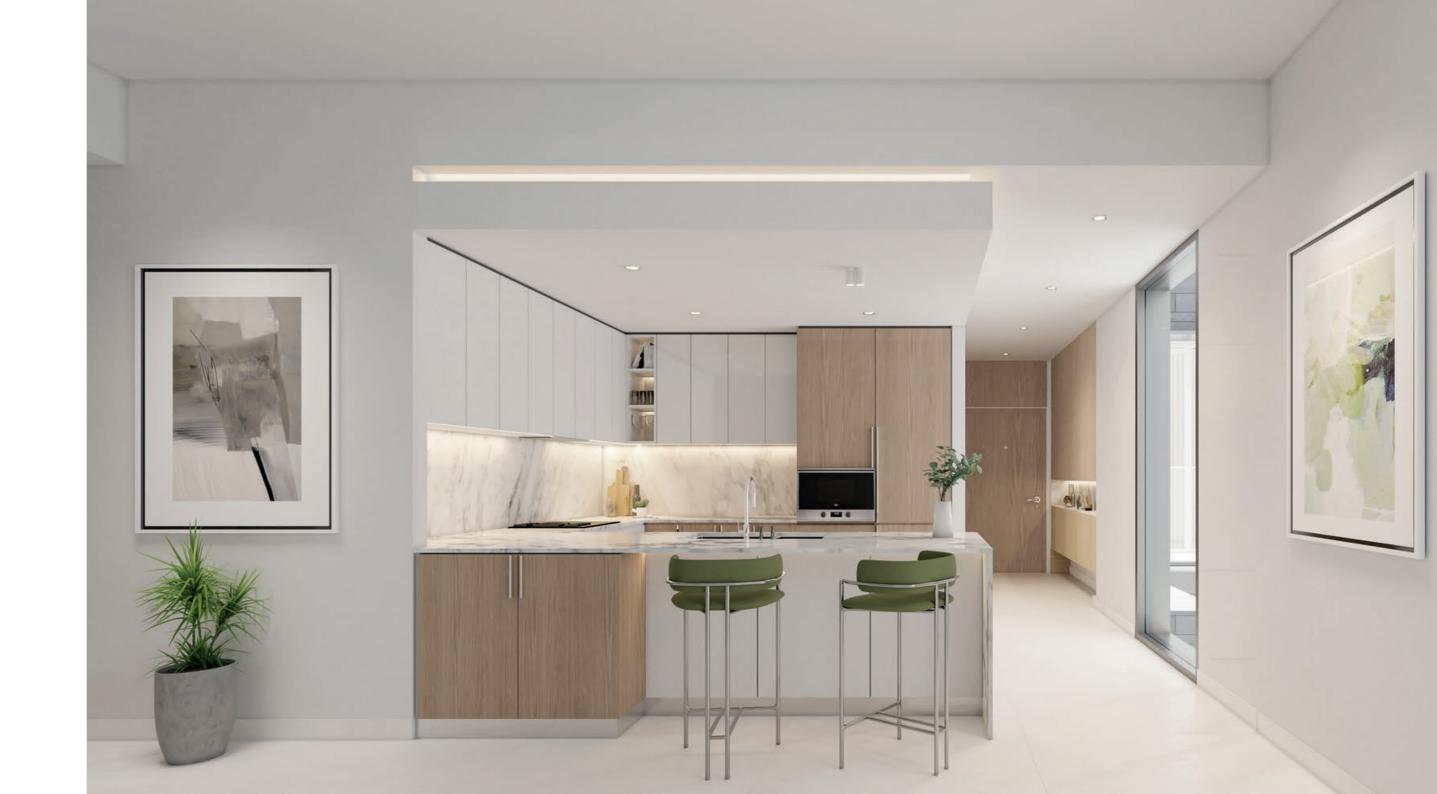

# E L E G A N T & T I M E L E S S Q U A L I T Y

The kitchen at Ellington House III offers an elegant and timeless quality with its premium finishes and exquisite details. The kitchen is an open concept that merges simultaneously with the living room making the space look and feel smoothly unified. The signature countertop is made of marble, elevating the interior to give it a classic feel while the wood cabinets add warmth and depth to the design.