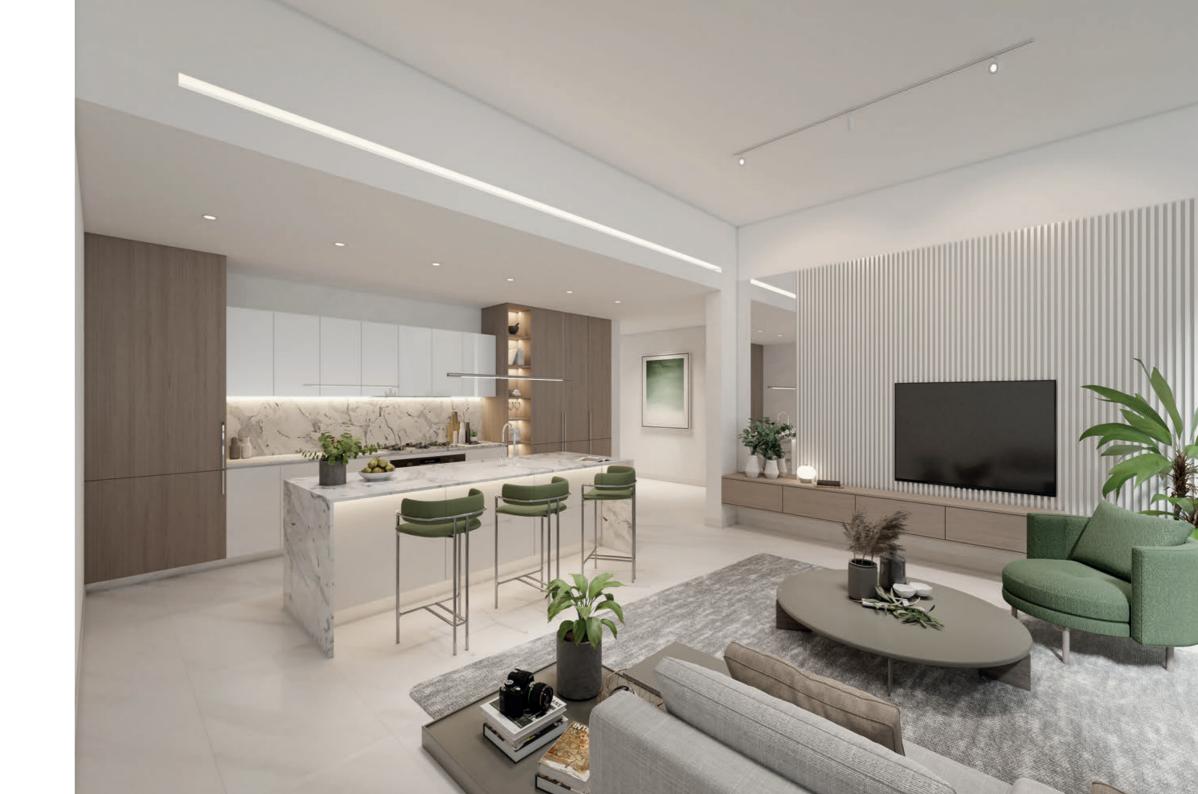

# E L E G A N T & T I M E L E S S Q U A L I T Y

The kitchen at Ellington House III offers an elegant and timeless quality with its premium finishes and exquisite details. The kitchen is an open concept that merges simultaneously with the living room making the space look and feel smoothly unified. The signature countertop is made of marble, elevating the interior to give it a classic feel while the wood cabinets add warmth and depth to the design.

PREMIUM
FINISHES &
EXQUISITE
DETAILS

# CAREFULLY CHOSEN & EXQUISITELY CRAFTED

A generous space and a neutral color palette define the living room at Ellington House III. To create a calming atmosphere, the living room is also characterized by floor-to-ceiling windows, which, together with a stream of natural light, bring the space to life.