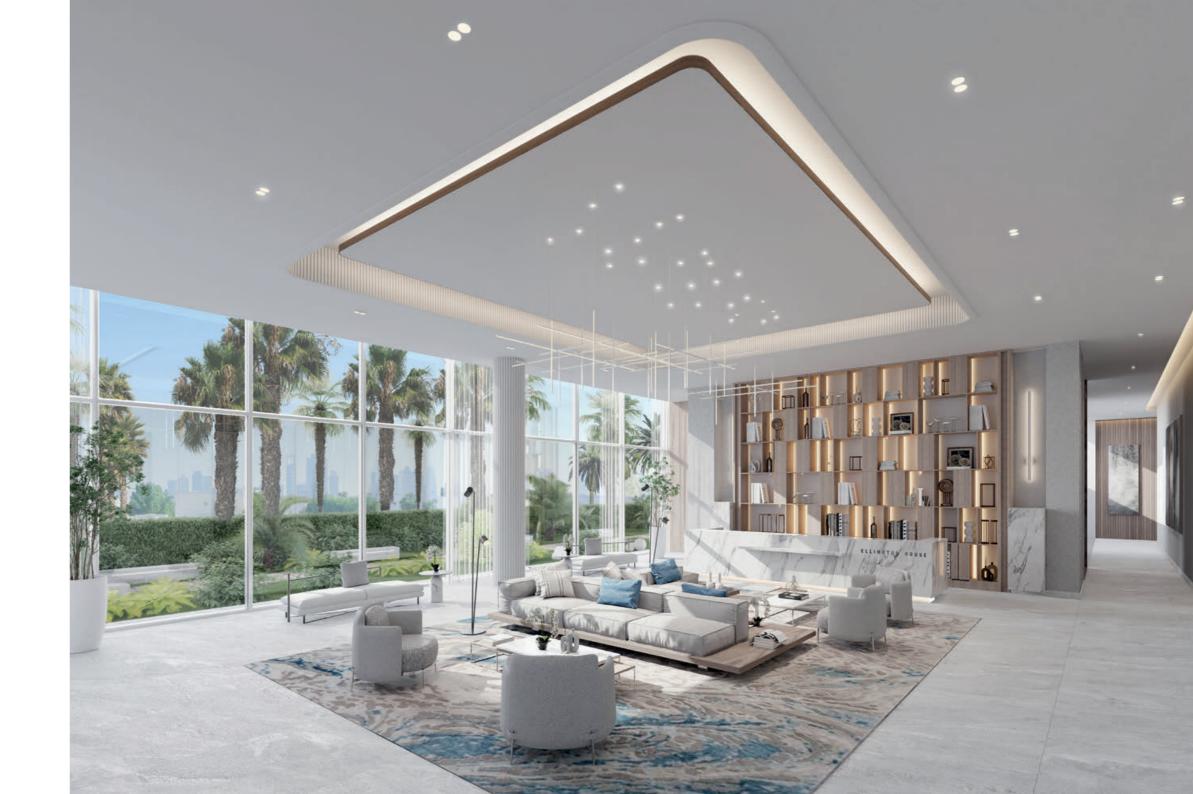

## A W E L C O M E H O M E U N L I K E A N Y O T H E R

The spacious, elegant lobby at Ellington House III is a welcoming retreat for residents with its hospitality-inspired lounge area, floor-to-ceiling library, and community table. Its contemporary corridors leading to your apartment blend into the overall bright and airy space with subtle modernity while floor-to-ceiling glass windows and spacious balconies overlook the green surroundings. No matter the season, enjoy your private oasis in the middle of a distinctive community.