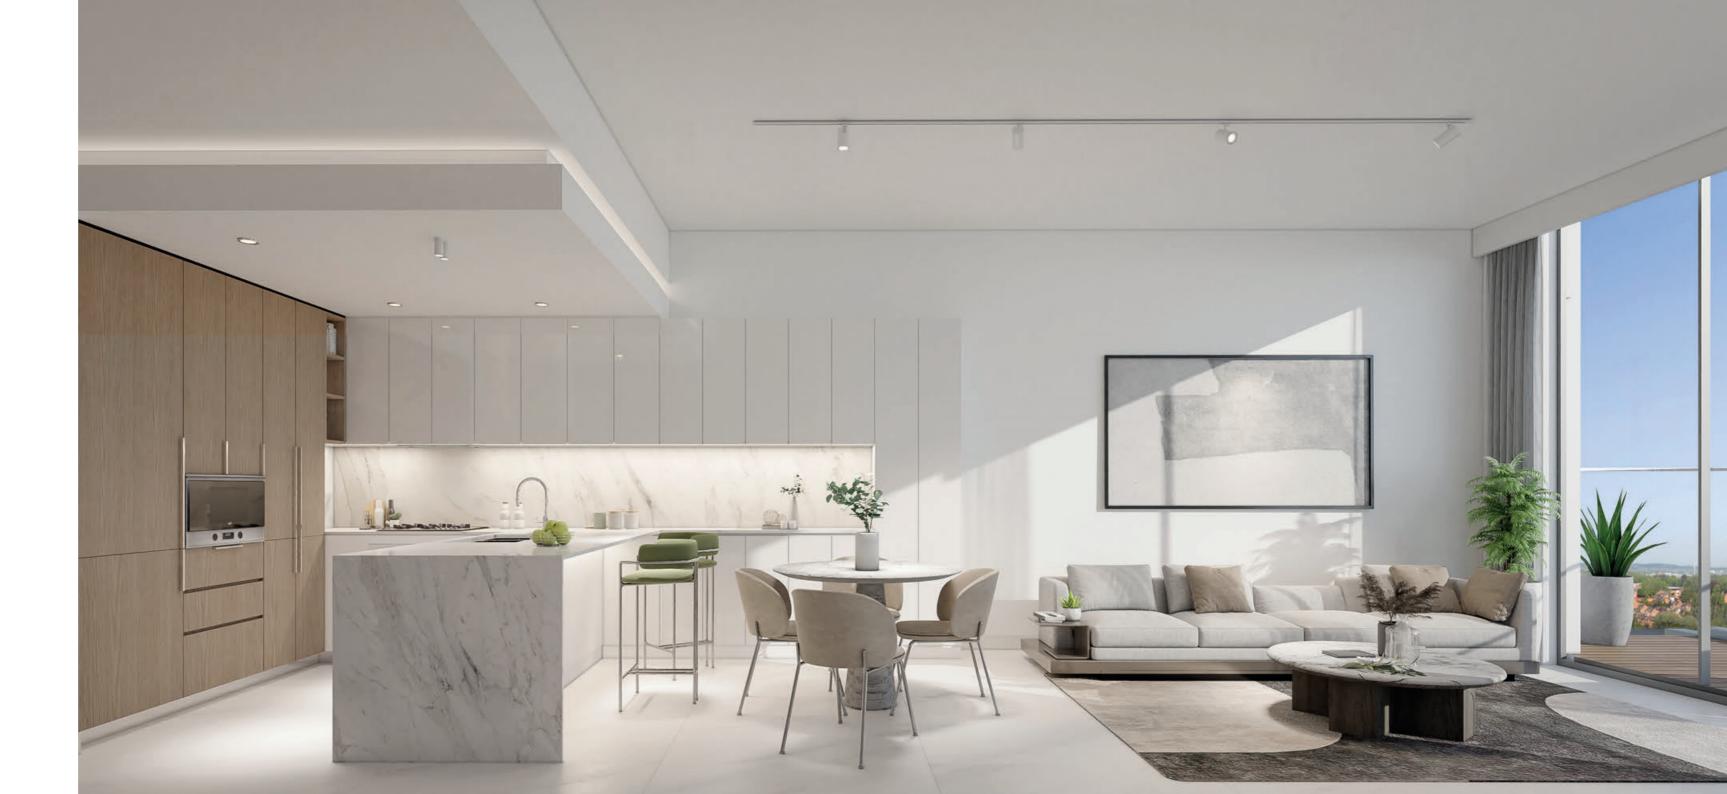

# E L E G A N T & T I M E L E S S Q U A L I T Y

The kitchen at Ellington House III offers an elegant and timeless quality with its premium finishes and exquisite details. The kitchen is an open concept that merges simultaneously with the living room making the space look and feel smoothly unified. The signature countertop is made of marble, elevating the interior to give it a classic feel while the wood cabinets add warmth and depth to the design.

# CAREFULLY CHOSEN & EXQUISITELY CRAFTED

A generous space and a neutral color palette define the living room at Ellington House III. To create a calming atmosphere, the living room is also characterized by floor-to-ceiling windows, which, together with a stream of natural light, bring the space to life.