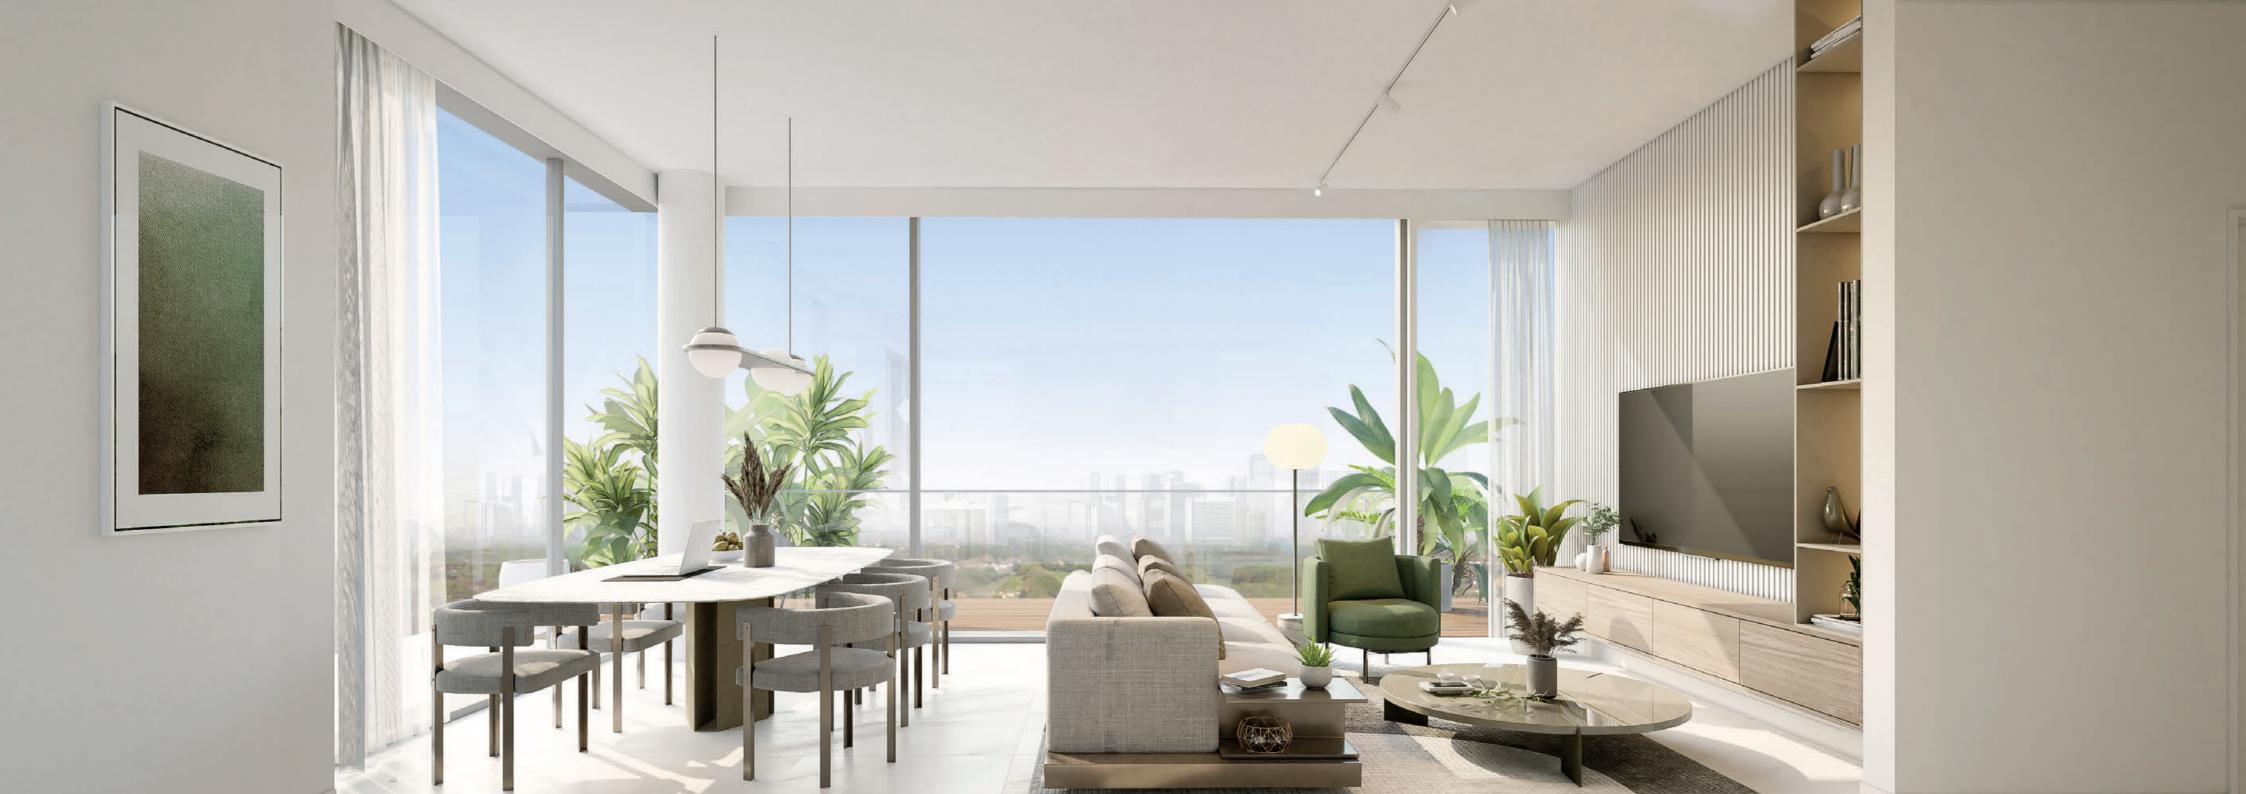

## A W E L C O M E H O M E U N L I K E A N Y O T H E R

The spacious, elegant lobby at Ellington House III is a welcoming retreat for residents with its hospitality-inspired lounge area, floor-to-ceiling library, and community table. Its contemporary corridors leading to your apartment blend into the overall bright and airy space with subtle modernity while floor-to-ceiling glass windows and spacious balconies overlook the green surroundings. No matter the season, enjoy your private oasis in the middle of a distinctive community.

# CAREFULLY CHOSEN & EXQUISITELY CRAFTED

A generous space and a neutral color palette define the living room at Ellington House III. To create a calming atmosphere, the living room is also characterized by floor-to-ceiling windows, which, together with a stream of natural light, bring the space to life.