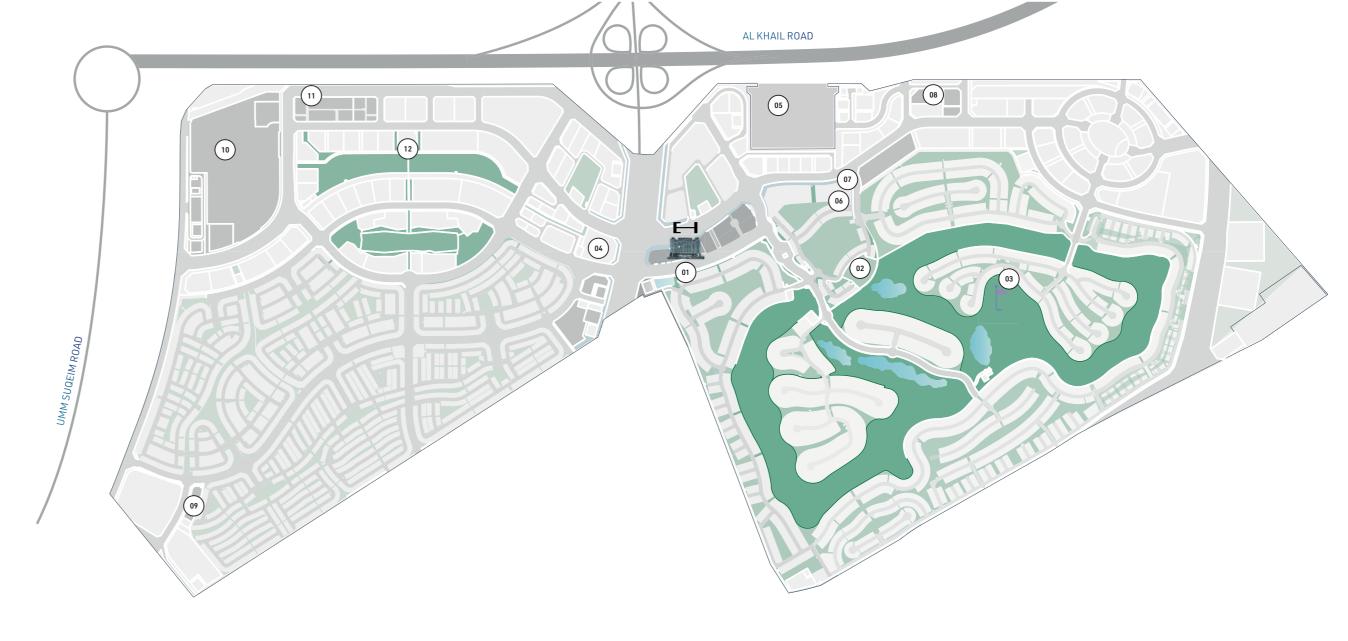

**30** Mins

DUBAI WORLD CENTRAL AIRPORT

- Ellington House III
- Dubai Hills Golf Club
  - Dubai Hills Golf Course

- King's College Hospital
- Gems International Schools
- Retail & Nursery

- Geant Express
- Service Station Petrol Station

- Dubai Hills Mall Dubai Hills Business Park
- 12 Dubai Hills Park