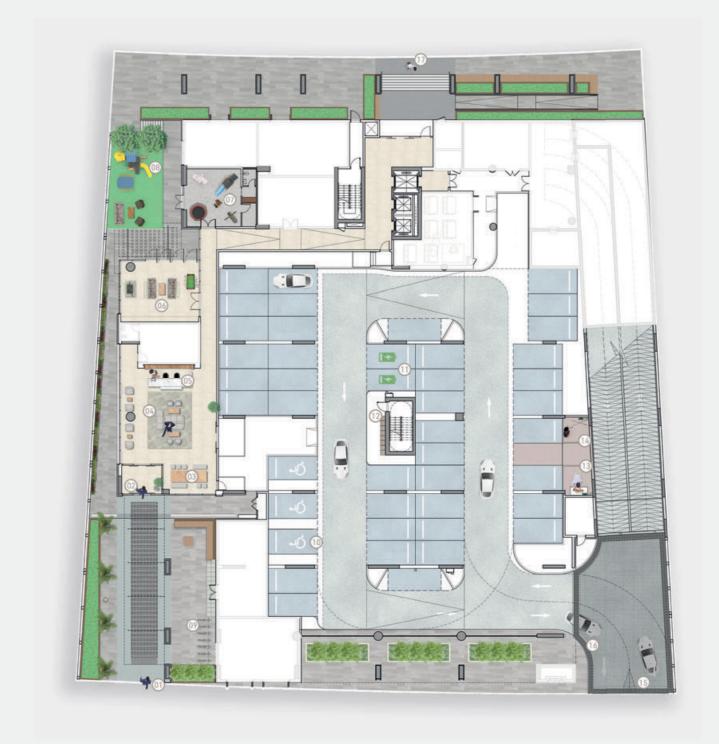

#### GROUND FLOOR AMENITIES

| 1 | Main Entrance           |
|---|-------------------------|
| 2 | Lobby Entrance          |
| 3 | Communal Table          |
| 4 | Lobby Lounge            |
| 5 | Lobby Reception         |
| 6 | Clubhouse               |
| 7 | Indoor Kids' Play Area  |
| 8 | Outdoor Kids' Play Area |
|   |                         |

| 9 | Bicycle Parking                     |
|---|-------------------------------------|
| 0 | Parking For People Of Determination |
| 1 | EV Charging Station                 |
| 2 | Golf Lockers                        |
| 3 | Pet Wash Area                       |
| 4 | Golf Wash Area                      |
| 5 | Vehicle Entrance                    |
| 6 | Vehicle Exit                        |
| 7 | Back Deck Entrance                  |
|   |                                     |