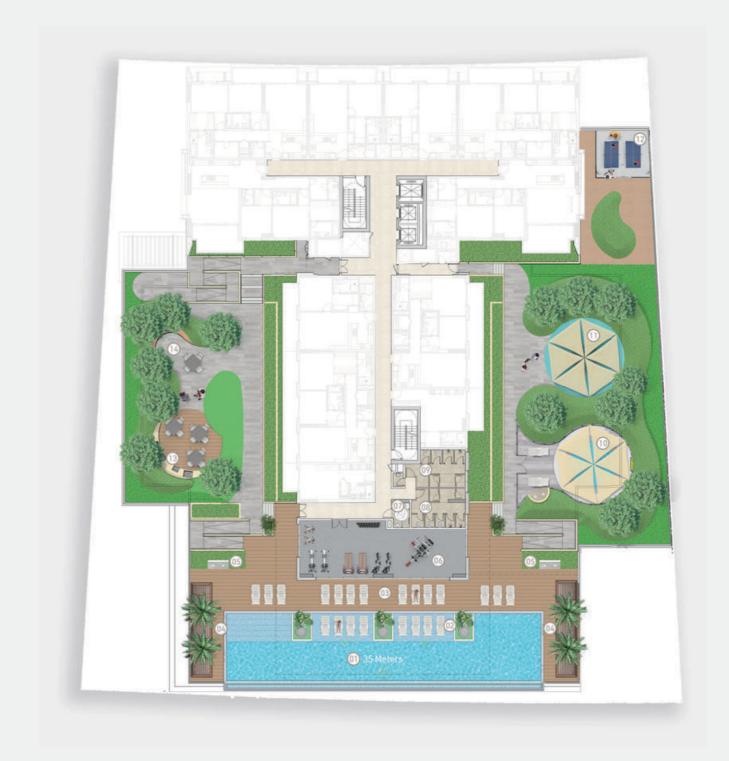

#### FIRST FLOOR AMENITIES

| 01 | Leisure & Lap Pool                           | 80 | Female Changing Ro    |
|----|----------------------------------------------|----|-----------------------|
| 02 | Baja Shelf                                   | 19 | Male Changing Room    |
| 03 | Sun Loungers Area                            | 10 | Shaded Kids' Pool     |
| 04 | Cabanas                                      | 11 | Shaded Kids' Play Are |
| 05 | Outdoor Shower Area                          | 12 | Games Table Zone      |
| 06 | Fitness Studio                               | 13 | Barbeque Area         |
| 07 | Family & People of Determination Change Room | 14 | Outdoor Seating Area  |