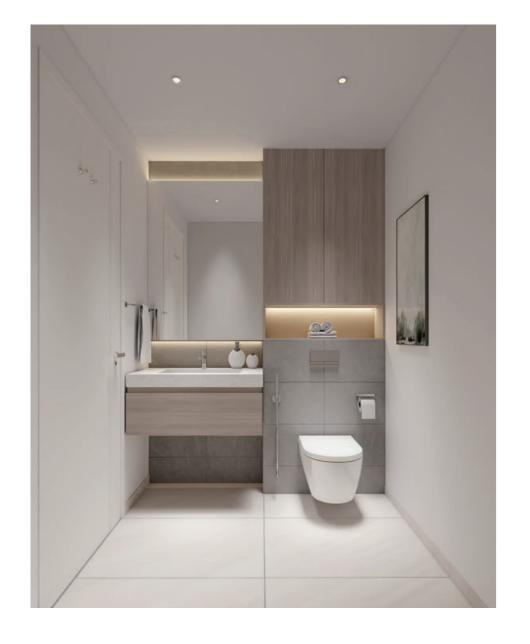

#### U N D E R S T A T E D E L E G A N C E

The bathroom features exquisite materials, which are characterized by their light grey surface and modern details. Bespoke walnut vanity units and contemporary brassware complement the overall design, creating a functional yet relaxing space.