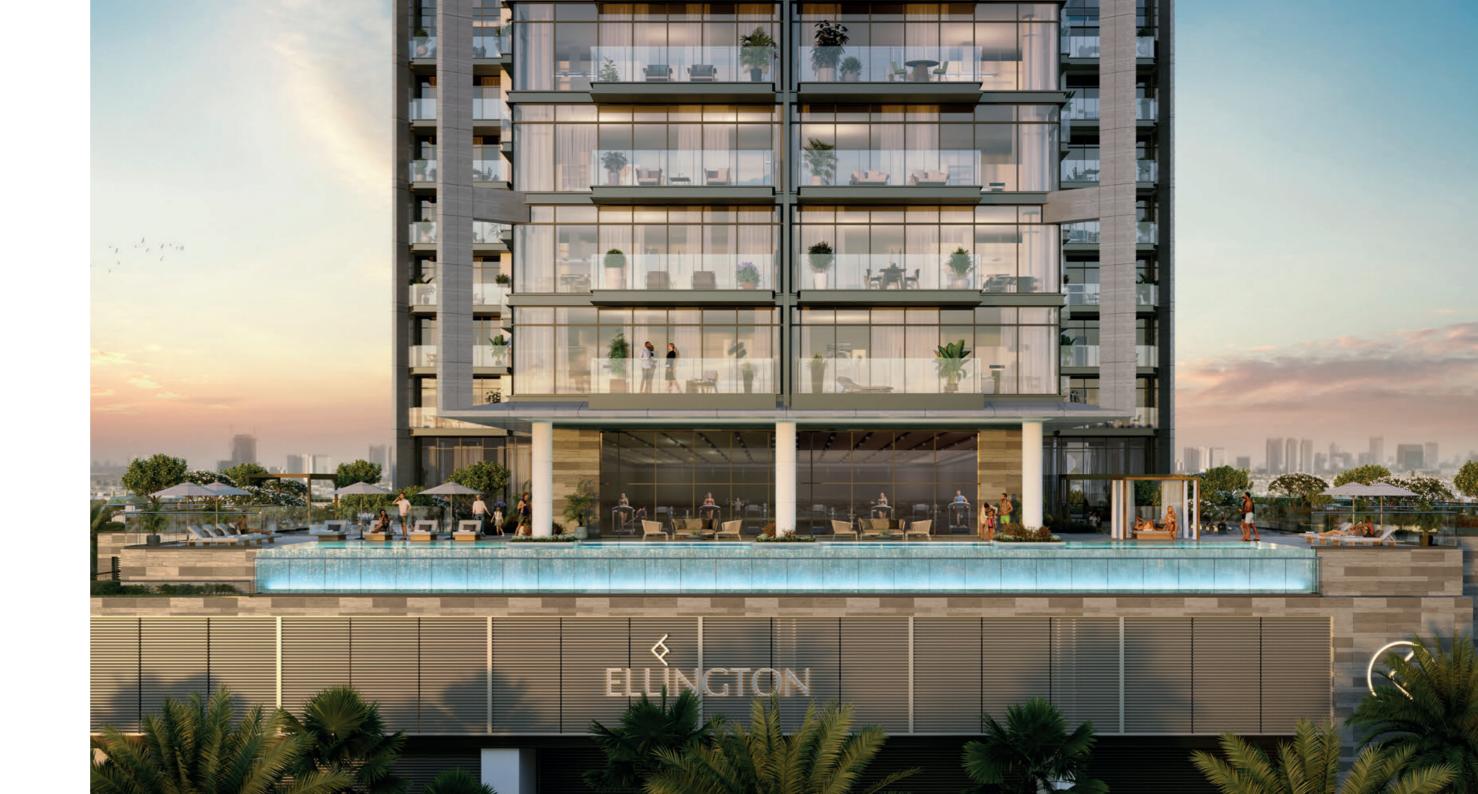

### S L E E K & M O D E R N

The Pool Deck at Ellington House III is perhaps a calming oasis that graces residents with unmatched views from both the deck and its exhilarating glass edge. The turquoise water, Baja shelves, sun loungers, and Dubai Hills Golf Course views—set the ultimate scene for soaking in the infinity-edge pool.