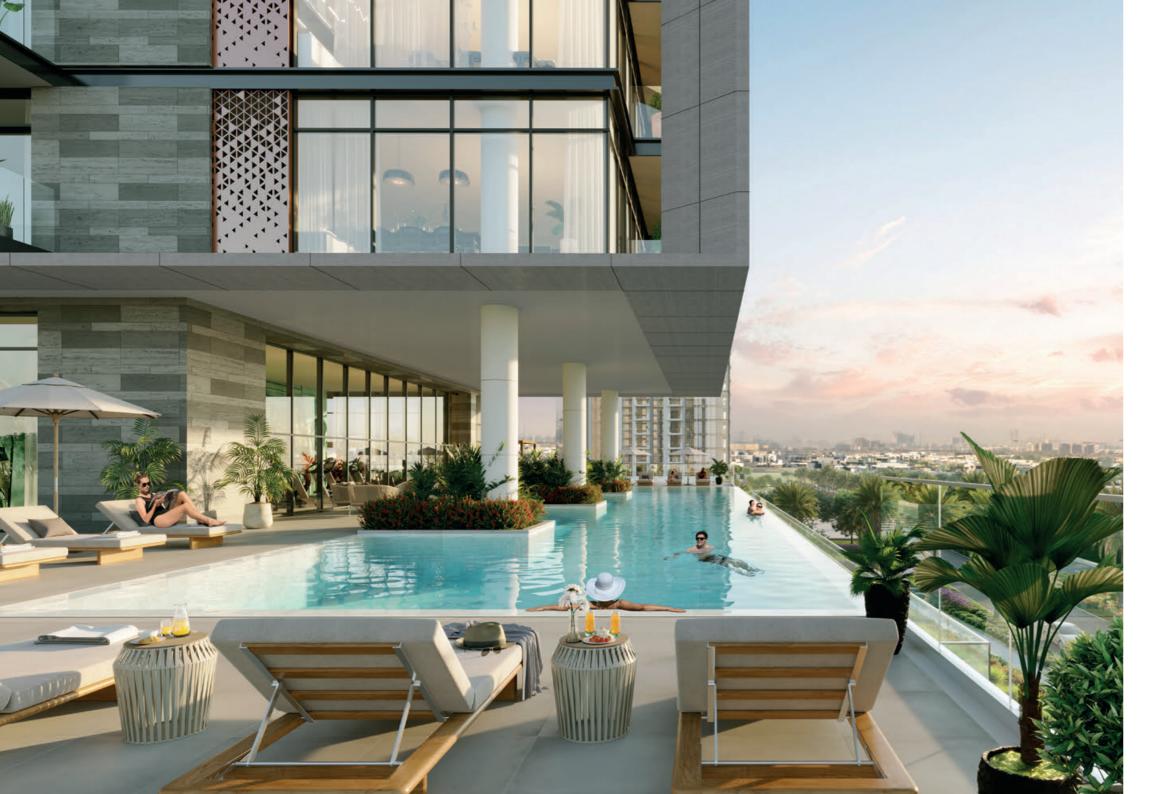

### S L E E K & M O D E R N

The Pool Deck at Ellington House III is perhaps a calming oasis that graces residents with unmatched views from both the deck and its exhilarating glass edge. The turquoise water, Baja shelves, sun loungers, and Dubai Hills Golf Course views—set the ultimate scene for soaking in the infinity-edge pool.