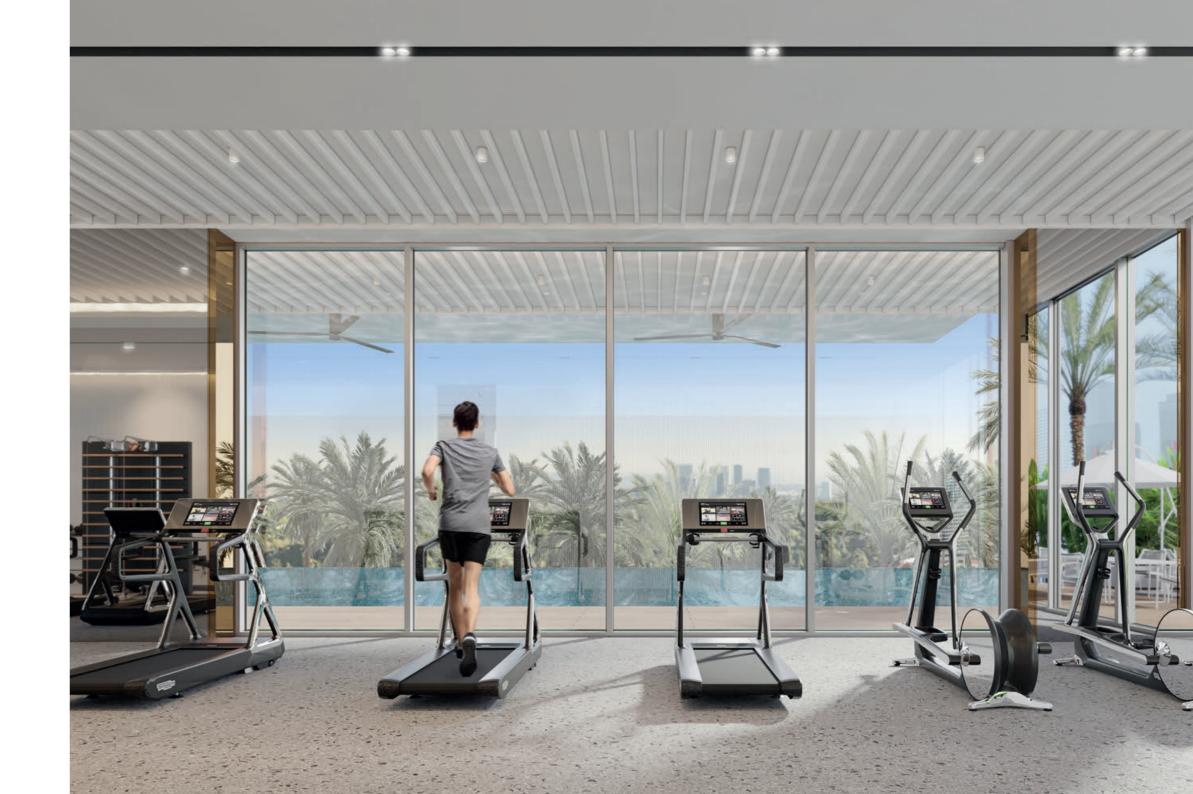

# A MULTITUDE OFCARDIO MACHINES

The highly-equipped fitness studio at Ellington House III is the ultimate space for functional and high-intensity training. The gym has been specifically designed with a multitude of cardio machines providing exceptionally quality fitness workouts where residents can elevate their strength, flexibility, and cardiovascular health.