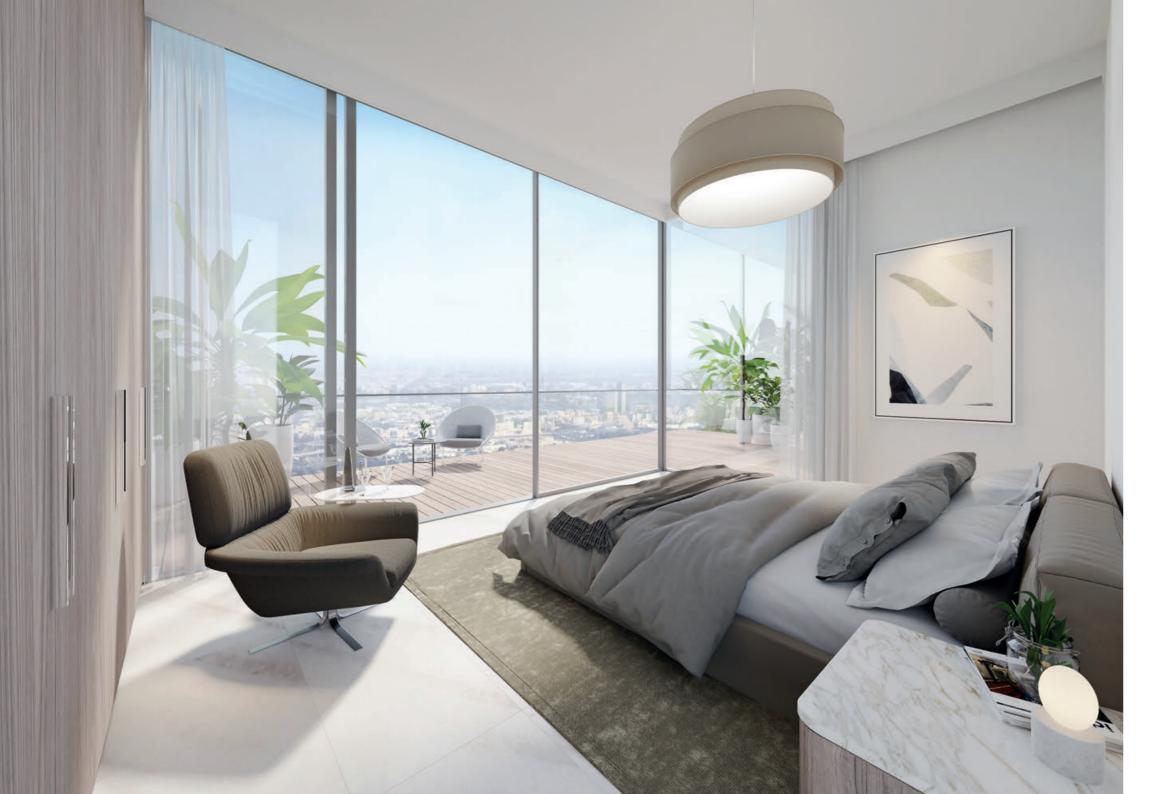

A
C A L M I N G
O A S I S

The bedroom is spacious and elegantly crafted using high-quality natural materials. Floor-to-ceiling glass windows open out onto a private balcony, which invites an influx of natural light into the room. For an early morning coffee or a late evening wind-down, it is the perfect place to relax.