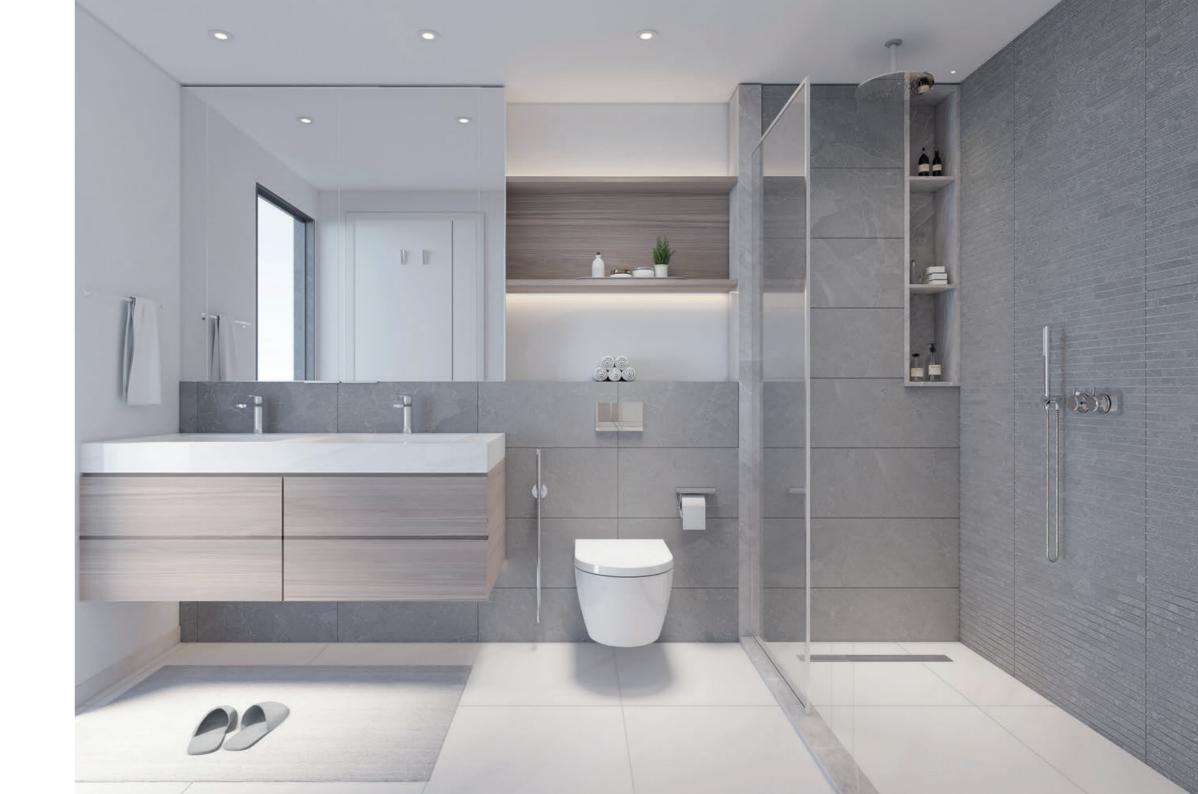

#### U N D E R S T A T E D E L E G A N C E

The bathroom features exquisite materials, which are characterized by their light grey surface and modern details. Bespoke walnut vanity units and contemporary brassware complement the overall design, creating a functional yet relaxing space.