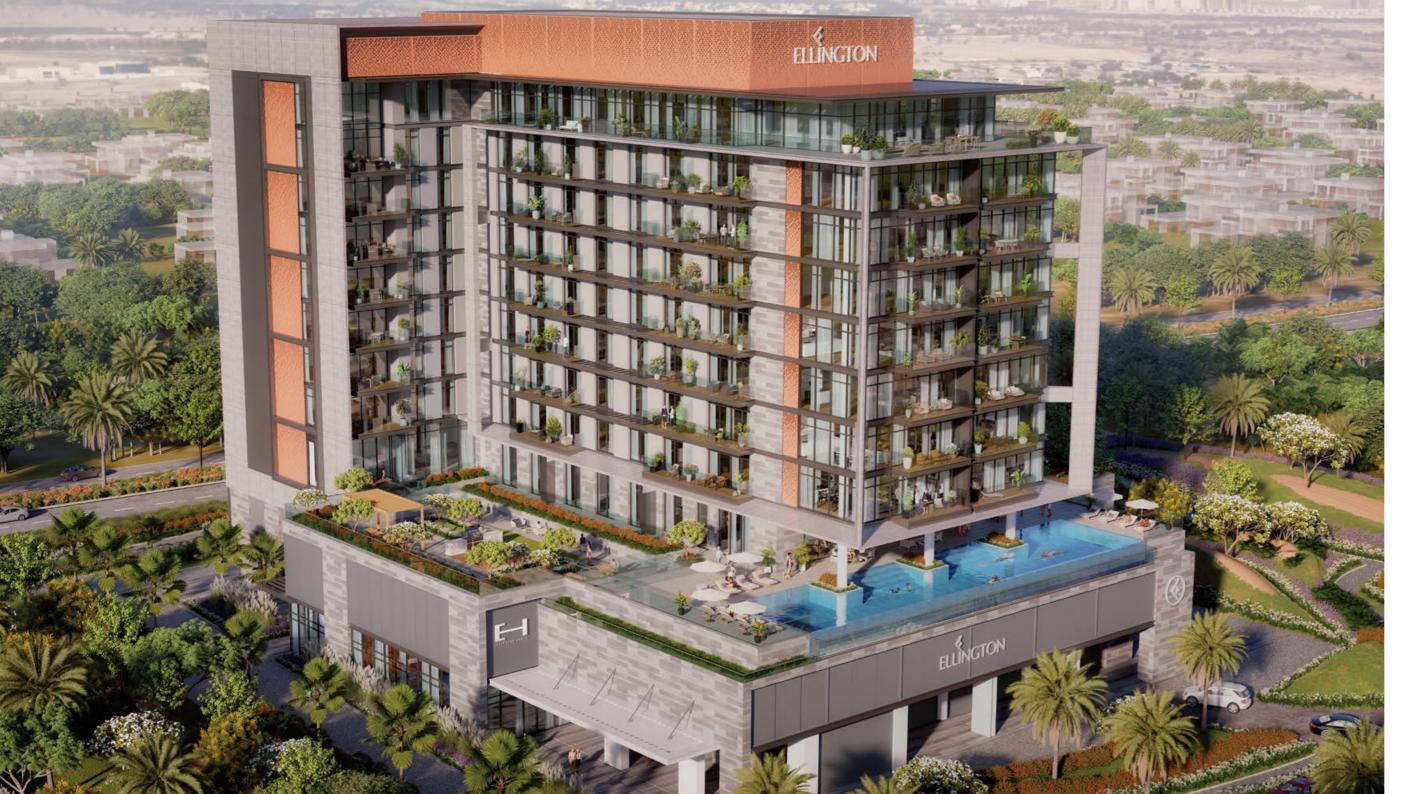

#### WELCOME TO

Among the space and luxury of the Dubai Hills Estate, Ellington brings its influential design-led approach to a multifamily apartment building. With views over a championship golf course and the city skyline in the distance, it is a haven for those looking for a place to rejuvenate and feel at home in a sporting paradise.

### D U B A I H I L L S E S T A T E

Set among a community of luxury and sustainability, Ellington House III breathes new life into its idyllic surroundings. The residence has an innate quality of blending in and standing out simultaneously, with dreamy, light-filled multifamily apartments overlooking Dubai Hills Golf Course and out across the city.

### O P E N V I E W S A N D S E C L U D E D S A N C T U A R I E S

Ellington House III introduces residents to a contemporary interpretation of a classic minimalist design; it blends into its green surroundings with a subtle elegance that enhances its interior. Externally, the residence is a rich palette of perforated aluminum panels, with appealing yet robust textured metal cladding adding a modern sensibility to the design, Ellington House III was designed with a cohesive quality and a distinct character that is strengthened by the robustness of the materials and bright color palette.

### U R B A N E X T R A V A G A N C E

Ellington House III merges clean, minimalist design cues with thoughtful touches for family life. The modern design of the development features the residences' communal areas, from lobby and pool deck to the apartments, Ellington House III is filled with thoughtful touches and impeccable craft.