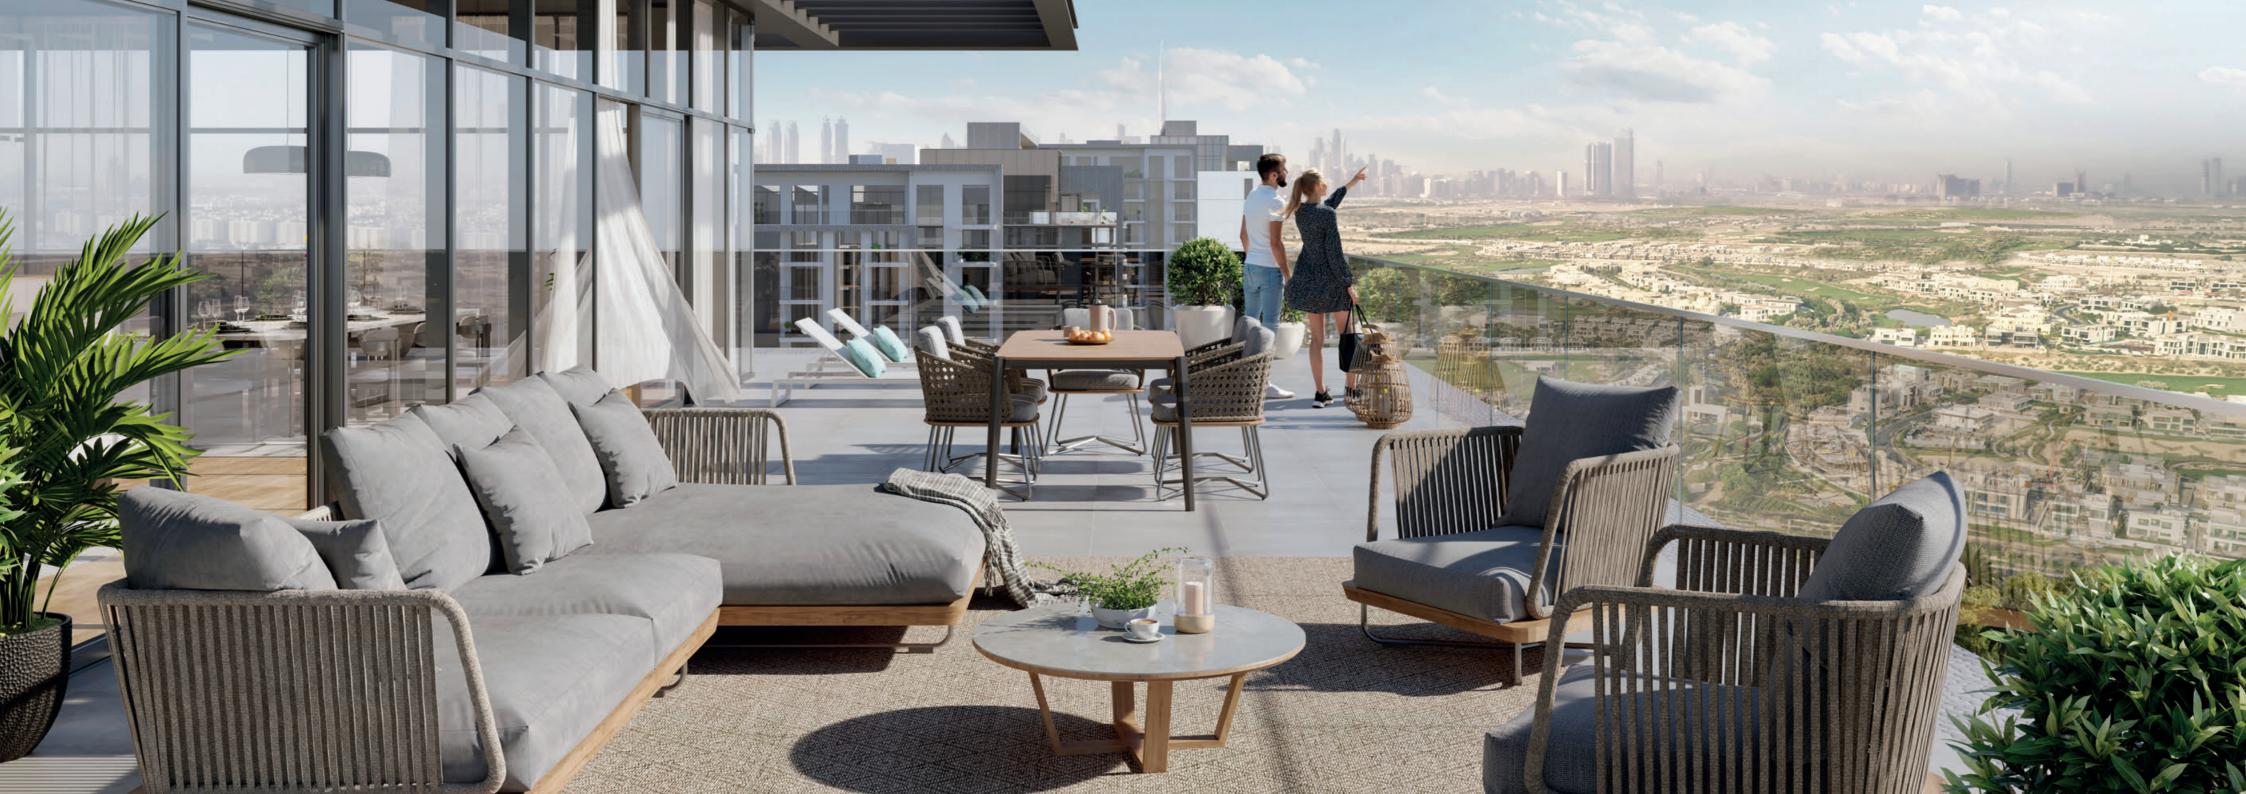

## A W E L C O M E H O M E U N L I K E A N Y O T H E R

The spacious, elegant lobby at Ellington House III is a welcoming retreat for residents with its hospitality-inspired lounge area, floor-to-ceiling library, and community table. Its contemporary corridors leading to your apartment blend into the overall bright and airy space with subtle modernity while floor-to-ceiling glass windows and spacious balconies overlook the green surroundings. No matter the season, enjoy your private oasis in the middle of a distinctive community.

### S L E E K & M O D E R N

The Pool Deck at Ellington House III is perhaps a calming oasis that graces residents with unmatched views from both the deck and its exhilarating glass edge. The turquoise water, Baja shelves, sun loungers, and Dubai Hills Golf Course views—set the ultimate scene for soaking in the infinity-edge pool.