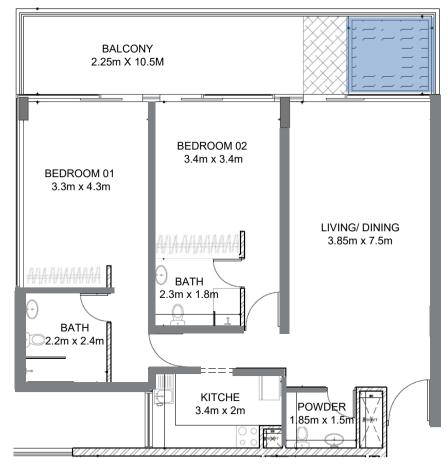

tdoor theatre, perfect your technique on the mini-golf course, or take leisurely walks along the scenic pathway leading to the pristine beach.

DEC/



# Right on the Park with Direct access to the Beach



## Smart Home with Fully Equipped Kitchen

•

0

0 32 1 Feb

0











BATH

1.7m x 2.4m

# DECA



 $\sim\sim$ 

## DECA

#### 1 BHK (25 UNITS)









## DECA



1 BHK (6 UNITS) WITH STUDY (2 BED)

SUITE AREA

| 962.51 SQ.FT  | 89.42 SQ.M  |  |  |
|---------------|-------------|--|--|
| BALCONY       | AREA        |  |  |
| 350.47 SQ.FT  | 32.56 SQ.M  |  |  |
| TOTAL         | AREA        |  |  |
| 1313.98 SQ.FT | 121.98 SQ.M |  |  |
|               |             |  |  |
|               |             |  |  |

~~~~



# DECA

#### 2 BHK (6 UNITS)









PLUNGE POOL 2.2m x 2.45m



## Payment Plan

50% 50% Before After Completion Completion PERCENTAGE PAYMENT SCHEDULE 10% **DOWN PAYMENT** 10% **FIRST INSTALMENT AFTER 30 DAYS** 1% **30 MONTHS X 1% DURING CONSTRUCTION** 10% **ON COMPLETION** 

1.11% **36 MONTHS X 1.11% POST HANDOVER** 

DECA

#### Invest Just 580k for a studio: 25.6% ROI & 110 Days of Personal Use Annually

Priced AED 1,025,000 - short term rental of AED 148,252 based upon 70% occupancy and AED 600/ day



**G** ALGAFRY

#### Projected Net Rent: AED 600 Daily with 70% Occupancy - 110 Days for Personal Use

## DECA

#### Anticipated Scenario For Studio, Park Beach Residence II

| Price of Unit:      | 1,025,000 | Size:             | 421     |
|---------------------|-----------|-------------------|---------|
| During Construction | 50%       | Post-han