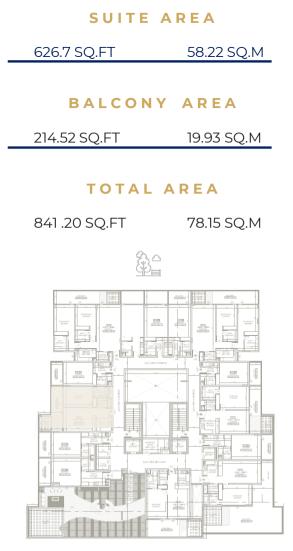

## DECA

1 BHK (6 UNITS) WITH STUDY (2 BED)

SUITE AREA

| 962.51 SQ.FT  | 89.42 SQ.M  |  |  |
|---------------|-------------|--|--|
| BALCONY       | AREA        |  |  |
| 350.47 SQ.FT  | 32.56 SQ.M  |  |  |
| TOTAL         | AREA        |  |  |
| 1313.98 SQ.FT | 121.98 SQ.M |  |  |
|               |             |  |  |
|               |             |  |  |