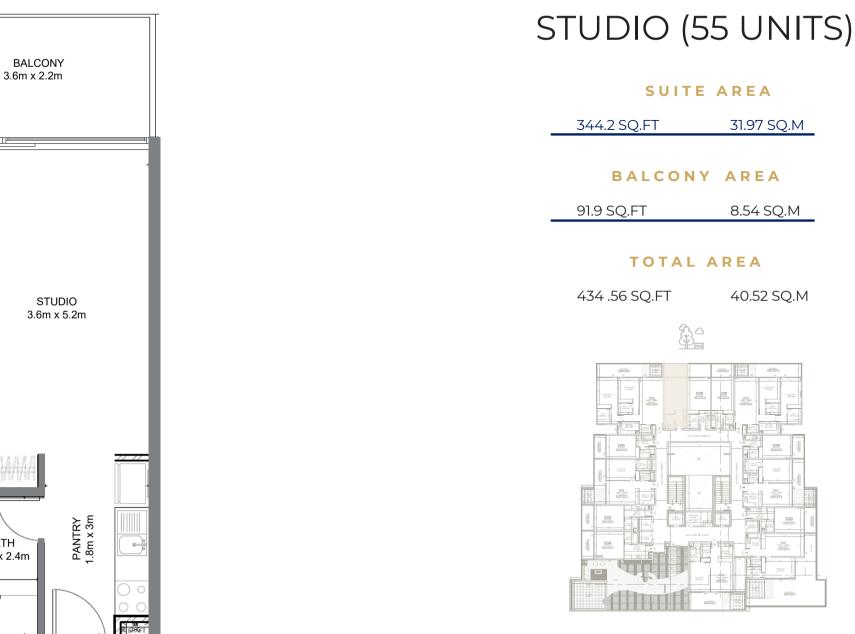

#### Anticipated Scenario For Studio, Park Beach Residence II

| Price of Unit:      | 1,025,000 | Size:             | 421     |
|---------------------|-----------|-------------------|---------|
| During Construction | 50%       | Post-handover %   | 40%     |
| On-Handover %       | 10%       | Post-handover AED | 410,000 |

| Till Handover AED   | 615,000 | Annual Instalment  | 136,667 |
|---------------------|---------|--------------------|---------|
| Expected Rental:    | 153300  | Monthly Instalment | 11,389  |
| Service charge PSF: | 12      | Instalment months  | 36      |

| Price of Unit: | 600 |
|----------------|-----|
| Days occupied  | 256 |
| Occupancy      | 70% |

| Instalment due over the year |         | Beginning of each year |          |          |         |              |                    |
|------------------------------|---------|------------------------|----------|----------|---------|--------------|--------------------|
| Period                       | Net Rol | Annual Instalment      | Net Rent | Top-up   | Paid up | Net Invested | Payment % progress |
| ROI on handover:             | 24.1%   | 136,667                | 148,252  | (11,586) | 615,000 | 615,000      | 60%                |
| Net ROI 2nd Year:            | 24.6%   | 136,667                | 148,252  | (11,586) | 751,667 | 603,414      | 73%                |
| Net ROI 3rd Year:            | 25.0%   | 136,667                | 148,252  | (11,586) | 888,333 | 591,829      | 87%                |