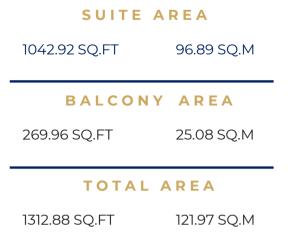

ma magic under the stars at our outdoor theatre, perfect your technique on the mini-golf course, or take leisurely walks along the scenic pathway leading to the pristine beach.

DEC/



# Right on the Park with Direct access to the Beach



## Smart Home with Fully Equipped Kitchen

•

0

0 32 1 Feb

0











BATH

1.7m x 2.4m

# DECA



 $\sim\sim$ 

## DECA

#### 1 BHK (25 UNITS)









## DECA



1 BHK (6 UNITS) WITH STUDY (2 BED)

SUITE AREA

| 962.51 SQ.FT  | 89.42 SQ.M  |  |  |
|---------------|-------------|--|--|
| BALCONY       | AREA        |  |  |
| 350.47 SQ.FT  | 32.56 SQ.M  |  |  |
| TOTAL         | AREA        |  |  |
| 1313.98 SQ.FT | 121.98 SQ.M |  |  |
|               |             |  |  |
|               |             |  |  |

~~~~



# DECA

#### 2 BHK (6 UNITS)









PLUNGE POOL 2.2m x 2.45m



## Payment Plan

50% 50% Before After Completion Completion PERCENTAGE PAYMENT SCHEDULE 10% **DOWN PAYMENT** 10% **FIRST INSTALMENT AFTER 30 DAYS** 1% **30 MONTHS X 1% DURING CONSTRUCTION** 10% **ON COMPLETION** 

1.11% **36 MONTHS X 1.11% POST HANDOVER** 

DECA

#### Invest Just 580k for a studio: 25.6% ROI & 110 Days of Personal Use Annually

Priced AED 1,025,000 - short term rental of AED 148,252 based upon 70% occupancy and AED 600/ day



**G** ALGAFRY

#### Projected Net Rent: AED 600 Daily with 70% Occupancy - 110 Days for Personal Use

## DECA

#### Anticipated Scenario For Studio, Park Beach Residence II

| Price of Unit:      | 1,025,000 | Size:             | 421     |
|---------------------|-----------|-------------------|---------|
| During C