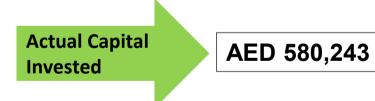

| Price of Unit: | 600 |
|----------------|-----|
| Days occupied  | 256 |
| Occupancy      | 70% |

| Instalment due over the year |         | Beginning of each year |          |          |         |              |                    |
|------------------------------|---------|------------------------|----------|----------|---------|--------------|--------------------|
| Period                       | Net Rol | Annual Instalment      | Net Rent | Top-up   | Paid up | Net Invested | Payment % progress |
| ROI on handover:             | 24.1%   | 136,667                | 148,252  | (11,586) | 615,000 | 615,000      | 60%                |
| Net ROI 2nd Year:            | 24.6%   | 136,667                | 148,252  | (11,586) | 751,667 | 603,414      | 73%                |
| Net ROI 3rd Year:            | 25.0%   | 136,667                | 148,252  | (11,586) | 888,333 | 591,829      | 87%                |