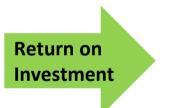

#### Invest Just 580k for a studio: 25.6% ROI & 110 Days of Personal Use Annually

Priced AED 1,025,000 - short term rental of AED 148,252 based upon 70% occupancy and AED 600/ day

**G** ALGAFRY

| Price of Unit: | 600 |
|----------------|-----|
| Days occupied  | 256 |
| Occupancy      | 70% |

| Instalment due over the year |         | Beginning of each year |          |          |         |              |                    |
|------------------------------|---------|------------------------|----------|----------|---------|--------------|--------------------|
| Period                       | Net Rol | Annual Instalment      | Net Rent | Top-up   | Paid up | Net Invested | Payment % progress |
| ROI on handover:             | 24.1%   | 136,667                | 148,252  | (11,586) | 615,000 | 615,000      | 60%                |
| Net ROI 2nd Year:            | 24.6%   | 136,667                | 148,252  | (11,586) | 751,667 | 603,414      | 73%                |
| Net ROI 3rd Year:            | 25.0%   | 136,667                | 148,252  | (11,586) | 888,333 | 591,829      | 87%                |