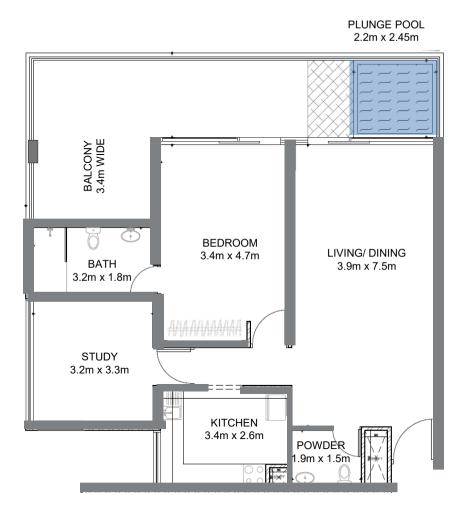

a standout feature in all one-bedroom and larger units. Enjoy the ease of secure private parking and maintain your fitness regimen in our state-of-the-art gym.

Park Beach Residence II offers a wealth of amenities to enrich your lifestyle. Find tranquillity in our expansive park, embraced by exquisitely landscaped gardens. Unwind in the sophisticated outdoor terrace lounge, experience cinema magic under the stars at our outdoor theatre, perfect your technique on the mini-golf course, or take leisurely walks along the scenic pathway leading to the pristine beach.

DEC/



# Right on the Park with Direct access to the Beach



## Smart Home with Fully Equipped Kitchen

•

0

0 32 1 Feb

0











BATH

1.7m x 2.4m

# DECA



 $\sim\sim$ 

## DECA

#### 1 BHK (25 UNITS)









## DECA



1 BHK (6 UNITS) WITH STUDY (2 BED)

SUITE AREA

| 962.51 SQ.FT  | 89.42 SQ.M  |  |  |
|---------------|-------------|--|--|
| BALCONY       | AREA        |  |  |
| 350.47 SQ.FT  | 32.56 SQ.M  |  |  |
| TOTAL         | AREA        |  |  |
| 1313.98 SQ.FT | 121.98 SQ.M |  |  |
|               |             |  |  |
|               |             |  |  |

~~~~



# DECA

#### 2 BHK (6 UNITS)









PLUNGE POOL 2.2m x 2.45m



## Payment Plan

50% 50% Before After Completion Completion PERCENTAGE PAYMENT SCHEDULE 10% **DOWN PAYMENT** 10% **FIRST INSTALMENT AFTER 30 DAYS** 1% **30 MONTHS X 1% DURING CONSTRUCTION** 10% **ON COMPLETION** 

1.11% **36 MONTHS X 1.11% POST HANDOVER** 

DECA

#### Invest Just 580k for a studio: 25.6% ROI & 110 Days of Personal Use Annually

Priced AED 1,025,000 - s