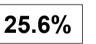

#### Invest Just 580k for a studio: 25.6% ROI & 110 Days of Personal Use Annually

Priced AED 1,025,000 - short term rental of AED 148,252 based upon 70% occupancy and AED 600/ day

**G** ALGAFRY

#### Projected Net Rent: AED 600 Daily with 70% Occupancy - 110 Days for Personal Use

| Price of Unit: | 600 |
|----------------|-----|
| Days occupied  | 256 |
| Occupancy      | 70% |

| Instalment due over the year |         | Beginning of each year |          |          |         |              |                    |
|------------------------------|---------|------------------------|----------|----------|---------|--------------|--------------------|
| Period                       | Net Rol | Annual Instalment      | Net Rent | Top-up   | Paid up | Net Invested | Payment % progress |
| ROI on handover:             | 24.1%   | 136,667                | 148,252  | (11,586) | 615,000 | 615,000      | 60%                |
| Net ROI 2nd Year:            | 24.6%   | 136,667                | 148,252  | (11,586) | 751,667 | 603,414      | 73%                |
| Net ROI 3rd Year:            | 25.0%   | 136,667                | 148,252  | (11,586) | 888,333 | 591,829      | 87%                |