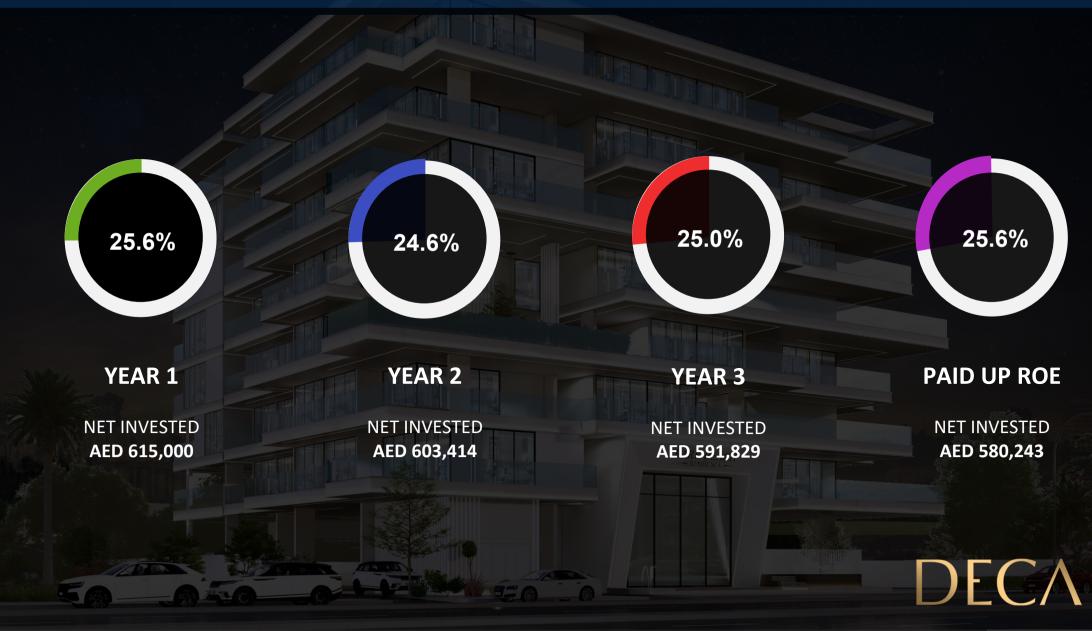

#### Invest Just 580k for a studio: 25.6% ROI & 110 Days of Personal Use Annually

Priced AED 1,025,000 - short term rental of AED 148,252 based upon 70% occupancy and AED 600/ day

**G** ALGAFRY

#### Projected Net Rent: AED 600 Daily with 70% Occupancy - 110 Days for Personal Use

#### Anticipated Scenario For Studio, Park Beach Residence II

| Price of Unit:      | 1,025,000 | Size:             | 421     |
|---------------------|-----------|-------------------|---------|
| During Construction | 50%       | Post-handover %   | 40%     |
| On-Handover %       | 10%       | Post-handover AED | 410,000 |

| Till Handover AED   | 615,000 | Annual Instalment  | 136,667 |
|---------------------|---------|--------------------|---------|
| Expected Rental:    | 153300  | Monthly Instalment | 11,389  |
| Service charge PSF: | 12      | Instalment months  | 36      |

| Price of Unit: | 600 |
|----------------|-----|
| Days occupied  | 256 |
| Occupancy      | 70% |

| Instalment due over the year |         | Beginning of each year |          |          |         |              |                    |
|------------------------------|---------|------------------------|----------|----------|---------|--------------|--------------------|
| Period                       | Net Rol | Annual Instalment      | Net Rent | Top-up   | Paid up | Net Invested | Payment % progress |
| ROI on handover:             | 24.1%   | 136,667                | 148,252  | (11,586) | 615,000 | 615,000      | 60%                |
| Net ROI 2nd Year:            | 24.6%   | 136,667                | 148,252  | (11,586) | 751,667 | 603,414      | 73%                |
| Net ROI 3rd Year:            | 25.0%   | 136,667                | 148,252  | (11,586) | 888,333 | 591,829      | 87%                |