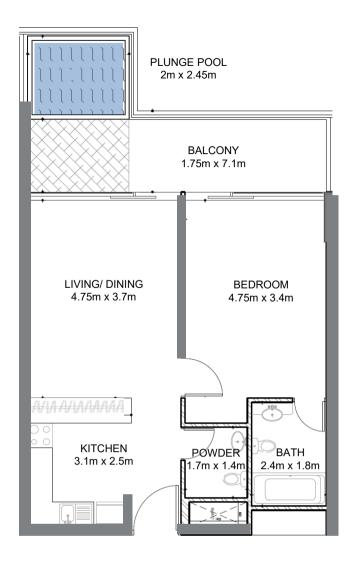

## Smart Home with Fully Equipped Kitchen

•

0

0 32 1 Feb

0

BATH

1.7m x 2.4m