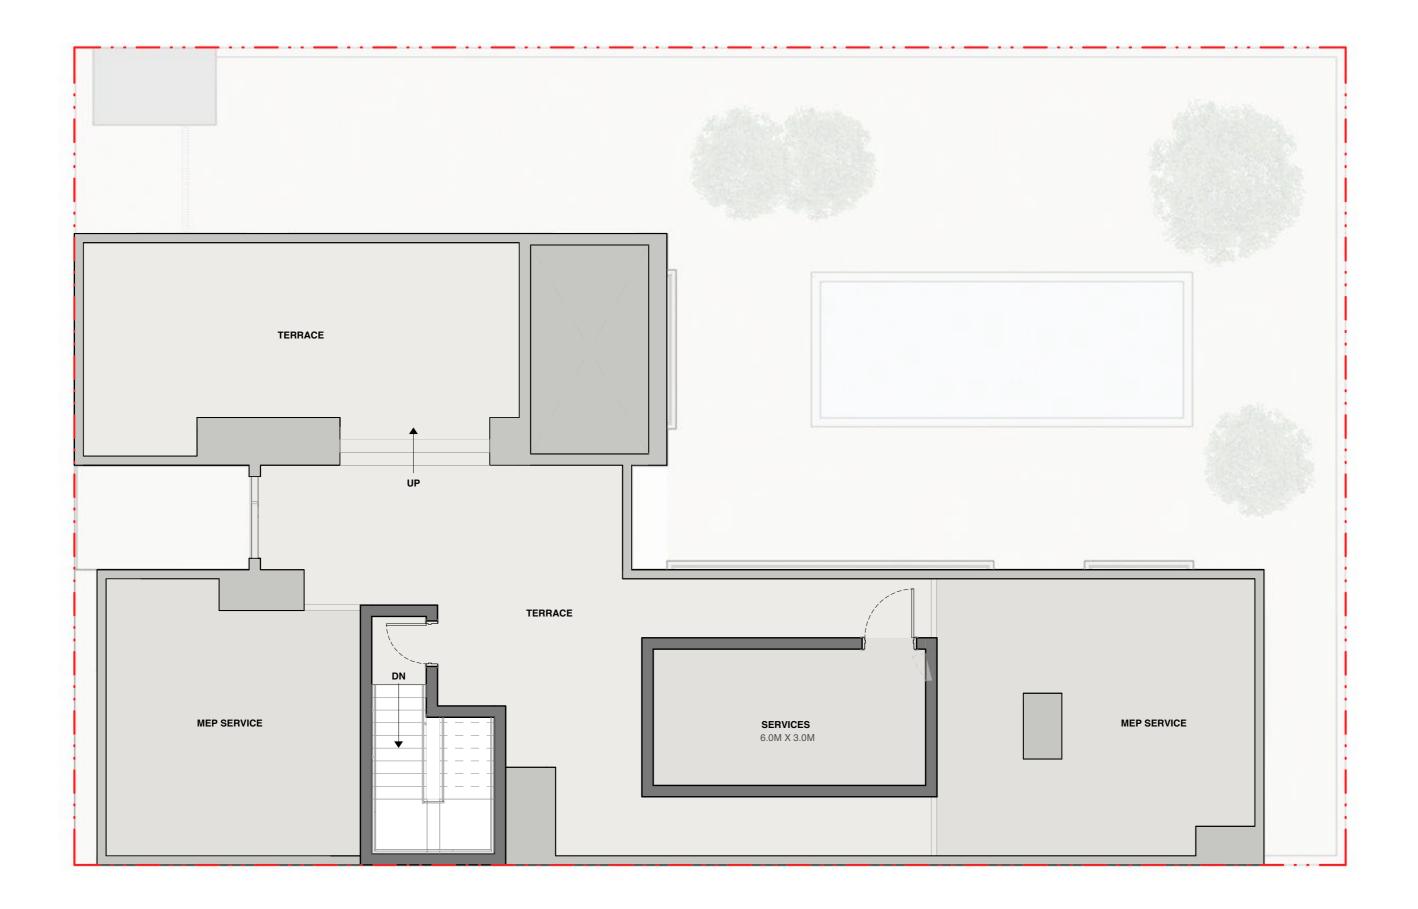

## VILLA 4 BEDROOM | TYPE A

Saleable - 4,991.15 sq.ft. 463.69 sq.m.

# **SECOND FLOOR**

General Disclaimer:

Plot Profile, Garbage room & swimming pool parameters will vary from plot to plot.