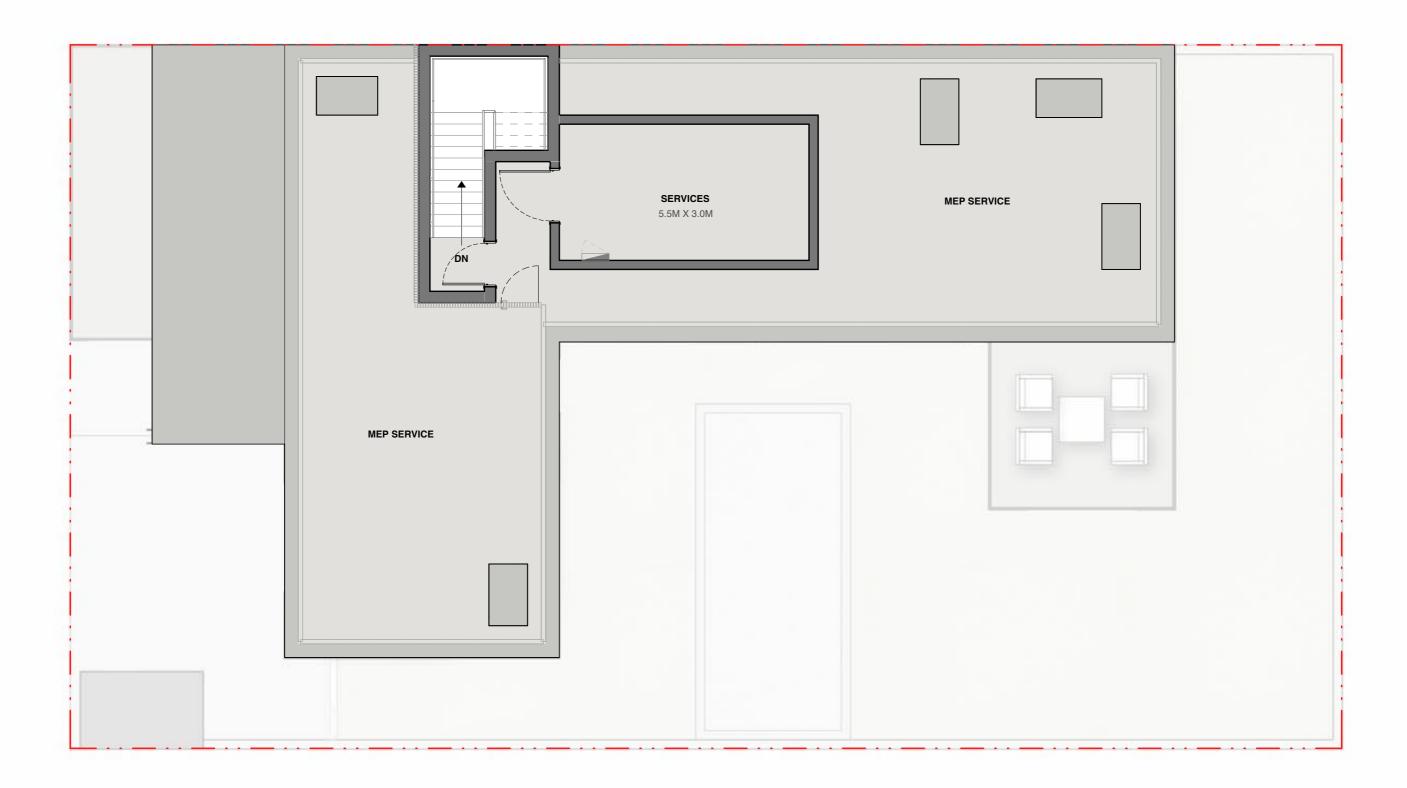

## VILLA 4 BEDROOM | TYPE A

Saleable - 4,991.15 sq.ft. 463.69 sq.m.

# **SECOND FLOOR**

General Disclaimer:

Plot Profile, Garbage room & swimming pool parameters will vary from plot to plot.