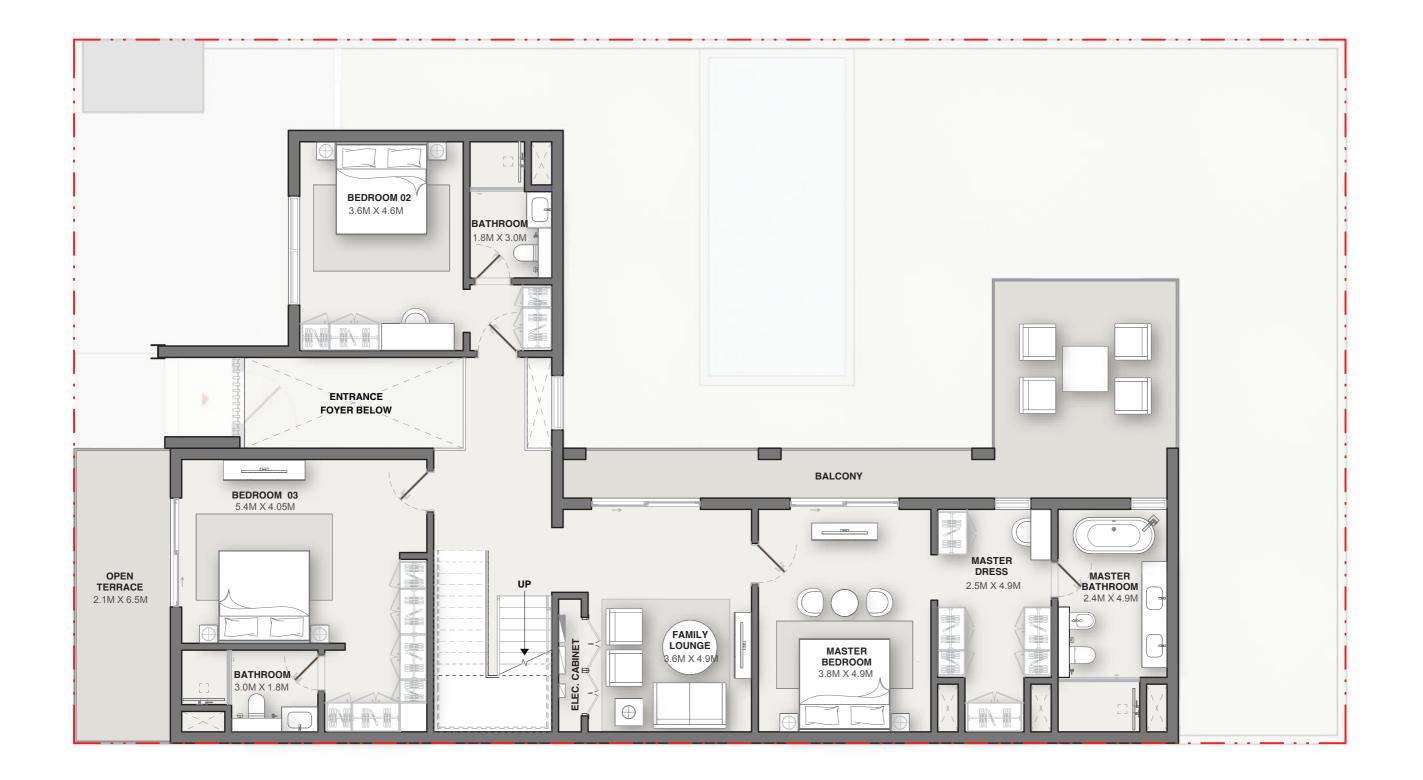

## VILLA 4 BEDROOM | TYPE A

Saleable - 4,991.15 sq.ft. 463.69 sq.m.

# **SECOND FLOOR**

General Disclaimer:

Plot Profile, Garbage room & swimming pool parameters will vary from plot to plot.