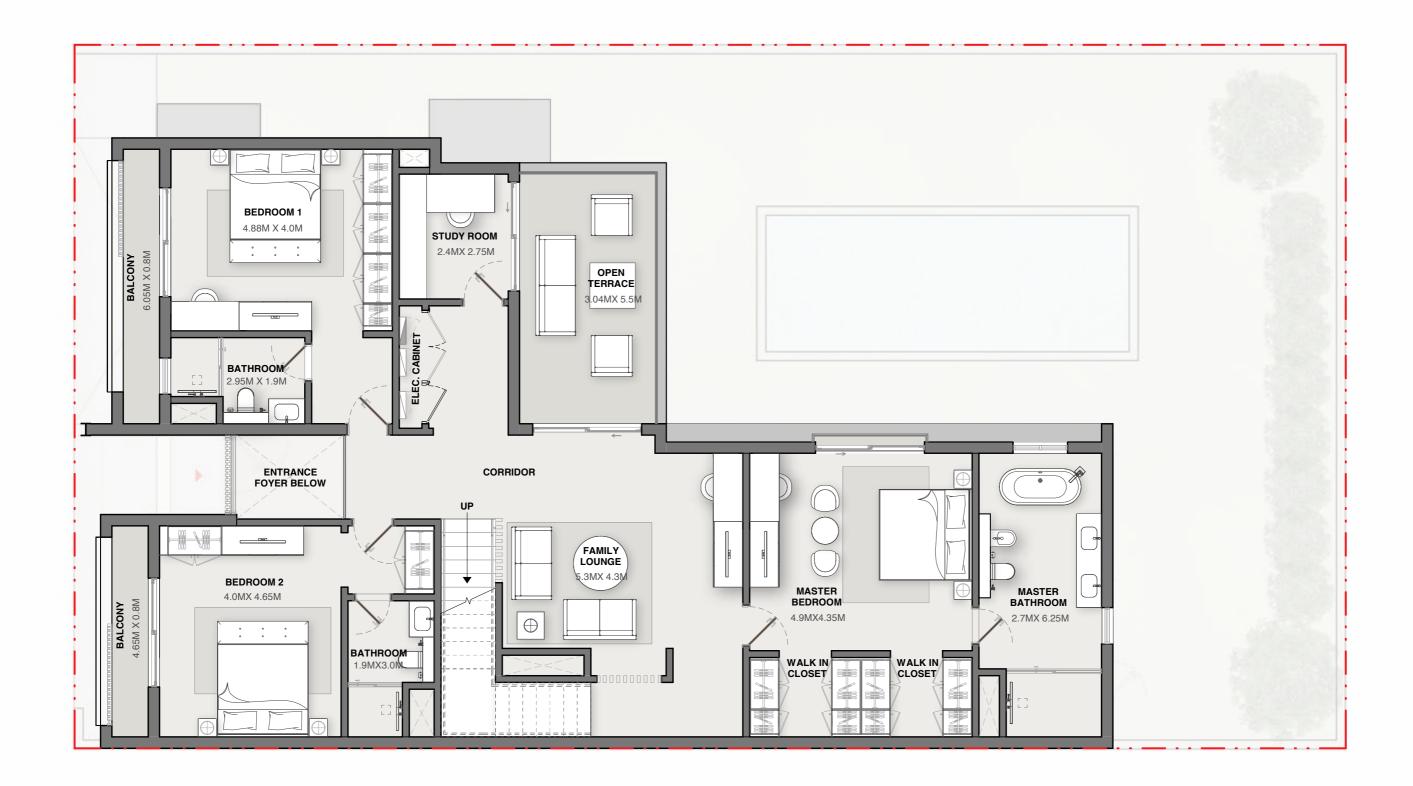

## VILLA 4 BEDROOM | TYPE A

Saleable - 4,991.15 sq.ft. 463.69 sq.m.

#### FIRST FLOOR