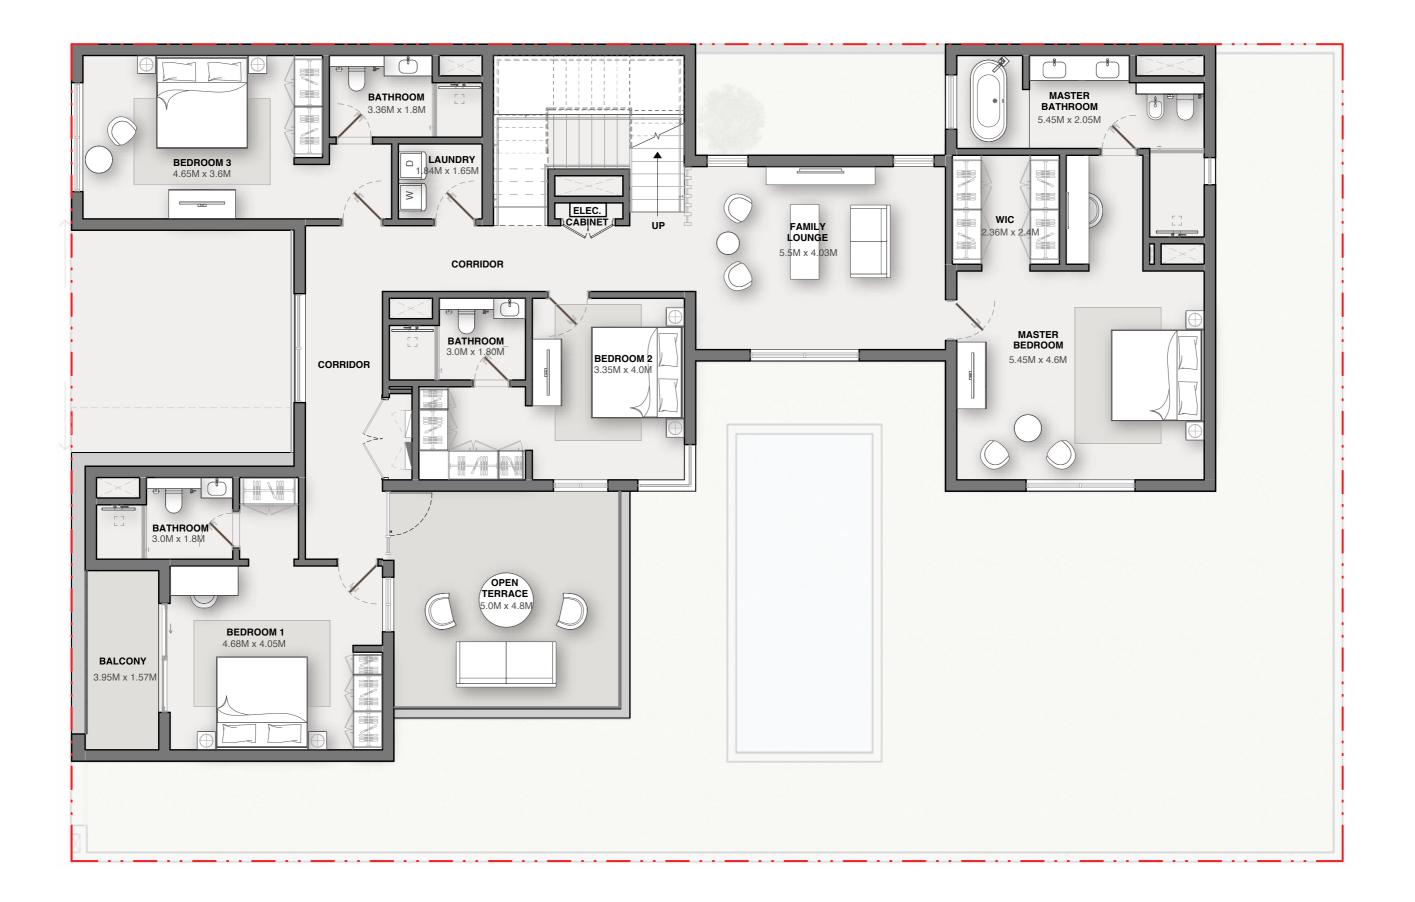

## VILLA 4 BEDROOM | TYPE A

Saleable - 4,991.15 sq.ft. 463.69 sq.m.

#### FIRST FLOOR