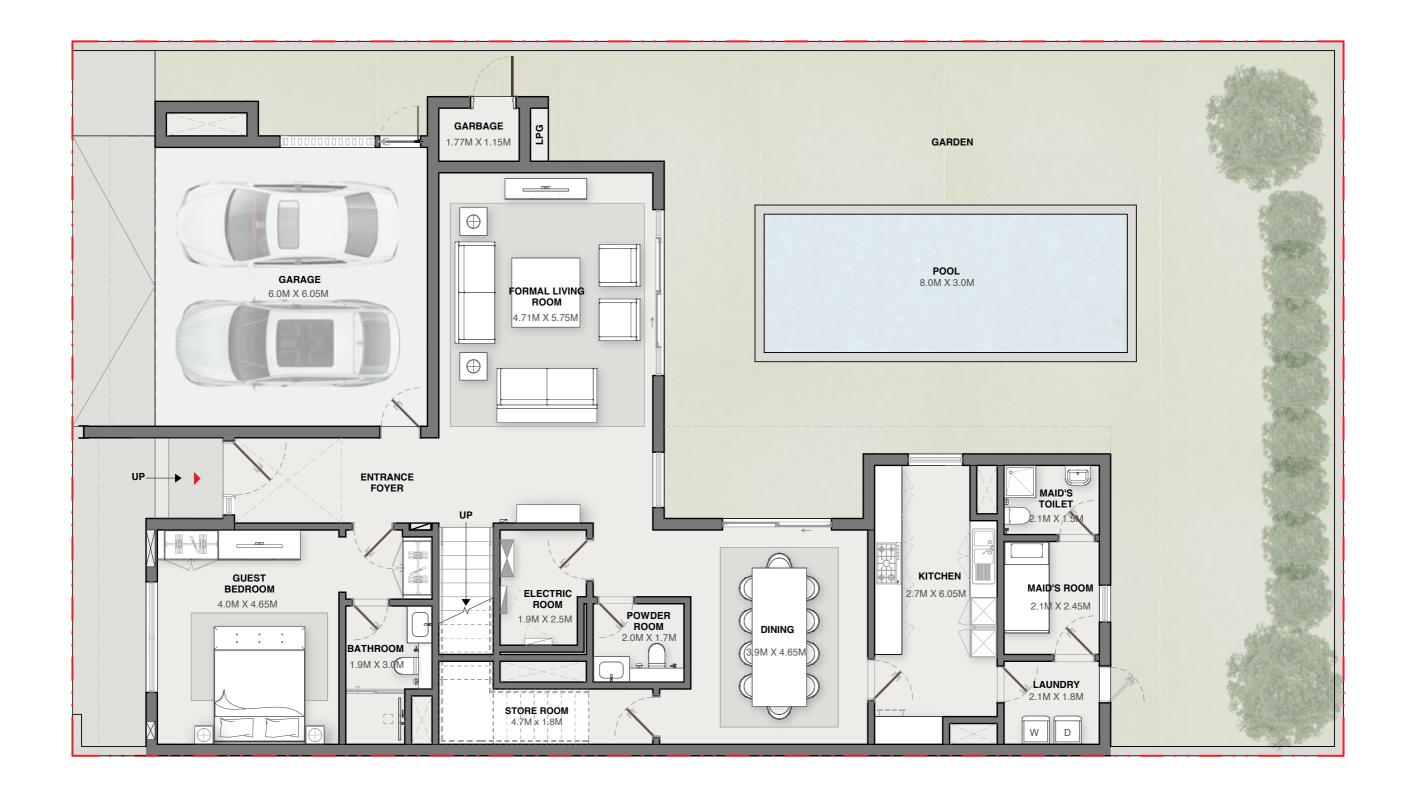

## VILLA 4 BEDROOM | TYPE A

Saleable - 4,991.15 sq.ft. 463.69 sq.m.

#### **GROUND FLOOR**