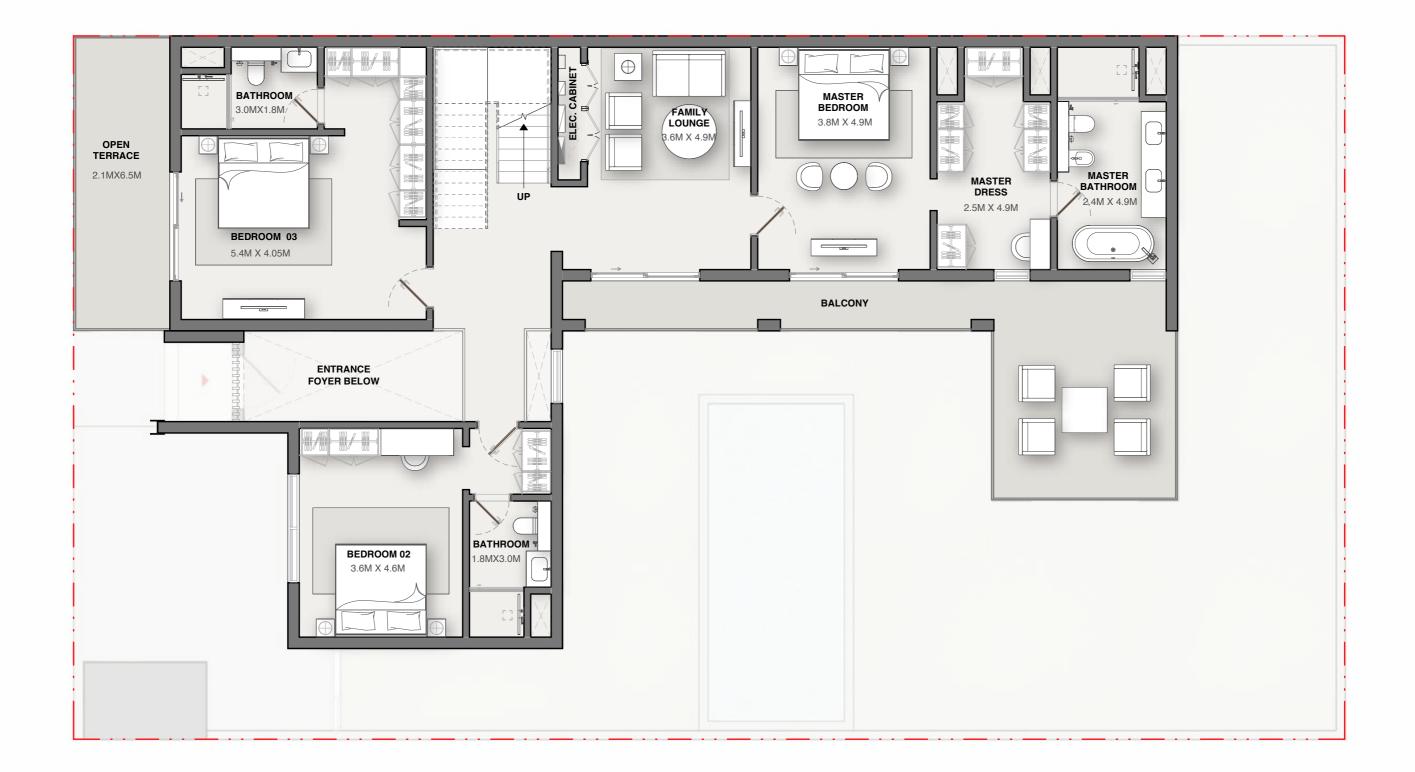

## VILLA 4 BEDROOM | TYPE A

Saleable - 4,991.15 sq.ft. 463.69 sq.m.

#### FIRST FLOOR