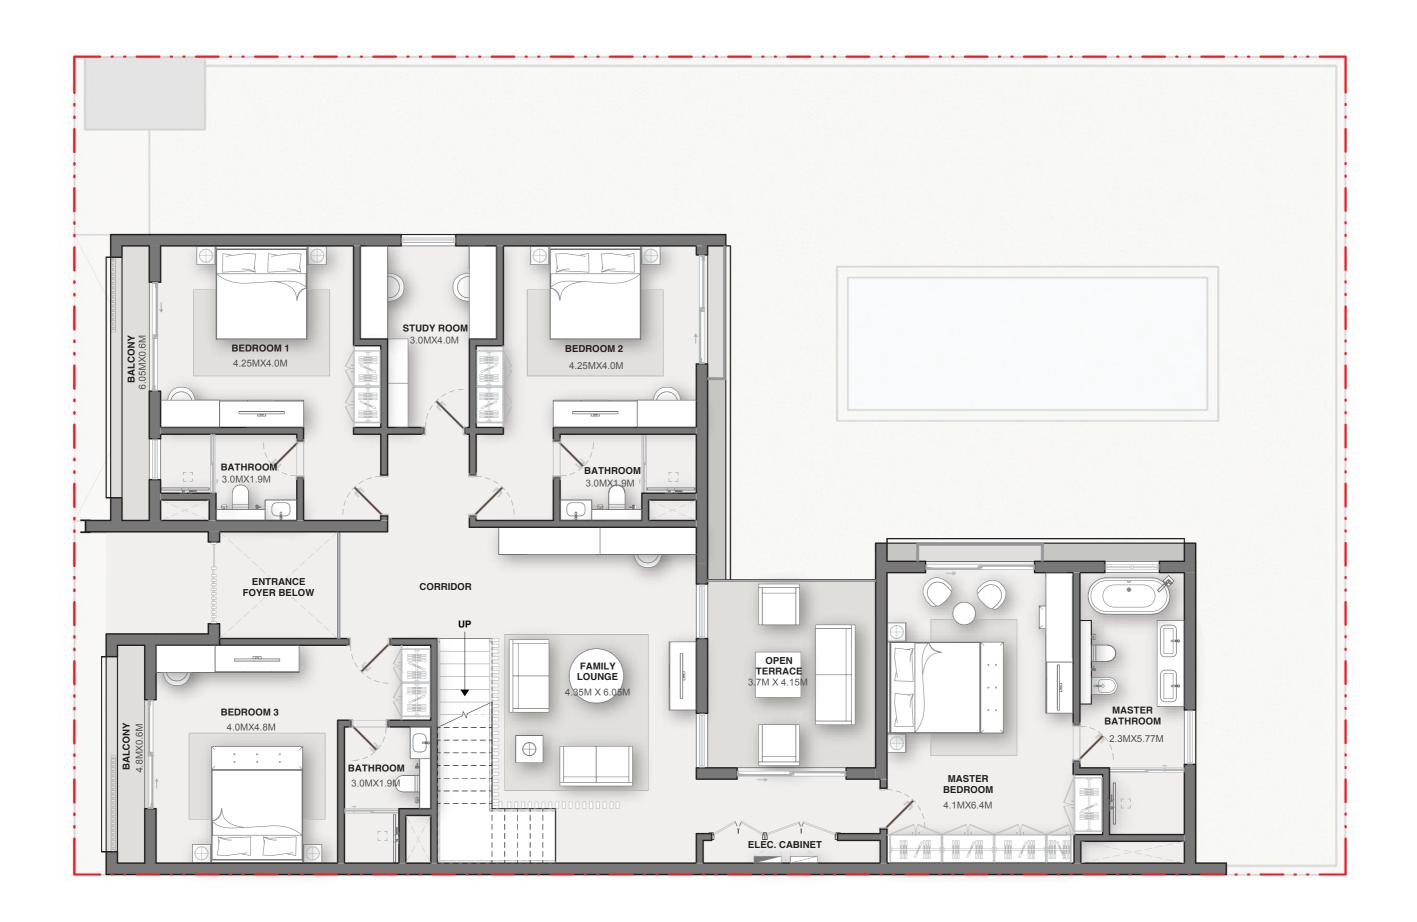

## VILLA 4 BEDROOM | TYPE A

Saleable - 4,991.15 sq.ft. 463.69 sq.m.

# **SECOND FLOOR**

General Disclaimer:

Plot Profile, Garbage room & swimming pool parameters will vary from plot to plot.