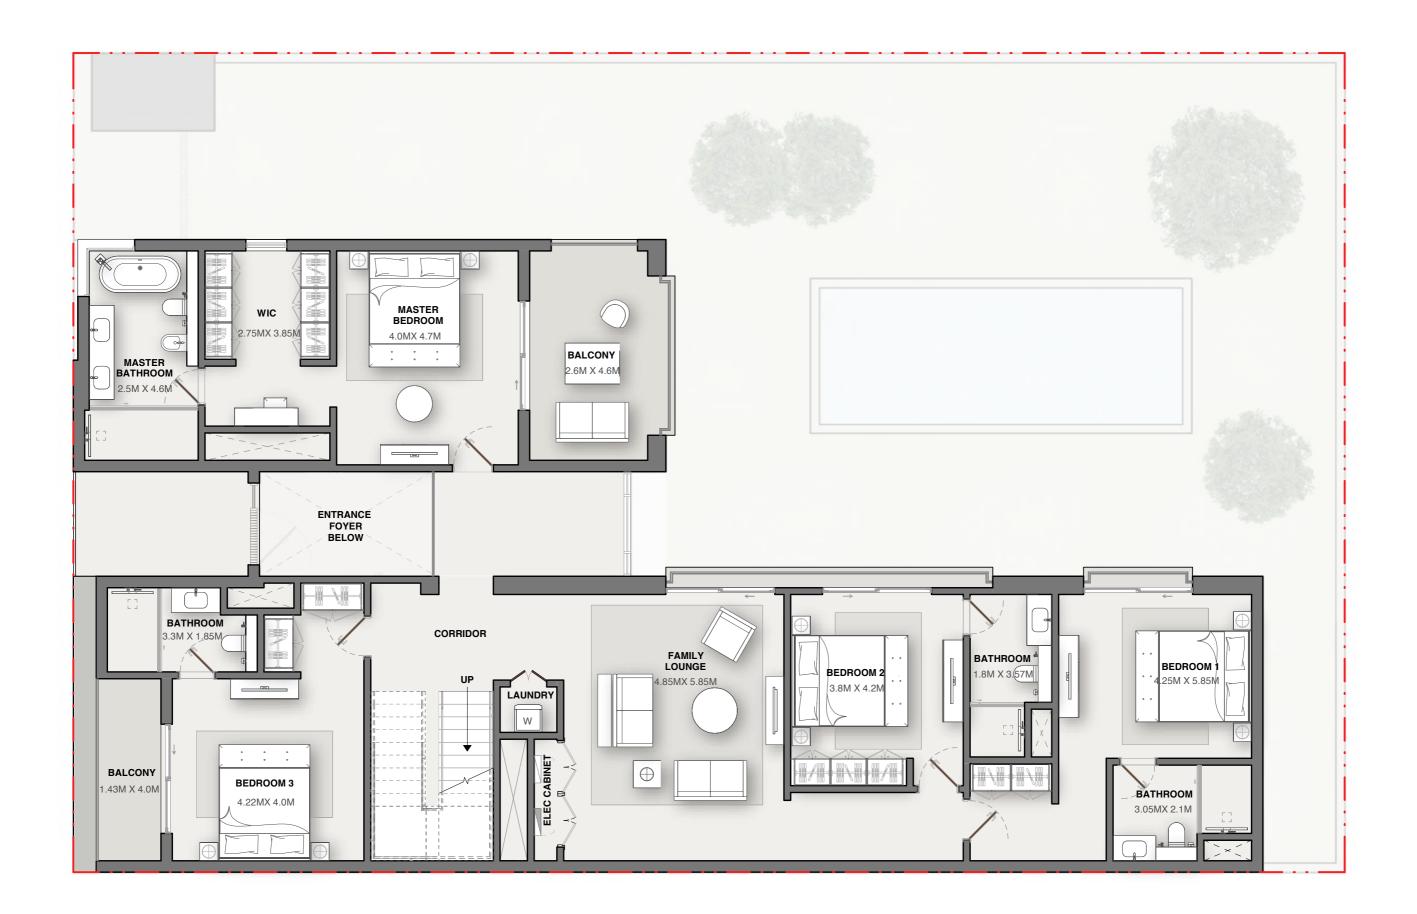

## VILLA 4 BEDROOM | TYPE A

Saleable - 4,991.15 sq.ft. 463.69 sq.m.

#### FIRST FLOOR