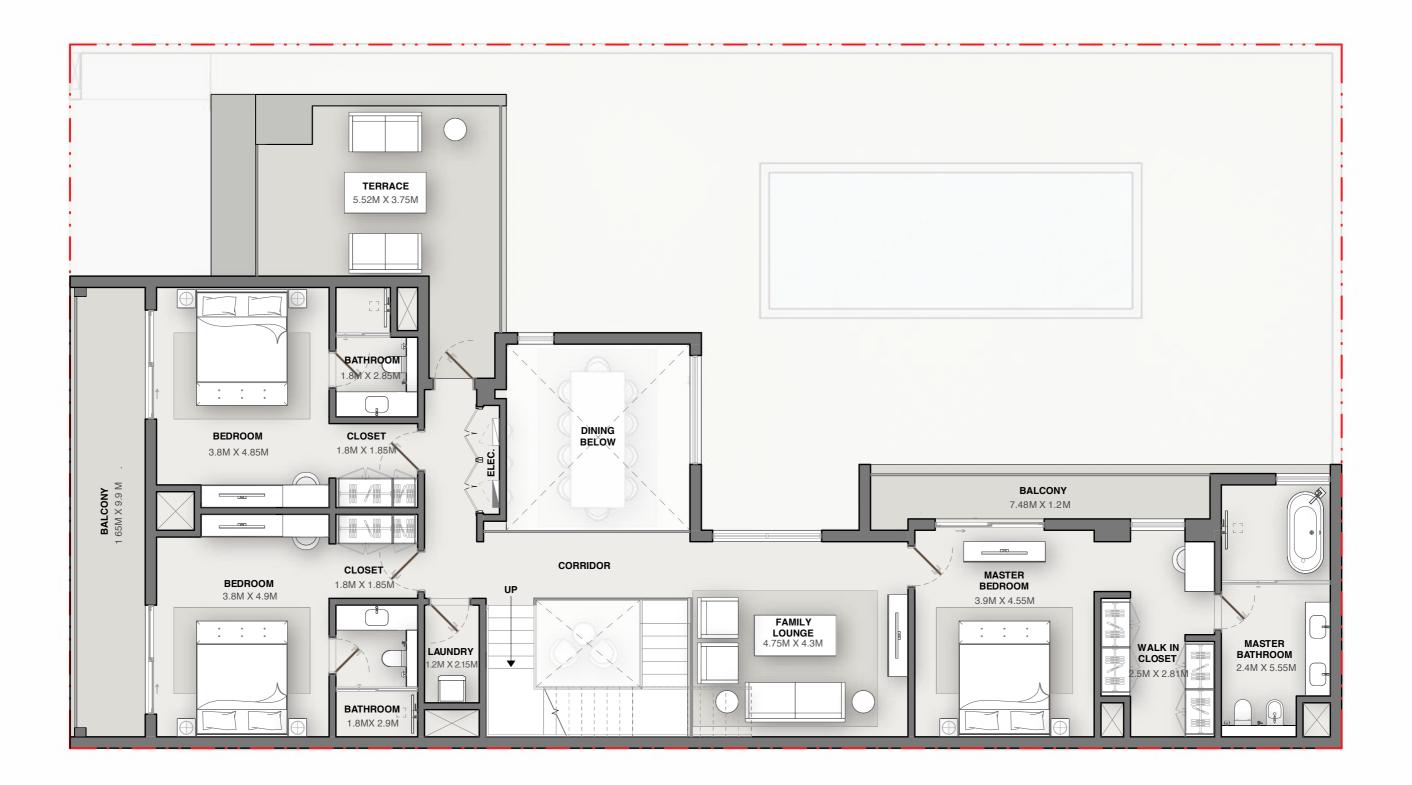

## VILLA 4 BEDROOM | TYPE A

Saleable - 4,991.15 sq.ft. 463.69 sq.m.

#### FIRST FLOOR