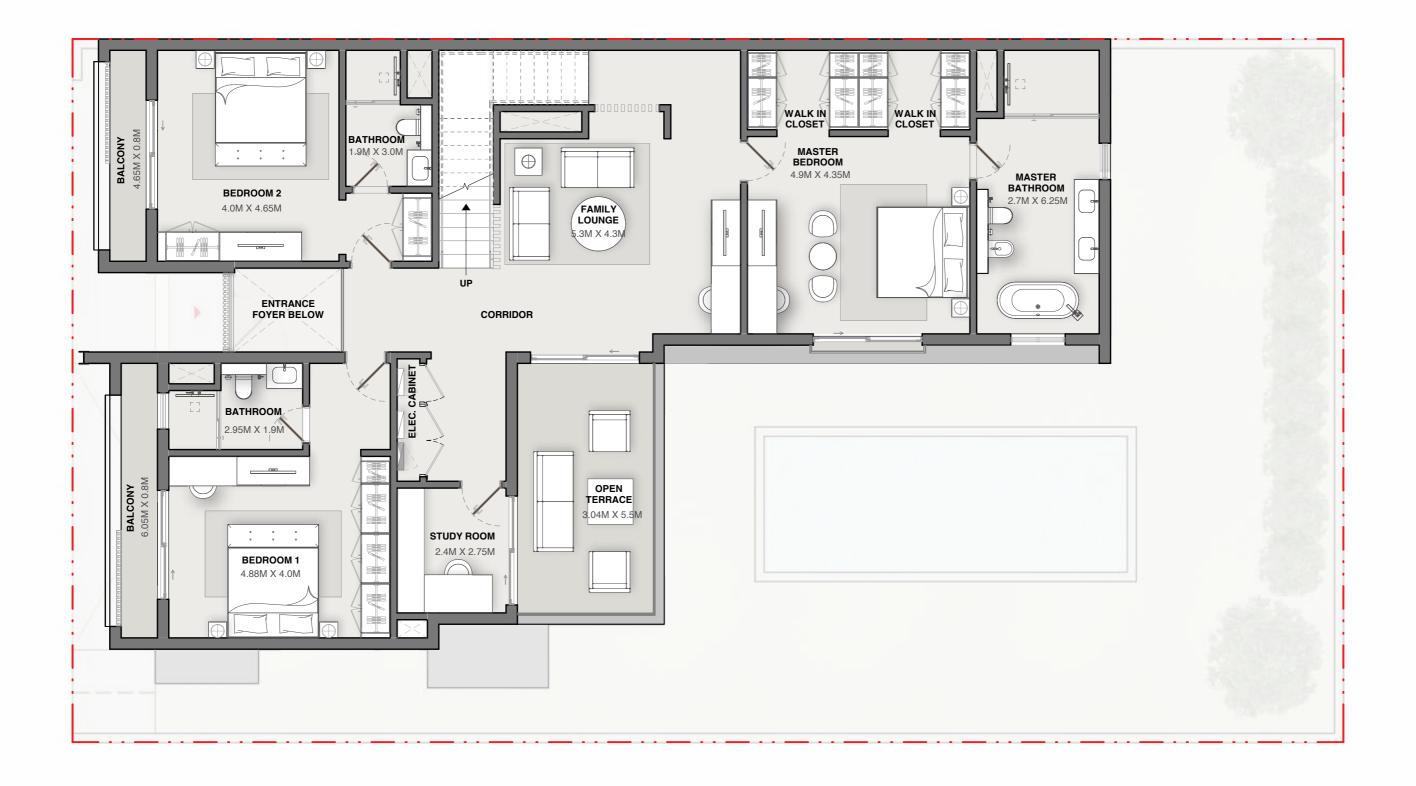

## VILLA 4 BEDROOM | TYPE A

Saleable - 4,991.15 sq.ft. 463.69 sq.m.

# **SECOND FLOOR**

General Disclaimer:

Plot Profile, Garbage room & swimming pool parameters will vary from plot to plot.