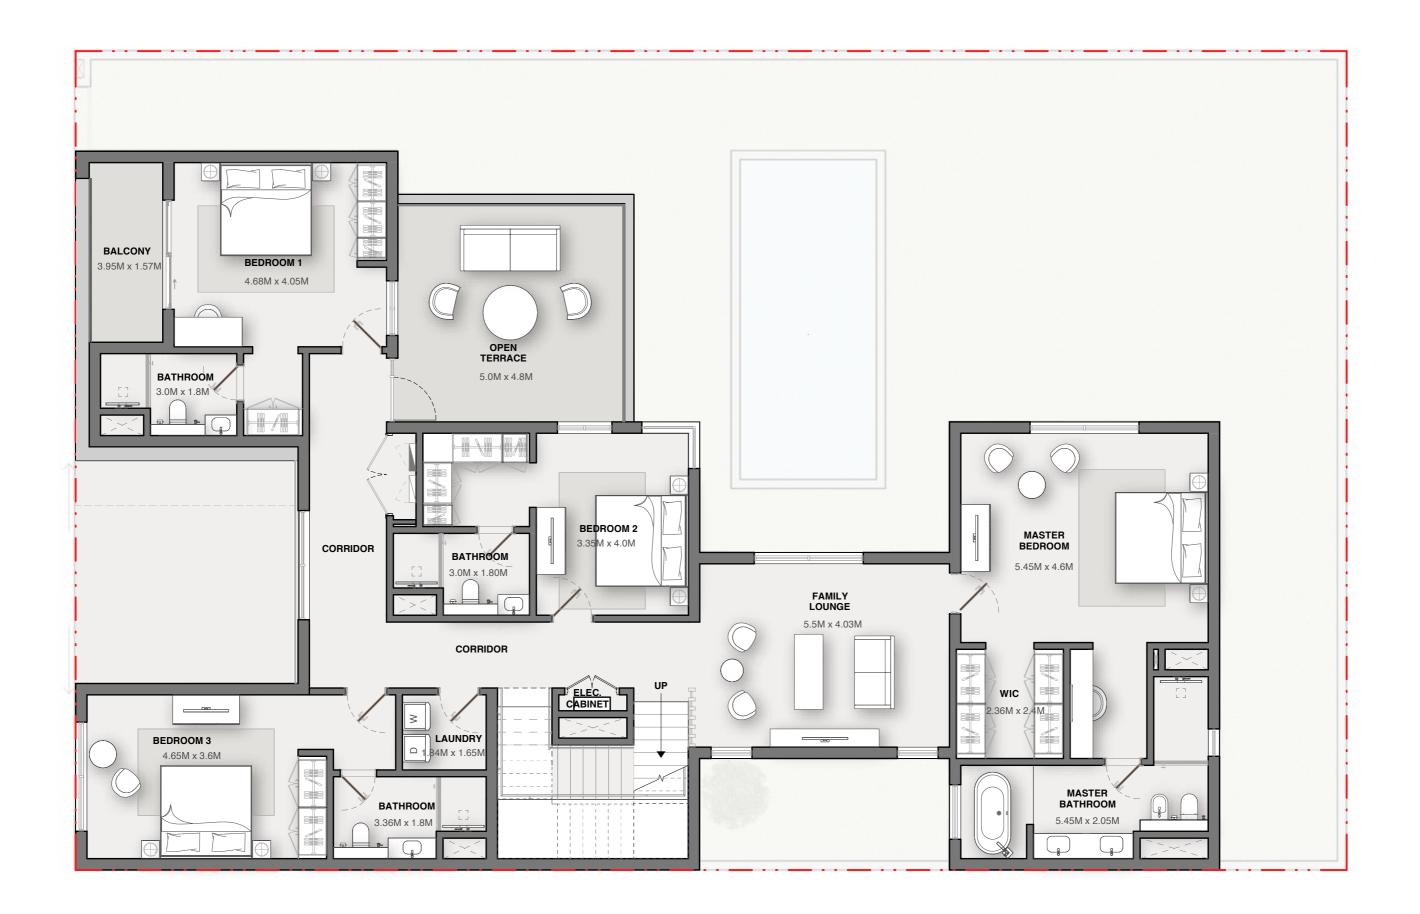

## VILLA 4 BEDROOM | TYPE A

Saleable - 4,991.15 sq.ft. 463.69 sq.m.

#### FIRST FLOOR