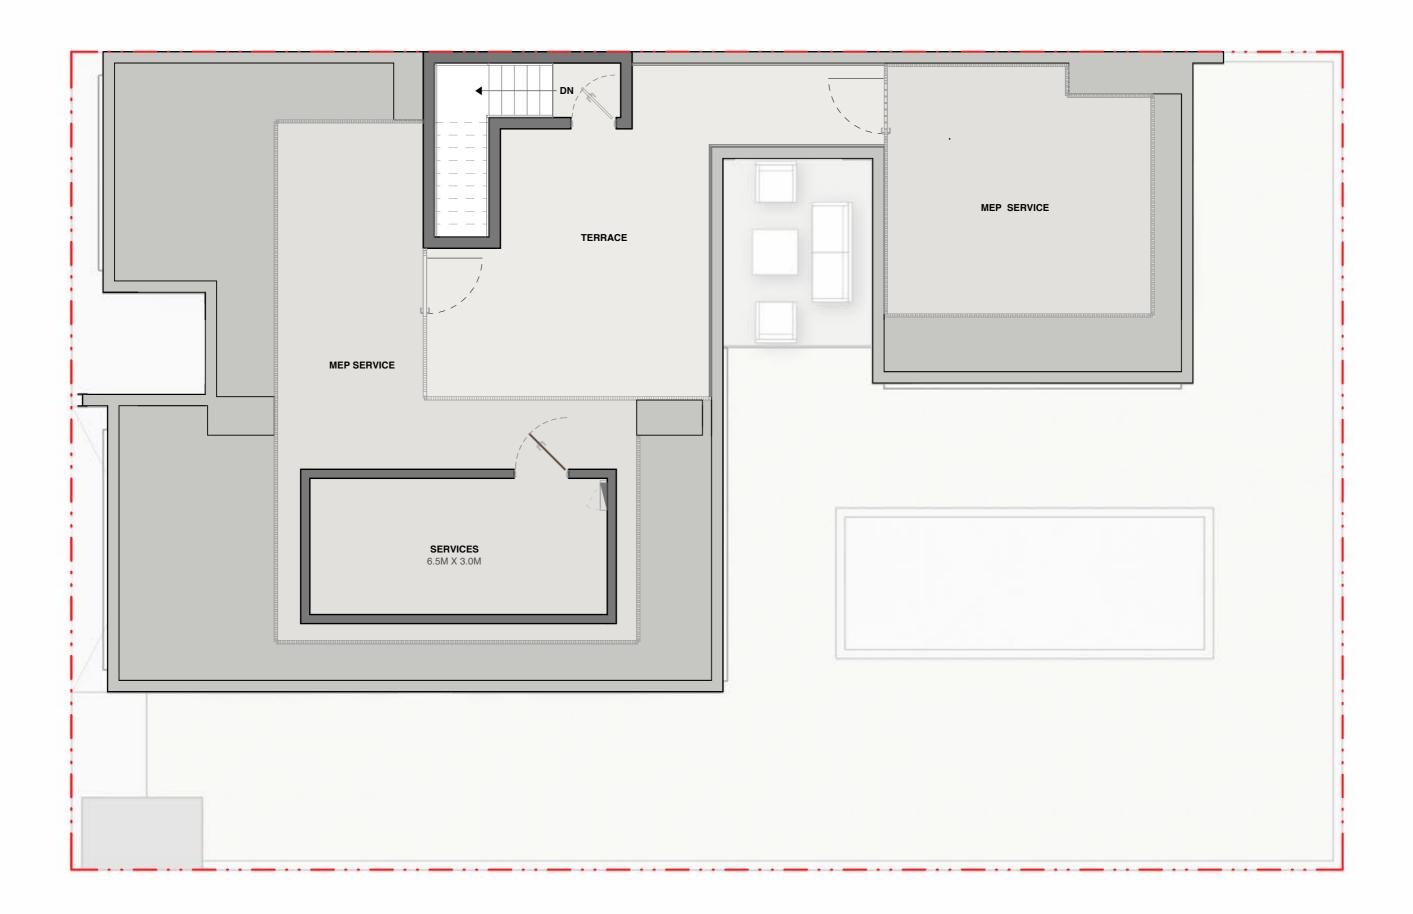

## VILLA 4 BEDROOM | TYPE A

Saleable - 4,991.15 sq.ft. 463.69 sq.m.

# **SECOND FLOOR**

General Disclaimer:

Plot Profile, Garbage room & swimming pool parameters will vary from plot to plot.