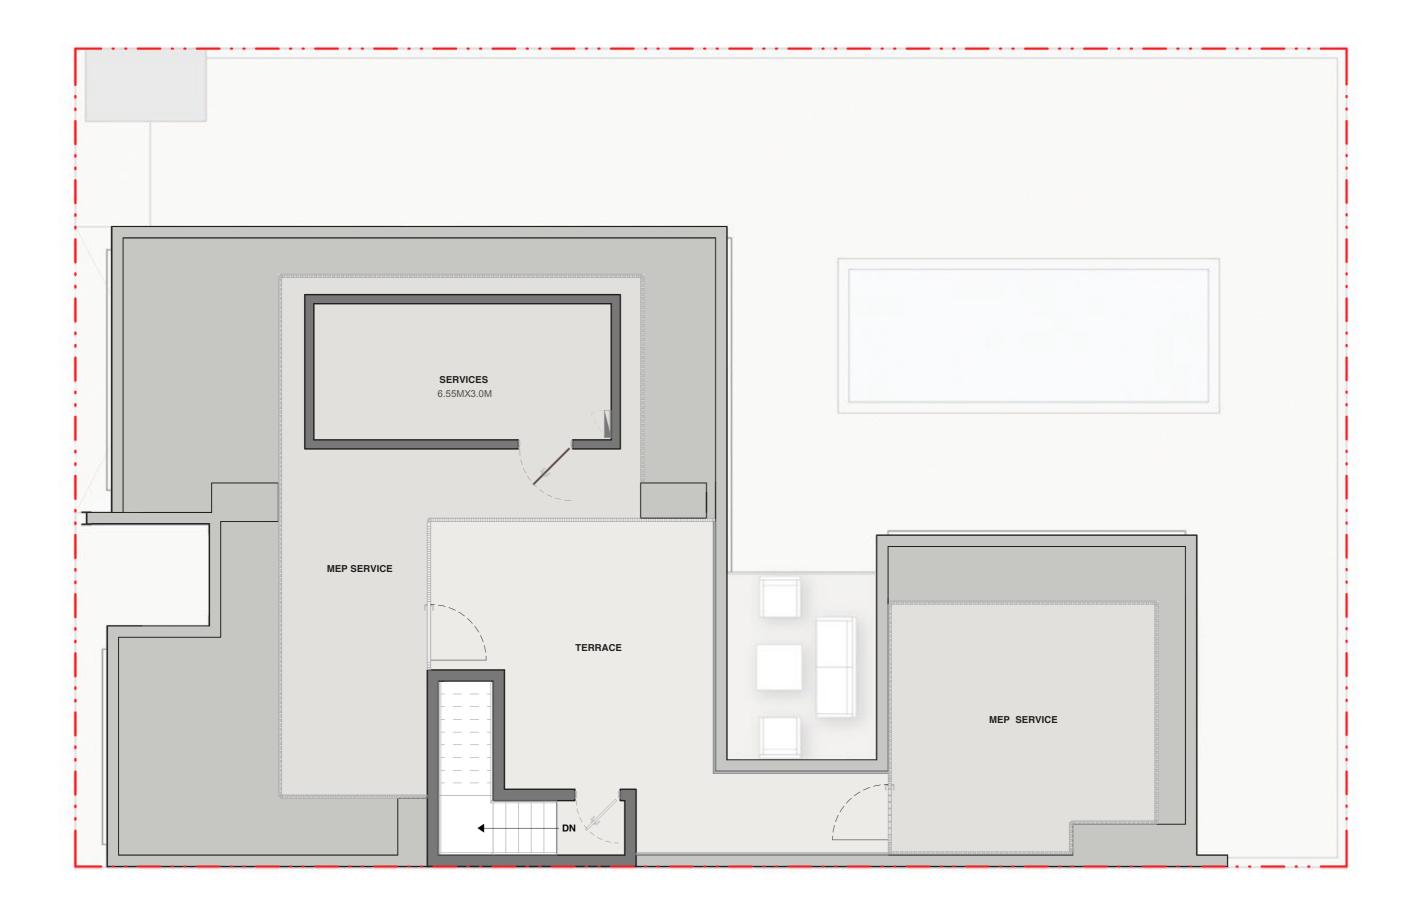

## VILLA 4 BEDROOM | TYPE A

Saleable - 4,991.15 sq.ft. 463.69 sq.m.

# **SECOND FLOOR**

General Disclaimer:

Plot Profile, Garbage room & swimming pool parameters will vary from plot to plot.