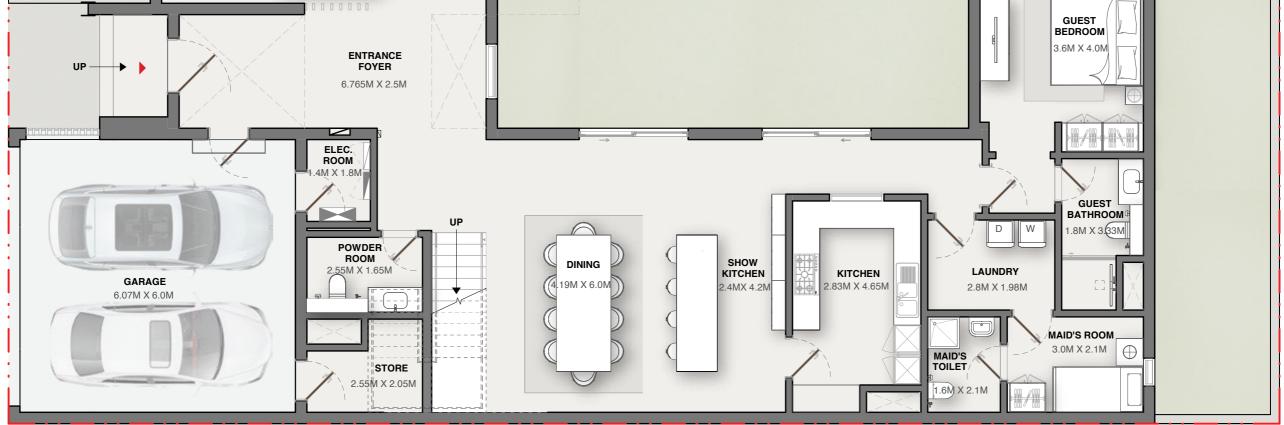

# VILLA 4 BEDROOM | TYPE B

Saleable - 4,983.22 sq.ft. 462.96 sq.m.

#### **GROUND FLOOR**