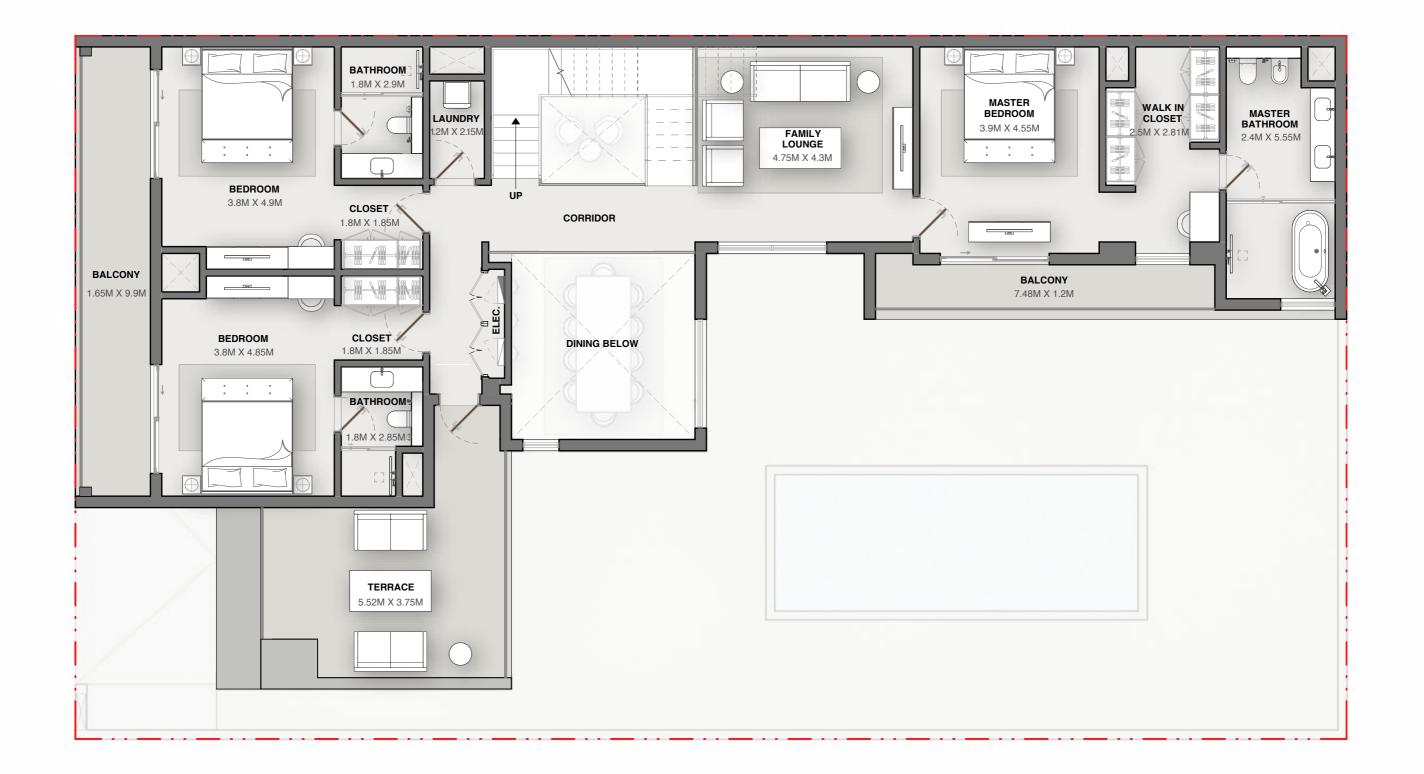

## VILLA 4 BEDROOM | TYPE A

Saleable - 4,991.15 sq.ft. 463.69 sq.m.

#### FIRST FLOOR