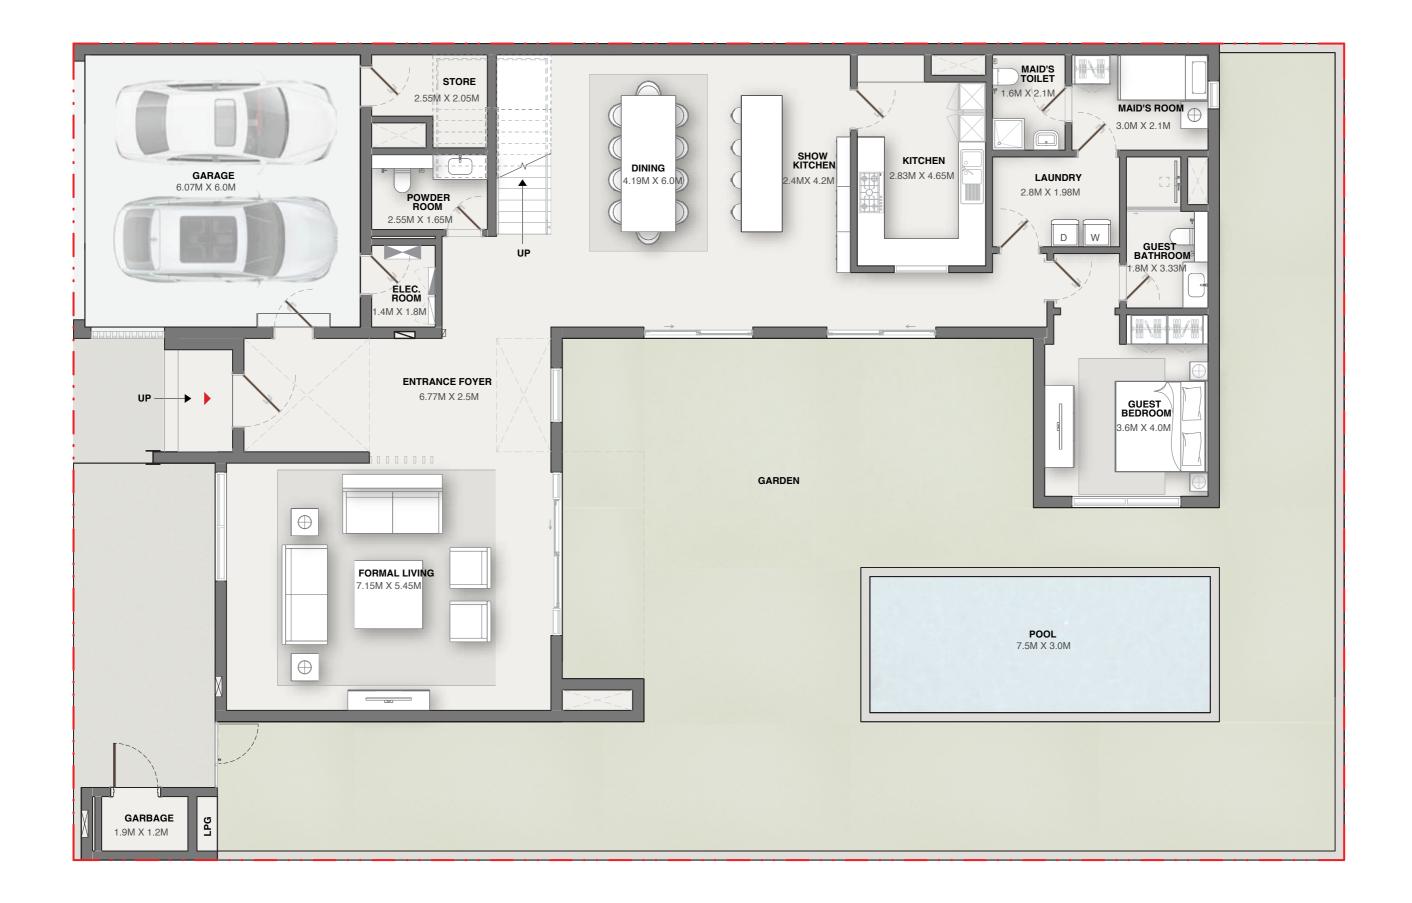

# VILLA 4 BEDROOM | TYPE B

Saleable - 4,983.22 sq.ft. 462.96 sq.m.

#### **GROUND FLOOR**