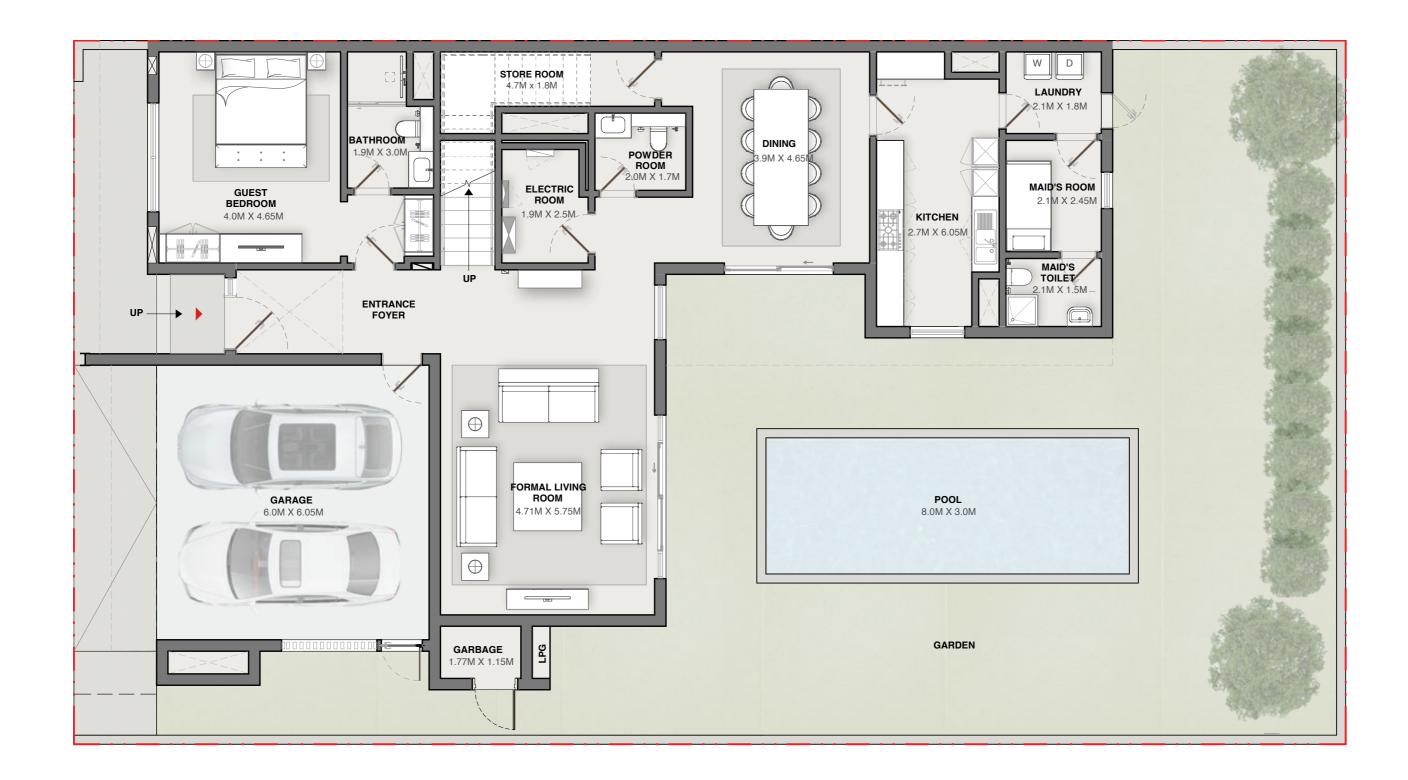

## VILLA 4 BEDROOM | TYPE A

Saleable - 4,991.15 sq.ft. 463.69 sq.m.

#### FIRST FLOOR