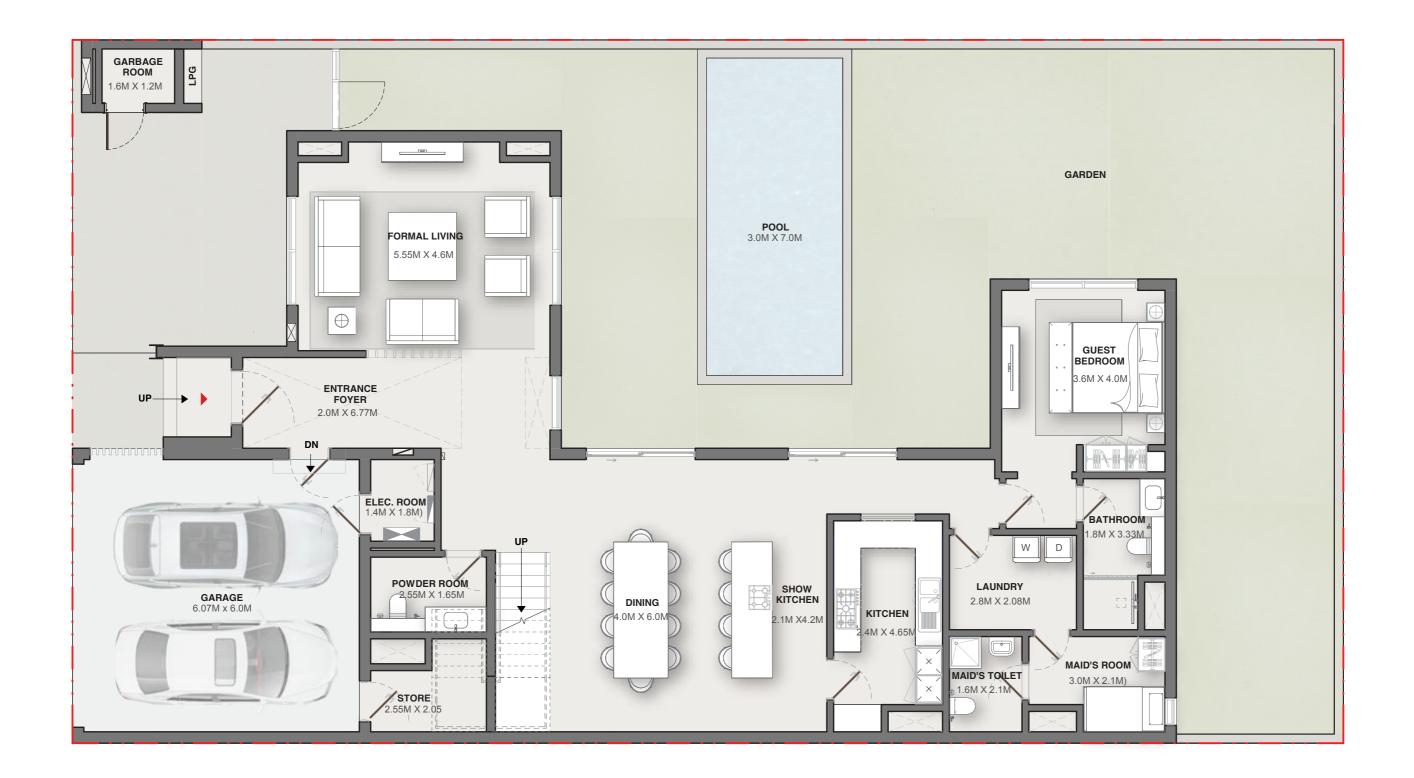

## VILLA 4 BEDROOM | TYPE A

Saleable - 4,991.15 sq.ft. 463.69 sq.m.

#### **GROUND FLOOR**