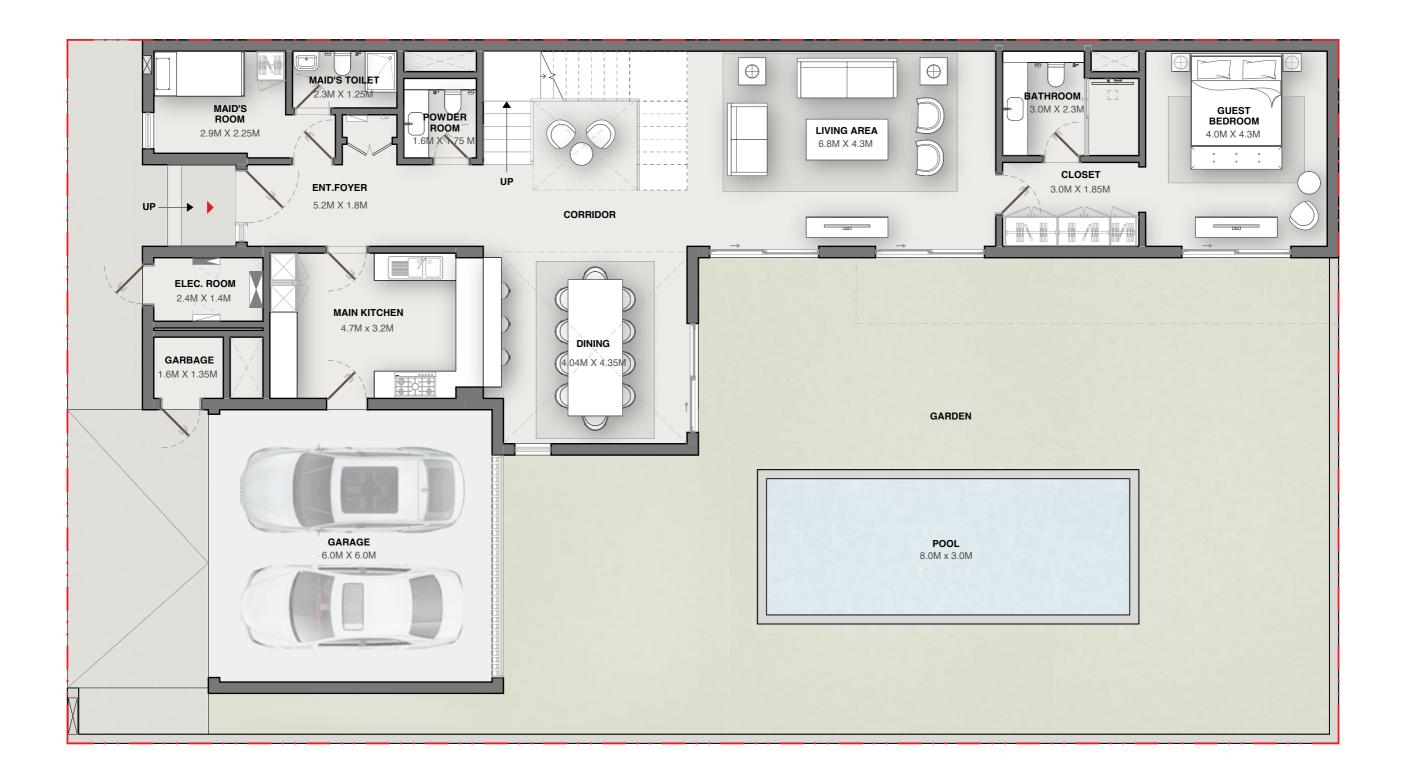

## VILLA 4 BEDROOM | TYPE A

Saleable - 4,991.15 sq.ft. 463.69 sq.m.

#### **GROUND FLOOR**