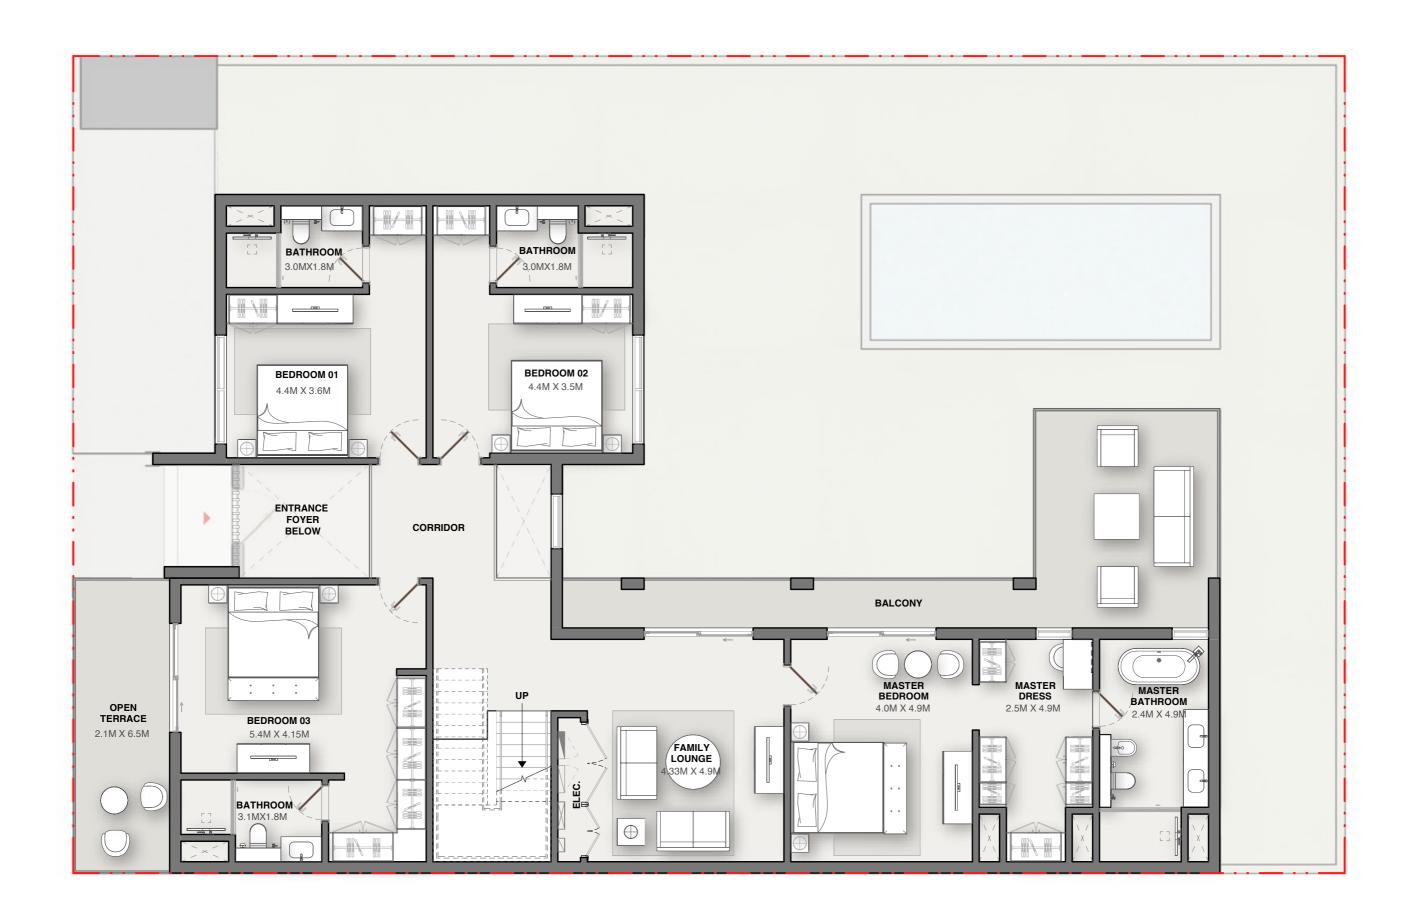

5 BEDROOM | TYPE C

# Saleable - 5,746.53 sq.ft. 533.87 sq.m.

#### **GROUND FLOOR**



#### FIRST FLOOR



## **SECOND FLOOR**



General Disclaimer:

Plot Profile, Garbage room & swimming pool parameters will vary from plot to plot.

## VILLA 5 BEDROOM | TYPE D

# Saleable - 5,704.12 sq.ft. 529.93 sq.m.

#### **GROUND FLOOR**

| GARBAGE<br>1.9M X 1.2M |                            |
|------------------------|----------------------------|
|                        |                            |
|                        |                            |
|                        | <b>POOL</b><br>7.5M X 3.0M |
| FORMAL<br>LIVING       |                            |
|                        |                            |
|                        | GARDEN                     |



#### FIRST FLOOR



## **SECOND FLOOR**



**General Disclaimer:** 

Plot Profile, Garbage room & swimming pool parameters will vary from plot to plot.

# VILLA 5 BEDROOM | TYPE A VARIANT 1

Saleable - 5,696.58 sq.ft. 529.23 sq.m.

#### **GROUND FLOOR**



#### FIRST FLOOR



# **SECOND FLOOR**



**General Disclaimer:** 

Plot Profile, Garbage room & swimming pool parameters will vary from plot to plot.

# VILLA 5 BEDROOMTYPE BVARIANT 1

# Saleable - 5,683.87 sq.ft. 528.05 sq.m.

#### **GROUND FLOOR**



#### FIRST FLOOR



# **SECOND FLOOR**



General Disclaimer:

Plot Profile, Garbage room & swimming pool parameters will vary from plot to plot.

# VILLA 5 BEDROOM | TYPE C VARIANT 1

Saleable - 5,746.53 sq.ft. 533.87 sq.m.

#### **GROUND FLOOR**



#### FIRST FLOOR



## **SECOND FLOOR**



**General Dis