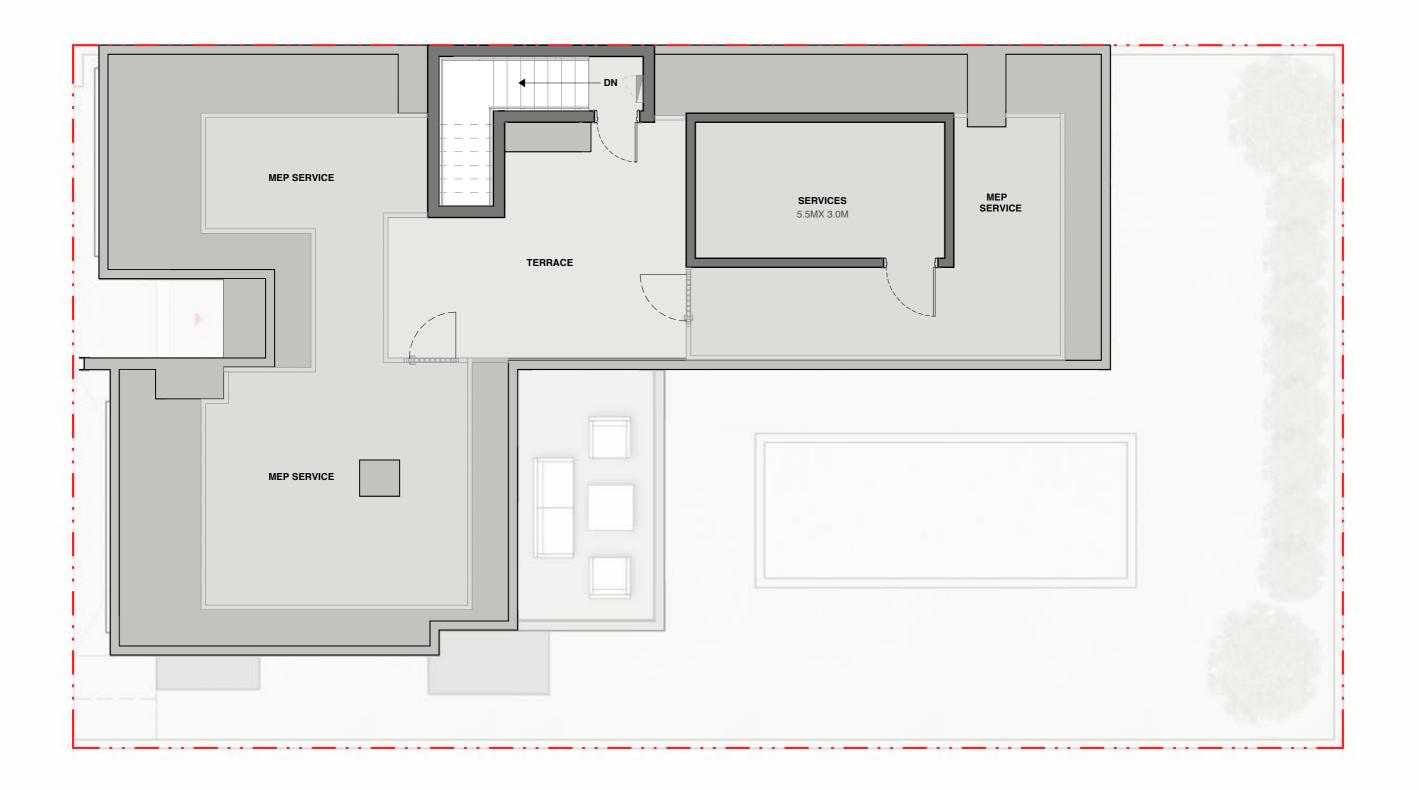

## VILLA 4 BEDROOM | TYPE A

Saleable - 4,991.15 sq.ft. 463.69 sq.m.

# **SECOND FLOOR**

General Disclaimer:

Plot Profile, Garbage room & swimming pool parameters will vary from plot to plot.