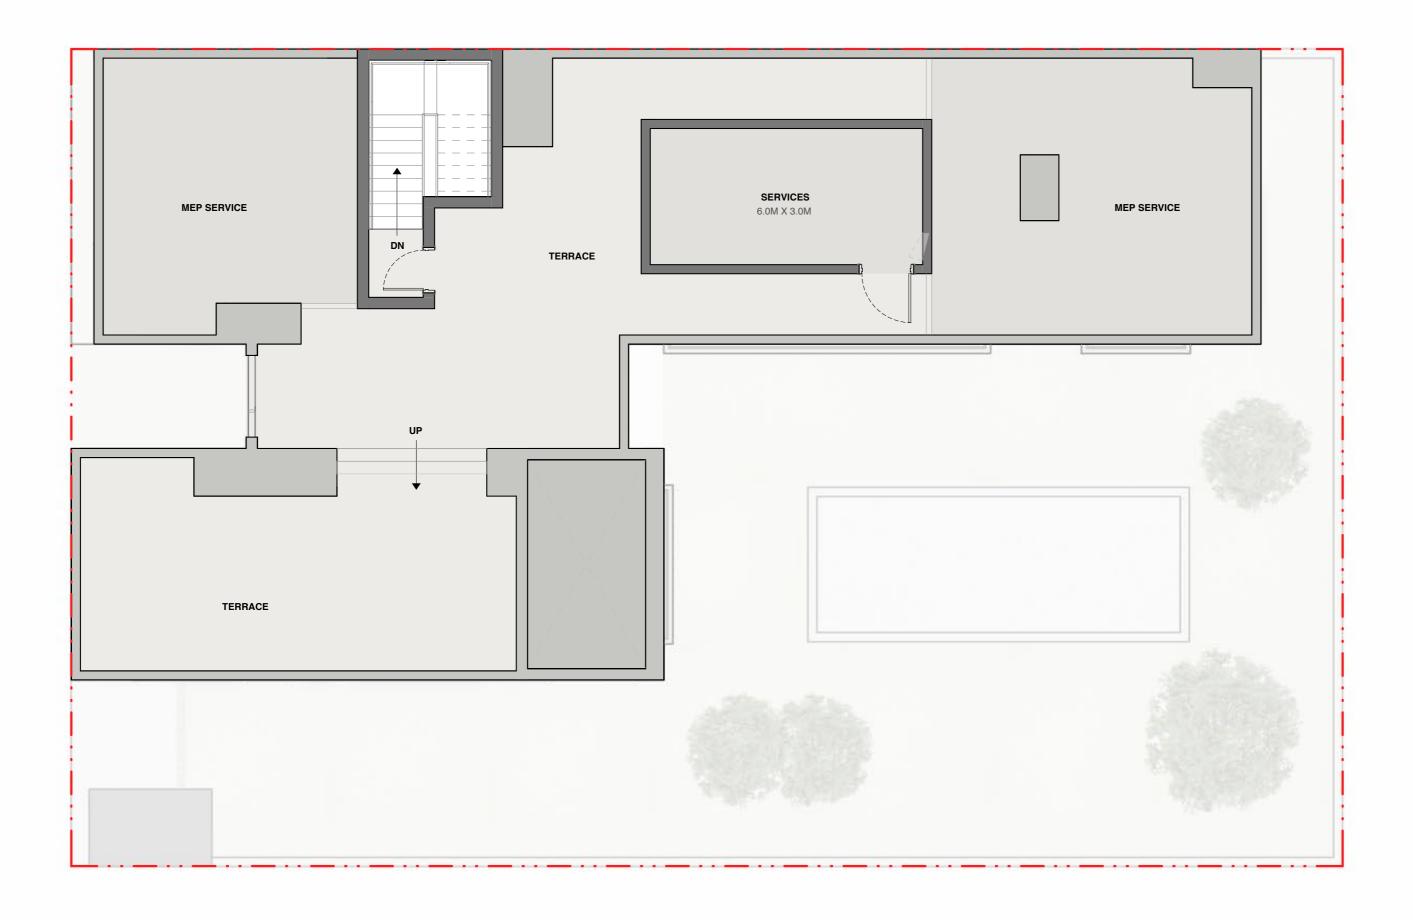

## VILLA 4 BEDROOM | TYPE A

Saleable - 4,991.15 sq.ft. 463.69 sq.m.

# **SECOND FLOOR**

General Disclaimer:

Plot Profile, Garbage room & swimming pool parameters will vary from plot to plot.