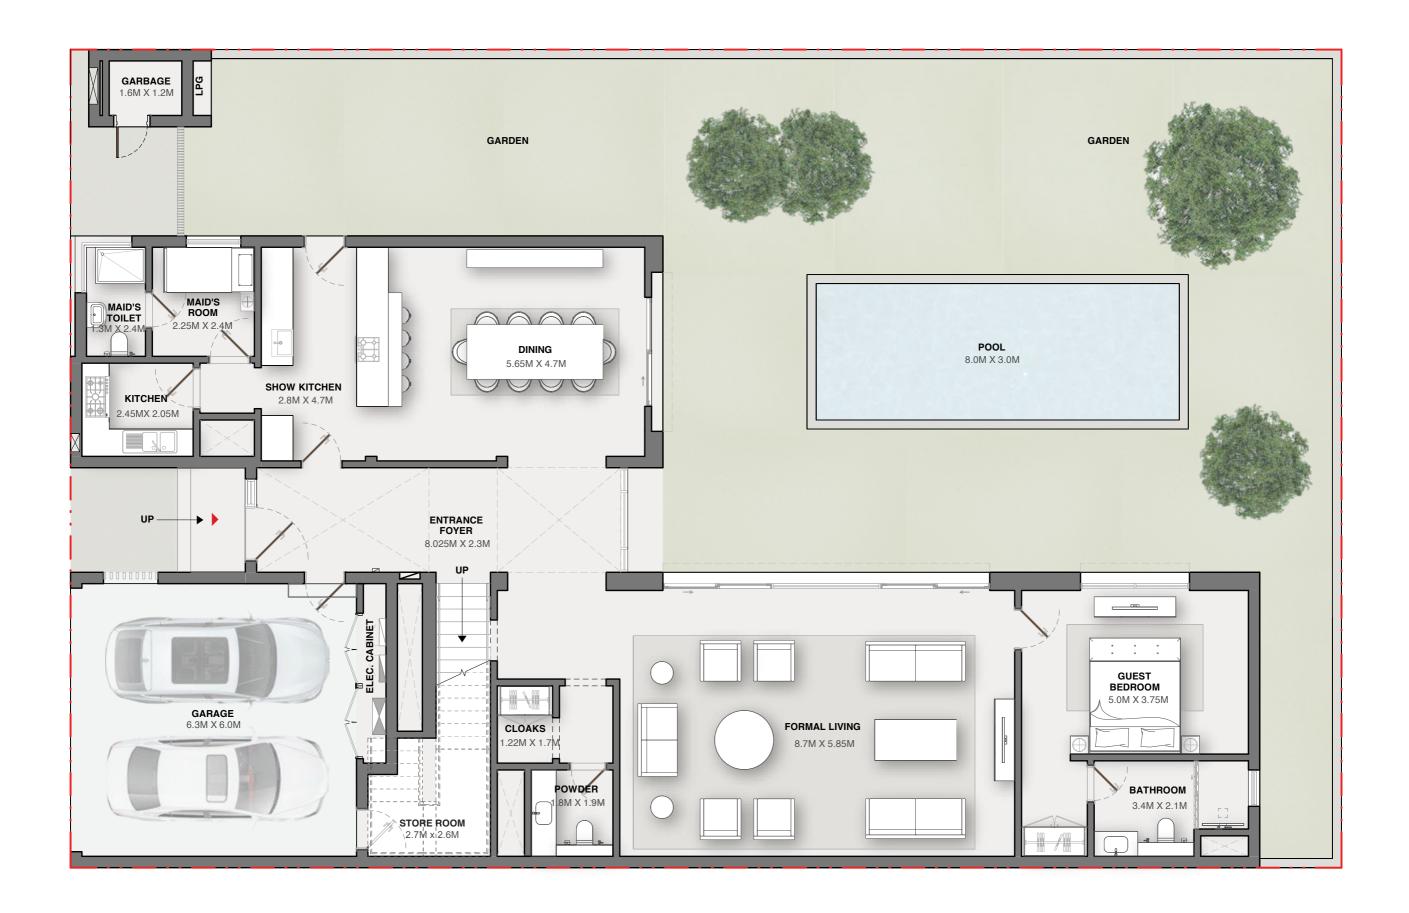

## VILLA 4 BEDROOM | TYPE A

Saleable - 4,991.15 sq.ft. 463.69 sq.m.

#### **GROUND FLOOR**