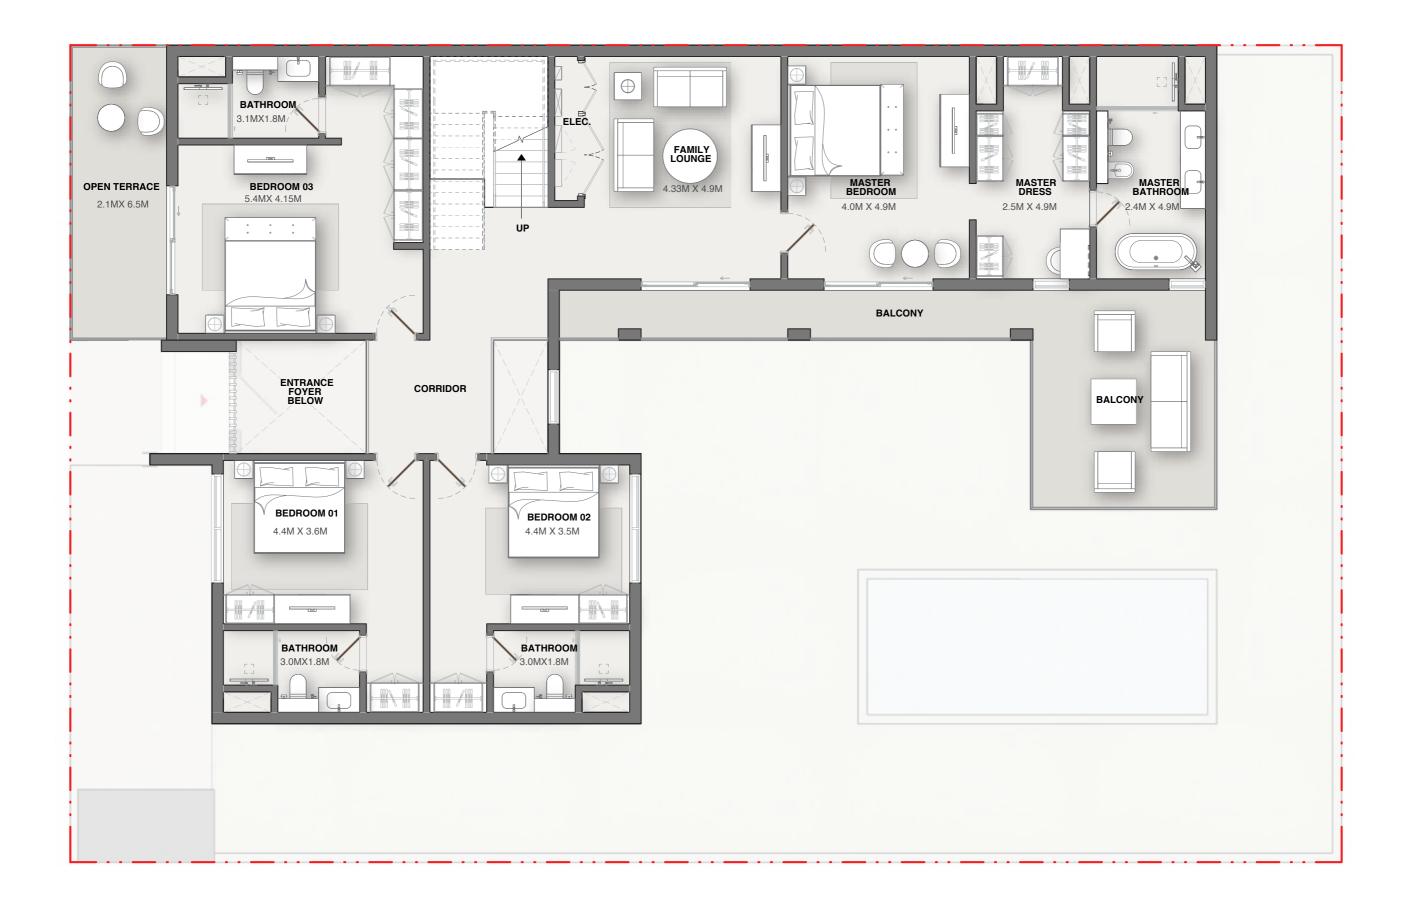

### **GROUND FLOOR**



#### FIRST FLOOR



# **SECOND FLOOR**



**General Disclaimer:** 

Plot Profile, Garbage room & swimming pool parameters will vary from plot to plot.

# VILLA 5 BEDROOMTYPE BVARIANT 1

# Saleable - 5,683.87 sq.ft. 528.05 sq.m.

#### **GROUND FLOOR**



#### FIRST FLOOR



# **SECOND FLOOR**



General Disclaimer:

Plot Profile, Garbage room & swimming pool parameters will vary from plot to plot.

# VILLA 5 BEDROOM | TYPE C VARIANT 1

Saleable - 5,746.53 sq.ft. 533.87 sq.m.

#### **GROUND FLOOR**



#### FIRST FLOOR



## **SECOND FLOOR**



**General Disclaimer:** 

Plot Profile, Garbage room & swimming pool parameters will vary from plot to plot.

# VILLA 5 BEDROOMTYPE DVARIANT 1

Saleable - 5,704.12 sq.ft. 529.93 sq.m.

#### **GROUND FLOOR**



#### FIRST FLOOR



# **SECOND FLOOR**



**General Disclaimer:** 

Plot Profile, Garbage room & swimming pool parameters will vary from plot to plot.