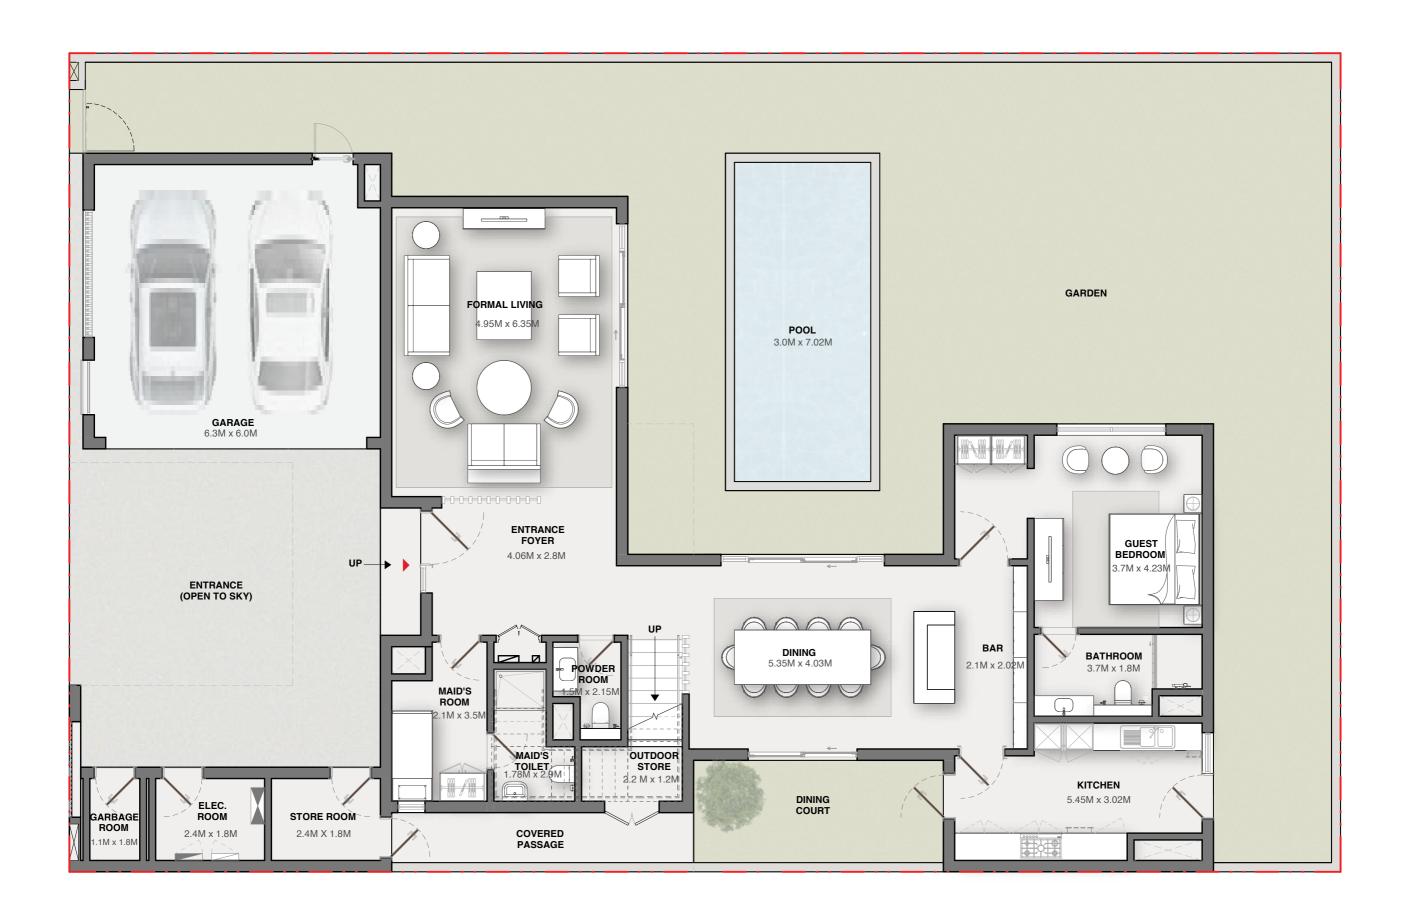

## VILLA 4 BEDROOM | TYPE A

Saleable - 4,991.15 sq.ft. 463.69 sq.m.

#### **GROUND FLOOR**