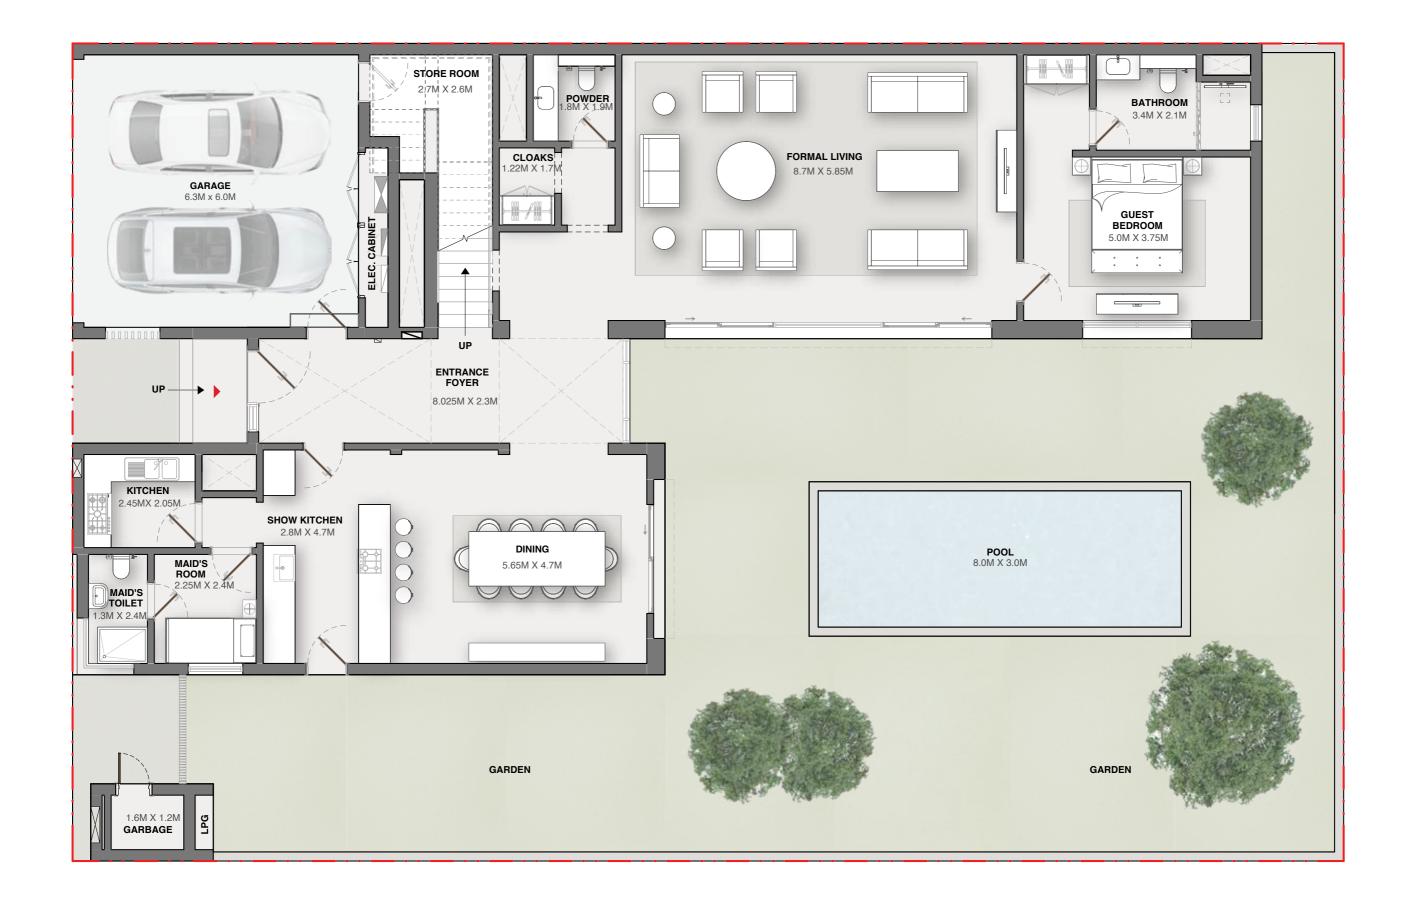

## VILLA 4 BEDROOM | TYPE A

Saleable - 4,991.15 sq.ft. 463.69 sq.m.

#### **GROUND FLOOR**