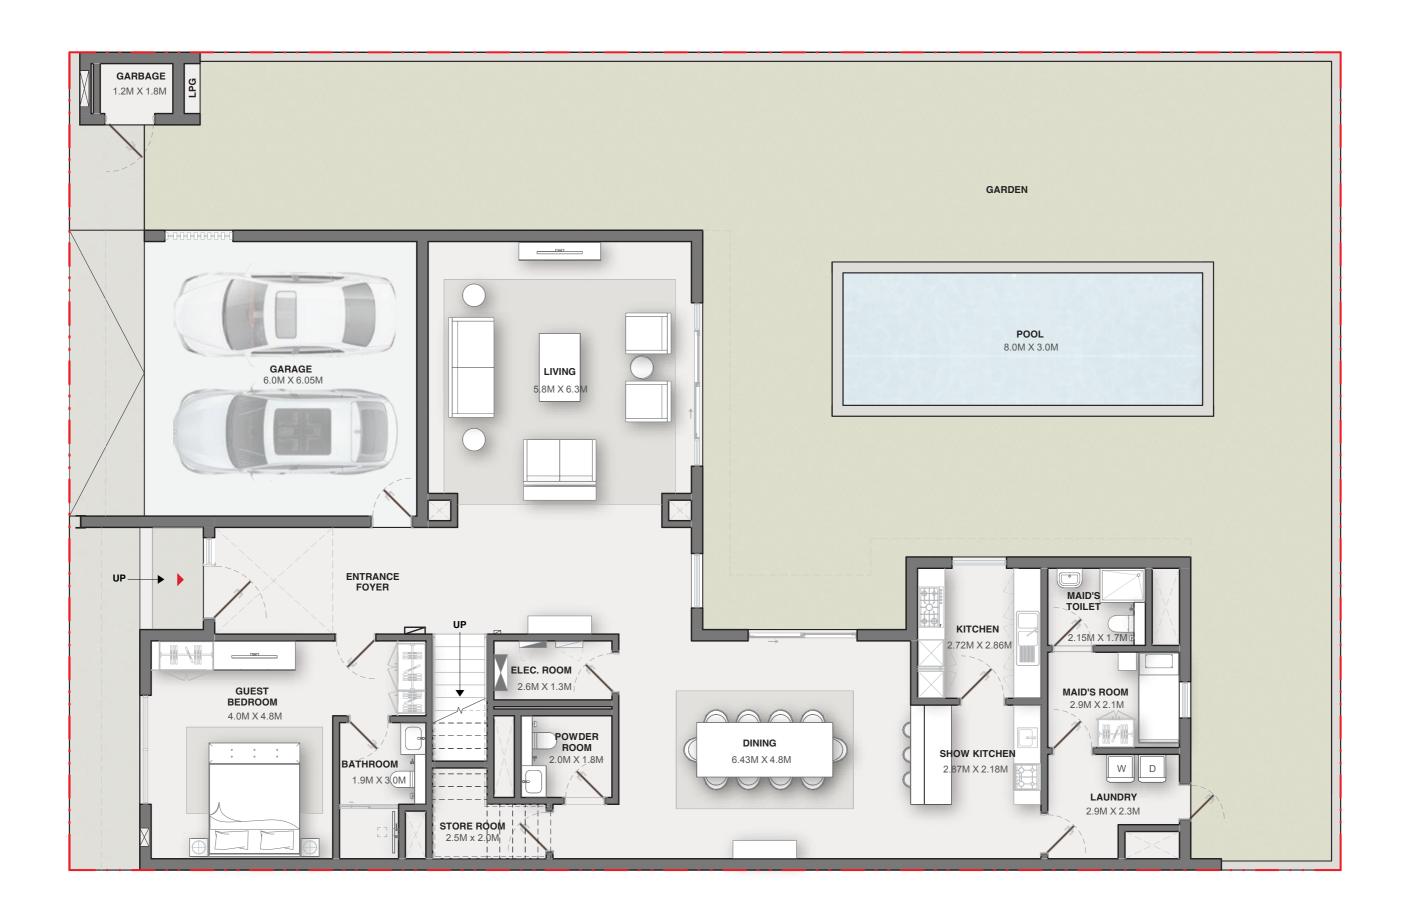

## VILLA 4 BEDROOM | TYPE A

Saleable - 4,991.15 sq.ft. 463.69 sq.m.

#### **GROUND FLOOR**