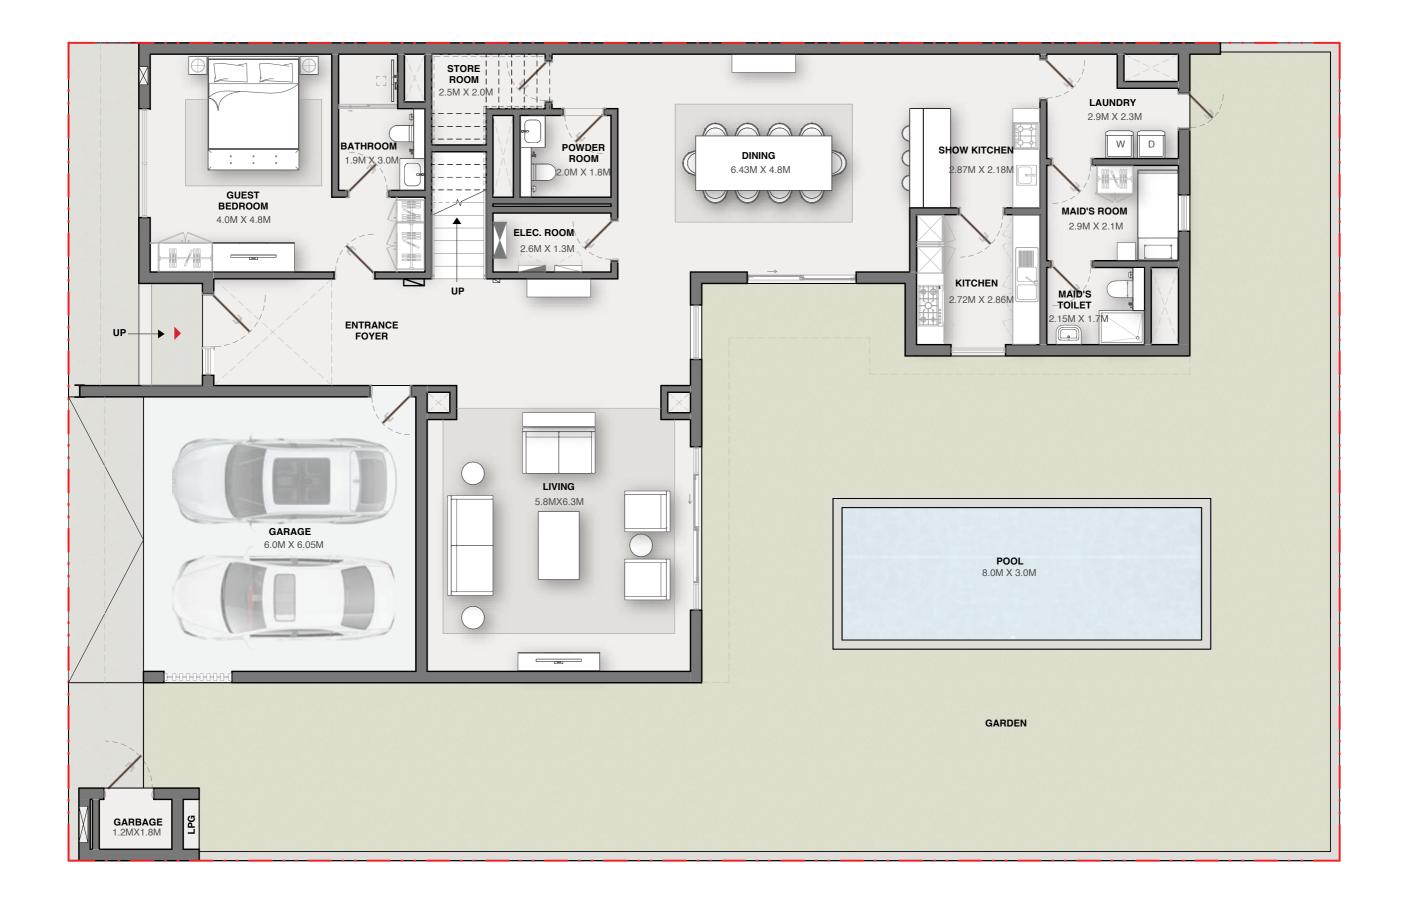

# VILLA 5 BEDROOM | TYPE D

# Saleable - 5,704.12 sq.ft. 529.93 sq.m.

#### **GROUND FLOOR**

| GARBAGE<br>1.9M X 1.2M |                            |
|------------------------|----------------------------|
|                        |                            |
|                        |                            |
|                        | <b>POOL</b><br>7.5M X 3.0M |
| FORMAL<br>LIVING       |                            |
|                        |                            |
|                        | GARDEN                     |



#### FIRST FLOOR



## **SECOND FLOOR**



**General Disclaimer:** 

Plot Profile, Garbage room & swimming pool parameters will vary from plot to plot.

# VILLA 5 BEDROOM | TYPE A VARIANT 1

Saleable - 5,696.58 sq.ft. 529.23 sq.m.

#### **GROUND FLOOR**



#### FIRST FLOOR



# **SECOND FLOOR**



**General Disclaimer:** 

Plot Profile, Garbage room & swimming pool parameters will vary from plot to plot.

# VILLA 5 BEDROOMTYPE BVARIANT 1

# Saleable - 5,683.87 sq.ft. 528.05 sq.m.

#### **GROUND FLOOR**



#### FIRST FLOOR



# **SECOND FLOOR**



General Disclaimer:

Plot Profile, Garbage room & swimming pool parameters will vary from plot to plot.

# VILLA 5 BEDROOM | TYPE C VARIANT 1

Saleable - 5,746.53 sq.ft. 533.87 sq.m.

#### **GROUND FLOOR**



#### FIRST FLOOR



## **SECOND FLOOR**



**General Disclaimer:** 

Plot Profile, Garbage room & swimming pool parameters will vary from plot to plot.

# VILLA 5 BEDROOMTYPE DVARIANT 1

Saleable - 5,704.12 sq.ft. 529.93 sq.m.

#### **GROUND FLOOR**



#### FIRST FLOOR



# **SECOND FLOOR**