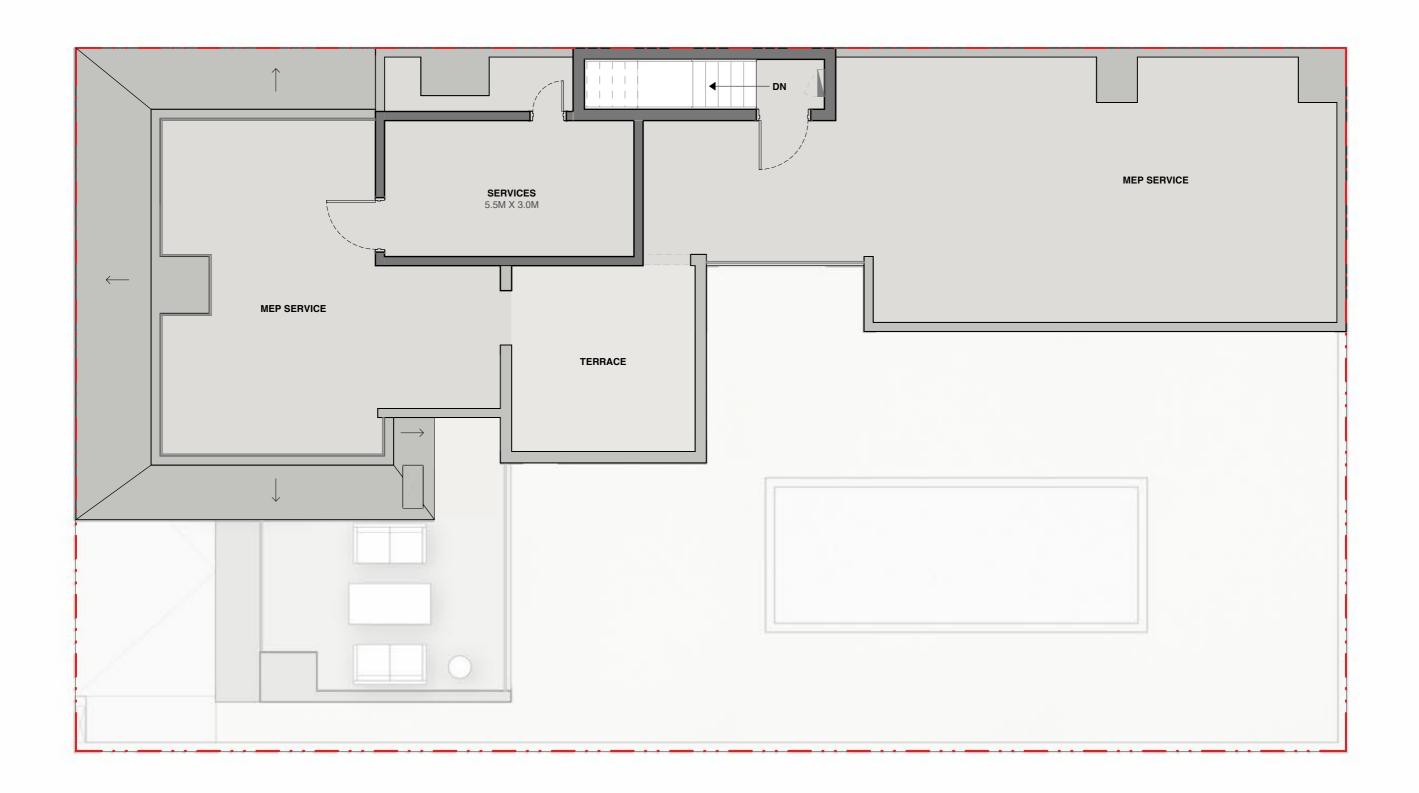

## VILLA 4 BEDROOM | TYPE A

Saleable - 4,991.15 sq.ft. 463.69 sq.m.

# **SECOND FLOOR**

General Disclaimer:

Plot Profile, Garbage room & swimming pool parameters will vary from plot to plot.