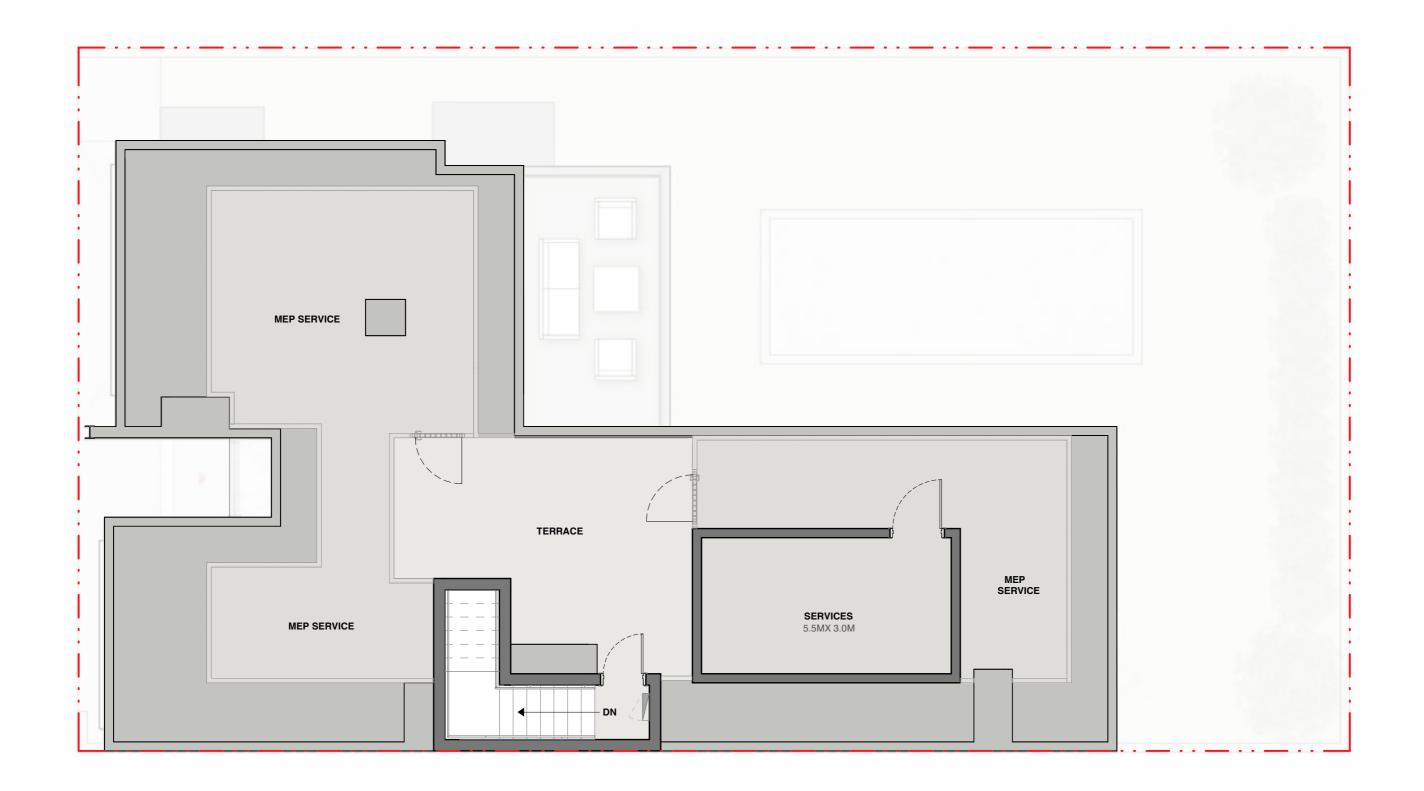

## VILLA 4 BEDROOM | TYPE A

Saleable - 4,991.15 sq.ft. 463.69 sq.m.

# **SECOND FLOOR**

General Disclaimer:

Plot Profile, Garbage room & swimming pool parameters will vary from plot to plot.