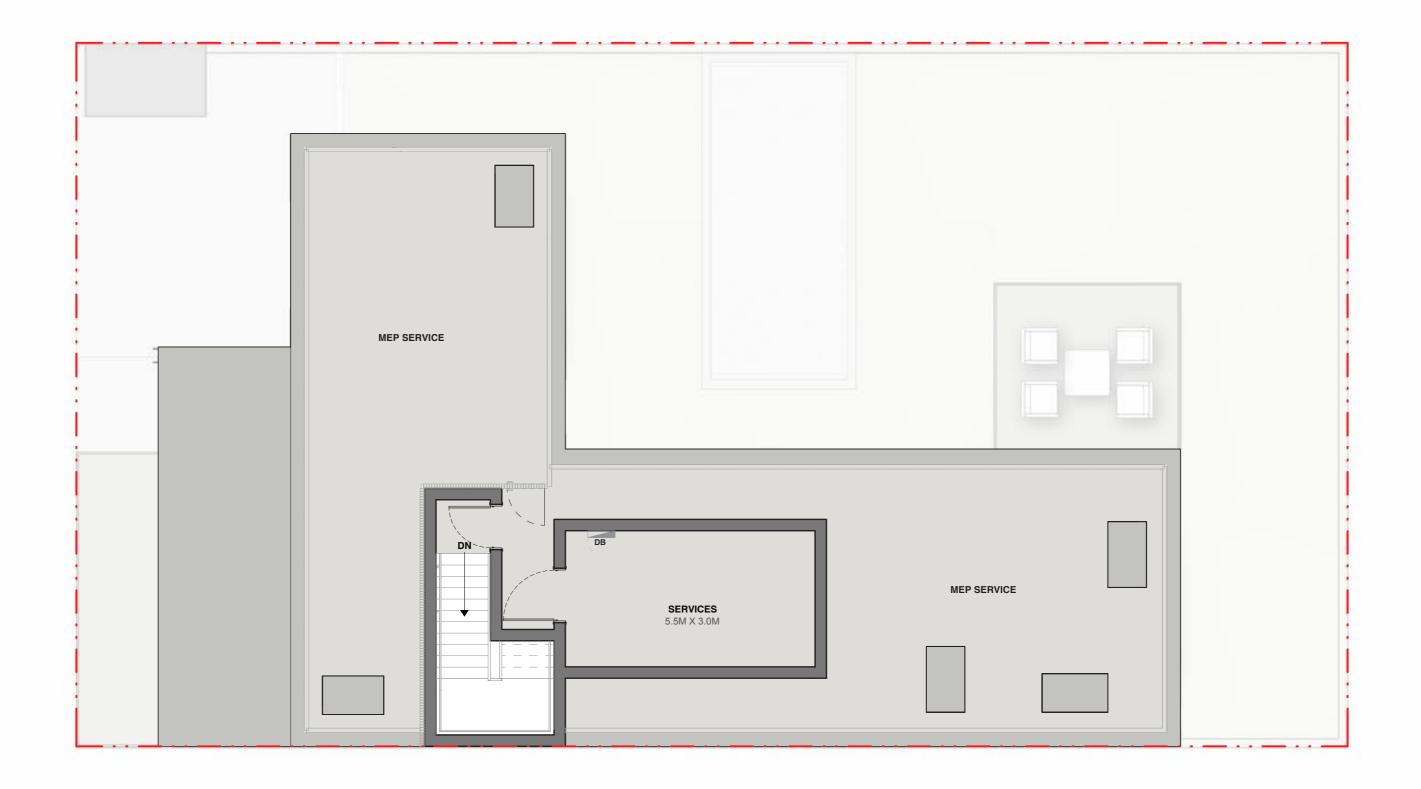

## VILLA 4 BEDROOM | TYPE A

Saleable - 4,991.15 sq.ft. 463.69 sq.m.

#### **GROUND FLOOR**