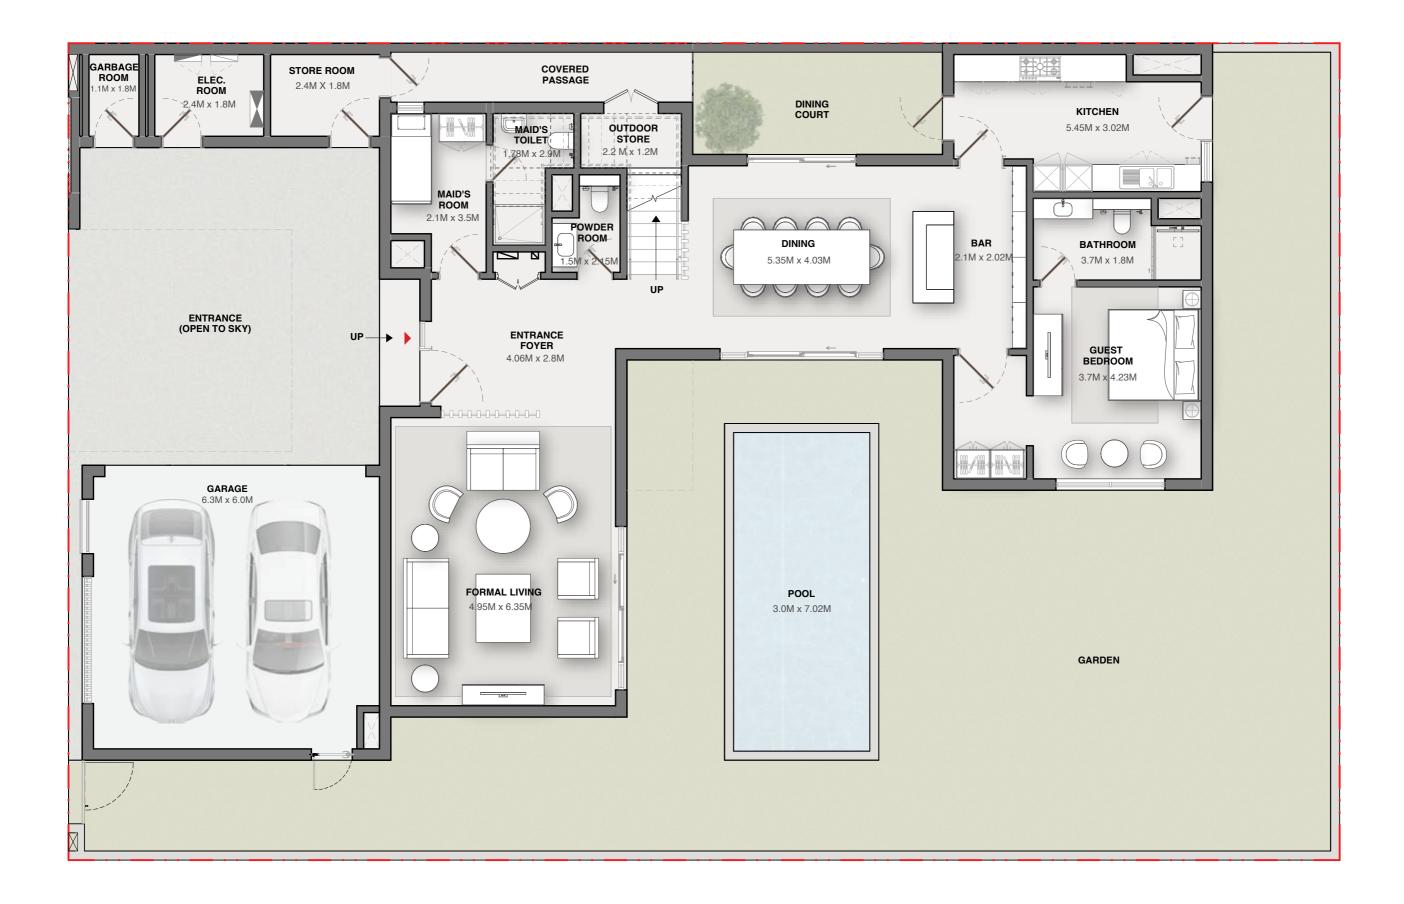

## VILLA 4 BEDROOM | TYPE A

Saleable - 4,991.15 sq.ft. 463.69 sq.m.

#### **GROUND FLOOR**