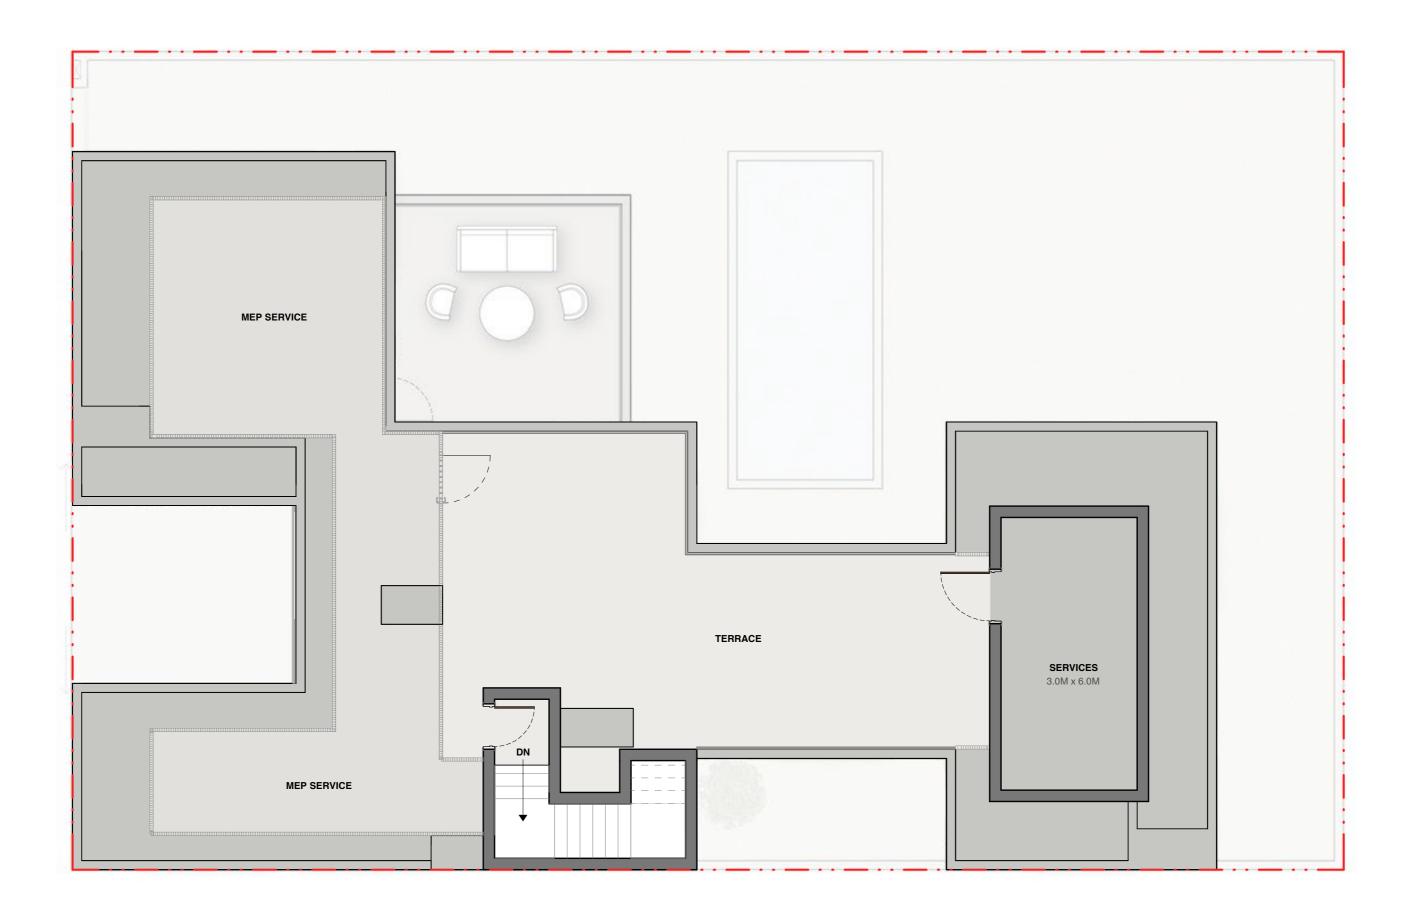

# VILLA 4 BEDROOM | TYPE B

Saleable - 4,983.22 sq.ft. 462.96 sq.m.

# **SECOND FLOOR**

**General Disclaimer:** 

Plot Profile, Garbage room & swimming pool parameters will vary from plot to plot.