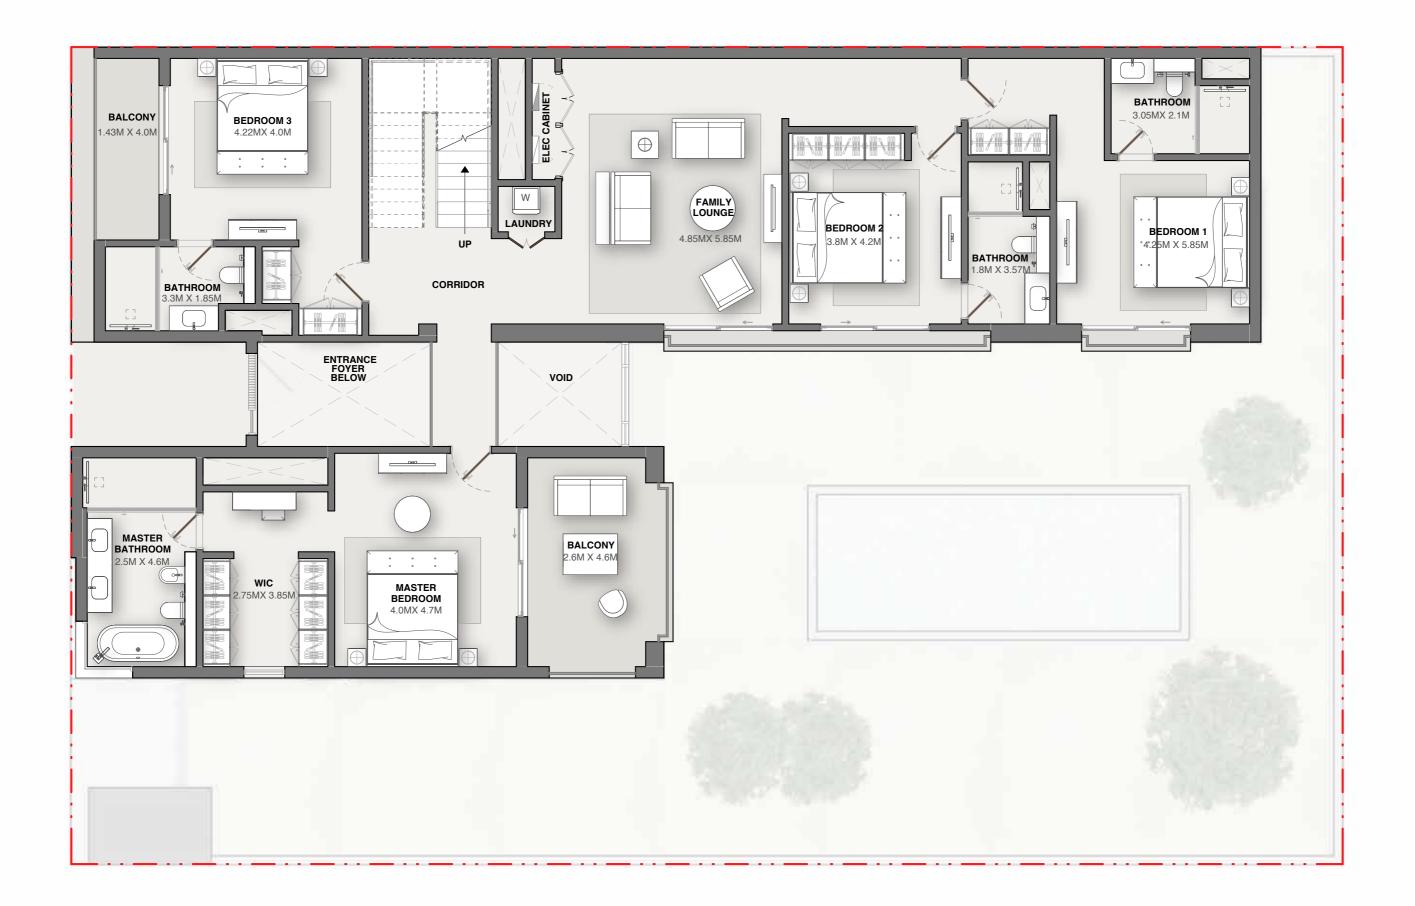

## VILLA 4 BEDROOM | TYPE A

Saleable - 4,991.15 sq.ft. 463.69 sq.m.

#### FIRST FLOOR