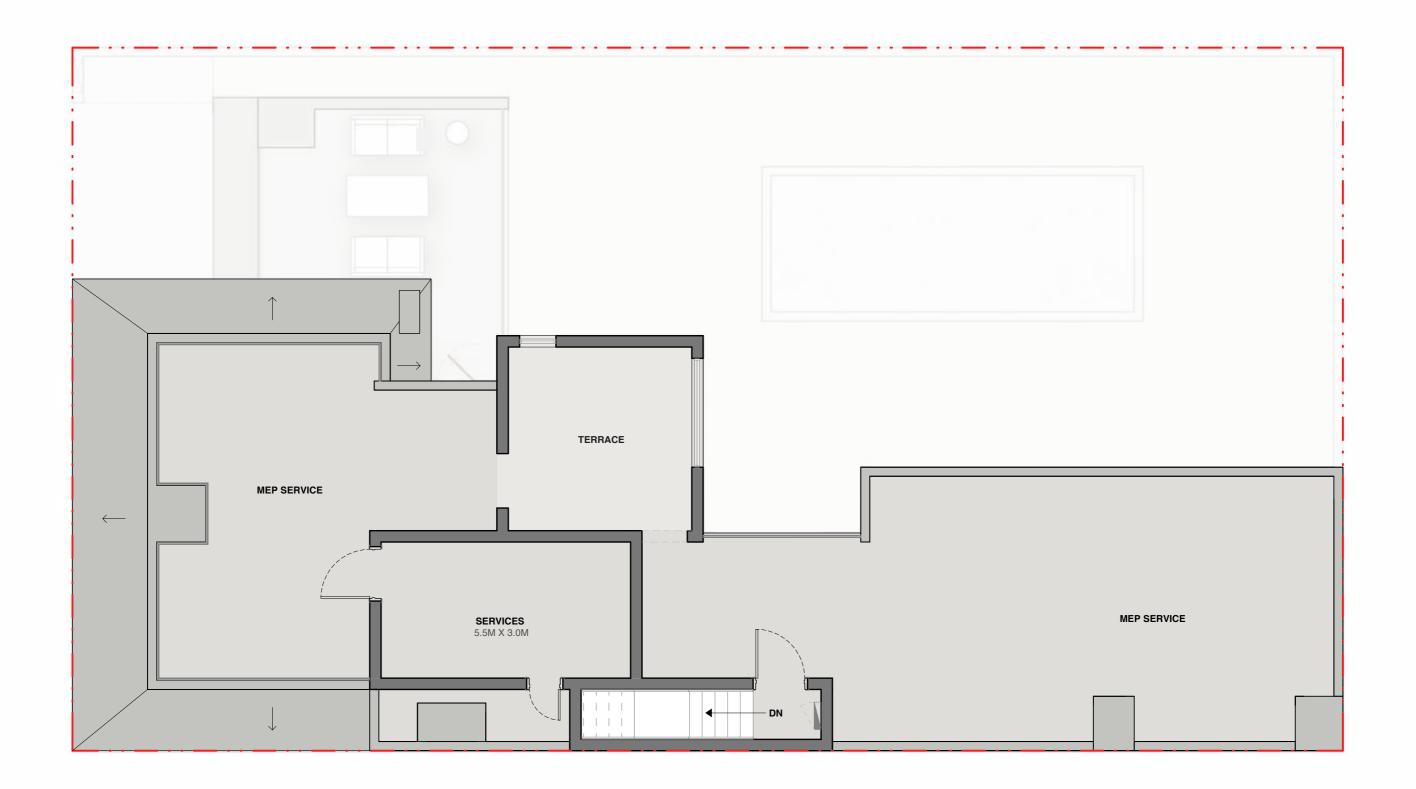

## VILLA 4 BEDROOM | TYPE A

Saleable - 4,991.15 sq.ft. 463.69 sq.m.

#### **GROUND FLOOR**