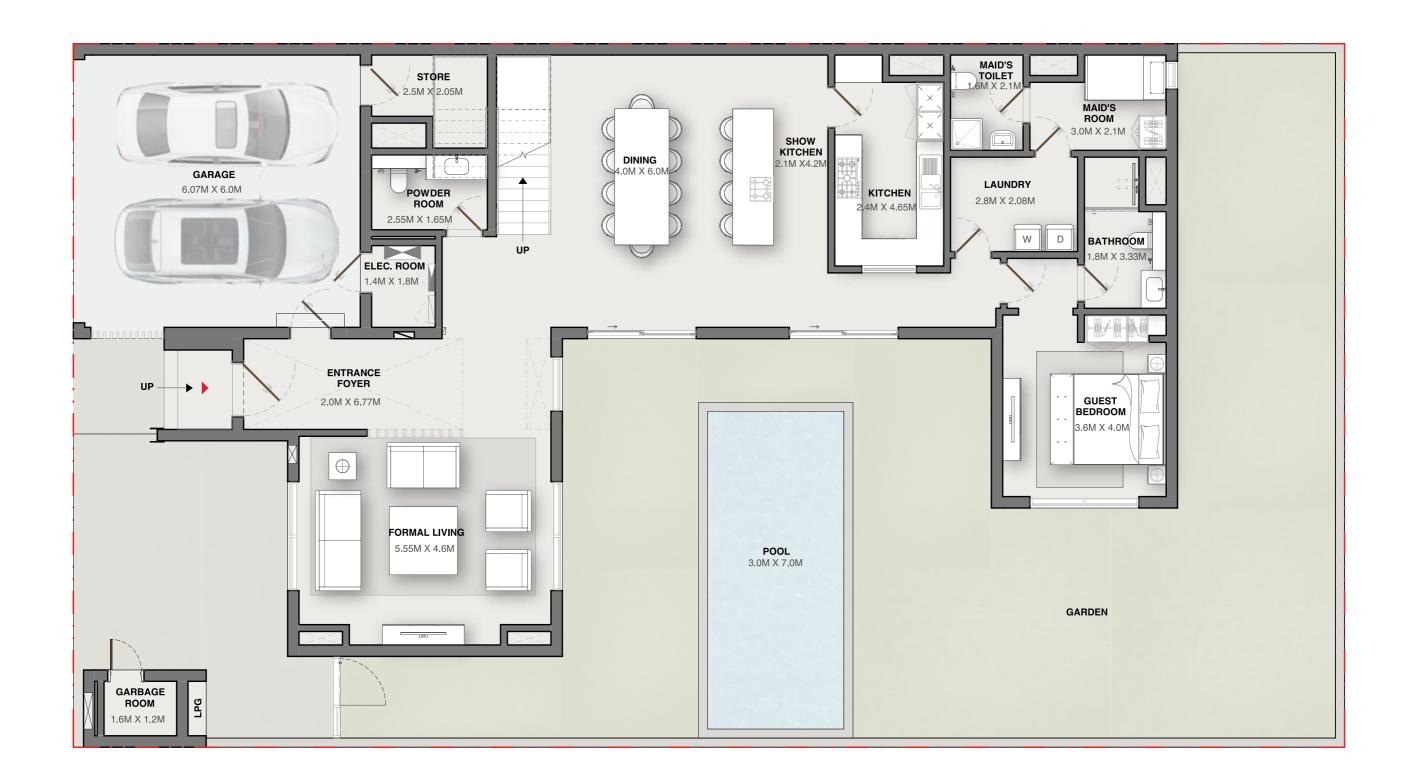

# VILLA 4 BEDROOM | TYPE B

Saleable - 4,983.22 sq.ft. 462.96 sq.m.

#### **GROUND FLOOR**