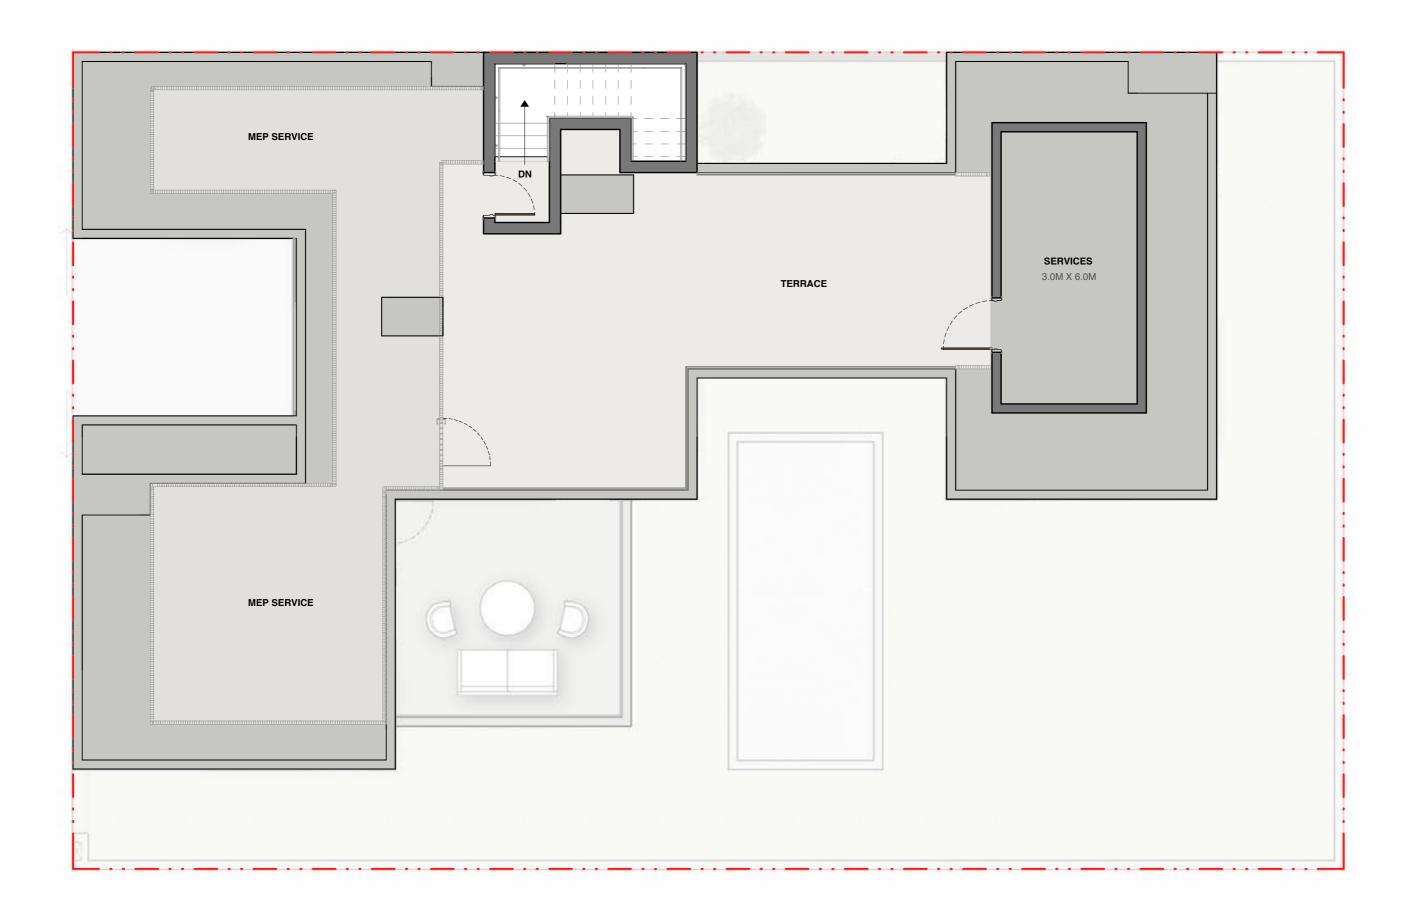

# VILLA 4 BEDROOM | TYPE B

Saleable - 4,983.22 sq.ft. 462.96 sq.m.

# **SECOND FLOOR**

**General Disclaimer:** 

Plot Profile, Garbage room & swimming pool parameters will vary from plot to plot.