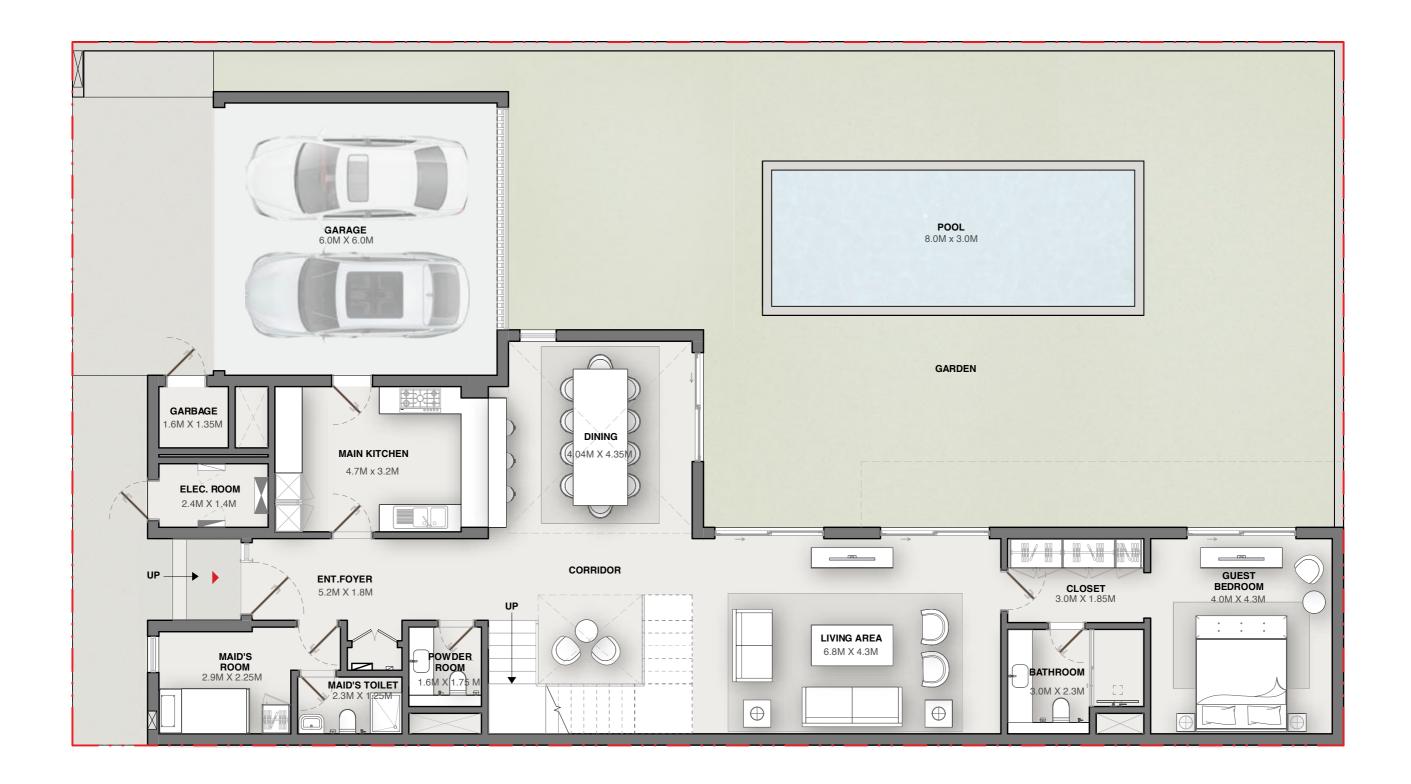

# VILLA 4 BEDROOM | TYPE B

Saleable - 4,983.22 sq.ft. 462.96 sq.m.

#### **GROUND FLOOR**