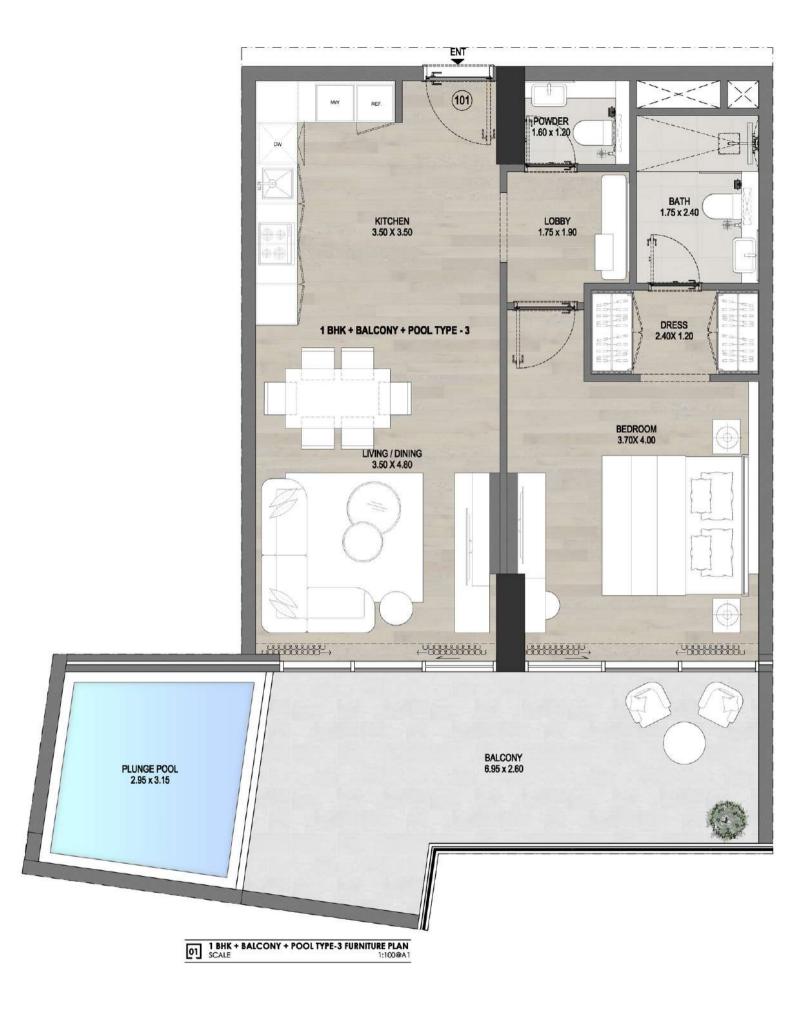

| Internal Living Area | 700 sq. ft |
|----------------------|------------|
| Outdoor Living Area  | 217 sq. ft |
| Total Living Area    | 917 sq. ft |

| 1ST FLOOR  | <br>101  |
|------------|----------|
| 2ND FLOOR  | <br>201  |
| 3RD FLOOR  | <br>301  |
| 4TH FLOOR  | <br>401  |
| 5TH FLOOR  | <br>501  |
| 6TH FLOOR  | <br>601  |
| 7TH FLOOR  | <br>701  |
| 8TH FLOOR  | <br>801  |
| 9TH FLOOR  | <br>901  |
| 10TH FLOOR | <br>1001 |
| 12TH FLOOR | <br>1201 |