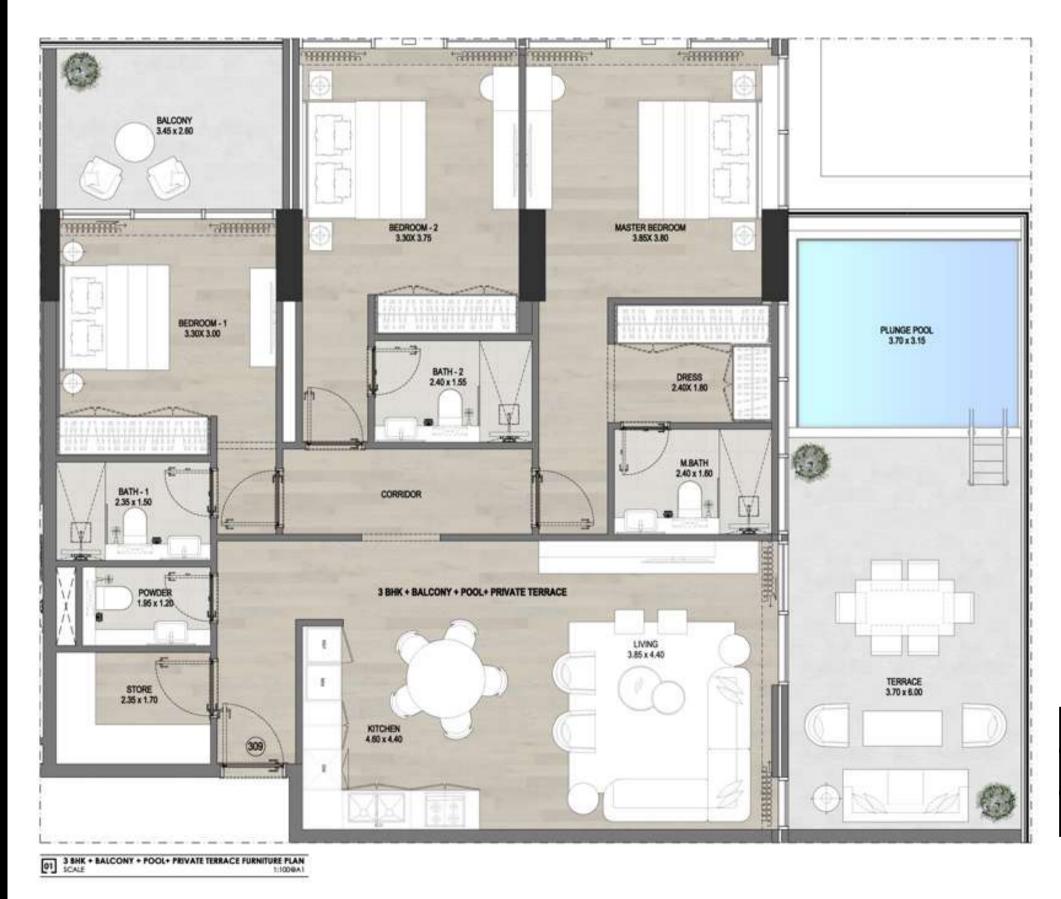

### 3 BEDROOM + BALCONY + POOL

3RD FLOOR \_\_\_\_\_\_ 308, 309, 324, 325

| Internal Living Area | 1,311 sq. ft |  |
|----------------------|--------------|--|
| Outdoor Living Area  | 484 sq. ft   |  |
| Total Living Area    | 1,795 sq. ft |  |