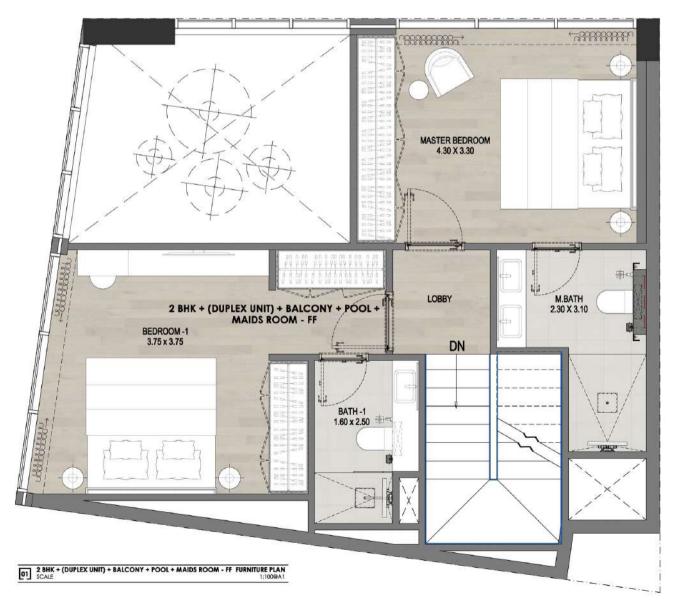

# Duplex 2 BEDROOM + BALCONY + POOL + Maid's Room Type 3

| 1ST FLOOR  | <br>114  |
|------------|----------|
| 3RD FLOOR  | <br>318  |
| 5TH FLOOR  | <br>518  |
| 7TH FLOOR  | <br>716  |
| 9TH FLOOR  | <br>914  |
| 11TH FLOOR | <br>1113 |

| Internal Living Area | 1,347 sq. ft |
|----------------------|--------------|
| Outdoor Living Area  | 610 sq. ft   |
| Total Living Area    | 1,957 sq. ft |