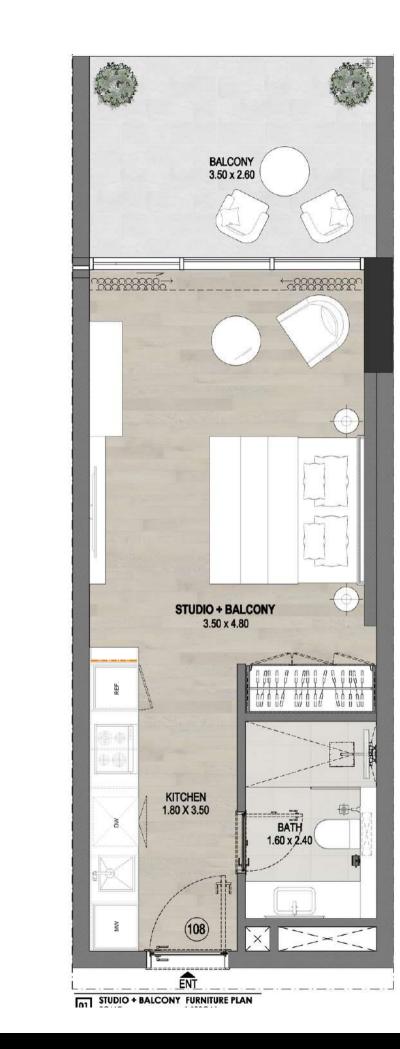

# STUDIO & BALCONY — Type 1

| 1ST FLOOR      | 103, 106, 107, 108, 109, 117, 118, 119,<br>120, 123, 124, 125            |
|----------------|--------------------------------------------------------------------------|
| 2ND FLOOR ———  | 204, 205, 206, 207, 210, 211, 212, 213, 214, 220,<br>221, 222, 225,226   |
| 3RD FLOOR ———  | 304, 305, 306, 307, 310, 311, 312, 313, 314, 321,<br>322, 323, 326, 327  |
| 4TH FLOOR      | 404, 405, 406, 407, 410, 411, 412, 413, 414, 420,<br>421,422,425,426     |
| 5TH FLOOR ———  | 504, 505, 506, 507, 510, 511, 512, 513,  514,<br>521, 522, 523, 526, 527 |
| 6TH FLOOR      | 604, 605, 606, 607, 610, 611, 612, 613, 614,<br>620, 621, 622, 625, 626  |
| 7TH FLOOR      | 704,705,706, 709, 710, 711, 712, 719,<br>720, 723                        |
| 8TH FLOOR      | 804, 805, 806, 809, 810, 811, 812, 818,<br>819, 822                      |
| 9TH FLOOR      | 904,905,908,909,910,917                                                  |
| 10TH FLOOR     | 1004, 1005, 1008, 1009 1010, 1016                                        |
| 11TH FLOOR ——— | 1103, 1104, 1105, 1108, 1109, 1115, 1116                                 |
| 12TH FLOOR     | 1203, 1204, 1205, 1208, 1209 1214, 1215                                  |

| Internal Living Area | 327 sq. ft |
|----------------------|------------|
| Outdoor Living Area  | 127 sq. ft |
| Total Living Area    | 454 sq. ft |