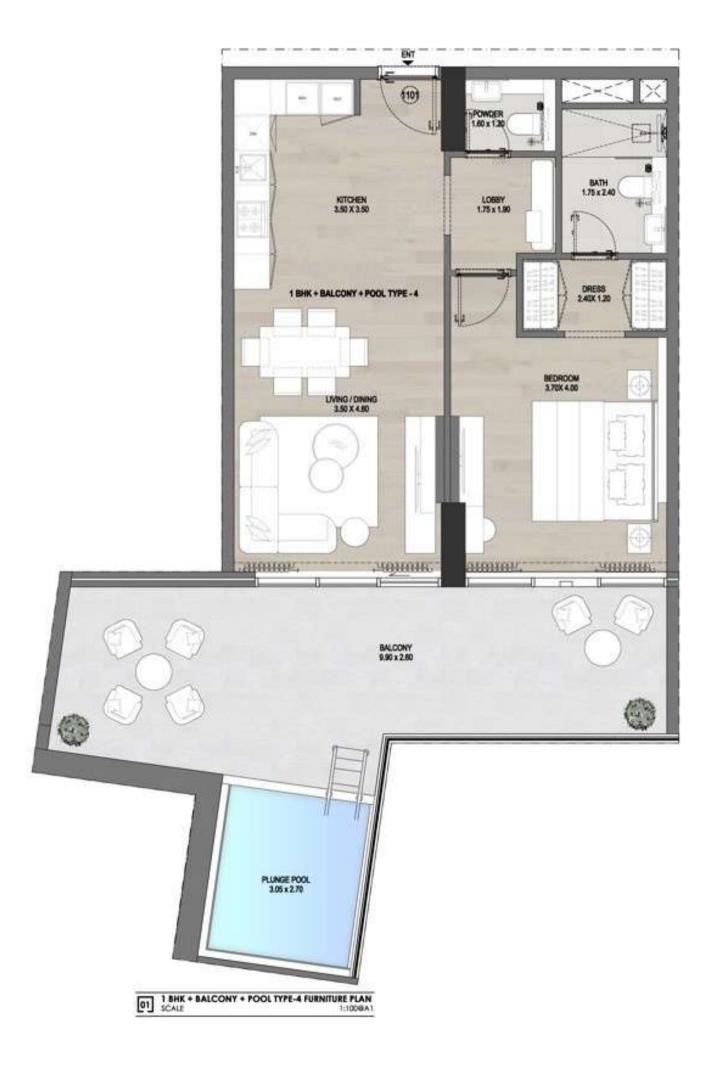

| Internal Living Area | 700 sq. ft |
|----------------------|------------|
| Outdoor Living Area  | 217 sq. ft |
| Total Living Area    | 917 sq. ft |

| 1ST FLOOR  | <br>101  |
|------------|----------|
| 2ND FLOOR  | <br>201  |
| 3RD FLOOR  | <br>301  |
| 4TH FLOOR  | <br>401  |
| 5TH FLOOR  | <br>501  |
| 6TH FLOOR  | <br>601  |
| 7TH FLOOR  | <br>701  |
| 8TH FLOOR  | <br>801  |
| 9TH FLOOR  | <br>901  |
| 10TH FLOOR | <br>1001 |
| 12TH FLOOR | <br>1201 |