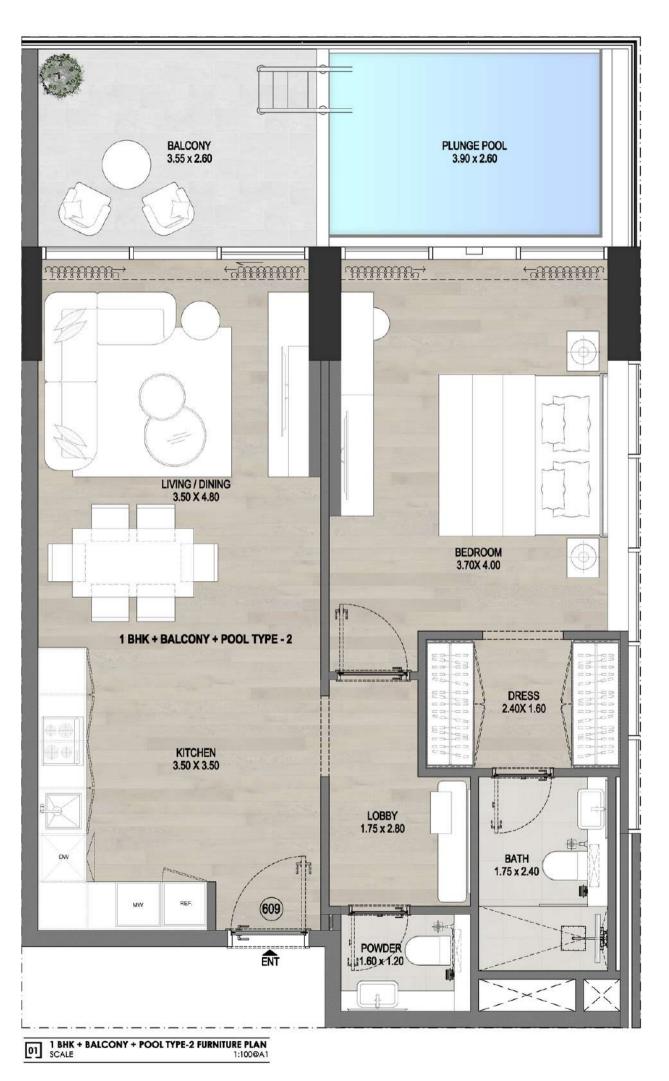

9TH FLOOR      | - 902,903,911,912,913,915,916                    |
| 10TH FLOOR     | - 1002,1003,1011,1012,1013,1014,1015             |
| 11TH FLOOR ——— | - 1102,1110,1111,1112,1114                       |
|                |                                                  |

12TH FLOOR — 1202,1210,1211,1212,1213



| .:             |  |   |  |
|----------------|--|---|--|
| R A<br>D E V E |  | - |  |

| Internal Living Area | 660 sq. ft |  |
|----------------------|------------|--|
| Outdoor Living Area  | 218 sq. ft |  |
| Total Living Area    | 878 sq. ft |  |

| 6TH FLOOR  | <br>608, 609, 623, 624      |
|------------|-----------------------------|
| 8TH FLOOR  | <br>807, 808, 820,821       |
| 10TH FLOOR | <br>1006, 1007,1017<br>1018 |
| 12TH FLOOR | <br>1206, 1207              |





| Internal Living Area | 700 sq. ft |
|----------------------|------------|
| Outdoor Living Area  | 217 sq. ft |
| Total Living Area    | 917 sq. ft |

| 1ST FLOOR  | <br>101  |
|------------|----------|
| 2ND FLOOR  | <br>201  |
| 3RD FLOOR  | <br>301  |
| 4TH FLOOR  | <br>401  |
| 5TH FLOOR  | <br>501  |
| 6TH FLOOR  | <br>601  |
| 7TH FLOOR  | <br>701  |
| 8TH FLOOR  | <br>801  |
| 9TH FLOOR  | <br>901  |
| 10TH FLOOR | <br>1001 |
| 12TH FLOOR | <br>1201 |





| Internal Living Area | 655 sq. ft   |
|----------------------|--------------|
| Outdoor Living Area  | 346 sq. ft   |
| Total Living Area    | 1,001 sq. ft |

11TH FLOOR — 1101





| Internal Living Area | 655 sq. ft   |
|----------------------|--------------|
| Outdoor Living Area  | 346 sq. ft   |
| Total Living Area