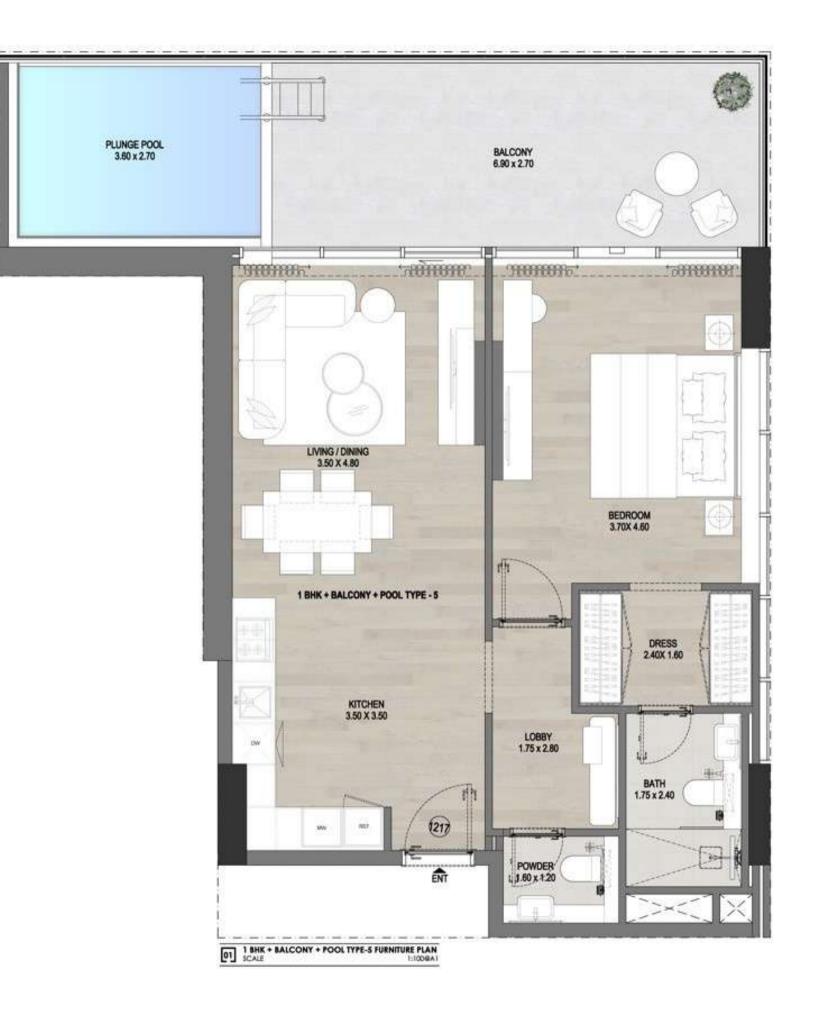

12TH FLOOR — 1217

| Internal Living Area | 704 sq. ft   |
|----------------------|--------------|
| Outdoor Living Area  | 310 sq. ft   |
| Total Living Area    | 1,014 sq. ft |

| 5TH FLOOR      | 508, 509, 524, 525       |
|----------------|--------------------------|
| 7TH FLOOR ———  | 707, 708, 721, 722       |
| 9TH FLOOR      | 906, 907,918, 919        |
| 11TH FLOOR ——— | 1106, 1107, 1117<br>1118 |