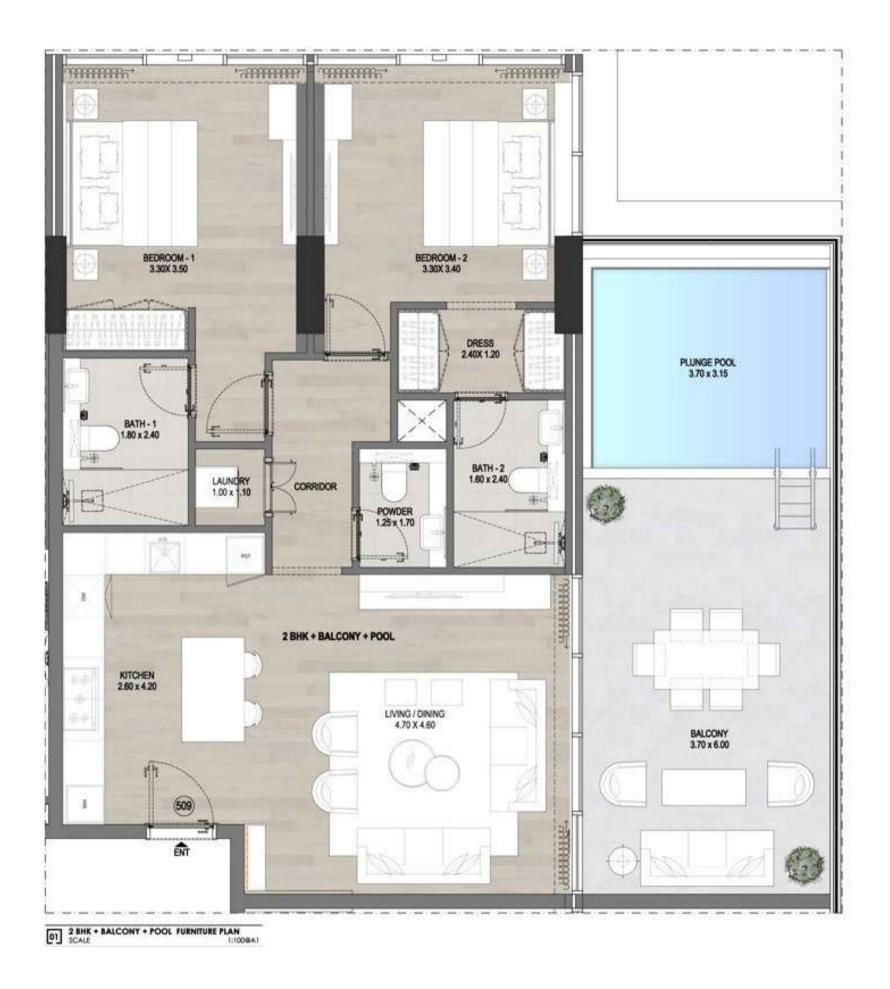

| Internal Living Area | 1,079 sq. ft |  |
|----------------------|--------------|--|
| Outdoor Living Area  | 323 sq. ft   |  |
| Total Living Area    | 1,402 sq. ft |  |