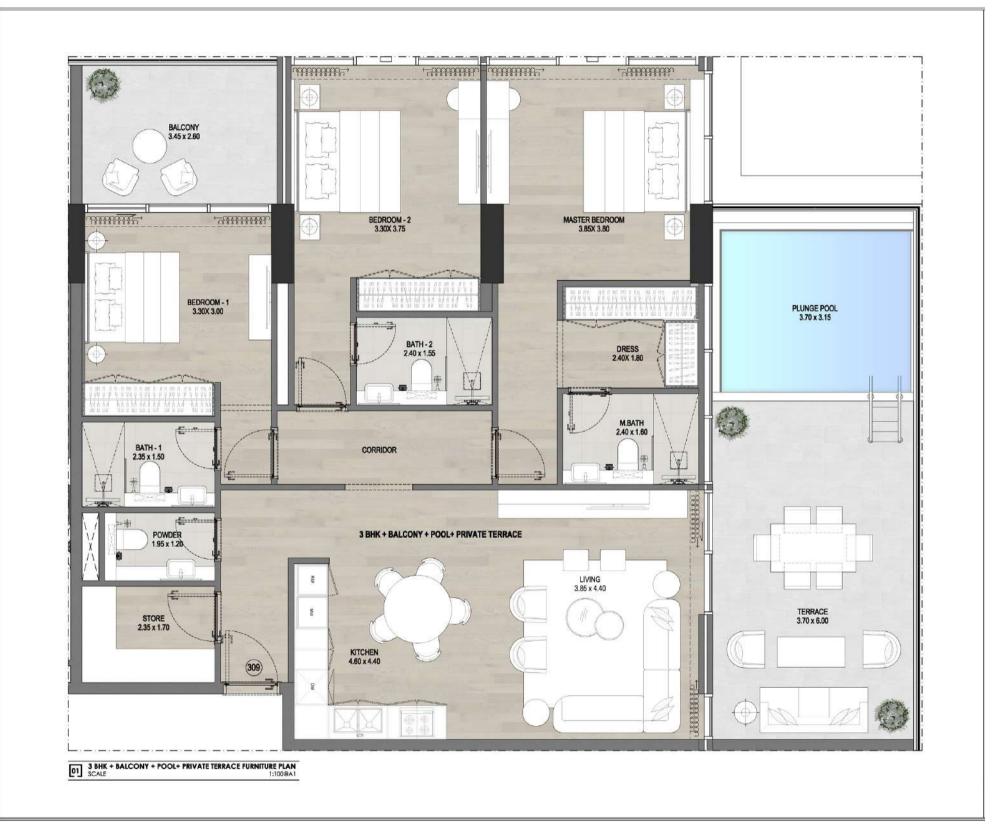

### 3 BEDROOM + BALCONY + POOL

3RD FLOOR \_\_\_\_\_\_ 308, 309, 324, 325

| Internal Living Area | 1,311 sq. ft |  |
|----------------------|--------------|--|
| Outdoor Living Area  | 484 sq. ft   |  |
| Total Living Area    | 1,795 sq. ft |  |