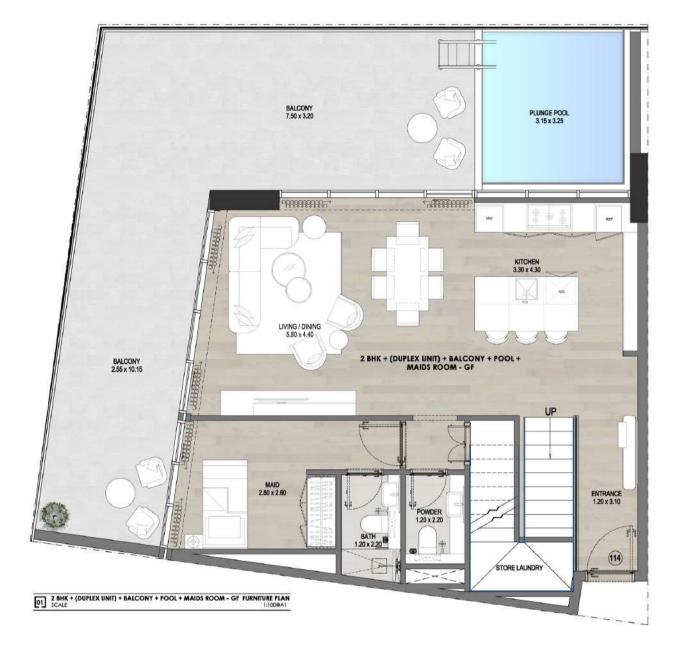

# Duplex 2 BEDROOM + BALCONY + POOL + Maid's Room Type 3

| 1ST FLOOR  | <br>114  |
|------------|----------|
| 3RD FLOOR  | <br>318  |
| 5TH FLOOR  | <br>518  |
| 7TH FLOOR  | <br>716  |
| 9TH FLOOR  | <br>914  |
| 11TH FLOOR | <br>1113 |

| Internal Living Area | 1,347 sq. ft |
|----------------------|--------------|
| Outdoor Living Area  | 610 sq. ft   |
| Total Living Area    | 1,957 sq. ft |