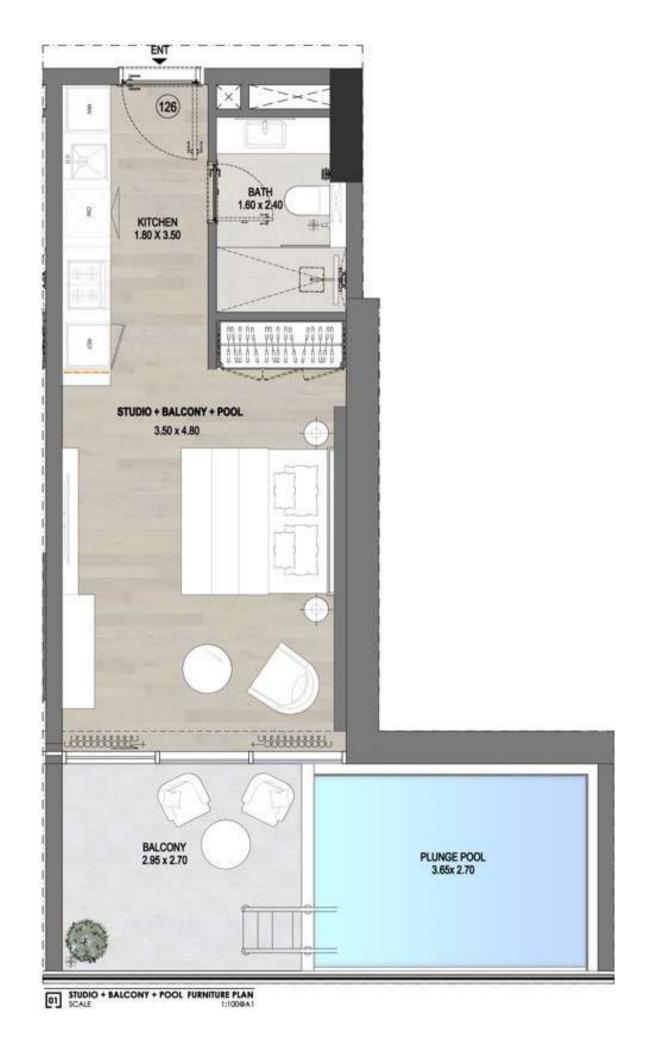

# STUDIO & BALCONY+POOL-*Type 2*

| 1ST FLOOR  | <br>126 |
|------------|---------|
| 2ND FLOOR  | <br>227 |
| 3RD FLOOR  | <br>328 |
| 4TH FLOOR  | <br>427 |
| 5TH FLOOR  | <br>528 |
| 6TH FLOOR  | <br>627 |
| 7TH FLOOR  | <br>724 |
| 8TH FLOOR  | <br>823 |
| 9TH FLOOR  | <br>920 |
| 10TH FLOOR | 1019    |

| Internal Living Area | 332 sq. ft |
|----------------------|------------|
| Outdoor Living Area  | 201 sq. ft |
| Total Living Area    | 533 sq. ft |

| 1ST FLOOR      | - 102,104,105,110,111,112,113,115,116,121<br>122 |
|----------------|--------------------------------------------------|
| 2ND FLOOR      | - 202,203,215,216,217,218,219                    |
| 3RD FLOOR      | - 302,303,315,316,317,319,320                    |
| 4TH FLOOR      | - 402,403,415,416,417,418,419                    |
| 5TH FLOOR      | - 502,503,515,516,517,519,520                    |
| 6TH FLOOR      | - 602,603,615,616,617,618,619                    |
| 7TH FLOOR      | - 702,703,713,714,715,717,718                    |
| 8TH FLOOR      | - 802,803,813,814,815,816,817                    |
| 9TH FLOOR      | - 902,903,911,912,913,915,916                    |
| 10TH FLOOR     | - 1002,1003,1011,1012,1013,1014,1015             |
| 11TH FLOOR ——— | - 1102,1110,1111,1112,1114                       |
|                |                                                  |