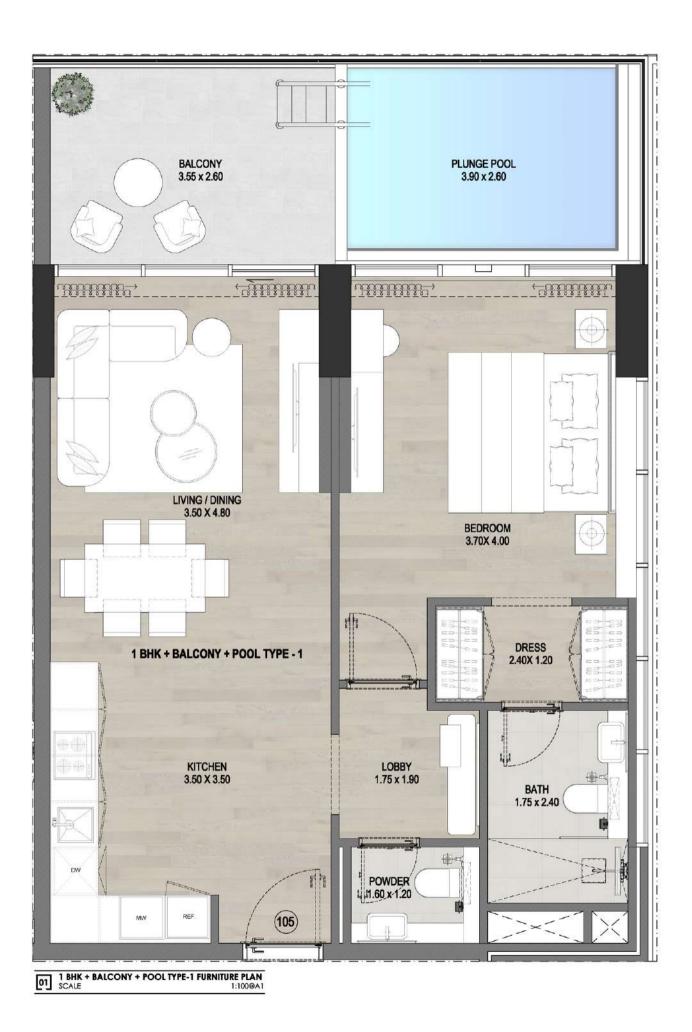

R      | - 202,203,215,216,217,218,219                    |
| 3RD FLOOR      | - 302,303,315,316,317,319,320                    |
| 4TH FLOOR      | - 402,403,415,416,417,418,419                    |
| 5TH FLOOR      | - 502,503,515,516,517,519,520                    |
| 6TH FLOOR      | - 602,603,615,616,617,618,619                    |
| 7TH FLOOR      | - 702,703,713,714,715,717,718                    |
| 8TH FLOOR      | - 802,803,813,814,815,816,817                    |
| 9TH FLOOR      | - 902,903,911,912,913,915,916                    |
| 10TH FLOOR     | - 1002,1003,1011,1012,1013,1014,1015             |
| 11TH FLOOR ——— | - 1102,1110,1111,1112,1114                       |
|                |                                                  |

12TH FLOOR — 1202,1210,1211,1212,1213



| .:             |  |   |  |
|----------------|--|---|--|
| R A<br>D E V E |  | - |  |

| Internal Living Area | 660 sq. ft |  |
|----------------------|------------|--|
| Outdoor Living Area  | 218 sq. ft |  |
| Total Living Area    | 878 sq. ft |  |

| 6TH FLOOR  | <br>608, 609, 623, 624      |
|------------|-----------------------------|
| 8TH FLOOR  | <br>807, 808, 820,821       |
| 10TH FLOOR | <br>1006, 1007,1017<br>1018 |
| 12TH FLOOR | <br>1206, 1207              |





| Internal Living Area | 700 sq. ft |
|----------------------|------------|
| Outdoor Living Area  | 217 sq. ft |
| Total Living Area    | 917 sq. ft |

| 1ST FLOOR  | <br>101  |
|------------|----------|
| 2ND FLOOR  | <br>201  |
| 3RD FLOOR  | <br>301  |
| 4TH FLOOR  | <br>401  |
| 5TH FLOOR  | <br>501  |
| 6TH