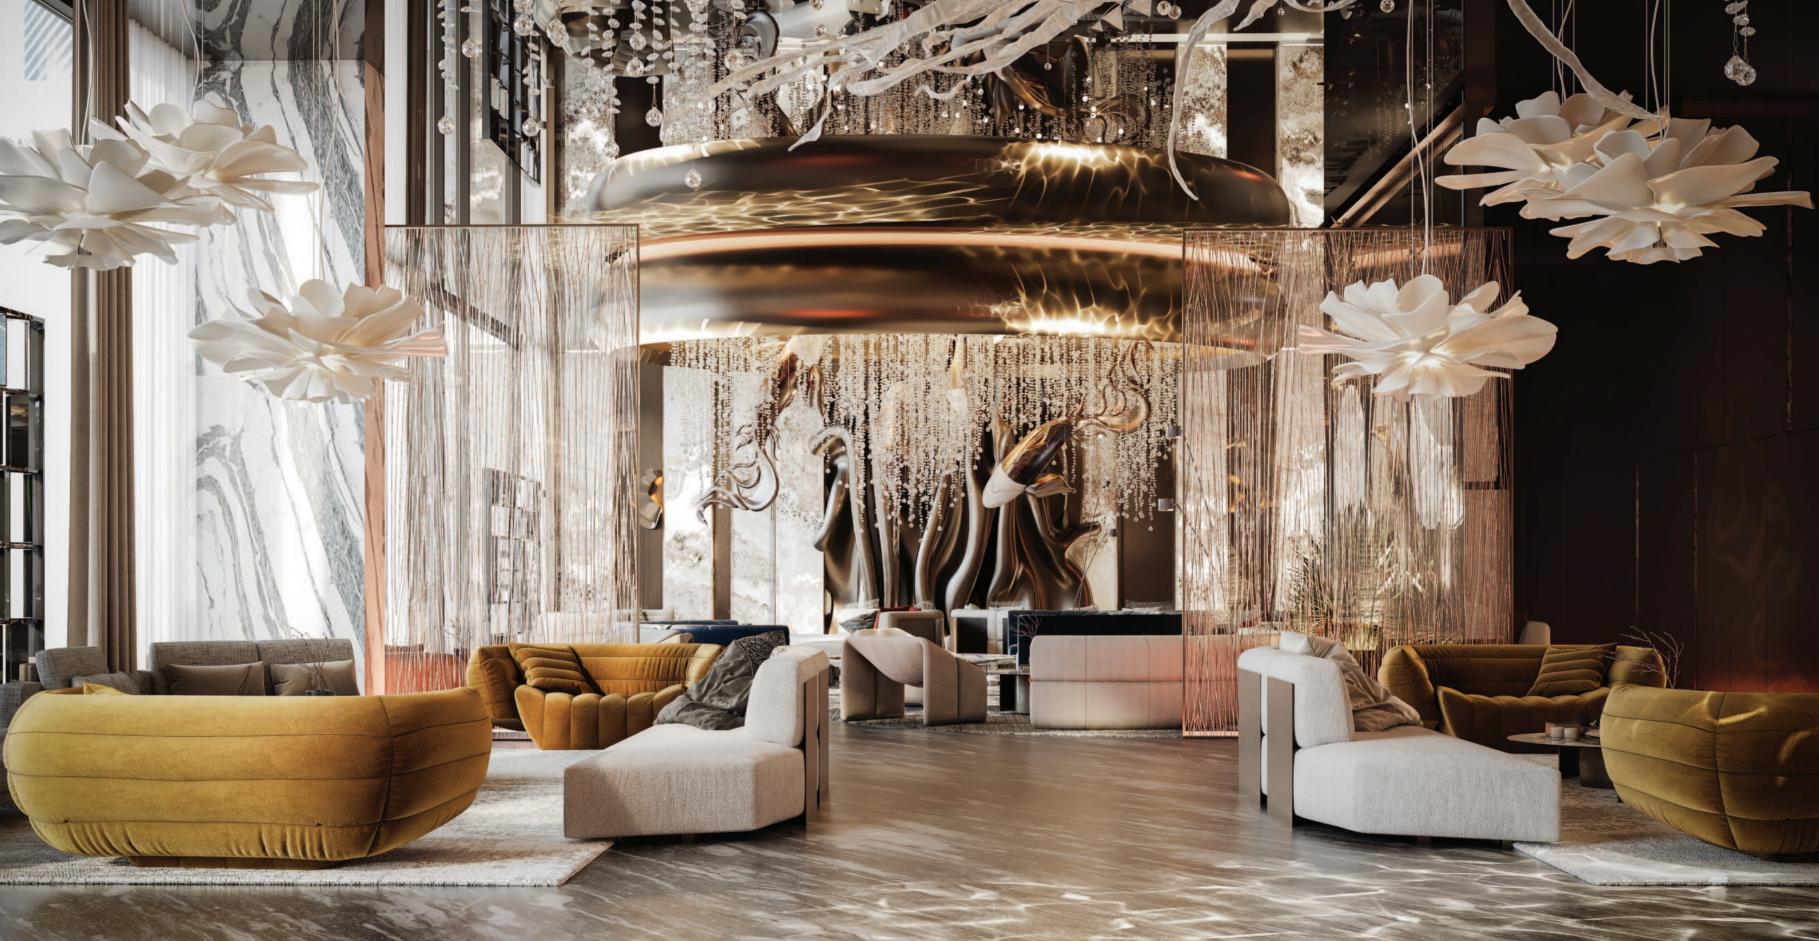

#### Lobby Lounge

A unique oasis of comfort and style.

Artistic entrance, where texture, color, and sculpture meet.

The mix of *rich textures, bold colors,* and *avant-garde sculptural elements* .

The mix of rich textures, bold colors, and avant-garde sculptural elements .

The mix of *rich textures, bold colors,* and avant-garde sculptural elements .

The mix of *rich textures, bold colors,* and avant-garde sculptural elements .

The mix of *rich textures, bold colors,* and avant-garde sculptural elements .

The mix of *rich textures, bold colors,* and avant-garde sculptural elements .

#### Dazzling Lighting Design

Overhead, a series of massive, cascading chandeliers hang suspended, their hundreds of crystal shards glittering like a school of ethereal fish swimming through the air.

Dedicated Business Center