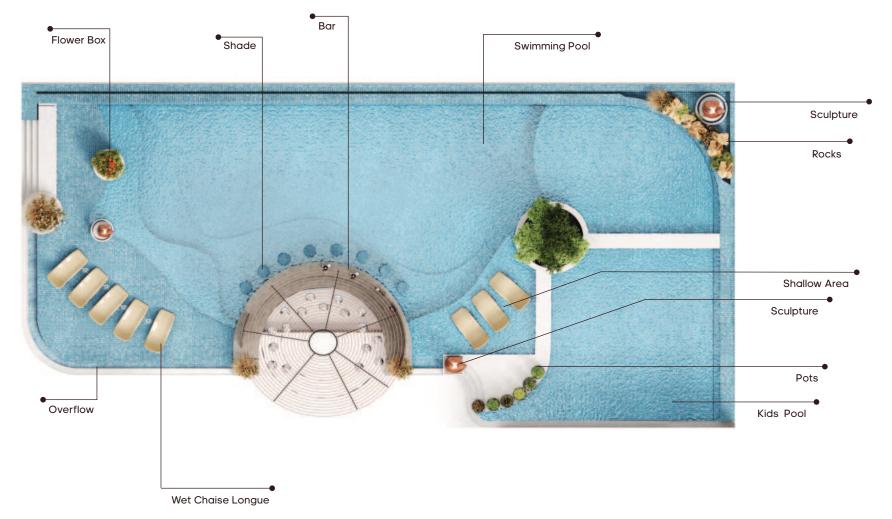

## Infinity Pool

The infinity pool's sleek design seamlessly integrates with the surrounding landscape, creating a visually stunning oasis that blends effortlessly

#### Vision

The pool's sophisticated design and luxurious amenities are carefully integrated into the surrounding architecture, creating a harmonious balance of form and function, evoking a sense of endless possibility and serene tranquility.

INFINITY POOL

## A perfect haven for families to relax and connect.

At Allura, the infinity pool offers a resort-like retreat right at your doorstep, complete with a nearby bar space for your leisure and socializing needs.

On the same floor, the dedicated kids' play area ensures young residents have a safe and fun environment to explore and enjoy.