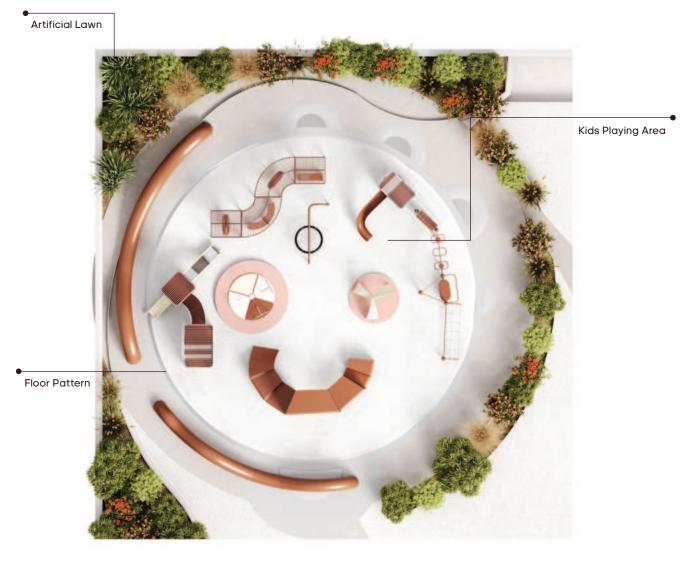

On the same floor, the dedicated kids' play area ensures young residents have a safe and fun environment to explore and enjoy.

## Kids Play Area

Imagination meets innovation in our vibrant kids' area, where modern design and playful energy come together in perfect harmony. This dynamic space is tailored to inspire creativity, spark curiosity, and fuel young minds, making it the ultimate destination for kids to learn, play, and thrive.