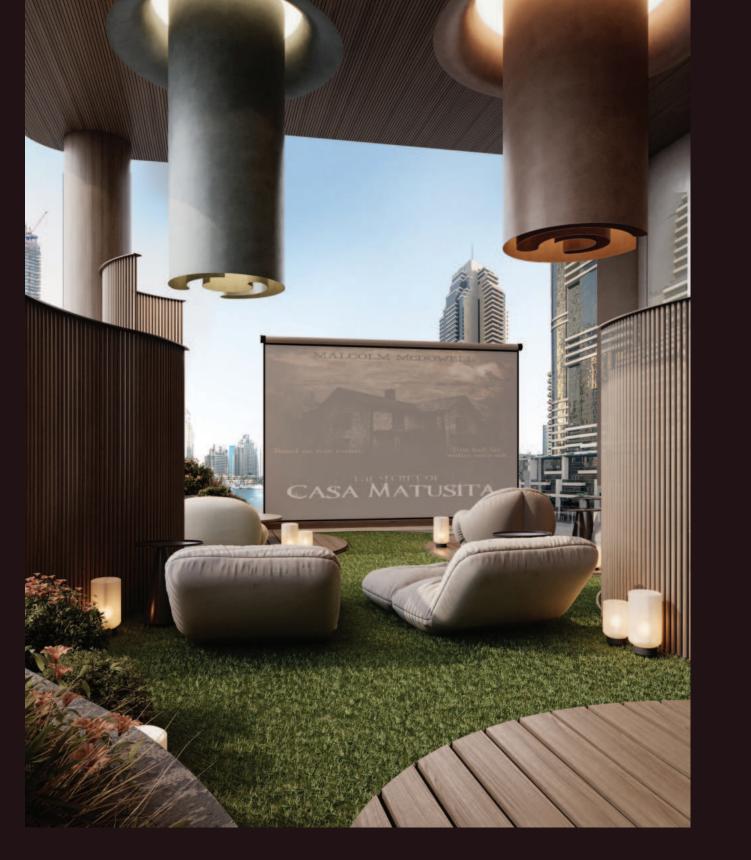

# Cinema Terrace

Imagine stepping out into the balmy Dubai evening and being transported to an enchanting outdoor cinema experience that oozes cozy sophistication.

the cinema terrace transforms into a captivating setting, perfect for film enthusiasts and those seeking a unique night out. Savor the moment, surrounded by the sights and sounds of the great outdoors.

Open-air cinema seating, comfortable and spacious.

A unique ambiance, blending relaxation and entertainment