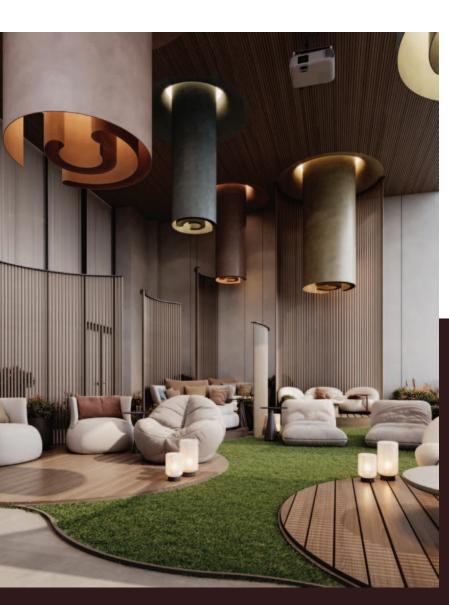

Refined luxury meets unbridled fun

#### Game Terrace

From the captivating marble ball displays to the carefully curated gaming amenities, every aspect of this space exudes a sense of refined luxury and unbridled fun.

#### Game terrace

where sleek design meets serene oasis, blending play and relaxation.

The overall aesthetic is both sleek and whimsical.

Seamlessly blending the indoors and outdoors.

A cascading arrangement of oversized, polished marble balls

A serene, almost *oasis-like* atmosphere

A variety of *high-end gaming amenities*, each with its own distinctive flair.

A quirky, eustom-designed front desk