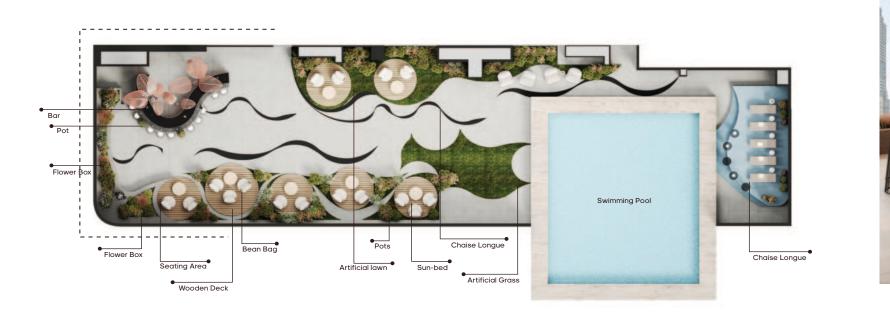

### Amenities & Facilities

Unparalleled Amenities at Your Doorstep.

Suspended Lap Pool with Glass Base

Family BBQ Terrace Infinity Pool

Outdoor Play Area

Pool Bar

Roman Bath

## Infinity Pool

The infinity pool's sleek design seamlessly integrates with the surrounding landscape, creating a visually stunning oasis that blends effortlessly

#### Vision

The pool's sophisticated design and luxurious amenities are carefully integrated into the surrounding architecture, creating a harmonious balance of form and function, evoking a sense of endless possibility and serene tranquility.

Unwind by the water's edge at our Pool Bar, featuring a comfortable sitting area, refreshing pool, stylish back counter, and lush artificial lawn, creating the perfect spot to relax and enjoy a cool drink on a warm day.