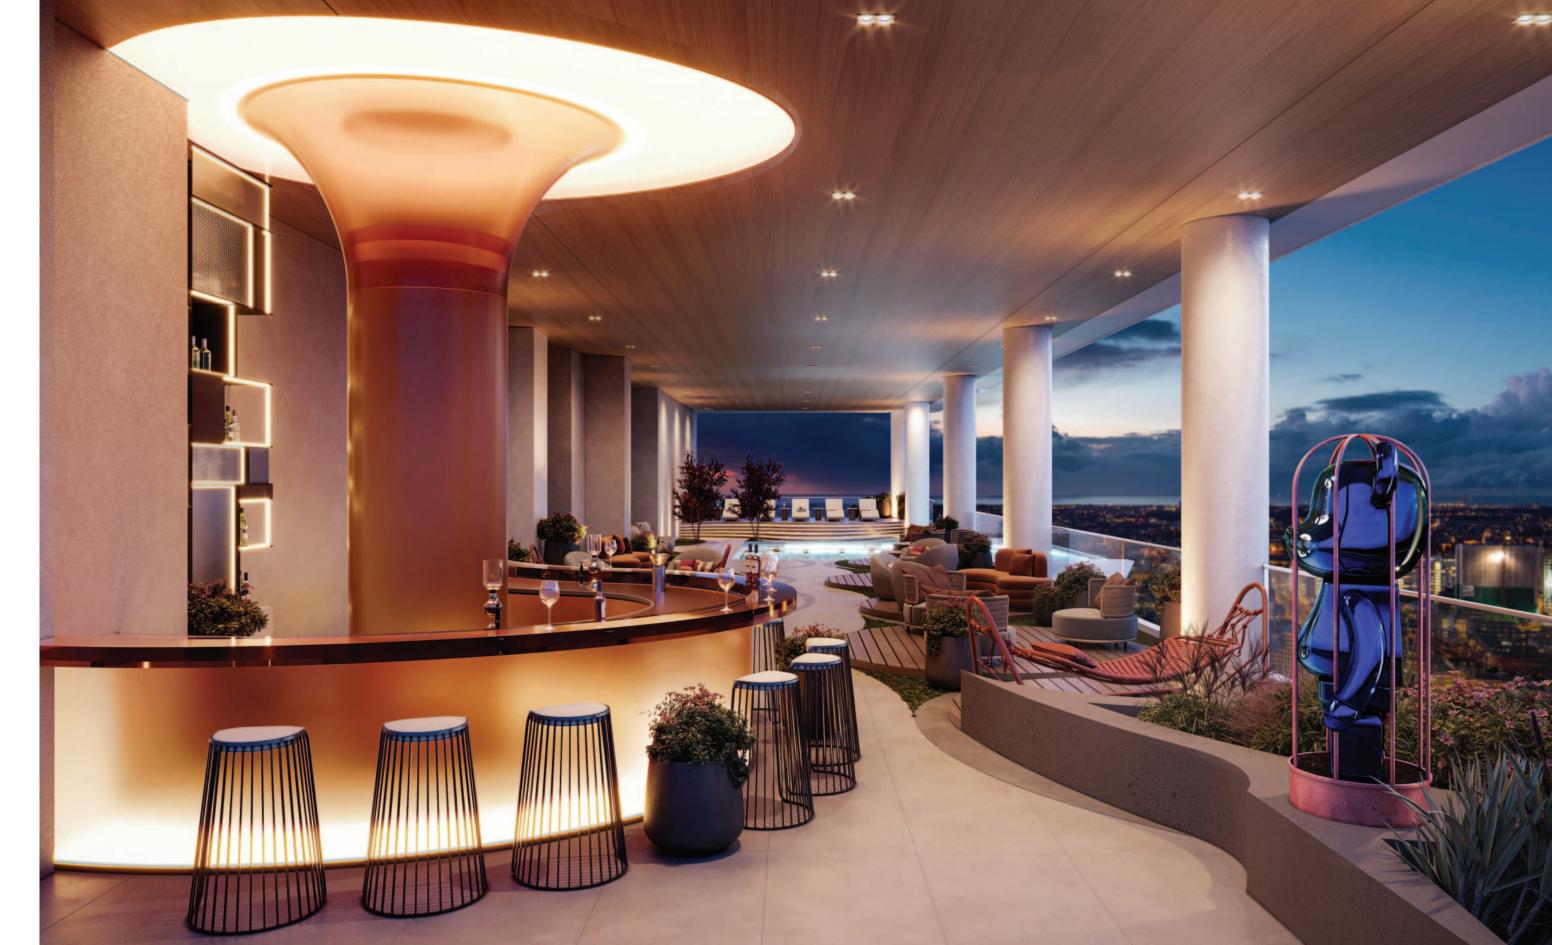

## The 18th Floor At Allura

Where luxury reaches new heights

This exclusive level features a suspended lap pool with a stunning glass base, offering breathtaking views of the cityscape below.

Residents can indulge in the state-of-the-art gymnasium, unwind in the Roman Bath, or socialize at the sophisticated bar. The steam and sauna facilities provide a serene escape, making the 18th floor a pinnacle of opulence and relaxation.

#### Suspended Lap Pool

Elevated *Elegance*Suspended *Serenity* 

Architectural innovation meets leisurely luxury at the suspended lap pool, where a cantilevered designs are curated carefully.

Architectural innovation meets leisurely luxury at the suspended lap pool, where a cantilevered designs are curated carefully

A stylish lounge, offering comfortable seating, refreshing cocktails, and light bites

#### Pool Bar

Every detail, from the precision-crafted flooring to the carefully calibrated lighting, has been meticulously designed to create an environment that is at once inspiring, motivating, and deeply rewarding – a true sanctuary for the body and soul.