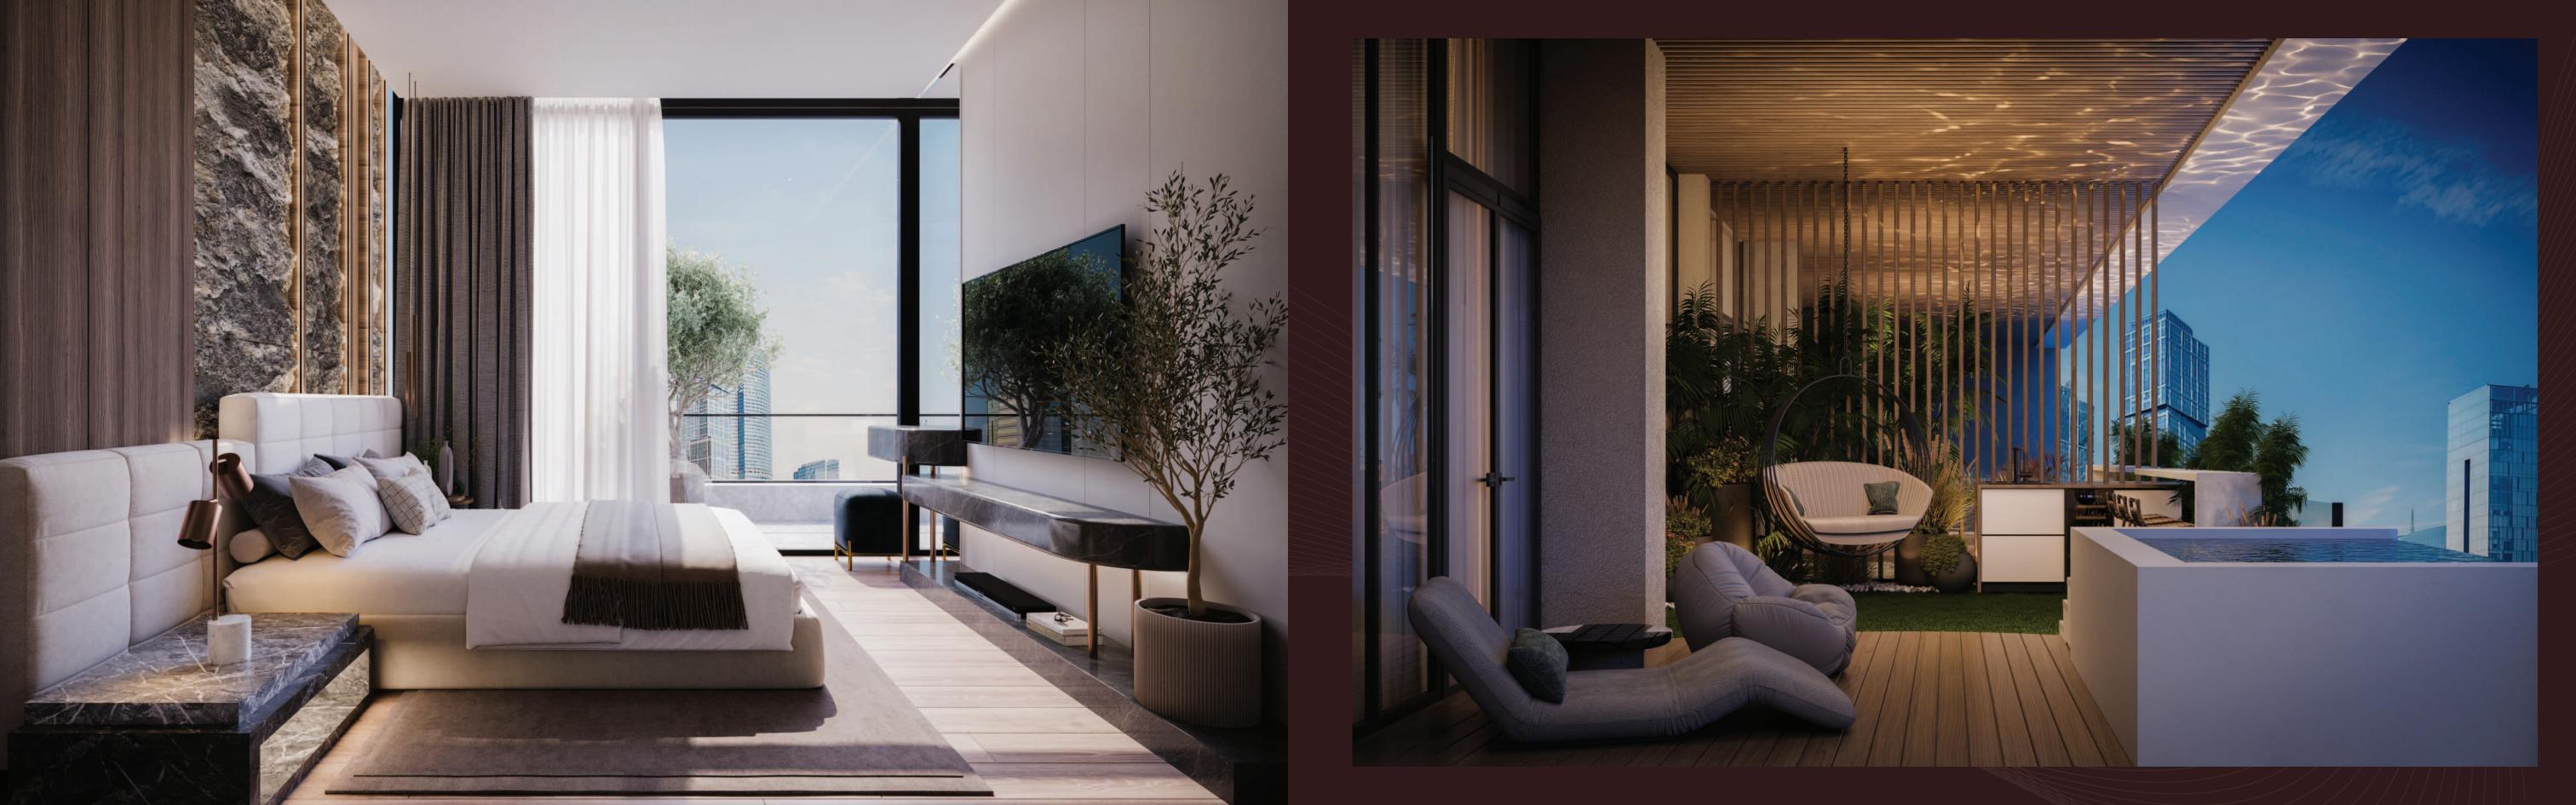

# Two Bedroom Apartment

The overall vibe of the space is one of clean, contemporary sophistication. The use of natural materials, such as the light-toned wood and the warm brown accents, infuses the area with a sense of organic warmth, while the streamlined furniture and minimalist decor maintain a modern and refined aesthetic.

Crafted with a blend of copper and gold, the headboard's intricate, geometric design adds depth and visual interest to the space.

The modern, luxurious design elements, combined with the warm and inviting atmosphere, create a truly exceptional bedroom that serves as a private oasis of comfort and refined elegance.