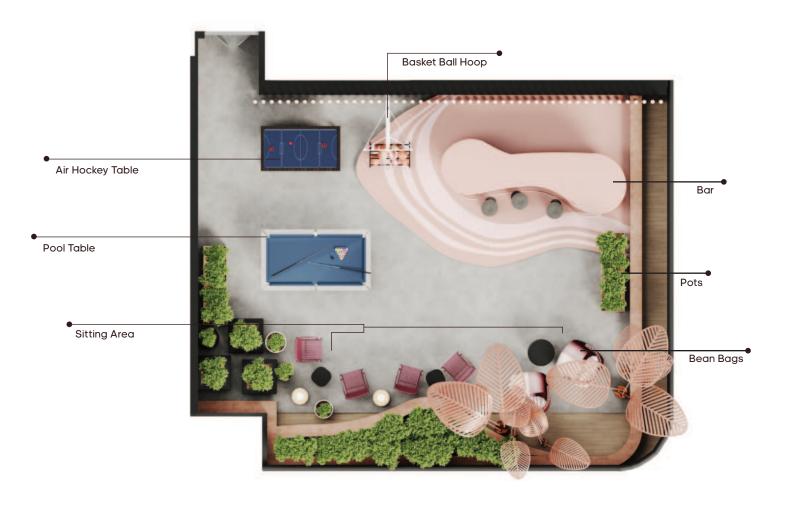

#### Game Terrace

From the captivating marble ball displays to the carefully curated gaming amenities, every aspect of this space exudes a sense of refined luxury and unbridled fun.

#### Game terrace

where sleek design meets serene oasis, blending play and relaxation.

The overall aesthetic is both sleek and whimsical.

Seamlessly blending the indoors and outdoors.

A cascading arrangement of oversized, polished marble balls

A serene, almost *oasis-like* atmosphere

A variety of *high-end gaming amenities*, each with its own distinctive flair.

A quirky, eustom-designed front desk