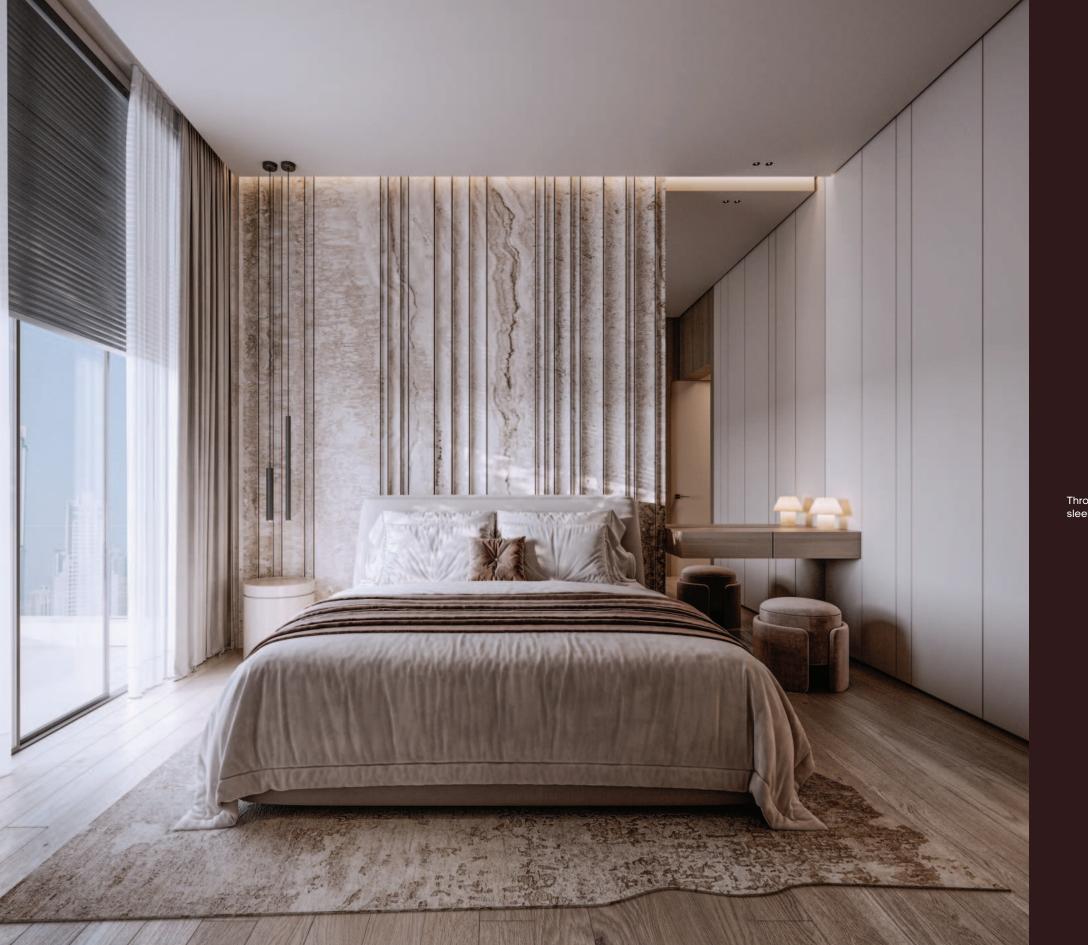

# Two Bedroom Apartment

The overall vibe of the space is one of clean, contemporary sophistication. The use of natural materials, such as the light-toned wood and the warm brown accents, infuses the area with a sense of organic warmth, while the streamlined furniture and minimalist decor maintain a modern and refined aesthetic.

Crafted with a blend of copper and gold, the headboard's intricate, geometric design adds depth and visual interest to the space.

The modern, luxurious design elements, combined with the warm and inviting atmosphere, create a truly exceptional bedroom that serves as a private oasis of comfort and refined elegance.