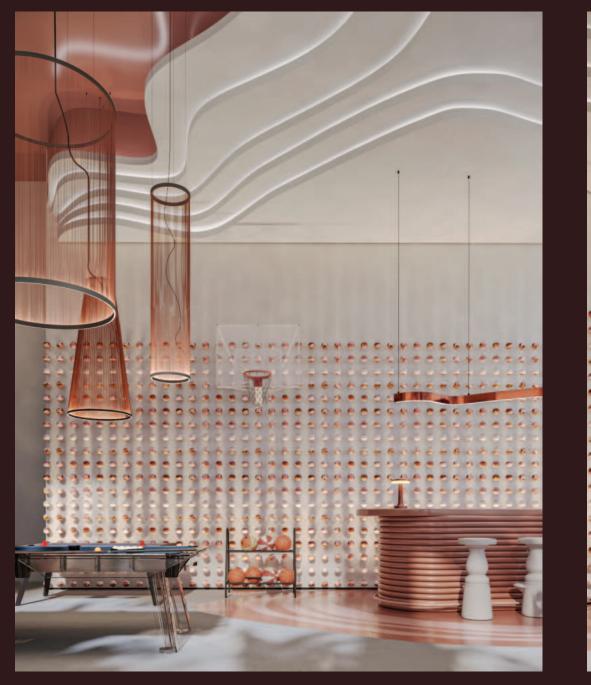

#### Game Terrace

From the captivating marble ball displays to the carefully curated gaming amenities, every aspect of this space exudes a sense of refined luxury and unbridled fun.

#### Game terrace

where sleek design meets serene oasis, blending play and relaxation.

The overall aesthetic is both sleek and whimsical.

Seamlessly blending the indoors and outdoors.

A cascading arrangement of oversized, polished marble balls

A serene, almost *oasis-like* atmosphere

A variety of *high-end gaming amenities*, each with its own distinctive flair.

A quirky, eustom-designed front desk