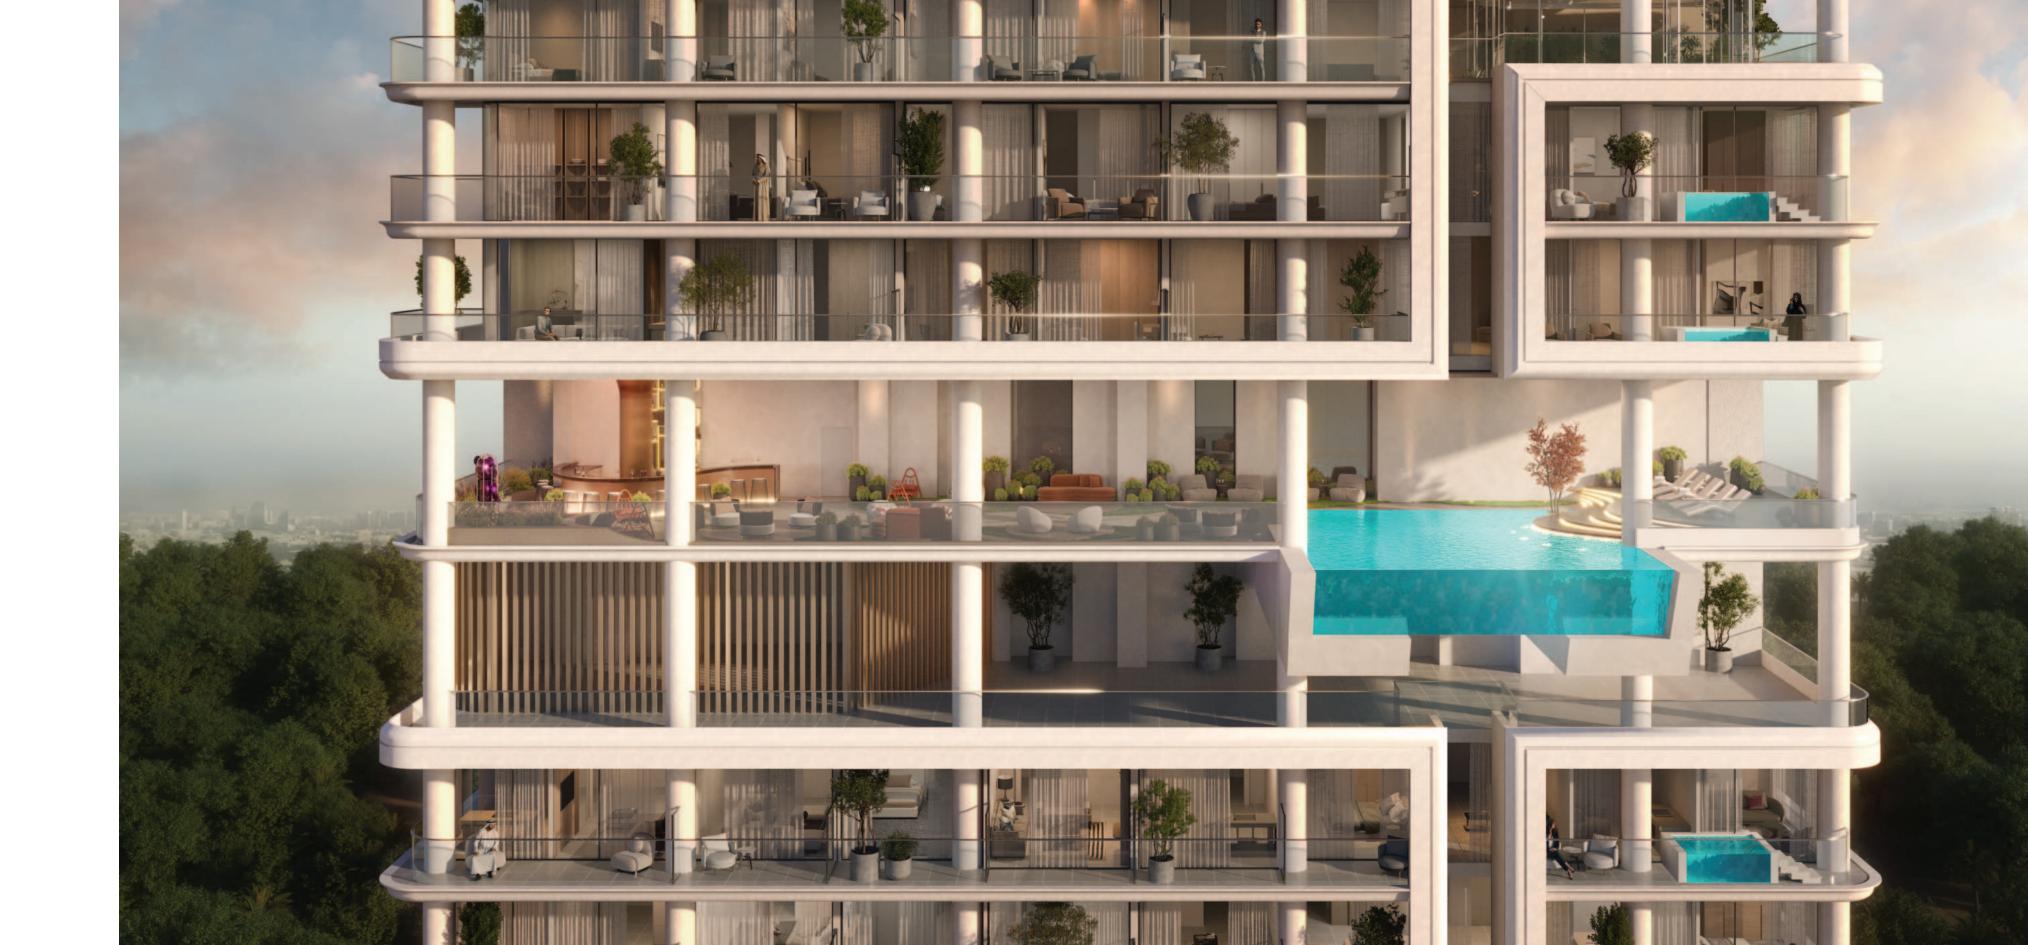

## Experience elevated luxury at Allura.

Allura's design seamlessly blends opulence with nature, creating a serene yet sophisticated living environment.

Different floors feature exquisite garden spaces perfect for relaxation and leisure. Highlighting architectural innovation, our suspended pool with a stunning glass base offers a unique and breathtaking aquatic experience.

Additionally, select apartments feature private pools, providing an exclusive touch of luxury and a personal oasis to unwind and rejuvenate.

## The 18th Floor At Allura

Where luxury reaches new heights

This exclusive level features a suspended lap pool with a stunning glass base, offering breathtaking views of the cityscape below.

Residents can indulge in the state-of-the-art gymnasium, unwind in the Roman Bath, or socialize at the sophisticated bar. The steam and sauna facilities provide a serene escape, making the 18th floor a pinnacle of opulence and relaxation.