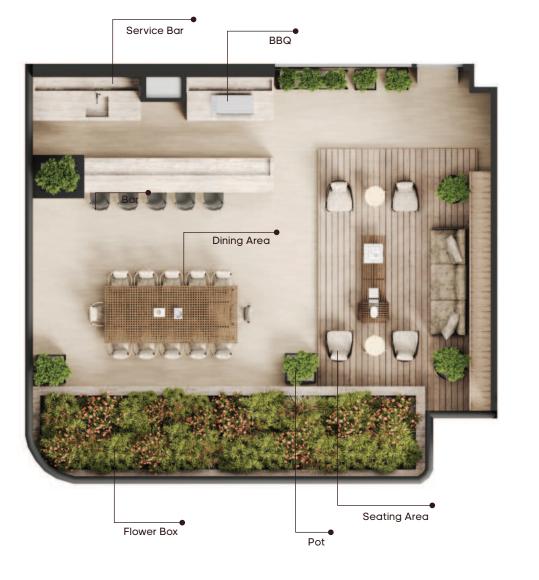

### Family BBQ Terrace

As you make your way to the terrace, you're immediately struck by the airy and inviting ambiance that permeates the space.

The focal point of the area is a long, sleek dining table, its clean lines and minimalist aesthetic lending an undeniable sense of sophistication to the space. Overhead, a series of modern lighting fixtures cast a warm, ambient.

The combination of the table's polished wood surface and the soft, diffused lighting creates an effortlessly elegant setting, perfectly suited for family gatherings and alfresco dining.

Unwind by the water's edge at our Pool Bar, featuring a comfortable sitting area, refreshing pool, stylish back counter, and lush artificial lawn, creating the perfect spot to relax and enjoy a cool drink on a warm day.

## A perfect haven for families to relax and connect.

At Allura, the infinity pool offers a resort-like retreat right at your doorstep, complete with a nearby bar space for your leisure and socializing needs.