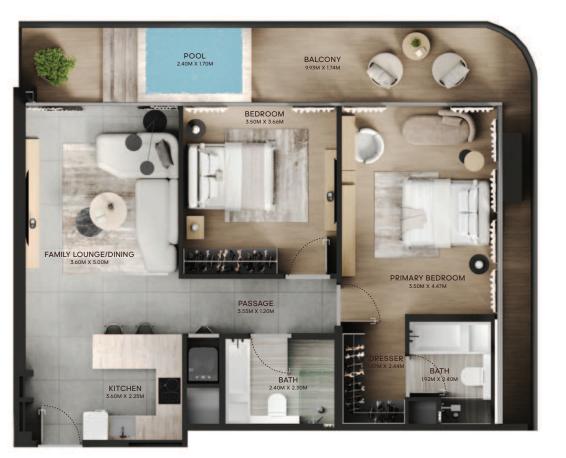

#### **Unit Types**

Studio: 418-467 sq ft

1 Bedroom : 723 to 760 sq ft

2 Bedroom : 1045to 1111 sq ft

3 Bedroom : 1281 to 1316sq ft

# Two Bedroom Apartment

The overall vibe of the space is one of clean, contemporary sophistication. The use of natural materials, such as the light-toned wood and the warm brown accents, infuses the area with a sense of organic warmth, while the streamlined furniture and minimalist decor maintain a modern and refined aesthetic.