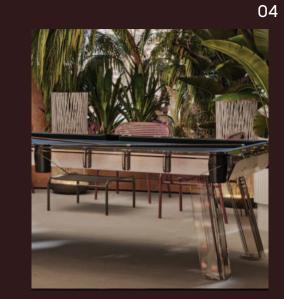

### Family BBQ Terrace

As you make your way to the terrace, you're immediately struck by the airy and inviting ambiance that permeates the space.

The focal point of the area is a long, sleek dining table, its clean lines and minimalist aesthetic lending an undeniable sense of sophistication to the space. Overhead, a series of modern lighting fixtures cast a warm, ambient.

The combination of the table's polished wood surface and the soft, diffused lighting creates an effortlessly elegant setting, perfectly suited for family gatherings and alfresco dining.