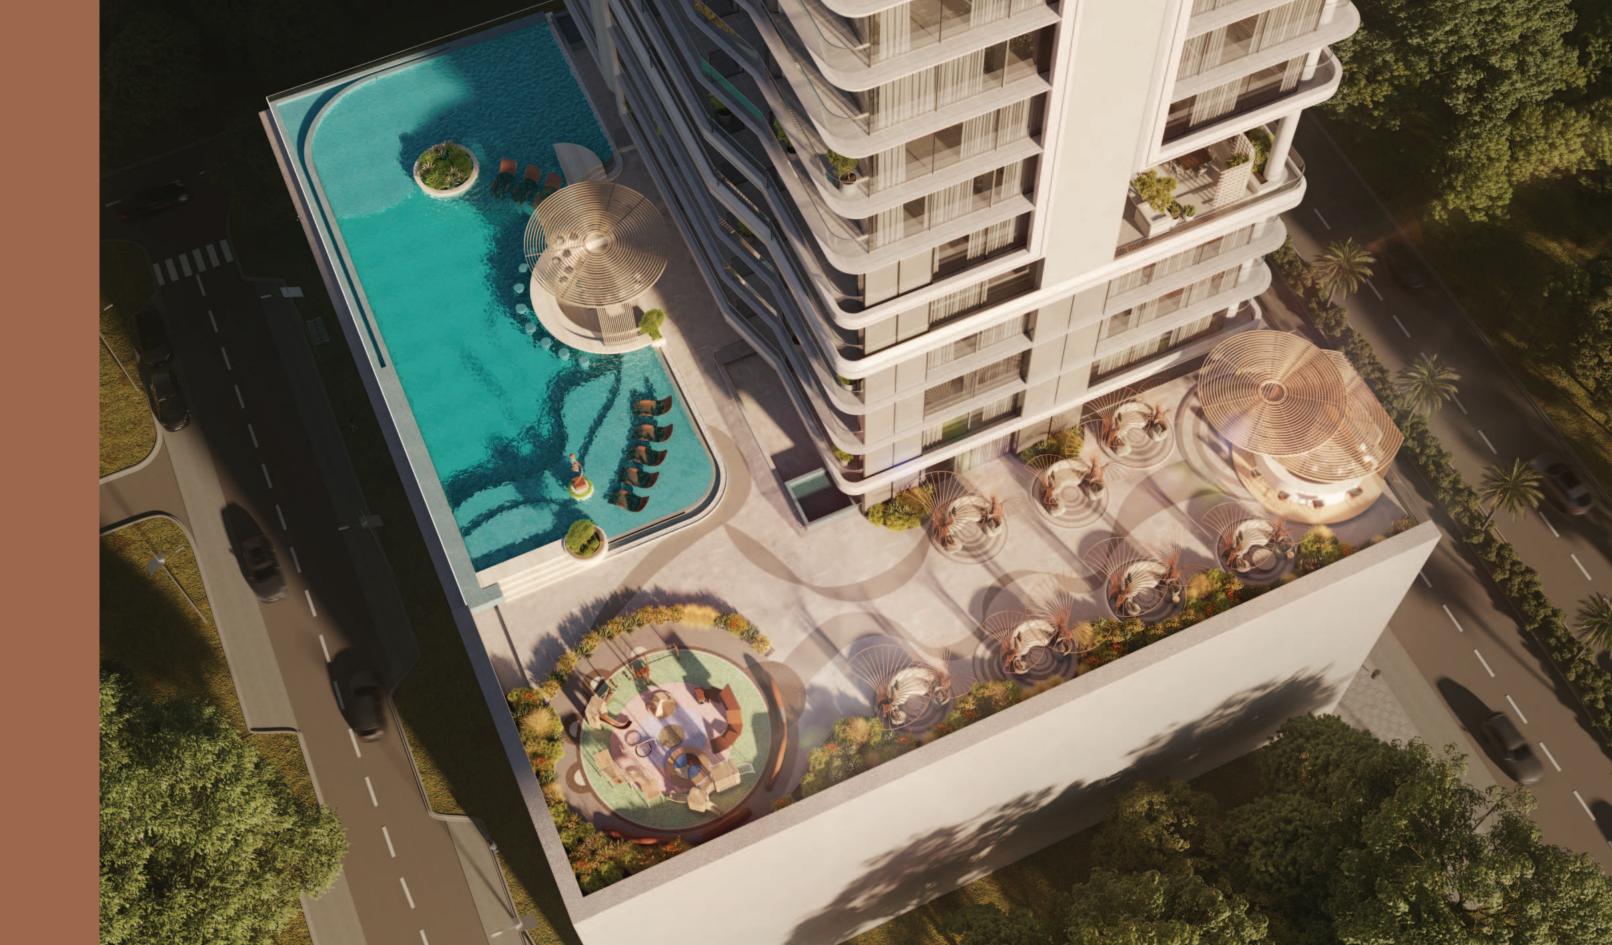

## A perfect haven for families to relax and connect.

At Allura, the infinity pool offers a resort-like retreat right at your doorstep, complete with a nearby bar space for your leisure and socializing needs.

On the same floor, the dedicated kids' play area ensures young residents have a safe and fun environment to explore and enjoy.

### Amenities & Facilities

Unparalleled Amenities at Your Doorstep.

Suspended Lap Pool with Glass Base

Family BBQ Terrace Infinity Pool

Outdoor Play Area

Pool Bar

Roman Bath