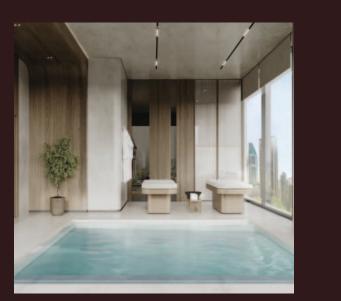

## The 18th Floor At Allura

Where luxury reaches new heights

This exclusive level features a suspended lap pool with a stunning glass base, offering breathtaking views of the cityscape below.

Residents can indulge in the state-of-the-art gymnasium, unwind in the Roman Bath, or socialize at the sophisticated bar. The steam and sauna facilities provide a serene escape, making the 18th floor a pinnacle of opulence and relaxation.

#### Roman Bath

Spacious lockers and changing areas, complete with plush amenities and refined finishes.