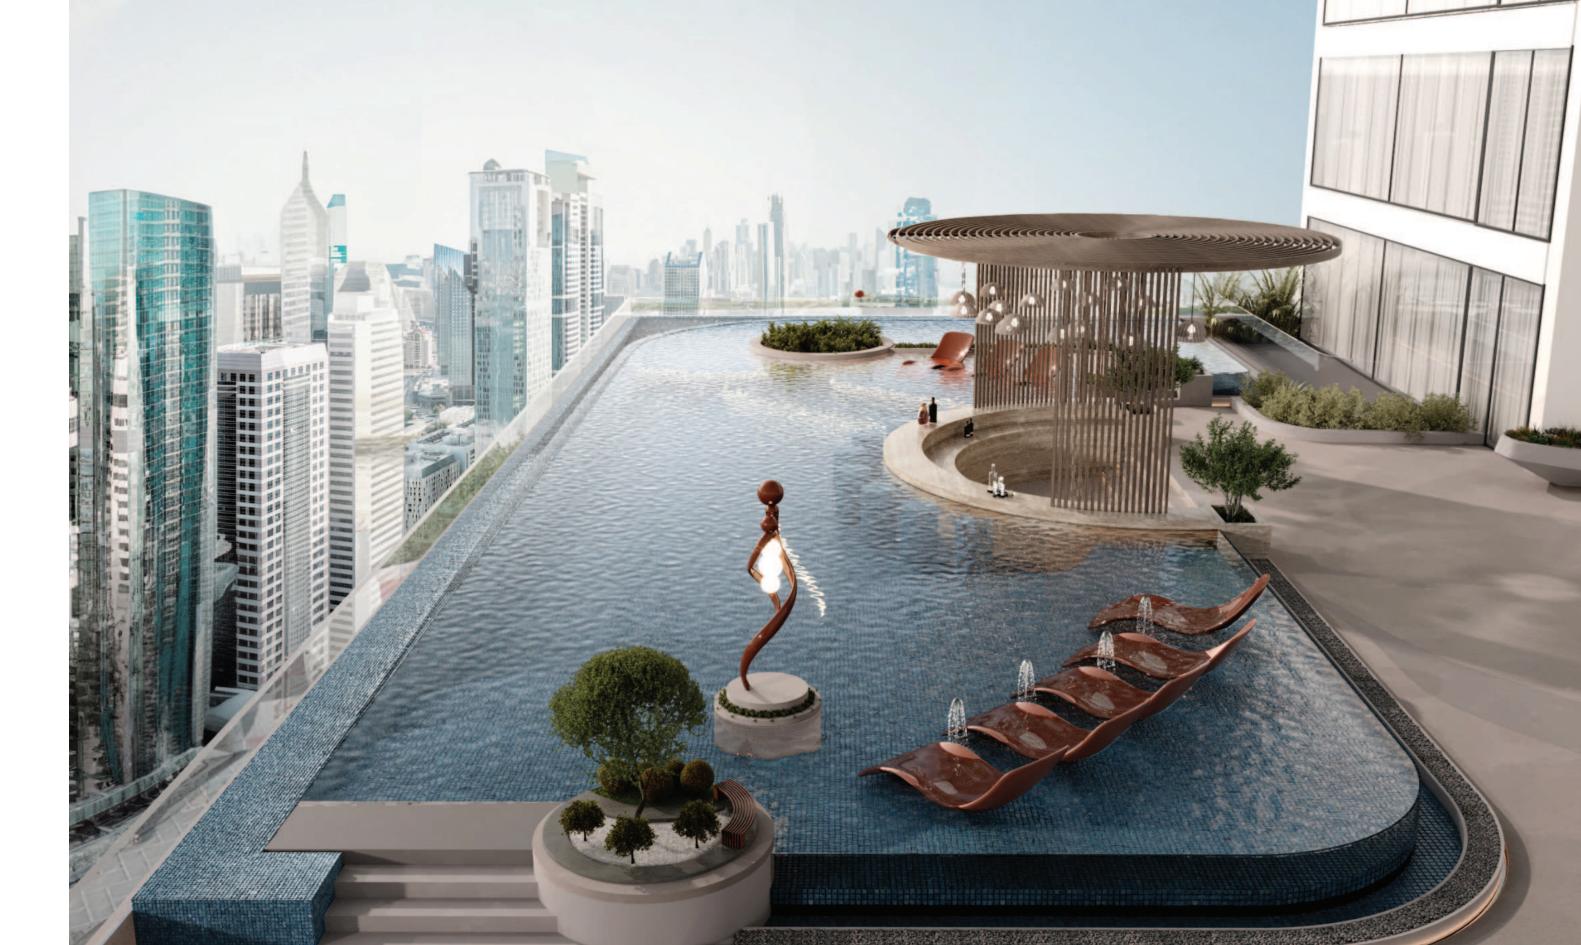

## A perfect haven for families to relax and connect.

At Allura, the infinity pool offers a resort-like retreat right at your doorstep, complete with a nearby bar space for your leisure and socializing needs.

On the same floor, the dedicated kids' play area ensures young residents have a safe and fun environment to explore and enjoy.

## The 18th Floor At Allura

Where luxury reaches new heights

This exclusive level features a suspended lap pool with a stunning glass base, offering breathtaking views of the cityscape below.

Residents can indulge in the state-of-the-art gymnasium, unwind in the Roman Bath, or socialize at the sophisticated bar. The steam and sauna facilities provide a serene escape, making the 18th floor a pinnacle of opulence and relaxation.

### Amenities & Facilities

Unparalleled Amenities at Your Doorstep.

Suspended Lap Pool with Glass Base

Family BBQ Terrace Infinity Pool

Outdoor Play Area

Pool Bar

Roman Bath