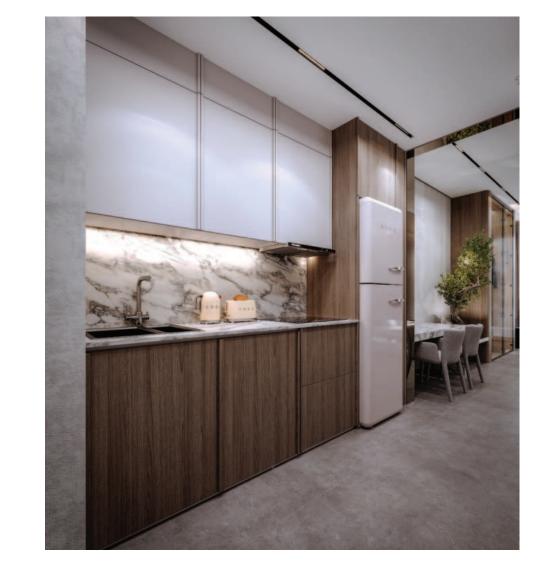

Residences at Allura come fully equipped with premium SMEG kitchen appliances, renowned for their distinctive design, exceptional performance, and lasting reliability.

#### Kitchen Island & Counter Top

- Material: Granite
- Finish: Matt finish

#### Under Mounted Kitchen Sink

Finish: Matt finish

## Faucet & Soap Dispenser

Finish: Matt Black

## Disposal

Pull Out Trash Can Under Cabinet

#### Flooring

Porcelain Tiles

#### Drainage System

Anti Odor & Pest Restrained

#### Ventilation System

Centralized Ecology System

#### Cabinetry

Custom Designed