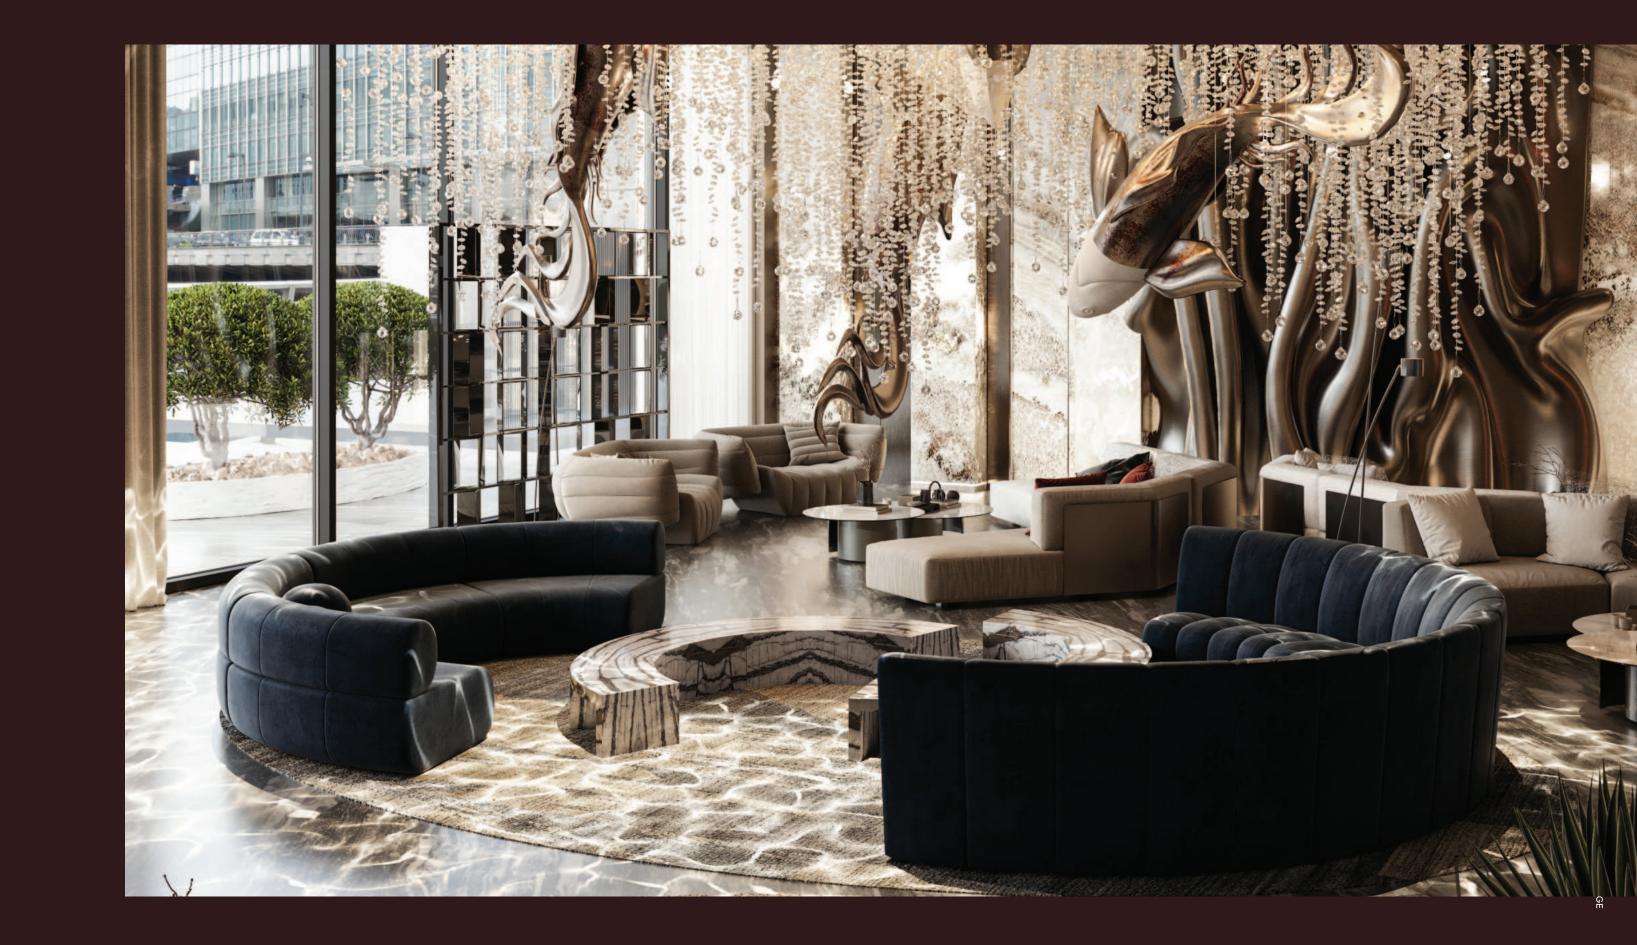

#### Lobby Lounge

A unique oasis of comfort and style.

Artistic entrance, where texture, color, and sculpture meet.

The mix of *rich textures, bold colors,* and *avant-garde sculptural elements* .

The mix of rich textures, bold colors, and avant-garde sculptural elements .

#### Dazzling Lighting Design

Overhead, a series of massive, cascading chandeliers hang suspended, their hundreds of crystal shards glittering like a school of ethereal fish swimming through the air.

Dedicated Business Center