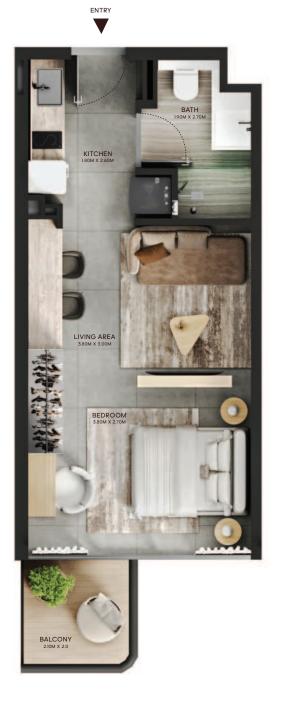

## Project Details

Project Name : Allura Residences by Citi Developers

Location: District 12, Jumeirah Village Circle

Building Configuration : G+5P+29+R

Property Type: Apartments

Number of Units: 263

Handover: Q2, 2027

#### **Unit Types**

Studio: 418-467 sq ft

1 Bedroom : 723 to 760 sq ft

2 Bedroom : 1045to 1111 sq ft

3 Bedroom : 1281 to 1316sq ft