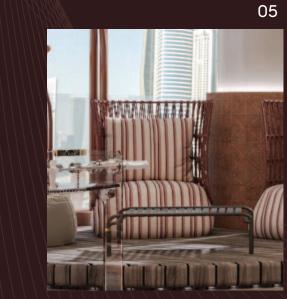

#### Lobby Lounge

A unique oasis of comfort and style.

Artistic entrance, where texture, color, and sculpture meet.

The mix of *rich textures, bold colors,* and *avant-garde sculptural elements* .

The mix of rich textures, bold colors, and avant-garde sculptural elements .

The mix of *rich textures, bold colors,* and avant-garde sculptural elements .

The mix of *rich textures, bold colors,* and avant-garde sculptural elements .

The mix of *rich textures, bold colors,* and avant-garde sculptural elements .

The mix of *rich textures, bold colors,* and avant-garde sculptural elements .