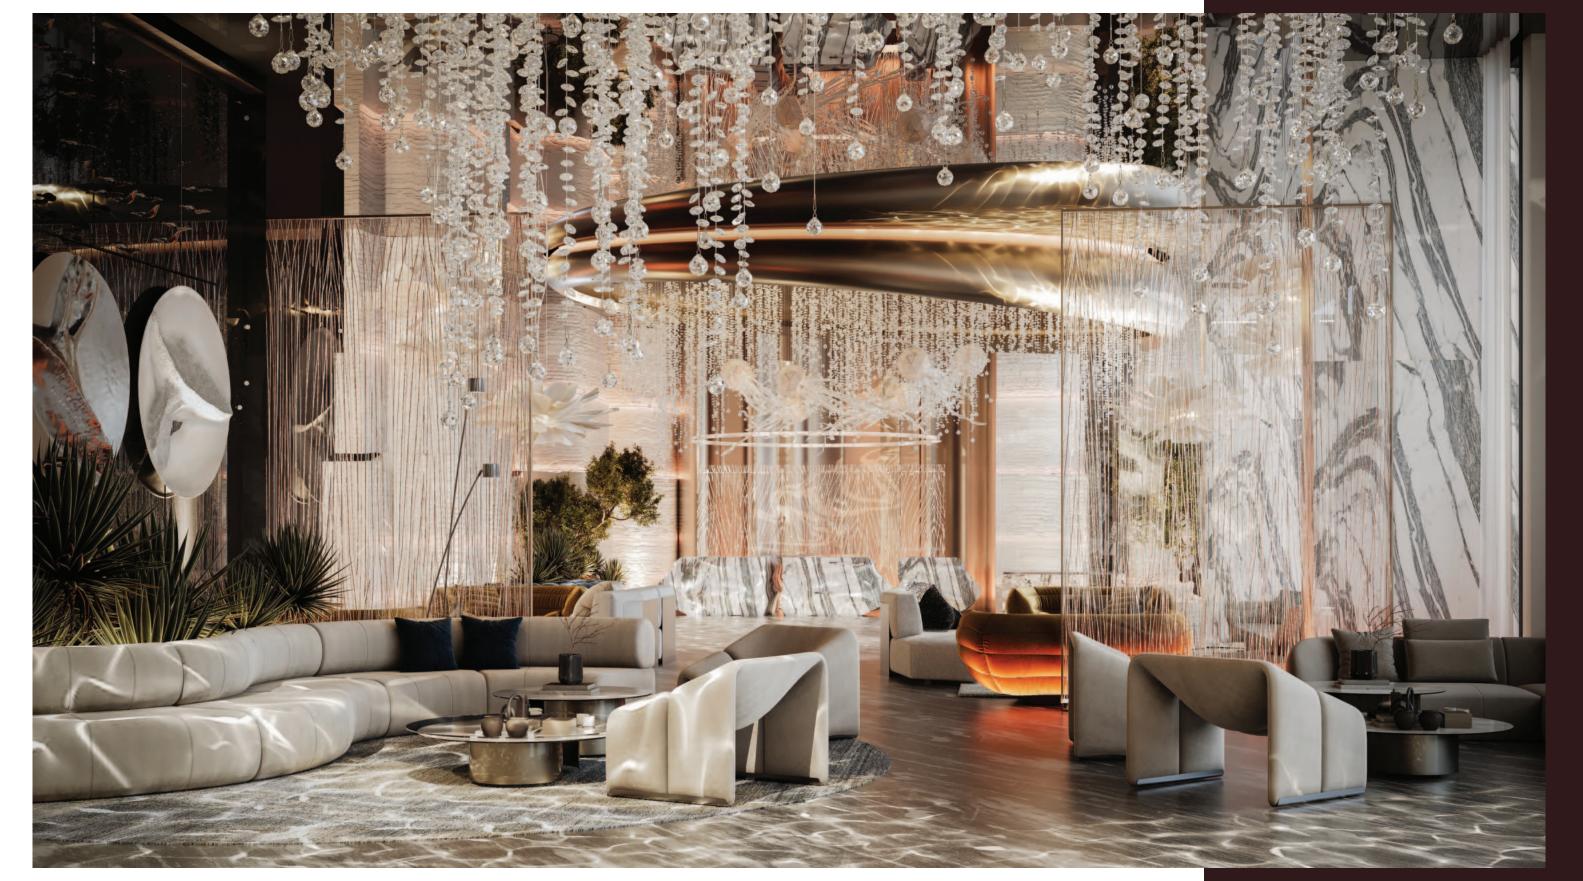

#### Lobby Lounge

A unique oasis of comfort and style.

Artistic entrance, where texture, color, and sculpture meet.

The mix of *rich textures, bold colors,* and *avant-garde sculptural elements* .

The mix of rich textures, bold colors, and avant-garde sculptural elements .

The mix of *rich textures, bold colors,* and avant-garde sculptural elements .

The mix of *rich textures, bold colors,* and avant-garde sculptural elements .

The mix of *rich textures, bold colors,* and avant-garde sculptural elements .

The mix of *rich textures, bold colors,* and avant-garde sculptural elements .

#### Dazzling Lighting Design

Overhead, a series of massive, cascading chandeliers hang suspended, their hundreds of crystal shards glittering like a school of ethereal fish swimming through the air.

Dedicated Business Center