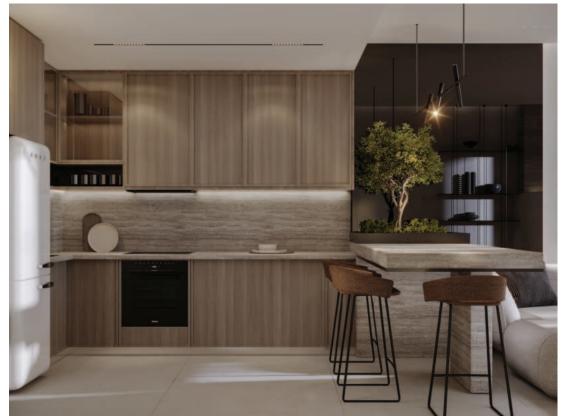

Residences at Allura come fully equipped with premium SMEG kitchen appliances, renowned for their distinctive design, exceptional performance, and lasting reliability.

#### Kitchen Island & Counter Top

- Material: Granite
- Finish: Matt finish

#### Under Mounted Kitchen Sink

Finish: Matt finish

## Faucet & Soap Dispenser

Finish: Matt Black

## Disposal

Pull Out Trash Can Under Cabinet

#### Flooring

Porcelain Tiles

#### Drainage System

Anti Odor & Pest Restrained

#### Ventilation System

Centralized Ecology System

#### Cabinetry

Custom Designed