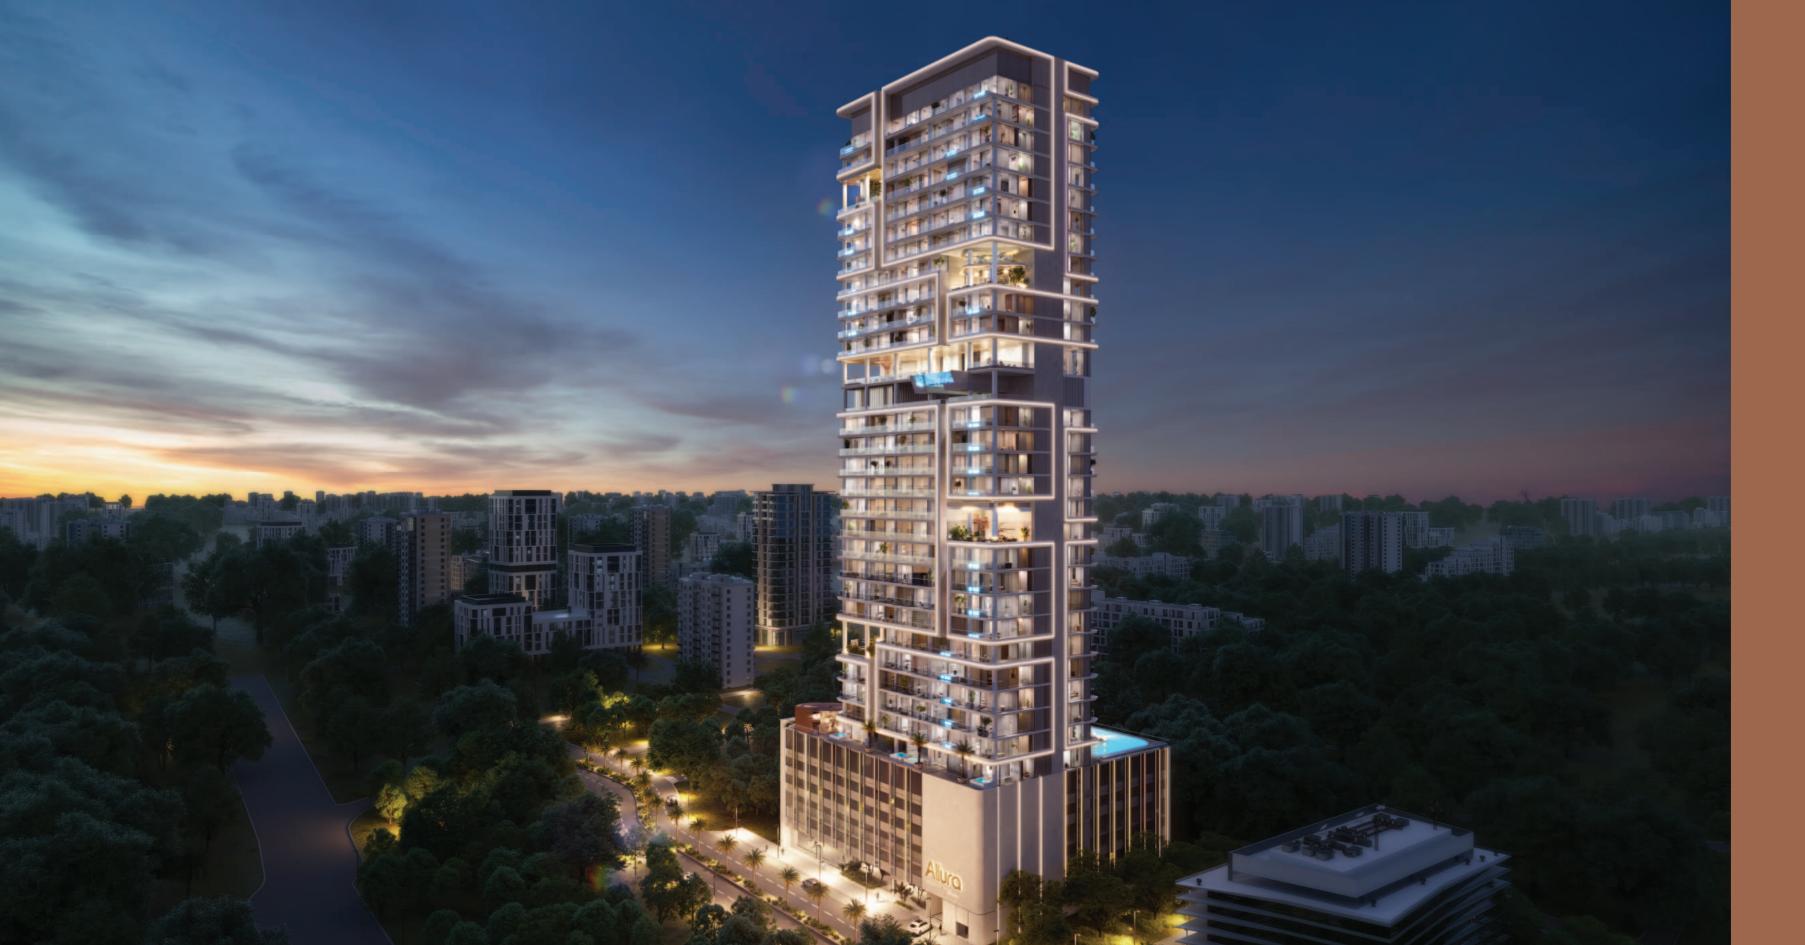

## Project Details

Project Name : Allura Residences by Citi Developers

Location: District 12, Jumeirah Village Circle

Building Configuration : G+5P+29+R

Property Type: Apartments

Number of Units: 263

Handover: Q2, 2027

#### **Unit Types**

Studio: 418-467 sq ft

1 Bedroom : 723 to 760 sq ft

2 Bedroom : 1045to 1111 sq ft

3 Bedroom : 1281 to 1316sq ft