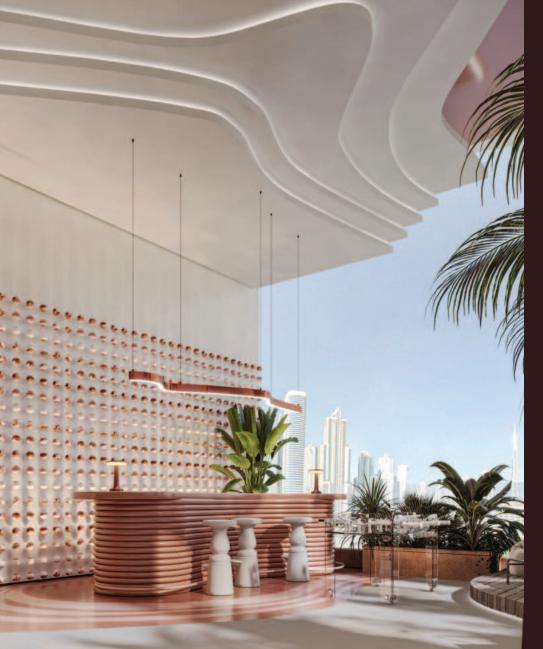

#### Game Terrace

From the captivating marble ball displays to the carefully curated gaming amenities, every aspect of this space exudes a sense of refined luxury and unbridled fun.

#### Game terrace

where sleek design meets serene oasis, blending play and relaxation.

The overall aesthetic is both sleek and whimsical.

Seamlessly blending the indoors and outdoors.

A cascading arrangement of oversized, polished marble balls

A serene, almost *oasis-like* atmosphere

A variety of *high-end gaming amenities*, each with its own distinctive flair.

A quirky, eustom-designed front desk