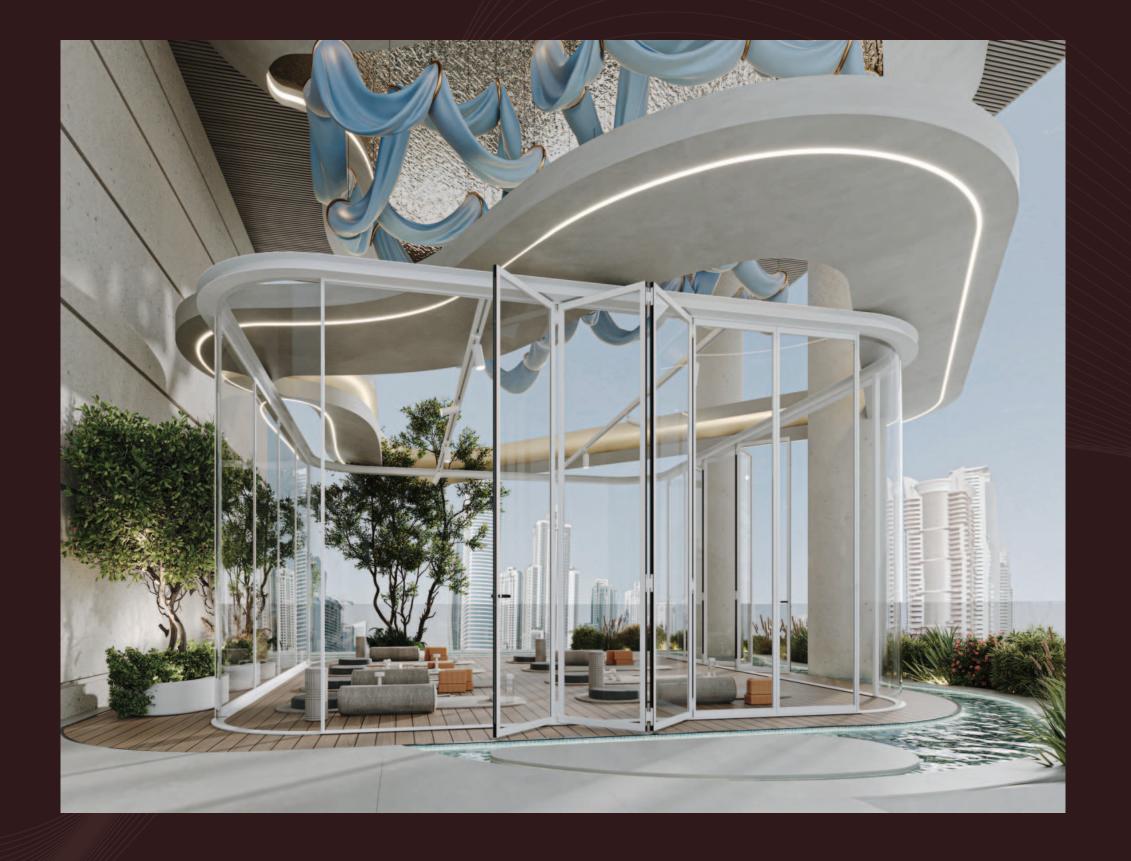

#### 21st & 22nd Floor

The glass house yoga area, cantilevered over the serene water feature and nestled beneath the majestic olive tree, exemplifies a masterful blend of modern architecture and organic elegance.

Yoga Terrace