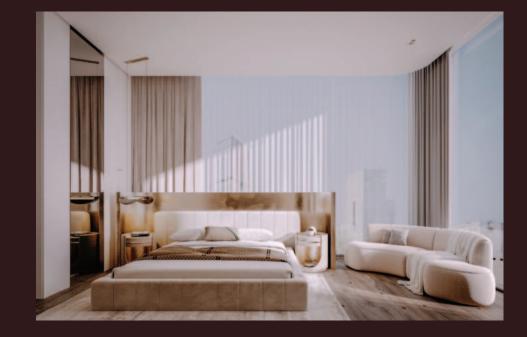

# Two Bedroom Apartment

The overall vibe of the space is one of clean, contemporary sophistication. The use of natural materials, such as the light-toned wood and the warm brown accents, infuses the area with a sense of organic warmth, while the streamlined furniture and minimalist decor maintain a modern and refined aesthetic.

Crafted with a blend of copper and gold, the headboard's intricate, geometric design adds depth and visual interest to the space.

The modern, luxurious design elements, combined with the warm and inviting atmosphere, create a truly exceptional bedroom that serves as a private oasis of comfort and refined elegance.