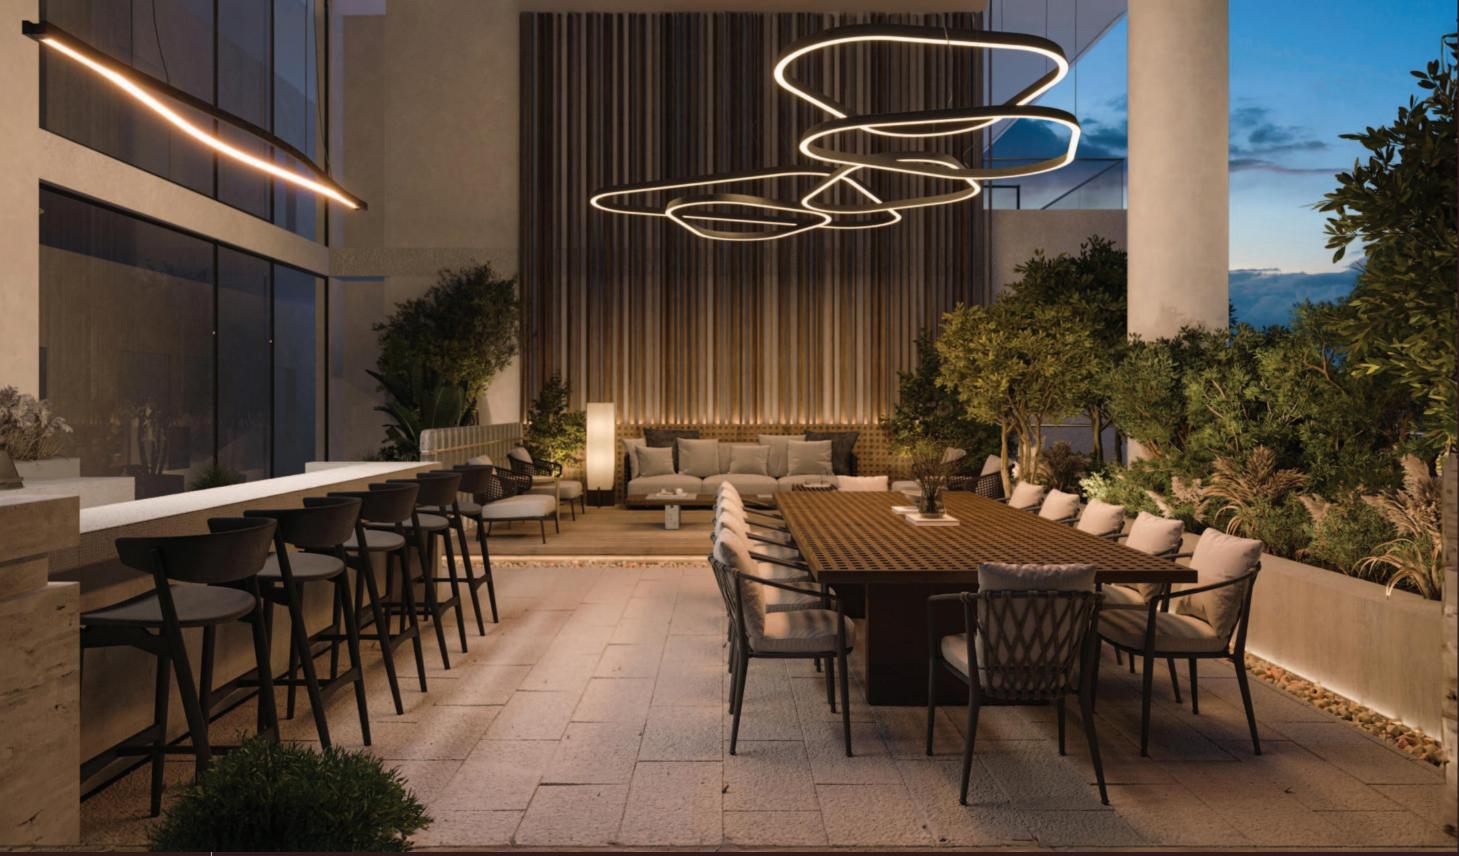

### Family BBQ Terrace

As you make your way to the terrace, you're immediately struck by the airy and inviting ambiance that permeates the space.

The focal point of the area is a long, sleek dining table, its clean lines and minimalist aesthetic lending an undeniable sense of sophistication to the space. Overhead, a series of modern lighting fixtures cast a warm, ambient.

The combination of the table's polished wood surface and the soft, diffused lighting creates an effortlessly elegant setting, perfectly suited for family gatherings and alfresco dining.

## A perfect haven for families to relax and connect.

At Allura, the infinity pool offers a resort-like retreat right at your doorstep, complete with a nearby bar space for your leisure and socializing needs.