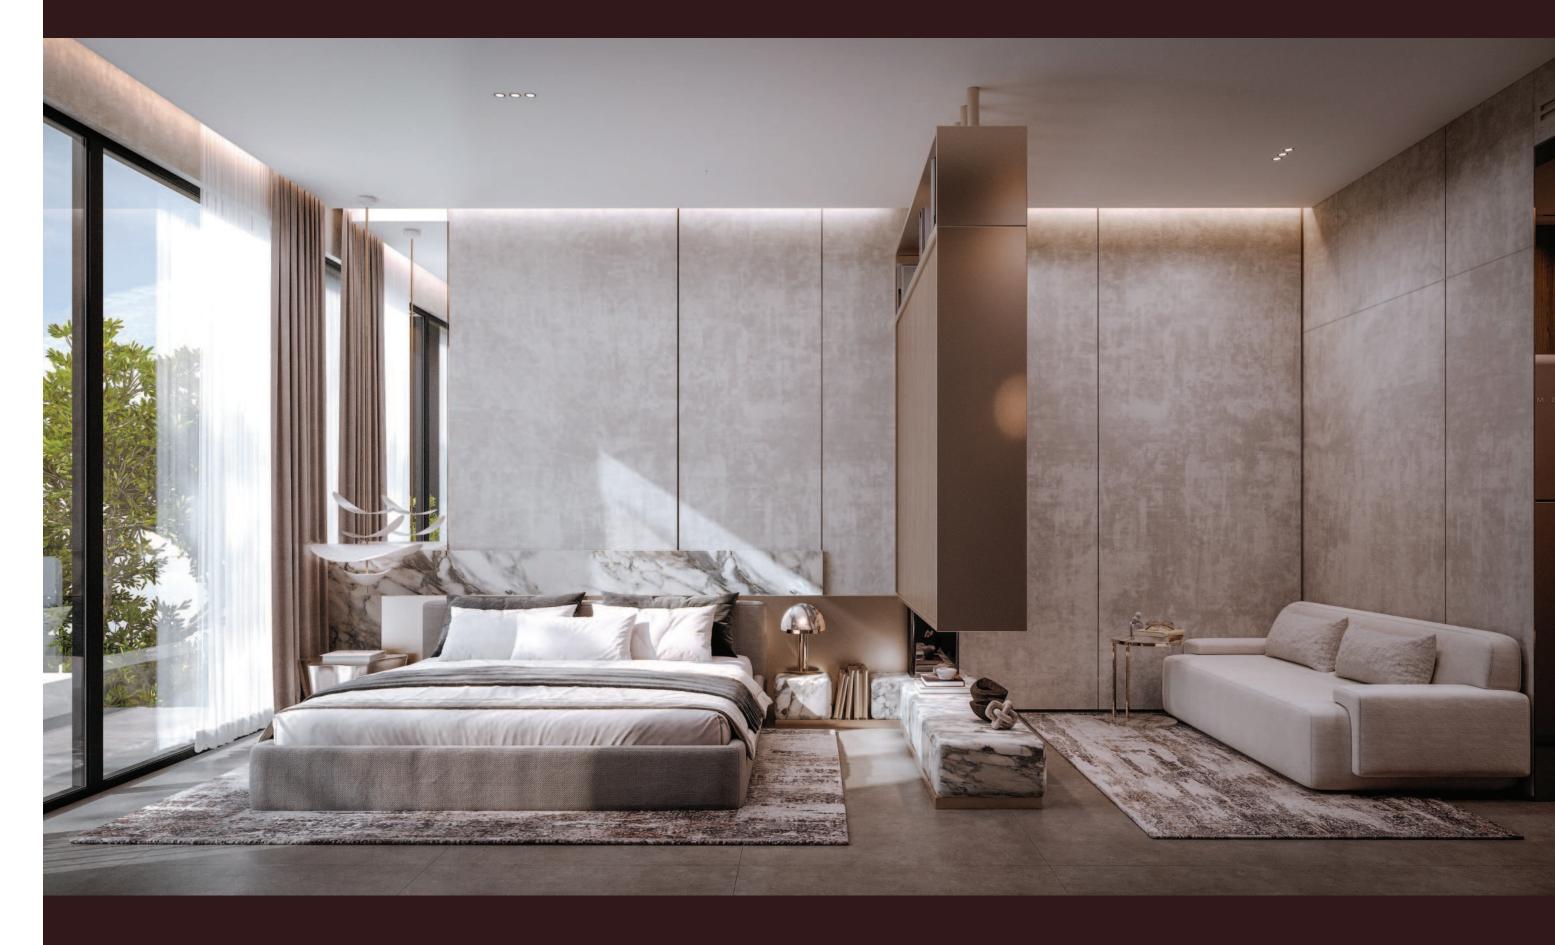

# Two Bedroom Apartment

The overall vibe of the space is one of clean, contemporary sophistication. The use of natural materials, such as the light-toned wood and the warm brown accents, infuses the area with a sense of organic warmth, while the streamlined furniture and minimalist decor maintain a modern and refined aesthetic.

Crafted with a blend of copper and gold, the headboard's intricate, geometric design adds depth and visual interest to the space.

The modern, luxurious design elements, combined with the warm and inviting atmosphere, create a truly exceptional bedroom that serves as a private oasis of comfort and refined elegance.