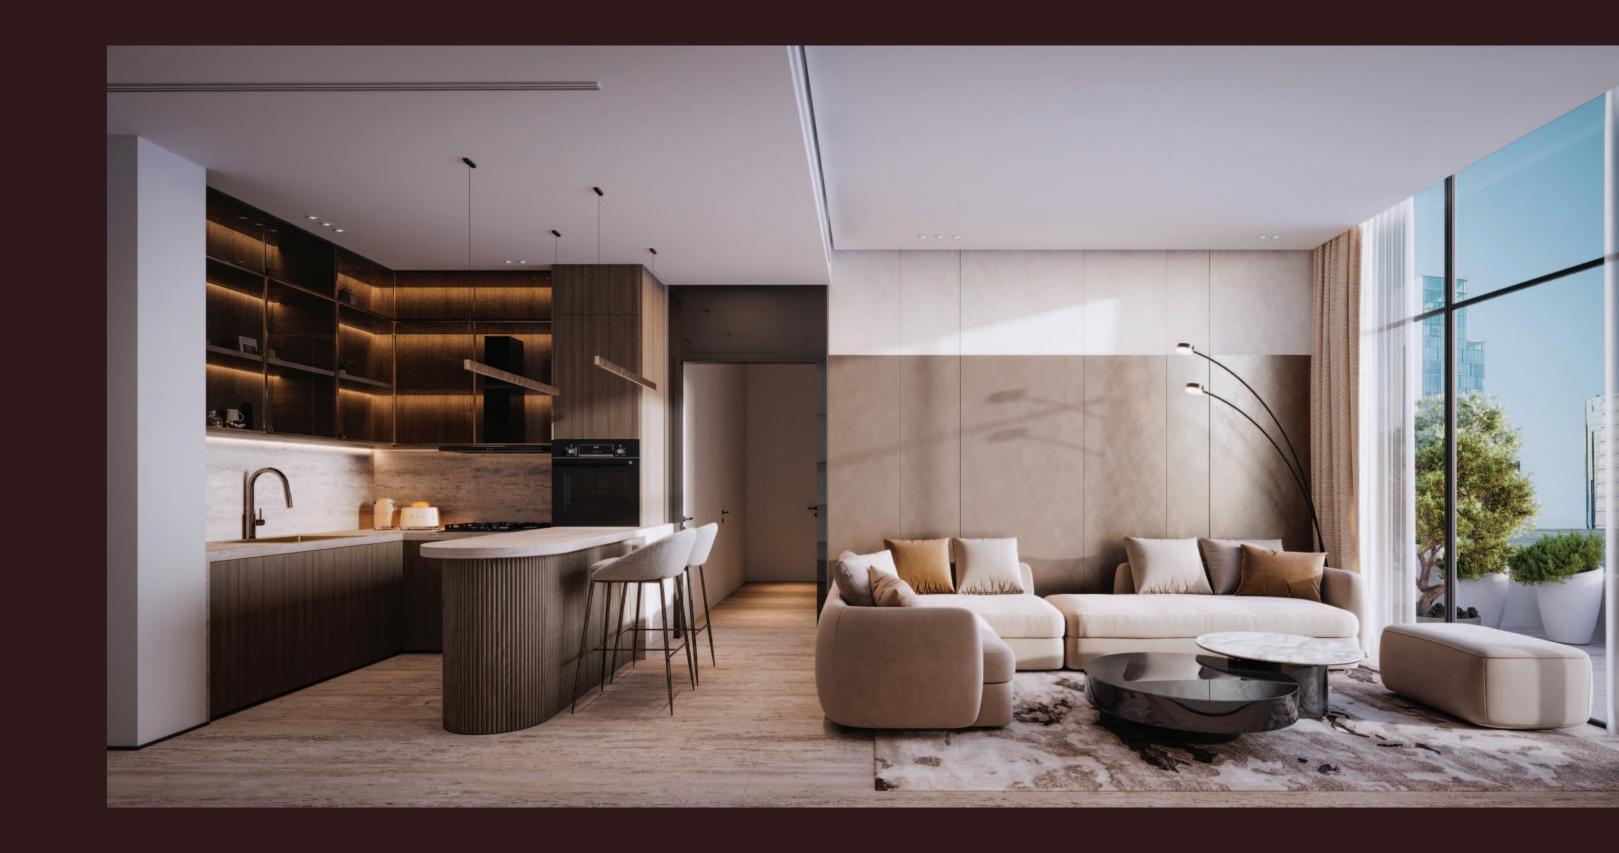

The airy and spacious atmosphere is perfectly captured through the open-concept layout.

The thoughtful combination of open-concept design and generous natural light infuses the space with a refreshing sense of airiness, making it feel expansive, uplifting, and effortlessly spacious.

# Two Bedroom Apartment

The overall vibe of the space is one of clean, contemporary sophistication. The use of natural materials, such as the light-toned wood and the warm brown accents, infuses the area with a sense of organic warmth, while the streamlined furniture and minimalist decor maintain a modern and refined aesthetic.