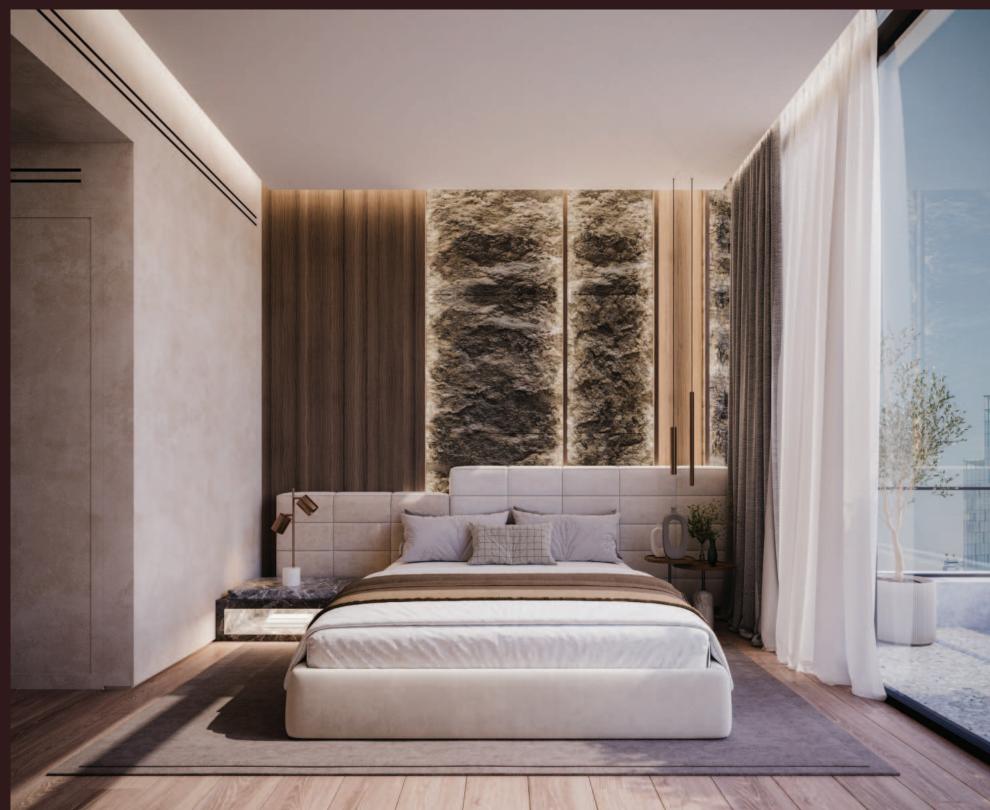

# Two Bedroom Apartment

The overall vibe of the space is one of clean, contemporary sophistication. The use of natural materials, such as the light-toned wood and the warm brown accents, infuses the area with a sense of organic warmth, while the streamlined furniture and minimalist decor maintain a modern and refined aesthetic.

Crafted with a blend of copper and gold, the headboard's intricate, geometric design adds depth and visual interest to the space.

The modern, luxurious design elements, combined with the warm and inviting atmosphere, create a truly exceptional bedroom that serves as a private oasis of comfort and refined elegance.