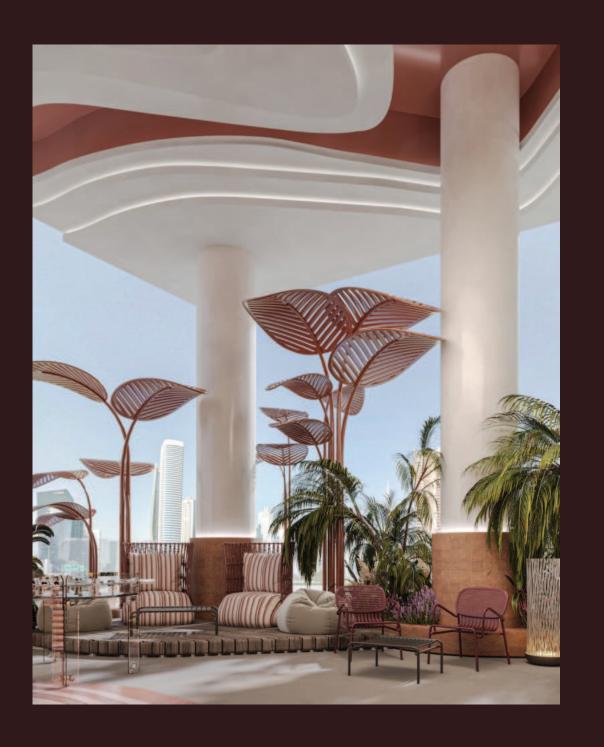

#### Game Terrace

From the captivating marble ball displays to the carefully curated gaming amenities, every aspect of this space exudes a sense of refined luxury and unbridled fun.

#### Game terrace

where sleek design meets serene oasis, blending play and relaxation.

The overall aesthetic is both sleek and whimsical.

Seamlessly blending the indoors and outdoors.

A cascading arrangement of oversized, polished marble balls

A serene, almost *oasis-like* atmosphere

A variety of *high-end gaming amenities*, each with its own distinctive flair.

A quirky, eustom-designed front desk