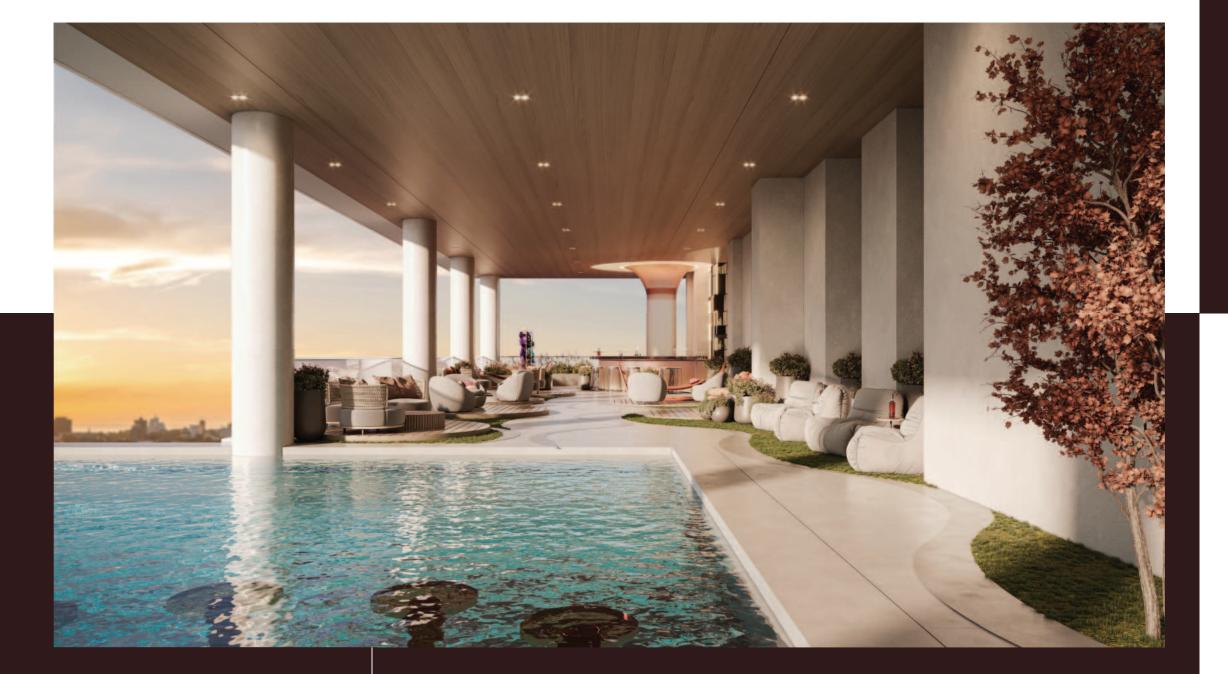

## The 18th Floor At Allura

Where luxury reaches new heights

This exclusive level features a suspended lap pool with a stunning glass base, offering breathtaking views of the cityscape below.

Residents can indulge in the state-of-the-art gymnasium, unwind in the Roman Bath, or socialize at the sophisticated bar. The steam and sauna facilities provide a serene escape, making the 18th floor a pinnacle of opulence and relaxation.

#### Suspended Lap Pool

Elevated *Elegance*Suspended *Serenity* 

Architectural innovation meets leisurely luxury at the suspended lap pool, where a cantilevered designs are curated carefully.

Architectural innovation meets leisurely luxury at the suspended lap pool, where a cantilevered designs are curated carefully

A stylish lounge, offering comfortable seating, refreshing cocktails, and light bites

#### Pool Bar

Every detail, from the precision-crafted flooring to the carefully calibrated lighting, has been meticulously designed to create an environment that is at once inspiring, motivating, and deeply rewarding – a true sanctuary for the body and soul.