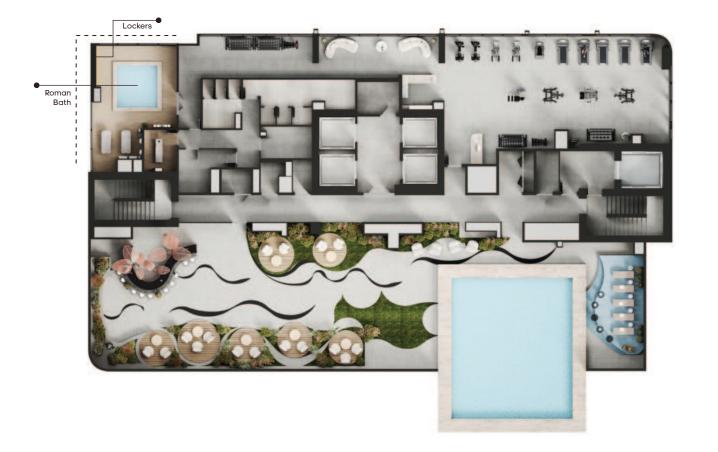

## The 18th Floor At Allura

Where luxury reaches new heights

This exclusive level features a suspended lap pool with a stunning glass base, offering breathtaking views of the cityscape below.

Residents can indulge in the state-of-the-art gymnasium, unwind in the Roman Bath, or socialize at the sophisticated bar. The steam and sauna facilities provide a serene escape, making the 18th floor a pinnacle of opulence and relaxation.

#### Roman Bath

Spacious lockers and changing areas, complete with plush amenities and refined finishes.