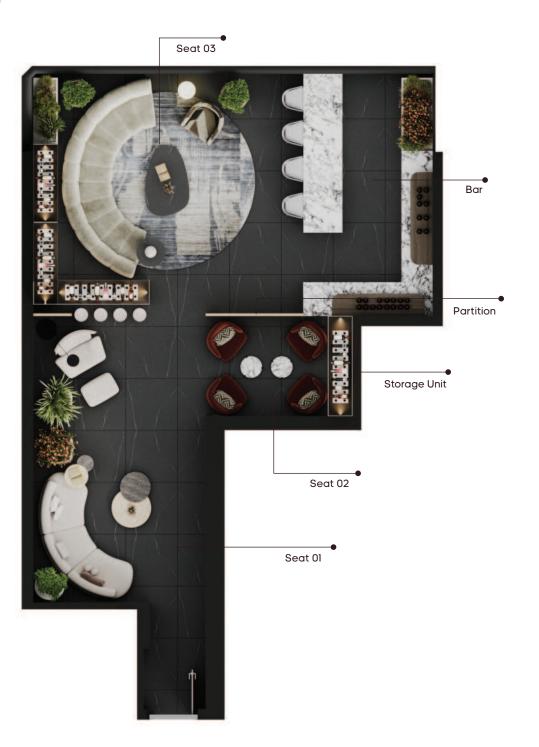

#### Game Terrace

From the captivating marble ball displays to the carefully curated gaming amenities, every aspect of this space exudes a sense of refined luxury and unbridled fun.

#### Game terrace

where sleek design meets serene oasis, blending play and relaxation.

The overall aesthetic is both sleek and whimsical.

Seamlessly blending the indoors and outdoors.

A cascading arrangement of oversized, polished marble balls

A serene, almost *oasis-like* atmosphere

A variety of *high-end gaming amenities*, each with its own distinctive flair.

A quirky, eustom-designed front desk