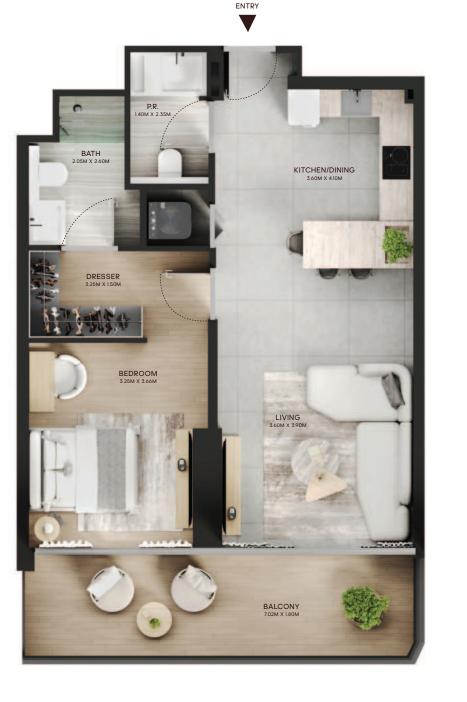

#### **Unit Types**

Studio: 418-467 sq ft

1 Bedroom : 723 to 760 sq ft

2 Bedroom : 1045to 1111 sq ft

3 Bedroom : 1281 to 1316sq ft