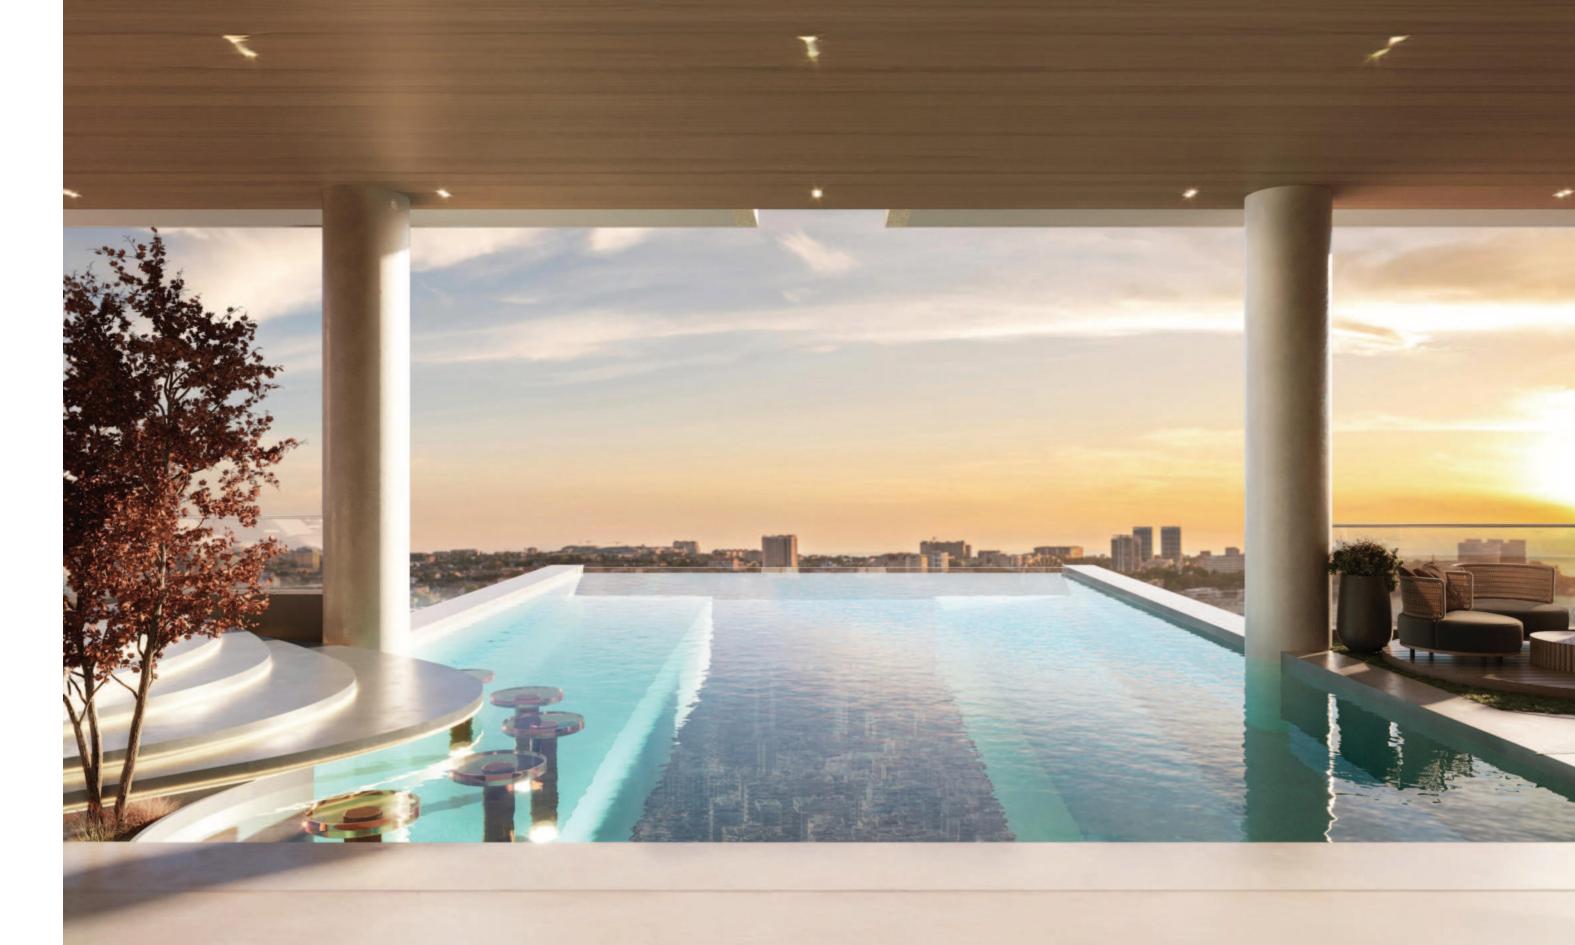

## The 18th Floor At Allura

Where luxury reaches new heights

This exclusive level features a suspended lap pool with a stunning glass base, offering breathtaking views of the cityscape below.

Residents can indulge in the state-of-the-art gymnasium, unwind in the Roman Bath, or socialize at the sophisticated bar. The steam and sauna facilities provide a serene escape, making the 18th floor a pinnacle of opulence and relaxation.

#### Suspended Lap Pool

Elevated *Elegance*Suspended *Serenity* 

Architectural innovation meets leisurely luxury at the suspended lap pool, where a cantilevered designs are curated carefully.

Architectural innovation meets leisurely luxury at the suspended lap pool, where a cantilevered designs are curated carefully

## Experience elevated luxury at Allura.

Allura's design seamlessly blends opulence with nature, creating a serene yet sophisticated living environment.

Different floors feature exquisite garden spaces perfect for relaxation and leisure. Highlighting architectural innovation, our suspended pool with a stunning glass base offers a unique and breathtaking aquatic experience.