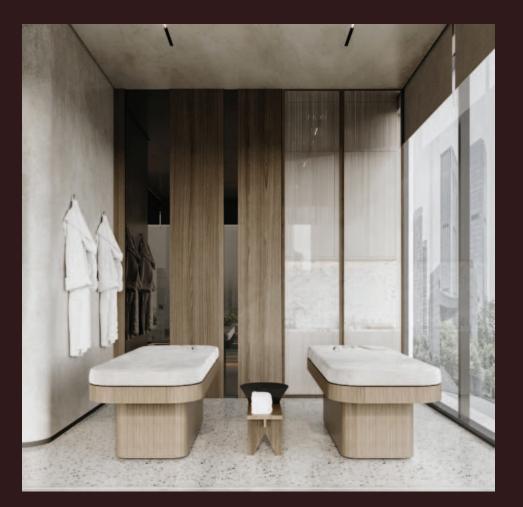

## The 18th Floor At Allura

Where luxury reaches new heights

This exclusive level features a suspended lap pool with a stunning glass base, offering breathtaking views of the cityscape below.

Residents can indulge in the state-of-the-art gymnasium, unwind in the Roman Bath, or socialize at the sophisticated bar. The steam and sauna facilities provide a serene escape, making the 18th floor a pinnacle of opulence and relaxation.

#### Roman Bath

Spacious lockers and changing areas, complete with plush amenities and refined finishes.