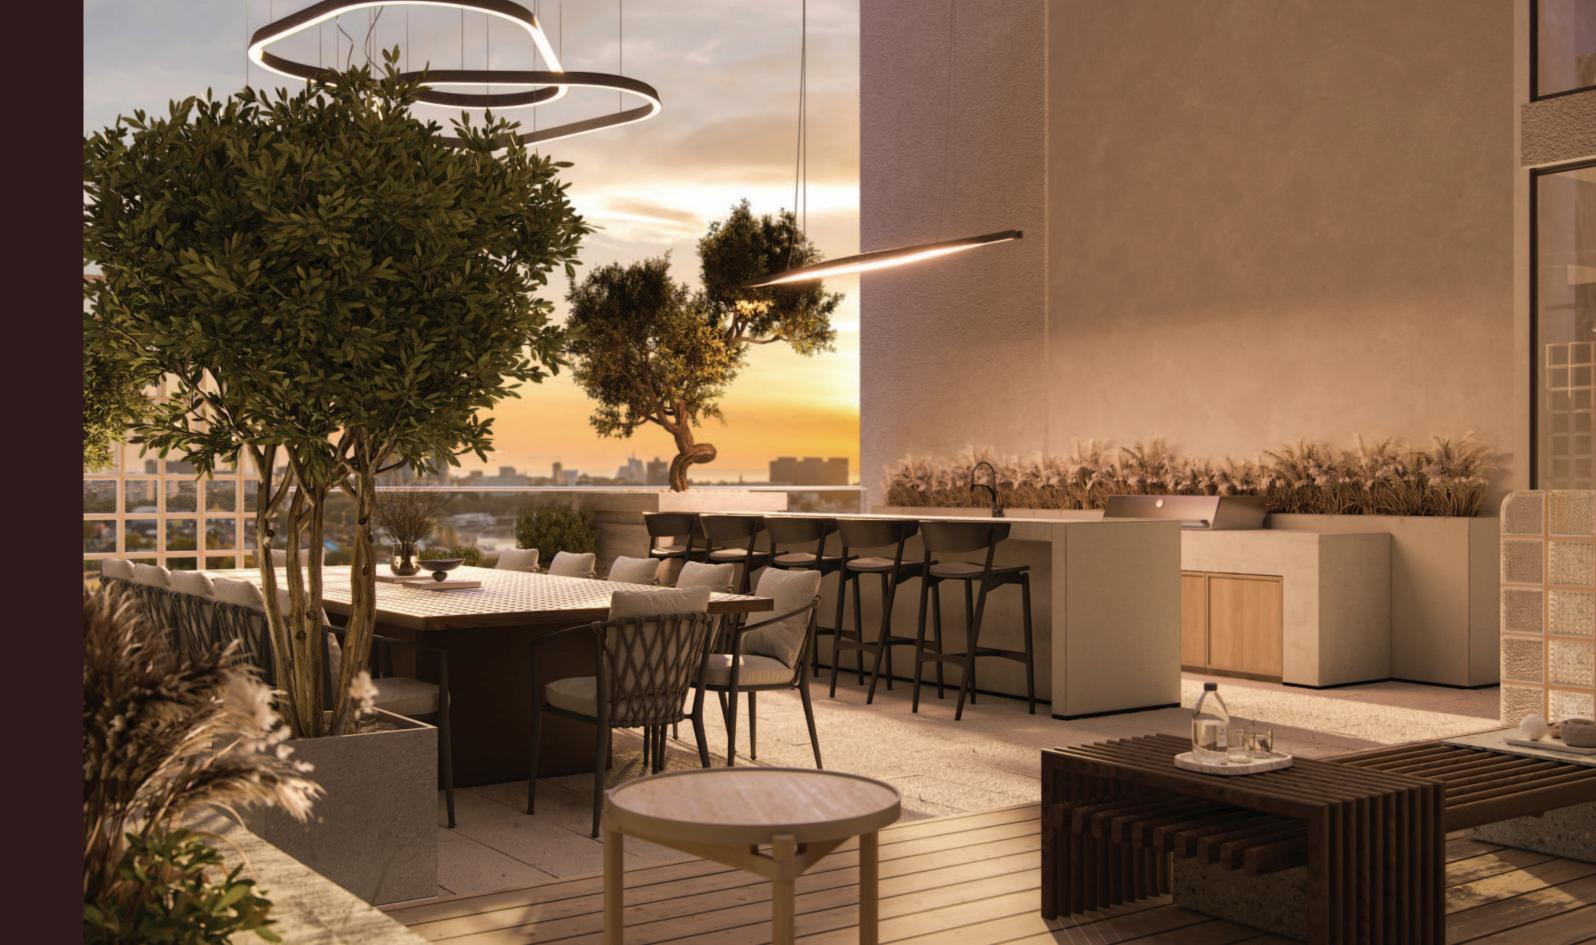

### Family BBQ Terrace

As you make your way to the terrace, you're immediately struck by the airy and inviting ambiance that permeates the space.

The focal point of the area is a long, sleek dining table, its clean lines and minimalist aesthetic lending an undeniable sense of sophistication to the space. Overhead, a series of modern lighting fixtures cast a warm, ambient.

The combination of the table's polished wood surface and the soft, diffused lighting creates an effortlessly elegant setting, perfectly suited for family gatherings and alfresco dining.

Unwind by the water's edge at our Pool Bar, featuring a comfortable sitting area, refreshing pool, stylish back counter, and lush artificial lawn, creating the perfect spot to relax and enjoy a cool drink on a warm day.