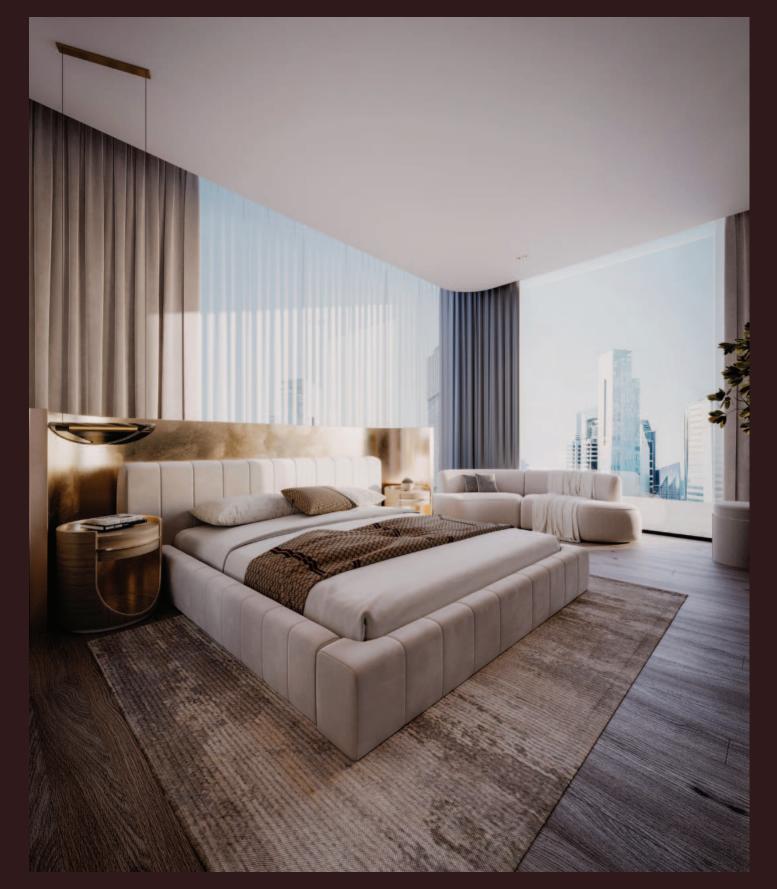

# Two Bedroom Apartment

The overall vibe of the space is one of clean, contemporary sophistication. The use of natural materials, such as the light-toned wood and the warm brown accents, infuses the area with a sense of organic warmth, while the streamlined furniture and minimalist decor maintain a modern and refined aesthetic.

Crafted with a blend of copper and gold, the headboard's intricate, geometric design adds depth and visual interest to the space.

The modern, luxurious design elements, combined with the warm and inviting atmosphere, create a truly exceptional bedroom that serves as a private oasis of comfort and refined elegance.