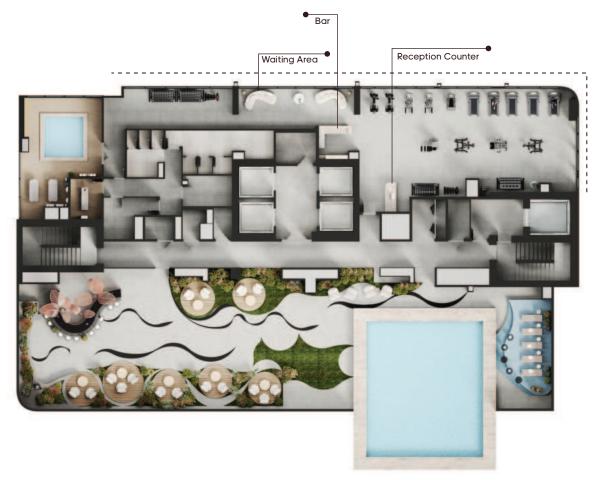

## The 18th Floor At Allura

Where luxury reaches new heights

This exclusive level features a suspended lap pool with a stunning glass base, offering breathtaking views of the cityscape below.

Residents can indulge in the state-of-the-art gymnasium, unwind in the Roman Bath, or socialize at the sophisticated bar. The steam and sauna facilities provide a serene escape, making the 18th floor a pinnacle of opulence and relaxation.

### Amenities & Facilities

Unparalleled Amenities at Your Doorstep.

Suspended Lap Pool with Glass Base

Family BBQ Terrace Infinity Pool

Outdoor Play Area

Pool Bar

Roman Bath

## A perfect haven for families to relax and connect.

At Allura, the infinity pool offers a resort-like retreat right at your doorstep, complete with a nearby bar space for your leisure and socializing needs.

Unwind by the water's edge at our Pool Bar, featuring a comfortable sitting area, refreshing pool, stylish back counter, and lush artificial lawn, creating the perfect spot to relax and enjoy a cool drink on a warm day.