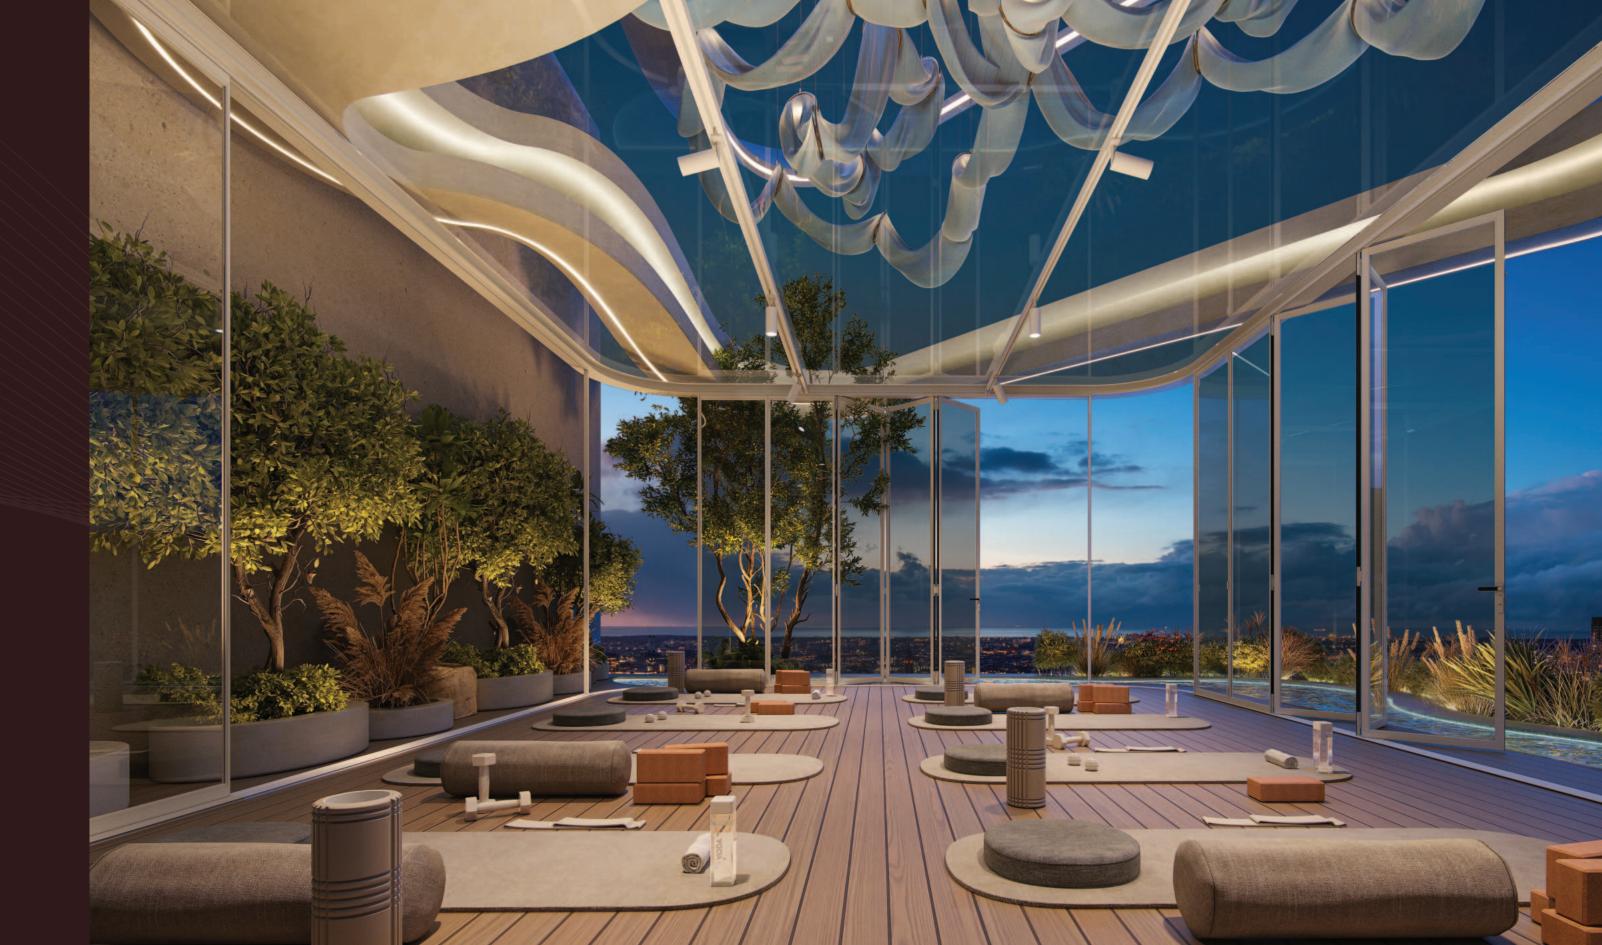

#### 21st & 22nd Floor

The glass house yoga area, cantilevered over the serene water feature and nestled beneath the majestic olive tree, exemplifies a masterful blend of modern architecture and organic elegance.

Yoga Terrace