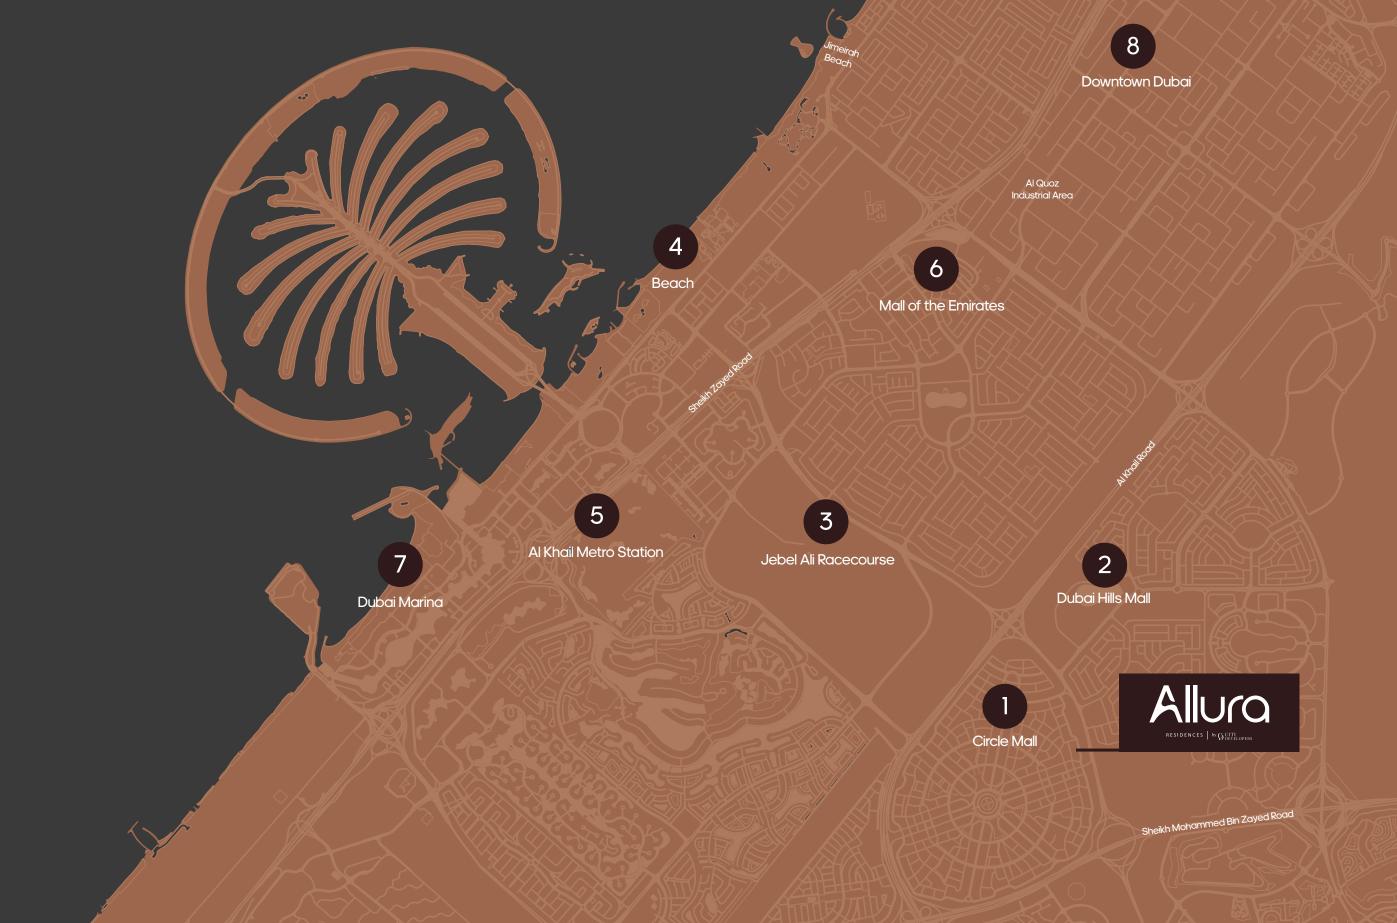

## Prime Location Unmatched Convenience.

Discover the Heartbeat of Jumeirah Village Circle.

Nestled within the heart of Jumeirah Village Circle, JVC district 12, a community known for its harmonious blend of convenience, culture, and connectivity, you'll discover a vibrant and thriving neighborhood.

- 9 min Dubai Hills Mall
- 9 min
  Jebel Ali Racecourse
- 4 10 min
  Al Khail Metro Station
- 5 10 min Sufouh Beach
- 6 15 min
  Mall of the Emirates
- 7 15 min Dubai Marina
- 8 25 min
  Downtown Dubai