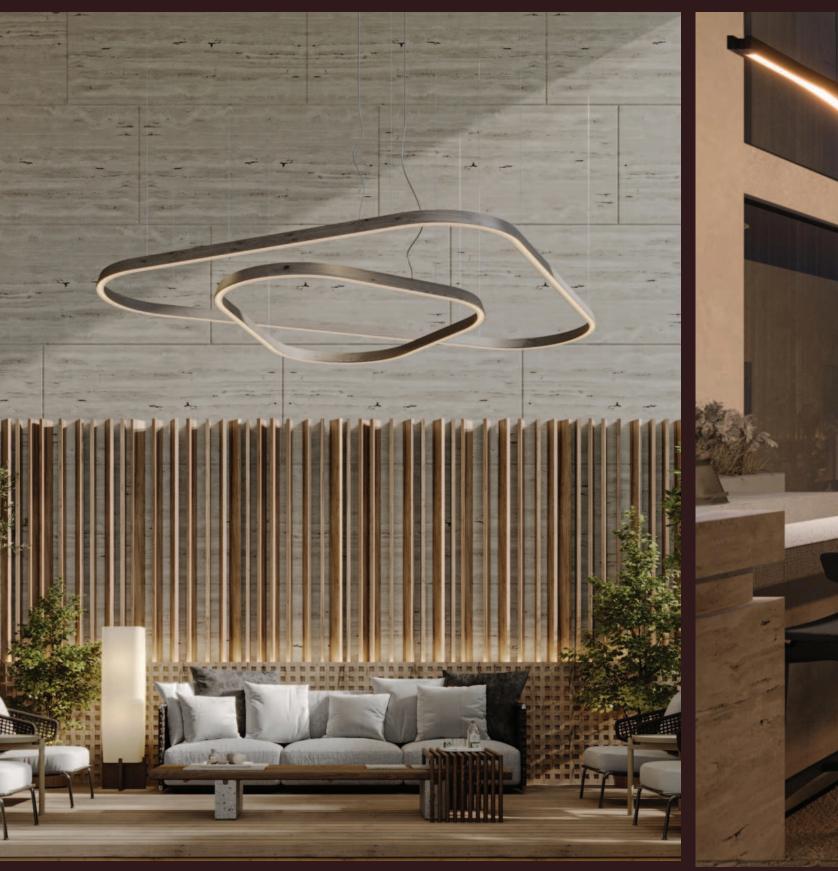

### Family BBQ Terrace

As you make your way to the terrace, you're immediately struck by the airy and inviting ambiance that permeates the space.

The focal point of the area is a long, sleek dining table, its clean lines and minimalist aesthetic lending an undeniable sense of sophistication to the space. Overhead, a series of modern lighting fixtures cast a warm, ambient.

The combination of the table's polished wood surface and the soft, diffused lighting creates an effortlessly elegant setting, perfectly suited for family gatherings and alfresco dining.