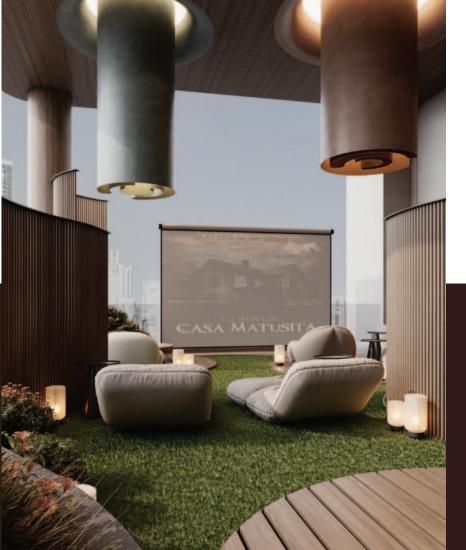

# Cinema Terrace

Imagine stepping out into the balmy Dubai evening and being transported to an enchanting outdoor cinema experience that oozes cozy sophistication.

the cinema terrace transforms into a captivating setting, perfect for film enthusiasts and those seeking a unique night out. Savor the moment, surrounded by the sights and sounds of the great outdoors.

Open-air cinema seating, comfortable and spacious.

A unique ambiance, blending relaxation and entertainment