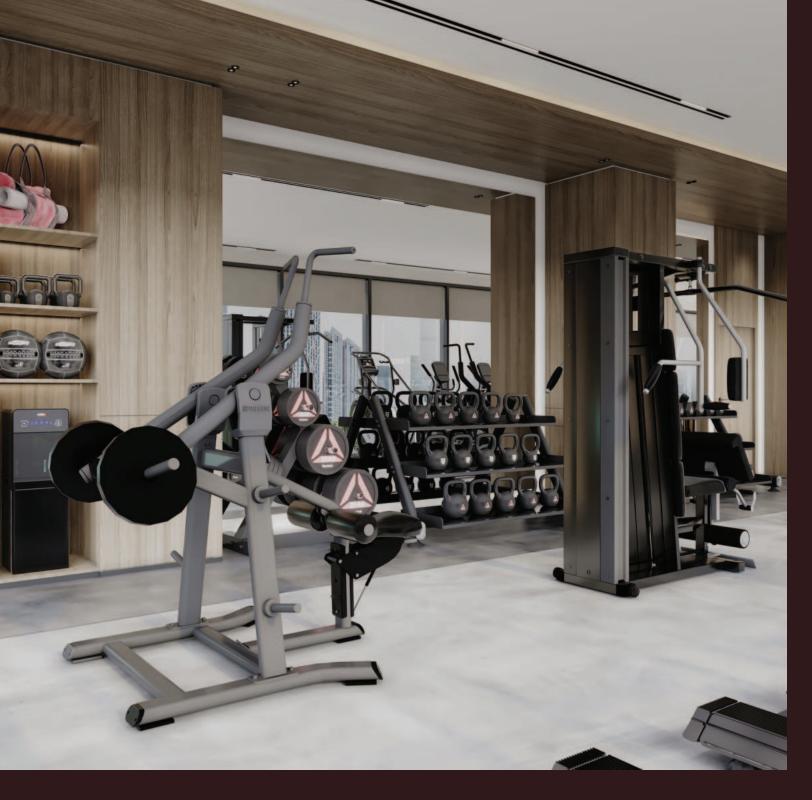

## The 18th Floor At Allura

Where luxury reaches new heights

This exclusive level features a suspended lap pool with a stunning glass base, offering breathtaking views of the cityscape below.

Residents can indulge in the state-of-the-art gymnasium, unwind in the Roman Bath, or socialize at the sophisticated bar. The steam and sauna facilities provide a serene escape, making the 18th floor a pinnacle of opulence and relaxation.

#### Pool Bar

Every detail, from the precision-crafted flooring to the carefully calibrated lighting, has been meticulously designed to create an environment that is at once inspiring, motivating, and deeply rewarding – a true sanctuary for the body and soul.

Gym Area