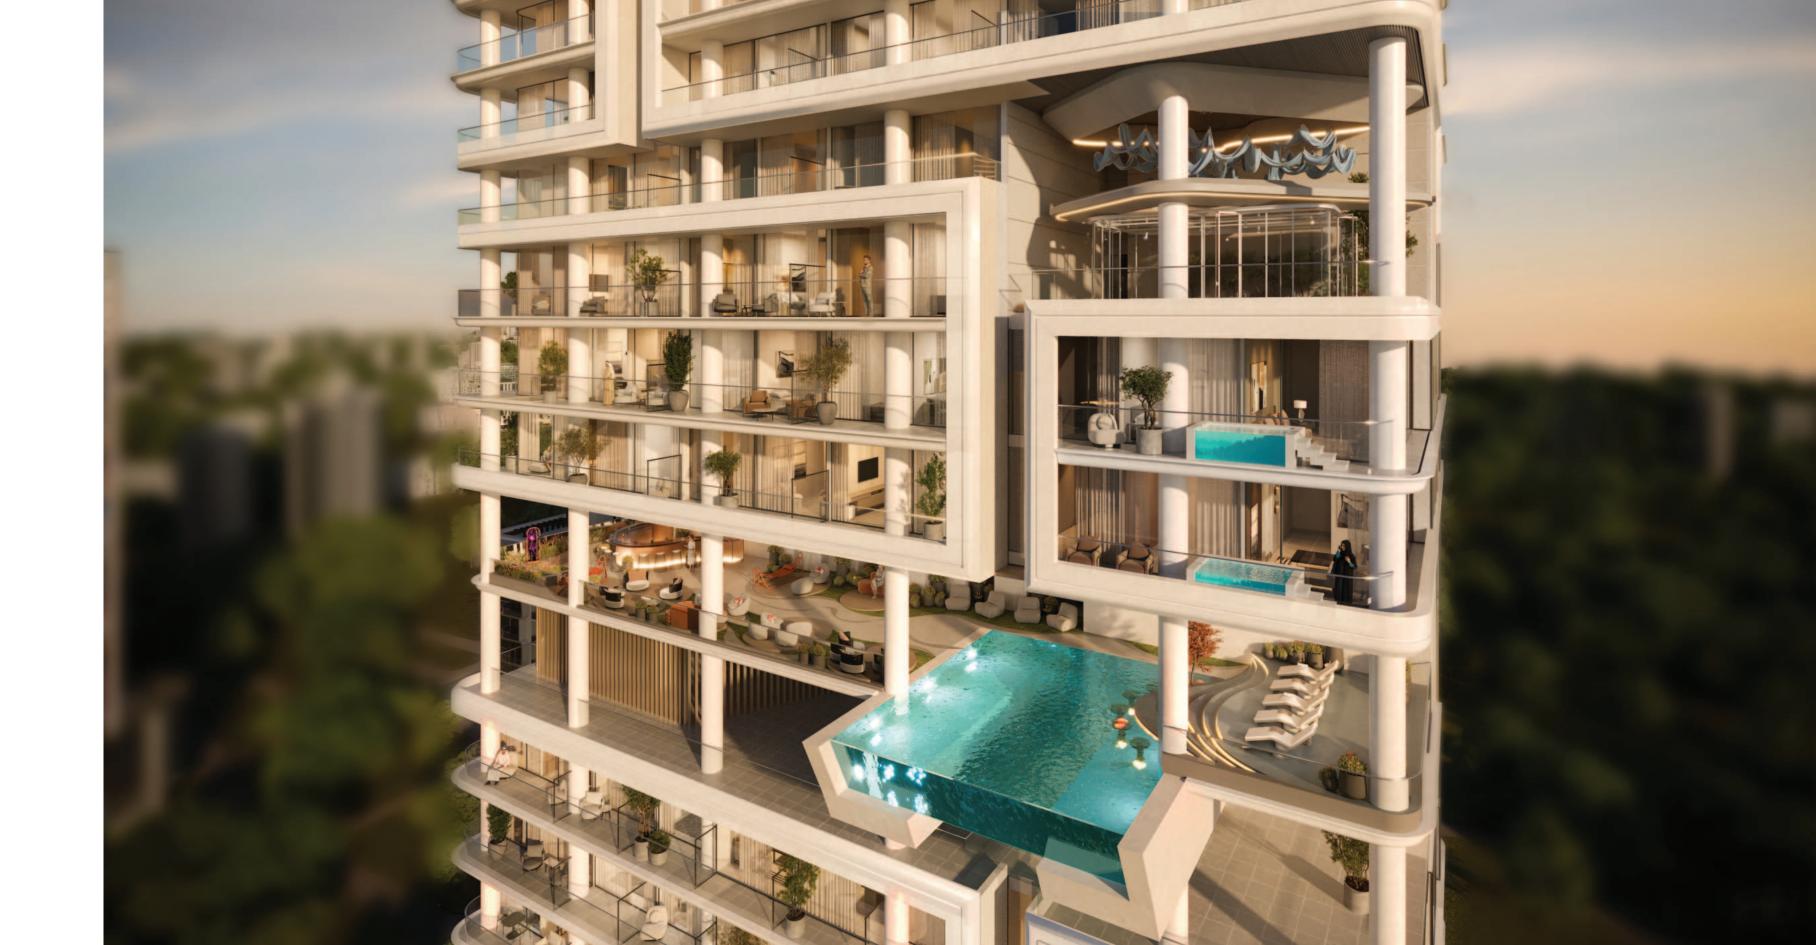

## Experience elevated luxury at Allura.

Allura's design seamlessly blends opulence with nature, creating a serene yet sophisticated living environment.

Different floors feature exquisite garden spaces perfect for relaxation and leisure. Highlighting architectural innovation, our suspended pool with a stunning glass base offers a unique and breathtaking aquatic experience.

Additionally, select apartments feature private pools, providing an exclusive touch of luxury and a personal oasis to unwind and rejuvenate.

## The 18th Floor At Allura

Where luxury reaches new heights

This exclusive level features a suspended lap pool with a stunning glass base, offering breathtaking views of the cityscape below.

Residents can indulge in the state-of-the-art gymnasium, unwind in the Roman Bath, or socialize at the sophisticated bar. The steam and sauna facilities provide a serene escape, making the 18th floor a pinnacle of opulence and relaxation.