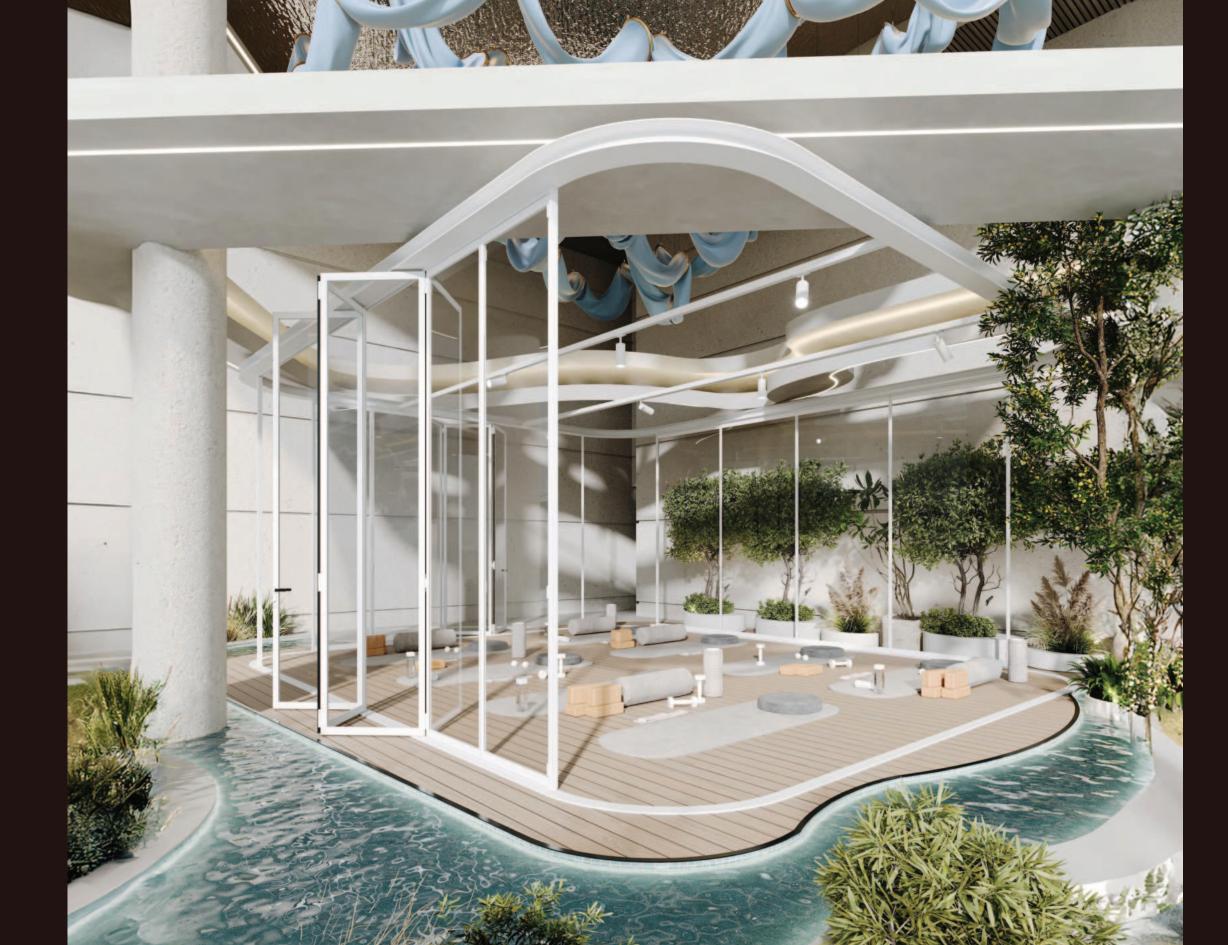

#### 21st & 22nd Floor

The glass house yoga area, cantilevered over the serene water feature and nestled beneath the majestic olive tree, exemplifies a masterful blend of modern architecture and organic elegance.

Yoga Terrace