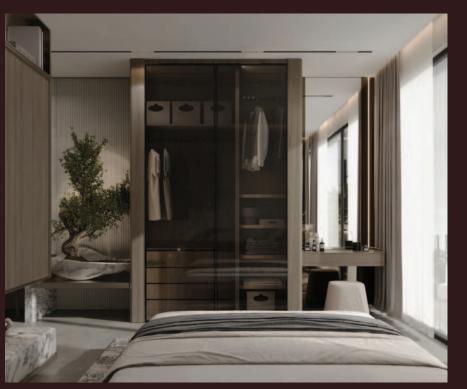

# Two Bedroom Apartment

The overall vibe of the space is one of clean, contemporary sophistication. The use of natural materials, such as the light-toned wood and the warm brown accents, infuses the area with a sense of organic warmth, while the streamlined furniture and minimalist decor maintain a modern and refined aesthetic.

Crafted with a blend of copper and gold, the headboard's intricate, geometric design adds depth and visual interest to the space.

The modern, luxurious design elements, combined with the warm and inviting atmosphere, create a truly exceptional bedroom that serves as a private oasis of comfort and refined elegance.