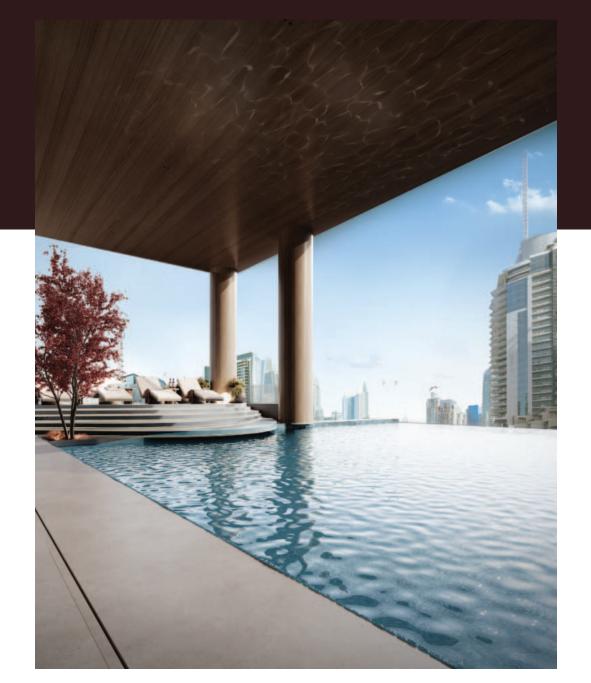

## Experience elevated luxury at Allura.

Allura's design seamlessly blends opulence with nature, creating a serene yet sophisticated living environment.

Different floors feature exquisite garden spaces perfect for relaxation and leisure. Highlighting architectural innovation, our suspended pool with a stunning glass base offers a unique and breathtaking aquatic experience.

## A perfect haven for families to relax and connect.

At Allura, the infinity pool offers a resort-like retreat right at your doorstep, complete with a nearby bar space for your leisure and socializing needs.

## The 18th Floor At Allura

Where luxury reaches new heights

This exclusive level features a suspended lap pool with a stunning glass base, offering breathtaking views of the cityscape below.

Residents can indulge in the state-of-the-art gymnasium, unwind in the Roman Bath, or socialize at the sophisticated bar. The steam and sauna facilities provide a serene escape, making the 18th floor a pinnacle of opulence and relaxation.