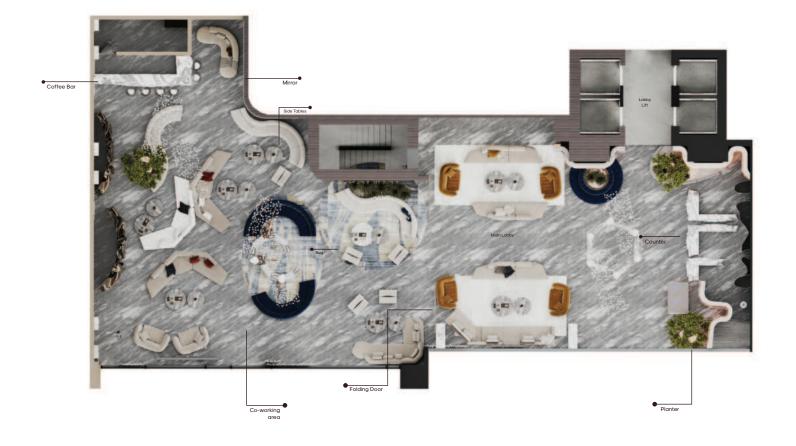

## Luxurious Lobby

A *Space* that delights the *Senses* 

As you step into the cavernous lobby of Allura Residence, you are immediately struck by the overwhelming sense of luxury and artistry that permeates the space.

Every inch of this lobby is a feast for the senses, a sensory pandemonium that delights and inspires.

It is a space that not only exudes luxury, but also elevates the art of living.

Allura's concierge service is here to make life simpler, handling everyday tasks with efficiency and professionalism.

#### Lobby Lounge

A unique oasis of comfort and style.

Artistic entrance, where texture, color, and sculpture meet.

The mix of *rich textures, bold colors,* and *avant-garde sculptural elements* .

The mix of rich textures, bold colors, and avant-garde sculptural elements .