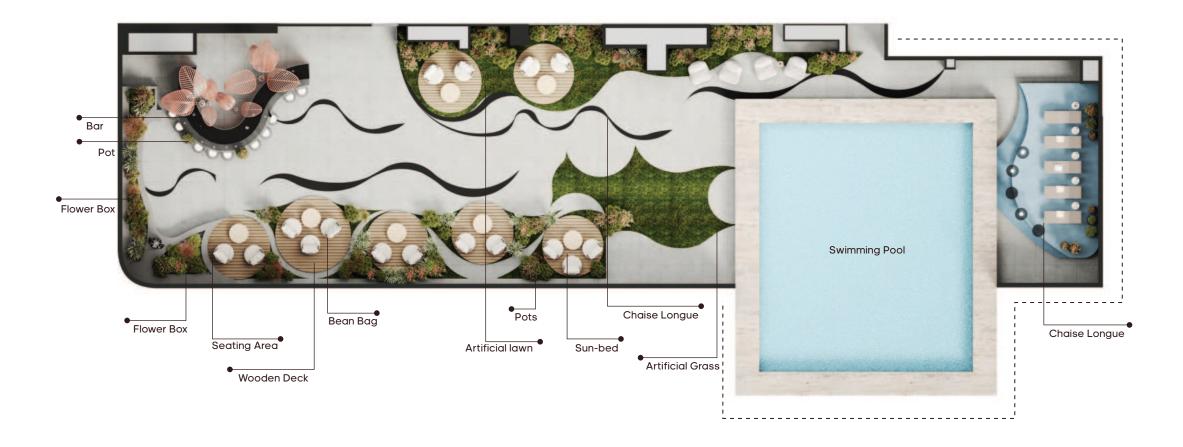

### Amenities & Facilities

Unparalleled Amenities at Your Doorstep.

Suspended Lap Pool with Glass Base

Family BBQ Terrace Infinity Pool

Outdoor Play Area

Pool Bar

Roman Bath

## Infinity Pool

The infinity pool's sleek design seamlessly integrates with the surrounding landscape, creating a visually stunning oasis that blends effortlessly

#### Vision

The pool's sophisticated design and luxurious amenities are carefully integrated into the surrounding architecture, creating a harmonious balance of form and function, evoking a sense of endless possibility and serene tranquility.

Unwind by the water's edge at our Pool Bar, featuring a comfortable sitting area, refreshing pool, stylish back counter, and lush artificial lawn, creating the perfect spot to relax and enjoy a cool drink on a warm day.

## A perfect haven for families to relax and connect.

At Allura, the infinity pool offers a resort-like retreat right at your doorstep, complete with a nearby bar space for your leisure and socializing needs.