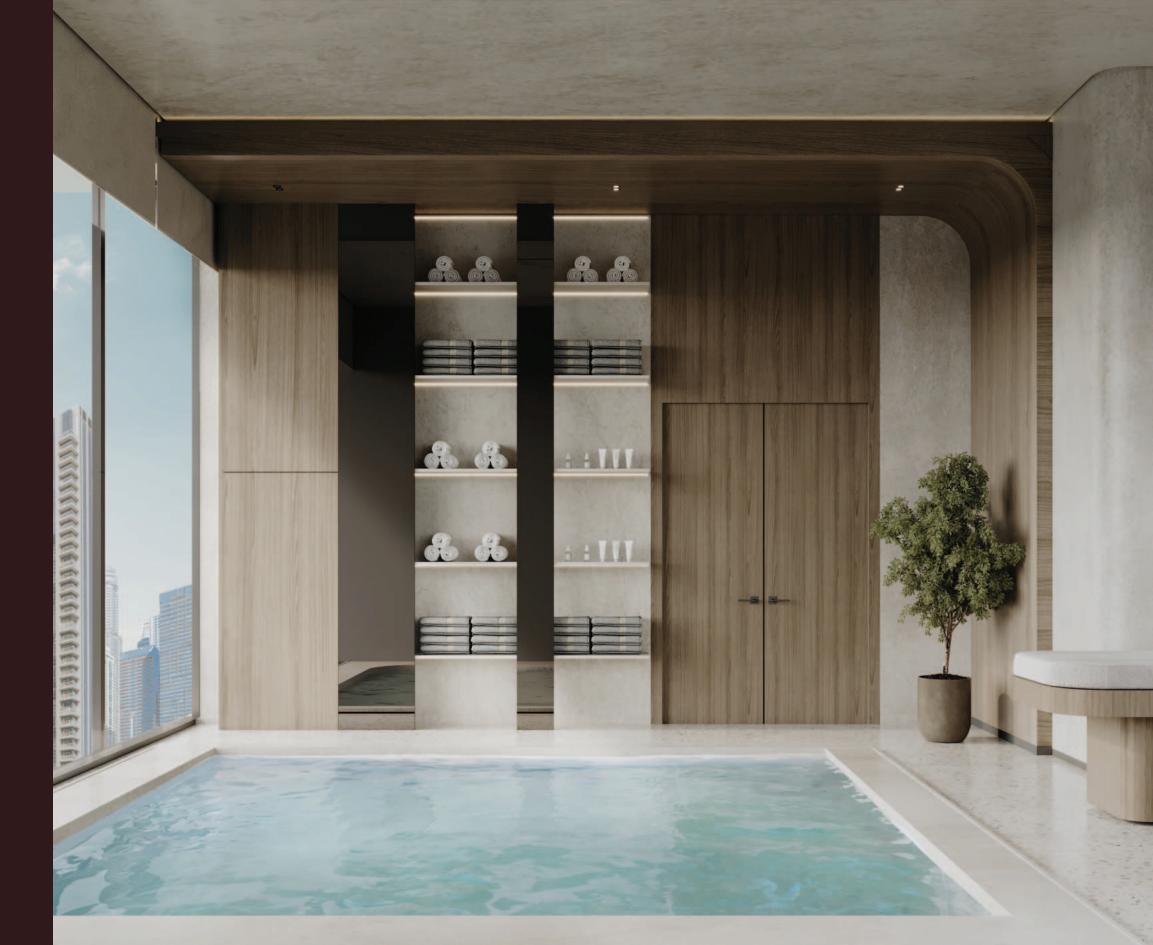

#### Roman Bath

Spacious lockers and changing areas, complete with plush amenities and refined finishes.

## The 18th Floor At Allura

Where luxury reaches new heights

This exclusive level features a suspended lap pool with a stunning glass base, offering breathtaking views of the cityscape below.

Residents can indulge in the state-of-the-art gymnasium, unwind in the Roman Bath, or socialize at the sophisticated bar. The steam and sauna facilities provide a serene escape, making the 18th floor a pinnacle of opulence and relaxation.