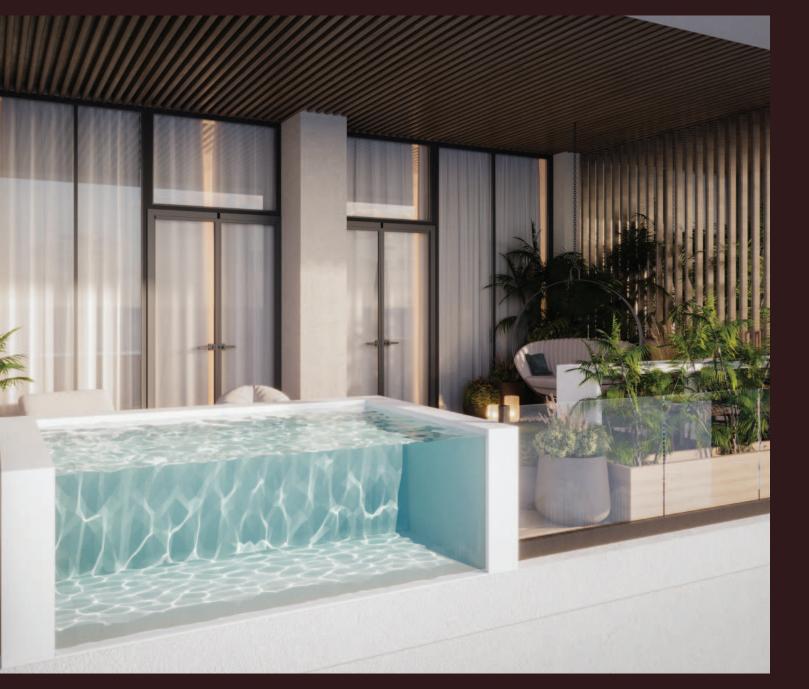

## Experience elevated luxury at Allura.

Allura's design seamlessly blends opulence with nature, creating a serene yet sophisticated living environment.

Different floors feature exquisite garden spaces perfect for relaxation and leisure. Highlighting architectural innovation, our suspended pool with a stunning glass base offers a unique and breathtaking aquatic experience.

## The 18th Floor At Allura

Where luxury reaches new heights

This exclusive level features a suspended lap pool with a stunning glass base, offering breathtaking views of the cityscape below.

Residents can indulge in the state-of-the-art gymnasium, unwind in the Roman Bath, or socialize at the sophisticated bar. The steam and sauna facilities provide a serene escape, making the 18th floor a pinnacle of opulence and relaxation.

#### Suspended Lap Pool

Elevated *Elegance*Suspended *Serenity* 

Architectural innovation meets leisurely luxury at the suspended lap pool, where a cantilevered designs are curated carefully.

Architectural innovation meets leisurely luxury at the suspended lap pool, where a cantilevered designs are curated carefully