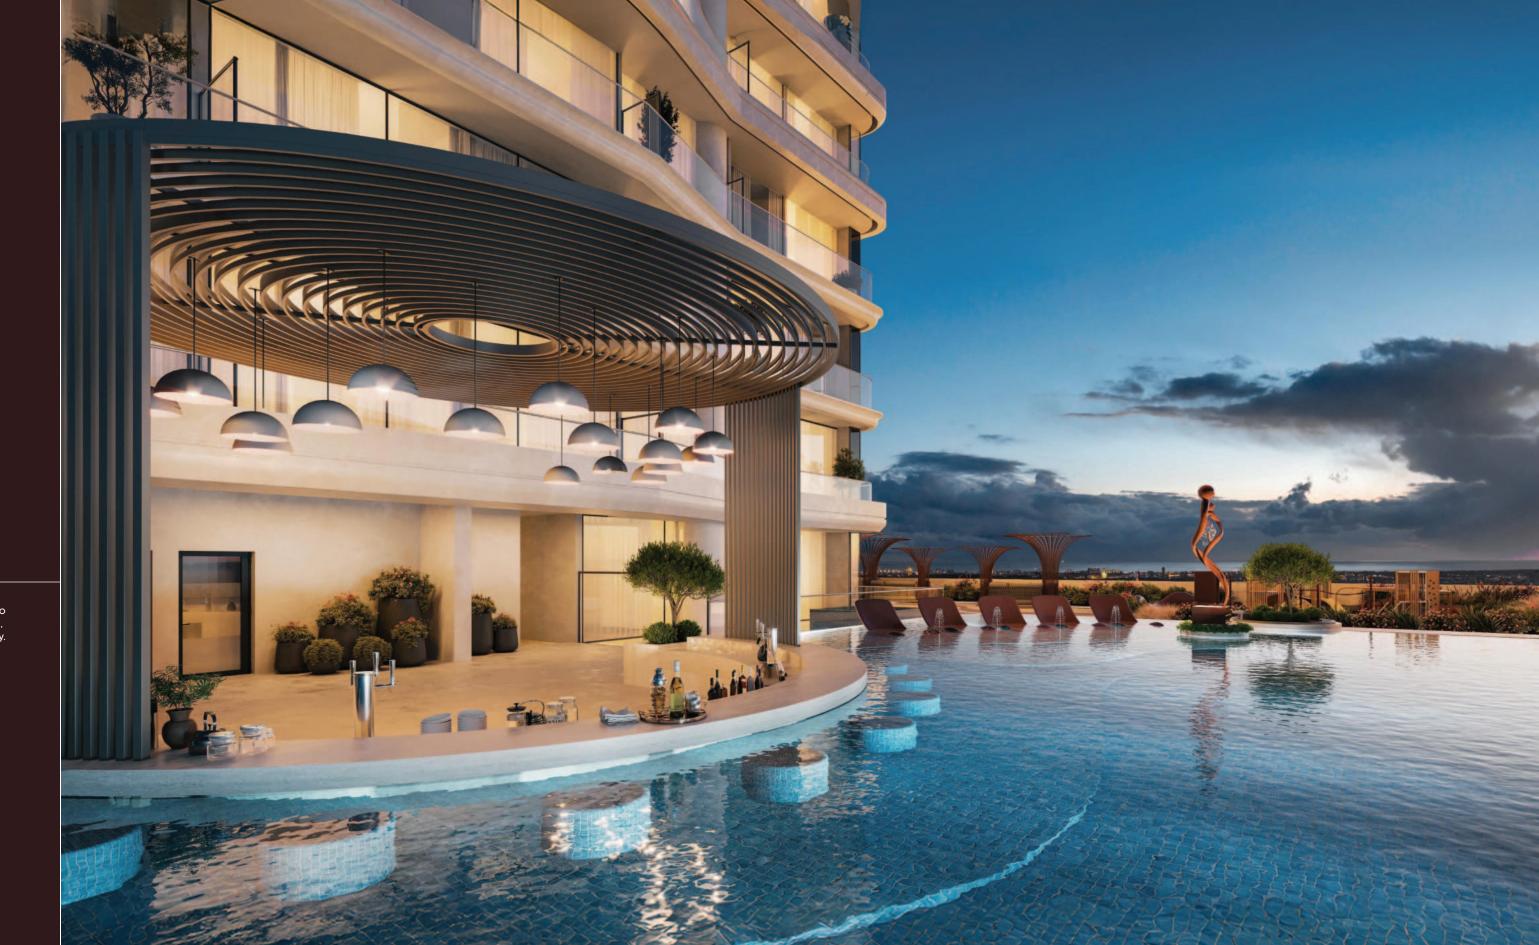

## A perfect haven for families to relax and connect.

At Allura, the infinity pool offers a resort-like retreat right at your doorstep, complete with a nearby bar space for your leisure and socializing needs.

Unwind by the water's edge at our Pool Bar, featuring a comfortable sitting area, refreshing pool, stylish back counter, and lush artificial lawn, creating the perfect spot to relax and enjoy a cool drink on a warm day.