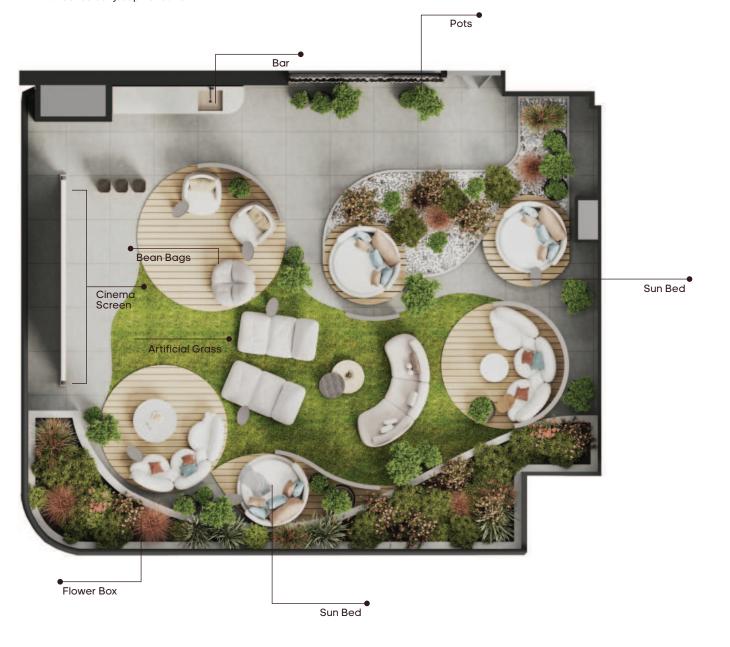

## A perfect haven for families to relax and connect.

At Allura, the infinity pool offers a resort-like retreat right at your doorstep, complete with a nearby bar space for your leisure and socializing needs.

## Infinity Pool

The infinity pool's sleek design seamlessly integrates with the surrounding landscape, creating a visually stunning oasis that blends effortlessly

#### Vision

The pool's sophisticated design and luxurious amenities are carefully integrated into the surrounding architecture, creating a harmonious balance of form and function, evoking a sense of endless possibility and serene tranquility.

Unwind by the water's edge at our Pool Bar, featuring a comfortable sitting area, refreshing pool, stylish back counter, and lush artificial lawn, creating the perfect spot to relax and enjoy a cool drink on a warm day.