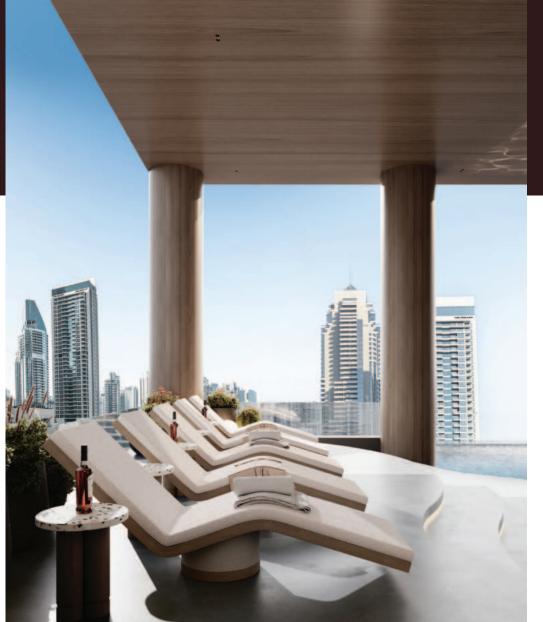

## A perfect haven for families to relax and connect.

At Allura, the infinity pool offers a resort-like retreat right at your doorstep, complete with a nearby bar space for your leisure and socializing needs.

Unwind by the water's edge at our Pool Bar, featuring a comfortable sitting area, refreshing pool, stylish back counter, and lush artificial lawn, creating the perfect spot to relax and enjoy a cool drink on a warm day.