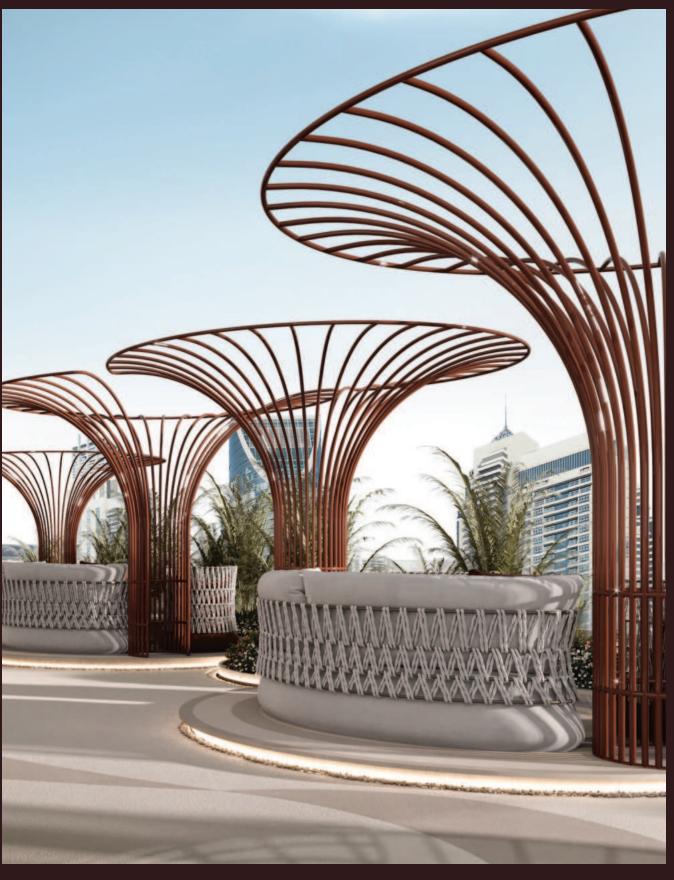

A stylish lounge, offering comfortable seating, refreshing cocktails, and light bites