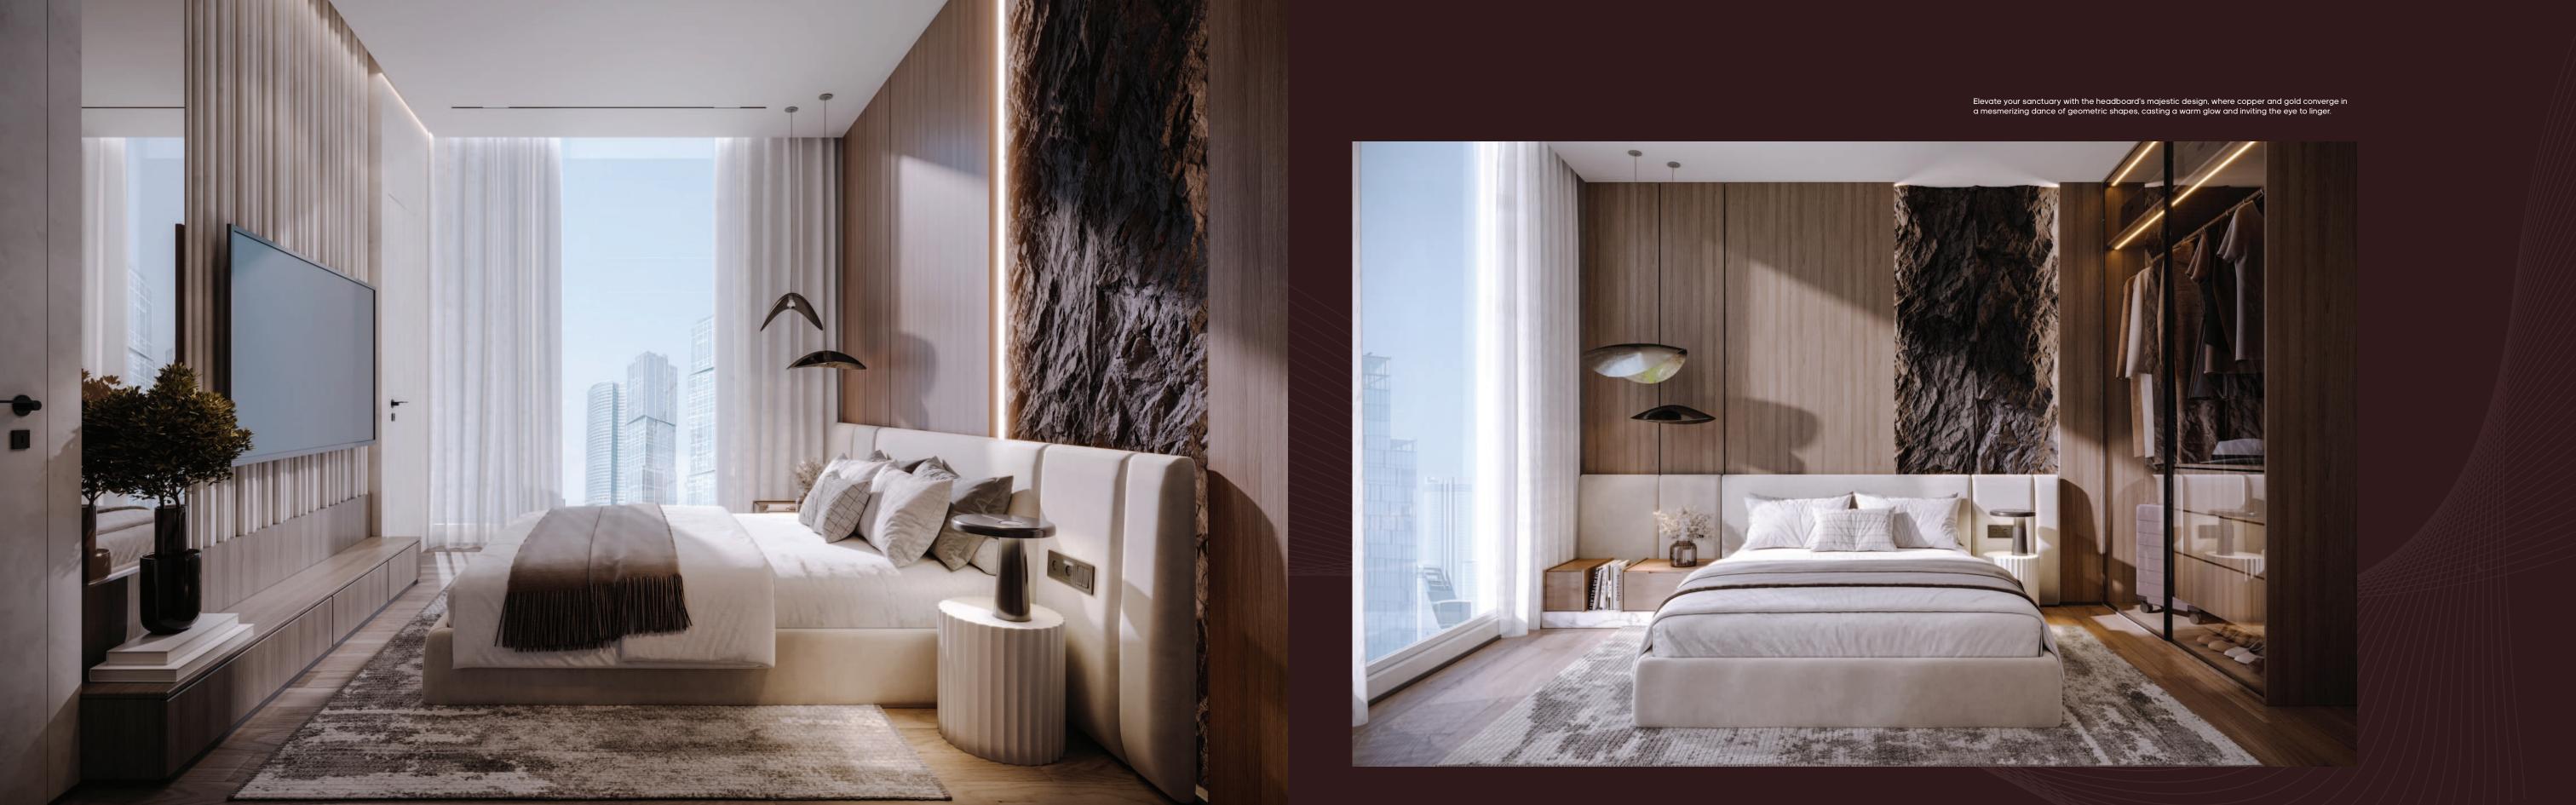

# Two Bedroom Apartment

The overall vibe of the space is one of clean, contemporary sophistication. The use of natural materials, such as the light-toned wood and the warm brown accents, infuses the area with a sense of organic warmth, while the streamlined furniture and minimalist decor maintain a modern and refined aesthetic.

Crafted with a blend of copper and gold, the headboard's intricate, geometric design adds depth and visual interest to the space.

The modern, luxurious design elements, combined with the warm and inviting atmosphere, create a truly exceptional bedroom that serves as a private oasis of comfort and refined elegance.