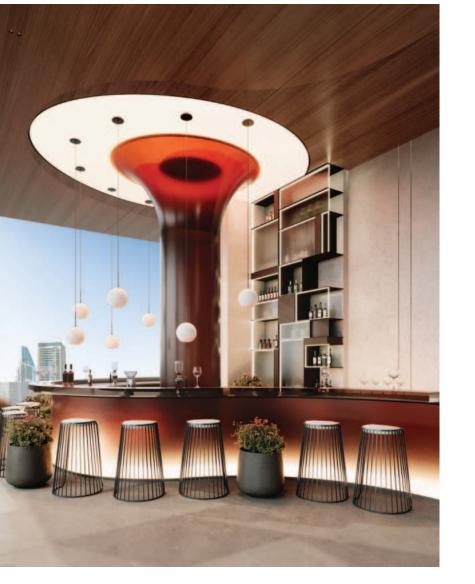

## A perfect haven for families to relax and connect.

At Allura, the infinity pool offers a resort-like retreat right at your doorstep, complete with a nearby bar space for your leisure and socializing needs.

Unwind by the water's edge at our Pool Bar, featuring a comfortable sitting area, refreshing pool, stylish back counter, and lush artificial lawn, creating the perfect spot to relax and enjoy a cool drink on a warm day.