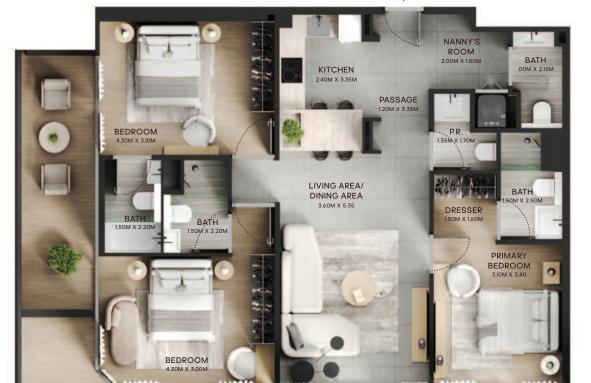

#### **Unit Types**

Studio: 418-467 sq ft

1 Bedroom : 723 to 760 sq ft

2 Bedroom : 1045to 1111 sq ft

3 Bedroom : 1281 to 1316sq ft