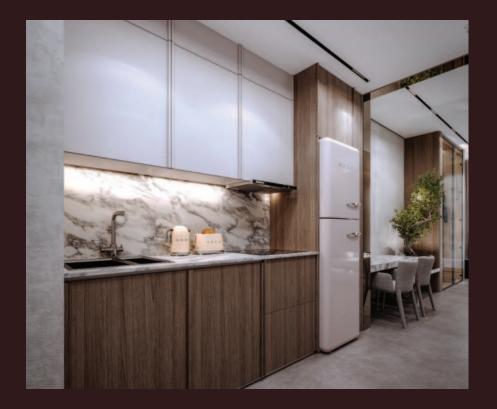

Residences at Allura come fully equipped with premium SMEG kitchen appliances, renowned for their distinctive design, exceptional performance, and lasting reliability.

#### Kitchen Island & Counter Top

- Material: Granite
- Finish: Matt finish

#### Under Mounted Kitchen Sink

Finish: Matt finish

## Faucet & Soap Dispenser

Finish: Matt Black

## Disposal

Pull Out Trash Can Under Cabinet

#### Flooring

Porcelain Tiles

#### Drainage System

Anti Odor & Pest Restrained

#### Ventilation System

Centralized Ecology System

#### Cabinetry

Custom Designed