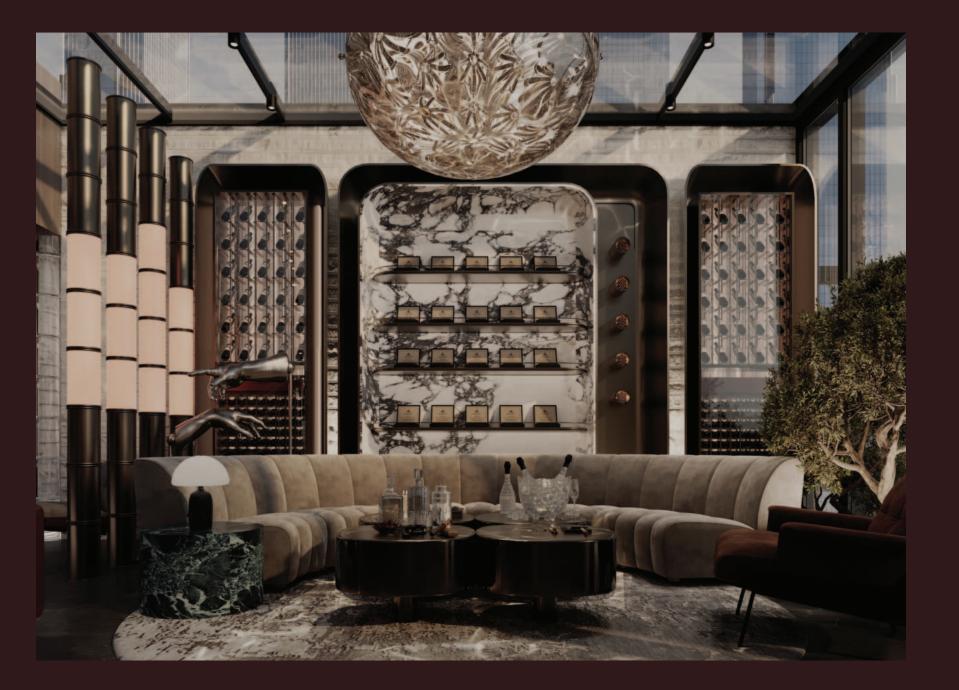

# Cigar Lounge

Cigar Lounge offers a sophisticated retreat with secure cigar storage, fine spirits, and a comfortable seating area, perfect for relaxing and savoring the moment.

The Cigar Lounge is a sophisticated retreat, meticulously crafted for the discerning individual who appreciates the art of fine living.

Within this refined realm, luxury and comfort seamlessly blend, creating an extraordinary experience that surpasses expectations. Every detail is carefully considered to provide a haven where aficionados can unwind.

The airy and spacious atmosphere is perfectly captured through the open-concept layout.

The thoughtful combination of open-concept design and generous natural light infuses the space with a refreshing sense of airiness, making it feel expansive, uplifting, and effortlessly spacious.