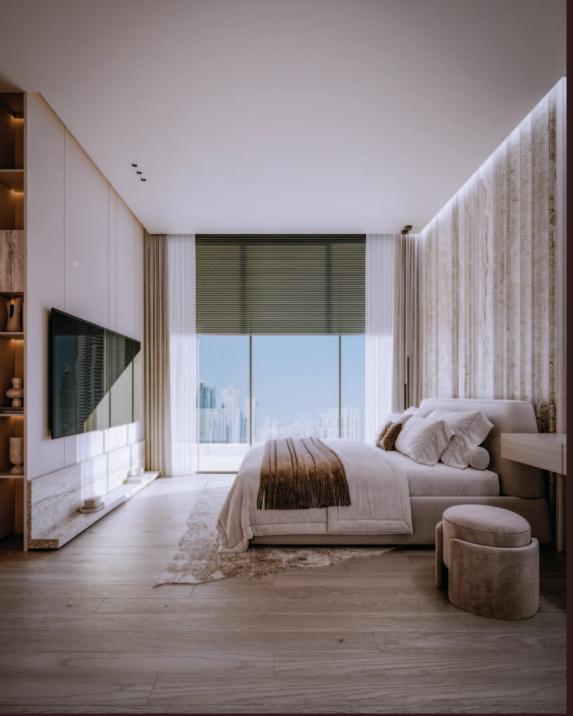

# Two Bedroom Apartment

The overall vibe of the space is one of clean, contemporary sophistication. The use of natural materials, such as the light-toned wood and the warm brown accents, infuses the area with a sense of organic warmth, while the streamlined furniture and minimalist decor maintain a modern and refined aesthetic.

Crafted with a blend of copper and gold, the headboard's intricate, geometric design adds depth and visual interest to the space.

The modern, luxurious design elements, combined with the warm and inviting atmosphere, create a truly exceptional bedroom that serves as a private oasis of comfort and refined elegance.