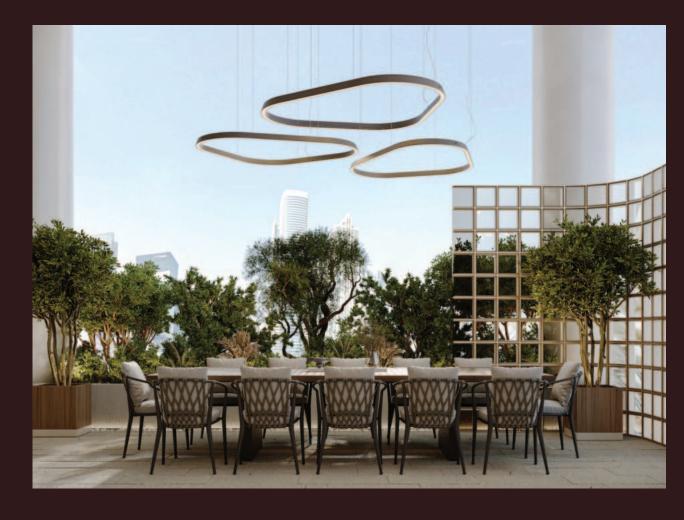

### Family BBQ Terrace

As you make your way to the terrace, you're immediately struck by the airy and inviting ambiance that permeates the space.

The focal point of the area is a long, sleek dining table, its clean lines and minimalist aesthetic lending an undeniable sense of sophistication to the space. Overhead, a series of modern lighting fixtures cast a warm, ambient.

The combination of the table's polished wood surface and the soft, diffused lighting creates an effortlessly elegant setting, perfectly suited for family gatherings and alfresco dining.