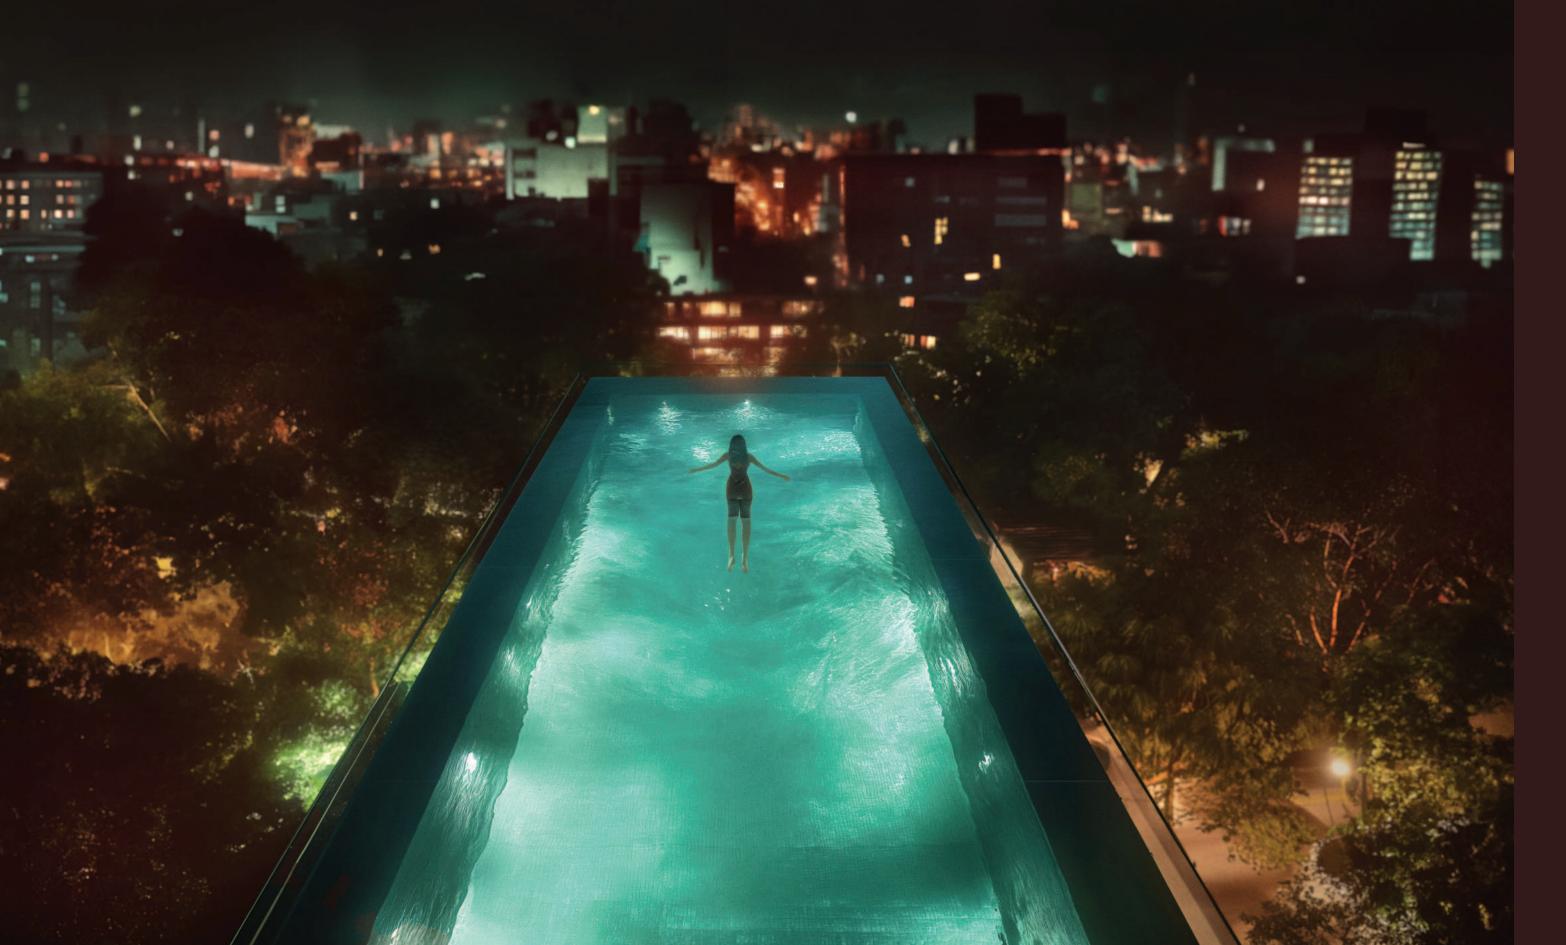

## Experience elevated luxury at Allura.

Allura's design seamlessly blends opulence with nature, creating a serene yet sophisticated living environment.

Different floors feature exquisite garden spaces perfect for relaxation and leisure. Highlighting architectural innovation, our suspended pool with a stunning glass base offers a unique and breathtaking aquatic experience.

## The 18th Floor At Allura

Where luxury reaches new heights

This exclusive level features a suspended lap pool with a stunning glass base, offering breathtaking views of the cityscape below.

Residents can indulge in the state-of-the-art gymnasium, unwind in the Roman Bath, or socialize at the sophisticated bar. The steam and sauna facilities provide a serene escape, making the 18th floor a pinnacle of opulence and relaxation.

#### Suspended Lap Pool

Elevated *Elegance*Suspended *Serenity* 

Architectural innovation meets leisurely luxury at the suspended lap pool, where a cantilevered designs are curated carefully.

Architectural innovation meets leisurely luxury at the suspended lap pool, where a cantilevered designs are curated carefully