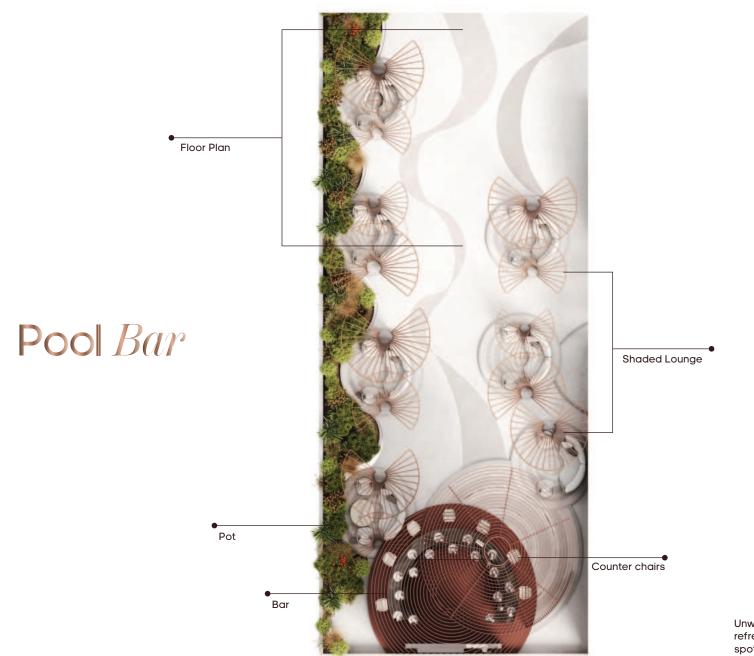

Unwind by the water's edge at our Pool Bar, featuring a comfortable sitting area, refreshing pool, stylish back counter, and lush artificial lawn, creating the perfect spot to relax and enjoy a cool drink on a warm day.