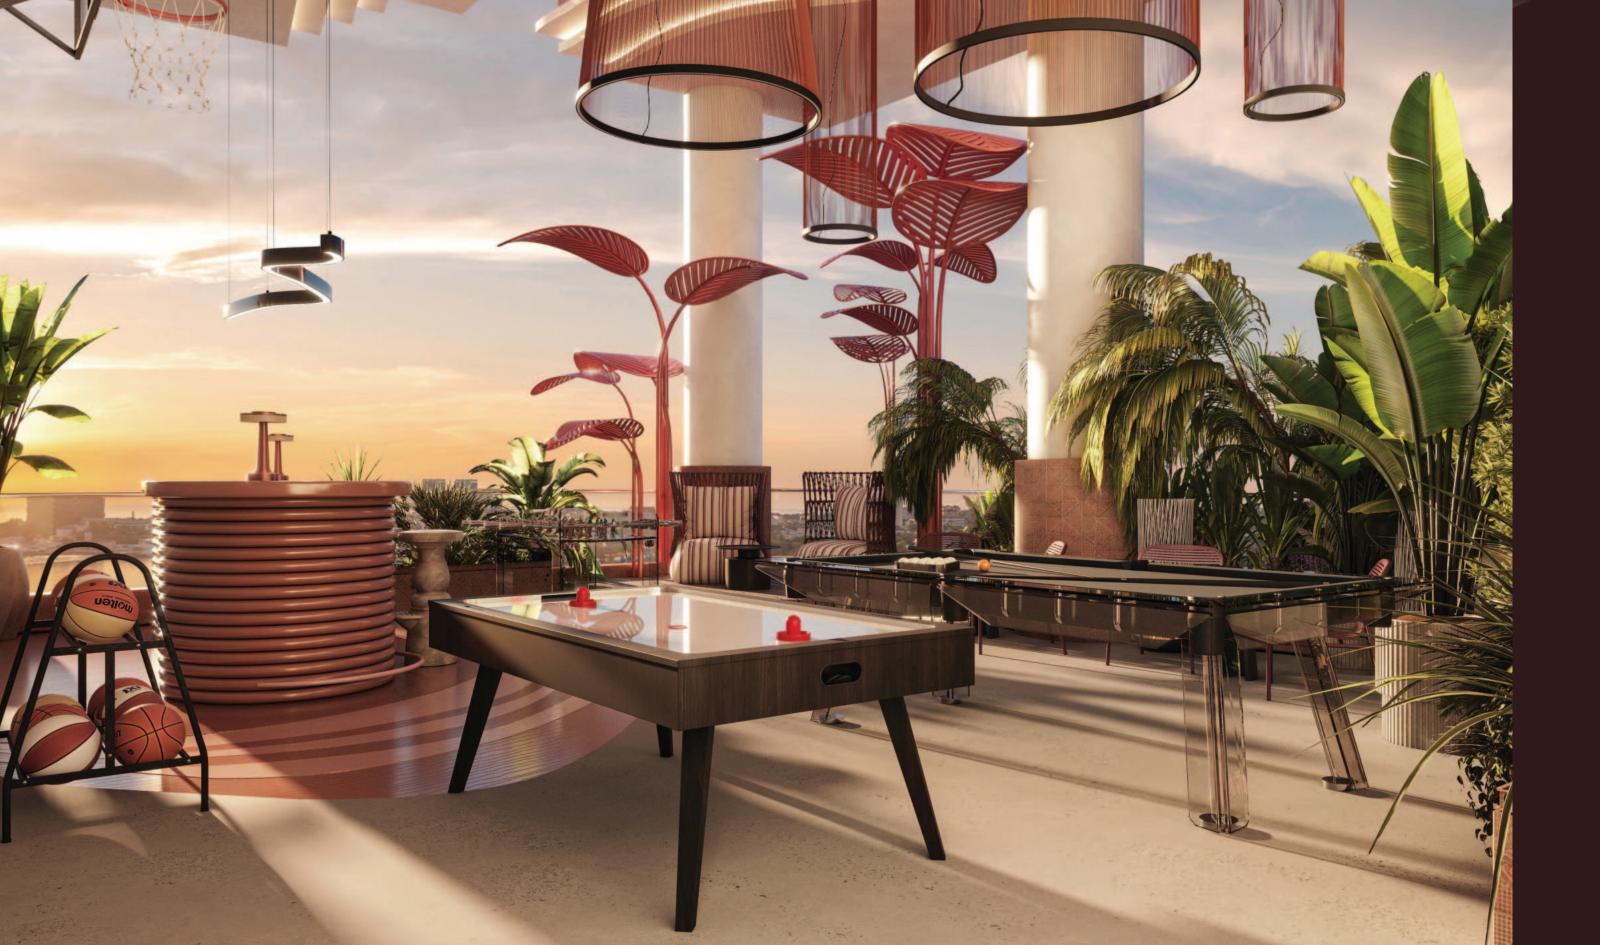

Refined luxury meets unbridled fun

#### Game Terrace

From the captivating marble ball displays to the carefully curated gaming amenities, every aspect of this space exudes a sense of refined luxury and unbridled fun.

#### Game terrace

where sleek design meets serene oasis, blending play and relaxation.

The overall aesthetic is both sleek and whimsical.

Seamlessly blending the indoors and outdoors.

A cascading arrangement of oversized, polished marble balls

A serene, almost *oasis-like* atmosphere

A variety of *high-end gaming amenities*, each with its own distinctive flair.

A quirky, eustom-designed front desk