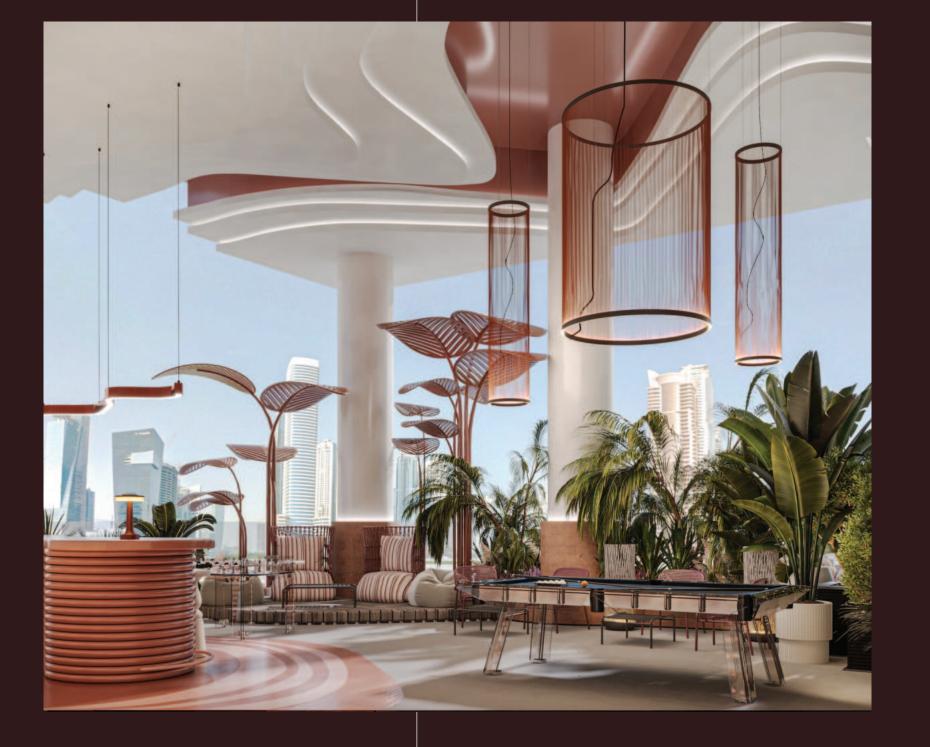

#### Game Terrace

From the captivating marble ball displays to the carefully curated gaming amenities, every aspect of this space exudes a sense of refined luxury and unbridled fun.

#### Game terrace

where sleek design meets serene oasis, blending play and relaxation.

The overall aesthetic is both sleek and whimsical.

Seamlessly blending the indoors and outdoors.

A cascading arrangement of oversized, polished marble balls

A serene, almost *oasis-like* atmosphere

A variety of *high-end gaming amenities*, each with its own distinctive flair.

A quirky, eustom-designed front desk