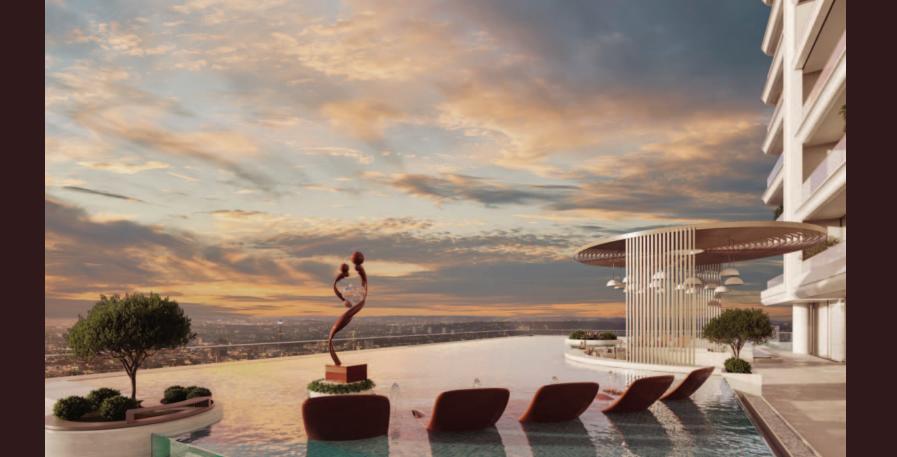

## A perfect haven for families to relax and connect.

At Allura, the infinity pool offers a resort-like retreat right at your doorstep, complete with a nearby bar space for your leisure and socializing needs.

## The 18th Floor At Allura

Where luxury reaches new heights

This exclusive level features a suspended lap pool with a stunning glass base, offering breathtaking views of the cityscape below.

Residents can indulge in the state-of-the-art gymnasium, unwind in the Roman Bath, or socialize at the sophisticated bar. The steam and sauna facilities provide a serene escape, making the 18th floor a pinnacle of opulence and relaxation.

## Infinity Pool

The infinity pool's sleek design seamlessly integrates with the surrounding landscape, creating a visually stunning oasis that blends effortlessly

#### Vision

The pool's sophisticated design and luxurious amenities are carefully integrated into the surrounding architecture, creating a harmonious balance of form and function, evoking a sense of endless possibility and serene tranquility.