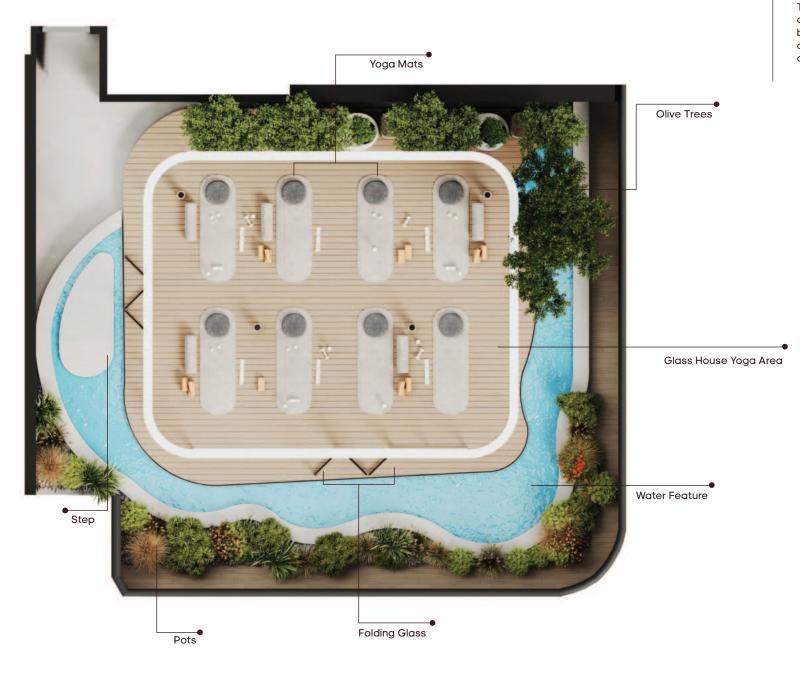

#### 21st & 22nd Floor

The glass house yoga area, cantilevered over the serene water feature and nestled beneath the majestic olive tree, exemplifies a masterful blend of modern architecture and organic elegance.

Yoga Terrace