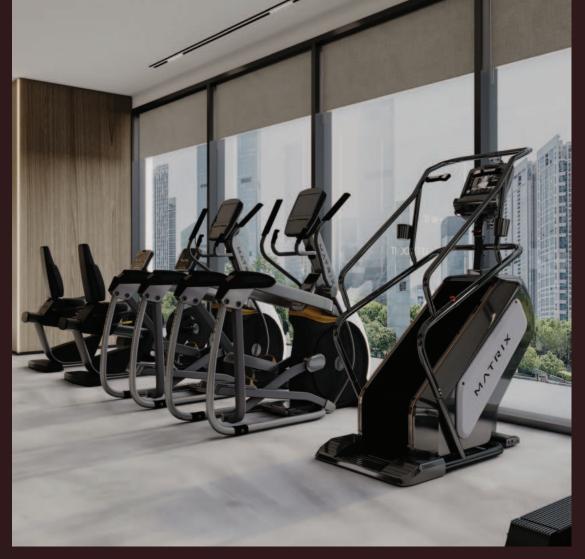

## The 18th Floor At Allura

Where luxury reaches new heights

This exclusive level features a suspended lap pool with a stunning glass base, offering breathtaking views of the cityscape below.

Residents can indulge in the state-of-the-art gymnasium, unwind in the Roman Bath, or socialize at the sophisticated bar. The steam and sauna facilities provide a serene escape, making the 18th floor a pinnacle of opulence and relaxation.

#### Pool Bar

Every detail, from the precision-crafted flooring to the carefully calibrated lighting, has been meticulously designed to create an environment that is at once inspiring, motivating, and deeply rewarding – a true sanctuary for the body and soul.

Gym Area