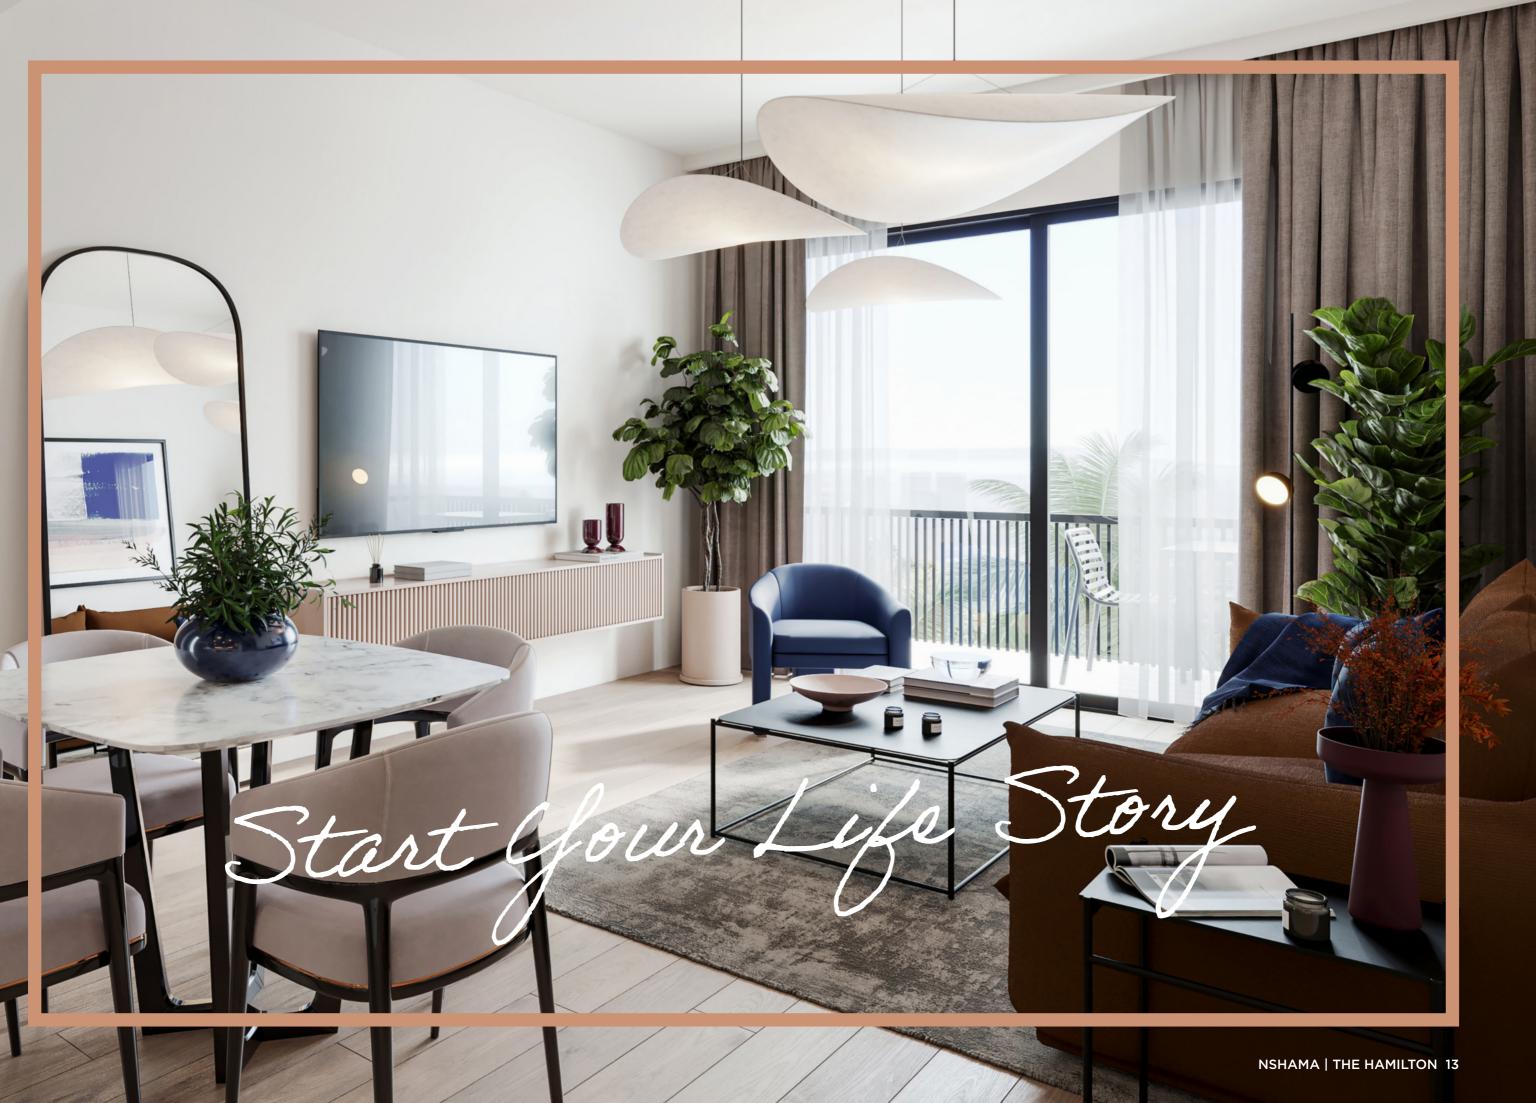

## ELEVATING COMFORT: YOUR HOME, REDEFINED

Living and dining areas offer abundant natural light. Bedrooms are furnished with glazed porcelain floors and in-built wardrobes whereas master bedrooms have an en-suite bathroom.