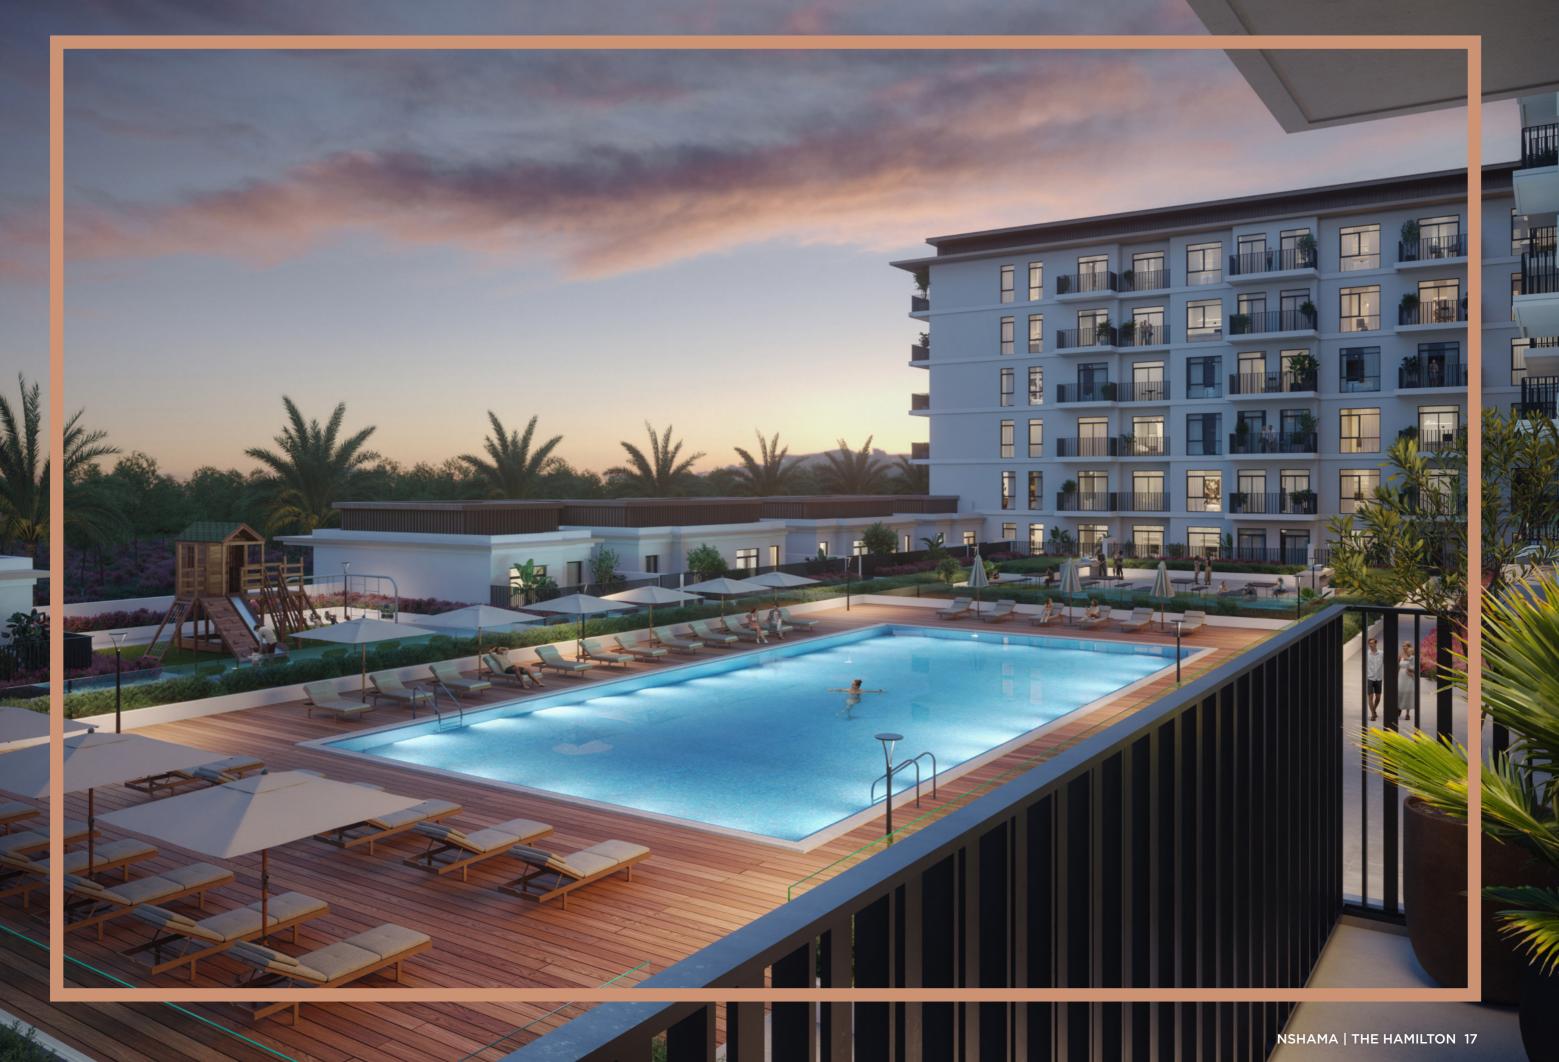

### THE HAMILTON

With a mix of studios, 1, 2, 3 bedroom & duplex apartments - the intuitive layouts are contemporary, keeping in mind privacy and comfort.

Come home to an airy, welcoming lobby, and unwind at the landscaped courtyard which houses a swimming pool, spacious deck and kids play areas.

### FACILITIES

Live in a home where a variety of wellness, entertainment and leisure options are just a step away.

The Hamilton at Town Square Dubai includes retail and F&B outlets on the ground floor, a gorgeous swimming pool, kids play areas in the courtyard, premium gym, and all amenities one would expect from a world-class residential address.

### LIFESTYLE

Town Square Park is an urban green space with vast open lawns, interactive kids play areas that also hosts community enagement pop ups and events.

The 50,000 sqm park is bordered by open-air cafés, hundreds of retail outlets, invigorating jogging trails and a whole lot more amenities for its residents to enjoy.