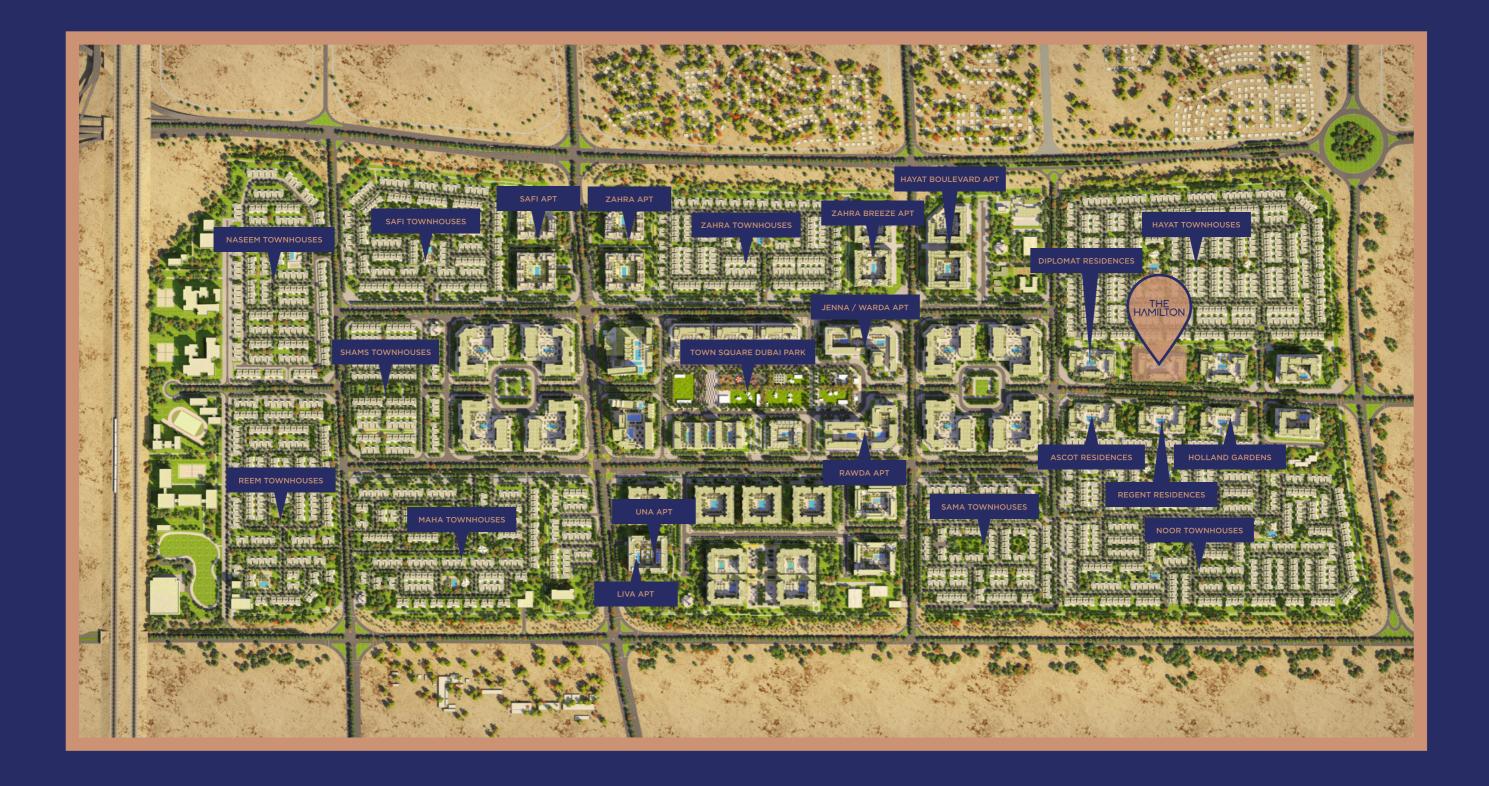

#### TOWN SQUARE DUBAI

With a central park and landscaped green spaces, the community offers a perfect setting for a healthy and peaceful lifestyle.

Surrounded by jogging trails, cycle lanes, cafes, restaurants and convenience retail Town Square Dubai has everything you need as energy & warmth permeates every corner!

LOCATION PROXIMITIES

DUSAIMALL

29 MIN

JRJ AL ARAB DI 24 MIN

DUBAI MARINA

DISTRICT 2020