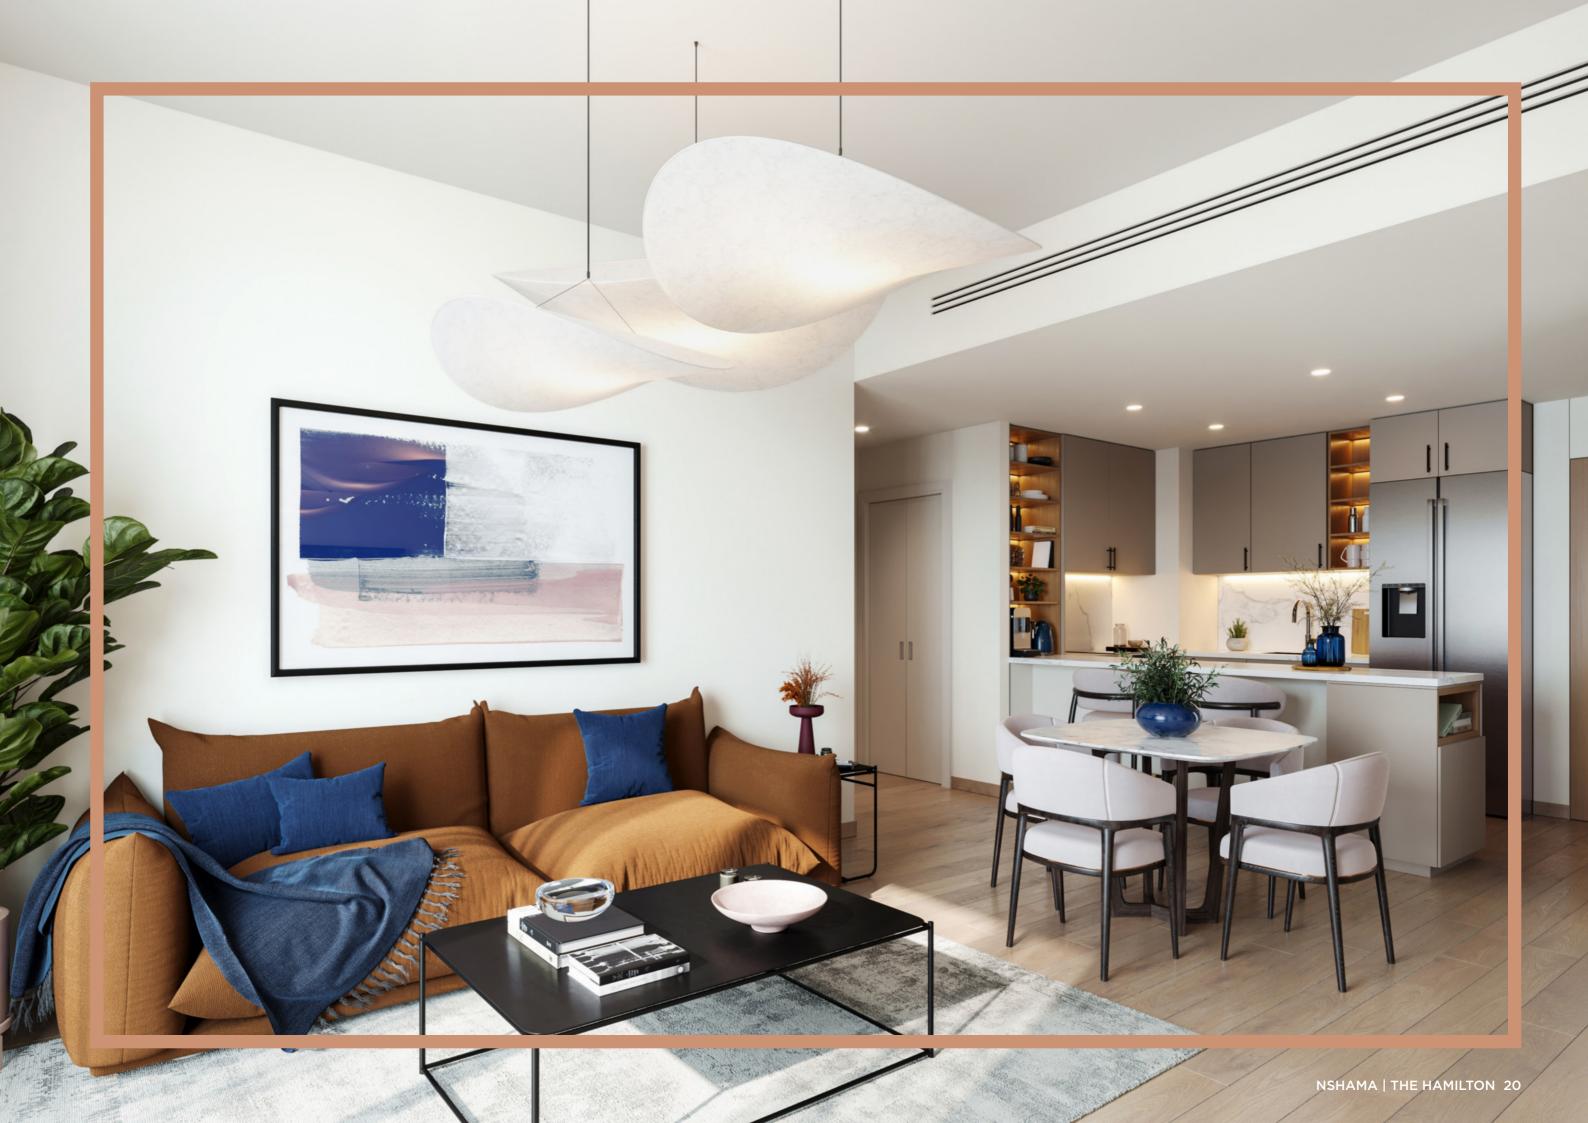

## ELEVATING COMFORT: YOUR HOME, REDEFINED

Living and dining areas offer abundant natural light. Bedrooms are furnished with glazed porcelain floors and in-built wardrobes whereas master bedrooms have an en-suite bathroom.

The harmonious combination of modern aesthetics and practicality ensures that your fitted kitchen becomes a hub of efficiency and elegance with ample counter space, seamless organization, and intuitive layouts.