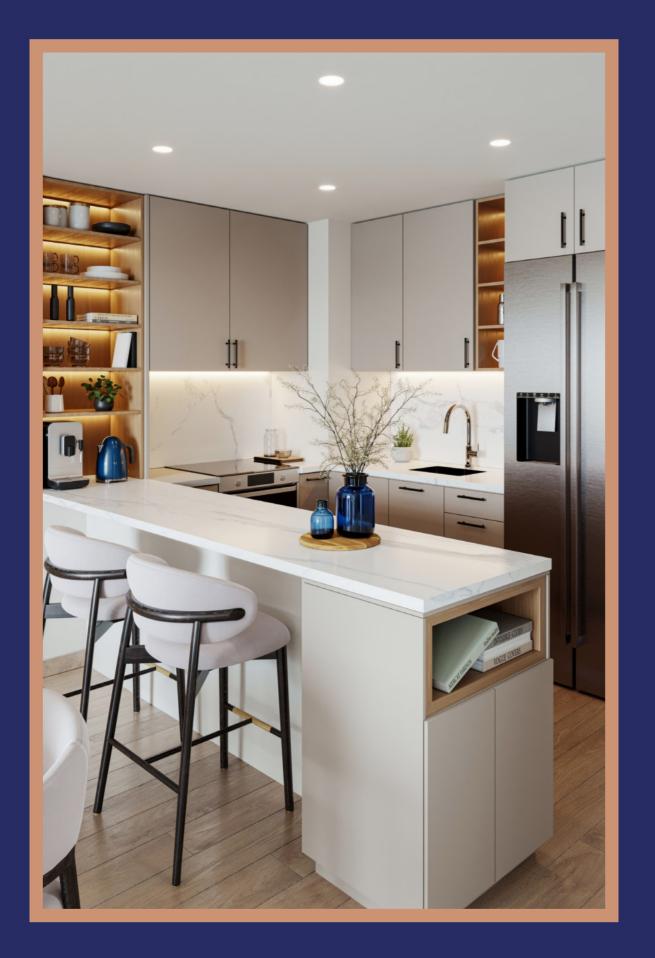

The harmonious combination of modern aesthetics and practicality ensures that your fitted kitchen becomes a hub of efficiency and elegance with ample counter space, seamless organization, and intuitive layouts.