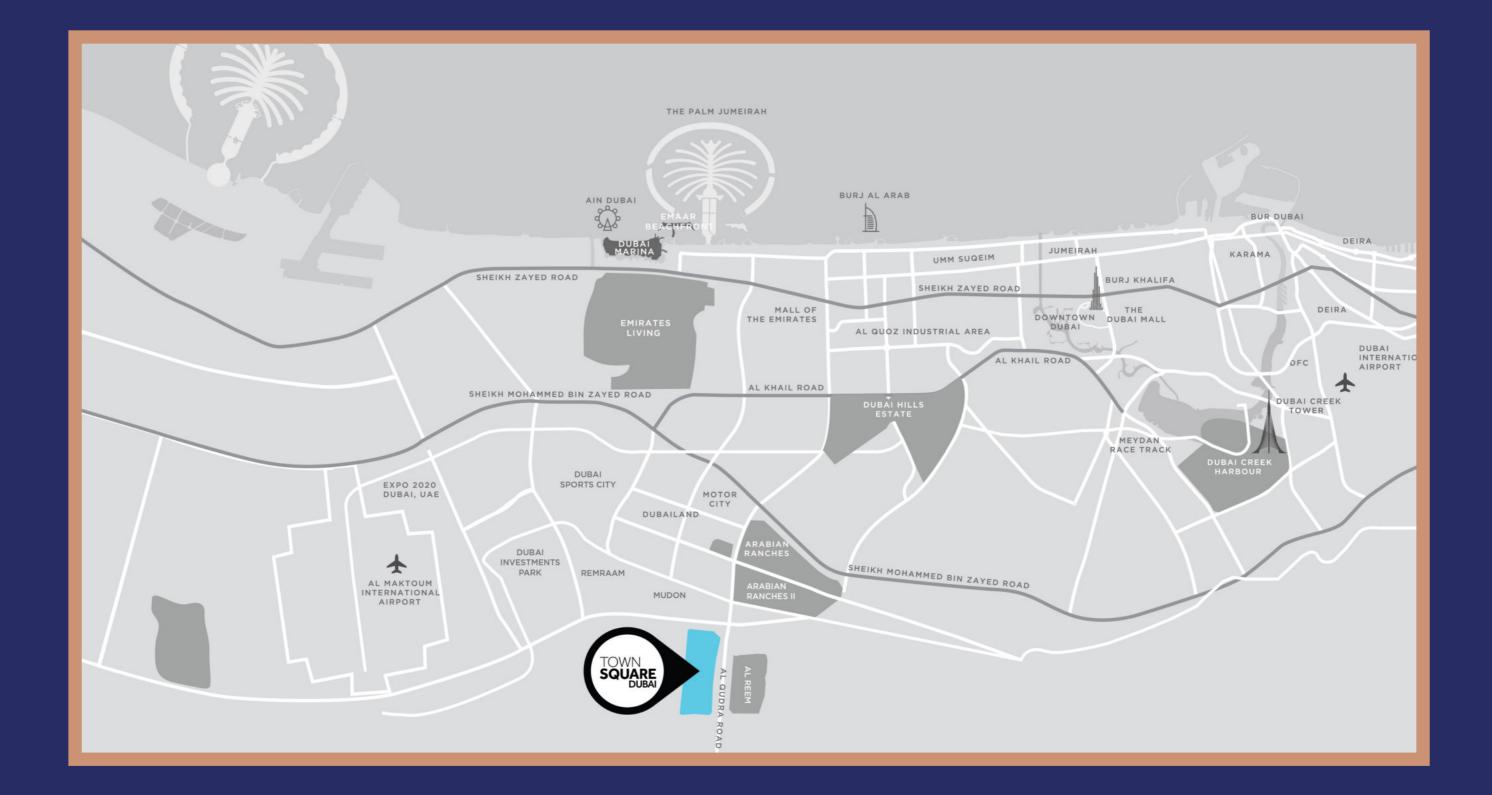

LOCATION PROXIMITIES

DUSAIMALL

29 MIN

JRJ AL ARAB DI 24 MIN

DUBAI MARINA

DISTRICT 2020