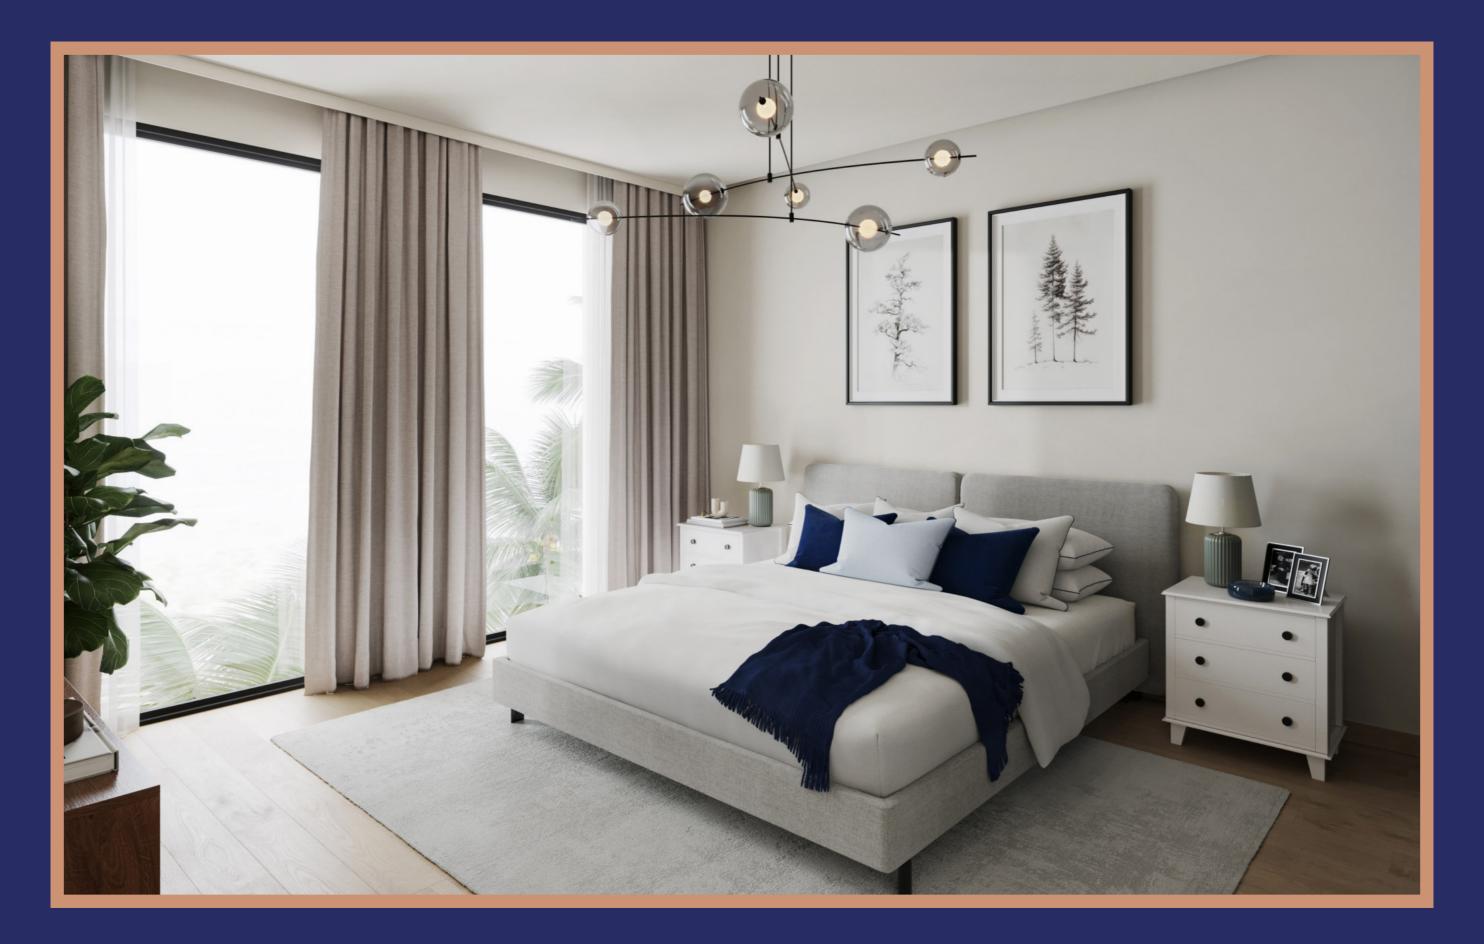

## ELEVATING COMFORT: YOUR HOME, REDEFINED

Living and dining areas offer abundant natural light. Bedrooms are furnished with glazed porcelain floors and in-built wardrobes whereas master bedrooms have an en-suite bathroom.