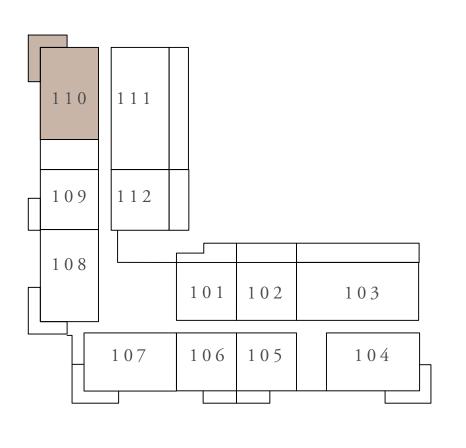

## BUILDING 01 2 BEDROOM-4A

| UNITS        | 110            |        |
|--------------|----------------|--------|
| SUITE AREA   | 103.46 SQ.M.   | 111    |
| TERRACE AREA | 15.33 SQ.M.    | 16     |
| TOTAL AREA   | 118.79 SQ.M.   | 127    |
| <br>UNITS    | 210, 310, 410, | 510, 6 |
| SUITE AREA   | 103.47 SQ.M.   | 111    |
| TERRACE AREA | 14.85 SQ.M.    | 15     |
| TOTAL AREA   | 118.32 SQ.M.   | 127    |
|              |                |        |

KEY PLAN

1ST FLOOR

2ND TO 4TH FLOOR

KEY SECTION

FLOOR PLAN 1. All dimensions are in imperial and metric, and measured from finish to finish excluding construction tolerances. 2. All materials, dimensions, and drawings are approximate only. 3. Information is subject to change without notice, at developer's absolute discretion. 4. Actual area may vary from the stated area. 5. Drawings not to scale. 6. All images used are for illustrative purposes only and do not represent the actual size, features, specifications, fittings, and furnishings. 7. The developer reserves the right to make revisions / alterations, at it's absolute discretion, without any liability whatsoever.