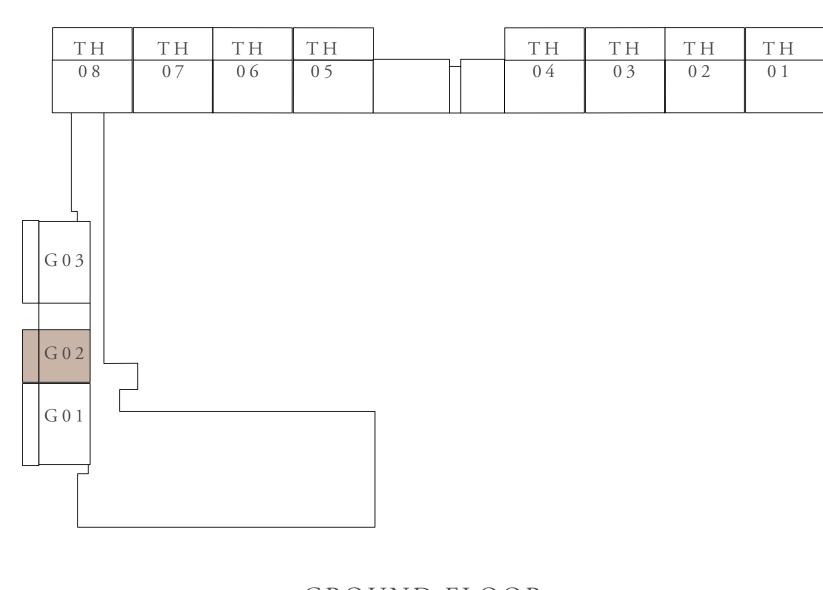

## BUILDING 01 1 BEDROOM-1A

|   | UNITS        | G 0 2       |     |
|---|--------------|-------------|-----|
|   | SUITE AREA   | 67.87 SQ.M. | 730 |
| _ | TERRACE AREA | 21.98 SQ.M. | 23  |
|   | TOTAL AREA   | 89.85 SQ.M. | 967 |

KEY PLAN

GROUND FLOOR

KEY SECTION

FLOOR PLAN 1. All dimensions are in imperial and metric, and measured from finish to finish excluding construction tolerances. 2. All materials, dimensions, and drawings are approximate only. 3. Information is subject to change without notice, at developer's absolute discretion. 4. Actual area may vary from the stated area. 5. Drawings not to scale. 6. All images used are for illustrative purposes only and do not represent the actual size, features, specifications, fittings, and furnishings. 7. The developer reserves the right to make revisions / alterations, at it's absolute discretion, without any liability whatsoever.