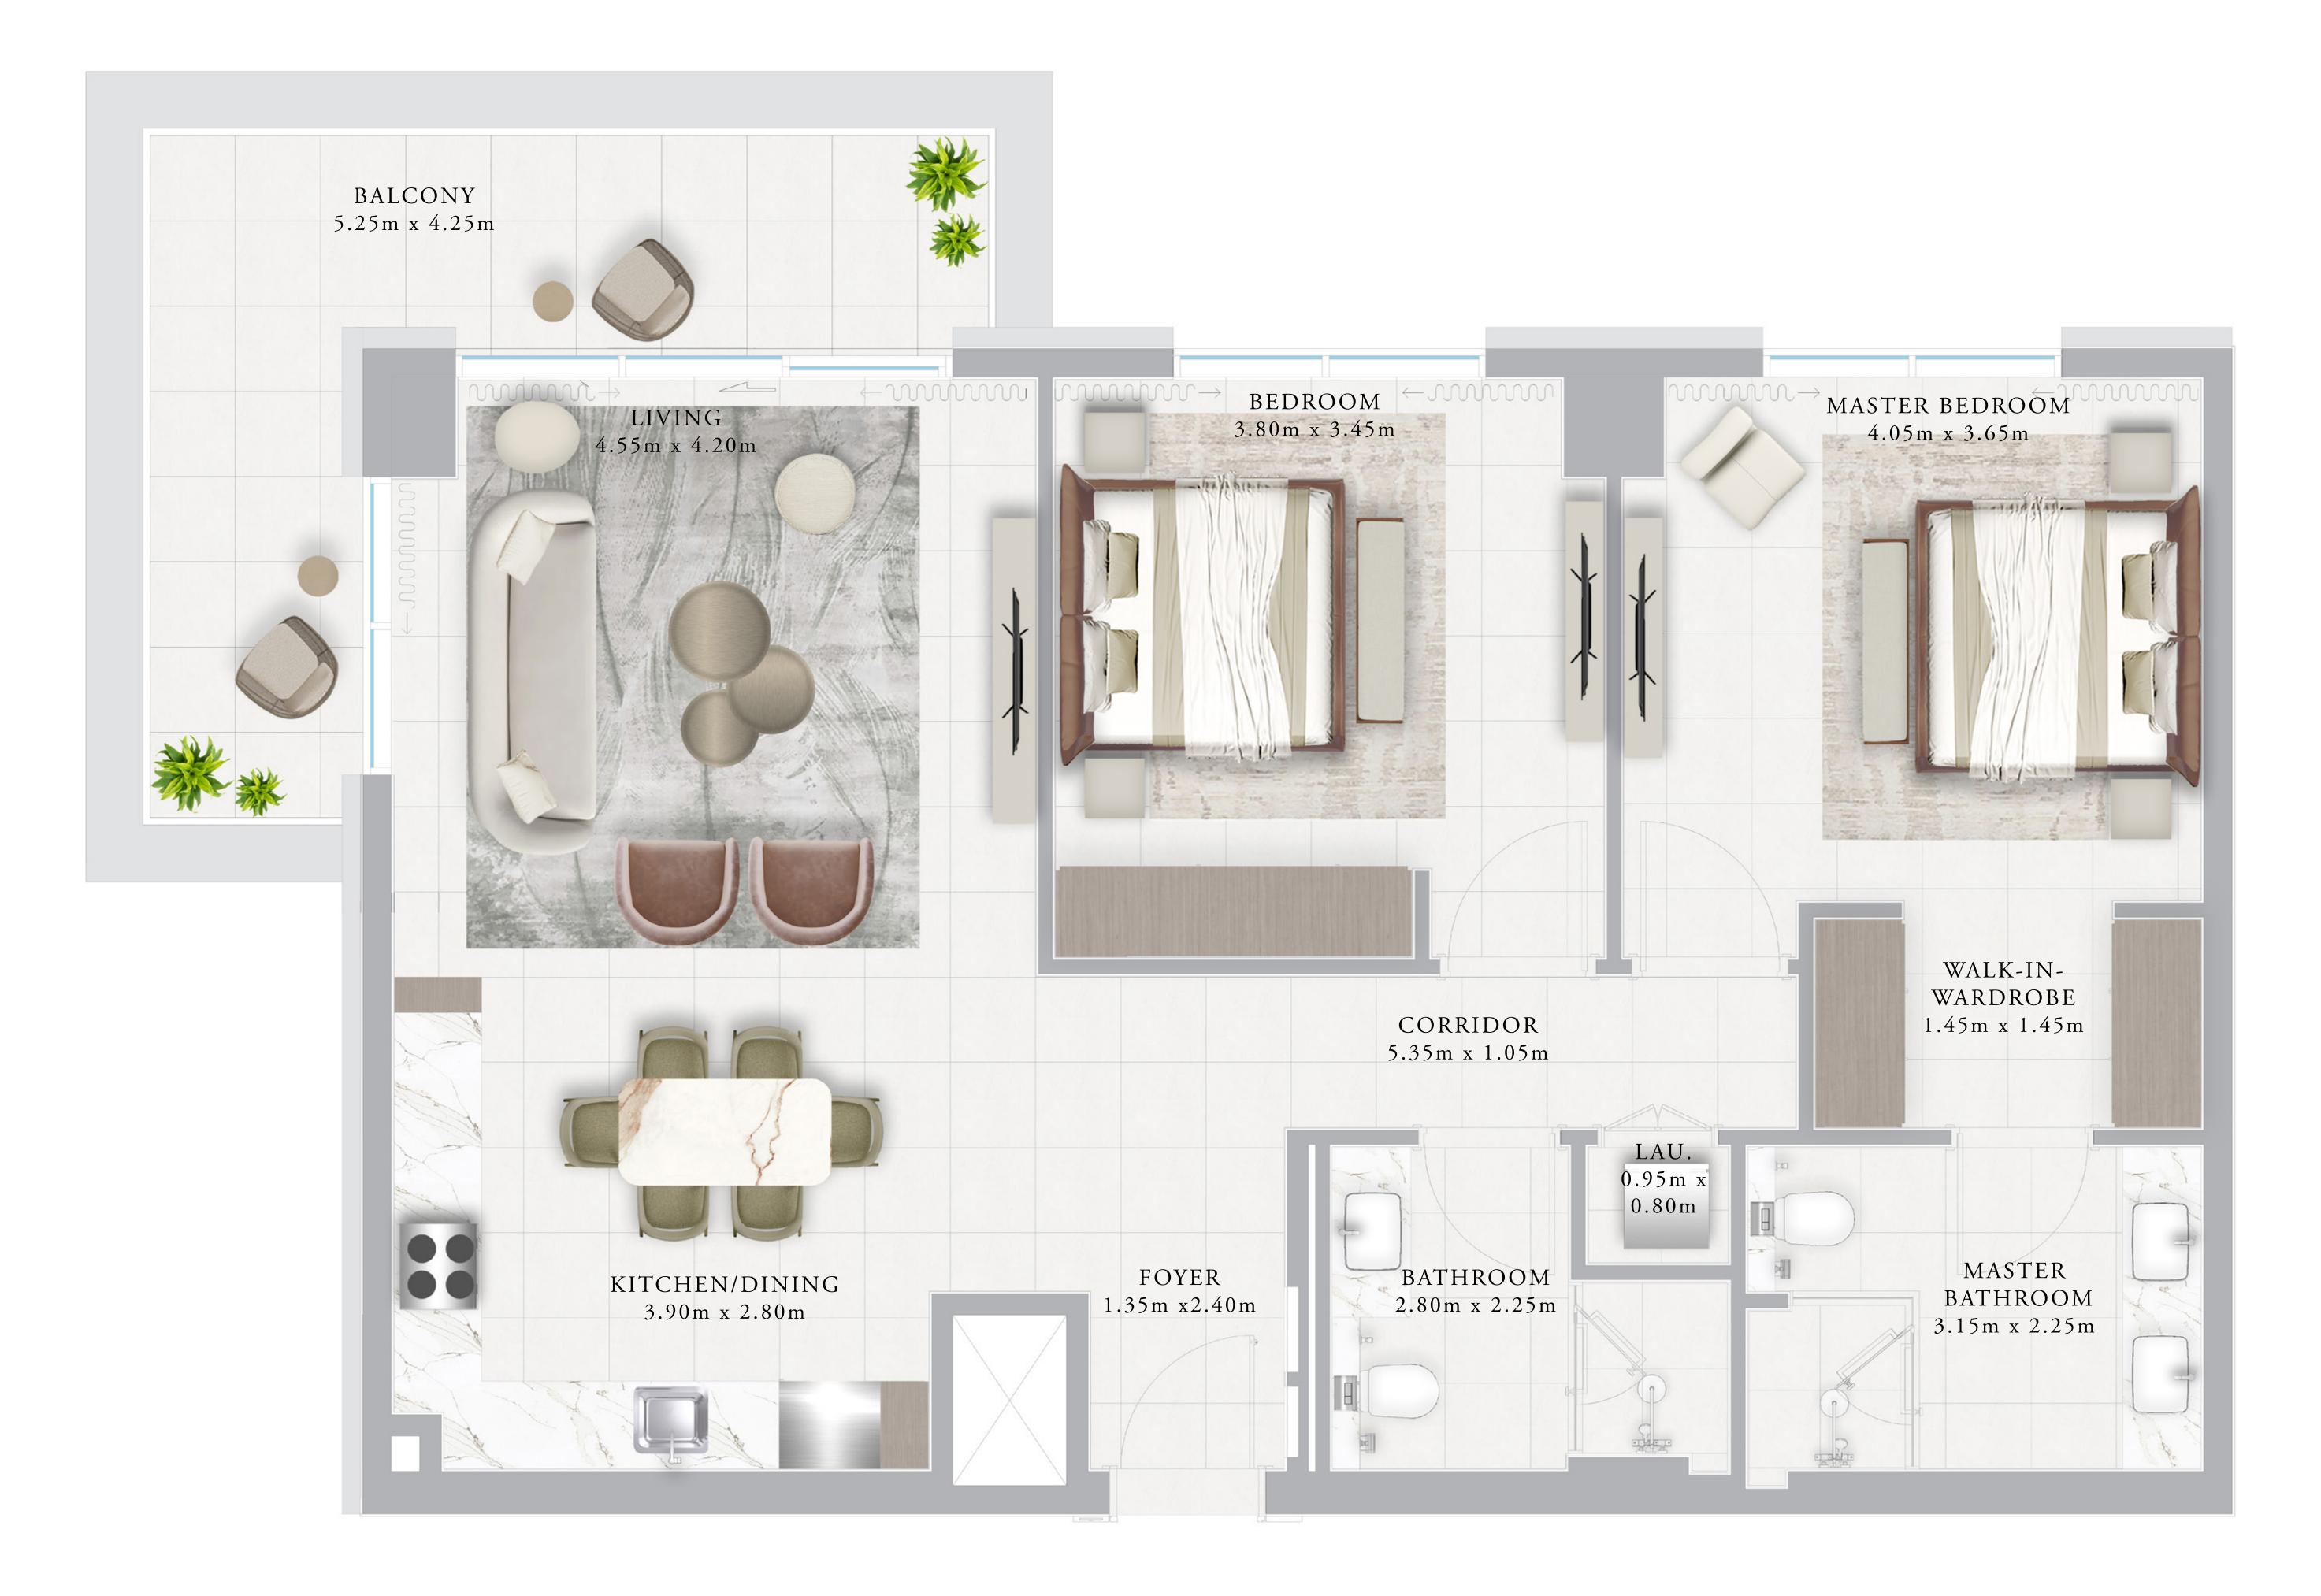

KEY PLAN

GROUND FLOOR

KEY SECTION

FLOOR PLAN 1. All dimensions are in imperial and metric, and measured from finish to finish excluding construction tolerances. 2. All materials, dimensions, and drawings are approximate only. 3. Information is subject to change without notice, at developer's absolute discretion. 4. Actual area may vary from the stated area. 5. Drawings not to scale. 6. All images used are for illustrative purposes only and do not represent the actual size, features, specifications, fittings, and furnishings. 7. The developer reserves the right to make revisions / alterations, at it's absolute discretion, without any liability whatsoever.