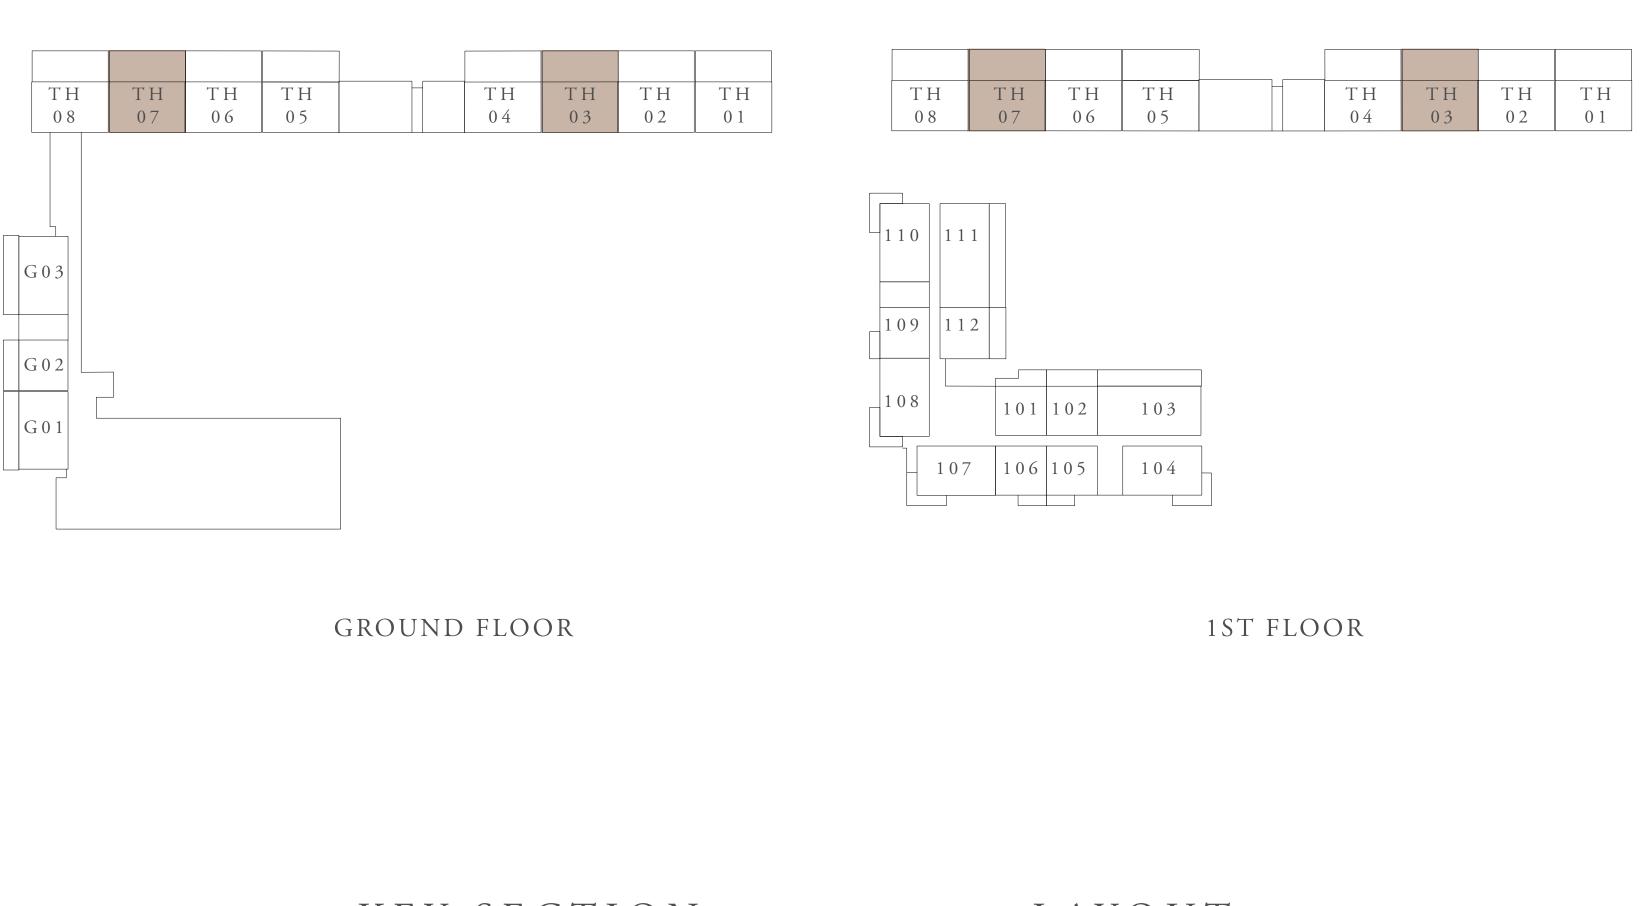

## BUILDING 01 2 BEDROOM-1C

|   | UNITS                                                                                                | 107          |             |
|---|------------------------------------------------------------------------------------------------------|--------------|-------------|
|   | SUITE AREA                                                                                           | 101.74 SQ.M. | 109         |
|   | TERRACE AREA                                                                                         | 15.41 SQ.M.  | 165         |
|   | TOTAL AREA                                                                                           | 117.15 SQ.M. | 126         |
|   | UNITS                                                                                                | 207, 307, 40 | 07, 507, 60 |
|   | SUITE AREA                                                                                           | 101.76 SQ.M. | 109         |
|   | TERRACE AREA                                                                                         | 14.84 SQ.M.  | 159         |
|   | TOTAL AREA                                                                                           | 116.6 SQ.M.  | 125         |
|   | 110<br>111<br>109<br>109<br>109<br>101<br>102<br>103<br>107<br>106<br>105<br>104<br>104<br>IST FLOOR |              |             |
|   | 10<br>11<br>09<br>12<br>09<br>12<br>01<br>02<br>03<br>01<br>02<br>03<br>5TH AND 6TH FLOOR            |              |             |
|   | KEY SECTIO                                                                                           | ) N          | LAY         |
| N | 8<br>7<br>6<br>5<br>4<br>3<br>2<br>1                                                                 | B            | TOWNH       |
|   | GROUND FLOOR                                                                                         |              | 01          |

GROUND FLOOR

FLOOR PLAN 1. All dimensions are in imperial and metric, and measured from finish to finish excluding construction tolerances. 2. All materials, dimensions, and drawings are approximate only. 3. Information is subject to change without notice, at developer's absolute discretion. 4. Actual area may vary from the stated area. 5. Drawings not to scale. 6. All images used are for illustrative purposes only and do not represent the actual size, features, specifications, fittings, and furnishings. 7. The developer reserves the right to make revisions / alterations, at it's absolute discretion, without any liability whatsoever.

7TH AND 8TH FLOOR

YOUT

RASHID YACHTS & MARINA