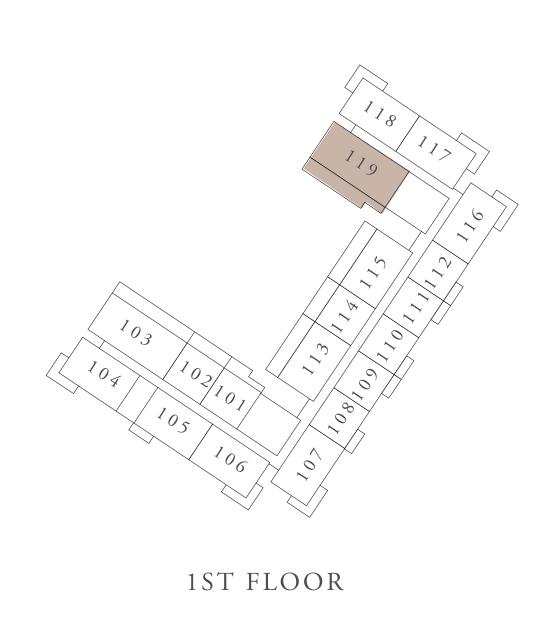

## FLOOR PLAN - BLDG 2

THE CANAL POOL

RASHID YACHTS & MARINA

THE CANAL POOL

BUILDING 02

 $\wedge$ 

BURJ KHALIFA

RASHID YACHTS & MARINA