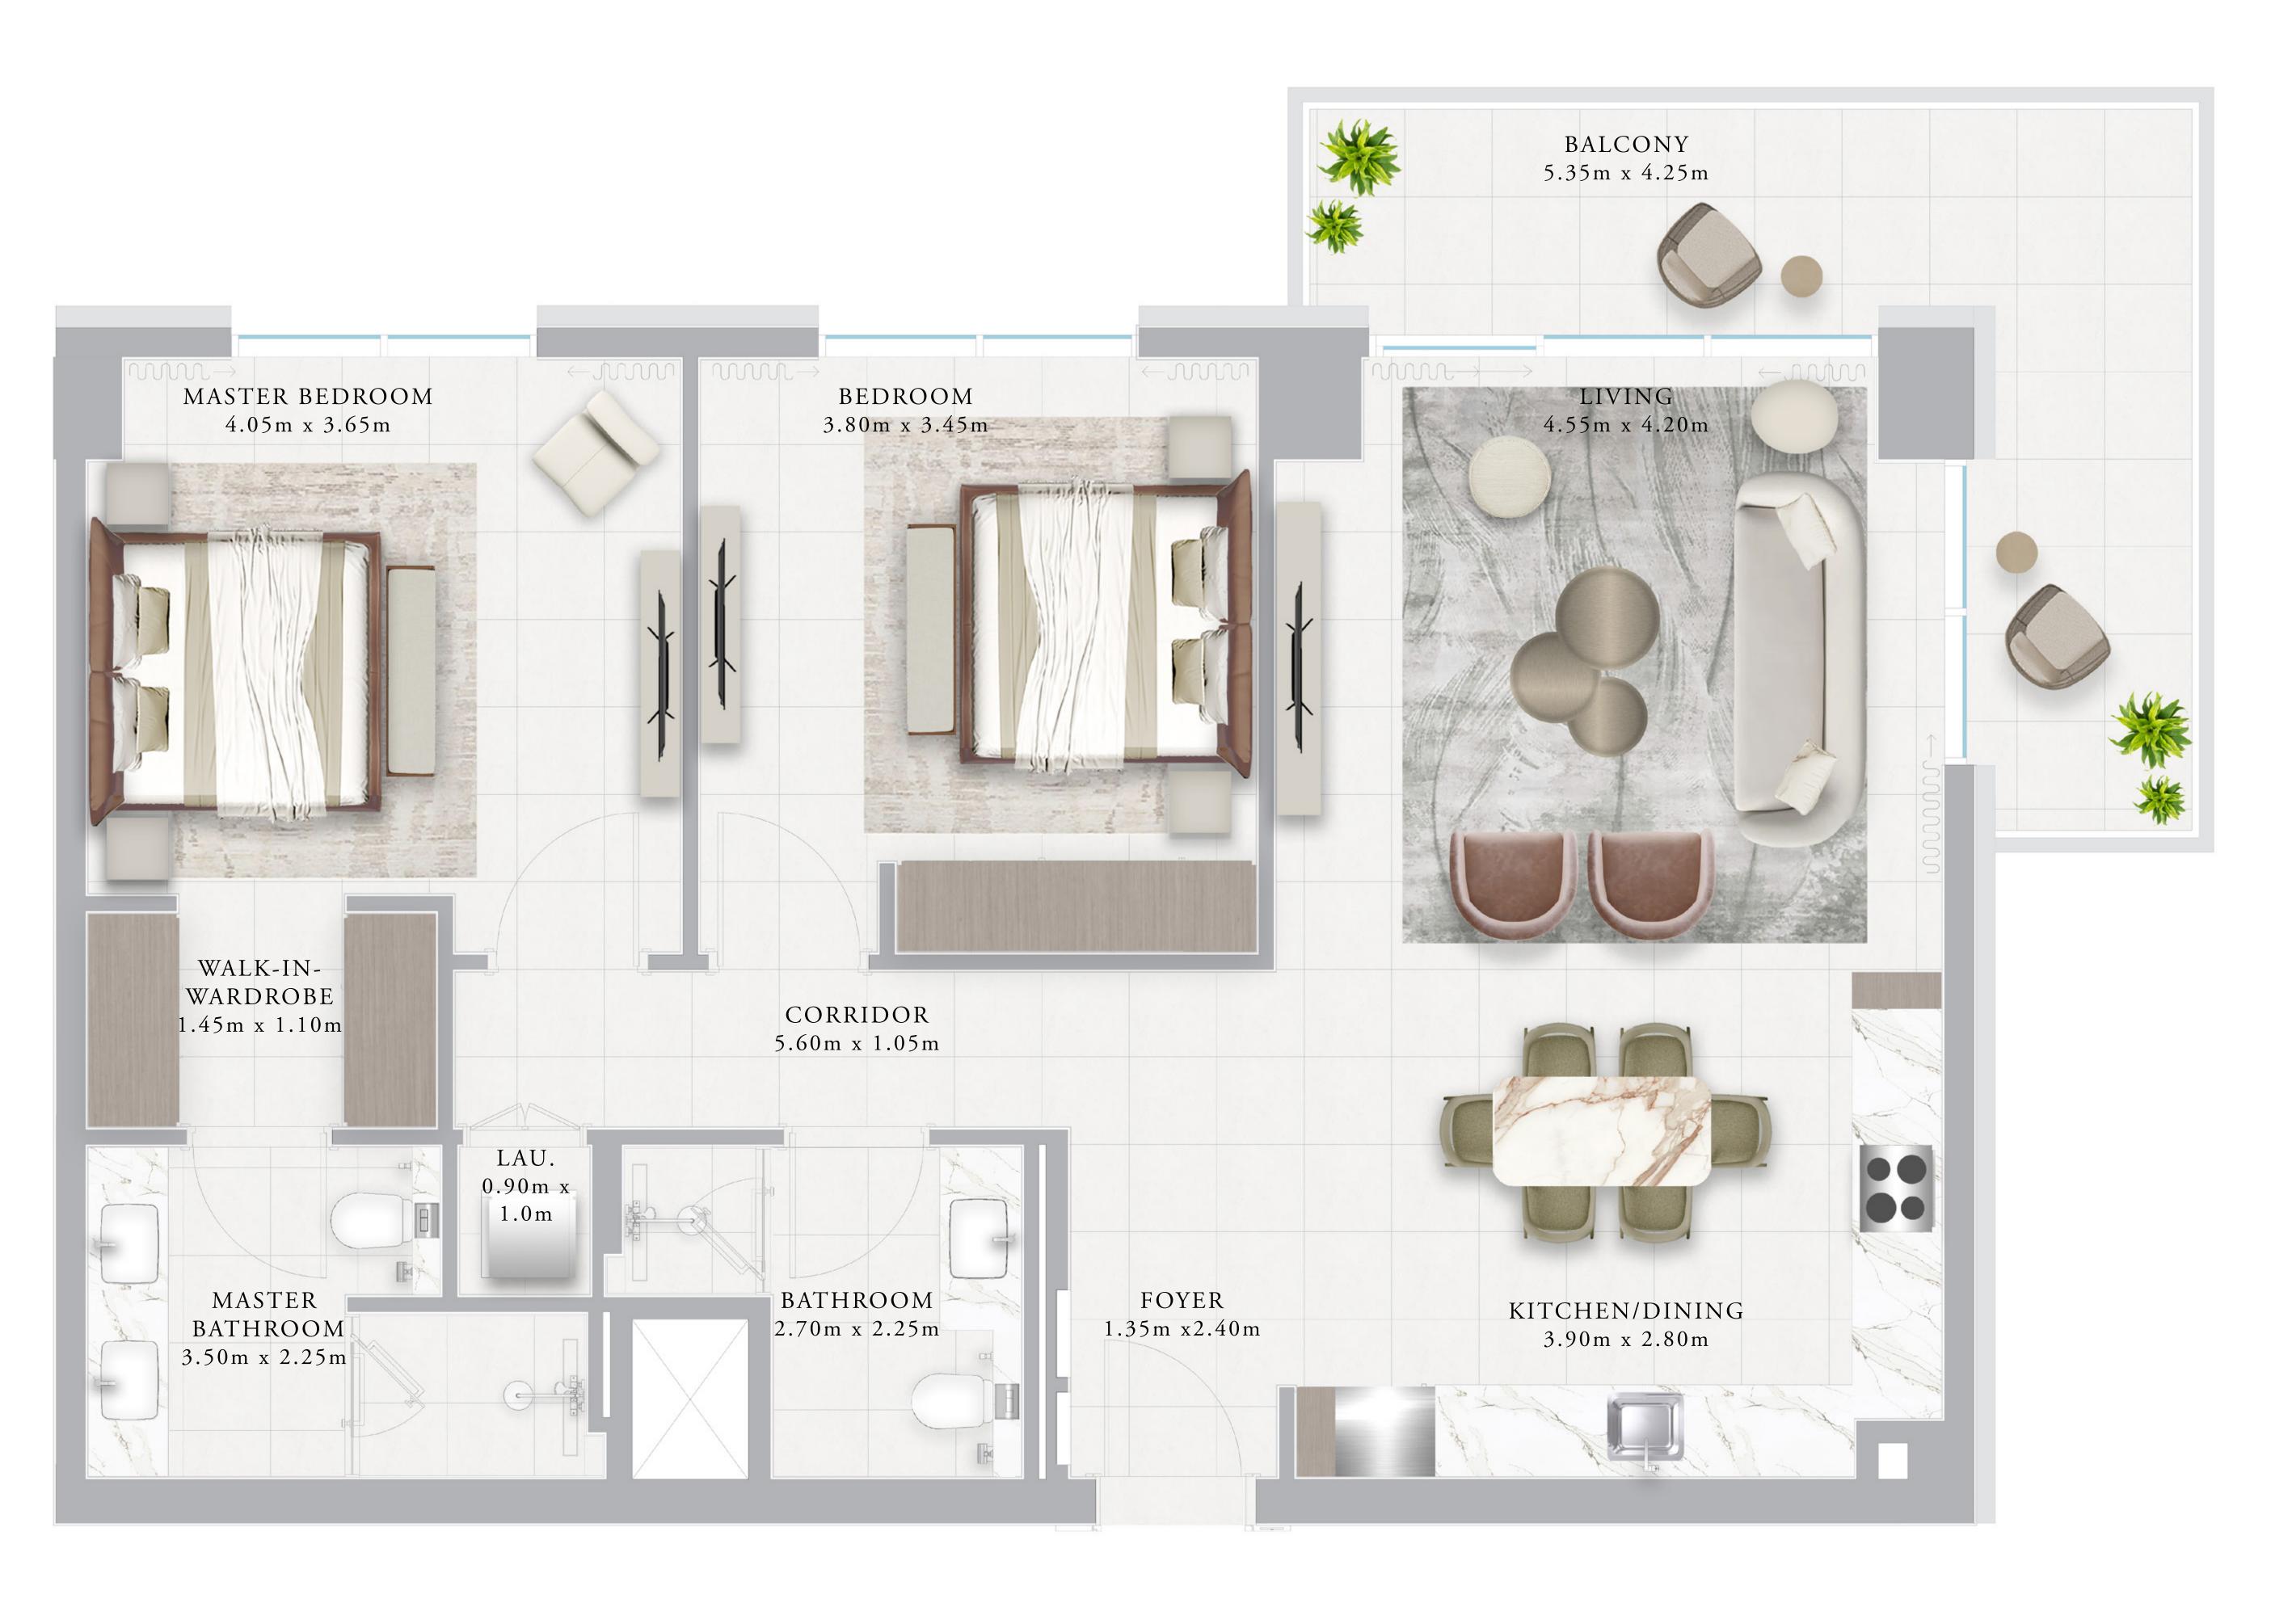

## BUILDING 01 BEDROOM-1B

| UNITS               | 109                               |          |
|---------------------|-----------------------------------|----------|
| SUITE AREA          | 67.86 SQ.M.                       | 73       |
| TERRACE AREA        | 7.43 SQ.M.                        | 79       |
| TOTAL AREA          | 75.29 SQ.M.                       | 81(      |
|                     |                                   |          |
| UNITS               | 209, 309, 409,509,                | 60       |
| UNITS<br>Suite Area | 209, 309, 409,509,<br>67.86 SQ.M. | 60<br>73 |
|                     |                                   |          |
| SUITE AREA          | 67.86 SQ.M.                       | 73       |

#### KEY PLAN

1ST FLOOR

2ND TO 4TH FLOOR

KEY SECTION

FLOOR PLAN 1. All dimensions are in imperial and metric, and measured from finish to finish excluding construction tolerances. 2. All materials, dimensions, and drawings are approximate only. 3. Information is subject to change without notice, at developer's absolute discretion. 4. Actual area may vary from the stated area. 5. Drawings not to scale. 6. All images used are for illustrative purposes only and do not represent the actual size, features, specifications, fittings, and furnishings. 7. The developer reserves the right to make revisions / alterations, at it's absolute discretion, without any liability whatsoever.

30.44 SQ.FT.

79.98 SQ.FT.

10.41 SQ.FT.