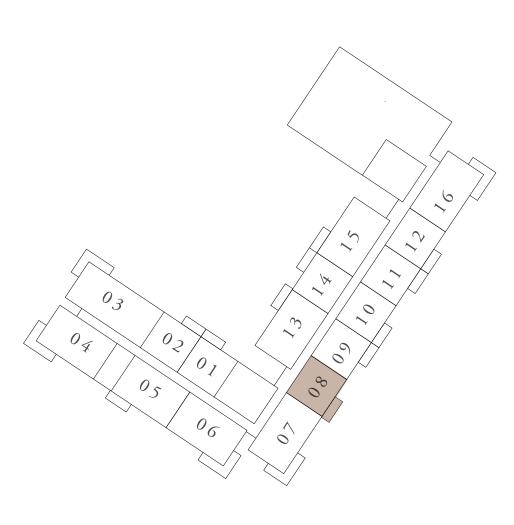

## BUILDING 02 1 BEDROOM-1C

| UNITS        | 108, 208, 308, | 408,5 |
|--------------|----------------|-------|
| SUITE AREA   | 66.26 SQ.M.    | 71    |
| TERRACE AREA | 6.95 SQ.M.     | 74    |
| TOTAL AREA   | 73.21 SQ.M.    | 78    |
|              |                |       |

KEY PLAN

KEY SECTION

FLOOR PLAN 1. All dimensions are in imperial and metric, and measured from finish to finish excluding construction tolerances. 2. All materials, dimensions, and drawings are approximate only. 3. Information is subject to change without notice, at developer's absolute discretion. 4. Actual area may vary from the stated area. 5. Drawings not to scale. 6. All images used are for illustrative purposes only and do not represent the actual size, features, specifications, fittings, and furnishings. 7. The developer reserves the right to make revisions / alterations, at it's absolute discretion, without any liability whatsoever.

508, 608

713.22 SQ.FT.

74.81 SQ.FT.

788.03 SQ.FT.

5TH AND 6TH FLOOR

RASHID YACHTS & MARINA