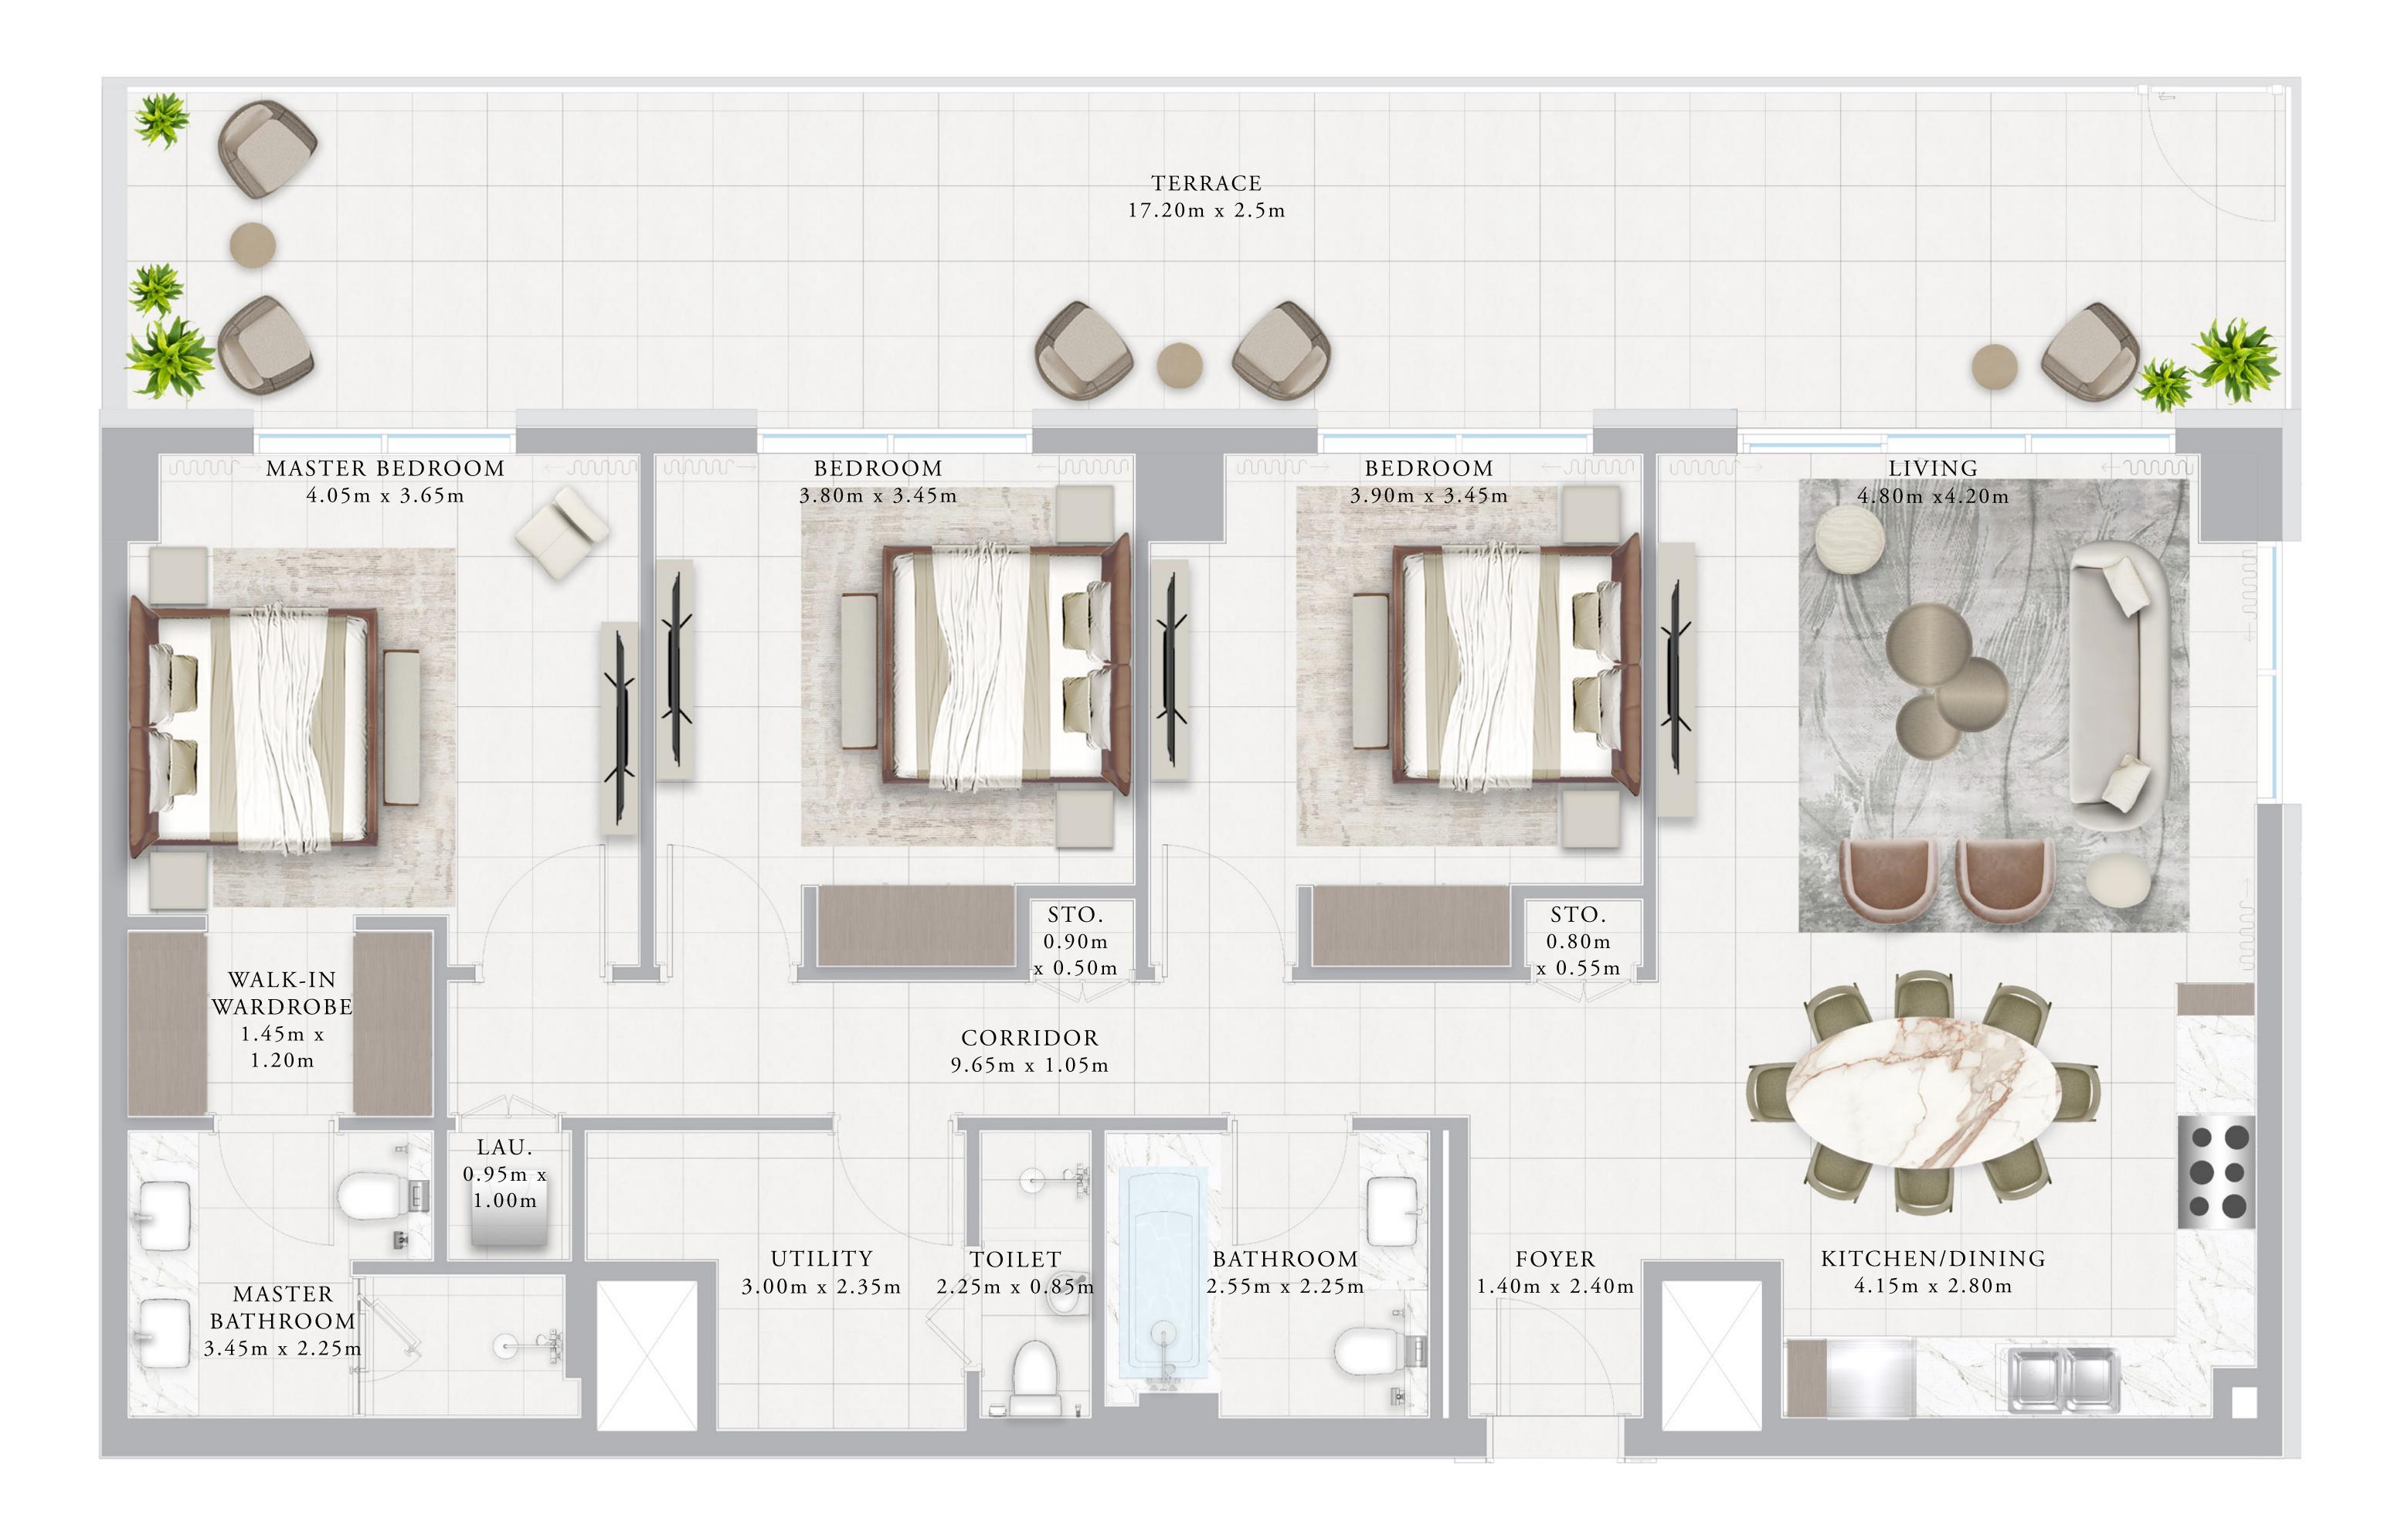

## BUILDING 01 3 BEDROOM-1A

|   | UNITS        | 103          |     |
|---|--------------|--------------|-----|
|   | SUITE AREA   | 134.53 SQ.M. | 144 |
| _ | TERRACE AREA | 47.87 SQ.M.  | 51  |
|   | TOTAL AREA   | 182.4 SQ.M.  | 196 |

KEY PLAN

1ST FLOOR

KEY SECTION

FLOOR PLAN 1. All dimensions are in imperial and metric, and measured from finish to finish excluding construction tolerances. 2. All materials, dimensions, and drawings are approximate only. 3. Information is subject to change without notice, at developer's absolute discretion. 4. Actual area may vary from the stated area. 5. Drawings not to scale. 6. All images used are for illustrative purposes only and do not represent the actual size, features, specifications, fittings, and furnishings. 7. The developer reserves the right to make revisions / alterations, at it's absolute discretion, without any liability whatsoever.

448.07 SQ.FT.

15.27 SQ.FT.

963.34 SQ.FT.

RASHID YACHTS & MARINA