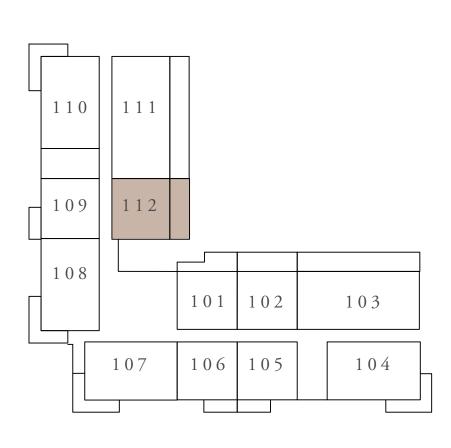

### BUILDING 01 1 BEDROOM-1F

|   | UNITS        | 112         |    |
|---|--------------|-------------|----|
| _ | SUITE AREA   | 66.27 SQ.M. | 71 |
| _ | TERRACE AREA | 24.07 SQ.M. | 25 |
|   | TOTAL AREA   | 90.34 SQ.M. | 97 |
|   |              |             |    |