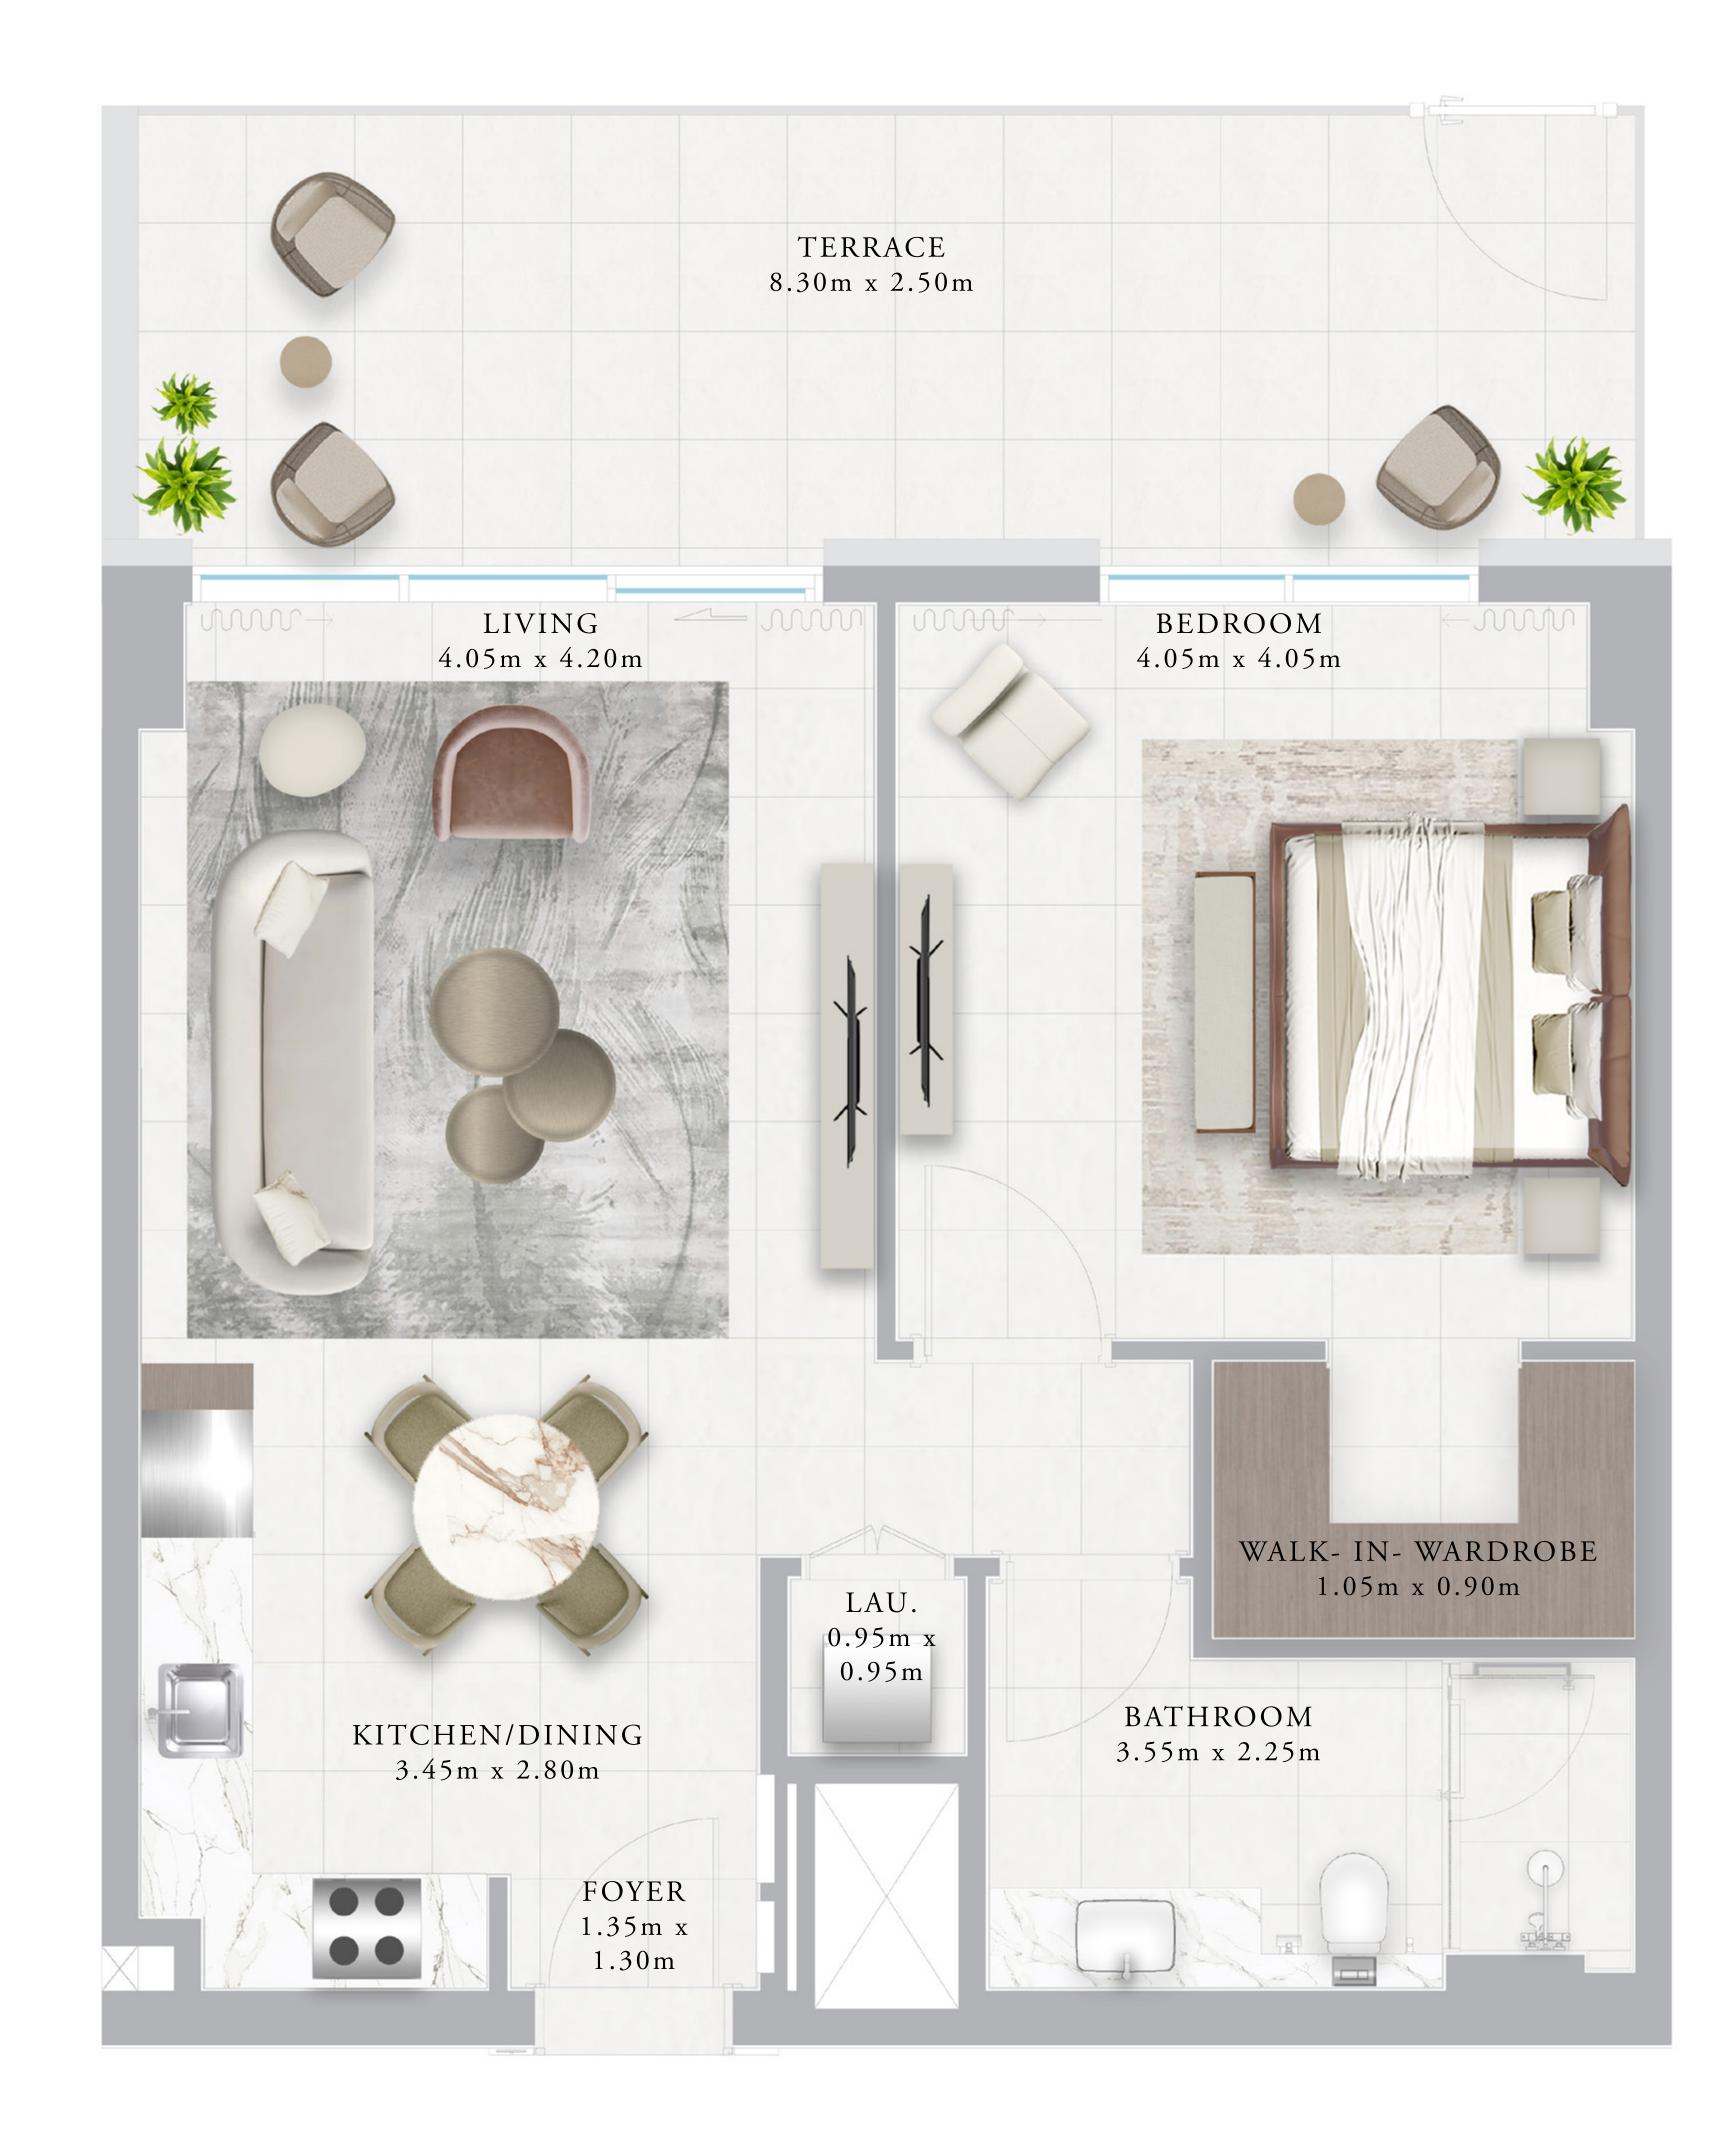

## BUILDING 01 BEDROOM-1B

| UNITS               | 109                               |          |
|---------------------|-----------------------------------|----------|
| SUITE AREA          | 67.86 SQ.M.                       | 73       |
| TERRACE AREA        | 7.43 SQ.M.                        | 79       |
| TOTAL AREA          | 75.29 SQ.M.                       | 81(      |
|                     |                                   |          |
| UNITS               | 209, 309, 409,509,                | 60       |
| UNITS<br>Suite Area | 209, 309, 409,509,<br>67.86 SQ.M. | 60<br>73 |
|                     |                                   |          |
| SUITE AREA          | 67.86 SQ.M.                       | 73       |