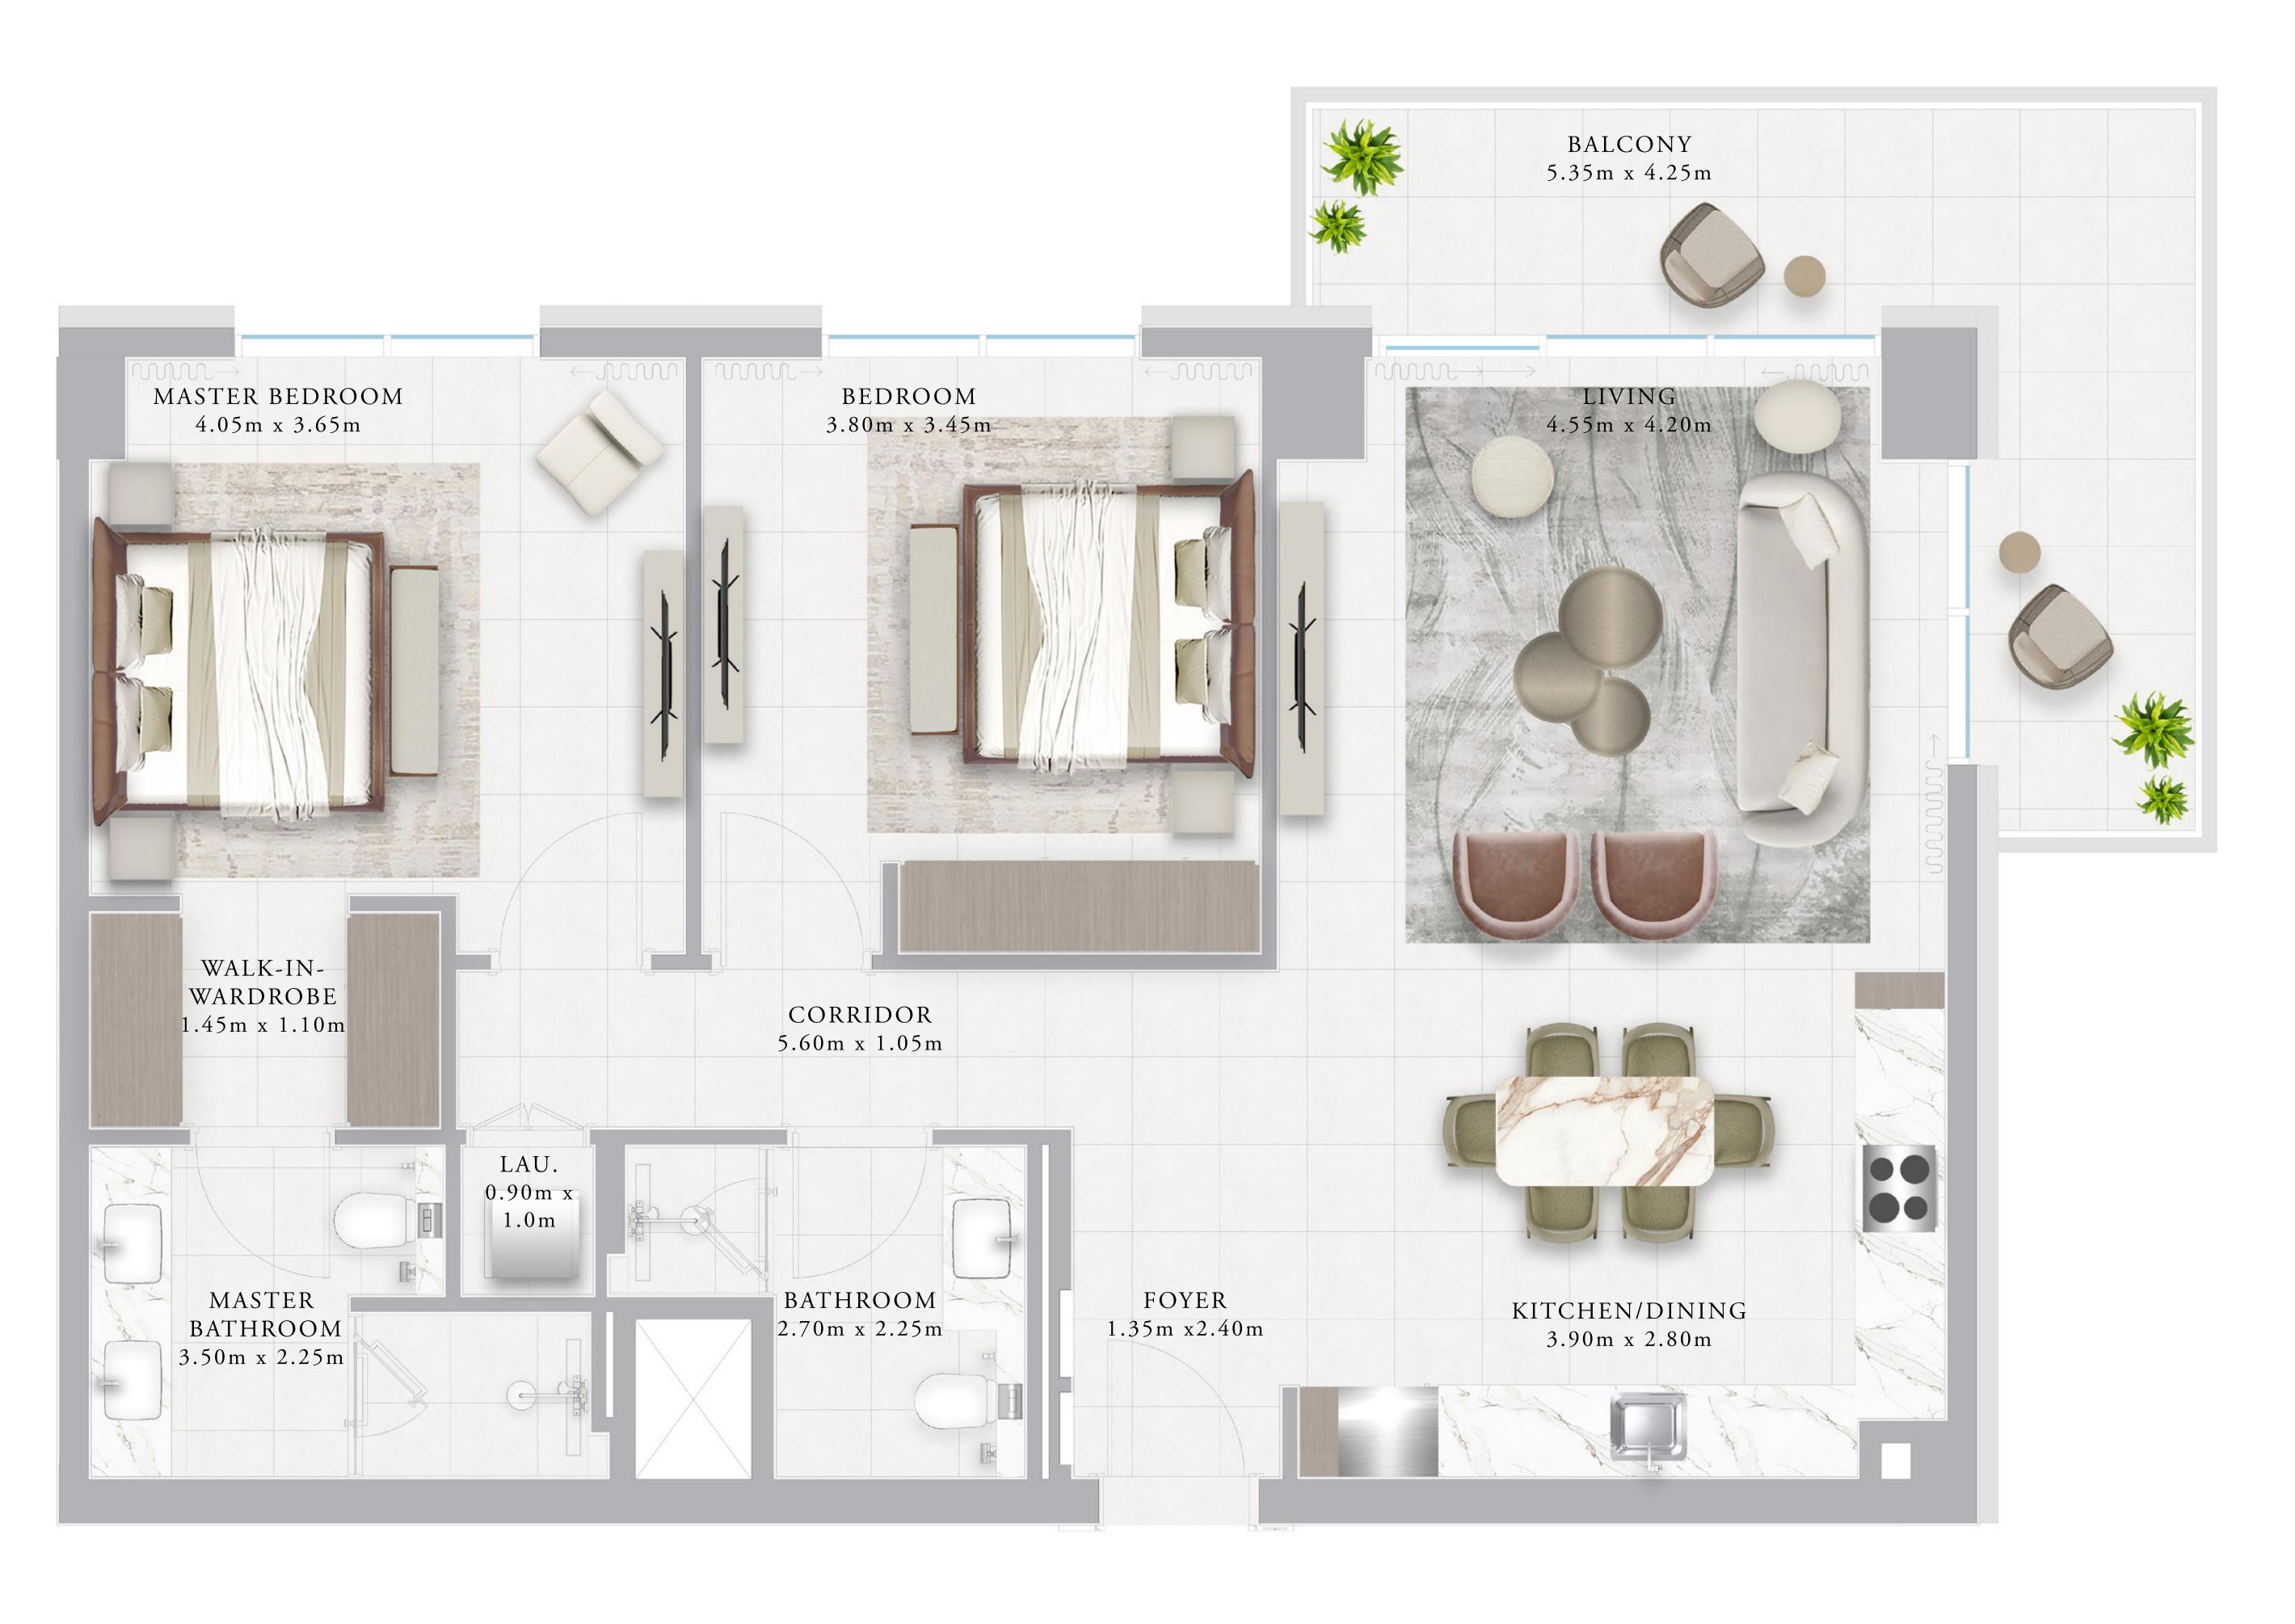

|

GROUND FLOOR

FLOOR PLAN 1. All dimensions are in imperial and metric, and measured from finish to finish excluding construction tolerances. 2. All materials, dimensions, and drawings are approximate only. 3. Information is subject to change without notice, at developer's absolute discretion. 4. Actual area may vary from the stated area. 5. Drawings not to scale. 6. All images used are for illustrative purposes only and do not represent the actual size, features, specifications, fittings, and furnishings. 7. The developer reserves the right to make revisions / alterations, at it's absolute discretion, without any liability whatsoever.

)95.12 SQ.FT.

65.87 SQ.FT.

60.99 SQ.FT.

507, 707, 807

)95.34 SQ.FT.

59.74 SQ.FT.

55.07 SQ.FT.



2ND TO 4TH FLOOR



7TH AND 8TH FLOOR

YOUT









RASHID YACHTS & MARINA

## BUILDING 01 2 BEDROOM-2A

|   | UNITS        | G 0 3        |     |
|---|--------------|--------------|-----|
| - | SUITE AREA   | 103.45 SQ.M. | 111 |
| - | TERRACE AREA | 33.97 SQ.M.  | 36  |
|   | TOTAL AREA   | 137.42 SQ.M. | 147 |
|   | TOTAL AREA   | 137.42 SQ.M. | 14' |

KEY PLAN



GROUND FLOOR

KEY SECTION



FLOOR PLAN 1. All dimensions are in imperial and metric, and measured from finish to finish excluding construction tolerances. 2. All materials, dimensions, and drawings are approximate only. 3. Information is subject to change without notice, at developer's absolute discretion. 4. Actual area may vary from the stated area. 5. Drawings not to scale. 6. All images used are for illustrative purposes only and do not represent the actual size, fea