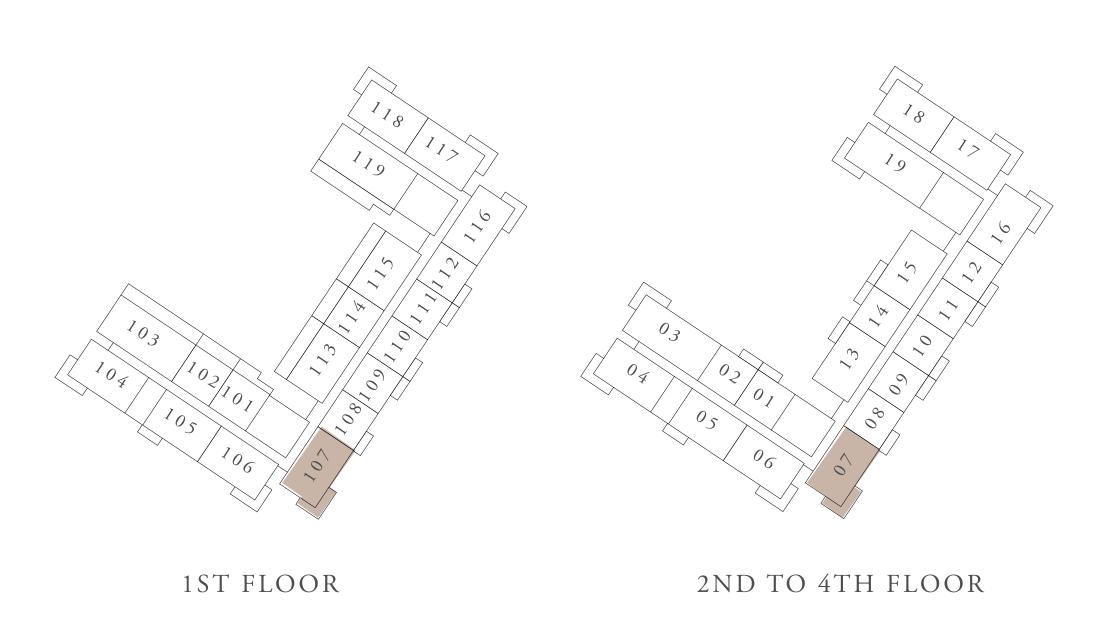

## BUILDING 01 2 BEDROOM-1C

|   | UNITS                                                                                                | 107          |             |
|---|------------------------------------------------------------------------------------------------------|--------------|-------------|
|   | SUITE AREA                                                                                           | 101.74 SQ.M. | 109         |
|   | TERRACE AREA                                                                                         | 15.41 SQ.M.  | 165         |
|   | TOTAL AREA                                                                                           | 117.15 SQ.M. | 126         |
|   | UNITS                                                                                                | 207, 307, 40 | 07, 507, 60 |
|   | SUITE AREA                                                                                           | 101.76 SQ.M. | 109         |
|   | TERRACE AREA                                                                                         | 14.84 SQ.M.  | 159         |
|   | TOTAL AREA                                                                                           | 116.6 SQ.M.  | 125         |
|   | 110<br>111<br>109<br>109<br>109<br>101<br>102<br>103<br>107<br>106<br>105<br>104<br>104<br>IST FLOOR |              |             |
|   | 10<br>11<br>09<br>12<br>09<br>12<br>01<br>02<br>03<br>01<br>02<br>03<br>5TH AND 6TH FLOOR            |              |             |
|   | KEY SECTIO                                                                                           | ) N          | LAY         |
| N | 8<br>7<br>6<br>5<br>4<br>3<br>2<br>1                                                                 | B            | TOWNH       |
|   | GROUND FLOOR                                                                                         |              | 01          |