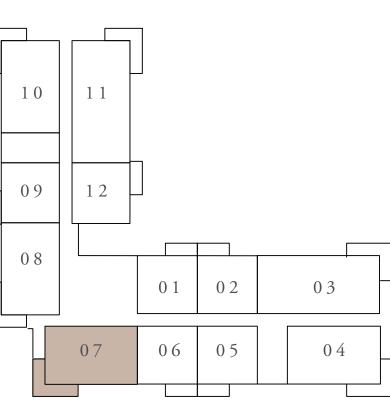

## BUILDING 01 1 BEDROOM-1A

|   | UNITS        | G 0 2       |     |
|---|--------------|-------------|-----|
|   | SUITE AREA   | 67.87 SQ.M. | 730 |
| _ | TERRACE AREA | 21.98 SQ.M. | 23  |
|   | TOTAL AREA   | 89.85 SQ.M. | 967 |

KEY PLAN

GROUND FLOOR

KEY SECTION

FLOOR PLAN 1. All dimensions are in imperial and metric, and measured from finish to finish excluding construction tolerances. 2. All materials, dimensions, and drawings are approximate only. 3. Information is subject to change without notice, at developer's absolute discretion. 4. Actual area may vary from the stated area. 5. Drawings not to scale. 6. All images used are for illustrative purposes only and do not represent the actual size, features, specifications, fittings, and furnishings. 7. The developer reserves the right to make revisions / alterations, at it's absolute discretion, without any liability whatsoever.