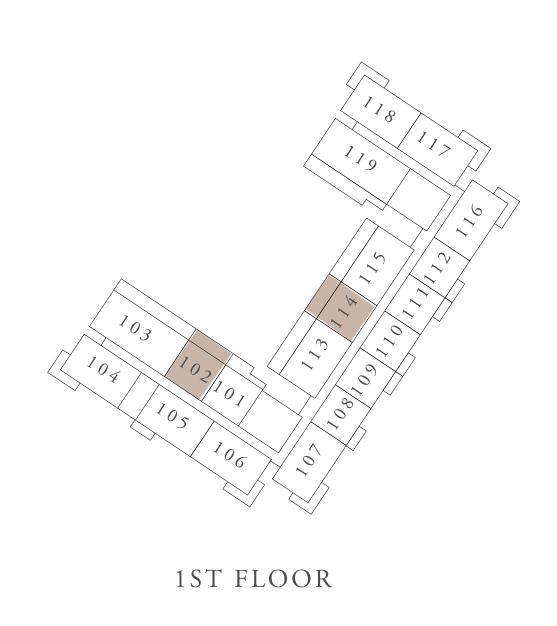

### BUILDING 01 1 BEDROOM-1I

|   | UNITS        | 102         |    |
|---|--------------|-------------|----|
|   | SUITE AREA   | 66.27 SQ.M. | 71 |
| _ | TERRACE AREA | 23.53 SQ.M. | 25 |
|   | TOTAL AREA   | 89.8 SQ.M.  | 96 |

KEY PLAN

1ST FLOOR

KEY SECTION

FLOOR PLAN 1. All dimensions are in imperial and metric, and measured from finish to finish excluding construction tolerances. 2. All materials, dimensions, and drawings are approximate only. 3. Information is subject to change without notice, at developer's absolute discretion. 4. Actual area may vary from the stated area. 5. Drawings not to scale. 6. All images used are for illustrative purposes only and do not represent the actual size, features, specifications, fittings, and furnishings. 7. The developer reserves the right to make revisions / alterations, at it's absolute discretion, without any liability whatsoever.

13.32 SQ.FT.

253.27 SQ.FT.

066.6 SQ.FT.

TOWNHOUSE BUILDING 02

RASHID YACHTS & MARINA