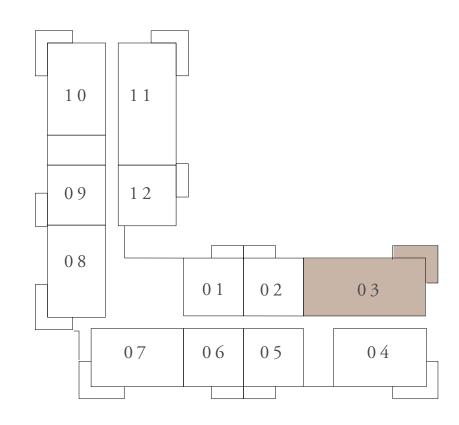

## BUILDING 01 2 BEDROOM-1C

|   | UNITS                                                                                                | 107          |             |
|---|------------------------------------------------------------------------------------------------------|--------------|-------------|
|   | SUITE AREA                                                                                           | 101.74 SQ.M. | 109         |
|   | TERRACE AREA                                                                                         | 15.41 SQ.M.  | 165         |
|   | TOTAL AREA                                                                                           | 117.15 SQ.M. | 126         |
|   | UNITS                                                                                                | 207, 307, 40 | 07, 507, 60 |
|   | SUITE AREA                                                                                           | 101.76 SQ.M. | 109         |
|   | TERRACE AREA                                                                                         | 14.84 SQ.M.  | 159         |
|   | TOTAL AREA                                                                                           | 116.6 SQ.M.  | 125         |
|   | 110<br>111<br>109<br>109<br>109<br>101<br>102<br>103<br>107<br>106<br>105<br>104<br>104<br>IST FLOOR |              |             |
|   | 10<br>11<br>09<br>12<br>09<br>12<br>01<br>02<br>03<br>01<br>02<br>03<br>5TH AND 6TH FLOOR            |              |             |
|   | KEY SECTIO                                                                                           | ) N          | LAY         |
| N | 8<br>7<br>6<br>5<br>4<br>3<br>2<br>1                                                                 | B            | TOWNH       |
|   | GROUND FLOOR                                                                                         |              | 01          |