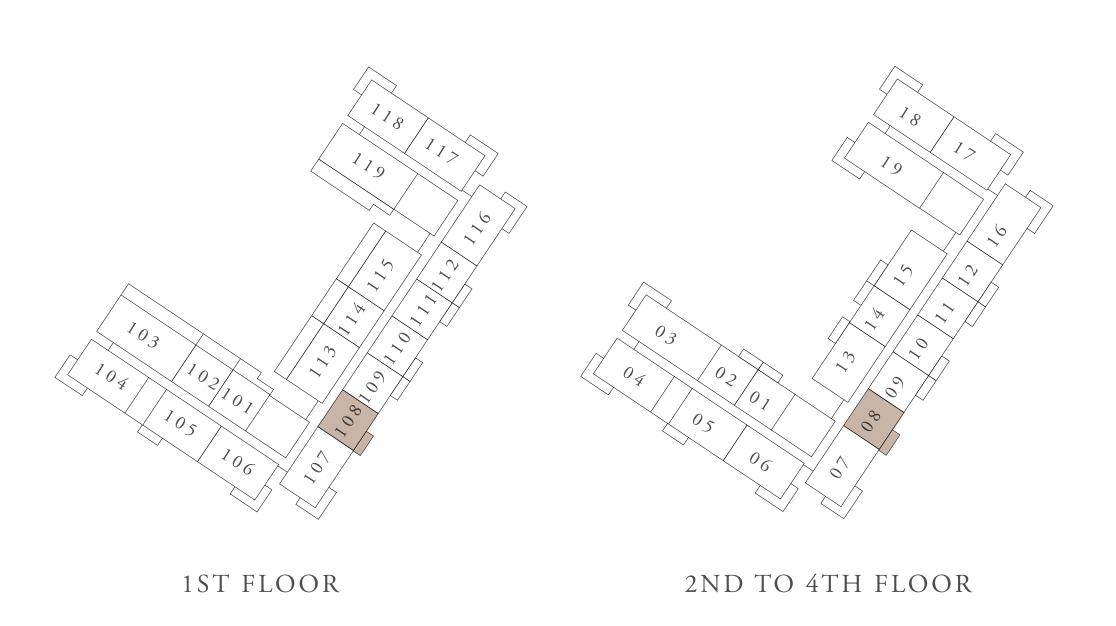

## BUILDING 01 2 BEDROOM-1C

|   | UNITS                                                                                                | 107          |             |
|---|------------------------------------------------------------------------------------------------------|--------------|-------------|
|   | SUITE AREA                                                                                           | 101.74 SQ.M. | 109         |
|   | TERRACE AREA                                                                                         | 15.41 SQ.M.  | 165         |
|   | TOTAL AREA                                                                                           | 117.15 SQ.M. | 126         |
|   | UNITS                                                                                                | 207, 307, 40 | 07, 507, 60 |
|   | SUITE AREA                                                                                           | 101.76 SQ.M. | 109         |
|   | TERRACE AREA                                                                                         | 14.84 SQ.M.  | 159         |
|   | TOTAL AREA                                                                                           | 116.6 SQ.M.  | 125         |
|   | 110<br>111<br>109<br>109<br>109<br>101<br>102<br>103<br>107<br>106<br>105<br>104<br>104<br>IST FLOOR |              |             |
|   | 10<br>11<br>09<br>12<br>09<br>12<br>01<br>02<br>03<br>01<br>02<br>03<br>5TH AND 6TH FLOOR            |              |             |
|   | KEY SECTIO                                                                                           | ) N          | LAY         |
| N | 8<br>7<br>6<br>5<br>4<br>3<br>2<br>1                                                                 | B            | TOWNH       |
|   | GROUND FLOOR                                                                                         |              | 01          |