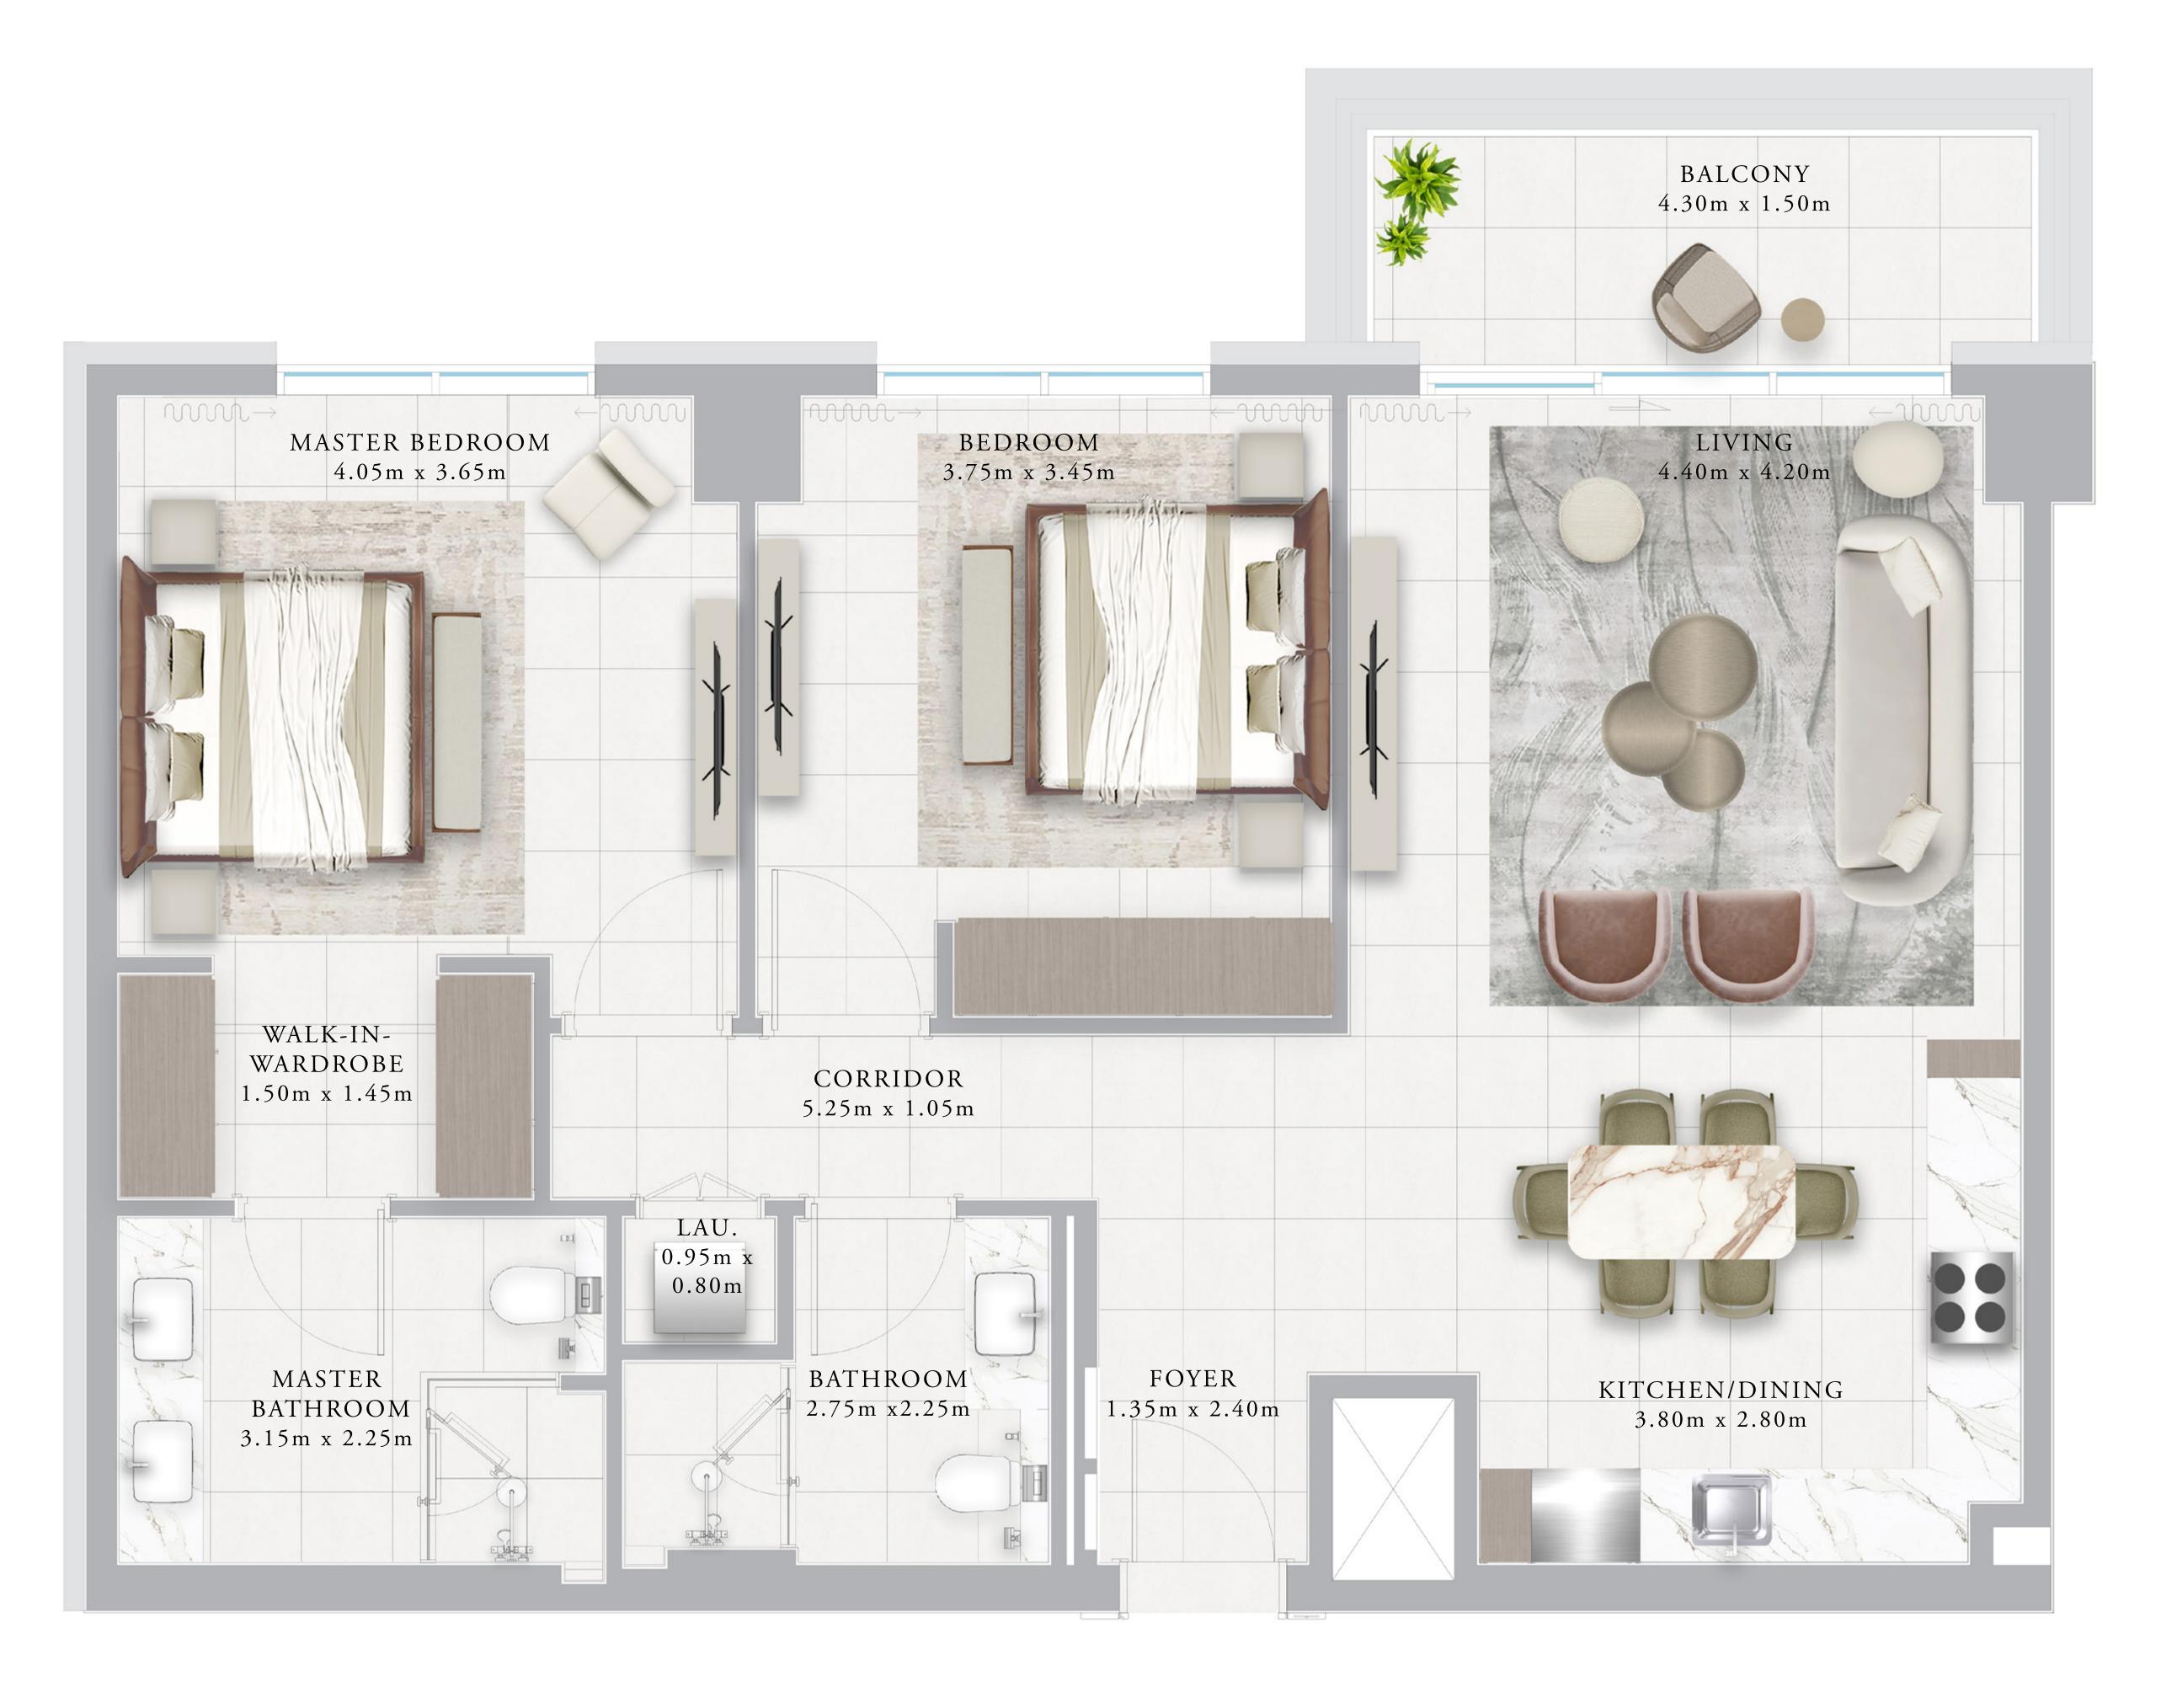

## BUILDING 01 1 BEDROOM-1D

| UNITS            | 101         |    |
|------------------|-------------|----|
| <br>SUITE AREA   | 67.86 SQ.M. | 73 |
| <br>TERRACE AREA | 17.93 SQ.M. | 1  |
| TOTAL AREA       | 85.79 SQ.M. | 92 |

KEY PLAN

1ST FLOOR

KEY SECTION

2

1

GROUND FLOOR

Ν

 $\wedge$ 

FLOOR PLAN 1. All dimensions are in imperial and metric, and measured from finish to finish excluding construction tolerances. 2. All materials, dimensions, and drawings are approximate only. 3. Information is subject to change without notice, at developer's absolute discretion. 4. Actual area may vary from the stated area. 5. Drawings not to scale. 6. All images used are for illustrative purposes only and do not represent the actual size, features, specifications, fittings, and furnishings. 7. The developer reserves the right to make revisions / alterations, at it's absolute discretion, without any liability whatsoever.

730.44 SQ.FT.

193 SQ.FT.

923.44 SQ.FT.

BUILDING 02

RASHID YACHTS & MARINA