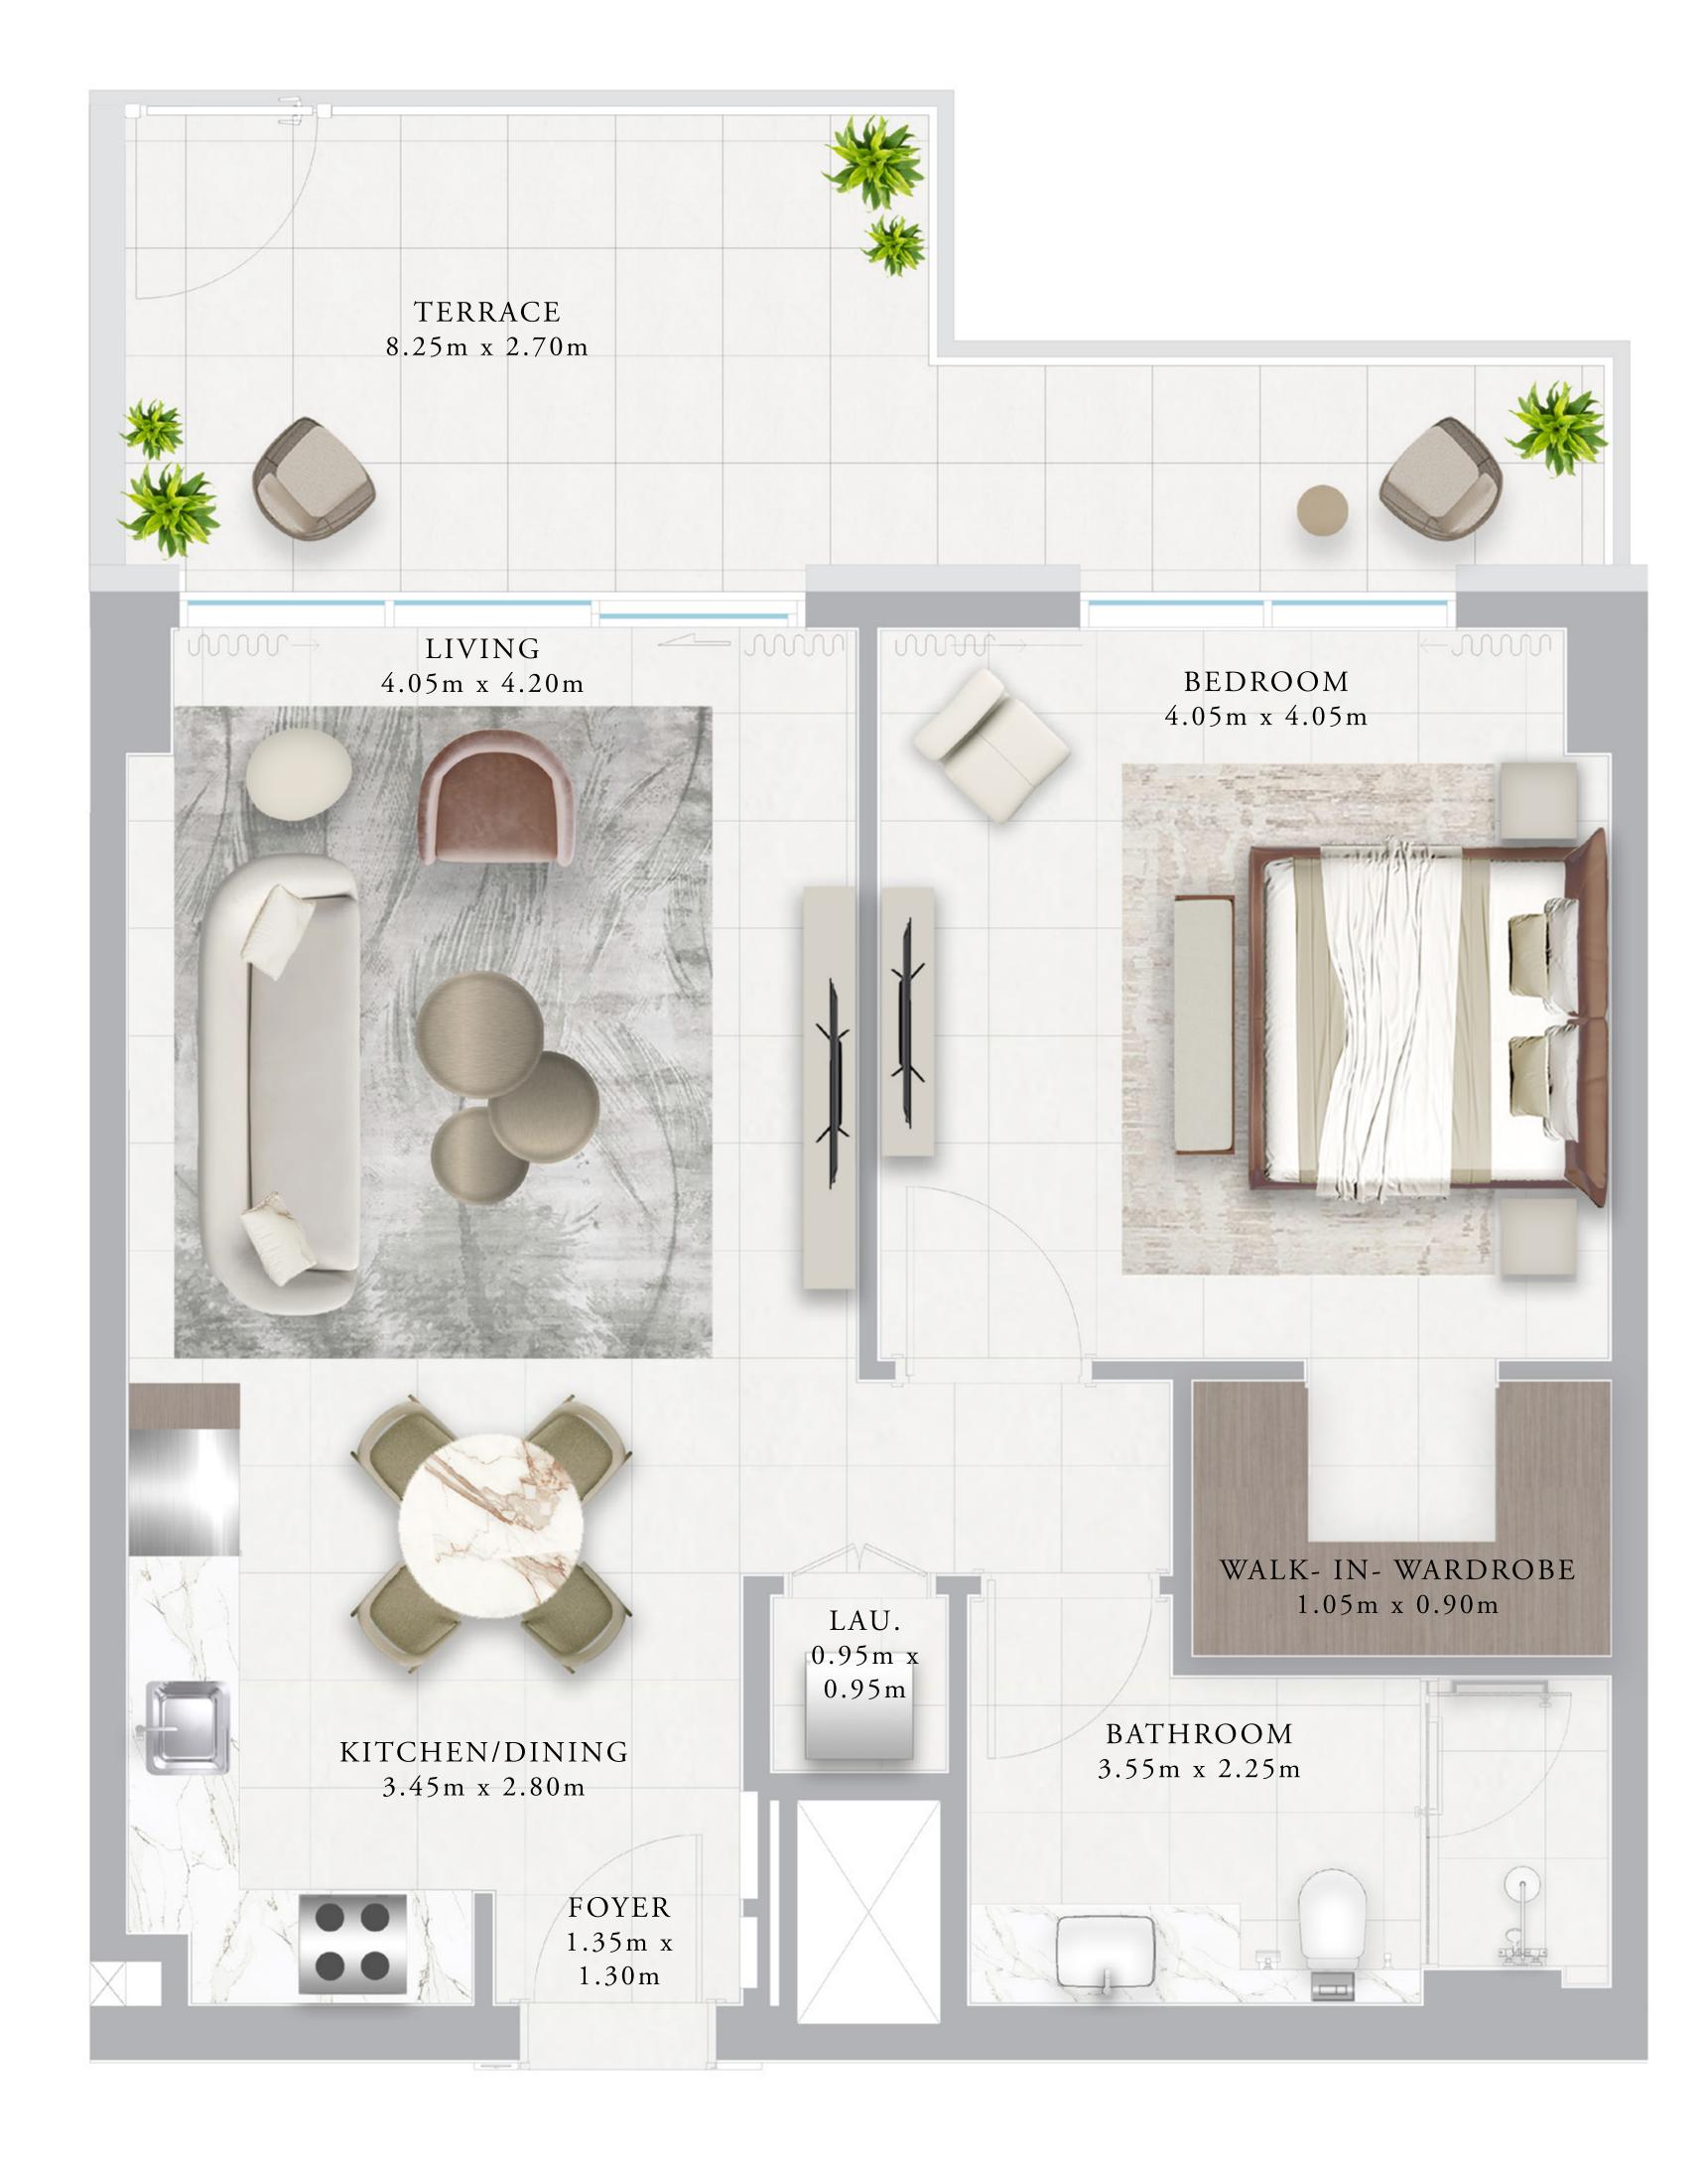

## BUILDING 01 1 BEDROOM-1D

| UNITS            | 101         |    |
|------------------|-------------|----|
| <br>SUITE AREA   | 67.86 SQ.M. | 73 |
| <br>TERRACE AREA | 17.93 SQ.M. | 1  |
| TOTAL AREA       | 85.79 SQ.M. | 92 |

730.44 SQ.FT.

193 SQ.FT.

923.44 SQ.FT.

BUILDING 02

RASHID YACHTS & MARINA