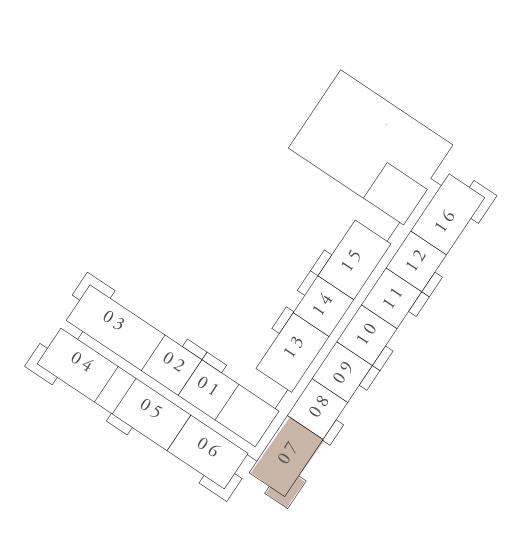

## BUILDING 01 2 BEDROOM-1C

|   | UNITS                                                                                                | 107          |             |
|---|------------------------------------------------------------------------------------------------------|--------------|-------------|
|   | SUITE AREA                                                                                           | 101.74 SQ.M. | 109         |
|   | TERRACE AREA                                                                                         | 15.41 SQ.M.  | 165         |
|   | TOTAL AREA                                                                                           | 117.15 SQ.M. | 126         |
|   | UNITS                                                                                                | 207, 307, 40 | 07, 507, 60 |
|   | SUITE AREA                                                                                           | 101.76 SQ.M. | 109         |
|   | TERRACE AREA                                                                                         | 14.84 SQ.M.  | 159         |
|   | TOTAL AREA                                                                                           | 116.6 SQ.M.  | 125         |
|   | 110<br>111<br>109<br>109<br>109<br>101<br>102<br>103<br>107<br>106<br>105<br>104<br>104<br>IST FLOOR |              |             |
|   | 10<br>11<br>09<br>12<br>09<br>12<br>01<br>02<br>03<br>01<br>02<br>03<br>5TH AND 6TH FLOOR            |              |             |
|   | KEY SECTIO                                                                                           | ) N          | LAY         |
| N | 8<br>7<br>6<br>5<br>4<br>3<br>2<br>1                                                                 | B            | TOWNH       |
|   | GROUND FLOOR                                                                                         |              | 01          |