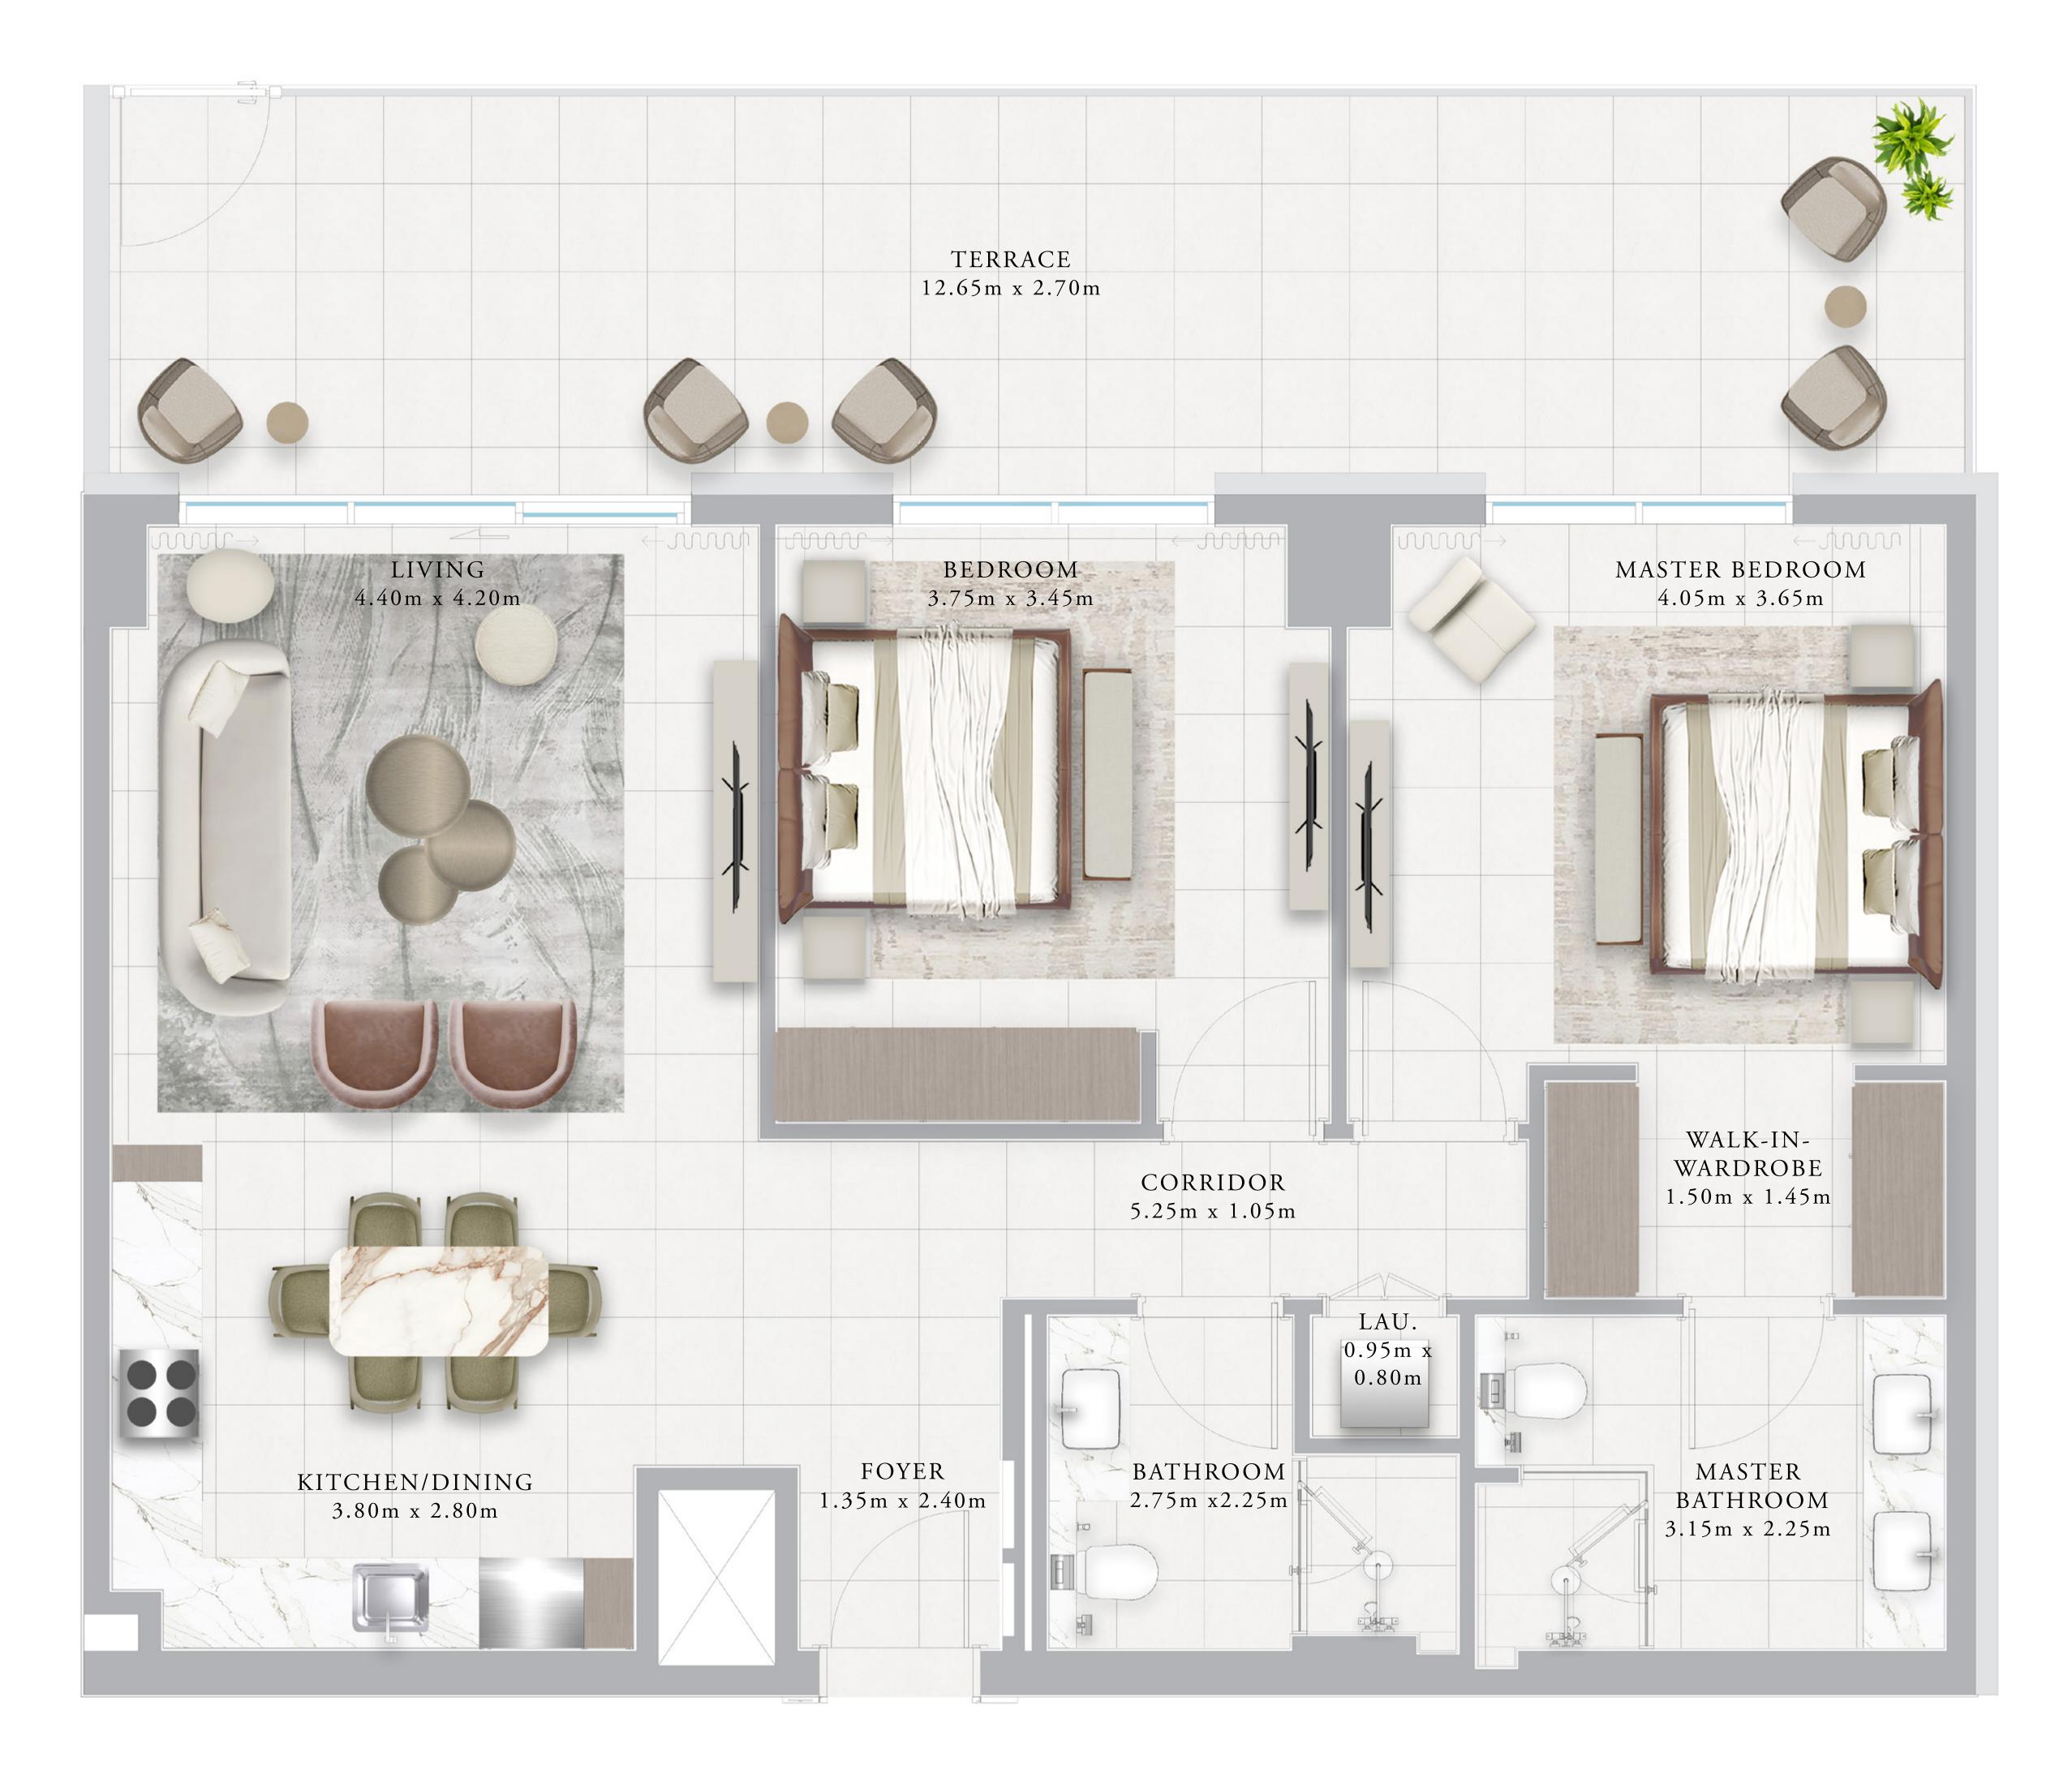

## BUILDING 01 2 BEDROOM-1A

|   | UNITS        | G 0 1        |     |
|---|--------------|--------------|-----|
| _ | SUITE AREA   | 101.62 SQ.M. | 109 |
| _ | TERRACE AREA | 34.17 SQ.M.  | 30  |
|   | TOTAL AREA   | 135.79 SQ.M. | 146 |
|   |              |              |     |