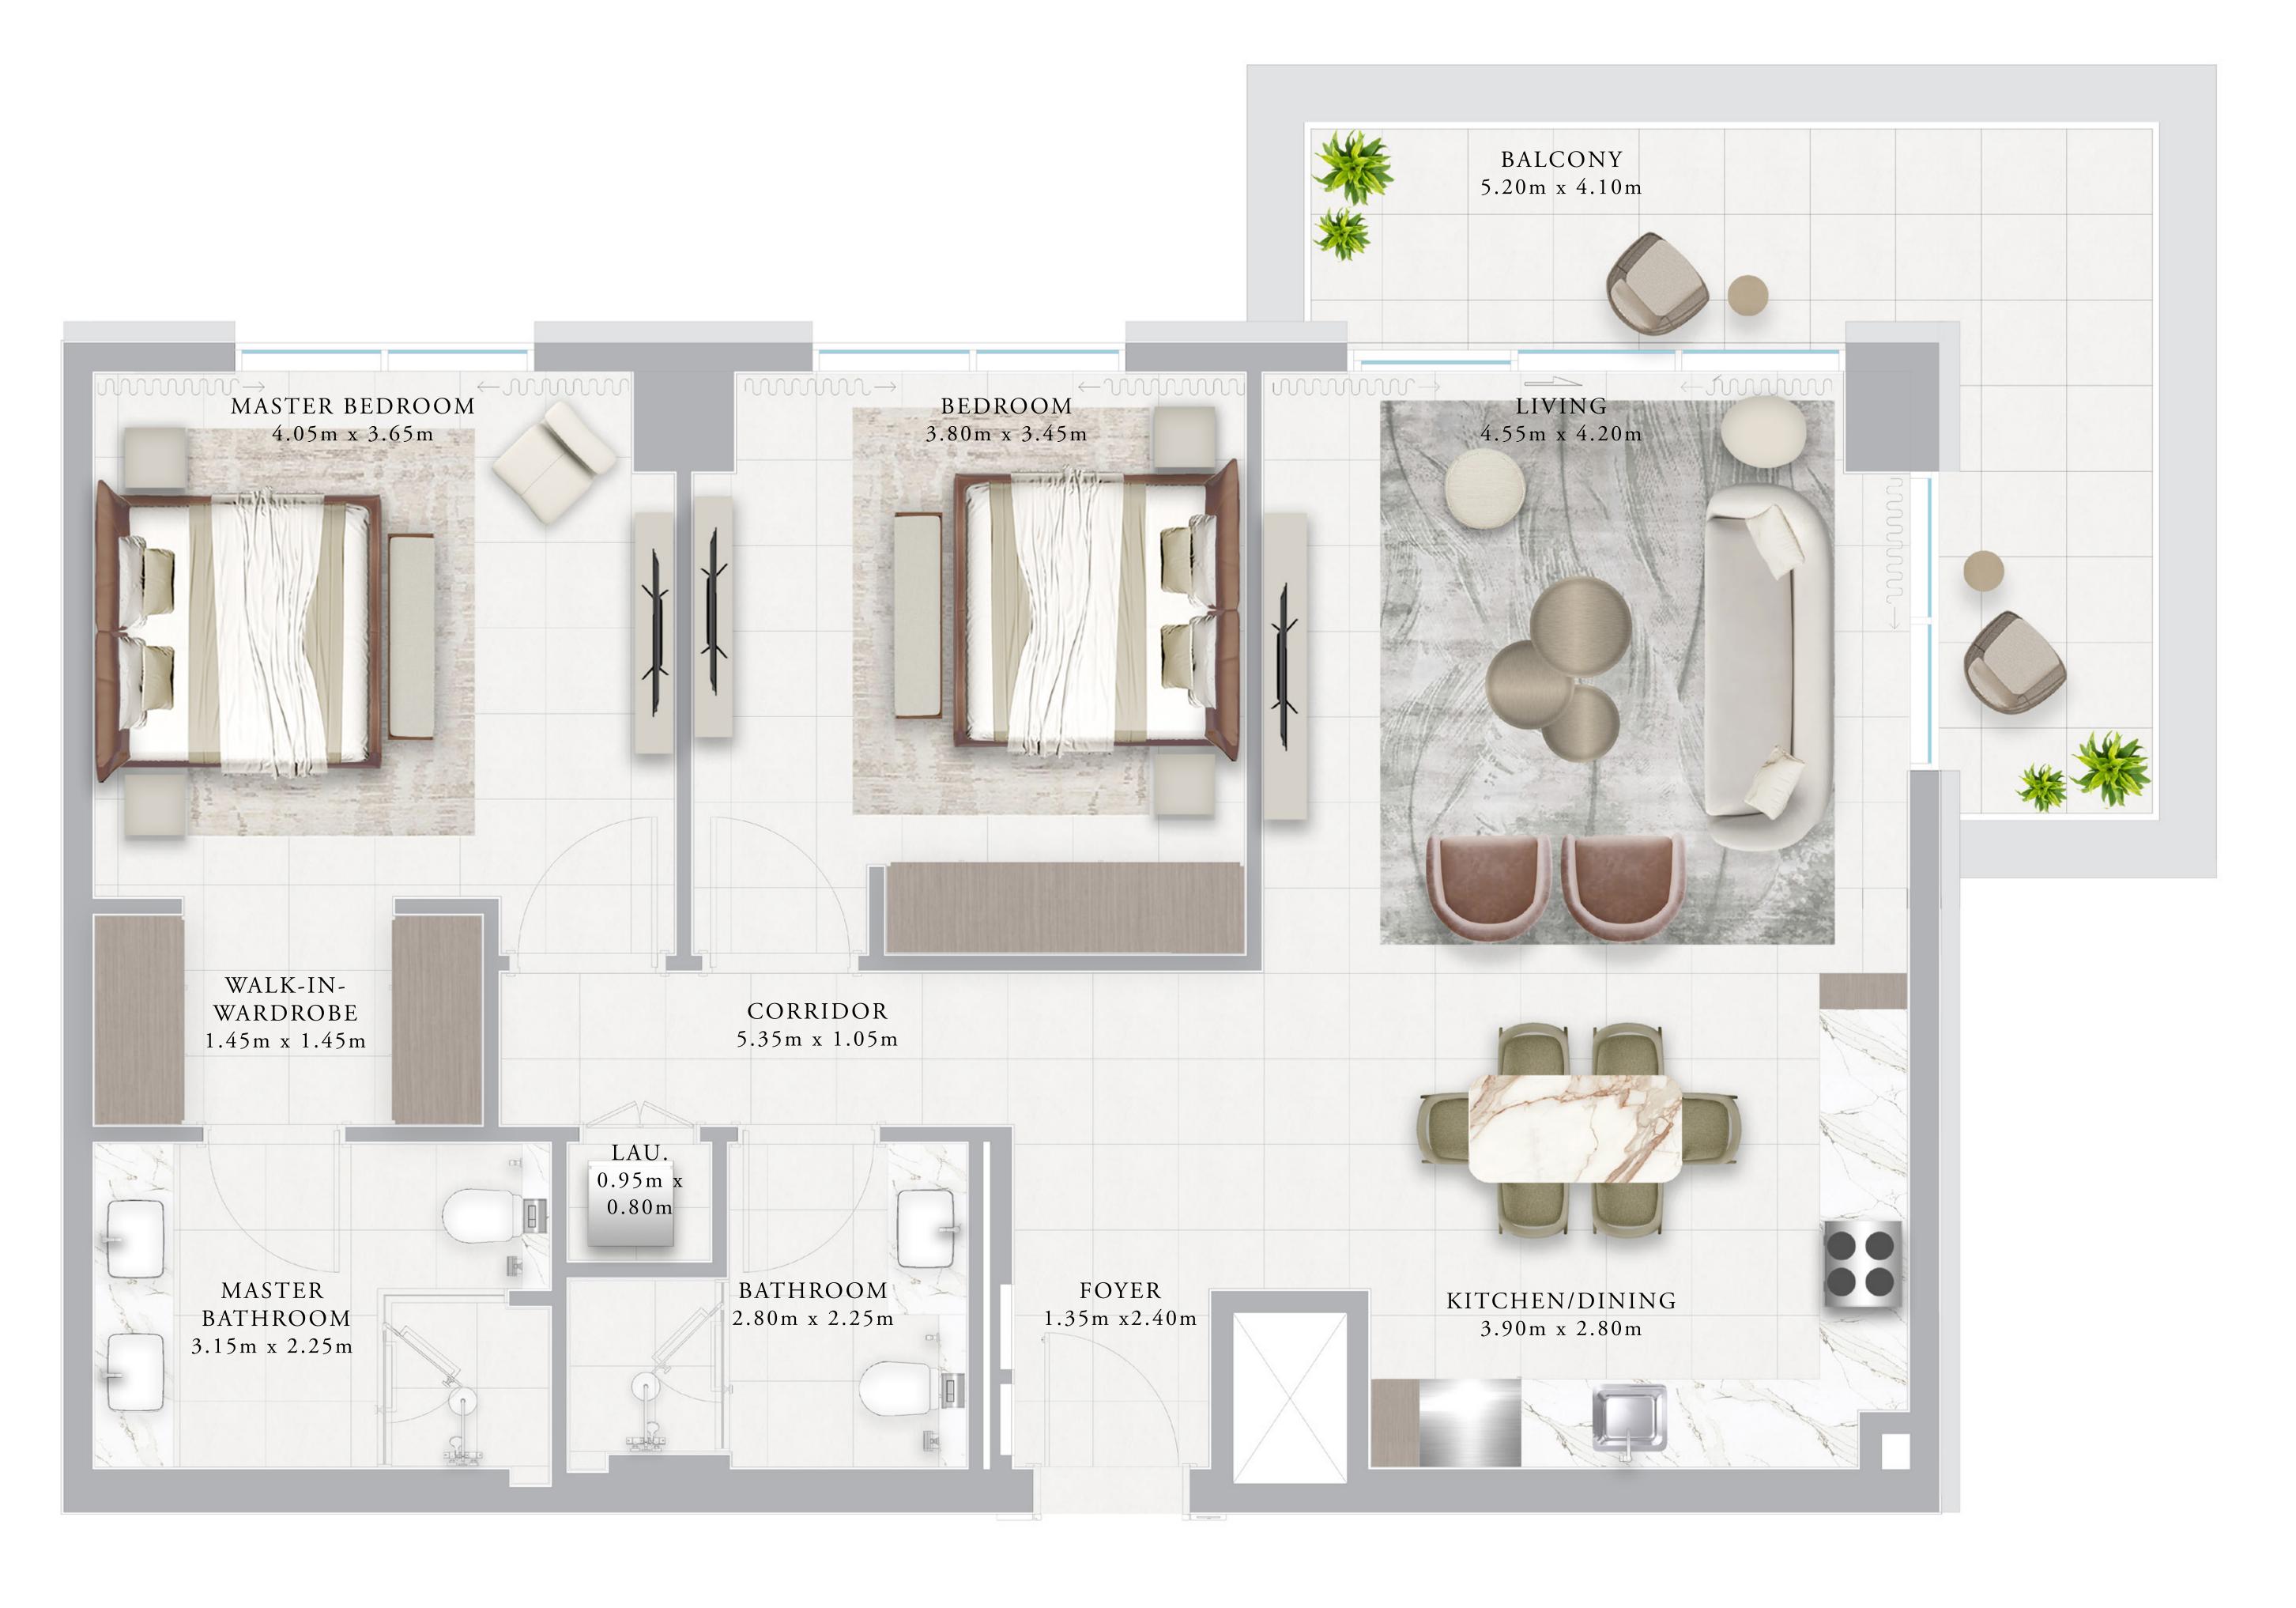

## BUILDING 01 2 BEDROOM-1B

| UNITS        | 108            |        |
|--------------|----------------|--------|
| SUITE AREA   | 101.75 SQ.M.   | 109    |
| TERRACE AREA | 15.33 SQ.M.    | 16     |
| TOTAL AREA   | 117.08 SQ.M.   | 126    |
| UNITS        | 208, 308, 408, | 508,60 |
| SUITE AREA   | 101.76 SQ.M.   | 109    |
| TERRACE AREA | 14.84 SQ.M.    | 15     |
| TOTAL AREA   | 116.6 SQ.M.    | 125    |
|              |                |        |

KEY PLAN

1ST FLOOR

2ND TO 4TH FLOOR

KEY SECTION

FLOOR PLAN 1. All dimensions are in imperial and metric, and measured from finish to finish excluding construction tolerances. 2. All materials, dimensions, and drawings are approximate only. 3. Information is subject to change without notice, at developer's absolute discretion. 4. Actual area may vary from the stated area. 5. Drawings not to scale. 6. All images used are for illustrative purposes only and do not represent the actual size, features, specifications, fittings, and furnishings. 7. The developer reserves the right to make revisions / alterations, at it's absolute discretion, without any liability whatsoever.

095.23 SQ.FT.

65.01 SQ.FT.

260.24 SQ.FT.