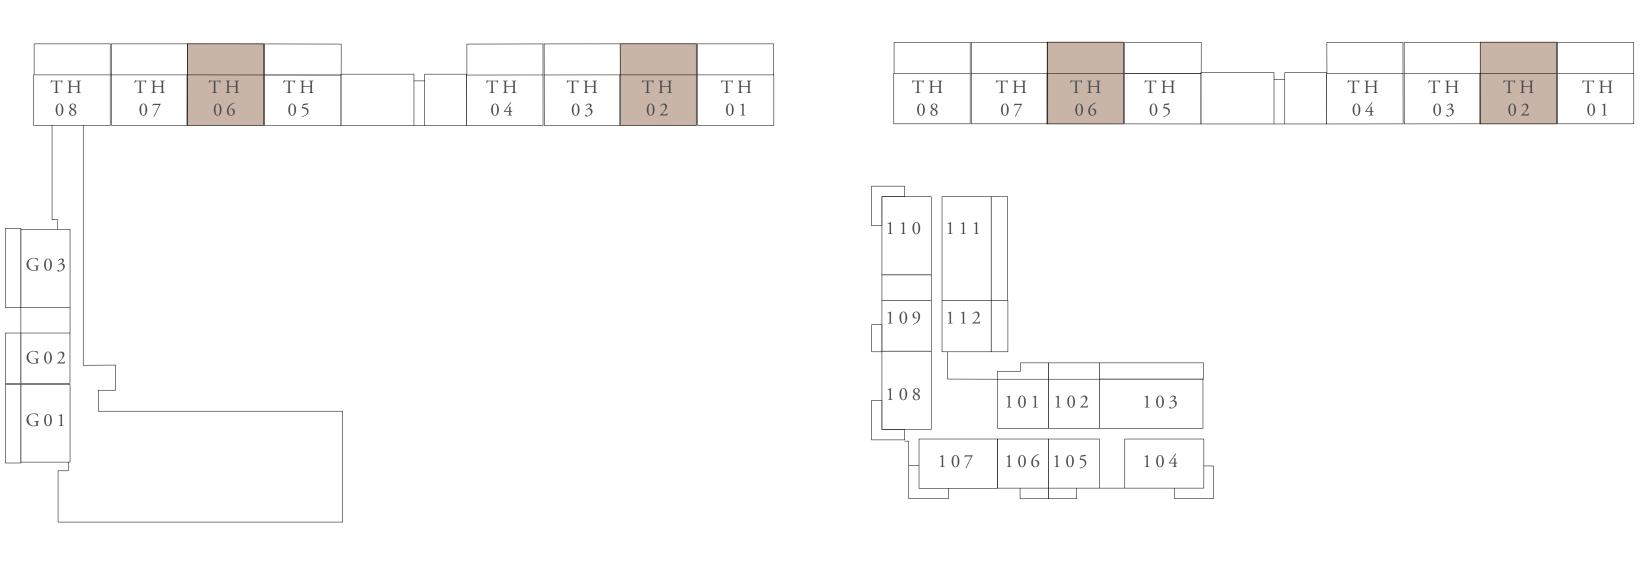

## BUILDING 01 2 BEDROOM-1C

|   | UNITS                                                                                                | 107          |             |
|---|------------------------------------------------------------------------------------------------------|--------------|-------------|
|   | SUITE AREA                                                                                           | 101.74 SQ.M. | 109         |
|   | TERRACE AREA                                                                                         | 15.41 SQ.M.  | 165         |
|   | TOTAL AREA                                                                                           | 117.15 SQ.M. | 126         |
|   | UNITS                                                                                                | 207, 307, 40 | 07, 507, 60 |
|   | SUITE AREA                                                                                           | 101.76 SQ.M. | 109         |
|   | TERRACE AREA                                                                                         | 14.84 SQ.M.  | 159         |
|   | TOTAL AREA                                                                                           | 116.6 SQ.M.  | 125         |
|   | 110<br>111<br>109<br>109<br>109<br>101<br>102<br>103<br>107<br>106<br>105<br>104<br>104<br>IST FLOOR |              |             |
|   | 10<br>11<br>09<br>12<br>09<br>12<br>01<br>02<br>03<br>01<br>02<br>03<br>5TH AND 6TH FLOOR            |              |             |
|   | KEY SECTIO                                                                                           | ) N          | LAY         |
| N | 8<br>7<br>6<br>5<br>4<br>3<br>2<br>1                                                                 | B            | TOWNH       |
|   | GROUND FLOOR                                                                                         |              | 01          |