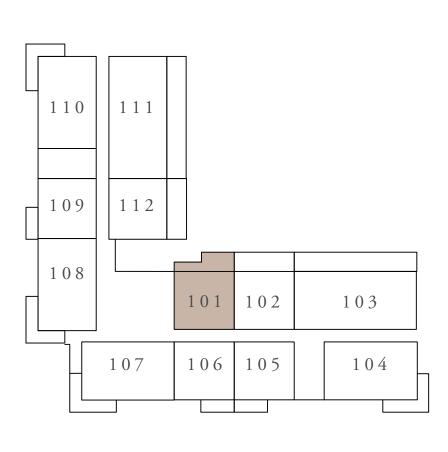

tion is subject to change without notice, at developer's absolute discretion. 4. Actual area may vary from the stated area. 5. Drawings not to scale. 6. All images used are for illustrative purposes only and do not represent the actual size, features, specifications, fittings, and furnishings. 7. The developer reserves the right to make revisions / alterations, at it's absolute discretion, without any liability whatsoever.

512

13.32 SQ.FT.

74.81 SQ.FT.

88.13 SQ.FT.

| 01 | 02 | 03  |
|----|----|-----|
| 06 | 05 | 0 4 |







RASHID YACHTS & MARINA

## BUILDING 01 1 BEDROOM-1D

| UNITS            | 101         |    |
|------------------|-------------|----|
| <br>SUITE AREA   | 67.86 SQ.M. | 73 |
| <br>TERRACE AREA | 17.93 SQ.M. | 1  |
| TOTAL AREA       | 85.79 SQ.M. | 92 |

KEY PLAN



1ST FLOOR

KEY SECTION

2

1

GROUND FLOOR

Ν

 $\wedge$ 



FLOOR PLAN 1. All dimensions are in imperial and metric, and measured from finish to finish excluding construction tolerances. 2. All materials, dimensions, and drawings are approximate only. 3. Information is subject to change without notice, at developer's absolute discretion. 4. Actual area may vary from the stated area. 5. Drawings not to scale. 6. All images used are for illustrative purposes only and do not represent the actual size, features, specifications, fittings, and furnishings. 7. The developer reserves the right to make revisions / alterations, at it's absolute discretion, without any liability whatsoever.



730.44 SQ.FT.

193 SQ.FT.

923.44 SQ.FT.

BUILDING 02







RASHID YACHTS & MARINA

### BUILDING 01 1 BE