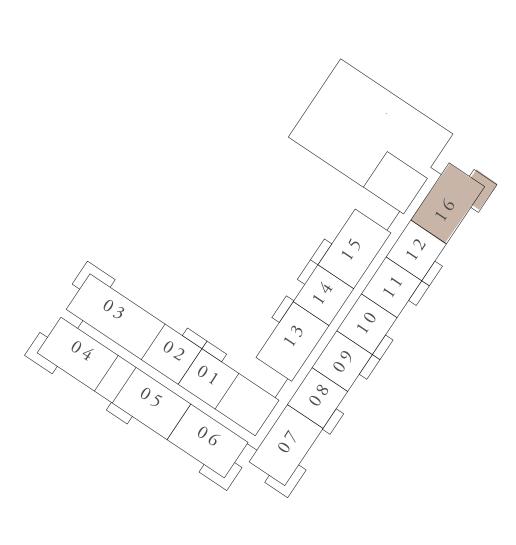

## BUILDING 02 1 BEDROOM-1G

|   | UNITS                                                 | 109, 111, 20<br>409, 411, 50 |                                                                      |
|---|-------------------------------------------------------|------------------------------|----------------------------------------------------------------------|
|   | SUITE AREA                                            | 66.27 SQ.M.                  | 71                                                                   |
|   | TERRACE AREA                                          | 6.99 SQ.M.                   | 7                                                                    |
|   | TOTAL AREA                                            | 73.26 SQ.M.                  | 78                                                                   |
|   | UNITS                                                 | 201, 301, 40                 | 1, 501, 6                                                            |
|   | SUITE AREA                                            | 67.86 SQ.M.                  | 73                                                                   |
|   | TERRACE AREA                                          | 6.99 SQ.M.                   | 7                                                                    |
|   | TOTAL AREA                                            | 74.85 SQ.M.                  | 80                                                                   |
|   |                                                       | KEY PLAN                     | 1                                                                    |
|   |                                                       |                              |                                                                      |
|   | $ \begin{array}{cccccccccccccccccccccccccccccccccccc$ |                              | $\begin{array}{c} 3 \\ 0 \\ 0 \\ 0 \\ 0 \\ 0 \\ 0 \\ 0 \\ 0 \\ 0 \\$ |
|   | 1ST FLOOR                                             | 2ND TO 4T                    |                                                                      |
|   |                                                       |                              |                                                                      |
|   | 5TH AND 6TH FLOOR                                     |                              |                                                                      |
|   | KEY SEC                                               | ΤΙΟΝ                         | LAY                                                                  |
| N |                                                       |                              |                                                                      |
|   | 1<br>Cround f                                         |                              | 01                                                                   |

GROUND FLOOR

FLOOR PLAN 1. All dimensions are in imperial and metric, and measured from finish to finish excluding construction tolerances. 2. All materials, dimensions, and drawings are approximate only. 3. Information is subject to change without notice, at developer's absolute discretion. 4. Actual area may vary from the stated area. 5. Drawings not to scale. 6. All images used are for illustrative purposes only and do not represent the actual size, features, specifications, fittings, and furnishings. 7. The developer reserves the right to make revisions / alterations, at it's absolute discretion, without any liability whatsoever.

309, 311, 609, 611

13.22 SQ.FT.

75.24 SQ.FT.

788.56 SQ.FT.

601, 701, 801

730.44 SQ.FT.

75.24 SQ.FT.

805.68 SQ.FT.

YOUT

RASHID YACHTS & MARINA