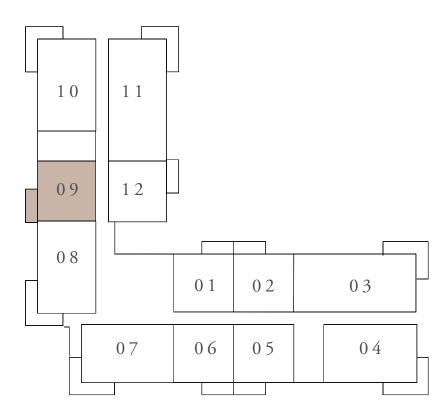

## BUILDING 02 1 BEDROOM-1C

| UNITS        | 108, 208, 308, | 408,5 |
|--------------|----------------|-------|
| SUITE AREA   | 66.26 SQ.M.    | 71    |
| TERRACE AREA | 6.95 SQ.M.     | 74    |
| TOTAL AREA   | 73.21 SQ.M.    | 78    |
|              |                |       |

KEY PLAN

KEY SECTION

FLOOR PLAN 1. All dimensions are in imperial and metric, and measured from finish to finish excluding construction tolerances. 2. All materials, dimensions, and drawings are approximate only. 3. Information is subject to change without notice, at developer's absolute discretion. 4. Actual area may vary from the stated area. 5. Drawings not to scale. 6. All images used are for illustrative purposes only and do not represent the actual size, features, specifications, fittings, and furnishings. 7. The developer reserves the right to make revisions / alterations, at it's absolute discretion, without any liability whatsoever.

508, 608

713.22 SQ.FT.

74.81 SQ.FT.

788.03 SQ.FT.

5TH AND 6TH FLOOR

RASHID YACHTS & MARINA