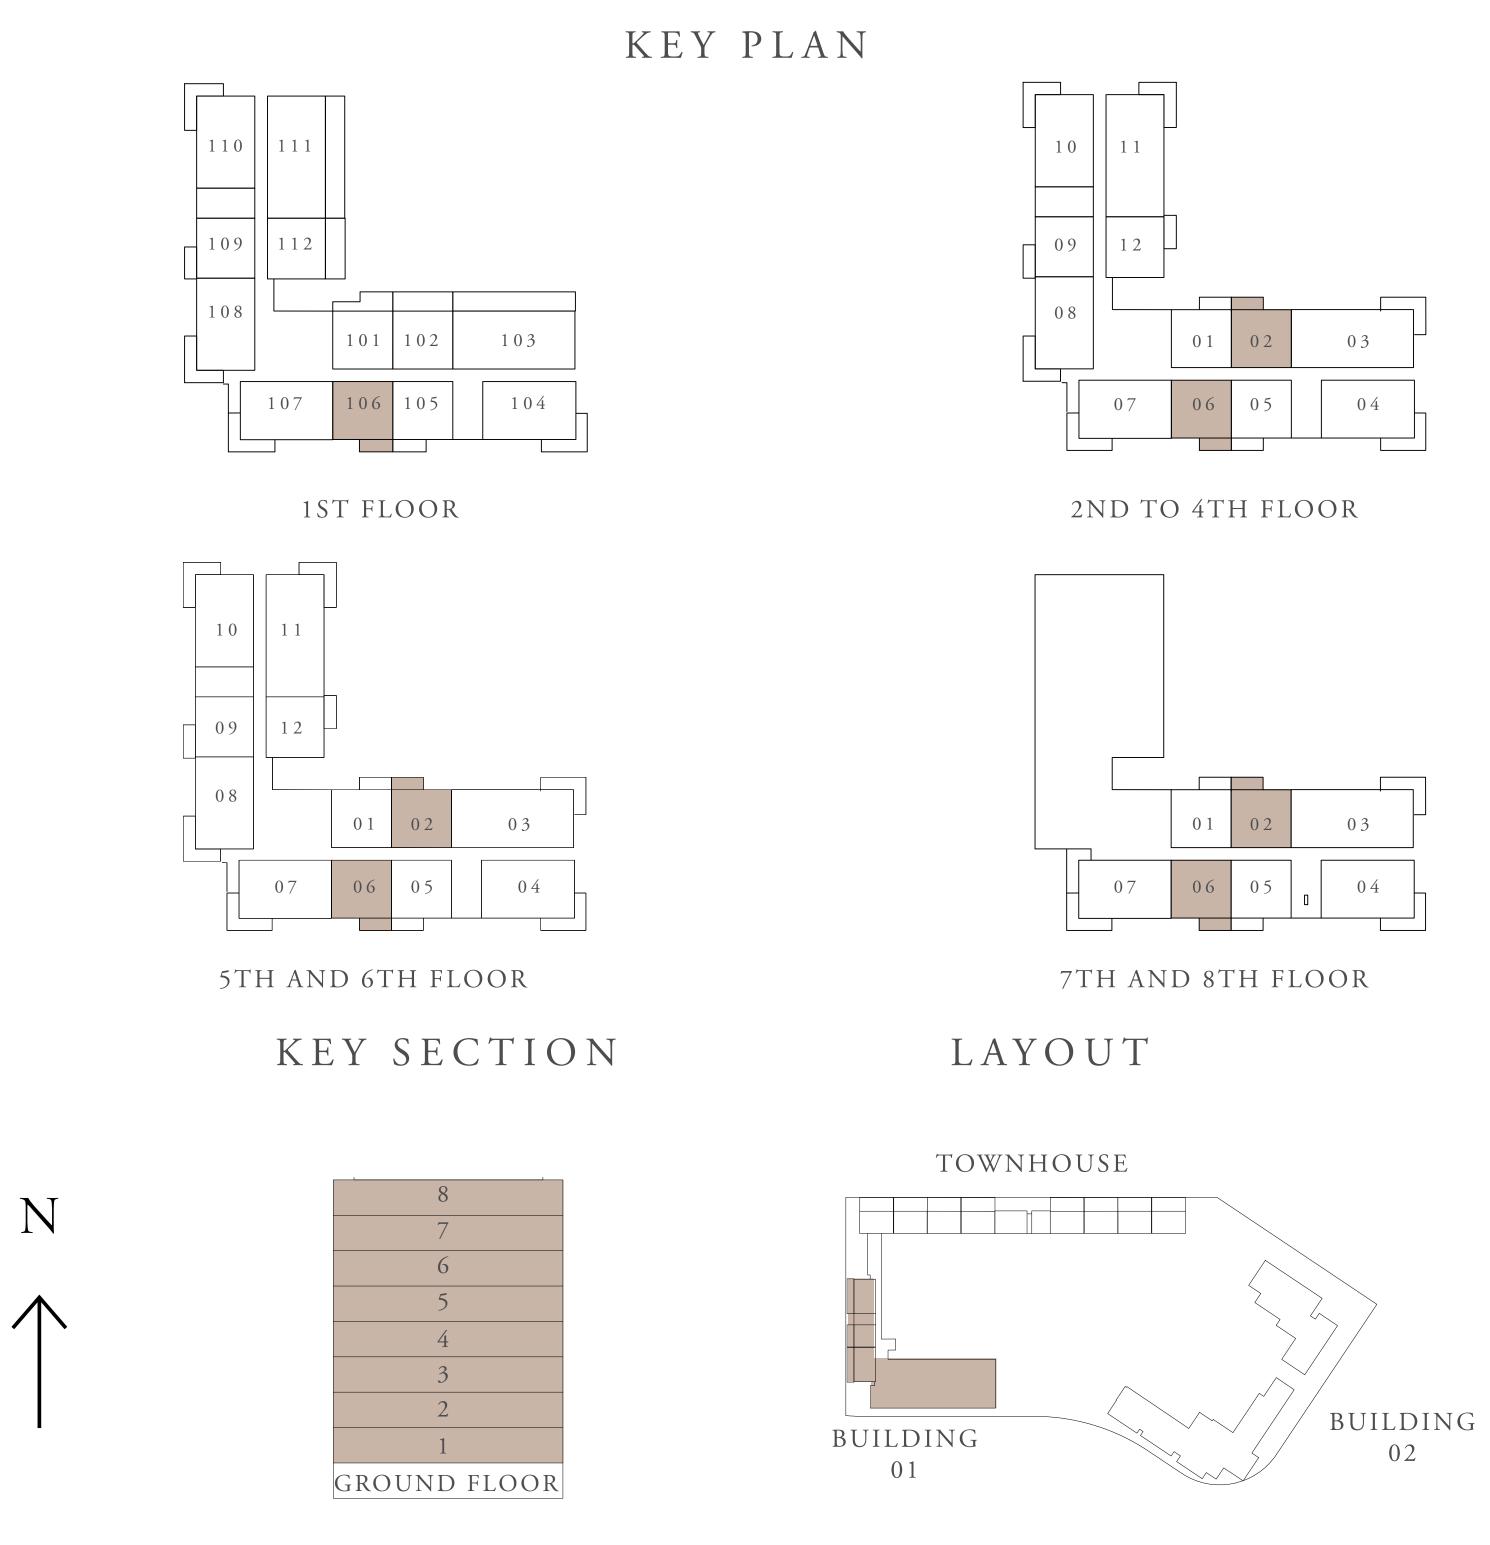

KEY PLAN

GROUND FLOOR

KEY SECTION

FLOOR PLAN 1. All dimensions are in imperial and metric, and measured from finish to finish excluding construction tolerances. 2. All materials, dimensions, and drawings are approximate only. 3. Information is subject to change without notice, at developer's absolute discretion. 4. Actual area may vary from the stated area. 5. Drawings not to scale. 6. All images used are for illustrative purposes only and do not represent the actual size, features, specifications, fittings, and furnishings. 7. The developer reserves the right to make revisions / alterations, at it's absolute discretion, without any liability whatsoever.