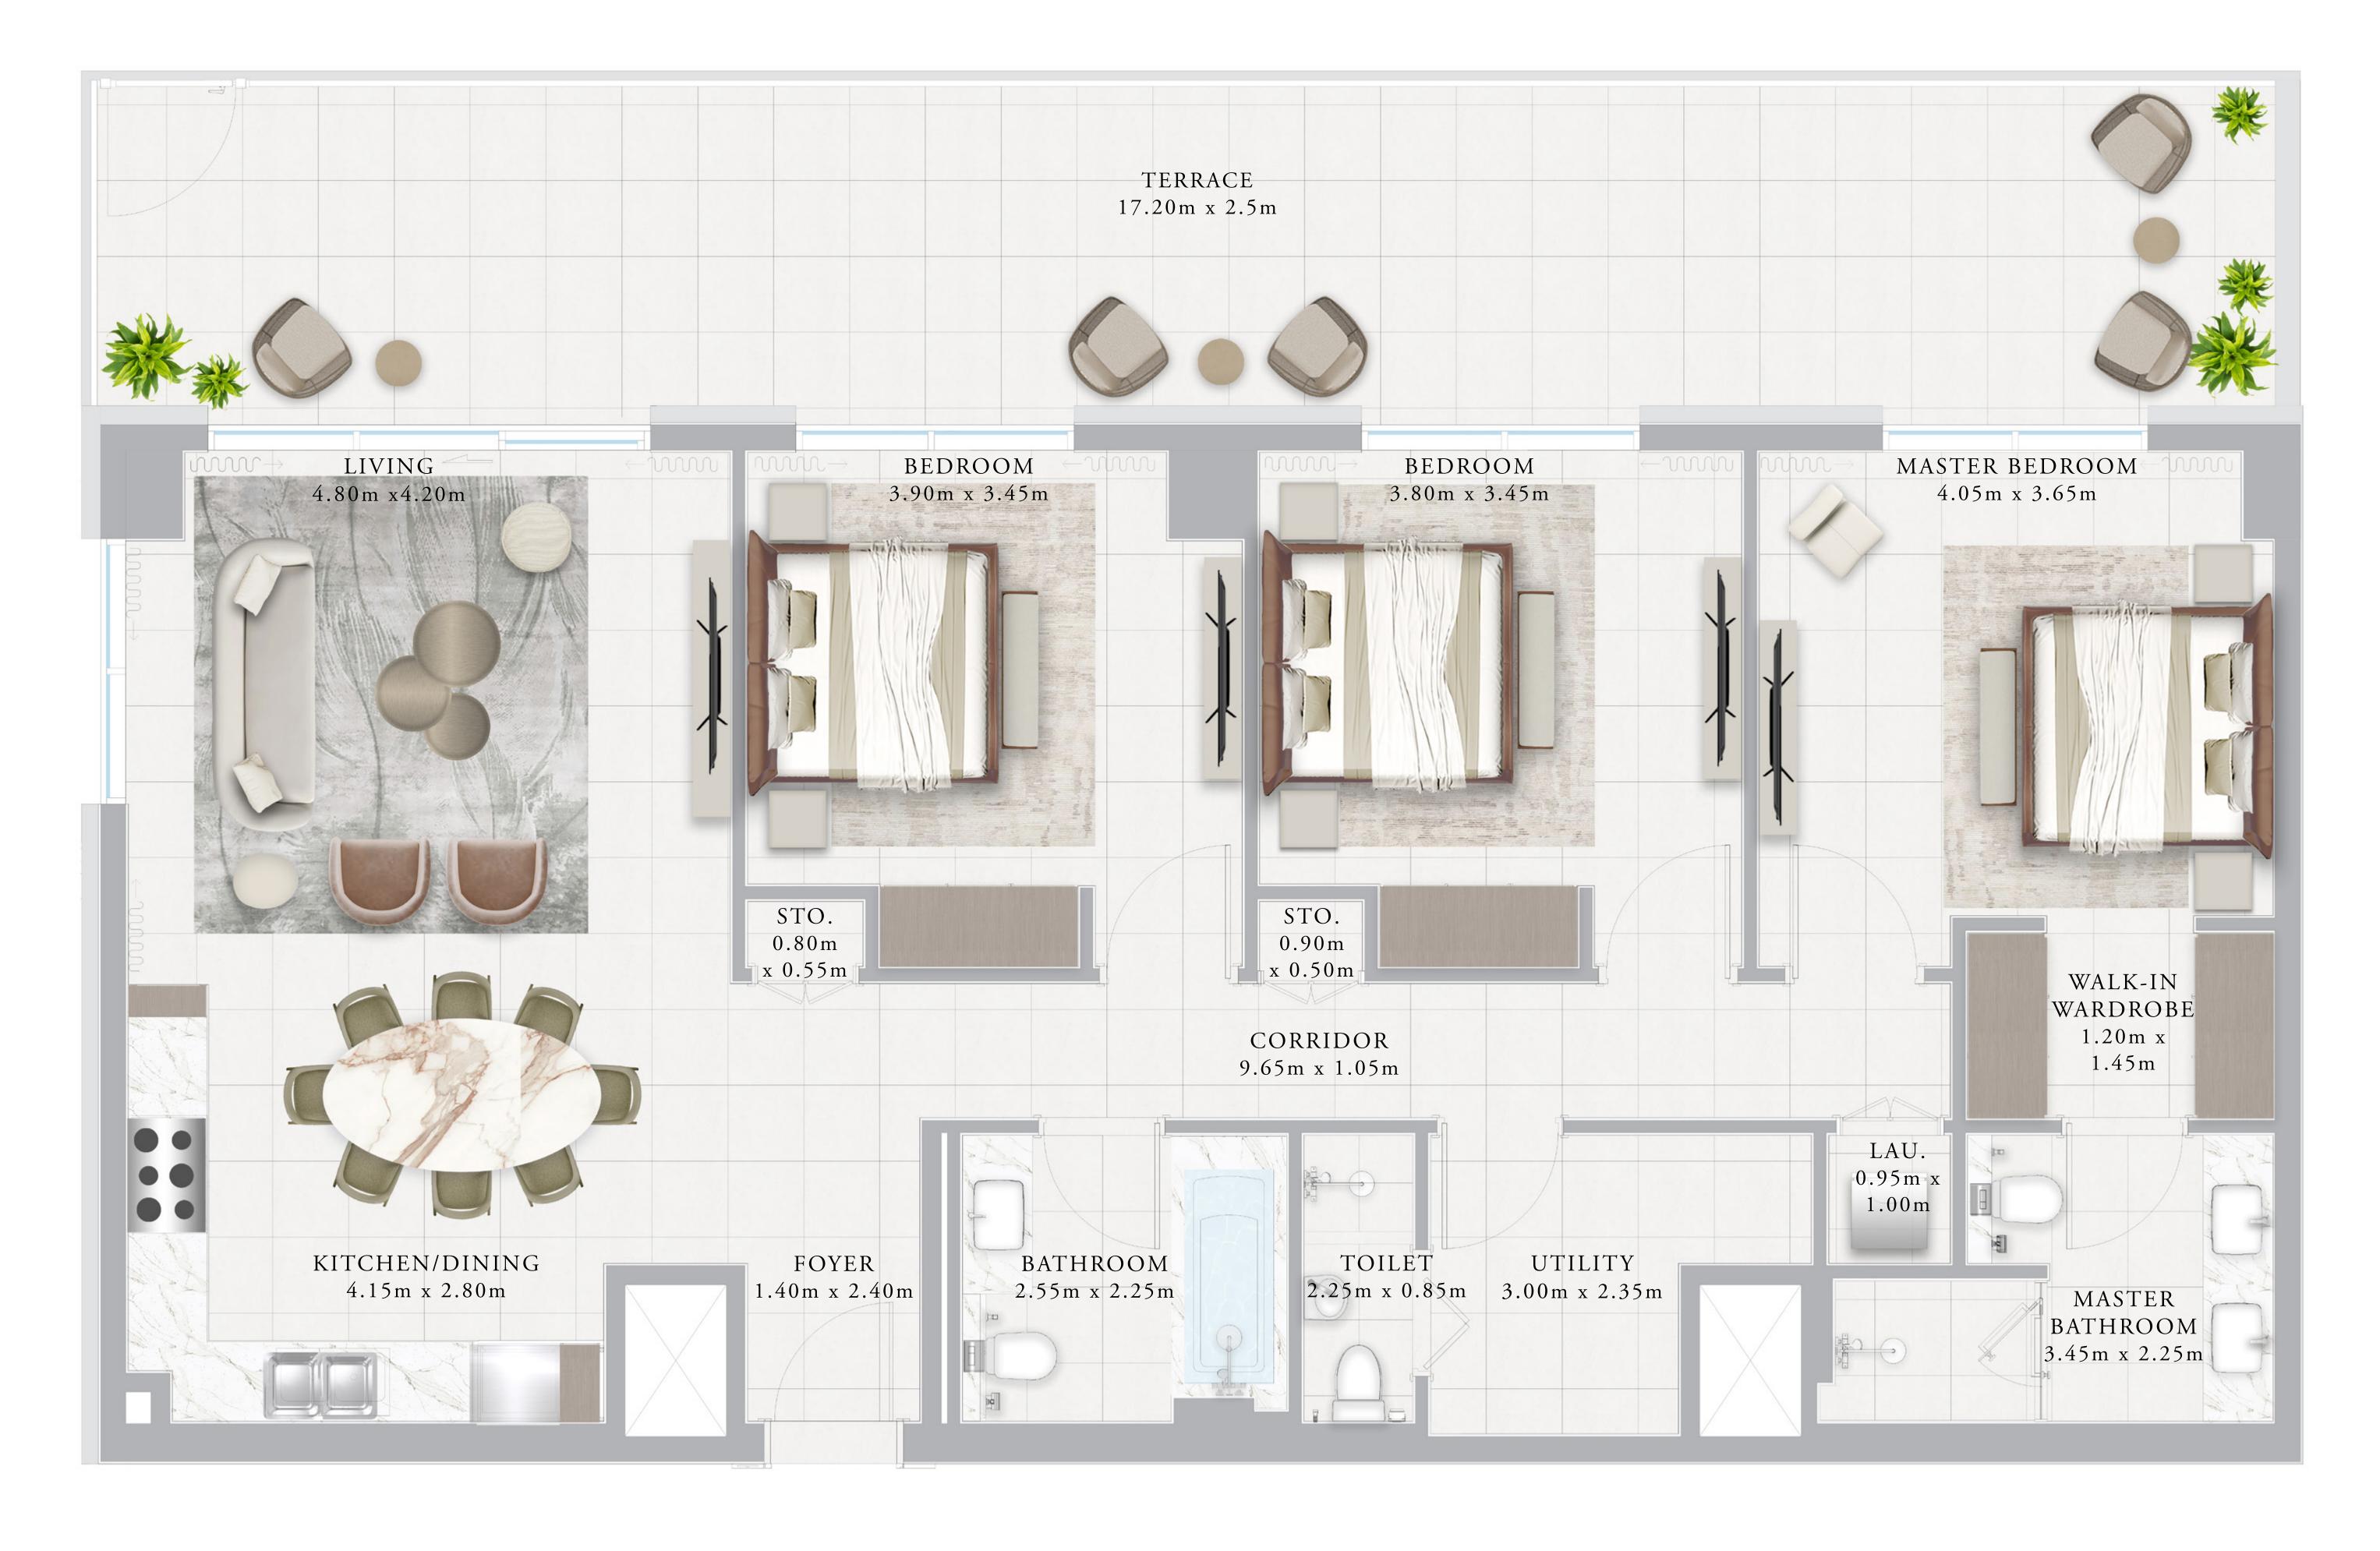

## BUILDING 01 3 BEDROOM-1A

|   | UNITS        | 103          |     |
|---|--------------|--------------|-----|
|   | SUITE AREA   | 134.53 SQ.M. | 144 |
| _ | TERRACE AREA | 47.87 SQ.M.  | 51  |
|   | TOTAL AREA   | 182.4 SQ.M.  | 196 |

KEY PLAN

1ST FLOOR

KEY SECTION

FLOOR PLAN 1. All dimensions are in imperial and metric, and measured from finish to finish excluding construction tolerances. 2. All materials, dimensions, and drawings are approximate only. 3. Information is subject to change without notice, at developer's absolute discretion. 4. Actual area may vary from the stated area. 5. Drawings not to scale. 6. All images used are for illustrative purposes only and do not represent the actual size, features, specifications, fittings, and furnishings. 7. The developer reserves the right to make revisions / alterations, at it's absolute discretion, without any liability whatsoever.

448.07 SQ.FT.

15.27 SQ.FT.

963.34 SQ.FT.

RASHID YACHTS & MARINA