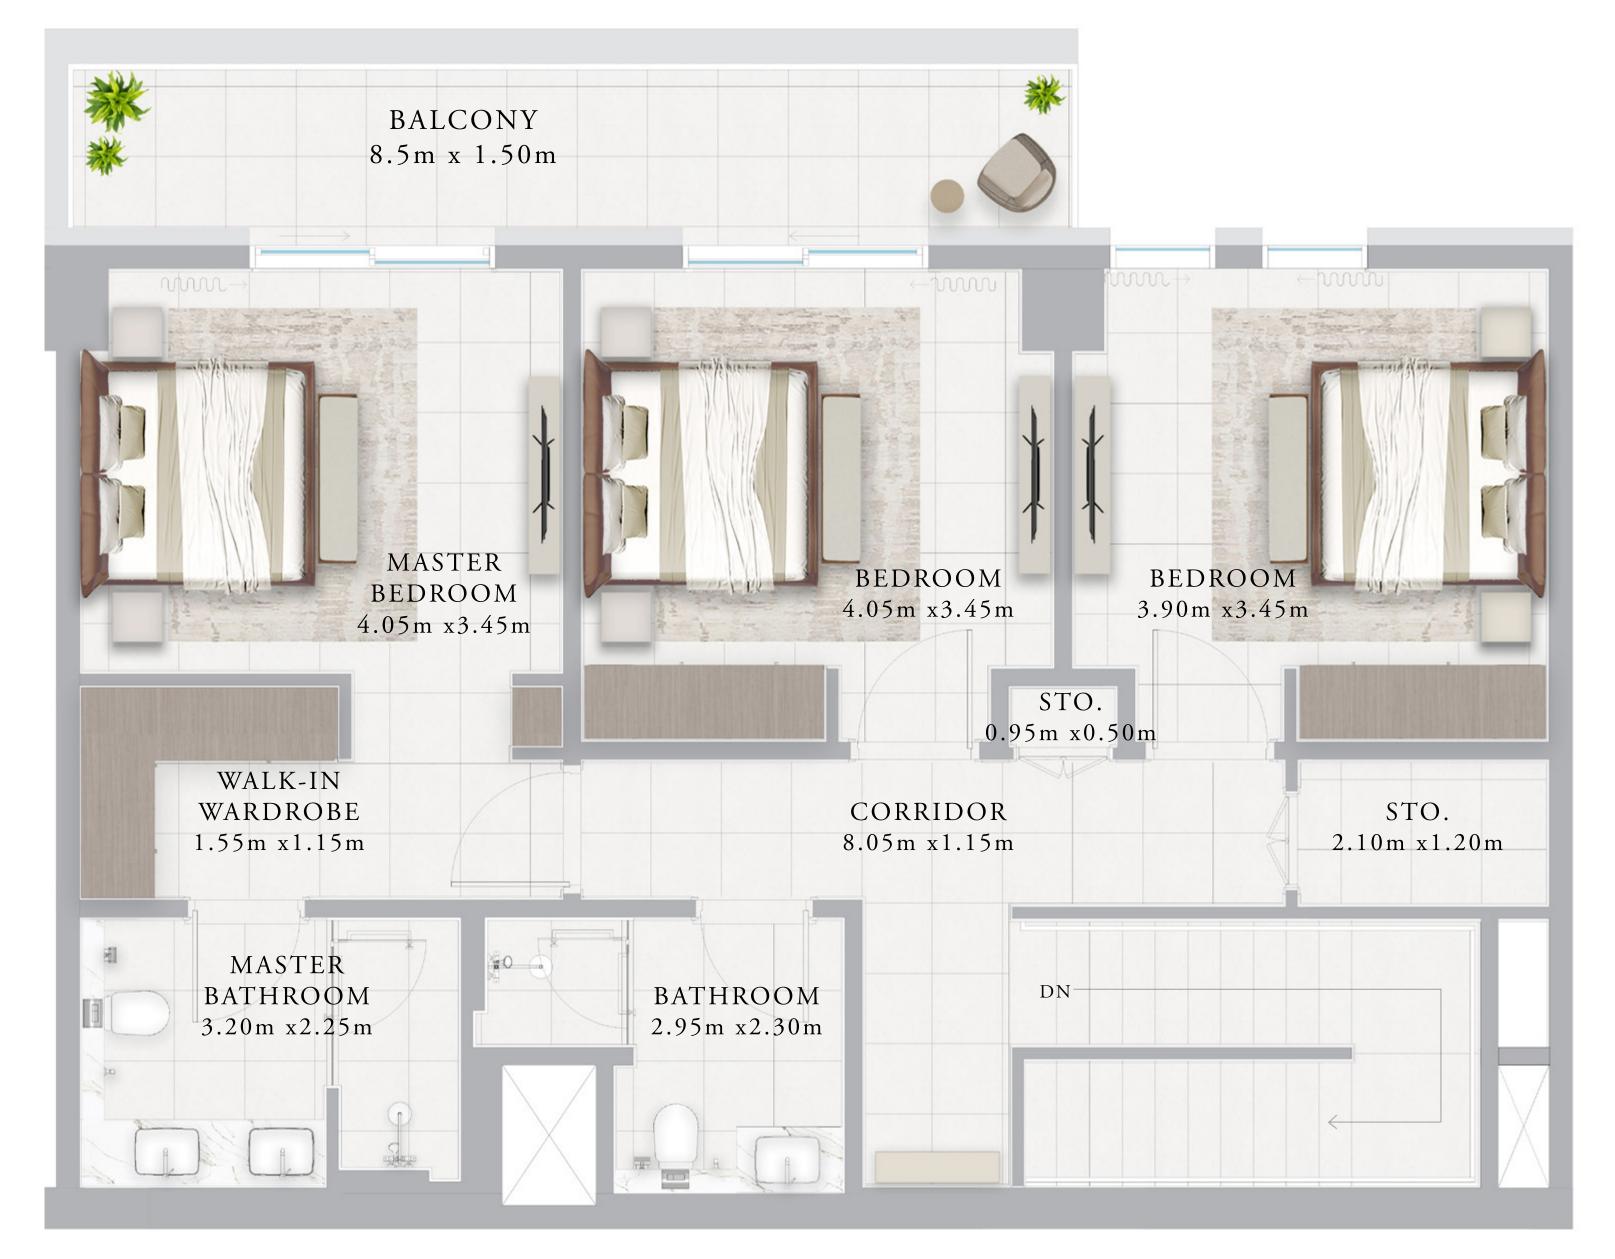

## TOWNHOUSE TH - 1A

| 219        |
|------------|
| 849        |
|            |
| 304        |
| 304        |
| 304<br>219 |
|            |
|            |

KEY PLAN

GROUND FLOOR

KEY SECTION

FLOOR PLAN 1. All dimensions are in imperial and metric, and measured from finish to finish excluding construction tolerances. 2. All materials, dimensions, and drawings are approximate only. 3. Information is subject to change without notice, at developer's absolute discretion. 4. Actual area may vary from the stated area. 5. Drawings not to scale. 6. All images used are for illustrative purposes only and do not represent the actual size, features, specifications, fittings, and furnishings. 7. The developer reserves the right to make revisions / alterations, at it's absolute discretion, without any liability whatsoever.