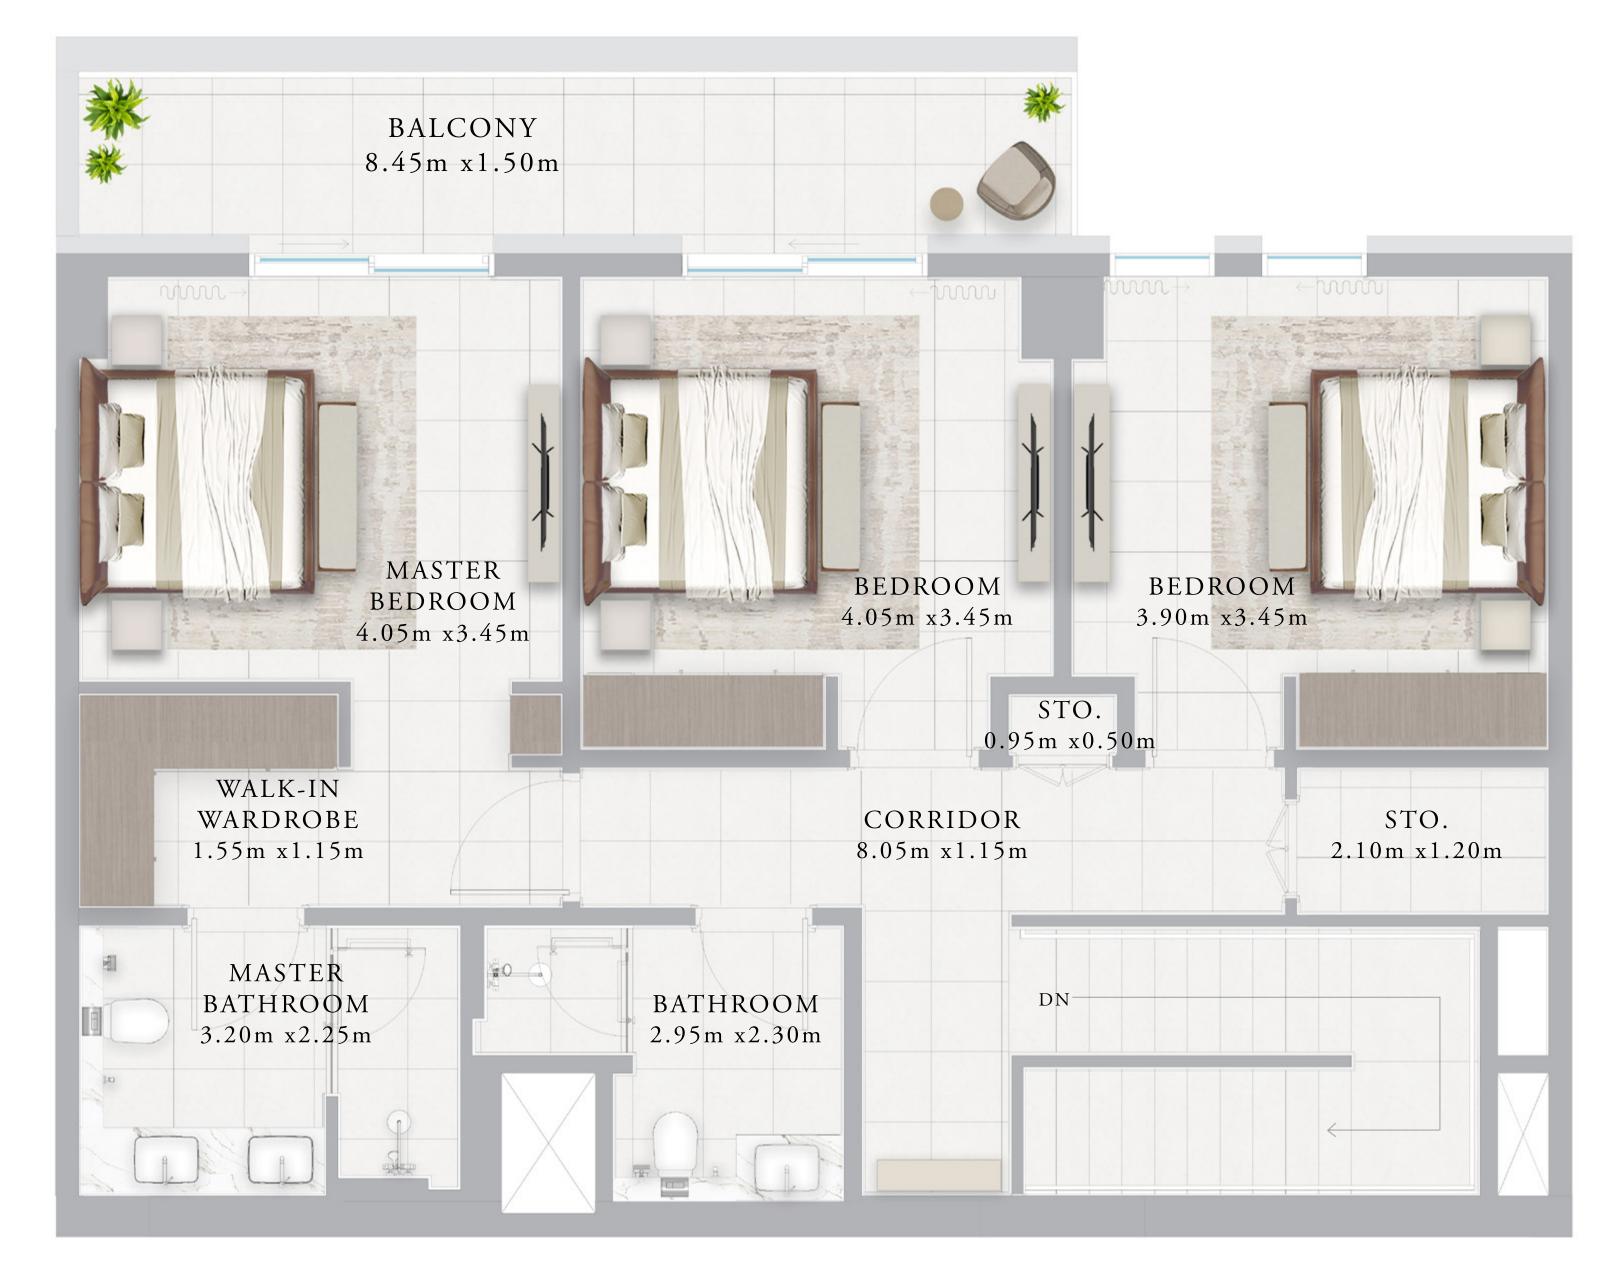

## TOWNHOUSE TH - 1A

| 219        |
|------------|
| 849        |
|            |
| 304        |
| 304        |
| 304<br>219 |
|            |
|            |

KEY PLAN

GROUND FLOOR

KEY SECTION

FLOOR PLAN 1. All dimensions are in imperial and metric, and measured from finish to finish excluding construction tolerances. 2. All materials, dimensions, and drawings are approximate only. 3. Information is subject to change without notice, at developer's absolute discretion. 4. Actual area may vary from the stated area. 5. Drawings not to scale. 6. All images used are for illustrative purposes only and do not represent the actual size, features, specifications, fittings, and furnishings. 7. The developer reserves the right to make revisions / alterations, at it's absolute discretion, without any liability whatsoever.

90.89 SQ.FT.

49.38 SQ.FT.

40.27 SQ.FT.

90.99 SQ.FT.

70.05 SQ.FT.

61.04 SQ.FT.

1ST FLOOR