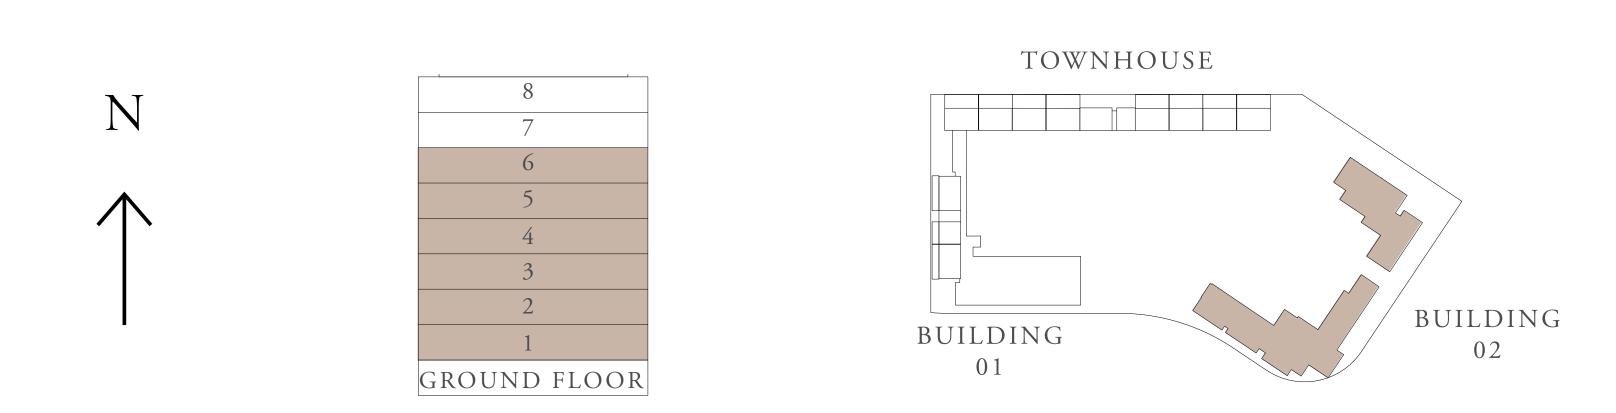

## FLOOR PLAN - BLDG 1

THE CANAL POOL

RASHID YACHTS & MARINA

THE CANAL POOL

BUILDING 02

BURJ KHALIFA

RASHID YACHTS & MARINA

KEY PLAN

GROUND FLOOR

KEY SECTION

FLOOR PLAN 1. All dimensions are in imperial and metric, and measured from finish to finish excluding construction tolerances. 2. All materials, dimensions, and drawings are approximate only. 3. Information is subject to change without notice, at developer's absolute discretion. 4. Actual area may vary from the stated area. 5. Drawings not to scale. 6. All images used are for illustrative purposes only and do not represent the actual size, features, specifications, fittings, and furnishings. 7. The developer reserves the right to make revisions / alterations, at it's absolute discretion, without any liability whatsoever.