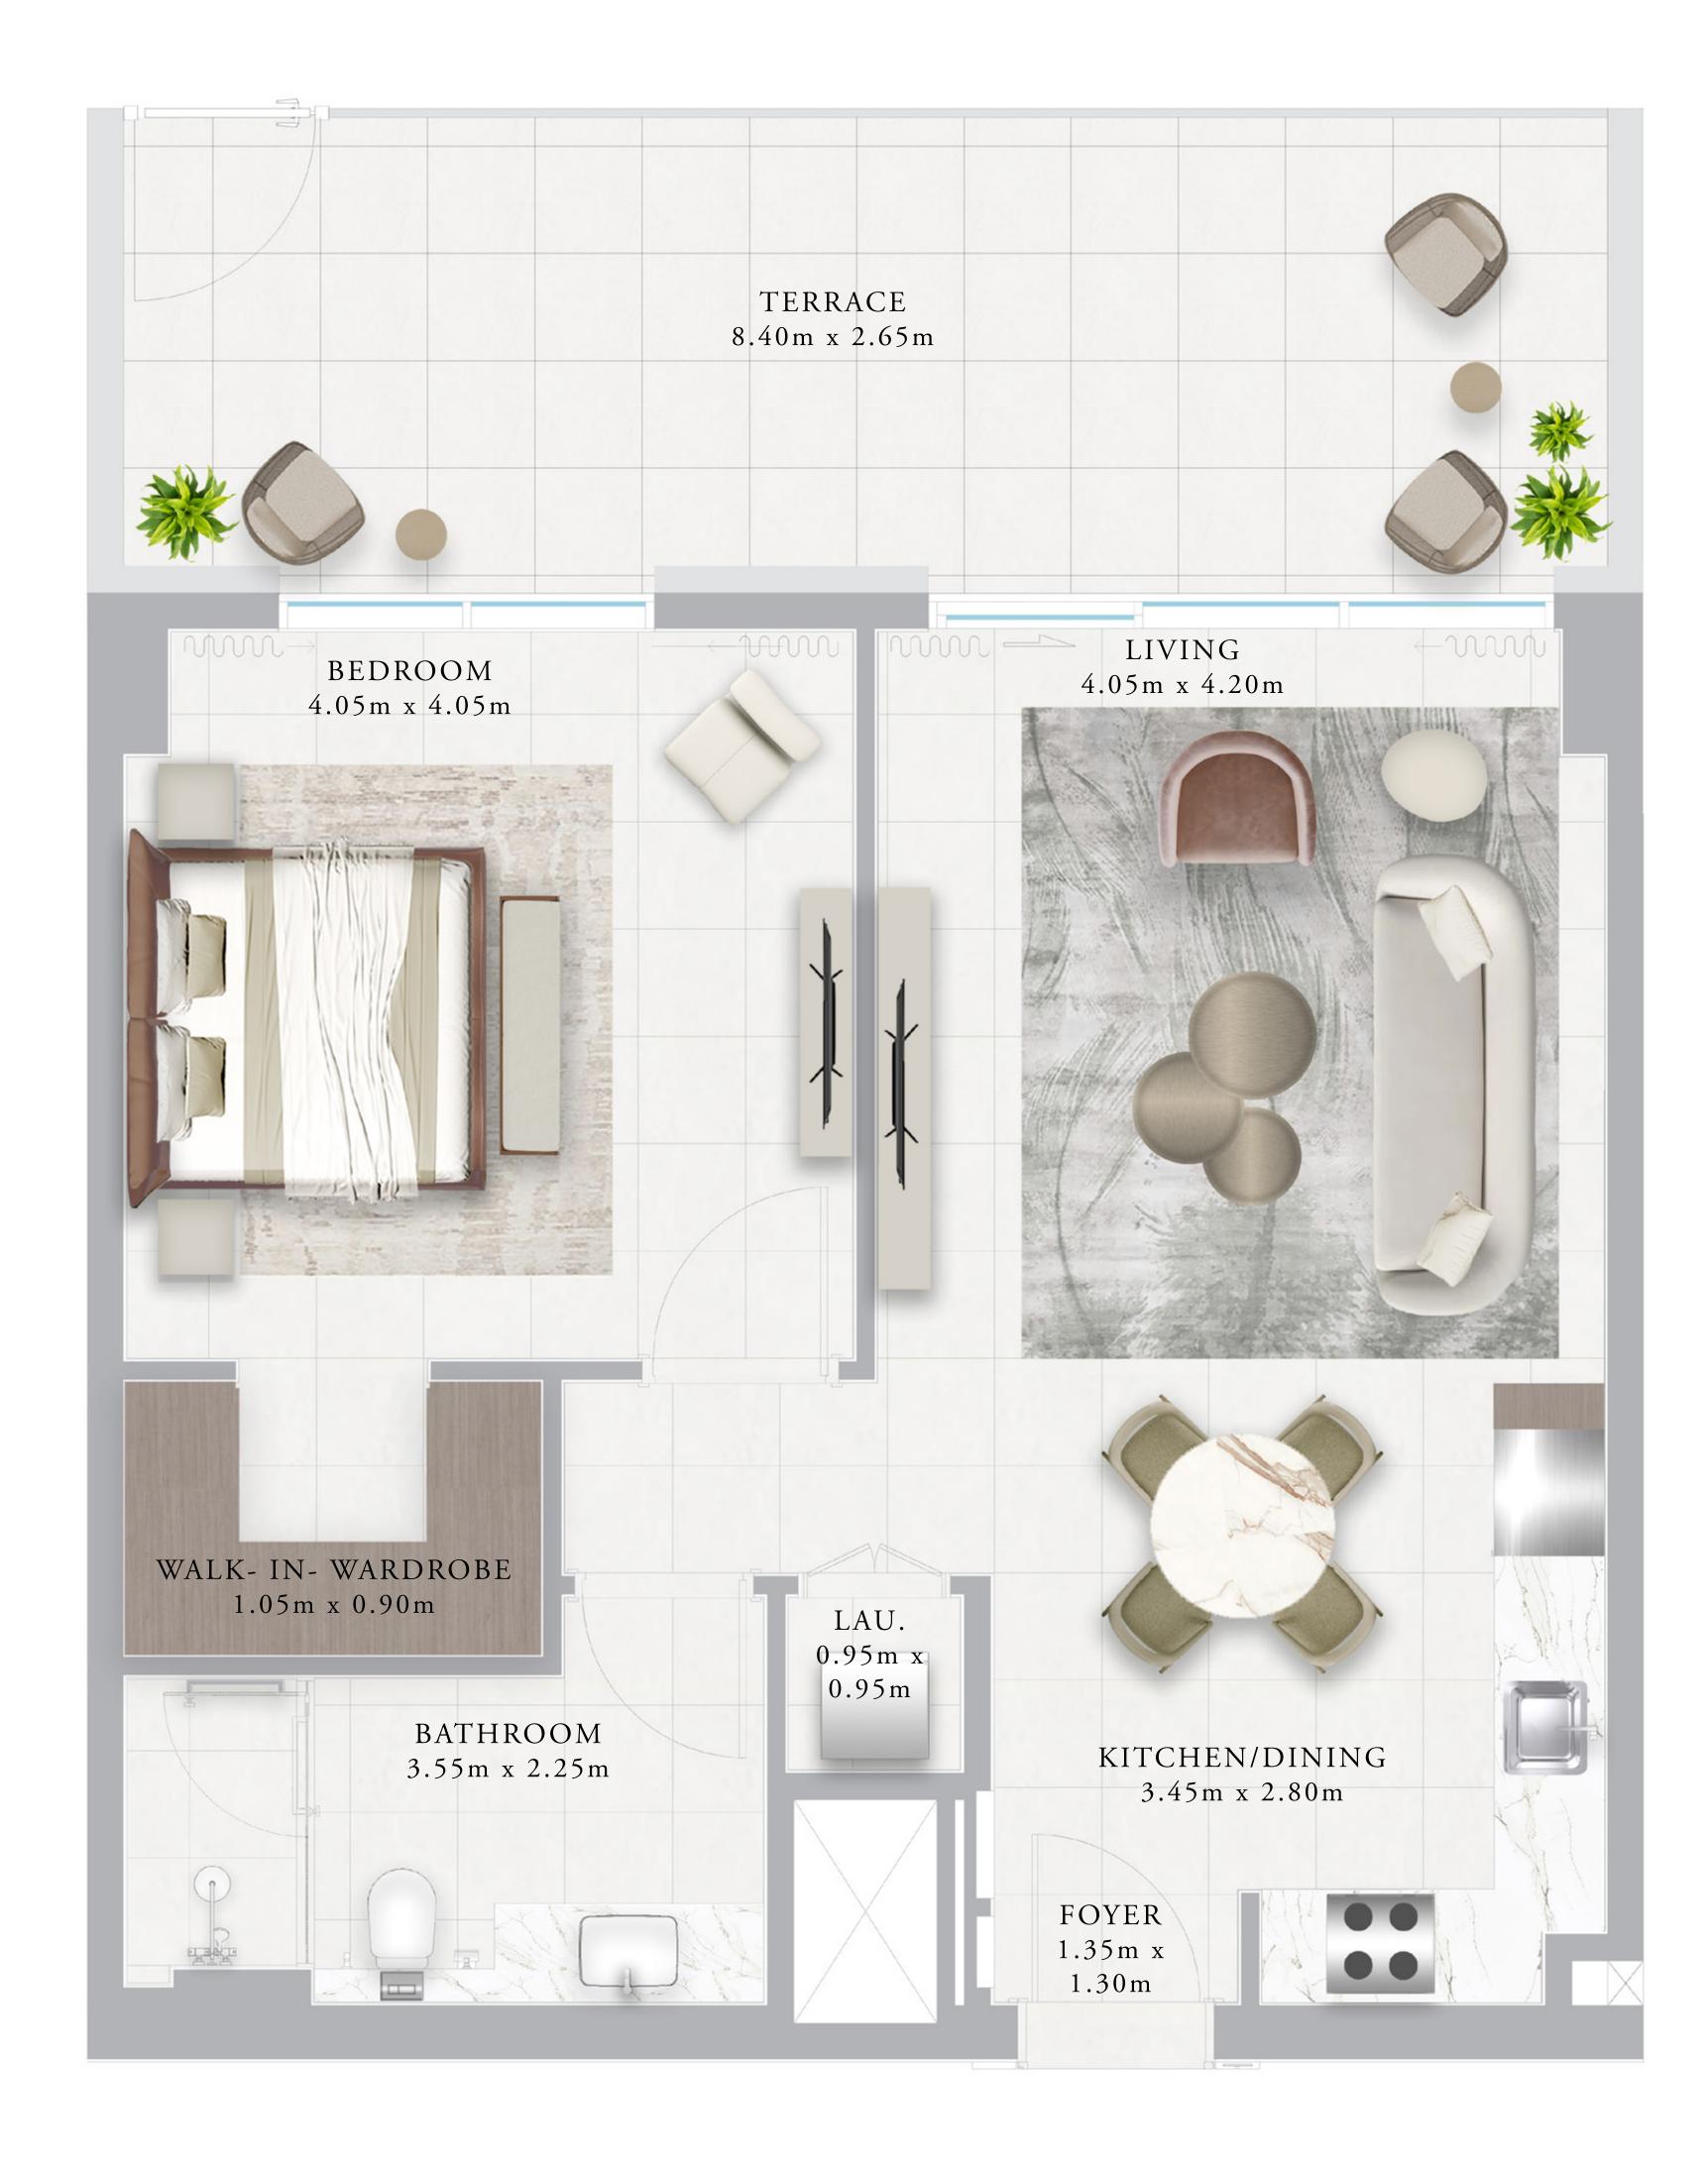

### BUILDING 01 1 BEDROOM-1I

|   | UNITS        | 102         |    |
|---|--------------|-------------|----|
|   | SUITE AREA   | 66.27 SQ.M. | 71 |
| _ | TERRACE AREA | 23.53 SQ.M. | 25 |
|   | TOTAL AREA   | 89.8 SQ.M.  | 96 |

13.32 SQ.FT.

253.27 SQ.FT.

066.6 SQ.FT.

TOWNHOUSE BUILDING 02

RASHID YACHTS & MARINA