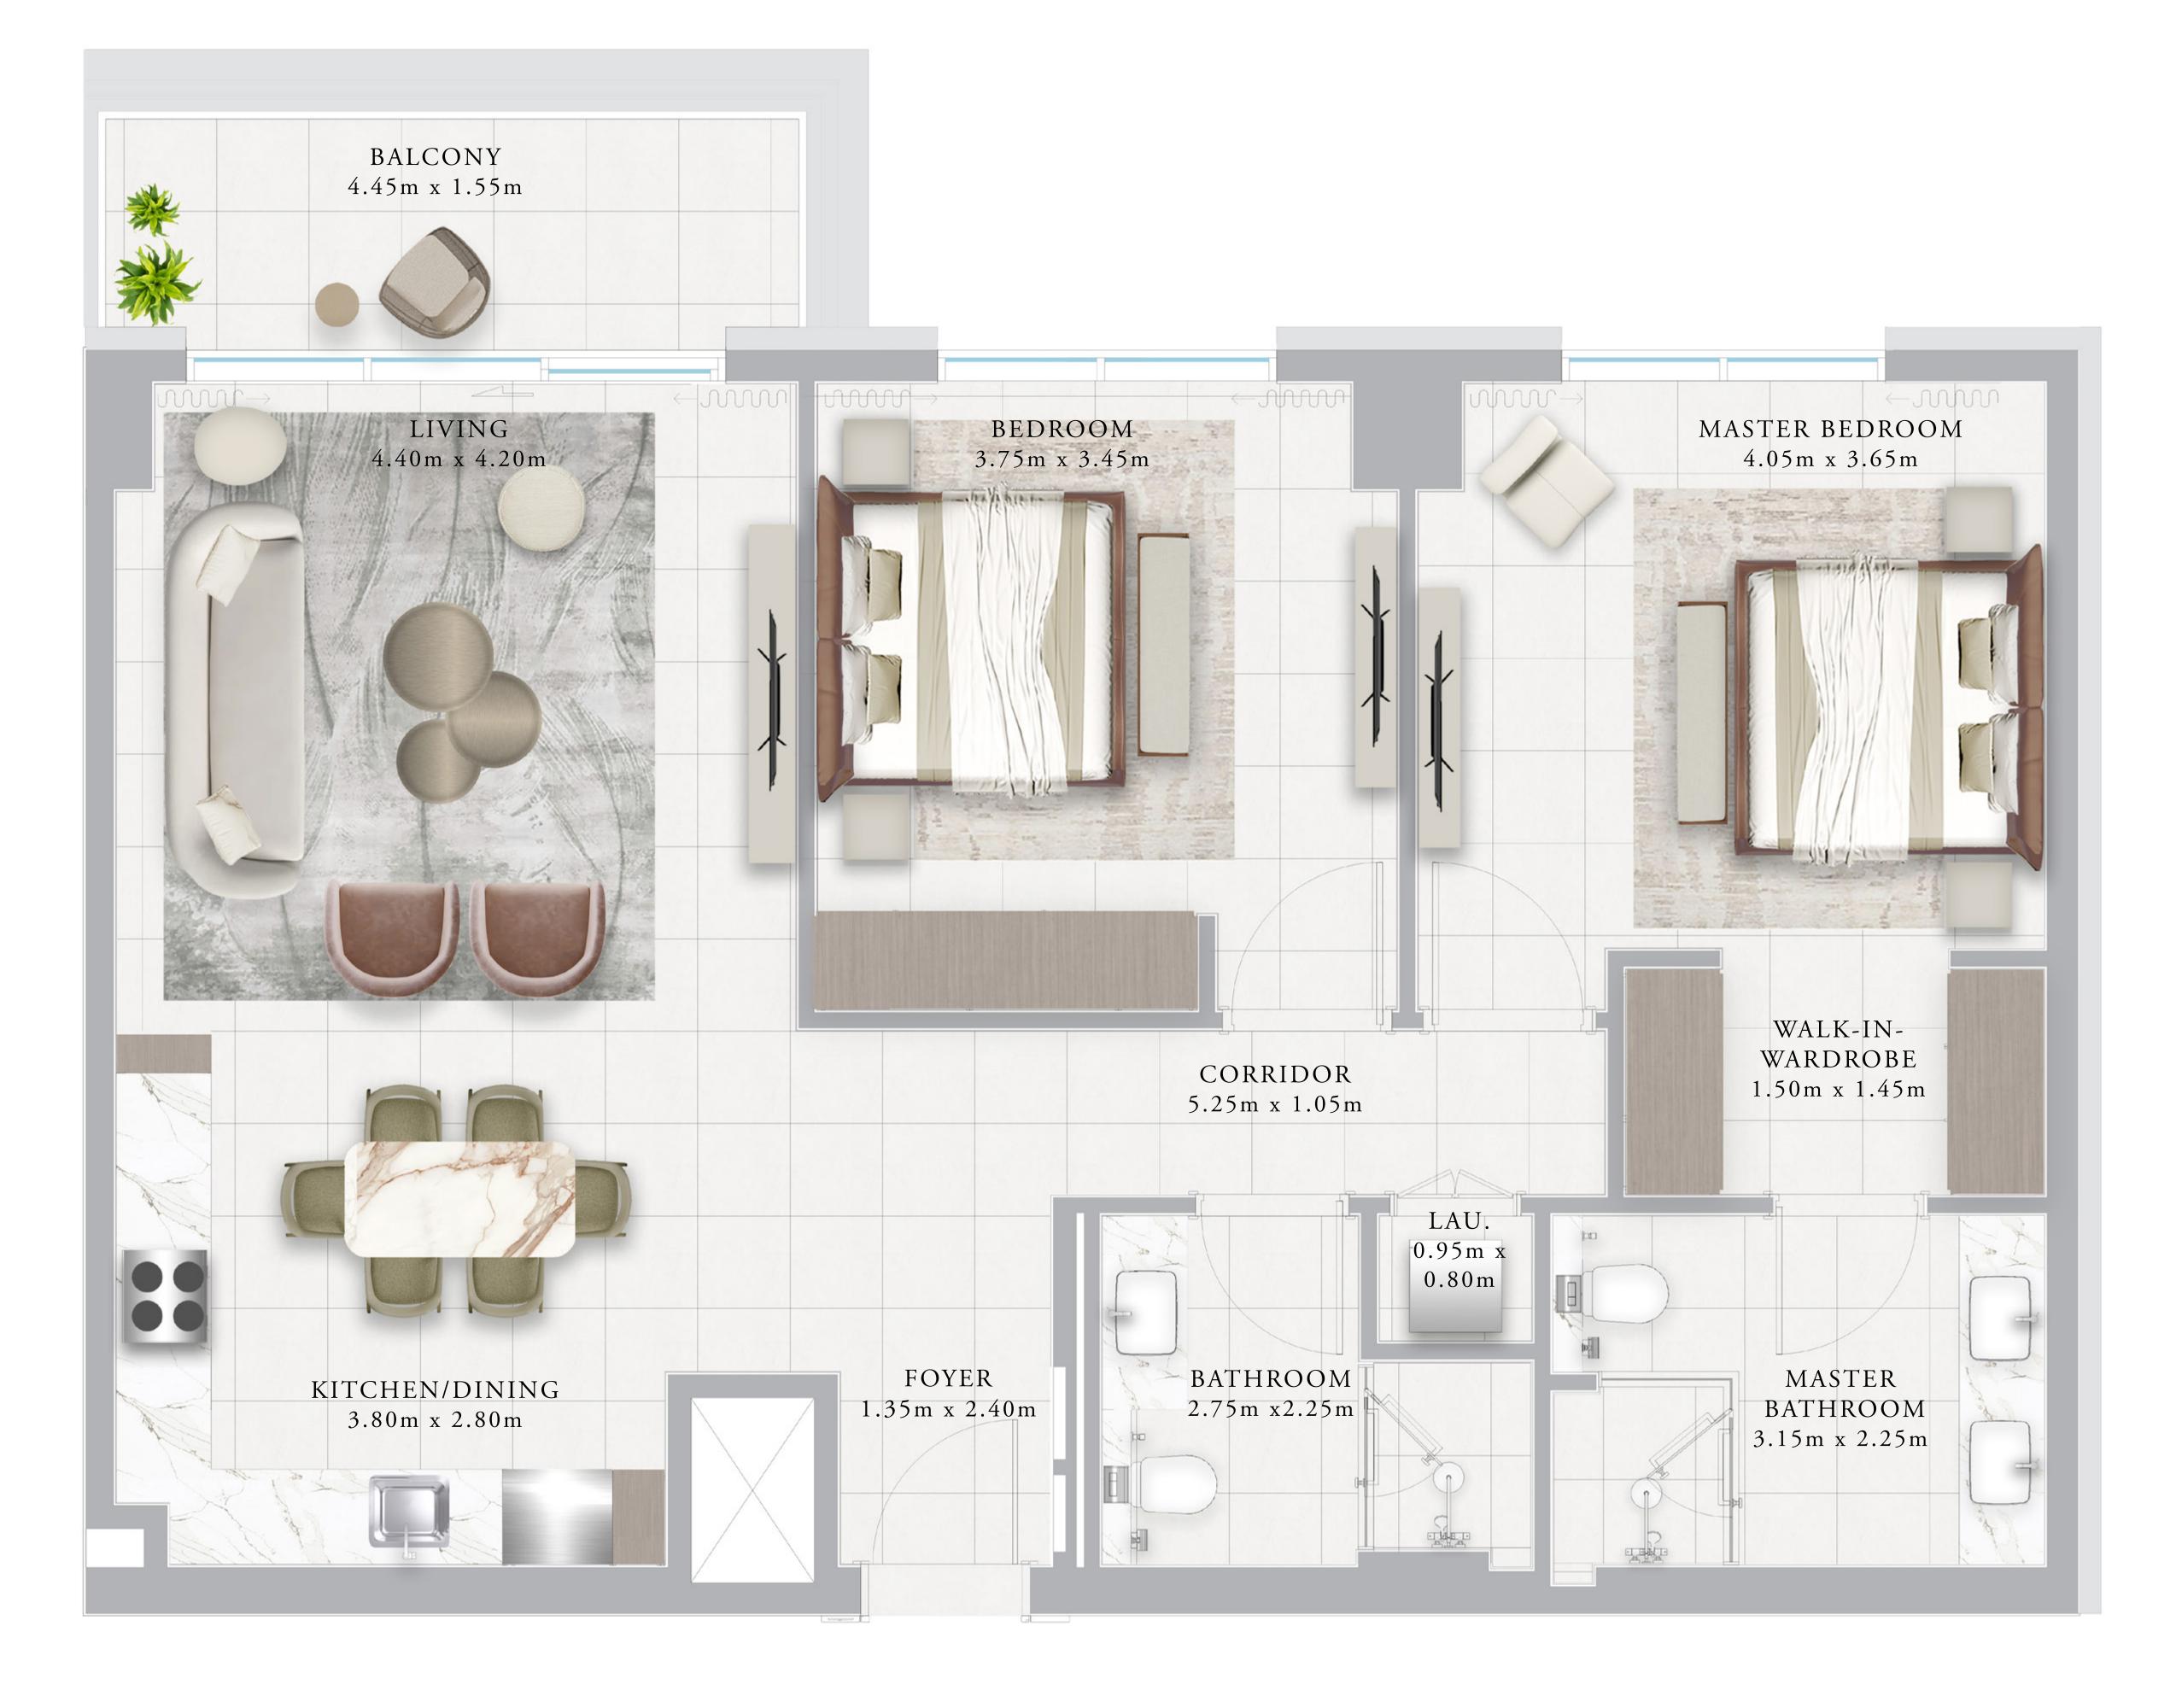

### BUILDING 01 1 BEDROOM-1F

|   | UNITS        | 112         |    |
|---|--------------|-------------|----|
| _ | SUITE AREA   | 66.27 SQ.M. | 71 |
| _ | TERRACE AREA | 24.07 SQ.M. | 25 |
|   | TOTAL AREA   | 90.34 SQ.M. | 97 |
|   |              |             |    |

KEY PLAN

1ST FLOOR

KEY SECTION

FLOOR PLAN 1. All dimensions are in imperial and metric, and measured from finish to finish excluding construction tolerances. 2. All materials, dimensions, and drawings are approximate only. 3. Information is subject to change without notice, at developer's absolute discretion. 4. Actual area may vary from the stated area. 5. Drawings not to scale. 6. All images used are for illustrative purposes only and do not represent the actual size, features, specifications, fittings, and furnishings. 7. The developer reserves the right to make revisions / alterations, at it's absolute discretion, without any liability whatsoever.

13.32 SQ.FT.

259.09 SQ.FT.

72.41 SQ.FT.

BUILDING 02

RASHID YACHTS & MARINA