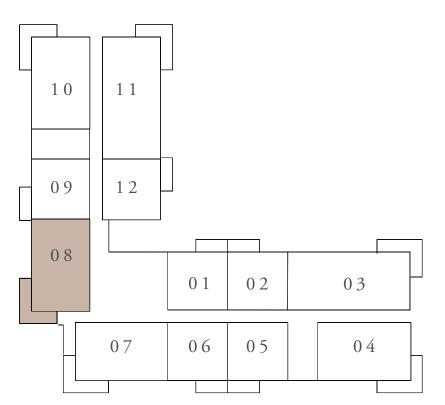

## BUILDING 01 2 BEDROOM-1C

|   | UNITS                                                                                                | 107          |             |
|---|------------------------------------------------------------------------------------------------------|--------------|-------------|
|   | SUITE AREA                                                                                           | 101.74 SQ.M. | 109         |
|   | TERRACE AREA                                                                                         | 15.41 SQ.M.  | 165         |
|   | TOTAL AREA                                                                                           | 117.15 SQ.M. | 126         |
|   | UNITS                                                                                                | 207, 307, 40 | 07, 507, 60 |
|   | SUITE AREA                                                                                           | 101.76 SQ.M. | 109         |
|   | TERRACE AREA                                                                                         | 14.84 SQ.M.  | 159         |
|   | TOTAL AREA                                                                                           | 116.6 SQ.M.  | 125         |
|   | 110<br>111<br>109<br>109<br>109<br>101<br>102<br>103<br>107<br>106<br>105<br>104<br>104<br>IST FLOOR |              |             |
|   | 10<br>11<br>09<br>12<br>09<br>12<br>01<br>02<br>03<br>01<br>02<br>03<br>5TH AND 6TH FLOOR            |              |             |
|   | KEY SECTIO                                                                                           | ) N          | LAY         |
| N | 8<br>7<br>6<br>5<br>4<br>3<br>2<br>1                                                                 | B            | TOWNH       |
|   | GROUND FLOOR                                                                                         |              | 01          |