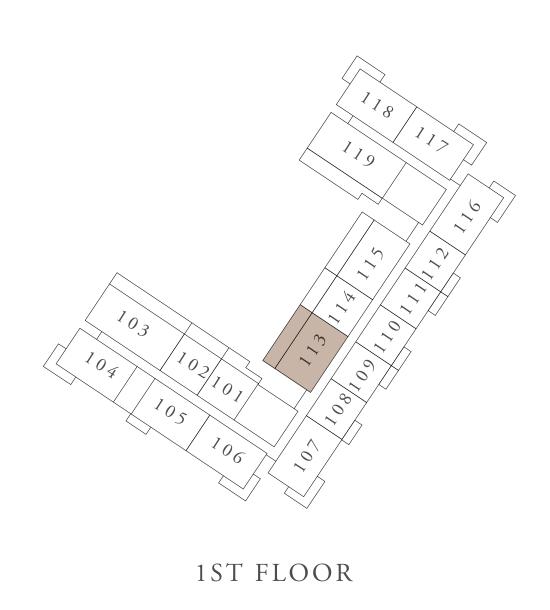

## BUILDING 01 1 BEDROOM-1D

| UNITS            | 101         |    |
|------------------|-------------|----|
| <br>SUITE AREA   | 67.86 SQ.M. | 73 |
| <br>TERRACE AREA | 17.93 SQ.M. | 1  |
| TOTAL AREA       | 85.79 SQ.M. | 92 |

KEY PLAN

1ST FLOOR

KEY SECTION

2

1

GROUND FLOOR

Ν

 $\wedge$ 

KEY PLAN

1ST FLOOR

KEY SECTION

FLOOR PLAN 1. All dimensions are in imperial and metric, and measured from finish to finish excluding construction tolerances. 2. All materials, dimensions, and drawings are approximate only. 3. Information is subject to change without notice, at developer's absolute discretion. 4. Actual area may vary from the stated area. 5. Drawings not to scale. 6. All images used are for illustrative purposes only and do not represent the actual size, features, specifications, fittings, and furnishings. 7. The developer reserves the right to make revisions / alterations, at it's absolute discretion, without any liability whatsoever.