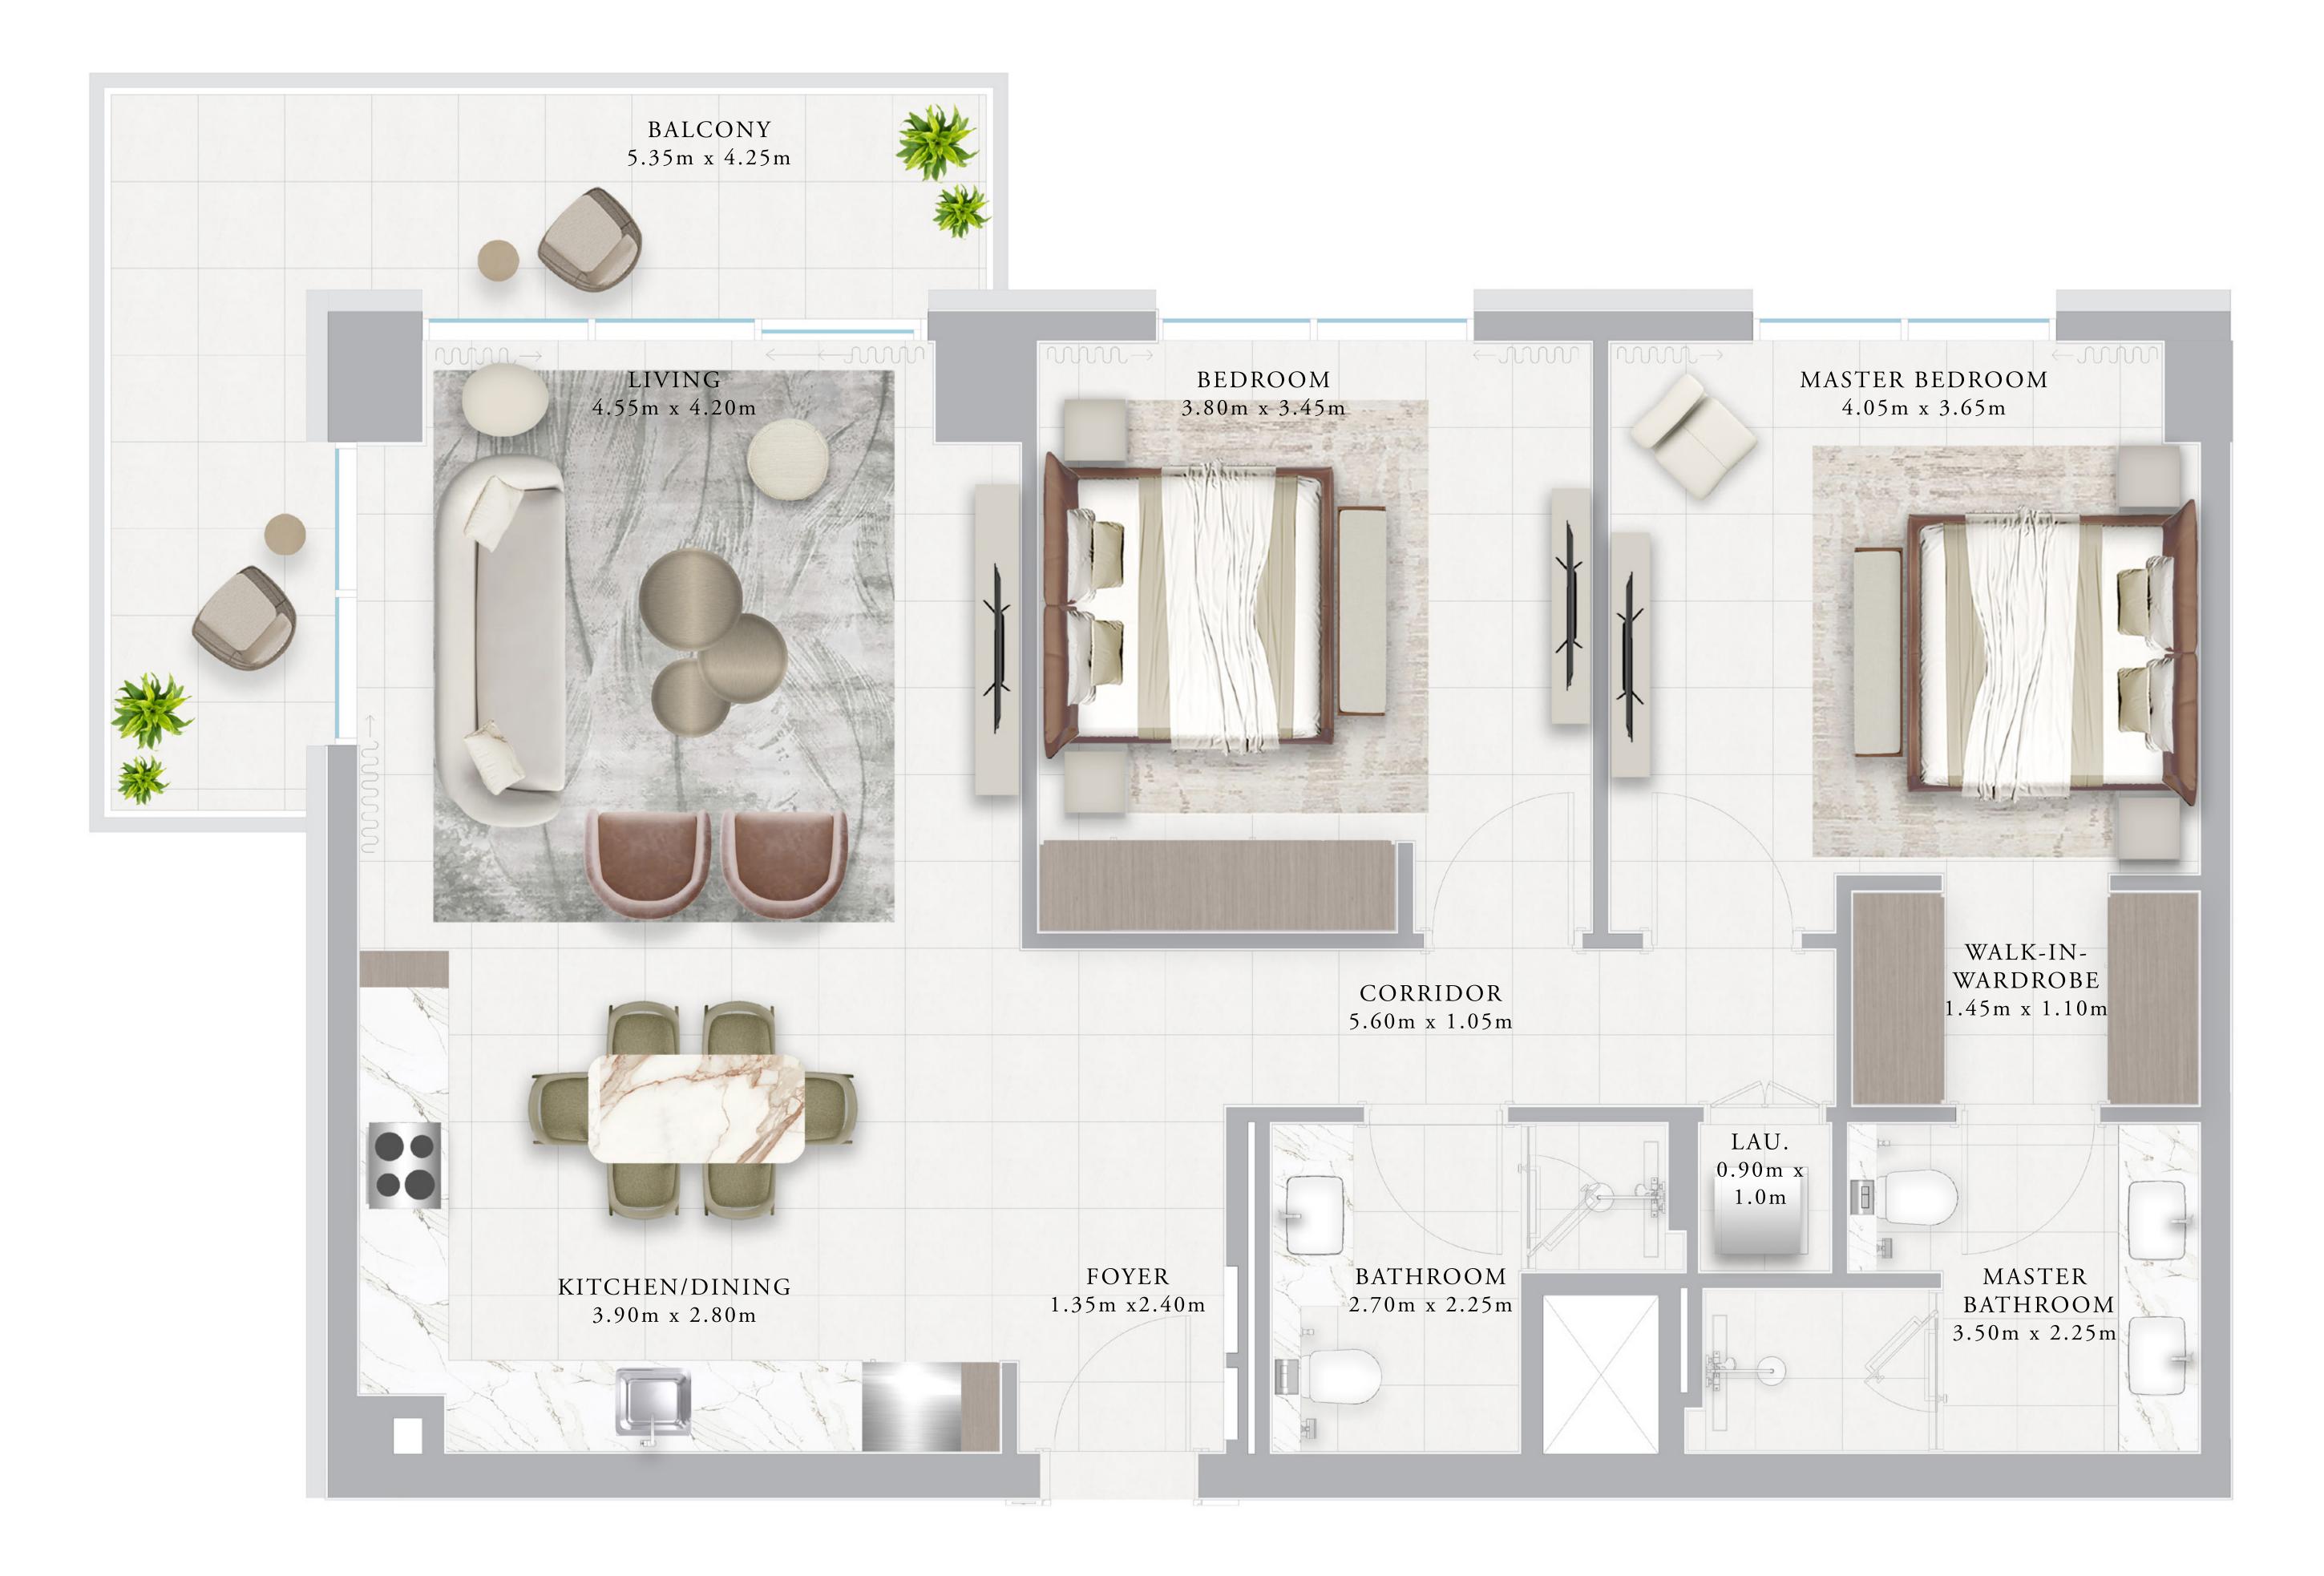

N



1ST FLOOR



2ND TO 4TH FLOOR

KEY SECTION



FLOOR PLAN 1. All dimensions are in imperial and metric, and measured from finish to finish excluding construction tolerances. 2. All materials, dimensions, and drawings are approximate only. 3. Information is subject to change without notice, at developer's absolute discretion. 4. Actual area may vary from the stated area. 5. Drawings not to scale. 6. All images used are for illustrative purposes only and do not represent the actual size, features, specifications, fittings, and furnishings. 7. The developer reserves the right to make revisions / alterations, at it's absolute discretion, without any liability whatsoever.

095.23 SQ.FT.

65.01 SQ.FT.

260.24 SQ.FT.

#### 508

095.34 SQ.FT.

59.74 SQ.FT.

255.07 SQ.FT.



5TH AND 6TH FLOOR







RASHID YACHTS & MARINA

## BUILDING 01 2 BEDROOM-1C

|   | UNITS                                                                                                | 107          |             |
|---|------------------------------------------------------------------------------------------------------|--------------|-------------|
|   | SUITE AREA                                                                                           | 101.74 SQ.M. | 109         |
|   | TERRACE AREA                                                                                         | 15.41 SQ.M.  | 165         |
|   | TOTAL AREA                                                                                           | 117.15 SQ.M. | 126         |
|   | UNITS