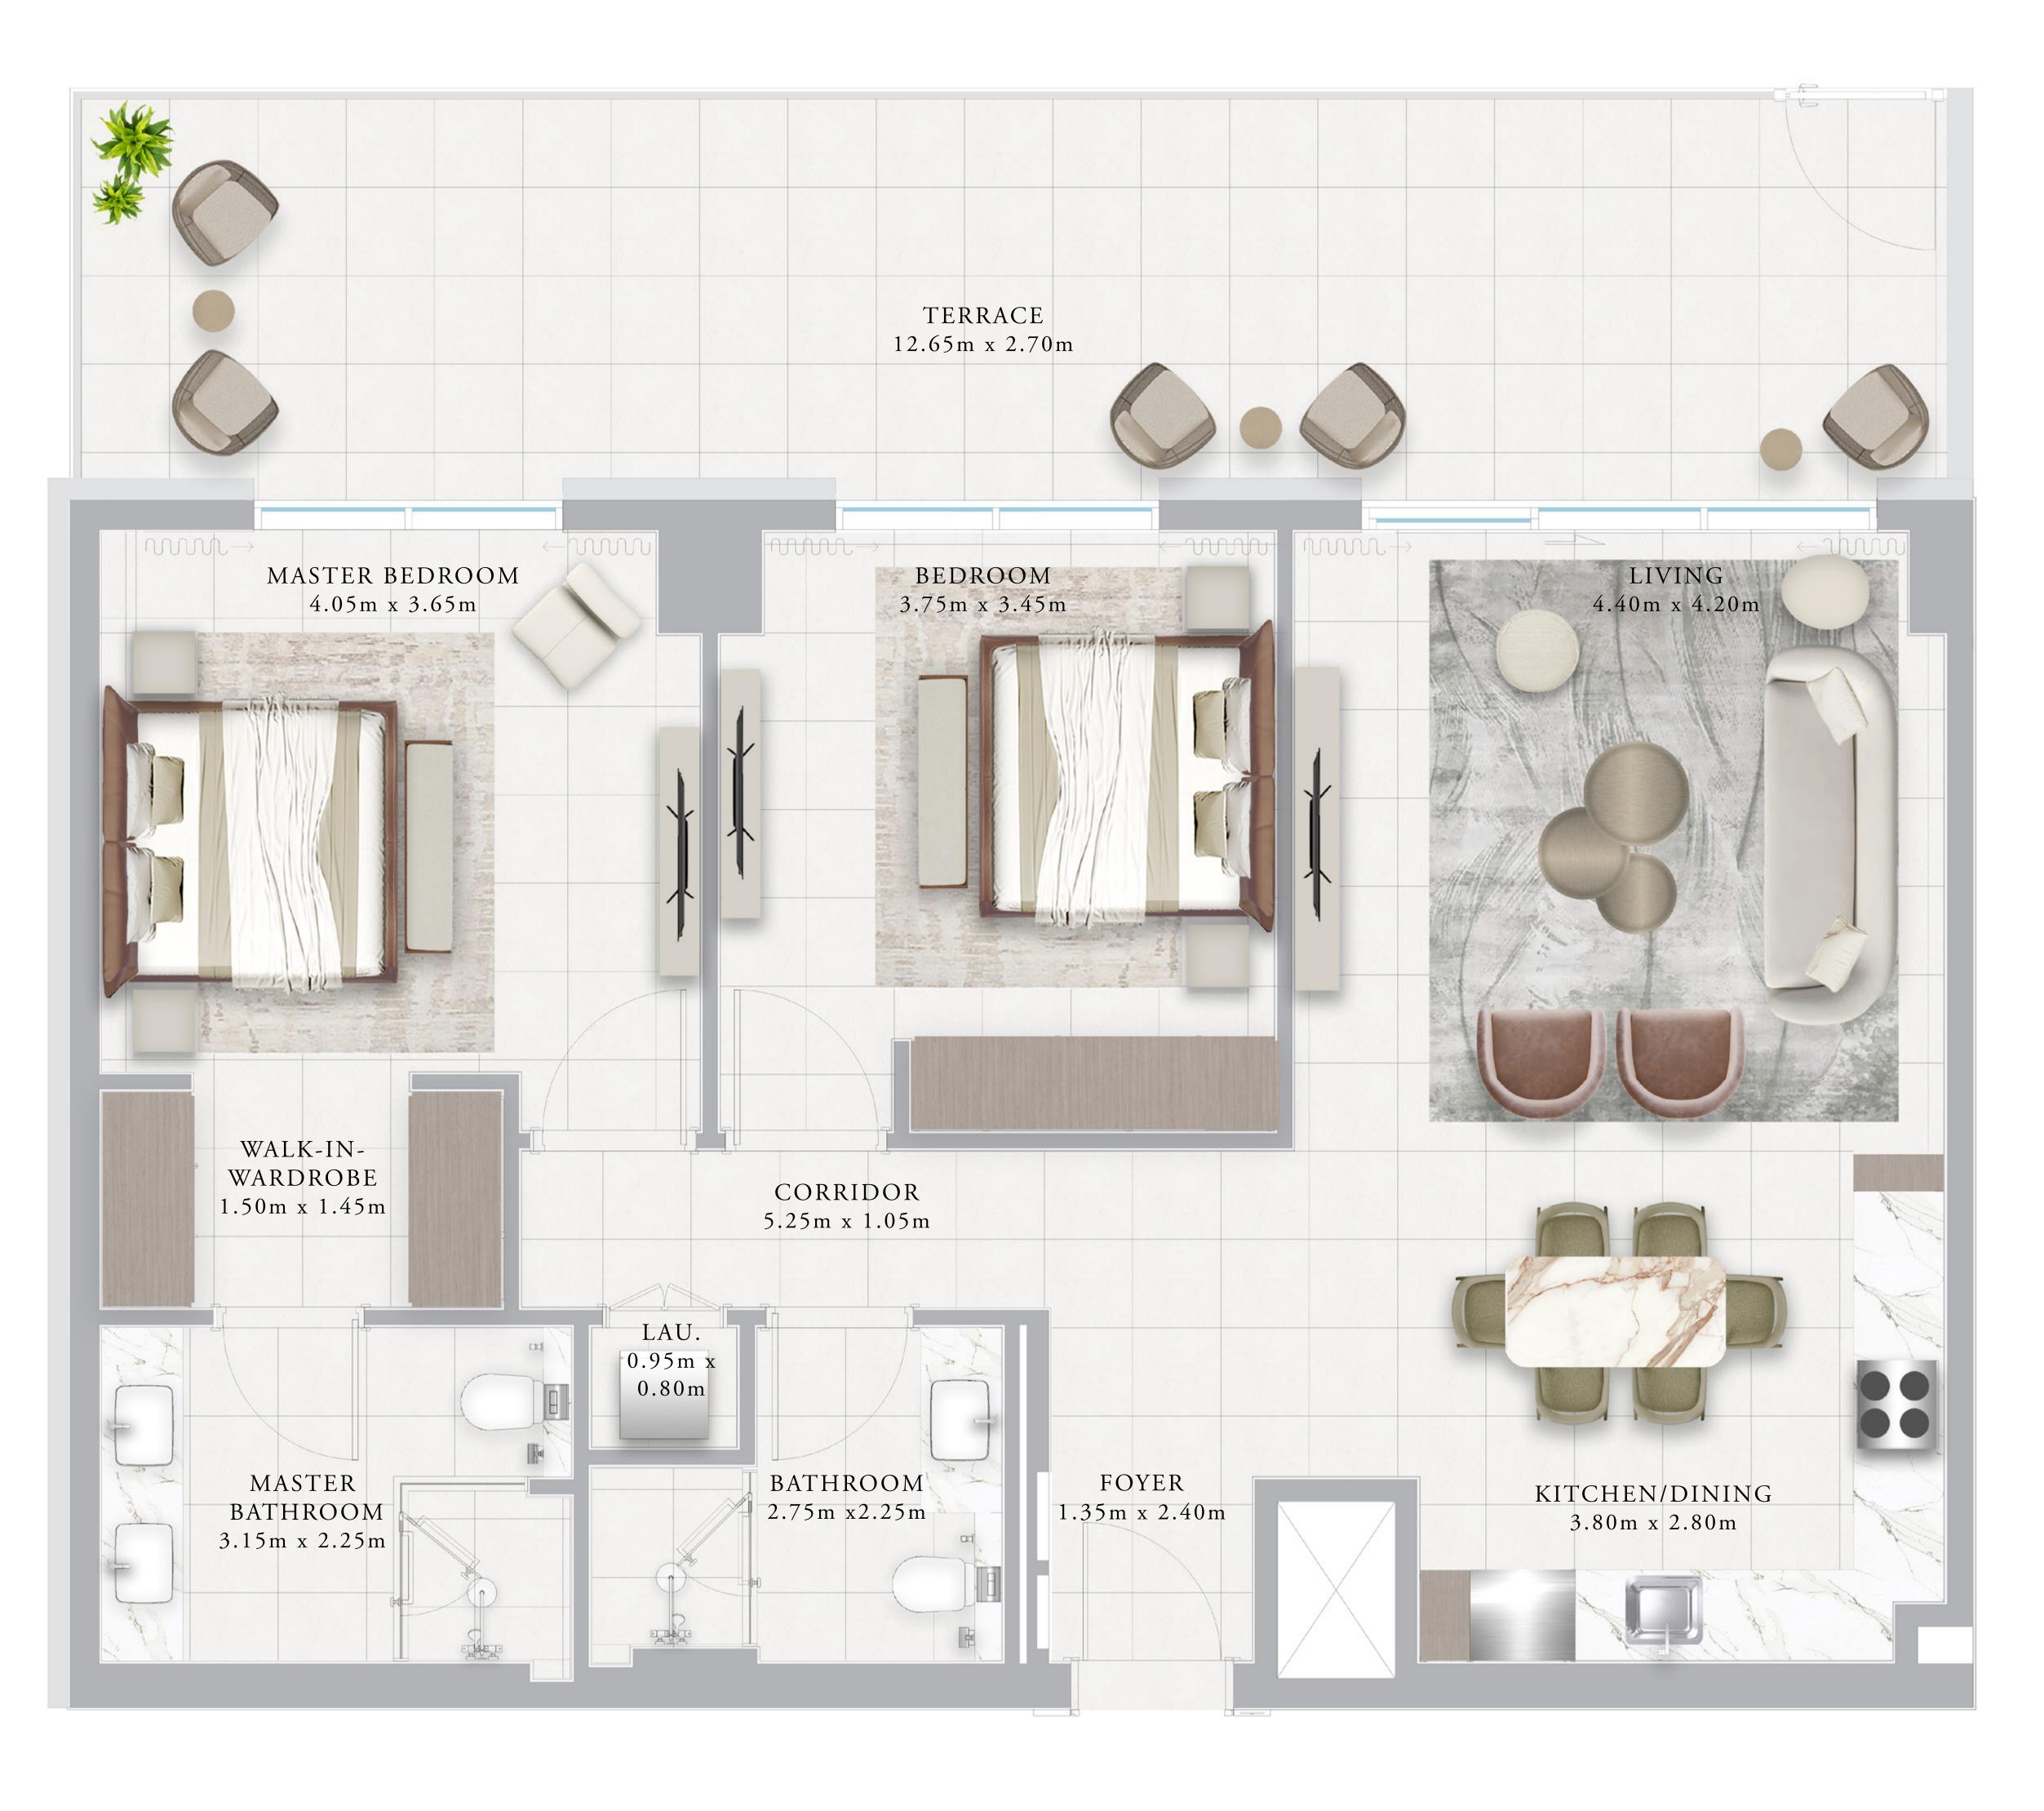

## FLOOR PLAN - BLDG 1

THE CANAL POOL

RASHID YACHTS & MARINA

THE CANAL POOL

BUILDING 02

BURJ KHALIFA

RASHID YACHTS & MARINA