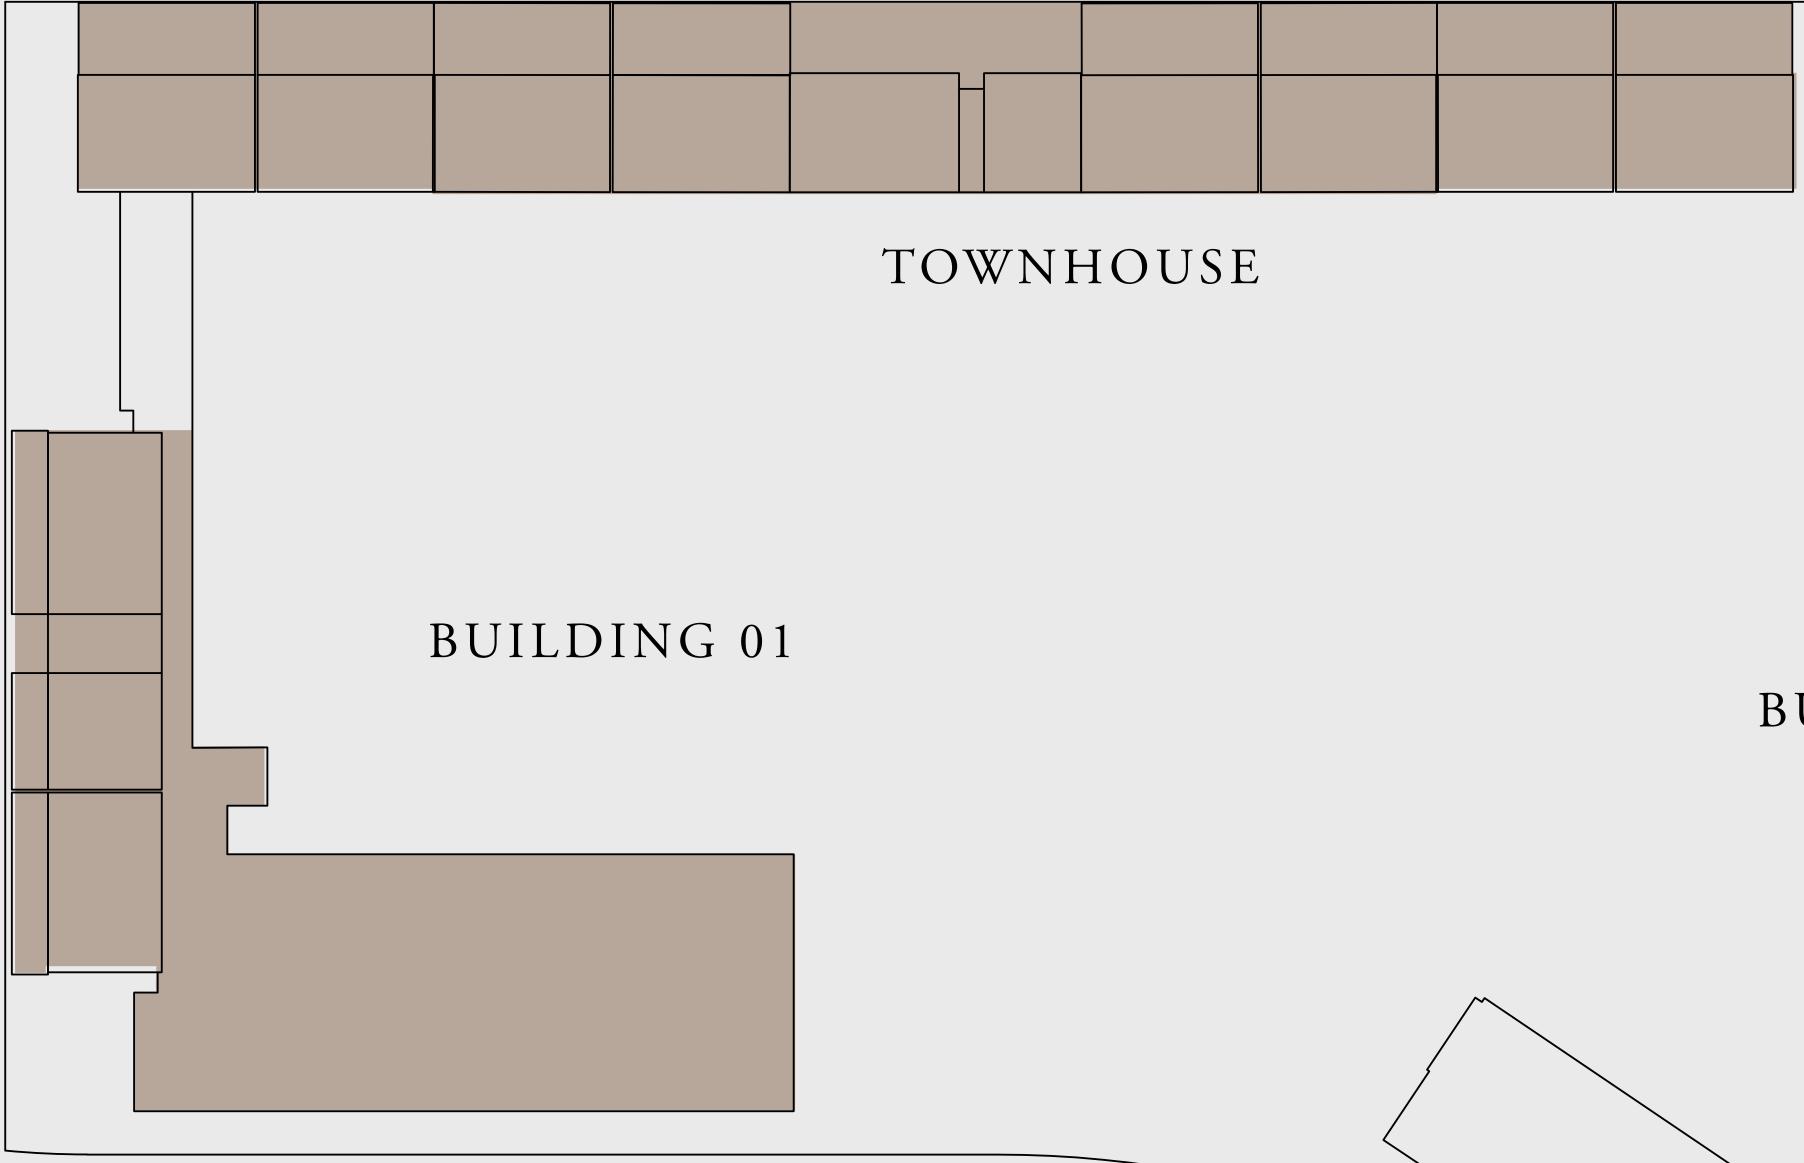

## FLOOR PLAN - BLDG 1

THE CANAL POOL

RASHID YACHTS & MARINA

THE CANAL POOL

BUILDING 02

BURJ KHALIFA

RASHID YACHTS & MARINA

KEY PLAN

GROUND FLOOR

KEY SECTION

FLOOR PLAN 1. All dimensions are in imperial and metric, and measured from finish to finish excluding construction tolerances. 2. All materials, dimensions, and drawings are approximate only. 3. Information is subject to change without notice, at developer's absolute discretion. 4. Actual area may vary from the stated area. 5. Drawings not to scale. 6. All images used are for illustrative purposes only and do not represent the actual size, features, specifications, fittings, and furnishings. 7. The developer reserves the right to make revisions / alterations, at it's absolute discretion, without any liability whatsoever.