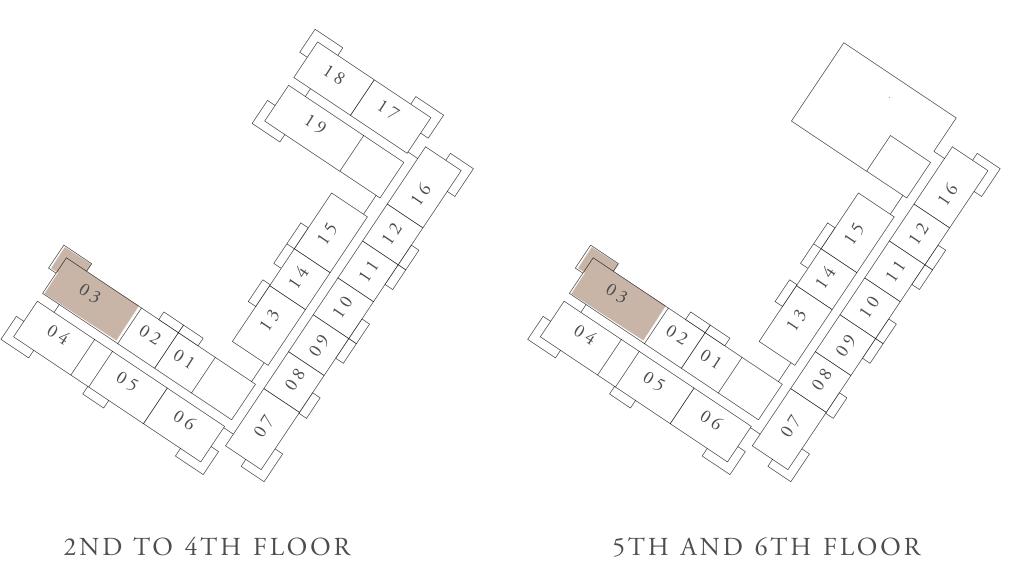

#### KEY PLAN

1ST FLOOR

2ND TO 4TH FLOOR

KEY SECTION

FLOOR PLAN 1. All dimensions are in imperial and metric, and measured from finish to finish excluding construction tolerances. 2. All materials, dimensions, and drawings are approximate only. 3. Information is subject to change without notice, at developer's absolute discretion. 4. Actual area may vary from the stated area. 5. Drawings not to scale. 6. All images used are for illustrative purposes only and do not represent the actual size, features, specifications, fittings, and furnishings. 7. The developer reserves the right to make revisions / alterations, at it's absolute discretion, without any liability whatsoever.

\_\_\_\_\_

\_\_\_\_\_

KEY PLAN

5TH AND 6TH FLOOR

2ND TO 4TH FLOOR

FLOOR PLAN 1. All dimensions are in imperial and metric, and measured from finish to finish excluding construction tolerances. 2. All materials, dimensions, and drawings are approximate only. 3. Information is subject to change without notice, at developer's absolute discretion. 4. Actual area may vary from the stated area. 5. Drawings not to scale. 6. All images used are for illustrative purposes only and do not represent the actual size, features, specifications, fittings, and furnishings. 7. The developer reserves the right to make revisions / alterations, at it's absolute discretion, without any liability whatsoever.