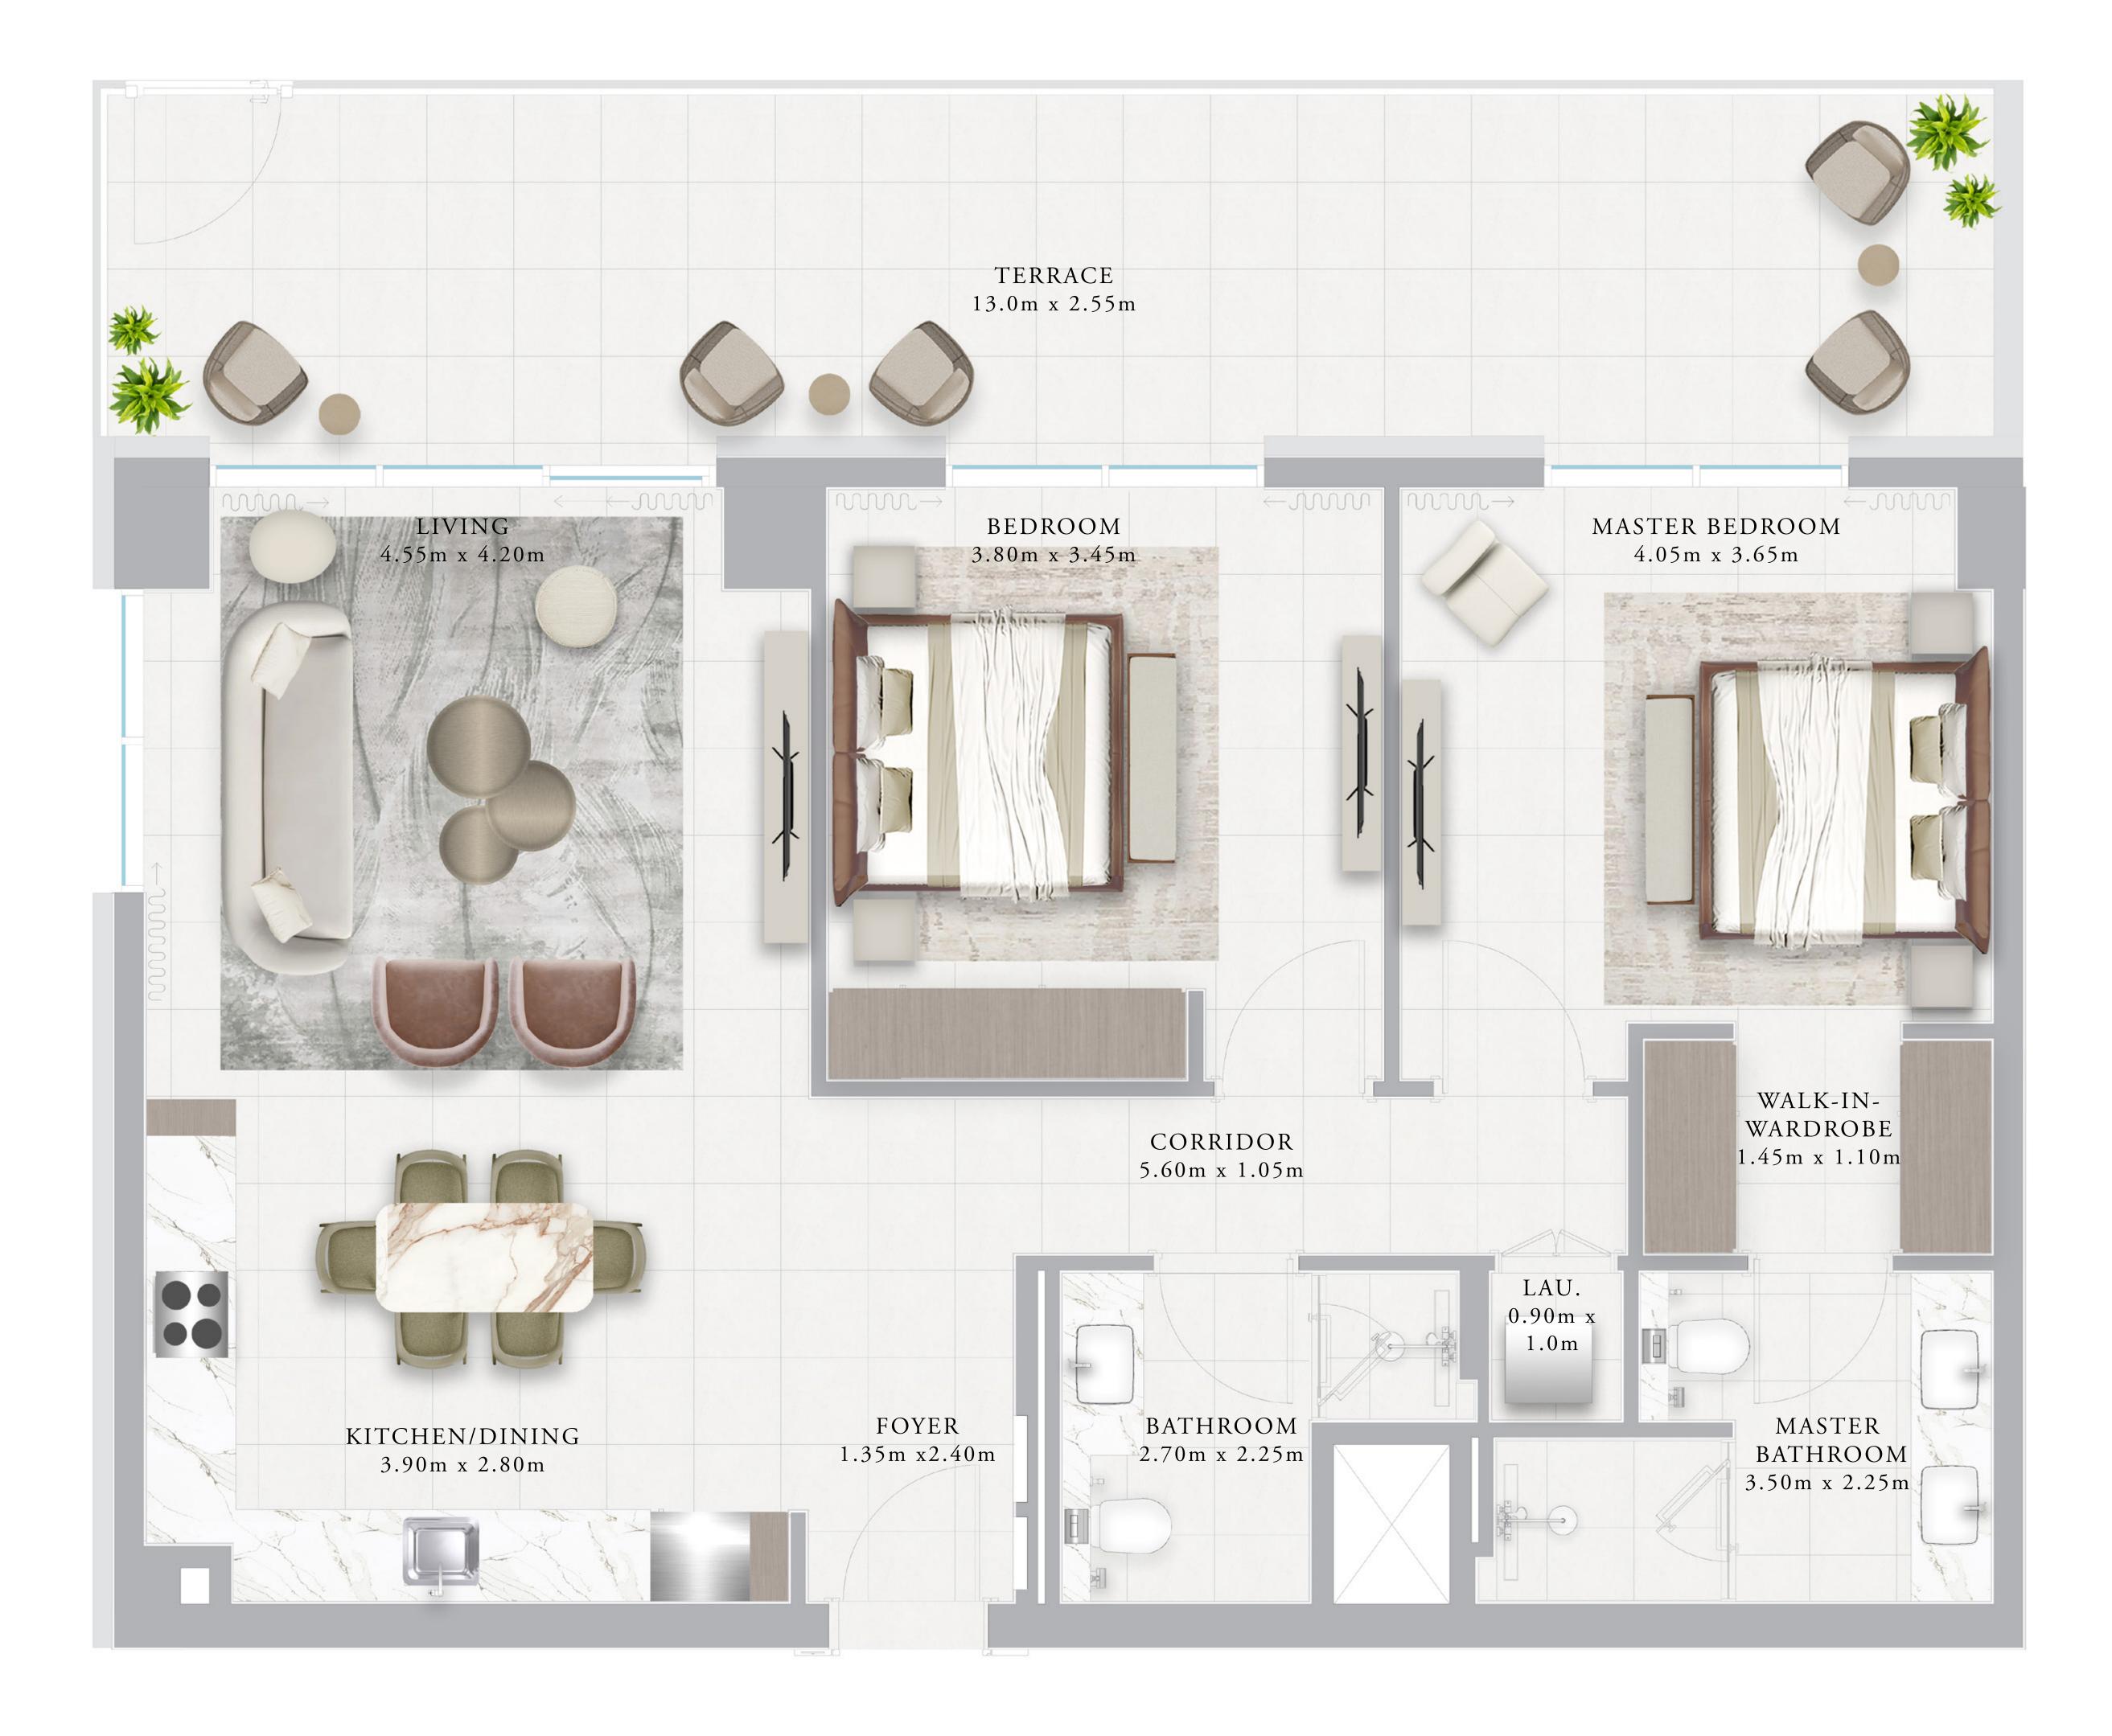

## FLOOR PLAN - BLDG 1

THE CANAL POOL

RASHID YACHTS & MARINA

THE CANAL POOL

BUILDING 02

BURJ KHALIFA

RASHID YACHTS & MARINA

KEY PLAN

GROUND FLOOR

KEY SECTION

FLOOR PLAN 1. All dimensions are in imperial and metric, and measured from finish to finish excluding construction tolerances. 2. All materials, dimensions, and drawings are approximate only. 3. Information is subject to change without notice, at developer's absolute discretion. 4. Actual area may vary from the stated area. 5. Drawings not to scale. 6. All images used are for illustrative purposes only and do not represent the actual size, features, specifications, fittings, and furnishings. 7. The developer reserves the right to make revisions / alterations, at it's absolute discretion, without any liability whatsoever.