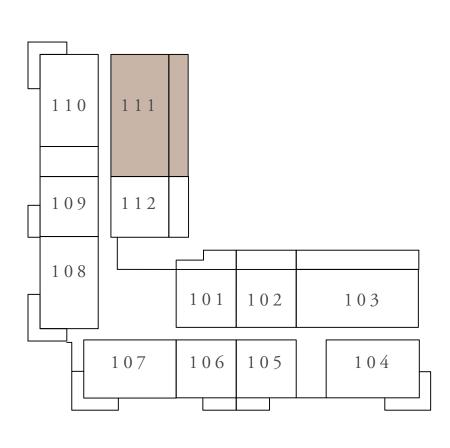

## BUILDING 01 2 BEDROOM-1C

|   | UNITS                                                                                                | 107          |             |
|---|------------------------------------------------------------------------------------------------------|--------------|-------------|
|   | SUITE AREA                                                                                           | 101.74 SQ.M. | 109         |
|   | TERRACE AREA                                                                                         | 15.41 SQ.M.  | 165         |
|   | TOTAL AREA                                                                                           | 117.15 SQ.M. | 126         |
|   | UNITS                                                                                                | 207, 307, 40 | 07, 507, 60 |
|   | SUITE AREA                                                                                           | 101.76 SQ.M. | 109         |
|   | TERRACE AREA                                                                                         | 14.84 SQ.M.  | 159         |
|   | TOTAL AREA                                                                                           | 116.6 SQ.M.  | 125         |
|   | 110<br>111<br>109<br>109<br>109<br>101<br>102<br>103<br>107<br>106<br>105<br>104<br>104<br>IST FLOOR |              |             |
|   | 10<br>11<br>09<br>12<br>09<br>12<br>01<br>02<br>03<br>01<br>02<br>03<br>5TH AND 6TH FLOOR            |              |             |
|   | KEY SECTIO                                                                                           | ) N          | LAY         |
| N | 8<br>7<br>6<br>5<br>4<br>3<br>2<br>1                                                                 | B            | TOWNH       |
|   | GROUND FLOOR                                                                                         |              | 01          |