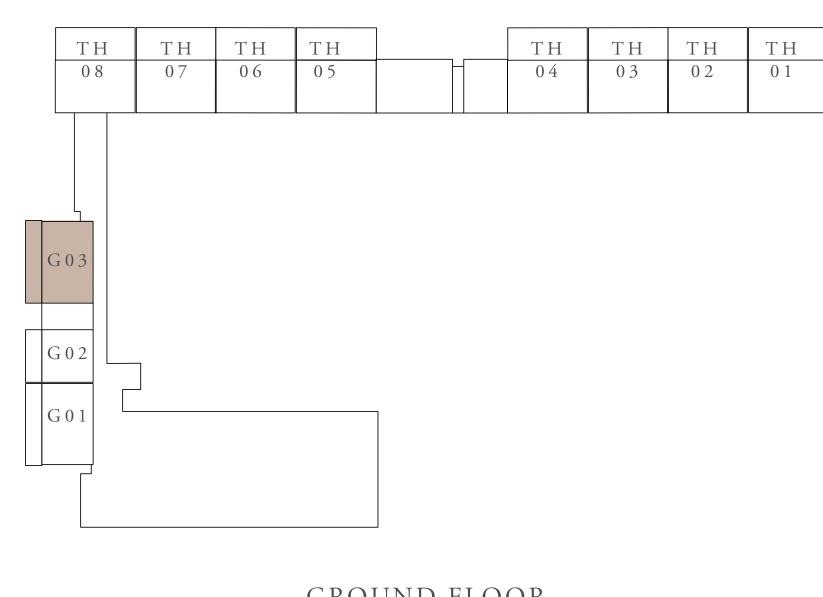

## BUILDING 01 2 BEDROOM-2A

|   | UNITS        | G 0 3        |     |
|---|--------------|--------------|-----|
| - | SUITE AREA   | 103.45 SQ.M. | 111 |
| - | TERRACE AREA | 33.97 SQ.M.  | 36  |
|   | TOTAL AREA   | 137.42 SQ.M. | 147 |
|   | TOTAL AREA   | 137.42 SQ.M. | 14' |

KEY PLAN

GROUND FLOOR

KEY SECTION

FLOOR PLAN 1. All dimensions are in imperial and metric, and measured from finish to finish excluding construction tolerances. 2. All materials, dimensions, and drawings are approximate only. 3. Information is subject to change without notice, at developer's absolute discretion. 4. Actual area may vary from the stated area. 5. Drawings not to scale. 6. All images used are for illustrative purposes only and do not represent the actual size, features, specifications, fittings, and furnishings. 7. The developer reserves the right to make revisions / alterations, at it's absolute discretion, without any liability whatsoever.

113.53 SQ.FT.

365.65 SQ.FT.

479.18 SQ.FT.