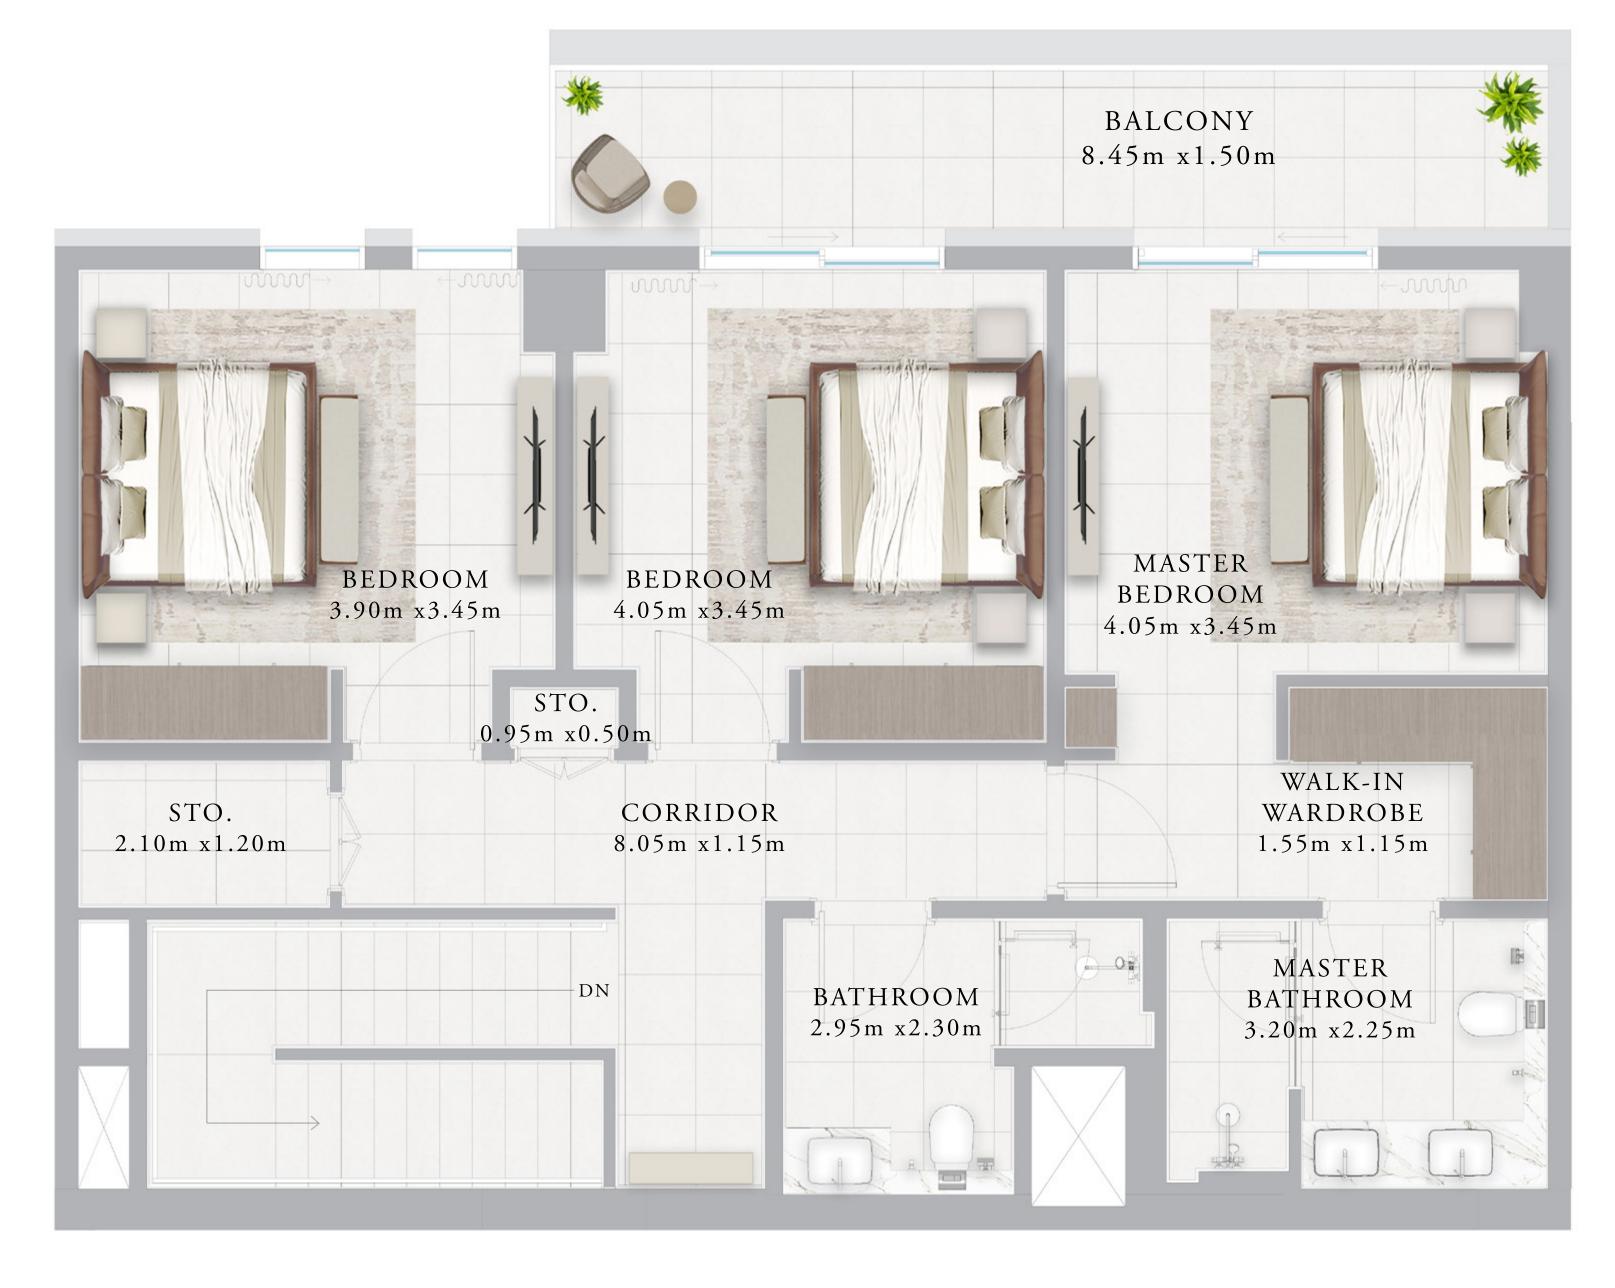

KEY PLAN

GROUND FLOOR

KEY SECTION

FLOOR PLAN 1. All dimensions are in imperial and metric, and measured from finish to finish excluding construction tolerances. 2. All materials, dimensions, and drawings are approximate only. 3. Information is subject to change without notice, at developer's absolute discretion. 4. Actual area may vary from the stated area. 5. Drawings not to scale. 6. All images used are for illustrative purposes only and do not represent the actual size, features, specifications, fittings, and furnishings. 7. The developer reserves the right to make revisions / alterations, at it's absolute discretion, without any liability whatsoever.