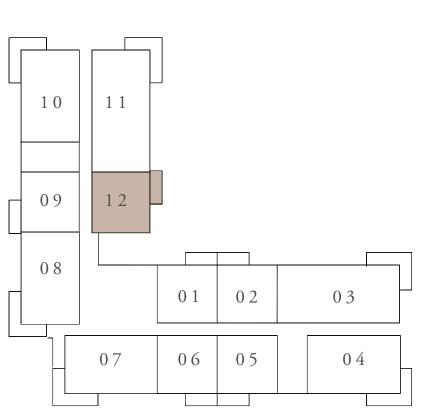

## BUILDING 02 1 BEDROOM-1G

|   | UNITS                                                 | 109, 111, 20<br>409, 411, 50 |                                                                      |
|---|-------------------------------------------------------|------------------------------|----------------------------------------------------------------------|
|   | SUITE AREA                                            | 66.27 SQ.M.                  | 71                                                                   |
|   | TERRACE AREA                                          | 6.99 SQ.M.                   | 7                                                                    |
|   | TOTAL AREA                                            | 73.26 SQ.M.                  | 78                                                                   |
|   | UNITS                                                 | 201, 301, 40                 | 1, 501, 6                                                            |
|   | SUITE AREA                                            | 67.86 SQ.M.                  | 73                                                                   |
|   | TERRACE AREA                                          | 6.99 SQ.M.                   | 7                                                                    |
|   | TOTAL AREA                                            | 74.85 SQ.M.                  | 80                                                                   |
|   |                                                       | KEY PLAN                     | 1                                                                    |
|   |                                                       |                              |                                                                      |
|   | $ \begin{array}{cccccccccccccccccccccccccccccccccccc$ |                              | $\begin{array}{c} 3 \\ 0 \\ 0 \\ 0 \\ 0 \\ 0 \\ 0 \\ 0 \\ 0 \\ 0 \\$ |
|   | 1ST FLOOR                                             | 2ND TO 4T                    |                                                                      |
|   |                                                       |                              |                                                                      |
|   | 5TH AND 6TH FLOOR                                     |                              |                                                                      |
|   | KEY SEC                                               | ΤΙΟΝ                         | LAY                                                                  |
| N |                                                       |                              |                                                                      |
|   | 1<br>Cround f                                         |                              | 01                                                                   |

GROUND FLOOR

FLOOR PLAN 1. All dimensions are in imperial and metric, and measured from finish to finish excluding construction tolerances. 2. All materials, dimensions, and drawings are approximate only. 3. Information is subject to change without notice, at developer's absolute discretion. 4. Actual area may vary from the stated area. 5. Drawings not to scale. 6. All images used are for illustrative purposes only and do not represent the actual size, features, specifications, fittings, and furnishings. 7. The developer reserves the right to make revisions / alterations, at it's absolute discretion, without any liability whatsoever.

309, 311, 609, 611

13.22 SQ.FT.

75.24 SQ.FT.

788.56 SQ.FT.

601, 701, 801

730.44 SQ.FT.

75.24 SQ.FT.

805.68 SQ.FT.

YOUT

RASHID YACHTS & MARINA