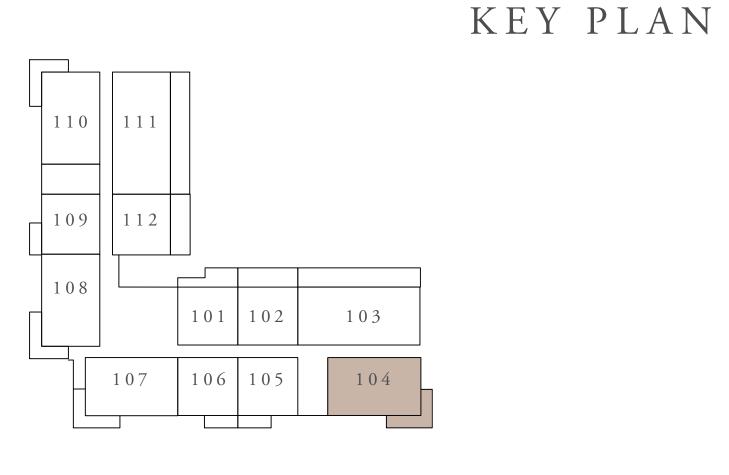

## BUILDING 01 2 BEDROOM-2C

|   | UNITS               | 104                            |        |
|---|---------------------|--------------------------------|--------|
|   | SUITE AREA          | 103.46 SQ.M.                   | 111    |
| - | TERRACE AREA        | 15.41 SQ.M.                    | 16     |
|   | TOTAL AREA          | 118.87 SQ.M.                   | 127    |
|   |                     |                                |        |
|   | UNITS               | 204, 304, 404,                 | 504,60 |
|   | UNITS<br>Suite Area | 204, 304, 404,<br>103.47 SQ.M. | 504,60 |
|   |                     |                                |        |