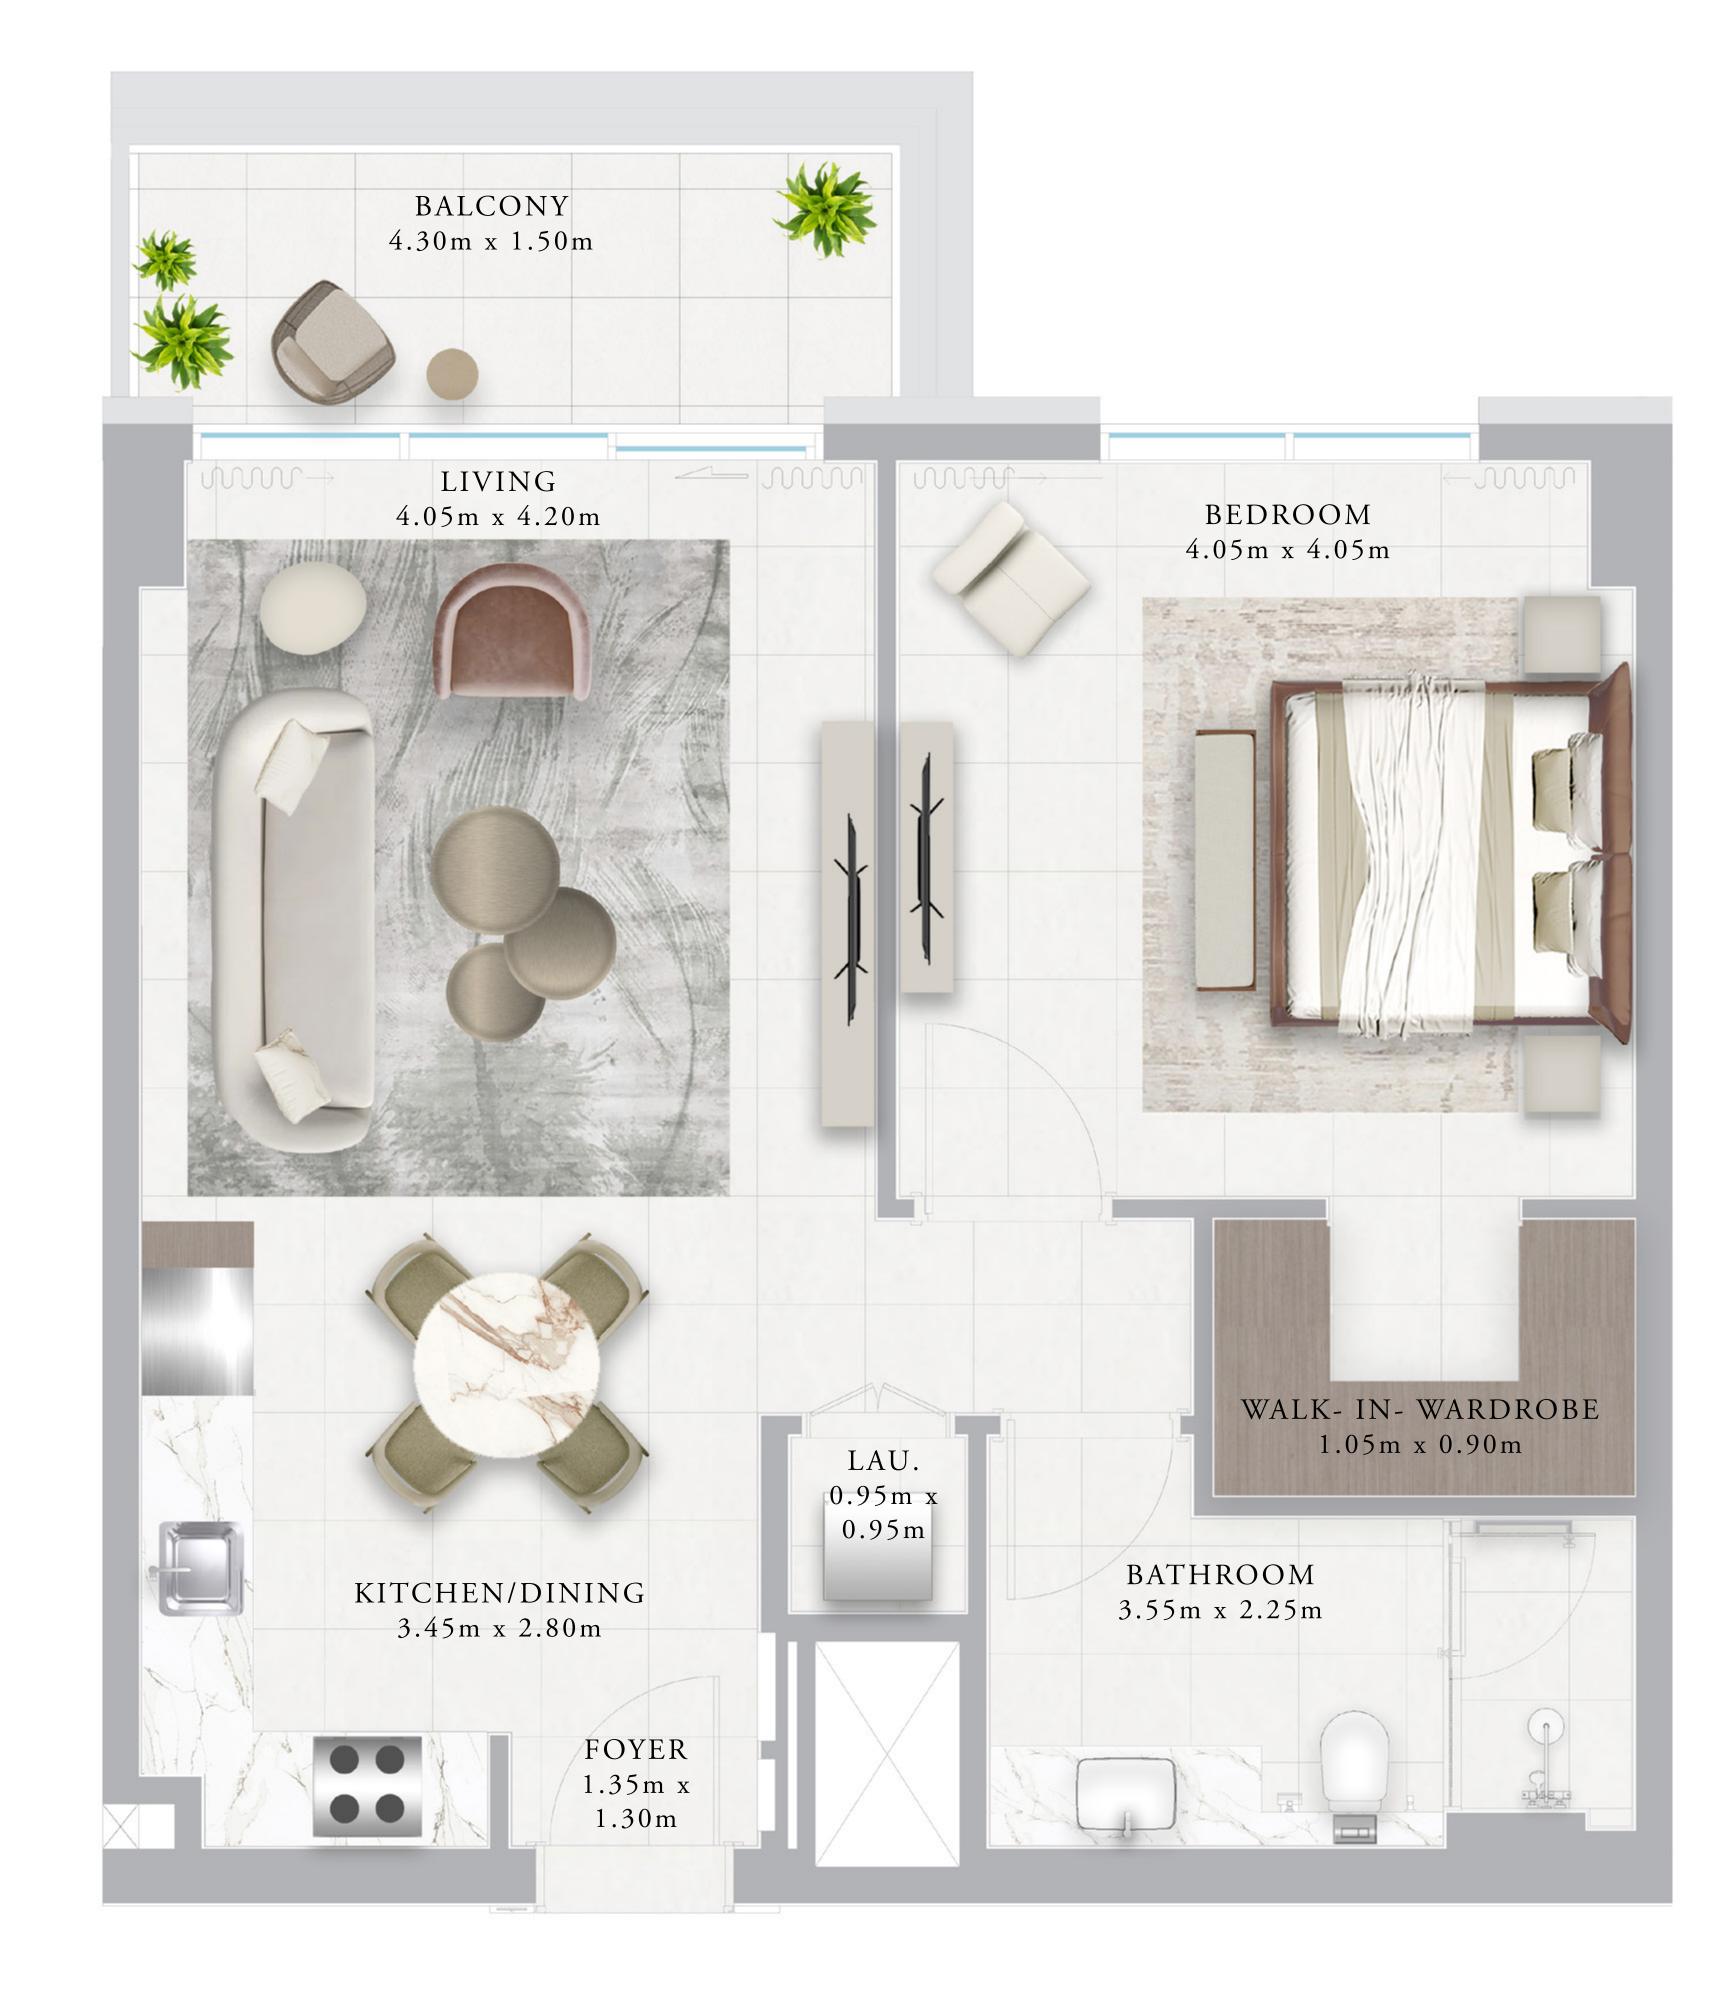

|

GROUND FLOOR

FLOOR PLAN 1. All dimensions are in imperial and metric, and measured from finish to finish excluding construction tolerances. 2. All materials, dimensions, and drawings are approximate only. 3. Information is subject to change without notice, at developer's absolute discretion. 4. Actual area may vary from the stated area. 5. Drawings not to scale. 6. All images used are for illustrative purposes only and do not represent the actual size, features, specifications, fittings, and furnishings. 7. The developer reserves the right to make revisions / alterations, at it's absolute discretion, without any liability whatsoever.

309, 311, 609, 611

13.22 SQ.FT.

75.24 SQ.FT.

788.56 SQ.FT.

601, 701, 801

730.44 SQ.FT.

75.24 SQ.FT.

805.68 SQ.FT.



YOUT









RASHID YACHTS & MARINA

## BUILDING 02 1 BEDROOM-1H

| UNITS        | 110, 112, 202,<br>412, 414, 502, |    |
|--------------|----------------------------------|----|
| SUITE AREA   | 66.27 SQ.M.                      | 71 |
| TERRACE AREA | 6.99 SQ.M.                       | 75 |
| TOTAL AREA   | 73.25 SQ.M.                      | 78 |
|              |                                  |    |



FLOOR PLAN 1. All dimensions are in imperial and metric, and measured from finish to finish excluding construction tolerances. 2. All materials, dimensions, and drawings are approximate only. 3. Information is subject to change without notice, at developer's absolute discretion. 4. Actual area may vary from the stated area. 5. Drawings not to scale. 6. All images used are for illustrative purp