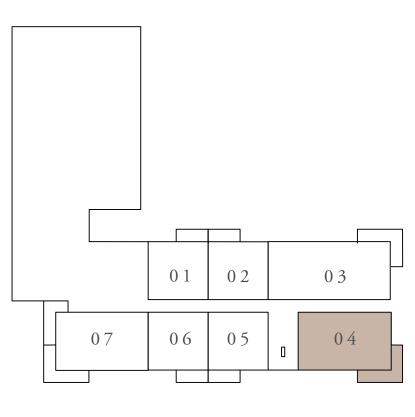

## BUILDING 01 1 BEDROOM-1A

|   | UNITS        | G 0 2       |     |
|---|--------------|-------------|-----|
|   | SUITE AREA   | 67.87 SQ.M. | 730 |
| _ | TERRACE AREA | 21.98 SQ.M. | 23  |
|   | TOTAL AREA   | 89.85 SQ.M. | 967 |

KEY PLAN

GROUND FLOOR

KEY SECTION

FLOOR PLAN 1. All dimensions are in imperial and metric, and measured from finish to finish excluding construction tolerances. 2. All materials, dimensions, and drawings are approximate only. 3. Information is subject to change without notice, at developer's absolute discretion. 4. Actual area may vary from the stated area. 5. Drawings not to scale. 6. All images used are for illustrative purposes only and do not represent the actual size, features, specifications, fittings, and furnishings. 7. The developer reserves the right to make revisions / alterations, at it's absolute discretion, without any liability whatsoever.