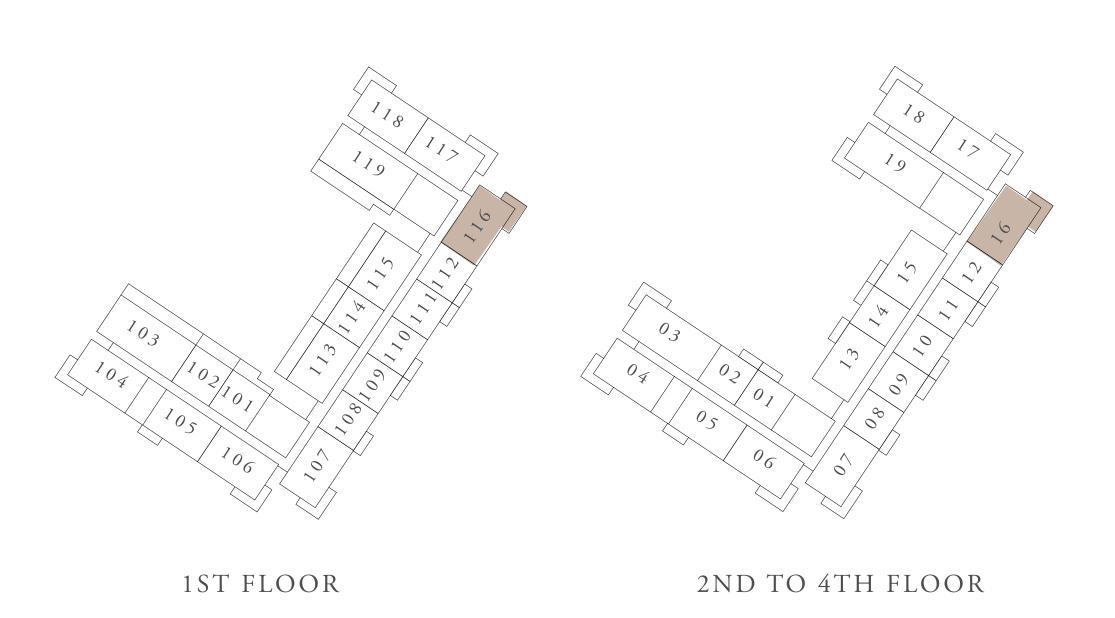

## BUILDING 02 1 BEDROOM-1G

|   | UNITS                                                 | 109, 111, 20<br>409, 411, 50 |                                                                      |
|---|-------------------------------------------------------|------------------------------|----------------------------------------------------------------------|
|   | SUITE AREA                                            | 66.27 SQ.M.                  | 71                                                                   |
|   | TERRACE AREA                                          | 6.99 SQ.M.                   | 7                                                                    |
|   | TOTAL AREA                                            | 73.26 SQ.M.                  | 78                                                                   |
|   | UNITS                                                 | 201, 301, 40                 | 1, 501, 6                                                            |
|   | SUITE AREA                                            | 67.86 SQ.M.                  | 73                                                                   |
|   | TERRACE AREA                                          | 6.99 SQ.M.                   | 7                                                                    |
|   | TOTAL AREA                                            | 74.85 SQ.M.                  | 80                                                                   |
|   |                                                       | KEY PLAN                     | 1                                                                    |
|   |                                                       |                              |                                                                      |
|   | $ \begin{array}{cccccccccccccccccccccccccccccccccccc$ |                              | $\begin{array}{c} 3 \\ 0 \\ 0 \\ 0 \\ 0 \\ 0 \\ 0 \\ 0 \\ 0 \\ 0 \\$ |
|   | 1ST FLOOR                                             | 2ND TO 4T                    |                                                                      |
|   |                                                       |                              |                                                                      |
|   | 5TH AND 6TH FLOOR                                     |                              |                                                                      |
|   | KEY SEC                                               | ΤΙΟΝ                         | LAY                                                                  |
| N |                                                       |                              |                                                                      |
|   | 1<br>Cround f                                         |                              | 01                                                                   |

GROUND FLOOR

FLOOR PLAN 1. All dimensions are in imperial and metric, and measured from finish to finish excluding construction tolerances. 2. All materials, dimensions, and drawings are approximate only. 3. Information is subject to change without notice, at developer's absolute discretion. 4. Actual area may vary from the stated area. 5. Drawings not to scale. 6. All images used are for illustrative purposes only and do not represent the actual size, features, specifications, fittings, and furnishings. 7. The developer reserves the right to make revisions / alterations, at it's absolute discretion, without any liability whatsoever.

309, 311, 609, 611

13.22 SQ.FT.

75.24 SQ.FT.

788.56 SQ.FT.

601, 701, 801

730.44 SQ.FT.

75.24 SQ.FT.

805.68 SQ.FT.

YOUT

RASHID YACHTS & MARINA