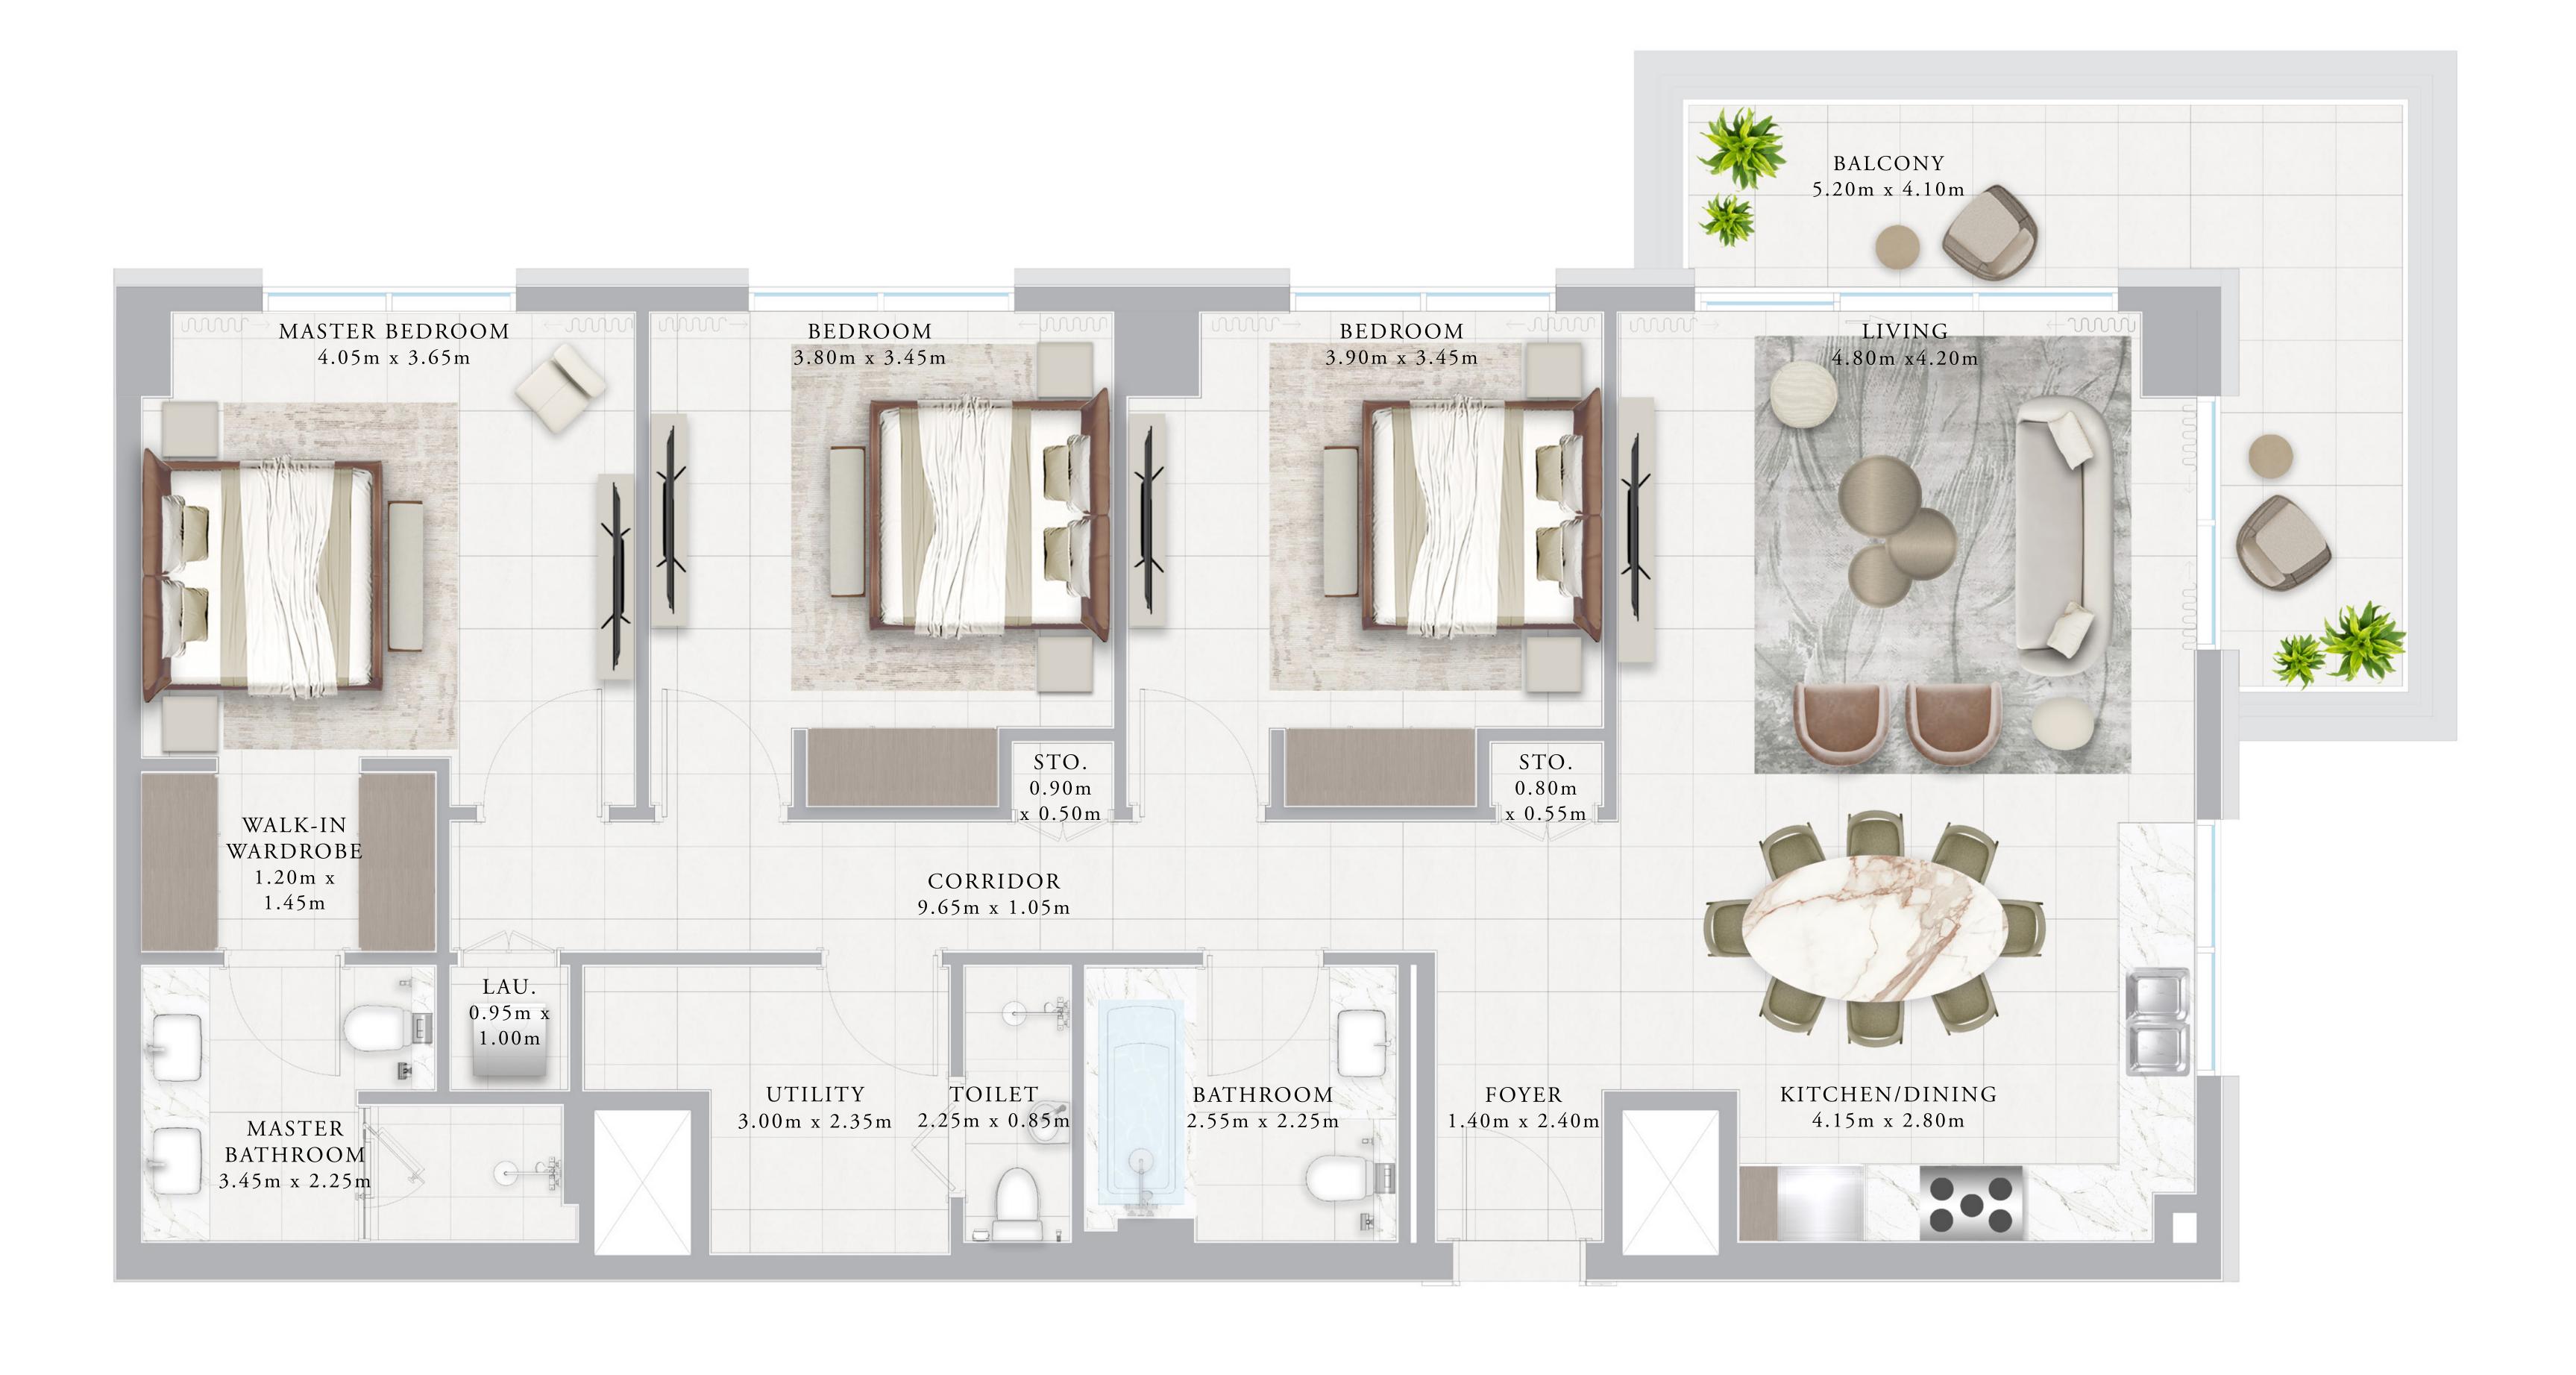

KEY PLAN

GROUND FLOOR

KEY SECTION

FLOOR PLAN 1. All dimensions are in imperial and metric, and measured from finish to finish excluding construction tolerances. 2. All materials, dimensions, and drawings are approximate only. 3. Information is subject to change without notice, at developer's absolute discretion. 4. Actual area may vary from the stated area. 5. Drawings not to scale. 6. All images used are for illustrative purposes only and do not represent the actual size, features, specifications, fittings, and furnishings. 7. The developer reserves the right to make revisions / alterations, at it's absolute discretion, without any liability whatsoever.