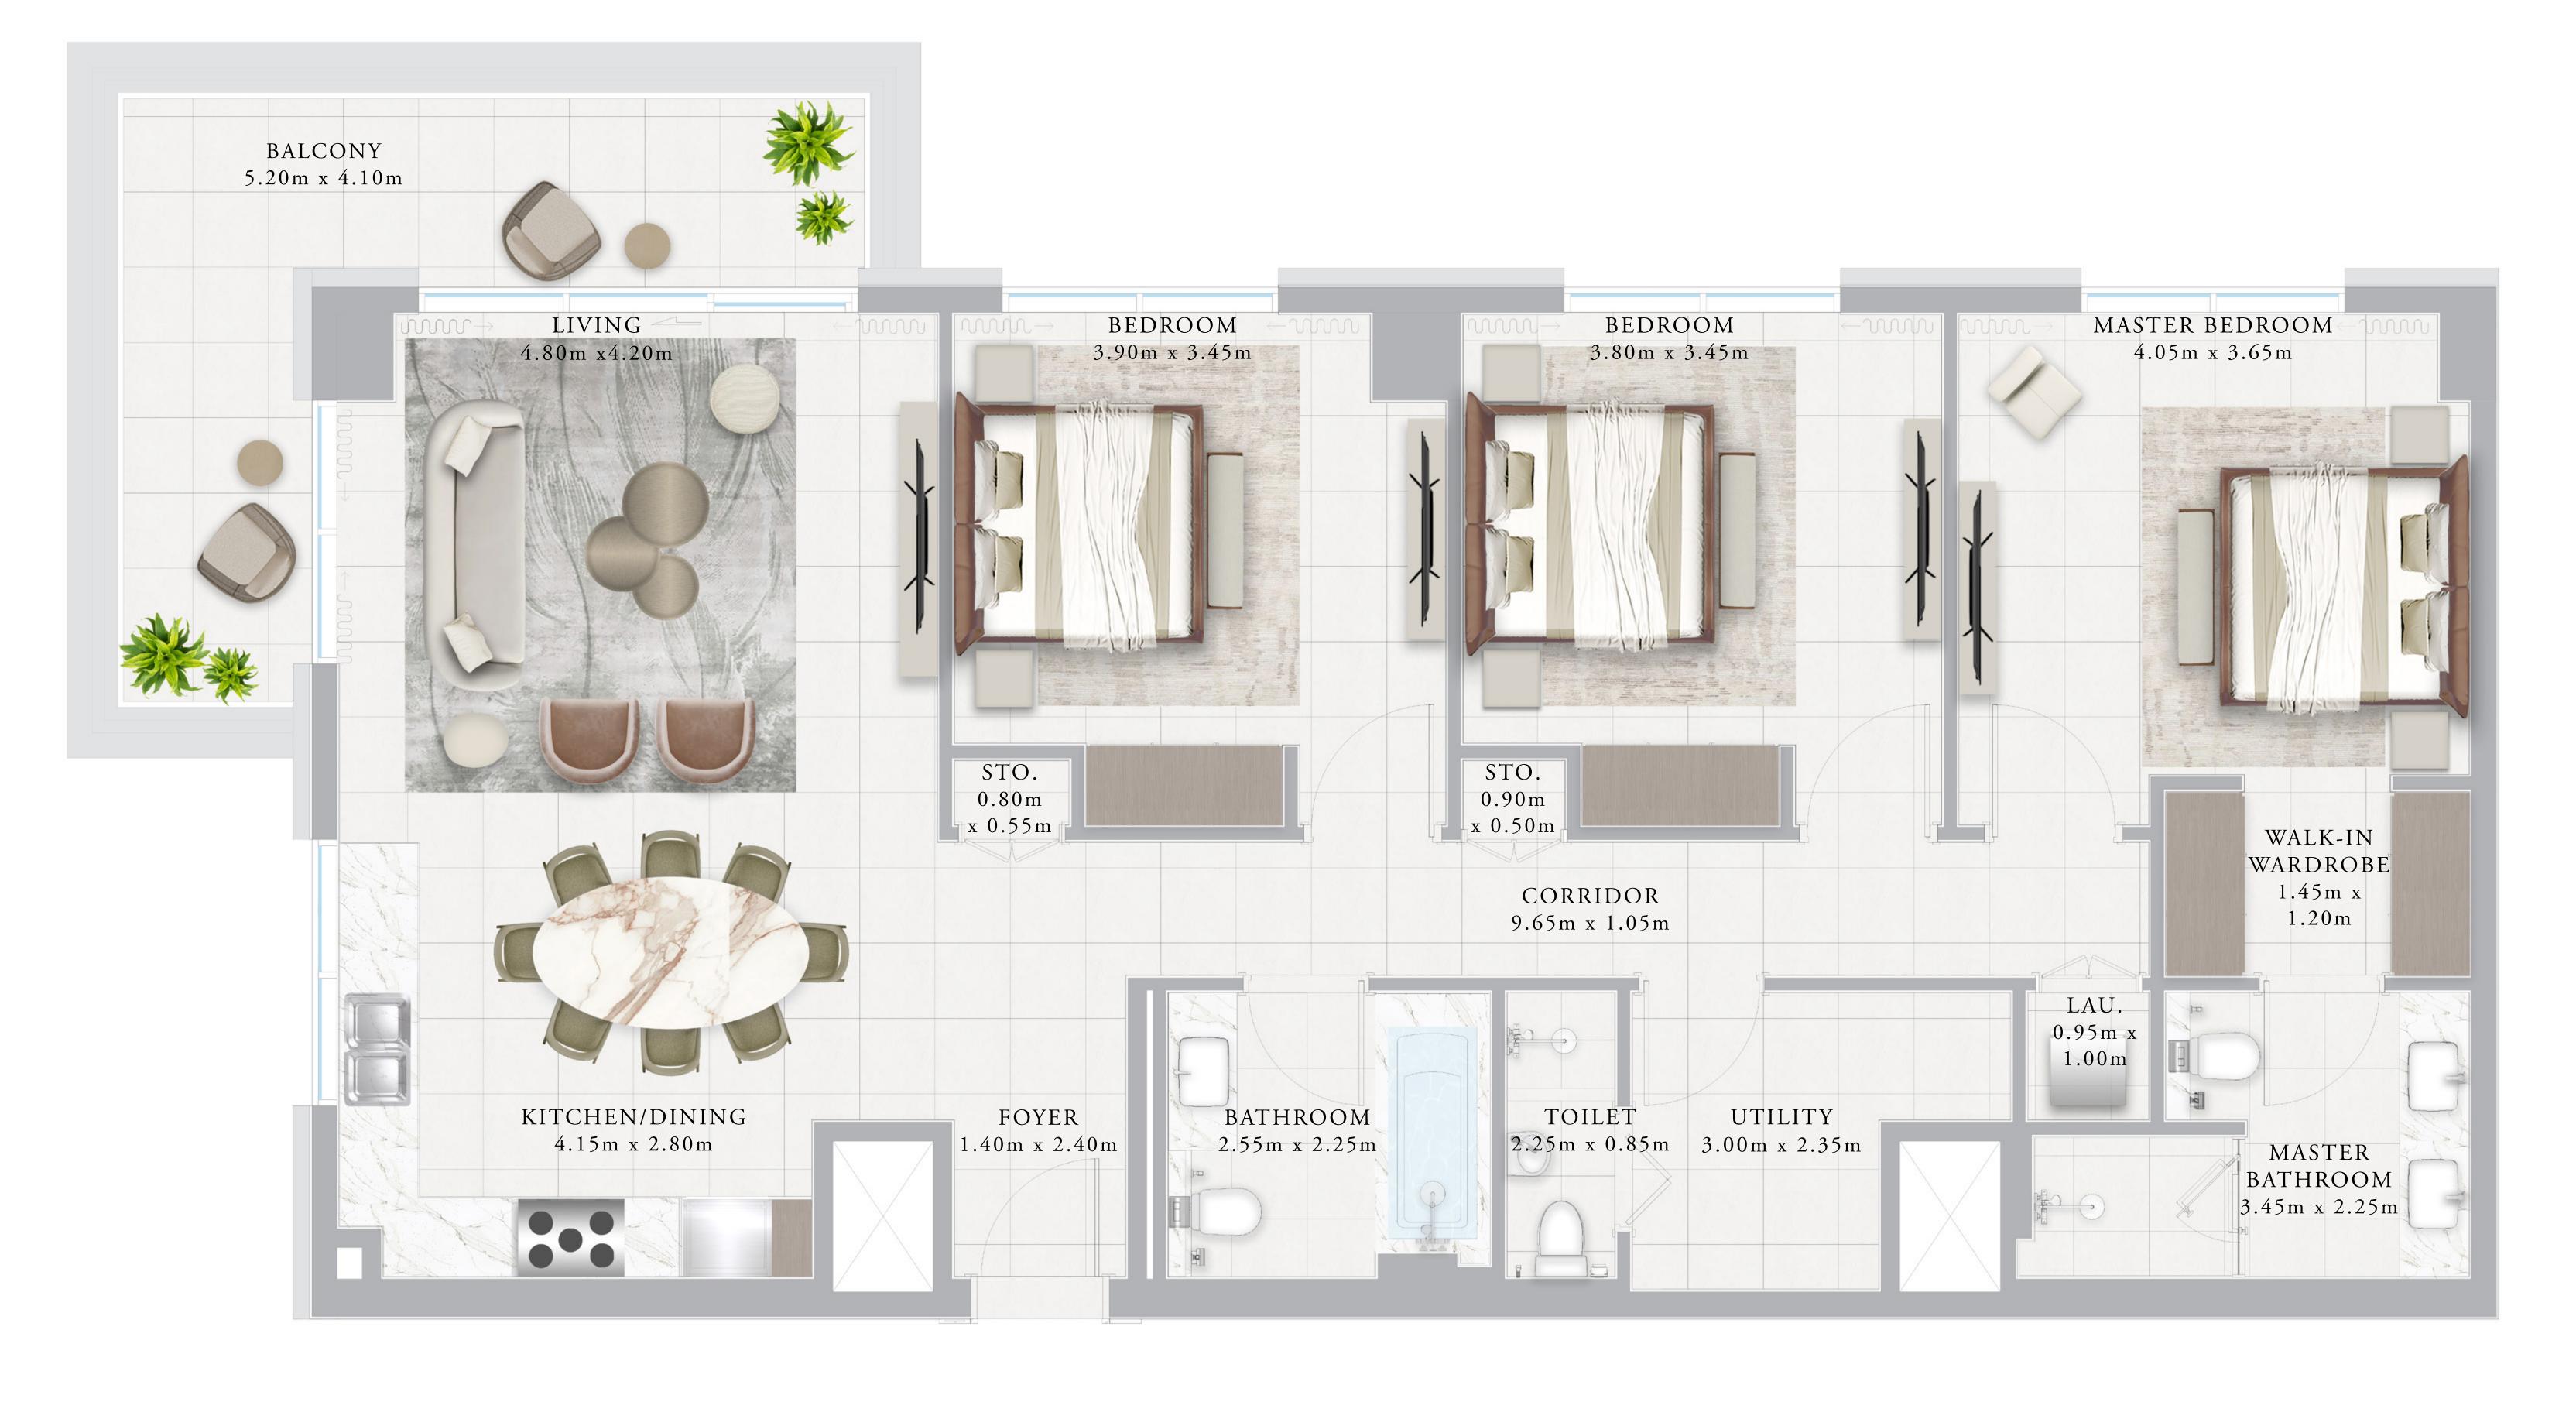

KEY PLAN

GROUND FLOOR

KEY SECTION

FLOOR PLAN 1. All dimensions are in imperial and metric, and measured from finish to finish excluding construction tolerances. 2. All materials, dimensions, and drawings are approximate only. 3. Information is subject to change without notice, at developer's absolute discretion. 4. Actual area may vary from the stated area. 5. Drawings not to scale. 6. All images used are for illustrative purposes only and do not represent the actual size, features, specifications, fittings, and furnishings. 7. The developer reserves the right to make revisions / alterations, at it's absolute discretion, without any liability whatsoever.