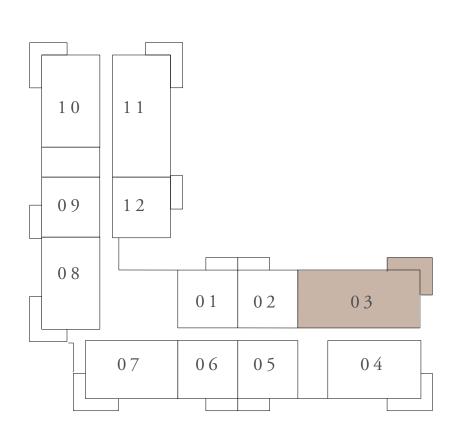

## BUILDING 01 2 BEDROOM-1C

|   | UNITS                                                                                                | 107          |             |
|---|------------------------------------------------------------------------------------------------------|--------------|-------------|
|   | SUITE AREA                                                                                           | 101.74 SQ.M. | 109         |
|   | TERRACE AREA                                                                                         | 15.41 SQ.M.  | 165         |
|   | TOTAL AREA                                                                                           | 117.15 SQ.M. | 126         |
|   | UNITS                                                                                                | 207, 307, 40 | 07, 507, 60 |
|   | SUITE AREA                                                                                           | 101.76 SQ.M. | 109         |
|   | TERRACE AREA                                                                                         | 14.84 SQ.M.  | 159         |
|   | TOTAL AREA                                                                                           | 116.6 SQ.M.  | 125         |
|   | 110<br>111<br>109<br>109<br>109<br>101<br>102<br>103<br>107<br>106<br>105<br>104<br>104<br>IST FLOOR |              |             |
|   | 10<br>11<br>09<br>12<br>09<br>12<br>01<br>02<br>03<br>01<br>02<br>03<br>5TH AND 6TH FLOOR            |              |             |
|   | KEY SECTIO                                                                                           | ) N          | LAY         |
| N | 8<br>7<br>6<br>5<br>4<br>3<br>2<br>1                                                                 | B            | TOWNH       |
|   | GROUND FLOOR                                                                                         |              | 01          |