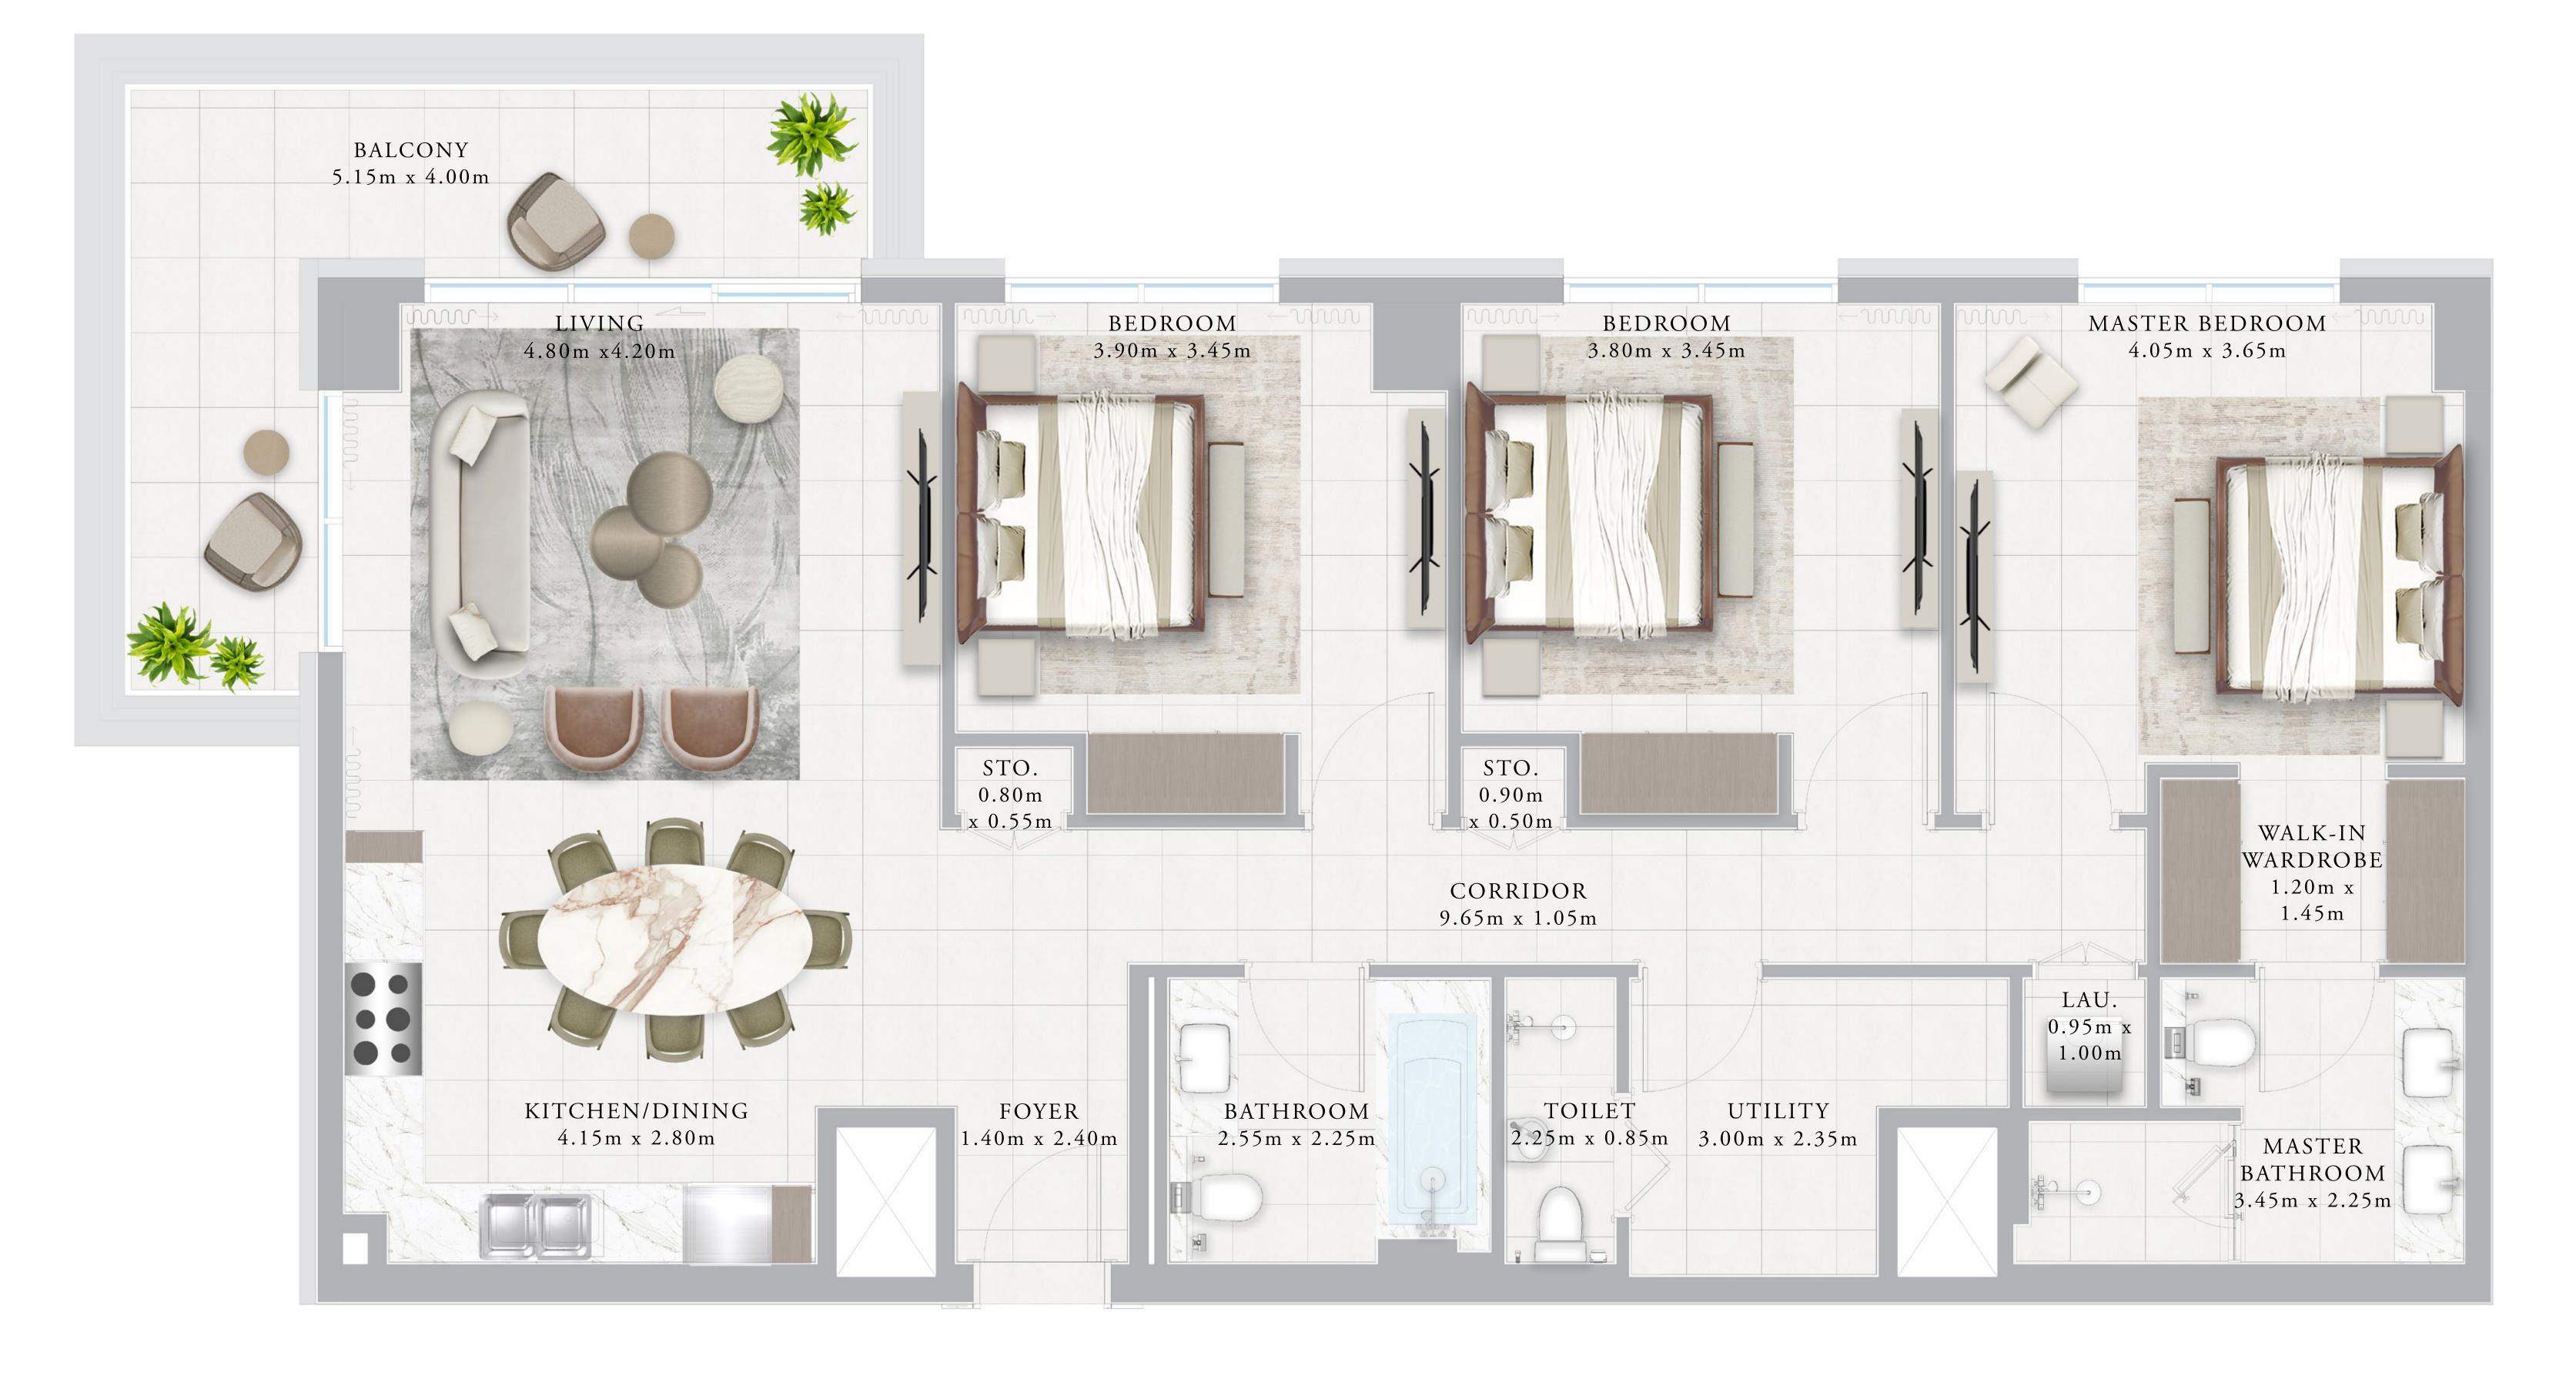

## BUILDING 01 3 BEDROOM-1A

|   | UNITS        | 103          |     |
|---|--------------|--------------|-----|
|   | SUITE AREA   | 134.53 SQ.M. | 144 |
| _ | TERRACE AREA | 47.87 SQ.M.  | 51  |
|   | TOTAL AREA   | 182.4 SQ.M.  | 196 |

KEY PLAN

1ST FLOOR

KEY SECTION

FLOOR PLAN 1. All dimensions are in imperial and metric, and measured from finish to finish excluding construction tolerances. 2. All materials, dimensions, and drawings are approximate only. 3. Information is subject to change without notice, at developer's absolute discretion. 4. Actual area may vary from the stated area. 5. Drawings not to scale. 6. All images used are for illustrative purposes only and do not represent the actual size, features, specifications, fittings, and furnishings. 7. The developer reserves the right to make revisions / alterations, at it's absolute discretion, without any liability whatsoever.

448.07 SQ.FT.

15.27 SQ.FT.

963.34 SQ.FT.

RASHID YACHTS & MARINA