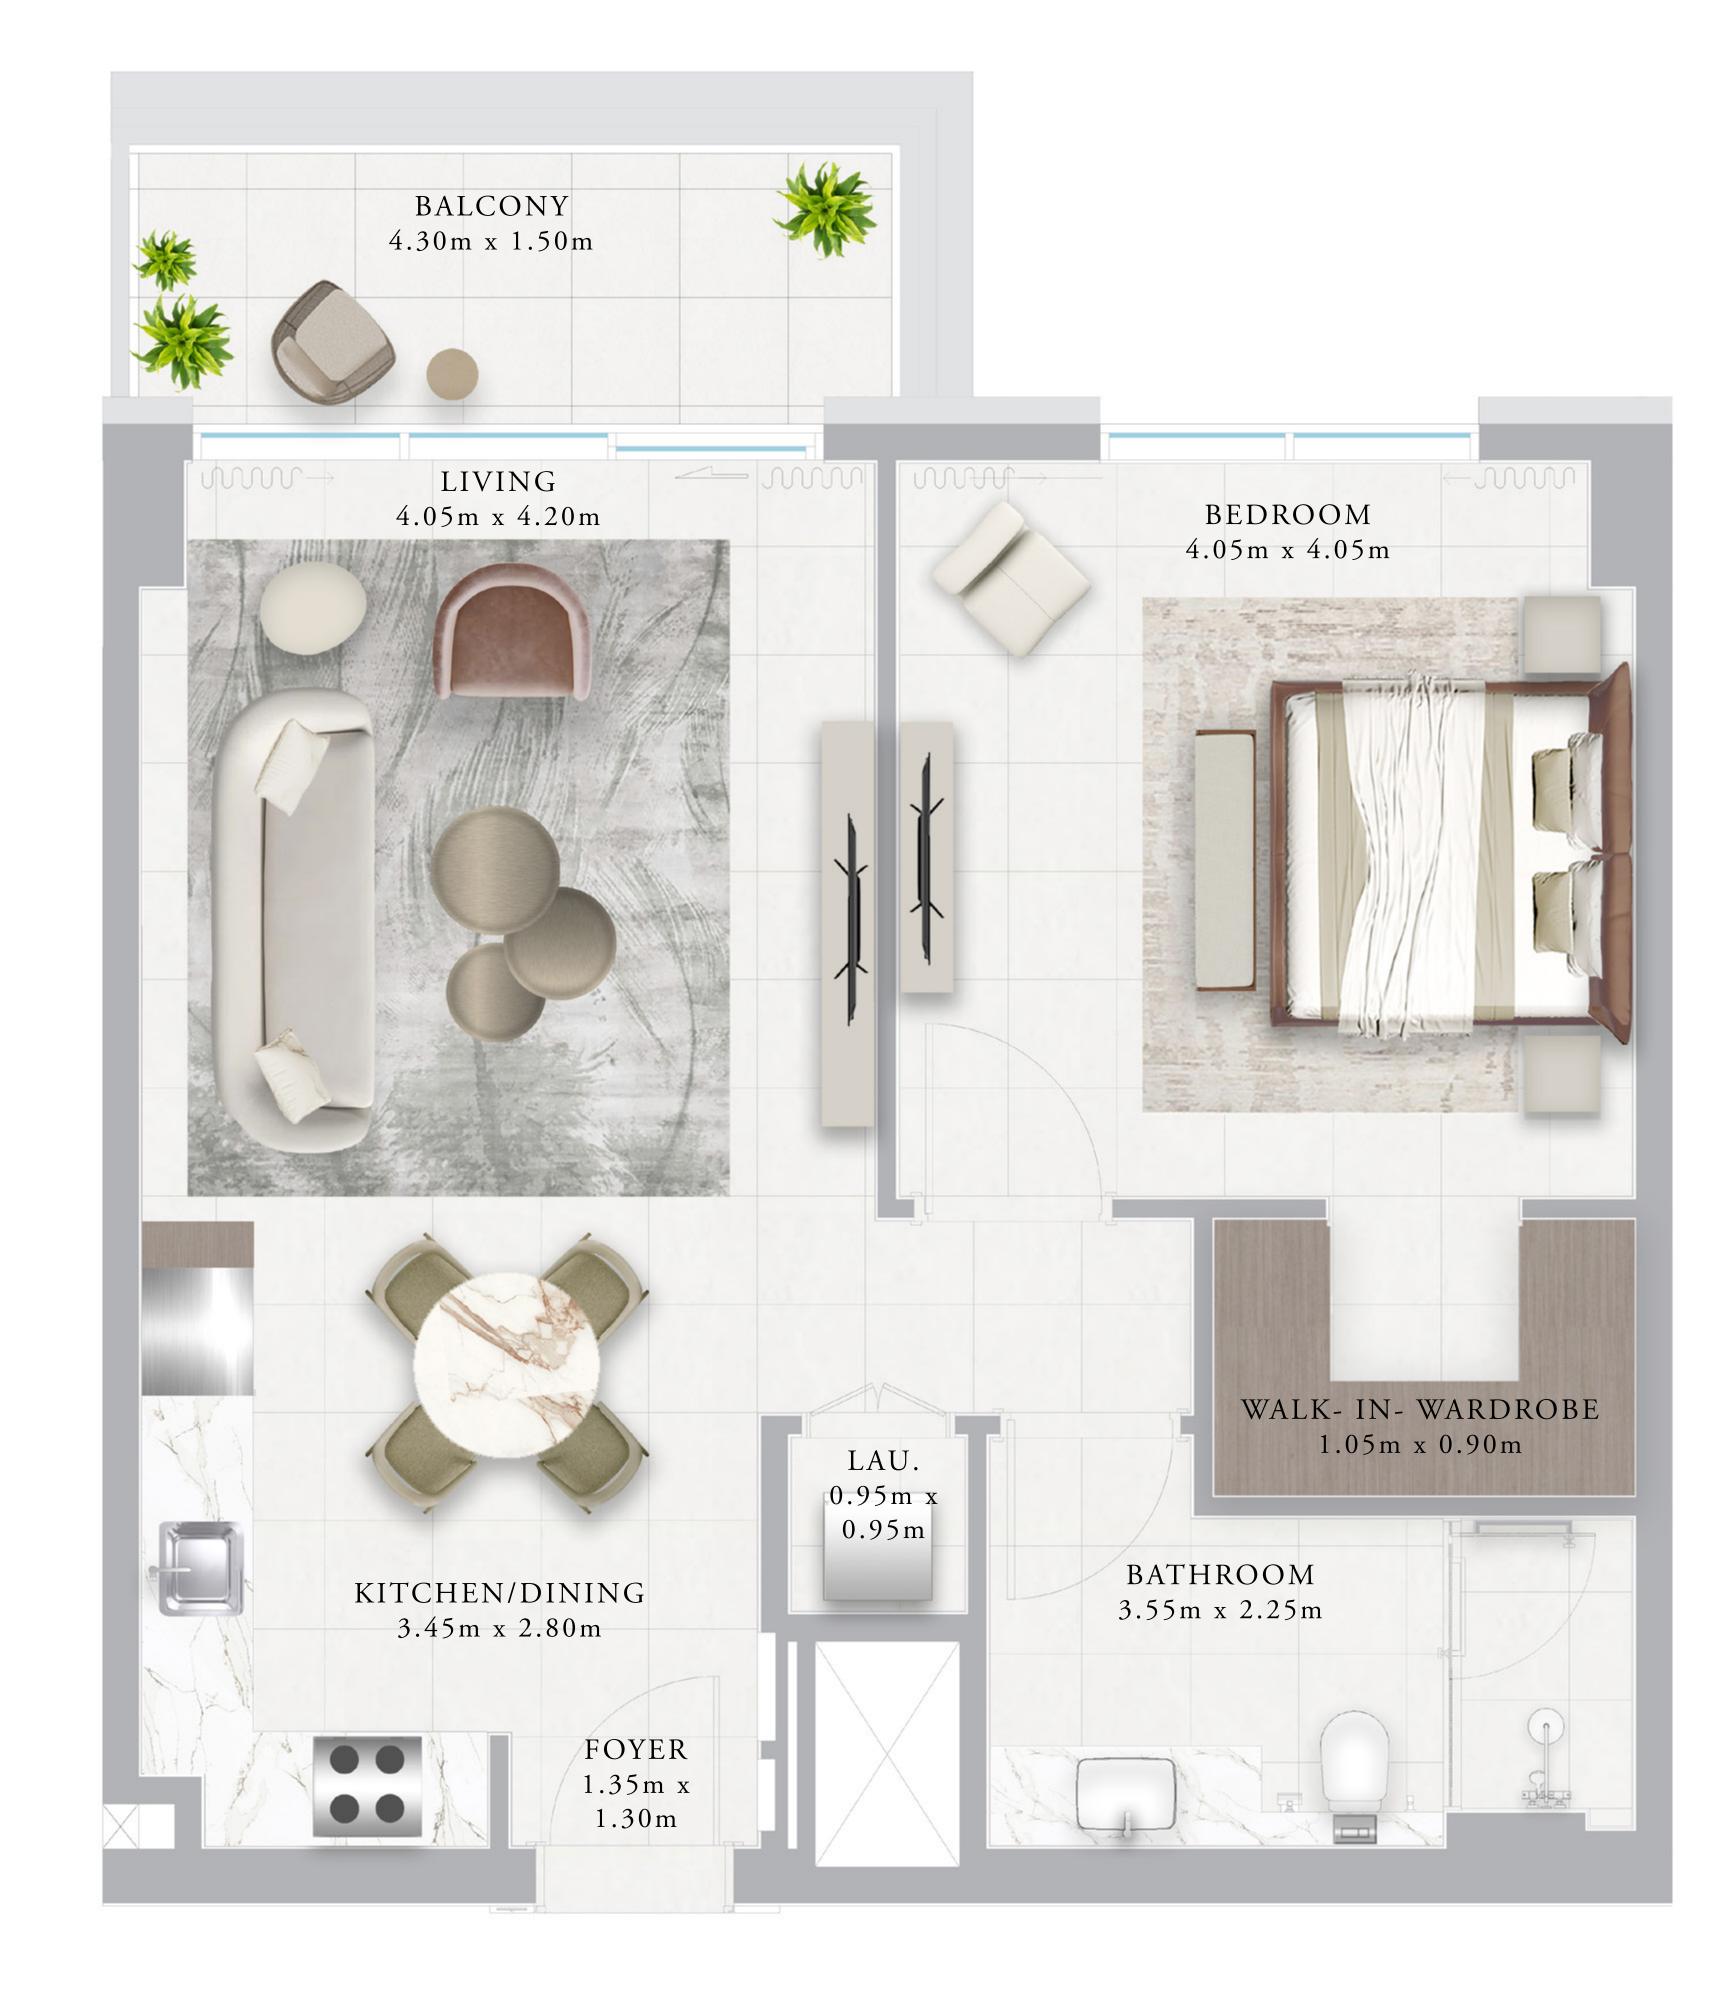

## BUILDING 01 1 BEDROOM-1H

| UNITS        | 105, 201, 205,<br>505, 601, 605, |    |
|--------------|----------------------------------|----|
| SUITE AREA   | 67.86 SQ.M.                      | 73 |
| TERRACE AREA | 6.99 SQ.M.                       | 75 |
| TOTAL AREA   | 74.85 SQ.M.                      | 80 |
|              |                                  |    |