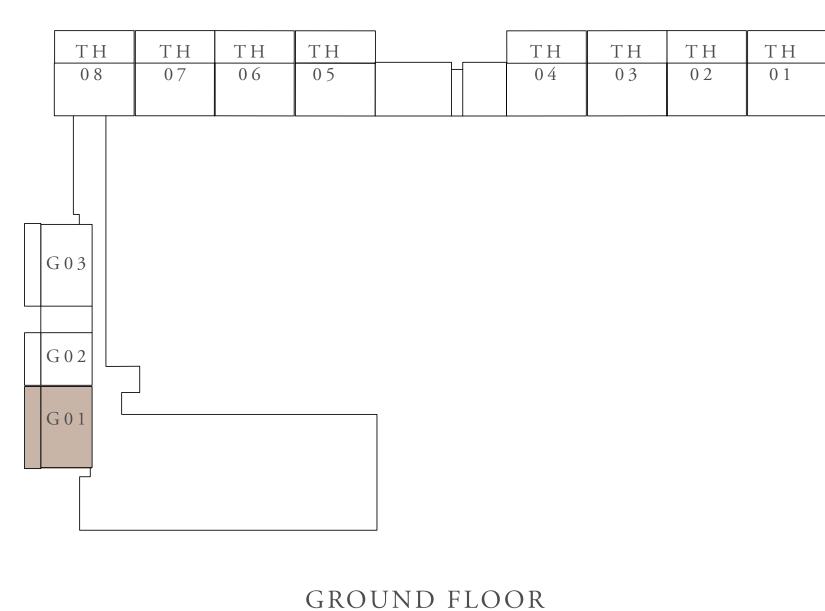

## BUILDING 01 2 BEDROOM-1A

|   | UNITS        | G 0 1        |     |
|---|--------------|--------------|-----|
| _ | SUITE AREA   | 101.62 SQ.M. | 109 |
| _ | TERRACE AREA | 34.17 SQ.M.  | 30  |
|   | TOTAL AREA   | 135.79 SQ.M. | 146 |
|   |              |              |     |

## BUILDING 01 2 BEDROOM-2A

|   | UNITS        | G 0 3        |     |
|---|--------------|--------------|-----|
| - | SUITE AREA   | 103.45 SQ.M. | 111 |
| - | TERRACE AREA | 33.97 SQ.M.  | 36  |
|   | TOTAL AREA   | 137.42 SQ.M. | 147 |
|   | TOTAL AREA   | 137.42 SQ.M. | 14' |