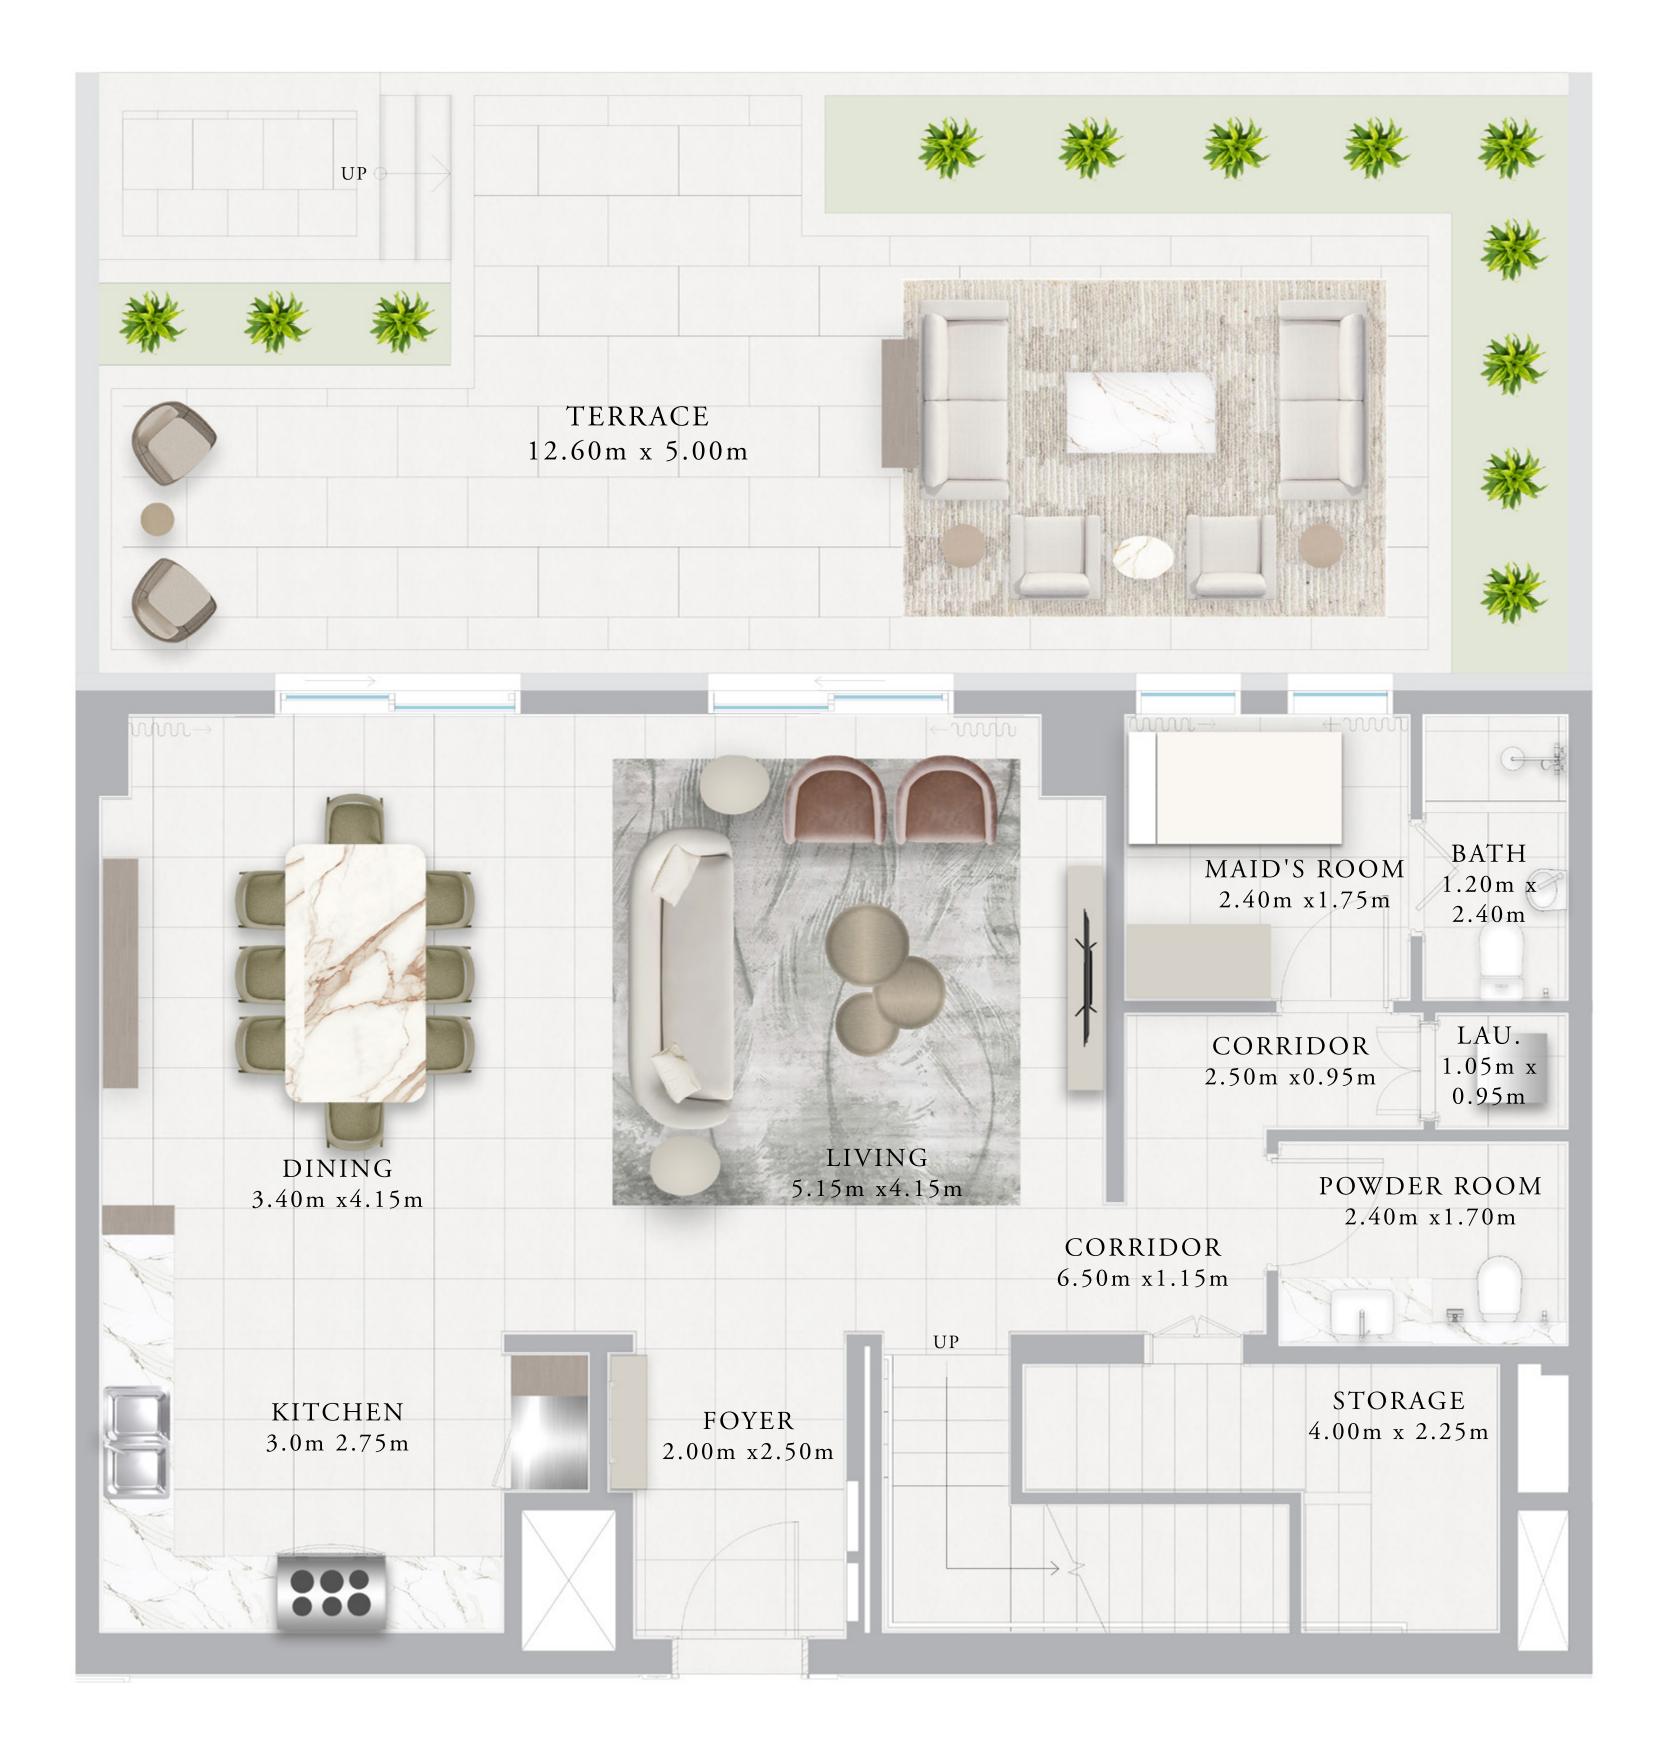

## BUILDING 01 2 BEDROOM-1C

|   | UNITS                                                                                                | 107          |             |
|---|------------------------------------------------------------------------------------------------------|--------------|-------------|
|   | SUITE AREA                                                                                           | 101.74 SQ.M. | 109         |
|   | TERRACE AREA                                                                                         | 15.41 SQ.M.  | 165         |
|   | TOTAL AREA                                                                                           | 117.15 SQ.M. | 126         |
|   | UNITS                                                                                                | 207, 307, 40 | 07, 507, 60 |
|   | SUITE AREA                                                                                           | 101.76 SQ.M. | 109         |
|   | TERRACE AREA                                                                                         | 14.84 SQ.M.  | 159         |
|   | TOTAL AREA                                                                                           | 116.6 SQ.M.  | 125         |
|   | 110<br>111<br>109<br>109<br>109<br>101<br>102<br>103<br>107<br>106<br>105<br>104<br>104<br>IST FLOOR |              |             |
|   | 10<br>11<br>09<br>12<br>09<br>12<br>01<br>02<br>03<br>01<br>02<br>03<br>5TH AND 6TH FLOOR            |              |             |
|   | KEY SECTIO                                                                                           | ) N          | LAY         |
| N | 8<br>7<br>6<br>5<br>4<br>3<br>2<br>1                                                                 | B            | TOWNH       |
|   | GROUND FLOOR                                                                                         |              | 01          |