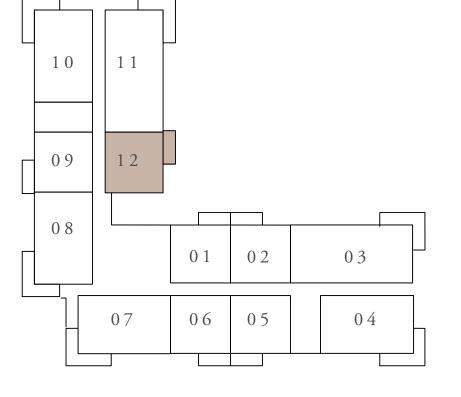

## BUILDING 02 1 BEDROOM-1G

|   | UNITS                                                 | 109, 111, 20<br>409, 411, 50 |                                                                      |
|---|-------------------------------------------------------|------------------------------|----------------------------------------------------------------------|
|   | SUITE AREA                                            | 66.27 SQ.M.                  | 71                                                                   |
|   | TERRACE AREA                                          | 6.99 SQ.M.                   | 7                                                                    |
|   | TOTAL AREA                                            | 73.26 SQ.M.                  | 78                                                                   |
|   | UNITS                                                 | 201, 301, 40                 | 1, 501, 6                                                            |
|   | SUITE AREA                                            | 67.86 SQ.M.                  | 73                                                                   |
|   | TERRACE AREA                                          | 6.99 SQ.M.                   | 7                                                                    |
|   | TOTAL AREA                                            | 74.85 SQ.M.                  | 80                                                                   |
|   |                                                       | KEY PLAN                     | 1                                                                    |
|   |                                                       |                              |                                                                      |
|   | $ \begin{array}{cccccccccccccccccccccccccccccccccccc$ |                              | $\begin{array}{c} 3 \\ 0 \\ 0 \\ 0 \\ 0 \\ 0 \\ 0 \\ 0 \\ 0 \\ 0 \\$ |
|   | 1ST FLOOR                                             | 2ND TO 4T                    |                                                                      |
|   |                                                       |                              |                                                                      |
|   | 5TH AND 6TH FLOOR                                     |                              |                                                                      |
|   | KEY SEC                                               | ΤΙΟΝ                         | LAY                                                                  |
| N |                                                       |                              |                                                                      |
|   | 1<br>Cround f                                         |                              | 01                                                                   |

GROUND FLOOR

FLOOR PLAN 1. All dimensions are in imperial and metric, and measured from finish to finish excluding construction tolerances. 2. All materials, dimensions, and drawings are approximate only. 3. Information is subject to change without notice, at developer's absolute discretion. 4. Actual area may vary from the stated area. 5. Drawings not to scale. 6. All images used are for illustrative purposes only and do not represent the actual size, features, specifications, fittings, and furnishings. 7. The developer reserves the right to make revisions / alterations, at it's absolute discretion, without any liability whatsoever.

309, 311, 609, 611

13.22 SQ.FT.

75.24 SQ.FT.

788.56 SQ.FT.

601, 701, 801

730.44 SQ.FT.

75.24 SQ.FT.

805.68 SQ.FT.

YOUT

RASHID YACHTS & MARINA