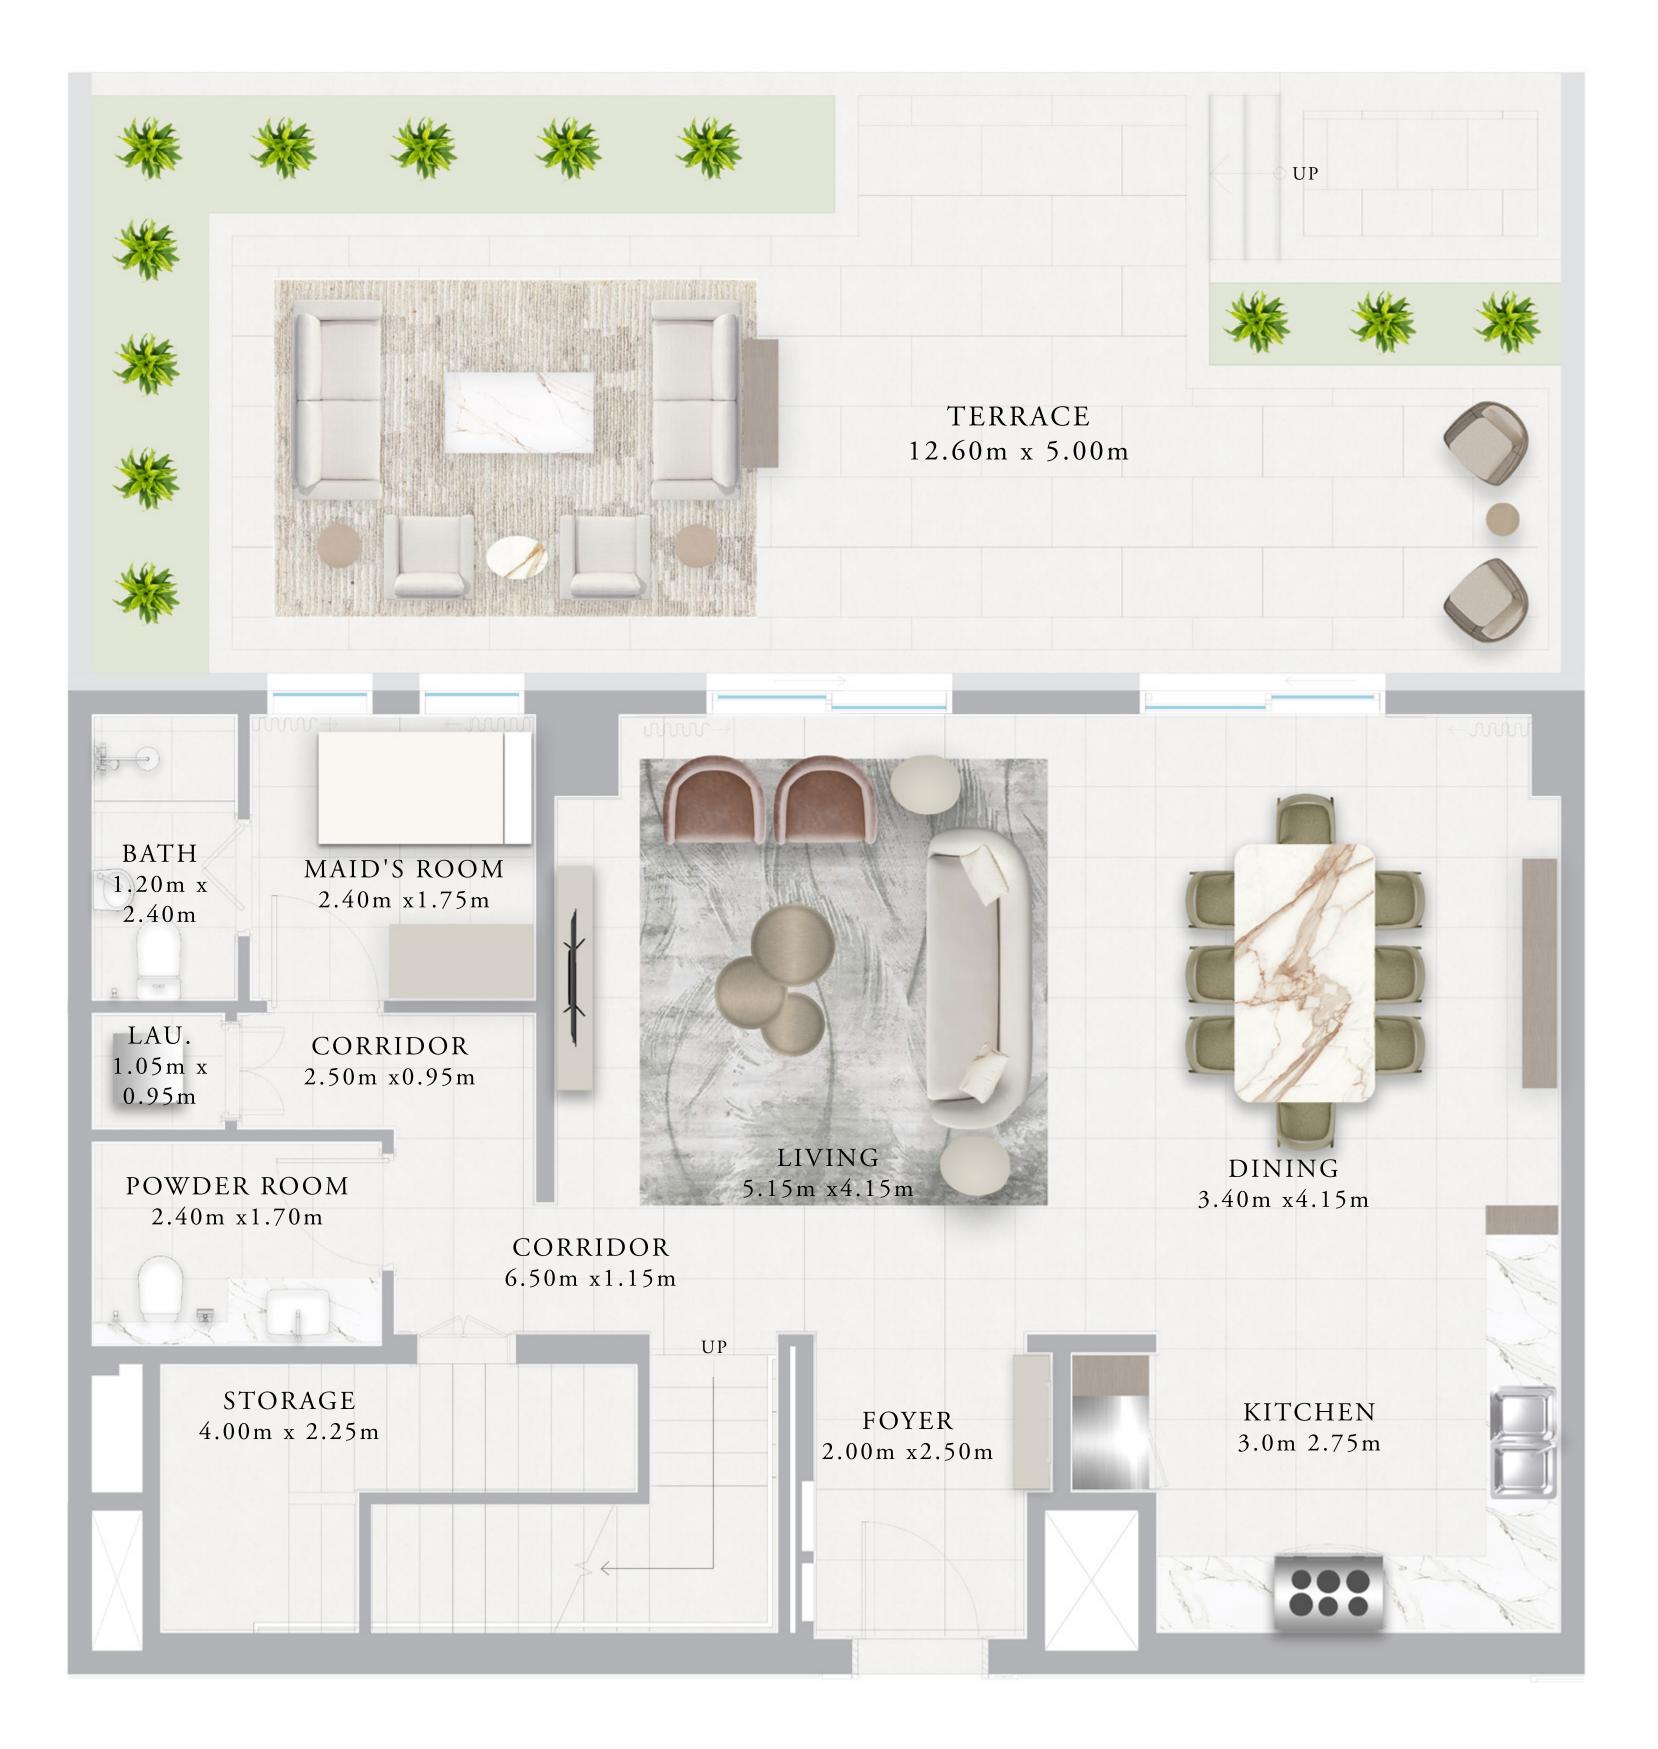

## FLOOR PLAN - BLDG 1

THE CANAL POOL

RASHID YACHTS & MARINA

THE CANAL POOL

BUILDING 02

BURJ KHALIFA

RASHID YACHTS & MARINA