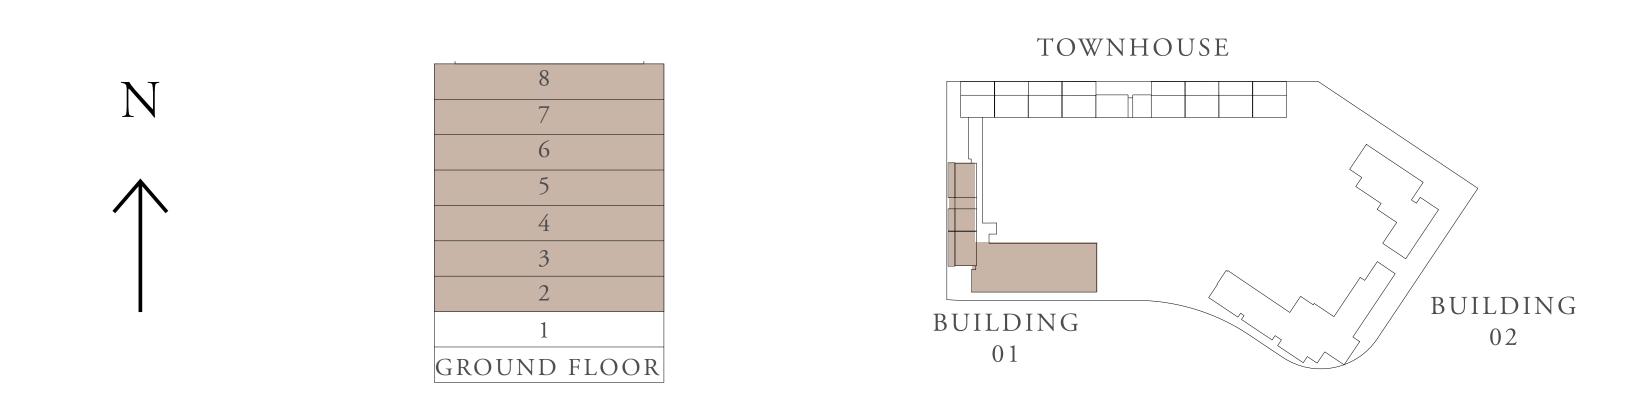

## BUILDING 01 2 BEDROOM-1C

|   | UNITS                                                                                                | 107          |             |
|---|------------------------------------------------------------------------------------------------------|--------------|-------------|
|   | SUITE AREA                                                                                           | 101.74 SQ.M. | 109         |
|   | TERRACE AREA                                                                                         | 15.41 SQ.M.  | 165         |
|   | TOTAL AREA                                                                                           | 117.15 SQ.M. | 126         |
|   | UNITS                                                                                                | 207, 307, 40 | 07, 507, 60 |
|   | SUITE AREA                                                                                           | 101.76 SQ.M. | 109         |
|   | TERRACE AREA                                                                                         | 14.84 SQ.M.  | 159         |
|   | TOTAL AREA                                                                                           | 116.6 SQ.M.  | 125         |
|   | 110<br>111<br>109<br>109<br>109<br>101<br>102<br>103<br>107<br>106<br>105<br>104<br>104<br>IST FLOOR |              |             |
|   | 10<br>11<br>09<br>12<br>09<br>12<br>01<br>02<br>03<br>01<br>02<br>03<br>5TH AND 6TH FLOOR            |              |             |
|   | KEY SECTIO                                                                                           | ) N          | LAY         |
| N | 8<br>7<br>6<br>5<br>4<br>3<br>2<br>1                                                                 | B            | TOWNH       |
|   | GROUND FLOOR                                                                                         |              | 01          |