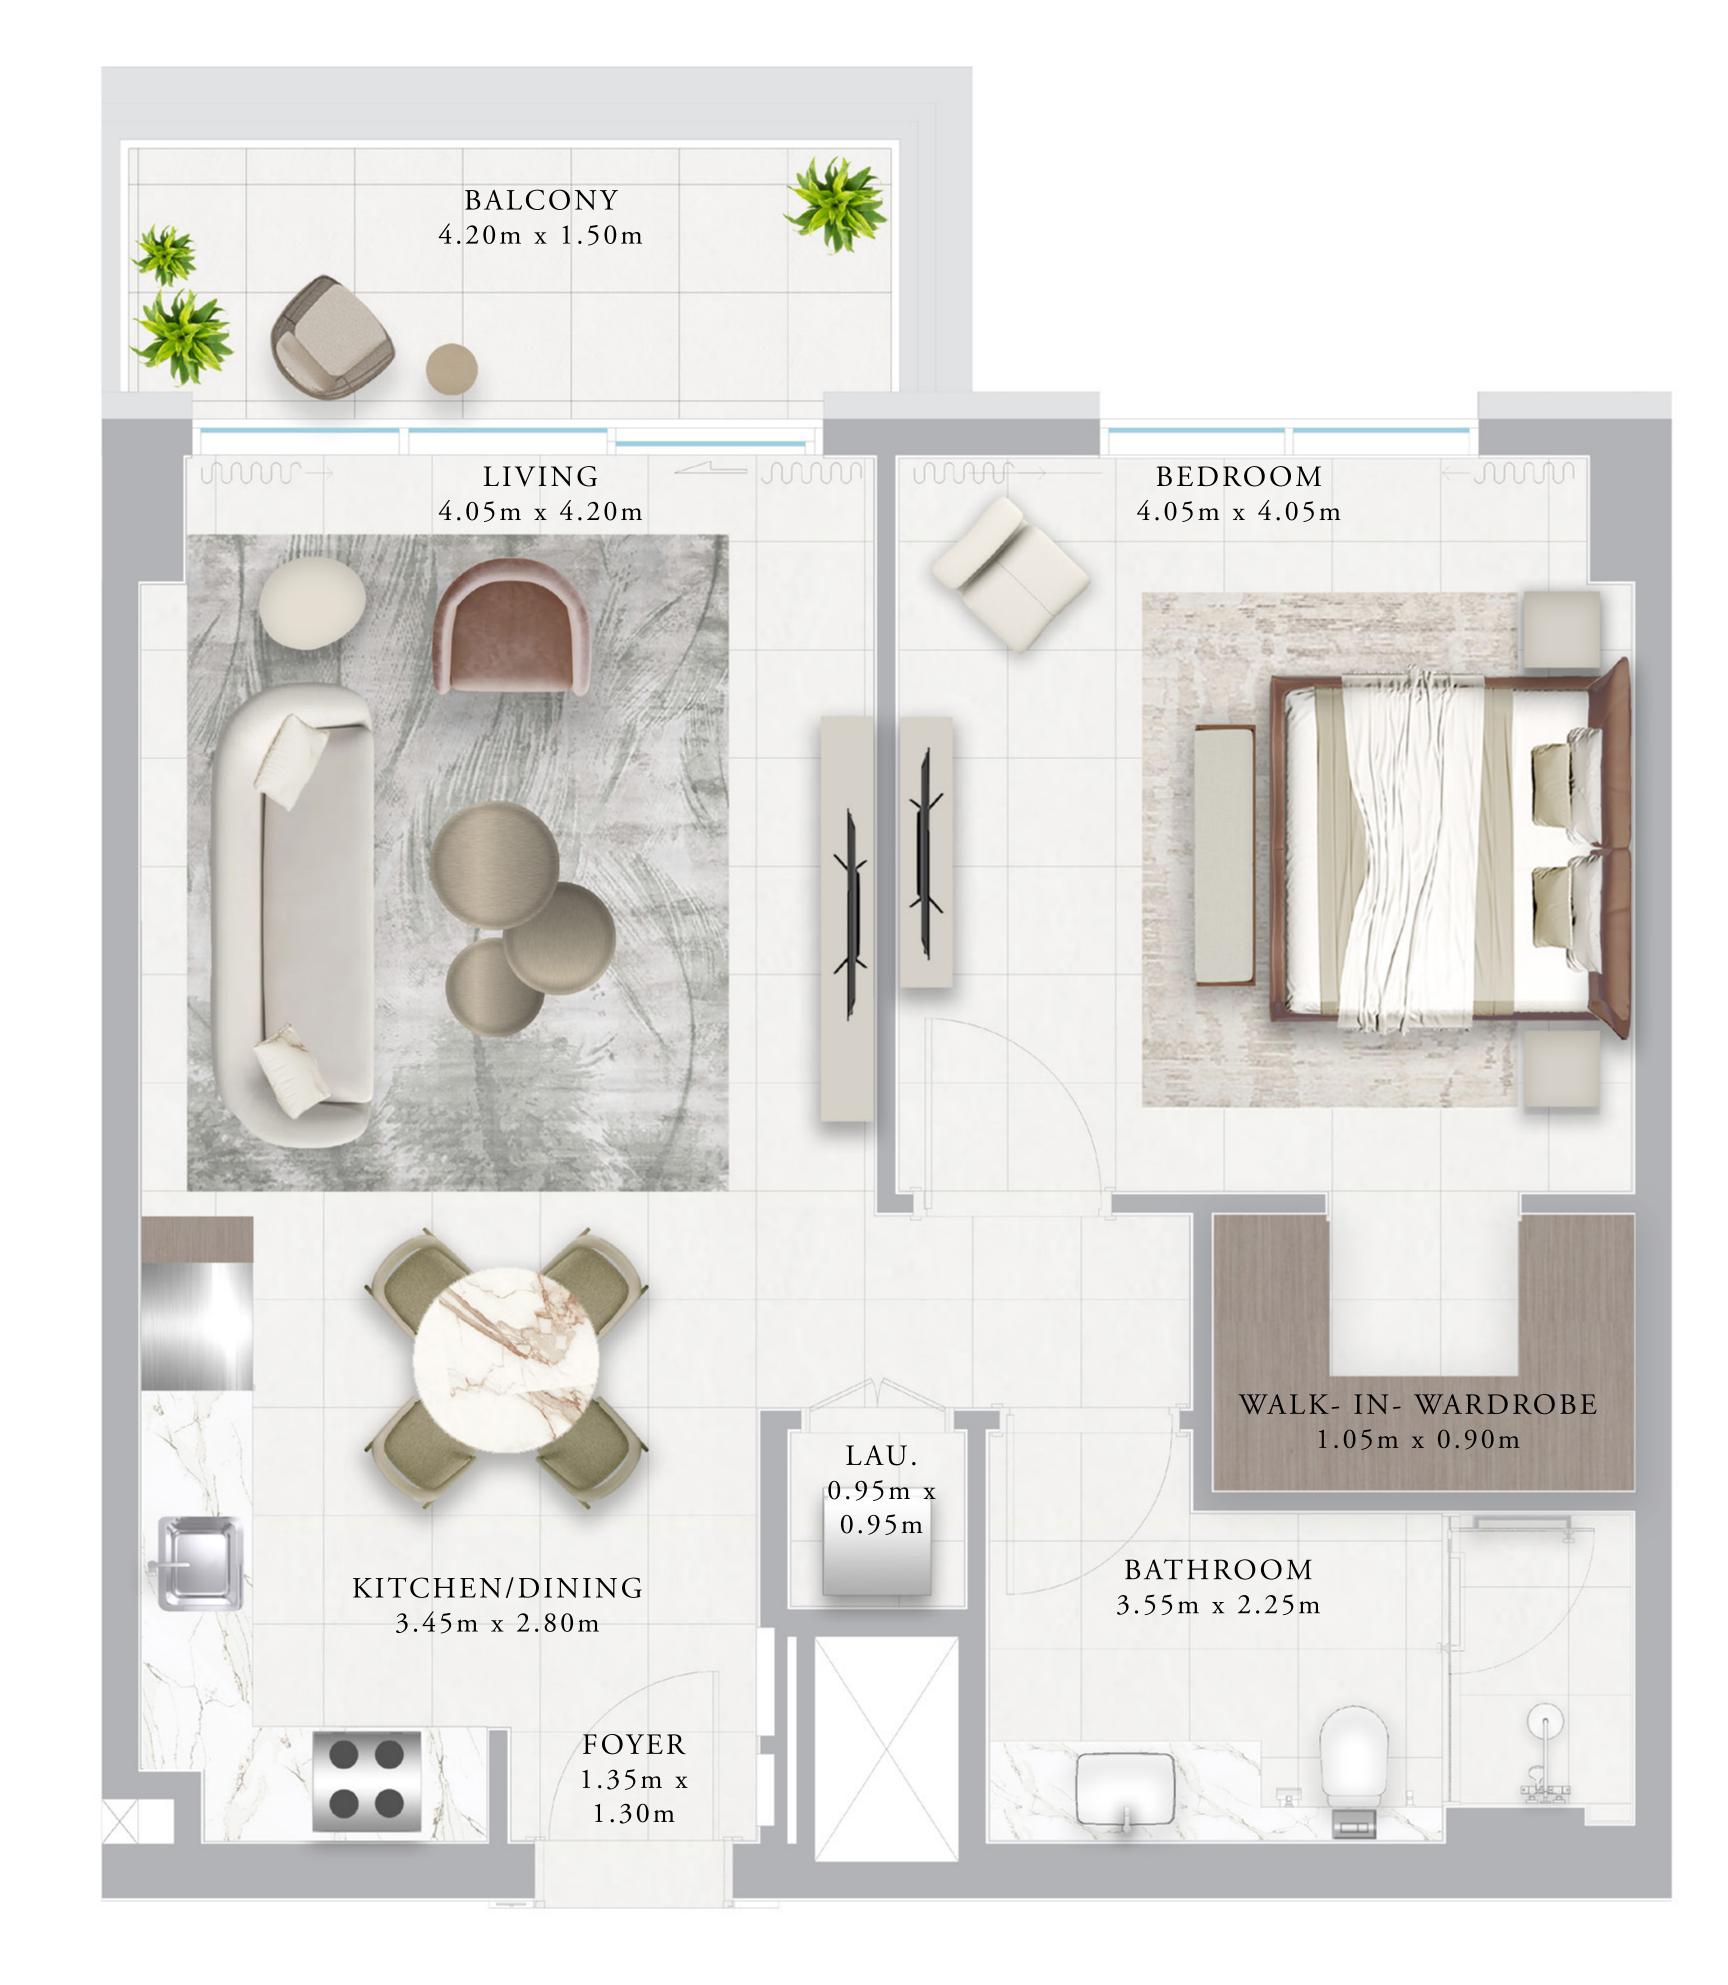

## BUILDING 01 1 BEDROOM-1D

| UNITS            | 101         |    |
|------------------|-------------|----|
| <br>SUITE AREA   | 67.86 SQ.M. | 73 |
| <br>TERRACE AREA | 17.93 SQ.M. | 1  |
| TOTAL AREA       | 85.79 SQ.M. | 92 |

FLOOR PLAN 1. All dimensions are in imperial and metric, and measured from finish to finish excluding construction tolerances. 2. All materials, dimensions, and drawings are approximate only. 3. Information is subject to change without notice, at developer's absolute discretion. 4. Actual area may vary from the stated area. 5. Drawings not to scale. 6. All images used are for illustrative purposes only and do not represent the actual size, features, specifications, fittings, and furnishings. 7. The developer reserves the right to make revisions / alterations, at it's absolute discretion, without any liability whatsoever.