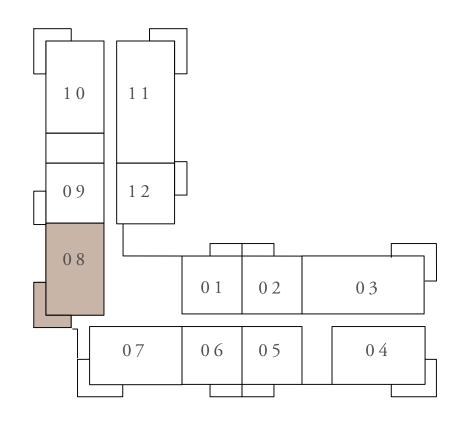

## BUILDING 01 2 BEDROOM-1C

|   | UNITS                                                                                                | 107          |             |
|---|------------------------------------------------------------------------------------------------------|--------------|-------------|
|   | SUITE AREA                                                                                           | 101.74 SQ.M. | 109         |
|   | TERRACE AREA                                                                                         | 15.41 SQ.M.  | 165         |
|   | TOTAL AREA                                                                                           | 117.15 SQ.M. | 126         |
|   | UNITS                                                                                                | 207, 307, 40 | 07, 507, 60 |
|   | SUITE AREA                                                                                           | 101.76 SQ.M. | 109         |
|   | TERRACE AREA                                                                                         | 14.84 SQ.M.  | 159         |
|   | TOTAL AREA                                                                                           | 116.6 SQ.M.  | 125         |
|   | 110<br>111<br>109<br>109<br>109<br>101<br>102<br>103<br>107<br>106<br>105<br>104<br>104<br>IST FLOOR |              |             |
|   | 10<br>11<br>09<br>12<br>09<br>12<br>01<br>02<br>03<br>01<br>02<br>03<br>5TH AND 6TH FLOOR            |              |             |
|   | KEY SECTIO                                                                                           | ) N          | LAY         |
| N | 8<br>7<br>6<br>5<br>4<br>3<br>2<br>1                                                                 | B            | TOWNH       |
|   | GROUND FLOOR                                                                                         |              | 01          |