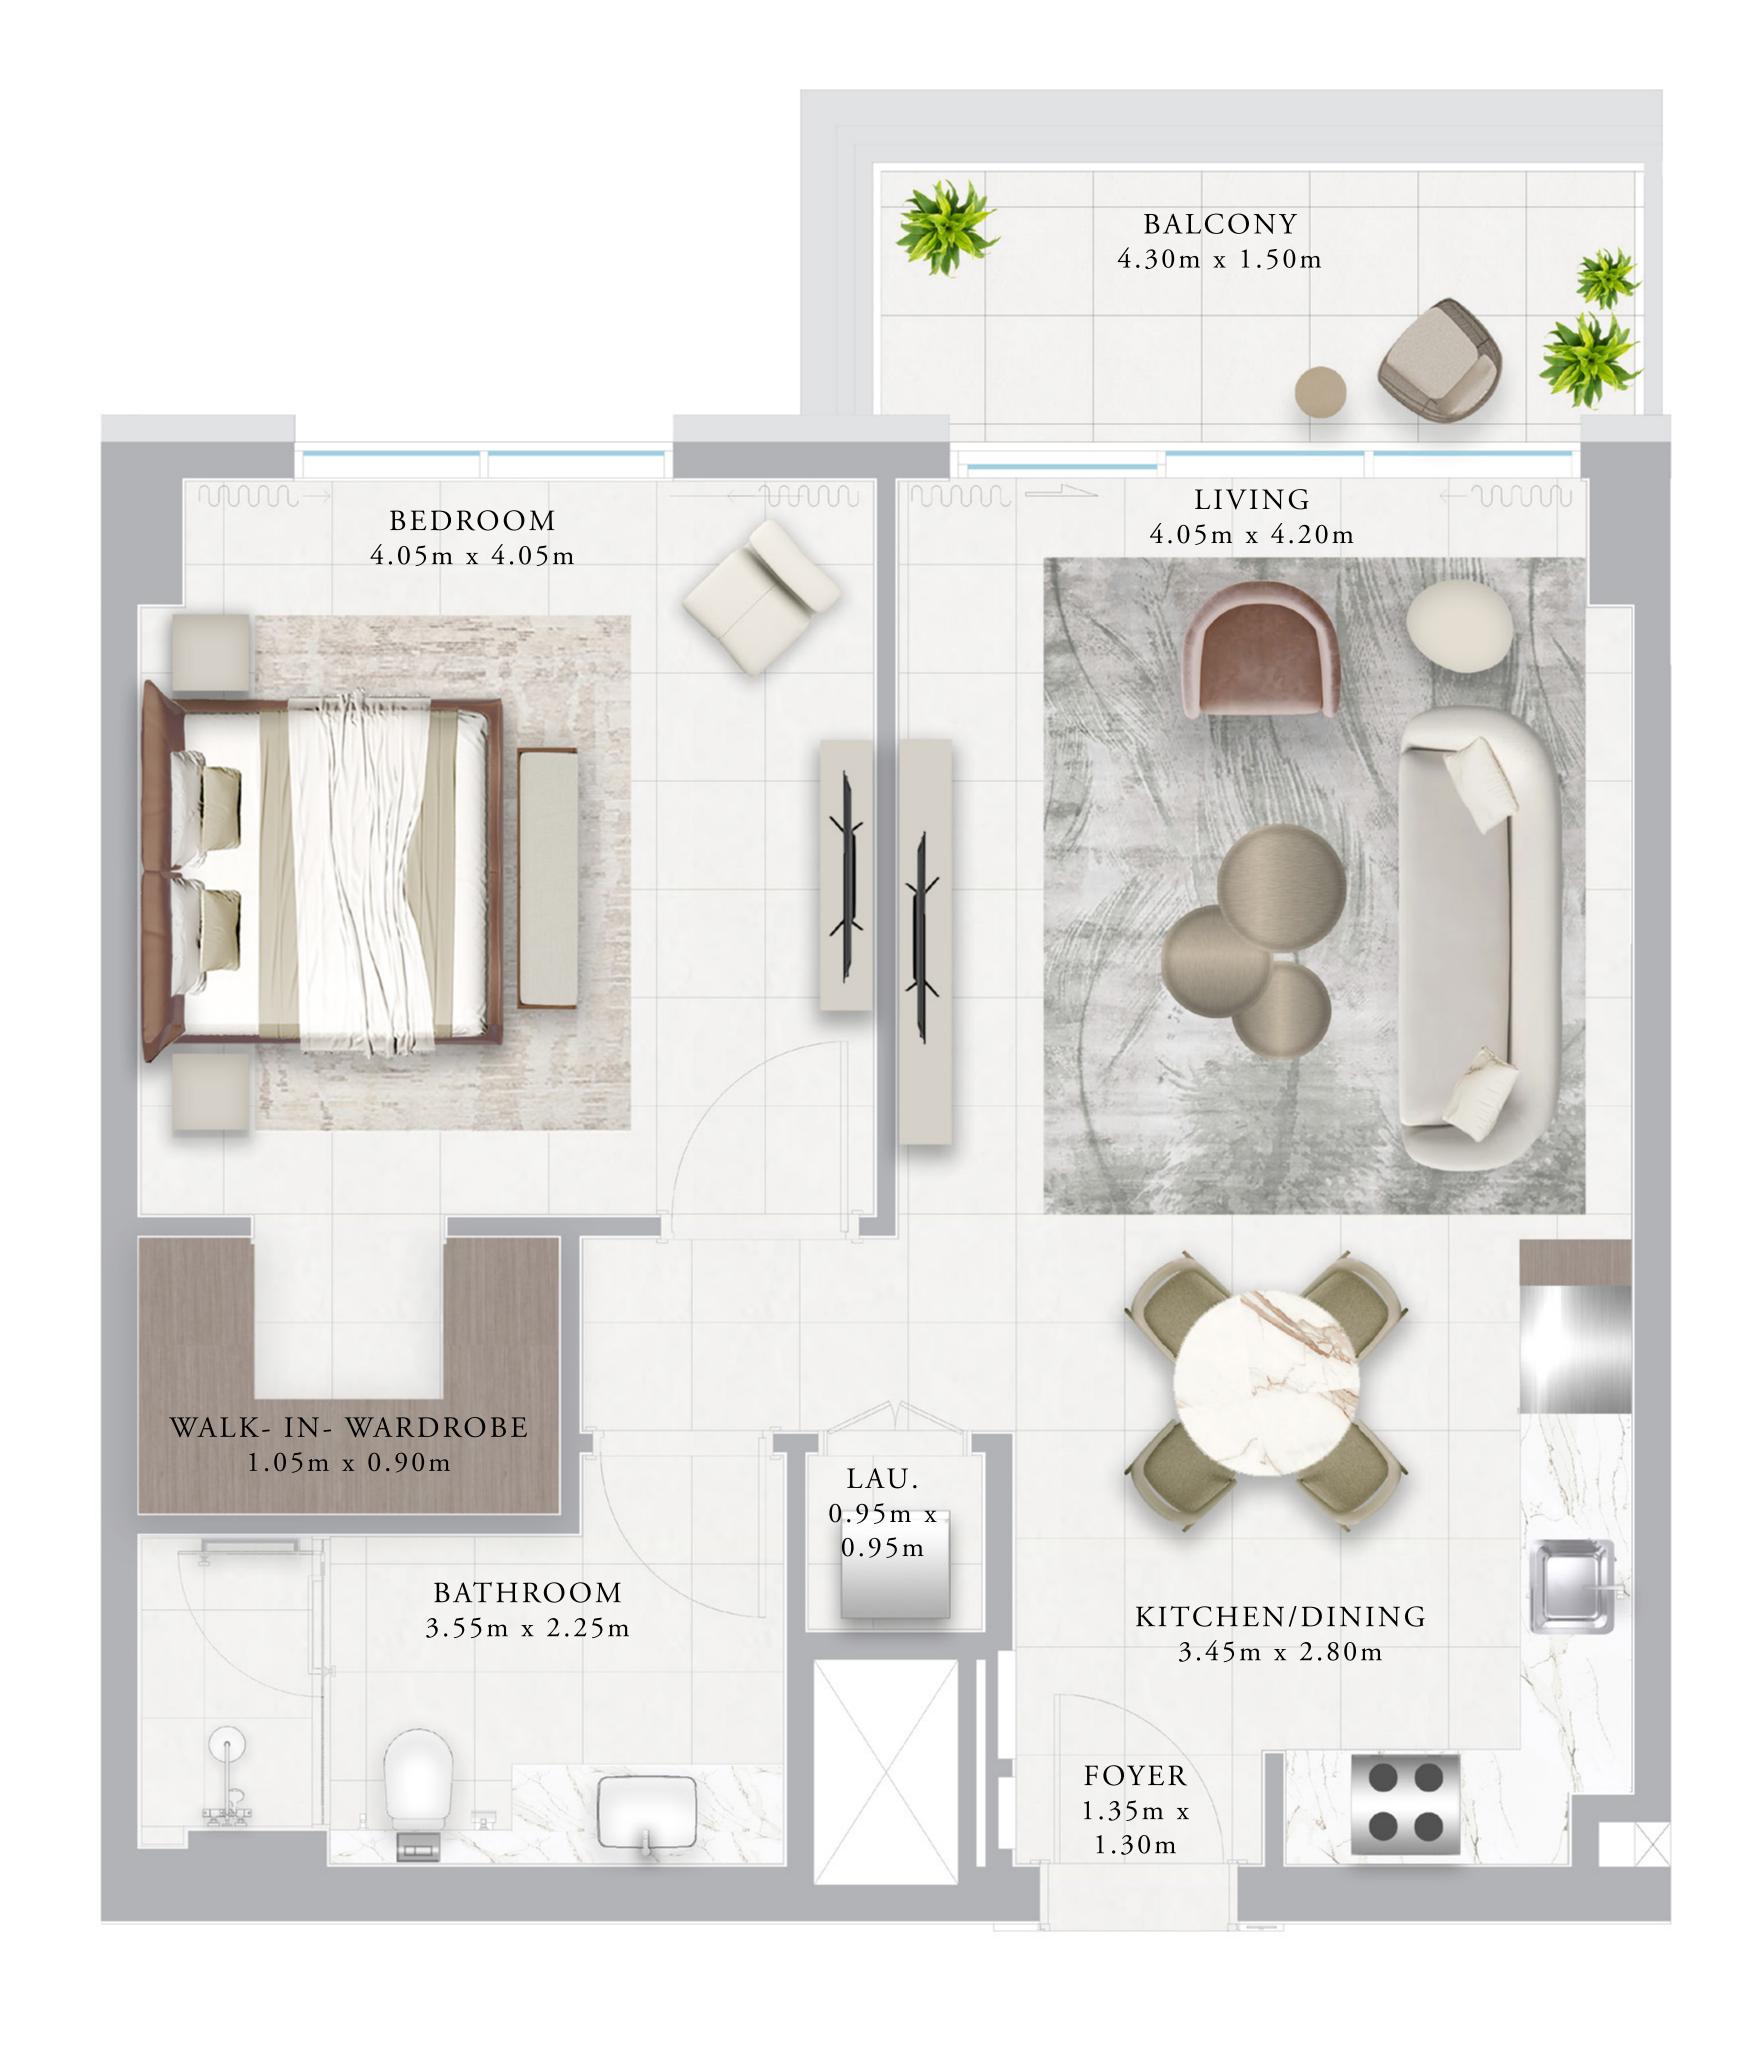

## BUILDING 01 1 BEDROOM-1H

| UNITS        | 105, 201, 205,<br>505, 601, 605, |    |
|--------------|----------------------------------|----|
| SUITE AREA   | 67.86 SQ.M.                      | 73 |
| TERRACE AREA | 6.99 SQ.M.                       | 75 |
| TOTAL AREA   | 74.85 SQ.M.                      | 80 |
|              |                                  |    |