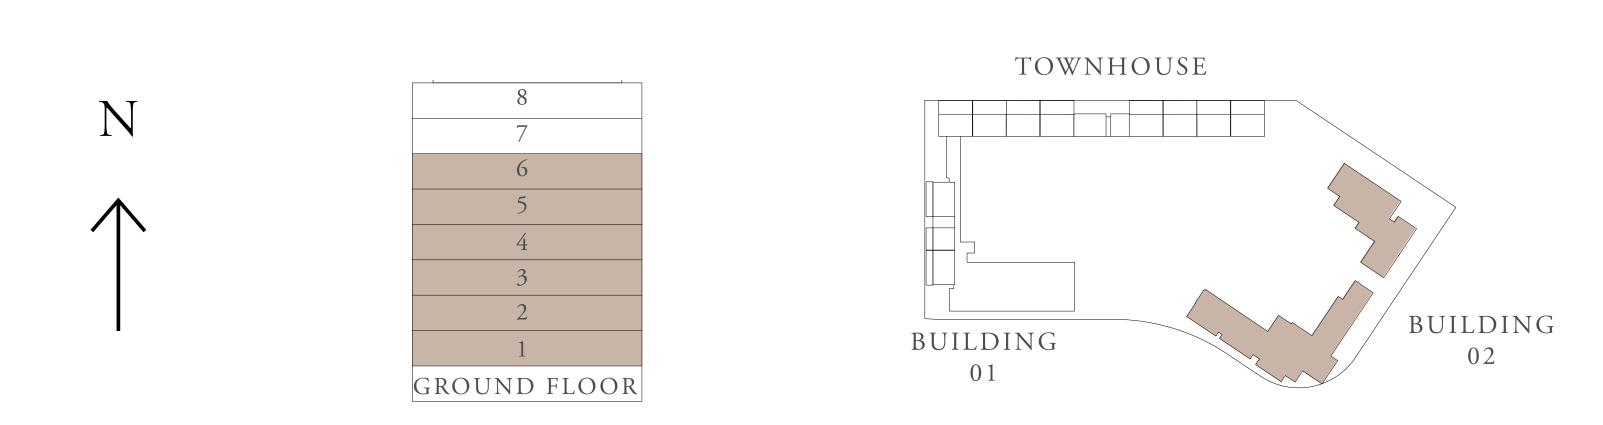

## BUILDING 01 2 BEDROOM-1C

|   | UNITS                                                                                                | 107          |             |
|---|------------------------------------------------------------------------------------------------------|--------------|-------------|
|   | SUITE AREA                                                                                           | 101.74 SQ.M. | 109         |
|   | TERRACE AREA                                                                                         | 15.41 SQ.M.  | 165         |
|   | TOTAL AREA                                                                                           | 117.15 SQ.M. | 126         |
|   | UNITS                                                                                                | 207, 307, 40 | 07, 507, 60 |
|   | SUITE AREA                                                                                           | 101.76 SQ.M. | 109         |
|   | TERRACE AREA                                                                                         | 14.84 SQ.M.  | 159         |
|   | TOTAL AREA                                                                                           | 116.6 SQ.M.  | 125         |
|   | 110<br>111<br>109<br>109<br>109<br>101<br>102<br>103<br>107<br>106<br>105<br>104<br>104<br>IST FLOOR |              |             |
|   | 10<br>11<br>09<br>12<br>09<br>12<br>01<br>02<br>03<br>01<br>02<br>03<br>5TH AND 6TH FLOOR            |              |             |
|   | KEY SECTIO                                                                                           | ) N          | LAY         |
| N | 8<br>7<br>6<br>5<br>4<br>3<br>2<br>1                                                                 | B            | TOWNH       |
|   | GROUND FLOOR                                                                                         |              | 01          |