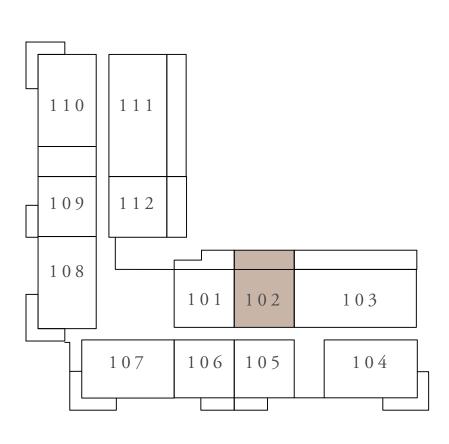

### BUILDING 01 1 BEDROOM-1I

|   | UNITS        | 102         |    |
|---|--------------|-------------|----|
|   | SUITE AREA   | 66.27 SQ.M. | 71 |
| _ | TERRACE AREA | 23.53 SQ.M. | 25 |
|   | TOTAL AREA   | 89.8 SQ.M.  | 96 |