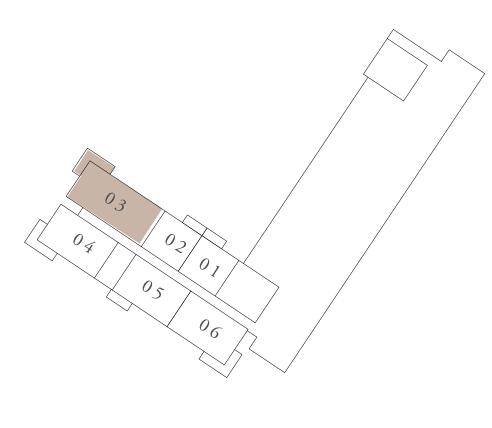

## BUILDING 01 3 BEDROOM-1A

|   | UNITS        | 103          |     |
|---|--------------|--------------|-----|
|   | SUITE AREA   | 134.53 SQ.M. | 144 |
| _ | TERRACE AREA | 47.87 SQ.M.  | 51  |
|   | TOTAL AREA   | 182.4 SQ.M.  | 196 |

KEY PLAN

1ST FLOOR

KEY SECTION

FLOOR PLAN 1. All dimensions are in imperial and metric, and measured from finish to finish excluding construction tolerances. 2. All materials, dimensions, and drawings are approximate only. 3. Information is subject to change without notice, at developer's absolute discretion. 4. Actual area may vary from the stated area. 5. Drawings not to scale. 6. All images used are for illustrative purposes only and do not represent the actual size, features, specifications, fittings, and furnishings. 7. The developer reserves the right to make revisions / alterations, at it's absolute discretion, without any liability whatsoever.