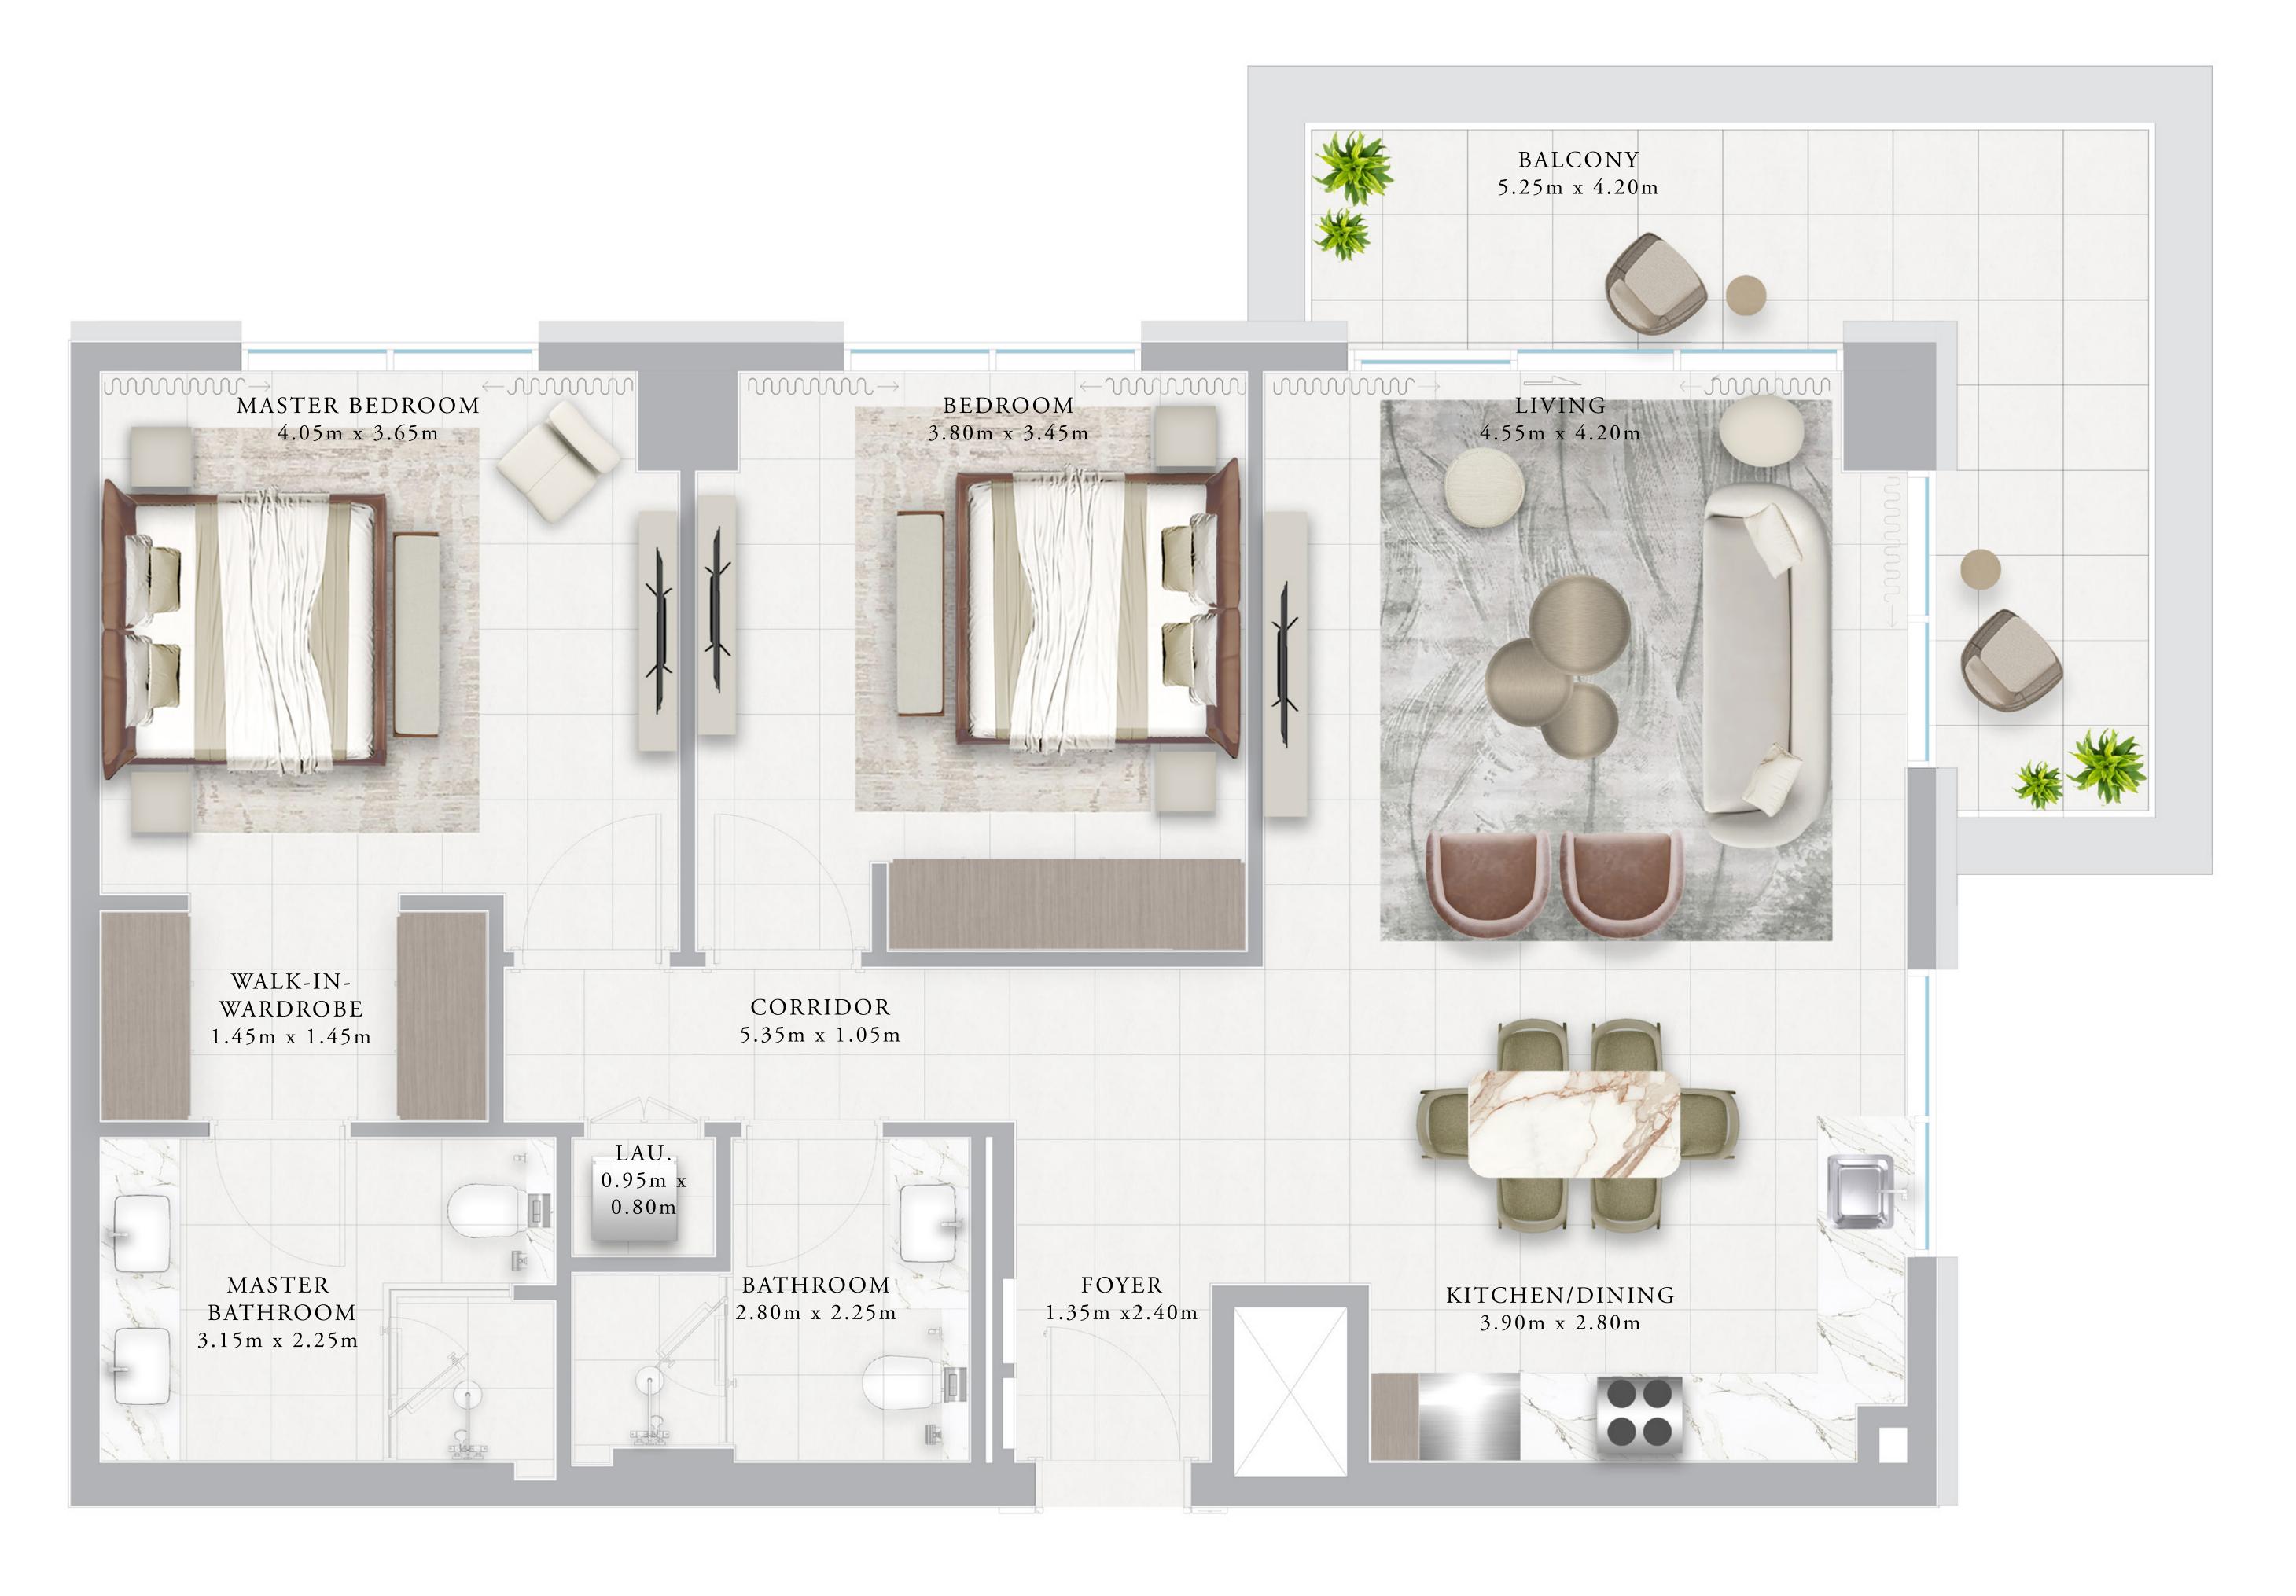

## BUILDING 02 BEDROOM-1E

| UNITS        | 101         |    |
|--------------|-------------|----|
| SUITE AREA   | 67.86 SQ.M. | 73 |
| TERRACE AREA | 18.94 SQ.M. | 20 |
| TOTAL AREA   | 86.8 SQ.M.  | 93 |
|              |             |    |

730.44 SQ.FT.

203.87 SQ.FT.

)34.31 SQ.FT.