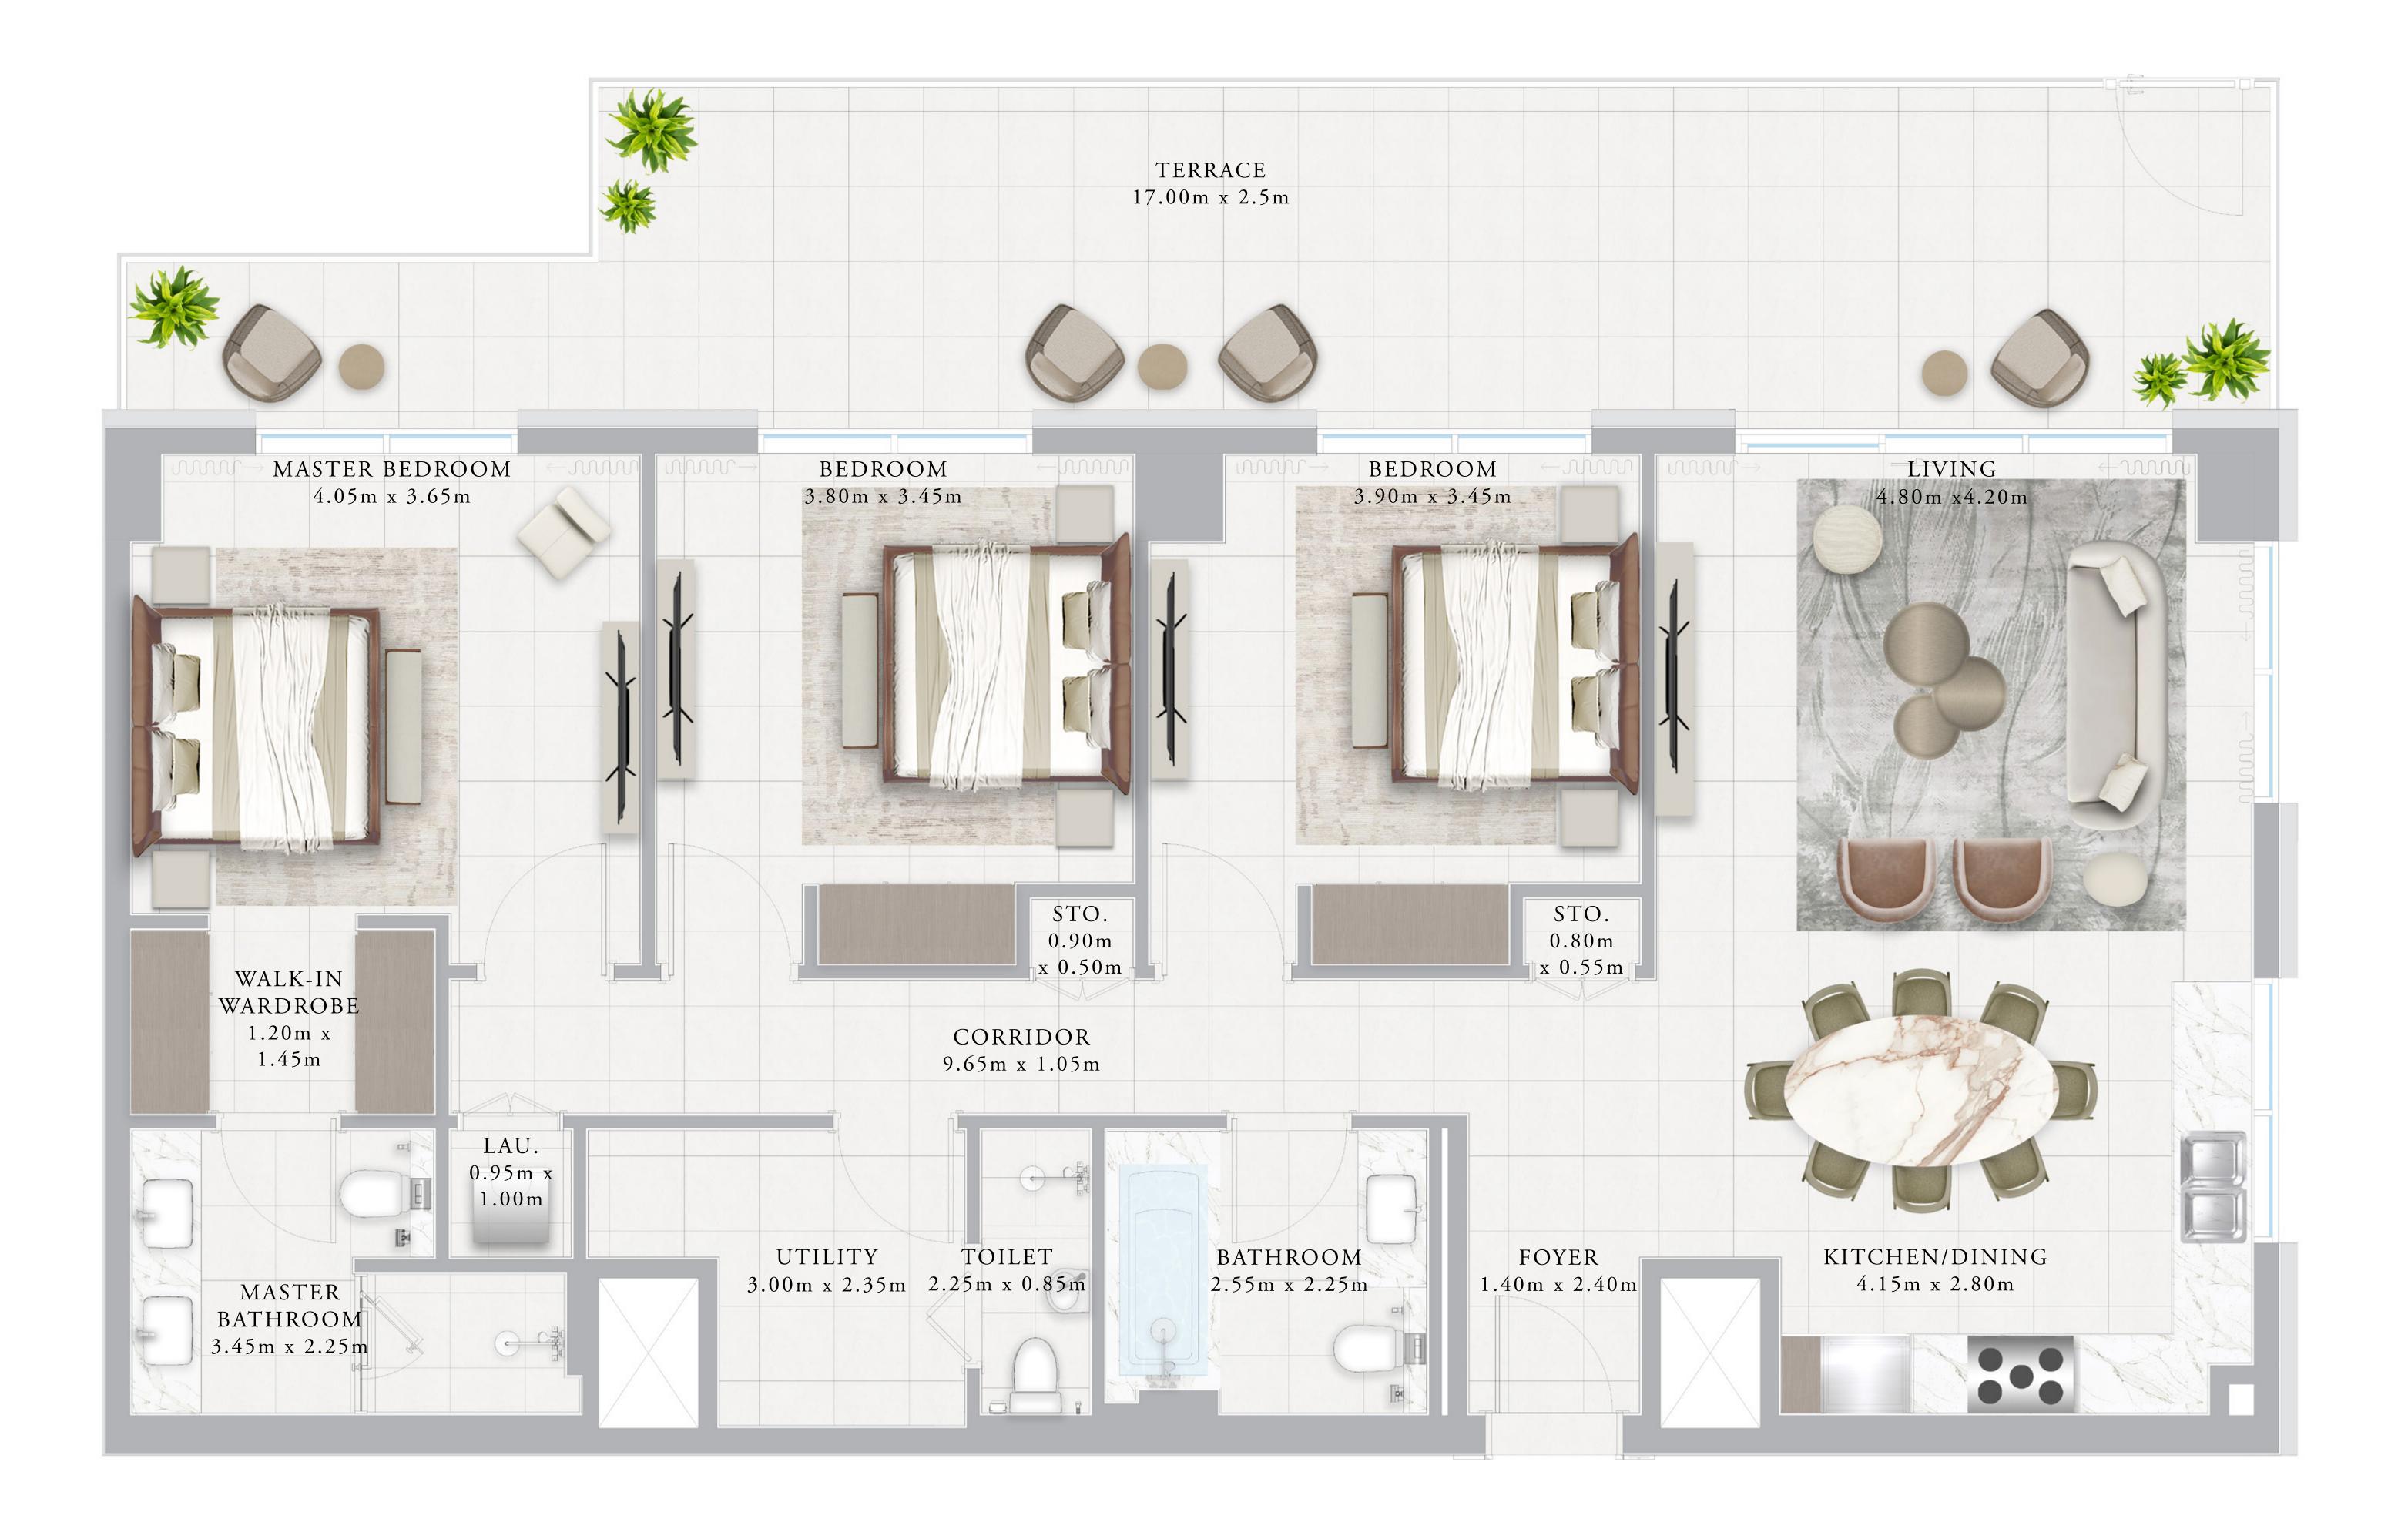

## BUILDING 01 2 BEDROOM-1A

|   | UNITS        | G 0 1        |     |
|---|--------------|--------------|-----|
| _ | SUITE AREA   | 101.62 SQ.M. | 109 |
| _ | TERRACE AREA | 34.17 SQ.M.  | 30  |
|   | TOTAL AREA   | 135.79 SQ.M. | 146 |
|   |              |              |     |

KEY PLAN

KEY SECTION

FLOOR PLAN 1. All dimensions are in imperial and metric, and measured from finish to finish excluding construction tolerances. 2. All materials, dimensions, and drawings are approximate only. 3. Information is subject to change without notice, at developer's absolute discretion. 4. Actual area may vary from the stated area. 5. Drawings not to scale. 6. All images used are for illustrative purposes only and do not represent the actual size, features, specifications, fittings, and furnishings. 7. The developer reserves the right to make revisions / alterations, at it's absolute discretion, without any liability whatsoever.

093.83 SQ.FT.

367.8 SQ.FT.

461.63 SQ.FT.