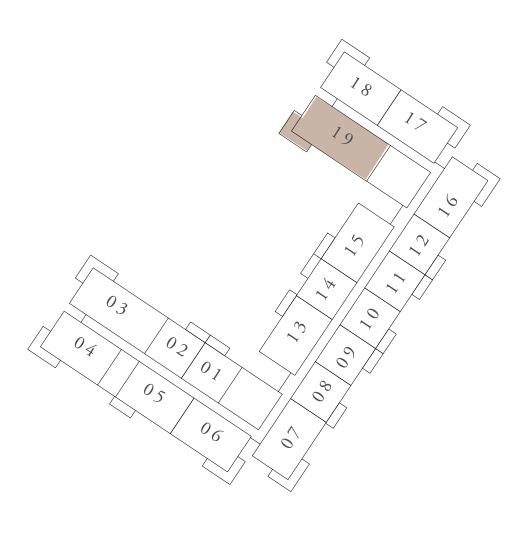

## FLOOR PLAN - BLDG 1

THE CANAL POOL

RASHID YACHTS & MARINA

THE CANAL POOL

BUILDING 02

BURJ KHALIFA

RASHID YACHTS & MARINA