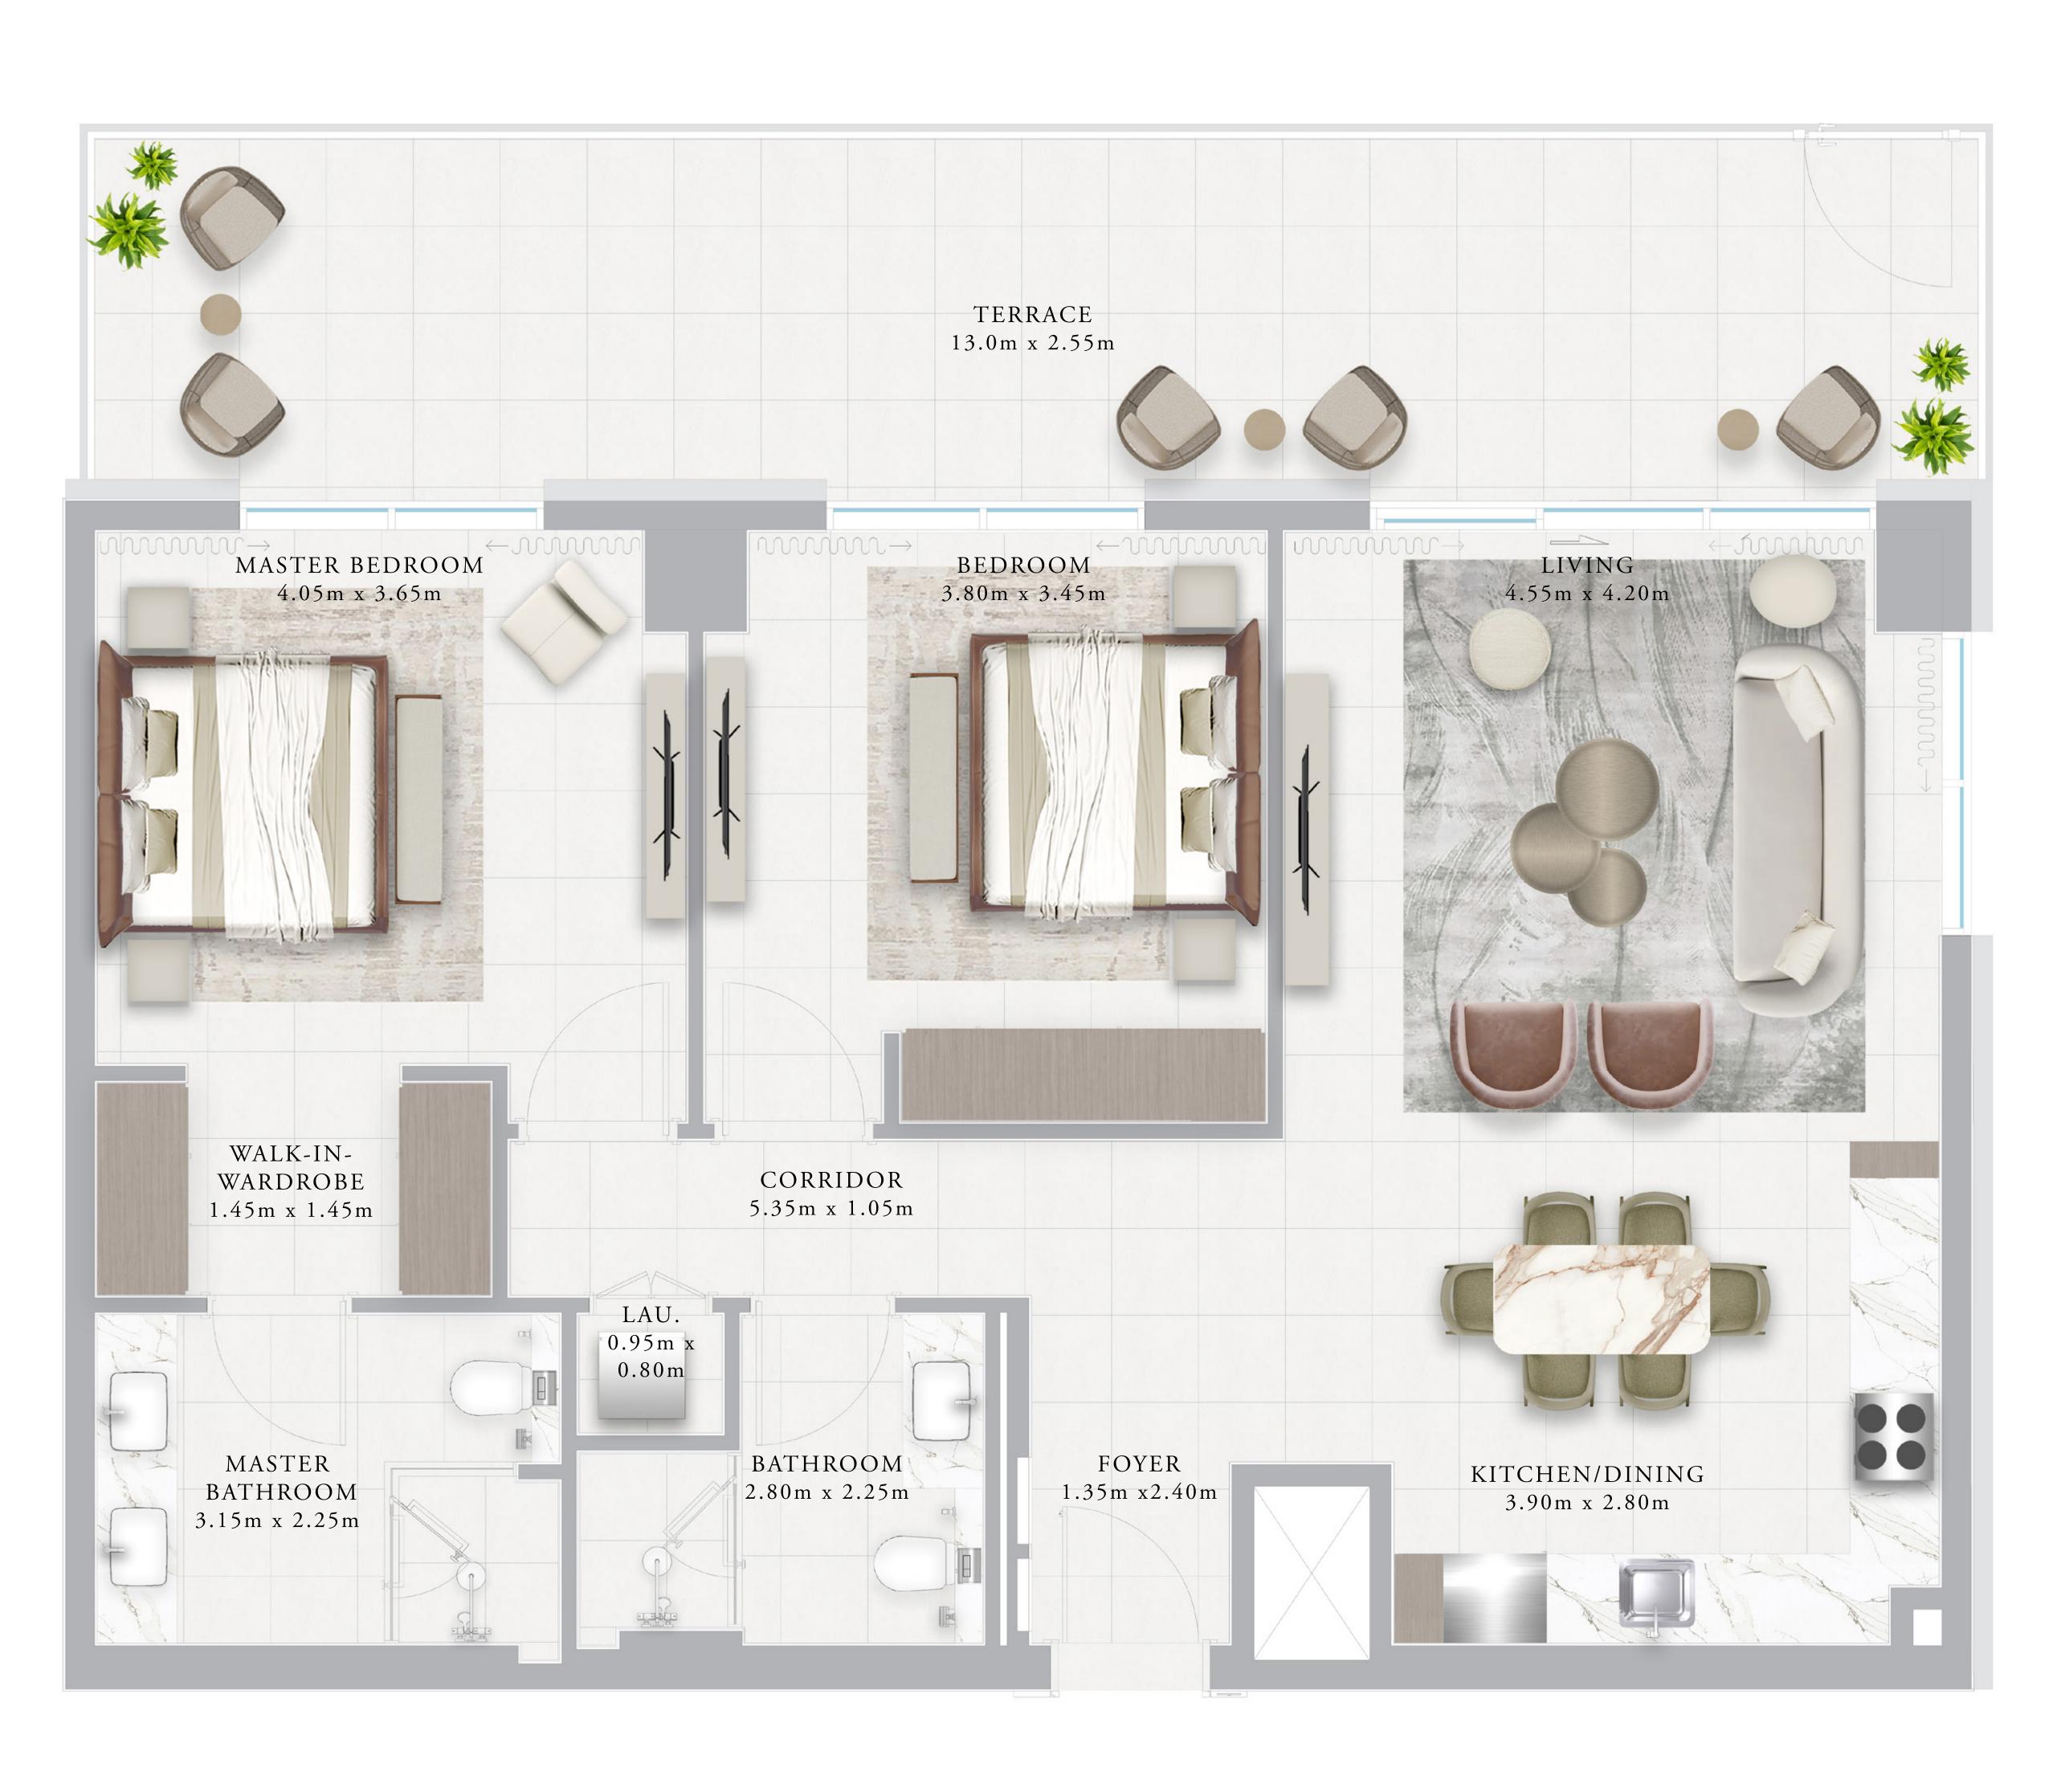

## BUILDING 01 2 BEDROOM-2C

|   | UNITS               | 104                            |        |
|---|---------------------|--------------------------------|--------|
|   | SUITE AREA          | 103.46 SQ.M.                   | 111    |
| - | TERRACE AREA        | 15.41 SQ.M.                    | 16     |
|   | TOTAL AREA          | 118.87 SQ.M.                   | 127    |
|   |                     |                                |        |
|   | UNITS               | 204, 304, 404,                 | 504,60 |
|   | UNITS<br>Suite Area | 204, 304, 404,<br>103.47 SQ.M. | 504,60 |
|   |                     |                                |        |