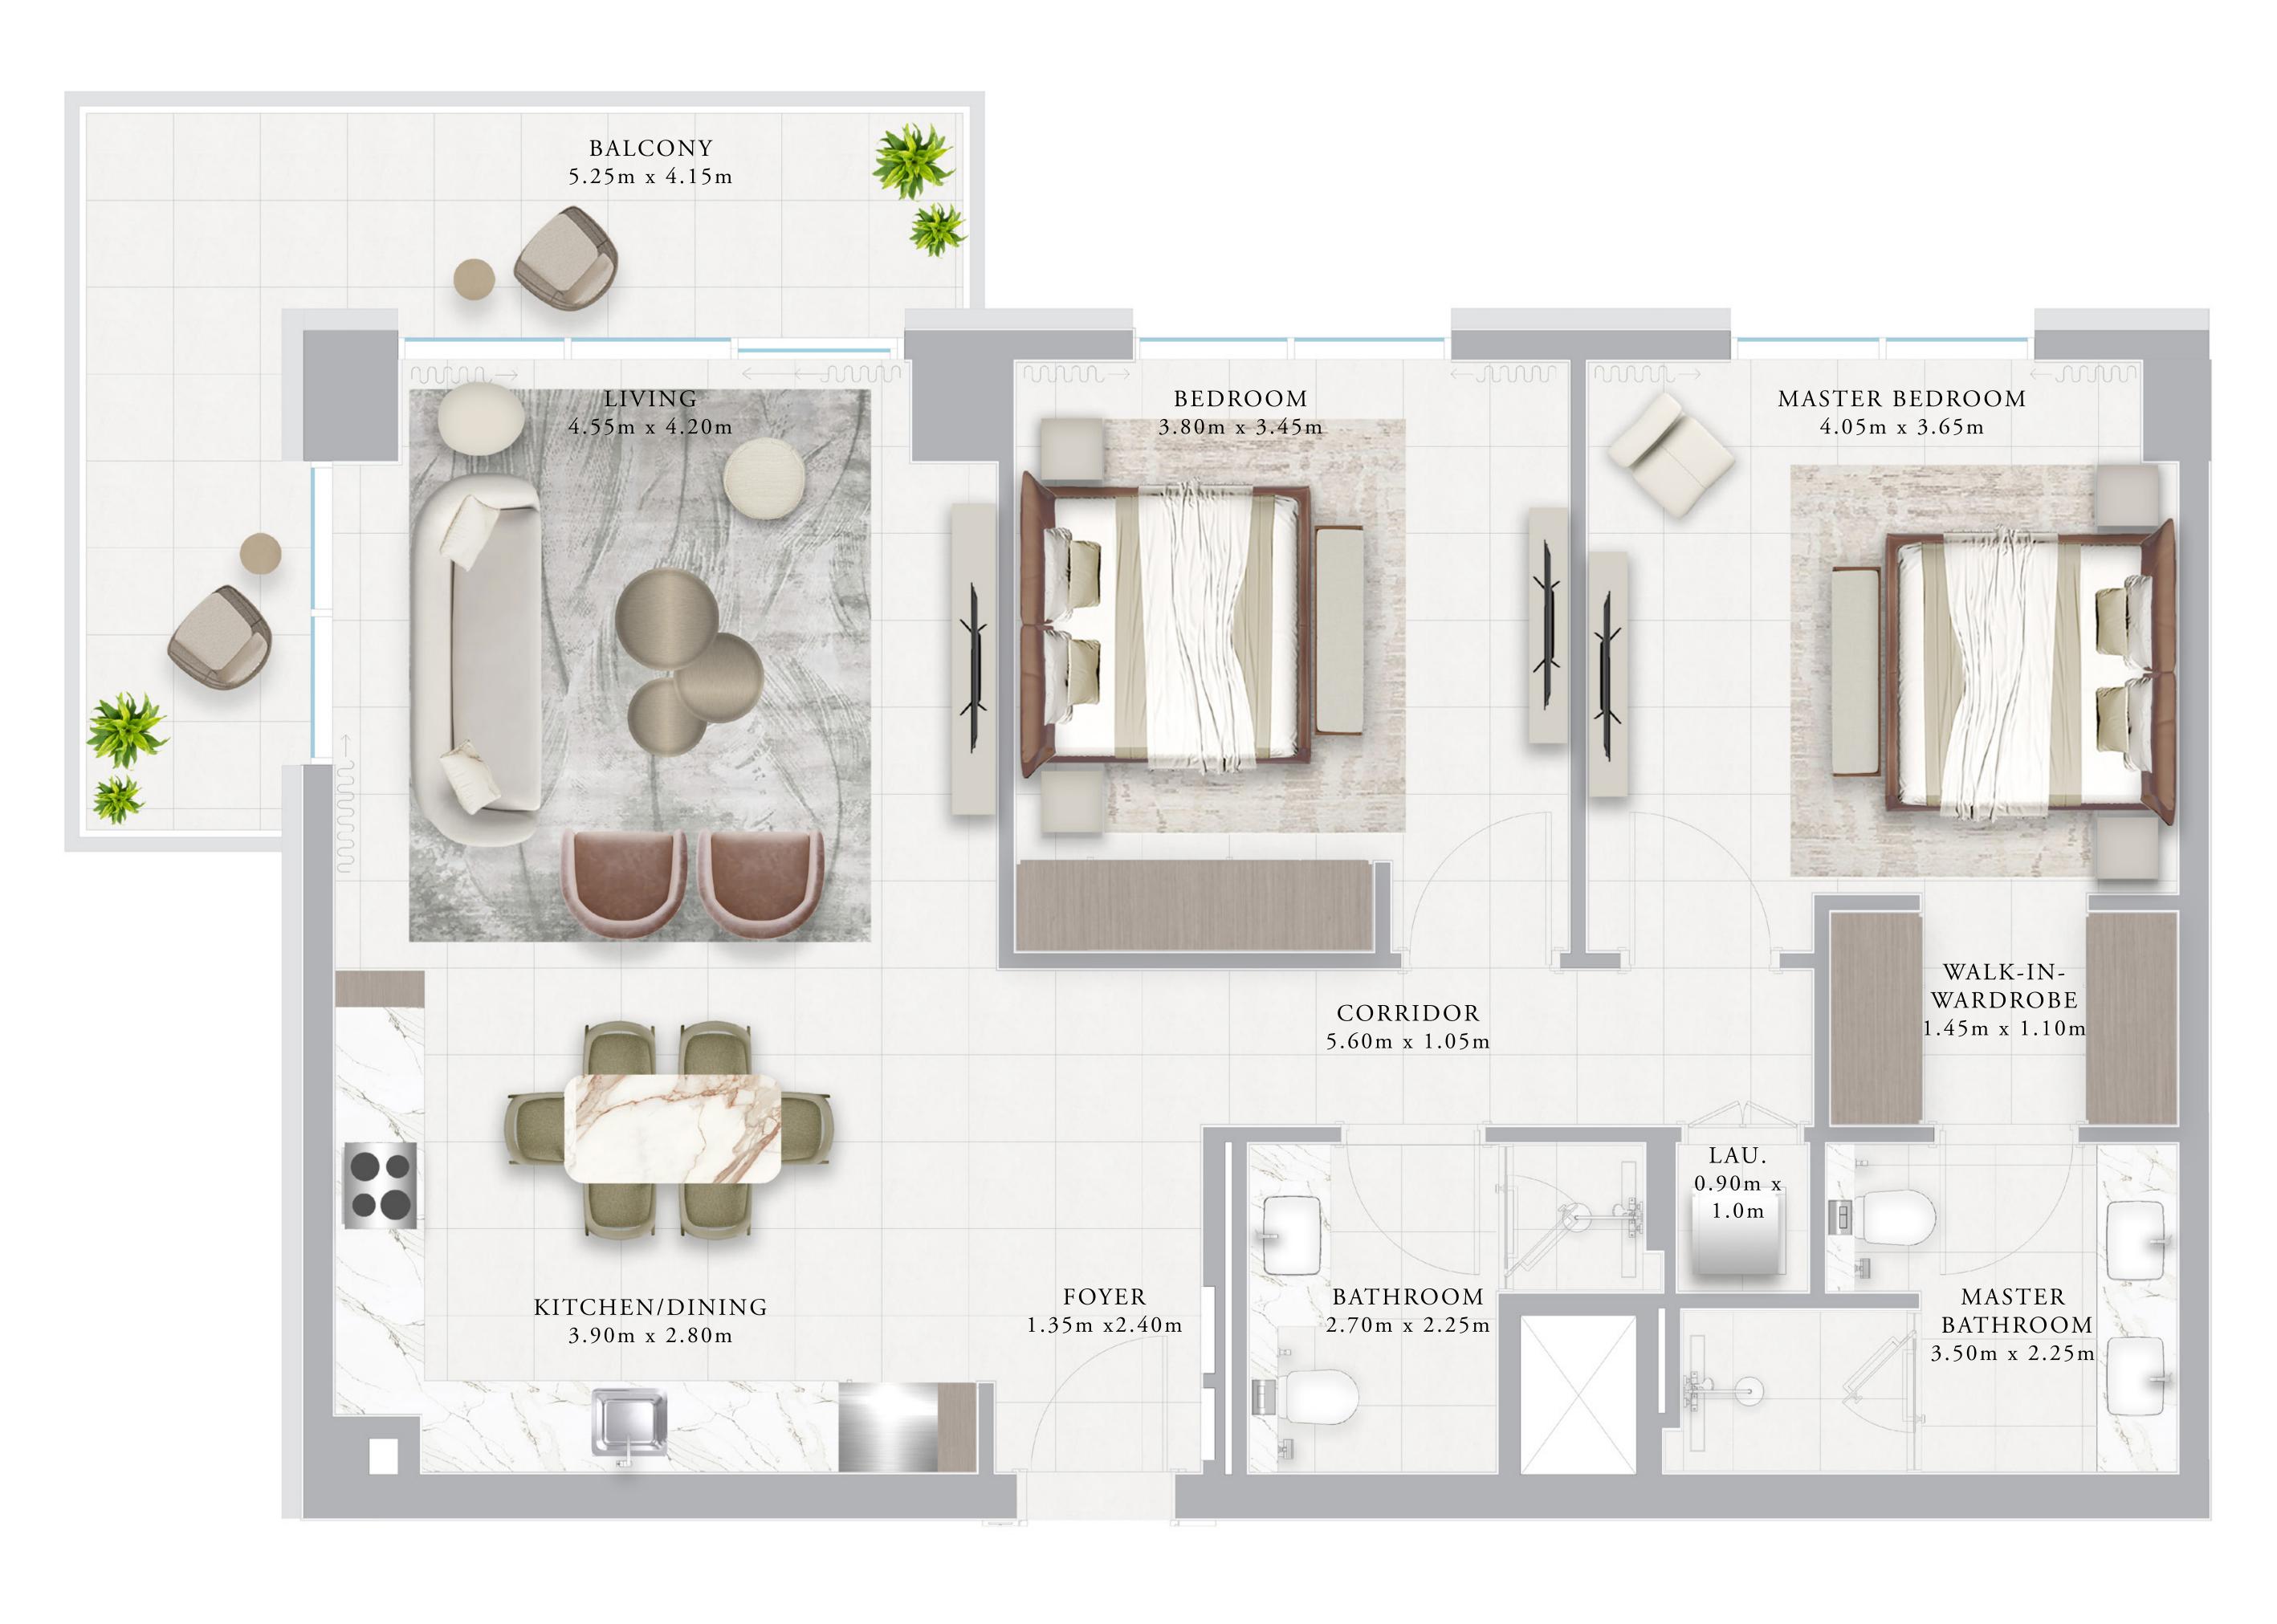

## BUILDING 02 1 BEDROOM-1G

|   | UNITS                                                 | 109, 111, 20<br>409, 411, 50 |                                                                      |
|---|-------------------------------------------------------|------------------------------|----------------------------------------------------------------------|
|   | SUITE AREA                                            | 66.27 SQ.M.                  | 71                                                                   |
|   | TERRACE AREA                                          | 6.99 SQ.M.                   | 7                                                                    |
|   | TOTAL AREA                                            | 73.26 SQ.M.                  | 78                                                                   |
|   | UNITS                                                 | 201, 301, 40                 | 1, 501, 6                                                            |
|   | SUITE AREA                                            | 67.86 SQ.M.                  | 73                                                                   |
|   | TERRACE AREA                                          | 6.99 SQ.M.                   | 7                                                                    |
|   | TOTAL AREA                                            | 74.85 SQ.M.                  | 80                                                                   |
|   |                                                       | KEY PLAN                     | 1                                                                    |
|   |                                                       |                              |                                                                      |
|   | $ \begin{array}{cccccccccccccccccccccccccccccccccccc$ |                              | $\begin{array}{c} 3 \\ 0 \\ 0 \\ 0 \\ 0 \\ 0 \\ 0 \\ 0 \\ 0 \\ 0 \\$ |
|   | 1ST FLOOR                                             | 2ND TO 4T                    |                                                                      |
|   |                                                       |                              |                                                                      |
|   | 5TH AND 6TH FLOOR                                     |                              |                                                                      |
|   | KEY SEC                                               | ΤΙΟΝ                         | LAY                                                                  |
| N |                                                       |                              |                                                                      |
|   | 1<br>Cround f                                         |                              | 01                                                                   |

GROUND FLOOR

FLOOR PLAN 1. All dimensions are in imperial and metric, and measured from finish to finish excluding construction tolerances. 2. All materials, dimensions, and drawings are approximate only. 3. Information is subject to change without notice, at developer's absolute discretion. 4. Actual area may vary from the stated area. 5. Drawings not to scale. 6. All images used are for illustrative purposes only and do not represent the actual size, features, specifications, fittings, and furnishings. 7. The developer reserves the right to make revisions / alterations, at it's absolute discretion, without any liability whatsoever.

309, 311, 609, 611

13.22 SQ.FT.

75.24 SQ.FT.

788.56 SQ.FT.

601, 701, 801

730.44 SQ.FT.

75.24 SQ.FT.

805.68 SQ.FT.

YOUT

RASHID YACHTS & MARINA