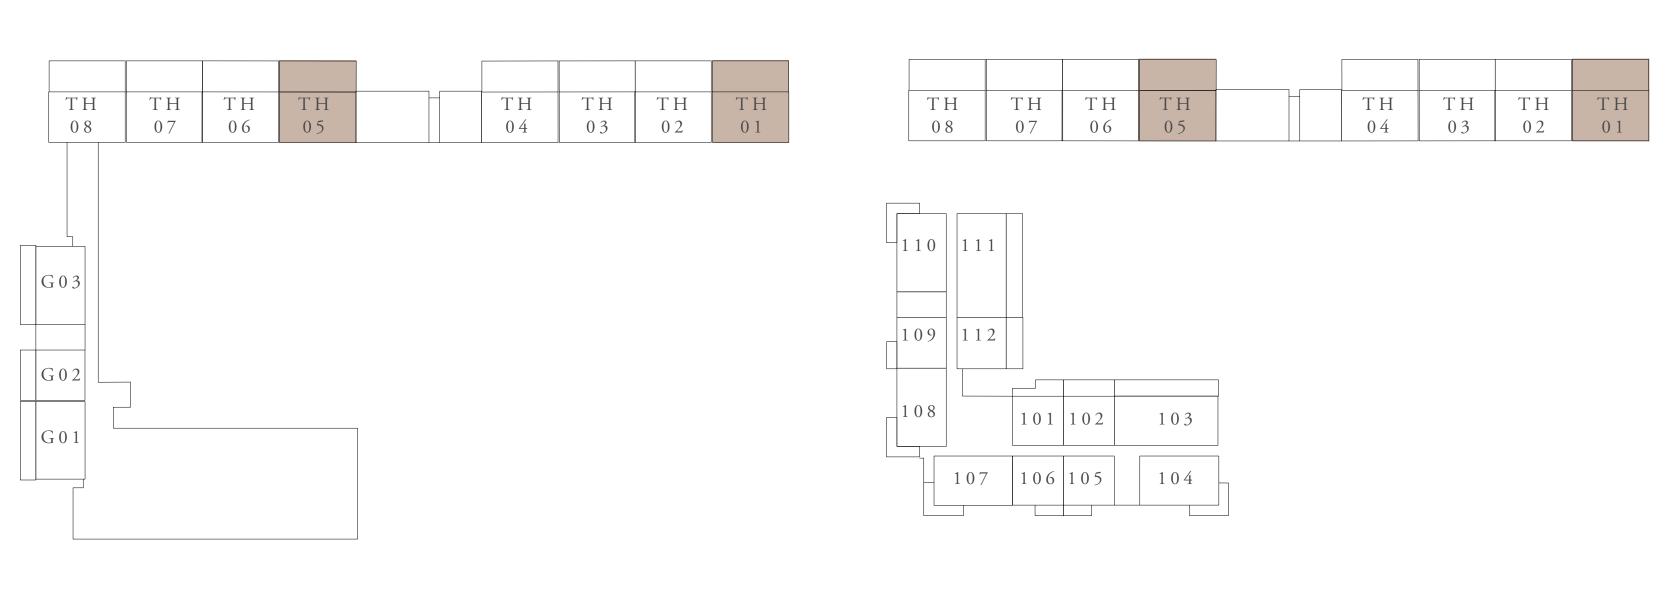

## TOWNHOUSE TH - 1A

| 219        |
|------------|
| 849        |
|            |
| 304        |
| 304        |
| 304<br>219 |
|            |
|            |

KEY PLAN

GROUND FLOOR

KEY SECTION

FLOOR PLAN 1. All dimensions are in imperial and metric, and measured from finish to finish excluding construction tolerances. 2. All materials, dimensions, and drawings are approximate only. 3. Information is subject to change without notice, at developer's absolute discretion. 4. Actual area may vary from the stated area. 5. Drawings not to scale. 6. All images used are for illustrative purposes only and do not represent the actual size, features, specifications, fittings, and furnishings. 7. The developer reserves the right to make revisions / alterations, at it's absolute discretion, without any liability whatsoever.

## TOWNHOUSE TH - 1B

| UNITS        | TH03, TH07   |     |
|--------------|--------------|-----|
| SUITE AREA   | 203.55 SQ.M. | 219 |
| TERRACE AREA | 80.46 SQ.M.  | 860 |
| TOTAL AREA   | 284.01 SQ.M. | 305 |
|              |              |     |

## TOWNHOUSE TH - 1C

| UNITS               | TH01                 |     |
|---------------------|----------------------|-----|
| SUITE AREA          | 203.54 SQ.M.         | 219 |
| TERRACE AREA        | 80.61 SQ.M.          | 867 |
| TOTAL AREA          | 284.15 SQ.M.         | 305 |
|                     |                      |     |
| UNITS               | TH05                 |     |
| UNITS<br>Suite Area | TH05<br>203.55 SQ.M. | 219 |
|                     |                      | 219 |

## TOWNHOUSE TH - 1D

| UNITS               | TH04                 |      |
|---------------------|----------------------|------|
| SUITE AREA          | 205.92 SQ.M.         | 221  |
| TERRACE AREA        | 80.95 SQ.M.          | 87   |
| TOTAL AREA          | 286.87 SQ.M.         | 308  |
|                     |                      |      |
| UNITS               | TH08                 |      |
| UNITS<br>Suite Area | TH08<br>203.65 SQ.M. | 219  |
|                     |                      | 219: |
| SUITE AREA          | 203.65 SQ.M.         |      |