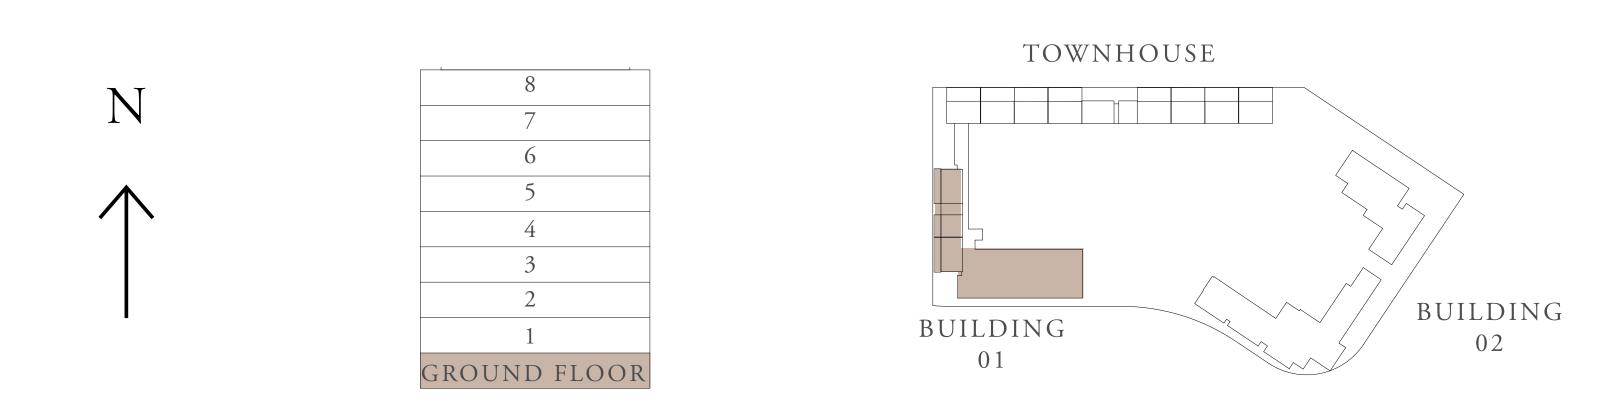

## BUILDING 01 2 BEDROOM-2A

|   | UNITS        | G 0 3        |     |
|---|--------------|--------------|-----|
| - | SUITE AREA   | 103.45 SQ.M. | 111 |
| - | TERRACE AREA | 33.97 SQ.M.  | 36  |
|   | TOTAL AREA   | 137.42 SQ.M. | 147 |
|   | TOTAL AREA   | 137.42 SQ.M. | 14' |

KEY PLAN

GROUND FLOOR

KEY SECTION

FLOOR PLAN 1. All dimensions are in imperial and metric, and measured from finish to finish excluding construction tolerances. 2. All materials, dimensions, and drawings are approximate only. 3. Information is subject to change without notice, at developer's absolute discretion. 4. Actual area may vary from the stated area. 5. Drawings not to scale. 6. All images used are for illustrative purposes only and do not represent the actual size, features, specifications, fittings, and furnishings. 7. The developer reserves the right to make revisions / alterations, at it's absolute discretion, without any liability whatsoever.