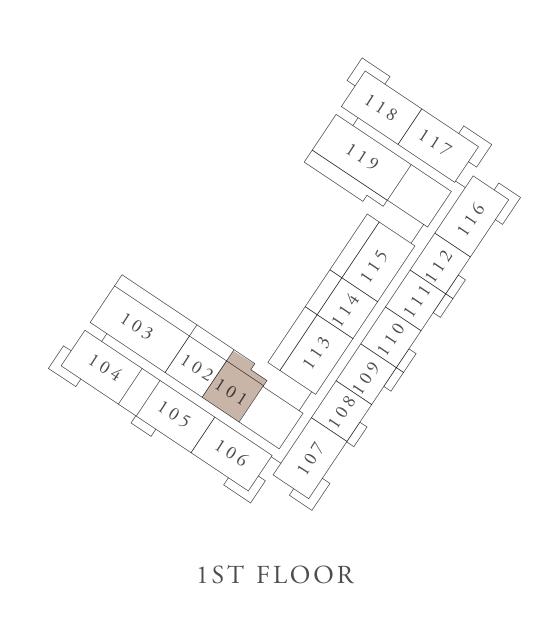

## BUILDING 01 1 BEDROOM-1D

| UNITS            | 101         |    |
|------------------|-------------|----|
| <br>SUITE AREA   | 67.86 SQ.M. | 73 |
| <br>TERRACE AREA | 17.93 SQ.M. | 1  |
| TOTAL AREA       | 85.79 SQ.M. | 92 |

KEY PLAN

1ST FLOOR

KEY SECTION

2

1

GROUND FLOOR

Ν

 $\wedge$ 

FLOOR PLAN 1. All dimensions are in imperial and metric, and measured from finish to finish excluding construction tolerances. 2. All materials, dimensions, and drawings are approximate only. 3. Information is subject to change without notice, at developer's absolute discretion. 4. Actual area may vary from the stated area. 5. Drawings not to scale. 6. All images used are for illustrative purposes only and do not represent the actual size, features, specifications, fittings, and furnishings. 7. The developer reserves the right to make revisions / alterations, at it's absolute discretion, without any liability whatsoever.

730.44 SQ.FT.

193 SQ.FT.

923.44 SQ.FT.

BUILDING 02

RASHID YACHTS & MARINA