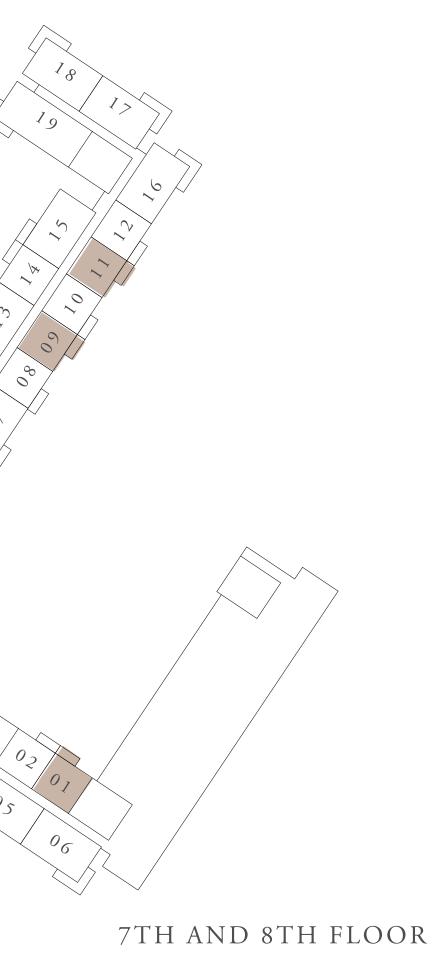

7TH AND 8TH FLOOR

YOUT

RASHID YACHTS & MARINA

## BUILDING 02 BEDROOM-1E

| UNITS        | 101         |    |
|--------------|-------------|----|
| SUITE AREA   | 67.86 SQ.M. | 73 |
| TERRACE AREA | 18.94 SQ.M. | 20 |
| TOTAL AREA   | 86.8 SQ.M.  | 93 |
|              |             |    |

KEY PLAN

KEY SECTION

01

FLOOR PLAN 1. All dimensions are in imperial and metric, and measured from finish to finish excluding construction tolerances. 2. All materials, dimensions, and drawings are approximate only. 3. Information is subject to change without notice, at developer's absolute discretion. 4. Actual area may vary from the stated area. 5. Drawings not to scale. 6. All images used are for illustrative purposes only and do not represent the actual size, features, specifications, fittings, and furnishings. 7. The developer reserves the right to make revisions / alterations, at it's absolute discretion, without any liability whatsoever.

730.44 SQ.FT.

203.87 SQ.FT.

)34.31 SQ.FT.