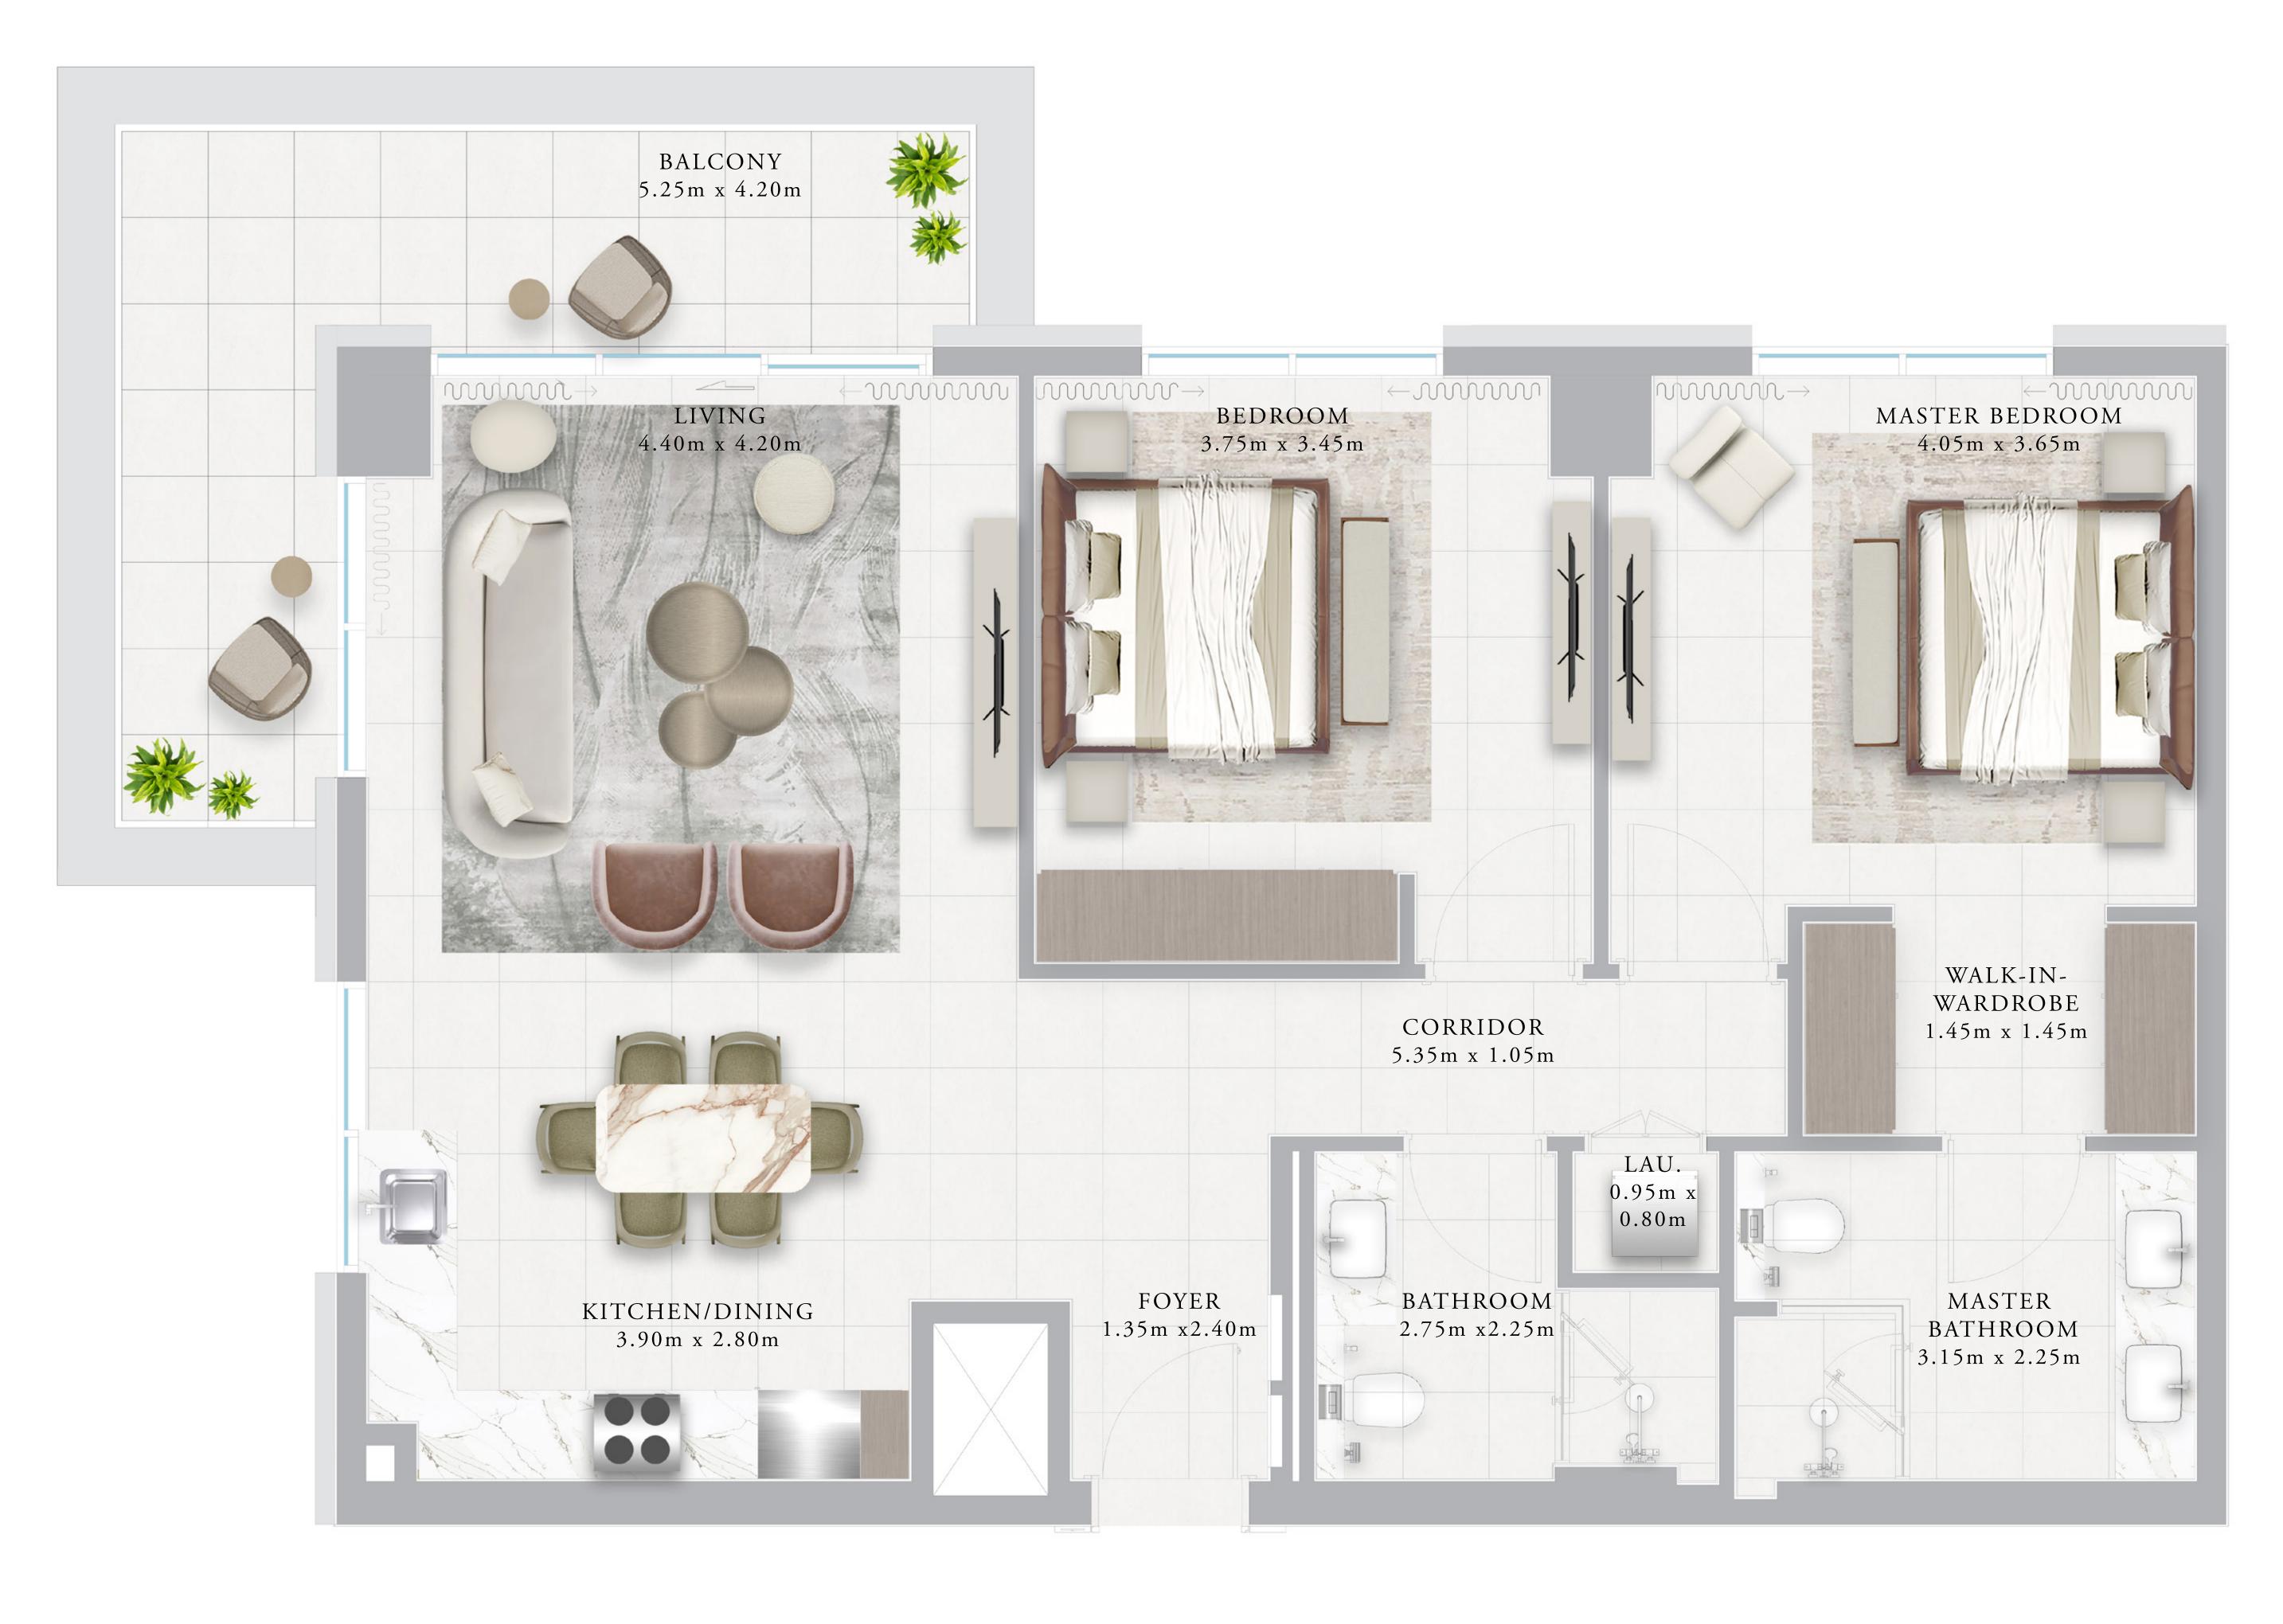

.M.      | 159 |
| TOTAL AREA   | 116.72 SQ.M.     | 125 |

KEY PLAN





2ND TO 4TH FLOOR

KEY SECTION





Ν

 $\wedge$ 



FLOOR PLAN 1. All dimensions are in imperial and metric, and measured from finish to finish excluding construction tolerances. 2. All materials, dimensions, and drawings are approximate only. 3. Information is subject to change without notice, at developer's absolute discretion. 4. Actual area may vary from the stated area. 5. Drawings not to scale. 6. All images used are for illustrative purposes only and do not represent the actual size, features, specifications, fittings, and furnishings. 7. The developer reserves the right to make revisions / alterations, at it's absolute discretion, without any liability whatsoever.

096.63 SQ.FT.

59.74 SQ.FT.

256.36 SQ.FT.







## BUILDING 02 3 BEDROOM-1B

| UNITS            | 103          |     |
|------------------|--------------|-----|
| <br>SUITE AREA   | 134.52 SQ.M. | 144 |
| <br>TERRACE AREA | 48.73 SQ.M.  | 52  |
| TOTAL AREA       | 183.25 SQ.M. | 197 |

KEY PLAN



KEY SECTION

BUILDING

01



FLOOR PLAN 1. All dimensions are in imperial and metric, and measured from finish to finish to finish to finish to finish excluding construction tolerances. 2. All materials, dimensions, and drawings are approximate only. 3. Information is subject to change without notice, at developer's absolute discretion. 4. Actual area may vary from the stated area. 5. Drawings not to scale. 6. All images used are for illustrative purposes only and do not represent the actual size, features, specifications, fittings, and