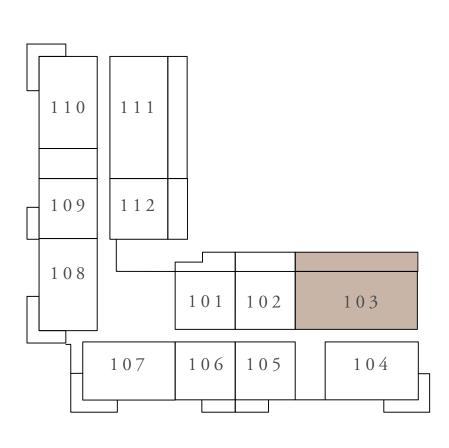

## BUILDING 01 1 BEDROOM-1D

| UNITS            | 101         |    |
|------------------|-------------|----|
| <br>SUITE AREA   | 67.86 SQ.M. | 73 |
| <br>TERRACE AREA | 17.93 SQ.M. | 1  |
| TOTAL AREA       | 85.79 SQ.M. | 92 |

KEY PLAN

1ST FLOOR

KEY SECTION

2

1

GROUND FLOOR

Ν

 $\wedge$ 

FLOOR PLAN 1. All dimensions are in imperial and metric, and measured from finish to finish excluding construction tolerances. 2. All materials, dimensions, and drawings are approximate only. 3. Information is subject to change without notice, at developer's absolute discretion. 4. Actual area may vary from the stated area. 5. Drawings not to scale. 6. All images used are for illustrative purposes only and do not represent the actual size, features, specifications, fittings, and furnishings. 7. The developer reserves the right to make revisions / alterations, at it's absolute discretion, without any liability whatsoever.

730.44 SQ.FT.

193 SQ.FT.

923.44 SQ.FT.

BUILDING 02

RASHID YACHTS & MARINA