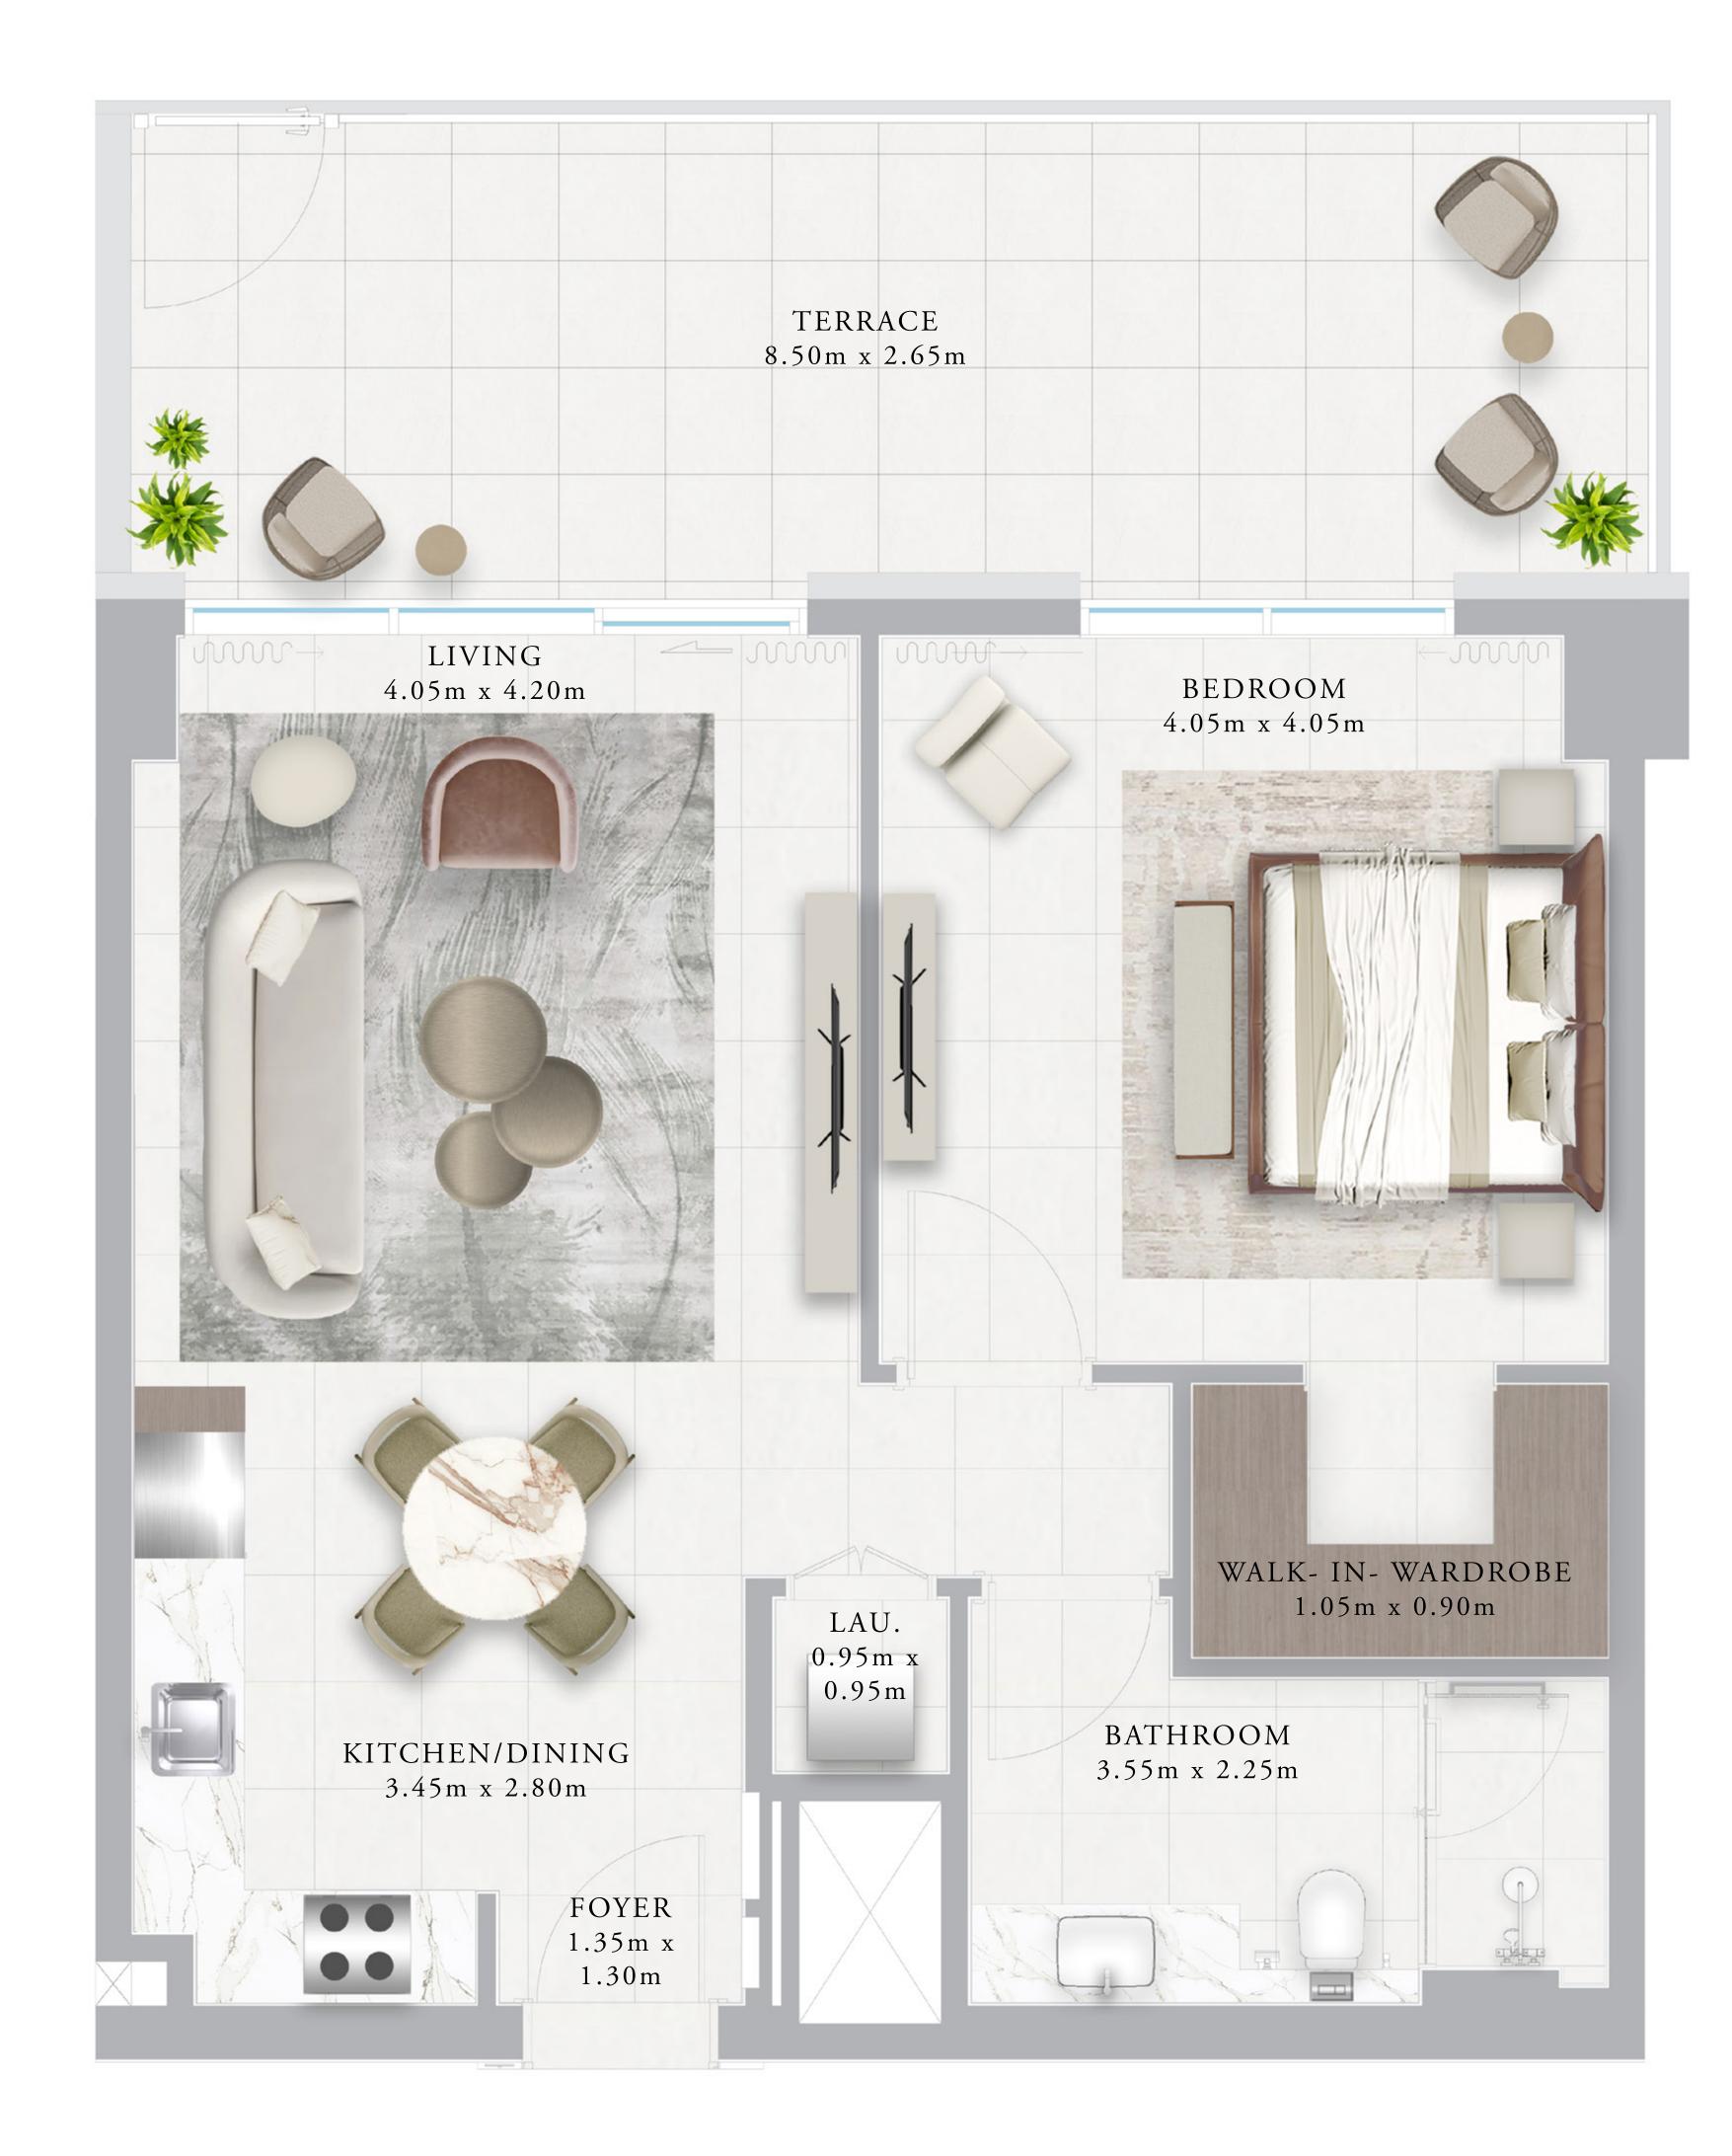

## BUILDING 01 1 BEDROOM-1A

|   | UNITS        | G 0 2       |     |
|---|--------------|-------------|-----|
|   | SUITE AREA   | 67.87 SQ.M. | 730 |
| _ | TERRACE AREA | 21.98 SQ.M. | 23  |
|   | TOTAL AREA   | 89.85 SQ.M. | 967 |

KEY PLAN

GROUND FLOOR

KEY SECTION

FLOOR PLAN 1. All dimensions are in imperial and metric, and measured from finish to finish excluding construction tolerances. 2. All materials, dimensions, and drawings are approximate only. 3. Information is subject to change without notice, at developer's absolute discretion. 4. Actual area may vary from the stated area. 5. Drawings not to scale. 6. All images used are for illustrative purposes only and do not represent the actual size, features, specifications, fittings, and furnishings. 7. The developer reserves the right to make revisions / alterations, at it's absolute discretion, without any liability whatsoever.