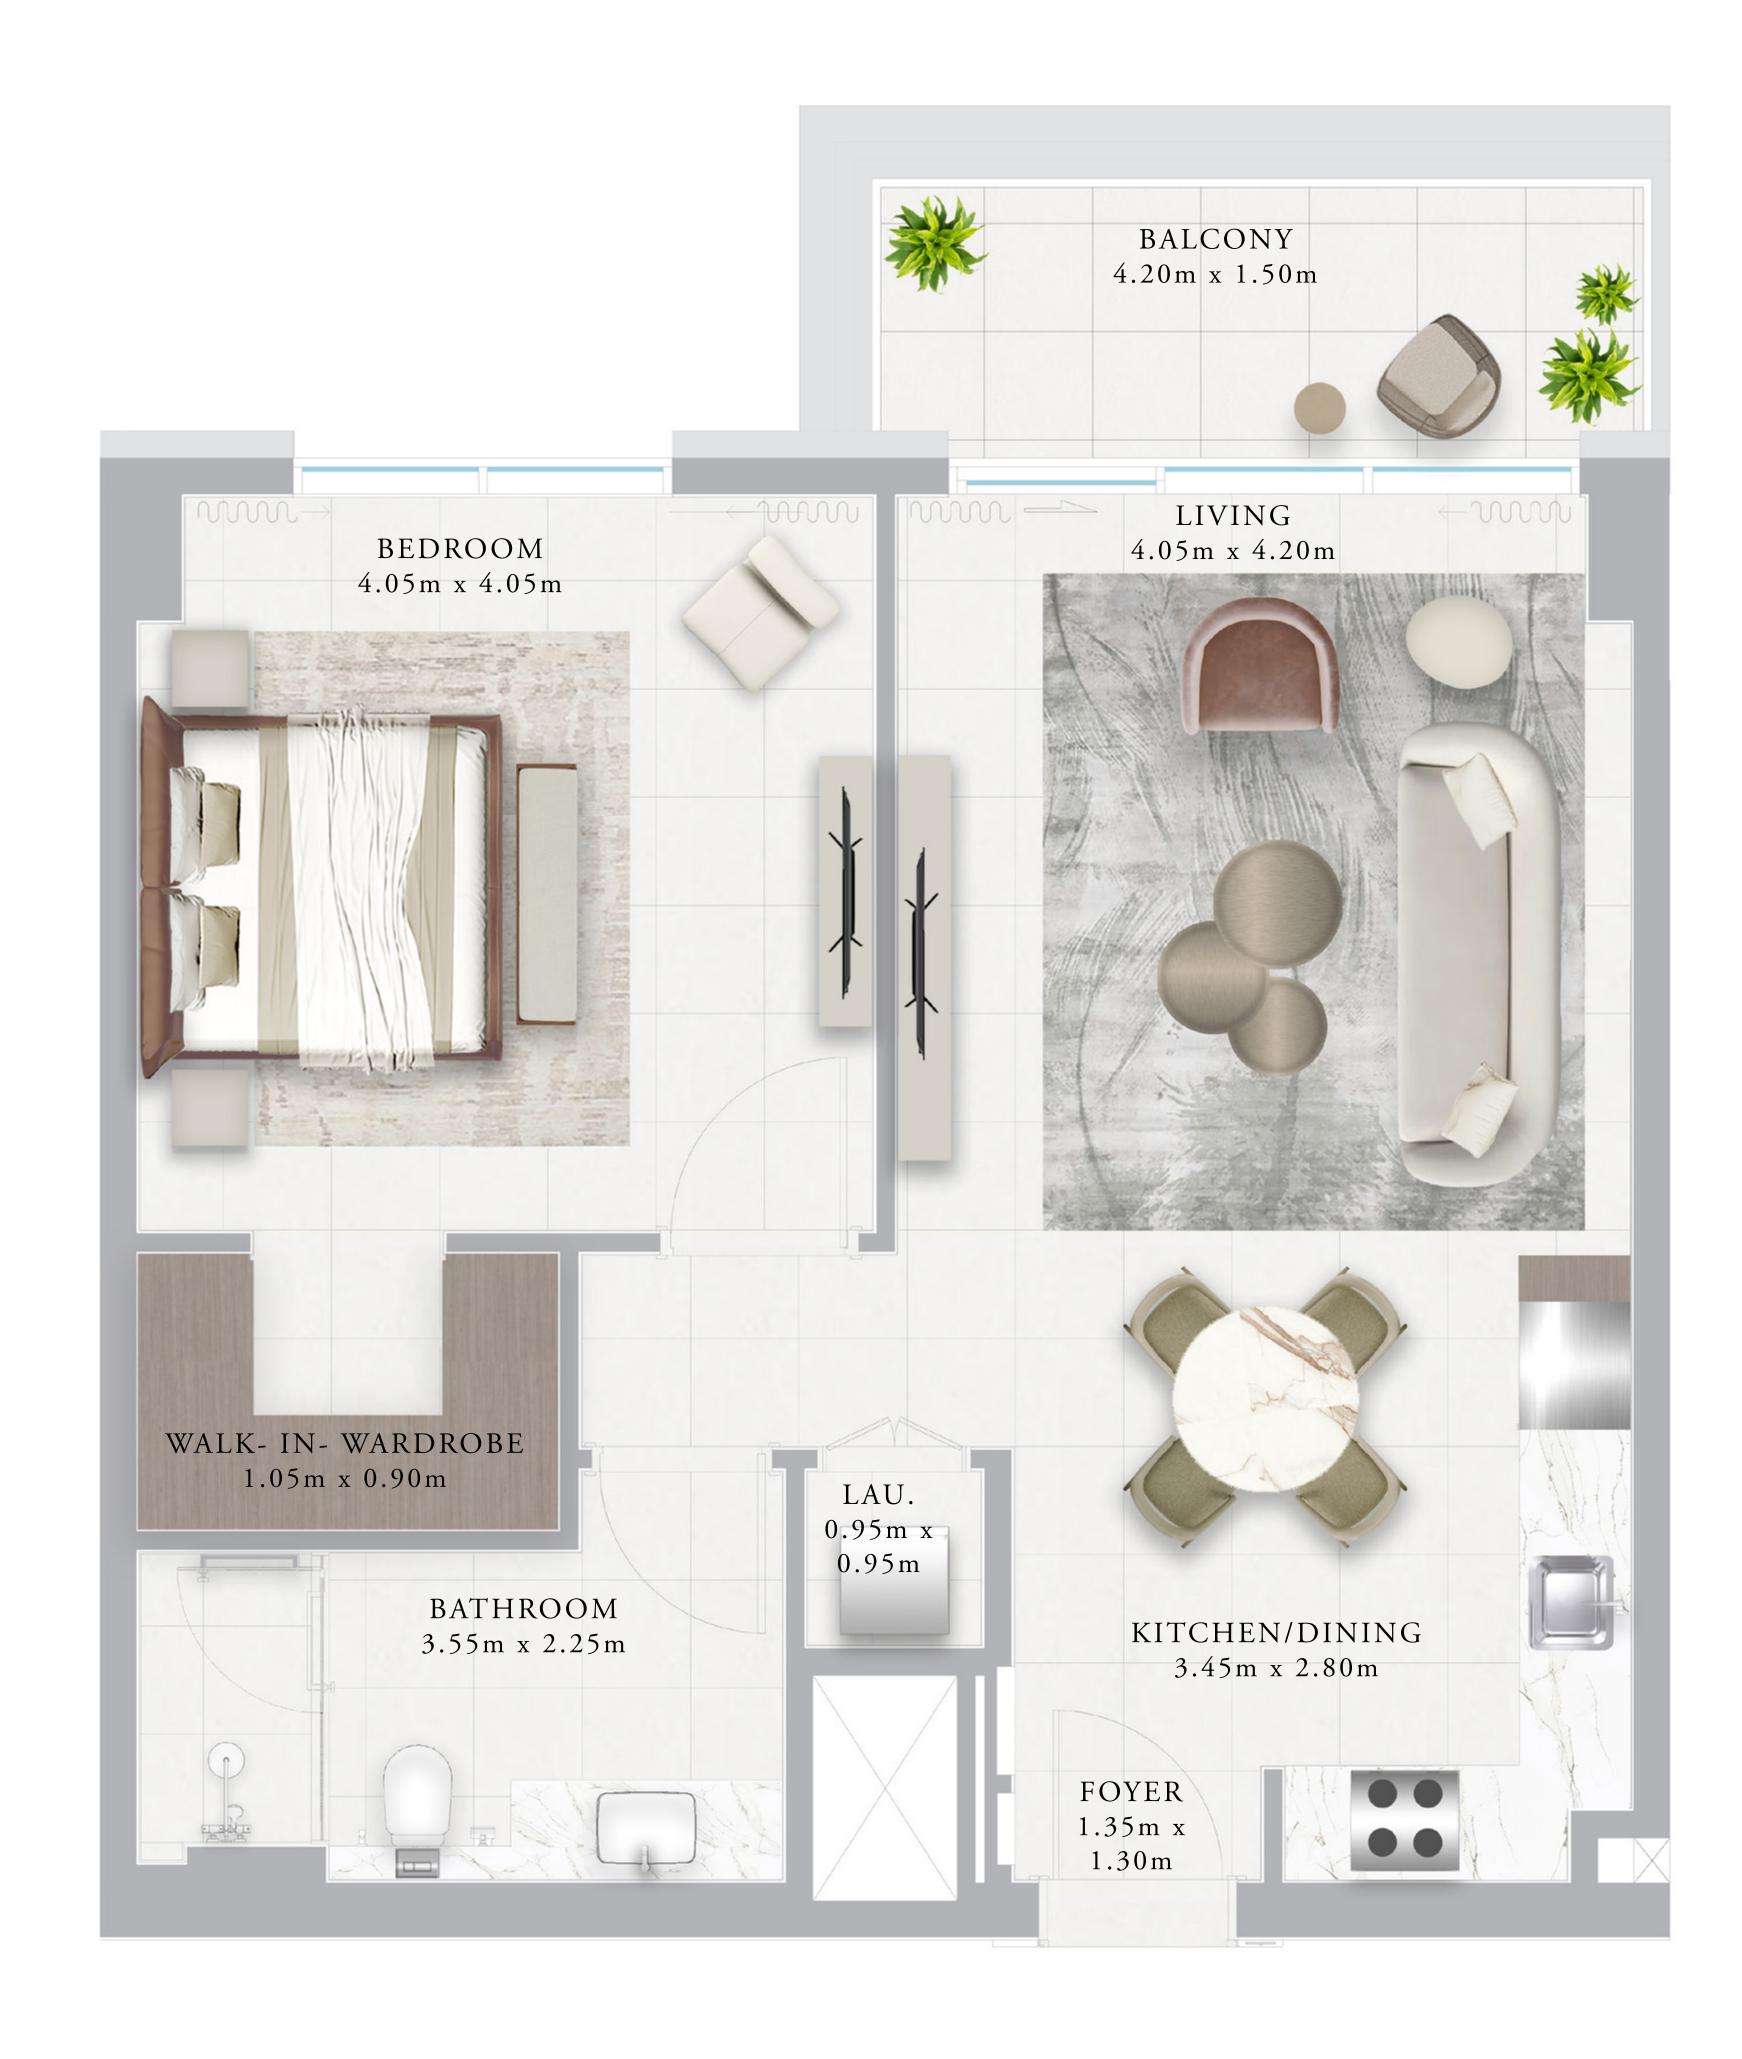

## BUILDING 02 1 BEDROOM-1C

| UNITS        | 108, 208, 308, | 408,5 |
|--------------|----------------|-------|
| SUITE AREA   | 66.26 SQ.M.    | 71    |
| TERRACE AREA | 6.95 SQ.M.     | 74    |
| TOTAL AREA   | 73.21 SQ.M.    | 78    |
|              |                |       |

KEY PLAN

KEY SECTION

FLOOR PLAN 1. All dimensions are in imperial and metric, and measured from finish to finish excluding construction tolerances. 2. All materials, dimensions, and drawings are approximate only. 3. Information is subject to change without notice, at developer's absolute discretion. 4. Actual area may vary from the stated area. 5. Drawings not to scale. 6. All images used are for illustrative purposes only and do not represent the actual size, features, specifications, fittings, and furnishings. 7. The developer reserves the right to make revisions / alterations, at it's absolute discretion, without any liability whatsoever.

508, 608

713.22 SQ.FT.

74.81 SQ.FT.

788.03 SQ.FT.

5TH AND 6TH FLOOR

RASHID YACHTS & MARINA