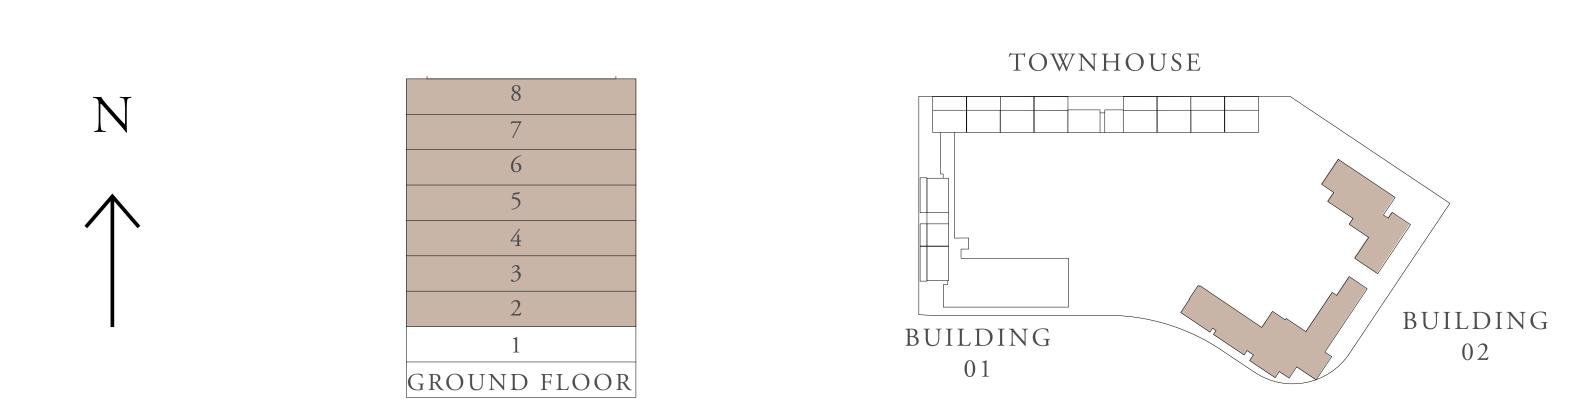

KEY PLAN

GROUND FLOOR

KEY SECTION

FLOOR PLAN 1. All dimensions are in imperial and metric, and measured from finish to finish excluding construction tolerances. 2. All materials, dimensions, and drawings are approximate only. 3. Information is subject to change without notice, at developer's absolute discretion. 4. Actual area may vary from the stated area. 5. Drawings not to scale. 6. All images used are for illustrative purposes only and do not represent the actual size, features, specifications, fittings, and furnishings. 7. The developer reserves the right to make revisions / alterations, at it's absolute discretion, without any liability whatsoever.

## BUILDING 01 2 BEDROOM-1C

|   | UNITS                                                                                                | 107          |             |
|---|------------------------------------------------------------------------------------------------------|--------------|-------------|
|   | SUITE AREA                                                                                           | 101.74 SQ.M. | 109         |
|   | TERRACE AREA                                                                                         | 15.41 SQ.M.  | 165         |
|   | TOTAL AREA                                                                                           | 117.15 SQ.M. | 126         |
|   | UNITS                                                                                                | 207, 307, 40 | 07, 507, 60 |
|   | SUITE AREA                                                                                           | 101.76 SQ.M. | 109         |
|   | TERRACE AREA                                                                                         | 14.84 SQ.M.  | 159         |
|   | TOTAL AREA                                                                                           | 116.6 SQ.M.  | 125         |
|   | 110<br>111<br>109<br>109<br>109<br>101<br>102<br>103<br>107<br>106<br>105<br>104<br>104<br>IST FLOOR |              |             |
|   | 10<br>11<br>09<br>12<br>09<br>12<br>01<br>02<br>03<br>01<br>02<br>03<br>5TH AND 6TH FLOOR            |              |             |
|   | KEY SECTIO                                                                                           | ) N          | LAY         |
| N | 8<br>7<br>6<br>5<br>4<br>3<br>2<br>1                                                                 | B            | TOWNH       |
|   | GROUND FLOOR                                                                                         |              | 01          |