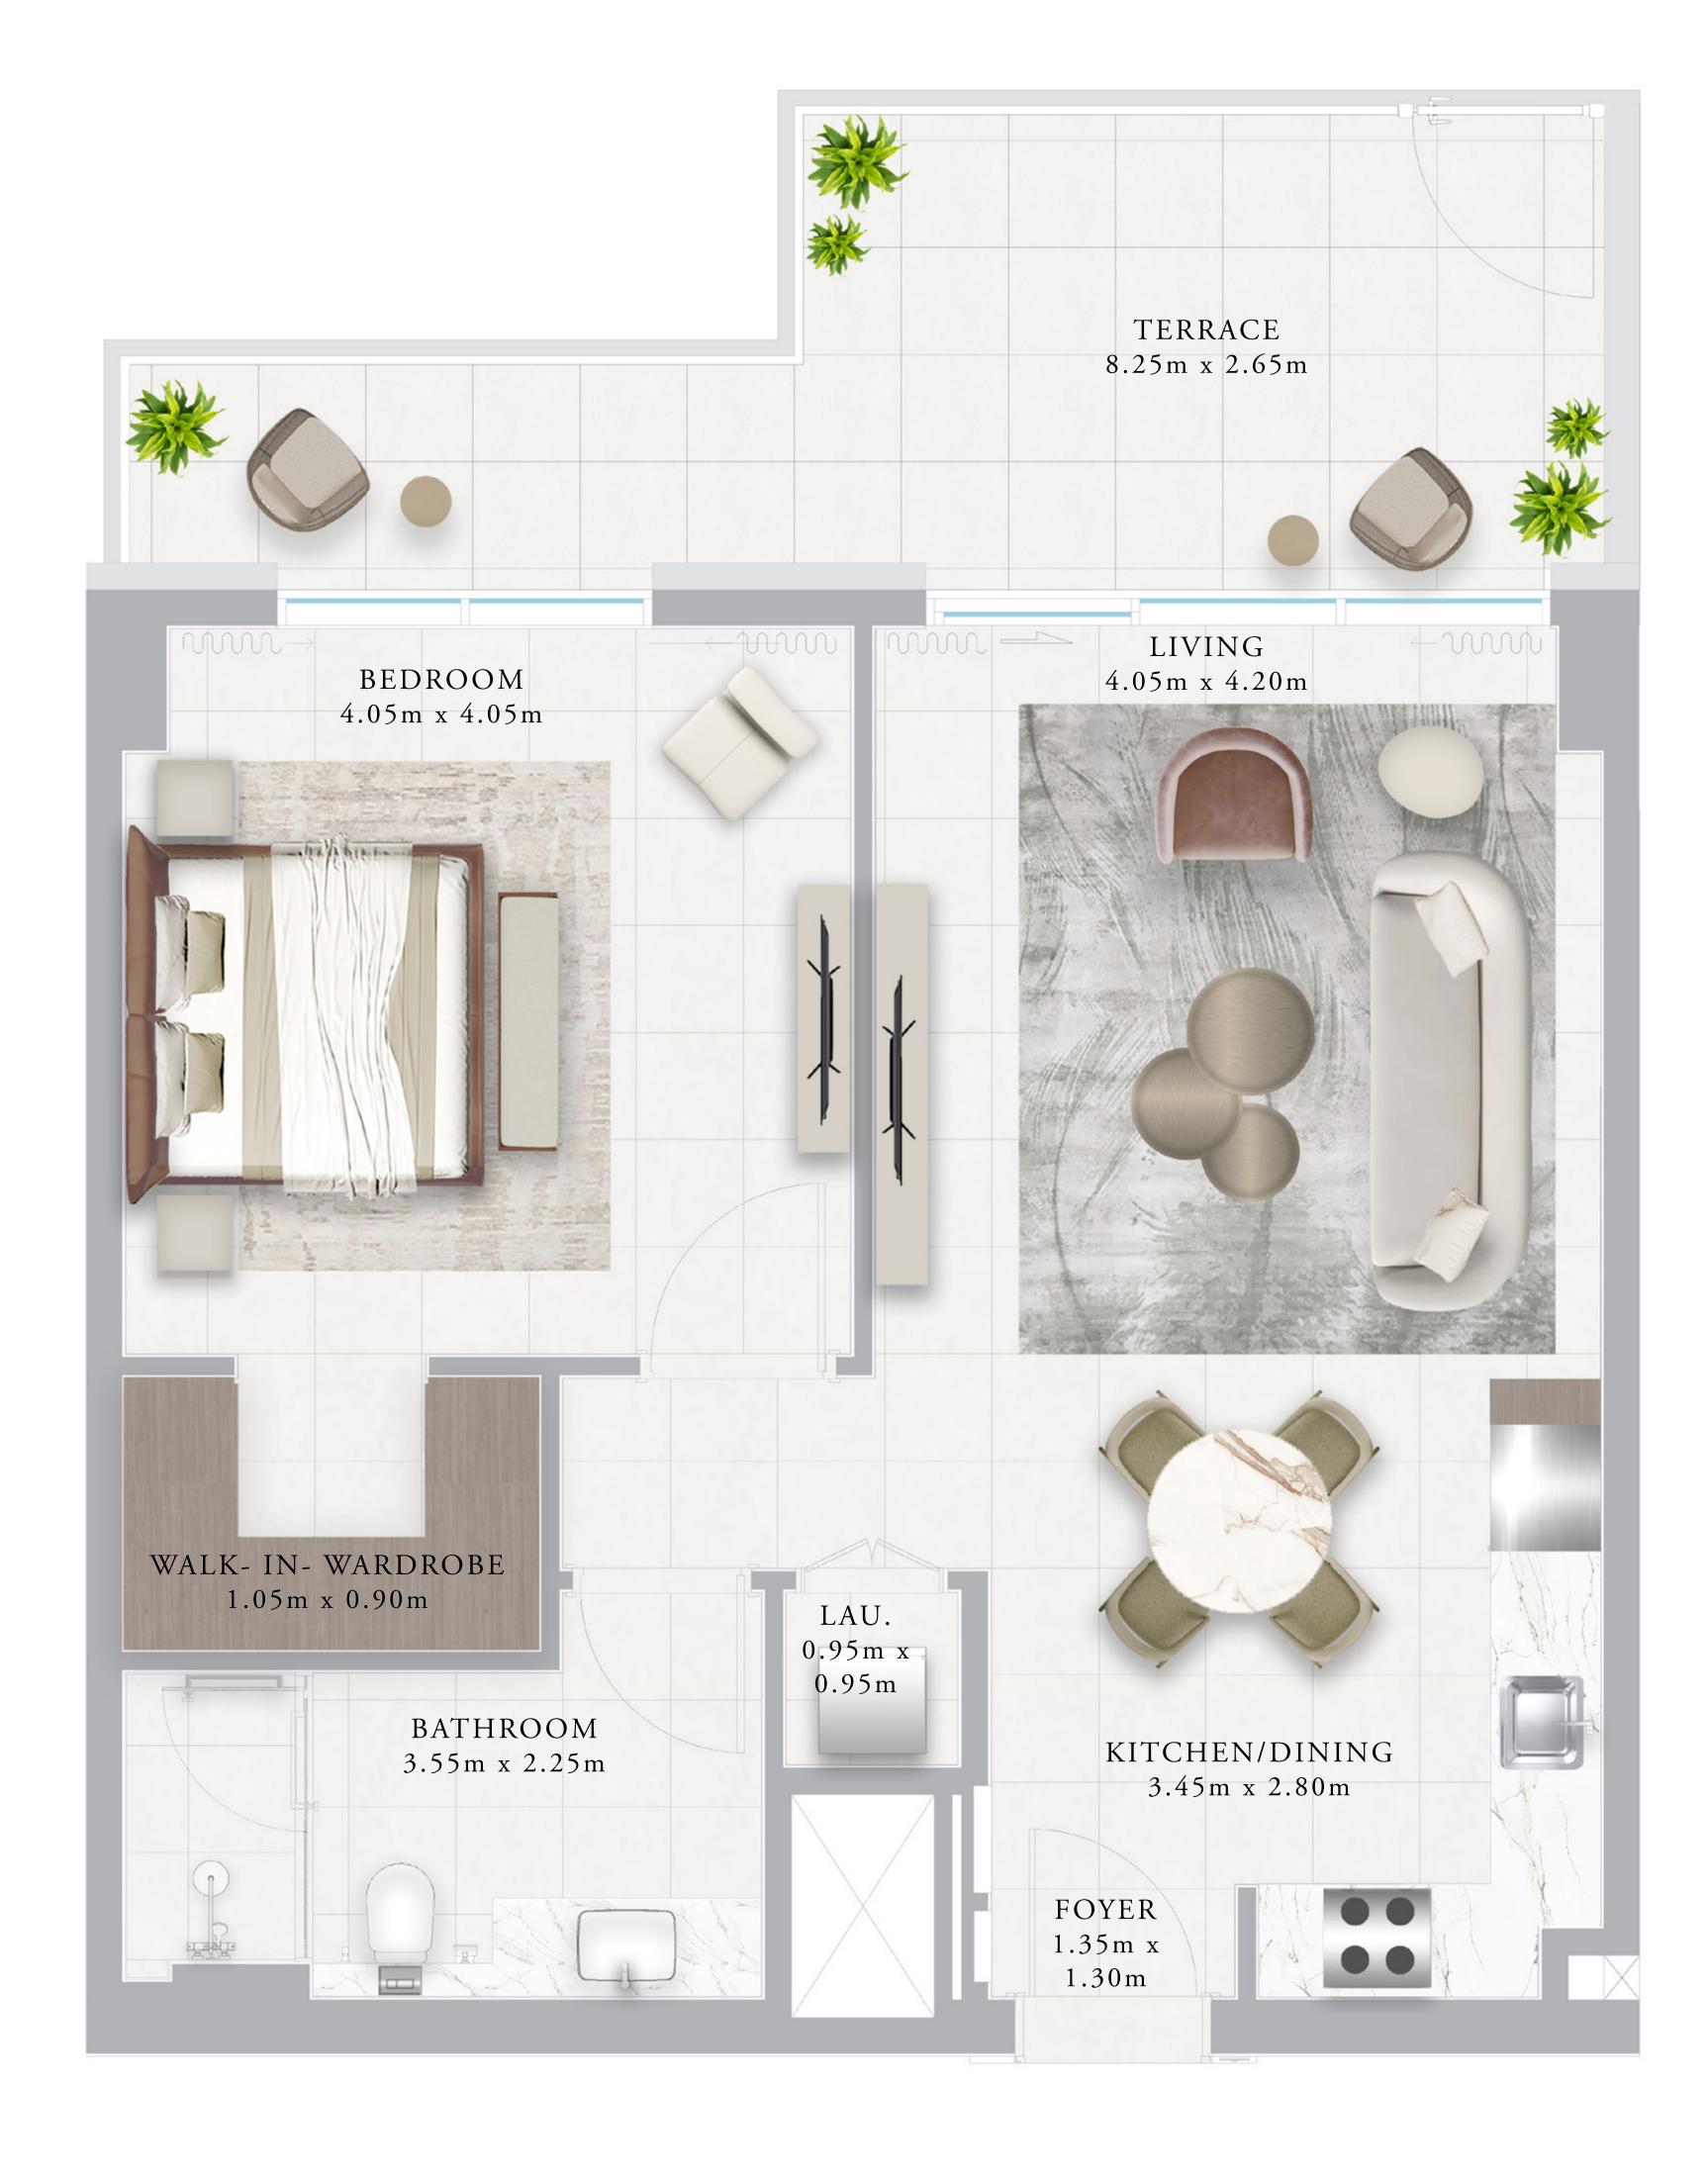

## BUILDING 02 BEDROOM-1E

| UNITS        | 101         |    |
|--------------|-------------|----|
| SUITE AREA   | 67.86 SQ.M. | 73 |
| TERRACE AREA | 18.94 SQ.M. | 20 |
| TOTAL AREA   | 86.8 SQ.M.  | 93 |
|              |             |    |

KEY PLAN

KEY SECTION

01

FLOOR PLAN 1. All dimensions are in imperial and metric, and measured from finish to finish excluding construction tolerances. 2. All materials, dimensions, and drawings are approximate only. 3. Information is subject to change without notice, at developer's absolute discretion. 4. Actual area may vary from the stated area. 5. Drawings not to scale. 6. All images used are for illustrative purposes only and do not represent the actual size, features, specifications, fittings, and furnishings. 7. The developer reserves the right to make revisions / alterations, at it's absolute discretion, without any liability whatsoever.