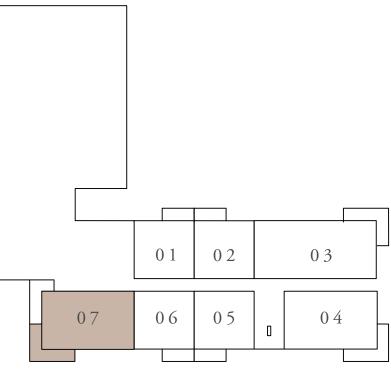

## BUILDING 01 1 BEDROOM-1A

|   | UNITS        | G 0 2       |     |
|---|--------------|-------------|-----|
|   | SUITE AREA   | 67.87 SQ.M. | 730 |
| _ | TERRACE AREA | 21.98 SQ.M. | 23  |
|   | TOTAL AREA   | 89.85 SQ.M. | 967 |

KEY PLAN

GROUND FLOOR

KEY SECTION

FLOOR PLAN 1. All dimensions are in imperial and metric, and measured from finish to finish excluding construction tolerances. 2. All materials, dimensions, and drawings are approximate only. 3. Information is subject to change without notice, at developer's absolute discretion. 4. Actual area may vary from the stated area. 5. Drawings not to scale. 6. All images used are for illustrative purposes only and do not represent the actual size, features, specifications, fittings, and furnishings. 7. The developer reserves the right to make revisions / alterations, at it's absolute discretion, without any liability whatsoever.