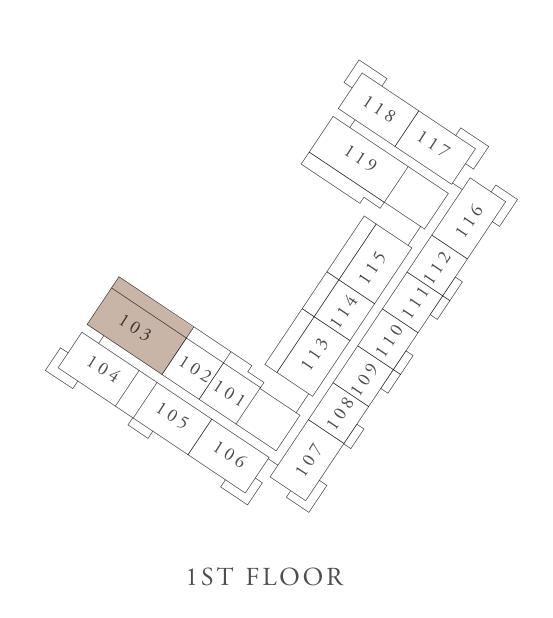

## BUILDING 01 3 BEDROOM-1A

|   | UNITS        | 103          |     |
|---|--------------|--------------|-----|
|   | SUITE AREA   | 134.53 SQ.M. | 144 |
| _ | TERRACE AREA | 47.87 SQ.M.  | 51  |
|   | TOTAL AREA   | 182.4 SQ.M.  | 196 |

KEY PLAN

1ST FLOOR

KEY SECTION

FLOOR PLAN 1. All dimensions are in imperial and metric, and measured from finish to finish excluding construction tolerances. 2. All materials, dimensions, and drawings are approximate only. 3. Information is subject to change without notice, at developer's absolute discretion. 4. Actual area may vary from the stated area. 5. Drawings not to scale. 6. All images used are for illustrative purposes only and do not represent the actual size, features, specifications, fittings, and furnishings. 7. The developer reserves the right to make revisions / alterations, at it's absolute discretion, without any liability whatsoever.

448.07 SQ.FT.

15.27 SQ.FT.

963.34 SQ.FT.

RASHID YACHTS & MARINA