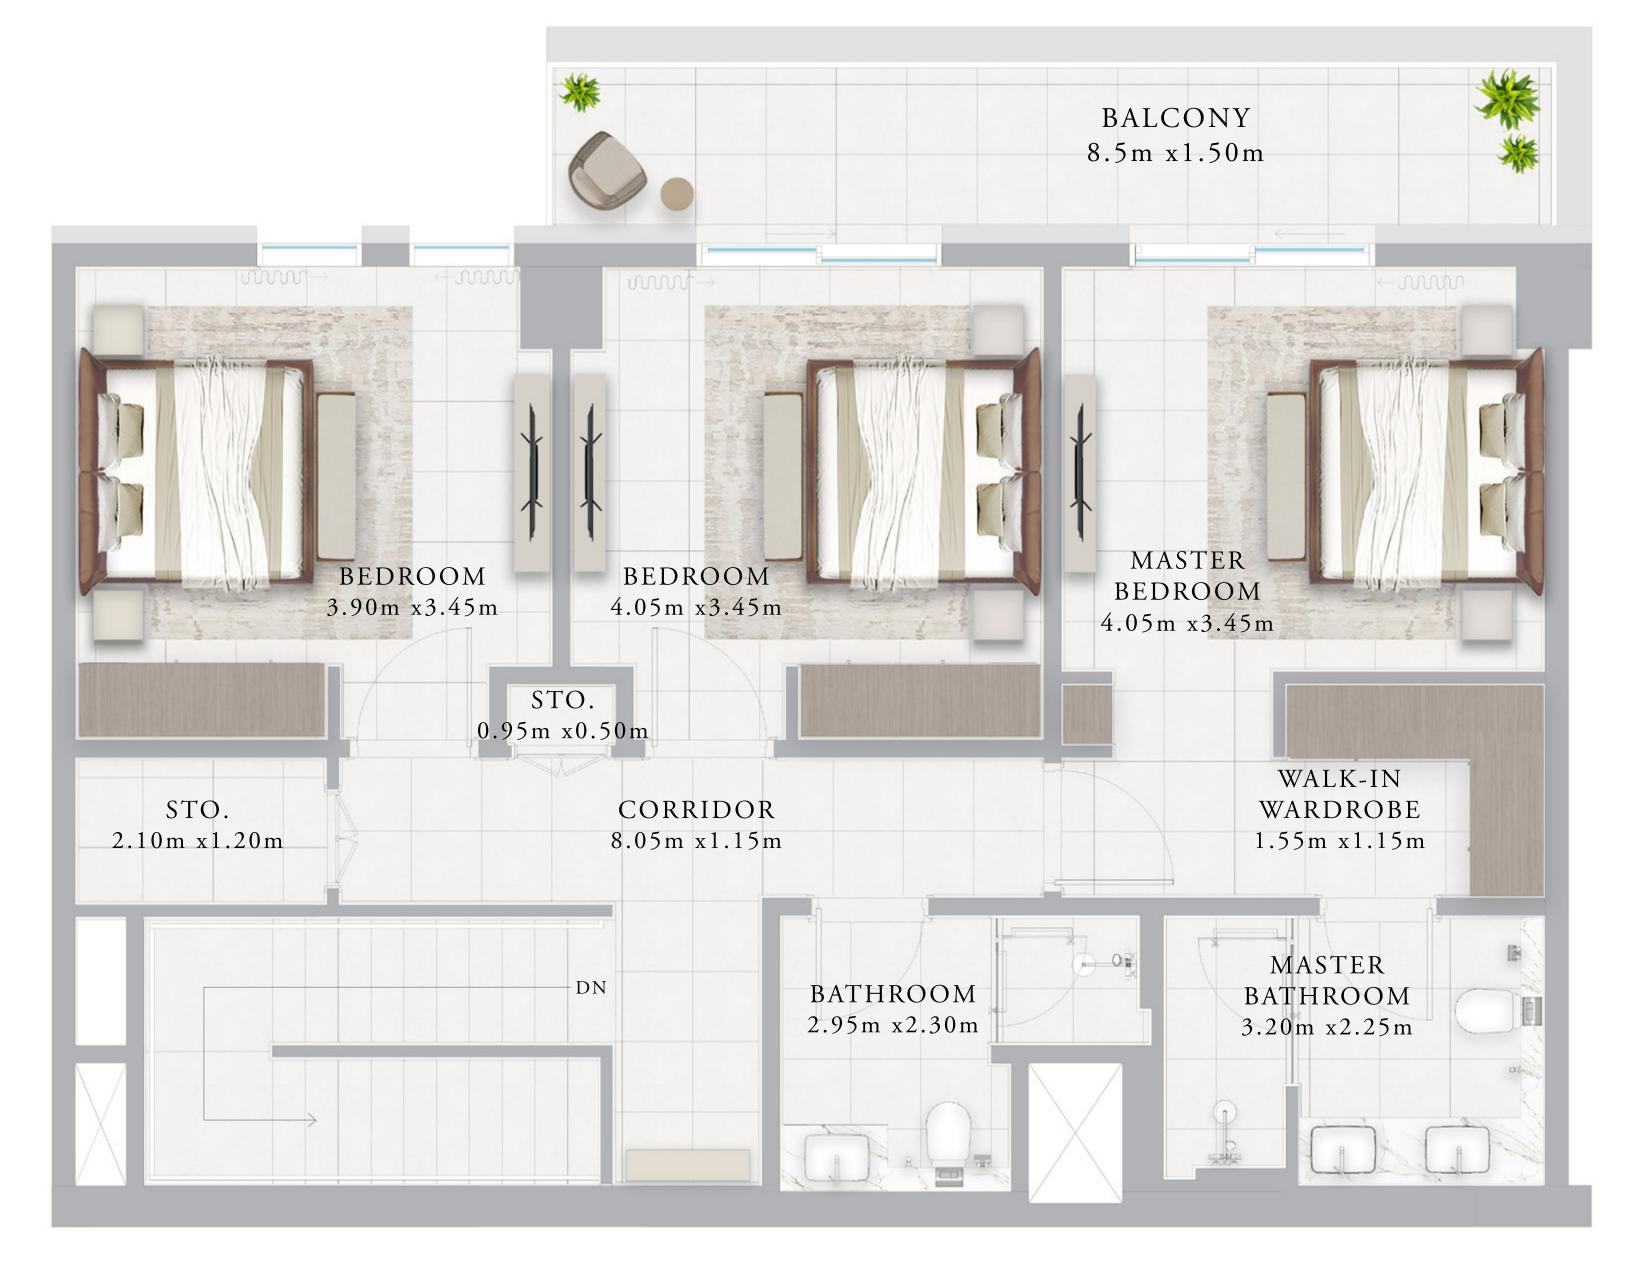

## BUILDING 01 2 BEDROOM-4A

| UNITS        | 110            |        |
|--------------|----------------|--------|
| SUITE AREA   | 103.46 SQ.M.   | 111    |
| TERRACE AREA | 15.33 SQ.M.    | 16     |
| TOTAL AREA   | 118.79 SQ.M.   | 127    |
| <br>UNITS    | 210, 310, 410, | 510, 6 |
| SUITE AREA   | 103.47 SQ.M.   | 111    |
| TERRACE AREA | 14.85 SQ.M.    | 15     |
| TOTAL AREA   | 118.32 SQ.M.   | 127    |
|              |                |        |

KEY PLAN

1ST FLOOR

2ND TO 4TH FLOOR

KEY SECTION

FLOOR PLAN 1. All dimensions are in imperial and metric, and measured from finish to finish excluding construction tolerances. 2. All materials, dimensions, and drawings are approximate only. 3. Information is subject to change without notice, at developer's absolute discretion. 4. Actual area may vary from the stated area. 5. Drawings not to scale. 6. All images used are for illustrative purposes only and do not represent the actual size, features, specifications, fittings, and furnishings. 7. The developer reserves the right to make revisions / alterations, at it's absolute discretion, without any liability whatsoever.

113.63 SQ.FT.

165.01 SQ.FT.

278.64 SQ.FT.

#### 510

113.74 SQ.FT.

59.84 SQ.FT.

273.59 SQ.FT.

5TH AND 6TH FLOOR