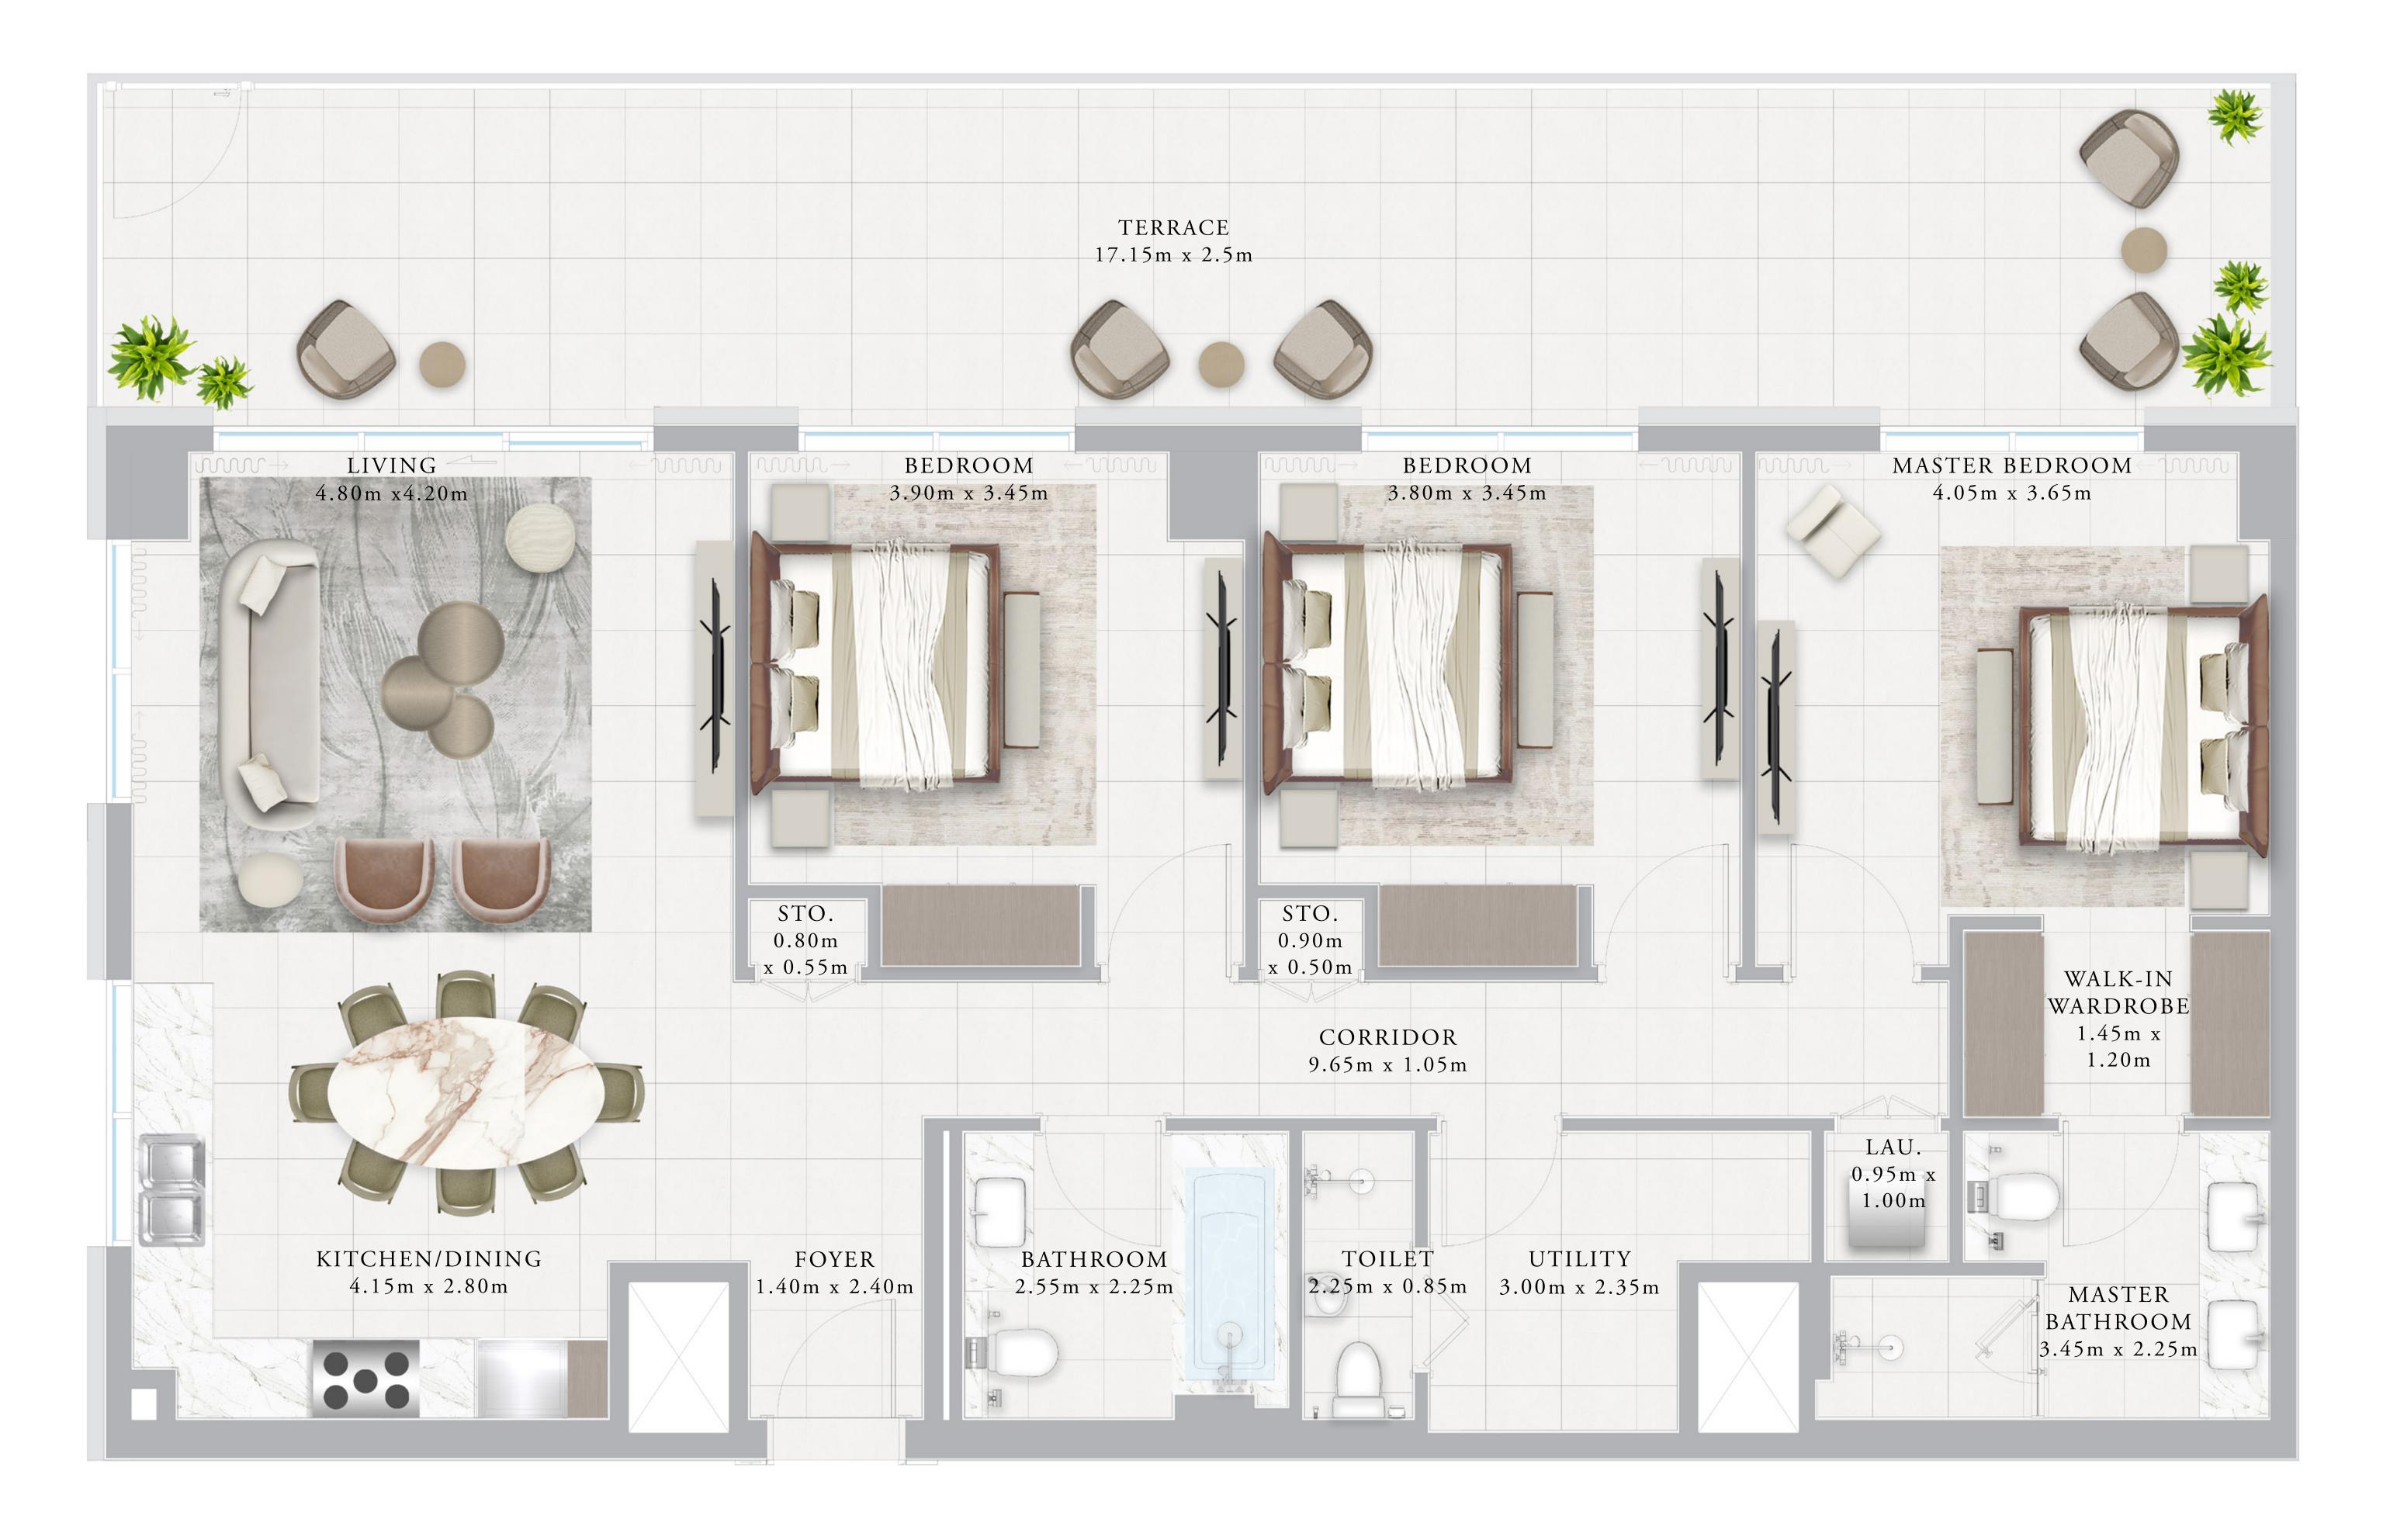

### BUILDING 01 3 BEDROOM-2D

| UNITS            | 111          |     |
|------------------|--------------|-----|
| SUITE AREA       | 134.53 SQ.M. | 144 |
| <br>TERRACE AREA | 48.13 SQ.M.  | 51  |
| TOTAL AREA       | 182.66 SQ.M. | 190 |