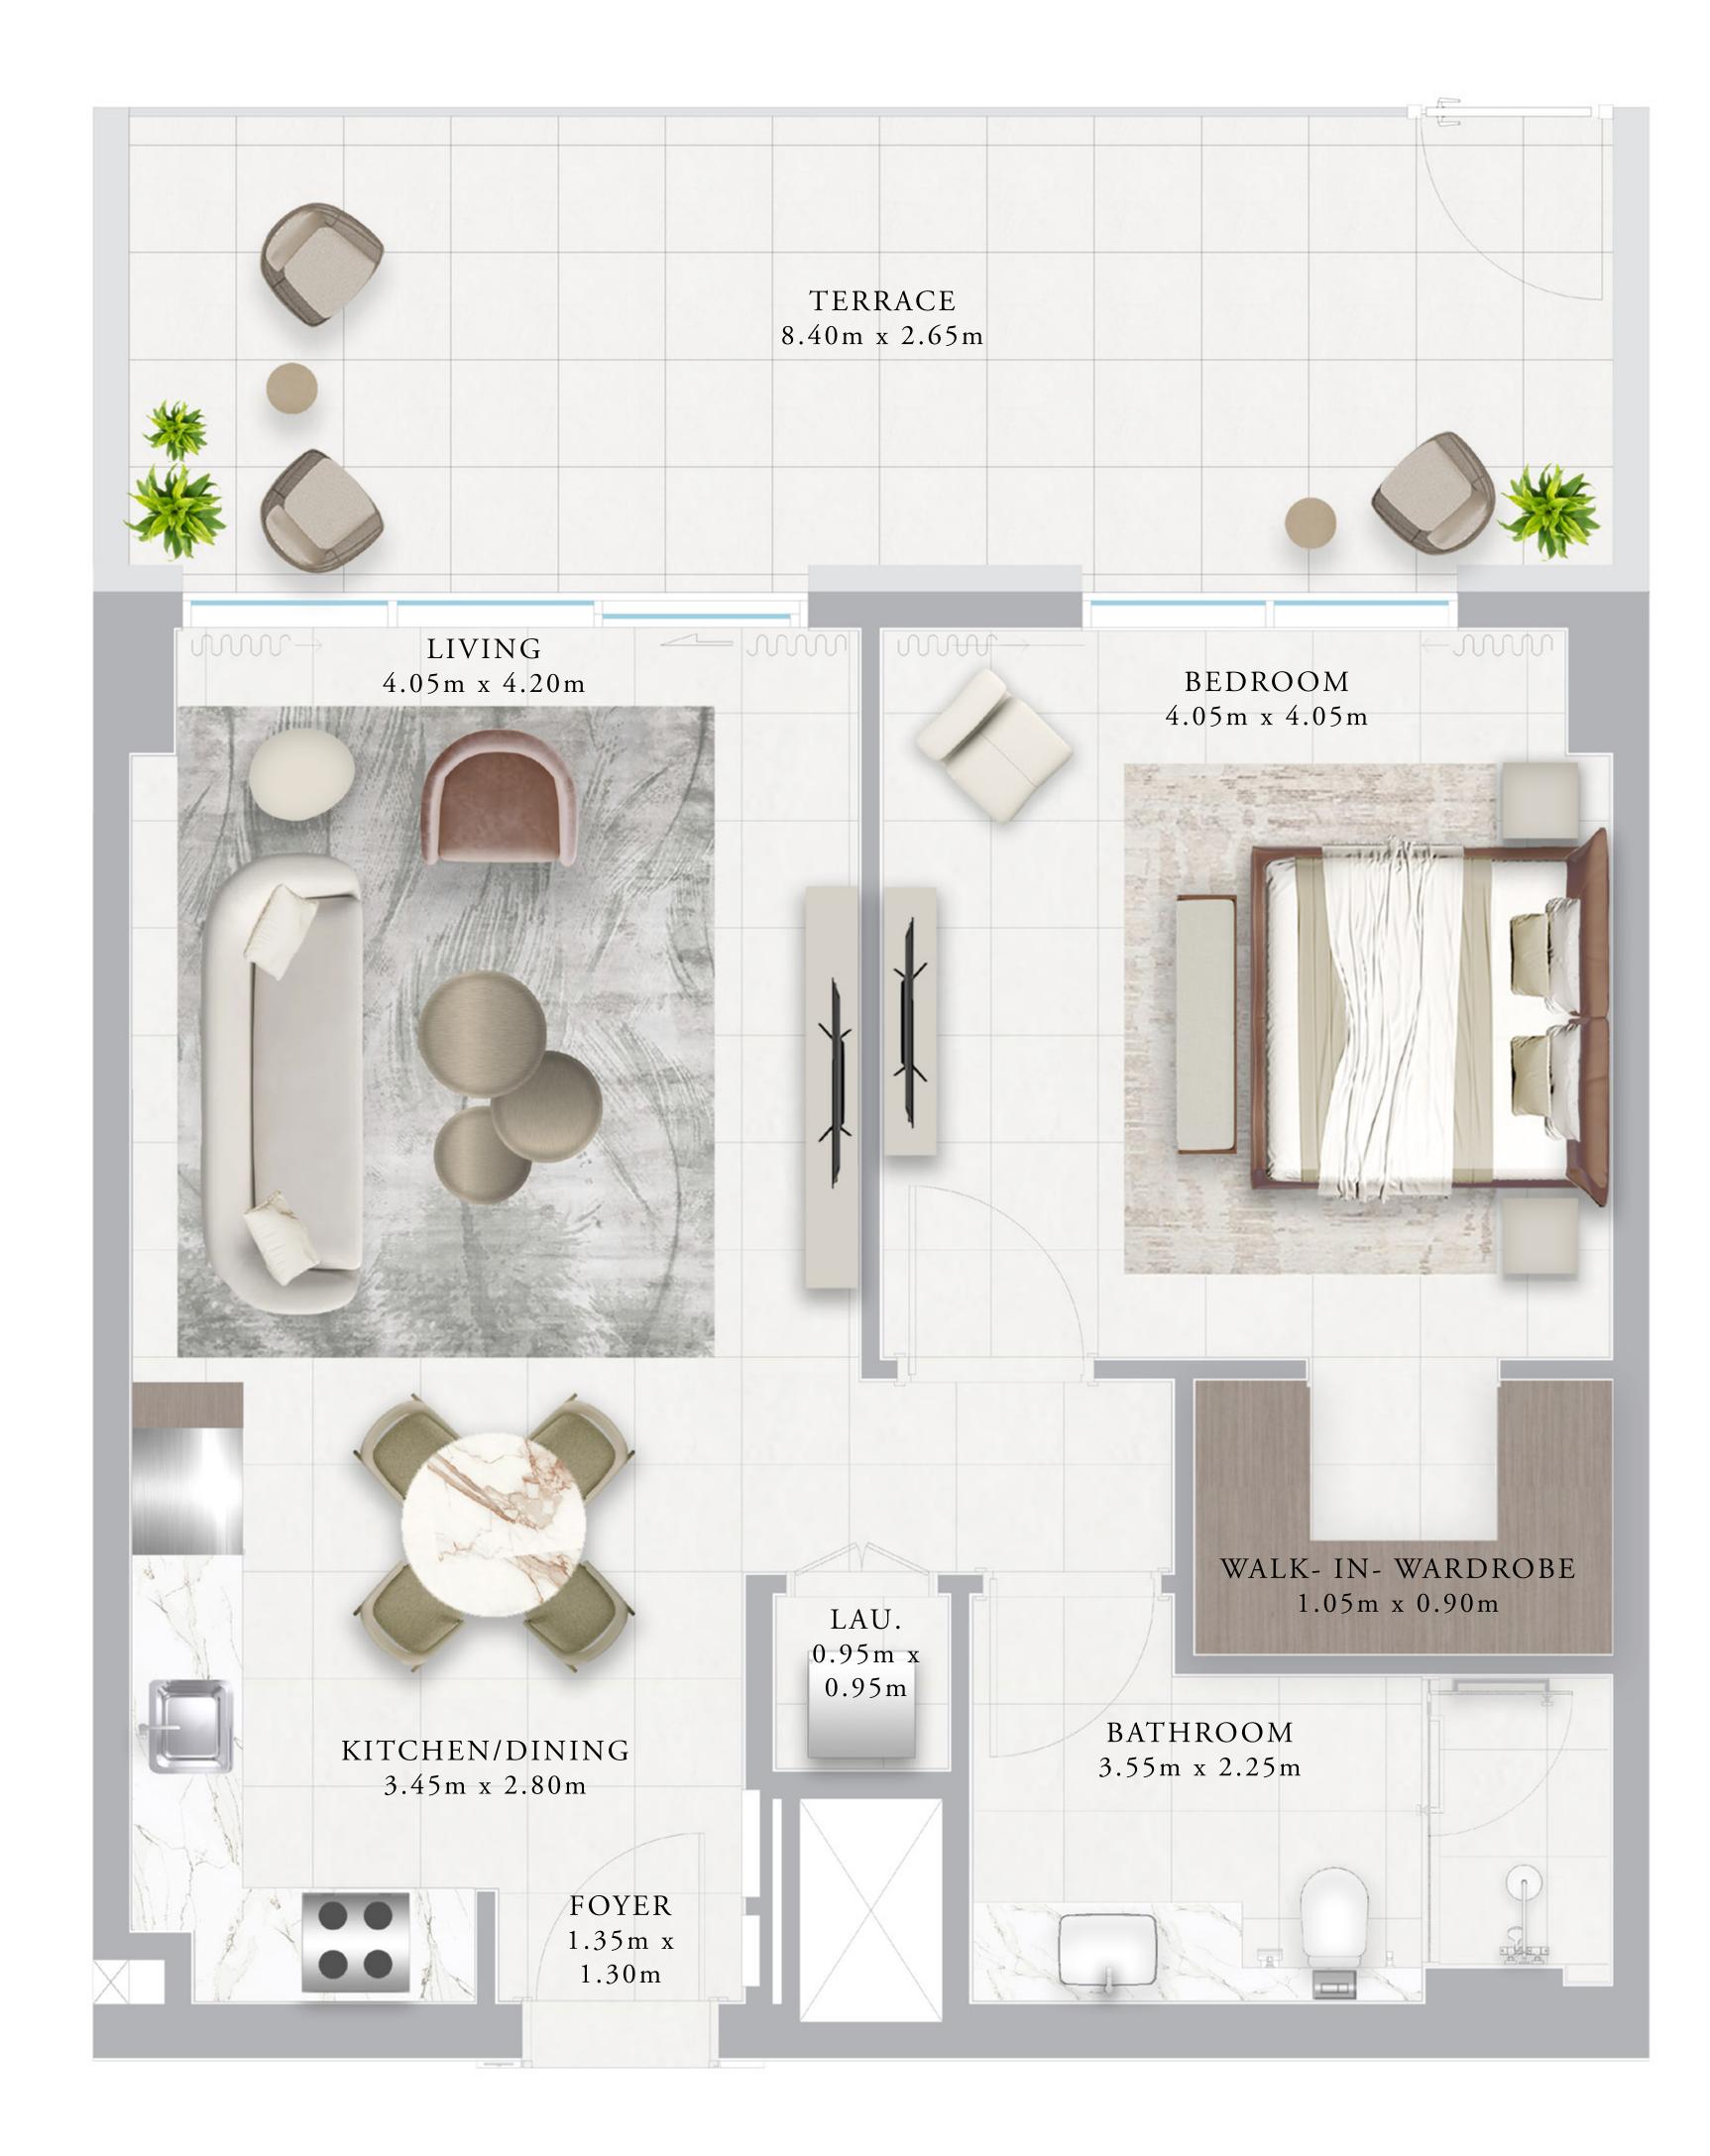

### BUILDING 01 1 BEDROOM-1I

|   | UNITS        | 102         |    |
|---|--------------|-------------|----|
|   | SUITE AREA   | 66.27 SQ.M. | 71 |
| _ | TERRACE AREA | 23.53 SQ.M. | 25 |
|   | TOTAL AREA   | 89.8 SQ.M.  | 96 |