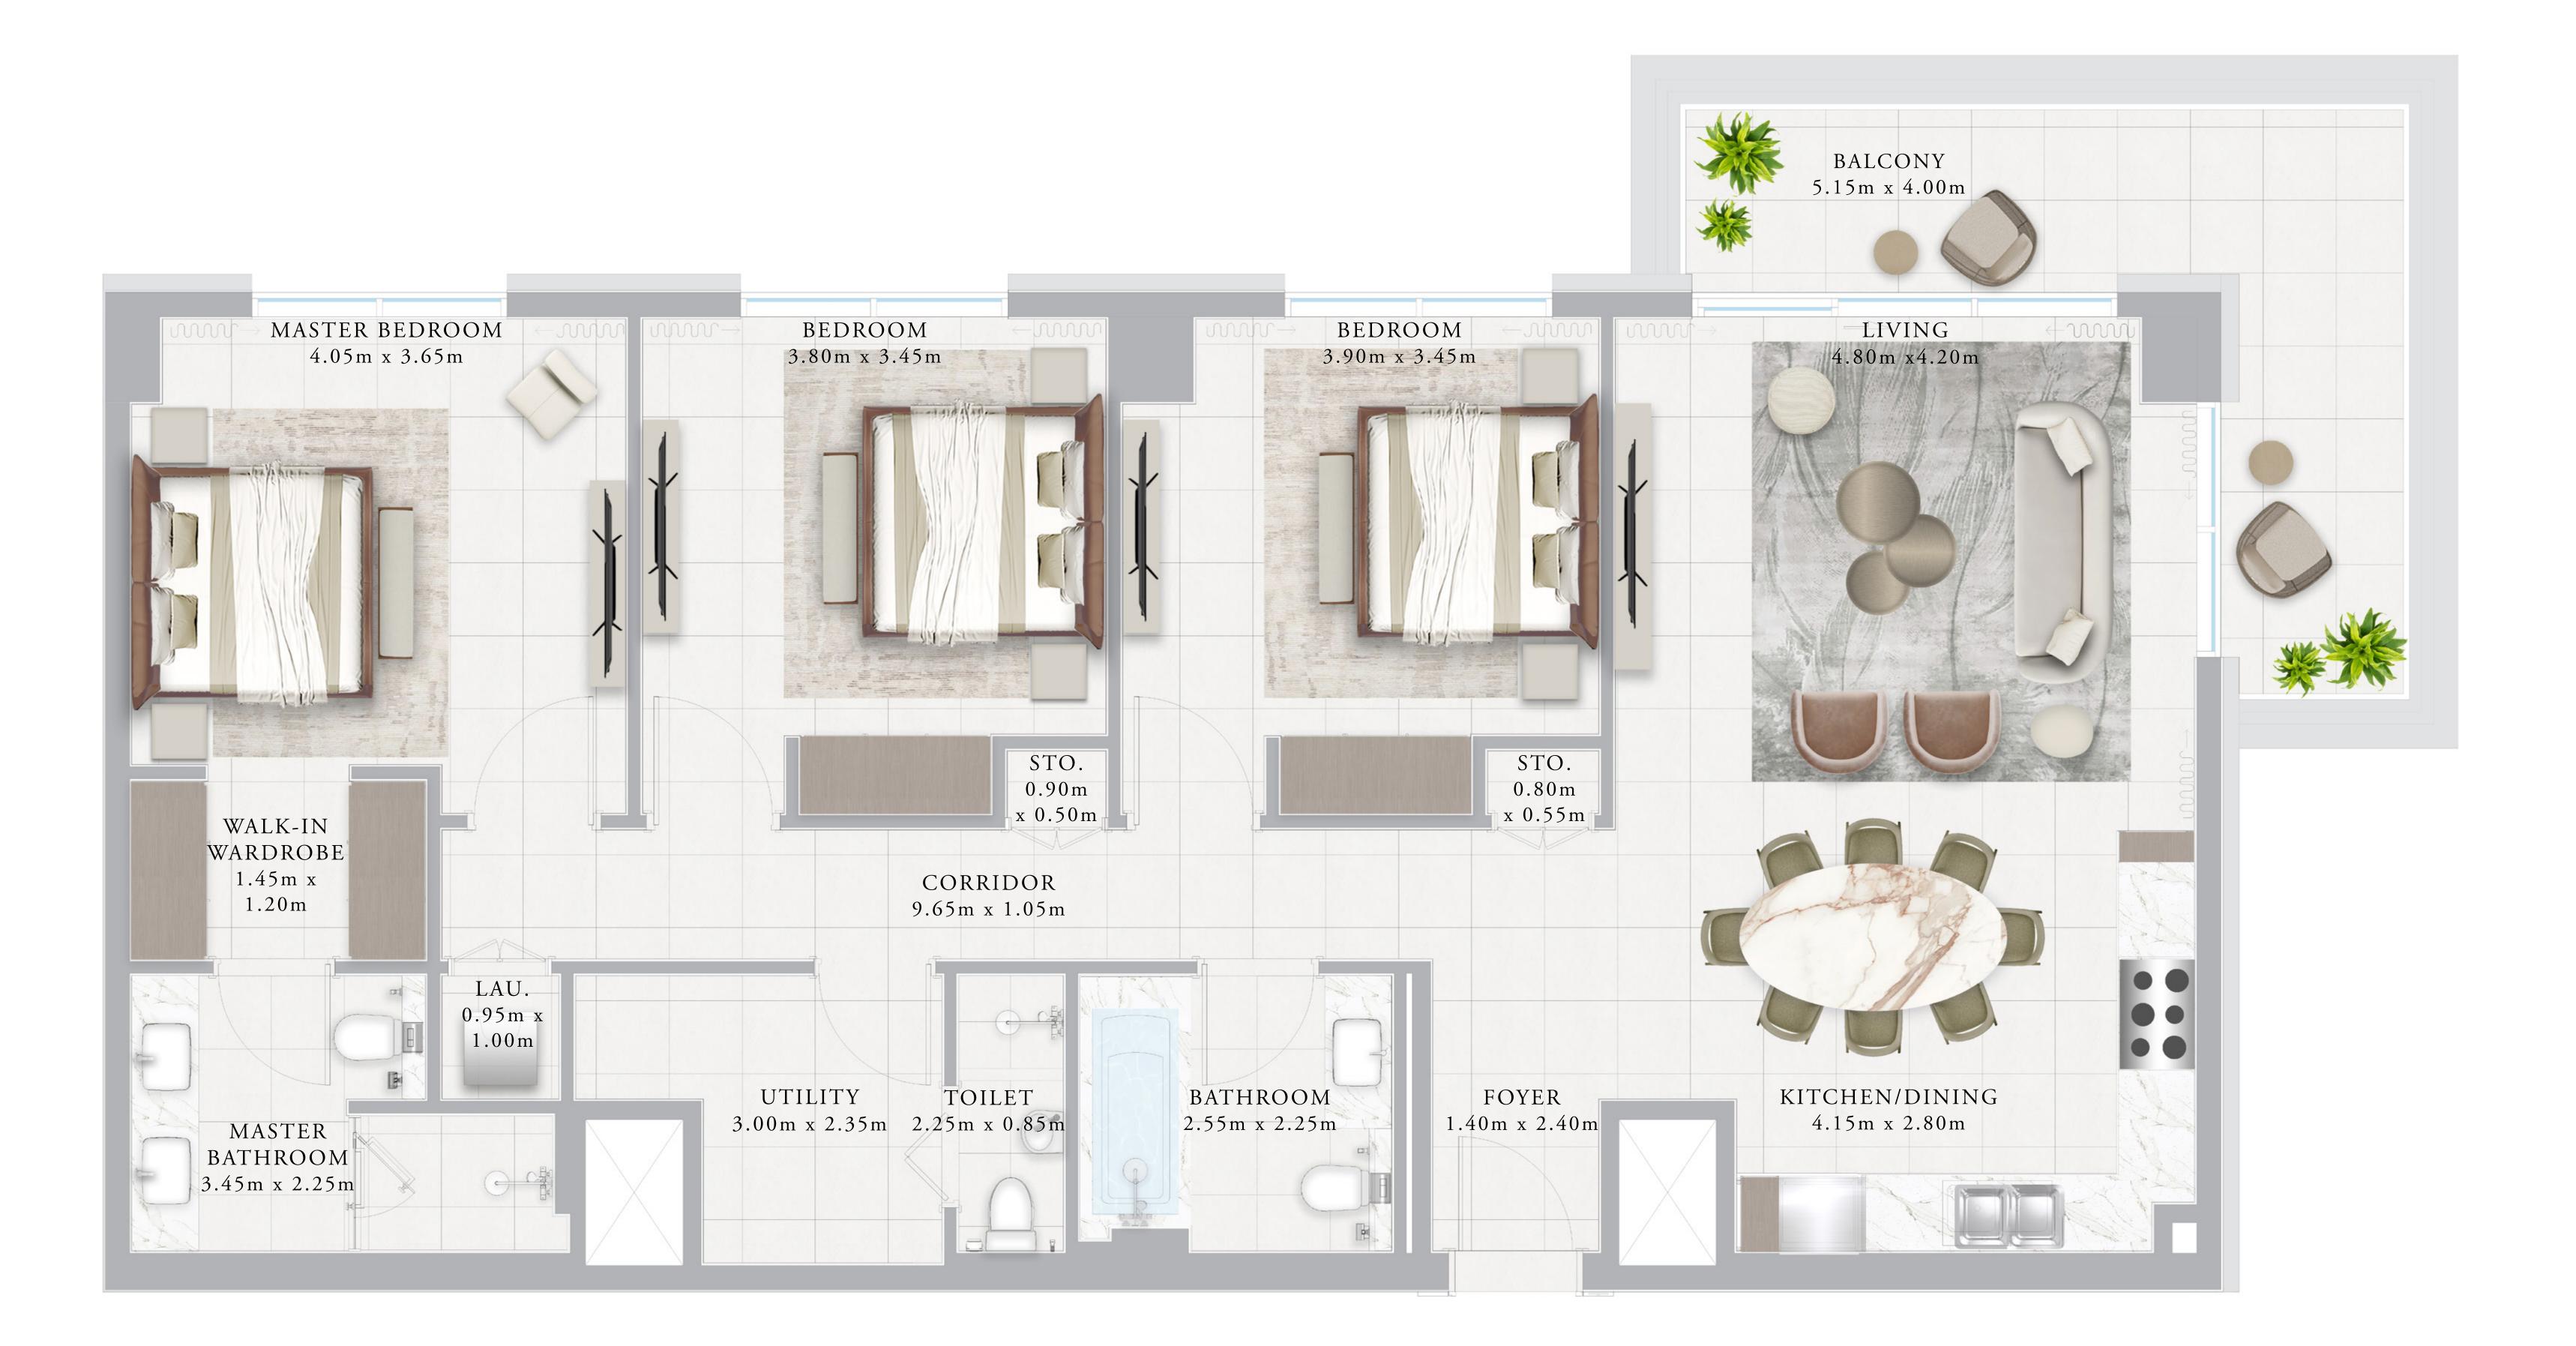

## BUILDING 01 3 BEDROOM-1A

|   | UNITS        | 103          |     |
|---|--------------|--------------|-----|
|   | SUITE AREA   | 134.53 SQ.M. | 144 |
| _ | TERRACE AREA | 47.87 SQ.M.  | 51  |
|   | TOTAL AREA   | 182.4 SQ.M.  | 196 |

KEY PLAN

1ST FLOOR

KEY SECTION

FLOOR PLAN 1. All dimensions are in imperial and metric, and measured from finish to finish excluding construction tolerances. 2. All materials, dimensions, and drawings are approximate only. 3. Information is subject to change without notice, at developer's absolute discretion. 4. Actual area may vary from the stated area. 5. Drawings not to scale. 6. All images used are for illustrative purposes only and do not represent the actual size, features, specifications, fittings, and furnishings. 7. The developer reserves the right to make revisions / alterations, at it's absolute discretion, without any liability whatsoever.

448.07 SQ.FT.

15.27 SQ.FT.

963.34 SQ.FT.

RASHID YACHTS & MARINA