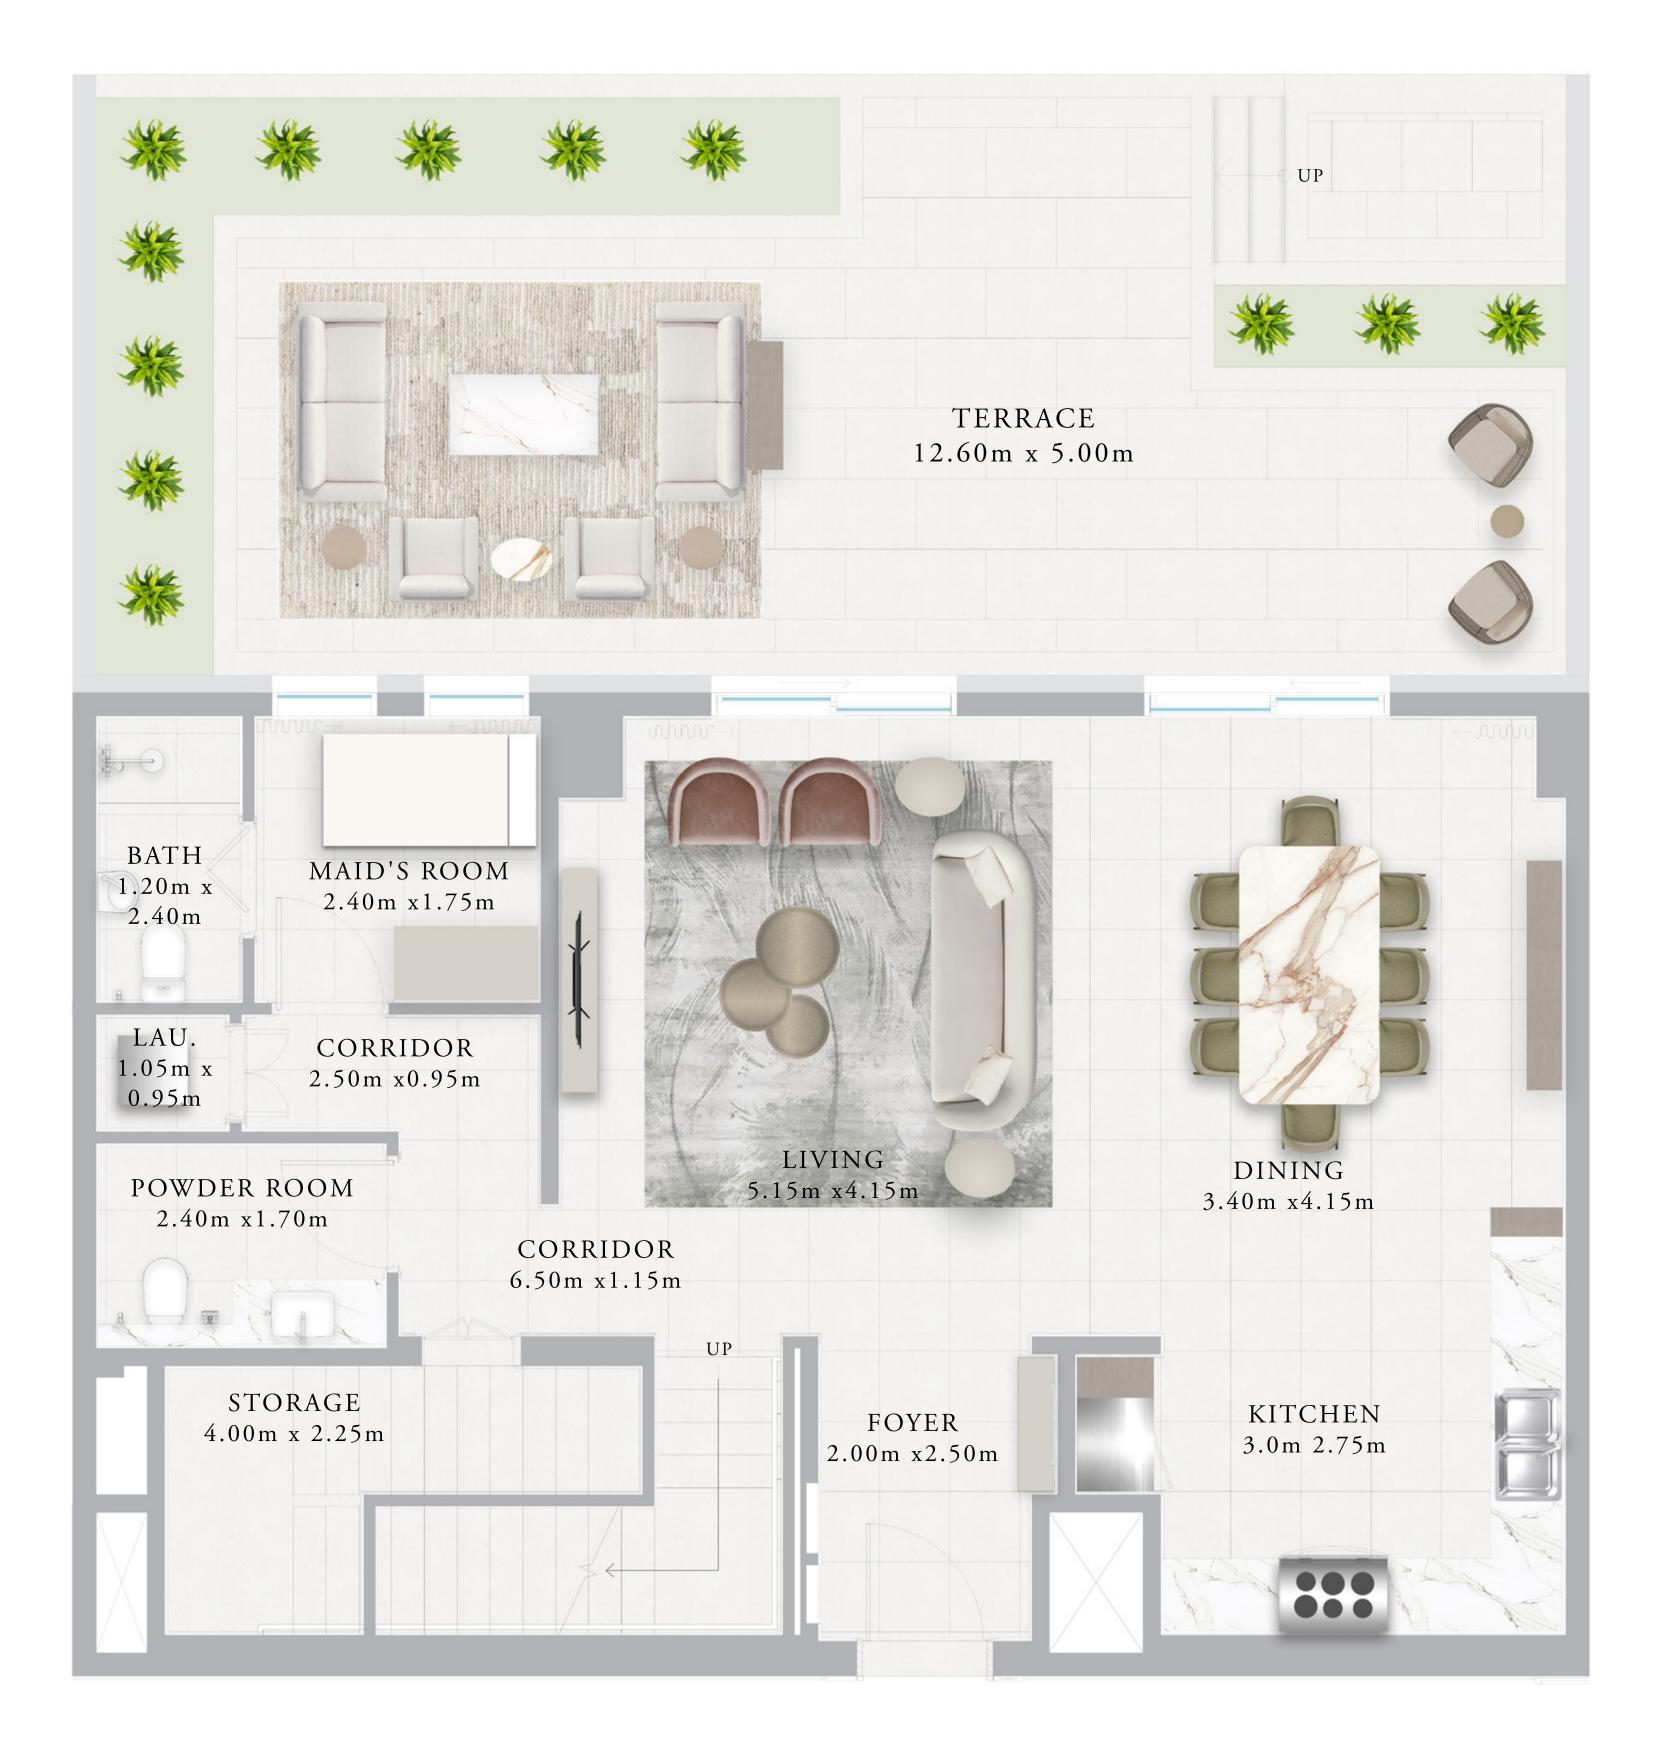

KEY PLAN

GROUND FLOOR

KEY SECTION

FLOOR PLAN 1. All dimensions are in imperial and metric, and measured from finish to finish excluding construction tolerances. 2. All materials, dimensions, and drawings are approximate only. 3. Information is subject to change without notice, at developer's absolute discretion. 4. Actual area may vary from the stated area. 5. Drawings not to scale. 6. All images used are for illustrative purposes only and do not represent the actual size, features, specifications, fittings, and furnishings. 7. The developer reserves the right to make revisions / alterations, at it's absolute discretion, without any liability whatsoever.