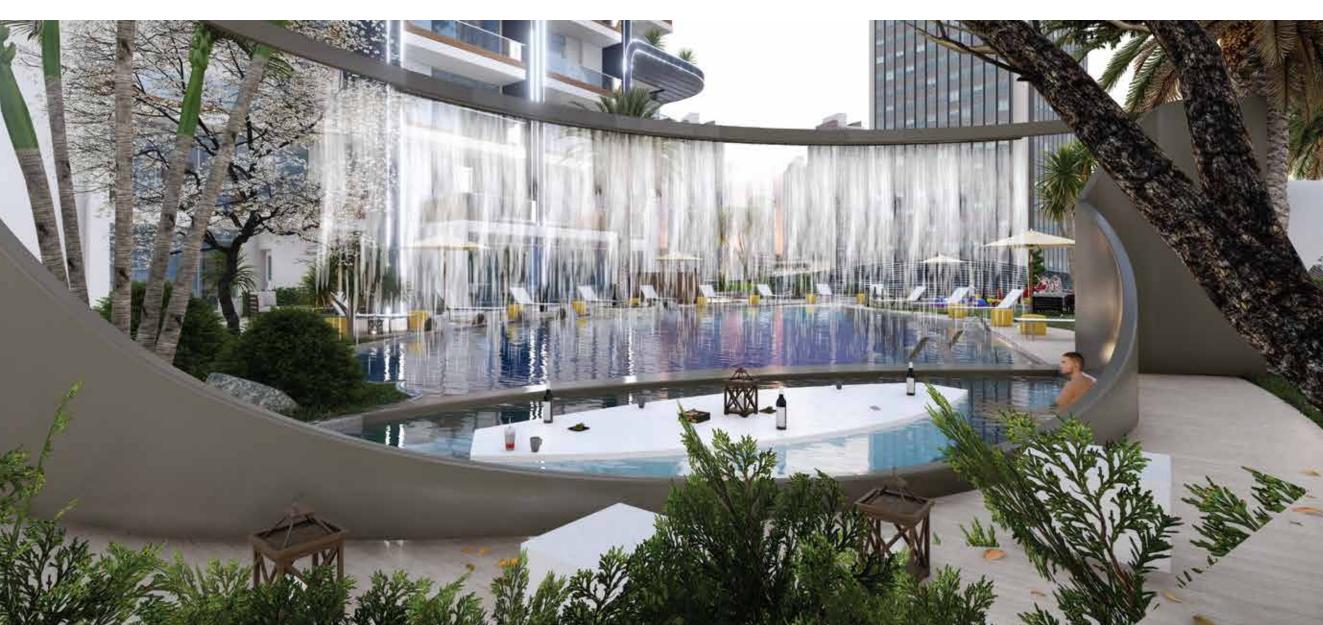

# ABOUT SAMANA WAVES PHASE II

SAMANA Waves Phase II is a complex of ultra-high-end residential apartments, located in the heart of Dubai, the city of dreams. Designed for those who prefer leisure, lavishness, and a bit of extravagance in life, SAMANA Waves Phase II features state-of-the-art apartments with spacious interior inside and breathtaking views outside. It offers private pools in select apartments, and a leisure deck with a gigantic pool and iconic cascading water features. It also has indoor and outdoor gym, sauna and steam room, and dedicated kids play area. SAMANA Waves Phase II offers all amenities that you can wish for a luxurious lifestyle.

#### HIGH-END RESIDENTIAL APARTMENTS

SAMANA Waves Phase II, located in Jumeriah Village Circle, offers 170 ultra-high-end residential apartments. Featuring duplex style living, private pools, fully functional health club and water features, you can find everything you could ever desire for a luxurious lifestyle in Dubai.