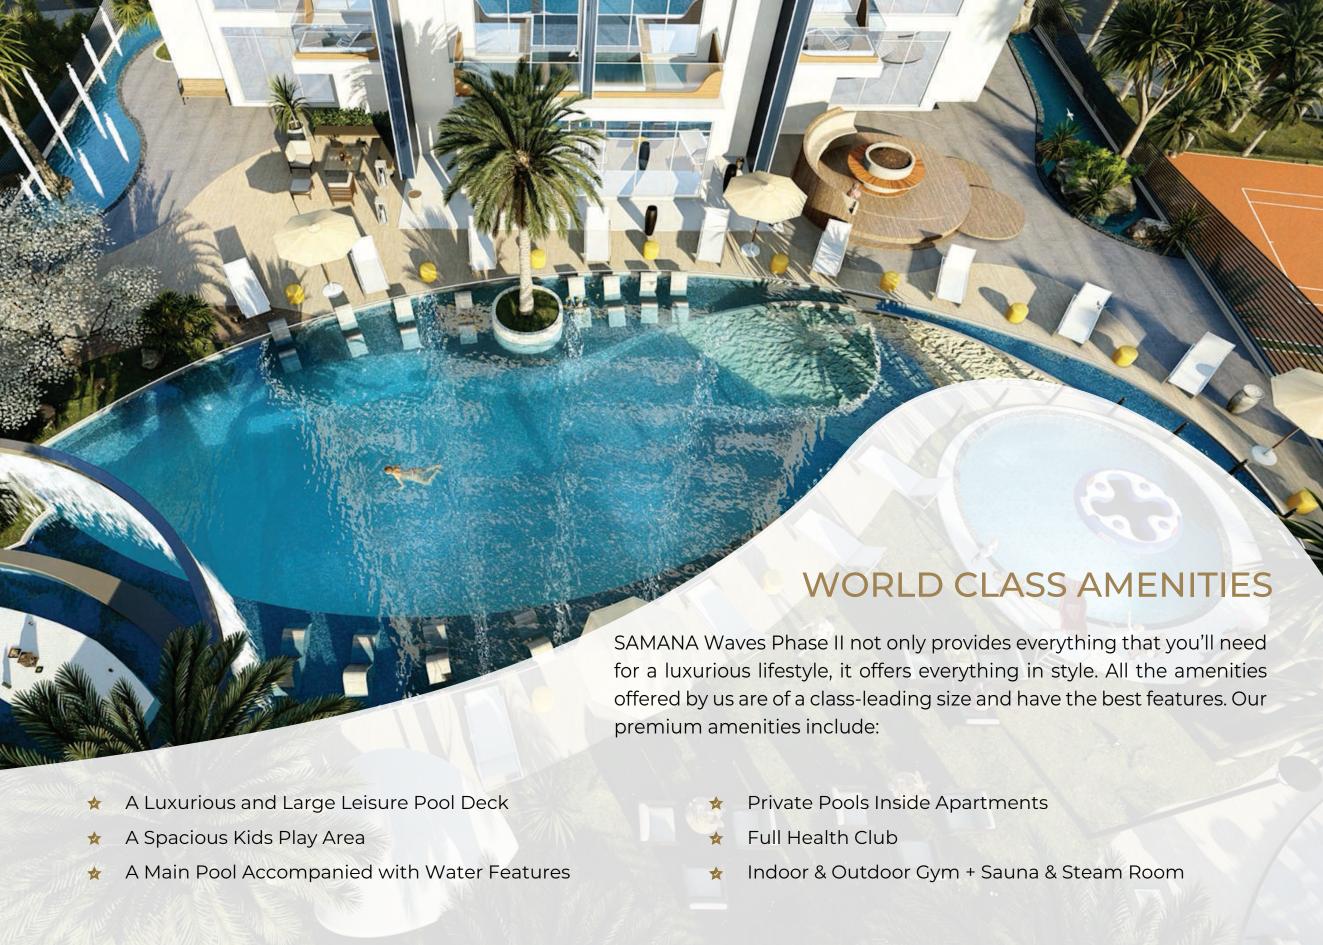

# ABOUT SAMANA WAVES PHASE II

SAMANA Waves Phase II is a complex of ultra-high-end residential apartments, located in the heart of Dubai, the city of dreams. Designed for those who prefer leisure, lavishness, and a bit of extravagance in life, SAMANA Waves Phase II features state-of-the-art apartments with spacious interior inside and breathtaking views outside. It offers private pools in select apartments, and a leisure deck with a gigantic pool and iconic cascading water features. It also has indoor and outdoor gym, sauna and steam room, and dedicated kids play area. SAMANA Waves Phase II offers all amenities that you can wish for a luxurious lifestyle.