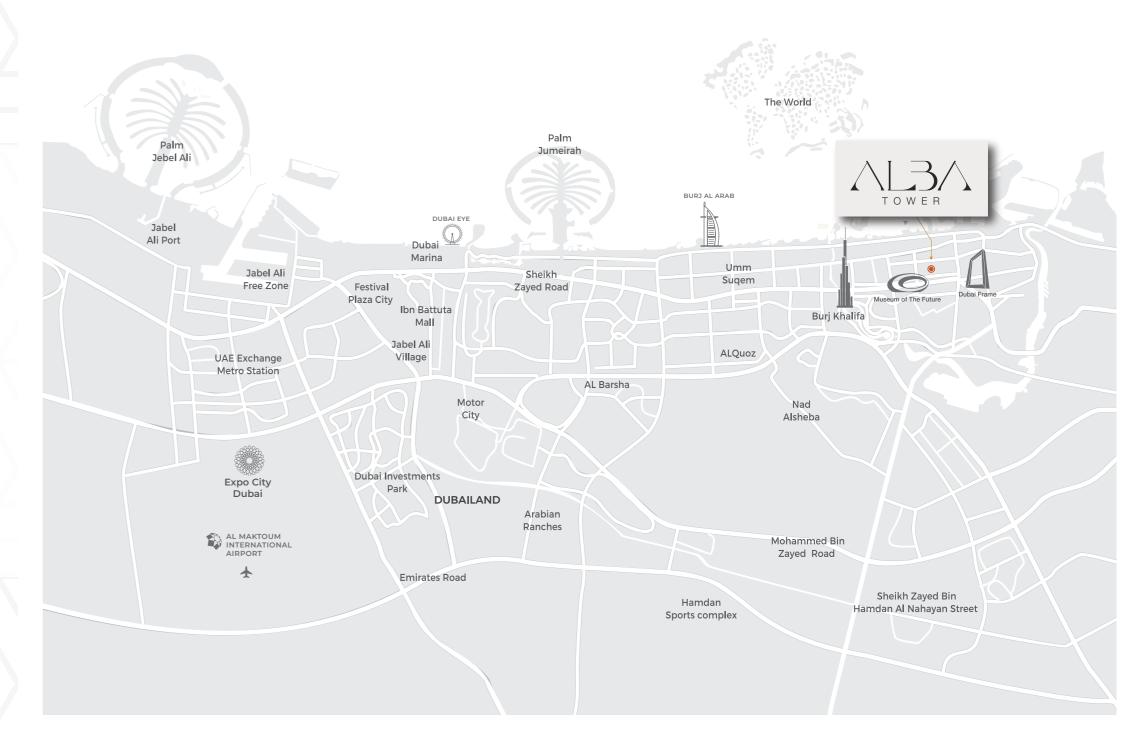

#### AL SATWA

We are pleased to introduce our first project Alba Tower in one of the prime destinations of the vibrant city of Dubai. Al Satwa is strategically located in the very heart of the city, with direct access to the main roads, bordered by Sheikh Zayed Road from the south, and Jumeirah 1 from the north, where all Dubai's attractions are within reach.

Strategically located at the very heart of Dubai, Alba Tower brings the whole Dubai's luxury to your doorstep. This exclusive residential mid-rise tower offers an extraordinary living experience and a seamless blend of style and convenience. Alba Tower redefines urban living, providing a haven of comfort, sophistication, and tranquillity in the heart of the city, with its meticulous Italian design, and captivating interiors, where residents are offered the opportunity to live their best lives. Embrace a life of distinction at Alba Tower.