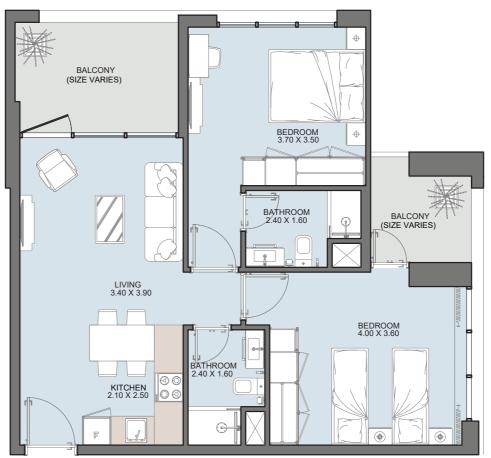

## UNIT TYPES

All drawings and dimensions are approximate. Drawings are not to scale and are subject to change without notice. The developer reserves the right to make revisions. The units are measured at typical floors in the building and columns may vary in size depending on the floor level. The furnishing and accessories shown are for representation only. The availability, length and width of the balcony varies depending on which floor and which orientation the unit is located within the building. There will be slight differences in the internal areas between the same unit types depending on the shaft sizes that go through the units.

#### $2\mathrm{B}$ type B

| Internal Area | 602 sq.ft         |
|---------------|-------------------|
| Outdoor Area  | 87 to 596 sq.ft   |
| Total Area    | 688 to 1198 sq.ft |