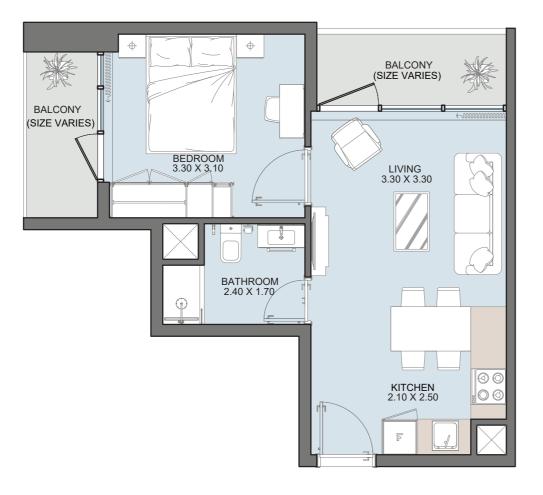

## UNIT TYPES

All drawings and dimensions are approximate. Drawings are not to scale and are subject to change without notice. The developer reserves the right to make revisions. The units are measured at typical floors in the building and columns may vary in size depending on the floor level. The furnishing and accessories shown are for representation only. The availability, length and width of the balcony varies depending on which floor and which orientation the unit is located within the building. There will be slight differences in the internal areas between the same unit types depending on the shaft sizes that go through the units.

### $1\,\mathrm{B}$ type a

| Internal Area | 393 to 397 sq.ft |
|---------------|------------------|
| Outdoor Area  | 50 to 436 sq.ft  |
| Total Area    | 447 to 833 sq.ft |

| Internal Area | 383 sq.ft        |
|---------------|------------------|
| Outdoor Area  | 34 to 471 sq.ft  |
| Total Area    | 417 to 853 sq.ft |