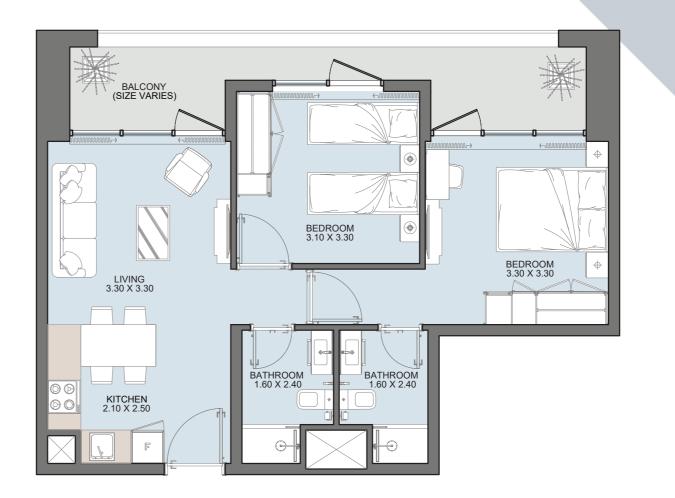

## UNIT TYPES

All drawings and dimensions are approximate. Drawings are not to scale and are subject to change without notice. The developer reserves the right to make revisions. The units are measured at typical floors in the building and columns may vary in size depending on the floor level. The furnishing and accessories shown are for representation only. The availability, length and width of the balcony varies depending on which floor and which orientation the unit is located within the building. There will be slight differences in the internal areas between the same unit types depending on the shaft sizes that go through the units.

### $1\,\mathrm{B}$ type a

| Internal Area | 393 to 397 sq.ft |
|---------------|------------------|
| Outdoor Area  | 50 to 436 sq.ft  |
| Total Area    | 447 to 833 sq.ft |

| Internal Area | 383 sq.ft        |
|---------------|------------------|
| Outdoor Area  | 34 to 471 sq.ft  |
| Total Area    | 417 to 853 sq.ft |

### $1\,\mathrm{B}$ type (

| Internal Area | 388 sq.ft         |
|---------------|-------------------|
| Outdoor Area  | 93 to 1803 sq.ft  |
| Total Area    | 481 to 2191 sq.ft |

| Internal Area | 443 to 445 sq.ft  |
|---------------|-------------------|
| Outdoor Area  | 71 to 1228 sq.ft  |
| Total Area    | 516 to 1671 sq.ft |