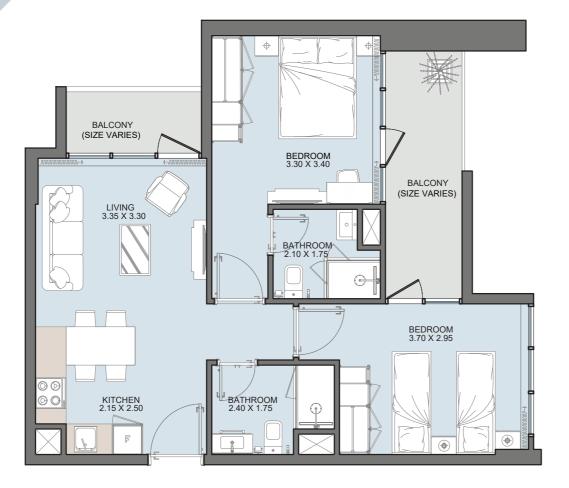

## UNIT TYPES

All drawings and dimensions are approximate. Drawings are not to scale and are subject to change without notice. The developer reserves the right to make revisions. The units are measured at typical floors in the building and columns may vary in size depending on the floor level. The furnishing and accessories shown are for representation only. The availability, length and width of the balcony varies depending on which floor and which orientation the unit is located within the building. There will be slight differences in the internal areas between the same unit types depending on the shaft sizes that go through the units.

### $2\mathrm{B}$ type a

FROM 1<sup>ST</sup> FLOOR TO 8<sup>TH</sup> FLOOR

| Internal Area | 608 sq.ft         |
|---------------|-------------------|
| Outdoor Area  | 67 to 1398 sq.ft  |
| Total Area    | 675 to 2006 sq.ft |

#### $2\mathrm{B}$ type B

| Internal Area | 602 sq.ft         |
|---------------|-------------------|
| Outdoor Area  | 87 to 596 sq.ft   |
| Total Area    | 688 to 1198 sq.ft |

### $2\mathrm{B}$ type $\mathrm{c}$

FROM 1<sup>ST</sup> FLOOR TO 8<sup>TH</sup> FLOOR

| Internal Area | 618 sq.ft         |
|---------------|-------------------|
| Outdoor Area  | 130 to 1543 sq.ft |
| Total Area    | 784 to 2161 sq.ft |

| Internal Area | 688 to 699 sq.ft  |
|---------------|-------------------|
| Outdoor Area  | 149 to 440 sq.ft  |
| Total Area    | 839 to 1139 sq.ft |