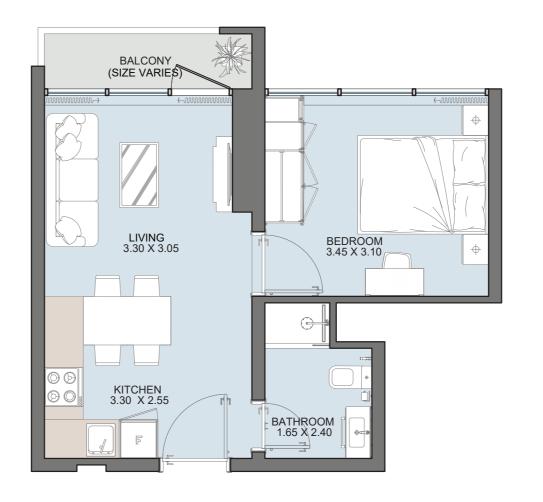

## UNIT TYPES

All drawings and dimensions are approximate. Drawings are not to scale and are subject to change without notice. The developer reserves the right to make revisions. The units are measured at typical floors in the building and columns may vary in size depending on the floor level. The furnishing and accessories shown are for representation only. The availability, length and width of the balcony varies depending on which floor and which orientation the unit is located within the building. There will be slight differences in the internal areas between the same unit types depending on the shaft sizes that go through the units.

### $1\,\mathrm{B}$ type (

| Internal Area | 388 sq.ft         |
|---------------|-------------------|
| Outdoor Area  | 93 to 1803 sq.ft  |
| Total Area    | 481 to 2191 sq.ft |

| Internal Area | 443 to 445 sq.ft  |
|---------------|-------------------|
| Outdoor Area  | 71 to 1228 sq.ft  |
| Total Area    | 516 to 1671 sq.ft |