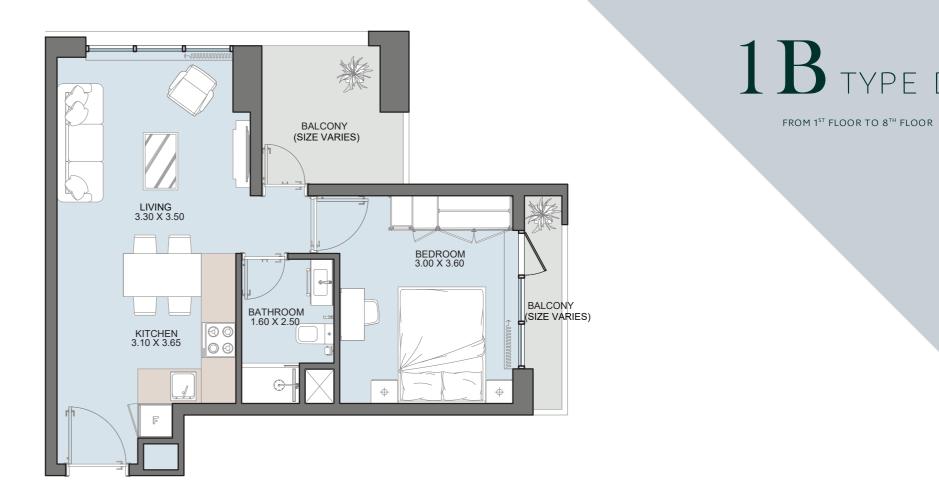

## UNIT TYPES

All drawings and dimensions are approximate. Drawings are not to scale and are subject to change without notice. The developer reserves the right to make revisions. The units are measured at typical floors in the building and columns may vary in size depending on the floor level. The furnishing and accessories shown are for representation only. The availability, length and width of the balcony varies depending on which floor and which orientation the unit is located within the building. There will be slight differences in the internal areas between the same unit types depending on the shaft sizes that go through the units.

### $1\,\mathrm{B}$ type (

| Internal Area | 388 sq.ft         |
|---------------|-------------------|
| Outdoor Area  | 93 to 1803 sq.ft  |
| Total Area    | 481 to 2191 sq.ft |

| Internal Area | 443 to 445 sq.ft  |
|---------------|-------------------|
| Outdoor Area  | 71 to 1228 sq.ft  |
| Total Area    | 516 to 1671 sq.ft |