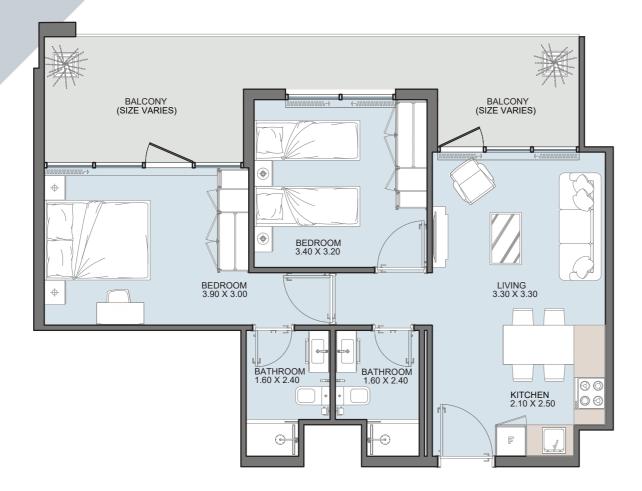

## UNIT TYPES

All drawings and dimensions are approximate. Drawings are not to scale and are subject to change without notice. The developer reserves the right to make revisions. The units are measured at typical floors in the building and columns may vary in size depending on the floor level. The furnishing and accessories shown are for representation only. The availability, length and width of the balcony varies depending on which floor and which orientation the unit is located within the building. There will be slight differences in the internal areas between the same unit types depending on the shaft sizes that go through the units.

#### $2\mathrm{B}$ type B

| Internal Area | 602 sq.ft         |
|---------------|-------------------|
| Outdoor Area  | 87 to 596 sq.ft   |
| Total Area    | 688 to 1198 sq.ft |