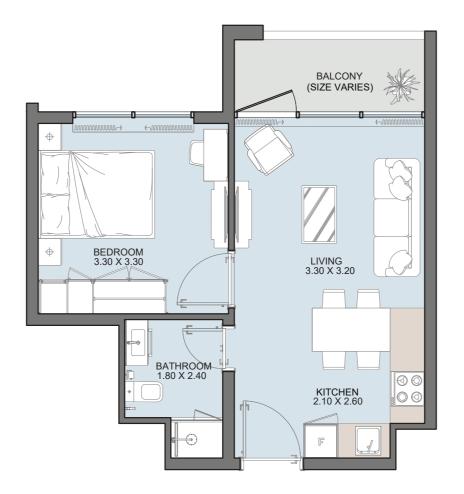

## UNIT TYPES

All drawings and dimensions are approximate. Drawings are not to scale and are subject to change without notice. The developer reserves the right to make revisions. The units are measured at typical floors in the building and columns may vary in size depending on the floor level. The furnishing and accessories shown are for representation only. The availability, length and width of the balcony varies depending on which floor and which orientation the unit is located within the building. There will be slight differences in the internal areas between the same unit types depending on the shaft sizes that go through the units.

### $1\,\mathrm{B}$ type a

| Internal Area | 393 to 397 sq.ft |
|---------------|------------------|
| Outdoor Area  | 50 to 436 sq.ft  |
| Total Area    | 447 to 833 sq.ft |

| Internal Area | 383 sq.ft        |
|---------------|------------------|
| Outdoor Area  | 34 to 471 sq.ft  |
| Total Area    | 417 to 853 sq.ft |