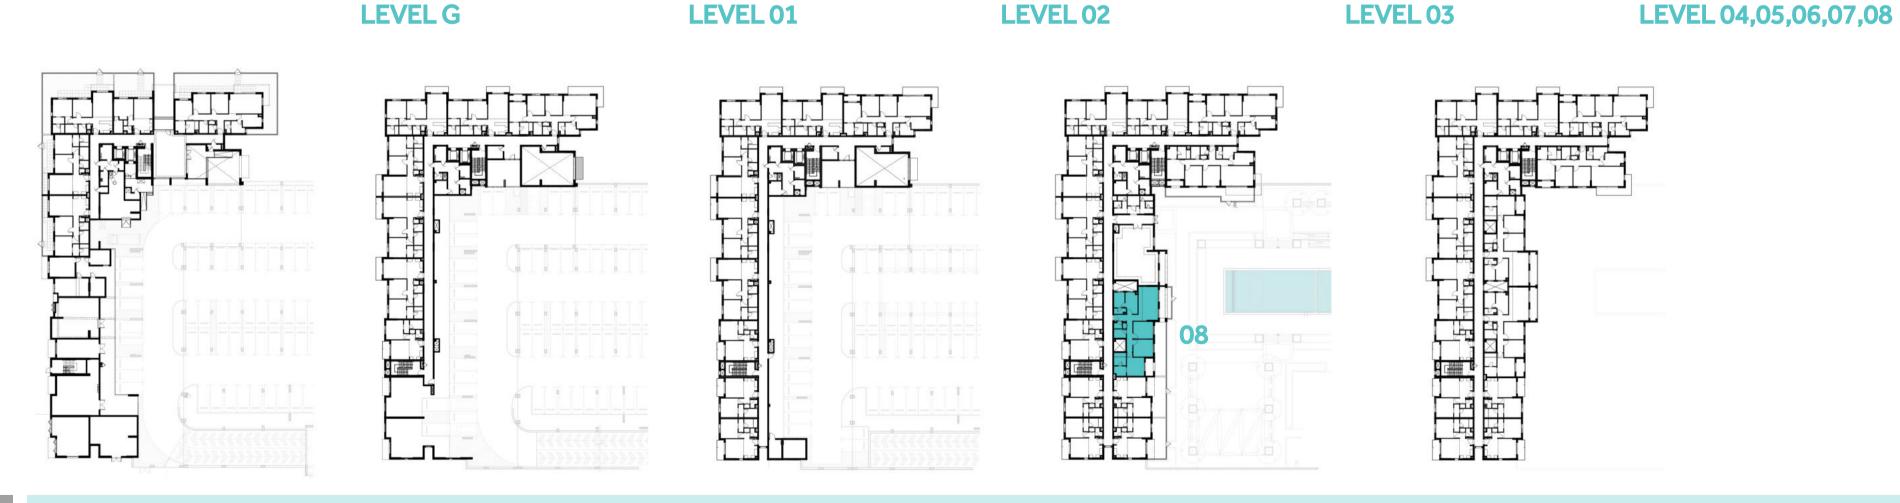

REA          | 140.75 m <sup>2</sup> / 1,515.02 ft <sup>2</sup> |
| BALCONY AREA        | 16.00 m² / 172.22 ft²                            |
| TOTAL AREA          | 156.75 m² / 1,687.24 ft²                         |









### Disclaimer:



| BUILDING                | JAWAHER ONE                                      |
|-------------------------|--------------------------------------------------|
| 3 BEDROOM<br>+ MAID     | TYPE 3B-3                                        |
| UNIT NO.                | 308                                              |
| SUITE AREA              | 140.75 m <sup>2</sup> / 1,515.02 ft <sup>2</sup> |
| COVERED<br>TERRACE AREA | 17.07 m <sup>2</sup> / 183.74 ft <sup>2</sup>    |
| TOTAL AREA              | 157.82 m² / 1,698.76 ft²                         |







TERRACE AREA



33.20 m<sup>2</sup> / 357.36 ft<sup>2</sup>

### Disclaimer:



| BUILDING     | JAWAHER TWO                                   |
|--------------|-----------------------------------------------|
| STUDIO       | TYPE ST-A1                                    |
| UNIT NO.     | 313, 413, 513, 613, 713,<br>813               |
| SUITE AREA   | 33.26 m <sup>2</sup> / 358.01 ft <sup>2</sup> |
| BALCONY AREA | 2.88 m² / 31.00 ft²                           |
| TOTAL AREA   | 36.14 m² / 389.01 ft²                         |







LEVEL 04,05,06,07,08

**13** 





1.All room dimensions are measured to structural elements and exclude all finishes and construction tolerances. 2. All dimensions have been provided by our consultant architects. 3. All materials, dimensions and drawing