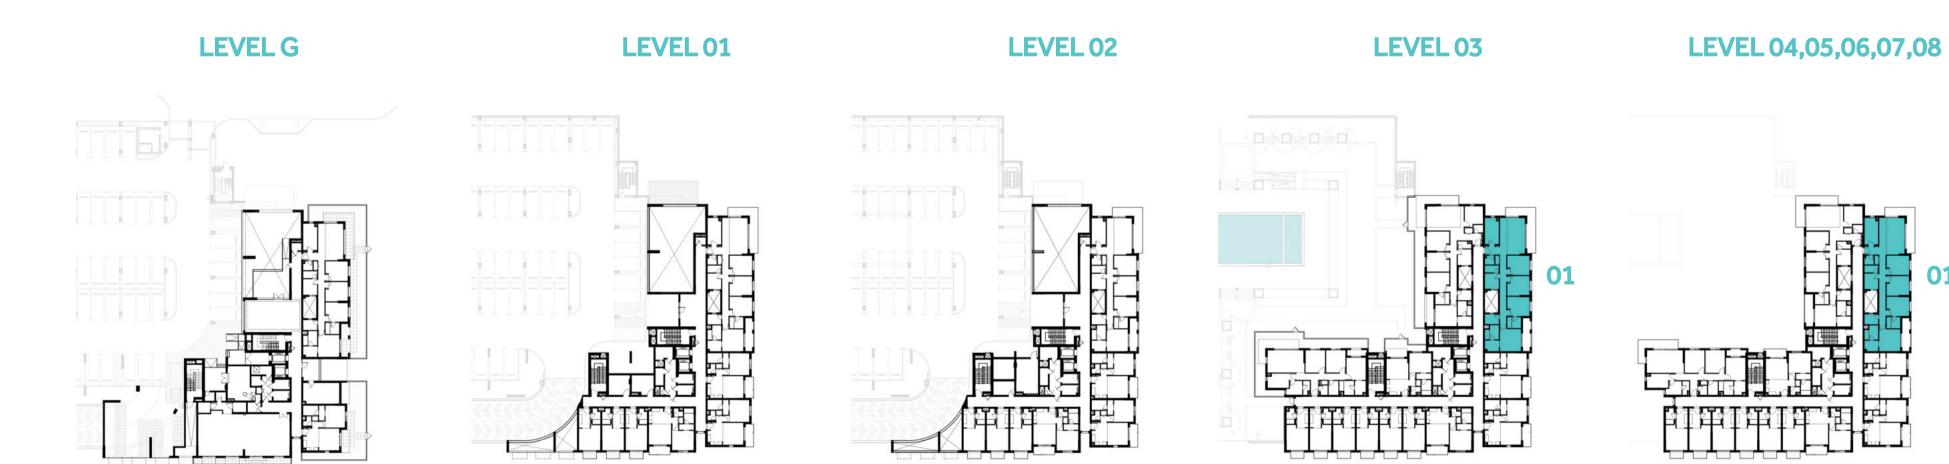

LEVEL 02

LEVEL 03

LEVEL 04,05,06,07,08

22.97 m<sup>2</sup> / 247.25 ft<sup>2</sup>

TERRACE AREA

**LEVEL G** 

LEVEL 01

LEVEL 02

LEVEL 03

LEVEL 04,05,06,07,08

LEVEL 04,05,06,07,08