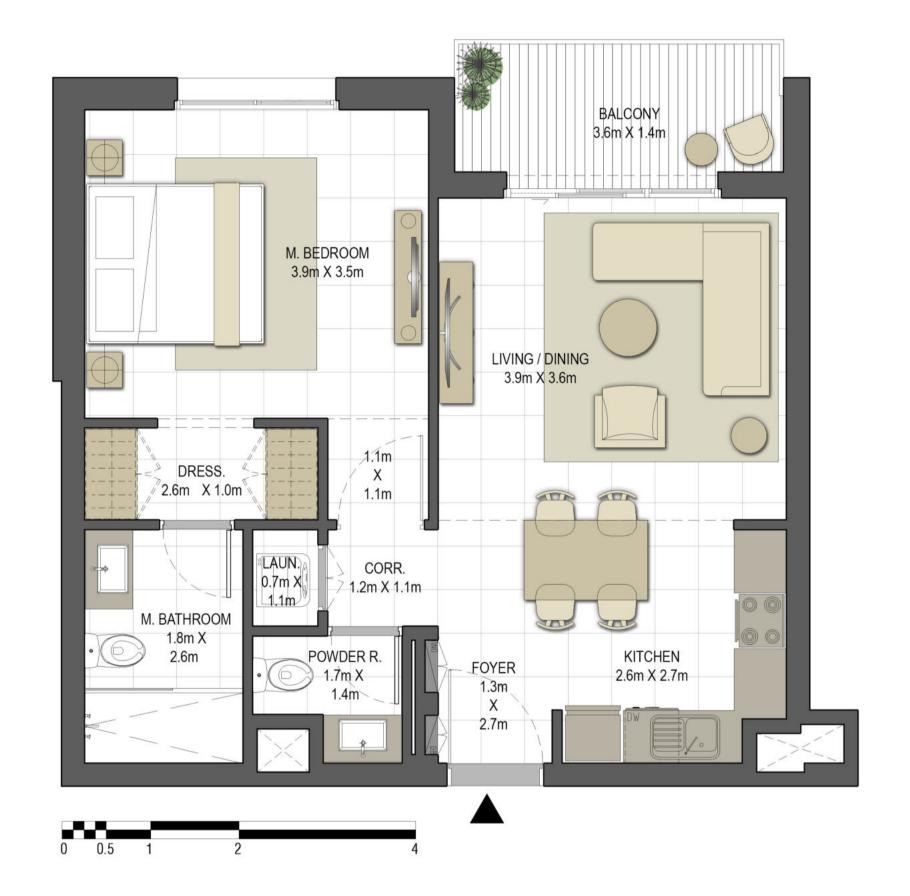

| BUILDING     | JAWAHER ONE                                   |
|--------------|-----------------------------------------------|
| 1 BEDROOM    | TYPE 1A-2                                     |
| UNIT NO.     | 208, 310, 411, 511, 611,<br>711, 811          |
| SUITE AREA   | 60.96 m <sup>2</sup> / 656.17 ft <sup>2</sup> |
| BALCONY AREA | 5.28 m² / 56.83 ft²                           |
| TOTAL AREA   | 66.24 m² / 713.00 ft²                         |