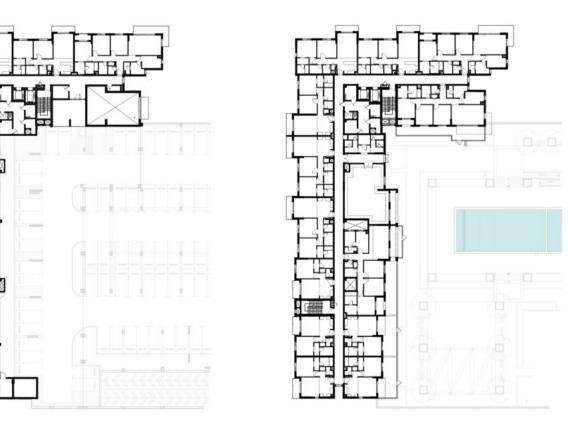

LEVEL 02

LEVEL 03

LEVEL 04,05,06,07,08

22.97 m<sup>2</sup> / 247.25 ft<sup>2</sup>

TERRACE AREA

**LEVEL G** 

LEVEL 01

LEVEL 02

LEVEL 03

LEVEL 04,05,06,07,08

LEVEL 04,05,06,07,08

74.67 m<sup>2</sup> / 803.74 ft<sup>2</sup>

LEVEL 02

LEVEL 03

LEVEL 04,05,06,07,08

GARDEN AREA

37.07 m<sup>2</sup> / 399.02 ft<sup>2</sup>

TERRACE AREA

LEVEL G LEVEL 01 LEVEL 02 LEVEL 03 LEVEL 04,05,06,07,08

TERRACE AREA

33.20 m<sup>2</sup> / 357.36 ft<sup>2</sup>

LEVEL 03

LEVEL 03

LEVEL 03

LEVEL 04,05,06,07,08

11 09

LEVEL 04,05,06,07,08

10 08

LEVEL 03

LEVEL 04,05,06,07,08

COVERED TERRACE AREA

TOTAL AREA

73.18 m² / 787.70 ft²

GARDEN AREA

57.40 m² / 617.85 ft²

LEVEL G LEVEL 01 LEVEL 02 LEVEL 03 LEVEL 04,05,06,07,08

LEVEL G LEVEL 01 LEVEL 02 LEVEL 03 LEVEL 04,05,06,07,08

TERRACE AREA

LEVEL G LEVEL 01 LEVEL 02 LEVEL 03 LEVEL 04,05,06,07,08

LEVEL G LEVEL 01 LEVEL 02 LEVEL 03 LEVEL 04,05,06,07,08

TERRACE AREA

51.55 m<sup>2</sup> / 554.88 ft<sup>2</sup>

**LEVEL G** 

LEVEL 01

LEVEL 02

LEVEL 03

LEVEL 04,05,06,07,08