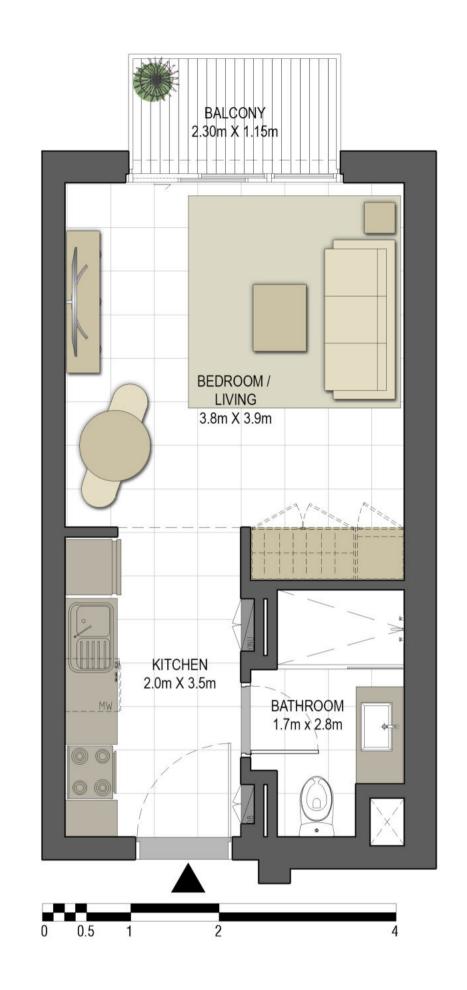

| BUILDING    | JAWAHER ONE           |
|-------------|-----------------------|
| 1 BEDROOM   | TYPE 1C-1             |
| UNIT NO.    | 002                   |
| SUITE AREA  | 59.22 m² / 637.44 ft² |
| TOTAL AREA  | 59.22 m² / 637.44 ft² |
| GARDEN AREA | 40.40 m² / 434.86 ft² |