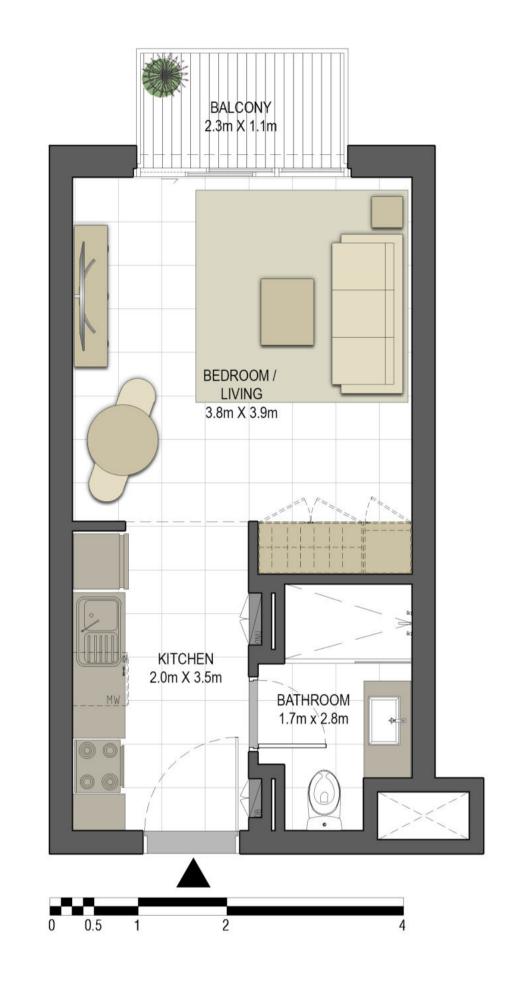

### Disclaimer:

| BUILDING     | JAWAHER TWO                                   |
|--------------|-----------------------------------------------|
| STUDIO       | TYPE ST-A1                                    |
| UNIT NO.     | 313, 413, 513, 613, 713,<br>813               |
| SUITE AREA   | 33.26 m <sup>2</sup> / 358.01 ft <sup>2</sup> |
| BALCONY AREA | 2.88 m² / 31.00 ft²                           |
| TOTAL AREA   | 36.14 m² / 389.01 ft²                         |