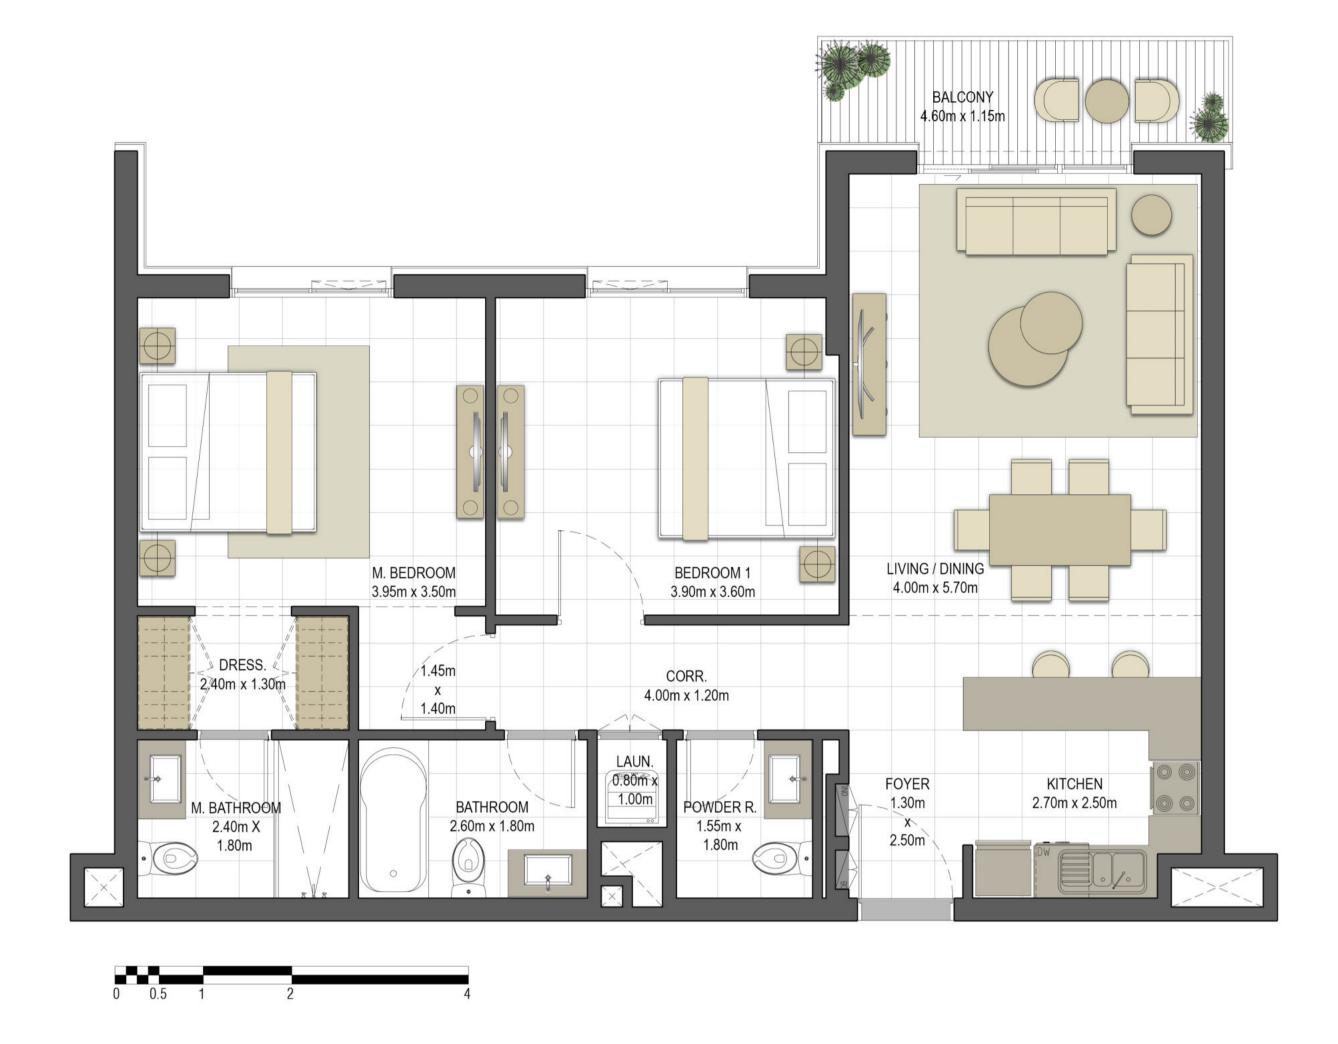

| BUILDING     | JAWAHER ONE                                   |
|--------------|-----------------------------------------------|
| 1 BEDROOM    | TYPE 1A-2                                     |
| UNIT NO.     | 208, 310, 411, 511, 611,<br>711, 811          |
| SUITE AREA   | 60.96 m <sup>2</sup> / 656.17 ft <sup>2</sup> |
| BALCONY AREA | 5.28 m² / 56.83 ft²                           |
| TOTAL AREA   | 66.24 m² / 713.00 ft²                         |