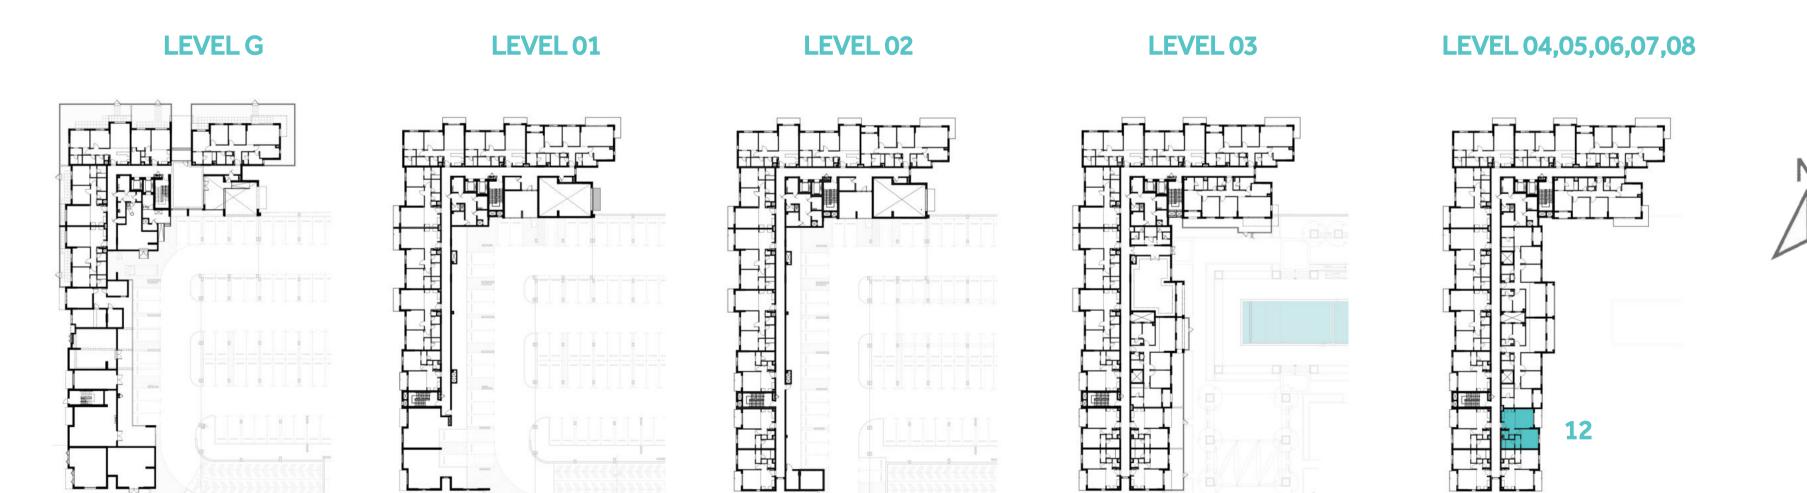

|
| UNIT NO.     | 414, 514, 614, 714, 814                       |
| SUITE AREA   | 61.42 m <sup>2</sup> / 661.12 ft <sup>2</sup> |
| BALCONY AREA | 5.91 m <sup>2</sup> / 63.61 ft <sup>2</sup>   |
| TOTAL AREA   | 67.33 m² / 724.73 ft²                         |









LEVEL 02



LEVEL 03



LEVEL 04,05,06,07,08





### Disclaimer:



| BUILDING     | JAWAHER ONE                                   |
|--------------|-----------------------------------------------|
| 1 BEDROOM    | TYPE 1B-3                                     |
| UNIT NO.     | 412, 512, 612, 712, 812                       |
| SUITE AREA   | 60.40 m <sup>2</sup> / 650.14 ft <sup>2</sup> |
| BALCONY AREA | 5.62 m² / 60.49 ft²                           |
| TOTAL AREA   | 66.02 m <sup>2</sup> / 710.63 ft <sup>2</sup> |









| BUILDING                | JAWAHER ONE                                 |
|-------------------------|---------------------------------------------|
| 1 BEDROOM               | TYPE 1B-4                                   |
| UNIT NO.                | 313                                         |
| SUITE AREA              | 61.42 m² / 661.12 ft²                       |
| COVERED<br>TERRACE AREA | 5.94 m <sup>2</sup> / 63.94 ft <sup>2</sup> |
| TOTAL AREA              | 67.36 m² / 725.06 ft²                       |
|                         |                                             |

22.97 m<sup>2</sup> / 247.25 ft<sup>2</sup>

TERRACE AREA



**LEVEL G** 



LEVEL 01



LEVEL 02



LEVEL 03



LEVEL 04,05,06,07,08





### Disclaimer:



| BUILDING                | JAWAHER ONE