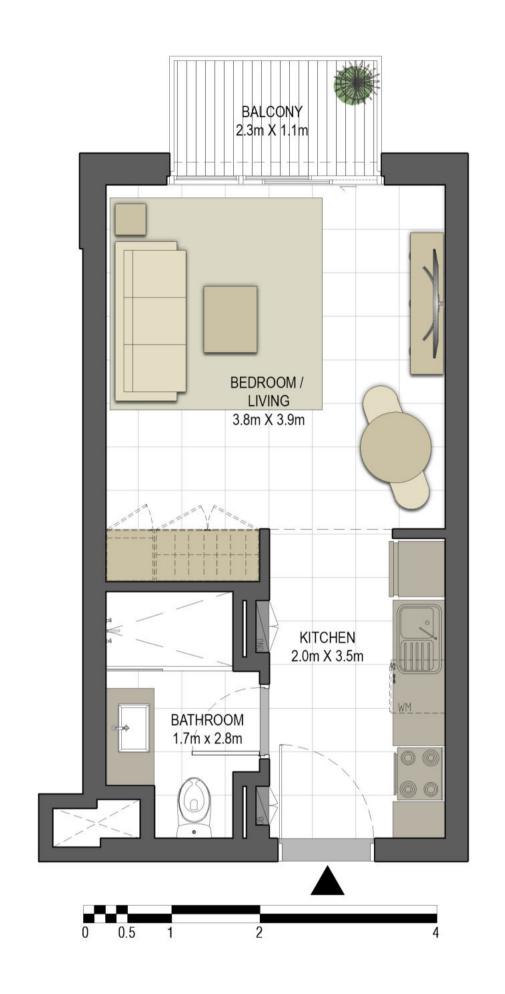

measured as the area bounded by the centre line of the demising or partition walls separating one unit from another unit, the outmost face of the enclosing guard and the external face of the unit adjoining the balcony. 7. The units are measured at typical floor in the building. Columns may vary in size depending on the floor level.

10 08



| BUILDING     | JAWAHER TWO                                   |
|--------------|-----------------------------------------------|
| STUDIO       | TYPE ST-A4                                    |
| UNIT NO.     | 105, 205, 306, 406, 506,<br>606, 706, 806     |
| SUITE AREA   | 32.31 m <sup>2</sup> / 374.78 ft <sup>2</sup> |
| BALCONY AREA | 2.88 m² / 31.00 ft²                           |
| TOTAL AREA   | 35.19 m² / 378.78 ft²                         |







LEVEL 03



LEVEL 04,05,06,07,08





### Disclaimer:

**LEVEL G** 

1.All room dimensions are measured to structural elements and exclude all finishes and construction tolerances. 2. All dimensions have been provided by our consultant architects. 3. All materials, dimensions and drawings are approximate. Information is subject to change without notice. 4. Actual suite area may vary from the stated area. Drawings not to scale. The developer reserves the right to make revisions. 5. Calculation of suite area is measured as the area bounded by the centre line of the demising or partition walls separating one unit from another unit, the exterior face of all exterior walls, and the exterior face of the corridor wall enclosing the adjoining unit. 6. Calculation of balcony area is measured