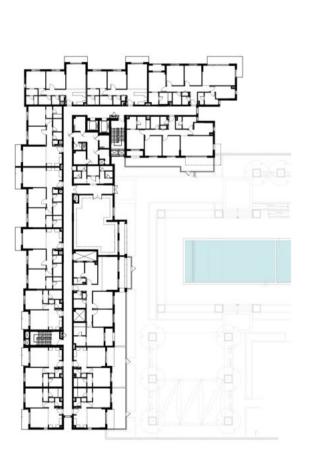

------------------------------|
| 1 BEDROOM               | TYPE 1B-5                                     |
| UNIT NO.                | 311                                           |
| SUITE AREA              | 60.40 m² / 650.14 ft²                         |
| COVERED<br>TERRACE AREA | 5.64 m <sup>2</sup> / 60.71 ft <sup>2</sup>   |
| TOTAL AREA              | 66.04 m² / 710.85 ft²                         |
| TERRACE AREA            | 22.44 m <sup>2</sup> / 241.54 ft <sup>2</sup> |











| BUILDING    | JAWAHER ONE           |
|-------------|-----------------------|
| 1 BEDROOM   | TYPE 1C-1             |
| UNIT NO.    | 002                   |
| SUITE AREA  | 59.22 m² / 637.44 ft² |
| TOTAL AREA  | 59.22 m² / 637.44 ft² |
| GARDEN AREA | 40.40 m² / 434.86 ft² |











LEVEL 02



LEVEL 03



LEVEL 04,05,06,07,08







### Disclaimer:



| BUILDING     | JAWAHER ONE                                     |
|--------------|-------------------------------------------------|
| 2 BEDROOM    | TYPE 2A-1                                       |
| UNIT NO.     | 106, 206, 307, 408, 508,<br>608, 708, 808       |
| SUITE AREA   | 94.12 m <sup>2</sup> / 1,013.10 ft <sup>2</sup> |
| BALCONY AREA | 5.88 m² / 63.29 ft²                             |
| TOTAL AREA   | 100 m² / 1,076.39 ft²                           |









| BUILDING     | JAWAHER ONE                                     |
|--------------|-------------------------------------------------|
| 2 BEDROOM    | TYPE 2A-2                                       |
| UNIT NO.     | 105, 205, 306, 406, 506,<br>606, 706, 806