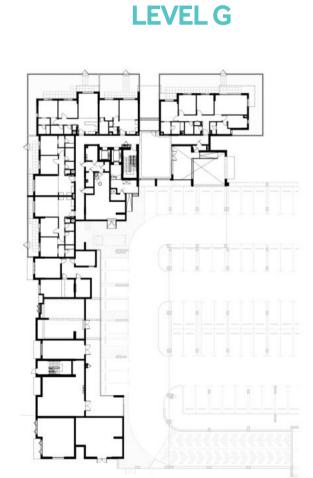

22.97 m<sup>2</sup> / 247.25 ft<sup>2</sup>

TERRACE AREA

**LEVEL G** 

LEVEL 01

LEVEL 02

LEVEL 03

LEVEL 04,05,06,07,08