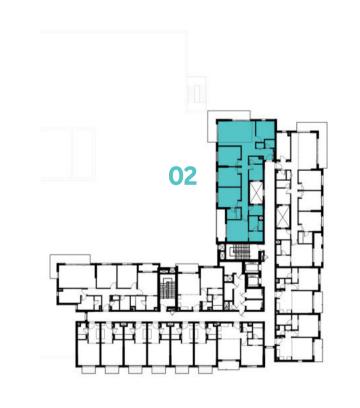

### Disclaimer:

| BUILDING     | JAWAHER ONE                                     |
|--------------|-------------------------------------------------|
| 2 BEDROOM    | TYPE 2A-1                                       |
| UNIT NO.     | 106, 206, 307, 408, 508,<br>608, 708, 808       |
| SUITE AREA   | 94.12 m <sup>2</sup> / 1,013.10 ft <sup>2</sup> |
| BALCONY AREA | 5.88 m² / 63.29 ft²                             |
| TOTAL AREA   | 100 m² / 1,076.39 ft²                           |