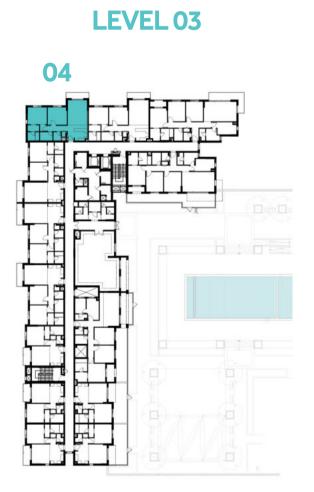

ITE AREA              | 93.99 m² / 1,011.70 ft²                       |
| COVERED<br>TERRACE AREA | 5.61 m <sup>2</sup> / 60.39 ft <sup>2</sup>   |
| TOTAL AREA              | 99.60 m² / 1,072.09 ft²                       |
| GARDEN AREA             | 18.03 m <sup>2</sup> / 194.07 ft <sup>2</sup> |







LEVEL 04,05,06,07,08



### Disclaimer:



| BUILDING     | JAWAHER ONE                                 |
|--------------|---------------------------------------------|
| 2 BEDROOM    | TYPE 2B-1                                   |
| UNIT NO.     | 103, 203, 304, 404, 504,<br>604, 704, 804   |
| SUITE AREA   | 95.86 m² / 1,031.83 ft²                     |
| BALCONY AREA | 5.88 m <sup>2</sup> / 63.29 ft <sup>2</sup> |
| TOTAL AREA   | 101.74 m² / 1,095.12 ft²                    |



















| BUILDING     | JAWAHER ONE                                     |
|--------------|-------------------------------------------------|
| 2 BEDROOM    | TYPE 2B-2                                       |
| UNIT NO.     | 102, 202, 303, 403, 503,<br>603, 703, 803       |
| SUITE AREA   | 95.41 m <sup>2</sup> / 1,026.98 ft <sup>2</sup> |
| BALCONY AREA | 5.88 m² / 63.29 ft²                             |
| TOTAL AREA   | 101.29 m² / 1,090.28 ft²                        |



















| JAWAHER ONE                                 |
|---------------------------------------------|
| TYPE 2B-3                                   |
| 003                                         |
| 95.86 m² / 1,031.83 ft²                     |
| 5.76 m <sup>2</sup> / 62.00 ft <sup>2</sup> |
| 101.62 m² /