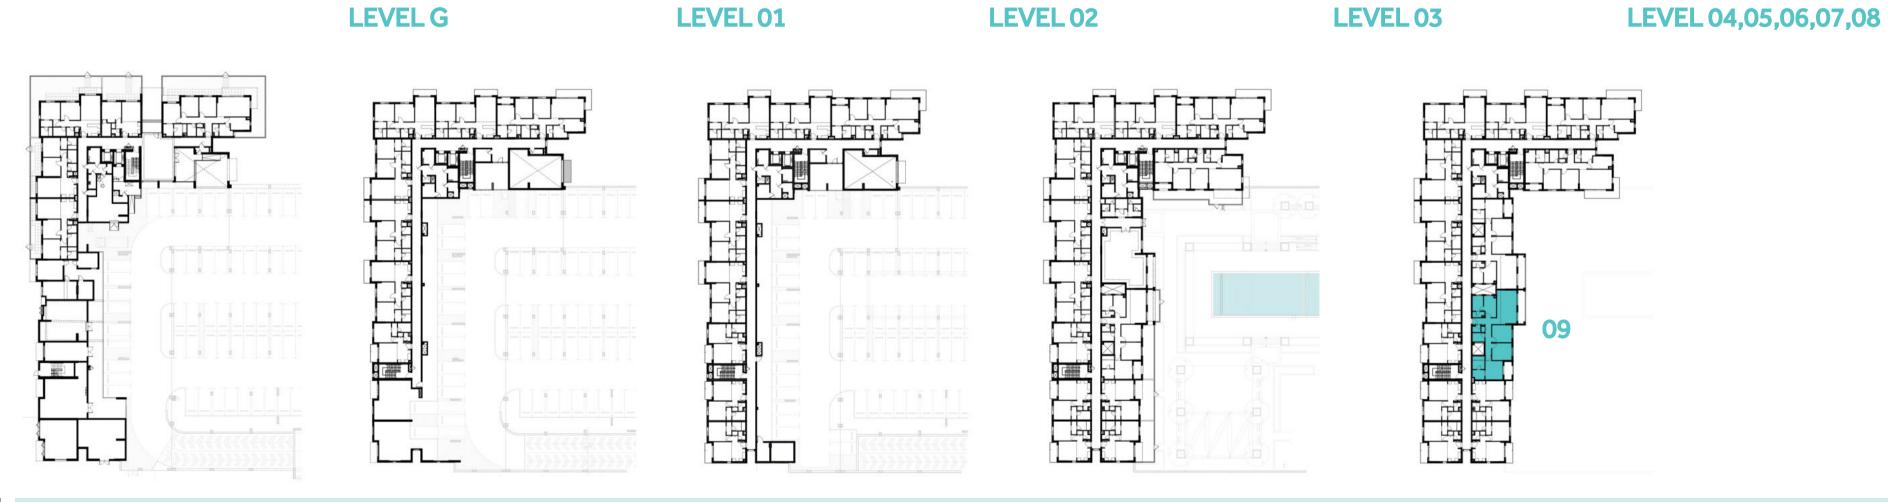

13

| BUILDING     | JAWAHER TWO                                                      |
|--------------|------------------------------------------------------------------|
| STUDIO       | TYPE ST-A2                                                       |
| UNIT NO.     | 309, 311, 409, 411, 509,<br>511, 609, 611, 709, 711,<br>809, 811 |
| SUITE AREA   | 32.19 m <sup>2</sup> / 346.49 ft <sup>2</sup>                    |
| BALCONY AREA | 2.88 m² / 31.00 ft²                                              |
| TOTAL AREA   | 35.07 m² / 377.49 ft²                                            |

11 09

| BUILDING     | JAWAHER TWO                                                                |
|--------------|----------------------------------------------------------------------------|
| STUDIO       | TYPE ST-A3                                                                 |
| UNIT NO.     | 106, 206, 308, 310, 408,<br>410, 508, 510, 608, 610,<br>708, 710, 808, 810 |
| SUITE AREA   | 32.19 m <sup>2</sup> / 346.49 ft <sup>2</sup>                              |
| BALCONY AREA | 2.88 m² / 31.00 ft²                                                        |
| TOTAL AREA   | 35.07 m² / 377.49 ft²                                                      |