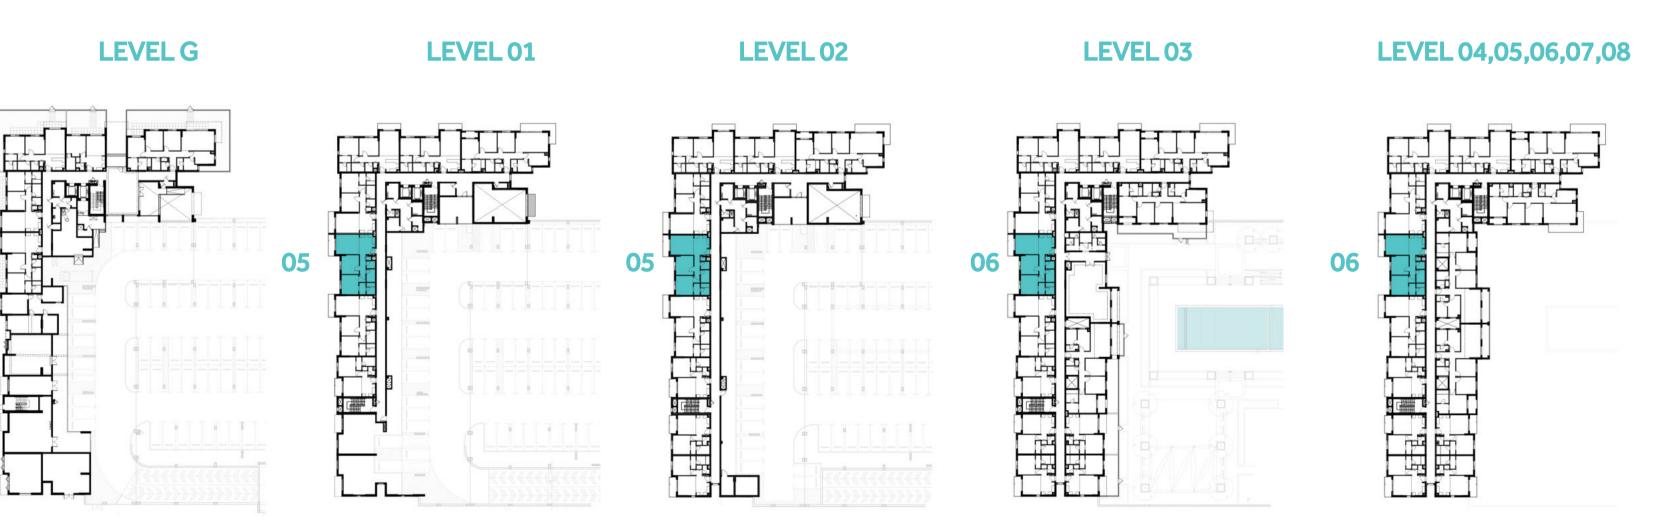

### Disclaimer:

| BUILDING     | JAWAHER ONE                                 |
|--------------|---------------------------------------------|
| 2 BEDROOM    | TYPE 2B-1                                   |
| UNIT NO.     | 103, 203, 304, 404, 504,<br>604, 704, 804   |
| SUITE AREA   | 95.86 m² / 1,031.83 ft²                     |
| BALCONY AREA | 5.88 m <sup>2</sup> / 63.29 ft <sup>2</sup> |
| TOTAL AREA   | 101.74 m² / 1,095.12 ft²                    |

| BUILDING     | JAWAHER ONE                                     |
|--------------|-------------------------------------------------|
| 2 BEDROOM    | TYPE 2B-2                                       |
| UNIT NO.     | 102, 202, 303, 403, 503,<br>603, 703, 803       |
| SUITE AREA   | 95.41 m <sup>2</sup> / 1,026.98 ft <sup>2</sup> |
| BALCONY AREA | 5.88 m² / 63.29 ft²                             |
| TOTAL AREA   | 101.29 m² / 1,090.28 ft²                        |