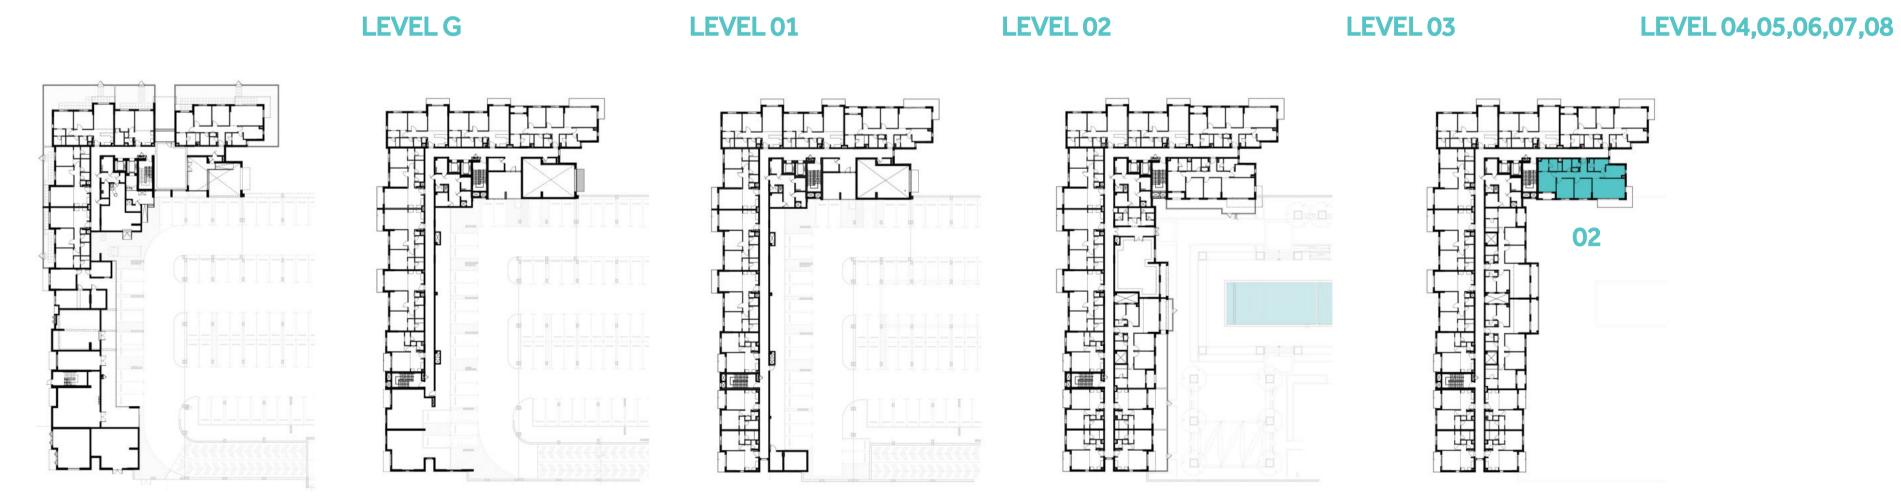

401, 501,<br>601, 701, 801 |
| SUITE AREA          | 139.82 m² / 1,505.01 ft²                  |
| BALCONY AREA        | 18.48 m² / 198.92 ft²                     |
| TOTAL AREA          | 158.30 m² / 1,703.93 ft²                  |



## 













### Disclaimer:



| BUILDING            | JAWAHER ONE                                      |
|---------------------|--------------------------------------------------|
| 3 BEDROOM<br>+ MAID | TYPE 3A-2                                        |
| UNIT NO.            | 402, 502, 602, 702, 802                          |
| SUITE AREA          | 140.20 m <sup>2</sup> / 1,509.10 ft <sup>2</sup> |
| BALCONY AREA        | 14.54 m <sup>2</sup> / 156.51 ft <sup>2</sup>    |
| TOTAL AREA          | 154.74 m² / 1,665.61 ft²                         |











### Disclaimer:



| BUILDING                | JAWAHER ONE              |
|-------------------------|--------------------------|
| 3 BEDROOM<br>+ MAID     | TYPE 3A-3                |
| UNIT NO.                | 302                      |
| SUITE AREA              | 140.20 m² / 1,509.10 ft² |
| COVERED<br>TERRACE AREA | 8.83 m² / 95.05 ft²      |
| TOTAL AREA              | 149.03 m² / 1,604.15 ft² |

37.07 m<sup>2</sup> / 399.02 ft<sup>2</sup>

TERRACE AREA



LEVEL G LEVEL 01 LEVEL 02 LEVEL 03 LEVEL 04,05,06,07,08





### Disclaimer:



| BUILDING                | JAWAHER ONE                                    |
|-------------------------|------------------------------------------------|
| 3 BEDROOM<br>+ MAID     | TYPE 3A-4                                      |
| UNIT NO.