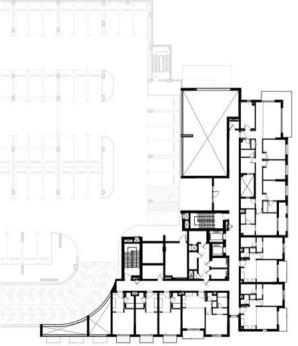

m² / 1875.39 ft² |
| BALCONY AREA        | 26.86 m² / 289.12 ft²   |
| TOTAL AREA          | 201.09 m² / 2164.51 ft² |









| BUILDING                | JAWAHER TWO                                   |
|-------------------------|-----------------------------------------------|
| 4 BEDROOM<br>+ MAID     | TYPE 4B-3                                     |
| UNIT NO.                | 001                                           |
| SUITE AREA              | 175.04 m² / 1884.11 ft²                       |
| COVERED<br>TERRACE AREA | 27.24 m² / 293.21 ft²                         |
| TOTAL AREA              | 202.28 m² / 2177.32 ft²                       |
| GARDEN AREA             | 91.70 m <sup>2</sup> / 987.05 ft <sup>2</sup> |



LEVEL G LEVEL 01 LEVEL 02 LEVEL 03 LEVEL 04,05,06,07,08















### Disclaimer: