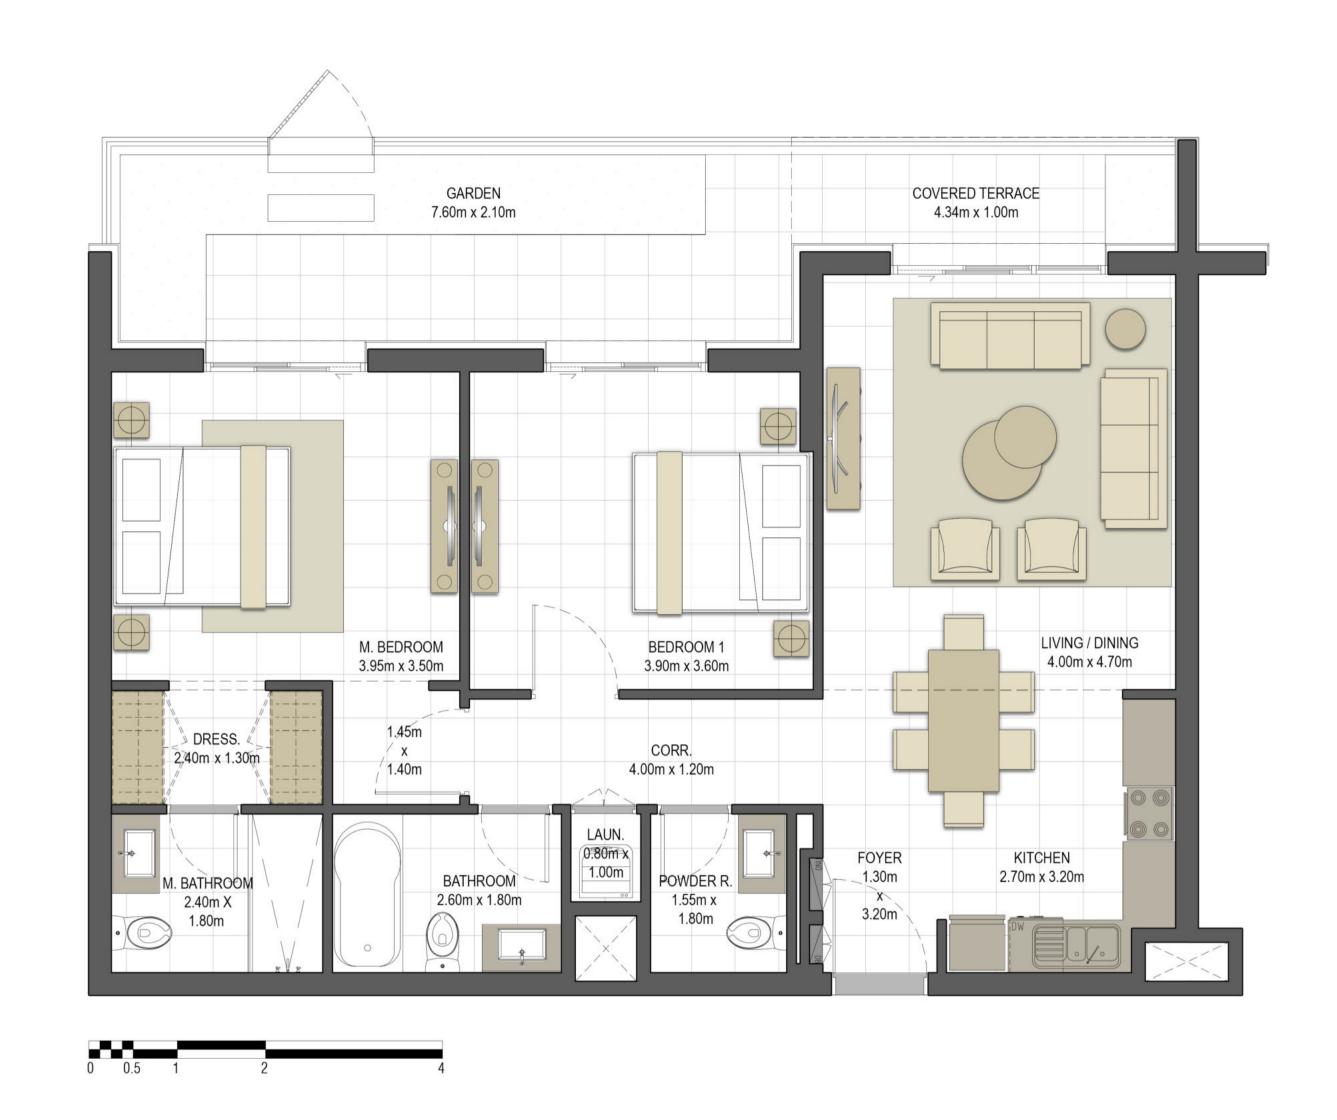

### Disclaimer:

| BUILDING                | JAWAHER ONE                                    |
|-------------------------|------------------------------------------------|
| 3 BEDROOM<br>+ MAID     | TYPE 3A-4                                      |
| UNIT NO.                | 001                                            |
| SUITE AREA              | 140.65 m² / 1,513.94 ft²                       |
| COVERED<br>TERRACE AREA | 18.82 m <sup>2</sup> / 202.58 ft <sup>2</sup>  |
| TOTAL AREA              | 159.47 m² / 1,716.52 ft²                       |
| GARDEN AREA             | 97.21 m <sup>2</sup> / 1046.36 ft <sup>2</sup> |