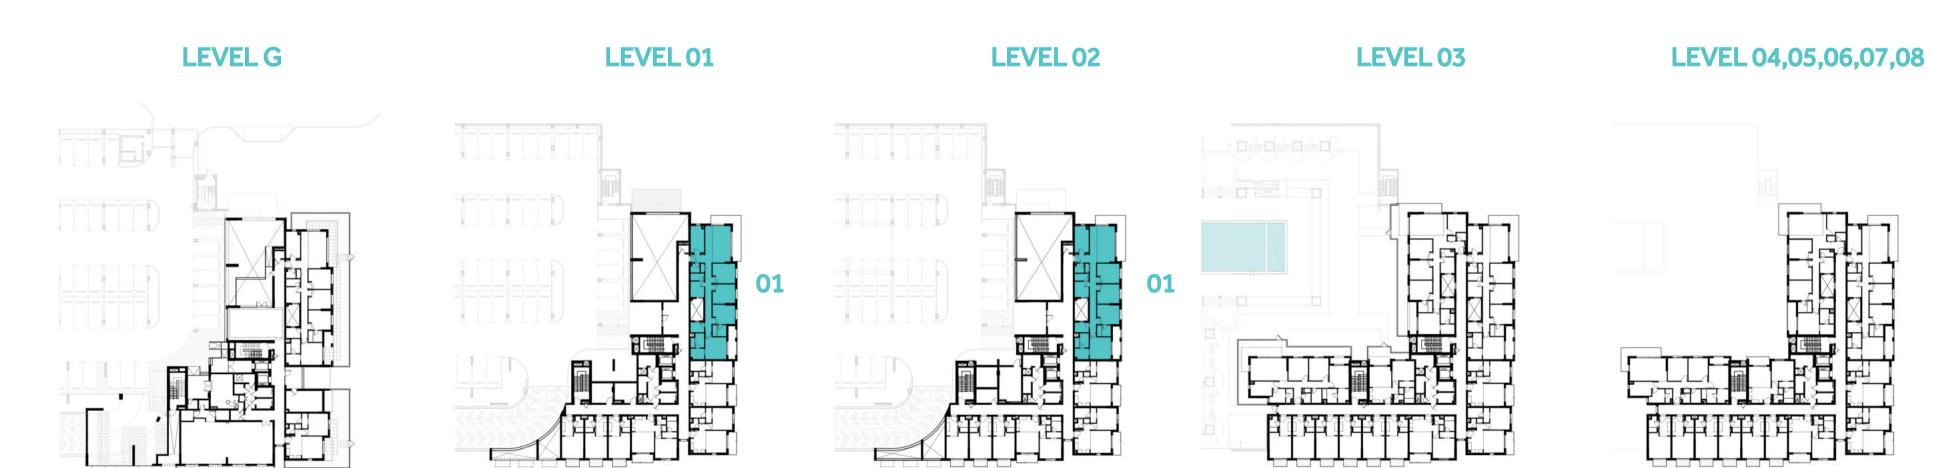

LEVEL 02

LEVEL 03

LEVEL 04,05,06,07,08

22.97 m<sup>2</sup> / 247.25 ft<sup>2</sup>

TERRACE AREA

**LEVEL G** 

LEVEL 01

LEVEL 02

LEVEL 03

LEVEL 04,05,06,07,08