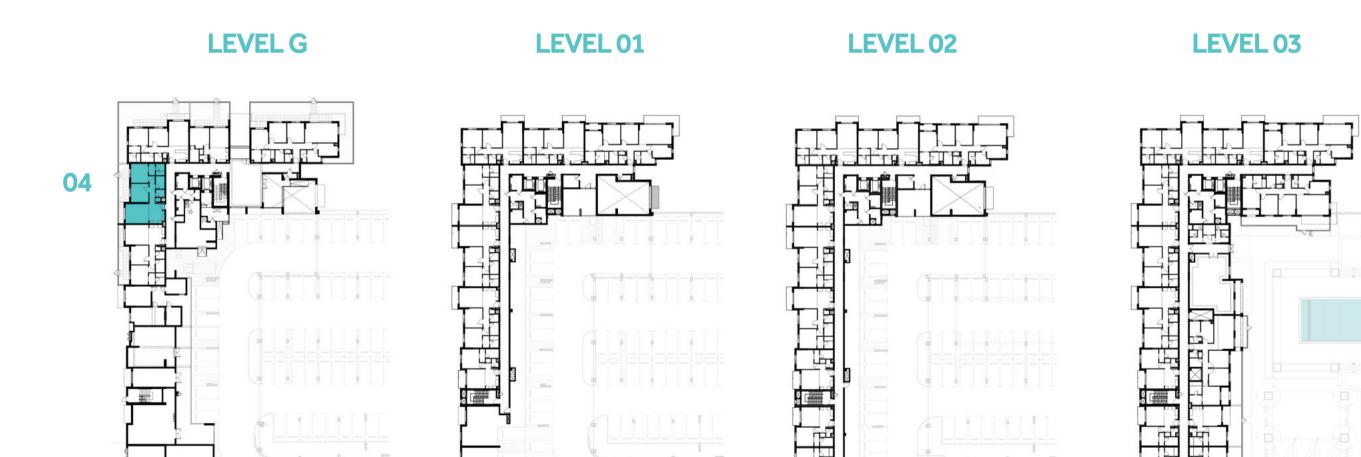

LEVEL 02

LEVEL 03

LEVEL 04,05,06,07,08

22.97 m<sup>2</sup> / 247.25 ft<sup>2</sup>

TERRACE AREA

**LEVEL G** 

LEVEL 01

LEVEL 02

LEVEL 03

LEVEL 04,05,06,07,08

LEVEL 04,05,06,07,08

74.67 m<sup>2</sup> / 803.74 ft<sup>2</sup>

LEVEL 02

LEVEL 03

LEVEL 04,05,06,07,08

GARDEN AREA

37.07 m<sup>2</sup> / 399.02 ft<sup>2</sup>

TERRACE AREA

LEVEL G LEVEL 01 LEVEL 02 LEVEL 03 LEVEL 04,05,06,07,08

TERRACE AREA

33.20 m<sup>2</sup> / 357.36 ft<sup>2</sup>

LEVEL 03

LEVEL 03

LEVEL 03

LEVEL 04,05,06,07,08

11 09

LEVEL 04,05,06,07,08

10 08

LEVEL 03

LEVEL 04,05,06,07,08

COVERED TERRACE AREA

TOTAL AREA

73.18 m² / 787.70 ft²

GARDEN AREA

57.40 m² / 617.85 ft²

LEVEL G LEVEL 01 LEVEL 02 LEVEL 03 LEVEL 04,05,06,07,08

LEVEL G LEVEL 01 LEVEL 02 LEVEL 03 LEVEL 04,05,06,07,08

TERRACE AREA

LEVEL G LEVEL 01 LEVEL 02 LEVEL 03 LEVEL 04,05,06,07,08

LEVEL G LEVEL 01 LEVEL 02 LEVEL 03 LEVEL 04,05,06,07,08

TERRACE AREA

51.55 m<sup>2</sup> / 554.88 ft<sup>2</sup>

**LEVEL G** 

LEVEL 01

LEVEL 02

LEVEL 03

LEVEL 04,05,06,07,08