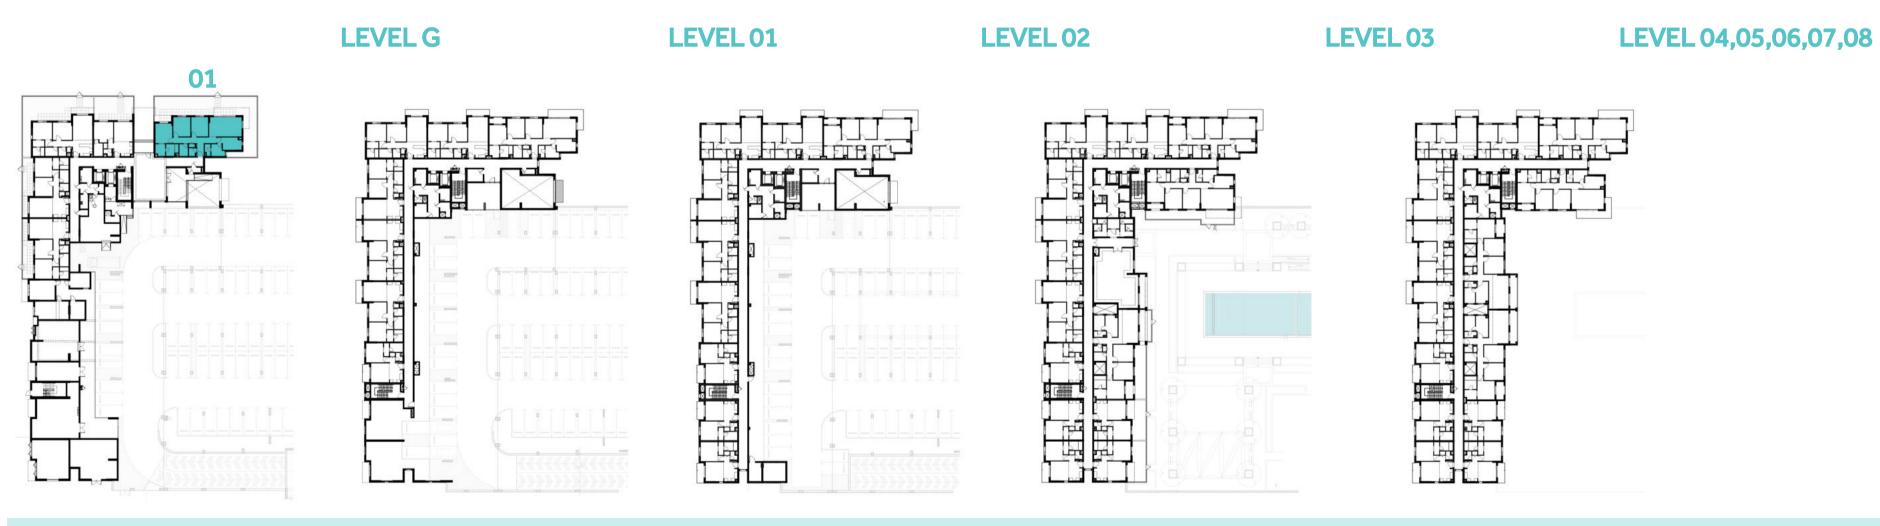

| 149.03 m² / 1,604.15 ft² |

37.07 m<sup>2</sup> / 399.02 ft<sup>2</sup>

TERRACE AREA



LEVEL G LEVEL 01 LEVEL 02 LEVEL 03 LEVEL 04,05,06,07,08





### Disclaimer:



| BUILDING                | JAWAHER ONE                                    |
|-------------------------|------------------------------------------------|
| 3 BEDROOM<br>+ MAID     | TYPE 3A-4                                      |
| UNIT NO.                | 001                                            |
| SUITE AREA              | 140.65 m² / 1,513.94 ft²                       |
| COVERED<br>TERRACE AREA | 18.82 m <sup>2</sup> / 202.58 ft <sup>2</sup>  |
| TOTAL AREA              | 159.47 m² / 1,716.52 ft²                       |
| GARDEN AREA             | 97.21 m <sup>2</sup> / 1046.36 ft <sup>2</sup> |











### Disclaimer:



| BUILDING            | JAWAHER ONE                                   |
|---------------------|-----------------------------------------------|
| 3 BEDROOM<br>+ MAID | TYPE 3B-1                                     |
| UNIT NO.            | 407, 507, 607, 707, 807                       |
| SUITE AREA          | 141.24 m² / 1,520.29 ft²                      |
| BALCONY AREA        | 16.00 m <sup>2</sup> / 172.22 ft <sup>2</sup> |
| TOTAL AREA          | 157.24 m² / 1,692.52 ft²                      |











### Disclaimer:



| BUILDING            | JAWAHER ONE                                      |
|---------------------|--------------------------------------------------|
| 3 BEDROOM<br>+ MAID | TYPE 3B-2                                        |
| UNIT NO.