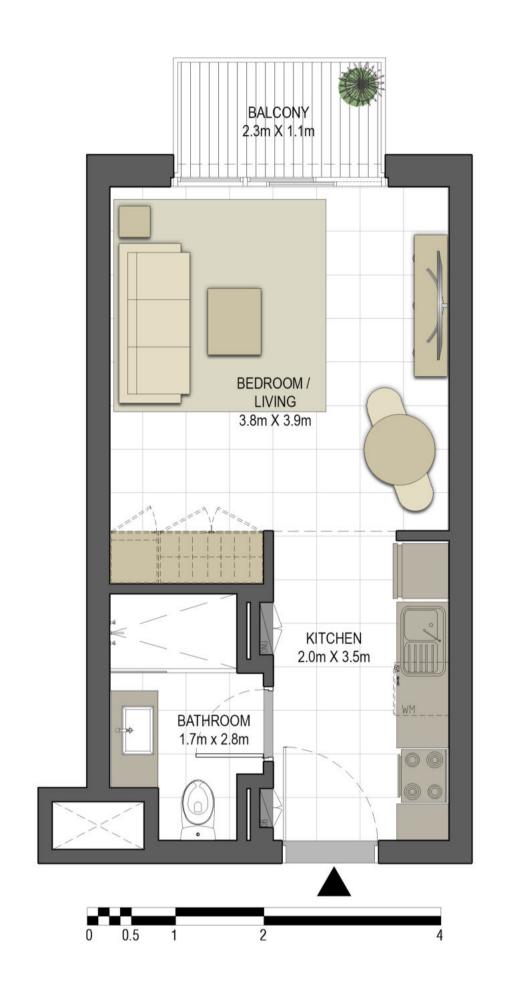

### Disclaimer:

| BUILDING     | JAWAHER TWO                                   |
|--------------|-----------------------------------------------|
| STUDIO       | TYPE ST-A1                                    |
| UNIT NO.     | 313, 413, 513, 613, 713,<br>813               |
| SUITE AREA   | 33.26 m <sup>2</sup> / 358.01 ft <sup>2</sup> |
| BALCONY AREA | 2.88 m² / 31.00 ft²                           |
| TOTAL AREA   | 36.14 m² / 389.01 ft²                         |