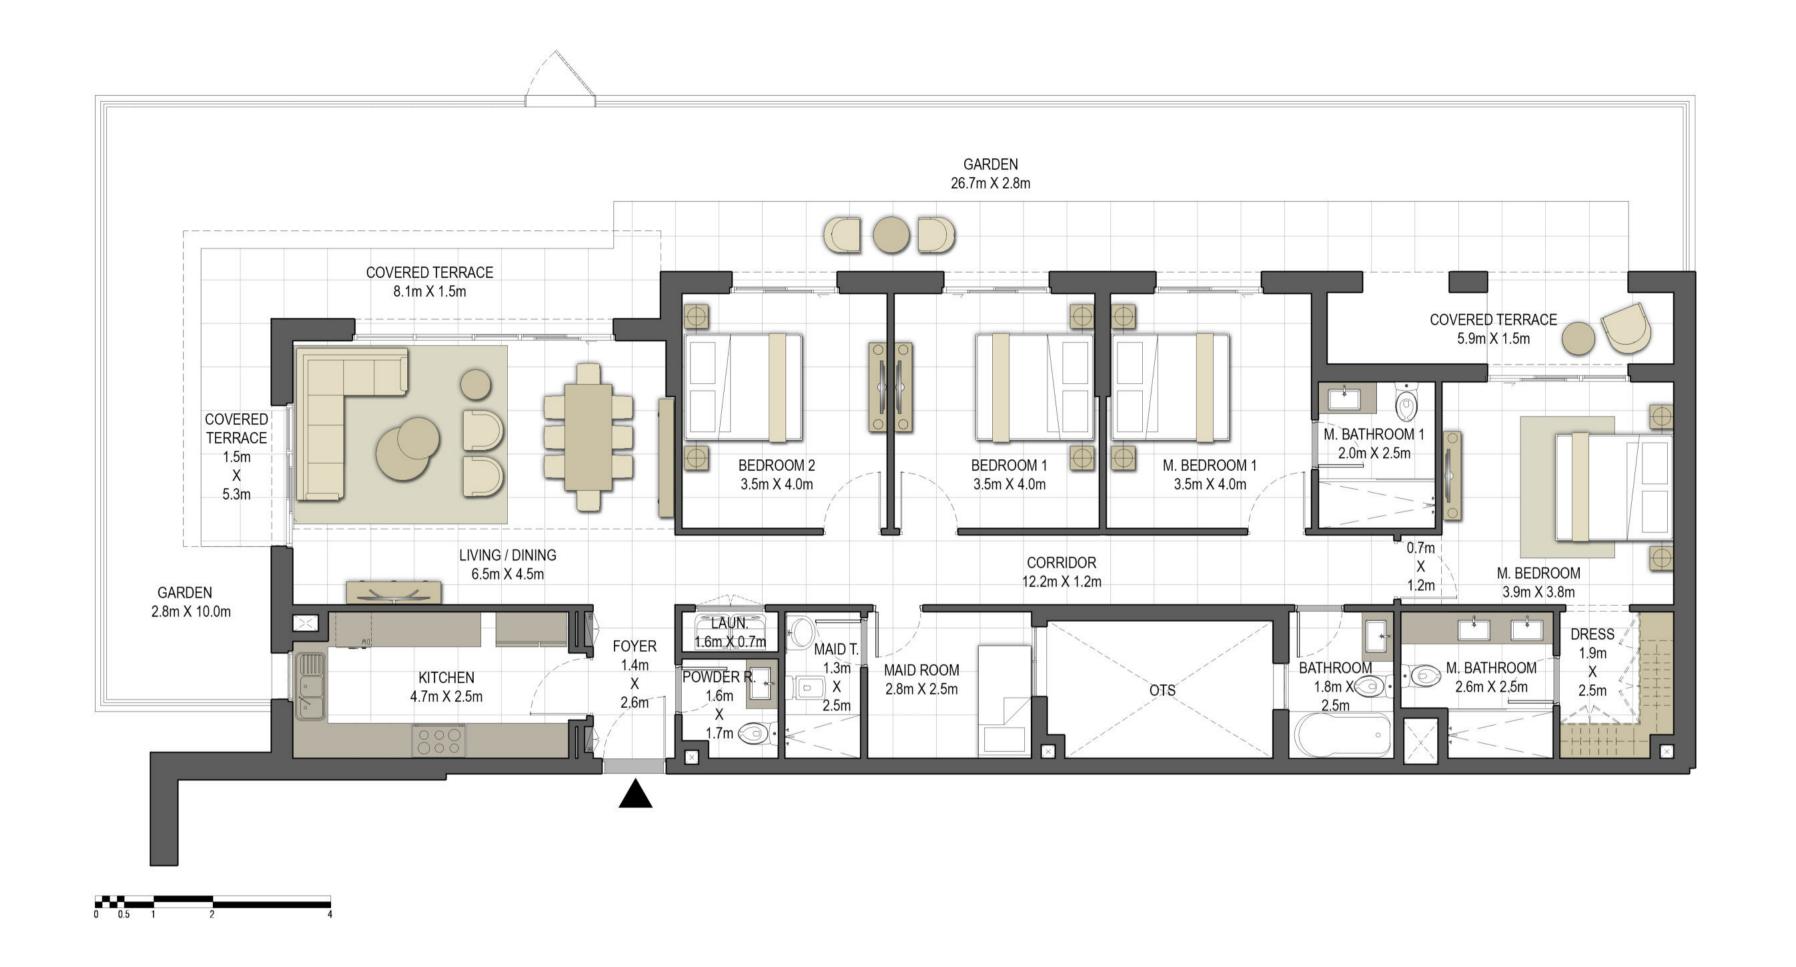

### Disclaimer:

| BUILDING                | JAWAHER ONE                                    |
|-------------------------|------------------------------------------------|
| 3 BEDROOM<br>+ MAID     | TYPE 3A-4                                      |
| UNIT NO.                | 001                                            |
| SUITE AREA              | 140.65 m² / 1,513.94 ft²                       |
| COVERED<br>TERRACE AREA | 18.82 m <sup>2</sup> / 202.58 ft <sup>2</sup>  |
| TOTAL AREA              | 159.47 m² / 1,716.52 ft²                       |
| GARDEN AREA             | 97.21 m <sup>2</sup> / 1046.36 ft <sup>2</sup> |