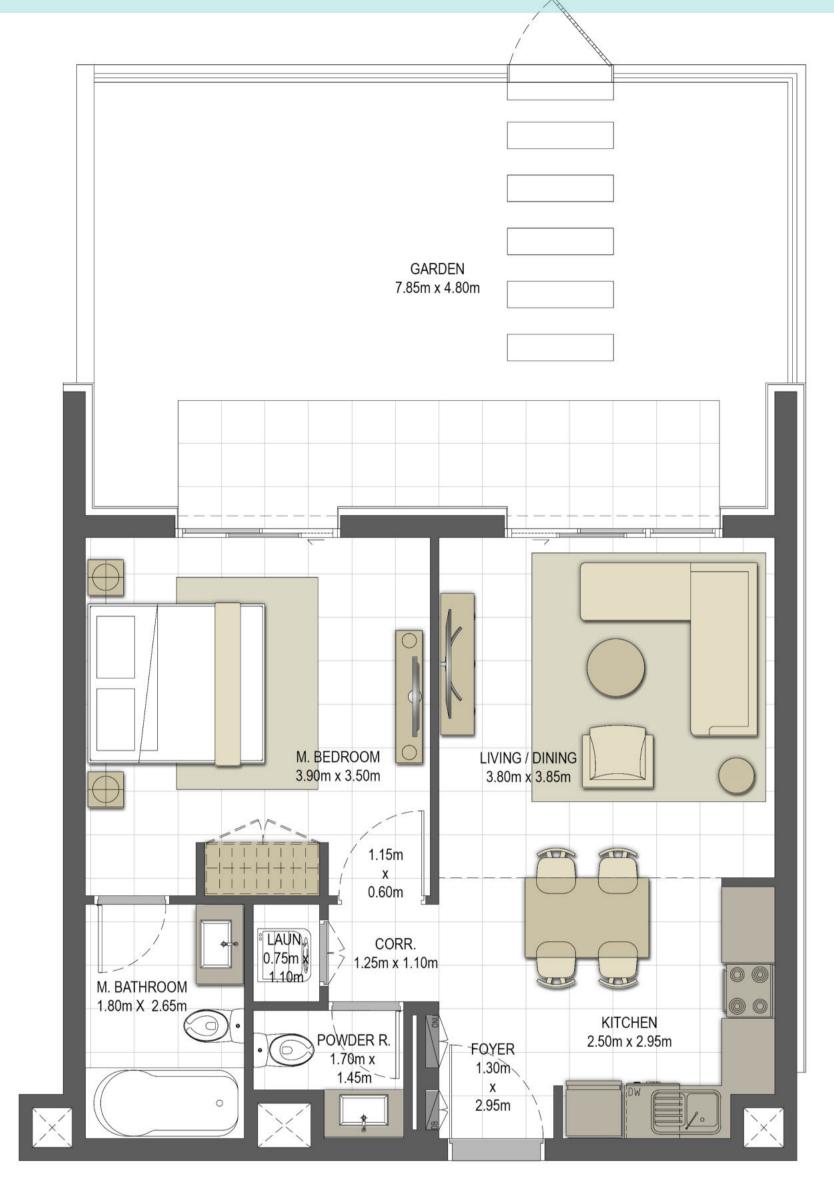

| BUILDING    | JAWAHER ONE           |
|-------------|-----------------------|
| 1 BEDROOM   | TYPE 1C-1             |
| UNIT NO.    | 002                   |
| SUITE AREA  | 59.22 m² / 637.44 ft² |
| TOTAL AREA  | 59.22 m² / 637.44 ft² |
| GARDEN AREA | 40.40 m² / 434.86 ft² |

| BUILDING                | JAWAHER ONE                                   |
|-------------------------|-----------------------------------------------|
| 2 BEDROOM               | TYPE 2A-4                                     |
| UNIT NO.                | 005                                           |
| SUITE AREA              | 94.96 m² / 1,022.14 ft²                       |
| COVERED<br>TERRACE AREA | 5.61 m² / 60.39 ft²                           |
| TOTAL AREA              | 100.57 m² / 1,082.53 ft²                      |
| GARDEN AREA             | 18.08 m <sup>2</sup> / 194.61 ft <sup>2</sup> |

### Disclaimer:

| BUILDING                | JAWAHER ONE                                   |
|-------------------------|-----------------------------------------------|
| 2 BEDROOM               | TYPE 2A-5                                     |
| UNIT NO.                | 004                                           |
| SUITE AREA              | 93.99 m² / 1,011.70 ft²                       |
| COVERED<br>TERRACE AREA | 5.61 m <sup>2</sup> / 60.39 ft <sup>2</sup>   |
| TOTAL AREA              | 99.60 m² / 1,072.09 ft²                       |
| GARDEN AREA             | 18.03 m <sup>2</sup> / 194.07 ft <sup>2</sup> |