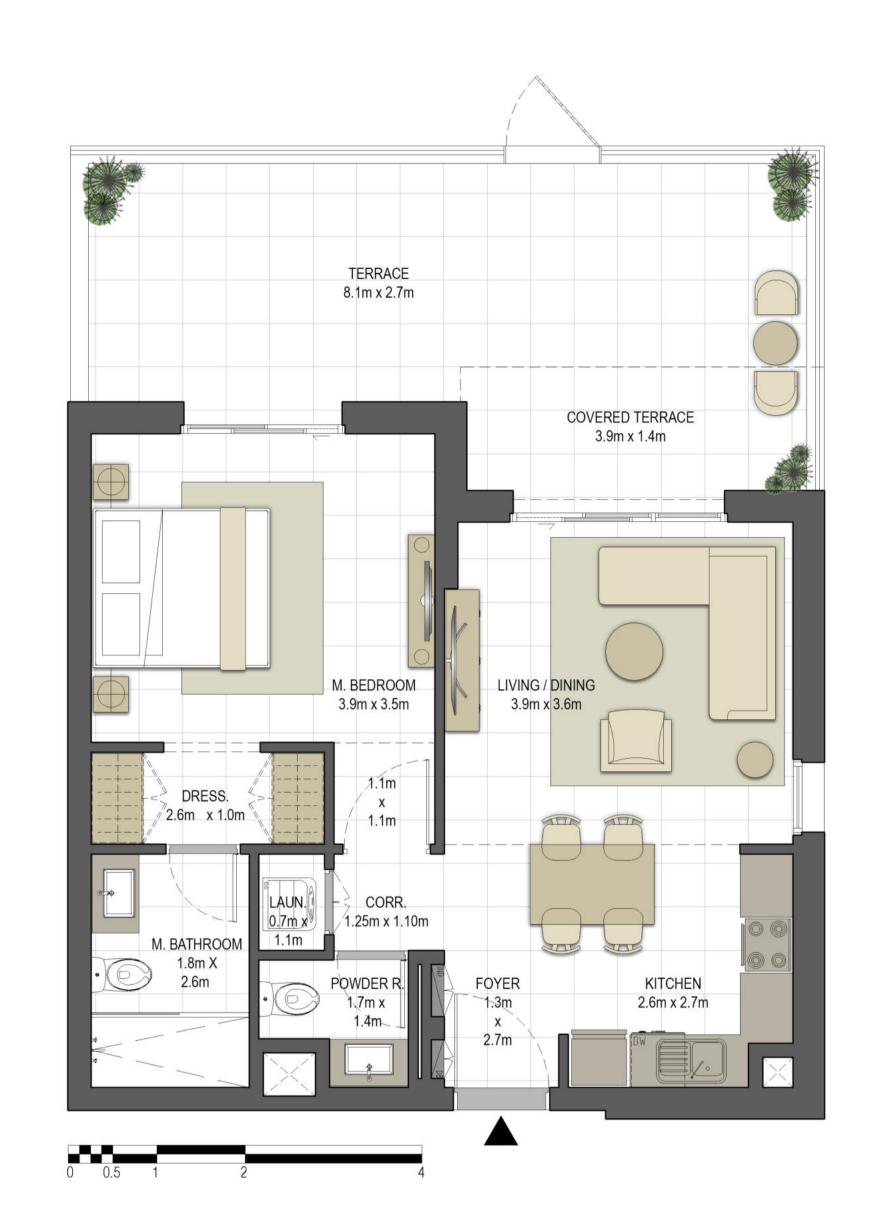

### Disclaimer:

| BUILDING            | JAWAHER ONE                                   |
|---------------------|-----------------------------------------------|
| 3 BEDROOM<br>+ MAID | TYPE 3B-1                                     |
| UNIT NO.            | 407, 507, 607, 707, 807                       |
| SUITE AREA          | 141.24 m² / 1,520.29 ft²                      |
| BALCONY AREA        | 16.00 m <sup>2</sup> / 172.22 ft <sup>2</sup> |
| TOTAL AREA          | 157.24 m² / 1,692.52 ft²                      |