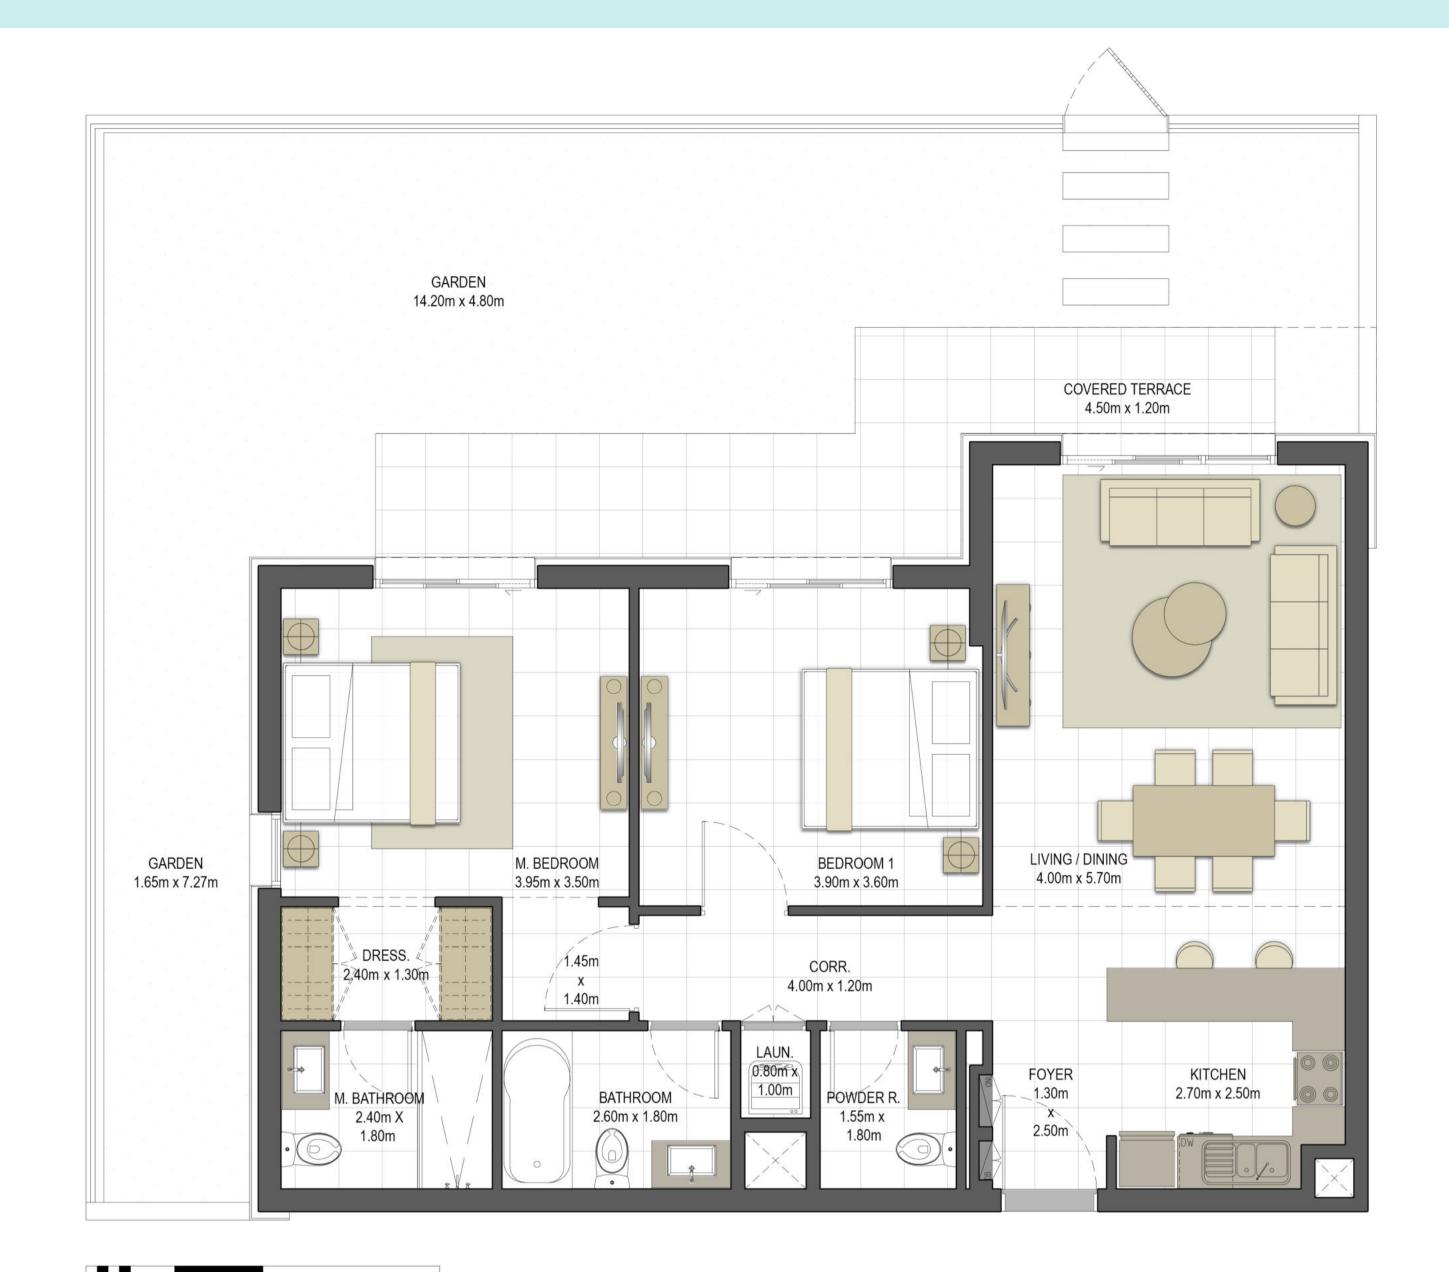

### Disclaimer:

| BUILDING                | JAWAHER ONE                                    |
|-------------------------|------------------------------------------------|
| 3 BEDROOM<br>+ MAID     | TYPE 3A-4                                      |
| UNIT NO.                | 001                                            |
| SUITE AREA              | 140.65 m² / 1,513.94 ft²                       |
| COVERED<br>TERRACE AREA | 18.82 m <sup>2</sup> / 202.58 ft <sup>2</sup>  |
| TOTAL AREA              | 159.47 m² / 1,716.52 ft²                       |
| GARDEN AREA             | 97.21 m <sup>2</sup> / 1046.36 ft <sup>2</sup> |