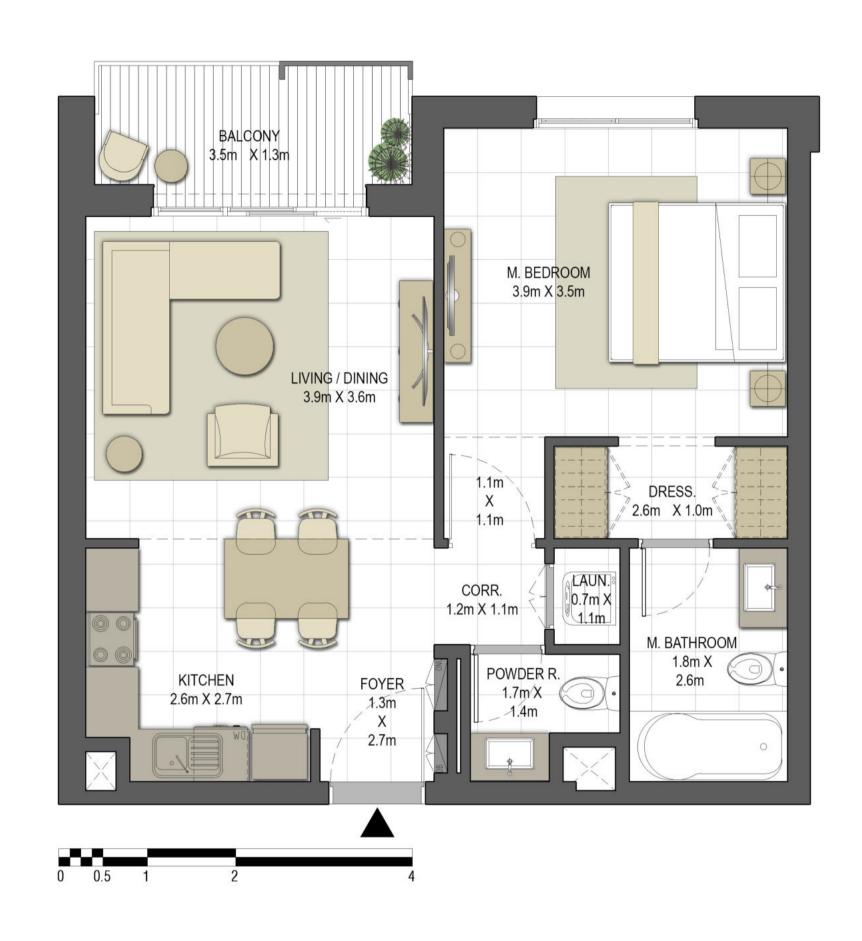

| BUILDING     | JAWAHER ONE                                   |
|--------------|-----------------------------------------------|
| 1 BEDROOM    | TYPE 1A-2                                     |
| UNIT NO.     | 208, 310, 411, 511, 611,<br>711, 811          |
| SUITE AREA   | 60.96 m <sup>2</sup> / 656.17 ft <sup>2</sup> |
| BALCONY AREA | 5.28 m² / 56.83 ft²                           |
| TOTAL AREA   | 66.24 m² / 713.00 ft²                         |