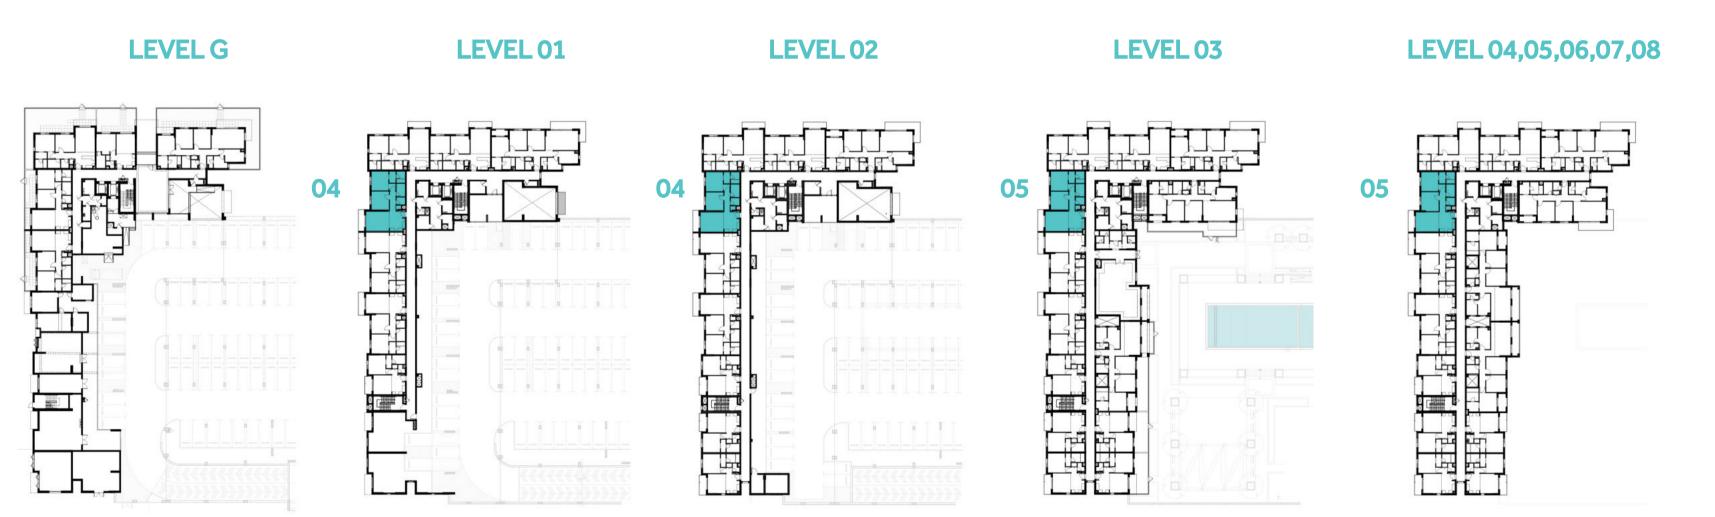

### Disclaimer:

| BUILDING            | JAWAHER ONE                               |
|---------------------|-------------------------------------------|
| 3 BEDROOM<br>+ MAID | TYPE 3A-1                                 |
| UNIT NO.            | 101, 201, 301, 401, 501,<br>601, 701, 801 |
| SUITE AREA          | 139.82 m² / 1,505.01 ft²                  |
| BALCONY AREA        | 18.48 m² / 198.92 ft²                     |
| TOTAL AREA          | 158.30 m² / 1,703.93 ft²                  |