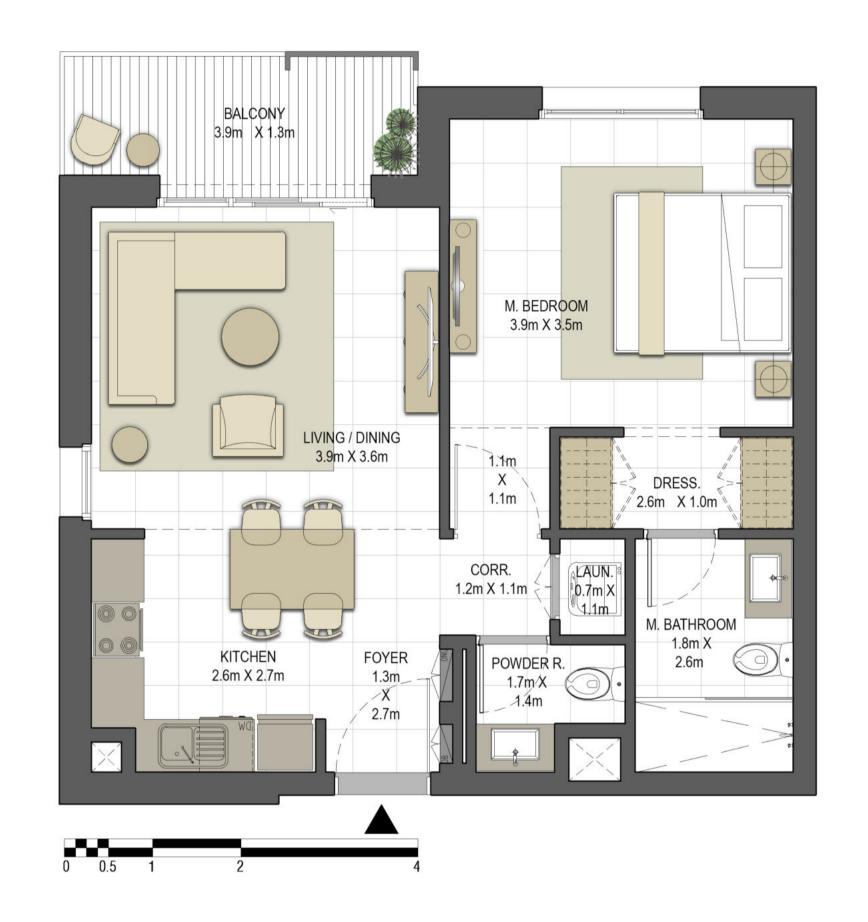

| BUILDING     | JAWAHER ONE                                   |
|--------------|-----------------------------------------------|
| 1 BEDROOM    | TYPE 1A-2                                     |
| UNIT NO.     | 208, 310, 411, 511, 611,<br>711, 811          |
| SUITE AREA   | 60.96 m <sup>2</sup> / 656.17 ft <sup>2</sup> |
| BALCONY AREA | 5.28 m² / 56.83 ft²                           |
| TOTAL AREA   | 66.24 m² / 713.00 ft²                         |