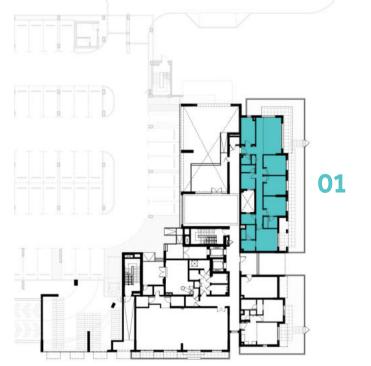

22.97 m<sup>2</sup> / 247.25 ft<sup>2</sup>

TERRACE AREA

**LEVEL G** 

LEVEL 01

LEVEL 02

LEVEL 03

LEVEL 04,05,06,07,08