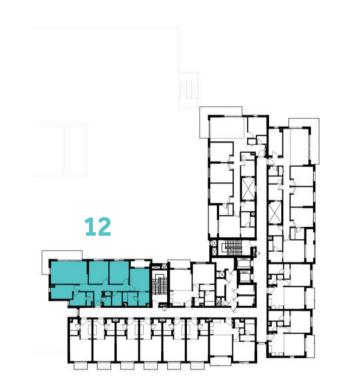

### Disclaimer:

| BUILDING                | JAWAHER ONE                                    |
|-------------------------|------------------------------------------------|
| 3 BEDROOM<br>+ MAID     | TYPE 3A-4                                      |
| UNIT NO.                | 001                                            |
| SUITE AREA              | 140.65 m² / 1,513.94 ft²                       |
| COVERED<br>TERRACE AREA | 18.82 m <sup>2</sup> / 202.58 ft <sup>2</sup>  |
| TOTAL AREA              | 159.47 m² / 1,716.52 ft²                       |
| GARDEN AREA             | 97.21 m <sup>2</sup> / 1046.36 ft <sup>2</sup> |