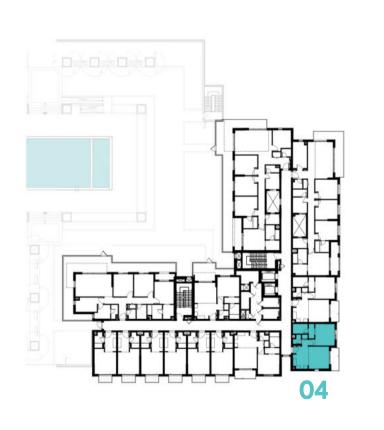

### Disclaimer:

| BUILDING     | JAWAHER ONE                                     |
|--------------|-------------------------------------------------|
| 2 BEDROOM    | TYPE 2A-1                                       |
| UNIT NO.     | 106, 206, 307, 408, 508,<br>608, 708, 808       |
| SUITE AREA   | 94.12 m <sup>2</sup> / 1,013.10 ft <sup>2</sup> |
| BALCONY AREA | 5.88 m² / 63.29 ft²                             |
| TOTAL AREA   | 100 m² / 1,076.39 ft²                           |