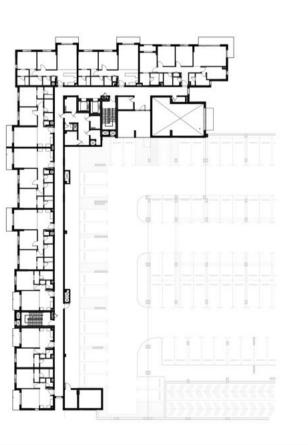

------------------------------------------|
| 1 BEDROOM               | TYPE 1B-5                                     |
| UNIT NO.                | 311                                           |
| SUITE AREA              | 60.40 m² / 650.14 ft²                         |
| COVERED<br>TERRACE AREA | 5.64 m <sup>2</sup> / 60.71 ft <sup>2</sup>   |
| TOTAL AREA              | 66.04 m² / 710.85 ft²                         |
| TERRACE AREA            | 22.44 m <sup>2</sup> / 241.54 ft <sup>2</sup> |











| BUILDING    | JAWAHER ONE           |
|-------------|-----------------------|
| 1 BEDROOM   | TYPE 1C-1             |
| UNIT NO.    | 002                   |
| SUITE AREA  | 59.22 m² / 637.44 ft² |
| TOTAL AREA  | 59.22 m² / 637.44 ft² |
| GARDEN AREA | 40.40 m² / 434.86 ft² |











LEVEL 02



LEVEL 03



LEVEL 04,05,06,07,08







### Disclaimer:



| BUILDING     | JAWAHER ONE                                     |
|--------------|-------------------------------------------------|
| 2 BEDROOM    | TYPE 2A-1                                       |
| UNIT NO.     | 106, 206, 307, 408, 508,<br>608, 708, 808       |
| SUITE AREA   | 94.12 m <sup>2</sup> / 1,013.10 ft <sup>2</sup> |
| BALCONY AREA | 5.88 m² / 63.29 ft²                             |
| TOTAL AREA   | 100 m² / 1,076.39 ft²                           |









| BUILDING     | JAWAHER ONE                                     |
|--------------|-------------------------------------------------|
| 2 BEDROOM    | TYPE 2A-2                                       |
| UNIT NO.     | 105, 205, 306, 406, 506,<br>606