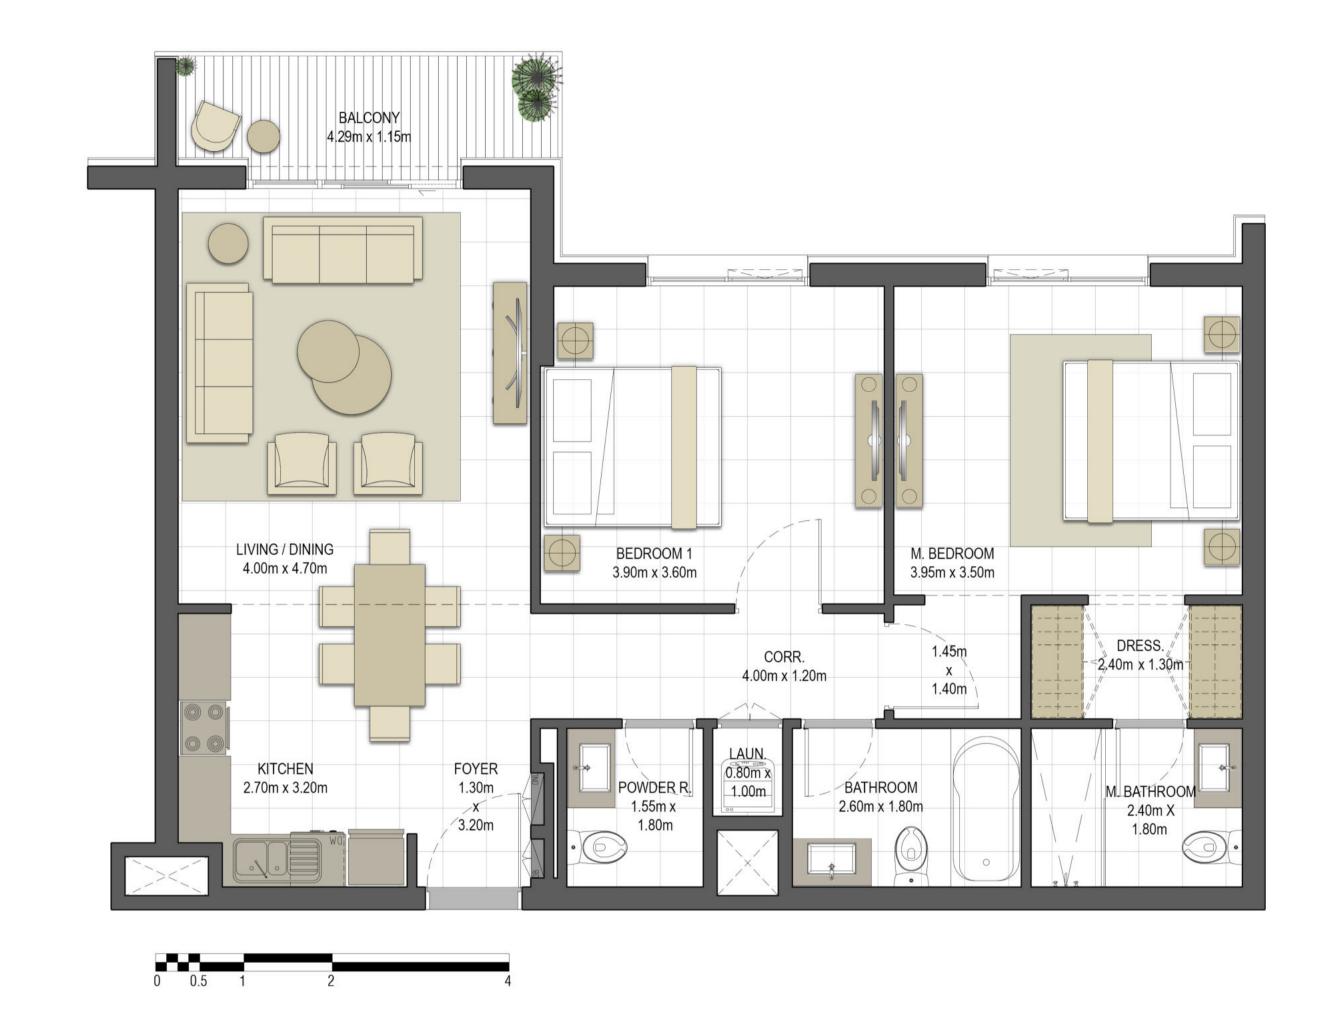

### Disclaimer:

| BUILDING            | JAWAHER ONE                               |
|---------------------|-------------------------------------------|
| 3 BEDROOM<br>+ MAID | TYPE 3A-1                                 |
| UNIT NO.            | 101, 201, 301, 401, 501,<br>601, 701, 801 |
| SUITE AREA          | 139.82 m² / 1,505.01 ft²                  |
| BALCONY AREA        | 18.48 m² / 198.92 ft²                     |
| TOTAL AREA          | 158.30 m² / 1,703.93 ft²                  |