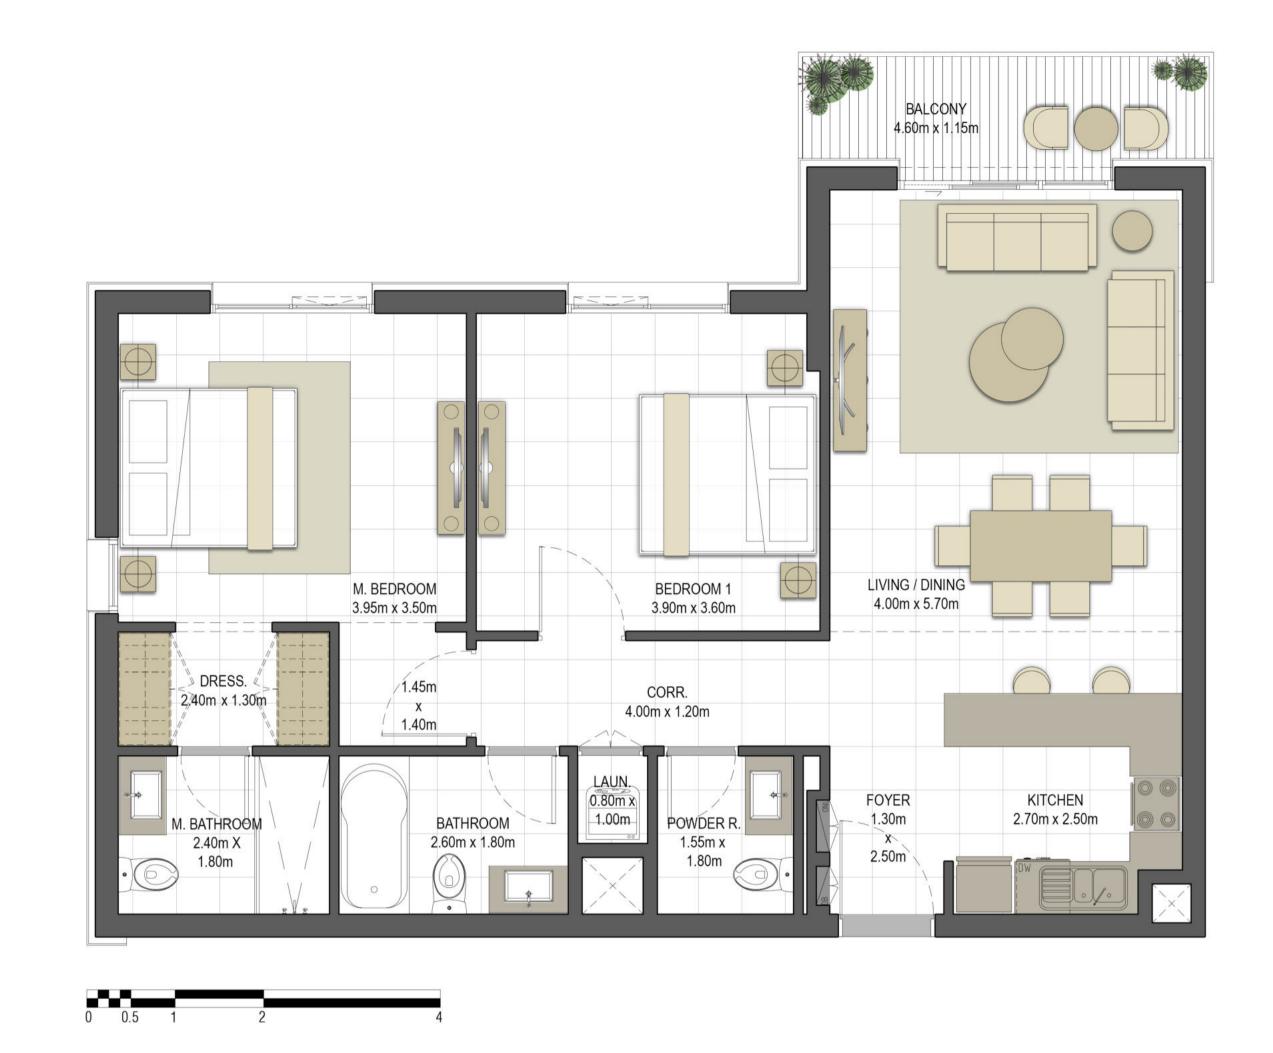

### Disclaimer:

| BUILDING            | JAWAHER ONE                               |
|---------------------|-------------------------------------------|
| 3 BEDROOM<br>+ MAID | TYPE 3A-1                                 |
| UNIT NO.            | 101, 201, 301, 401, 501,<br>601, 701, 801 |
| SUITE AREA          | 139.82 m² / 1,505.01 ft²                  |
| BALCONY AREA        | 18.48 m² / 198.92 ft²                     |
| TOTAL AREA          | 158.30 m² / 1,703.93 ft²                  |