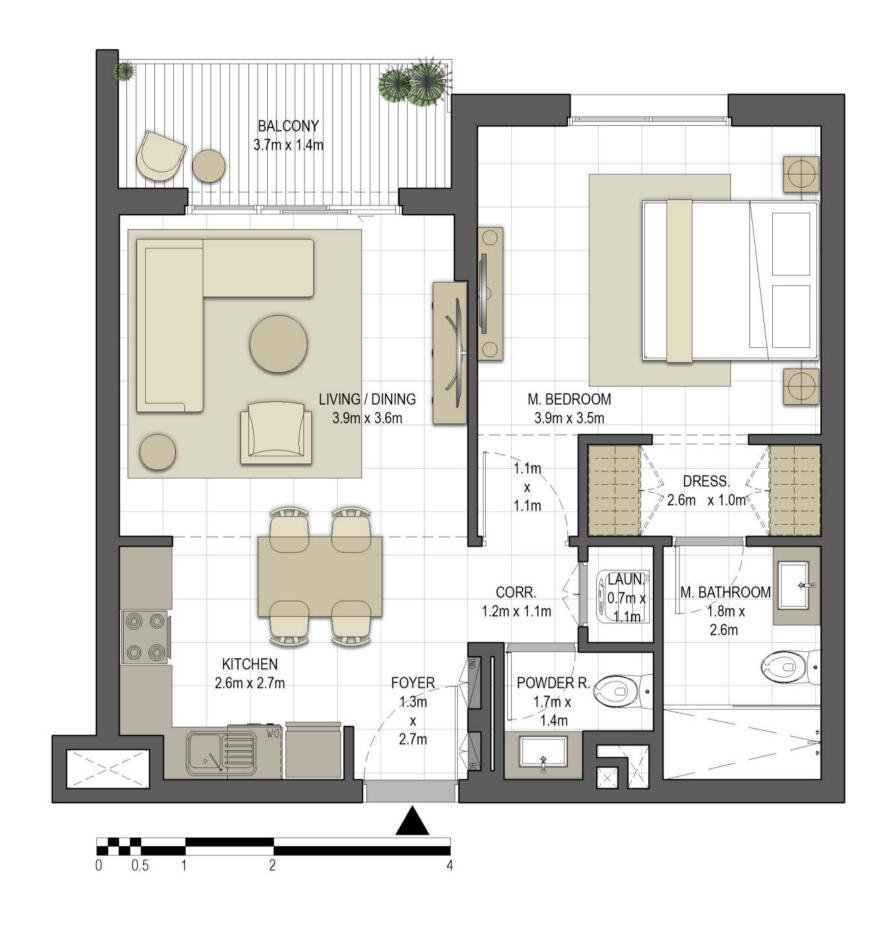

### Disclaimer:

| BUILDING     | JAWAHER ONE                                     |
|--------------|-------------------------------------------------|
| 2 BEDROOM    | TYPE 2A-1                                       |
| UNIT NO.     | 106, 206, 307, 408, 508,<br>608, 708, 808       |
| SUITE AREA   | 94.12 m <sup>2</sup> / 1,013.10 ft <sup>2</sup> |
| BALCONY AREA | 5.88 m² / 63.29 ft²                             |
| TOTAL AREA   | 100 m² / 1,076.39 ft²                           |