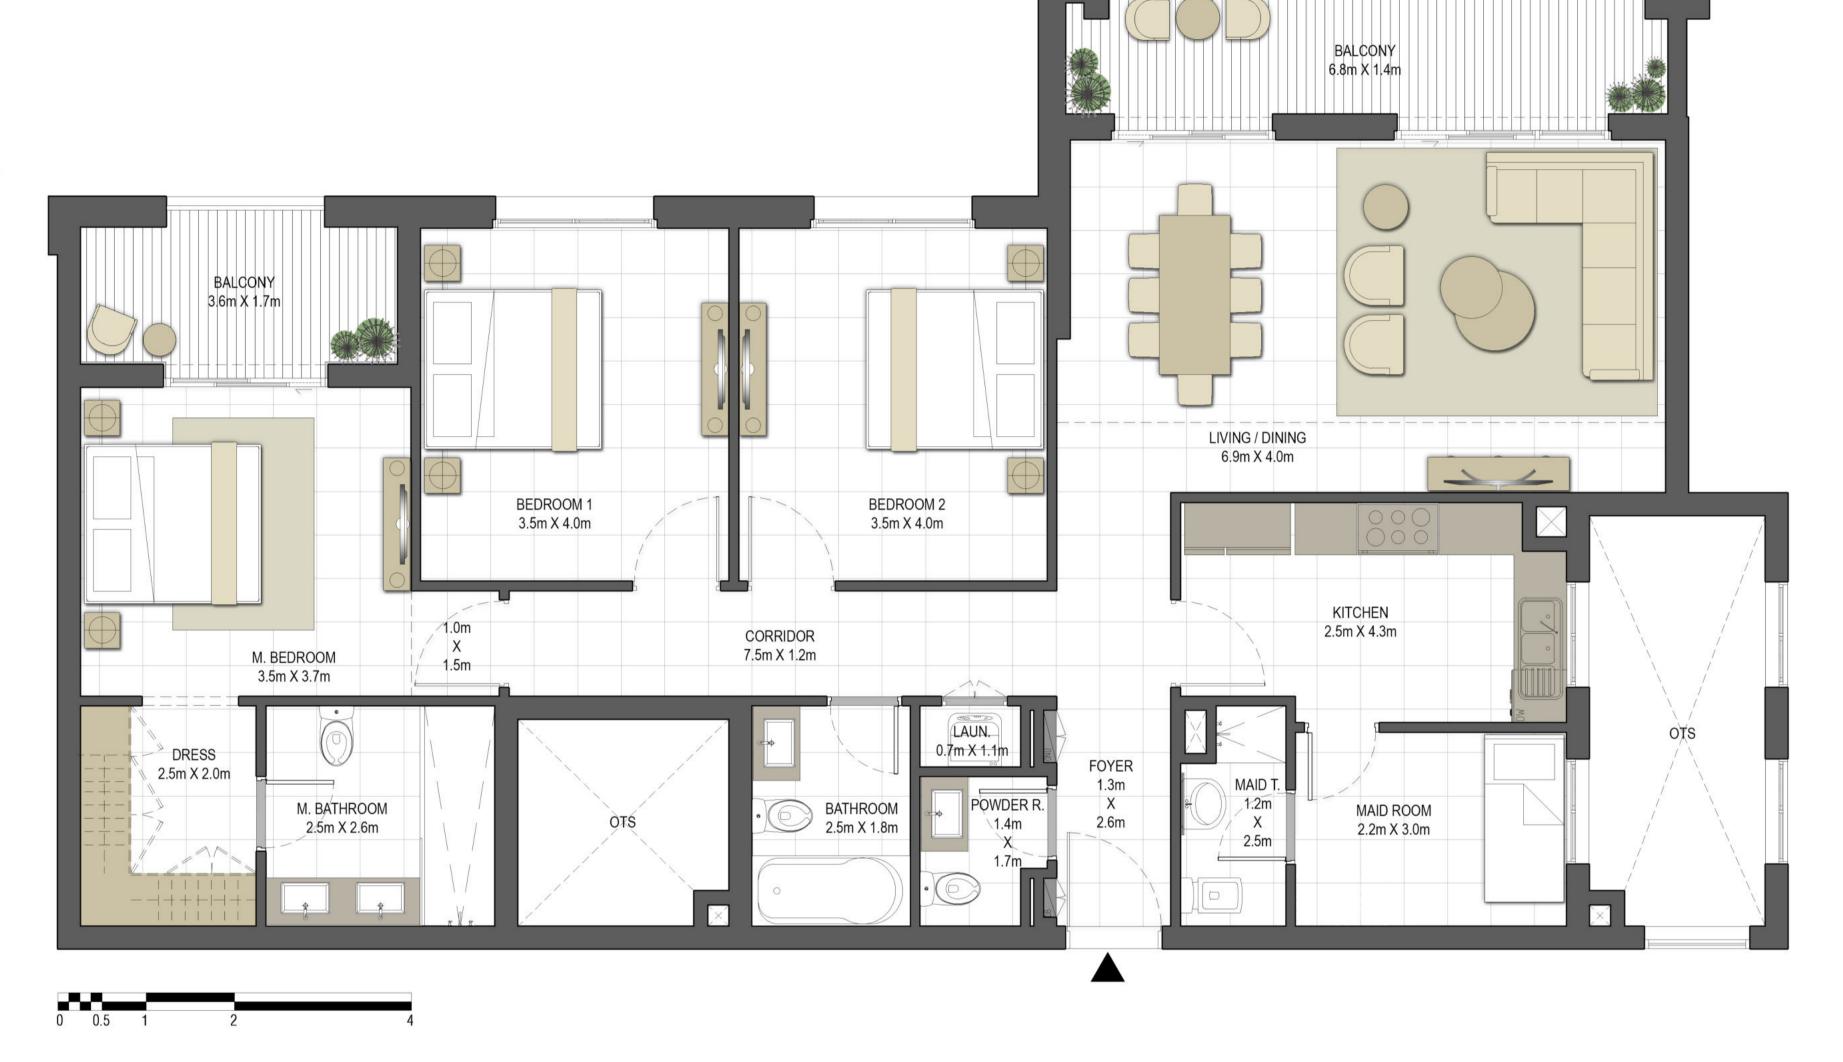

# BUILDING 4 BEDROOM + MAID TYPE 4B-1 UNIT NO. 301, 401, 501, 601, 701, 801 SUITE AREA 173.69 m² / 1869.58 ft² BALCONY AREA 26.86 m² / 289.12 ft² TOTAL AREA 200.55 m² / 2158.70 ft²