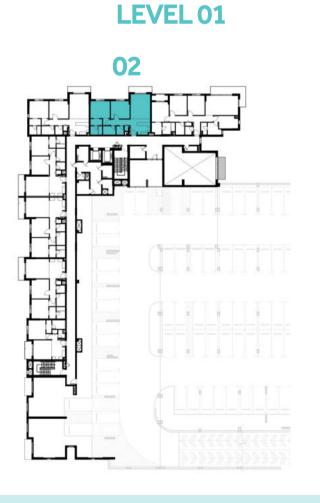

| BUILDING     | JAWAHER ONE                                   |
|--------------|-----------------------------------------------|
| 1 BEDROOM    | TYPE 1A-1                                     |
| UNIT NO.     | 107, 207, 309, 410, 510,<br>610, 710, 810     |
| SUITE AREA   | 61.03 m <sup>2</sup> / 656.92 ft <sup>2</sup> |
| BALCONY AREA | 5.28 m² / 56.83 ft²                           |
| TOTAL AREA   | 66.31 m <sup>2</sup> / 713.75 ft <sup>2</sup> |