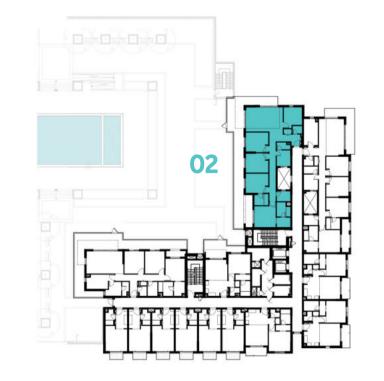

LEVEL 02



LEVEL 03



LEVEL 04,05,06,07,08





### Disclaimer:



BUILDING JAWAHER TWO

4 BEDROOM + MAID TYPE 4A-2

UNIT NO. 302

SUITE AREA 175.84 m² / 1892.72 ft²

COVERED TERRACE AREA

TOTAL AREA 202.67 m² / 2181.52 ft²

TERRACE AREA

43.61 m<sup>2</sup> / 469.41 ft<sup>2</sup>

**TERRACE** 5.7m X 1.4m TERRACE **COVERED TERRACE** 17.5m X 1.7m 5.5m X 1.5m **COVERED TERRACE** 5.7m X 1.6m COVERED TERRACE M. BATHROOM 2.0m X 2.5m 1.4m X M. BEDROOM 1 BEDROOM 1 BEDROOM 2 7.4m 3.5m X 4.0m 3.5m X 4.0m 3.5m X 4.0m LIVING / DINING 4.3m X 6.5m CORRIDOR M. BEDROOM 12.2m X 1.2m 3.8m X 3.8m MAID T 1.8m 1.3m M. BATHROOM BATHROOM MAID ROOM X 2.5m 2.6m X 2.5m 2) 1.8m 2.8m X 2.5m 2.5m 0.8m **FOYER** 2.0m **KITCHEN** 3.7m X 3.3m POWDER R

LEVEL G LEVEL 01 LEVEL 02 LEVEL 03 LEVEL 04,05,06,07,08















### Disclaimer:



# BUILDING 4 BEDROOM + MAID TYPE 4B-1 UNIT NO. 301, 401, 501, 601, 701, 801 SUITE AREA 173.69 m² / 1869.58 ft² BALCONY AREA 26.86 m² / 289.12 ft² TOTAL AREA 200.55 m² / 2158.70 ft²







### Disclaimer:



| BUILDING            | JAWAHER TWO             |
|---------------------|-------------------------|
| 4 BEDROOM<br>+ MAID | TYPE 4B-2               |
| UNIT NO.            | 101, 201                |
| SUITE AREA          | 174.23 m² / 1875.39 ft² |
| BALCONY AREA        | 26.86 m² / 289.12 ft²   |
| TOTAL AREA          | 201.09 m² / 2164.51 ft² |









| BUILDING                | JAWAHER TWO                                   |
|-------------------------|-----------------------------------------------|
| 4 BEDROOM<br>+ MAID     | TYPE 4B-3