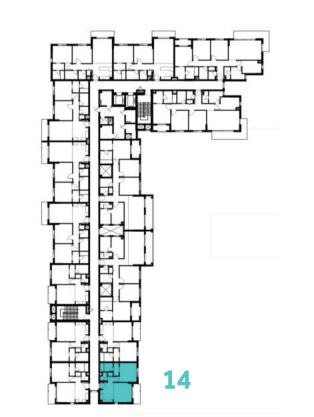

E 1B-1                                     |
| UNIT NO.     | 209, 312, 413, 513,<br>613, 713, 813          |
| SUITE AREA   | 61.42 m <sup>2</sup> / 661.12 ft <sup>2</sup> |
| BALCONY AREA | 5.91 m² / 63.61 ft²                           |
| TOTAL AREA   | 67.33 m² / 724.73 ft²                         |









| BUILDING     | JAWAHER ONE                                   |
|--------------|-----------------------------------------------|
| 1 BEDROOM    | TYPE 1B-2                                     |
| UNIT NO.     | 414, 514, 614, 714, 814                       |
| SUITE AREA   | 61.42 m <sup>2</sup> / 661.12 ft <sup>2</sup> |
| BALCONY AREA | 5.91 m <sup>2</sup> / 63.61 ft <sup>2</sup>   |
| TOTAL AREA   | 67.33 m² / 724.73 ft²                         |









LEVEL 02



LEVEL 03



LEVEL 04,05,06,07,08





### Disclaimer:



| BUILDING     | JAWAHER ONE                                   |
|--------------|-----------------------------------------------|
| 1 BEDROOM    | TYPE 1B-3                                     |
| UNIT NO.     | 412, 512, 612, 712, 812                       |
| SUITE AREA   | 60.40 m <sup>2</sup> / 650.14 ft <sup>2</sup> |
| BALCONY AREA | 5.62 m² / 60.49 ft²                           |
| TOTAL AREA   | 66.02 m <sup>2</sup> / 710.63 ft <sup>2</sup> |









| BUILDING                | JAWAHER ONE                                 |
|-------------------------|---------------------------------------------|
| 1 BEDROOM               | TYPE 1B-4                                   |
| UNIT NO.                | 313