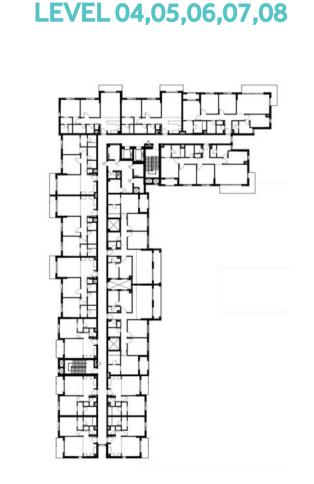

LEVEL 04,05,06,07,08

LEVEL 04,05,06,07,08

**13** 

1.All room dimensions are measured to structural elements and exclude all finishes and construction tolerances. 2. All dimensions have been provided by our consultant architects. 3. All materials, dimensions and drawings are approximate. Information is subject to change without notice. 4. Actual suite area may vary from the stated area. Drawings not to scale. The developer reserves the right to make revisions. 5. Calculation of suite area is measured as the area bounded by the centre line of the demising or partition walls separating one unit from another unit, the exterior face of all exterior walls, and the exterior face of the corridor wall enclosing the adjoining unit. 6. Calculation of balcony area is measured as the area bounded by the centre line of the demising or partition walls separating one unit from another unit, the outmost face of the enclosing guard and the external face of the unit adjoining the balcony. 7. The units are measured at typical floor in the building. Columns may vary in size depending on the floor level.

LEVEL 04,05,06,07,08

10 08