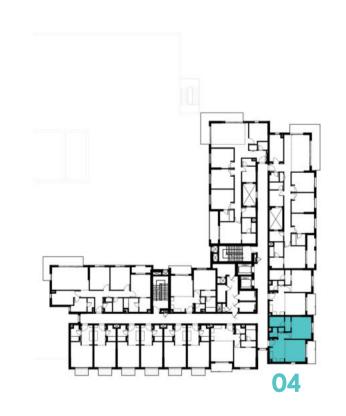

### Disclaimer:

| BUILDING     | JAWAHER ONE                                     |
|--------------|-------------------------------------------------|
| 2 BEDROOM    | TYPE 2A-1                                       |
| UNIT NO.     | 106, 206, 307, 408, 508,<br>608, 708, 808       |
| SUITE AREA   | 94.12 m <sup>2</sup> / 1,013.10 ft <sup>2</sup> |
| BALCONY AREA | 5.88 m² / 63.29 ft²                             |
| TOTAL AREA   | 100 m² / 1,076.39 ft²                           |