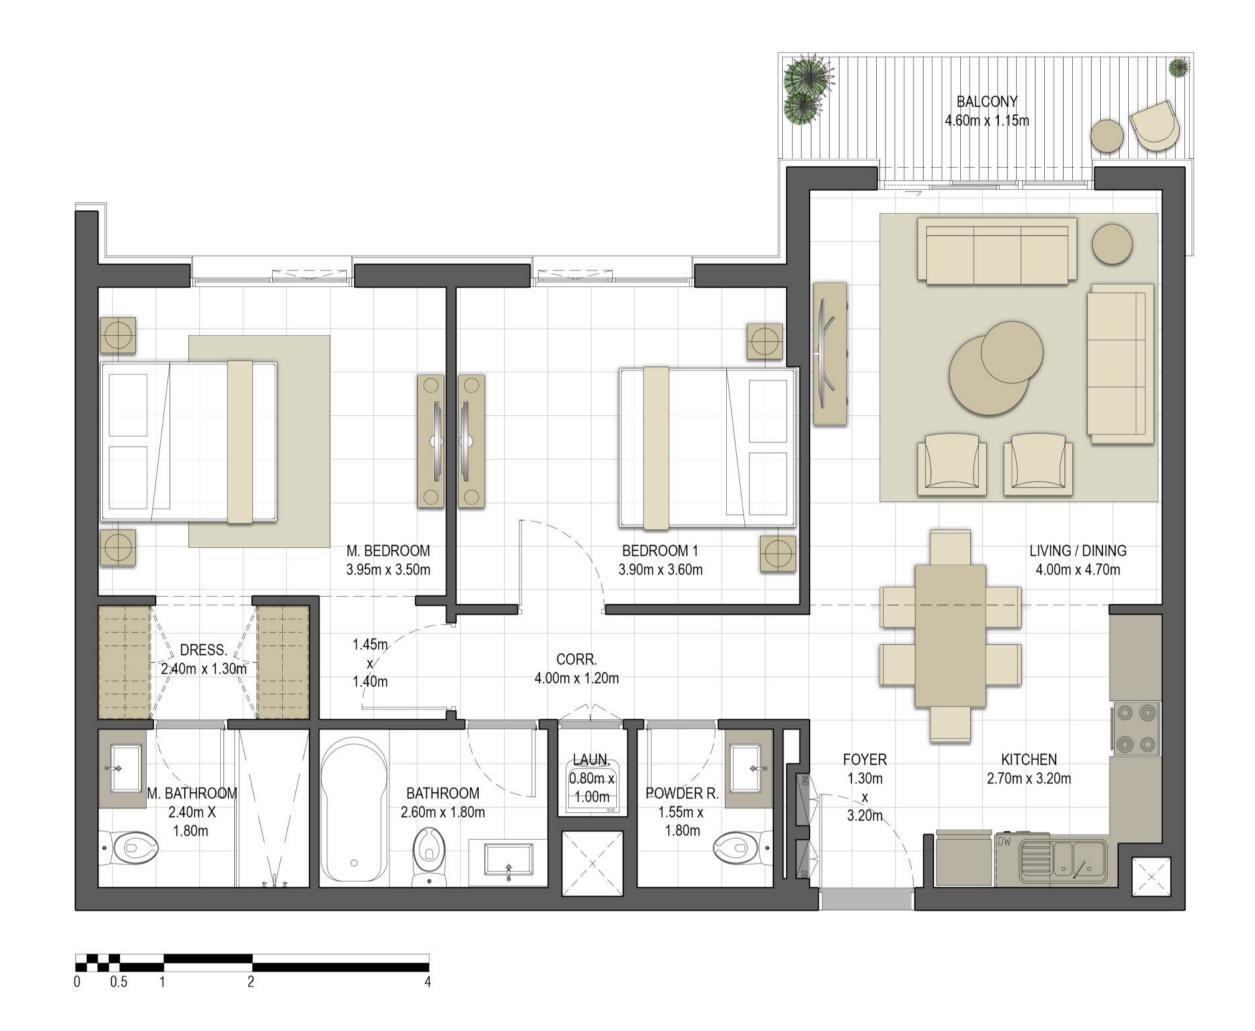

### Disclaimer:

| BUILDING            | JAWAHER ONE                                   |
|---------------------|-----------------------------------------------|
| 3 BEDROOM<br>+ MAID | TYPE 3B-1                                     |
| UNIT NO.            | 407, 507, 607, 707, 807                       |
| SUITE AREA          | 141.24 m² / 1,520.29 ft²                      |
| BALCONY AREA        | 16.00 m <sup>2</sup> / 172.22 ft <sup>2</sup> |
| TOTAL AREA          | 157.24 m² / 1,692.52 ft²                      |

### Disclaimer:

| BUILDING            | JAWAHER ONE                                      |
|---------------------|--------------------------------------------------|
| 3 BEDROOM<br>+ MAID | TYPE 3B-2                                        |
| UNIT NO.            | 409, 509, 609, 709, 809                          |
| SUITE AREA          | 140.75 m <sup>2</sup> / 1,515.02 ft <sup>2</sup> |
| BALCONY AREA        | 16.00 m² / 172.22 ft²                            |
| TOTAL AREA          | 156.75 m² / 1,687.24 ft²                         |