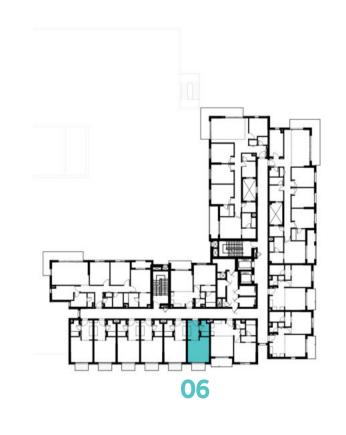

13

| BUILDING     | JAWAHER TWO                                                      |
|--------------|------------------------------------------------------------------|
| STUDIO       | TYPE ST-A2                                                       |
| UNIT NO.     | 309, 311, 409, 411, 509,<br>511, 609, 611, 709, 711,<br>809, 811 |
| SUITE AREA   | 32.19 m <sup>2</sup> / 346.49 ft <sup>2</sup>                    |
| BALCONY AREA | 2.88 m² / 31.00 ft²                                              |
| TOTAL AREA   | 35.07 m² / 377.49 ft²                                            |