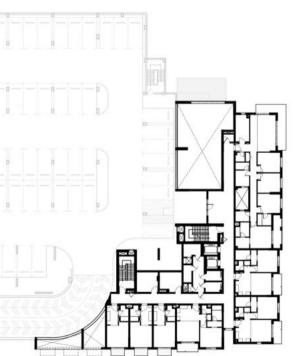

305, 405, 505,<br>605, 705, 805     |
| SUITE AREA   | 61.21 m <sup>2</sup> / 658.86 ft <sup>2</sup> |
| BALCONY AREA | 5.68 m <sup>2</sup> / 61.14 ft <sup>2</sup>   |
| TOTAL AREA   | 66.89 m² / 720.00 ft²                         |







LEVEL 04,05,06,07,08



### Disclaimer:



| BUILDING     | JAWAHER TWO                                   |
|--------------|-----------------------------------------------|
| 1 BEDROOM    | TYPE 1B-2                                     |
| UNIT NO.     | 407, 507, 607, 707, 807                       |
| SUITE AREA   | 61.41 m <sup>2</sup> / 661.01 ft <sup>2</sup> |
| BALCONY AREA | 5.54 m² / 59.63 ft²                           |
| TOTAL AREA   | 66.95 m² / 720.64 ft²                         |



LEVEL G LEVEL 01 LEVEL 02 LEVEL 03 LEVEL 04,05,06,07,08















### Disclaimer:



BUILDING JAWAHER TWO

1 BEDROOM TYPE 1B-3

UNIT NO. 307

SUITE AREA 61.41 m² / 661.01 ft²

COVERED TERRACE AREA

TOTAL AREA 66.95 m² / 720.64 ft²

11.66 m<sup>2</sup> / 125.51 ft<sup>2</sup>

TERRACE AREA



LEVEL G LEVEL 01 LEVEL 02 LEVEL 03 LEVEL 04,05,06,07,08















### Disclaimer:



| BUILDING            | JAWAHER TWO                                     |
|---------------------|-------------------------------------------------|
| 3 BEDROOM<br>+ MAID | TYPE 3A-1                                       |
| UNIT NO.            | 412, 512, 612, 712, 812                         |
| SUITE AREA          | 140.20 m <sup>2</sup> / 1509.10 ft <sup>2</sup> |
| BALCONY AREA        | 18.55 m² / 199.67 ft²                           |
| TOTAL AREA          | 158