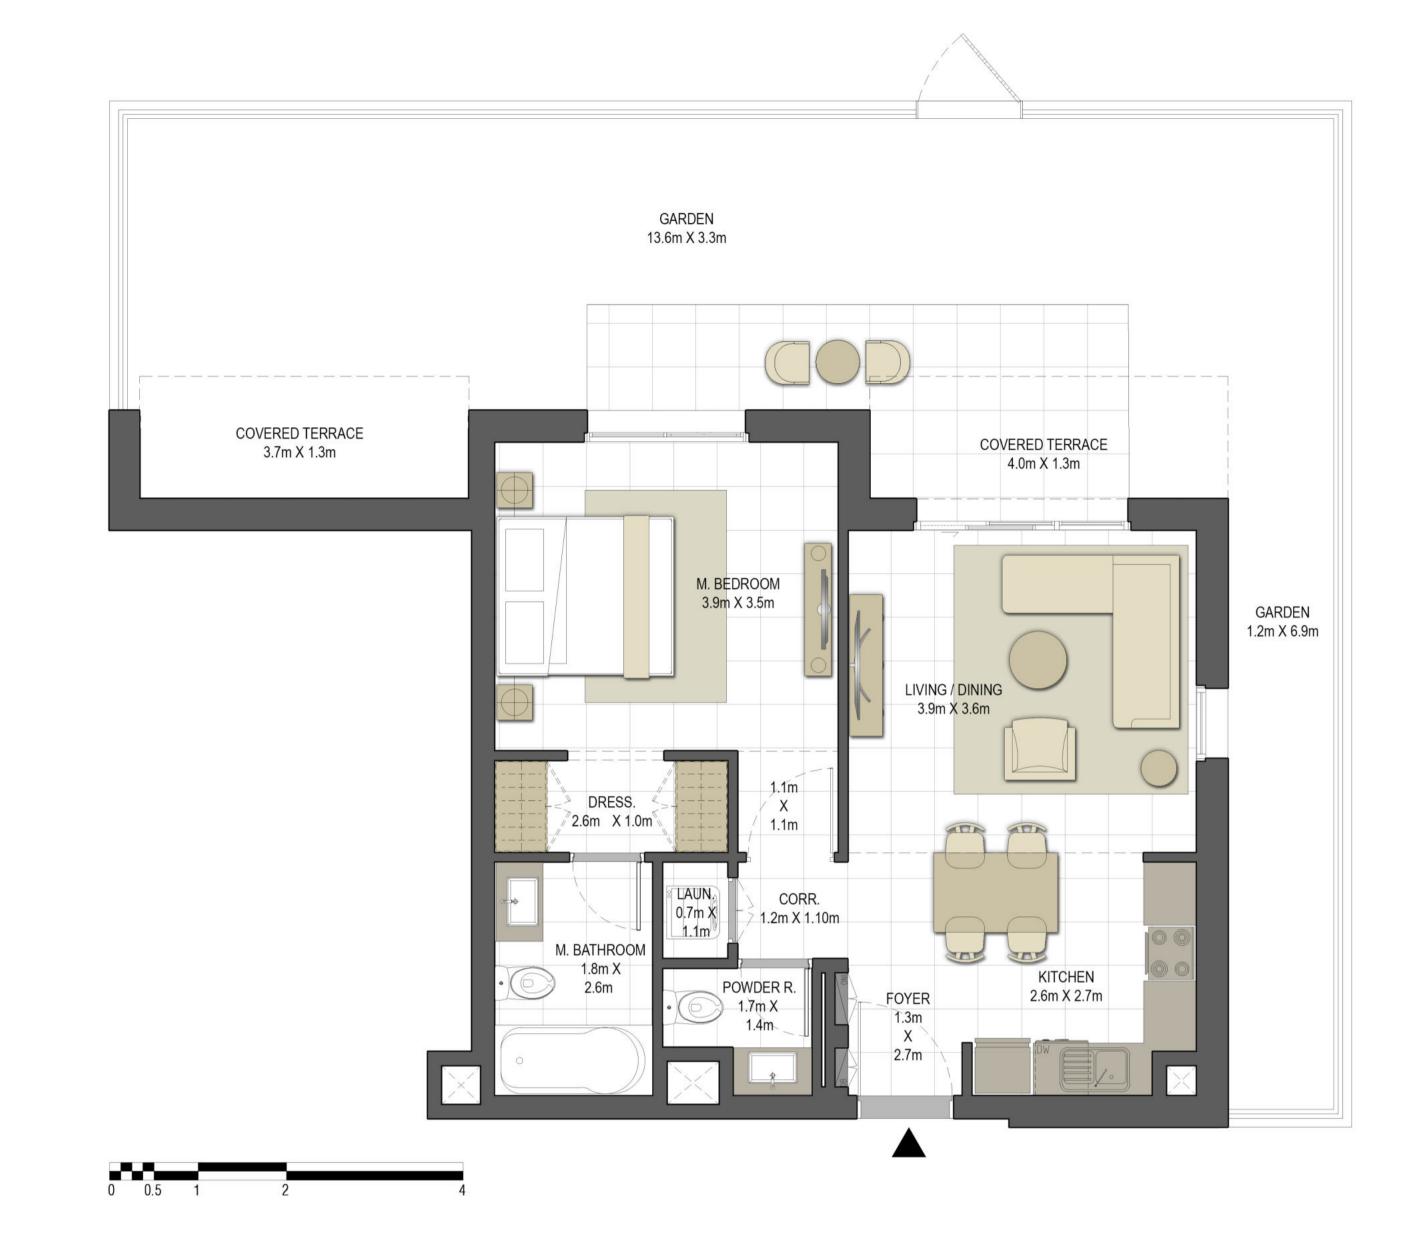

### Disclaimer:

| BUILDING                | JAWAHER ONE                                    |
|-------------------------|------------------------------------------------|
| 3 BEDROOM<br>+ MAID     | TYPE 3A-4                                      |
| UNIT NO.                | 001                                            |
| SUITE AREA              | 140.65 m² / 1,513.94 ft²                       |
| COVERED<br>TERRACE AREA | 18.82 m <sup>2</sup> / 202.58 ft <sup>2</sup>  |
| TOTAL AREA              | 159.47 m² / 1,716.52 ft²                       |
| GARDEN AREA             | 97.21 m <sup>2</sup> / 1046.36 ft <sup>2</sup> |