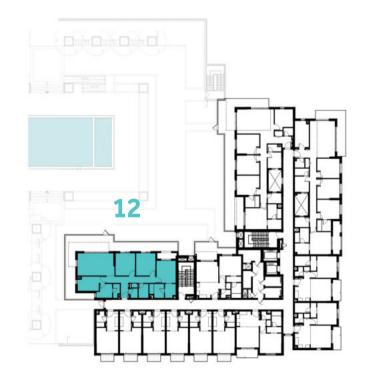

# BUILDING 4 BEDROOM + MAID TYPE 4B-1 UNIT NO. 301, 401, 501, 601, 701, 801 SUITE AREA 173.69 m² / 1869.58 ft² BALCONY AREA 26.86 m² / 289.12 ft² TOTAL AREA 200.55 m² / 2158.70 ft²