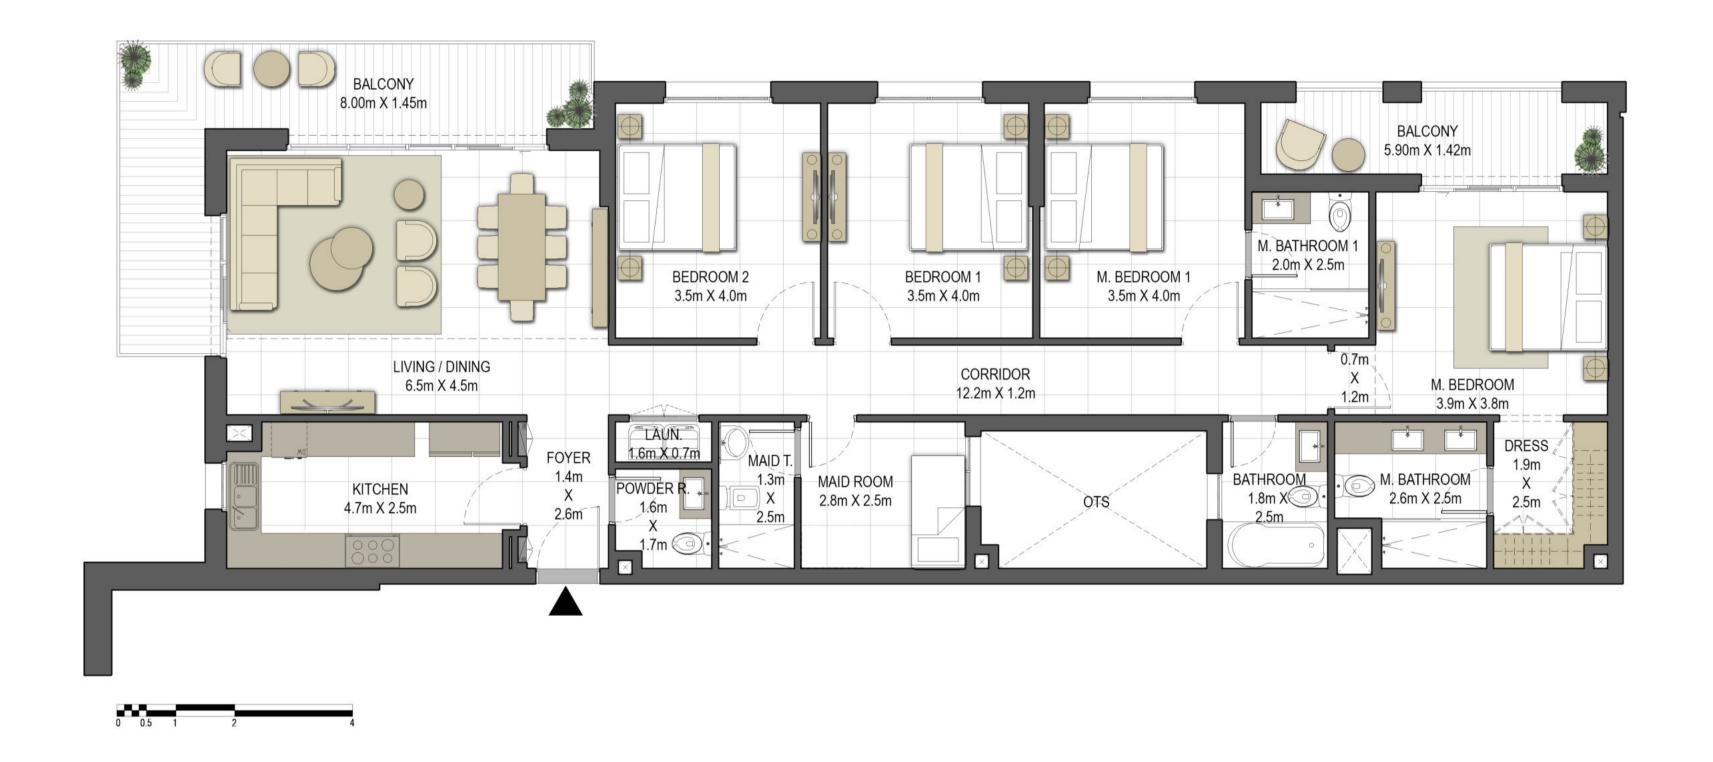

### Disclaimer:

| BUILDING            | JAWAHER ONE                               |
|---------------------|-------------------------------------------|
| 3 BEDROOM<br>+ MAID | TYPE 3A-1                                 |
| UNIT NO.            | 101, 201, 301, 401, 501,<br>601, 701, 801 |
| SUITE AREA          | 139.82 m² / 1,505.01 ft²                  |
| BALCONY AREA        | 18.48 m² / 198.92 ft²                     |
| TOTAL AREA          | 158.30 m² / 1,703.93 ft²                  |