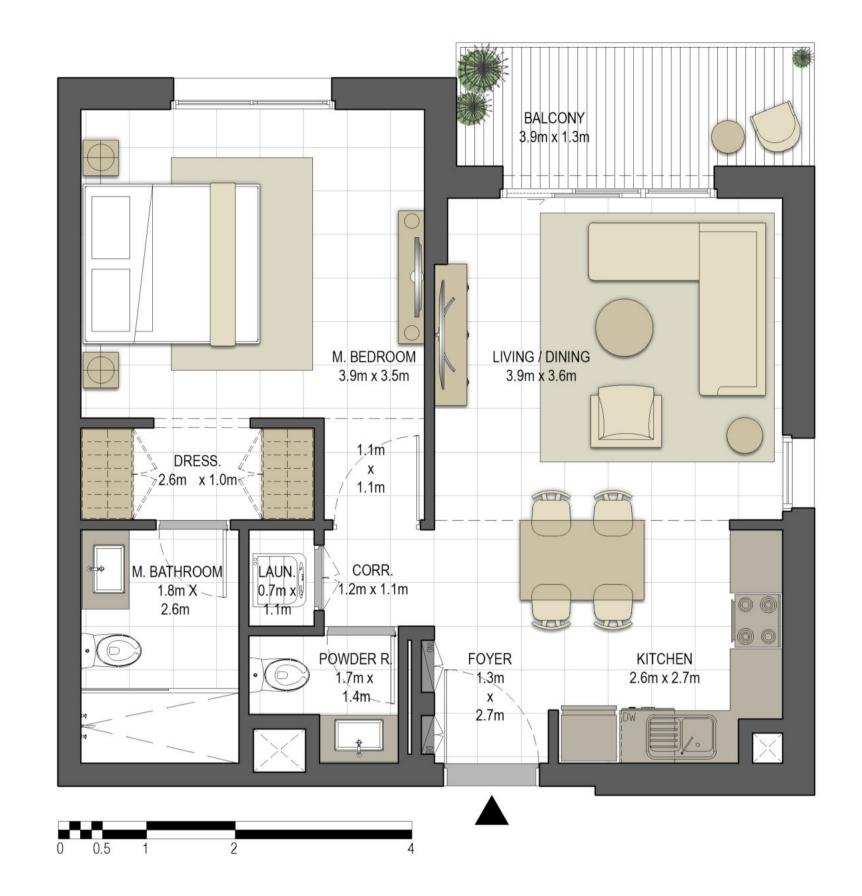

| BUILDING     | JAWAHER ONE                                   |
|--------------|-----------------------------------------------|
| 1 BEDROOM    | TYPE 1A-2                                     |
| UNIT NO.     | 208, 310, 411, 511, 611,<br>711, 811          |
| SUITE AREA   | 60.96 m <sup>2</sup> / 656.17 ft <sup>2</sup> |
| BALCONY AREA | 5.28 m² / 56.83 ft²                           |
| TOTAL AREA   | 66.24 m² / 713.00 ft²                         |