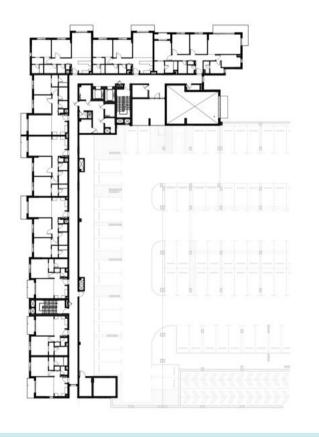

LEVEL 04,05,06,07,08

**13** 

1.All room dimensions are measured to structural elements and exclude all finishes and construction tolerances. 2. All dimensions have been provided by our consultant architects. 3. All materials, dimensions and drawings are approximate. Information is subject to change without notice. 4. Actual suite area may vary from the stated area. Drawings not to scale. The developer reserves the right to make revisions. 5. Calculation of suite area is measured as the area bounded by the centre line of the demising or partition walls separating one unit from another unit, the exterior face of all exterior walls, and the exterior face of the corridor wall enclosing the adjoining unit. 6. Calculation of balcony area is measured as the area bounded by the centre line of the demising or partition walls separating one unit from another unit, the outmost face of the enclosing guard and the external face of the unit adjoining the balcony. 7. The units are measured at typical floor in the building. Columns may vary in size depending on the floor level.