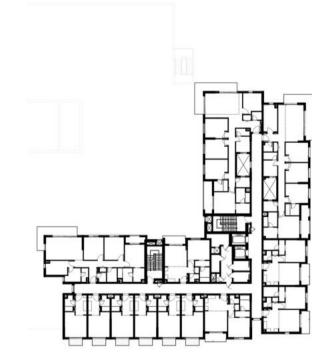

1875.39 ft² |
| BALCONY AREA        | 26.86 m² / 289.12 ft²   |
| TOTAL AREA          | 201.09 m² / 2164.51 ft² |









| BUILDING                | JAWAHER TWO                                   |
|-------------------------|-----------------------------------------------|
| 4 BEDROOM<br>+ MAID     | TYPE 4B-3                                     |
| UNIT NO.                | 001                                           |
| SUITE AREA              | 175.04 m² / 1884.11 ft²                       |
| COVERED<br>TERRACE AREA | 27.24 m² / 293.21 ft²                         |
| TOTAL AREA              | 202.28 m² / 2177.32 ft²                       |
| GARDEN AREA             | 91.70 m <sup>2</sup> / 987.05 ft <sup>2</sup> |



LEVEL G LEVEL 01 LEVEL 02 LEVEL 03 LEVEL 04,05,06,07,08















### Disclaimer: