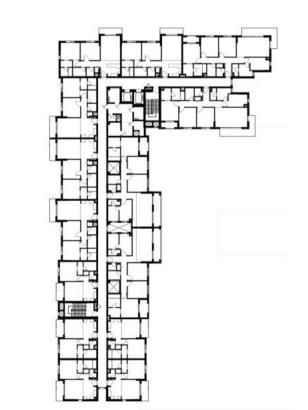

LEVEL 04,05,06,07,08

**13** 

1.All room dimensions are measured to structural elements and exclude all finishes and construction tolerances. 2. All dimensions have been provided by our consultant architects. 3. All materials, dimensions and drawings are approximate. Information is subject to change without notice. 4. Actual suite area may vary from the stated area. Drawings not to scale. The developer reserves the right to make revisions. 5. Calculation of suite area is measured as the area bounded by the centre line of the demising or partition walls separating one unit from another unit, the exterior face of all exterior walls, and the exterior face of the corridor wall enclosing the adjoining unit. 6. Calculation of balcony area is measured as the area bounded by the centre line of the demising or partition walls separating one unit from another unit, the outmost face of the enclosing guard and the external face of the unit adjoining the balcony. 7. The units are measured at typical floor in the building. Columns may vary in size depending on the floor level.