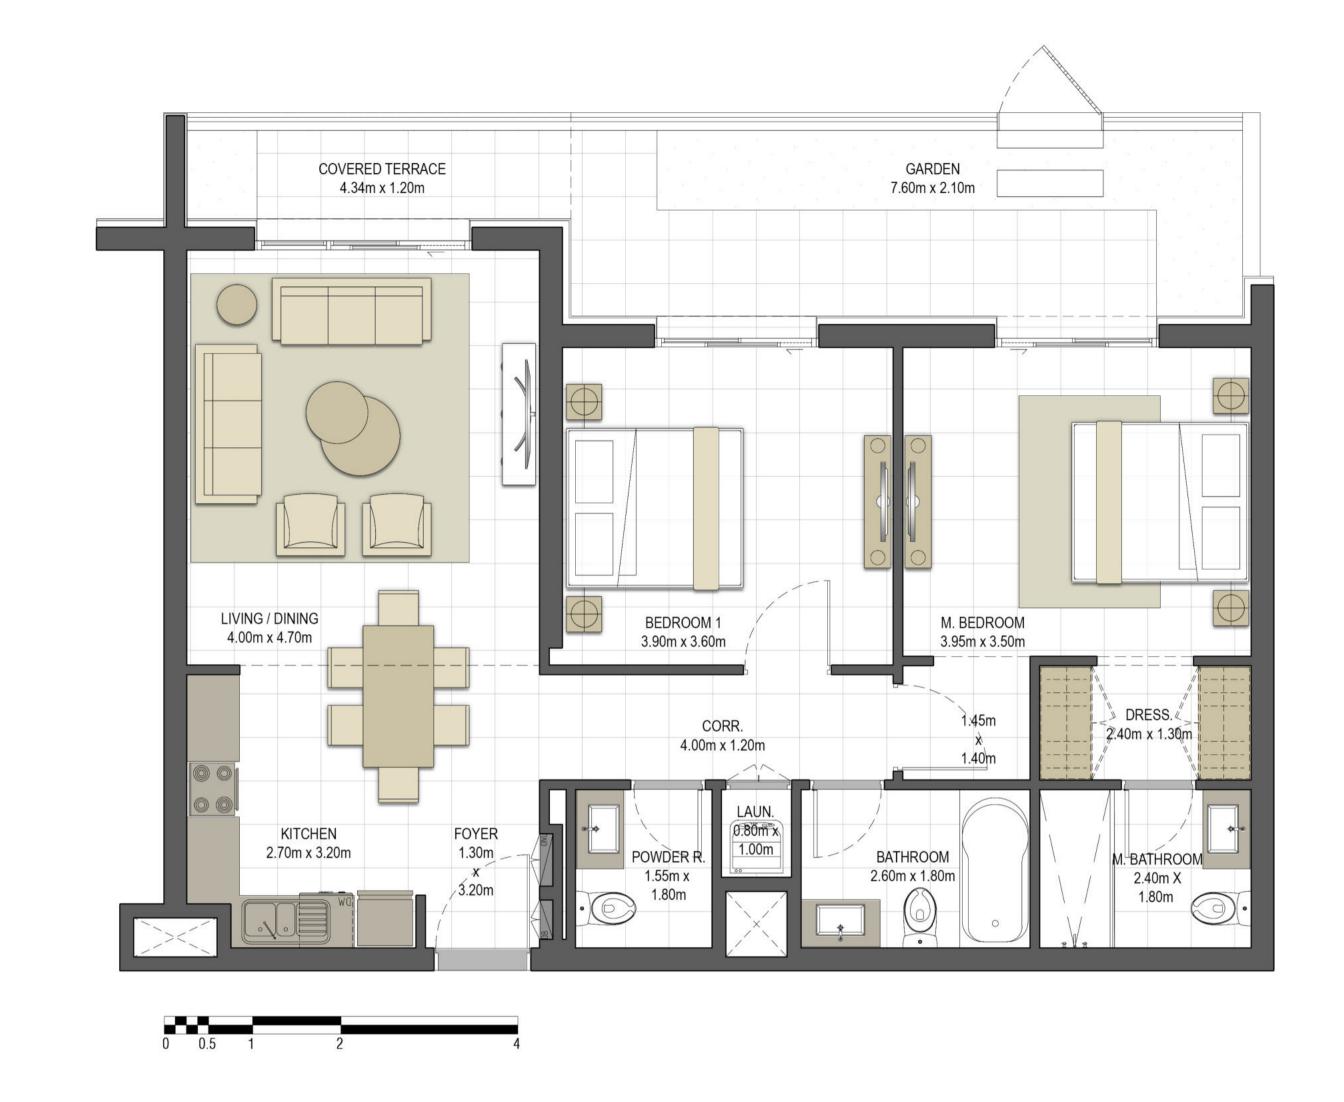

43.61 m<sup>2</sup> / 469.41 ft<sup>2</sup>

**TERRACE** 5.7m X 1.4m TERRACE **COVERED TERRACE** 17.5m X 1.7m 5.5m X 1.5m **COVERED TERRACE** 5.7m X 1.6m COVERED TERRACE M. BATHROOM 2.0m X 2.5m 1.4m X M. BEDROOM 1 BEDROOM 1 BEDROOM 2 7.4m 3.5m X 4.0m 3.5m X 4.0m 3.5m X 4.0m LIVING / DINING 4.3m X 6.5m CORRIDOR M. BEDROOM 12.2m X 1.2m 3.8m X 3.8m MAID T 1.8m 1.3m M. BATHROOM BATHROOM MAID ROOM X 2.5m 2.6m X 2.5m 2) 1.8m 2.8m X 2.5m 2.5m 0.8m **FOYER** 2.0m **KITCHEN** 3.7m X 3.3m POWDER R