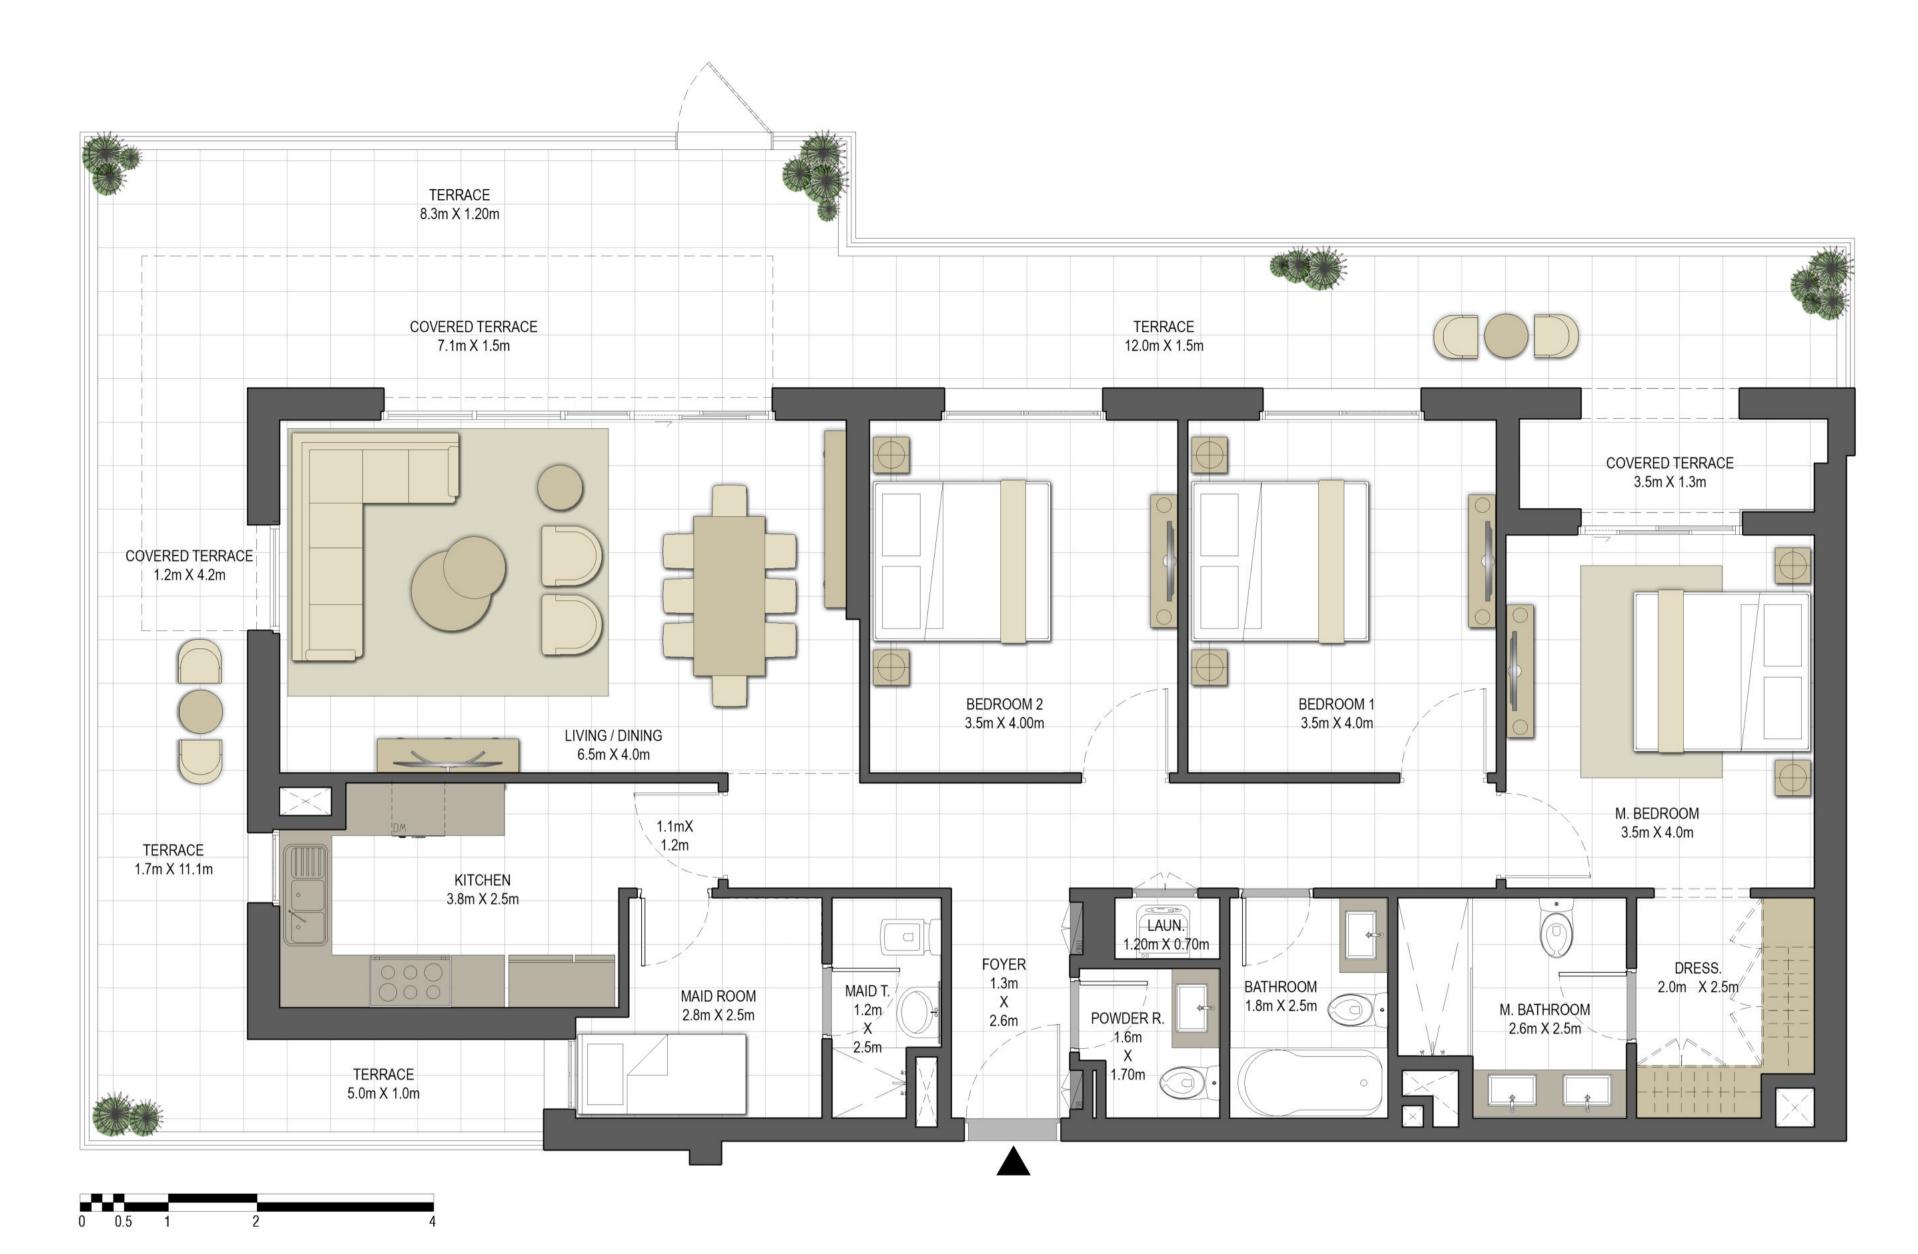

### Disclaimer:

| BUILDING                | JAWAHER ONE                                    |
|-------------------------|------------------------------------------------|
| 3 BEDROOM<br>+ MAID     | TYPE 3A-4                                      |
| UNIT NO.                | 001                                            |
| SUITE AREA              | 140.65 m² / 1,513.94 ft²                       |
| COVERED<br>TERRACE AREA | 18.82 m <sup>2</sup> / 202.58 ft <sup>2</sup>  |
| TOTAL AREA              | 159.47 m² / 1,716.52 ft²                       |
| GARDEN AREA             | 97.21 m <sup>2</sup> / 1046.36 ft <sup>2</sup> |