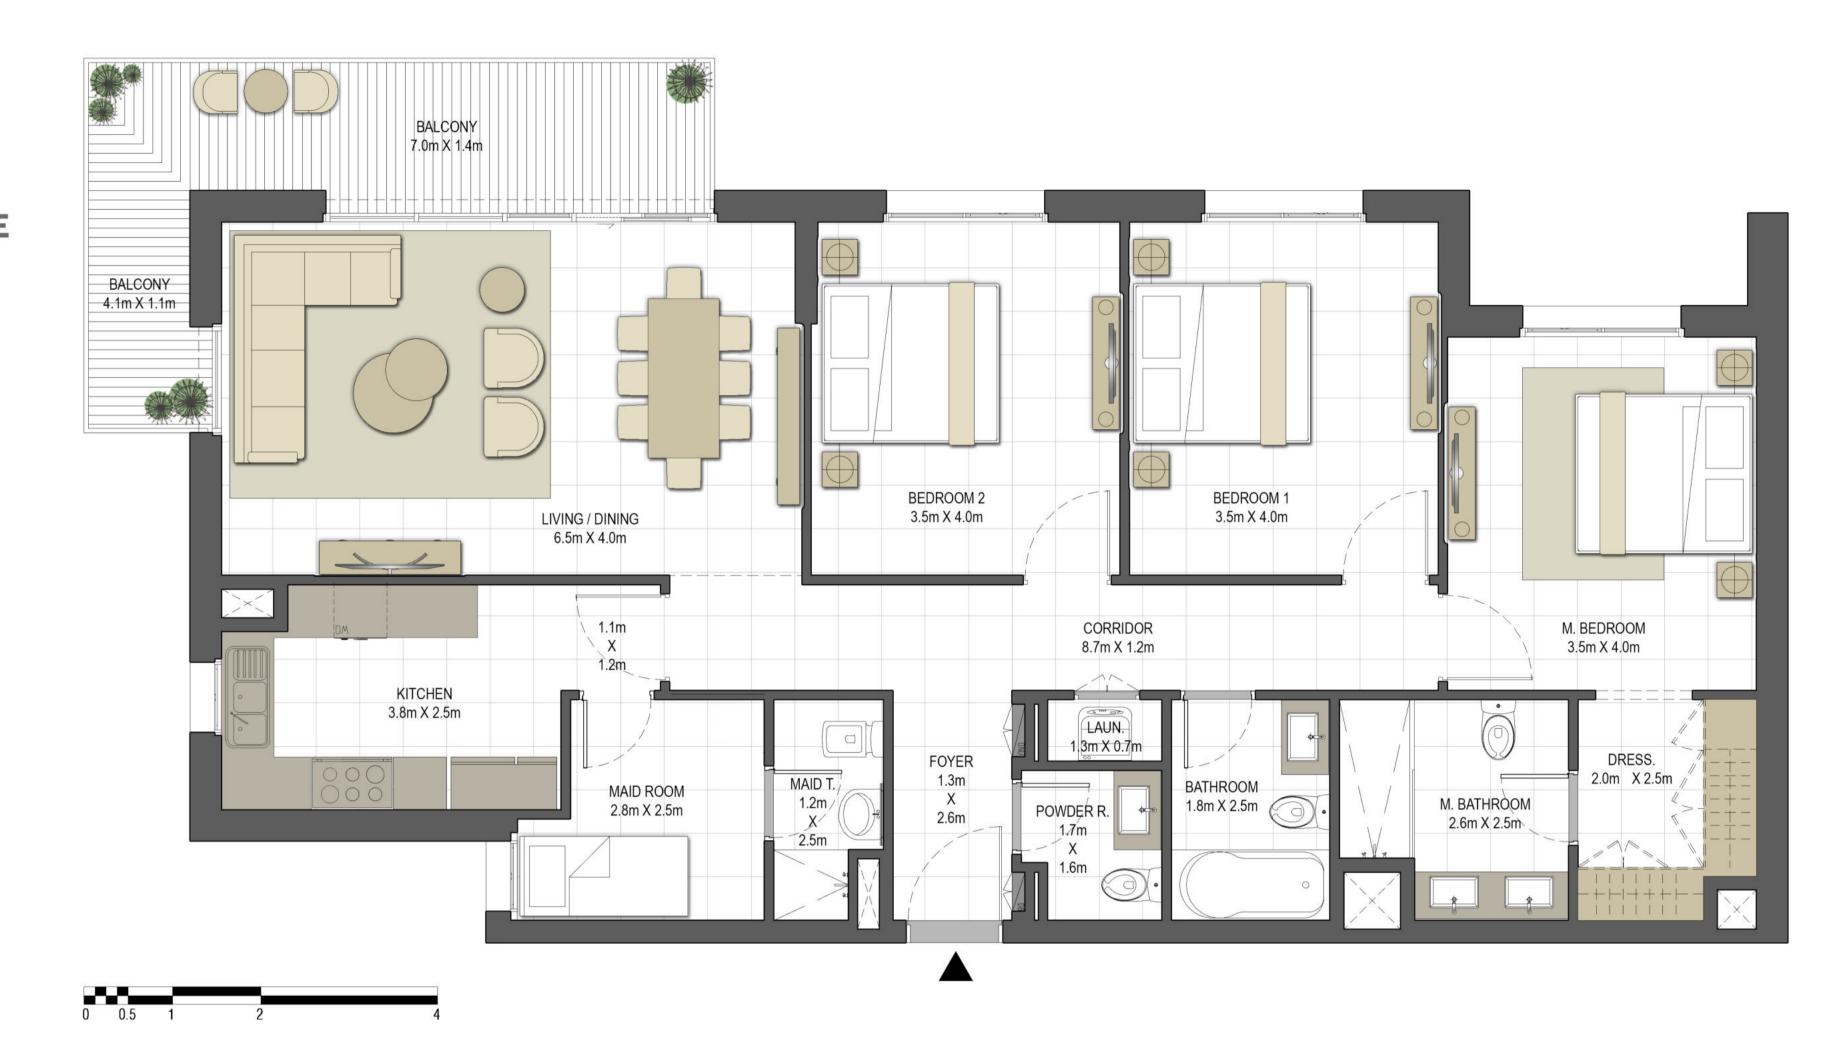

43.61 m<sup>2</sup> / 469.41 ft<sup>2</sup>

**TERRACE** 5.7m X 1.4m TERRACE **COVERED TERRACE** 17.5m X 1.7m 5.5m X 1.5m **COVERED TERRACE** 5.7m X 1.6m COVERED TERRACE M. BATHROOM 2.0m X 2.5m 1.4m X M. BEDROOM 1 BEDROOM 1 BEDROOM 2 7.4m 3.5m X 4.0m 3.5m X 4.0m 3.5m X 4.0m LIVING / DINING 4.3m X 6.5m CORRIDOR M. BEDROOM 12.2m X 1.2m 3.8m X 3.8m MAID T 1.8m 1.3m M. BATHROOM BATHROOM MAID ROOM X 2.5m 2.6m X 2.5m 2) 1.8m 2.8m X 2.5m 2.5m 0.8m **FOYER** 2.0m **KITCHEN** 3.7m X 3.3m POWDER R