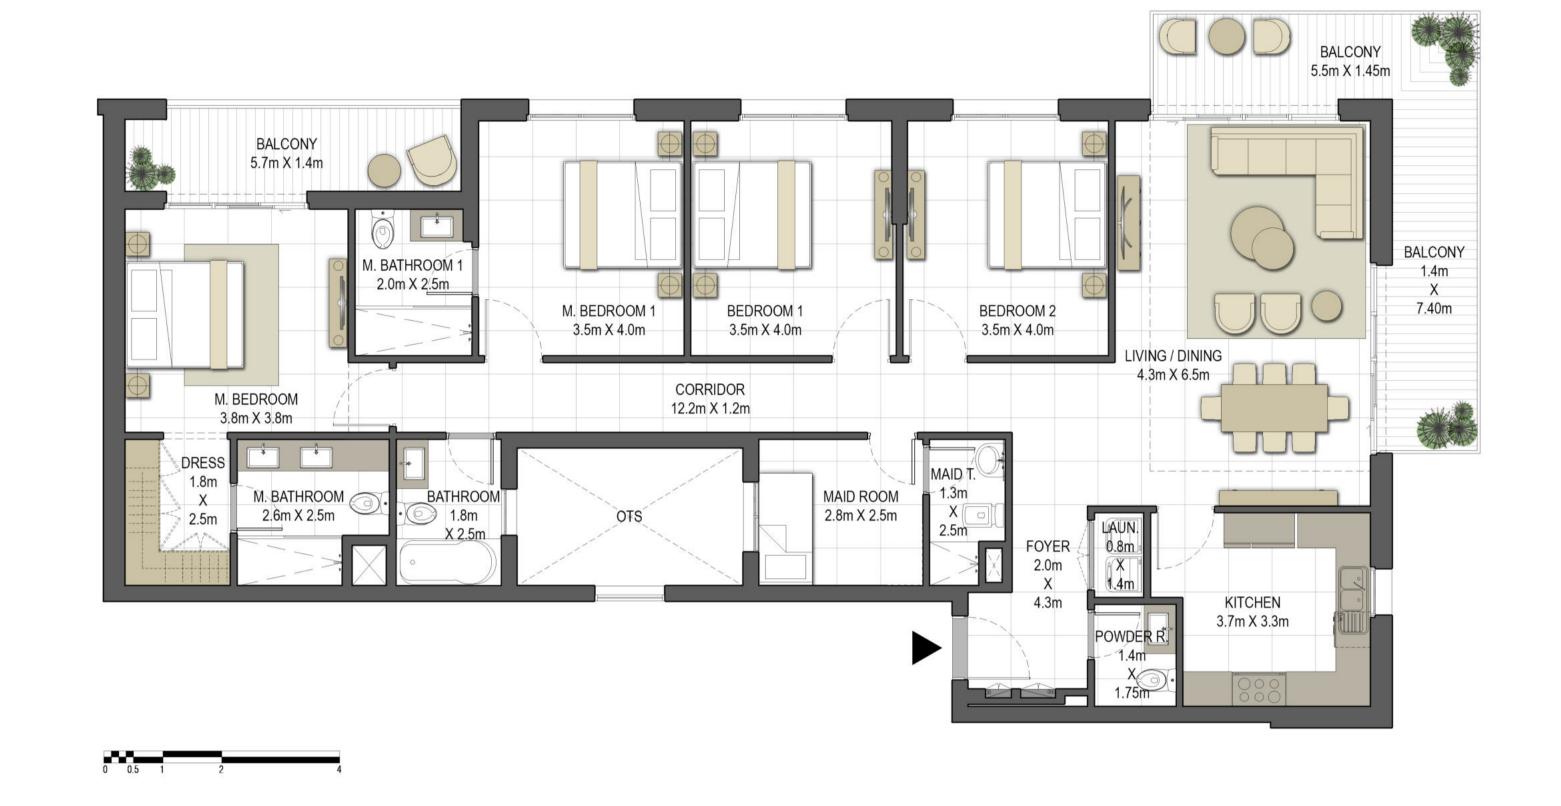

# BUILDING 4 BEDROOM + MAID TYPE 4B-1 UNIT NO. 301, 401, 501, 601, 701, 801 SUITE AREA 173.69 m² / 1869.58 ft² BALCONY AREA 26.86 m² / 289.12 ft² TOTAL AREA 200.55 m² / 2158.70 ft²