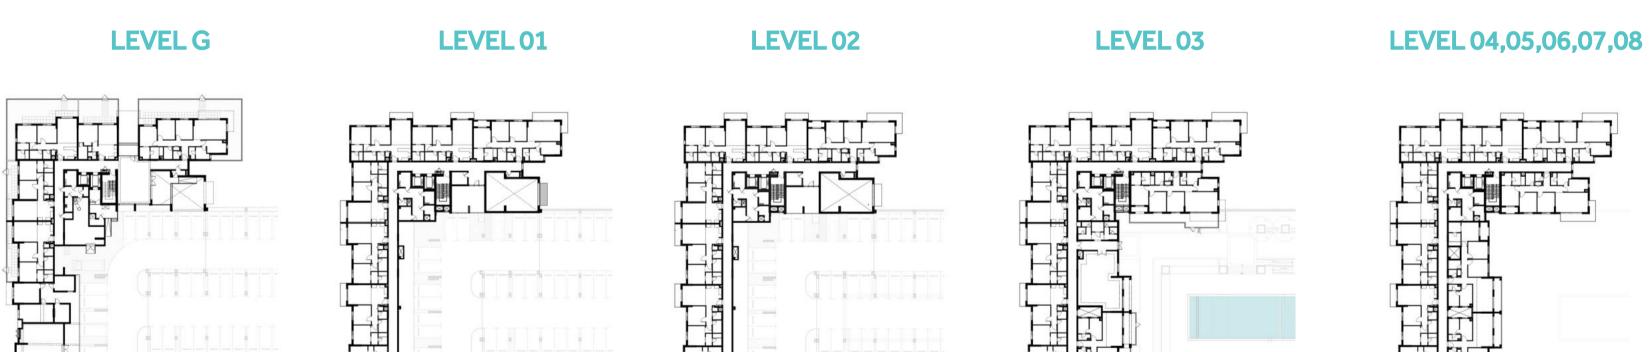

LEVEL 02

LEVEL 03

LEVEL 04,05,06,07,08

22.97 m<sup>2</sup> / 247.25 ft<sup>2</sup>

TERRACE AREA

**LEVEL G** 

LEVEL 01

LEVEL 02

LEVEL 03

LEVEL 04,05,06,07,08