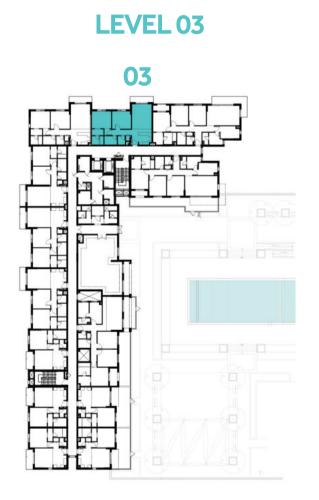

| BUILDING                | JAWAHER ONE                                 |
|-------------------------|---------------------------------------------|
| 1 BEDROOM               | TYPE 1B-4                                   |
| UNIT NO.                | 313                                         |
| SUITE AREA              | 61.42 m² / 661.12 ft²                       |
| COVERED<br>TERRACE AREA | 5.94 m <sup>2</sup> / 63.94 ft <sup>2</sup> |
| TOTAL AREA              | 67.36 m² / 725.06 ft²                       |
|                         |                                             |