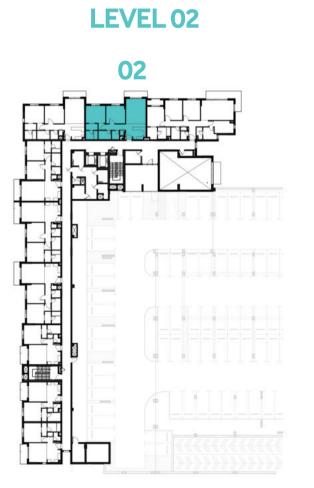

| BUILDING     | JAWAHER ONE                                   |
|--------------|-----------------------------------------------|
| 1 BEDROOM    | TYPE 1A-2                                     |
| UNIT NO.     | 208, 310, 411, 511, 611,<br>711, 811          |
| SUITE AREA   | 60.96 m <sup>2</sup> / 656.17 ft <sup>2</sup> |
| BALCONY AREA | 5.28 m² / 56.83 ft²                           |
| TOTAL AREA   | 66.24 m² / 713.00 ft²                         |

LEVEL 02

LEVEL 03

LEVEL 04,05,06,07,08