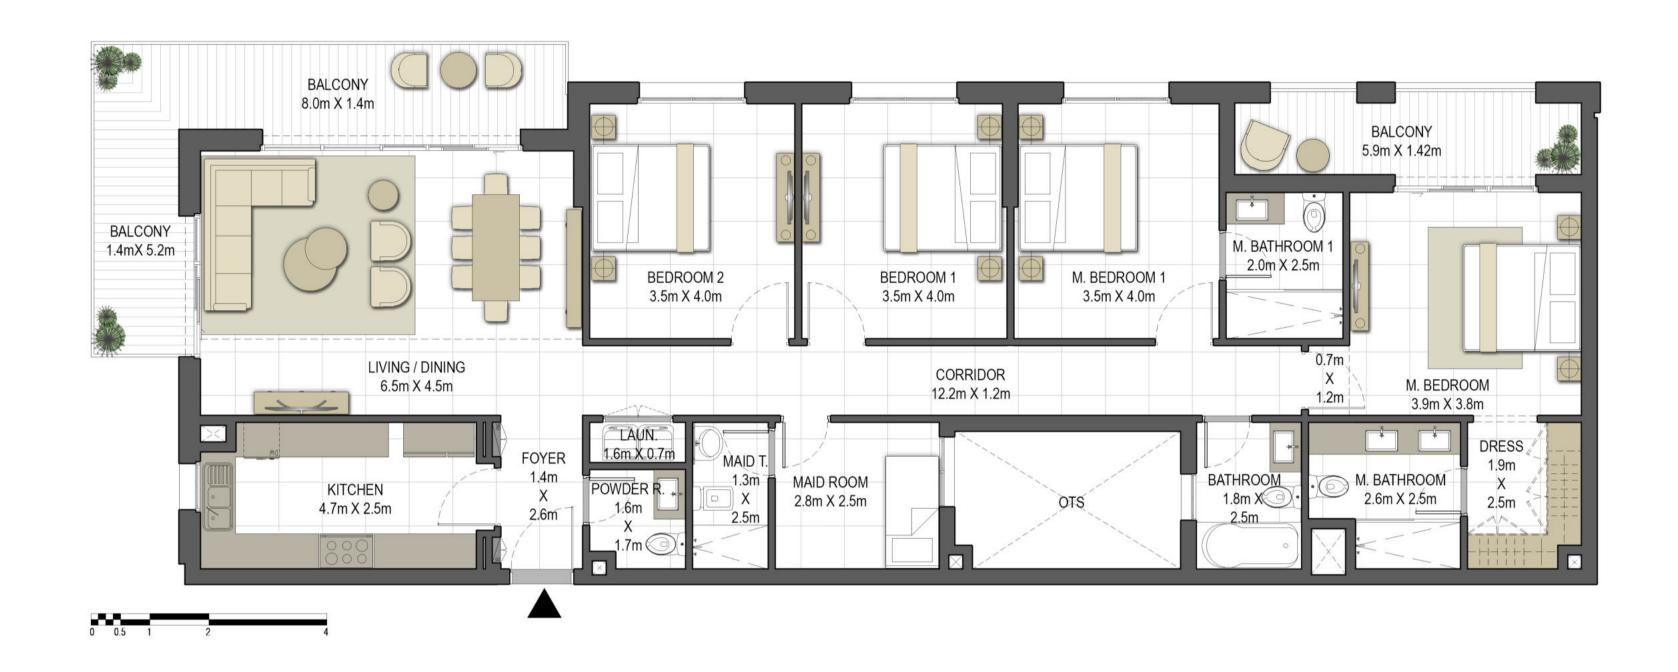

### Disclaimer:

| BUILDING            | JAWAHER ONE                               |
|---------------------|-------------------------------------------|
| 3 BEDROOM<br>+ MAID | TYPE 3A-1                                 |
| UNIT NO.            | 101, 201, 301, 401, 501,<br>601, 701, 801 |
| SUITE AREA          | 139.82 m² / 1,505.01 ft²                  |
| BALCONY AREA        | 18.48 m² / 198.92 ft²                     |
| TOTAL AREA          | 158.30 m² / 1,703.93 ft²                  |