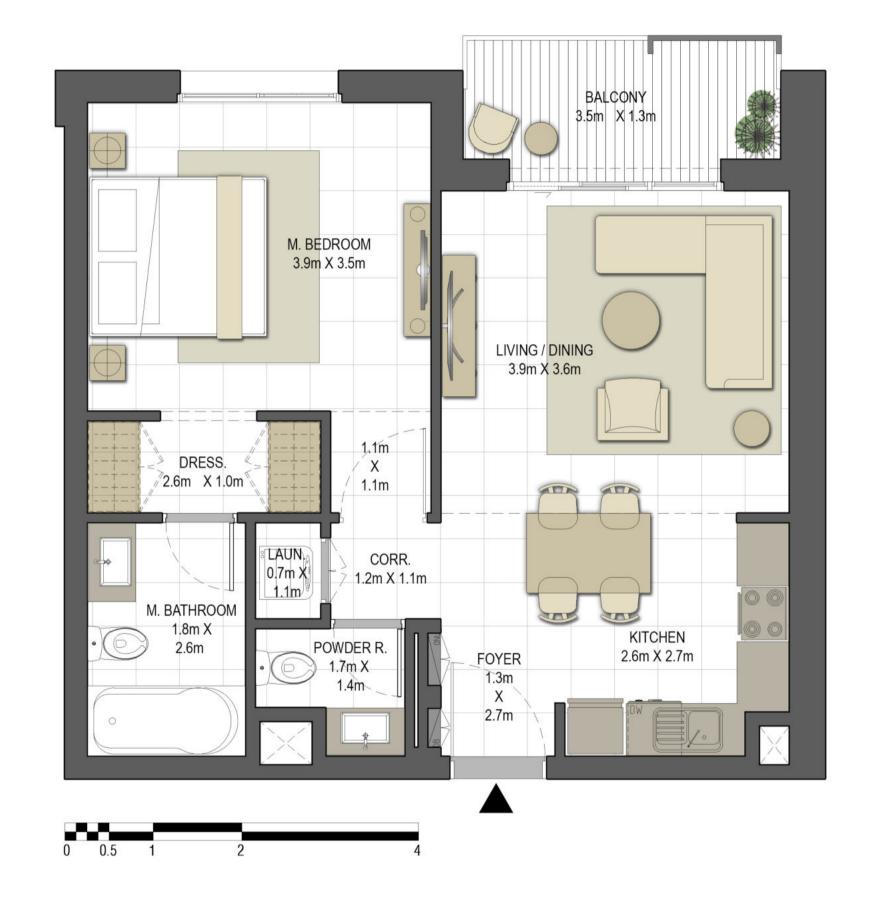

| BUILDING     | JAWAHER ONE                                   |
|--------------|-----------------------------------------------|
| 1 BEDROOM    | TYPE 1B-1                                     |
| UNIT NO.     | 209, 312, 413, 513,<br>613, 713, 813          |
| SUITE AREA   | 61.42 m <sup>2</sup> / 661.12 ft <sup>2</sup> |
| BALCONY AREA | 5.91 m² / 63.61 ft²                           |
| TOTAL AREA   | 67.33 m² / 724.73 ft²                         |