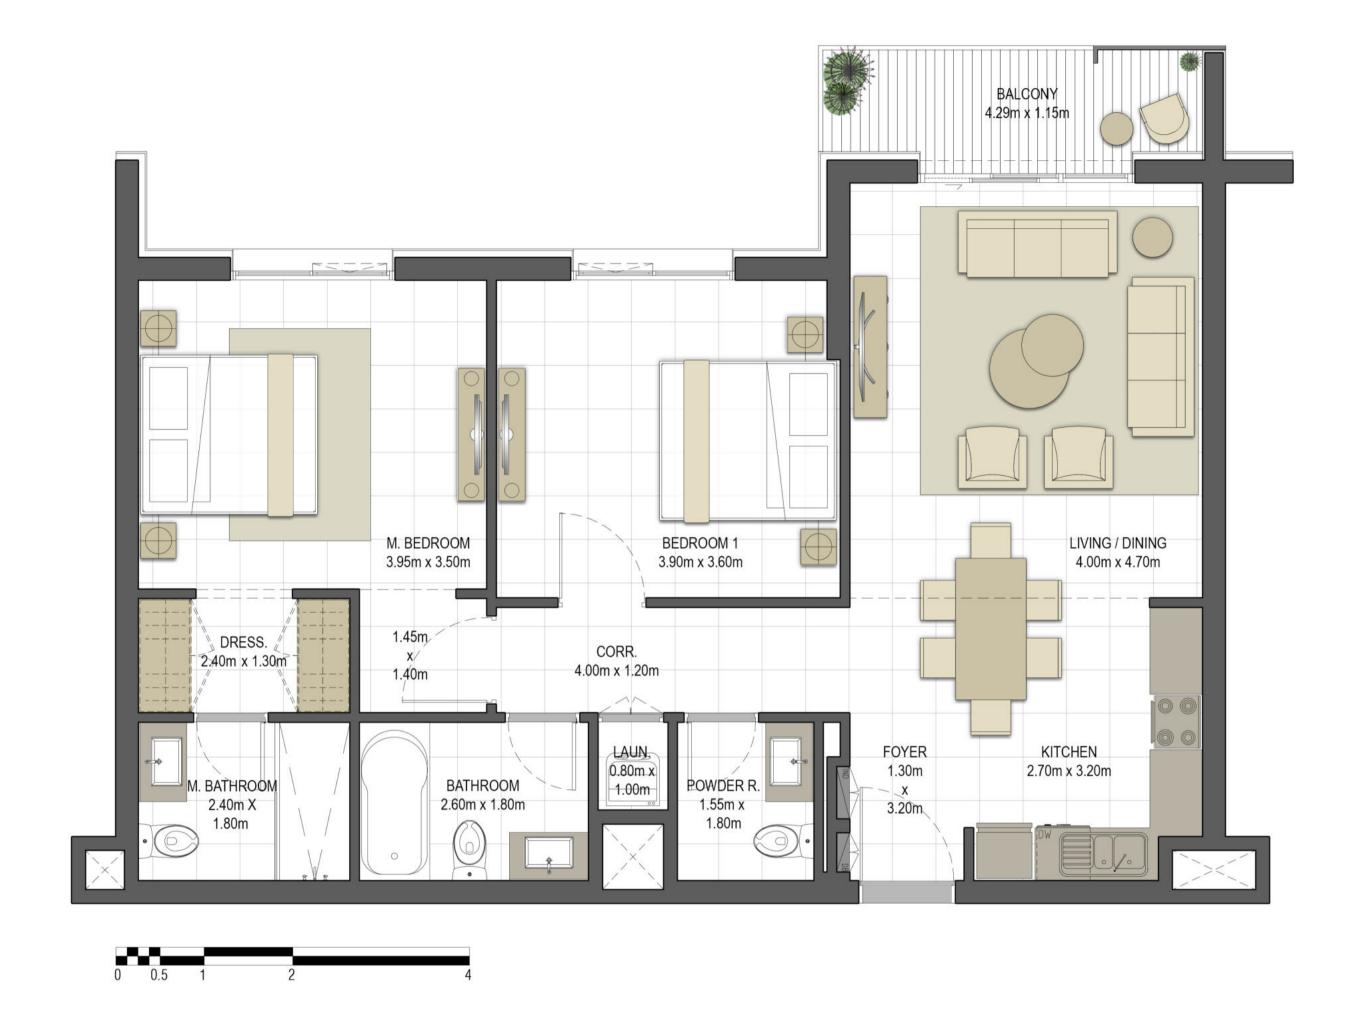

### Disclaimer:

| BUILDING     | JAWAHER ONE                                 |
|--------------|---------------------------------------------|
| 2 BEDROOM    | TYPE 2B-1                                   |
| UNIT NO.     | 103, 203, 304, 404, 504,<br>604, 704, 804   |
| SUITE AREA   | 95.86 m² / 1,031.83 ft²                     |
| BALCONY AREA | 5.88 m <sup>2</sup> / 63.29 ft <sup>2</sup> |
| TOTAL AREA   | 101.74 m² / 1,095.12 ft²                    |

| BUILDING     | JAWAHER ONE                                     |
|--------------|-------------------------------------------------|
| 2 BEDROOM    | TYPE 2B-2                                       |
| UNIT NO.     | 102, 202, 303, 403, 503,<br>603, 703, 803       |
| SUITE AREA   | 95.41 m <sup>2</sup> / 1,026.98 ft <sup>2</sup> |
| BALCONY AREA | 5.88 m² / 63.29 ft²                             |
| TOTAL AREA   | 101.29 m² / 1,090.28 ft²                        |