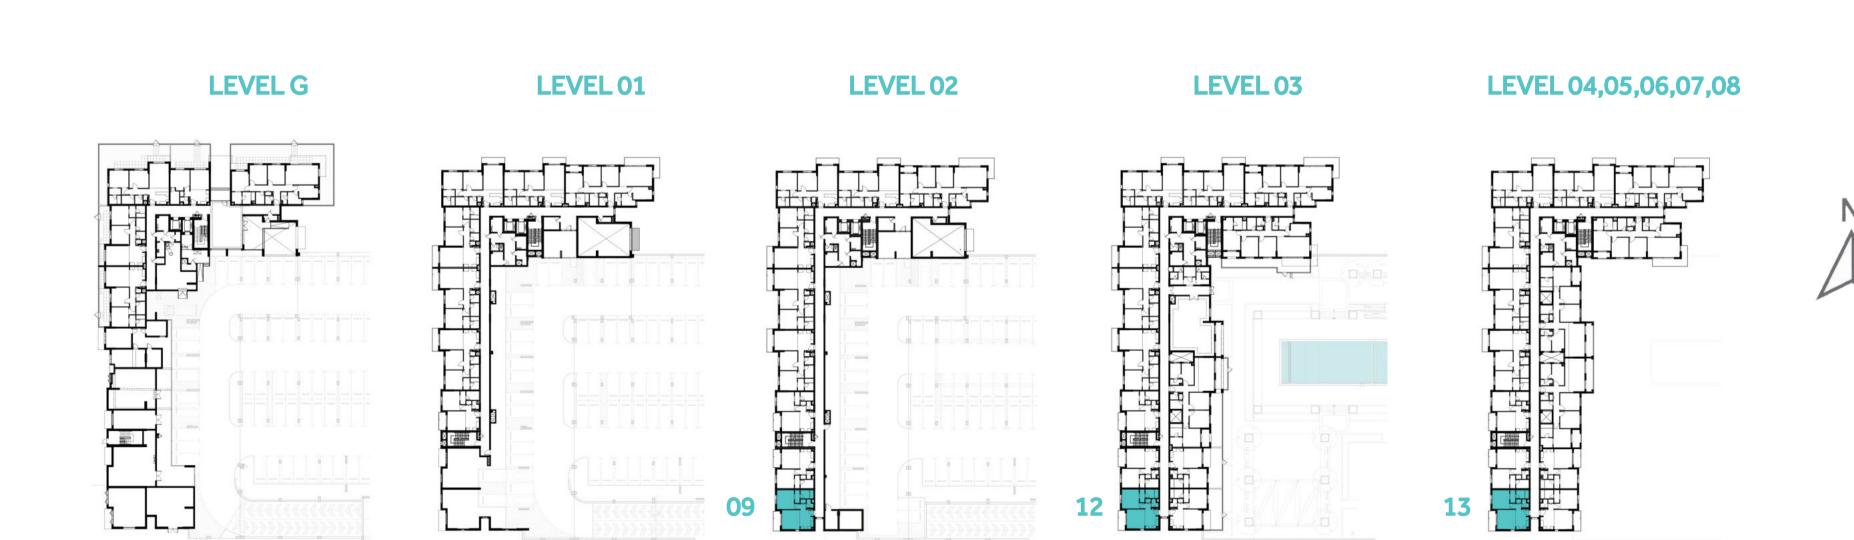

----|
| 1 BEDROOM    | TYPE 1A-2                                     |
| UNIT NO.     | 208, 310, 411, 511, 611,<br>711, 811          |
| SUITE AREA   | 60.96 m <sup>2</sup> / 656.17 ft <sup>2</sup> |
| BALCONY AREA | 5.28 m² / 56.83 ft²                           |
| TOTAL AREA   | 66.24 m² / 713.00 ft²                         |











| BUILDING     | JAWAHER ONE                                   |
|--------------|-----------------------------------------------|
| 1 BEDROOM    | TYPE 1B-1                                     |
| UNIT NO.     | 209, 312, 413, 513,<br>613, 713, 813          |
| SUITE AREA   | 61.42 m <sup>2</sup> / 661.12 ft <sup>2</sup> |
| BALCONY AREA | 5.91 m² / 63.61 ft²                           |
| TOTAL AREA   | 67.33 m² / 724.73 ft²                         |









| BUILDING     | JAWAHER ONE                                   |
|--------------|-----------------------------------------------|
| 1 BEDROOM    | TYPE 1B-2                                     |
| UNIT NO.     | 414, 514, 614, 714, 814                       |
| SUITE AREA   | 61.42 m <sup>2</sup> / 661.12 ft <sup>2</sup> |
| BALCONY AREA | 5.91 m <sup>2</sup> / 63.61 ft <sup>2</sup>   |
| TOTAL AREA   | 67.33 m² / 724.73 ft²                         |









LEVEL 02



LEVEL 03



LEVEL 04,05,06,07,08





### Disclaimer:



| BUILDING     | JAWAHER ONE                                   |
|--------------|-----------------------------------------------|
| 1 BEDROOM    | TYPE 1B-3                                     |
| UNIT NO.     | 412, 512, 612, 712, 812                       |
|