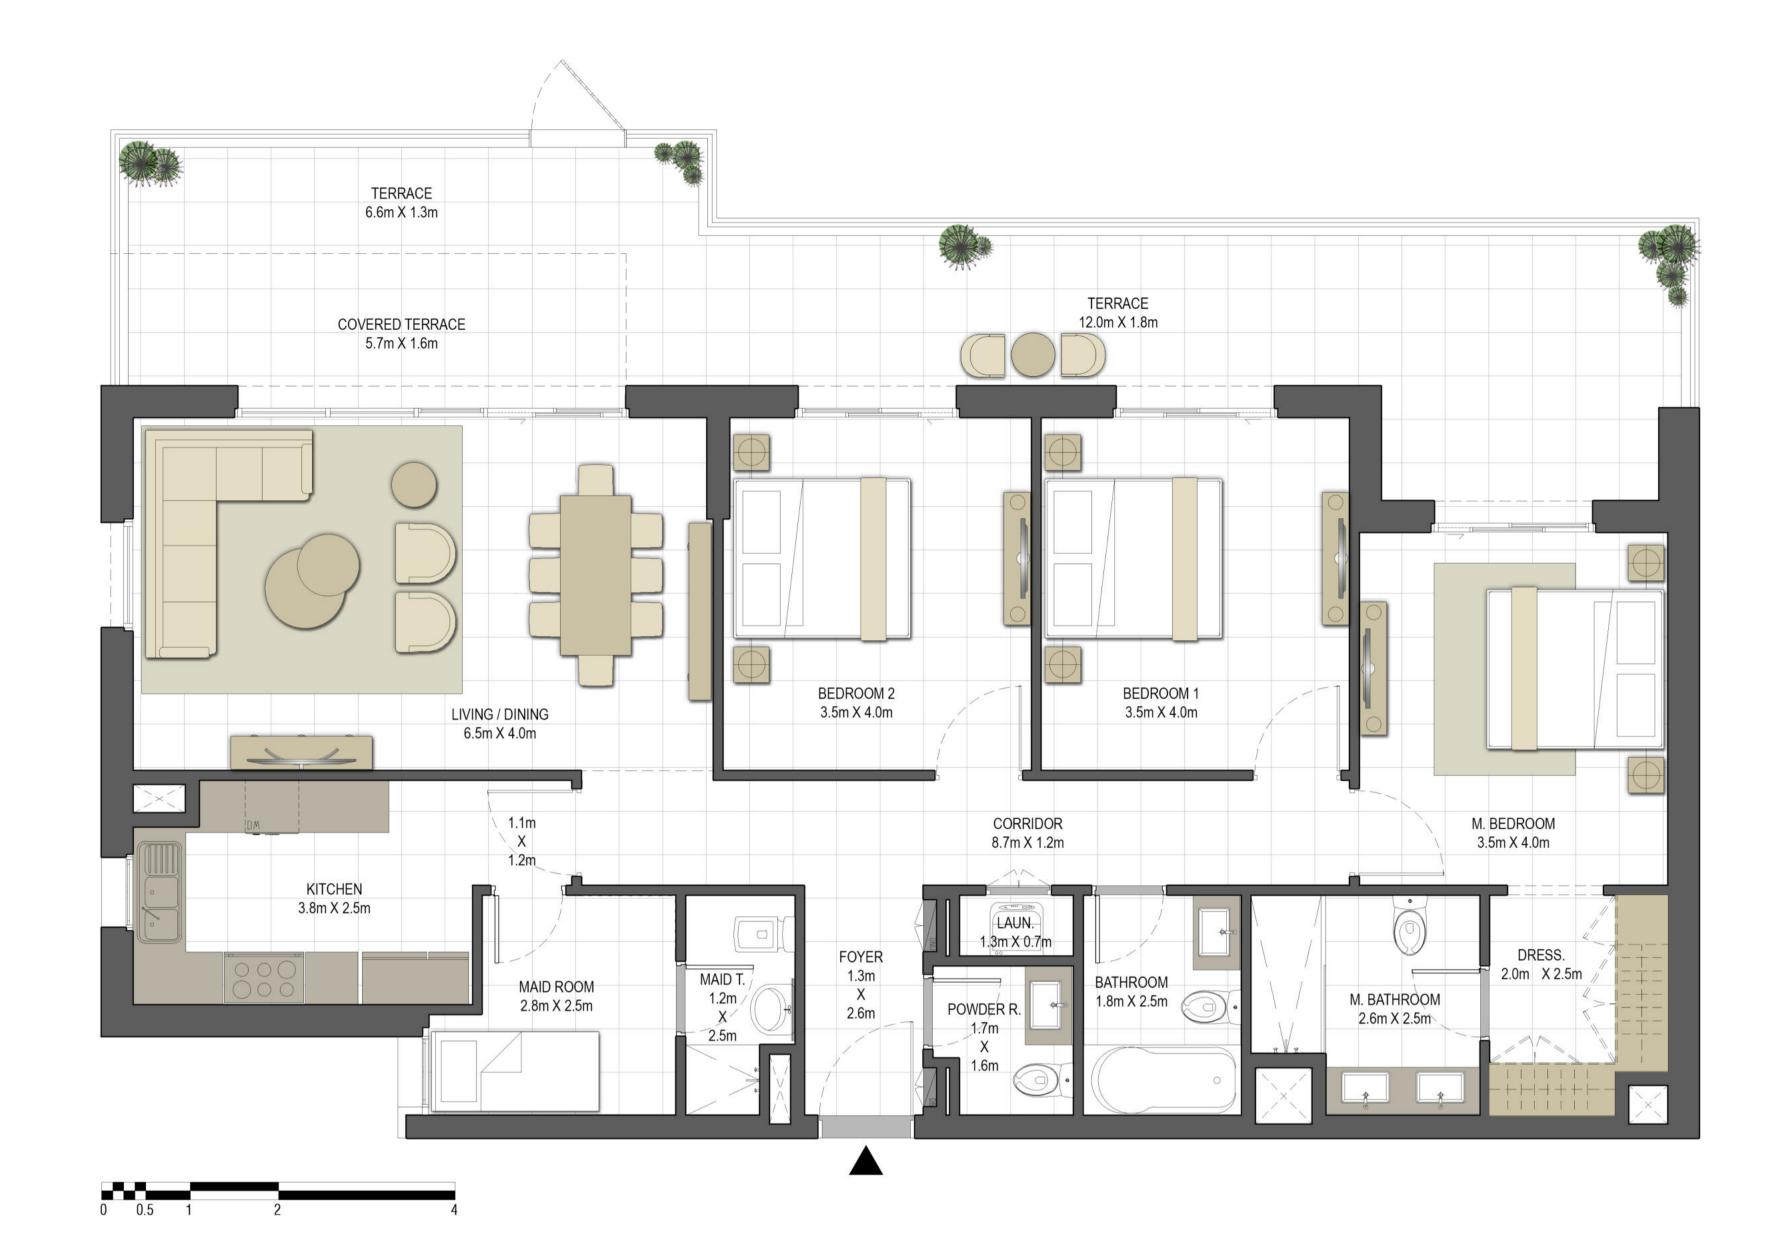

### Disclaimer:

| BUILDING            | JAWAHER ONE                               |
|---------------------|-------------------------------------------|
| 3 BEDROOM<br>+ MAID | TYPE 3A-1                                 |
| UNIT NO.            | 101, 201, 301, 401, 501,<br>601, 701, 801 |
| SUITE AREA          | 139.82 m² / 1,505.01 ft²                  |
| BALCONY AREA        | 18.48 m² / 198.92 ft²                     |
| TOTAL AREA          | 158.30 m² / 1,703.93 ft²                  |