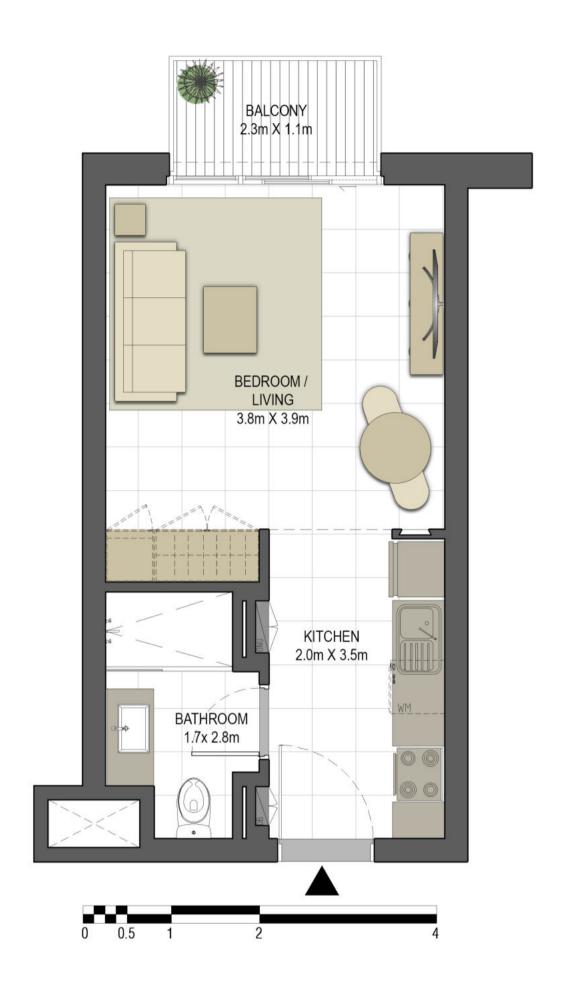

13

| BUILDING     | JAWAHER TWO                                                      |
|--------------|------------------------------------------------------------------|
| STUDIO       | TYPE ST-A2                                                       |
| UNIT NO.     | 309, 311, 409, 411, 509,<br>511, 609, 611, 709, 711,<br>809, 811 |
| SUITE AREA   | 32.19 m <sup>2</sup> / 346.49 ft <sup>2</sup>                    |
| BALCONY AREA | 2.88 m² / 31.00 ft²                                              |
| TOTAL AREA   | 35.07 m² / 377.49 ft²                                            |