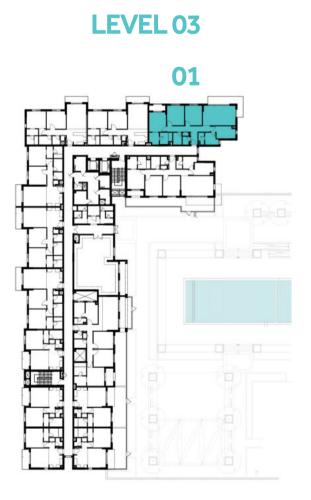

31.83 ft²                     |
| 5.76 m <sup>2</sup> / 62.00 ft <sup>2</sup> |
| 101.62 m² / 1,093.83 ft²                    |
|                                             |

74.67 m<sup>2</sup> / 803.74 ft<sup>2</sup>







LEVEL 02



LEVEL 03



LEVEL 04,05,06,07,08





GARDEN AREA



### Disclaimer:



| BUILDING            | JAWAHER ONE                               |
|---------------------|-------------------------------------------|
| 3 BEDROOM<br>+ MAID | TYPE 3A-1                                 |
| UNIT NO.            | 101, 201, 301, 401, 501,<br>601, 701, 801 |
| SUITE AREA          | 139.82 m² / 1,505.01 ft²                  |
| BALCONY AREA        | 18.48 m² / 198.92 ft²                     |
| TOTAL AREA          | 158.30 m² / 1,703.93 ft²                  |



## 













### Disclaimer:



| BUILDING            | JAWAHER ONE                                      |
|---------------------|--------------------------------------------------|
| 3 BEDROOM<br>+ MAID | TYPE 3A-2                                        |
| UNIT NO.            | 402, 502, 602, 702, 802                          |
| SUITE AREA          | 140.20 m <sup>2</sup> / 1,509.10 ft <sup>2</sup> |
| BALCONY AREA        | 14.54 m <sup>2</sup> / 156.51 ft <sup>2</sup>    |
| TOTAL AREA          | 154.74 m² / 1,665.61 ft²                         |











### Disclaimer:



| BUILDING                | JAWAHER ONE              |
|-------------------------|--------------------------|
| 3 BEDROOM<br>+ MAID     | TYPE 3A-3                |
| UNIT NO.                | 302