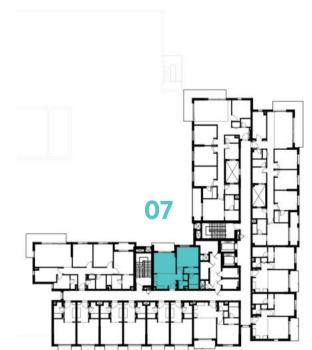

### Disclaimer:

| BUILDING            | JAWAHER ONE                                   |
|---------------------|-----------------------------------------------|
| 3 BEDROOM<br>+ MAID | TYPE 3B-1                                     |
| UNIT NO.            | 407, 507, 607, 707, 807                       |
| SUITE AREA          | 141.24 m² / 1,520.29 ft²                      |
| BALCONY AREA        | 16.00 m <sup>2</sup> / 172.22 ft <sup>2</sup> |
| TOTAL AREA          | 157.24 m² / 1,692.52 ft²                      |