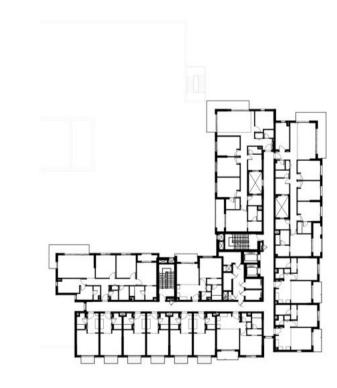

# BUILDING 4 BEDROOM + MAID TYPE 4B-1 UNIT NO. 301, 401, 501, 601, 701, 801 SUITE AREA 173.69 m² / 1869.58 ft² BALCONY AREA 26.86 m² / 289.12 ft² TOTAL AREA 200.55 m² / 2158.70 ft²