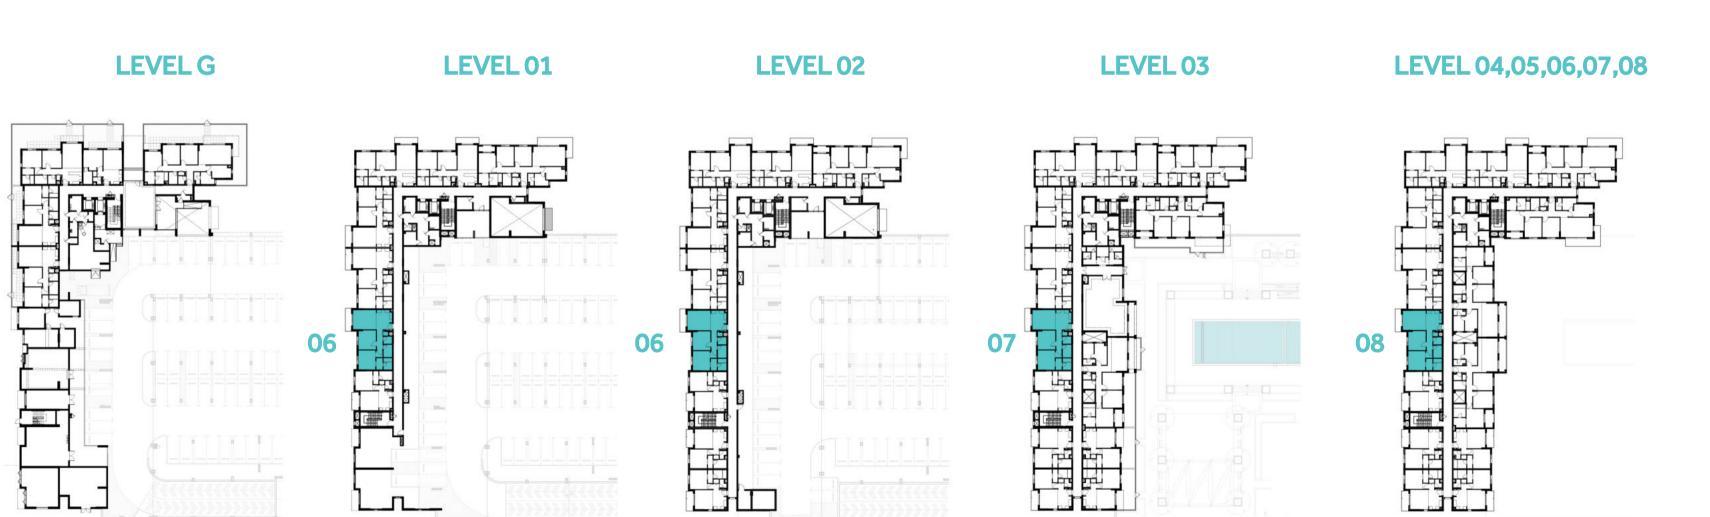

### Disclaimer:

| BUILDING            | JAWAHER ONE                                   |
|---------------------|-----------------------------------------------|
| 3 BEDROOM<br>+ MAID | TYPE 3B-1                                     |
| UNIT NO.            | 407, 507, 607, 707, 807                       |
| SUITE AREA          | 141.24 m² / 1,520.29 ft²                      |
| BALCONY AREA        | 16.00 m <sup>2</sup> / 172.22 ft <sup>2</sup> |
| TOTAL AREA          | 157.24 m² / 1,692.52 ft²                      |

### Disclaimer:

| BUILDING            | JAWAHER ONE                                      |
|---------------------|--------------------------------------------------|
| 3 BEDROOM<br>+ MAID | TYPE 3B-2                                        |
| UNIT NO.            | 409, 509, 609, 709, 809                          |
| SUITE AREA          | 140.75 m <sup>2</sup> / 1,515.02 ft <sup>2</sup> |
| BALCONY AREA        | 16.00 m² / 172.22 ft²                            |
| TOTAL AREA          | 156.75 m² / 1,687.24 ft²                         |