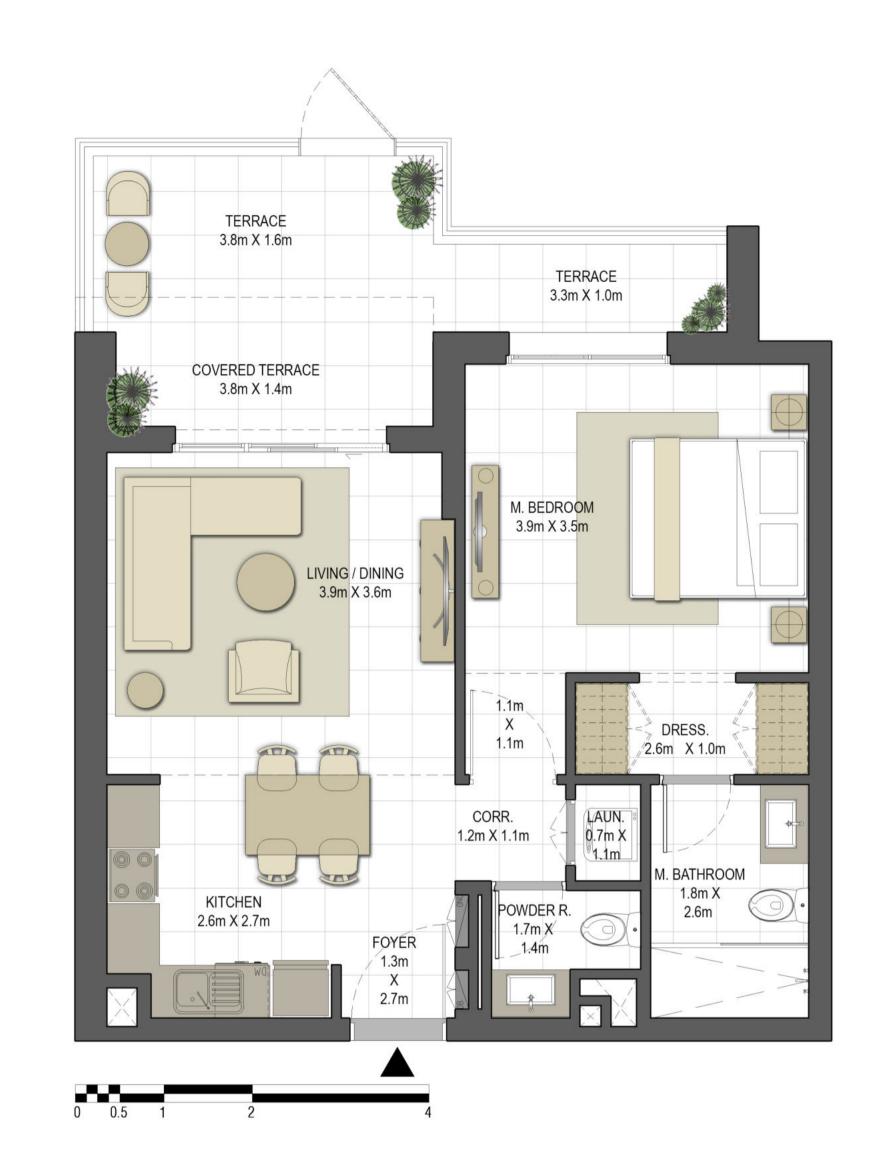

43.61 m<sup>2</sup> / 469.41 ft<sup>2</sup>

**TERRACE** 5.7m X 1.4m TERRACE **COVERED TERRACE** 17.5m X 1.7m 5.5m X 1.5m **COVERED TERRACE** 5.7m X 1.6m COVERED TERRACE M. BATHROOM 2.0m X 2.5m 1.4m X M. BEDROOM 1 BEDROOM 1 BEDROOM 2 7.4m 3.5m X 4.0m 3.5m X 4.0m 3.5m X 4.0m LIVING / DINING 4.3m X 6.5m CORRIDOR M. BEDROOM 12.2m X 1.2m 3.8m X 3.8m MAID T 1.8m 1.3m M. BATHROOM BATHROOM MAID ROOM X 2.5m 2.6m X 2.5m 2) 1.8m 2.8m X 2.5m 2.5m 0.8m **FOYER** 2.0m **KITCHEN** 3.7m X 3.3m POWDER R