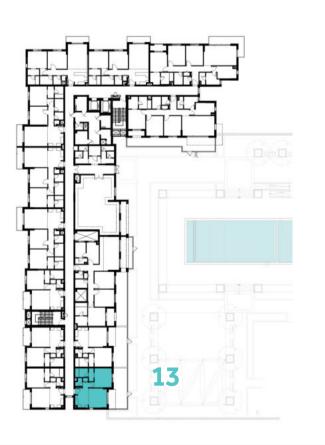

LEVEL 04,05,06,07,08

**13** 

1.All room dimensions are measured to structural elements and exclude all finishes and construction tolerances. 2. All dimensions have been provided by our consultant architects. 3. All materials, dimensions and drawings are approximate. Information is subject to change without notice. 4. Actual suite area may vary from the stated area. Drawings not to scale. The developer reserves the right to make revisions. 5. Calculation of suite area is measured as the area bounded by the centre line of the demising or partition walls separating one unit from another unit, the exterior face of all exterior walls, and the exterior face of the corridor wall enclosing the adjoining unit. 6. Calculation of balcony area is measured as the area bounded by the centre line of the demising or partition walls separating one unit from another unit, the outmost face of the enclosing guard and the external face of the unit adjoining the balcony. 7. The units are measured at typical floor in the building. Columns may vary in size depending on the floor level.

13

| BUILDING     | JAWAHER TWO                                                      |
|--------------|------------------------------------------------------------------|
| STUDIO       | TYPE ST-A2                                                       |
| UNIT NO.     | 309, 311, 409, 411, 509,<br>511, 609, 611, 709, 711,<br>809, 811 |
| SUITE AREA   | 32.19 m <sup>2</sup> / 346.49 ft <sup>2</sup>                    |
| BALCONY AREA | 2.88 m² / 31.00 ft²                                              |
| TOTAL AREA   | 35.07 m² / 377.49 ft²                                            |