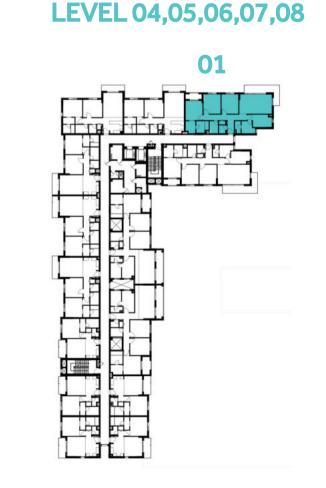

.83 ft²                     |
| 5.76 m <sup>2</sup> / 62.00 ft <sup>2</sup> |
| 101.62 m² / 1,093.83 ft²                    |
|                                             |

74.67 m<sup>2</sup> / 803.74 ft<sup>2</sup>







LEVEL 02



LEVEL 03



LEVEL 04,05,06,07,08





GARDEN AREA



### Disclaimer:



| BUILDING            | JAWAHER ONE                               |
|---------------------|-------------------------------------------|
| 3 BEDROOM<br>+ MAID | TYPE 3A-1                                 |
| UNIT NO.            | 101, 201, 301, 401, 501,<br>601, 701, 801 |
| SUITE AREA          | 139.82 m² / 1,505.01 ft²                  |
| BALCONY AREA        | 18.48 m² / 198.92 ft²                     |
| TOTAL AREA          | 158.30 m² / 1,703.93 ft²                  |



## 













### Disclaimer:



| BUILDING            | JAWAHER ONE                                      |
|---------------------|--------------------------------------------------|
| 3 BEDROOM<br>+ MAID | TYPE 3A-2                                        |
| UNIT NO.            | 402, 502, 602, 702, 802                          |
| SUITE AREA          | 140.20 m <sup>2</sup> / 1,509.10 ft <sup>2</sup> |
| BALCONY AREA        | 14.54 m <sup>2</sup> / 156.51 ft <sup>2</sup>    |
| TOTAL AREA          | 154.74 m² / 1,665.61 ft²                         |











### Disclaimer:



| BUILDING                | JAWAHER ONE              |
|-------------------------|--------------------------|
| 3 BEDROOM<br>+ MAID     | TYPE 3A-3                |
| UNIT NO.                | 302                      |