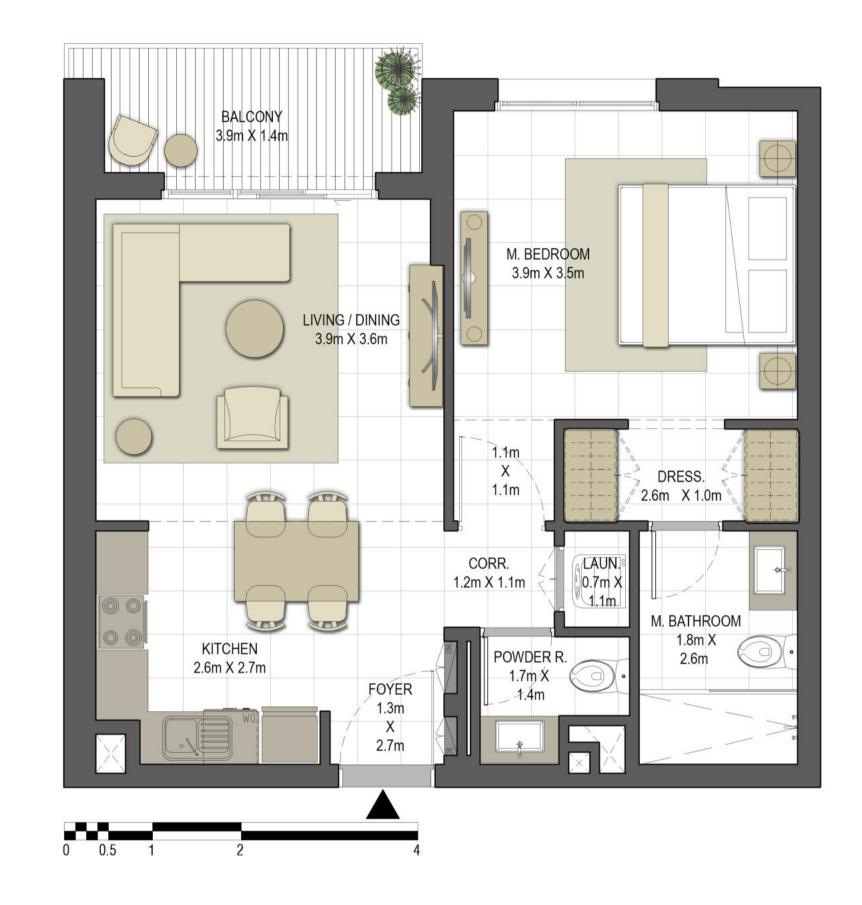

| BUILDING     | JAWAHER ONE                                   |
|--------------|-----------------------------------------------|
| 1 BEDROOM    | TYPE 1A-2                                     |
| UNIT NO.     | 208, 310, 411, 511, 611,<br>711, 811          |
| SUITE AREA   | 60.96 m <sup>2</sup> / 656.17 ft <sup>2</sup> |
| BALCONY AREA | 5.28 m² / 56.83 ft²                           |
| TOTAL AREA   | 66.24 m² / 713.00 ft²                         |