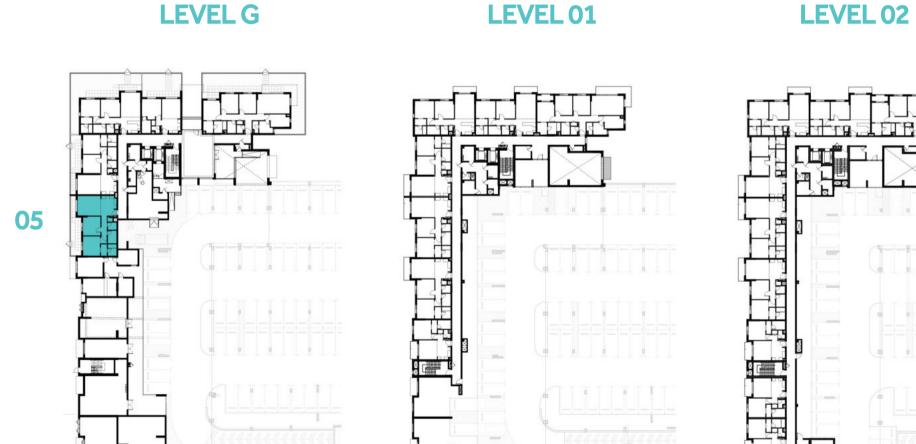

### Disclaimer:

| BUILDING                | JAWAHER ONE                                    |
|-------------------------|------------------------------------------------|
| 3 BEDROOM<br>+ MAID     | TYPE 3A-4                                      |
| UNIT NO.                | 001                                            |
| SUITE AREA              | 140.65 m² / 1,513.94 ft²                       |
| COVERED<br>TERRACE AREA | 18.82 m <sup>2</sup> / 202.58 ft <sup>2</sup>  |
| TOTAL AREA              | 159.47 m² / 1,716.52 ft²                       |
| GARDEN AREA             | 97.21 m <sup>2</sup> / 1046.36 ft <sup>2</sup> |