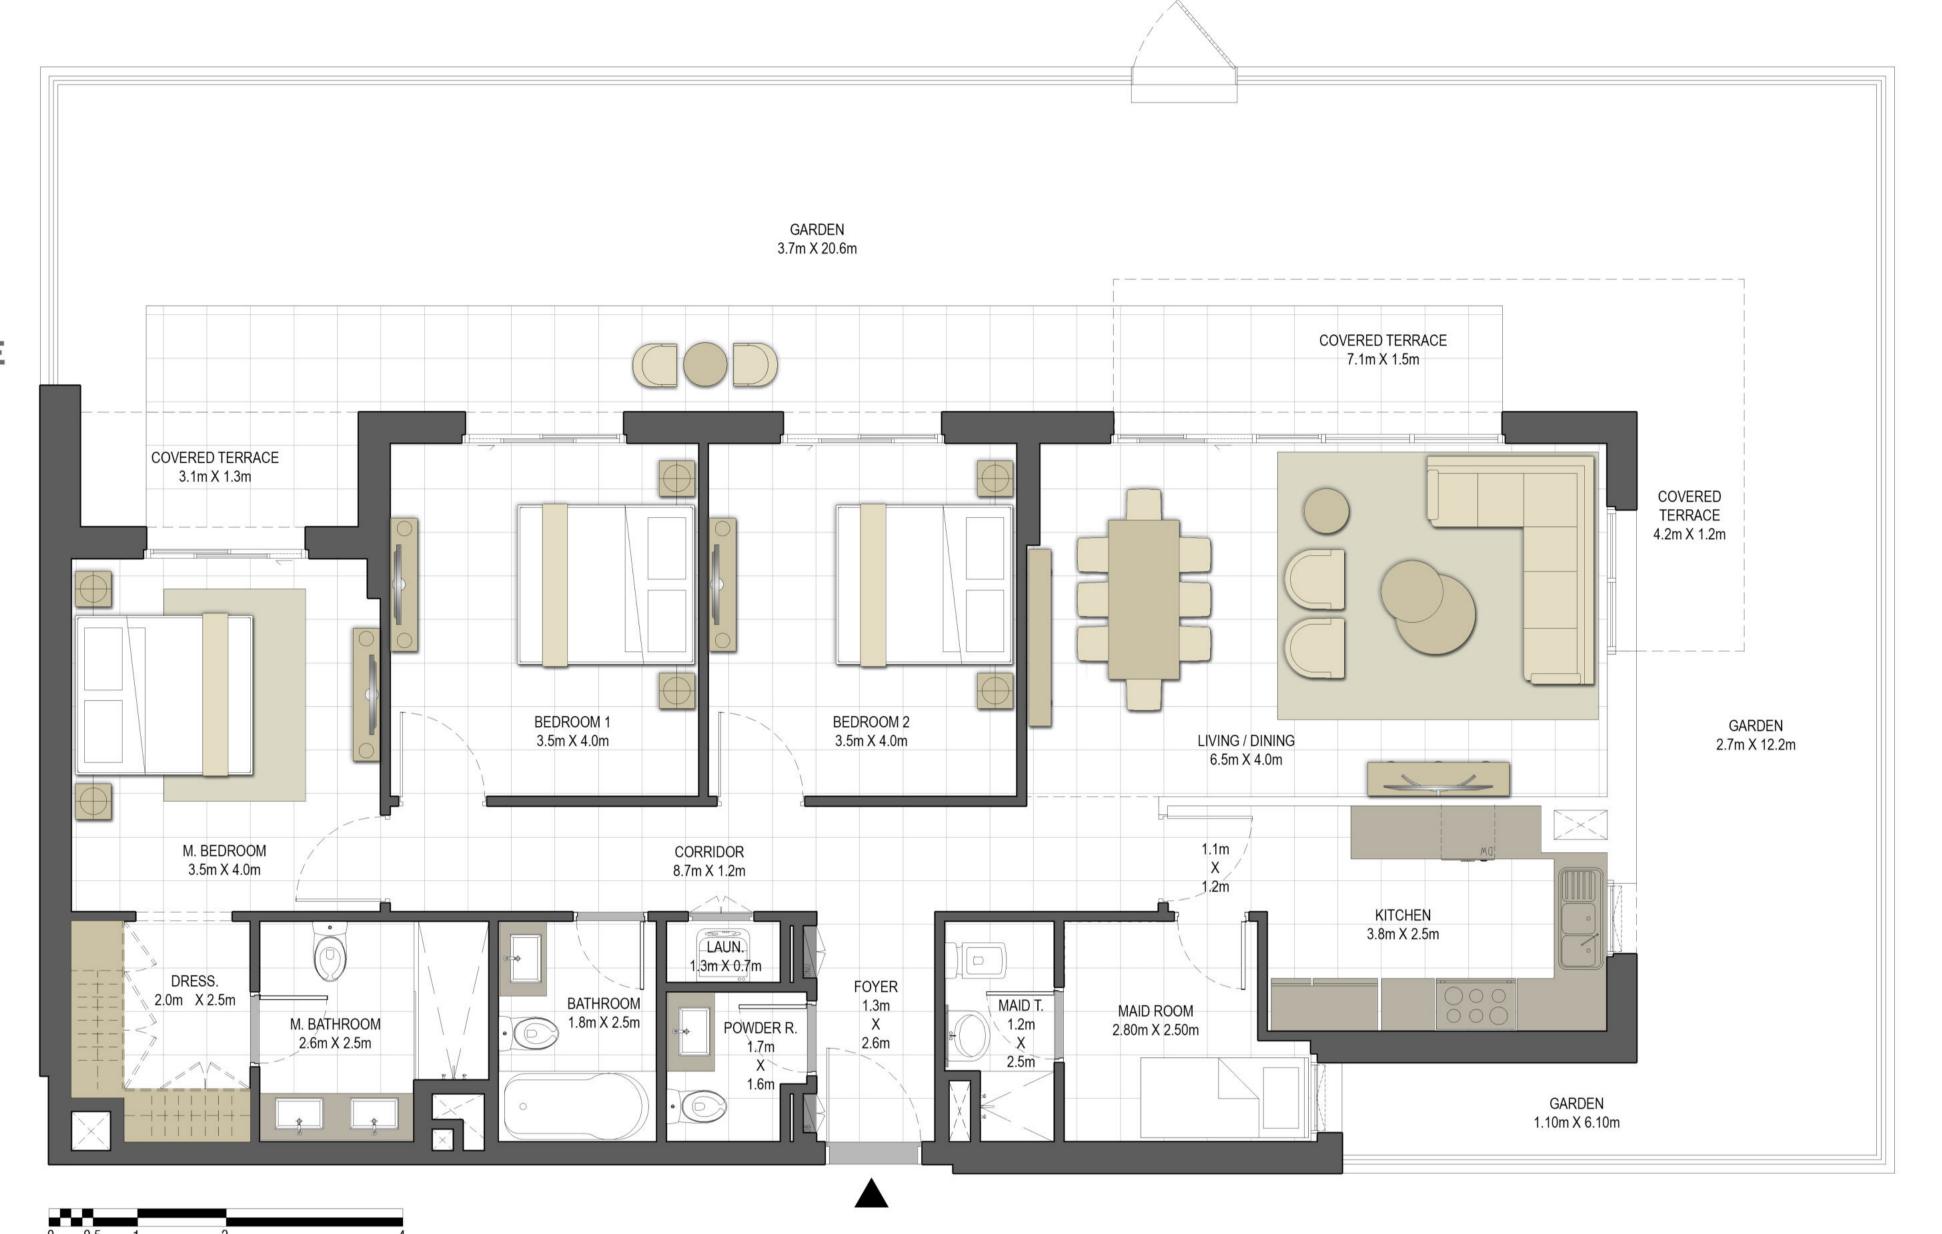

### Disclaimer:

| BUILDING                | JAWAHER ONE                                    |
|-------------------------|------------------------------------------------|
| 3 BEDROOM<br>+ MAID     | TYPE 3A-4                                      |
| UNIT NO.                | 001                                            |
| SUITE AREA              | 140.65 m² / 1,513.94 ft²                       |
| COVERED<br>TERRACE AREA | 18.82 m <sup>2</sup> / 202.58 ft <sup>2</sup>  |
| TOTAL AREA              | 159.47 m² / 1,716.52 ft²                       |
| GARDEN AREA             | 97.21 m <sup>2</sup> / 1046.36 ft <sup>2</sup> |