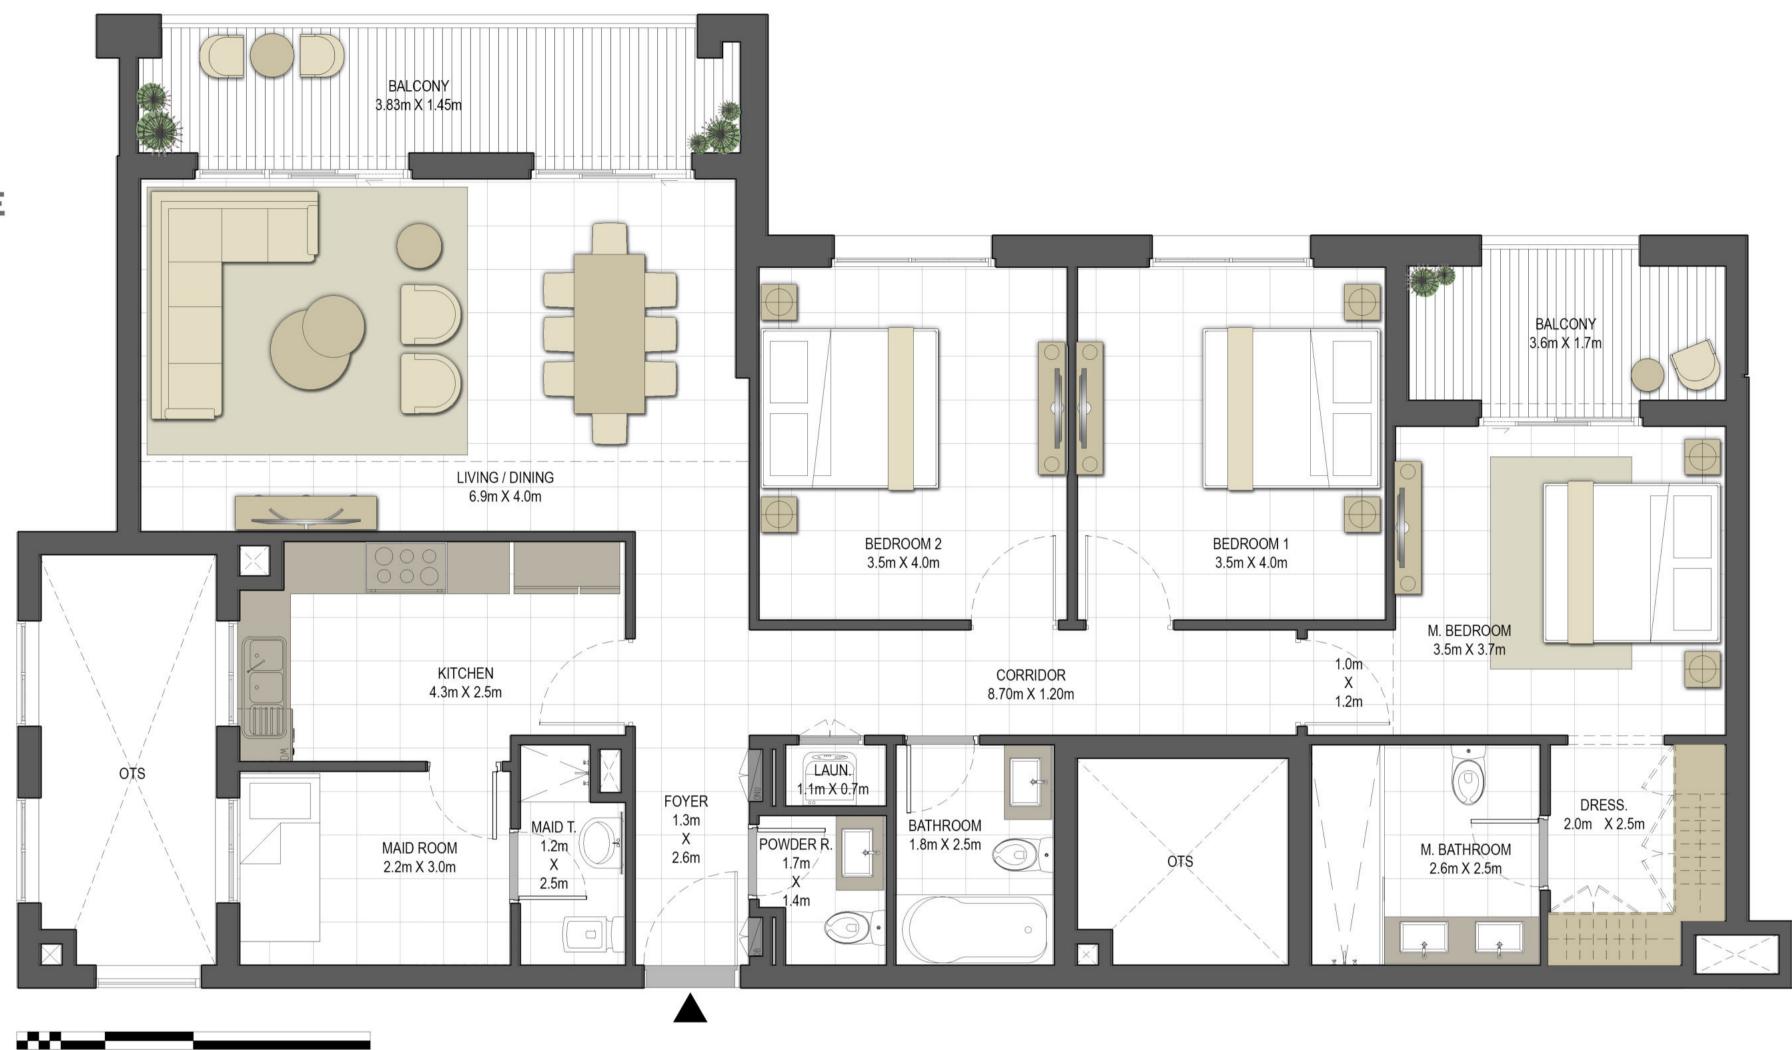

| BUILDING     | JAWAHER ONE                                   |
|--------------|-----------------------------------------------|
| 1 BEDROOM    | TYPE 1A-2                                     |
| UNIT NO.     | 208, 310, 411, 511, 611,<br>711, 811          |
| SUITE AREA   | 60.96 m <sup>2</sup> / 656.17 ft <sup>2</sup> |
| BALCONY AREA | 5.28 m² / 56.83 ft²                           |
| TOTAL AREA   | 66.24 m² / 713.00 ft²                         |

| BUILDING     | JAWAHER ONE                                   |
|--------------|-----------------------------------------------|
| 1 BEDROOM    | TYPE 1B-1                                     |
| UNIT NO.     | 209, 312, 413, 513,<br>613, 713, 813          |
| SUITE AREA   | 61.42 m <sup>2</sup> / 661.12 ft <sup>2</sup> |
| BALCONY AREA | 5.91 m² / 63.61 ft²                           |
| TOTAL AREA   | 67.33 m² / 724.73 ft²                         |