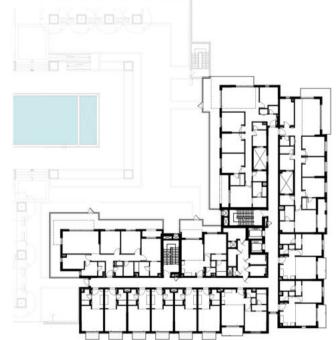

22.97 m<sup>2</sup> / 247.25 ft<sup>2</sup>

TERRACE AREA

**LEVEL G** 

LEVEL 01

LEVEL 02

LEVEL 03

LEVEL 04,05,06,07,08