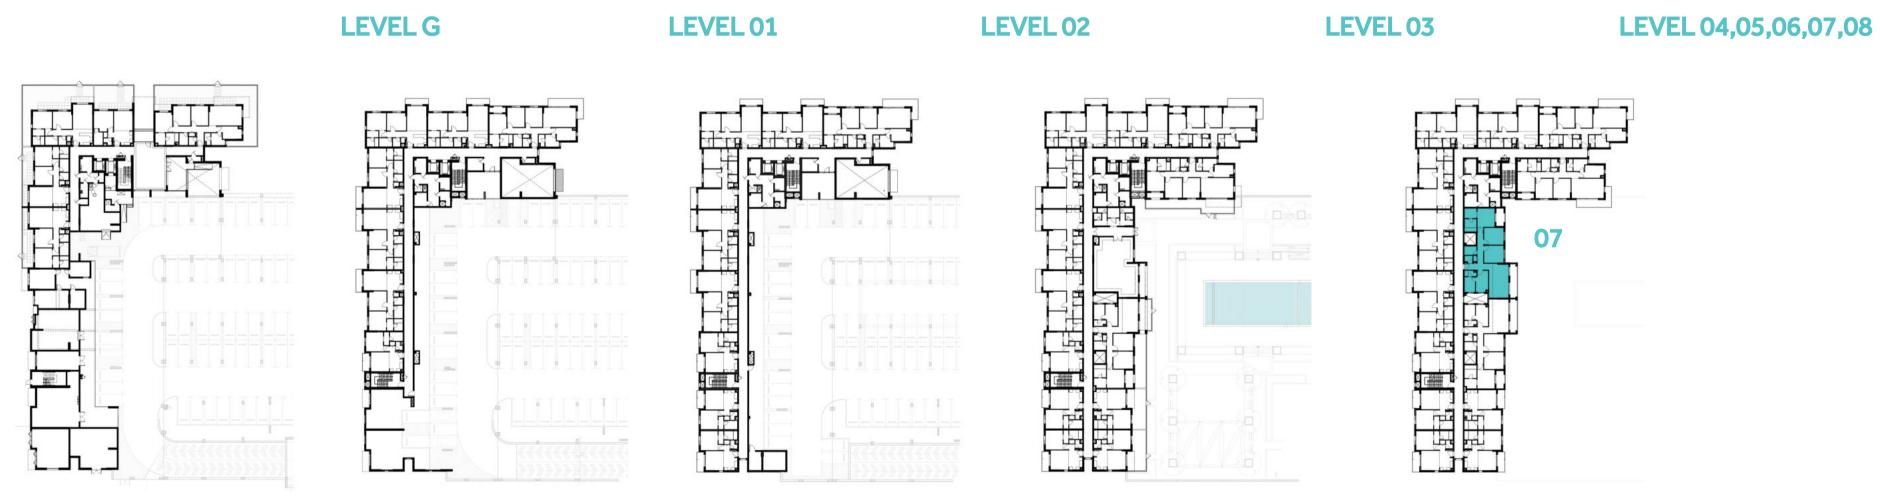

| BUILDING     | JAWAHER ONE                                   |
|--------------|-----------------------------------------------|
| 1 BEDROOM    | TYPE 1A-2                                     |
| UNIT NO.     | 208, 310, 411, 511, 611,<br>711, 811          |
| SUITE AREA   | 60.96 m <sup>2</sup> / 656.17 ft <sup>2</sup> |
| BALCONY AREA | 5.28 m² / 56.83 ft²                           |
| TOTAL AREA   | 66.24 m² / 713.00 ft²                         |

| BUILDING     | JAWAHER ONE                                   |
|--------------|-----------------------------------------------|
| 1 BEDROOM    | TYPE 1B-1                                     |
| UNIT NO.     | 209, 312, 413, 513,<br>613, 713, 813          |
| SUITE AREA   | 61.42 m <sup>2</sup> / 661.12 ft <sup>2</sup> |
| BALCONY AREA | 5.91 m² / 63.61 ft²                           |
| TOTAL AREA   | 67.33 m² / 724.73 ft²                         |