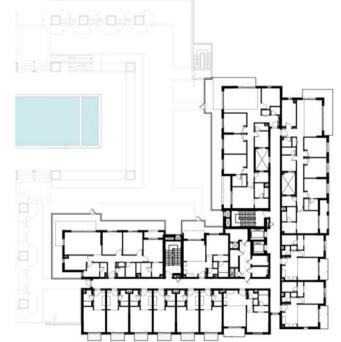

405, 505,<br>605, 705, 805     |
| SUITE AREA   | 61.21 m <sup>2</sup> / 658.86 ft <sup>2</sup> |
| BALCONY AREA | 5.68 m <sup>2</sup> / 61.14 ft <sup>2</sup>   |
| TOTAL AREA   | 66.89 m² / 720.00 ft²                         |







LEVEL 04,05,06,07,08



### Disclaimer:



| BUILDING     | JAWAHER TWO                                   |
|--------------|-----------------------------------------------|
| 1 BEDROOM    | TYPE 1B-2                                     |
| UNIT NO.     | 407, 507, 607, 707, 807                       |
| SUITE AREA   | 61.41 m <sup>2</sup> / 661.01 ft <sup>2</sup> |
| BALCONY AREA | 5.54 m² / 59.63 ft²                           |
| TOTAL AREA   | 66.95 m² / 720.64 ft²                         |



LEVEL G LEVEL 01 LEVEL 02 LEVEL 03 LEVEL 04,05,06,07,08















### Disclaimer:



BUILDING JAWAHER TWO

1 BEDROOM TYPE 1B-3

UNIT NO. 307

SUITE AREA 61.41 m² / 661.01 ft²

COVERED TERRACE AREA

TOTAL AREA 66.95 m² / 720.64 ft²

11.66 m<sup>2</sup> / 125.51 ft<sup>2</sup>

TERRACE AREA



LEVEL G LEVEL 01 LEVEL 02 LEVEL 03 LEVEL 04,05,06,07,08















### Disclaimer:



| BUILDING            | JAWAHER TWO                                     |
|---------------------|-------------------------------------------------|
| 3 BEDROOM<br>+ MAID | TYPE 3A-1                                       |
| UNIT NO.            | 412, 512, 612, 712, 812                         |
| SUITE AREA          | 140.20 m <sup>2</sup> / 1509.10 ft <sup>2</sup> |
| BALCONY AREA        | 18.55 m² / 199.67 ft²                           |
| TOTAL AREA          | 158.75