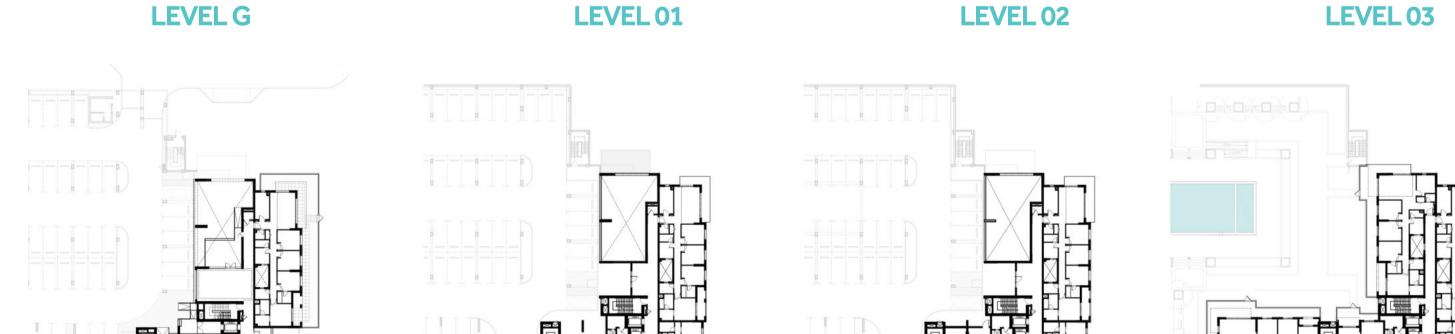

|
| SUITE AREA              | 140.75 m <sup>2</sup> / 1,515.02 ft <sup>2</sup> |
| COVERED<br>TERRACE AREA | 17.07 m <sup>2</sup> / 183.74 ft <sup>2</sup>    |
| TOTAL AREA              | 157.82 m² / 1,698.76 ft²                         |







TERRACE AREA



33.20 m<sup>2</sup> / 357.36 ft<sup>2</sup>

### Disclaimer:



| BUILDING     | JAWAHER TWO                                   |
|--------------|-----------------------------------------------|
| STUDIO       | TYPE ST-A1                                    |
| UNIT NO.     | 313, 413, 513, 613, 713,<br>813               |
| SUITE AREA   | 33.26 m <sup>2</sup> / 358.01 ft <sup>2</sup> |
| BALCONY AREA | 2.88 m² / 31.00 ft²                           |
| TOTAL AREA   | 36.14 m² / 389.01 ft²                         |







LEVEL 04,05,06,07,08

**13** 





1.All room dimensions are measured to structural elements and exclude all finishes and construction tolerances. 2. All dimensions have been provided by our consultant architects. 3. All materials, dimensions and drawings are approximate. Information is subject to change without notice. 4. Actual suite area may vary from the stated area. Drawings not to scale. The developer reserves the right to make revisions. 5. Calculation of suite area is measured as the area bounded by the centre line of the demising or partition walls separating one unit from another unit, the exterior face of all exterior walls, and the exterior face of the corridor wall enclosing the adjoining unit. 6. Calculation of balcony area is measured as the area bounded by the centre li