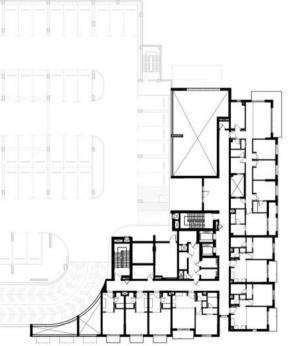

5, 405, 505,<br>605, 705, 805     |
| SUITE AREA   | 61.21 m <sup>2</sup> / 658.86 ft <sup>2</sup> |
| BALCONY AREA | 5.68 m <sup>2</sup> / 61.14 ft <sup>2</sup>   |
| TOTAL AREA   | 66.89 m² / 720.00 ft²                         |







LEVEL 04,05,06,07,08



### Disclaimer:



| BUILDING     | JAWAHER TWO                                   |
|--------------|-----------------------------------------------|
| 1 BEDROOM    | TYPE 1B-2                                     |
| UNIT NO.     | 407, 507, 607, 707, 807                       |
| SUITE AREA   | 61.41 m <sup>2</sup> / 661.01 ft <sup>2</sup> |
| BALCONY AREA | 5.54 m² / 59.63 ft²                           |
| TOTAL AREA   | 66.95 m² / 720.64 ft²                         |



LEVEL G LEVEL 01 LEVEL 02 LEVEL 03 LEVEL 04,05,06,07,08















### Disclaimer:



BUILDING JAWAHER TWO

1 BEDROOM TYPE 1B-3

UNIT NO. 307

SUITE AREA 61.41 m² / 661.01 ft²

COVERED TERRACE AREA

TOTAL AREA 66.95 m² / 720.64 ft²

11.66 m<sup>2</sup> / 125.51 ft<sup>2</sup>

TERRACE AREA



LEVEL G LEVEL 01 LEVEL 02 LEVEL 03 LEVEL 04,05,06,07,08















### Disclaimer:



| BUILDING            | JAWAHER TWO                                     |
|---------------------|-------------------------------------------------|
| 3 BEDROOM<br>+ MAID | TYPE 3A-1                                       |
| UNIT NO.            | 412, 512, 612, 712, 812                         |
| SUITE AREA          | 140.20 m <sup>2</sup> / 1509.10 ft <sup>2</sup> |
| BALCONY AREA        | 18.55 m² / 199.67 ft²                           |
| TOTAL AREA          | 158.7