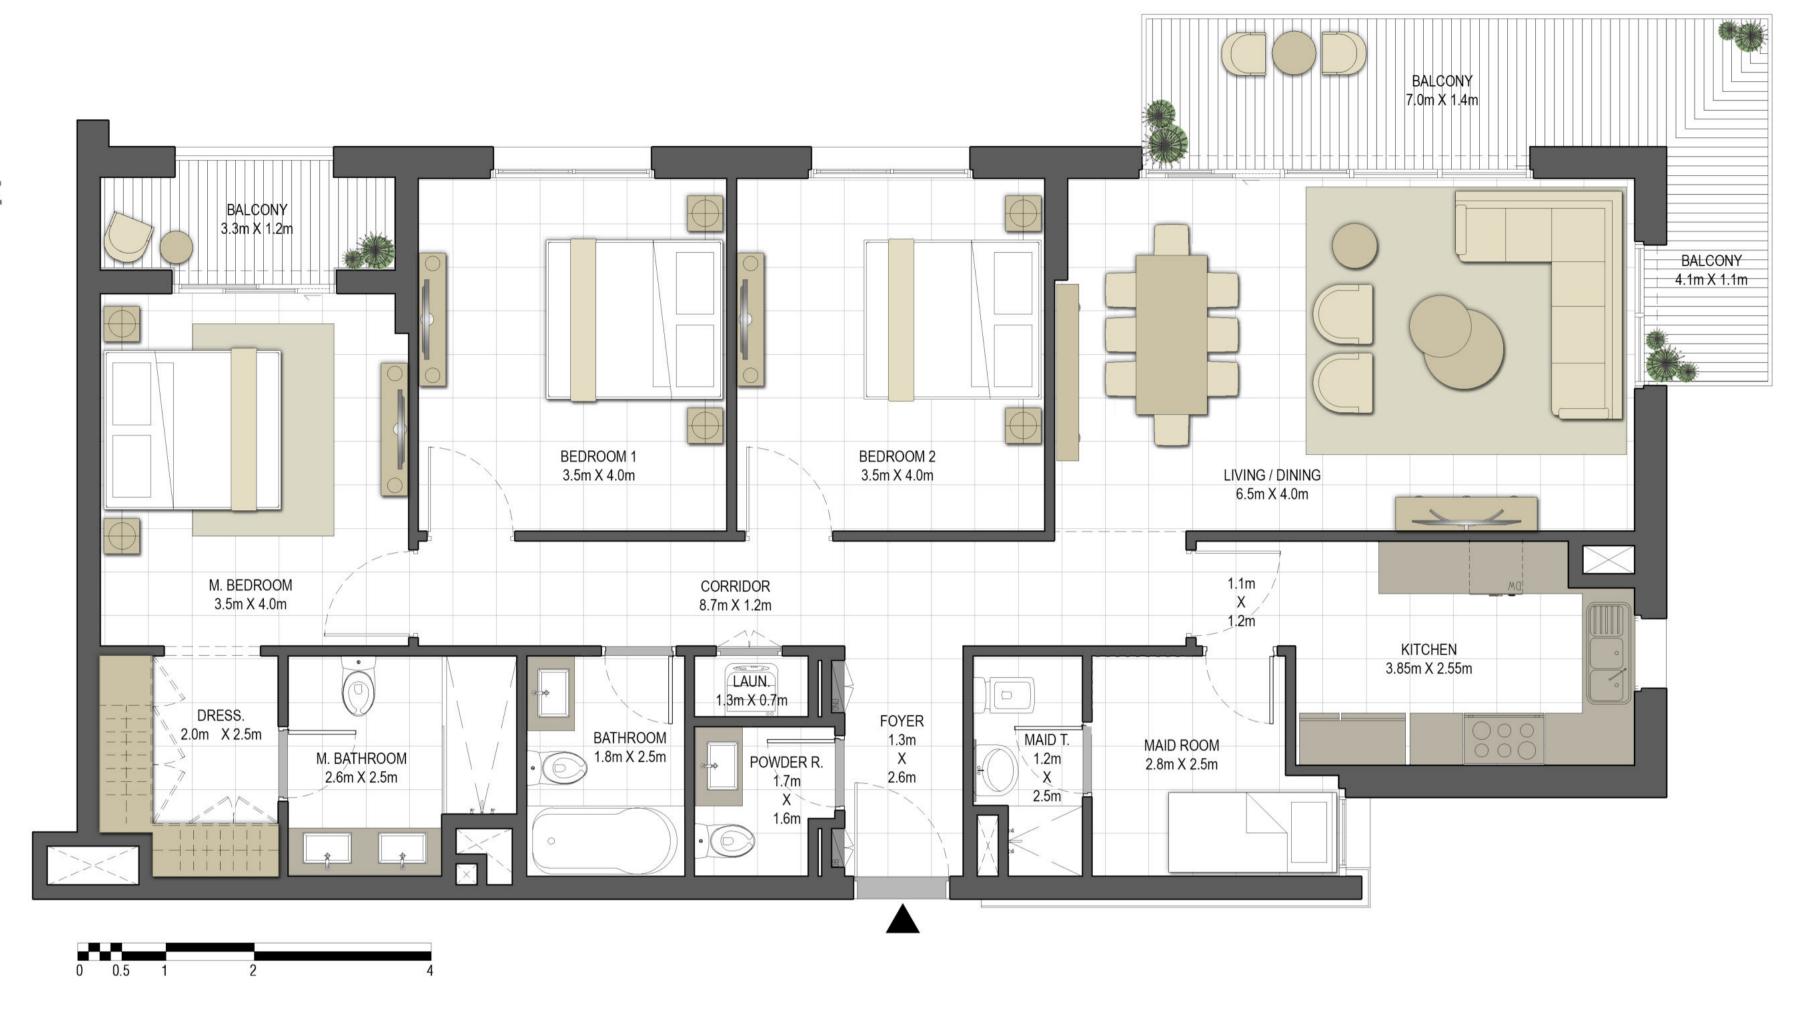

### Disclaimer:

| BUILDING            | JAWAHER ONE                               |
|---------------------|-------------------------------------------|
| 3 BEDROOM<br>+ MAID | TYPE 3A-1                                 |
| UNIT NO.            | 101, 201, 301, 401, 501,<br>601, 701, 801 |
| SUITE AREA          | 139.82 m² / 1,505.01 ft²                  |
| BALCONY AREA        | 18.48 m² / 198.92 ft²                     |
| TOTAL AREA          | 158.30 m² / 1,703.93 ft²                  |