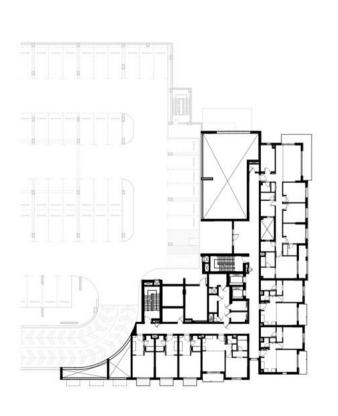

# BUILDING 4 BEDROOM + MAID TYPE 4B-1 UNIT NO. 301, 401, 501, 601, 701, 801 SUITE AREA 173.69 m² / 1869.58 ft² BALCONY AREA 26.86 m² / 289.12 ft² TOTAL AREA 200.55 m² / 2158.70 ft²