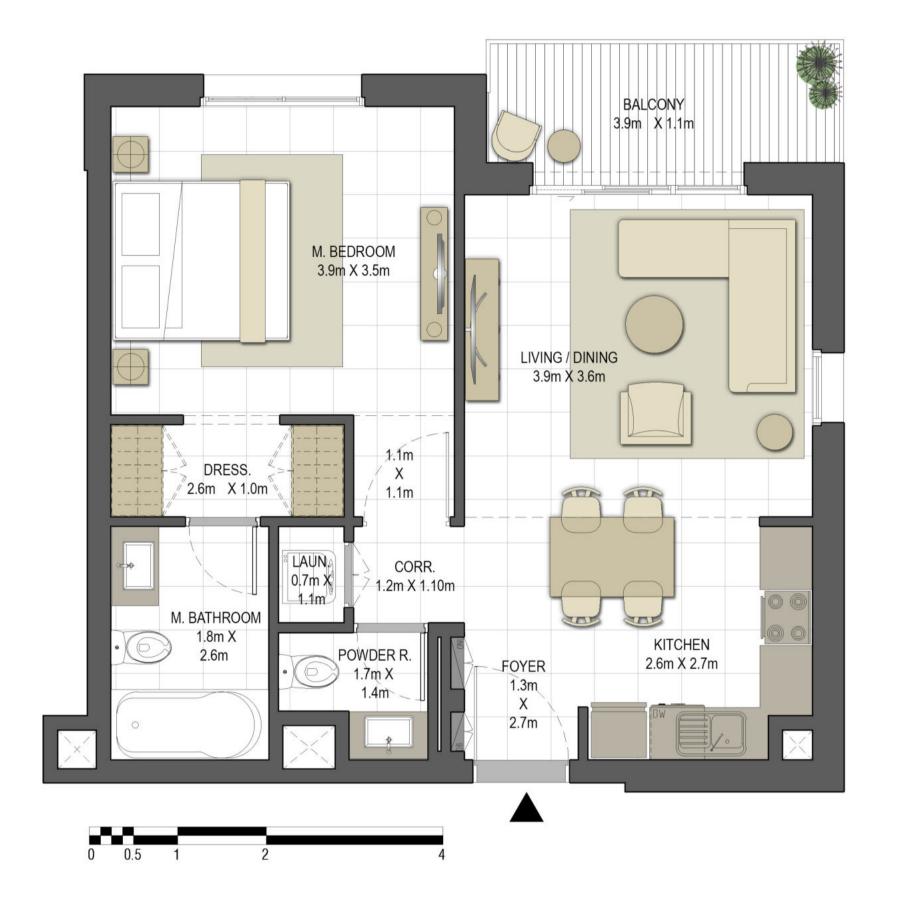

### Disclaimer:

| BUILDING            | JAWAHER ONE                               |
|---------------------|-------------------------------------------|
| 3 BEDROOM<br>+ MAID | TYPE 3A-1                                 |
| UNIT NO.            | 101, 201, 301, 401, 501,<br>601, 701, 801 |
| SUITE AREA          | 139.82 m² / 1,505.01 ft²                  |
| BALCONY AREA        | 18.48 m² / 198.92 ft²                     |
| TOTAL AREA          | 158.30 m² / 1,703.93 ft²                  |