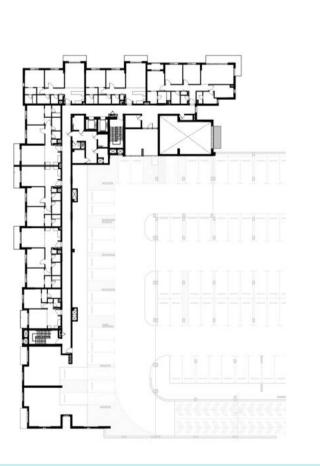

--------------------------------------------|
| 1 BEDROOM               | TYPE 1B-5                                     |
| UNIT NO.                | 311                                           |
| SUITE AREA              | 60.40 m² / 650.14 ft²                         |
| COVERED<br>TERRACE AREA | 5.64 m <sup>2</sup> / 60.71 ft <sup>2</sup>   |
| TOTAL AREA              | 66.04 m² / 710.85 ft²                         |
| TERRACE AREA            | 22.44 m <sup>2</sup> / 241.54 ft <sup>2</sup> |











| BUILDING    | JAWAHER ONE           |
|-------------|-----------------------|
| 1 BEDROOM   | TYPE 1C-1             |
| UNIT NO.    | 002                   |
| SUITE AREA  | 59.22 m² / 637.44 ft² |
| TOTAL AREA  | 59.22 m² / 637.44 ft² |
| GARDEN AREA | 40.40 m² / 434.86 ft² |











LEVEL 02



LEVEL 03



LEVEL 04,05,06,07,08







### Disclaimer:



| BUILDING     | JAWAHER ONE                                     |
|--------------|-------------------------------------------------|
| 2 BEDROOM    | TYPE 2A-1                                       |
| UNIT NO.     | 106, 206, 307, 408, 508,<br>608, 708, 808       |
| SUITE AREA   | 94.12 m <sup>2</sup> / 1,013.10 ft <sup>2</sup> |
| BALCONY AREA | 5.88 m² / 63.29 ft²                             |
| TOTAL AREA   | 100 m² / 1,076.39 ft²                           |









| BUILDING     | JAWAHER ONE                                     |
|--------------|-------------------------------------------------|
| 2 BEDROOM    | TYPE 2A-2                                       |
| UNIT NO.     | 105, 205, 306, 406, 506,<br>6