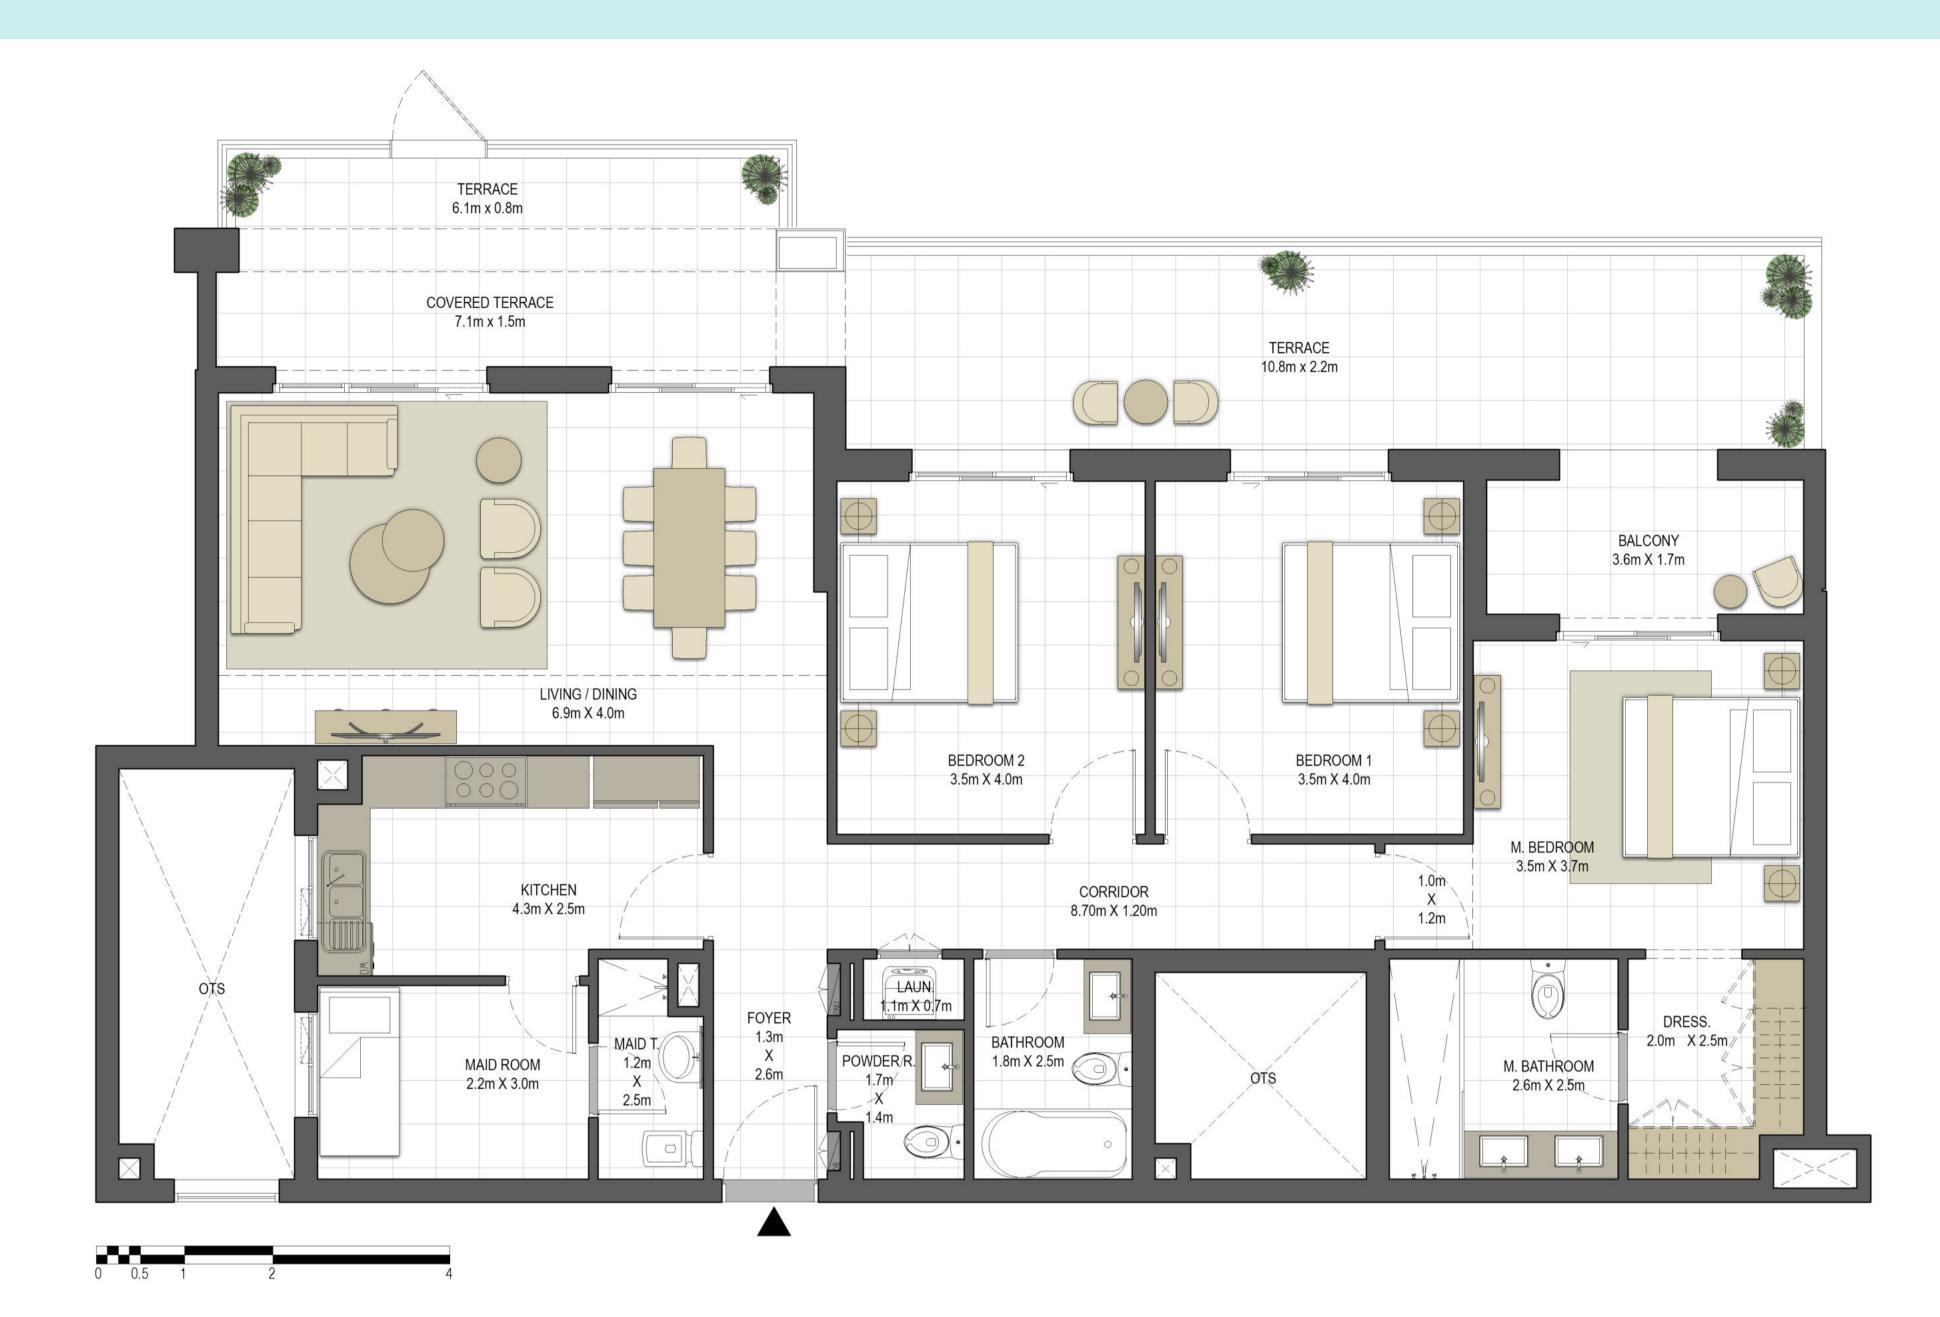

13

| BUILDING     | JAWAHER TWO                                                      |
|--------------|------------------------------------------------------------------|
| STUDIO       | TYPE ST-A2                                                       |
| UNIT NO.     | 309, 311, 409, 411, 509,<br>511, 609, 611, 709, 711,<br>809, 811 |
| SUITE AREA   | 32.19 m <sup>2</sup> / 346.49 ft <sup>2</sup>                    |
| BALCONY AREA | 2.88 m² / 31.00 ft²                                              |
| TOTAL AREA   | 35.07 m² / 377.49 ft²                                            |

11 09

| BUILDING     | JAWAHER TWO                                                                |
|--------------|----------------------------------------------------------------------------|
| STUDIO       | TYPE ST-A3                                                                 |
| UNIT NO.     | 106, 206, 308, 310, 408,<br>410, 508, 510, 608, 610,<br>708, 710, 808, 810 |
| SUITE AREA   | 32.19 m <sup>2</sup> / 346.49 ft <sup>2</sup>                              |
| BALCONY AREA | 2.88 m² / 31.00 ft²                                                        |
| TOTAL AREA   | 35.07 m² / 377.49 ft²                                                      |