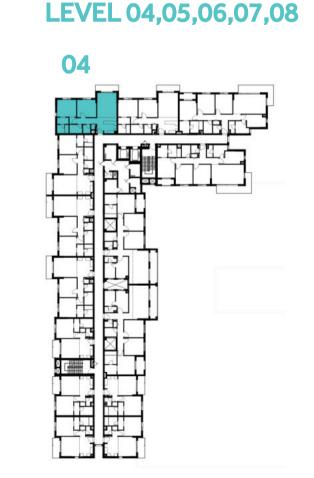

E AREA              | 93.99 m² / 1,011.70 ft²                       |
| COVERED<br>TERRACE AREA | 5.61 m <sup>2</sup> / 60.39 ft <sup>2</sup>   |
| TOTAL AREA              | 99.60 m² / 1,072.09 ft²                       |
| GARDEN AREA             | 18.03 m <sup>2</sup> / 194.07 ft <sup>2</sup> |







LEVEL 04,05,06,07,08



### Disclaimer:



| BUILDING     | JAWAHER ONE                                 |
|--------------|---------------------------------------------|
| 2 BEDROOM    | TYPE 2B-1                                   |
| UNIT NO.     | 103, 203, 304, 404, 504,<br>604, 704, 804   |
| SUITE AREA   | 95.86 m² / 1,031.83 ft²                     |
| BALCONY AREA | 5.88 m <sup>2</sup> / 63.29 ft <sup>2</sup> |
| TOTAL AREA   | 101.74 m² / 1,095.12 ft²                    |



















| BUILDING     | JAWAHER ONE                                     |
|--------------|-------------------------------------------------|
| 2 BEDROOM    | TYPE 2B-2                                       |
| UNIT NO.     | 102, 202, 303, 403, 503,<br>603, 703, 803       |
| SUITE AREA   | 95.41 m <sup>2</sup> / 1,026.98 ft <sup>2</sup> |
| BALCONY AREA | 5.88 m² / 63.29 ft²                             |
| TOTAL AREA   | 101.29 m² / 1,090.28 ft²                        |



















| JAWAHER ONE                                 |
|---------------------------------------------|
| TYPE 2B-3                                   |
| 003                                         |
| 95.86 m² / 1,031.83 ft²                     |
| 5.76 m <sup>2</sup> / 62.00 ft <sup>2</sup> |
| 101.62 m² / 1,