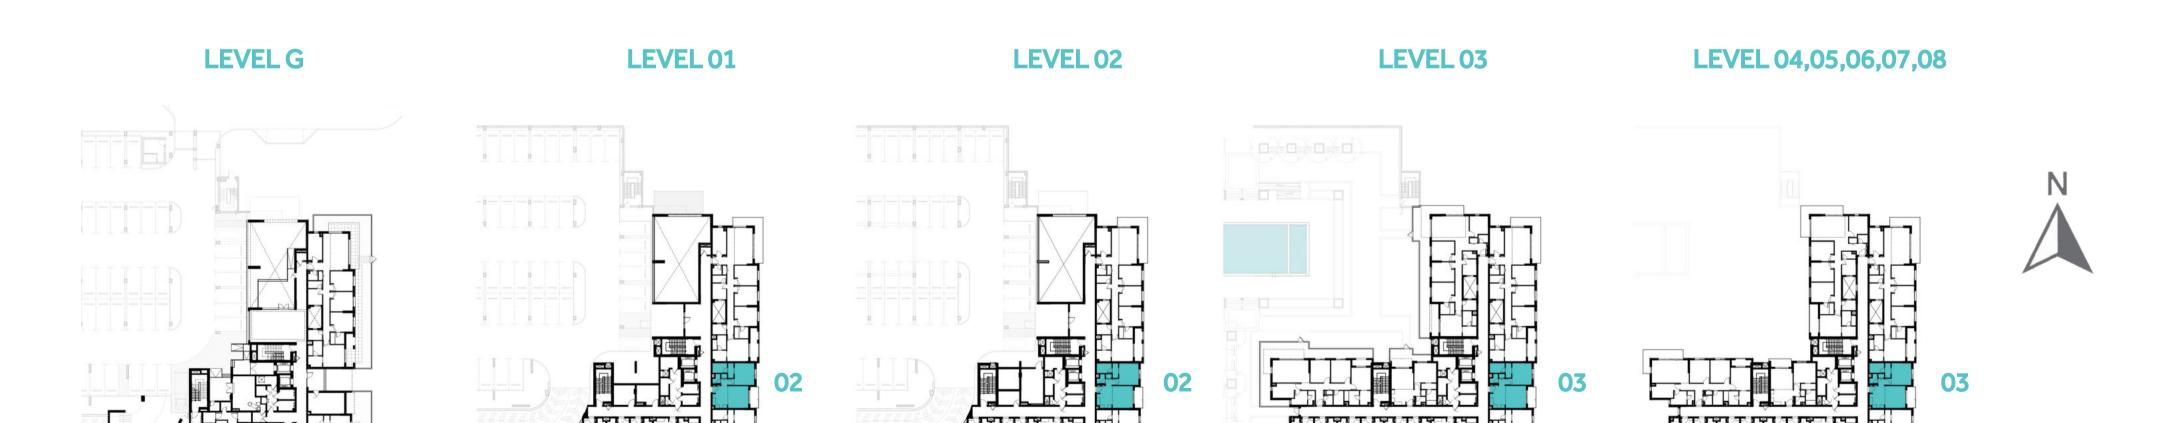

|
| UNIT NO.     | 103, 203, 304, 404, 504,<br>604, 704, 804     |
| SUITE AREA   | 61.56 m <sup>2</sup> / 662.63 ft <sup>2</sup> |
| BALCONY AREA | 5.91 m <sup>2</sup> / 63.61 ft <sup>2</sup>   |
| TOTAL AREA   | 67.47 m <sup>2</sup> / 726.24 ft <sup>2</sup> |











LEVEL 03



LEVEL 04,05,06,07,08





### Disclaimer:



| BUILDING     | JAWAHER TWO                                   |
|--------------|-----------------------------------------------|
| 1 BEDROOM    | TYPE 1A-2                                     |
| UNIT NO.     | 102, 202, 303, 403, 503,<br>603, 703, 803     |
| SUITE AREA   | 60.57 m <sup>2</sup> / 651.97 ft <sup>2</sup> |
| BALCONY AREA | 5.55 m² / 59.74 ft²                           |
| TOTAL AREA   | 66.12 m² / 711.71 ft²                         |









BUILDING

JAWAHER TWO

1 BEDROOM

TYPE 1A-3

UNIT NO.

002

SUITE AREA

62.05 m² / 667.90 ft²

COVERED TERRACE AREA

TOTAL AREA

73.18 m² / 787.70 ft²

GARDEN AREA

57.40 m² / 617.85 ft²



LEVEL G LEVEL 01 LEVEL 02 LEVEL 03 LEVEL 04,05,06,07,08















### Disclaimer:



| BUILDING     | JAWAHER TWO                                   |
|--------------|-----------------------------------------------|
| 1 BEDROOM    | TYPE 1B-1                                     |
| UNIT NO.     | 104, 204, 305, 405, 505,<br>605, 705, 805     |
| SUITE AREA   | 61.21 m <sup>2</sup> / 658.86 ft <sup>2</sup> |
| BALCONY AREA | 5.68 m <sup>2</sup> / 61.14 ft <sup>2</sup>   |
| TOTAL AREA   | 66.89 m² / 720.00 ft²                         |







LEVEL 04,05,06,07,08



### Disclaimer:



| BUILDIN