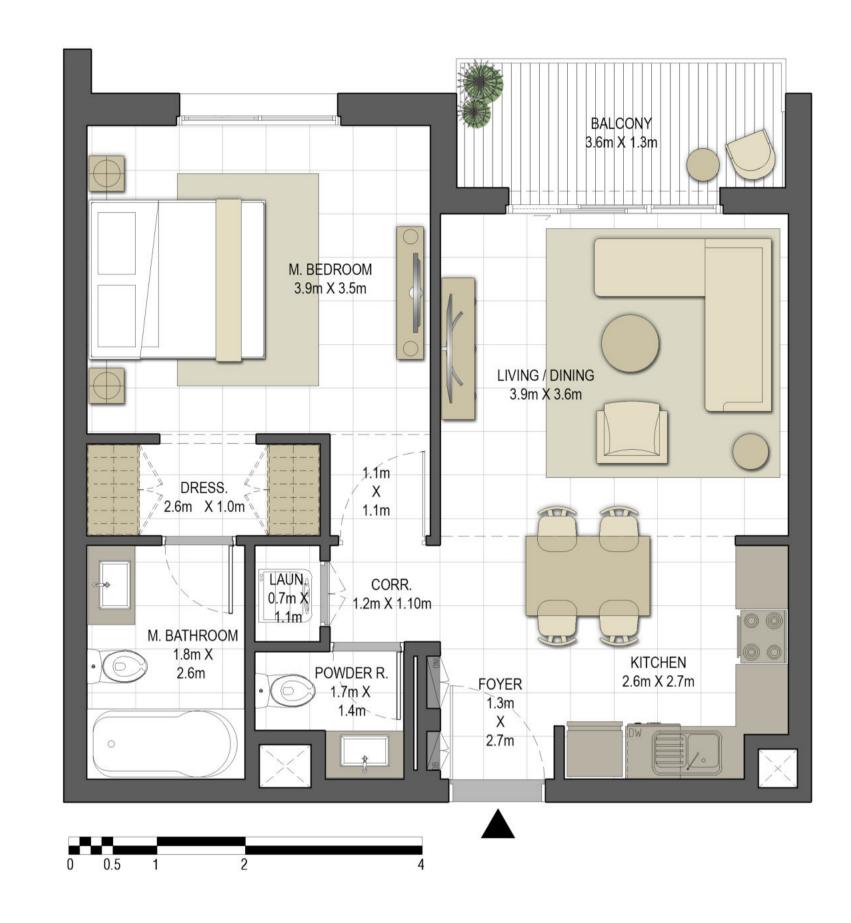

### Disclaimer:

| BUILDING     | JAWAHER ONE                                     |
|--------------|-------------------------------------------------|
| 2 BEDROOM    | TYPE 2A-1                                       |
| UNIT NO.     | 106, 206, 307, 408, 508,<br>608, 708, 808       |
| SUITE AREA   | 94.12 m <sup>2</sup> / 1,013.10 ft <sup>2</sup> |
| BALCONY AREA | 5.88 m² / 63.29 ft²                             |
| TOTAL AREA   | 100 m² / 1,076.39 ft²                           |