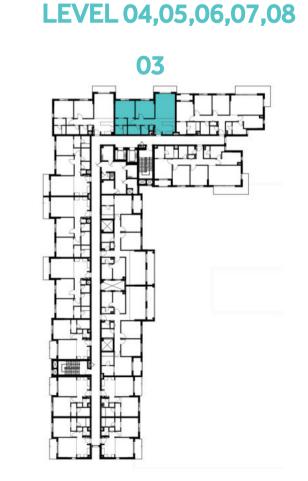

| BUILDING     | JAWAHER ONE                                   |
|--------------|-----------------------------------------------|
| 1 BEDROOM    | TYPE 1B-1                                     |
| UNIT NO.     | 209, 312, 413, 513,<br>613, 713, 813          |
| SUITE AREA   | 61.42 m <sup>2</sup> / 661.12 ft <sup>2</sup> |
| BALCONY AREA | 5.91 m² / 63.61 ft²                           |
| TOTAL AREA   | 67.33 m² / 724.73 ft²                         |