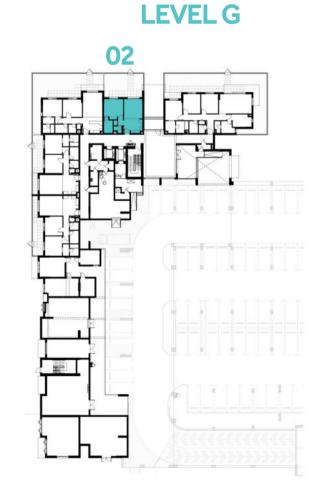

| BUILDING    | JAWAHER ONE           |
|-------------|-----------------------|
| 1 BEDROOM   | TYPE 1C-1             |
| UNIT NO.    | 002                   |
| SUITE AREA  | 59.22 m² / 637.44 ft² |
| TOTAL AREA  | 59.22 m² / 637.44 ft² |
| GARDEN AREA | 40.40 m² / 434.86 ft² |