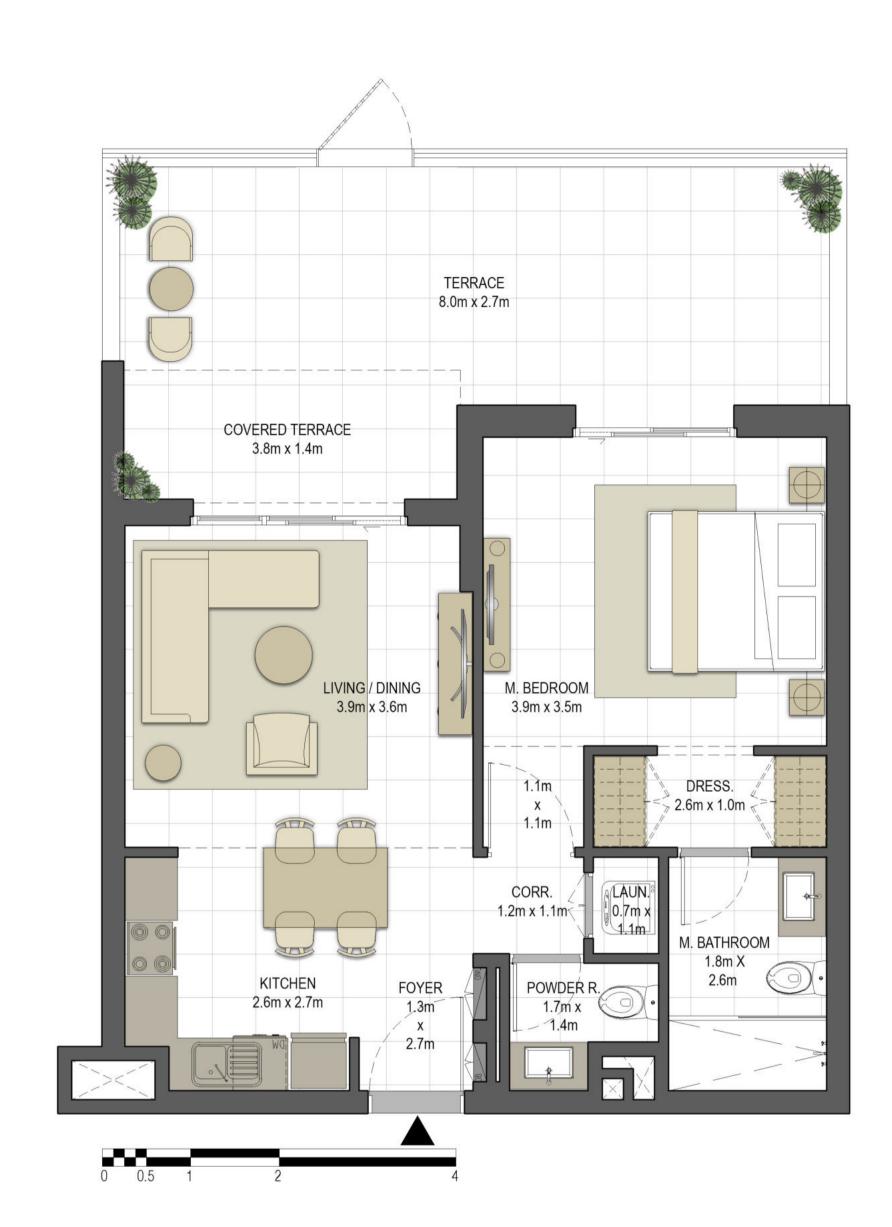

43.61 m<sup>2</sup> / 469.41 ft<sup>2</sup>

**TERRACE** 5.7m X 1.4m TERRACE **COVERED TERRACE** 17.5m X 1.7m 5.5m X 1.5m **COVERED TERRACE** 5.7m X 1.6m COVERED TERRACE M. BATHROOM 2.0m X 2.5m 1.4m X M. BEDROOM 1 BEDROOM 1 BEDROOM 2 7.4m 3.5m X 4.0m 3.5m X 4.0m 3.5m X 4.0m LIVING / DINING 4.3m X 6.5m CORRIDOR M. BEDROOM 12.2m X 1.2m 3.8m X 3.8m MAID T 1.8m 1.3m M. BATHROOM BATHROOM MAID ROOM X 2.5m 2.6m X 2.5m 2) 1.8m 2.8m X 2.5m 2.5m 0.8m **FOYER** 2.0m **KITCHEN** 3.7m X 3.3m POWDER R