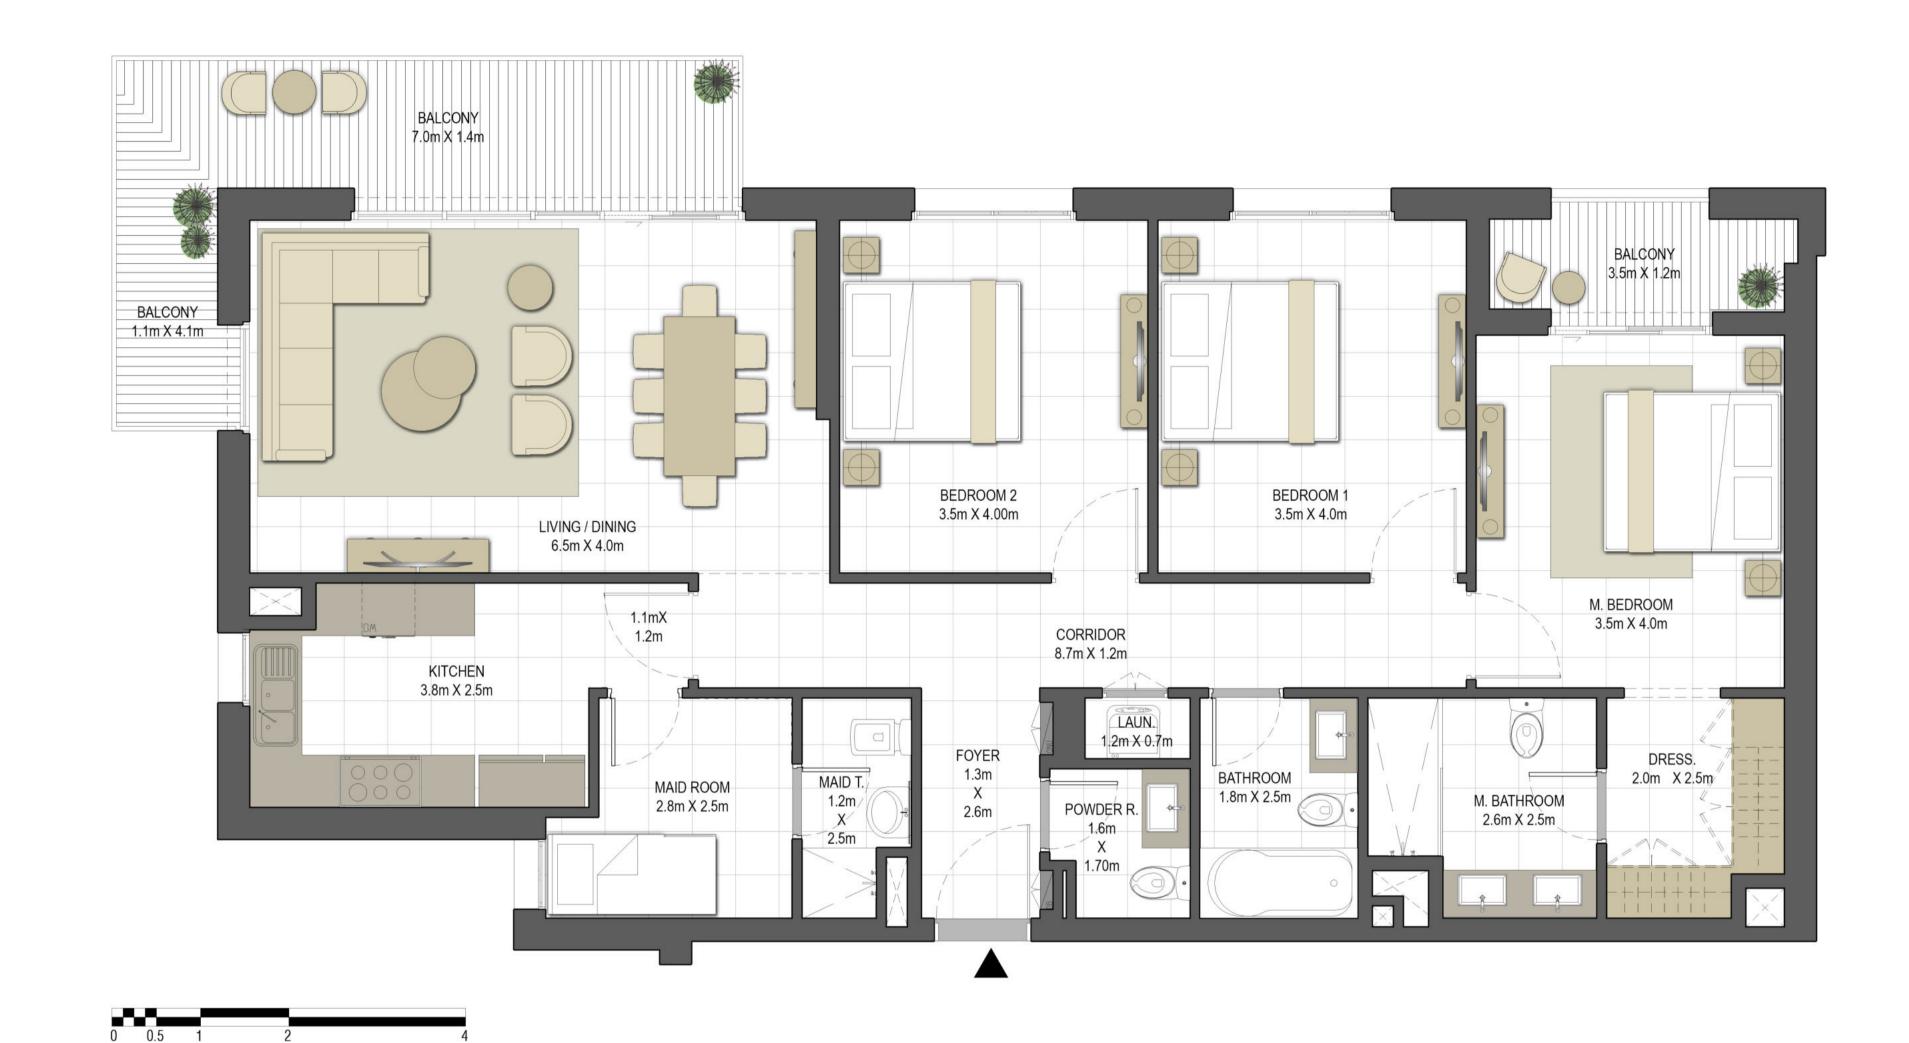

43.61 m<sup>2</sup> / 469.41 ft<sup>2</sup>

**TERRACE** 5.7m X 1.4m TERRACE **COVERED TERRACE** 17.5m X 1.7m 5.5m X 1.5m **COVERED TERRACE** 5.7m X 1.6m COVERED TERRACE M. BATHROOM 2.0m X 2.5m 1.4m X M. BEDROOM 1 BEDROOM 1 BEDROOM 2 7.4m 3.5m X 4.0m 3.5m X 4.0m 3.5m X 4.0m LIVING / DINING 4.3m X 6.5m CORRIDOR M. BEDROOM 12.2m X 1.2m 3.8m X 3.8m MAID T 1.8m 1.3m M. BATHROOM BATHROOM MAID ROOM X 2.5m 2.6m X 2.5m 2) 1.8m 2.8m X 2.5m 2.5m 0.8m **FOYER** 2.0m **KITCHEN** 3.7m X 3.3m POWDER R