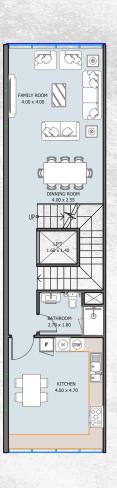

GROUND FLOOR FIRST FLOOR SECOND FLOOR THIRD FLOOR ROOF FLOOR

## 3B | Townhouse

| Internal Area | 2837.15 to 2907.33 sq.ft |
|---------------|--------------------------|
| Outdoor Area  | 1237.53 to 2319.08 sq.ft |
| Total Area    | 4074.67 to 5226.41 sq.ft |