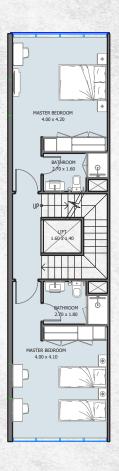

GROUND FLOOR FIRST FLOOR SECOND FLOOR THIRD FLOOR ROOF FLOOR

## 3B | Townhouse

| Internal Area | 2837.15 to 2907.33 sq.ft |
|---------------|--------------------------|
| Outdoor Area  | 1237.53 to 2319.08 sq.ft |
| Total Area    | 4074.67 to 5226.41 sq.ft |