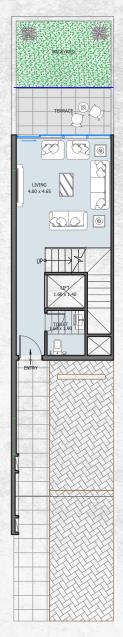

GROUND FLOOR FIRST FLOOR SECOND FLOOR THIRD FLOOR ROOF FLOOR

## 3B | Townhouse

| Internal Area | 2837.15 to 2907.33 sq.ft |
|---------------|--------------------------|
| Outdoor Area  | 1237.53 to 2319.08 sq.ft |
| Total Area    | 4074.67 to 5226.41 sq.ft |