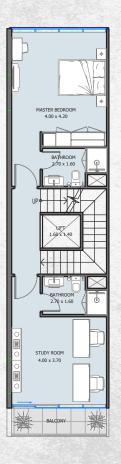

GROUND FLOOR FIRST FLOOR SECOND FLOOR THIRD FLOOR ROOF FLOOR

## 3B | Townhouse

| Internal Area | 2837.15 to 2907.33 sq.ft |
|---------------|--------------------------|
| Outdoor Area  | 1237.53 to 2319.08 sq.ft |
| Total Area    | 4074.67 to 5226.41 sq.ft |