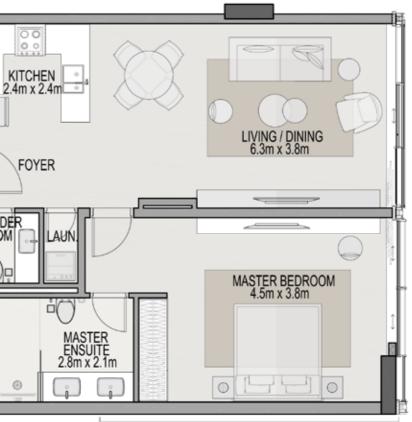

## 1 BEDROOM Residence B

|           | SQ. |
|-----------|-----|
| Residence | 75  |
| Total     | 75  |