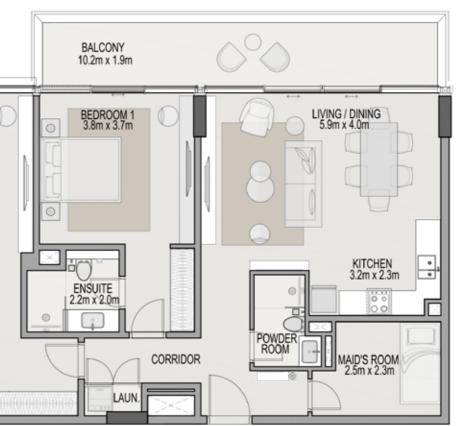

## 2 BEDROOM Residence A

|           | SQ. |
|-----------|-----|
| Residence | 119 |
| Balcony   | 28  |
| Total     | 14  |

## 2 BEDROOM Residence B

|           | SQ  |
|-----------|-----|
| Residence | 119 |
| Balcony   | 193 |
| Total     | 13  |

**Disclaimer:** Any images and visualizations contained herein are provided for illustrative and marketing purposes only. All information contained herein is subject to change without notice and without liability and only the information contained in the final Sales and Purchase Agreement entered into between the Developer and Buyer will have any legal effect. All drawings and dimensions are approximate. Drawings are not to scale and subject to change without notice. The Developer reserves the right to make revisions. The units are taken from the typical floor of a building and dimensions of the units, balcony and the size of columns may vary depending on the floor level and orientation of the unit within the building to comply with the building authority regulations. E&OE