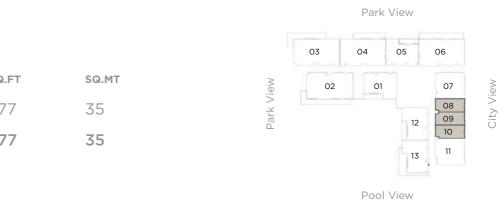

#### LAYOUTS

SO HO

# **STUDIO** Residence A



| SQ. |
|-----|
| 37  |
| 37  |
|     |







### 1 BEDROOM Residence A



|           | SQ. |
|-----------|-----|
| Residence | 75  |
| Balcony   | 103 |
| Total     | 85  |









## 1 BEDROOM Residence B



|           | SQ. |
|-----------|-----|
| Residence | 75  |
| Total     | 75  |









# 1 BEDROOM Residence C



| SQ.I |
|------|
| 757  |
| 757  |
|      |









## 2 BEDROOM Residence A



|           | SQ. |
|-----------|-----|
| Residence | 119 |
| Balcony   | 28  |
| Total     | 14  |







## 2 BEDROOM Residence B



|           | SQ  |
|-----------|-----|
| Residence | 119 |
| Balcony   | 193 |
| Total     | 13  |

**Disclaimer:** Any images and visualizations contained herein are provided for illustrative and marketing purposes only. All information contained herein is subject to change without notice and w