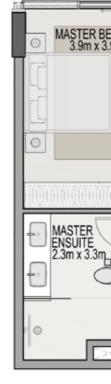

## 2 BEDROOM Residence A

|           | SQ. |
|-----------|-----|
| Residence | 119 |
| Balcony   | 28  |
| Total     | 14  |