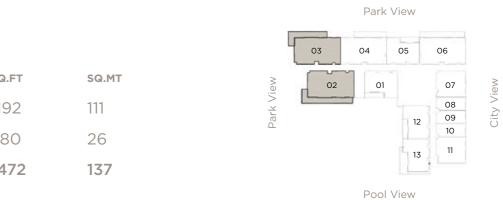

#### LAYOUTS

SO HO

# **STUDIO** Residence A



| SQ. |
|-----|
| 37  |
| 37  |
|     |







### 1 BEDROOM Residence A



|           | SQ. |
|-----------|-----|
| Residence | 75  |
| Balcony   | 103 |
| Total     | 85  |









## 1 BEDROOM Residence B



|           | SQ. |
|-----------|-----|
| Residence | 75  |
| Total     | 75  |









# 1 BEDROOM Residence C



| SQ.I |
|------|
| 757  |
| 757  |
|      |









## 2 BEDROOM Residence A



|           | SQ. |
|-----------|-----|
| Residence | 119 |
| Balcony   | 28  |
| Total     | 14  |







## 2 BEDROOM Residence B



|           | SQ  |
|-----------|-----|
| Residence | 119 |
| Balcony   | 193 |
| Total     | 13  |

**Disclaimer:** Any images and visualizations contained herein are provided for illustrative and marketing purposes only. All information contained herein is subject to change without notice and without liability and only the information contained in the final Sales and Purchase Agreement entered into between the Developer and Buyer will have any legal effect. All drawings and dimensions are approximate. Drawings are not to scale and subject to change without notice. The Developer reserves the right to make revisions. The units are taken from the typical floor of a building and dimensions of the units, balcony and the size of columns may vary depending on the