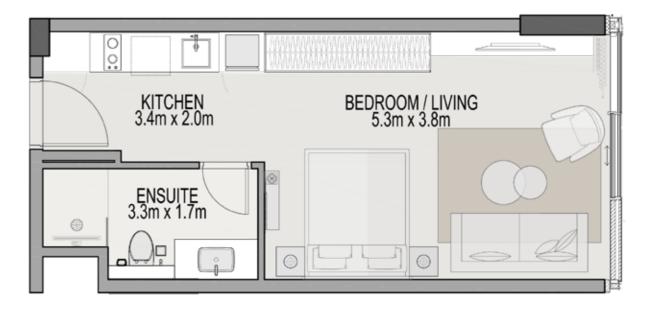

#### LAYOUTS

SO HO

# **STUDIO** Residence A



| SQ. |
|-----|
| 37  |
| 37  |
|     |







### 1 BEDROOM Residence A



|           | SQ. |
|-----------|-----|
| Residence | 75  |
| Balcony   | 103 |
| Total     | 85  |









## 1 BEDROOM Residence B



|           | SQ. |
|-----------|-----|
| Residence | 75  |
| Total     | 75  |









# 1 BEDROOM Residence C



| SQ.I |
|------|
| 757  |
| 757  |
|      |









## 2 BEDROOM Residence A



|           | SQ. |
|-----------|-----|
| Residence | 119 |
| Balcony   | 28  |
| Total     | 14  |







## 2 BEDROOM Residence B



|           | SQ  |
|-----------|-----|
| Residence | 119 |
| Balcony   | 193 |
| Total     | 13  |

**Disclaimer:** Any images and visualizations contained herein are provided for illustrative and marketing purposes only. All information contained her