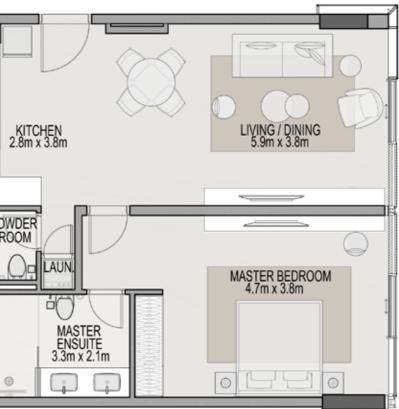

## 2 BEDROOM Residence B

|           | SQ  |
|-----------|-----|
| Residence | 119 |
| Balcony   | 193 |
| Total     | 13  |

**Disclaimer:** Any images and visualizations contained herein are provided for illustrative and marketing purposes only. All information contained herein is subject to change without notice and without liability and only the information contained in the final Sales and Purchase Agreement entered into between the Developer and Buyer will have any legal effect. All drawings and dimensions are approximate. Drawings are not to scale and subject to change without notice. The Developer reserves the right to make revisions. The units are taken from the typical floor of a building and dimensions of the units, balcony and the size of columns may vary depending on the floor level and orientation of the unit within the building to comply with the building authority regulations. E&OE