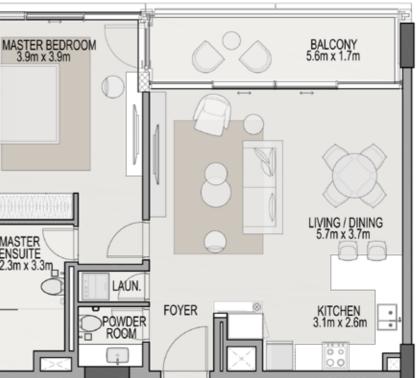

## 2 BEDROOM Residence A

|           | SQ. |
|-----------|-----|
| Residence | 119 |
| Balcony   | 28  |
| Total     | 14  |