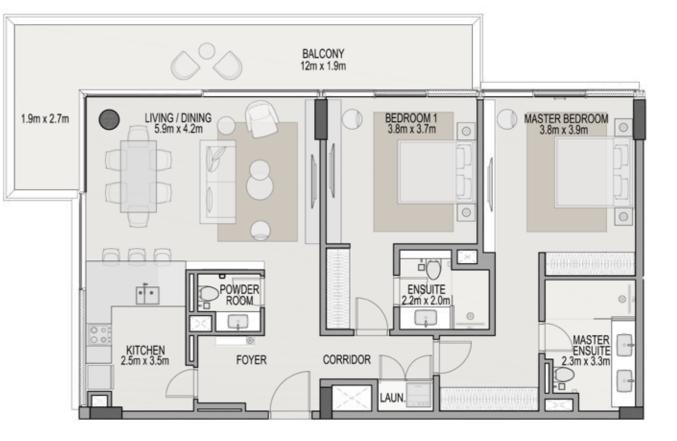

## 2 BEDROOM Residence A

|           | SQ. |
|-----------|-----|
| Residence | 119 |
| Balcony   | 28  |
| Total     | 14  |