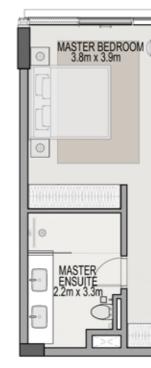

## 2 BEDROOM Residence A

|           | SQ. |
|-----------|-----|
| Residence | 119 |
| Balcony   | 28  |
| Total     | 14  |