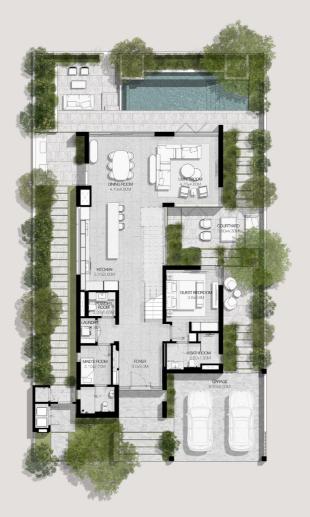

### 4 BEDROOMS VILLA TYPE C-4BR

TOTAL AREA: 452.90 SQM | 4,874.92 SQFT

TOTAL AREA: 452.89 SQM | 4,874.87 SQFT