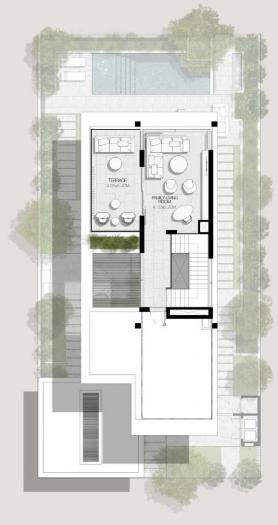

### 3 BEDROOMS VILLA TYPE B-3BR

# 3 BEDROOMS VILLA TYPE B-3BR(M)

TOTAL AREA: 283.23 SOM | 3.048.66 SOFT

GROUND LEVEL

FIRST LEVEL