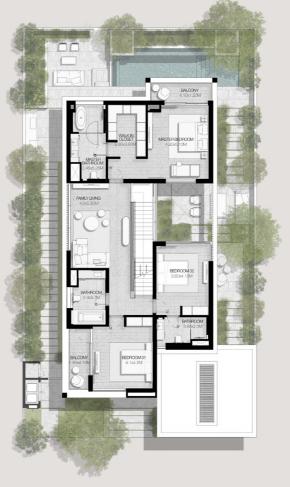

### 4 BEDROOMS VILLA TYPE C-4BR

TOTAL AREA: 452.90 SQM | 4,874.92 SQFT

TOTAL AREA: 452.89 SQM | 4,874.87 SQFT