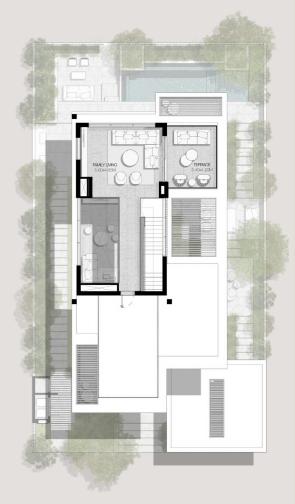

### 4 BEDROOMS VILLA TYPE C-4BR

TOTAL AREA: 452.90 SQM | 4,874.92 SQFT

TOTAL AREA: 452.89 SQM | 4,874.87 SQFT