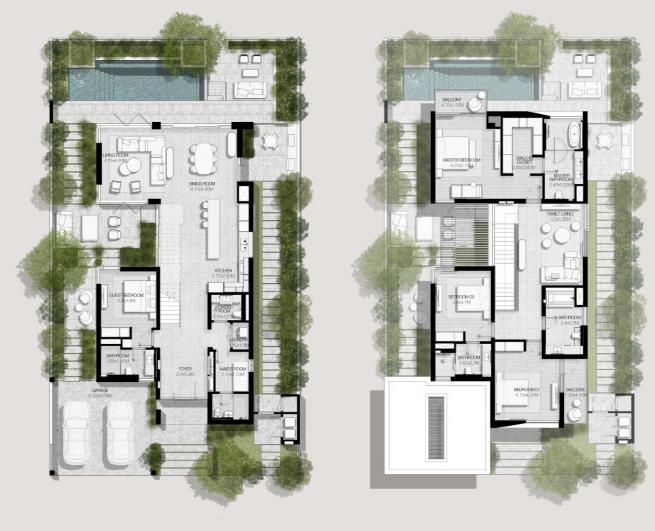

### 3 BEDROOMS VILLA TYPE B-3BR

# 3 BEDROOMS VILLA TYPE B-3BR(M)

TOTAL AREA: 283.23 SOM | 3.048.66 SOFT

GROUND LEVEL

FIRST LEVEL