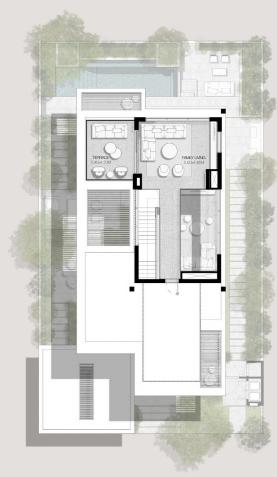

### 3 BEDROOMS VILLA TYPE B-3BR

# 3 BEDROOMS VILLA TYPE B-3BR(M)

TOTAL AREA: 283.23 SOM | 3.048.66 SOFT

GROUND LEVEL

FIRST LEVEL