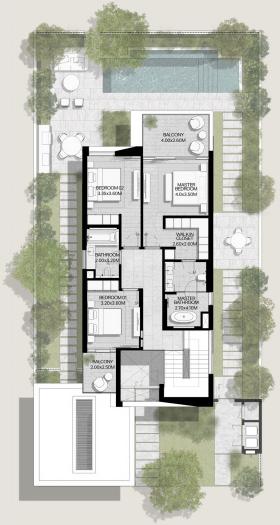

### 3-BEDROOM VILLAS

3-BEDROOM VILLA TYPE B-3BR

TOTAL AREA: 283.16 SQM | 3,047.91 SQFT

GROUND LEVEL

FIRST LEVEL

3-BEDROOM VILLA TYPE B-3BR(M)

TOTAL AREA: 283.16 SQM | 3,047.91 SQFT

GROUND LEVEL

FIRST LEVEL