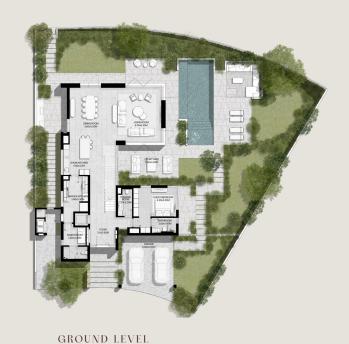

## 3 BEDROOMS VILLA TYPE A-3BR

TOTAL AREA: 363.74 SQM | 3,915.26 SQFT

# 3 BEDROOMS VILLA TYPE A-3BR(M)

TOTAL AREA: 363.74 SQM | 3,915.26 SQFT