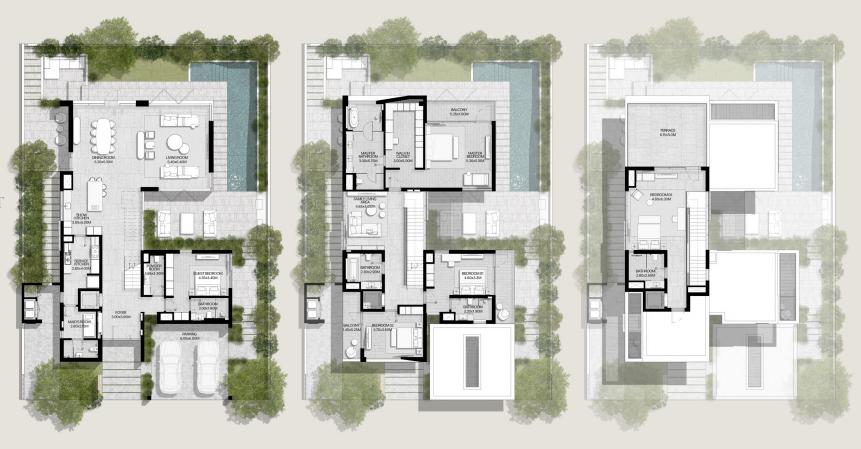

### 4 BEDROOMS VILLA TYPE C-4BR

TOTAL AREA: 452.90 SQM | 4,874.92 SQFT

TOTAL AREA: 452.89 SQM | 4,874.87 SQFT

### 4 BEDROOMS VILLA TYPE D-4BR

TOTAL AREA: 380.10 SOM | 4.091.36 SOFT

ALL IMAGES, INCLUDING FEATURES, FINISHES, FURNISHINGS, VIEW AND SCALE ARE ILLUSTRATIVE ONLY FINAL AREAS, ORIENTATION, DIMENSIONS, LAYOUT AND MATERIALS MAY DIFFER FROM THOSE STATES.

# 4 BEDROOMS VILLA TYPE D-4BR(M)

TOTAL AREA: 380.10 SOM | 4.091.36 SOFT

GROUND LEVEL

FIRST LEVEL