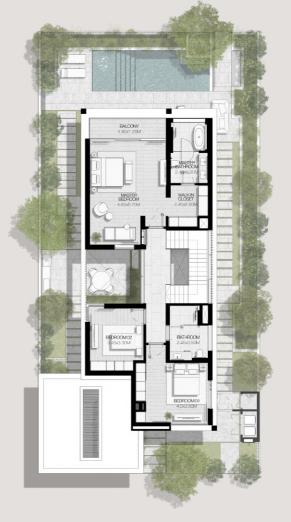

# 3 BEDROOMS VILLA TYPE B-3BR(M)

TOTAL AREA: 283.23 SOM | 3.048.66 SOFT

GROUND LEVEL

FIRST LEVEL

### 3-BEDROOM VILLAS

3-BEDROOM VILLA TYPE B-3BR

TOTAL AREA: 283.16 SQM | 3,047.91 SQFT

GROUND LEVEL

FIRST LEVEL

3-BEDROOM VILLA TYPE B-3BR(M)

TOTAL AREA: 283.16 SQM | 3,047.91 SQFT

GROUND LEVEL

FIRST LEVEL