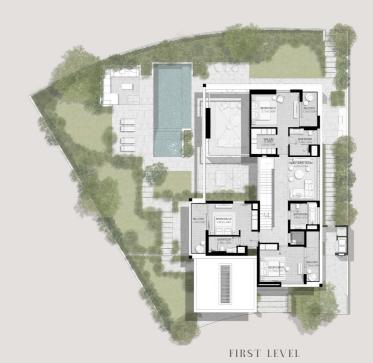

### 4 BEDROOMS VILLA TYPE C-4BR

TOTAL AREA: 452.90 SQM | 4,874.92 SQFT

TOTAL AREA: 452.89 SQM | 4,874.87 SQFT

### 4 BEDROOMS VILLA TYPE D-4BR

TOTAL AREA: 380.10 SOM | 4.091.36 SOFT

ALL IMAGES, INCLUDING FEATURES, FINISHES, FURNISHINGS, VIEW AND SCALE ARE ILLUSTRATIVE ONLY FINAL AREAS, ORIENTATION, DIMENSIONS, LAYOUT AND MATERIALS MAY DIFFER FROM THOSE STATES.