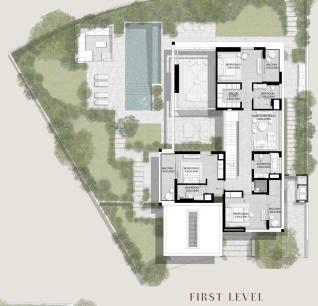

# 3 BEDROOMS VILLA TYPE B-3BR(M)

TOTAL AREA: 283.23 SOM | 3.048.66 SOFT

GROUND LEVEL

FIRST LEVEL

### 3-BEDROOM VILLAS

3-BEDROOM VILLA TYPE B-3BR

TOTAL AREA: 283.16 SQM | 3,047.91 SQFT

GROUND LEVEL

FIRST LEVEL

3-BEDROOM VILLA TYPE B-3BR(M)

TOTAL AREA: 283.16 SQM | 3,047.91 SQFT

GROUND LEVEL