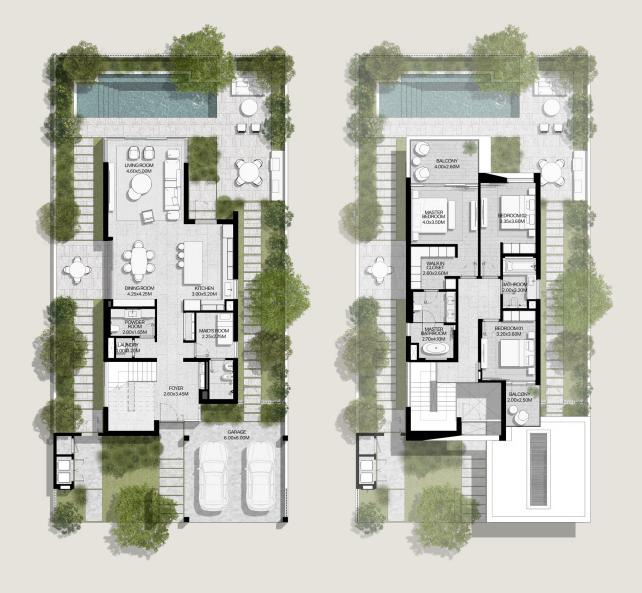

### 3 BEDROOMS VILLA TYPE B-3BR

# 3 BEDROOMS VILLA TYPE B-3BR(M)

TOTAL AREA: 283.23 SOM | 3.048.66 SOFT

GROUND LEVEL

FIRST LEVEL