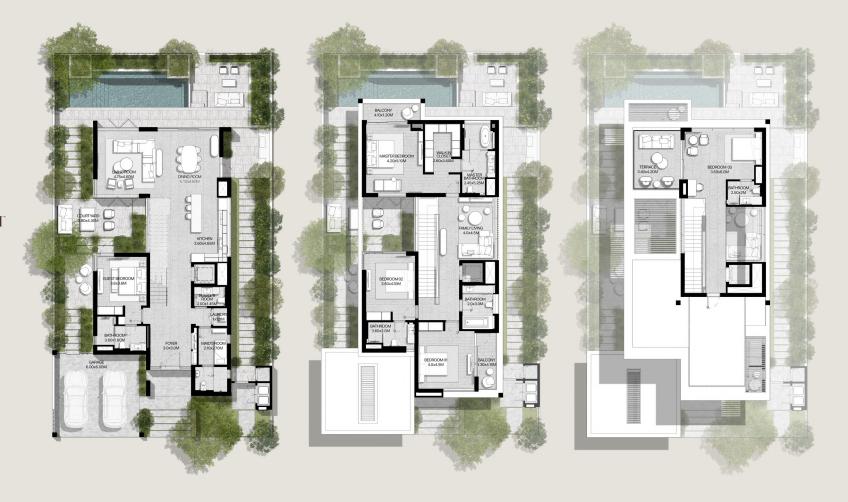

### 3 BEDROOMS VILLA TYPE B-3BR

# 3 BEDROOMS VILLA TYPE B-3BR(M)

TOTAL AREA: 283.23 SOM | 3.048.66 SOFT

GROUND LEVEL

FIRST LEVEL

### 3-BEDROOM VILLAS

3-BEDROOM VILLA TYPE B-3BR

TOTAL AREA: 283.16 SQM | 3,047.91 SQFT

GROUND LEVEL

FIRST LEVEL

3-BEDROOM VILLA TYPE B-3BR(M)

TOTAL AREA: 283.16 SQM | 3,047.91 SQFT

GROUND LEVEL

FIRST LEVEL