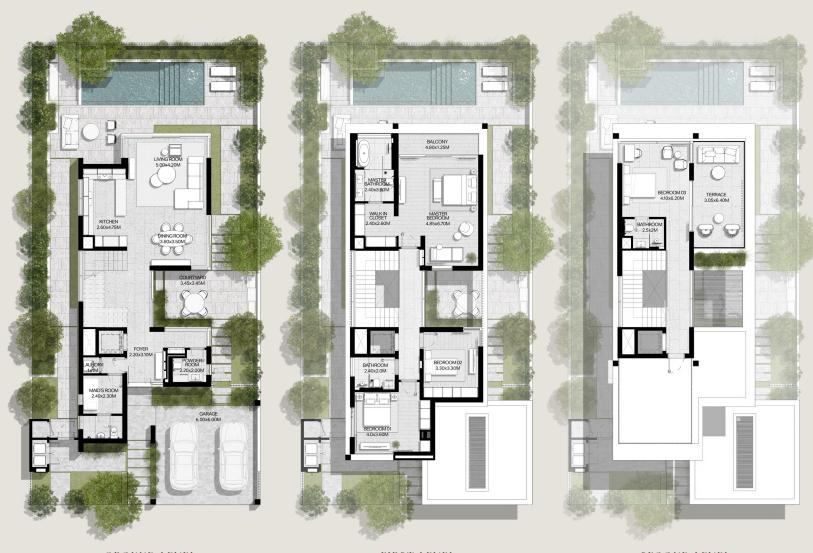

### 4 BEDROOMS VILLA TYPE C-4BR

TOTAL AREA: 452.90 SQM | 4,874.92 SQFT

TOTAL AREA: 452.89 SQM | 4,874.87 SQFT

### 4 BEDROOMS VILLA TYPE D-4BR

TOTAL AREA: 380.10 SOM | 4.091.36 SOFT

ALL IMAGES, INCLUDING FEATURES, FINISHES, FURNISHINGS, VIEW AND SCALE ARE ILLUSTRATIVE ONLY FINAL AREAS, ORIENTATION, DIMENSIONS, LAYOUT AND MATERIALS MAY DIFFER FROM THOSE STATES.