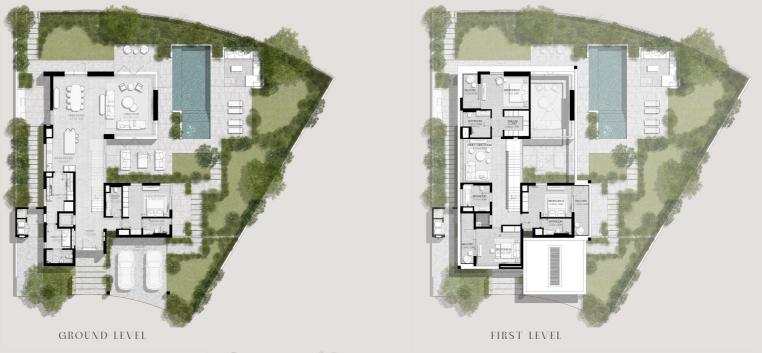

### 4 BEDROOMS VILLA TYPE C-4BR

TOTAL AREA: 452.90 SQM | 4,874.92 SQFT

TOTAL AREA: 452.89 SQM | 4,874.87 SQFT

### 4 BEDROOMS VILLA TYPE D-4BR

TOTAL AREA: 380.10 SOM | 4.091.36 SOFT

ALL IMAGES, INCLUDING FEATURES, FINISHES, FURNISHINGS, VIEW AND SCALE ARE ILLUSTRATIVE ONLY FINAL AREAS, ORIENTATION, DIMENSIONS, LAYOUT AND MATERIALS MAY DIFFER FROM THOSE STATES.