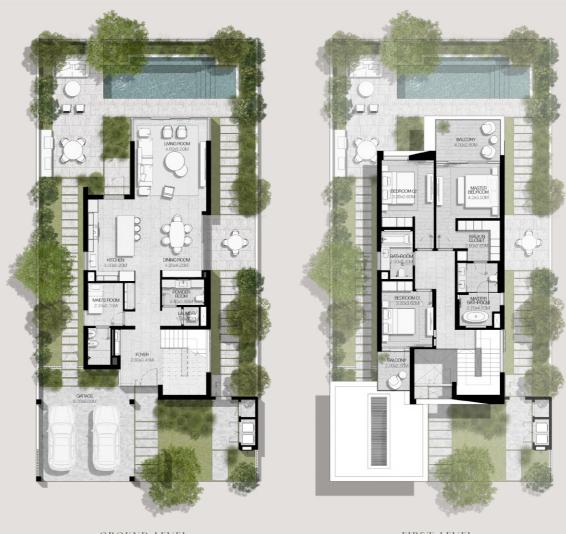

### 4 BEDROOMS VILLA TYPE C-4BR

TOTAL AREA: 452.90 SQM | 4,874.92 SQFT

TOTAL AREA: 452.89 SQM | 4,874.87 SQFT

### 4 BEDROOMS VILLA TYPE D-4BR

TOTAL AREA: 380.10 SOM | 4.091.36 SOFT

ALL IMAGES, INCLUDING FEATURES, FINISHES, FURNISHINGS, VIEW AND SCALE ARE ILLUSTRATIVE ONLY FINAL AREAS, ORIENTATION, DIMENSIONS, LAYOUT AND MATERIALS MAY DIFFER FROM THOSE STATES.

# 4 BEDROOMS VILLA TYPE D-4BR(M)

TOTAL AREA: 380.10 SOM | 4.091.36 SOFT

GROUND LEVEL

FIRST LEVEL