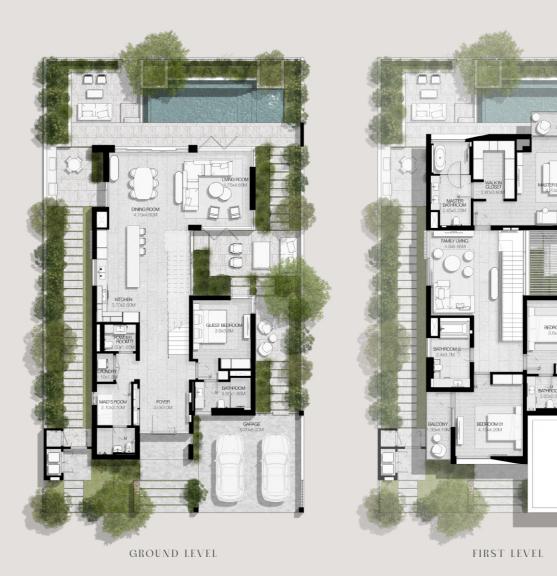

### 3 BEDROOMS VILLA TYPE B-3BR

# 3 BEDROOMS VILLA TYPE B-3BR(M)

TOTAL AREA: 283.23 SOM | 3.048.66 SOFT

GROUND LEVEL

FIRST LEVEL