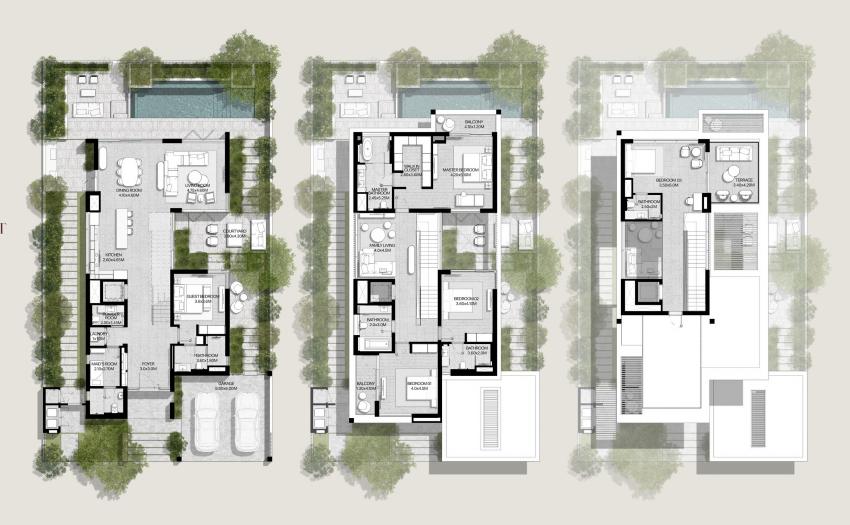

### 4 BEDROOMS VILLA TYPE D-4BR

TOTAL AREA: 380.10 SOM | 4.091.36 SOFT

ALL IMAGES, INCLUDING FEATURES, FINISHES, FURNISHINGS, VIEW AND SCALE ARE ILLUSTRATIVE ONLY FINAL AREAS, ORIENTATION, DIMENSIONS, LAYOUT AND MATERIALS MAY DIFFER FROM THOSE STATES.

# 4 BEDROOMS VILLA TYPE D-4BR(M)

TOTAL AREA: 380.10 SOM | 4.091.36 SOFT

GROUND LEVEL

FIRST LEVEL