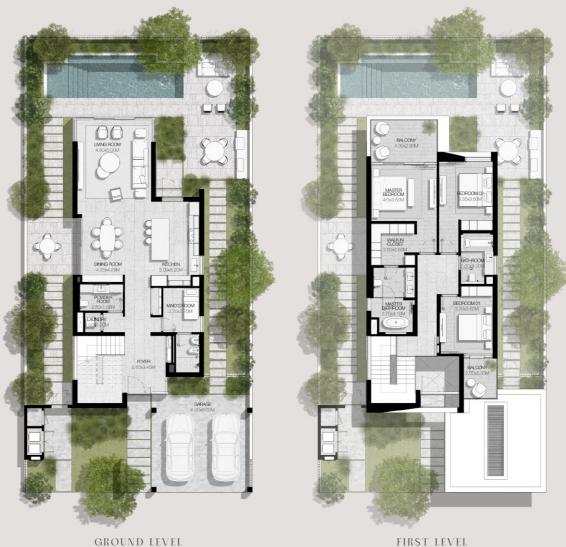

### 3 BEDROOMS VILLA TYPE B-3BR

# 3 BEDROOMS VILLA TYPE B-3BR(M)

TOTAL AREA: 283.23 SOM | 3.048.66 SOFT

GROUND LEVEL

FIRST LEVEL