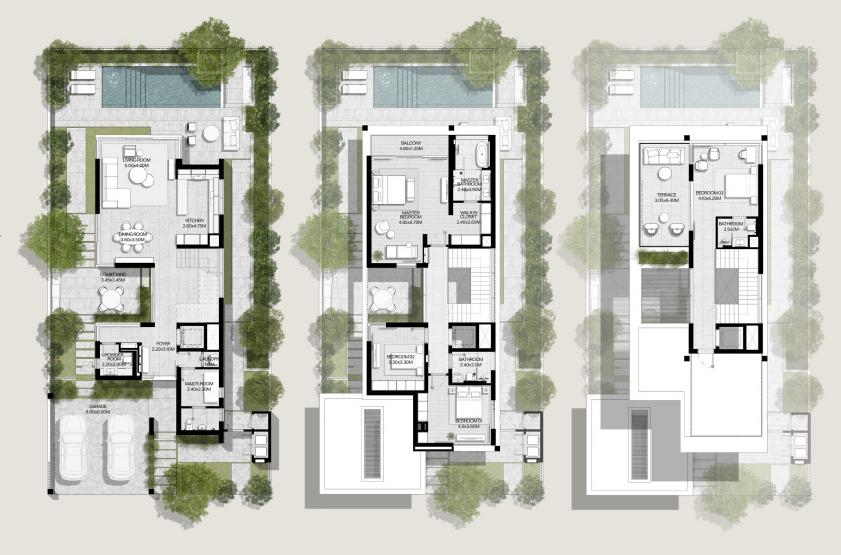

### 4 BEDROOMS VILLA TYPE C-4BR

TOTAL AREA: 452.90 SQM | 4,874.92 SQFT

TOTAL AREA: 452.89 SQM | 4,874.87 SQFT