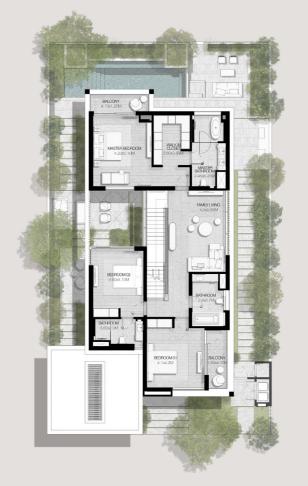

## 3 BEDROOMS VILLA TYPE A-3BR

TOTAL AREA: 363.74 SQM | 3,915.26 SQFT

# 3 BEDROOMS VILLA TYPE A-3BR(M)

TOTAL AREA: 363.74 SQM | 3,915.26 SQFT