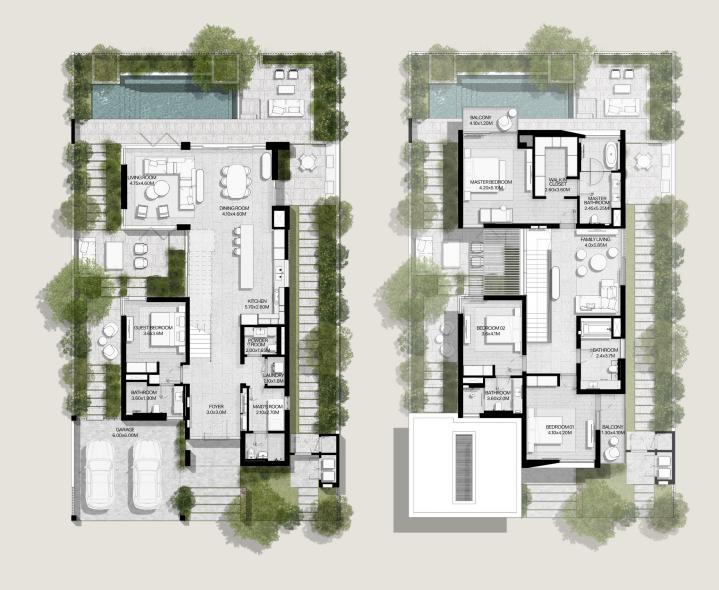

# 3 BEDROOMS VILLA TYPE B-3BR(M)

TOTAL AREA: 283.23 SOM | 3.048.66 SOFT

GROUND LEVEL

FIRST LEVEL