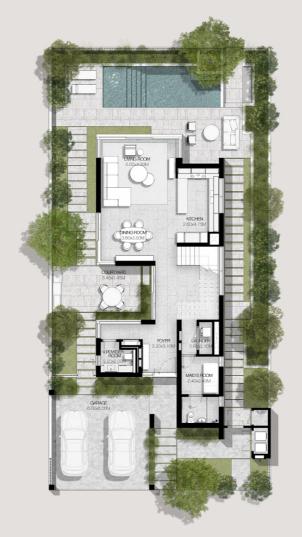

### 3 BEDROOMS VILLA TYPE B-3BR

# 3 BEDROOMS VILLA TYPE B-3BR(M)

TOTAL AREA: 283.23 SOM | 3.048.66 SOFT

GROUND LEVEL

FIRST LEVEL

### 3-BEDROOM VILLAS

3-BEDROOM VILLA TYPE B-3BR

TOTAL AREA: 283.16 SQM | 3,047.91 SQFT

GROUND LEVEL

FIRST LEVEL

3-BEDROOM VILLA TYPE B-3BR(M)

TOTAL AREA: 283.16 SQM | 3,047.91 SQFT

GROUND LEVEL