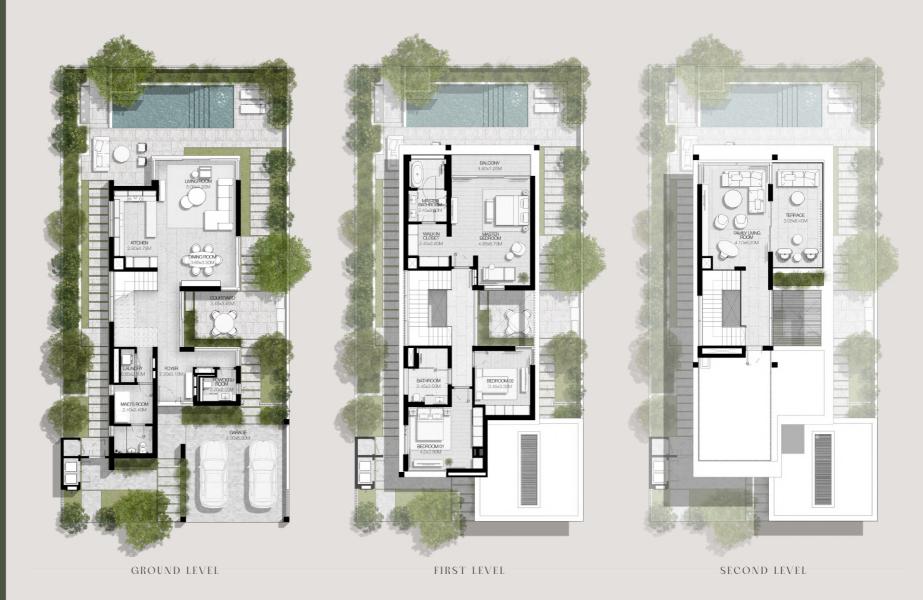

### 3 BEDROOMS VILLA TYPE B-3BR

# 3 BEDROOMS VILLA TYPE B-3BR(M)

TOTAL AREA: 283.23 SOM | 3.048.66 SOFT

GROUND LEVEL

FIRST LEVEL

### 3-BEDROOM VILLAS

3-BEDROOM VILLA TYPE B-3BR

TOTAL AREA: 283.16 SQM | 3,047.91 SQFT

GROUND LEVEL

FIRST LEVEL

3-BEDROOM VILLA TYPE B-3BR(M)

TOTAL AREA: 283.16 SQM | 3,047.91 SQFT

GROUND LEVEL

FIRST LEVEL