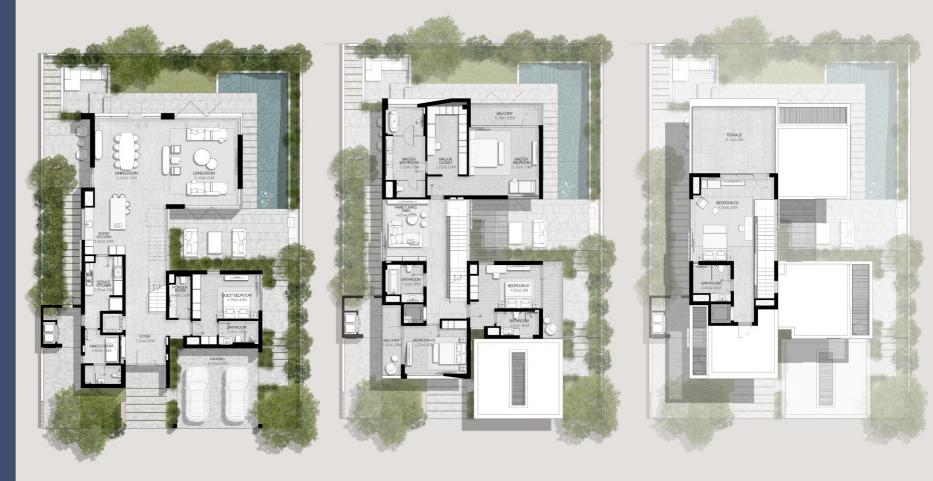

### 4-BEDROOM VILLAS

4-BEDROOM VILLA TYPE A-4S

TOTAL AREA: 370.38 SQM | 3,986.74 SQFT

4-BEDROOM VILLA TYPE A-4S(M)

TOTAL AREA: 370.38 SQM | 3,986.74 SQFT

4-BEDROOM VILLA TYPE D-4BR

TOTAL AREA: 379.72 SQM | 4,087.27 SQFT

GROUND LEVEL FIRST LEVEL

4-BEDROOM VILLA TYPE D-4BR(M)

TOTAL AREA: 379.72 SQM | 4,087.27 SQFT

GROUND LEVEL

FIRST LEVEL