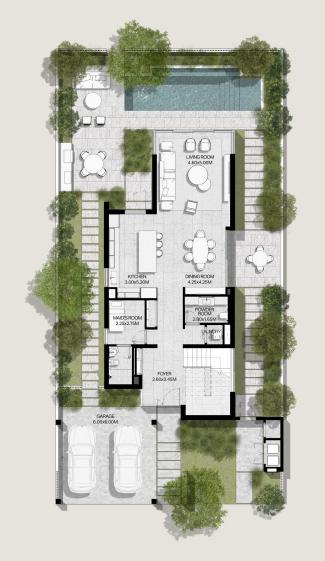

### 3-BEDROOM VILLAS

3-BEDROOM VILLA TYPE B-3BR

TOTAL AREA: 283.16 SQM | 3,047.91 SQFT

GROUND LEVEL

FIRST LEVEL

3-BEDROOM VILLA TYPE B-3BR(M)

TOTAL AREA: 283.16 SQM | 3,047.91 SQFT

GROUND LEVEL