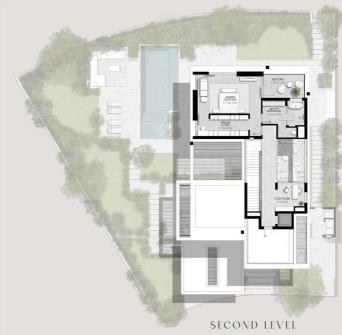

### 4 BEDROOMS VILLA TYPE C-4BR

TOTAL AREA: 452.90 SQM | 4,874.92 SQFT

TOTAL AREA: 452.89 SQM | 4,874.87 SQFT

### 4 BEDROOMS VILLA TYPE D-4BR

TOTAL AREA: 380.10 SOM | 4.091.36 SOFT

ALL IMAGES, INCLUDING FEATURES, FINISHES, FURNISHINGS, VIEW AND SCALE ARE ILLUSTRATIVE ONLY FINAL AREAS, ORIENTATION, DIMENSIONS, LAYOUT AND MATERIALS MAY DIFFER FROM THOSE STATES.