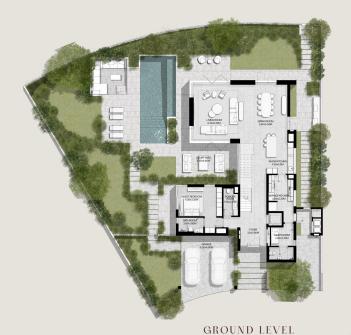

## 3 BEDROOMS VILLA TYPE A-3BR

TOTAL AREA: 363.74 SQM | 3,915.26 SQFT

# 3 BEDROOMS VILLA TYPE A-3BR(M)

TOTAL AREA: 363.74 SQM | 3,915.26 SQFT