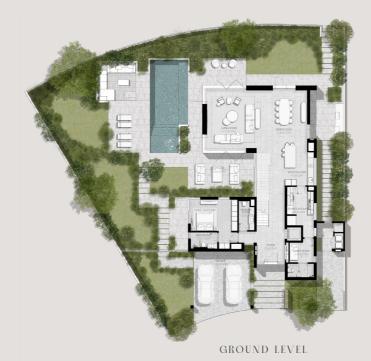

### 4 BEDROOMS VILLA TYPE C-4BR

TOTAL AREA: 452.90 SQM | 4,874.92 SQFT

TOTAL AREA: 452.89 SQM | 4,874.87 SQFT

### 4 BEDROOMS VILLA TYPE D-4BR

TOTAL AREA: 380.10 SOM | 4.091.36 SOFT

ALL IMAGES, INCLUDING FEATURES, FINISHES, FURNISHINGS, VIEW AND SCALE ARE ILLUSTRATIVE ONLY FINAL AREAS, ORIENTATION, DIMENSIONS, LAYOUT AND MATERIALS MAY DIFFER FROM THOSE STATES.