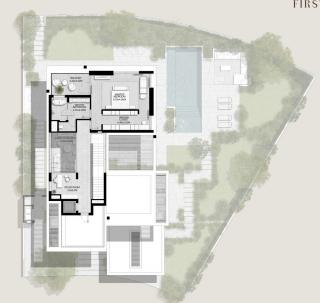

## 3 BEDROOMS VILLA TYPE A-3BR

TOTAL AREA: 363.74 SQM | 3,915.26 SQFT

# 3 BEDROOMS VILLA TYPE A-3BR(M)

TOTAL AREA: 363.74 SQM | 3,915.26 SQFT