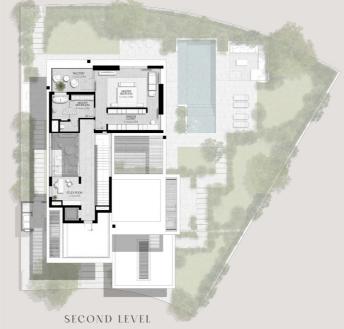

### 4 BEDROOMS VILLA TYPE C-4BR

TOTAL AREA: 452.90 SQM | 4,874.92 SQFT

TOTAL AREA: 452.89 SQM | 4,874.87 SQFT

### 4 BEDROOMS VILLA TYPE D-4BR

TOTAL AREA: 380.10 SOM | 4.091.36 SOFT

ALL IMAGES, INCLUDING FEATURES, FINISHES, FURNISHINGS, VIEW AND SCALE ARE ILLUSTRATIVE ONLY FINAL AREAS, ORIENTATION, DIMENSIONS, LAYOUT AND MATERIALS MAY DIFFER FROM THOSE STATES.