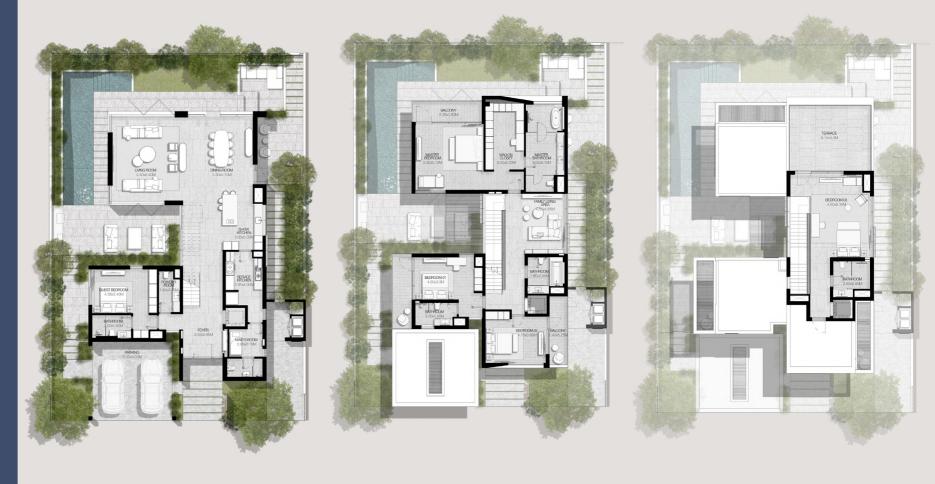

### 5-BEDROOM VILLAS

5-BEDROOM VILLA TYPE C-5S

TOTAL AREA: 461.00 SQM | 4,962.16 SQFT

5-BEDROOM VILLA TYPE C-5S(M)

TOTAL AREA: 461.00 SQM | 4,962.16 SQFT

5-BEDROOM VILLA TYPE E-5BR

TOTAL AREA: 552.26 SQM | 5,944.48 SQFT

SECOND LEVEL

5-BEDROOM VILLA TYPE E-5BR(M)

TOTAL AREA: 552.26 SQM | 5,944.48 SQFT

THOT LEVEL

5-BEDROOM VILLA TYPE F-5BR

TOTAL AREA: 557.55 SQM | 6,001.42 SQFT

5-BEDROOM VILLA TYPE F-5BR(M)

TOTAL AREA: 557.55 SQM | 6,001.42 SQFT