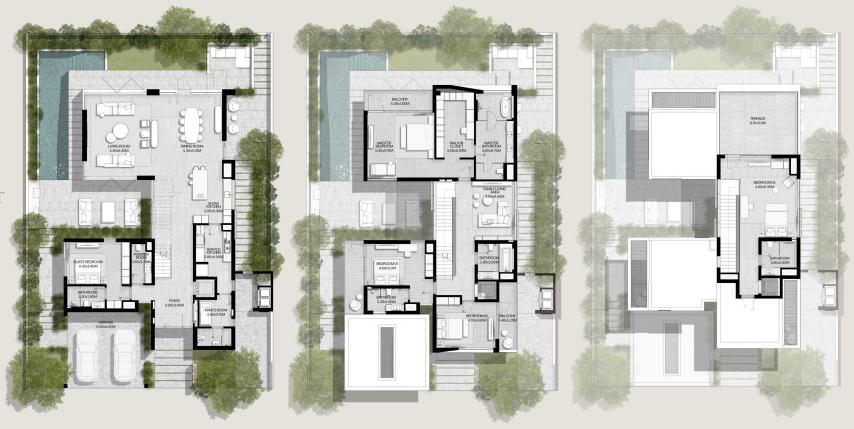

### 4-BEDROOM VILLAS

4-BEDROOM VILLA TYPE A-4S

TOTAL AREA: 370.38 SQM | 3,986.74 SQFT

4-BEDROOM VILLA TYPE A-4S(M)

TOTAL AREA: 370.38 SQM | 3,986.74 SQFT

4-BEDROOM VILLA TYPE D-4BR

TOTAL AREA: 379.72 SQM | 4,087.27 SQFT

GROUND LEVEL FIRST LEVEL

4-BEDROOM VILLA TYPE D-4BR(M)

TOTAL AREA: 379.72 SQM | 4,087.27 SQFT

GROUND LEVEL

FIRST LEVEL