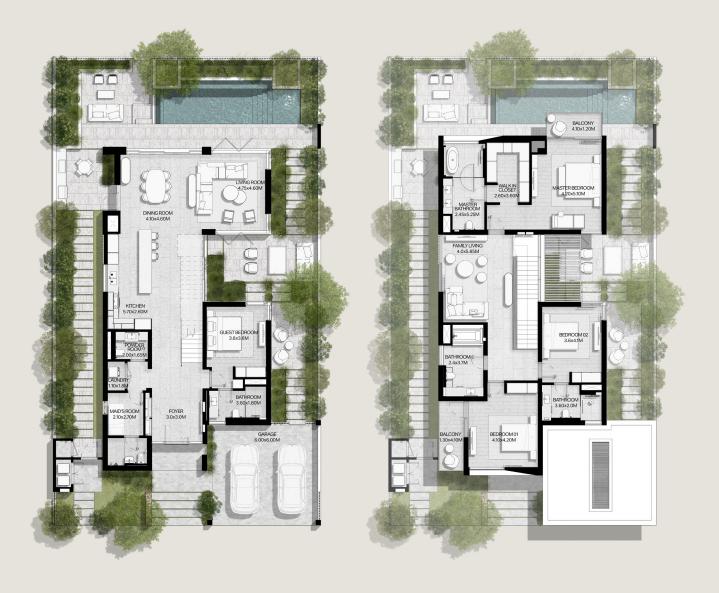

### 3 BEDROOMS VILLA TYPE B-3BR

### 3-BEDROOM VILLAS

3-BEDROOM VILLA TYPE B-3BR

TOTAL AREA: 283.16 SQM | 3,047.91 SQFT

GROUND LEVEL

FIRST LEVEL

3-BEDROOM VILLA TYPE B-3BR(M)

TOTAL AREA: 283.16 SQM | 3,047.91 SQFT

GROUND LEVEL