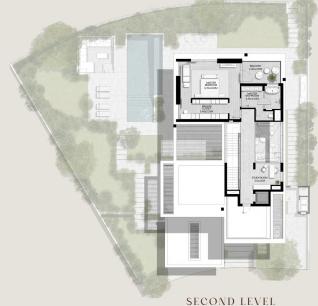

# 3 BEDROOMS VILLA TYPE B-3BR(M)

TOTAL AREA: 283.23 SOM | 3.048.66 SOFT

GROUND LEVEL

FIRST LEVEL

### 3-BEDROOM VILLAS

3-BEDROOM VILLA TYPE B-3BR

TOTAL AREA: 283.16 SQM | 3,047.91 SQFT

GROUND LEVEL

FIRST LEVEL

3-BEDROOM VILLA TYPE B-3BR(M)

TOTAL AREA: 283.16 SQM | 3,047.91 SQFT

GROUND LEVEL

FIRST LEVEL