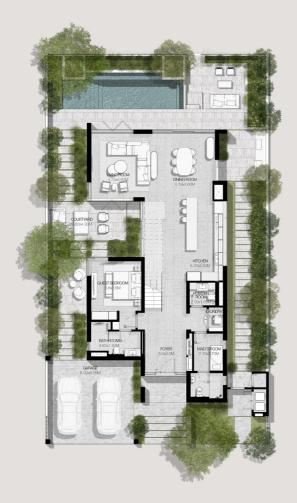

## 3 BEDROOMS VILLA TYPE A-3BR

TOTAL AREA: 363.74 SQM | 3,915.26 SQFT

# 3 BEDROOMS VILLA TYPE A-3BR(M)

TOTAL AREA: 363.74 SQM | 3,915.26 SQFT