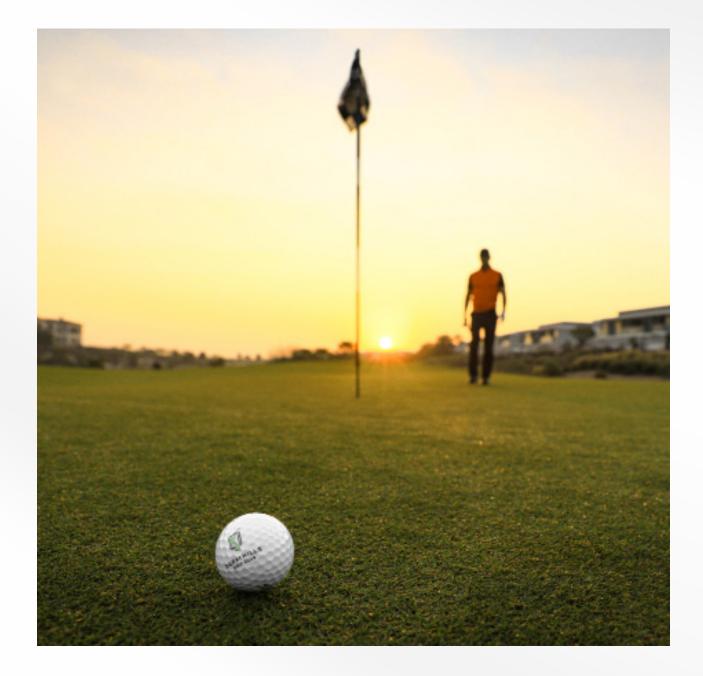

# DUBAI HILLS GOLF CLUB

Dubai Hills Golf Club encompasses 1.2 million sqm of meticulously manicured fairways, set against the backdrop of Burj Khalifa and Downtown Dubai, with a glorious outward nine.