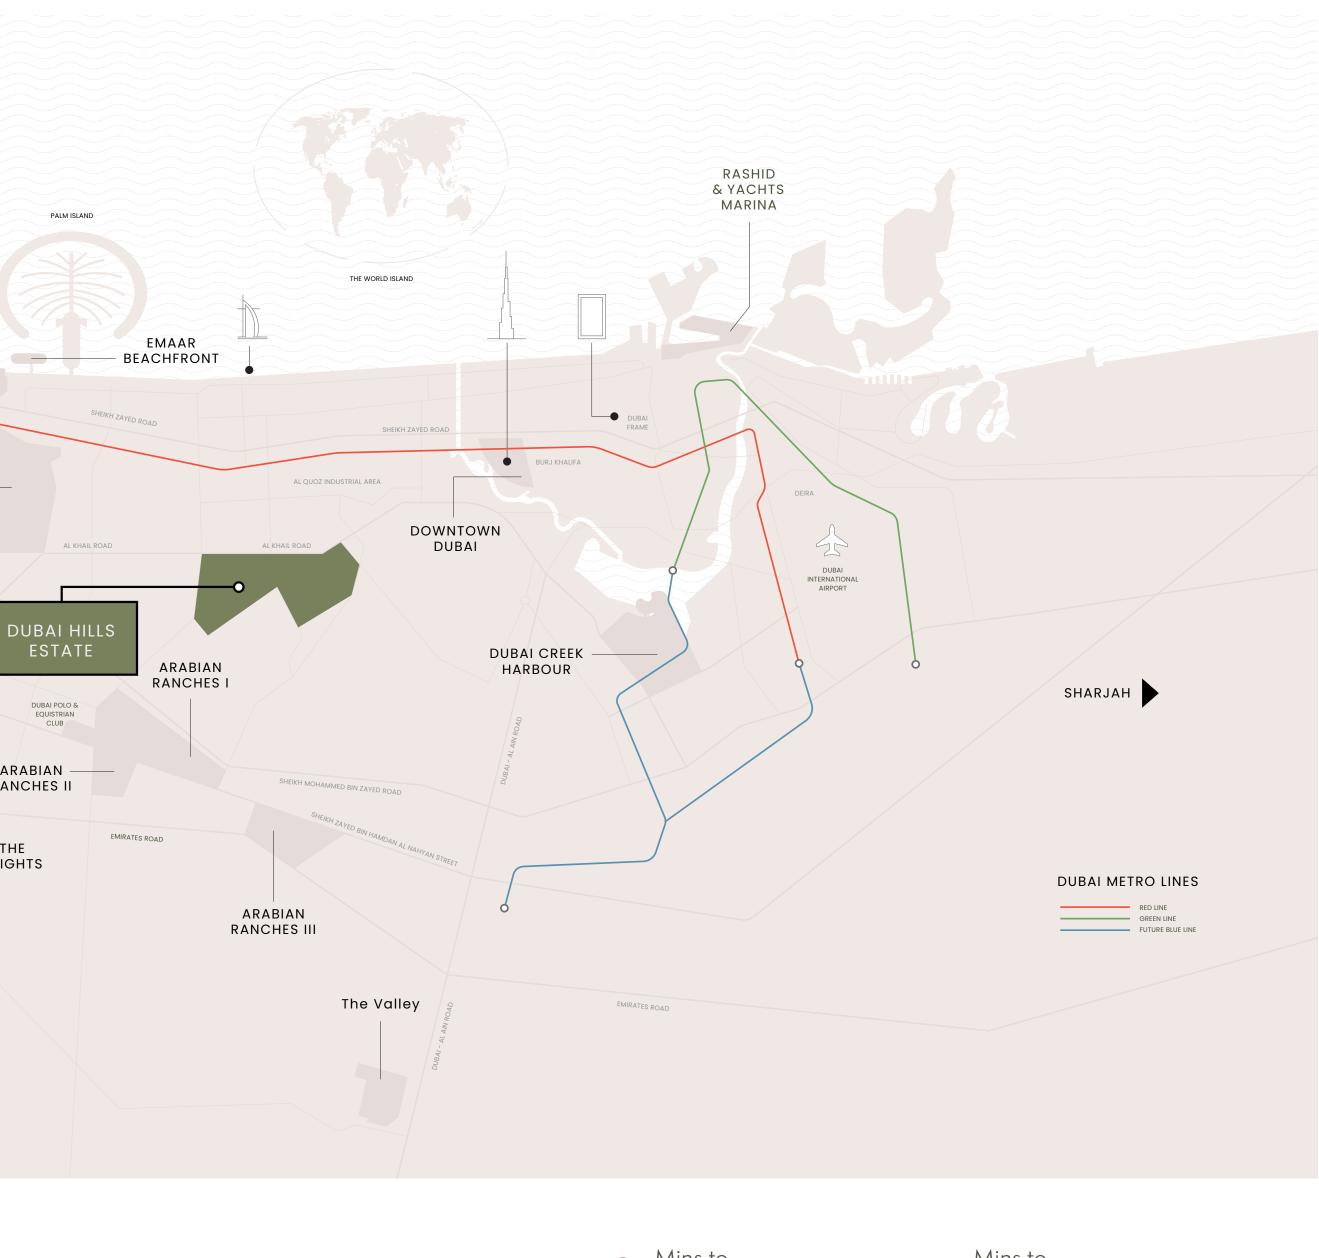

### N DUBAI MARINA JEBEL ALI FREE ZONE EMIRATES -LIVING THE OASIS DUBAI INVESTMEN PARK ABU DHABI ARABIAN -RANCHES II EMAAR SOUTH THE HEIGHTS

# PRIME LOCATION

Mins to<br/>Downtown DubaiMins to<br/>Dubai Int'l Airport

10Mins to<br/>Dubai Marina25Mins to<br/>Al Maktoum Int'l Airport