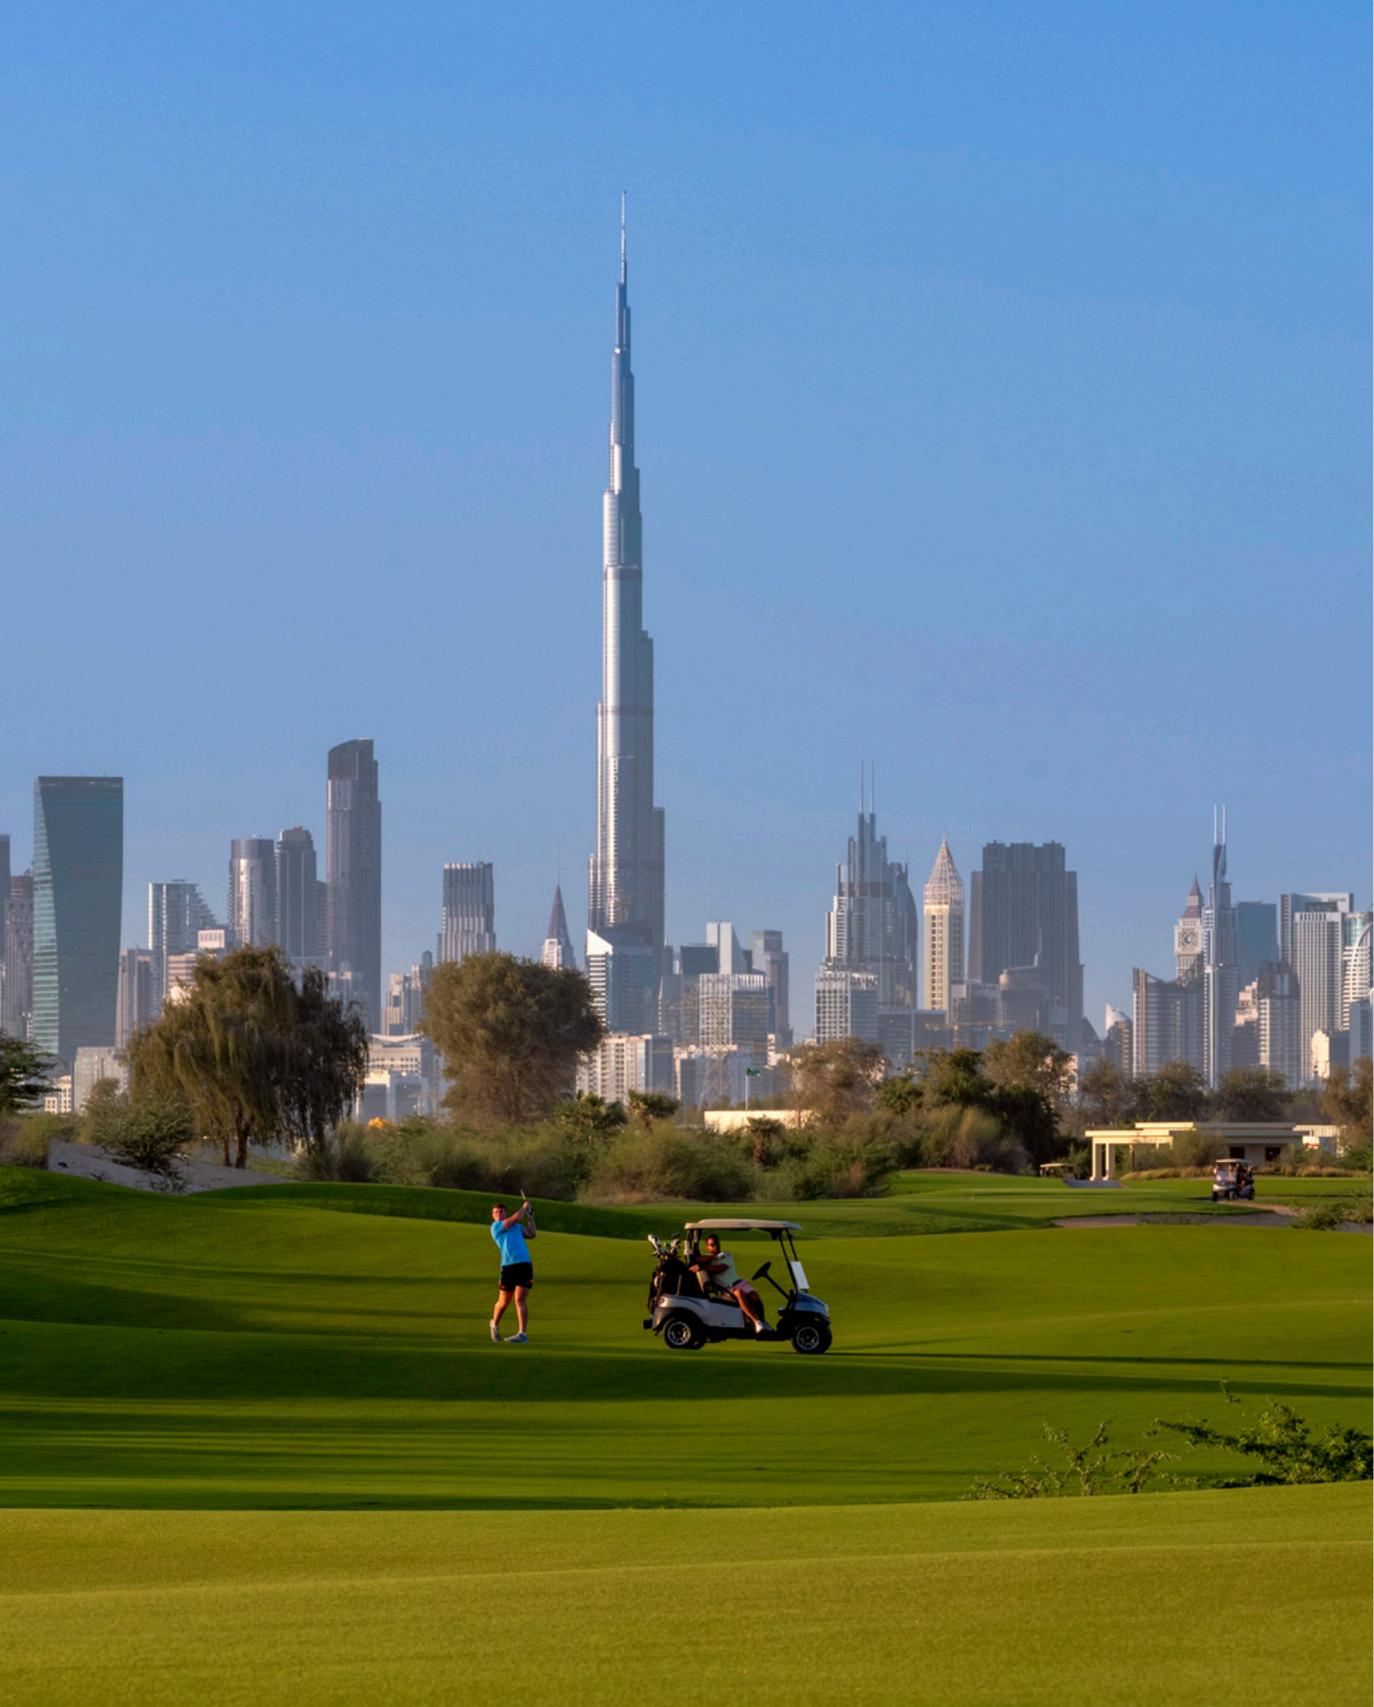

# DUBAI HILLS GOLF CLUB

Dubai Hills Golf Club encompasses 1.2 million sqm of meticulously manicured fairways, set against the backdrop of Burj Khalifa and Downtown Dubai, with a glorious outward nine.