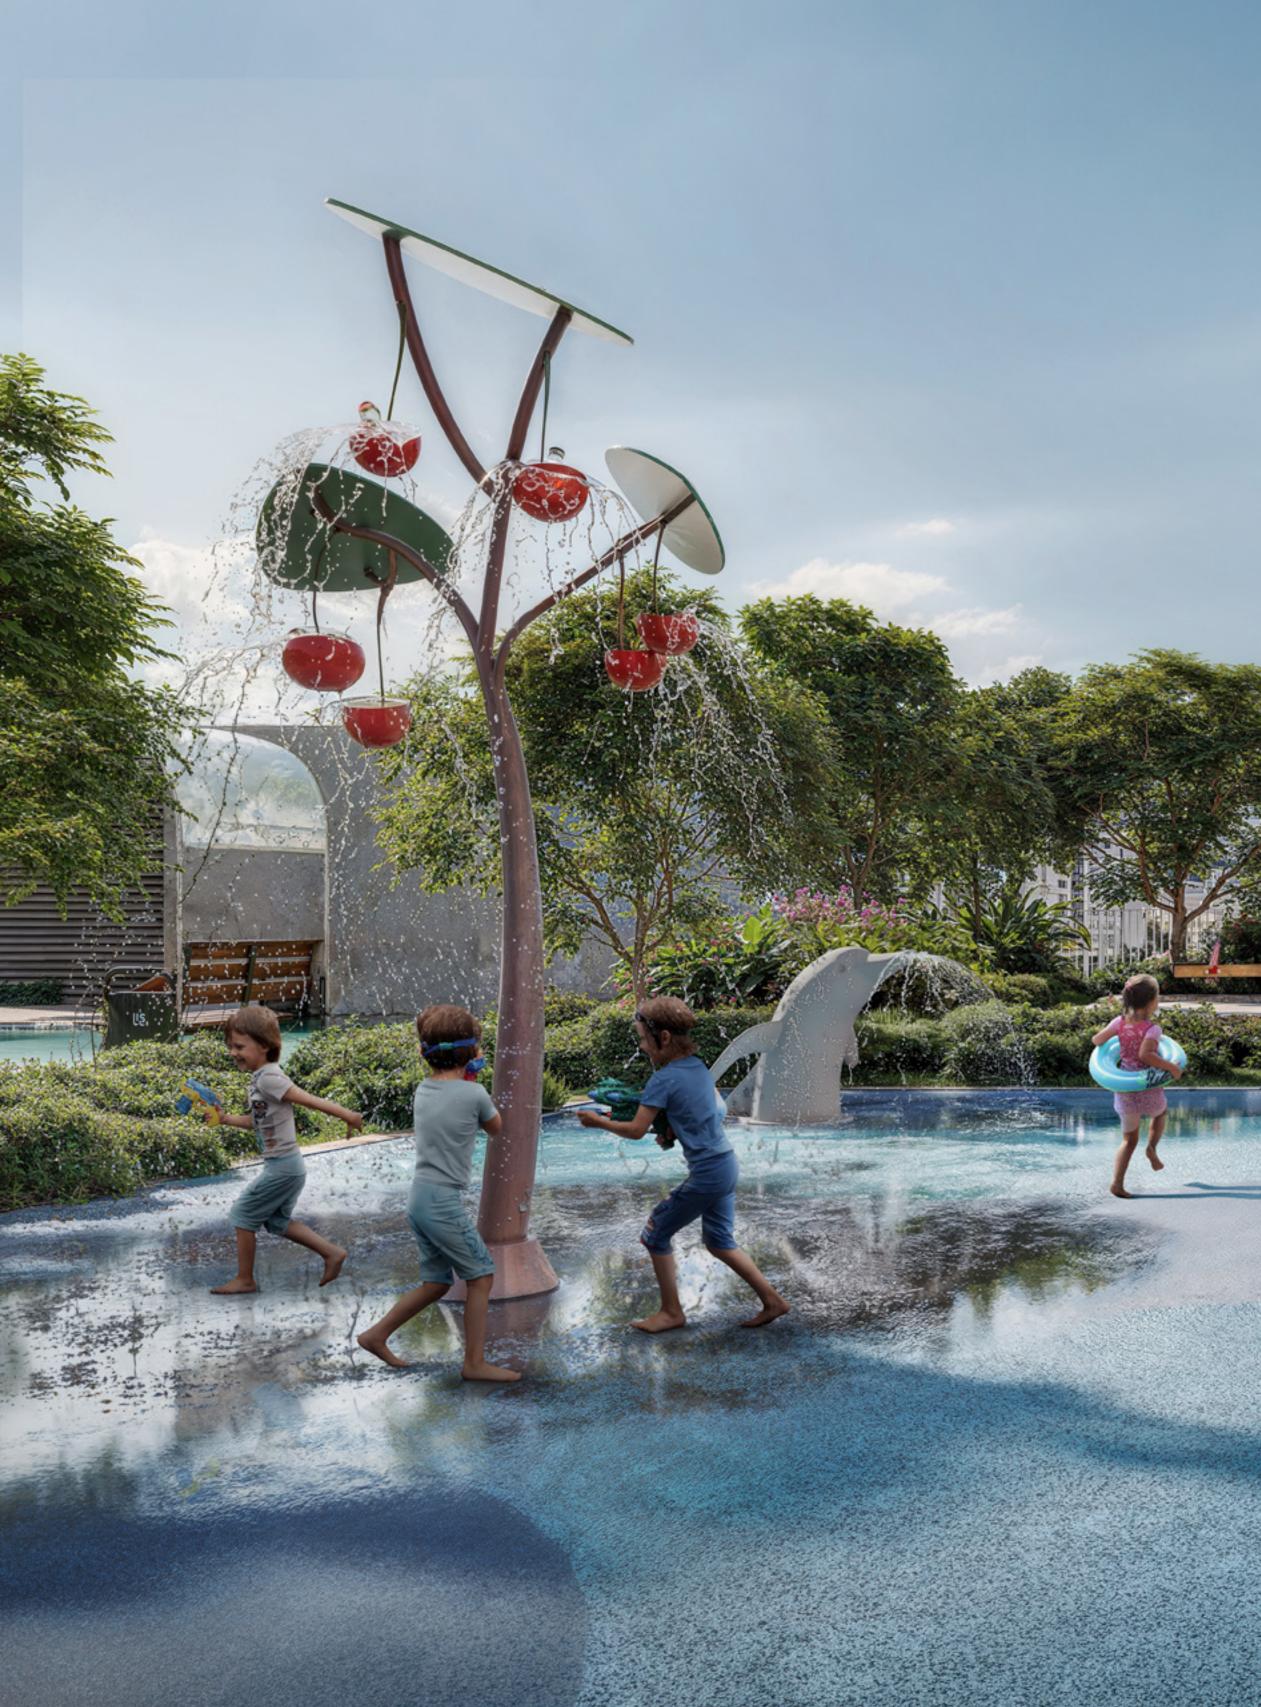

# DUBAI HILLS PARK

Dubai Hills Park is a lush green oasis in the heart of Dubai Hills Estate's southern district. The park encompasses wadi trails, children's play areas, a kids' splash park, sports facilities, an outdoor gym, and much more.

Indoor & Outdoor Gyms

Adult & Kids Swimming Pools

Multi-purpose Room

MUGA Court

مر 7 |

Barbecue Area

T

Kids' Play Areas