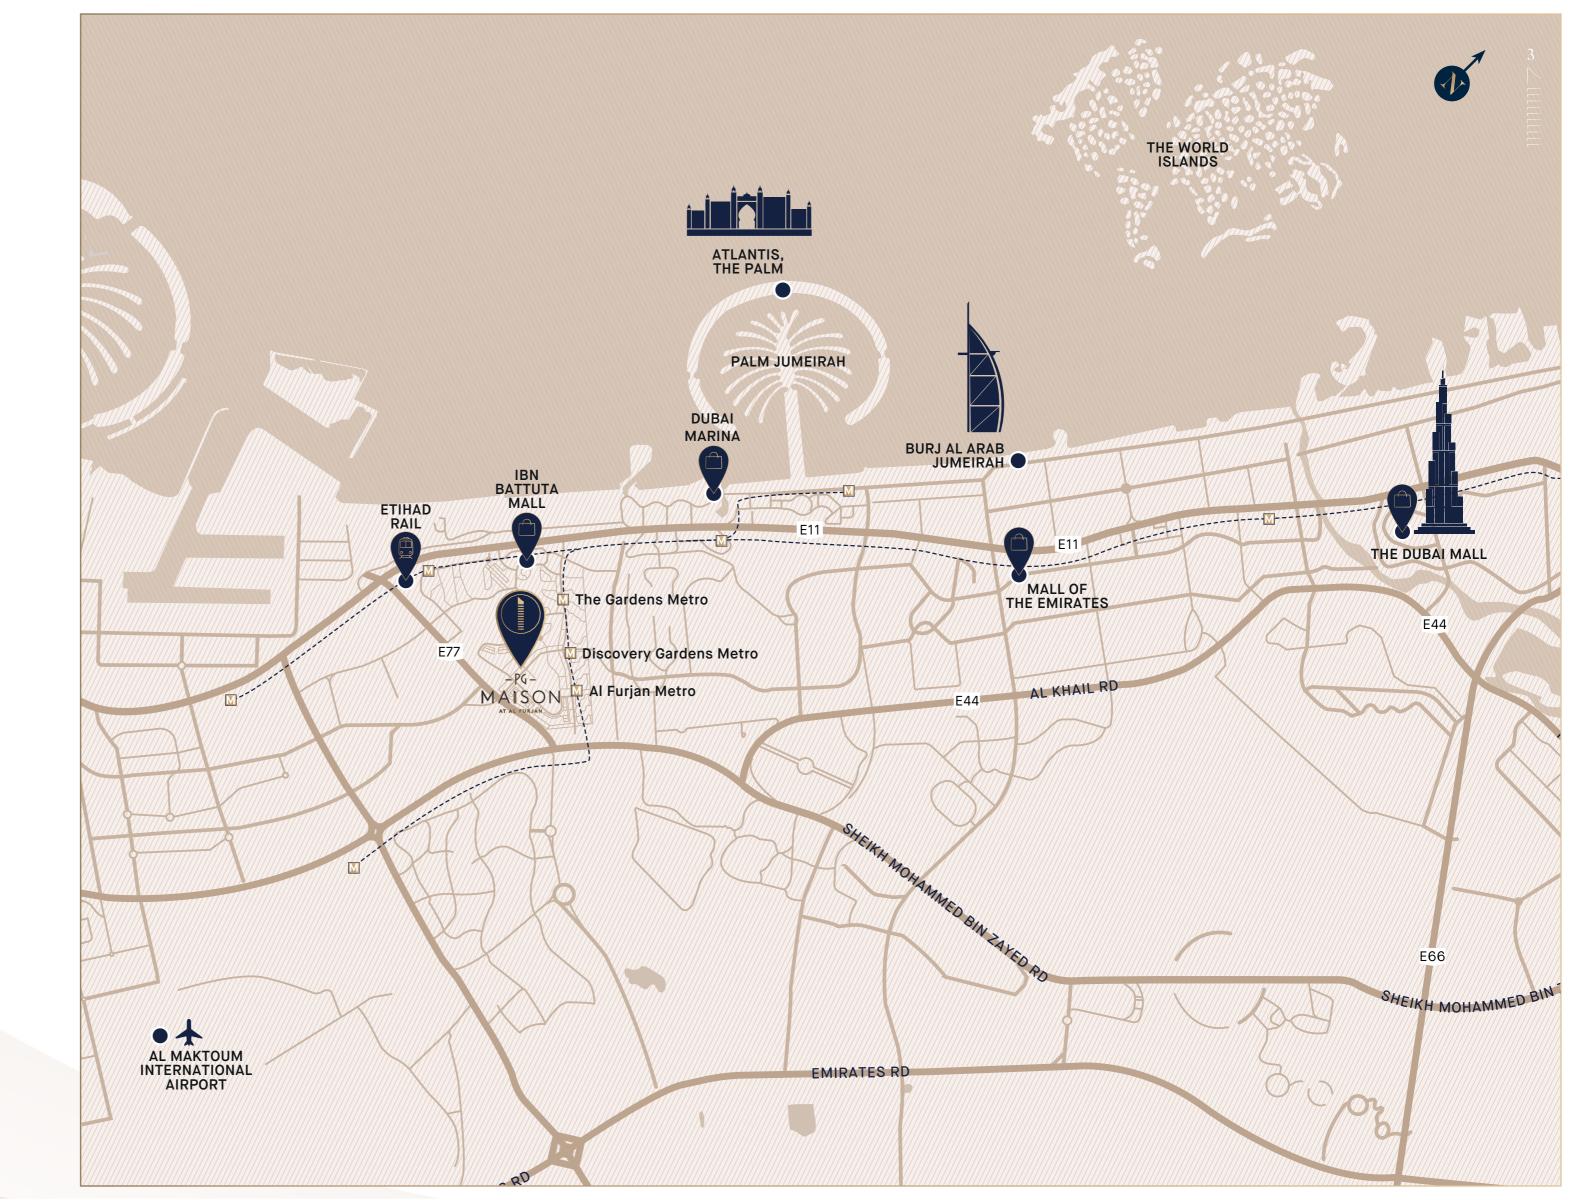

Conveniently located just 20 minutes from Al Maktoum International Airport and 30 minutes from Dubai International Airport, travel becomes a breeze, ensuring more time for what truly matters—family.

DISCOVERY GARDEN METRO ETIHAD RAIL 10 mins IBN BATTUTA 15 mins MALL OF EMIRATES DUBAI MARINA BURJ AL ARAB AL MAKTOUM INTERNATIONAL AIRPORT THE DUBAI MALL PALM JUMEIRAH