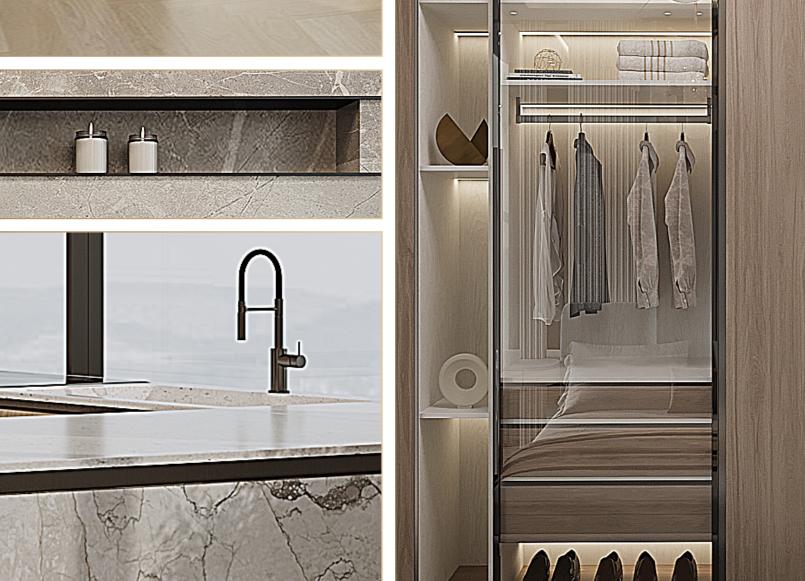

### LUXURY MEETS COMFORT

Retreat into serene bedrooms designed for unparalleled comfort and relaxation. Each meticulously crafted space boasts an en-suite bathroom and fitted wardrobes providing ample storage, while opulent materials elevate the ambiance for restful nights.

WARDROBE

- ➤ Refined and stylish colour scheme
- ➤ Continuous wooden herringbone flooring
- ➤ Integrated storage solutions in every bedroom, featuring built-in wardrobes with sliding doors for maximum space utilization
- ➤ Complete kitchen furnished with built-in washer/dryer, refrigerator/freezer, and gas oven with hob
- ➤ Expansive balcony for outdoor relaxation and enjoyment.