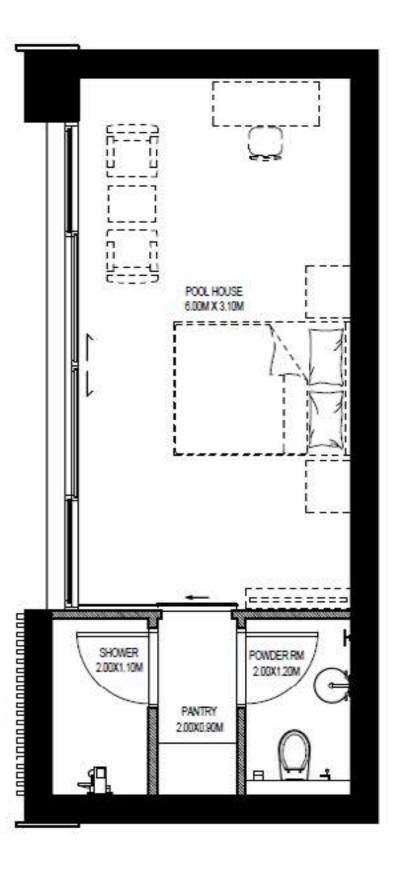

d for illustrative purposes as an example of a typical villa layout and Aldar makes no representation of warranty in relation to any of the information shown. Please note that the pool, the pod, and the elevator are additional elements that are not included in the initial price.





GROUND FLOOR

FIRST FLOOR

#### 6 BEDROOMS VILLA + MAID'S ROOM

INTERNAL SELLABLE AREA: 591.4 SQM

Disclaimer: This plan is reproduced for illustrative purposes as an example of a typical villa layout and Aldar makes no representation of warranty in relation to any of the information shown. Please note that the pool, the pod, and the elevator are additional elements that are not included in the initial price.





GROUND FLOOR

FIRST FLOOR

### POD TYPE 1: MULTIPURPOSE SPACE - POTENTIAL USES GSA 35 SQM











# POD TYPE 2 : KITCHEN GSA 35 SQM



KITCHEN POD