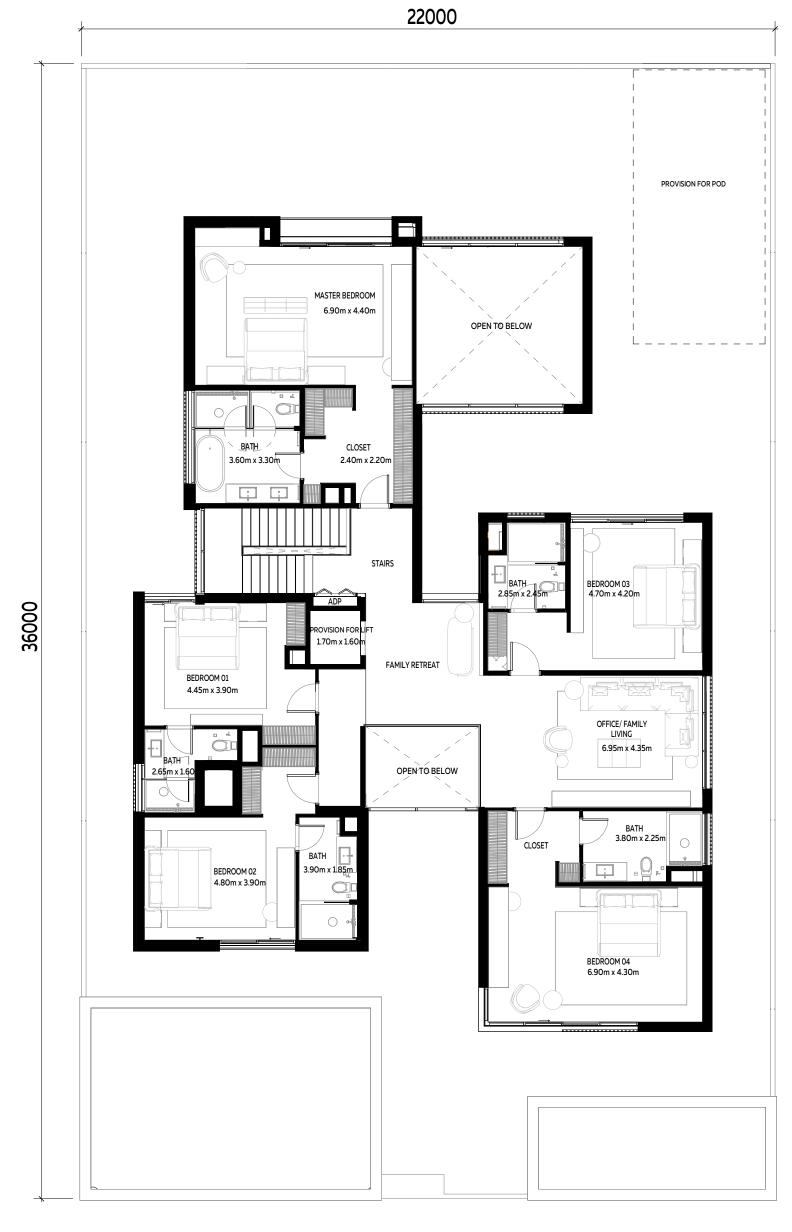

## 5 BEDROOMS VILLA+ MAID'S ROOM

INTERNAL SELLABLE AREA: 544.6 SQM

Disclaimer: This plan is reproduced for illustrative purposes as an example of a typical villa layout and Aldar makes no representation of warranty in relation to any of the information shown. Please note that the pool, the pod, and the elevator are additional elements that are not included in the initial price.

GROUND FLOOR

FIRST FLOOR