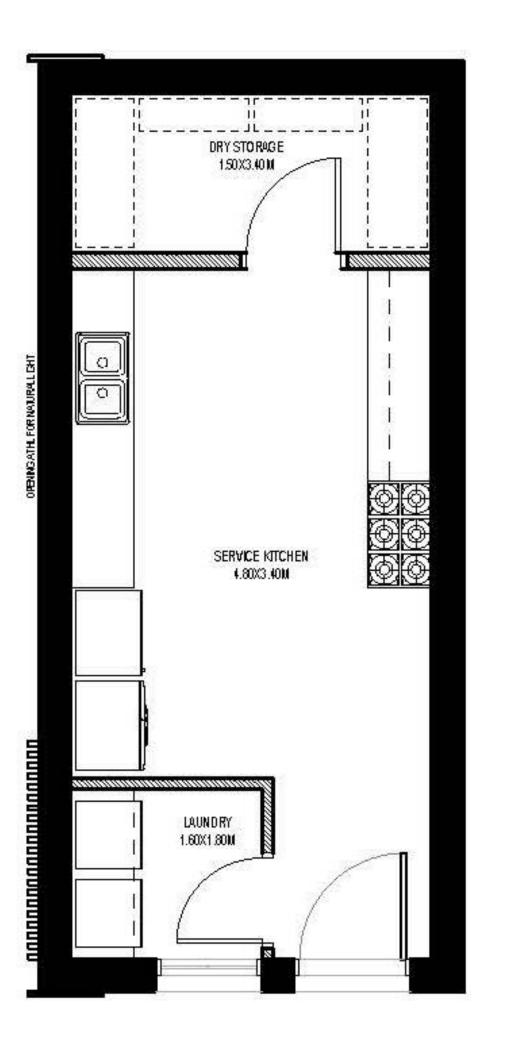

le of a typical villa layout and Aldar makes no representation of warranty in relation to any of the information shown. Please note that the pool, the pod, and the elevator are additional elements that are not included in the initial price.





GROUND FLOOR

FIRST FLOOR

#### 6 BEDROOMS VILLA + MAID'S ROOM

INTERNAL SELLABLE AREA: 591.4 SQM

Disclaimer: This plan is reproduced for illustrative purposes as an example of a typical villa layout and Aldar makes no representation of warranty in relation to any of the information shown. Please note that the pool, the pod, and the elevator are additional elements that are not included in the initial price.





GROUND FLOOR

FIRST FLOOR

### POD TYPE 1: MULTIPURPOSE SPACE - POTENTIAL USES GSA 35 SQM











# POD TYPE 2 : KITCHEN GSA 35 SQM



KITCHEN POD