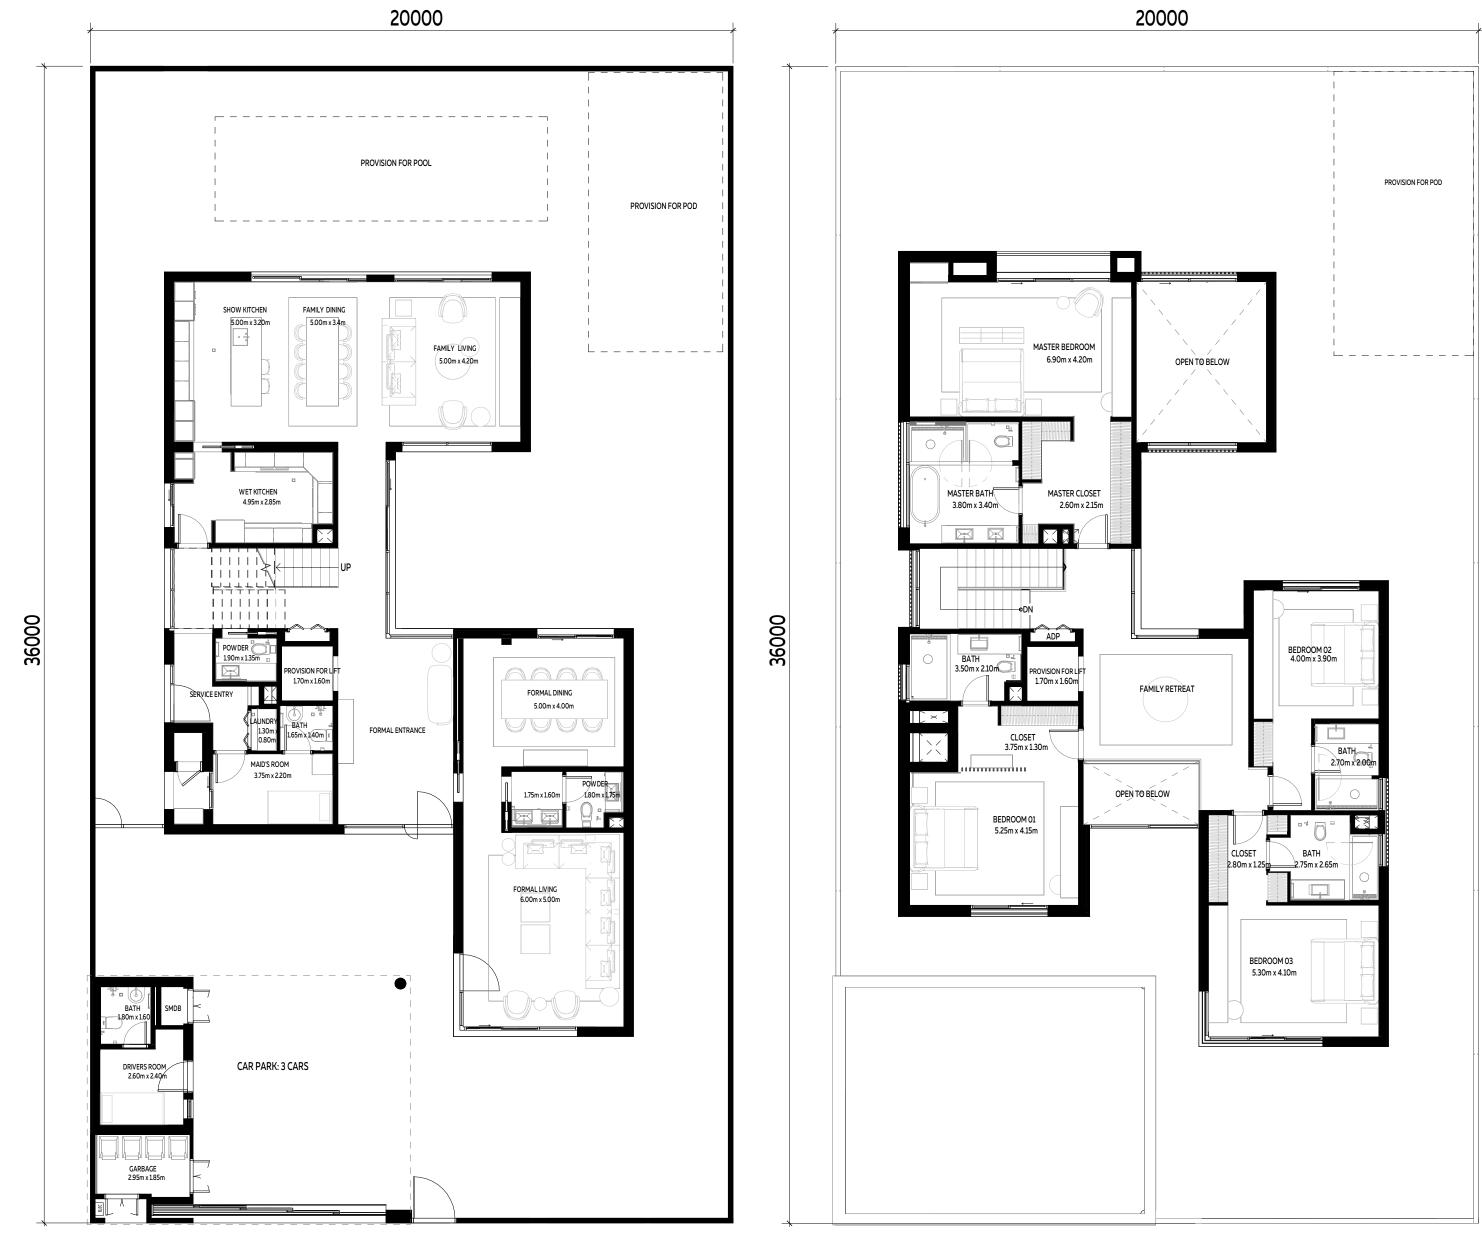

#### 4 BEDROOMS VILLA + MAID'S ROOM

INTERNAL SELLABLE AREA: 464.7 SQM

Disclaimer: This plan is reproduced for illustrative purposes as an example of a typical villa layout and Aldar makes no representation of warranty in relation to any of the information shown. Please note that the pool, the pod, and the elevator are additional elements that are not included in the initial price.

GROUND FLOOR

FIRST FLOOR