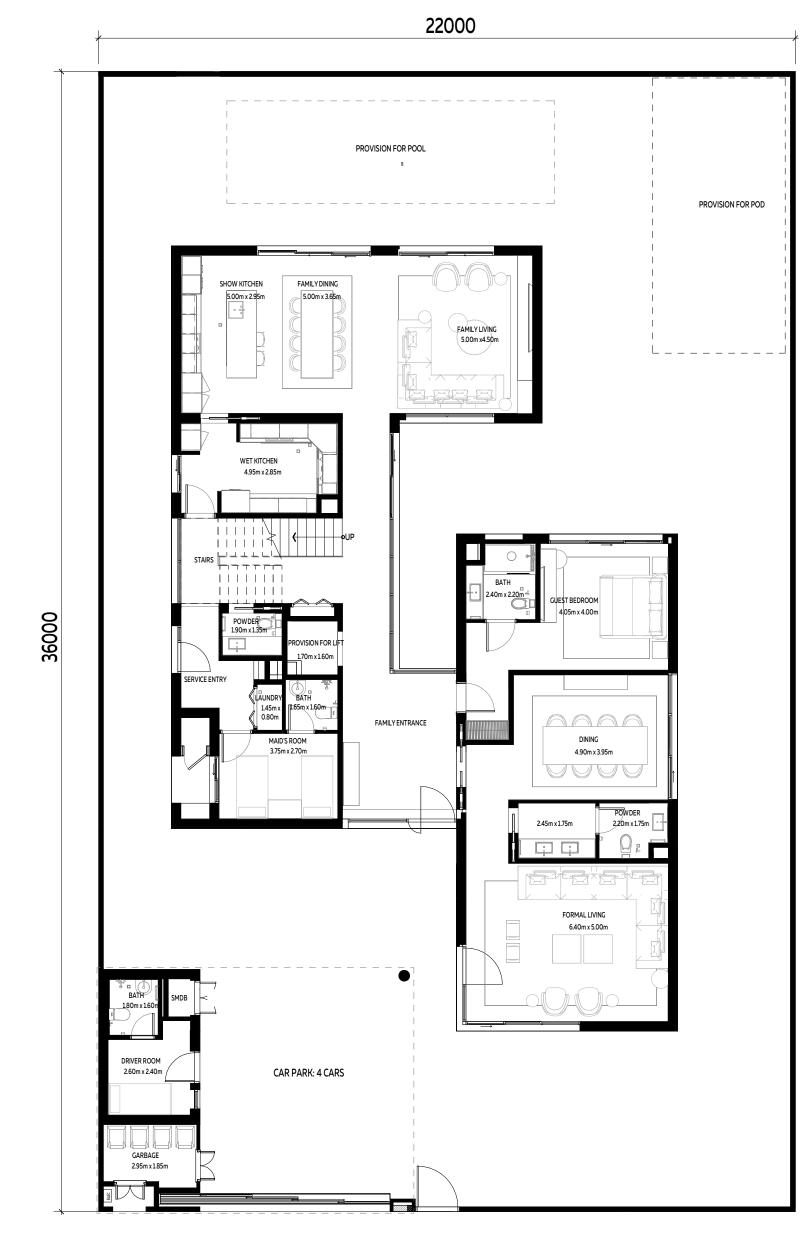

## 5 BEDROOMS VILLA+ MAID'S ROOM

INTERNAL SELLABLE AREA: 544.6 SQM

Disclaimer: This plan is reproduced for illustrative purposes as an example of a typical villa layout and Aldar makes no representation of warranty in relation to any of the information shown. Please note that the pool, the pod, and the elevator are additional elements that are not included in the initial price.

GROUND FLOOR

FIRST FLOOR