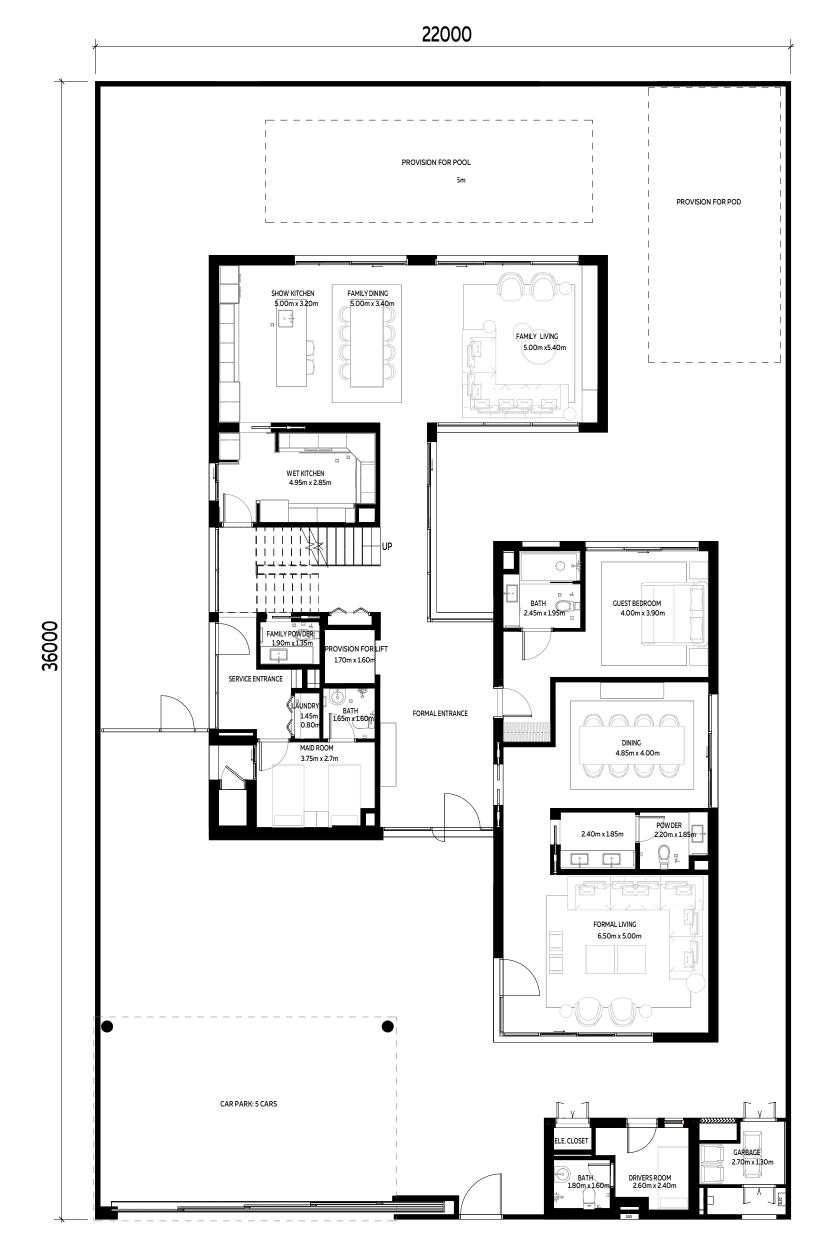

#### 6 BEDROOMS VILLA + MAID'S ROOM

INTERNAL SELLABLE AREA: 591.4 SQM

Disclaimer: This plan is reproduced for illustrative purposes as an example of a typical villa layout and Aldar makes no representation of warranty in relation to any of the information shown. Please note that the pool, the pod, and the elevator are additional elements that are not included in the initial price.

GROUND FLOOR

FIRST FLOOR