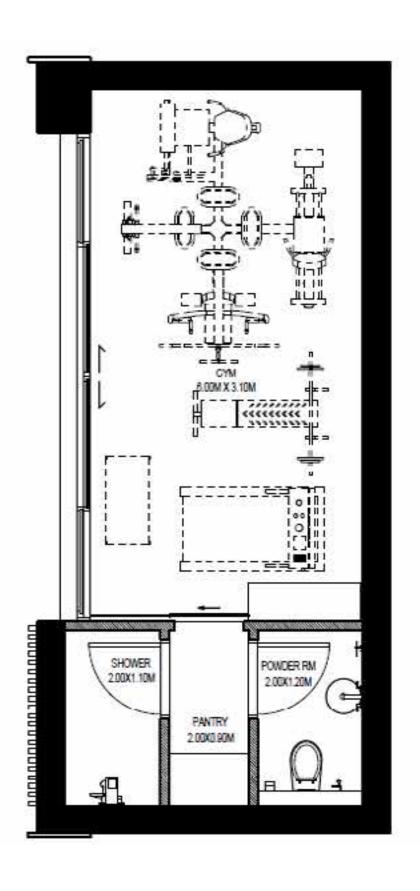

duced for illustrative purposes as an example of a typical villa layout and Aldar makes no representation of warranty in relation to any of the information shown. Please note that the pool, the pod, and the elevator are additional elements that are not included in the initial price.





GROUND FLOOR

FIRST FLOOR

#### 6 BEDROOMS VILLA + MAID'S ROOM

INTERNAL SELLABLE AREA: 591.4 SQM

Disclaimer: This plan is reproduced for illustrative purposes as an example of a typical villa layout and Aldar makes no representation of warranty in relation to any of the information shown. Please note that the pool, the pod, and the elevator are additional elements that are not included in the initial price.





GROUND FLOOR

FIRST FLOOR

### POD TYPE 1: MULTIPURPOSE SPACE - POTENTIAL USES GSA 35 SQM











# POD TYPE 2 : KITCHEN GSA 35 SQM



KITCHEN POD