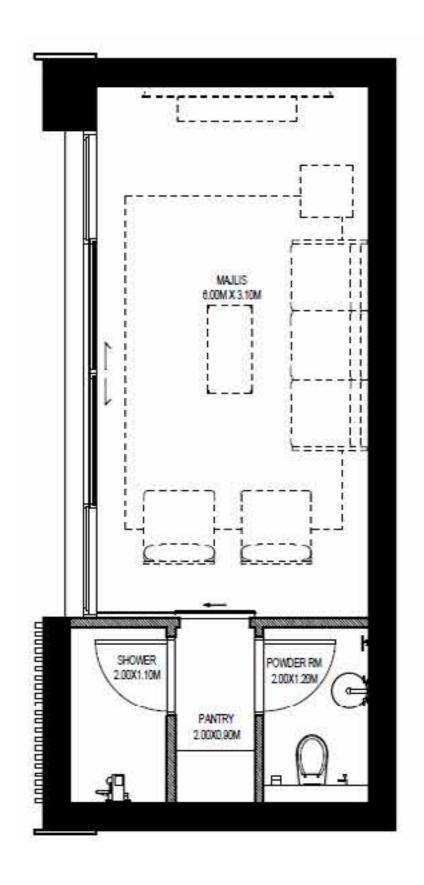

roduced for illustrative purposes as an example of a typical villa layout and Aldar makes no representation of warranty in relation to any of the information shown. Please note that the pool, the pod, and the elevator are additional elements that are not included in the initial price.





GROUND FLOOR

FIRST FLOOR

#### 6 BEDROOMS VILLA + MAID'S ROOM

INTERNAL SELLABLE AREA: 591.4 SQM

Disclaimer: This plan is reproduced for illustrative purposes as an example of a typical villa layout and Aldar makes no representation of warranty in relation to any of the information shown. Please note that the pool, the pod, and the elevator are additional elements that are not included in the initial price.





GROUND FLOOR

FIRST FLOOR

### POD TYPE 1: MULTIPURPOSE SPACE - POTENTIAL USES GSA 35 SQM











# POD TYPE 2 : KITCHEN GSA 35 SQM



KITCHEN POD