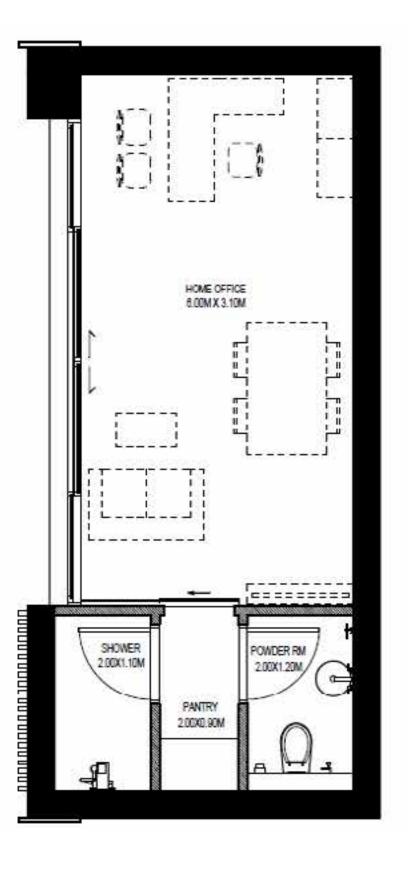

ced for illustrative purposes as an example of a typical villa layout and Aldar makes no representation of warranty in relation to any of the information shown. Please note that the pool, the pod, and the elevator are additional elements that are not included in the initial price.





GROUND FLOOR

FIRST FLOOR

#### 6 BEDROOMS VILLA + MAID'S ROOM

INTERNAL SELLABLE AREA: 591.4 SQM

Disclaimer: This plan is reproduced for illustrative purposes as an example of a typical villa layout and Aldar makes no representation of warranty in relation to any of the information shown. Please note that the pool, the pod, and the elevator are additional elements that are not included in the initial price.





GROUND FLOOR

FIRST FLOOR

### POD TYPE 1: MULTIPURPOSE SPACE - POTENTIAL USES GSA 35 SQM











# POD TYPE 2 : KITCHEN GSA 35 SQM



KITCHEN POD