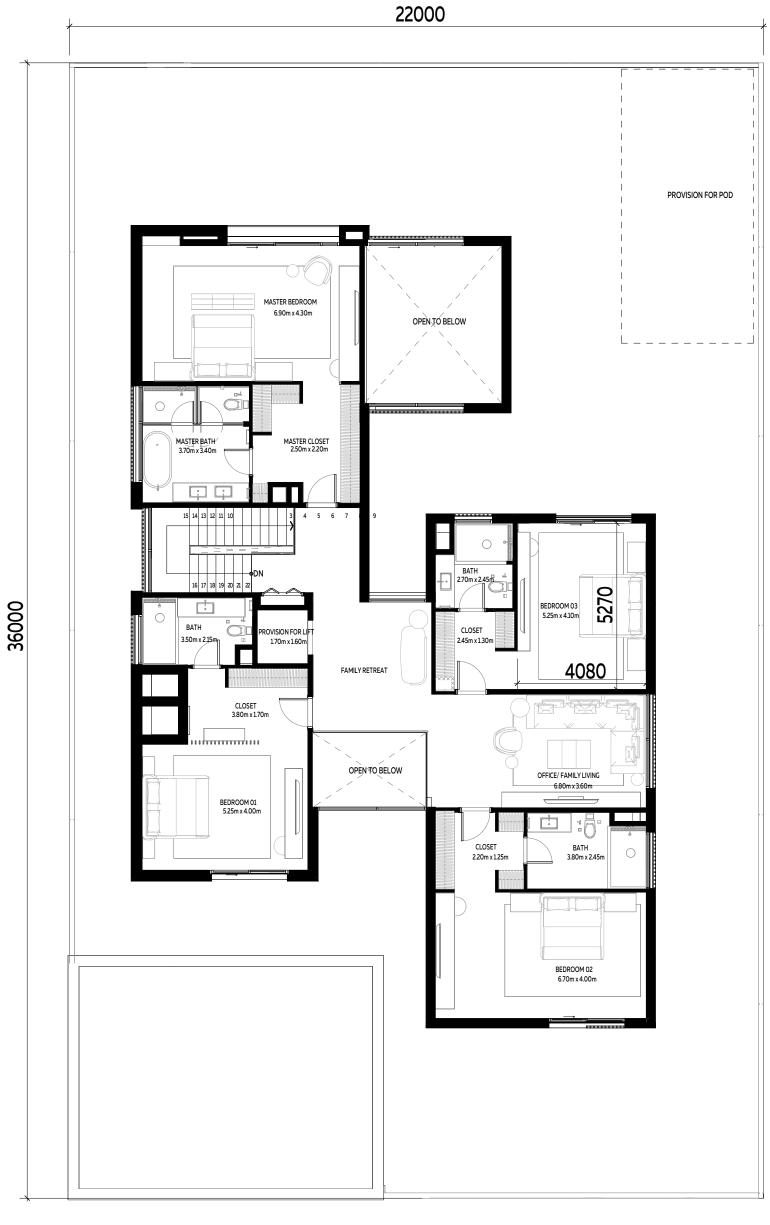

## 5 BEDROOMS VILLA+ MAID'S ROOM

INTERNAL SELLABLE AREA: 544.6 SQM

Disclaimer: This plan is reproduced for illustrative purposes as an example of a typical villa layout and Aldar makes no representation of warranty in relation to any of the information shown. Please note that the pool, the pod, and the elevator are additional elements that are not included in the initial price.

GROUND FLOOR

FIRST FLOOR