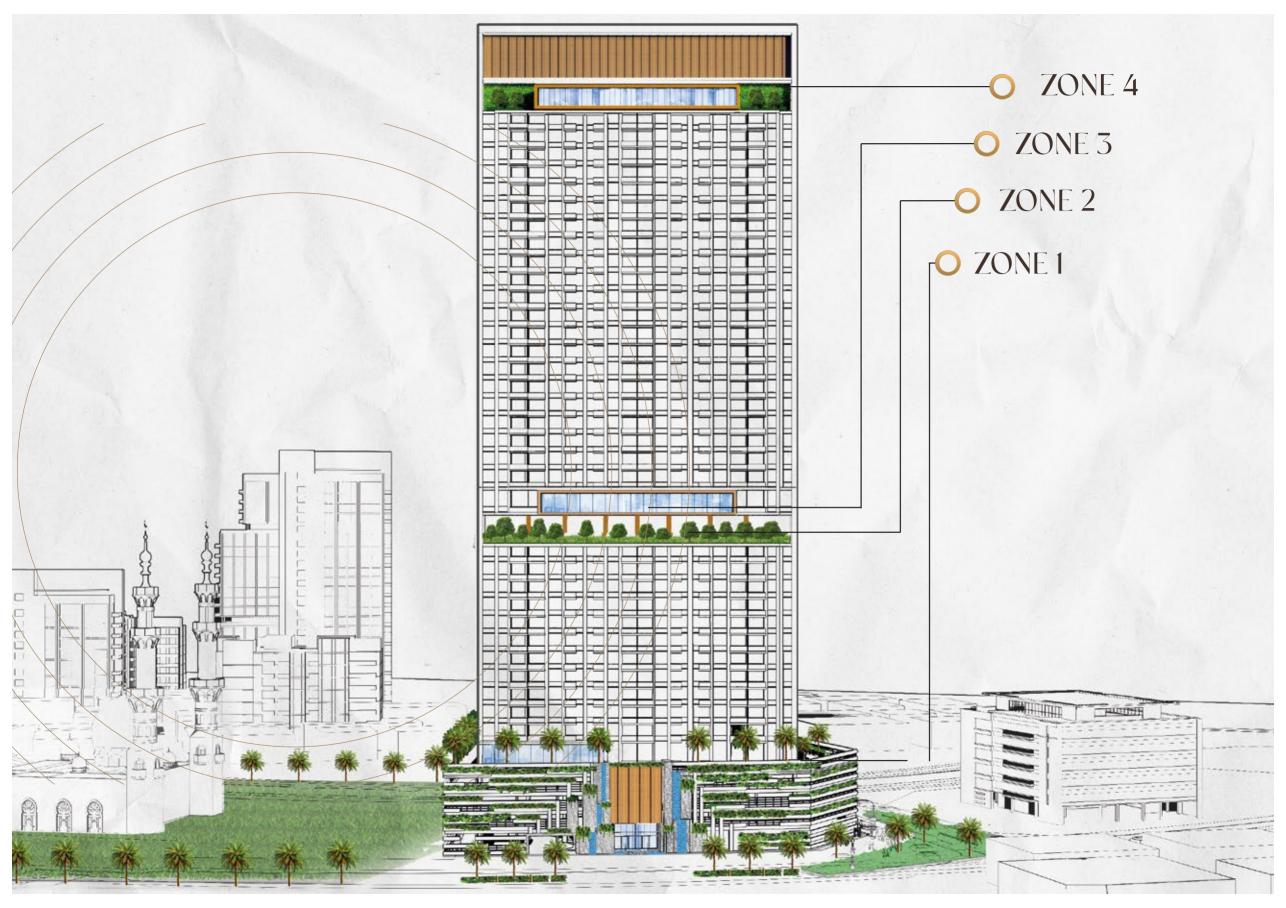

# O OUTDOOR KIDS PLAY AREA

O ARCADE, POOL TABLE & BOWLING

O ZONE 2

40 METER INFINITY POOL

O KIDS POOL

O ZONE 3

O HEALTH CLUB