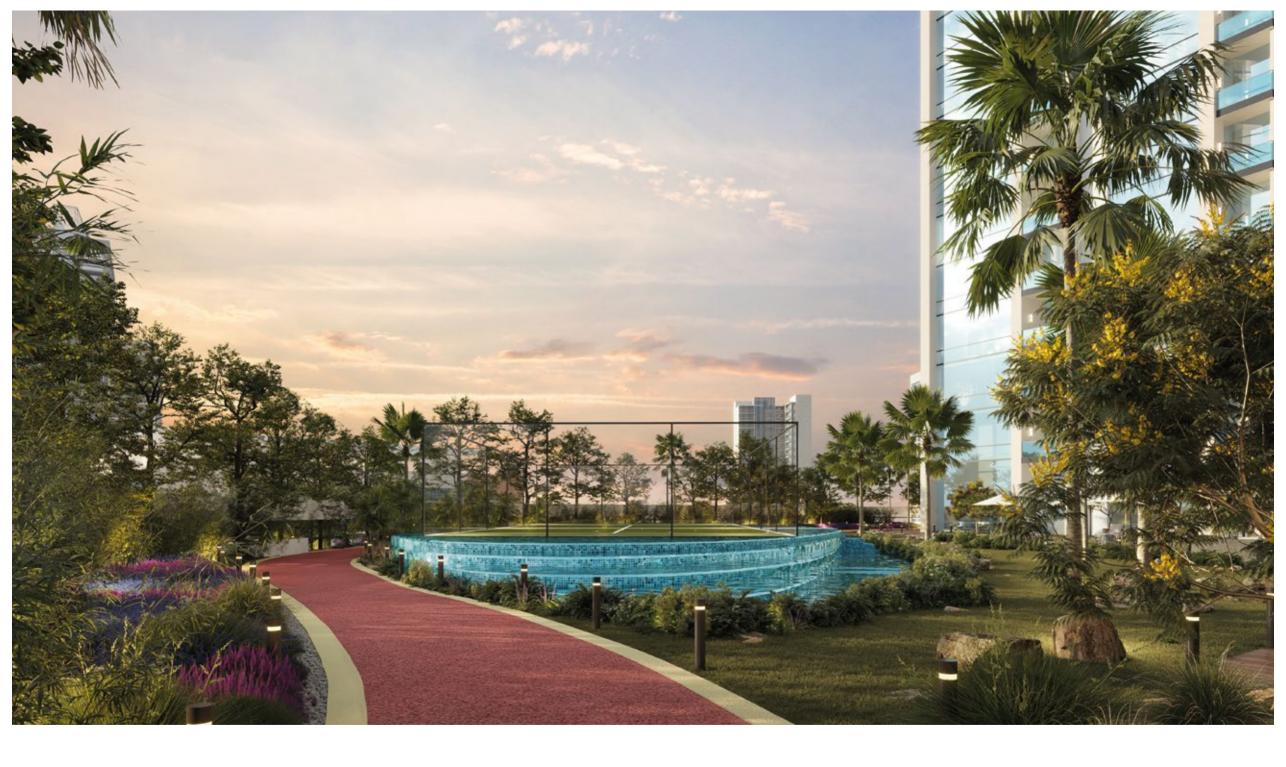

BY ORO24

BY ORO24

Welcome to Kyoto living

40 METER **INFINITY POOL** 

**RAINFOREST** DINING

DRIVE-IN ENTRANCE / DROP OFF

**BARBECUE DECK** 

LANDSCAPE POOL **DECK** 

# O OUTDOOR KIDS PLAY AREA

O ARCADE, POOL TABLE & BOWLING

O ZONE 2

40 METER INFINITY POOL

O KIDS POOL

O ZONE 3

O HEALTH CLUB