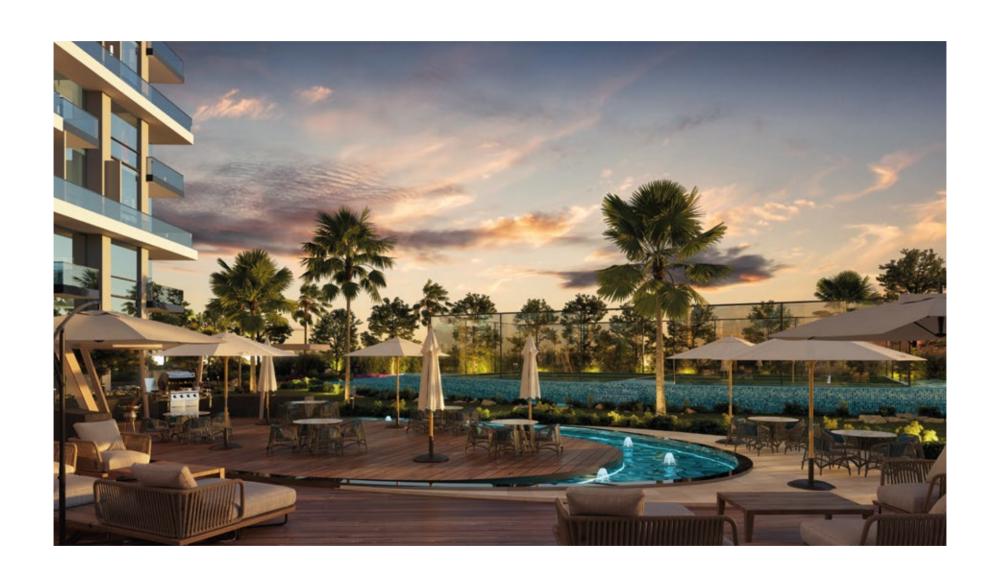

BY ORO24

BY ORO24

Welcome to Kyoto living

40 METER **INFINITY POOL** 

**RAINFOREST** DINING

DRIVE-IN ENTRANCE / DROP OFF

**BARBECUE DECK** 

LANDSCAPE POOL **DECK** 

**HEALTH CLUB** 

**GRAND ENTRANCE** LOBBY

LANDSCAPE

CABANA **SEATING** 

YOGA **DECK** 

WATER FEATURE

**OUTDOOR KIDS PLAY AREA** 

**OUTDOOR CINEMA** 

# O OUTDOOR KIDS PLAY AREA

O ARCADE, POOL TABLE & BOWLING

O ZONE 2

40 METER INFINITY POOL

O KIDS POOL

O ZONE 3

O HEALTH CLUB