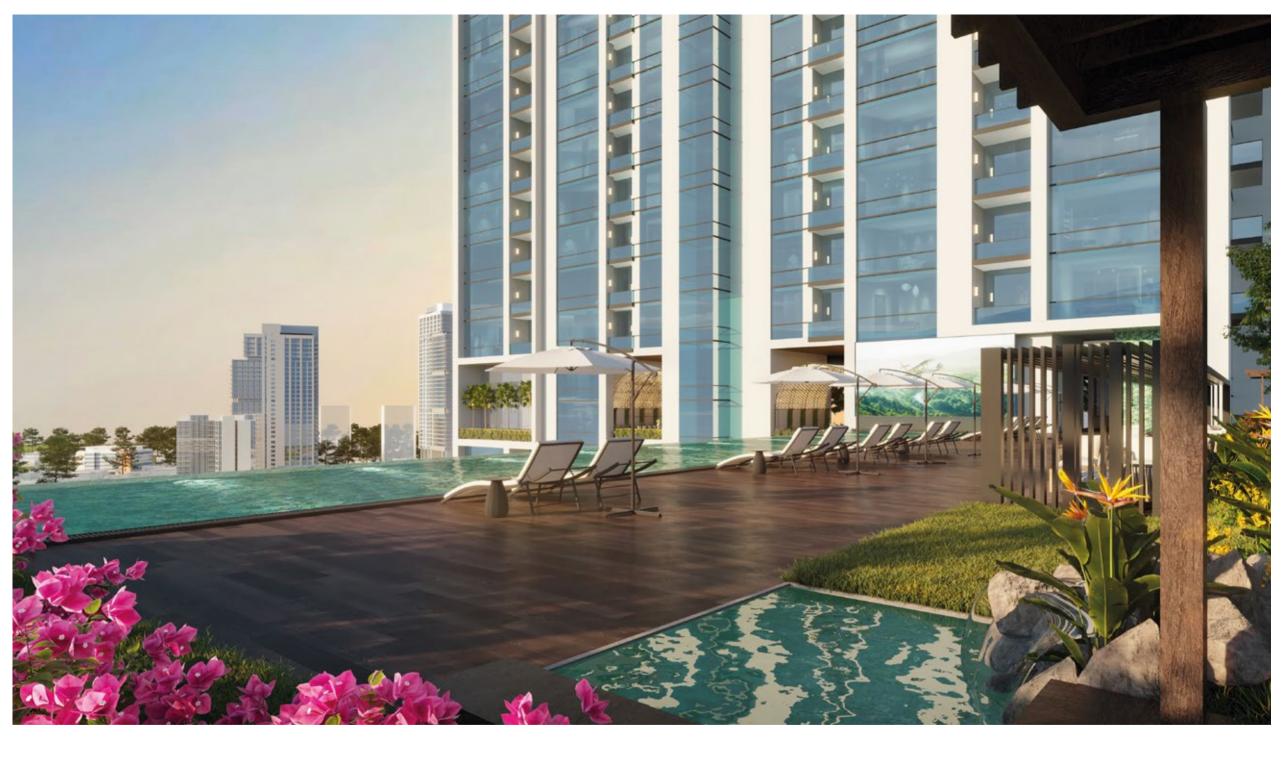

BY ORO24

BY ORO24

Welcome to Kyoto living

40 METER **INFINITY POOL** 

**RAINFOREST** DINING

DRIVE-IN ENTRANCE / DROP OFF

**BARBECUE DECK** 

LANDSCAPE POOL **DECK** 

# O OUTDOOR KIDS PLAY AREA

O ARCADE, POOL TABLE & BOWLING

O ZONE 2

40 METER INFINITY POOL

O KIDS POOL

O ZONE 3

O HEALTH CLUB