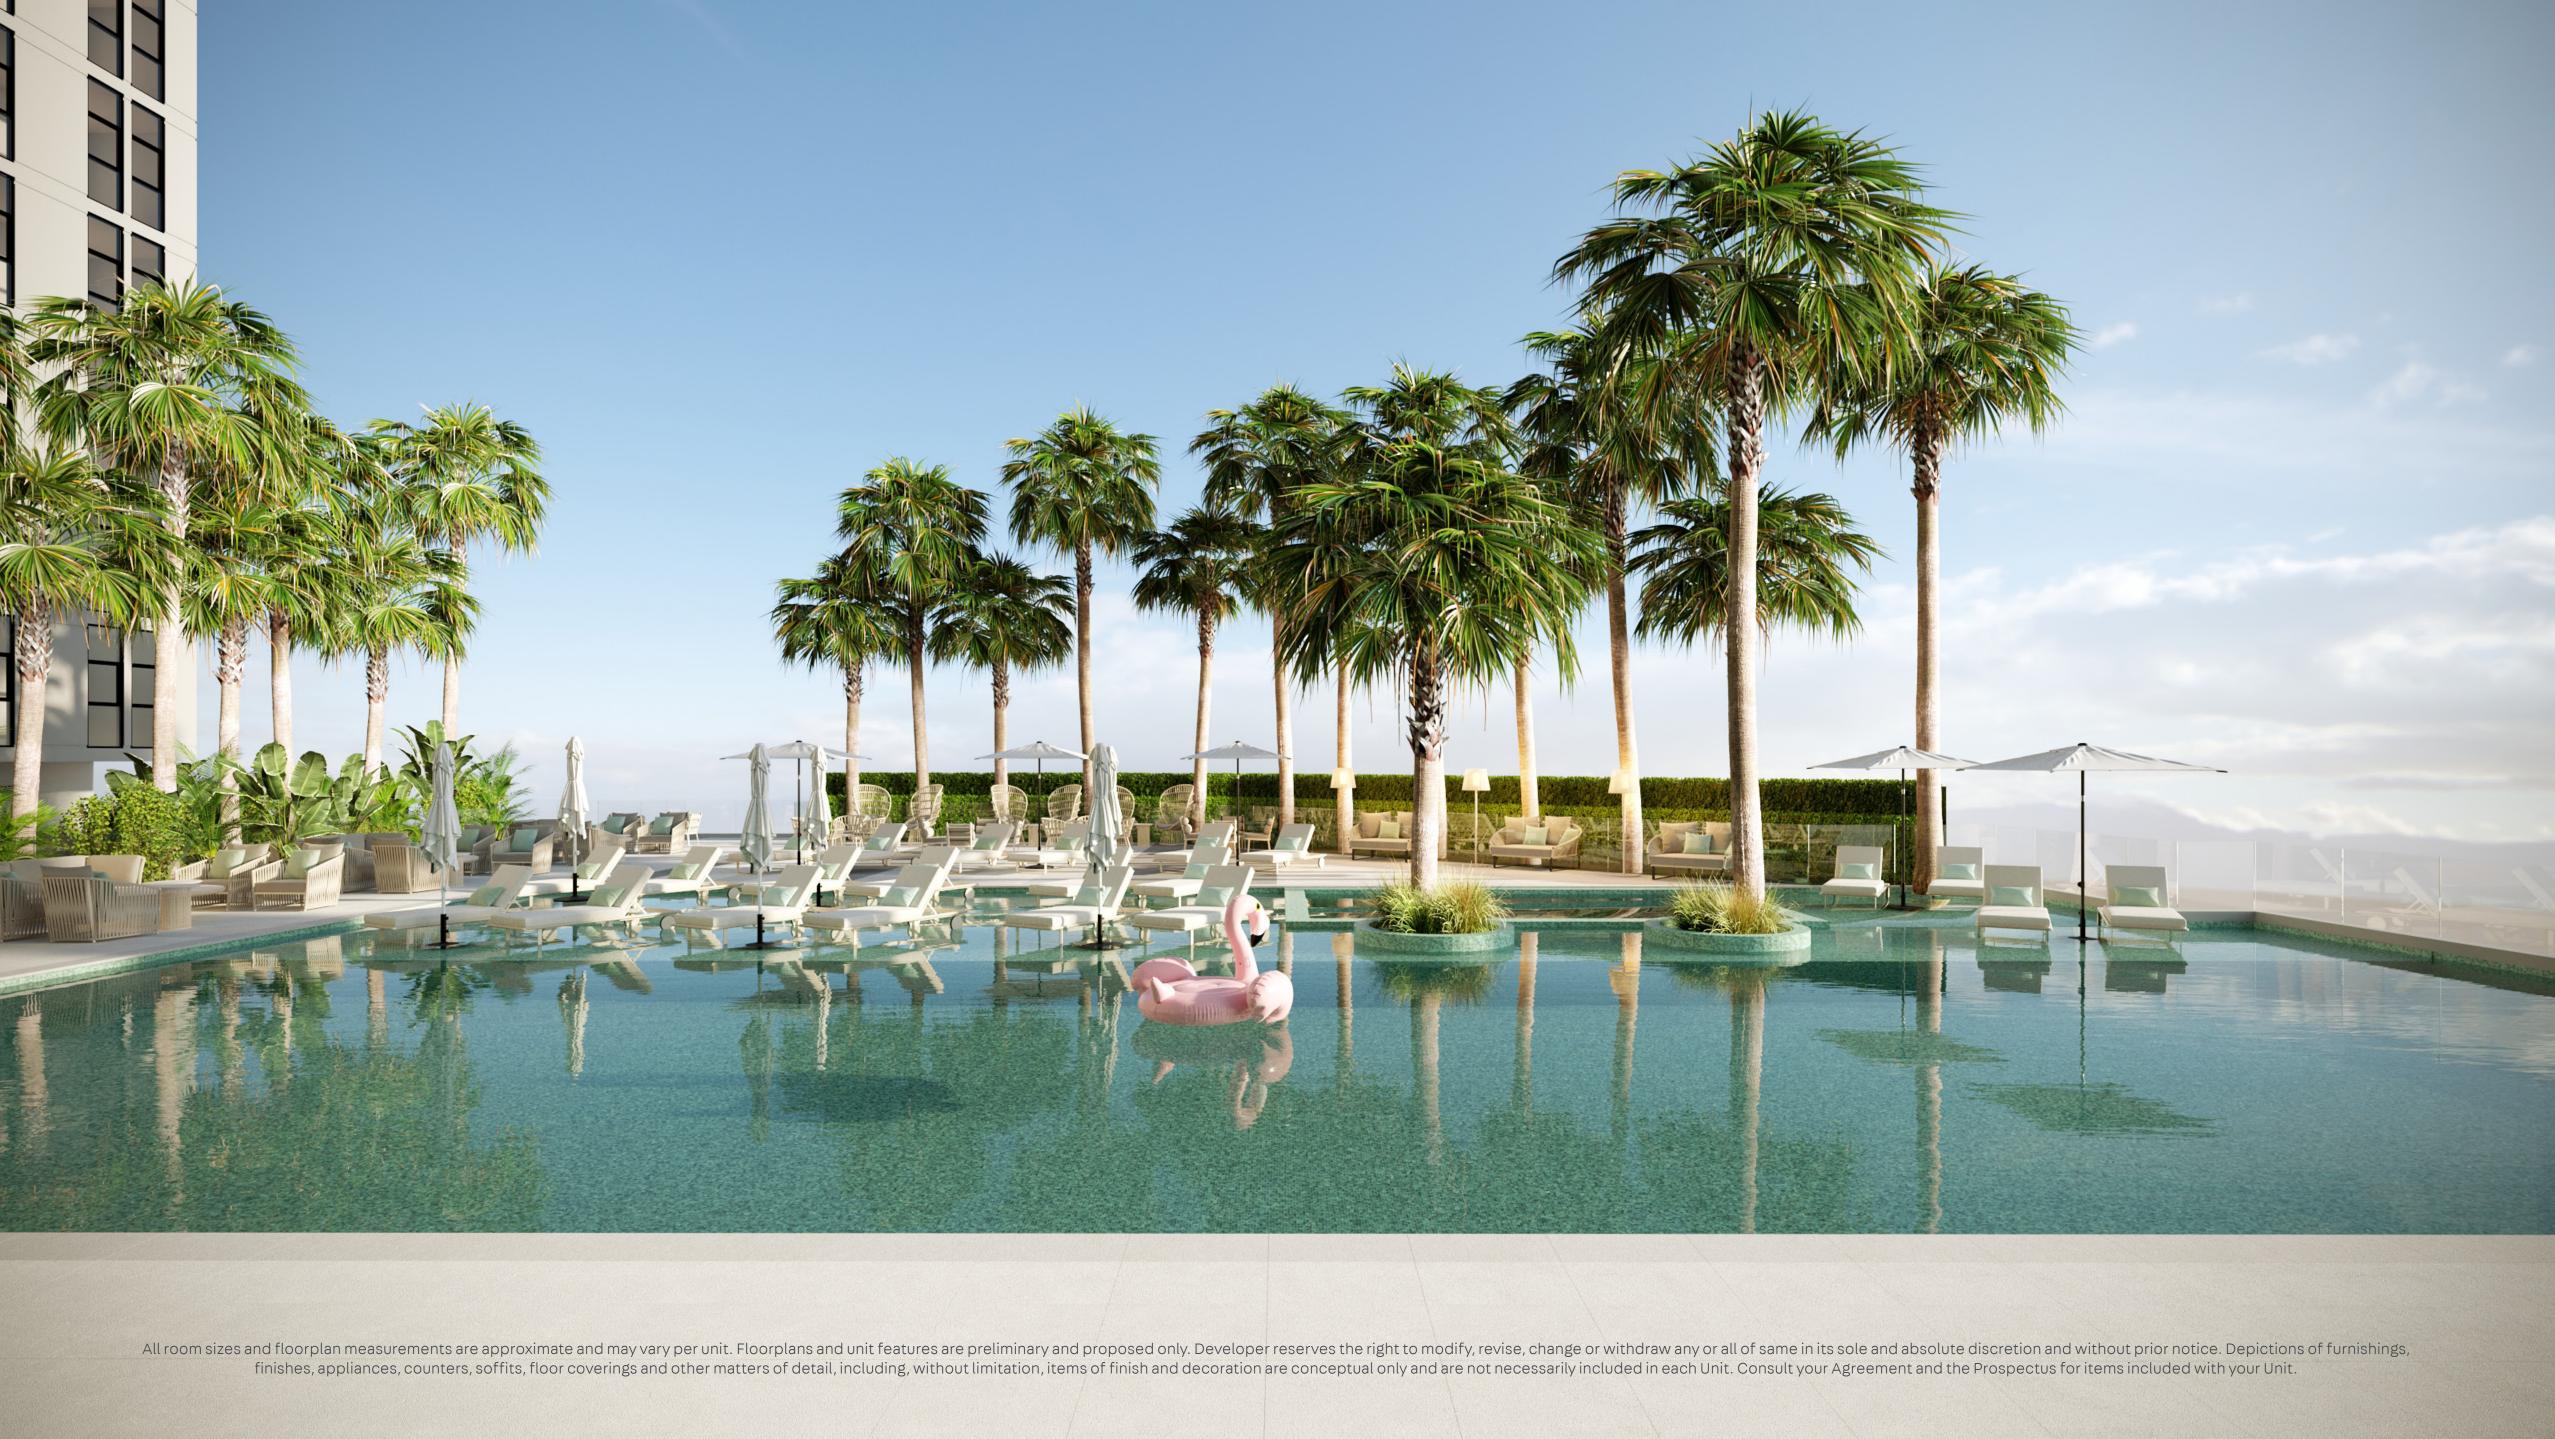

### THE LEISURE LIFE

One of the most important elements of any project is its ability to sustain both the living and the leisure requirements of its residents. At MAG 330 the podium terrace has been designed with some of the most interesting and unique recreational features. These include a 162 sq. m. kids play area, a 570 sq. m. health club with sauna, steam and jacuzzi facilities, and a 355 sq. m. swimming pool.

### **HEALTH CLUB**

A full dedicated floor on the 6<sup>th</sup> story

SWIMMING POOL

**KIDS AREA** 

SKY LOUNGE

YOGA ROOM

RELAXATION ROOM

All room sizes and floorplan measurements are approximate and may vary per unit. Floorplans and unit features are preliminary and proposed only. Developer reserves the right to modify, revise, change or withdraw any or all of same in its sole and absolute discretion and without prior notice. Depictions of furnishings, finishes, appliances, counters, soffits, floor coverings and other matters of detail, including, without limitation, items of finish and decoration are conceptual only and are not necessarily included in each Unit. Consult your Agreement and the Prospectus for items included with your Unit.