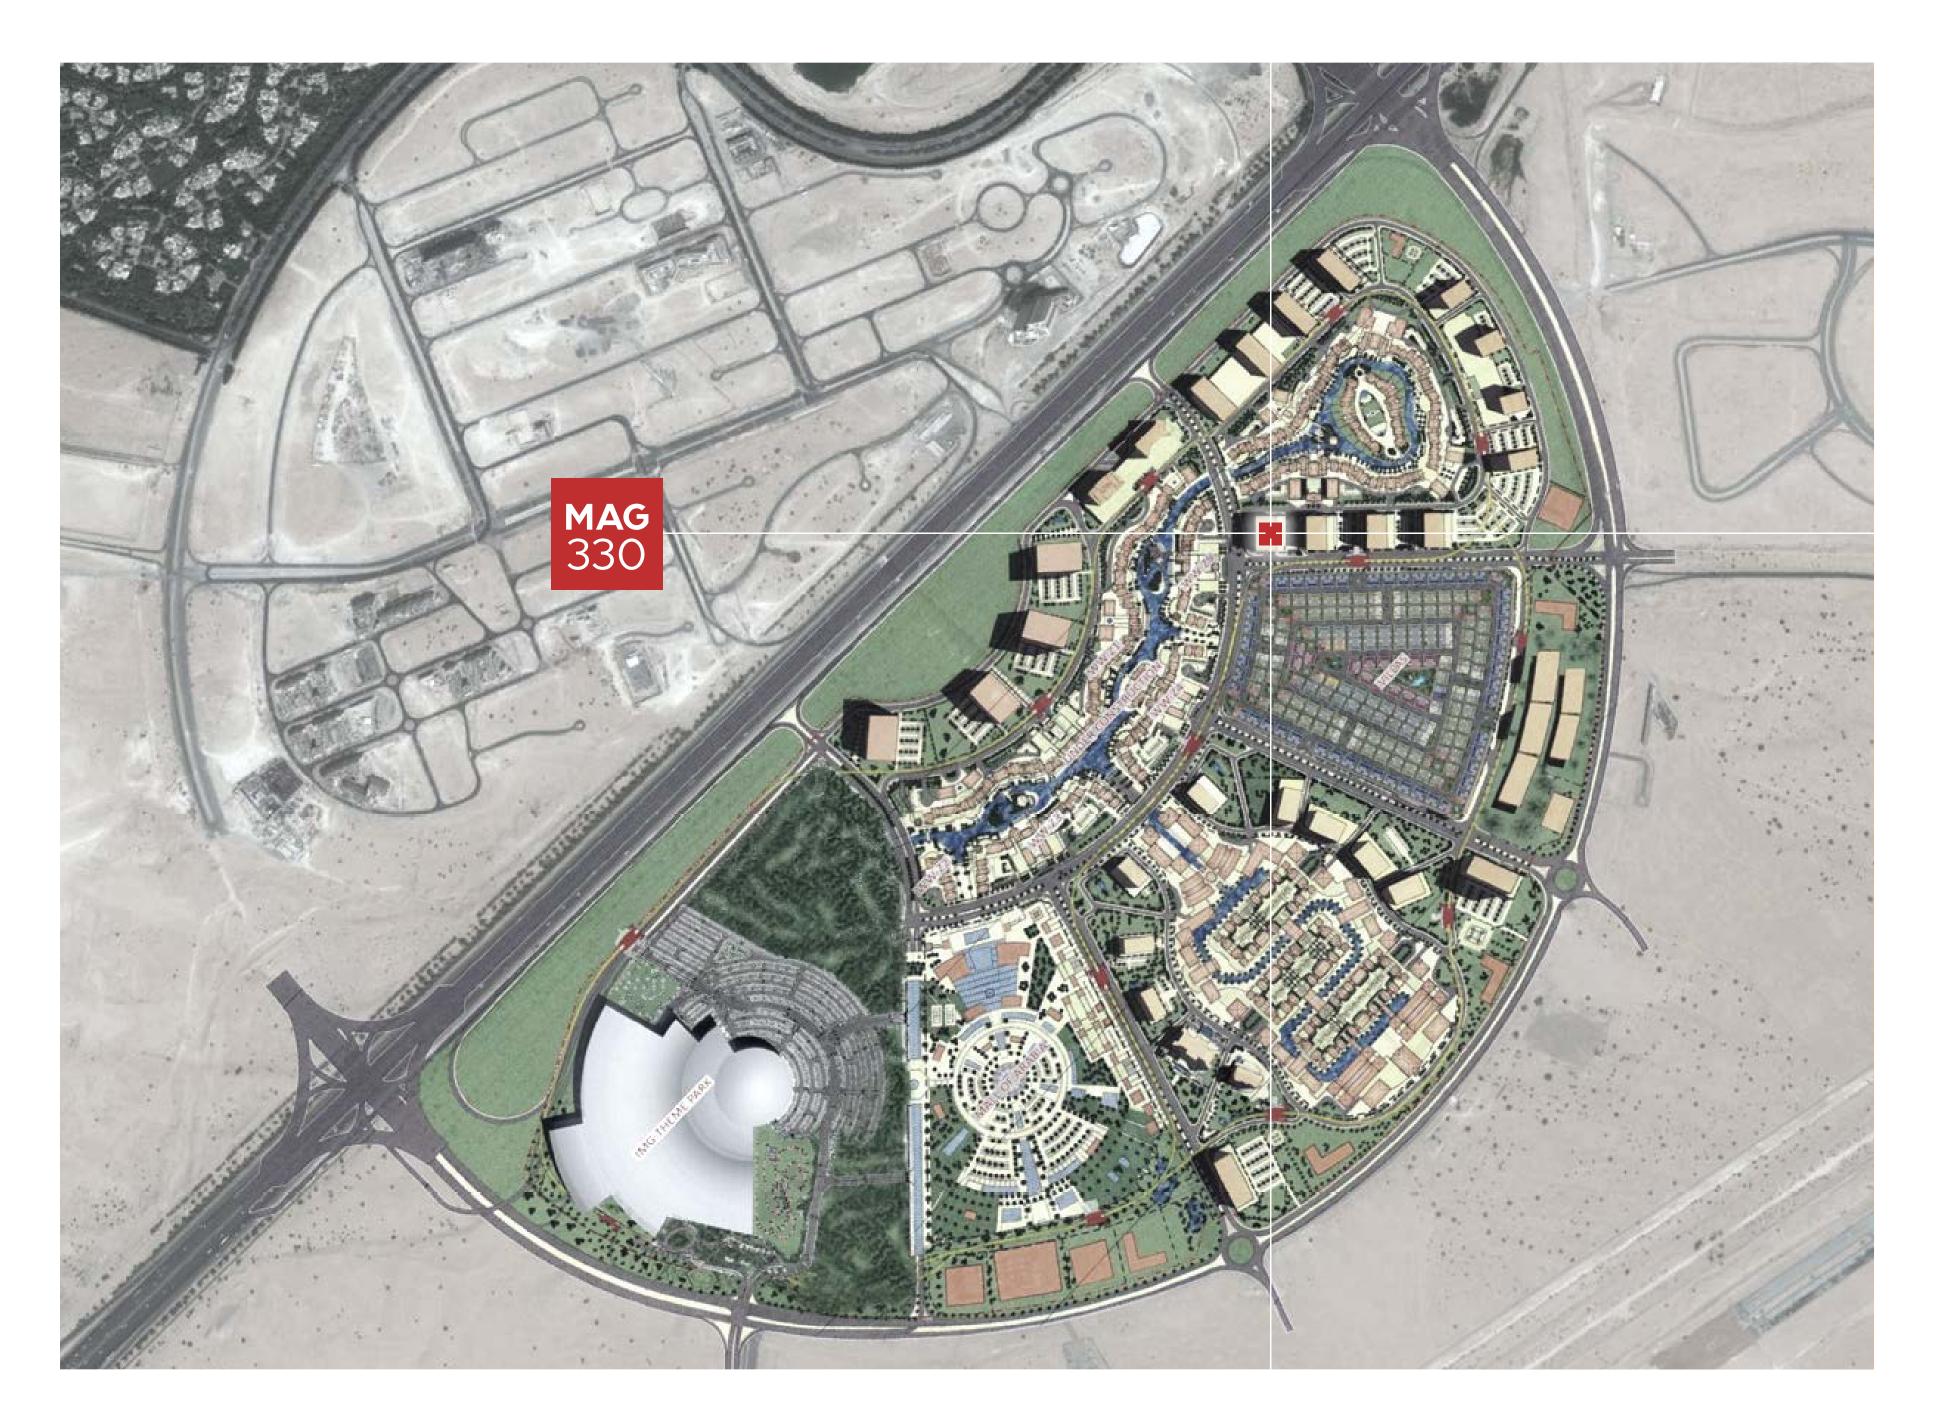

#### **MASTER-PLAN** AT-A-GLANCE

The master plan for City of Arabia employs a fan-shaped layout. This mixed-use development will occupy more than 185 hectares of land, with the northern midpoint of the site along Emirates Road, giving residentsquickaccesstoiconicdestinations within Dubai. With only 20 minutes to Dubai Mall, Burj Khalifa and the Museum of the Future, the site is also in close proximity to Dubai Int. Airport which is only 24km away.

City of Arabia was designed as a selfcontained urban metropolis that can accommodate 34,000 residents, and will include shopping malls, retail, F&B outlets, as well as commercial and residential towers.

### **CITY OF ARABIA**

City of Arabia is a US\$20 billion retail, residential, commercial and entertainment destination lying at the gateway to the massive Dubailand developmentalongSheikhMohammedBinZayed Road. As a prestigious residential landmark in the heart of Dubailand, and with ease of access to the main road, MAG 330 will connect you to all the major entertainment, leisure and adventure destinations across Dubai.