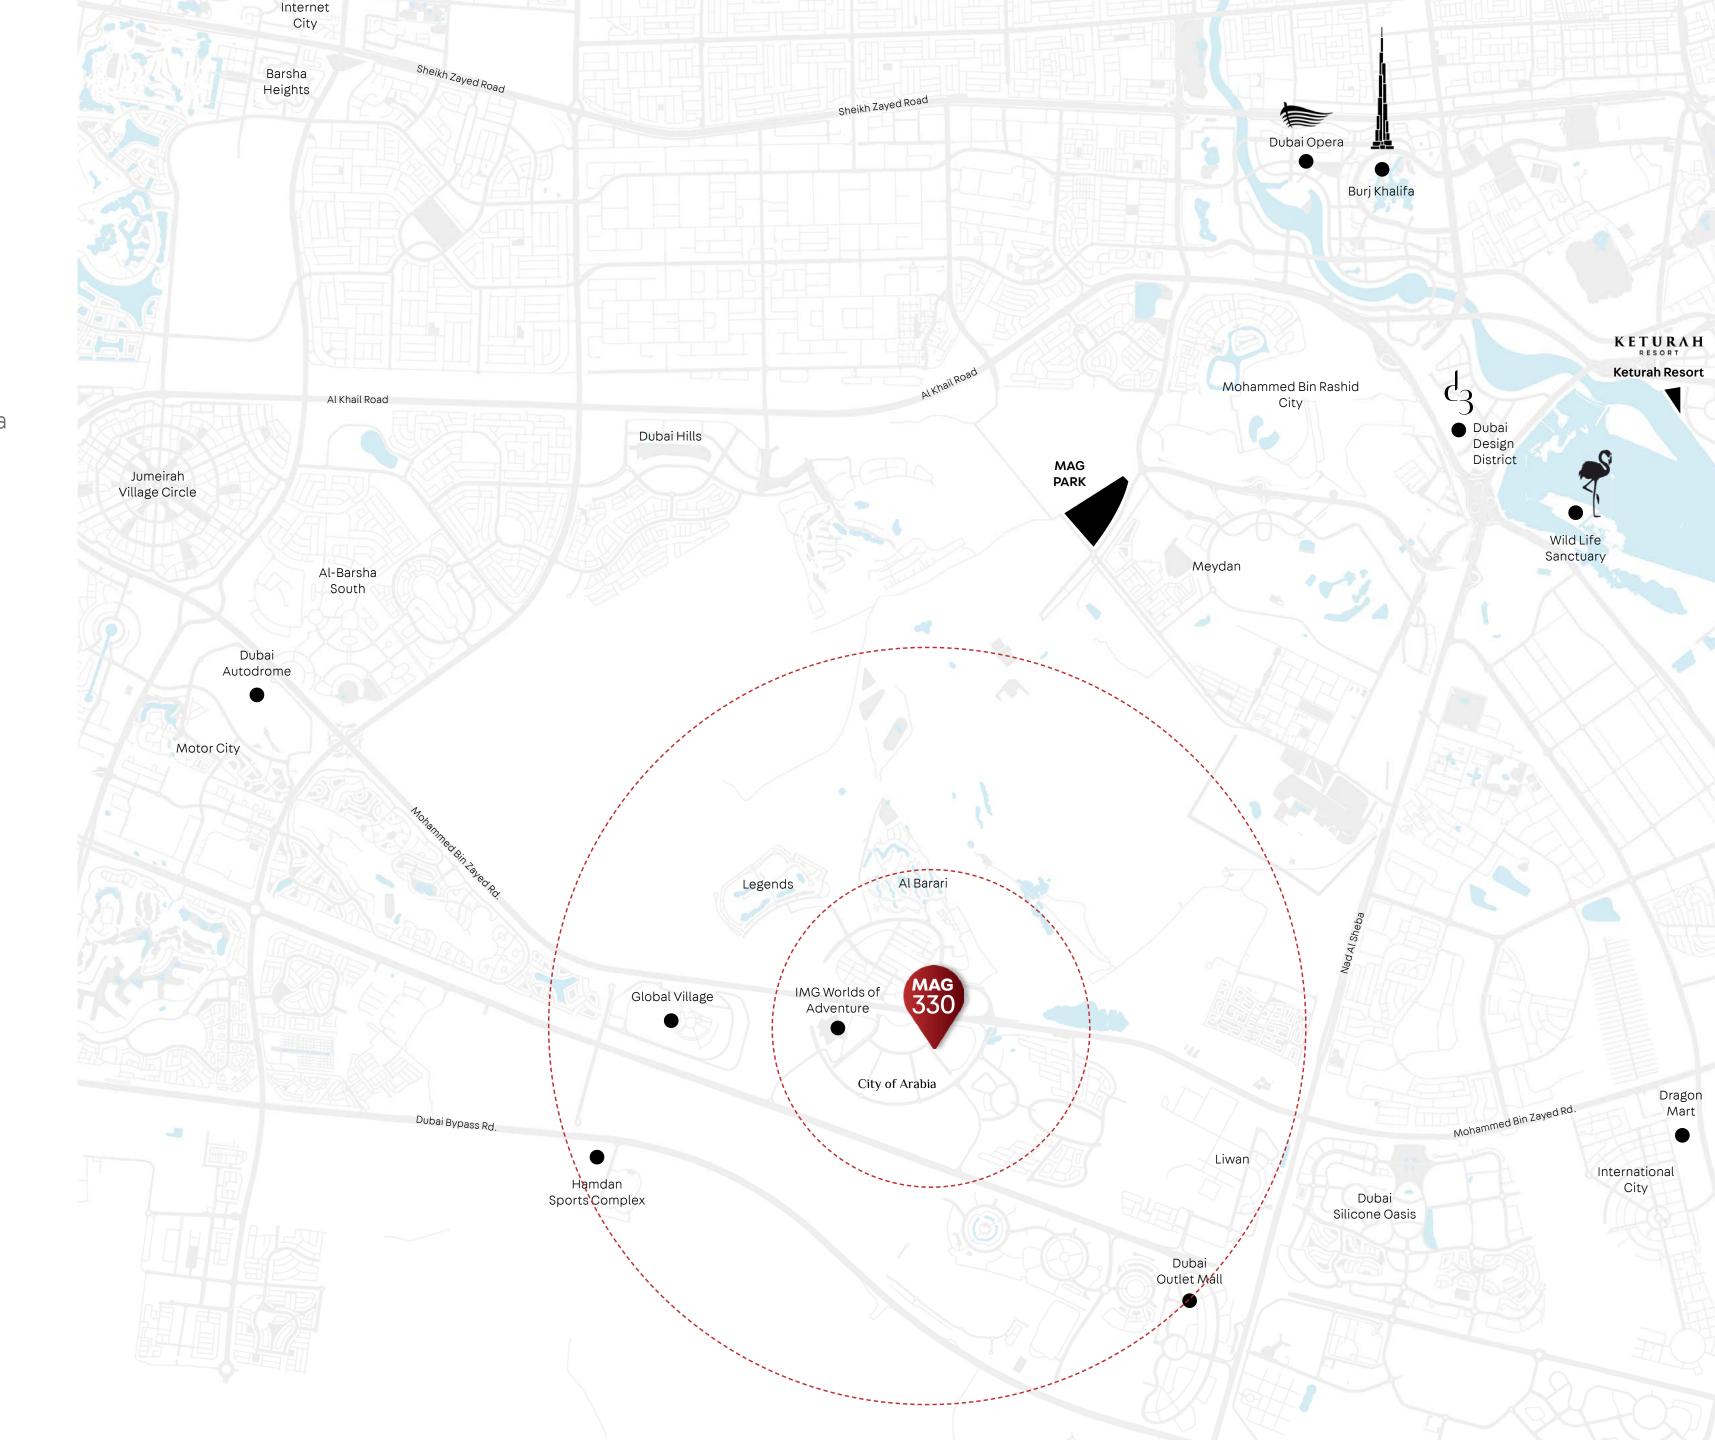

### **CITY OF ARABIA**

City of Arabia is a US\$20 billion retail, residential, commercial and entertainment destination lying at the gateway to the massive Dubailand developmentalongSheikhMohammedBinZayed Road. As a prestigious residential landmark in the heart of Dubailand, and with ease of access to the main road, MAG 330 will connect you to all the major entertainment, leisure and adventure destinations across Dubai.

### YOUR NEIGHBORHOOD

- IMG: Worlds of Adventure (6 min.)
- Global Village (9 min.)
- Hamdan Sports Complex (12 min.)
- Dubai Outlet Mall (15 min.)
- International City/Dragon Mart (19 min.)
- Dubai Autodrome (8 min.)
- The Park by MAG (10 min.)
- Wildlife Sanctuary (11 min.)
- Keturah Resort (7 min.)
- Dubai Design District (7 min.)
- Dubai Int. Airport DXB (45 min.)