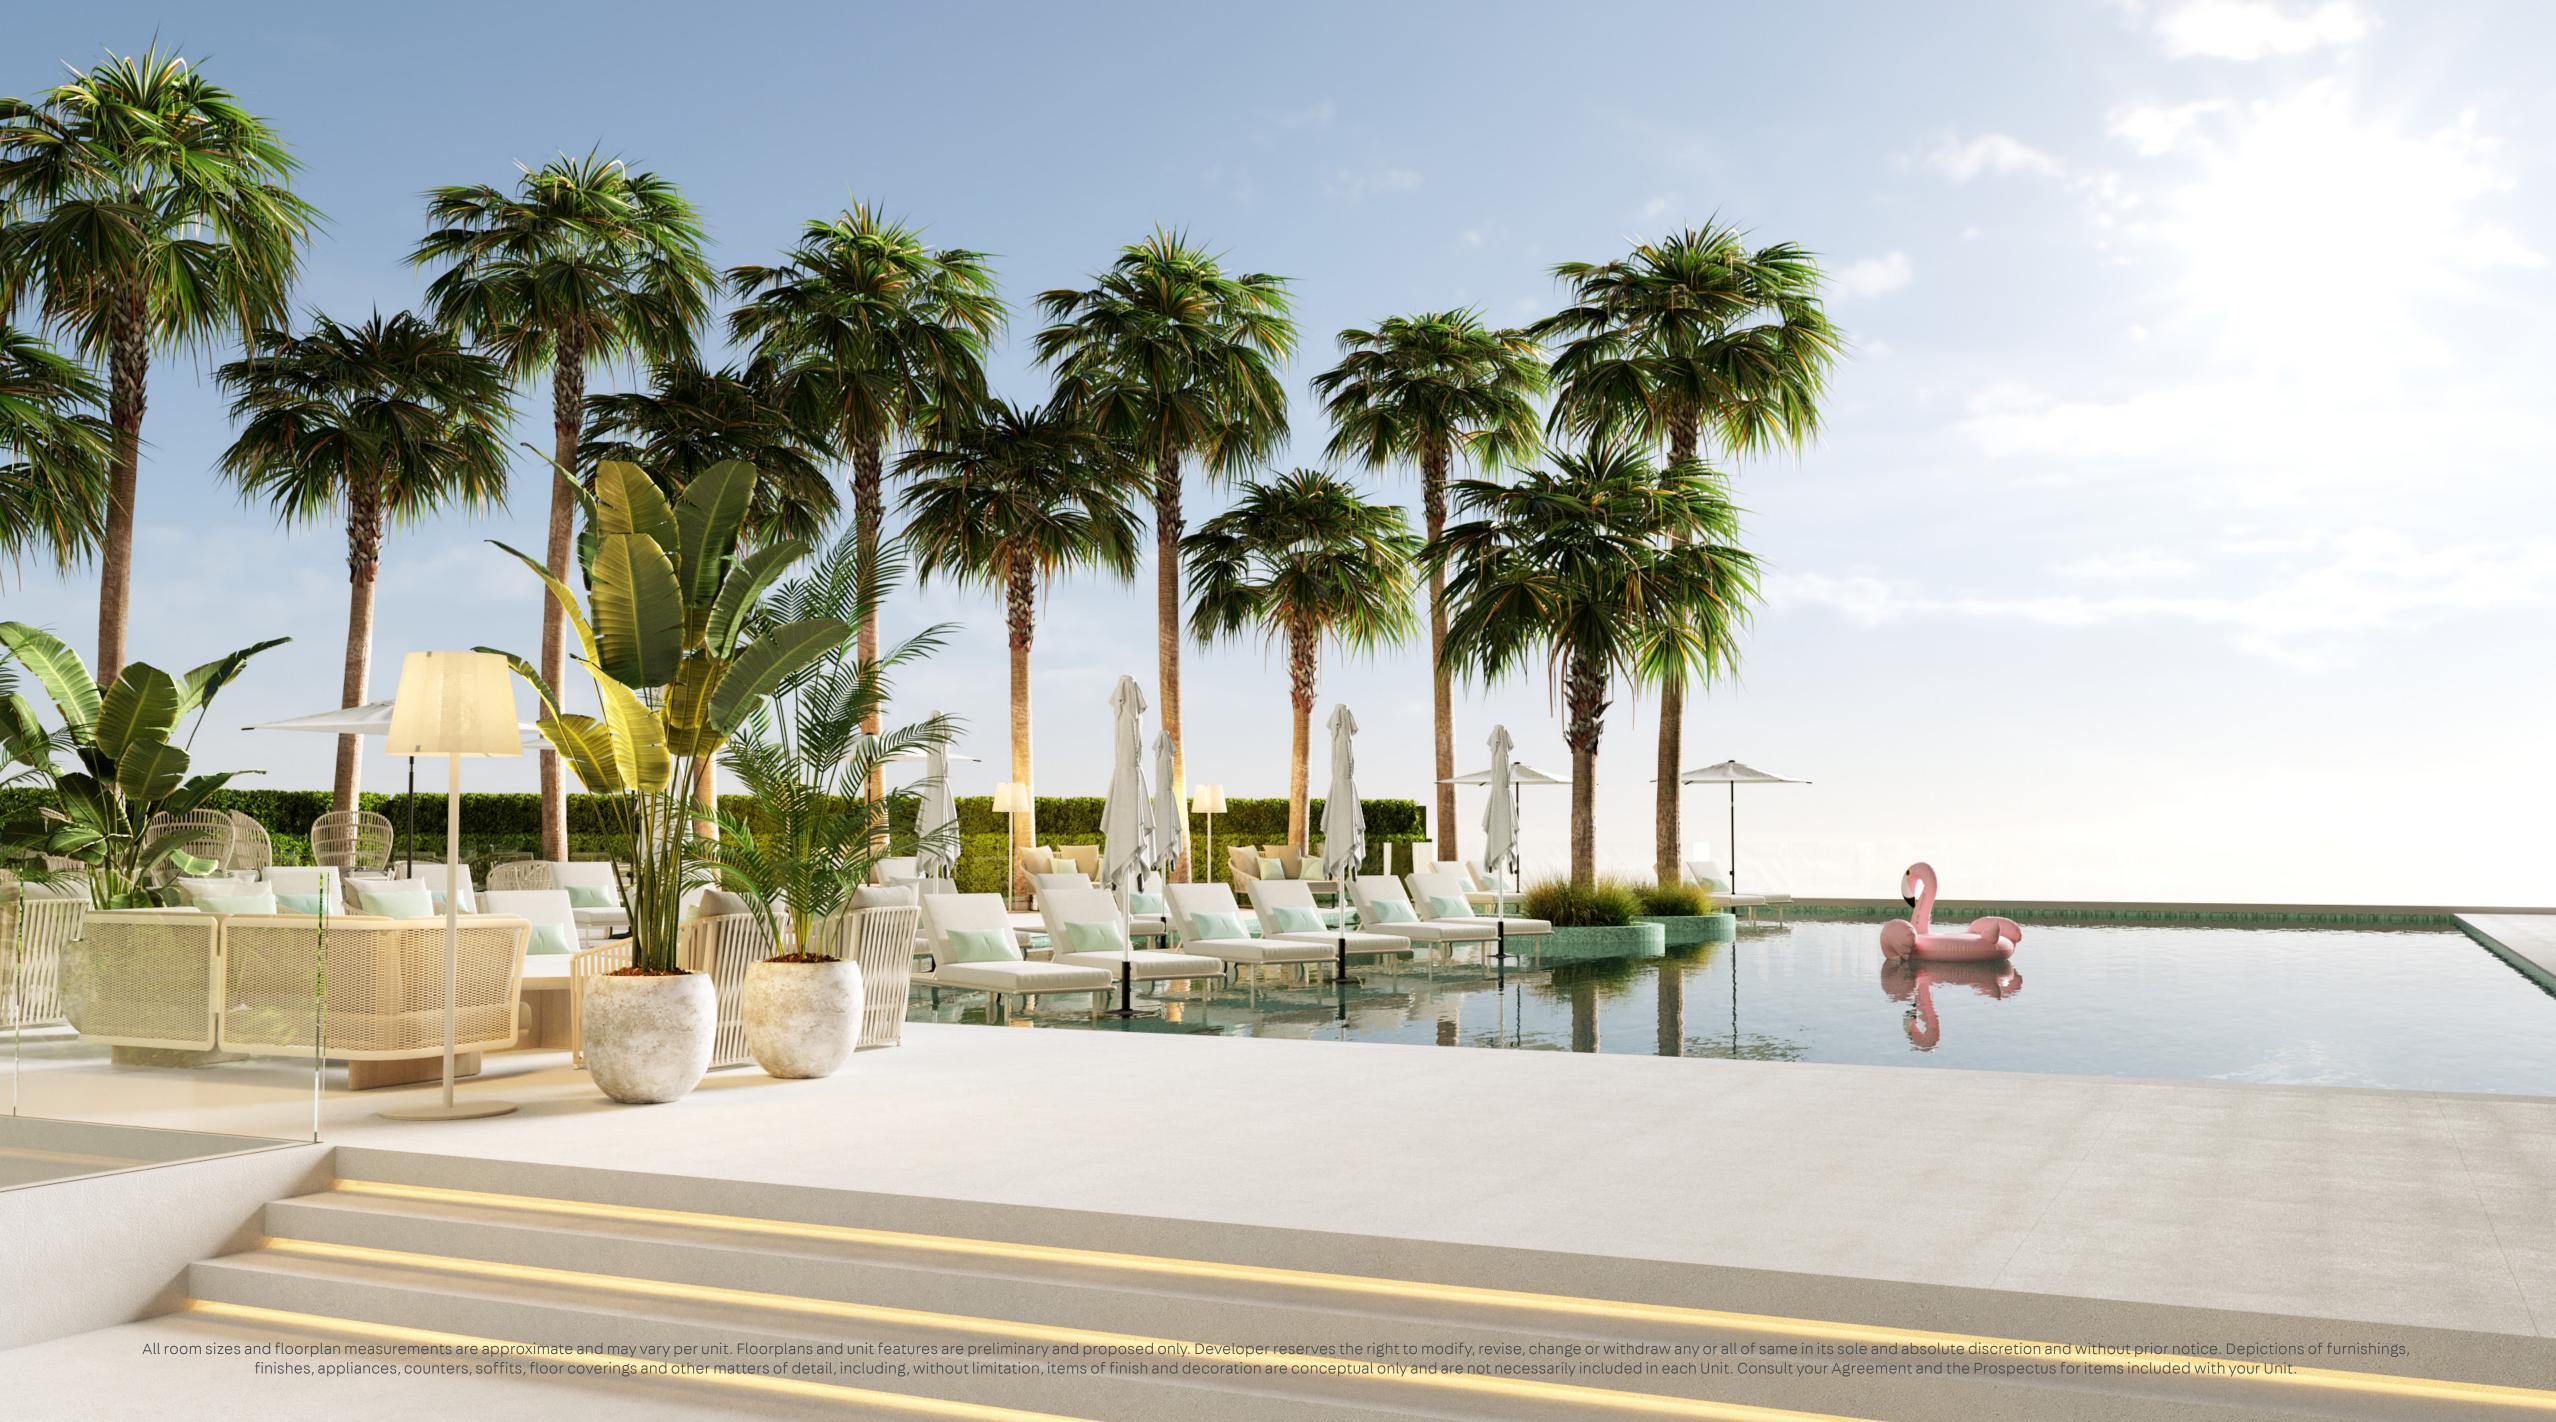

### THE LEISURE LIFE

One of the most important elements of any project is its ability to sustain both the living and the leisure requirements of its residents. At MAG 330 the podium terrace has been designed with some of the most interesting and unique recreational features. These include a 162 sq. m. kids play area, a 570 sq. m. health club with sauna, steam and jacuzzi facilities, and a 355 sq. m. swimming pool.

### **HEALTH CLUB**

A full dedicated floor on the 6<sup>th</sup> story

SWIMMING POOL

**KIDS AREA** 

SKY LOUNGE

YOGA ROOM

RELAXATION ROOM

All room sizes and floorplan measurements are approximate and may vary per unit. Floorplans and unit features are preliminary and proposed only. Developer reserves the right to modify, revise, change or withdraw any or all of same in its sole and absolute discretion and without prior notice. Depictions of furnishings, finishes, appliances, counters, soffits, floor coverings and other matters of detail, including, without limitation, items of finish and decoration are conceptual only and are not necessarily included in each Unit. Consult your Agreement and the Prospectus for items included with your Unit.