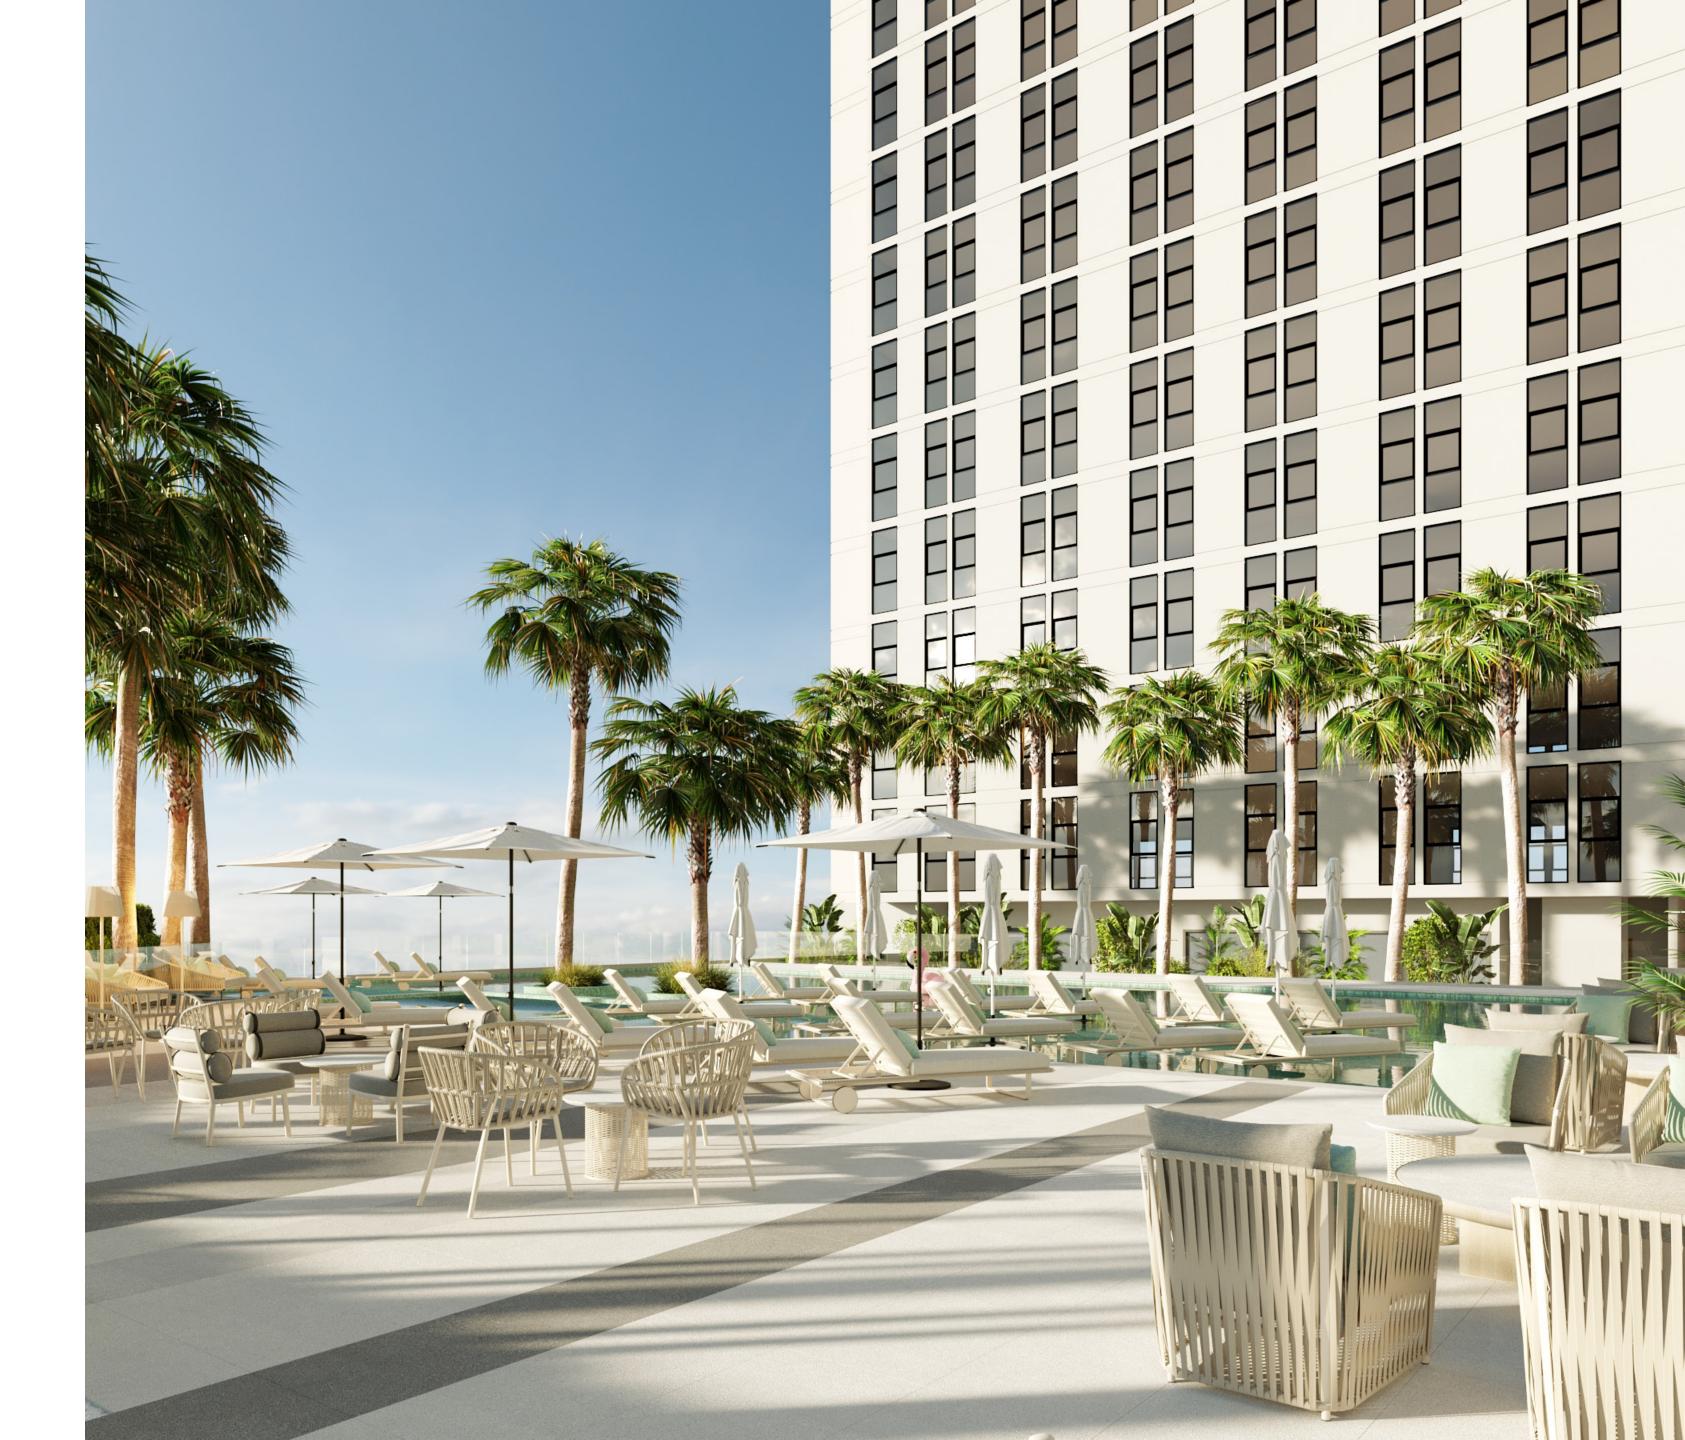

### THE LEISURE LIFE

One of the most important elements of any project is its ability to sustain both the living and the leisure requirements of its residents. At MAG 330 the podium terrace has been designed with some of the most interesting and unique recreational features. These include a 162 sq. m. kids play area, a 570 sq. m. health club with sauna, steam and jacuzzi facilities, and a 355 sq. m. swimming pool.

### **HEALTH CLUB**

A full dedicated floor on the 6<sup>th</sup> story

SWIMMING POOL

**KIDS AREA** 

SKY LOUNGE

YOGA ROOM

RELAXATION ROOM

All room sizes and floorplan measurements are approximate and may vary per unit. Floorplans and unit features are preliminary and proposed only. Developer reserves the right to modify, revise, change or withdraw any or all of same in its sole and absolute discretion and without prior notice. Depictions of furnishings, finishes, appliances, counters, soffits, floor coverings and other matters of detail, including, without limitation, items of finish and decoration are conceptual only and are not necessarily included in each Unit. Consult your Agreement and the Prospectus for items included with your Unit.