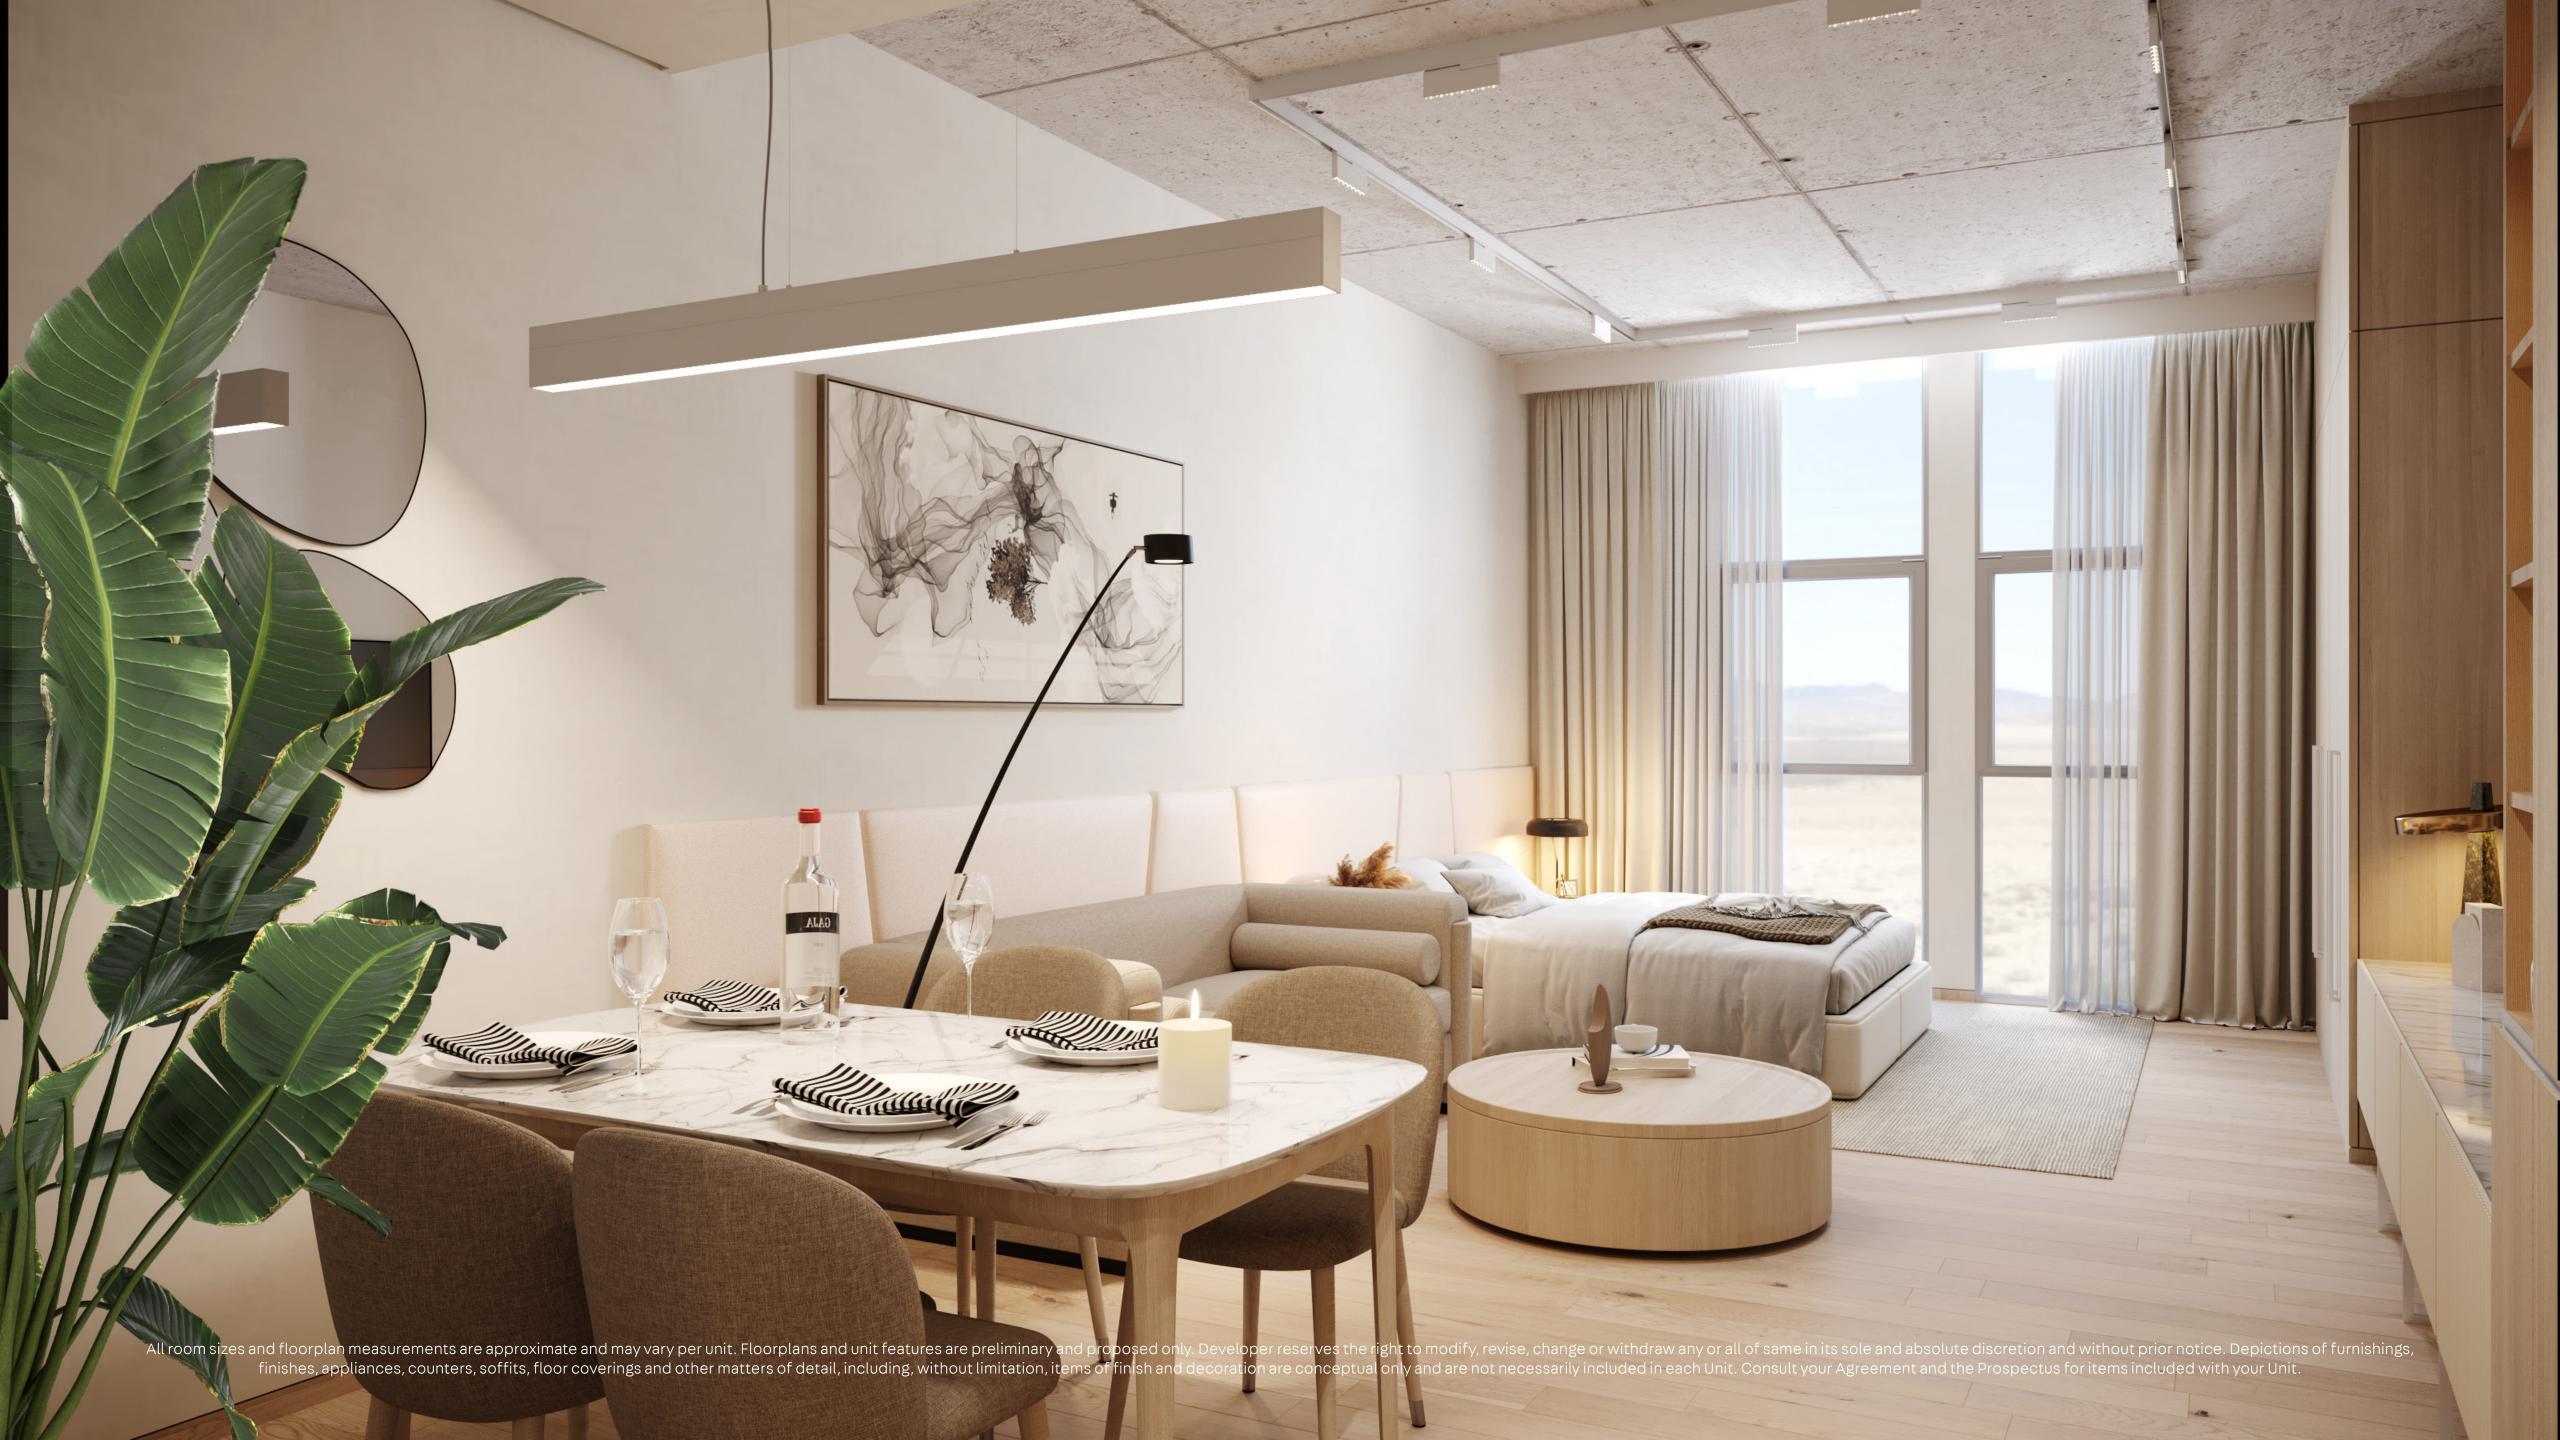

### **A DESIGN** FOR LIFE

MAG330's interior architecture and design boasts savvyanddynamiclivingspaces with modern and upscale interiors. The lobby welcomes residents with a spacious entrance area. Distributed as Ground Floor + 5 Podium levels, a full floor health club on the 6th floor and 23 Typical Floors. The spacious studio, one and two bedroom apartments offer high-end living standards complemented with the finest finishes in all rooms as well as the kitchens and bathrooms. This ensures that MAG 330's apartments are exactly what they are meant to be: designed for life.

### THE LEISURE LIFE

One of the most important elements of any project is its ability to sustain both the living and the leisure requirements of its residents. At MAG 330 the podium terrace has been designed with some of the most interesting and unique recreational features. These include a 162 sq. m. kids play area, a 570 sq. m. health club with sauna, steam and jacuzzi facilities, and a 355 sq. m. swimming pool.