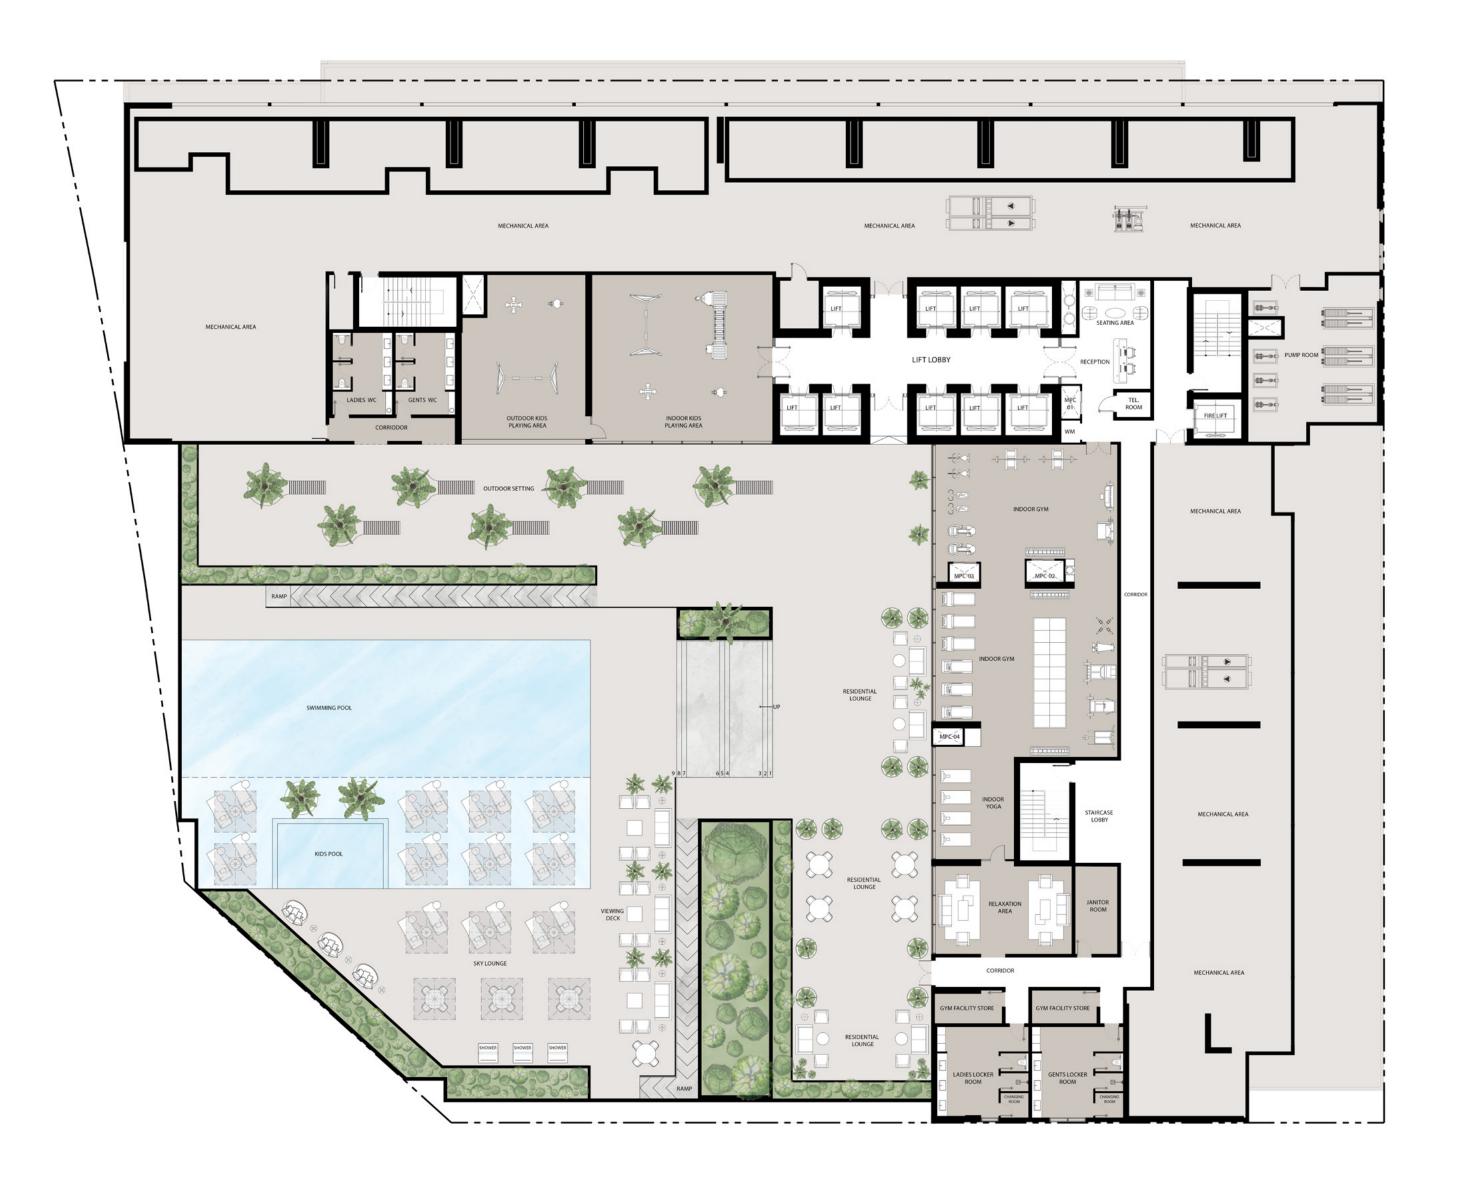

### THE LEISURE LIFE

One of the most important elements of any project is its ability to sustain both the living and the leisure requirements of its residents. At MAG 330 the podium terrace has been designed with some of the most interesting and unique recreational features. These include a 162 sq. m. kids play area, a 570 sq. m. health club with sauna, steam and jacuzzi facilities, and a 355 sq. m. swimming pool.

### **HEALTH CLUB**

A full dedicated floor on the 6<sup>th</sup> story

SWIMMING POOL

**KIDS AREA** 

SKY LOUNGE

YOGA ROOM

RELAXATION ROOM

All room sizes and floorplan measurements are approximate and may vary per unit. Floorplans and unit features are preliminary and proposed only. Developer reserves the right to modify, revise, change or withdraw any or all of same in its sole and absolute discretion and without prior notice. Depictions of furnishings, finishes, appliances, counters, soffits, floor coverings and other matters of detail, including, without limitation, items of finish and decoration are conceptual only and are not necessarily included in each Unit. Consult your Agreement and the Prospectus for items included with your Unit.