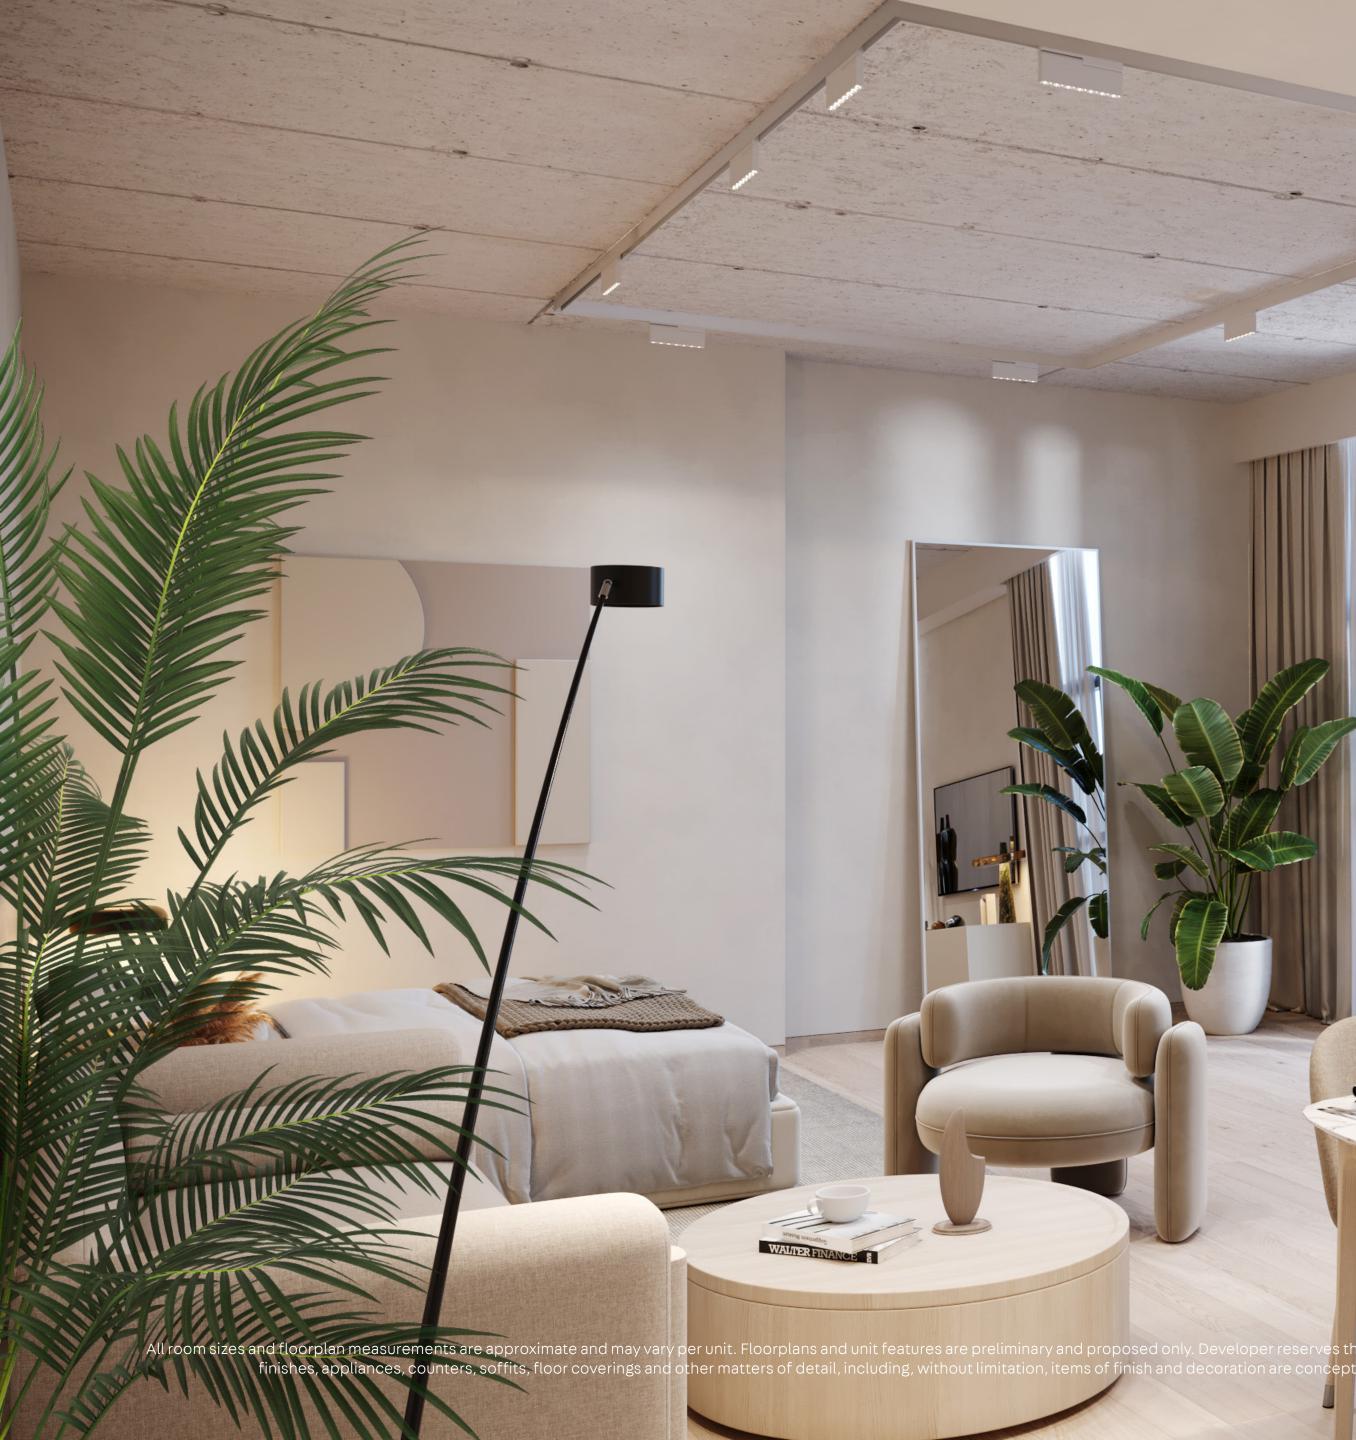

### **A DESIGN** FOR LIFE

MAG330's interior architecture and design boasts savvyanddynamiclivingspaces with modern and upscale interiors. The lobby welcomes residents with a spacious entrance area. Distributed as Ground Floor + 5 Podium levels, a full floor health club on the 6th floor and 23 Typical Floors. The spacious studio, one and two bedroom apartments offer high-end living standards complemented with the finest finishes in all rooms as well as the kitchens and bathrooms. This ensures that MAG 330's apartments are exactly what they are meant to be: designed for life.

### THE LEISURE LIFE

One of the most important elements of any project is its ability to sustain both the living and the leisure requirements of its residents. At MAG 330 the podium terrace has been designed with some of the most interesting and unique recreational features. These include a 162 sq. m. kids play area, a 570 sq. m. health club with sauna, steam and jacuzzi facilities, and a 355 sq. m. swimming pool.