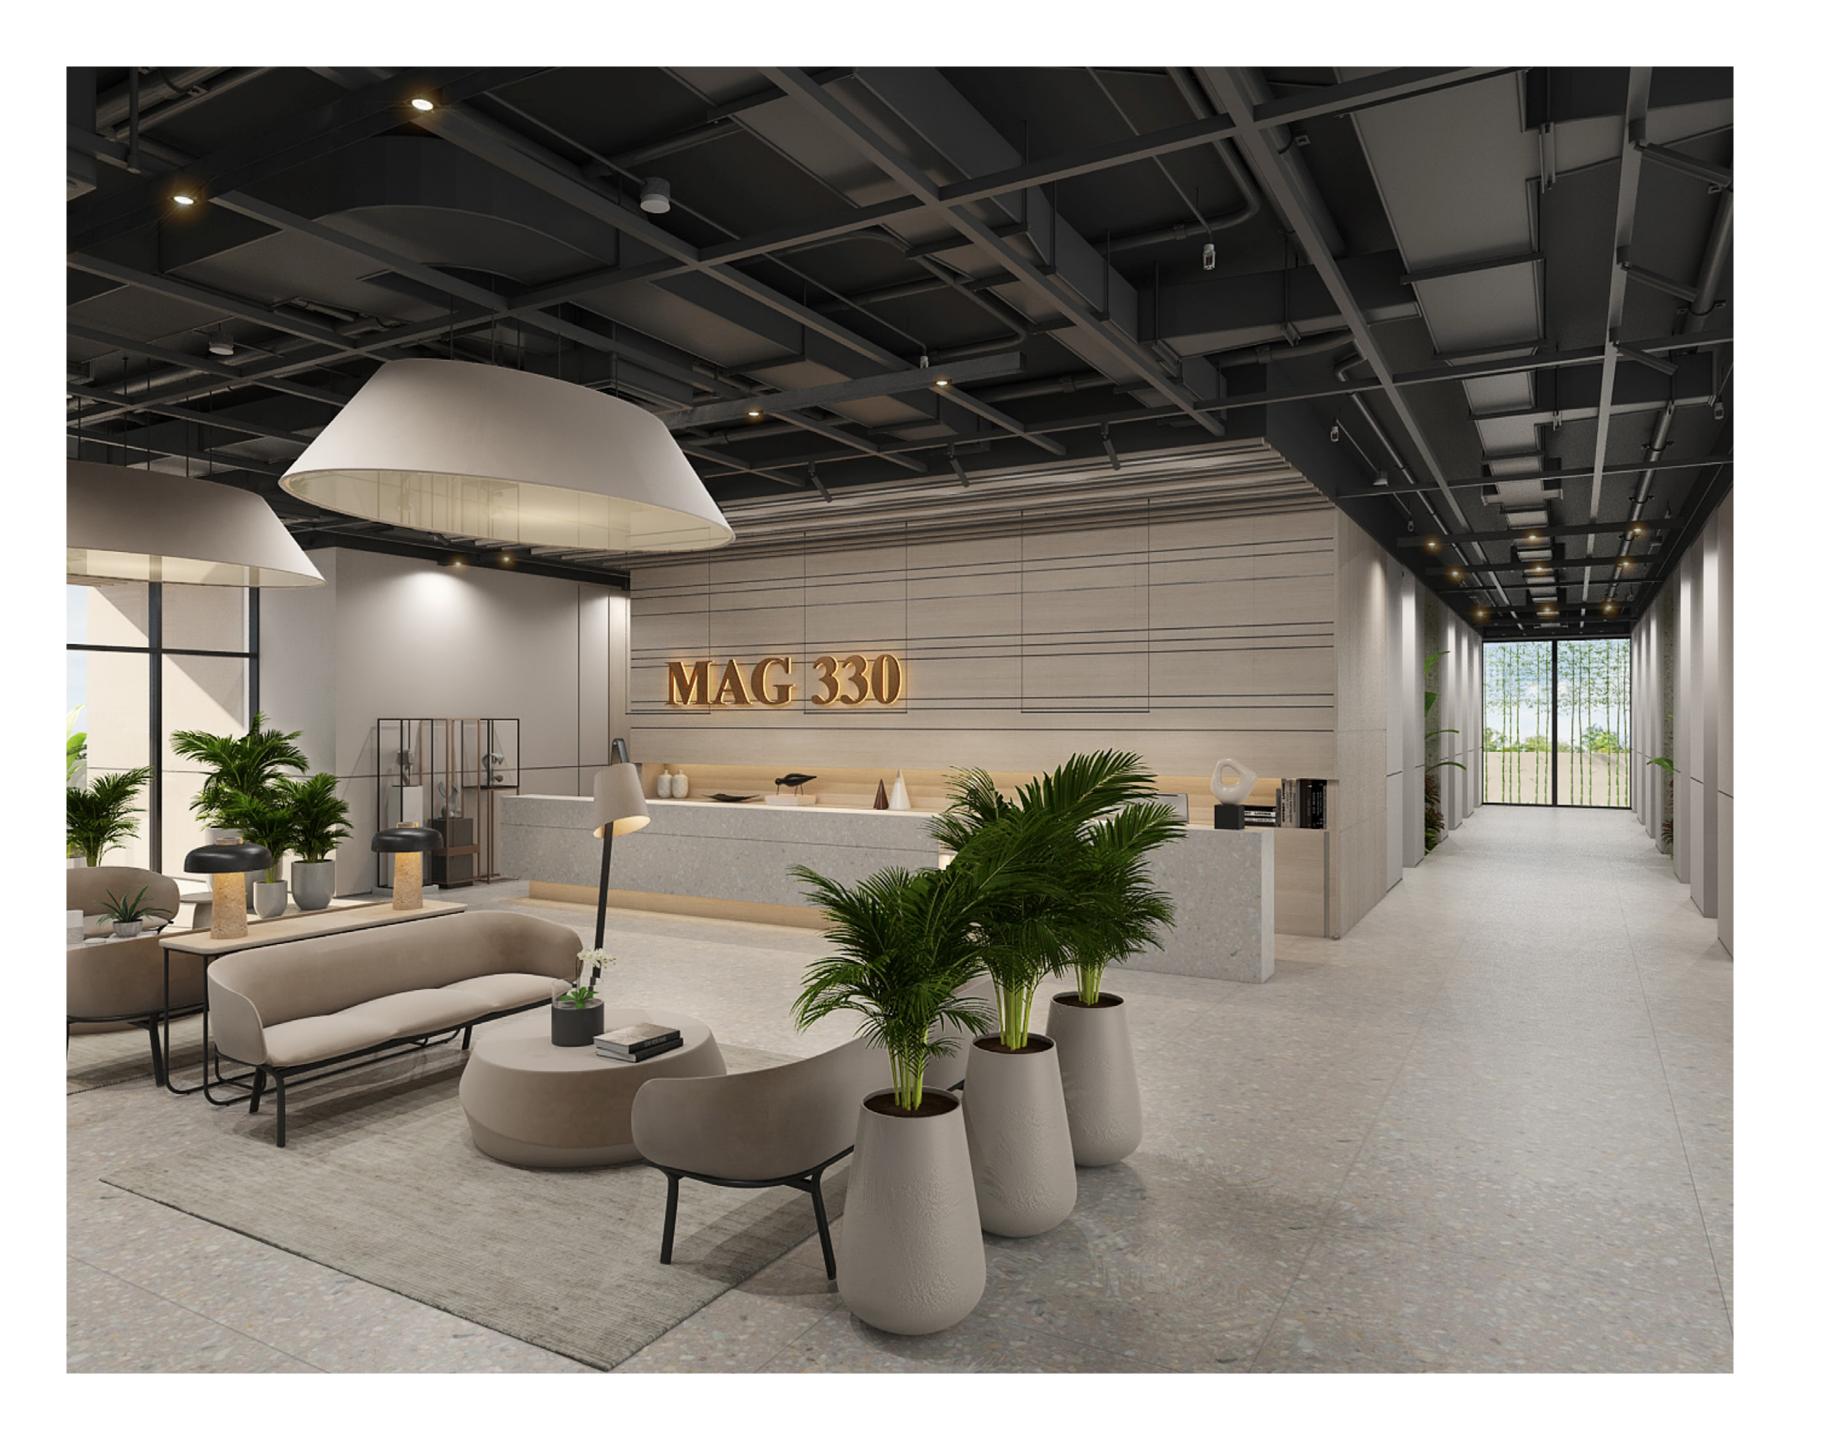

### **A DESIGN** FOR LIFE

MAG330's interior architecture and design boasts savvyanddynamiclivingspaces with modern and upscale interiors. The lobby welcomes residents with a spacious entrance area. Distributed as Ground Floor + 5 Podium levels, a full floor health club on the 6th floor and 23 Typical Floors. The spacious studio, one and two bedroom apartments offer high-end living standards complemented with the finest finishes in all rooms as well as the kitchens and bathrooms. This ensures that MAG 330's apartments are exactly what they are meant to be: designed for life.