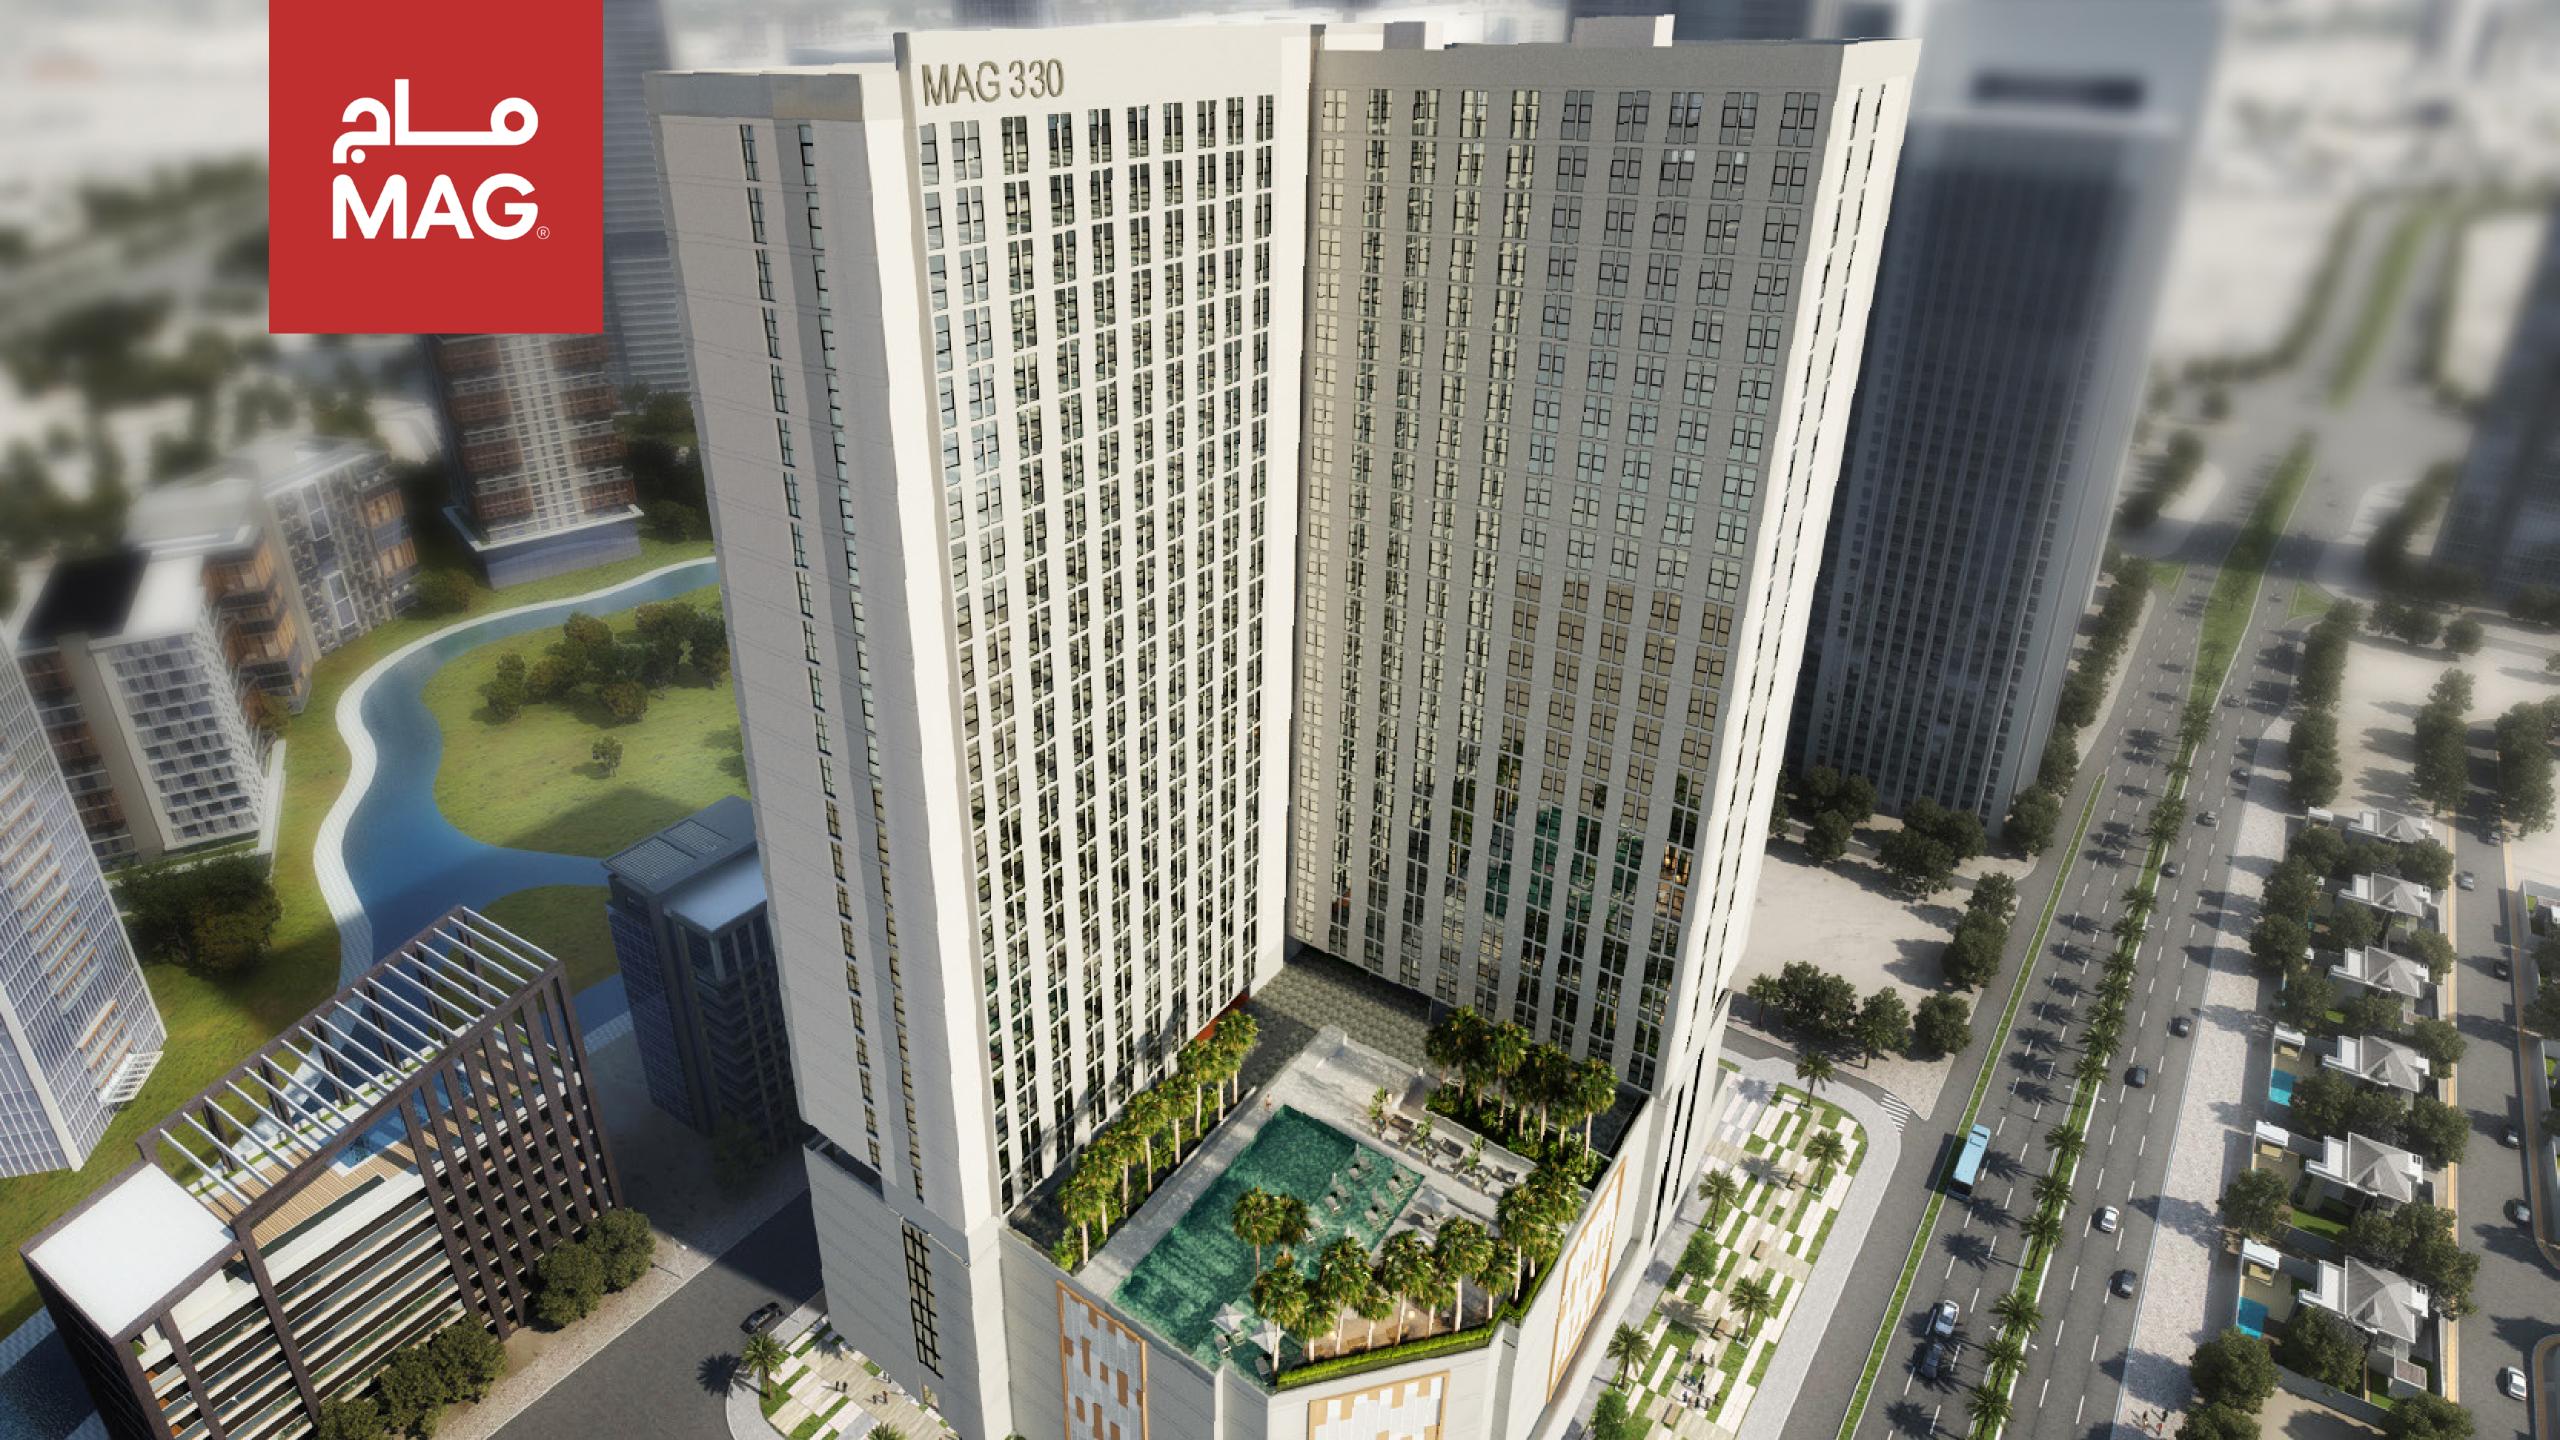

### A HIGH-CLASS HAVEN

Towering above the skyline of the new City of Arabia development, in Dubai, MAG 330 is a stylish arrangement of aesthetics and practicality, ensuring form and function go hand- in-hand. The architecture of the building reflects practicality in its sincerest, most beautiful form. With its distinctive L-shape main structure the project supports high-class living standards. MAG 330 was designed for maximum comfort and style with impeccable interiors, and a host of amenities; including swimming pool and its very own health club. The spacious one, two, and threebedroom apartments offer high-end living standards complemented with the finest finishes. This ensures that MAG 330's apartments are exactly what they are meant to be: designed for a life well lived.

#### **MASTER-PLAN** AT-A-GLANCE

The master plan for City of Arabia employs a fan-shaped layout. This mixed-use development will occupy more than 185 hectares of land, with the northern midpoint of the site along Emirates Road, giving residentsquickaccesstoiconicdestinations within Dubai. With only 20 minutes to Dubai Mall, Burj Khalifa and the Museum of the Future, the site is also in close proximity to Dubai Int. Airport which is only 24km away.

### **A DESIGN** FOR LIFE

MAG330's interior architecture and design boasts savvyanddynamiclivingspaces with modern and upscale interiors. The lobby welcomes residents with a spacious entrance area. Distributed as Ground Floor + 5 Podium levels, a full floor health club on the 6th floor and 23 Typical Floors. The spacious studio, one and two bedroom apartments offer high-end living standards complemented with the finest finishes in all rooms as well as the kitchens and bathrooms. This ensures that MAG 330's apartments are exactly what they are meant to be: designed for life.