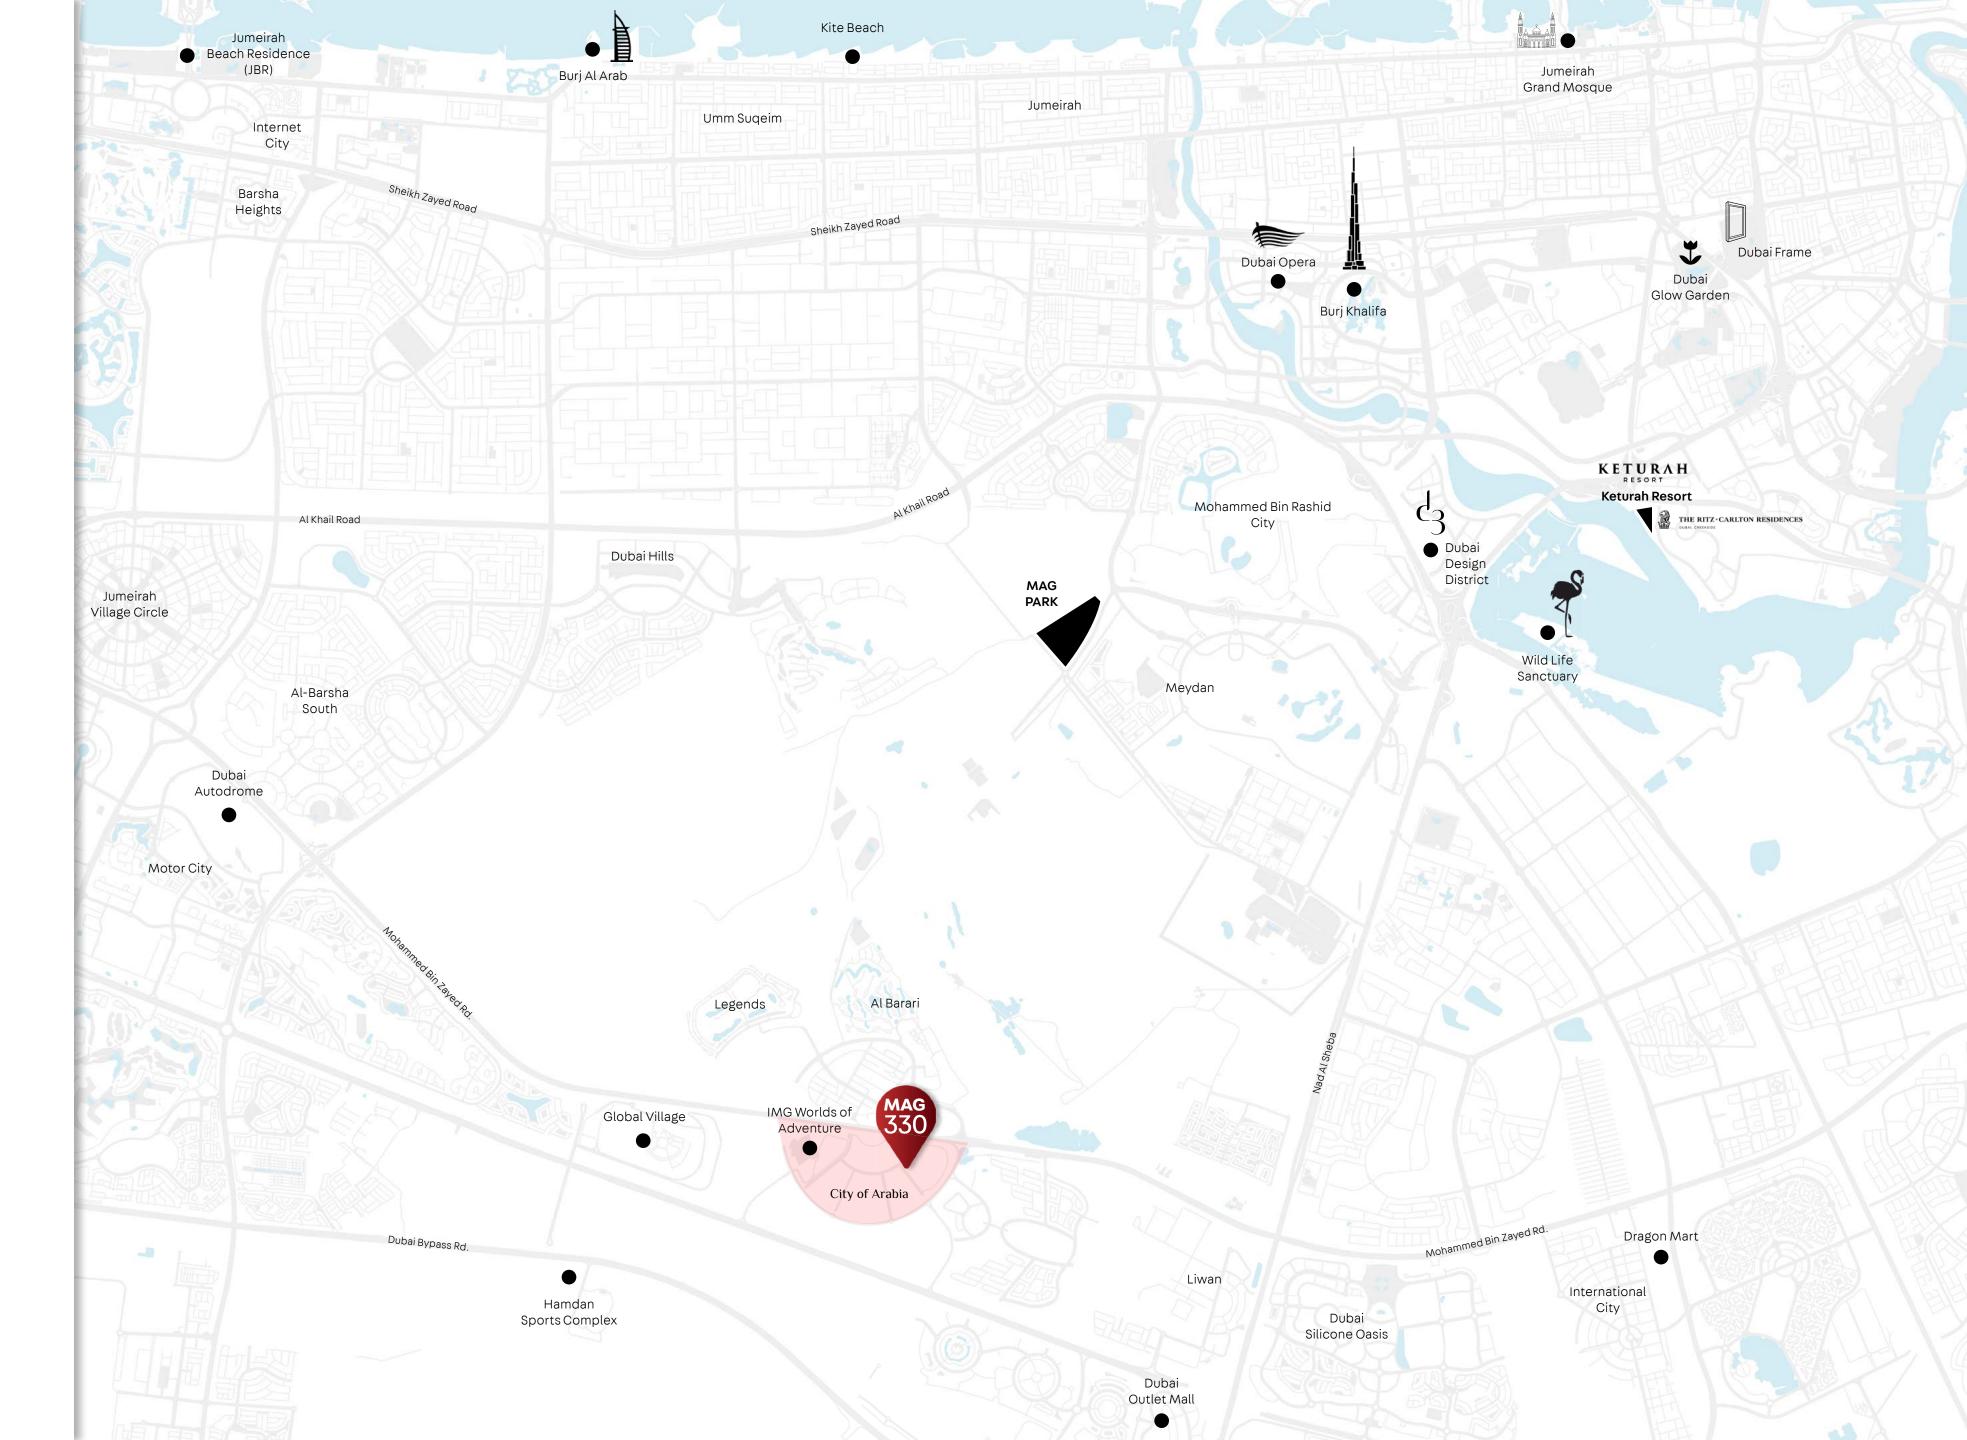

#### **MASTER-PLAN** AT-A-GLANCE

The master plan for City of Arabia employs a fan-shaped layout. This mixed-use development will occupy more than 185 hectares of land, with the northern midpoint of the site along Emirates Road, giving residentsquickaccesstoiconicdestinations within Dubai. With only 20 minutes to Dubai Mall, Burj Khalifa and the Museum of the Future, the site is also in close proximity to Dubai Int. Airport which is only 24km away.

City of Arabia was designed as a selfcontained urban metropolis that can accommodate 34,000 residents, and will include shopping malls, retail, F&B outlets, as well as commercial and residential towers.

### YOUR NEIGHBORHOOD

- IMG: Worlds of Adventure (6 min.)
- Global Village (9 min.)
- Hamdan Sports Complex (12 min.)
- Dubai Outlet Mall (15 min.)
- International City/Dragon Mart (19 min.)
- Dubai Autodrome (8 min.)
- The Park by MAG (10 min.)
- Wildlife Sanctuary (11 min.)
- Keturah Resort (7 min.)
- Dubai Design District (7 min.)
- Dubai Int. Airport DXB (45 min.)