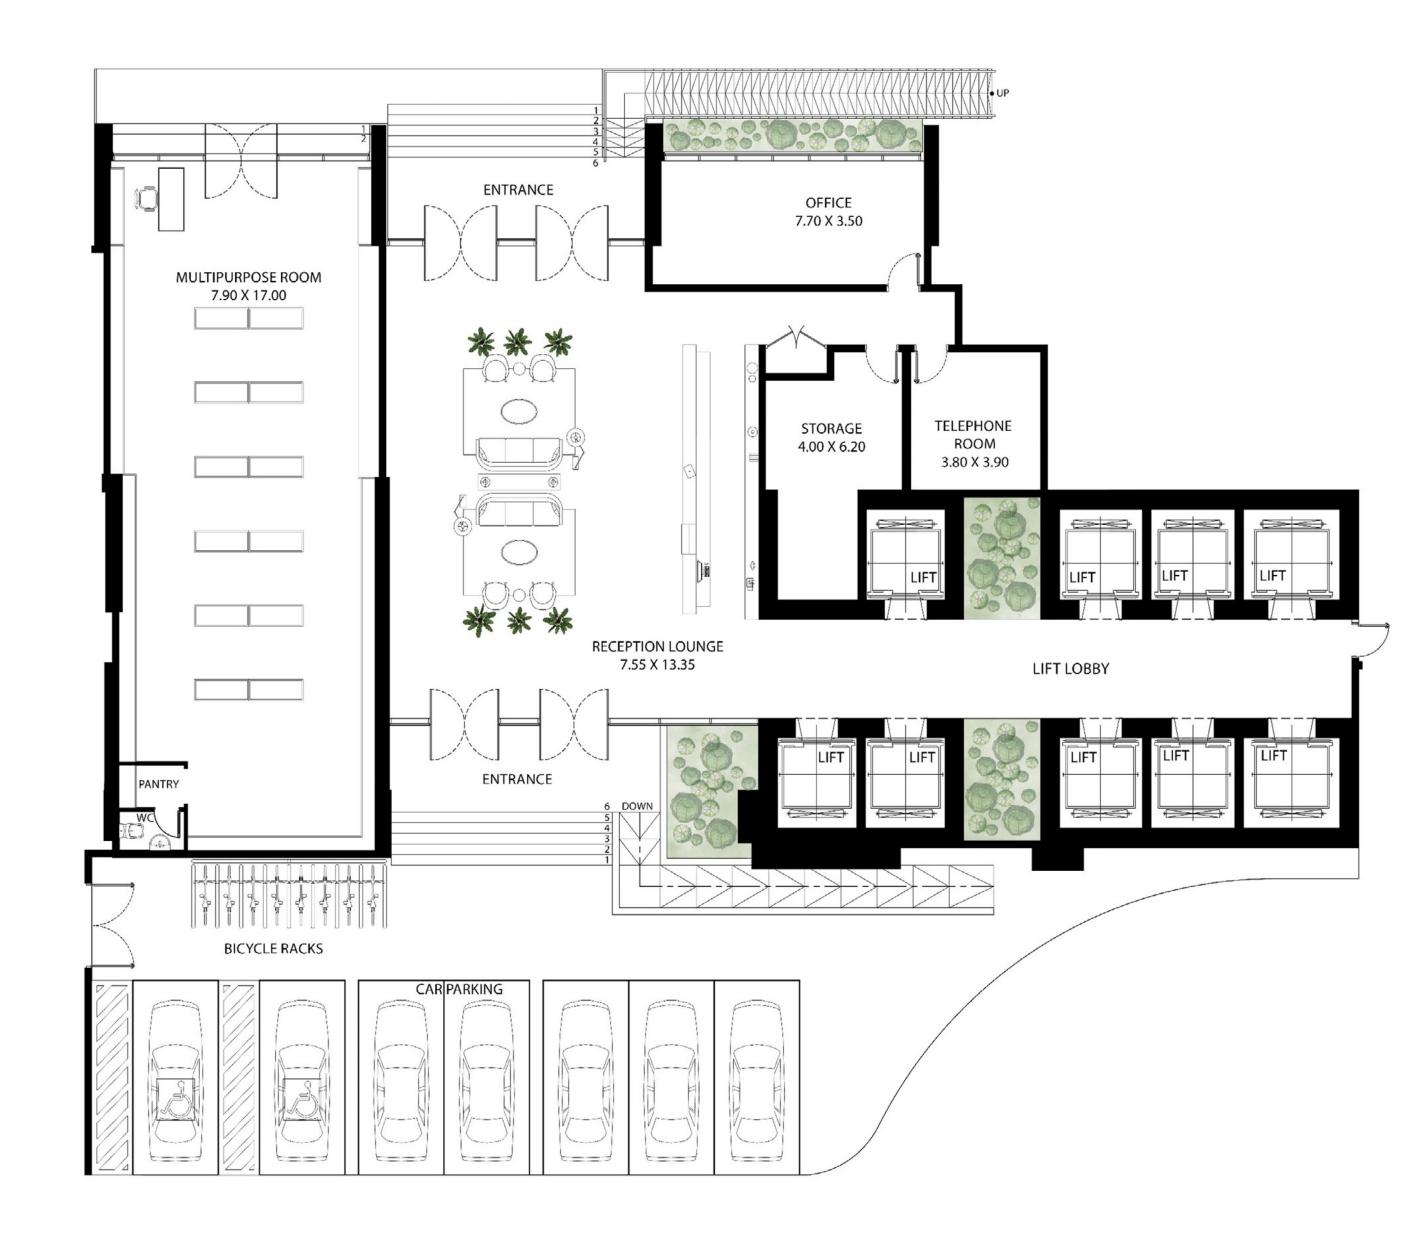

### **GROUND FLOOR**

10MA

RETAIL

RECEPTION

LOUNGE

ELEVATORS

**BICYCLE RACK** 

PARKING

All room sizes and floorplan measurements are approximate and may vary per unit. Floorplans and unit features are preliminary and proposed only. Developer reserves the right to modify, revise, change or withdraw any or all of same in its sole and absolute discretion and without prior notice. Depictions of furnishings, finishes, appliances, counters, soffits, floor coverings and other matters of detail, including, without limitation, items of finish and decoration are conceptual only and are not necessarily included in each Unit. Consult your Agreement and the Prospectus for items included with your Unit.