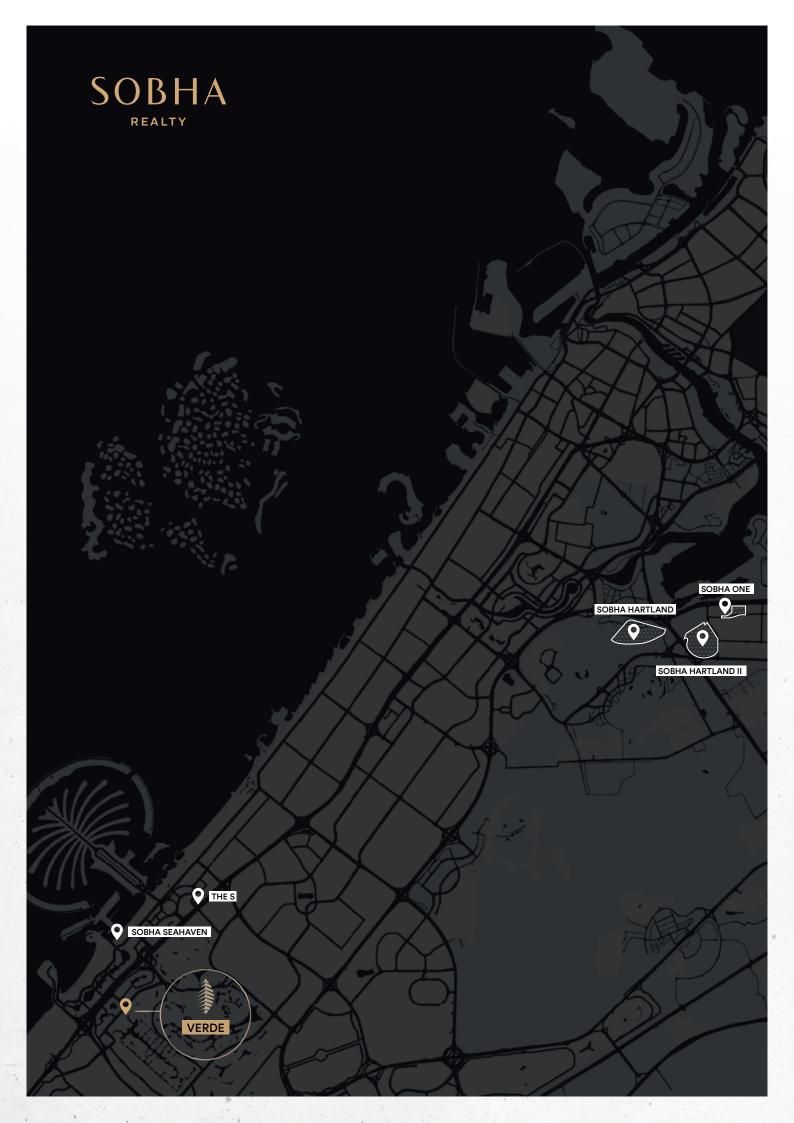

## LOCATION DISTANCE. A NEW INSIGHT.

SHEIKH ZAYED ROAD

2.5 KM
3 MINS AWAY

SCHOOL (EMIRATES INTERNATIONAL SCHOOL)

3.5 KM

**DUBAI HARBOUR** 

4 KM
7 MINS AWAY

**DUBAI MARINA** 

**5** KM
5 MINS AWAY

JBR BEACH

**7** KM

MARINA MALL

**7** KM

AIN DUBAI

**8** KM

PALM JUMEIRAH

8 KM
8 MINS AWAY

MALL OF THE EMIRATES

10 KM

MADINAT JUMEIRAH

10 KM

BURJ AL ARAB

10 KM

A NEW VIEW.