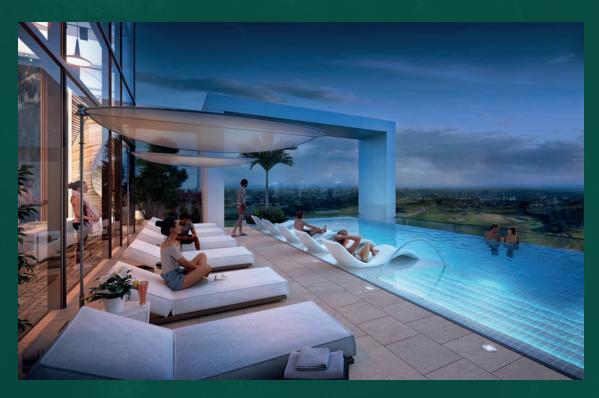

# INDULGENCE. A NEW CORNERSTONE.

The lounge is place of lavish leisure with soft cushions and cool breeze. After a long working day, immerse yourself in the rooftop delights to renew your emotional fortitude.

## LOUNGE. A NEW LUXURY.

Cherish the whiff of freshness while you unwind under a starlit sky. A thoughtfully designed lounge sets the mood for barbeque parties with your loved ones.

#### LEVEL 65

- Lounge
- Meeting room + Pantry
- Changing rooms
- Infinity Edge Pool
- Jacuzzi
- Outdoor Lounge

Infinity Edge Pool

VERDE BY SOBHA

SOBHA