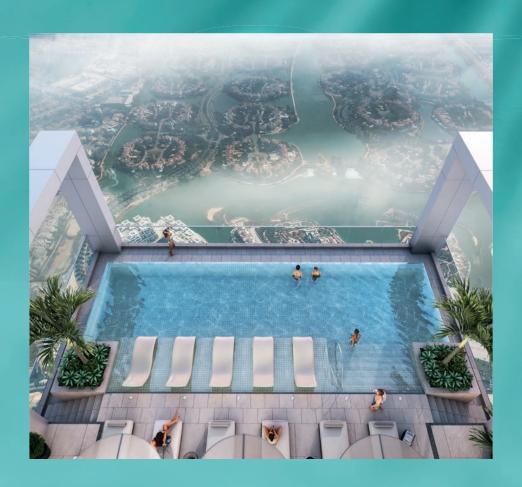

## ZENITH. A NEW HEIGHT.

Enchant your senses while living in a striking façade of geometry. The city below looks so far away, like another world. The structure is a private cocoon of your happiness; its magnificent windows will let you discern what your heart desires.

#### LEVEL 65

- Lounge
- Meeting room + Pantry
- Changing rooms
- Infinity Edge Pool
- Jacuzzi
- Outdoor Lounge

Infinity Edge Pool

VERDE BY SOBHA

SOBHA