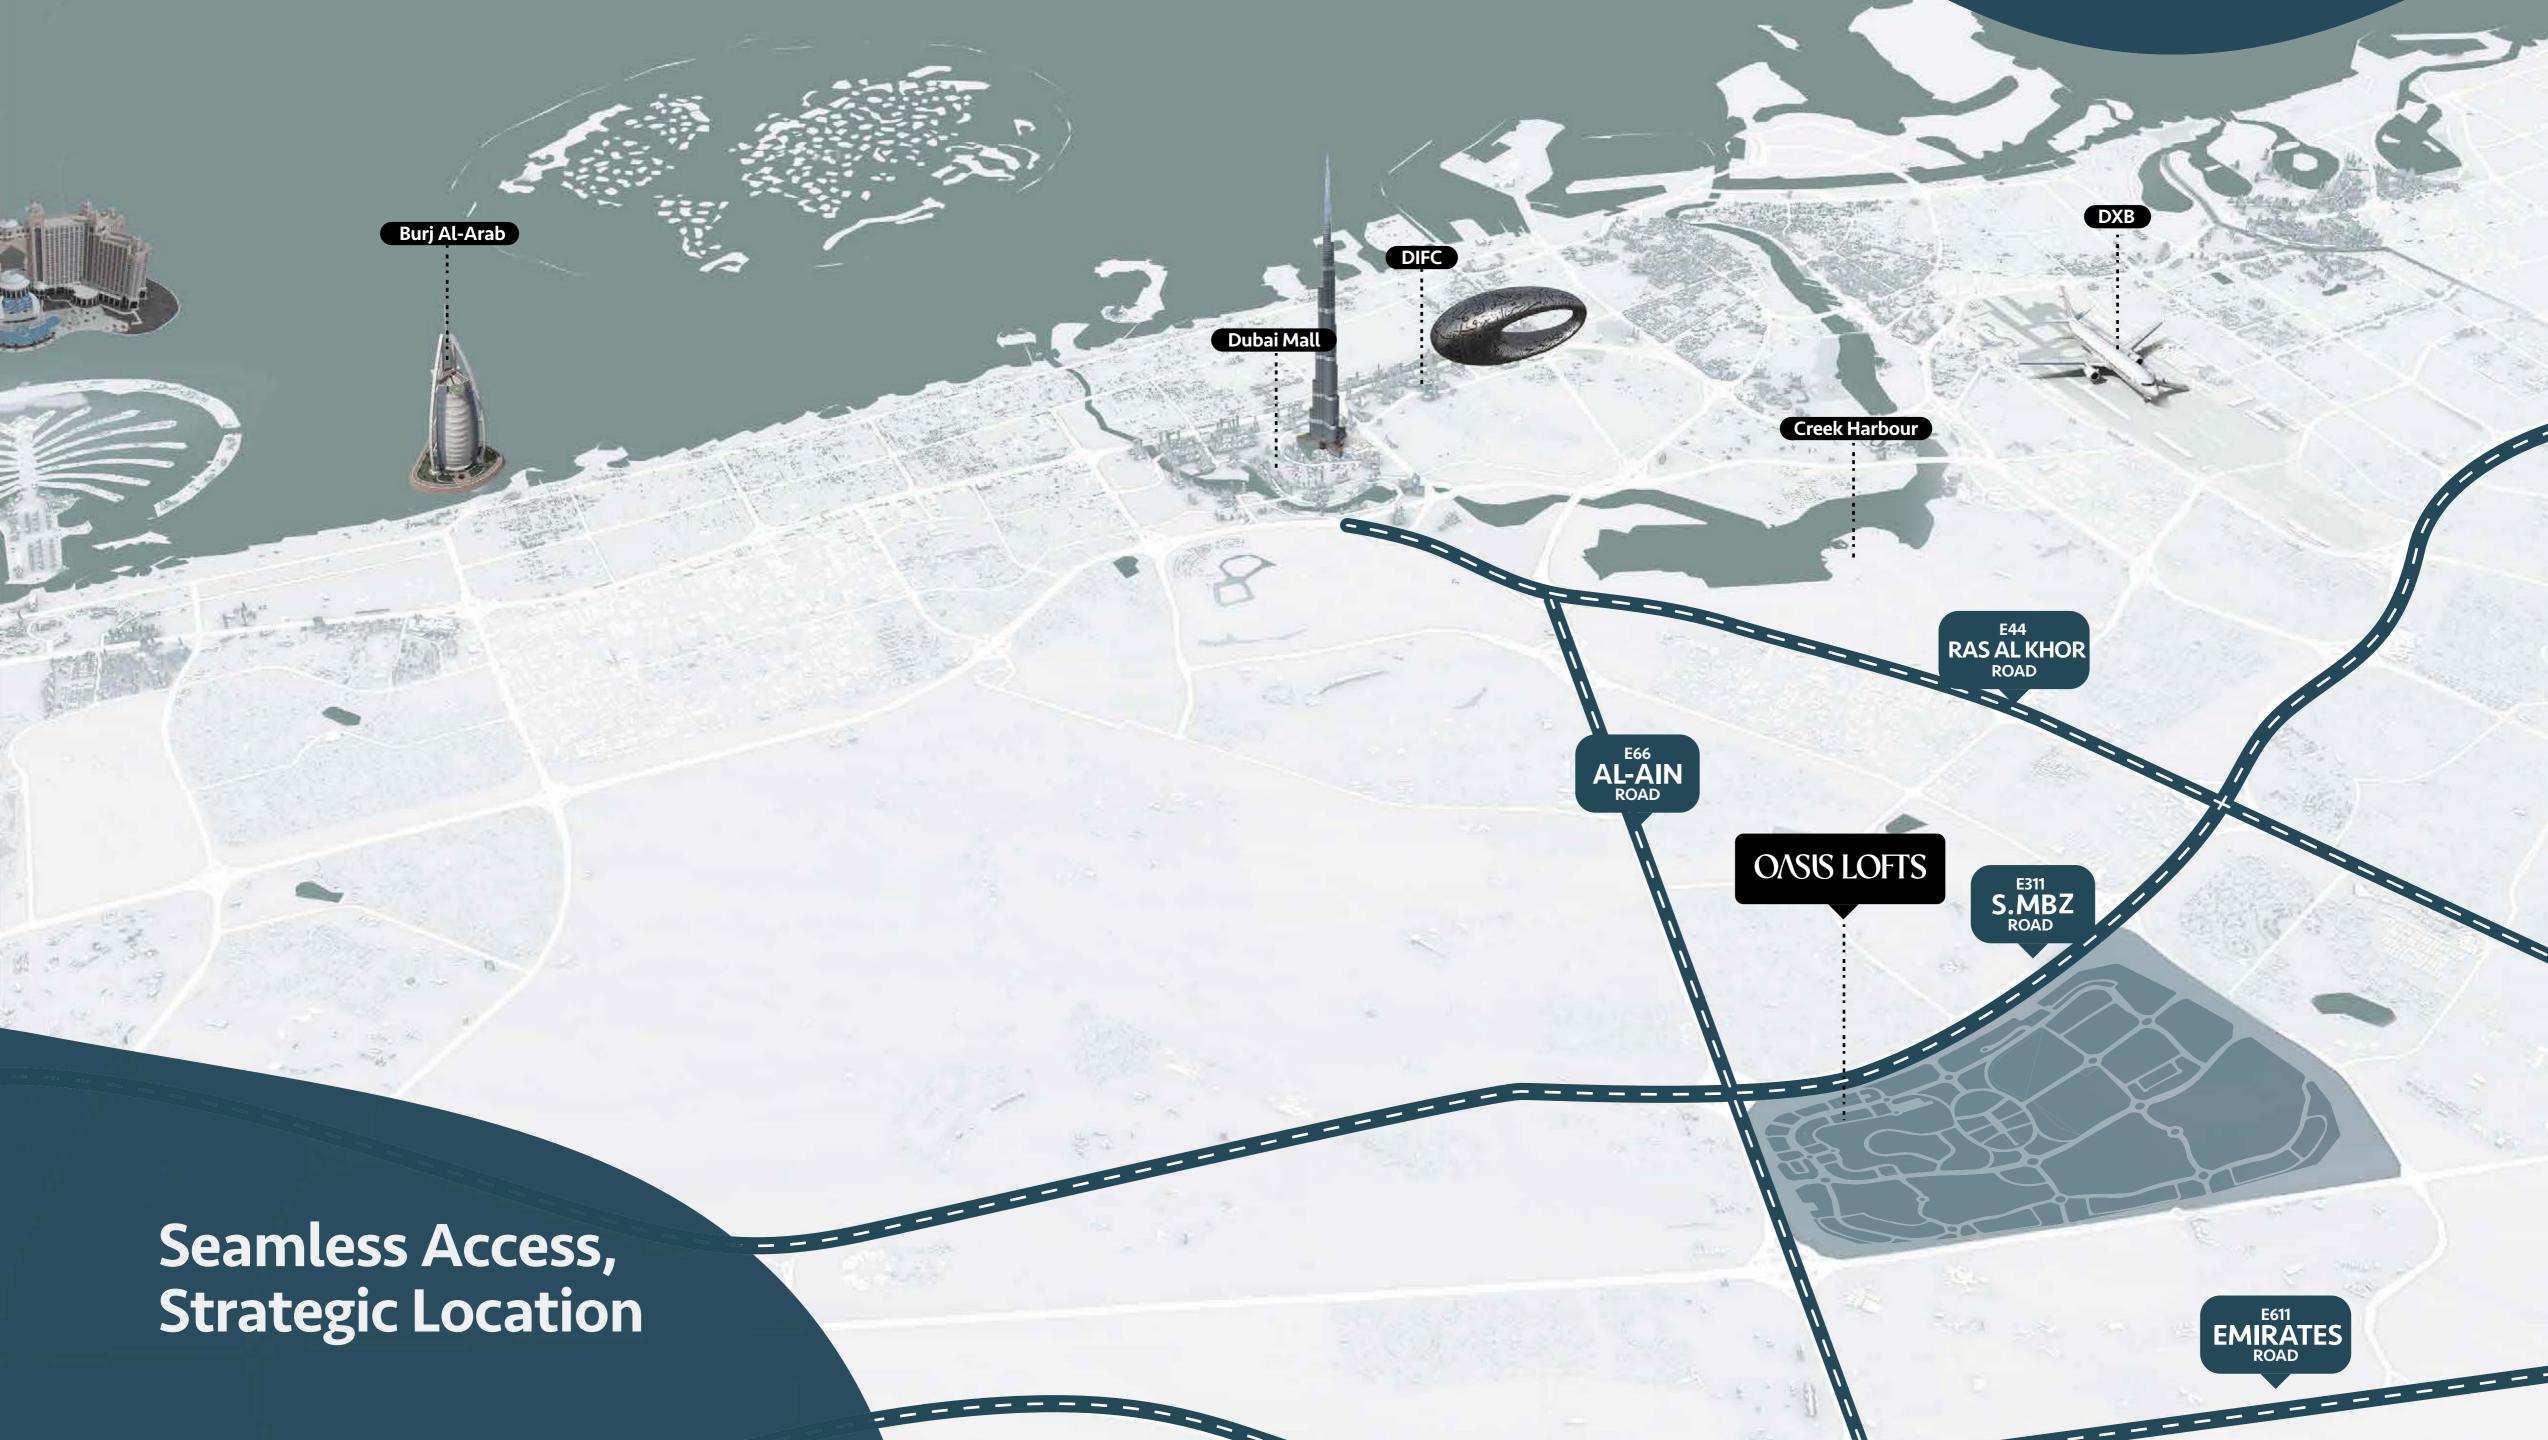

#### OASIS LOFTS

DESIGNED FOR CONNECTION

Oasis Lofts offers modern, smart home living in Dubai Silicon Oasis. With stylish studio, 1- bedroom, and 2-bedroom apartments, it features amenities like a pool, gym, cinema screen, and barbecue areas. Conveniently located near major roads, schools, malls, and the upcoming metro, Oasis Lofts provides seamless connectivity for families, professionals, and investors, elevating your lifestyle.