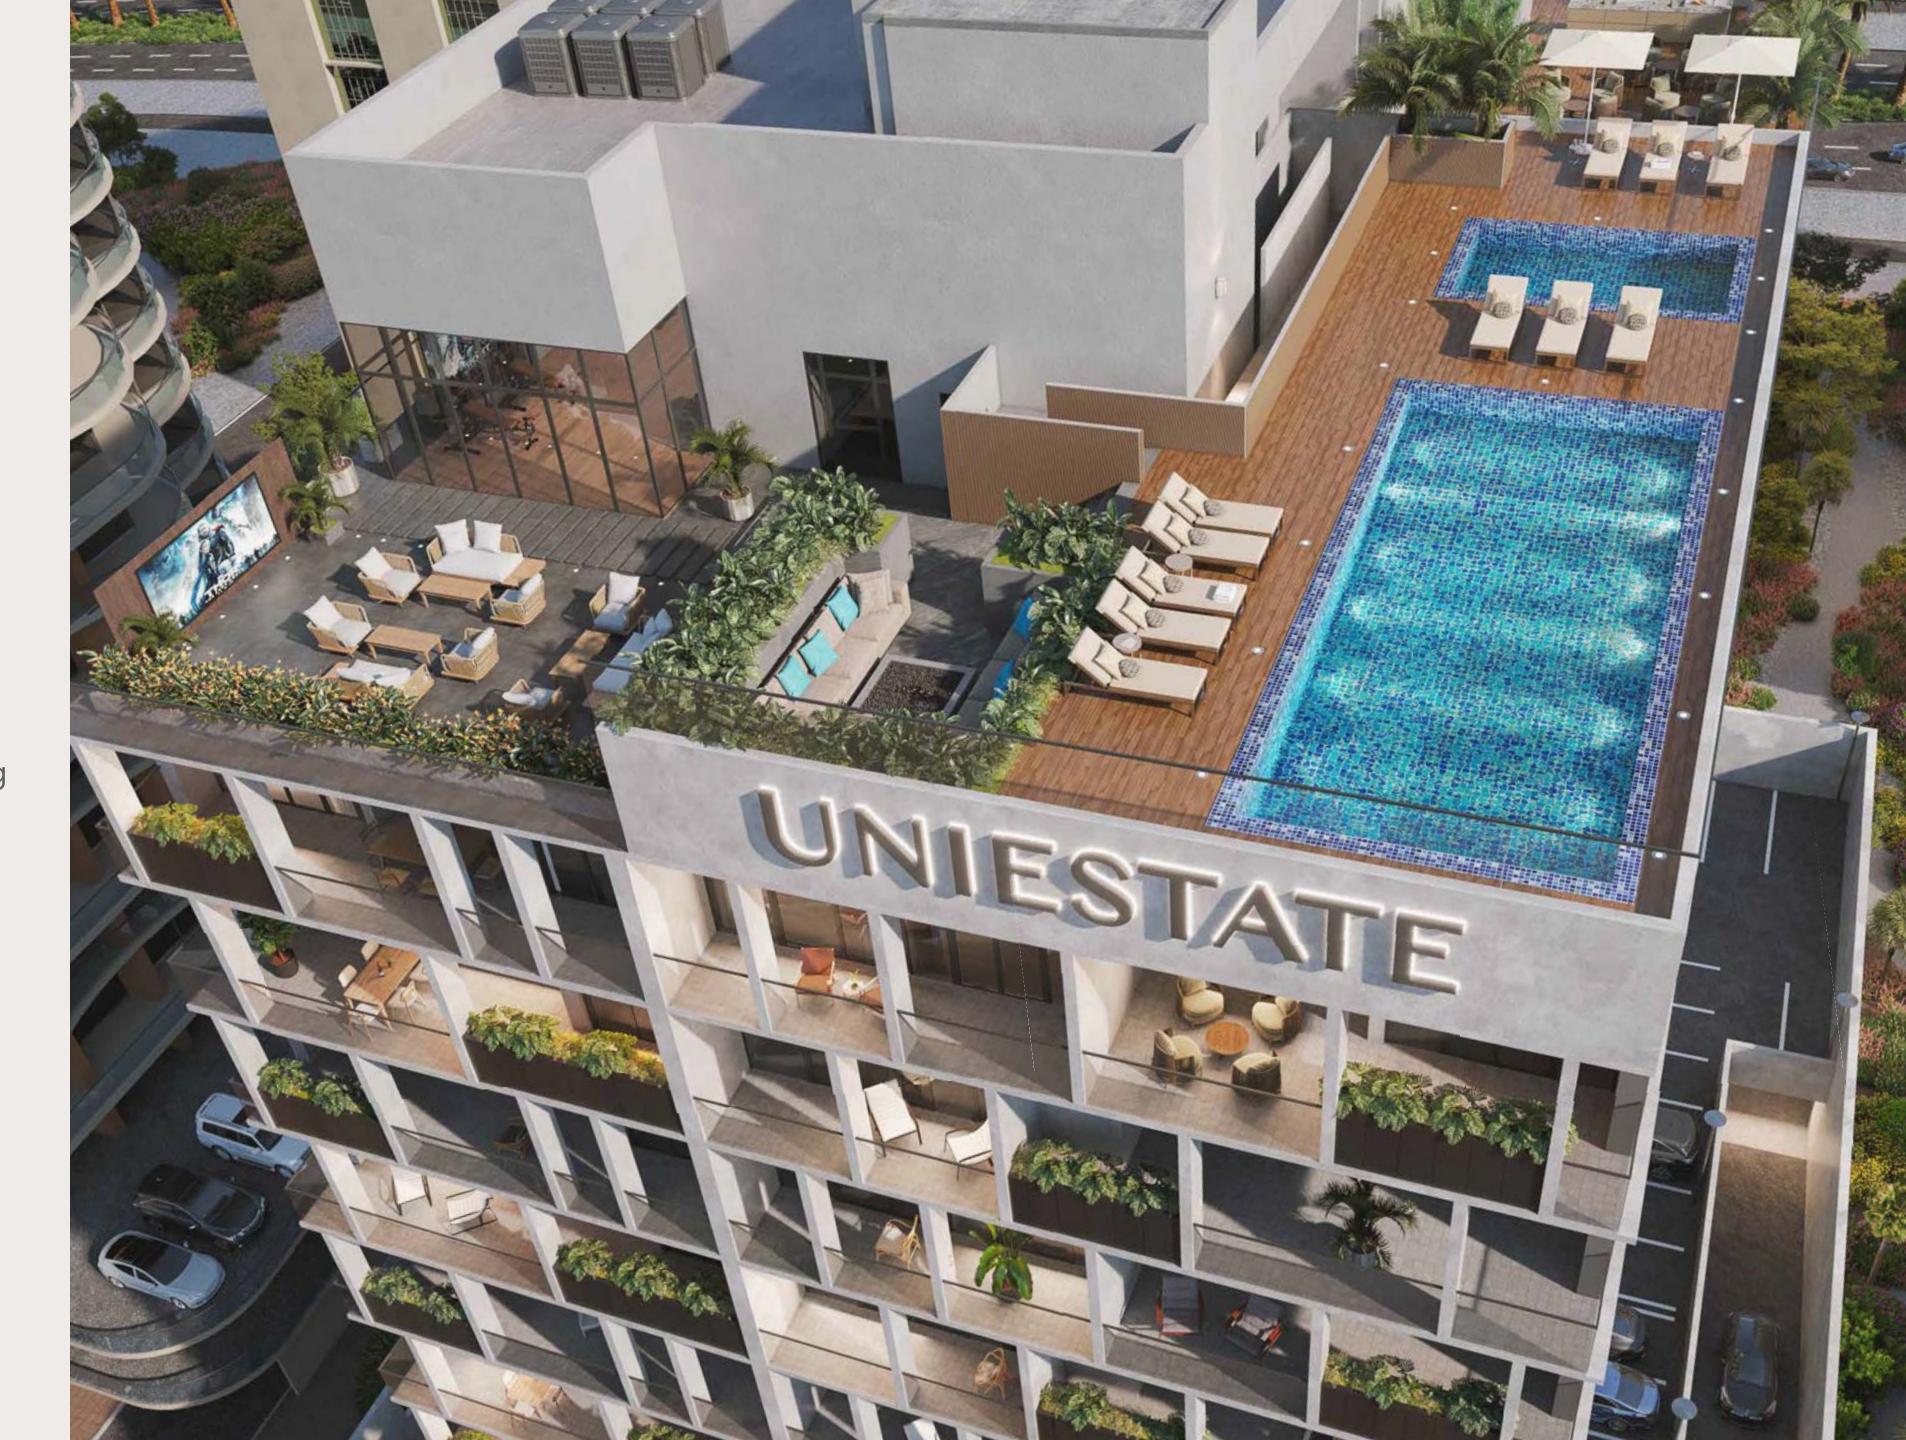

#### OASIS LOFTS

DESIGNED FOR CONNECTION

Oasis Lofts offers modern, smart home living in Dubai Silicon Oasis. With stylish studio, 1- bedroom, and 2-bedroom apartments, it features amenities like a pool, gym, cinema screen, and barbecue areas. Conveniently located near major roads, schools, malls, and the upcoming metro, Oasis Lofts provides seamless connectivity for families, professionals, and investors, elevating your lifestyle.

#### Relax, Refresh Reconnect

A serene pool area for relaxation and social gatherings perfect for unwinding or connecting with neighbors Oasis Lofts offers a lifestyle of leisue and luxury.

APARTMENTS