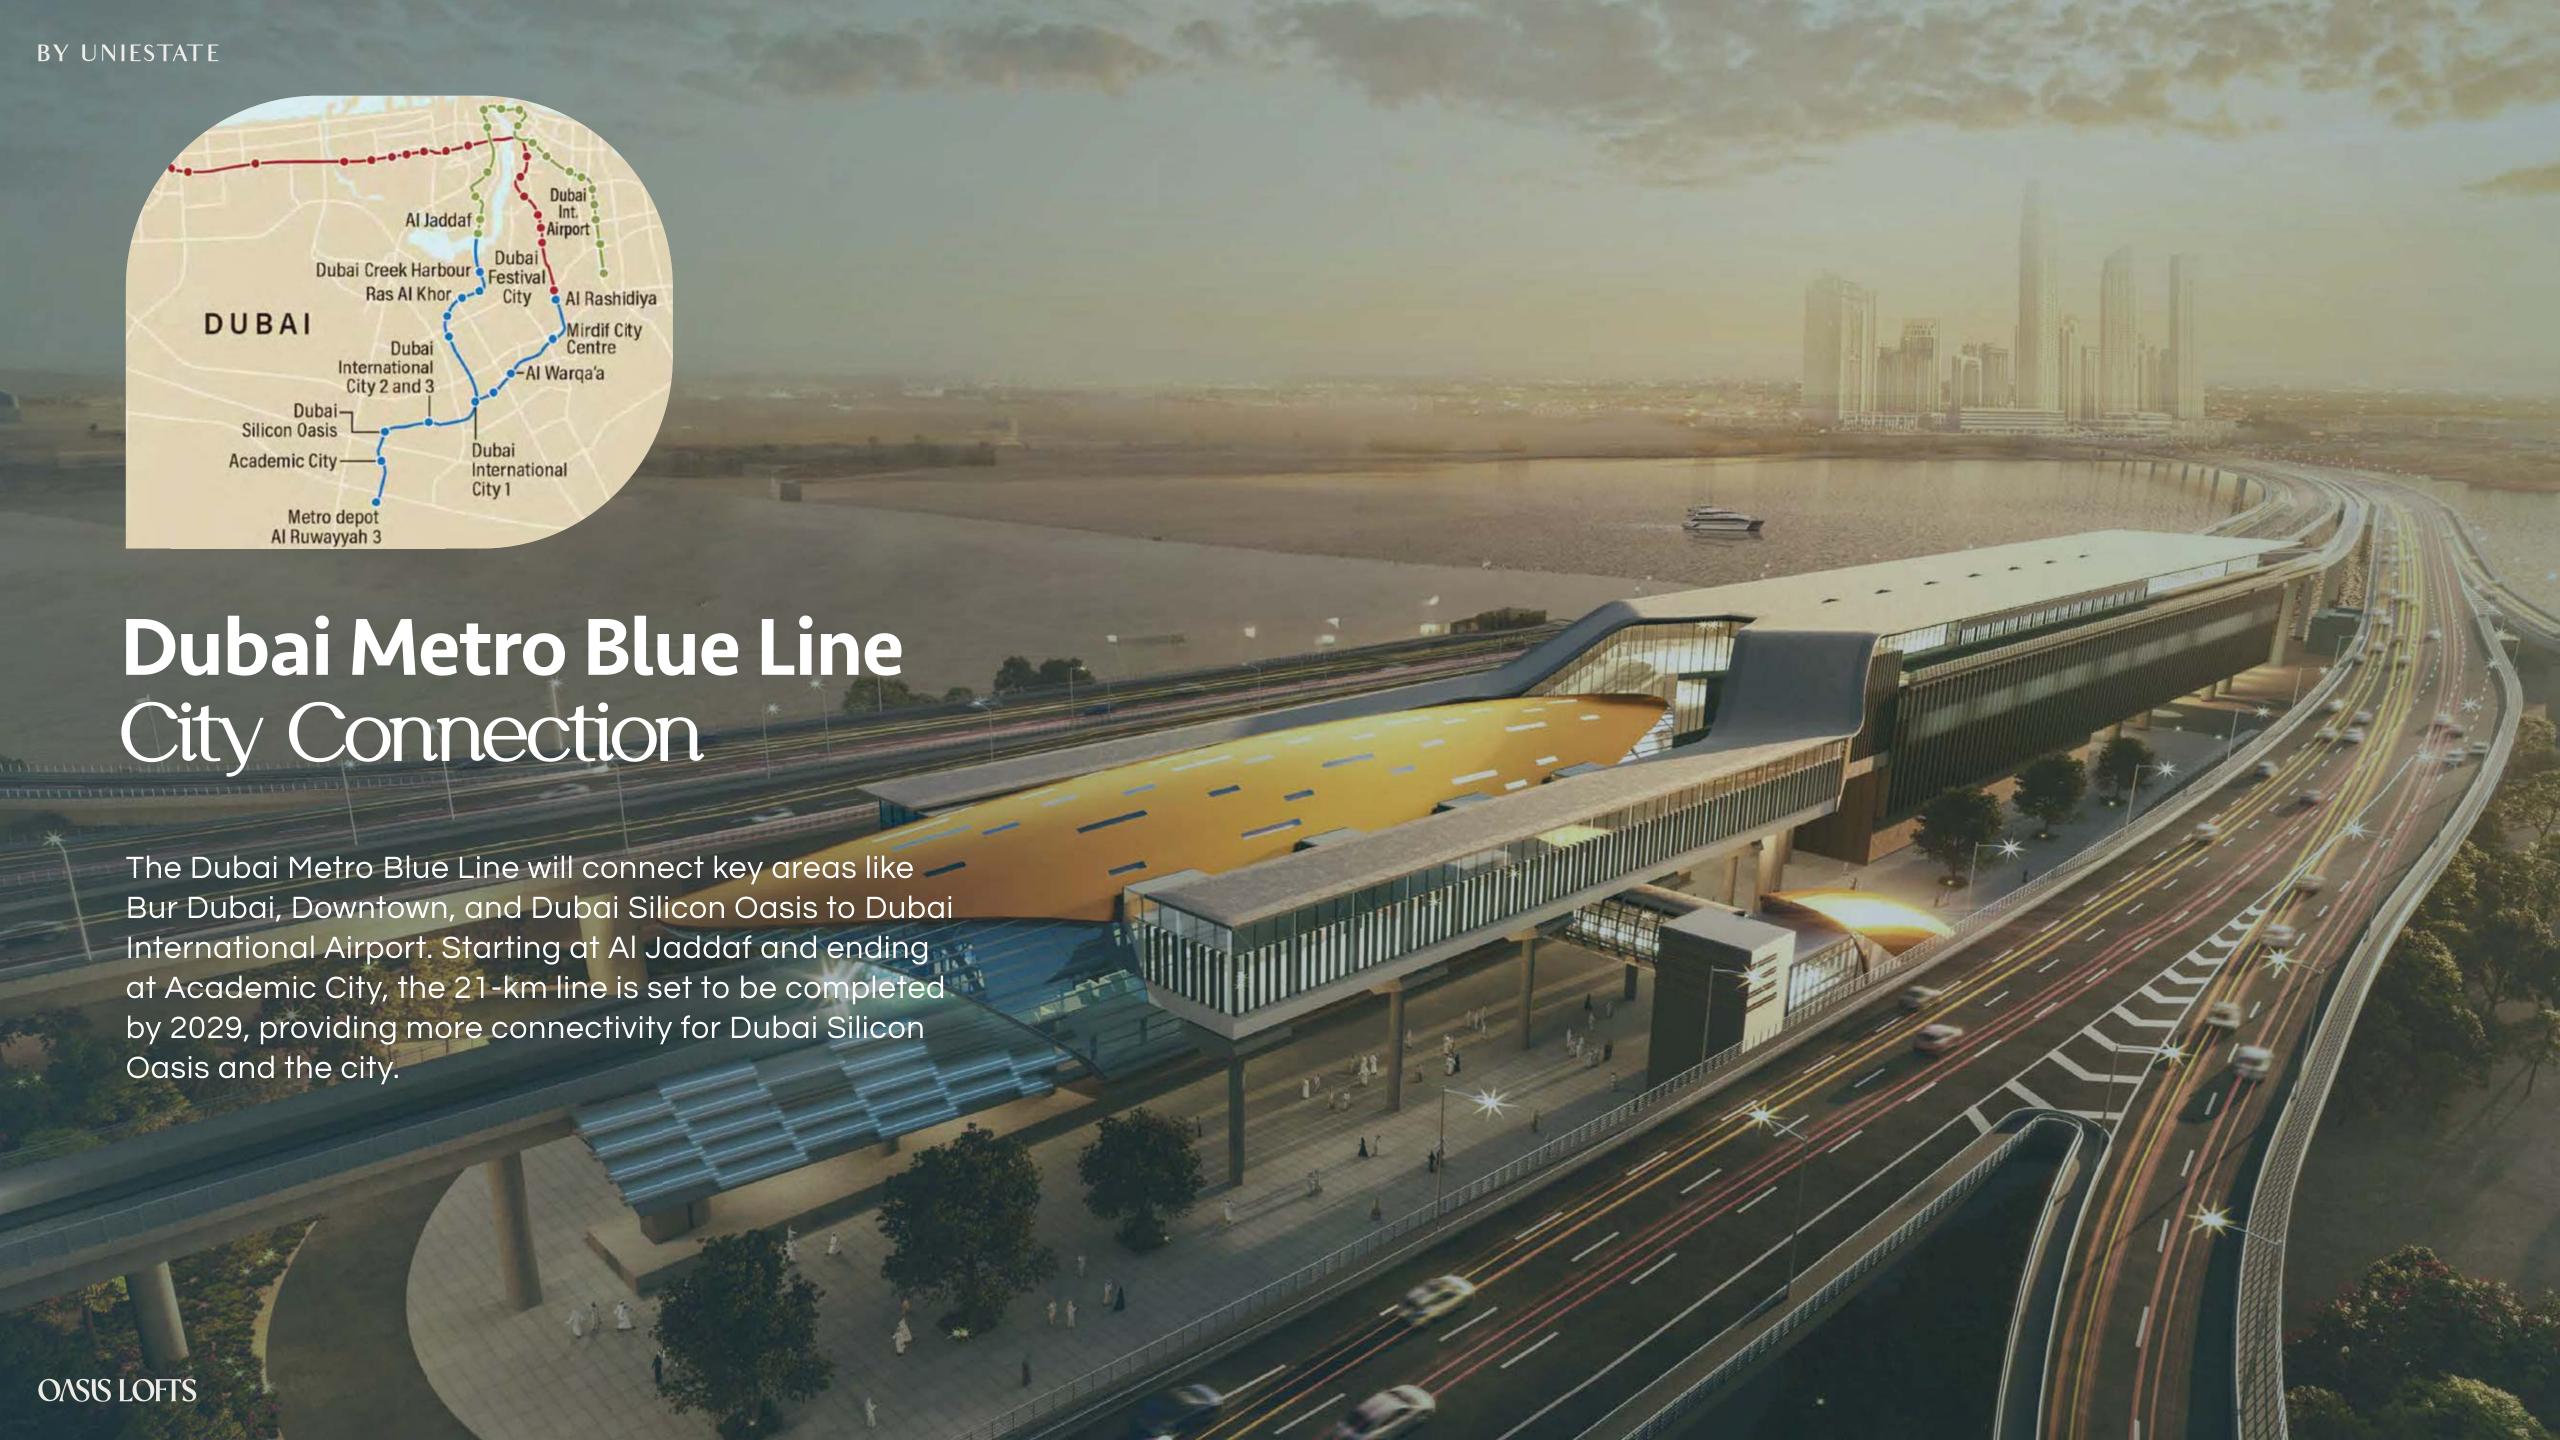

#### OASIS LOFTS

DESIGNED FOR CONNECTION

Oasis Lofts offers modern, smart home living in Dubai Silicon Oasis. With stylish studio, 1- bedroom, and 2-bedroom apartments, it features amenities like a pool, gym, cinema screen, and barbecue areas. Conveniently located near major roads, schools, malls, and the upcoming metro, Oasis Lofts provides seamless connectivity for families, professionals, and investors, elevating your lifestyle.