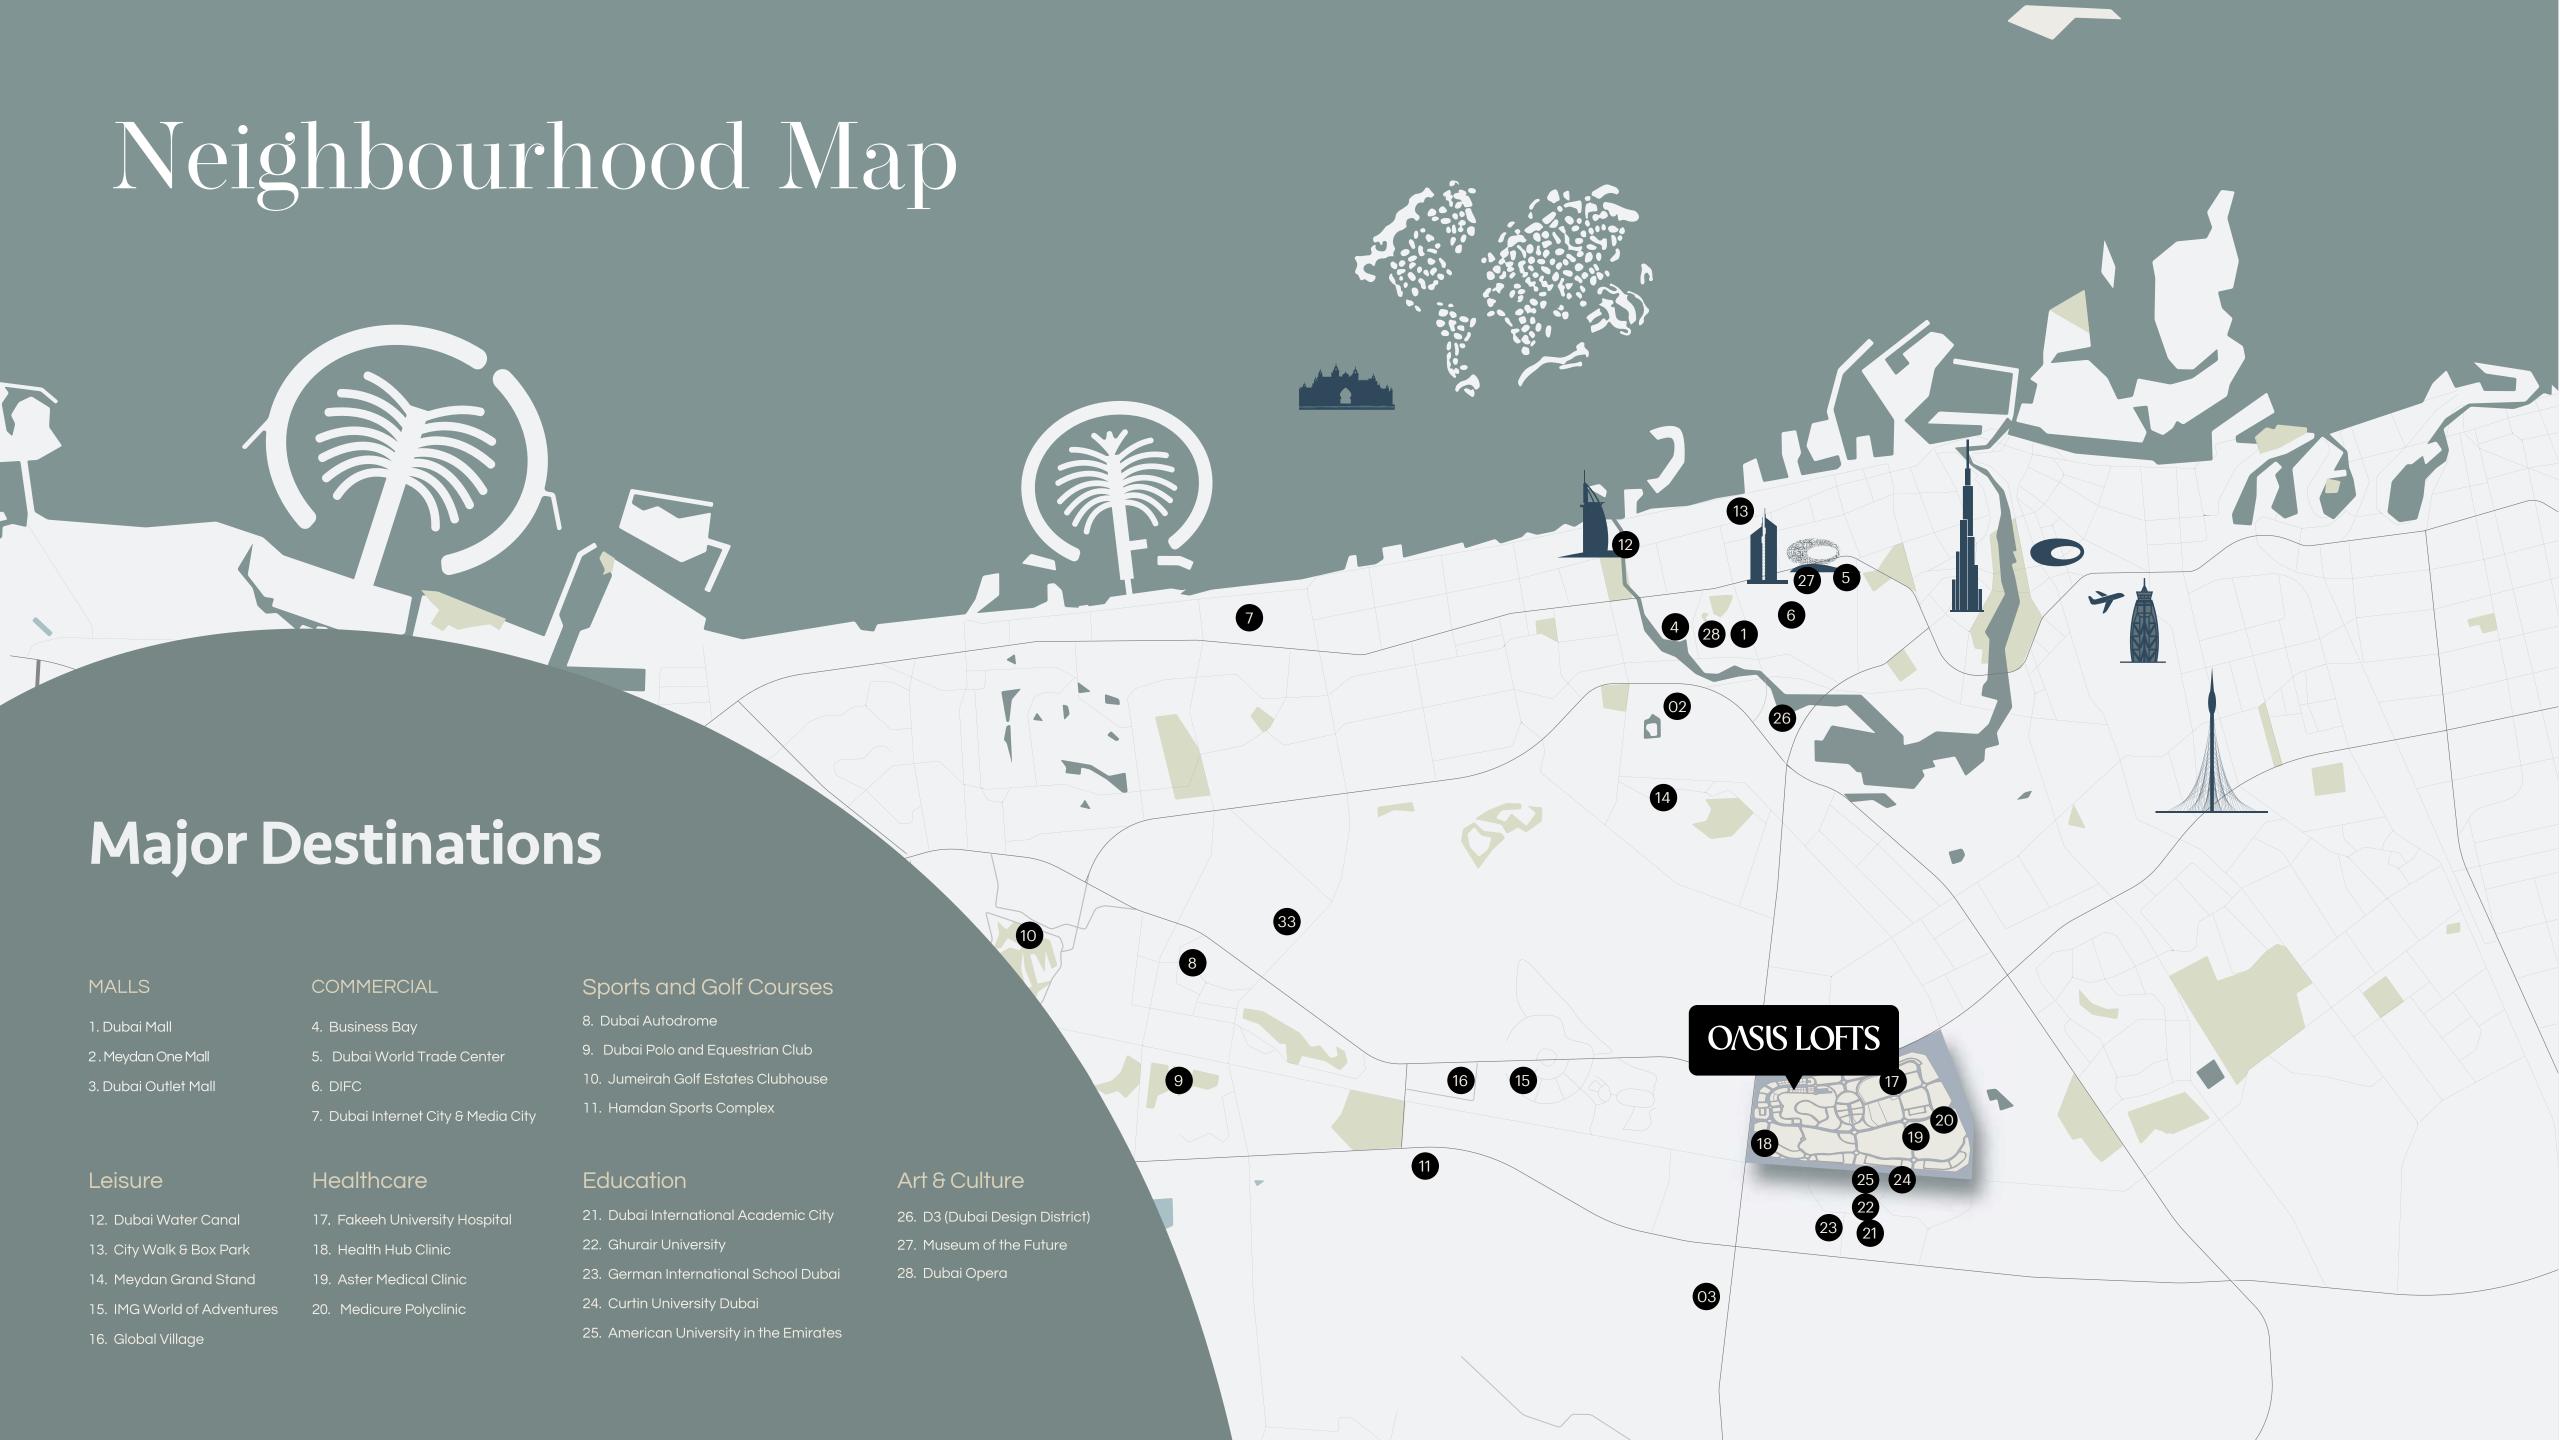

#### OASIS LOFTS

DESIGNED FOR CONNECTION

Oasis Lofts offers modern, smart home living in Dubai Silicon Oasis. With stylish studio, 1- bedroom, and 2-bedroom apartments, it features amenities like a pool, gym, cinema screen, and barbecue areas. Conveniently located near major roads, schools, malls, and the upcoming metro, Oasis Lofts provides seamless connectivity for families, professionals, and investors, elevating your lifestyle.