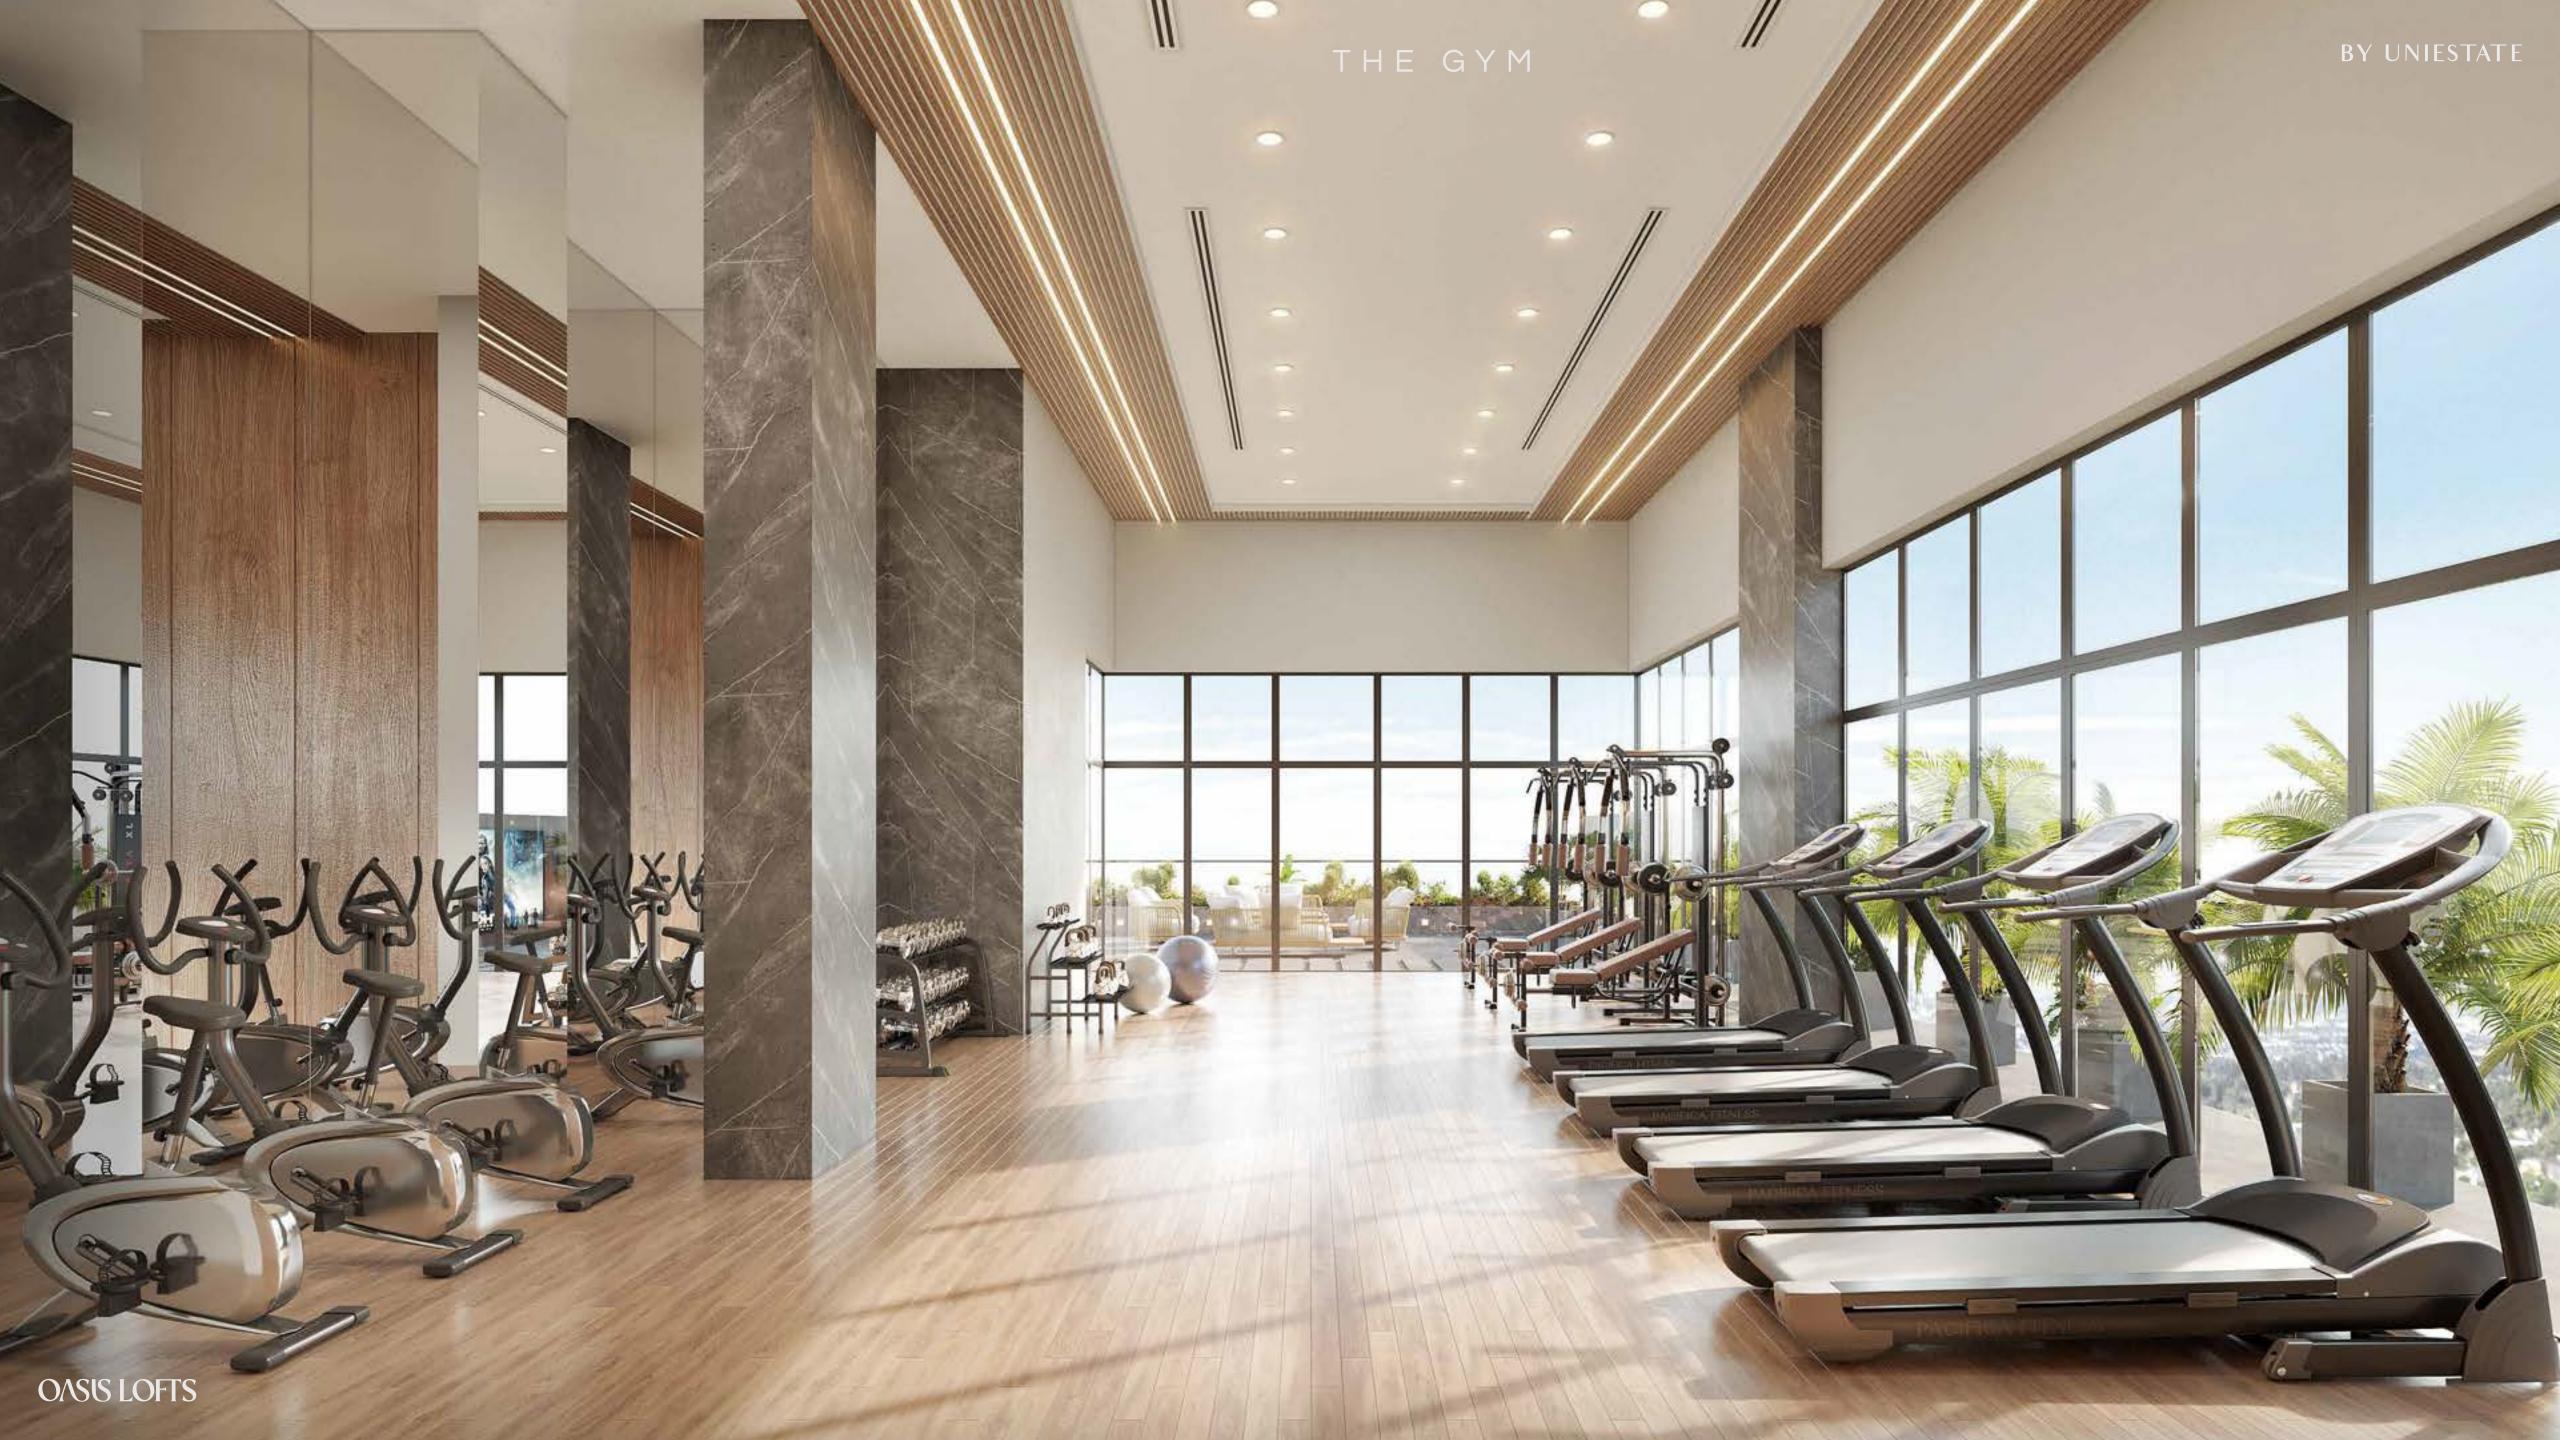

#### OASIS LOFTS

DESIGNED FOR CONNECTION

Oasis Lofts offers modern, smart home living in Dubai Silicon Oasis. With stylish studio, 1- bedroom, and 2-bedroom apartments, it features amenities like a pool, gym, cinema screen, and barbecue areas. Conveniently located near major roads, schools, malls, and the upcoming metro, Oasis Lofts provides seamless connectivity for families, professionals, and investors, elevating your lifestyle.