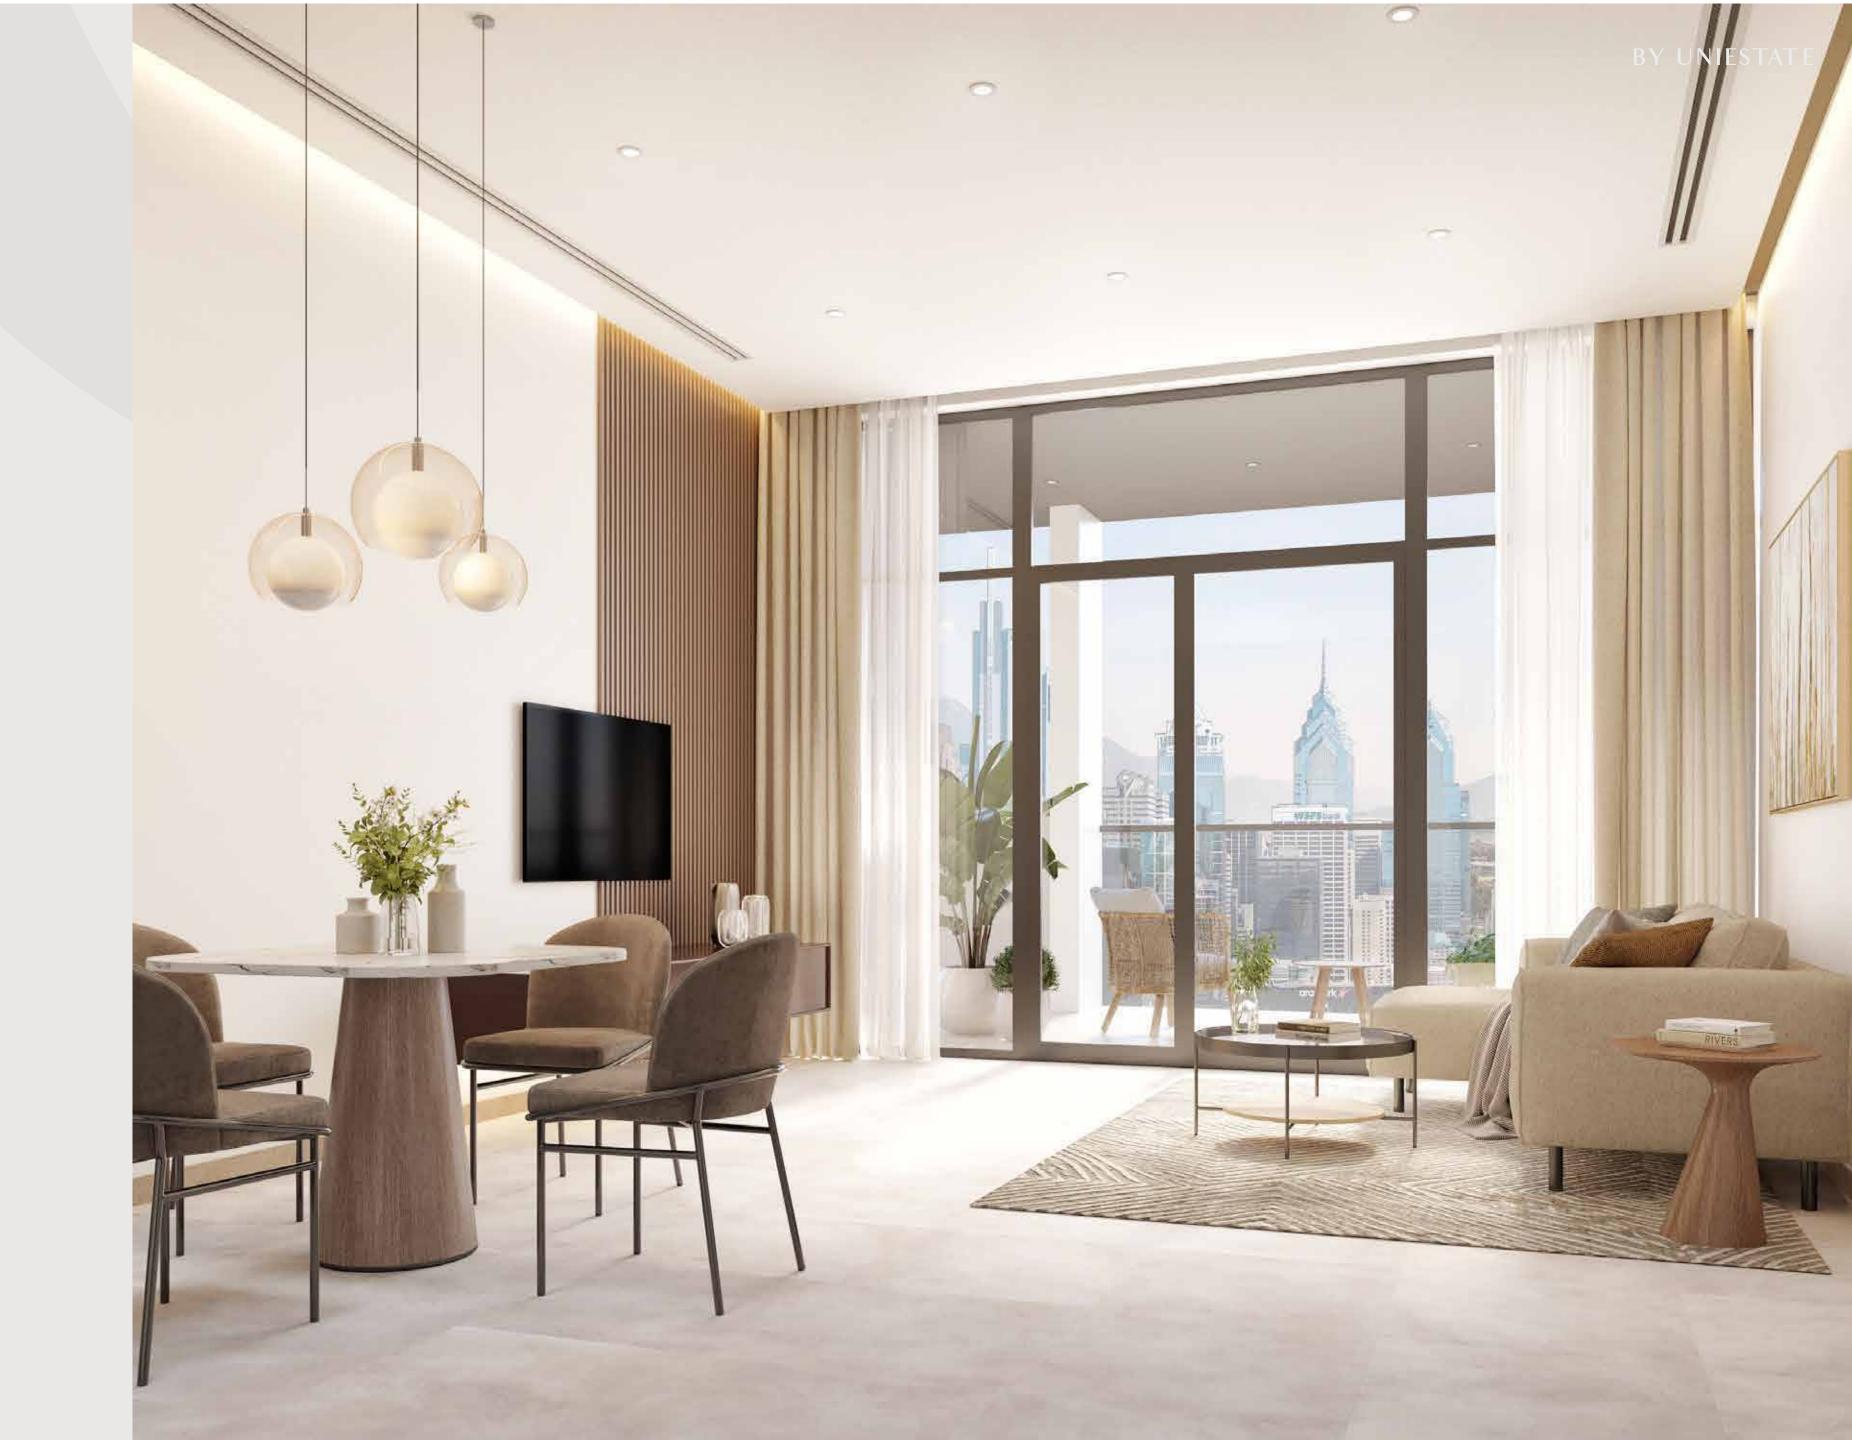

#### OASIS LOFTS

DESIGNED FOR CONNECTION

Oasis Lofts offers modern, smart home living in Dubai Silicon Oasis. With stylish studio, 1- bedroom, and 2-bedroom apartments, it features amenities like a pool, gym, cinema screen, and barbecue areas. Conveniently located near major roads, schools, malls, and the upcoming metro, Oasis Lofts provides seamless connectivity for families, professionals, and investors, elevating your lifestyle.

# Living in Oasis Lofts

THE RESIDENCE

#### Elevated Living

Choose from studio, 1BR, and 2BR units, each equipped with smart home technology. Contemporary designs and high-quality finishes for a luxurious feel. Spacious layouts that offer comfort and flexibility.