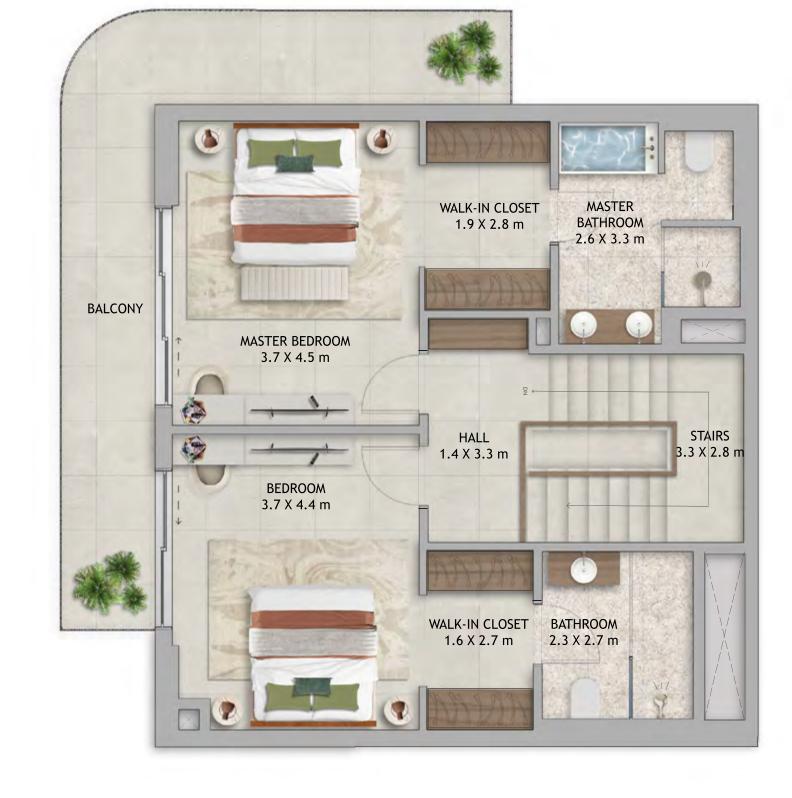

### 2 BEDROOM DUPLEX TYPE 3

Average GFA (excluding balcony) 1,690sqft / 157sqm

LOWER LEVEL UPPER LEVEL