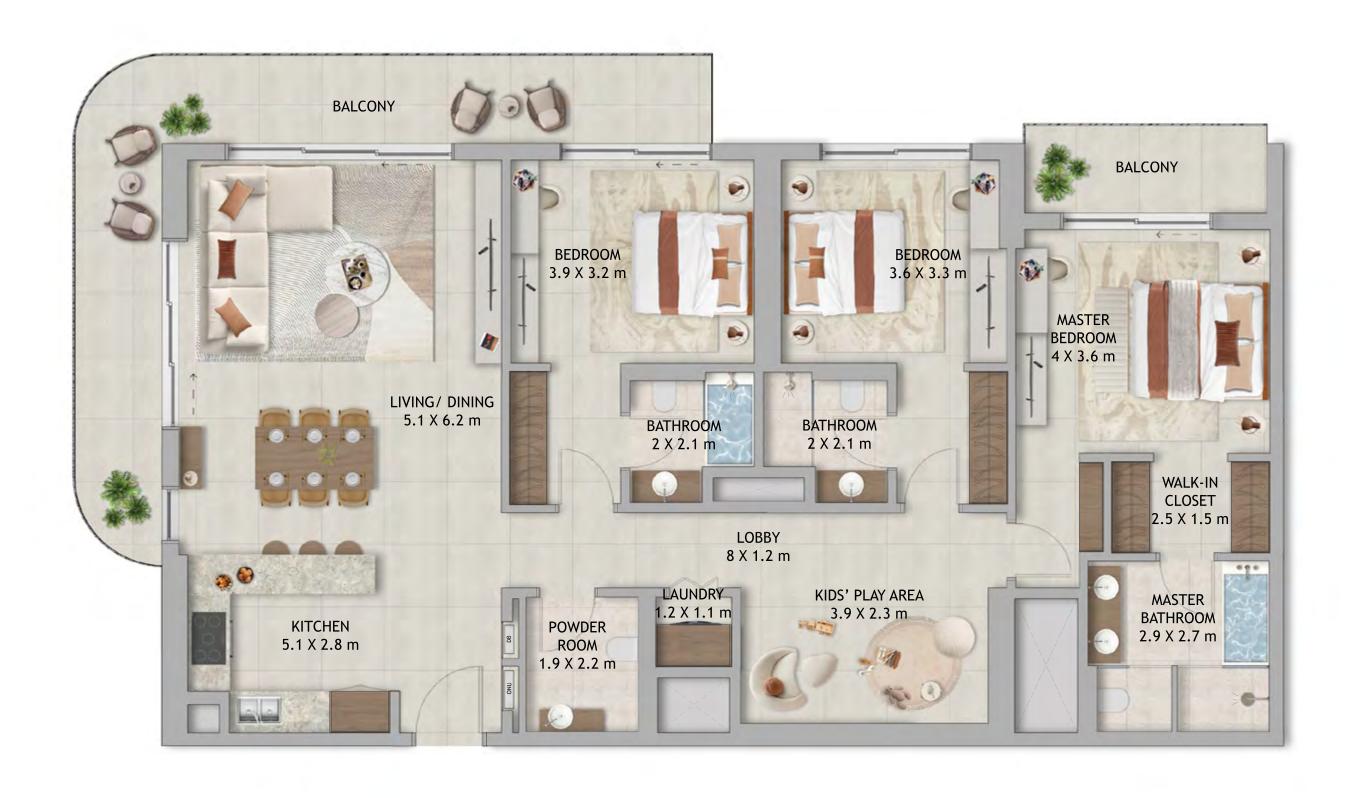

### 3 BEDROOM WITH KIDS PLAY AREA

Average GFA (excluding balcony) 1,625sqft / 151sqm