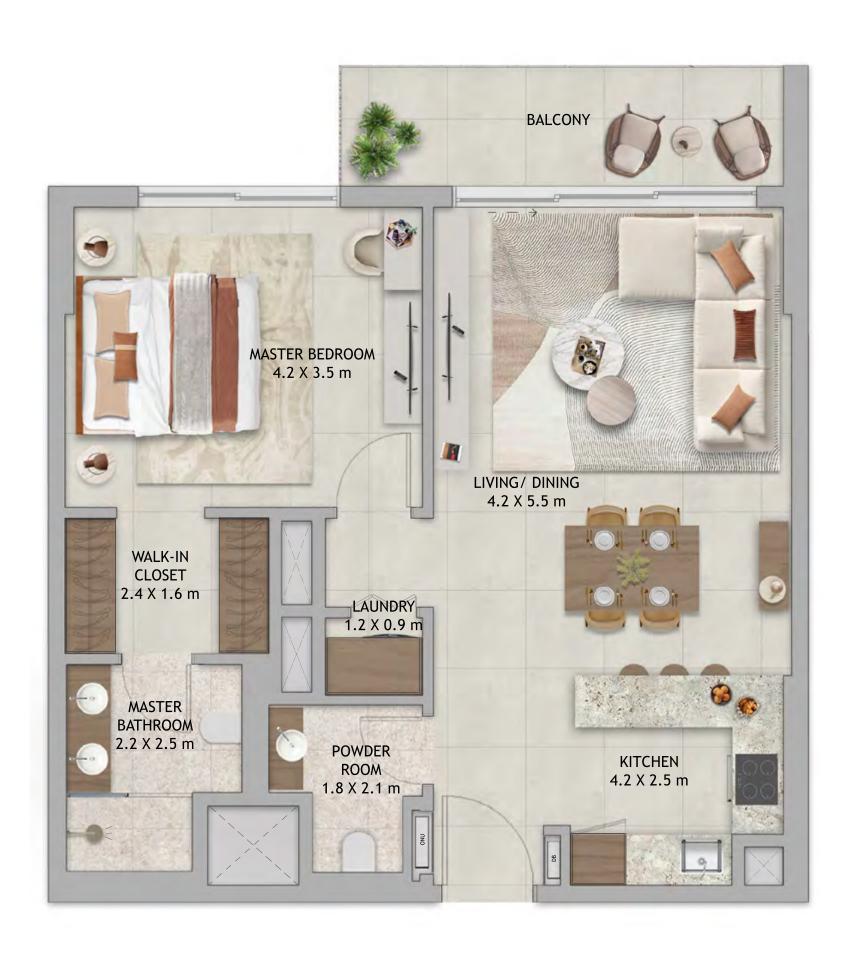

### 1-BEDROOM

## Average GFA (excluding balcony) 730sqft / 67sqm



## 2 BEDROOM (MIDDLE UNIT)

Average GFA (excluding balcony) 1,259sqft / 117sqm



# 2-BEDROOM (CORNER UNIT)

Average GFA (excluding balcony) 1,485sqft / 138sqm



### 2 BEDROOM DUPLEX TYPE 1

Average GFA (excluding balcony) 1,485sqft / 138sqm





LOWER LEVEL UPPER LEVEL

### 2 BEDROOM DUPLEX TYPE 2

### Average GFA (excluding balcony) 1,582sqft / 147sqm



LOWER LEVEL



UPPER LEVEL

### 2 BEDROOM DUPLEX TYPE 3

Average GFA (excluding balcony) 1,690sqft / 157sqm





LOWER LEVEL UPPER LEVEL

### 3 BEDROOM WITH KIDS PLAY AREA

Average GFA (excluding balcony) 1,625sqft / 151sqm



### 3-BEDROOM + MAID

### Average GFA (excluding balcony) 1,625sqft / 151sqm