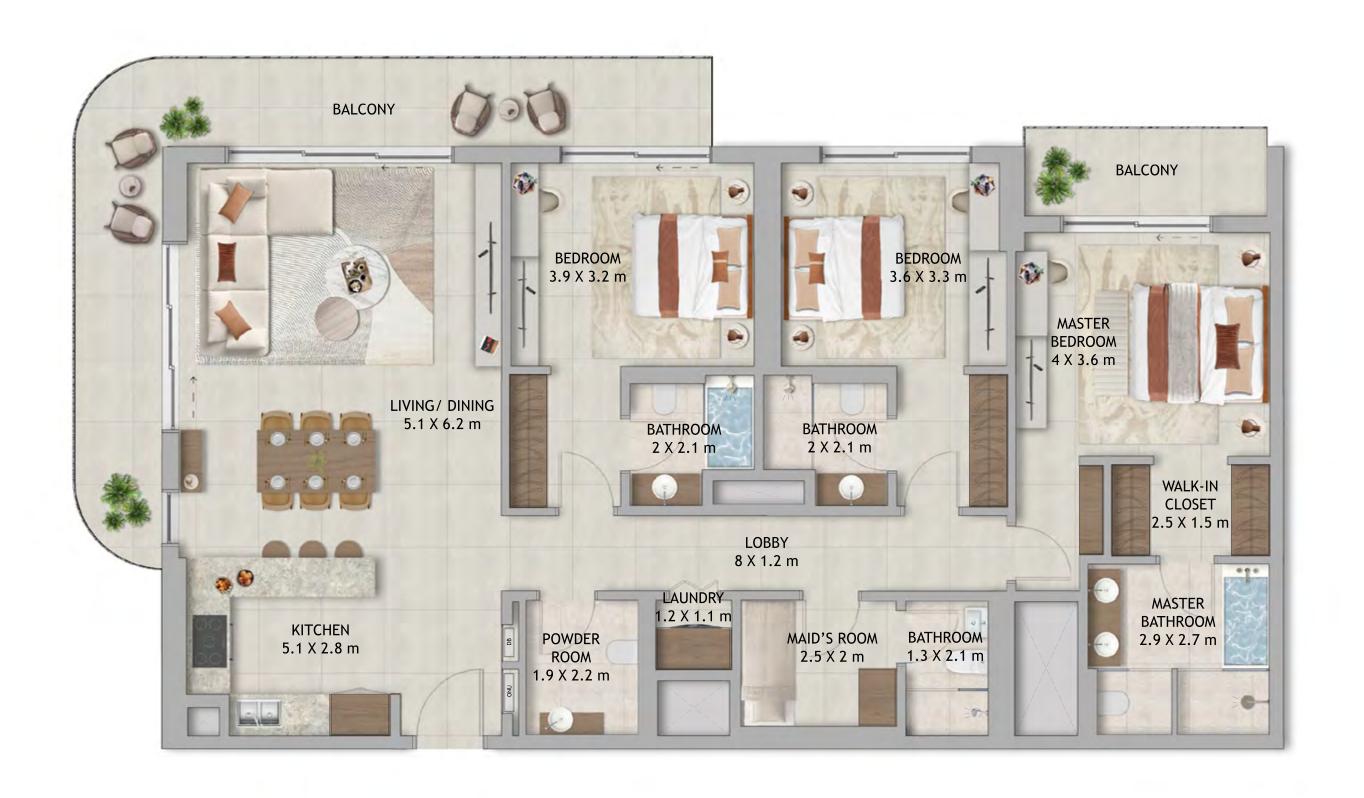

### 1-BEDROOM

## Average GFA (excluding balcony) 730sqft / 67sqm



## 2 BEDROOM (MIDDLE UNIT)

Average GFA (excluding balcony) 1,259sqft / 117sqm



# 2-BEDROOM (CORNER UNIT)

Average GFA (excluding balcony) 1,485sqft / 138sqm



### 2 BEDROOM DUPLEX TYPE 1

Average GFA (excluding balcony) 1,485sqft / 138sqm





LOWER LEVEL UPPER LEVEL

### 2 BEDROOM DUPLEX TYPE 2

### Average GFA (excluding balcony) 1,582sqft / 147sqm



LOWER LEVEL



UPPER LEVEL

### 2 BEDROOM DUPLEX TYPE 3

Average GFA (excluding balcony) 1,690sqft / 157sqm





LOWER LEVEL UPPER LEVEL

### 3 BEDROOM WITH KIDS PLAY AREA

Average GFA (excluding balcony) 1,625sqft / 151sqm



### 3-BEDROOM + MAID

### Average GFA (excluding balcony) 1,625sqft / 151sqm