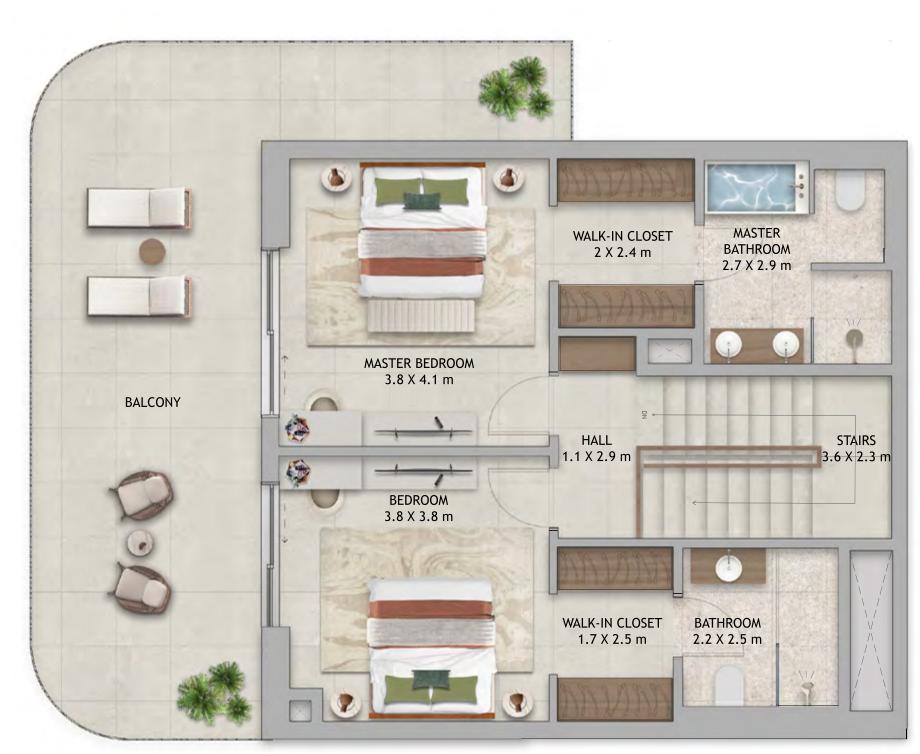

### 2 BEDROOM DUPLEX TYPE 2

### Average GFA (excluding balcony) 1,582sqft / 147sqm

LOWER LEVEL

UPPER LEVEL