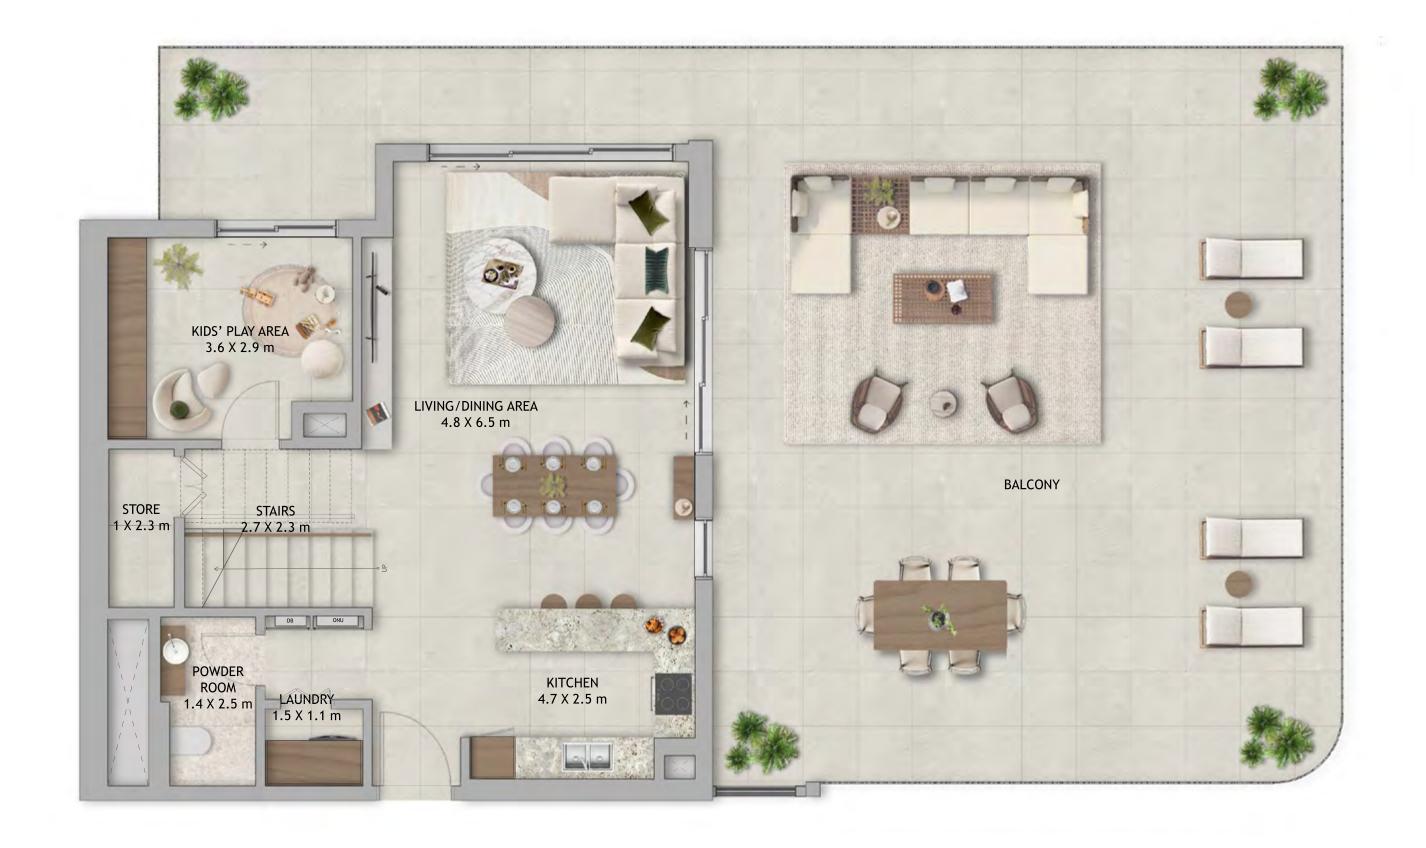

### 2 BEDROOM DUPLEX TYPE 3

Average GFA (excluding balcony) 1,690sqft / 157sqm

LOWER LEVEL UPPER LEVEL