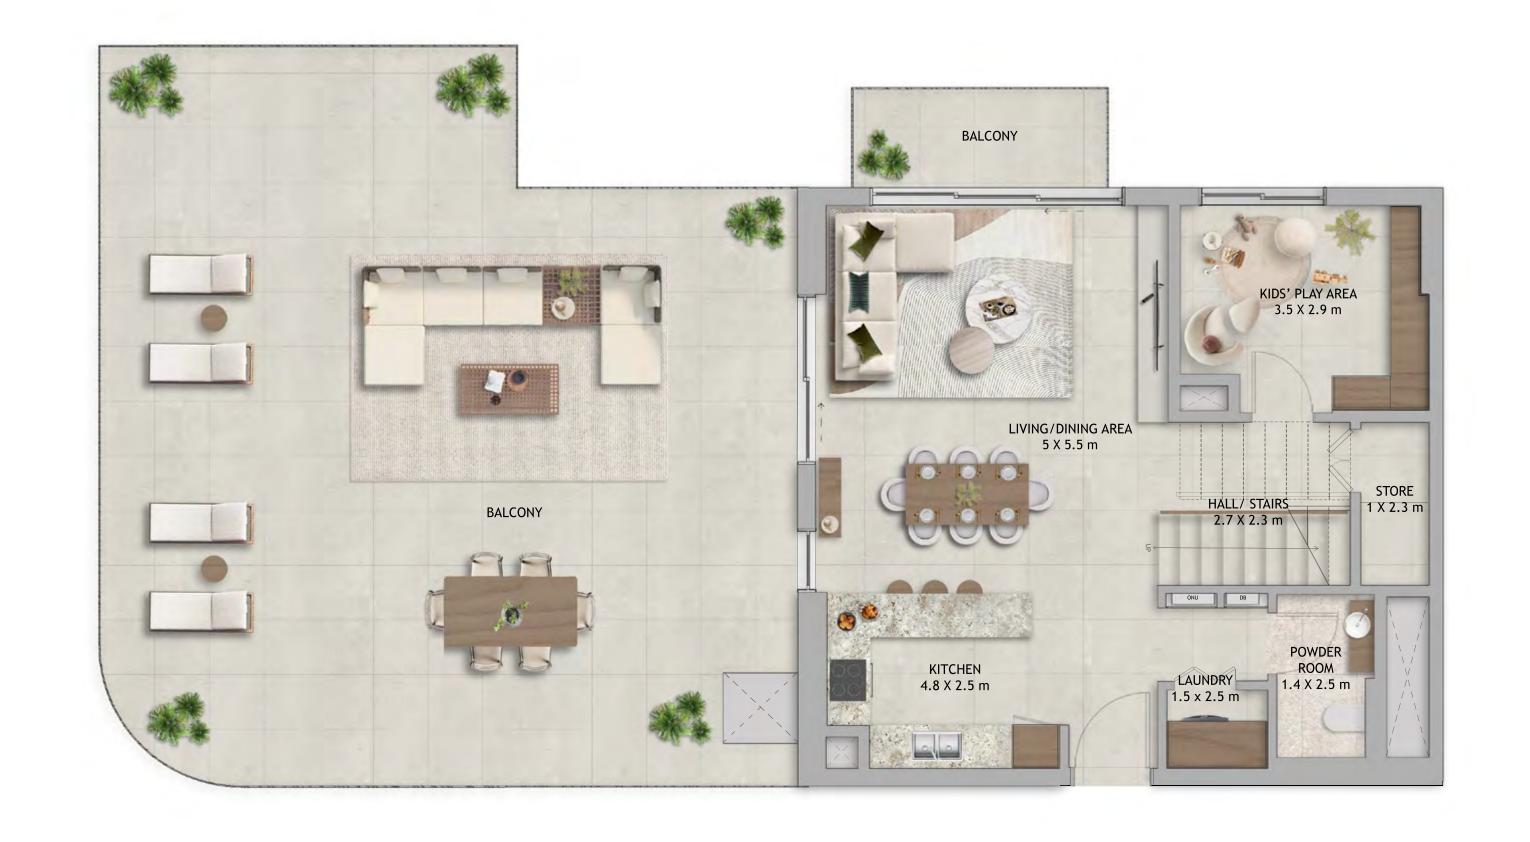

### 3 BEDROOM WITH KIDS PLAY AREA

Average GFA (excluding balcony) 1,625sqft / 151sqm

### 3-BEDROOM + MAID

### Average GFA (excluding balcony) 1,625sqft / 151sqm