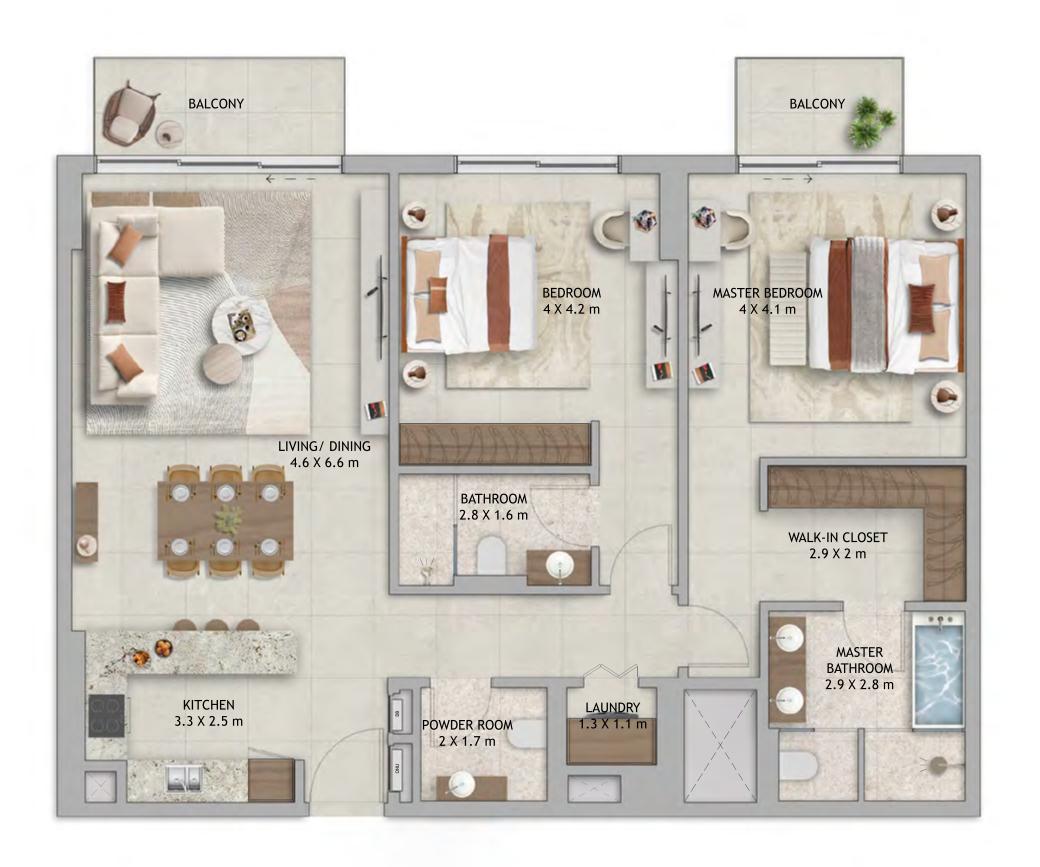

## 2 BEDROOM (MIDDLE UNIT)

Average GFA (excluding balcony) 1,259sqft / 117sqm

# 2-BEDROOM (CORNER UNIT)

Average GFA (excluding balcony) 1,485sqft / 138sqm