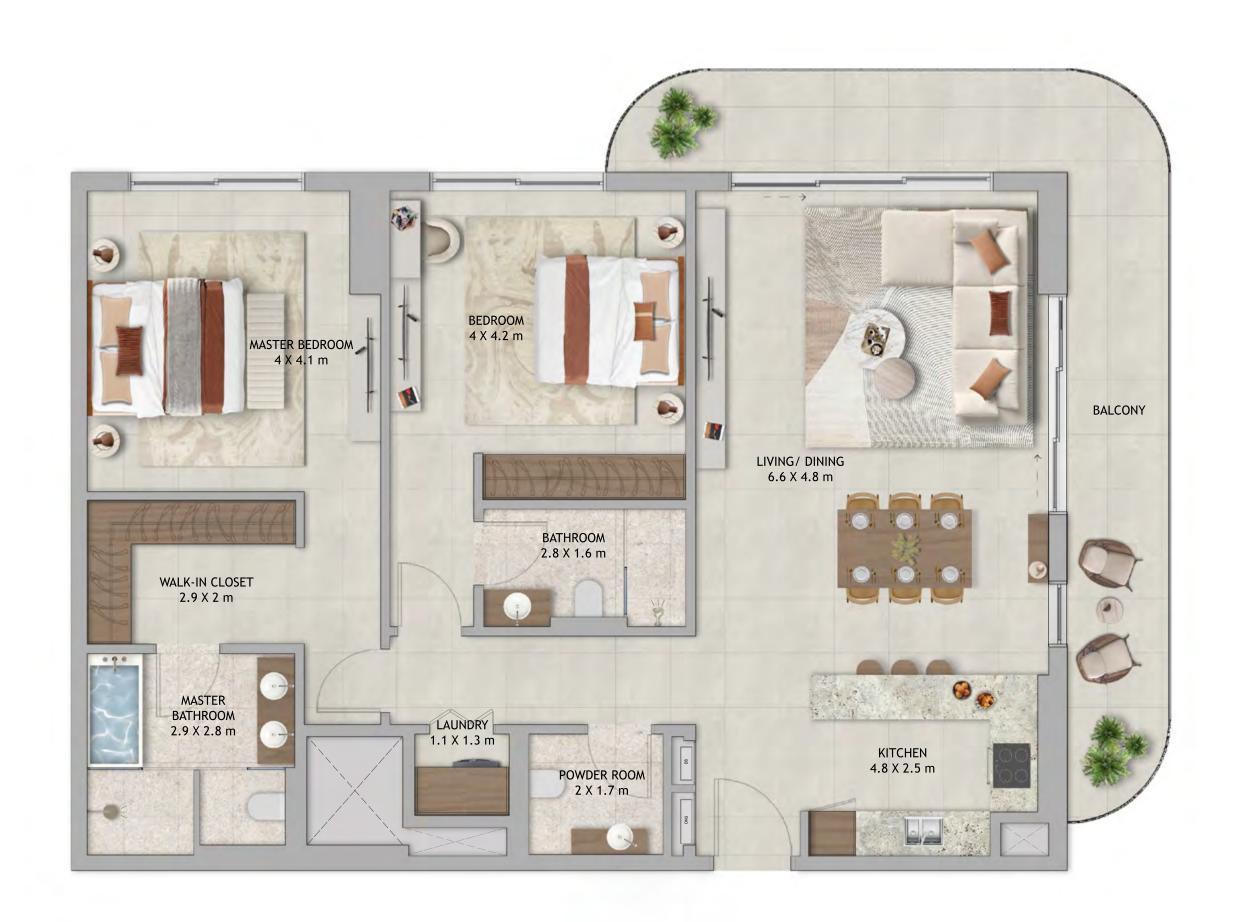

### 2 BEDROOM DUPLEX TYPE 1

Average GFA (excluding balcony) 1,485sqft / 138sqm

LOWER LEVEL UPPER LEVEL

### 2 BEDROOM DUPLEX TYPE 2

### Average GFA (excluding balcony) 1,582sqft / 147sqm

LOWER LEVEL

UPPER LEVEL

### 2 BEDROOM DUPLEX TYPE 3

Average GFA (excluding balcony) 1,690sqft / 157sqm

LOWER LEVEL UPPER LEVEL