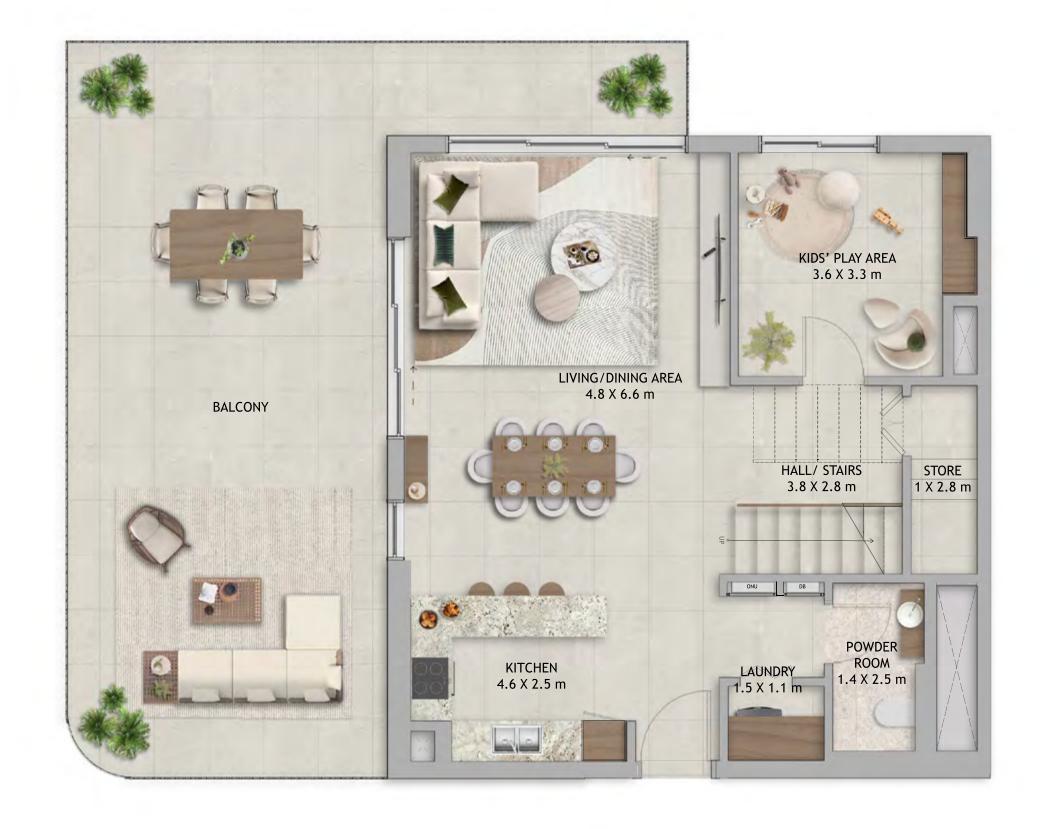

### 2 BEDROOM DUPLEX TYPE 2

### Average GFA (excluding balcony) 1,582sqft / 147sqm

LOWER LEVEL

UPPER LEVEL