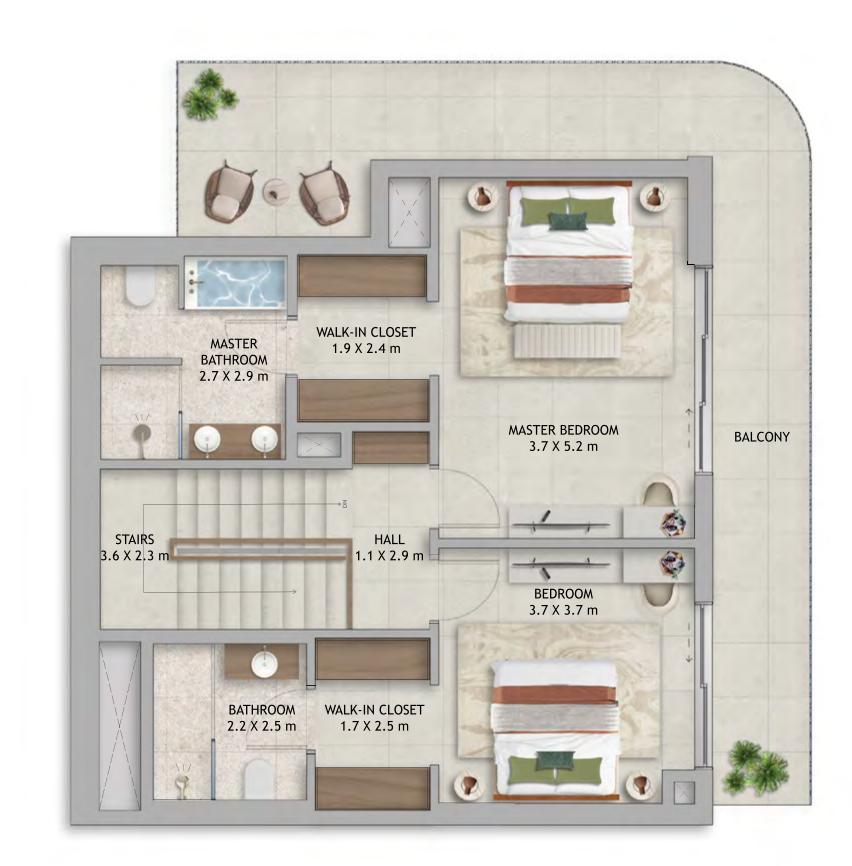

### 2 BEDROOM DUPLEX TYPE 1

Average GFA (excluding balcony) 1,485sqft / 138sqm

LOWER LEVEL UPPER LEVEL

### 2 BEDROOM DUPLEX TYPE 2

### Average GFA (excluding balcony) 1,582sqft / 147sqm

LOWER LEVEL

UPPER LEVEL

### 2 BEDROOM DUPLEX TYPE 3

Average GFA (excluding balcony) 1,690sqft / 157sqm

LOWER LEVEL UPPER LEVEL