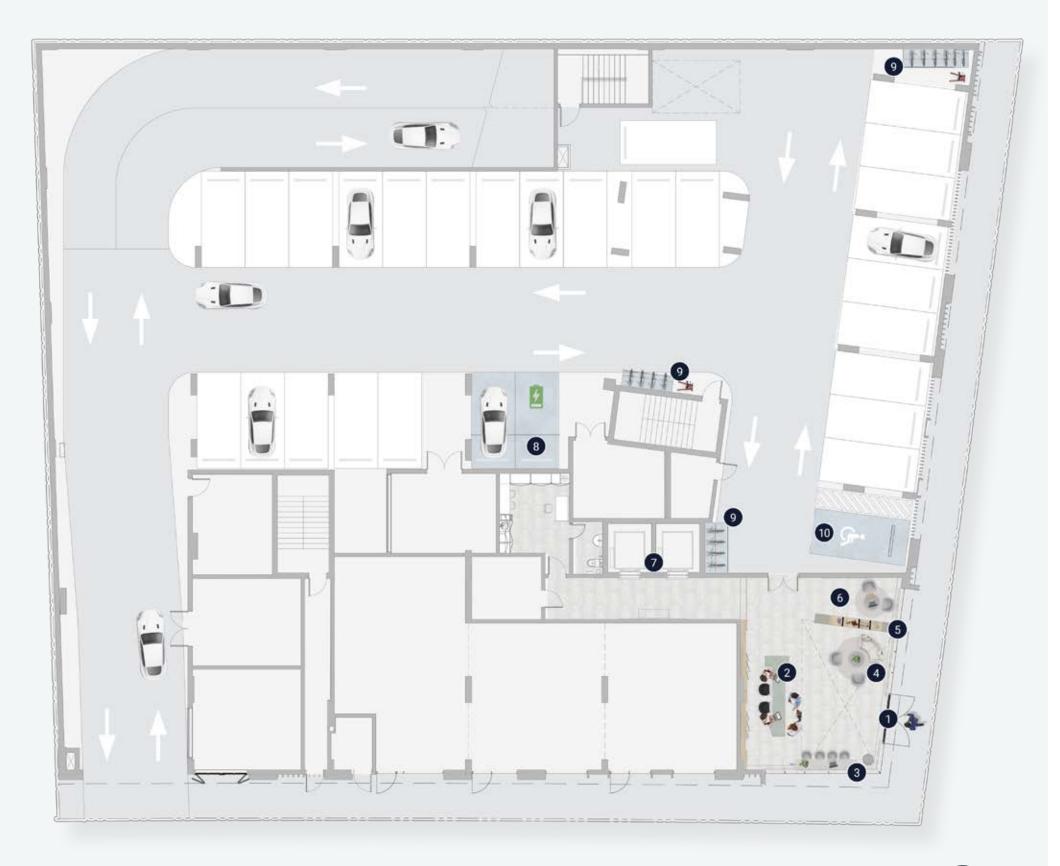

## GROUND FLOOR AMENITIES PLAN

- 01 MAIN ENTRANCE
- 02 LOBBY RECEPTION
- 03 COMMUNAL TABLE
- 04 LOUNGE AREA
- 05 LIBRARY WALL
- 06 READING NOOK

- **07** LIFT LOBBY
- **08** EV CHARGING STATION
- BICYCLE PARKING WITH MAINTENANCE STAND
- 10 PARKING FOR PEOPLE OF DETERMINATION