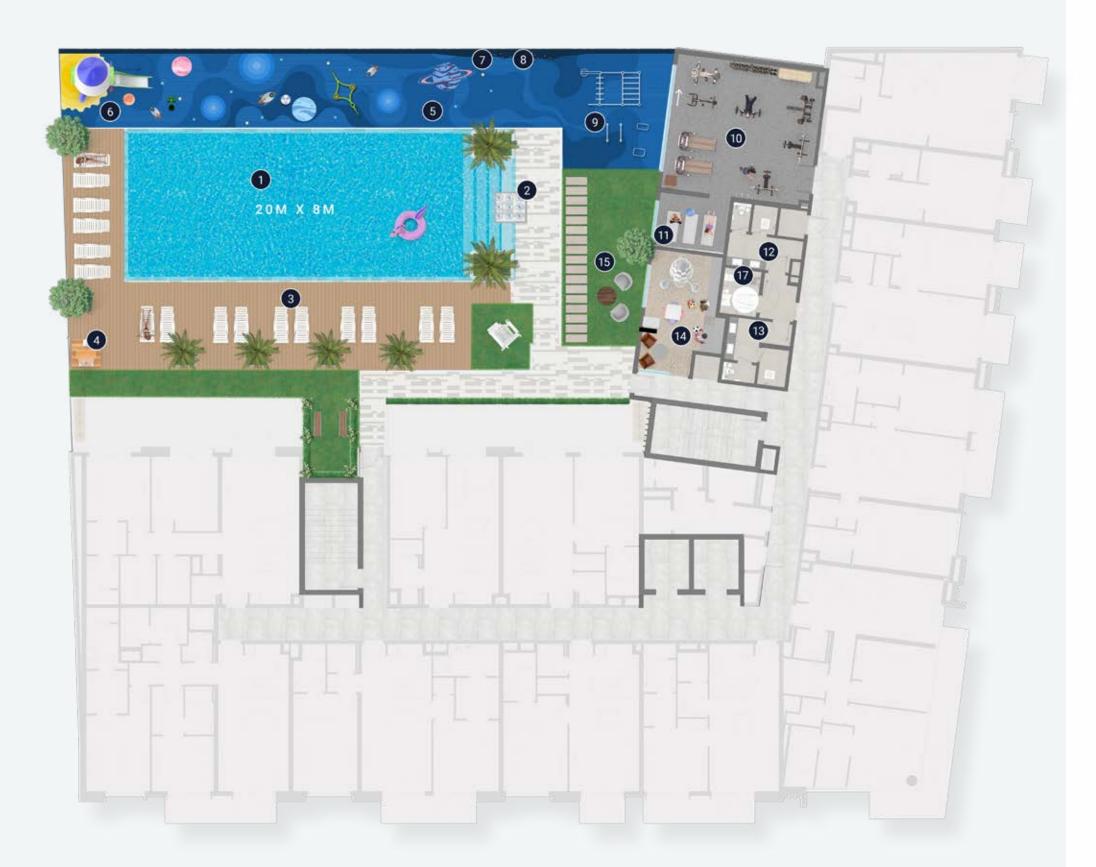

## FIRST FLOOR AMENITIES PLAN

- 01 LAP POOL
- **02** WATER FEATURE
- 03 POOL SUN LOUNGERS
- 04 OUTDOOR SHOWER
- **05** ACTIVITY WALL AREA
- 06 OUTDOOR KIDS' PLAY AREA
- **07** KIDS' CLIMBING WALL
- **08** ADULT CLIMBING WALL
- 09 OUTDOOR FITNESS AREA

- 10 INDOOR FITNESS STUDIO
- 11 YOGA AREA
- 12 MALE CHANGING ROOM WITH STEAM & SHOWER
- 13 FEMALE CHANGING ROOM WITH STEAM & SHOWER
- 14 INDOOR KIDS' PLAY AREA
- 15 COURTYARD
- 16 BATHROOM FOR PEOPLE OF DETERMINATION