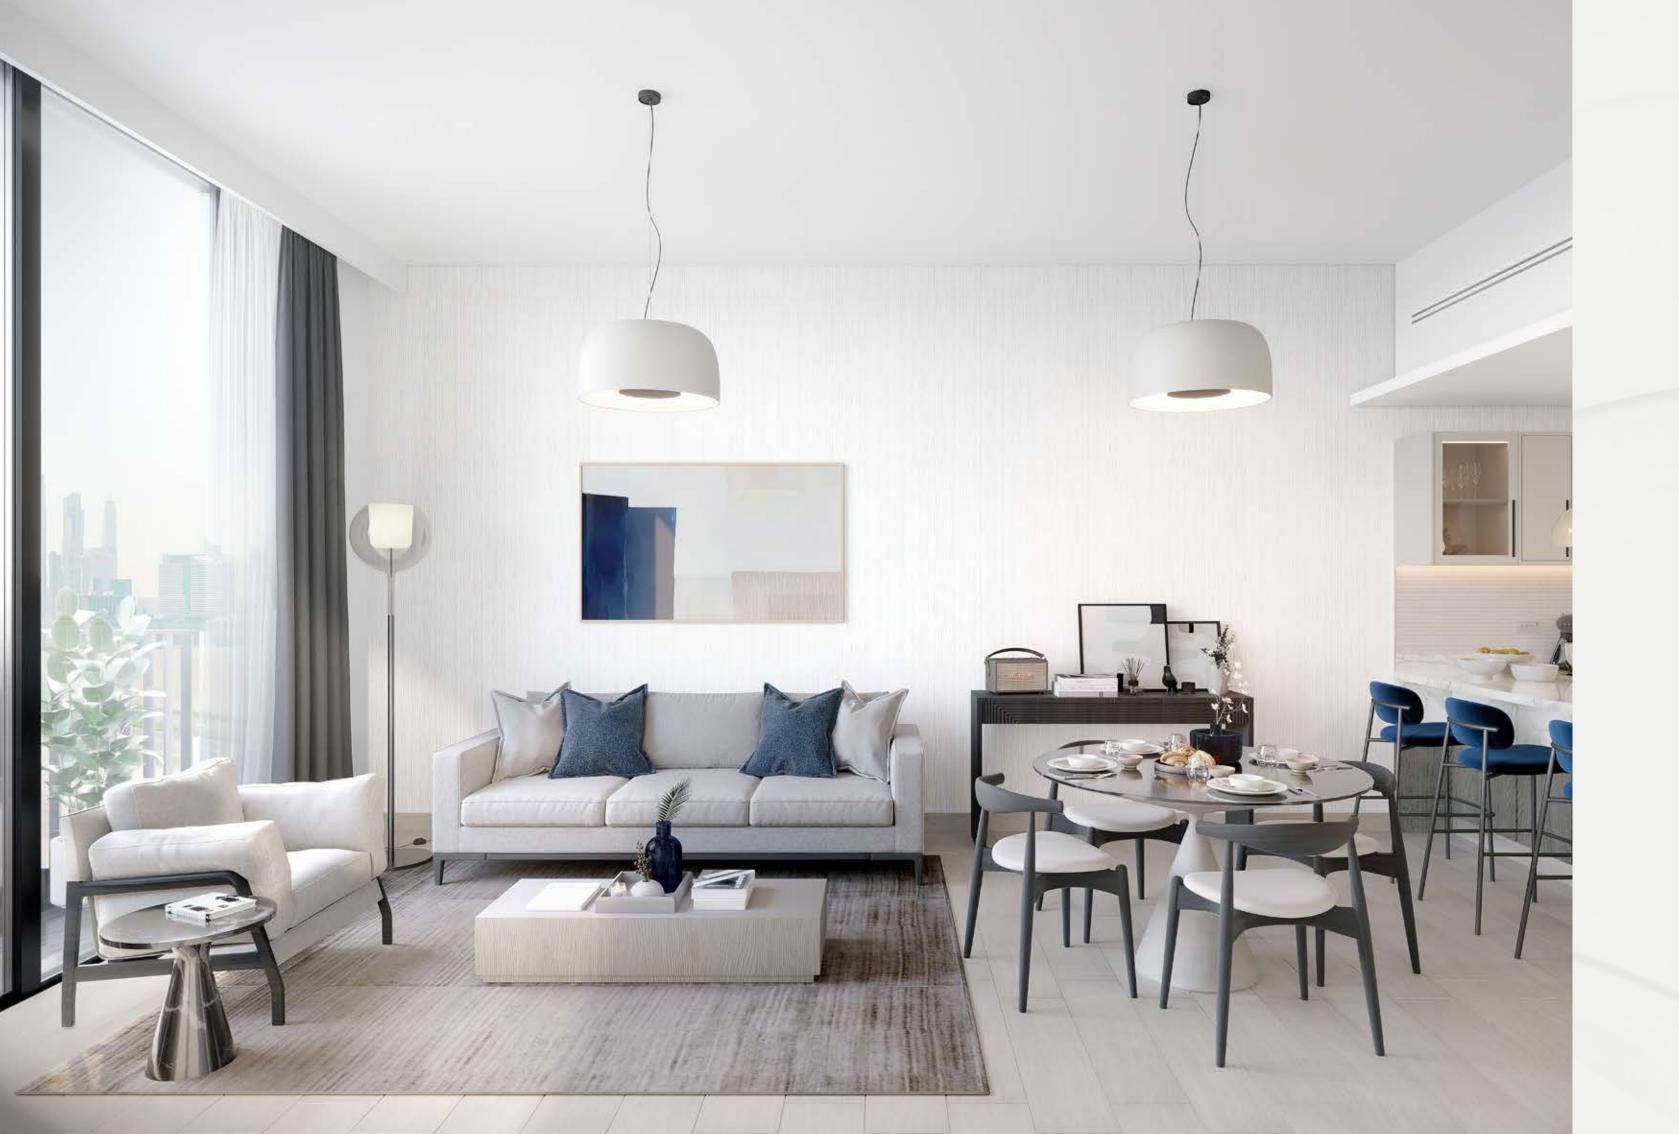

## UNINTERRUPTED MOMENTS

The living room is a spacious open space that merges with the kitchen, providing ample space to host and interact with family and guests. It is a clean and well-organized space characterized by contemporary aesthetics adding a tranquil sense of serenity, and giving the space a cozier look and feel.