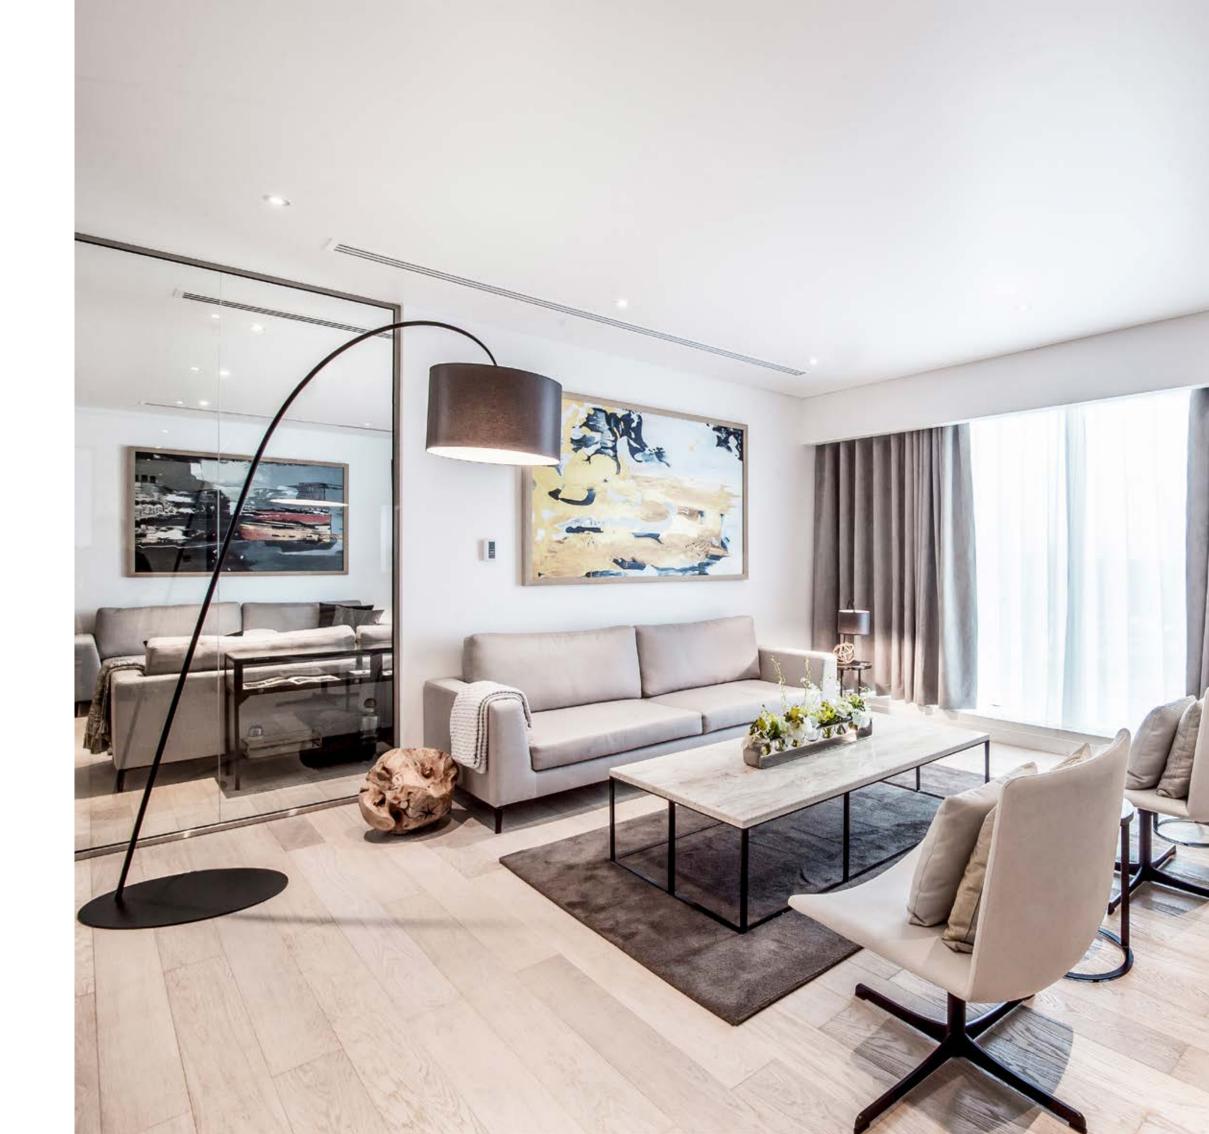

## UNINTERRUPTED MOMENTS

The living room is a spacious open space that merges with the kitchen, providing ample space to host and interact with family and guests. It is a clean and well-organized space characterized by contemporary aesthetics adding a tranquil sense of serenity, and giving the space a cozier look and feel.

## A MODERN CULINARY EXPERIENCE

The kitchen at Belmont Residences is an open-concept layout, with premium appliances and ample storage and counter spaces. The design of the kitchen with the integrated island is perfect for interactions as it serves as the centerpiece between cooking and entertaining.