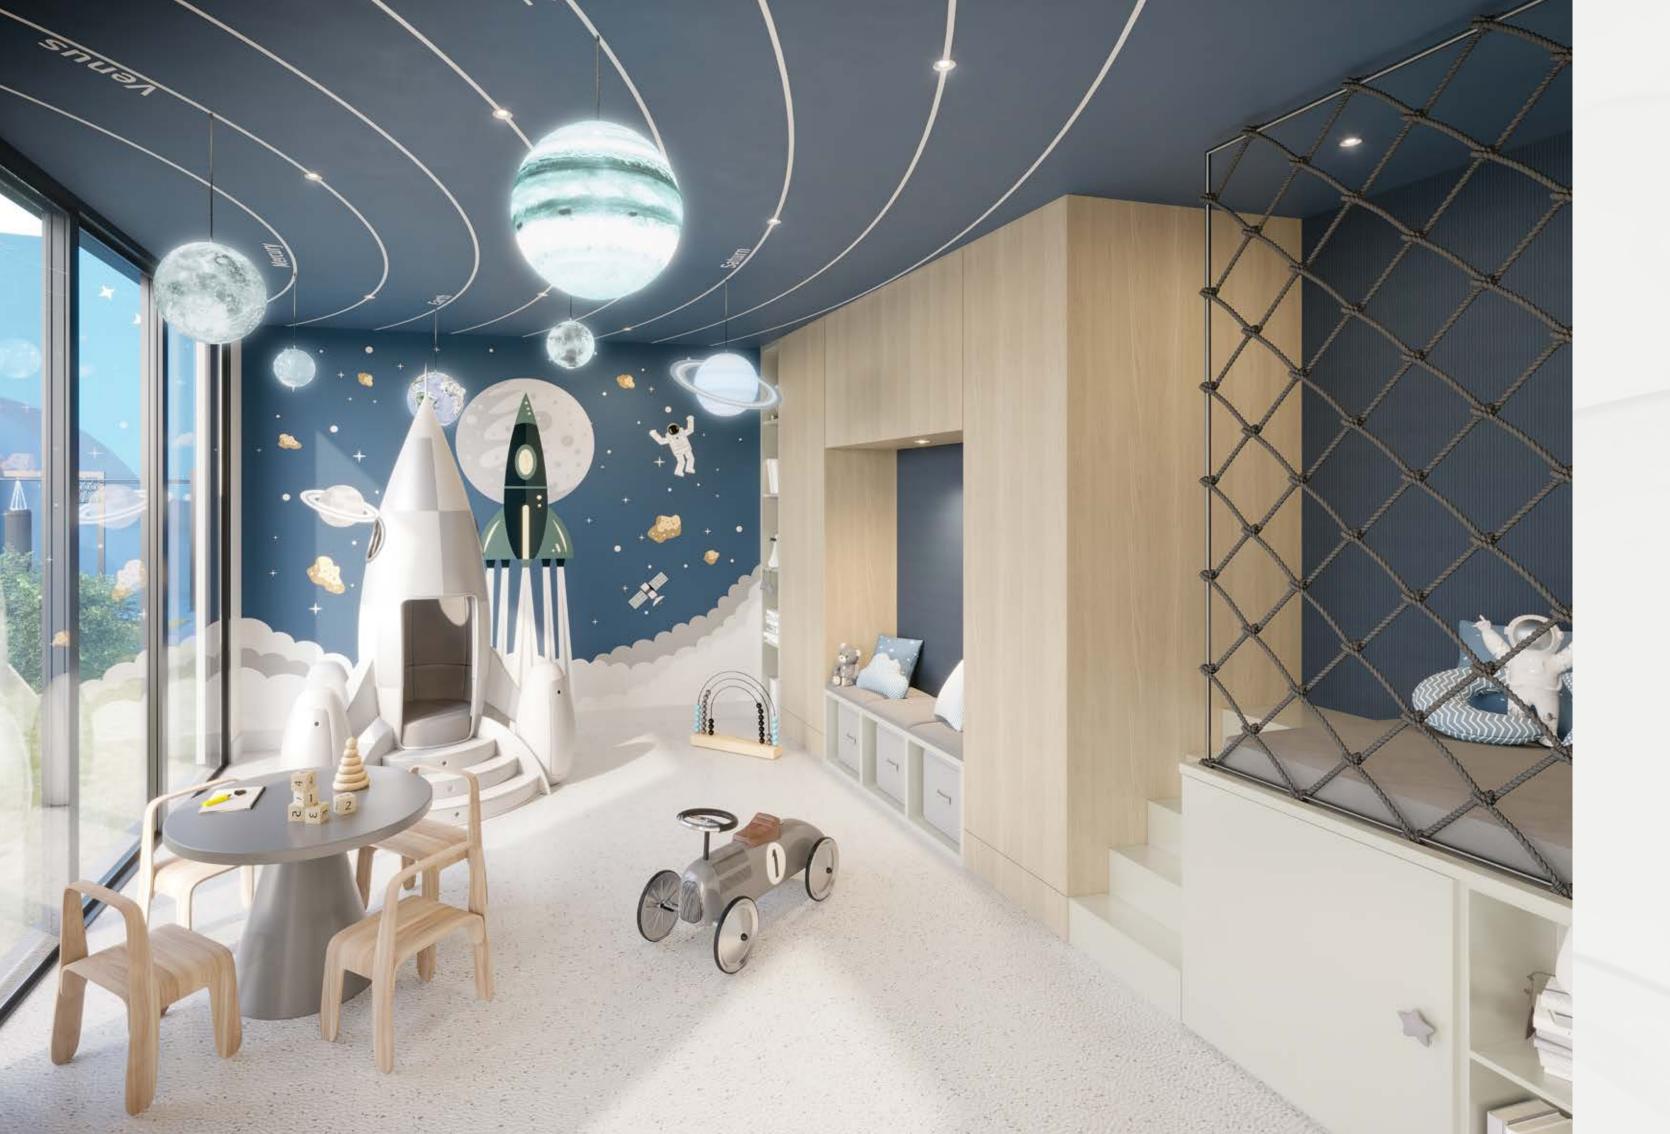

## WHERE IMAGINATION STARTS

The kids' play area is an immersive play space featuring kids' scale furniture and durable toys. An activity wall is also provided with interactive games and family-centred features aiming to provide every resident with a fun and quality space.