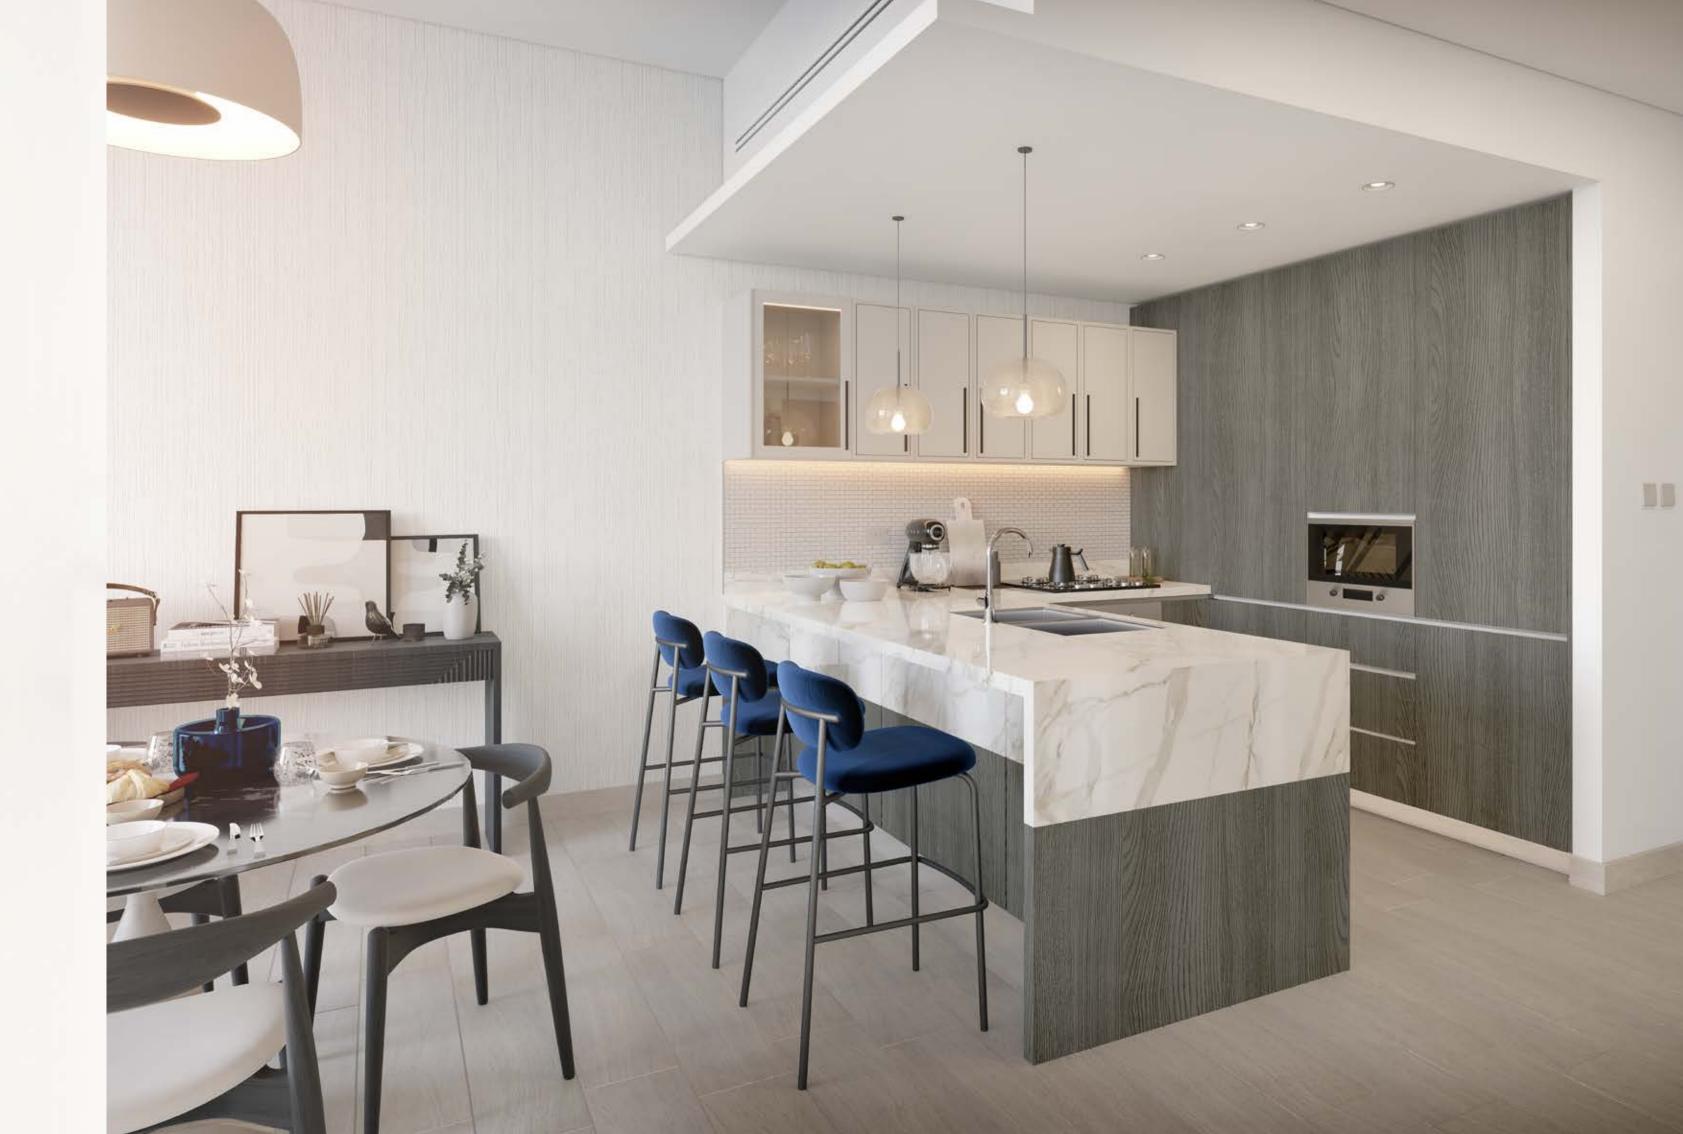

## A MODERN CULINARY EXPERIENCE

The kitchen at Belmont Residences is an open-concept layout, with premium appliances and ample storage and counter spaces. The design of the kitchen with the integrated island is perfect for interactions as it serves as the centerpiece between cooking and entertaining.