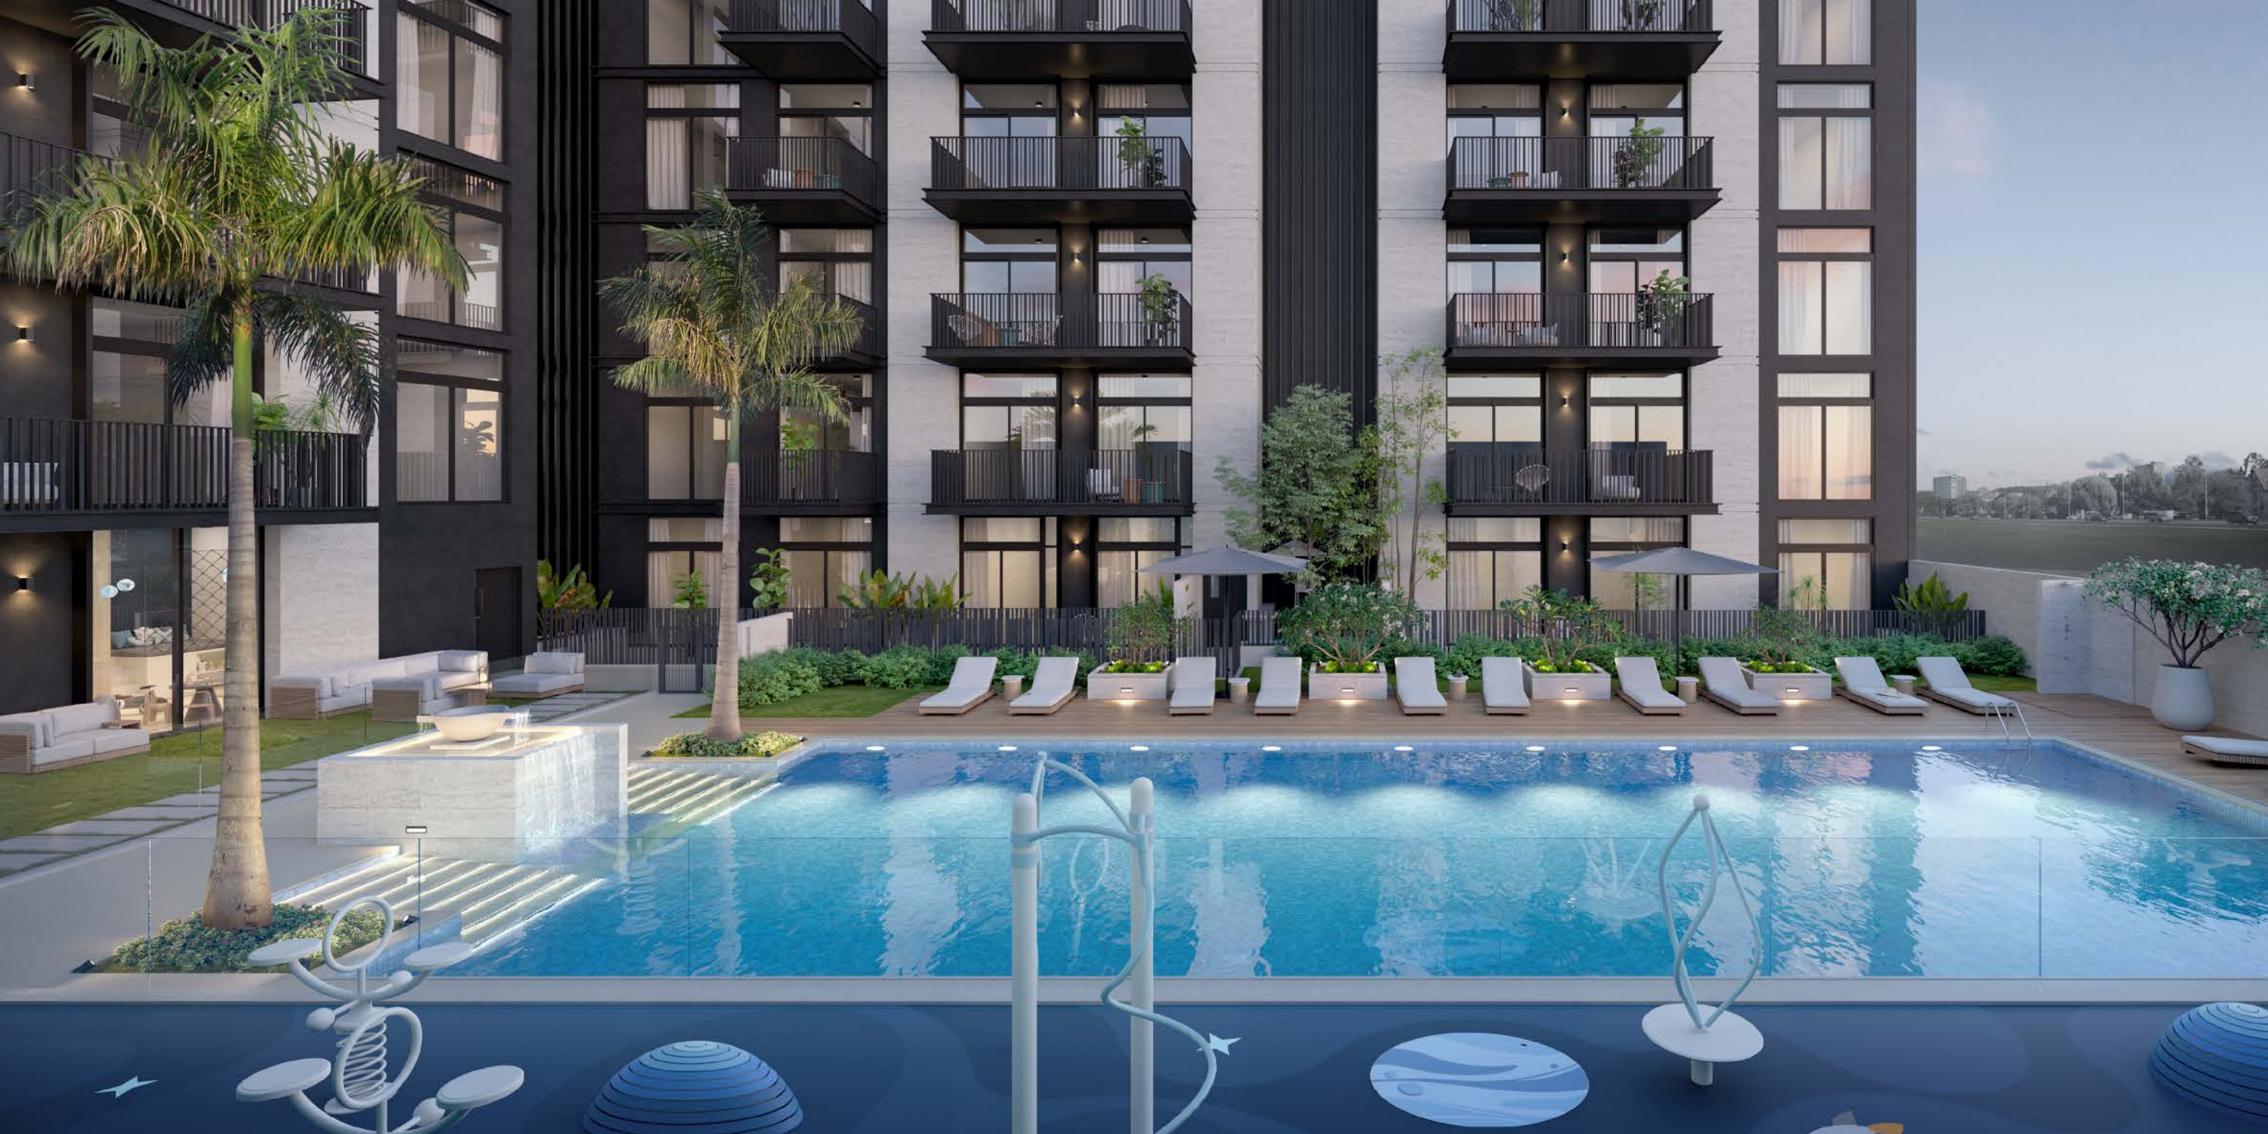

### COZY INVITING SETTING

Uniquely beautiful with striking design, the resort-style swimming pool with its hospitality-inspired lounge furniture offers residents a relaxing dip in a modern and cozy inviting setting. Lined up with pool sun loungers, cabanas and lush landscaping, the pool deck offers respite and recreation.