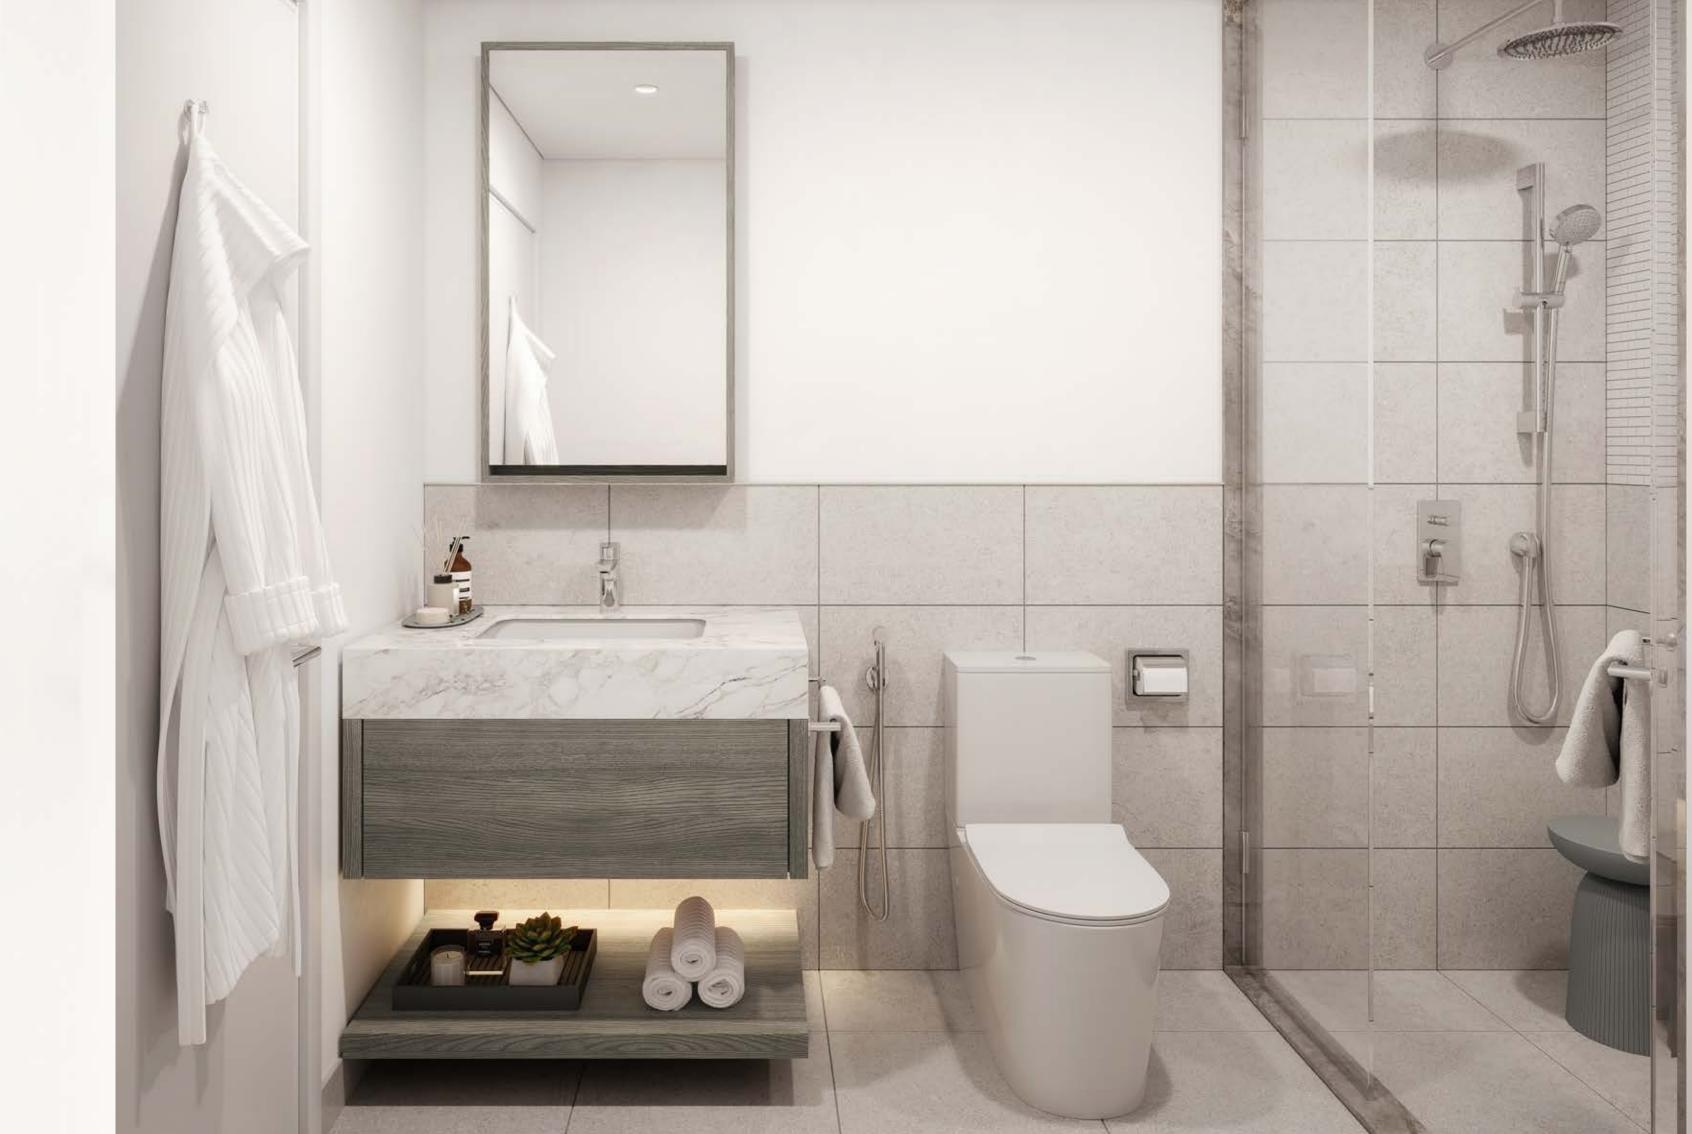

### A SPA-LIKE AMBIENCE

The soft and warm bathroom elements create a smooth, clean design combined with form and function providing a space that is refreshing and spa-inspired. As elegant as it is functional, this space has all the features of a modern bathroom offering a place to relax and unwind after a long busy day.