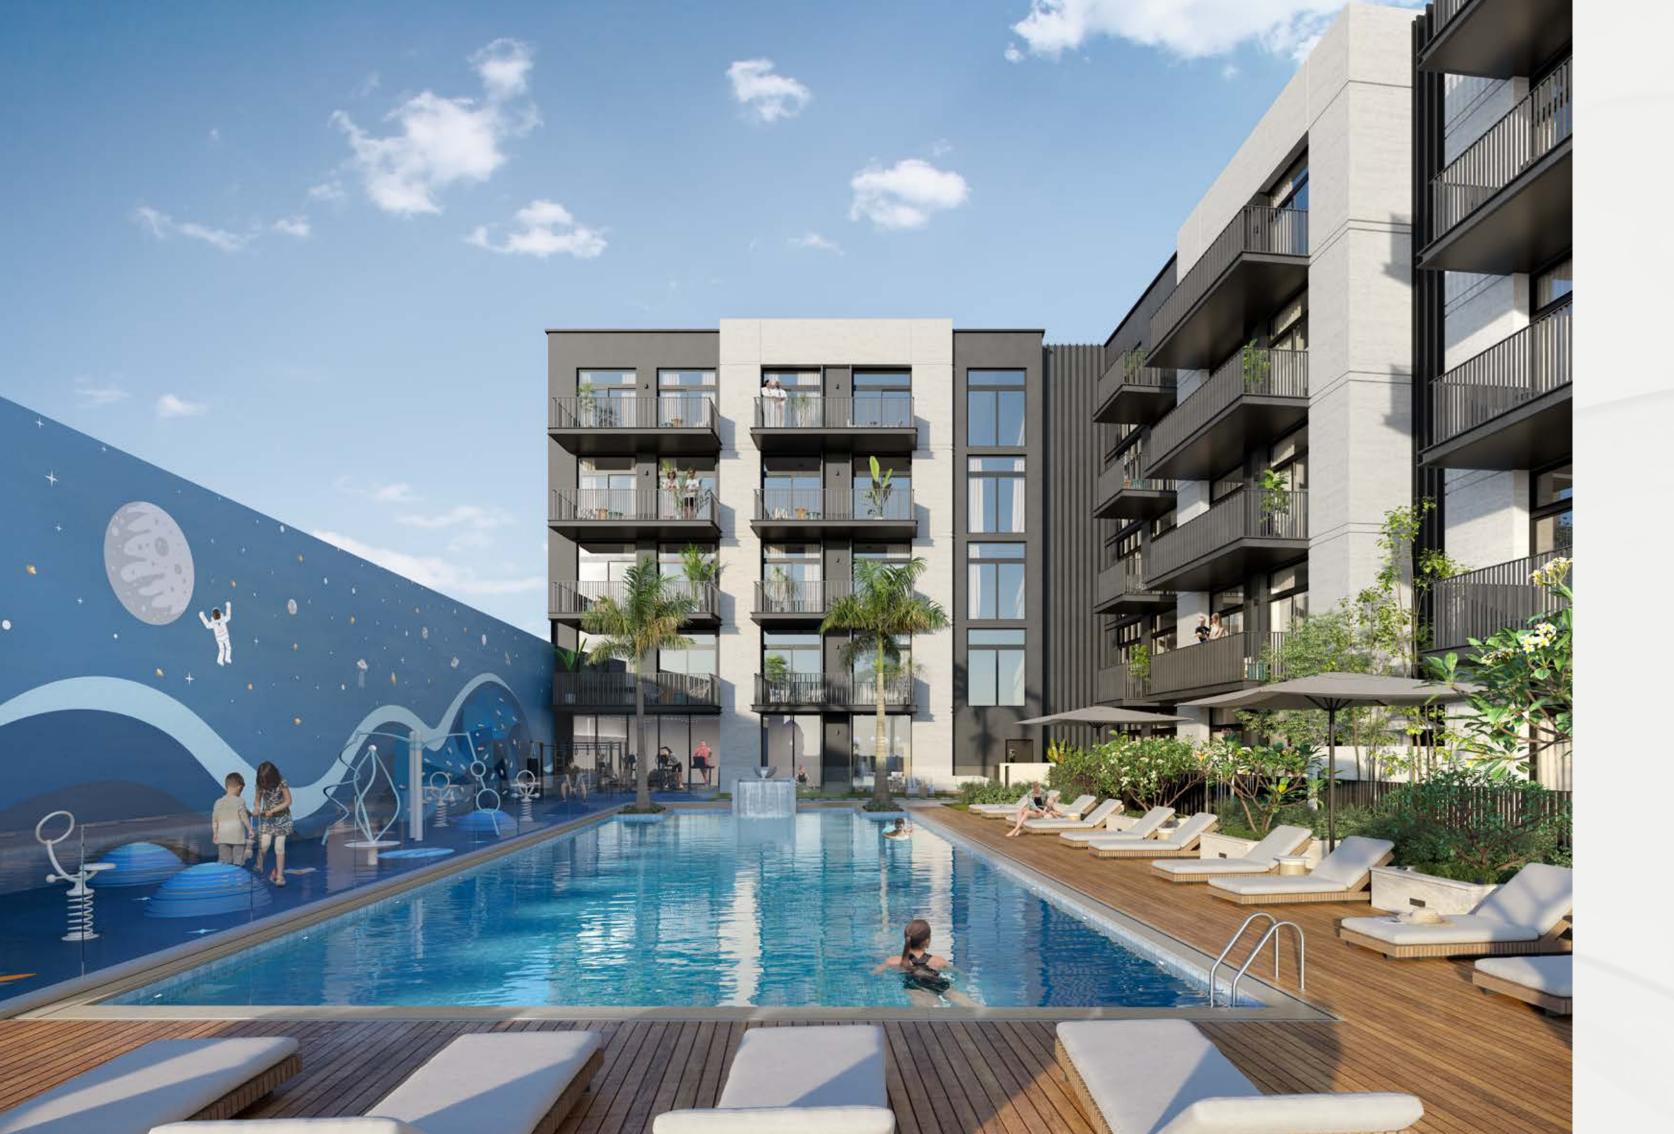

### COZY INVITING SETTING

Uniquely beautiful with striking design, the resort-style swimming pool with its hospitality-inspired lounge furniture offers residents a relaxing dip in a modern and cozy inviting setting. Lined up with pool sun loungers, cabanas and lush landscaping, the pool deck offers respite and recreation.