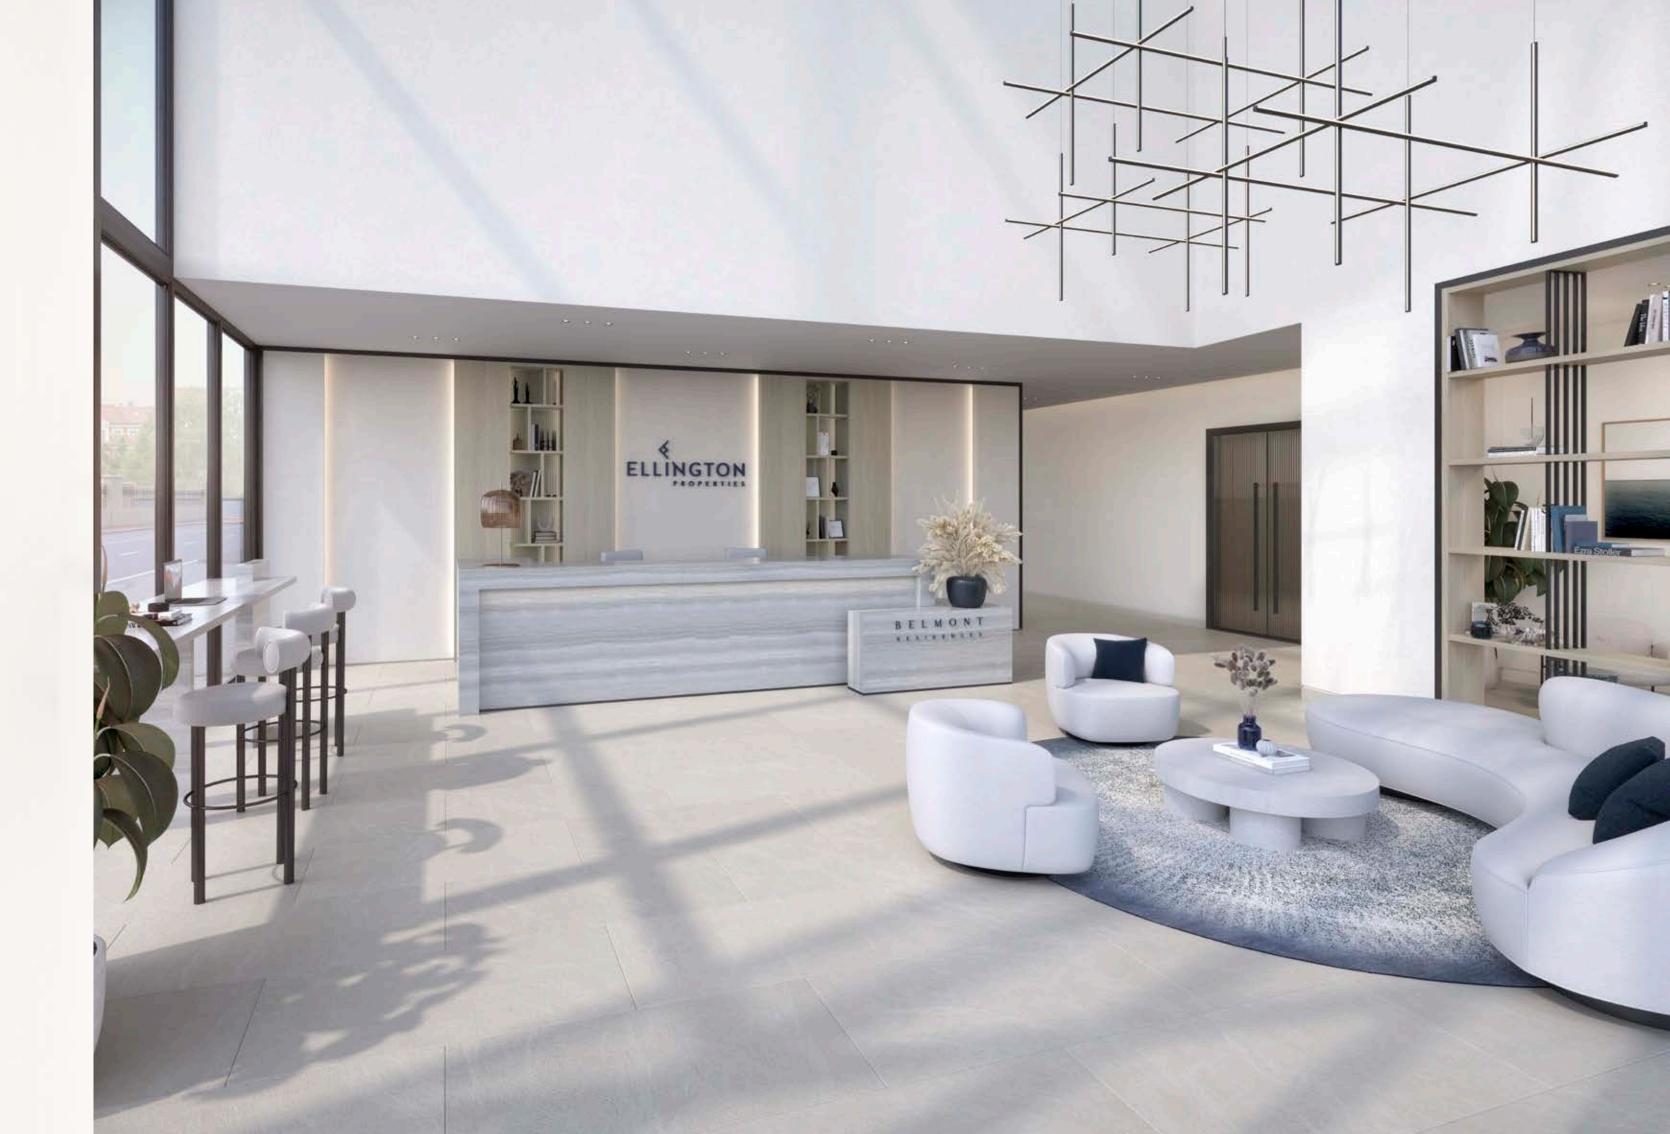

### A WARM WELCOME

The elegant look of the lobby is peppered with cozy lounge seating, open shelving units filled with curated books, communal table and fitted with various games, puzzles, and décor. The heightened ceiling creates a spacious ambiance and its expansive windows soak up natural light from the outdoors providing an inviting atmosphere.