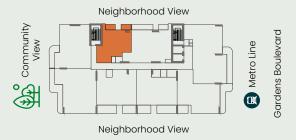

### TYPICAL FLOOR PLATE (1ST FLOOR)

Neighborhood View

### **UNIT NUMBERS**

104