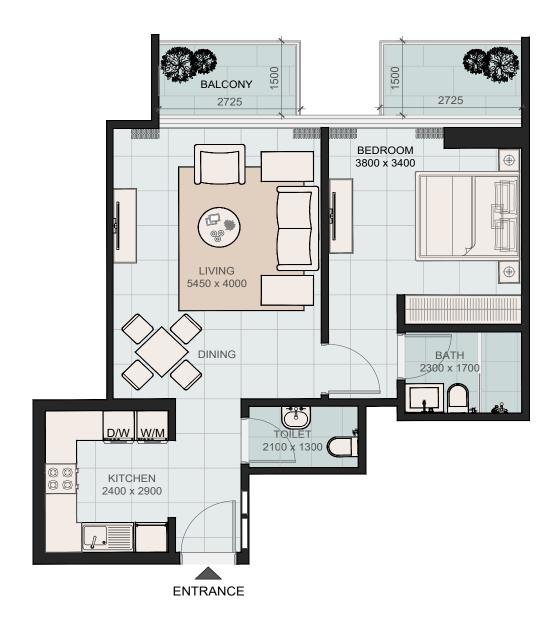

# 1 BHK - TYPE A

Internal Area 674.14 sq.ft.
External Terrace Area 338.74 sq.ft.

Total 1012.89 sq.ft.