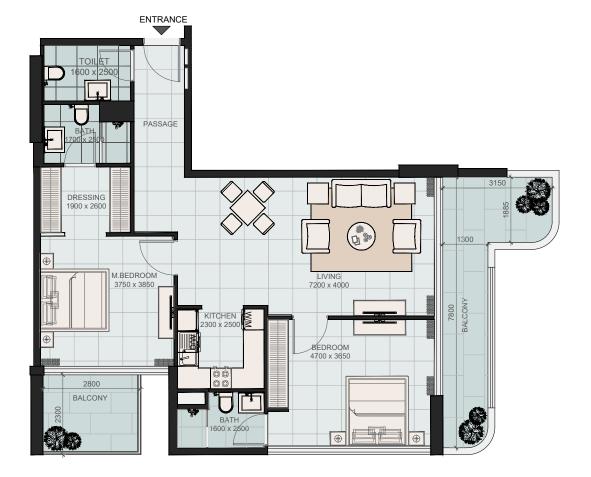

## 1 BHK - TYPE B

674.15 sq.ft.

External Terrace Area 92.35 sq.ft.

Total 766.50 sq.ft.

TYPICAL FLOOR PLATE (2, 3, 6, 7, & 10<sup>TH</sup> floor)

Unit Numbers: 207, 307, 607, 707, 1007

TYPICAL FLOOR PLATE (2, 3, 6, 7, & 9<sup>TH</sup> floor)