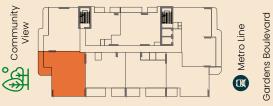

## 1 BHK - TYPE B

674.15 sq.ft.

External Terrace Area 92.35 sq.ft.

Total 766.50 sq.ft.

TYPICAL FLOOR PLATE (2, 3, 6, 7, & 10<sup>TH</sup> floor)

Unit Numbers: 207, 307, 607, 707, 1007

TYPICAL FLOOR PLATE (2, 3, 6, 7, & 9<sup>TH</sup> floor)

Unit Numbers: 407, 507, 807, 907