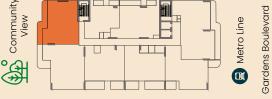

### TYPICAL FLOOR PLATE (1ST FLOOR)

Neighborhood View

### **UNIT NUMBERS**

104