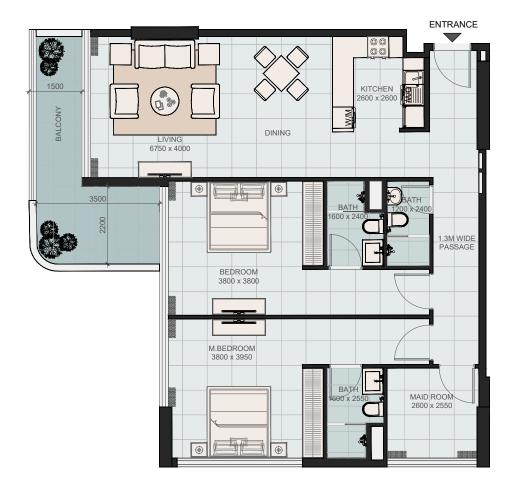

## 1 BHK - TYPE B

674.15 sq.ft.

External Terrace Area 92.35 sq.ft.

Total 766.50 sq.ft.

TYPICAL FLOOR PLATE (2, 3, 6, 7, & 10<sup>TH</sup> floor)

Unit Numbers: 207, 307, 607, 707, 1007

TYPICAL FLOOR PLATE (2, 3, 6, 7, & 9<sup>TH</sup> floor)

Unit Numbers: 407, 507, 807, 907