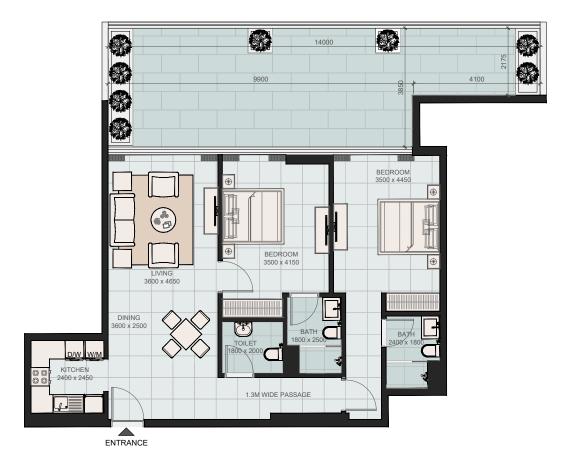

# 2 BHK - TYPE A

**?**\*

Internal Area 1,065.20 sq.ft.
External Terrace Area 1,173.37 sq.ft.

Total 2,238.59 sq.ft.

### TYPICAL FLOOR PLATE (1ST FLOOR)

Neighborhood View

**UNIT NUMBERS** 

102