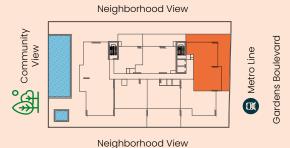

### TYPICAL FLOOR PLATE (1ST FLOOR)

Neighborhood View

### **UNIT NUMBERS**

104