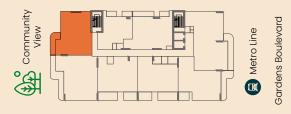

# 2 BHK - TYPE L

1087.37 sq.ft.

External Terrace Area 141.87 sq.ft.

Total 1229.24 sq.ft.

TYPICAL FLOOR PLATE (2, 3, 6, 7, & 10<sup>TH</sup> floor)

Unit Numbers: 208, 308, 608, 708, 1008

TYPICAL FLOOR PLATE (2, 3, 6, 7, & 9TH floor)

Unit Numbers: 408, 508, 808, 908