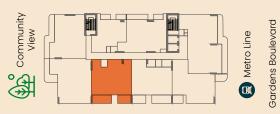

## 1 BHK - TYPE B

674.15 sq.ft.

External Terrace Area 92.35 sq.ft.

Total 766.50 sq.ft.

TYPICAL FLOOR PLATE (2, 3, 6, 7, & 10<sup>TH</sup> floor)

Unit Numbers: 207, 307, 607, 707, 1007

TYPICAL FLOOR PLATE (2, 3, 6, 7, & 9<sup>TH</sup> floor)

Unit Numbers: 407, 507, 807, 907