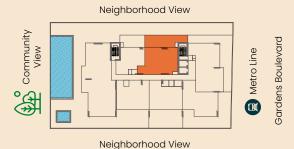

### TYPICAL FLOOR PLATE (1ST FLOOR)

Neighborhood View

### **UNIT NUMBERS**

104