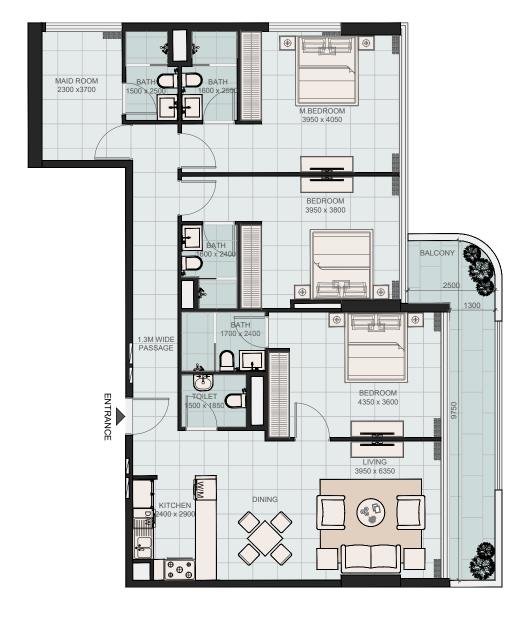

# 2 BHK - TYPE H

Internal Area 1,262.17 sq.ft.
External Terrace Area 250.05 sq.ft.

Total 1,512.22 sq.ft.

### TYPICAL FLOOR PLATE (2, 3, 6, 7 & 10<sup>™</sup> FLOOR)

### Neighborhood View

Neighborhood View

### **UNIT NUMBERS**

205, 305, 605, 705, 1005