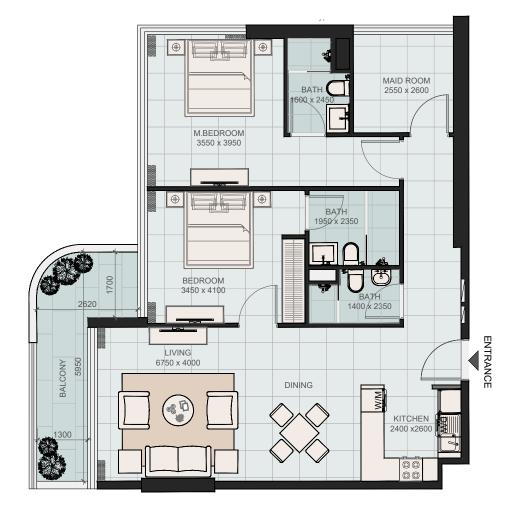

# 2 BHK - TYPE L

1087.37 sq.ft.

External Terrace Area 141.87 sq.ft.

Total 1229.24 sq.ft.

TYPICAL FLOOR PLATE (2, 3, 6, 7, & 10<sup>TH</sup> floor)

Unit Numbers: 208, 308, 608, 708, 1008

TYPICAL FLOOR PLATE (2, 3, 6, 7, & 9TH floor)

Unit Numbers: 408, 508, 808, 908