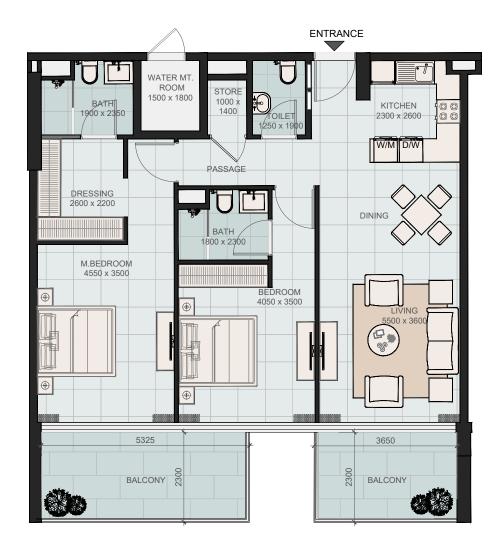

## 1 BHK - TYPE B

674.15 sq.ft.

External Terrace Area 92.35 sq.ft.

Total 766.50 sq.ft.

TYPICAL FLOOR PLATE (2, 3, 6, 7, & 10<sup>TH</sup> floor)

Unit Numbers: 207, 307, 607, 707, 1007

TYPICAL FLOOR PLATE (2, 3, 6, 7, & 9<sup>TH</sup> floor)

Unit Numbers: 407, 507, 807, 907