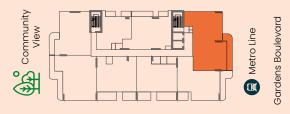

# 2 BHK - TYPE H

Internal Area 1,262.17 sq.ft.
External Terrace Area 250.05 sq.ft.

Total 1,512.22 sq.ft.

### TYPICAL FLOOR PLATE (2, 3, 6, 7 & 10<sup>™</sup> FLOOR)

### Neighborhood View

Neighborhood View

### **UNIT NUMBERS**

205, 305, 605, 705, 1005