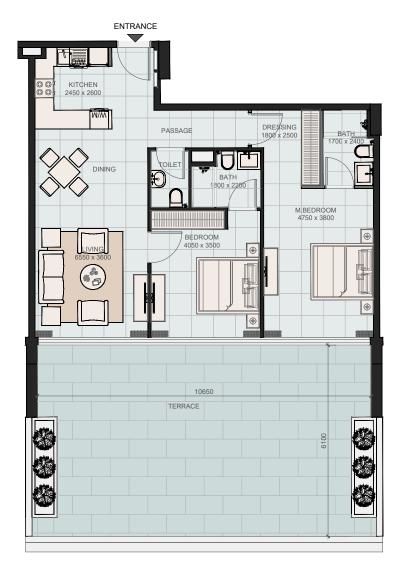

# 2 BHK - TYPE B

**7** 

Internal Area 969.40 sq.ft.
External Terrace Area 757.46 sq.ft.

Total 1,726.87 sq.ft.

### TYPICAL FLOOR PLATE (1ST FLOOR)

**UNIT NUMBERS** 

103