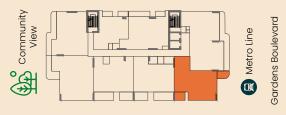

## 1 BHK - TYPE B

674.15 sq.ft.

External Terrace Area 92.35 sq.ft.

Total 766.50 sq.ft.

TYPICAL FLOOR PLATE (2, 3, 6, 7, & 10<sup>TH</sup> floor)

Unit Numbers: 207, 307, 607, 707, 1007

TYPICAL FLOOR PLATE (2, 3, 6, 7, & 9<sup>TH</sup> floor)

Unit Numbers: 407, 507, 807, 907