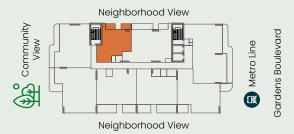

A new bond begins

Near The Gardens - Al Furjan







# 1 Bedroom Apartments

Size Range from available from 766.50 sq.ft. - 1,013 sq.ft.

Total Number of Units 10



# 1 BHK - TYPE A

Internal Area 674.14 sq.ft.
External Terrace Area 338.74 sq.ft.

Total 1012.89 sq.ft.

### TYPICAL FLOOR PLATE (1ST FLOOR)



Neighborhood View

### **UNIT NUMBERS**

104



#### DISCLAIMERS





Internal Area

## 1 BHK - TYPE B

674.15 sq.ft.

External Terrace Area 92.35 sq.ft.

Total 766.50 sq.ft.

TYPICAL FLOOR PLATE (2, 3, 6, 7, & 10<sup>TH</sup> floor)

Unit Numbers: 207, 307, 607, 707, 1007



TYPICAL FLOOR PLATE (2, 3, 6, 7, & 9<sup>TH</sup> floor)

Unit Numbers: 407, 507, 807, 907







#### DISCLAIMERS





# **2 Bedroom Apartments**

Size Range from available from 1,206 sq.ft. - 2,238 sq.ft.

Number of Units 57



# 2 BHK - TYPE A

**?**\*

Internal Area 1,065.20 sq.ft.
External Terrace Area 1,173.37 sq.ft.

Total 2,238.59 sq.ft.

### TYPICAL FLOOR PLATE (1ST FLOOR)



Neighborhood View

**UNIT NUMBERS** 

102



#### DISCLAIMERS





# 2 BHK - TYPE B

**7** 

Internal Area 969.40 sq.ft.
External Terrace Area 757.46 sq.ft.

Total 1,726.87 sq.ft.

### TYPICAL FLOOR PLATE (1ST FLOOR)



**UNIT NUMBERS** 

103









# 2 BHK - TYPE C

Internal Area 1087.37 sq.ft.
External Terrace Area 551.33 sq.ft.

Total 1638.70 sq.ft.

## TYPICAL FLOOR PLATE (1ST FLOOR)



UNIT NUMBERS

105



#### DISCLAIMERS





# 2 BHK - TYPE D

**(**\*)

Internal Area 1,104.48 sq.ft.
Externa