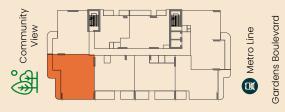

# 2 BHK - TYPE H

Internal Area 1,262.17 sq.ft.
External Terrace Area 250.05 sq.ft.

Total 1,512.22 sq.ft.

### TYPICAL FLOOR PLATE (2, 3, 6, 7 & 10<sup>™</sup> FLOOR)

### Neighborhood View

Neighborhood View

### **UNIT NUMBERS**

205, 305, 605, 705, 1005