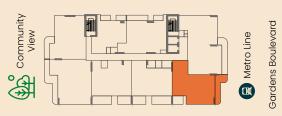

### TYPICAL FLOOR PLATE (1ST FLOOR)

Neighborhood View

### **UNIT NUMBERS**

104