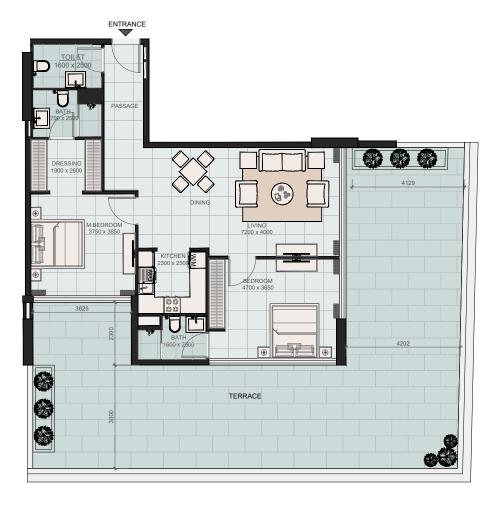

# 2 BHK - TYPE A

**?**\*

Internal Area 1,065.20 sq.ft.
External Terrace Area 1,173.37 sq.ft.

Total 2,238.59 sq.ft.

### TYPICAL FLOOR PLATE (1ST FLOOR)

Neighborhood View

**UNIT NUMBERS** 

102

#### DISCLAIMERS