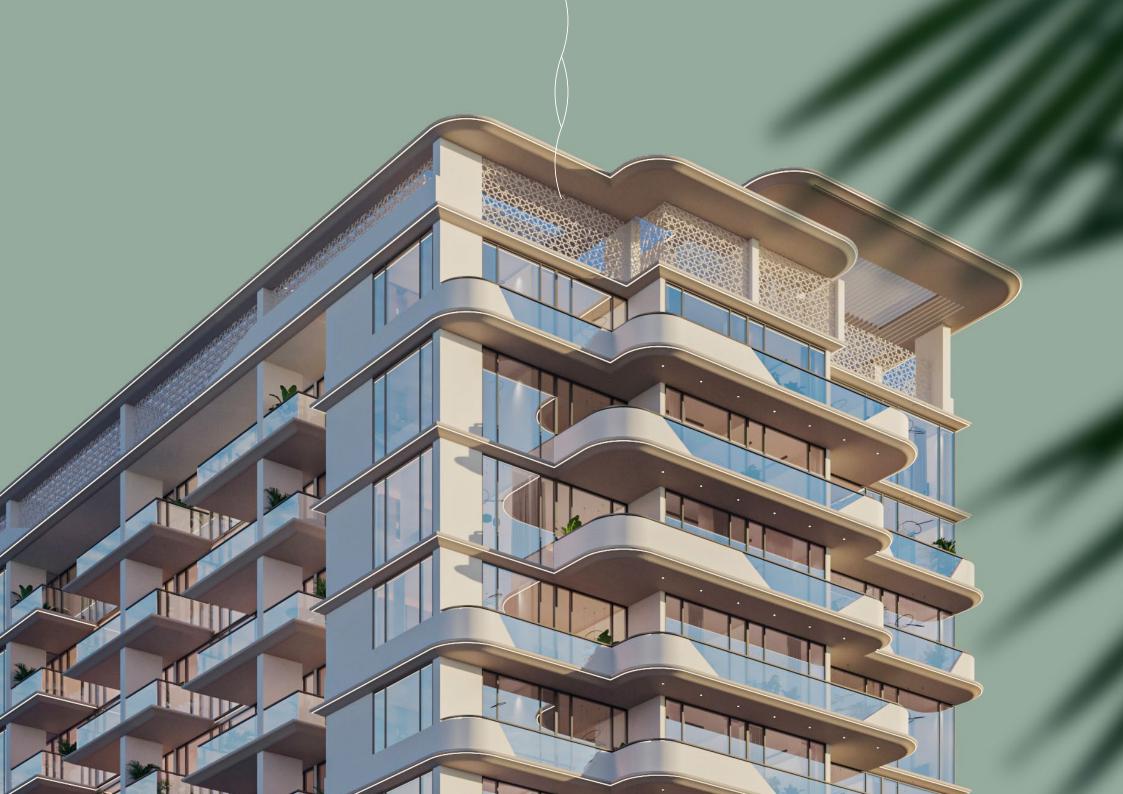

A new bond begins

Near The Gardens - Al Furjan







# 1 Bedroom Apartments

Size Range from available from 766.50 sq.ft. - 1,013 sq.ft.

Total Number of Units 10



# 1 BHK - TYPE A

Internal Area 674.14 sq.ft.
External Terrace Area 338.74 sq.ft.

Total 1012.89 sq.ft.

### TYPICAL FLOOR PLATE (1ST FLOOR)



Neighborhood View

### **UNIT NUMBERS**

104



#### DISCLAIMERS





Internal Area

## 1 BHK - TYPE B

674.15 sq.ft.

External Terrace Area 92.35 sq.ft.

Total 766.50 sq.ft.

TYPICAL FLOOR PLATE (2, 3, 6, 7, & 10<sup>TH</sup> floor)

Unit Numbers: 207, 307, 607, 707, 1007



TYPICAL FLOOR PLATE (2, 3, 6, 7, & 9<sup>TH</sup> floor)

Unit Numbers: 407, 507, 807, 907







#### DISCLAIMERS





# **2 Bedroom Apartments**

Size Range from available from 1,206 sq.ft. - 2,238 sq.ft.

Number of Units 57



# 2 BHK - TYPE A

**?**\*

Int