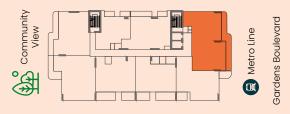

# 2 BHK - TYPE I

**?**\*

Internal Area 1262.17 sq.ft.
External Terrace Area 157.37 sq.ft.

Total 1419.54 sq.ft.

# TYPICAL FLOOR PLATE (4, 5, 8 & 9<sup>TH</sup> FLOOR)

# Neighborhood View

Neighborhood View

**UNIT NUMBERS** 

405, 505, 805, 905

Internal Area