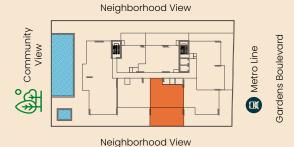

# 2 BHK - TYPE B

**7** 

Internal Area 969.40 sq.ft.
External Terrace Area 757.46 sq.ft.

Total 1,726.87 sq.ft.

### TYPICAL FLOOR PLATE (1ST FLOOR)

**UNIT NUMBERS** 

103