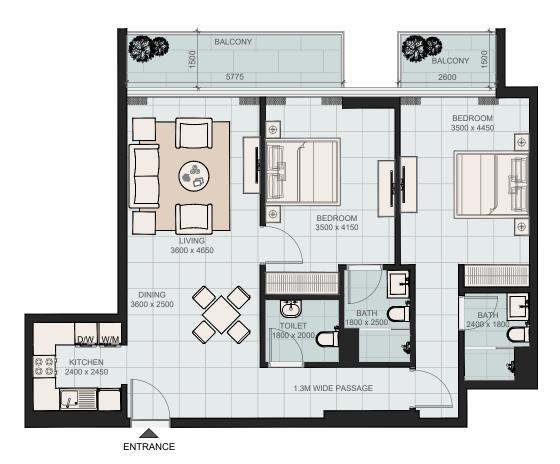

## 1 BHK - TYPE B

674.15 sq.ft.

External Terrace Area 92.35 sq.ft.

Total 766.50 sq.ft.

TYPICAL FLOOR PLATE (2, 3, 6, 7, & 10<sup>TH</sup> floor)

Unit Numbers: 207, 307, 607, 707, 1007

TYPICAL FLOOR PLATE (2, 3, 6, 7, & 9<sup>TH</sup> floor)

Unit Numbers: 407, 507, 807, 907