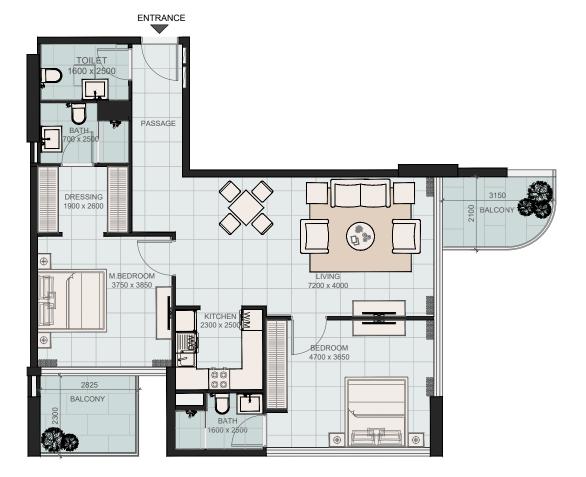

## 1 BHK - TYPE B

674.15 sq.ft.

External Terrace Area 92.35 sq.ft.

Total 766.50 sq.ft.

TYPICAL FLOOR PLATE (2, 3, 6, 7, & 10<sup>TH</sup> floor)

Unit Numbers: 207, 307, 607, 707, 1007

TYPICAL FLOOR PLATE (2, 3, 6, 7, & 9<sup>TH</sup> floor)

Unit Numbers: 407, 507, 807, 907