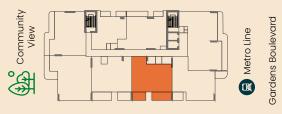

# 2 BHK - TYPE L

1087.37 sq.ft.

External Terrace Area 141.87 sq.ft.

Total 1229.24 sq.ft.

TYPICAL FLOOR PLATE (2, 3, 6, 7, & 10<sup>TH</sup> floor)

Unit Numbers: 208, 308, 608, 708, 1008

TYPICAL FLOOR PLATE (2, 3, 6, 7, & 9TH floor)

Unit Numbers: 408, 508, 808, 908