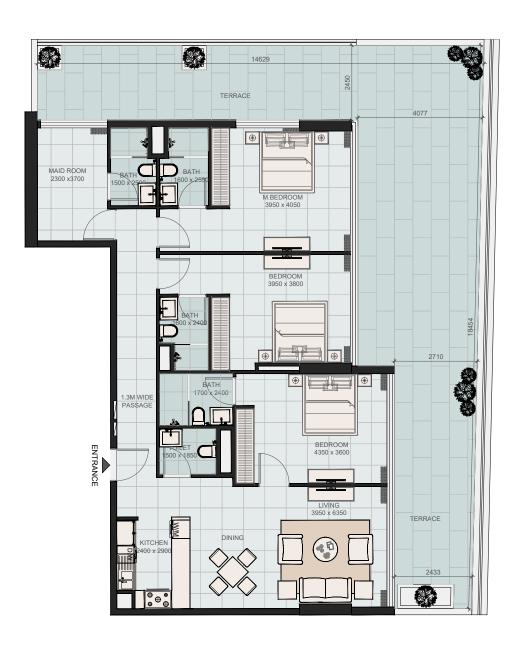

# 3 BHK - TYPE A

**7** 

Internal Area 1,563.67 sq.ft.
External Terrace Area 1,034.95 sq.ft.

Total 2,598.62 sq.ft.

## TYPICAL FLOOR PLATE (1ST FLOOR)

**UNIT NUMBERS** 

101