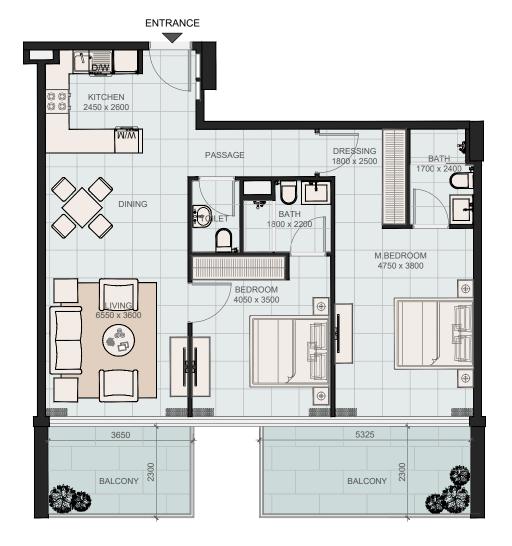

# 2 BHK - TYPE L

1087.37 sq.ft.

External Terrace Area 141.87 sq.ft.

Total 1229.24 sq.ft.

TYPICAL FLOOR PLATE (2, 3, 6, 7, & 10<sup>TH</sup> floor)

Unit Numbers: 208, 308, 608, 708, 1008

TYPICAL FLOOR PLATE (2, 3, 6, 7, & 9TH floor)

Unit Numbers: 408, 508, 808, 908