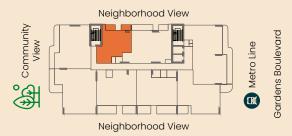

## TYPICAL FLOOR PLATE (4, 5, 8 & 9<sup>TH</sup> FLOOR)

### Neighborhood View

Neighborhood View

### **UNIT NUMBERS**

402, 502, 802, 902