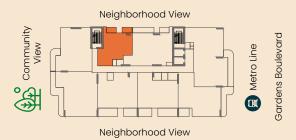

## TYPICAL FLOOR PLATE (4, 5, 8, & 10<sup>TH</sup> FLOOR)

# Neighborhood View

Neighborhood View

**UNIT NUMBERS** 

406, 506, 806, 906