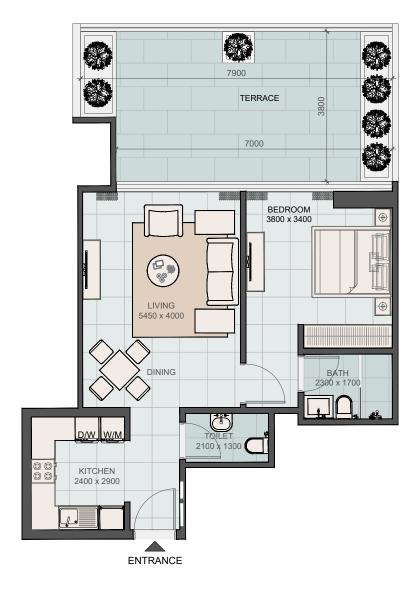

# 1 BHK - TYPE A

Internal Area 674.14 sq.ft.
External Terrace Area 338.74 sq.ft.

Total 1012.89 sq.ft.