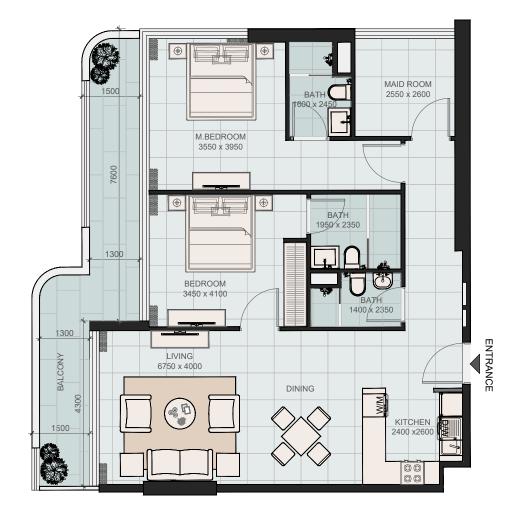

# 3 BHK - TYPE A

**7** 

Internal Area 1,563.67 sq.ft.
External Terrace Area 1,034.95 sq.ft.

Total 2,598.62 sq.ft.

## TYPICAL FLOOR PLATE (1ST FLOOR)

**UNIT NUMBERS** 

101