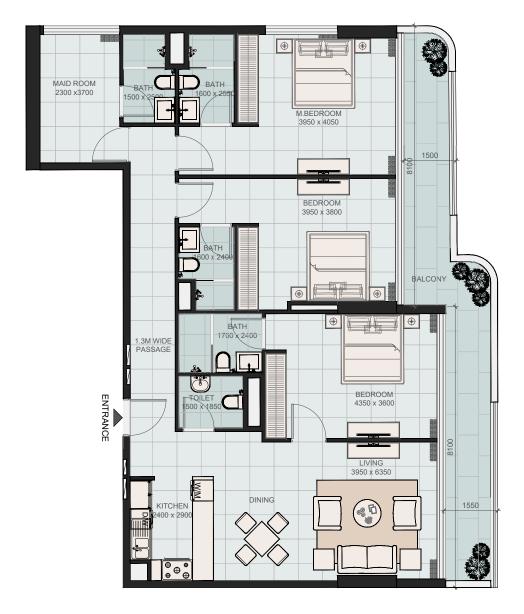

# 2 BHK - TYPE I

**?**\*

Internal Area 1262.17 sq.ft.
External Terrace Area 157.37 sq.ft.

Total 1419.54 sq.ft.

# TYPICAL FLOOR PLATE (4, 5, 8 & 9<sup>TH</sup> FLOOR)

# Neighborhood View

Neighborhood View

**UNIT NUMBERS** 

405, 505, 805, 905

Internal Area