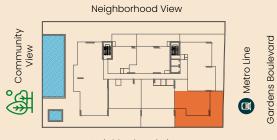

# 2 BHK - TYPE A

**?**\*

Internal Area 1,065.20 sq.ft.
External Terrace Area 1,173.37 sq.ft.

Total 2,238.59 sq.ft.

### TYPICAL FLOOR PLATE (1ST FLOOR)

Neighborhood View

**UNIT NUMBERS** 

102

#### DISCLAIMERS