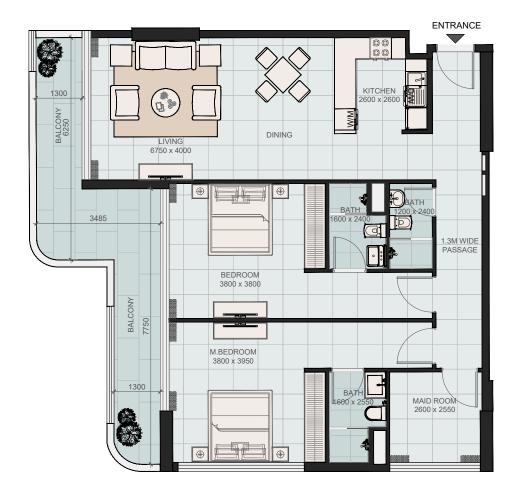

# 2 BHK - TYPE H

Internal Area 1,262.17 sq.ft.
External Terrace Area 250.05 sq.ft.

Total 1,512.22 sq.ft.

### TYPICAL FLOOR PLATE (2, 3, 6, 7 & 10<sup>™</sup> FLOOR)

### Neighborhood View

Neighborhood View

### **UNIT NUMBERS**

205, 305, 605, 705, 1005