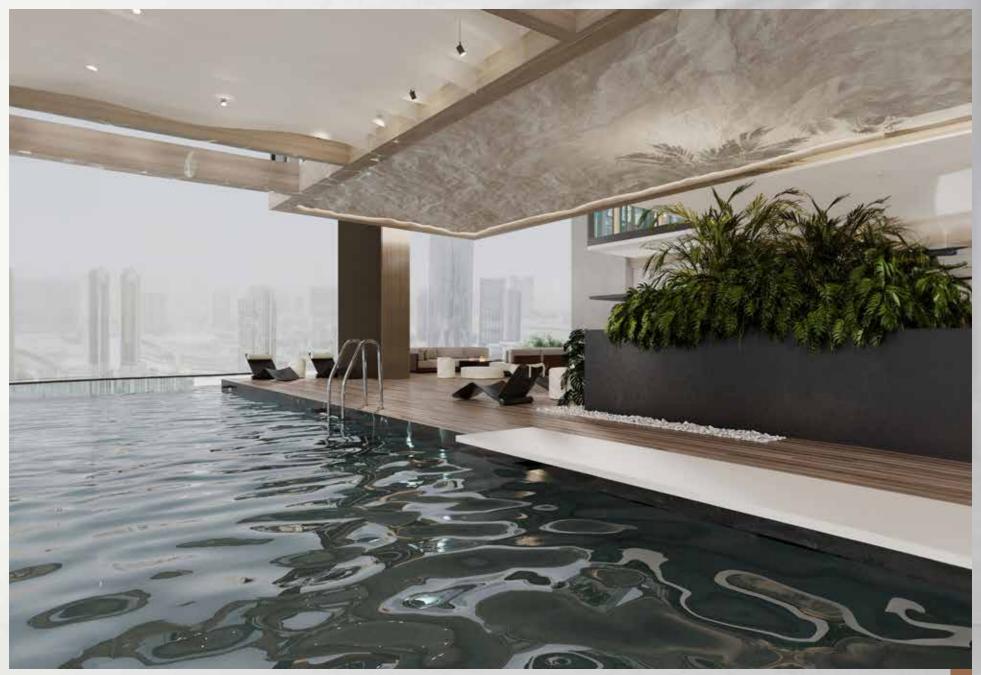

## The Pools at Radiant Height

Dive into Refreshing Serenity with Stunning Views At Radiant Height, residents are treated to a refreshing oasis with two stunning swimming pools, each offering breathtaking views of the sea and the city. One can be found on the 11th floor of Radiant Height, providing an exclusive and tranquil swimming experience. The second pool, part of the Radiant Square community, offers a vibrant social atmosphere. Whether you seek peaceful solitude or lively camaraderie, our pools cater to your every preference.