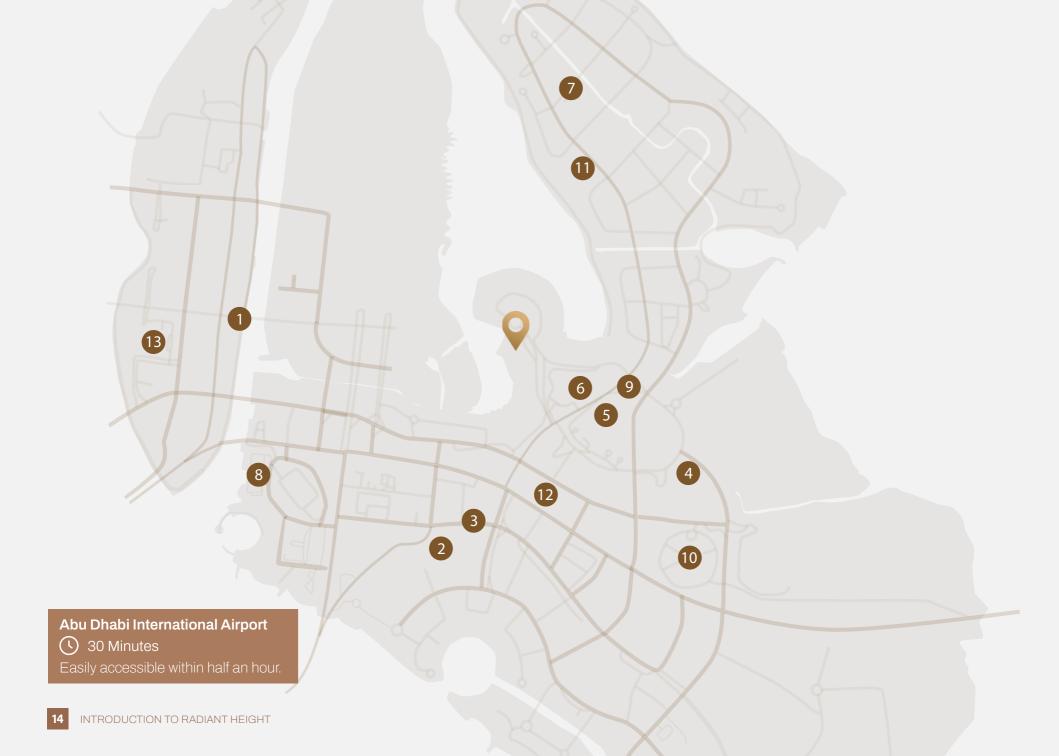

### What's Nearby?

- 2 Reem Mall 4 Minutes
  Home to 400 international and local brands, 85 restaurants and cafes. Vox Cinemas, and more.
- 3 Al Fay Park 4 Minutes
  An inclusive park in the heart of the city.
- 4 Reem Hospital 4 Minutes
  First Post-acute Rehabilitation Hospital with advanced technologies and world-class care.
- **Burjeel Day Surgery Center** (§ 3 Minutes Comprehensive medical care with state-of-the-art facilities.
- 6 Shams Boutik 2 Minutes
  A community complex offering brands, food outlets, and supermarkets.
- **Repton School** 5 Minutes
  A modern school with a rich educational heritage.
- 8 Playhouse Nursery 5 Minutes
  Childcare facility with British Curriculum.

- 9 Redwood Montessori Nursery ( 3 Minutes Authentic Montessori Nursery.
- 10 Sorbonne University Abu Dhabi 5 Minutes International higher education institution.
- 12 Al Fay Park 4 Minutes
  An inclusive park in the heart of the city.
- (13) Cleveland Clinic Abu Dhabi (1) 7 Minutes
  Unique care addressing complex needs with over 50 medical specialties.