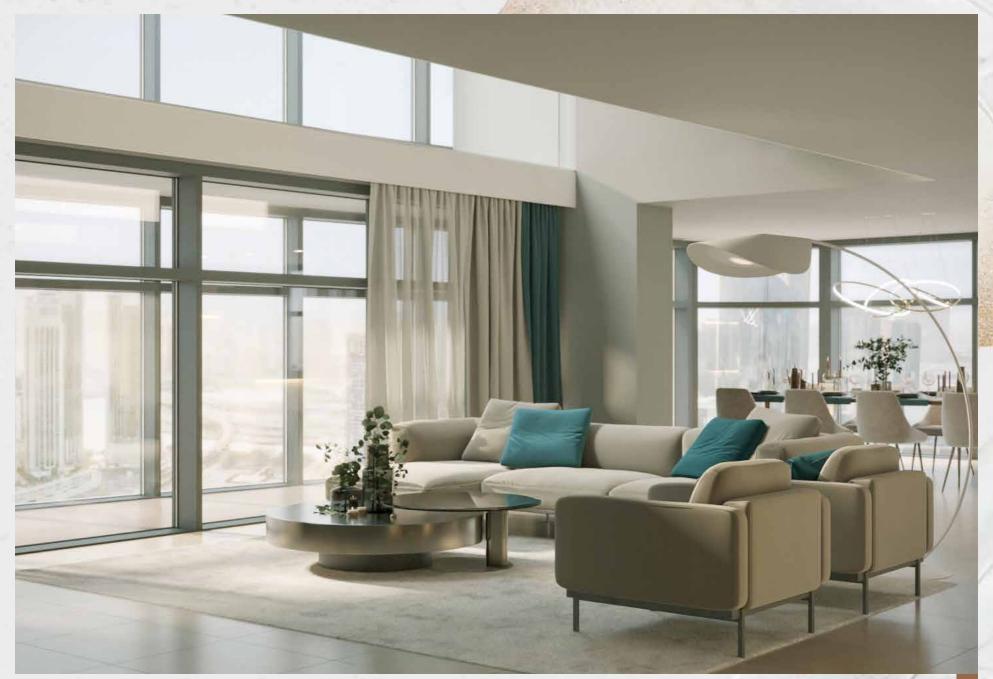

### 1,2,3 & 6 Bedrooms Apartments

Spacious and versatile apartments designed to cater to various family sizes and preferences, offering a range of layouts for your comfort and style.

### 1,2,3 & 6 Bedrooms Apartments

A collection of 286 residential apartments, each spanning 85 to 822 sqft, offering 1,2,3 & 6 Bedrooms apartments with maid room. These spacious luxury units are meticulously designed with a host of high-end interiors and curated finishes. Residents will enjoy exclusive access to concierge services and premium amenities.

## Elegance in every corner

The extraordinary residential apartments at Radiant Height offer opulence, yet they maintain a distinctive aura of natural simplicity.

- ✓ Italian Kitchen Appliances
- ✓ His and Hers Master Walk-in Closet
- ✓ Private Lift Lobby
- ✓ Incredible Panoramic Views
- ✓ Exclusive Access to Gym, Pool, and Parking