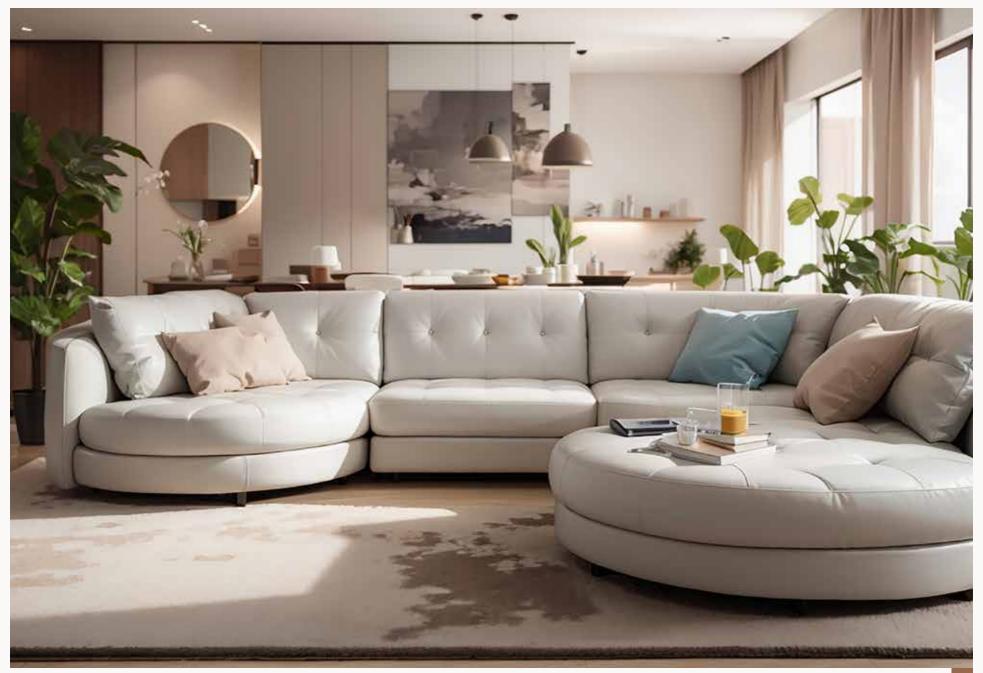

## **Elegant Interiors**

Radiant Height offers luxurious living spaces with top-of-the-line finishes and appliances. Bathrooms feature elegant tiling and fixtures from Villeroy and Boch, Hansgrohe, and RAK, while the sleek ELBA appliances adorn the kitchens.

## Elegance in every corner

The extraordinary residential apartments at Radiant Height offer opulence, yet they maintain a distinctive aura of natural simplicity.

- ✓ Italian Kitchen Appliances
- ✓ His and Hers Master Walk-in Closet
- ✓ Private Lift Lobby
- ✓ Incredible Panoramic Views
- ✓ Exclusive Access to Gym, Pool, and Parking