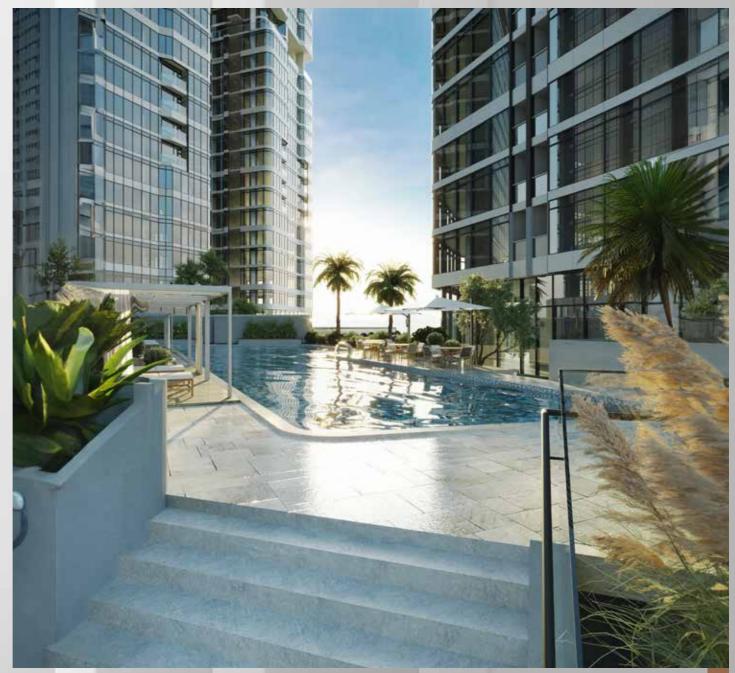

## The Pools at Radiant Height

Dive into Refreshing Serenity with Stunning Views At Radiant Height, residents are treated to a refreshing oasis with two stunning swimming pools, each offering breathtaking views of the sea and the city. One can be found on the 11th floor of Radiant Height, providing an exclusive and tranquil swimming experience. The second pool, part of the Radiant Square community, offers a vibrant social atmosphere. Whether you seek peaceful solitude or lively camaraderie, our pools cater to your every preference.