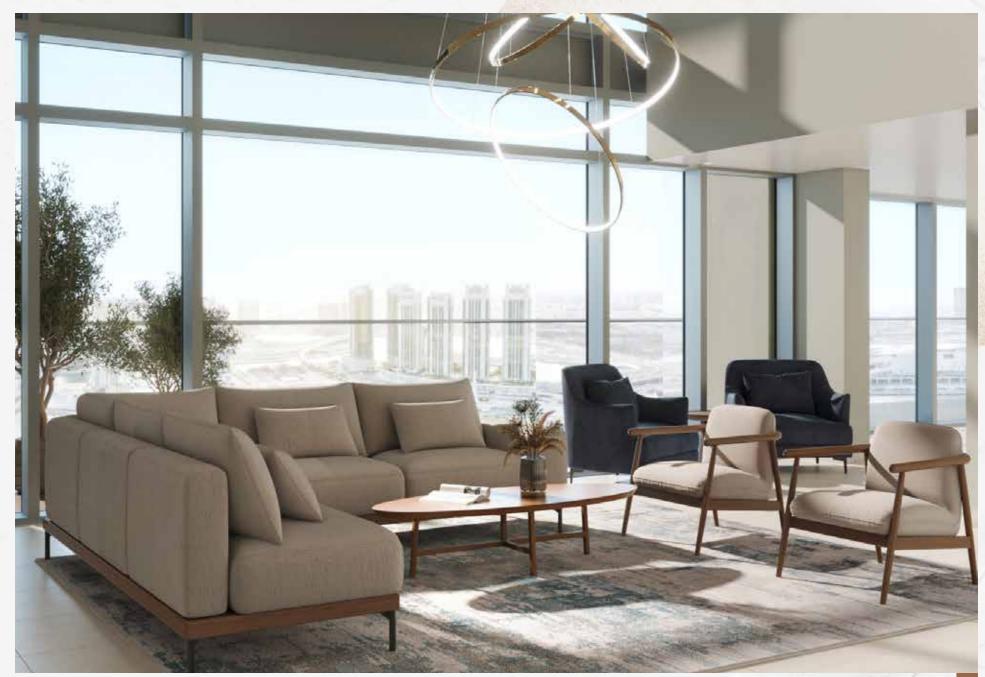

### 1,2,3 & 6 Bedrooms Apartments

Spacious and versatile apartments designed to cater to various family sizes and preferences, offering a range of layouts for your comfort and style.

### 1,2,3 & 6 Bedrooms Apartments

A collection of 286 residential apartments, each spanning 85 to 822 sqft, offering 1,2,3 & 6 Bedrooms apartments with maid room. These spacious luxury units are meticulously designed with a host of high-end interiors and curated finishes. Residents will enjoy exclusive access to concierge services and premium amenities.

## Elegance in every corner

The extraordinary residential apartments at Radiant Height offer opulence, yet they maintain a distinctive aura of natural simplicity.

- ✓ Italian Kitchen Appliances
- ✓ His and Hers Master Walk-in Closet
- ✓ Private Lift Lobby
- ✓ Incredible Panoramic Views
- ✓ Exclusive Access to Gym, Pool, and Parking