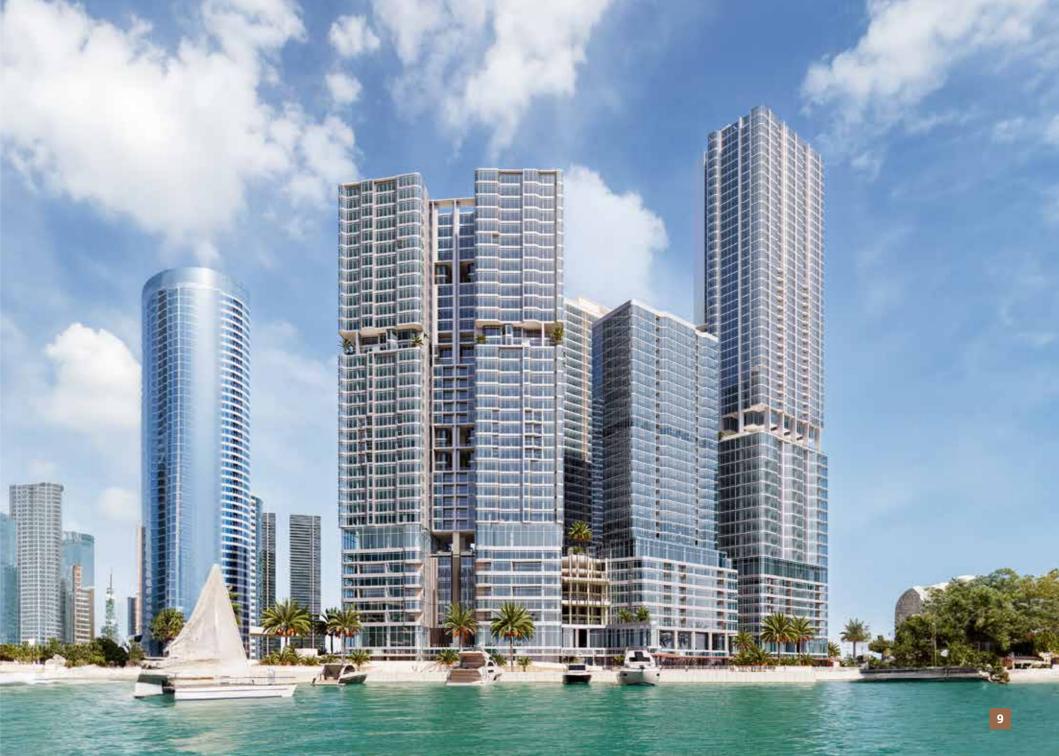

## Radiant Height

One of the Iconic Towers at Radiant Square in Reem Island.

An iconic mixed-use tower in the heart of Reem Island, offering stunning sea view apartments and spacious offices.

A project by

## Experience Life Radiant Height

Radiant Height offers an exceptional blend of modern luxury and breathtaking sea views, consist of 42 floors plus 7 podiums symbolizing elevated living on Reem Island, Abu Dhabi.

#### **Distinctive Architecture**

Radiant Height stands within an architectural complex, seamlessly blending residential, commercial, and retail spaces, all while providing expansive neighborhood views.

## Contemporary Design & Architecture

Radiant Height showcases modern design and architecture, seamlessly blending indoor and outdoor spaces. Carefully crafted with appealing visual elements, the skillful use of glass adds a touch of wonder to both the inside and outside, leaving a lasting impression on residents and visitors.