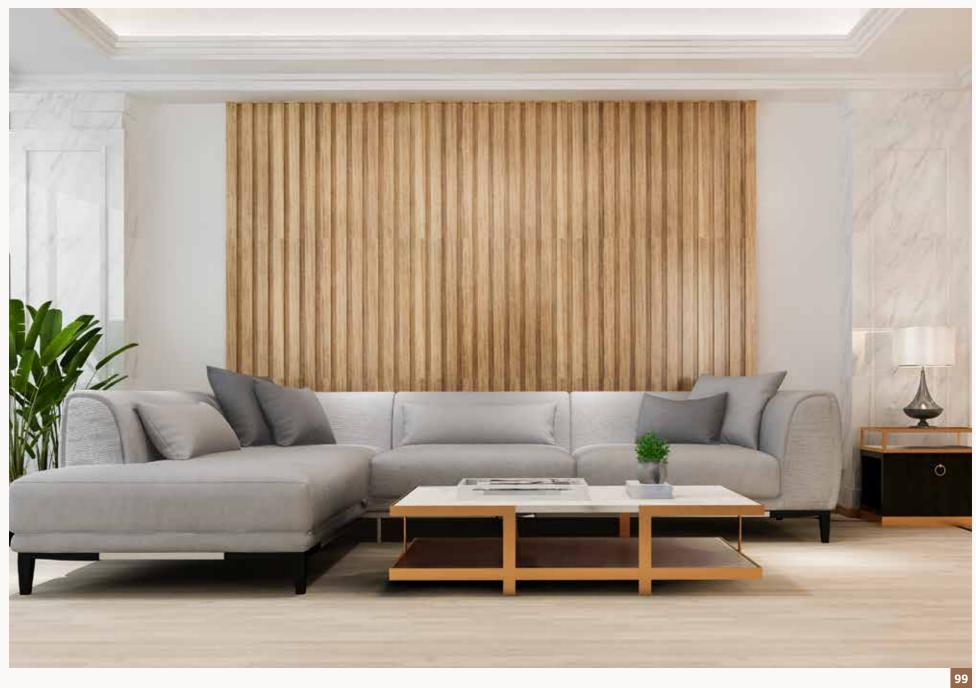

## **Elegant Interiors**

Radiant Height offers luxurious living spaces with top-of-the-line finishes and appliances. Bathrooms feature elegant tiling and fixtures from Villeroy and Boch, Hansgrohe, and RAK, while the sleek ELBA appliances adorn the kitchens.

## Elegance in every corner

The extraordinary residential apartments at Radiant Height offer opulence, yet they maintain a distinctive aura of natural simplicity.

- ✓ Italian Kitchen Appliances
- ✓ His and Hers Master Walk-in Closet
- ✓ Private Lift Lobby
- ✓ Incredible Panoramic Views
- ✓ Exclusive Access to Gym, Pool, and Parking