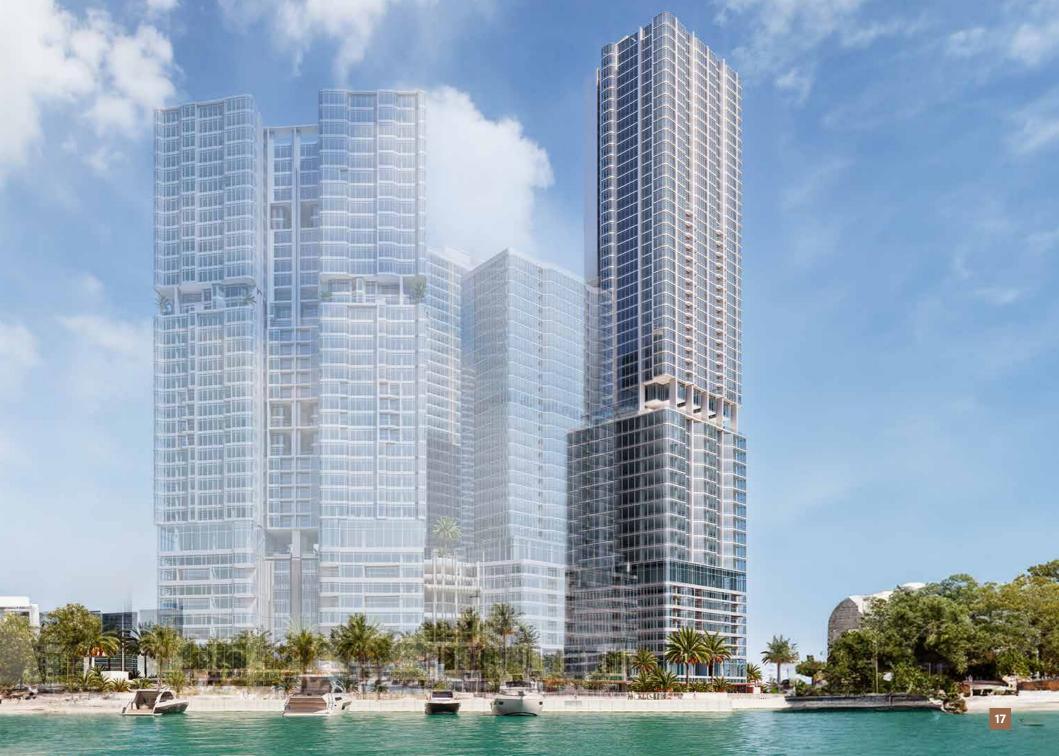

## Contemporary Design & Architecture

Radiant Height showcases modern design and architecture, seamlessly blending indoor and outdoor spaces. Carefully crafted with appealing visual elements, the skillful use of glass adds a touch of wonder to both the inside and outside, leaving a lasting impression on residents and visitors.

#### **Distinctive Architecture**

Radiant Height stands within an architectural complex, seamlessly blending residential, commercial, and retail spaces, all while providing expansive neighborhood views.