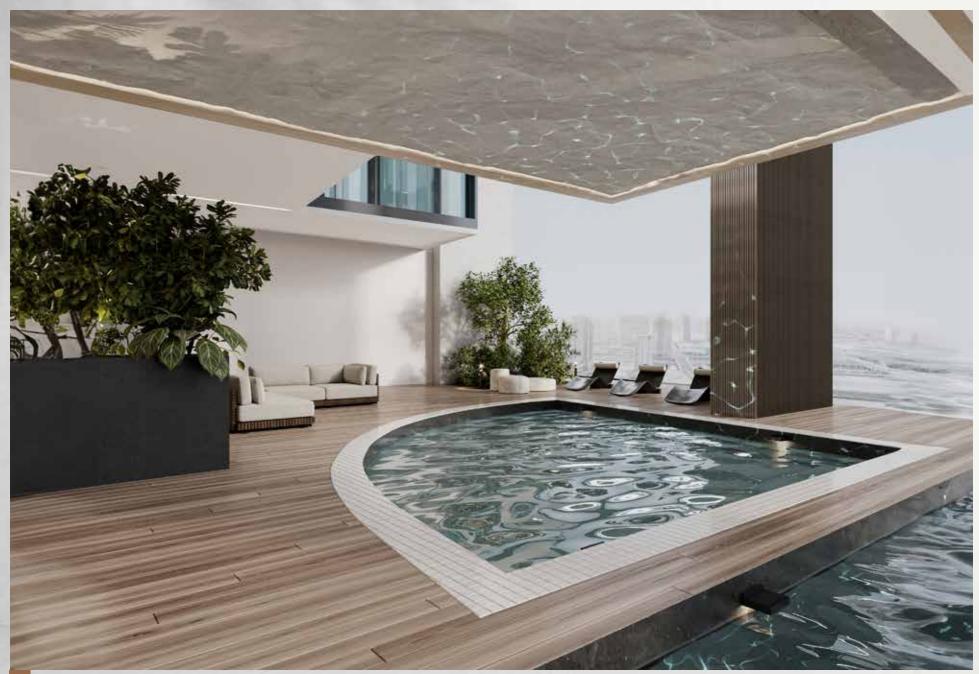

## The Pools at Radiant Height

Dive into Refreshing Serenity with Stunning Views At Radiant Height, residents are treated to a refreshing oasis with two stunning swimming pools, each offering breathtaking views of the sea and the city. One can be found on the 11th floor of Radiant Height, providing an exclusive and tranquil swimming experience. The second pool, part of the Radiant Square community, offers a vibrant social atmosphere. Whether you seek peaceful solitude or lively camaraderie, our pools cater to your every preference.