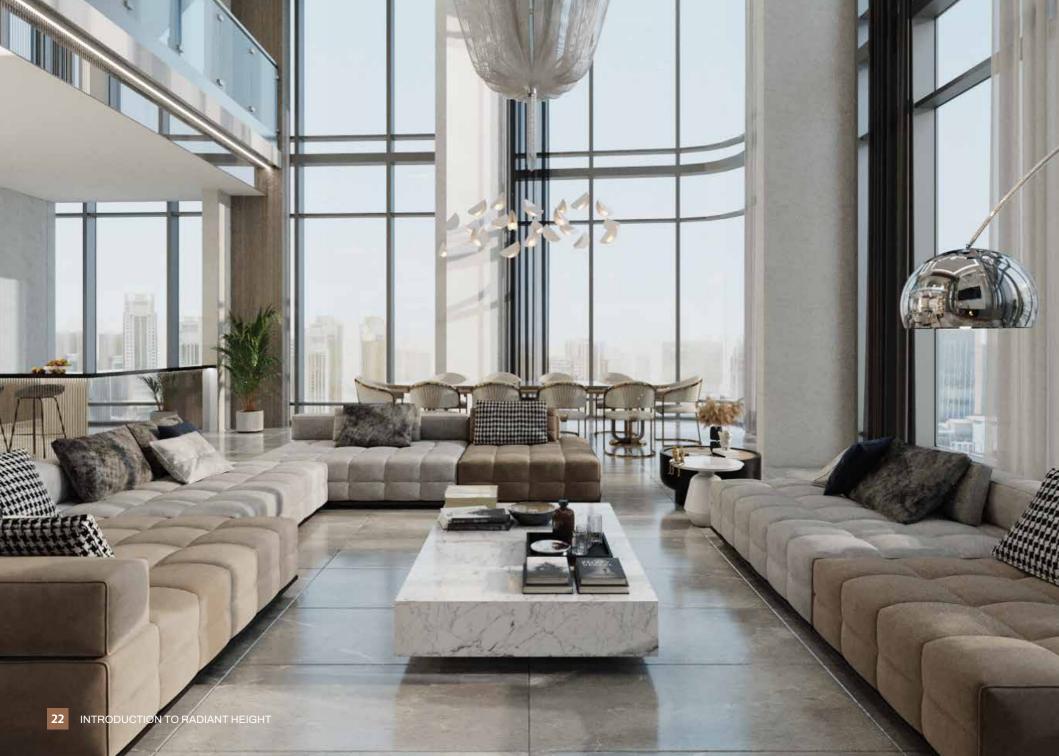

## Contemporary Design & Architecture

Radiant Height showcases modern design and architecture, seamlessly blending indoor and outdoor spaces. Carefully crafted with appealing visual elements, the skillful use of glass adds a touch of wonder to both the inside and outside, leaving a lasting impression on residents and visitors.

## **Elegant Interiors**

Radiant Height offers luxurious living spaces with top-of-the-line finishes and appliances. Bathrooms feature elegant tiling and fixtures from Villeroy and Boch, Hansgrohe, and RAK, while the sleek ELBA appliances adorn the kitchens.