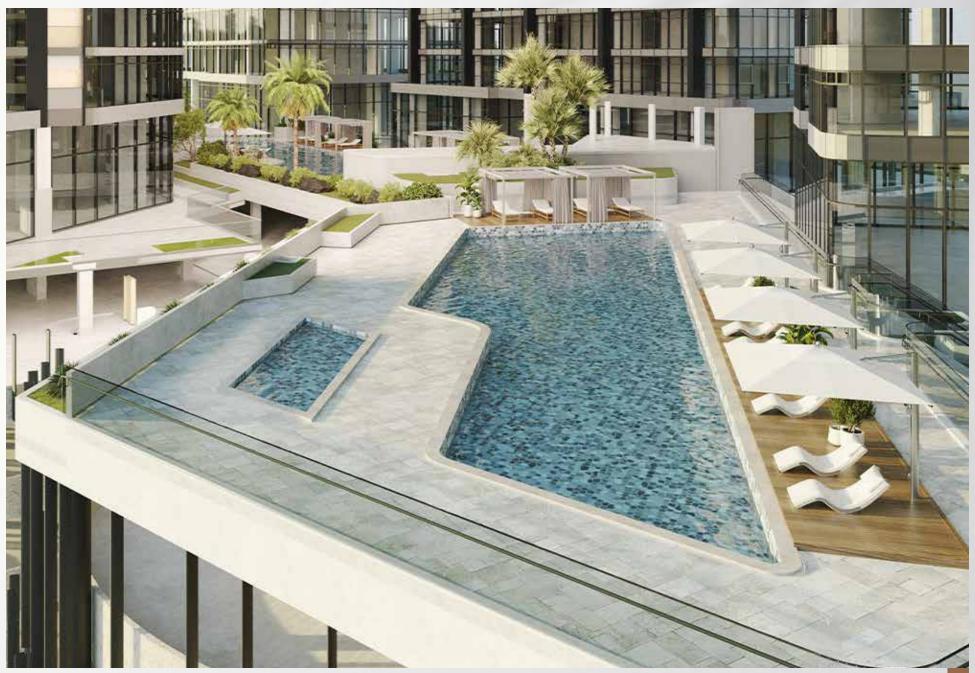

## The Pools at Radiant Height

Dive into Refreshing Serenity with Stunning Views At Radiant Height, residents are treated to a refreshing oasis with two stunning swimming pools, each offering breathtaking views of the sea and the city. One can be found on the 11th floor of Radiant Height, providing an exclusive and tranquil swimming experience. The second pool, part of the Radiant Square community, offers a vibrant social atmosphere. Whether you seek peaceful solitude or lively camaraderie, our pools cater to your every preference.