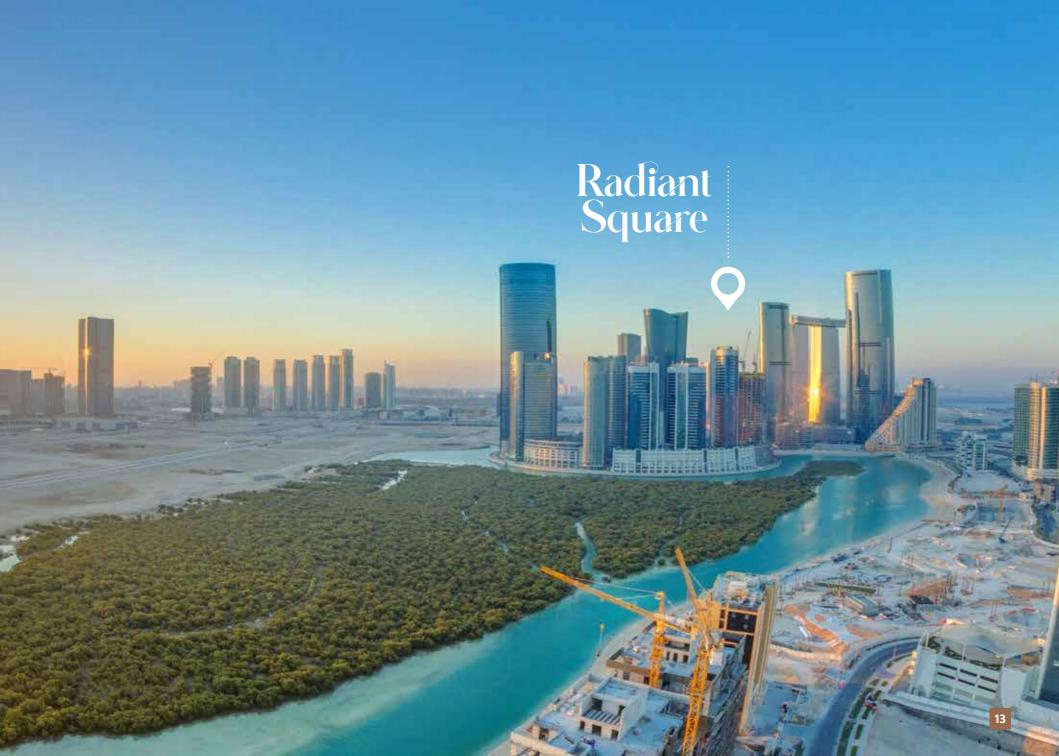

## Experience Life Radiant Height

Radiant Height offers an exceptional blend of modern luxury and breathtaking sea views, consist of 42 floors plus 7 podiums symbolizing elevated living on Reem Island, Abu Dhabi.

### Immerse in Abu Dhabi's Timeless Beauty

Reem Island, Abu Dhabi, is synonymous with world-class developments and a sophisticated lifestyle. It's an island where residents embrace extraordinary waterfront living. The island's panoramic views of the sea encompass an array of amenities and services, set against the backdrop of Abu Dhabi's captivating skyline.