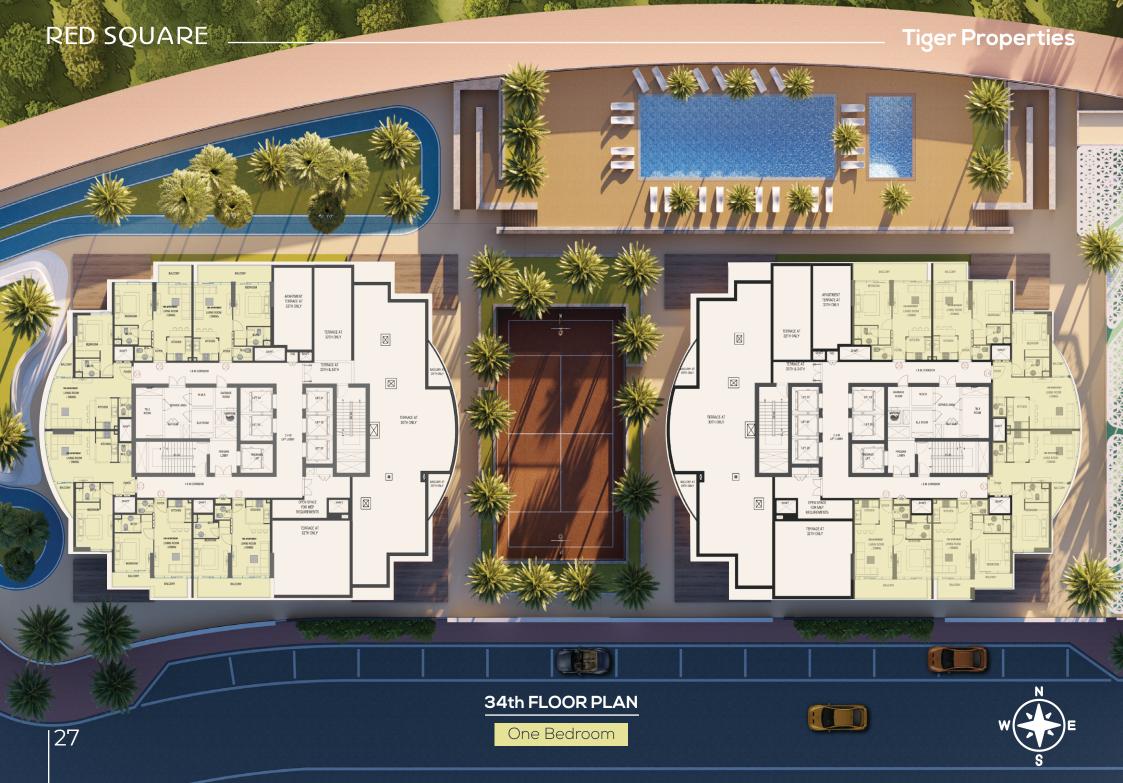

## **Project Summary**

#### BlockI

| 34  | Furnished Apartments    |  |
|-----|-------------------------|--|
| 207 | Studio                  |  |
| 150 | One Bedroom             |  |
| 60  | Two Bedrooms            |  |
| 5   | Retails                 |  |
| 5   | Parking Floors          |  |
| 417 | Total Residential flats |  |

#### Block II

| 34  | Furnished Apartments    |  |
|-----|-------------------------|--|
| 207 | Studio                  |  |
| 152 | One Bedroom             |  |
| 60  | Two Bedrooms            |  |
| 5   | Retails                 |  |
| 5   | Parking Floors          |  |
| 419 | Total Residential flats |  |

### **Facilities**

| Outdoor Swimming Pool | Running and walking Track |
|-----------------------|---------------------------|
| Tennis and Basketball | GYM                       |
| Kids Playing Area     | BBQ Area                  |