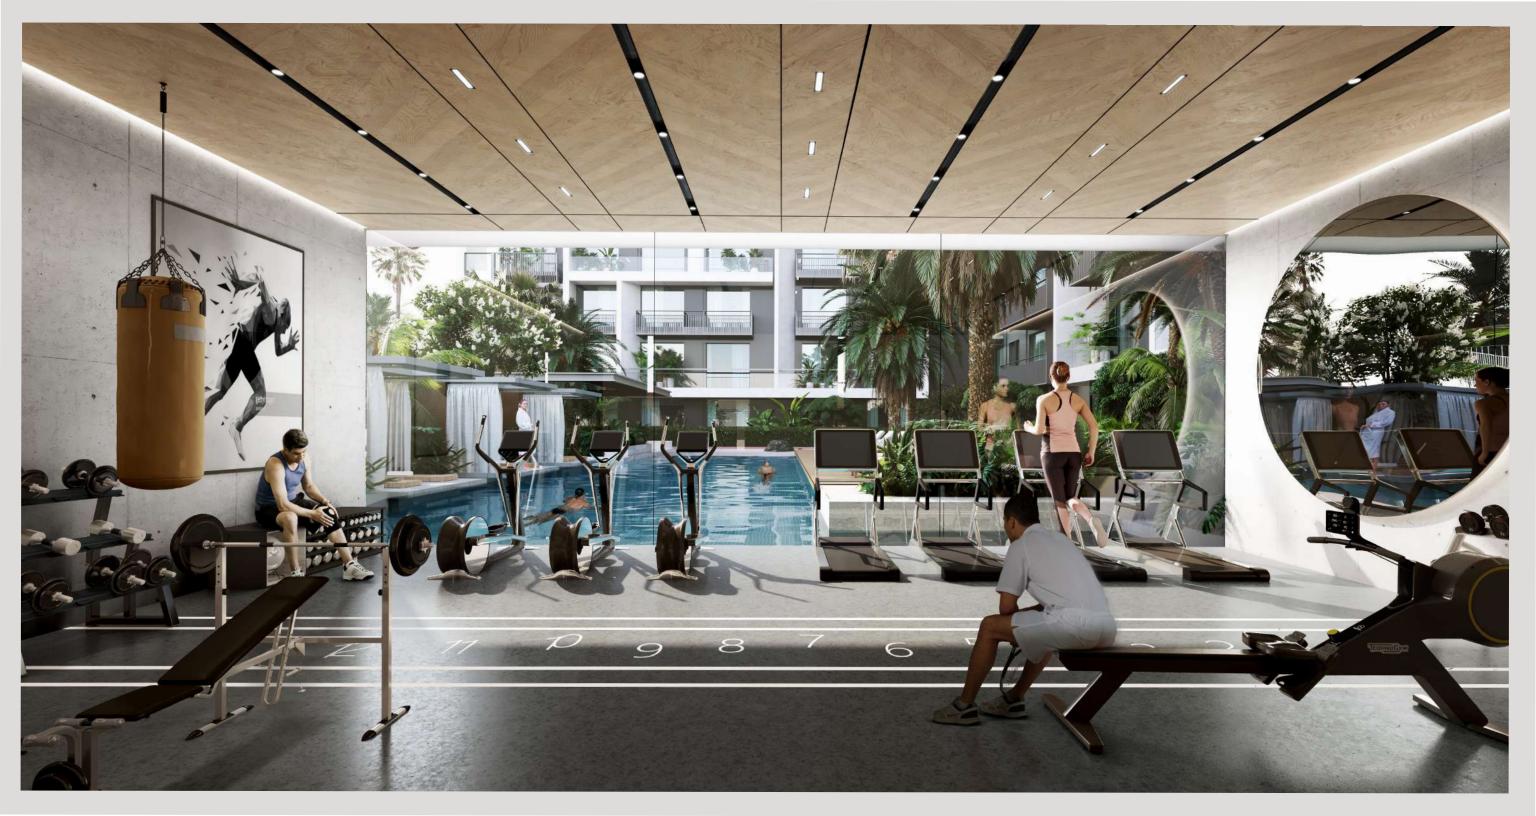

#### Lifestyle

The Beverly Boulevard is a dynamic community, that promotes a healthy lifestyle.

At Beverly Boulevard, lifestyle features like jogging & walking tracks, fitness studio, outdoor gym, yoga studio, jacuzzi pit, baja shelf, cabanas, and swimming pools promise the best of rejuvenation.

## Amenities

01 Beach leisure & lounge Pool

02 Cabanas

03 Pool sun loungers area

04 Baja shelf

05 Outdoor shower area

06 Fitness studio

07 Jacuzzi Pit