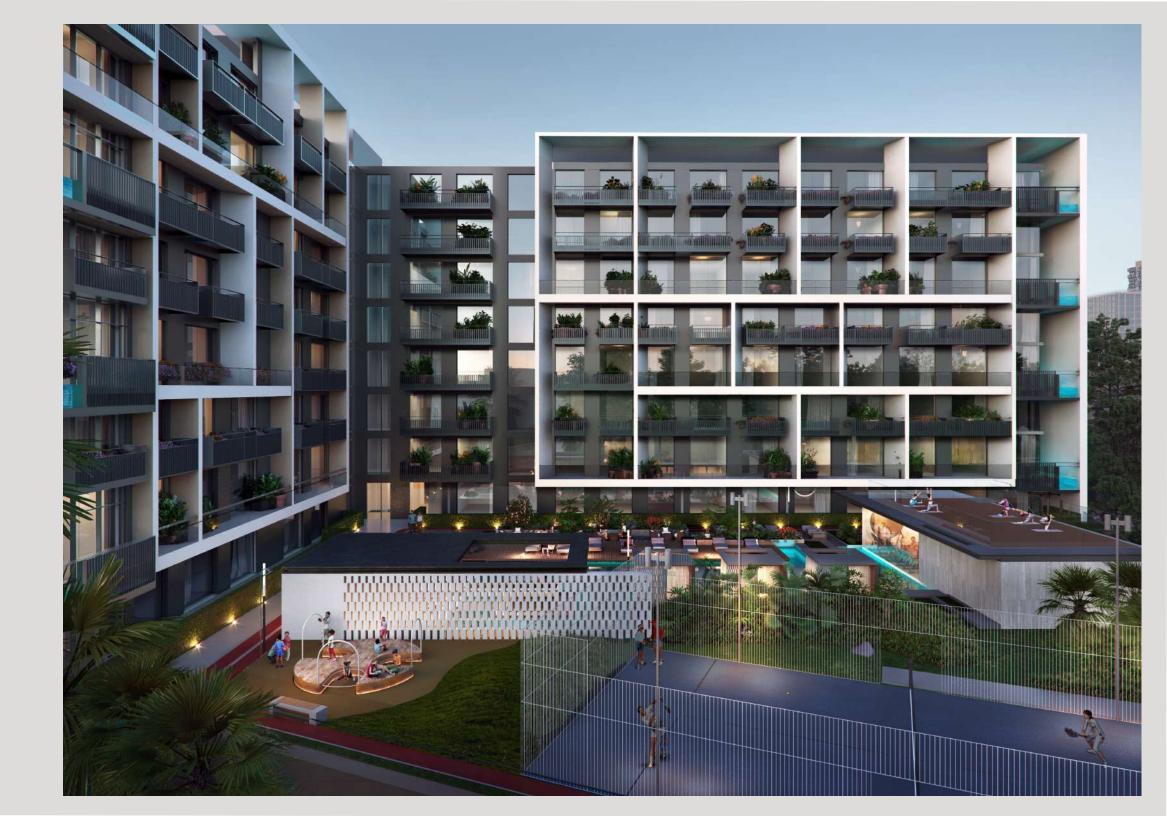

#### Lifestyle

The Beverly Boulevard is a dynamic community, that promotes a healthy lifestyle.

At Beverly Boulevard, lifestyle features like jogging & walking tracks, fitness studio, outdoor gym, yoga studio, jacuzzi pit, baja shelf, cabanas, and swimming pools promise the best of rejuvenation.

To add to this, areas like the barbecue area with kitchen facility, paddle tennis court promise leisure spaces full of fun, for everyone.

#### Amenities

08 Outdoor kid's play area

09 Steam / Sauna

10 Paddle tennis

11 Jogging / Walking Track

12 Outdoor Lounge and Cinema

13 Barbeque area with kitchen

facility

14 Yoga Studio

15 Outdoor Gym