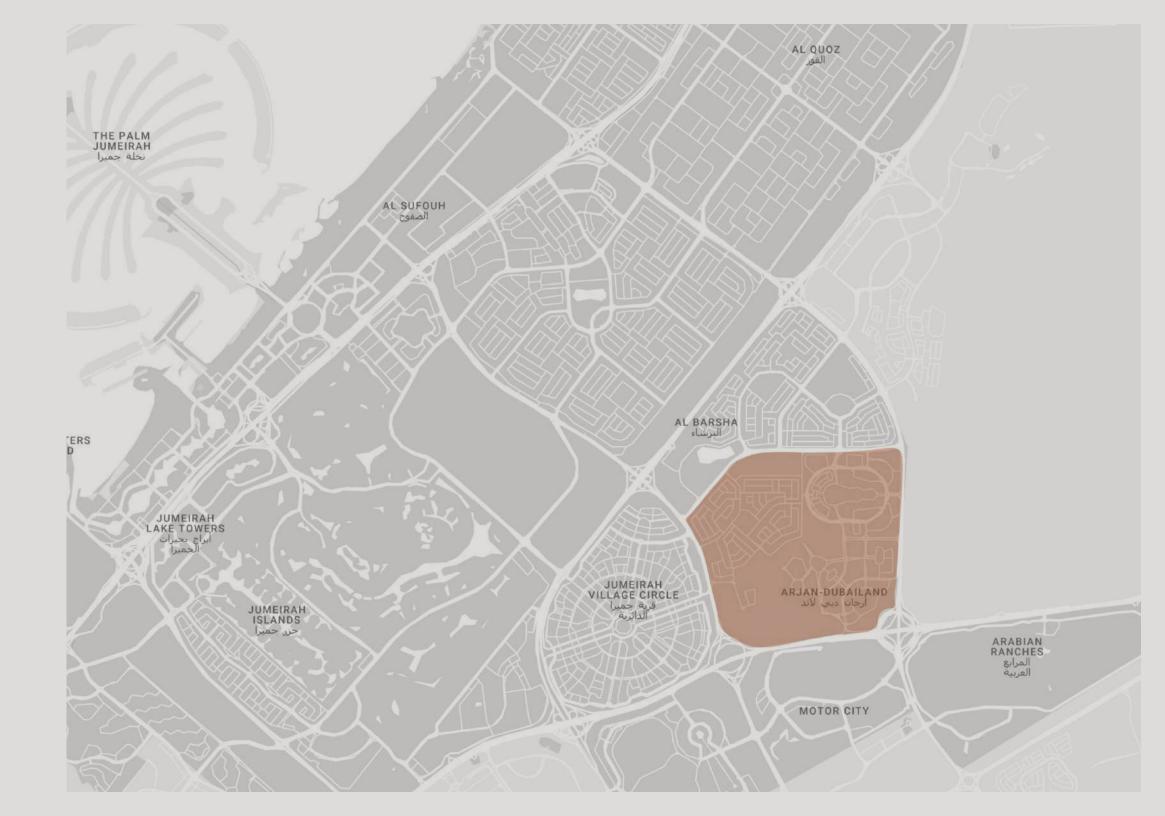

#### Beverly Boulevard, Arjan, Dubai

This project boldly inscribed in the heart of the city has some of the major destinations such as Mall of the Emirates, Dubai Hills Mall and Burj Khalifa district (Downtown) in close proximity and can be reached within 15-20 minutes.

While offering environment friendly infrastructure with community living bliss, Beverly Boulevard also provides easy access to Sheikh Mohammed Bin Zayed Road, which makes for delightful city connectivity. Beverly Boulevard is indeed, a smart choice for the new-age Dubai.

#### Arjan

Arjan is one of the fastest developing neighbourhoods of Dubai.

A smart address easy on pocket and cosy on space, Beverly offers a lovely lifestyle experience by combining space efficient homes with state of the art infrastructure facilities and interesting recreational spaces.