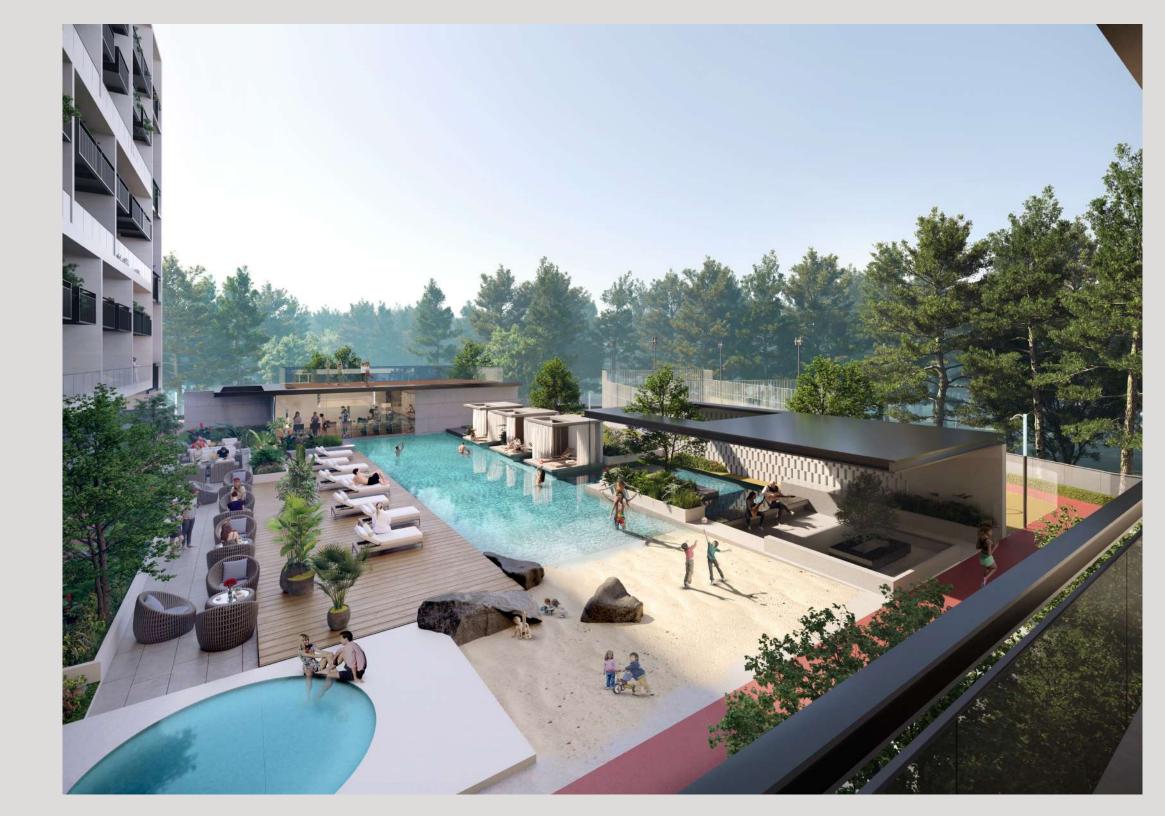

#### Lifestyle

The Beverly Boulevard is a dynamic community, that promotes a healthy lifestyle.

At Beverly Boulevard, lifestyle features like jogging & walking tracks, fitness studio, outdoor gym, yoga studio, jacuzzi pit, baja shelf, cabanas, and swimming pools promise the best of rejuvenation.

To add to this, areas like the barbecue area with kitchen facility, paddle tennis court promise leisure spaces full of fun, for everyone.

## Amenities

01 Beach leisure & lounge Pool

02 Cabanas

03 Pool sun loungers area

04 Baja shelf

05 Outdoor shower area

06 Fitness studio

07 Jacuzzi Pit

#### Amenities

08 Outdoor kid's play area

09 Steam / Sauna

10 Paddle tennis

11 Jogging / Walking Track

12 Outdoor Lounge and Cinema

13 Barbeque area with kitchen

facility

14 Yoga Studio

15 Outdoor Gym