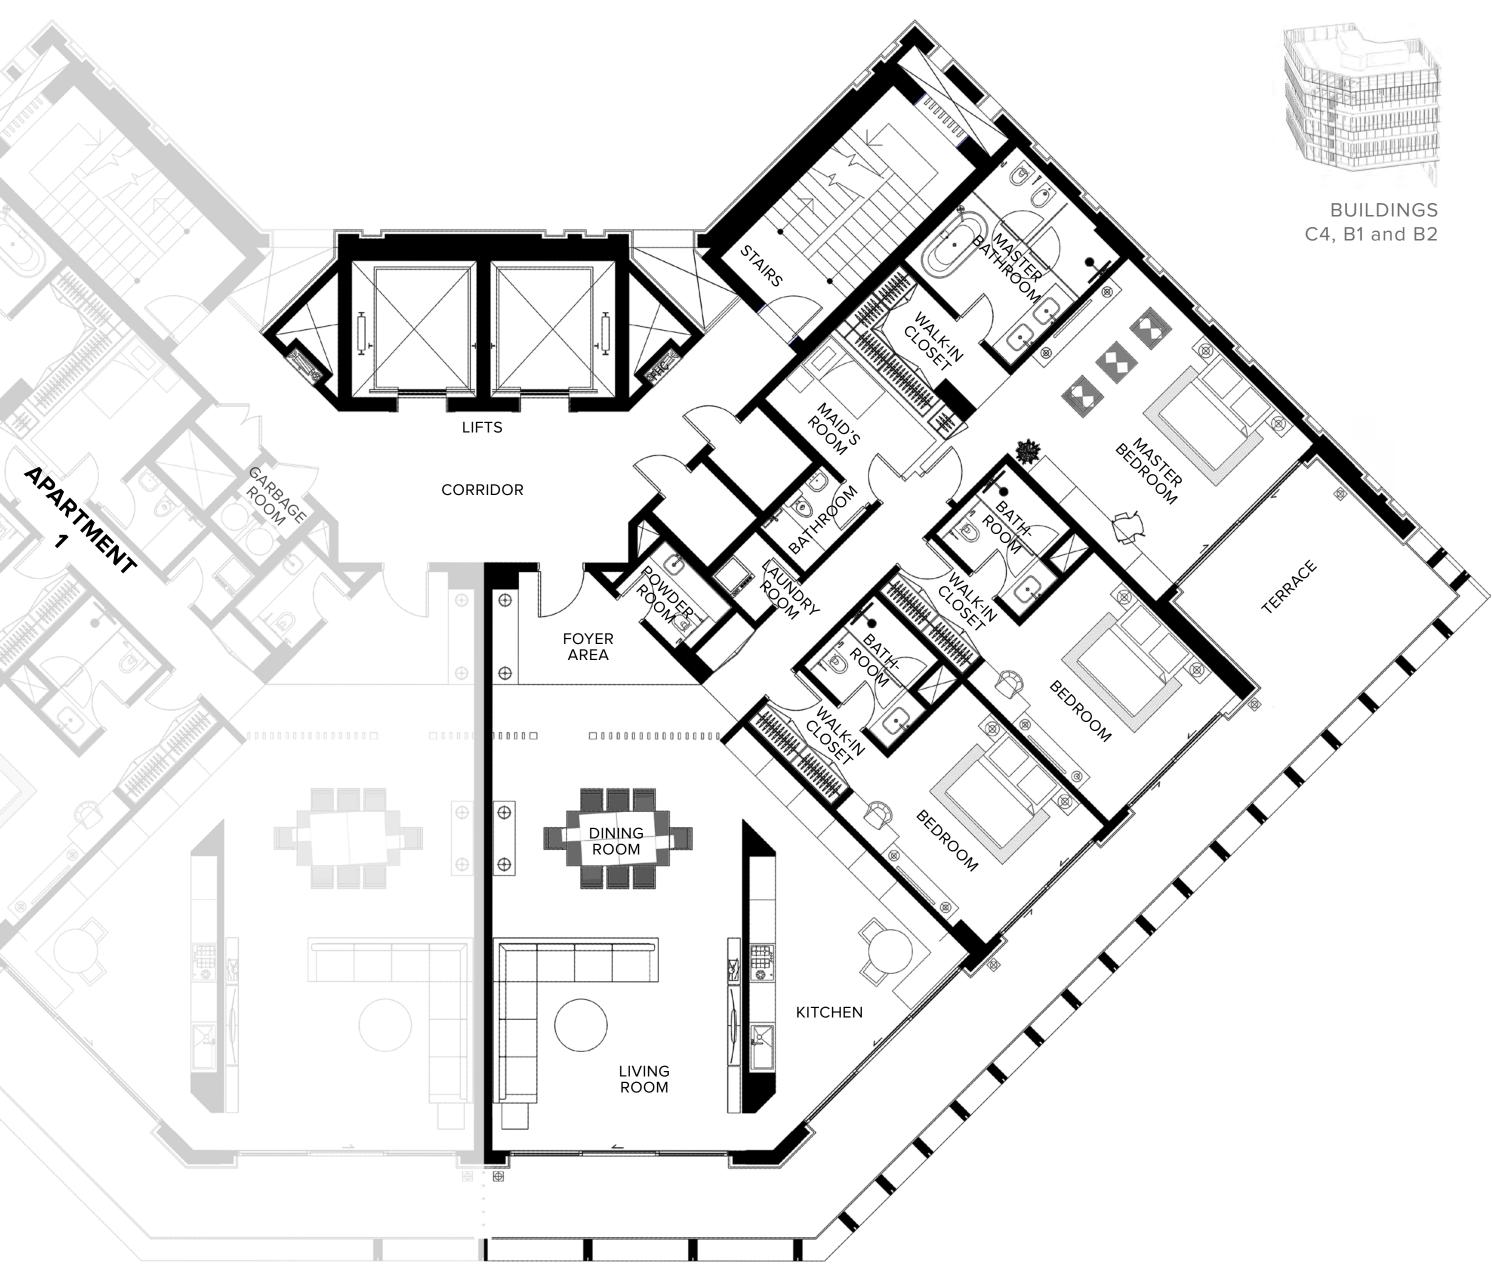

ADARTMENT MENT

DUBAI, CREEKSIDE

3 BEDROOM + MAID + 3.5 BATHROOMS

- BURJ KHALIFA SKYLINE VIEW
- CREEK
- GARDEN RESORT

| INTERIOR     | 261 SQ.M / 2,810 SQ.FT |
|--------------|------------------------|
| EXTERIOR     | 72 SQ.M / 775 SQ.FT    |
| TOTAL AREA   | 333 SQ.M / 3,585 SQ.FT |
| NO. OF UNITS | 12                     |

DIFC Conference Centre DIFC Gate Village - 11 Street 312, Dubai

theresidencesdubaicreek.com info@theresidencesdubaicreek.com

The Ritz-Carlton Residences, Dubai, Creekside are not owned, developed or sold by The Ritz-Carlton marks under a license from Ritz-Carlton, which has not confirmed the accuracy of any of the statements or representations made herein.

MATHRON

*LERRACE* 

KITCHEN

All room sizes and floorplan measurements are approximate and may vary per unit. Floorplans and unit features are preliminary and proposed only. Developer reserves the right to modify, revise, change or withdraw any or all of same in its sole and absolute discretion and without prior notice. Depictions MAG OF LIFE of furnishings, finishes, appliances, counters, soffits, floor coverings and other matters of detail, including, without limitation, items of finish and decoration are conceptual only and are not necessarily included in each Unit. Consult your Agreement and the Prospectus for items included with your Unit.