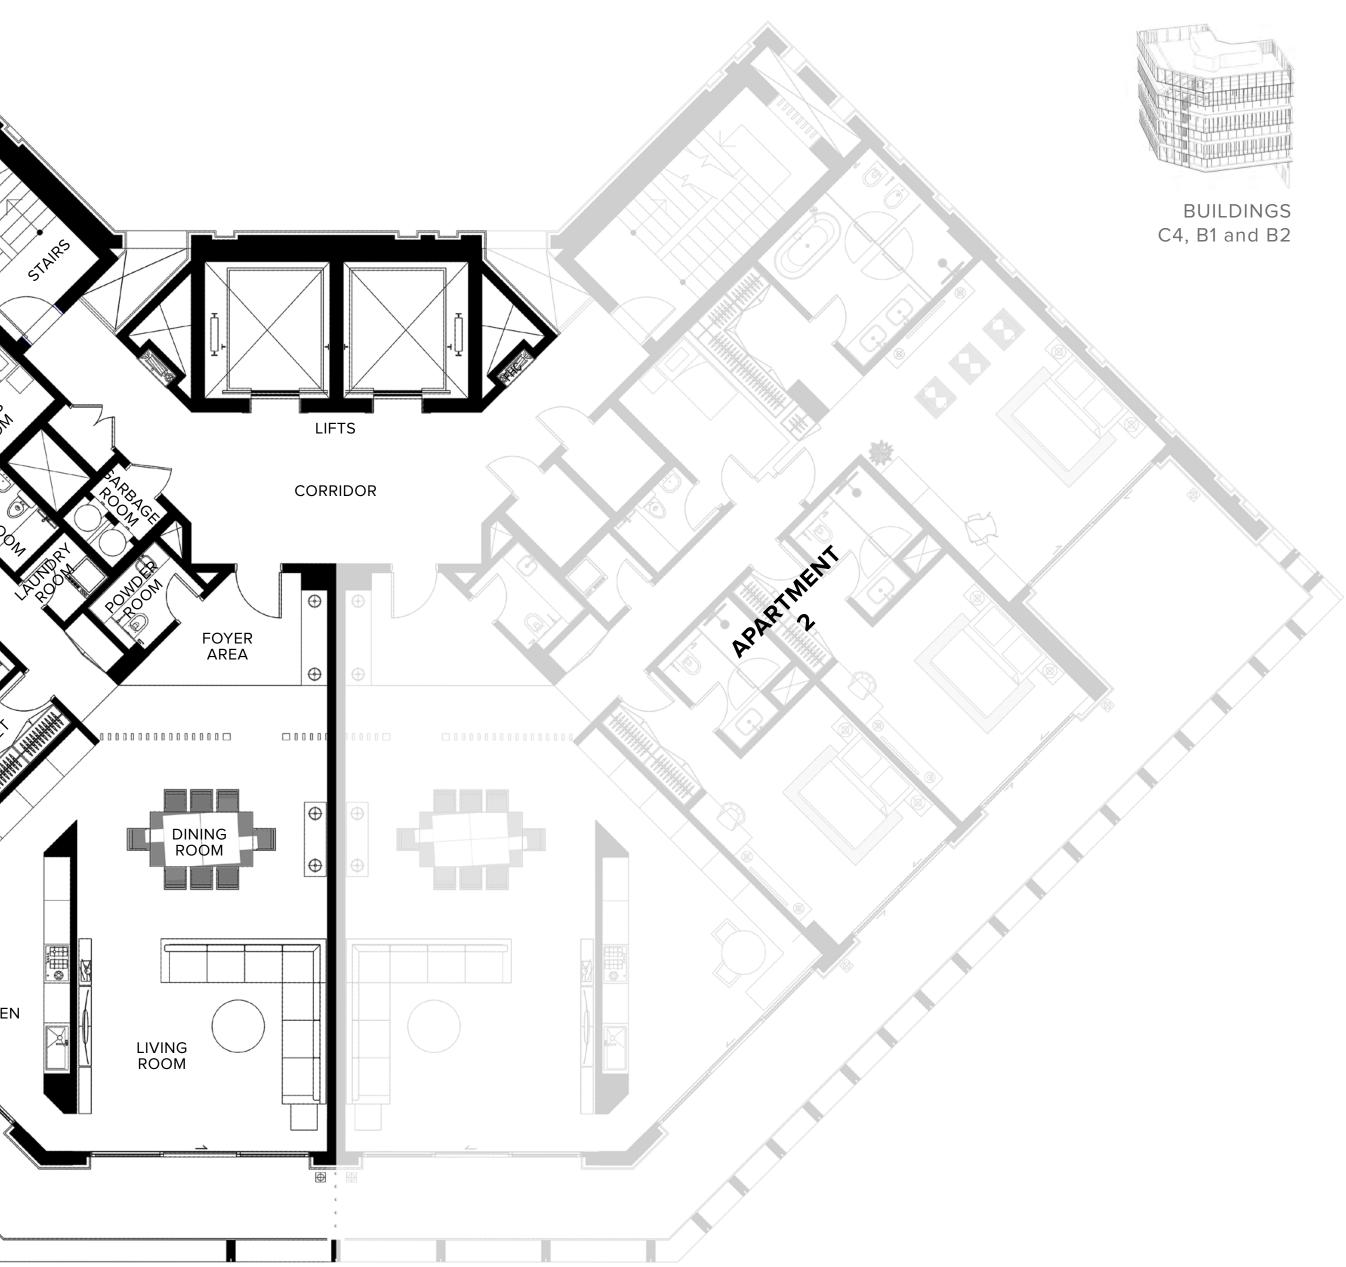

DUBAI, CREEKSIDE

2 BEDROOM + MAID + 2.5 BATHROOMS

- PANORAMIC CREEK VIEW
- BURJ KHALIFA
- GARDEN RESORT

| INTERIOR     | 200 SQ.M / 2,153 SQ.FT |
|--------------|------------------------|
| EXTERIOR     | 68 SQ.M / 732 SQ.FT    |
| TOTAL AREA   | 268 SQ.M / 2,885 SQ.FT |
| NO. OF UNITS | 8                      |

DIFC Conference Centre DIFC Gate Village - 11 Street 312, Dubai

theresidencesdubaicreek.com info@theresidencesdubaicreek.com

**ADARTMENT** 

The Ritz-Carlton Residences, Dubai, Creekside are not owned, developed or sold by The Ritz-Carlton marks under a license from Ritz-Carlton, which has not confirmed the accuracy of any of the statements or representations made herein. All room sizes and floorplan measurements are approximate and may vary per unit. Floorplans and unit features are preliminary and proposed only. Developer reserves the right to modify, revise, change or withdraw any or all of same in its sole and absolute discretion and without prior notice. Depictions MAG OF LIFE of furnishings, finishes, appliances, counters, soffits, floor coverings and other matters of detail, including, without limitation, items of finish and decoration are conceptual only and are not necessarily included in each Unit. Consult your Agreement and the Prospectus for items included with your Unit.