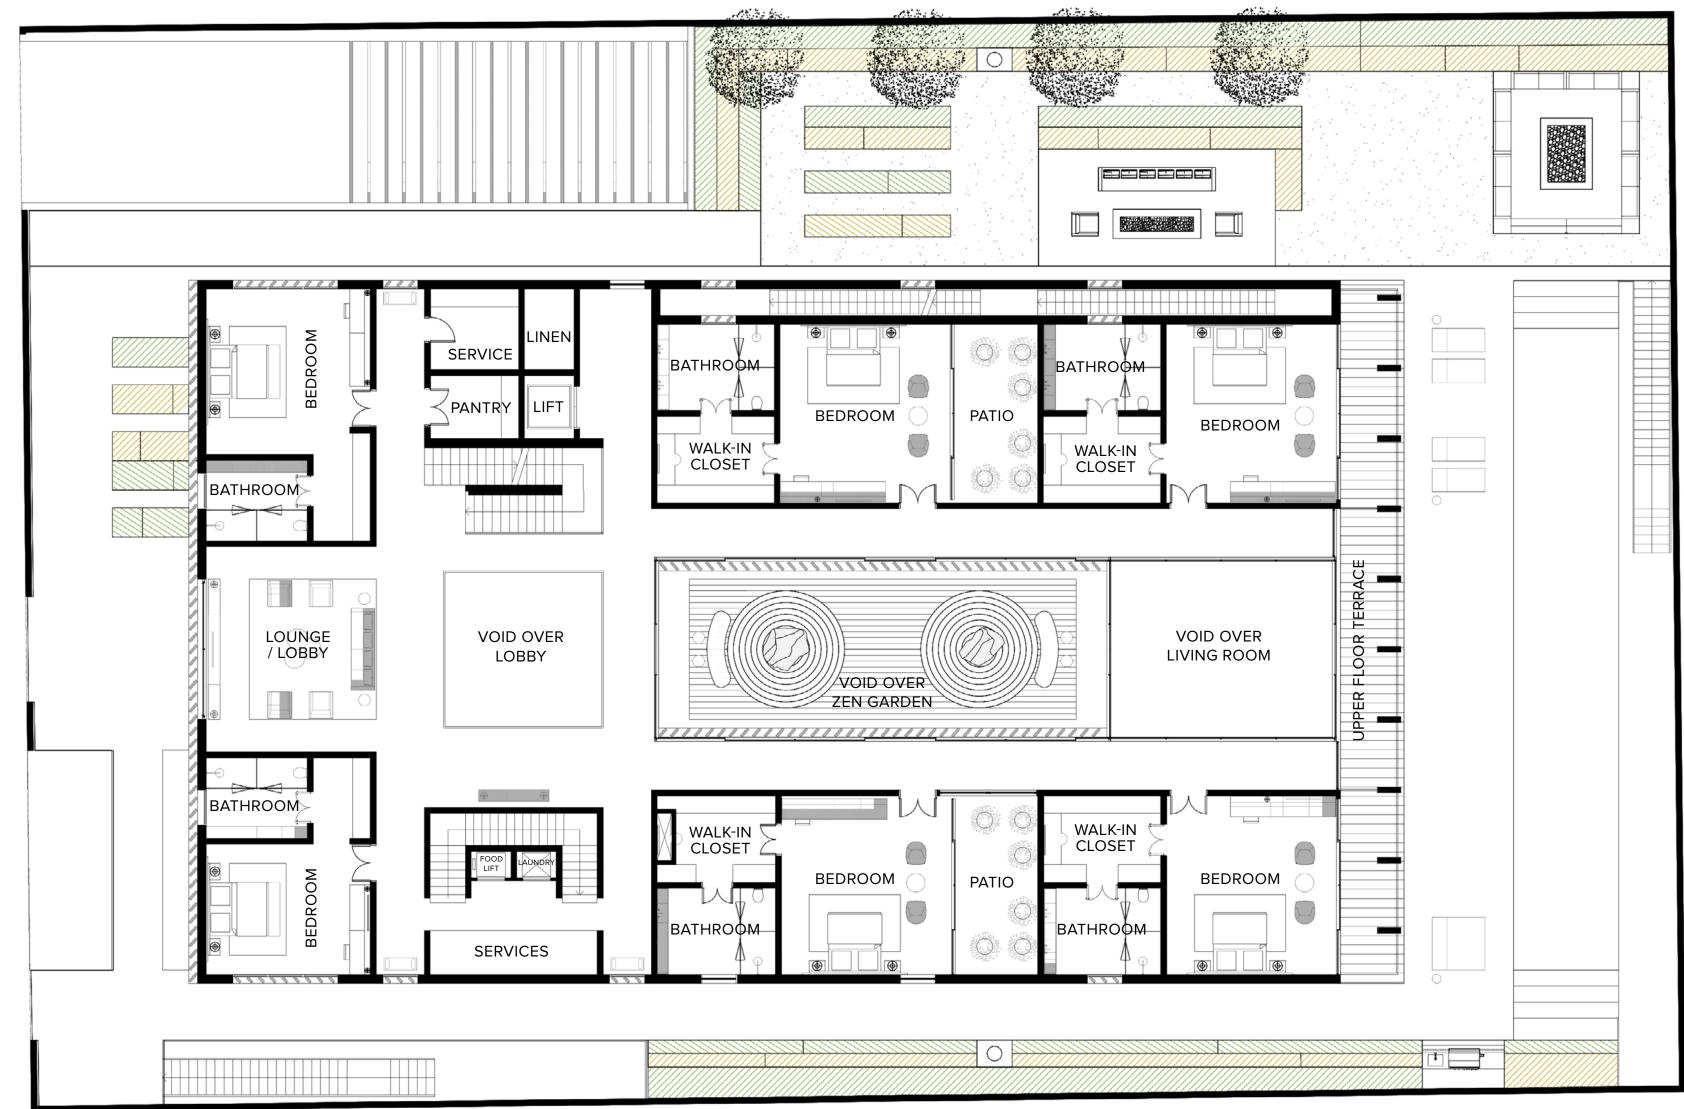

# First Floor

| INTERIOR   | 682.76 SQ.M / 7,349.16 SQ.FT |
|------------|------------------------------|
| EXTERIOR   | 51.94 SQ.M / 559.08 SQ.FT    |
| SERVICES   | 6.12 SQ.M / 65.88 SQ.FT      |
| TOTAL AREA | 740.82 SQ.M / 7,974.11 SQ.FT |

DIFC Conference Centre DIFC Gate Village - 11 Street 312, Dubai

theresidencesdubaicreek.com info@theresidencesdubaicreek.com

The Ritz-Carlton Residences, Dubai, Creekside are not owned, developed or sold by The Ritz-Carlton marks under a license from Ritz-Carlton, which has not confirmed the accuracy of any of the statements or representations made herein. All room sizes and floorplan measurements are approximate and may vary per unit. Floorplans and unit features are preliminary and proposed only. Developer reserves the right to modify, revise, change or withdraw any or all of same in its sole and absolute discretion and without prior notice. Depictions in room sizes and noorplan medsurements are approximate and may range for items included with your Agreement and the Prospectus for items included with your Unit.