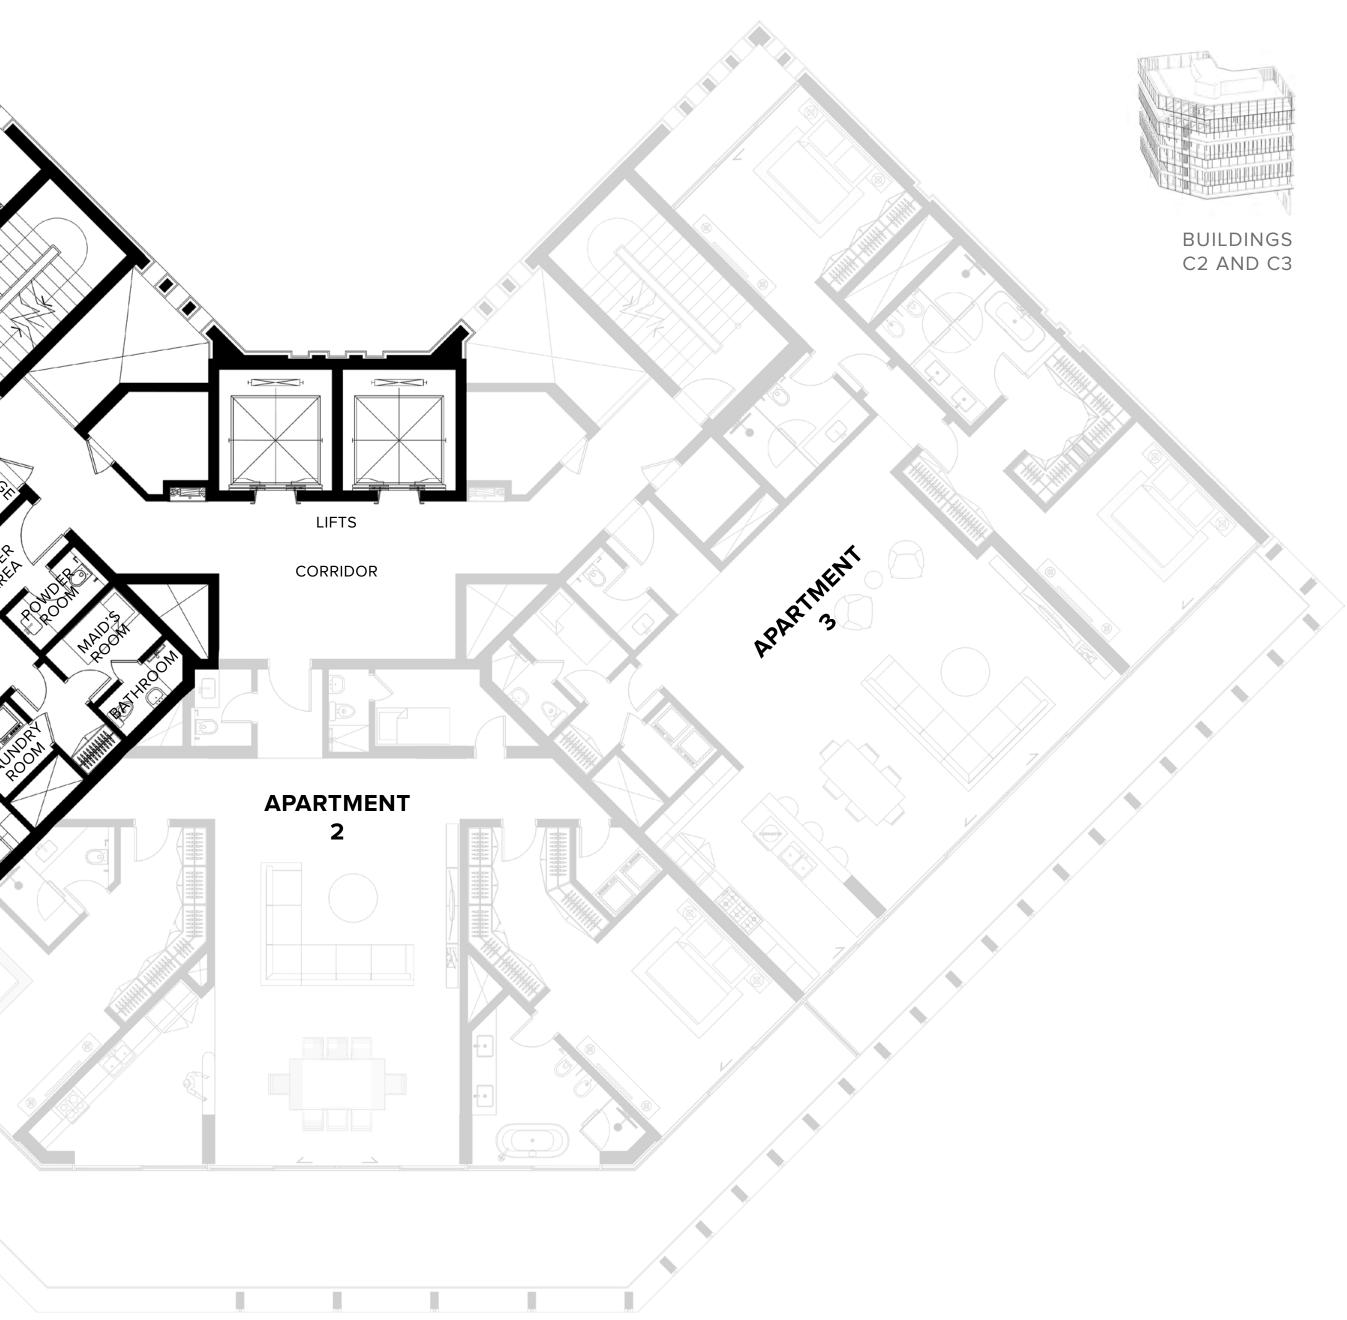

# First Floor

| INTERIOR   | 636.39 SQ.M / 6,850.04 SQ.FT |
|------------|------------------------------|
| EXTERIOR   | 145.74 SQ.M / 1,568.73 SQ.FT |
| TOTAL AREA | 782.13 SQ.M / 8,418.77 SQ.FT |

DIFC Conference Centre DIFC Gate Village - 11 Street 312, Dubai

theresidencesdubaicreek.com info@theresidencesdubaicreek.com

The Ritz-Carlton Residences, Dubai, Creekside are not owned, developed or sold by The Ritz-Carlton marks under a license from Ritz-Carlton, which has not confirmed the accuracy of any of the statements or representations made herein. All room sizes and floorplan measurements are approximate and may vary per unit. Floorplans and unit features are preliminary and proposed only. Developer reserves the right to modify, revise, change or withdraw any or all of same in its sole and absolute discretion and without prior notice. Depictions in room sizes and noorplan medsurements are approximate and may range for items included with your Agreement and the Prospectus for items included with your Unit.