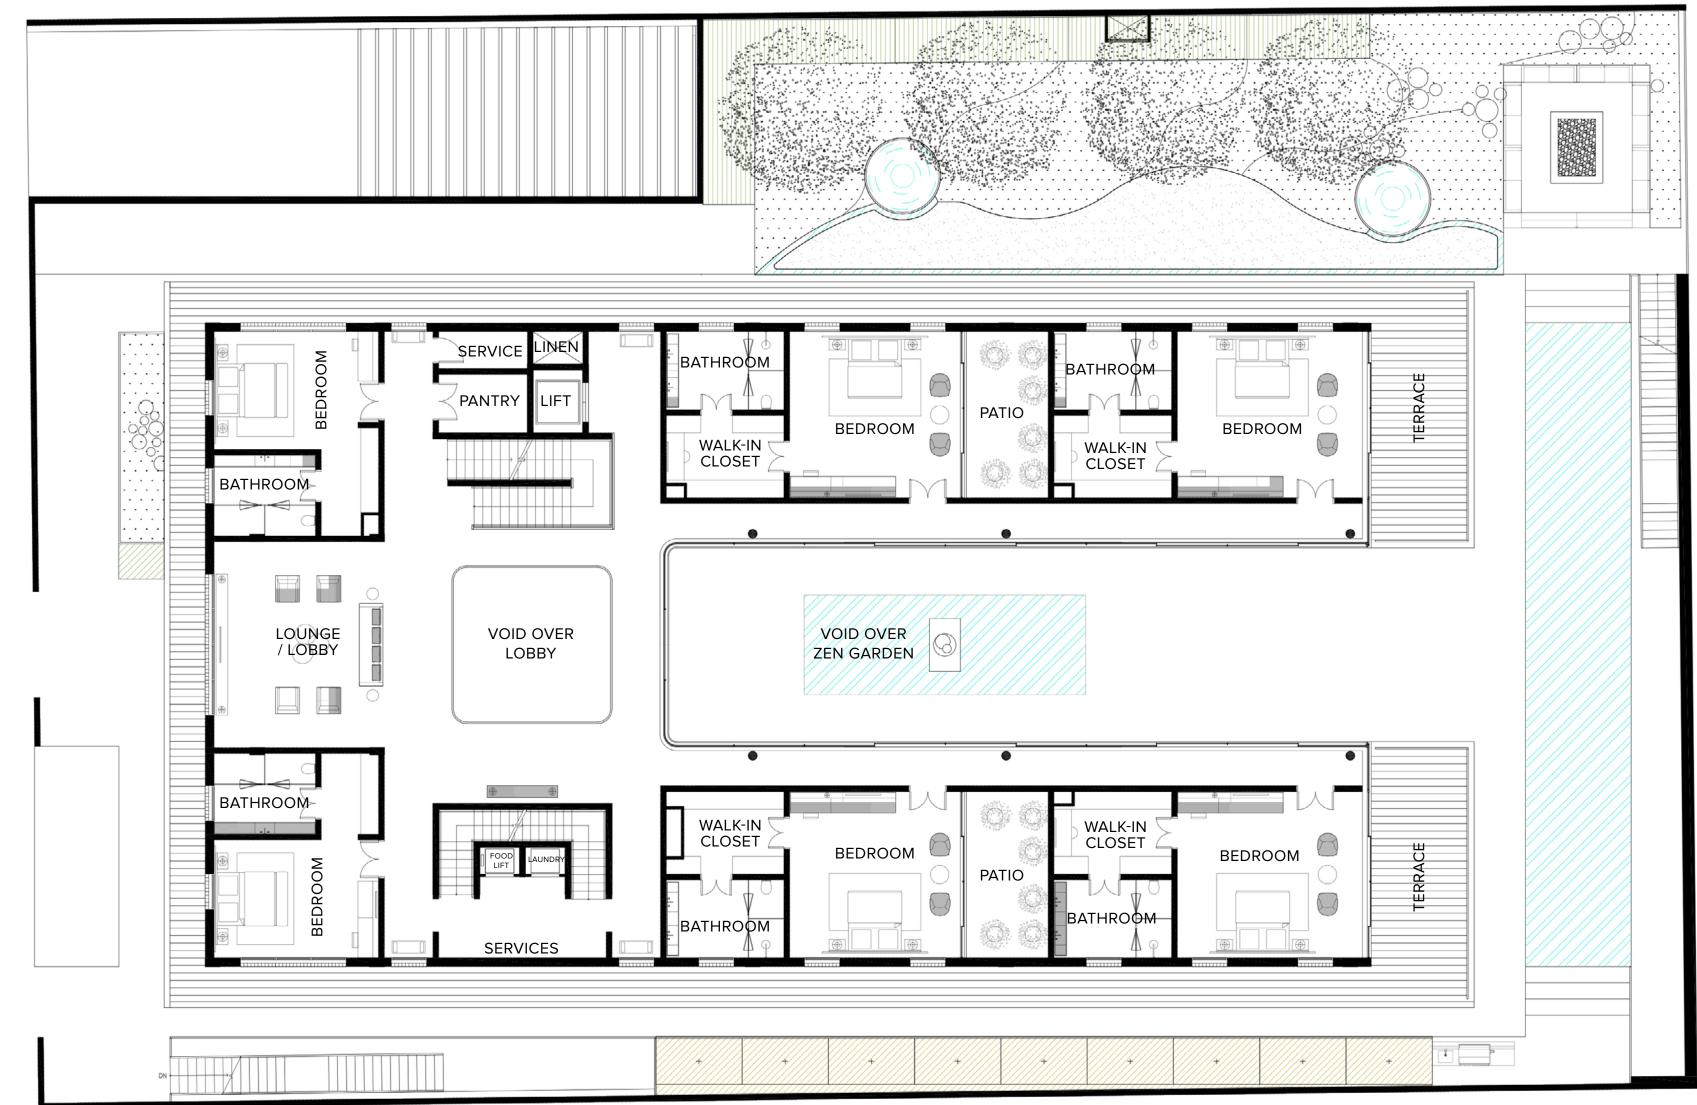

# First Floor

| INTERIOR   | 682.76 SQ.M / 7,349.16 SQ.FT |
|------------|------------------------------|
| EXTERIOR   | 51.94 SQ.M / 559.08 SQ.FT    |
| SERVICES   | 6.12 SQ.M / 65.88 SQ.FT      |
| TOTAL AREA | 740.82 SQ.M / 7,974.11 SQ.FT |

DIFC Conference Centre DIFC Gate Village - 11 Street 312, Dubai

theresidencesdubaicreek.com info@theresidencesdubaicreek.com

The Ritz-Carlton Residences, Dubai, Creekside are not owned, developed or sold by The Ritz-Carlton marks under a license from Ritz-Carlton, which has not confirmed the accuracy of any of the statements or representations made herein. All room sizes and floorplan measurements are approximate and may vary per unit. Floorplans and unit features are preliminary and proposed only. Developer reserves the right to modify, revise, change or withdraw any or all of same in its sole and absolute discretion and without prior notice. Depictions in room sizes and noorplan medsurements are approximate and may range for items included with your Agreement and the Prospectus for items included with your Unit.