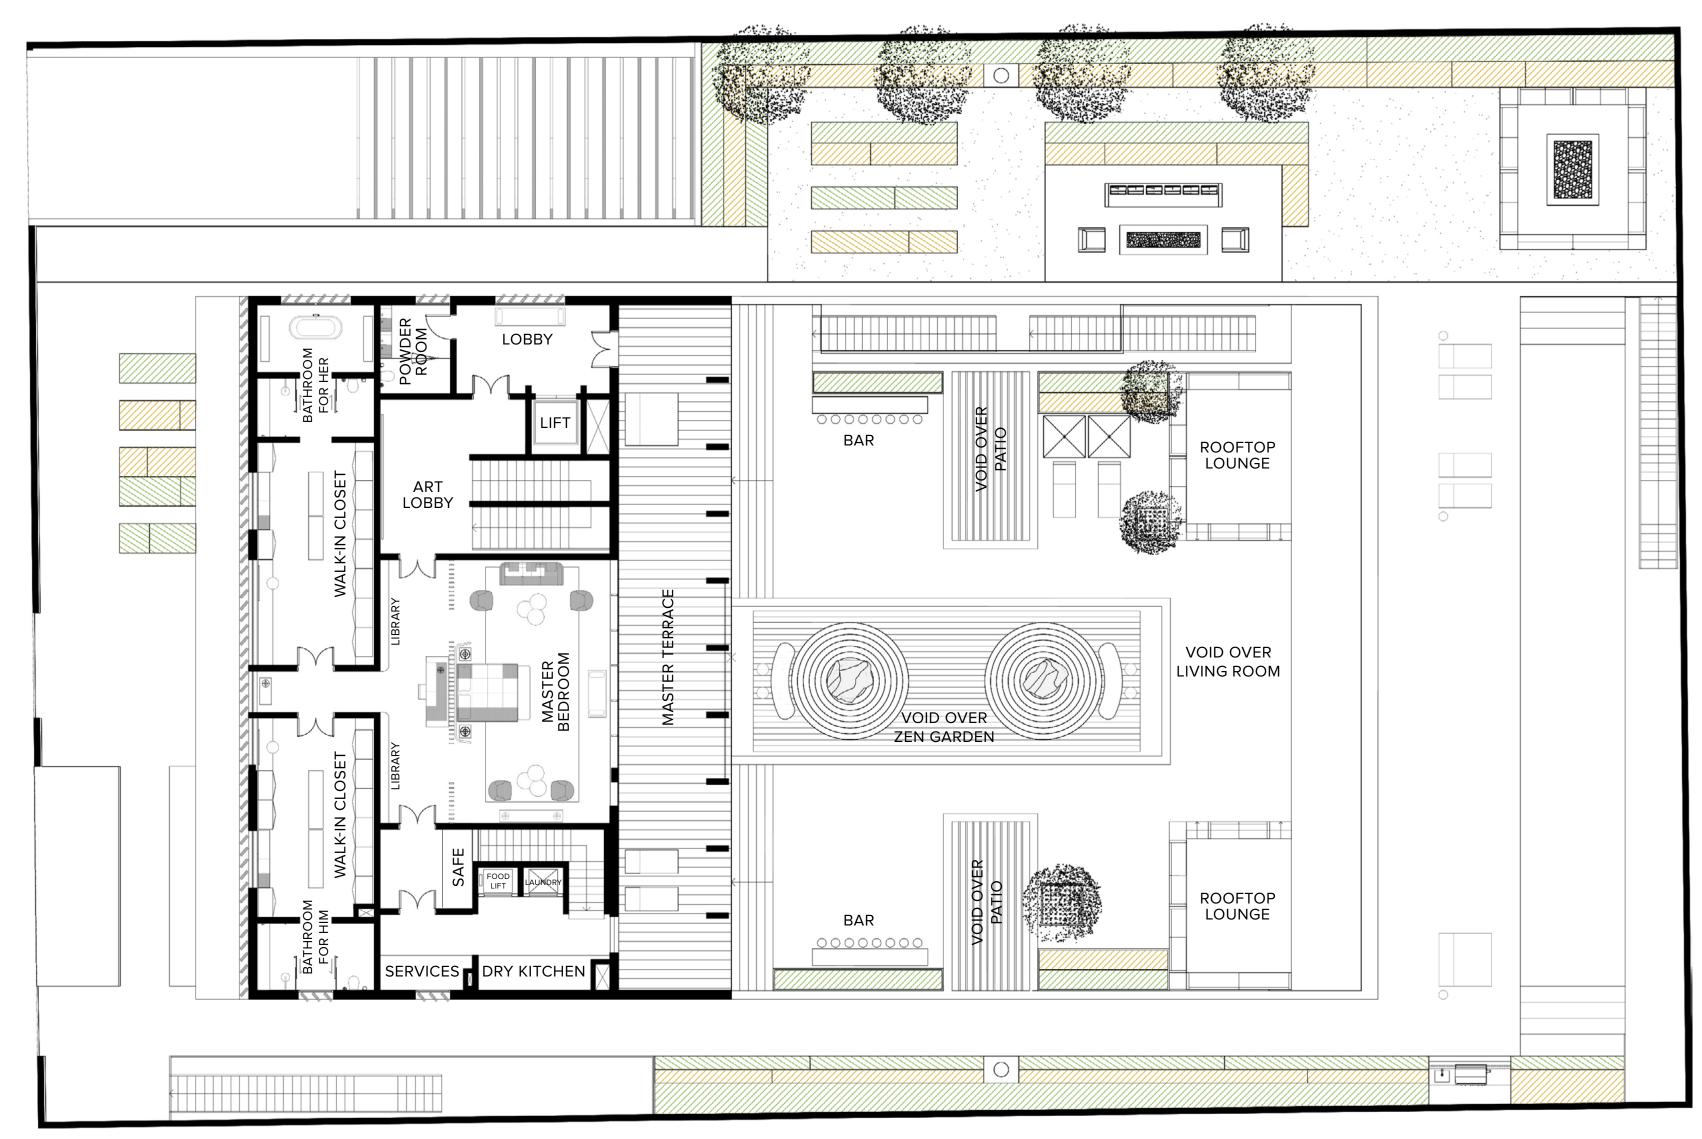

DUBAI, CREEKSIDE

| INTERIOR   | 669.03 SQ.M / 7,201.37 SQ.FT  |
|------------|-------------------------------|
| EXTERIOR   | 241.08 SQ.M / 2,594.96 SQ.FT  |
| SERVICES   | 21.25 SQ.M / 228.72 SQ.FT     |
| TOTAL AREA | 931.36 SQ.M / 10,025.07 SQ.FT |

**DIFC Conference Centre** DIFC Gate Village - 11 Street 312, Dubai

theresidencesdubaicreek.com info@theresidencesdubaicreek.com

The Ritz-Carlton Residences, Dubai, Creekside are not owned, developed or sold by The Ritz-Carlton marks under a license from Ritz-Carlton, which has not confirmed the accuracy of any of the statements or representations made herein. All room sizes and floorplan measurements are approximate and may vary per unit. Floorplans and unit features are preliminary and proposed only. Developer reserves the right to modify, revise, change or withdraw any or all of same in its sole and absolute discretion and without prior notice. Depictions MAG OF LIFE of furnishings, finishes, appliances, counters, soffits, floor coverings and other matters of detail, including, without limitation, items of finish and decoration are conceptual only and are not necessarily included in each Unit. Consult your Agreement and the Prospectus for items included with your Unit.