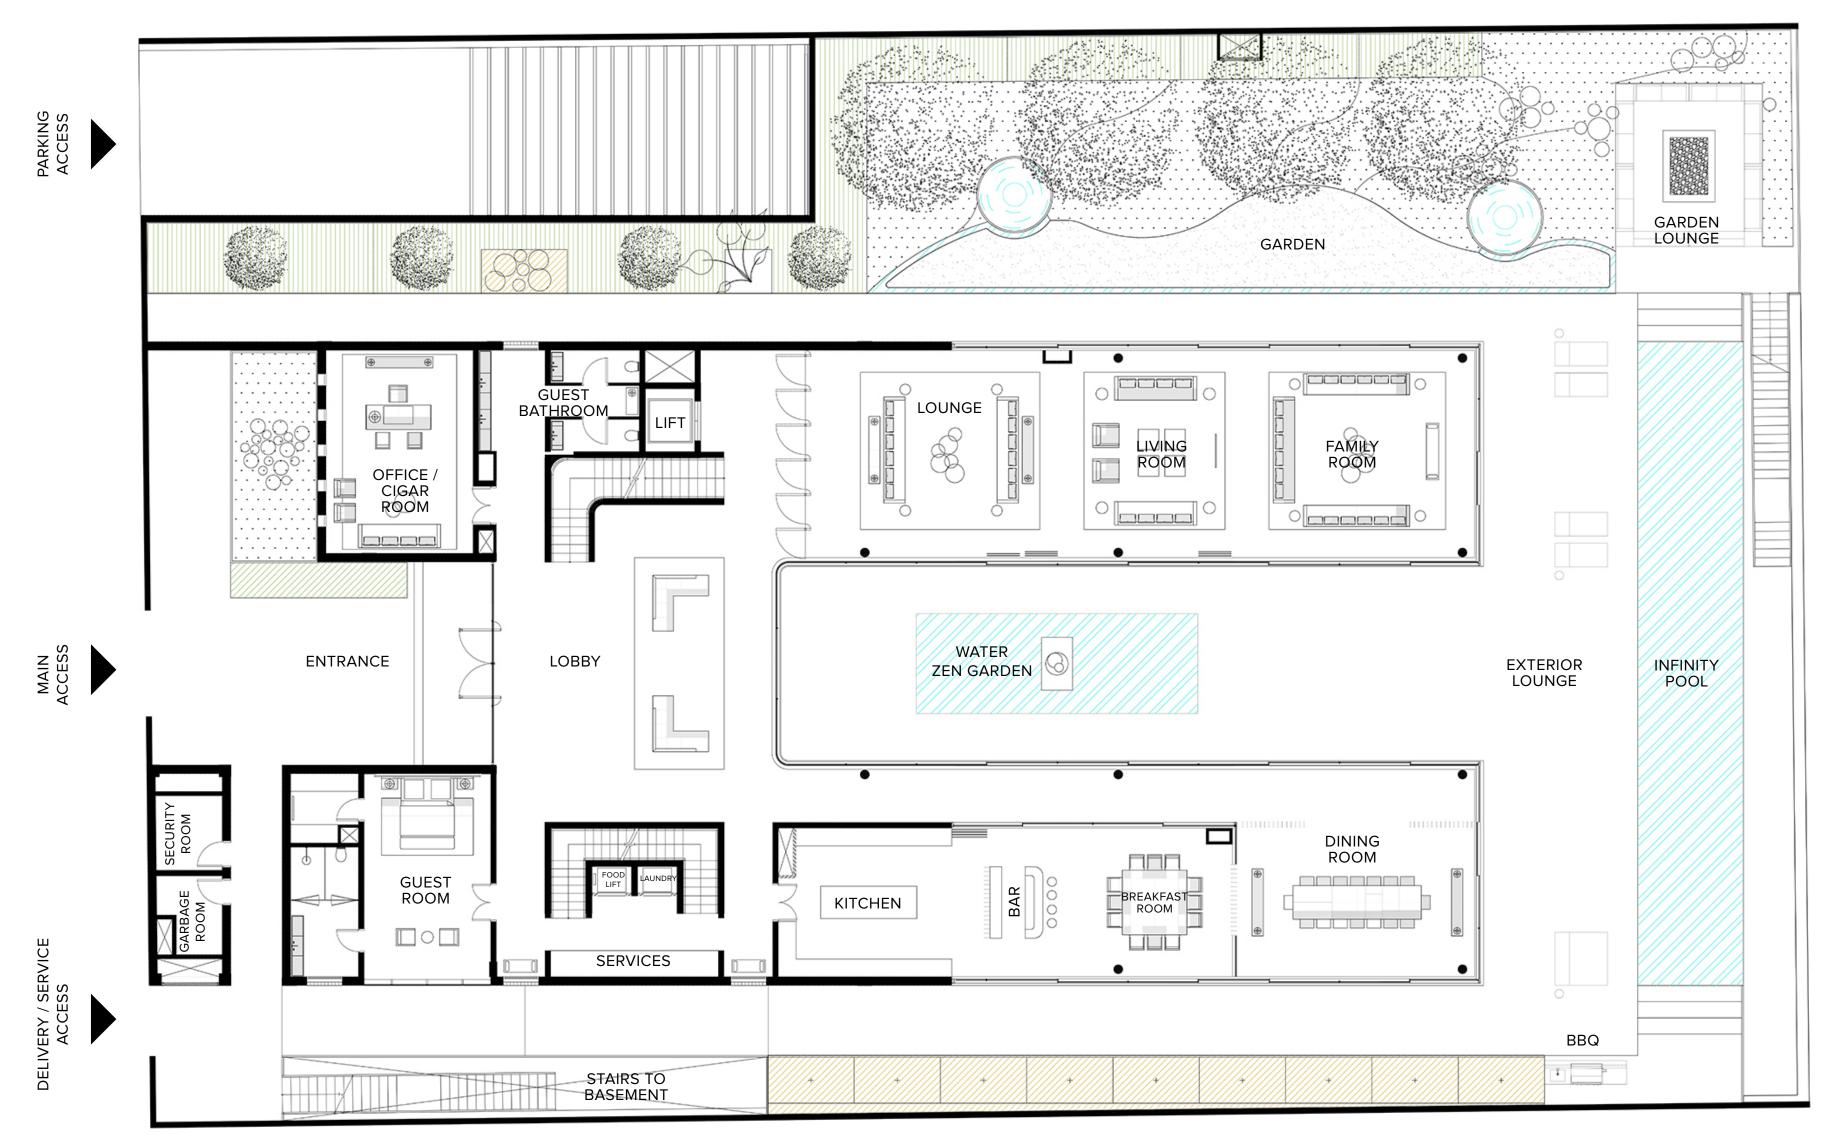

DUBAI, CREEKSIDE

| Ground Floor |
|--------------|
|--------------|

| INTERIOR   | 684.69 SQ.M / 7,369.93 SQ.FT |
|------------|------------------------------|
| EXTERIOR   | 204.32 SQ.M / 2,199.28 SQ.FT |
| SERVICES   | 21.37 SQ.M / 230.02 SQ.FT    |
| TOTAL AREA | 910.38 SQ.M / 9,799.24 SQ.FT |

DIFC Conference Centre DIFC Gate Village - 11 Street 312, Dubai

theresidencesdubaicreek.com info@theresidencesdubaicreek.com

The Ritz-Carlton Residences, Dubai, Creekside are not owned, developed or sold by The Ritz-Carlton marks under a license from Ritz-Carlton, which has not confirmed the accuracy of any of the statements or representations made herein. All room sizes and floorplan measurements are approximate and may vary per unit. Floorplans and unit features are preliminary and proposed only. Developer reserves the right to modify, revise, change or withdraw any or all of same in its sole and absolute discretion and without prior notice. Depictions MAG OF LIFE of furnishings, finishes, appliances, counters, soffits, floor coverings and other matters of detail, including, without limitation, items of finish and decoration are conceptual only and are not necessarily included in each Unit. Consult your Agreement and the Prospectus for items included with your Unit.