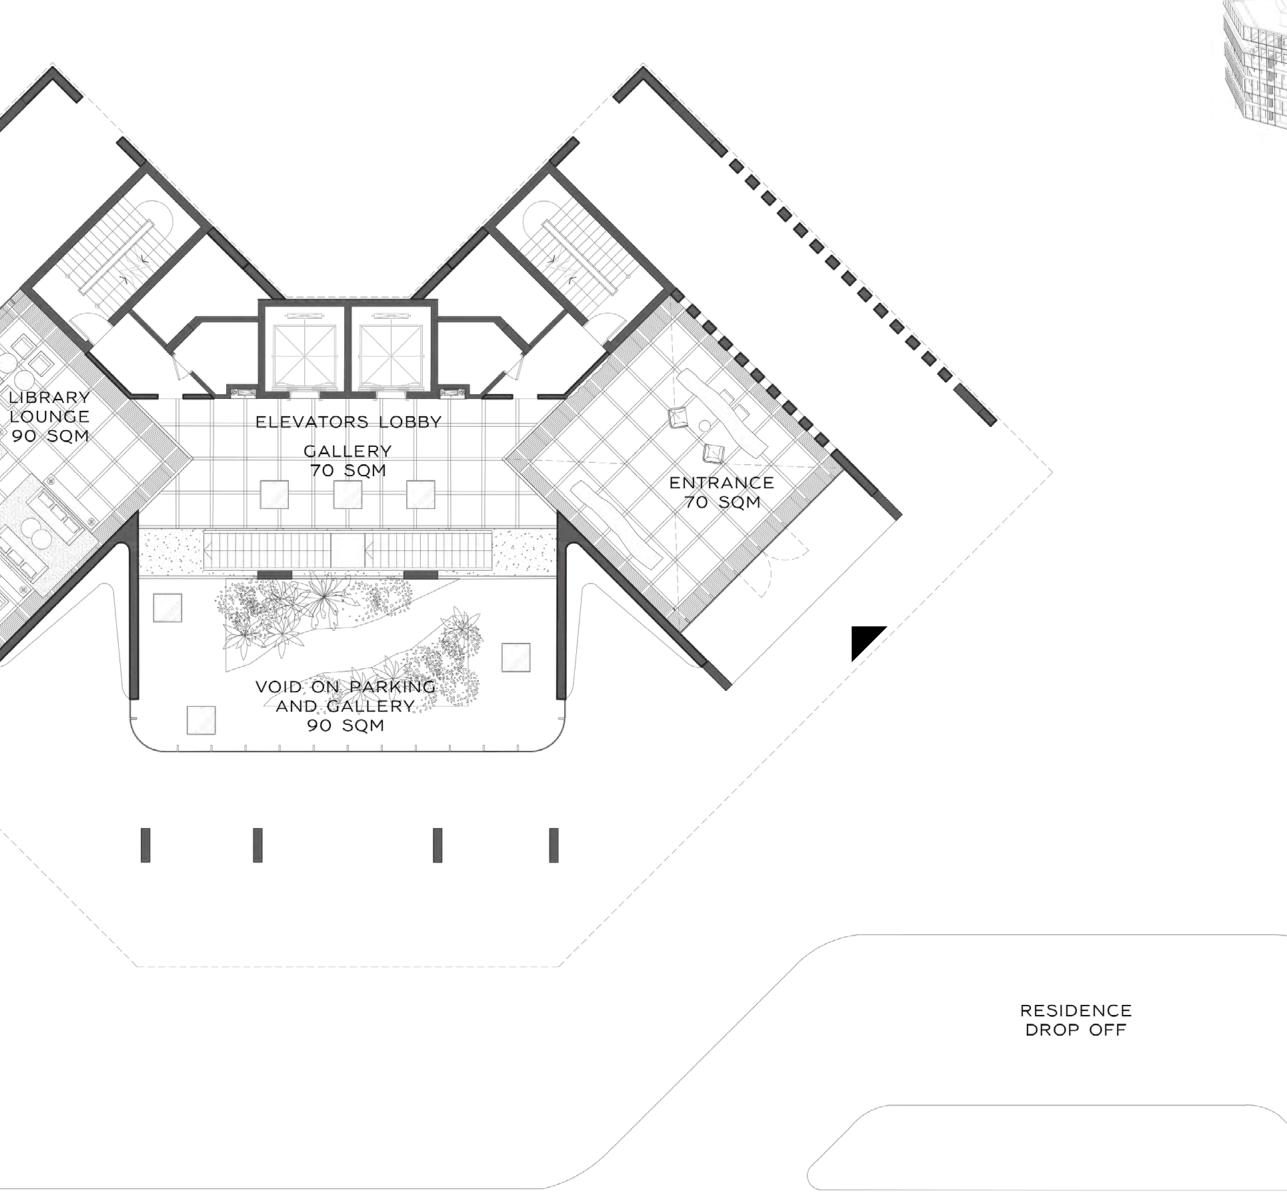

WATER MANSION

Ground Floor building

| Residence Lobby            | 70 SQ.M |
|----------------------------|---------|
| Gallery and Elevator Lobby | 70 SQ.M |
| Library Lounge             | 90 SQ.M |

DIFC Conference Centre DIFC Gate Village - 11 Street 312, Dubai

theresidencesdubaicreek.com info@theresidencesdubaicreek.com

All room sizes and floorplan measurements are approximate and may vary per unit. Floorplans and unit features are preliminary and proposed only. Developer reserves the right to modify, revise, change or withdraw any or all of same in its sole and absolute discretion and without prior notice. Depictions MAG OF LIFE of furnishings, finishes, appliances, counters, soffits, floor coverings and other matters of detail, including, without limitation, items of finish and decoration are conceptual only and are not necessarily included in each Unit. Consult your Agreement and the Prospectus for items included with your Unit.