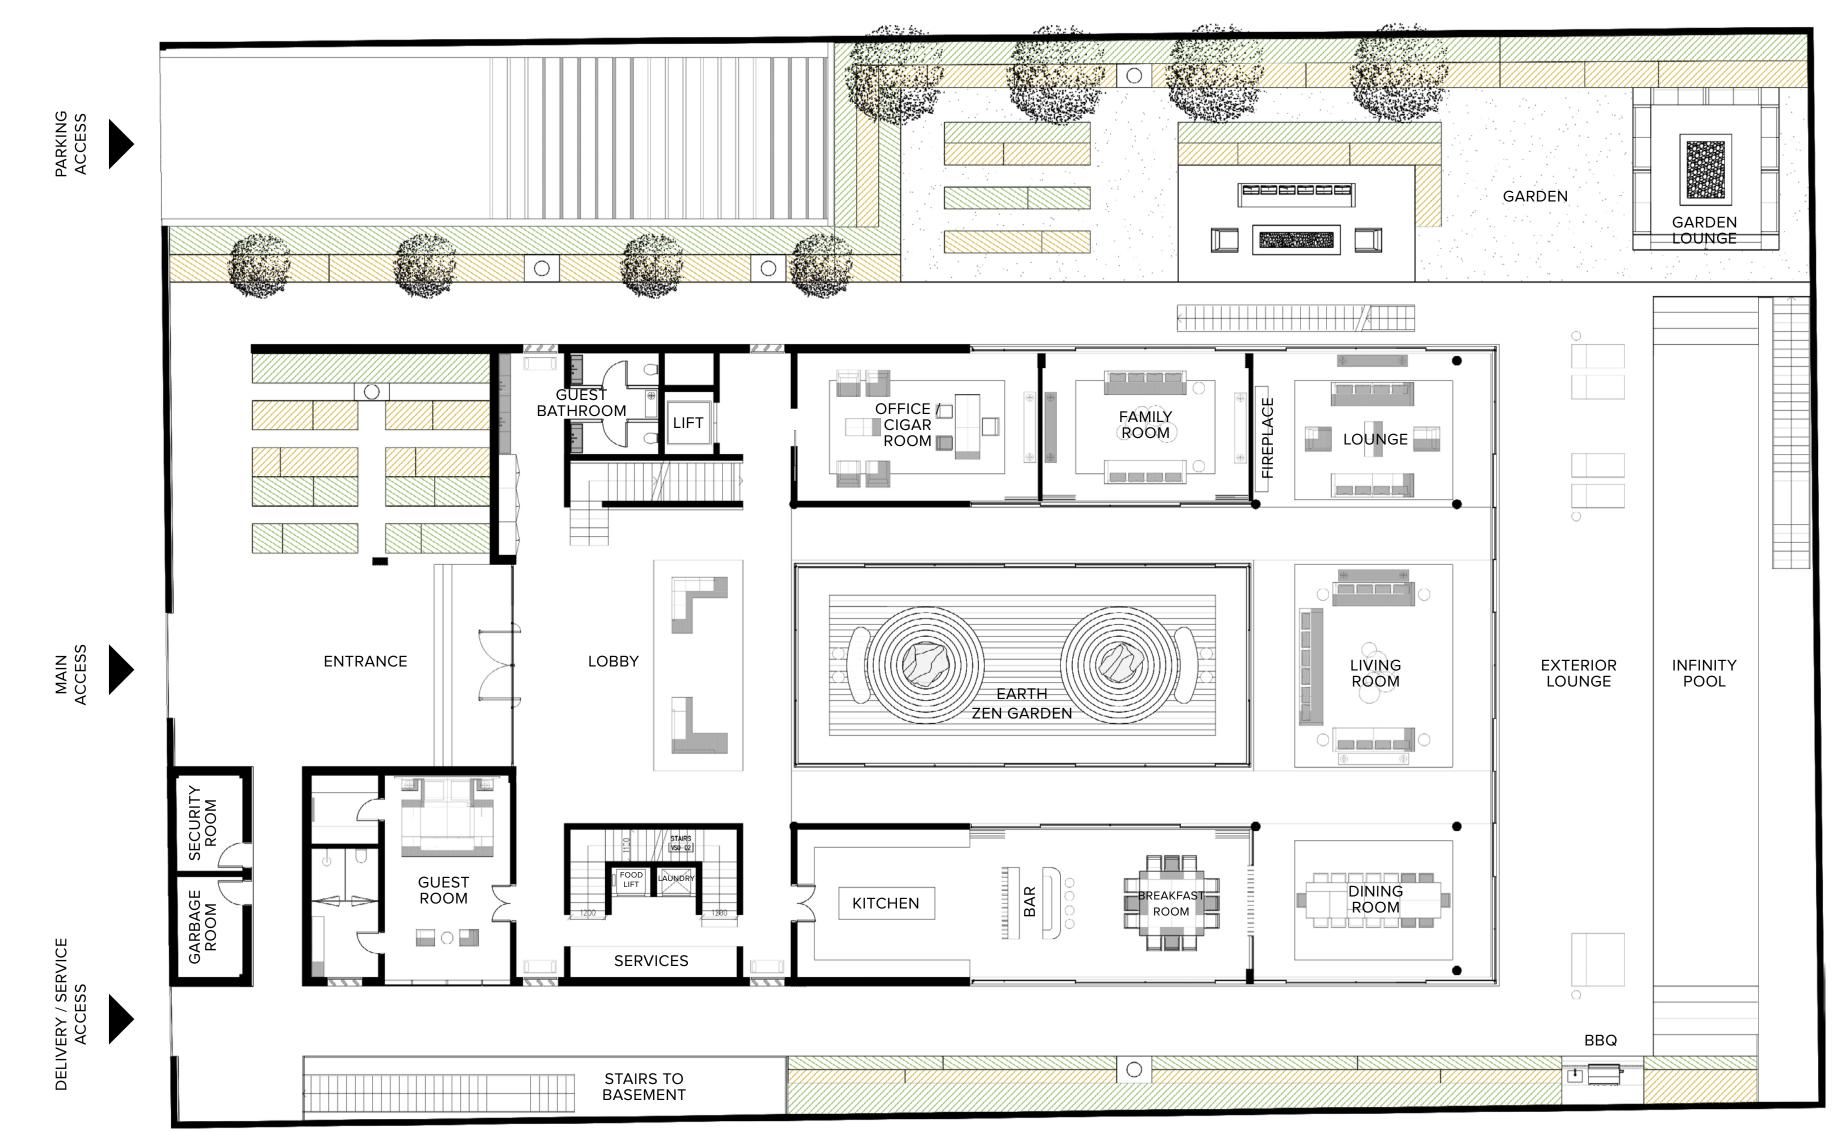

DUBAI, CREEKSIDE

| Ground Floor |
|--------------|
|--------------|

| INTERIOR   | 684.69 SQ.M / 7,369.93 SQ.FT |
|------------|------------------------------|
| EXTERIOR   | 204.32 SQ.M / 2,199.28 SQ.FT |
| SERVICES   | 21.37 SQ.M / 230.02 SQ.FT    |
| TOTAL AREA | 910.38 SQ.M / 9,799.24 SQ.FT |

DIFC Conference Centre DIFC Gate Village - 11 Street 312, Dubai

theresidencesdubaicreek.com info@theresidencesdubaicreek.com

The Ritz-Carlton Residences, Dubai, Creekside are not owned, developed or sold by The Ritz-Carlton marks under a license from Ritz-Carlton, which has not confirmed the accuracy of any of the statements or representations made herein. All room sizes and floorplan measurements are approximate and may vary per unit. Floorplans and unit features are preliminary and proposed only. Developer reserves the right to modify, revise, change or withdraw any or all of same in its sole and absolute discretion and without prior notice. Depictions MAG OF LIFE of furnishings, finishes, appliances, counters, soffits, floor coverings and other matters of detail, including, without limitation, items of finish and decoration are conceptual only and are not necessarily included in each Unit. Consult your Agreement and the Prospectus for items included with your Unit.