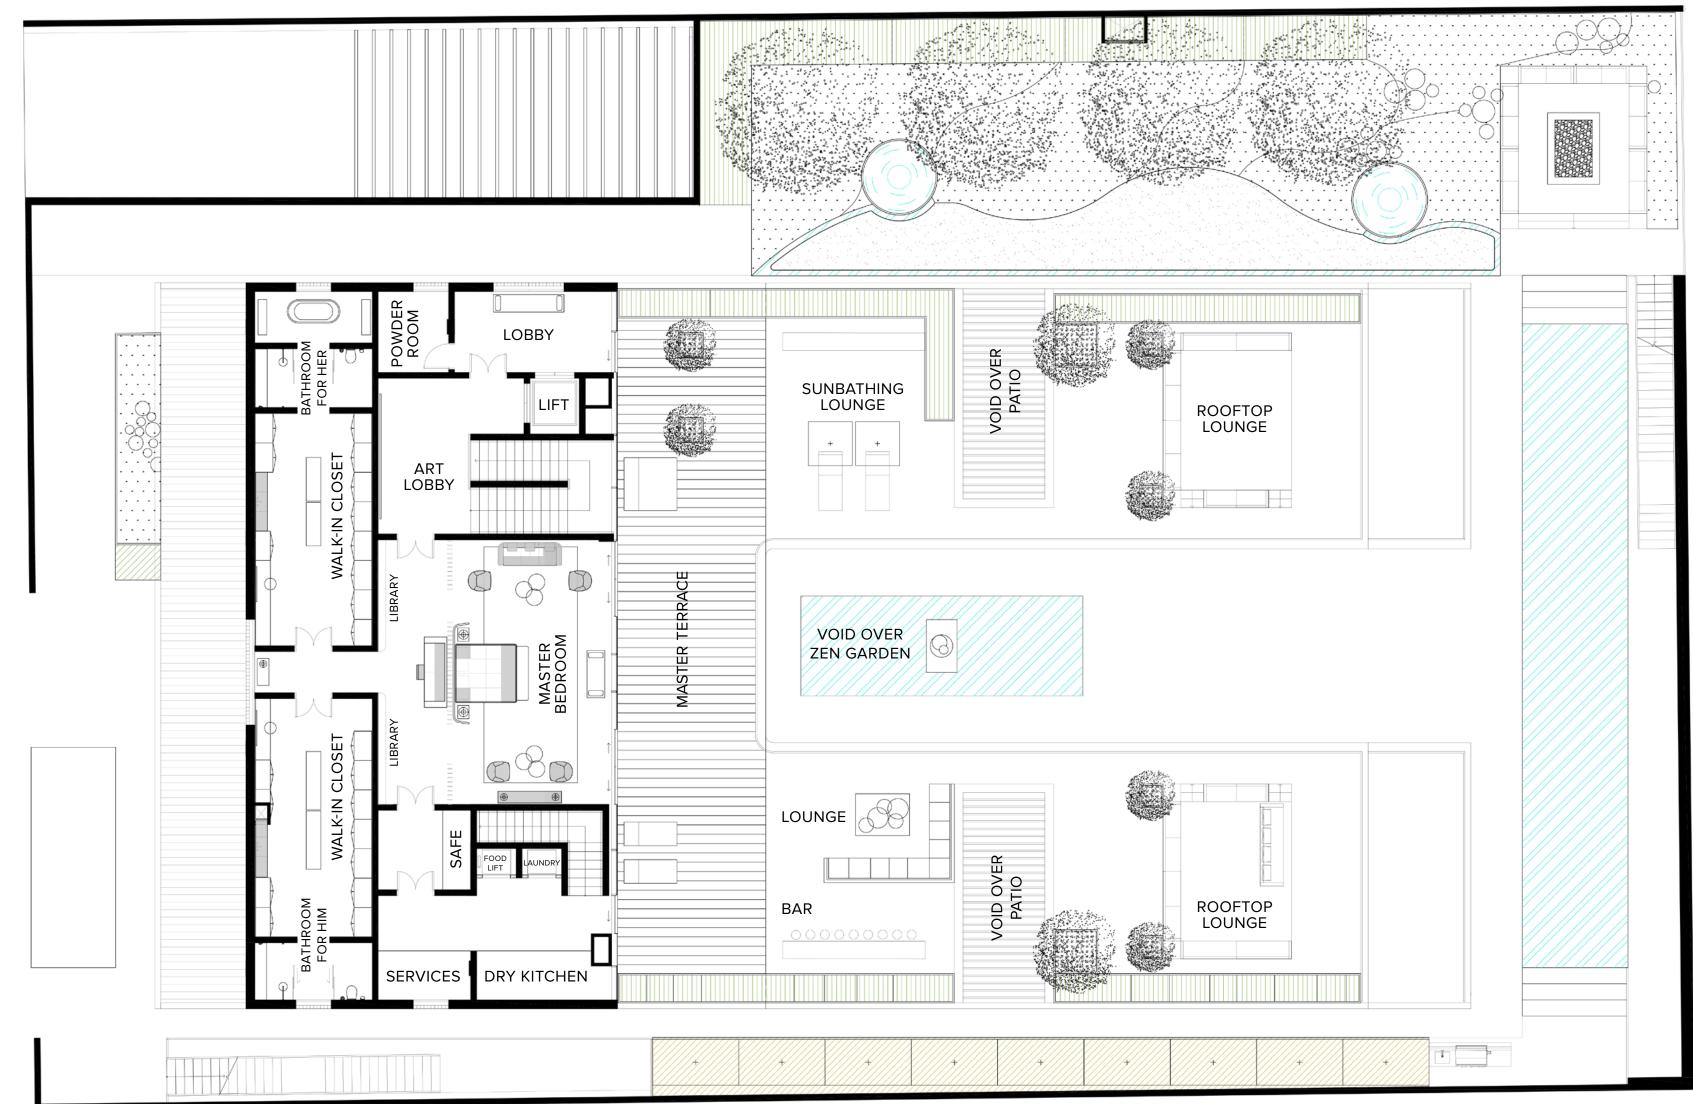

# Second Floor

| INTERIOR   | 299.75 SQ.M / 3,226.48 SQ.FT |
|------------|------------------------------|
| EXTERIOR   | 92.42 SQ.M / 994.80 SQ.FT    |
| TOTAL AREA | 392.17 SQ.M / 4,221.28 SQ.FT |
| SKY GARDEN | 348.65 SQ.M / 3,752.83 SQ.FT |