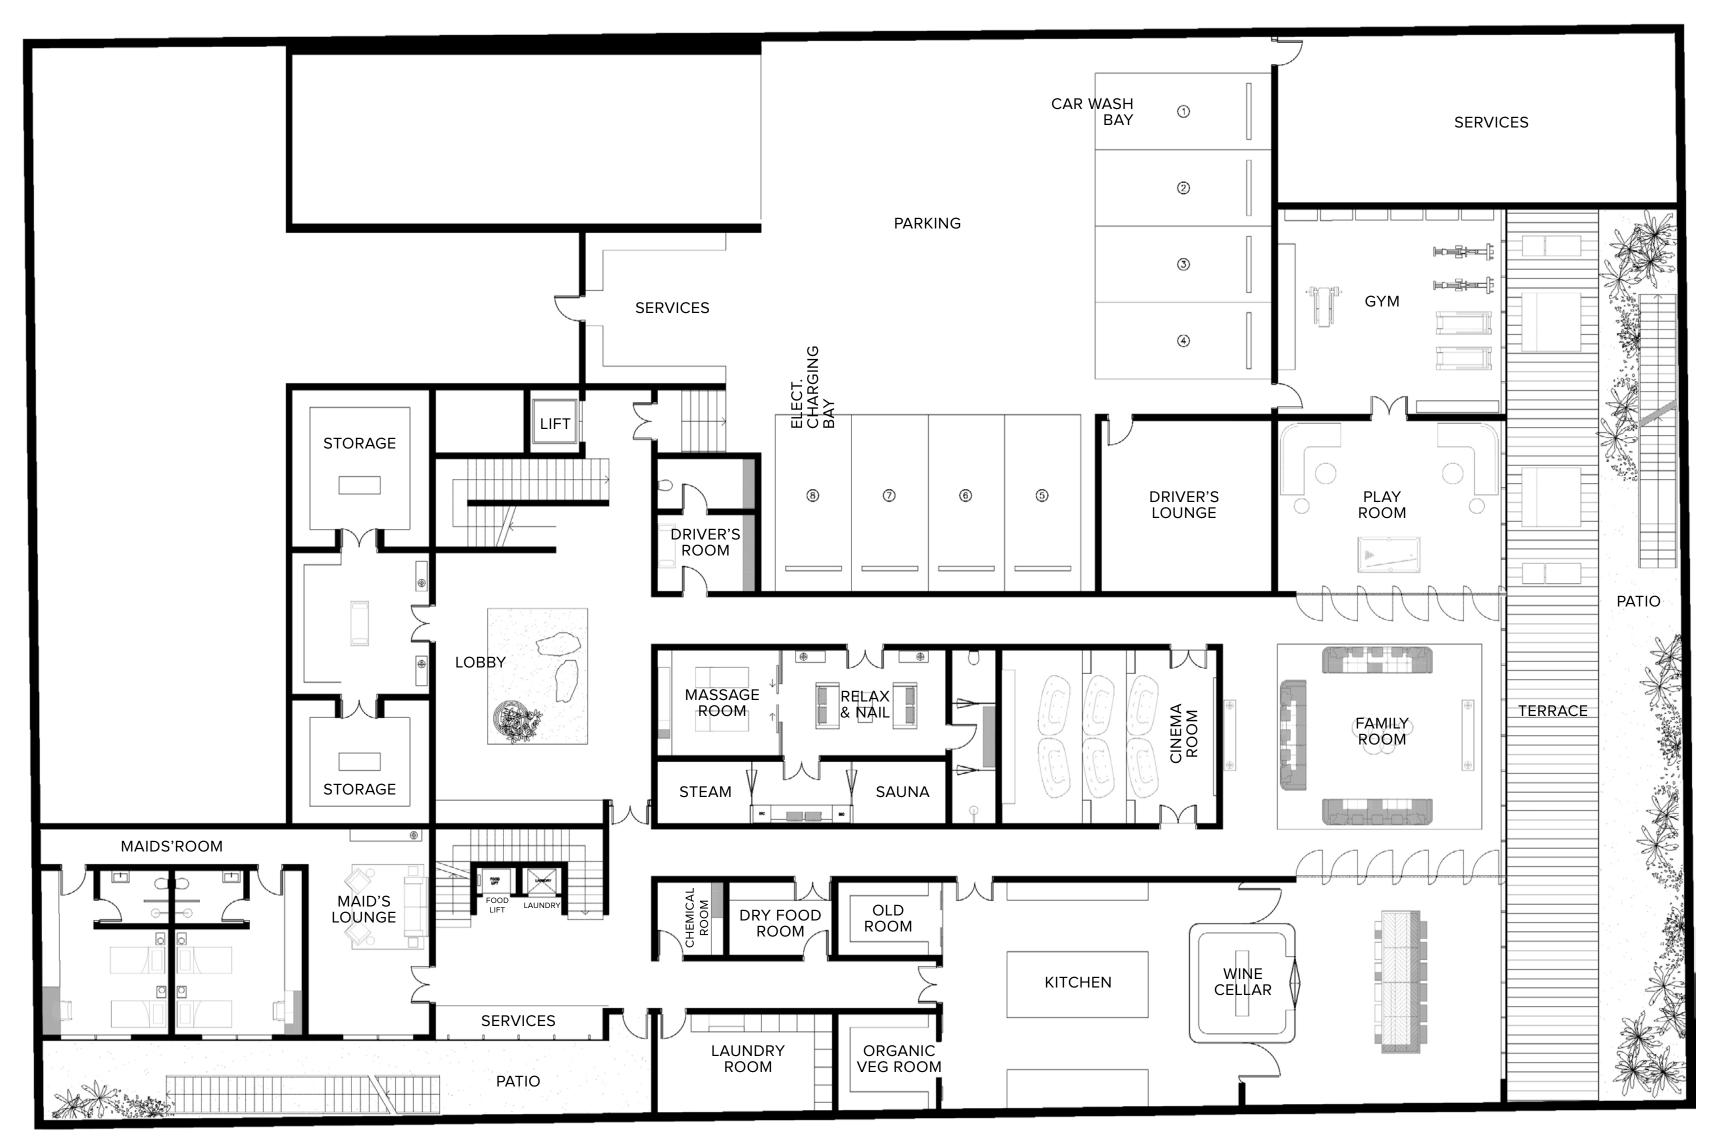

# Basement

| INTERIOR   | 996.49 SQ.M / 10,726.12 SQ.FT   |
|------------|---------------------------------|
| EXTERIOR   | 127.61 SQ.M / 1,373.58 SQ.FT    |
| SERVICES   | 671.02 SQ.M / 7,222.79 SQ.FT    |
| TOTAL AREA | 1,795.12 SQ.M / 19,322.49 SQ.FT |

DIFC Conference Centre DIFC Gate Village - 11 Street 312, Dubai

theresidencesdubaicreek.com info@theresidencesdubaicreek.com

The Ritz-Carlton Residences, Dubai, Creekside are not owned, developed or sold by The Ritz-Carlton marks under a license from Ritz-Carlton, which has not confirmed the accuracy of any of the statements or representations made herein. All room sizes and floorplan measurements are approximate and may vary per unit. Floorplans and unit features are preliminary and proposed only. Developer reserves the right to modify, revise, change or withdraw any or all of same in its sole and absolute discretion and without prior notice. Depictions in room sizes and noorplan medsurements are approximate and may range for items included with your Agreement and the Prospectus for items included with your Unit.