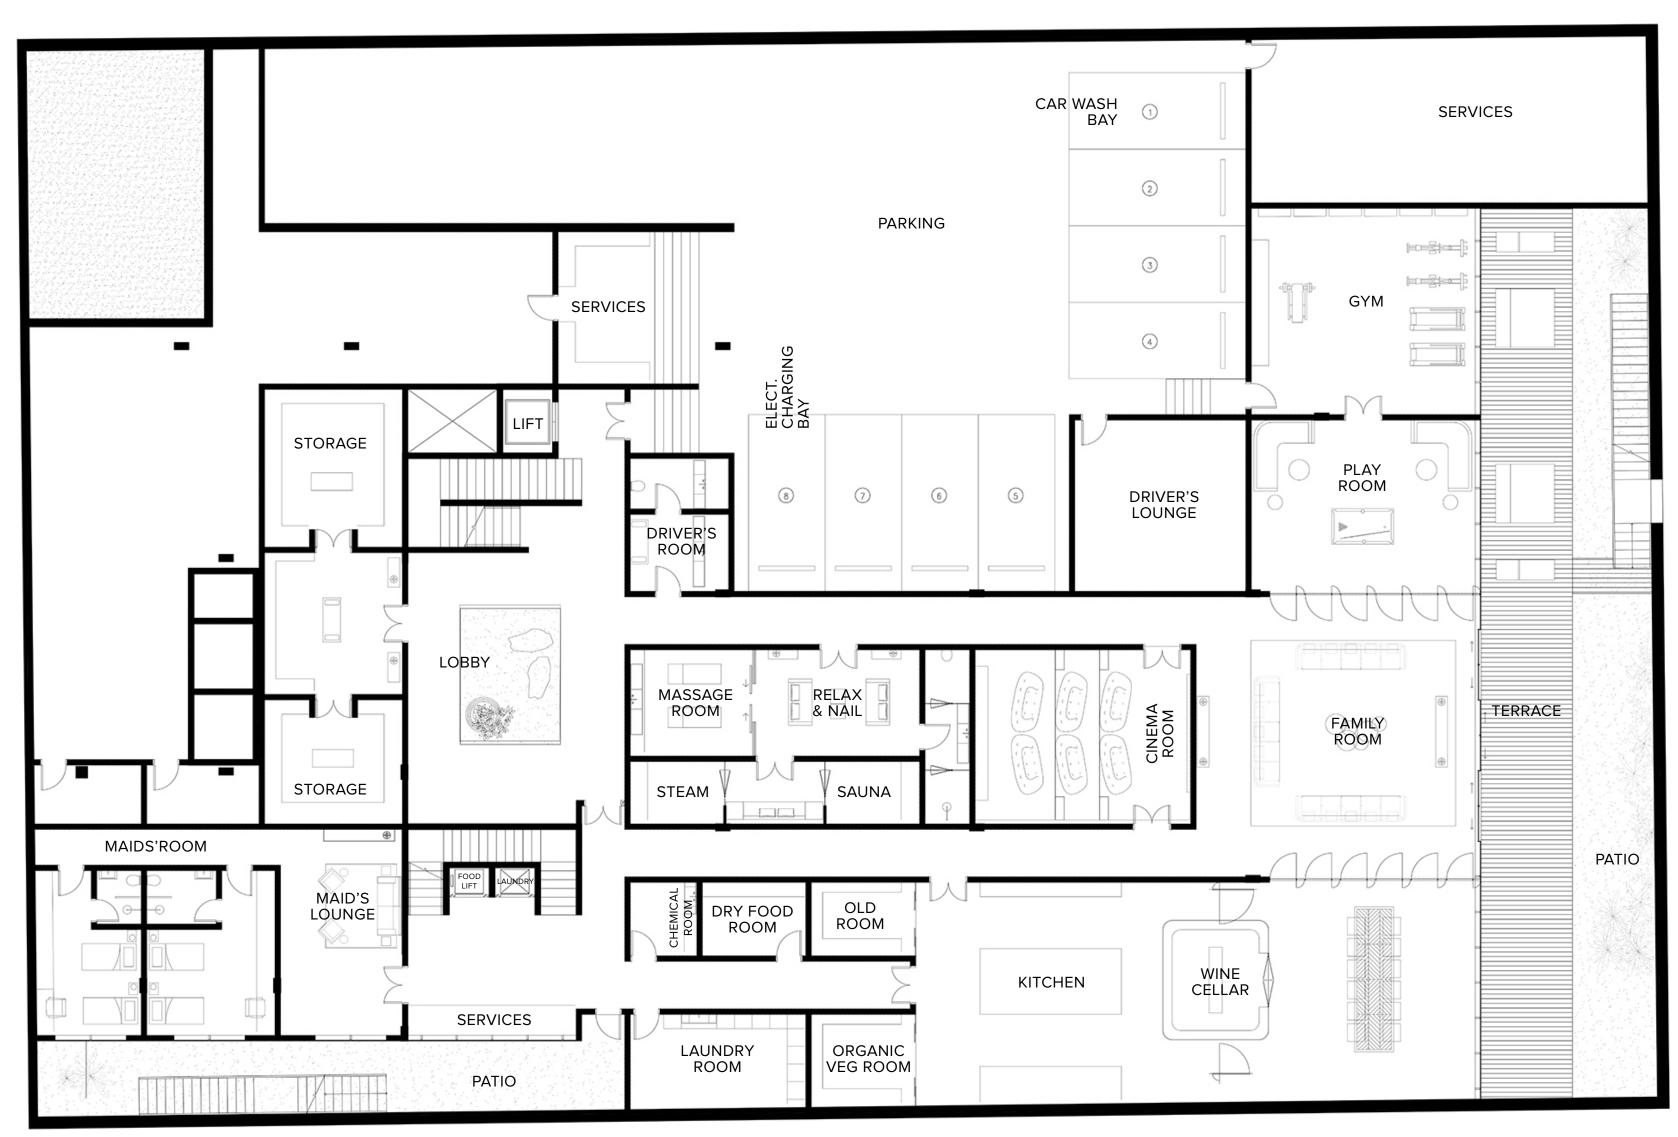

# Basement

| INTERIOR   | 1,007.47 SQ.M / 10,844.31 SQ.FT |
|------------|---------------------------------|
| EXTERIOR   | 157.77 SQ.M / 1,698.22 SQ.FT    |
| SERVICES   | 733.53 SQ.M / 7,895.64 SQ.FT    |
| TOTAL AREA | 1,898.77 SQ.M / 20,438.17 SQ.FT |