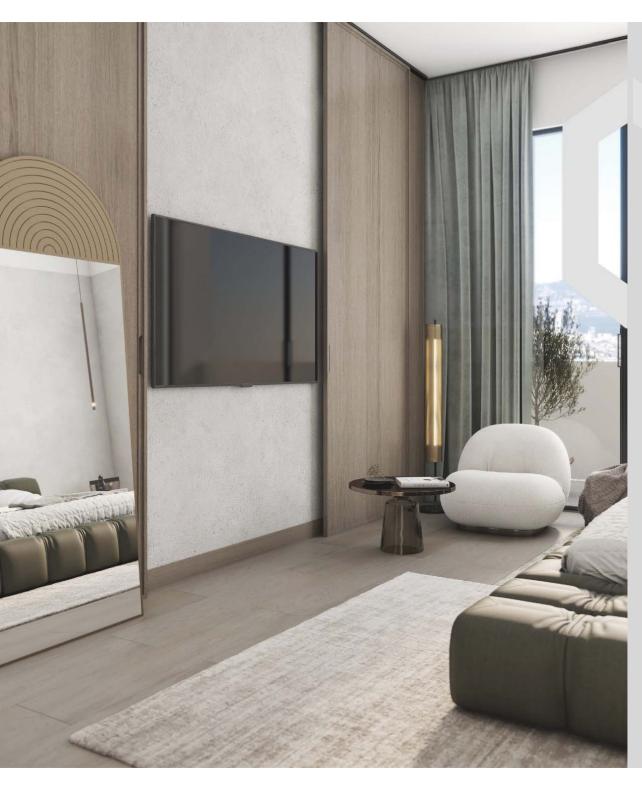

# Rooms at Concept 7

The soft earth palette is inspired by the Dubai desert, making you feel right at home. Meanwhile, each room is designed to let an abundance of natural light shine on through. The result is simple, clean and open, yet warm and inviting.