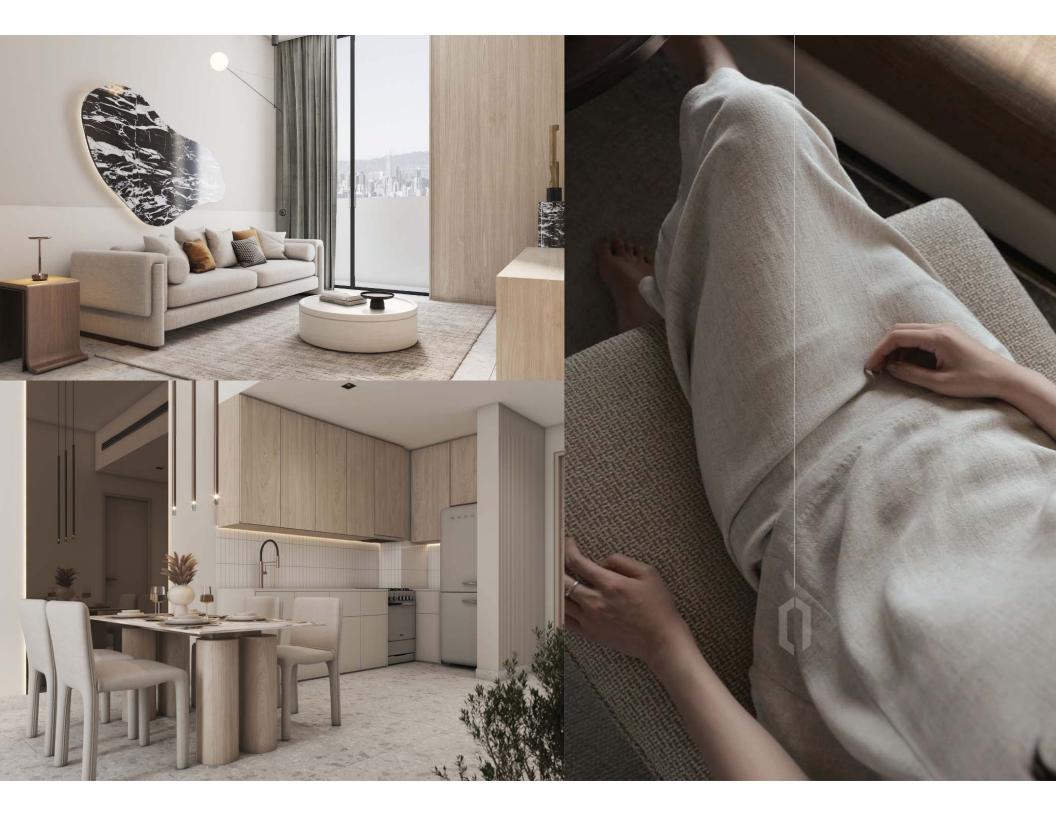

# Rooms at Concept 7

The soft earth palette is inspired by the Dubai desert, making you feel right at home. Meanwhile, each room is designed to let an abundance of natural light shine on through. The result is simple, clean and open, yet warm and inviting.

#### Kitchen

#### It's all in the detail

Show off your culinary skills in a streamlined, clutter-free space. Experience the latest in discreetly fitted appliances, understated doors and sleek high-quality worktops.

Welcome to the center of all the action, whether you're partying or cooking up a feast.