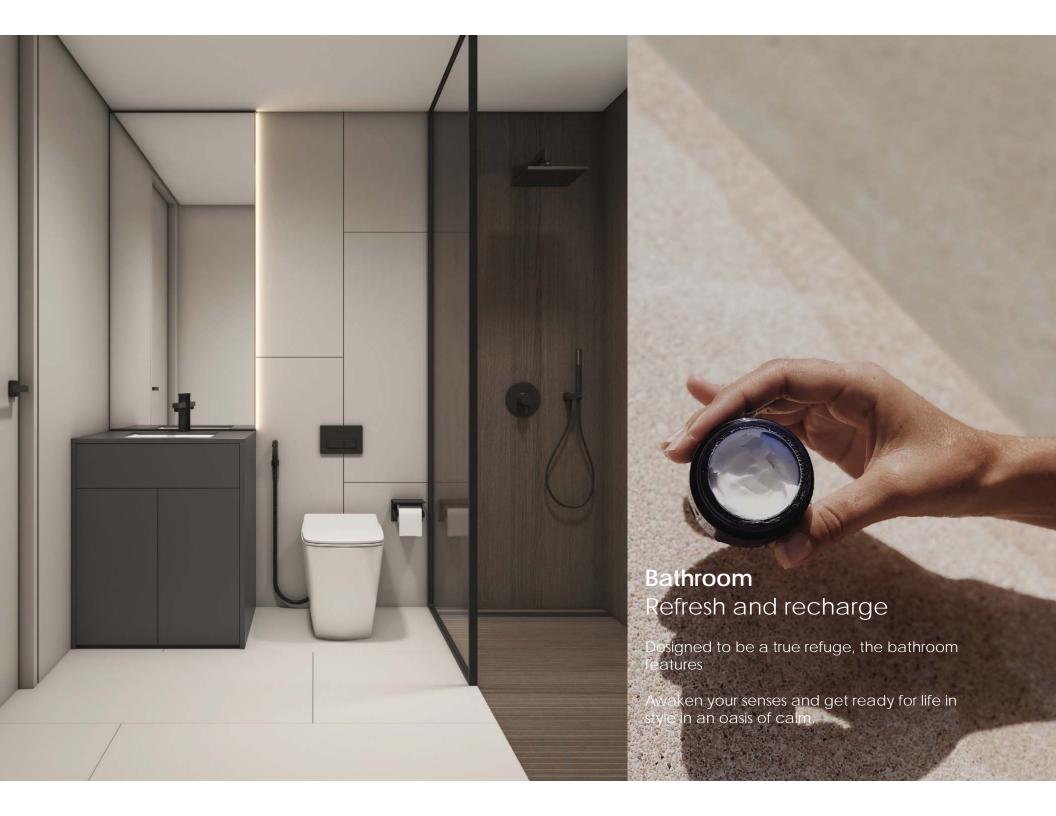

# Rooms at Concept 7

The soft earth palette is inspired by the Dubai desert, making you feel right at home. Meanwhile, each room is designed to let an abundance of natural light shine on through. The result is simple, clean and open, yet warm and inviting.