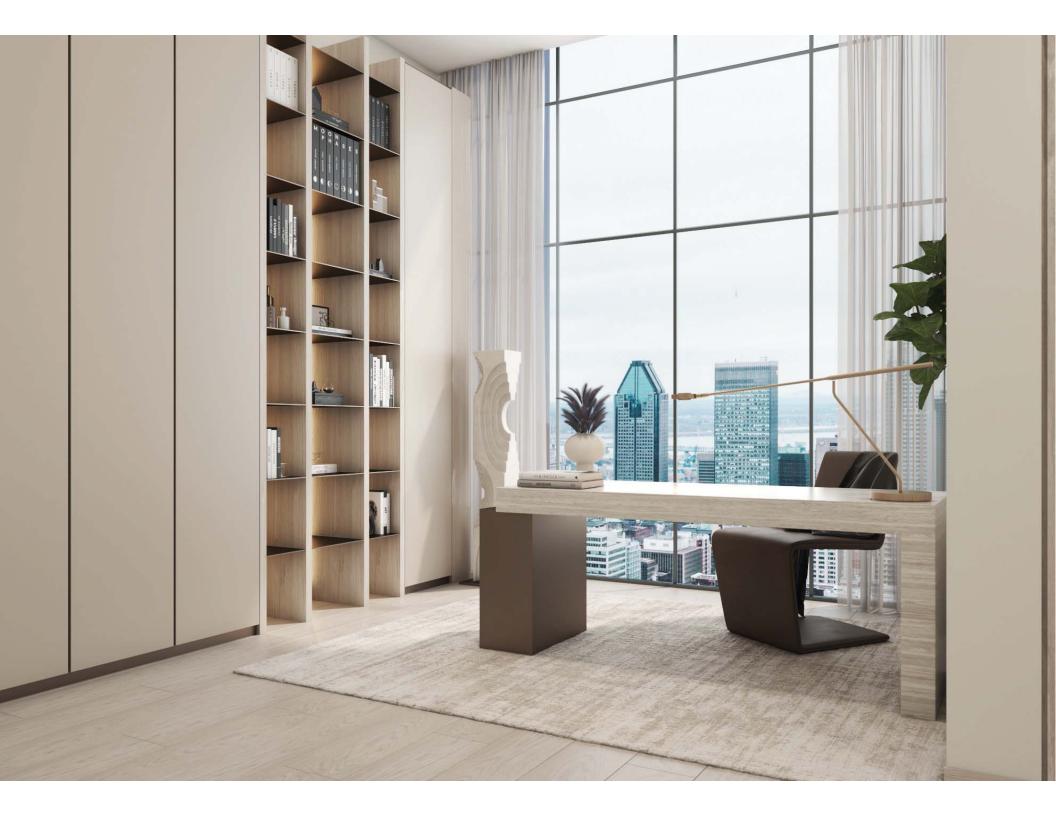

### Nature is neutral Add your personality

Materials throughout Concept 7 are real and beautiful. Natural décor that invites you to relax after a tough day, or a blank canvas just begging for you to express yourself – at Concept 7, it's all up to you. Whatever you decide, it's a place to discover craftsmanship in every detailsl, even in unexpected corners.

# Rooms at Concept 7

The soft earth palette is inspired by the Dubai desert, making you feel right at home. Meanwhile, each room is designed to let an abundance of natural light shine on through. The result is simple, clean and open, yet warm and inviting.