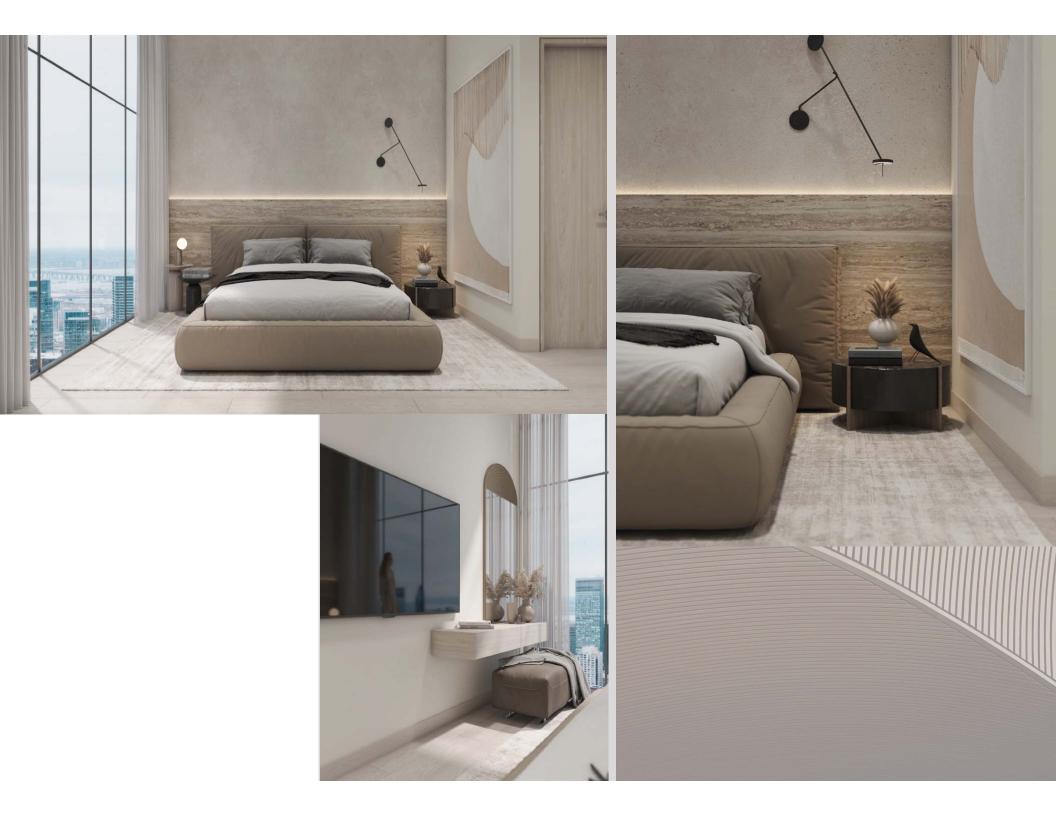

# Rooms at Concept 7

The soft earth palette is inspired by the Dubai desert, making you feel right at home. Meanwhile, each room is designed to let an abundance of natural light shine on through. The result is simple, clean and open, yet warm and inviting.

### Nature is neutral Add your personality

Materials throughout Concept 7 are real and beautiful. Natural décor that invites you to relax after a tough day, or a blank canvas just begging for you to express yourself – at Concept 7, it's all up to you. Whatever you decide, it's a place to discover craftsmanship in every detailsl, even in unexpected corners.