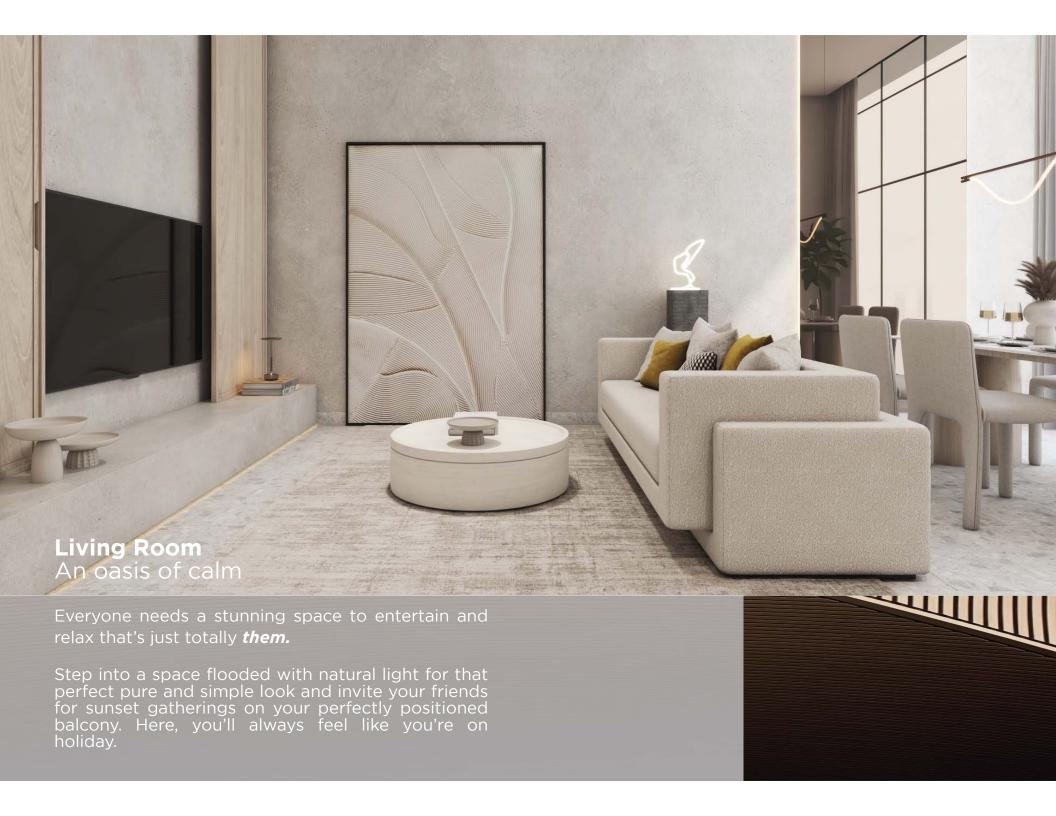

# Rooms at Concept 7

The soft earth palette is inspired by the Dubai desert, making you feel right at home. Meanwhile, each room is designed to let an abundance of natural light shine on through. The result is simple, clean and open, yet warm and inviting.