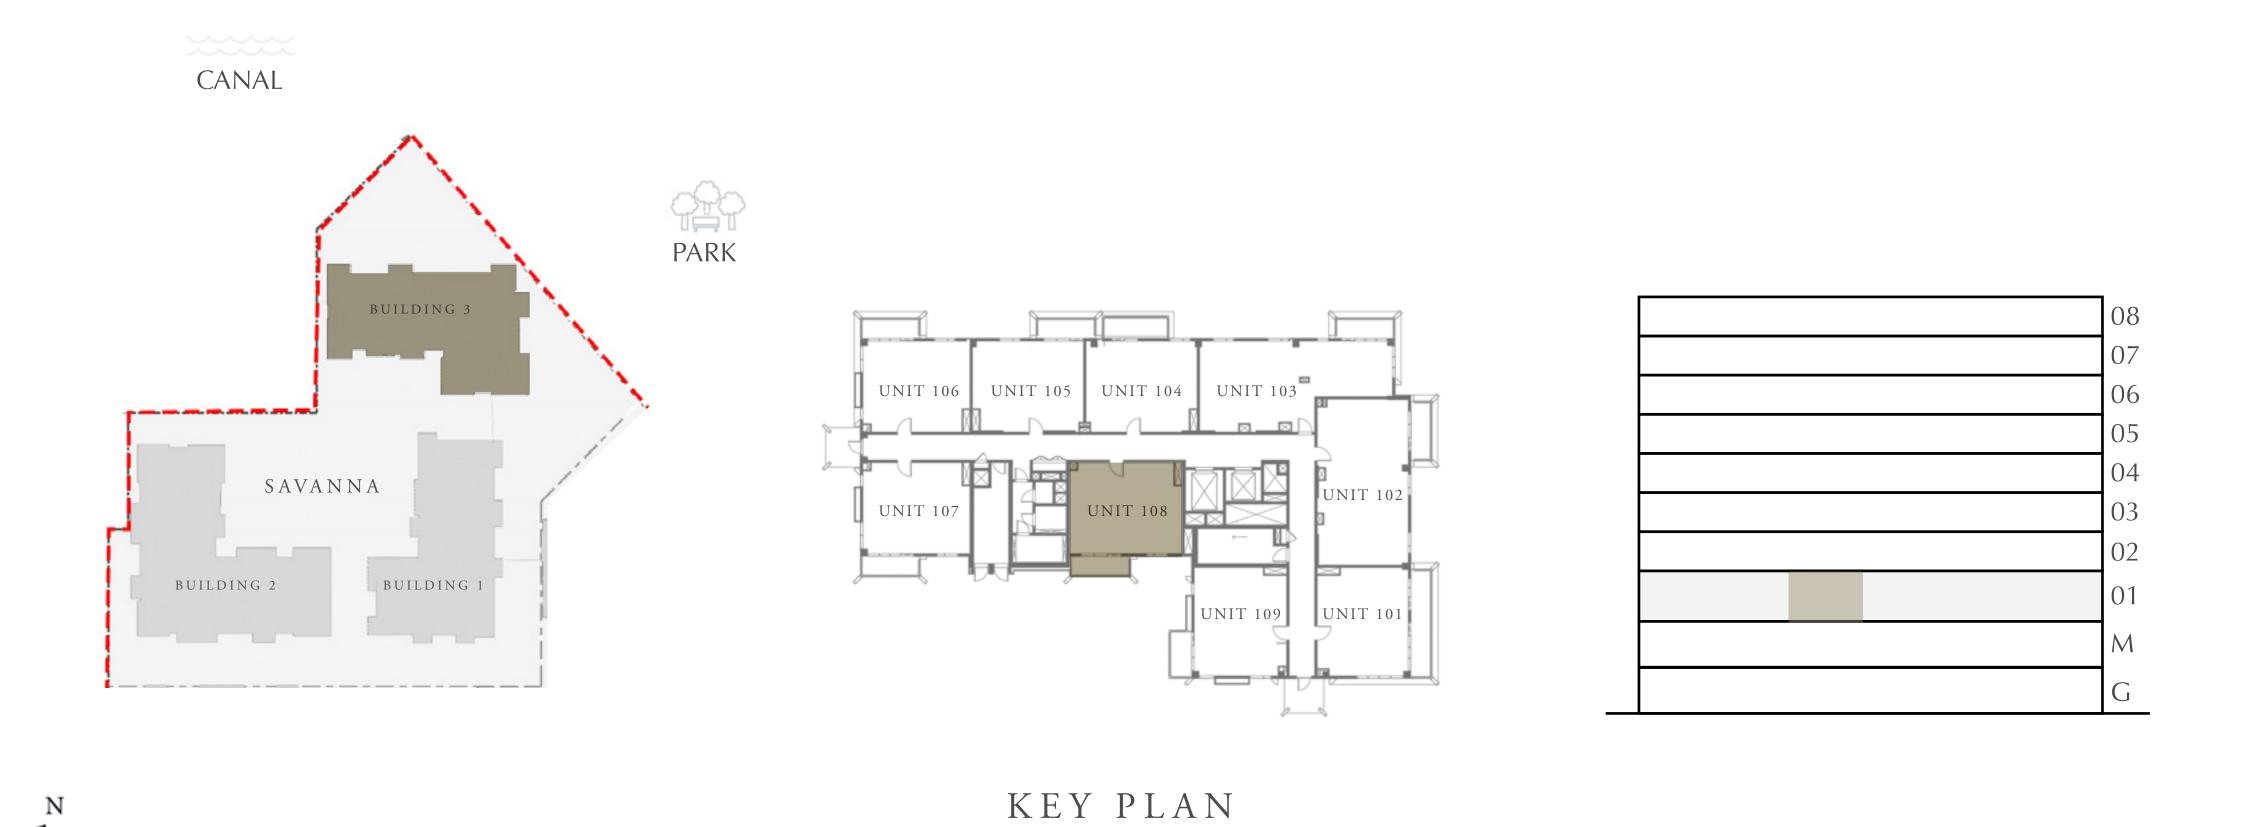

CREEK BEACH

BUILDING 3

### 1 BEDROOM

LEVEL 1

| APARTMENT AREA | 606.76 SQ.FT. | 56.37 SQ.M. |
|----------------|---------------|-------------|
| BALCONY AREA   | 71.80 SQ.FT.  | 6.67 SQ.M.  |
| TOTAL AREA     | 678.56 SQ.FT. | 63.04 SQ.M. |