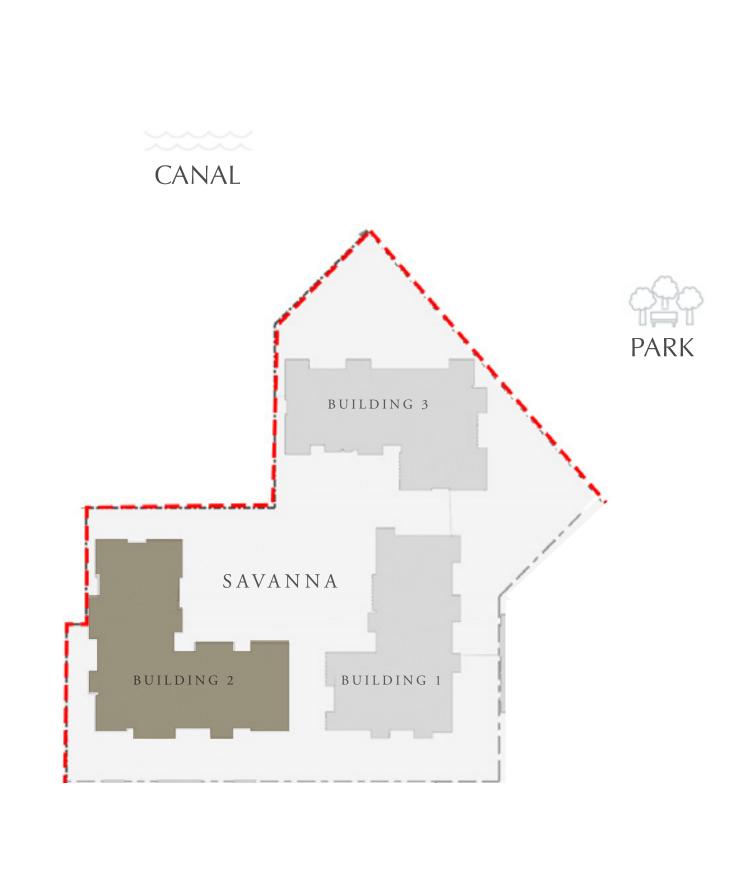

DUBAI CREEK HARBOUR

### SAVANNA

CREEK BEACH

BUILDING 1

# SAVANNA

CREEK BEACH

BUILDING 2