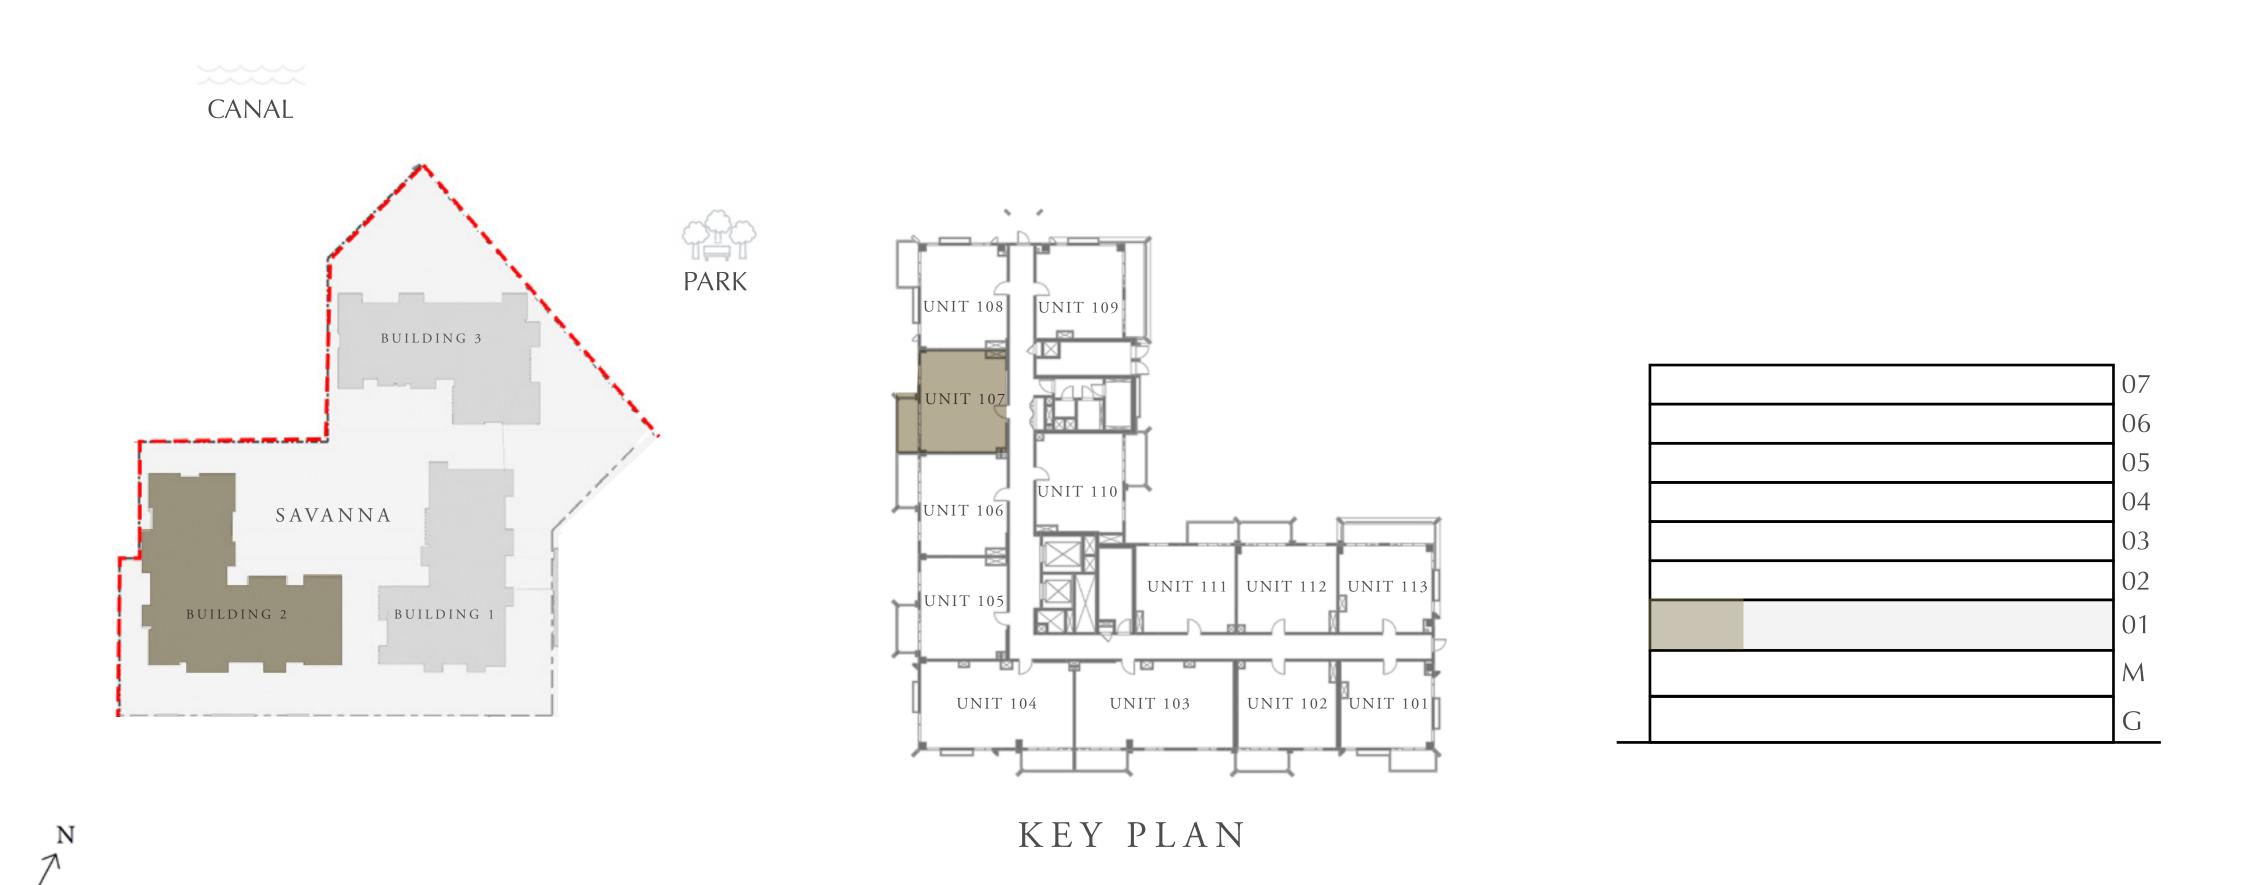

### SAVANNA

CREEK BEACH

BUILDING 1

### 2 BEDROOM

LEVEL 2-8

| APARTMENT AREA | 931.83 SQ.FT.  | 86.57 SQ.M. |
|----------------|----------------|-------------|
| BALCONY AREA   | 93.00 SQ.FT.   | 8.64 SQ.M.  |
| TOTAL AREA     | 1024.83 SQ.FT. | 95.21 SQ.M. |