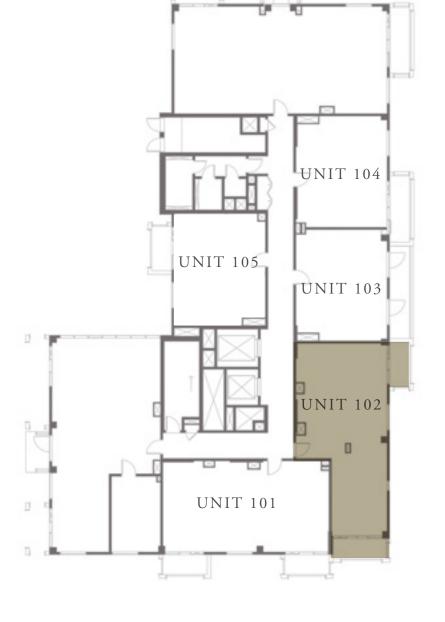

### 2 BEDROOM

LEVEL 1

UNIT 103

| APARTMENT AREA | 926.02 SQ.FT. | 86.03 SQ.M. |
|----------------|---------------|-------------|
| BALCONY AREA   | 71.80 SQ.FT.  | 6.67 SQ.M.  |
| TOTAL AREA     | 997.82 SQ.FT. | 92.70 SQ.M. |