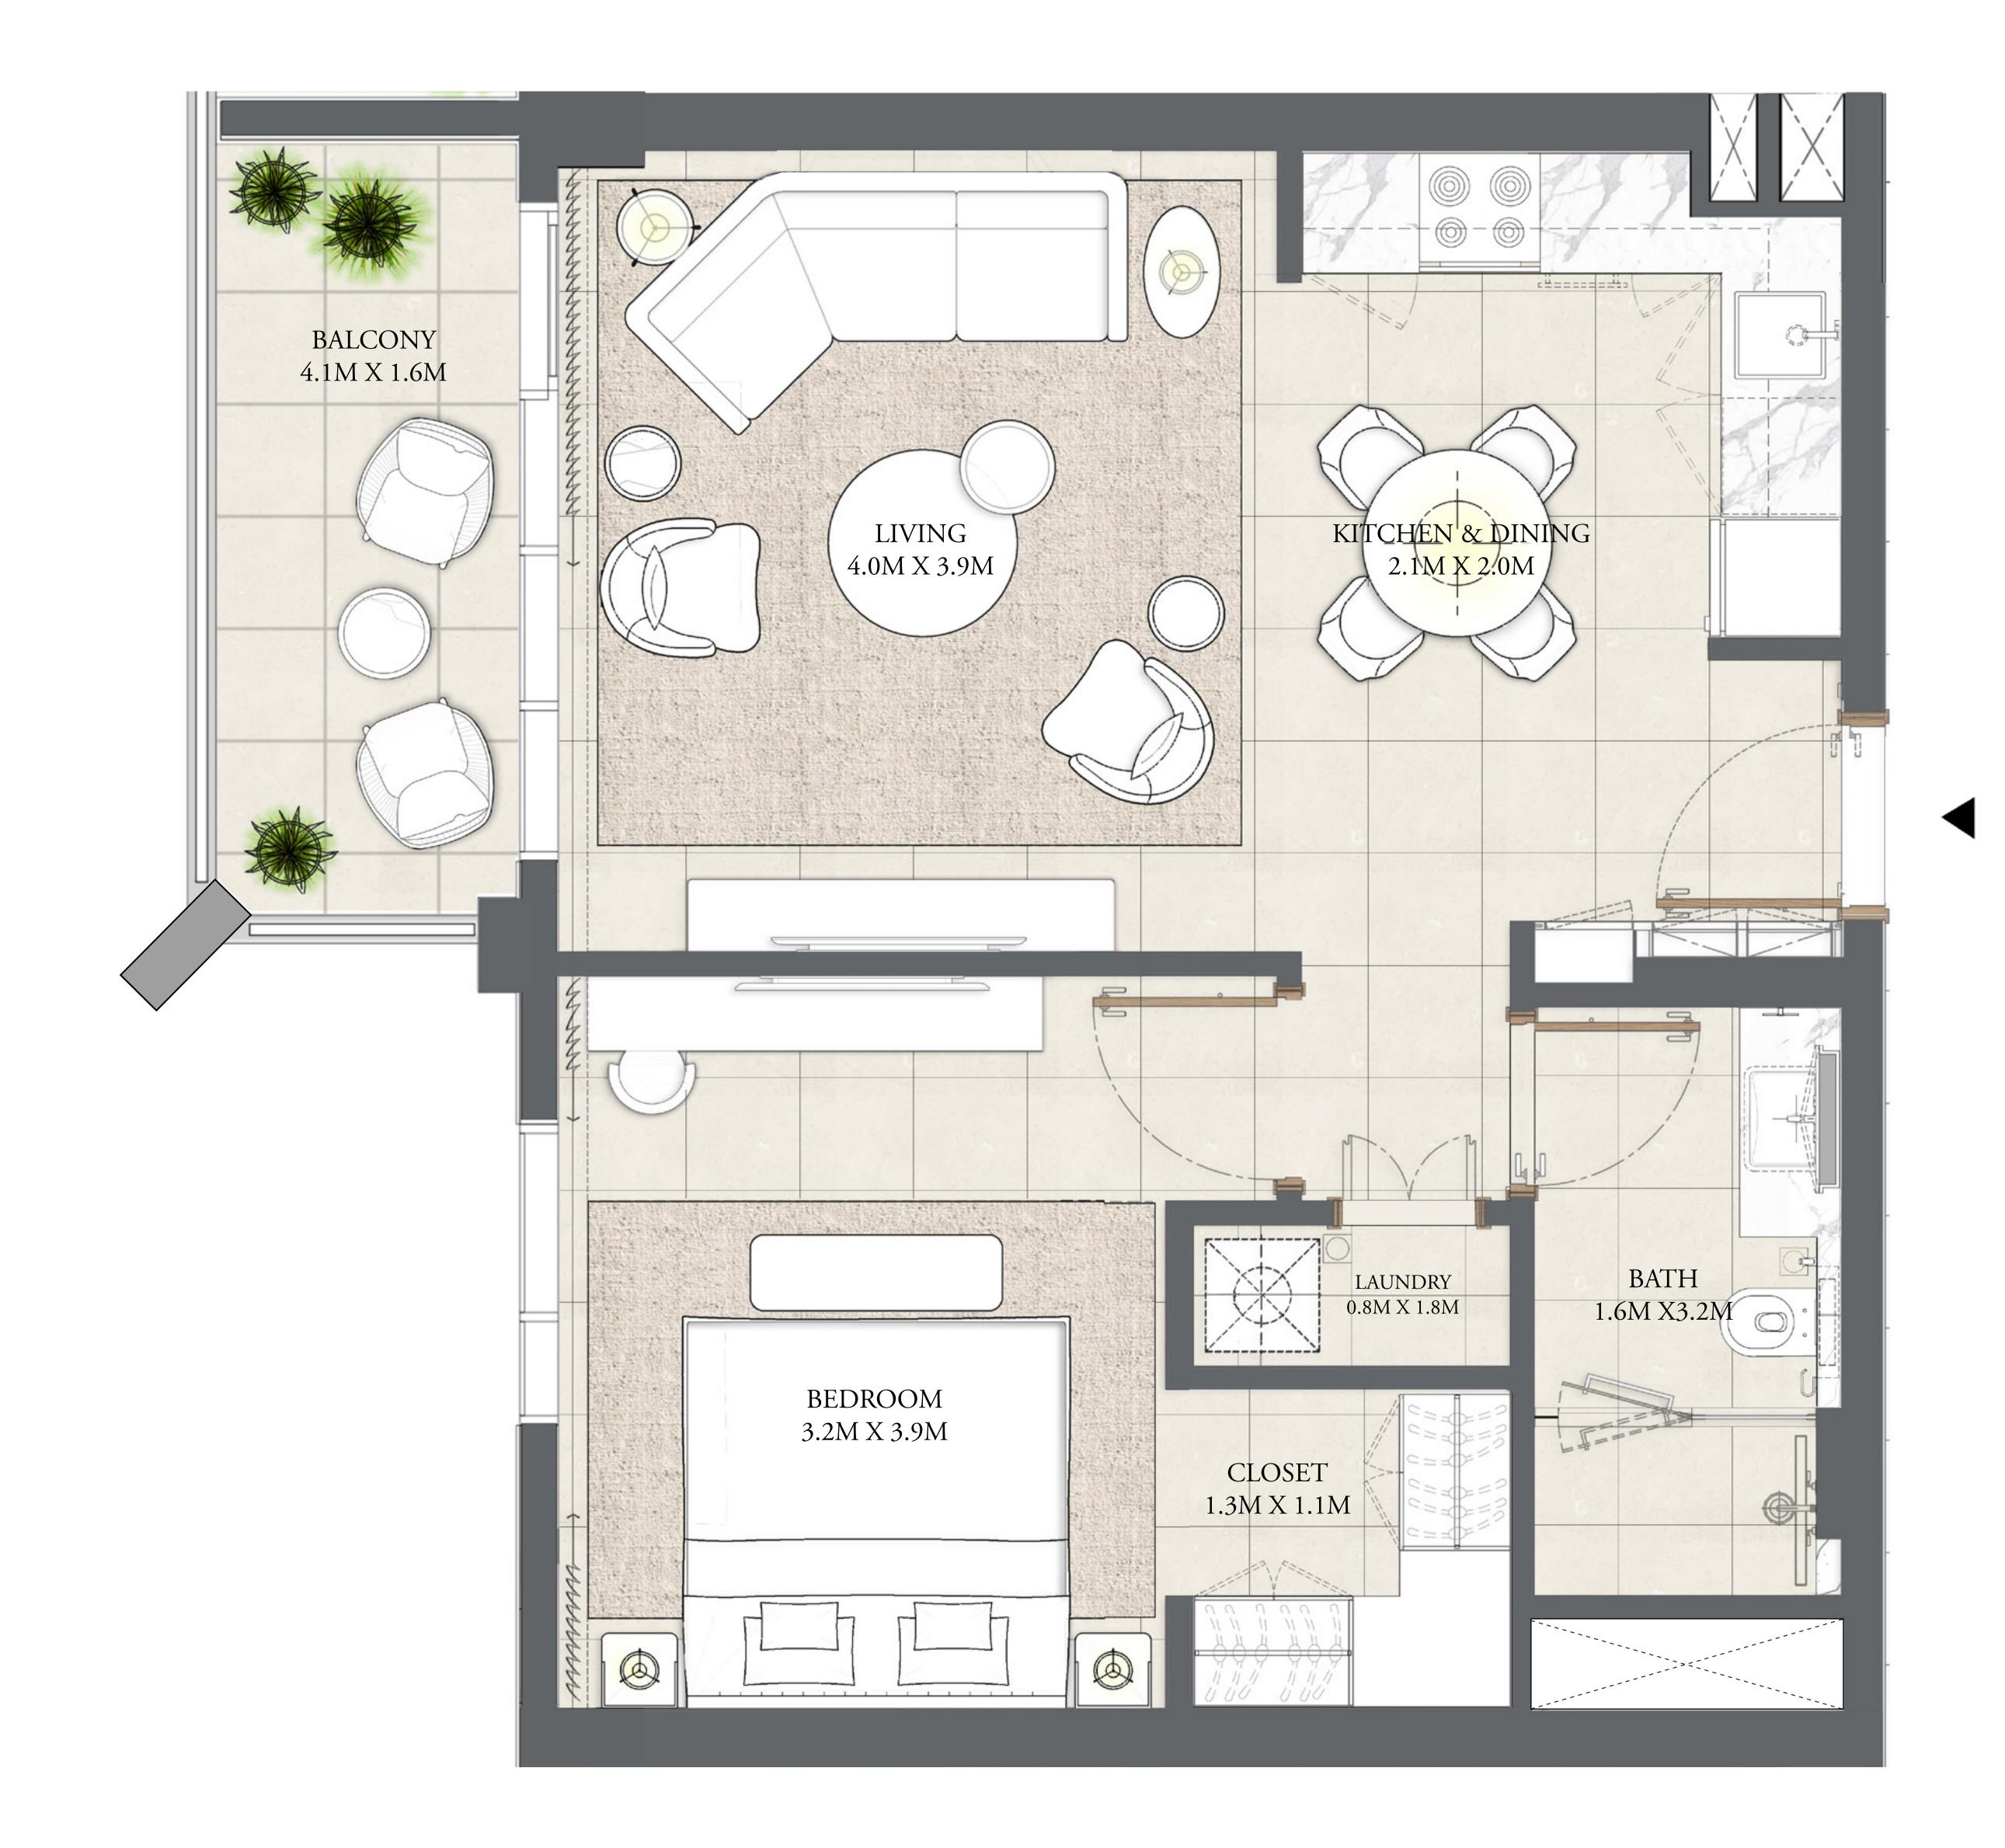

### 1 BEDROOM

LEVEL 2-8

UNIT 06

| APARTMENT AREA | 626.14 SQ.FT. | 58.17 SQ.M. |
|----------------|---------------|-------------|
| BALCONY AREA   | 63.51 SQ.FT.  | 5.90 SQ.M.  |
| TOTAL AREA     | 689.65 SQ.FT. | 64.07 SQ.M. |