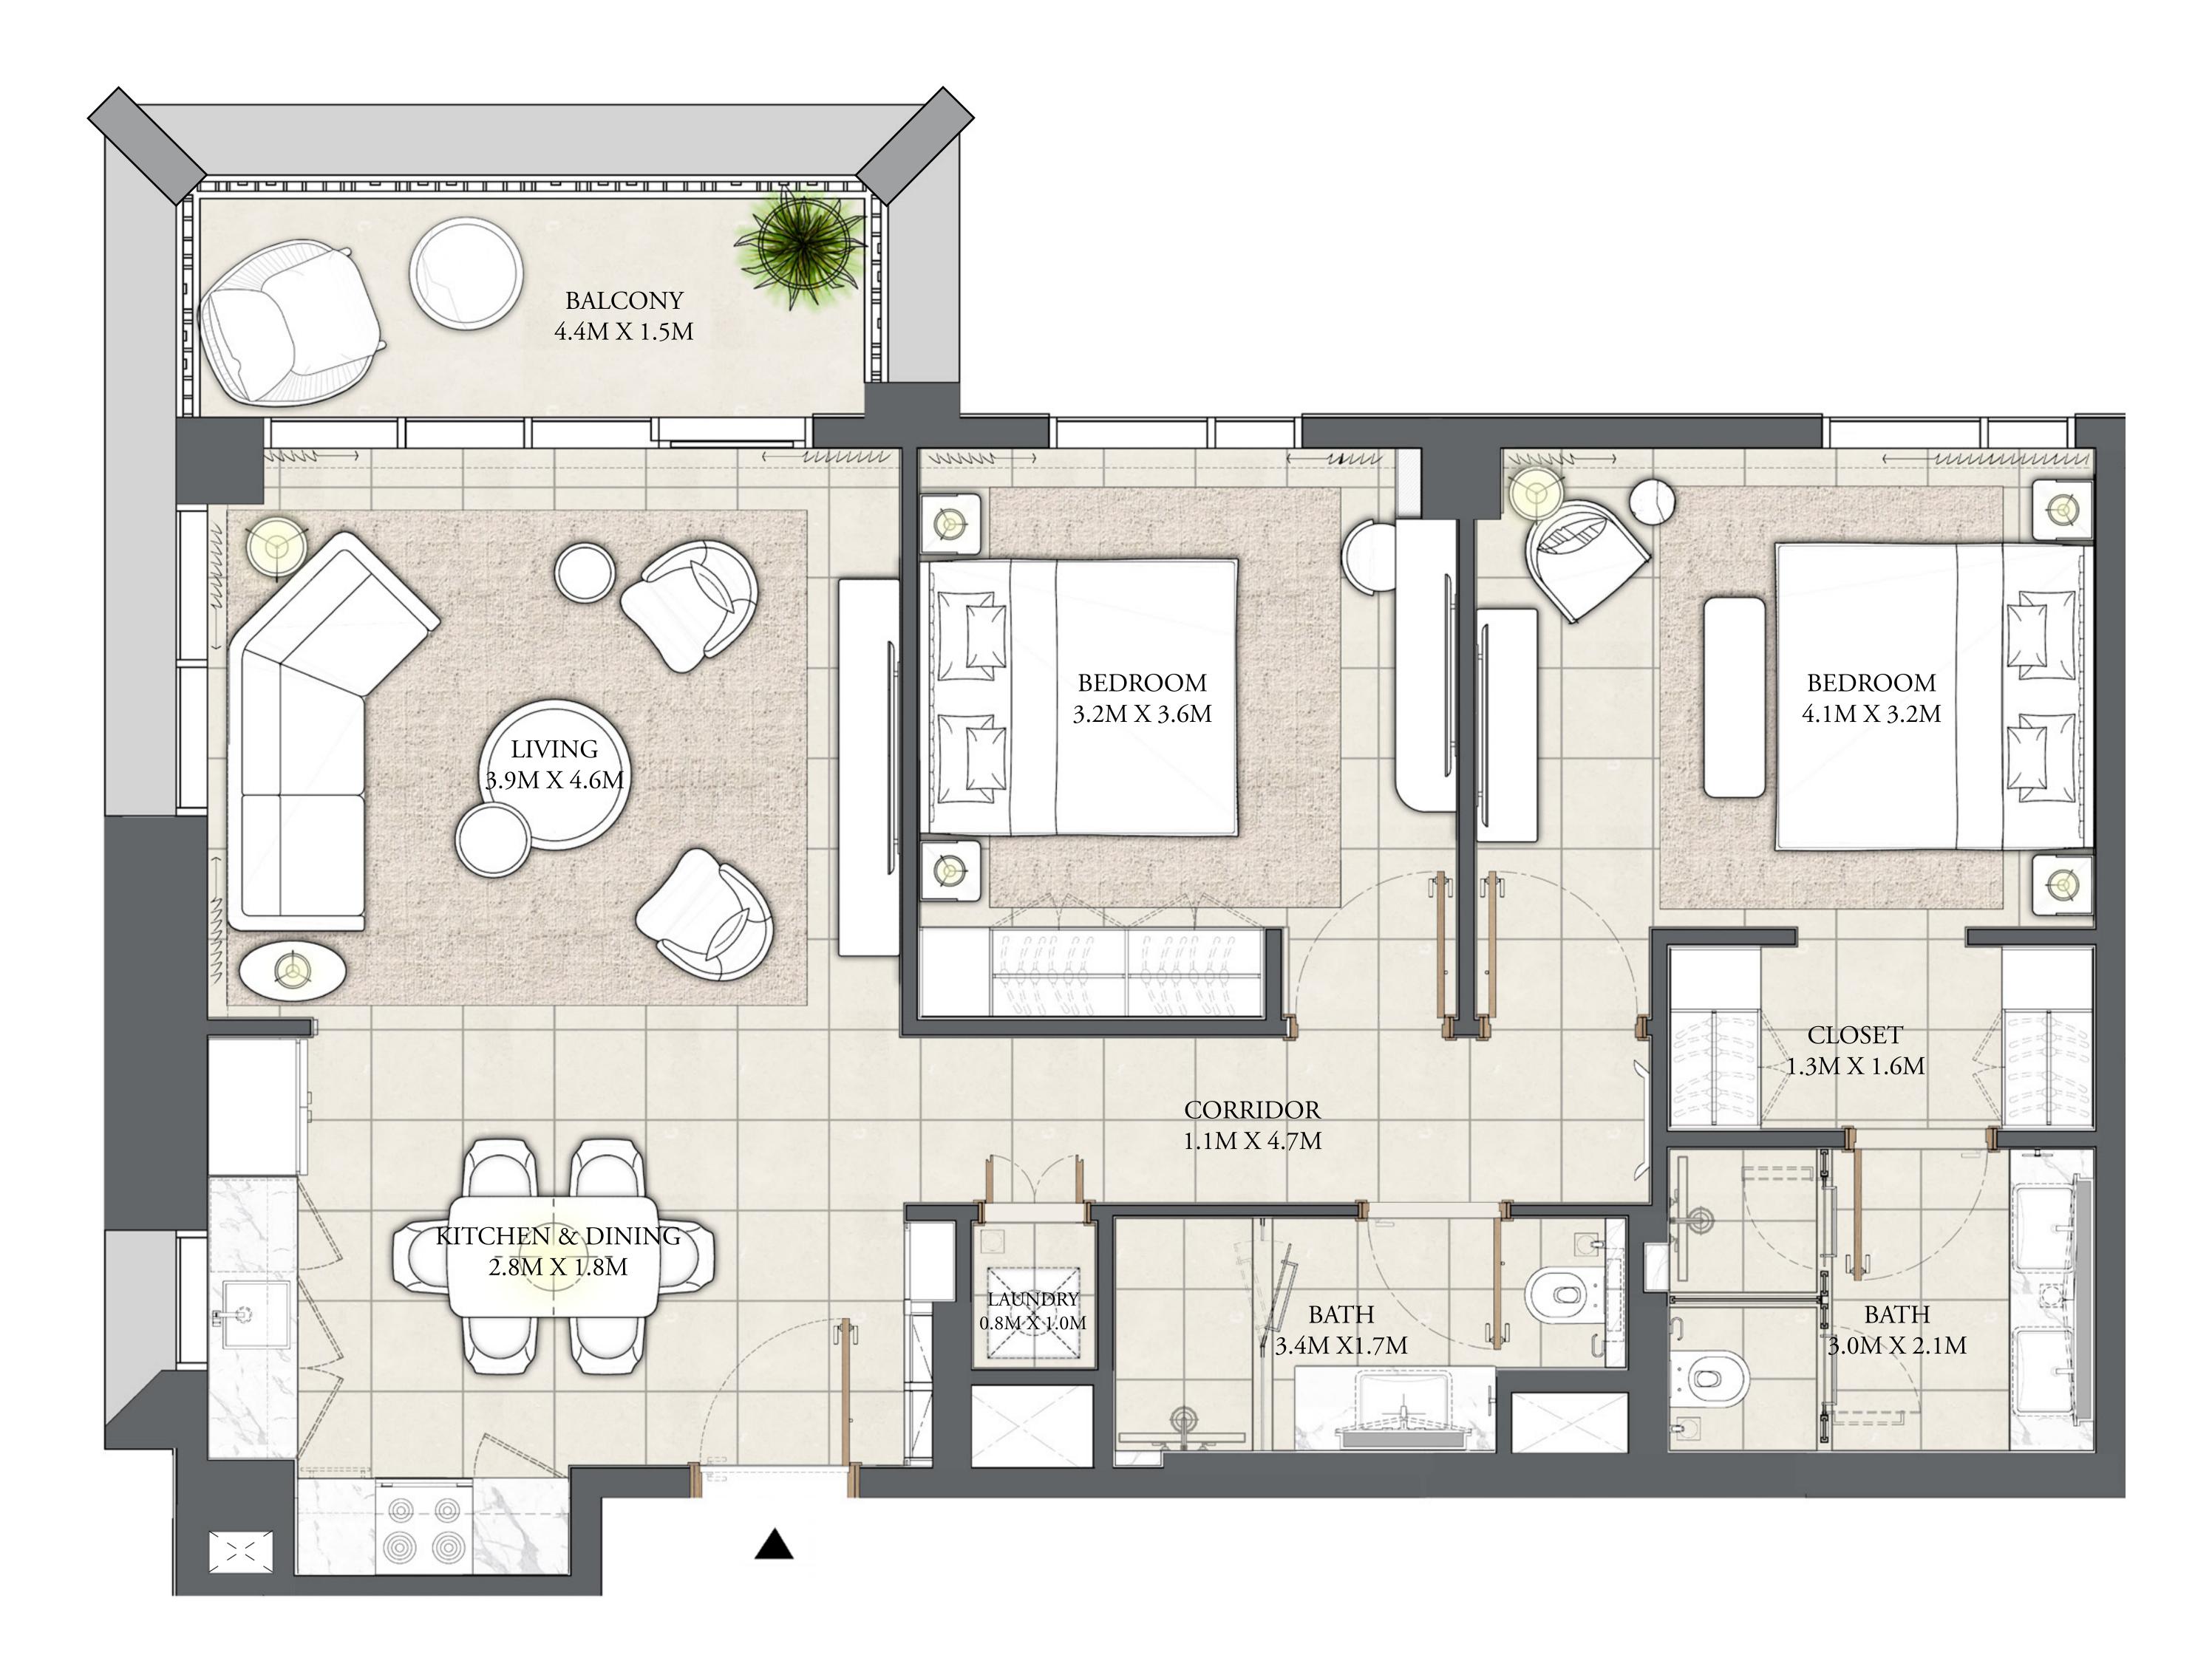

CREEK BEACH

BUILDING 3

#### 2 BEDROOM

LEVEL 2-6

UNIT 03

| APARTMENT AREA | 925.91 SQ.FT.  | 86.02 SQ.M. |
|----------------|----------------|-------------|
| BALCONY AREA   | 75.56 SQ.FT.   | 7.02 SQ.M.  |
| TOTAL AREA     | 1001.47 SQ.FT. | 93.04 SQ.M. |