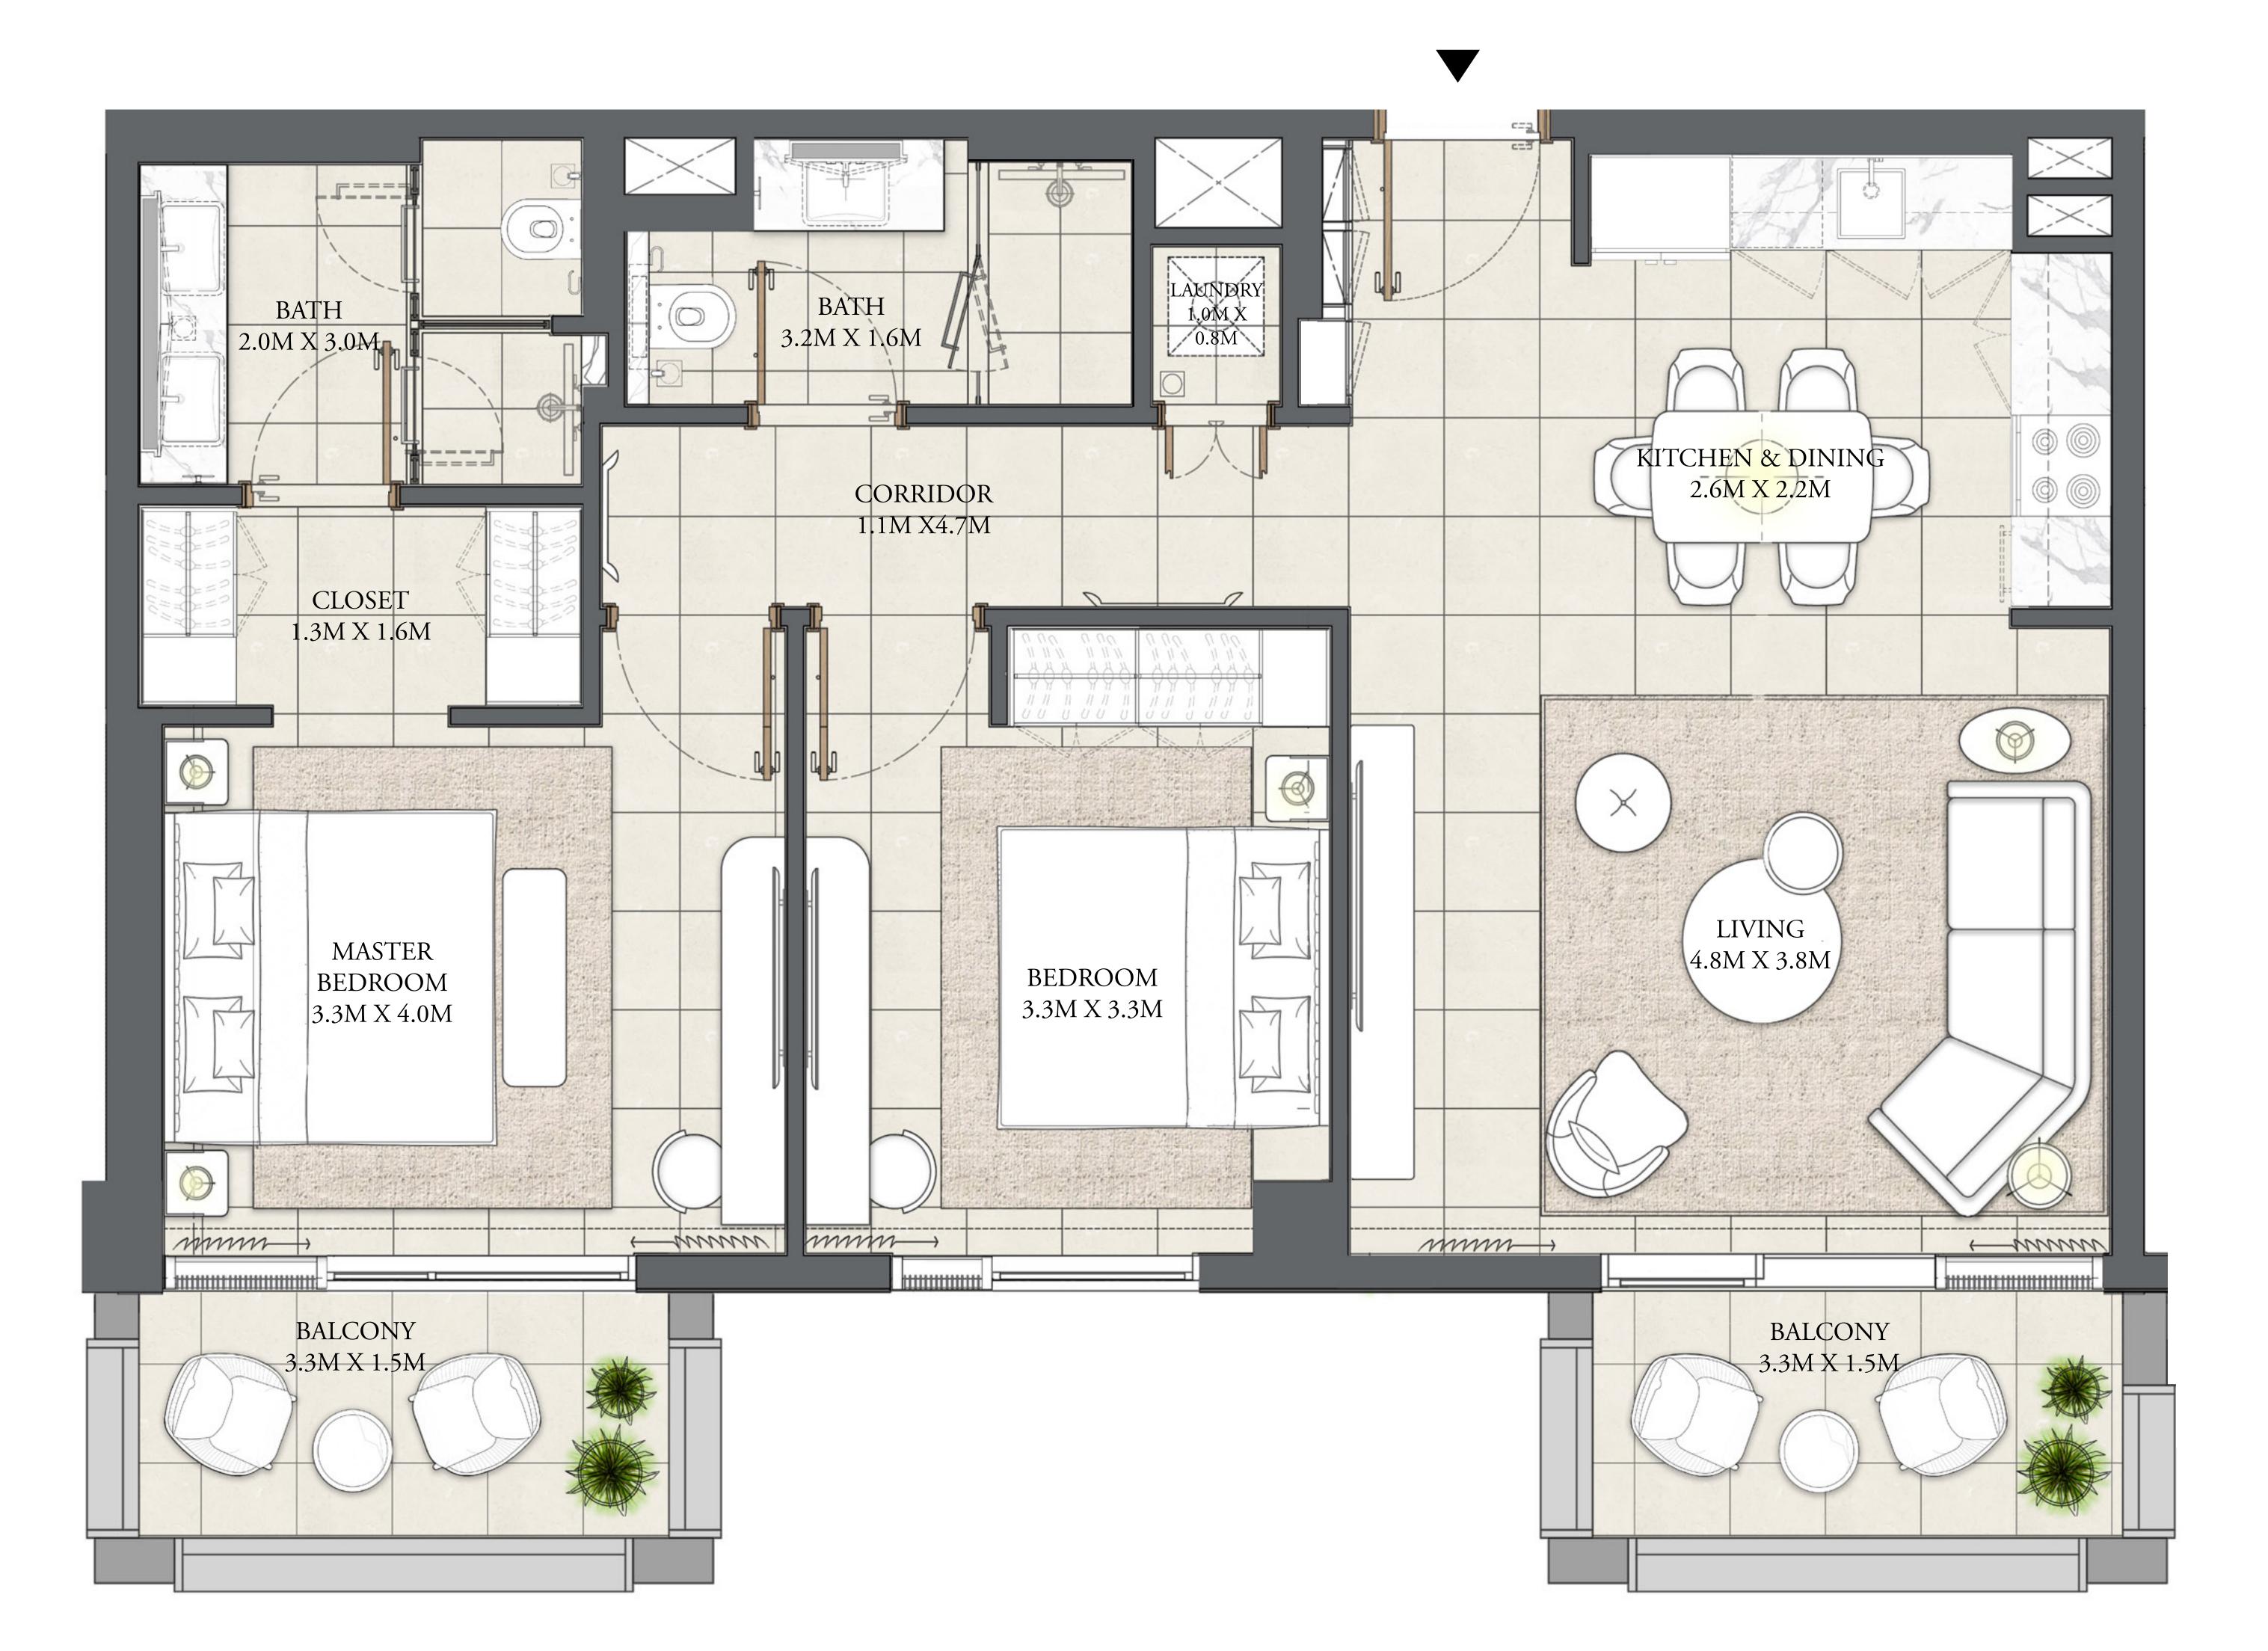

#### 2 BEDROOM

LEVEL 2-6

UNIT 03

| APARTMENT AREA | 925.91 SQ.FT.  | 86.02 SQ.M. |
|----------------|----------------|-------------|
| BALCONY AREA   | 75.56 SQ.FT.   | 7.02 SQ.M.  |
| TOTAL AREA     | 1001.47 SQ.FT. | 93.04 SQ.M. |

KEY PLAN

LIVING

4.2M X 4.2M

BALCONY

4.3M X 1.4M

CREEK BEACH

BUILDING 3