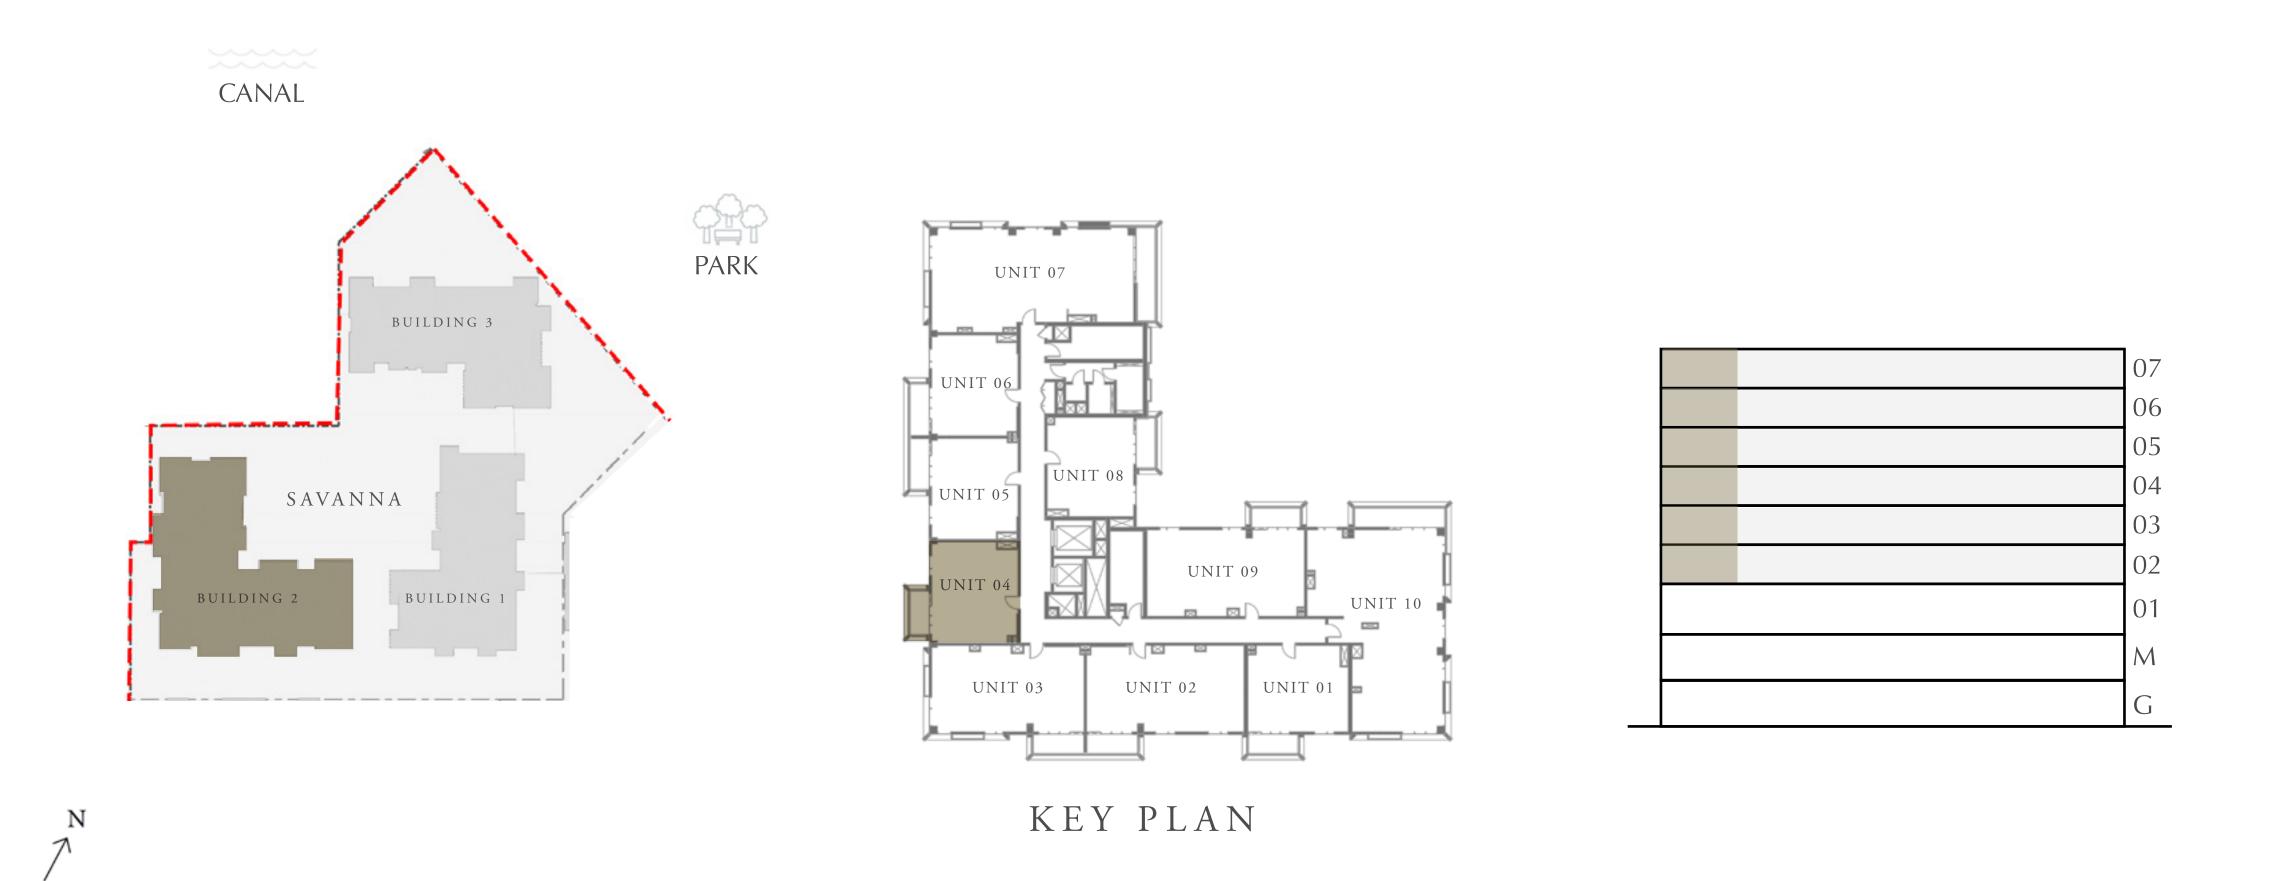

.58 SQ.FT. | 94.63 SQ.M. |







CREEK BEACH

BUILDING 2

#### 2 BEDROOM

LEVEL 2-5

| APARTMENT AREA | 910.09 SQ.FT. | 84.55 SQ.M. |
|----------------|---------------|-------------|
| BALCONY AREA   | 77.28 SQ.FT.  | 7.18 SQ.M.  |
| TOTAL AREA     | 987.37 SQ.FT. | 91.73 SQ.M. |











CREEK BEACH

BUILDING 2

### 2 BEDROOM

LEVEL 6-7

| APARTMENT AREA | 909.98 SQ.FT. | 84.54 SQ.M. |
|----------------|---------------|-------------|
| BALCONY AREA   | 77.28 SQ.FT.  | 7.18 SQ.M.  |
| TOTAL AREA     | 987.26 SQ.FT. | 91.72 SQ.M. |











CREEK BEACH

BUILDING 2

#### 1 BEDROOM

LEVEL 2-7

| APARTMENT AREA | 597.40 SQ.FT. | 55.50 SQ.M. |
|----------------|---------------|-------------|
| BALCONY AREA   | 67.27 SQ.FT.  | 6.25 SQ.M.  |
| TOTAL AREA     | 664.67 SQ.FT. | 61.75 SQ.M. |







#### CREEK BEACH

#### BUILDING 2

#### 1 BEDROOM

LEVEL 2-7

| APARTMENT AREA | 600.30 SQ.FT. | 55.77 SQ.M. |
|----------------|---------------|-------------|
| BALCONY AREA   | 77.72 SQ.FT.  | 7.22 SQ.M.  |
| TOTAL AREA     | 678.02 SQ.FT. | 62.99 SQ.M. |









CREEK BEACH

BUILDING 2

### 1 BEDROOM

LEVEL 2-7

| APARTMENT AREA | 599.33 SQ.FT. | 55.68 SQ.M. |
|----------------|---------------|-------------|
| BALCONY AREA   | 78.68 SQ.FT.  | 7.31 SQ.M.  |
| TOTAL AREA     | 678.01 SQ.FT. | 62.99 SQ.M. |







#### CREEK BEACH

#### BUILDING 2

### 3 BEDROOM

LEVEL 2-7

| APARTMENT AREA | 1347.96 SQ.FT. | 125.23 SQ.M. |
|----------------|----------------|--------------|
| BALCONY AREA   | 140.15 SQ.FT.  | 13.02 SQ.M.  |
| TOTAL AREA     | 1488.11 SQ.FT. | 138.25 SQ.M. |