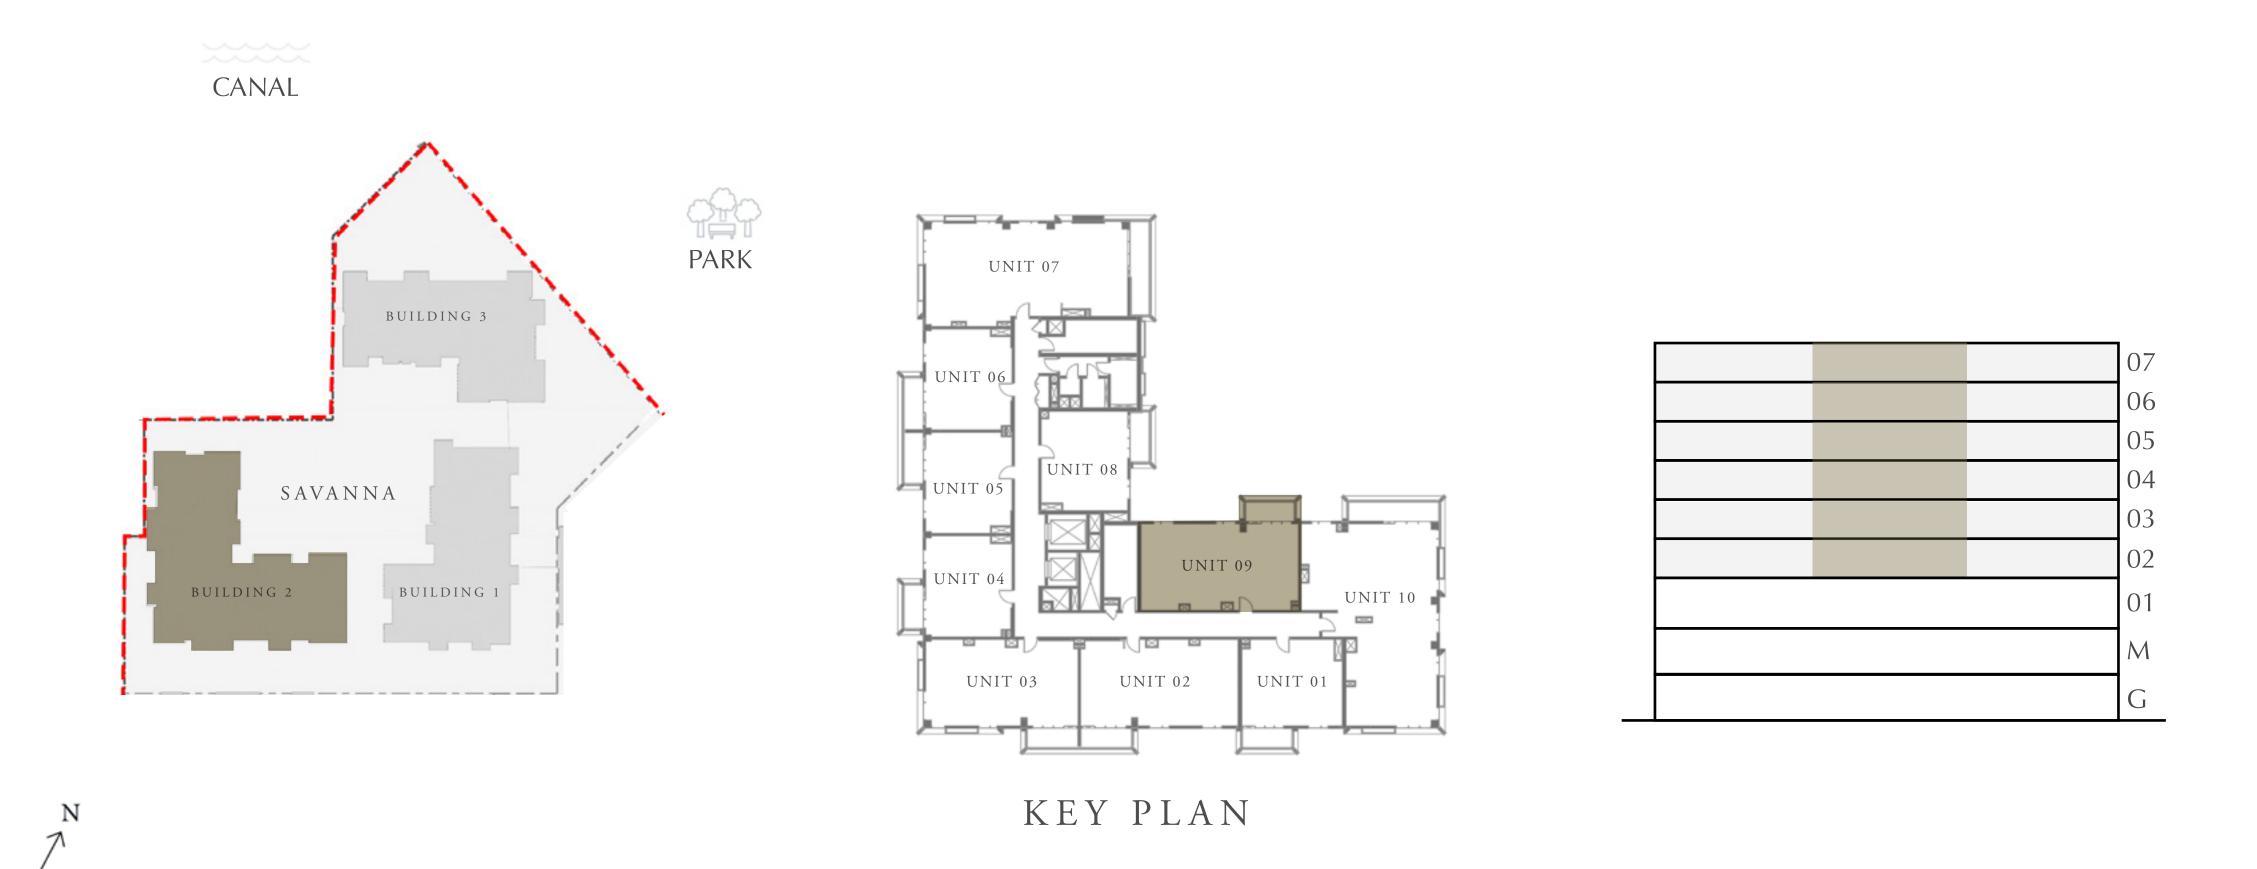

### SAVANNA

CREEK BEACH

BUILDING 1

### 3 BEDROOM

LEVEL 2-8

| APARTMENT AREA | 1431.06 SQ.FT. | 132.95 SQ.M. |
|----------------|----------------|--------------|
| BALCONY AREA   | 181.69 SQ.FT.  | 16.88 SQ.M.  |
| TOTAL AREA     | 1612.75 SQ.FT. | 149.83 SQ.M. |