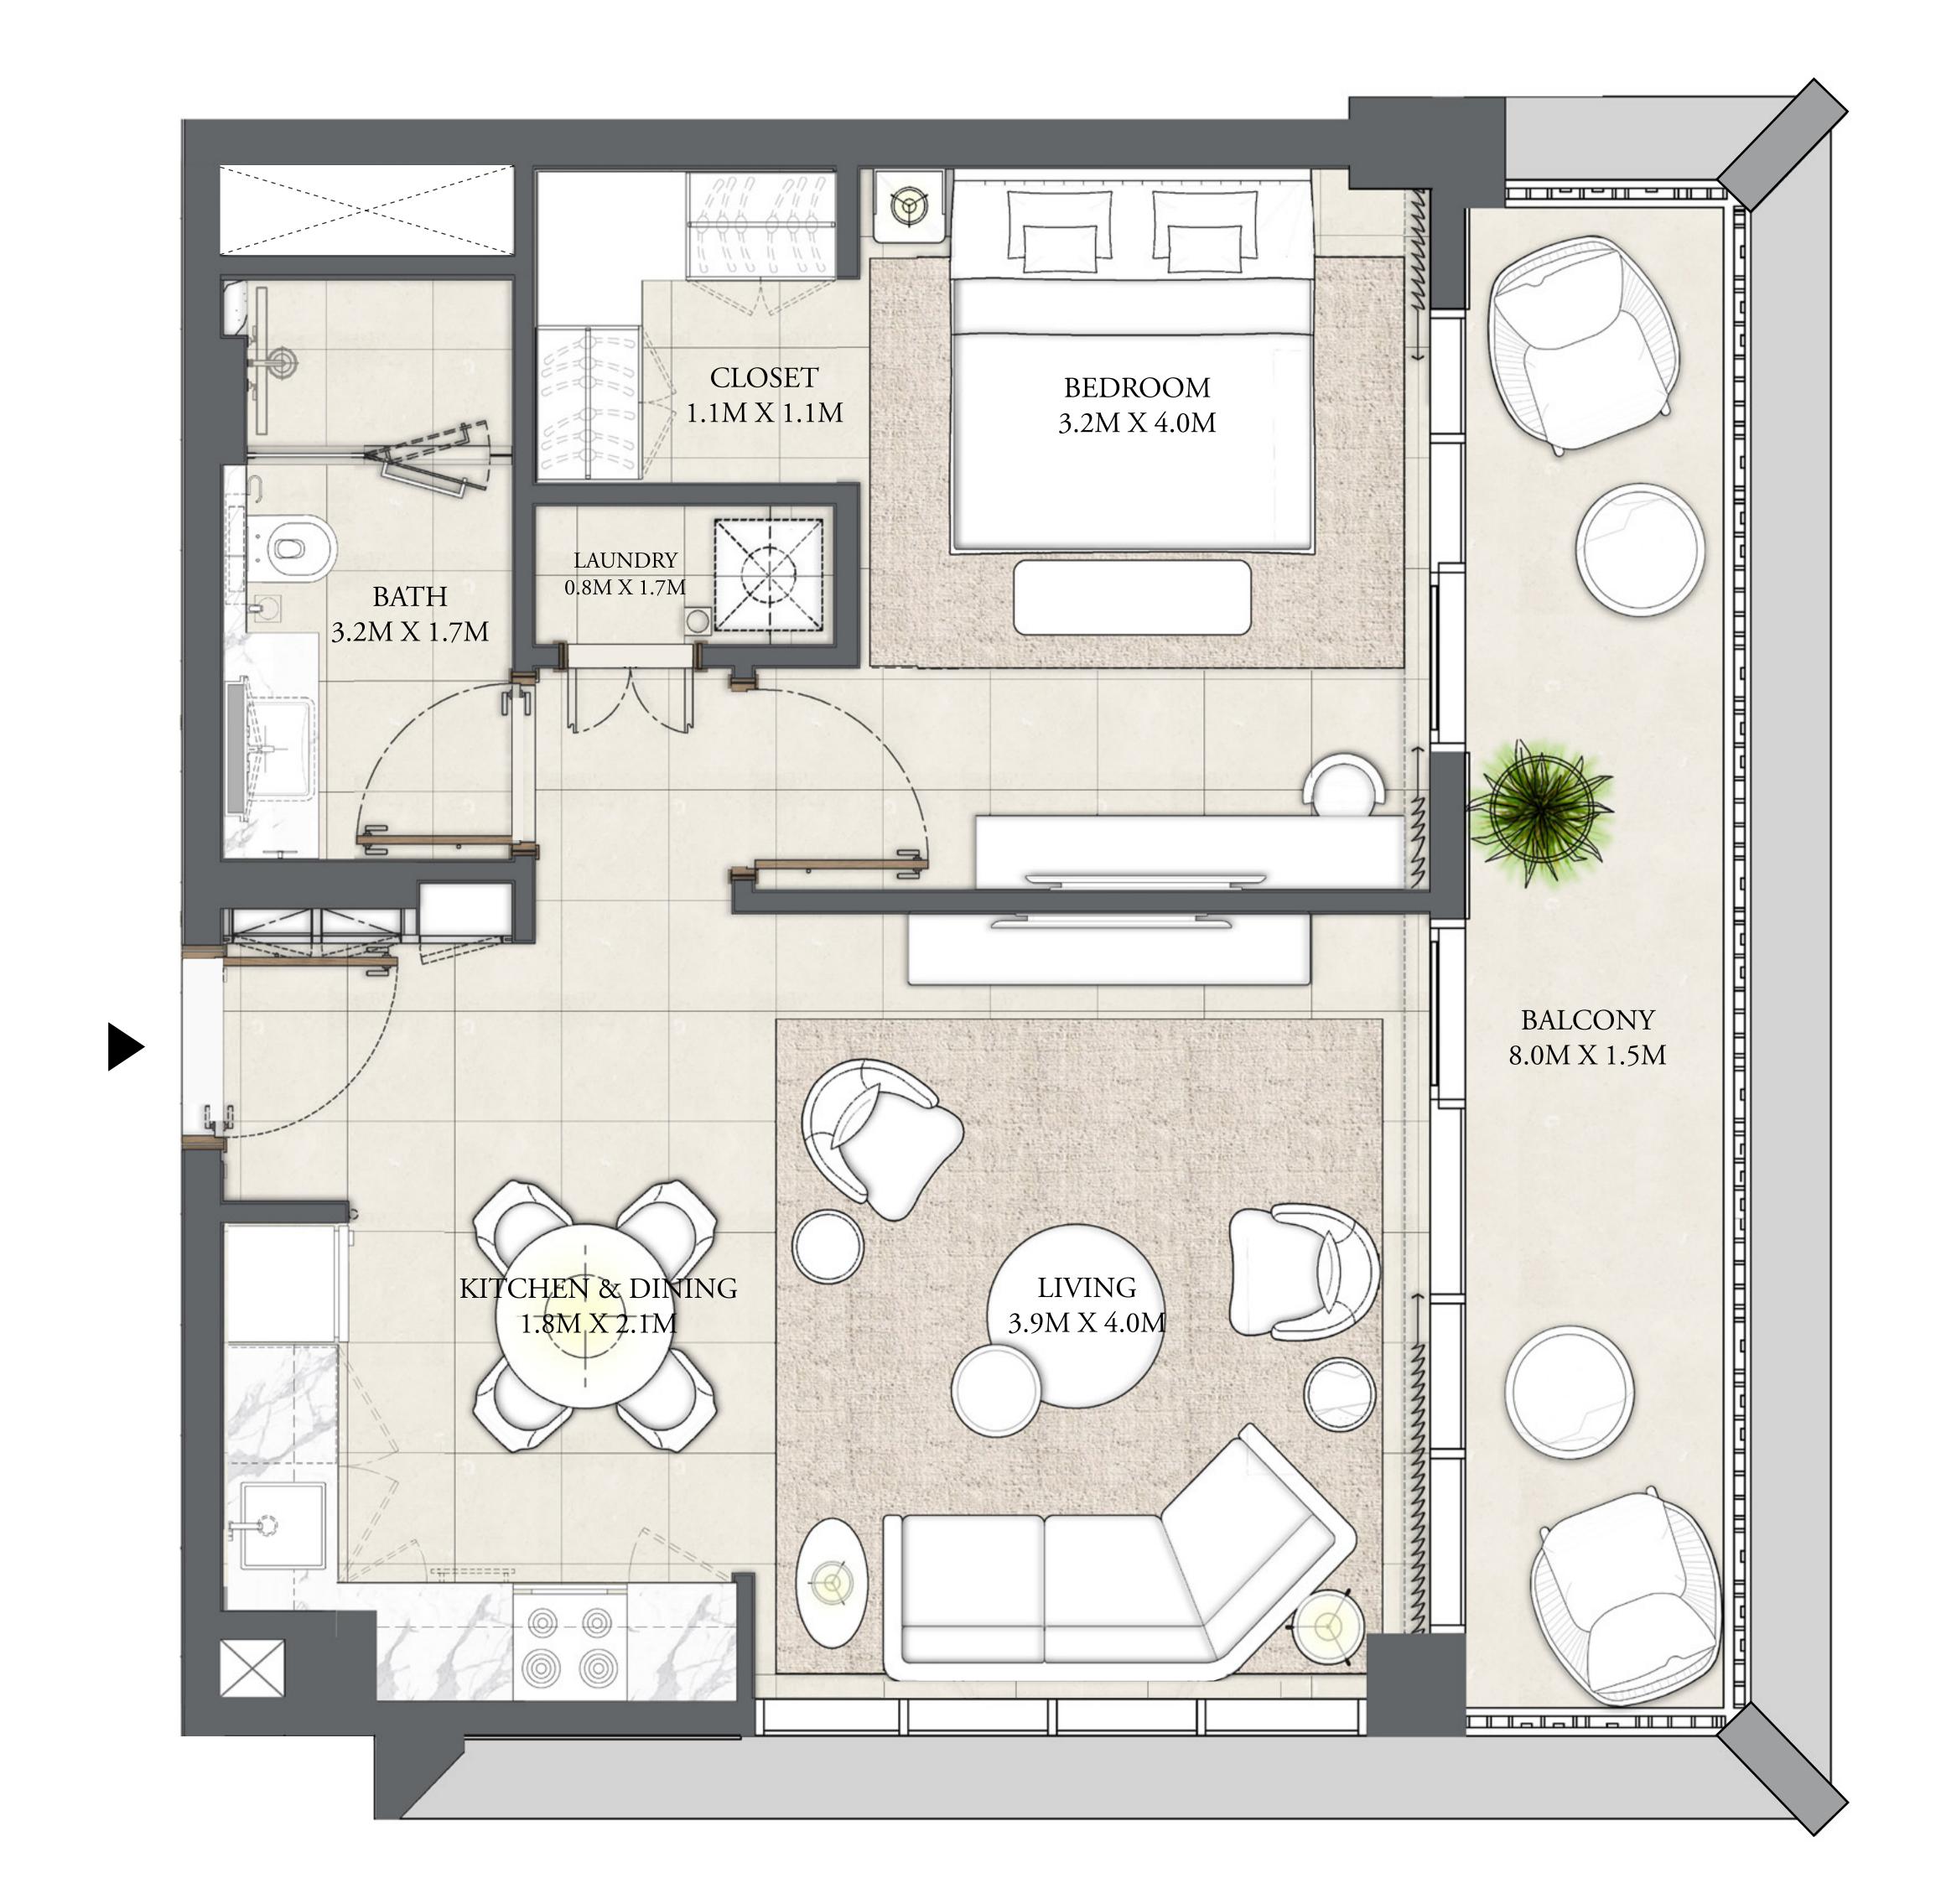

CREEK BEACH

BUILDING 3

### 2 BEDROOM

LEVEL 1

UNIT 103

| APARTMENT AREA | 926.02 SQ.FT. | 86.03 SQ.M. |
|----------------|---------------|-------------|
| BALCONY AREA   | 71.80 SQ.FT.  | 6.67 SQ.M.  |
| TOTAL AREA     | 997.82 SQ.FT. | 92.70 SQ.M. |