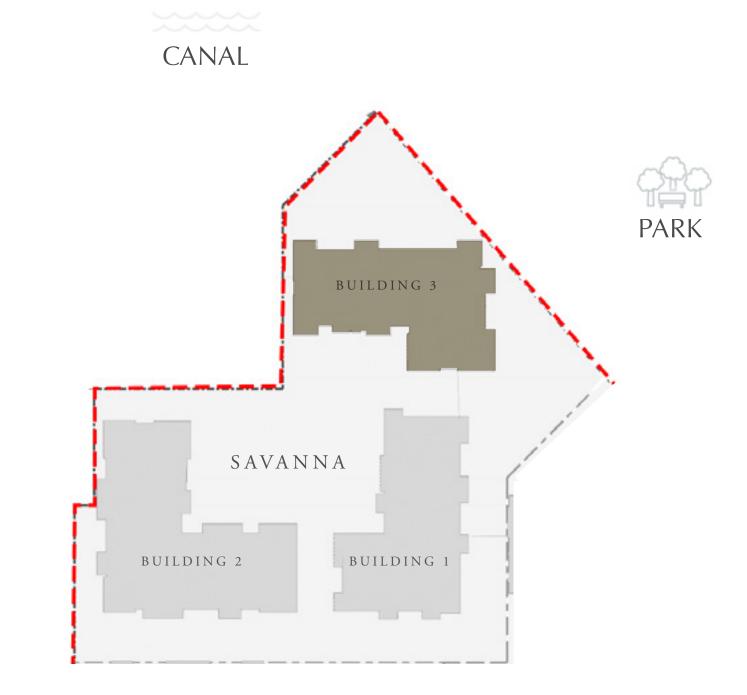

7-8

| APARTMENT AREA | 934.20 SQ.FT.  | 86.79 SQ.M. |
|----------------|----------------|-------------|
| BALCONY AREA   | 76.10 SQ.FT.   | 7.07 SQ.M.  |
| TOTAL AREA     | 1010.30 SQ.FT. | 93.86 SQ.M. |







CREEK BEACH

BUILDING 3

#### 2 BEDROOM

LEVEL 2-6

UNIT 03

| APARTMENT AREA | 925.91 SQ.FT.  | 86.02 SQ.M. |
|----------------|----------------|-------------|
| BALCONY AREA   | 75.56 SQ.FT.   | 7.02 SQ.M.  |
| TOTAL AREA     | 1001.47 SQ.FT. | 93.04 SQ.M. |









KEY PLAN



LIVING

4.2M X 4.2M

BALCONY

4.3M X 1.4M

CREEK BEACH

BUILDING 3

### 2 BEDROOM

LEVEL 7-8

UNIT 03

| APARTMENT AREA | 925.70 SQ.FT.  | 86.00 SQ.M. |
|----------------|----------------|-------------|
| BALCONY AREA   | 76.32 SQ.FT.   | 7.09 SQ.M.  |
| TOTAL AREA     | 1002.02 SQ.FT. | 93.09 SQ.M. |









KEY PLAN



LIVING

4.2M X 4.2M

BALCONY

4.3M X 1.4M

#### CREEK BEACH

#### BUILDING 3

### 2 BEDROOM

LEVEL 2-6

| APARTMENT AREA | 934.63 SQ.FT.  | 86.63 SQ.M. |
|----------------|----------------|-------------|
| BALCONY AREA   | 76.64 SQ.FT.   | 7.12 SQ.M.  |
| TOTAL AREA     | 1011.27 SQ.FT. | 93.95 SQ.M. |







CREEK BEACH

BUILDING 3

#### 2 BEDROOM

LEVEL 7-8

| APARTMENT AREA | 934.63 SQ.FT.  | 86.63 SQ.M. |
|----------------|----------------|-------------|
| BALCONY AREA   | 77.18 SQ.FT.   | 7.17 SQ.M.  |
| TOTAL AREA     | 1011.81 SQ.FT. | 94.00 SQ.M. |







#### CREEK BEACH

#### BUILDING 3

### 2 BEDROOM

LEVEL 2-6

| APARTMENT AREA | 959.28 SQ.FT.  | 89.12 SQ.M. |
|----------------|----------------|-------------|
| BALCONY AREA   | 75.56 SQ.FT.   | 7.02 SQ.M.  |
|