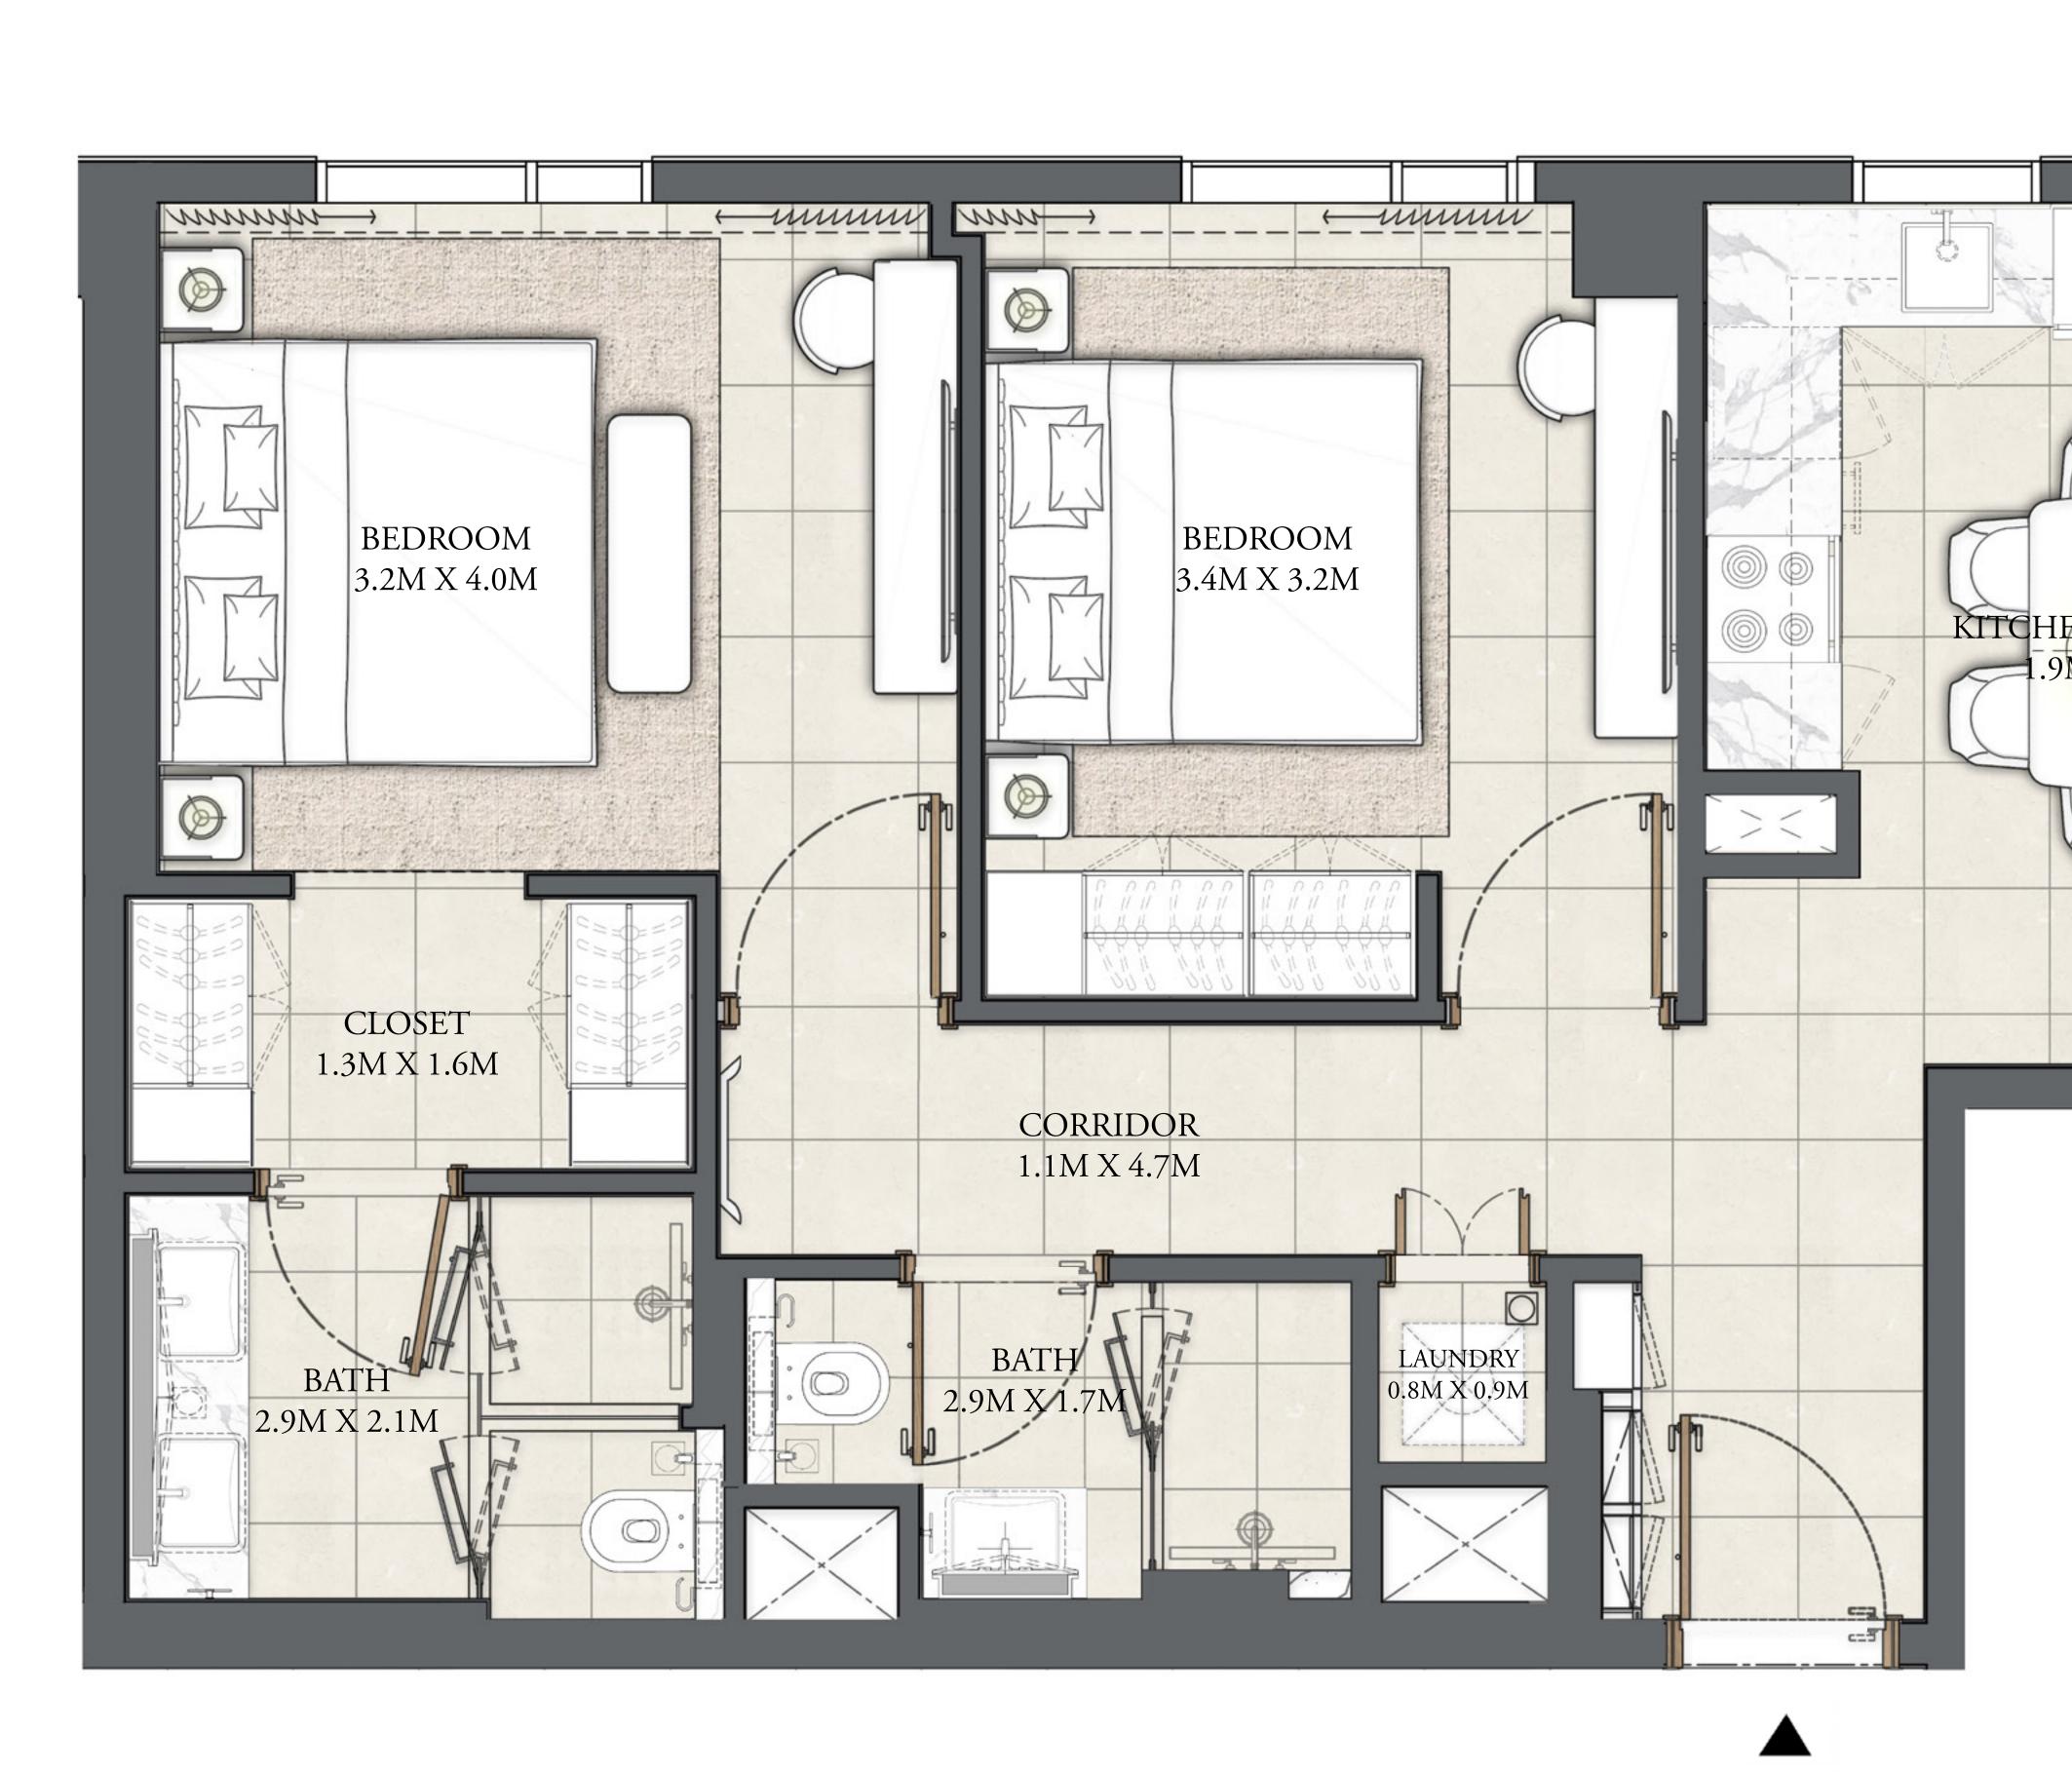

CREEK BEACH

BUILDING 3

### 2 BEDROOM

LEVEL 1

UNIT 103

| APARTMENT AREA | 926.02 SQ.FT. | 86.03 SQ.M. |
|----------------|---------------|-------------|
| BALCONY AREA   | 71.80 SQ.FT.  | 6.67 SQ.M.  |
| TOTAL AREA     | 997.82 SQ.FT. | 92.70 SQ.M. |