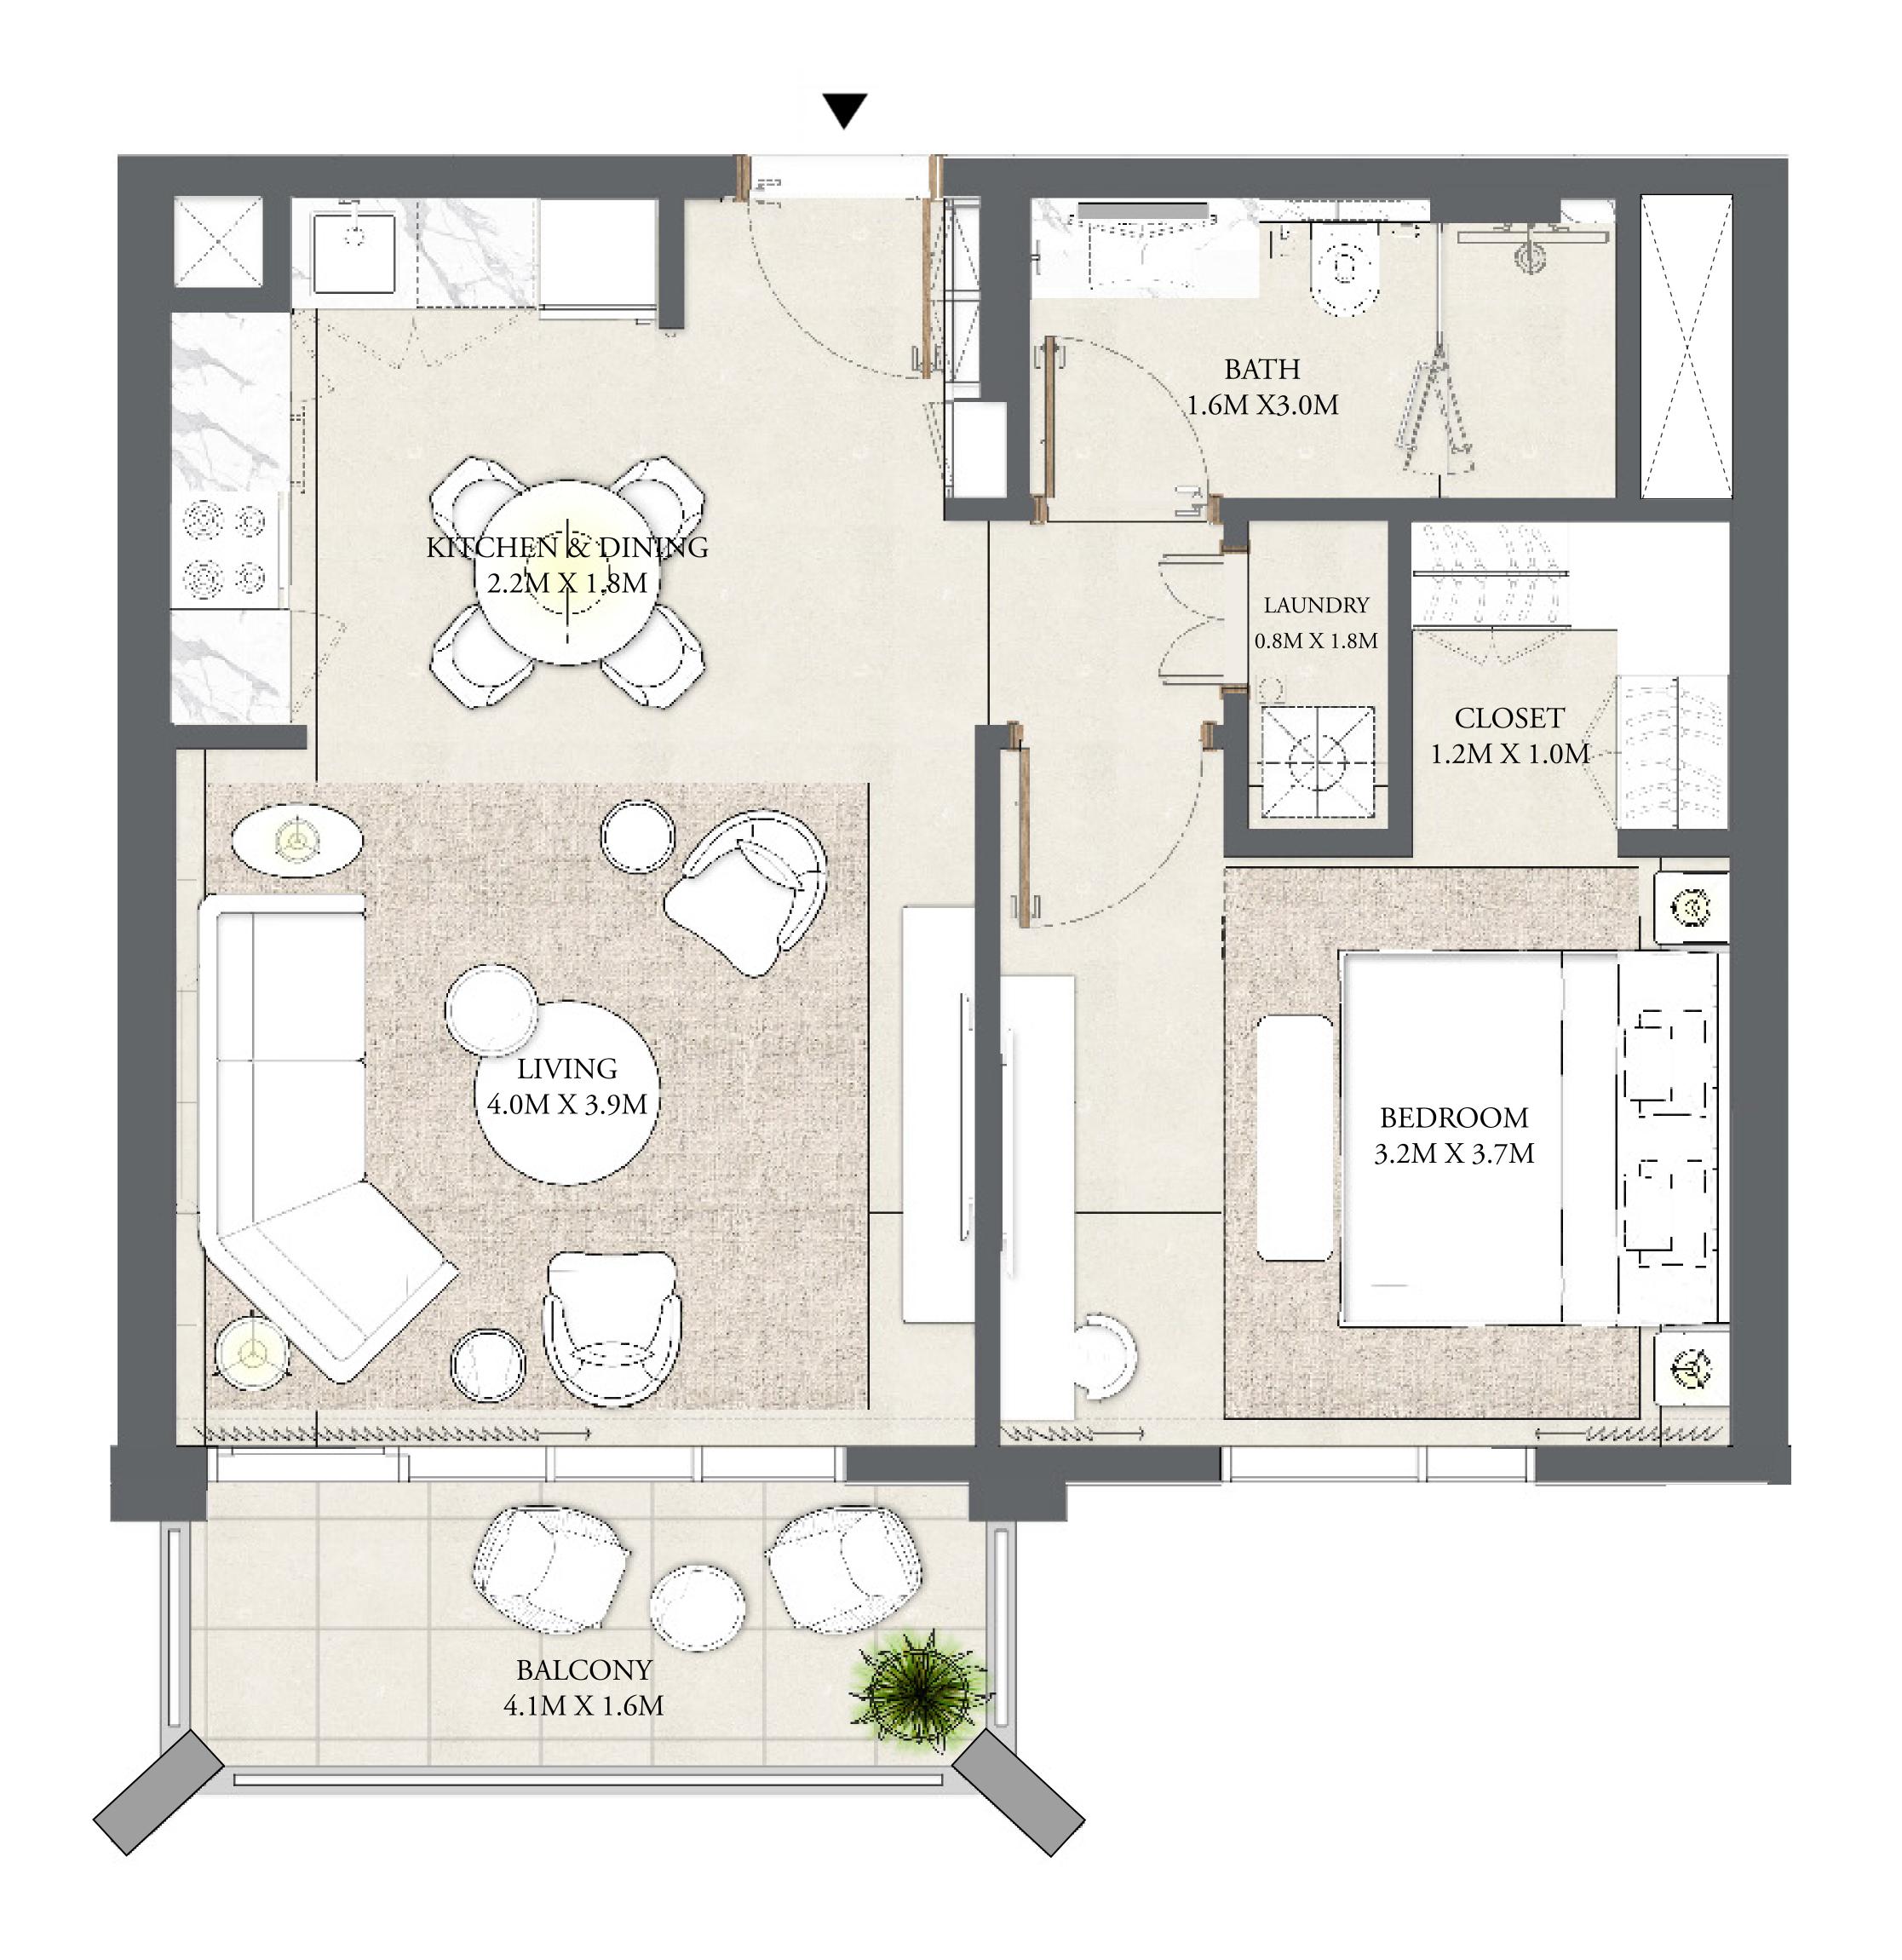

# SAVANNA

CREEK BEACH

BUILDING 2

### 3 BEDROOM

LEVEL 2-7

| APARTMENT AREA | 1566.47 SQ.FT. | 145.53 SQ.M. |
|----------------|----------------|--------------|
| BALCONY AREA   | 134.55 SQ.FT.  | 12.50 SQ.M.  |
| TOTAL AREA     | 1701.02 SQ.FT. | 158.03 SQ.M. |