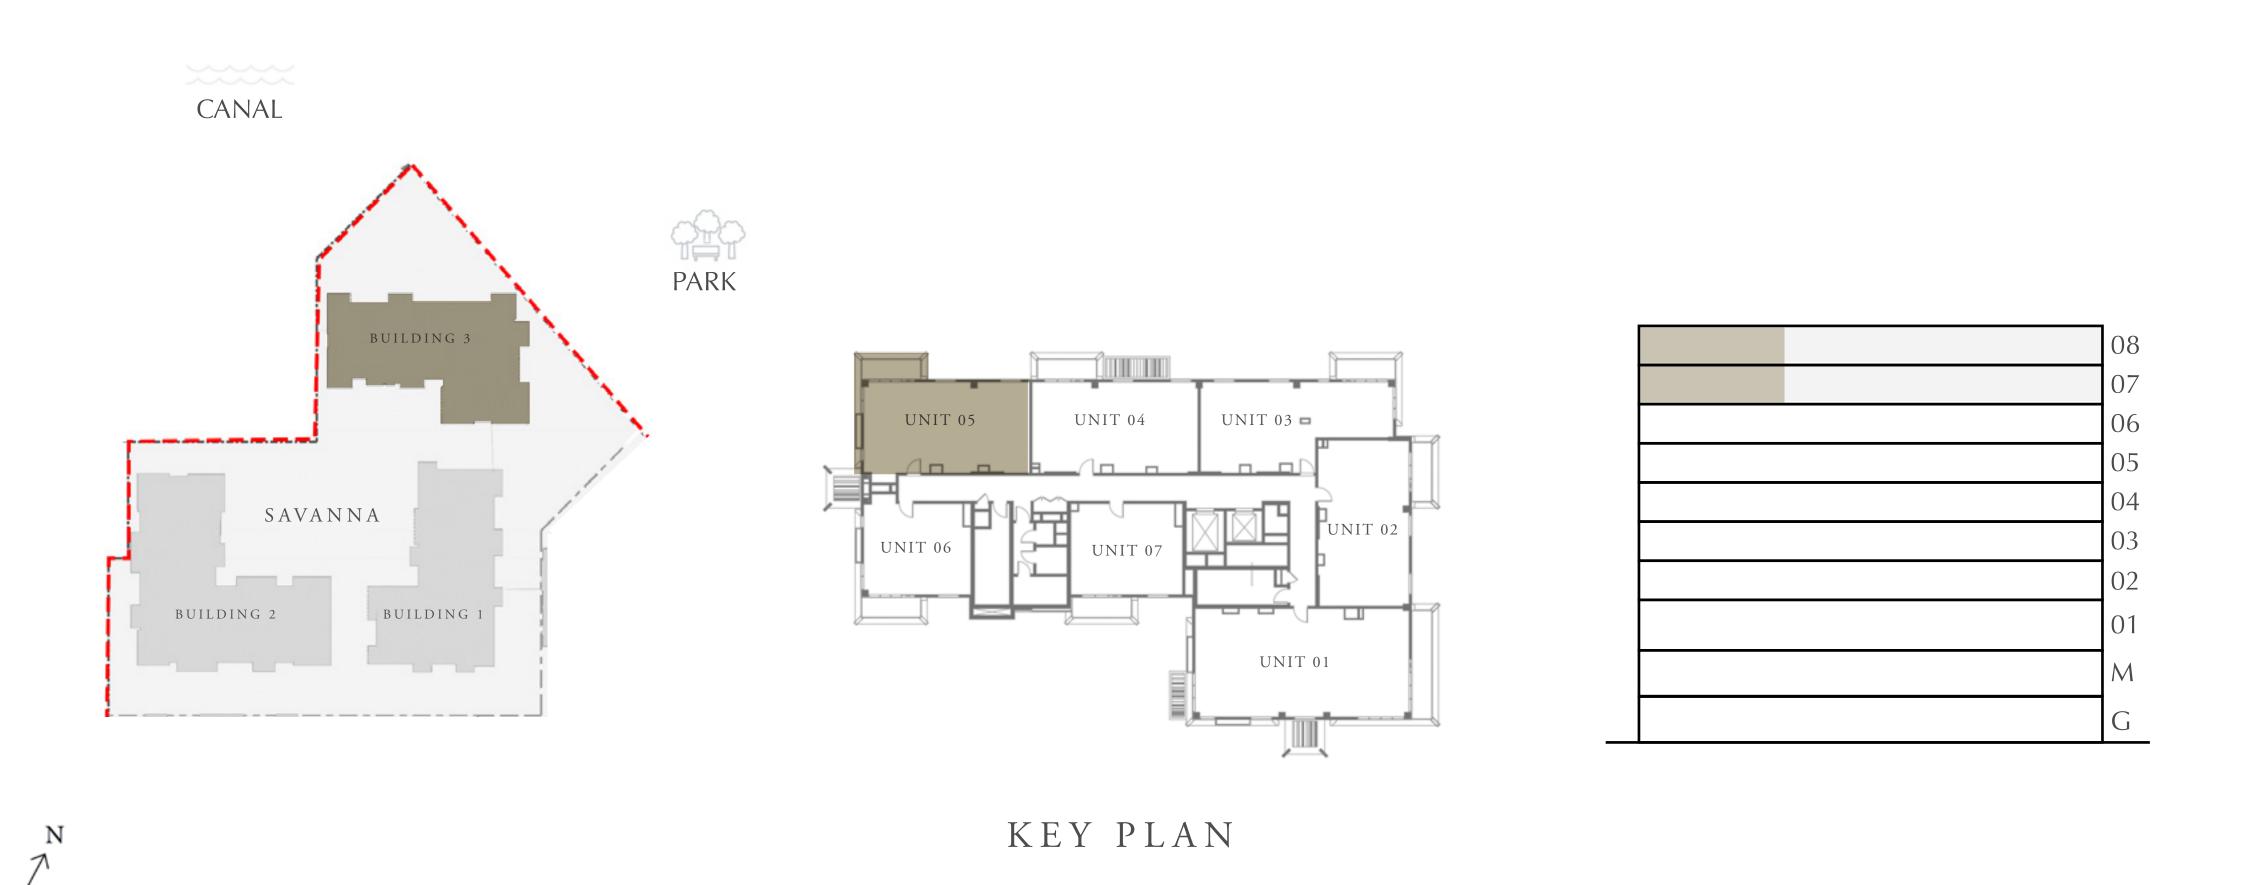

CREEK BEACH

BUILDING 3

#### 2 BEDROOM

LEVEL 7-8

| APARTMENT AREA | 934.63 SQ.FT.  | 86.63 SQ.M. |
|----------------|----------------|-------------|
| BALCONY AREA   | 77.18 SQ.FT.   | 7.17 SQ.M.  |
| TOTAL AREA     | 1011.81 SQ.FT. | 94.00 SQ.M. |