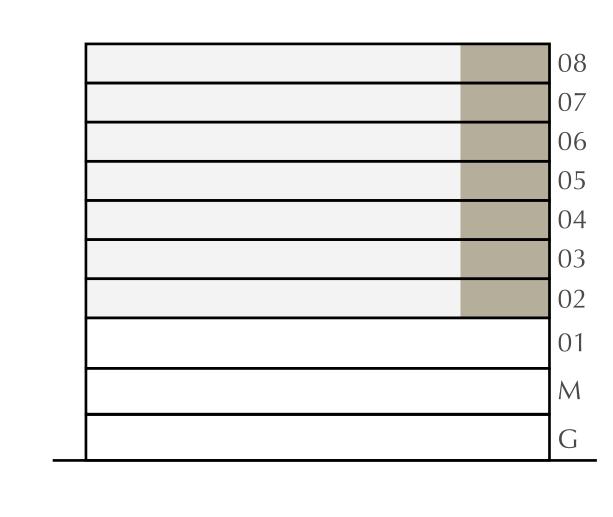

### 3 BEDROOM

LEVEL 2-8

| APARTMENT AREA | 1431.06 SQ.FT. | 132.95 SQ.M. |
|----------------|----------------|--------------|
| BALCONY AREA   | 181.69 SQ.FT.  | 16.88 SQ.M.  |
| TOTAL AREA     | 1612.75 SQ.FT. | 149.83 SQ.M. |