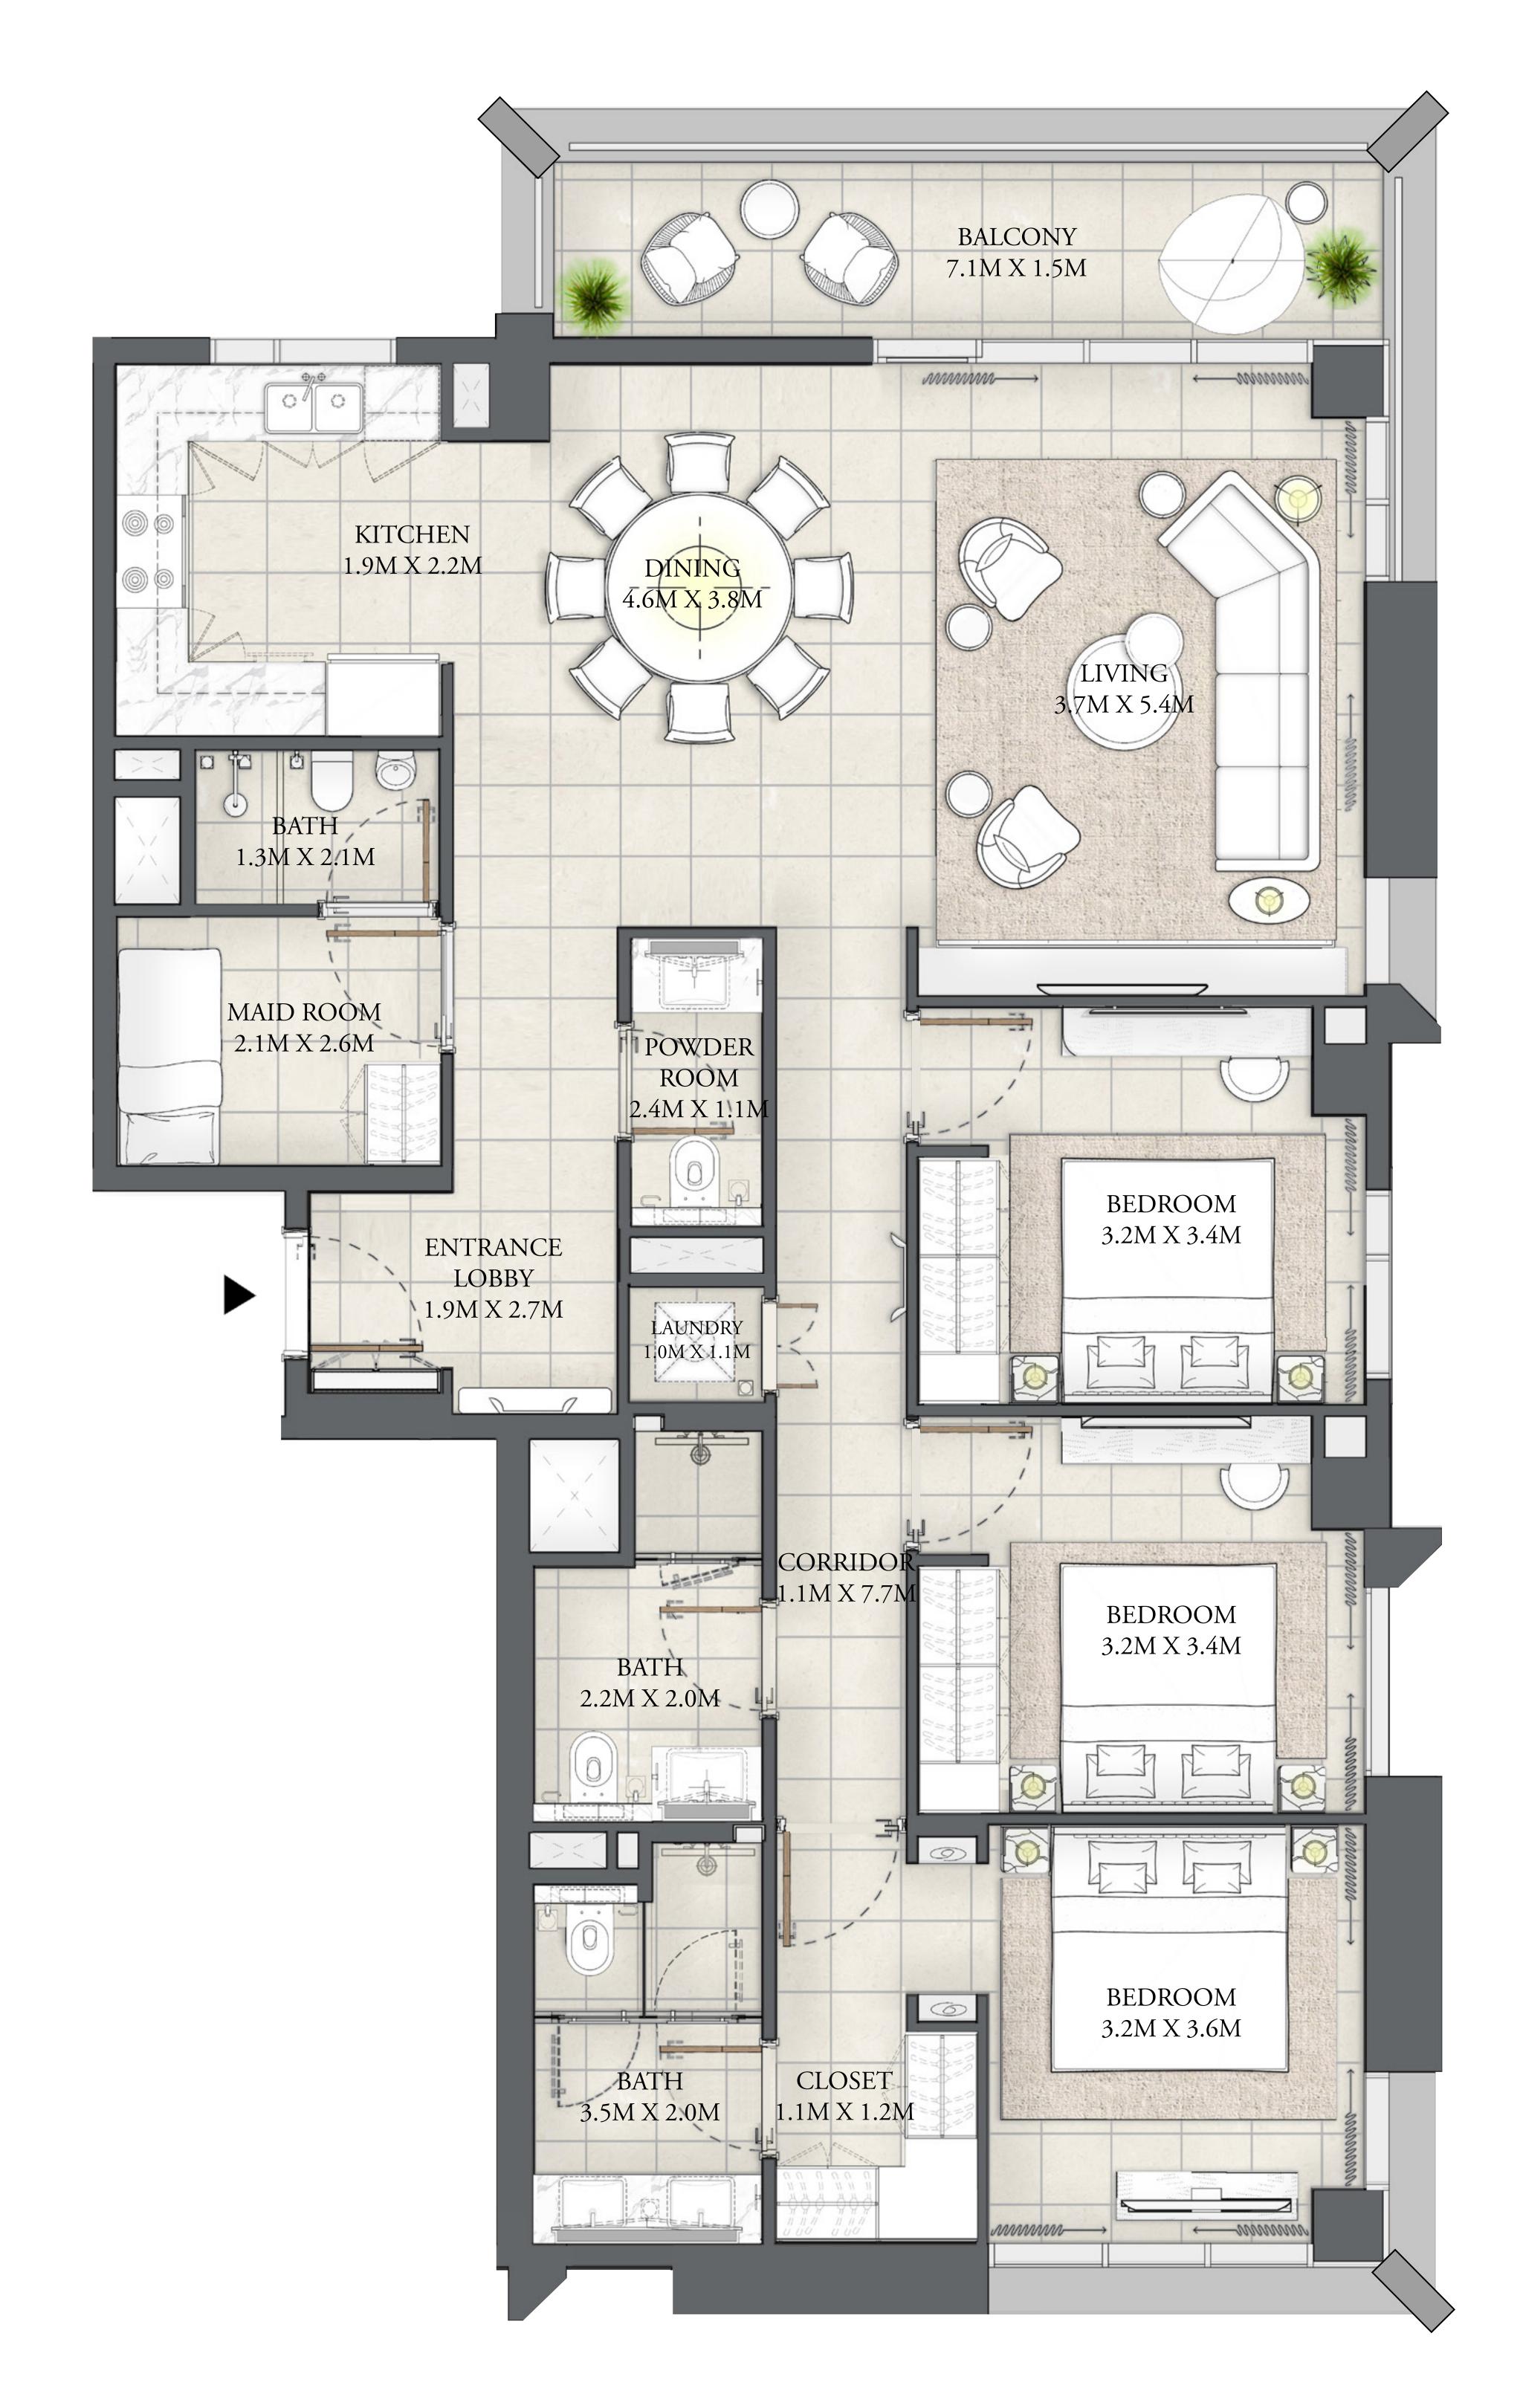

### 3 BEDROOM

LEVEL 2-7

| APARTMENT AREA | 1566.47 SQ.FT. | 145.53 SQ.M. |
|----------------|----------------|--------------|
| BALCONY AREA   | 134.55 SQ.FT.  | 12.50 SQ.M.  |
| TOTAL AREA     | 1701.02 SQ.FT. | 158.03 SQ.M. |