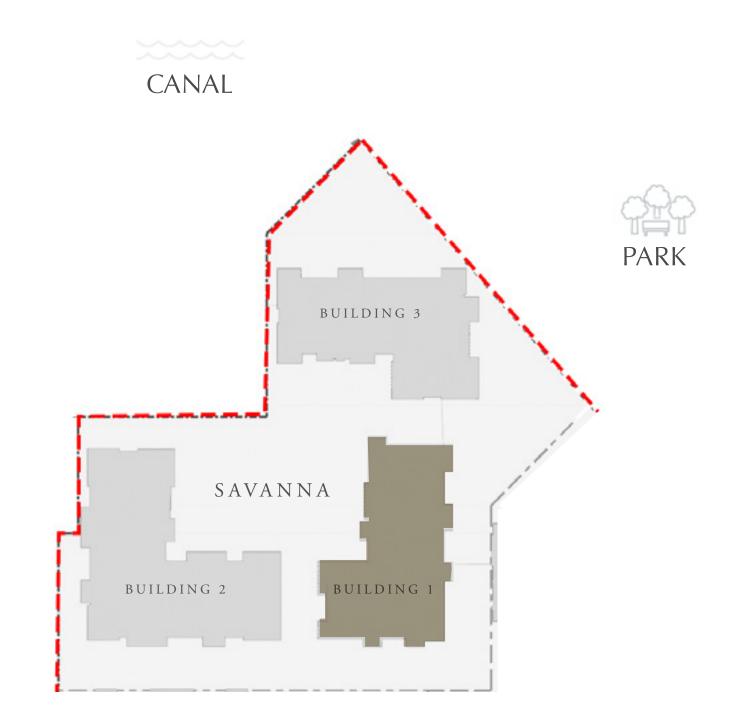

VEL 1

| APARTMENT AREA | 632.60 SQ.FT. | 58.77 SQ.M. |
|----------------|---------------|-------------|
| BALCONY AREA   | 64.58 SQ.FT.  | 6.00 SQ.M.  |
| TOTAL AREA     | 697.18 SQ.FT. | 64.77 SQ.M. |















DUBAI CREEK HARBOUR

### SAVANNA

CREEK BEACH

BUILDING 1

### 3 BEDROOM

LEVEL 2-8

| APARTMENT AREA | 1431.06 SQ.FT. | 132.95 SQ.M. |
|----------------|----------------|--------------|
| BALCONY AREA   | 181.69 SQ.FT.  | 16.88 SQ.M.  |
| TOTAL AREA     | 1612.75 SQ.FT. | 149.83 SQ.M. |















CREEK BEACH

BUILDING 1

#### 2 BEDROOM

LEVEL 2-8

UNIT 02

|   | APARTMENT AREA | 929.36 SQ.FT.  | 86.34 SQ.M. |
|---|----------------|----------------|-------------|
|   | BALCONY AREA   | 126.80 SQ.FT.  | 11.78 SQ.M. |
| _ | TOTAL AREA     | 1056.16 SQ.FT. | 98.12 SQ.M. |













CREEK BEACH

BUILDING 1

#### 2 BEDROOM

LEVEL 2-8

| APARTMENT AREA | 915.79 SQ.FT.  | 85.08 SQ.M. |
|----------------|----------------|-------------|
| BALCONY AREA   | 141.65 SQ.FT.  | 13.16 SQ.M. |
| TOTAL AREA     | 1057.44 SQ.FT. | 98.24 SQ.M. |















CREEK BEACH

BUILDING 1

### 2 BEDROOM

LEVEL 2-8

| APARTMENT AREA | 931.83 SQ.FT.  | 86.57 SQ.M. |
|----------------|----------------|-------------|
| BALCONY AREA   | 93.00 SQ.FT.   | 8.64 SQ.M.  |
| TOTAL AREA     | 1024.83 SQ.FT. | 95.21 SQ.M. |















CREEK BEACH

BUILDING 1

### 2 BEDROOM

LEVEL 2-8

| APARTMENT AREA | 955.19 SQ.FT.  | 88.74 SQ.M. |
|----------------|----------------|-------------|
| BALCONY AREA   | 93.00 SQ.FT.   | 8.64 SQ.M.  |
| TOTAL AREA     | 1048.19 SQ.FT. | 97.38 SQ.M. |