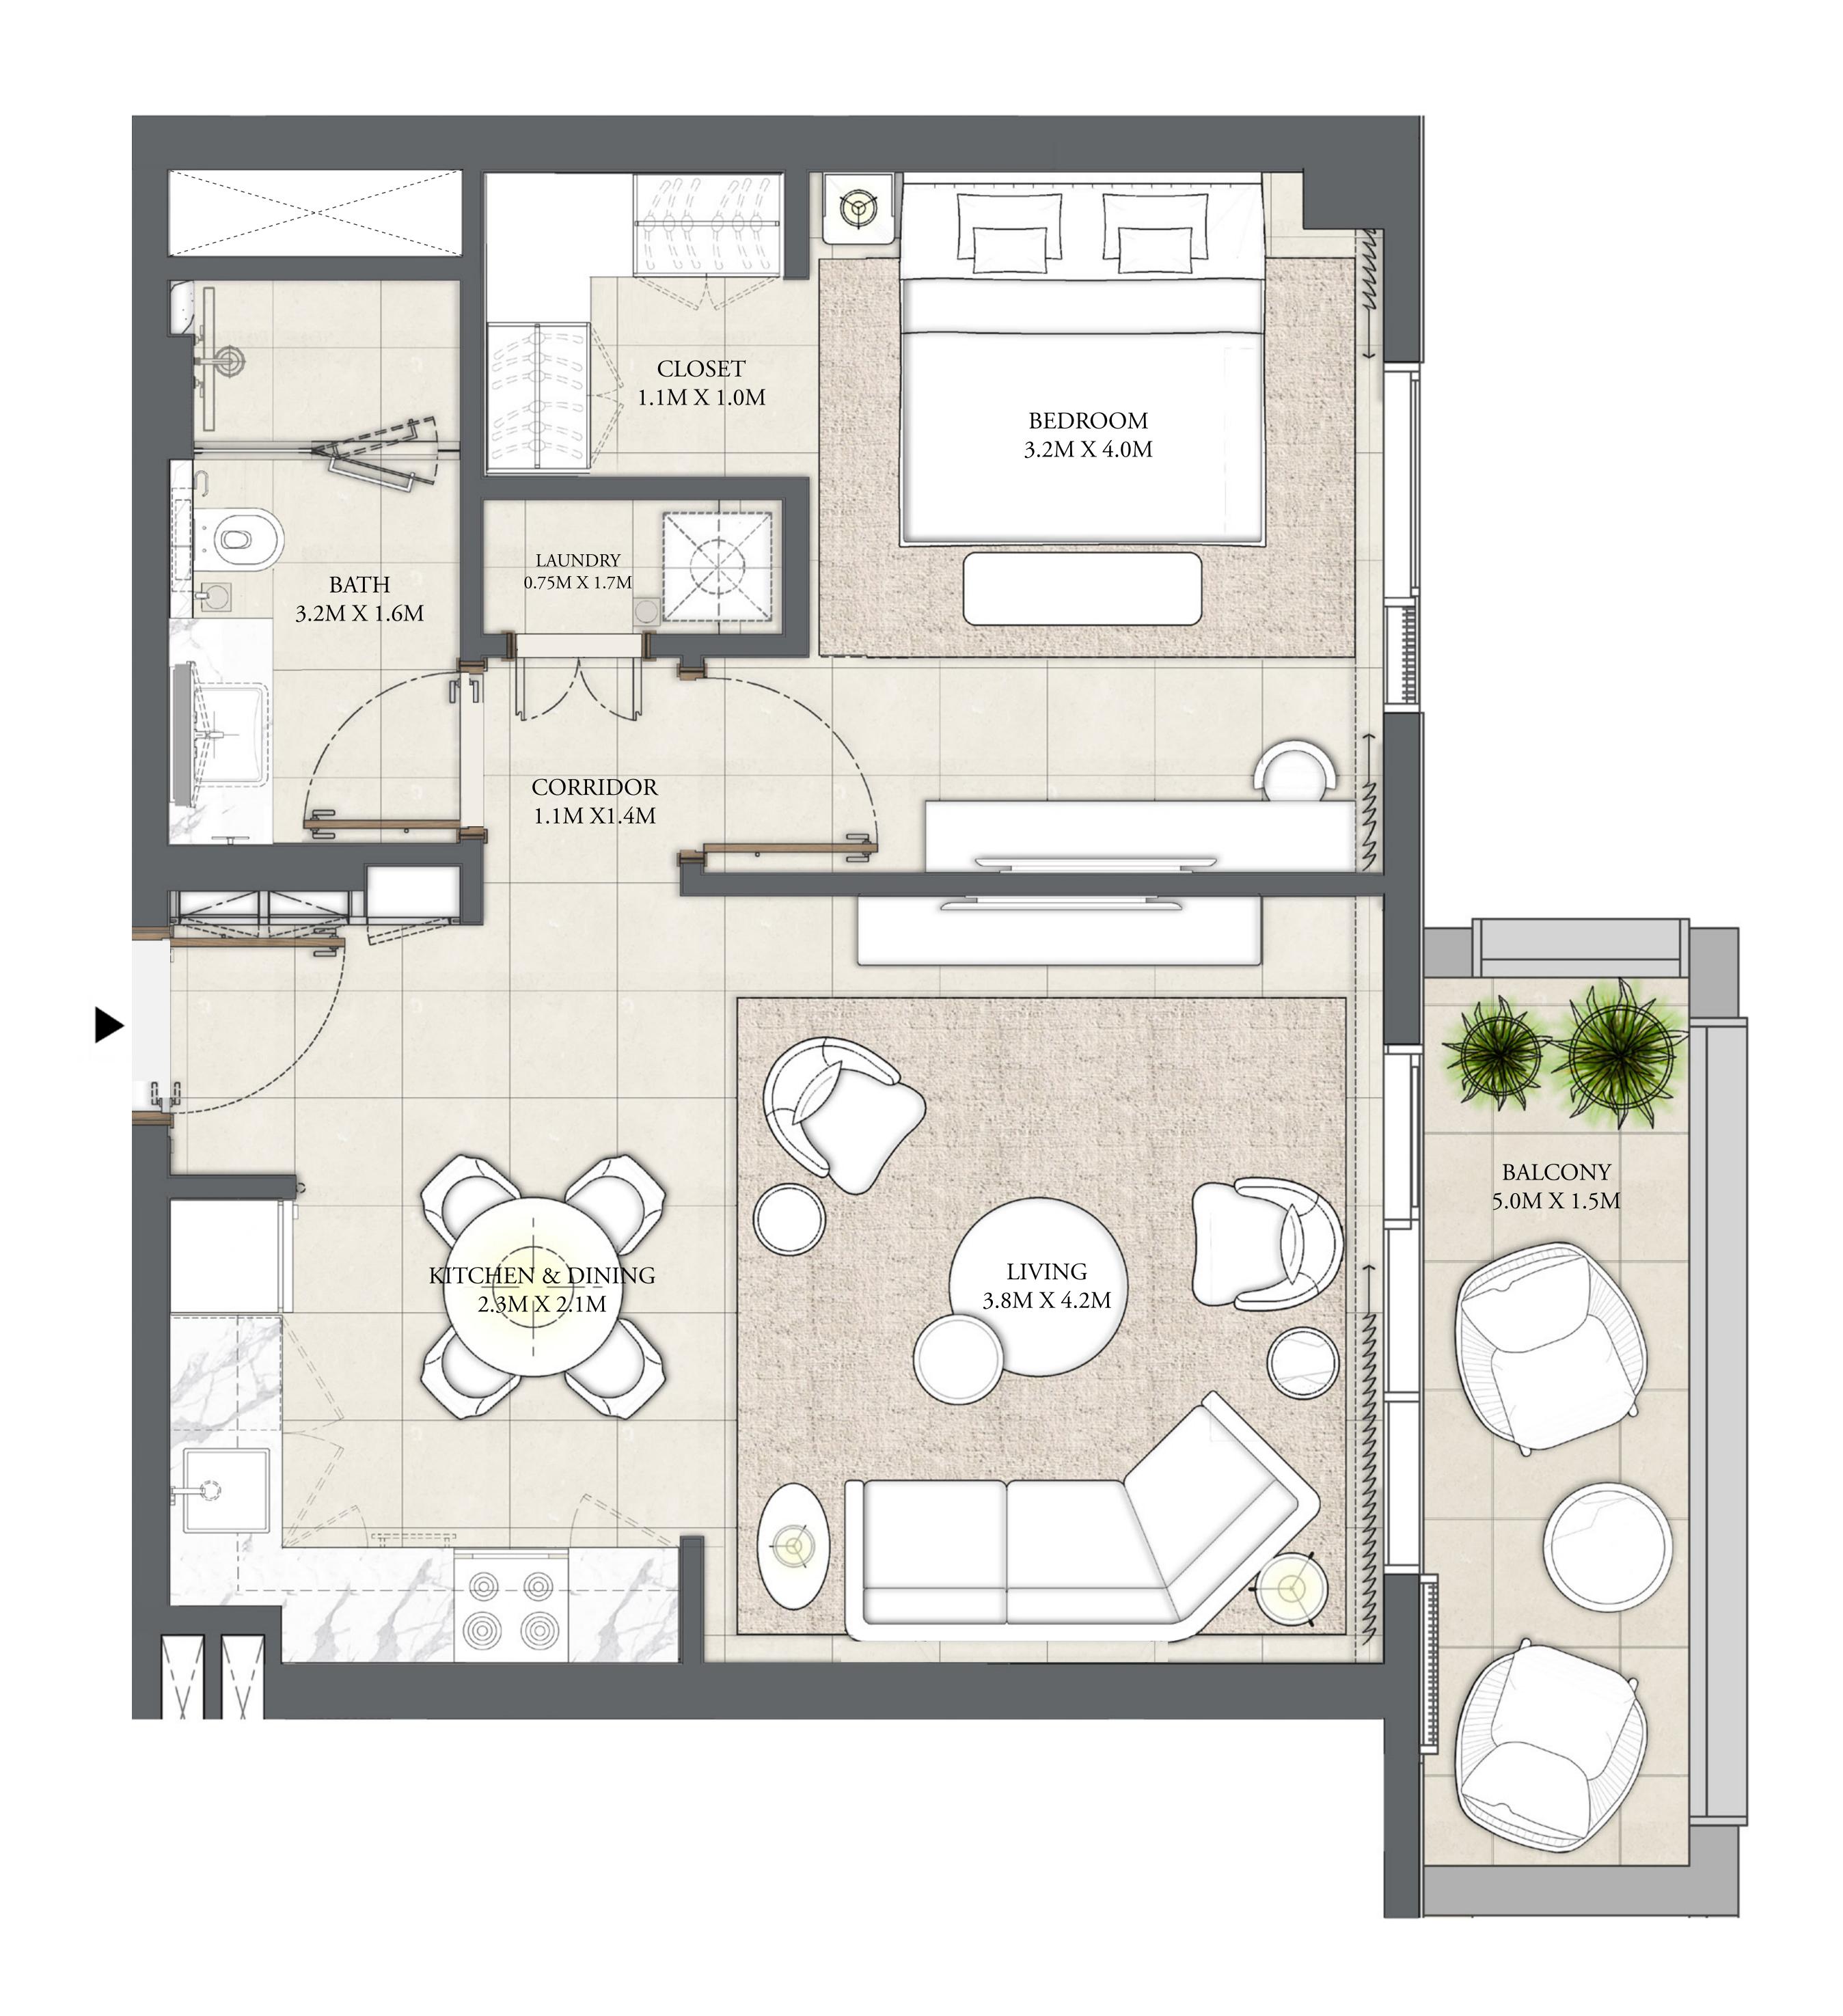

### 2 BEDROOM

LEVEL 1

UNIT 103

| APARTMENT AREA | 926.02 SQ.FT. | 86.03 SQ.M. |
|----------------|---------------|-------------|
| BALCONY AREA   | 71.80 SQ.FT.  | 6.67 SQ.M.  |
| TOTAL AREA     | 997.82 SQ.FT. | 92.70 SQ.M. |

#### 2 BEDROOM

LEVEL 2-6

UNIT 03

| APARTMENT AREA | 925.91 SQ.FT.  | 86.02 SQ.M. |
|----------------|----------------|-------------|
| BALCONY AREA   | 75.56 SQ.FT.   | 7.02 SQ.M.  |
| TOTAL AREA     | 1001.47 SQ.FT. | 93.04 SQ.M. |

### 2 BEDROOM

LEVEL 7-8

UNIT 03

| APARTMENT AREA | 925.70 SQ.FT.  | 86.00 SQ.M. |
|----------------|----------------|-------------|
| BALCONY AREA   | 76.32 SQ.FT.   | 7.09 SQ.M.  |
| TOTAL AREA     | 1002.02 SQ.FT. | 93.09 SQ.M. |