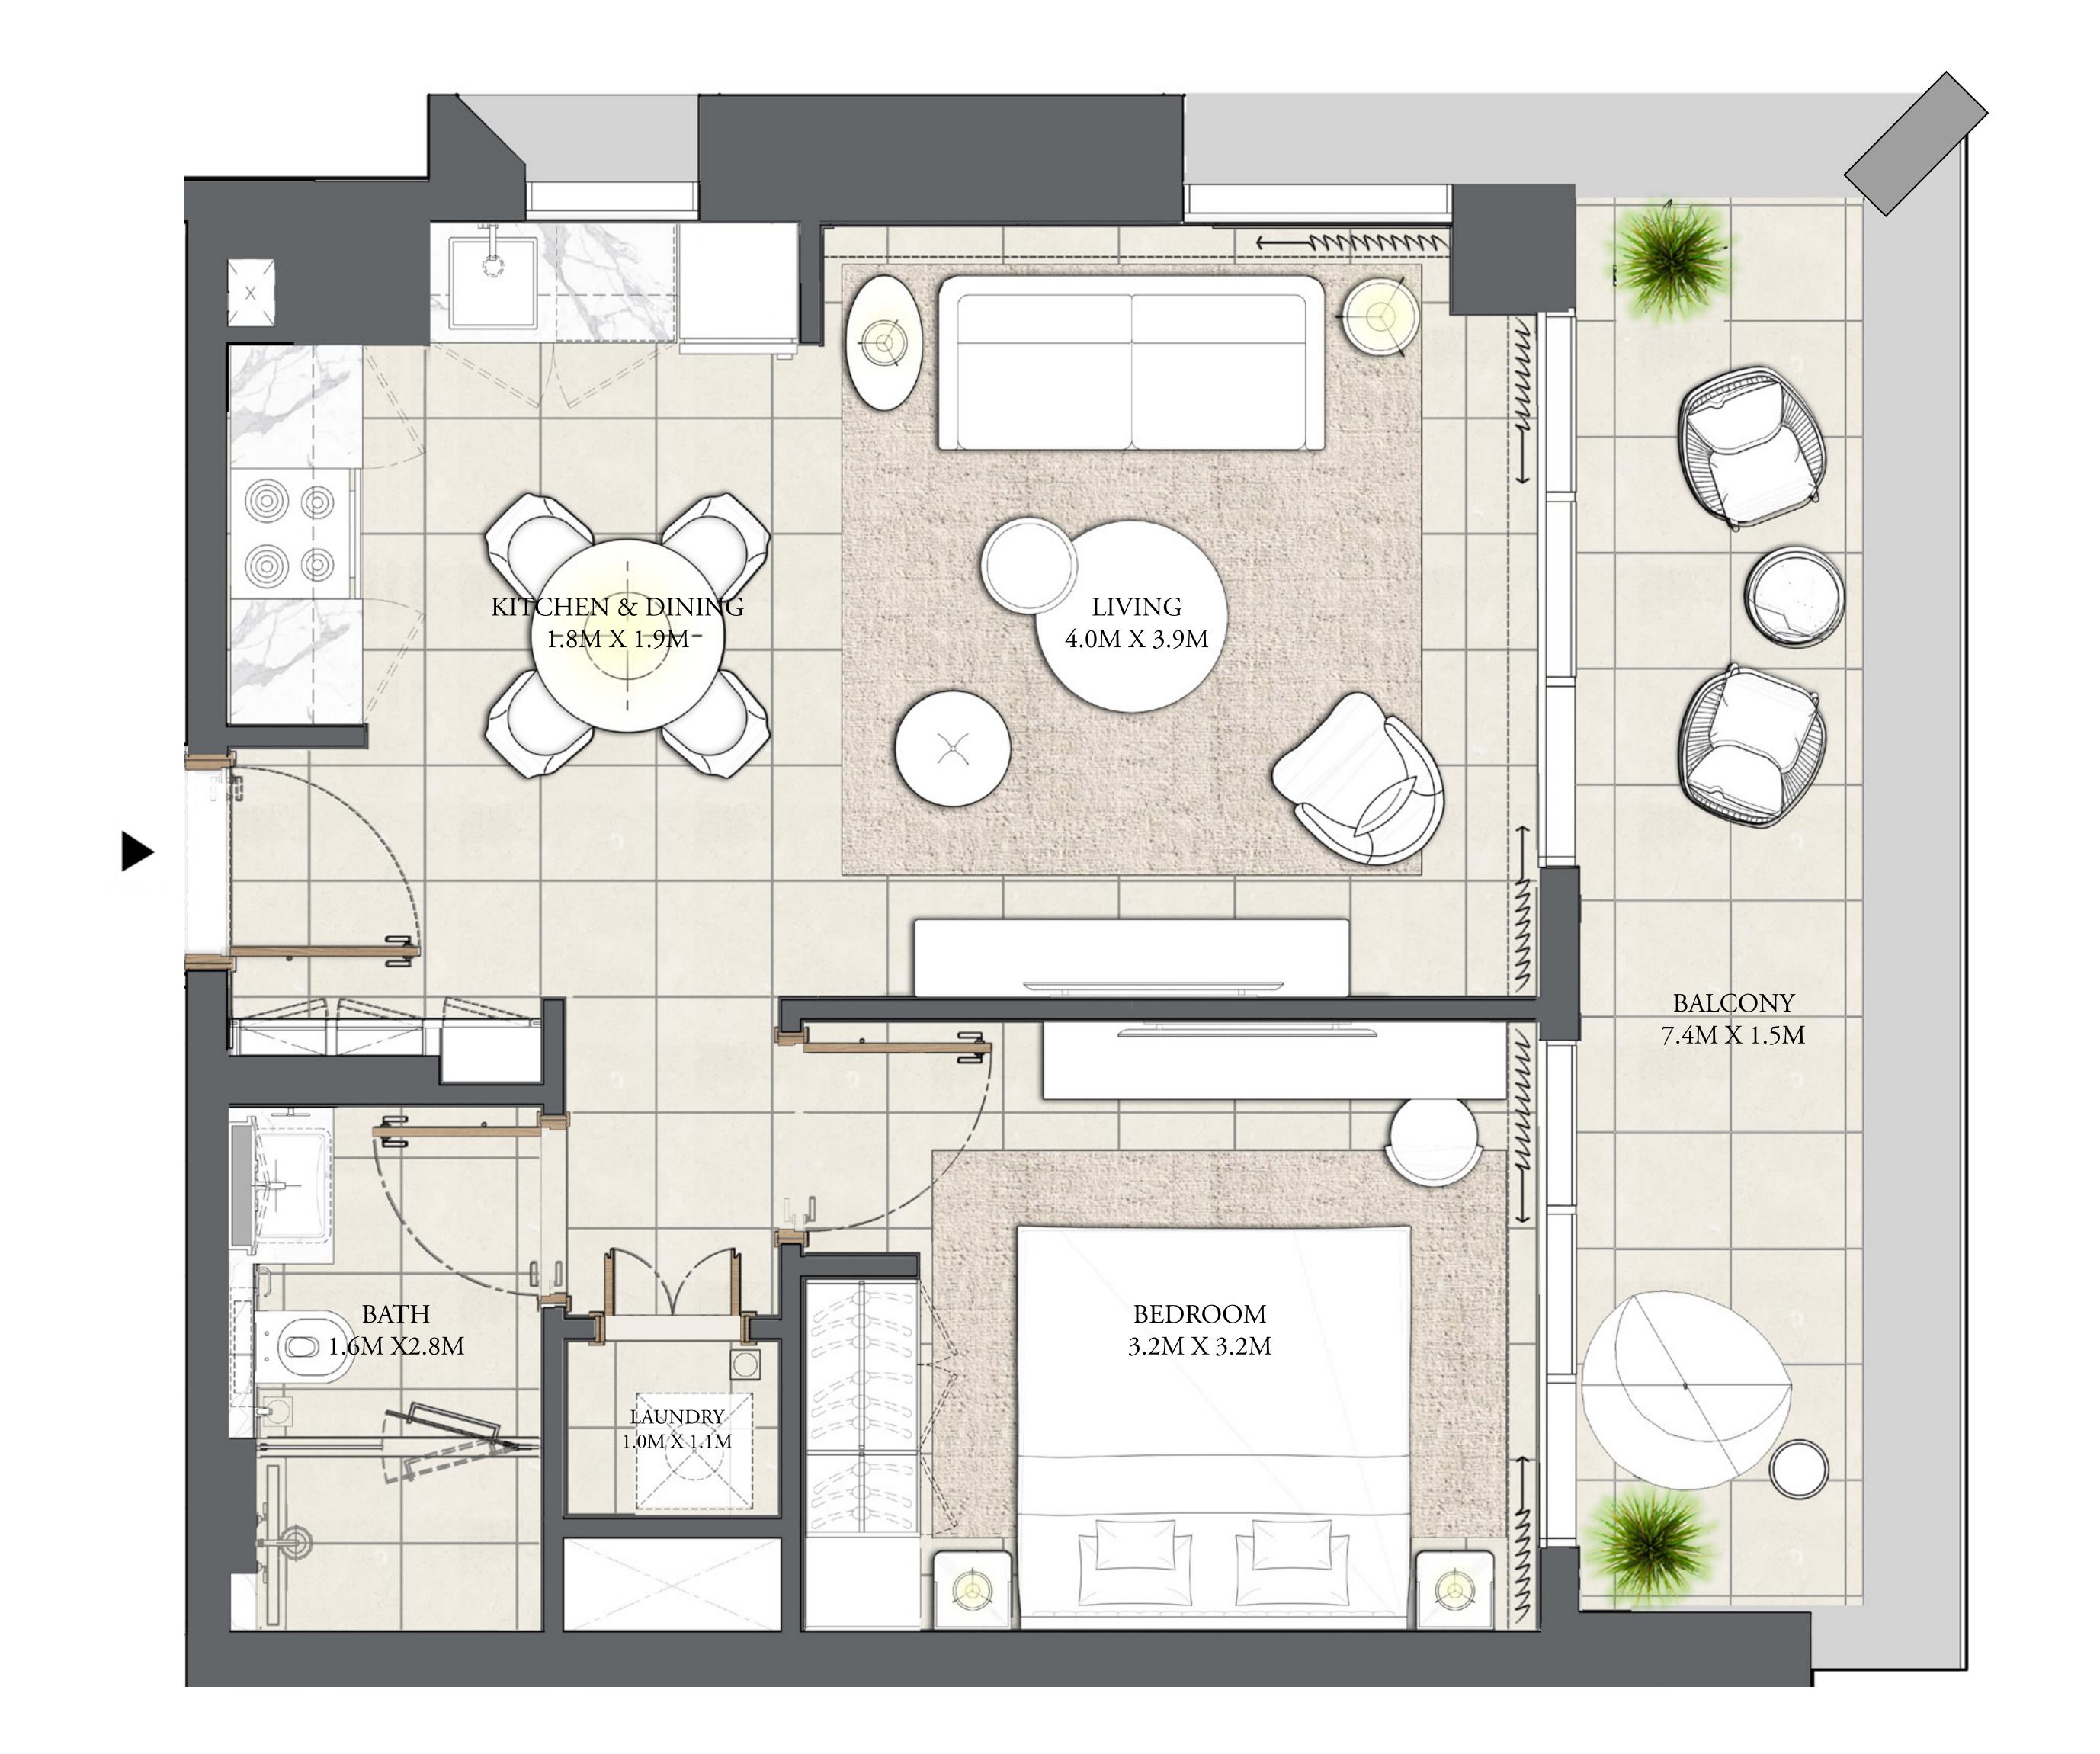

CREEK BEACH

BUILDING 3

### 1 BEDROOM

LEVEL 1

| APARTMENT AREA | 623.77 SQ.FT. | 57.95 SQ.M. |
|----------------|---------------|-------------|
| BALCONY AREA   | 63.72 SQ.FT.  | 5.92 SQ.M.  |
| TOTAL AREA     | 687.49 SQ.FT. | 63.87 SQ.M. |