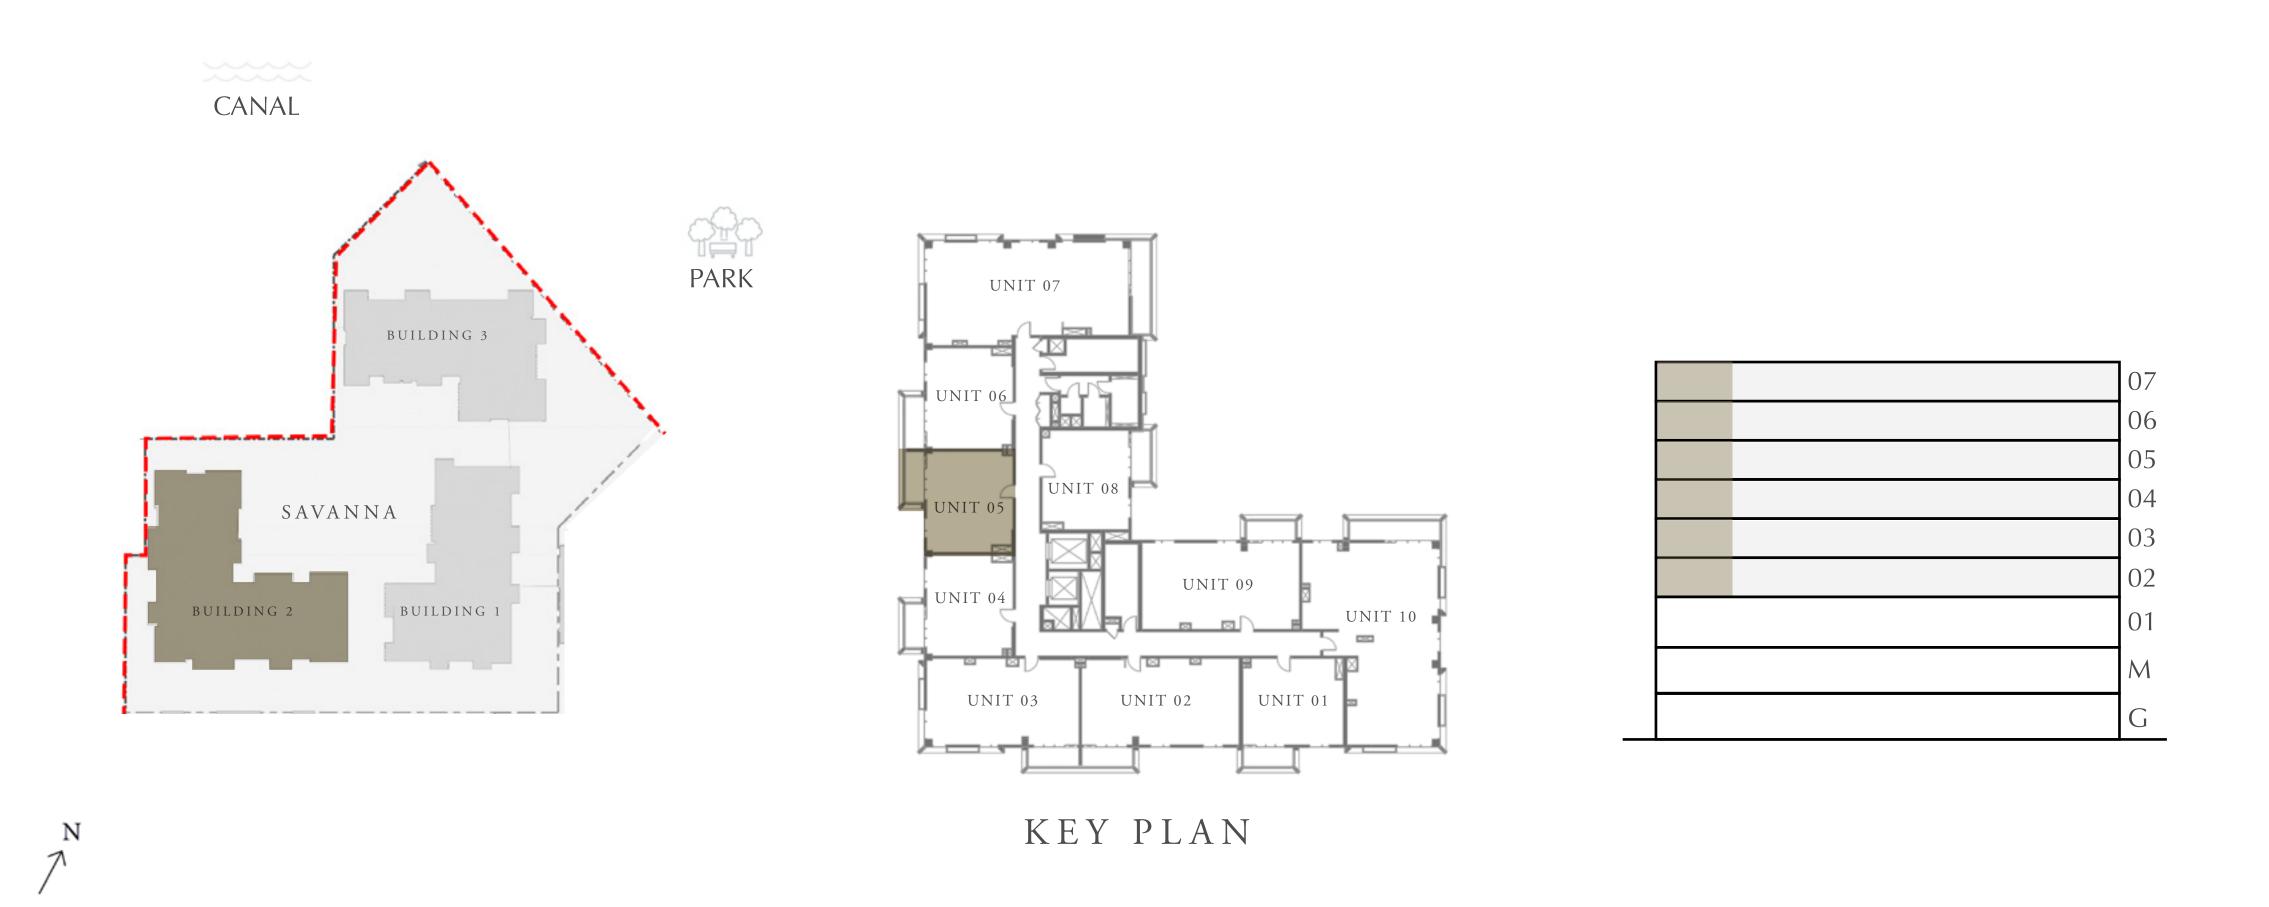

#### 1 BEDROOM

LEVEL 2-7

| APARTMENT AREA | 597.40 SQ.FT. | 55.50 SQ.M. |
|----------------|---------------|-------------|
| BALCONY AREA   | 67.27 SQ.FT.  | 6.25 SQ.M.  |
| TOTAL AREA     | 664.67 SQ.FT. | 61.75 SQ.M. |