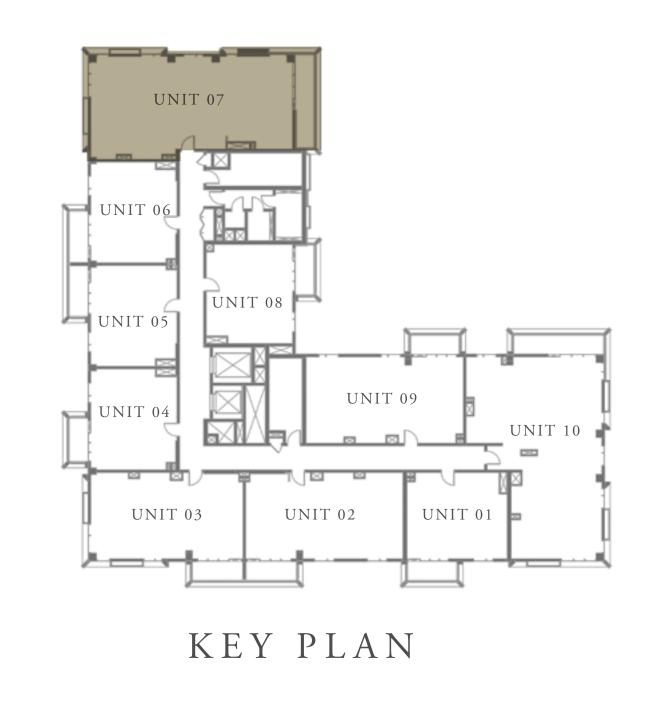

#### 2 BEDROOM

LEVEL 2-6

UNIT 03

| APARTMENT AREA | 925.91 SQ.FT.  | 86.02 SQ.M. |
|----------------|----------------|-------------|
| BALCONY AREA   | 75.56 SQ.FT.   | 7.02 SQ.M.  |
| TOTAL AREA     | 1001.47 SQ.FT. | 93.04 SQ.M. |