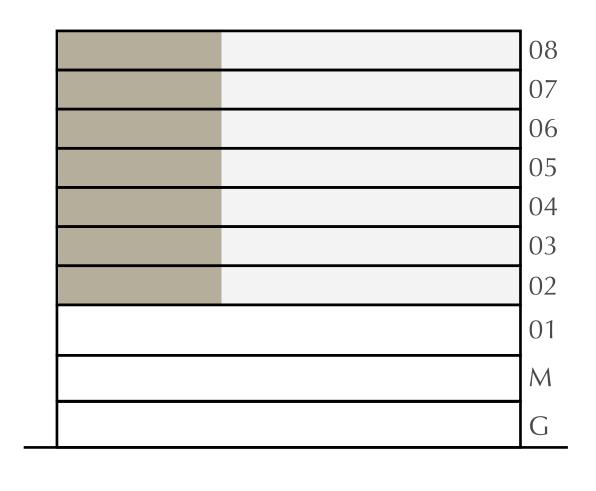

### 2 BEDROOM

LEVEL 7-8

UNIT 03

| APARTMENT AREA | 925.70 SQ.FT.  | 86.00 SQ.M. |
|----------------|----------------|-------------|
| BALCONY AREA   | 76.32 SQ.FT.   | 7.09 SQ.M.  |
| TOTAL AREA     | 1002.02 SQ.FT. | 93.09 SQ.M. |

KEY PLAN

LIVING

4.2M X 4.2M

BALCONY

4.3M X 1.4M