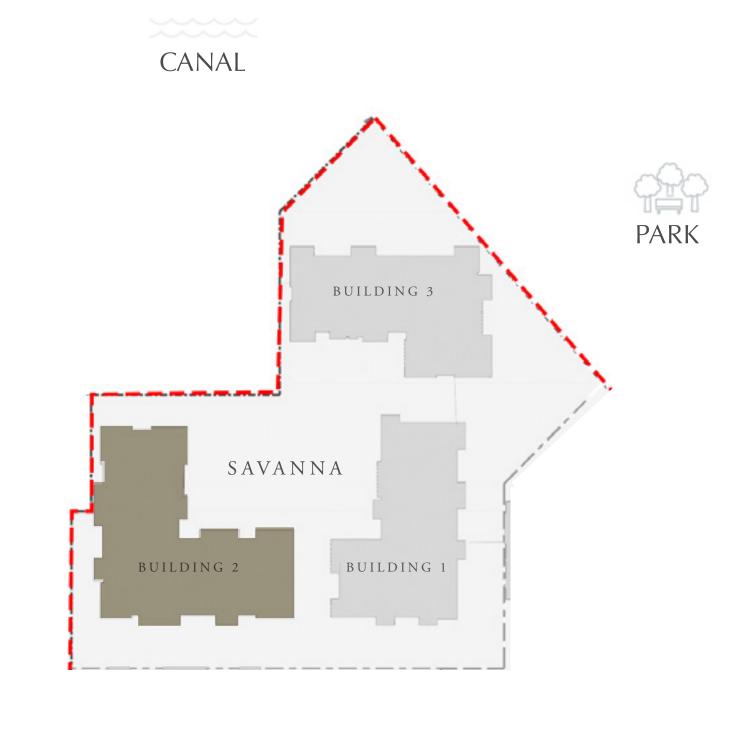

### SAVANNA

CREEK BEACH

BUILDING 1

#### CREEK BEACH

#### BUILDING 2

# SAVANNA

CREEK BEACH

BUILDING 2