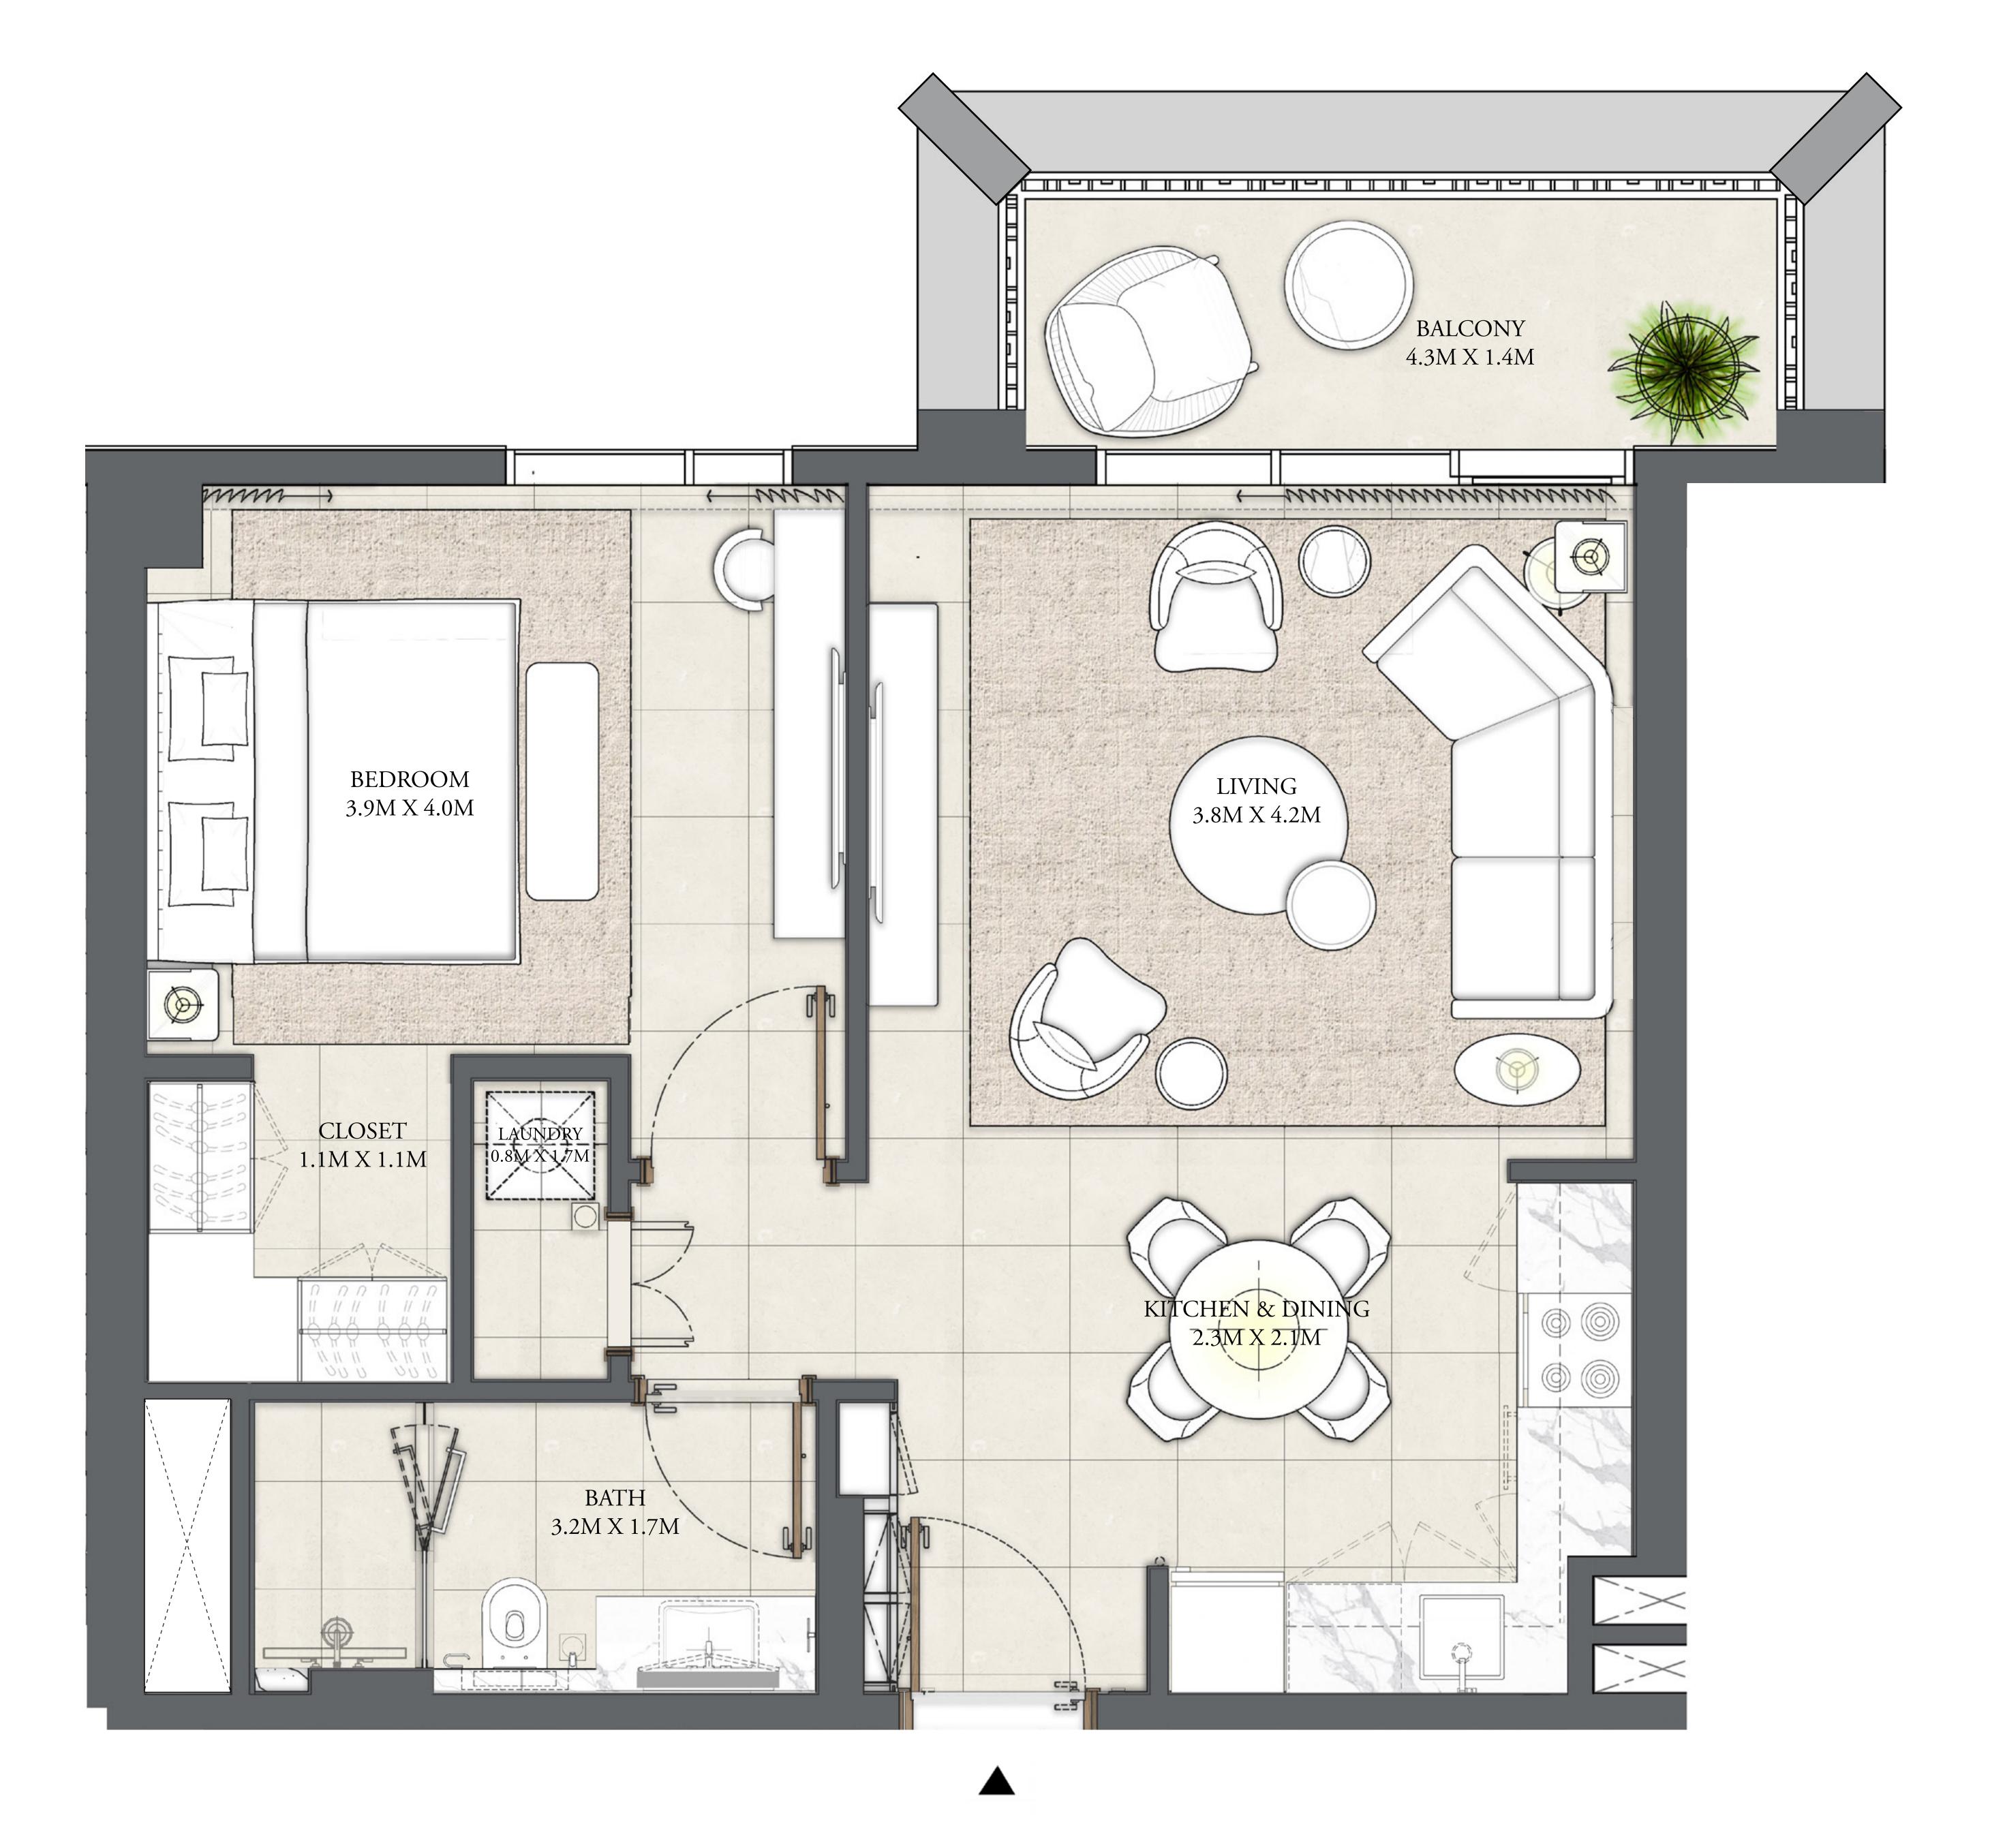

BUILDING 3

### 2 BEDROOM

LEVEL 1

UNIT 103

| APARTMENT AREA | 926.02 SQ.FT. | 86.03 SQ.M. |
|----------------|---------------|-------------|
| BALCONY AREA   | 71.80 SQ.FT.  | 6.67 SQ.M.  |
| TOTAL AREA     | 997.82 SQ.FT. | 92.70 SQ.M. |













LIVING

4.2M X 4.2M

BALCONY

4.3M X 1.4M

CREEK BEACH

BUILDING 3

### 1 BEDROOM

LEVEL 1

| APARTMENT AREA | 625.71 SQ.FT. | 58.13 SQ.M. |
|----------------|---------------|-------------|
| BALCONY AREA   | 90.31 SQ.FT.  | 8.39 SQ.M.  |
| TOTAL AREA     | 716.02 SQ.FT. | 66.52 SQ.M. |







CREEK BEACH

BUILDING 3

### 1 BEDROOM

LEVEL 1

| APARTMENT AREA | 624.74 SQ.FT. | 58.04 SQ.M. |
|----------------|---------------|-------------|
| BALCONY AREA   | 72.66 SQ.FT.  | 6.75 SQ.M.  |
| TOTAL AREA     | 697.40 SQ.FT. | 64.79 SQ.M. |







CREEK BEACH

BUILDING 3

### 1 BEDROOM

LEVEL 1

| APARTMENT AREA | 606.76 SQ.FT. | 56.37 SQ.M. |
|----------------|---------------|-------------|
| BALCONY AREA   | 71.80 SQ.FT.  | 6.67 SQ.M.  |
| TOTAL AREA     | 678.56 SQ.FT. | 63.04 SQ.M. |







CREEK BEACH

BUILDING 3

### 1 BEDROOM

LEVEL 1

| APARTMENT AREA | 609.56 SQ.FT. | 56.63 SQ.M. |
|----------------|---------------|-------------|
| BALCONY AREA   | 71.80 SQ.FT.  | 6.67 SQ.M.  |
| TOTAL AREA     | 681.36 SQ.FT. | 63.30 SQ.M. |







CREEK BEACH

BUILDING 3

### 1 BEDROOM

LEVEL 1

| APARTMENT AREA | 634.75 SQ.FT. | 58.97 SQ.M. |
|----------------|---------------|-------------|
| BALCONY AREA   | 75.89 SQ.FT.  | 7.05 SQ.M.  |
| TOTAL AREA     | 710.64 SQ.FT. | 66.02 SQ.M. |







CREEK BEACH

BUILDING 3

### 1 BEDROOM