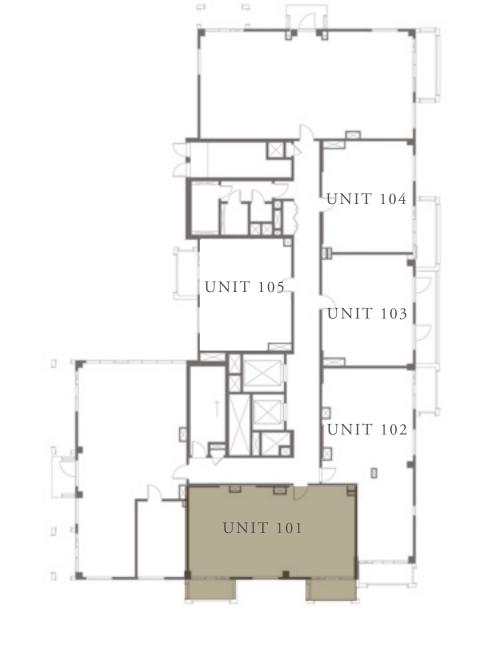

### 2 BEDROOM

LEVEL 1

UNIT 101

| APARTMENT AREA | 929.25 SQ.FT.  | 86.33 SQ.M. |
|----------------|----------------|-------------|
| BALCONY AREA   | 128.09 SQ.FT.  | 11.90 SQ.M. |
| TOTAL AREA     | 1057.34 SQ.FT. | 98.23 SQ.M. |