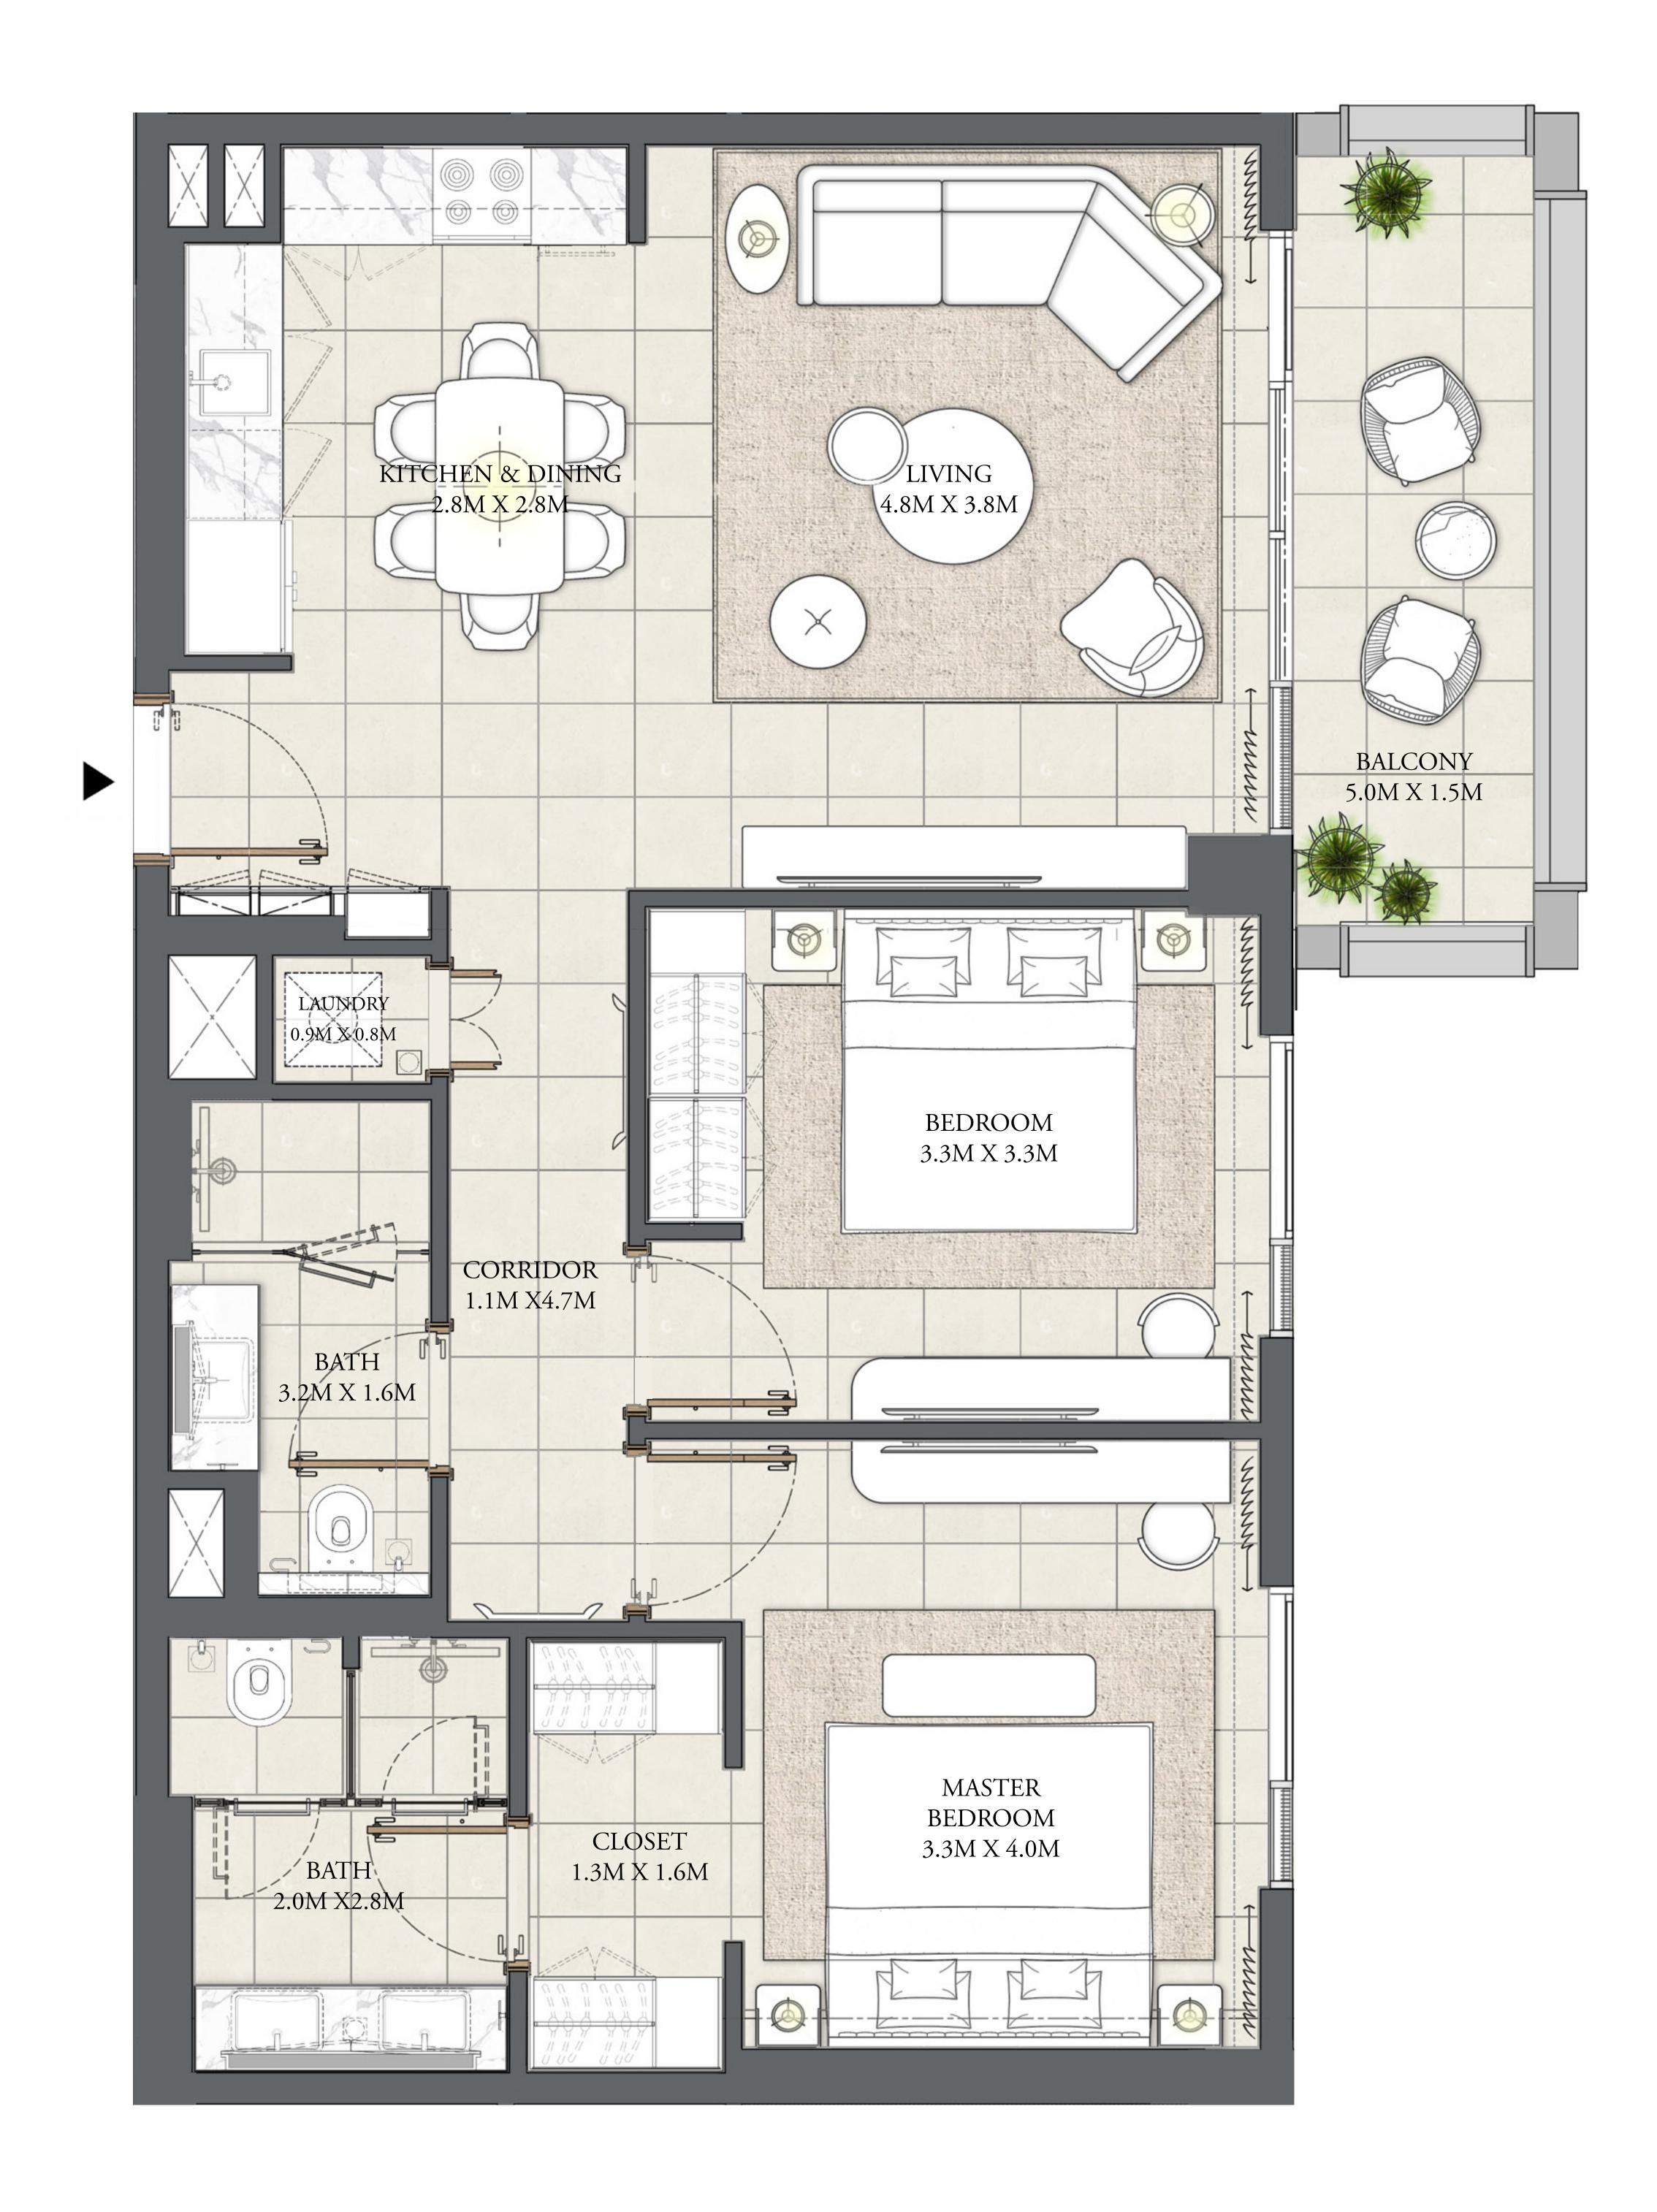

#### 2 BEDROOM

LEVEL MF

UNIT M02

| APARTMENT AREA | 932.05 SQ.FT.  | 86.59 SQ.M. |
|----------------|----------------|-------------|
| BALCONY AREA   | 92.35 SQ.FT.   | 8.58 SQ.M.  |
| TOTAL AREA     | 1024.40 SQ.FT. | 95.17 SQ.M. |