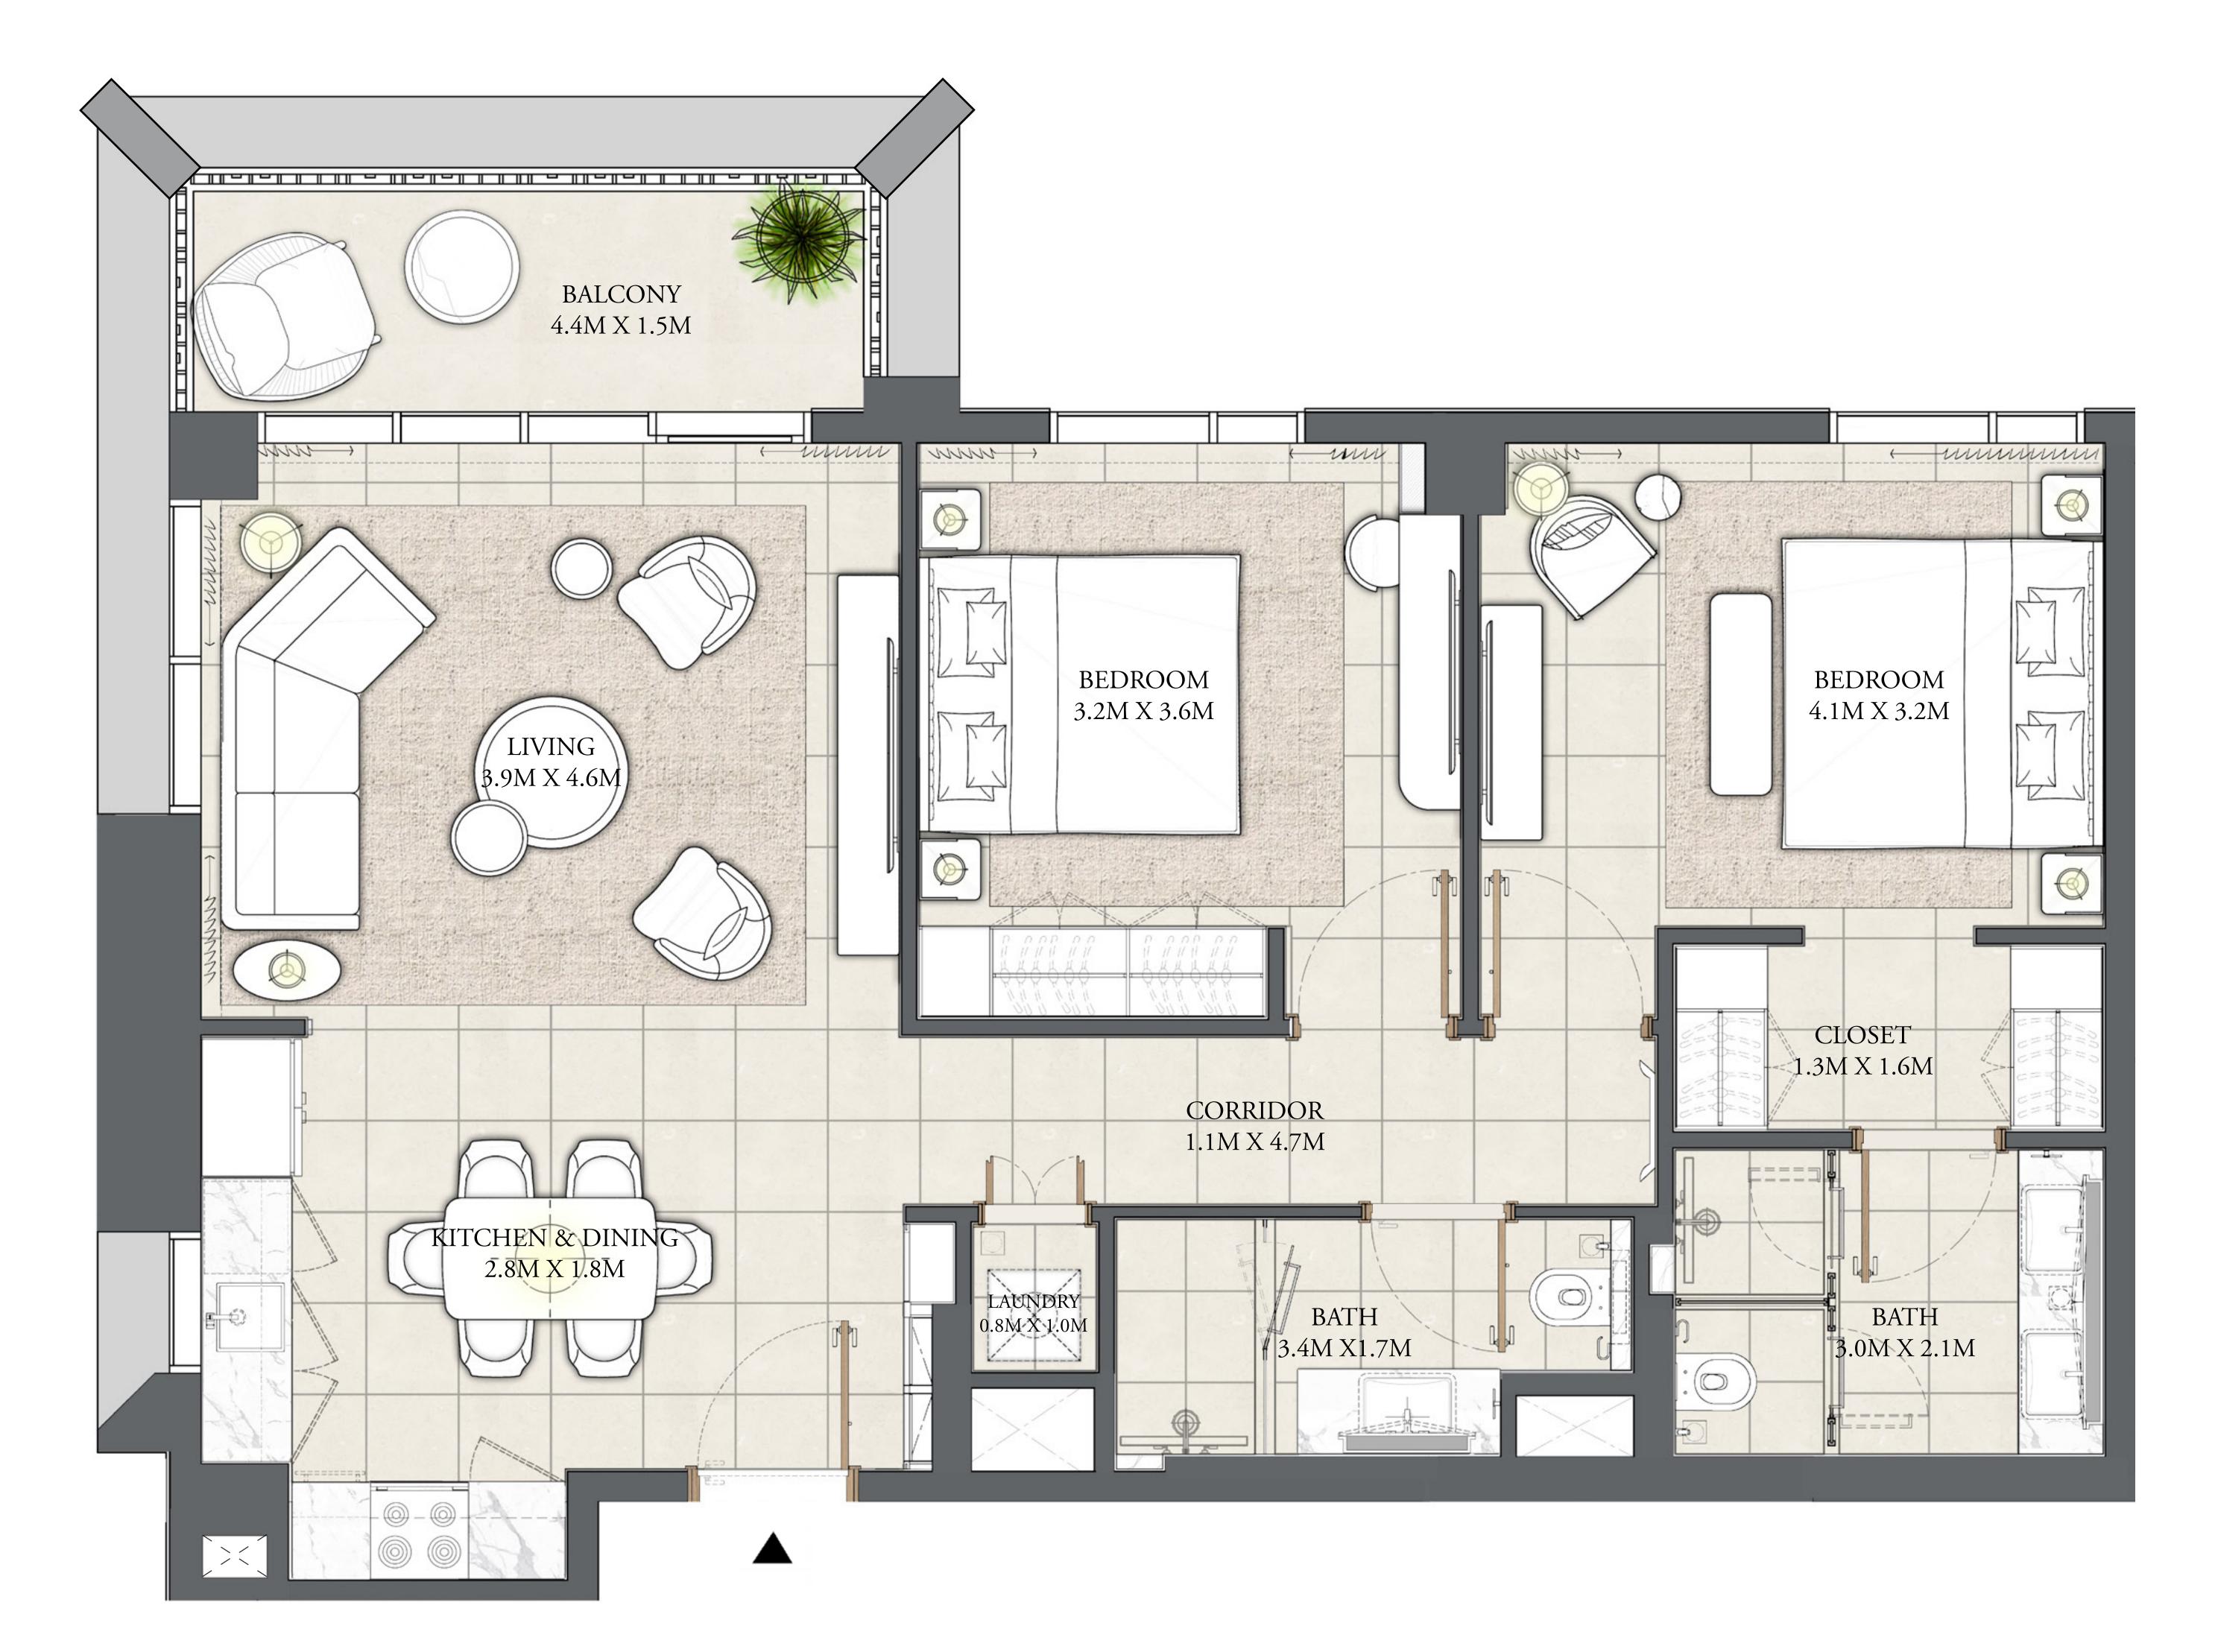

CREEK BEACH

BUILDING 3

#### 2 BEDROOM

LEVEL 7-8

| APARTMENT AREA | 934.63 SQ.FT.  | 86.63 SQ.M. |
|----------------|----------------|-------------|
| BALCONY AREA   | 77.18 SQ.FT.   | 7.17 SQ.M.  |
| TOTAL AREA     | 1011.81 SQ.FT. | 94.00 SQ.M. |