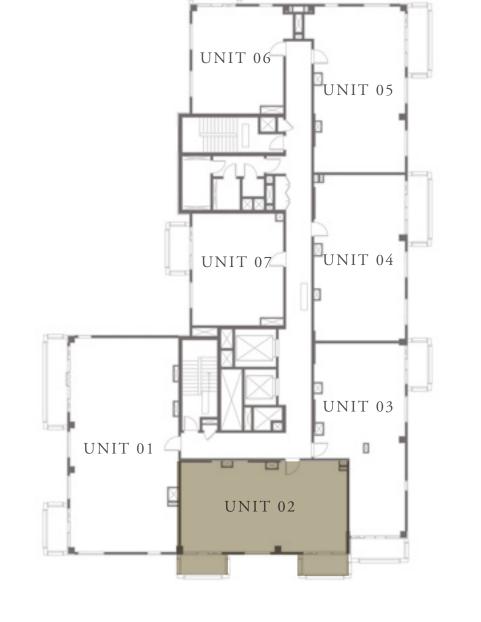

#### 2 BEDROOM

LEVEL 2-8

UNIT 02

|   | APARTMENT AREA | 929.36 SQ.FT.  | 86.34 SQ.M. |
|---|----------------|----------------|-------------|
|   | BALCONY AREA   | 126.80 SQ.FT.  | 11.78 SQ.M. |
| _ | TOTAL AREA     | 1056.16 SQ.FT. | 98.12 SQ.M. |