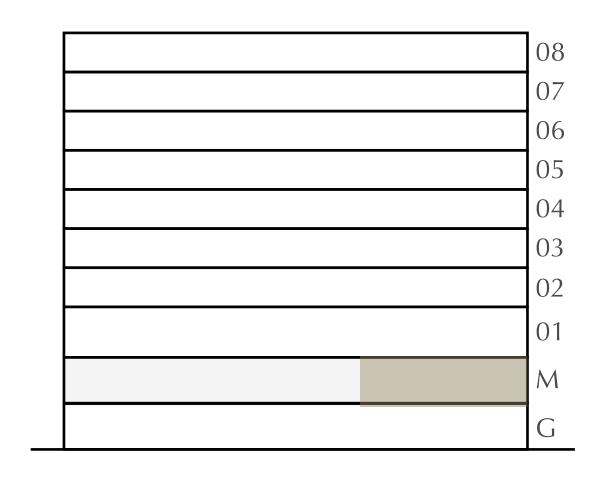

#### 2 BEDROOM

LEVEL MF

UNIT M01

| APARTMENT AREA | 952.71 SQ.FT.  | 88.51 SQ.M. |
|----------------|----------------|-------------|
| BALCONY AREA   | 92.89 SQ.FT.   | 8.63 SQ.M.  |
| TOTAL AREA     | 1045.60 SQ.FT. | 97.14 SQ.M. |