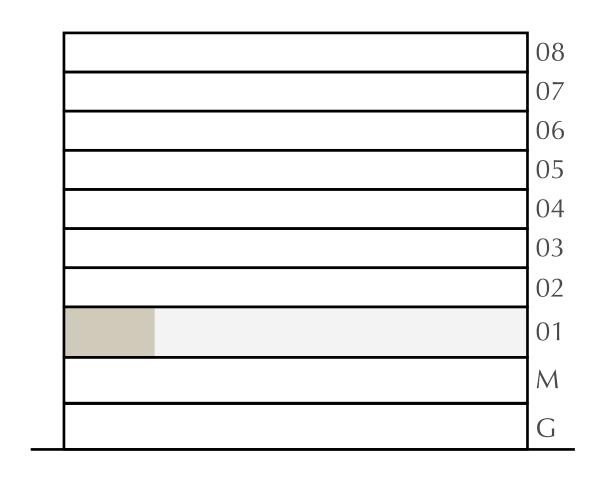

### 2 BEDROOM

LEVEL 1

UNIT 103

| APARTMENT AREA | 926.02 SQ.FT. | 86.03 SQ.M. |
|----------------|---------------|-------------|
| BALCONY AREA   | 71.80 SQ.FT.  | 6.67 SQ.M.  |
| TOTAL AREA     | 997.82 SQ.FT. | 92.70 SQ.M. |