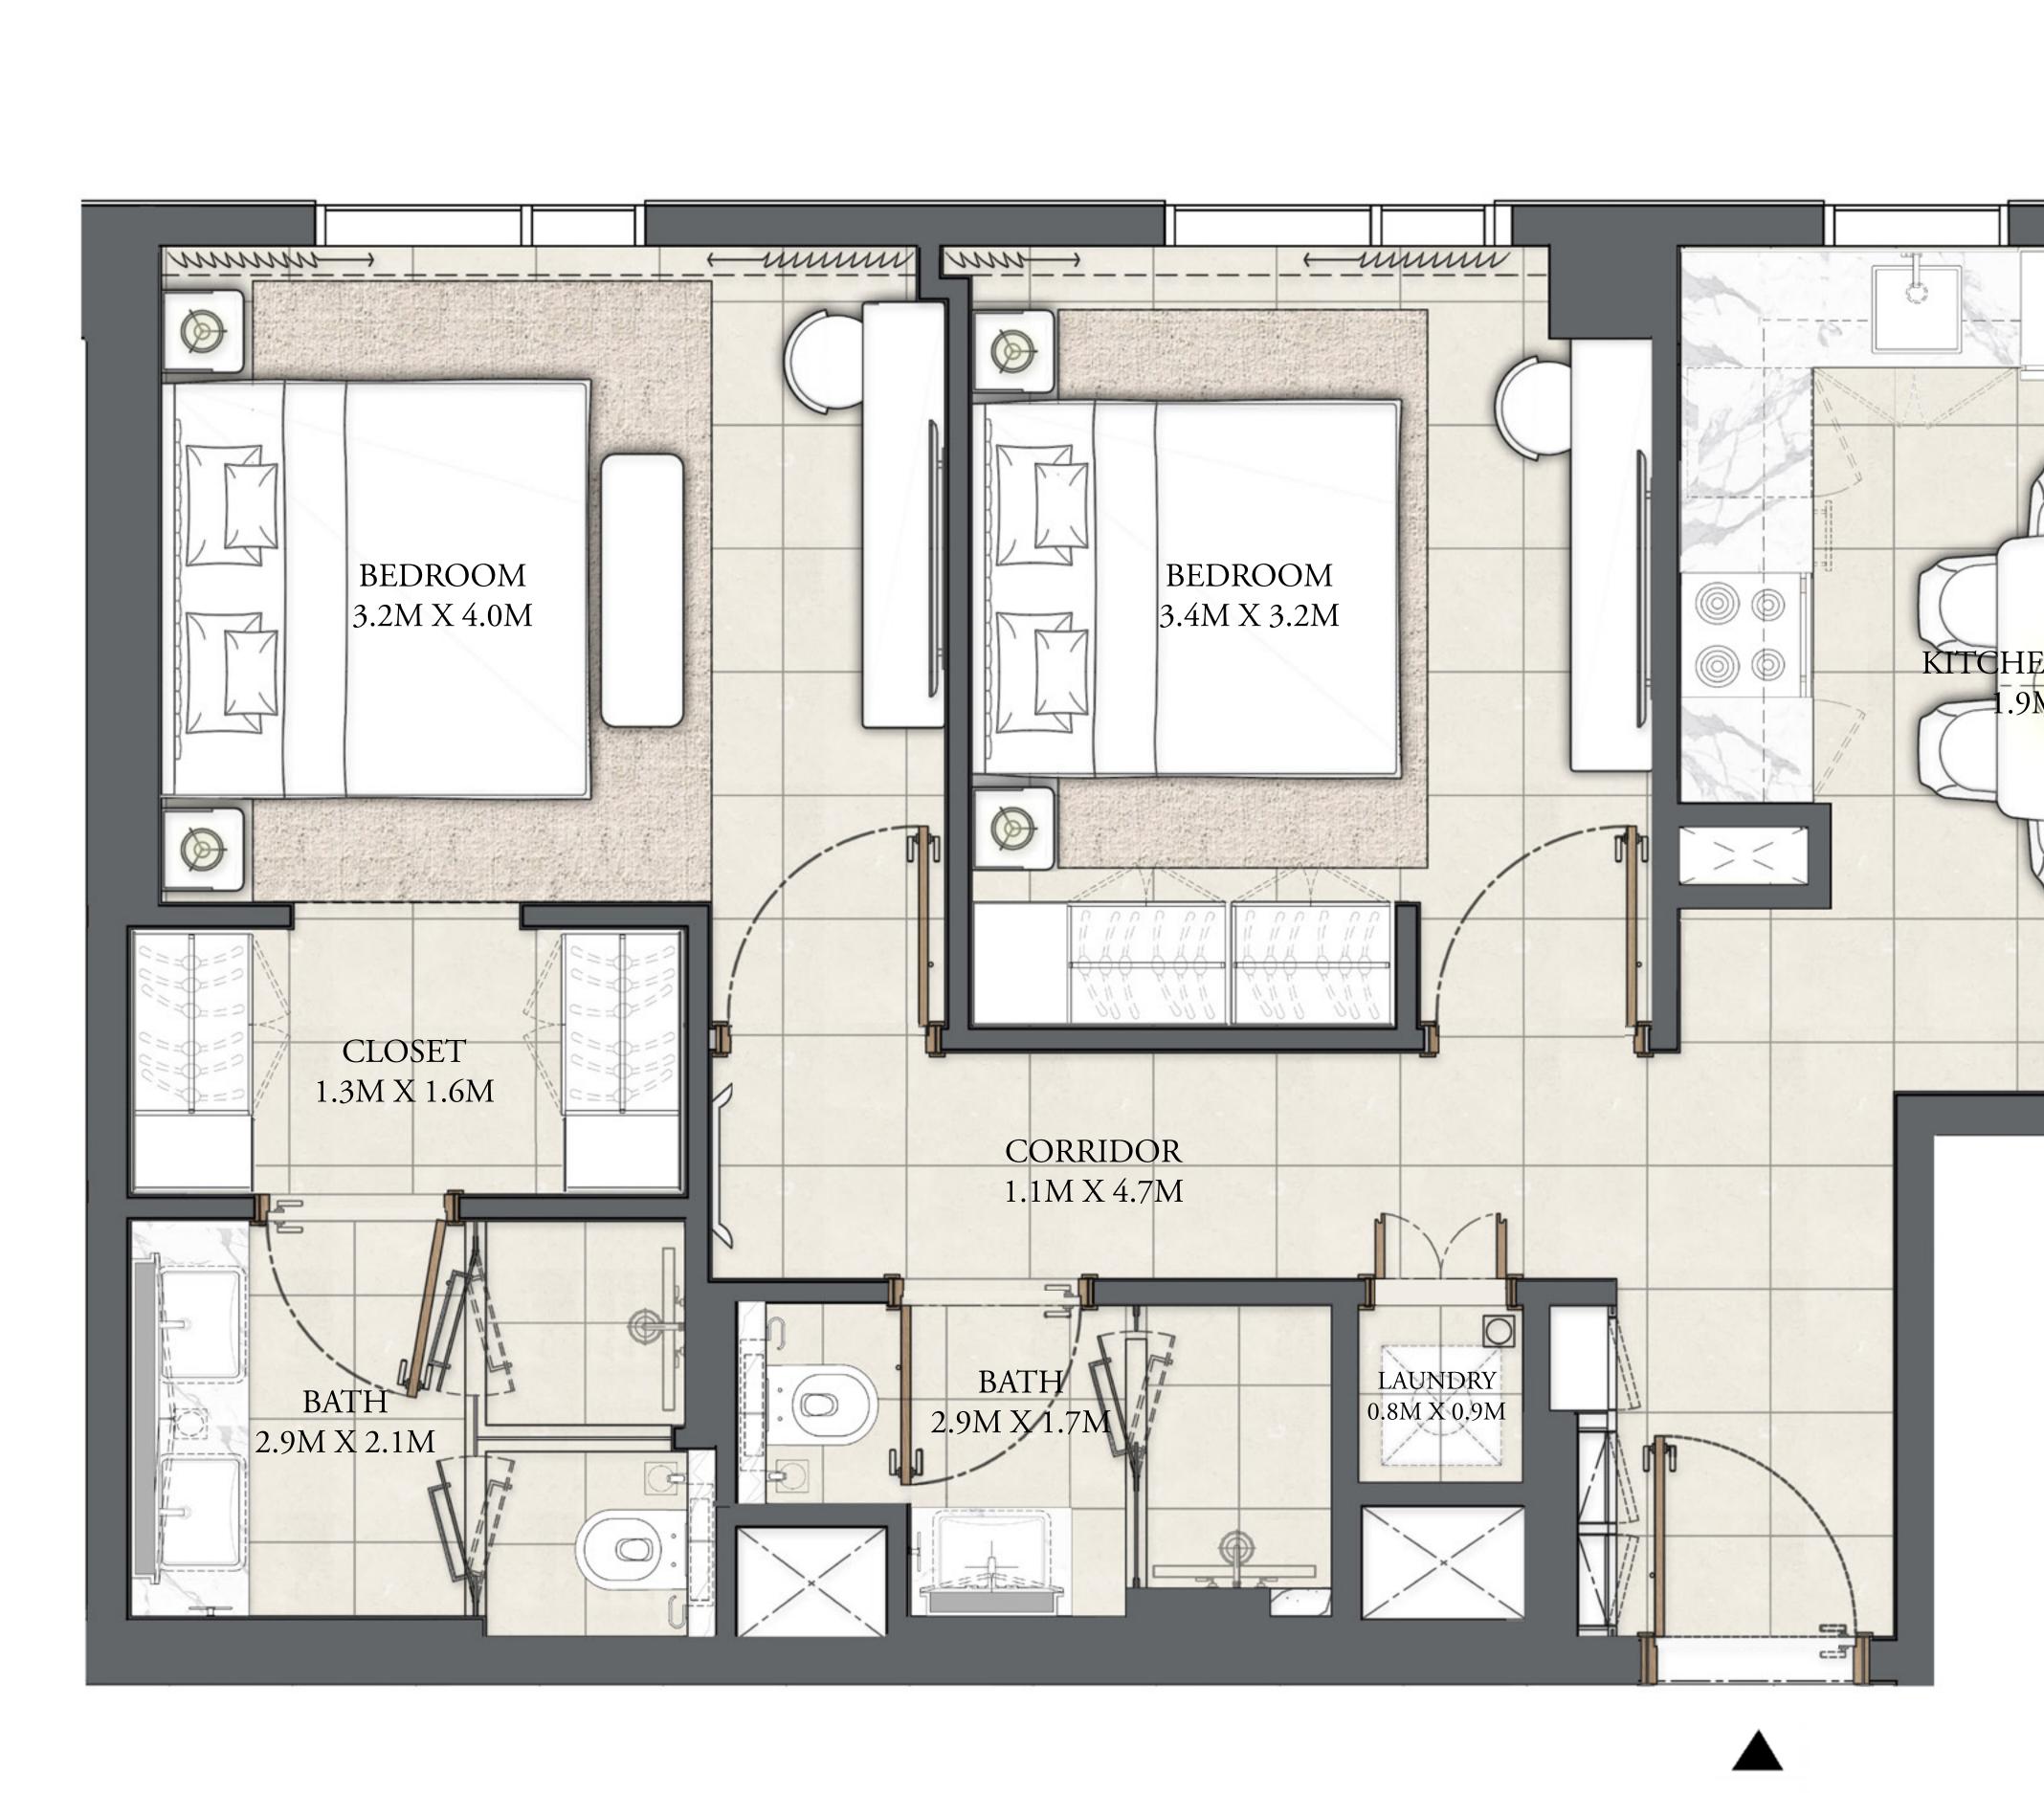

KEY PLAN

LIVING

4.2M X 4.2M

BALCONY

4.3M X 1.4M

CREEK BEACH

BUILDING 3

KEY PLAN

LIVING

4.2M X 4.2M

BALCONY

4.3M X 1.4M