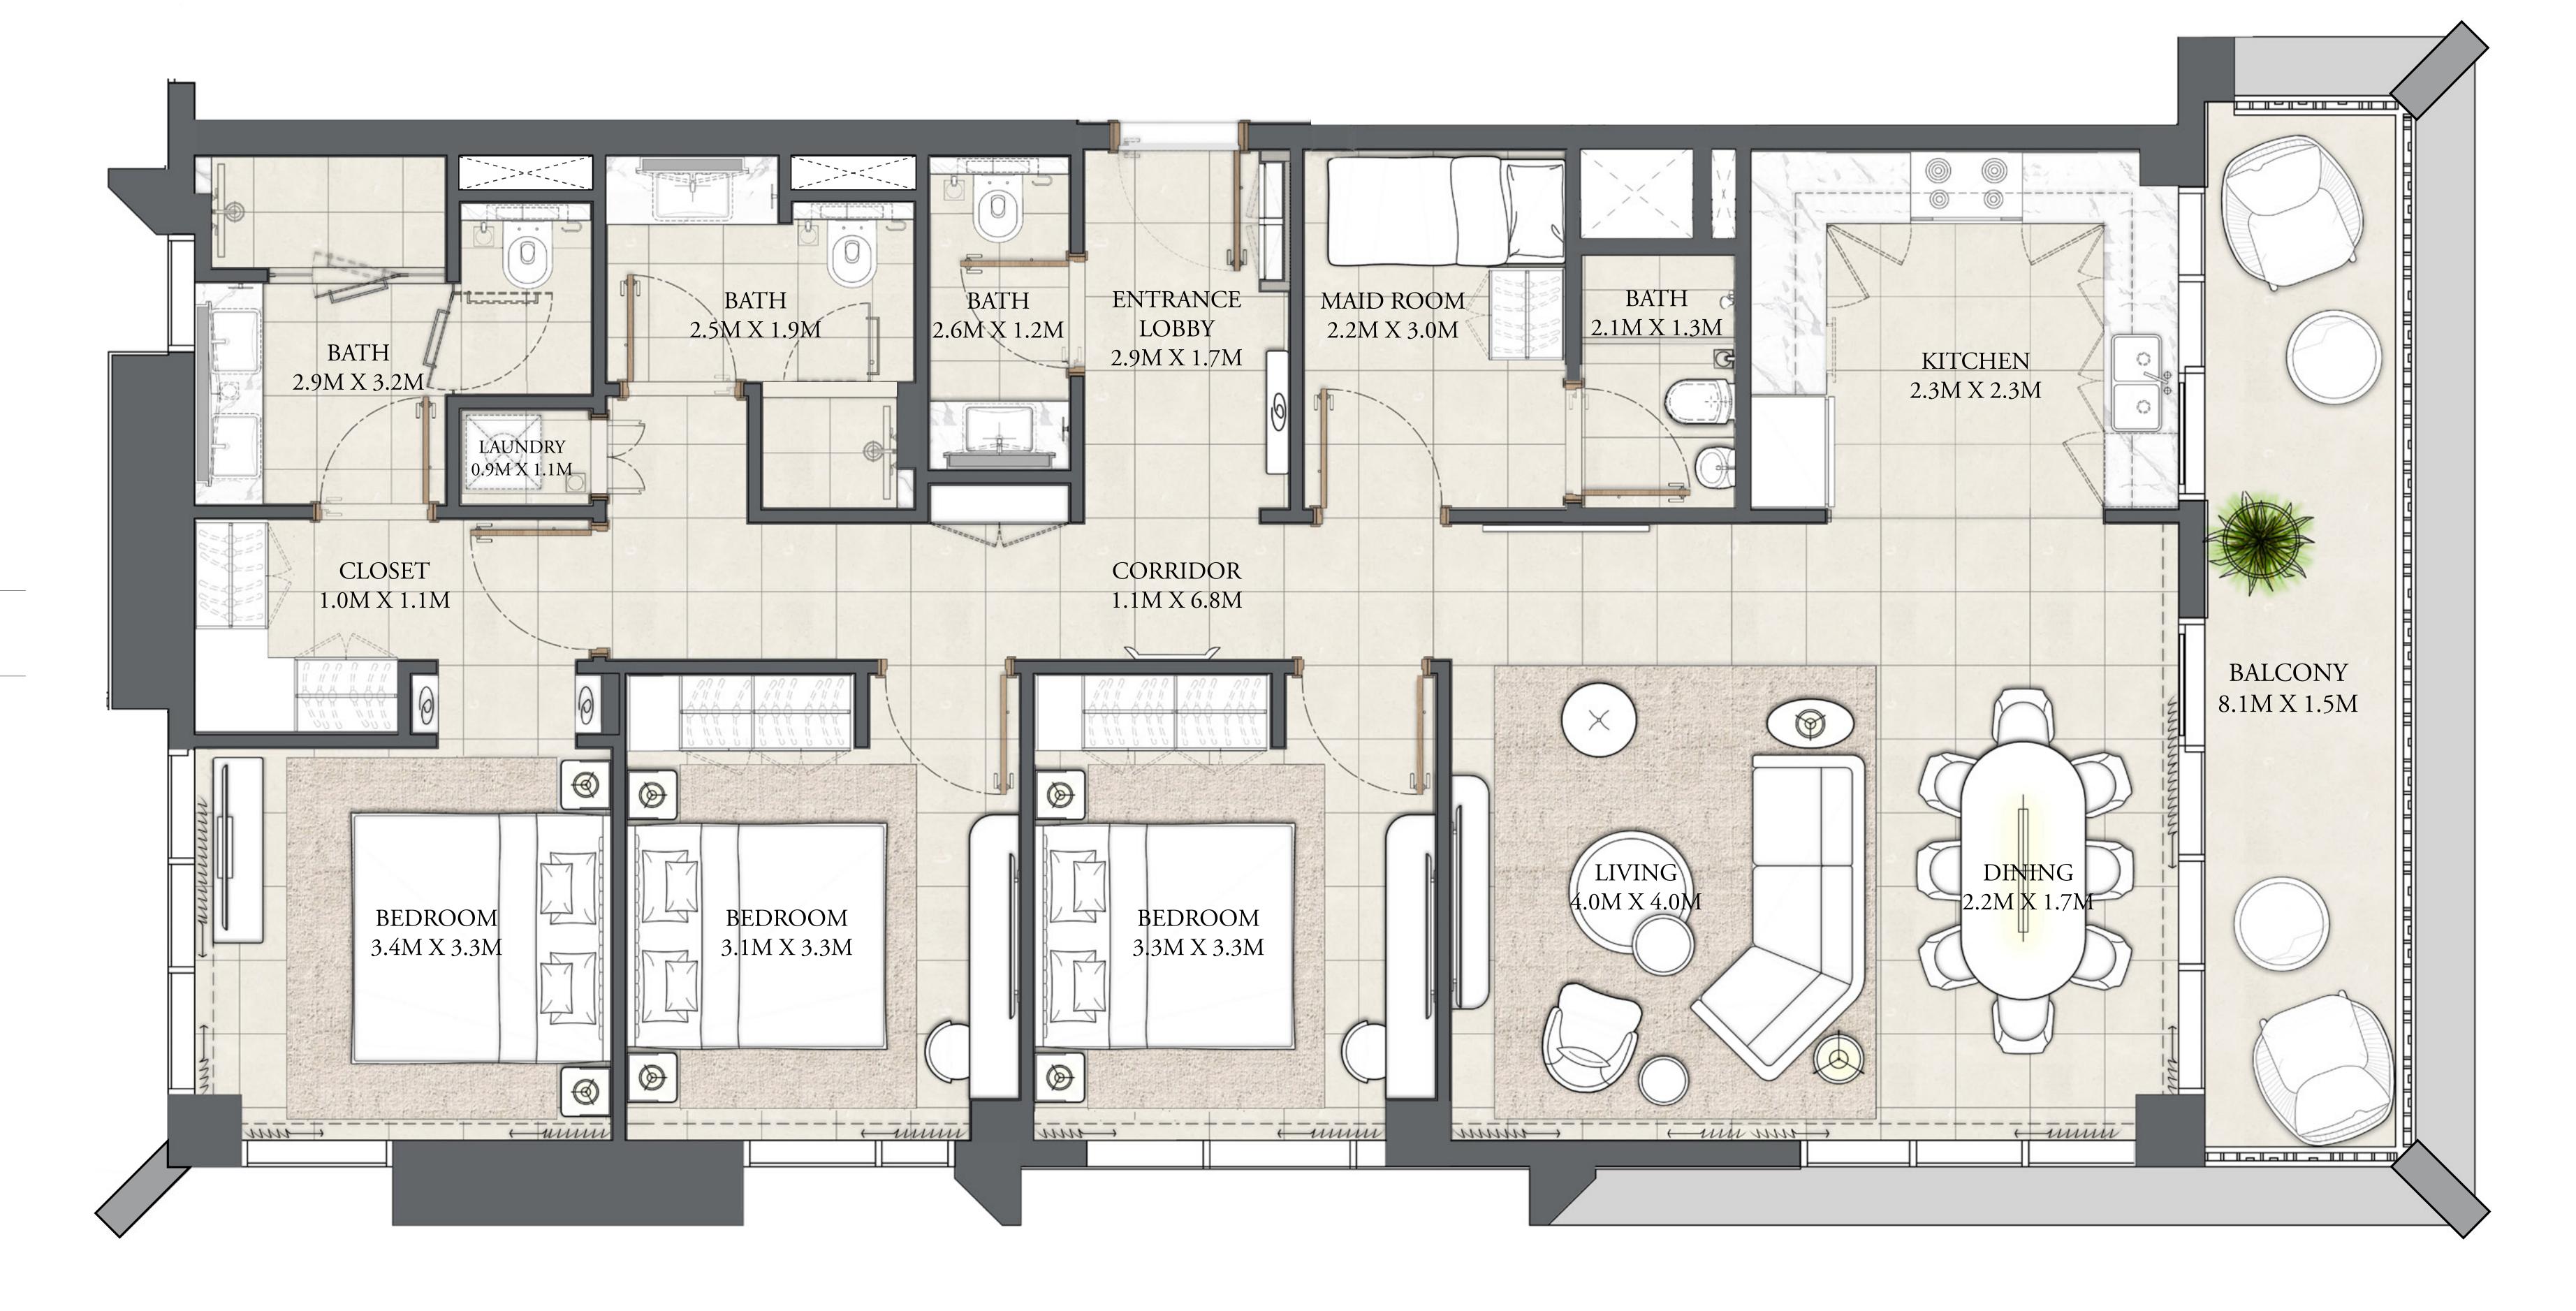

### 3 BEDROOM

LEVEL 2-8

| APARTMENT AREA | 1439.67 SQ.FT. | 133.75 SQ.M. |
|----------------|----------------|--------------|
| BALCONY AREA   | 140.58 SQ.FT.  | 13.06 SQ.M.  |
| TOTAL AREA     | 1580.25 SQ.FT. | 146.81 SQ.M. |