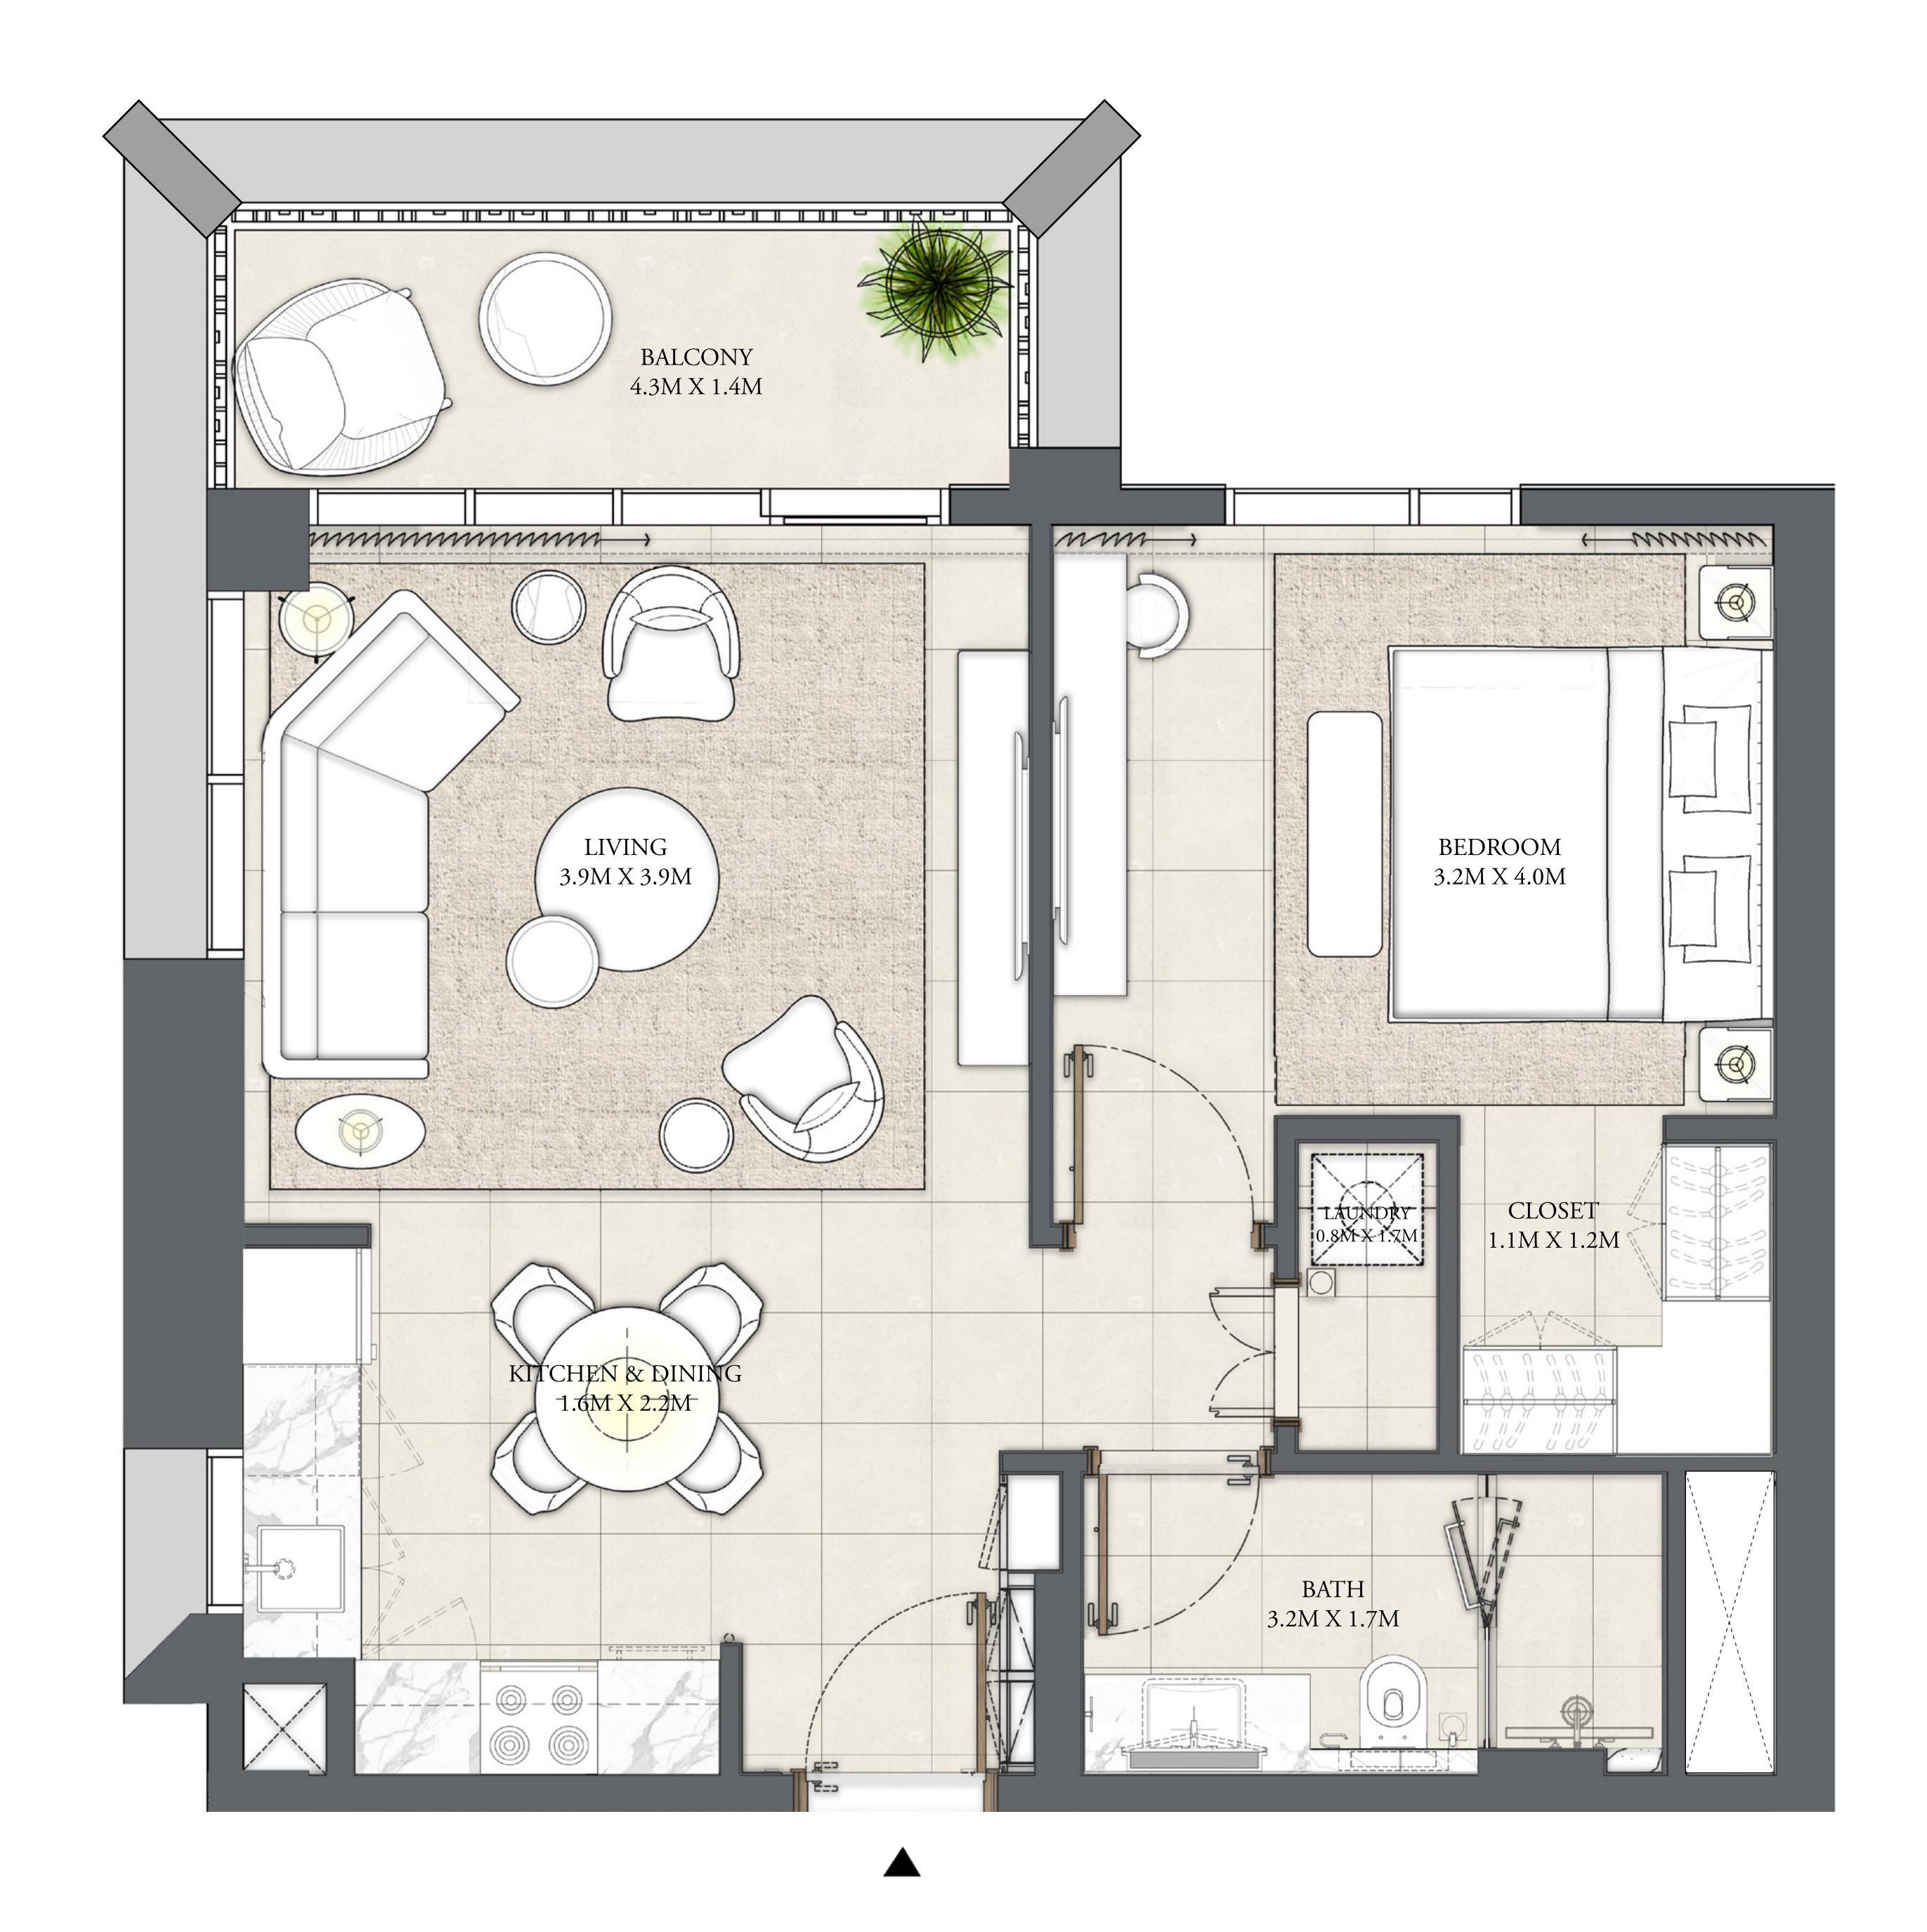

LIVING

4.2M X 4.2M

BALCONY

4.3M X 1.4M

CREEK BEACH

BUILDING 3

KEY PLAN

LIVING

4.2M X 4.2M

BALCONY

4.3M X 1.4M

CREEK BEACH

BUILDING 3

KEY PLAN

LIVING

4.2M X 4.2M

BALCONY

4.3M X 1.4M