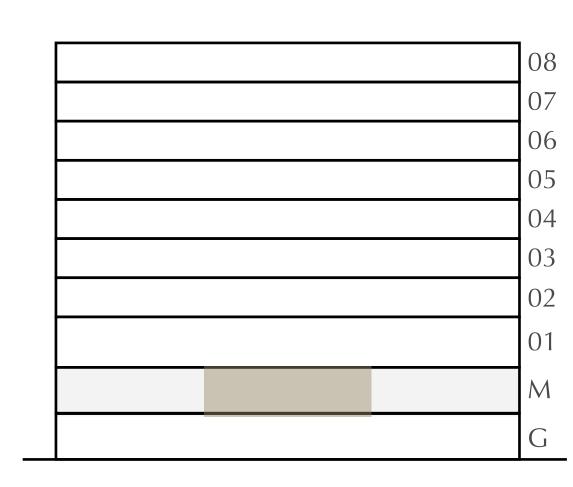

#### 2 BEDROOM

LEVEL MF

UNIT M01

| APARTMENT AREA | 952.71 SQ.FT.  | 88.51 SQ.M. |
|----------------|----------------|-------------|
| BALCONY AREA   | 92.89 SQ.FT.   | 8.63 SQ.M.  |
| TOTAL AREA     | 1045.60 SQ.FT. | 97.14 SQ.M. |

#### 2 BEDROOM

LEVEL MF

UNIT M02

| APARTMENT AREA | 932.05 SQ.FT.  | 86.59 SQ.M. |
|----------------|----------------|-------------|
| BALCONY AREA   | 92.35 SQ.FT.   | 8.58 SQ.M.  |
| TOTAL AREA     | 1024.40 SQ.FT. | 95.17 SQ.M. |