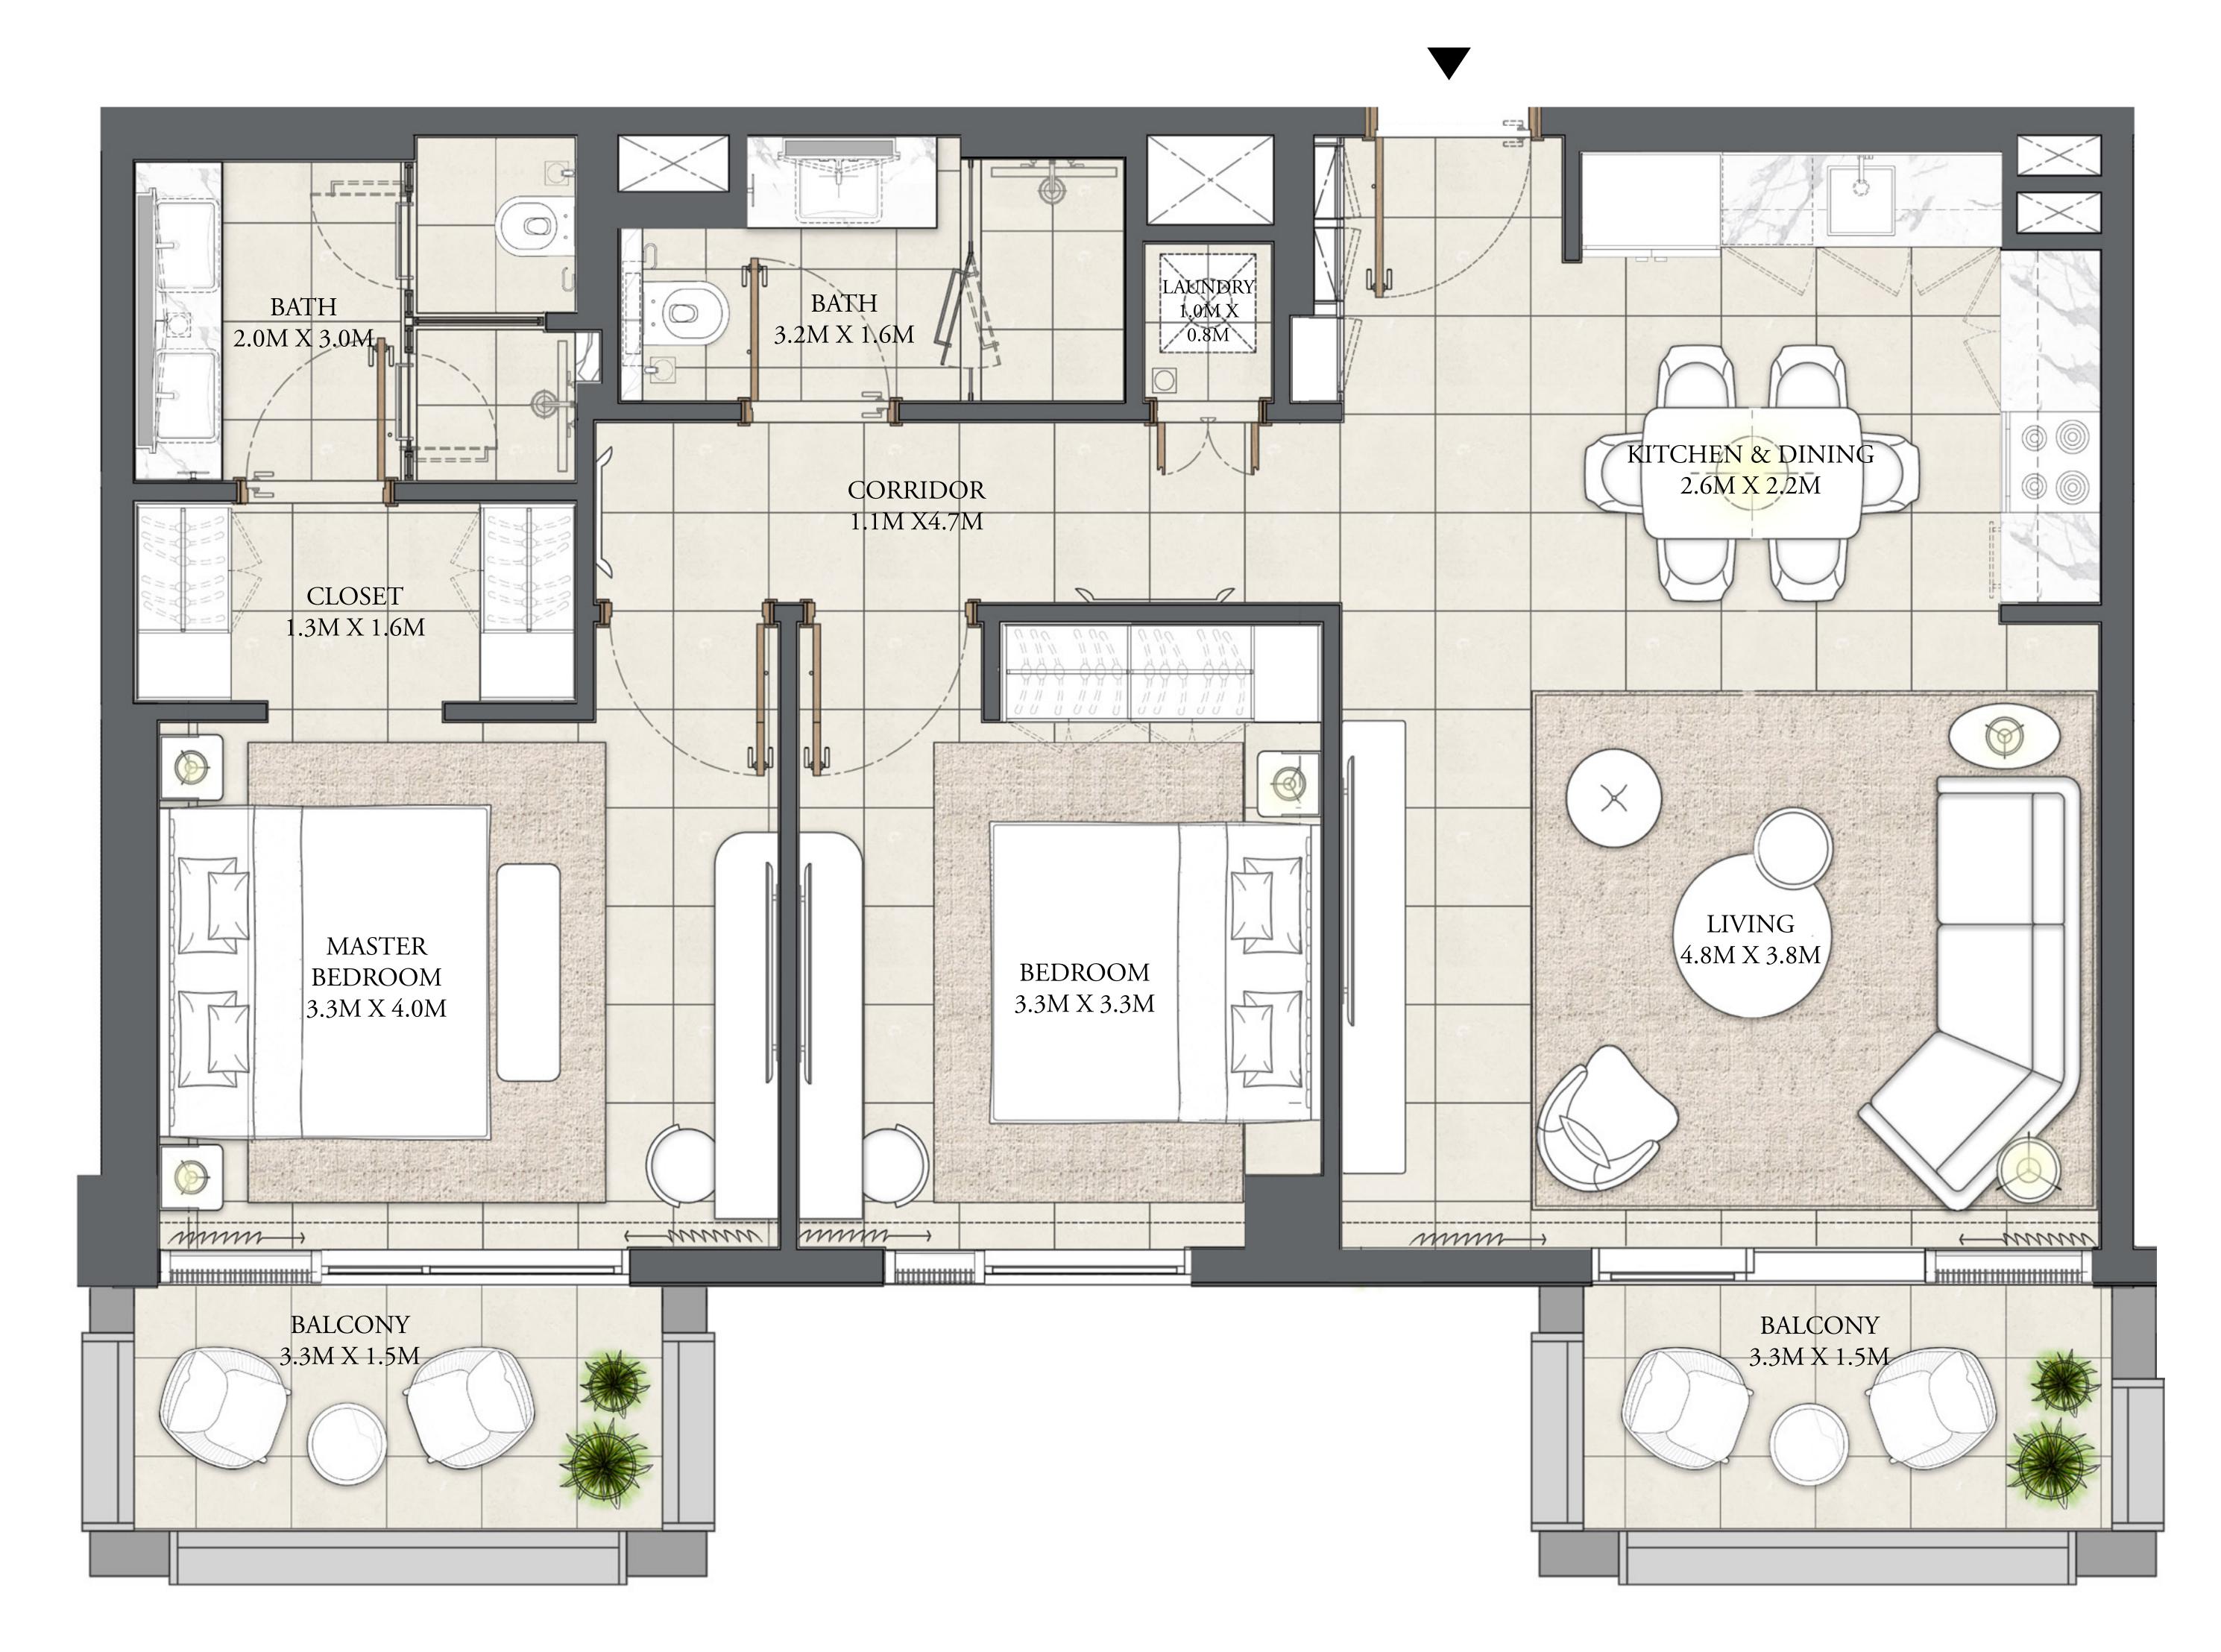

### 2 BEDROOM

LEVEL 1

UNIT 103

| APARTMENT AREA | 926.02 SQ.FT. | 86.03 SQ.M. |
|----------------|---------------|-------------|
| BALCONY AREA   | 71.80 SQ.FT.  | 6.67 SQ.M.  |
| TOTAL AREA     | 997.82 SQ.FT. | 92.70 SQ.M. |