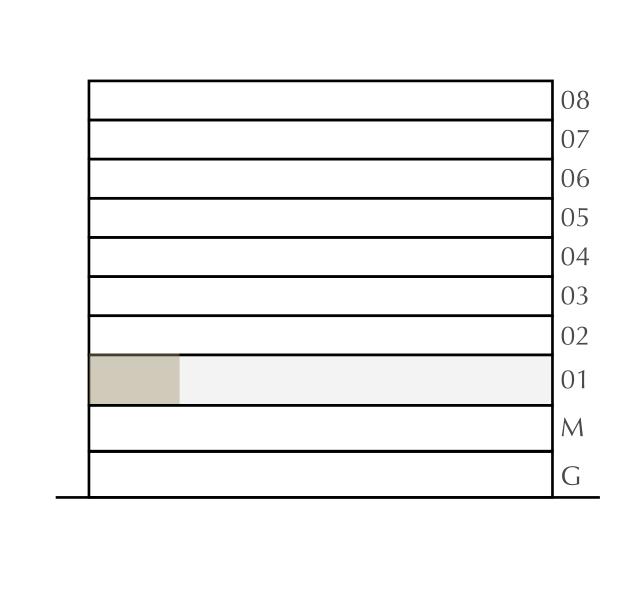

### 2 BEDROOM

LEVEL 1

UNIT 103

| APARTMENT AREA | 926.02 SQ.FT. | 86.03 SQ.M. |
|----------------|---------------|-------------|
| BALCONY AREA   | 71.80 SQ.FT.  | 6.67 SQ.M.  |
| TOTAL AREA     | 997.82 SQ.FT. | 92.70 SQ.M. |