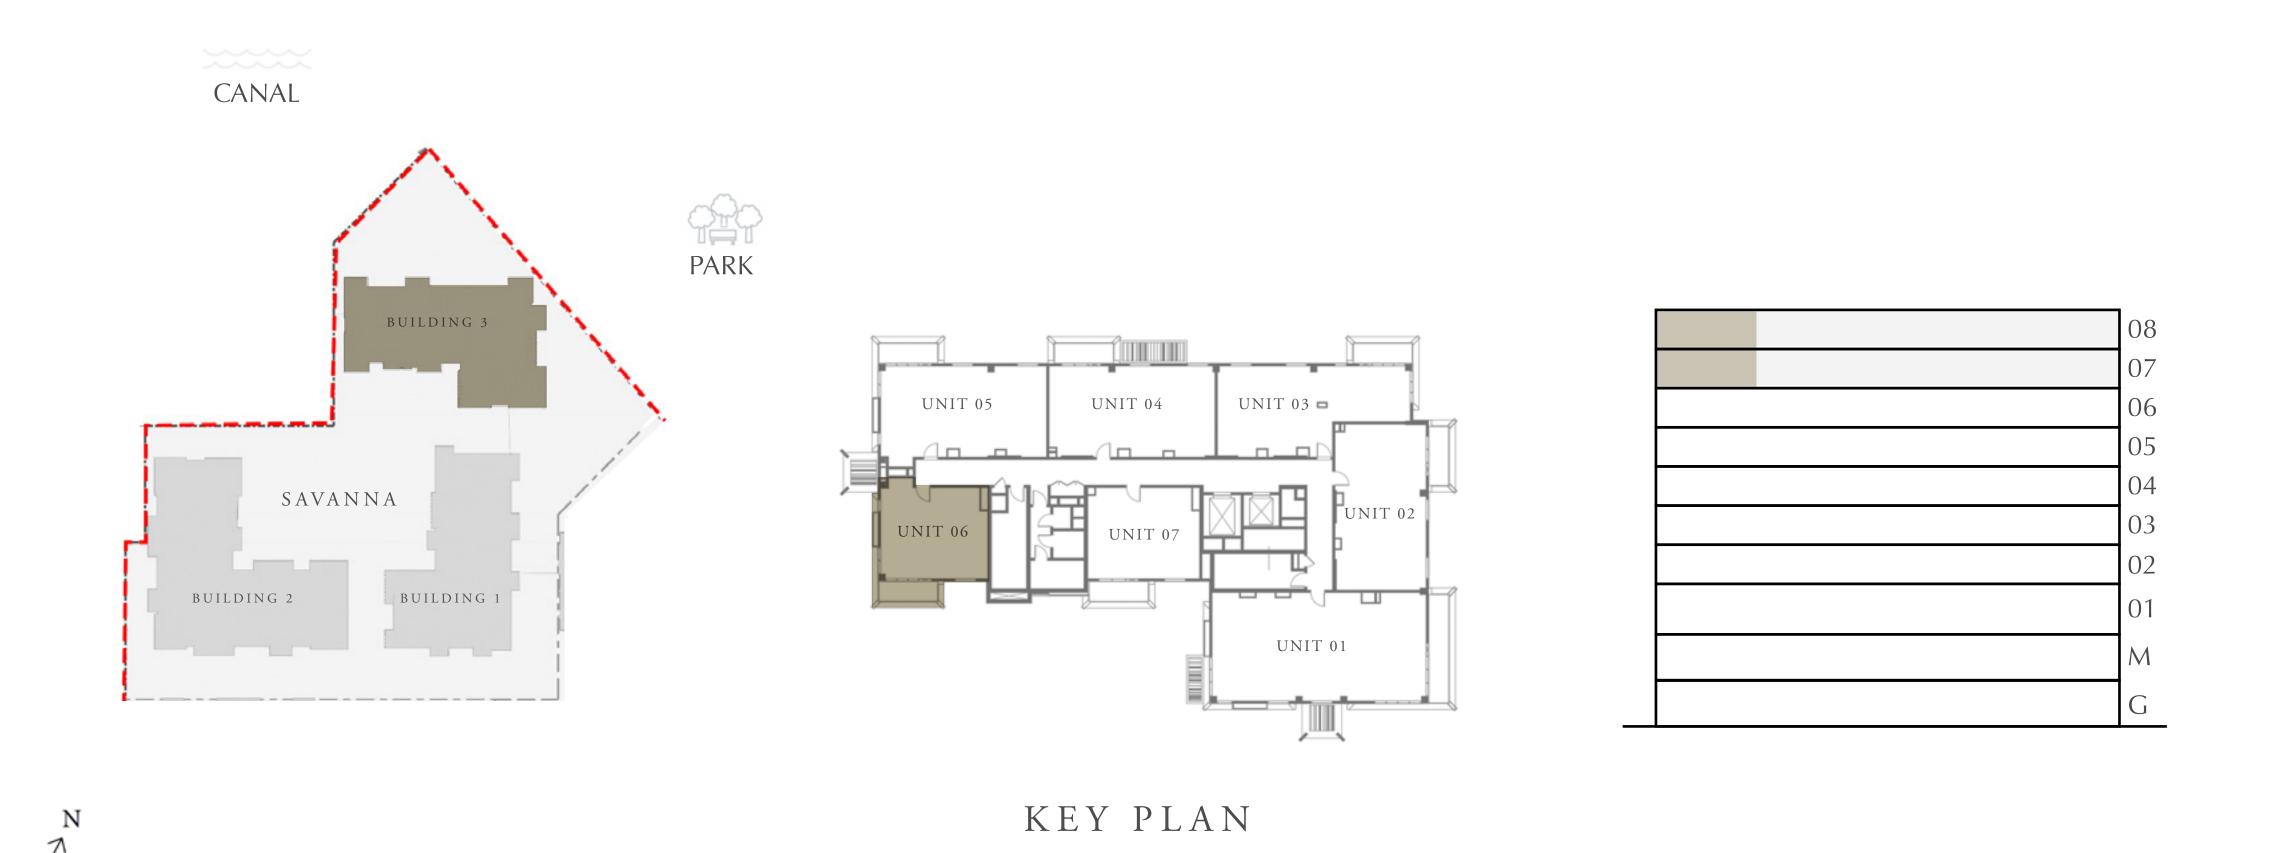

#### 1 BEDROOM

LEVEL 2-6

| APARTMENT AREA | 629.80 SQ.FT. | 58.51 SQ.M. |
|----------------|---------------|-------------|
| BALCONY AREA   | 75.56 SQ.FT.  | 7.02 SQ.M.  |
| TOTAL AREA     | 705.36 SQ.FT. | 65.53 SQ.M. |

#### CREEK BEACH

#### BUILDING 3

#### 1 BEDROOM

LEVEL 7-8

| APARTMENT AREA | 629.69 SQ.FT. | 58.50 SQ.M. |
|----------------|---------------|-------------|
| BALCONY AREA   | 76.32 SQ.FT.  | 7.09 SQ.M.  |
| TOTAL AREA     | 706.01 SQ.FT. | 65.59 SQ.M. |