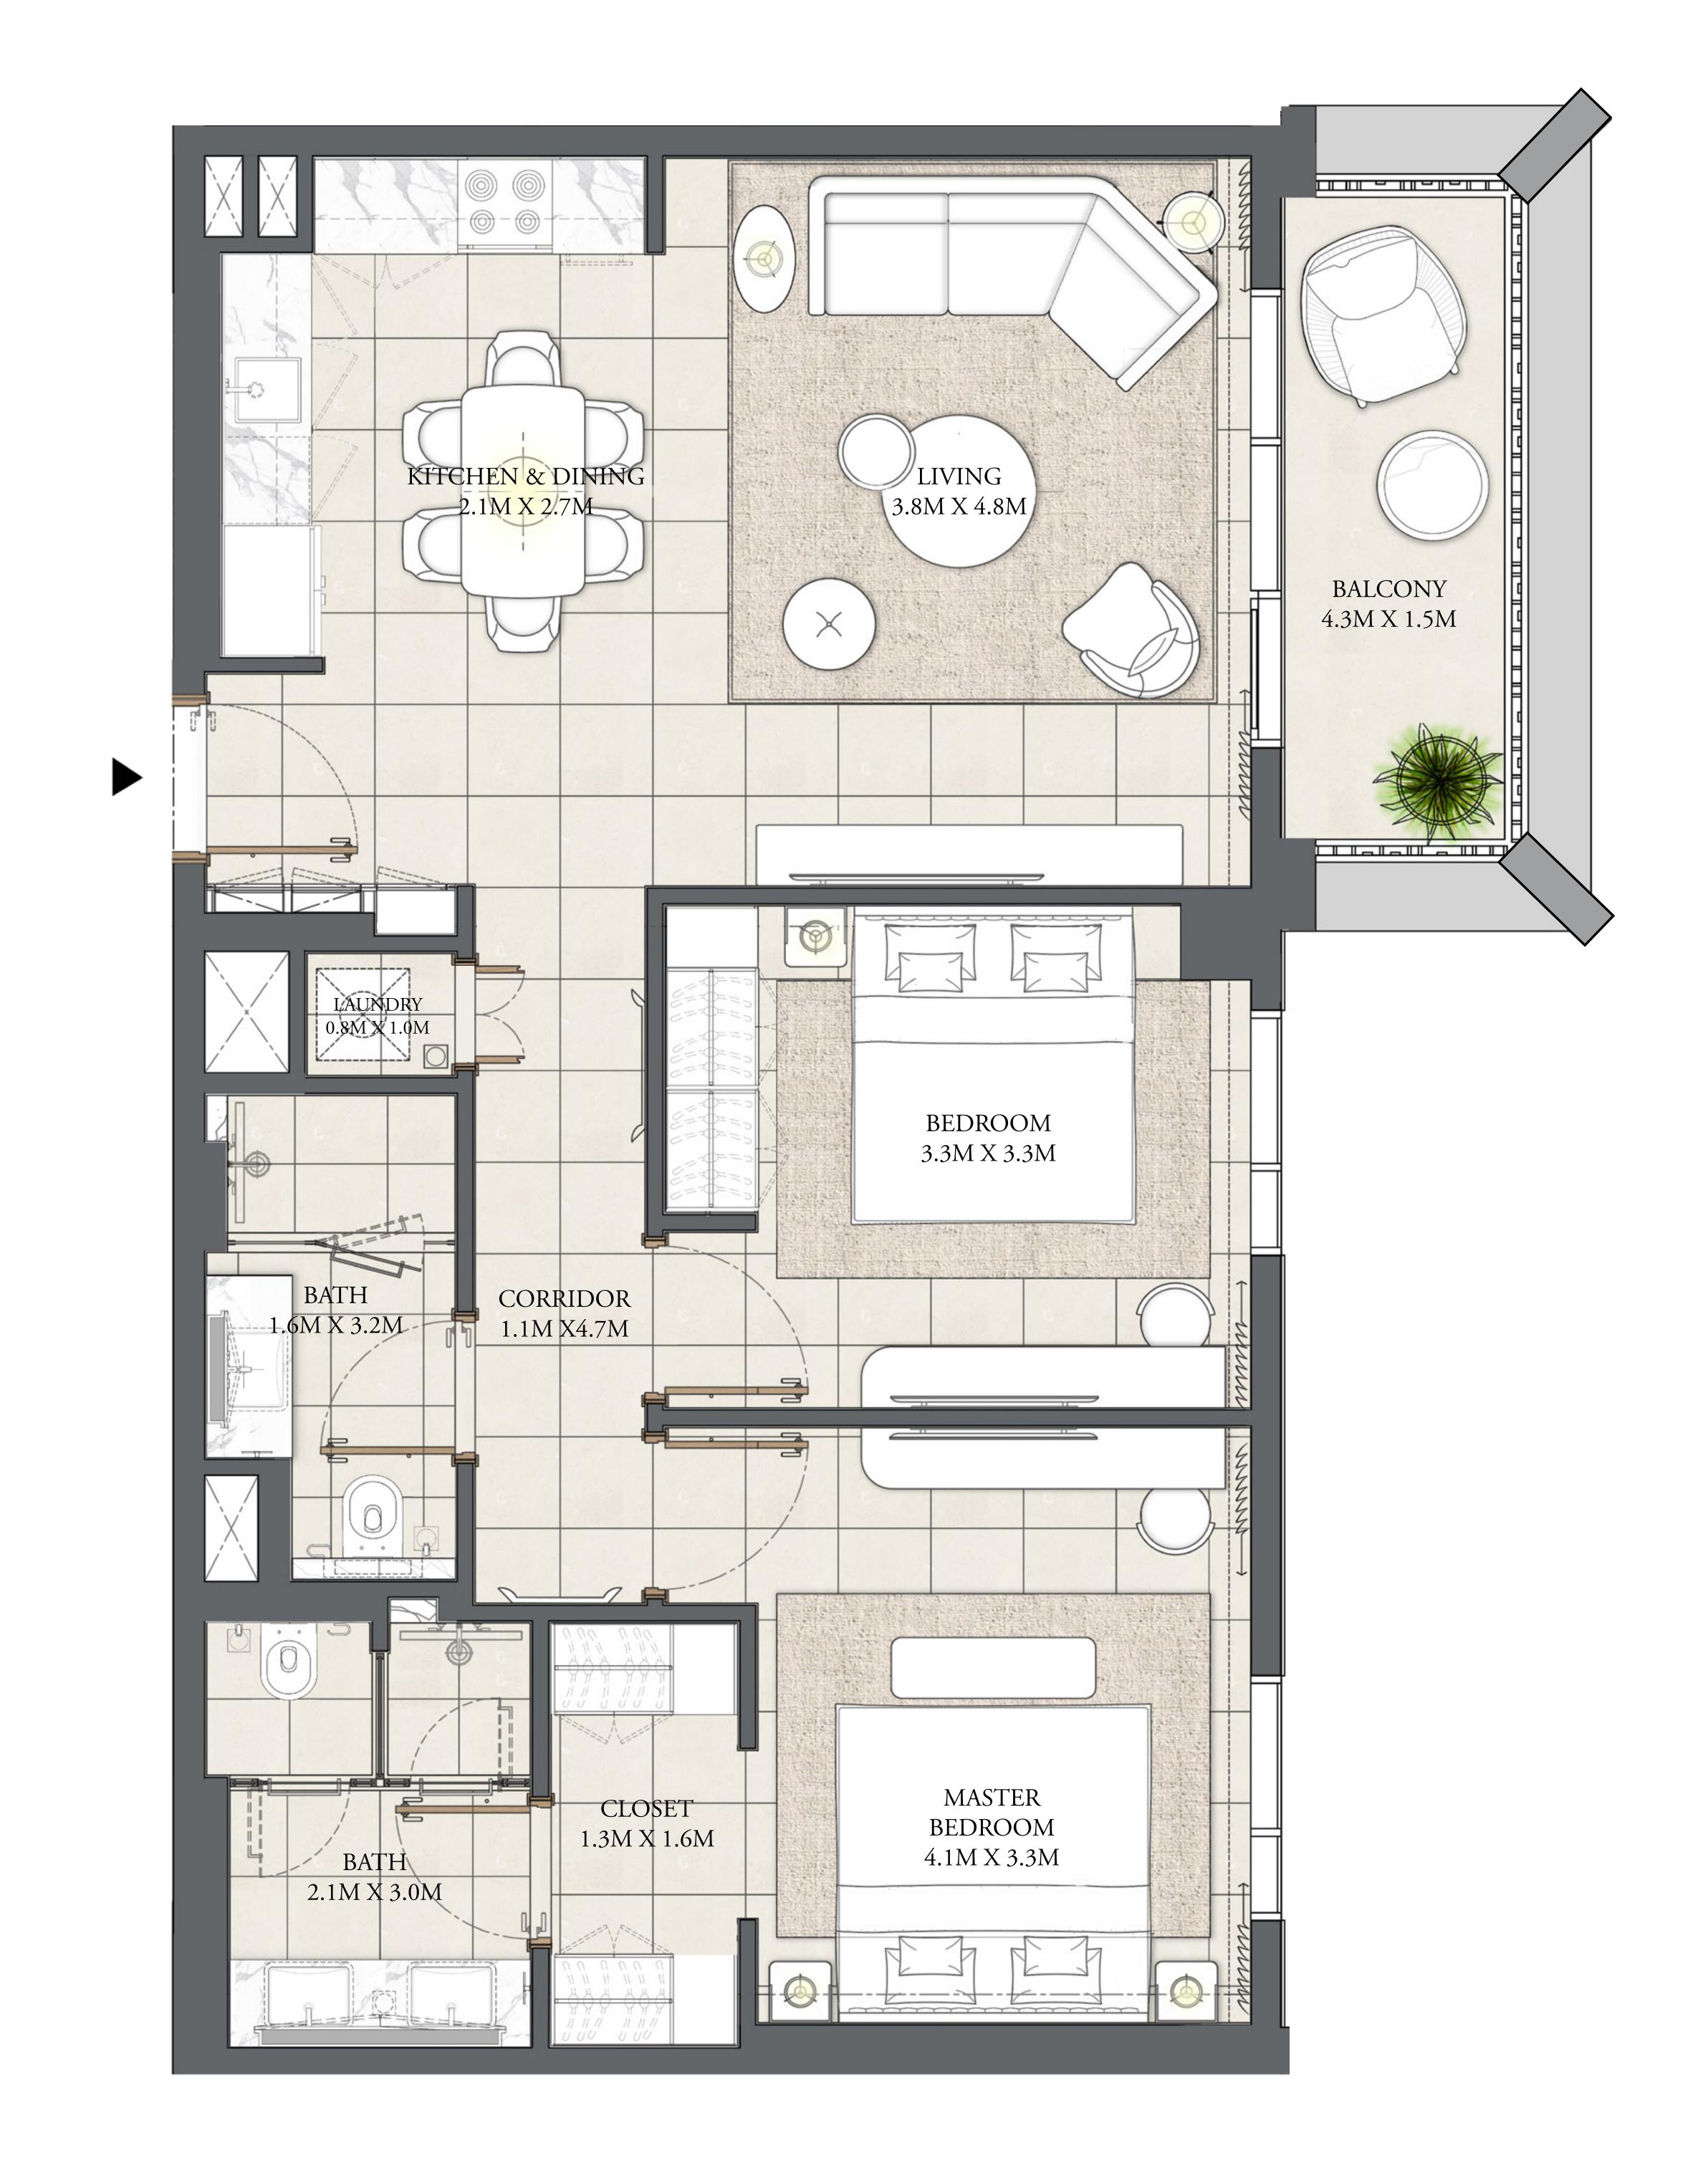

### 3 BEDROOM

LEVEL 2-8

| APARTMENT AREA | 1439.67 SQ.FT. | 133.75 SQ.M. |
|----------------|----------------|--------------|
| BALCONY AREA   | 140.58 SQ.FT.  | 13.06 SQ.M.  |
| TOTAL AREA     | 1580.25 SQ.FT. | 146.81 SQ.M. |