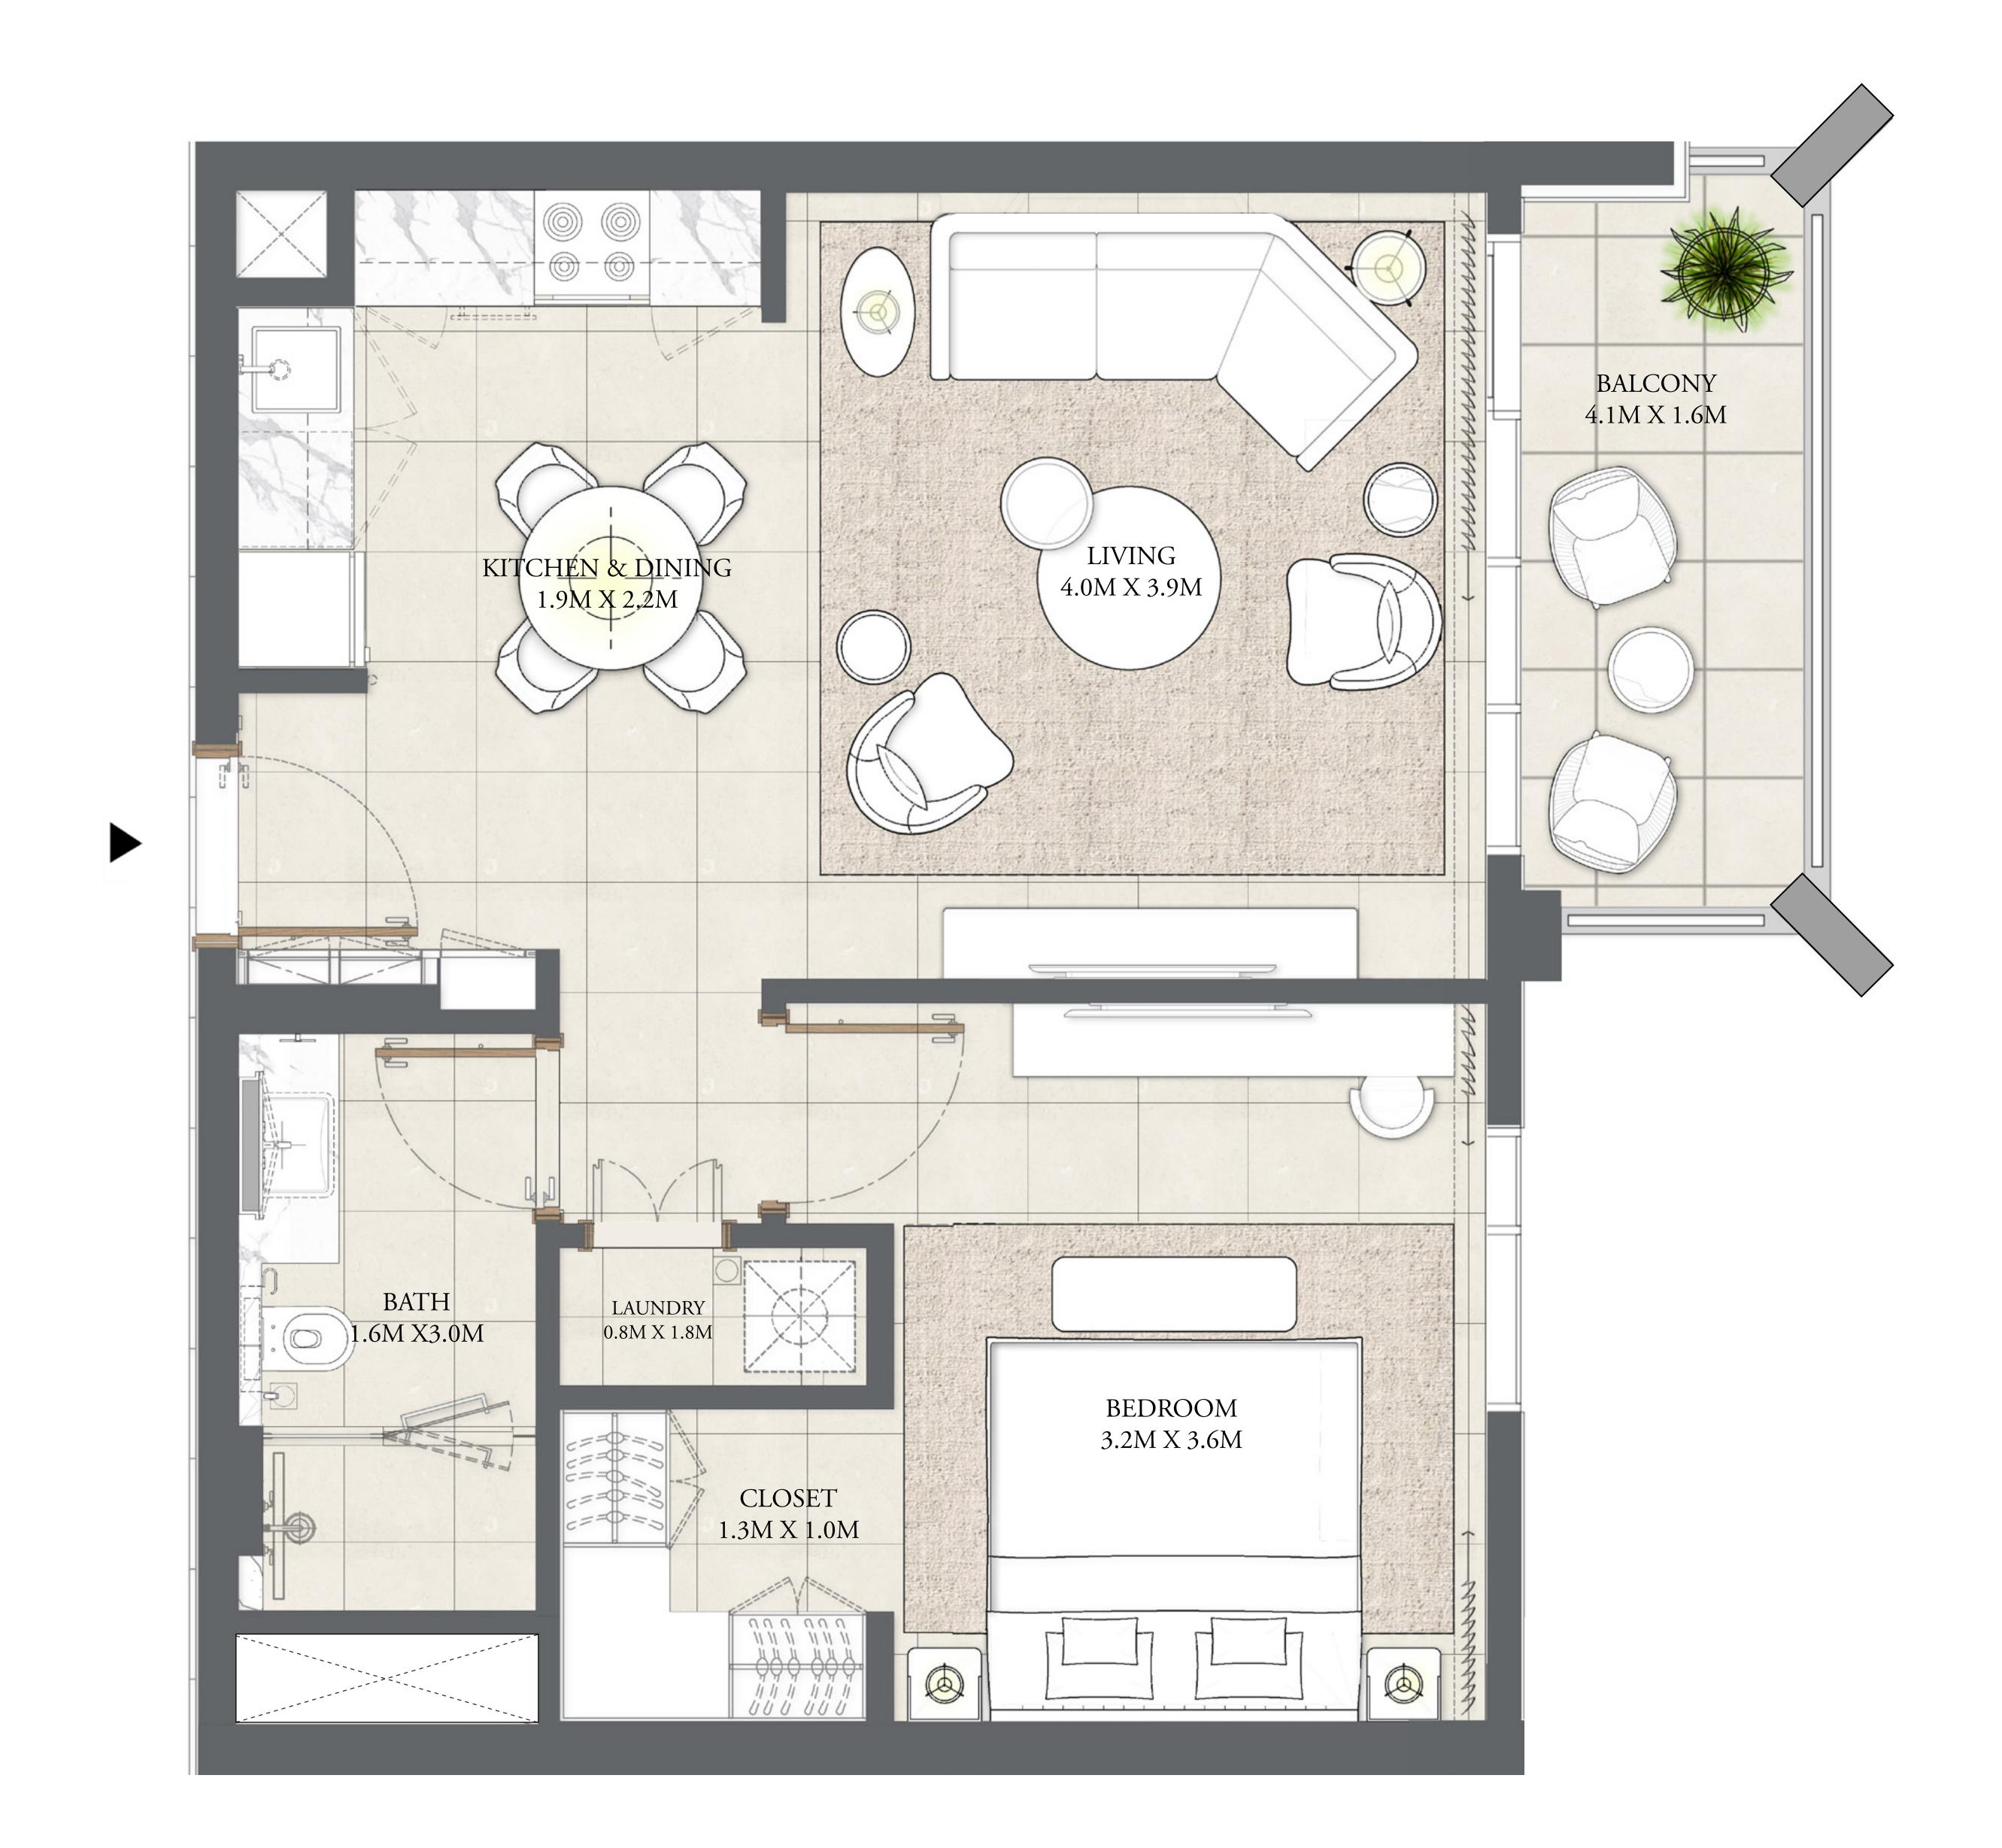

#### 2 BEDROOM

LEVEL 2-6

UNIT 03

| APARTMENT AREA | 925.91 SQ.FT.  | 86.02 SQ.M. |
|----------------|----------------|-------------|
| BALCONY AREA   | 75.56 SQ.FT.   | 7.02 SQ.M.  |
| TOTAL AREA     | 1001.47 SQ.FT. | 93.04 SQ.M. |