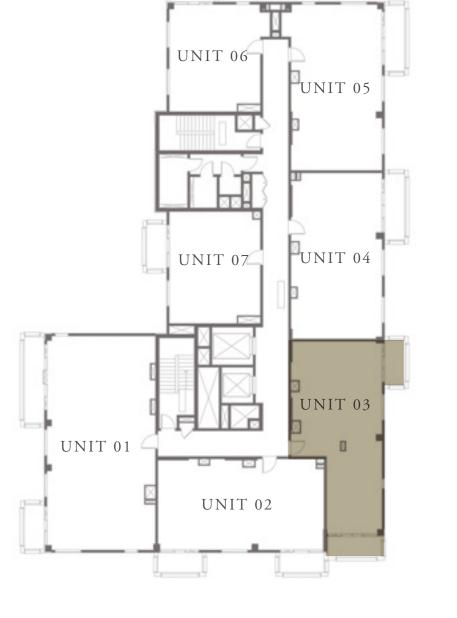

ILDING 1

### 3 BEDROOM

LEVEL 2-8

| APARTMENT AREA | 1431.06 SQ.FT. | 132.95 SQ.M. |
|----------------|----------------|--------------|
| BALCONY AREA   | 181.69 SQ.FT.  | 16.88 SQ.M.  |
| TOTAL AREA     | 1612.75 SQ.FT. | 149.83 SQ.M. |















CREEK BEACH

BUILDING 1

#### 2 BEDROOM

LEVEL 2-8

UNIT 02

|   | APARTMENT AREA | 929.36 SQ.FT.  | 86.34 SQ.M. |
|---|----------------|----------------|-------------|
|   | BALCONY AREA   | 126.80 SQ.FT.  | 11.78 SQ.M. |
| _ | TOTAL AREA     | 1056.16 SQ.FT. | 98.12 SQ.M. |













CREEK BEACH

BUILDING 1

#### 2 BEDROOM

LEVEL 2-8

| APARTMENT AREA | 915.79 SQ.FT.  | 85.08 SQ.M. |
|----------------|----------------|-------------|
| BALCONY AREA   | 141.65 SQ.FT.  | 13.16 SQ.M. |
| TOTAL AREA     | 1057.44 SQ.FT. | 98.24 SQ.M. |















CREEK BEACH

BUILDING 1

### 2 BEDROOM

LEVEL 2-8

| APARTMENT AREA | 931.83 SQ.FT.  | 86.57 SQ.M. |
|----------------|----------------|-------------|
| BALCONY AREA   | 93.00 SQ.FT.   | 8.64 SQ.M.  |
| TOTAL AREA     | 1024.83 SQ.FT. | 95.21 SQ.M. |















CREEK BEACH

BUILDING 1

### 2 BEDROOM

LEVEL 2-8

| APARTMENT AREA | 955.19 SQ.FT.  | 88.74 SQ.M. |
|----------------|----------------|-------------|
| BALCONY AREA   | 93.00 SQ.FT.   | 8.64 SQ.M.  |
| TOTAL AREA     | 1048.19 SQ.FT. | 97.38 SQ.M. |















CREEK BEACH

BUILDING 1

### 1 BEDROOM

LEVEL 2-8

UNIT 06

| APARTMENT AREA | 626.14 SQ.FT. | 58.17 SQ.M. |
|----------------|---------------|-------------|
| BALCONY AREA   | 63.51 SQ.FT.  | 5.90 SQ.M.  |
| TOTAL AREA     | 689.65 SQ.FT. | 64.07 SQ.M. |