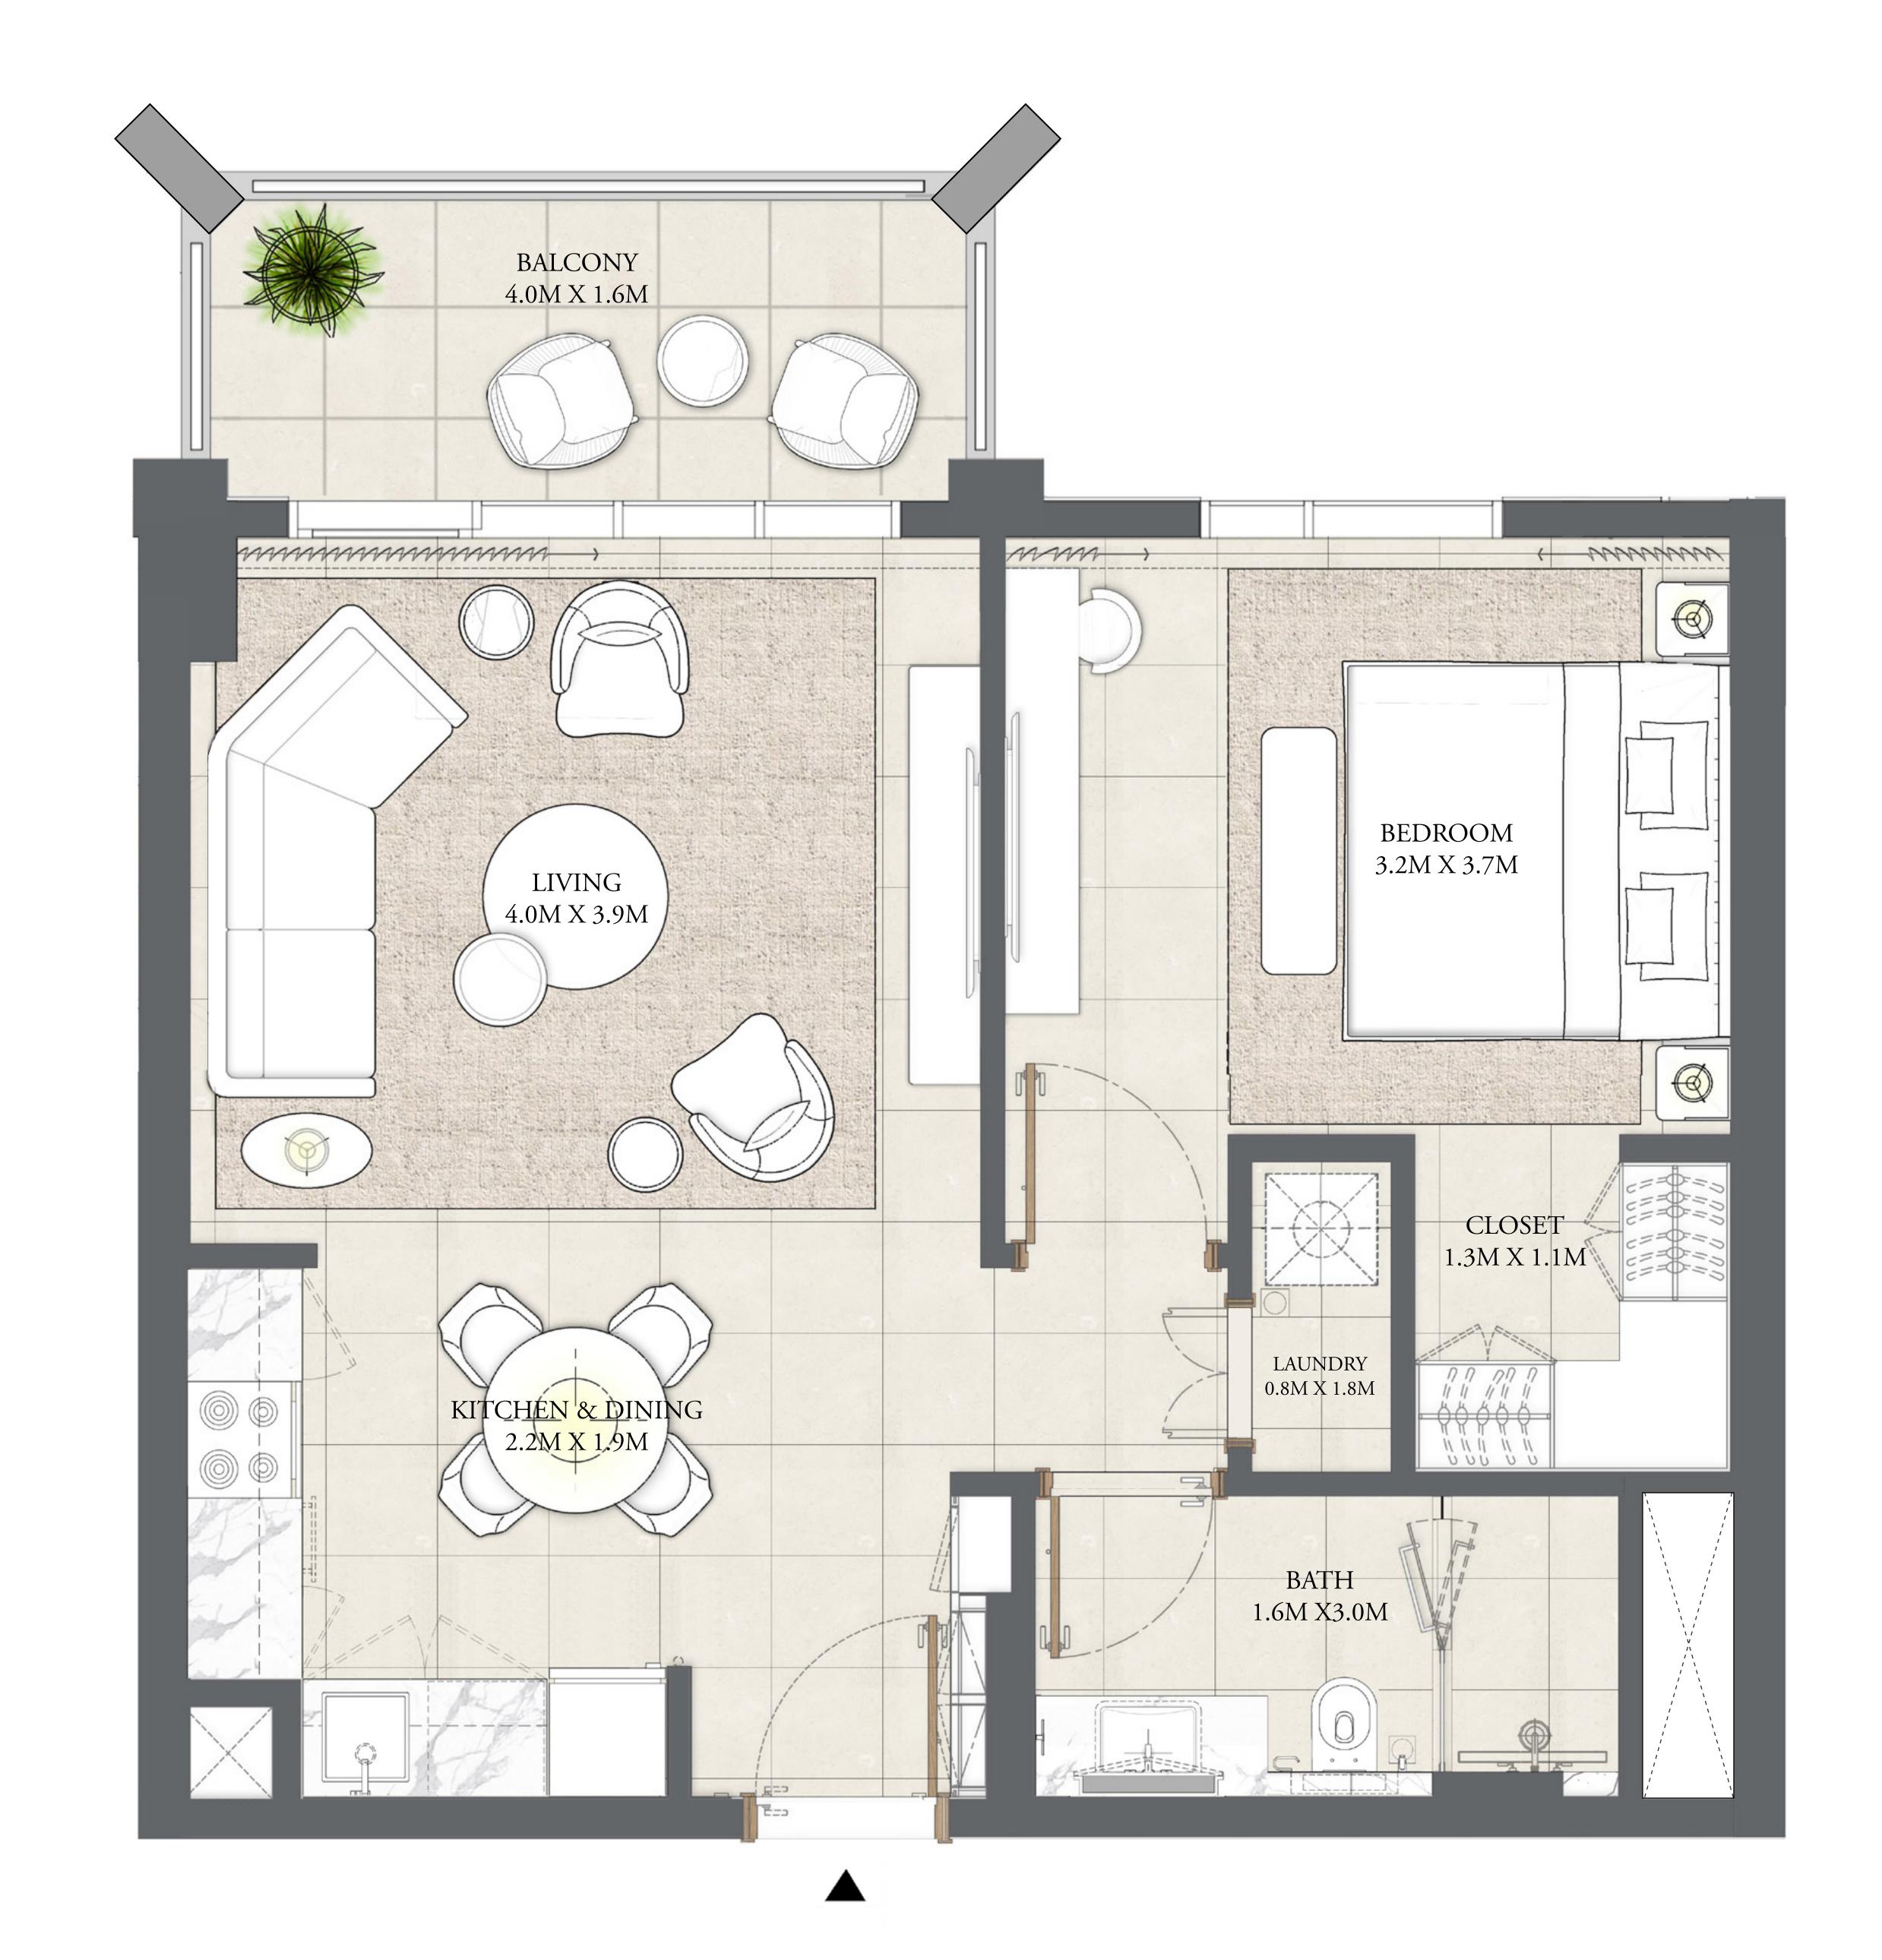

CREEK BEACH

BUILDING 2

### 1 BEDROOM

LEVEL 2-7

| APARTMENT AREA | 599.33 SQ.FT. | 55.68 SQ.M. |
|----------------|---------------|-------------|
| BALCONY AREA   | 78.68 SQ.FT.  | 7.31 SQ.M.  |
| TOTAL AREA     | 678.01 SQ.FT. | 62.99 SQ.M. |