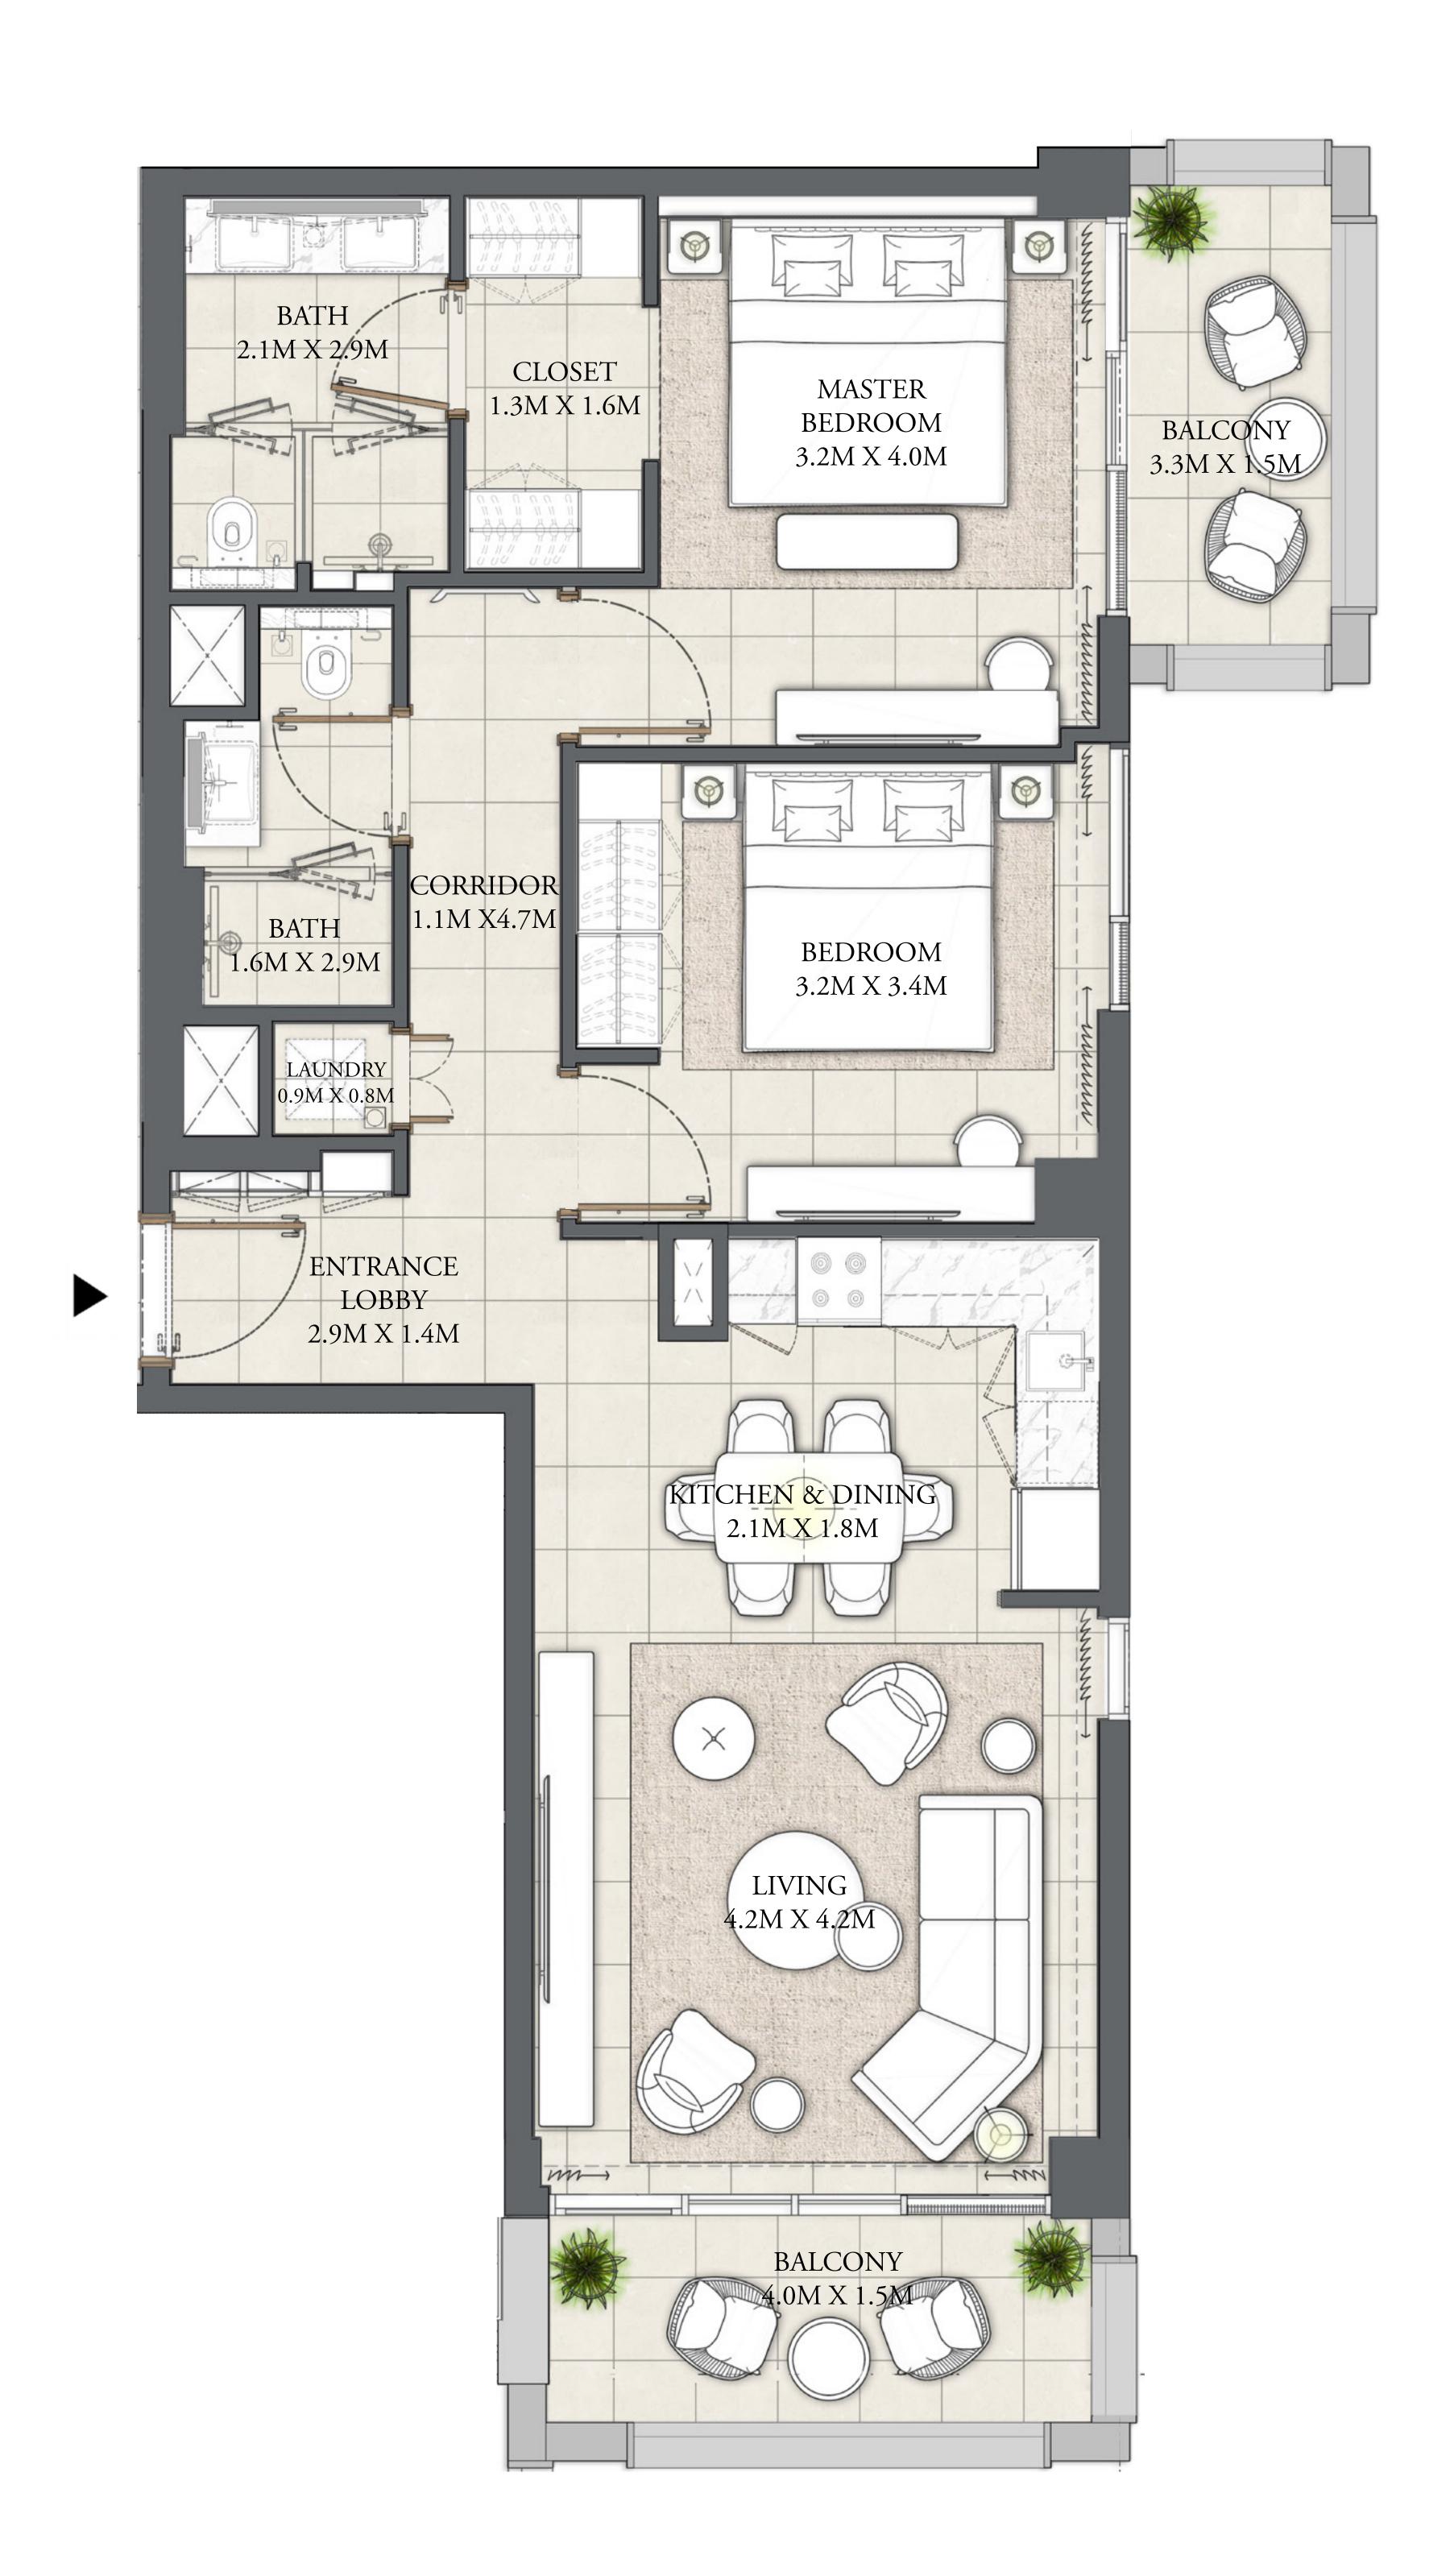

LIVING

4.2M X 4.2M

BALCONY

4.3M X 1.4M

CREEK BEACH

BUILDING 3

KEY PLAN

LIVING

4.2M X 4.2M

BALCONY

4.3M X 1.4M

CREEK BEACH

BUILDING 3

KEY PLAN

LIVING

4.2M X 4.2M

BALCONY

4.3M X 1.4M