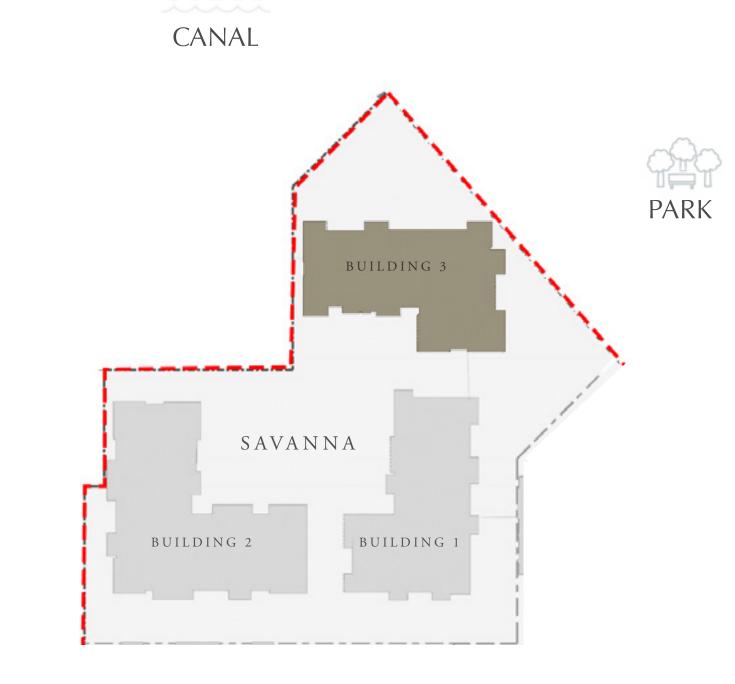

DUBAI CREEK HARBOUR

### SAVANNA

CREEK BEACH

BUILDING 1

# SAVANNA

CREEK BEACH

BUILDING 2