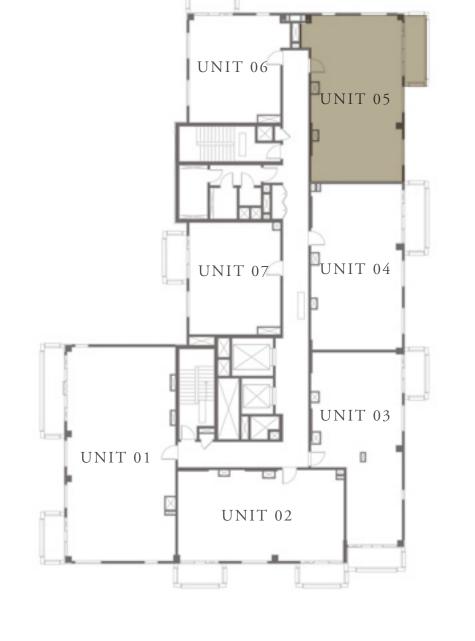

#### 2 BEDROOM

LEVEL 2-6

UNIT 03

| APARTMENT AREA | 925.91 SQ.FT.  | 86.02 SQ.M. |
|----------------|----------------|-------------|
| BALCONY AREA   | 75.56 SQ.FT.   | 7.02 SQ.M.  |
| TOTAL AREA     | 1001.47 SQ.FT. | 93.04 SQ.M. |