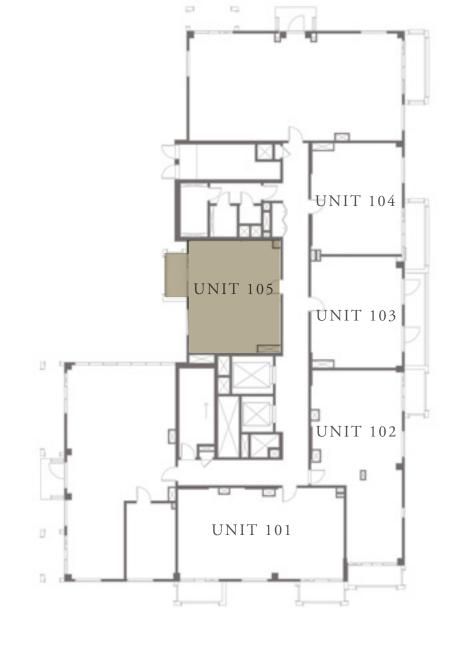

### 2 BEDROOM

LEVEL 1

UNIT 103

| APARTMENT AREA | 926.02 SQ.FT. | 86.03 SQ.M. |
|----------------|---------------|-------------|
| BALCONY AREA   | 71.80 SQ.FT.  | 6.67 SQ.M.  |
| TOTAL AREA     | 997.82 SQ.FT. | 92.70 SQ.M. |

#### 2 BEDROOM

LEVEL 2-6

UNIT 03

| APARTMENT AREA | 925.91 SQ.FT.  | 86.02 SQ.M. |
|----------------|----------------|-------------|
| BALCONY AREA   | 75.56 SQ.FT.   | 7.02 SQ.M.  |
| TOTAL AREA     | 1001.47 SQ.FT. | 93.04 SQ.M. |

### 2 BEDROOM

LEVEL 7-8

UNIT 03

| APARTMENT AREA | 925.70 SQ.FT.  | 86.00 SQ.M. |
|----------------|----------------|-------------|
| BALCONY AREA   | 76.32 SQ.FT.   | 7.09 SQ.M.  |
| TOTAL AREA     | 1002.02 SQ.FT. | 93.09 SQ.M. |