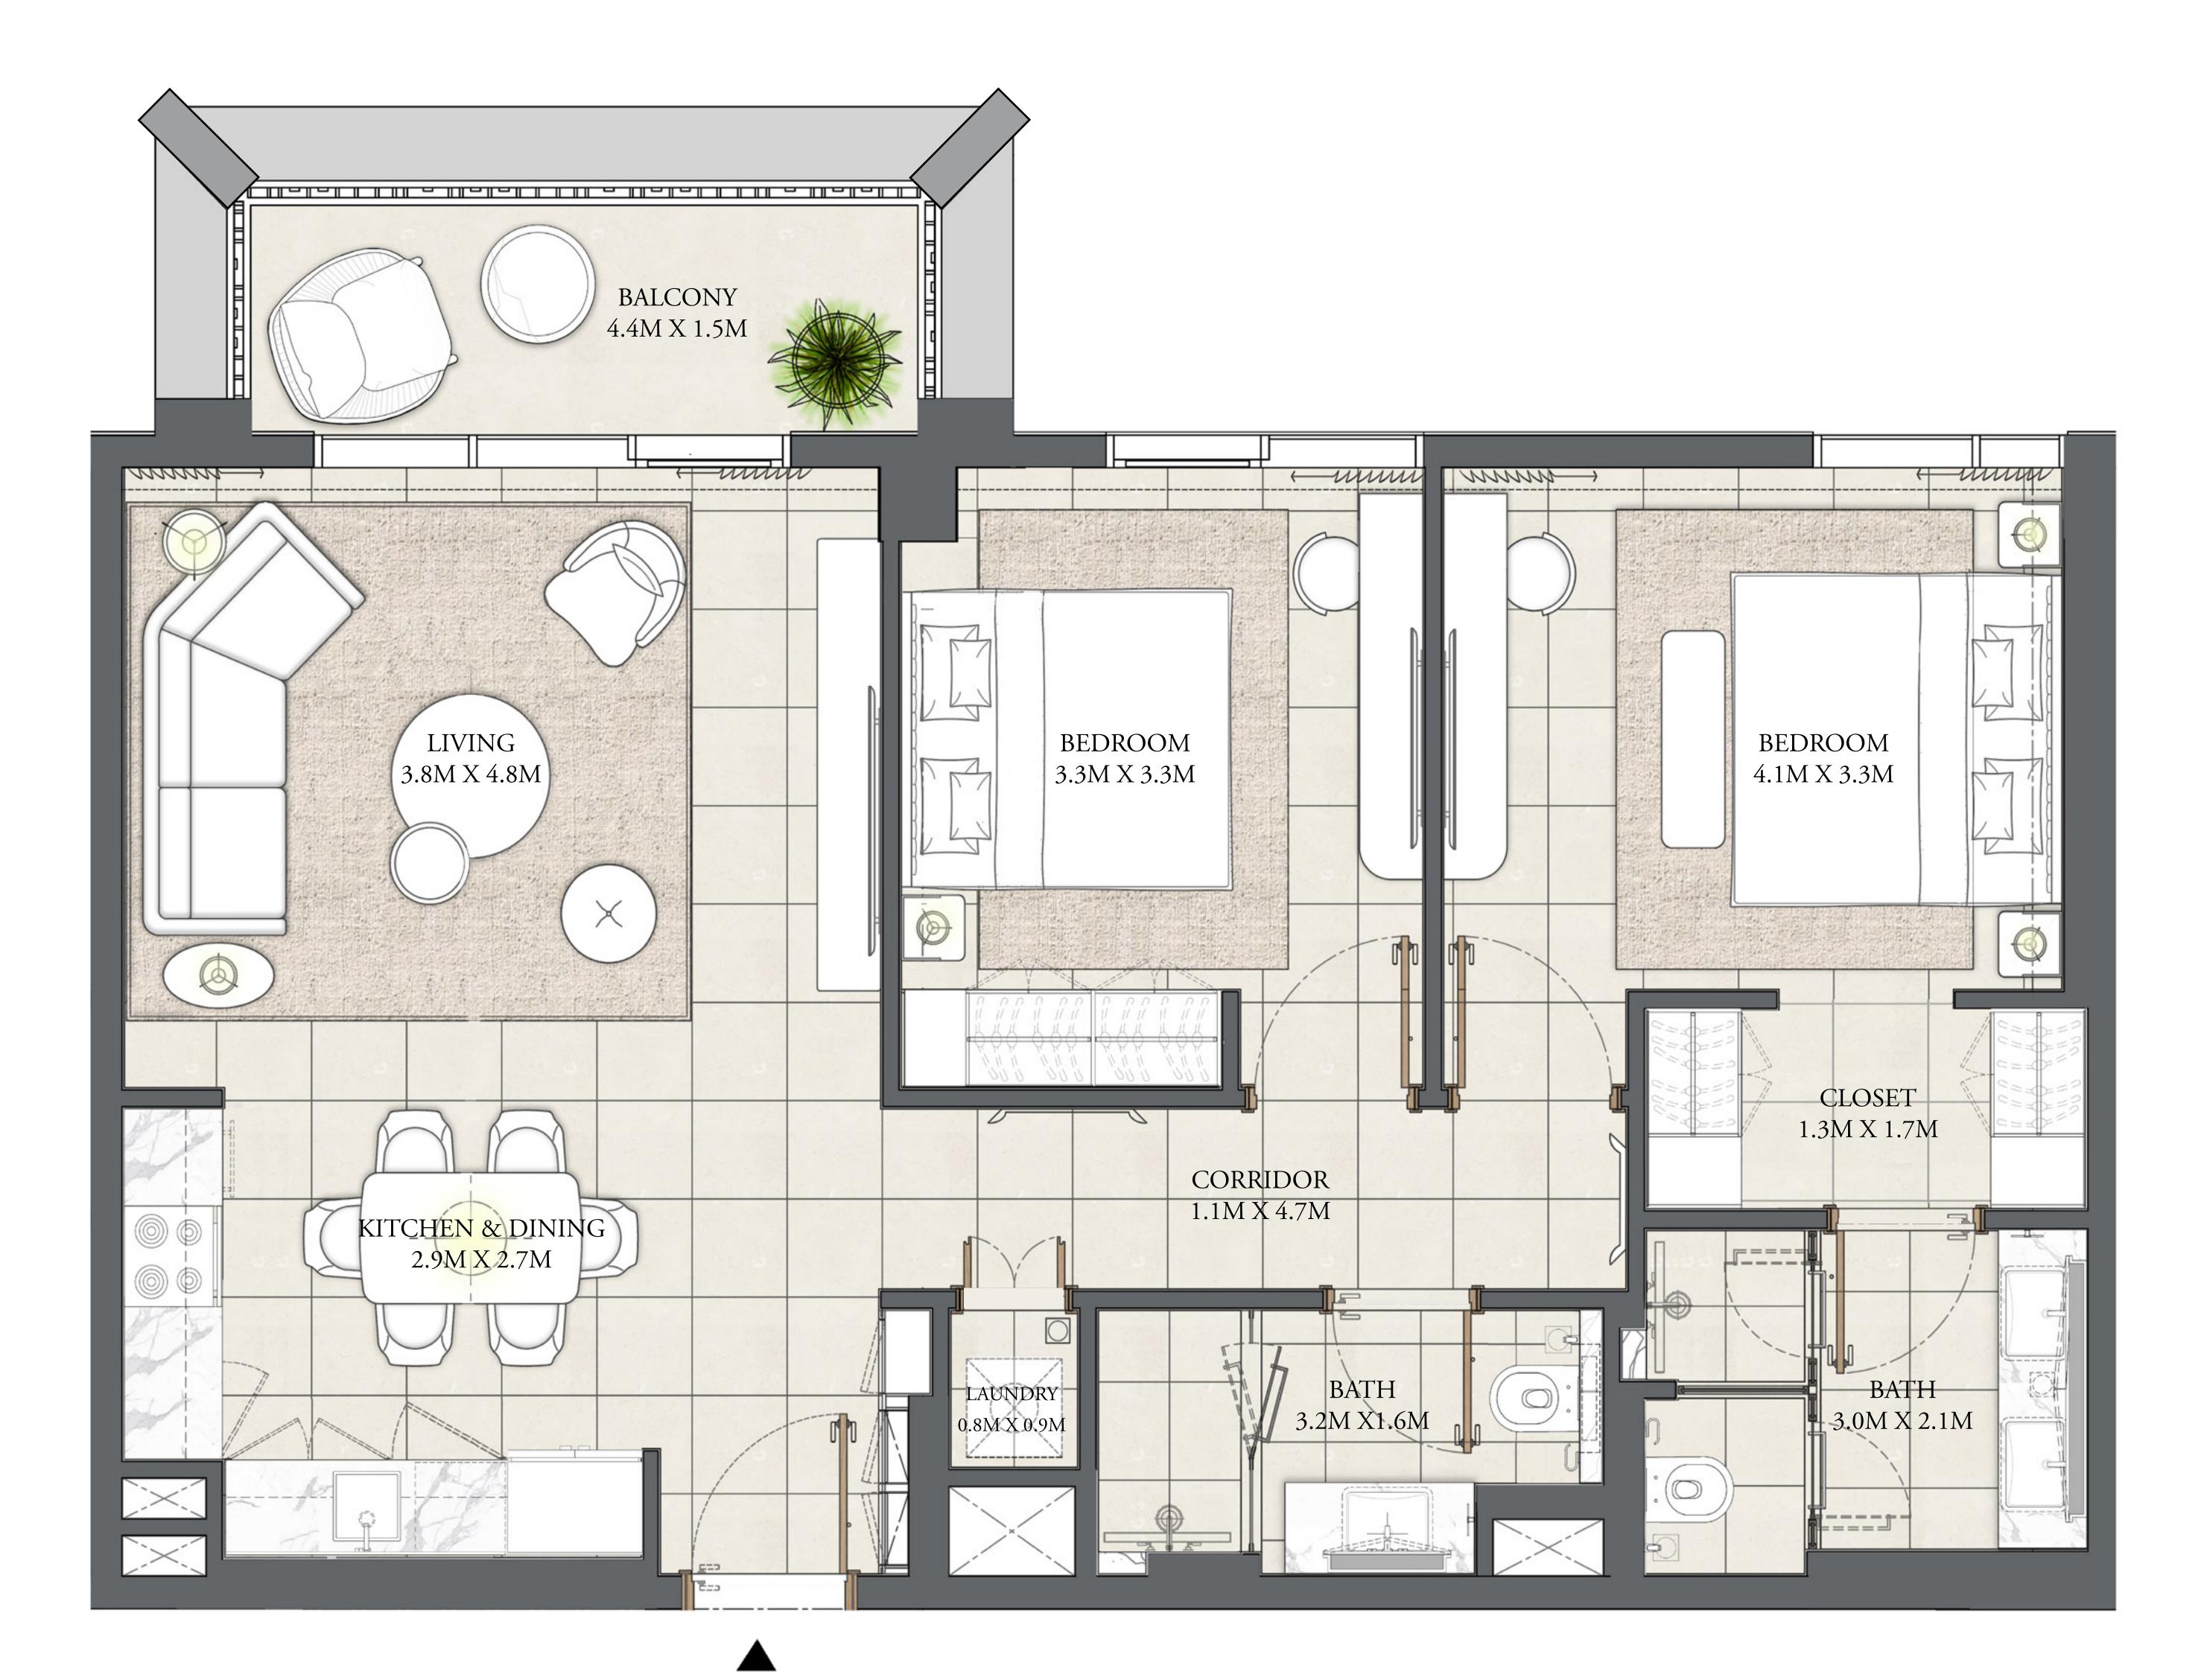

CREEK BEACH

BUILDING 3

#### 2 BEDROOM

LEVEL 2-6

UNIT 03

| APARTMENT AREA | 925.91 SQ.FT.  | 86.02 SQ.M. |
|----------------|----------------|-------------|
| BALCONY AREA   | 75.56 SQ.FT.   | 7.02 SQ.M.  |
| TOTAL AREA     | 1001.47 SQ.FT. | 93.04 SQ.M. |

KEY PLAN

LIVING

4.2M X 4.2M

BALCONY

4.3M X 1.4M

CREEK BEACH

BUILDING 3