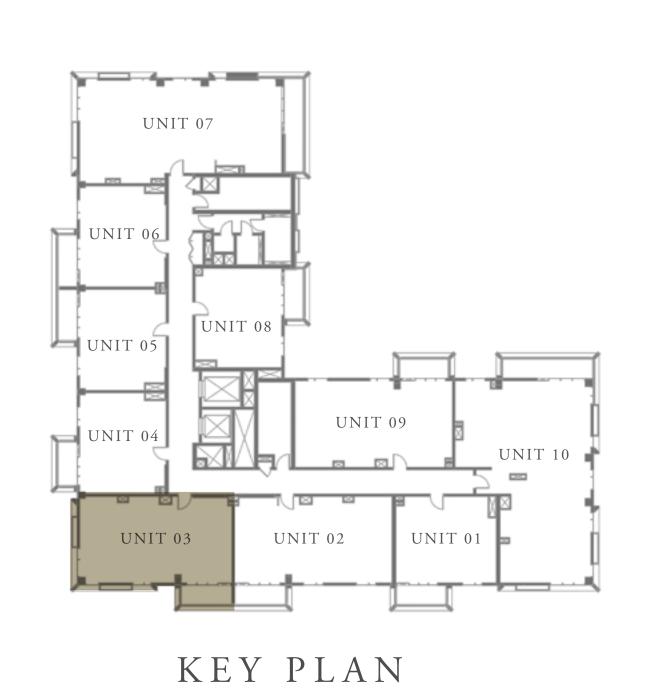

KEY PLAN

LIVING

4.2M X 4.2M

BALCONY

4.3M X 1.4M

CREEK BEACH

BUILDING 3

KEY PLAN

LIVING

4.2M X 4.2M

BALCONY

4.3M X 1.4M