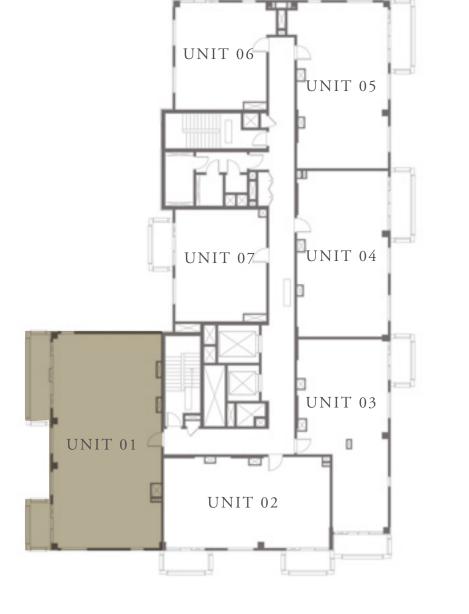

### 1 BEDROOM

LEVEL 2-8

UNIT 06

| APARTMENT AREA | 626.14 SQ.FT. | 58.17 SQ.M. |
|----------------|---------------|-------------|
| BALCONY AREA   | 63.51 SQ.FT.  | 5.90 SQ.M.  |
| TOTAL AREA     | 689.65 SQ.FT. | 64.07 SQ.M. |