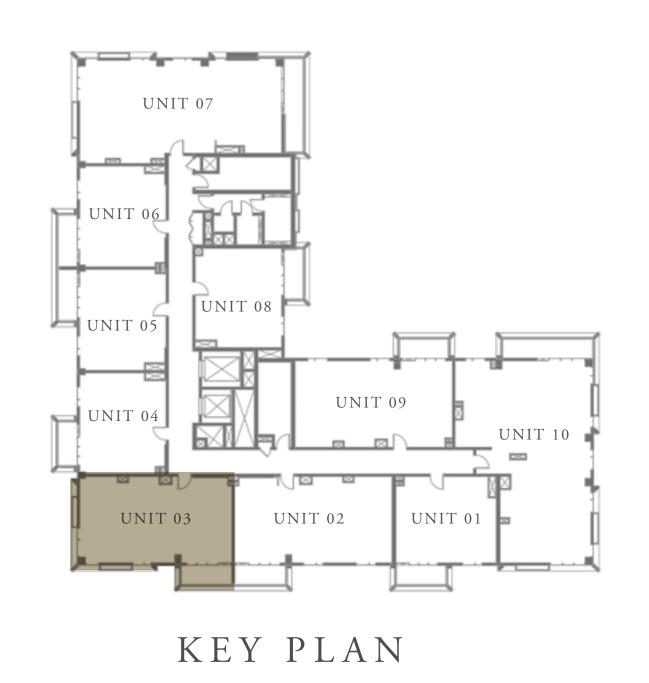

CREEK BEACH

BUILDING 3

#### 2 BEDROOM

LEVEL 2-6

UNIT 03

| APARTMENT AREA | 925.91 SQ.FT.  | 86.02 SQ.M. |
|----------------|----------------|-------------|
| BALCONY AREA   | 75.56 SQ.FT.   | 7.02 SQ.M.  |
| TOTAL AREA     | 1001.47 SQ.FT. | 93.04 SQ.M. |

KEY PLAN

LIVING

4.2M X 4.2M

BALCONY

4.3M X 1.4M

CREEK BEACH

BUILDING 3