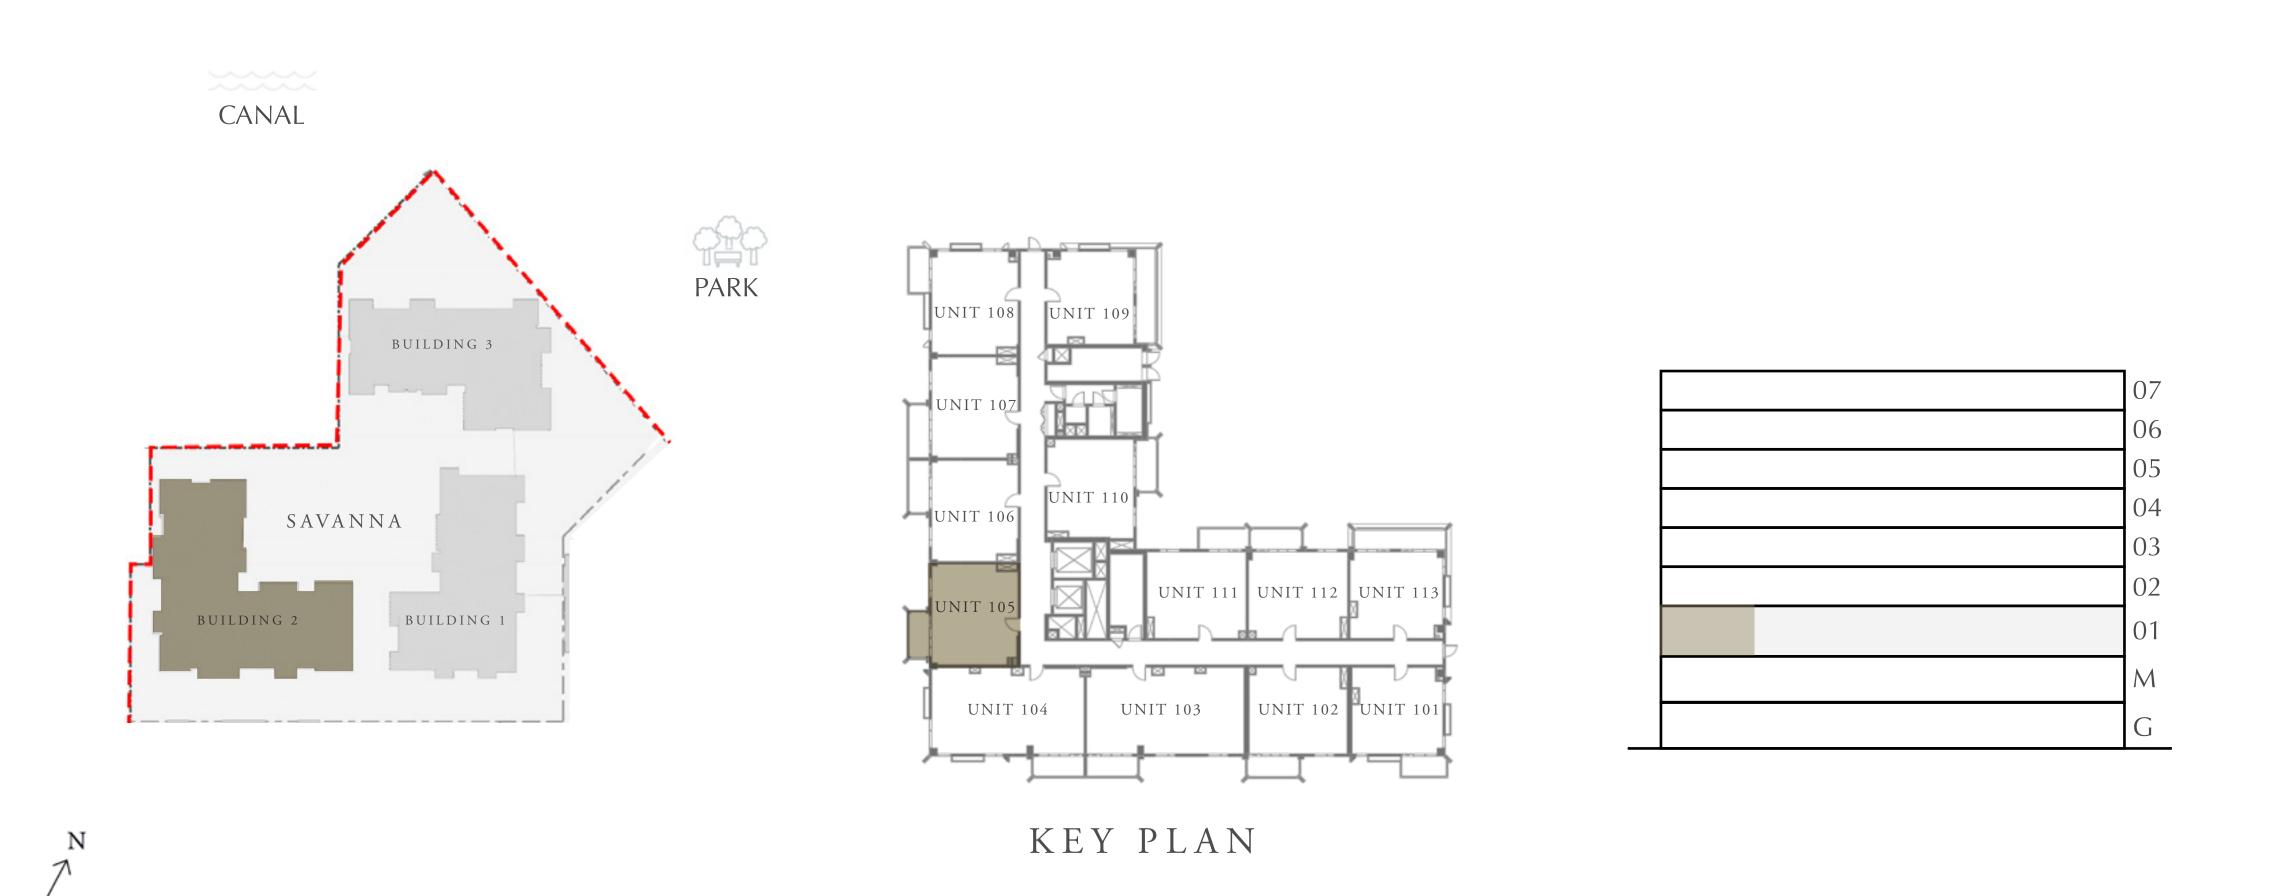

### SAVANNA

CREEK BEACH

BUILDING 1

CREEK BEACH

BUILDING 2

### 1 BEDROOM

LEVEL 1

| APARTMENT AREA | 591.05 SQ.FT. | 54.91 SQ.M. |
|----------------|---------------|-------------|
| BALCONY AREA   | 76.10 SQ.FT.  | 7.07 SQ.M.  |
| TOTAL AREA     | 667.15 SQ.FT. | 61.98 SQ.M. |