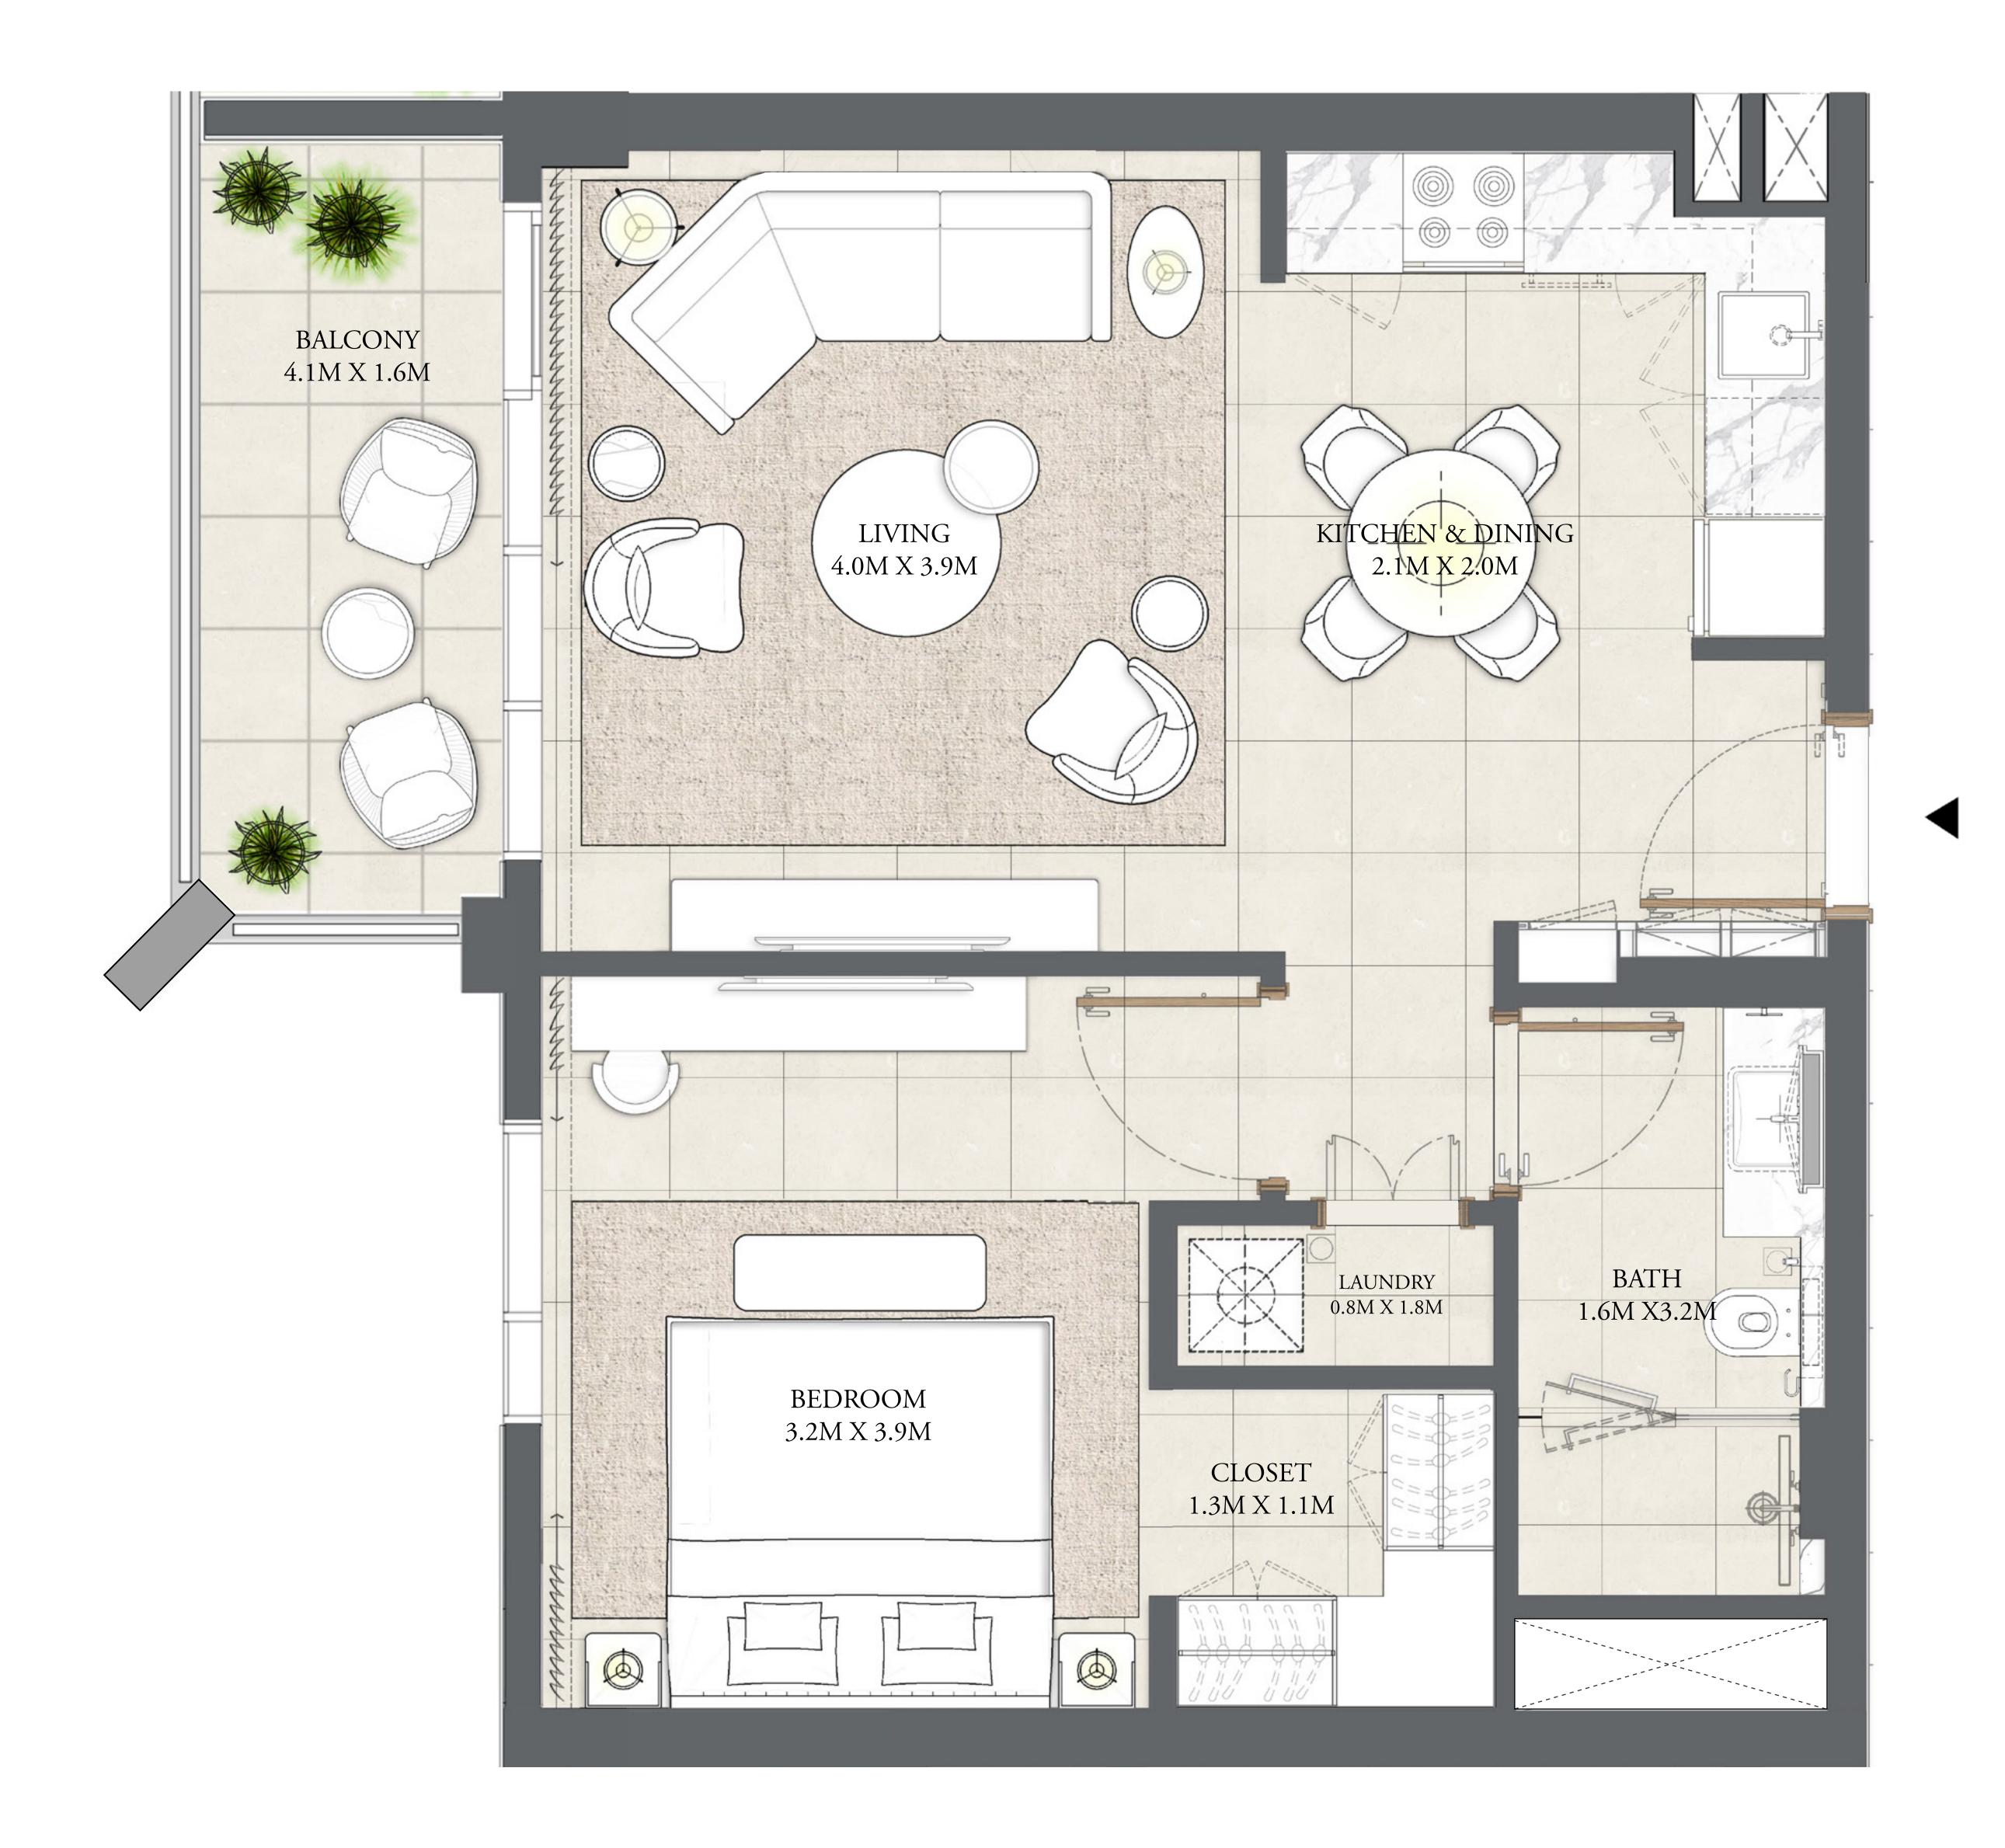

#### 2 BEDROOM

LEVEL 2-8

| APARTMENT AREA | 915.79 SQ.FT.  | 85.08 SQ.M. |
|----------------|----------------|-------------|
| BALCONY AREA   | 141.65 SQ.FT.  | 13.16 SQ.M. |
| TOTAL AREA     | 1057.44 SQ.FT. | 98.24 SQ.M. |