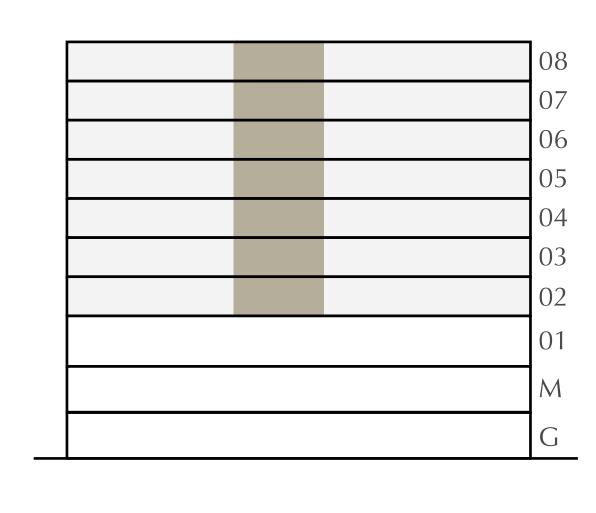

### 3 BEDROOM

LEVEL 2-8

| APARTMENT AREA | 1439.67 SQ.FT. | 133.75 SQ.M. |
|----------------|----------------|--------------|
| BALCONY AREA   | 140.58 SQ.FT.  | 13.06 SQ.M.  |
| TOTAL AREA     | 1580.25 SQ.FT. | 146.81 SQ.M. |