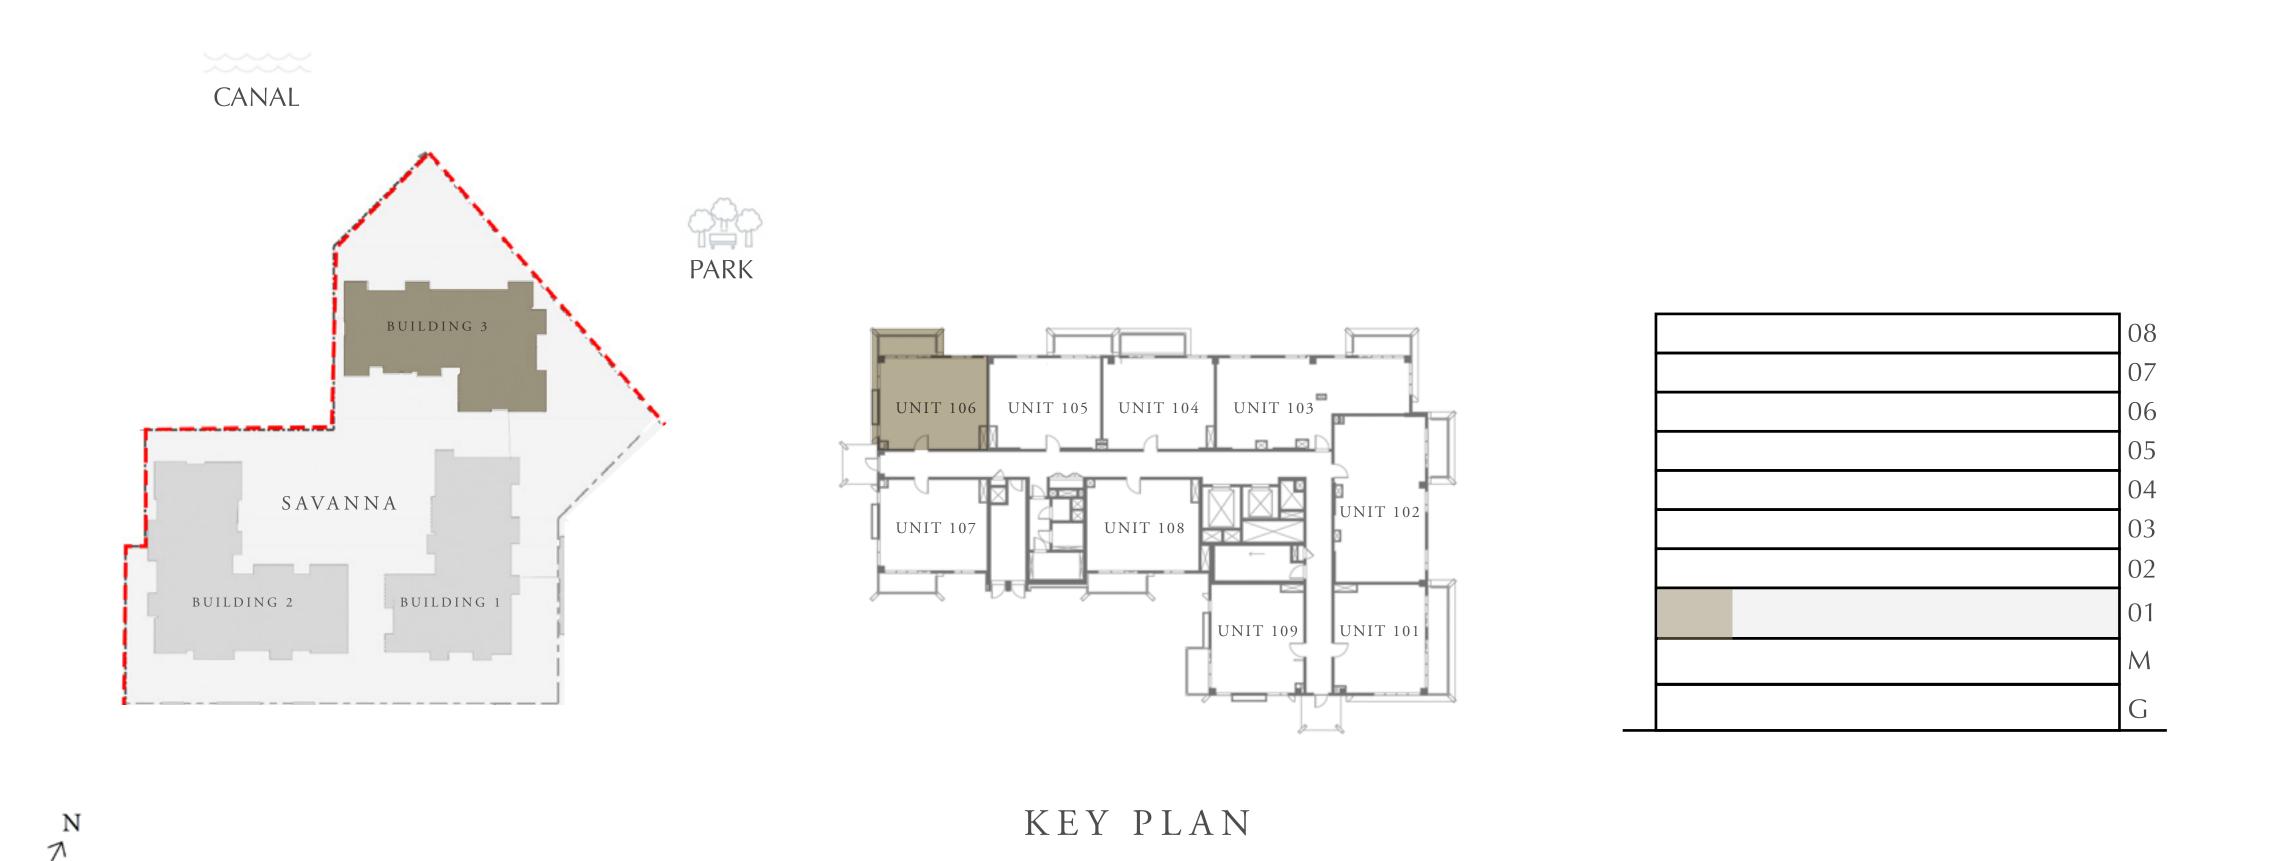

CREEK BEACH

BUILDING 3

### 2 BEDROOM

LEVEL 1

UNIT 103

| APARTMENT AREA | 926.02 SQ.FT. | 86.03 SQ.M. |
|----------------|---------------|-------------|
| BALCONY AREA   | 71.80 SQ.FT.  | 6.67 SQ.M.  |
| TOTAL AREA     | 997.82 SQ.FT. | 92.70 SQ.M. |