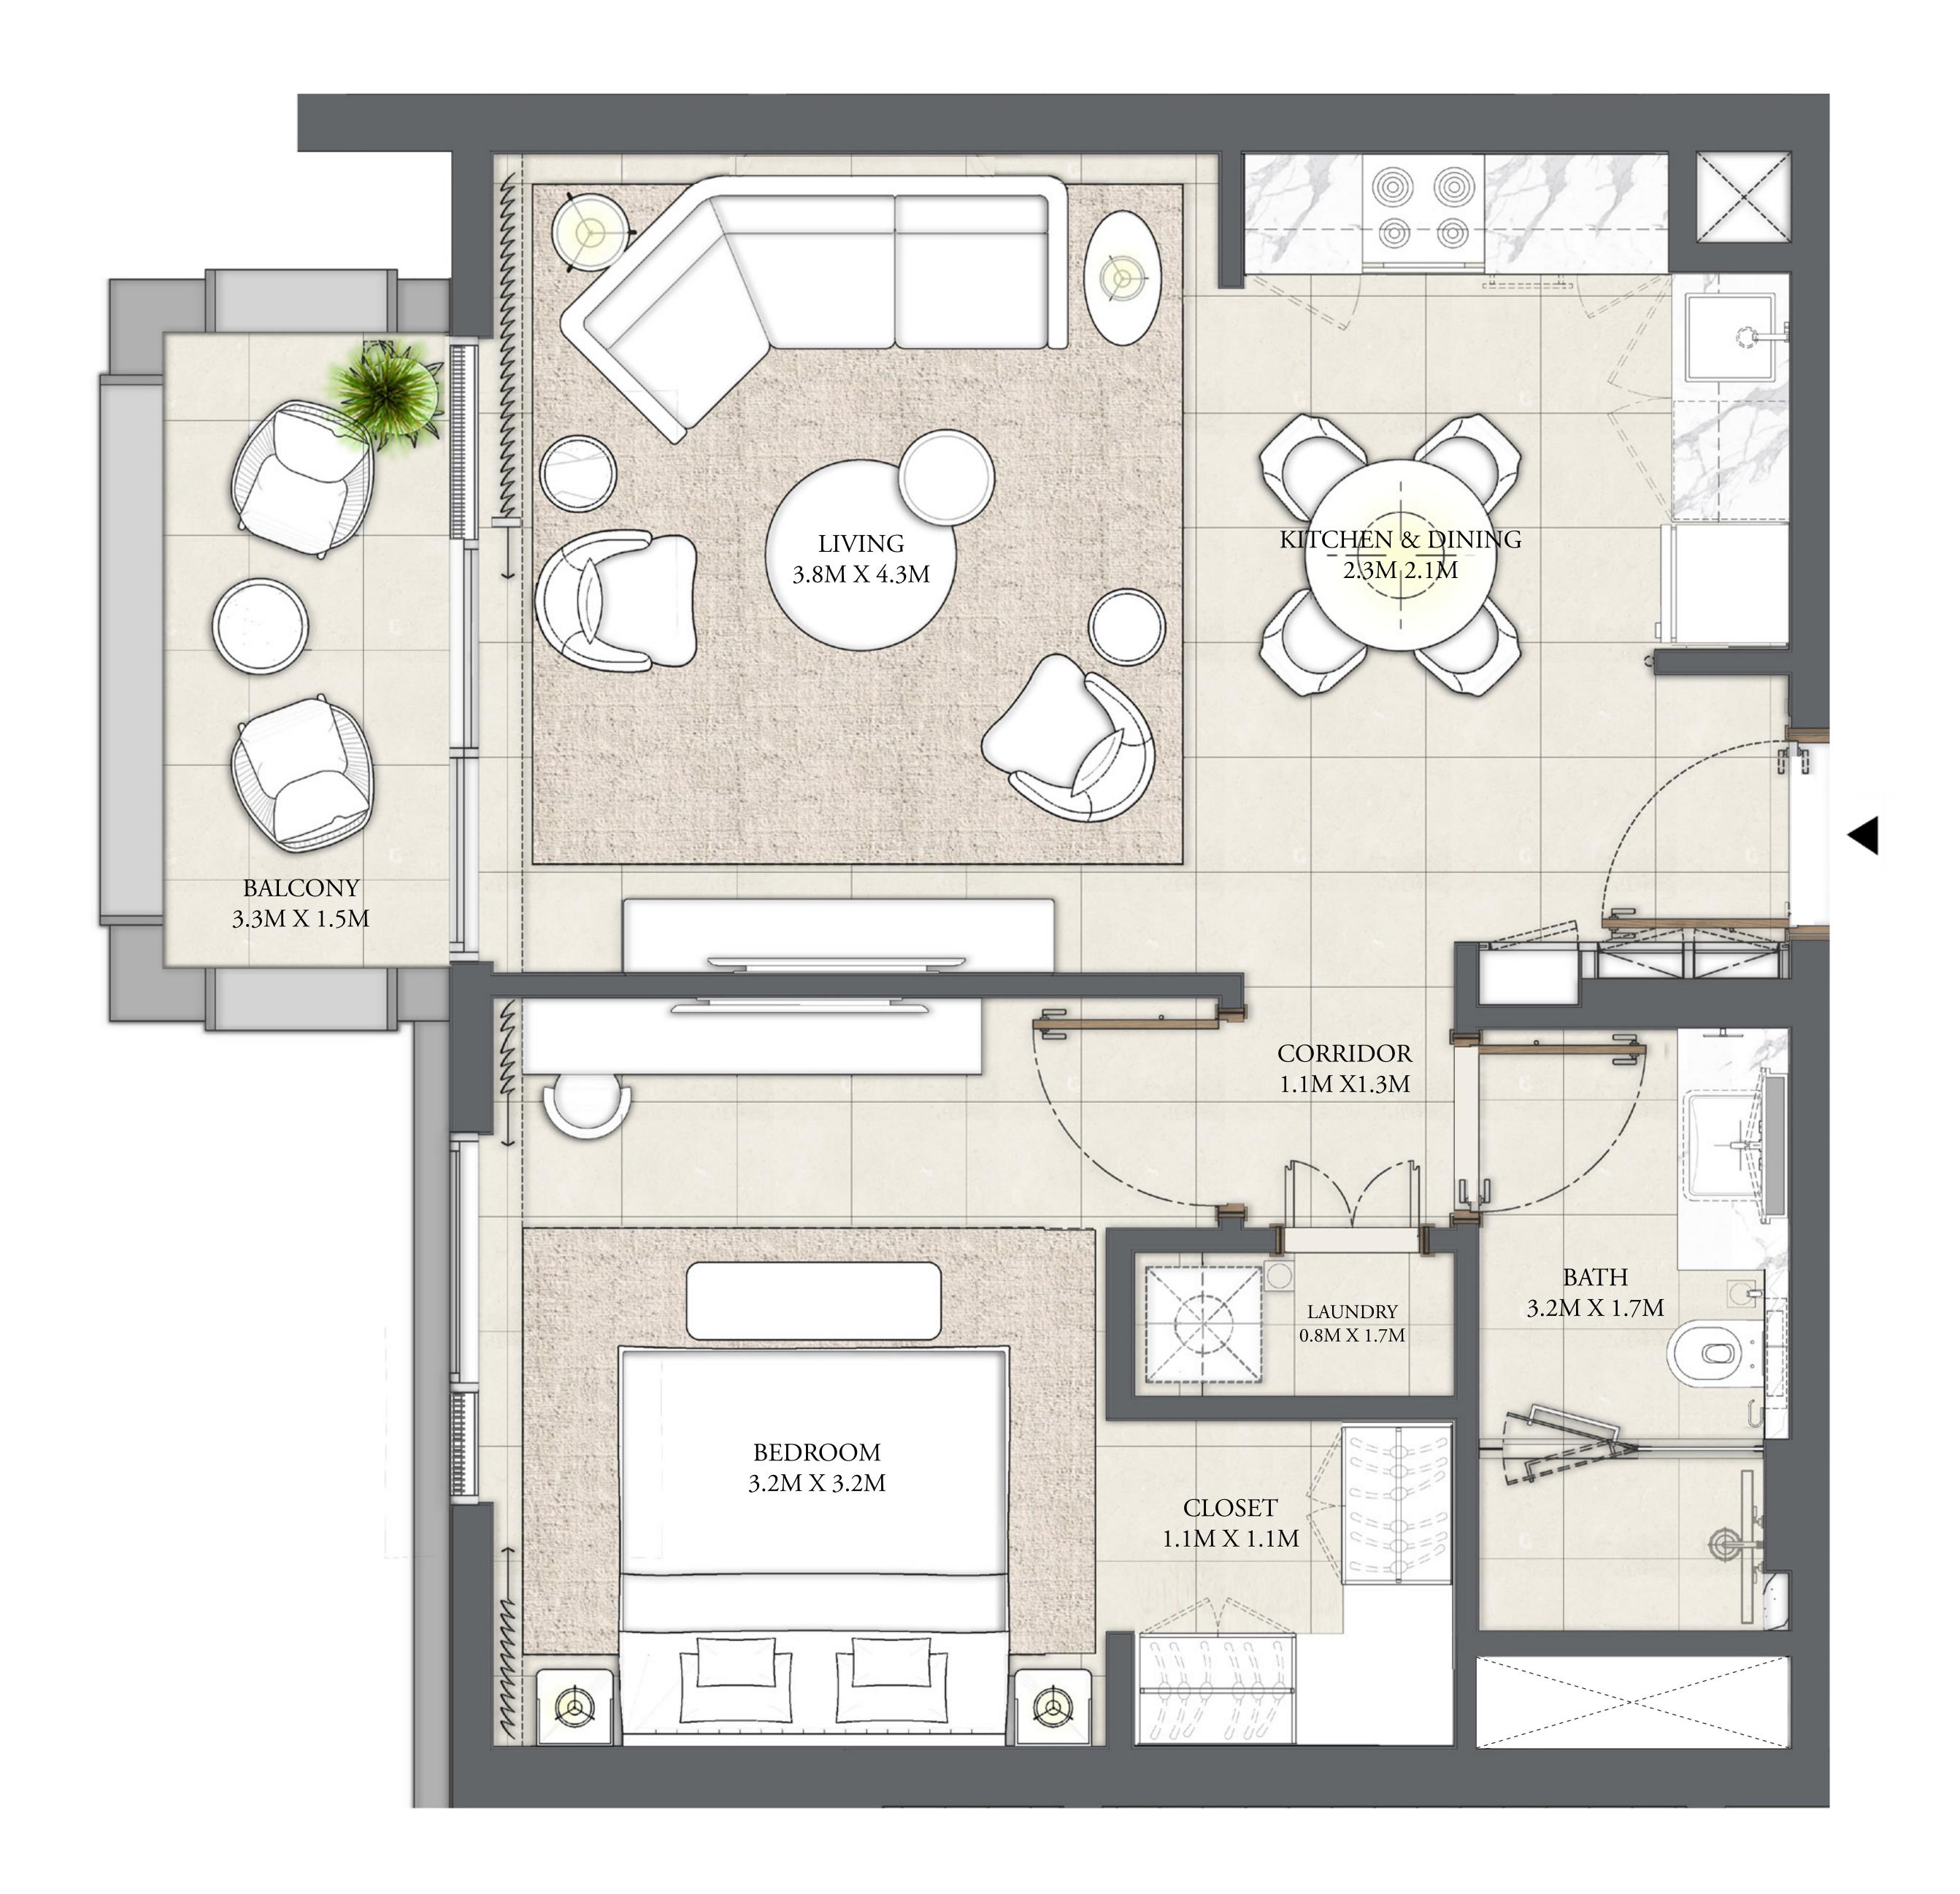

### 1 BEDROOM

LEVEL 2-8

UNIT 06

| APARTMENT AREA | 626.14 SQ.FT. | 58.17 SQ.M. |
|----------------|---------------|-------------|
| BALCONY AREA   | 63.51 SQ.FT.  | 5.90 SQ.M.  |
| TOTAL AREA     | 689.65 SQ.FT. | 64.07 SQ.M. |