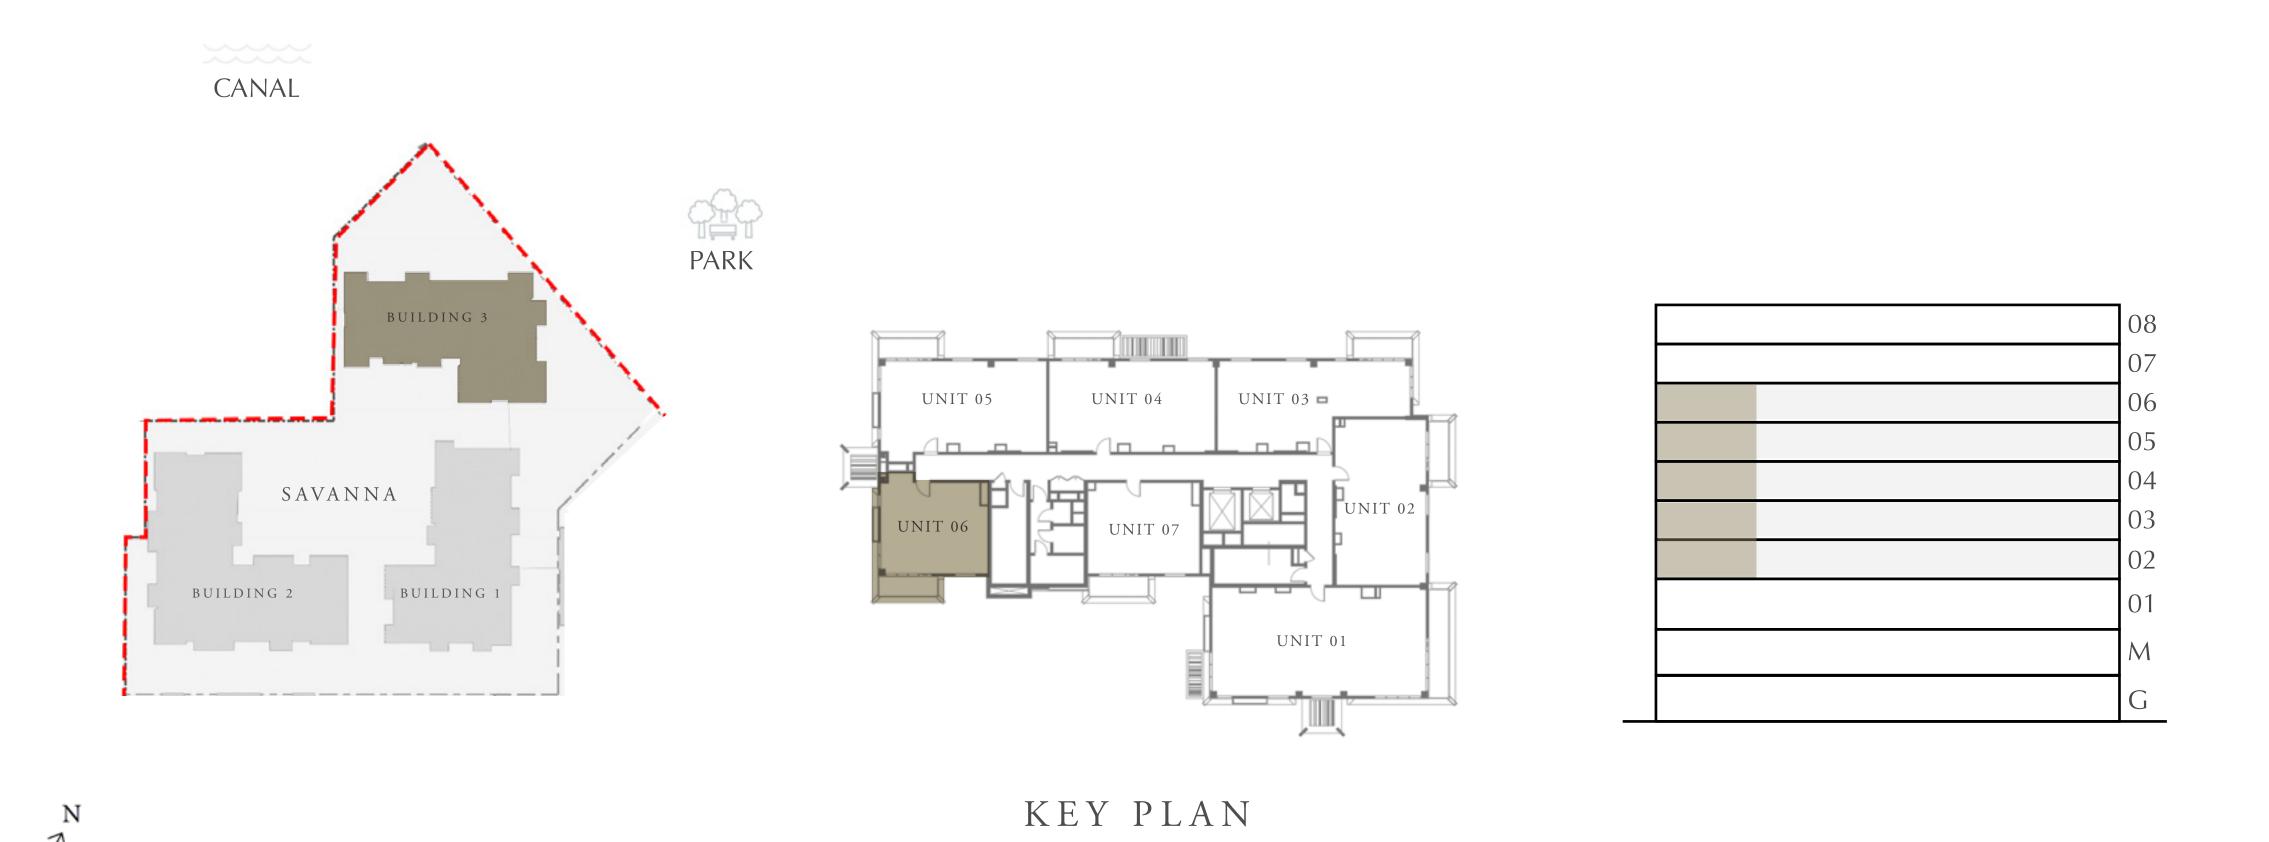

CREEK BEACH

BUILDING 3

#### 2 BEDROOM

LEVEL 2-6

UNIT 03

| APARTMENT AREA | 925.91 SQ.FT.  | 86.02 SQ.M. |
|----------------|----------------|-------------|
| BALCONY AREA   | 75.56 SQ.FT.   | 7.02 SQ.M.  |
| TOTAL AREA     | 1001.47 SQ.FT. | 93.04 SQ.M. |