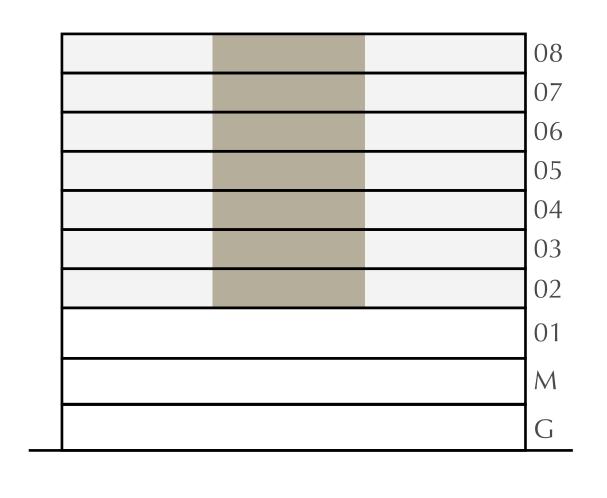

### 3 BEDROOM

LEVEL 2-8

| APARTMENT AREA | 1431.06 SQ.FT. | 132.95 SQ.M. |
|----------------|----------------|--------------|
| BALCONY AREA   | 181.69 SQ.FT.  | 16.88 SQ.M.  |
| TOTAL AREA     | 1612.75 SQ.FT. | 149.83 SQ.M. |

### 3 BEDROOM

LEVEL 2-8

| APARTMENT AREA | 1439.67 SQ.FT. | 133.75 SQ.M. |
|----------------|----------------|--------------|
| BALCONY AREA   | 140.58 SQ.FT.  | 13.06 SQ.M.  |
| TOTAL AREA     | 1580.25 SQ.FT. | 146.81 SQ.M. |