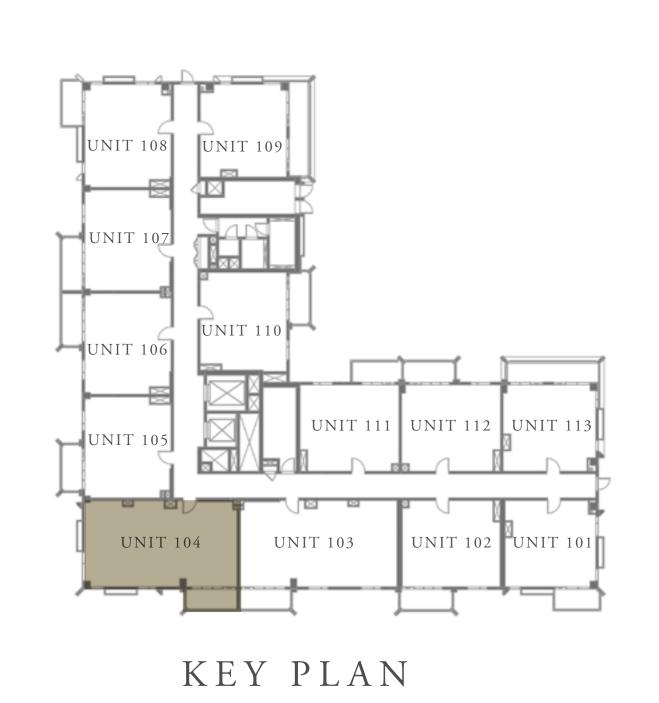

CREEK BEACH

BUILDING 3

### 2 BEDROOM

LEVEL 1

UNIT 103

| APARTMENT AREA | 926.02 SQ.FT. | 86.03 SQ.M. |
|----------------|---------------|-------------|
| BALCONY AREA   | 71.80 SQ.FT.  | 6.67 SQ.M.  |
| TOTAL AREA     | 997.82 SQ.FT. | 92.70 SQ.M. |