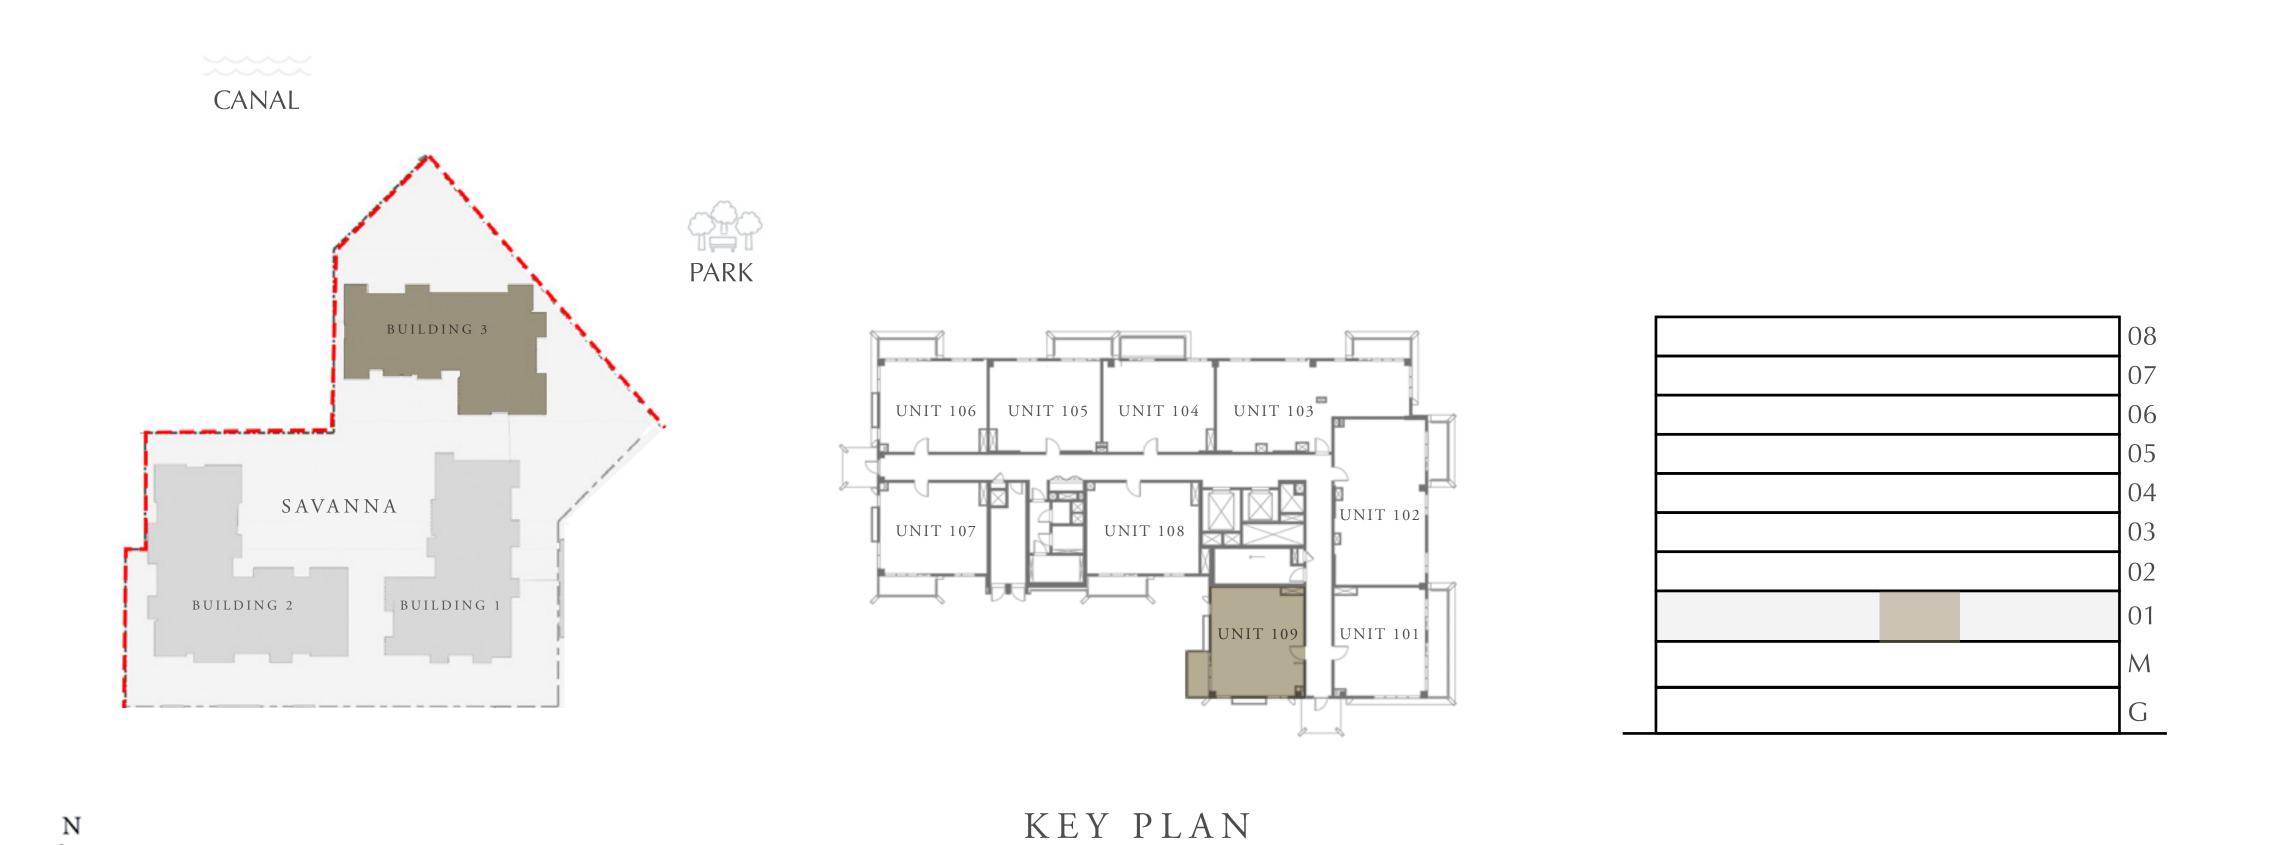

CREEK BEACH

BUILDING 3

### 1 BEDROOM

LEVEL 1

| APARTMENT AREA | 634.75 SQ.FT. | 58.97 SQ.M. |
|----------------|---------------|-------------|
| BALCONY AREA   | 75.89 SQ.FT.  | 7.05 SQ.M.  |
| TOTAL AREA     | 710.64 SQ.FT. | 66.02 SQ.M. |

KEY PLAN

LIVING

4.2M X 4.2M

BALCONY

4.3M X 1.4M

CREEK BEACH

BUILDING 3