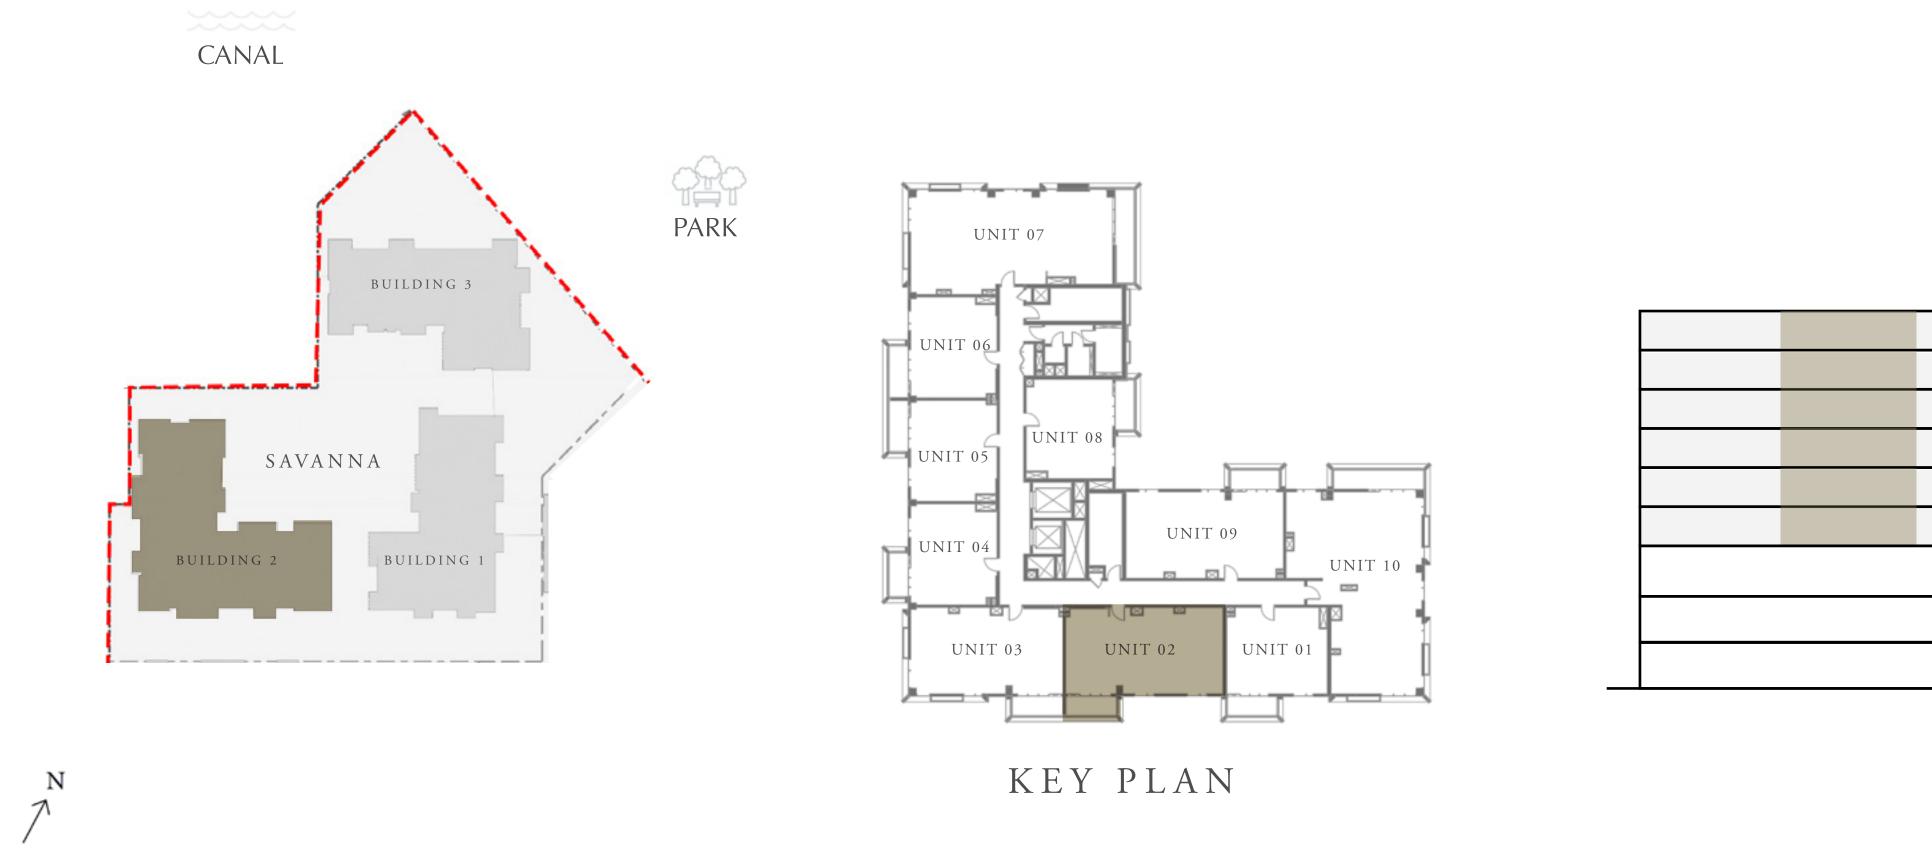

# SAVANNA

CREEK BEACH

BUILDING 2

### 3 BEDROOM

LEVEL 2-7

| APARTMENT AREA | 1566.47 SQ.FT. | 145.53 SQ.M. |
|----------------|----------------|--------------|
| BALCONY AREA   | 134.55 SQ.FT.  | 12.50 SQ.M.  |
| TOTAL AREA     | 1701.02 SQ.FT. | 158.03 SQ.M. |