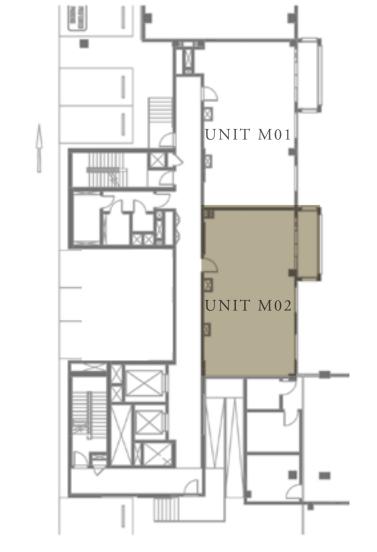

#### 2 BEDROOM

LEVEL MF

UNIT M01

| APARTMENT AREA | 952.71 SQ.FT.  | 88.51 SQ.M. |
|----------------|----------------|-------------|
| BALCONY AREA   | 92.89 SQ.FT.   | 8.63 SQ.M.  |
| TOTAL AREA     | 1045.60 SQ.FT. | 97.14 SQ.M. |

#### 2 BEDROOM

LEVEL MF

UNIT M02

| APARTMENT AREA | 932.05 SQ.FT.  | 86.59 SQ.M. |
|----------------|----------------|-------------|
| BALCONY AREA   | 92.35 SQ.FT.   | 8.58 SQ.M.  |
| TOTAL AREA     | 1024.40 SQ.FT. | 95.17 SQ.M. |