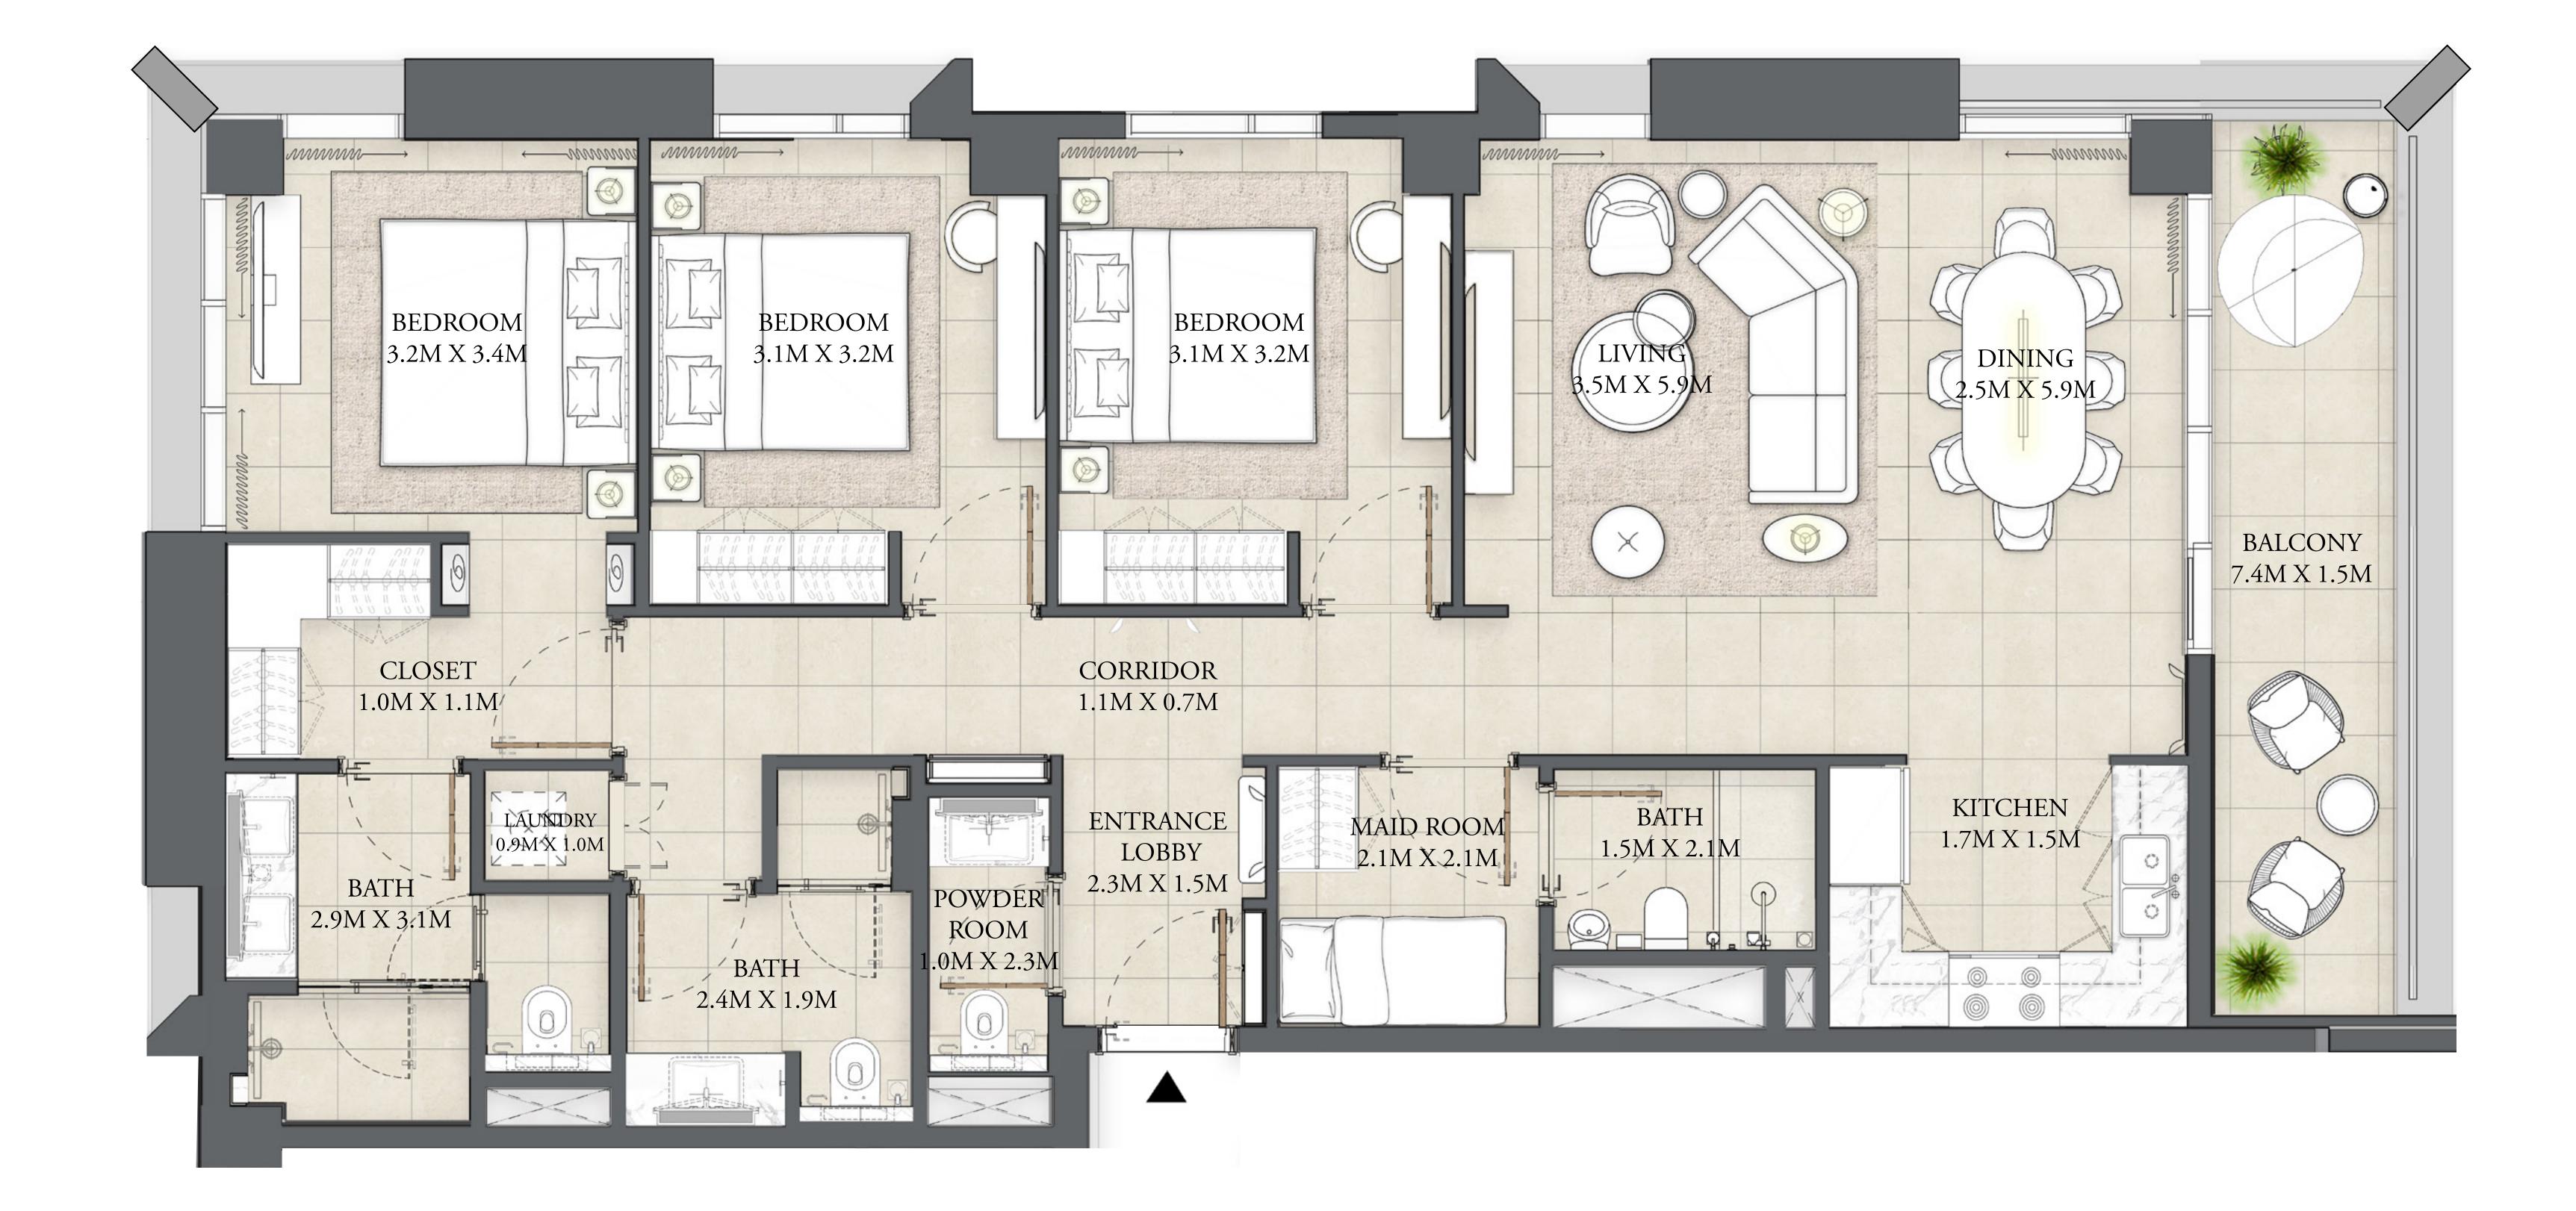

### 3 BEDROOM

LEVEL 2-7

| APARTMENT AREA | 1566.47 SQ.FT. | 145.53 SQ.M. |
|----------------|----------------|--------------|
| BALCONY AREA   | 134.55 SQ.FT.  | 12.50 SQ.M.  |
| TOTAL AREA     | 1701.02 SQ.FT. | 158.03 SQ.M. |