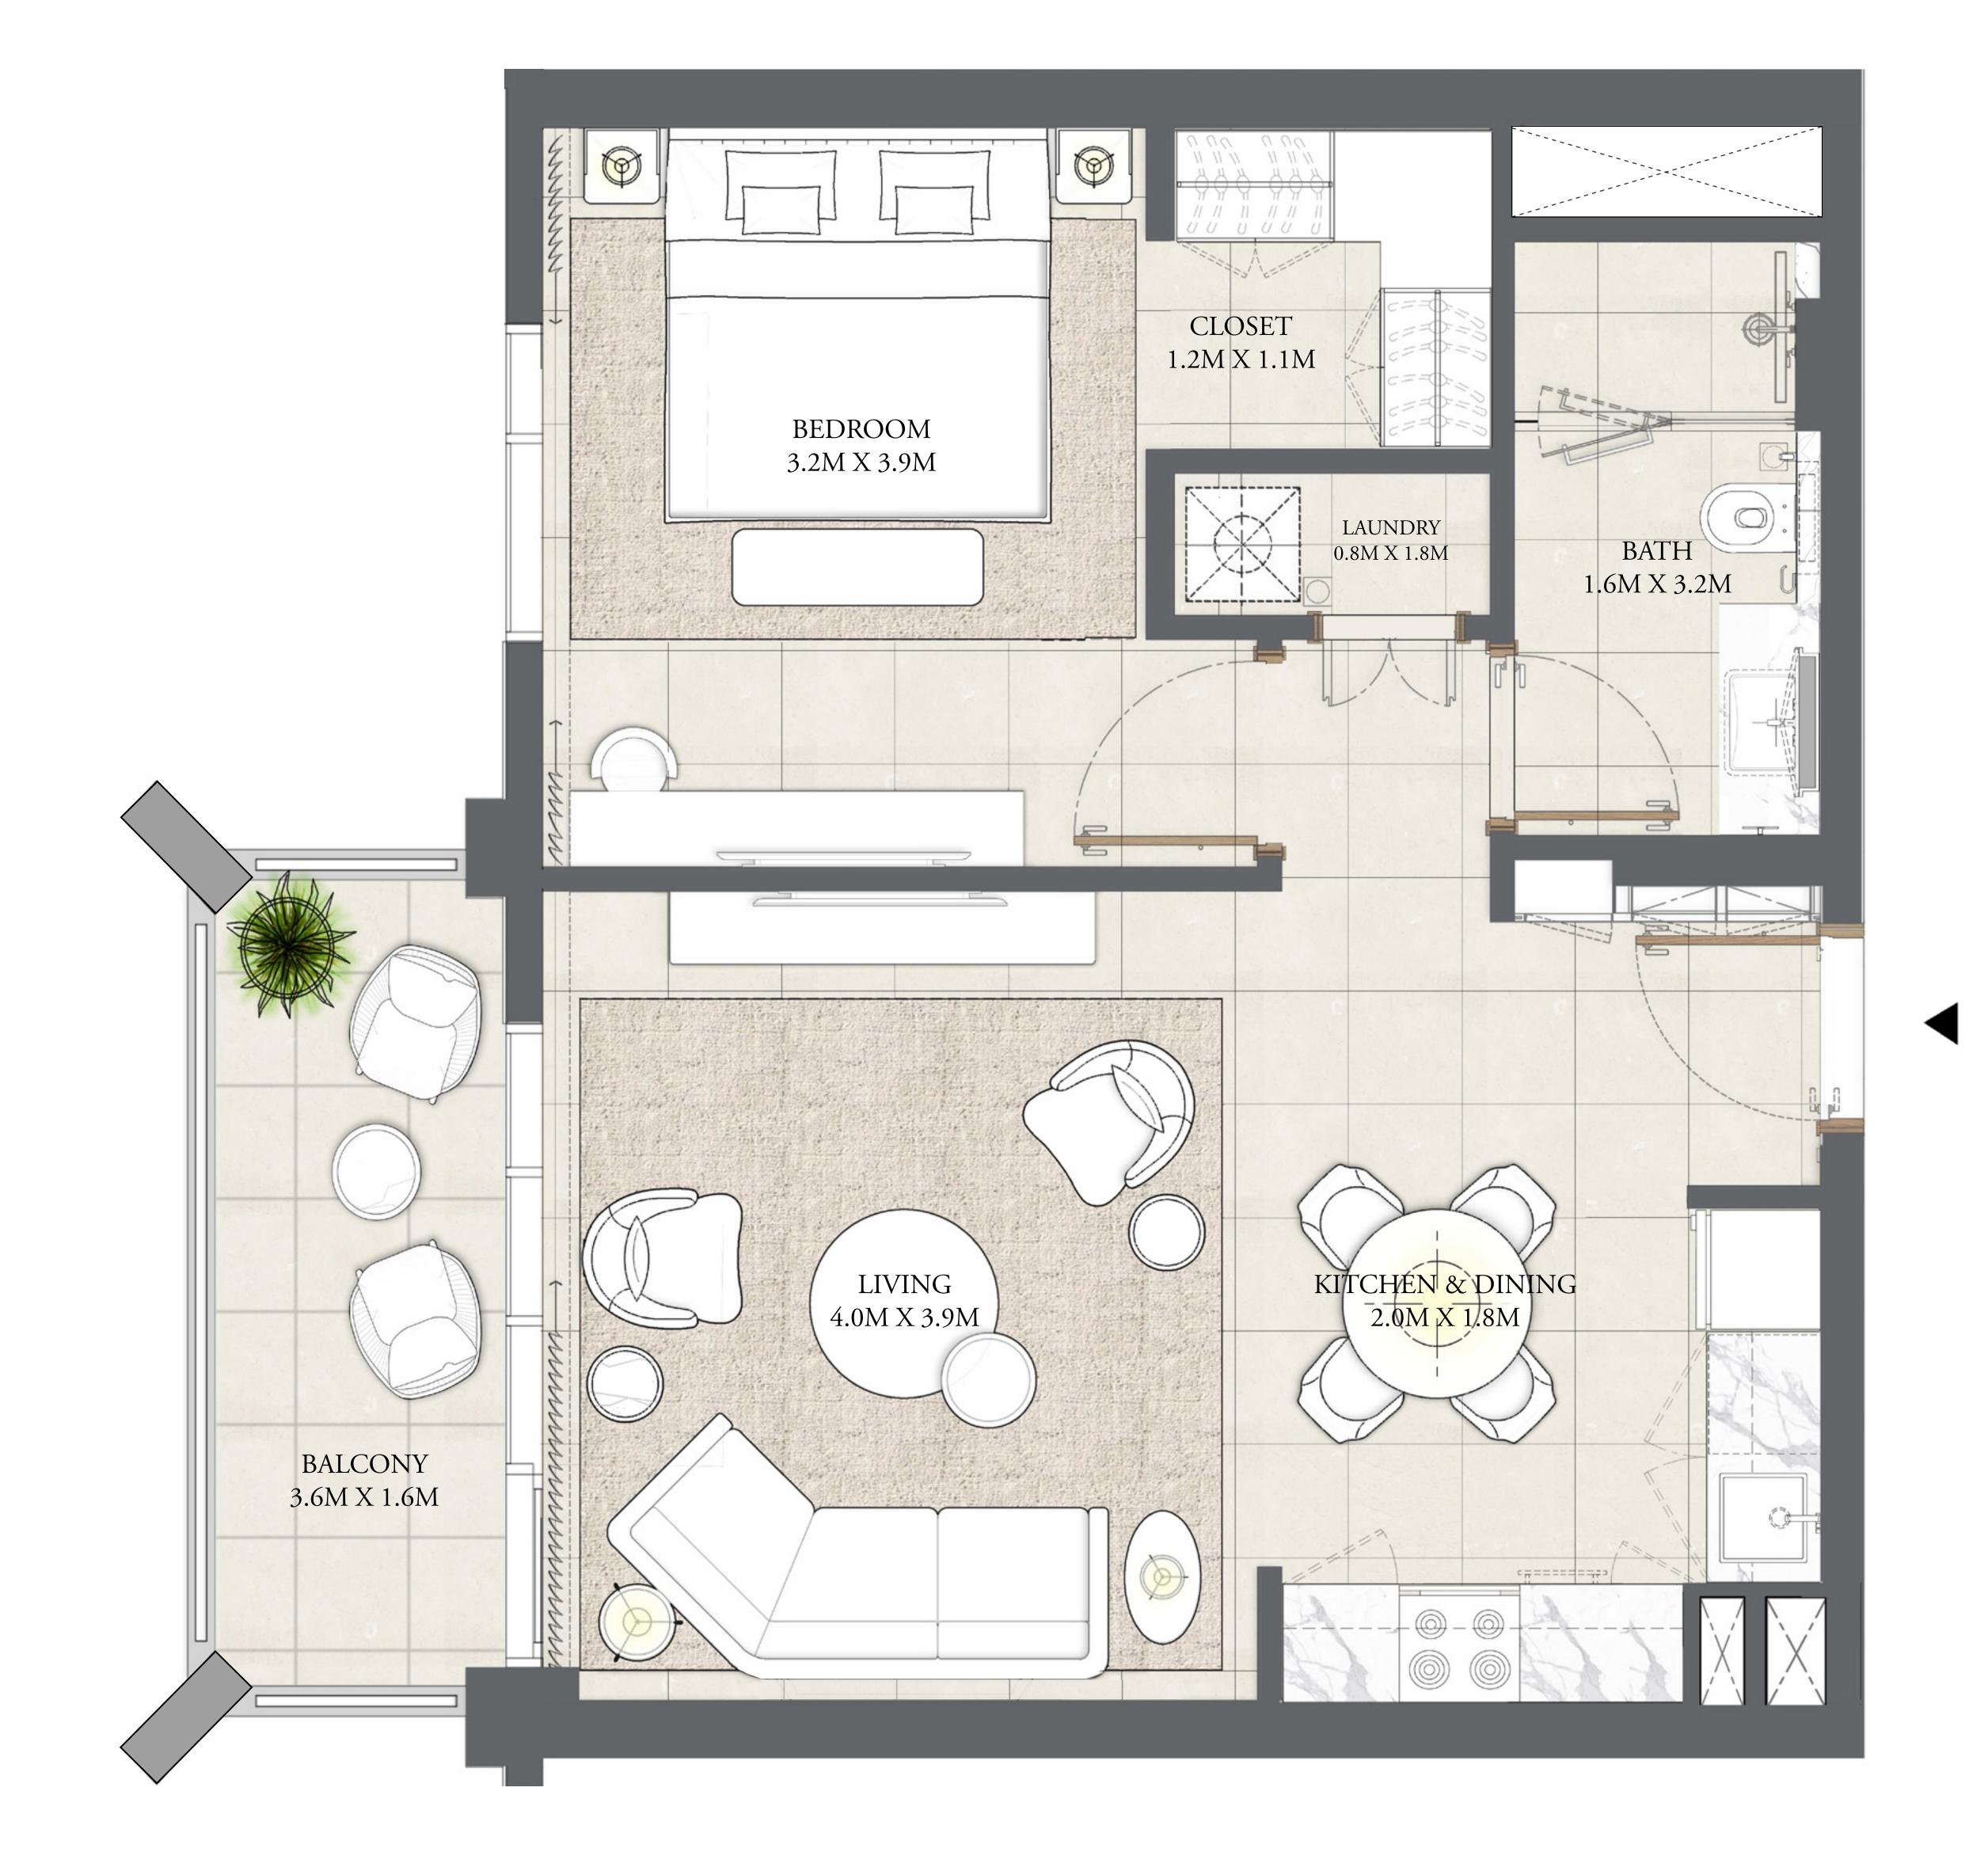

#### 1 BEDROOM

LEVEL 2-7

| APARTMENT AREA | 597.40 SQ.FT. | 55.50 SQ.M. |
|----------------|---------------|-------------|
| BALCONY AREA   | 67.27 SQ.FT.  | 6.25 SQ.M.  |
| TOTAL AREA     | 664.67 SQ.FT. | 61.75 SQ.M. |