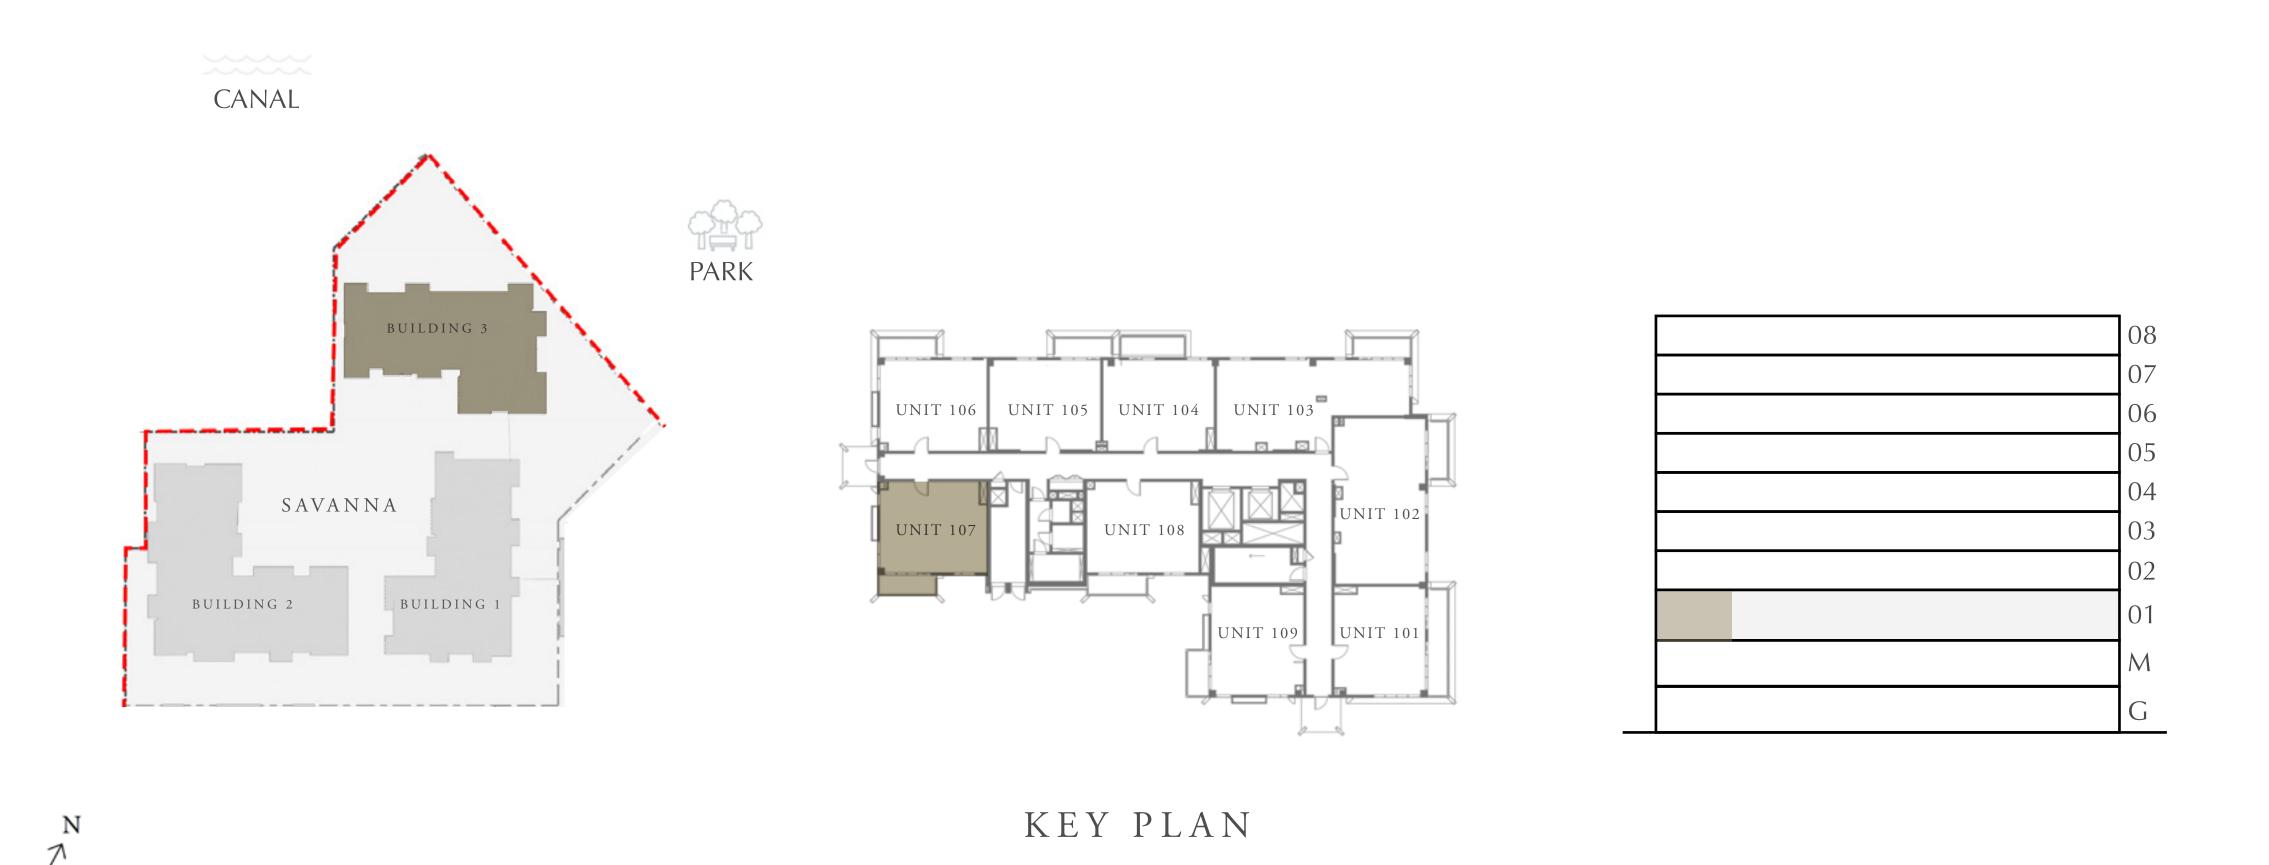

### 1 BEDROOM

LEVEL 1

| APARTMENT AREA | 625.71 SQ.FT. | 58.13 SQ.M. |
|----------------|---------------|-------------|
| BALCONY AREA   | 90.31 SQ.FT.  | 8.39 SQ.M.  |
| TOTAL AREA     | 716.02 SQ.FT. | 66.52 SQ.M. |

CREEK BEACH

BUILDING 3

### 1 BEDROOM

LEVEL 1

| APARTMENT AREA | 624.74 SQ.FT. | 58.04 SQ.M. |
|----------------|---------------|-------------|
| BALCONY AREA   | 72.66 SQ.FT.  | 6.75 SQ.M.  |
| TOTAL AREA     | 697.40 SQ.FT. | 64.79 SQ.M. |