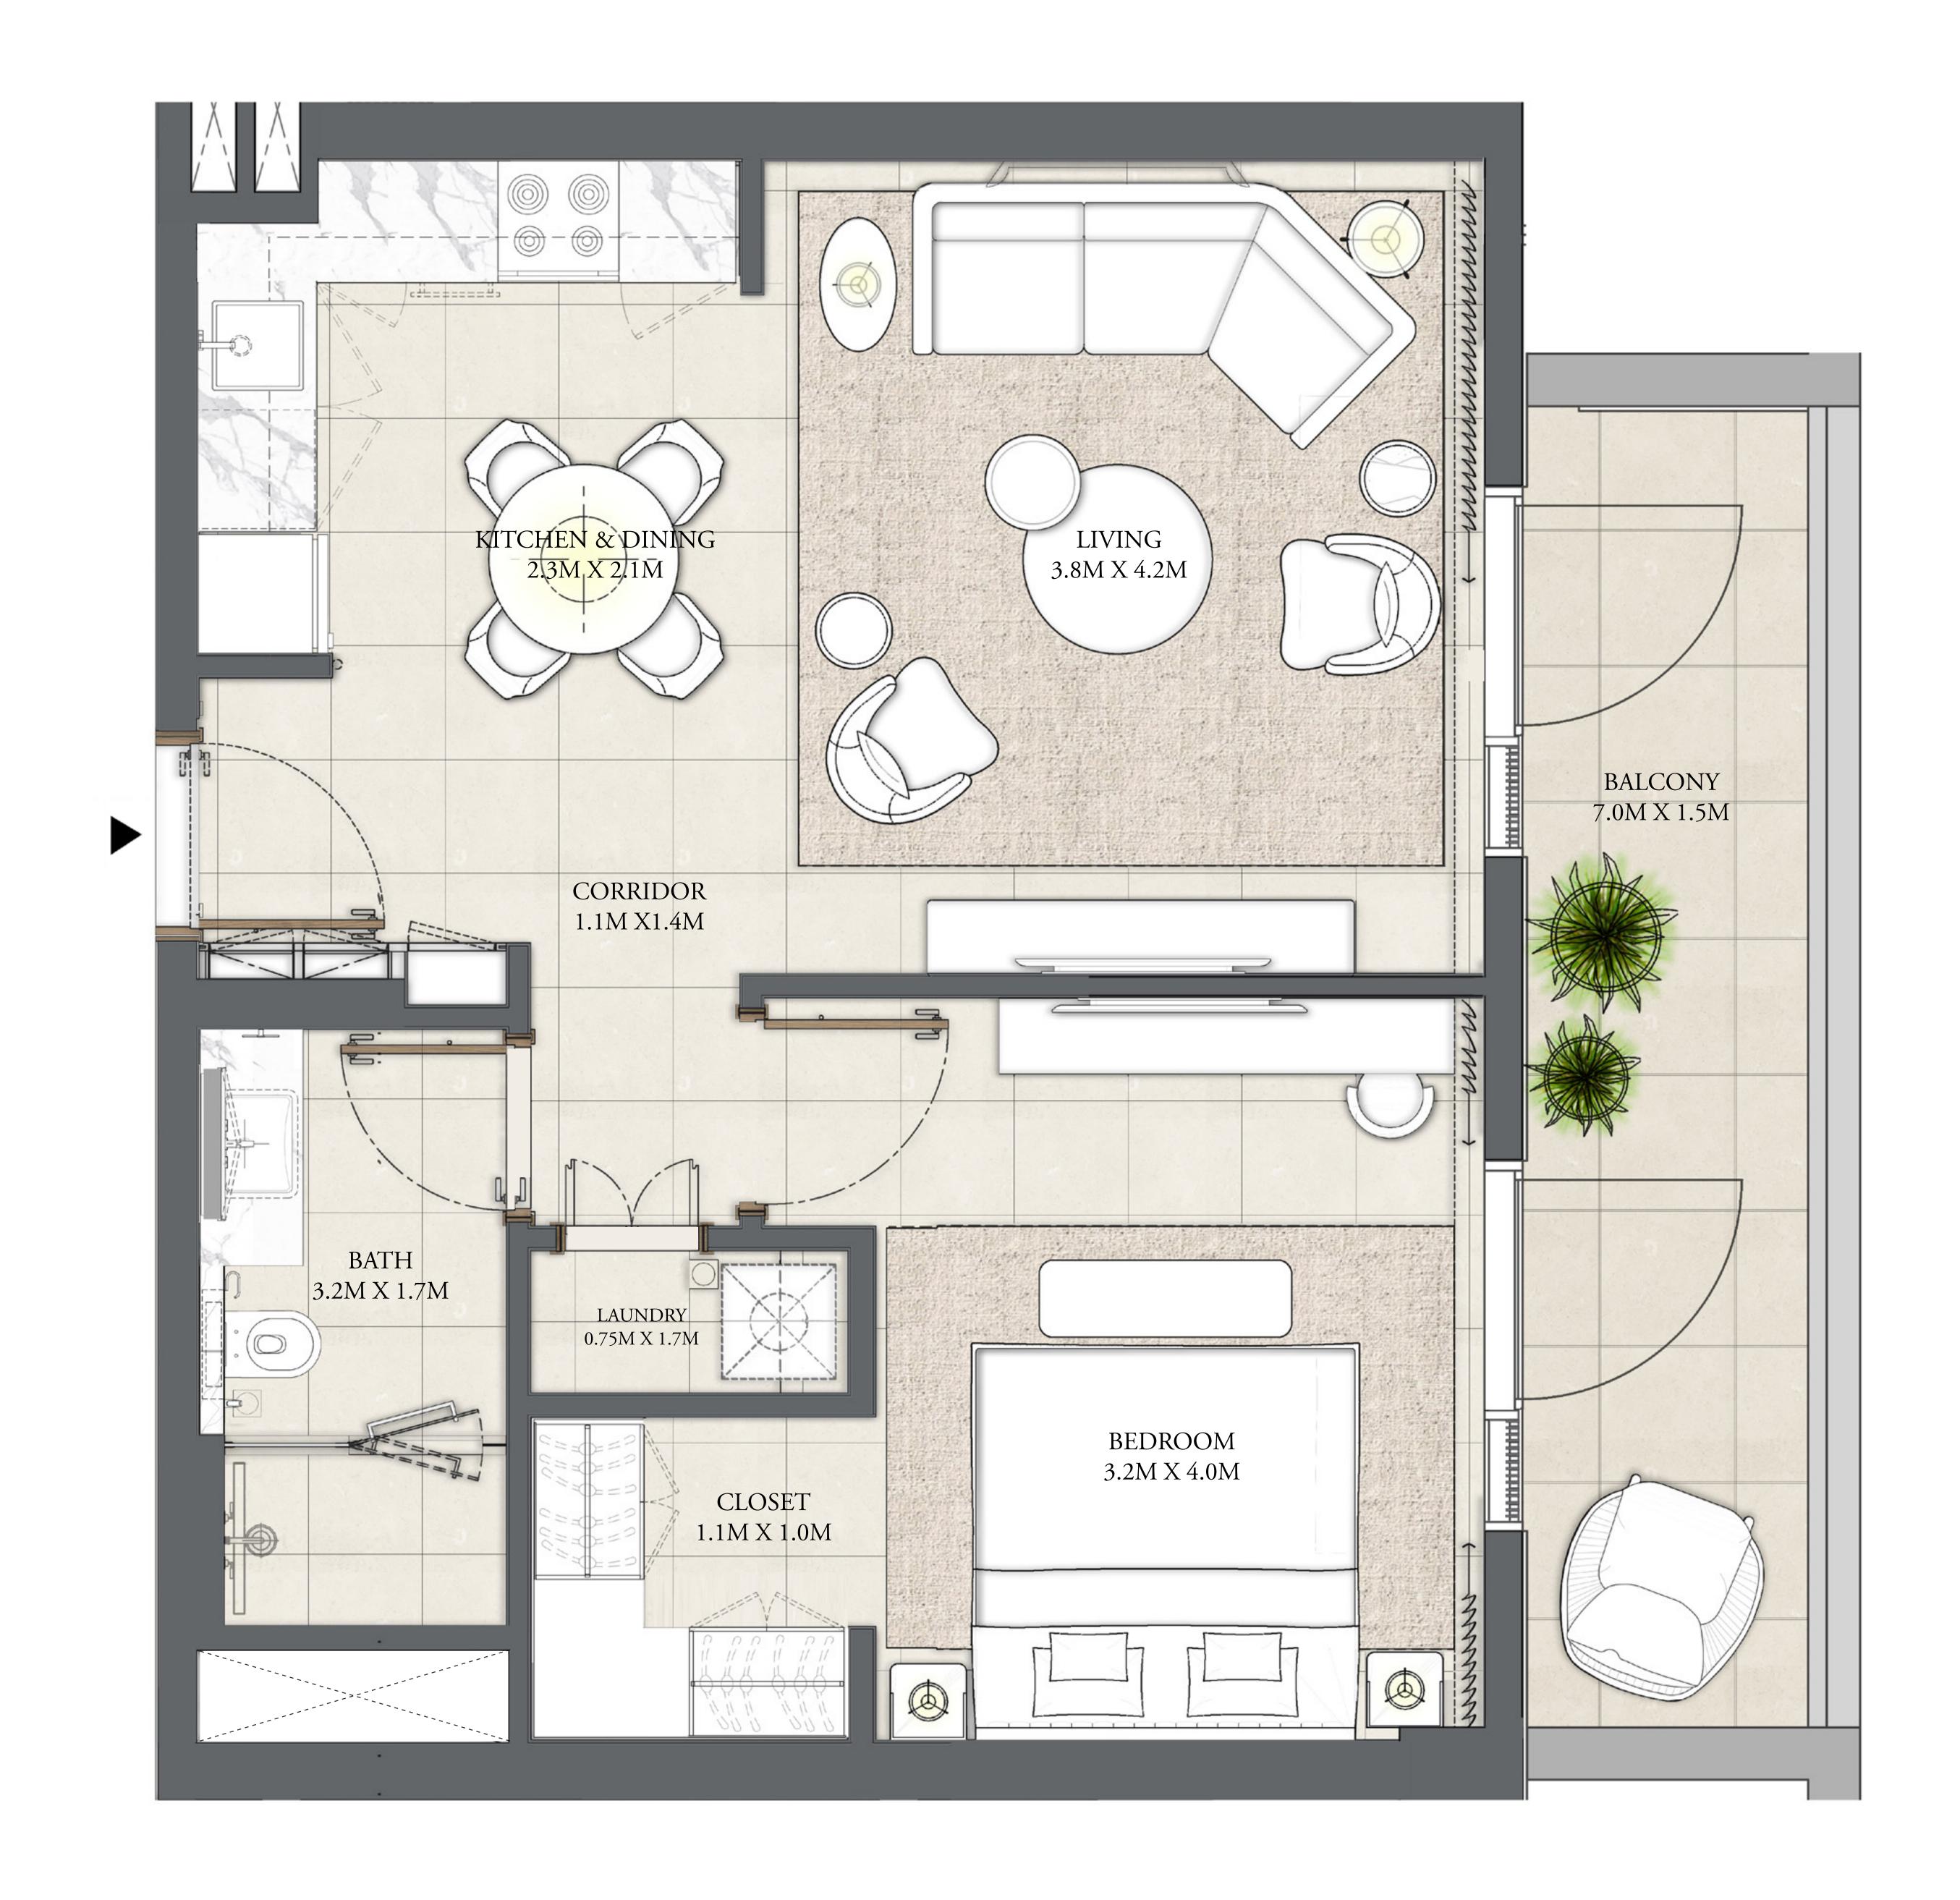

### 2 BEDROOM

LEVEL 1

UNIT 103

| APARTMENT AREA | 926.02 SQ.FT. | 86.03 SQ.M. |
|----------------|---------------|-------------|
| BALCONY AREA   | 71.80 SQ.FT.  | 6.67 SQ.M.  |
| TOTAL AREA     | 997.82 SQ.FT. | 92.70 SQ.M. |

LIVING

4.2M X 4.2M

BALCONY

4.3M X 1.4M

CREEK BEACH

BUILDING 3