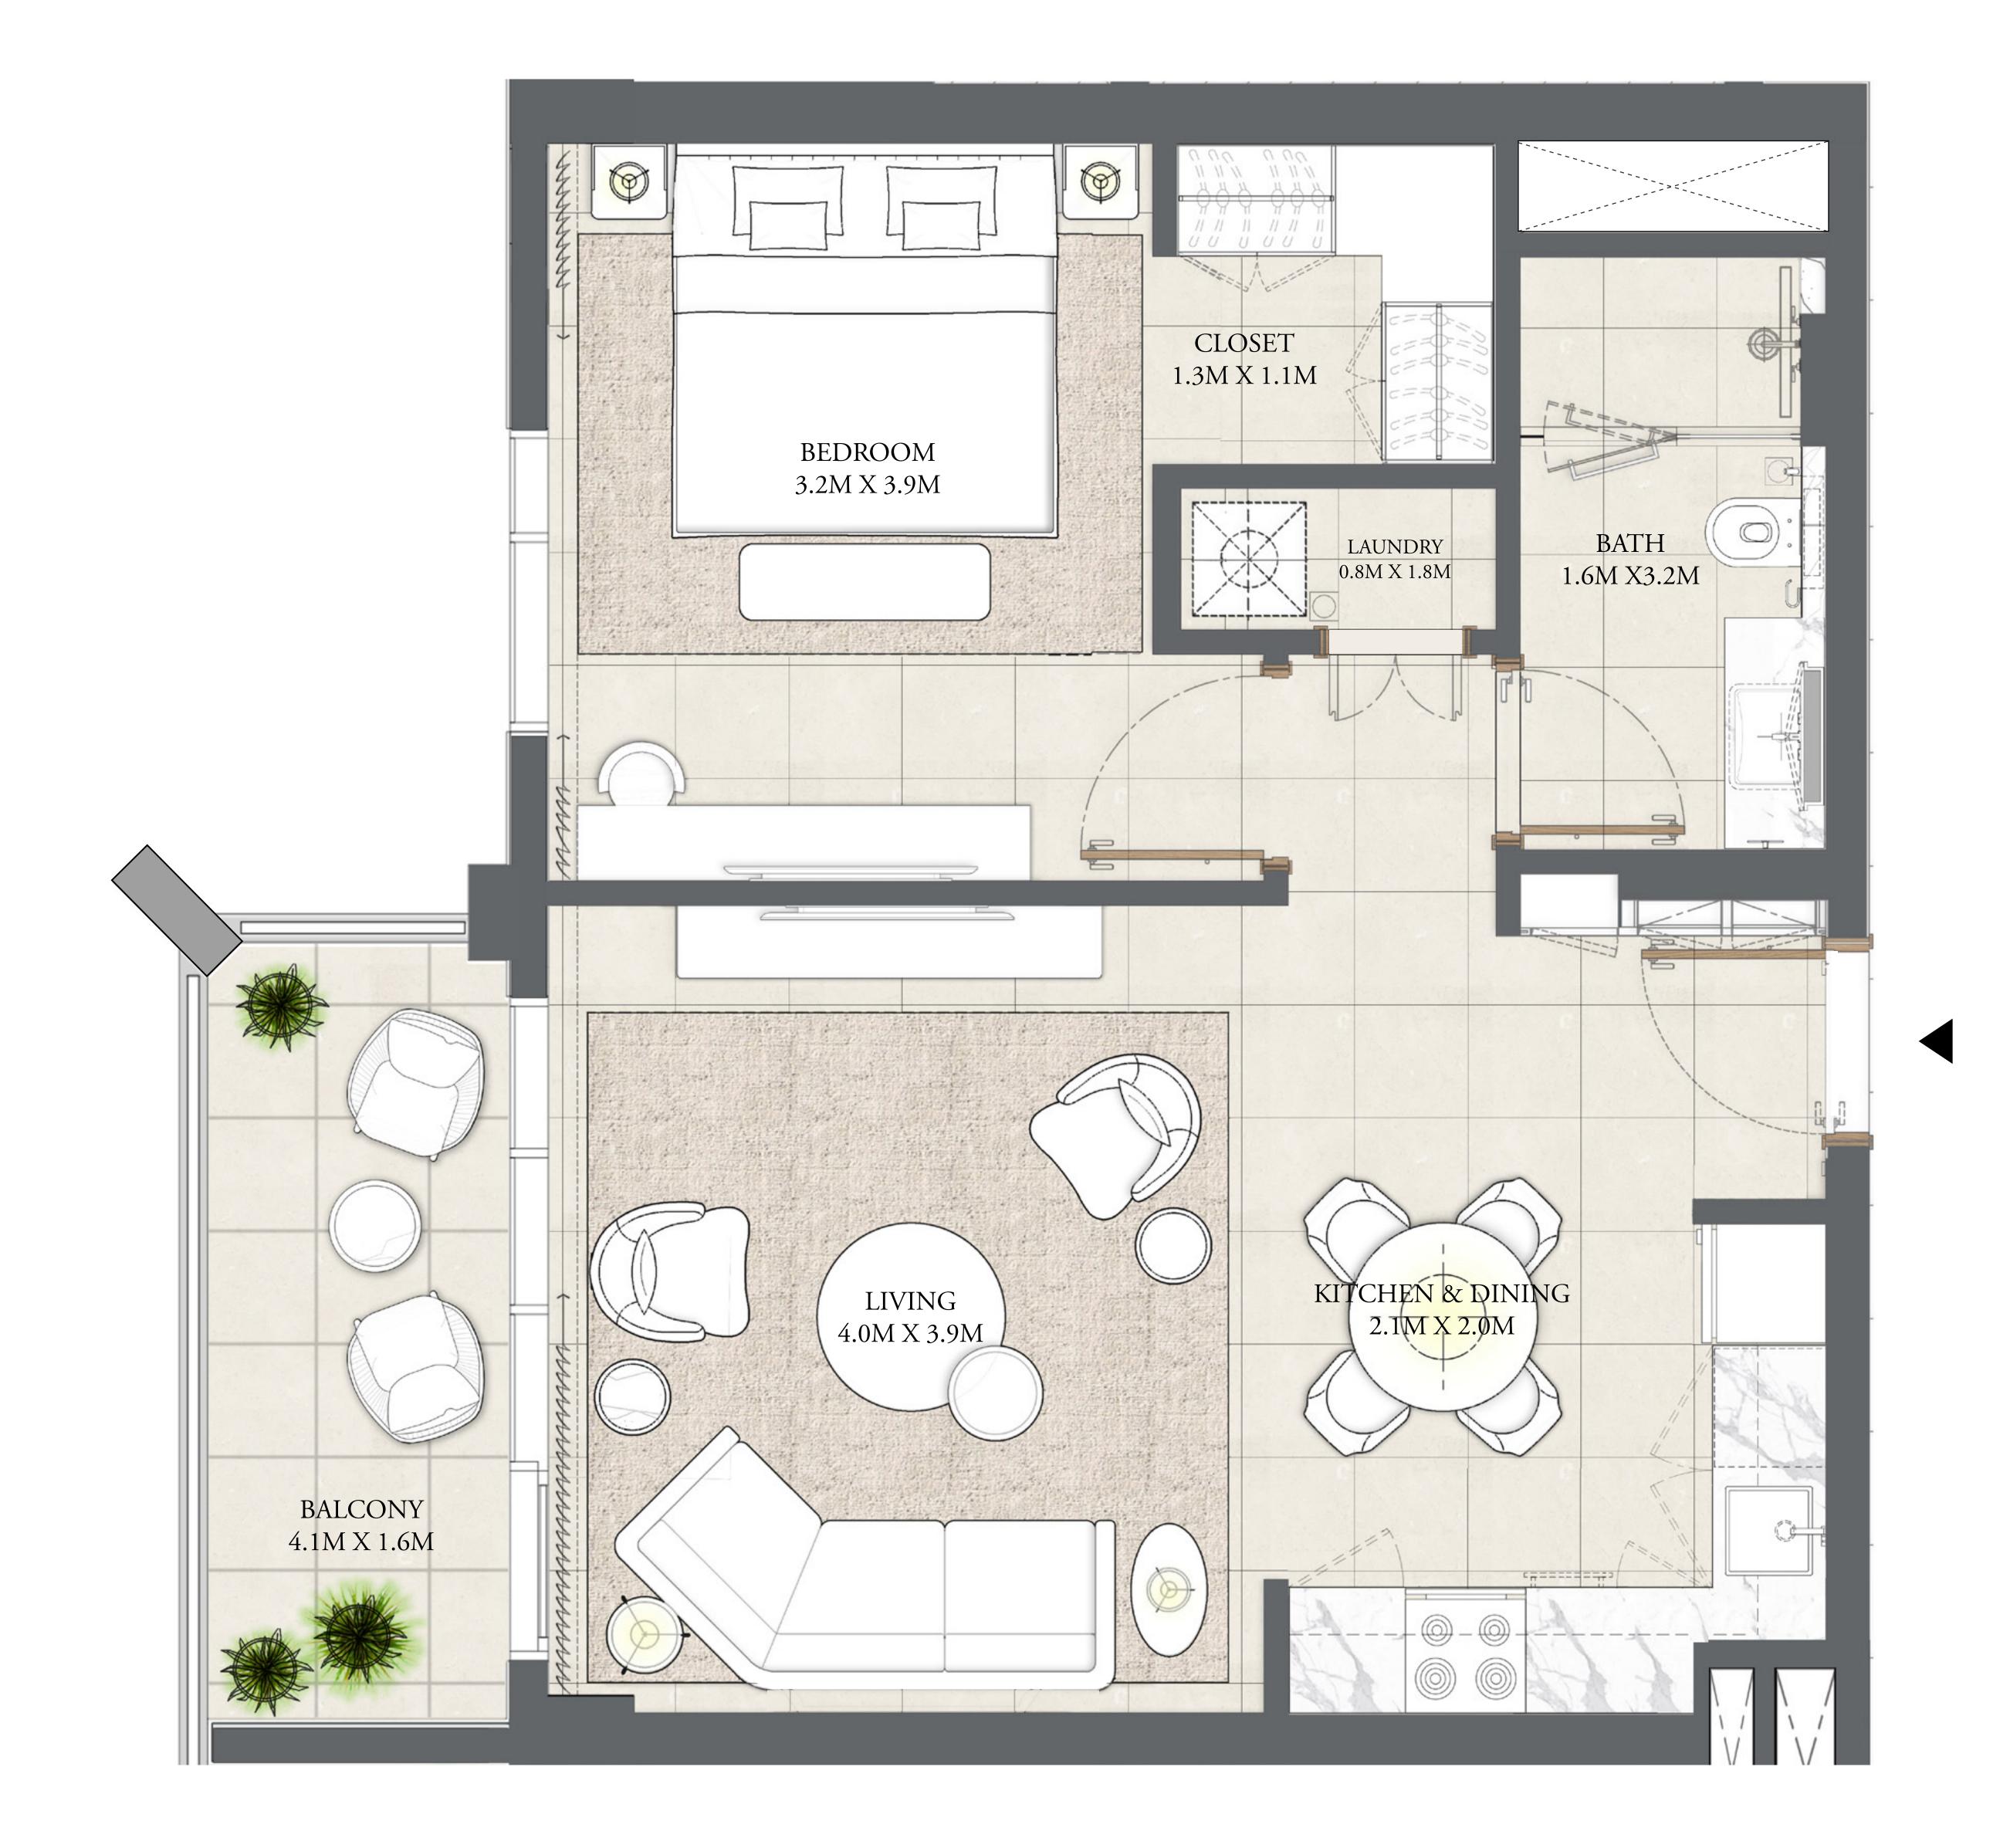

### SAVANNA

CREEK BEACH

BUILDING 1

### 3 BEDROOM

LEVEL 2-8

| APARTMENT AREA | 1431.06 SQ.FT. | 132.95 SQ.M. |
|----------------|----------------|--------------|
| BALCONY AREA   | 181.69 SQ.FT.  | 16.88 SQ.M.  |
| TOTAL AREA     | 1612.75 SQ.FT. | 149.83 SQ.M. |