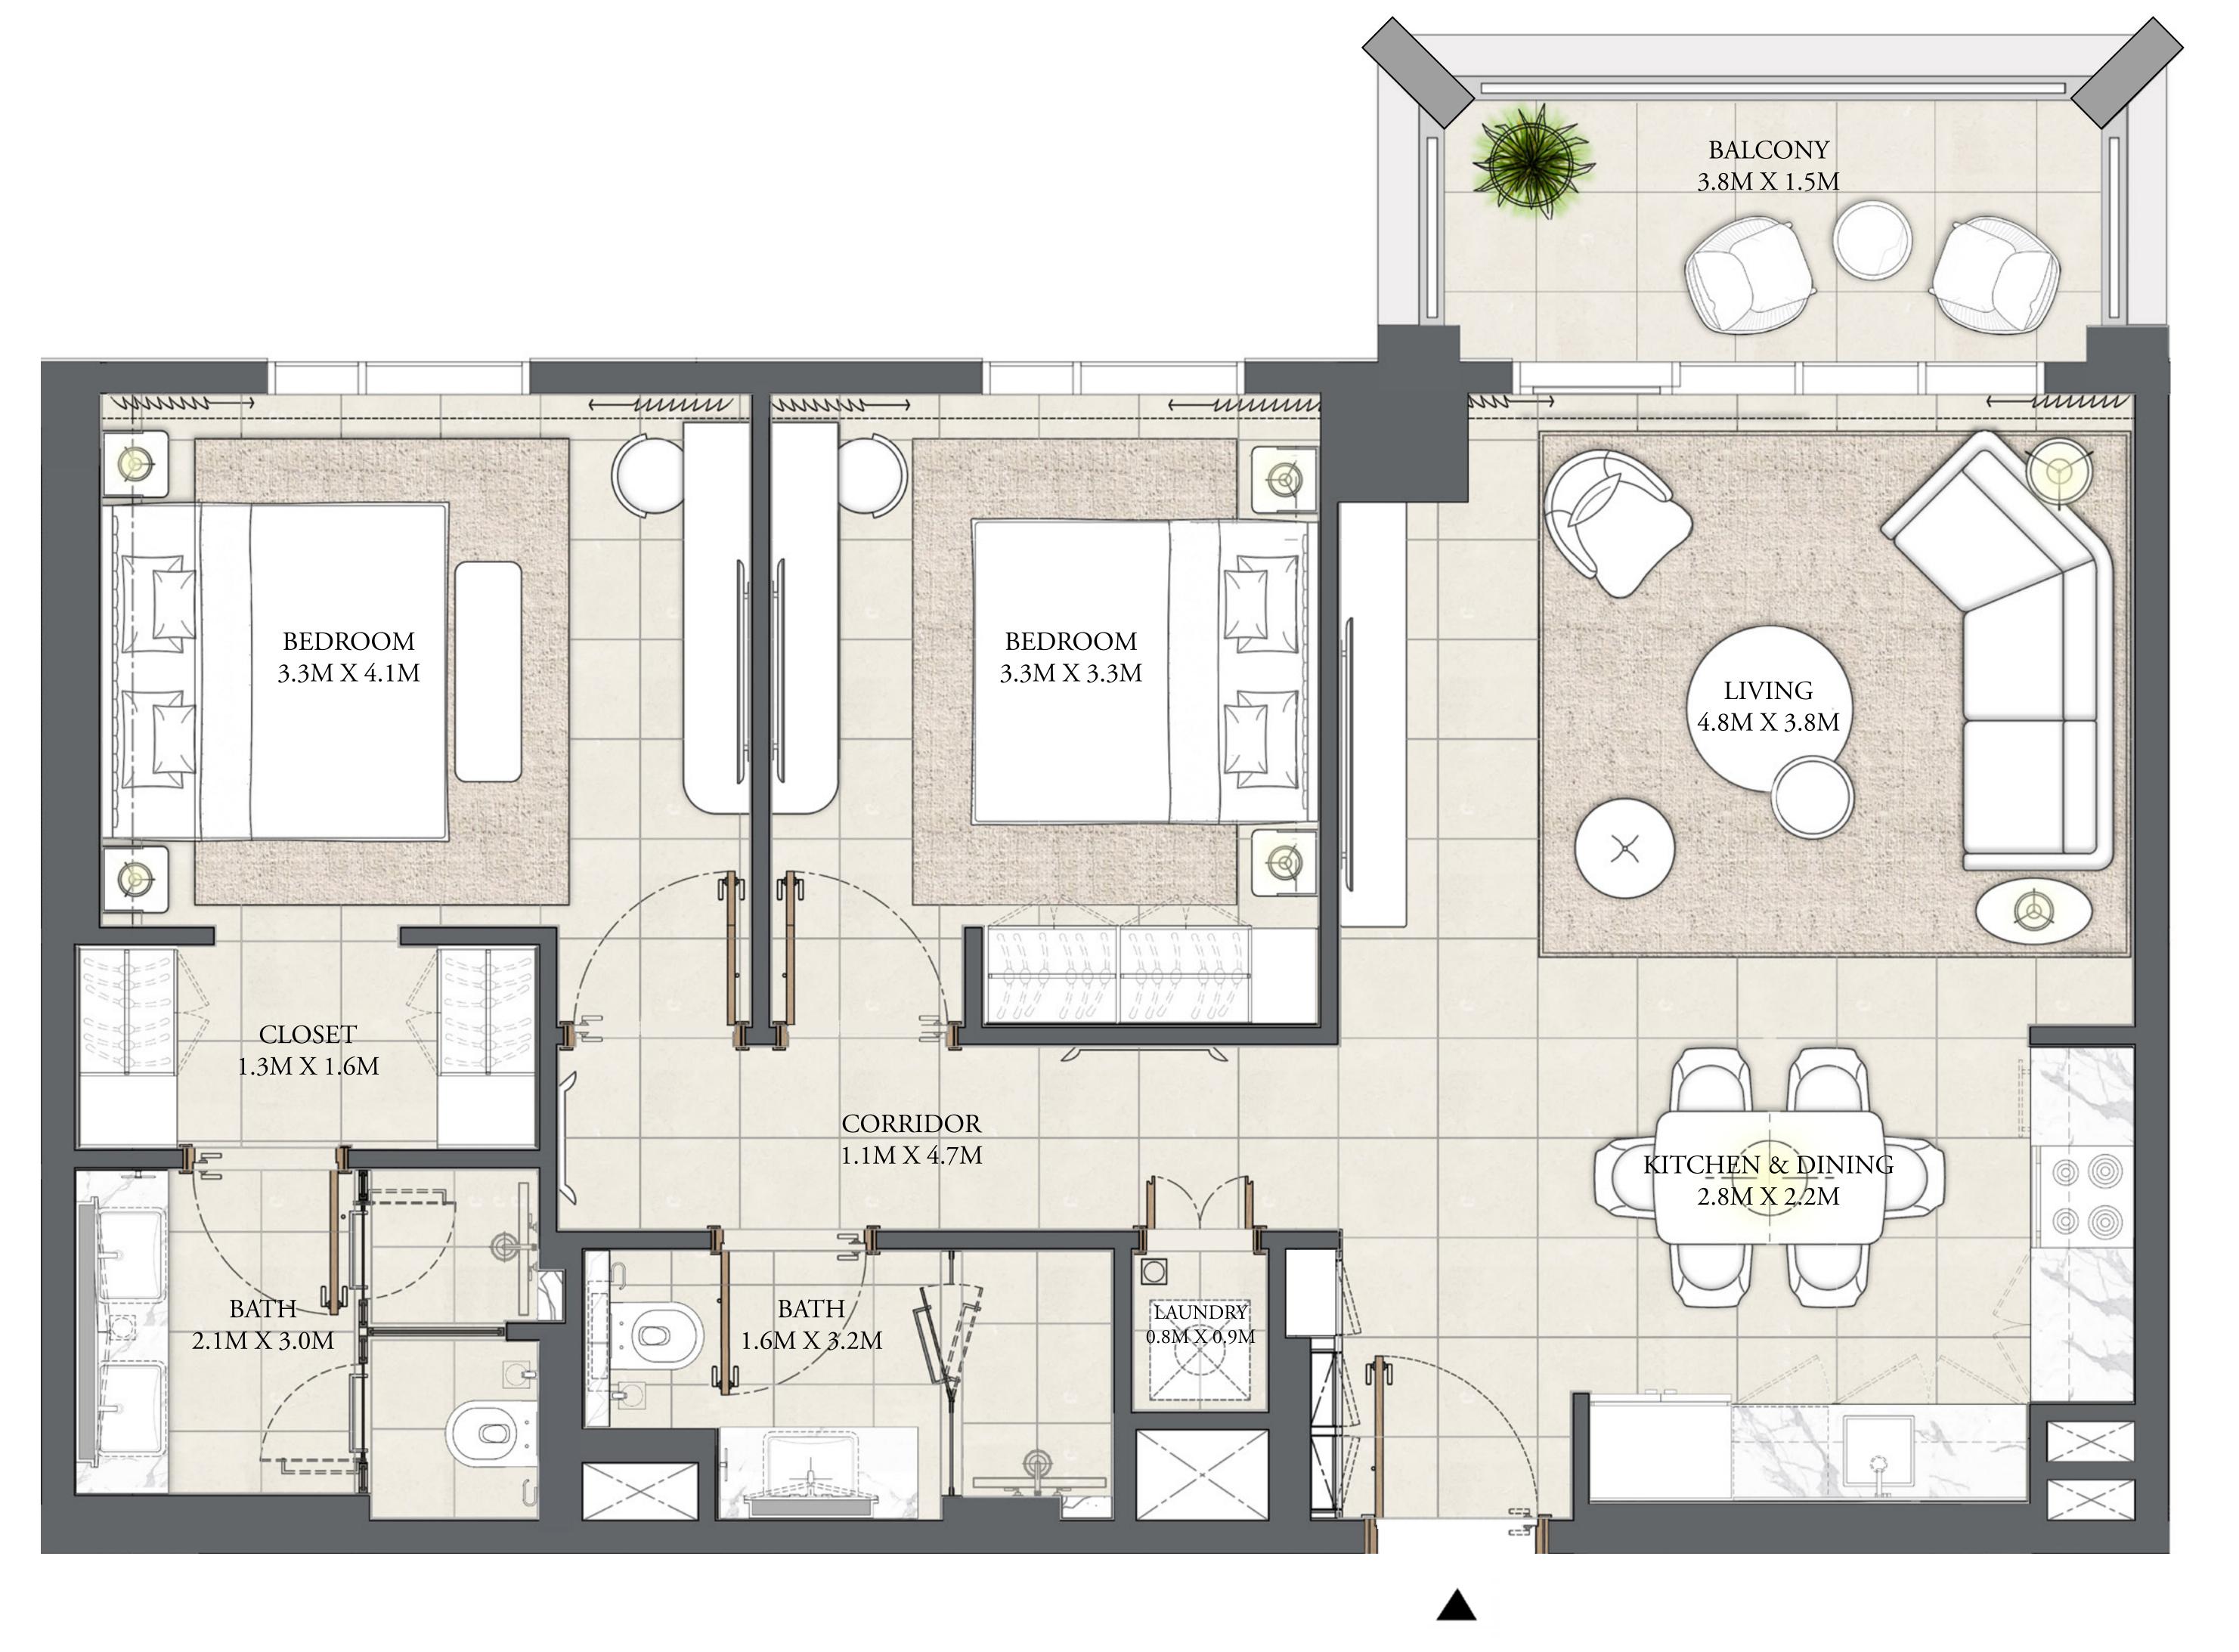

### 3 BEDROOM

LEVEL 2-8

| APARTMENT AREA | 1431.06 SQ.FT. | 132.95 SQ.M. |
|----------------|----------------|--------------|
| BALCONY AREA   | 181.69 SQ.FT.  | 16.88 SQ.M.  |
| TOTAL AREA     | 1612.75 SQ.FT. | 149.83 SQ.M. |