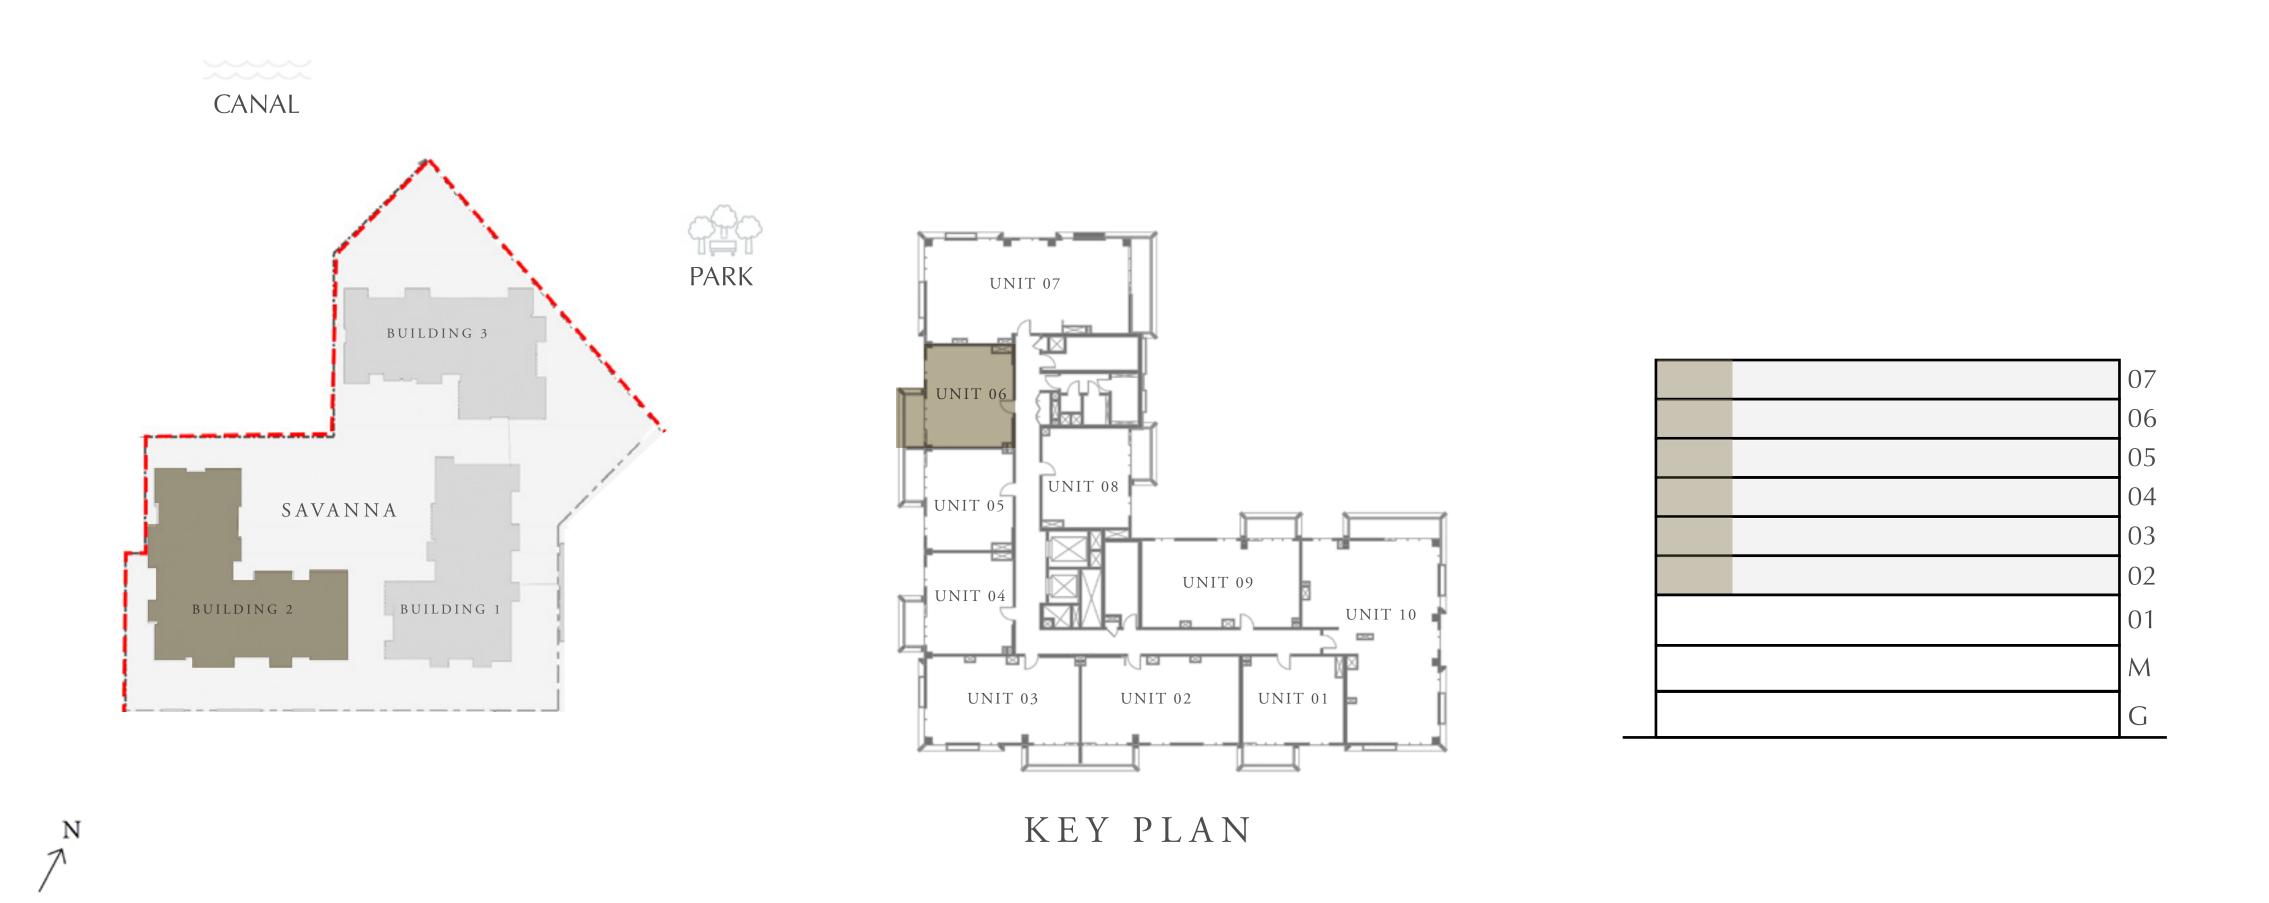

T. | 91.72 SQ.M. |











CREEK BEACH

BUILDING 2

#### 1 BEDROOM

LEVEL 2-7

| APARTMENT AREA | 597.40 SQ.FT. | 55.50 SQ.M. |
|----------------|---------------|-------------|
| BALCONY AREA   | 67.27 SQ.FT.  | 6.25 SQ.M.  |
| TOTAL AREA     | 664.67 SQ.FT. | 61.75 SQ.M. |







#### CREEK BEACH

#### BUILDING 2

#### 1 BEDROOM

LEVEL 2-7

| APARTMENT AREA | 600.30 SQ.FT. | 55.77 SQ.M. |
|----------------|---------------|-------------|
| BALCONY AREA   | 77.72 SQ.FT.  | 7.22 SQ.M.  |
| TOTAL AREA     | 678.02 SQ.FT. | 62.99 SQ.M. |









CREEK BEACH

BUILDING 2

### 1 BEDROOM

LEVEL 2-7

| APARTMENT AREA | 599.33 SQ.FT. | 55.68 SQ.M. |
|----------------|---------------|-------------|
| BALCONY AREA   | 78.68 SQ.FT.  | 7.31 SQ.M.  |
| TOTAL AREA     | 678.01 SQ.FT. | 62.99 SQ.M. |







#### CREEK BEACH

#### BUILDING 2

### 3 BEDROOM

LEVEL 2-7

| APARTMENT AREA | 1347.96 SQ.FT. | 125.23 SQ.M. |
|----------------|----------------|--------------|
| BALCONY AREA   | 140.15 SQ.FT.  | 13.02 SQ.M.  |
| TOTAL AREA     | 1488.11 SQ.FT. | 138.25 SQ.M. |











#### CREEK BEACH

#### BUILDING 2

#### 1 BEDROOM

LEVEL 2-7

| APARTMENT AREA | 594.06 SQ.FT. | 55.19 SQ.M. |
|----------------|---------------|-------------|
| BALCONY AREA   | 77.18 SQ.FT.  | 7.17 SQ.M.  |
| TOTAL AREA     | 671.24 SQ.FT. | 62.36 SQ.M. |







CREEK BEACH

BUILDING 2

### 2 BEDROOM

LEVEL 2-7

| APARTMENT AREA | 940.44 SQ.FT.  | 87.37 SQ.M. |
|----------------|----------------|-------------|
| BALCONY AREA   | 74.59 SQ.FT.   | 6.93 SQ.M.  |
| TOTAL AREA     | 1015.03 SQ.FT. | 94.30 SQ.M. |