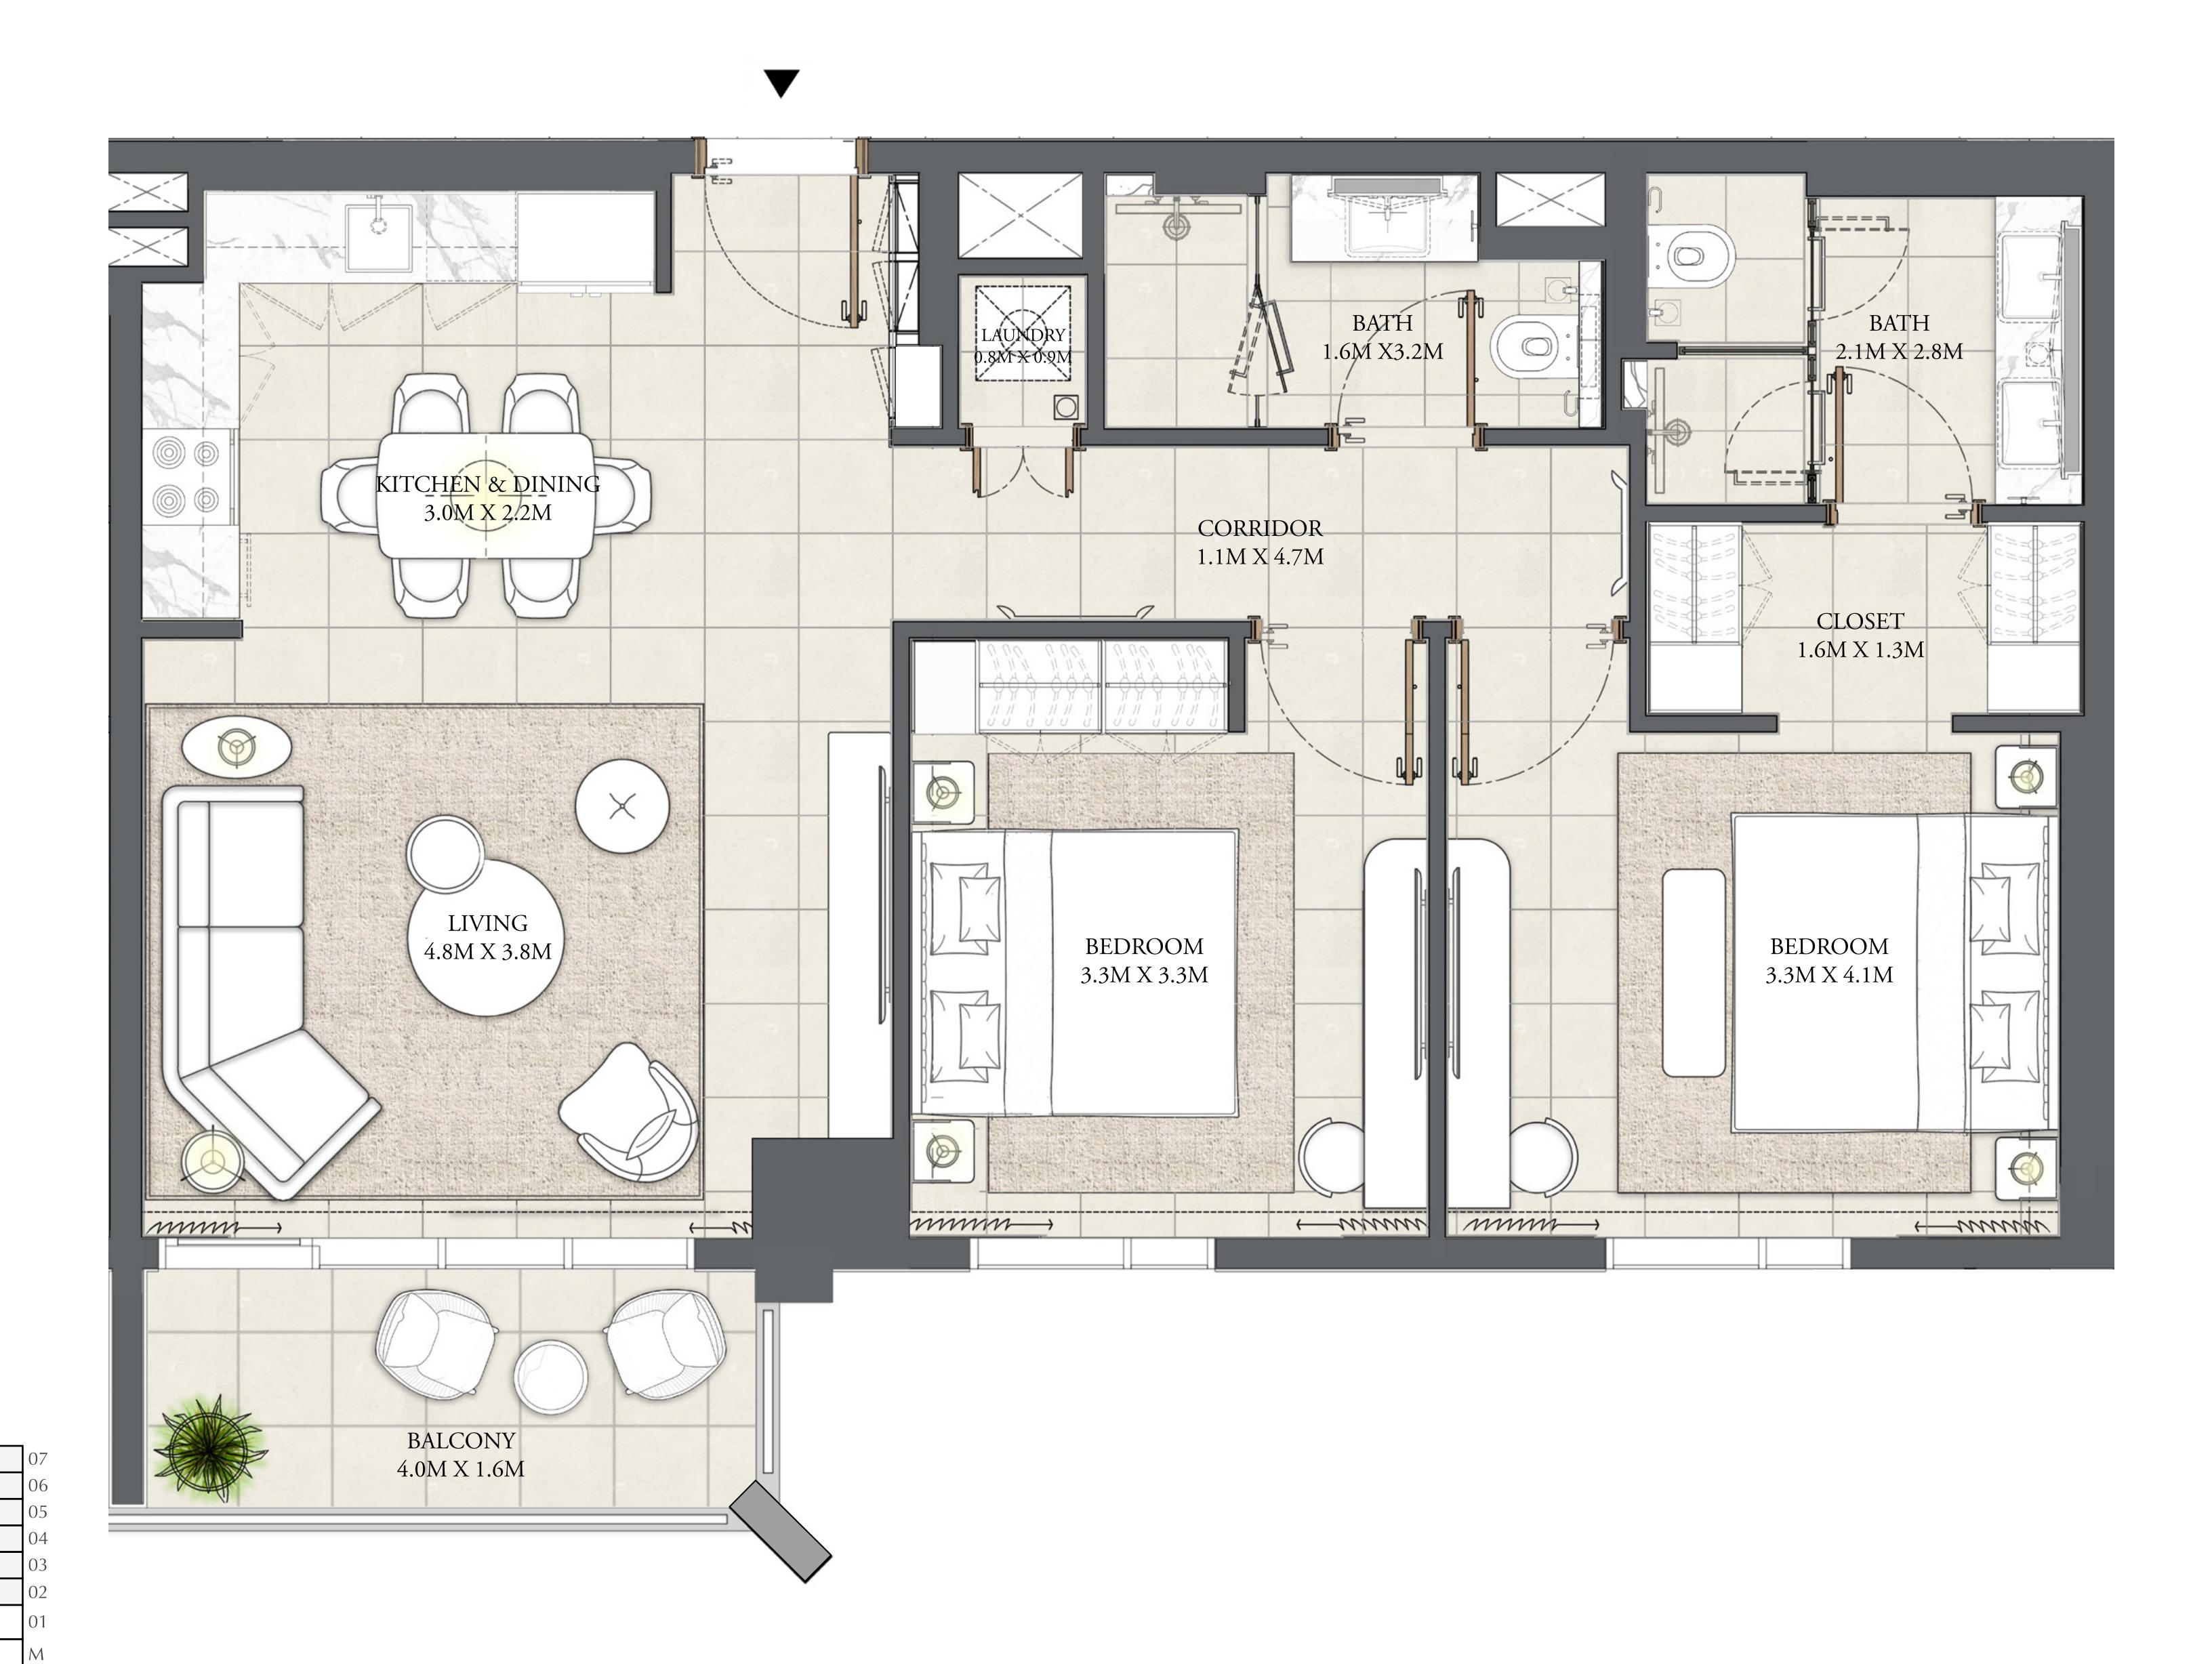

CREEK BEACH

BUILDING 3

#### 2 BEDROOM

LEVEL 2-6

UNIT 03

| APARTMENT AREA | 925.91 SQ.FT.  | 86.02 SQ.M. |
|----------------|----------------|-------------|
| BALCONY AREA   | 75.56 SQ.FT.   | 7.02 SQ.M.  |
| TOTAL AREA     | 1001.47 SQ.FT. | 93.04 SQ.M. |