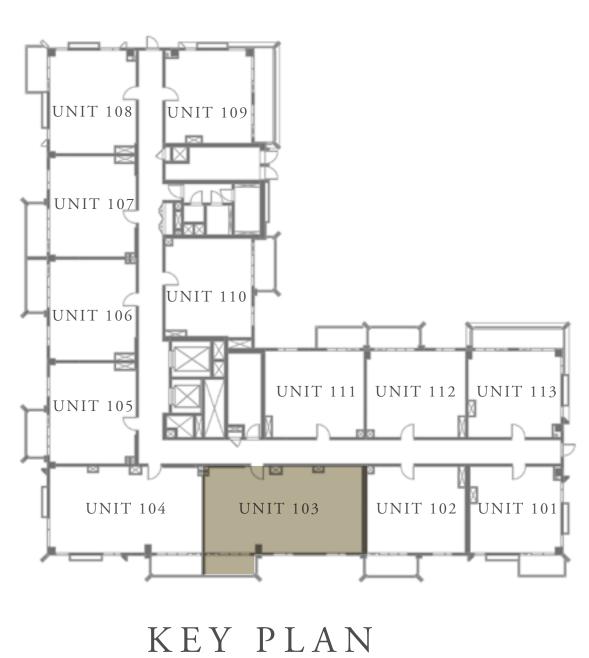

CREEK BEACH

BUILDING 3

### 2 BEDROOM

LEVEL 1

UNIT 103

| APARTMENT AREA | 926.02 SQ.FT. | 86.03 SQ.M. |
|----------------|---------------|-------------|
| BALCONY AREA   | 71.80 SQ.FT.  | 6.67 SQ.M.  |
| TOTAL AREA     | 997.82 SQ.FT. | 92.70 SQ.M. |

KEY PLAN

LIVING

4.2M X 4.2M

BALCONY

4.3M X 1.4M

CREEK BEACH

BUILDING 3