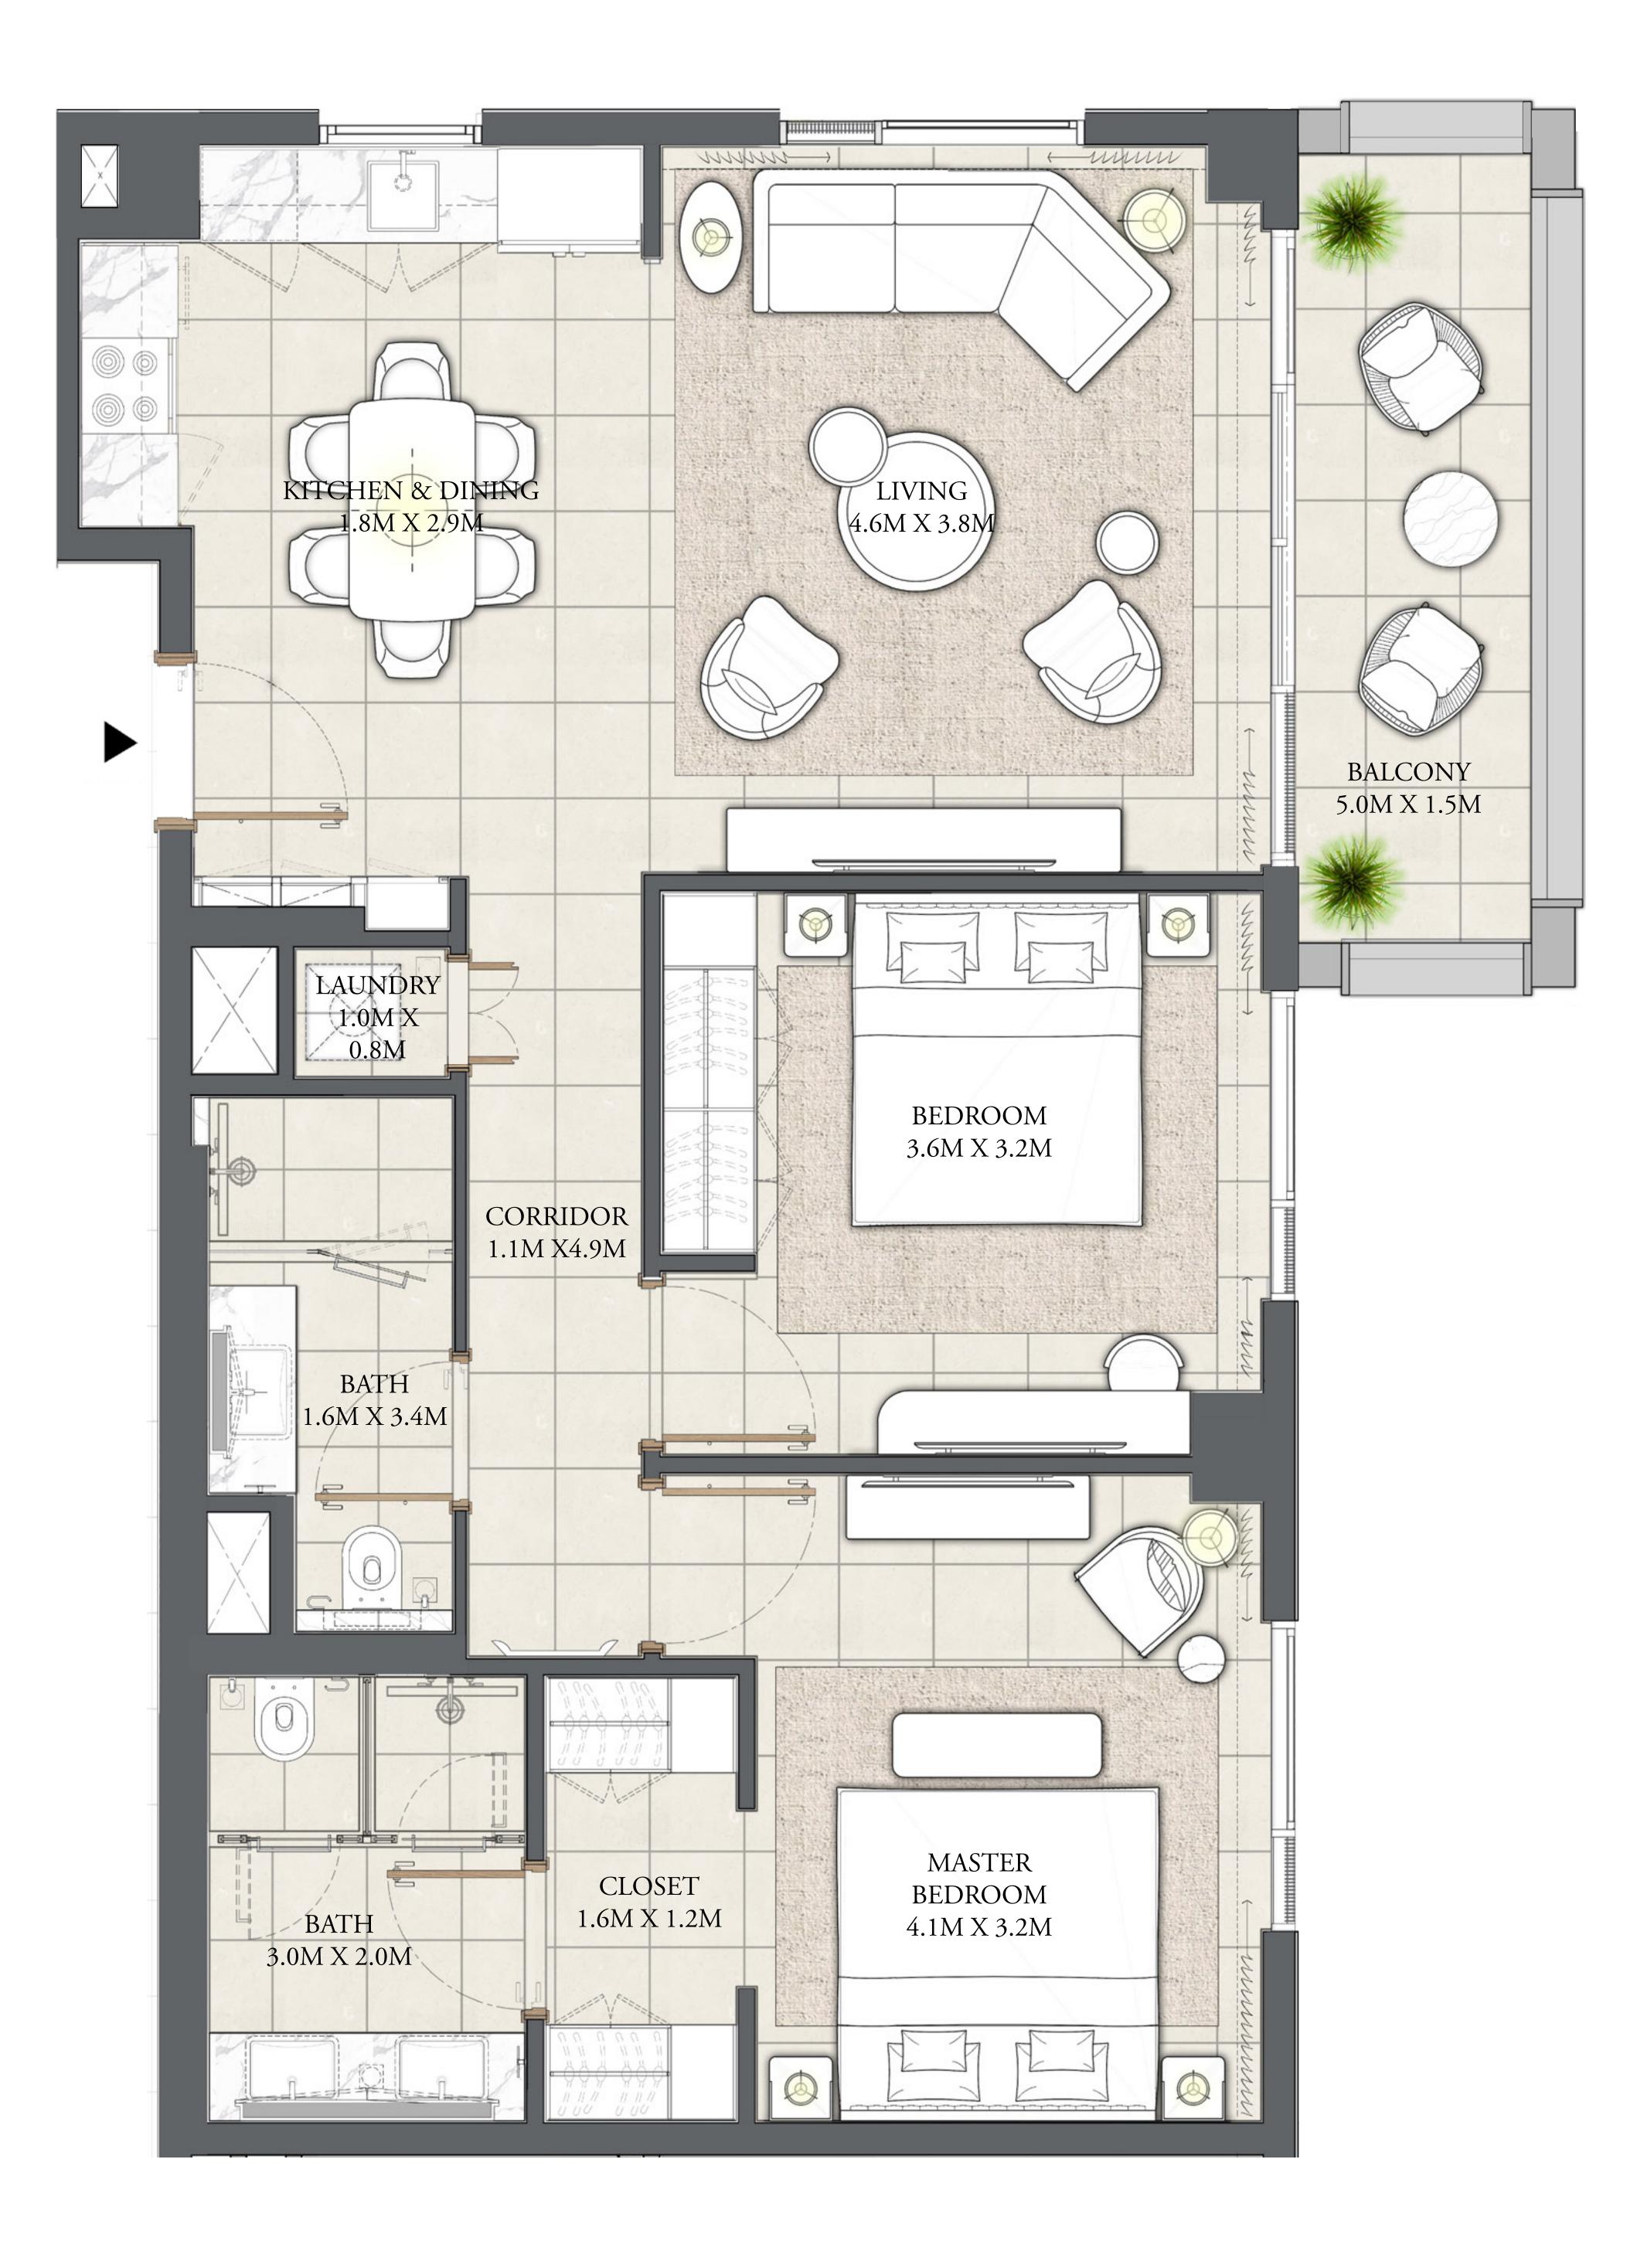

LIVING

4.2M X 4.2M

BALCONY

4.3M X 1.4M

CREEK BEACH

BUILDING 3

KEY PLAN

LIVING

4.2M X 4.2M

BALCONY

4.3M X 1.4M

CREEK BEACH

BUILDING 3

KEY PLAN

LIVING

4.2M X 4.2M

BALCONY

4.3M X 1.4M