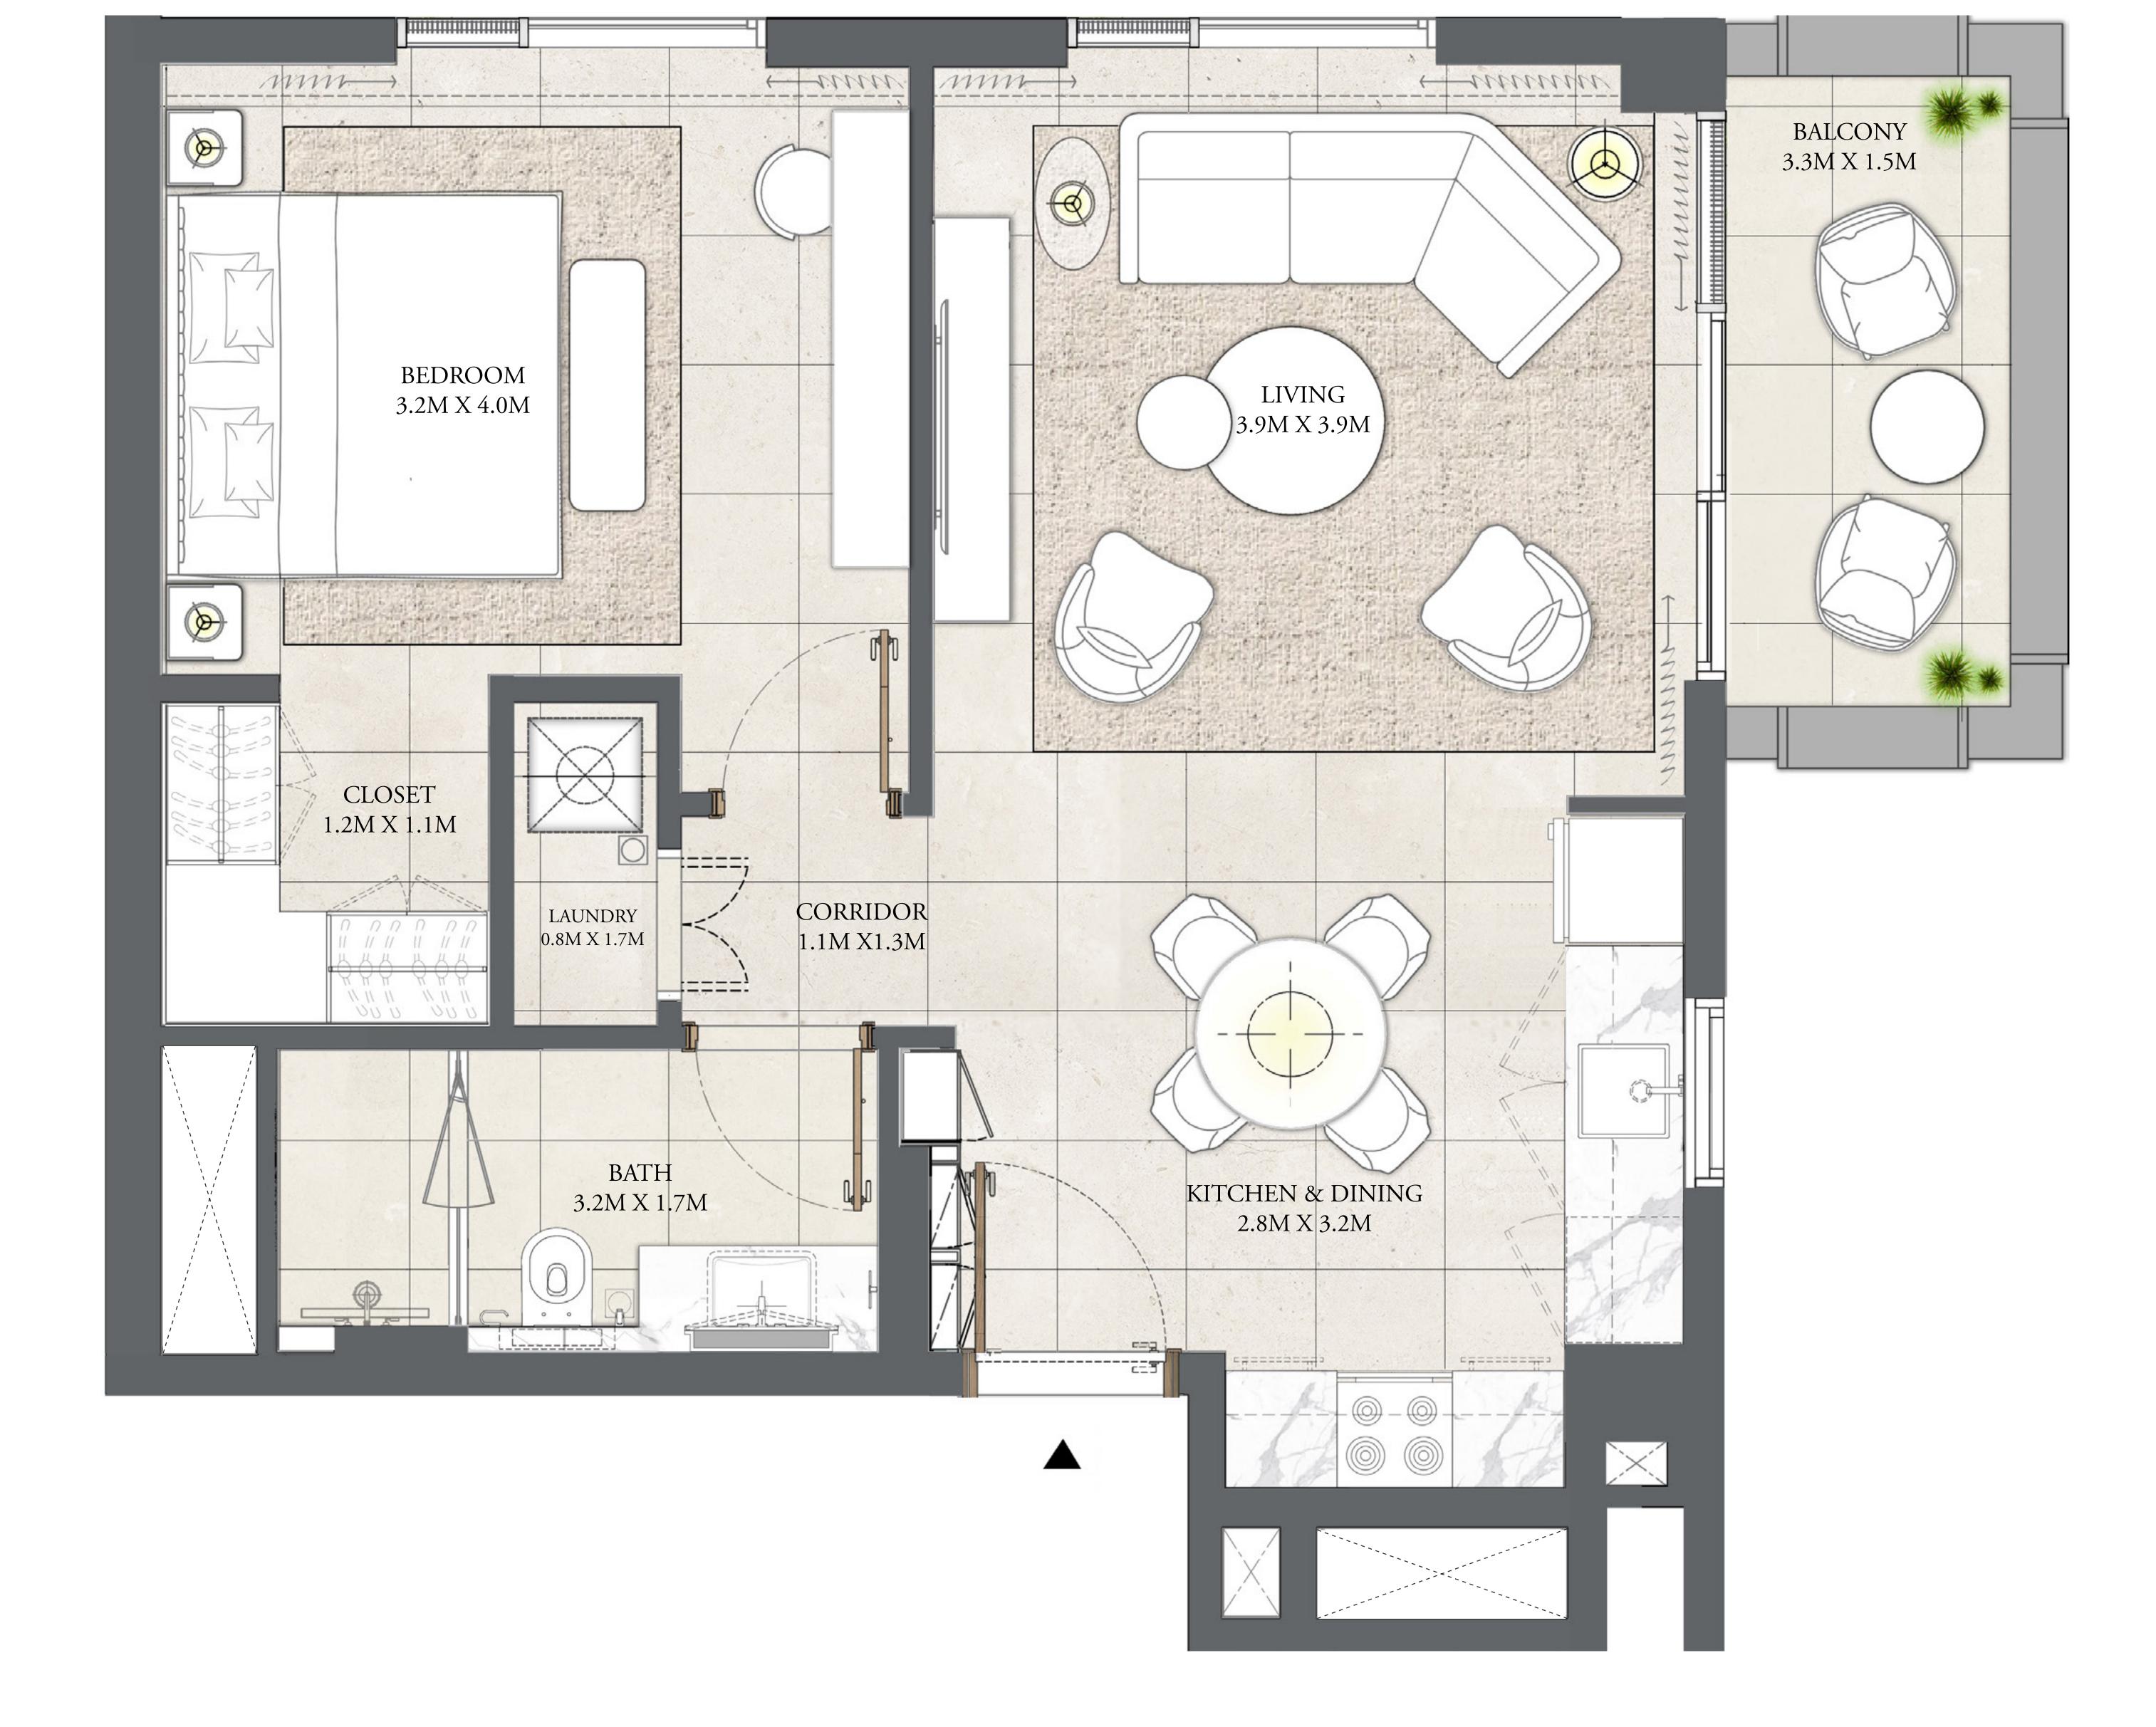

### 2 BEDROOM

LEVEL 1

UNIT 103

| APARTMENT AREA | 926.02 SQ.FT. | 86.03 SQ.M. |
|----------------|---------------|-------------|
| BALCONY AREA   | 71.80 SQ.FT.  | 6.67 SQ.M.  |
| TOTAL AREA     | 997.82 SQ.FT. | 92.70 SQ.M. |