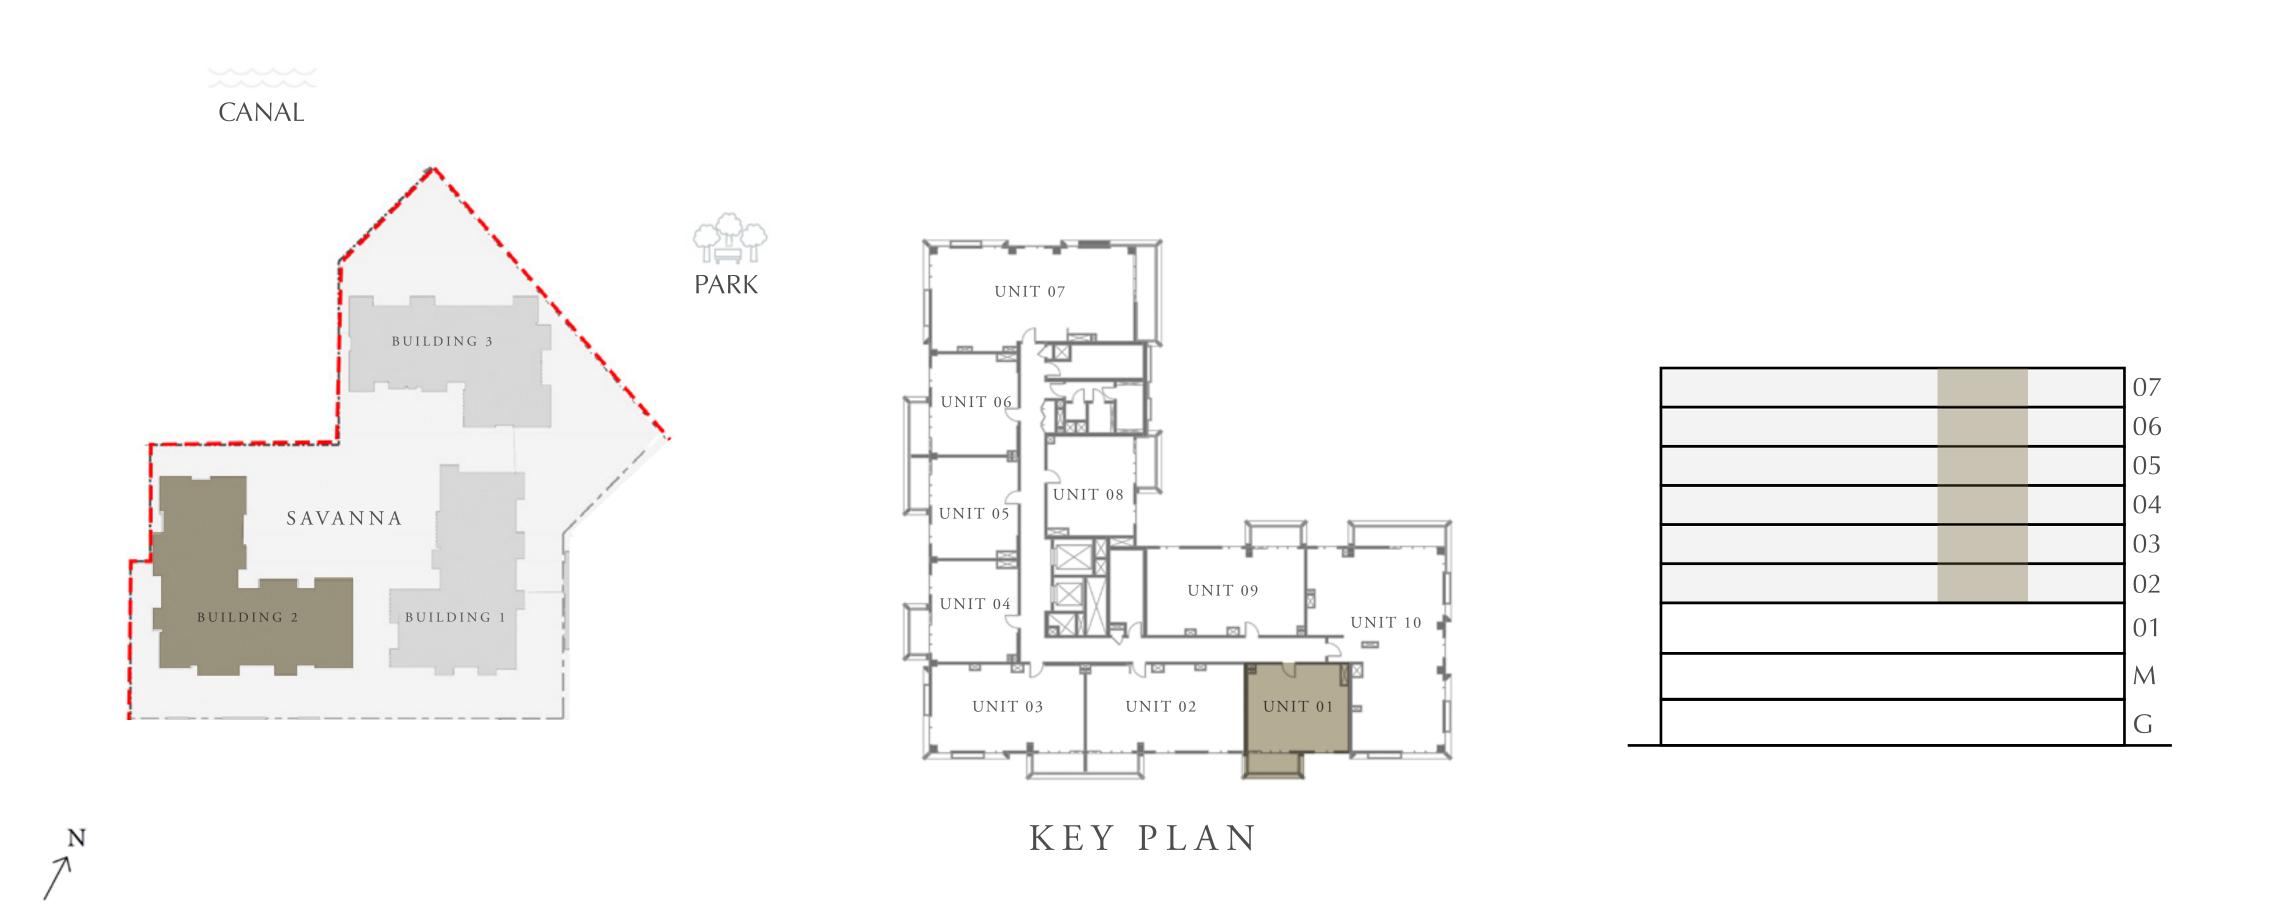

### SAVANNA

CREEK BEACH

BUILDING 1

### 3 BEDROOM

LEVEL 2-8

| APARTMENT AREA | 1431.06 SQ.FT. | 132.95 SQ.M. |
|----------------|----------------|--------------|
| BALCONY AREA   | 181.69 SQ.FT.  | 16.88 SQ.M.  |
| TOTAL AREA     | 1612.75 SQ.FT. | 149.83 SQ.M. |