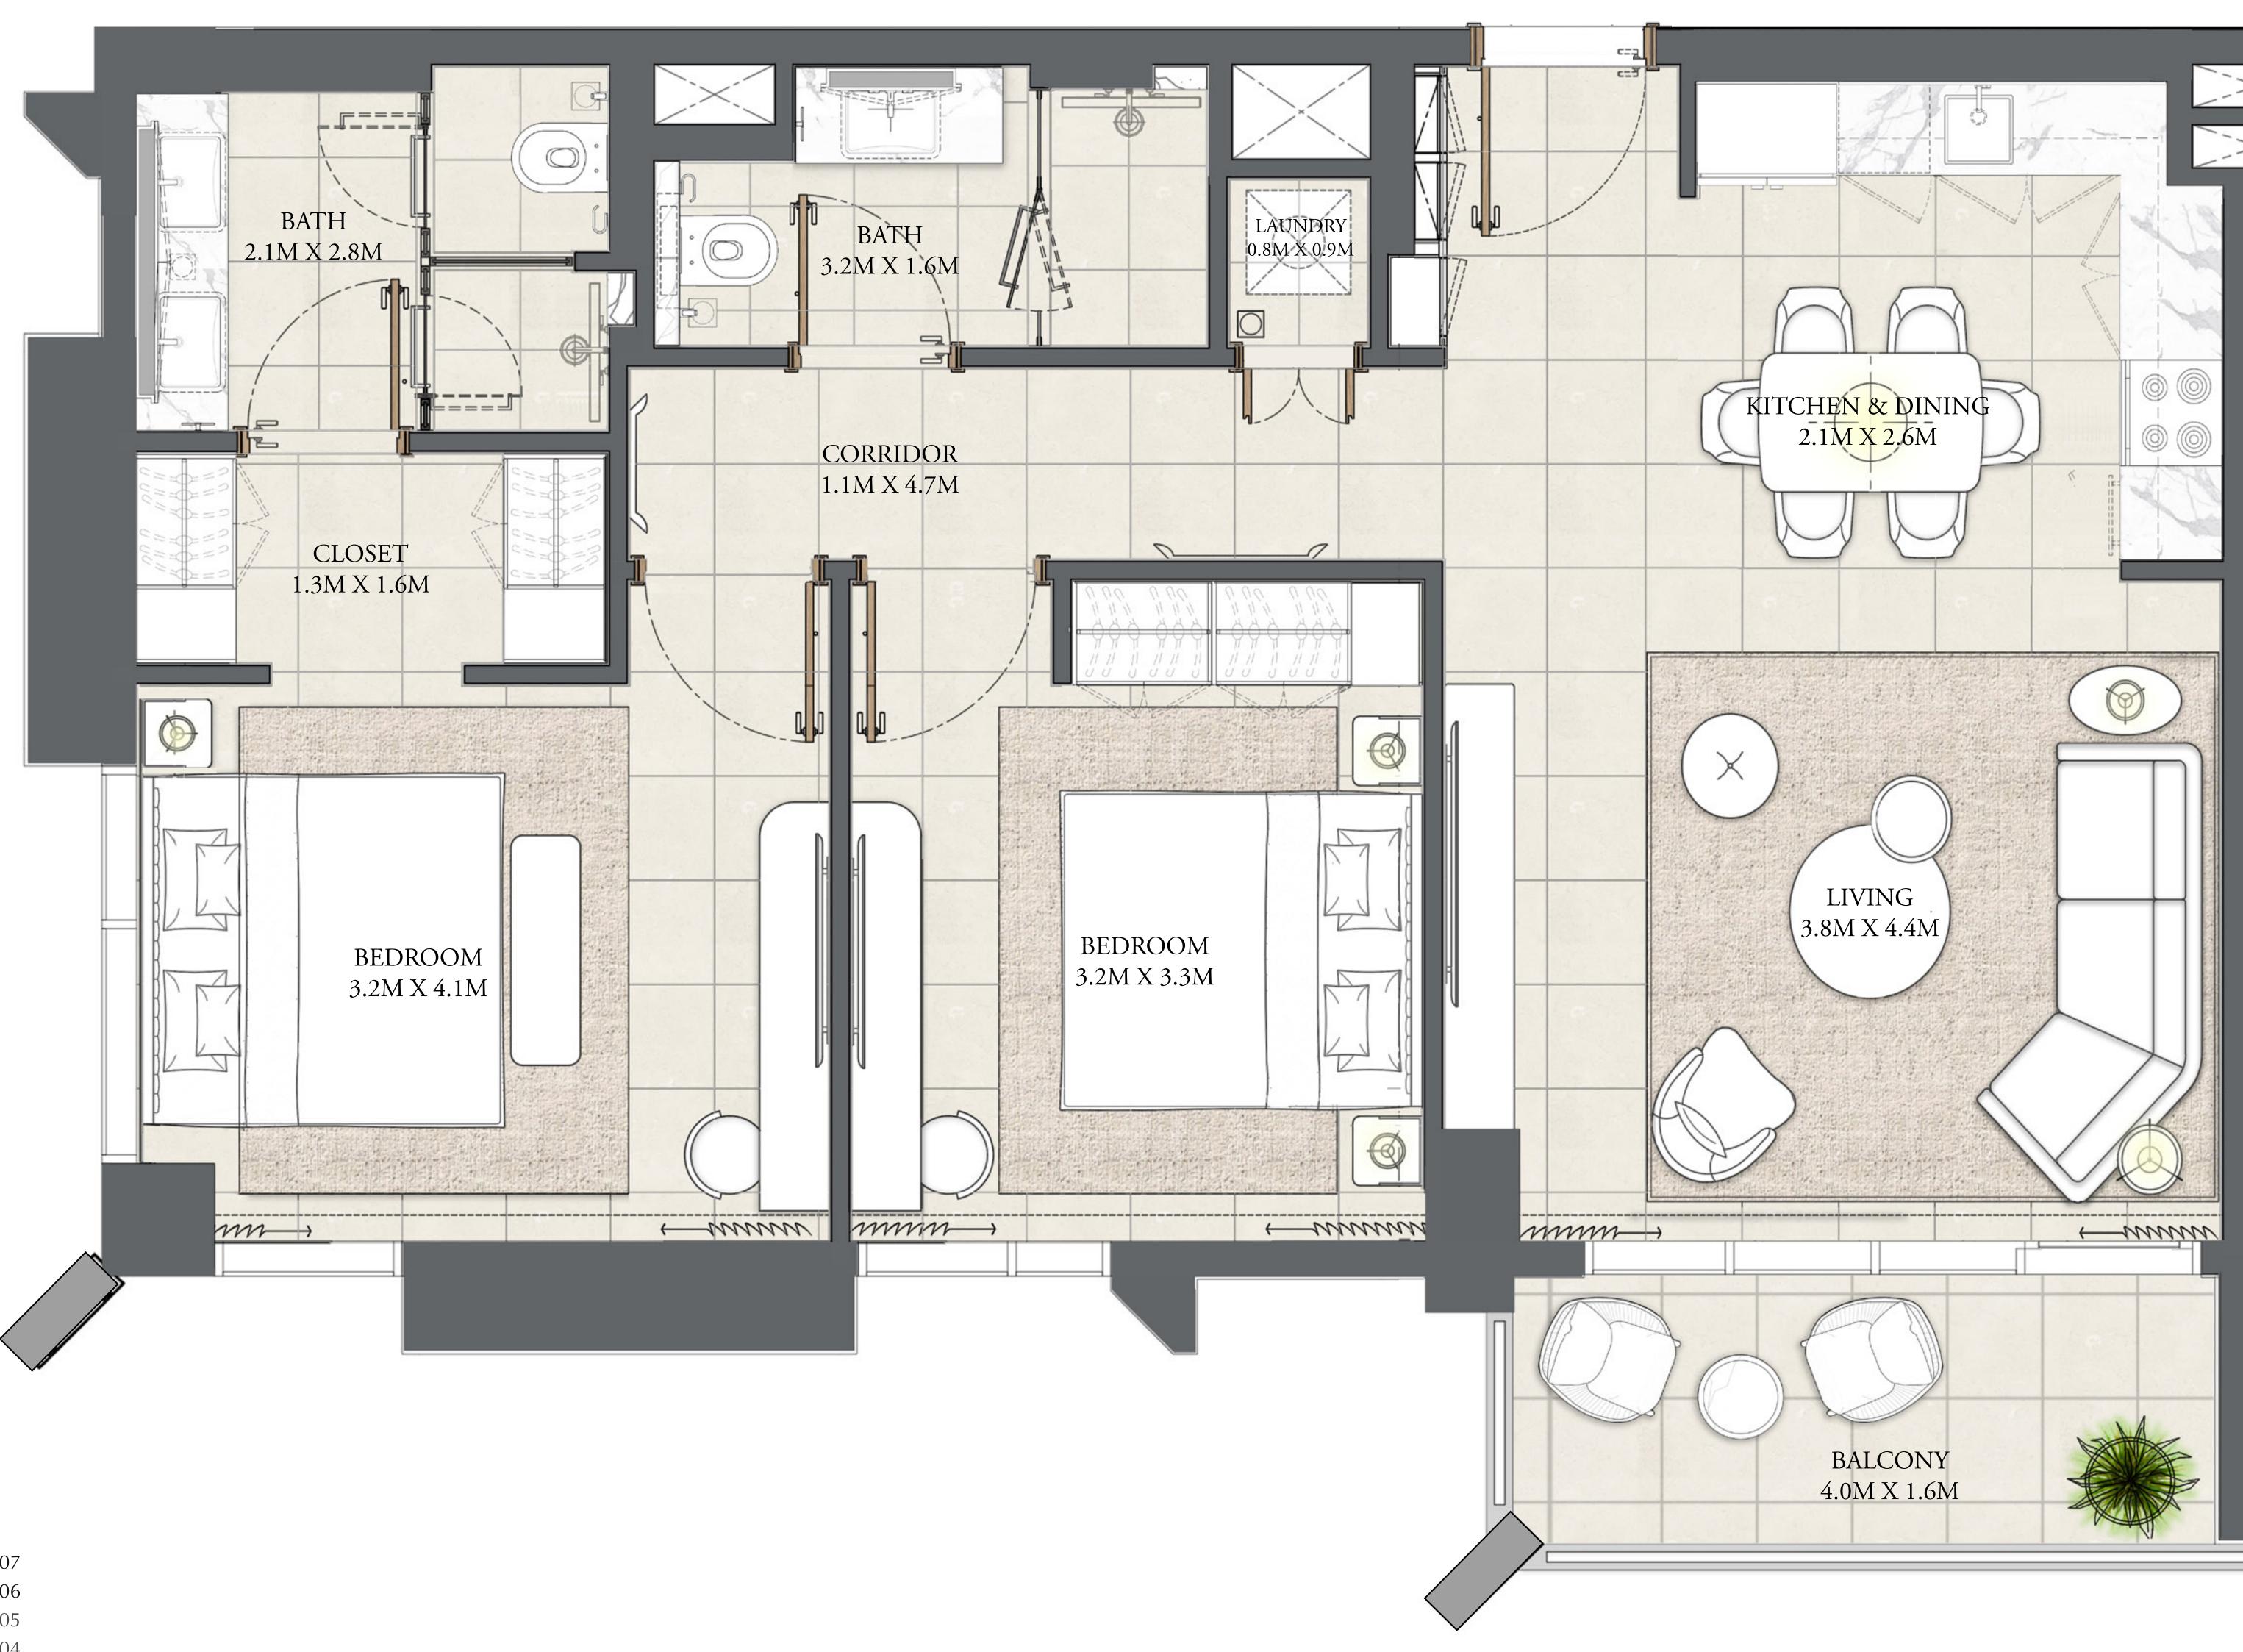

### 3 BEDROOM

LEVEL 2-7

| APARTMENT AREA | 1347.96 SQ.FT. | 125.23 SQ.M. |
|----------------|----------------|--------------|
| BALCONY AREA   | 140.15 SQ.FT.  | 13.02 SQ.M.  |
| TOTAL AREA     | 1488.11 SQ.FT. | 138.25 SQ.M. |