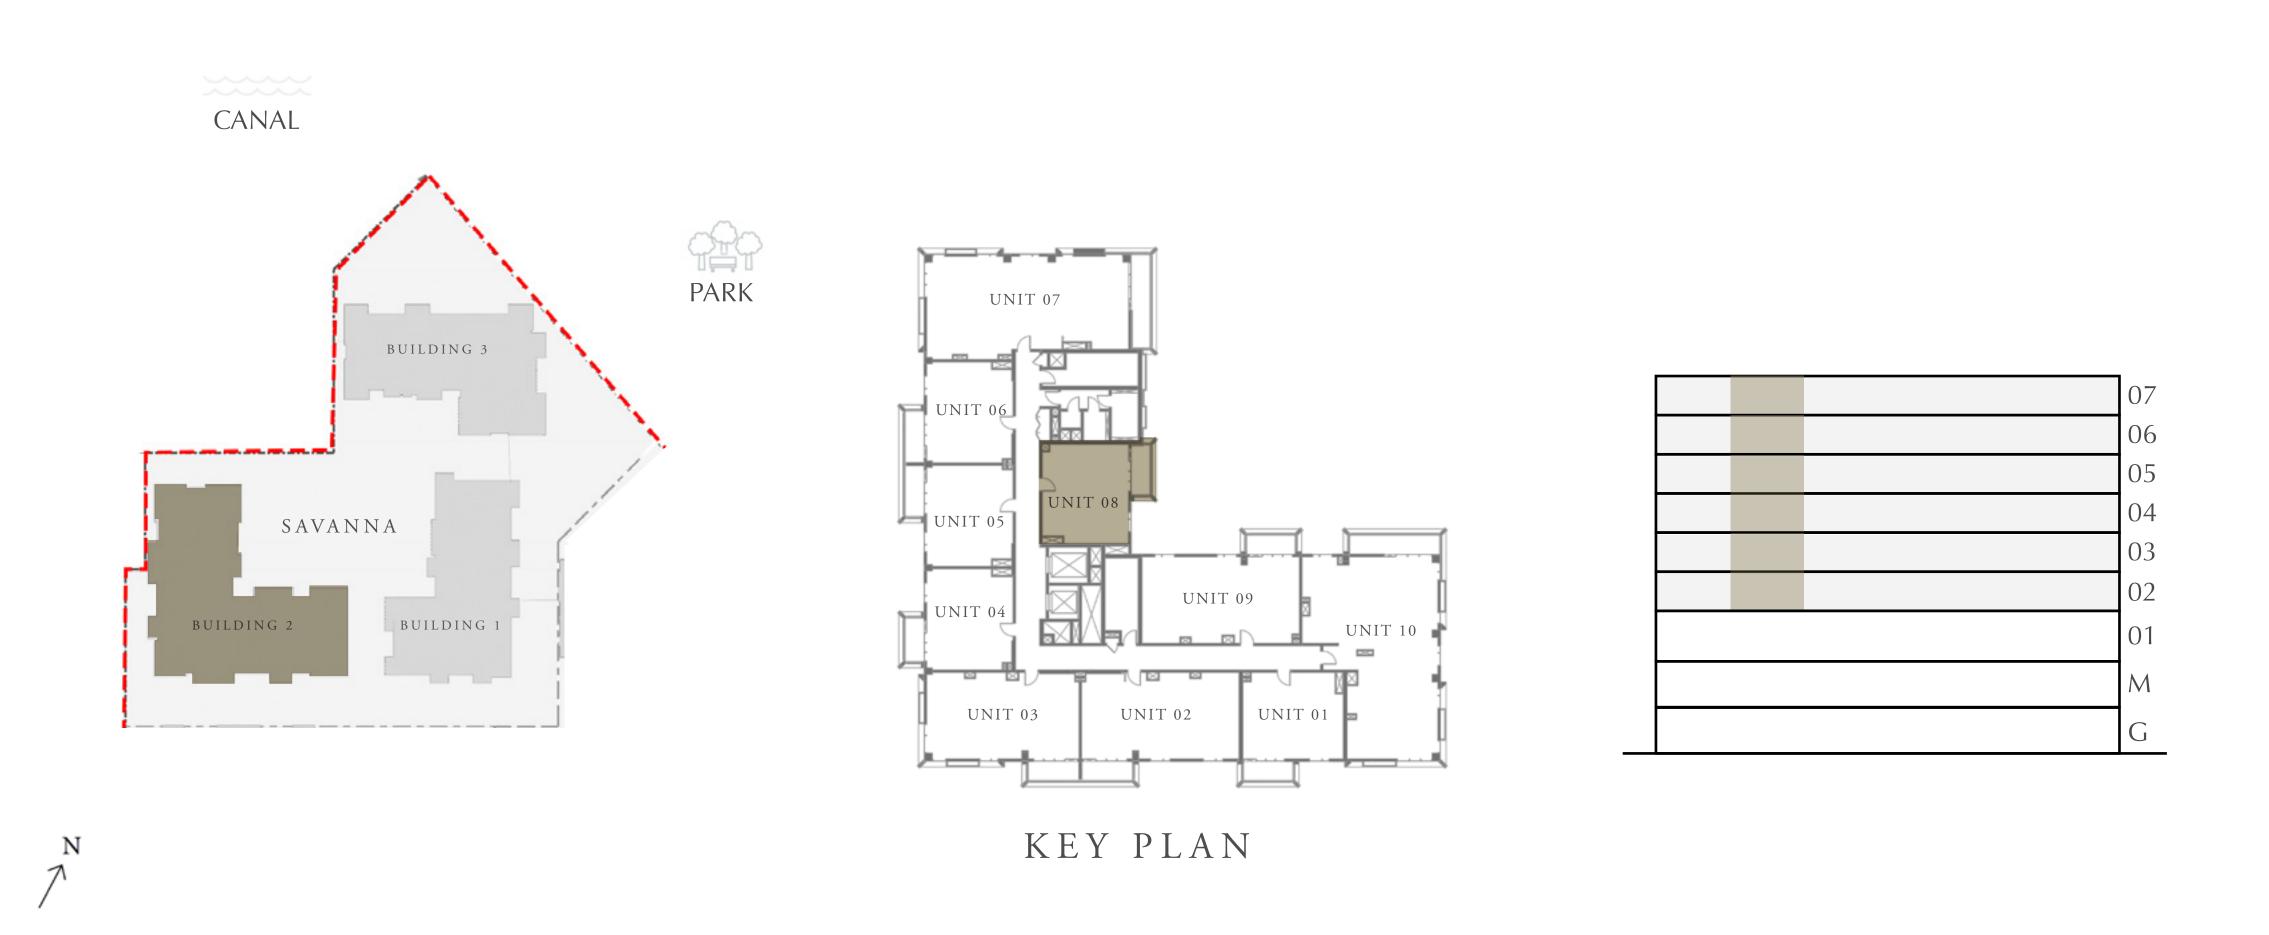

# SAVANNA

CREEK BEACH

BUILDING 2

### 3 BEDROOM

LEVEL 2-7

| APARTMENT AREA | 1566.47 SQ.FT. | 145.53 SQ.M. |
|----------------|----------------|--------------|
| BALCONY AREA   | 134.55 SQ.FT.  | 12.50 SQ.M.  |
| TOTAL AREA     | 1701.02 SQ.FT. | 158.03 SQ.M. |