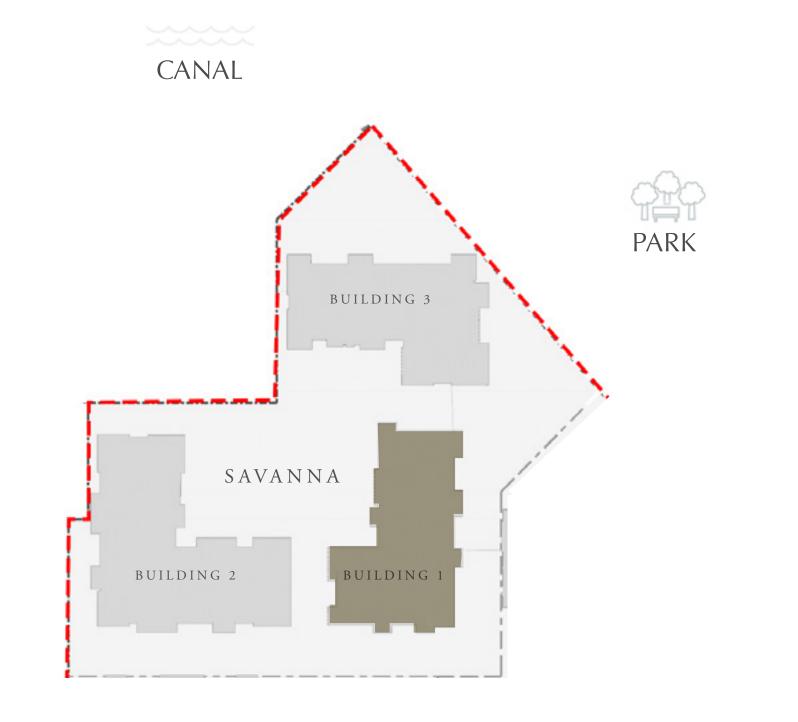

BUILDING 1

#### 1 BEDROOM

LEVEL 1

| APARTMENT AREA | 622.80 SQ.FT. | 57.86 SQ.M. |
|----------------|---------------|-------------|
| BALCONY AREA   | 93.22 SQ.FT.  | 8.66 SQ.M.  |
| TOTAL AREA     | 716.02 SQ.FT. | 66.52 SQ.M. |















CREEK BEACH

BUILDING 1

### 1 BEDROOM

LEVEL 1

| APARTMENT AREA | 632.60 SQ.FT. | 58.77 SQ.M. |
|----------------|---------------|-------------|
| BALCONY AREA   | 64.58 SQ.FT.  | 6.00 SQ.M.  |
| TOTAL AREA     | 697.18 SQ.FT. | 64.77 SQ.M. |















DUBAI CREEK HARBOUR

### SAVANNA

CREEK BEACH

BUILDING 1

### 3 BEDROOM

LEVEL 2-8

| APARTMENT AREA | 1431.06 SQ.FT. | 132.95 SQ.M. |
|----------------|----------------|--------------|
| BALCONY AREA   | 181.69 SQ.FT.  | 16.88 SQ.M.  |
| TOTAL AREA     | 1612.75 SQ.FT. | 149.83 SQ.M. |















CREEK BEACH

BUILDING 1

#### 2 BEDROOM

LEVEL 2-8

UNIT 02

|   | APARTMENT AREA | 929.36 SQ.FT.  | 86.34 SQ.M. |
|---|----------------|----------------|-------------|
|   | BALCONY AREA   | 126.80 SQ.FT.  | 11.78 SQ.M. |
| _ | TOTAL AREA     | 1056.16 SQ.FT. | 98.12 SQ.M. |













CREEK BEACH

BUILDING 1

#### 2 BEDROOM

LEVEL 2-8

| APARTMENT AREA | 915.79 SQ.FT.  | 85.08 SQ.M. |
|----------------|----------------|-------------|
| BALCONY AREA   | 141.65 SQ.FT.  | 13.16 SQ.M. |
| TOTAL AREA     | 1057.44 SQ.FT. | 98.24 SQ.M. |















CREEK BEACH

BUILDING 1

### 2 BEDROOM

LEVEL 2-8

| APARTMENT AREA | 931.83 SQ.FT.  | 86.57 SQ.M. |
|----------------|----------------|-------------|
| BALCONY AREA   | 93.00 SQ.FT.   | 8.64 SQ.M.  |
| TOTAL AREA     | 1024.83 S