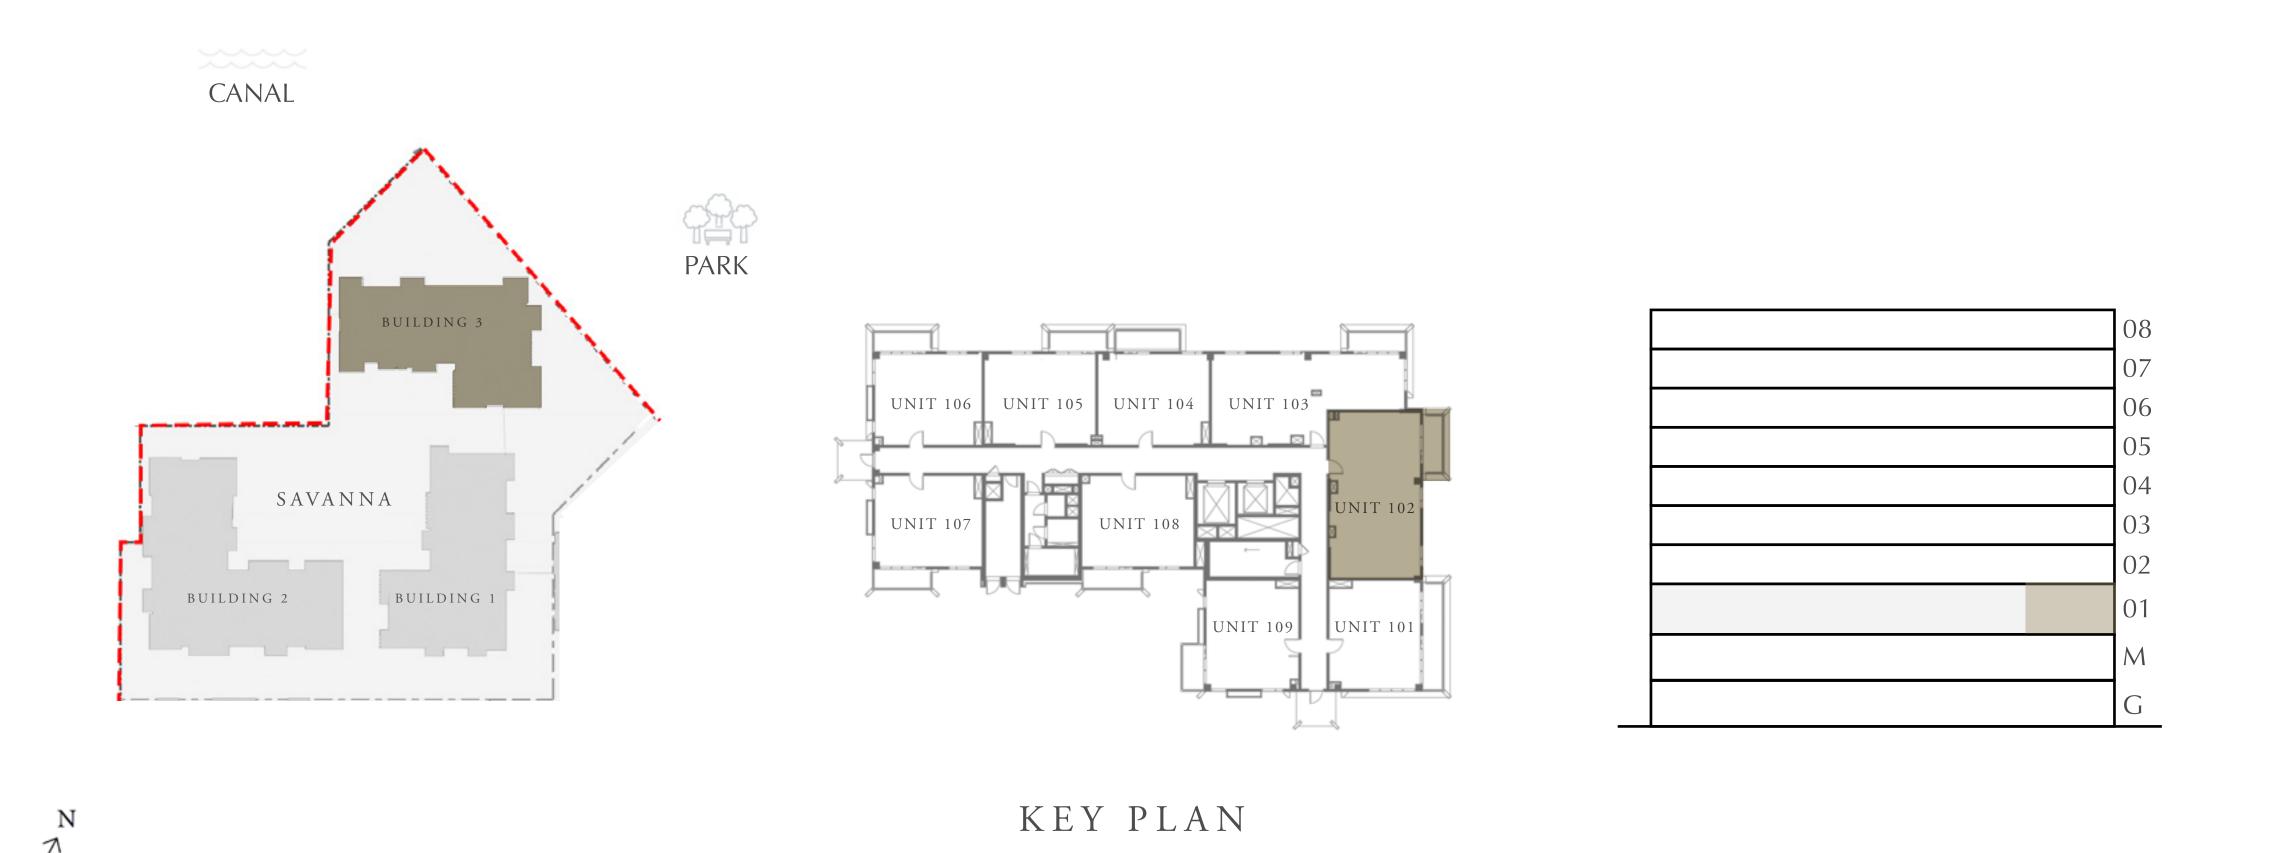

CREEK BEACH

BUILDING 3

### 2 BEDROOM

LEVEL 1

UNIT 103

| APARTMENT AREA | 926.02 SQ.FT. | 86.03 SQ.M. |
|----------------|---------------|-------------|
| BALCONY AREA   | 71.80 SQ.FT.  | 6.67 SQ.M.  |
| TOTAL AREA     | 997.82 SQ.FT. | 92.70 SQ.M. |