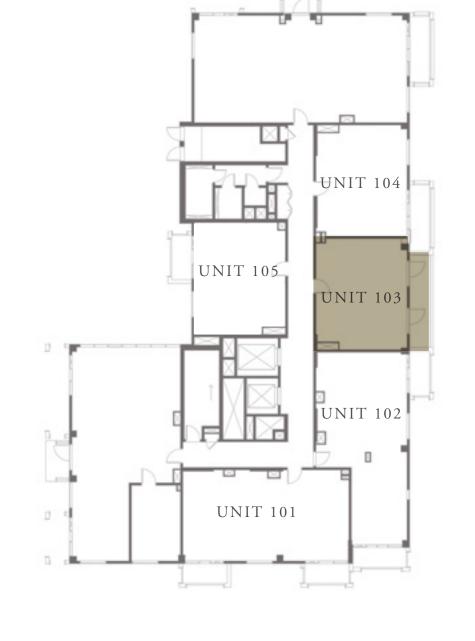

KEY PLAN

LIVING

4.2M X 4.2M

BALCONY

4.3M X 1.4M

CREEK BEACH

BUILDING 3

KEY PLAN

LIVING

4.2M X 4.2M

BALCONY

4.3M X 1.4M