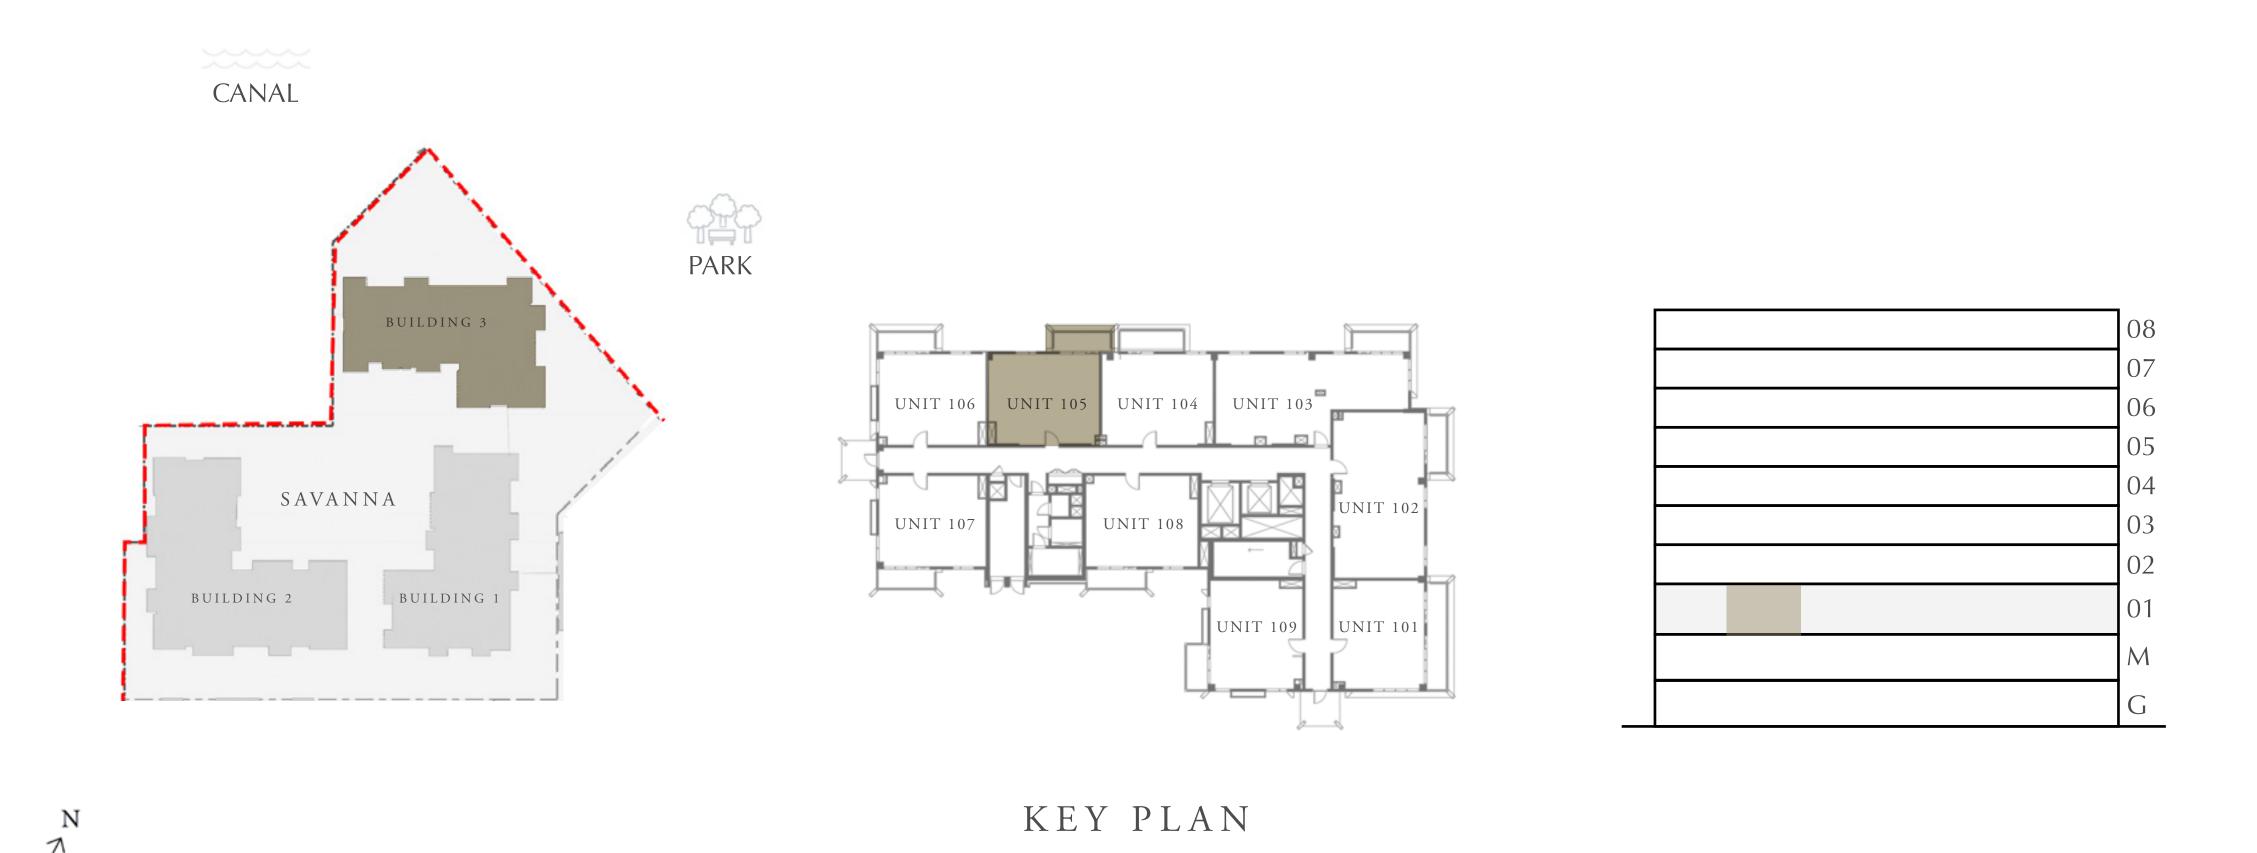

CREEK BEACH

BUILDING 3

#### 2 BEDROOM

LEVEL 1

| APARTMENT AREA | 934.20 SQ.FT.  | 86.79 SQ.M. |
|----------------|----------------|-------------|
| BALCONY AREA   | 74.70 SQ.FT.   | 6.94 SQ.M.  |
| TOTAL AREA     | 1008.90 SQ.FT. | 93.73 SQ.M. |