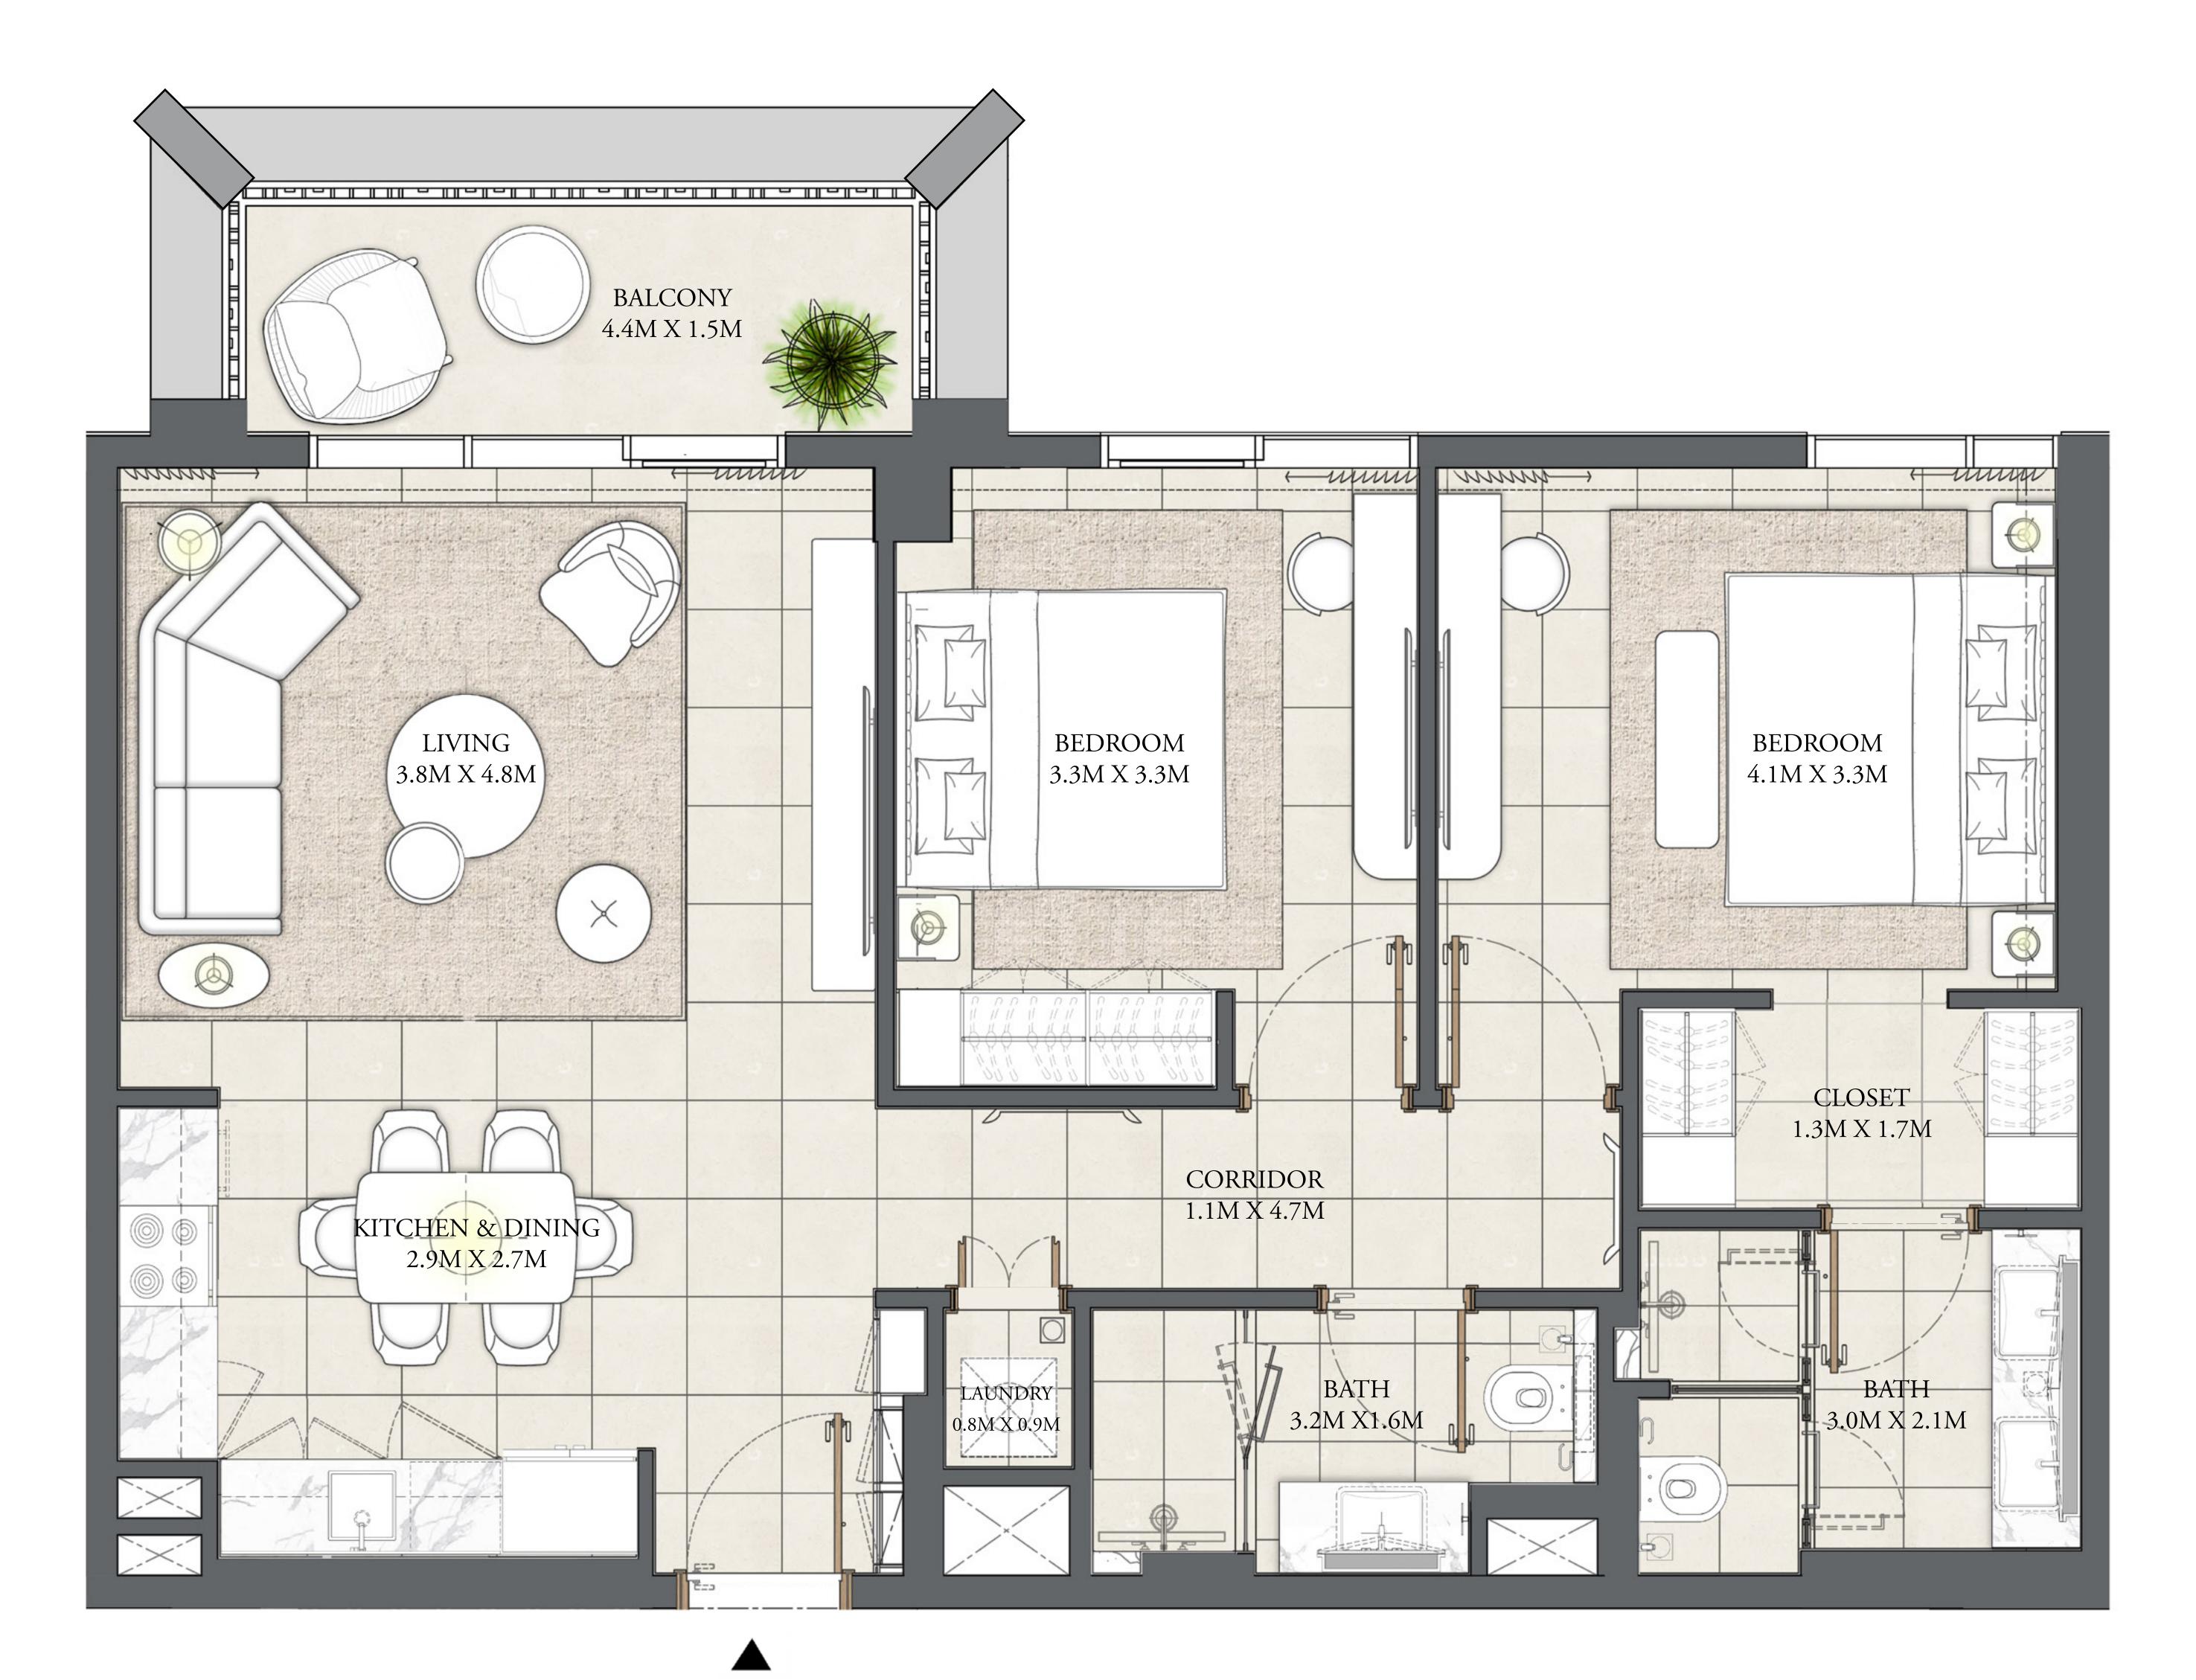

CREEK BEACH

BUILDING 3

#### 2 BEDROOM

LEVEL 7-8

| APARTMENT AREA | 934.63 SQ.FT.  | 86.63 SQ.M. |
|----------------|----------------|-------------|
| BALCONY AREA   | 77.18 SQ.FT.   | 7.17 SQ.M.  |
| TOTAL AREA     | 1011.81 SQ.FT. | 94.00 SQ.M. |