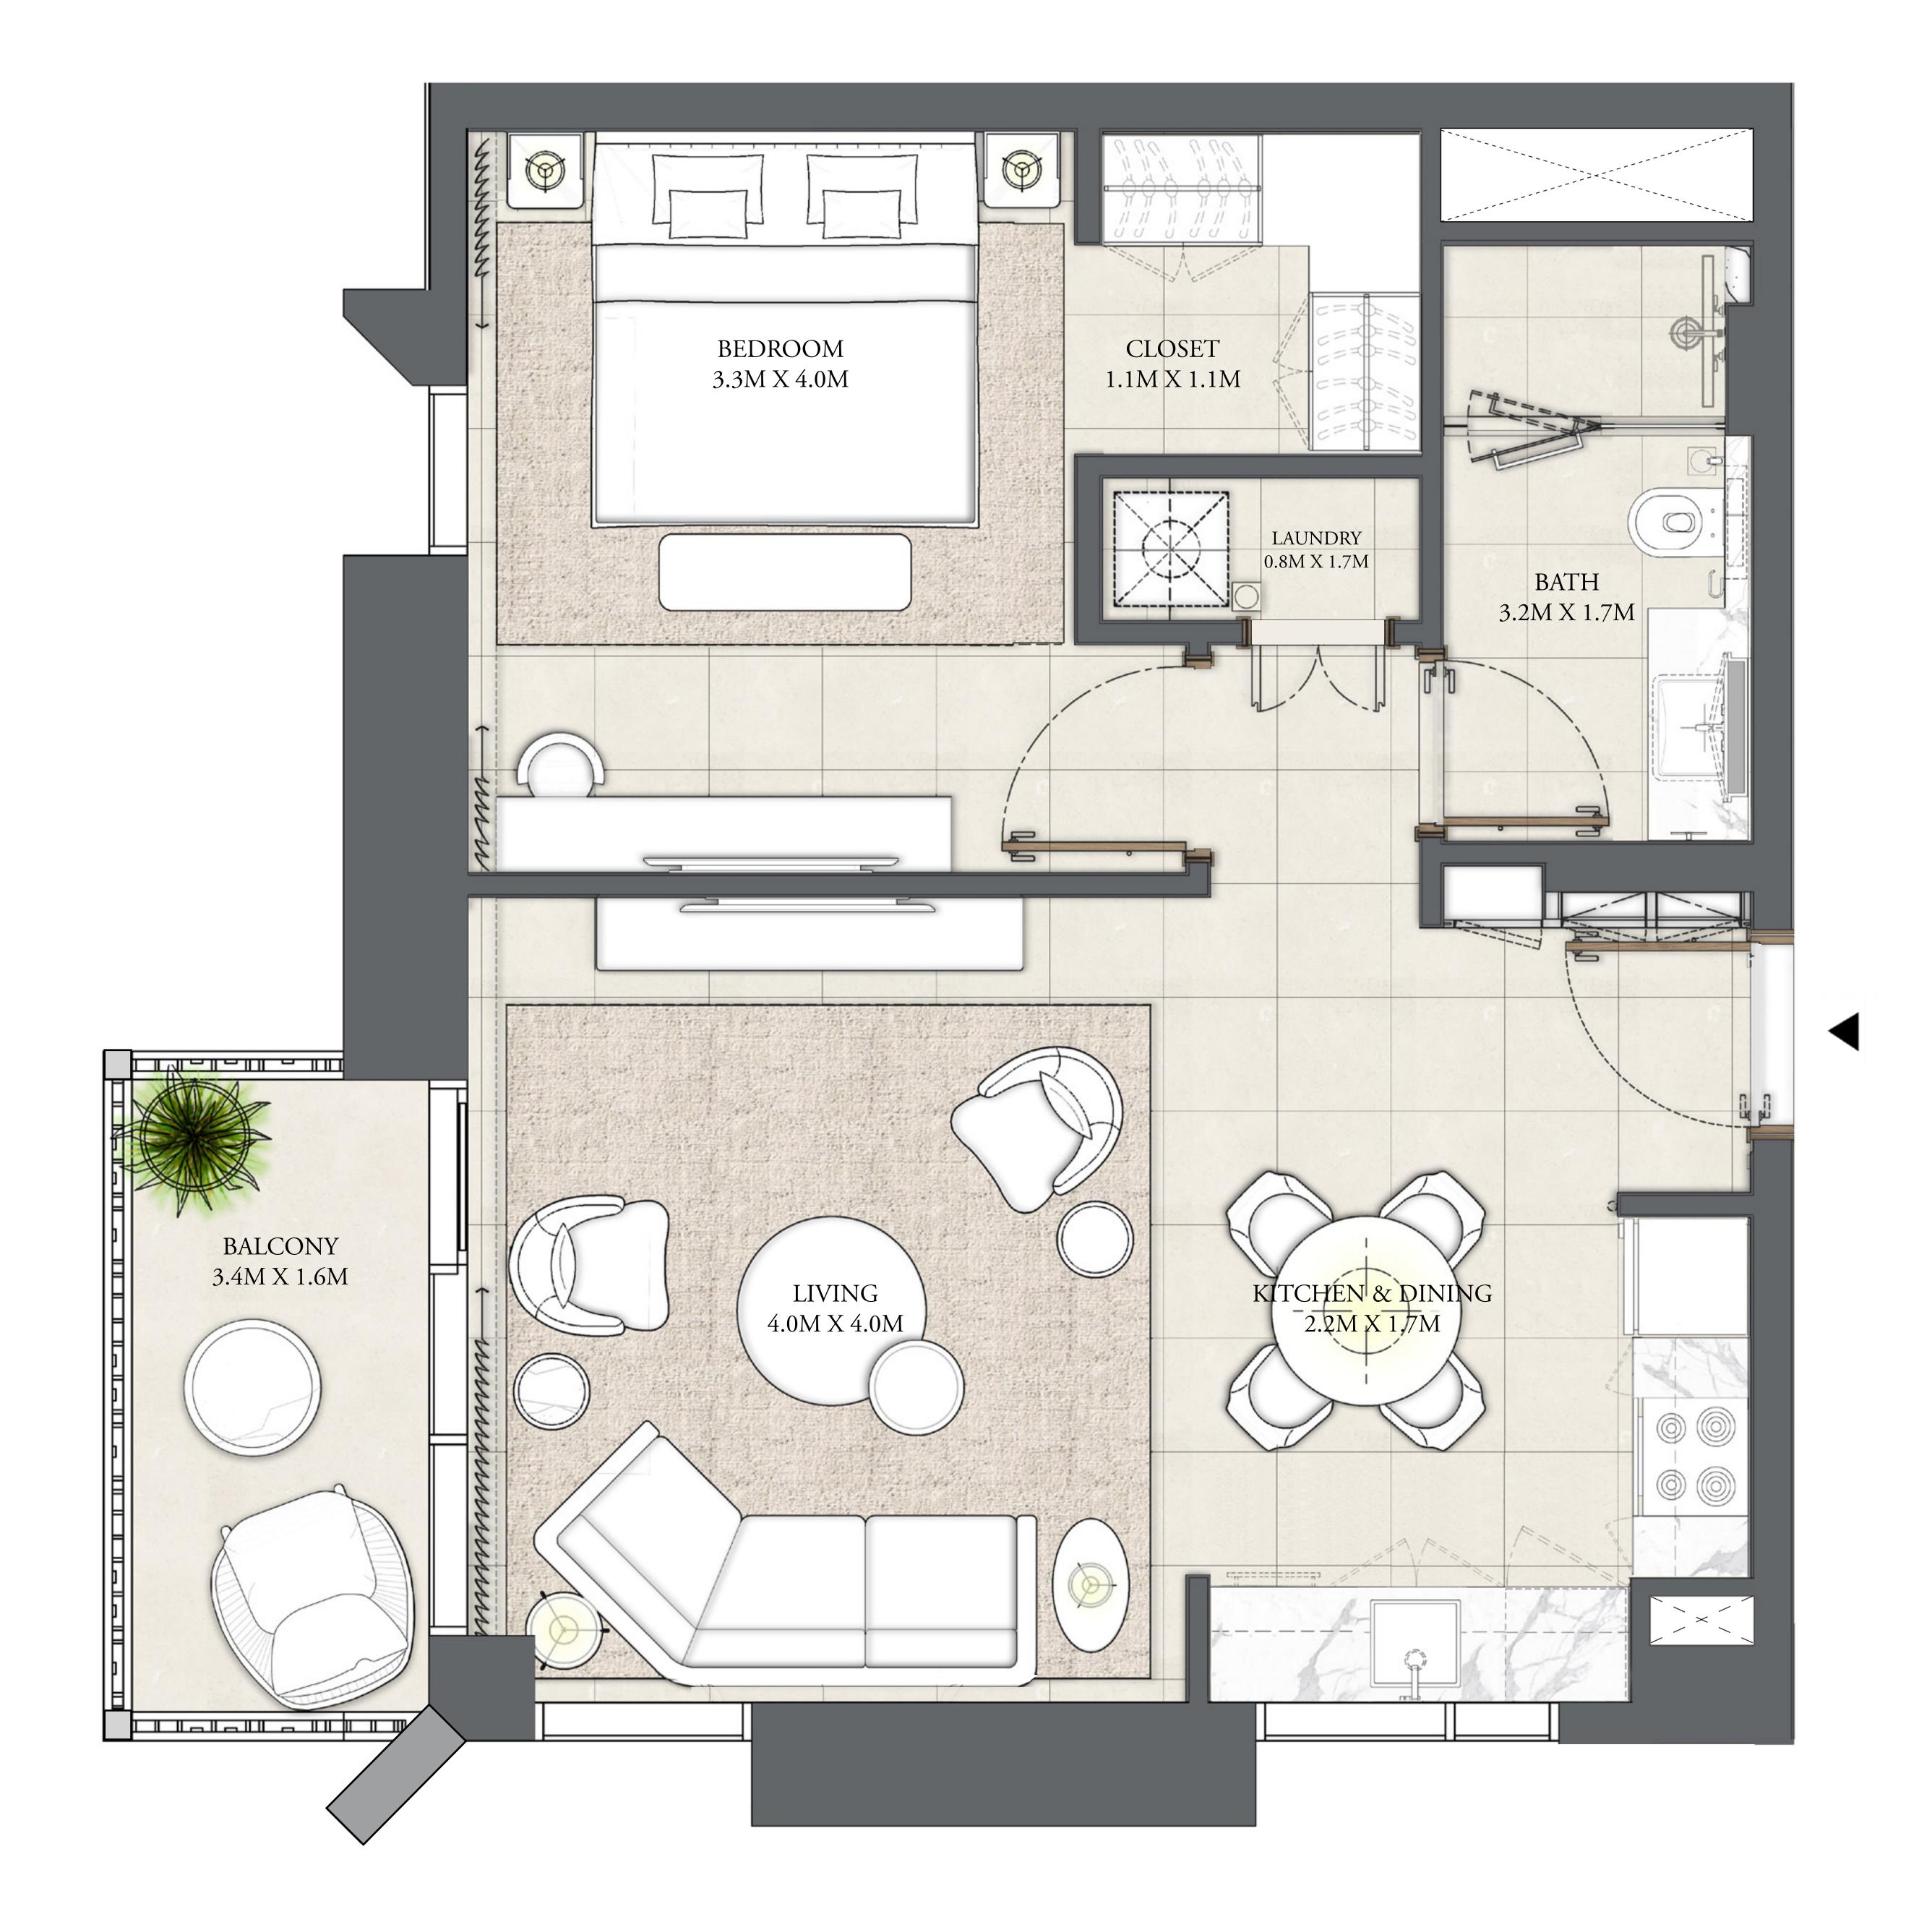

AREA     | 678.56 SQ.FT. | 63.04 SQ.M. |







CREEK BEACH

BUILDING 3

### 1 BEDROOM

LEVEL 1

| APARTMENT AREA | 609.56 SQ.FT. | 56.63 SQ.M. |
|----------------|---------------|-------------|
| BALCONY AREA   | 71.80 SQ.FT.  | 6.67 SQ.M.  |
| TOTAL AREA     | 681.36 SQ.FT. | 63.30 SQ.M. |







CREEK BEACH

BUILDING 3

### 1 BEDROOM

LEVEL 1

| APARTMENT AREA | 634.75 SQ.FT. | 58.97 SQ.M. |
|----------------|---------------|-------------|
| BALCONY AREA   | 75.89 SQ.FT.  | 7.05 SQ.M.  |
| TOTAL AREA     | 710.64 SQ.FT. | 66.02 SQ.M. |







CREEK BEACH

BUILDING 3

### 1 BEDROOM

LEVEL 1

| APARTMENT AREA | 623.77 SQ.FT. | 57.95 SQ.M. |
|----------------|---------------|-------------|
| BALCONY AREA   | 63.72 SQ.FT.  | 5.92 SQ.M.  |
| TOTAL AREA     | 687.49 SQ.FT. | 63.87 SQ.M. |







CREEK BEACH

BUILDING 3

### 3 BEDROOM

LEVEL 2-8

| APARTMENT AREA | 1439.67 SQ.FT. | 133.75 SQ.M. |
|----------------|----------------|--------------|
| BALCONY AREA   | 140.58 SQ.FT.  | 13.06 SQ.M.  |
| TOTAL AREA     | 1580.25 SQ.FT. | 146.81 SQ.M. |













CREEK BEACH

BUILDING 3

### 2 BEDROOM

LEVEL 2-6

| APARTMENT AREA | 934.20 SQ.FT.  | 86.79 SQ.M. |
|----------------|----------------|-------------|
| BALCONY AREA   | 76.64 SQ.FT.   | 7.12 SQ.M.  |
| TOTAL AREA     | 1010.84 SQ.FT. | 93.91 SQ.M. |







CREEK BEACH

BUILDING 3

#### 2 BEDROOM

LEVEL 7-8

| APARTMENT AREA | 934.20 SQ.FT.  | 86.79 SQ.M. |
|----------------|----------------|-------------|
| BALCONY AREA   | 76.10 SQ.FT.   | 7.07 SQ.M.  |
| TOTAL AREA     | 1010.30 SQ.FT. | 93.86 SQ.M. |







CREEK BEACH