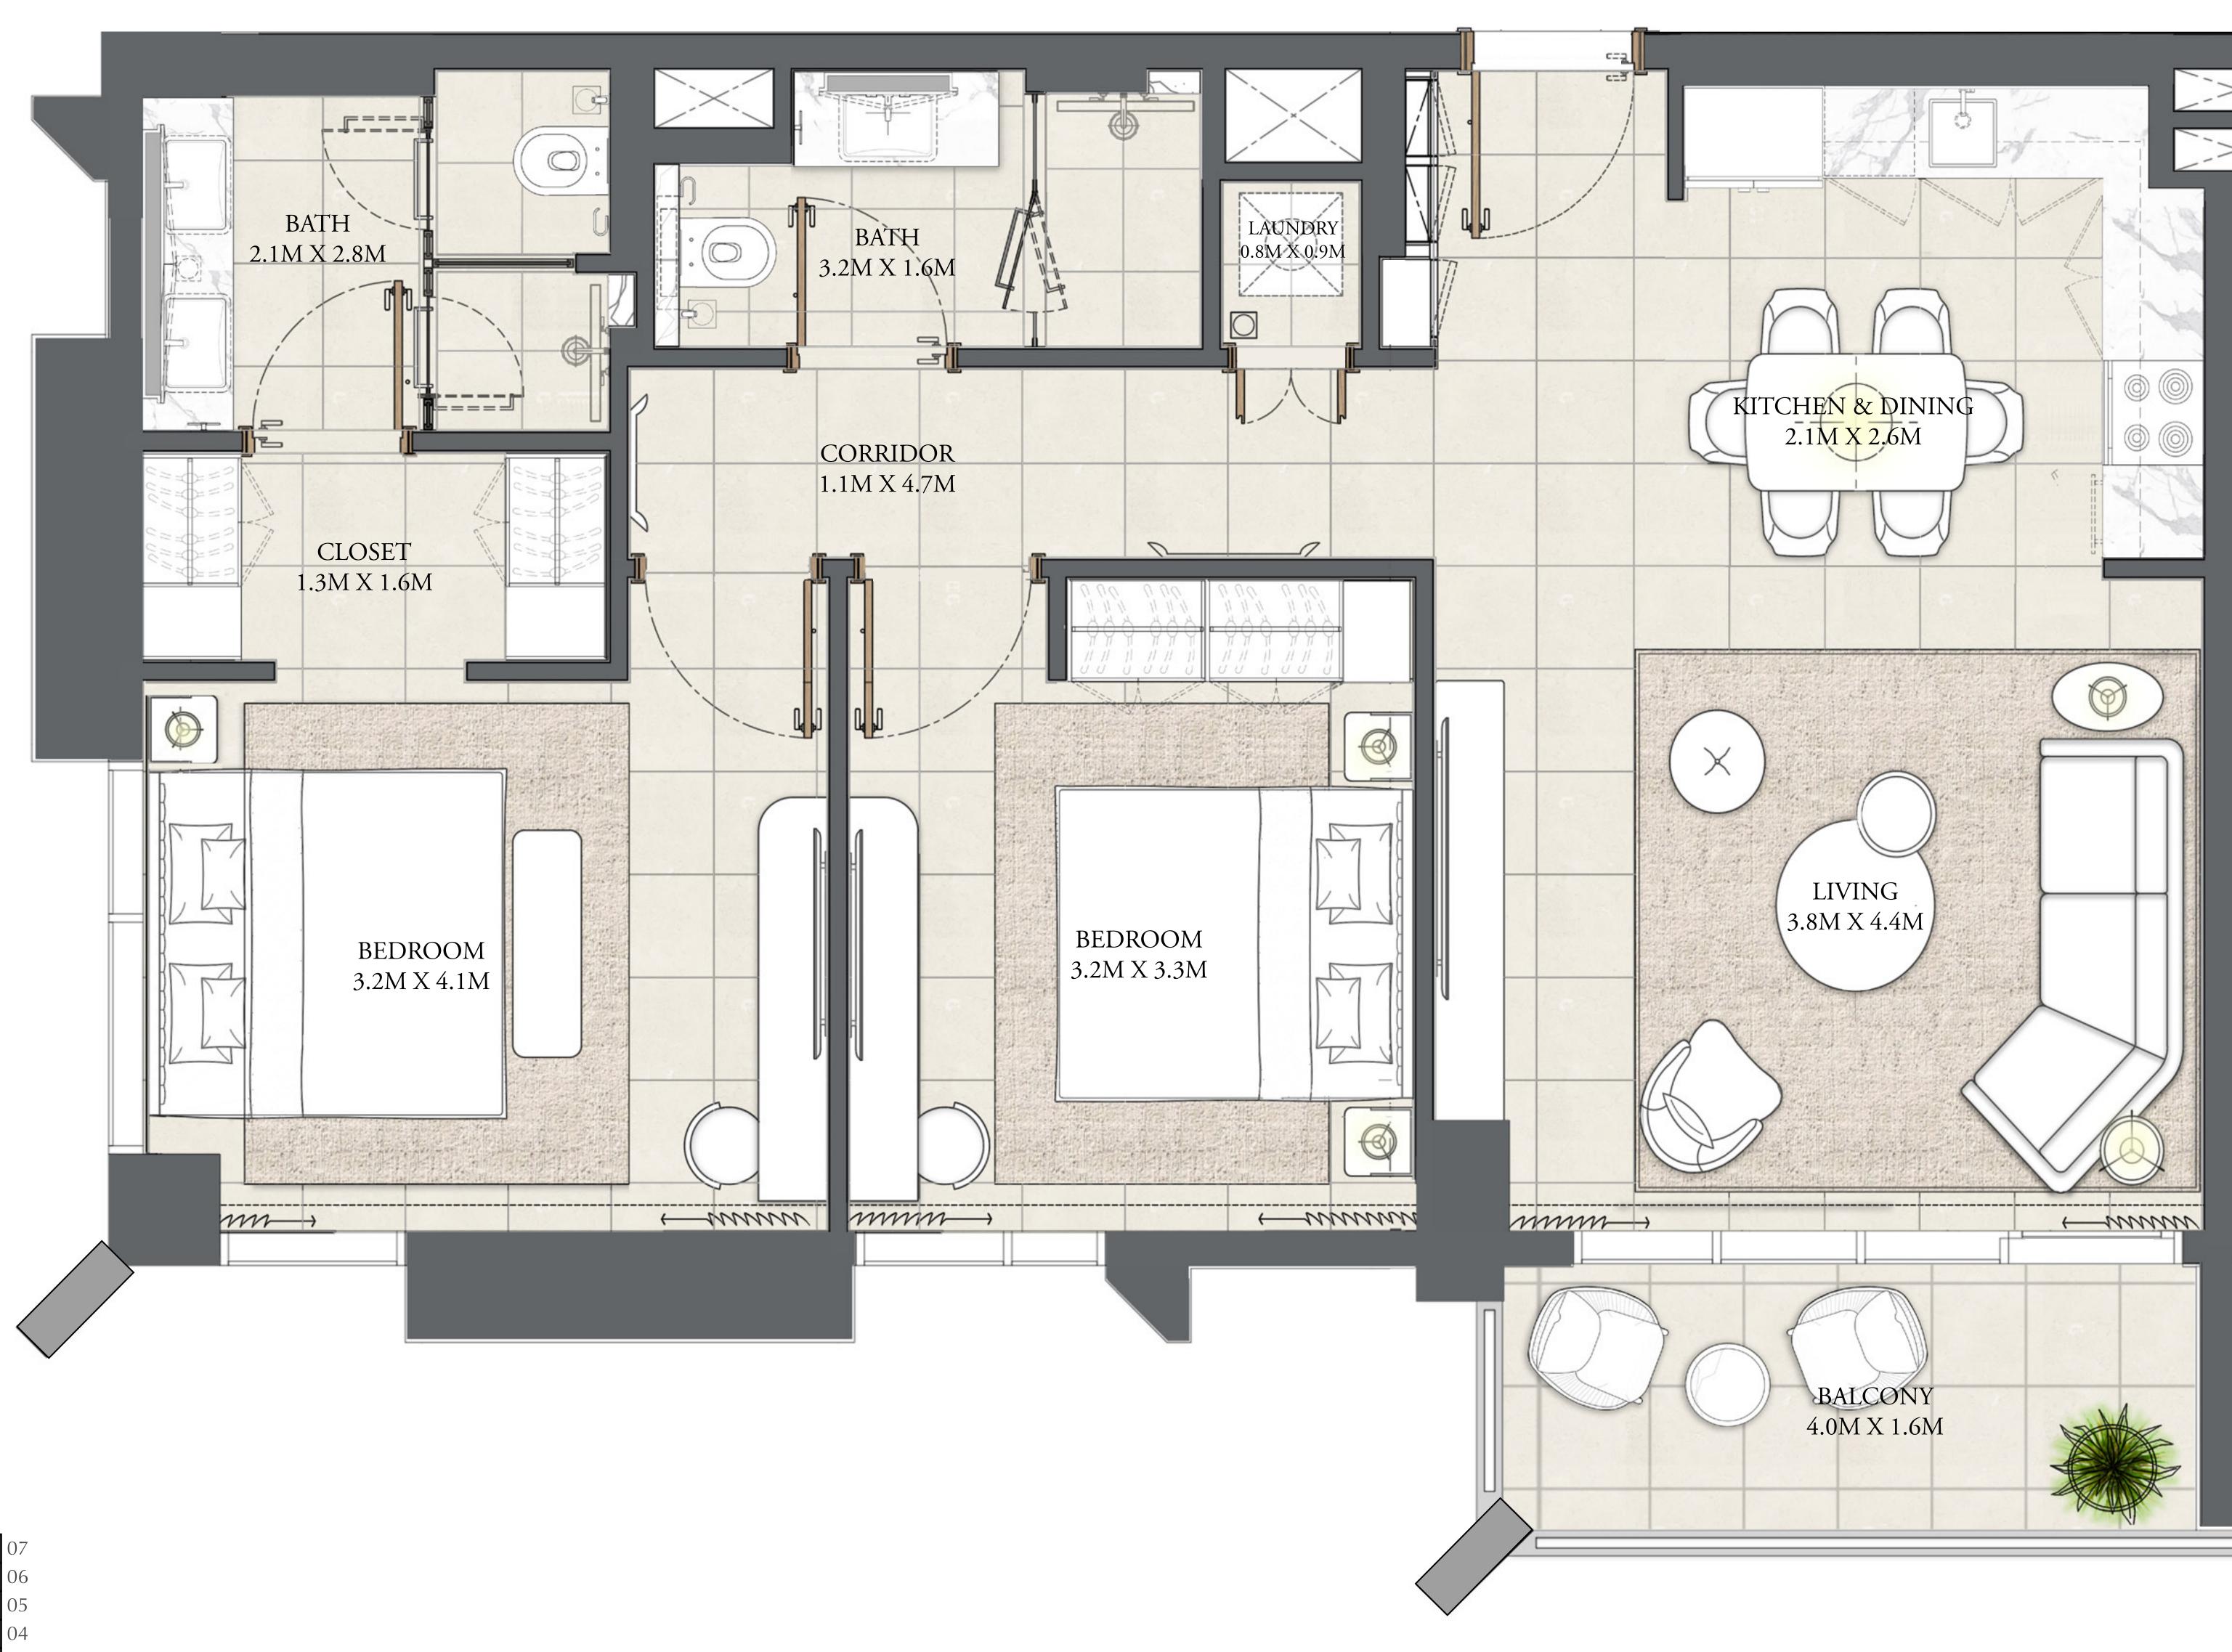

CREEK BEACH

BUILDING 3

#### 2 BEDROOM

LEVEL 2-6

UNIT 03

| APARTMENT AREA | 925.91 SQ.FT.  | 86.02 SQ.M. |
|----------------|----------------|-------------|
| BALCONY AREA   | 75.56 SQ.FT.   | 7.02 SQ.M.  |
| TOTAL AREA     | 1001.47 SQ.FT. | 93.04 SQ.M. |