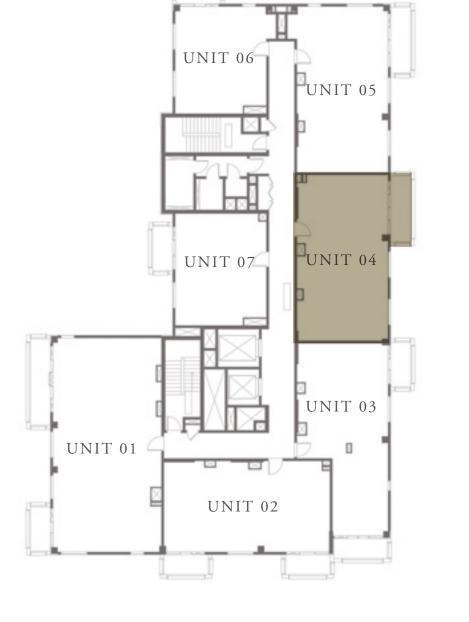

KEY PLAN

LIVING

4.2M X 4.2M

BALCONY

4.3M X 1.4M

CREEK BEACH

BUILDING 3

KEY PLAN

LIVING

4.2M X 4.2M

BALCONY

4.3M X 1.4M