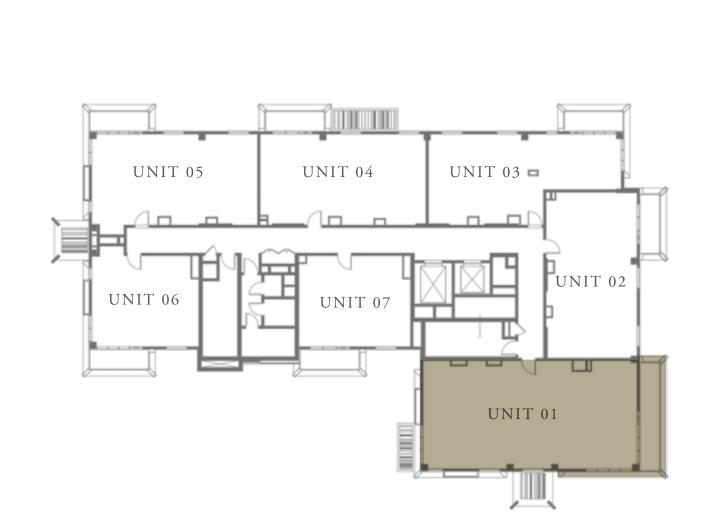

CREEK BEACH

BUILDING 3

### 2 BEDROOM

LEVEL 1

UNIT 103

| APARTMENT AREA | 926.02 SQ.FT. | 86.03 SQ.M. |
|----------------|---------------|-------------|
| BALCONY AREA   | 71.80 SQ.FT.  | 6.67 SQ.M.  |
| TOTAL AREA     | 997.82 SQ.FT. | 92.70 SQ.M. |