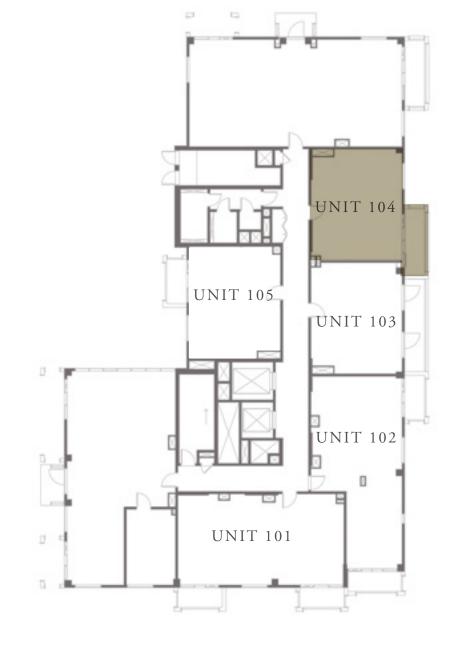

### 2 BEDROOM

LEVEL 1

UNIT 103

| APARTMENT AREA | 926.02 SQ.FT. | 86.03 SQ.M. |
|----------------|---------------|-------------|
| BALCONY AREA   | 71.80 SQ.FT.  | 6.67 SQ.M.  |
| TOTAL AREA     | 997.82 SQ.FT. | 92.70 SQ.M. |

LIVING

4.2M X 4.2M

BALCONY

4.3M X 1.4M

CREEK BEACH

BUILDING 3