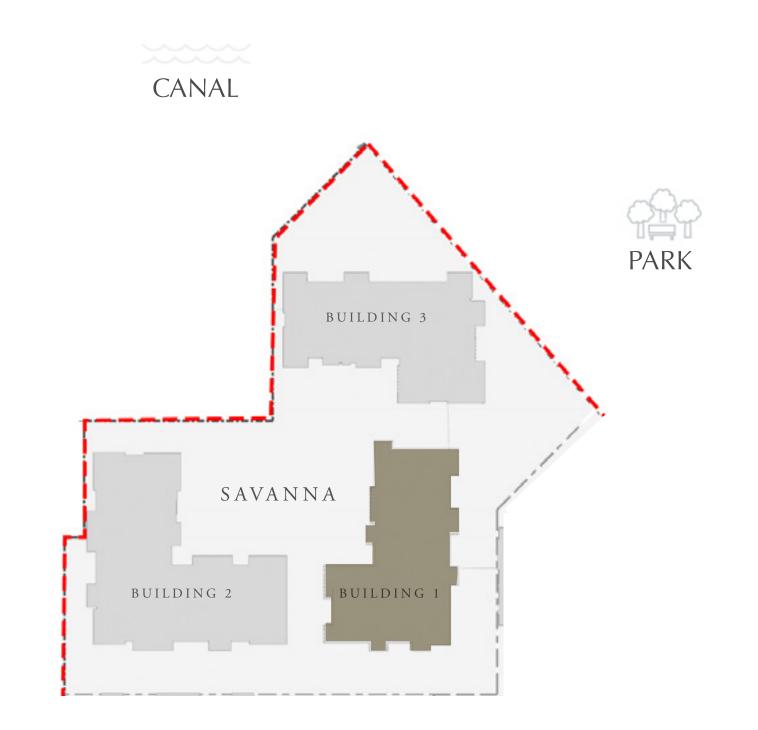

# CREEK BEACH MASSING PLAN





CREEK BEACH

### MASSING PLAN





CREEK BEACH

BUILDING 1

#### 2 BEDROOM

LEVEL MF

UNIT M01

| APARTMENT AREA | 952.71 SQ.FT.  | 88.51 SQ.M. |
|----------------|----------------|-------------|
| BALCONY AREA   | 92.89 SQ.FT.   | 8.63 SQ.M.  |
| TOTAL AREA     | 1045.60 SQ.FT. | 97.14 SQ.M. |













CREEK BEACH

BUILDING 1

#### 2 BEDROOM

LEVEL MF

UNIT M02

| APARTMENT AREA | 932.05 SQ.FT.  | 86.59 SQ.M. |
|----------------|----------------|-------------|
| BALCONY AREA   | 92.35 SQ.FT.   | 8.58 SQ.M.  |
| TOTAL AREA     | 1024.40 SQ.FT. | 95.17 SQ.M. |













CREEK BEACH

BUILDING 1

### 2 BEDROOM

LEVEL 1

UNIT 101

| APARTMENT AREA | 929.25 SQ.FT.  | 86.33 SQ.M. |
|----------------|----------------|-------------|
| BALCONY AREA   | 128.09 SQ.FT.  | 11.90 SQ.M. |
| TOTAL AREA     | 1057.34 SQ.FT. | 98.23 SQ.M. |













CREEK BEACH

BUILDING 1

### 2 BEDROOM

LEVEL 1

| APARTMENT AREA | 915.90 SQ.FT.  | 85.09 SQ.M. |
|----------------|----------------|-------------|
| BALCONY AREA   | 142.94 SQ.FT.  | 13.28 SQ.M. |
| TOTAL AREA     | 1058.84 SQ.FT. | 98.37 SQ.M. |















CREEK BEACH

BUILDING 1

### 1 BEDROOM

LEVEL 1

| APARTMENT AREA | 627.54 SQ.FT. | 58.30 SQ.M. |
|----------------|---------------|-------------|
| BALCONY AREA   | 125.18 SQ.FT. | 11.63 SQ.M. |
| TOTAL AREA     | 752.72 SQ.FT. | 69.93 SQ.M. |