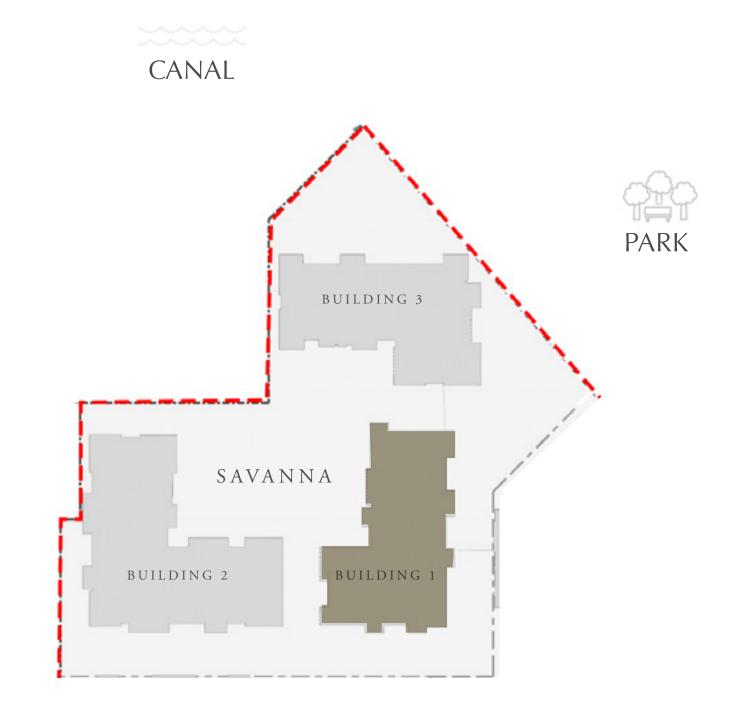

| 98.23 SQ.M. |













CREEK BEACH

BUILDING 1

### 2 BEDROOM

LEVEL 1

| APARTMENT AREA | 915.90 SQ.FT.  | 85.09 SQ.M. |
|----------------|----------------|-------------|
| BALCONY AREA   | 142.94 SQ.FT.  | 13.28 SQ.M. |
| TOTAL AREA     | 1058.84 SQ.FT. | 98.37 SQ.M. |















CREEK BEACH

BUILDING 1

### 1 BEDROOM

LEVEL 1

| APARTMENT AREA | 627.54 SQ.FT. | 58.30 SQ.M. |
|----------------|---------------|-------------|
| BALCONY AREA   | 125.18 SQ.FT. | 11.63 SQ.M. |
| TOTAL AREA     | 752.72 SQ.FT. | 69.93 SQ.M. |















CREEK BEACH

BUILDING 1

#### 1 BEDROOM

LEVEL 1

| APARTMENT AREA | 622.80 SQ.FT. | 57.86 SQ.M. |
|----------------|---------------|-------------|
| BALCONY AREA   | 93.22 SQ.FT.  | 8.66 SQ.M.  |
| TOTAL AREA     | 716.02 SQ.FT. | 66.52 SQ.M. |















CREEK BEACH

BUILDING 1

### 1 BEDROOM

LEVEL 1

| APARTMENT AREA | 632.60 SQ.FT. | 58.77 SQ.M. |
|----------------|---------------|-------------|
| BALCONY AREA   | 64.58 SQ.FT.  | 6.00 SQ.M.  |
| TOTAL AREA     | 697.18 SQ.FT. | 64.77 SQ.M. |















DUBAI CREEK HARBOUR

### SAVANNA

CREEK BEACH

BUILDING 1

### 3 BEDROOM

LEVEL 2-8

| APARTMENT AREA | 1431.06 SQ.FT. | 132.95 SQ.M. |
|----------------|----------------|--------------|
| BALCONY AREA   | 181.69 SQ.FT.  | 16.88 SQ.M.  |
| TOTAL AREA     | 1612.75 SQ.FT. | 149.83 SQ.M. |















CREEK BEACH

BUILDING 1

#### 2 BEDROOM

LEVEL 2-8

UNIT 02

|   | APARTMENT AREA | 929.36 SQ.FT.  | 86.34 SQ.M. |
|---|----------------|----------------|-------------|
|   | BALCONY AREA   | 126.80 SQ.FT.  | 11.78 SQ.M. |