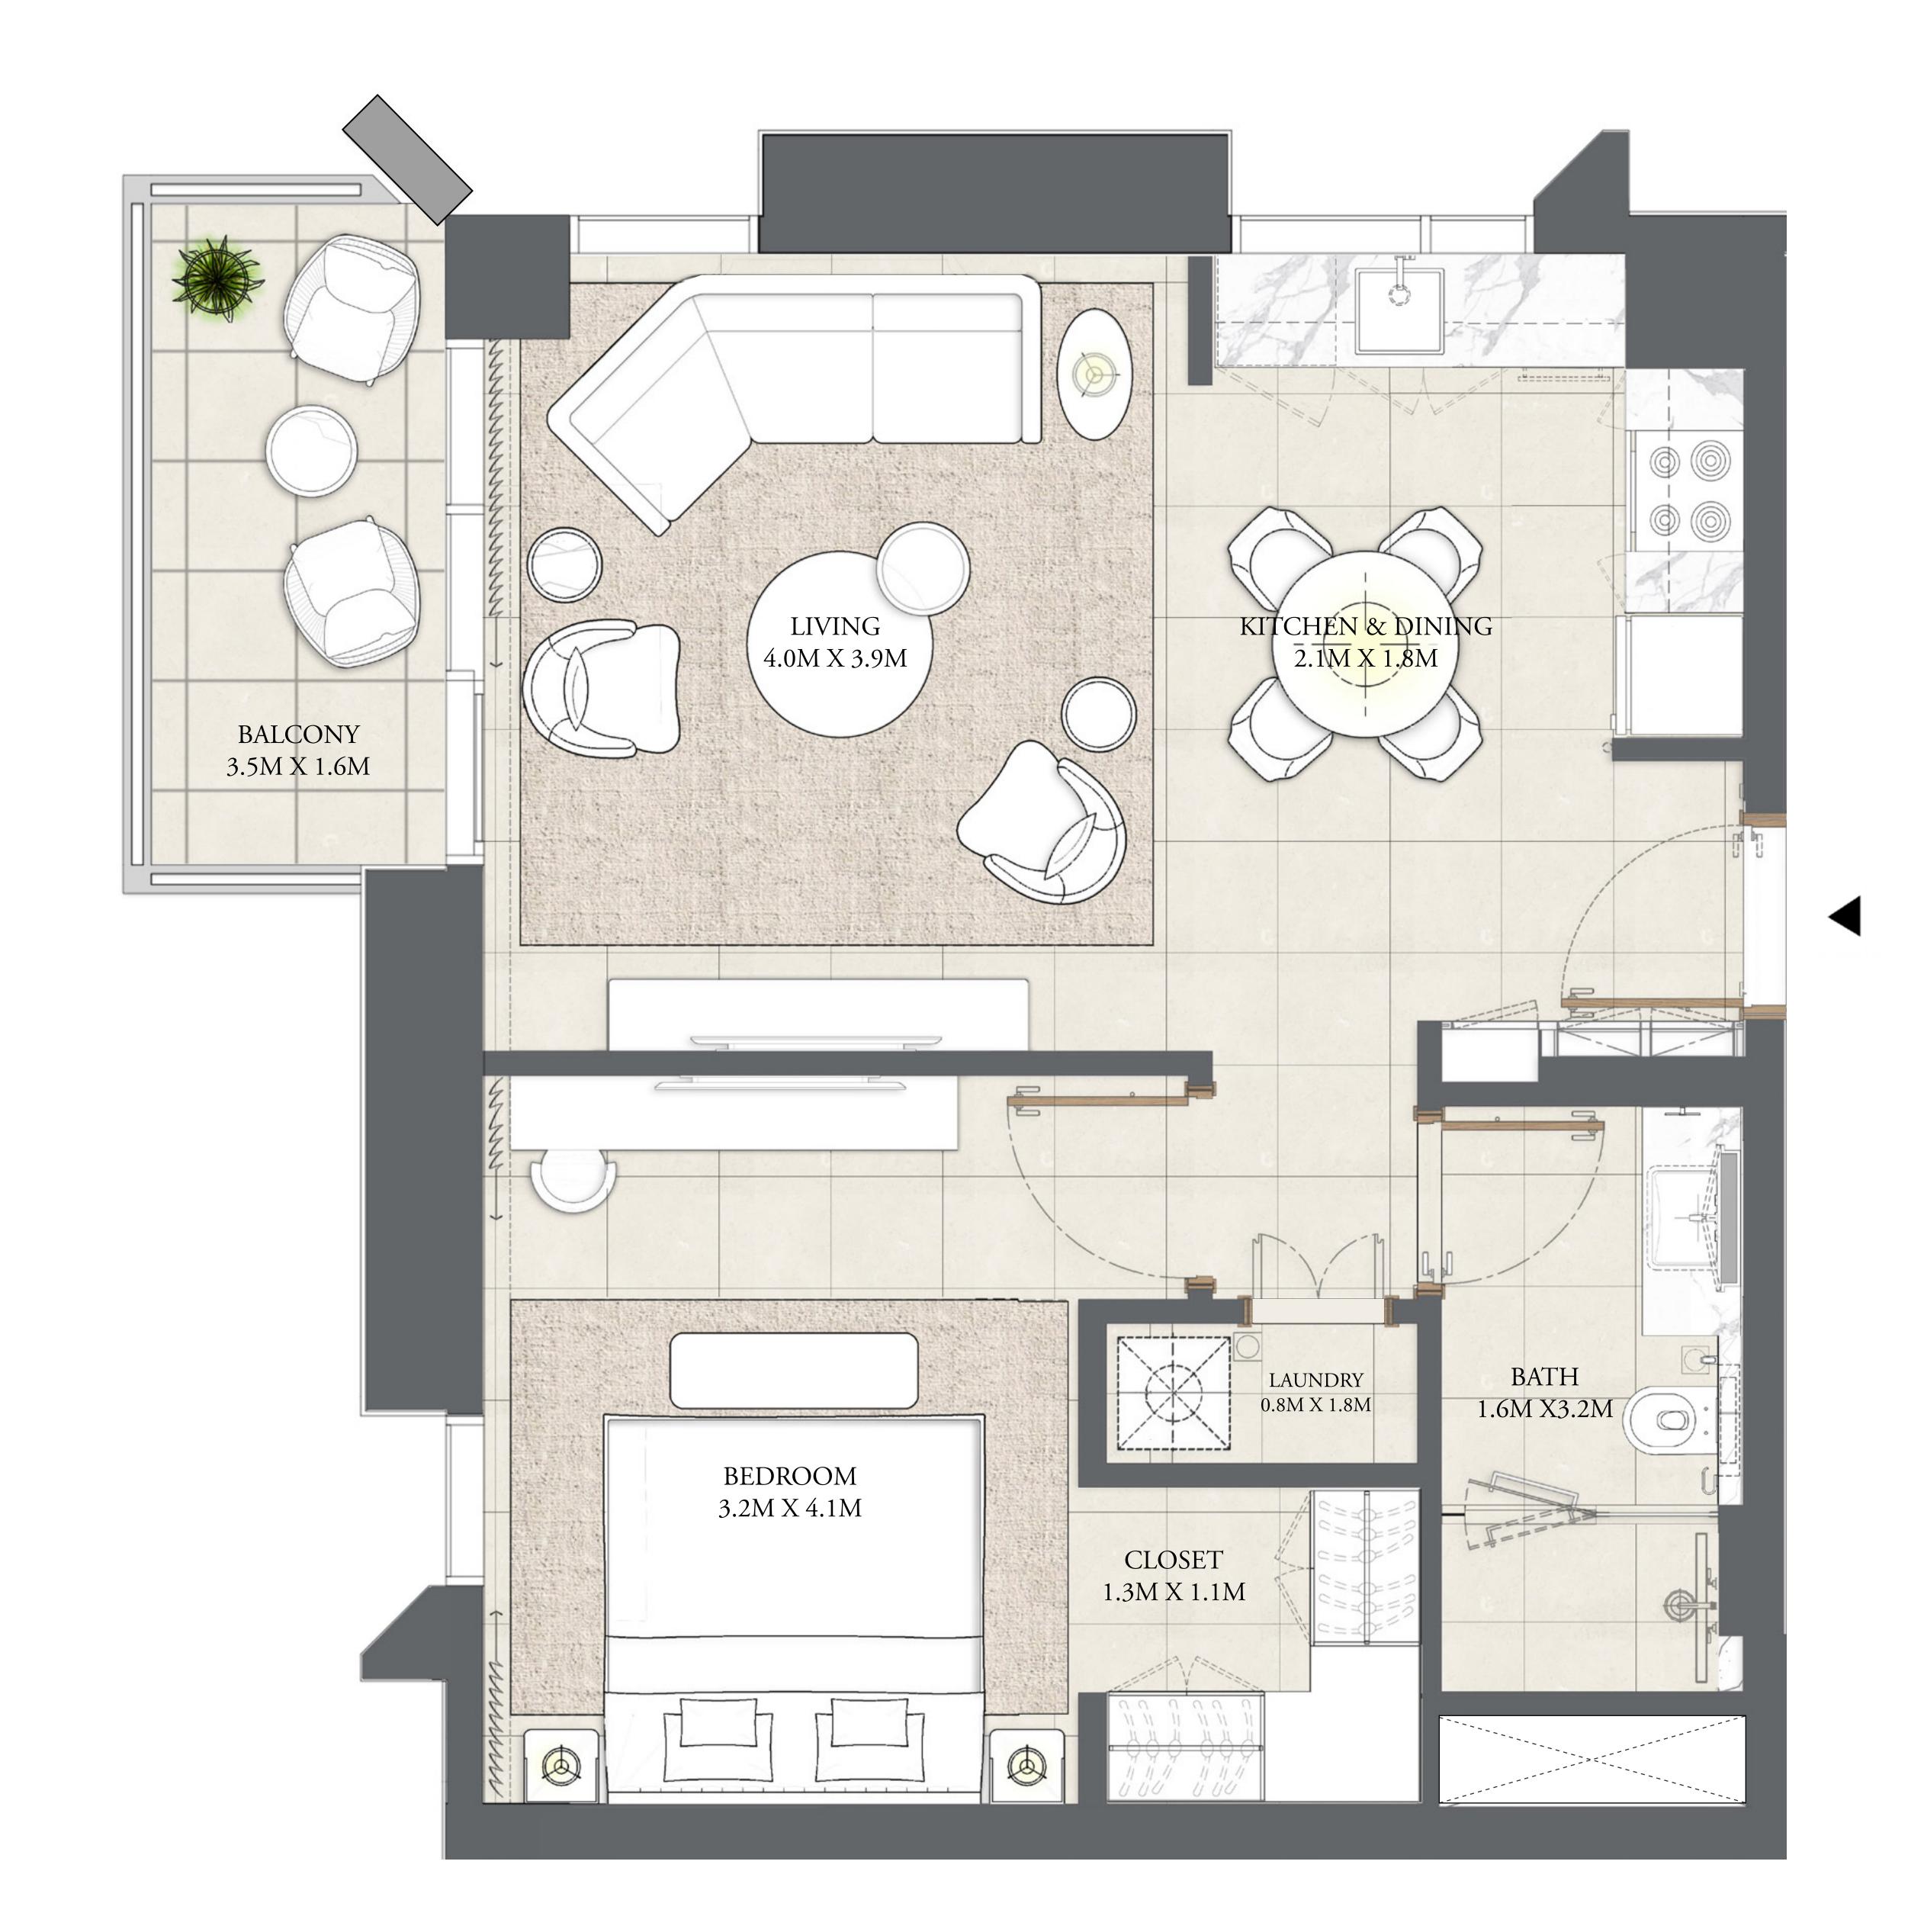

CREEK BEACH

BUILDING 2

#### 1 BEDROOM

LEVEL 2-7

| APARTMENT AREA | 597.40 SQ.FT. | 55.50 SQ.M. |
|----------------|---------------|-------------|
| BALCONY AREA   | 67.27 SQ.FT.  | 6.25 SQ.M.  |
| TOTAL AREA     | 664.67 SQ.FT. | 61.75 SQ.M. |