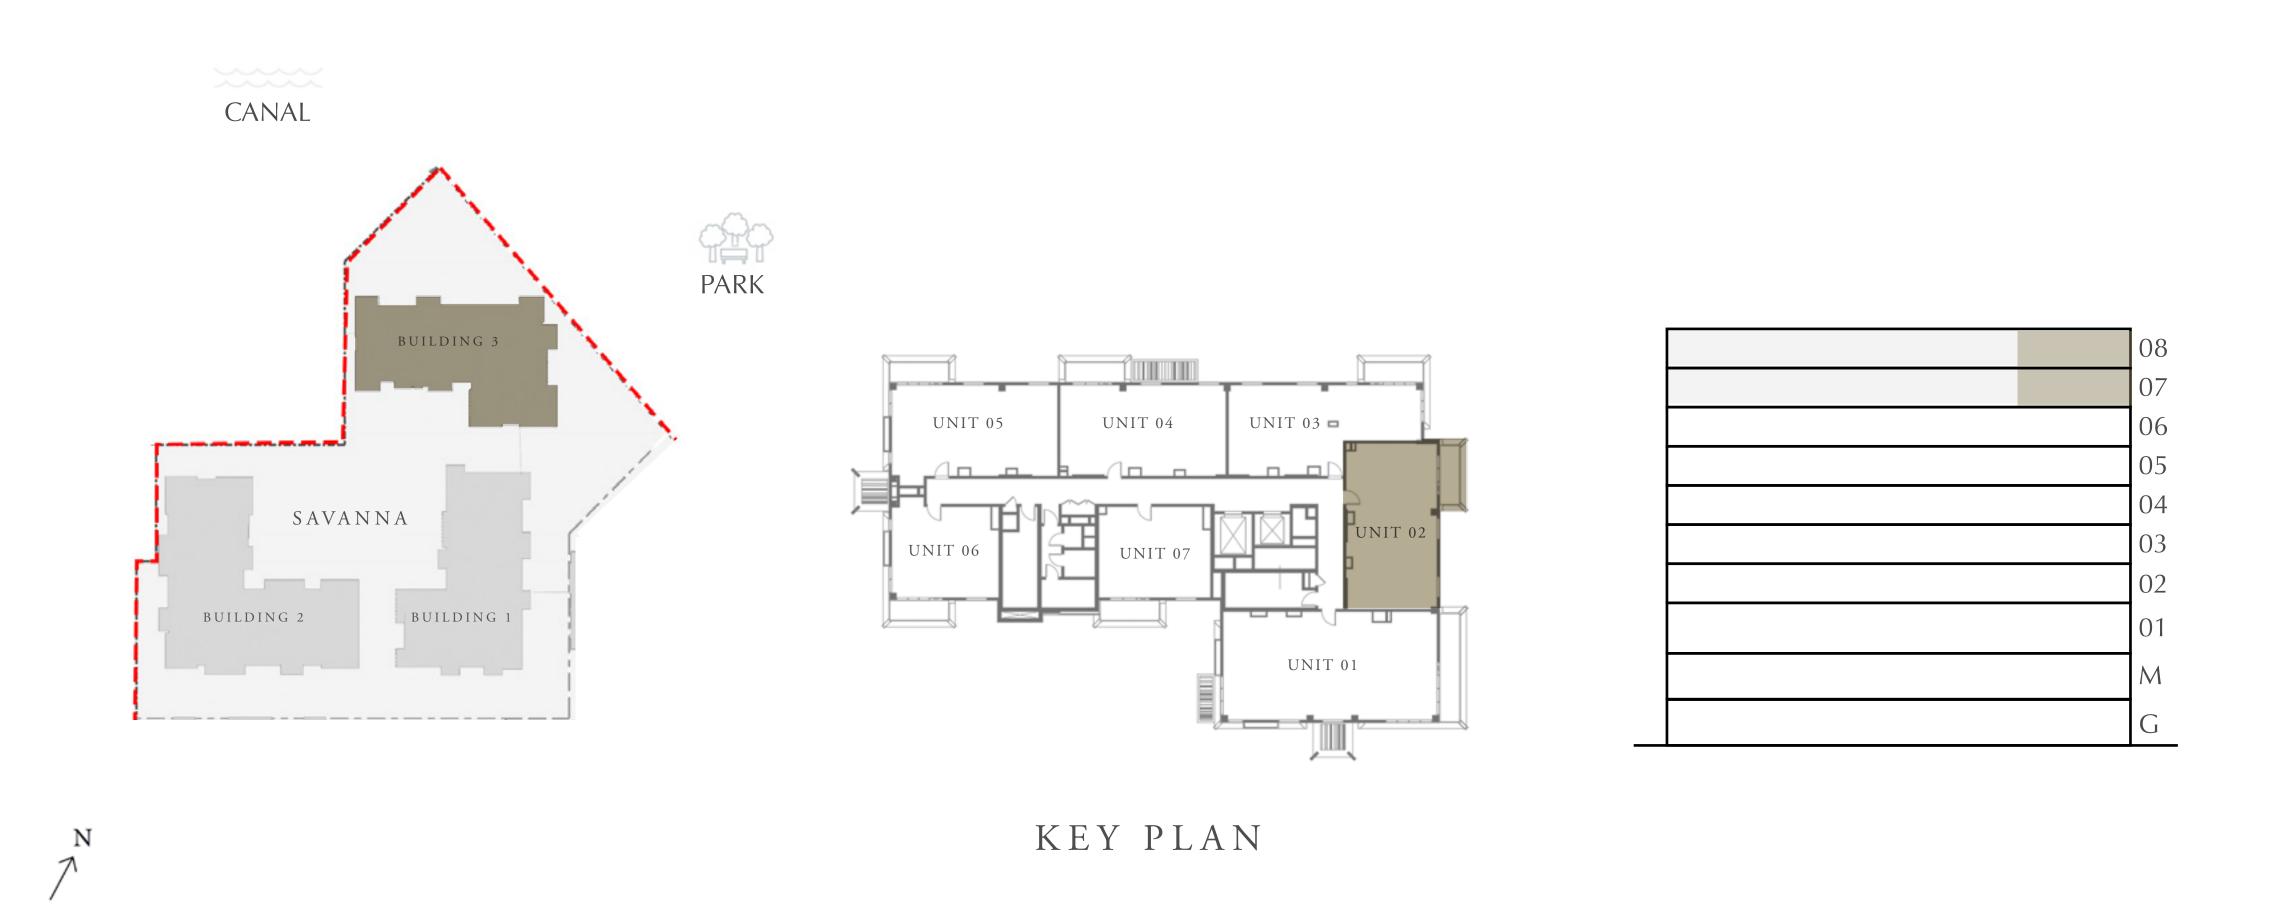

CREEK BEACH

BUILDING 3

#### 2 BEDROOM

LEVEL 2-6

UNIT 03

| APARTMENT AREA | 925.91 SQ.FT.  | 86.02 SQ.M. |
|----------------|----------------|-------------|
| BALCONY AREA   | 75.56 SQ.FT.   | 7.02 SQ.M.  |
| TOTAL AREA     | 1001.47 SQ.FT. | 93.04 SQ.M. |