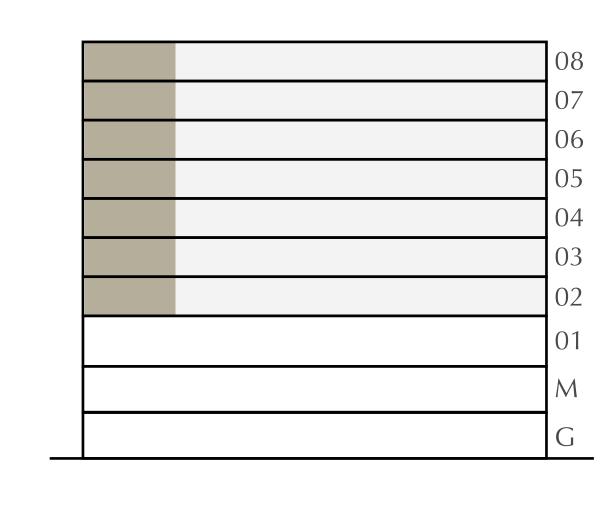

#### 2 BEDROOM

LEVEL 2-6

UNIT 03

| APARTMENT AREA | 925.91 SQ.FT.  | 86.02 SQ.M. |
|----------------|----------------|-------------|
| BALCONY AREA   | 75.56 SQ.FT.   | 7.02 SQ.M.  |
| TOTAL AREA     | 1001.47 SQ.FT. | 93.04 SQ.M. |