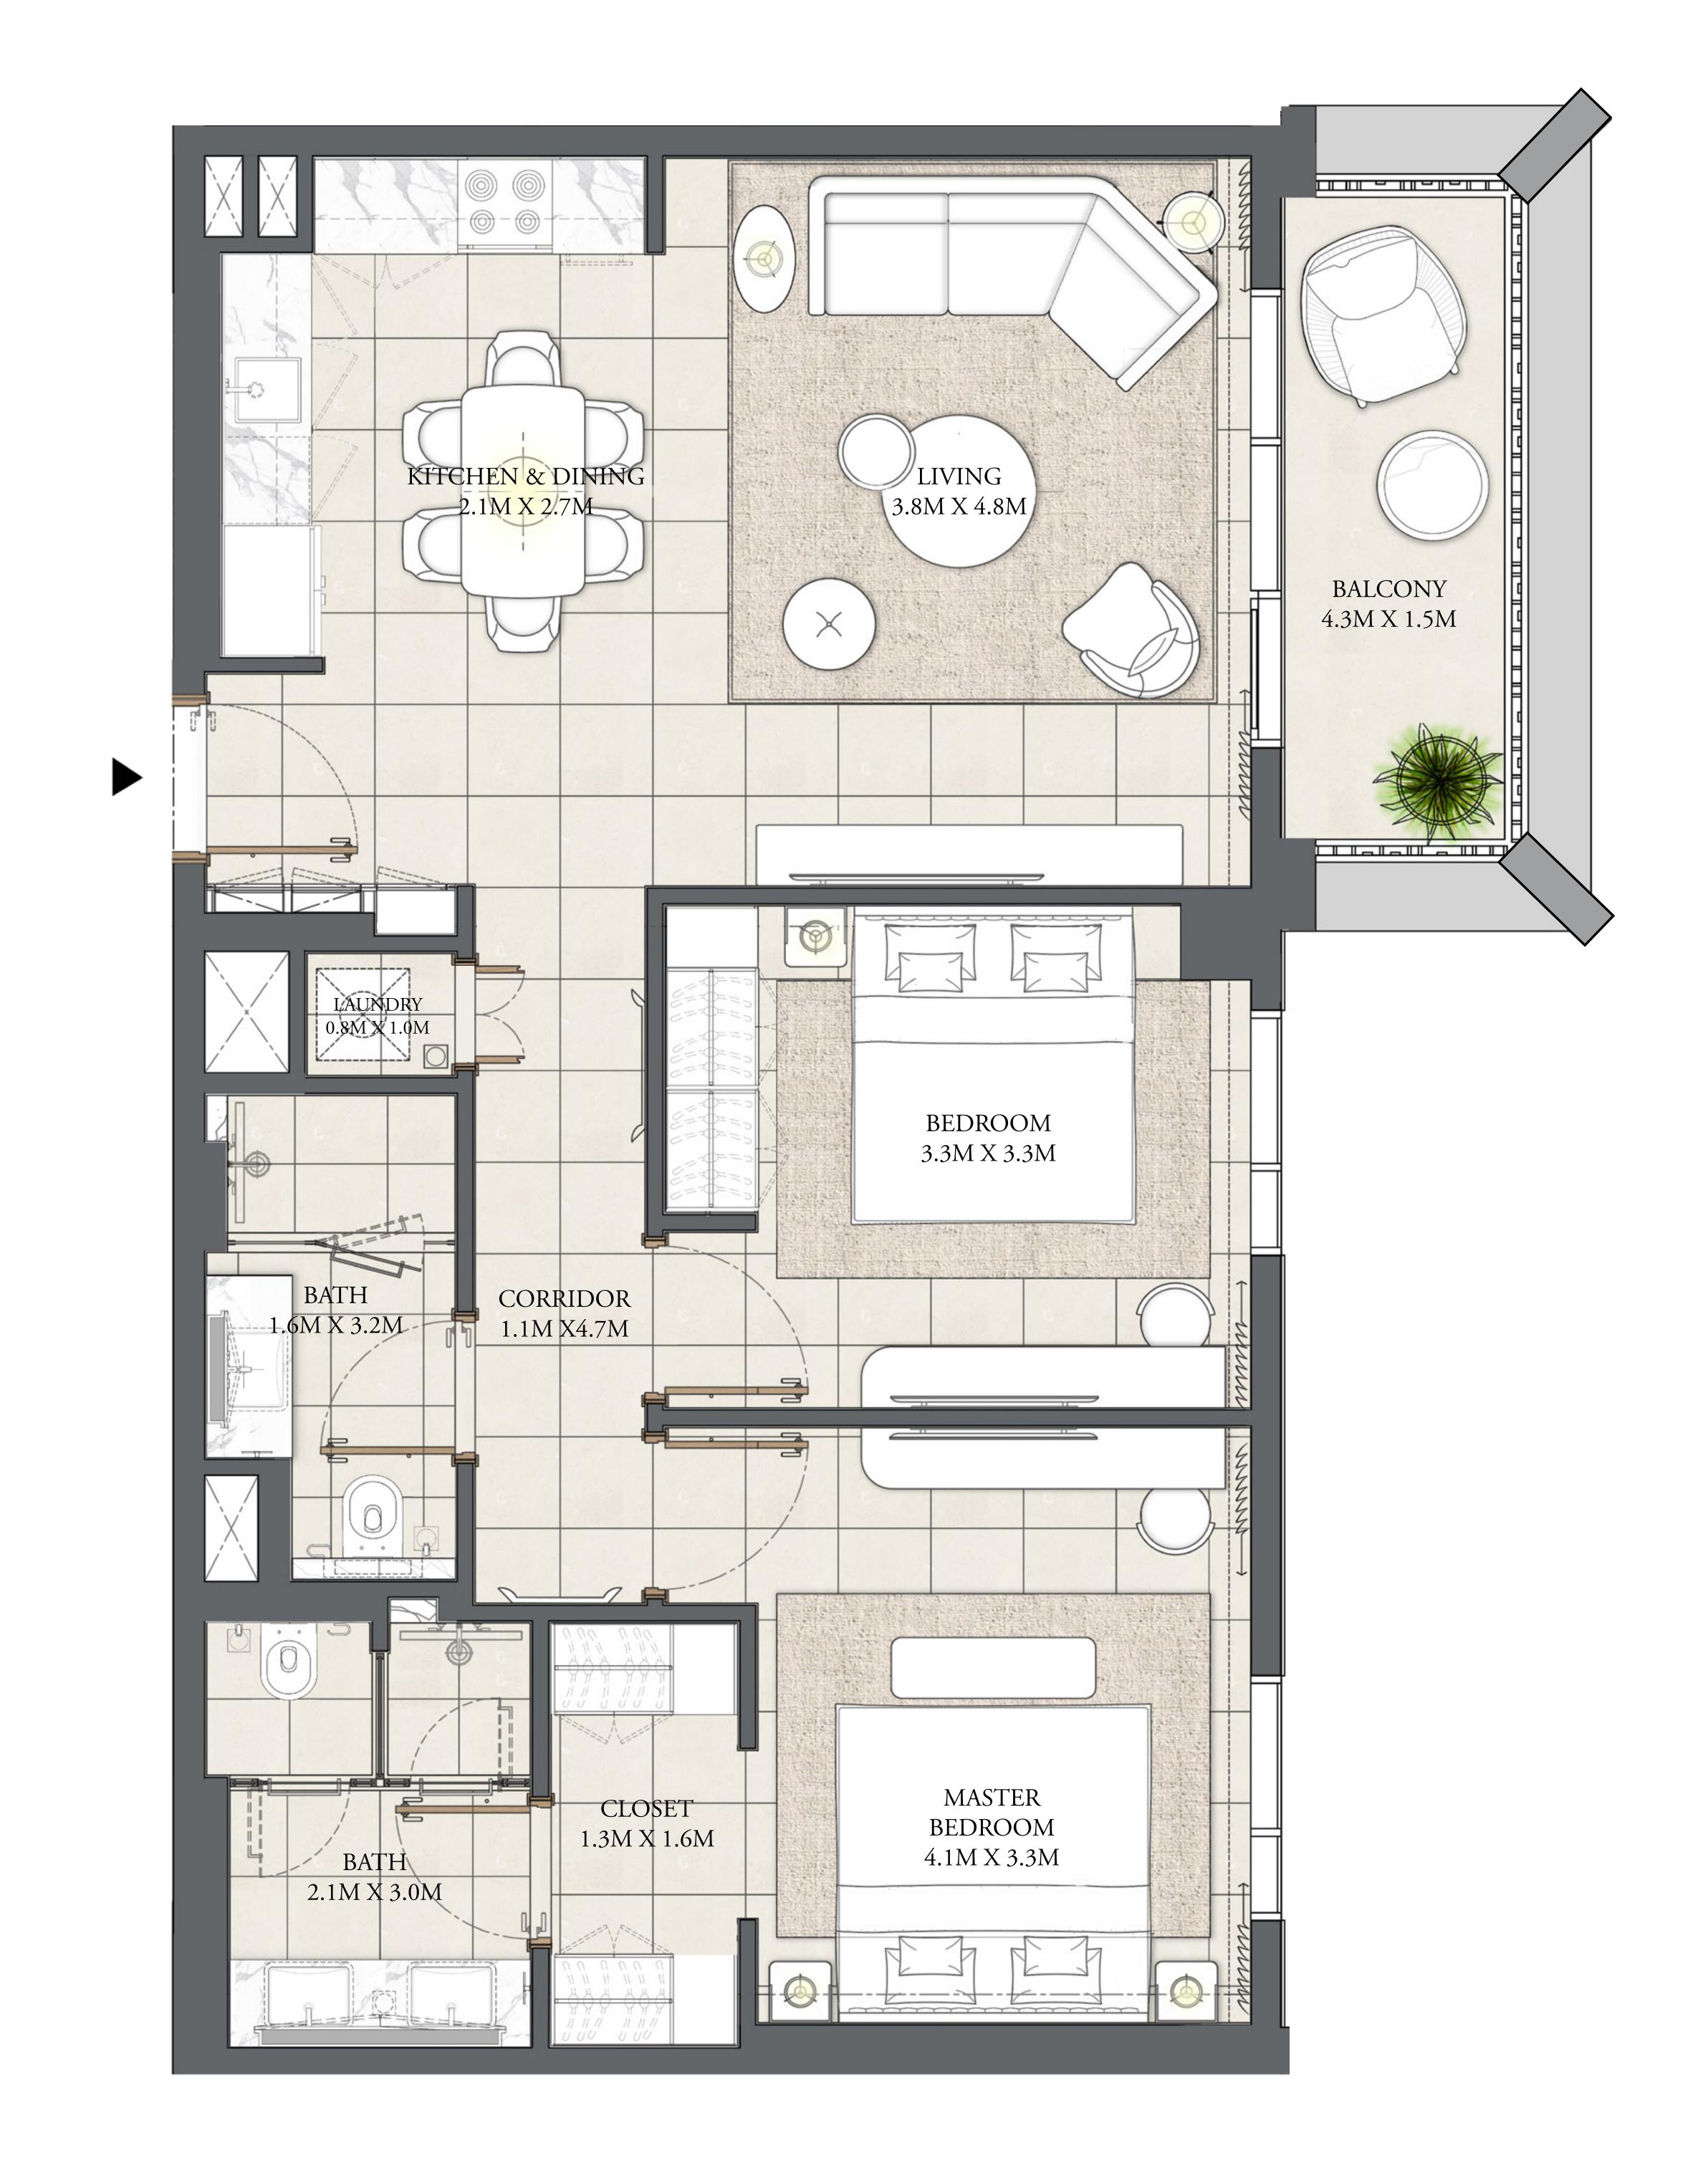

KEY PLAN

LIVING

4.2M X 4.2M

BALCONY

4.3M X 1.4M

CREEK BEACH

BUILDING 3

KEY PLAN

LIVING

4.2M X 4.2M

BALCONY

4.3M X 1.4M