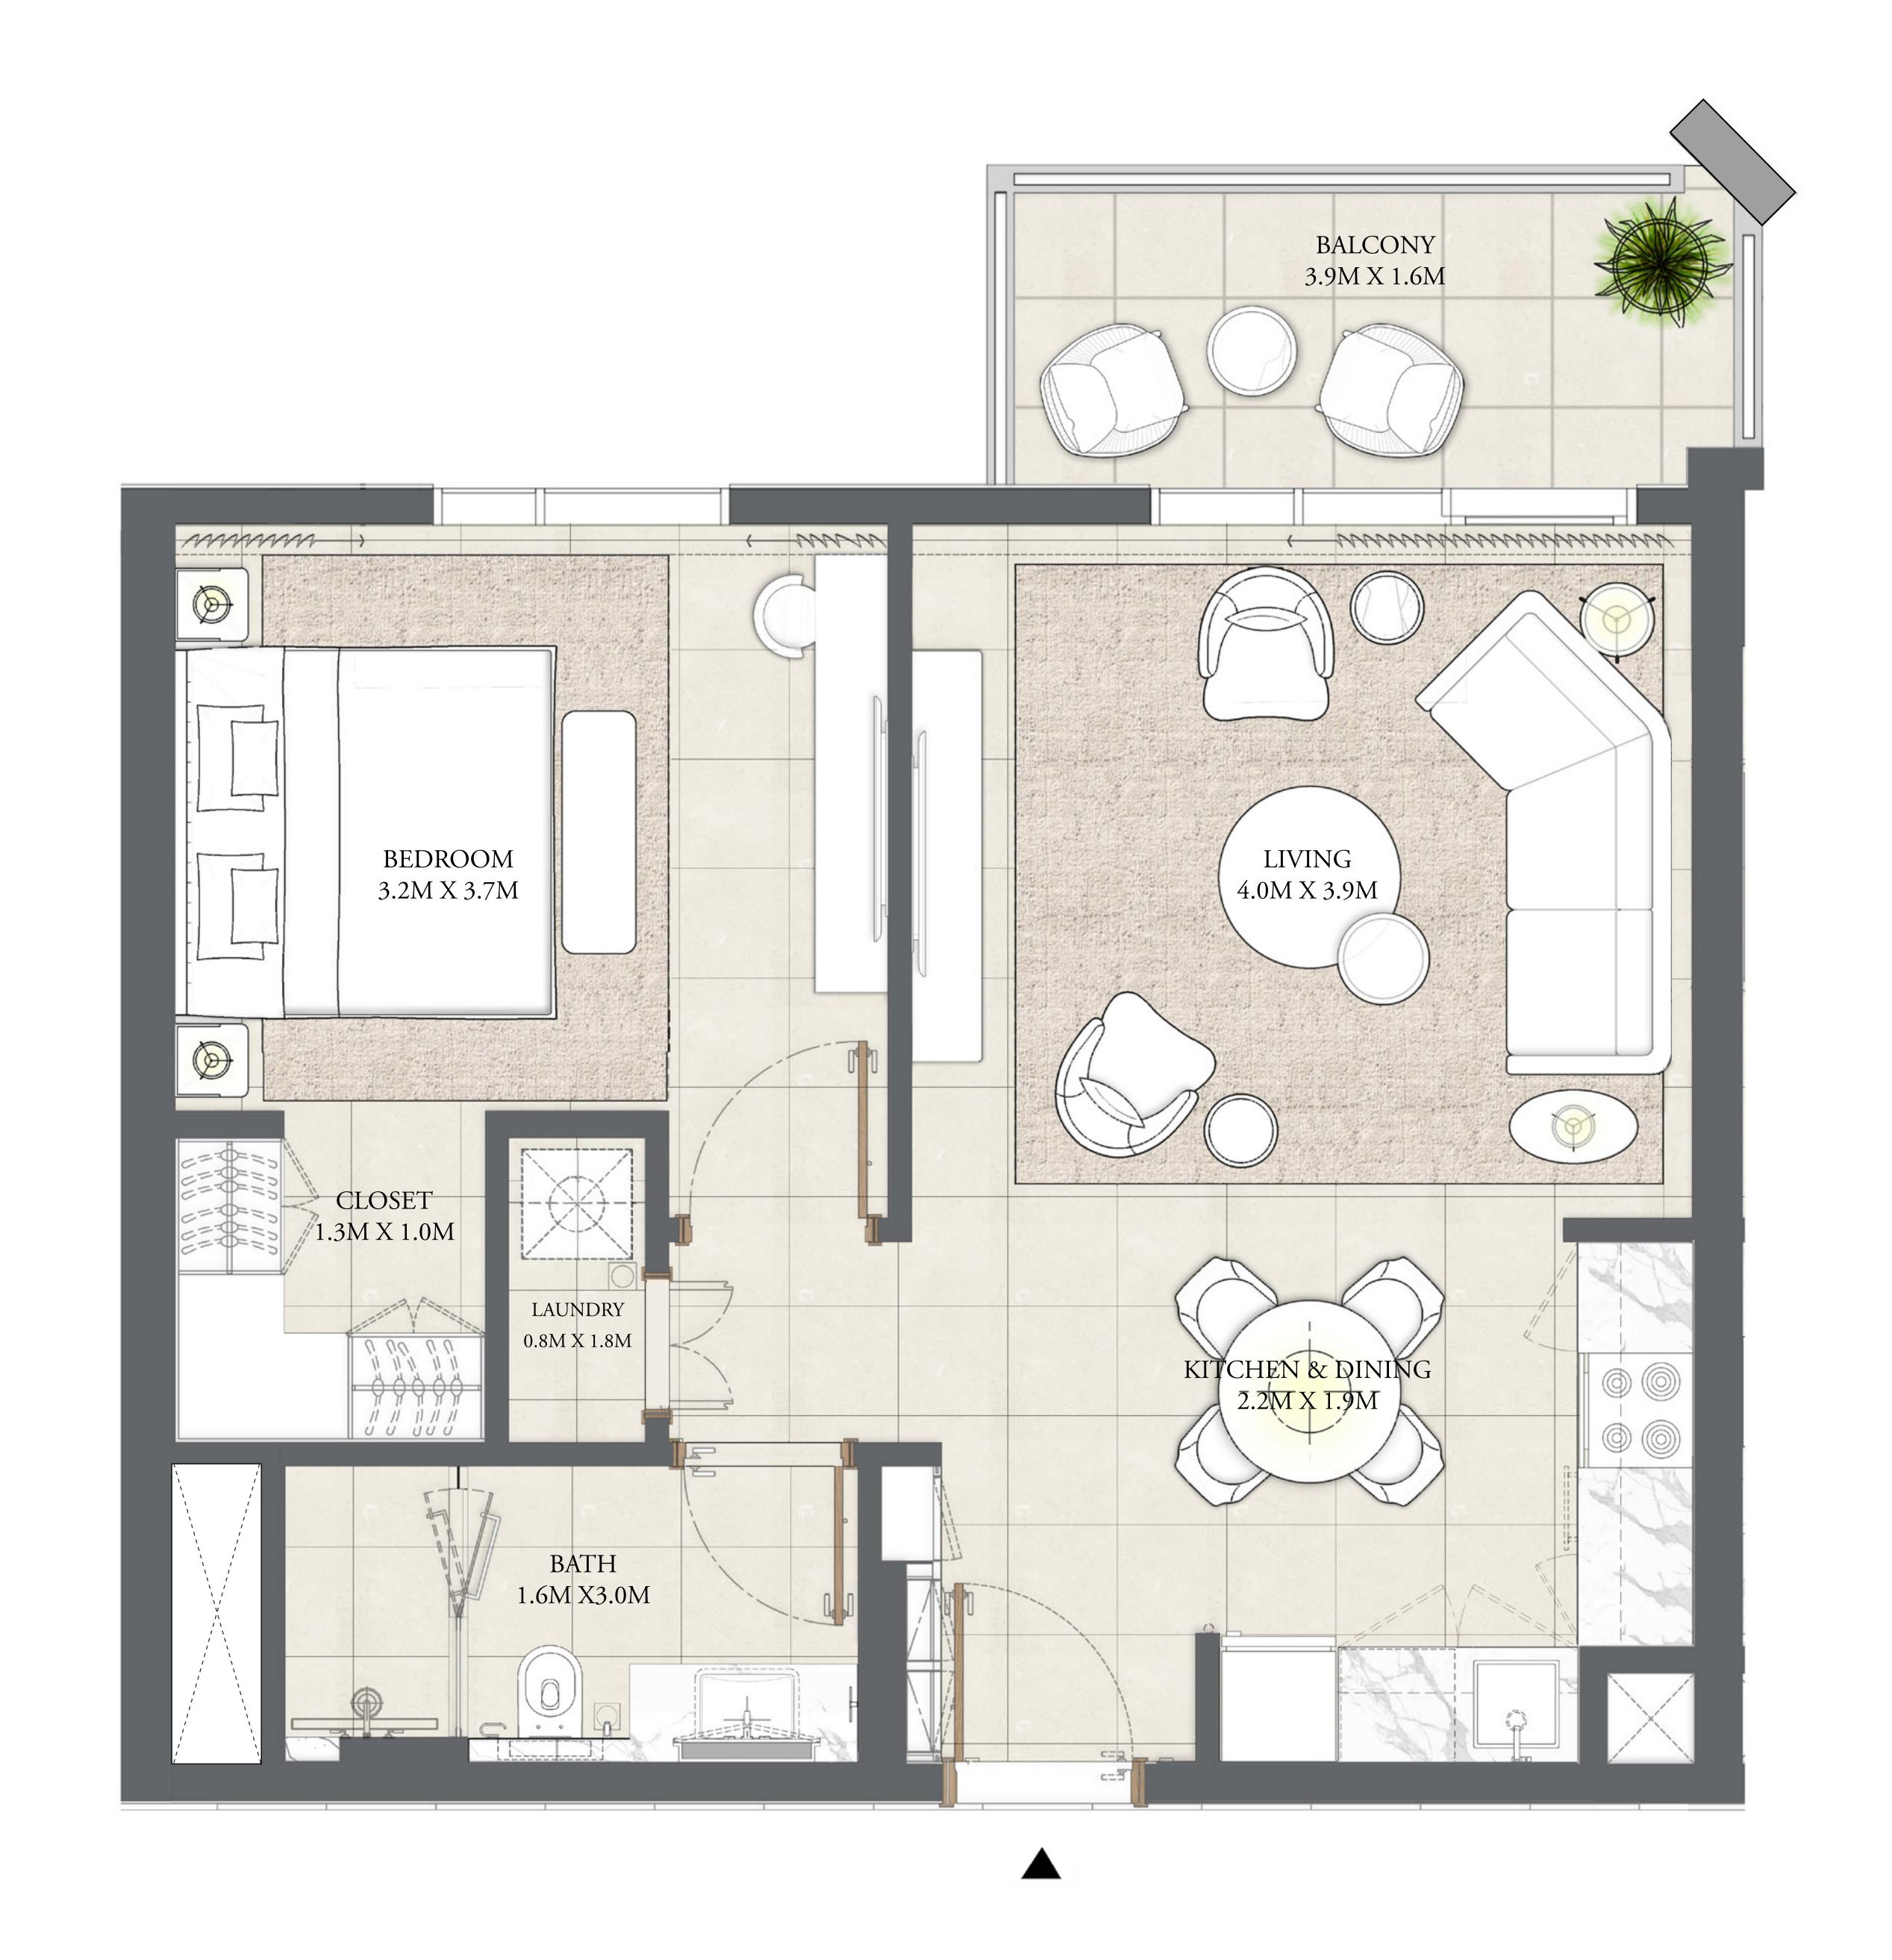

CREEK BEACH

BUILDING 2

### 2 BEDROOM

LEVEL 1

| APARTMENT AREA | 945.07 SQ.FT.  | 87.80 SQ.M. |
|----------------|----------------|-------------|
| BALCONY AREA   | 76.64 SQ.FT.   | 7.12 SQ.M.  |
| TOTAL AREA     | 1021.71 SQ.FT. | 94.92 SQ.M. |