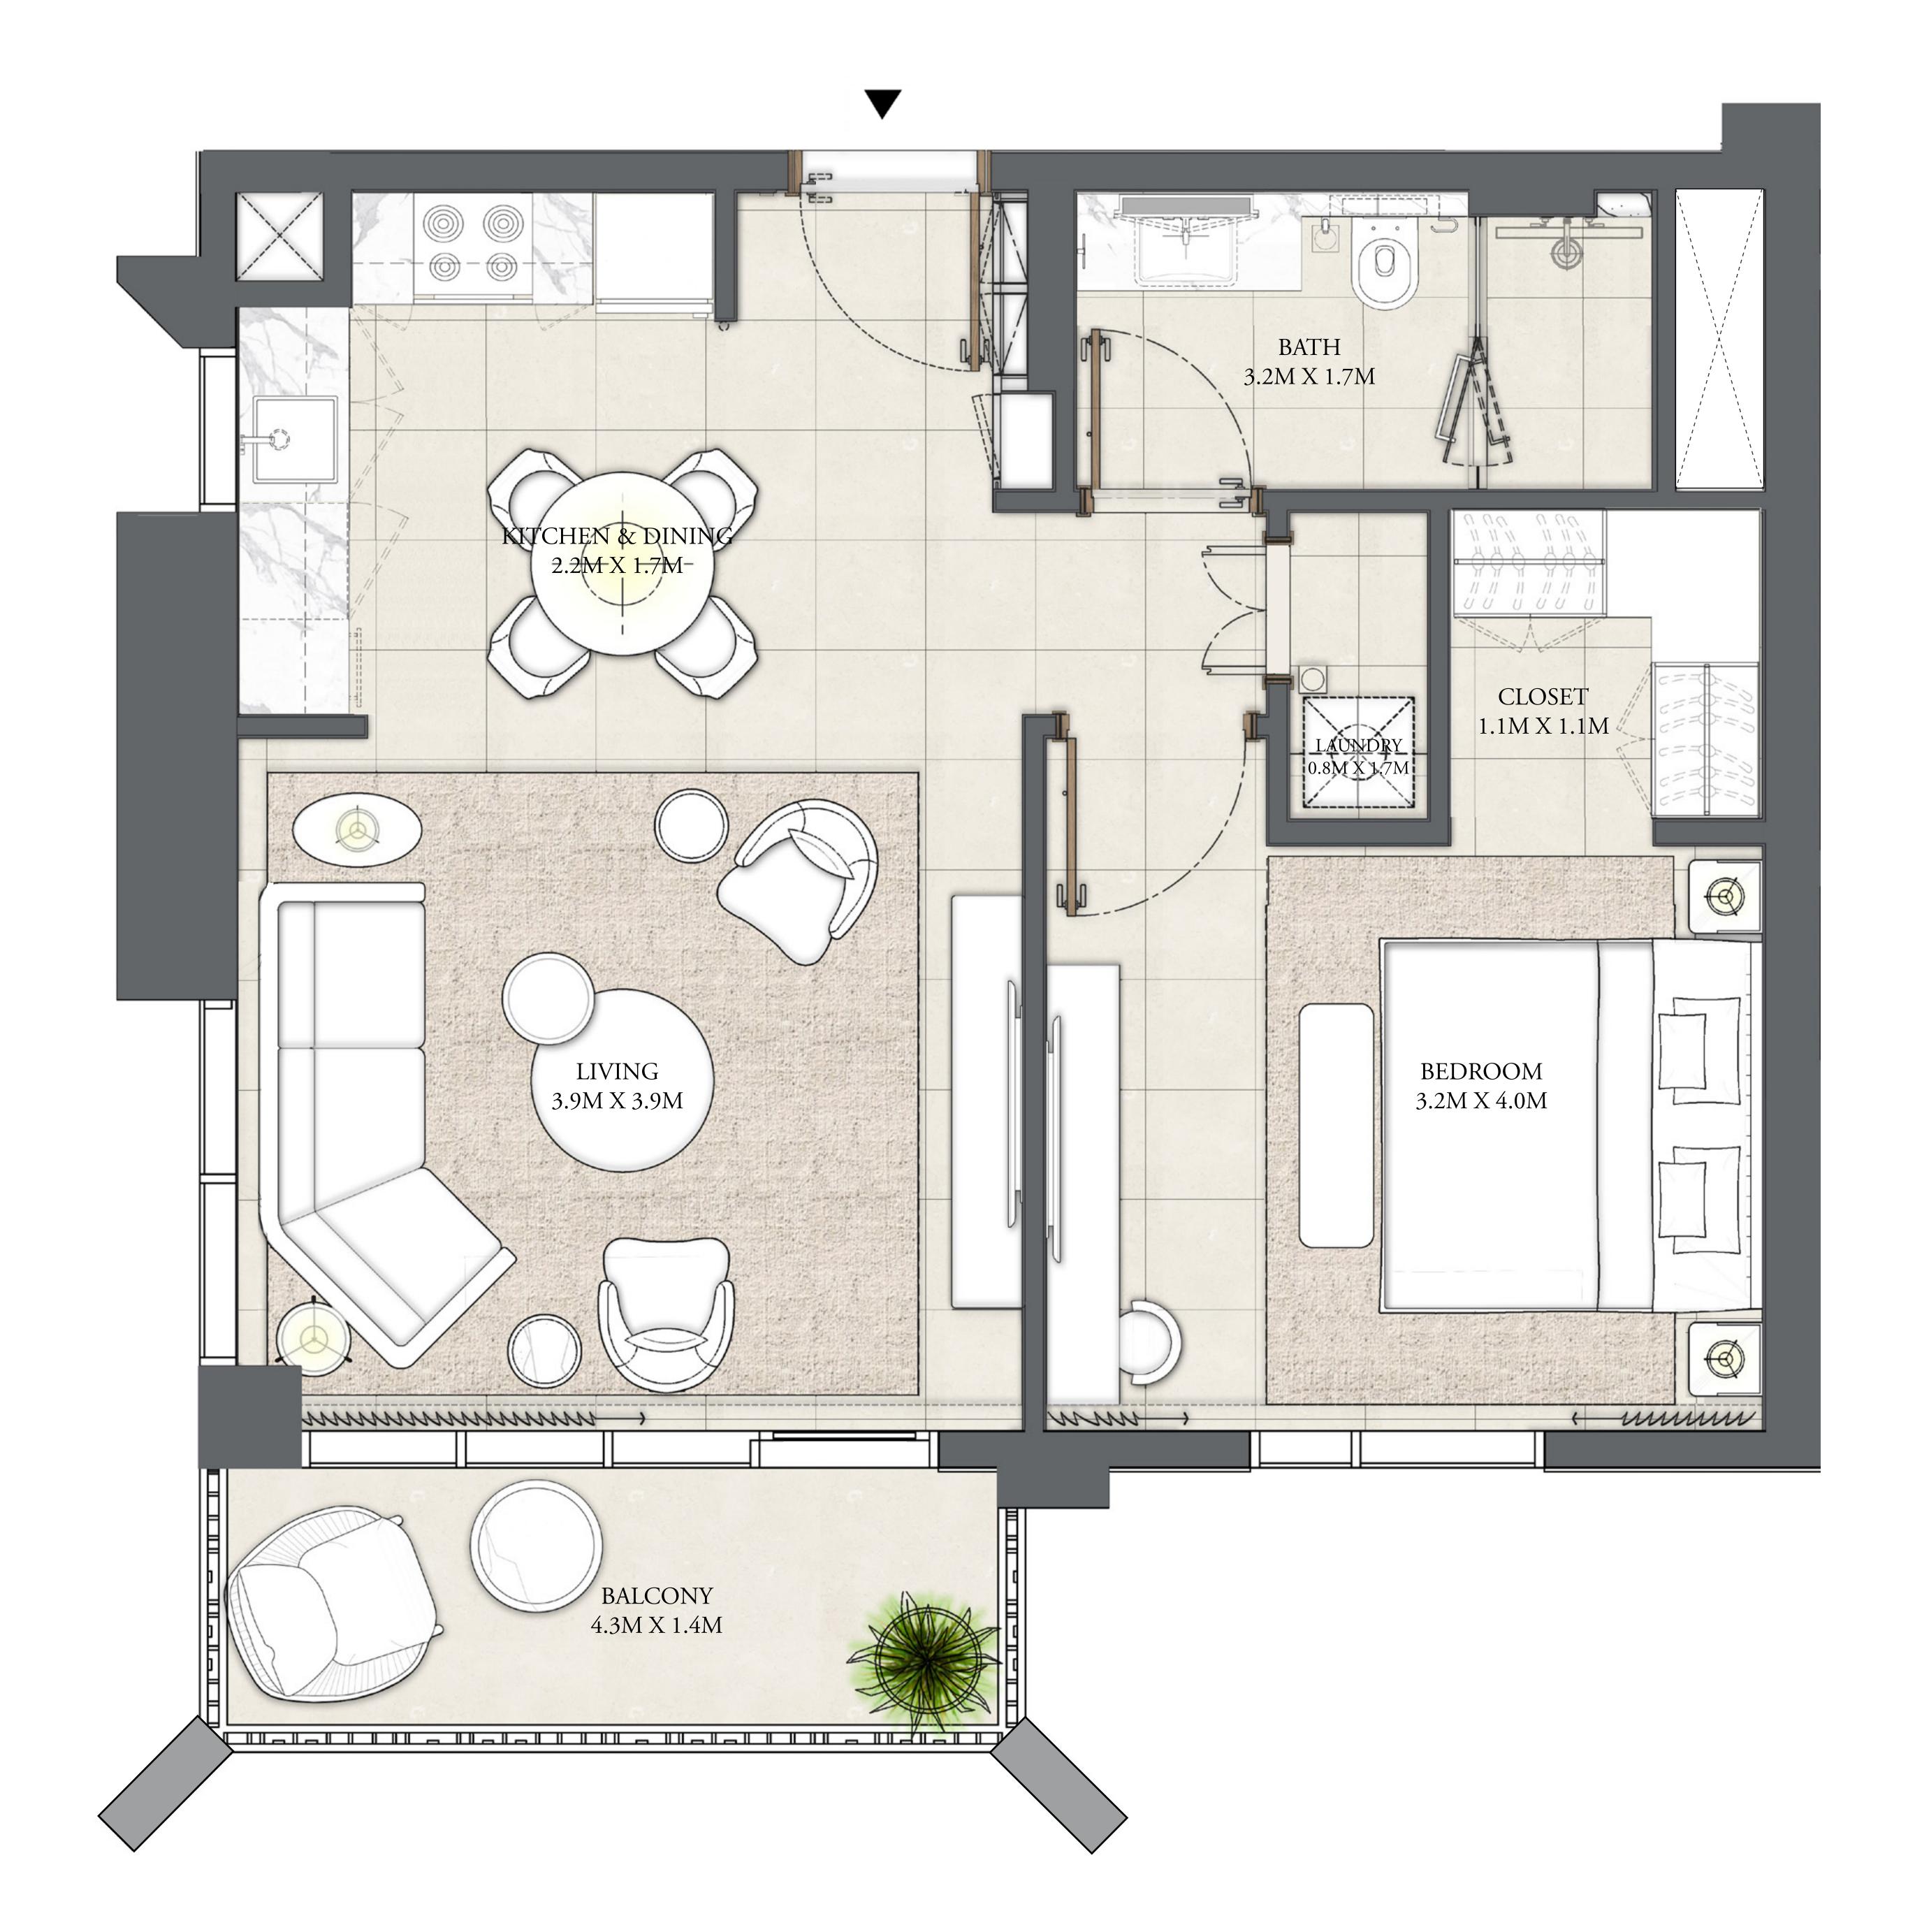

LIVING

4.2M X 4.2M

BALCONY

4.3M X 1.4M

CREEK BEACH

BUILDING 3

KEY PLAN

LIVING

4.2M X 4.2M

BALCONY

4.3M X 1.4M

CREEK BEACH

BUILDING 3

KEY PLAN

LIVING

4.2M X 4.2M

BALCONY

4.3M X 1.4M