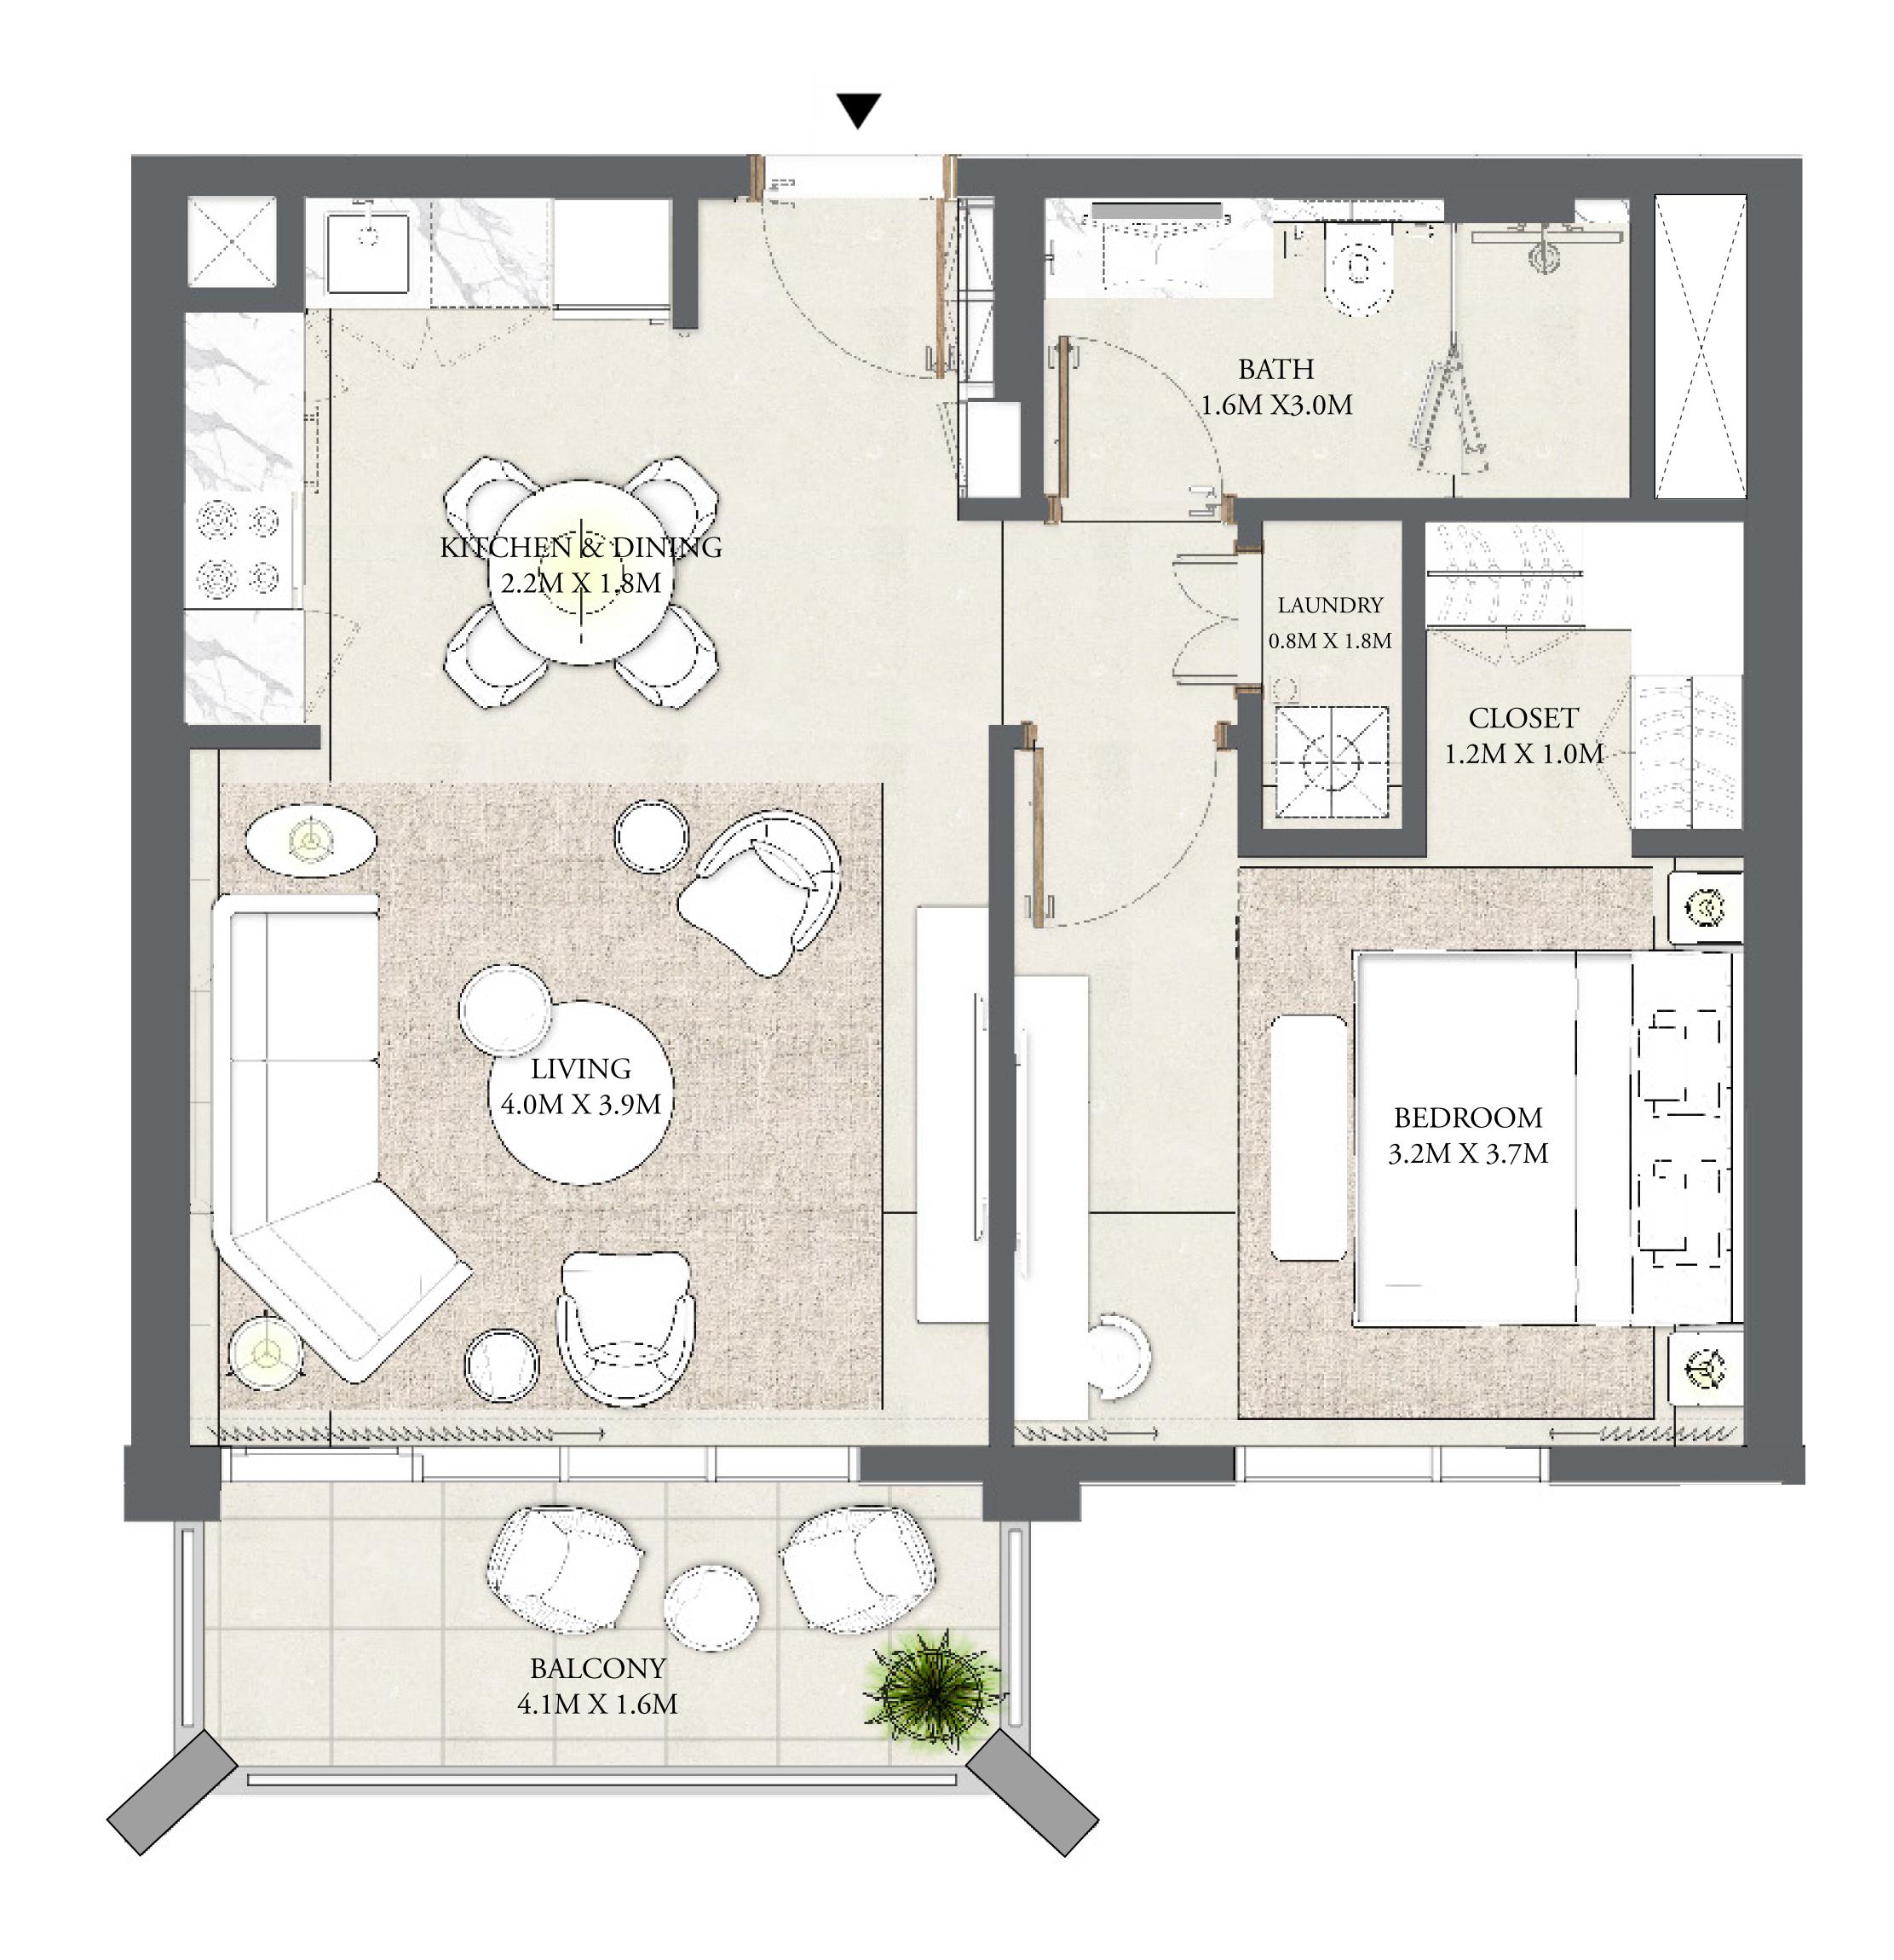

### 1 BEDROOM

LEVEL 1

| APARTMENT AREA | 612.90 SQ.FT. | 56.94 SQ.M. |
|----------------|---------------|-------------|
| BALCONY AREA   | 138.64 SQ.FT. | 12.88 SQ.M. |
| TOTAL AREA     | 751.54 SQ.FT. | 69.82 SQ.M. |