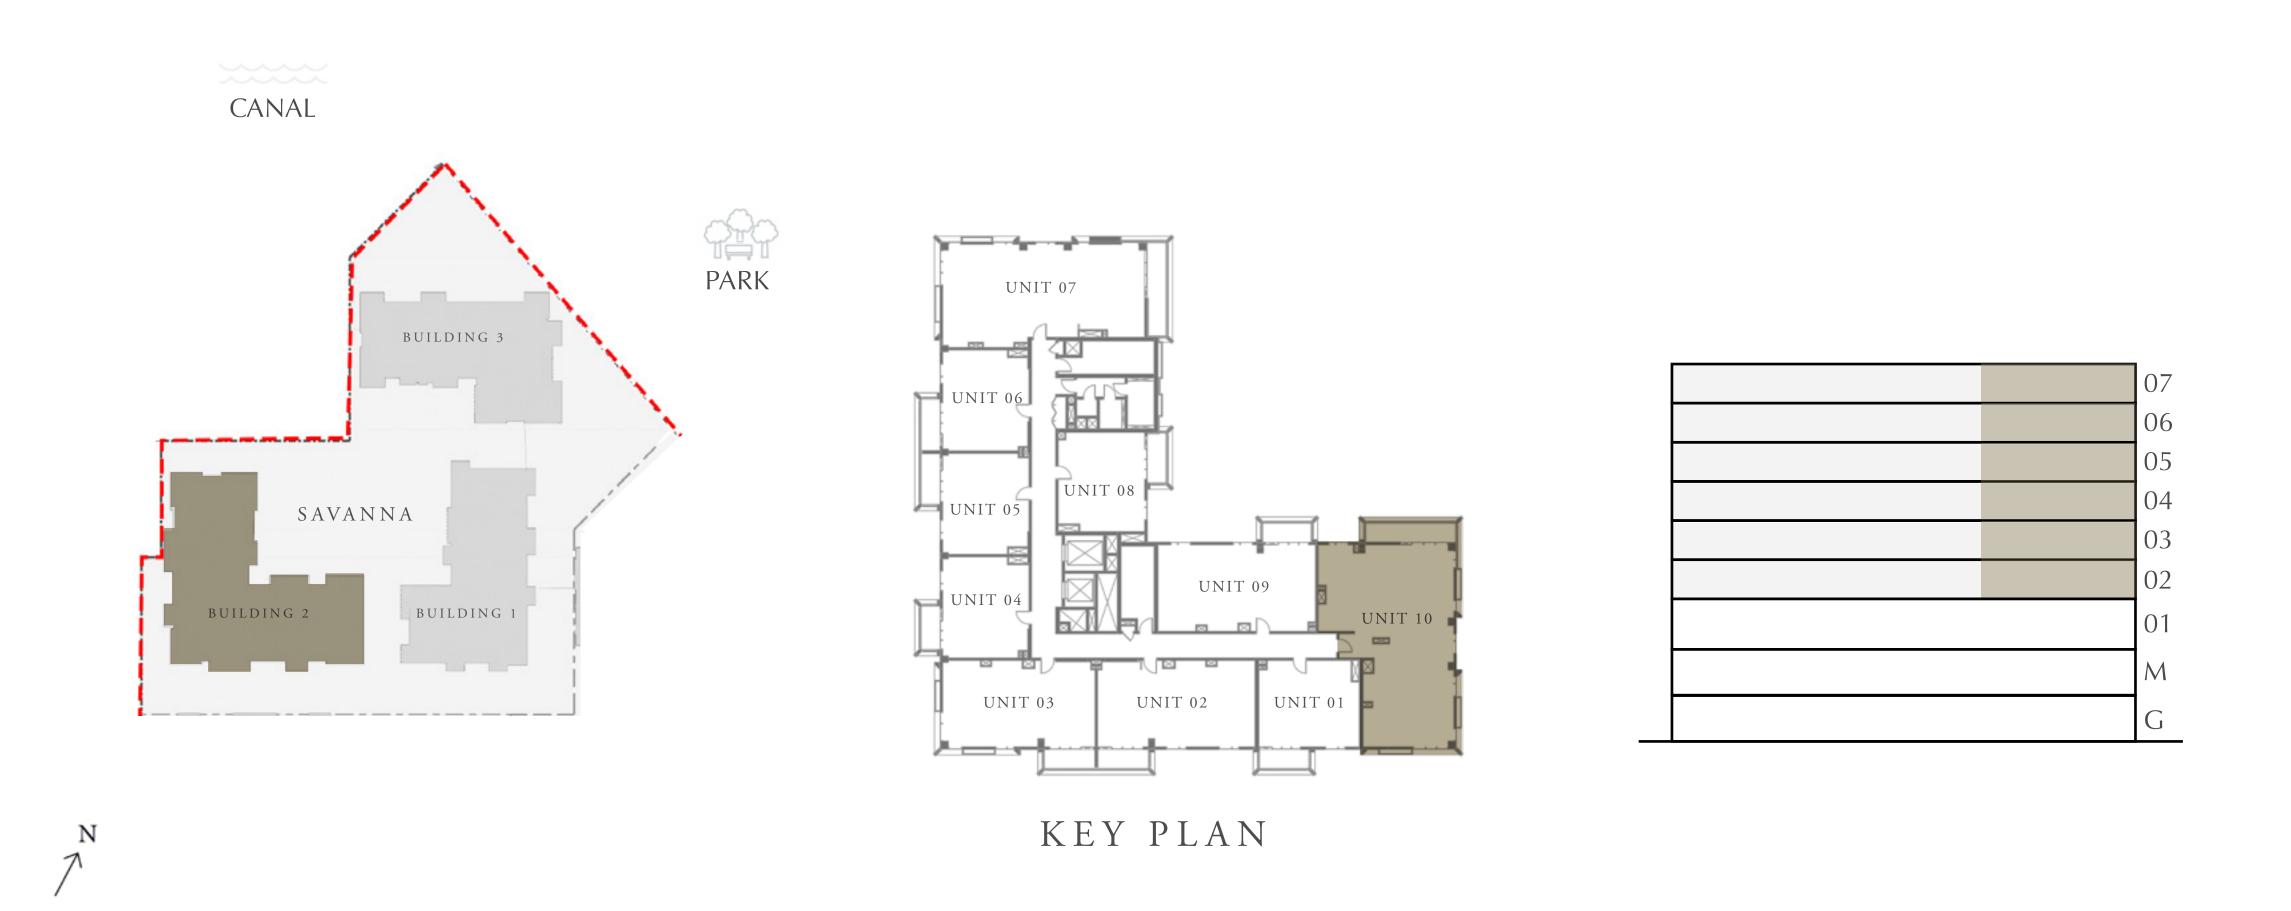

# SAVANNA

CREEK BEACH

BUILDING 2

### 3 BEDROOM

LEVEL 2-7

| APARTMENT AREA | 1566.47 SQ.FT. | 145.53 SQ.M. |
|----------------|----------------|--------------|
| BALCONY AREA   | 134.55 SQ.FT.  | 12.50 SQ.M.  |
| TOTAL AREA     | 1701.02 SQ.FT. | 158.03 SQ.M. |