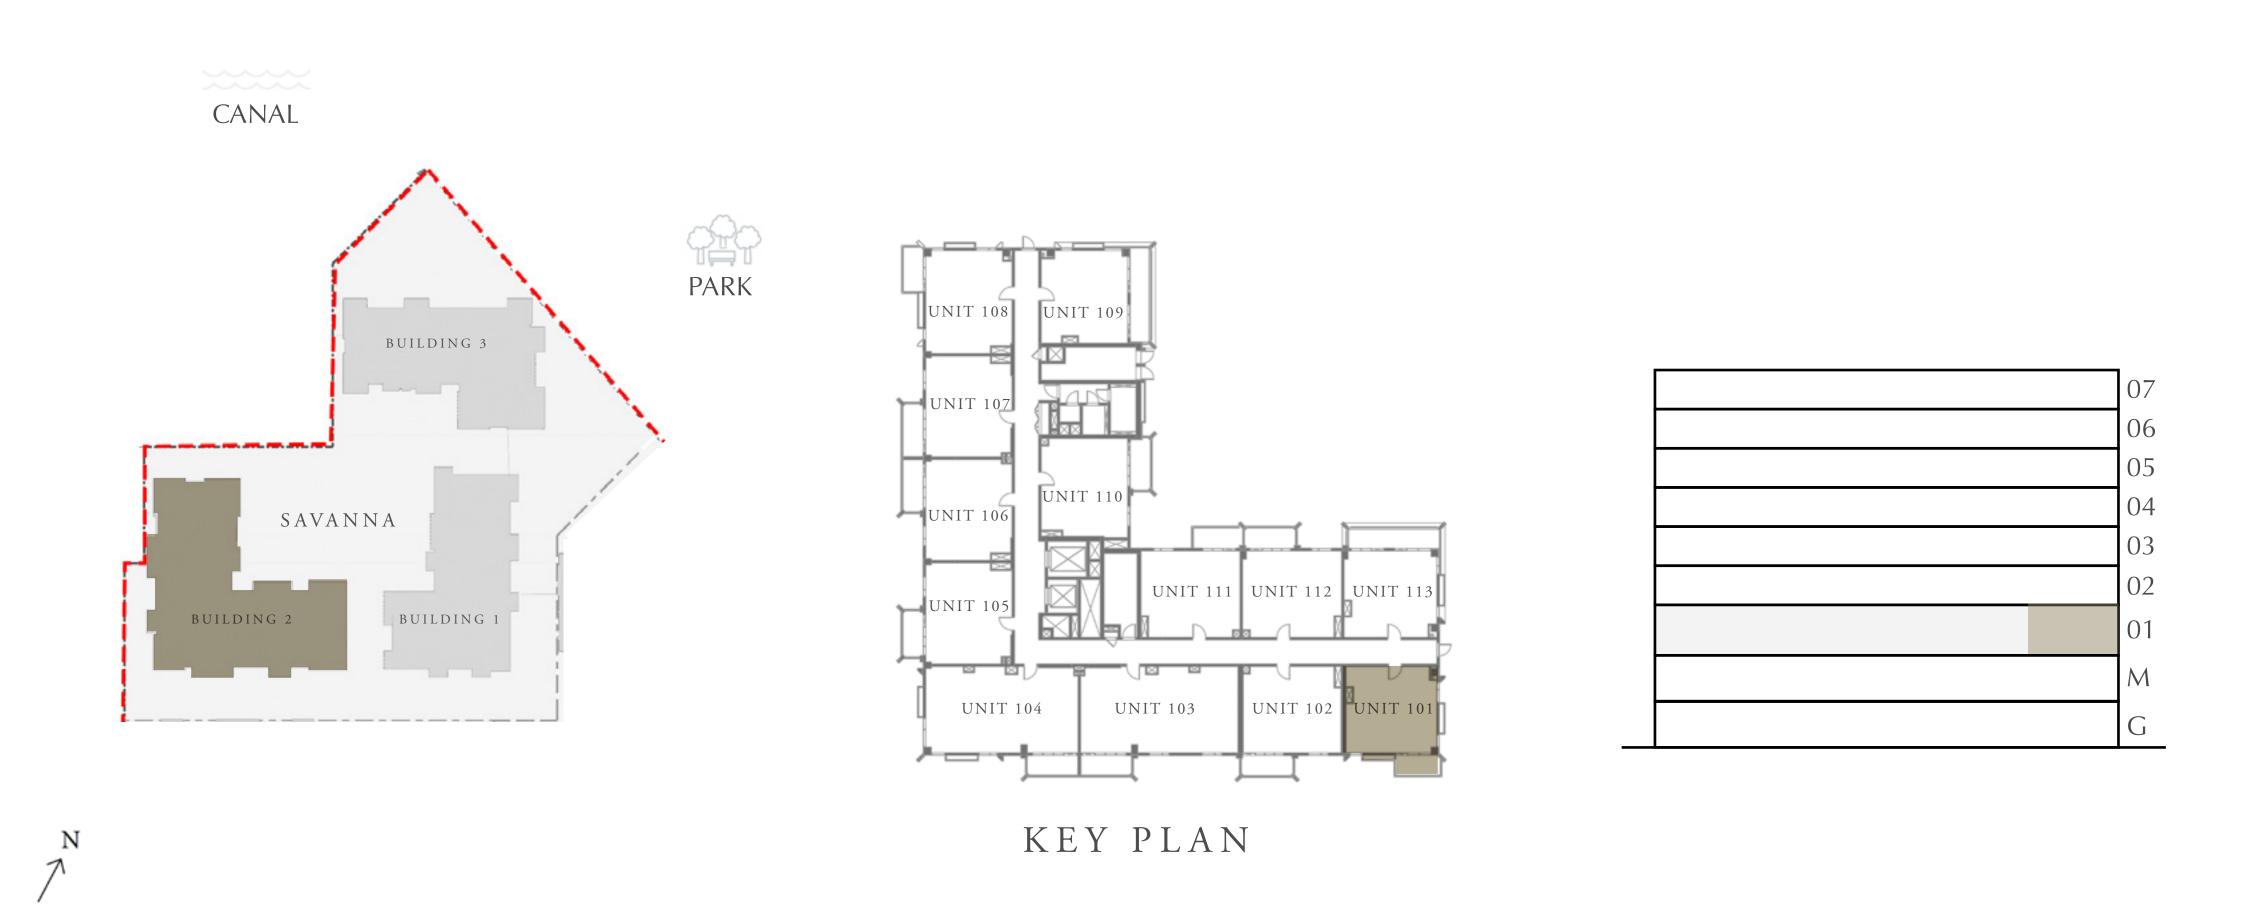

### 2 BEDROOM

LEVEL 1

UNIT 101

| APARTMENT AREA | 929.25 SQ.FT.  | 86.33 SQ.M. |
|----------------|----------------|-------------|
| BALCONY AREA   | 128.09 SQ.FT.  | 11.90 SQ.M. |
| TOTAL AREA     | 1057.34 SQ.FT. | 98.23 SQ.M. |