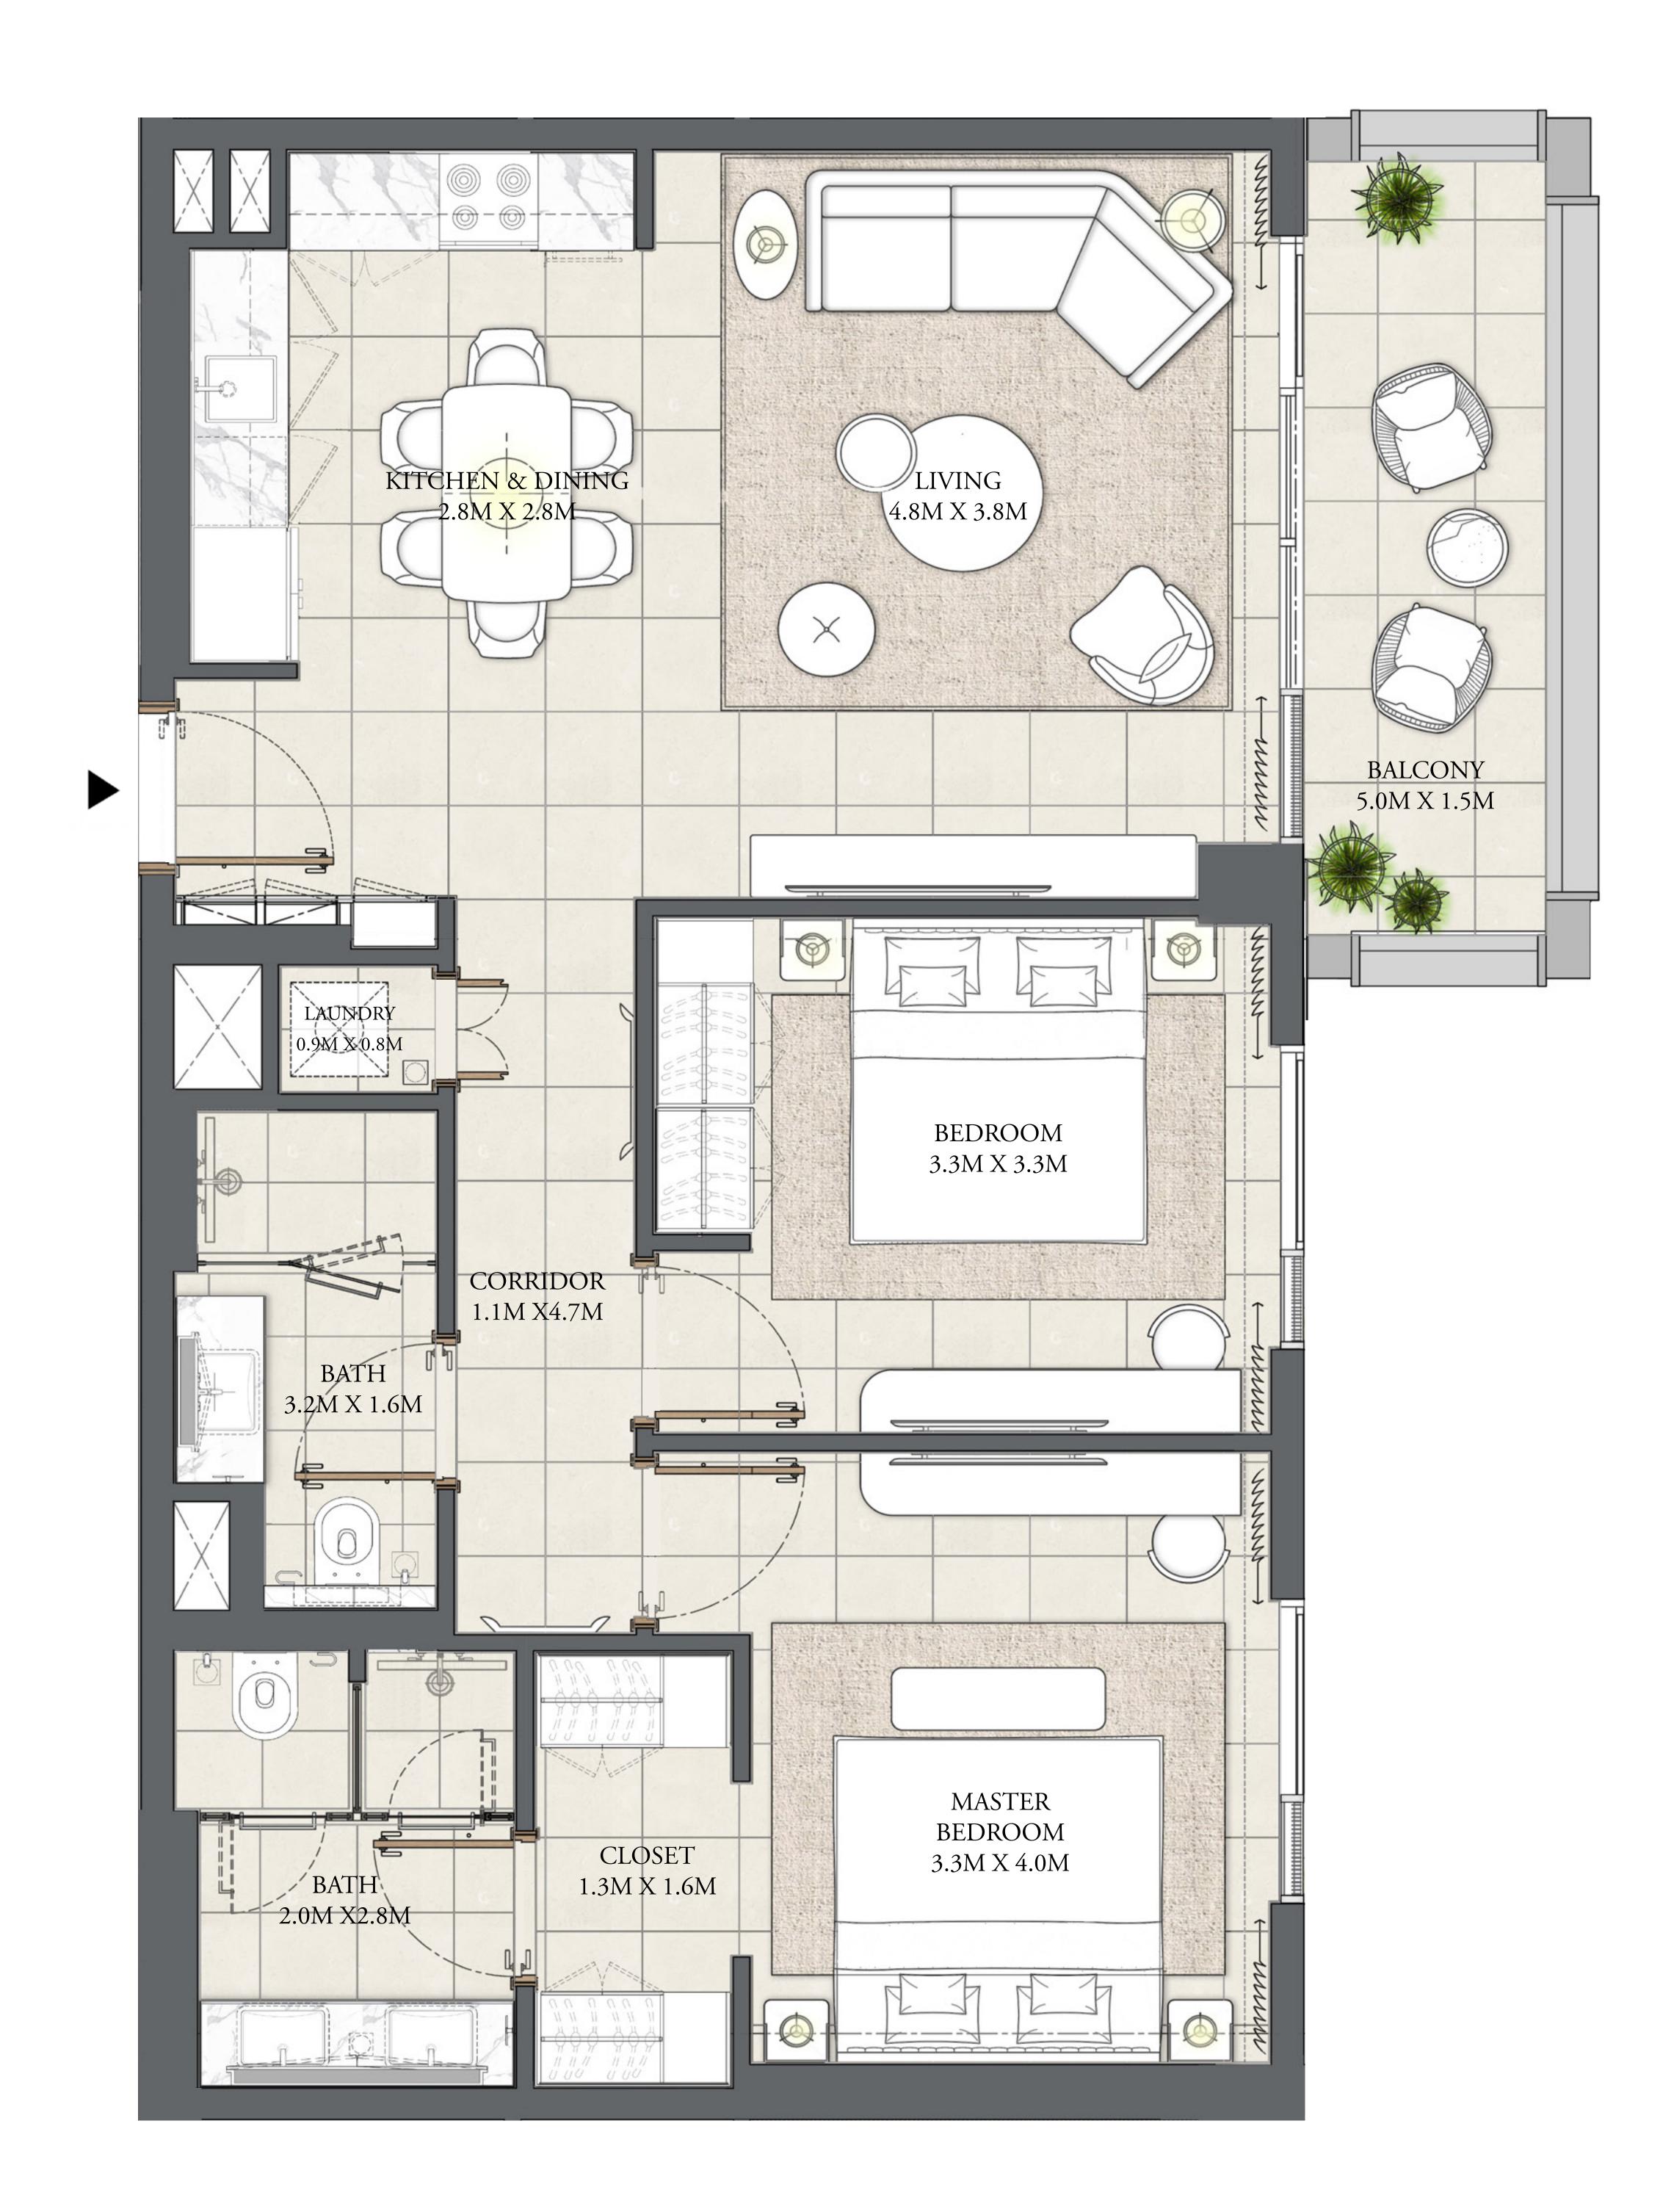

### 3 BEDROOM

LEVEL 2-8

| APARTMENT AREA | 1431.06 SQ.FT. | 132.95 SQ.M. |
|----------------|----------------|--------------|
| BALCONY AREA   | 181.69 SQ.FT.  | 16.88 SQ.M.  |
| TOTAL AREA     | 1612.75 SQ.FT. | 149.83 SQ.M. |

### 3 BEDROOM

LEVEL 2-8

| APARTMENT AREA | 1439.67 SQ.FT. | 133.75 SQ.M. |
|----------------|----------------|--------------|
| BALCONY AREA   | 140.58 SQ.FT.  | 13.06 SQ.M.  |
| TOTAL AREA     | 1580.25 SQ.FT. | 146.81 SQ.M. |