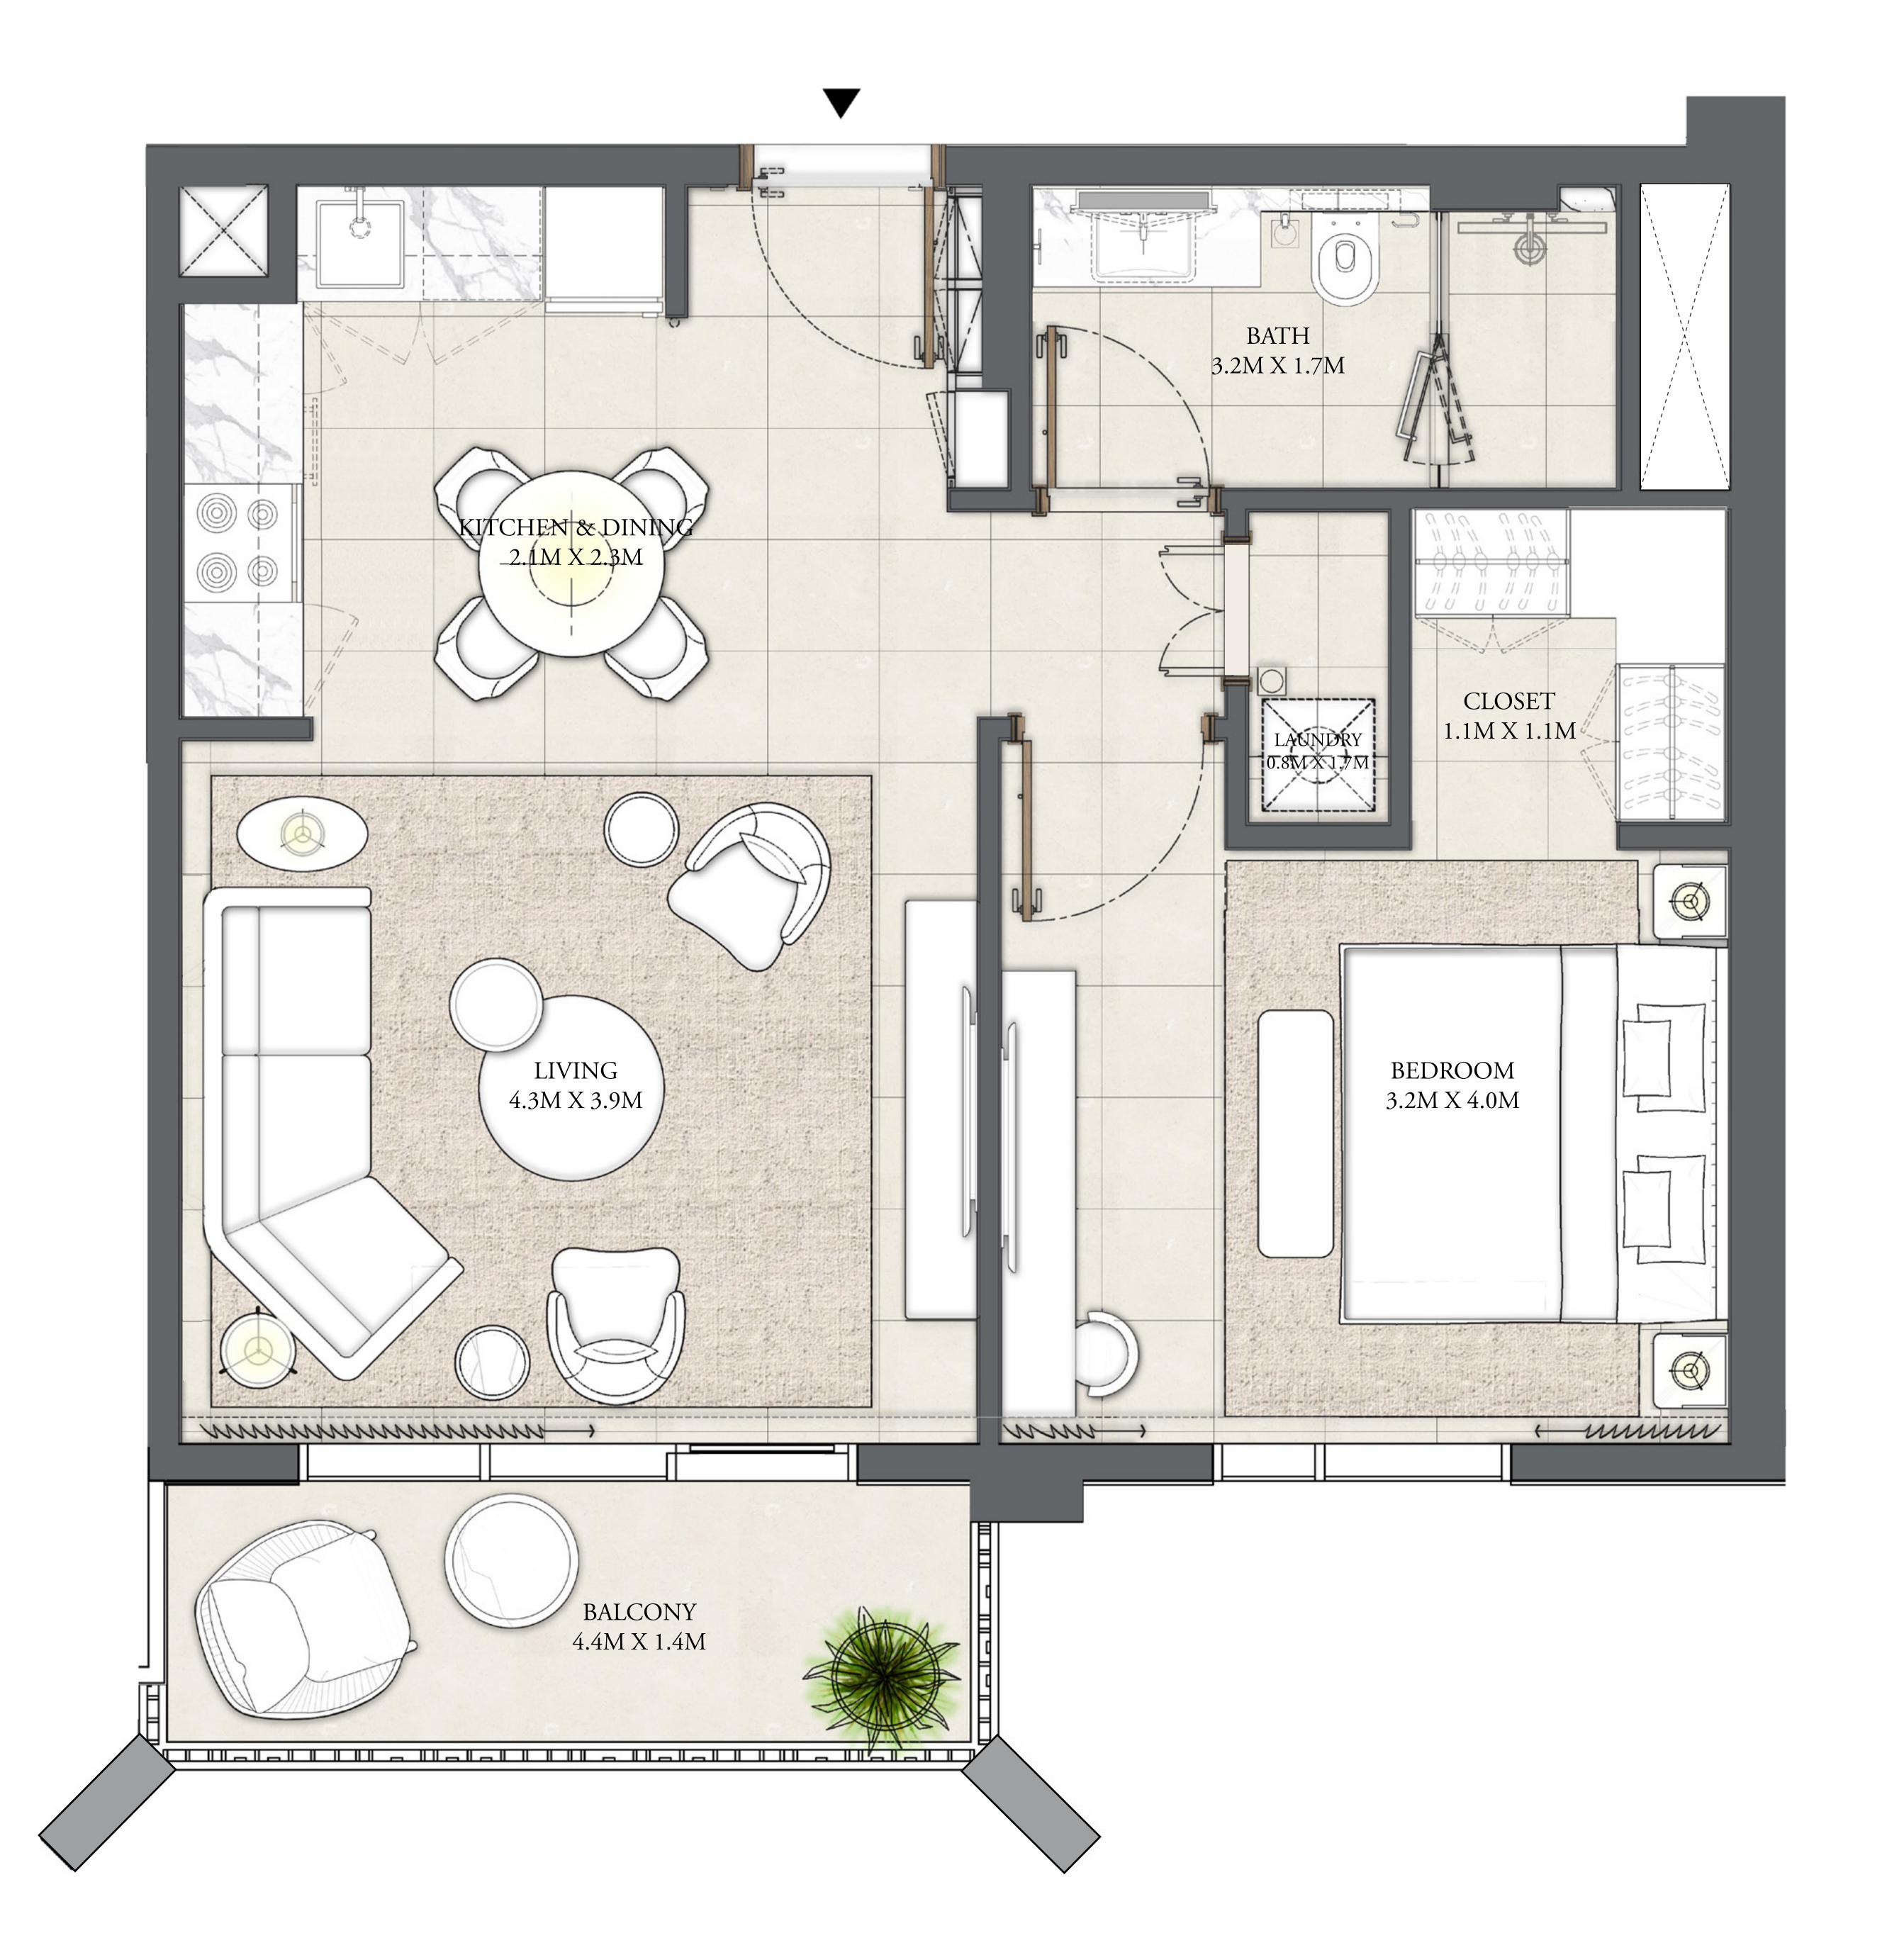

.20 SQ.M. |







#### CREEK BEACH

#### BUILDING 3

#### 1 BEDROOM

LEVEL 2-6

| APARTMENT AREA | 629.80 SQ.FT. | 58.51 SQ.M. |
|----------------|---------------|-------------|
| BALCONY AREA   | 75.56 SQ.FT.  | 7.02 SQ.M.  |
| TOTAL AREA     | 705.36 SQ.FT. | 65.53 SQ.M. |







#### CREEK BEACH

#### BUILDING 3

#### 1 BEDROOM

LEVEL 7-8

| APARTMENT AREA | 629.69 SQ.FT. | 58.50 SQ.M. |
|----------------|---------------|-------------|
| BALCONY AREA   | 76.32 SQ.FT.  | 7.09 SQ.M.  |
| TOTAL AREA     | 706.01 SQ.FT. | 65.59 SQ.M. |







CREEK BEACH

BUILDING 3

#### 1 BEDROOM

LEVEL 2-8

| APARTMENT AREA | 634.75 SQ.FT. | 58.97 SQ.M. |
|----------------|---------------|-------------|
| BALCONY AREA   | 79.44 SQ.FT.  | 7.38 SQ.M.  |
| TOTAL AREA     | 714.19 SQ.FT. | 66.35 SQ.M. |