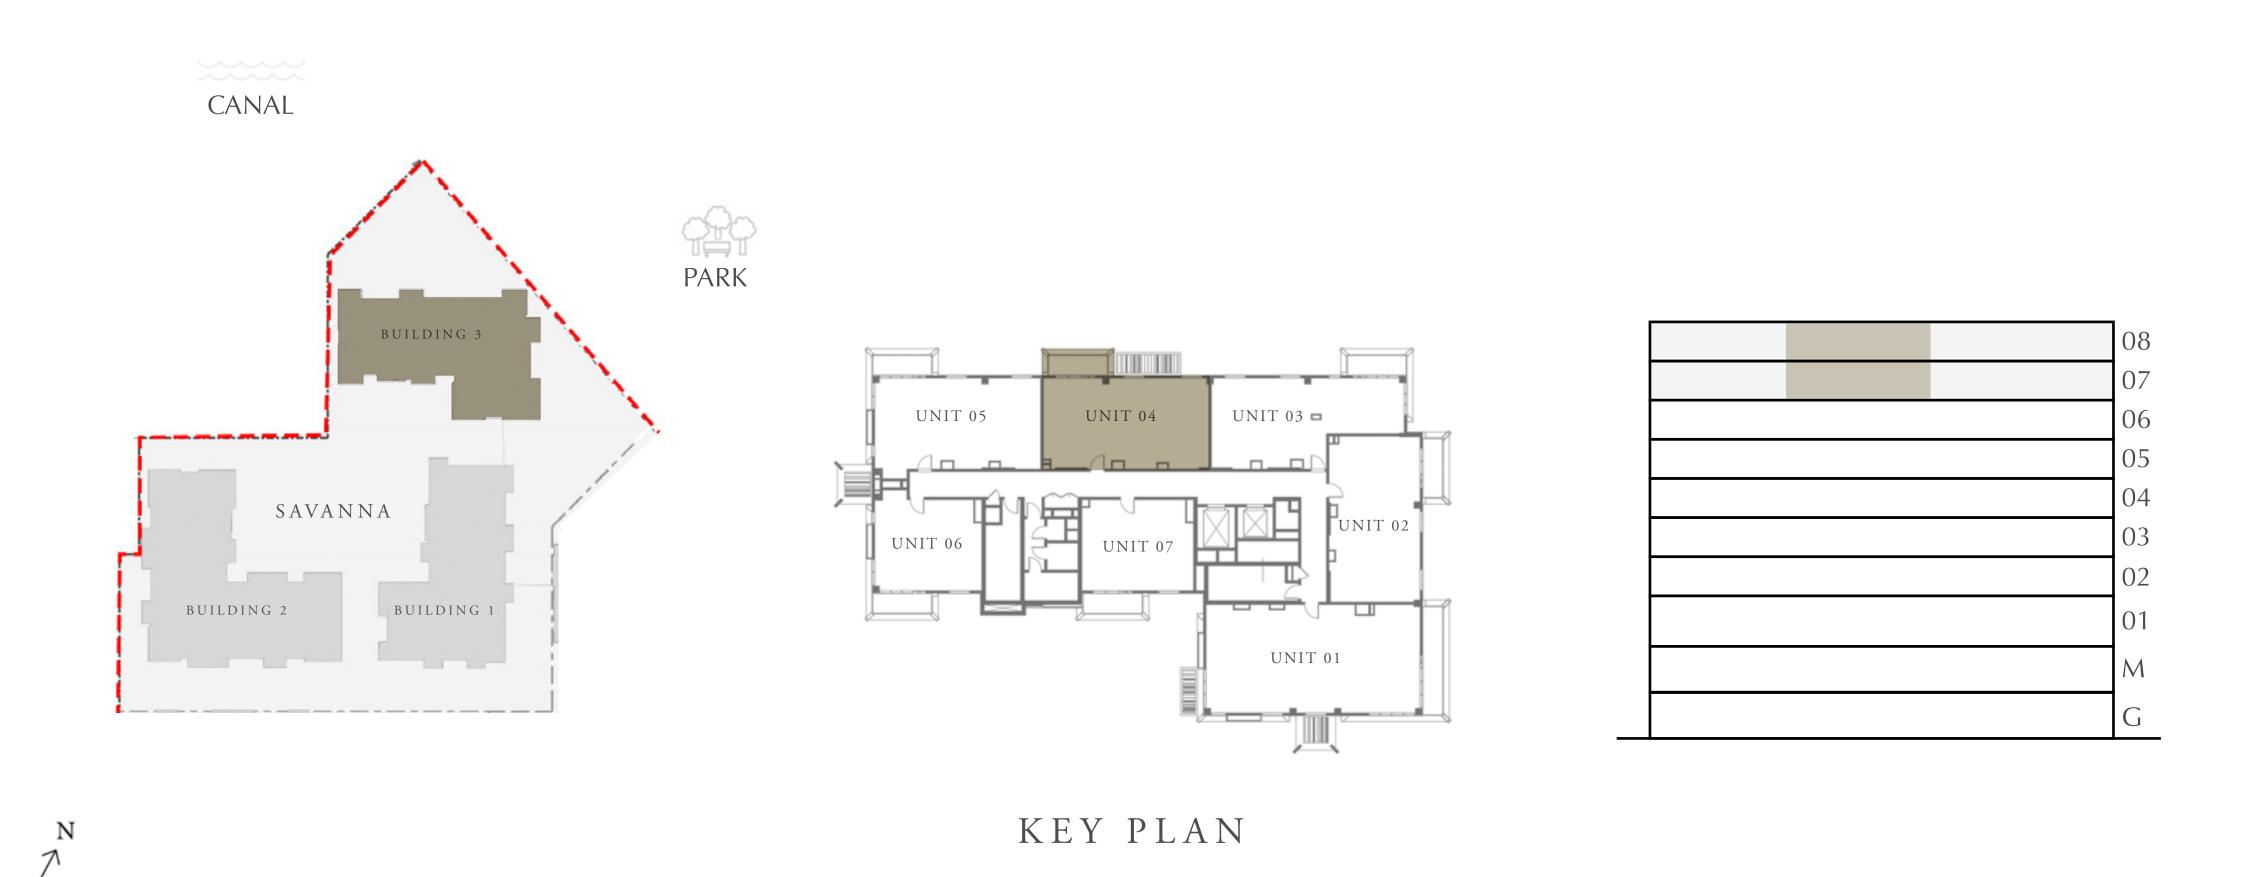

CREEK BEACH

BUILDING 3

#### 2 BEDROOM

LEVEL 7-8

| APARTMENT AREA | 934.63 SQ.FT.  | 86.63 SQ.M. |
|----------------|----------------|-------------|
| BALCONY AREA   | 77.18 SQ.FT.   | 7.17 SQ.M.  |
| TOTAL AREA     | 1011.81 SQ.FT. | 94.00 SQ.M. |