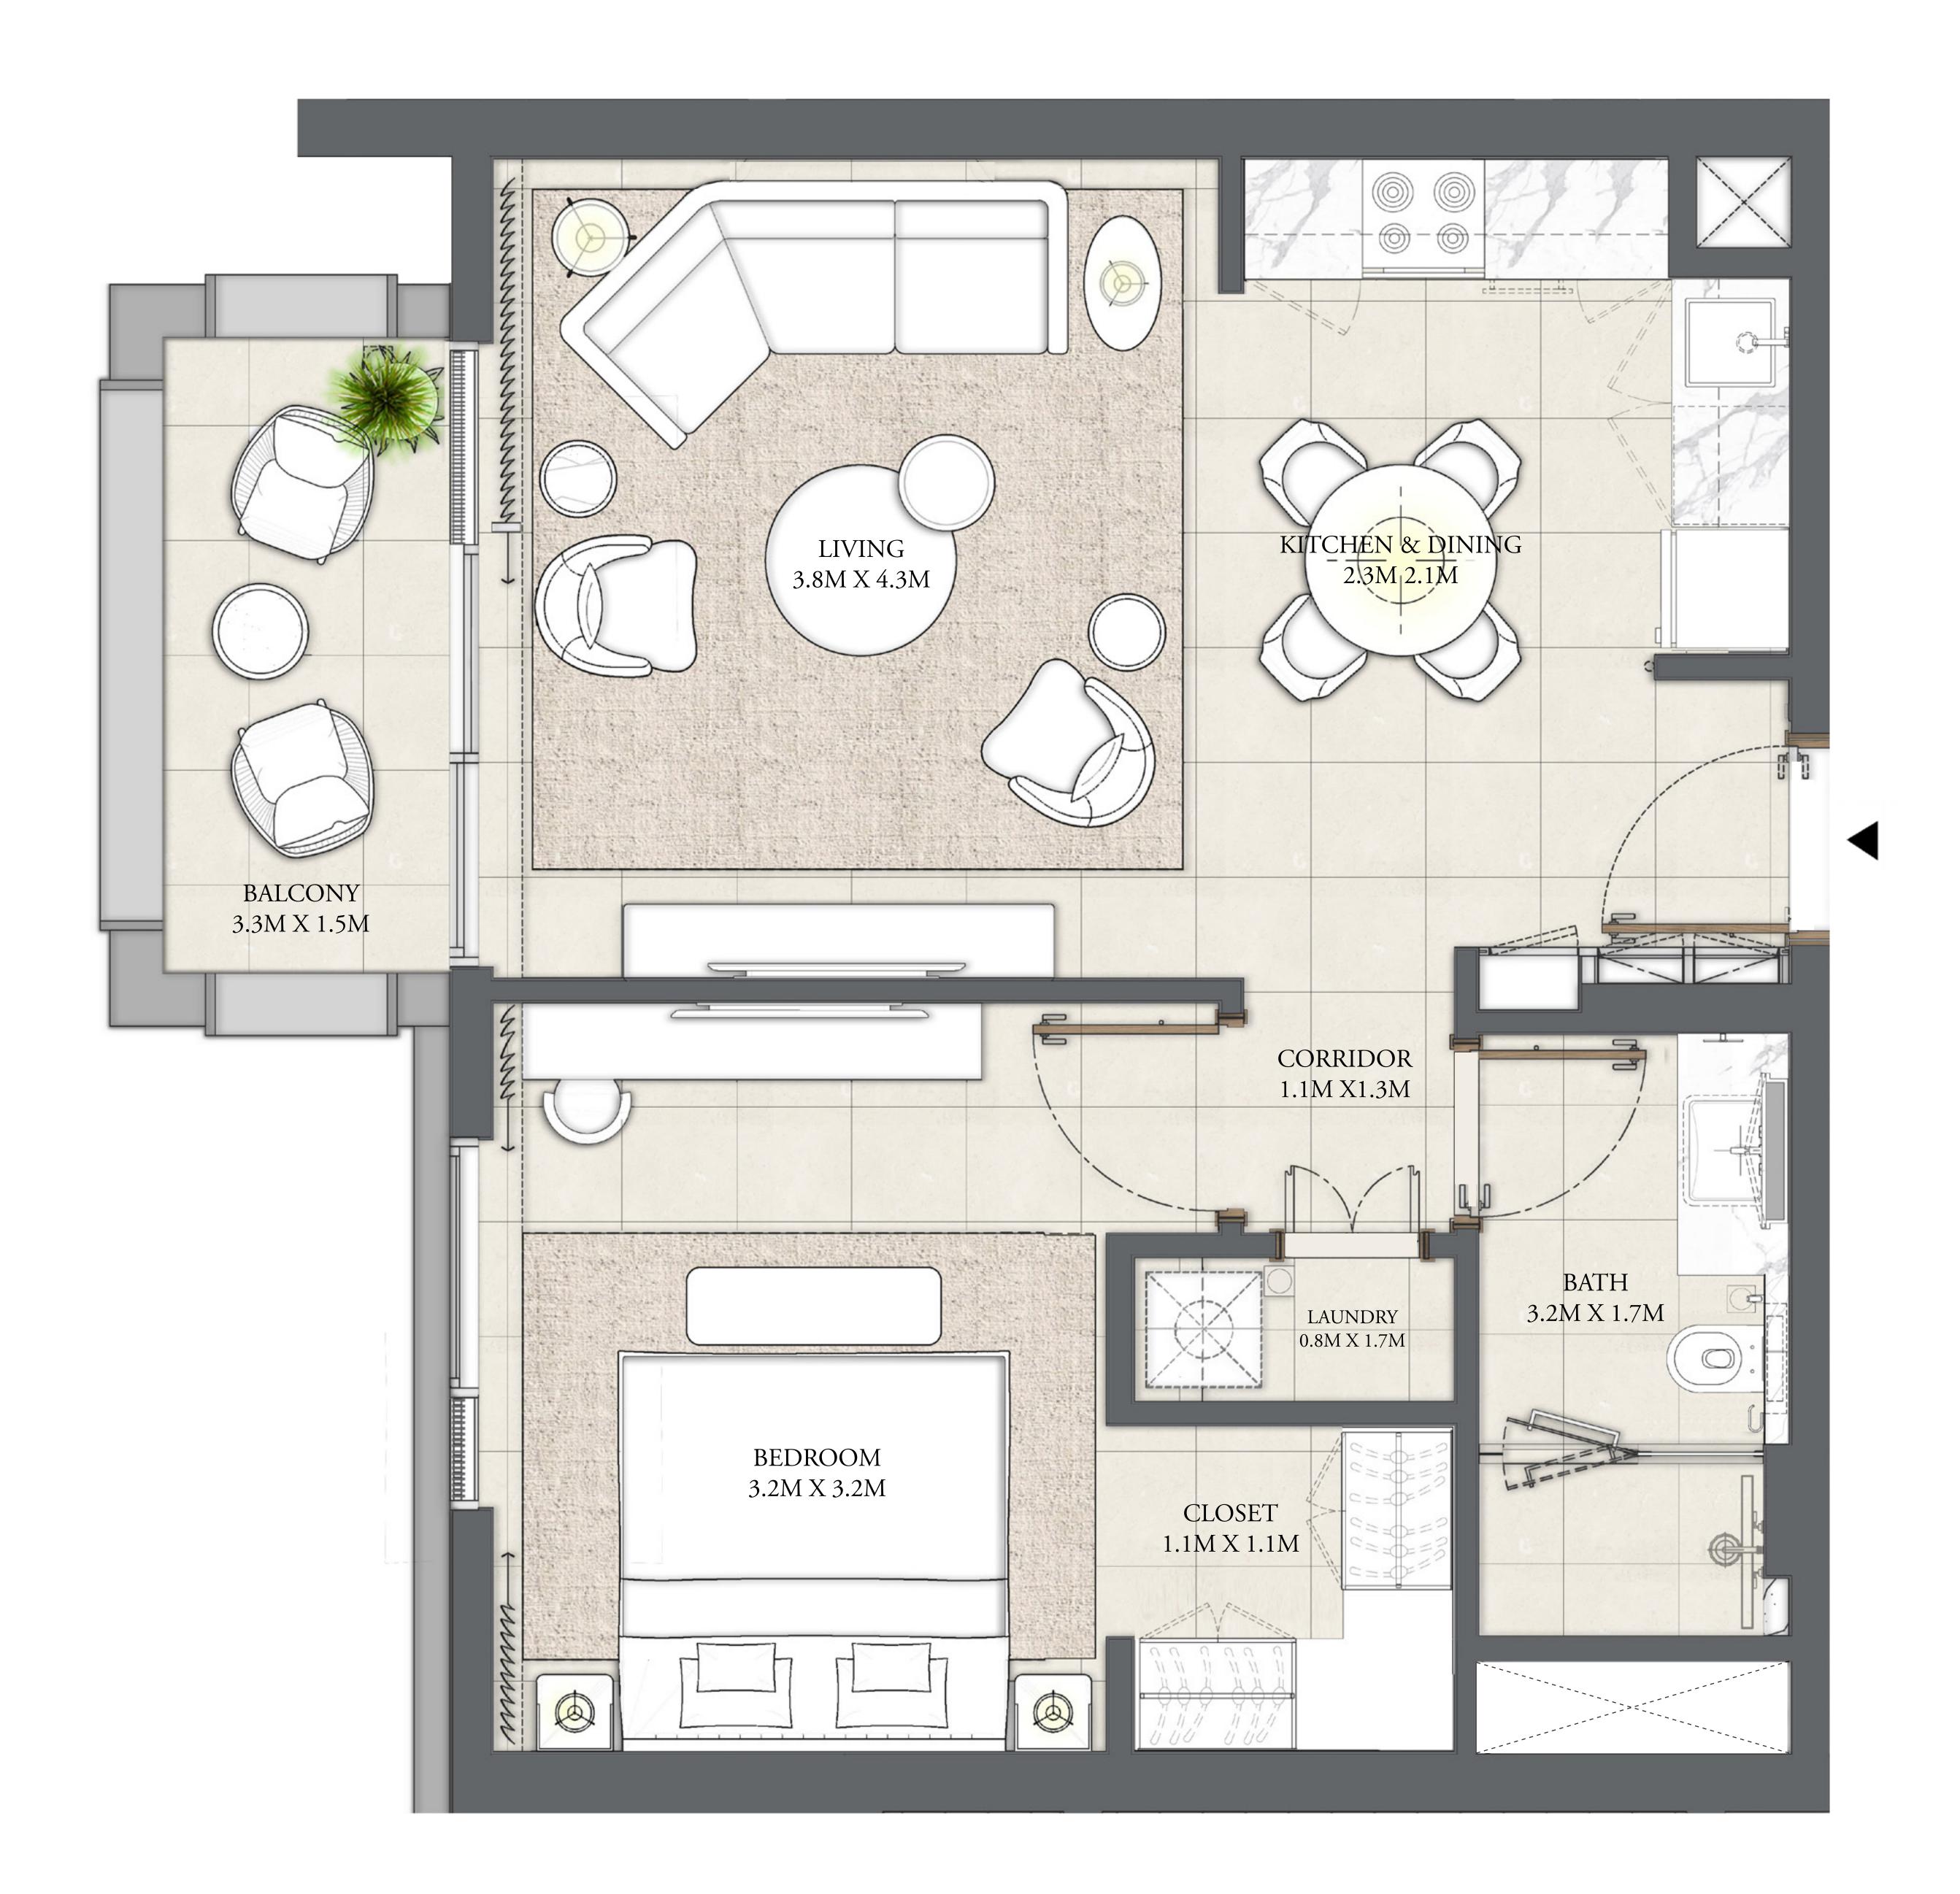

### 2 BEDROOM

LEVEL 1

UNIT 101

| APARTMENT AREA | 929.25 SQ.FT.  | 86.33 SQ.M. |
|----------------|----------------|-------------|
| BALCONY AREA   | 128.09 SQ.FT.  | 11.90 SQ.M. |
| TOTAL AREA     | 1057.34 SQ.FT. | 98.23 SQ.M. |