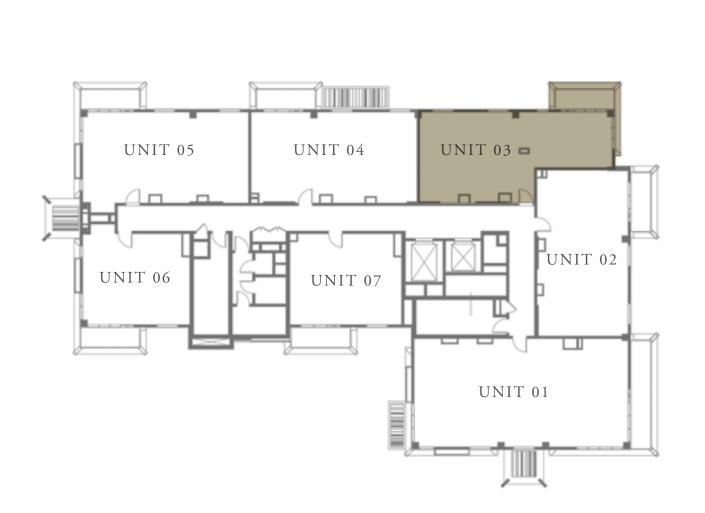

CREEK BEACH

BUILDING 3

#### 2 BEDROOM

LEVEL 2-6

UNIT 03

| APARTMENT AREA | 925.91 SQ.FT.  | 86.02 SQ.M. |
|----------------|----------------|-------------|
| BALCONY AREA   | 75.56 SQ.FT.   | 7.02 SQ.M.  |
| TOTAL AREA     | 1001.47 SQ.FT. | 93.04 SQ.M. |