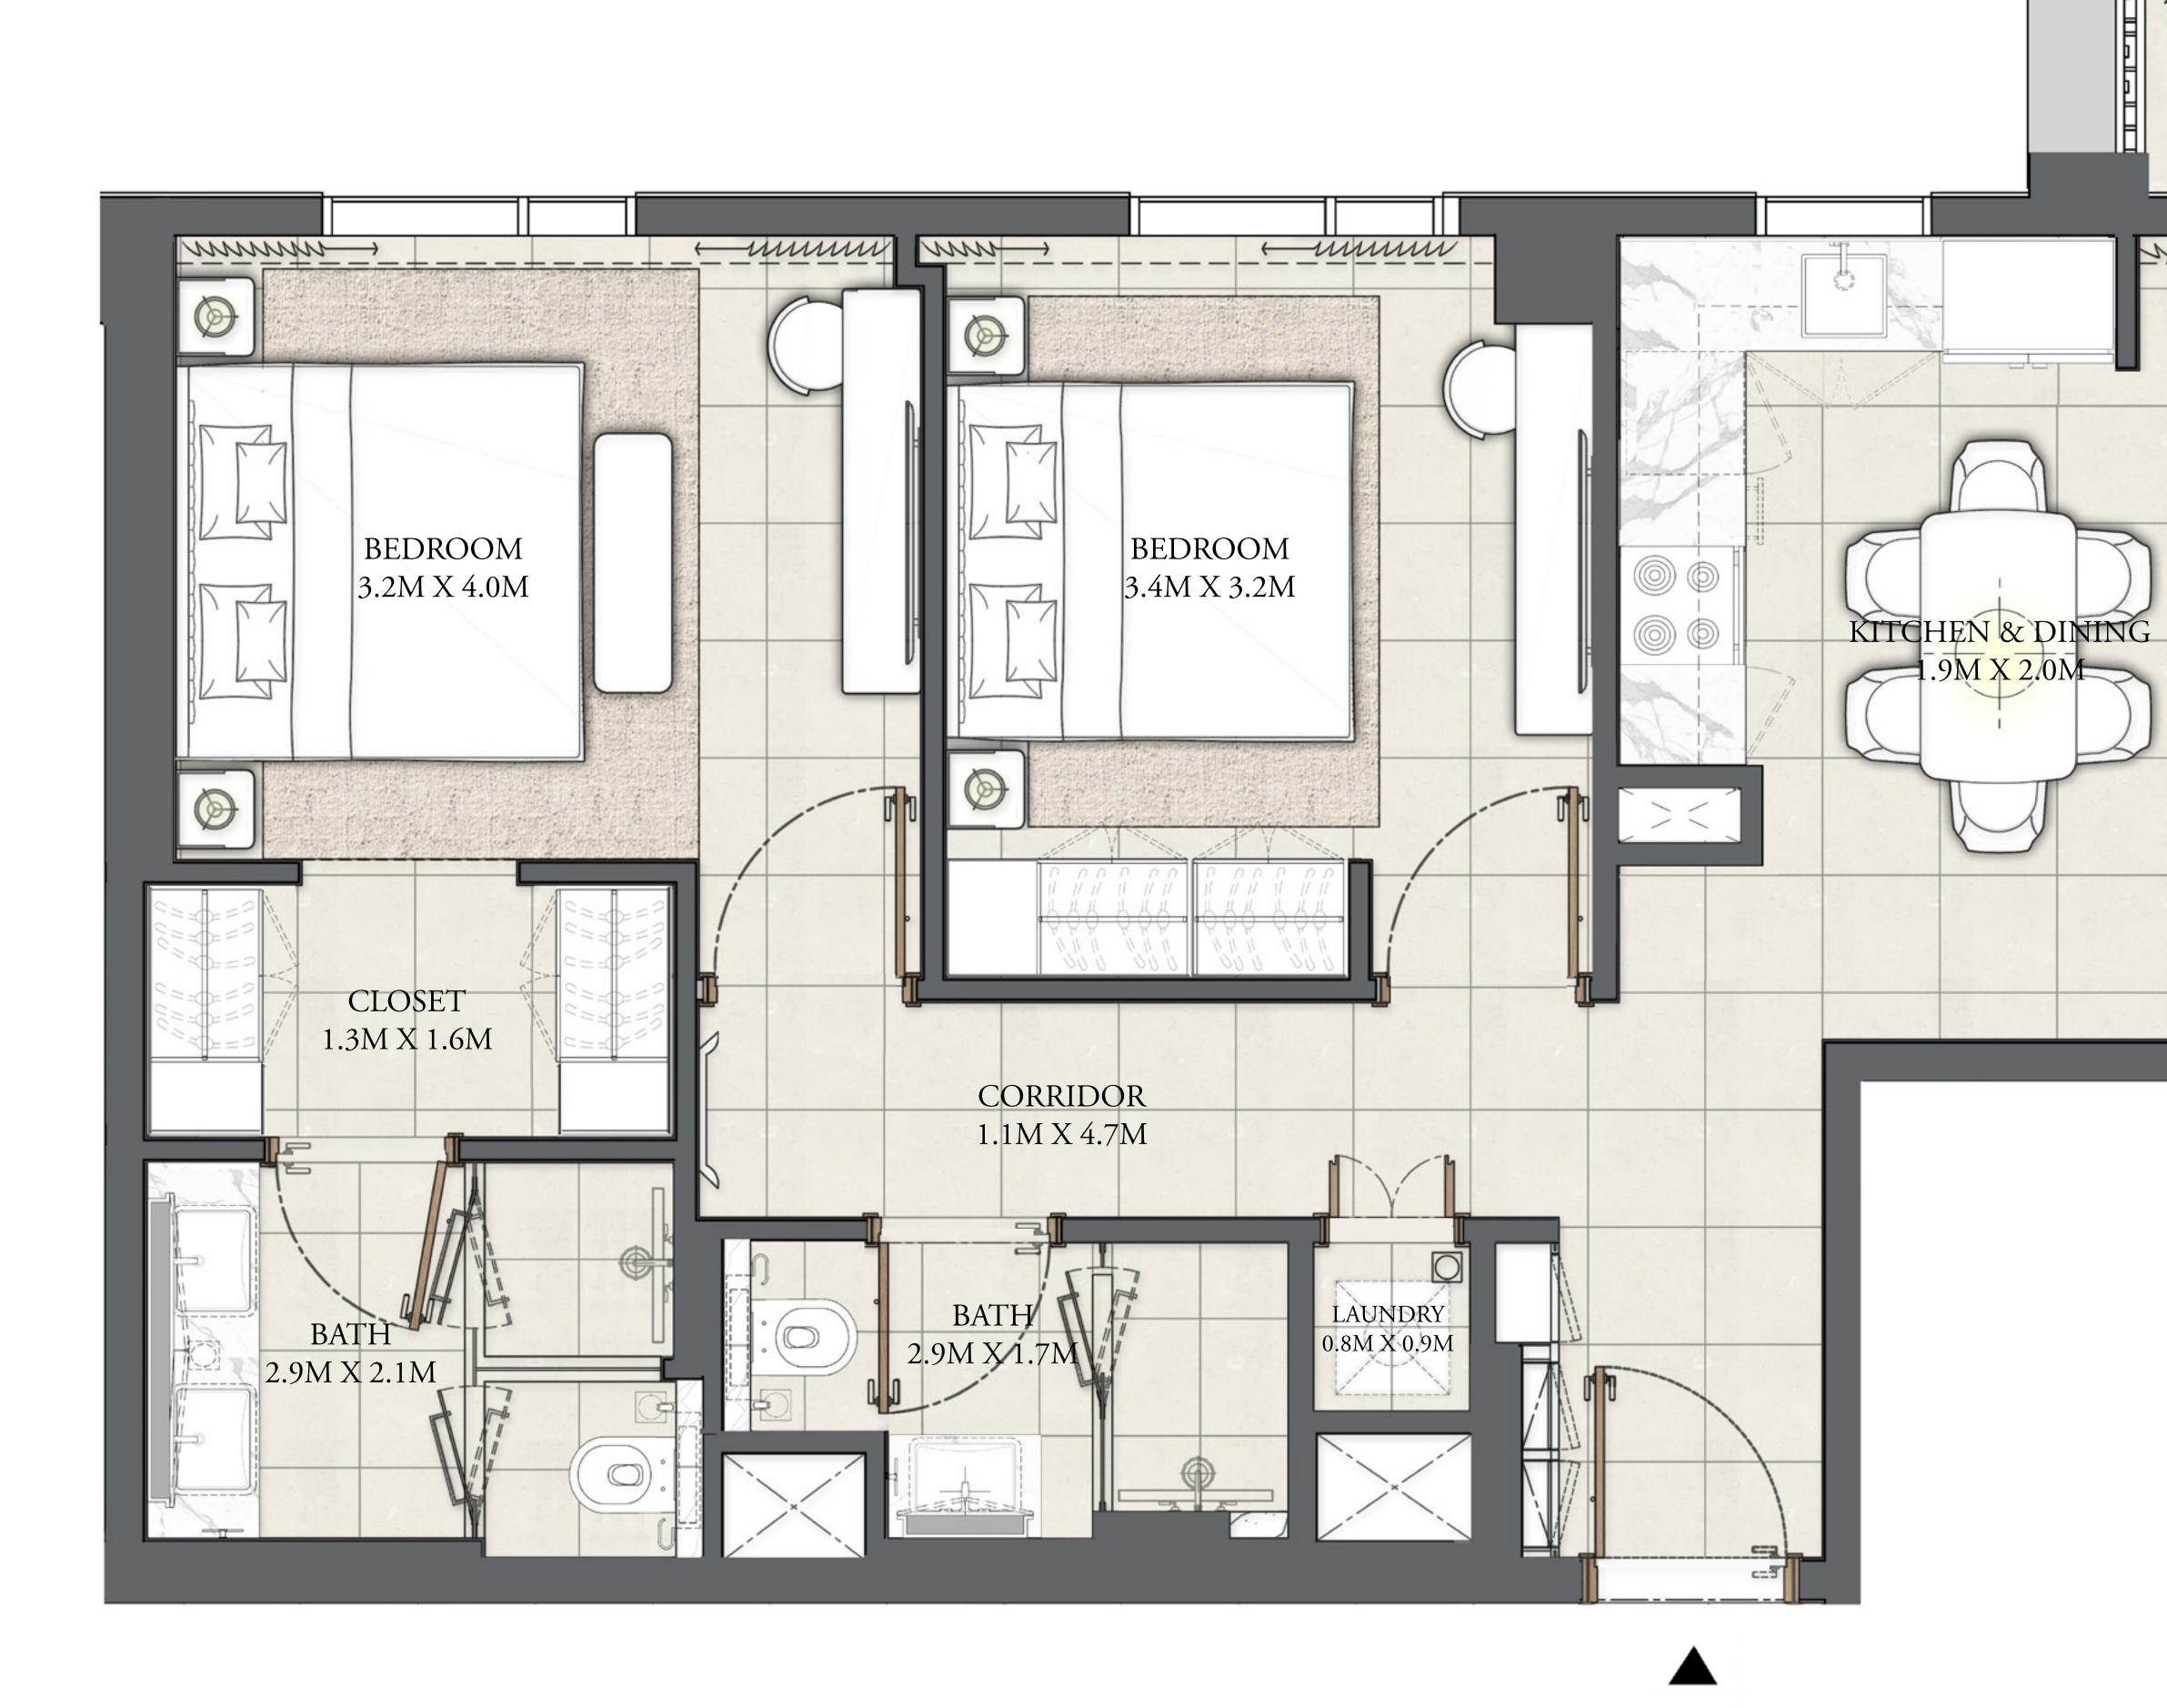

CREEK BEACH

BUILDING 3

#### 2 BEDROOM

LEVEL 2-6

UNIT 03

| APARTMENT AREA | 925.91 SQ.FT.  | 86.02 SQ.M. |
|----------------|----------------|-------------|
| BALCONY AREA   | 75.56 SQ.FT.   | 7.02 SQ.M.  |
| TOTAL AREA     | 1001.47 SQ.FT. | 93.04 SQ.M. |