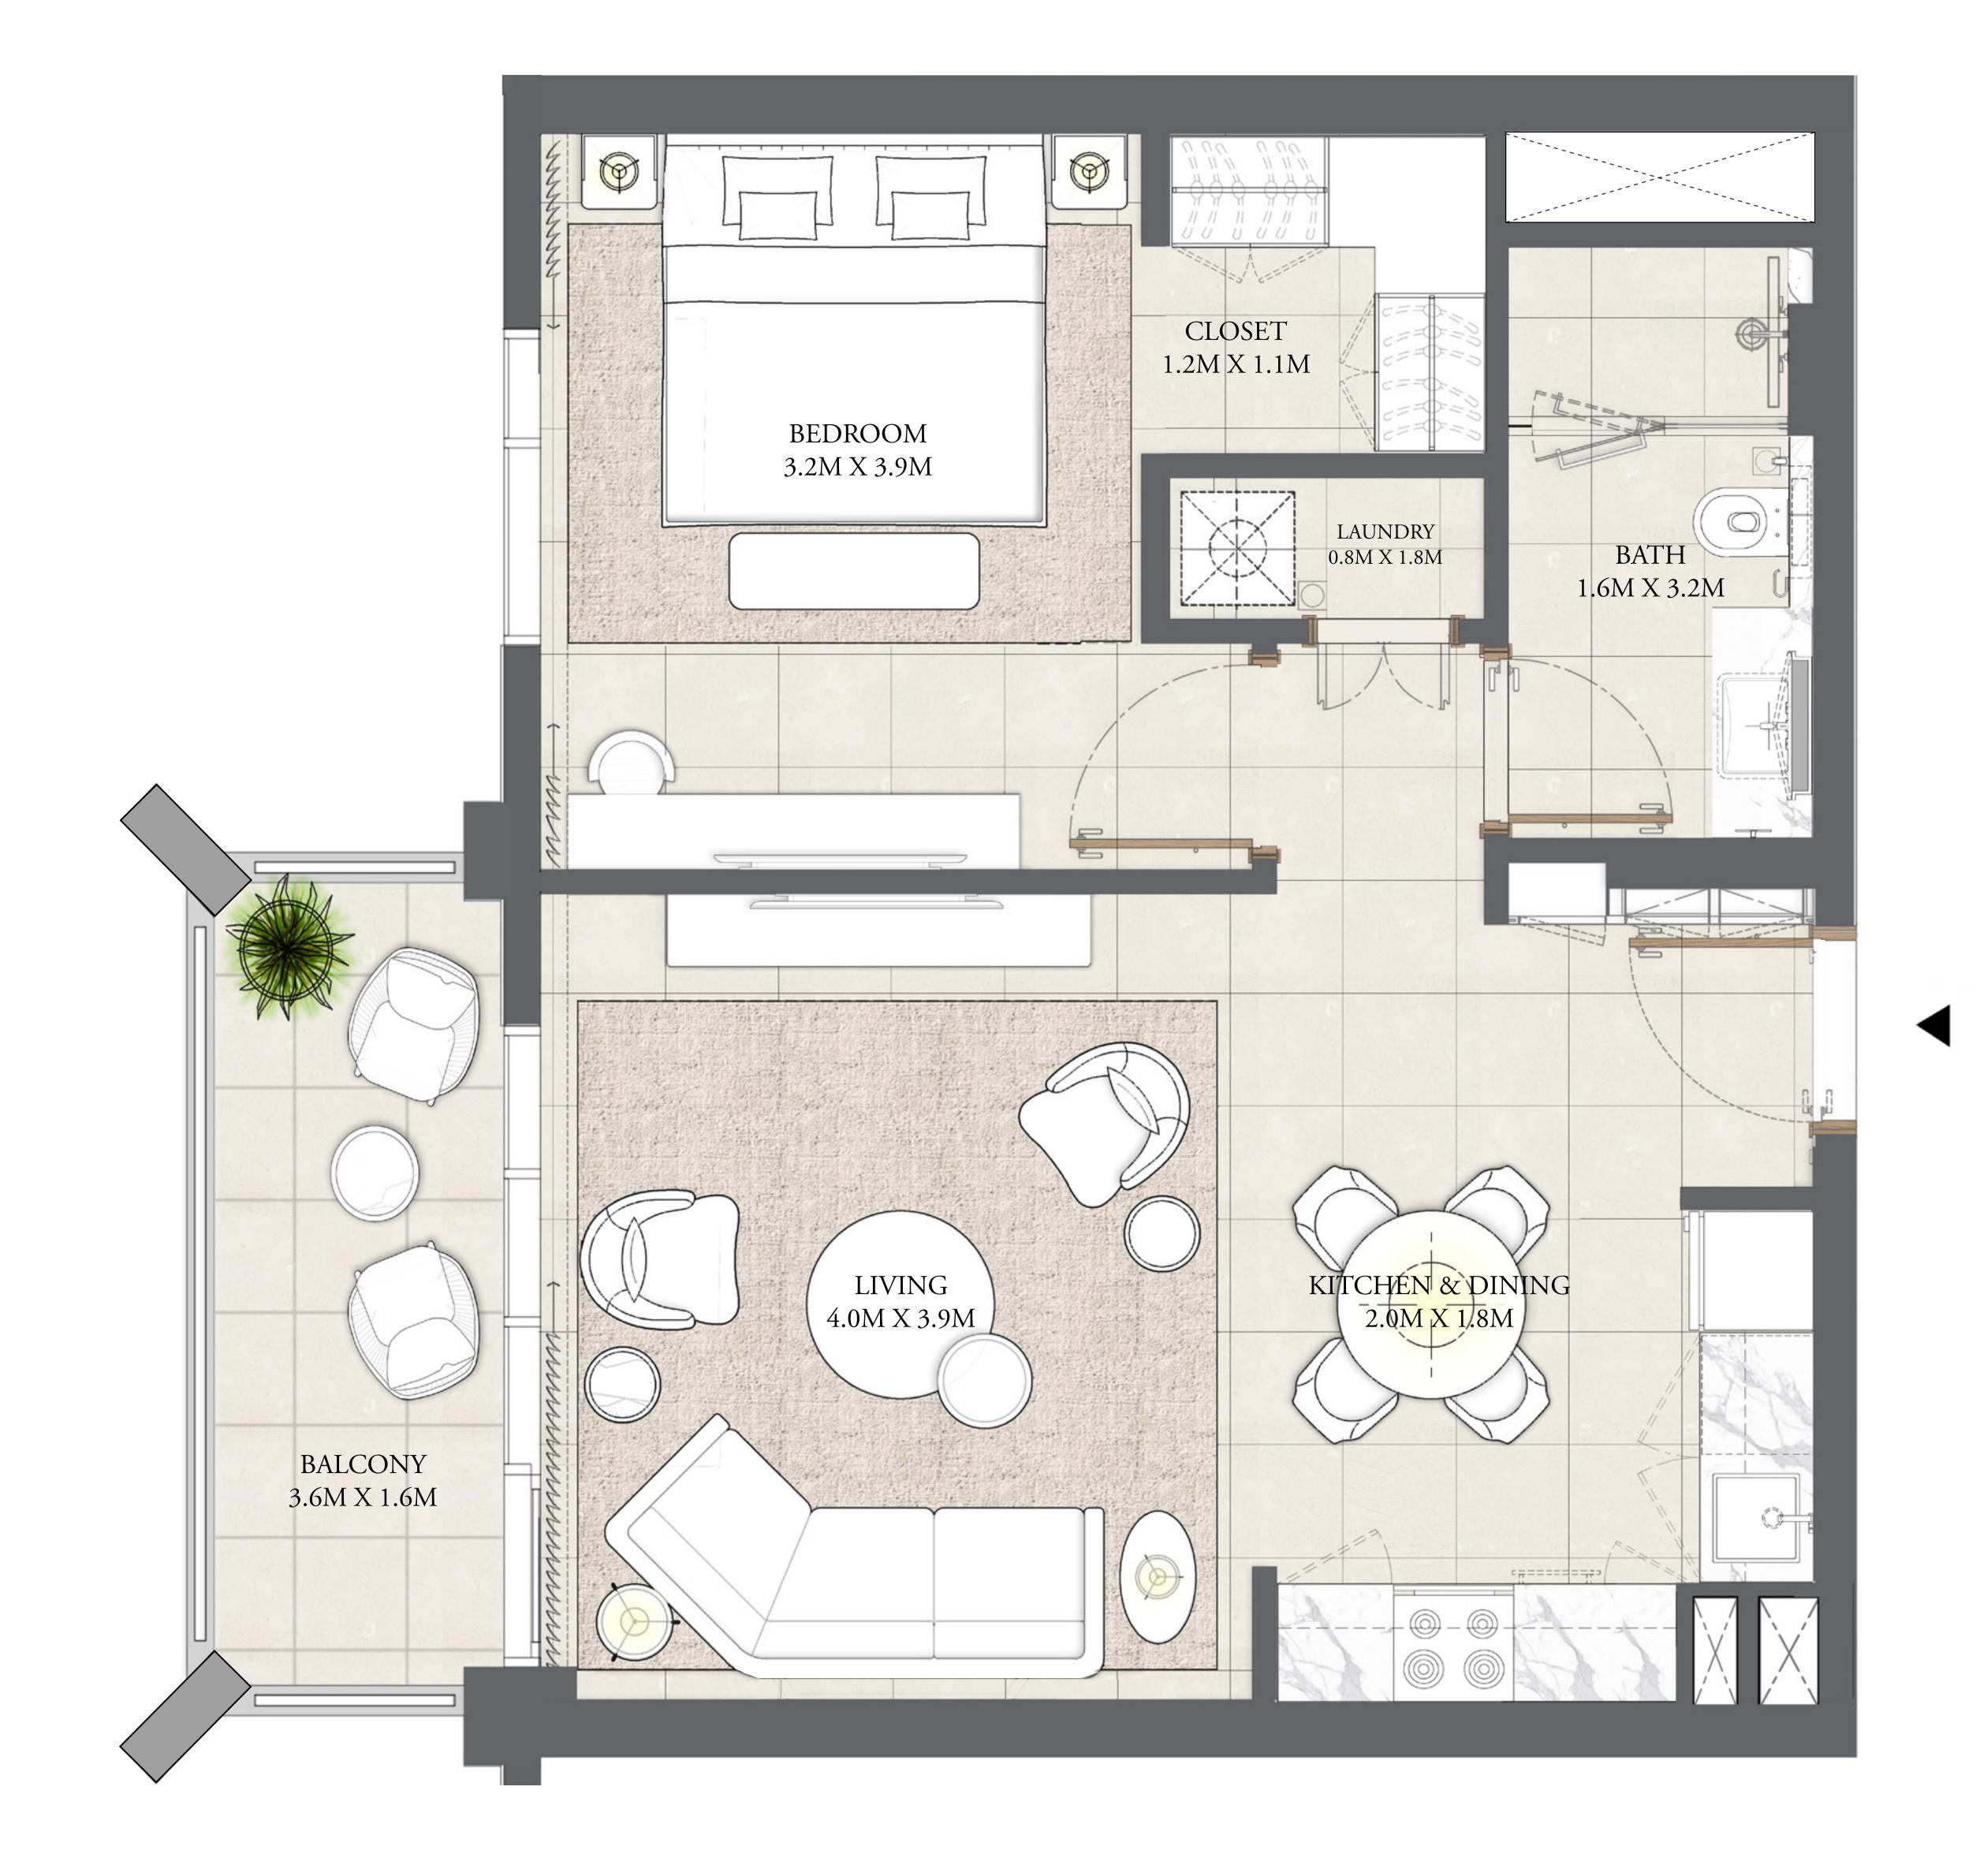

.93 SQ.FT. | 62.61 SQ.M. |







CREEK BEACH

BUILDING 2

### 2 BEDROOM

LEVEL 1

| APARTMENT AREA | 945.07 SQ.FT.  | 87.80 SQ.M. |
|----------------|----------------|-------------|
| BALCONY AREA   | 76.64 SQ.FT.   | 7.12 SQ.M.  |
| TOTAL AREA     | 1021.71 SQ.FT. | 94.92 SQ.M. |













CREEK BEACH

BUILDING 2

### 2 BEDROOM

LEVEL 1

| APARTMENT AREA | 909.87 SQ.FT. | 84.53 SQ.M. |
|----------------|---------------|-------------|
| BALCONY AREA   | 76.64 SQ.FT.  | 7.12 SQ.M.  |
| TOTAL AREA     | 986.51 SQ.FT. | 91.65 SQ.M. |











CREEK BEACH

BUILDING 2

### 1 BEDROOM

LEVEL 1

| APARTMENT AREA | 597.40 SQ.FT. | 55.50 SQ.M. |
|----------------|---------------|-------------|
| BALCONY AREA   | 69.97 SQ.FT.  | 6.50 SQ.M.  |
| TOTAL AREA     | 667.37 SQ.FT. | 62.00 SQ.M. |







CREEK BEACH

BUILDING 2

### 1 BEDROOM

LEVEL 1

| APARTMENT AREA | 600.30 SQ.FT. | 55.77 SQ.M. |
|----------------|---------------|-------------|
| BALCONY AREA   | 80.19 SQ.FT.  | 7.45 SQ.M.  |
| TOTAL AREA     | 680.49 SQ.FT. | 63.22 SQ.M. |









CREEK BEACH

BUILDING 2

#### 1 BEDROOM

LEVEL 1

| APARTMENT AREA | 599.33 SQ.FT. | 55.68 SQ.M. |
|----------------|---------------|-------------|
| BALCONY AREA   | 81.16 SQ.FT.  | 7.54 SQ.M.  |
| TOTAL AREA     | 680.49 SQ.FT. | 63.22 SQ.M. |







#### CREEK BEACH

#### BUILDING 2

### 1 BEDROOM

LEVEL 1

| APARTMENT AREA | 610.31 SQ.FT. | 56.70 SQ.M. |
|----------------|---------------|-------------|
| BALCONY AREA   | 66.20 SQ.FT.  | 6.15 SQ.M.  |
| TOTAL AREA     | 676.51 SQ.FT. | 62.85 SQ.M. |







#### CREEK BEACH

#### BUIL