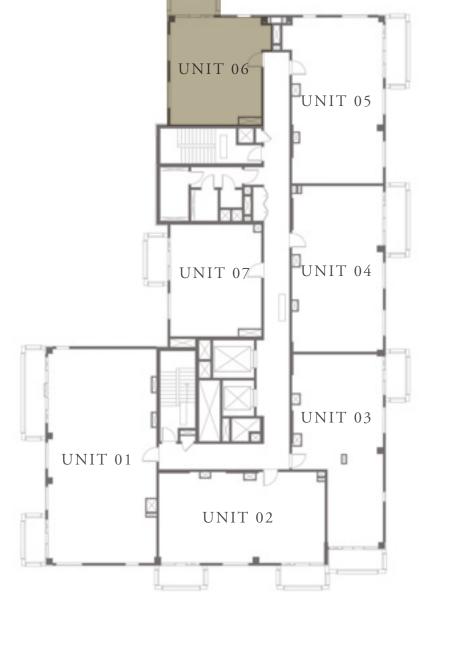

### 1 BEDROOM

LEVEL 2-8

UNIT 06

| APARTMENT AREA | 626.14 SQ.FT. | 58.17 SQ.M. |
|----------------|---------------|-------------|
| BALCONY AREA   | 63.51 SQ.FT.  | 5.90 SQ.M.  |
| TOTAL AREA     | 689.65 SQ.FT. | 64.07 SQ.M. |