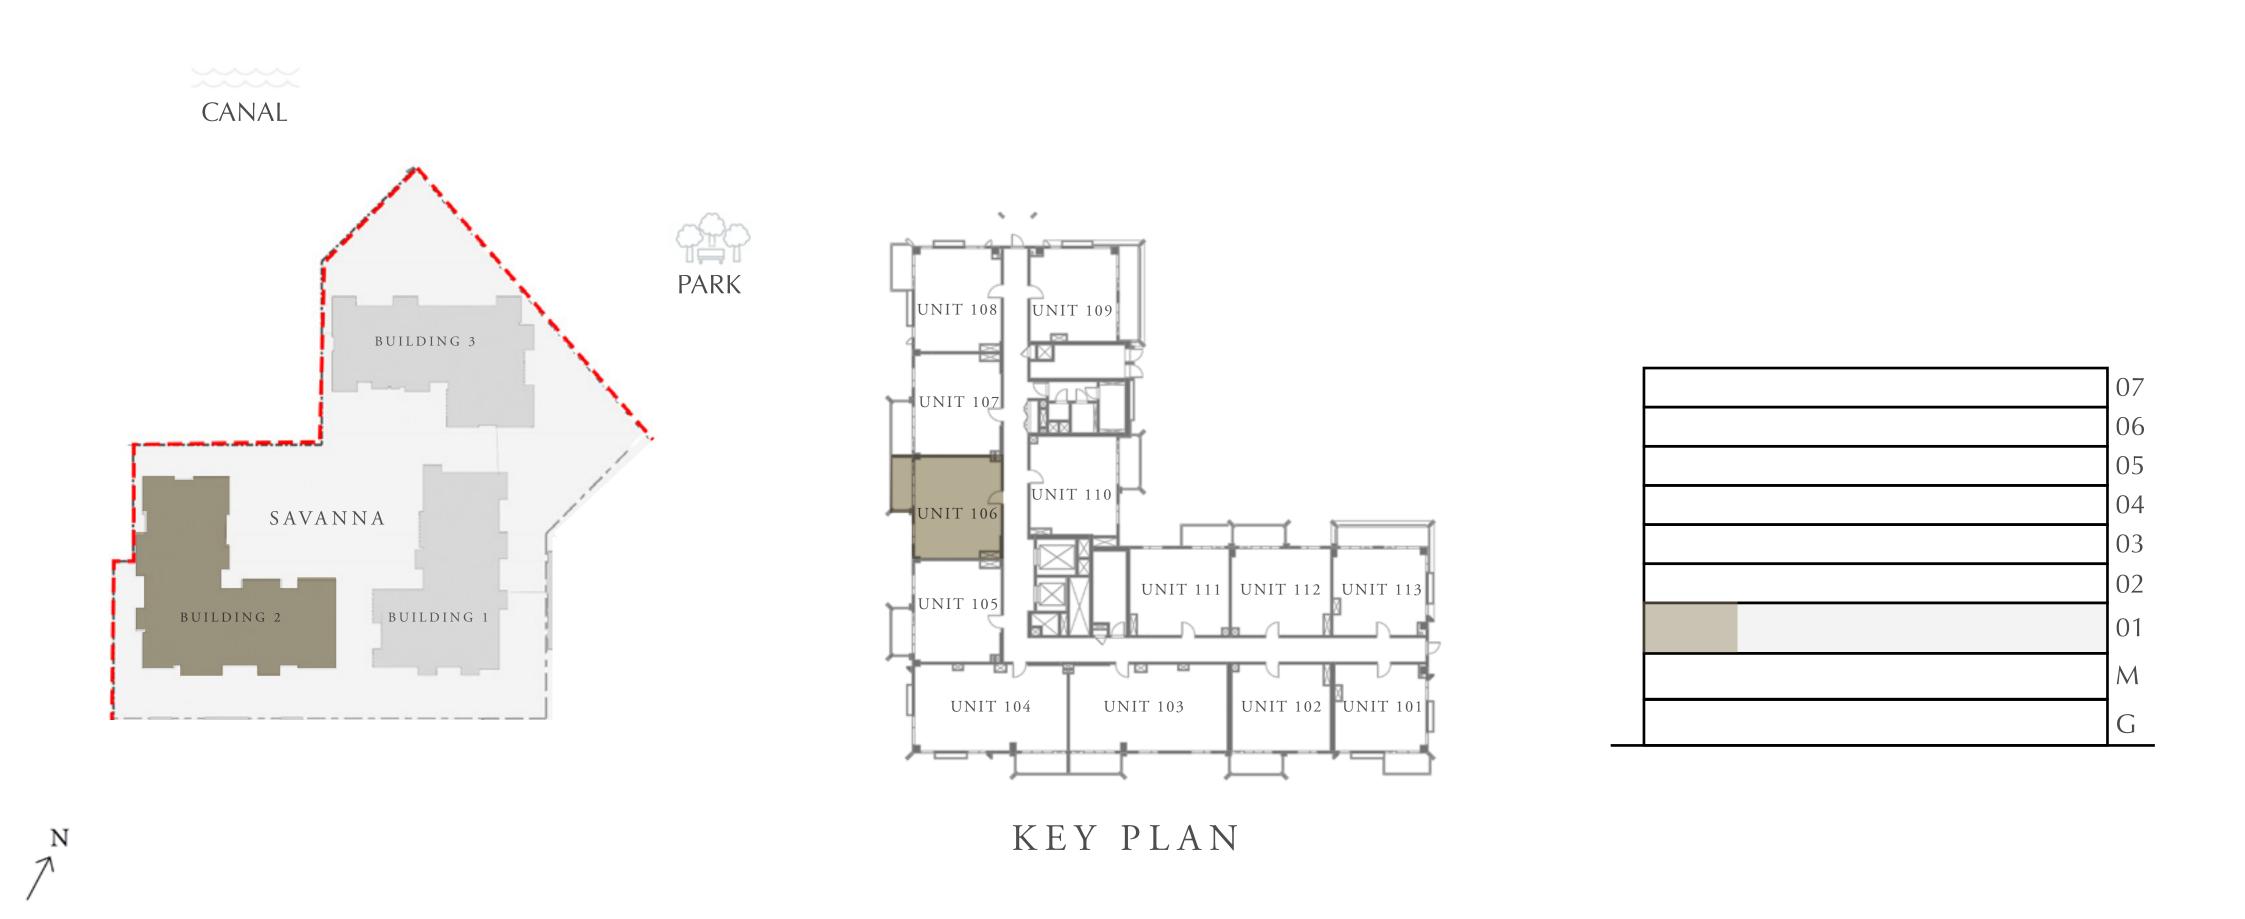

### SAVANNA

CREEK BEACH

BUILDING 1

#### 2 BEDROOM

LEVEL 2-8

| APARTMENT AREA | 915.79 SQ.FT.  | 85.08 SQ.M. |
|----------------|----------------|-------------|
| BALCONY AREA   | 141.65 SQ.FT.  | 13.16 SQ.M. |
| TOTAL AREA     | 1057.44 SQ.FT. | 98.24 SQ.M. |