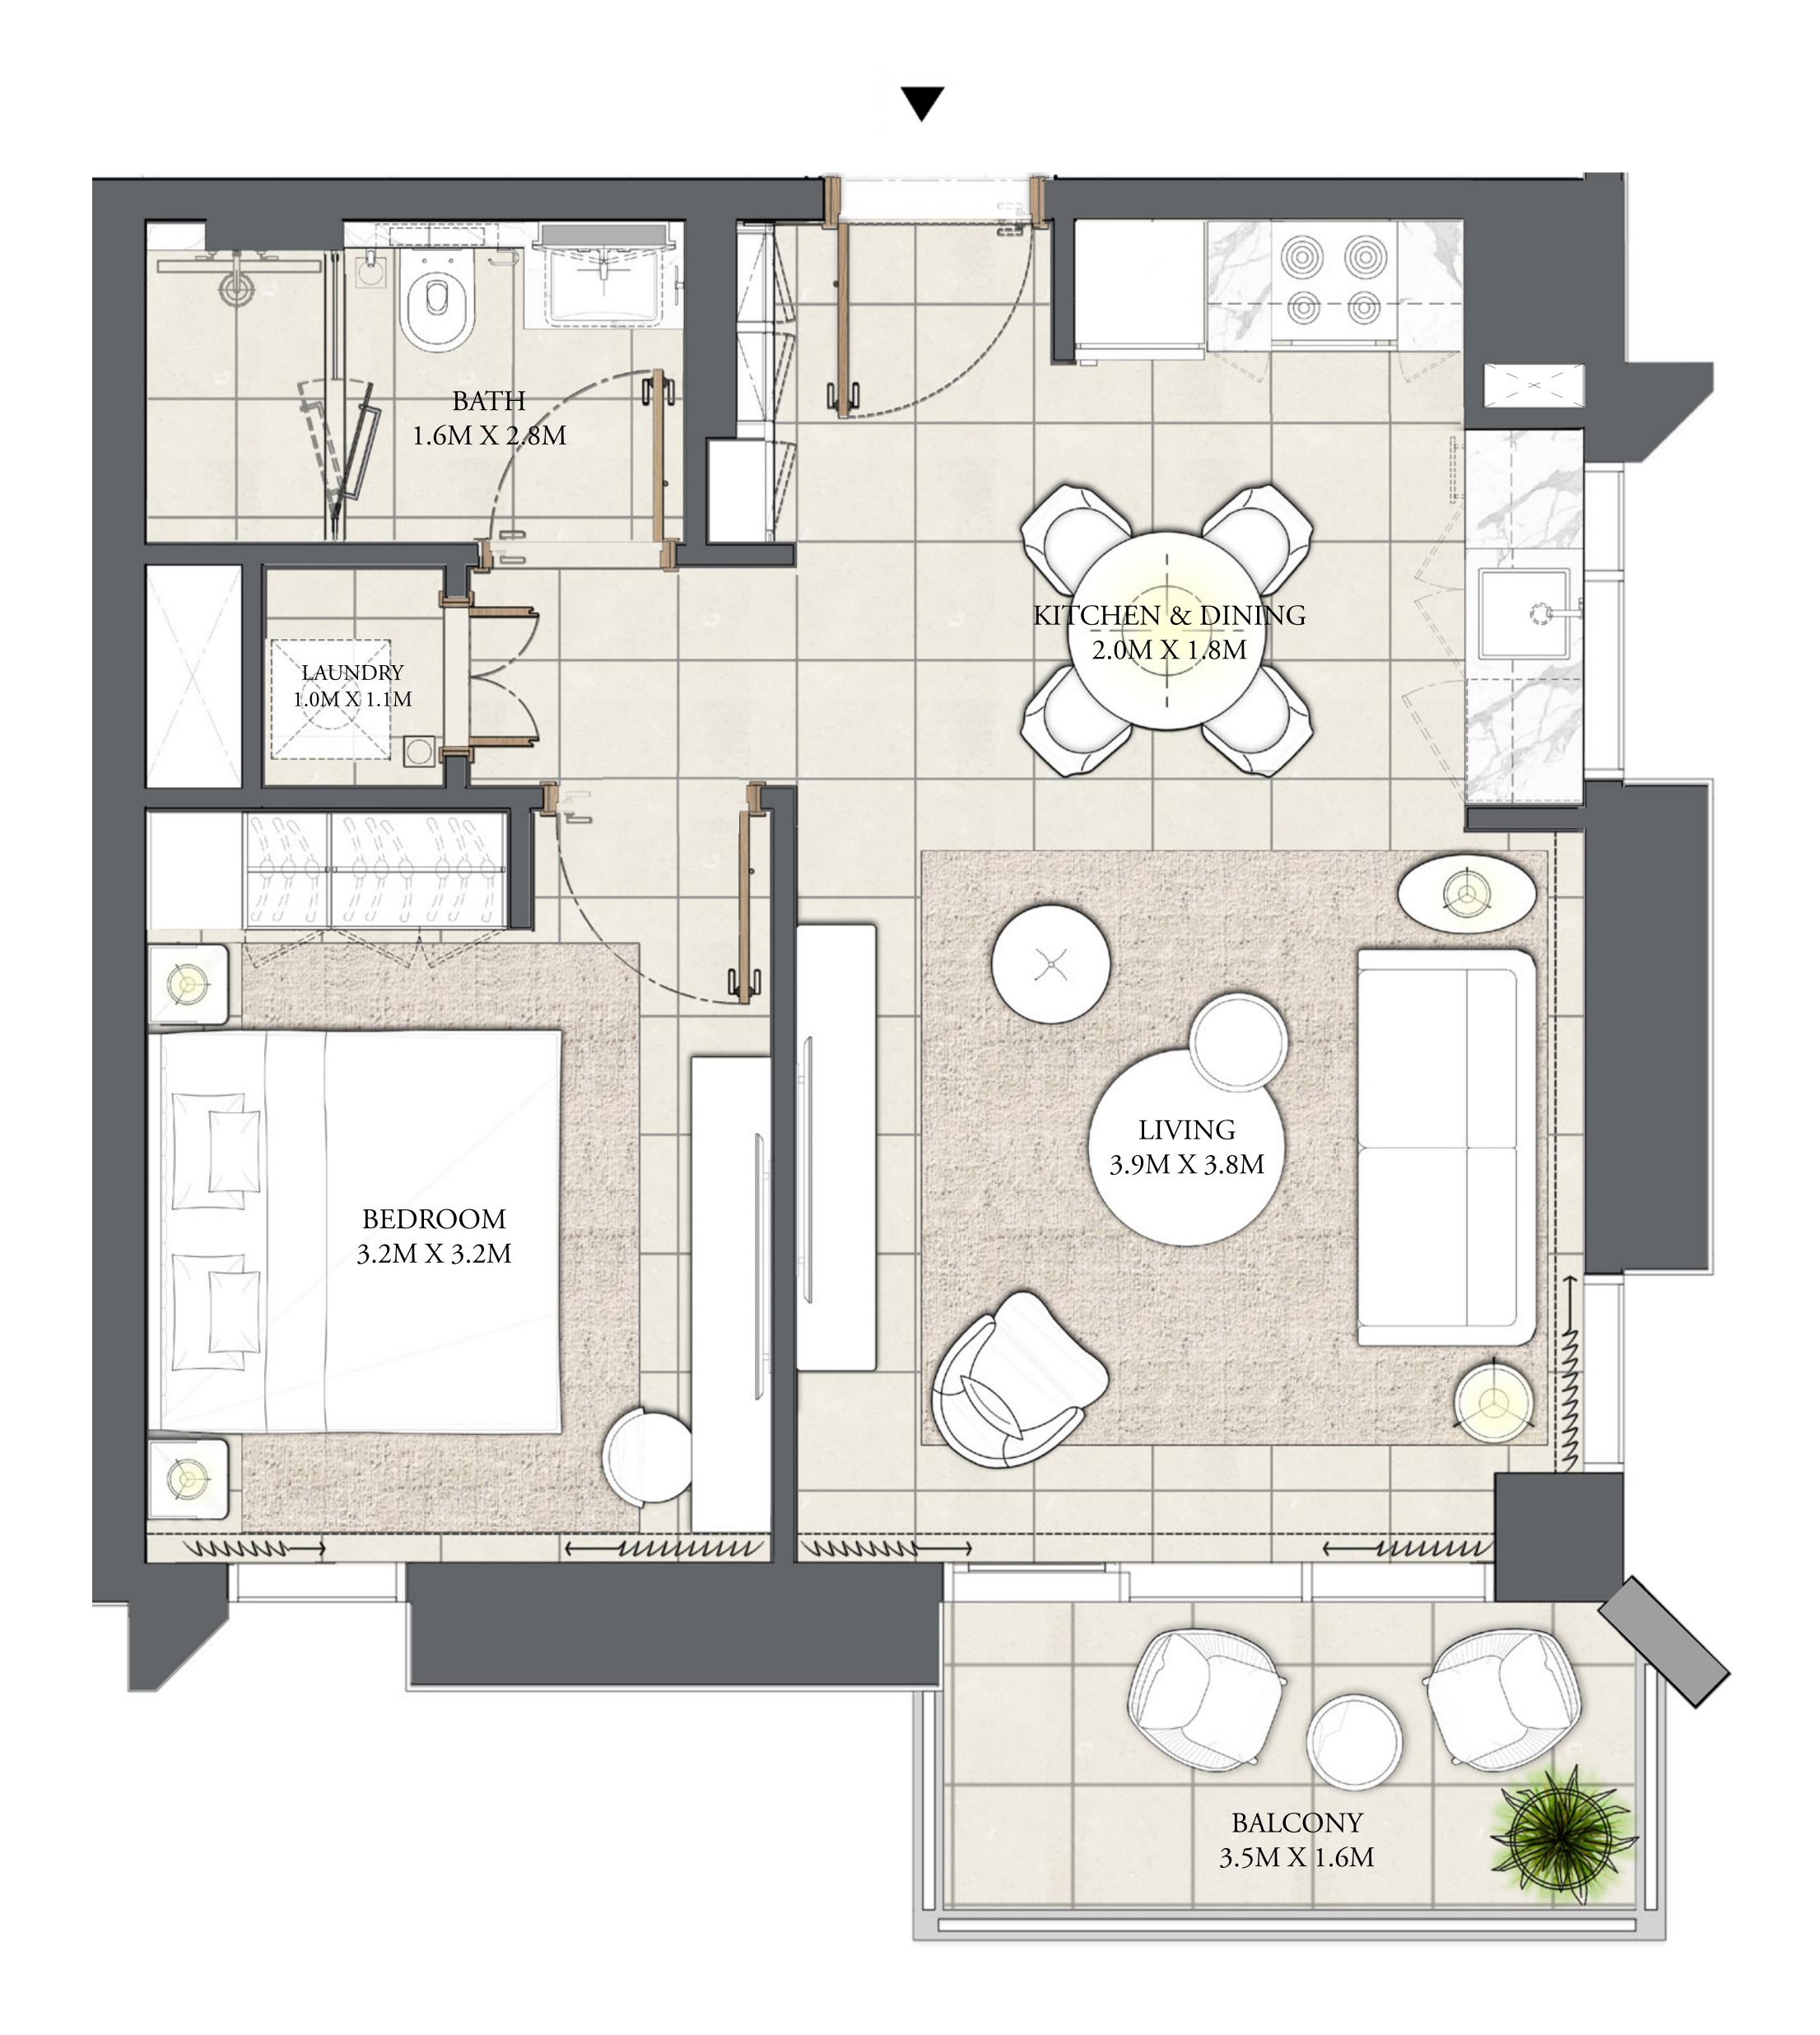

CREEK BEACH

BUILDING 3

### 2 BEDROOM

LEVEL 1

UNIT 103

| APARTMENT AREA | 926.02 SQ.FT. | 86.03 SQ.M. |
|----------------|---------------|-------------|
| BALCONY AREA   | 71.80 SQ.FT.  | 6.67 SQ.M.  |
| TOTAL AREA     | 997.82 SQ.FT. | 92.70 SQ.M. |