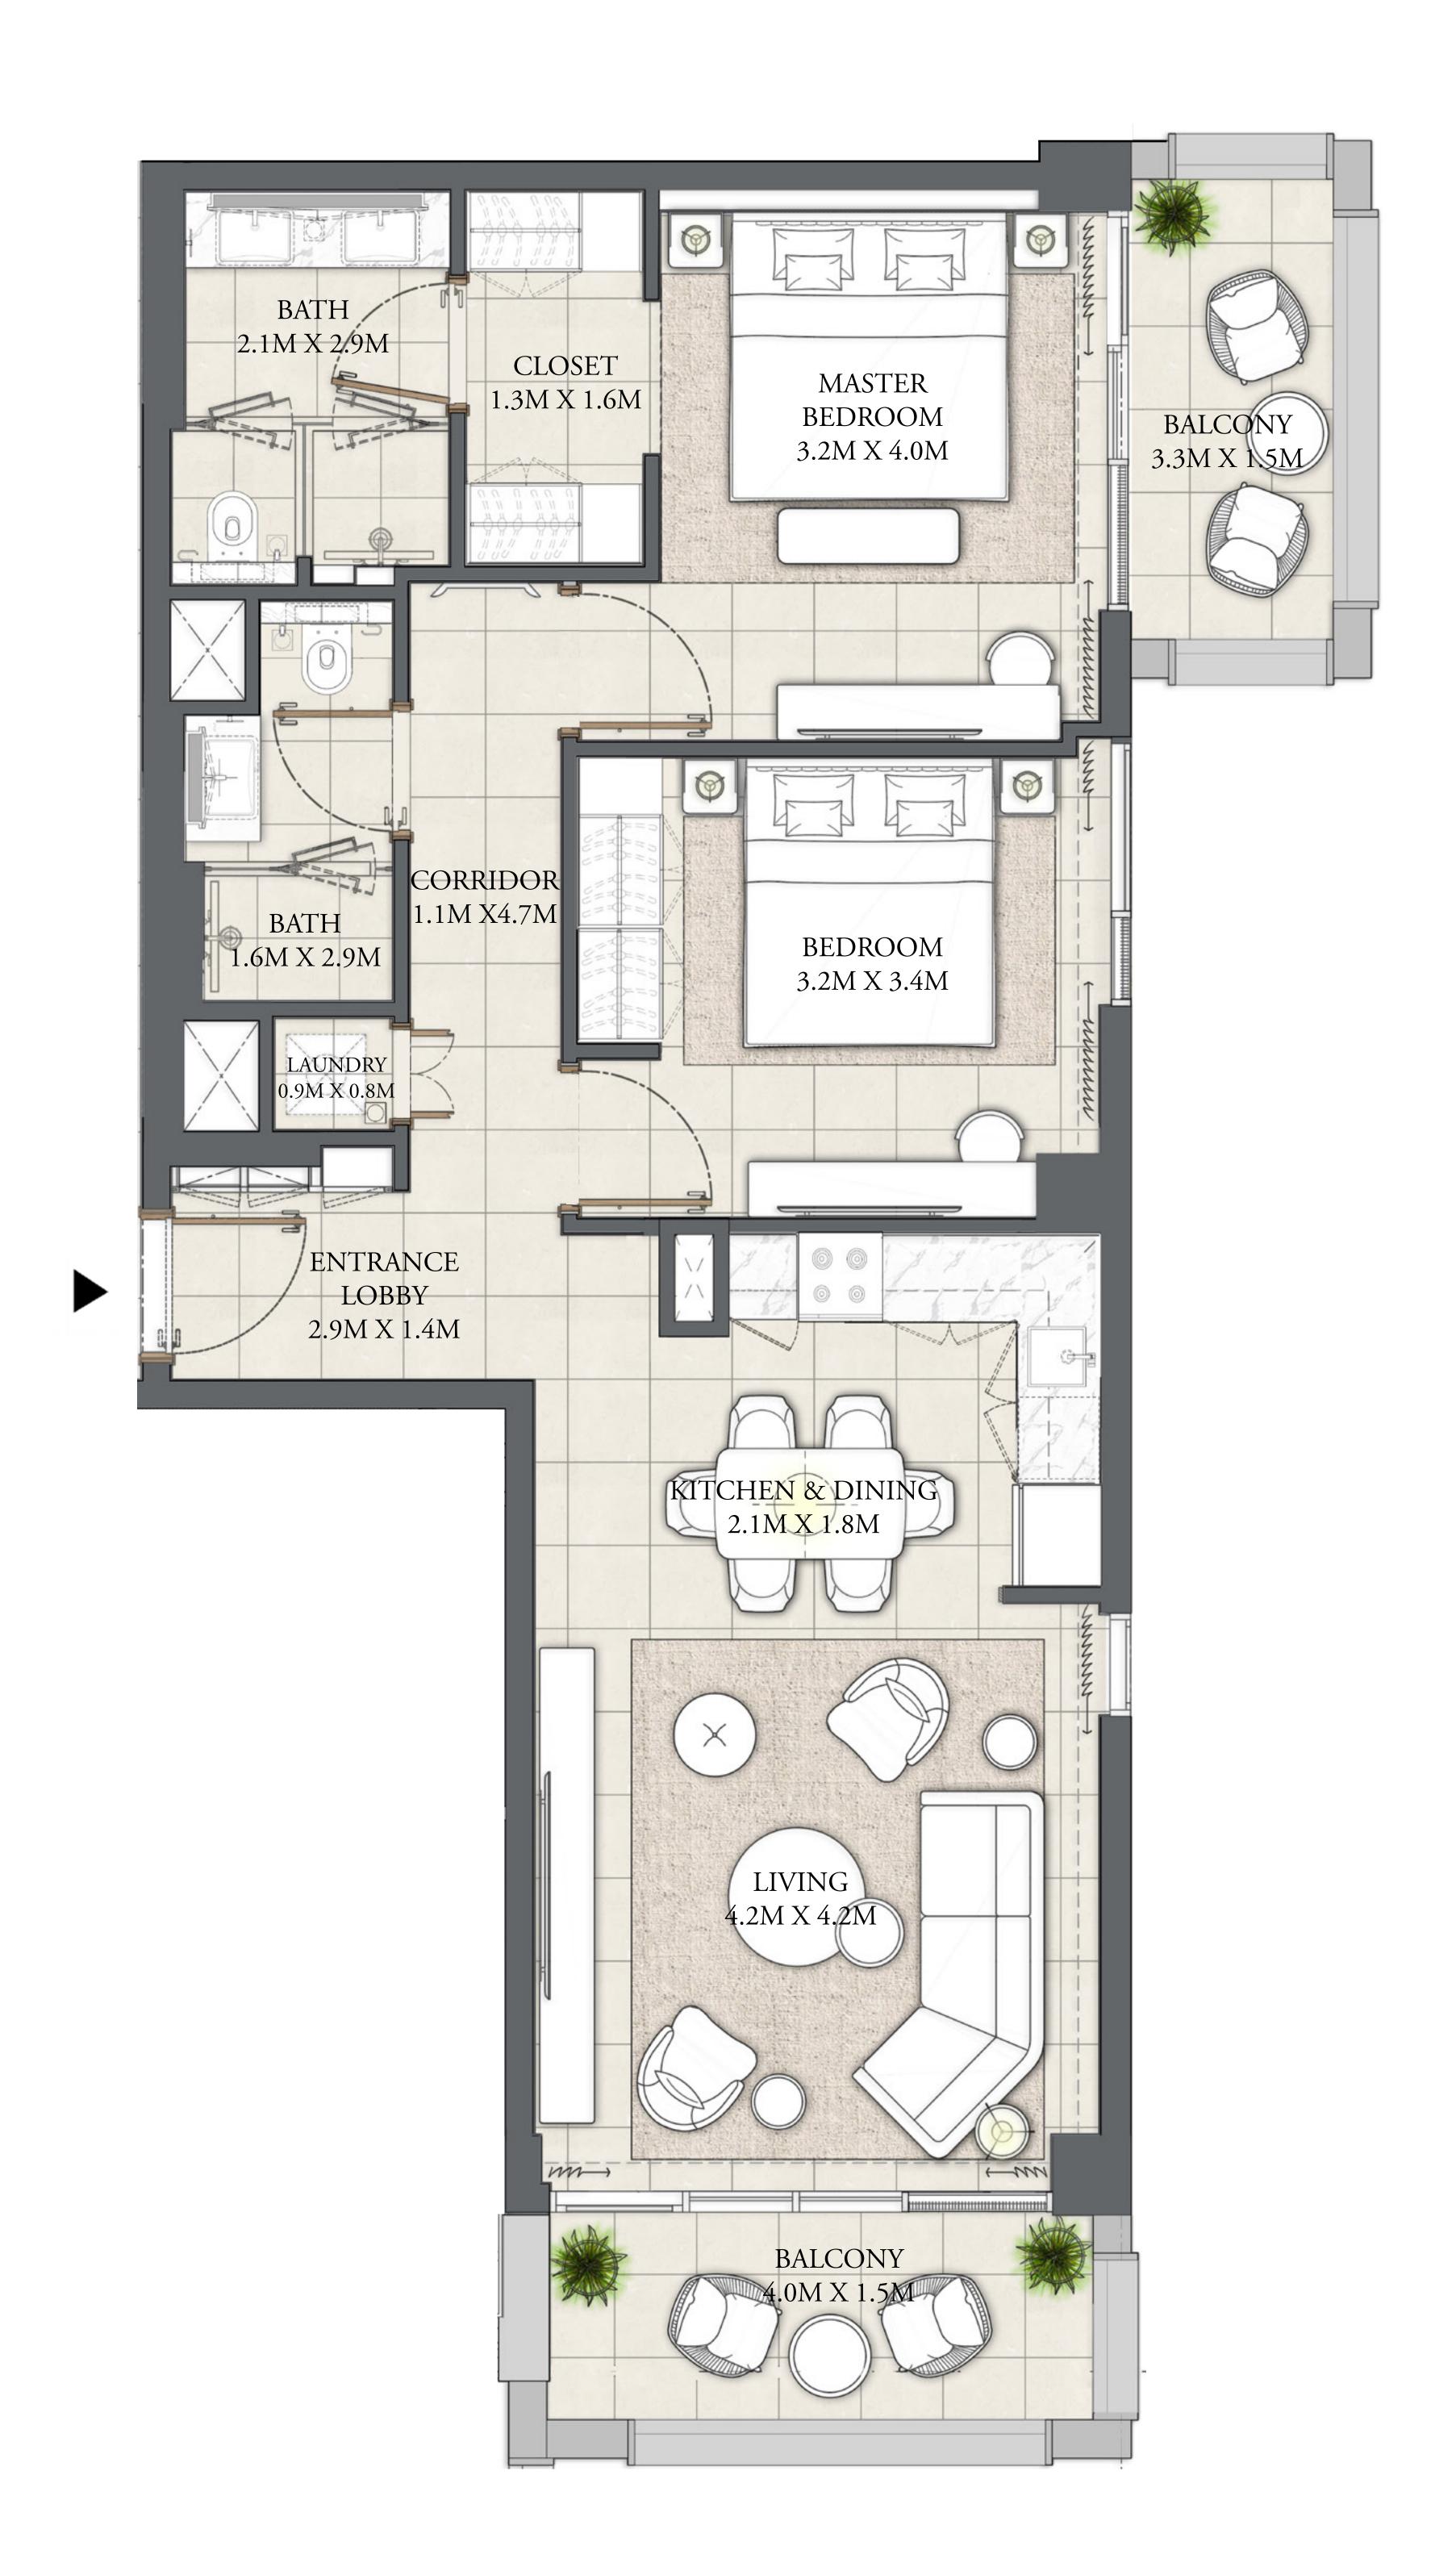

CREEK BEACH

BUILDING 3

### 2 BEDROOM

LEVEL 1

UNIT 103

| APARTMENT AREA | 926.02 SQ.FT. | 86.03 SQ.M. |
|----------------|---------------|-------------|
| BALCONY AREA   | 71.80 SQ.FT.  | 6.67 SQ.M.  |
| TOTAL AREA     | 997.82 SQ.FT. | 92.70 SQ.M. |

LIVING

4.2M X 4.2M

BALCONY

4.3M X 1.4M

CREEK BEACH

BUILDING 3