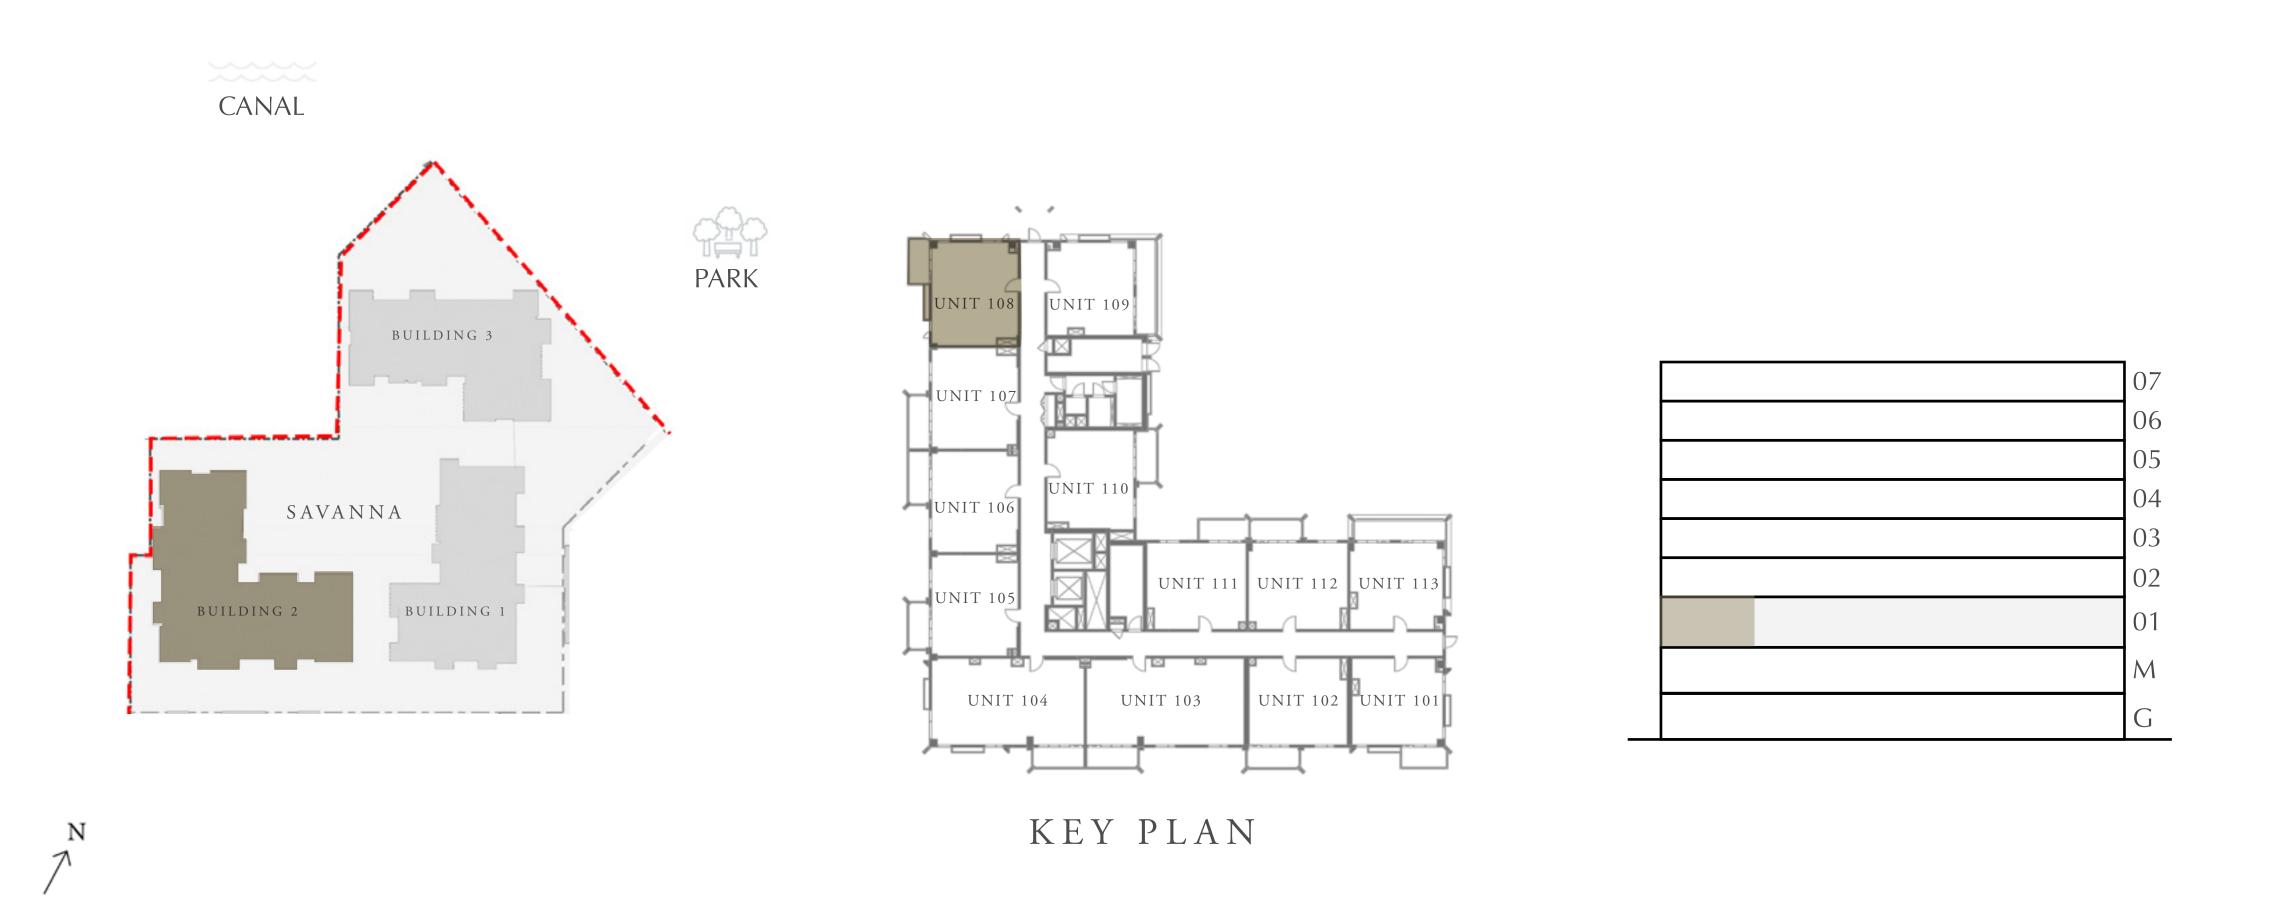

### SAVANNA

CREEK BEACH

BUILDING 1

### 3 BEDROOM

LEVEL 2-8

| APARTMENT AREA | 1431.06 SQ.FT. | 132.95 SQ.M. |
|----------------|----------------|--------------|
| BALCONY AREA   | 181.69 SQ.FT.  | 16.88 SQ.M.  |
| TOTAL AREA     | 1612.75 SQ.FT. | 149.83 SQ.M. |