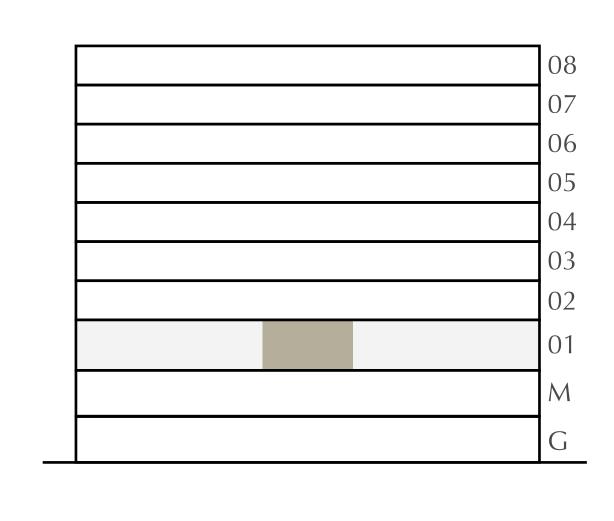

KEY PLAN

LIVING

4.2M X 4.2M

BALCONY

4.3M X 1.4M

CREEK BEACH

BUILDING 3

KEY PLAN

LIVING

4.2M X 4.2M

BALCONY

4.3M X 1.4M