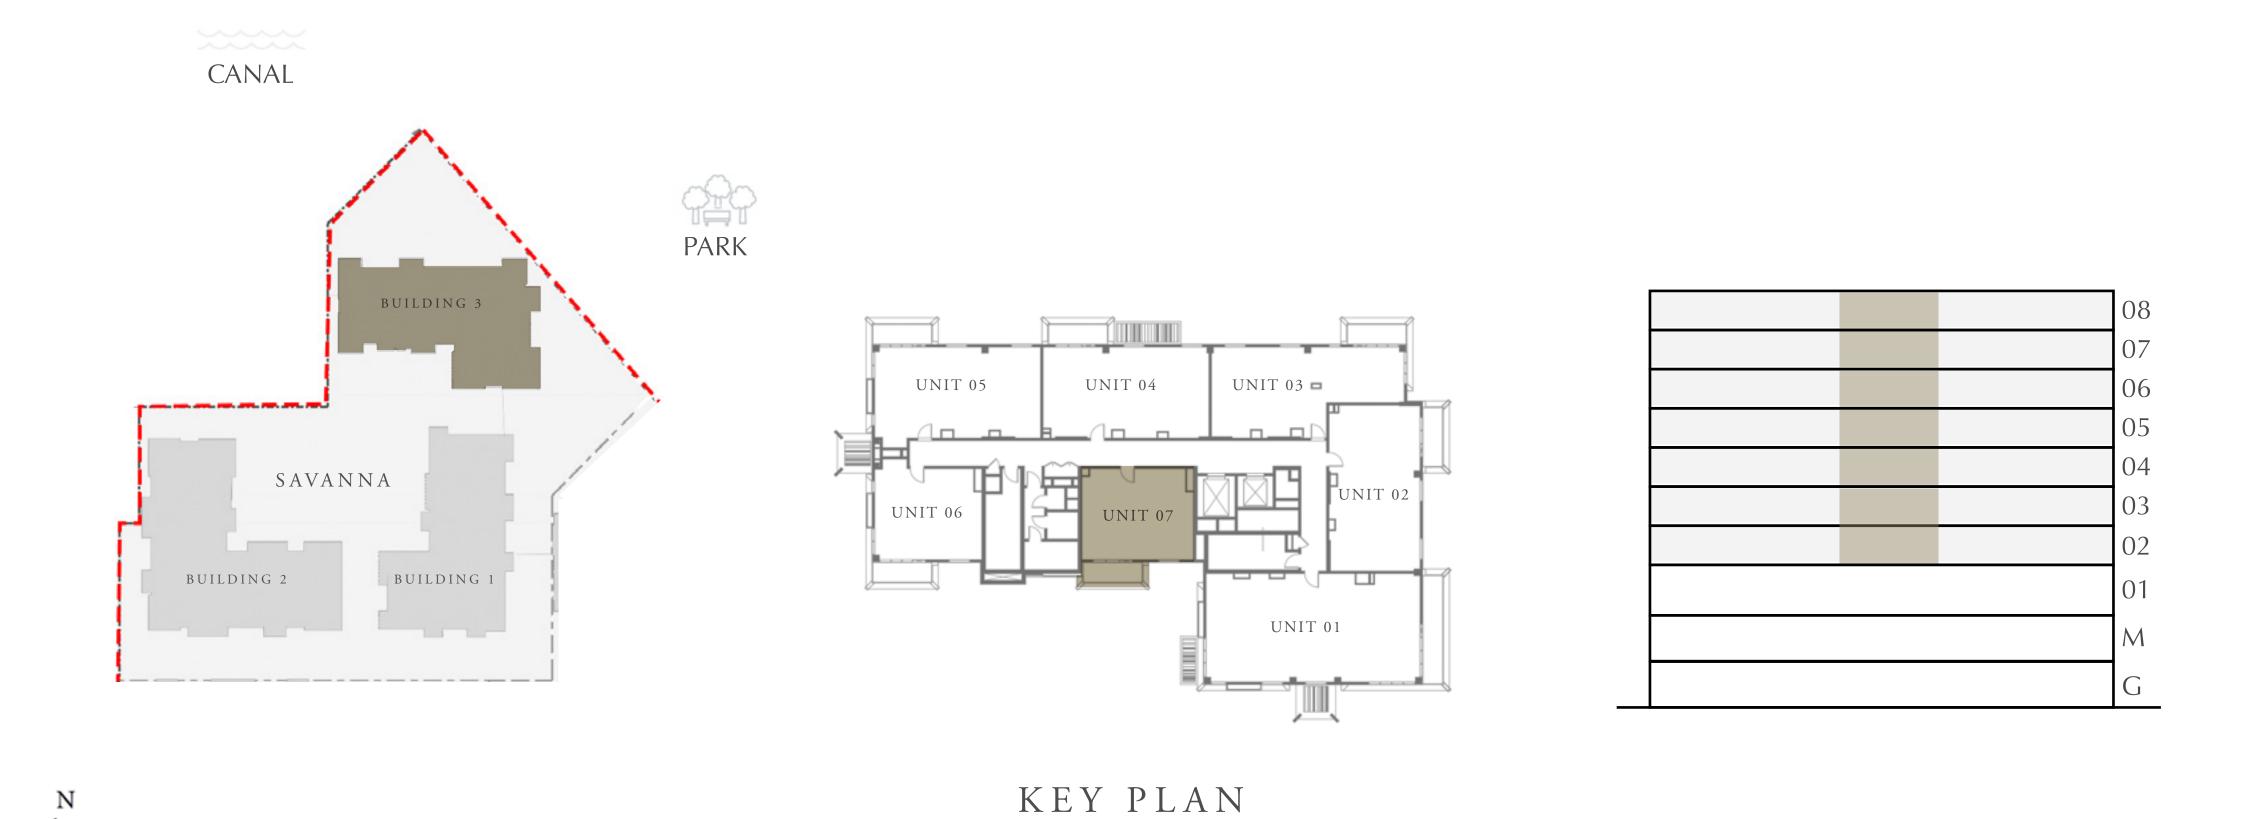

LIVING

4.2M X 4.2M

BALCONY

4.3M X 1.4M

CREEK BEACH

BUILDING 3

KEY PLAN

LIVING

4.2M X 4.2M

BALCONY

4.3M X 1.4M

CREEK BEACH

BUILDING 3

KEY PLAN

LIVING

4.2M X 4.2M

BALCONY

4.3M X 1.4M