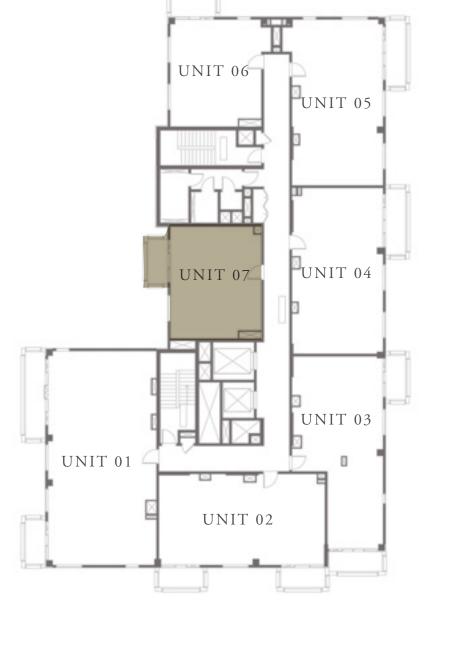

### 2 BEDROOM

LEVEL 1

UNIT 103

| APARTMENT AREA | 926.02 SQ.FT. | 86.03 SQ.M. |
|----------------|---------------|-------------|
| BALCONY AREA   | 71.80 SQ.FT.  | 6.67 SQ.M.  |
| TOTAL AREA     | 997.82 SQ.FT. | 92.70 SQ.M. |