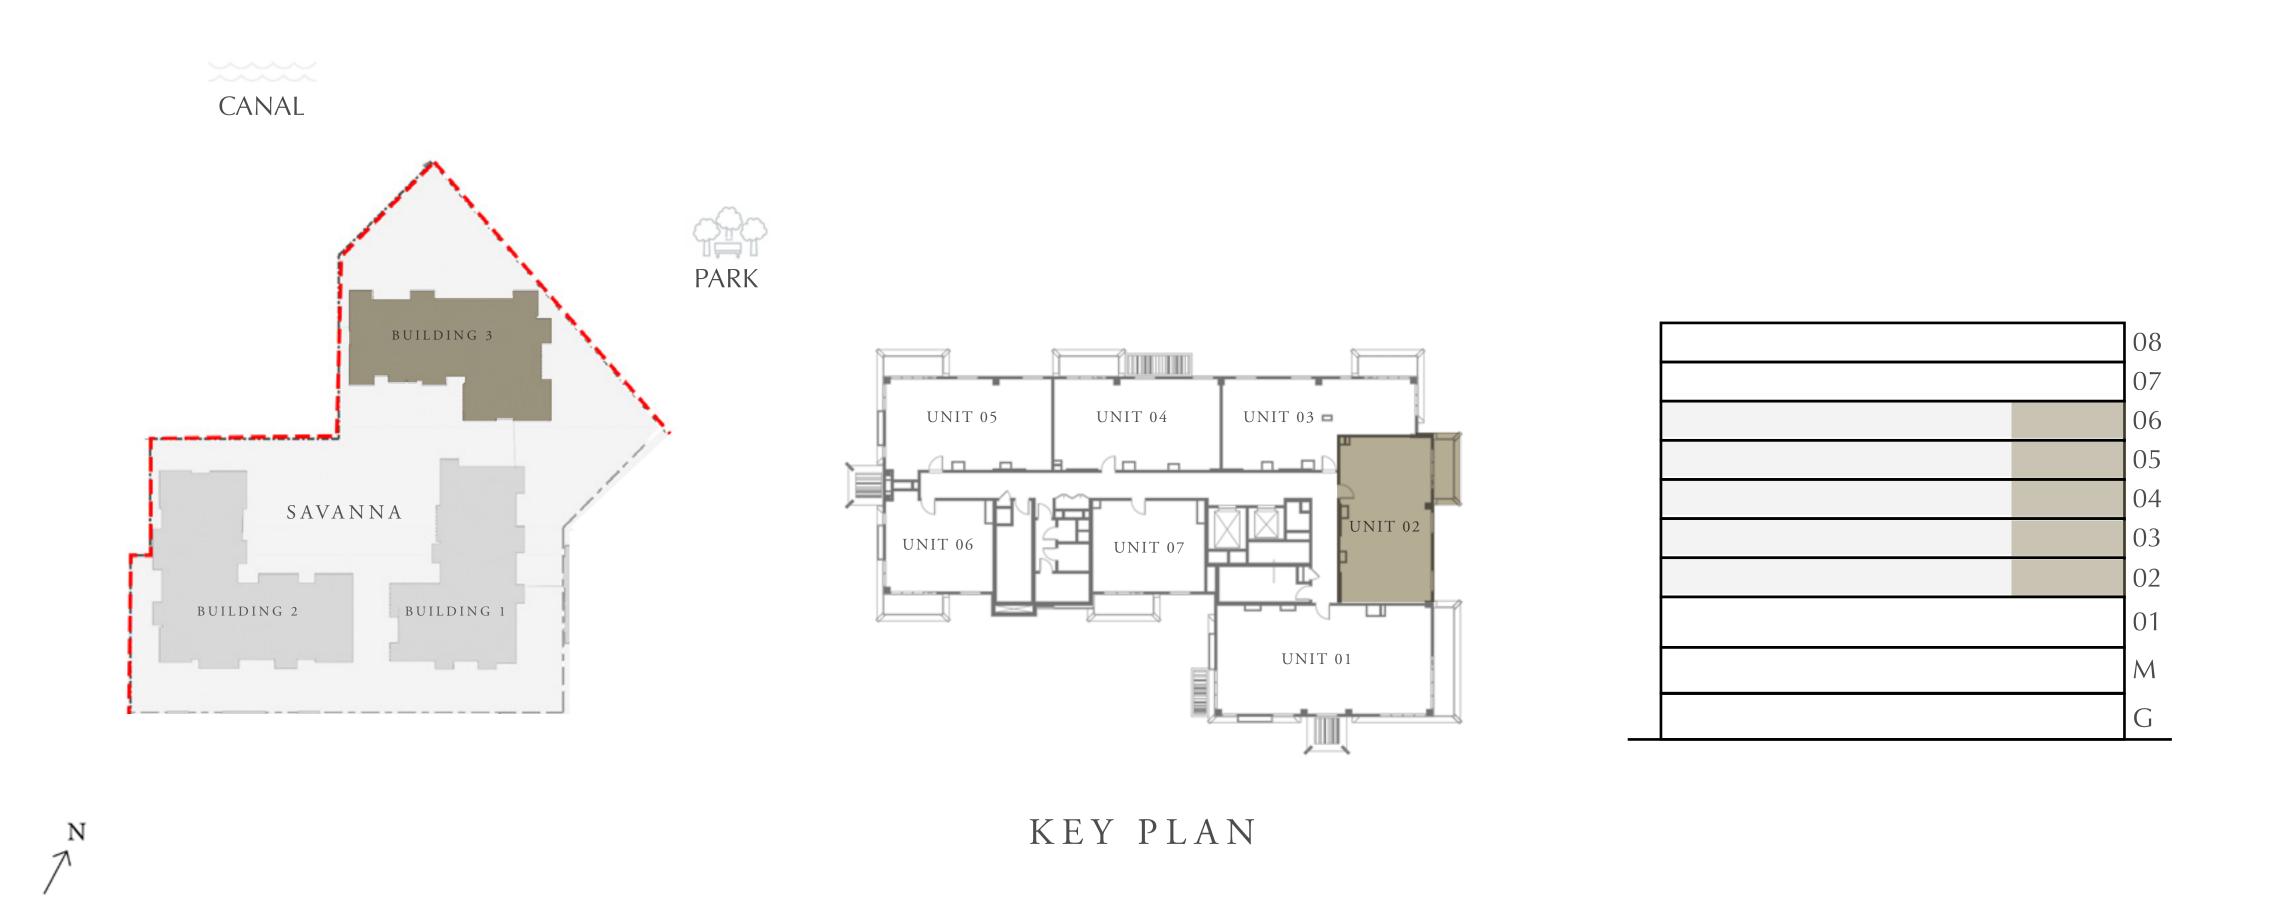

CREEK BEACH

BUILDING 3

#### 2 BEDROOM

LEVEL 1

| APARTMENT AREA | 934.20 SQ.FT.  | 86.79 SQ.M. |
|----------------|----------------|-------------|
| BALCONY AREA   | 74.70 SQ.FT.   | 6.94 SQ.M.  |
| TOTAL AREA     | 1008.90 SQ.FT. | 93.73 SQ.M. |

### 2 BEDROOM

LEVEL 1

UNIT 103

| APARTMENT AREA | 926.02 SQ.FT. | 86.03 SQ.M. |
|----------------|---------------|-------------|
| BALCONY AREA   | 71.80 SQ.FT.  | 6.67 SQ.M.  |
| TOTAL AREA     | 997.82 SQ.FT. | 92.70 SQ.M. |