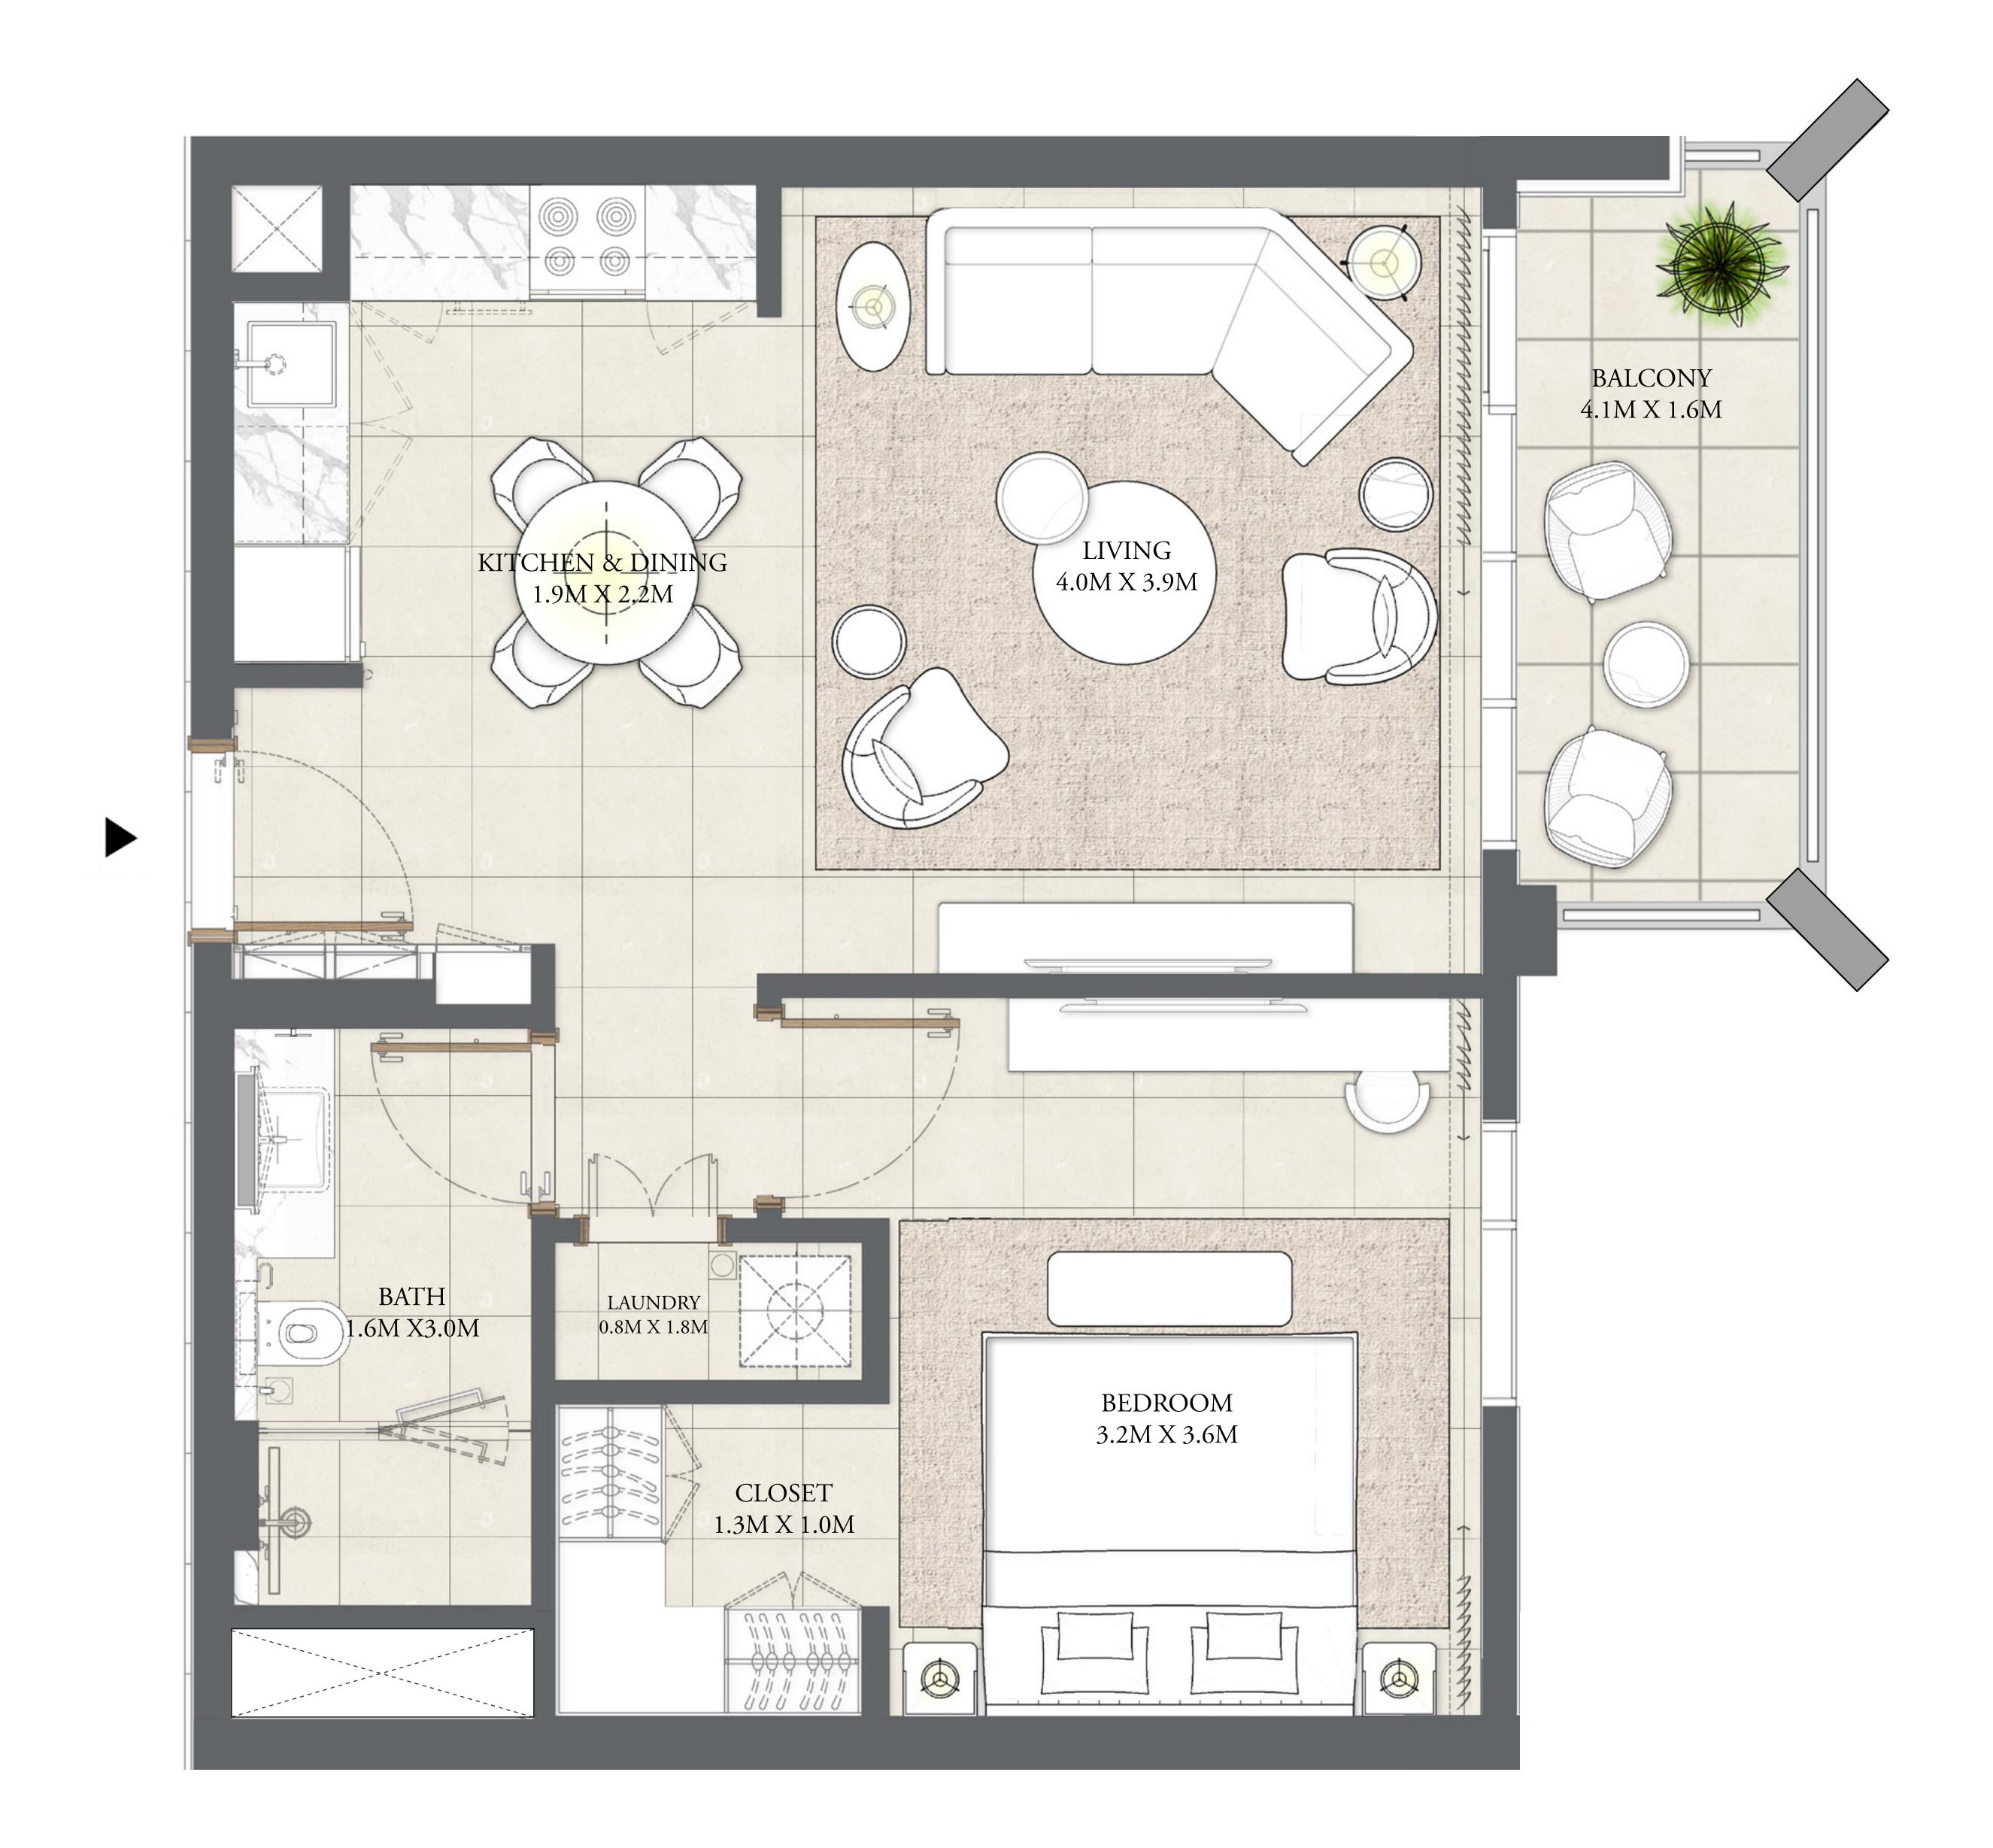

CREEK BEACH

BUILDING 2

#### 1 BEDROOM

LEVEL 2-7

| APARTMENT AREA | 597.40 SQ.FT. | 55.50 SQ.M. |
|----------------|---------------|-------------|
| BALCONY AREA   | 67.27 SQ.FT.  | 6.25 SQ.M.  |
| TOTAL AREA     | 664.67 SQ.FT. | 61.75 SQ.M. |