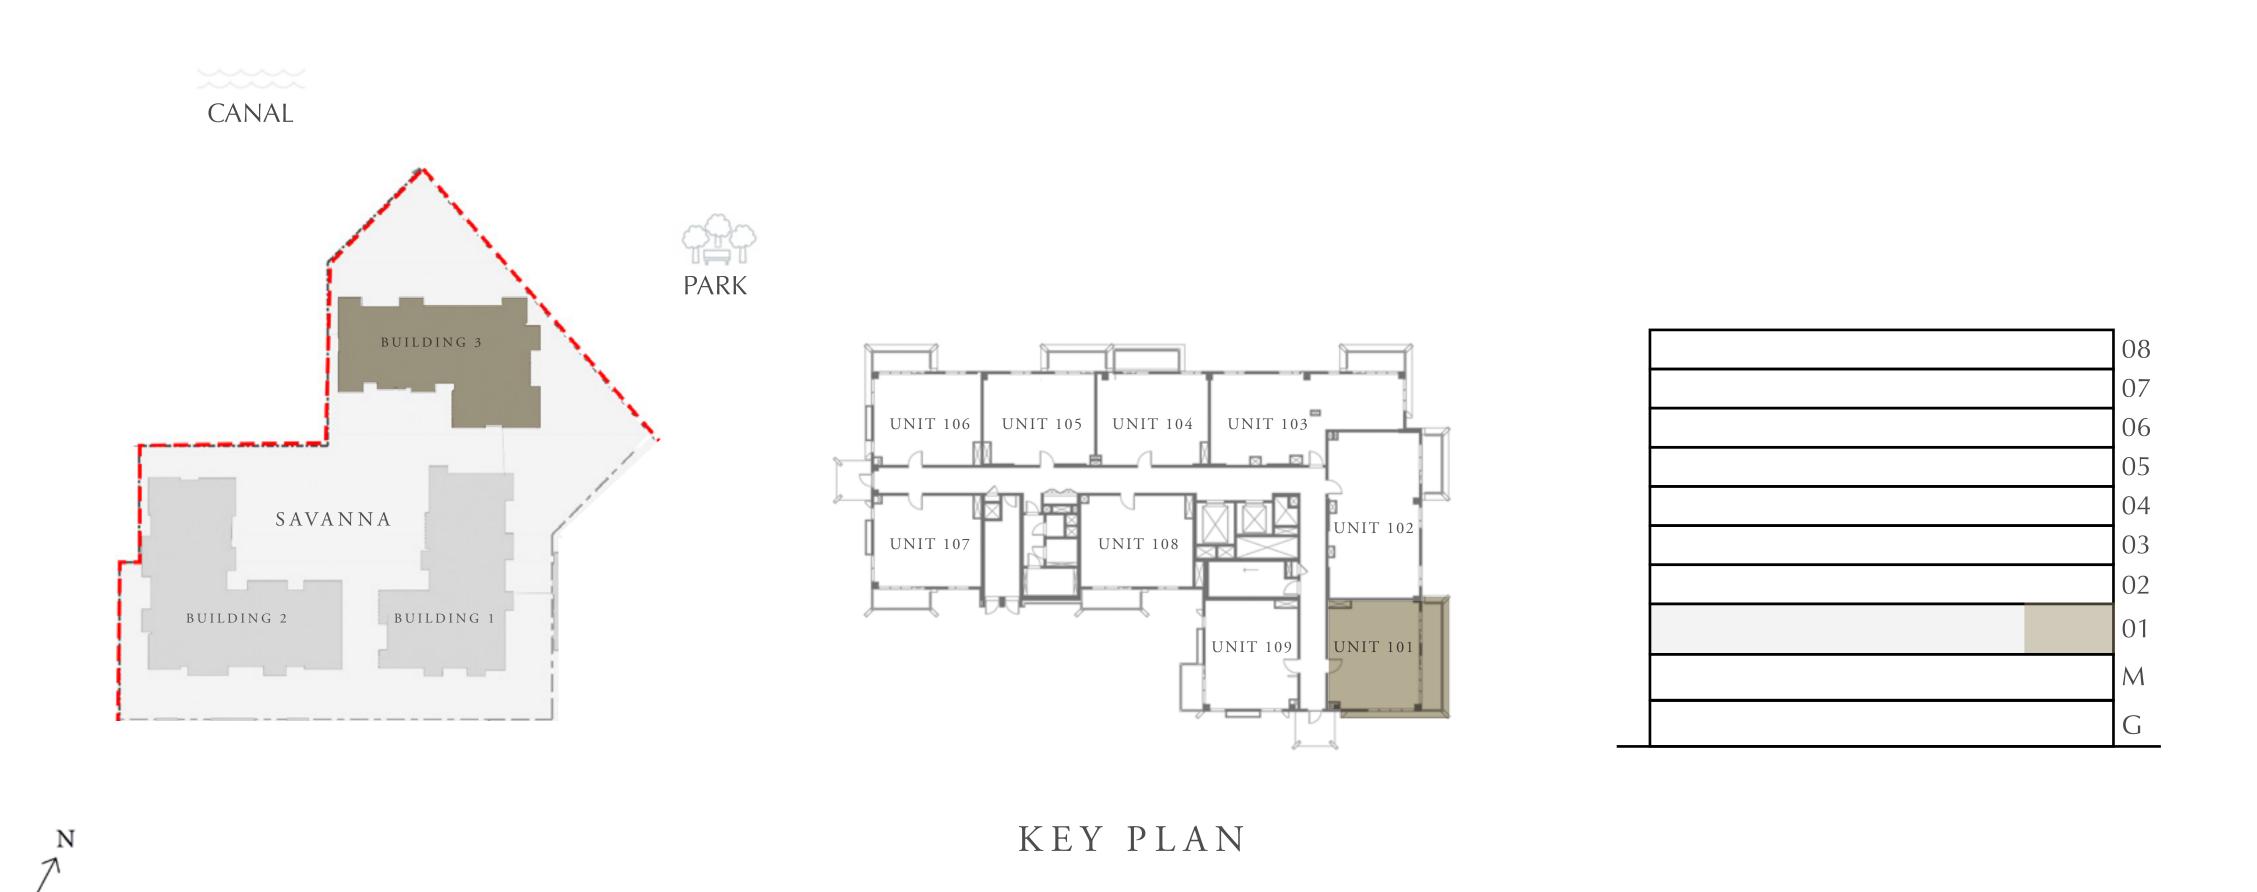

### 2 BEDROOM

LEVEL 1

UNIT 101

| APARTMENT AREA | 929.25 SQ.FT.  | 86.33 SQ.M. |
|----------------|----------------|-------------|
| BALCONY AREA   | 128.09 SQ.FT.  | 11.90 SQ.M. |
| TOTAL AREA     | 1057.34 SQ.FT. | 98.23 SQ.M. |