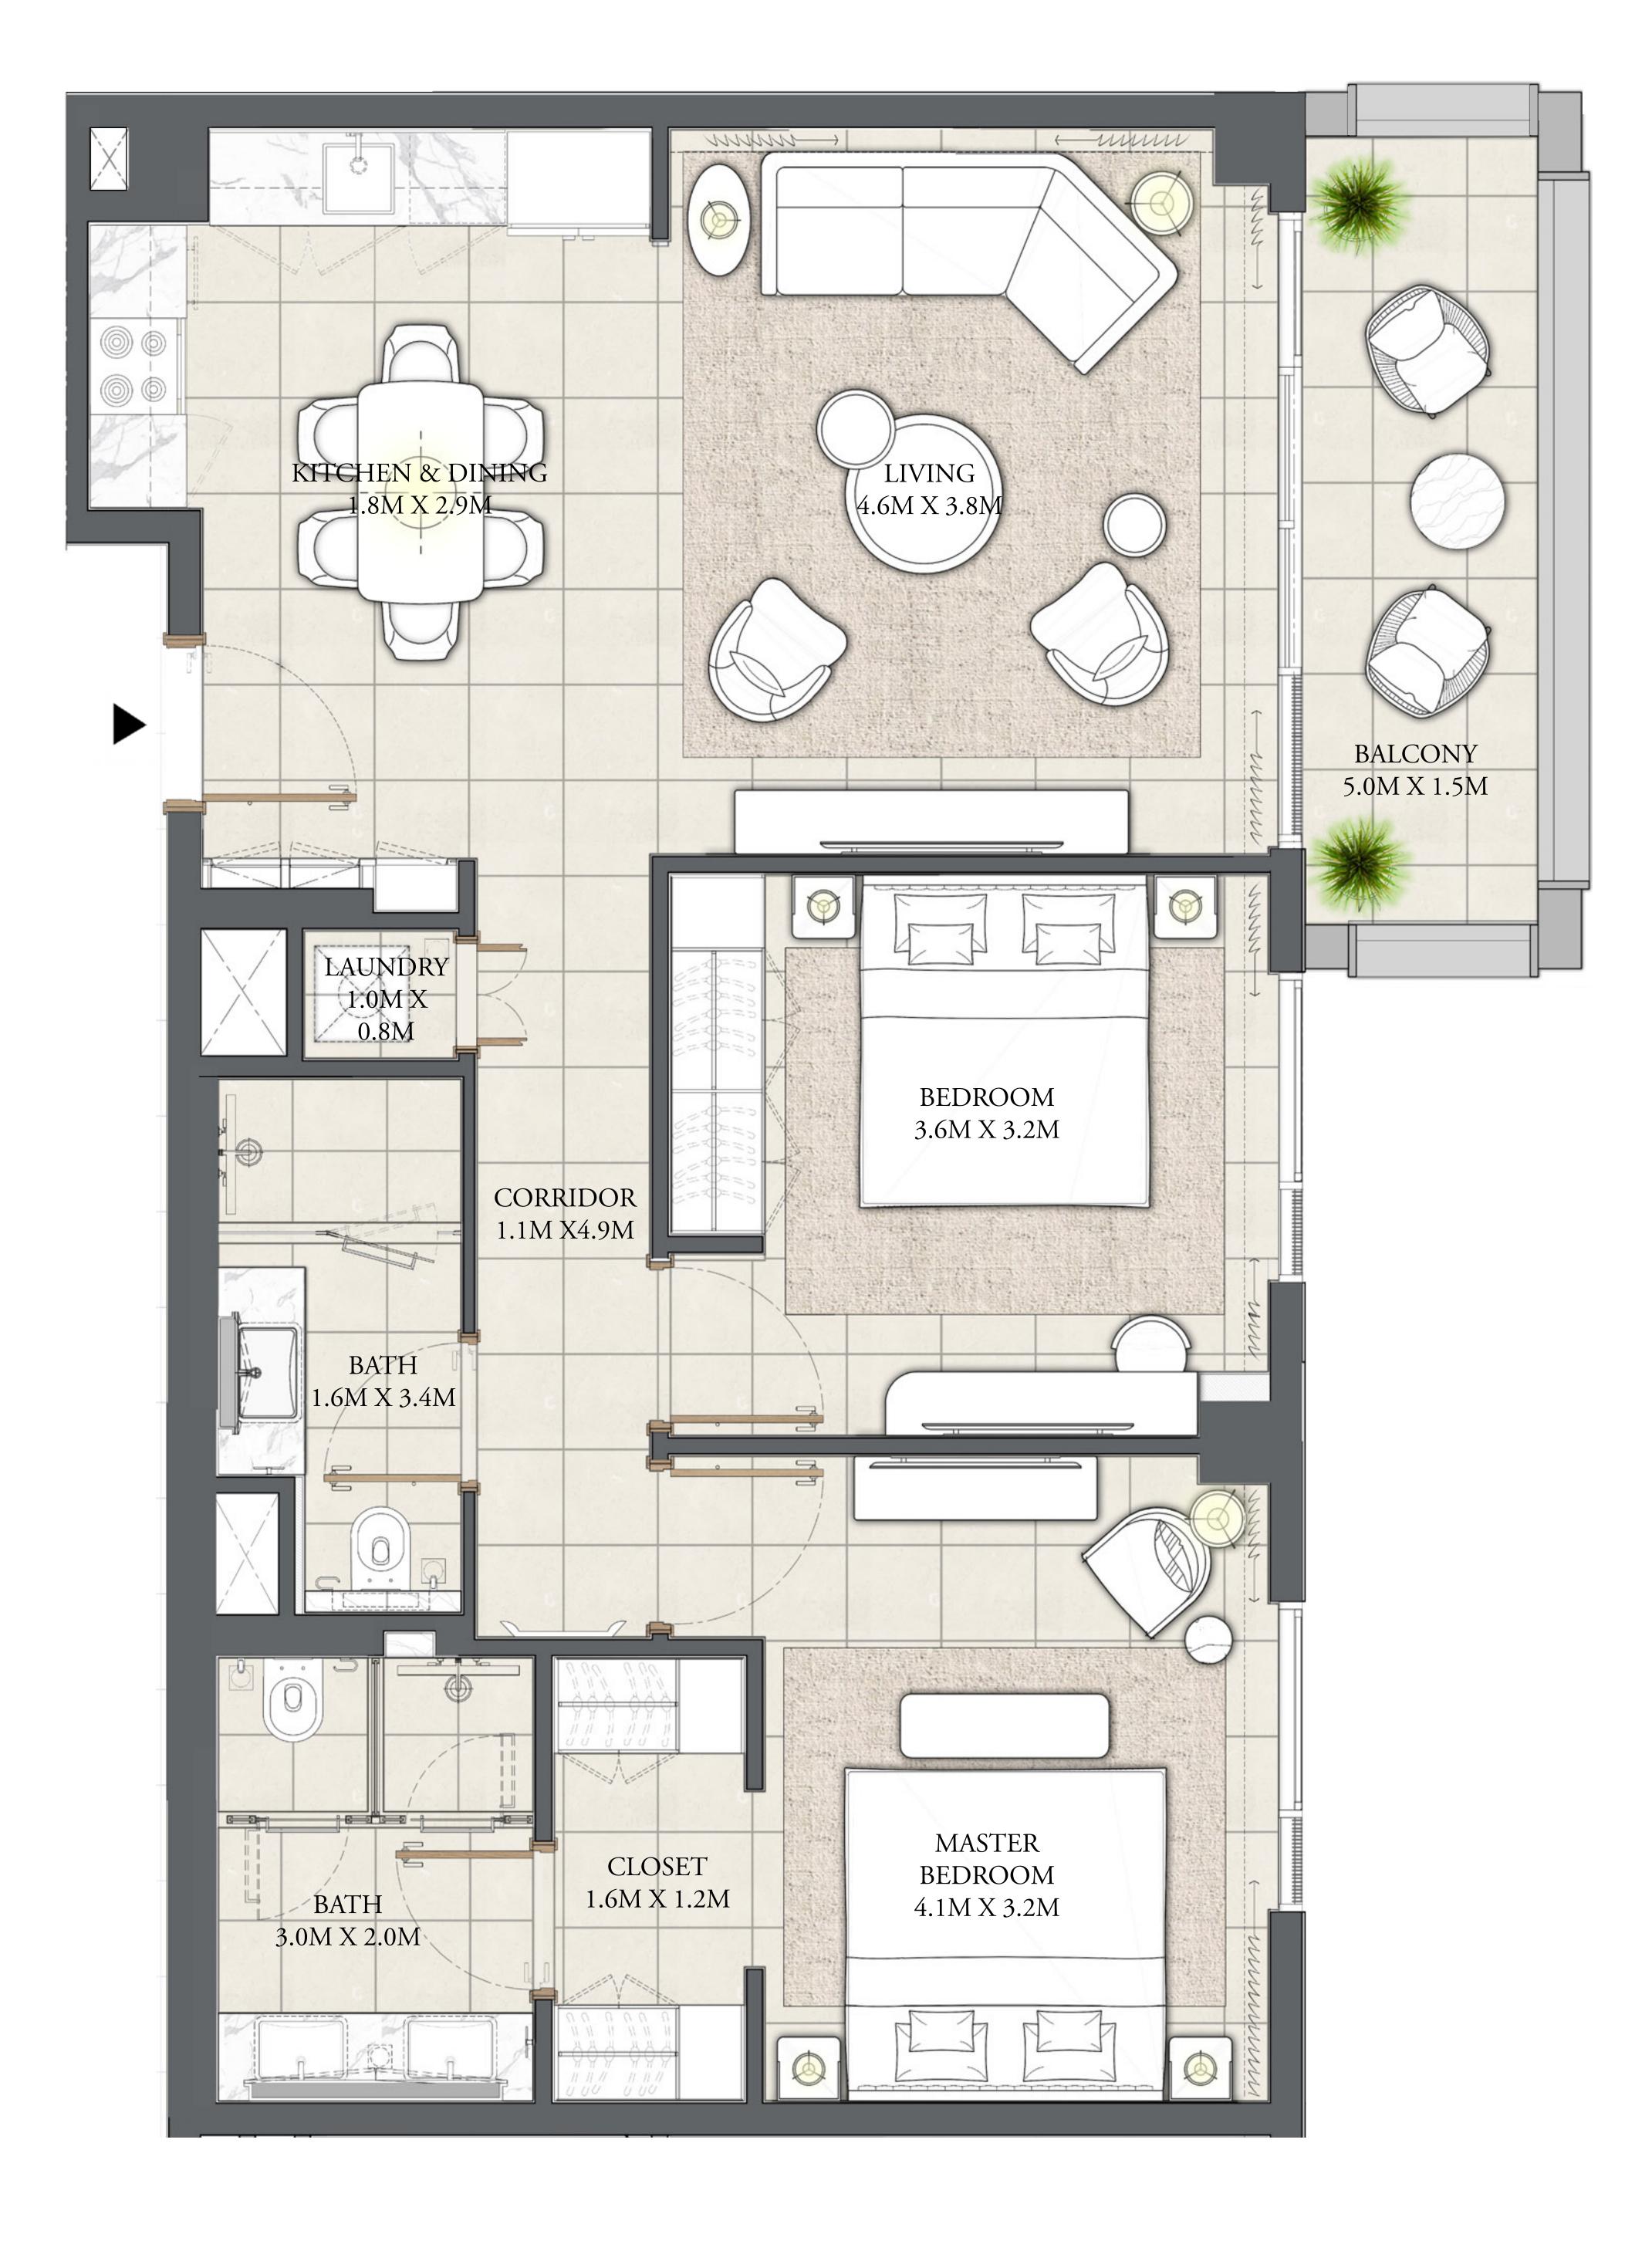

LIVING

4.2M X 4.2M

BALCONY

4.3M X 1.4M

CREEK BEACH

BUILDING 3

KEY PLAN

LIVING

4.2M X 4.2M

BALCONY

4.3M X 1.4M

CREEK BEACH

BUILDING 3

KEY PLAN

LIVING

4.2M X 4.2M

BALCONY

4.3M X 1.4M