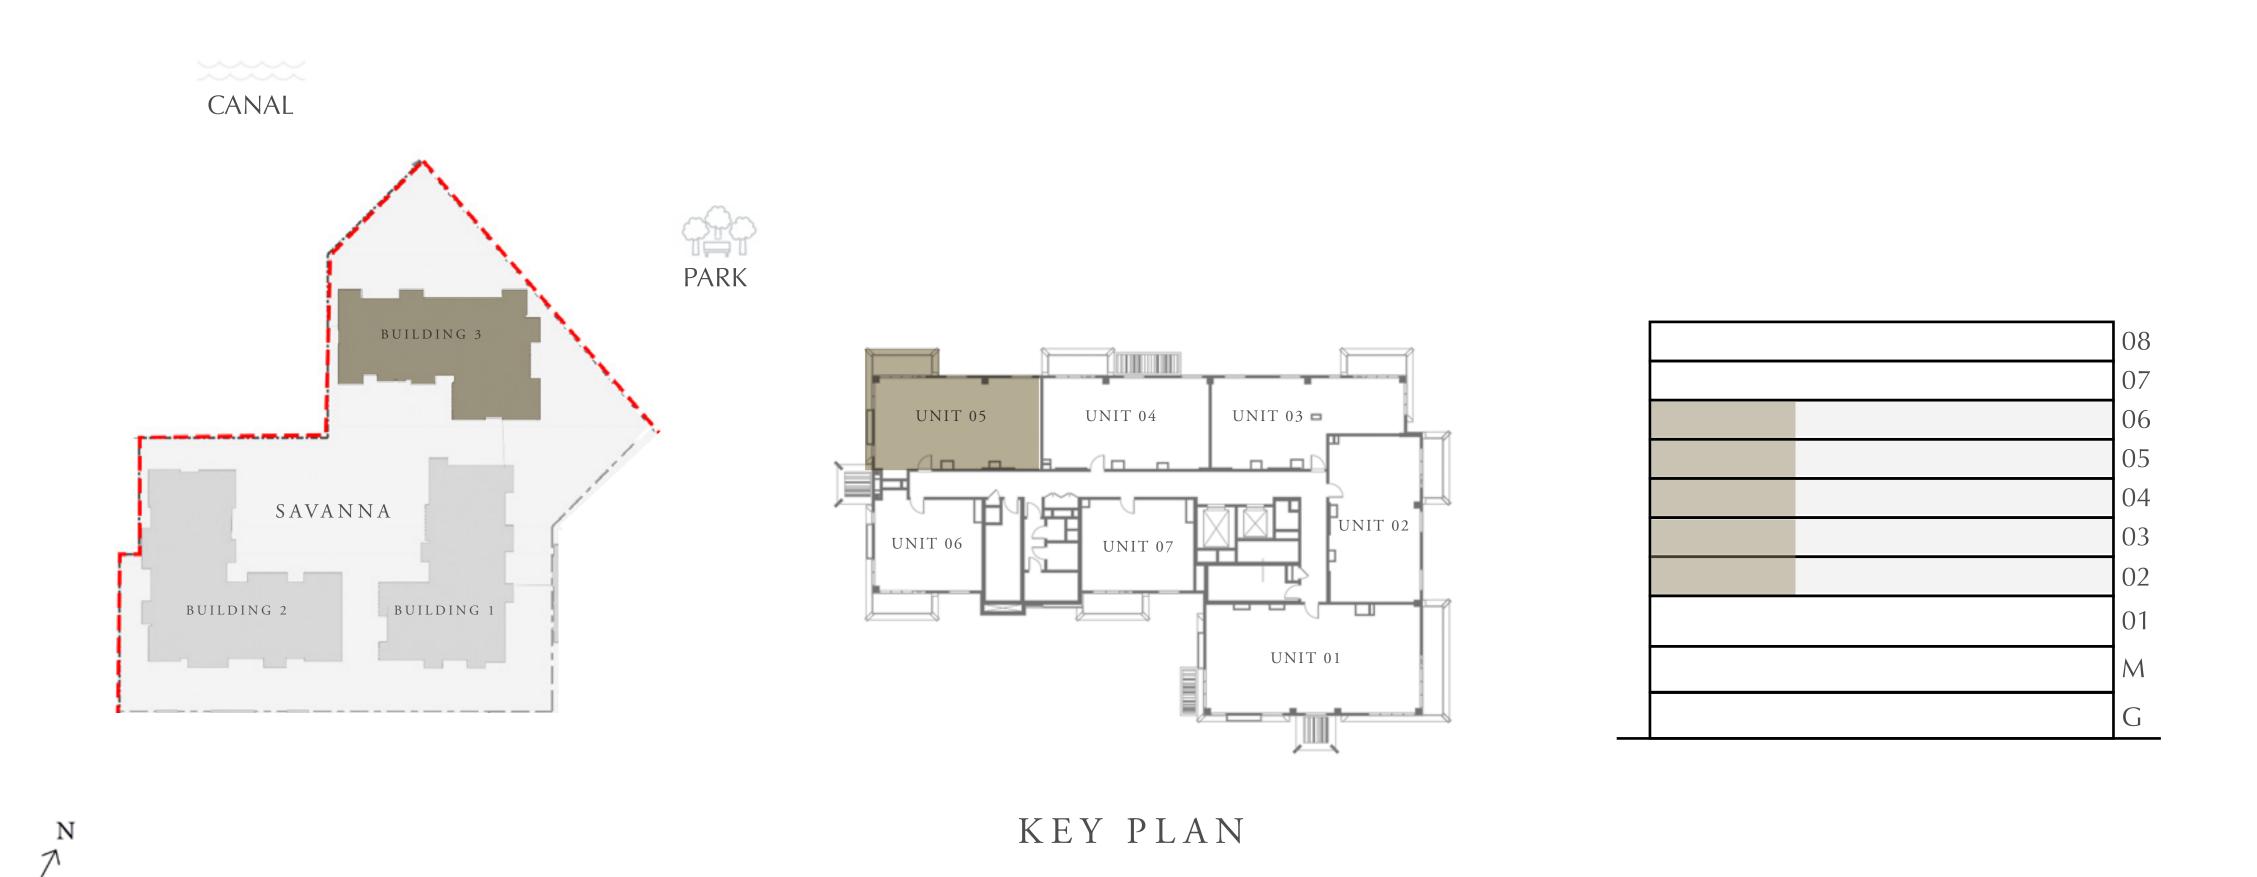

CREEK BEACH

BUILDING 3

#### 2 BEDROOM

LEVEL 2-6

UNIT 03

| APARTMENT AREA | 925.91 SQ.FT.  | 86.02 SQ.M. |
|----------------|----------------|-------------|
| BALCONY AREA   | 75.56 SQ.FT.   | 7.02 SQ.M.  |
| TOTAL AREA     | 1001.47 SQ.FT. | 93.04 SQ.M. |