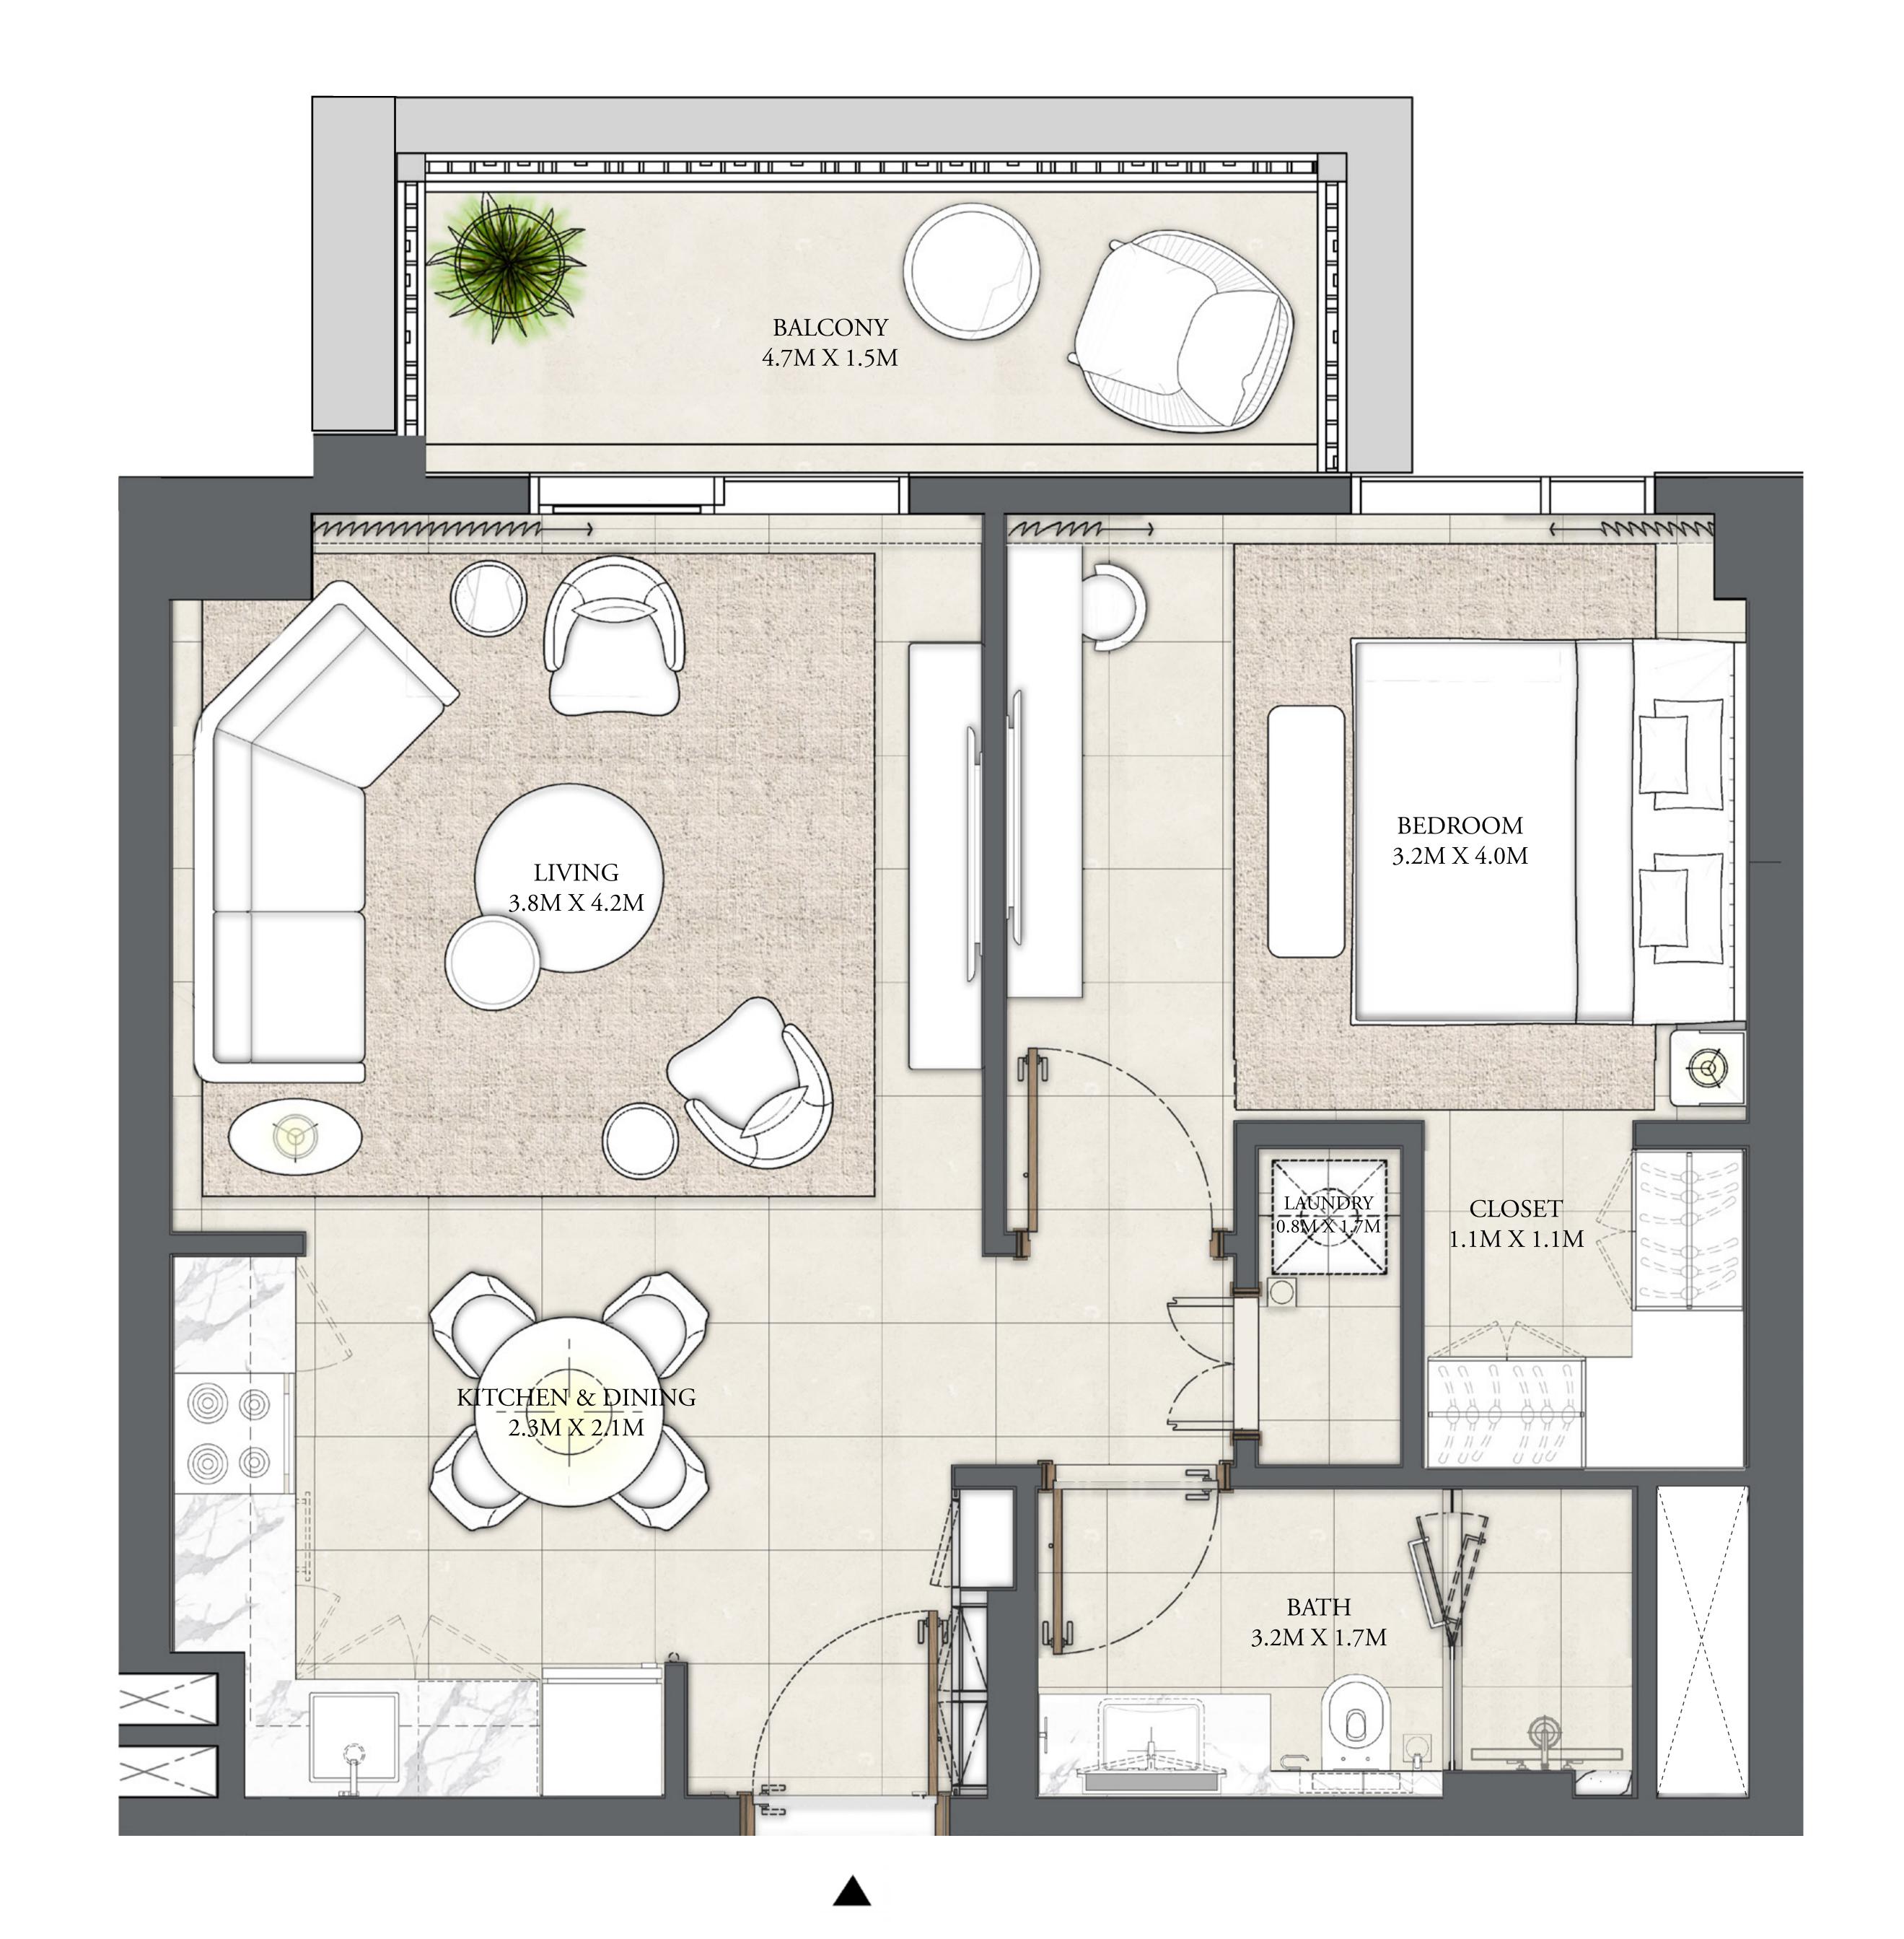

LDING 3

#### 2 BEDROOM

LEVEL 1

| APARTMENT AREA | 934.20 SQ.FT.  | 86.79 SQ.M. |
|----------------|----------------|-------------|
| BALCONY AREA   | 74.70 SQ.FT.   | 6.94 SQ.M.  |
| TOTAL AREA     | 1008.90 SQ.FT. | 93.73 SQ.M. |







CREEK BEACH

BUILDING 3

### 2 BEDROOM

LEVEL 1

UNIT 103

| APARTMENT AREA | 926.02 SQ.FT. | 86.03 SQ.M. |
|----------------|---------------|-------------|
| BALCONY AREA   | 71.80 SQ.FT.  | 6.67 SQ.M.  |
| TOTAL AREA     | 997.82 SQ.FT. | 92.70 SQ.M. |













LIVING

4.2M X 4.2M

BALCONY

4.3M X 1.4M

CREEK BEACH

BUILDING 3

### 1 BEDROOM

LEVEL 1

| APARTMENT AREA | 625.71 SQ.FT. | 58.13 SQ.M. |
|----------------|---------------|-------------|
| BALCONY AREA   | 90.31 SQ.FT.  | 8.39 SQ.M.  |
| TOTAL AREA     | 716.02 SQ.FT. | 66.52 SQ.M. |







CREEK BEACH

BUILDING 3

### 1 BEDROOM

LEVEL 1

| APARTMENT AREA | 624.74 SQ.FT. | 58.04 SQ.M. |
|----------------|---------------|-------------|
| BALCONY AREA   | 72.66 SQ.FT.  | 6.75 SQ.M.  |
| TOTAL AREA     | 697.40 SQ.FT. | 64.79 SQ.M. |







CREEK BEACH

BUILDING 3

### 1 BEDROOM

LEVEL 1

| APARTMENT AREA | 606.76 SQ.FT. | 56.37 SQ.M. |
|----------------|---------------|-------------|
| BALCONY AREA   | 71.80 SQ.FT.  | 6.67 SQ.M.  |
| TOTAL AREA     | 678.56 SQ.FT. | 63.04 SQ.M. |







CREEK BEACH

BUILDING 3

### 1 BEDROOM

LEVEL 1

| APARTMENT AREA | 609.56 SQ.FT. | 56.63 SQ.M. |
|----------------|---------------|-------------|
| BALCONY AREA   | 71.80 SQ.FT.  | 6.67 SQ.M.  |
| TOTAL AREA     | 681.36 SQ.FT. | 63.30 SQ.M. |







CREEK BEACH

BUILDING 3

### 1 BEDROOM