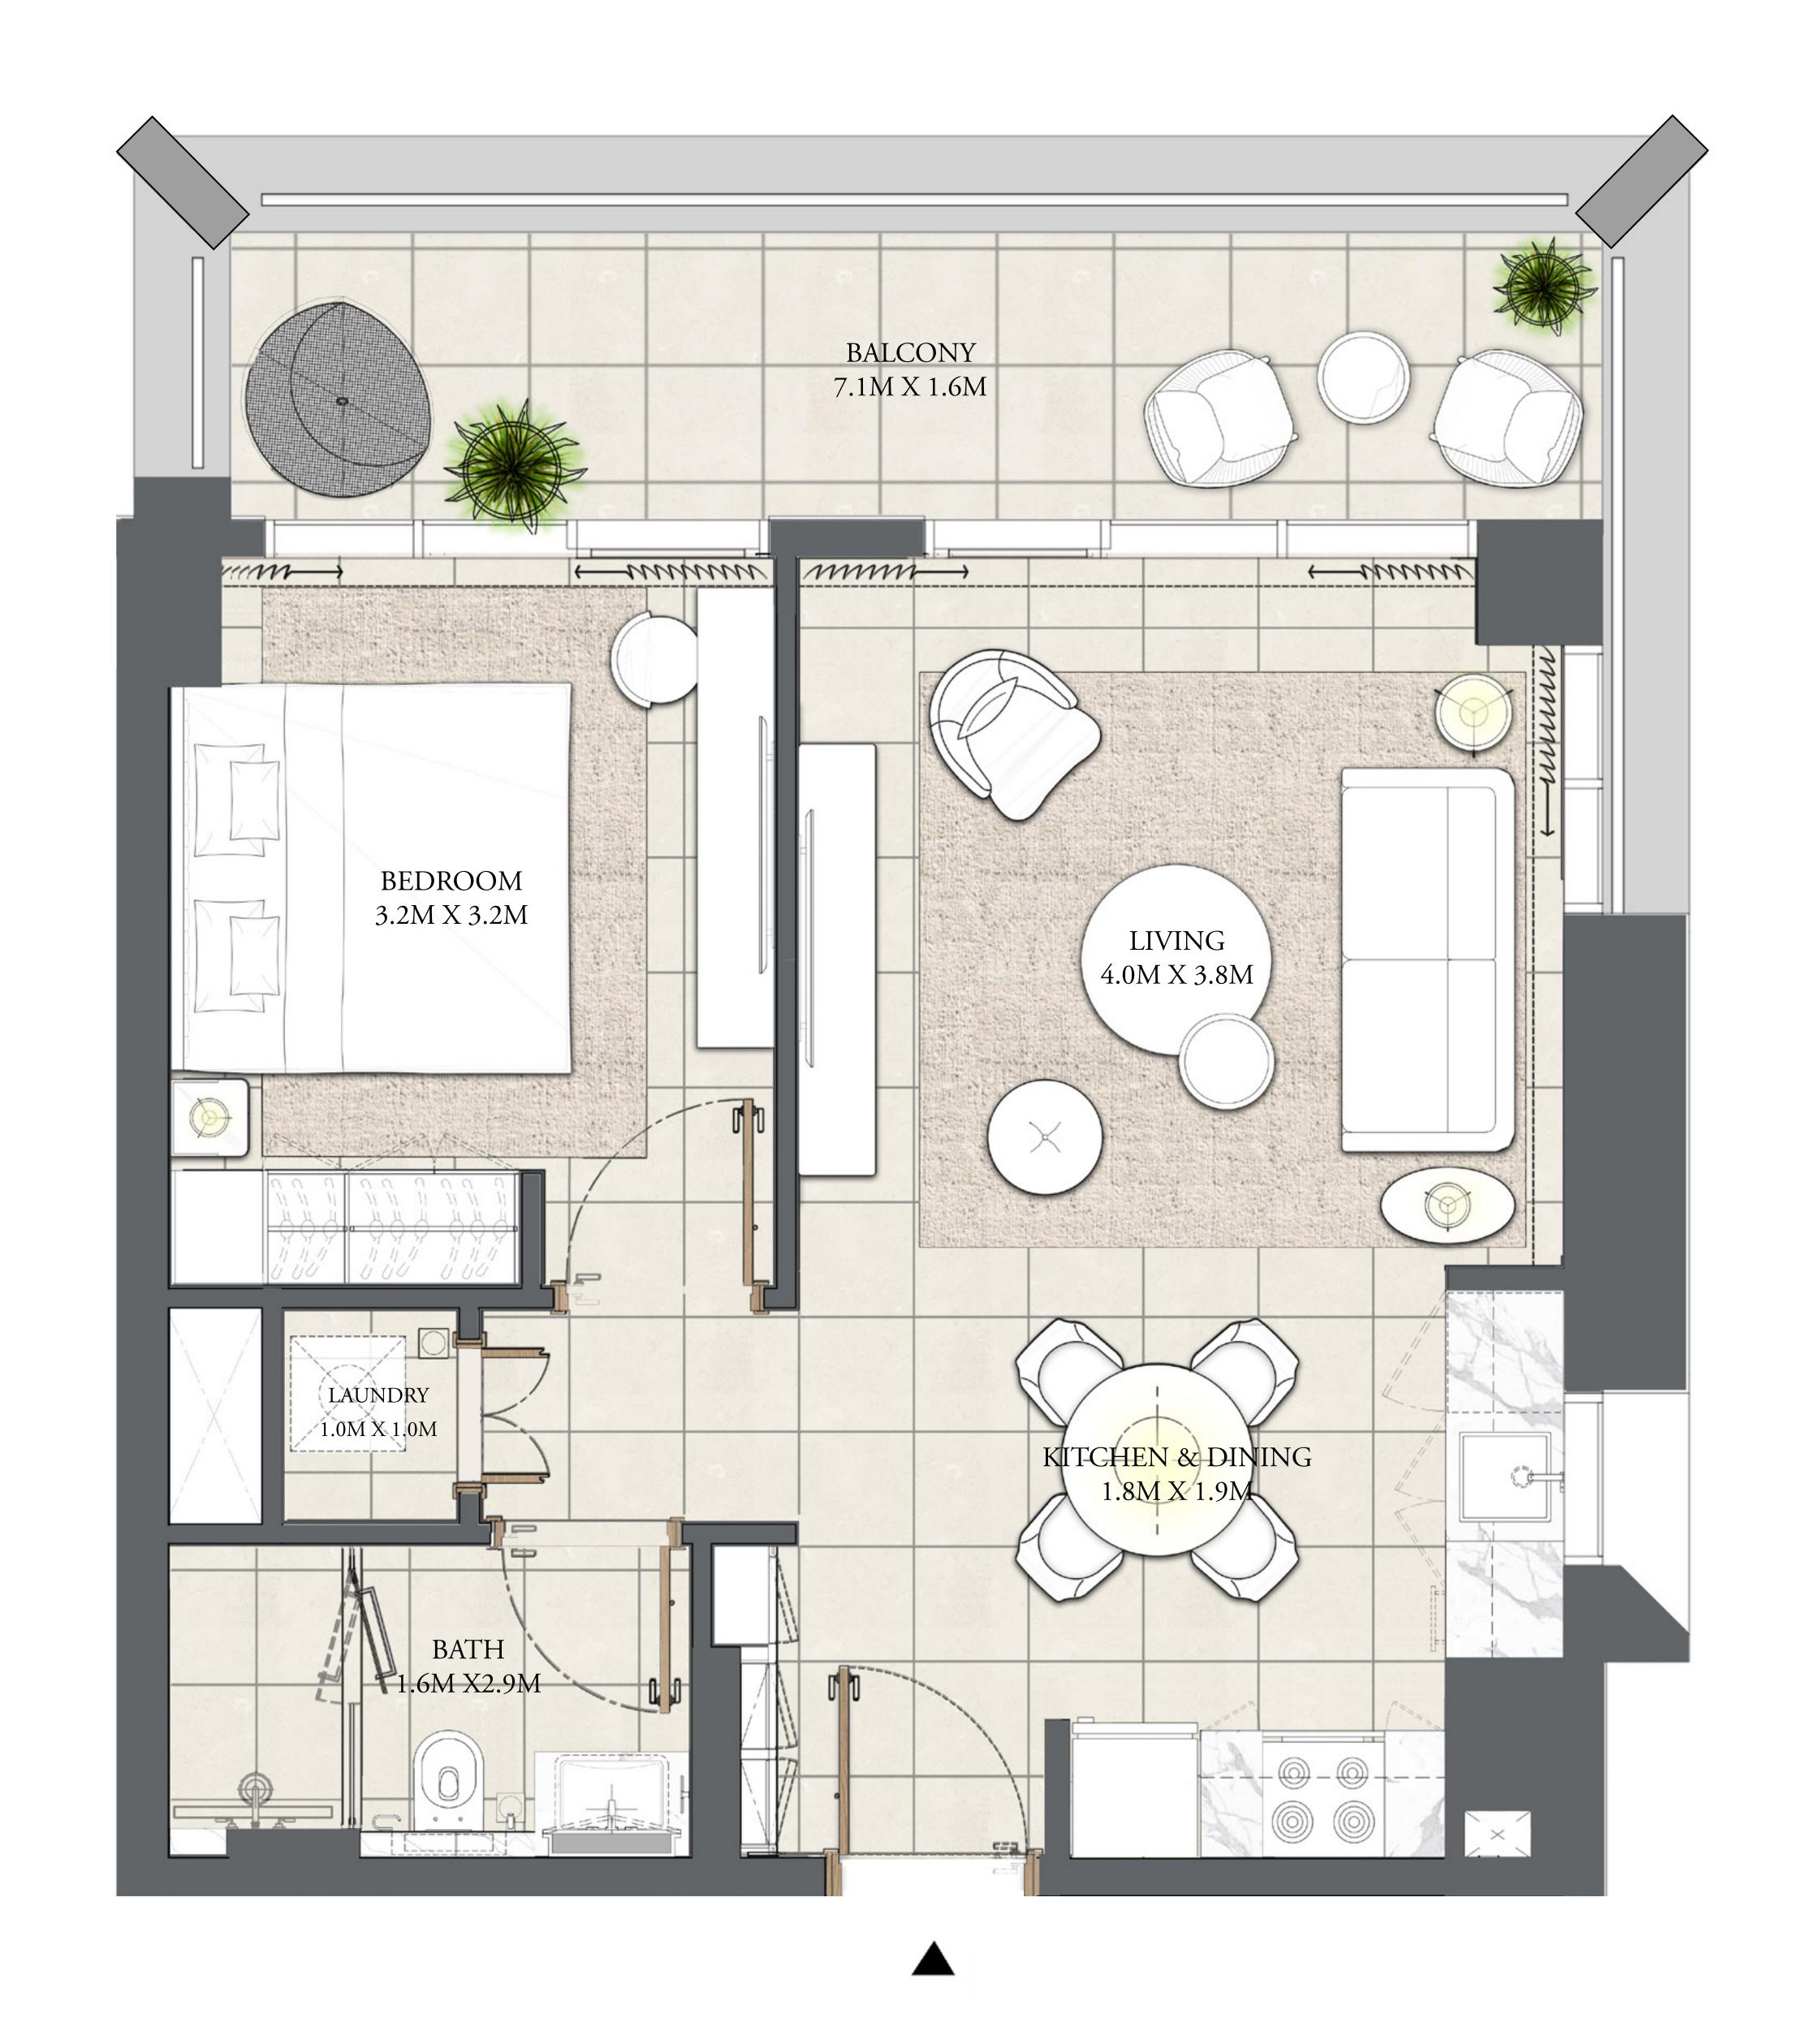

### SAVANNA

CREEK BEACH

BUILDING 1

### 3 BEDROOM

LEVEL 2-8

| APARTMENT AREA | 1431.06 SQ.FT. | 132.95 SQ.M. |
|----------------|----------------|--------------|
| BALCONY AREA   | 181.69 SQ.FT.  | 16.88 SQ.M.  |
| TOTAL AREA     | 1612.75 SQ.FT. | 149.83 SQ.M. |