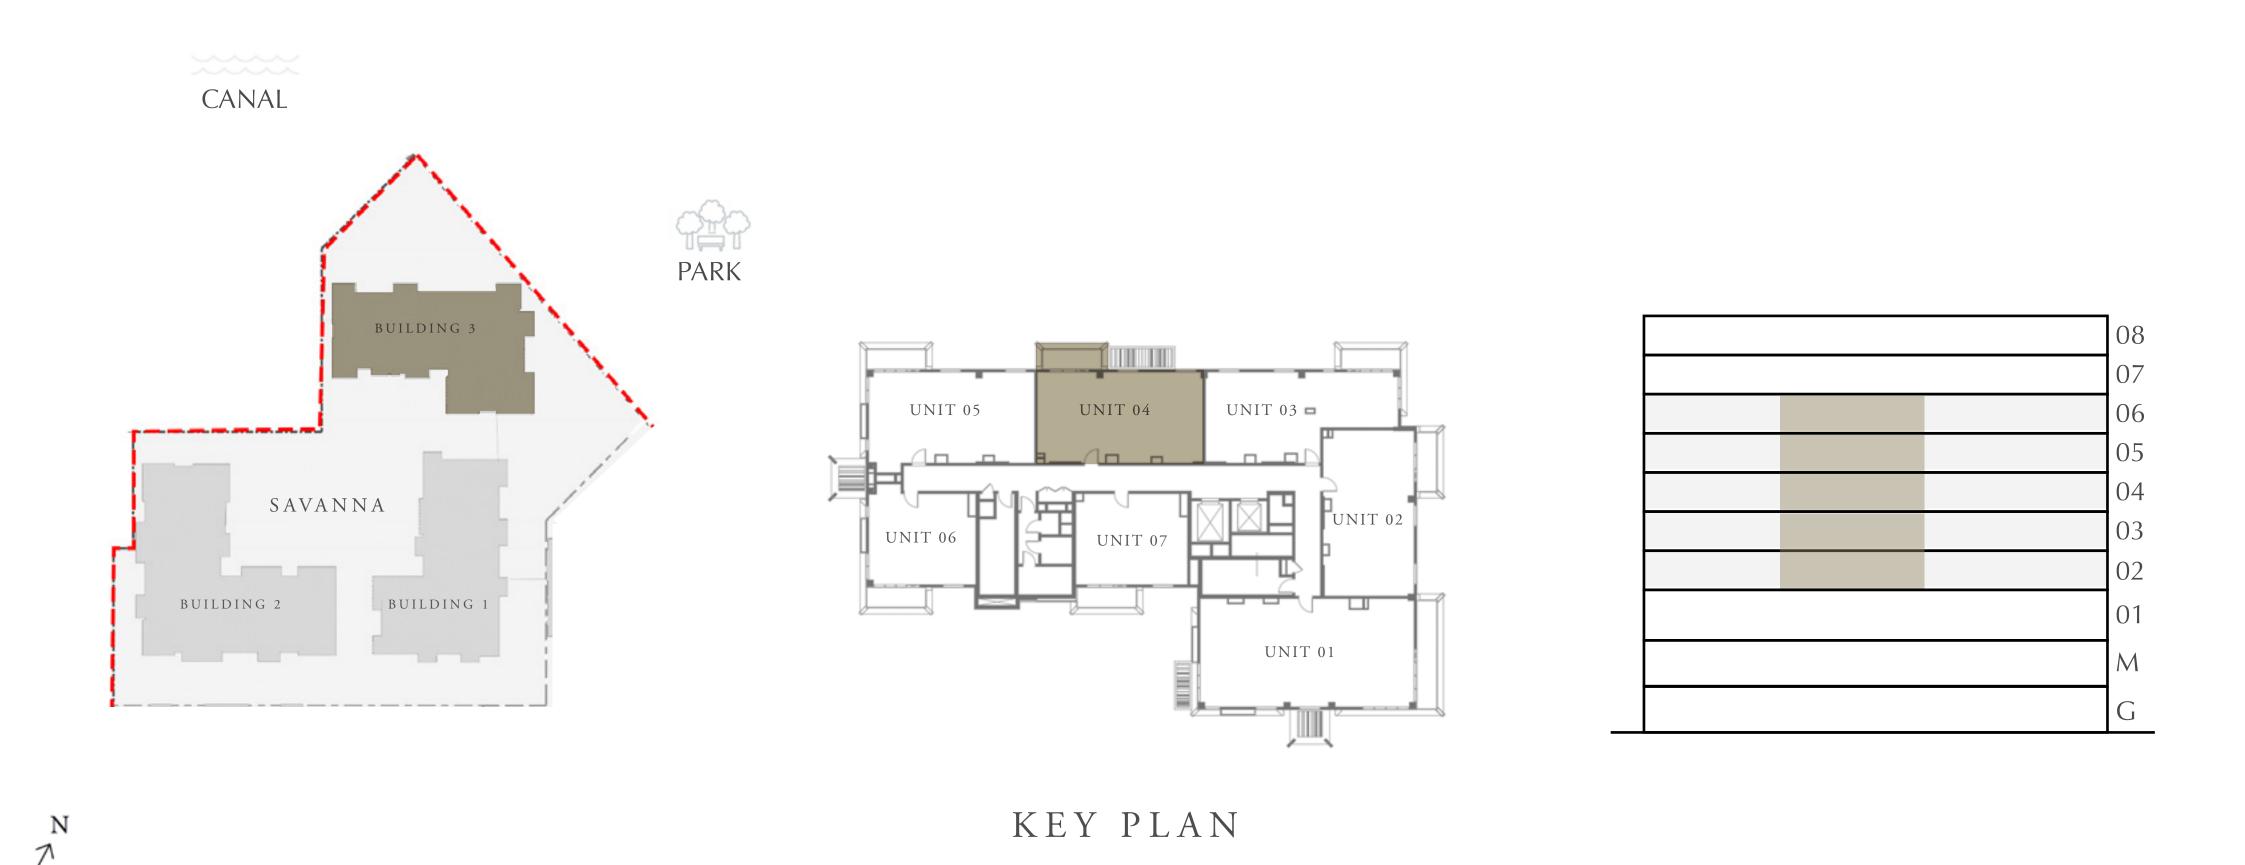

CREEK BEACH

BUILDING 3

#### 2 BEDROOM

LEVEL 2-6

UNIT 03

| APARTMENT AREA | 925.91 SQ.FT.  | 86.02 SQ.M. |
|----------------|----------------|-------------|
| BALCONY AREA   | 75.56 SQ.FT.   | 7.02 SQ.M.  |
| TOTAL AREA     | 1001.47 SQ.FT. | 93.04 SQ.M. |

KEY PLAN

LIVING

4.2M X 4.2M

BALCONY

4.3M X 1.4M

CREEK BEACH

BUILDING 3