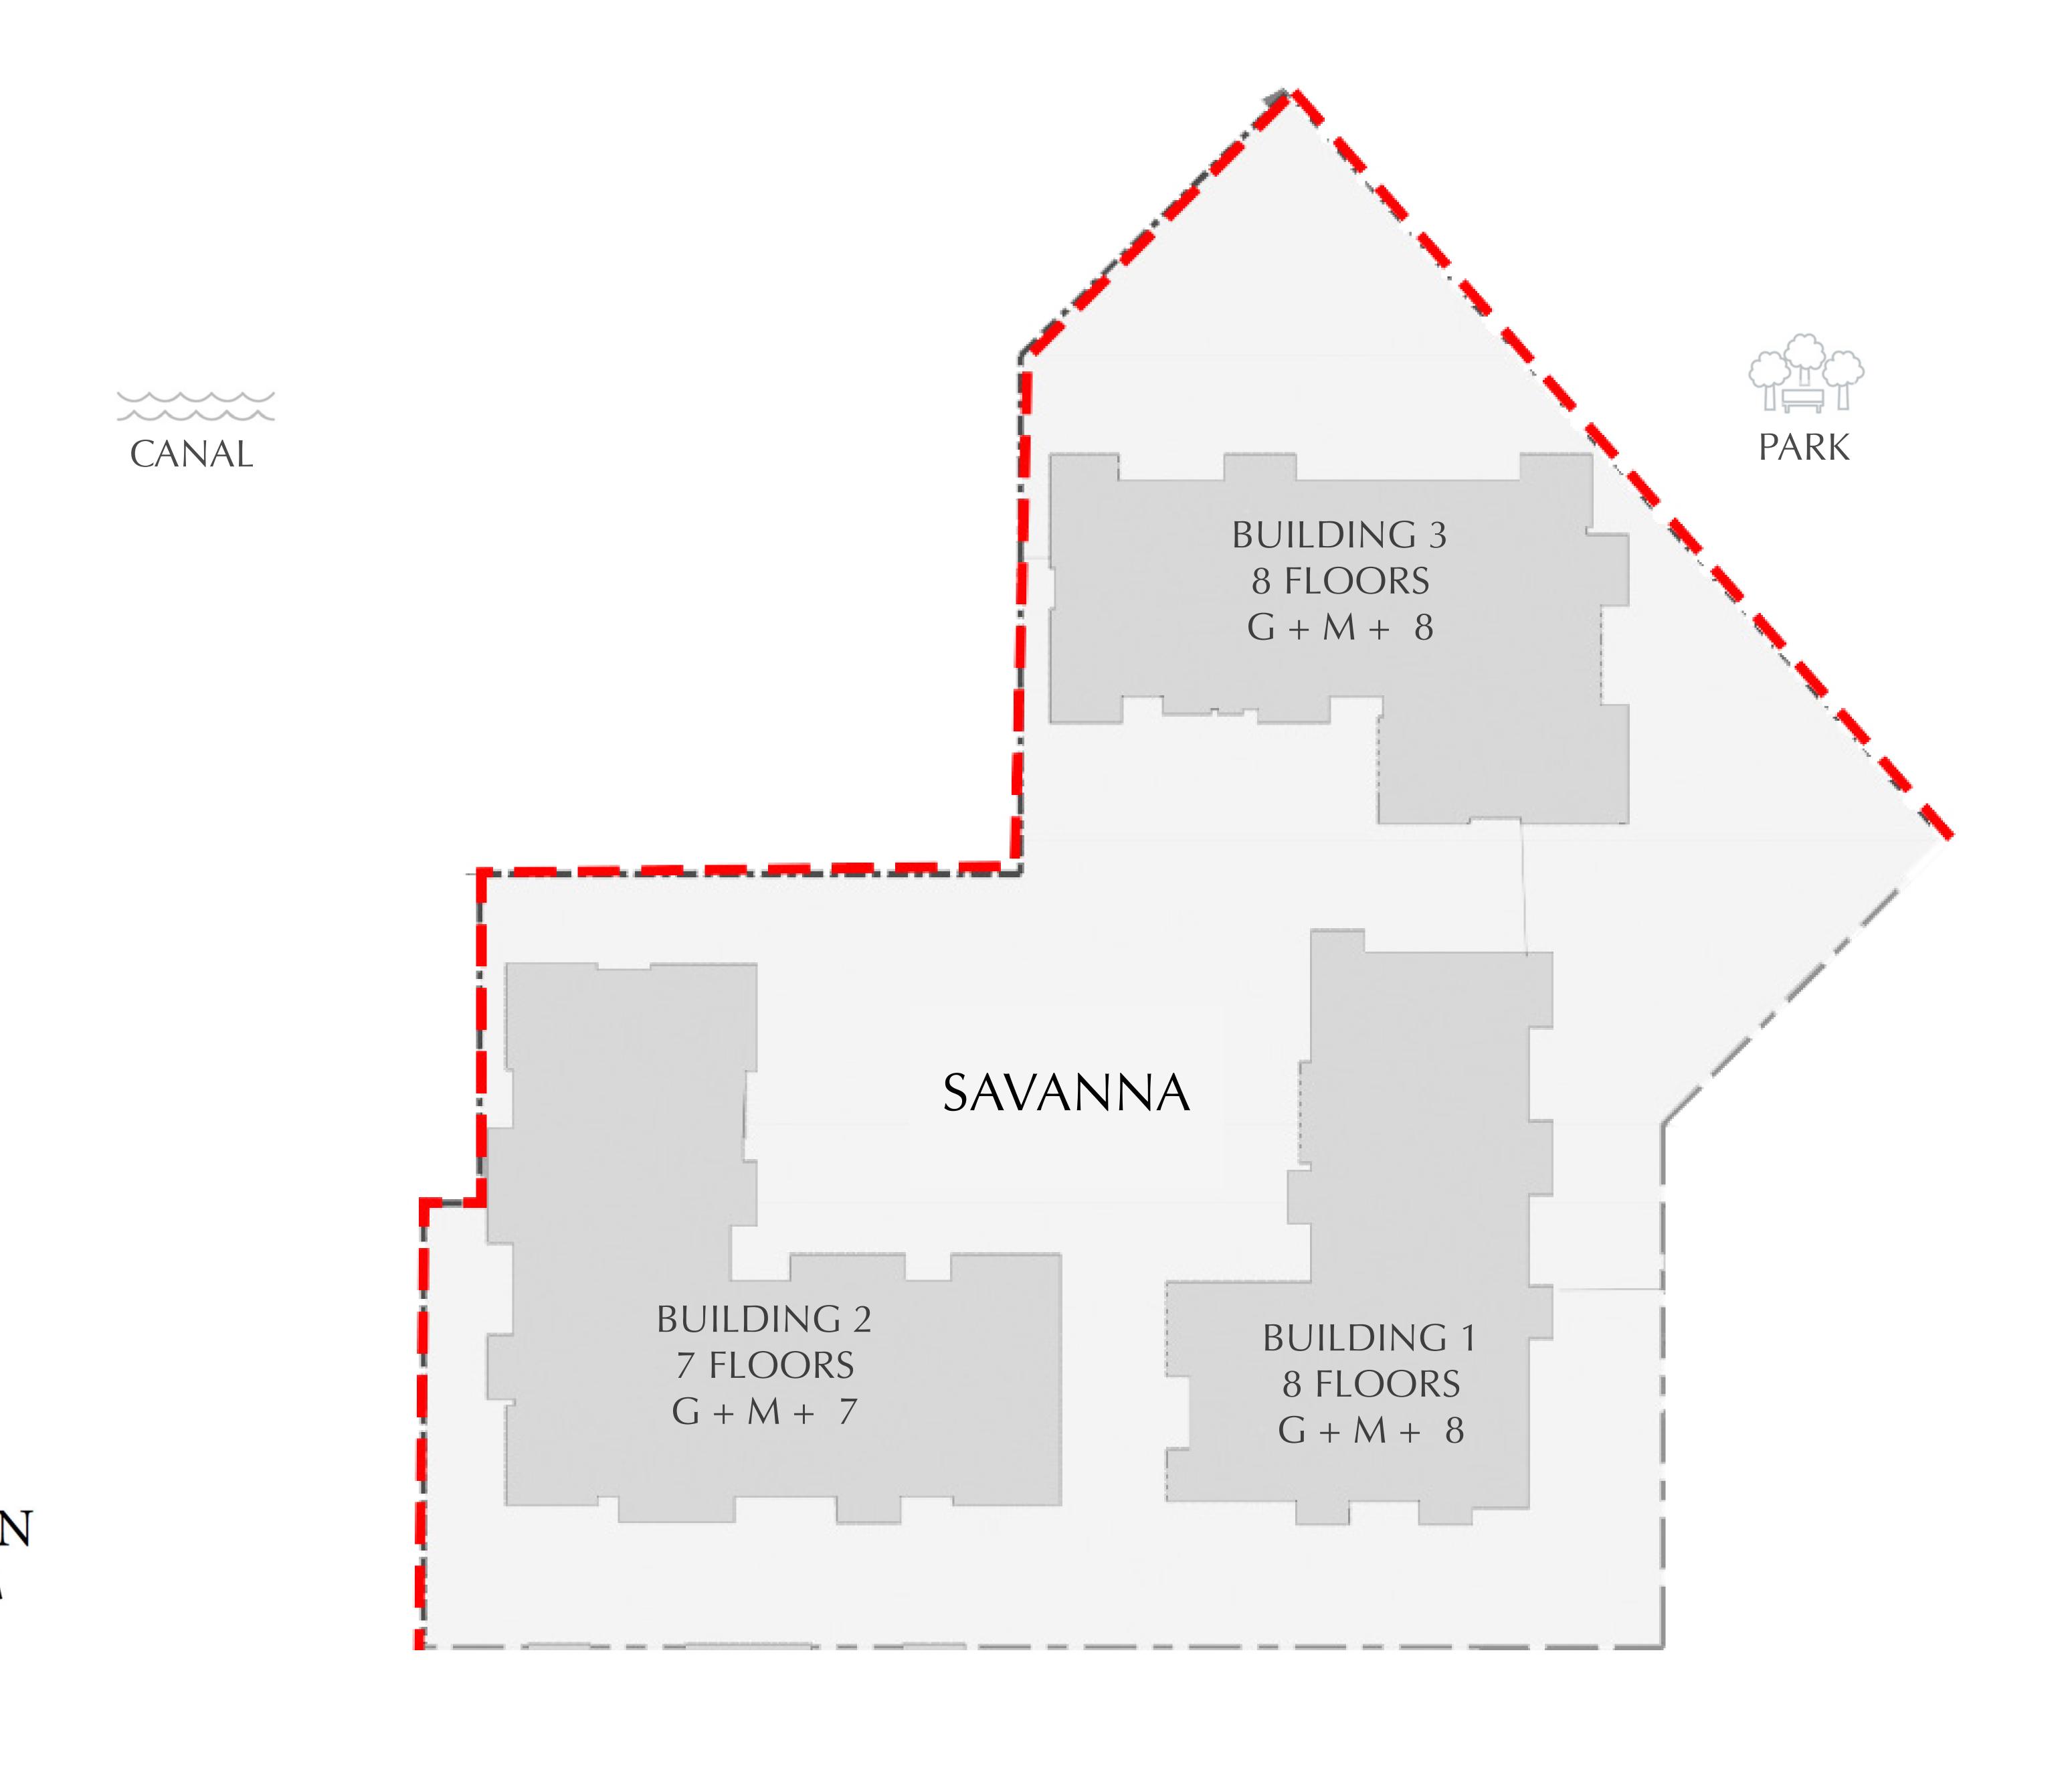

NT AREA | 955.19 SQ.FT.  | 88.74 SQ.M. |
|----------------|----------------|-------------|
| BALCONY AREA   | 93.00 SQ.FT.   | 8.64 SQ.M.  |
| TOTAL AREA     | 1048.19 SQ.FT. | 97.38 SQ.M. |















CREEK BEACH

BUILDING 1

### 1 BEDROOM

LEVEL 2-8

UNIT 06

| APARTMENT AREA | 626.14 SQ.FT. | 58.17 SQ.M. |
|----------------|---------------|-------------|
| BALCONY AREA   | 63.51 SQ.FT.  | 5.90 SQ.M.  |
| TOTAL AREA     | 689.65 SQ.FT. | 64.07 SQ.M. |













CREEK BEACH

BUILDING 1

### 1 BEDROOM

LEVEL 2-8

| APARTMENT AREA | 632.60 SQ.FT. | 58.77 SQ.M. |
|----------------|---------------|-------------|
| BALCONY AREA   | 63.40 SQ.FT.  | 5.89 SQ.M.  |
| TOTAL AREA     | 696.00 SQ.FT. | 64.66 SQ.M. |















# CREEK BEACH MASSING PLAN





CREEK BEACH

### MASSING PLAN





#### CREEK BEACH

#### BUILDING 2

#### 1 BEDROOM

LEVEL 1

| APARTMENT AREA | 548.64 SQ.FT. | 50.97 SQ.M. |
|----------------|---------------|-------------|
| BALCONY AREA   | 66.09 SQ.FT.  | 6.14 SQ.M.  |
| TOTAL AREA     | 614.73 SQ.FT. | 57.11 SQ.M. |









#### CREEK BEACH

#### BUILDING 2

#### 1 BEDROOM

LEVEL 1

| APARTMENT AREA | 595.03 SQ.FT. | 55.28 SQ.M. |
|----------------|---------------|-------------|
| BALCONY AREA   | 78.90 SQ.FT.  | 7.33 SQ.M.  |
| TOTAL AREA     | 673.93 SQ.FT. | 62.61 SQ.M. |







CREEK BEACH

BUILDING 2

### 2 BEDROOM

LEVEL 1

| APARTMENT AREA | 945.07 SQ.FT.  | 87.80 SQ.M. |
|----------------|----------------|-------------|
| BALCONY AREA   | 76.64 SQ.FT.   | 7.12 SQ.M.  |
| TOTAL AREA     | 1021.71 SQ.FT. | 94.92 SQ.M. |













CREEK