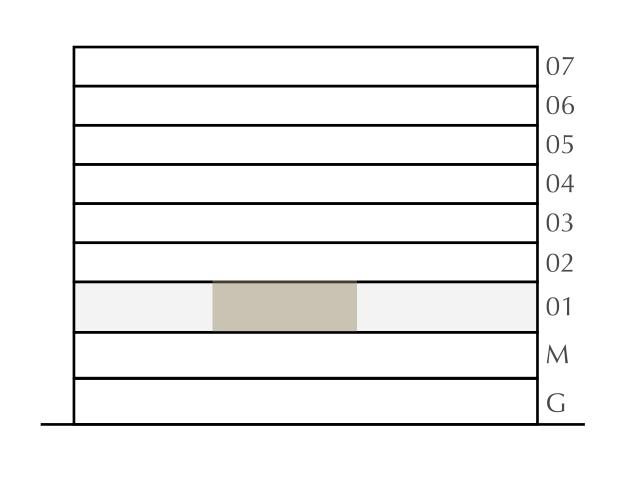

### 2 BEDROOM

LEVEL 1

UNIT 103

| APARTMENT AREA | 926.02 SQ.FT. | 86.03 SQ.M. |
|----------------|---------------|-------------|
| BALCONY AREA   | 71.80 SQ.FT.  | 6.67 SQ.M.  |
| TOTAL AREA     | 997.82 SQ.FT. | 92.70 SQ.M. |