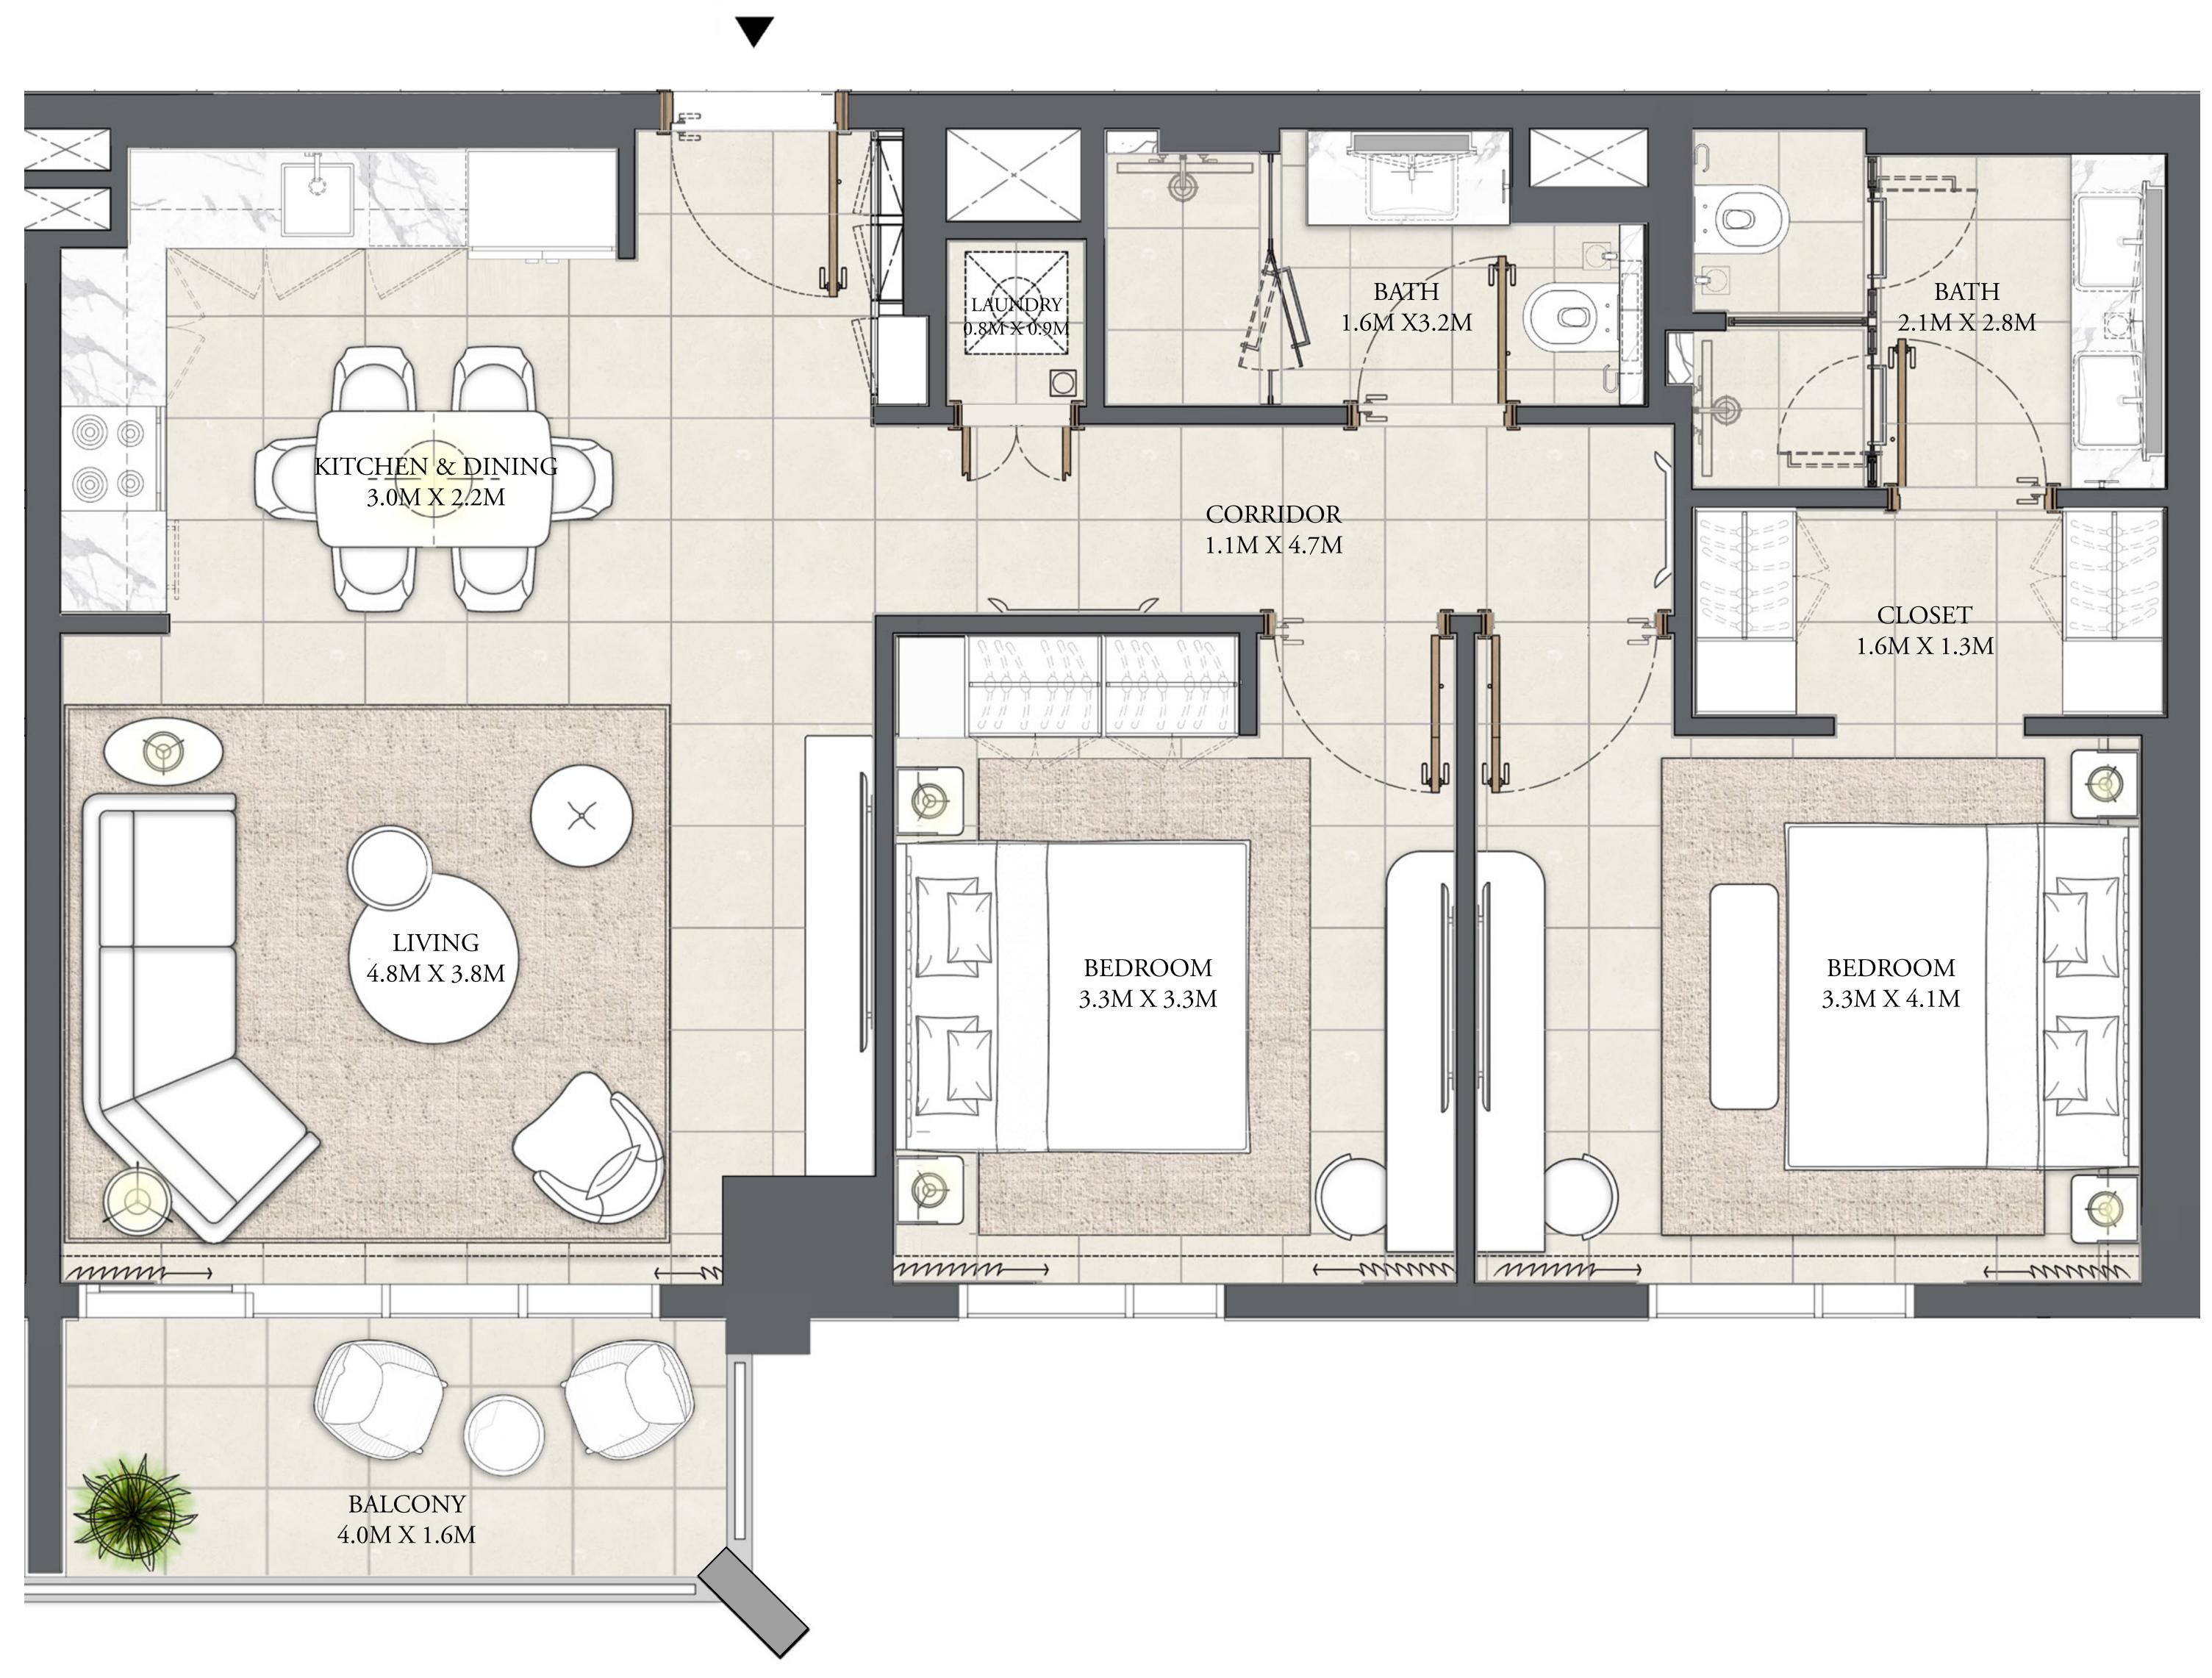

CREEK BEACH

BUILDING 3

### 2 BEDROOM

LEVEL 1

UNIT 103

| APARTMENT AREA | 926.02 SQ.FT. | 86.03 SQ.M. |
|----------------|---------------|-------------|
| BALCONY AREA   | 71.80 SQ.FT.  | 6.67 SQ.M.  |
| TOTAL AREA     | 997.82 SQ.FT. | 92.70 SQ.M. |

LIVING

4.2M X 4.2M

BALCONY

4.3M X 1.4M

CREEK BEACH

BUILDING 3