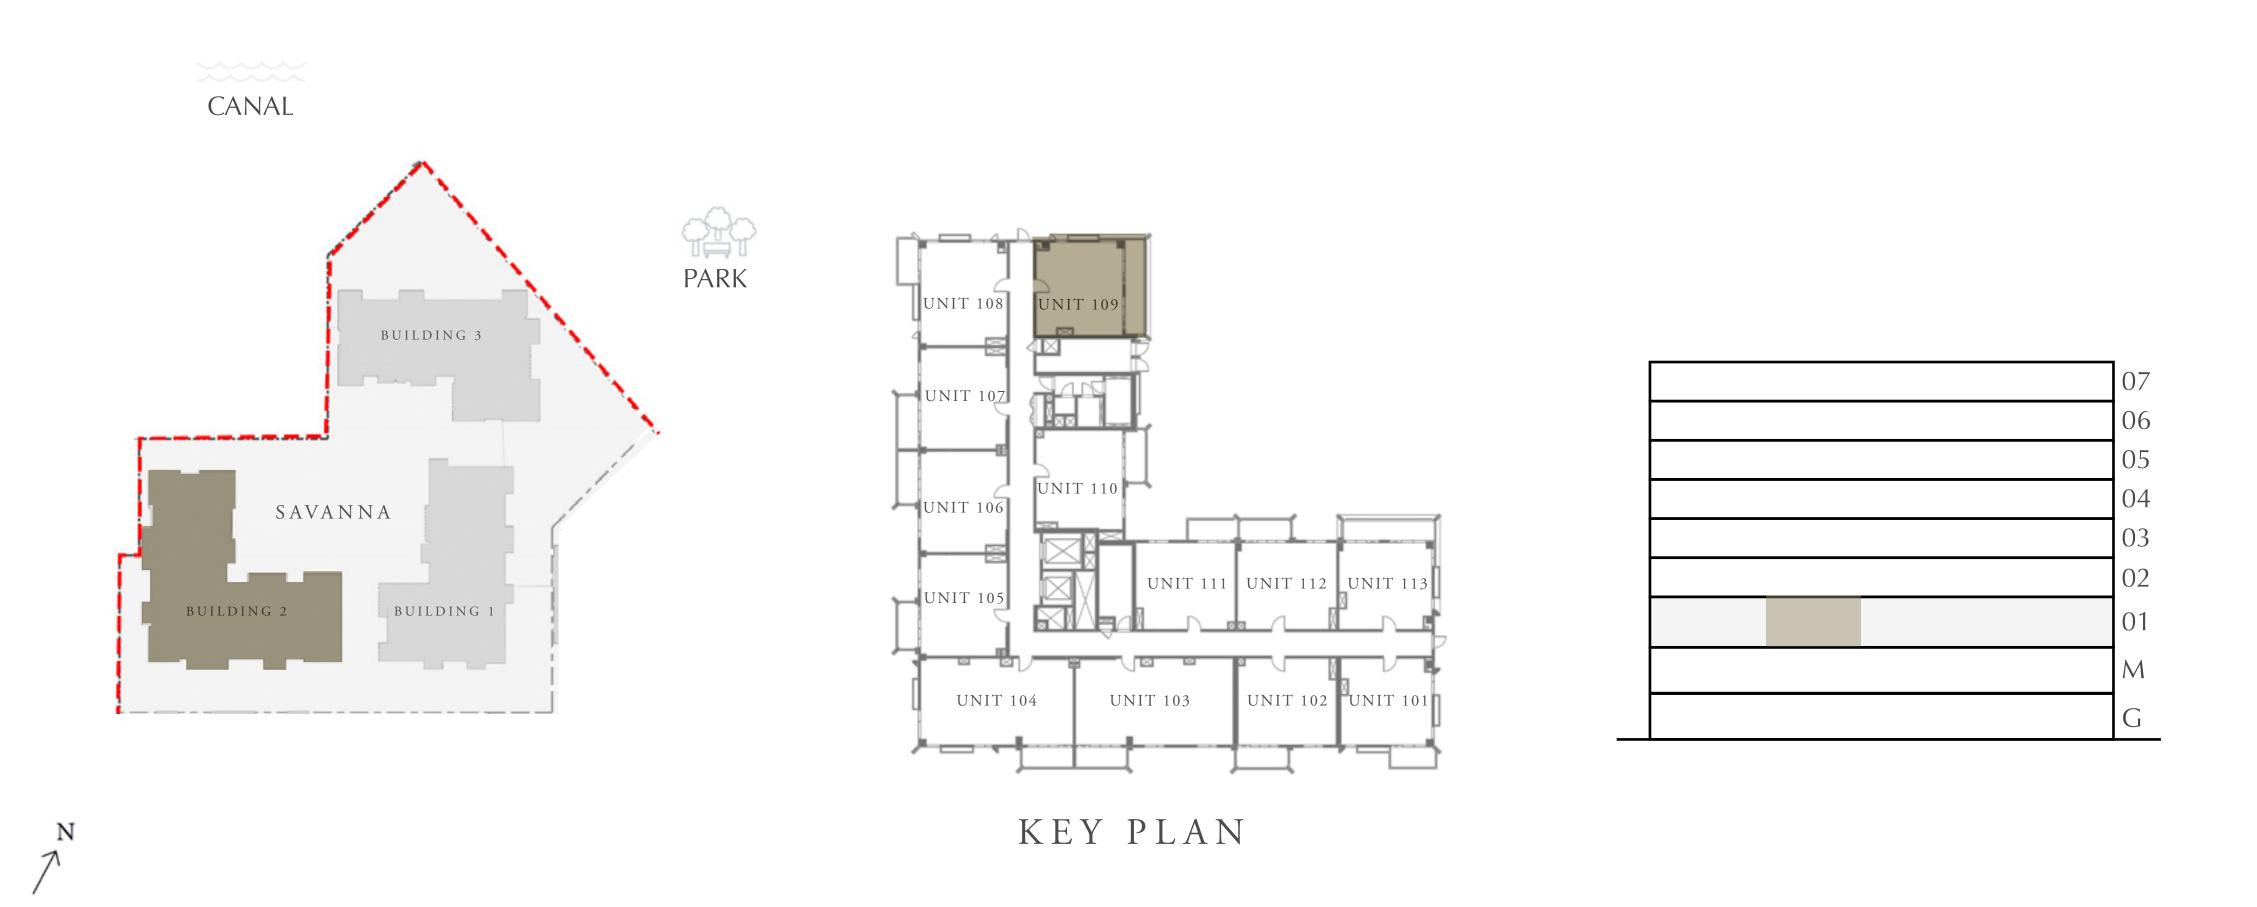

CREEK BEACH

BUILDING 2

#### 1 BEDROOM

LEVEL 2-7

| APARTMENT AREA | 597.40 SQ.FT. | 55.50 SQ.M. |
|----------------|---------------|-------------|
| BALCONY AREA   | 67.27 SQ.FT.  | 6.25 SQ.M.  |
| TOTAL AREA     | 664.67 SQ.FT. | 61.75 SQ.M. |