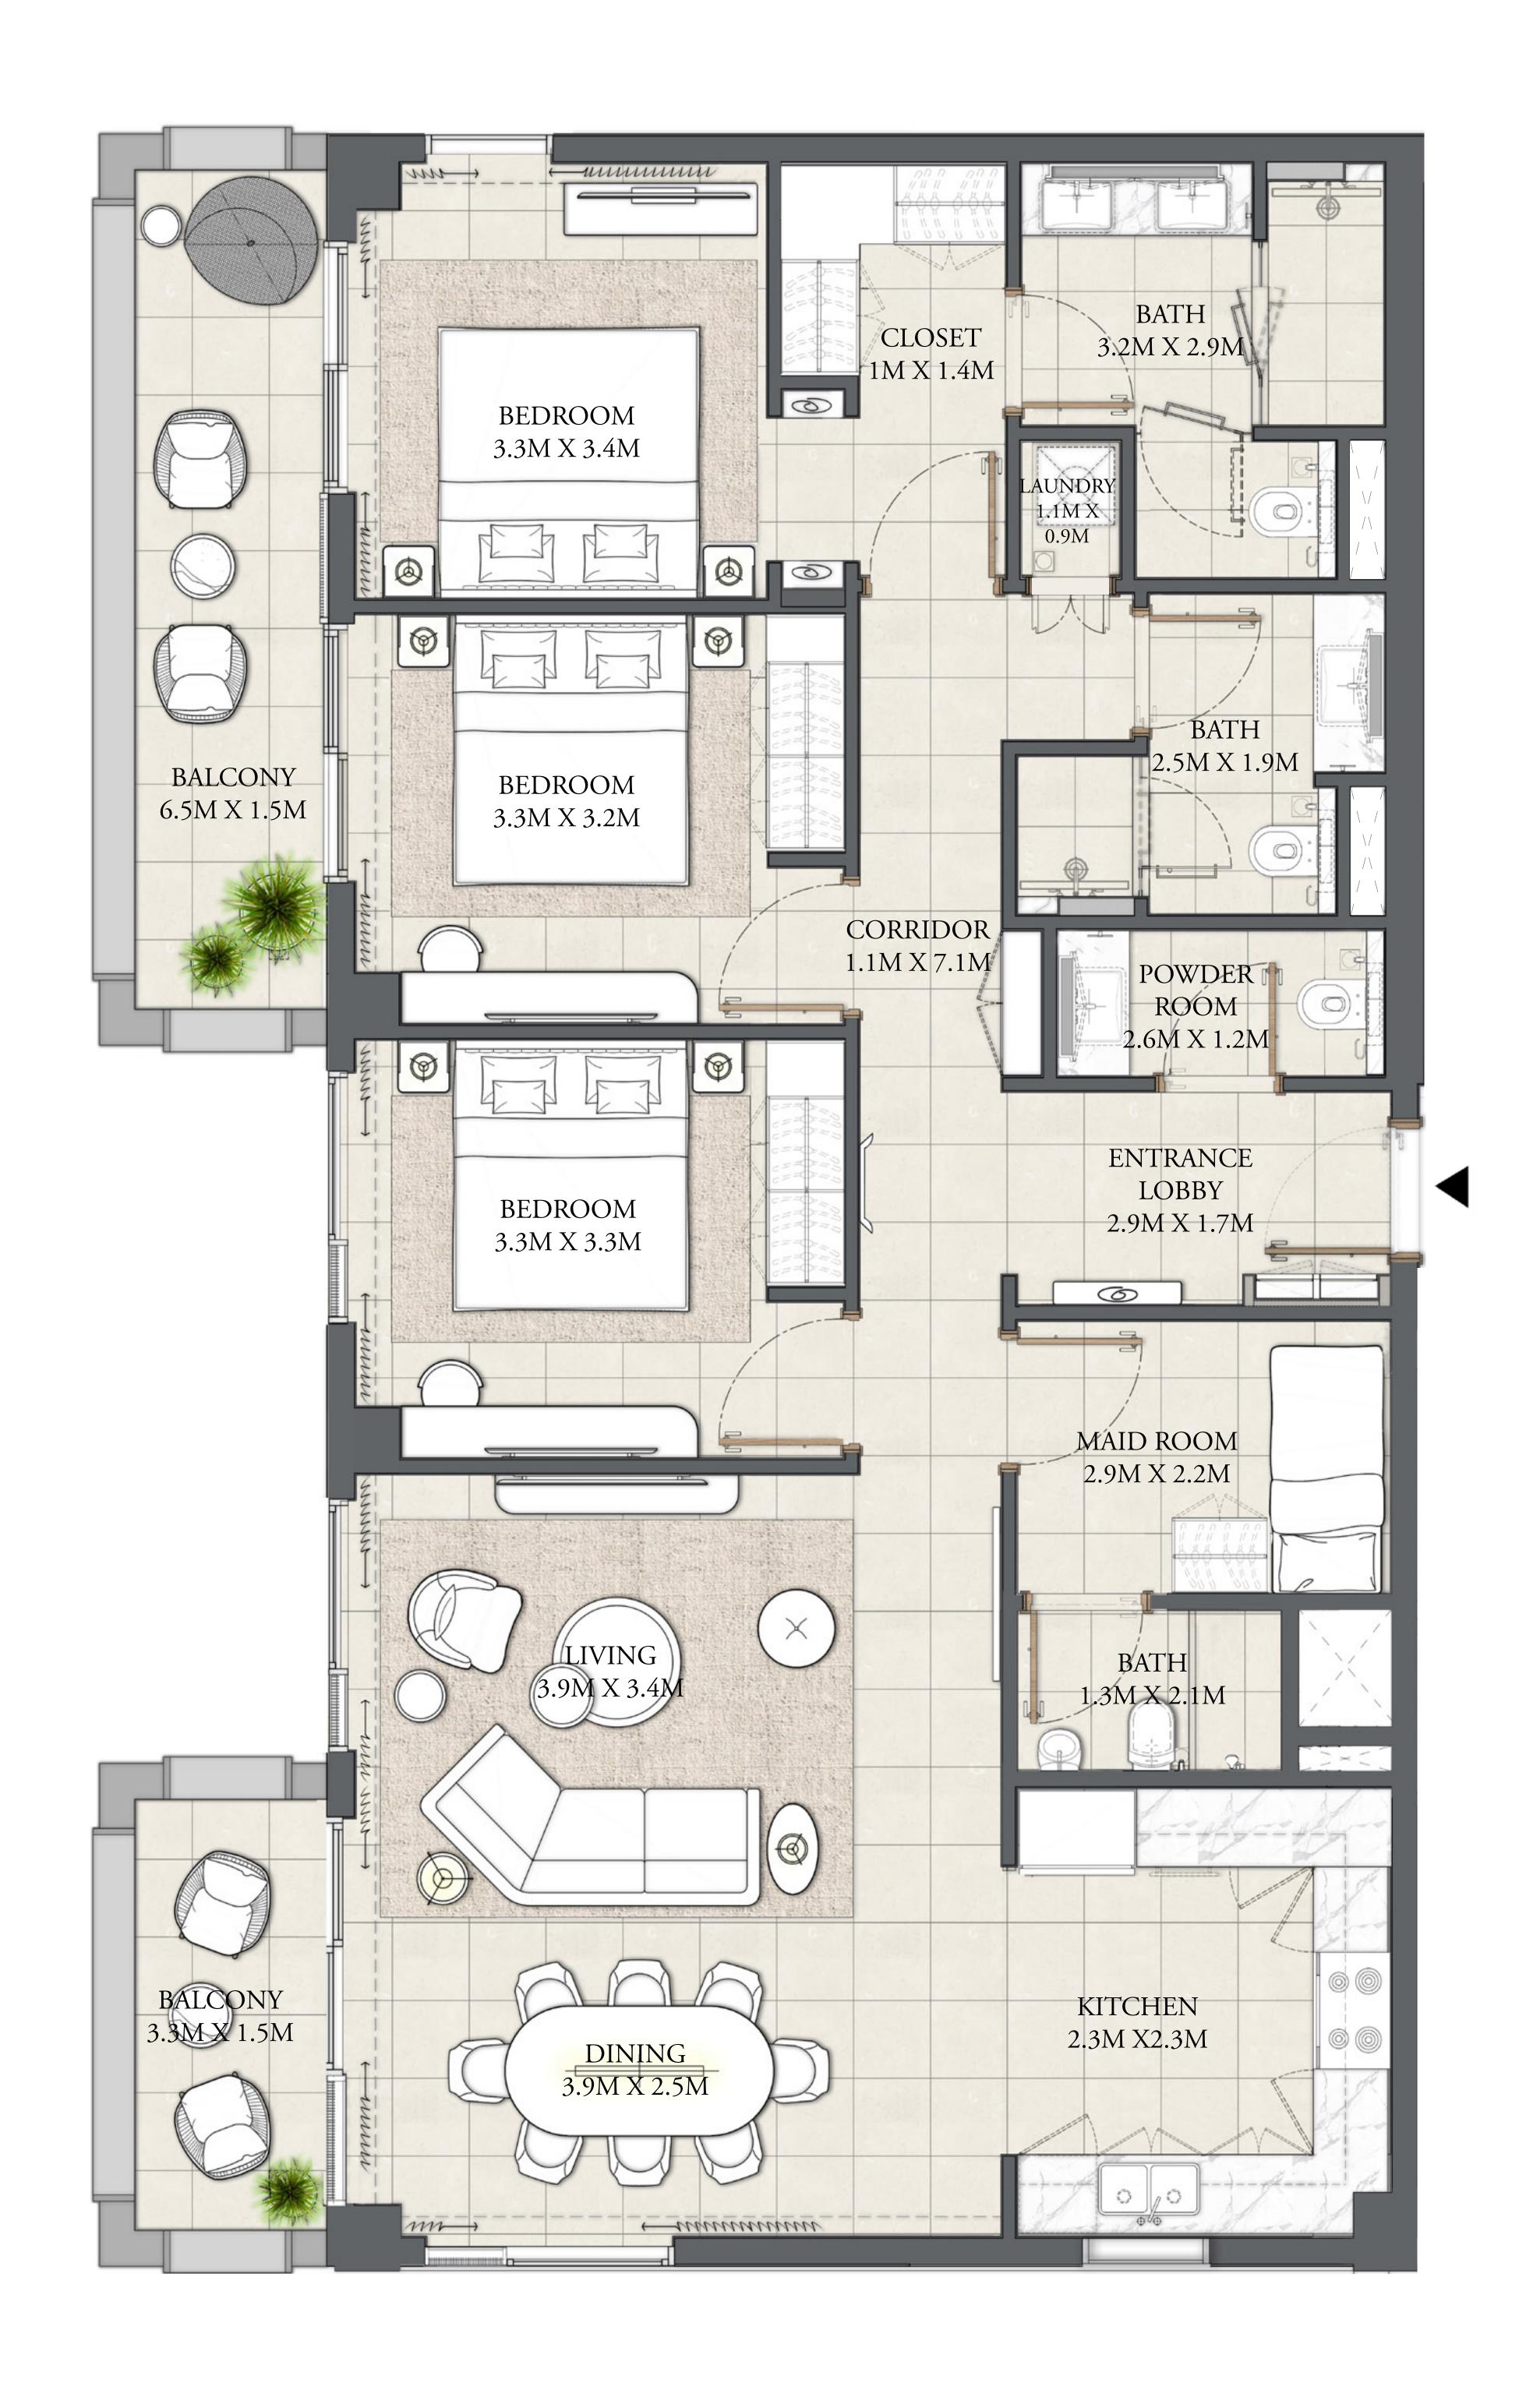

### 3 BEDROOM

LEVEL 2-8

| APARTMENT AREA | 1431.06 SQ.FT. | 132.95 SQ.M. |
|----------------|----------------|--------------|
| BALCONY AREA   | 181.69 SQ.FT.  | 16.88 SQ.M.  |
| TOTAL AREA     | 1612.75 SQ.FT. | 149.83 SQ.M. |