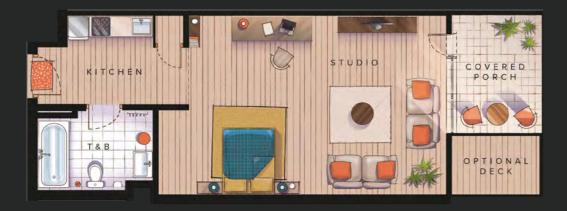

# STUDIO

## SERENITY LAKES 2

#### GROUND FLOOF

#### Disclaime

1. All rooms dimensions are measured to structural elements and exclude wall finishes and construction tolerances. 2. All dimensions have been provided by ou consultant architects. 3. All materials, dimensions & drawings are approximate. 4. Actual suite area may vary from the stated area. Drawings not to scale. The developer reserves the right to make revisions. 5. Calculation of suite area is measured in accordance with RERA regulations. 6. Calculation of balcony area is measured in accordance with RERA regulations. 7. The units are measured at typical floor in the building. Columns may vary in size depending on the floor level 8. The furniture present in the preview is only for illustration purposes. The apartment delivered won't contain any furniture.