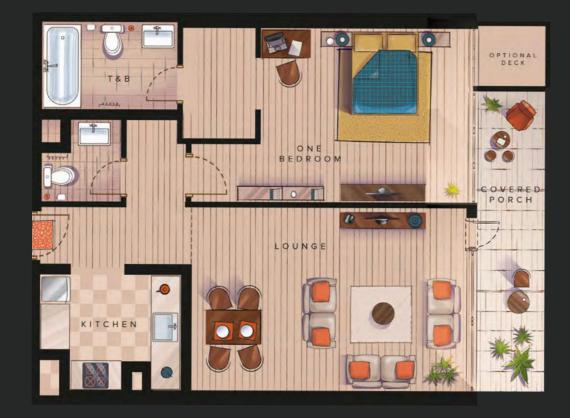

# 1 BEDROOM

## SERENITY LAKES 2

#### FLOOR 1, 2 & 3

#### Disclaime

1. All rooms dimensions are measured to structural elements and exclude wall finishes and construction tolerances. 2. All dimensions have been provided by ou consultant architects. 3. All materials, dimensions & drawings are approximate. 4. Actual suite area may vary from the stated area. Drawings not to scale. The developer reserves the right to make revisions. 5. Calculation of suite area is measured in accordance with RERA regulations. 6. Calculation of balcony area i measured in accordance with RERA regulations. 7. The units are measured at typical floor in the building. Columns may vary in size depending on the floor leve 8. The furniture present in the preview is only for illustration purposes. The apartment delivered won't contain any furniture.