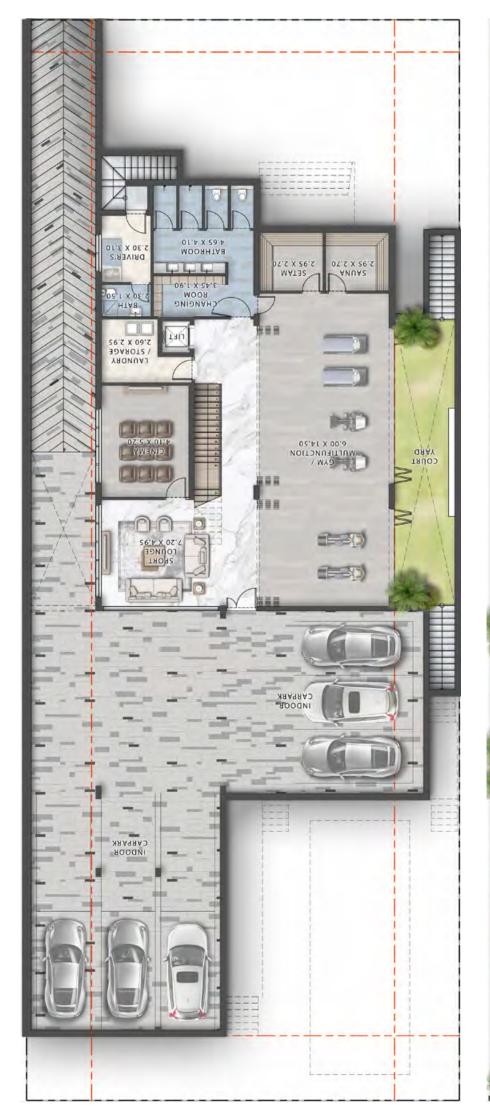

also comes with a complete family care facility and a reputed school, making it the perfect address for your entire family.



## DAMAC HILLS CLOSE TO EVERYTHING

#### SPORTS AND LEISURE

#### HOSPITALS



#### MALLS







### AIRPORT



SCHOOLS



### DAMAC HILLS A CLOSER LOOK

#### CLUSTERS



#### ESSENTIALS





17 Wet Wadi Fountain 20 Malibu Bay - Wave Pool 24 Community Center

### DAMAC HILLS - GEMS ESTATES CLUSTER PLAN





### GEMS ESTATES 1

### GEMS ESTATES 2

**UNIT TYPE** V28-G V31-G V55-G V75-G V1000-G









NFINITY POO 13.20 X 5.00 S.70 X 3.80 1997 FAMILY KITCHEN & DINING 6.60 X 8.00 FORMAL DINING 5.50 X 7.40 4:65 X 3:00 LOBBY/ 6.00 X 8.00 -Contraction of the owner of the owner of the

BASEMENT FLOOR

GROUND FLOOR

### 6 BEDROOM V1000-G





FIRST FLOOR

ROOF FLOOR









BASEMENT FLOOR

GROUND FLOOR

### 7 BEDROOM V75-G



FIRST FLOOR











BASEMENT FLOOR

**GROUND FLOOR** 

### 6 BEDROOM V55-G



### FIRST FLOOR

#### ROOF FLOOR







#### GROUND FLOOR

### 5 BEDROOM V31-G

#### FIRST FLOOR

#### SECOND FLOOR









### GROUND FLOOR

### 5 BEDROOM V28-G



### FIRST FLOOR

#### SECOND FLOOR