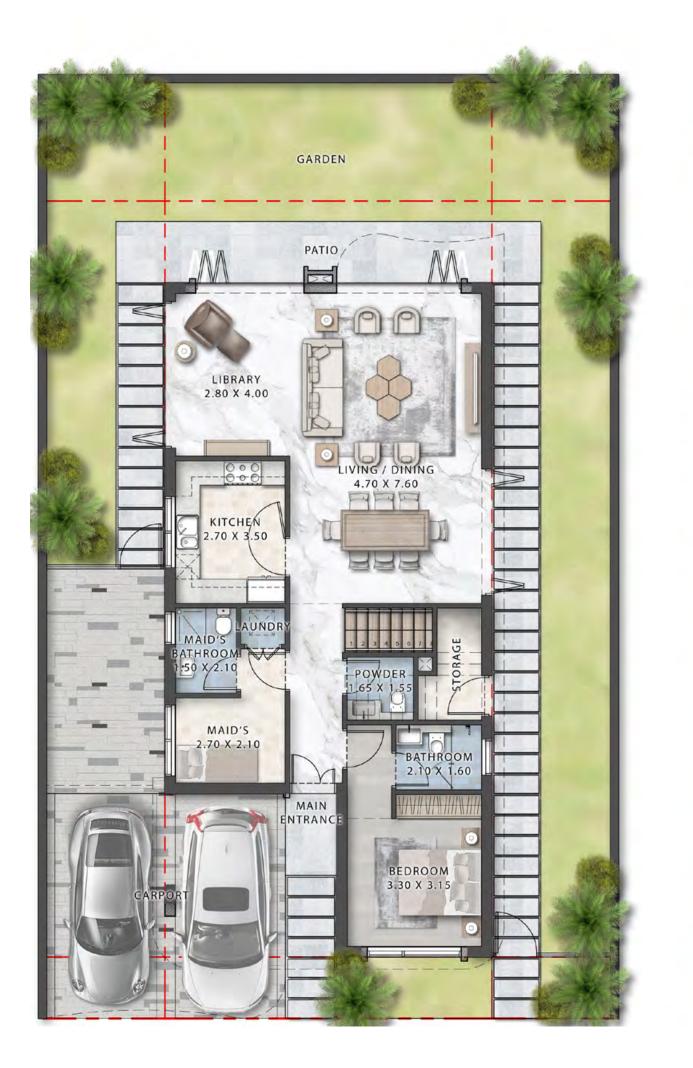

C HILLS A CLOSER LOOK

#### CLUSTERS



#### ESSENTIALS





17 Wet Wadi Fountain 20 Malibu Bay - Wave Pool 24 Community Center

### DAMAC HILLS - GEMS ESTATES CLUSTER PLAN





### GEMS ESTATES 1

### GEMS ESTATES 2

**UNIT TYPE** V28-G V31-G V55-G V75-G V1000-G









NFINITY POO 13.20 X 5.00 S.70 X 3.80 1997 FAMILY KITCHEN & DINING 6.60 X 8.00 FORMAL DINING 5.50 X 7.40 4:65 X 3:00 LOBBY/ 6.00 X 8.00 -Contraction of the owner of the owner of the

BASEMENT FLOOR

GROUND FLOOR

### 6 BEDROOM V1000-G





FIRST FLOOR

ROOF FLOOR









BASEMENT FLOOR

GROUND FLOOR

### 7 BEDROOM V75-G



FIRST FLOOR











BASEMENT FLOOR

**GROUND FLOOR** 

### 6 BEDROOM V55-G



### FIRST FLOOR

#### ROOF FLOOR







#### GROUND FLOOR

### 5 BEDROOM V31-G

#### FIRST FLOOR

#### SECOND FLOOR









### GROUND FLOOR

### 5 BEDROOM V28-G



### FIRST FLOOR

#### SECOND FLOOR