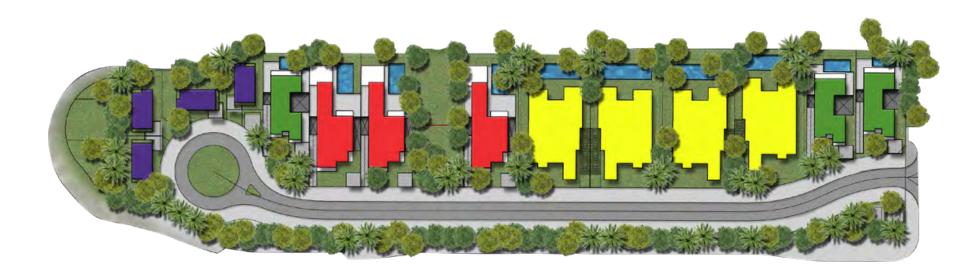

### GEMS ESTATES 2

**UNIT TYPE** V28-G V31-G V55-G V75-G V1000-G

NFINITY POO 13.20 X 5.00 S.70 X 3.80 1997 FAMILY KITCHEN & DINING 6.60 X 8.00 FORMAL DINING 5.50 X 7.40 4:65 X 3:00 LOBBY/ 6.00 X 8.00 -Contraction of the owner of the owner of the