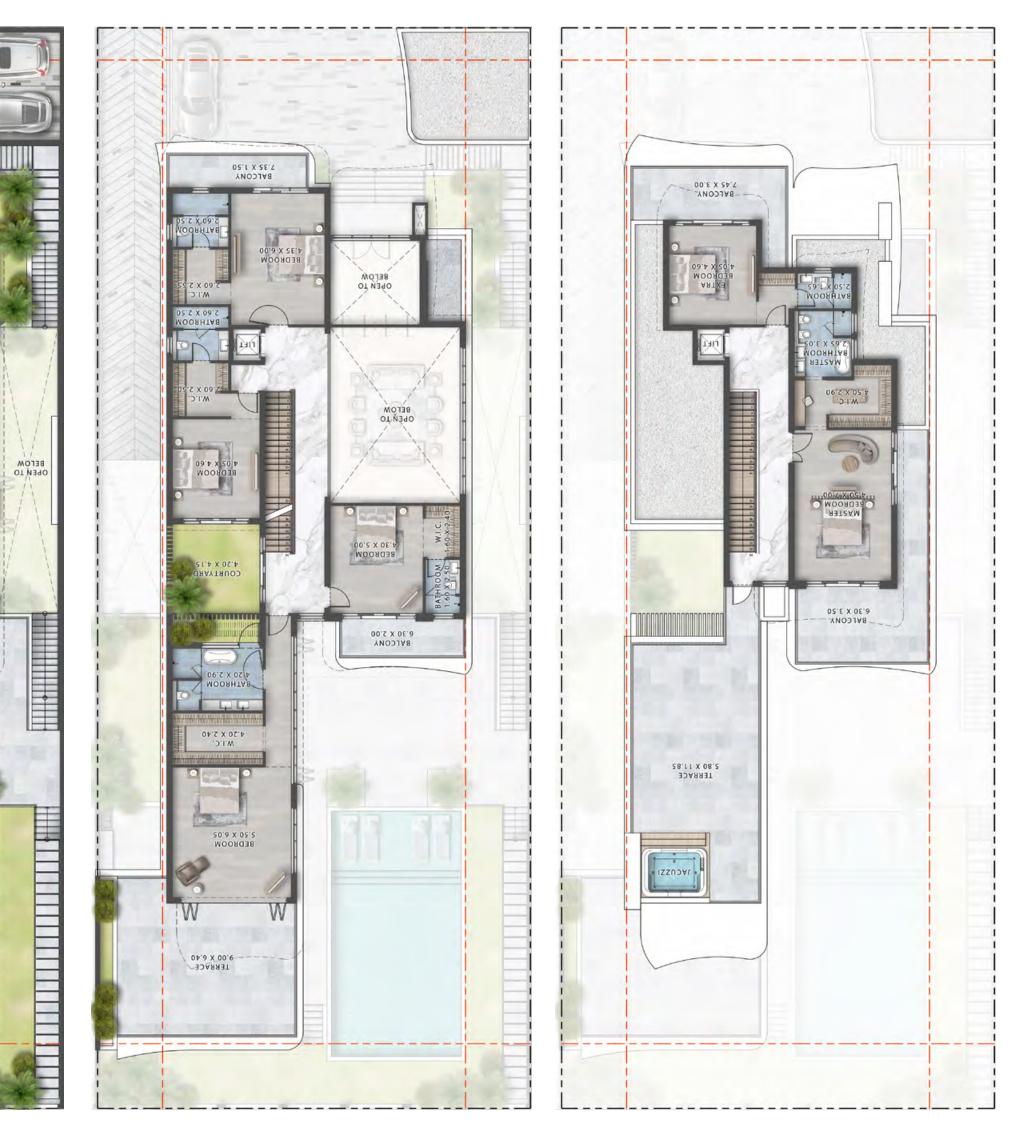

reputed school, making it the perfect address for your entire family.



## DAMAC HILLS CLOSE TO EVERYTHING

#### SPORTS AND LEISURE

#### HOSPITALS



#### MALLS







### AIRPORT



SCHOOLS



### DAMAC HILLS A CLOSER LOOK

#### CLUSTERS



#### ESSENTIALS





17 Wet Wadi Fountain 20 Malibu Bay - Wave Pool 24 Community Center

### DAMAC HILLS - GEMS ESTATES CLUSTER PLAN





### GEMS ESTATES 1

### GEMS ESTATES 2

**UNIT TYPE** V28-G V31-G V55-G V75-G V1000-G









NFINITY POO 13.20 X 5.00 S.70 X 3.80 1997 FAMILY KITCHEN & DINING 6.60 X 8.00 FORMAL DINING 5.50 X 7.40 4:65 X 3:00 LOBBY/ 6.00 X 8.00 -Contraction of the owner of the owner of the

BASEMENT FLOOR

GROUND FLOOR

### 6 BEDROOM V1000-G





FIRST FLOOR

ROOF FLOOR









BASEMENT FLOOR

GROUND FLOOR

### 7 BEDROOM V75-G



FIRST FLOOR











BASEMENT FLOOR

**GROUND FLOOR** 

### 6 BEDROOM V55-G



### FIRST FLOOR

#### ROOF FLOOR







#### GROUND FLOOR

### 5 BEDROOM V31-G

#### FIRST FLOOR

#### SECOND FLOOR









### GROUND FLOOR

### 5 BEDROOM V28-G



### FIRST FLOOR

#### SECOND FLOOR