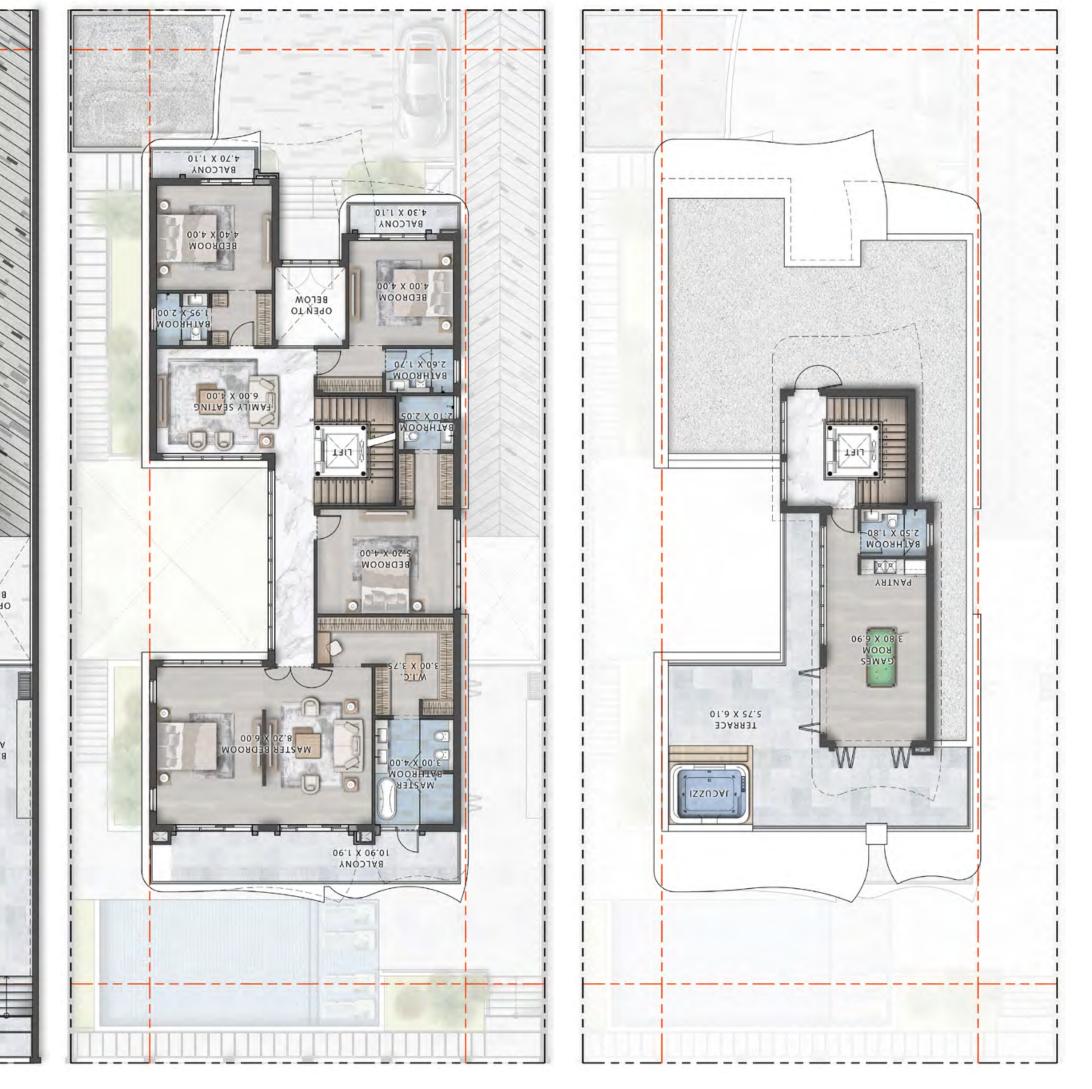

HILLS CLOSE TO EVERYTHING

#### SPORTS AND LEISURE

#### HOSPITALS



#### MALLS







### AIRPORT



SCHOOLS



### DAMAC HILLS A CLOSER LOOK

#### CLUSTERS



#### ESSENTIALS





17 Wet Wadi Fountain 20 Malibu Bay - Wave Pool 24 Community Center

### DAMAC HILLS - GEMS ESTATES CLUSTER PLAN





### GEMS ESTATES 1

### GEMS ESTATES 2

**UNIT TYPE** V28-G V31-G V55-G V75-G V1000-G









NFINITY POO 13.20 X 5.00 S.70 X 3.80 1997 FAMILY KITCHEN & DINING 6.60 X 8.00 FORMAL DINING 5.50 X 7.40 4:65 X 3:00 LOBBY/ 6.00 X 8.00 -Contraction of the owner of the owner of the

BASEMENT FLOOR

GROUND FLOOR

### 6 BEDROOM V1000-G





FIRST FLOOR

ROOF FLOOR









BASEMENT FLOOR

GROUND FLOOR

### 7 BEDROOM V75-G



FIRST FLOOR











BASEMENT FLOOR

**GROUND FLOOR** 

### 6 BEDROOM V55-G



### FIRST FLOOR

#### ROOF FLOOR







#### GROUND FLOOR

### 5 BEDROOM V31-G

#### FIRST FLOOR

#### SECOND FLOOR









### GROUND FLOOR

### 5 BEDROOM V28-G



### FIRST FLOOR

#### SECOND FLOOR