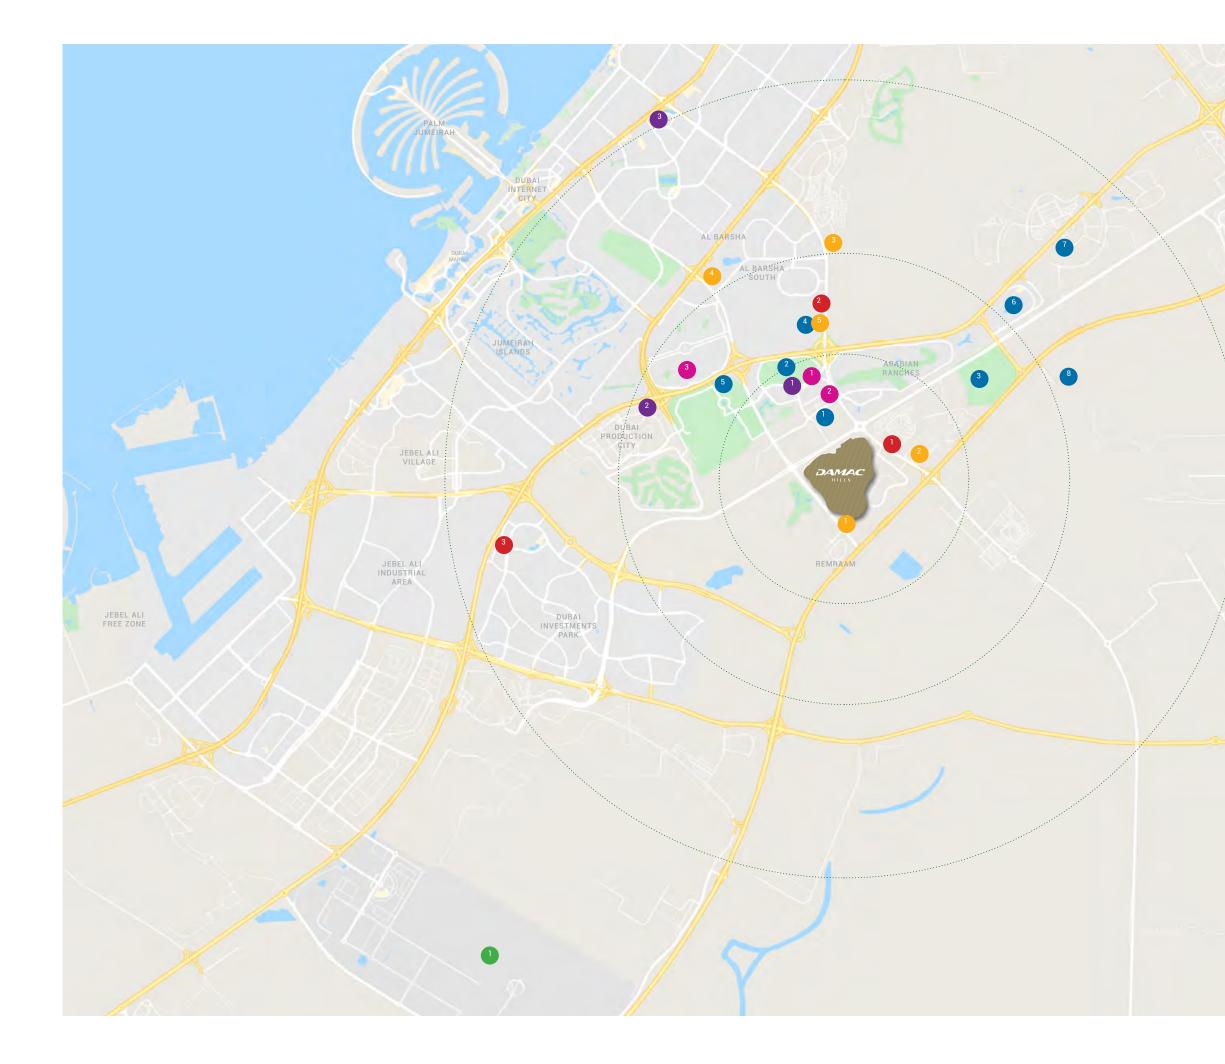

## DAMAC HILLS CLOSE TO EVERYTHING

#### SPORTS AND LEISURE

#### HOSPITALS

#### MALLS

### AIRPORT

SCHOOLS

### DAMAC HILLS A CLOSER LOOK