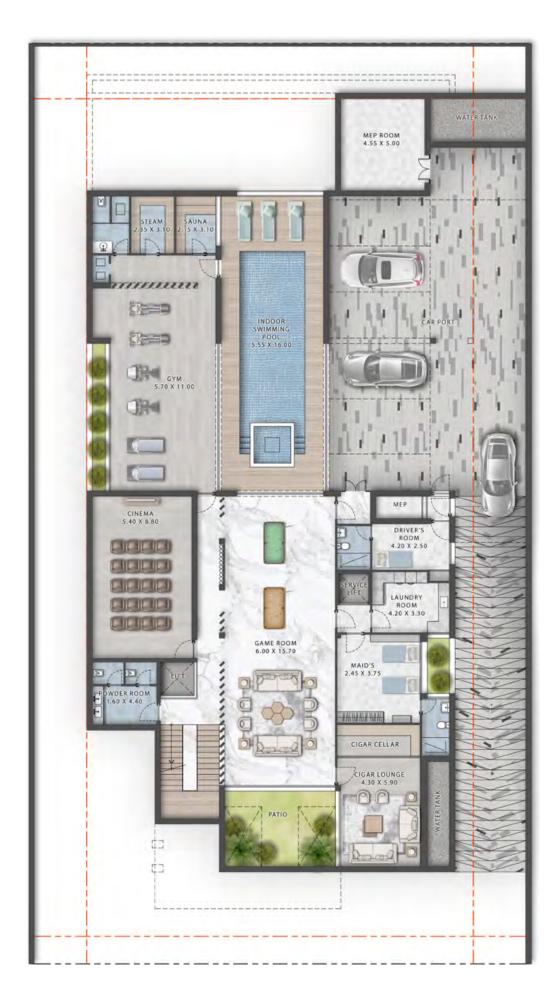

### 7 BEDROOM V75-G

FIRST FLOOR

BASEMENT FLOOR

**GROUND FLOOR** 

BASEMENT FLOOR

GROUND FLOOR