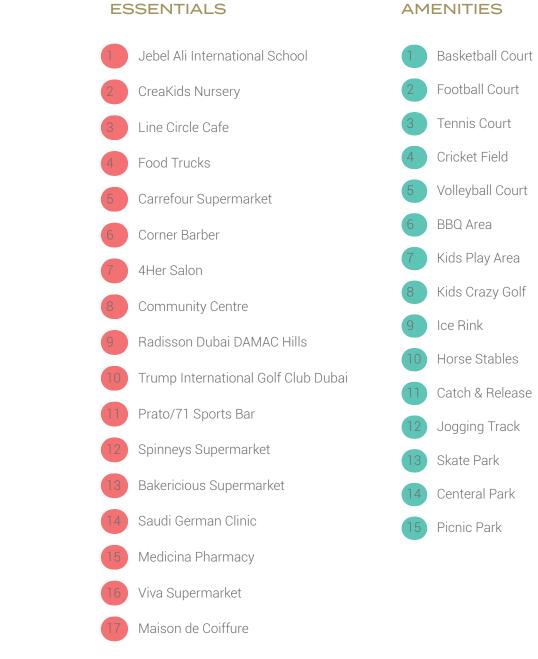

# A WORLD OF CONVENIENCE

From food markets and outdoor movie nights to an activity-packed community centre, petting farm, stables and more, look forward to everything you need, right here at home.

Here, you can play your favourite games at our sports facilities or do your weekly shopping at our many supermarkets. The community also comes with a complete family care facility and a reputed school, making it the perfect address for your entire family.

#### ESSENTIALS

17 Wet Wadi Fountain 20 Malibu Bay - Wave Pool 24 Community Center