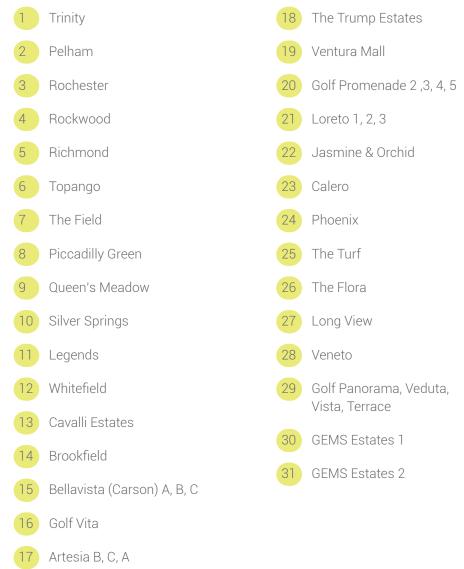

#### CLUSTERS

### DAMAC HILLS - GEMS ESTATES CLUSTER PLAN

### GEMS ESTATES 1

### GEMS ESTATES 2

**UNIT TYPE** V28-G V31-G V55-G V75-G V1000-G

NFINITY POO 13.20 X 5.00 S.70 X 3.80 1997 FAMILY KITCHEN & DINING 6.60 X 8.00 FORMAL DINING 5.50 X 7.40 4:65 X 3:00 LOBBY/ 6.00 X 8.00 -Contraction of the owner of the owner of the