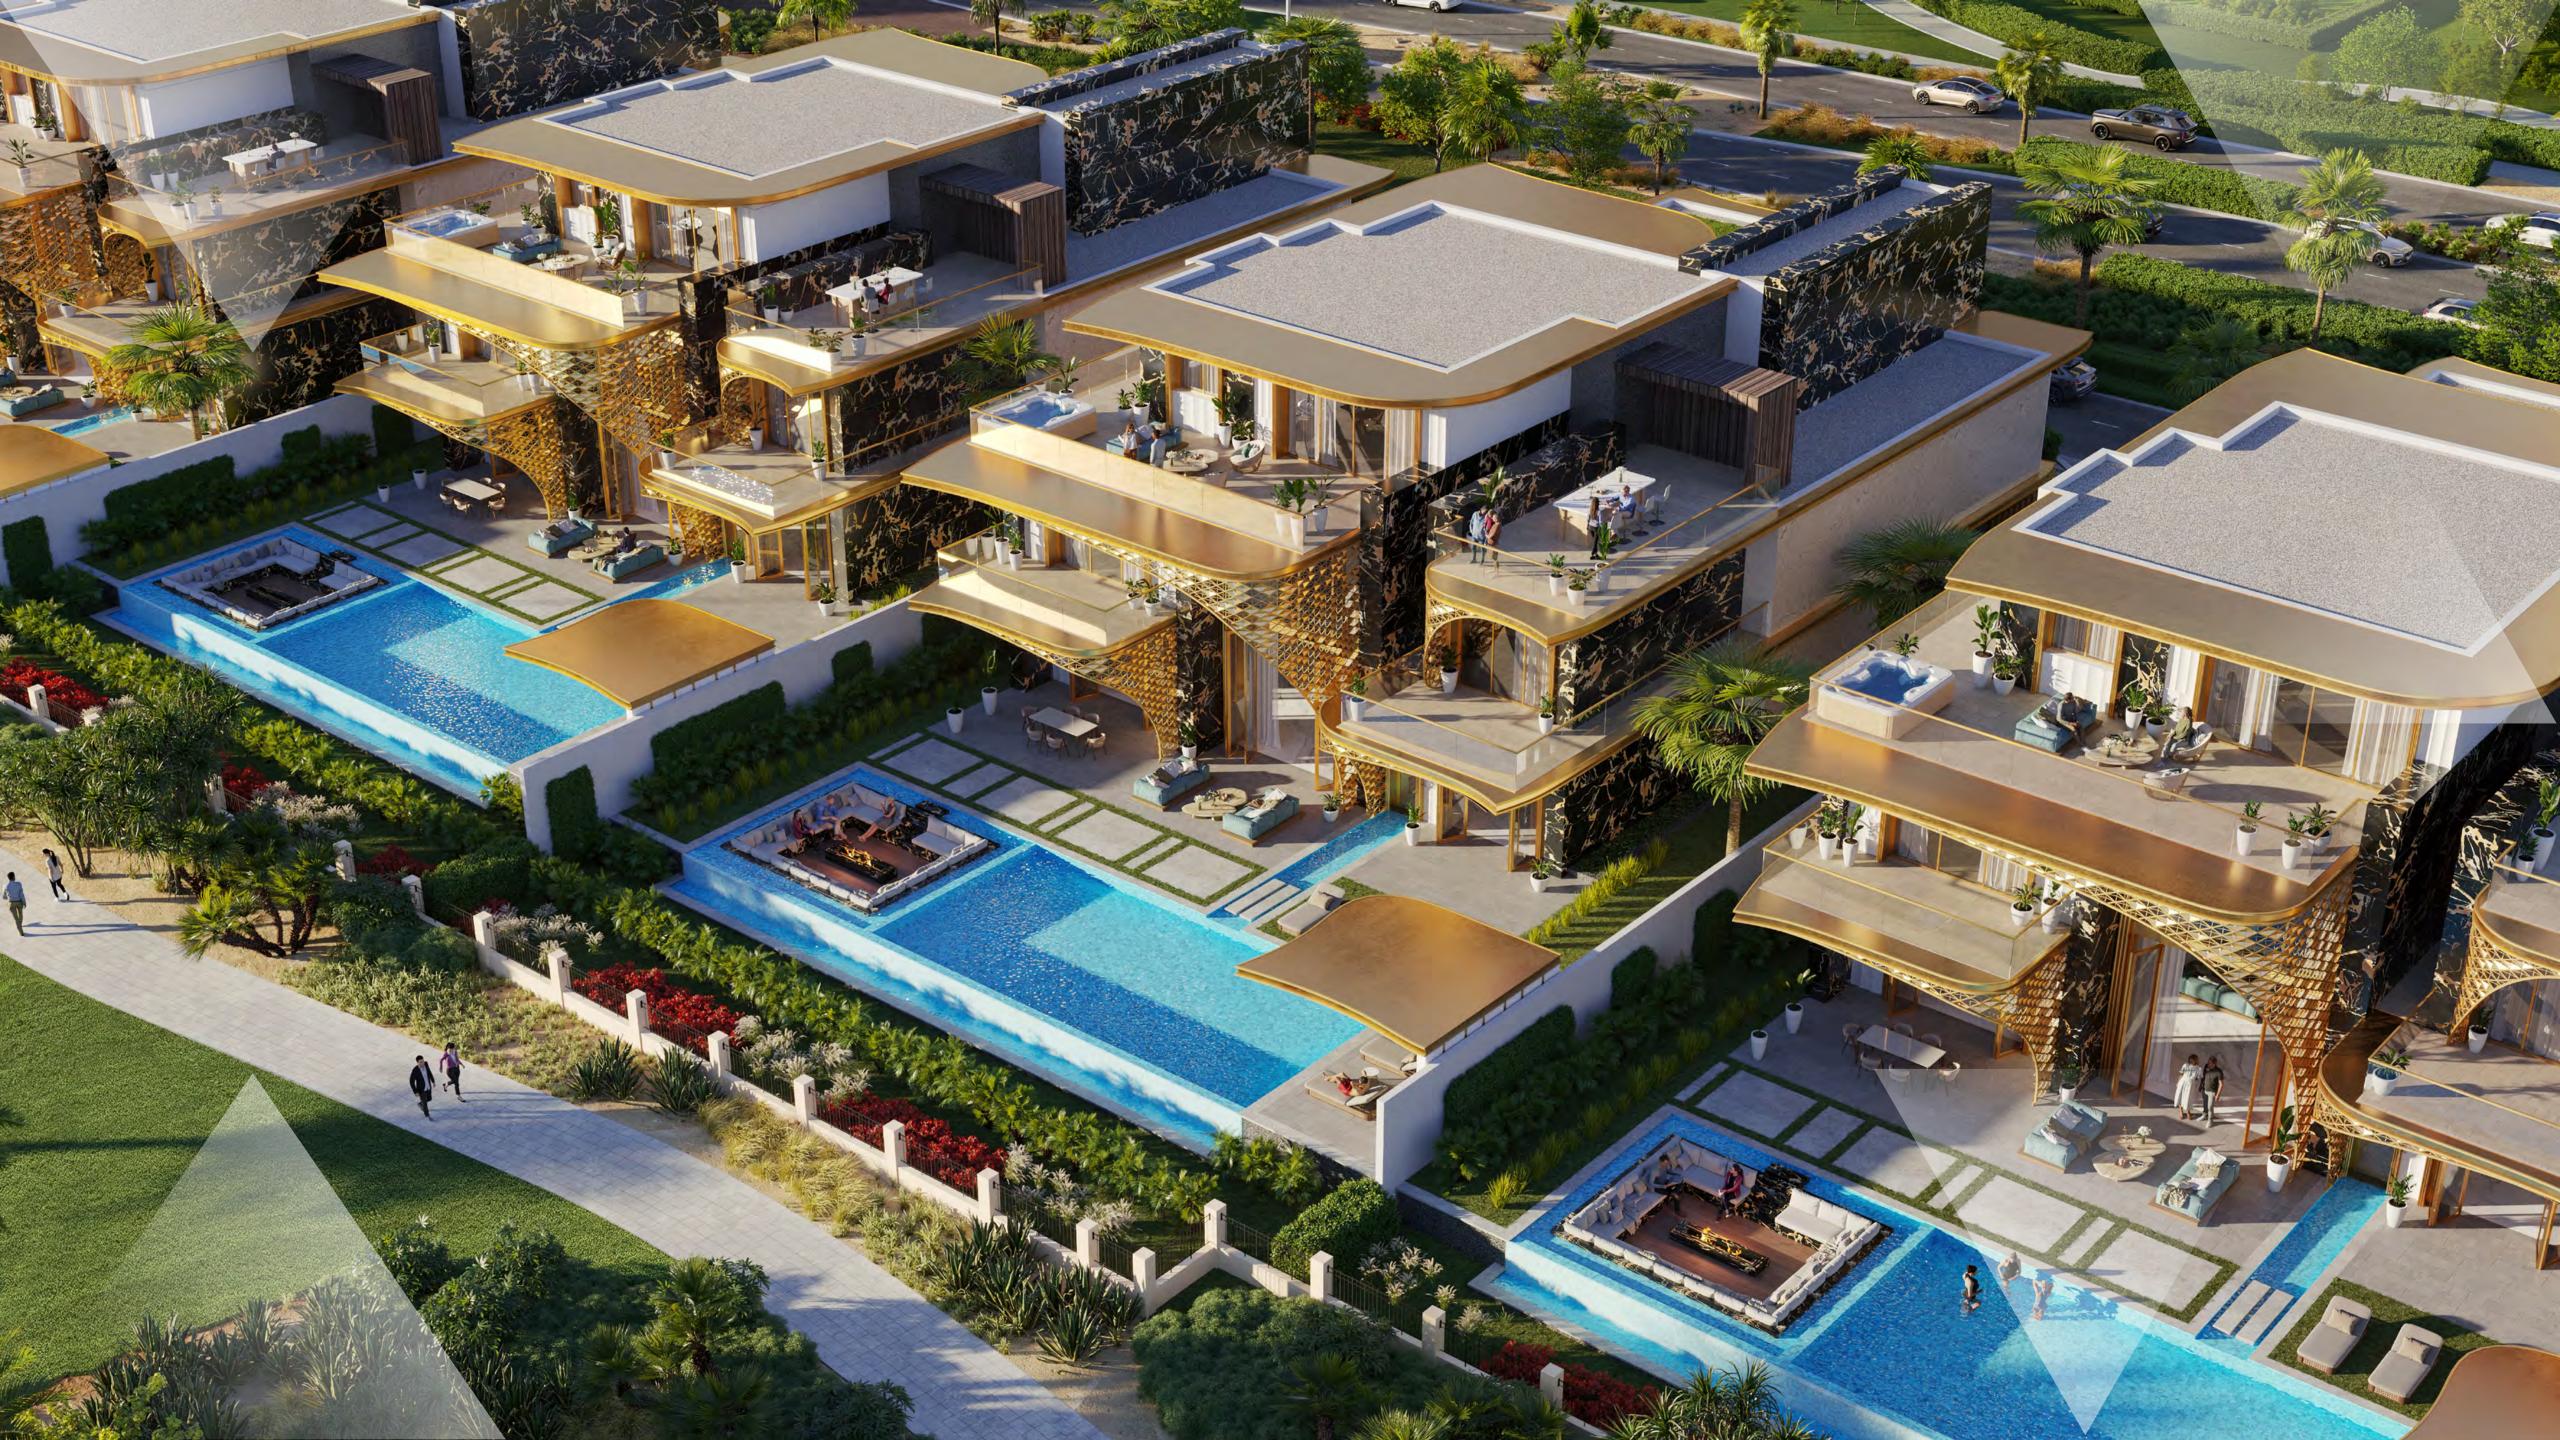

## THE MASTERPIECE BECKONS

Answer its call, and take up an extraordinary life at your new abode.

- Massive 5, 6 and 7 bedroom villas
- Double height ceilings
- Golf course views
- Game room
- En suite bedrooms with walk-in closets

## YOUR DREAMS, MADE MANIFEST

When life begins to imitate art, all of this world's luxuries are laid bare to you.

- Multiple spacious parking spaces
- Elevated swimming pool
- Jacuzzi
- Indoor gym
- Private cinema