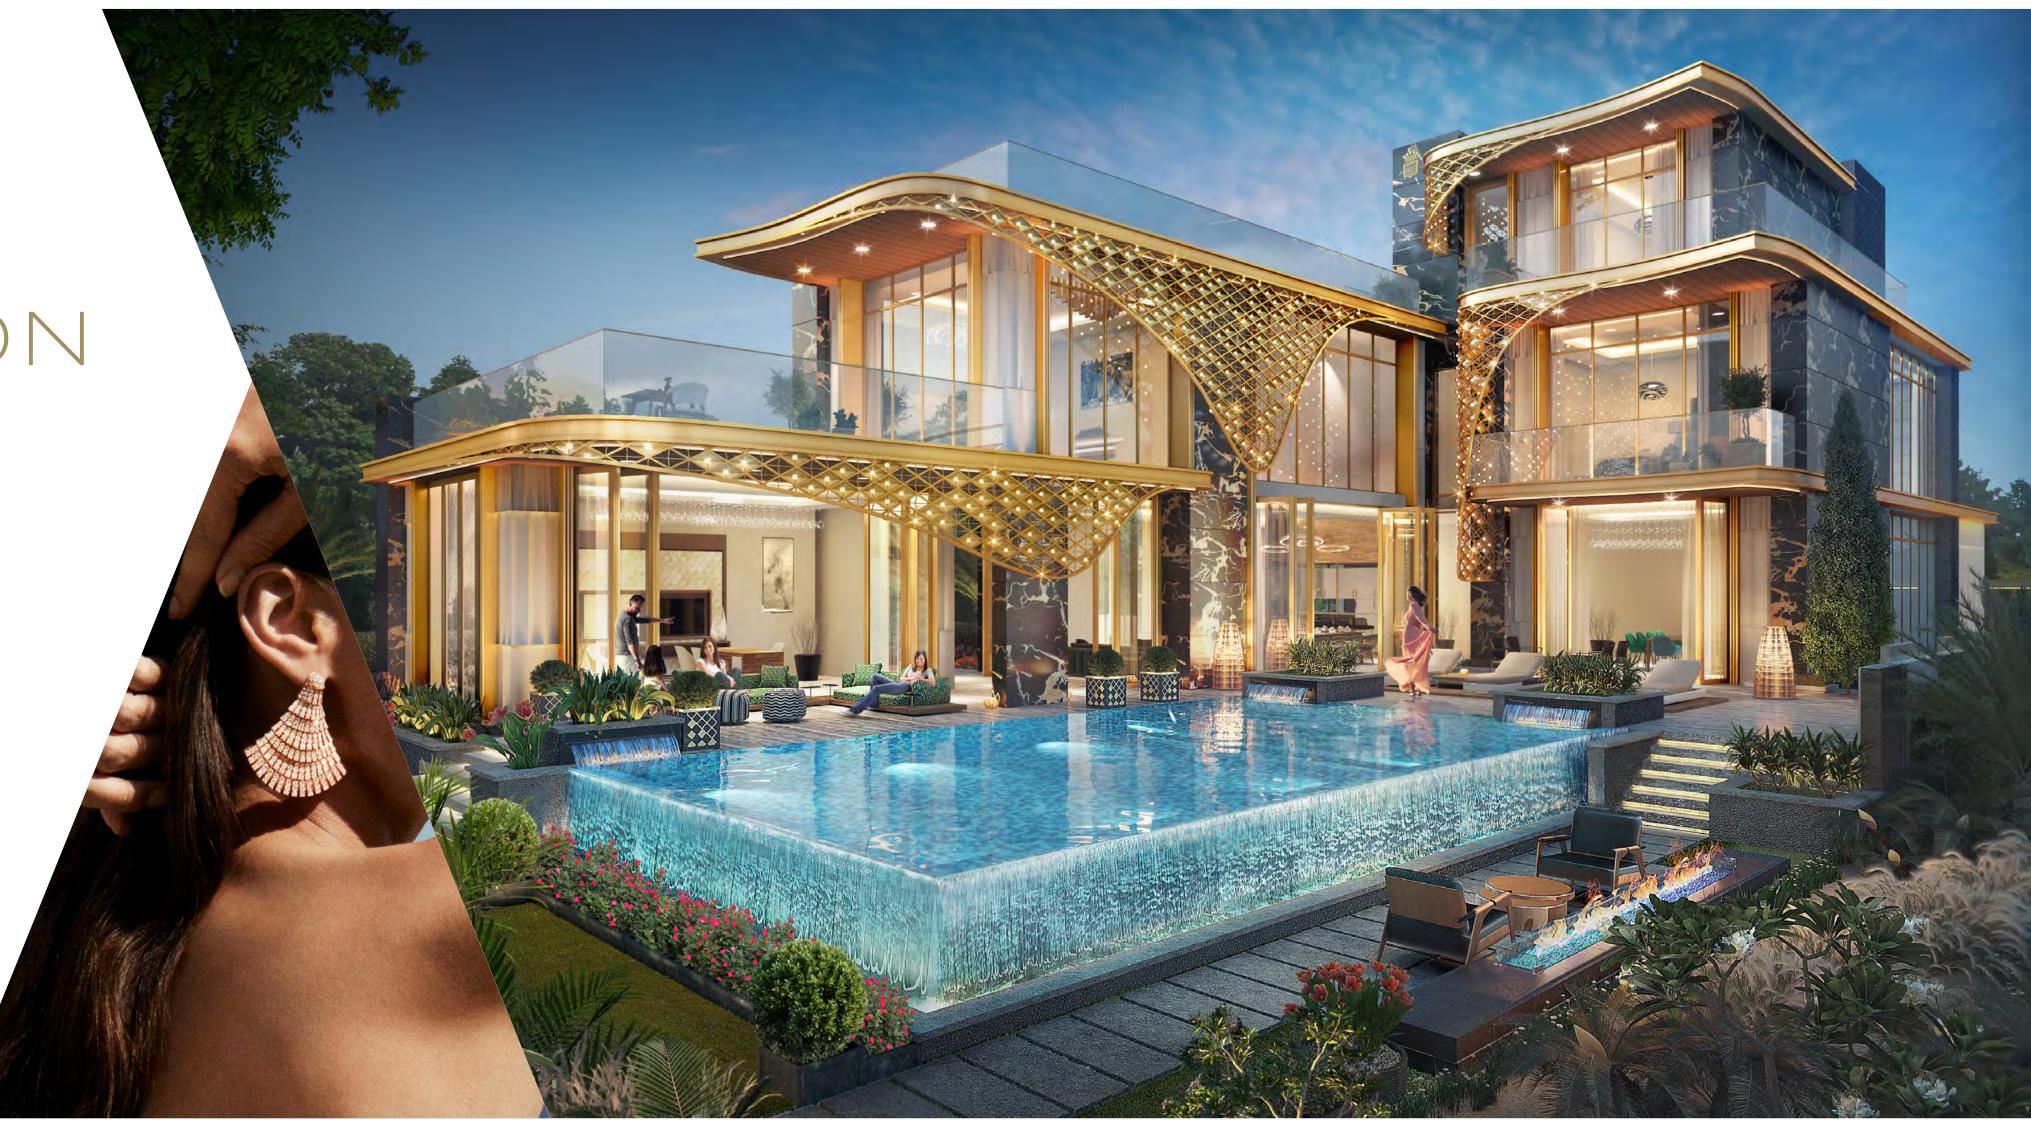

## a Creation ofthe Night

de GRISOGONO's decades of mastery are on full display on the exteriors of the villas. The design takes inspiration from the black diamond, a stately gemstone that exudes power and grace.

Delicate yet captivating gold features complement and highlight the dark exteriors flawlessly, while large glass windows offer a tantalizing glimpse into a different world. A world of dreams and of dreamers.

# AN APPETITE FOR LIFE

Cavalli has left no gemstone unturned while designing the interiors. This is haute couture living at its wildest.

Feel the passion of the jungle in the exquisite animal prints and trendy wooden features, while sleek and curved textures juxtaposed upon dark blocky chunks of fabric highlight the visual drama.

## ARTISALINE AROUND YOUR THOUGHTS

The resemblance to a work of art is no coincidence. Gems Estates draw inspiration from the works of renowned Austrian painter Gustav Klimt, a master of the Symbolism style of painting.

You will find subtle homages to him throughout the villa, such as the dominant black and gold palette and the graceful curves of the more prominent features.