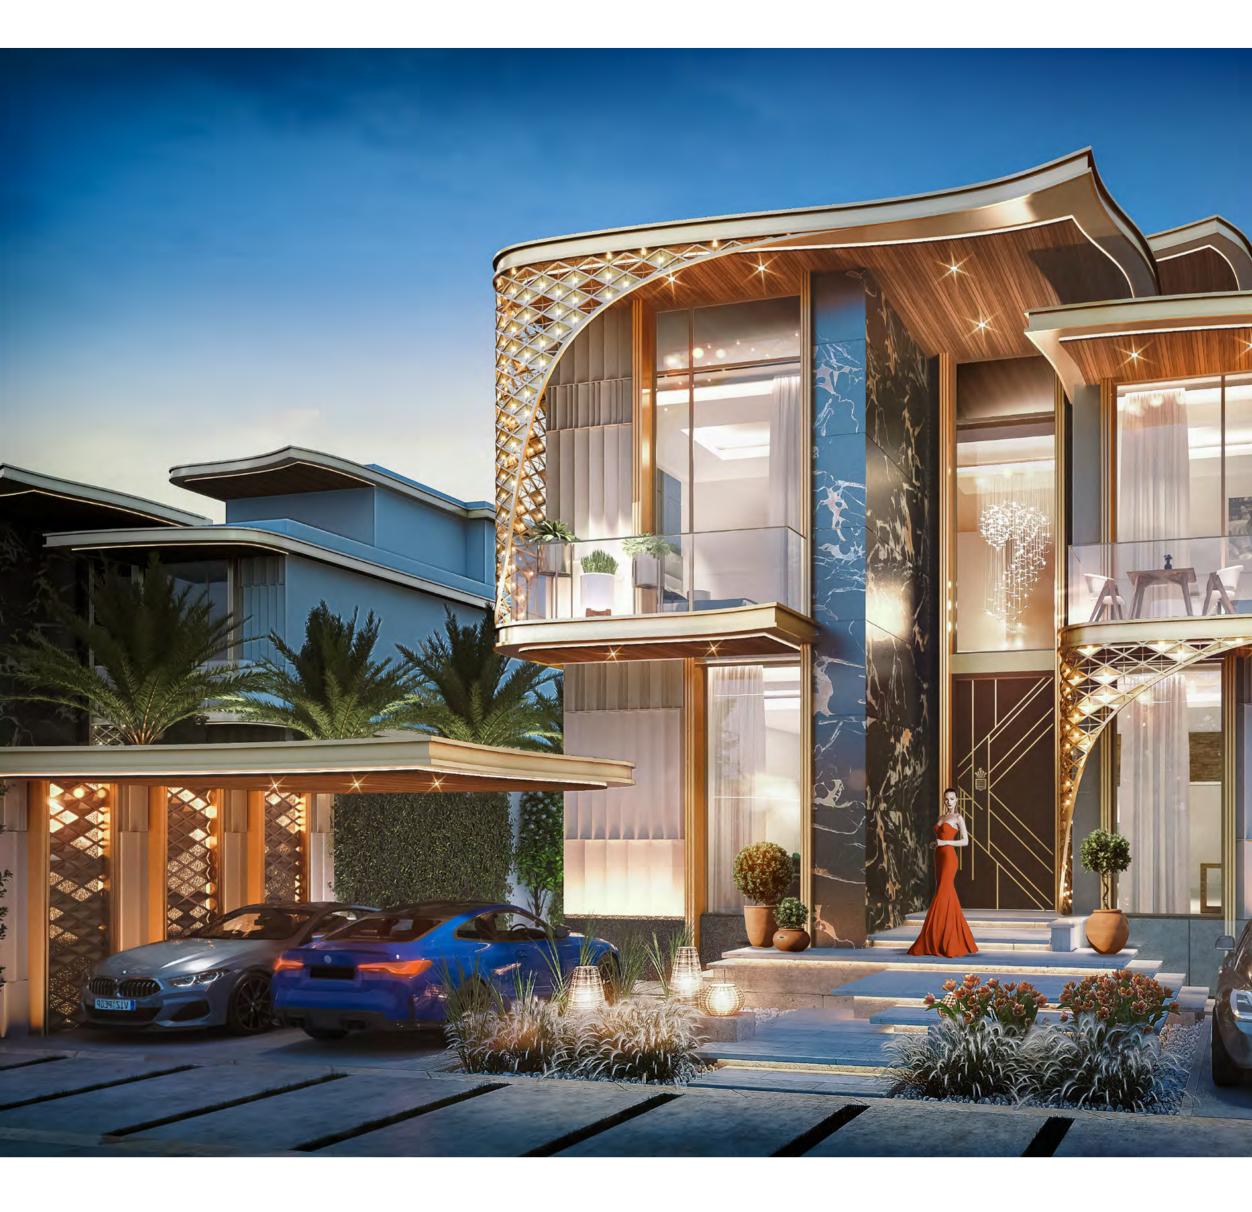

## a Creation ofthe Night

de GRISOGONO's decades of mastery are on full display on the exteriors of the villas. The design takes inspiration from the black diamond, a stately gemstone that exudes power and grace.

Delicate yet captivating gold features complement and highlight the dark exteriors flawlessly, while large glass windows offer a tantalizing glimpse into a different world. A world of dreams and of dreamers.

# AN APPETITE FOR LIFE

Cavalli has left no gemstone unturned while designing the interiors. This is haute couture living at its wildest.

Feel the passion of the jungle in the exquisite animal prints and trendy wooden features, while sleek and curved textures juxtaposed upon dark blocky chunks of fabric highlight the visual drama.