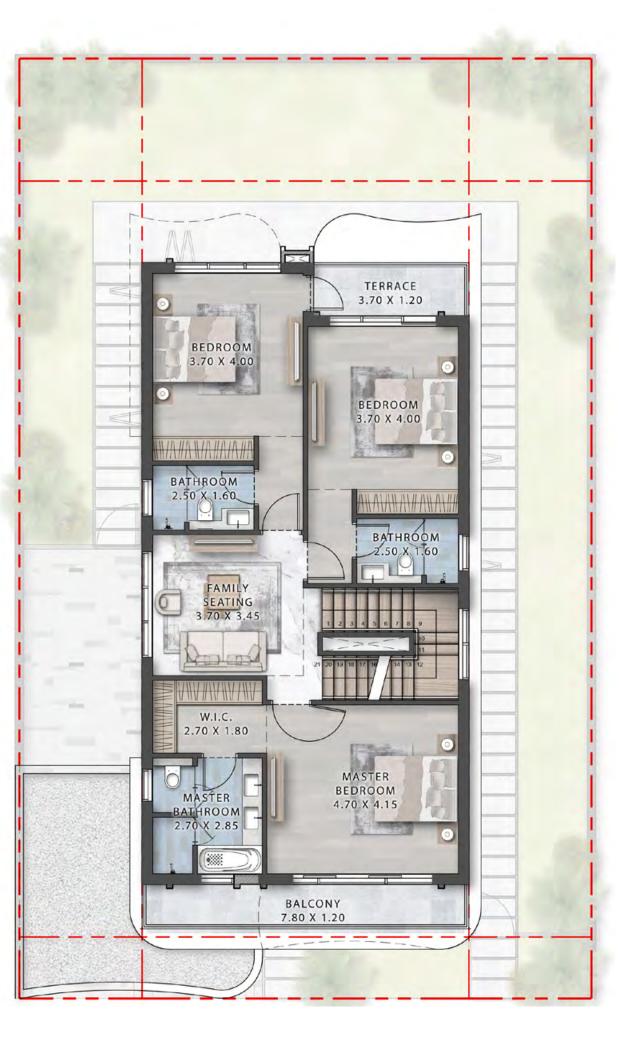

HILLS A CLOSER LOOK

#### CLUSTERS



#### ESSENTIALS





17 Wet Wadi Fountain 20 Malibu Bay - Wave Pool 24 Community Center

### DAMAC HILLS - GEMS ESTATES CLUSTER PLAN





### GEMS ESTATES 1

### GEMS ESTATES 2

**UNIT TYPE** V28-G V31-G V55-G V75-G V1000-G









NFINITY POO 13.20 X 5.00 S.70 X 3.80 1997 FAMILY KITCHEN & DINING 6.60 X 8.00 FORMAL DINING 5.50 X 7.40 4:65 X 3:00 LOBBY/ 6.00 X 8.00 -Contraction of the owner of the owner of the

BASEMENT FLOOR

GROUND FLOOR

### 6 BEDROOM V1000-G





FIRST FLOOR

ROOF FLOOR









BASEMENT FLOOR

GROUND FLOOR

### 7 BEDROOM V75-G



FIRST FLOOR











BASEMENT FLOOR

**GROUND FLOOR** 

### 6 BEDROOM V55-G



### FIRST FLOOR

#### ROOF FLOOR







#### GROUND FLOOR

### 5 BEDROOM V31-G

#### FIRST FLOOR

#### SECOND FLOOR









### GROUND FLOOR

### 5 BEDROOM V28-G



### FIRST FLOOR

#### SECOND FLOOR