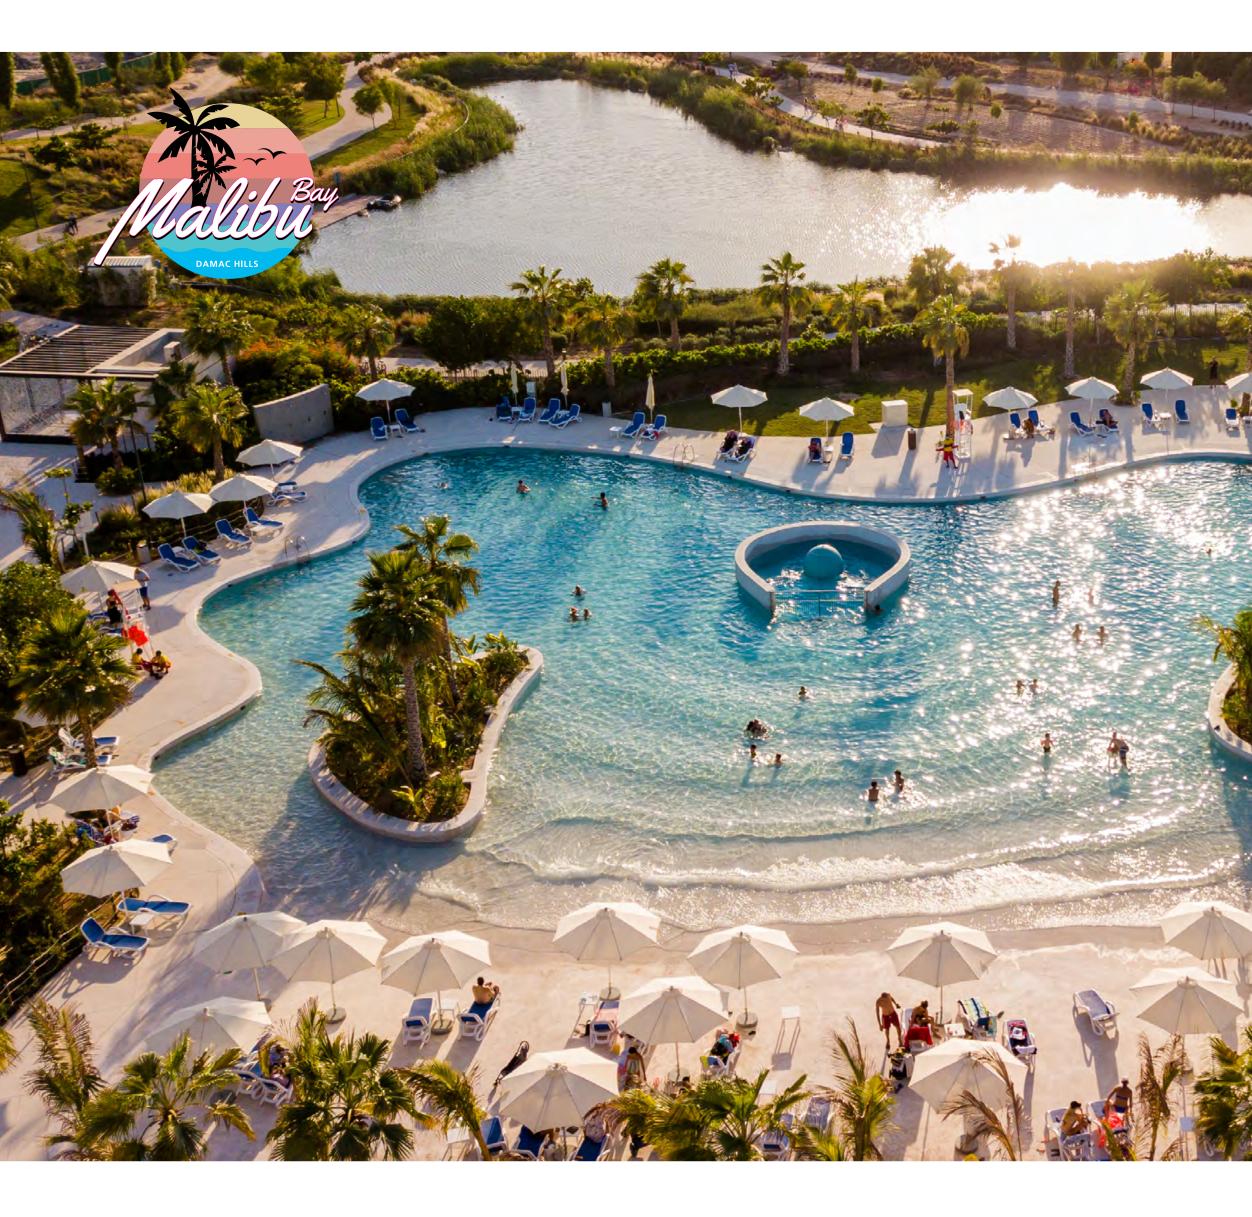

## THE BEACH IN YOUR BACKYARD

Slip into your swimwear, grab your goggles and cool off at Malibu Bay – the always-trendy wave pool at DAMAC Hills. Make time to bobble, dunk and jump the ocean-like waves or relax in the shallows with beach-like vibes, hip F&B outlets and lots more.