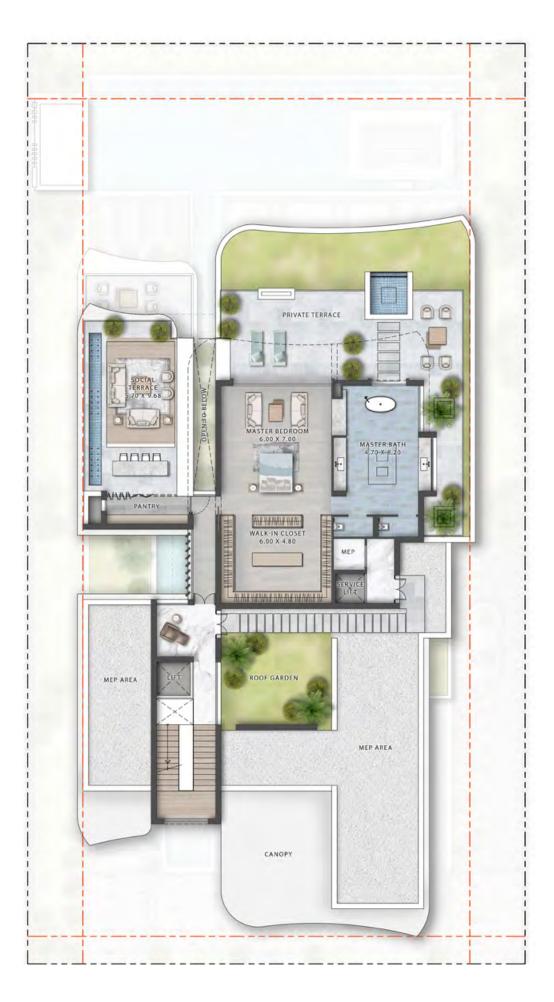

### 7 BEDROOM V75-G

FIRST FLOOR

BASEMENT FLOOR

**GROUND FLOOR** 

BASEMENT FLOOR

GROUND FLOOR