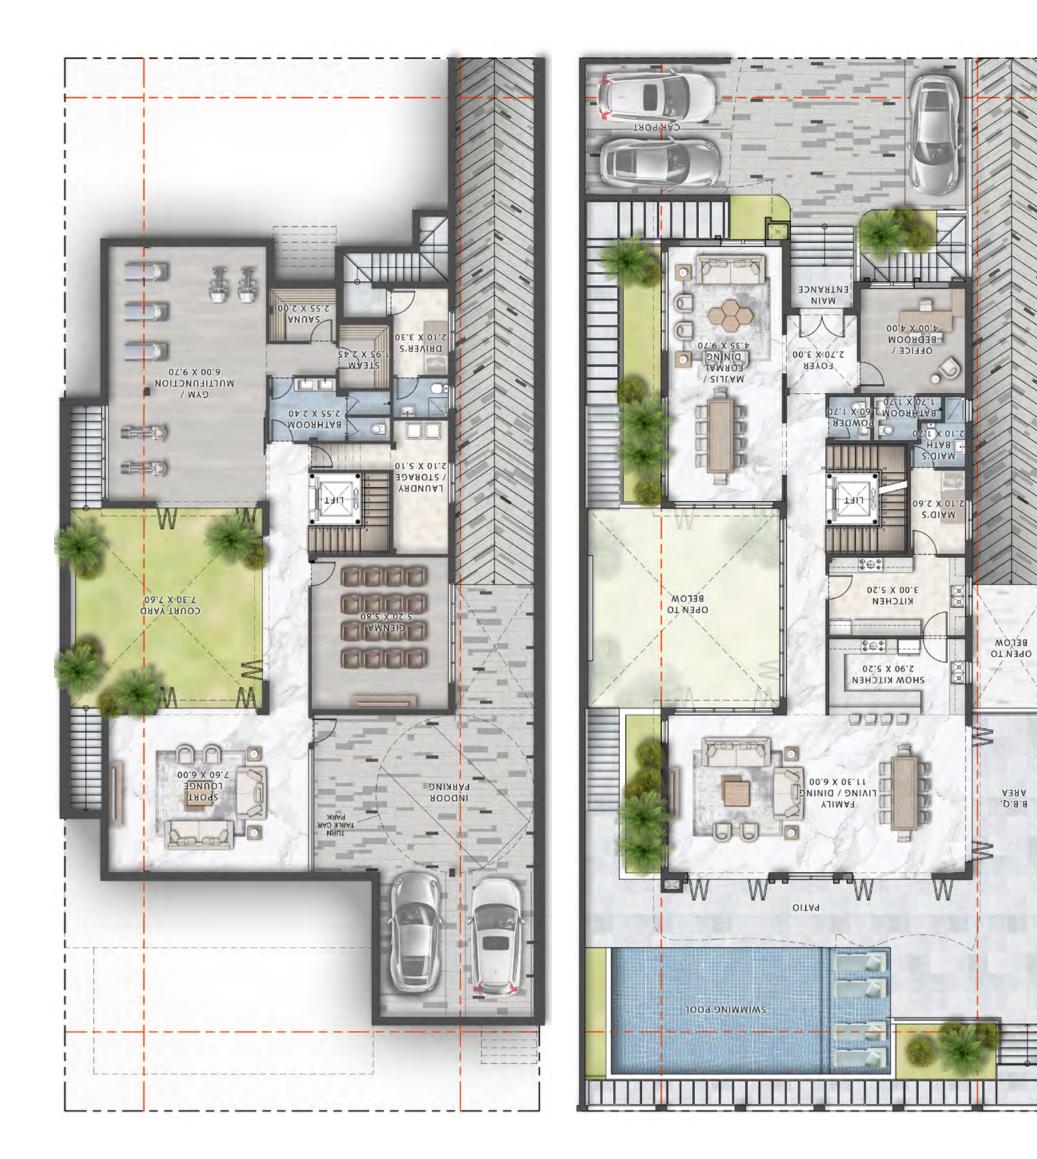

### 6 BEDROOM V1000-G

FIRST FLOOR

ROOF FLOOR

BASEMENT FLOOR

GROUND FLOOR

### 7 BEDROOM V75-G

FIRST FLOOR

BASEMENT FLOOR

**GROUND FLOOR** 

### 6 BEDROOM V55-G

BASEMENT FLOOR

GROUND FLOOR