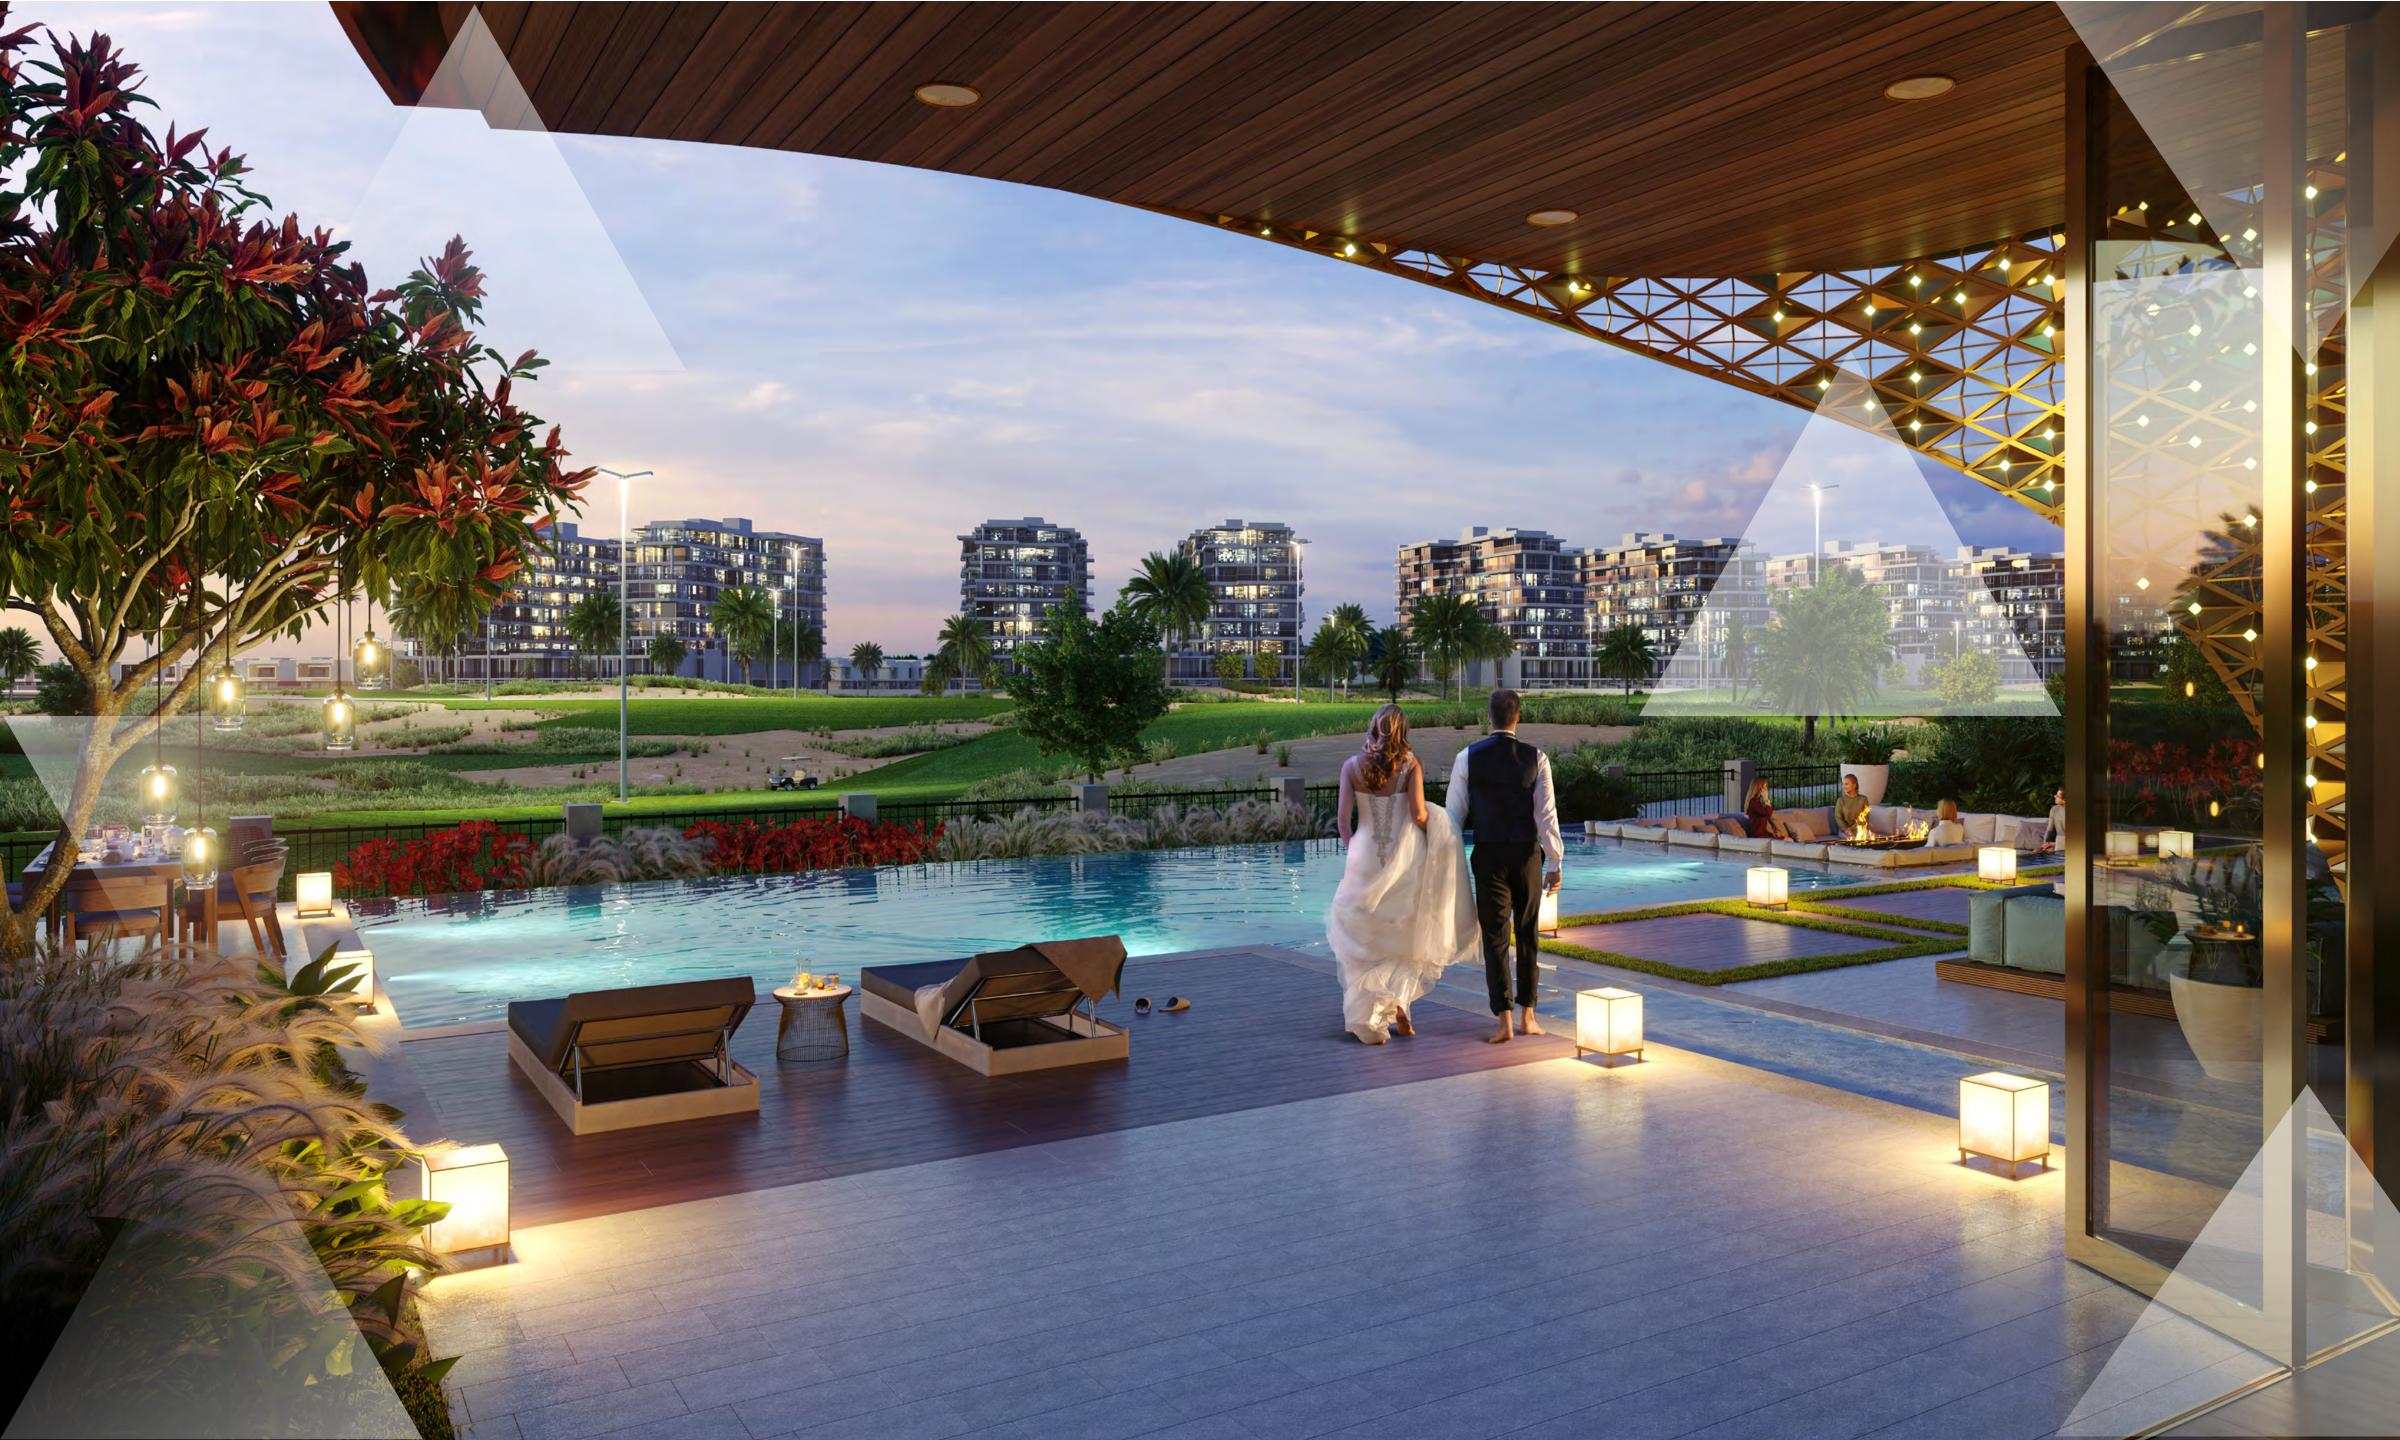

## THE BEACH IN YOUR BACKYARD

Slip into your swimwear, grab your goggles and cool off at Malibu Bay – the always-trendy wave pool at DAMAC Hills. Make time to bobble, dunk and jump the ocean-like waves or relax in the shallows with beach-like vibes, hip F&B outlets and lots more.

## TRUMP INTERNATIONAL GOLF CLUB, DUBAI

Located in the heart of DAMAC Hills, Trump International Golf Club, Dubai exceeds all expectations. This stunning property features a magnificent championship golf course designed by world-renowned architect, Gil Hanse, and further boasts state-of-the-art golf facilities, a world-class par-3 floodlit golf course, and a magnificent Clubhouse.