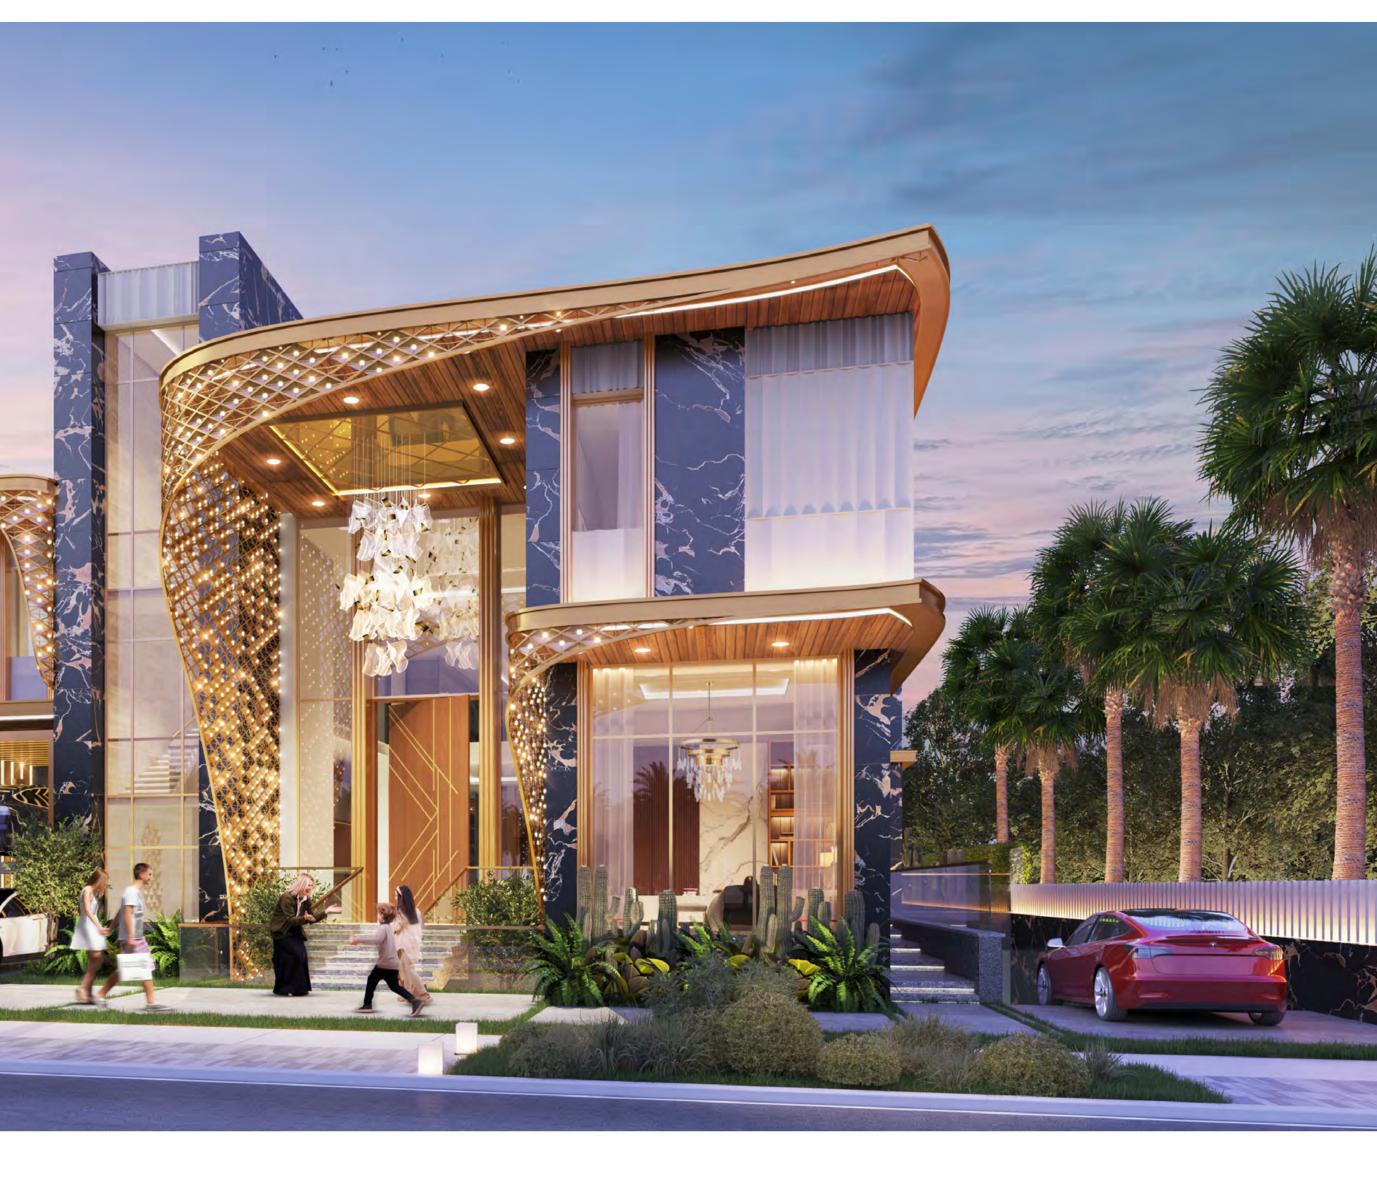

## a Creation ofthe Night

de GRISOGONO's decades of mastery are on full display on the exteriors of the villas. The design takes inspiration from the black diamond, a stately gemstone that exudes power and grace.

Delicate yet captivating gold features complement and highlight the dark exteriors flawlessly, while large glass windows offer a tantalizing glimpse into a different world. A world of dreams and of dreamers.

You will find subtle homages to him throughout the villa, such as the dominant black and gold palette and the graceful curves of the more prominent features.