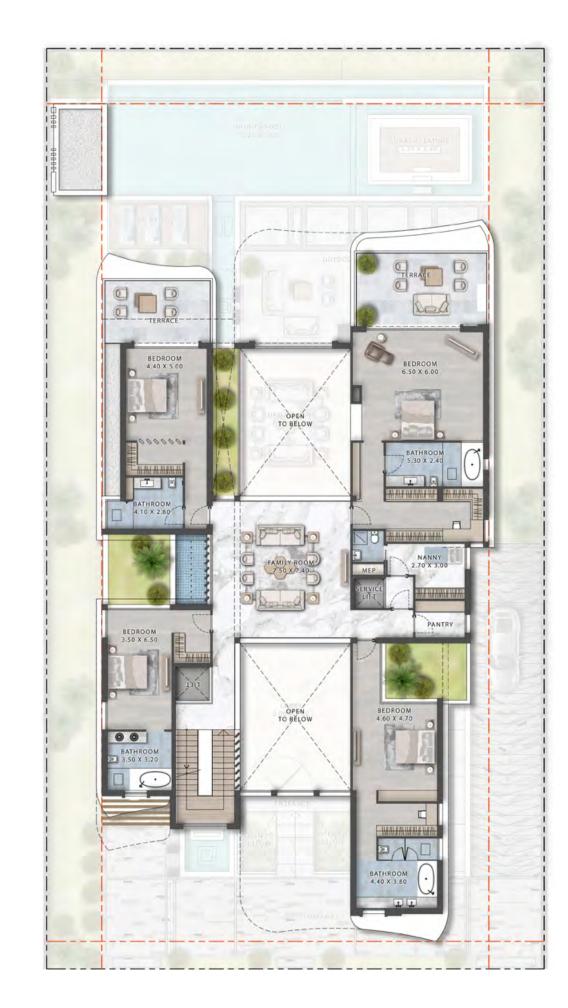

### 7 BEDROOM V75-G

FIRST FLOOR

BASEMENT FLOOR

**GROUND FLOOR** 

BASEMENT FLOOR

GROUND FLOOR