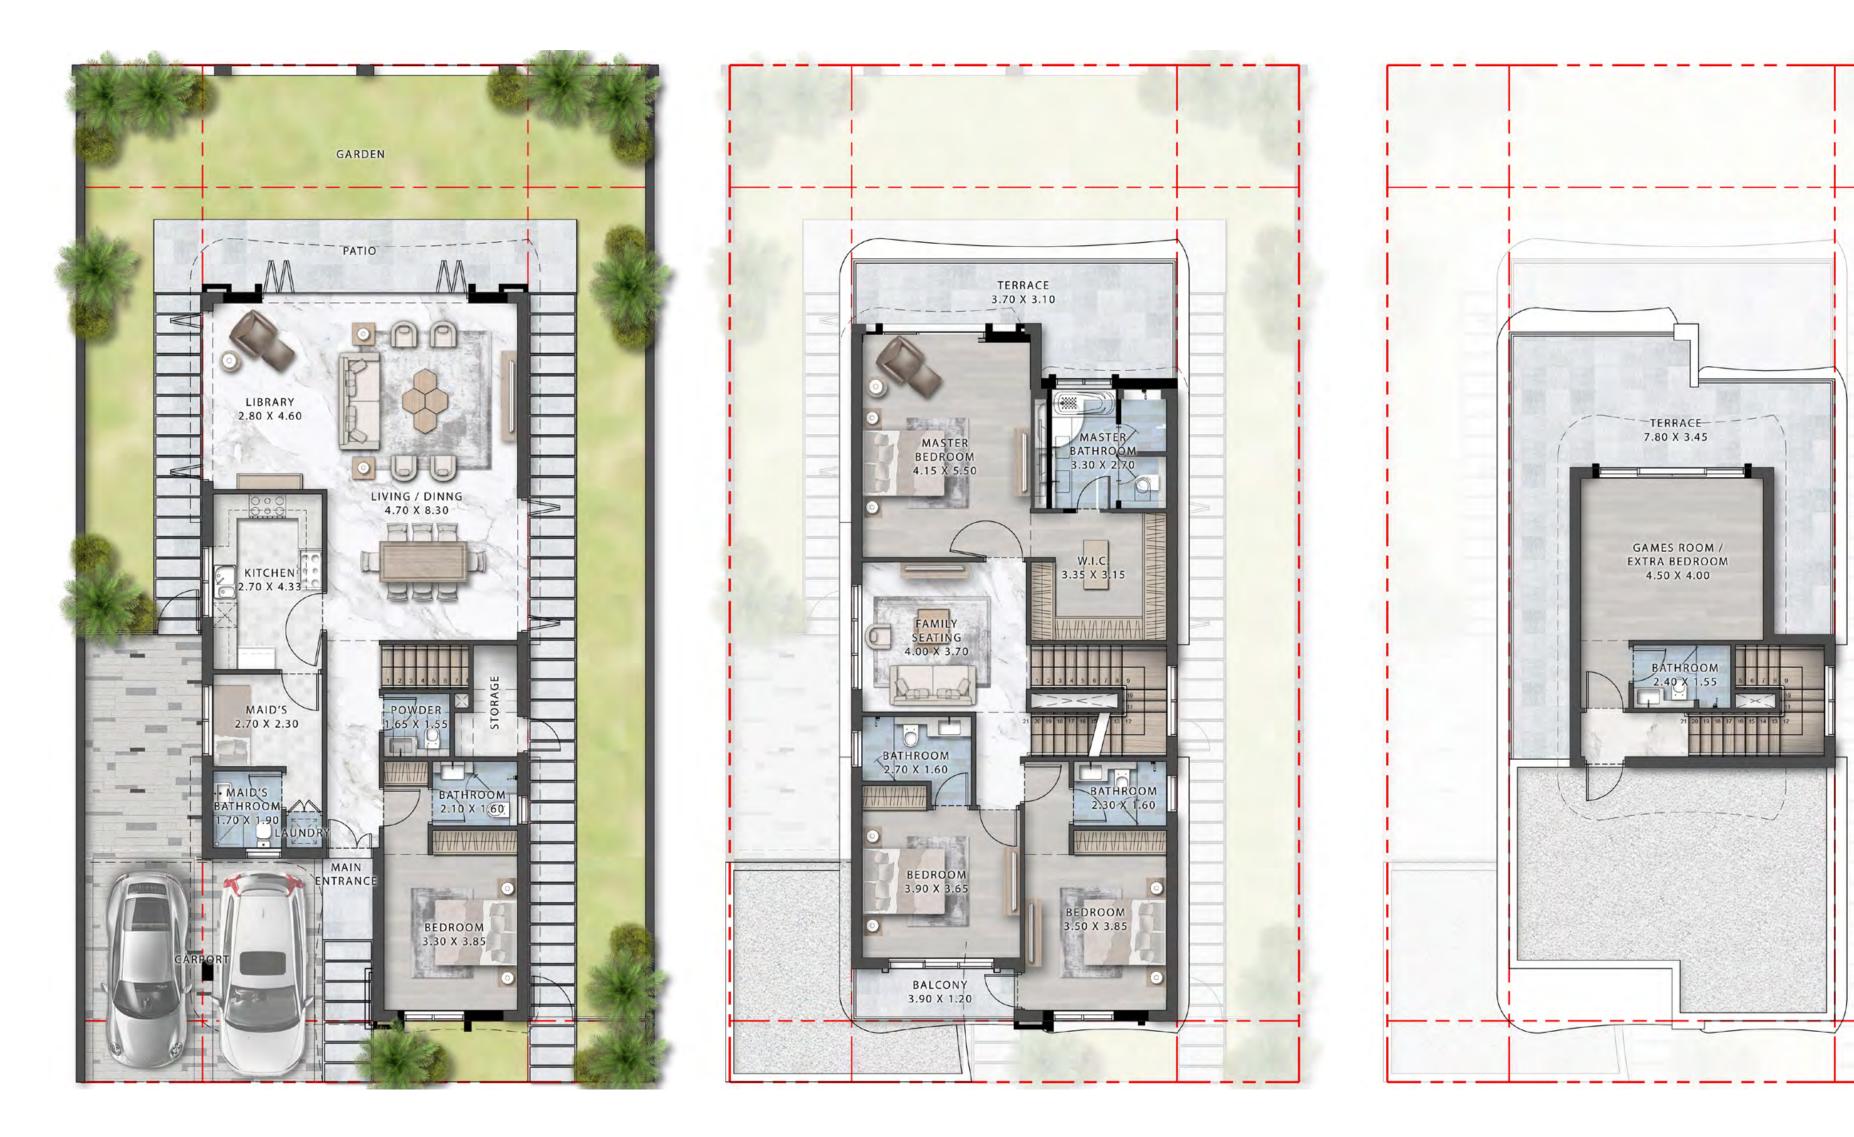

AND LEISURE

#### HOSPITALS



#### MALLS







### AIRPORT



SCHOOLS



### DAMAC HILLS A CLOSER LOOK

#### CLUSTERS



#### ESSENTIALS





17 Wet Wadi Fountain 20 Malibu Bay - Wave Pool 24 Community Center

### DAMAC HILLS - GEMS ESTATES CLUSTER PLAN





### GEMS ESTATES 1

### GEMS ESTATES 2

**UNIT TYPE** V28-G V31-G V55-G V75-G V1000-G









NFINITY POO 13.20 X 5.00 S.70 X 3.80 1997 FAMILY KITCHEN & DINING 6.60 X 8.00 FORMAL DINING 5.50 X 7.40 4:65 X 3:00 LOBBY/ 6.00 X 8.00 -Contraction of the owner of the owner of the

BASEMENT FLOOR

GROUND FLOOR

### 6 BEDROOM V1000-G





FIRST FLOOR

ROOF FLOOR









BASEMENT FLOOR

GROUND FLOOR

### 7 BEDROOM V75-G



FIRST FLOOR











BASEMENT FLOOR

**GROUND FLOOR** 

### 6 BEDROOM V55-G



### FIRST FLOOR

#### ROOF FLOOR







#### GROUND FLOOR

### 5 BEDROOM V31-G

#### FIRST FLOOR

#### SECOND FLOOR









### GROUND FLOOR

### 5 BEDROOM V28-G



### FIRST FLOOR

#### SECOND FLOOR