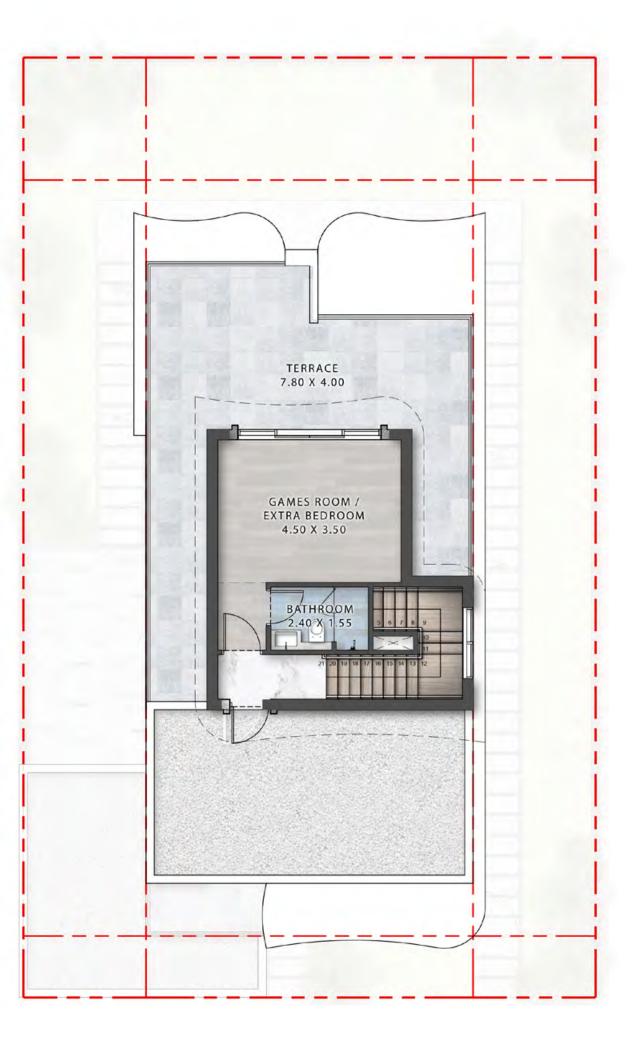

# ESSENTIALS





17 Wet Wadi Fountain 20 Malibu Bay - Wave Pool 24 Community Center

### DAMAC HILLS - GEMS ESTATES CLUSTER PLAN





### GEMS ESTATES 1

### GEMS ESTATES 2

**UNIT TYPE** V28-G V31-G V55-G V75-G V1000-G









NFINITY POO 13.20 X 5.00 S.70 X 3.80 1997 FAMILY KITCHEN & DINING 6.60 X 8.00 FORMAL DINING 5.50 X 7.40 4:65 X 3:00 LOBBY/ 6.00 X 8.00 -Contraction of the owner of the owner of the

BASEMENT FLOOR

GROUND FLOOR

### 6 BEDROOM V1000-G





FIRST FLOOR

ROOF FLOOR









BASEMENT FLOOR

GROUND FLOOR

### 7 BEDROOM V75-G



FIRST FLOOR











BASEMENT FLOOR

**GROUND FLOOR** 

### 6 BEDROOM V55-G



### FIRST FLOOR

#### ROOF FLOOR







#### GROUND FLOOR

### 5 BEDROOM V31-G

#### FIRST FLOOR

#### SECOND FLOOR









### GROUND FLOOR

### 5 BEDROOM V28-G



### FIRST FLOOR

#### SECOND FLOOR