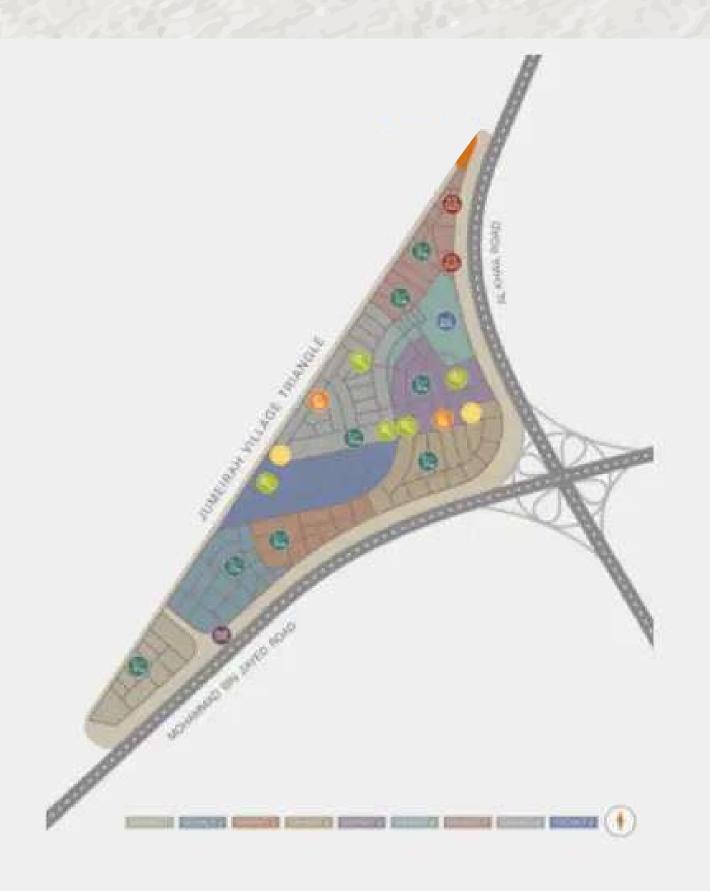

#### JUMEIRAH VILLAGE TRIANGLE

Master planned Family Centric community covering 242 hectares.

- 9 Districts
- 5 Tennis courts
- 9 comunity parks
- Al Khail Avenue Mall Home to Reel Cinema, Dedicated Entertainment Zones, Gourmet Eateries and food courts with a wide-ranging shopping experience.
- Hotels Aparthotel Adagio, Novotel, Movenpick, Hilton
- Schools
- Sports Academys

AL KHAIL AVENUE MALL Retail, Dining, Cinema & Hypermarket.

INTERNATIONAL SCHOOL

**TENNIS COURT** 

BASKETBALL COURT

4 STAR INT'L HOTEL

GATED COMMUNITY