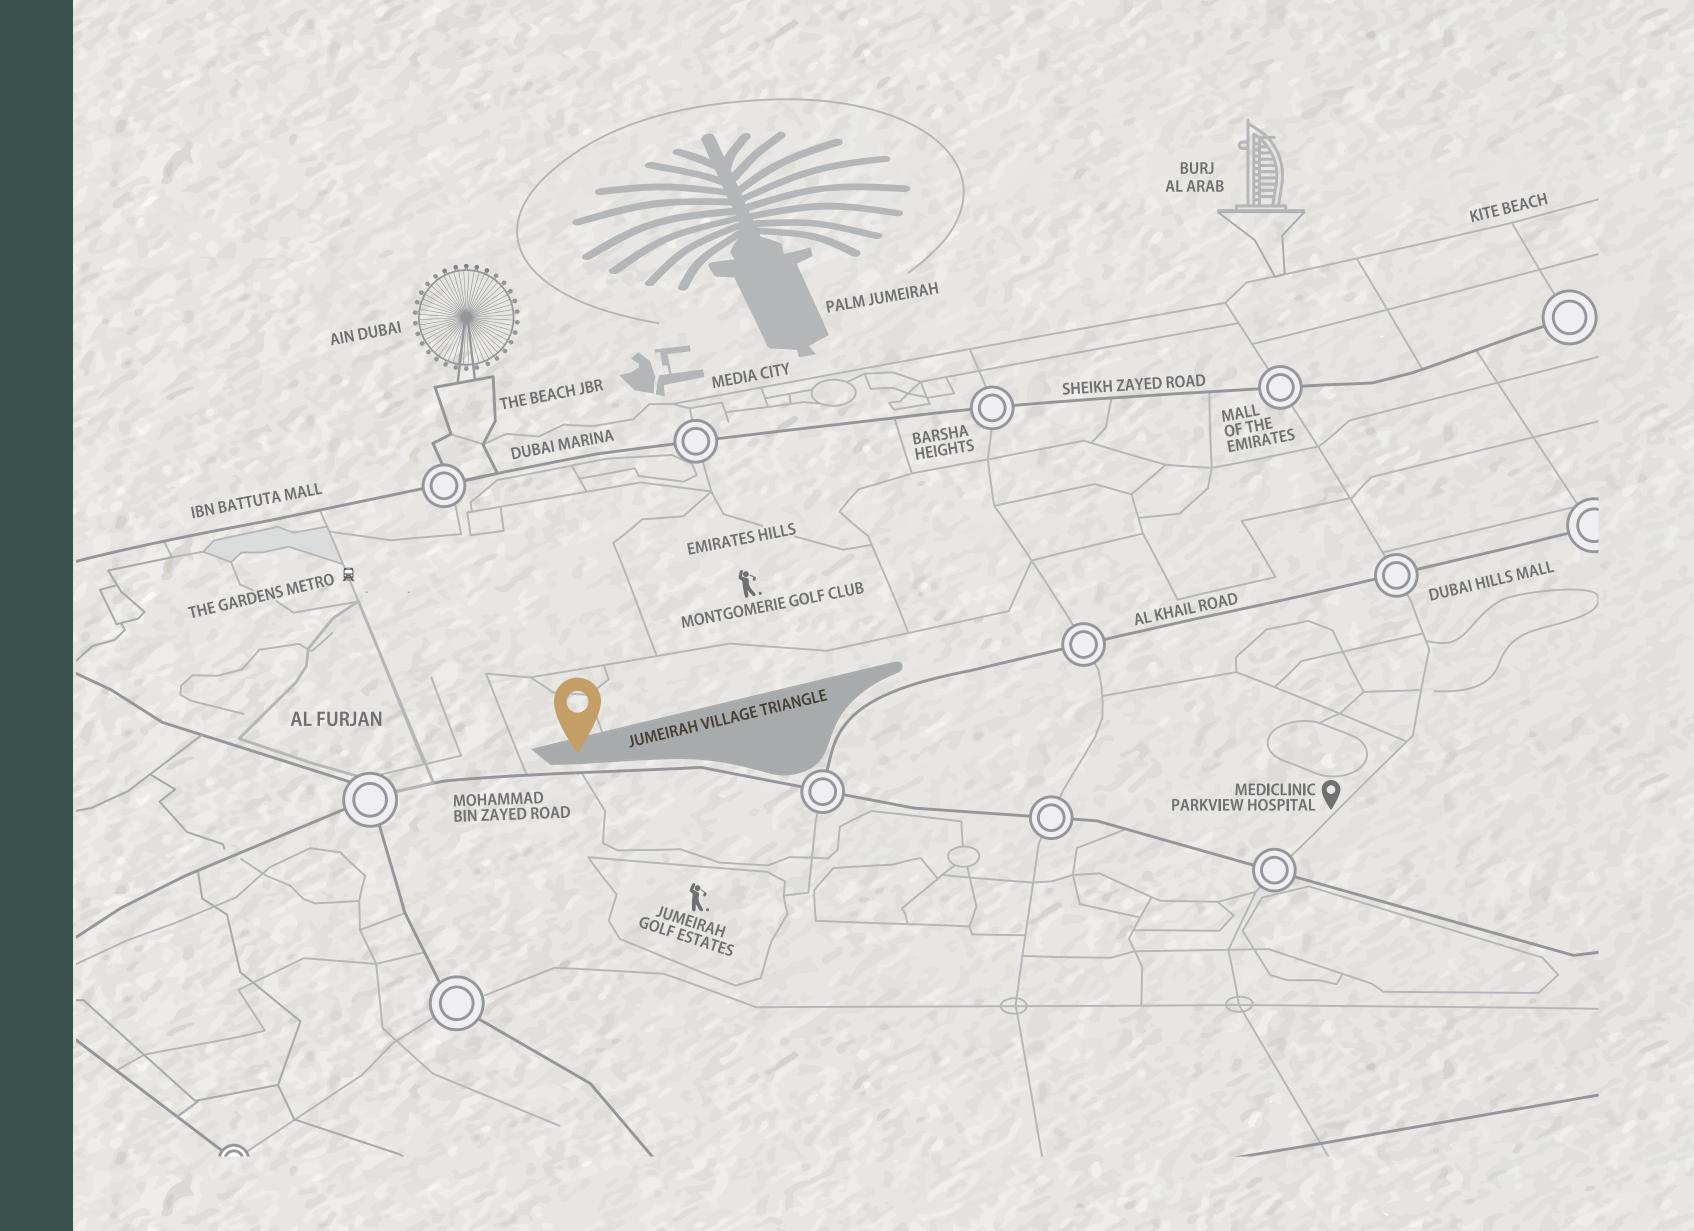

#### MASTER COMMUNITY

A family centric master-planned community, catering to the needs of it's diverse resident community. Nestled startegically between the two major highways of Sheikh Zayed and Al Khail Roads, the community neighbours equally populas areas of Jumeirah Park, Springs and Jumeirah Village Circle.

7 MINUTES WALK
To Garden

**5 MINUTES** To Ibn Battuta Mall and Al Furian Pavilion

10 MINUTES

To The BLUE water and Dubai Marina

**18 MINUTES**To DIFC and

20 MINUTES

To Dubai Int'l Airport and
Al Maktoum Int'l Airport

14 MINUTES

World Exhibition
2020 Dubai

#### JUMEIRAH VILLAGE TRIANGLE

Master planned Family Centric community covering 242 hectares.

- 9 Districts
- 5 Tennis courts
- 9 comunity parks
- Al Khail Avenue Mall Home to Reel Cinema, Dedicated Entertainment Zones, Gourmet Eateries and food courts with a wide-ranging shopping experience.
- Hotels Aparthotel Adagio, Novotel, Movenpick, Hilton
- Schools
- Sports Academys

AL KHAIL AVENUE MALL Retail, Dining, Cinema & Hypermarket.

INTERNATIONAL SCHOOL

**TENNIS COURT** 

BASKETBALL COURT

4 STAR INT'L HOTEL

GATED COMMUNITY