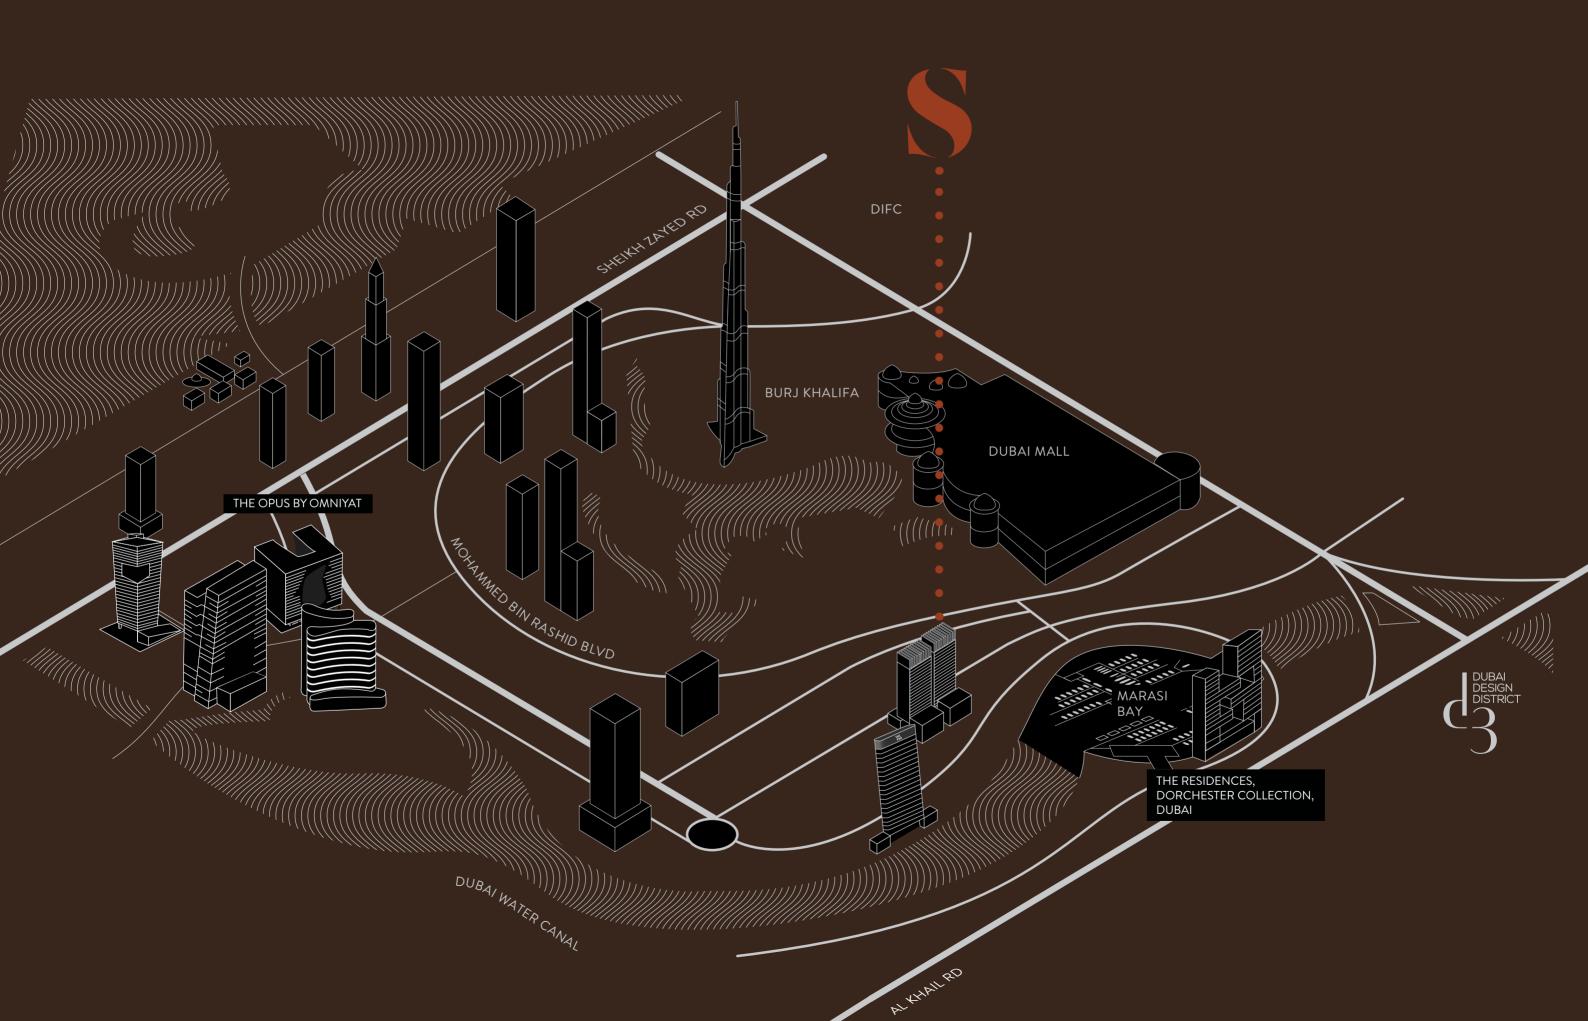

# The Sterling LOCATION

THE STERLING OFFERS THE MOST MOMENTOUS DESIGN AND LIFESTYLE EXPRESSIONS OF THE CITY. IT'S PERFECTLY LOCATED IN THE HEART OFTHE BURJ KHALIFA DISTRICT, AT THE DAZZLING DUBAI WATER CANAL, AND ADJACENT TO THE BUSTLING DOWNTOWN DUBAI

#### FASHION CAPITAL AND ENTERTAINMENT CENTRAL

Just across the street from The Sterling is the world's largest shopping centre, the Dubai Mall, with more than 1,200 shops over 80 of the most coveted luxury brands and a myriad of restaurants and cafes. The number of visitors per year exceeds 80 million.

The Sterling is superbly located close to the world's most visited boulevard, the Sheikh Mohammed Bin Rashid Boulevard, curving through the heart of Downtown Dubai. It circles the world's tallest building with the highest outdoor observation deck, the Burj Khalifa with its lake, park and the world-famous Dubai fountain. The exotic promenade is lined with chic restaurants and cafes, adorned with works of art and a variety of spectacular events and extravaganzas.

A marvel to delve into is the Marasi Bay, a new waterfront development, designed around entertainment and leisure experiences, which embraces the longest promenade in the Emirates, spanning across 12 kilometers, featuring unique water homes, floating restaurants, luxury retail options and five splendid marinas with 1,250 berths.

# THE RESIDENCES, DORCHESTER COLLECTION, DUBAI

The Residences, Dorchester Collection, Dubai, are comprised of the first Dorchester Collection hotel in the region and 39 ultra-exclusive, opulent and glamorous waterfront residences, designed by the renowned Foster + Partners studio. It is a uniquely luxurious playground, with spacious apartments, grand terraces, dream-like gardens, and magnificent views of Dubai. Towering at 150 metres over the Marasi Marina, this elite development bears the signature OMNIYAT style of combining art, design and architecture to create fascinating spaces in prestigious locations for elite clients.