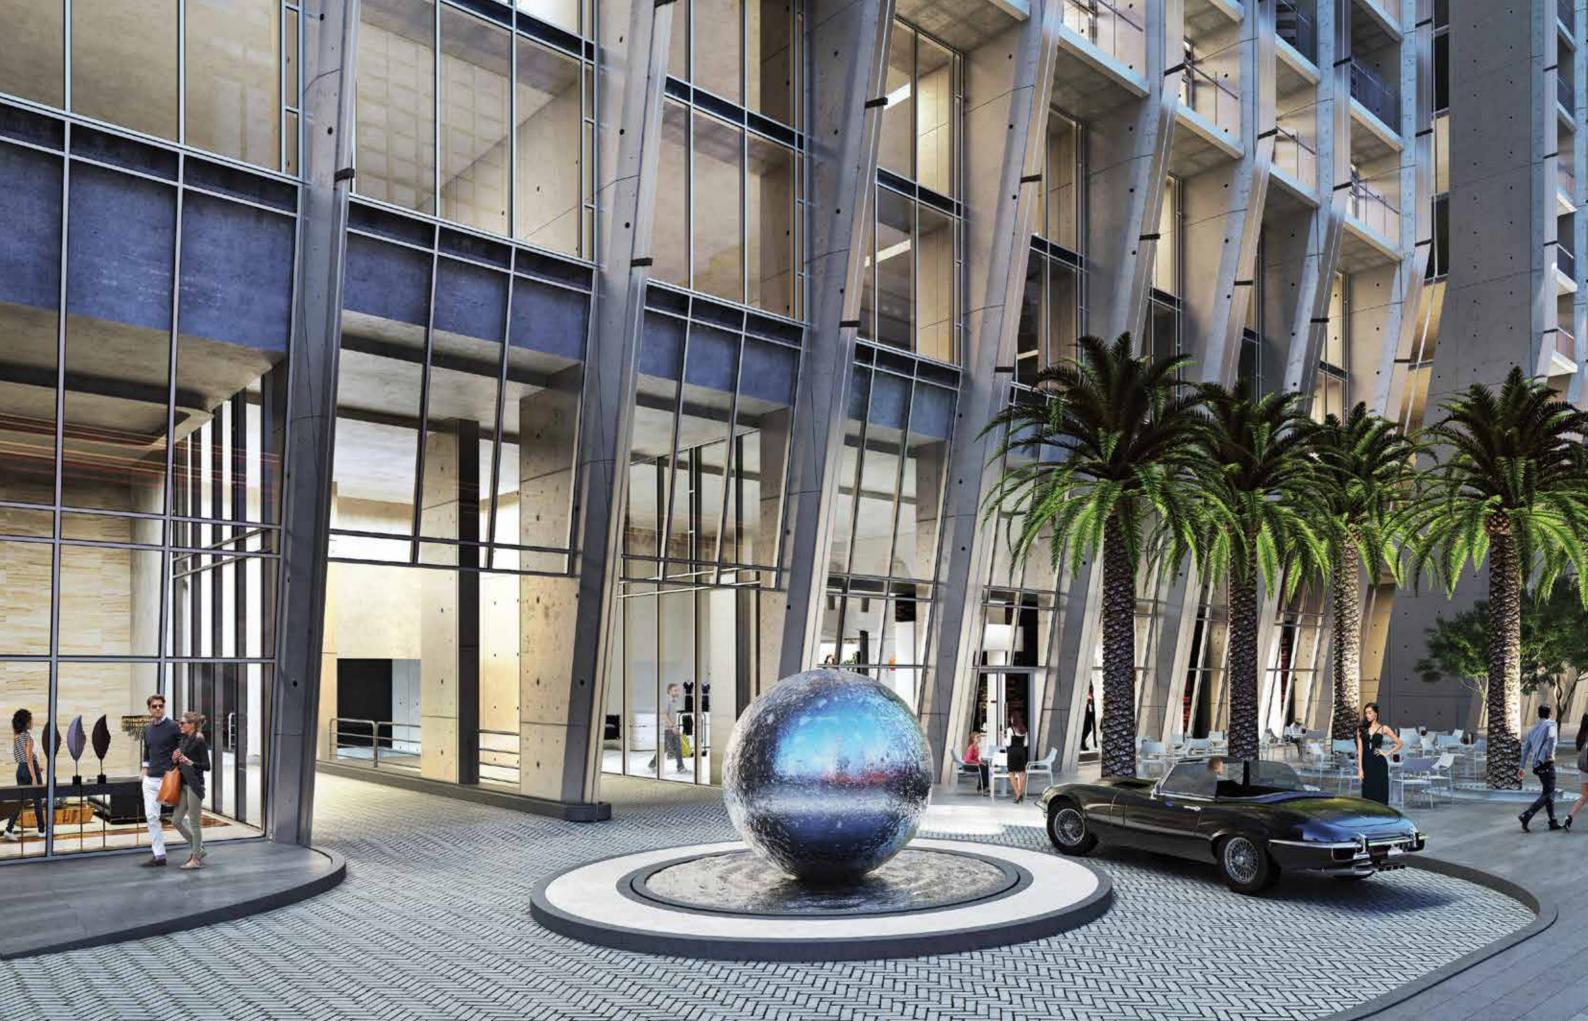

# The Sterling LOCATION

THE STERLING OFFERS THE MOST MOMENTOUS DESIGN AND LIFESTYLE EXPRESSIONS OF THE CITY. IT'S PERFECTLY LOCATED IN THE HEART OFTHE BURJ KHALIFA DISTRICT, AT THE DAZZLING DUBAI WATER CANAL, AND ADJACENT TO THE BUSTLING DOWNTOWN DUBAI

#### FASHION CAPITAL AND ENTERTAINMENT CENTRAL

Just across the street from The Sterling is the world's largest shopping centre, the Dubai Mall, with more than 1,200 shops over 80 of the most coveted luxury brands and a myriad of restaurants and cafes. The number of visitors per year exceeds 80 million.

The Sterling is superbly located close to the world's most visited boulevard, the Sheikh Mohammed Bin Rashid Boulevard, curving through the heart of Downtown Dubai. It circles the world's tallest building with the highest outdoor observation deck, the Burj Khalifa with its lake, park and the world-famous Dubai fountain. The exotic promenade is lined with chic restaurants and cafes, adorned with works of art and a variety of spectacular events and extravaganzas.