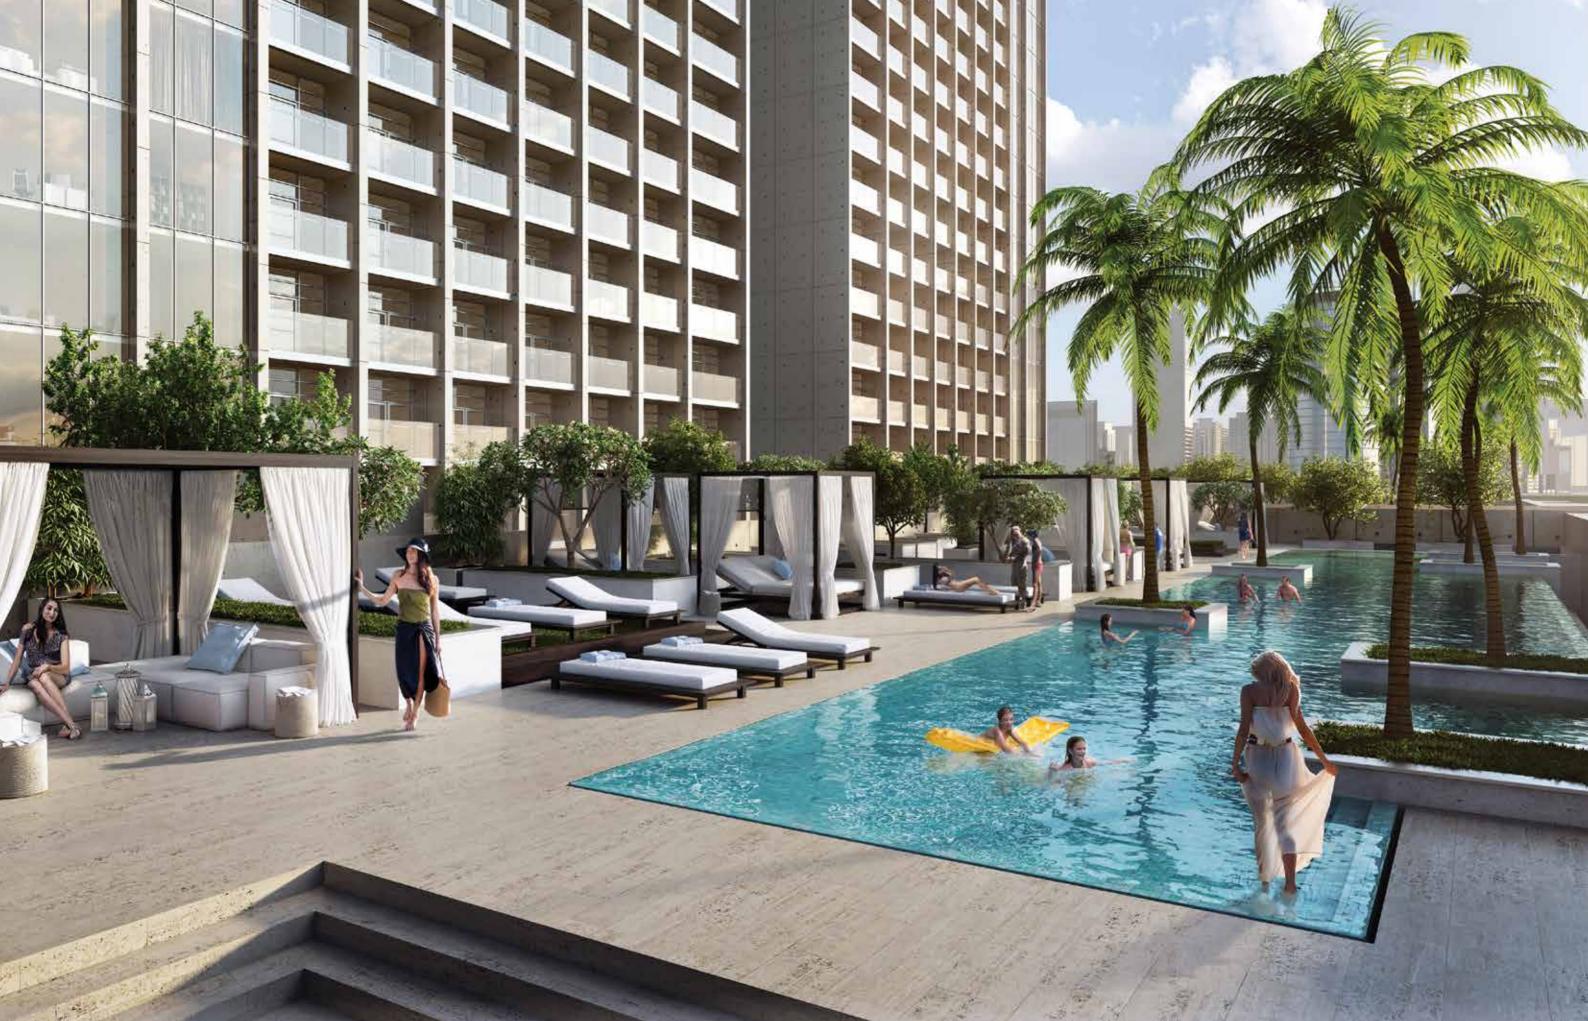

# POOLSIDE PARADISE

What do you need to be on cloud nine?

Whether it's cooling off in ultra-marine waters, reveling with family and good friends, cocktails in hand, swaying to the music or meditating alongside shimmering waves and setting desert sun, The Sterling's two beguiling lagoons are the perfect scene.

Each of The Sterling's towers has its own pool platform, with everything you need to feel heavenly. Enjoy spacious cabanas, limpid waters, impeccable service, relaxing music and a stunning Dubai belvedere.

# SERENITY NOW

Grab your swimsuit and favorite book, the only company you'll need to lounge around in the exquisite cabanas.

Bask in the glorious Dubai sun and swim your way to a zen state of mind in glistening, translucent, refreshing waters.

Enjoy the platinum things in life while watching the sun go down over swaying palm trees and The Sterling's reflecting facade.