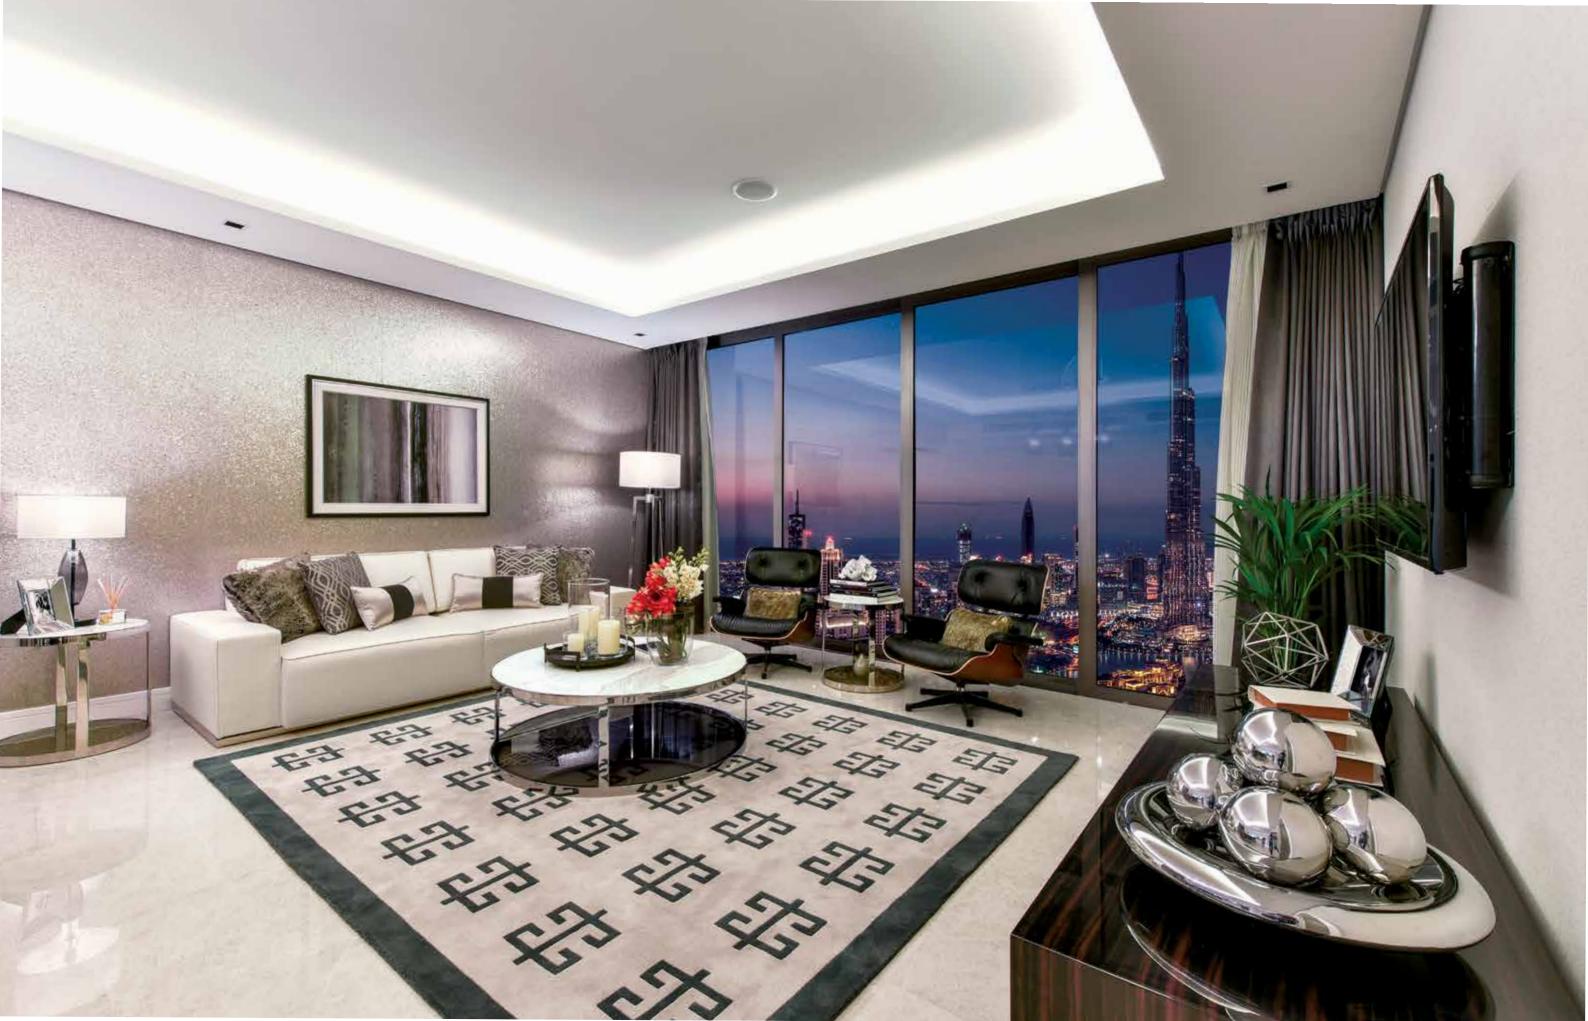

#### YOU ARE EXACTLY WHERE YOU'RE SUPPOSED TO BE

The palatial penthouses exude high-altitude attitude, and include four luxuriant bedrooms, double height living room ceilings, grandiose ornate terraces and thrilling views of the Burj Khalifa, the Dubai Mall, The Dubai Water Canal and the Marasi Bay.

From up here you can contemplate the radiance of Dubai, survey the sumptuousness around you and enjoy the fruit of your success.

## EMINENCE AND DISTINCTION

Relax like royalty or entertain with majesty in the formidable living room, with sky-high ceilings, full measure glass doors and windows, affording you and your guests a sensational view over the enchanting Dubai Canal.