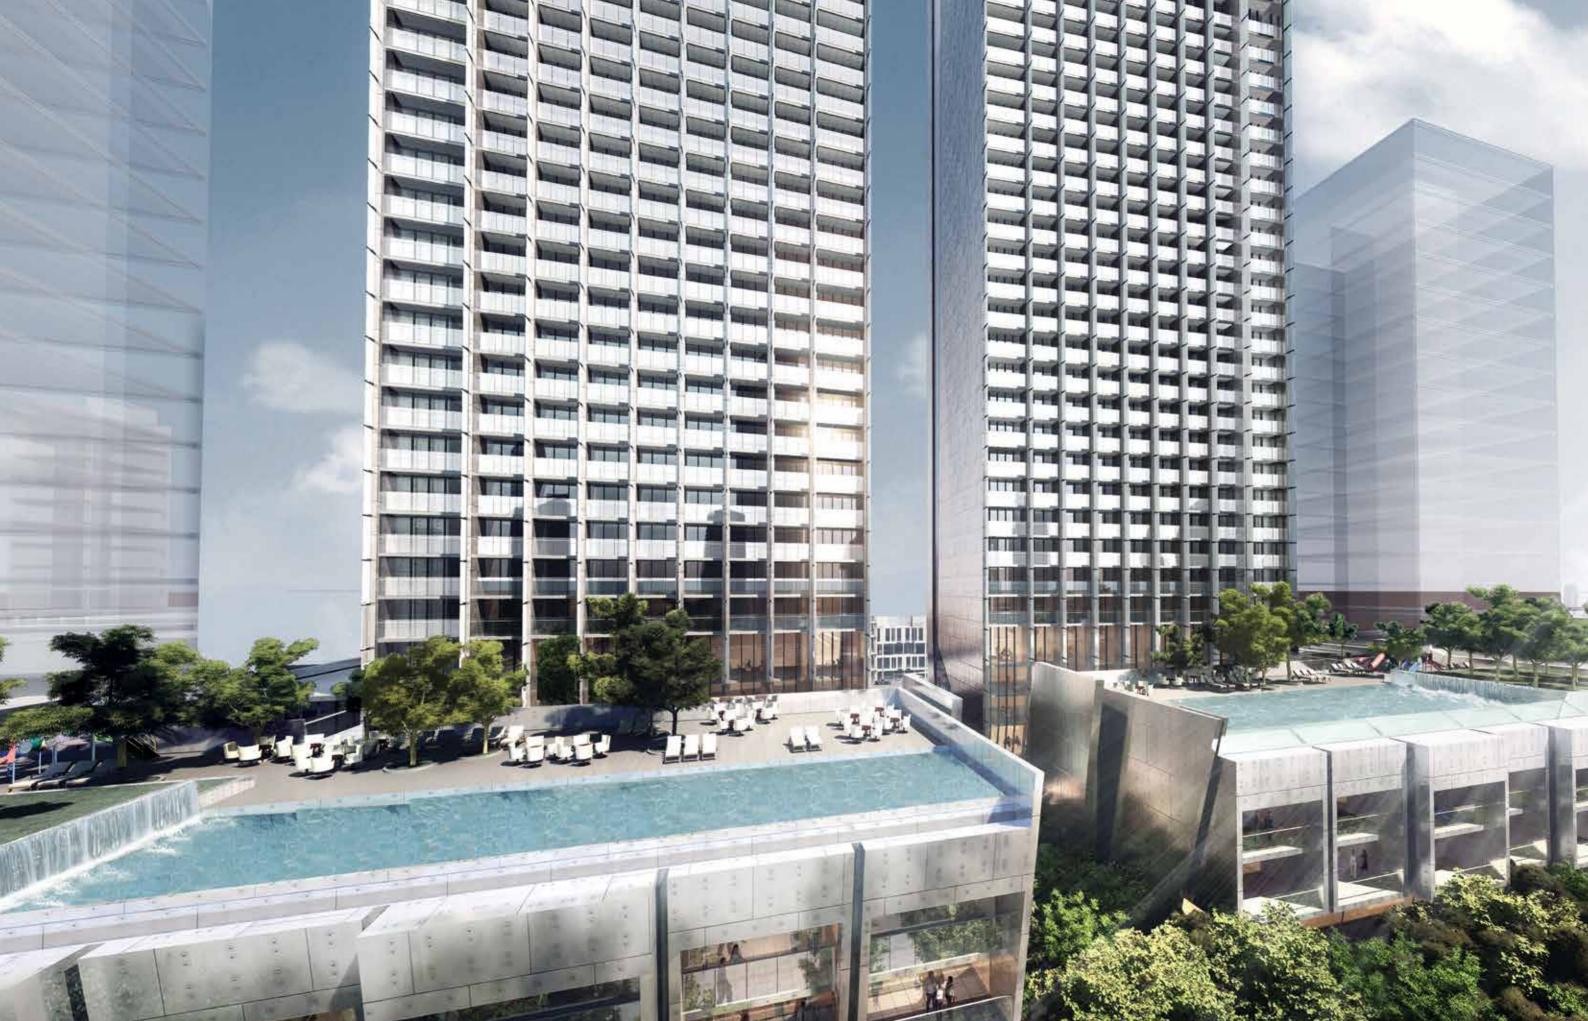

## THE EXPRESSION OF INFINITUDE

The Sterling by OMNIYAT is a stunning residential project in the heart of Dubai, nestled between the Burj Khalifa District and the breathtaking Dubai Water Canal.

With a façade featuring a chrome finish, the Sterling's platinum twin towers stand out as the gems of Dubai, mirroring the life of the city and glistening with its lights and stars in the darkness of night.

# POOLSIDE PARADISE

What do you need to be on cloud nine?

Whether it's cooling off in ultra-marine waters, reveling with family and good friends, cocktails in hand, swaying to the music or meditating alongside shimmering waves and setting desert sun, The Sterling's two beguiling lagoons are the perfect scene.

Each of The Sterling's towers has its own pool platform, with everything you need to feel heavenly. Enjoy spacious cabanas, limpid waters, impeccable service, relaxing music and a stunning Dubai belvedere.