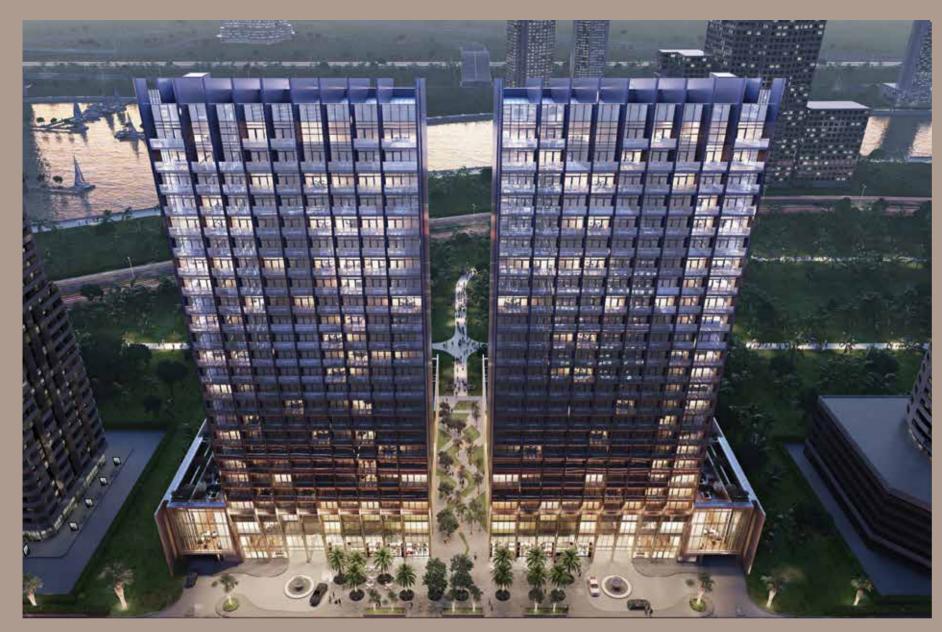

## THE EXPRESSION OF INFINITUDE

The Sterling by OMNIYAT is a stunning residential project in the heart of Dubai, nestled between the Burj Khalifa District and the breathtaking Dubai Water Canal.

With a façade featuring a chrome finish, the Sterling's platinum twin towers stand out as the gems of Dubai, mirroring the life of the city and glistening with its lights and stars in the darkness of night.

# The Sterling LOCATION

THE STERLING OFFERS THE MOST MOMENTOUS DESIGN AND LIFESTYLE EXPRESSIONS OF THE CITY. IT'S PERFECTLY LOCATED IN THE HEART OFTHE BURJ KHALIFA DISTRICT, AT THE DAZZLING DUBAI WATER CANAL, AND ADJACENT TO THE BUSTLING DOWNTOWN DUBAI