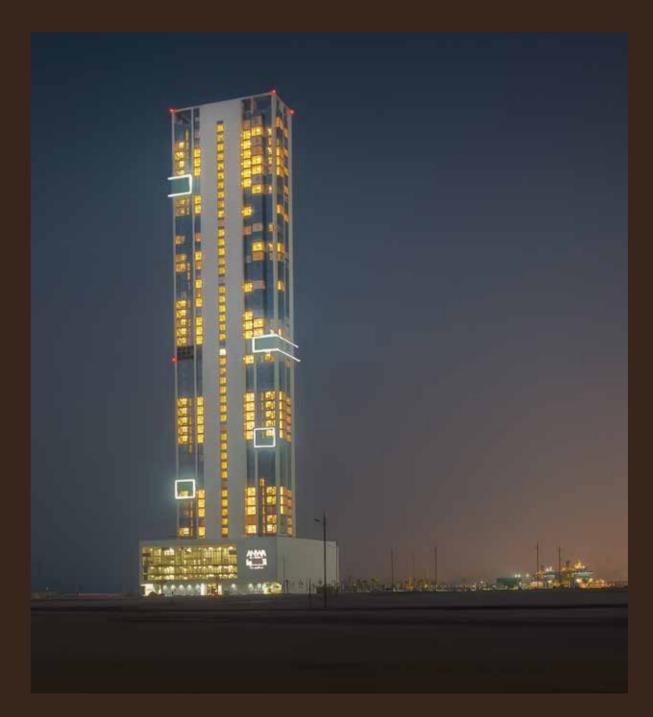

#### ANWA BY OMNIYAT

Touted as a luxury waterfront development, ANWA by Omniyat is also the first freehold residential property that will be delivered near the historic Bur Dubai area. As such, ANWA will act as the prime residential area for people working in the areas of DMC, Jebel Ali, Mina Rashid and Bur Dubai. ANWA is a spectacular property that will raise the bar in the local real estate sector. Located right next to the marina and boardwalk, the mesmerising 44 floor tower is composed of 225 light and spacious units soaked with the sun and the sea reflecting on the ceiling with stunning views of the Arabian ocean. Apart from its residential units, ANWA will also have a dedicated retail area as well as andscaped gardens, gymnasium, infinity pool, kids' pool, play area, among other amenities. The development has been designed to the highest quality of living and fashioned by those with exquisite taste.