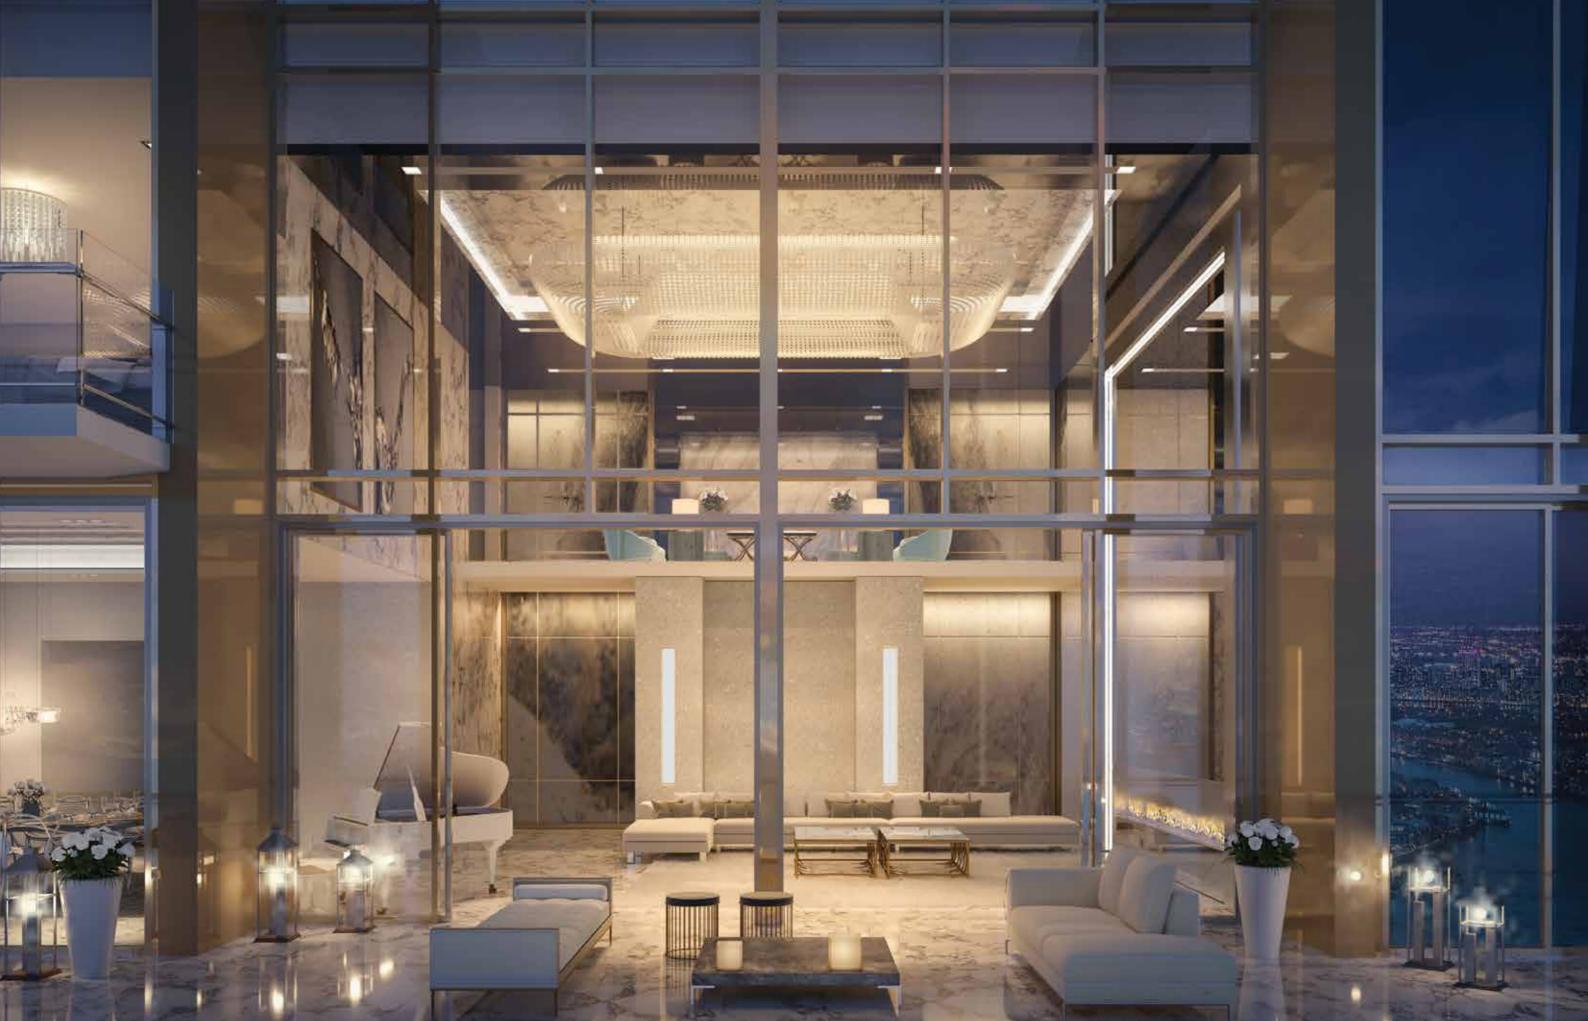

#### YOU ARE EXACTLY WHERE YOU'RE SUPPOSED TO BE

The palatial penthouses exude high-altitude attitude, and include four luxuriant bedrooms, double height living room ceilings, grandiose ornate terraces and thrilling views of the Burj Khalifa, the Dubai Mall, The Dubai Water Canal and the Marasi Bay.

From up here you can contemplate the radiance of Dubai, survey the sumptuousness around you and enjoy the fruit of your success.

## EMINENCE AND DISTINCTION

Relax like royalty or entertain with majesty in the formidable living room, with sky-high ceilings, full measure glass doors and windows, affording you and your guests a sensational view over the enchanting Dubai Canal.