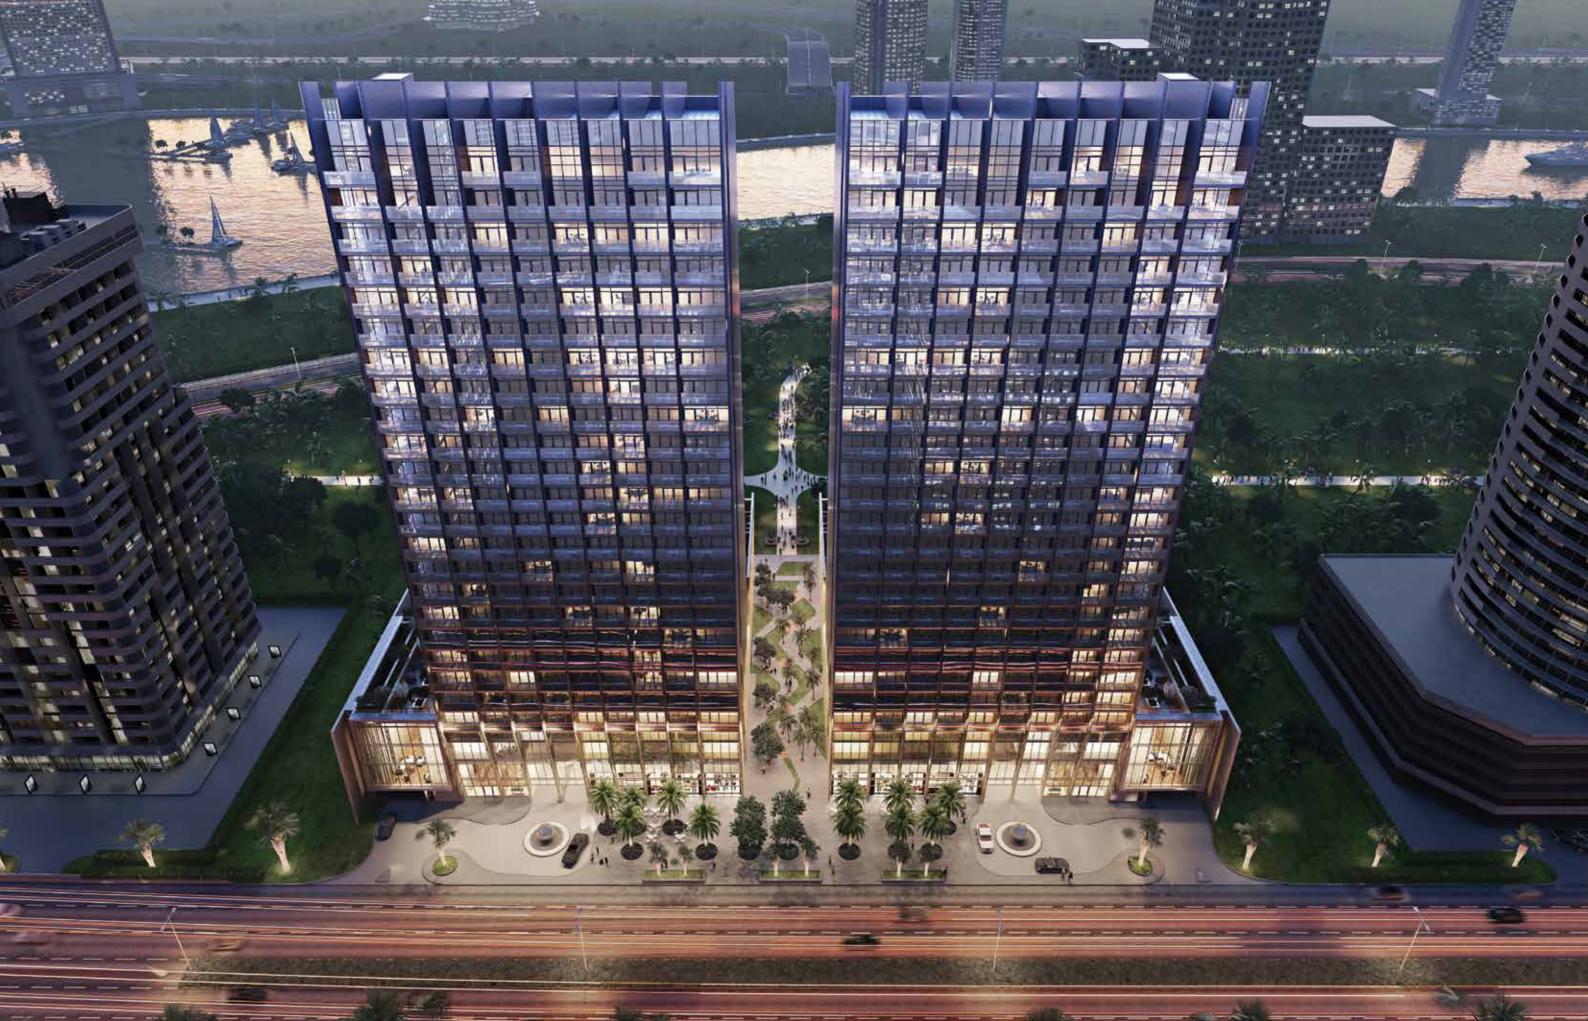

## THE EXPRESSION OF INFINITUDE

The Sterling by OMNIYAT is a stunning residential project in the heart of Dubai, nestled between the Burj Khalifa District and the breathtaking Dubai Water Canal.

With a façade featuring a chrome finish, the Sterling's platinum twin towers stand out as the gems of Dubai, mirroring the life of the city and glistening with its lights and stars in the darkness of night.

# The Sterling LOCATION

THE STERLING OFFERS THE MOST MOMENTOUS DESIGN AND LIFESTYLE EXPRESSIONS OF THE CITY. IT'S PERFECTLY LOCATED IN THE HEART OFTHE BURJ KHALIFA DISTRICT, AT THE DAZZLING DUBAI WATER CANAL, AND ADJACENT TO THE BUSTLING DOWNTOWN DUBAI