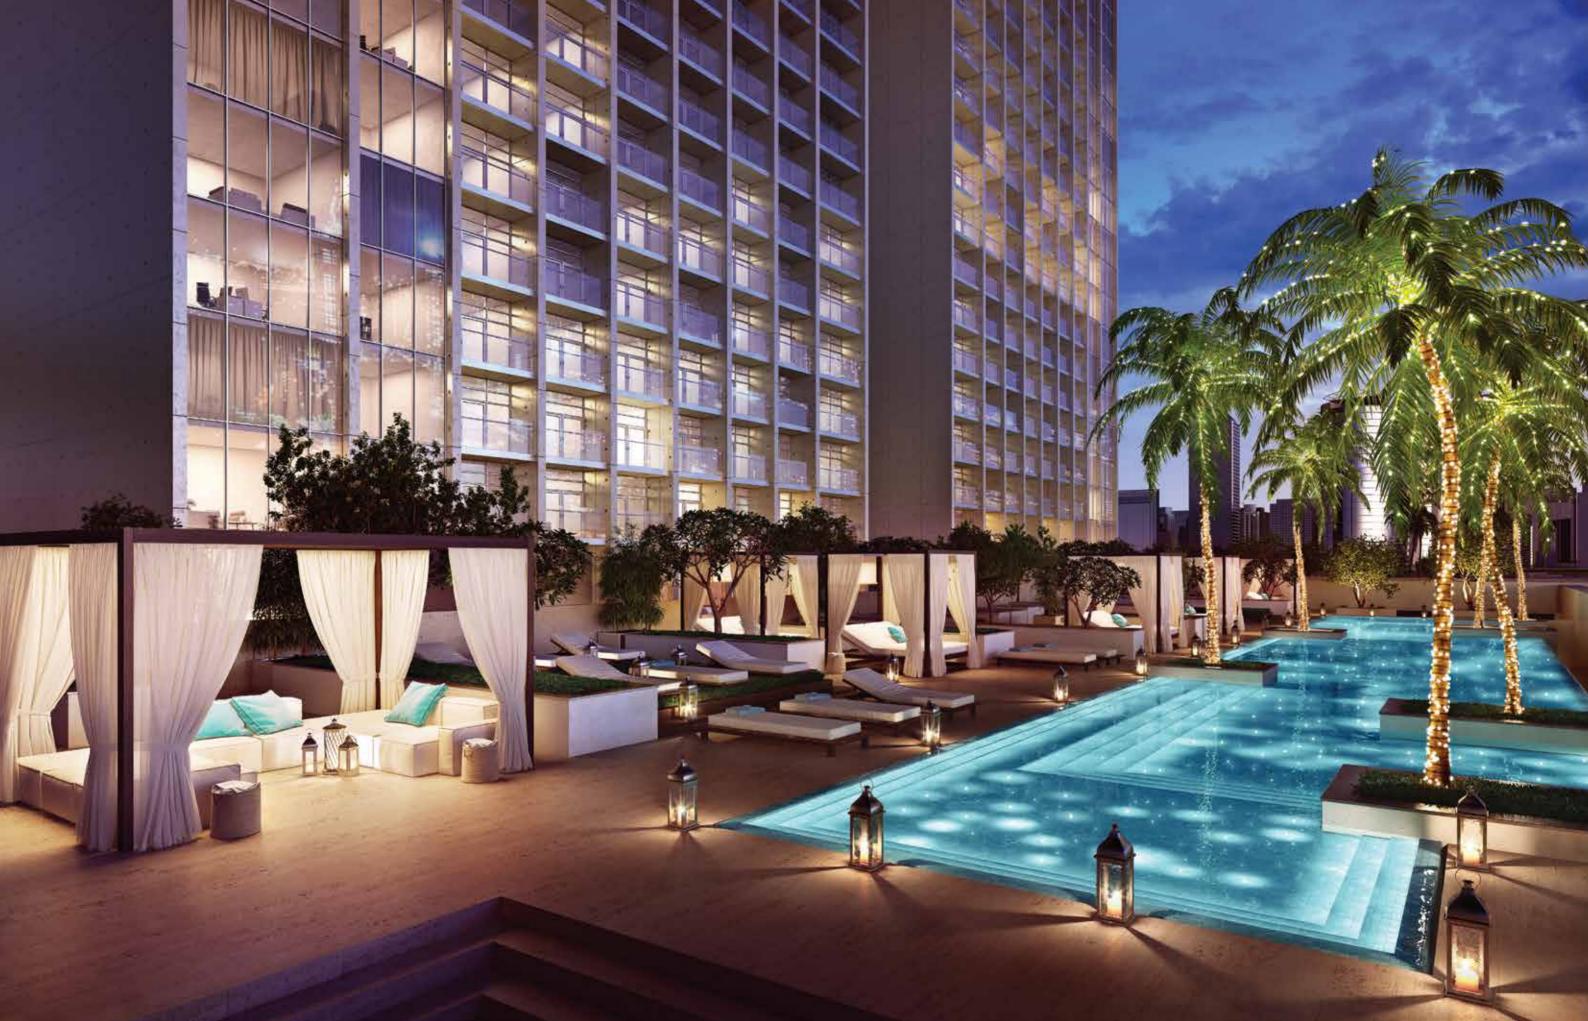

# POOLSIDE PARADISE

What do you need to be on cloud nine?

Whether it's cooling off in ultra-marine waters, reveling with family and good friends, cocktails in hand, swaying to the music or meditating alongside shimmering waves and setting desert sun, The Sterling's two beguiling lagoons are the perfect scene.

Each of The Sterling's towers has its own pool platform, with everything you need to feel heavenly. Enjoy spacious cabanas, limpid waters, impeccable service, relaxing music and a stunning Dubai belvedere.

# SERENITY NOW

Grab your swimsuit and favorite book, the only company you'll need to lounge around in the exquisite cabanas.

Bask in the glorious Dubai sun and swim your way to a zen state of mind in glistening, translucent, refreshing waters.

Enjoy the platinum things in life while watching the sun go down over swaying palm trees and The Sterling's reflecting facade.