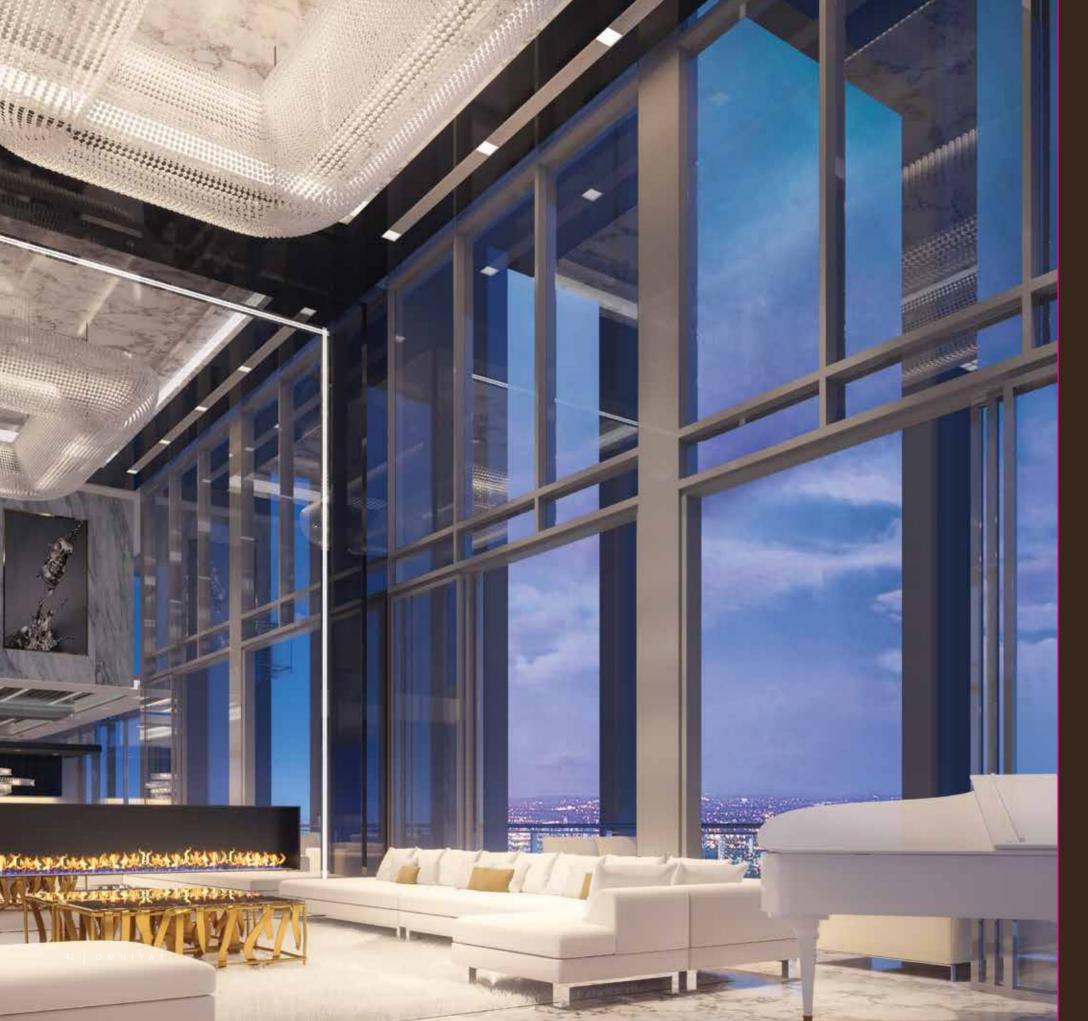

## EMINENCE AND DISTINCTION

Relax like royalty or entertain with majesty in the formidable living room, with sky-high ceilings, full measure glass doors and windows, affording you and your guests a sensational view over the enchanting Dubai Canal.