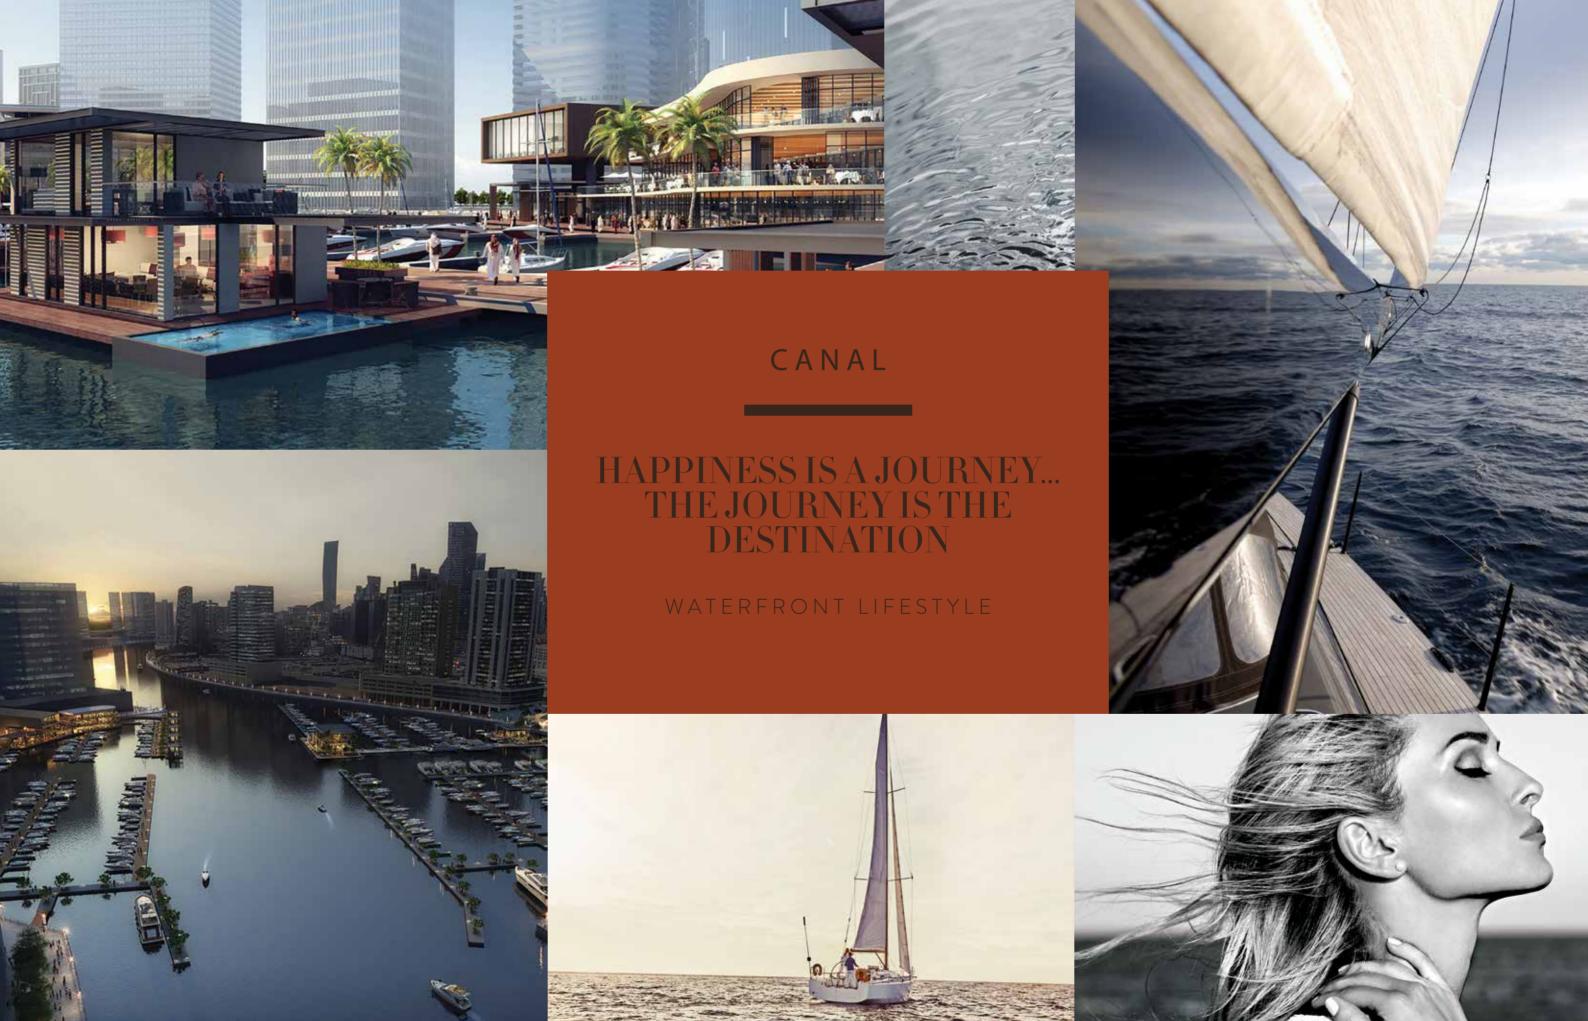

# EVERY DAY IS SPECIAL WHEN YOUR HOME IS NEAR THE WATER

Dubai's stunning yacht club and parkland development links Business Bay with the Arabian Gulf. The possibilities are endless... as is your freedom to explore all the wonders that life brings you.

A marvel to delve into is the Marasi Bay, a new waterfront development, designed around entertainment and leisure experiences, which embraces the longest promenade in the Emirates, spanning across 12 kilometers, featuring unique water homes, floating restaurants, luxury retail options and five splendid marinas with 1,250 berths.