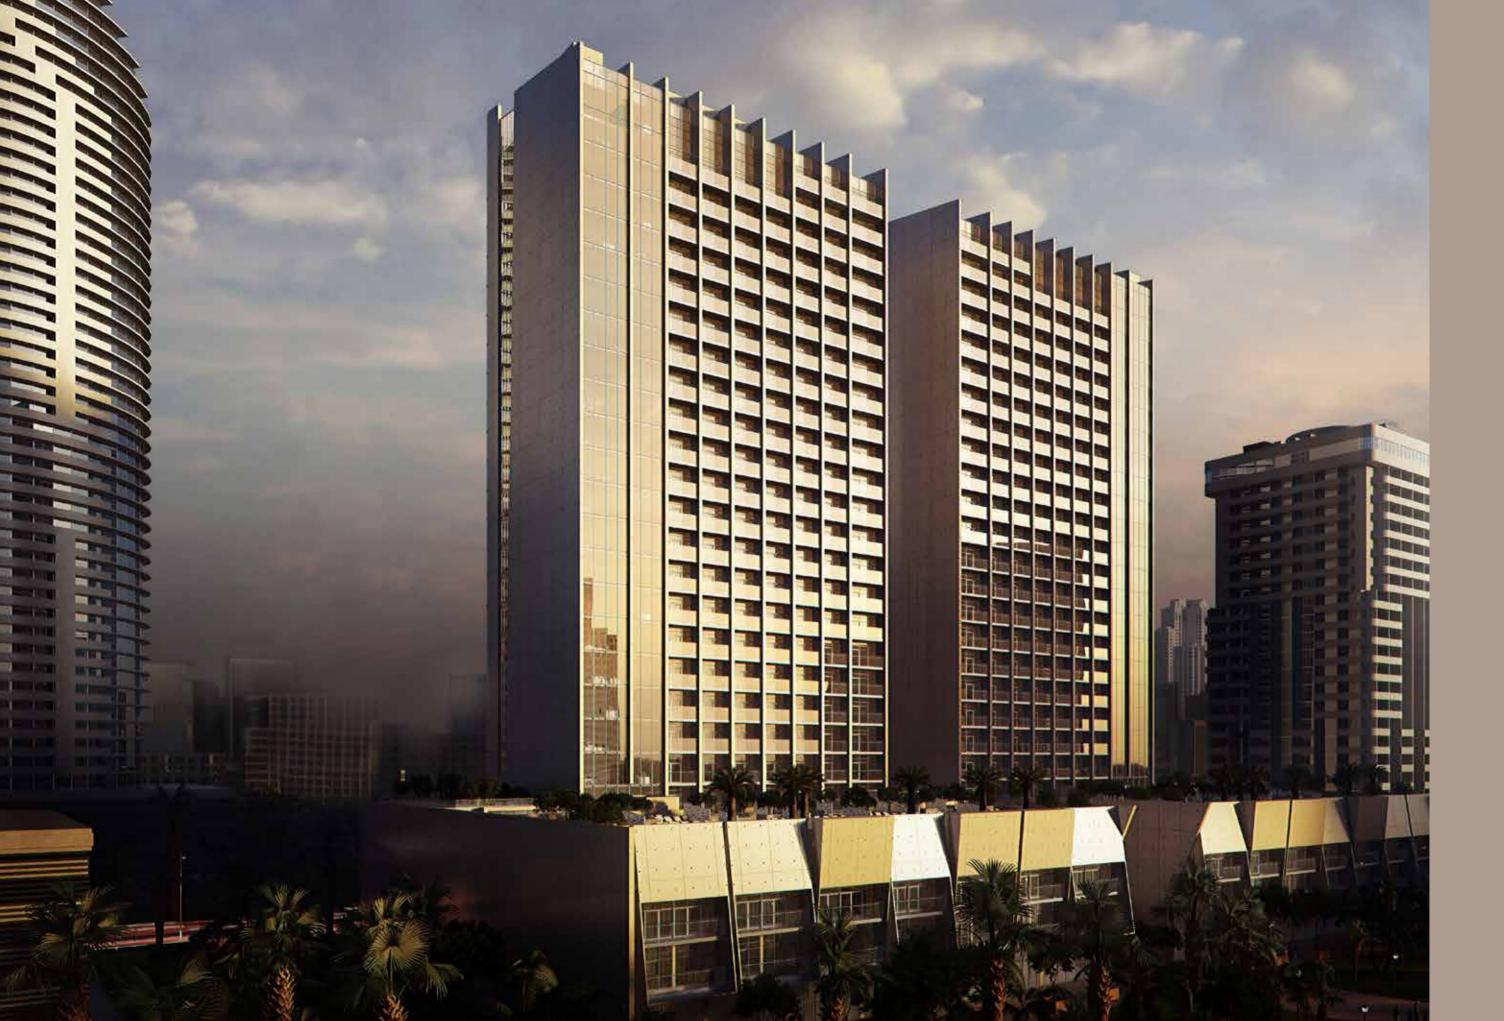

## THE EXPRESSION OF INFINITUDE

The Sterling by OMNIYAT is a stunning residential project in the heart of Dubai, nestled between the Burj Khalifa District and the breathtaking Dubai Water Canal.

With a façade featuring a chrome finish, the Sterling's platinum twin towers stand out as the gems of Dubai, mirroring the life of the city and glistening with its lights and stars in the darkness of night.

# The Sterling LOCATION

THE STERLING OFFERS THE MOST MOMENTOUS DESIGN AND LIFESTYLE EXPRESSIONS OF THE CITY. IT'S PERFECTLY LOCATED IN THE HEART OFTHE BURJ KHALIFA DISTRICT, AT THE DAZZLING DUBAI WATER CANAL, AND ADJACENT TO THE BUSTLING DOWNTOWN DUBAI