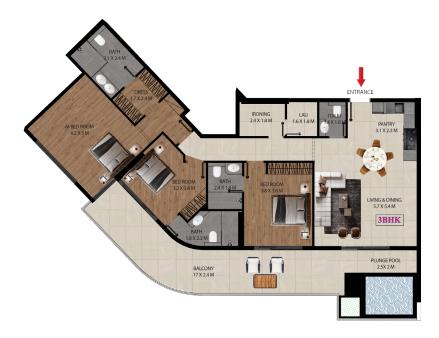

3 BHK Unit Layout

Experience the true meaning of opulence in the glamorous yet timeless setting of our 3 BHK apartments. Delve into abundant living spaces adorned with three expansive bedrooms, two of which boast en-suite opulence, complemented by an additional full bath, balconies offering panoramic views, and a magnificent kitchen ushering you into a luxurious paradise.