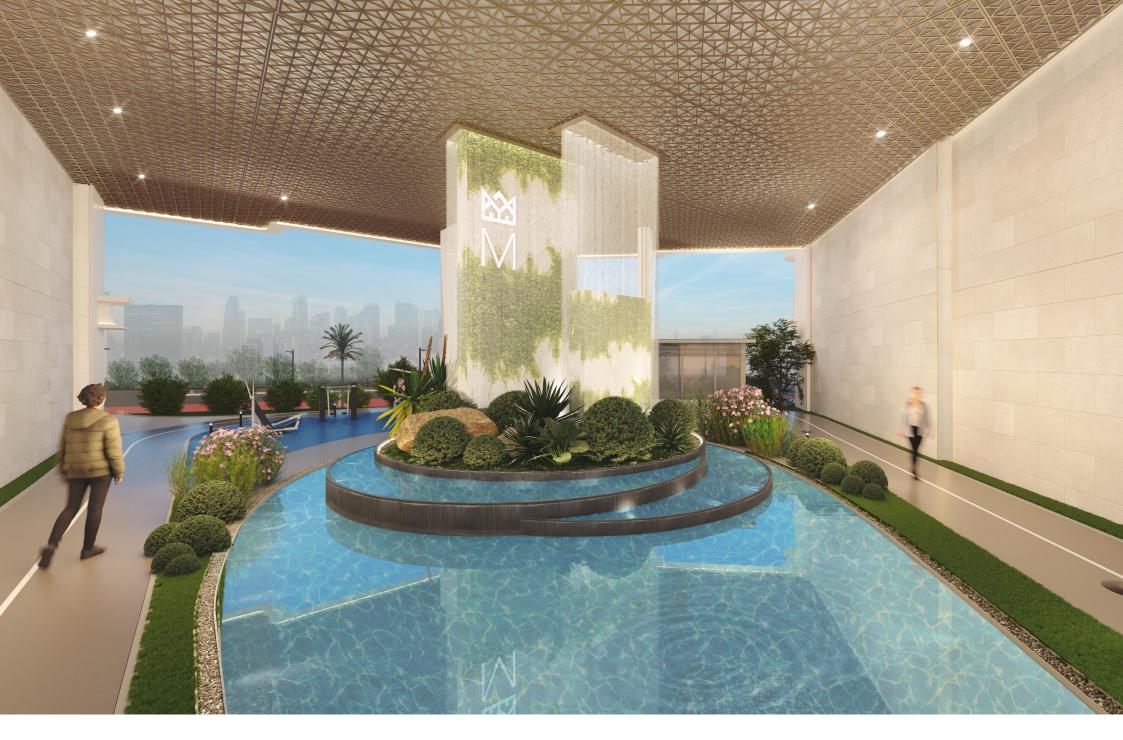

## STAYING HOME IS NOW A PLEASURE

Balancing a harmonious blend of luminous hues and neutral tones, Insignia subtly invites you to an artistic living experience, complemented by a myriad of exceptional amenities.

Ethereal Corridors

Lifestyle Lobby

Private Roof Mailis

Drop Off Area

Botanical Garden

Open Gym

Sauna

Water Jet Massage

Aqua Bike

Sunken Pool Seating

Six Designer Elevators

Multipurpose Hall

Olympic Size Infinity Sky Pool

Outdoor Seating

Tranquil Zone

Kids Pool

Barbeque Area

Kids Play Area

Water Splash

Floating Yoga Deck

Cinema Hall

Jogging Track

Meditation Deck

Lagoon Canal