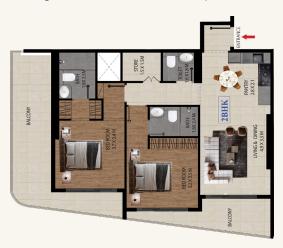

2 BHK Unit Layout

Behold the exquisite and artistic essence of our two-bedroom, hall, and kitchen residences, epitomizing a luxurious synthesis of functionality intertwined with unparalleled style. Experience the expansive living spaces and two colossal bedrooms, each adorned with a balcony, complemented by en-suite bathrooms, an additional lavishly appointed half bath, and a designer kitchen, that magnifies the essence of luxury twofold.