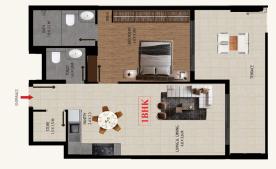

Our 1 BHK abode epitomizes a harmonious equilibrium between opulence and an artistic fusion of refined elements within a purposefully crafted design. With a host of excellent amenities featuring expansive living areas, a spacious bedroom that extends to a balcony, attached bathrooms, an extra half bath, and a beautifully designed kitchen, our 1BHK homes are a lavish dream come true.