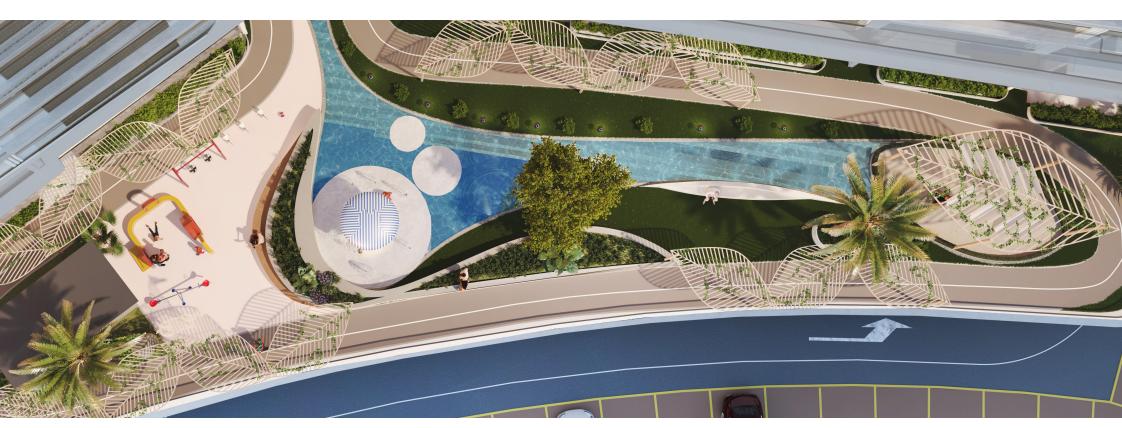

Ethereal Corridors

Lifestyle Lobby

Private Roof Mailis

Drop Off Area

Botanical Garden

Open Gym

Sauna

Water Jet Massage

Aqua Bike

Sunken Pool Seating

Six Designer Elevators

Multipurpose Hall

Olympic Size Infinity Sky Pool

Outdoor Seating

Tranquil Zone

Kids Pool

Barbeque Area

Kids Play Area

Water Splash

Floating Yoga Deck

Cinema Hall

Jogging Track

Meditation Deck

Lagoon Canal