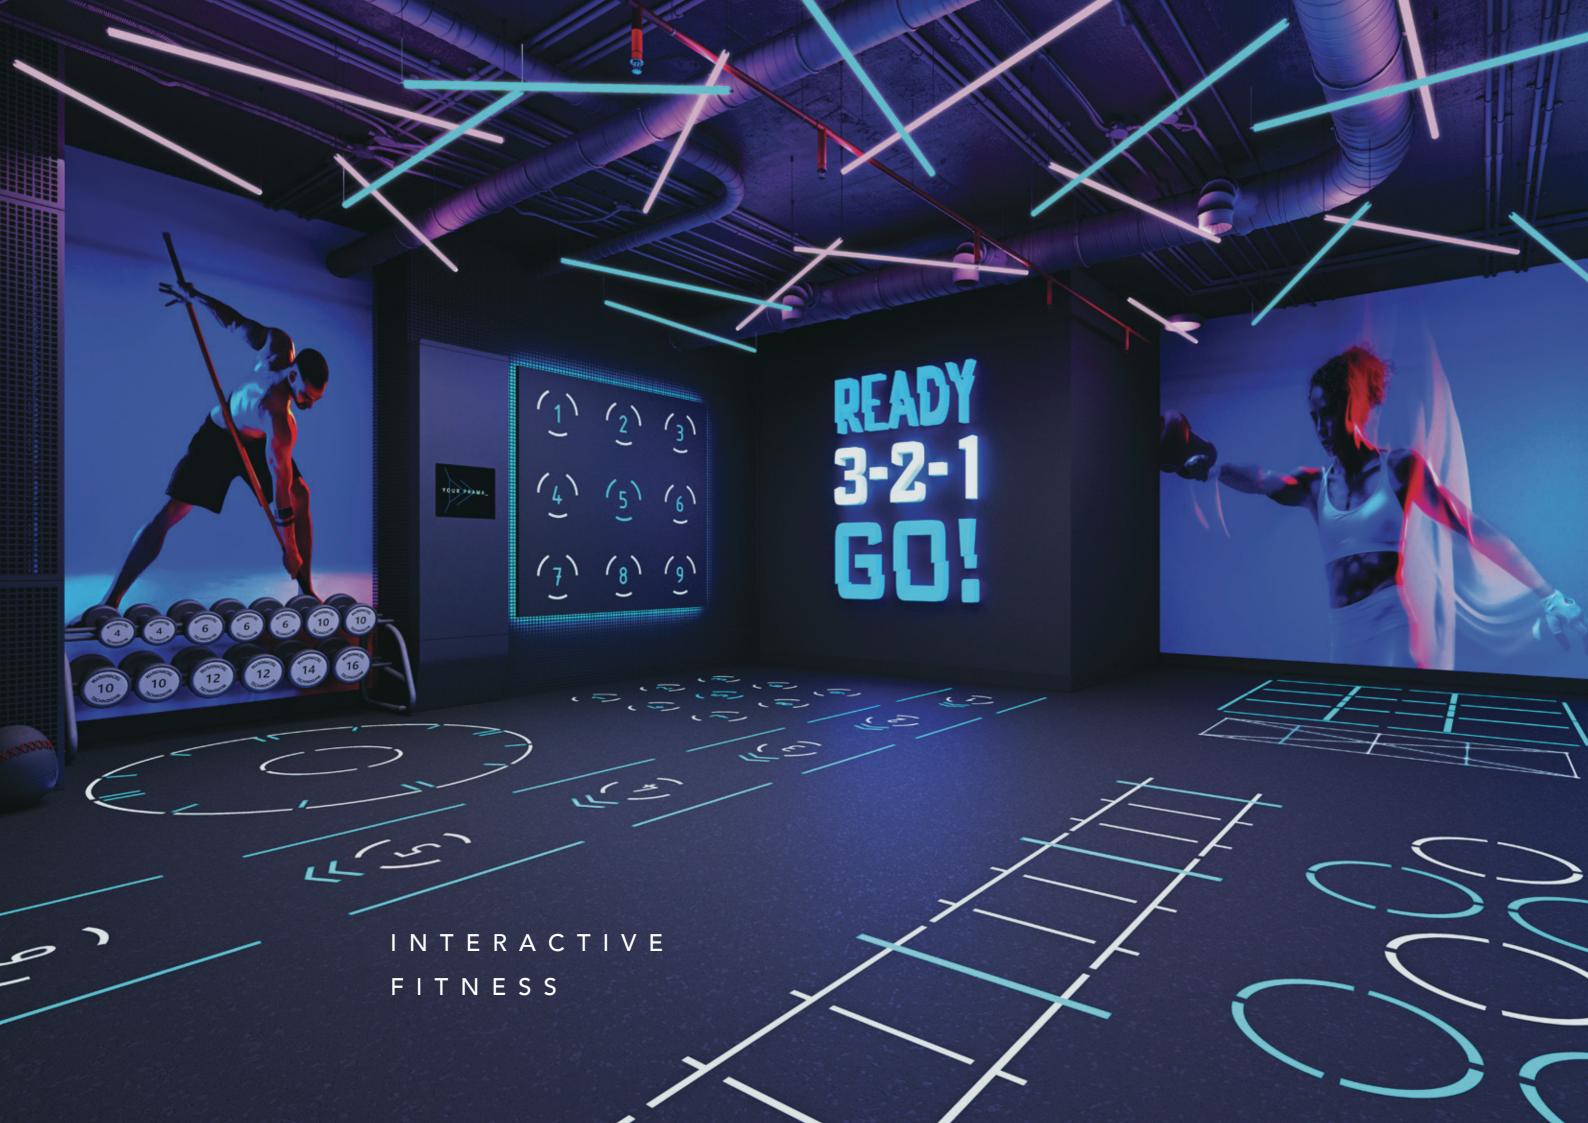

# Connecting nature with nurture

A thoughtful collection of amenities and on-site facilities created solely for you.

Sky Spa Interactive Fitness Climbing Walls Aerial Yoga Sky Fitness Club Private cinema Podcast studio Skate Park Arcade Room Artist in Residence Basketball Padel Court Outdoor Yoga Infinity Pool Club Lounge Workstations **BBQ** Station Kids' play area Bicycle workshop E-Vehicle charging stations Lobby and lounge Drop-off stations

### A celebration of wellness

Under a double glass room hosting the three shared hubs dedicated to residents' health and well-being. These include a gym featuring a climbing wall and aerial yoga, as well as an innovative interactive fitness room to reinvigorate your workout with a new perspective.