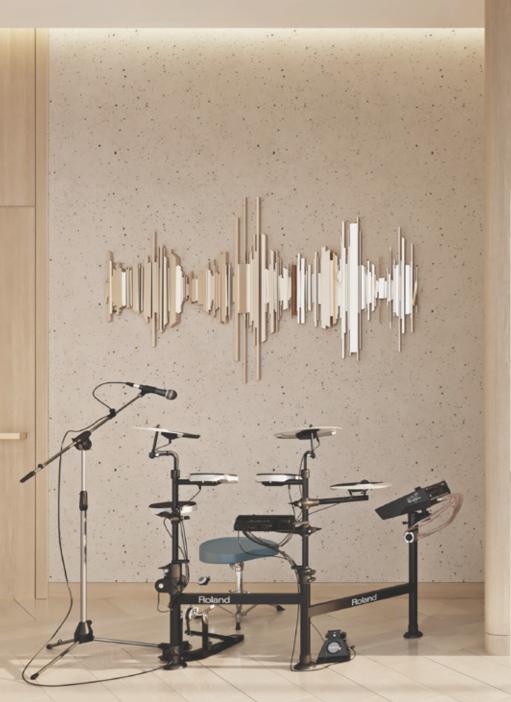

### A celebration of wellness

Under a double glass room hosting the three shared hubs dedicated to residents' health and well-being. These include a gym featuring a climbing wall and aerial yoga, as well as an innovative interactive fitness room to reinvigorate your workout with a new perspective.





PENTHOUSE FOR EVERYONE





Welcome to a lively social hub with breathtaking views over the pool decking, across the city, and towards the coastline. The Upper House Club Lounge invites residents to explore a vibrant space with a games room, plush furnishing, a pantry, and a peaceful library area to relax with a book and take in those impressive views. For evenings of entertainment with friends and family, there is also a bookable for public and private gatherings.







# RECORD LOUNGE











### APARTMENTS

From the curved stylised balconies and floor-to-ceiling windows, residents can enjoy panoramic views from their modern, urban-ready homes. They are comprised of a clean simple materials palette, beautifully detailed and framed. Subtle champagne accents, textures, and defining lines evoke Ellington's trademark quality and take inspiration from the movement of water, light, and wind.

### KITCHENS

Upper House kitchens are exemplary of the resident-first design that Ellington are renowned for. From usability and storage to smart planning solutions like the pop-up pantry that becomes an extension to your kitchen to store or display easily accessible appliances.







# BEDROOMS

### A new awakening

Bedrooms are a soft and intimate retreat from the open and airy spa