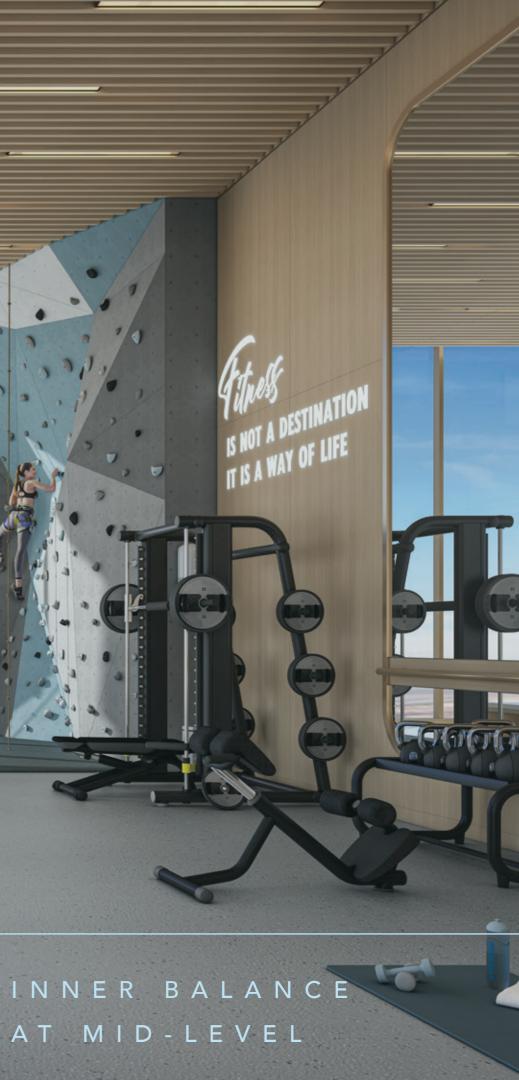

# Connecting nature with nurture

A thoughtful collection of amenities and on-site facilities created solely for you.

Sky Spa Interactive Fitness Climbing Walls Aerial Yoga Sky Fitness Club Private cinema Podcast studio Skate Park Arcade Room Artist in Residence Basketball Padel Court Outdoor Yoga Infinity Pool Club Lounge Workstations **BBQ** Station Kids' play area Bicycle workshop E-Vehicle charging stations Lobby and lounge Drop-off stations

### A celebration of wellness

Under a double glass room hosting the three shared hubs dedicated to residents' health and well-being. These include a gym featuring a climbing wall and aerial yoga, as well as an innovative interactive fitness room to reinvigorate your workout with a new perspective.