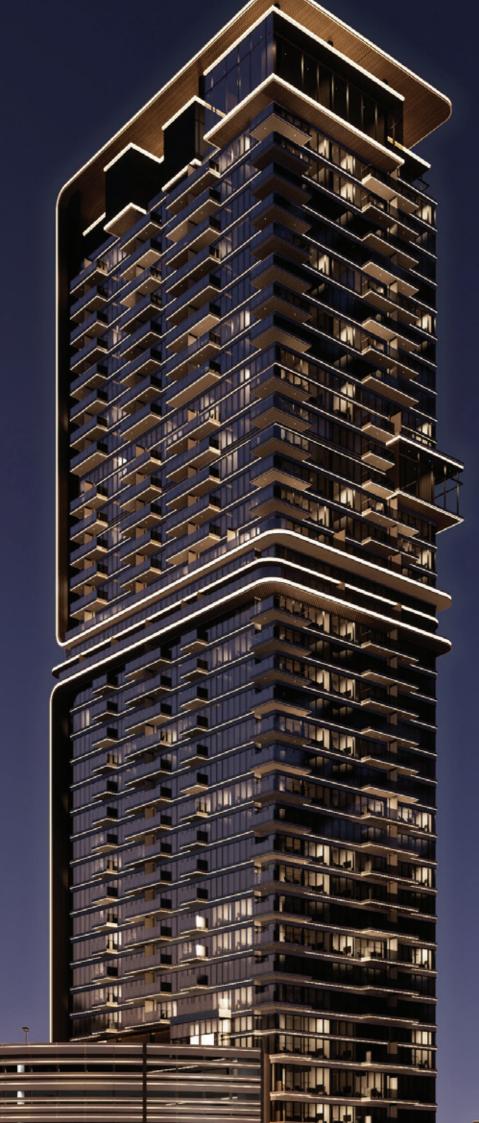

### APARTMENTS

From the curved stylised balconies and floor-to-ceiling windows, residents can enjoy panoramic views from their modern, urban-ready homes. They are comprised of a clean simple materials palette, beautifully detailed and framed. Subtle champagne accents, textures, and defining lines evoke Ellington's trademark quality and take inspiration from the movement of water, light, and wind.

### Space to welcome nature

Through floor-to-ceiling windows and open living spaces, the living rooms at Upper House navigate natural light throughout the entire apartment. The space seamlessly intertwines with the building's flowing exteriors to create a new kind of energy for those who call it home.