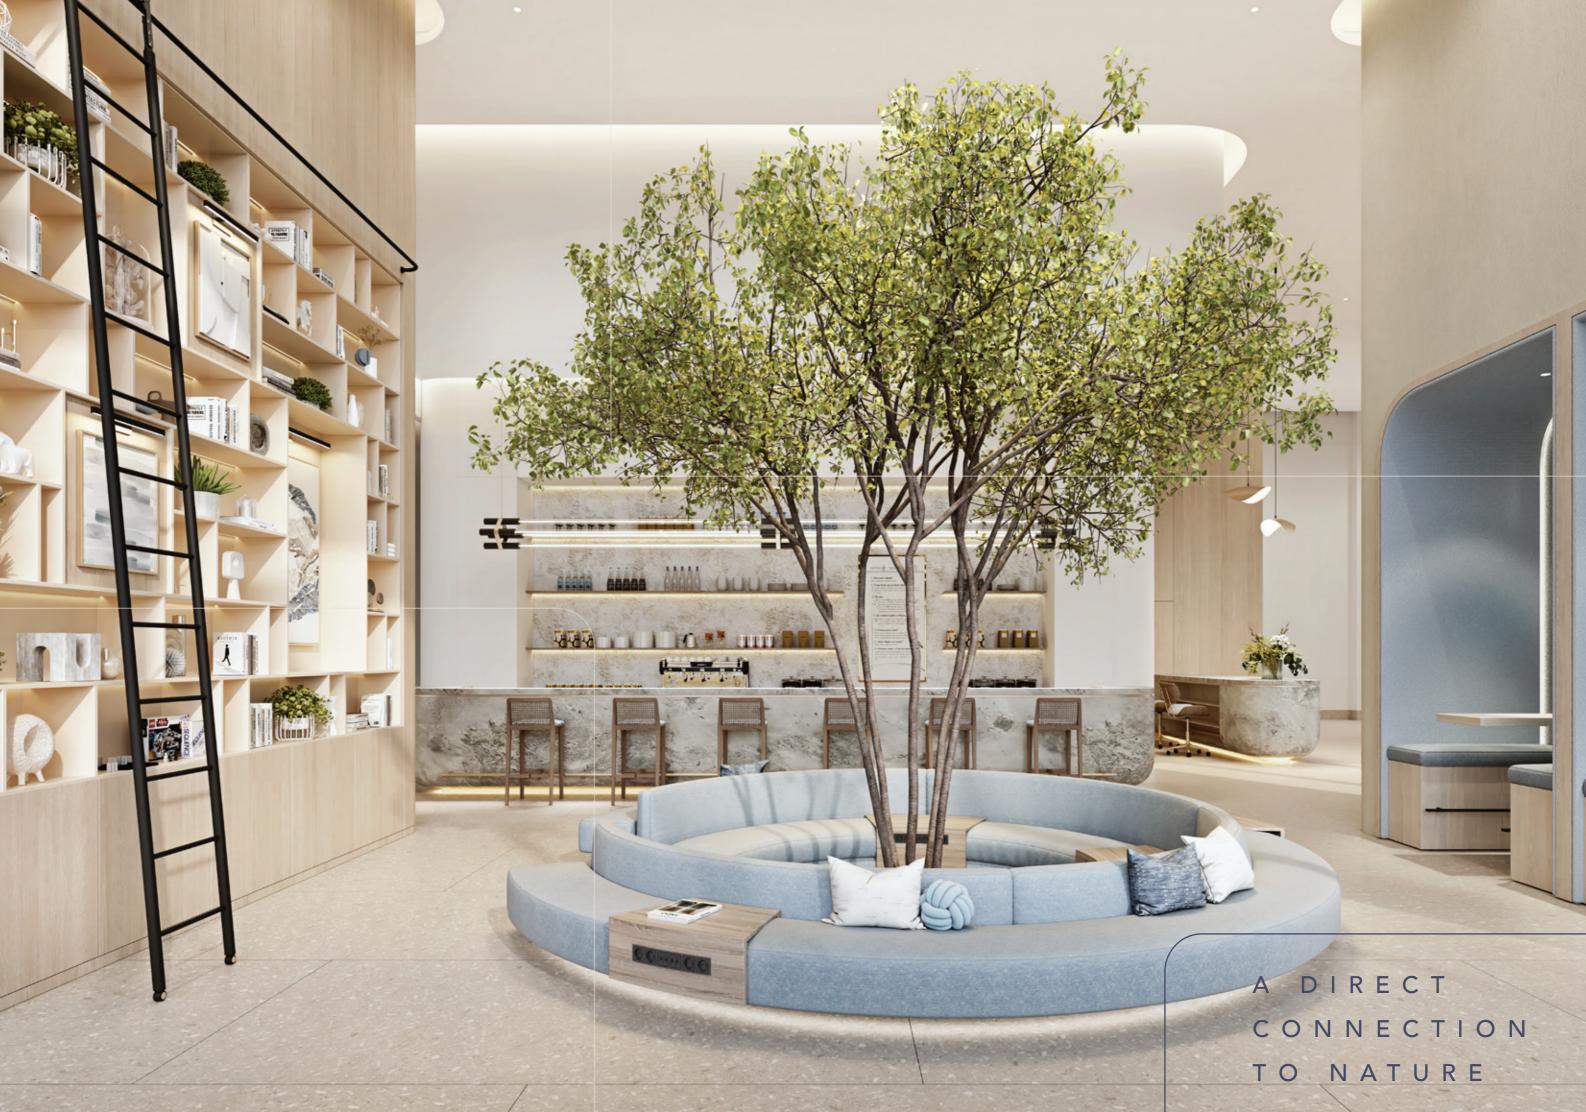

# M A K E A N U P P E R H O U S E E N T R A N C E

From the shaded hotel-style entrance, a doubleheight atrium space, a monolithic reception counter, and a beautifully furnished lounge await. The space is open and impressive, yet warm and homely. It has an ambiance that welcomes residents and their guests to a comfortable area suited to socialising, working, and relaxing.

# Connecting nature with nurture

A thoughtful collection of amenities and on-site facilities created solely for you.

Sky Spa Interactive Fitness Climbing Walls Aerial Yoga Sky Fitness Club Private cinema Podcast studio Skate Park Arcade Room Artist in Residence Basketball Padel Court Outdoor Yoga Infinity Pool Club Lounge Workstations **BBQ** Station Kids' play area Bicycle workshop E-Vehicle charging stations Lobby and lounge Drop-off stations