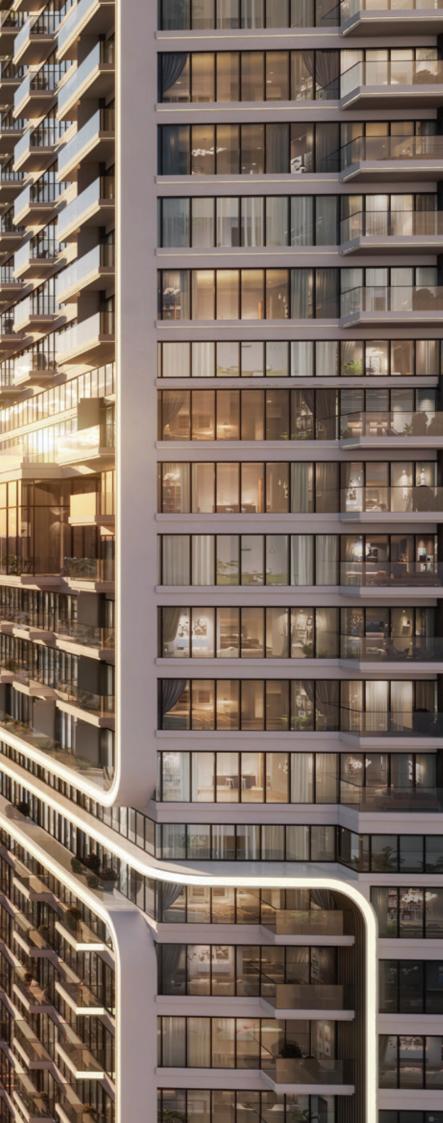

### Space to welcome nature

Through floor-to-ceiling windows and open living spaces, the living rooms at Upper House navigate natural light throughout the entire apartment. The space seamlessly intertwines with the building's flowing exteriors to create a new kind of energy for those who call it home.

### APARTMENTS

From the curved stylised balconies and floor-to-ceiling windows, residents can enjoy panoramic views from their modern, urban-ready homes. They are comprised of a clean simple materials palette, beautifully detailed and framed. Subtle champagne accents, textures, and defining lines evoke Ellington's trademark quality and take inspiration from the movement of water, light, and wind.