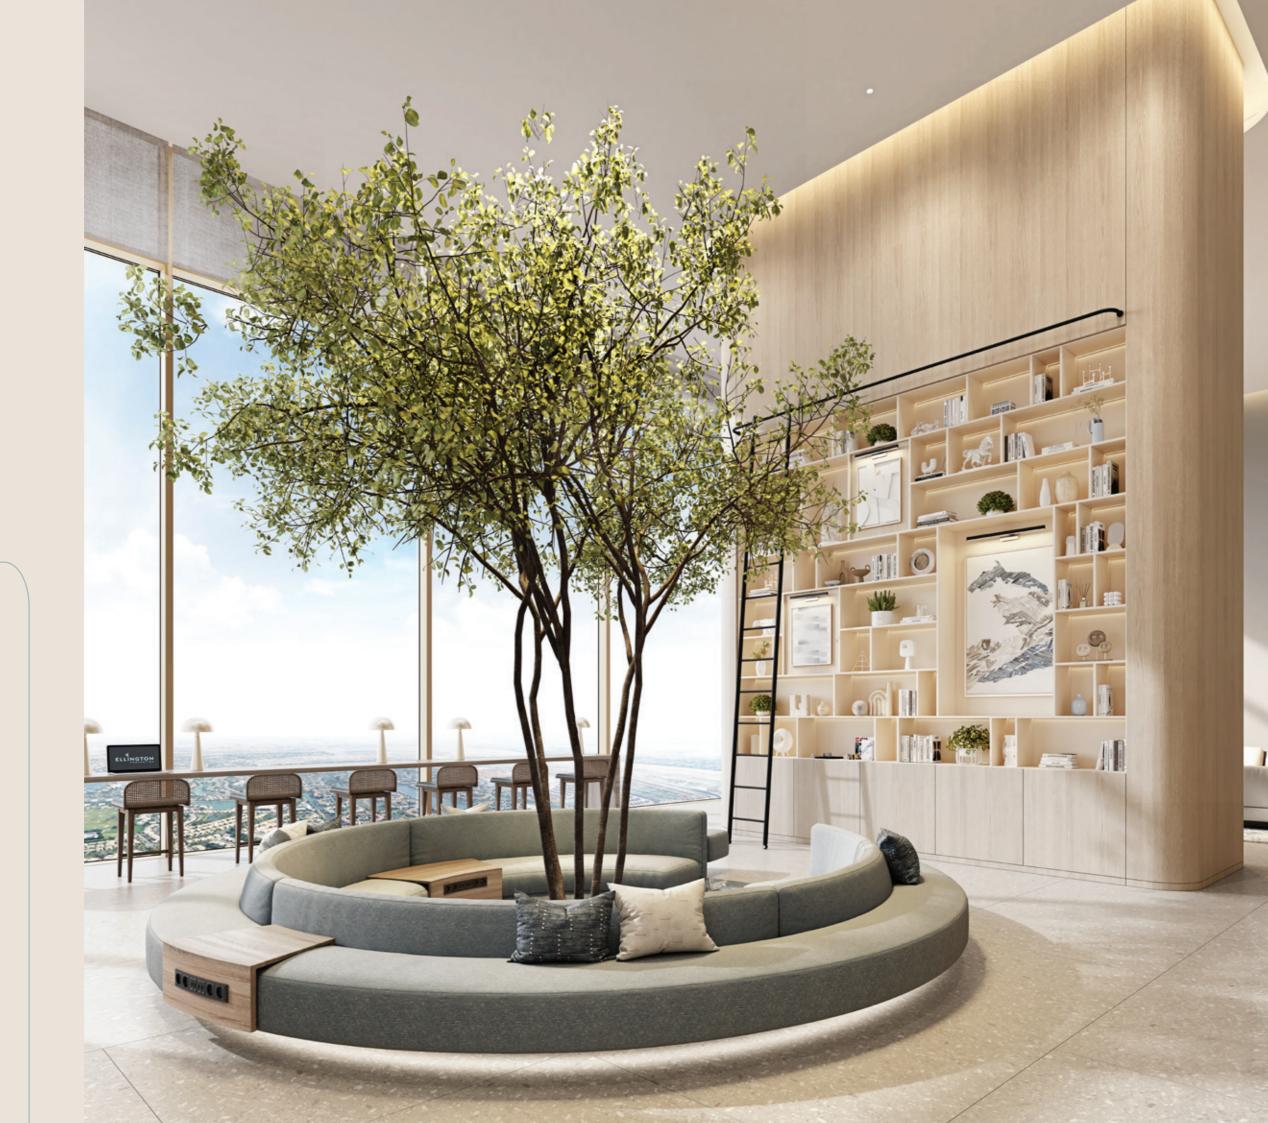

# M A K E A N U P P E R H O U S E E N T R A N C E

From the shaded hotel-style entrance, a doubleheight atrium space, a monolithic reception counter, and a beautifully furnished lounge await. The space is open and impressive, yet warm and homely. It has an ambiance that welcomes residents and their guests to a comfortable area suited to socialising, working, and relaxing.

# Connecting nature with nurture

A thoughtful collection of amenities and on-site facilities created solely for you.

Sky Spa Interactive Fitness Climbing Walls Aerial Yoga Sky Fitness Club Private cinema Podcast studio Skate Park Arcade Room Artist in Residence Basketball Padel Court Outdoor Yoga Infinity Pool Club Lounge Workstations **BBQ** Station Kids' play area Bicycle workshop E-Vehicle charging stations Lobby and lounge Drop-off stations