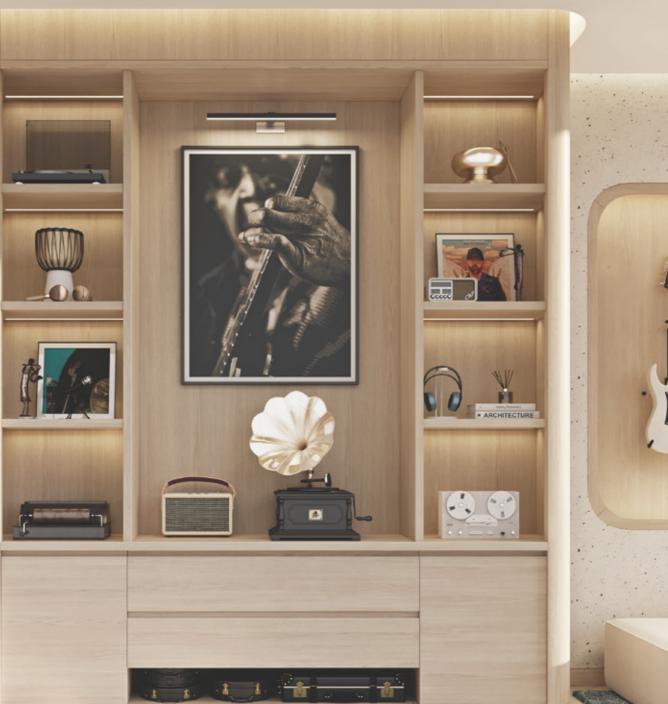

## A celebration of wellness

Under a double glass room hosting the three shared hubs dedicated to residents' health and well-being. These include a gym featuring a climbing wall and aerial yoga, as well as an innovative interactive fitness room to reinvigorate your workout with a new perspective.





PENTHOUSE FOR EVERYONE





Welcome to a lively social hub with breathtaking views over the pool decking, across the city, and towards the coastline. The Upper House Club Lounge invites residents to explore a vibrant space with a games room, plush furnishing, a pantry, and a peaceful library area to relax with a book and take in those impressive views. For evenings of entertainment with friends and family, there is also a bookable for public and private gatherings.







# RECORD LOUNGE











### APARTMENTS

From the curved stylised balconies and floor-to-ceiling windows, residents can enjoy panoramic views from their modern, urban-ready homes. They are comprised of a clean simple materials palette, beautifully detailed and framed. Subtle champagne accents, textures, and defining lines evoke Ellington's trademark quality and take inspiration from the movement of water, light, and wind.

### KITCHENS

Upper House kitchens are exemplary of the resident-first design that Ellington are renowned for. From usability and storage to smart planning solutions like the pop-up pantry that becomes an extension to your kitchen to store or display easily accessible appliances.







# BEDROOMS

### A new awakening

Bedrooms are a soft and intimate retreat from the open and airy space