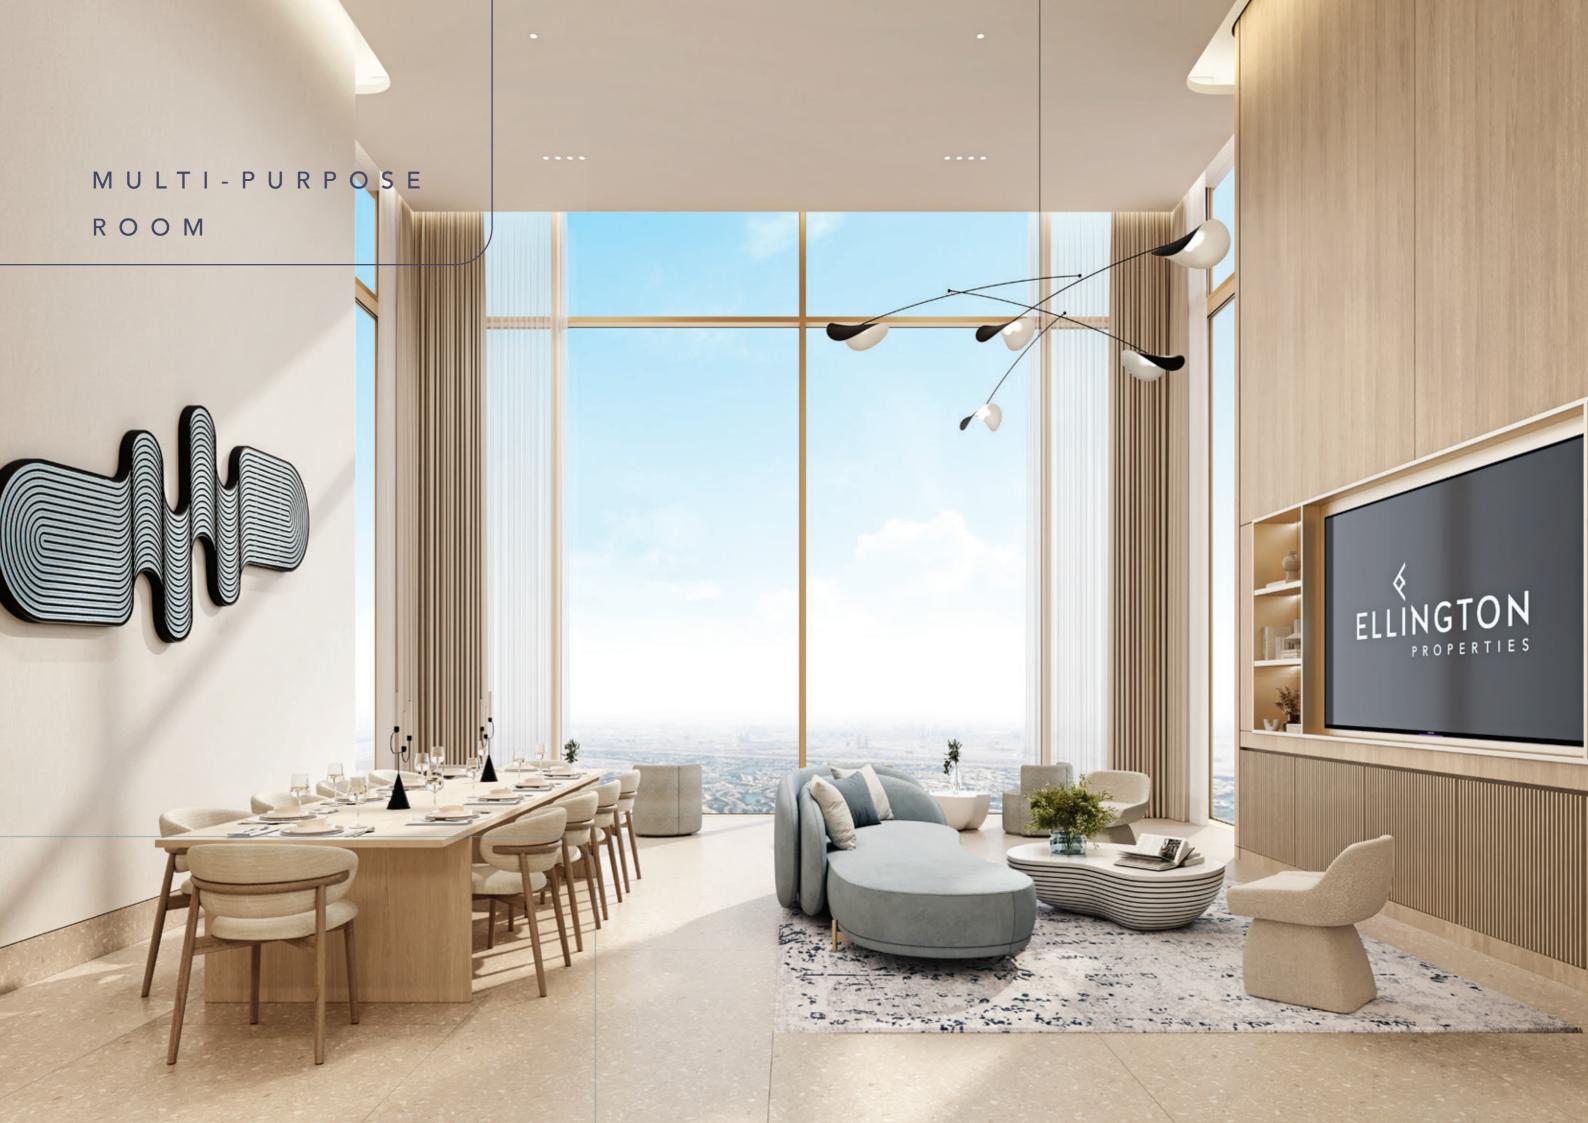

# Connecting nature with nurture

A thoughtful collection of amenities and on-site facilities created solely for you.

Sky Spa Interactive Fitness Climbing Walls Aerial Yoga Sky Fitness Club Private cinema Podcast studio Skate Park Arcade Room Artist in Residence Basketball Padel Court Outdoor Yoga Infinity Pool Club Lounge Workstations **BBQ** Station Kids' play area Bicycle workshop E-Vehicle charging stations Lobby and lounge Drop-off stations

PENTHOUSE FOR EVERYONE

Welcome to a lively social hub with breathtaking views over the pool decking, across the city, and towards the coastline. The Upper House Club Lounge invites residents to explore a vibrant space with a games room, plush furnishing, a pantry, and a peaceful library area to relax with a book and take in those impressive views. For evenings of entertainment with friends and family, there is also a bookable for public and private gatherings.