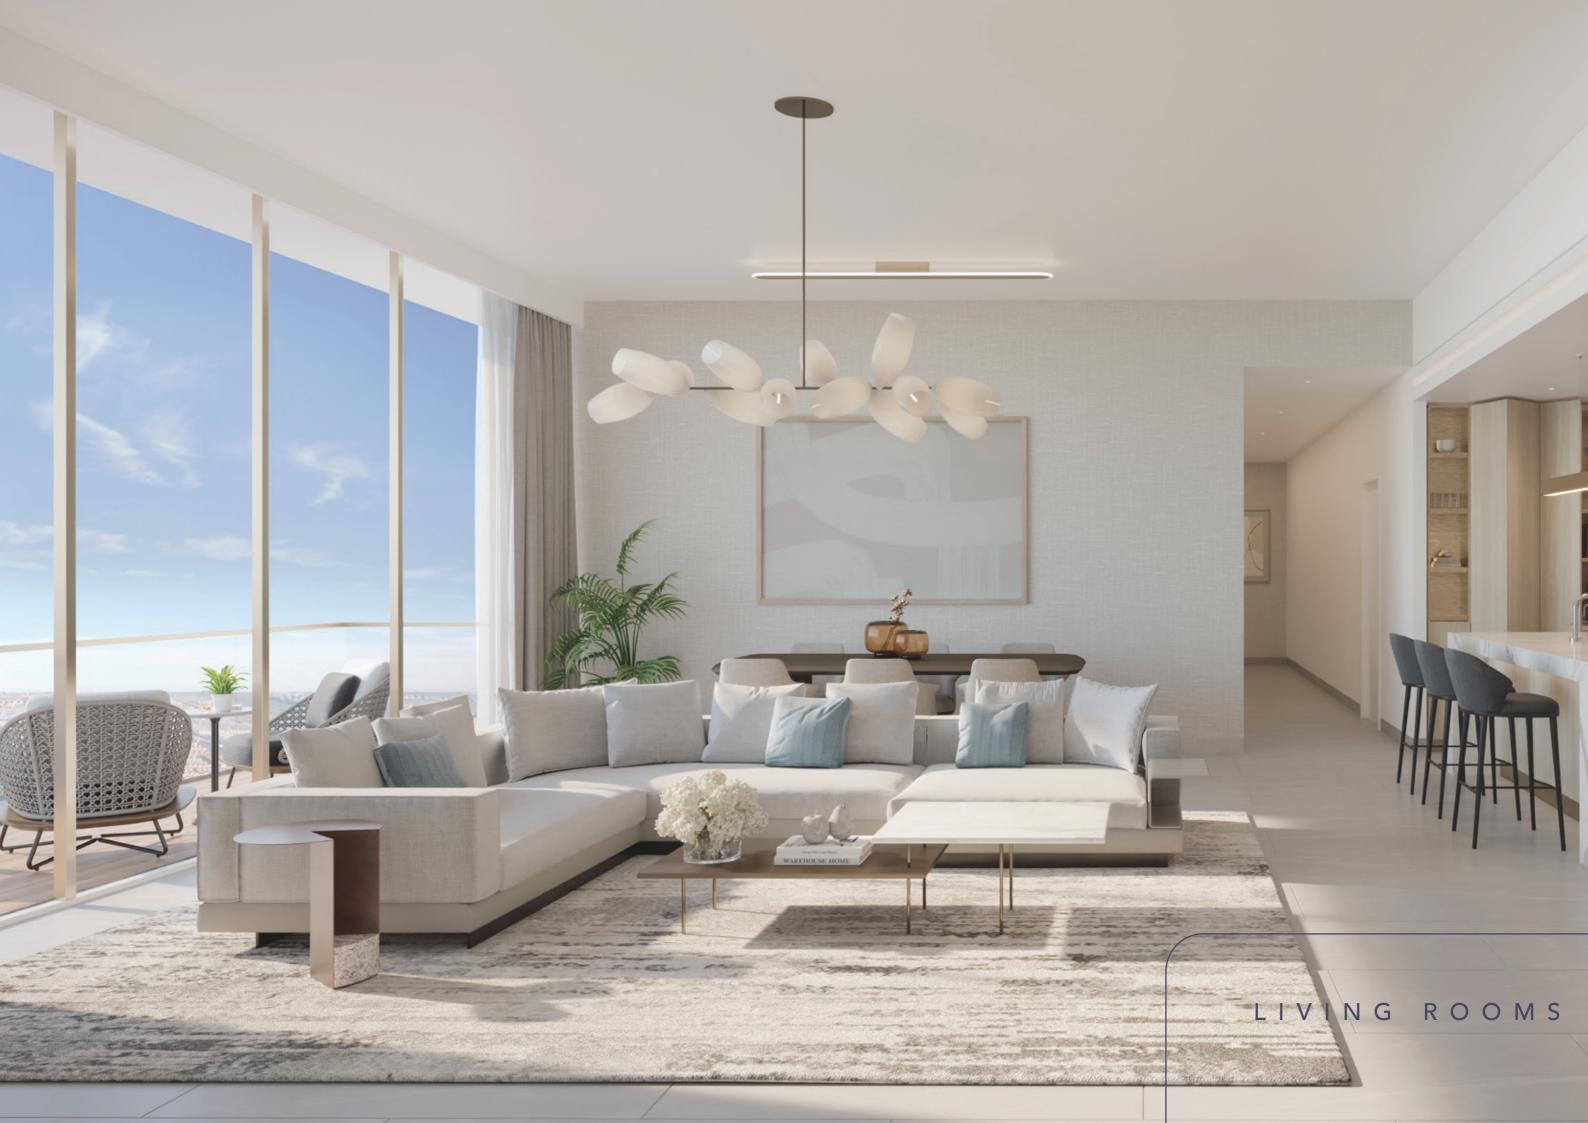

### Space to welcome nature

Through floor-to-ceiling windows and open living spaces, the living rooms at Upper House navigate natural light throughout the entire apartment. The space seamlessly intertwines with the building's flowing exteriors to create a new kind of energy for those who call it home.