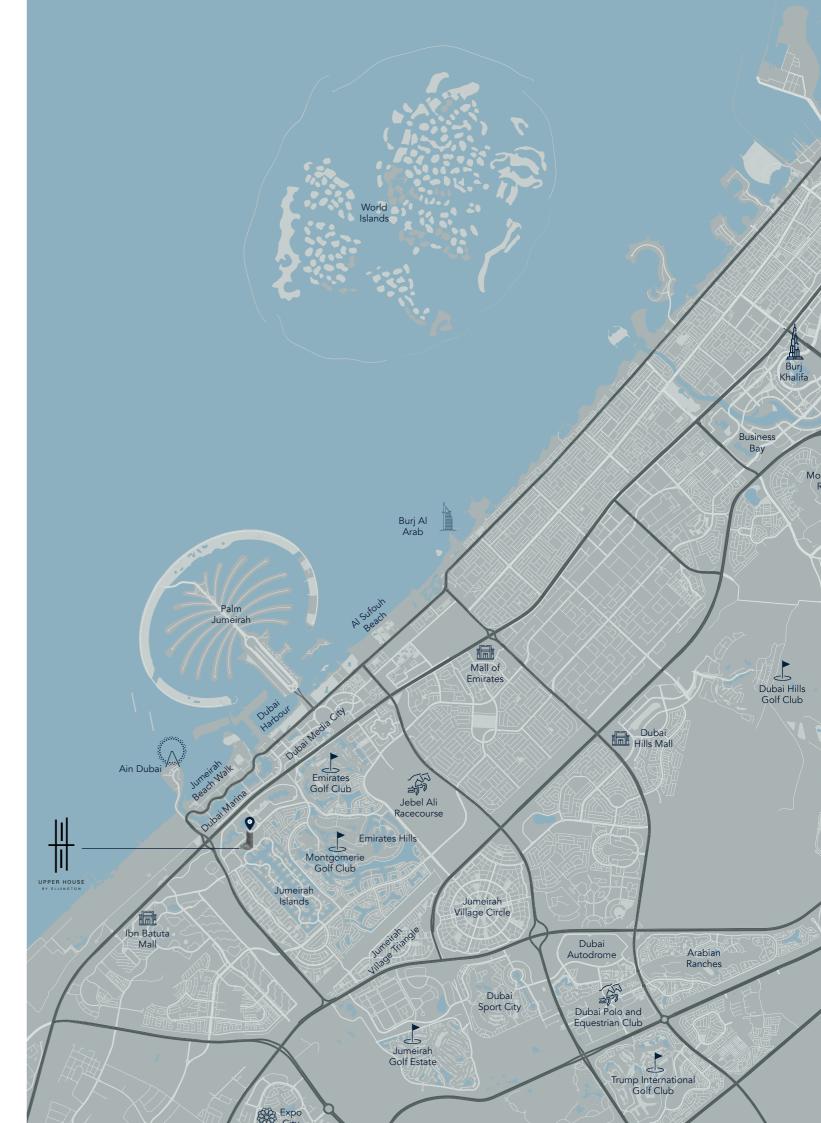

# A burgeoning social hub just minutes from the city

Jumeirah Lake Towers stems from magnificent urbanist lakes, pristine tower blocks, and peaceful walkways and bridges. The location is well connected to the city centre but removes it from crowded areas. This allows room for quiet parks, lively restaurants, and other hidden gems to be found.

## DRIVING DISTANCES

02 MINUTES Jumeirah Lakes Park

02 MINUTES DMCC Metro Station

07 MINUTES Montgomerie Golf Club

08 MINUTES Emirates Golf Club

08 MINUTES Ain Dubai

13 MINUTES Mall of the Emirates

15 MINUTES Palm Jumeirah 17 MINUTES Burj Al Arab

19 MINUTES Museum of the Future

20 MINUTES Dubai Mall & Burj Khalifa

23 MINUTES Dubai International Financial Centre

25 MINUTES Dubai International Airport

27 MINUTES Al Maktoum International Airport