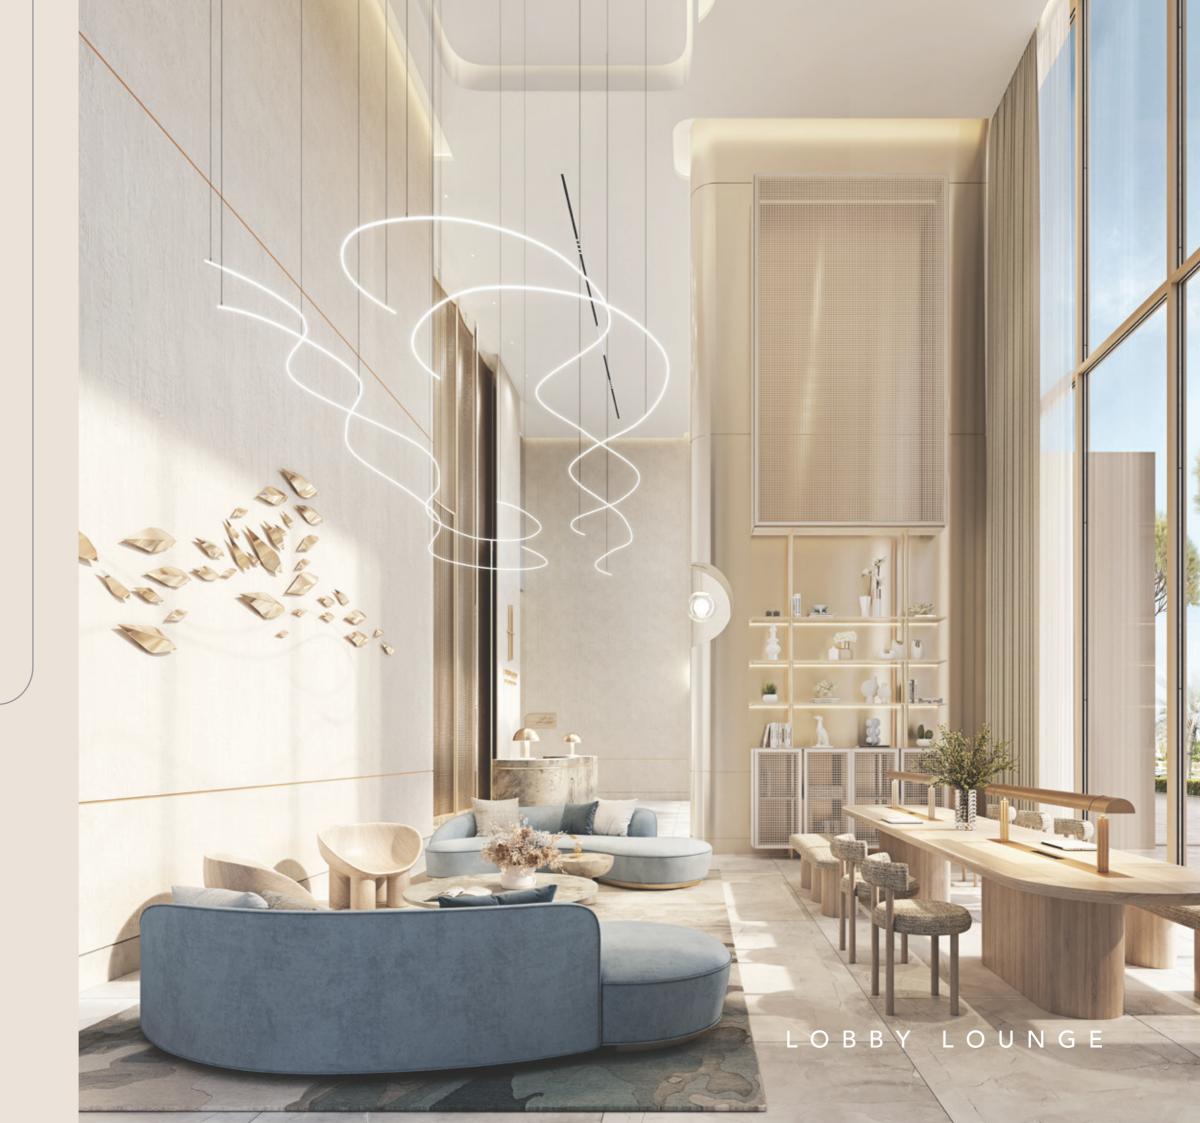

# M A K E A N U P P E R H O U S E E N T R A N C E

From the shaded hotel-style entrance, a doubleheight atrium space, a monolithic reception counter, and a beautifully furnished lounge await. The space is open and impressive, yet warm and homely. It has an ambiance that welcomes residents and their guests to a comfortable area suited to socialising, working, and relaxing.