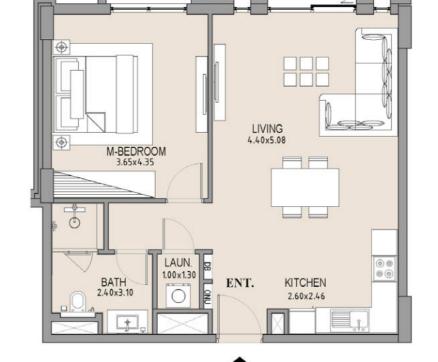

1\_\_\_\_

| UNIT<br>NO. | SUITE<br>AREA |      | BALCONY<br>AREA |      | TOTAL<br>AREA |      |
|-------------|---------------|------|-----------------|------|---------------|------|
|             | SQM           | SQFT | SQM             | SQFT | SQM           | SQFT |
| 205         | 63.75         | 686  | 8.19            | 88   | 71.94         | 774  |
|             |               |      |                 |      |               |      |