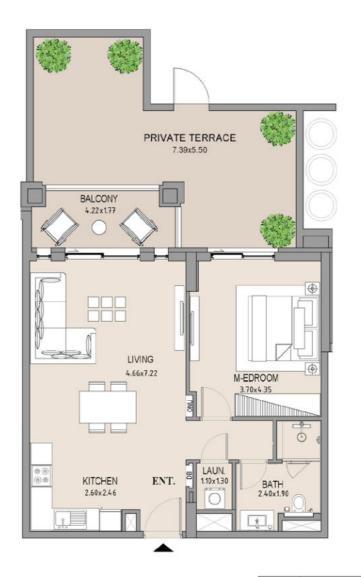

| UNIT<br>NO. | SUITE<br>AREA |      | BALCONY<br>AREA |      | TOTAL<br>AREA |      |
|-------------|---------------|------|-----------------|------|---------------|------|
|             | SQM           | SQFT | SQM             | SQFT | SQM           | SQFT |
| 201         | 63.83         | 687  | 33.42           | 360  | 97.25         | 1047 |
|             |               |      |                 |      |               |      |