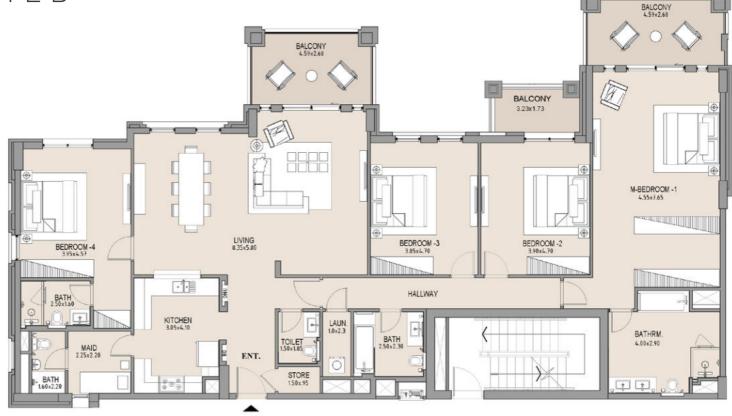

|
|-------------|---------------|------|-----------------|------|---------------|------|
|             | SQM           | SQFT | SQM             | SQFT | SQM           | SQFT |
| 602         | 151.67        | 1633 | 19.65           | 212  | 171.32        | 1844 |
|             |               |      |                 |      |               |      |

**B1** 



| UNIT<br>NO. | SUITE<br>AREA |      | BALCONY<br>AREA |      | TOTAL<br>AREA |      |
|-------------|---------------|------|-----------------|------|---------------|------|
|             | SQM           | SQFT | SQM             | SQFT | SQM           | SQFT |
| 701         | 151.92        | 1635 | 77.83           | 838  | 229.75        | 2473 |
|             |               |      |                 |      |               |      |





1\_\_\_\_



| UNIT<br>NO. | SUITE<br>AREA |      | BALCONY<br>AREA |      | TOTAL<br>AREA |      |
|-------------|---------------|------|-----------------|------|---------------|------|
|             | SQM           | SQFT | SQM             | SQFT | SQM           | SQFT |
| 203         | 223.53        | 2406 | 30.16           | 325  | 253.69        | 2731 |
|             |               |      |                 |      |               |      |





LEVEL 03

1\_\_\_\_

| UNIT<br>NO. | SUITE<br>AREA |      | BALCONY<br>AREA |      | TOTAL<br>AREA |      |
|-------------|---------------|------|-----------------|------|---------------|------|
|             | SQM           | SQFT | SQM             | SQFT | SQM           | SQFT |
| 303         | 223.53        | 2406 | 23.66           | 255