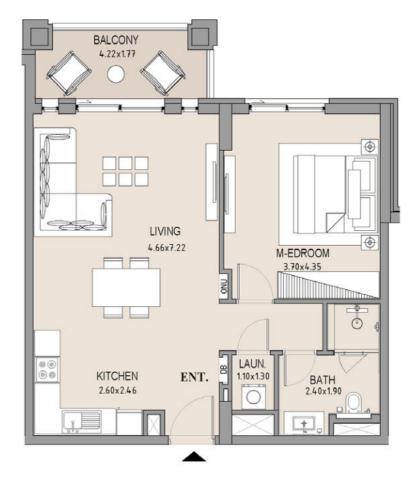

| UNIT<br>NO. | SUITE<br>AREA |      | BALCONY<br>AREA |      | TOTAL<br>AREA |      |
|-------------|---------------|------|-----------------|------|---------------|------|
|             | SQM           | SQFT | SQM             | SQFT | SQM           | SQFT |
| 206         | 63.75         | 686  | 8.19            | 88   | 71.94         | 774  |
|             |               |      |                 |      |               |      |