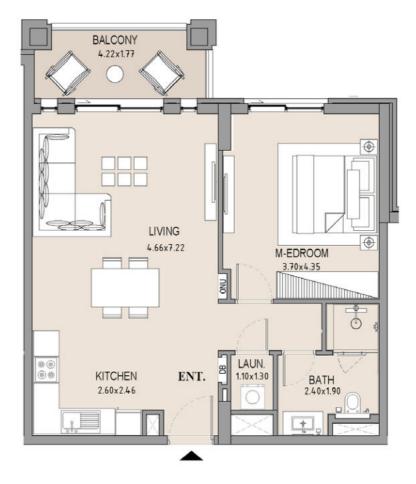

| UNIT<br>NO. | SUITE<br>AREA |      | BALCONY<br>AREA |      | TOTAL<br>AREA |      |
|-------------|---------------|------|-----------------|------|---------------|------|
|             | SQM           | SQFT | SQM             | SQFT | SQM           | SQFT |
| 201         | 63.83         | 687  | 33.42           | 360  | 97.25         | 1047 |
|             |               |      |                 |      |               |      |