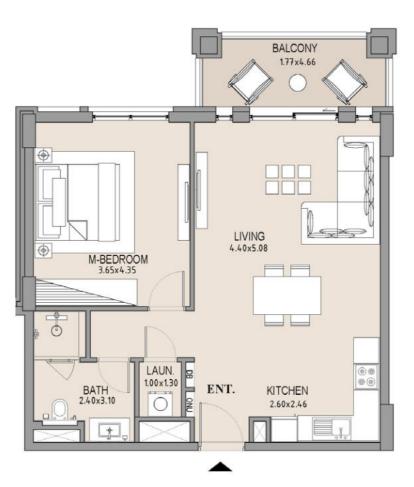

| UNIT<br>NO. | SUITE<br>AREA |      | BALCONY<br>AREA |      | TOTAL<br>AREA |      |
|-------------|---------------|------|-----------------|------|---------------|------|
|             | SQM           | SQFT | SQM             | SQFT | SQM           | SQFT |
| 506         | 63.75         | 686  | 8.19            | 88   | 71.94         | 774  |
|             |               |      |                 |      |               |      |