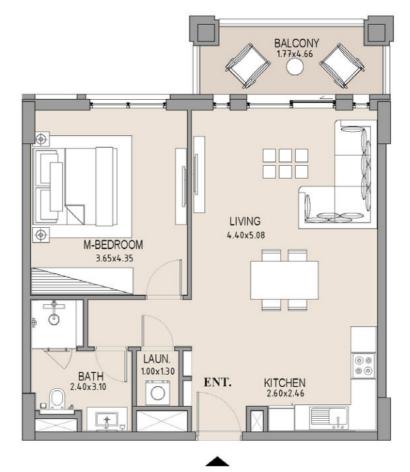

LEVEL 04

1\_\_\_\_

| UNIT<br>NO. | SUITE<br>AREA |      | BALCONY<br>AREA |      | TOTAL<br>AREA |      |
|-------------|---------------|------|-----------------|------|---------------|------|
|             | SQM           | SQFT | SQM             | SQFT | SQM           | SQFT |
| 406         | 63.75         | 686  | 8.19            | 88   | 71.94         | 774  |
|             |               |      |                 |      |               |      |

| UNIT<br>NO. | - | SUITE<br>AREA |      | BALCONY<br>AREA |      | TOTAL<br>AREA |      |
|-------------|---|---------------|------|-----------------|------|---------------|------|
|             |   | SQM           | SQFT | SQM             | SQFT | SQM           | SQFT |
| 407         |   | 63.71         | 686  | 7.38            | 79   | 71.09         | 765  |
|             |   |               |      |                 |      |               |      |