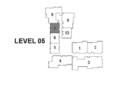

LEVEL 05 5 1 1

1\_\_\_\_

| UNIT<br>NO. | SUITE<br>AREA |      | BALCONY<br>AREA |      | TOTAL<br>AREA |      |
|-------------|---------------|------|-----------------|------|---------------|------|
|             | SQM           | SQFT | SQM             | SQFT | SQM           | SQFT |
| 509         | 115.98        | 1248 | 9.64            | 104  | 125.62        | 1352 |
|             |               |      |                 |      |               |      |