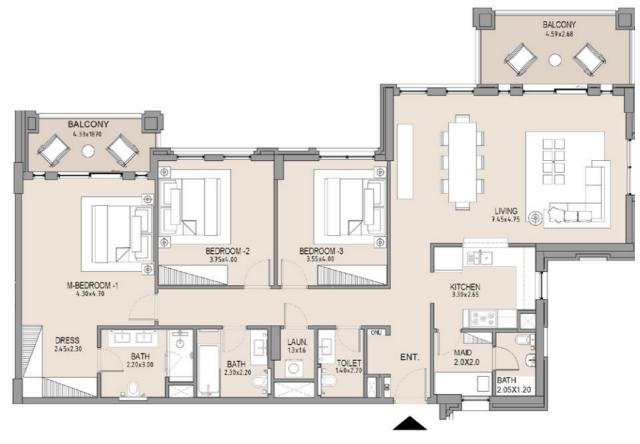

1\_\_\_\_

1\_\_\_\_

| UNIT<br>NO. | SUITE<br>AREA |      | BALCONY<br>AREA |      | TOTAL<br>AREA |      |
|-------------|---------------|------|-----------------|------|---------------|------|
|             | SQM           | SQFT | SQM             | SQFT | SQM           | SQFT |
| 505         | 63.75         | 686  | 8.19            | 88   | 71.94         | 774  |
|             |               |      |                 |      |               |      |