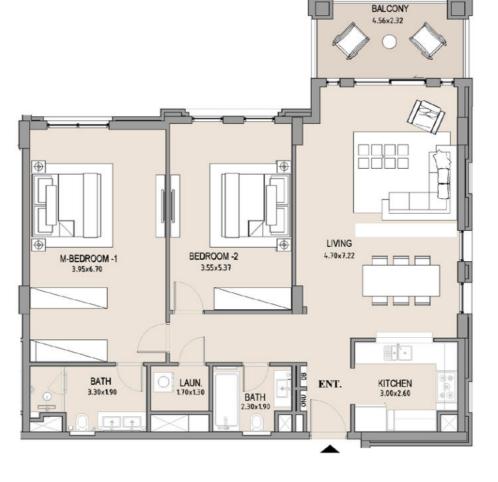

LEVEL 04

1\_\_\_\_

| UNIT<br>NO. | SUITE<br>AREA |      | BALCONY<br>AREA |      | TOTAL<br>AREA |      |
|-------------|---------------|------|-----------------|------|---------------|------|
|             | SQM           | SQFT | SQM             | SQFT | SQM           | SQFT |
| 406         | 63.75         | 686  | 8.19            | 88   | 71.94         | 774  |
|             |               |      |                 |      |               |      |