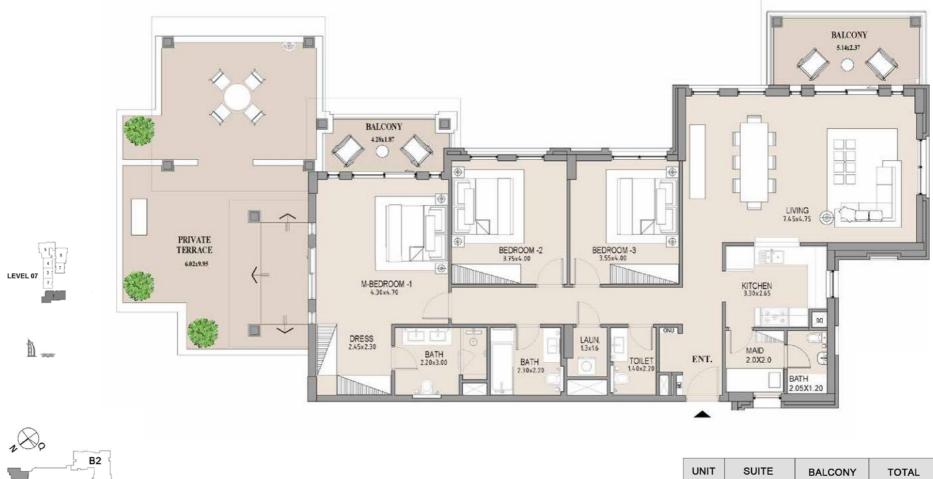

LEVEL 07

1 ---

200

**B1** 

**B2** 

| UNIT<br>NO. | SUITE<br>AREA |      | BALCONY<br>AREA |      | TOTAL<br>AREA |      |
|-------------|---------------|------|-----------------|------|---------------|------|
|             | SQM           | SQFT | SQM             | SQFT | SQM           | SQFT |
| 706         | 115.98        | 1248 | 9.64            | 104  | 125.62        | 1352 |
|             |               |      |                 |      |               |      |