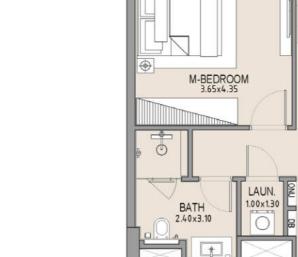

| UNIT<br>NO. | SUITE<br>AREA |      | BALCONY<br>AREA |      | TOTAL<br>AREA |      |
|-------------|---------------|------|-----------------|------|---------------|------|
|             | SQM           | SQFT | SQM             | SQFT | SQM           | SQFT |
| 206         | 63.75         | 686  | 8.19            | 88   | 71.94         | 774  |
|             |               |      |                 |      |               |      |

LEVEL 02

1\_\_\_\_

| UNIT<br>NO. | SUITE<br>AREA |      | BALCONY<br>AREA |      | TOTAL<br>AREA |      |
|-------------|---------------|------|-----------------|------|---------------|------|
|             | SQM           | SQFT | SQM             | SQFT | SQM           | SQFT |
| 207         | 63.71         | 686  | 7.38            | 79   | 71.09         | 765  |
|             |               |      |                 |      |               |      |