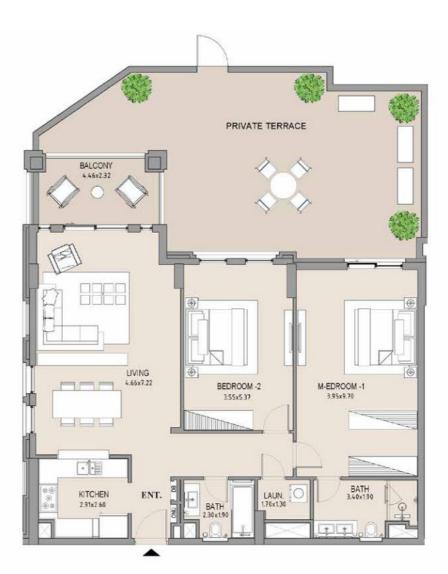

1\_\_\_\_

| UNIT<br>NO. |        | SUITE<br>AREA |       | BALCONY |        | TOTAL<br>AREA |  |
|-------------|--------|---------------|-------|---------|--------|---------------|--|
|             | SQM    | SQFT          | SQM   | SQFT    | SQM    | SQFT          |  |
| 209         | 115.99 | 1249          | 69.11 | 744     | 185.10 | 1992          |  |
|             |        |               |       |         |        |               |  |