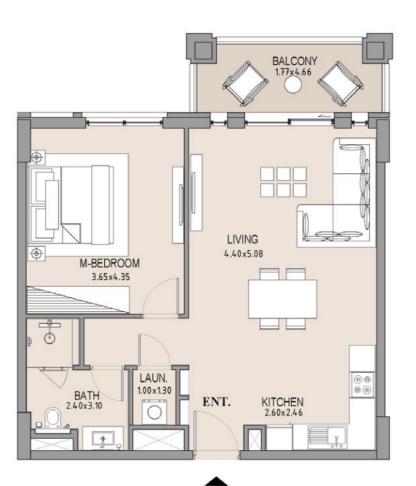

| UNIT<br>NO. | SUITE<br>AREA |      | BALCONY<br>AREA |      | TOTAL<br>AREA |      |
|-------------|---------------|------|-----------------|------|---------------|------|
|             | SQM           | SQFT | SQM             | SQFT | SQM           | SQFT |
| 206         | 63.75         | 686  | 8.19            | 88   | 71.94         | 774  |
|             |               |      |                 |      |               |      |

LEVEL 02

1\_\_\_\_

| UNIT<br>NO. | SUITE<br>AREA |      | BALCONY<br>AREA |      | TOTAL<br>AREA |      |
|-------------|---------------|------|-----------------|------|---------------|------|
|             | SQM           | SQFT | SQM             | SQFT | SQM           | SQFT |
| 207         | 63.71         | 686  | 7.38            | 79   | 71.09         | 765  |
|             |               |      |                 |      |               |      |