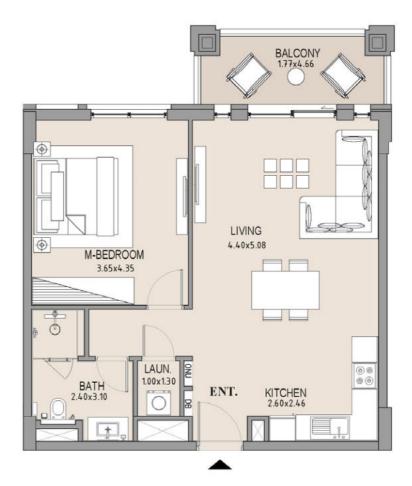

LEVEL 07

1 ---

200

**B1** 

**B2** 

| UNIT<br>NO. | SUITE<br>AREA |      | BALCONY<br>AREA |      | TOTAL<br>AREA |      |
|-------------|---------------|------|-----------------|------|---------------|------|
|             | SQM           | SQFT | SQM             | SQFT | SQM           | SQFT |
| 706         | 115.98        | 1248 | 9.64            | 104  | 125.62        | 1352 |
|             |               |      |                 |      |               |      |