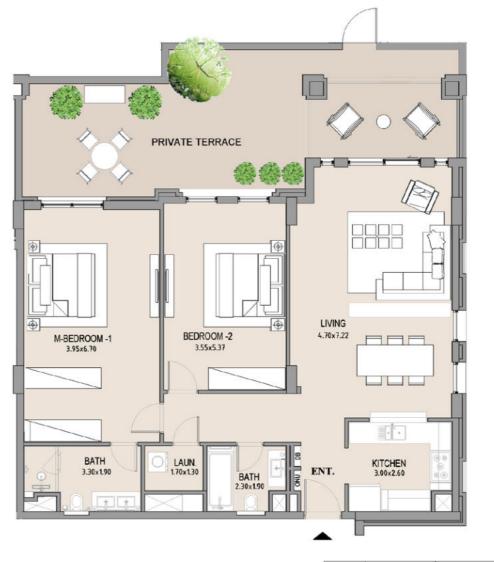

| UNIT<br>NO. | SUITE<br>AREA |      | BALCONY<br>AREA |      | TOTAL<br>AREA |      |
|-------------|---------------|------|-----------------|------|---------------|------|
|             | SQM           | SQFT | SQM             | SQFT | SQM           | SQFT |
| 201         | 63.83         | 687  | 33.42           | 360  | 97.25         | 1047 |
|             |               |      |                 |      |               |      |