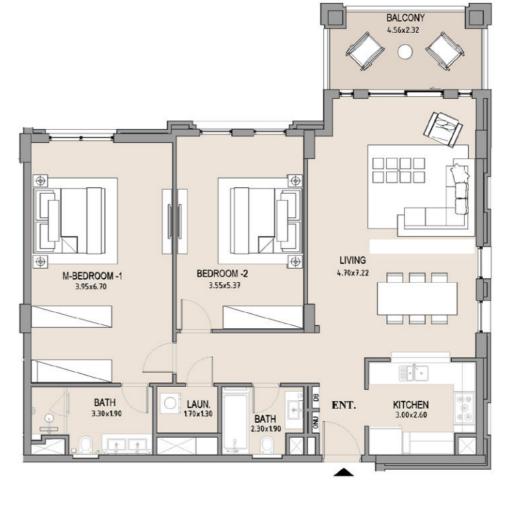

| LEVEL 03 | 8 9<br>7 10<br>8 10 | ~~~~ |
|----------|---------------------|------|
|          | 4                   | 2    |

1.

| AR     | EA   | BALCONY<br>AREA |              | TOTAL<br>AREA     |                       |
|--------|------|-----------------|--------------|-------------------|-----------------------|
| SQM    | SQFT | SQM             | SQFT         | SQM               | SQFT                  |
| 116.00 | 1249 | 9.49            | 102          | 125.49            | 1351                  |
|        | SQM  | SQM SQFT        | SQM SQFT SQM | SQM SQFT SQM SQFT | SQM SQFT SQM SQFT SQM |