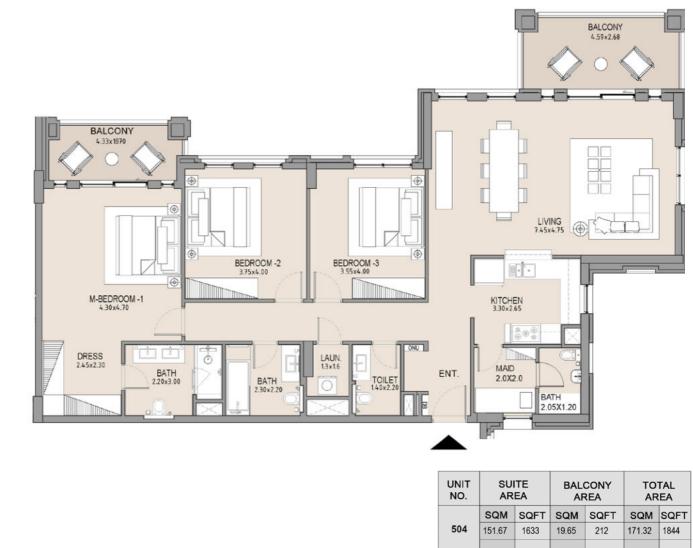

1\_\_\_\_

1\_\_\_\_

| UNIT<br>NO. | SUITE<br>AREA |      | BALCONY<br>AREA |      | TOTAL<br>AREA |      |
|-------------|---------------|------|-----------------|------|---------------|------|
|             | SQM           | SQFT | SQM             | SQFT | SQM           | SQFT |
| 505         | 63.75         | 686  | 8.19            | 88   | 71.94         | 774  |
|             |               |      |                 |      |               |      |