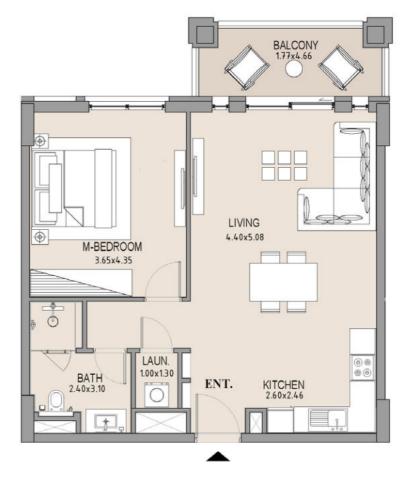

1\_\_\_\_

| UNIT<br>NO. | SUITE<br>AREA |      | BALCONY<br>AREA |      | TOTAL<br>AREA |      |
|-------------|---------------|------|-----------------|------|---------------|------|
|             | SQM           | SQFT | SQM             | SQFT | SQM           | SQFT |
| 306         | 63.75         | 686  | 8.19            | 88   | 71.94         | 774  |
|             |               |      |                 |      |               |      |