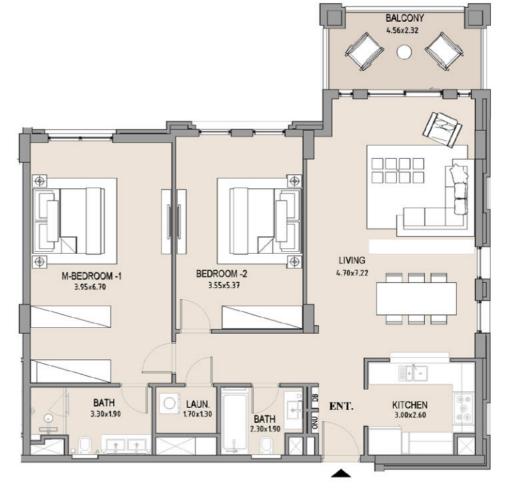

1\_\_\_\_

1\_\_\_\_

| UNIT<br>NO. | SUITE<br>AREA |      | BALCONY<br>AREA |      | TOTAL<br>AREA |      |
|-------------|---------------|------|-----------------|------|---------------|------|
|             | SQM           | SQFT | SQM             | SQFT | SQM           | SQFT |
| 505         | 63.75         | 686  | 8.19            | 88   | 71.94         | 774  |
|             |               |      |                 |      |               |      |