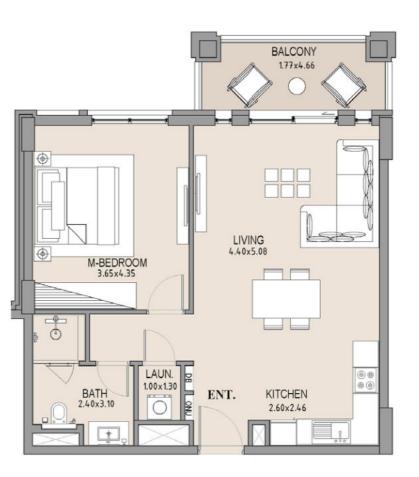

1\_\_\_\_

BALCONY 1.77x4.66

1\_

| UNIT<br>NO. | SUITE<br>AREA |      | BALCONY<br>AREA |      | TOTAL<br>AREA |      |
|-------------|---------------|------|-----------------|------|---------------|------|
|             | SQM           | SQFT | SQM             | SQFT | SQM           | SQFT |
| 405         | 63.75         | 686  | 8.19            | 88   | 71.94         | 774  |
|             |               |      |                 |      |               |      |