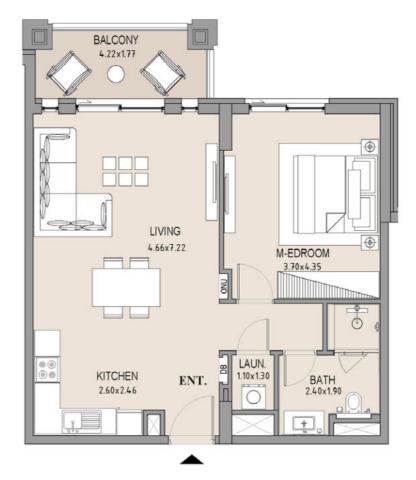

LEVEL 07

1 ---

200

**B1** 

**B2** 

| UNIT<br>NO. | SUITE<br>AREA |      | BALCONY<br>AREA |      | TOTAL<br>AREA |      |
|-------------|---------------|------|-----------------|------|---------------|------|
|             | SQM           | SQFT | SQM             | SQFT | SQM           | SQFT |
| 706         | 115.98        | 1248 | 9.64            | 104  | 125.62        | 1352 |
|             |               |      |                 |      |               |      |