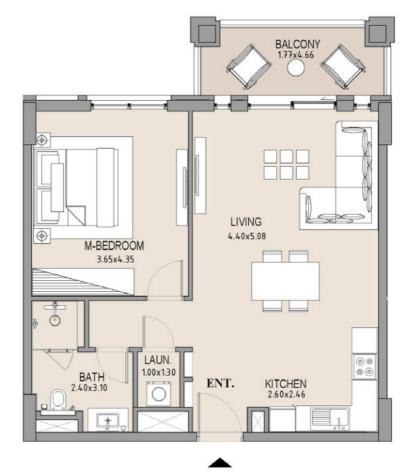

1\_\_\_\_

BALCONY 1.77x4.66

1\_

| UNIT<br>NO. | SUITE<br>AREA |      | BALCONY<br>AREA |      | TOTAL<br>AREA |      |
|-------------|---------------|------|-----------------|------|---------------|------|
|             | SQM           | SQFT | SQM             | SQFT | SQM           | SQFT |
| 405         | 63.75         | 686  | 8.19            | 88   | 71.94         | 774  |
|             |               |      |                 |      |               |      |