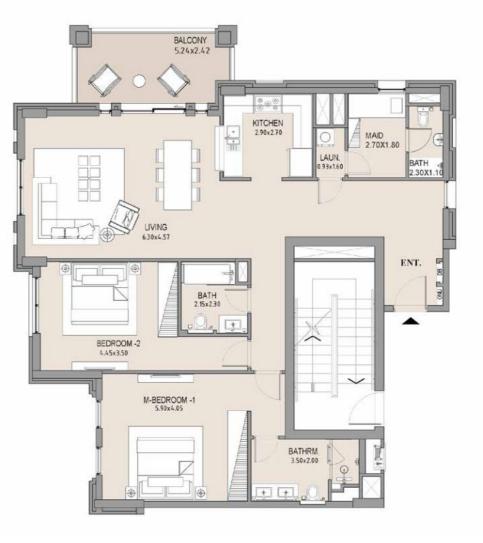

1\_\_\_\_

1\_\_\_\_

| UNIT<br>NO. | SUITE<br>AREA |      | BALCONY<br>AREA |      | TOTAL<br>AREA |      |
|-------------|---------------|------|-----------------|------|---------------|------|
|             | SQM           | SQFT | SQM             | SQFT | SQM           | SQFT |
| 505         | 63.75         | 686  | 8.19            | 88   | 71.94         | 774  |
|             |               |      |                 |      |               |      |