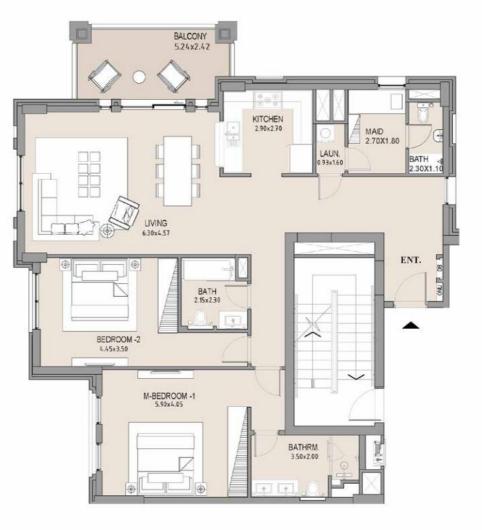

| UNIT<br>NO. | SUITE<br>AREA |      |      | BALCONY<br>AREA |       | TOTAL<br>AREA |  |
|-------------|---------------|------|------|-----------------|-------|---------------|--|
|             | SQM           | SQFT | SQM  | SQFT            | SQM   | SQFT          |  |
| 707         | 63.94         | 688  | 7.83 | 84              | 71.77 | 773           |  |
|             |               |      |      |                 |       |               |  |

LEVEL 07

1 ---

200

**B1** 

**B2** 

| UNIT<br>NO. | SUITE<br>AREA |      | BALCONY<br>AREA |      | TOTAL<br>AREA |      |
|-------------|---------------|------|-----------------|------|---------------|------|
|             | SQM           | SQFT | SQM             | SQFT | SQM           | SQFT |
| 706         | 115.98        | 1248 | 9.64            | 104  | 125.62        | 1352 |
|             |               |      |                 |      |               |      |