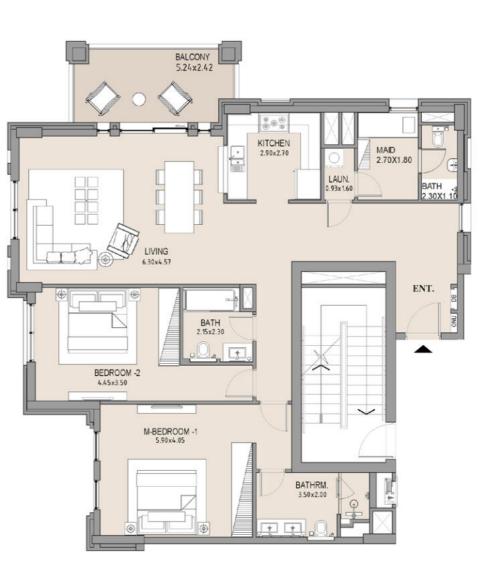

----------|--------|---------------|--|
|             | SQM    | SQFT          | SQM   | SQFT            | SQM    | SQFT          |  |
| 102         | 114.25 | 1230          | 12.13 | 131             | 126.38 | 1360          |  |
|             |        |               |       |                 |        |               |  |





570

01



1 ---





| UNIT<br>NO. | SUITE<br>AREA |      | BALCONY<br>AREA |      | TOTAL<br>AREA |      |
|-------------|---------------|------|-----------------|------|---------------|------|
|             | SQM           | SQFT | SQM             | SQFT | SQM           | SQFT |
| 107         | 126.79        | 1365 | 32.23           | 347  | 159.02        | 1712 |
|             |               |      |                 |      |               |      |



1 ----





| UNIT<br>NO. | SUITE<br>AREA |      | BALCONY<br>AREA |      | TOTAL<br>AREA |      |
|-------------|---------------|------|-----------------|------|---------------|------|
|             | SQM           | SQFT | SQM             | SQFT | SQM           | SQFT |
| 208         | 130.58        | 1406 | 12.03           | 129  | 142.61        | 1535 |
|             |               |      |                 |      |               |      |



| UNIT<br>NO. | SUITE<br>AREA |      | BALCONY<br>AREA |      | TOTAL<br>AREA |      |
|-------------|---------------|------|-----------------|------|---------------|------|
|             | SQM           | SQFT | SQM             | SQFT | SQM           | SQFT |
| 308         | 130.58        | 1406 | 12.03           | 129  | 142.61        | 1535 |
|