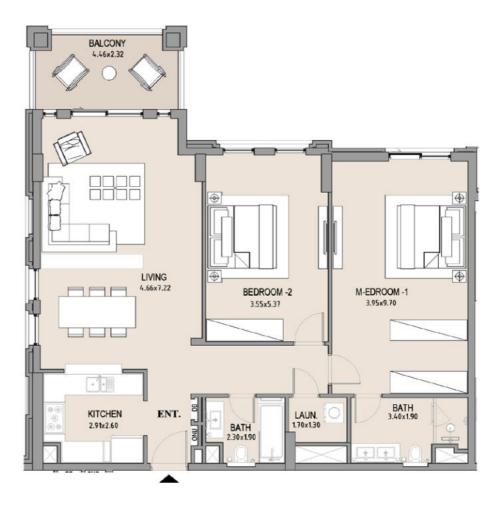

1\_\_\_\_

| UNIT<br>NO. | SUITE<br>AREA |      | BALCONY<br>AREA |      | TOTAL<br>AREA |      |
|-------------|---------------|------|-----------------|------|---------------|------|
|             | SQM           | SQFT | SQM             | SQFT | SQM           | SQFT |
| 305         | 63.75         | 686  | 8.19            | 88   | 71.94         | 774  |
|             |               |      |                 |      |               |      |