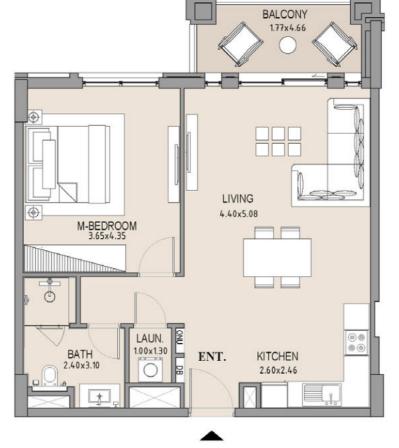

1\_\_\_\_

1\_\_\_\_

| UNIT<br>NO. | SUITE<br>AREA |      | BALCONY<br>AREA |      | TOTAL<br>AREA |      |
|-------------|---------------|------|-----------------|------|---------------|------|
|             | SQM           | SQFT | SQM             | SQFT | SQM           | SQFT |
| 505         | 63.75         | 686  | 8.19            | 88   | 71.94         | 774  |
|             |               |      |                 |      |               |      |