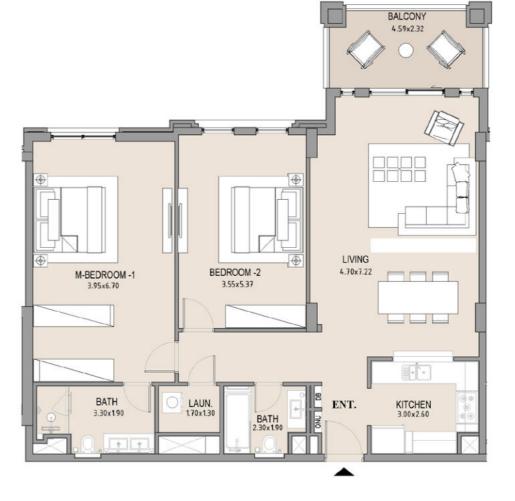

LEVEL 04

1\_\_\_\_

| UNIT<br>NO. | SUITE<br>AREA |      | BALCONY<br>AREA |      | TOTAL<br>AREA |      |
|-------------|---------------|------|-----------------|------|---------------|------|
|             | SQM           | SQFT | SQM             | SQFT | SQM           | SQFT |
| 406         | 63.75         | 686  | 8.19            | 88   | 71.94         | 774  |
|             |               |      |                 |      |               |      |