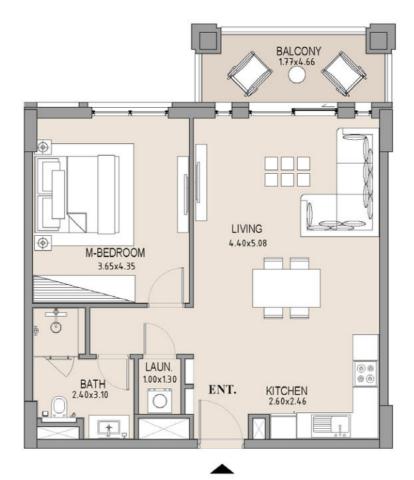

1\_\_\_\_

1\_\_\_\_

| UNIT<br>NO. | SUITE<br>AREA |      | BALCONY<br>AREA |      | TOTAL<br>AREA |      |
|-------------|---------------|------|-----------------|------|---------------|------|
|             | SQM           | SQFT | SQM             | SQFT | SQM           | SQFT |
| 505         | 63.75         | 686  | 8.19            | 88   | 71.94         | 774  |
|             |               |      |                 |      |               |      |