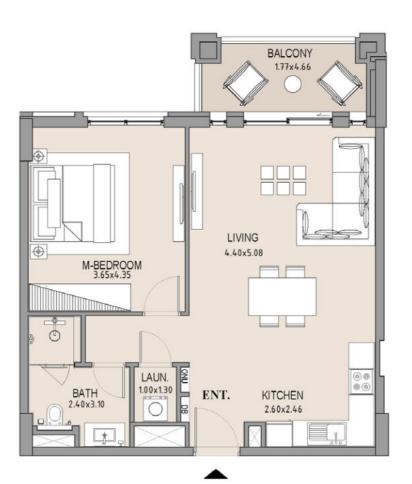

UNIT SUITE BALCONY TOTAL AREA NO. AREA AREA SQM SQFT SQM SQFT SQM SQFT 104 63.75 71.94 774 686 8.19 88

| UNIT<br>NO. | SUITE<br>AREA |      | BALCONY<br>AREA |      | TOTAL<br>AREA |      |
|-------------|---------------|------|-----------------|------|---------------|------|
|             | SQM           | SQFT | SQM             | SQFT | SQM           | SQFT |
| 105         | 63.75         | 686  | 8.19            | 88   | 71.94         | 774  |
|             |               |      |                 |      |               |      |