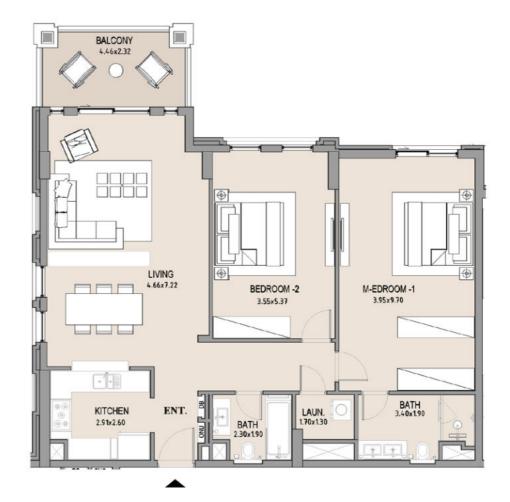

1\_\_\_\_

| UNIT<br>NO. | SUITE<br>AREA |      | BALCONY<br>AREA |      | TOTAL<br>AREA |      |
|-------------|---------------|------|-----------------|------|---------------|------|
|             | SQM           | SQFT | SQM             | SQFT | SQM           | SQFT |
| 306         | 63.75         | 686  | 8.19            | 88   | 71.94         | 774  |
|             |               |      |                 |      |               |      |

1\_\_\_\_

2 So B1

| UNIT<br>NO. | SUITE<br>AREA |      | BALCONY<br>AREA |      | TOTAL<br>AREA |      |
|-------------|---------------|------|-----------------|------|---------------|------|
|             | SQM           | SQFT | SQM             | SQFT | SQM           | SQFT |
| 307         | 63.71         | 686  | 7.38            | 79   | 71.09         | 765  |
|             |               |      |                 |      |               |      |