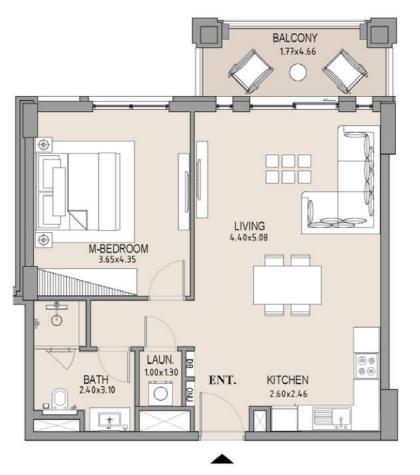

1\_\_\_\_

1\_\_\_\_

| UNIT<br>NO. | SUITE<br>AREA |      | BALCONY<br>AREA |      | TOTAL<br>AREA |      |
|-------------|---------------|------|-----------------|------|---------------|------|
|             | SQM           | SQFT | SQM             | SQFT | SQM           | SQFT |
| 505         | 63.75         | 686  | 8.19            | 88   | 71.94         | 774  |
|             |               |      |                 |      |               |      |