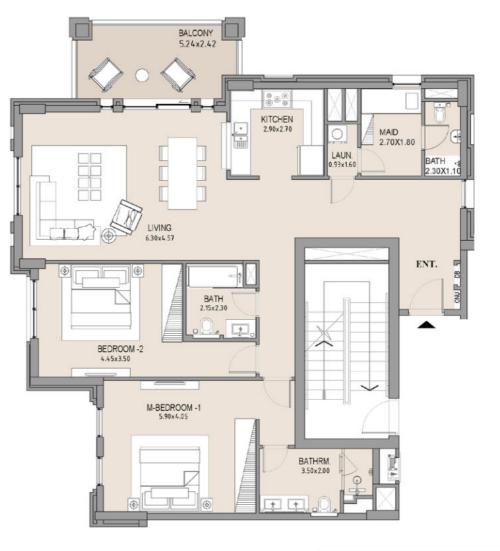

LEVEL 04

1\_\_\_\_

| UNIT<br>NO. | SUITE<br>AREA |      | BALCONY<br>AREA |      | TOTAL<br>AREA |      |
|-------------|---------------|------|-----------------|------|---------------|------|
|             | SQM           | SQFT | SQM             | SQFT | SQM           | SQFT |
| 406         | 63.75         | 686  | 8.19            | 88   | 71.94         | 774  |
|             |               |      |                 |      |               |      |