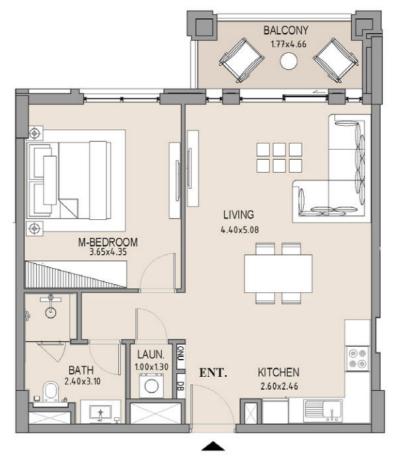

UNIT SUITE BALCONY TOTAL AREA NO. AREA AREA SQM SQFT SQM SQFT SQM SQFT 104 63.75 71.94 774 686 8.19 88

| UNIT<br>NO. | SUITE<br>AREA |      | BALCONY<br>AREA |      | TOTAL<br>AREA |      |
|-------------|---------------|------|-----------------|------|---------------|------|
|             | SQM           | SQFT | SQM             | SQFT | SQM           | SQFT |
| 105         | 63.75         | 686  | 8.19            | 88   | 71.94         | 774  |
|             |               |      |                 |      |               |      |