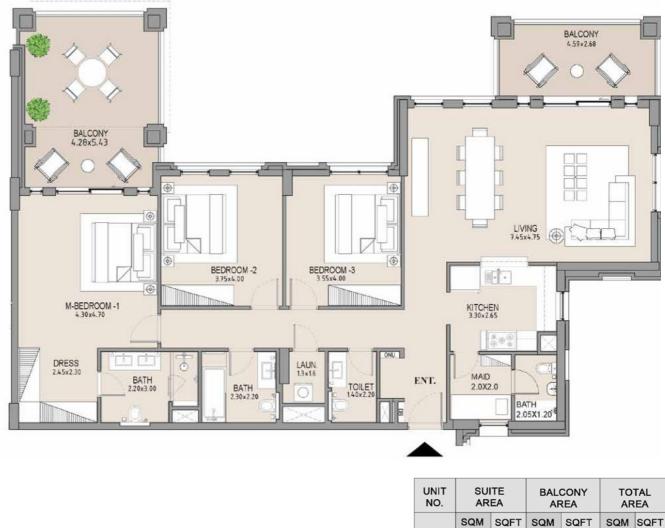

| LEVEL 03 | 8 9<br>7 10<br>8 10 | ~~~~ |
|----------|---------------------|------|
|          | 4                   | 2    |

1.

| AR     | EA   | BALCONY<br>AREA |              | TOTAL<br>AREA     |                       |
|--------|------|-----------------|--------------|-------------------|-----------------------|
| SQM    | SQFT | SQM             | SQFT         | SQM               | SQFT                  |
| 116.00 | 1249 | 9.49            | 102          | 125.49            | 1351                  |
|        | SQM  | SQM SQFT        | SQM SQFT SQM | SQM SQFT SQM SQFT | SQM SQFT SQM SQFT SQM |

Disclaimer: Plans, details and unit orientation included are indicative only and are subject to change by the developer/seller at its sole discretion without notice and/or liability. All images, including features, finishes, furnishings, view and scale are illustrative only. Final areas, orientation, dimensions, layout and materials may differ from those stated.