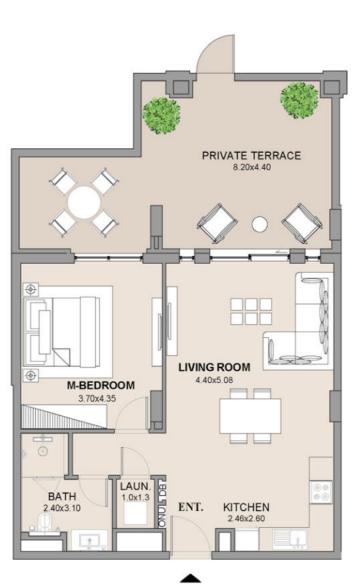

1\_\_\_\_

| UNIT<br>NO. |        | SUITE<br>AREA |       | BALCONY |        | TOTAL<br>AREA |  |
|-------------|--------|---------------|-------|---------|--------|---------------|--|
|             | SQM    | SQFT          | SQM   | SQFT    | SQM    | SQFT          |  |
| 209         | 115.99 | 1249          | 69.11 | 744     | 185.10 | 1992          |  |
|             |        |               |       |         |        |               |  |