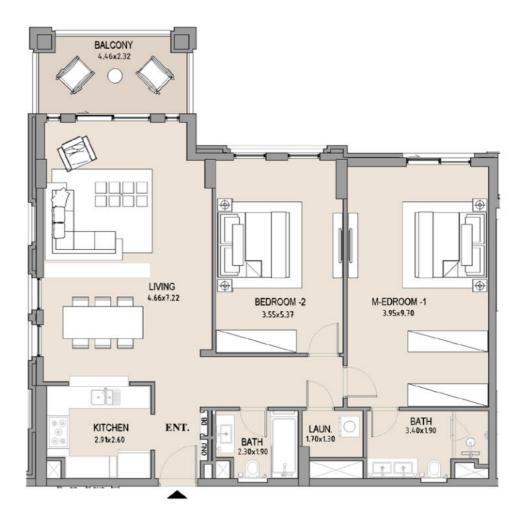

LEVEL 04

1\_\_\_\_

| UNIT<br>NO. | SUITE<br>AREA |      | BALCONY<br>AREA |      | TOTAL<br>AREA |      |
|-------------|---------------|------|-----------------|------|---------------|------|
|             | SQM           | SQFT | SQM             | SQFT | SQM           | SQFT |
| 406         | 63.75         | 686  | 8.19            | 88   | 71.94         | 774  |
|             |               |      |                 |      |               |      |