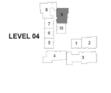

LEVEL 05 5 1 1

1\_\_\_\_

| UNIT<br>NO. | SUITE<br>AREA |      | BALCONY<br>AREA |      | TOTAL<br>AREA |      |
|-------------|---------------|------|-----------------|------|---------------|------|
|             | SQM           | SQFT | SQM             | SQFT | SQM           | SQFT |
| 509         | 115.98        | 1248 | 9.64            | 104  | 125.62        | 1352 |
|             |               |      |                 |      |               |      |