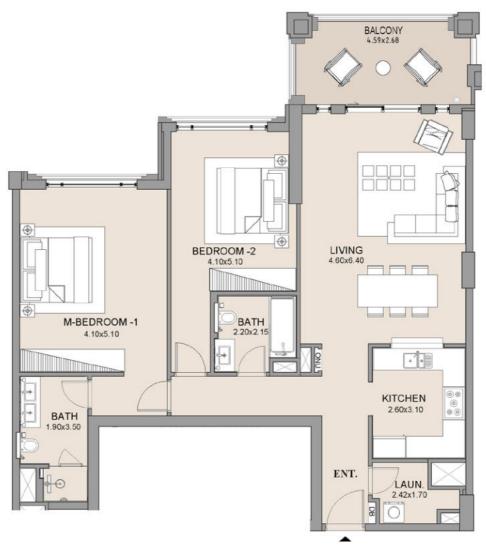

| UNIT<br>NO. | SUITE<br>AREA |      |      | BALCONY<br>AREA |        | TOTAL<br>AREA |  |
|-------------|---------------|------|------|-----------------|--------|---------------|--|
|             | SQM           | SQFT | SQM  | SQFT            | SQM    | SQFT          |  |
| 401         | 116.01        | 1249 | 9.93 | 107             | 125.94 | 1356          |  |
|             |               |      |      |                 |        |               |  |

1\_\_\_\_

| UNIT<br>NO. | SUITE<br>AREA |      | BALCONY<br>AREA |      | TOTAL<br>AREA |      |
|-------------|---------------|------|-----------------|------|---------------|------|
| 402         | SQM           | SQFT | SQM             | SQFT | SQM           | SQFT |
|             | 115.94        | 1248 | 9.87            | 106  | 125.81        | 1354 |
|             |               |      |                 |      |               |      |