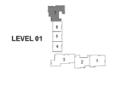

LEVEL 04

1\_\_\_\_

| UNIT<br>NO. | SUITE<br>AREA |      | BALCONY<br>AREA |      | TOTAL<br>AREA |      |
|-------------|---------------|------|-----------------|------|---------------|------|
|             | SQM           | SQFT | SQM             | SQFT | SQM           | SQFT |
| 406         | 63.75         | 686  | 8.19            | 88   | 71.94         | 774  |
|             |               |      |                 |      |               |      |