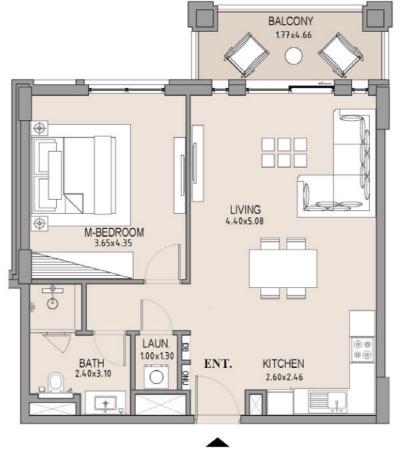

1....

1\_\_\_\_

| UNIT<br>NO. | SUITE<br>AREA |      | BALCONY<br>AREA |      | TOTAL<br>AREA |      |
|-------------|---------------|------|-----------------|------|---------------|------|
|             | SQM           | SQFT | SQM             | SQFT | SQM           | SQFT |
| 501         | 116.01        | 1249 | 9.93            | 107  | 125.94        | 1356 |
|             |               |      |                 |      |               |      |