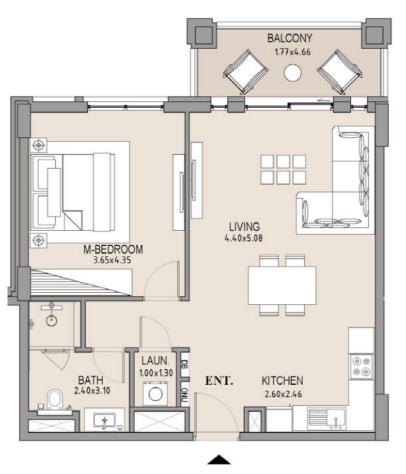

1\_\_\_\_

1\_\_\_\_

| UNIT<br>NO. | SUITE<br>AREA |      | BALCONY<br>AREA |      | TOTAL<br>AREA |      |
|-------------|---------------|------|-----------------|------|---------------|------|
|             | SQM           | SQFT | SQM             | SQFT | SQM           | SQFT |
| 505         | 63.75         | 686  | 8.19            | 88   | 71.94         | 774  |
|             |               |      |                 |      |               |      |