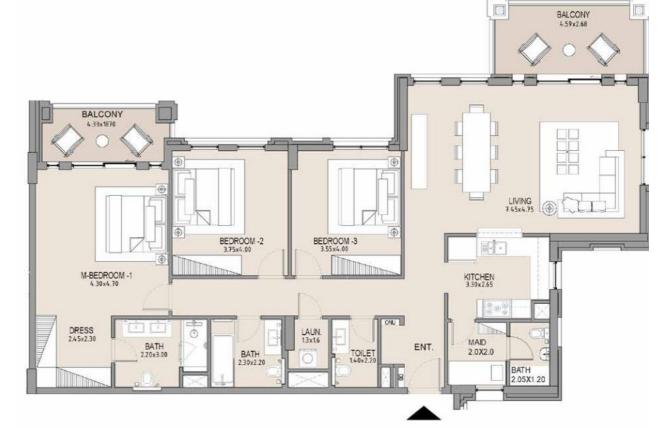

| UNIT<br>NO. | SUITE<br>AREA |      | BALCONY<br>AREA |      | TOTAL<br>AREA |      |
|-------------|---------------|------|-----------------|------|---------------|------|
|             | SQM           | SQFT | SQM             | SQFT | SQM           | SQFT |
| 201         | 63.83         | 687  | 33.42           | 360  | 97.25         | 1047 |
|             |               |      |                 |      |               |      |