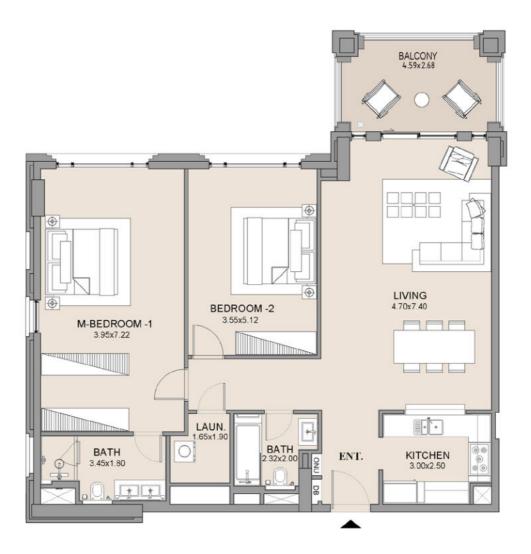

UNIT SUITE BALCONY TOTAL AREA NO. AREA AREA SQM SQFT SQM SQFT SQM SQFT 104 63.75 71.94 774 686 8.19 88

| UNIT<br>NO. | SUITE<br>AREA |      | BALCONY<br>AREA |      | TOTAL<br>AREA |      |
|-------------|---------------|------|-----------------|------|---------------|------|
|             | SQM           | SQFT | SQM             | SQFT | SQM           | SQFT |
| 105         | 63.75         | 686  | 8.19            | 88   | 71.94         | 774  |
|             |               |      |                 |      |               |      |

1\_\_\_\_

| UNIT<br>NO. | SUITE<br>AREA |      | BALCONY<br>AREA |      | TOTAL<br>AREA |      |
|-------------|---------------|------|-----------------|------|---------------|------|
|             | SQM           | SQFT | SQM             | SQFT | SQM           | SQFT |
| 106         | 63.71         | 686  | 7.38            | 79   | 71.09         | 765  |
|             |               |      |                 |      |               |      |