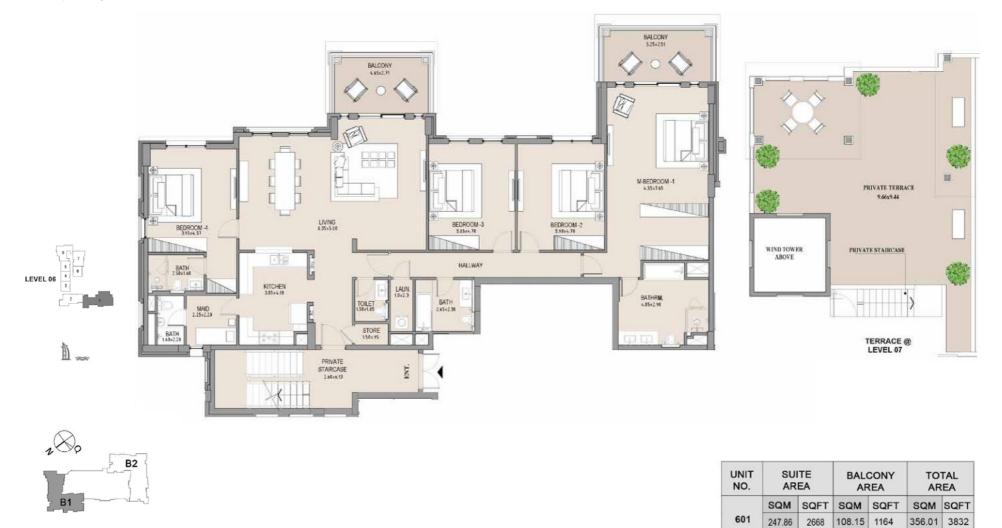

1\_\_\_\_

| UNIT<br>NO. | SUITE<br>AREA |      | BALCONY<br>AREA |      | TOTAL<br>AREA |      |
|-------------|---------------|------|-----------------|------|---------------|------|
|             | SQM           | SQFT | SQM             | SQFT | SQM           | SQFT |
| 603         | 63.75         | 686  | 8.19            | 88   | 71.94         | 774  |
|             |               |      |                 |      |               |      |