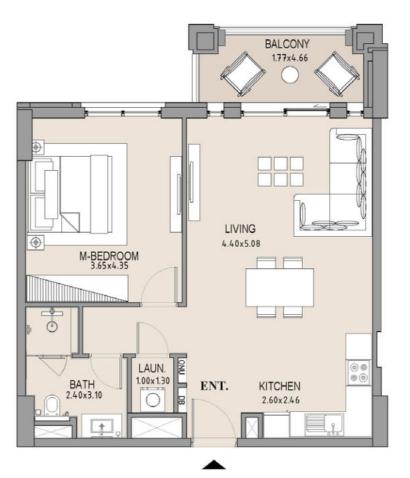

1\_\_\_\_

BALCONY 1.77x4.66

1\_

| UNIT<br>NO. | SUITE<br>AREA |      | BALCONY<br>AREA |      | TOTAL<br>AREA |      |
|-------------|---------------|------|-----------------|------|---------------|------|
|             | SQM           | SQFT | SQM             | SQFT | SQM           | SQFT |
| 405         | 63.75         | 686  | 8.19            | 88   | 71.94         | 774  |
|             |               |      |                 |      |               |      |