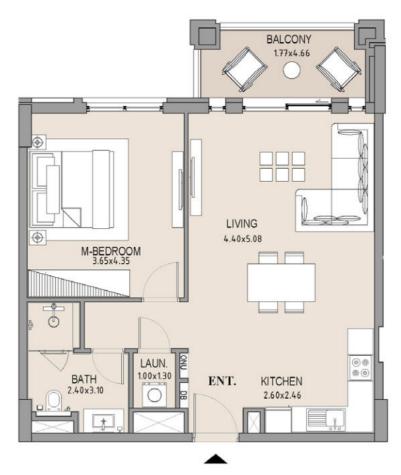

| UNIT<br>NO. | SUITE<br>AREA |      | BALCONY<br>AREA |      | TOTAL<br>AREA |      |
|-------------|---------------|------|-----------------|------|---------------|------|
|             | SQM           | SQFT | SQM             | SQFT | SQM           | SQFT |
| 506         | 63.75         | 686  | 8.19            | 88   | 71.94         | 774  |
|             |               |      |                 |      |               |      |