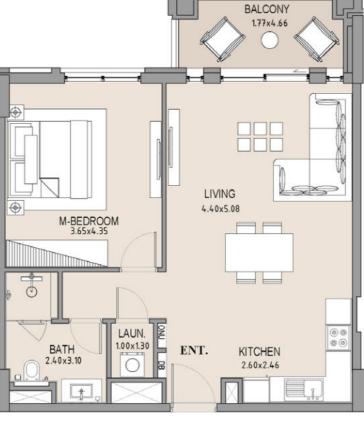

| UNIT<br>NO. | SUITE<br>AREA |      | BALCONY<br>AREA |      | TOTAL<br>AREA |      |
|-------------|---------------|------|-----------------|------|---------------|------|
|             | SQM           | SQFT | SQM             | SQFT | SQM           | SQFT |
| 206         | 63.75         | 686  | 8.19            | 88   | 71.94         | 774  |
|             |               |      |                 |      |               |      |

LEVEL 02

1\_\_\_\_

| UNIT<br>NO. | SUITE<br>AREA |      | BALCONY<br>AREA |      | TOTAL<br>AREA |      |
|-------------|---------------|------|-----------------|------|---------------|------|
|             | SQM           | SQFT | SQM             | SQFT | SQM           | SQFT |
| 207         | 63.71         | 686  | 7.38            | 79   | 71.09         | 765  |
|             |               |      |                 |      |               |      |