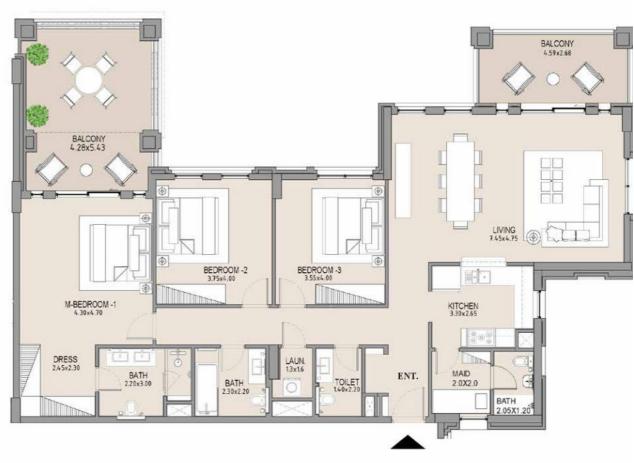

LEVEL 02

1\_\_\_\_

| UNIT<br>NO. | SUITE<br>AREA |      | BALCONY<br>AREA |      | TOTAL<br>AREA |      |
|-------------|---------------|------|-----------------|------|---------------|------|
|             | SQM           | SQFT | SQM             | SQFT | SQM           | SQFT |
| 207         | 63.71         | 686  | 7.38            | 79   | 71.09         | 765  |
|             |               |      |                 |      |               |      |

Disclaimer: Plans, details and unit orientation included are indicative only and are subject to change by the developer/seller at its sole discretion without notice and/or liability. All images, including features, finishes, furnishings, view and scale are illustrative only. Final areas, orientation, dimensions, layout and materials may differ from those stated.