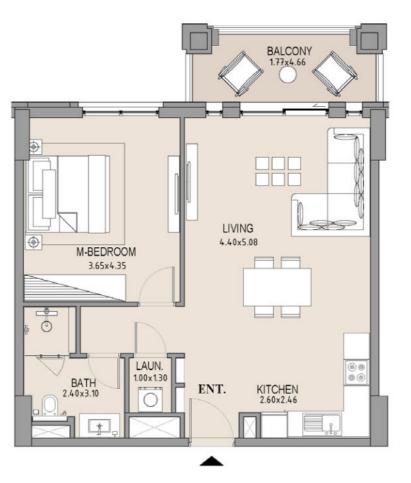

1\_\_\_\_

1\_\_\_\_

| UNIT<br>NO. | SUITE<br>AREA |      | BALCONY<br>AREA |      | TOTAL<br>AREA |      |
|-------------|---------------|------|-----------------|------|---------------|------|
|             | SQM           | SQFT | SQM             | SQFT | SQM           | SQFT |
| 505         | 63.75         | 686  | 8.19            | 88   | 71.94         | 774  |
|             |               |      |                 |      |               |      |