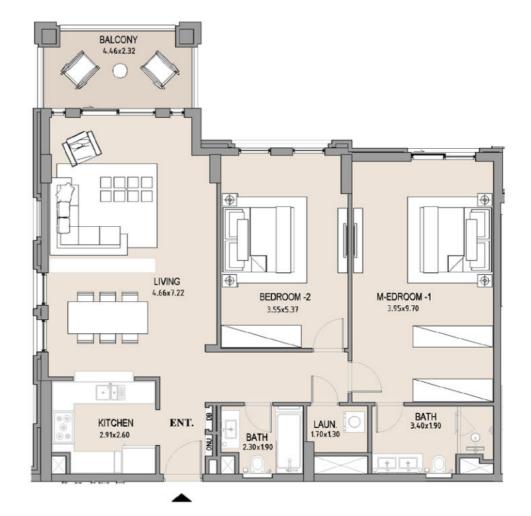

| UNIT<br>NO. | SUITE<br>AREA |      | BALCONY<br>AREA |      | TOTAL<br>AREA |      |
|-------------|---------------|------|-----------------|------|---------------|------|
|             | SQM           | SQFT | SQM             | SQFT | SQM           | SQFT |
| 206         | 63.75         | 686  | 8.19            | 88   | 71.94         | 774  |
|             |               |      |                 |      |               |      |

LEVEL 04

1\_\_\_\_

| UNIT<br>NO. | SUITE<br>AREA |      | BALCONY<br>AREA |      | TOTAL<br>AREA |      |
|-------------|---------------|------|-----------------|------|---------------|------|
|             | SQM           | SQFT | SQM             | SQFT | SQM           | SQFT |
| 406         | 63.75         | 686  | 8.19            | 88   | 71.94         | 774  |
|             |               |      |                 |      |               |      |