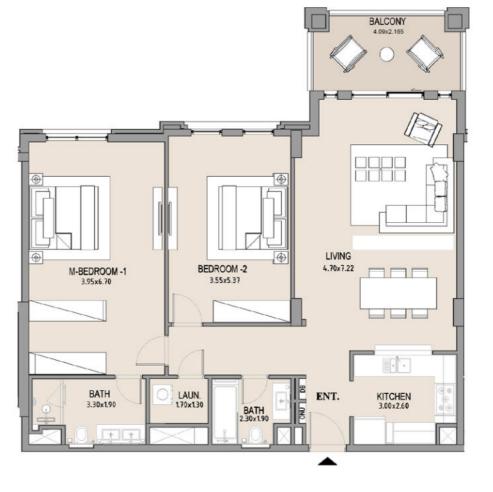

| UNIT<br>NO. | SUITE<br>AREA |      | BALCONY<br>AREA |      | TOTAL<br>AREA |      |
|-------------|---------------|------|-----------------|------|---------------|------|
|             | SQM           | SQFT | SQM             | SQFT | SQM           | SQFT |
| 607         | 115.98        | 1248 | 9.64            | 104  | 125.62        | 1352 |
|             |               |      |                 |      |               |      |