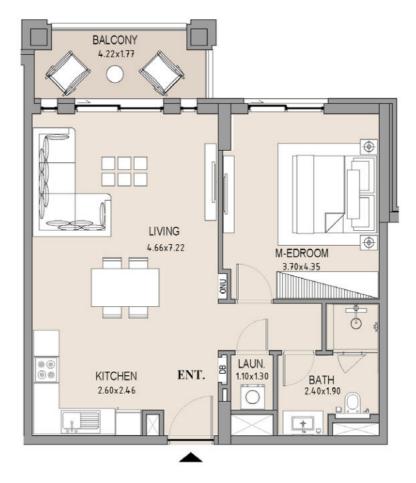

1\_\_\_\_

BALCONY 1.77x4.66

1\_

| UNIT<br>NO. | SUITE<br>AREA |      | BALCONY<br>AREA |      | TOTAL<br>AREA |      |
|-------------|---------------|------|-----------------|------|---------------|------|
|             | SQM           | SQFT | SQM             | SQFT | SQM           | SQFT |
| 405         | 63.75         | 686  | 8.19            | 88   | 71.94         | 774  |
|             |               |      |                 |      |               |      |