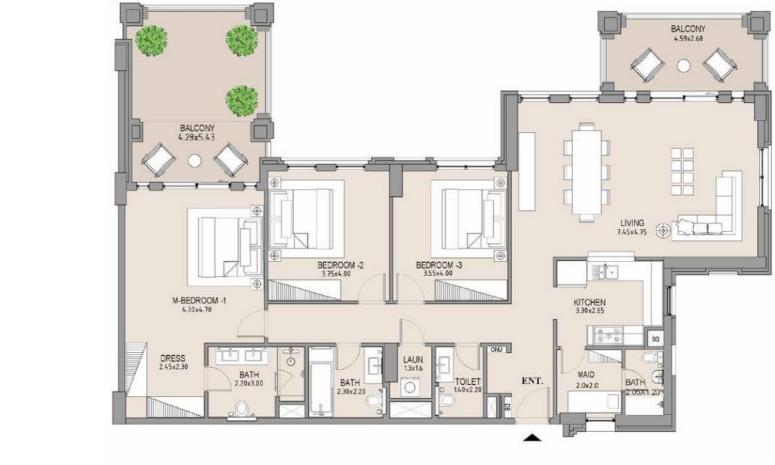

**B1** 

| UNIT<br>NO. | SUITE<br>AREA |      | BALCONY<br>AREA |      | TOTAL<br>AREA |      |
|-------------|---------------|------|-----------------|------|---------------|------|
|             | SQM           | SQFT | SQM             | SQFT | SQM           | SQFT |
| 701         | 151.92        | 1635 | 77.83           | 838  | 229.75        | 2473 |
|             |               |      |                 |      |               |      |