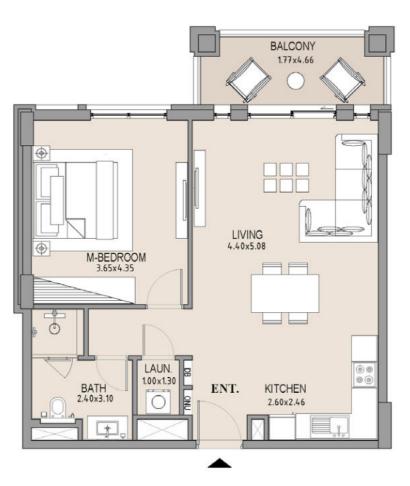

| UNIT<br>NO. | SUITE<br>AREA |      | BALCONY<br>AREA |      | TOTAL<br>AREA |      |
|-------------|---------------|------|-----------------|------|---------------|------|
|             | SQM           | SQFT | SQM             | SQFT | SQM           | SQFT |
| 506         | 63.75         | 686  | 8.19            | 88   | 71.94         | 774  |
|             |               |      |                 |      |               |      |