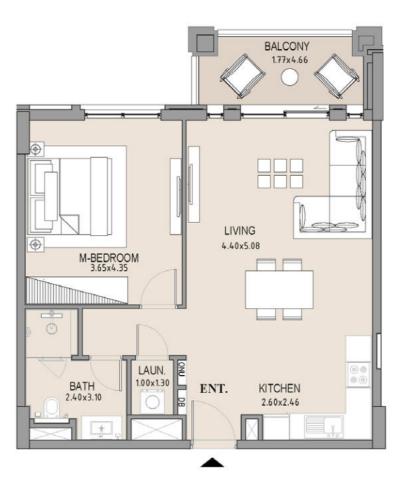

LEVEL 07

1 ---

200

**B1** 

**B2** 

| UNIT<br>NO. | SUITE<br>AREA |      | BALCONY<br>AREA |      | TOTAL<br>AREA |      |
|-------------|---------------|------|-----------------|------|---------------|------|
|             | SQM           | SQFT | SQM             | SQFT | SQM           | SQFT |
| 706         | 115.98        | 1248 | 9.64            | 104  | 125.62        | 1352 |
|             |               |      |                 |      |               |      |