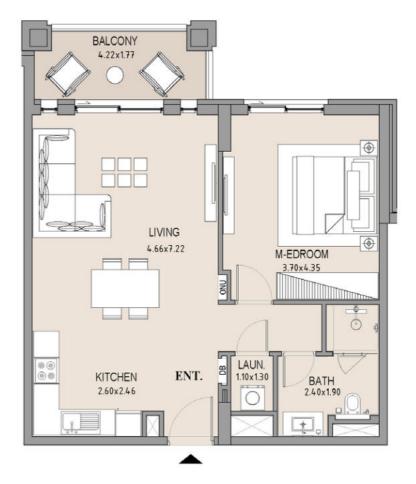

1\_\_\_\_

| UNIT<br>NO. | SUITE<br>AREA |      | BALCONY<br>AREA |      | TOTAL<br>AREA |      |
|-------------|---------------|------|-----------------|------|---------------|------|
|             | SQM           | SQFT | SQM             | SQFT | SQM           | SQFT |
| 306         | 63.75         | 686  | 8.19            | 88   | 71.94         | 774  |
|             |               |      |                 |      |               |      |