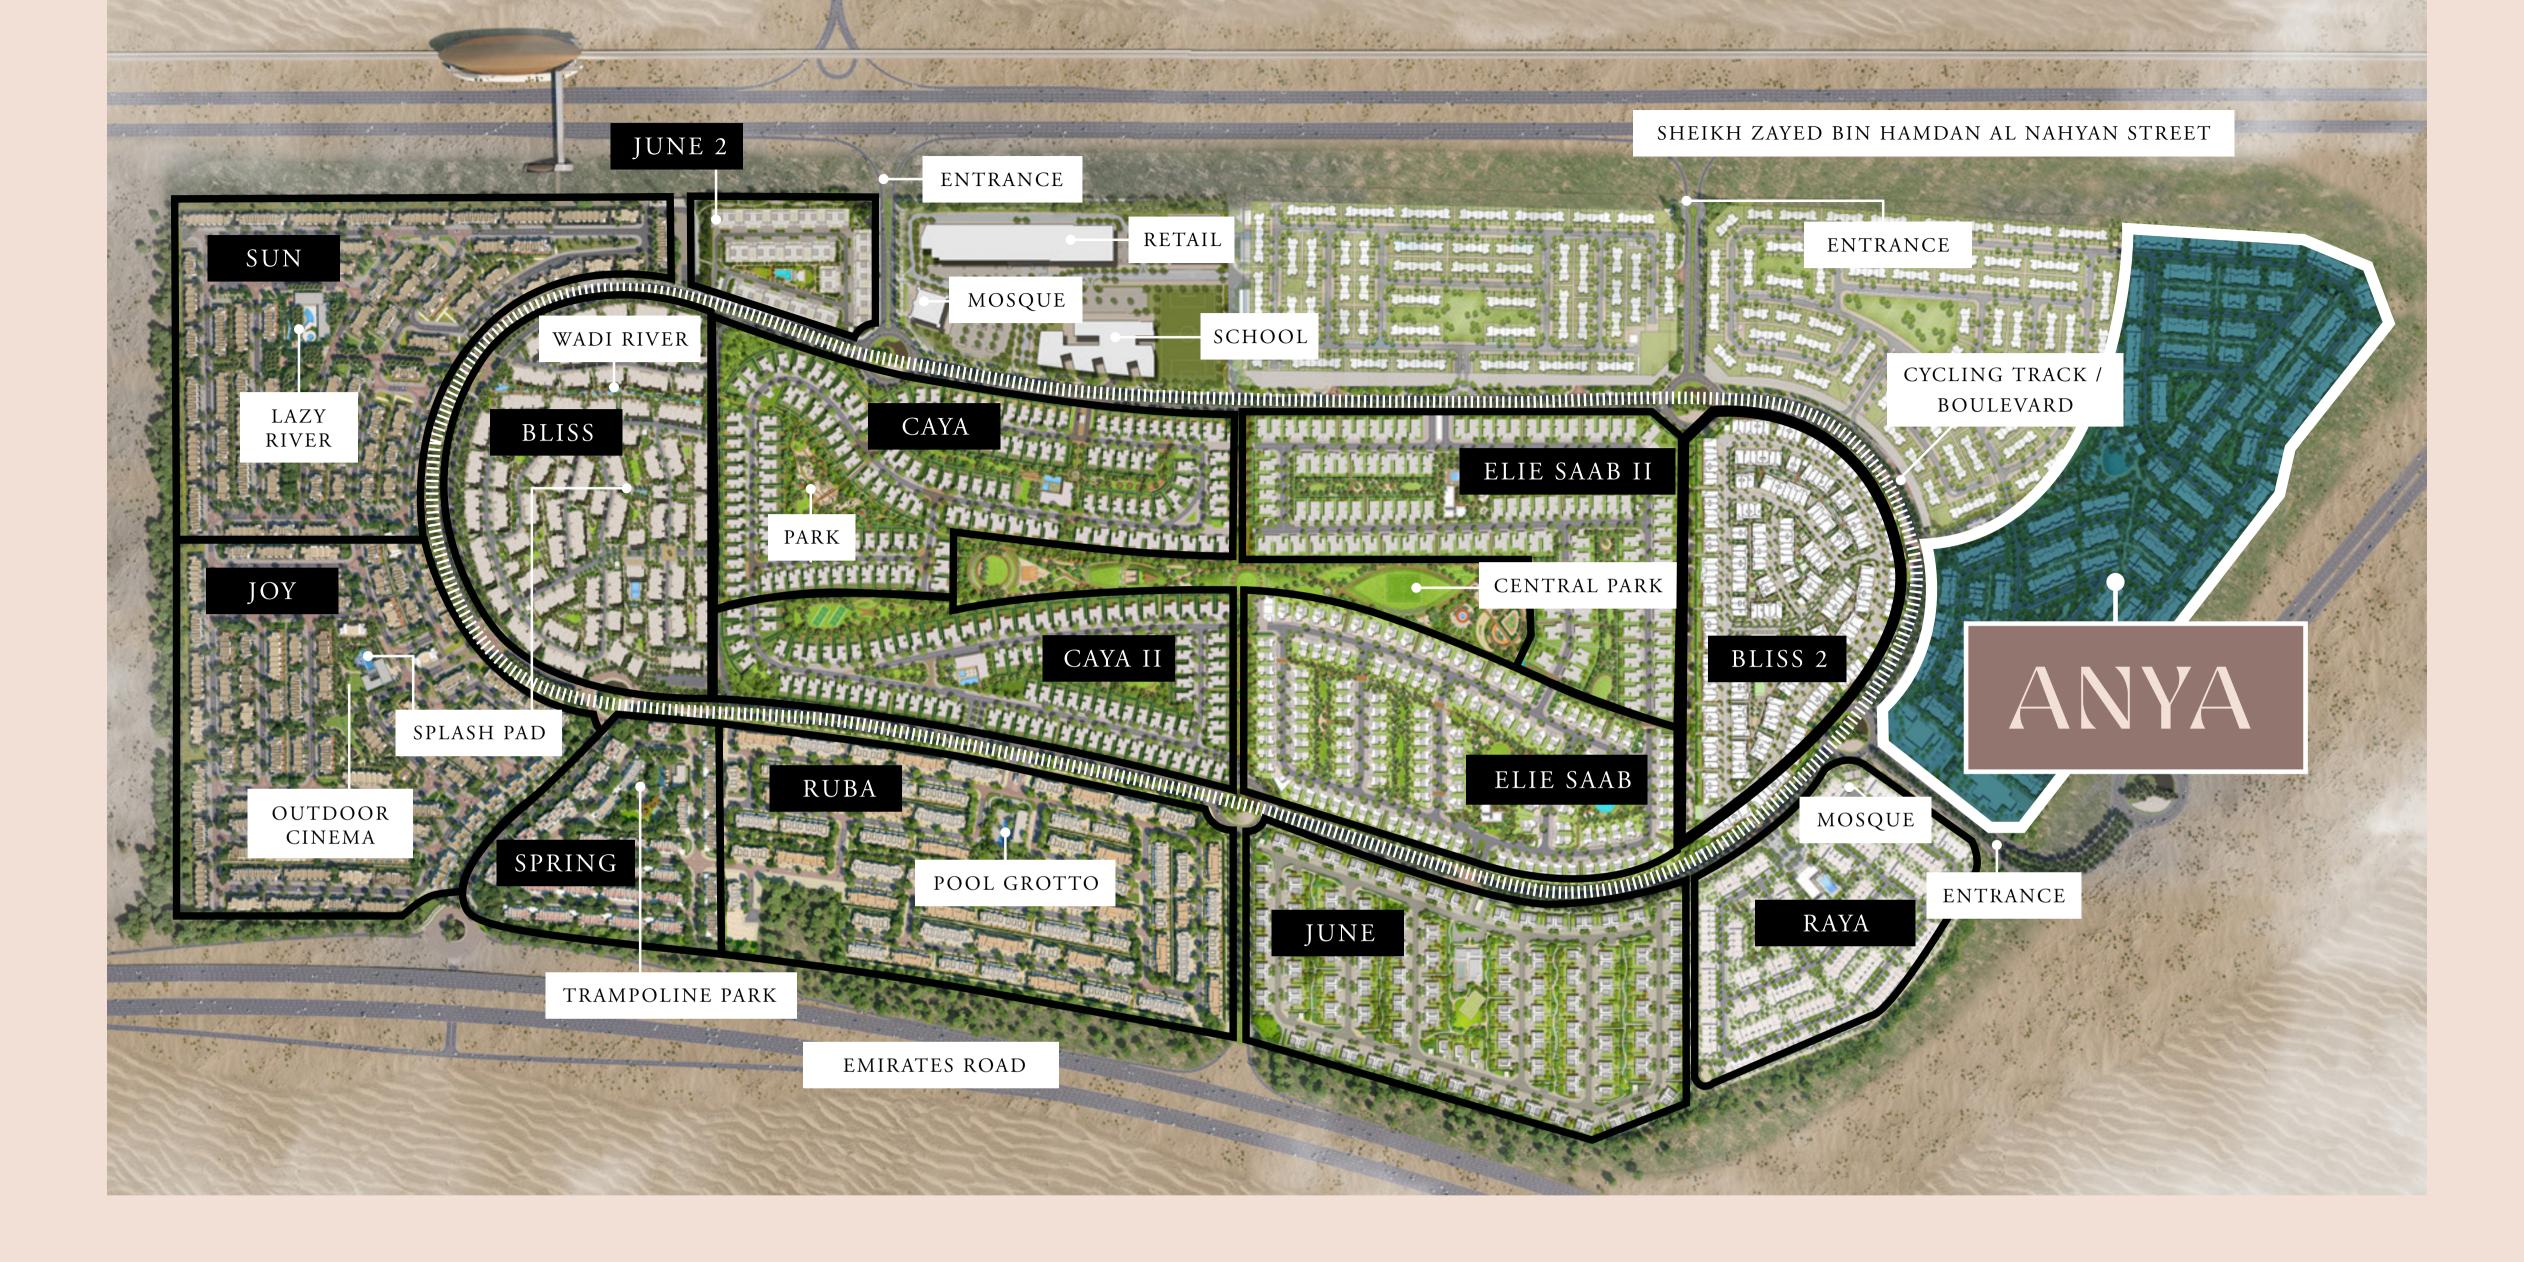

Anya is a picturesque neighbourhood of townhouses, connected to nature and all its beauty, in an idyllic gated community. The ideal suburban setting for familyoriented living, Anya boasts glorious greenery and verdant open spaces, complemented by a host of world-class leisure and recreational amenities

HAPPINESS AROUND EVERY CORNER

Anya is an elegant collection of contemporary townhouses in an idyllic suburban setting, where natural beauty and urban convenience combine to give residents the very best of modern living.

With Arabian Ranches III's lush green parks, kids' playgrounds, open-air sports and recreation facilities, and a whole host of retail experiences at your doorstep, Anya is a neighbourhood that epitomises community-oriented living connected to nature.

# EXCEPTIONAL AMENITIES

Enjoy a balanced and fulfilling lifestyle at Anya, where you are always only a few steps away from a wide array of world-class amenities and state-of-the-art facilities, including a verdant Central Park, clubhouse, bicycle paths, walking trails, and much more.