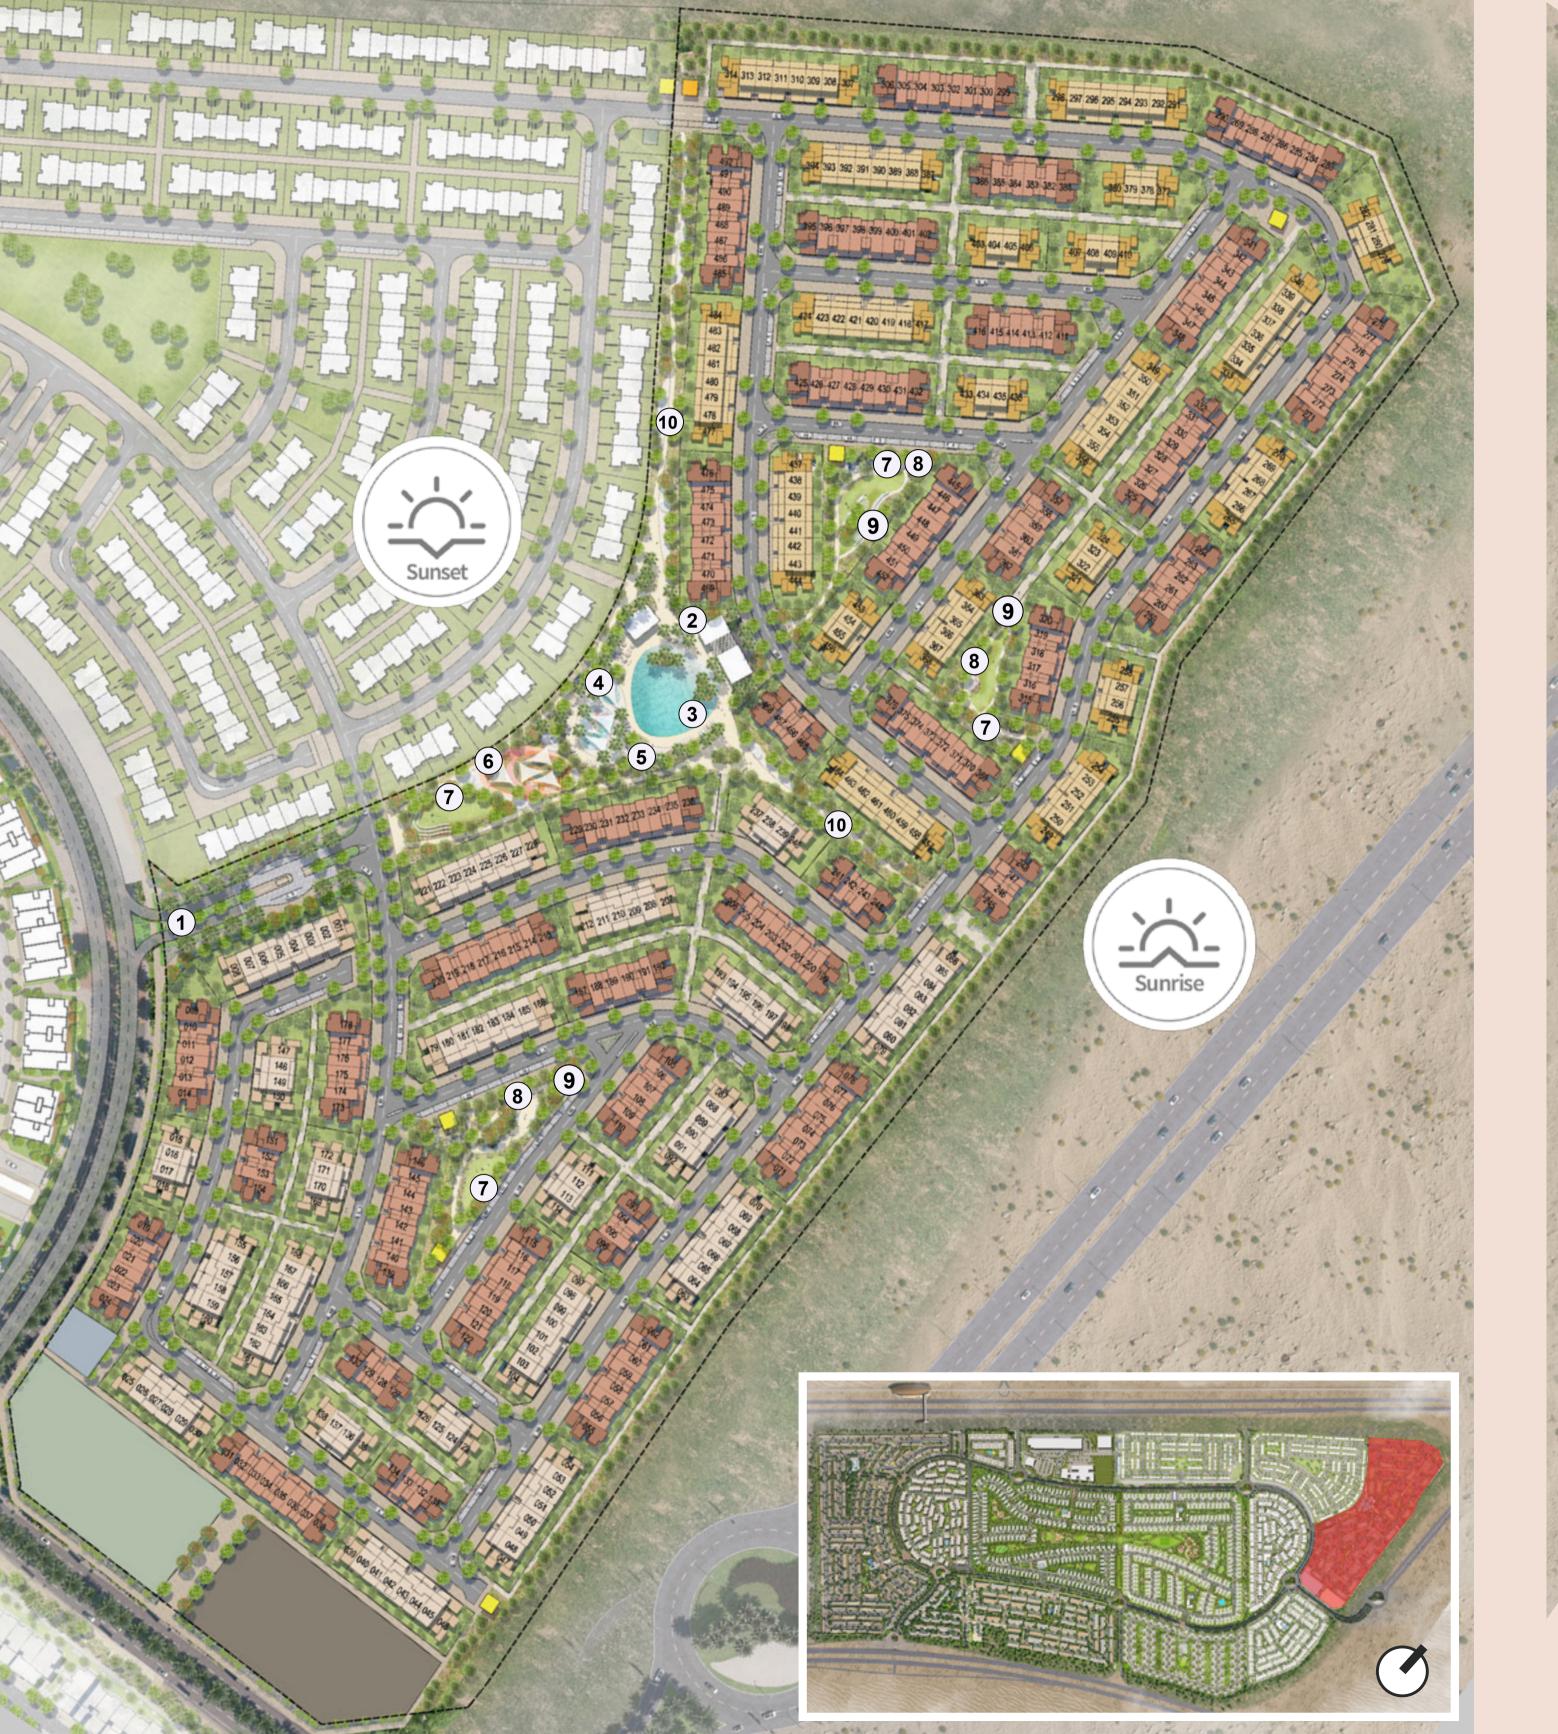

- 1 MAIN ENTRANCE
- 2 CLUBHOUSE / GYM
- 3 SWIMMING POOL
- 4 KIDS' POOL
- 5 SPLASH PAD
- 6 ICONIC PLAY AREA
- 7 RECREATIONAL LAWN
- 8 SHADED SEATING AREA
- 9 PLAY AREA
- 10 ACTIVITY TRAIL
- 11 MOSQUE
- 12 RETAIL
  - MODERN 4 BEDROOM
  - MODERN 3 BEDROOM
- CLASSIC 4 BEDROOM
- CLASSIC 3 BEDROOM
- CONTEMPORARY 4 BEDROOM
- CONTEMPORARY 3 BEDROOM
- UTILITY BUILDING
- GSM TOWER
- UNDERGROUND
  - PUMP ROOM