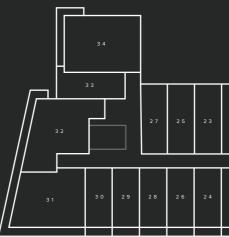

### R UNIT TYPES

STUDIO

1 BEDROOM APARTMENT

2 BEDROOM APARTMENT



# STUDIO

### SERENITY LAKES 5



11





### 1 BEDROOM

### SERENITY LAKES 5



13





### 2 BEDROOM







|     |     |    |  | 2  |    |    |    |  |
|-----|-----|----|--|----|----|----|----|--|
|     |     |    |  |    |    |    | 1  |  |
|     |     |    |  | 4  |    |    | 3  |  |
|     |     |    |  | 6  |    | 5  |    |  |
|     |     |    |  | 8  |    |    | 7  |  |
|     |     |    |  |    |    | 9  |    |  |
| 2 1 | 19  | 17 |  |    |    |    | 11 |  |
|     |     |    |  |    |    |    | 12 |  |
|     |     |    |  |    |    |    |    |  |
| 22  | 2 0 | 18 |  | 16 | 15 |    | 13 |  |
|     |     |    |  |    |    | 14 |    |  |
|     |     |    |  |    |    |    |    |  |



# STUDIO

## SERENITY LAKES 5



17



|     |    |    |    |     |  |    | 2 |  |  |   |  |
|-----|----|----|----|-----|--|----|---|--|--|---|--|
|     |    |    |    |     |  |    | 4 |  |  | 1 |  |
|     |