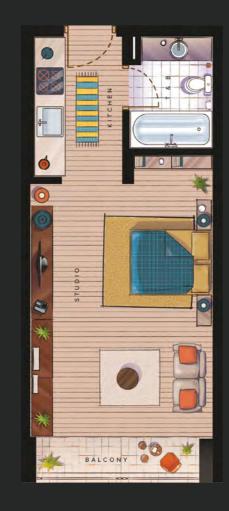

### R UNIT TYPES

STUDIO

1 BEDROOM APARTMENT

2 BEDROOM APARTMENT



# STUDIO

### SERENITY LAKES 5



11





### 1 BEDROOM

### SERENITY LAKES 5



13





### 2 BEDROOM







|     |     |    |  | 2  |    |    |    |  |
|-----|-----|----|--|----|----|----|----|--|
|     |     |    |  |    |    |    | 1  |  |
|     |     |    |  | 4  |    |    | 3  |  |
|     |     |    |  | 6  |    | 5  |    |  |
|     |     |    |  | 8  |    |    | 7  |  |
|     |     |    |  |    |    | 9  |    |  |
| 2 1 | 19  | 17 |  |    |    |    | 11 |  |
|     |     |    |  |    |    |    | 12 |  |
|     |     |    |  |    |    |    |    |  |
| 22  | 2 0 | 18 |  | 16 | 15 |    | 13 |  |
|     |     |    |  |    |    | 14 |    |  |
|     |     |    |  |    |    |    |    |  |



# STUDIO

## SERENITY LAKES 5



17



|     |    |    |    |     |  |    | 2 |  |  |   |  |
|-----|----|----|----|-----|--|----|---|-