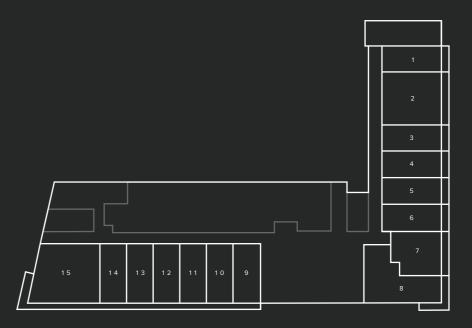

### 2 BEDROOM

|     |     |    |  | 2  |    |    |    |  |
|-----|-----|----|--|----|----|----|----|--|
|     |     |    |  |    |    |    | 1  |  |
|     |     |    |  | 4  |    |    | 3  |  |
|     |     |    |  | 6  |    | 5  |    |  |
|     |     |    |  | 8  |    |    | 7  |  |
|     |     |    |  |    |    | 9  |    |  |
| 2 1 | 19  | 17 |  |    |    |    | 11 |  |
|     |     |    |  |    |    |    | 12 |  |
|     |     |    |  |    |    |    |    |  |
| 22  | 2 0 | 18 |  | 16 | 15 |    | 13 |  |
|     |     |    |  |    |    | 14 |    |  |
|     |     |    |  |    |    |    |    |  |