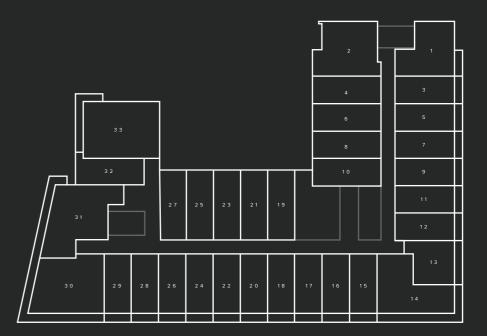

### 2 BEDROOM

|     |     |    |  | 2  |    |    |    |  |
|-----|-----|----|--|----|----|----|----|--|
|     |     |    |  |    |    |    | 1  |  |
|     |     |    |  | 4  |    |    | 3  |  |
|     |     |    |  | 6  |    | 5  |    |  |
|     |     |    |  | 8  |    |    | 7  |  |
|     |     |    |  |    |    | 9  |    |  |
| 2 1 | 19  | 17 |  |    |    |    | 11 |  |
|     |     |    |  |    |    |    | 12 |  |
|     |     |    |  |    |    |    |    |  |
| 22  | 2 0 | 18 |  | 16 | 15 |    | 13 |  |
|     |     |    |  |    |    | 14 |    |  |
|     |     |    |  |    |    |    |    |  |