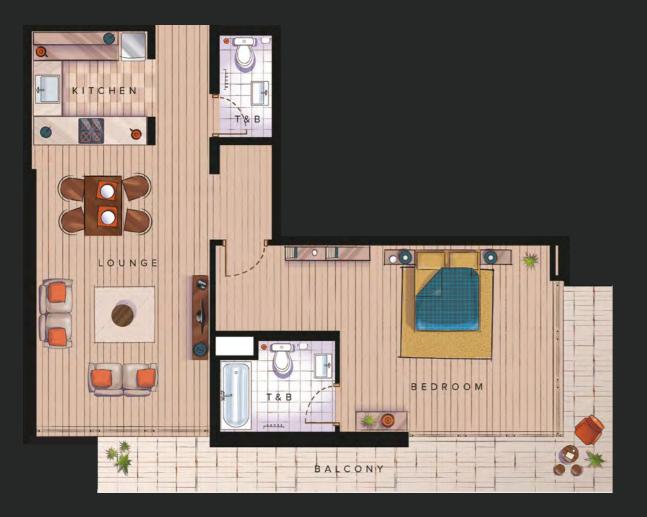

### R UNIT TYPES

STUDIO

1 BEDROOM APARTMENT

2 BEDROOM APARTMENT



# STUDIO

### SERENITY LAKES 5



11





### 1 BEDROOM

### SERENITY LAKES 5



13





### 2 BEDROOM







|     |     |    |  | 2  |    |    |    |  |
|-----|-----|----|--|----|----|----|----|--|
|     |     |    |  |    |    |    | 1  |  |
|     |     |    |  | 4  |    |    | 3  |  |
|     |     |    |  | 6  |    | 5  |    |  |
|     |     |    |  | 8  |    |    | 7  |  |
|     |     |    |  |    |    | 9  |    |  |
| 2 1 | 19  | 17 |  |    |    |    | 11 |  |
|     |     |    |  |    |    |    | 12 |  |
|     |     |    |  |    |    |    |    |  |
| 22  | 2 0 | 18 |  | 16 | 15 |    | 13 |  |
|     |     |    |  |    |    | 14 |    |  |
|     |     |    |  |    |    |    |    |  |



# STUDIO

## SERENITY LAKES 5



17



|     |    |    |    |     |  |    | 2 |  |  |   |  |
|-----|----|----|----|-----|--|----|---|--|--|---|--|
|     |    |    |    |     |  |