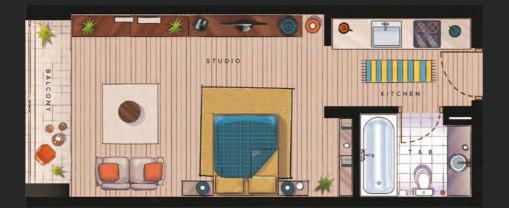

### R UNIT TYPES

STUDIO

1 BEDROOM APARTMENT

2 BEDROOM APARTMENT



# STUDIO

### SERENITY LAKES 5



11





### 1 BEDROOM

### SERENITY LAKES 5



13





### 2 BEDROOM







|     |     |    |  | 2  |    |    |    |  |
|-----|-----|----|--|----|----|----|----|--|
|     |     |    |  |    |    |    | 1  |  |
|     |     |    |  | 4  |    |    | 3  |  |
|     |     |    |  | 6  |    | 5  |    |  |
|     |     |    |  | 8  |    |    | 7  |  |
|     |     |    |  |    |    | 9  |    |  |
| 2 1 | 19  | 17 |  |    |    |    | 11 |  |
|     |     |    |  |    |    |    | 12 |  |
|     |     |    |  |    |    |    |    |  |
| 22  | 2 0 | 18 |  | 16 | 15 |    | 13 |  |
|     |     |    |  |    |    | 14 |    |  |
|     |     |    |  |    |    |    |    |  |



# STUDIO

## SERENITY LAKES 5



17



|     |    |    |    |     |  |    | 2 |  |  |   |  |
|-----|----|----|----|-----|--|----|---|--|--|---|--|
|     |    |    |    |     |  |    | 4 |  |  | 1 |  |
|     |    |    |    |     |  |    | 6 |  |  | з |  |
|     |    |    |    |     |  |    | 8 |  |  | 5 |  |
|     |    |    |    |     |  |    | 9 |  |  |   |  |
| 1 ( | 5  | 15 | 13 | 3   |  | Τ  |   |  |  | 7 |  |
|     |    |    |    |     |  |    |   |  |  |   |  |
|     | 14 |    |    | 1 2 |  | 11 |   |  |  |   |  |
|     |    |    |    |     |  |    |   |  |  |   |  |