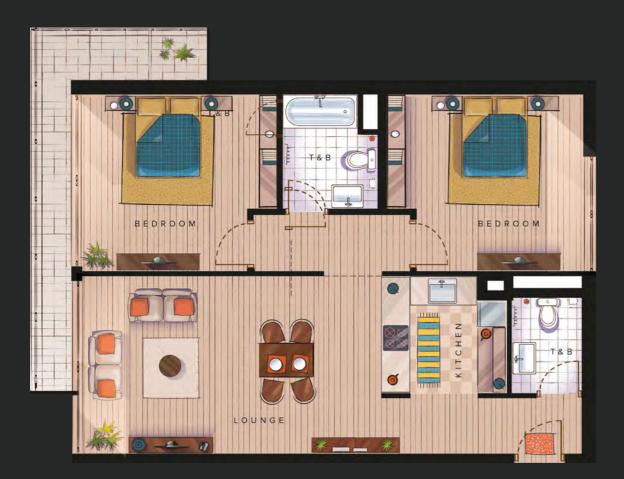

### 2 BEDROOM

|     |     |    |  | 2  |    |    |    |  |
|-----|-----|----|--|----|----|----|----|--|
|     |     |    |  |    |    |    | 1  |  |
|     |     |    |  | 4  |    |    | 3  |  |
|     |     |    |  | 6  |    | 5  |    |  |
|     |     |    |  | 8  |    |    | 7  |  |
|     |     |    |  |    |    | 9  |    |  |
| 2 1 | 19  | 17 |  |    |    |    | 11 |  |
|     |     |    |  |    |    |    | 12 |  |
|     |     |    |  |    |    |    |    |  |
| 22  | 2 0 | 18 |  | 16 | 15 |    | 13 |  |
|     |     |    |  |    |    | 14 |    |  |
|     |     |    |  |    |    |    |    |  |