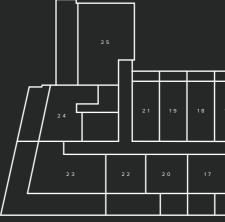

### 2 BEDROOM

|     |     |    |  | 2  |    |    |    |  |
|-----|-----|----|--|----|----|----|----|--|
|     |     |    |  |    |    |    | 1  |  |
|     |     |    |  | 4  |    |    | 3  |  |
|     |     |    |  | 6  |    | 5  |    |  |
|     |     |    |  | 8  |    |    | 7  |  |
|     |     |    |  |    |    | 9  |    |  |
| 2 1 | 19  | 17 |  |    |    |    | 11 |  |
|     |     |    |  |    |    |    | 12 |  |
|     |     |    |  |    |    |    |    |  |
| 22  | 2 0 | 18 |  | 16 | 15 |    | 13 |  |
|     |     |    |  |    |    | 14 |    |  |
|     |     |    |  |    |    |    |    |  |