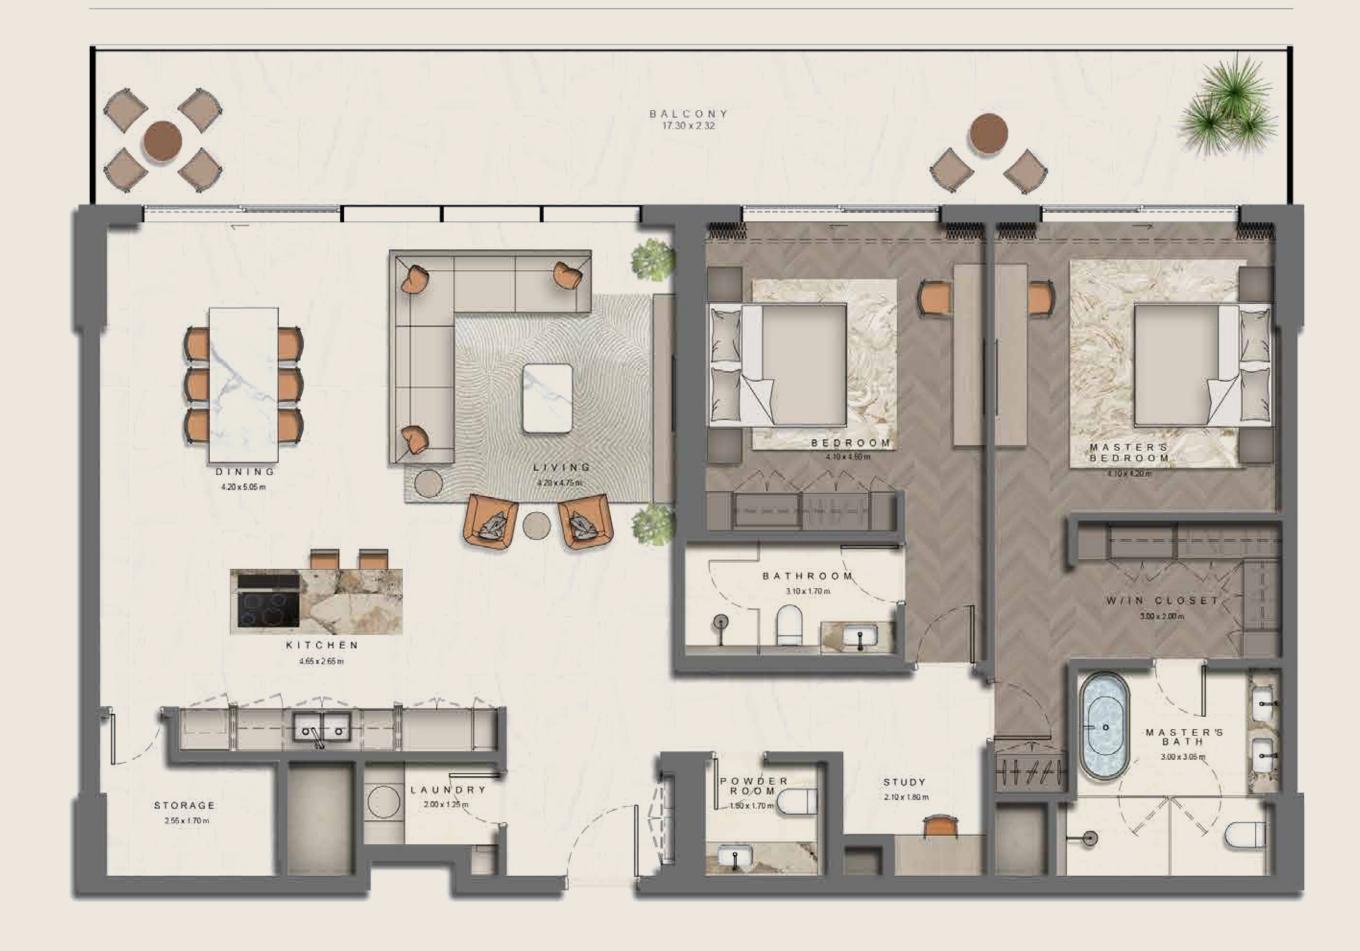

Marine Marine Marine Start

S AND A COMPANY AND AND

Marin In an

# FLOOR PLATES



1 CAR DE LOUIS

# LOWER GROUND





# UPPER GROUND







#### MEZZANINE









## LEVEL – 1





#### I - LEVEL













































# LEVEL – 7





























Marin In an

Marine Marine Marine Start

- CALL HIS IS

S AND A COMPANY AND AND



# 1BR APARTMENT (A1)



# 1BR APARTMENT (A2)



# 1BR APARTMENT (A3)

BALCONY 6.40x2.26 BEDROOM 4.10x4.20m W/IN CLOSET 5 BATHROOM 2.55 x 3.05 m



# 2BR APARTMENT (A1)



# 2BR APARTMENT (A2)



#### 2BR + STUDY (A3)



# 2BR + MAID'S ROOM (B1)



## 3BR + MAID'S ROOM (A1)



## 3BR + MAID'S ROOM (A2)



#### 3BR + MAID'S ROOM (A3)



## 3BR + MAID'S ROOM (A4)



## 3BR + MAID'S ROOM (B1)



# 5BR SKY VILLA APARTMENT (LL)



# 5BR SKY VILLA APARTMENT (UL)