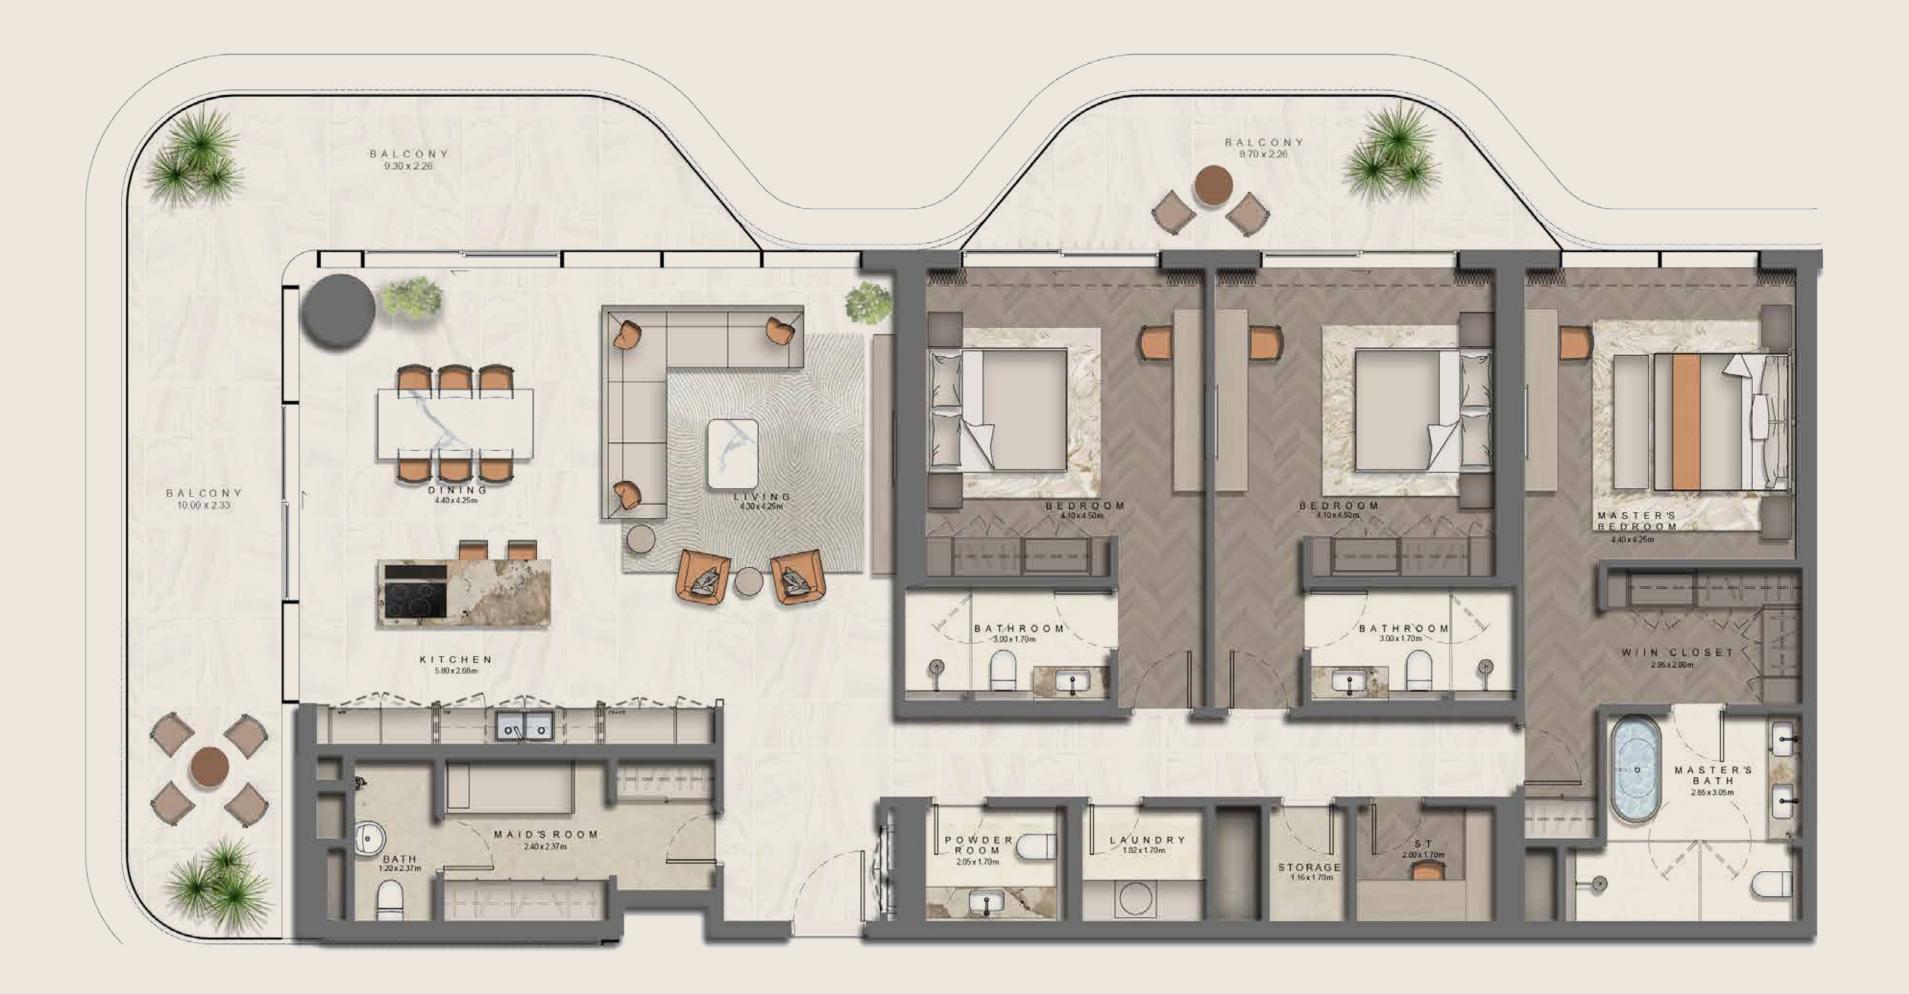

Marine Marine Marine Start

S AND A COMPANY AND AND

Marin In an

# FLOOR PLATES



1 CAR DE LOUIS

# LOWER GROUND





# UPPER GROUND







#### MEZZANINE









## LEVEL – 1





#### I - LEVEL













































# LEVEL – 7





























Marin In an

Marine Marine Marine Start

- CALL HIS IS

S AND A COMPANY AND AND



# 1BR APARTMENT (A1)



# 1BR APARTMENT (A2)



# 1BR APARTMENT (A3)

BALCONY 6.40x2.26 BEDROOM 4.10x4.20m W/IN CLOSET 5 BATHROOM 2.55 x 3.05 m



# 2BR APARTMENT (A1)



# 2BR APARTMENT (A2)



#### 2BR + STUDY (A3)



# 2BR + MAID'S ROOM (B1)



## 3BR + MAID'S ROOM (A1)



## 3BR + MAID'S ROOM (A2)



#### 3BR + MAID'S ROOM (A3)



## 3BR + MAID'S ROOM (A4)



## 3BR + MAID'S ROOM (B1)



# 5BR SKY VILLA APARTMENT (LL)



# 5BR SKY VILLA APARTMENT (UL)