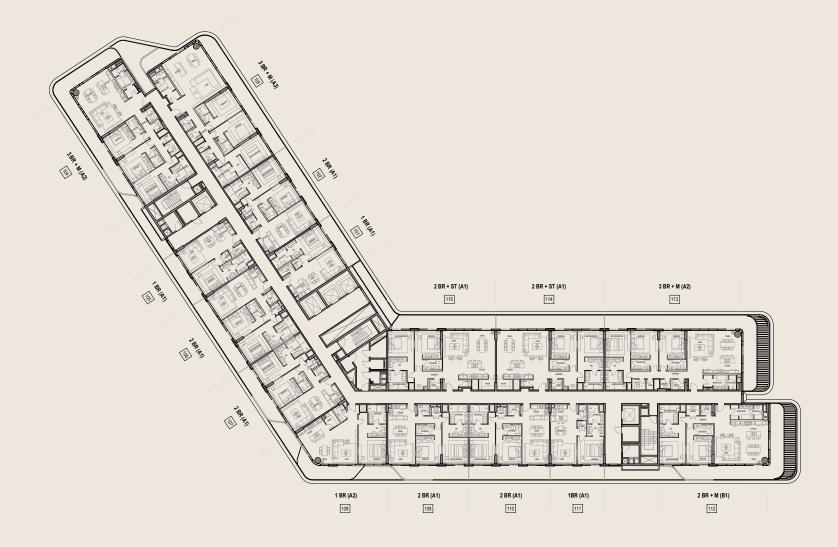

Marine Marine Marine Start

S AND A COMPANY AND AND

Marin In an

# FLOOR PLATES



1 CAR DE LOUIS

# LOWER GROUND





# UPPER GROUND







#### MEZZANINE









## LEVEL – 1





#### I - LEVEL













































# LEVEL – 7





























Marin In an

Marine Marine Marine Start

- CALL HIS IS

S AND A COMPANY AND AND



# 1BR APARTMENT (A1)



# 1BR APARTMENT (A2)



# 1BR APARTMENT (A3)

BALCONY 6.40x2.26 BEDROOM 4.10x4.20m W/IN CLOSET 5 BATHROOM 2.55 x 3.05 m



# 2BR APARTMENT (A1)



# 2BR APARTMENT (A2)



#### 2BR + STUDY (A3)



# 2BR + MAID'S ROOM (B1)



## 3BR + MAID'S ROOM (A1)



## 3BR + MAID'S ROOM (A2)



#### 3BR + MAID'S ROOM (A3)



## 3BR + MAID'S ROOM (A4)



## 3BR + MAID'S ROOM (B1)



# 5BR SKY VILLA APARTMENT (LL)



# 5BR SKY VILLA APARTMENT (UL)