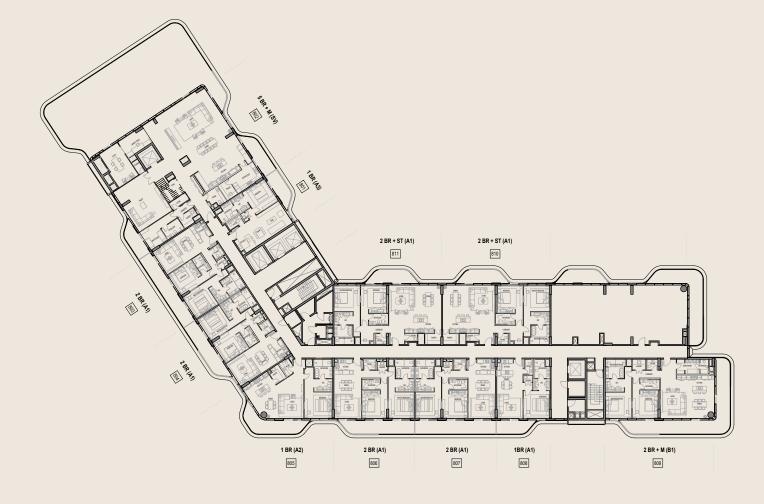

Marine Marine Marine Start

S AND A COMPANY AND AND

Marin In an

# FLOOR PLATES



1 CAR DE LOUIS

# LOWER GROUND





# UPPER GROUND







#### MEZZANINE









## LEVEL – 1





#### I - LEVEL













































# LEVEL – 7





























Marin In an

Marine Marine Marine Start

- CALL HIS IS

S AND A COMPANY AND AND



# 1BR APARTMENT (A1)



# 1BR APARTMENT (A2)



# 1BR APARTMENT (A3)

BALCONY 6.40x2.26 BEDROOM 4.10x4.20m W/IN CLOSET 5 BATHROOM 2.55 x 3.05 m



# 2BR APARTMENT (A1)



# 2BR APARTMENT (A2)



#### 2BR + STUDY (A3)



# 2BR + MAID'S ROOM (B1)



## 3BR + MAID'S ROOM (A1)



## 3BR + MAID'S ROOM (A2)



#### 3BR + MAID'S ROOM (A3)



## 3BR + MAID'S ROOM (A4)



## 3BR + MAID'S ROOM (B1)



# 5BR SKY VILLA APARTMENT (LL)



# 5BR SKY VILLA APARTMENT (UL)