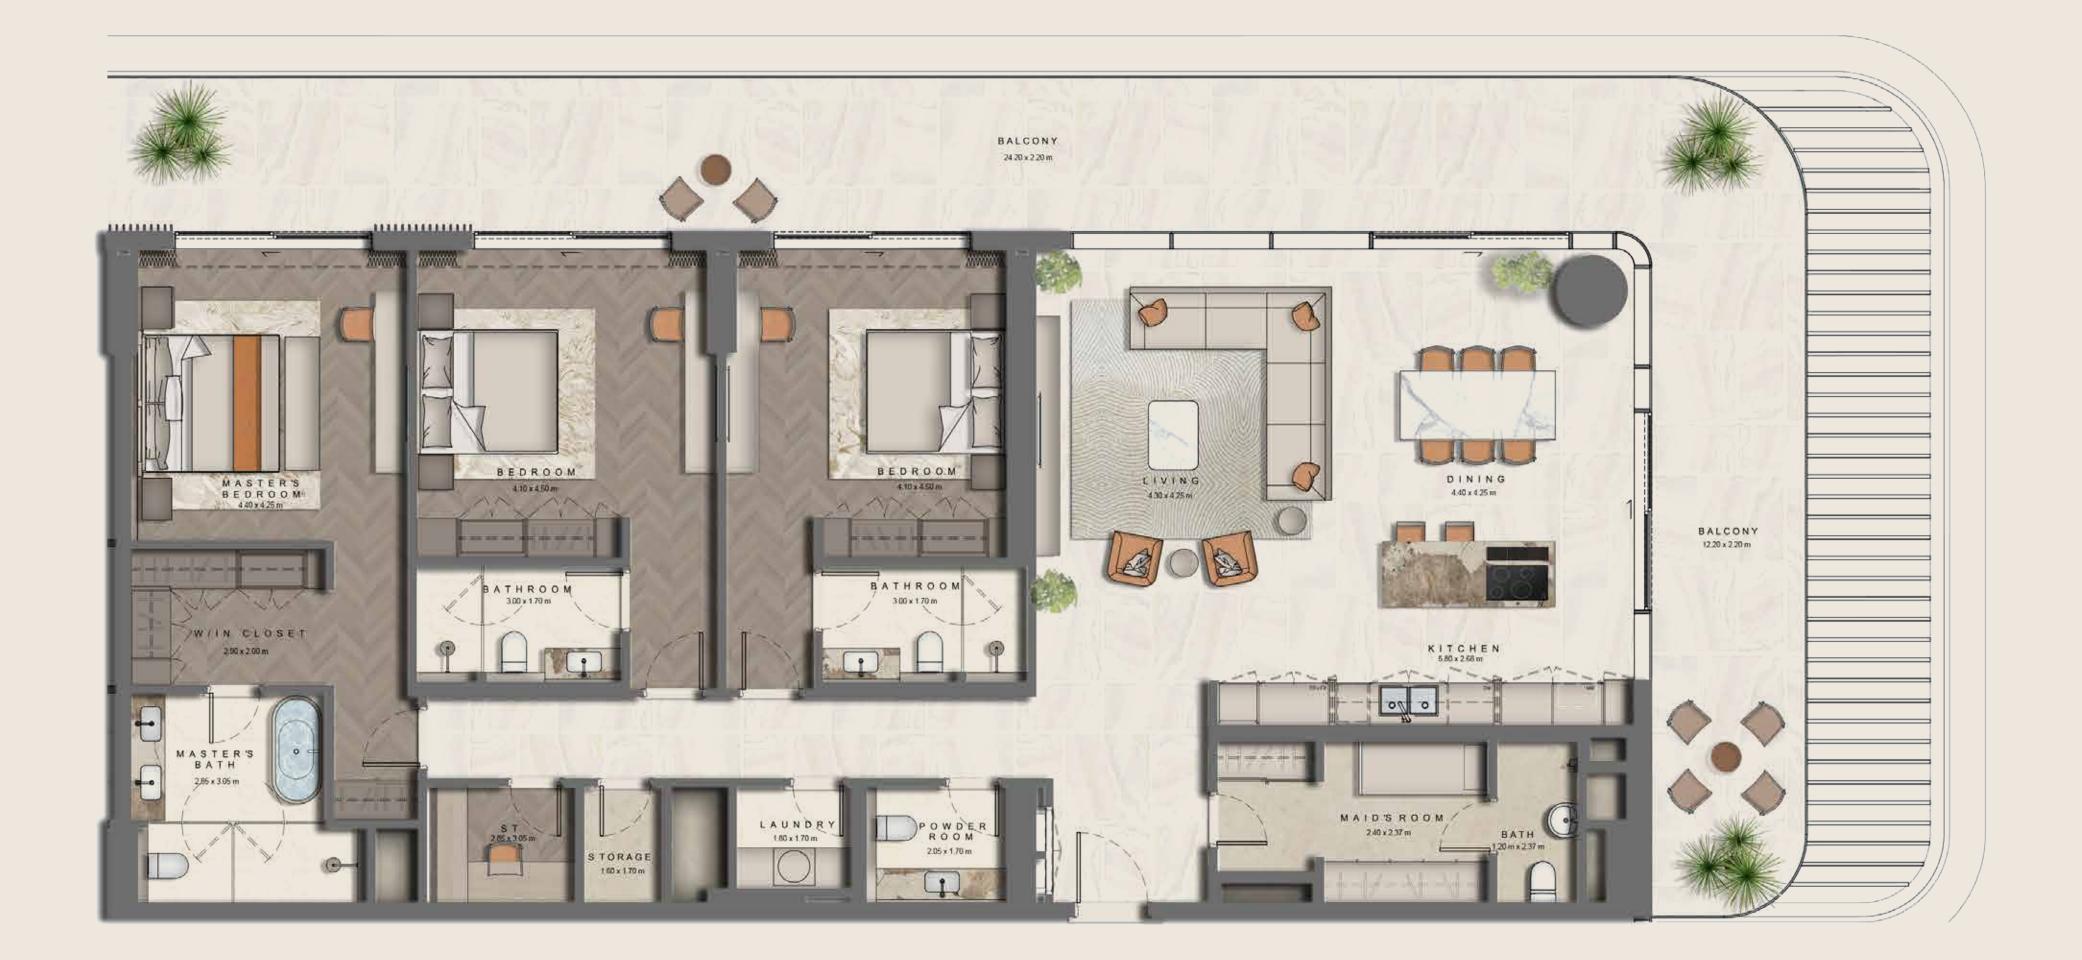

Marine Marine Marine Start

S AND A COMPANY AND AND

Marin In an

# FLOOR PLATES



1 CAR DE LOUIS

# LOWER GROUND





# UPPER GROUND







#### MEZZANINE









## LEVEL – 1





#### I - LEVEL













































# LEVEL – 7





























Marin In an

Marine Marine Marine Start

- CALL HIS IS

S AND A COMPANY AND AND



# 1BR APARTMENT (A1)



# 1BR APARTMENT (A2)



# 1BR APARTMENT (A3)

BALCONY 6.40x2.26 BEDROOM 4.10x4.20m W/IN CLOSET 5 BATHROOM 2.55 x 3.05 m



# 2BR APARTMENT (A1)



# 2BR APARTMENT (A2)



#### 2BR + STUDY (A3)



# 2BR + MAID'S ROOM (B1)



## 3BR + MAID'S ROOM (A1)



## 3BR + MAID'S ROOM (A2)



#### 3BR + MAID'S ROOM (A3)



## 3BR + MAID'S ROOM (A4)



## 3BR + MAID'S ROOM (B1)



# 5BR SKY VILLA APARTMENT (LL)



# 5BR SKY VILLA APARTMENT (UL)