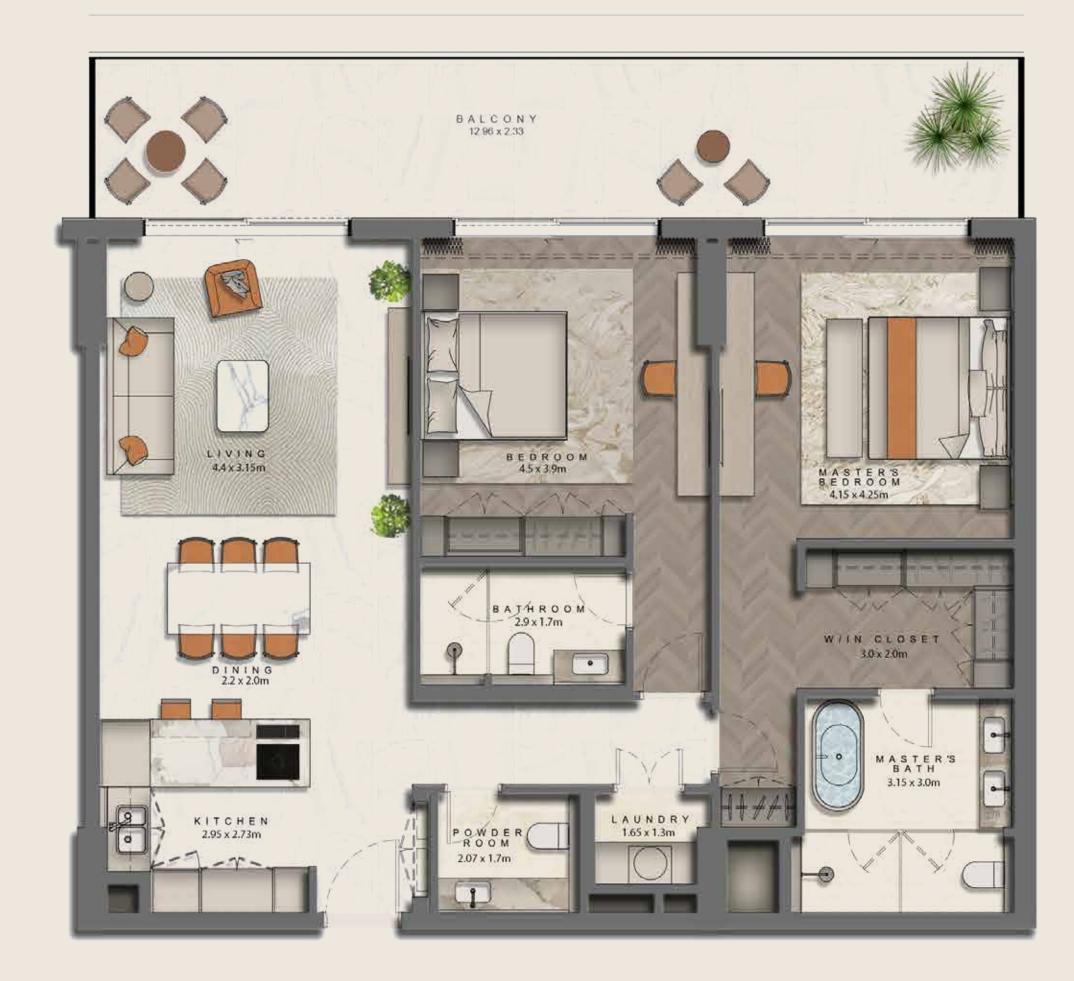

Marine Marine Marine Start

S AND A COMPANY AND AND

Marin In an

# FLOOR PLATES



1 CAR DE LOUIS

# LOWER GROUND





# UPPER GROUND







#### MEZZANINE









## LEVEL – 1





#### I - LEVEL













































# LEVEL – 7





























Marin In an

Marine Marine Marine Start

- CALL HIS IS

S AND A COMPANY AND AND



# 1BR APARTMENT (A1)



# 1BR APARTMENT (A2)



# 1BR APARTMENT (A3)

BALCONY 6.40x2.26 BEDROOM 4.10x4.20m W/IN CLOSET 5 BATHROOM 2.55 x 3.05 m



# 2BR APARTMENT (A1)



# 2BR APARTMENT (A2)



#### 2BR + STUDY (A3)



# 2BR + MAID'S ROOM (B1)



## 3BR + MAID'S ROOM (A1)



## 3BR + MAID'S ROOM (A2)



#### 3BR + MAID'S ROOM (A3)



## 3BR + MAID'S ROOM (A4)



## 3BR + MAID'S ROOM (B1)



# 5BR SKY VILLA APARTMENT (LL)



# 5BR SKY VILLA APARTMENT (UL)