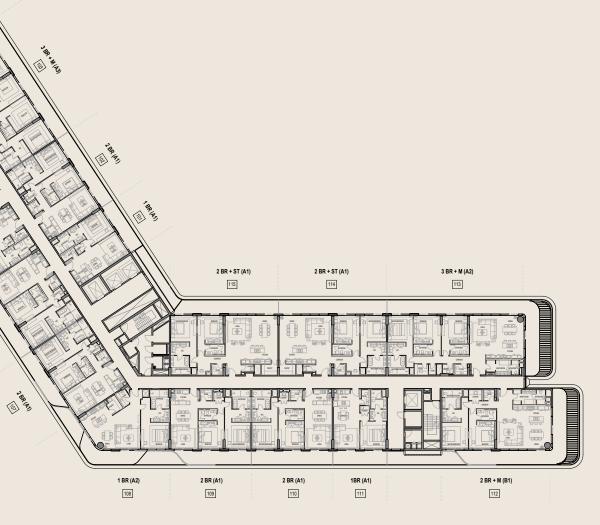

Marine Marine Marine Start

S AND A COMPANY AND AND

Marin In an

# FLOOR PLATES



1 CAR DE LOUIS

# LOWER GROUND





# UPPER GROUND







#### MEZZANINE









## LEVEL – 1





#### I - LEVEL













































# LEVEL – 7





























Marin In an

Marine Marine Marine Start

- CALL HIS IS

S AND A COMPANY AND AND



# 1BR APARTMENT (A1)



# 1BR APARTMENT (A2)



# 1BR APARTMENT (A3)

BALCONY 6.40x2.26 BEDROOM 4.10x4.20m W/IN CLOSET 5 BATHROOM 2.55 x 3.05 m



# 2BR APARTMENT (A1)



# 2BR APARTMENT (A2)



#### 2BR + STUDY (A3)



# 2BR + MAID'S ROOM (B1)



## 3BR + MAID'S ROOM (A1)



## 3BR + MAID'S ROOM (A2)



#### 3BR + MAID'S ROOM (A3)



## 3BR + MAID'S ROOM (A4)



## 3BR + MAID'S ROOM (B1)



# 5BR SKY VILLA APARTMENT (LL)



# 5BR SKY VILLA APARTMENT (UL)