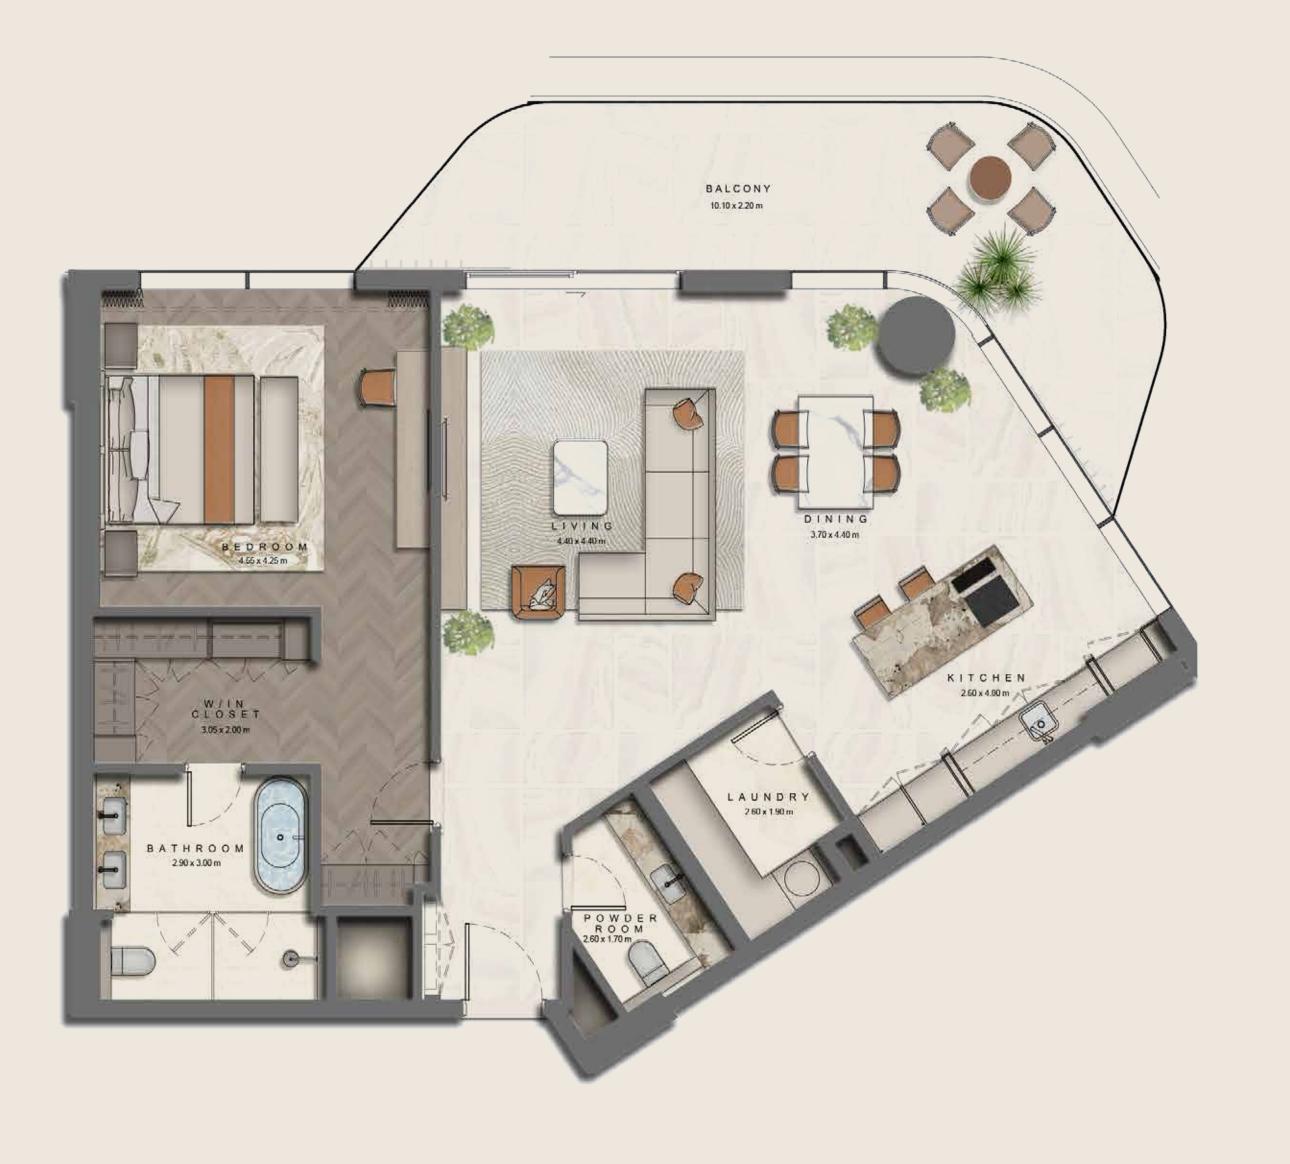

Marine Marine Marine Start

S AND A COMPANY AND AND

Marin In an

# FLOOR PLATES



1 CAR DE LOUIS

# LOWER GROUND





# UPPER GROUND







#### MEZZANINE









## LEVEL – 1





#### I - LEVEL













































# LEVEL – 7





























Marin In an

Marine Marine Marine Start

- CALL HIS IS

S AND A COMPANY AND AND



# 1BR APARTMENT (A1)



# 1BR APARTMENT (A2)



# 1BR APARTMENT (A3)

BALCONY 6.40x2.26 BEDROOM 4.10x4.20m W/IN CLOSET 5 BATHROOM 2.55 x 3.05 m



# 2BR APARTMENT (A1)



# 2BR APARTMENT (A2)



#### 2BR + STUDY (A3)



# 2BR + MAID'S ROOM (B1)



## 3BR + MAID'S ROOM (A1)



## 3BR + MAID'S ROOM (A2)



#### 3BR + MAID'S ROOM (A3)



## 3BR + MAID'S ROOM (A4)



## 3BR + MAID'S ROOM (B1)



# 5BR SKY VILLA APARTMENT (LL)



# 5BR SKY VILLA APARTMENT (UL)