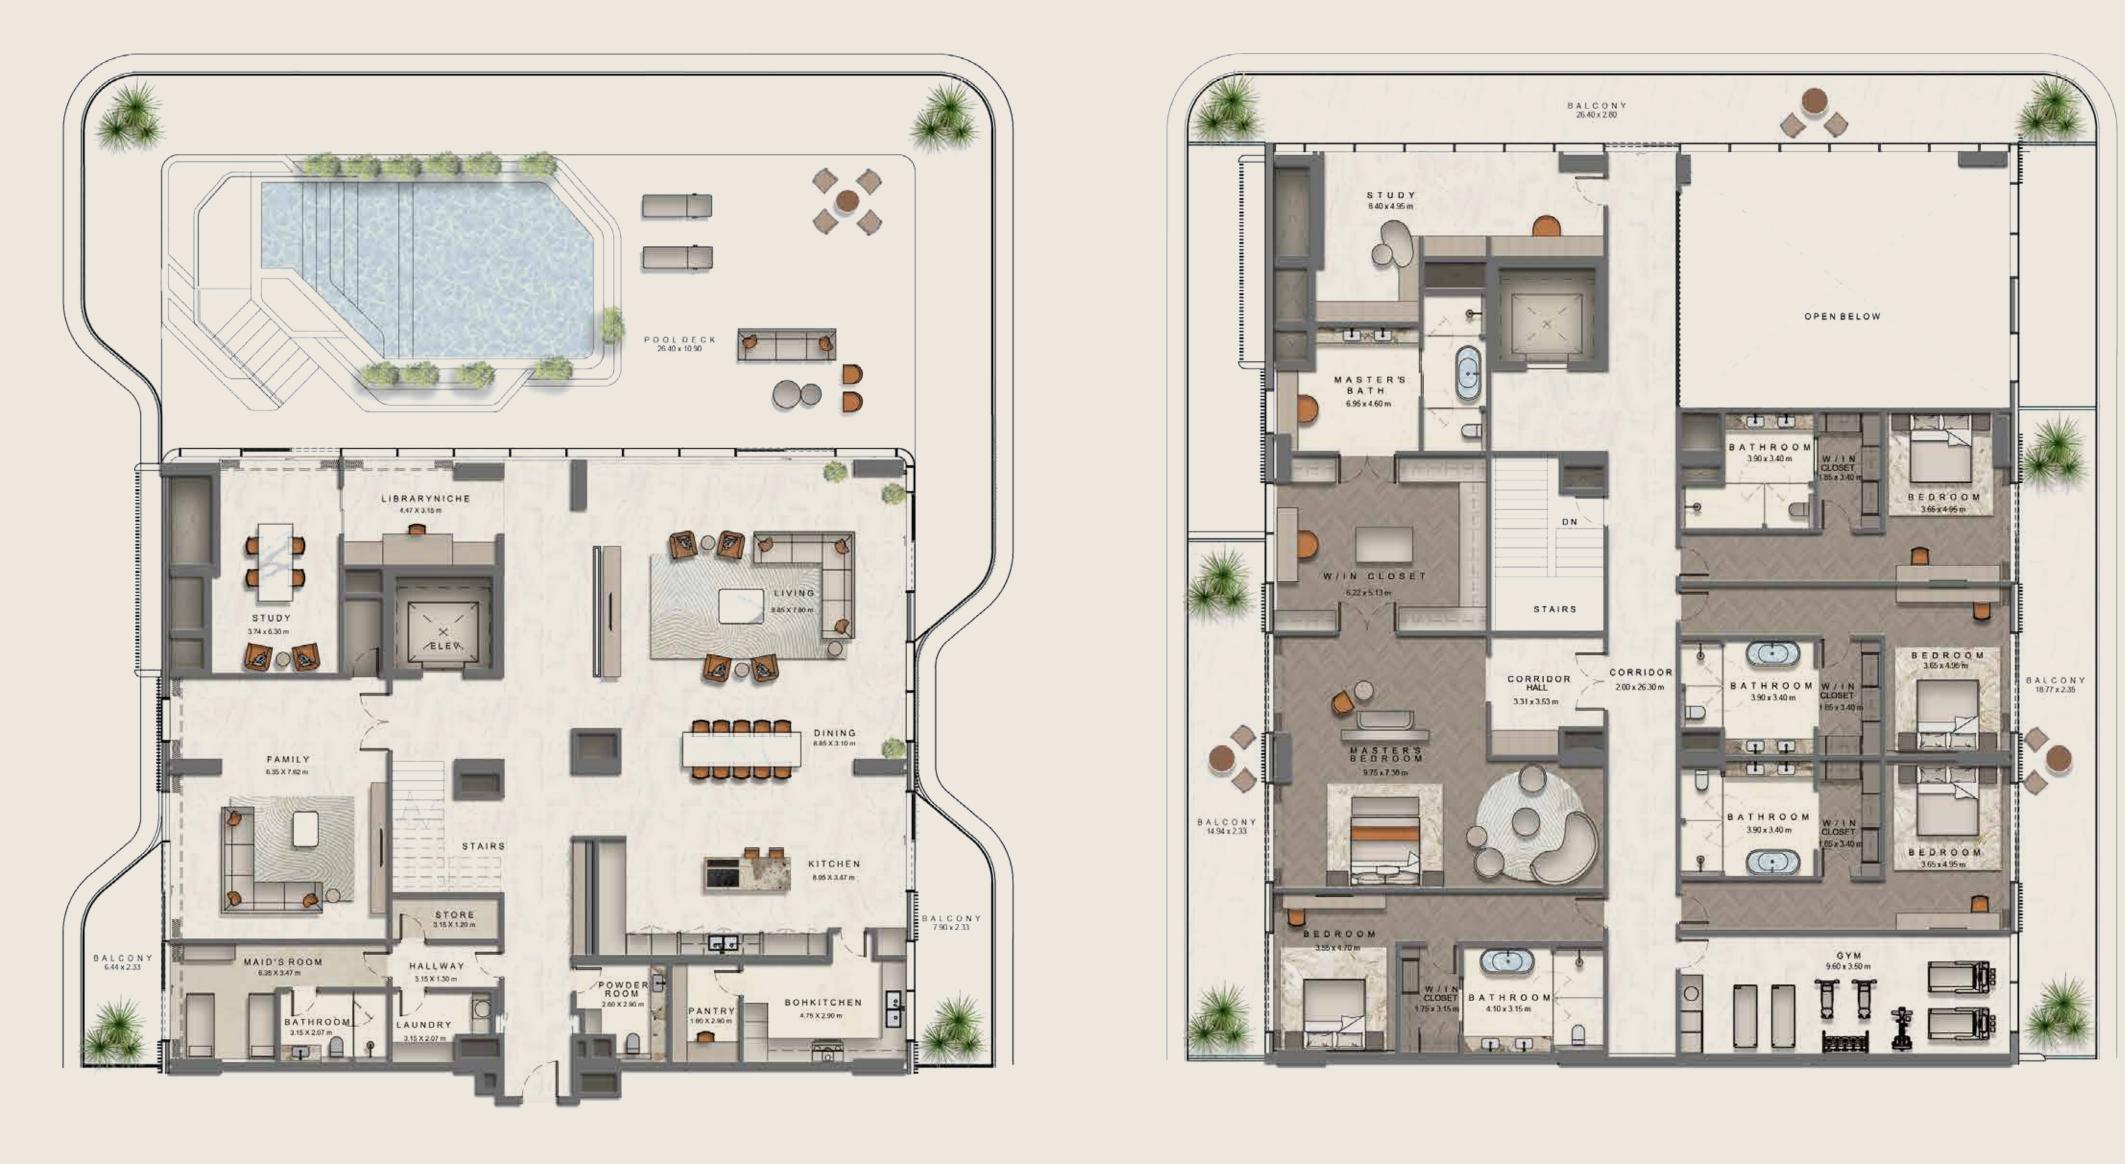

Marine Marine Marine Start

S AND A COMPANY AND AND

Marin In an

# FLOOR PLATES



1 CAR DE LOUIS

# LOWER GROUND





# UPPER GROUND







#### MEZZANINE









## LEVEL – 1





#### I - LEVEL













































# LEVEL – 7





























Marin In an

Marine Marine Marine Start

- CALL HIS IS

S AND A COMPANY AND AND



# 1BR APARTMENT (A1)



# 1BR APARTMENT (A2)



# 1BR APARTMENT (A3)

BALCONY 6.40x2.26 BEDROOM 4.10x4.20m W/IN CLOSET 5 BATHROOM 2.55 x 3.05 m



# 2BR APARTMENT (A1)



# 2BR APARTMENT (A2)



#### 2BR + STUDY (A3)



# 2BR + MAID'S ROOM (B1)



## 3BR + MAID'S ROOM (A1)



## 3BR + MAID'S ROOM (A2)



#### 3BR + MAID'S ROOM (A3)



## 3BR + MAID'S ROOM (A4)



## 3BR + MAID'S ROOM (B1)



# 5BR SKY VILLA APARTMENT (LL)



# 5BR SKY VILLA APARTMENT (UL)