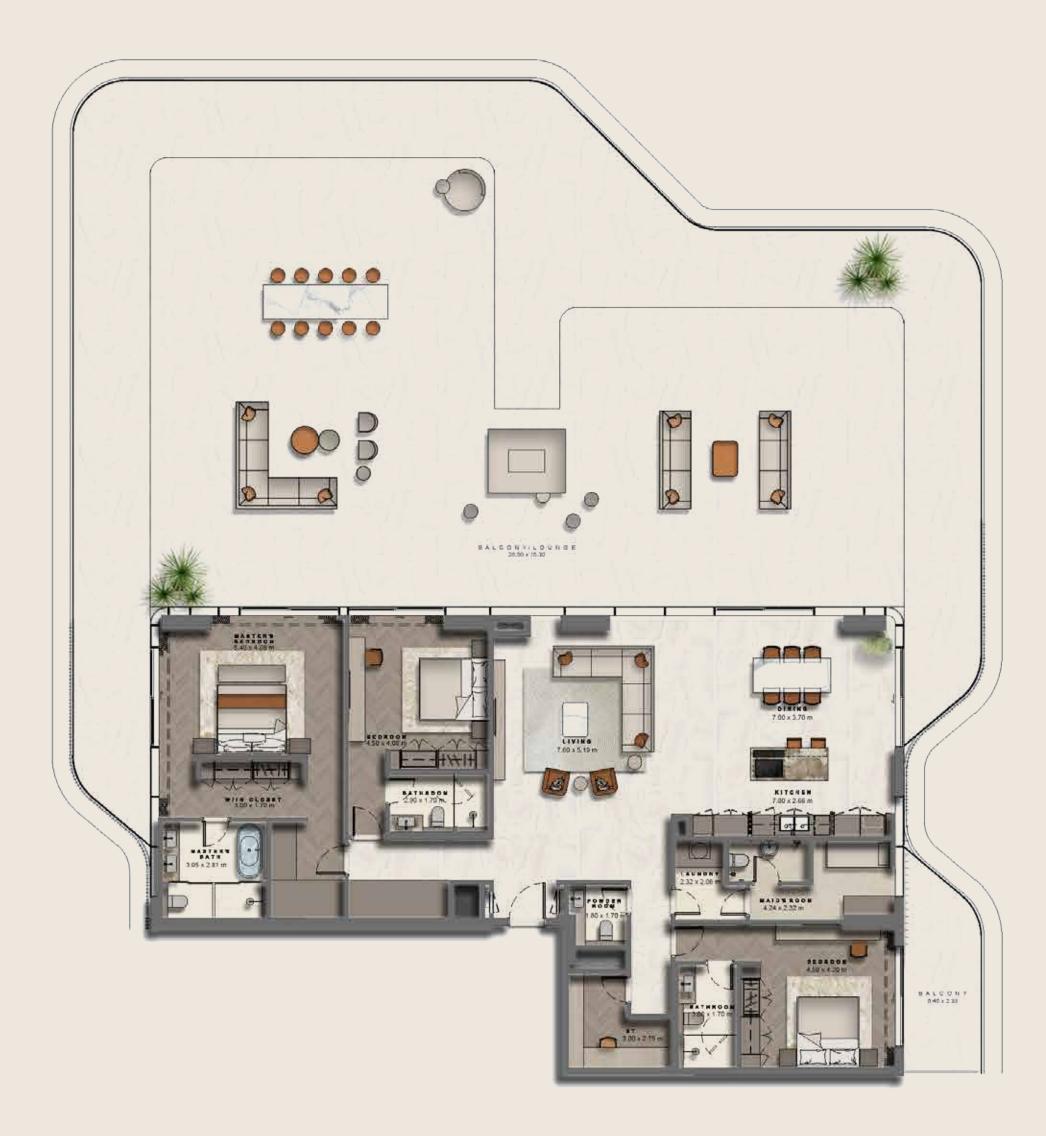

Marine Marine Marine Start

S AND A COMPANY AND AND

Marin In an

# FLOOR PLATES



1 CAR DE LOUIS

# LOWER GROUND





# UPPER GROUND







#### MEZZANINE









## LEVEL – 1





#### I - LEVEL













































# LEVEL – 7





























Marin In an

Marine Marine Marine Start

- CALL HIS IS

S AND A COMPANY AND AND



# 1BR APARTMENT (A1)



# 1BR APARTMENT (A2)



# 1BR APARTMENT (A3)

BALCONY 6.40x2.26 BEDROOM 4.10x4.20m W/IN CLOSET 5 BATHROOM 2.55 x 3.05 m



# 2BR APARTMENT (A1)



# 2BR APARTMENT (A2)



#### 2BR + STUDY (A3)



# 2BR + MAID'S ROOM (B1)



## 3BR + MAID'S ROOM (A1)



## 3BR + MAID'S ROOM (A2)



#### 3BR + MAID'S ROOM (A3)



## 3BR + MAID'S ROOM (A4)



## 3BR + MAID'S ROOM (B1)



# 5BR SKY VILLA APARTMENT (LL)



# 5BR SKY VILLA APARTMENT (UL)