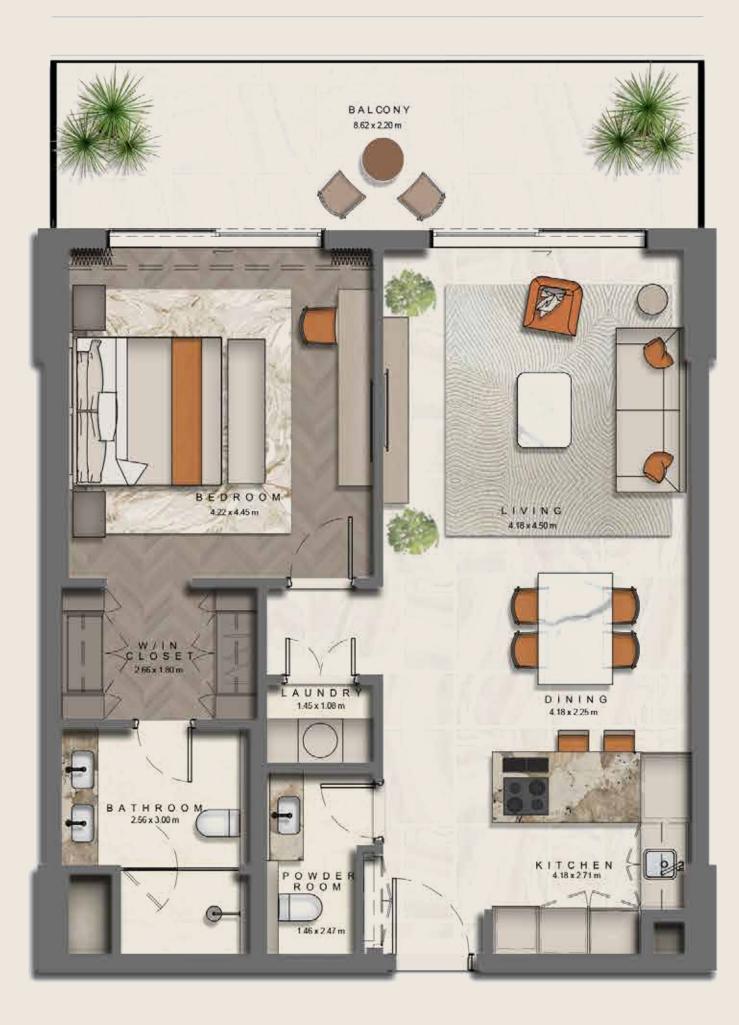

Marine Marine Marine Start

S AND A COMPANY AND AND

Marin In an

# FLOOR PLATES



1 CAR DE LOUIS

# LOWER GROUND





# UPPER GROUND







#### MEZZANINE









## LEVEL – 1





#### I - LEVEL













































# LEVEL – 7





























Marin In an

Marine Marine Marine Start

- CALL HIS IS

S AND A COMPANY AND AND



# 1BR APARTMENT (A1)



# 1BR APARTMENT (A2)



# 1BR APARTMENT (A3)

BALCONY 6.40x2.26 BEDROOM 4.10x4.20m W/IN CLOSET 5 BATHROOM 2.55 x 3.05 m



# 2BR APARTMENT (A1)



# 2BR APARTMENT (A2)



#### 2BR + STUDY (A3)



# 2BR + MAID'S ROOM (B1)



## 3BR + MAID'S ROOM (A1)



## 3BR + MAID'S ROOM (A2)



#### 3BR + MAID'S ROOM (A3)



## 3BR + MAID'S ROOM (A4)



## 3BR + MAID'S ROOM (B1)



# 5BR SKY VILLA APARTMENT (LL)



# 5BR SKY VILLA APARTMENT (UL)