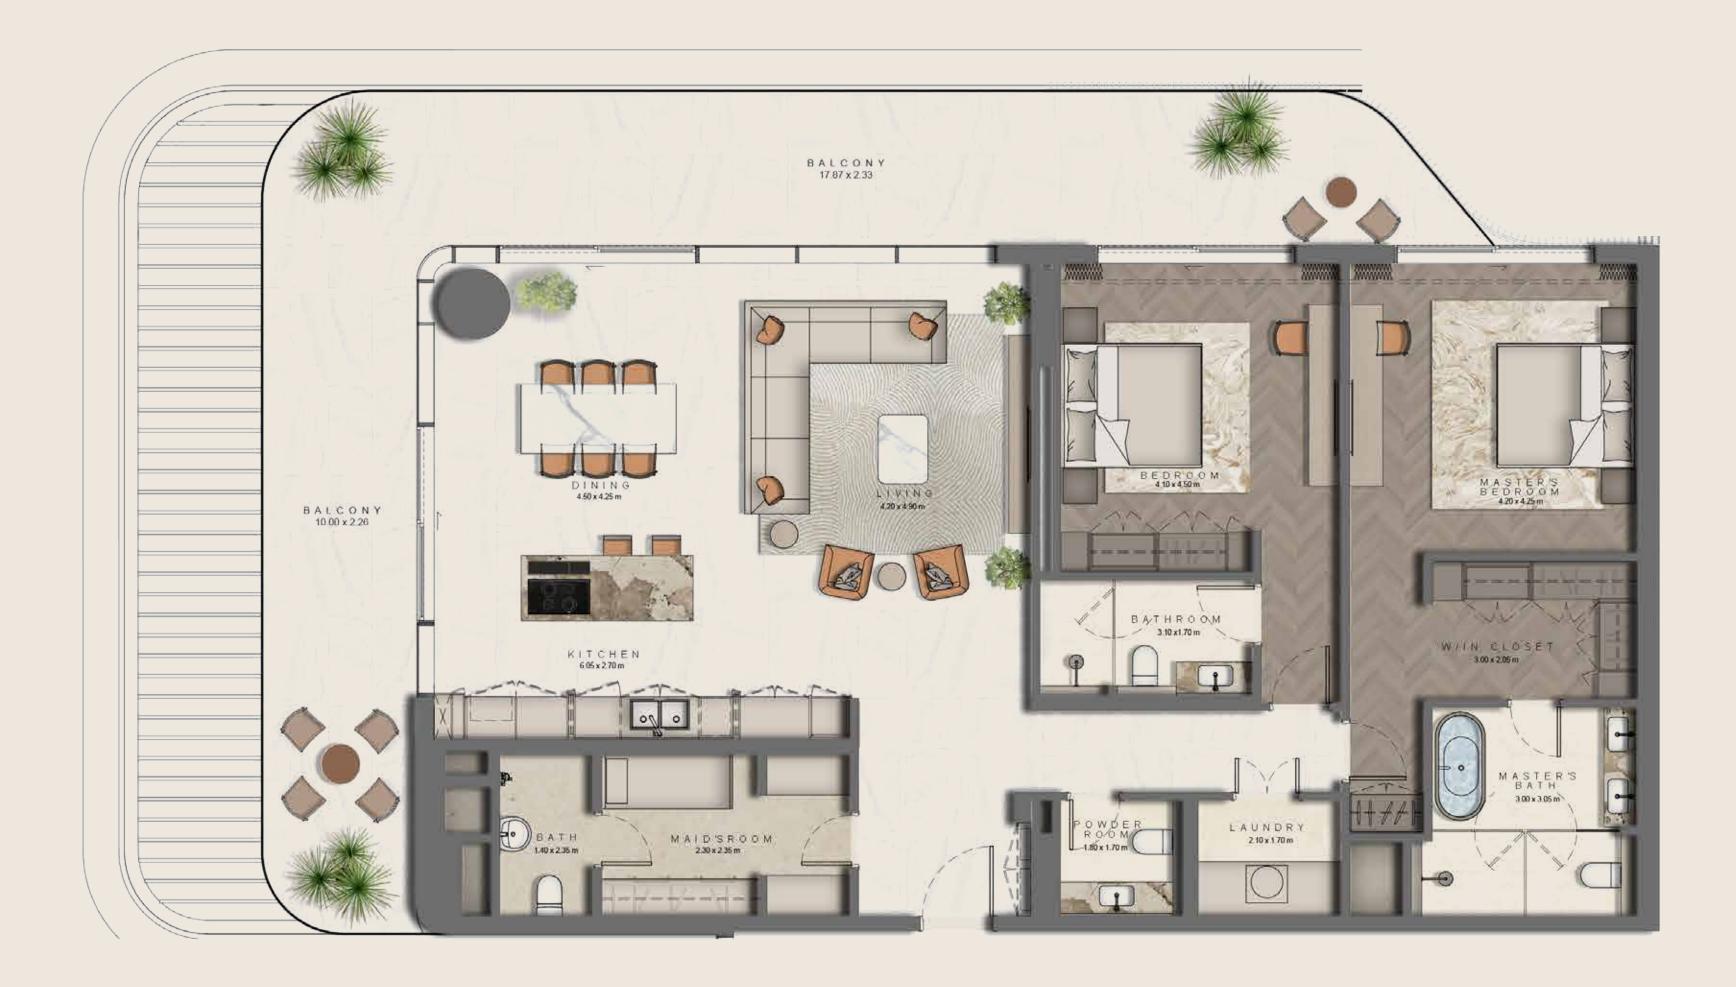

Marine Marine Marine Start

S AND A COMPANY AND AND

Marin In an

# FLOOR PLATES



1 CAR DE LOUIS

# LOWER GROUND





# UPPER GROUND







#### MEZZANINE









## LEVEL – 1





#### I - LEVEL













































# LEVEL – 7





























Marin In an

Marine Marine Marine Start

- CALL HIS IS

S AND A COMPANY AND AND



# 1BR APARTMENT (A1)



# 1BR APARTMENT (A2)



# 1BR APARTMENT (A3)

BALCONY 6.40x2.26 BEDROOM 4.10x4.20m W/IN CLOSET 5 BATHROOM 2.55 x 3.05 m



# 2BR APARTMENT (A1)



# 2BR APARTMENT (A2)



#### 2BR + STUDY (A3)



# 2BR + MAID'S ROOM (B1)



## 3BR + MAID'S ROOM (A1)



## 3BR + MAID'S ROOM (A2)



#### 3BR + MAID'S ROOM (A3)



## 3BR + MAID'S ROOM (A4)



## 3BR + MAID'S ROOM (B1)



# 5BR SKY VILLA APARTMENT (LL)



# 5BR SKY VILLA APARTMENT (UL)