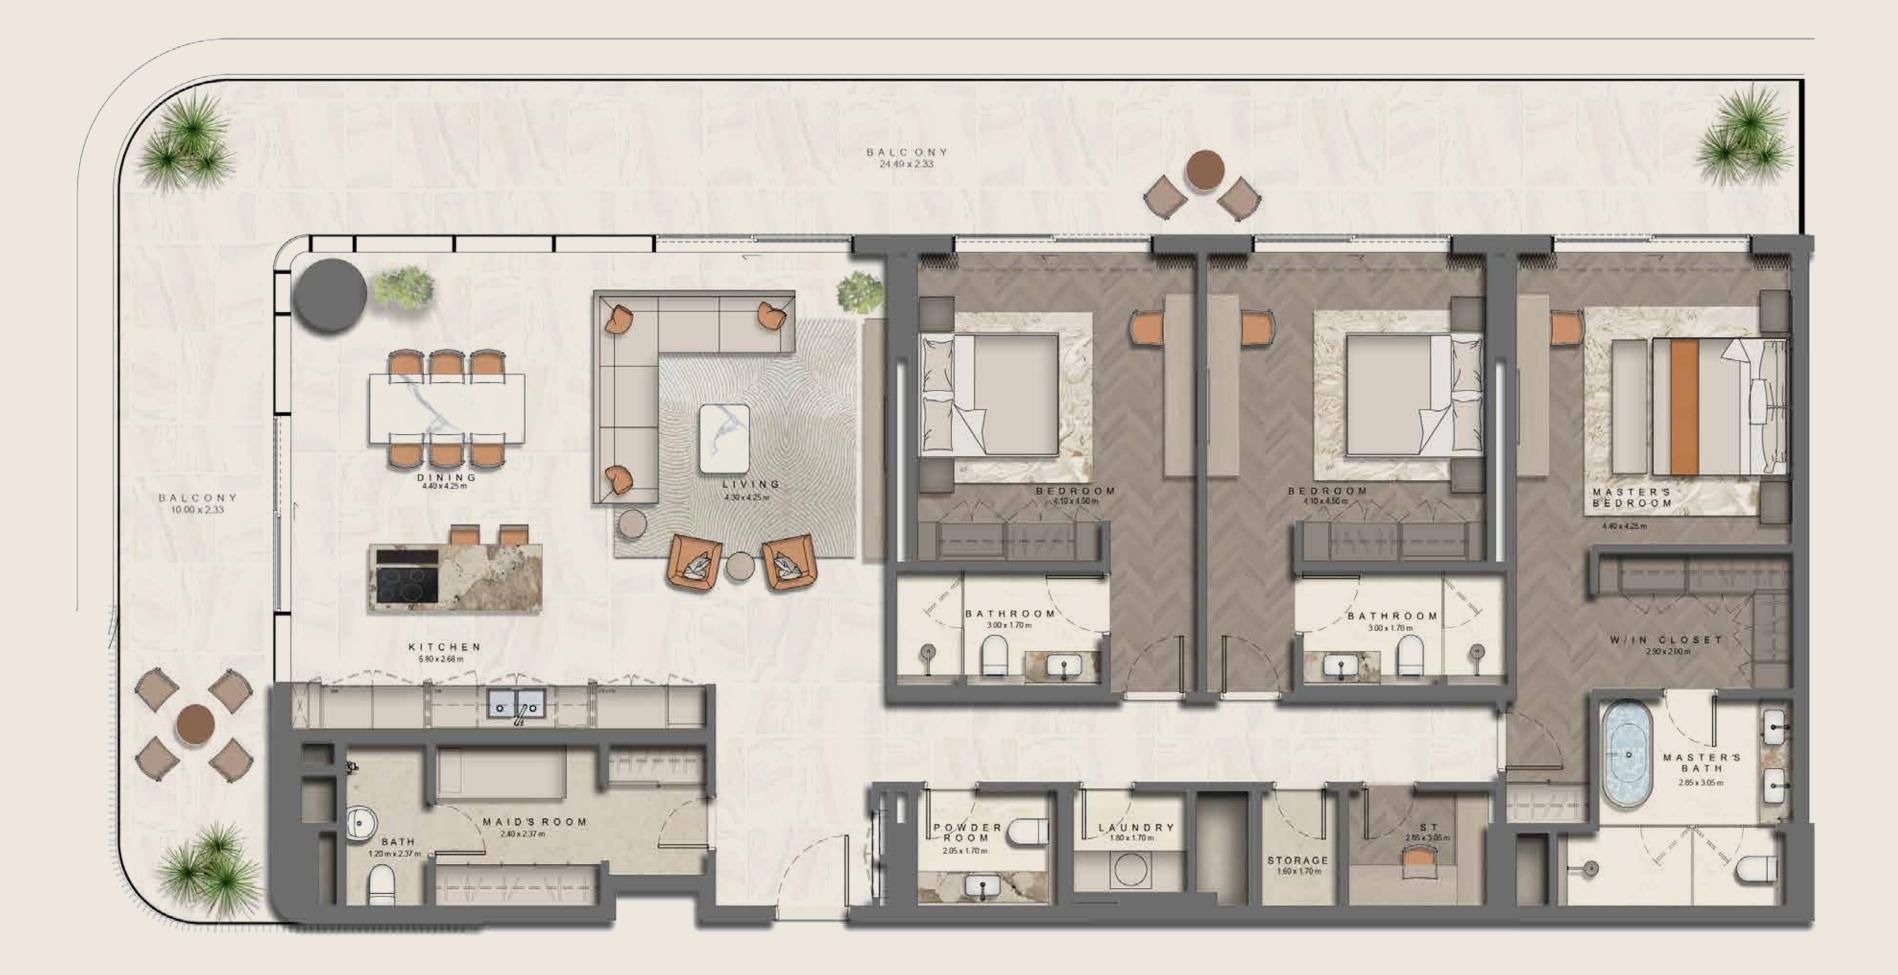

Marine Marine Marine Start

S AND A COMPANY AND AND

Marin In an

# FLOOR PLATES



1 CAR DE LOUIS

# LOWER GROUND





# UPPER GROUND







#### MEZZANINE









## LEVEL – 1





#### I - LEVEL













































# LEVEL – 7





























Marin In an

Marine Marine Marine Start

- CALL HIS IS

S AND A COMPANY AND AND



# 1BR APARTMENT (A1)



# 1BR APARTMENT (A2)



# 1BR APARTMENT (A3)

BALCONY 6.40x2.26 BEDROOM 4.10x4.20m W/IN CLOSET 5 BATHROOM 2.55 x 3.05 m



# 2BR APARTMENT (A1)



# 2BR APARTMENT (A2)



#### 2BR + STUDY (A3)



# 2BR + MAID'S ROOM (B1)



## 3BR + MAID'S ROOM (A1)



## 3BR + MAID'S ROOM (A2)



#### 3BR + MAID'S ROOM (A3)



## 3BR + MAID'S ROOM (A4)



## 3BR + MAID'S ROOM (B1)



# 5BR SKY VILLA APARTMENT (LL)



# 5BR SKY VILLA APARTMENT (UL)