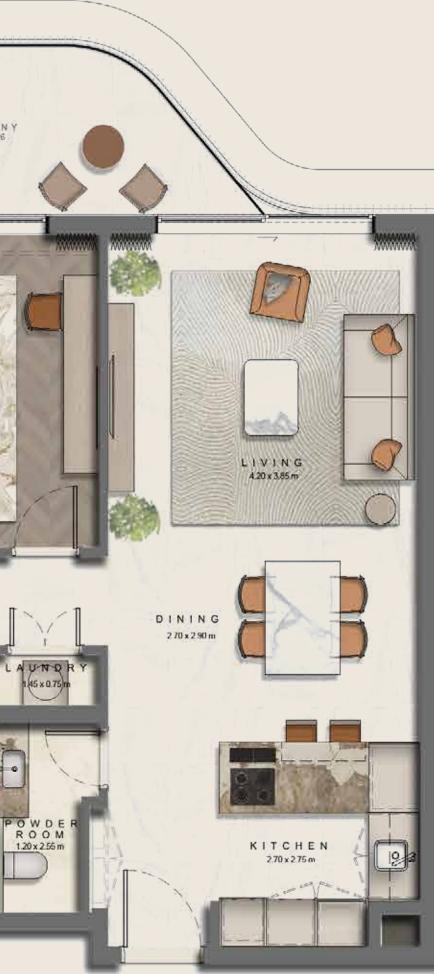

# 1BR APARTMENT (A3)

BALCONY 6.40x2.26 BEDROOM 4.10x4.20m W/IN CLOSET 5 BATHROOM 2.55 x 3.05 m