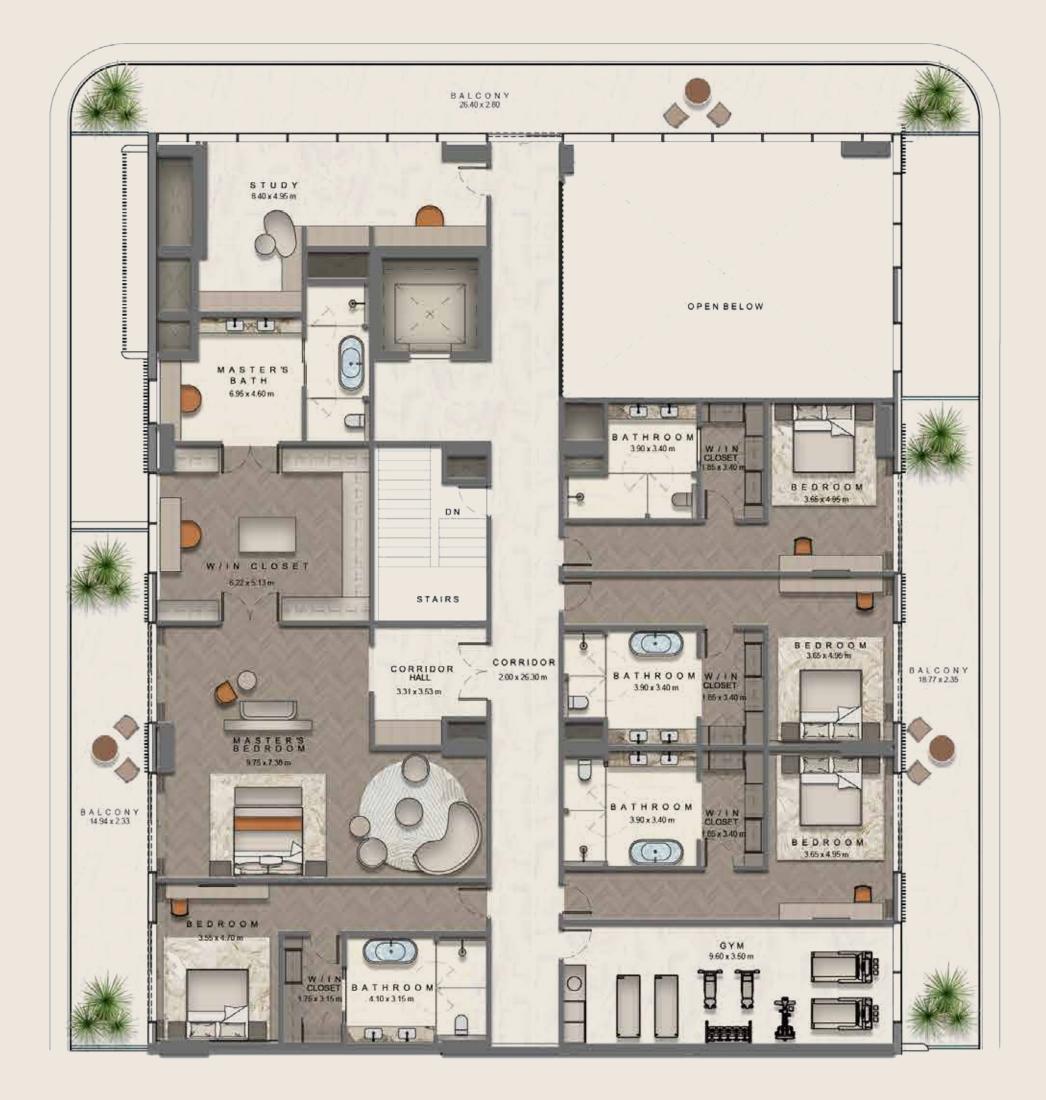

AND A COMPANY AND AND

Marin In an

# FLOOR PLATES



1 CAR DE LOUIS

# LOWER GROUND





# UPPER GROUND







#### MEZZANINE









## LEVEL – 1





#### I - LEVEL













































# LEVEL – 7





























Marin In an

Marine Marine Marine Start

- CALL HIS IS

S AND A COMPANY AND AND



# 1BR APARTMENT (A1)



# 1BR APARTMENT (A2)



# 1BR APARTMENT (A3)

BALCONY 6.40x2.26 BEDROOM 4.10x4.20m W/IN CLOSET 5 BATHROOM 2.55 x 3.05 m



# 2BR APARTMENT (A1)



# 2BR APARTMENT (A2)



#### 2BR + STUDY (A3)



# 2BR + MAID'S ROOM (B1)



## 3BR + MAID'S ROOM (A1)



## 3BR + MAID'S ROOM (A2)



#### 3BR + MAID'S ROOM (A3)



## 3BR + MAID'S ROOM (A4)



## 3BR + MAID'S ROOM (B1)



# 5BR SKY VILLA APARTMENT (LL)



# 5BR SKY VILLA APARTMENT (UL)