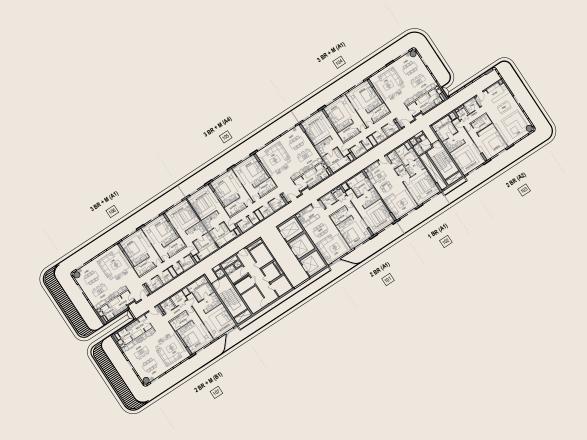

Marine Marine Marine Start

S AND A COMPANY AND AND

Marin In an

# FLOOR PLATES



1 CAR DE LOUIS

# LOWER GROUND





# UPPER GROUND







#### MEZZANINE









## LEVEL – 1





#### I - LEVEL













































# LEVEL – 7





























Marin In an

Marine Marine Marine Start

- CALL HIS IS

S AND A COMPANY AND AND



# 1BR APARTMENT (A1)



# 1BR APARTMENT (A2)



# 1BR APARTMENT (A3)

BALCONY 6.40x2.26 BEDROOM 4.10x4.20m W/IN CLOSET 5 BATHROOM 2.55 x 3.05 m



# 2BR APARTMENT (A1)



# 2BR APARTMENT (A2)



#### 2BR + STUDY (A3)



# 2BR + MAID'S ROOM (B1)



## 3BR + MAID'S ROOM (A1)



## 3BR + MAID'S ROOM (A2)



#### 3BR + MAID'S ROOM (A3)



## 3BR + MAID'S ROOM (A4)



## 3BR + MAID'S ROOM (B1)



# 5BR SKY VILLA APARTMENT (LL)



# 5BR SKY VILLA APARTMENT (UL)