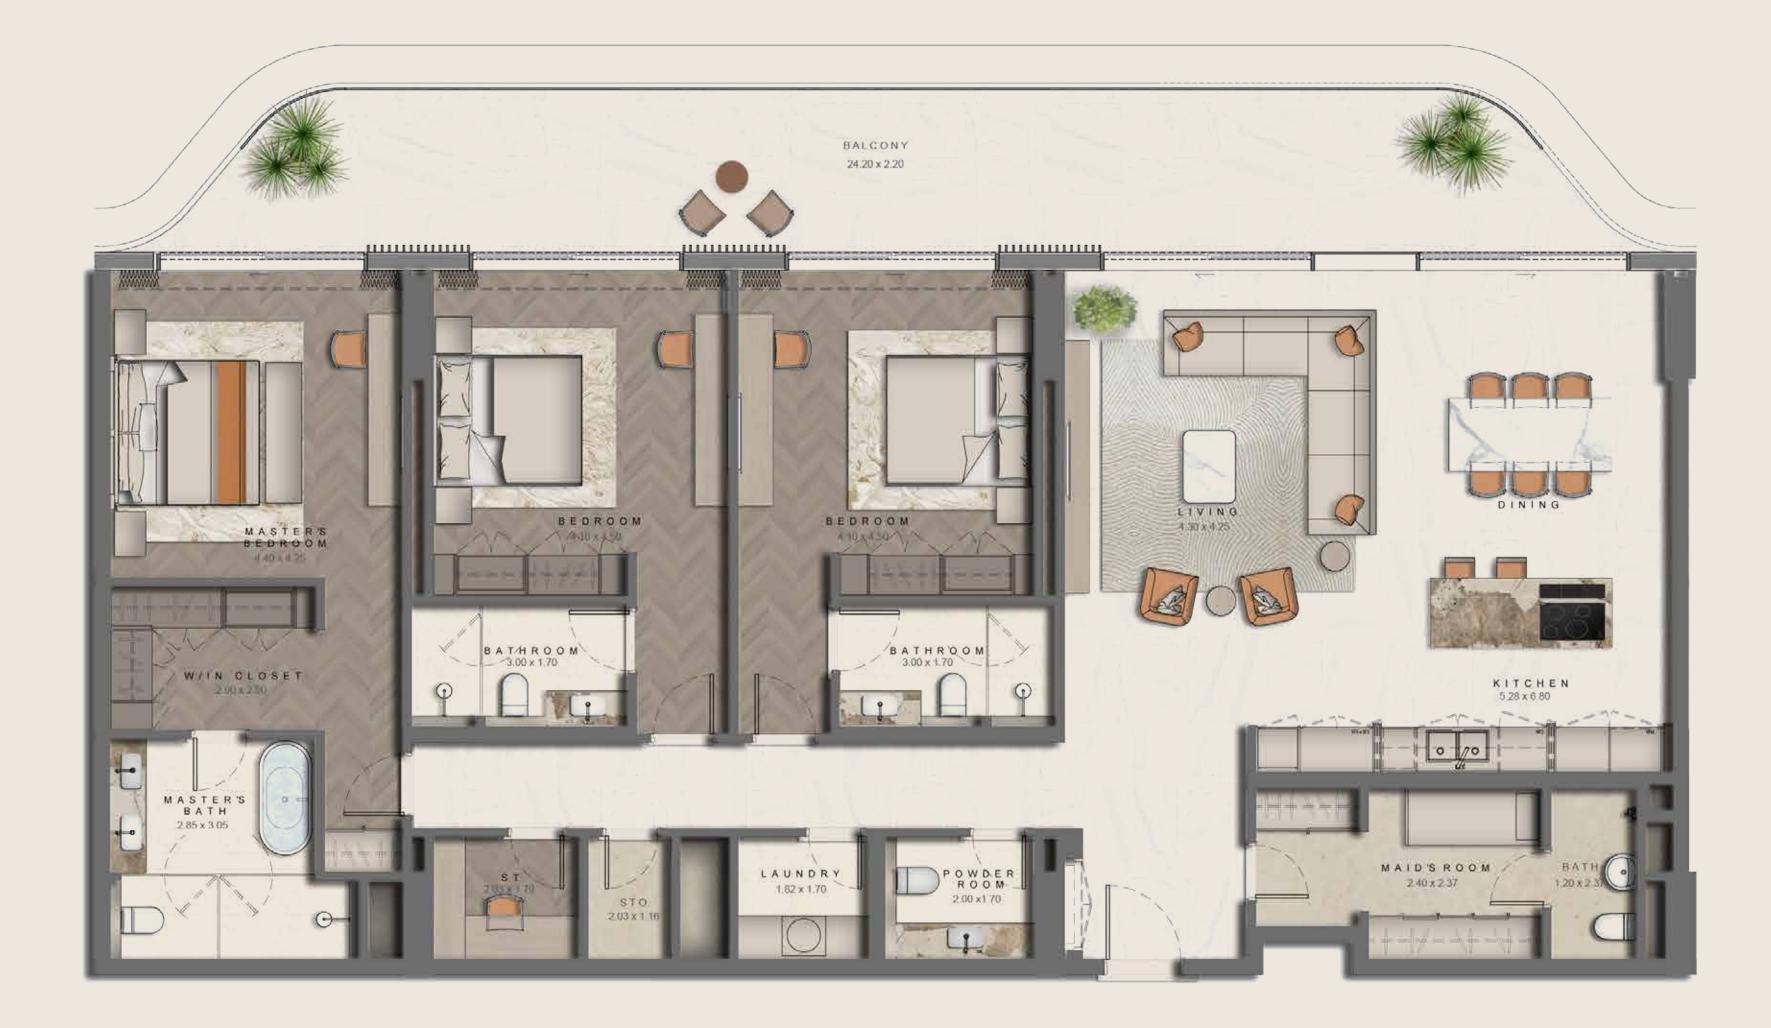

Marine Marine Marine Start

S AND A COMPANY AND AND

Marin In an

# FLOOR PLATES



1 CAR DE LOUIS

# LOWER GROUND





# UPPER GROUND







#### MEZZANINE









## LEVEL – 1





#### I - LEVEL













































# LEVEL – 7





























Marin In an

Marine Marine Marine Start

- CALL HIS IS

S AND A COMPANY AND AND



# 1BR APARTMENT (A1)



# 1BR APARTMENT (A2)



# 1BR APARTMENT (A3)

BALCONY 6.40x2.26 BEDROOM 4.10x4.20m W/IN CLOSET 5 BATHROOM 2.55 x 3.05 m



# 2BR APARTMENT (A1)



# 2BR APARTMENT (A2)



#### 2BR + STUDY (A3)



# 2BR + MAID'S ROOM (B1)



## 3BR + MAID'S ROOM (A1)



## 3BR + MAID'S ROOM (A2)



#### 3BR + MAID'S ROOM (A3)



## 3BR + MAID'S ROOM (A4)



## 3BR + MAID'S ROOM (B1)



# 5BR SKY VILLA APARTMENT (LL)



# 5BR SKY VILLA APARTMENT (UL)