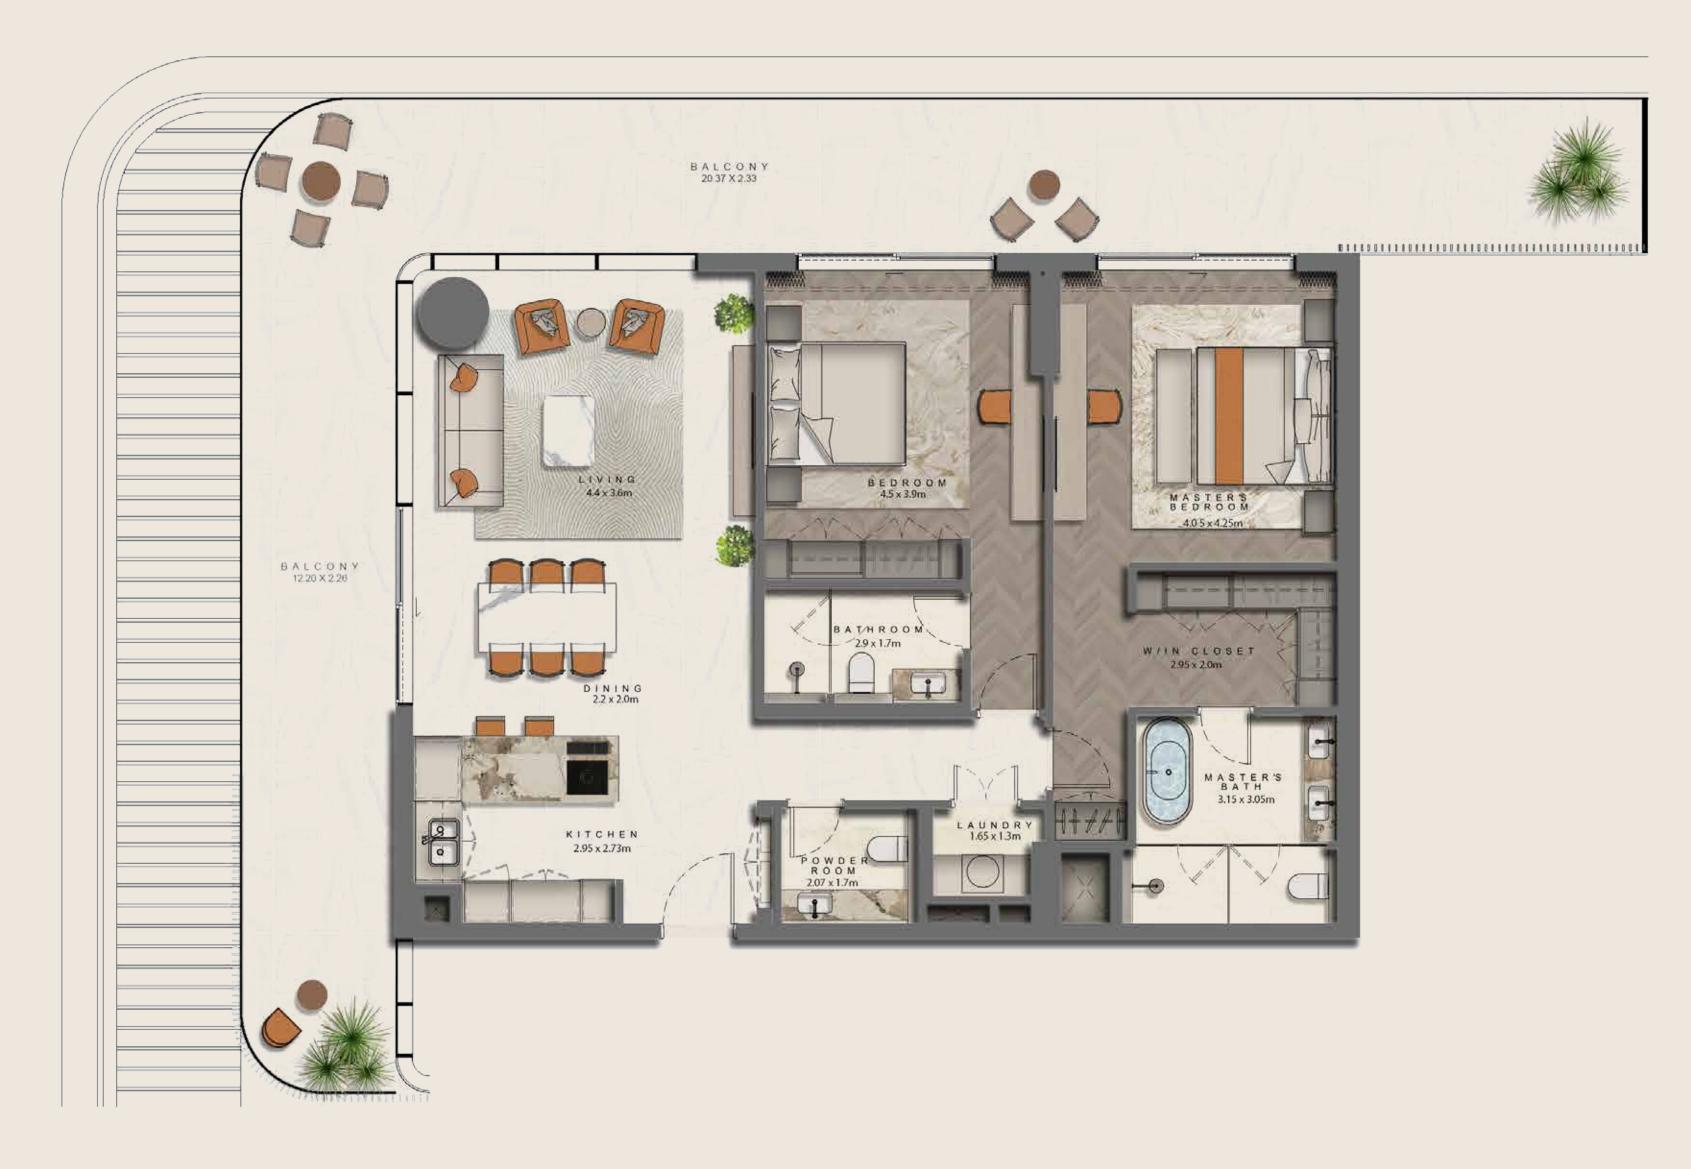

Marine Marine Marine Start

S AND A COMPANY AND AND

Marin In an

# FLOOR PLATES



1 CAR DE LOUIS

# LOWER GROUND





# UPPER GROUND







#### MEZZANINE









## LEVEL – 1





#### I - LEVEL













































# LEVEL – 7





























Marin In an

Marine Marine Marine Start

- CALL HIS IS

S AND A COMPANY AND AND



# 1BR APARTMENT (A1)



# 1BR APARTMENT (A2)



# 1BR APARTMENT (A3)

BALCONY 6.40x2.26 BEDROOM 4.10x4.20m W/IN CLOSET 5 BATHROOM 2.55 x 3.05 m



# 2BR APARTMENT (A1)



# 2BR APARTMENT (A2)



#### 2BR + STUDY (A3)



# 2BR + MAID'S ROOM (B1)



## 3BR + MAID'S ROOM (A1)



## 3BR + MAID'S ROOM (A2)



#### 3BR + MAID'S ROOM (A3)



## 3BR + MAID'S ROOM (A4)



## 3BR + MAID'S ROOM (B1)



# 5BR SKY VILLA APARTMENT (LL)



# 5BR SKY VILLA APARTMENT (UL)