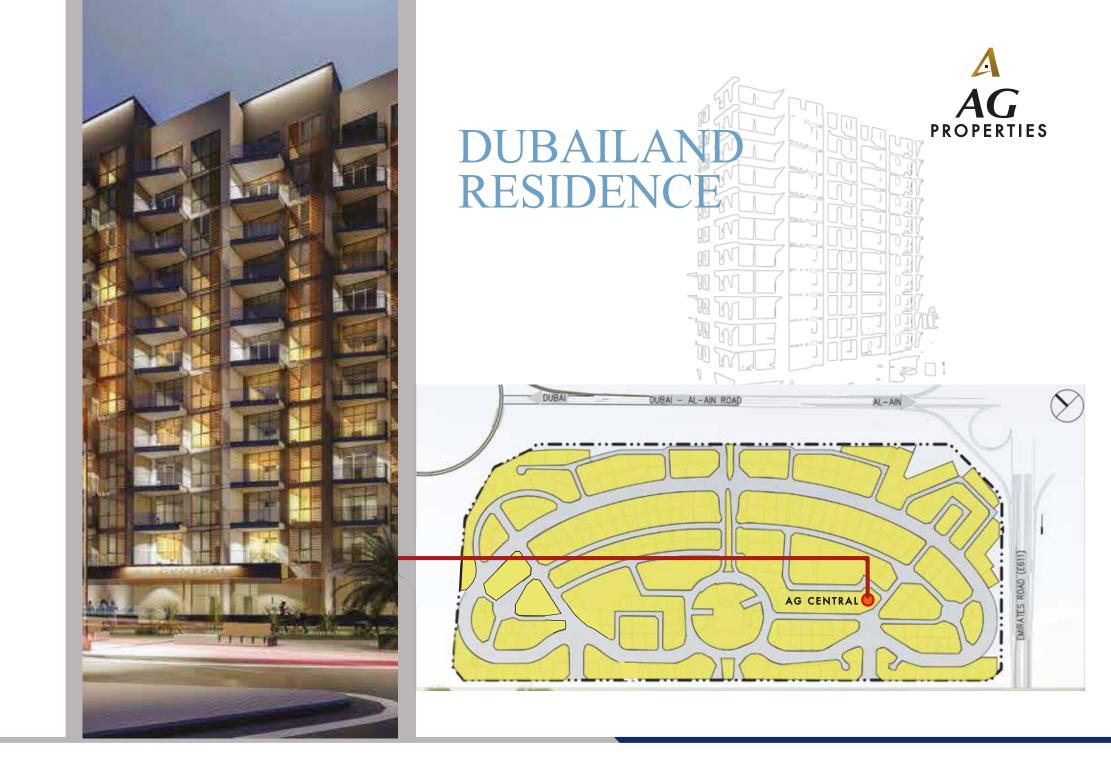

## DUBAI LAND RESIDENCE

#### ANOTHER STAR IN DUBAI BY DUBAI HOLDING

- \* DLRC, popularly known as Dubai Land Residence Complex.
- \* Master Planned Community for residential living.
- \* The new and exciting Freehold development of Dubai Land.
- \* Featuring excellent standards of modern living
- \* Ideally located between the new eight lane Al Ain and Sheikh Mohammed Bin Zayed highways.
- \* Easy access to Dubai Downtown, Dubai Academic City, Dubai Silicon Oasis, Dubai International Airports.
- \* Next door to Dubai Outlet Mall for leisure and Entertainment.

# EXCITING COMMUNITY

AG Central is located at the intersection of Al Ain Road and Sheikh Mohammed Bin Zayed road. Downtown Dubai, Dubai international airport, Academic City, the site of Expo 2020 and many more key locations for business and leisure are only 20 minutes away.