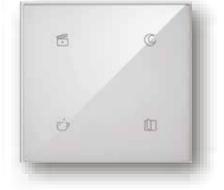

### AG CENTRAL S M A R T H O M E

#### **Scene Control**

## SCENE LINKAGE

X

\*

2

8=8

Combine with other IoT devices to realize more home automation functions.