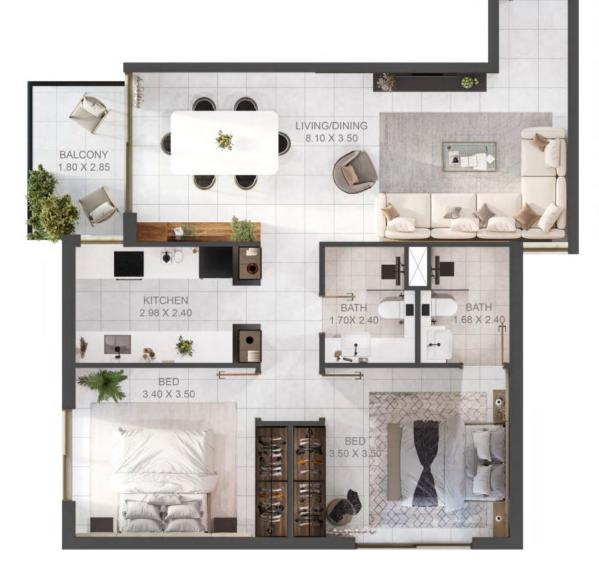

| 2BHK-TYPE 1 | 2BHK-TYPE 3 | ЗВНК |
|------------|---------------|-------------|-------------|-------------|-------------|------|
| COLOR CODE |               |             |             |             |             |      |

## TYPICAL FLOOR PLAN (3-10TH)

ORO24\_COM





#### **STUDIO** TYPE - 01



| STUDIO TYPE - 01 |                           |  |
|------------------|---------------------------|--|
| AREA             | From 363.71 sq.ft Approx. |  |





#### **STUDIO** TYPE - 02











| 1 BEDROOM TYPE - 01 |                   |  |
|---------------------|-------------------|--|
| AREA                | From 665.96 sq.ft |  |















| 2 BEDROOM TYPE - 01 |                  |  |
|---------------------|------------------|--|
| AREA                | From 926.67 sqft |  |















## 2 BEDROOM TYPE - 03AREAFrom 889.96 sq.ft





#### **3 BEDROOM**