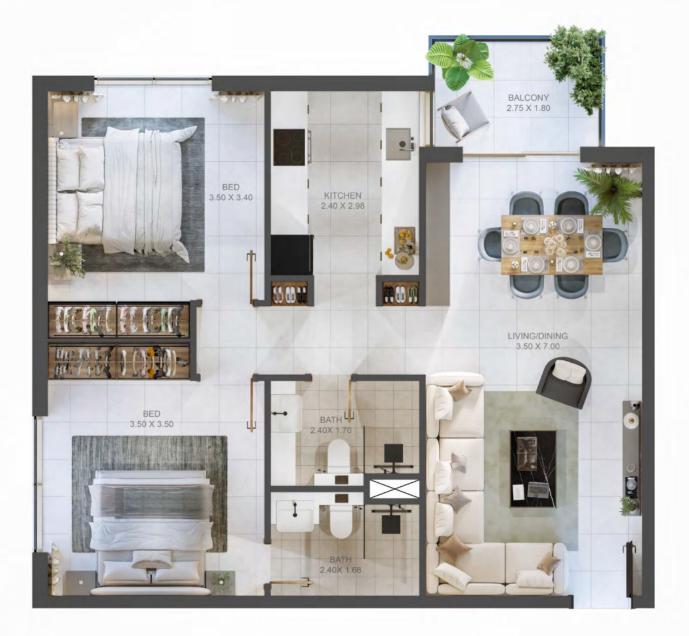

YPE 1 | 2BHK-TYPE 3 | ЗВНК |
|------------|---------------|-------------|-------------|-------------|-------------|------|
| COLOR CODE |               |             |             |             |             |      |

## TYPICAL FLOOR PLAN (3-10TH)

ORO24\_COM





#### **STUDIO** TYPE - 01



| STUDIO TYPE - 01 |                           |  |
|------------------|---------------------------|--|
| AREA             | From 363.71 sq.ft Approx. |  |





#### **STUDIO** TYPE - 02











| 1 BEDROOM TYPE - 01 |                   |  |
|---------------------|-------------------|--|
| AREA                | From 665.96 sq.ft |  |















| 2 BEDROOM TYPE - 01 |                  |  |
|---------------------|------------------|--|
| AREA                | From 926.67 sqft |  |















## 2 BEDROOM TYPE - 03AREAFrom 889.96 sq.ft





#### **3 BEDROOM**