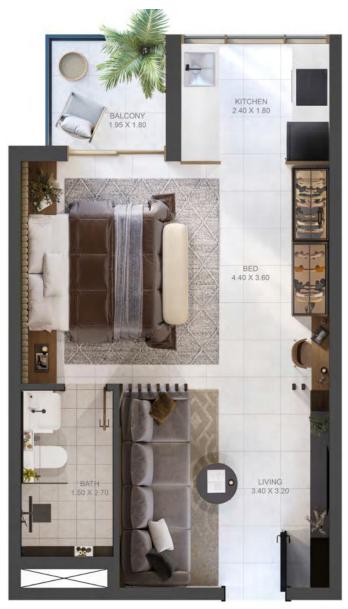

#### **STUDIO** TYPE - 02

| 1 BEDROOM TYPE - 01 |                   |  |
|---------------------|-------------------|--|
| AREA                | From 665.96 sq.ft |  |

| 2 BEDROOM TYPE - 01 |                  |  |
|---------------------|------------------|--|
| AREA                | From 926.67 sqft |  |