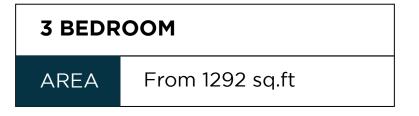

-------------|-------------|-------------|------|
| COLOR CODE |               |             |             |             |             |      |

## TYPICAL FLOOR PLAN (3-10TH)

ORO24\_COM





#### **STUDIO** TYPE - 01



| STUDIO TYPE - 01 |                           |  |
|------------------|---------------------------|--|
| AREA             | From 363.71 sq.ft Approx. |  |





#### **STUDIO** TYPE - 02











| 1 BEDROOM TYPE - 01 |                   |  |
|---------------------|-------------------|--|
| AREA                | From 665.96 sq.ft |  |















| 2 BEDROOM TYPE - 01 |                  |  |
|---------------------|------------------|--|
| AREA                | From 926.67 sqft |  |















## 2 BEDROOM TYPE - 03AREAFrom 889.96 sq.ft





#### **3 BEDROOM**