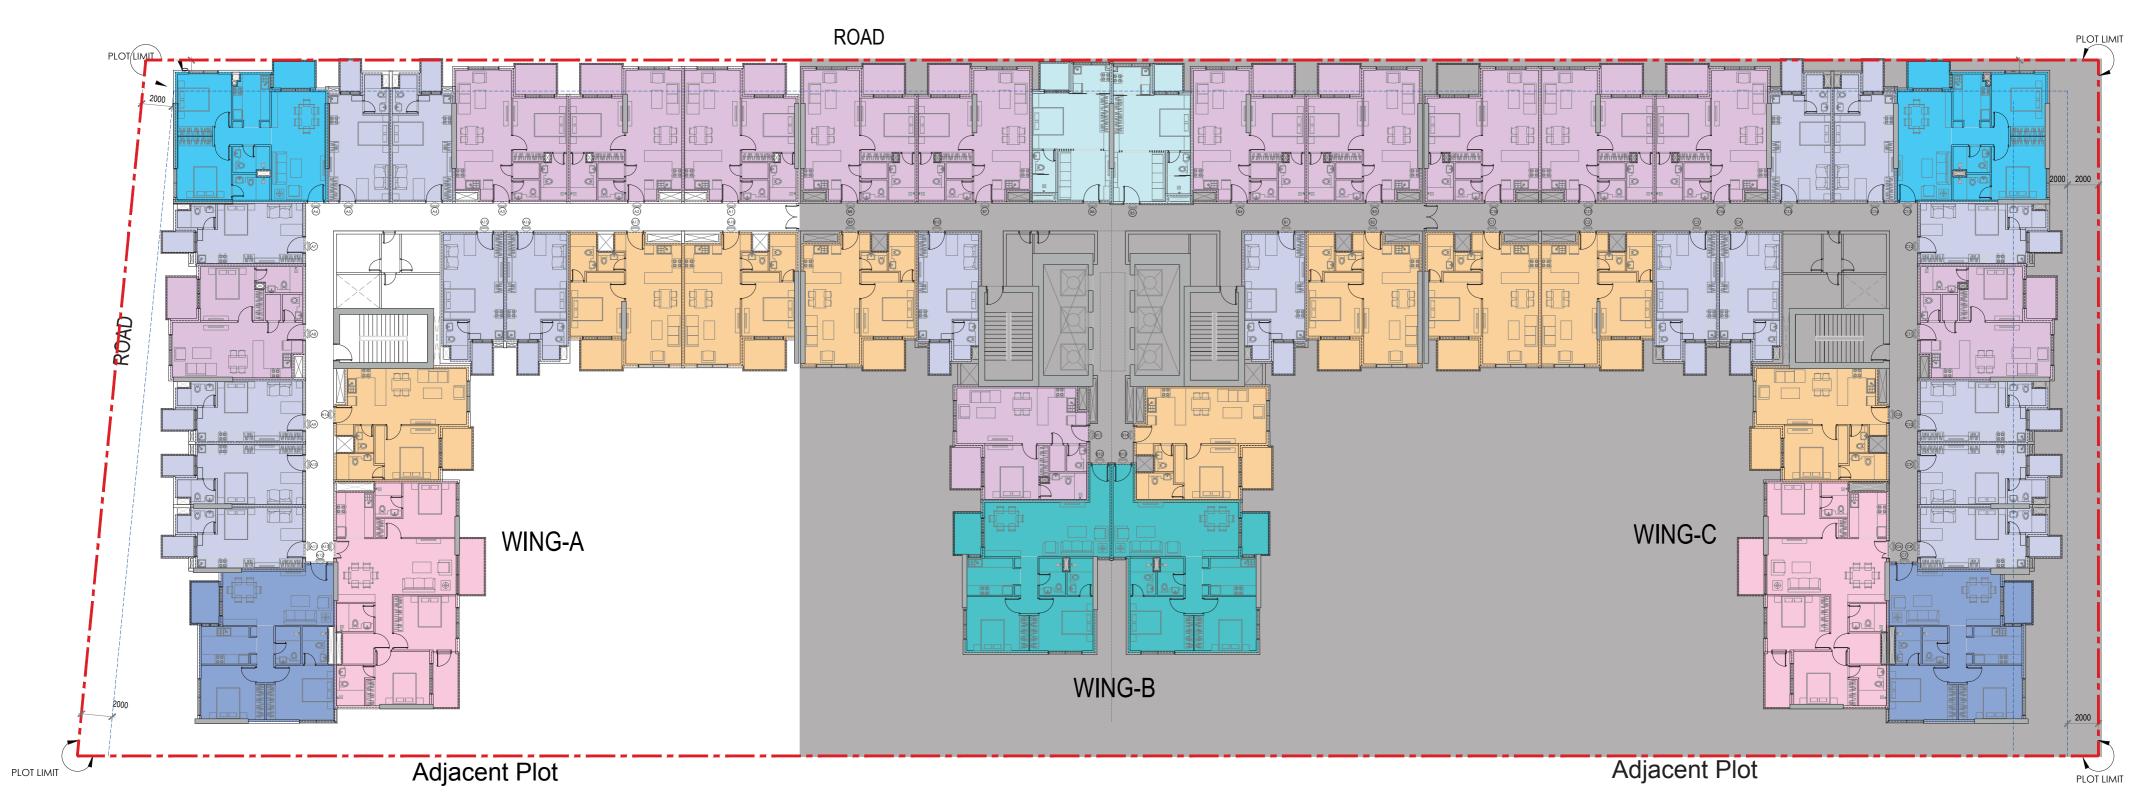

## WING - A

| UNIT TYPE  | STUDIO-TYPE-1 | 1BHK-TYPE 1 | 1BHK-TYPE 2 | 2BHK-TYPE 1 | 2BHK-TYPE 3 | ЗВНК |
|------------|---------------|-------------|-------------|-------------|-------------|------|
| COLOR CODE |               |             |             |             |             |      |

## TYPICAL FLOOR PLAN (3-10TH)

ORO24\_COM

NTO BY ORO24