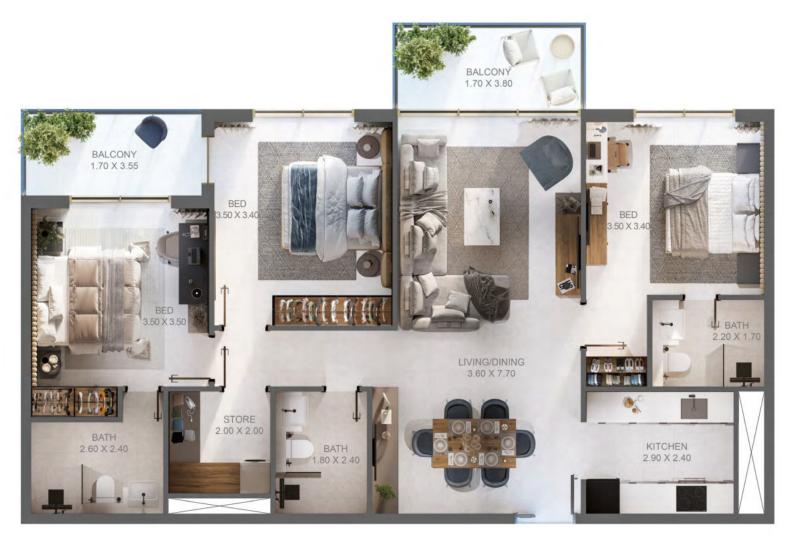

-|-------------|-------------|-------------|------|
| COLOR CODE |               |             |             |             |             |      |

## TYPICAL FLOOR PLAN (3-10TH)

ORO24\_COM





#### **STUDIO** TYPE - 01



| STUDIO TYPE - 01 |                           |  |
|------------------|---------------------------|--|
| AREA             | From 363.71 sq.ft Approx. |  |





#### **STUDIO** TYPE - 02











| 1 BEDROOM TYPE - 01 |                   |  |
|---------------------|-------------------|--|
| AREA                | From 665.96 sq.ft |  |















| 2 BEDROOM TYPE - 01 |                  |  |
|---------------------|------------------|--|
| AREA                | From 926.67 sqft |  |















## 2 BEDROOM TYPE - 03AREAFrom 889.96 sq.ft





#### **3 BEDROOM**