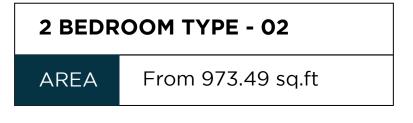

2BHK-TYPE 1 | 2BHK-TYPE 3 | ЗВНК |
|------------|---------------|-------------|-------------|-------------|-------------|------|
| COLOR CODE |               |             |             |             |             |      |

## TYPICAL FLOOR PLAN (3-10TH)

ORO24\_COM





#### **STUDIO** TYPE - 01



| STUDIO TYPE - 01 |                           |  |
|------------------|---------------------------|--|
| AREA             | From 363.71 sq.ft Approx. |  |





#### **STUDIO** TYPE - 02











| 1 BEDROOM TYPE - 01 |                   |  |
|---------------------|-------------------|--|
| AREA                | From 665.96 sq.ft |  |















| 2 BEDROOM TYPE - 01 |                  |  |
|---------------------|------------------|--|
| AREA                | From 926.67 sqft |  |















## 2 BEDROOM TYPE - 03AREAFrom 889.96 sq.ft





#### **3 BEDROOM**