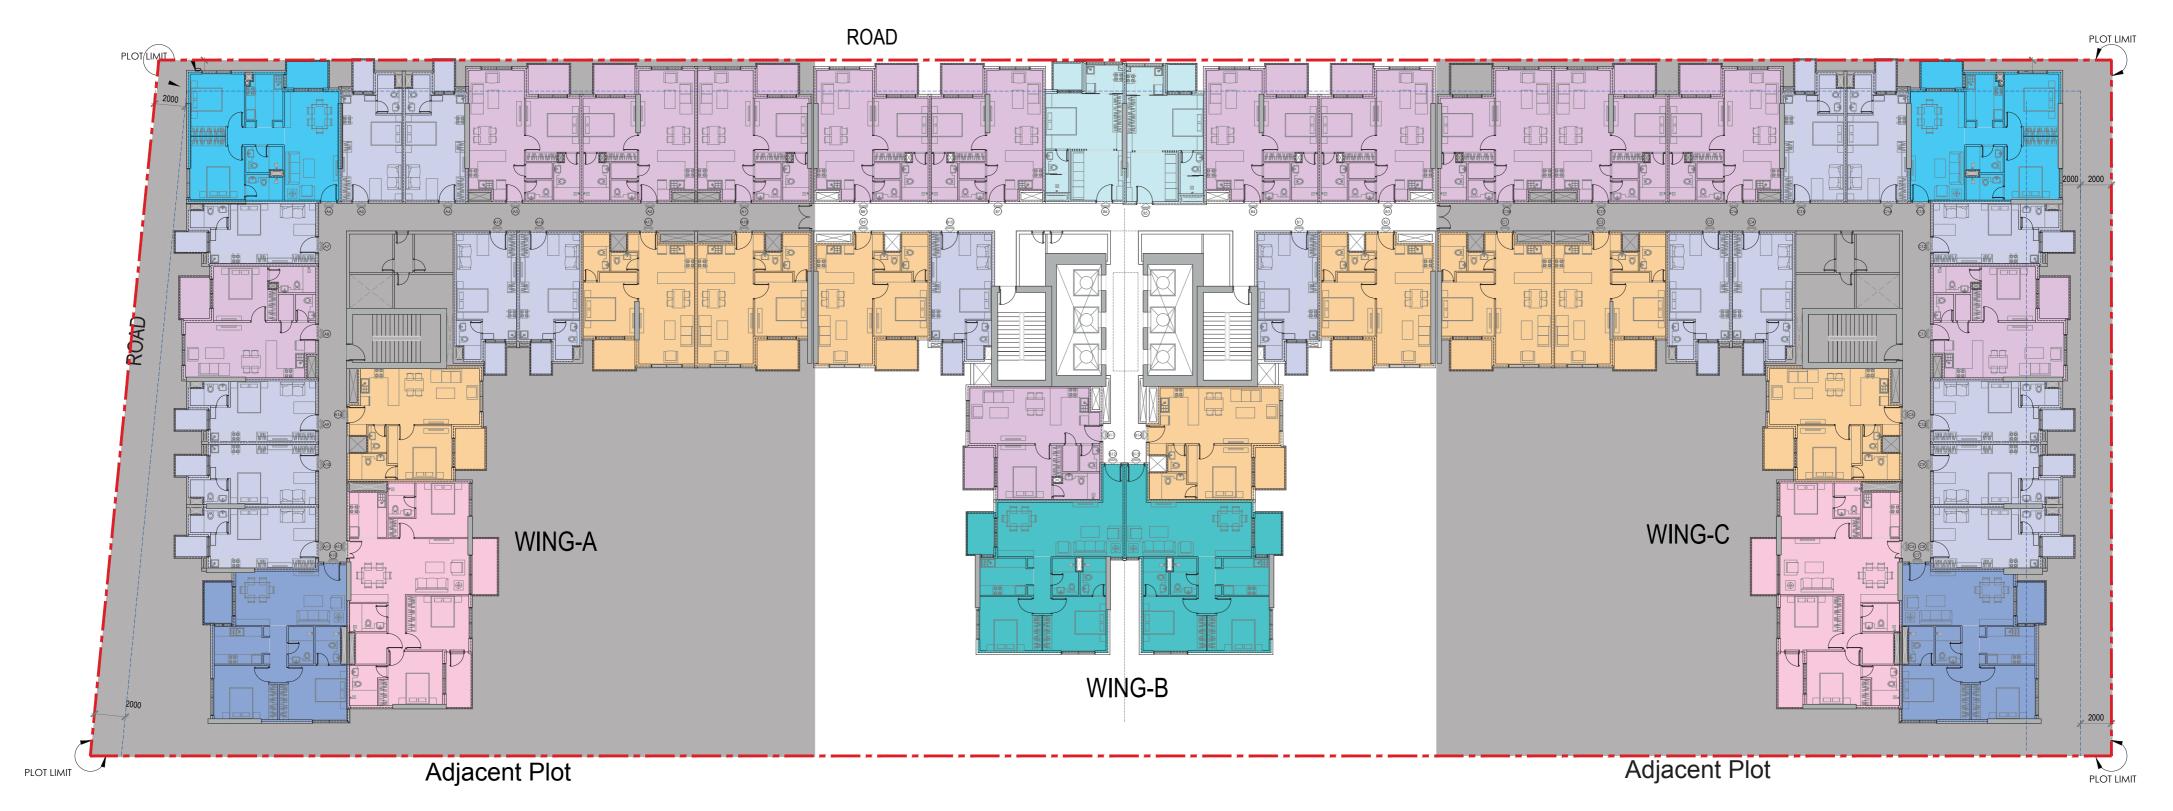

## WING - B

| UNIT TYPE  | STUDIO-TYPE-1 | STUDIO-TYPE-2 | 1BHK-TYPE 1 | 1BHK-TYPE 2 | 2BHK-TYPE 2 |
|------------|---------------|---------------|-------------|-------------|-------------|
| COLOR CODE |               |               |             |             |             |

## TYPICAL FLOOR PLAN (3-10TH)

ORO24\_COM

LEVANTO BY ORO24