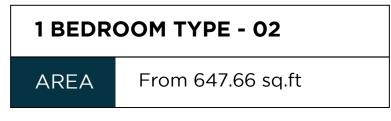

#### **STUDIO** TYPE - 02

| 1 BEDROOM TYPE - 01 |                   |  |
|---------------------|-------------------|--|
| AREA                | From 665.96 sq.ft |  |

| 2 BEDROOM TYPE - 01 |                  |  |
|---------------------|------------------|--|
| AREA                | From 926.67 sqft |  |