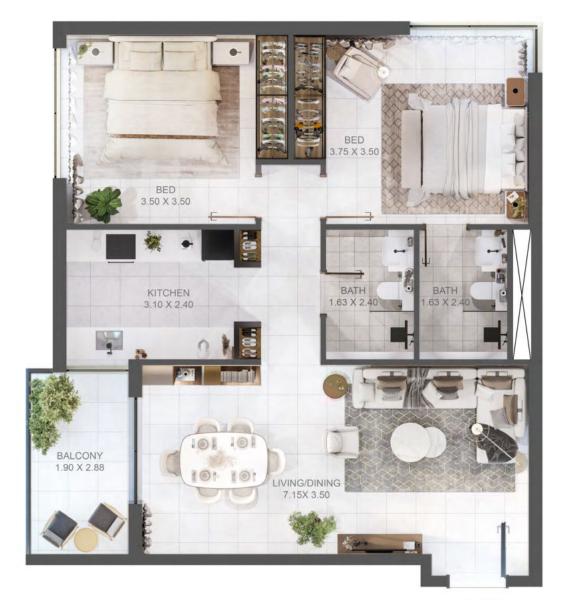

#### **STUDIO** TYPE - 02

| 1 BEDROOM TYPE - 01 |                   |  |
|---------------------|-------------------|--|
| AREA                | From 665.96 sq.ft |  |

| 2 BEDROOM TYPE - 01 |                  |  |
|---------------------|------------------|--|
| AREA                | From 926.67 sqft |  |