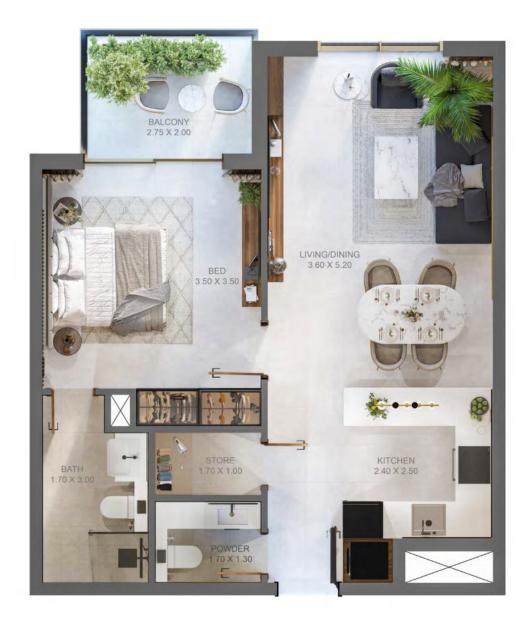

#### **STUDIO** TYPE - 02

| 1 BEDROOM TYPE - 01 |                   |  |
|---------------------|-------------------|--|
| AREA                | From 665.96 sq.ft |  |

| 2 BEDROOM TYPE - 01 |                  |  |
|---------------------|------------------|--|
| AREA                | From 926.67 sqft |  |