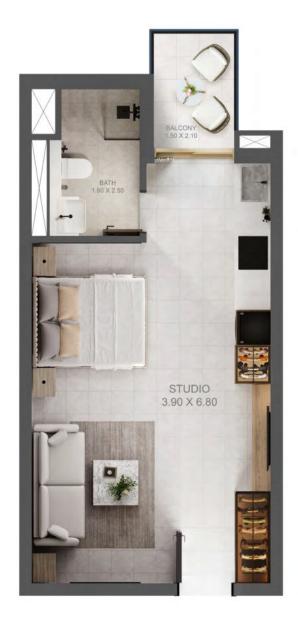

#### **STUDIO** TYPE - 01

| STUDIO TYPE - 01 |                           |  |
|------------------|---------------------------|--|
| AREA             | From 363.71 sq.ft Approx. |  |