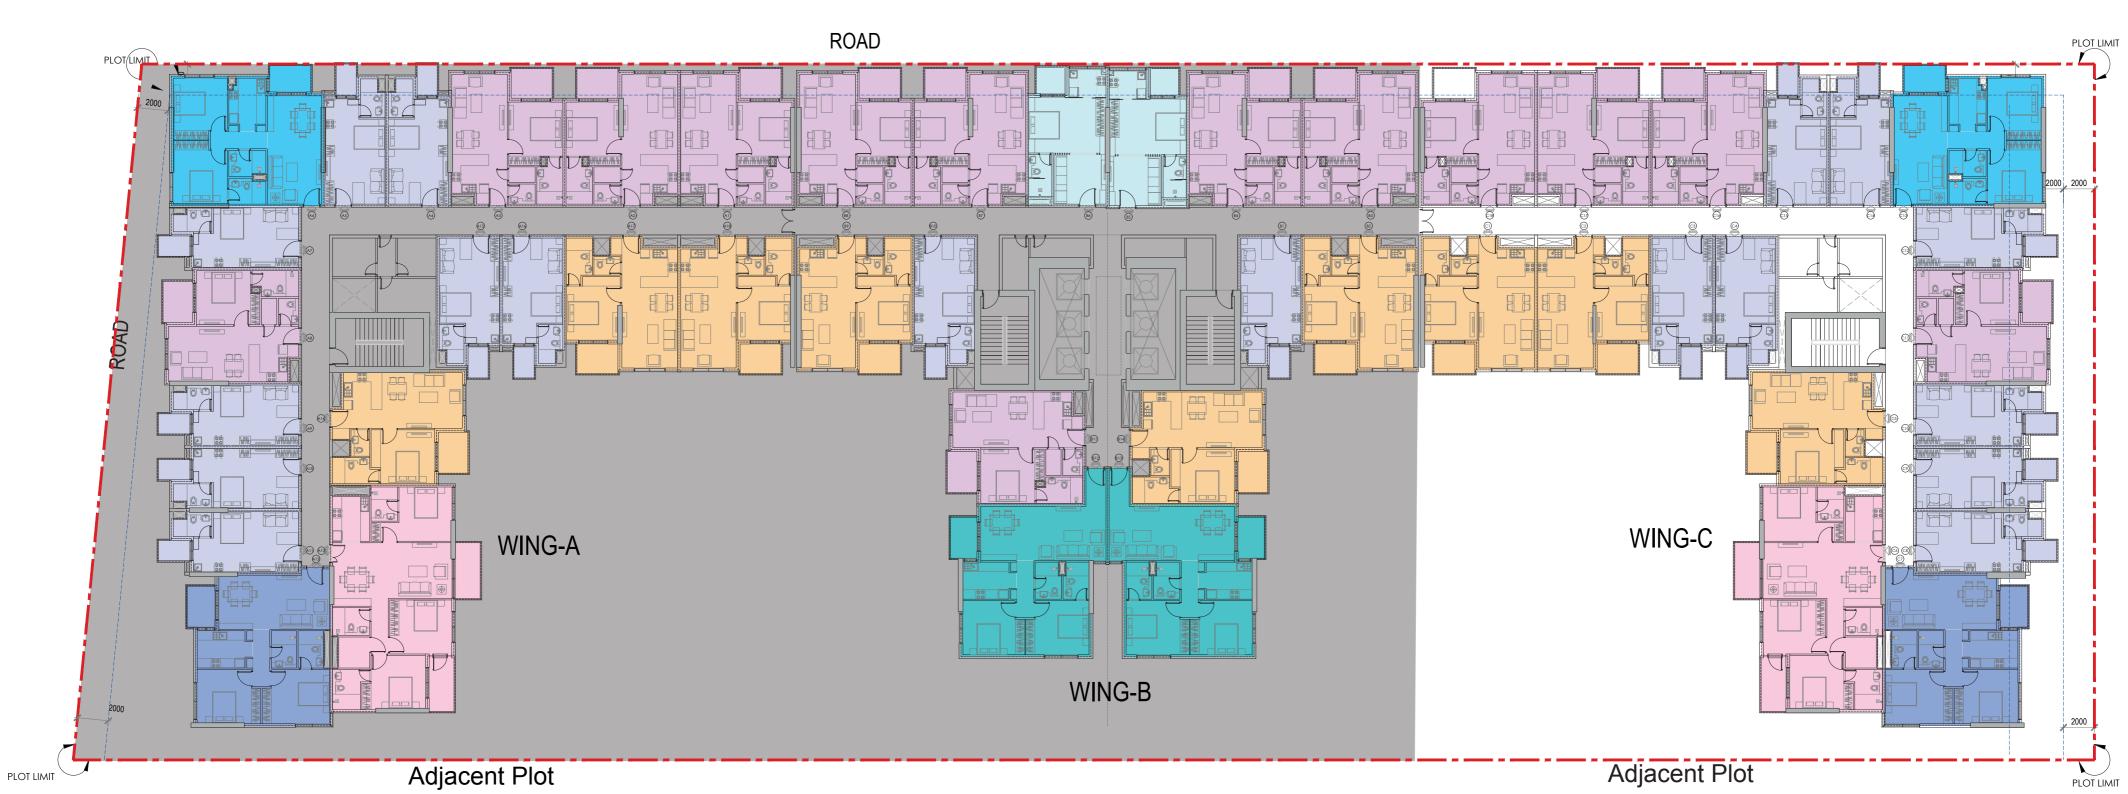

### WING - C

| UNIT TYPE  | STUDIO-TYPE-1 | 1BHK-TYPE 1 | 1BHK-TYPE 2 | 2BHK-TYPE 1 | 2BHK-TYPE 3 | ЗВНК |
|------------|---------------|-------------|-------------|-------------|-------------|------|
| COLOR CODE |               |             |             |             |             |      |

## TYPICAL FLOOR PLAN (3-10TH)

ORO24\_COM