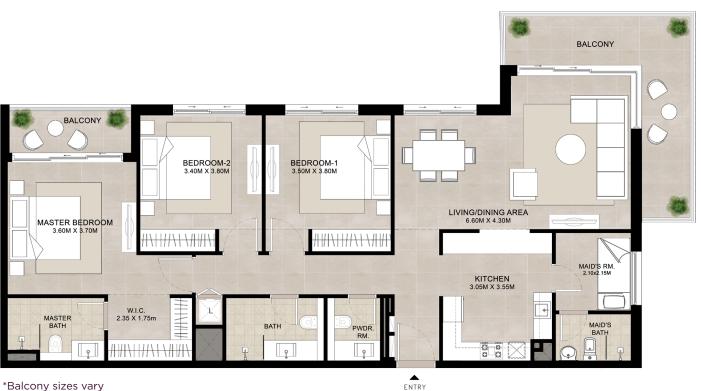

#### ELAYA | 3BEDROOM UNIT TYPE A

**AREA** 

**SUITE** 

123.30 Sq.m / 1,327.19 Sq.ft

**BALCONY** 

18.84 Sq.m / 202.79 Sq.ft

**TOTAL BUILT-UP** 

142.14 Sq.m / 1,529.98 Sq.ft