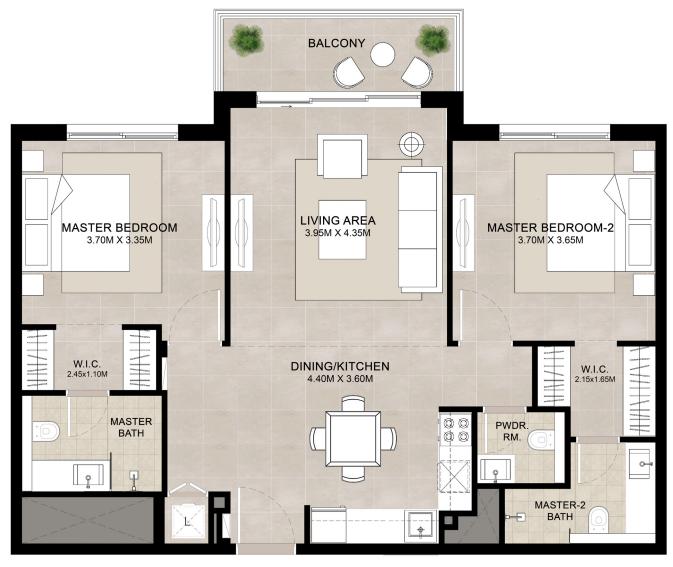

### ELAYA | 2BEDROOM UNIT TYPE A

| AREA           | MIN                         | MAX                         |
|----------------|-----------------------------|-----------------------------|
| SUITE          | 88.08 Sq.m / 948.09 Sq.ft   | 88.10 Sq.m / 948.30 Sq.ft   |
| BALCONY        | 6.30 Sq.m / 67.81 Sq.ft     | 6.30 Sq.m / 67.81 Sq.ft     |
| TOTAL BUILT-UP | 94.38 Sq.m / 1,015.90 Sq.ft | 94.40 Sq.m / 1,016.11 Sq.ft |