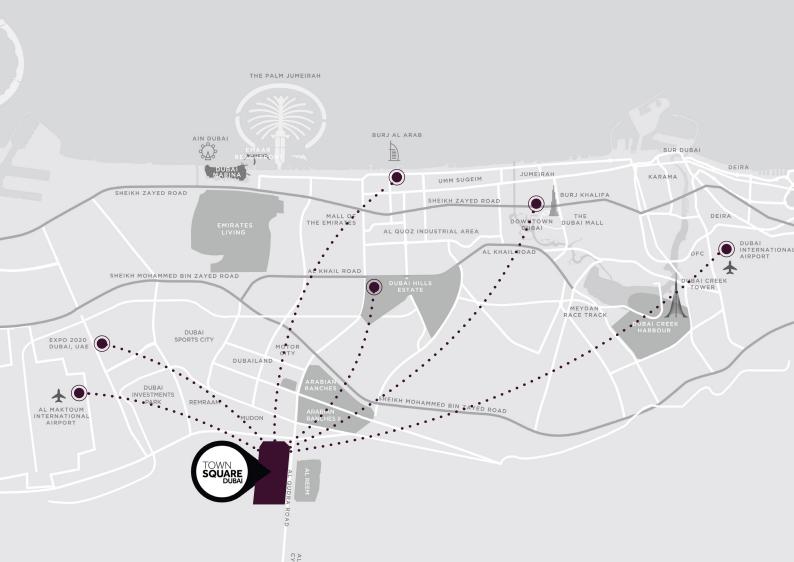

## LOCATION PROXIMITIES

29 MIN
DUBAI MALL

28 MN DUBAI INTL. AIRPORT

24 MIN BURJ AL ARAB

20 MIN
DUBAI HILLS MALL

20 MIN
DISTRICT 2020

25 MIN DWC AIRPORT