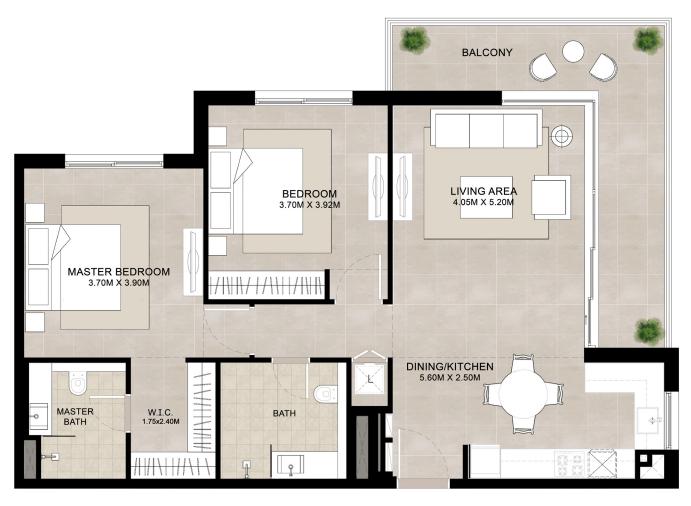

### ELAYA | 2BEDROOM UNIT TYPE B

| AREA           | MIN                          | MAX                          |
|----------------|------------------------------|------------------------------|
| SUITE          | 91.55 Sq.m / 985.44 Sq.ft    | 91.75 Sq.m / 987.59 Sq.ft    |
| BALCONY        | 16.75 Sq.m / 180.30 Sq.ft    | 16.76 Sq.m / 180.40 Sq.ft    |
| TOTAL BUILT-UP | 108.30 Sq.m / 1,165.73 Sq.ft | 108.51 Sq.m / 1,167.99 Sq.ft |