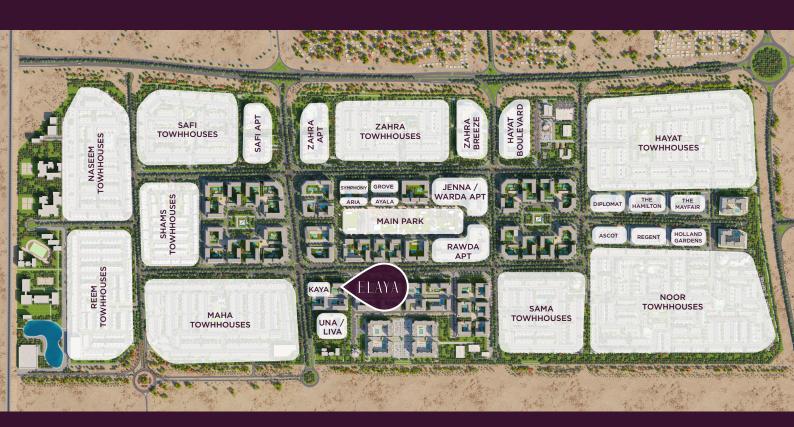

## TOWN **SQUARE DUBAI**KEY FACTS

50,000 som Town Square Park

 $260,\!000\,\text{SQM}$  of Green Area

OVER 250 Retail Outlets

10 KM Jogging Trail

13 KM Cycling Trail

8,000 sqm Sports Area

#### COMMUNITY FACILITIES

Town Square Park

Swimming Pool

GYM

Basketball Court

Carousel

Cycling Track

Jogging Track

Kids Play Area

Kids Train

Retail Outlets

Restaurants & Cafes

Splash Pad

Football Pitcl

Squash & Tennis Court

Padel Court