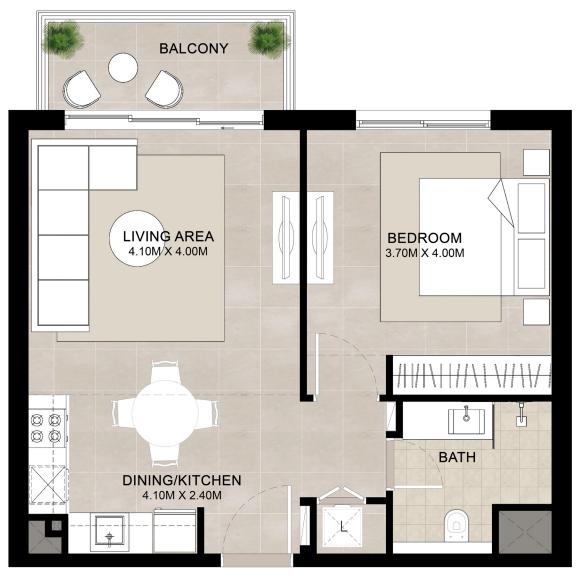

### ELAYA | 1BEDROOM UNIT TYPE A

| AREA           | MIN                       | MAX                       |
|----------------|---------------------------|---------------------------|
| SUITE          | 51.70 Sq.m / 556.49 Sq.ft | 51.71 Sq.m / 556.60 Sq.ft |
| BALCONY        | 5.32 Sq.m / 57.26 Sq.ft   | 5.36 Sq.m / 57.69 Sq.ft   |
| TOTAL BUILT-UP | 57.02 Sq.m / 613.76 Sq.ft | 57.07 Sq.m / 614.30 Sq.ft |