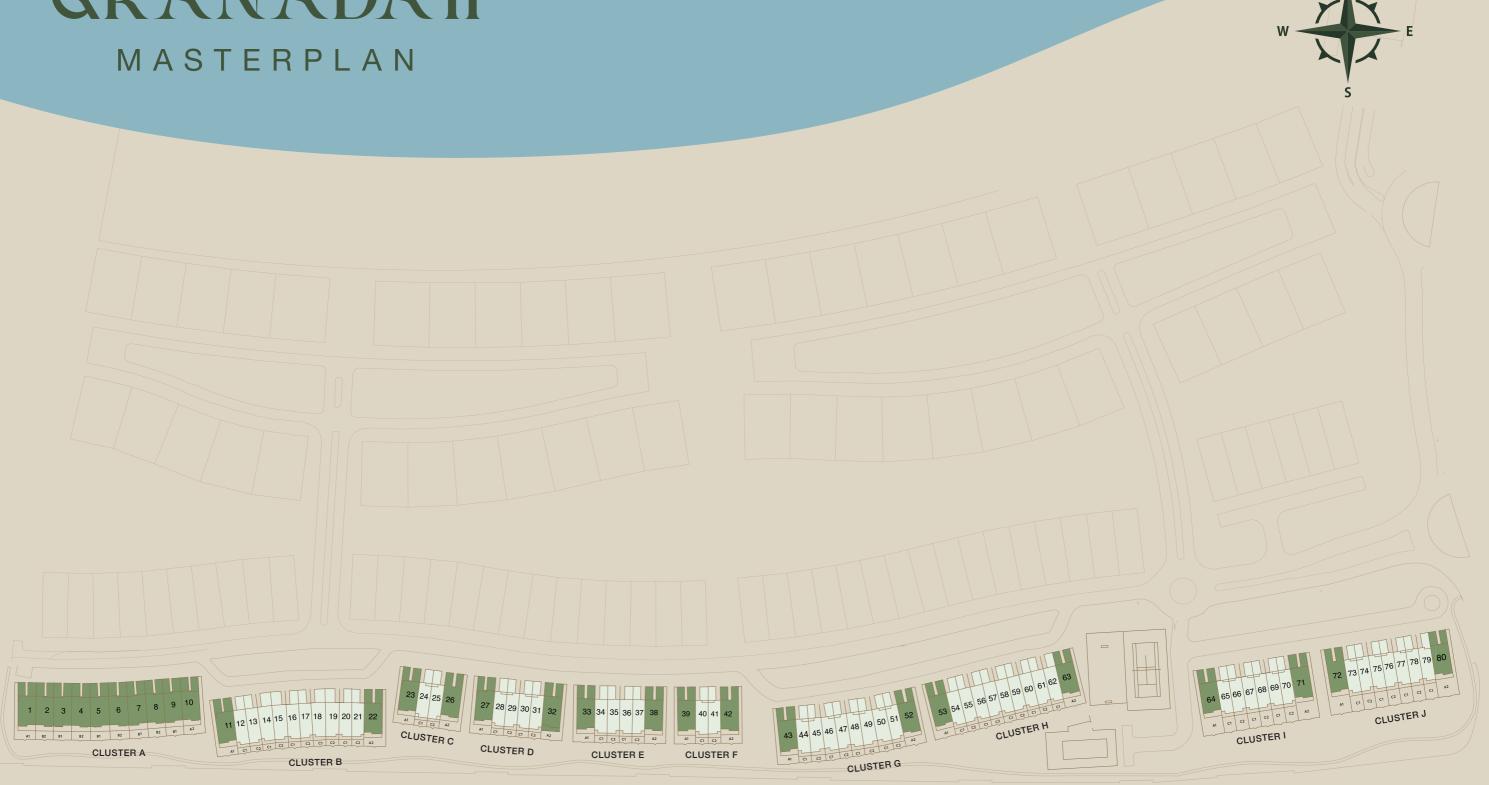

### Mina Al Arab

Located in the lush natural surroundings of the Ras Al Khaimah coastline, Mina Al Arab is a pristine getaway. Created with the surrounding environment in mind, Mina Al Arab aims to surround its residents with beauty, diversity and nature. The community, integrating lush parkland and coastal wetlands, aims to encourage a lifestyle that marries relaxation and healthy living.

#### MINA AL ARAB

Embrace the epitome of waterfront luxury living at Mina Al Arab, a community where tranquility harmonizes with vibrant life, surrounded by stunning landscapes and breathtaking waterfront views.