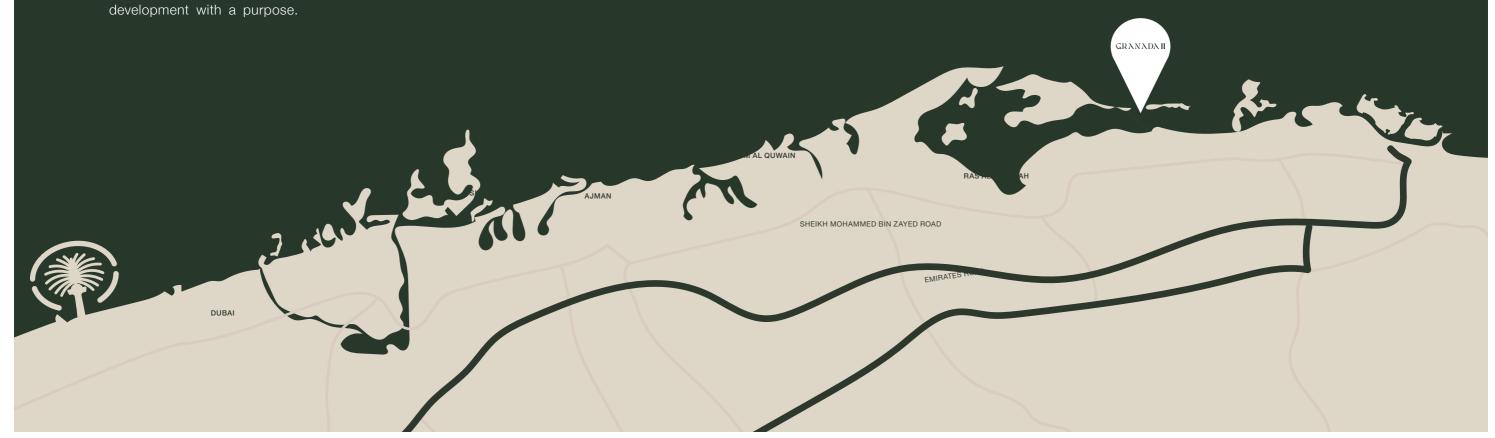

#### **GLOBALLY CONNECTED**

Car journey times to:

Dubai International Airport 45 minutes

Ras Al Khaimah International Airport 15 minutes