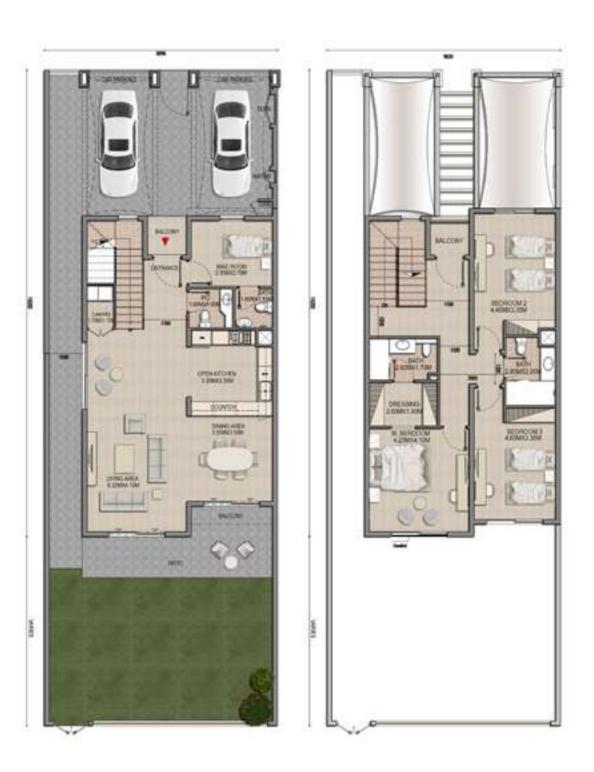

2 Bedroom Townhouses

3 Bedroom Townhouses

#### **Two Bedroom Townhouses**

Perfect for individuals or small families seeking a blend of sophistication and functionality. These townhouses are meticulously crafted with attention to detail, featuring open-plan living spaces that flow seamlessly into private outdoor havens.

#### **Three Bedroom Townhouses**

Perfect for larger families or those desiring extra space, the threebedroom layouts provide additional bedroom and larger living areas.

### 3 BEDROOM TOWNHOUSE TYPE A1

|                   | SQFT      |
|-------------------|-----------|
| Ground Floor Area | 1077.25   |
| First Floor Area  | 1089.85   |
| Balcony Area      | 66.20     |
| Total GFA         | 2233.83   |
| Plot Area         | 2619-3170 |

# 3 BEDROOM TOWNHOUSE TYPE A2

|                   | SQFT      |
|-------------------|-----------|
| Ground Floor Area | 1077.79   |
| First Floor Area  | 1089.85   |
| Balcony Area      | 66.20     |
| Total GFA         | 2233.83   |
| Plot Area         | 2760-3170 |

# 3 BEDROOM TOWNHOUSE TYPE B1

|                   | SQFT              | CLUSTER | UNIT NO |
|-------------------|-------------------|---------|---------|
| Ground Floor Area | 1063.58           | А       | 3,5,7,9 |
| First Floor Area  | 1076.07           |         |         |
| Balcony Area      | 62.20             |         |         |
| Total GFA         | 2205.42           |         |         |
| Plot Area         | 2281.63 - 2421.77 |         |         |

# 3 BEDROOM TOWNHOUSE TYPE B2

|                   | SQFT              | CLUSTER | UNIT NO |
|-------------------|-------------------|---------|---------|
| Ground Floor Area | 1063.58           | А       | 2,4,6,8 |
| First Floor Area  | 1076.07           |         |         |
| Balcony Area      | 66.20             |         |         |
| Total GFA         | 2205.42           |         |         |
| Plot Area         | 2281.63 - 2432.32 |         |         |