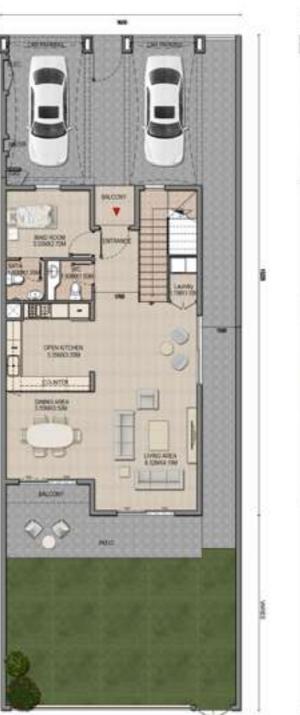

#### **Two Bedroom Townhouses**

Perfect for individuals or small families seeking a blend of sophistication and functionality. These townhouses are meticulously crafted with attention to detail, featuring open-plan living spaces that flow seamlessly into private outdoor havens.

### 3 BEDROOM TOWNHOUSE TYPE A1

|                   | SQFT      |
|-------------------|-----------|
| Ground Floor Area | 1077.25   |
| First Floor Area  | 1089.85   |
| Balcony Area      | 66.20     |
| Total GFA         | 2233.83   |
| Plot Area         | 2619-3170 |

Ground Floor