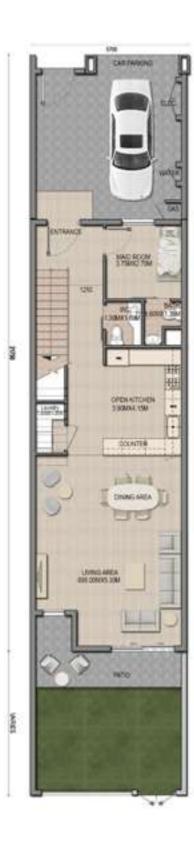

#### **Three Bedroom Townhouses**

Perfect for larger families or those desiring extra space, the threebedroom layouts provide additional bedroom and larger living areas.

### 3 BEDROOM TOWNHOUSE TYPE A1

|                   | SQFT      |
|-------------------|-----------|
| Ground Floor Area | 1077.25   |
| First Floor Area  | 1089.85   |
| Balcony Area      | 66.20     |
| Total GFA         | 2233.83   |
| Plot Area         | 2619-3170 |

Ground Floor