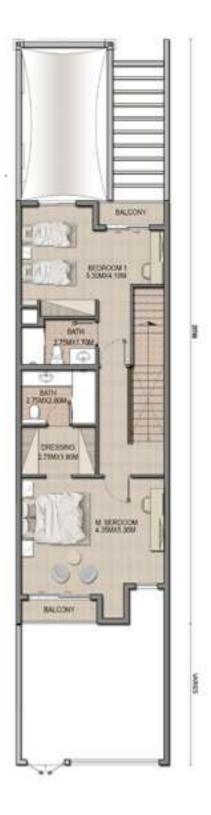

#### **Two Bedroom Townhouses**

Perfect for individuals or small families seeking a blend of sophistication and functionality. These townhouses are meticulously crafted with attention to detail, featuring open-plan living spaces that flow seamlessly into private outdoor havens.

# 2 BEDROOM TOWNHOUSE TYPE C1

|                   | SQFT              |
|-------------------|-------------------|
| Ground Floor Area | 912.78            |
| First Floor Area  | 850.78            |
| Balcony Area      | 62.11             |
| Total GFA         | 1825.67           |
| Plot Area         | 1549.90 - 1835.25 |

# 2 BEDROOM TOWNHOUSE TYPE C2

|                   | SQFT              |
|-------------------|-------------------|
| Ground Floor Area | 912.78            |
| First Floor Area  | 850.78            |
| Balcony Area      | 62.11             |
| Total GFA         | 1825.87           |
| Plot Area         | 1565.18 – 1835.25 |

**Ground Floor** 