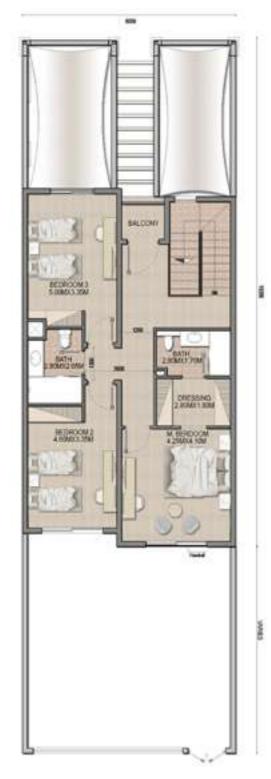

#### **Two Bedroom Townhouses**

Perfect for individuals or small families seeking a blend of sophistication and functionality. These townhouses are meticulously crafted with attention to detail, featuring open-plan living spaces that flow seamlessly into private outdoor havens.

# 2 BEDROOM TOWNHOUSE TYPE C1

|                   | SQFT              |
|-------------------|-------------------|
| Ground Floor Area | 912.78            |
| First Floor Area  | 850.78            |
| Balcony Area      | 62.11             |
| Total GFA         | 1825.67           |
| Plot Area         | 1549.90 - 1835.25 |

**Disclaimer:** Floor plan numbers, square footage, and floor plans are approximate. Final dimensions, square footing and floor plans may vary or may be mirrored. Balcony area varies depending on location of unit on the floor