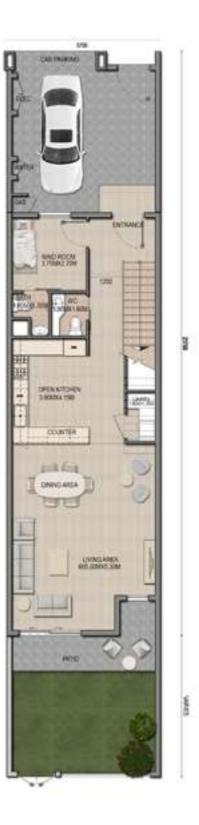

#### **Two Bedroom Townhouses**

Perfect for individuals or small families seeking a blend of sophistication and functionality. These townhouses are meticulously crafted with attention to detail, featuring open-plan living spaces that flow seamlessly into private outdoor havens.

# 2 BEDROOM TOWNHOUSE TYPE C1

|                   | SQFT              |
|-------------------|-------------------|
| Ground Floor Area | 912.78            |
| First Floor Area  | 850.78            |
| Balcony Area      | 62.11             |
| Total GFA         | 1825.67           |
| Plot Area         | 1549.90 - 1835.25 |

Ground Floor