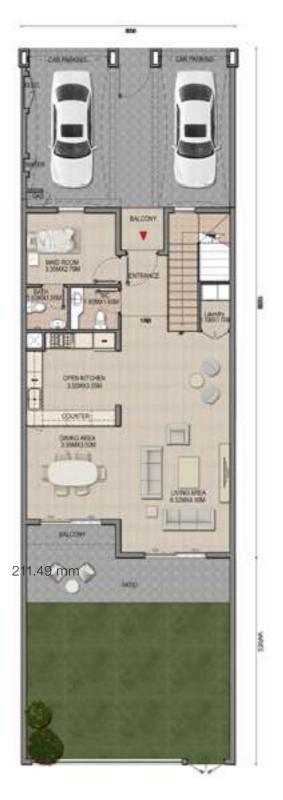

#### **Two Bedroom Townhouses**

Perfect for individuals or small families seeking a blend of sophistication and functionality. These townhouses are meticulously crafted with attention to detail, featuring open-plan living spaces that flow seamlessly into private outdoor havens.

# 2 BEDROOM TOWNHOUSE TYPE C1

|                   | SQFT              |
|-------------------|-------------------|
| Ground Floor Area | 912.78            |
| First Floor Area  | 850.78            |
| Balcony Area      | 62.11             |
| Total GFA         | 1825.67           |
| Plot Area         | 1549.90 - 1835.25 |

**Disclaimer:** Floor plan numbers, square footage, and floor plans are approximate. Final dimensions, square footing and floor plans may vary or may be mirrored. Balcony area varies depending on location of unit on the floor

Ground Floor