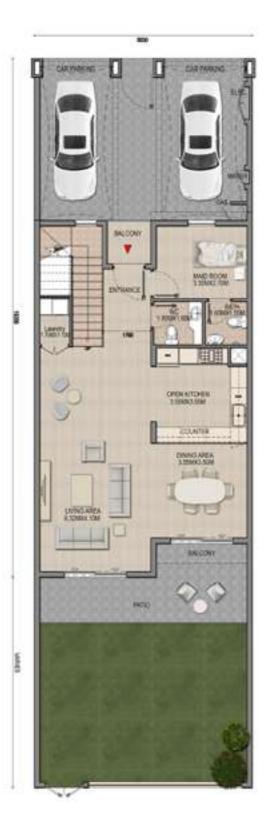

#### **Three Bedroom Townhouses**

Perfect for larger families or those desiring extra space, the threebedroom layouts provide additional bedroom and larger living areas.

### 3 BEDROOM TOWNHOUSE TYPE A1

|                   | SQFT      |
|-------------------|-----------|
| Ground Floor Area | 1077.25   |
| First Floor Area  | 1089.85   |
| Balcony Area      | 66.20     |
| Total GFA         | 2233.83   |
| Plot Area         | 2619-3170 |

**Disclaimer:** Floor plan numbers, square footage, and floor plans are approximate. Final dimensions, square footing and floor plans may vary or may be mirrored. Balcony area varies depending on location of unit on the floor

Ground Floor