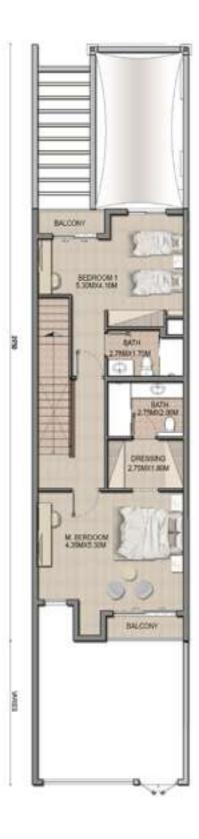

#### **Three Bedroom Townhouses**

Perfect for larger families or those desiring extra space, the threebedroom layouts provide additional bedroom and larger living areas.

### 3 BEDROOM TOWNHOUSE TYPE A1

|                   | SQFT      |
|-------------------|-----------|
| Ground Floor Area | 1077.25   |
| First Floor Area  | 1089.85   |
| Balcony Area      | 66.20     |
| Total GFA         | 2233.83   |
| Plot Area         | 2619-3170 |

Ground Floor First Floor