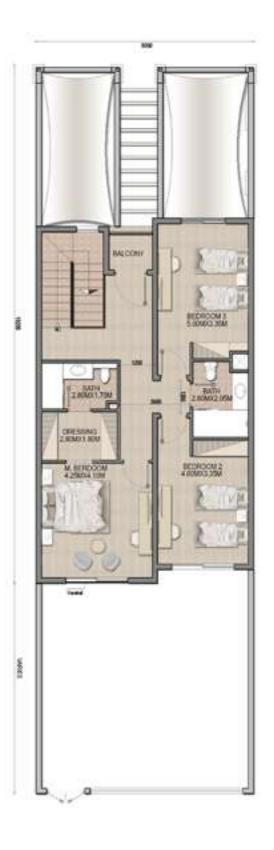

#### **Three Bedroom Townhouses**

Perfect for larger families or those desiring extra space, the threebedroom layouts provide additional bedroom and larger living areas.

### 3 BEDROOM TOWNHOUSE TYPE A1

|                   | SQFT      |
|-------------------|-----------|
| Ground Floor Area | 1077.25   |
| First Floor Area  | 1089.85   |
| Balcony Area      | 66.20     |
| Total GFA         | 2233.83   |
| Plot Area         | 2619-3170 |

**Disclaimer:** Floor plan numbers, square footage, and floor plans are approximate. Final dimensions, square footing and floor plans may vary or may be mirrored. Balcony area varies depending on location of unit on the floor