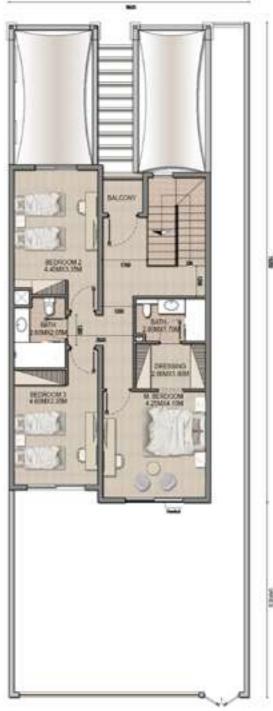

#### **Three Bedroom Townhouses**

Perfect for larger families or those desiring extra space, the threebedroom layouts provide additional bedroom and larger living areas.

### 3 BEDROOM TOWNHOUSE TYPE A1

|                   | SQFT      |
|-------------------|-----------|
| Ground Floor Area | 1077.25   |
| First Floor Area  | 1089.85   |
| Balcony Area      | 66.20     |
| Total GFA         | 2233.83   |
| Plot Area         | 2619-3170 |

Ground Floor First Floor