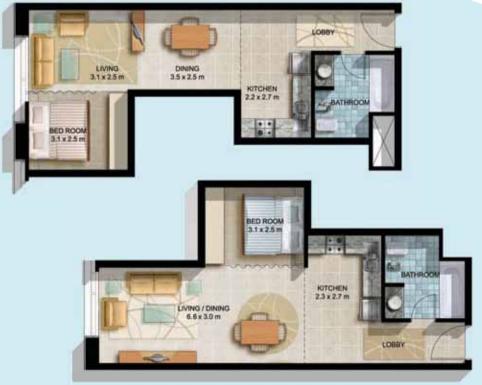

Type D
One Bedroom Apt.
49.51 sq.mt
532.91 sq.ft
Apt. Nos. 4 & 9

Type C
One Bedroom Apt.
52.27 sq.mt
562.62 sq.ft
Apt. Nos. 3 & 10

| Apartment Type |                        | Space Name & Areas |                 |           |         |  |  |
|----------------|------------------------|--------------------|-----------------|-----------|---------|--|--|
|                |                        | Living/Dining      | Master Bed Room | Kitchen   | Balcony |  |  |
| Type C         | One Bed Room Apartment | 6.50x3.00          | 3.10x2.50       | 2.30x2.70 | Meters  |  |  |
|                |                        | 21.33x9.84         | 10.17x8.20      | 7.54x8.86 | Feet    |  |  |
| Type D         | One Bed Room Apartment | 6.60x2.50          | 3.10x2.50       | 2.20x2.70 | Meters  |  |  |
|                |                        | 21.65x8.20         | 10.17x8.20      | 7.22x8.86 | Feet    |  |  |