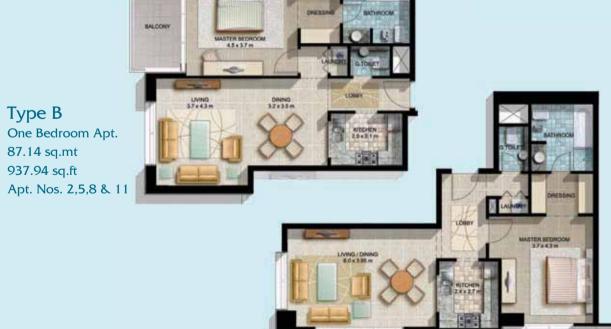

Type D
One Bedroom Apt.
49.51 sq.mt
532.91 sq.ft
Apt. Nos. 4 & 9

Type C
One Bedroom Apt.
52.27 sq.mt
562.62 sq.ft
Apt. Nos. 3 & 10

| Apartment Type |                        | Space Name & Areas |                 |           |         |  |  |
|----------------|------------------------|--------------------|-----------------|-----------|---------|--|--|
|                |                        | Living/Dining      | Master Bed Room | Kitchen   | Balcony |  |  |
| Type C         | One Bed Room Apartment | 6.50x3.00          | 3.10x2.50       | 2.30x2.70 | Meters  |  |  |
|                |                        | 21.33x9.84         | 10.17x8.20      | 7.54x8.86 | Feet    |  |  |
| Type D         | One Bed Room Apartment | 6.60x2.50          | 3.10x2.50       | 2.20x2.70 | Meters  |  |  |
|                |                        | 21.65x8.20         | 10.17x8.20      | 7.22x8.86 | Feet    |  |  |