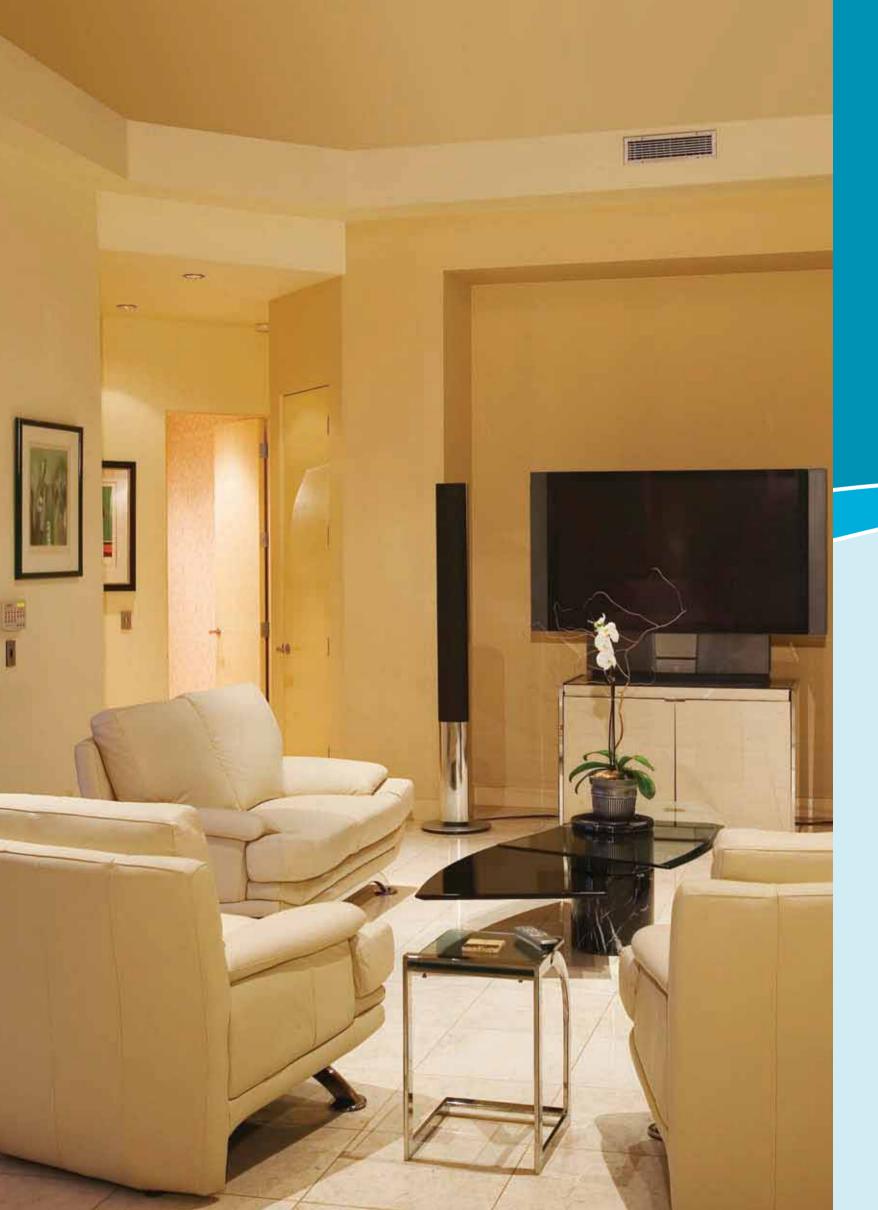

Type A
One Bedroom Apt.
86.55 sq.mt
931.69 sq.ft
Apt. Nos. 1,6,7 & 12

| Apartment Type |                        | Space Name & Areas |                 |           |             |        |  |
|----------------|------------------------|--------------------|-----------------|-----------|-------------|--------|--|
|                |                        | Living/Dining      | Master Bed Room | Kitchen   | Balcony     |        |  |
| Type A         | One Bed Room Apartment | 6.00x3.95          | 3.70x4.30       | 2.40x2.7  | 5.25 sq.mt  | Meters |  |
|                |                        | 19.69x12.96        | 12.14×14.11     | 7.87x8.86 | 56.51 sq.ft | Feet   |  |
| Type B         | One Bed Room Apartment | 6.90x4.30          | 4.50x3.70       | 2.90x2.10 | 7.58 sq.mt  | Meters |