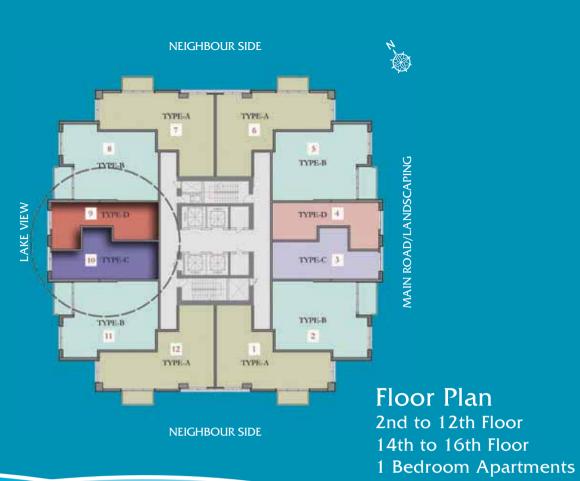

Type D
One Bedroom Apt.
49.51 sq.mt
532.91 sq.ft
Apt. Nos. 4 & 9

Type C
One Bedroom Apt.
52.27 sq.mt
562.62 sq.ft
Apt. Nos. 3 & 10

| Apartment Type |                        | Space Name & Areas |                 |           |         |  |  |
|----------------|------------------------|--------------------|-----------------|-----------|---------|--|--|
|                |                        | Living/Dining      | Master Bed Room | Kitchen   | Balcony |  |  |
| Type C         | One Bed Room Apartment | 6.50x3.00          | 3.10x2.50       | 2.30x2.70 | Meters  |  |  |
|                |                        | 21.33x9.84         | 10.17x8.20      | 7.54x8.86 | Feet    |  |  |
| Type D         | One Bed Room Apartment | 6.60x2.50          | 3.10x2.50       | 2.20x2.70 | Meters  |  |  |
|                |                        | 21.65x8.20         | 10.17x8.20      | 7.22x8.86 | Feet    |  |  |