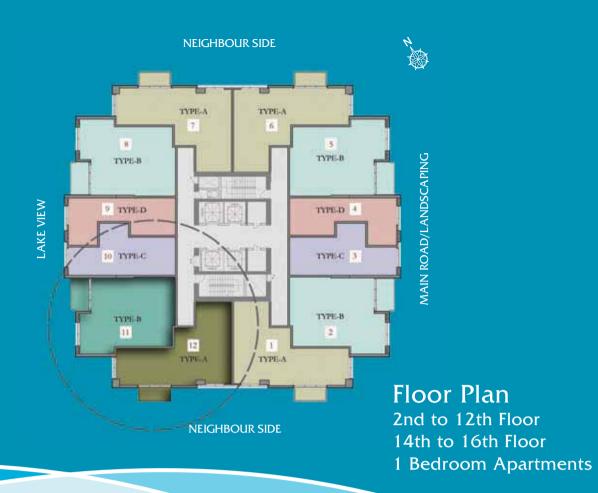

Type A
One Bedroom Apt.
86.55 sq.mt
931.69 sq.ft
Apt. Nos. 1,6,7 & 12

| Apartment Type |                        | Space Name & Areas |                 |           |             |        |  |
|----------------|------------------------|--------------------|-----------------|-----------|-------------|--------|--|
|                |                        | Living/Dining      | Master Bed Room | Kitchen   | Balcony     |        |  |
| Type A         | One Bed Room Apartment | 6.00x3.95          | 3.70x4.30       | 2.40x2.7  | 5.25 sq.mt  | Meters |  |
|                |                        | 19.69x12.96        | 12.14×14.11     | 7.87x8.86 | 56.51 sq.ft | Feet   |  |
| Type B         | One Bed Room Apartment | 6.90x4.30          | 4.50x3.70       | 2.90x2.10 | 7.58 sq.mt  | Meters |  |
|                |                        | 22.64x14.11        | 14.76x12.14     | 9.51x6.89 | 81.59 sq.ft | Feet   |  |