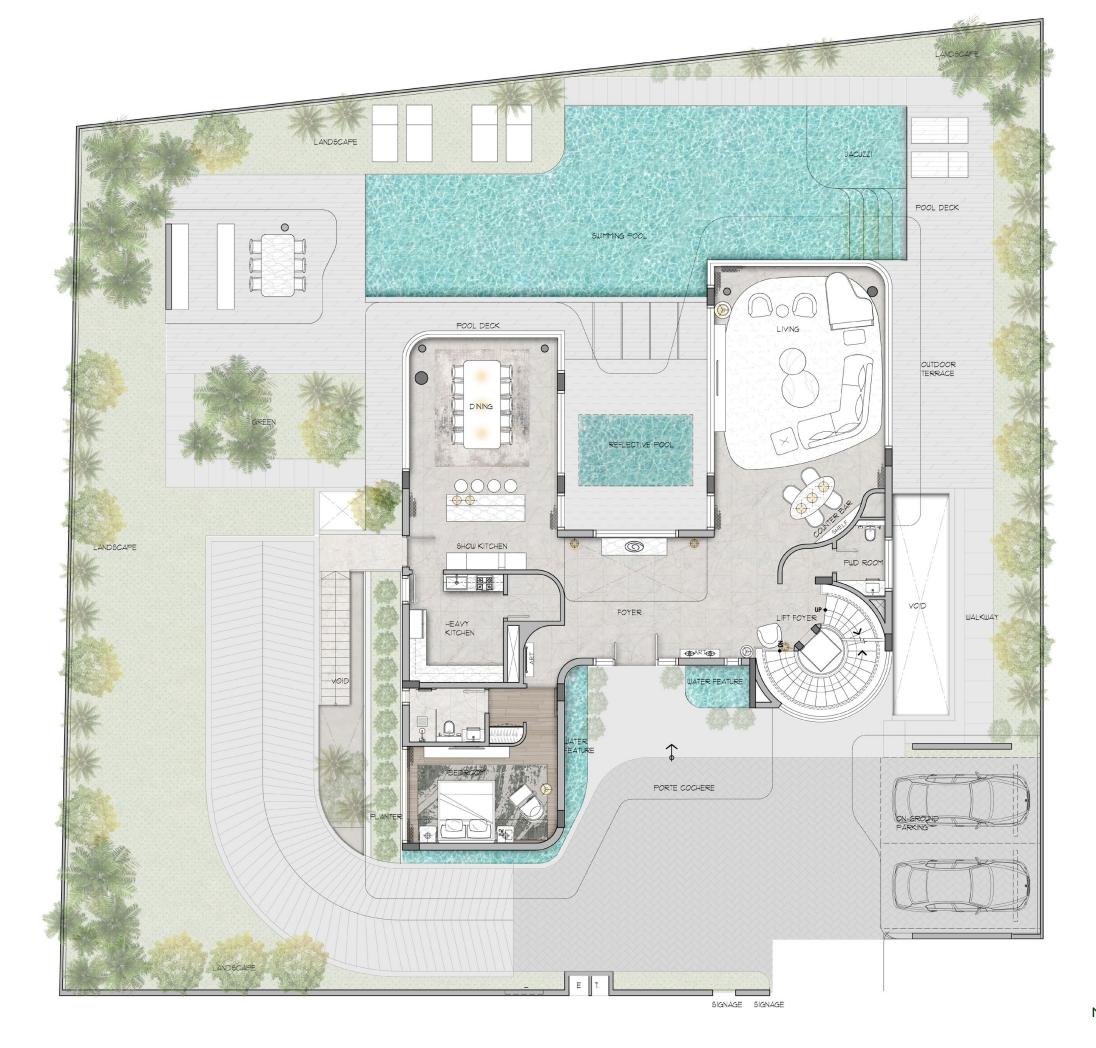

# 6 Bedroom Mansion GROUND FLOOR

TOTAL AREA

**5,340** SQ.FT

APPROX

TOTAL BUILT UP AREA

**16,085** SQ.FT APPROX

DISCLAIMER: All measurements, dimensions, coordinates and drawings, given as the Floor Plans in the literature are approximate and provided only for the purpose of marketing, illustration information and general guidance as such drawings are not to scale. All the rooms, sizes, locations orientations, dimensions, fixtures, fittings, finishes and specifications (including materials for placement, size of rooms, windows, doors, balcony, furniture's inbuilt wardrobe etc.) provided in the floor plans may vary as the same have been taken from concept designs prior the actual development/construction and therefore their accurace in relation to actual construction cannot be confirmed. Hence, we make no guarantee, warranty or representation as to the accurace and completeness of the floor plan information as changes may be made during the development process, without notice. Always refer to latest IFC design available in the sales office for the most accurate representation of all construction details.