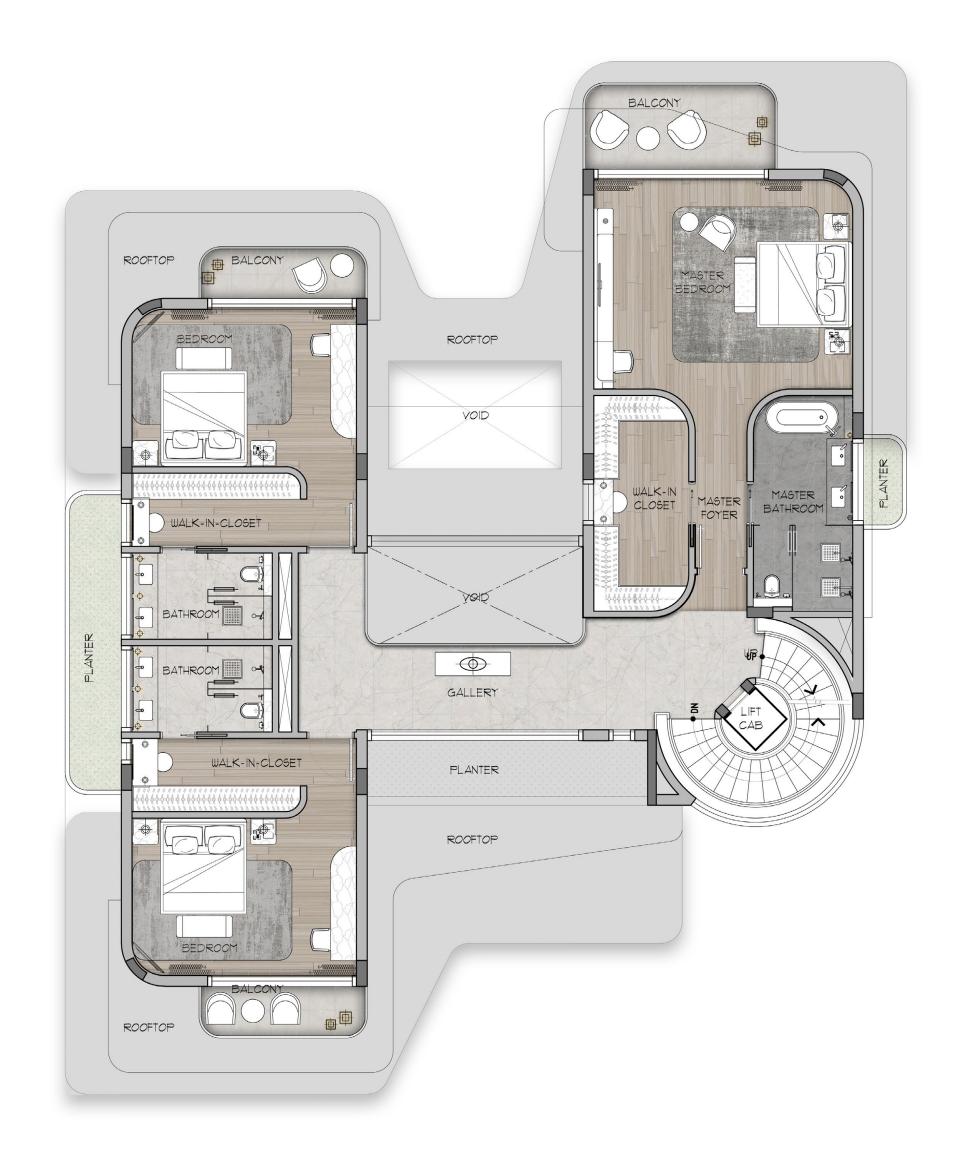

#### 6 Bedroom Mansion

FIRST FLOOR

TOTAL AREA

**2,845** SQ.FT

APPROX

TOTAL BUILT UP AREA

**16,085** SQ.FT APPROX

**KEY PLAN** 