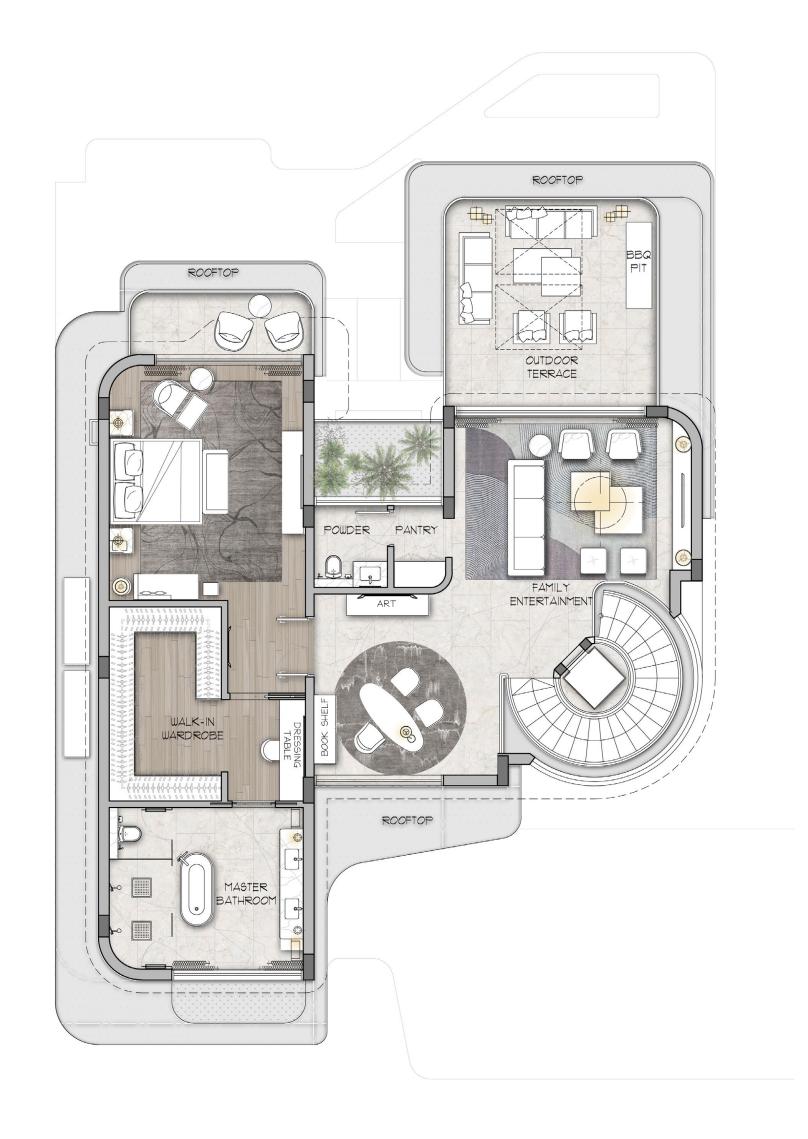

# 6 Bedroom Mansion SECOND FLOOR

TOTAL AREA

**1,930** SQ.FT

APPROX

TOTAL BUILT UP AREA

**16,085** SQ.FT APPROX

**KEY PLAN** 