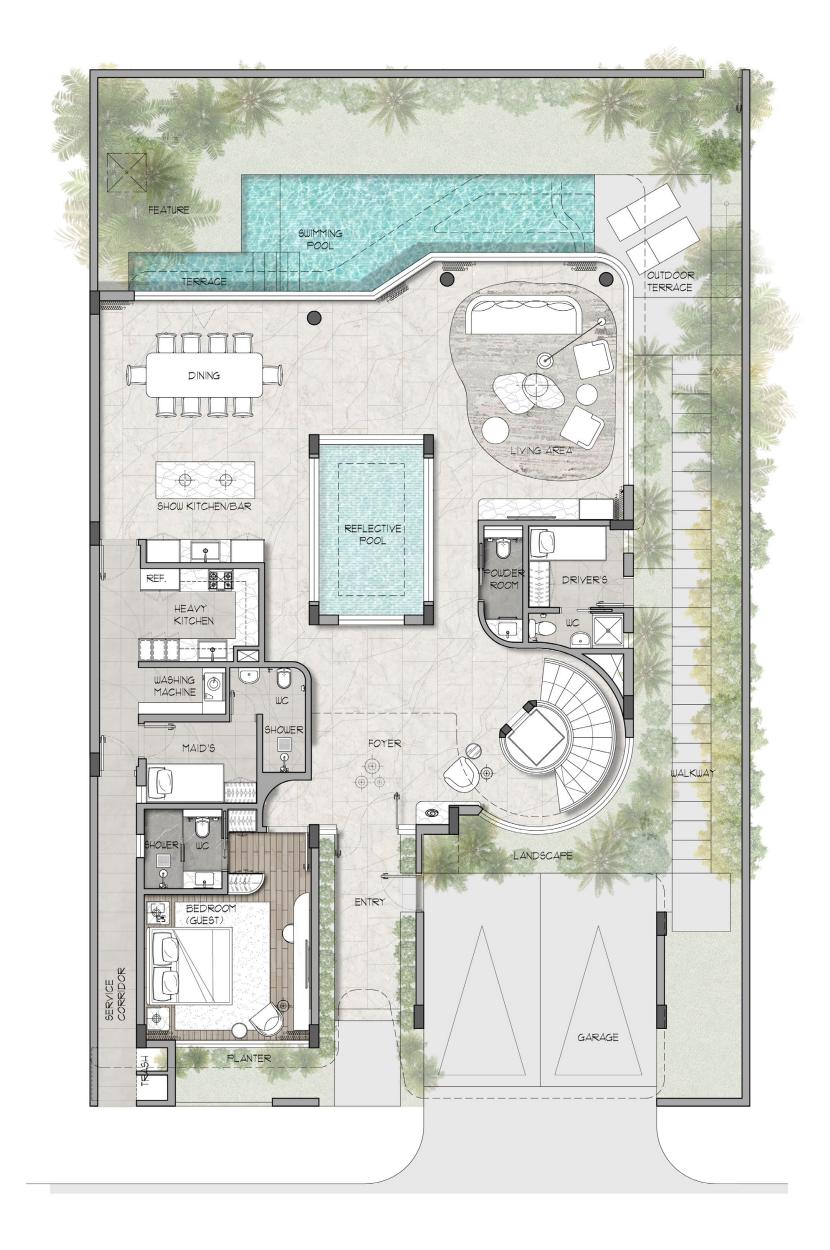

# 6 Bedroom Mansion GROUND FLOOR

TOTAL AREA

**5,340** SQ.FT

APPROX

TOTAL BUILT UP AREA

**16,085** SQ.FT APPROX

DISCLAIMER: All measurements, dimensions, coordinates and drawings, given as the Floor Plans in the literature are approximate and provided only for the purpose of marketing, illustration information and general guidance as such drawings are not to scale. All the rooms, sizes, locations orientations, dimensions, fixtures, fittings, finishes and specifications (including materials for placement, size of rooms, windows, doors, balcony, furniture's inbuilt wardrobe etc.) provided in the floor plans may vary as the same have been taken from concept designs prior the actual development/construction and therefore their accurace in relation to actual construction cannot be confirmed. Hence, we make no guarantee, warranty or representation as to the accurace and completeness of the floor plan information as changes may be made during the development process, without notice. Always refer to latest IFC design available in the sales office for the most accurate representation of all construction details.