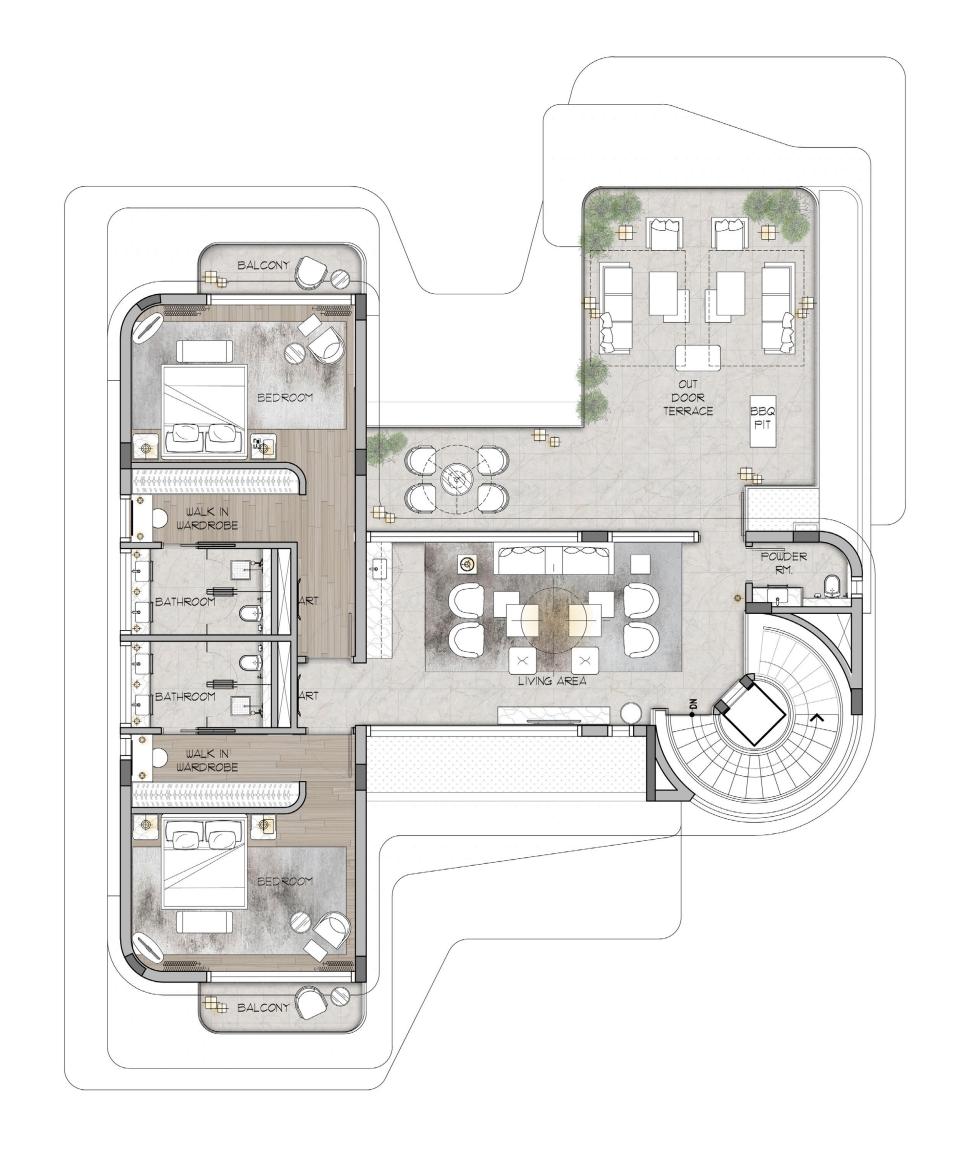

# 6 Bedroom Mansion SECOND FLOOR

TOTAL AREA

**1,930** SQ.FT

APPROX

TOTAL BUILT UP AREA

**16,085** SQ.FT APPROX

**KEY PLAN** 