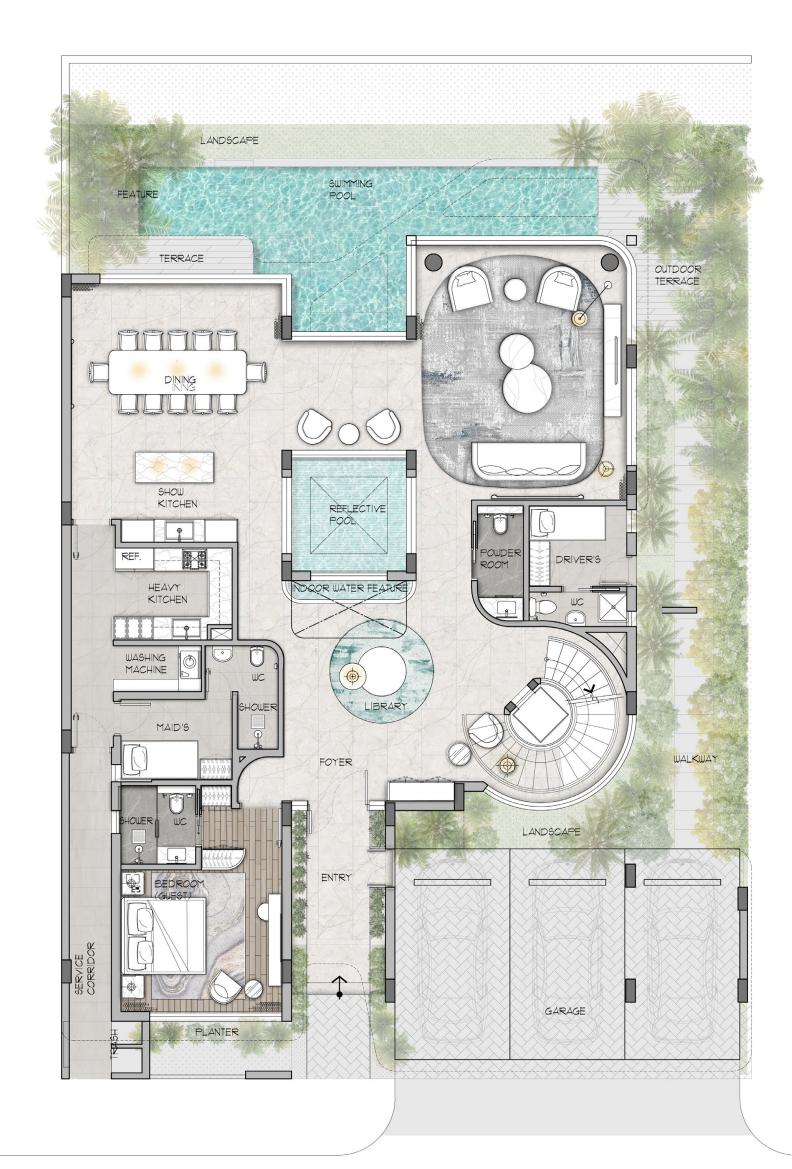

# 4 Bedroom Villa GROUND FLOOR

TOTAL AREA

**3,645** SQ.FT

TOTAL BUILT UP AREA

**6,545** SQ.FT APPROX

KEY PLAN

FIRST FLOOR

TOTAL AREA