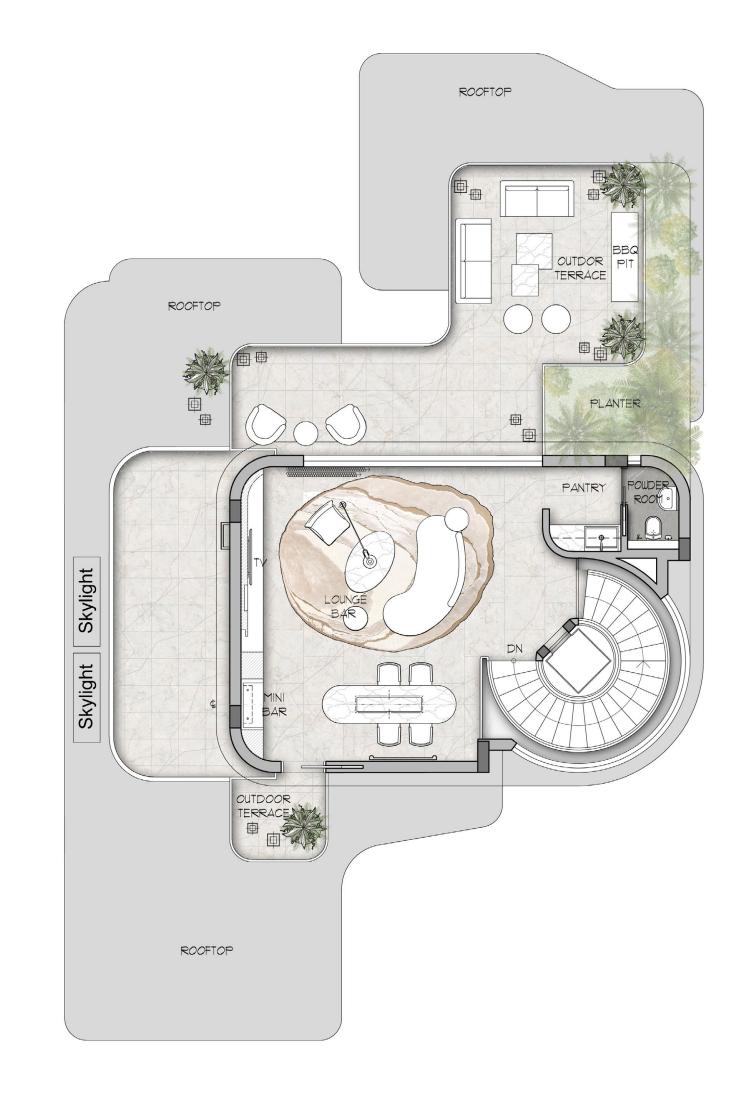

### 6 Bedroom Mansion

**BASEMENT** 

TOTAL AREA

**5,970** SQ.FT

APPROX

TOTAL BUILT UP AREA

**16,085** SQ.FT APPROX

**KEY PLAN** 