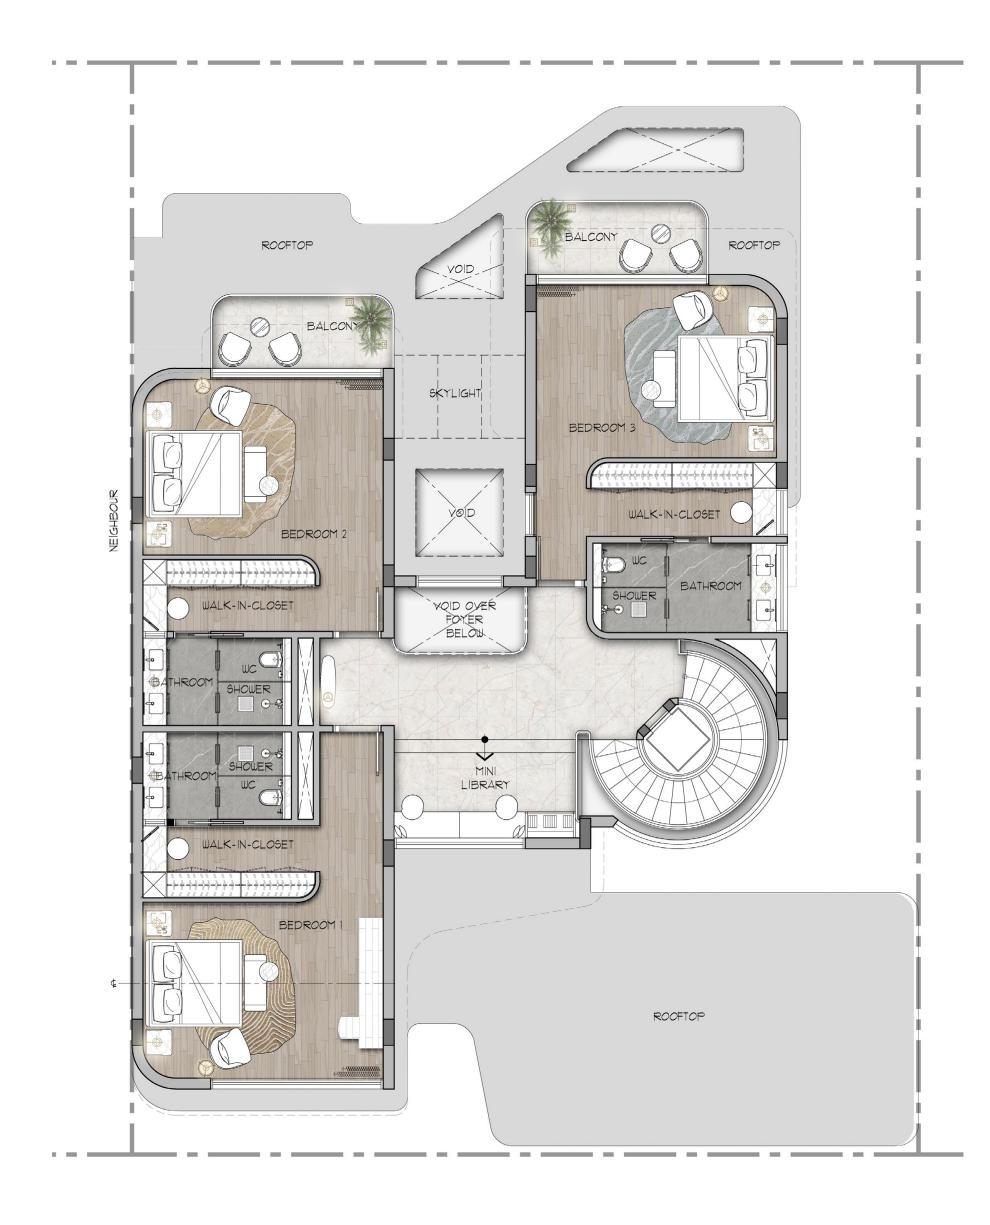

#### 6 Bedroom Mansion

FIRST FLOOR

TOTAL AREA

**2,845** SQ.FT

APPROX

TOTAL BUILT UP AREA

**16,085** SQ.FT APPROX

**KEY PLAN** 