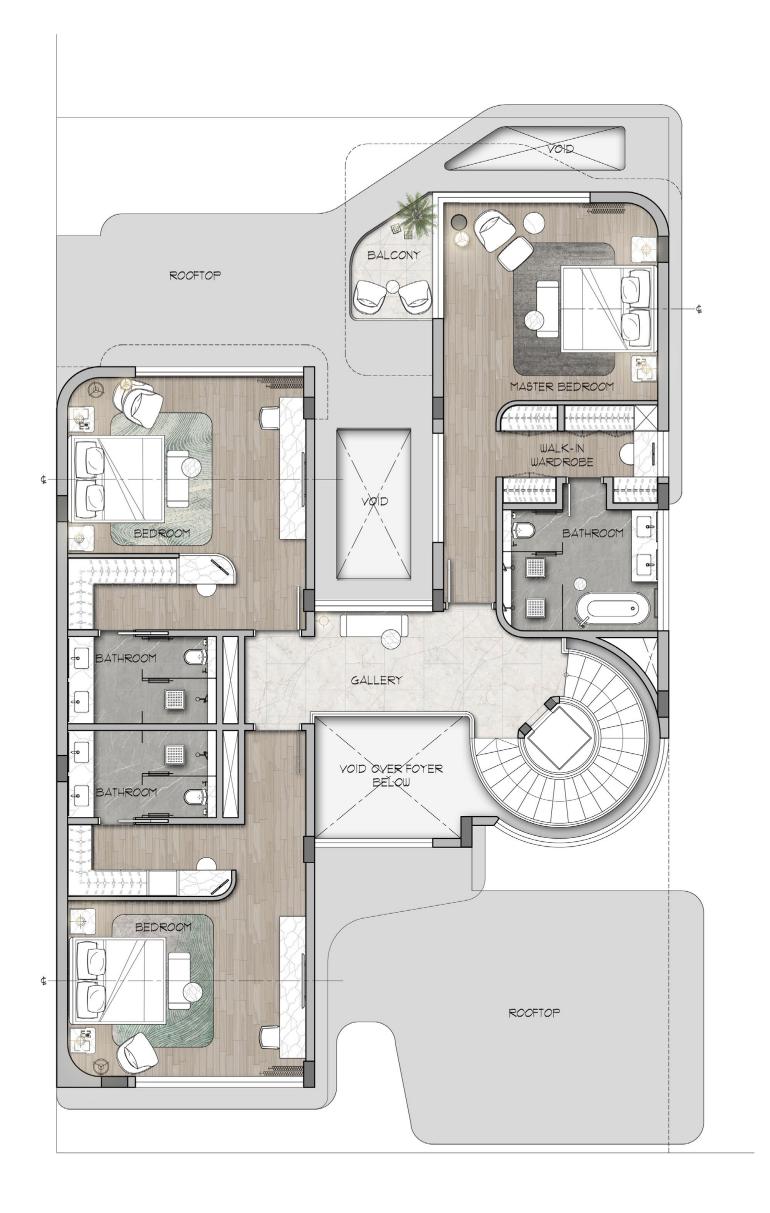

# 6 Bedroom Mansion SECOND FLOOR

TOTAL AREA

**1,930** SQ.FT

APPROX

TOTAL BUILT UP AREA

**16,085** SQ.FT APPROX

**KEY PLAN** 