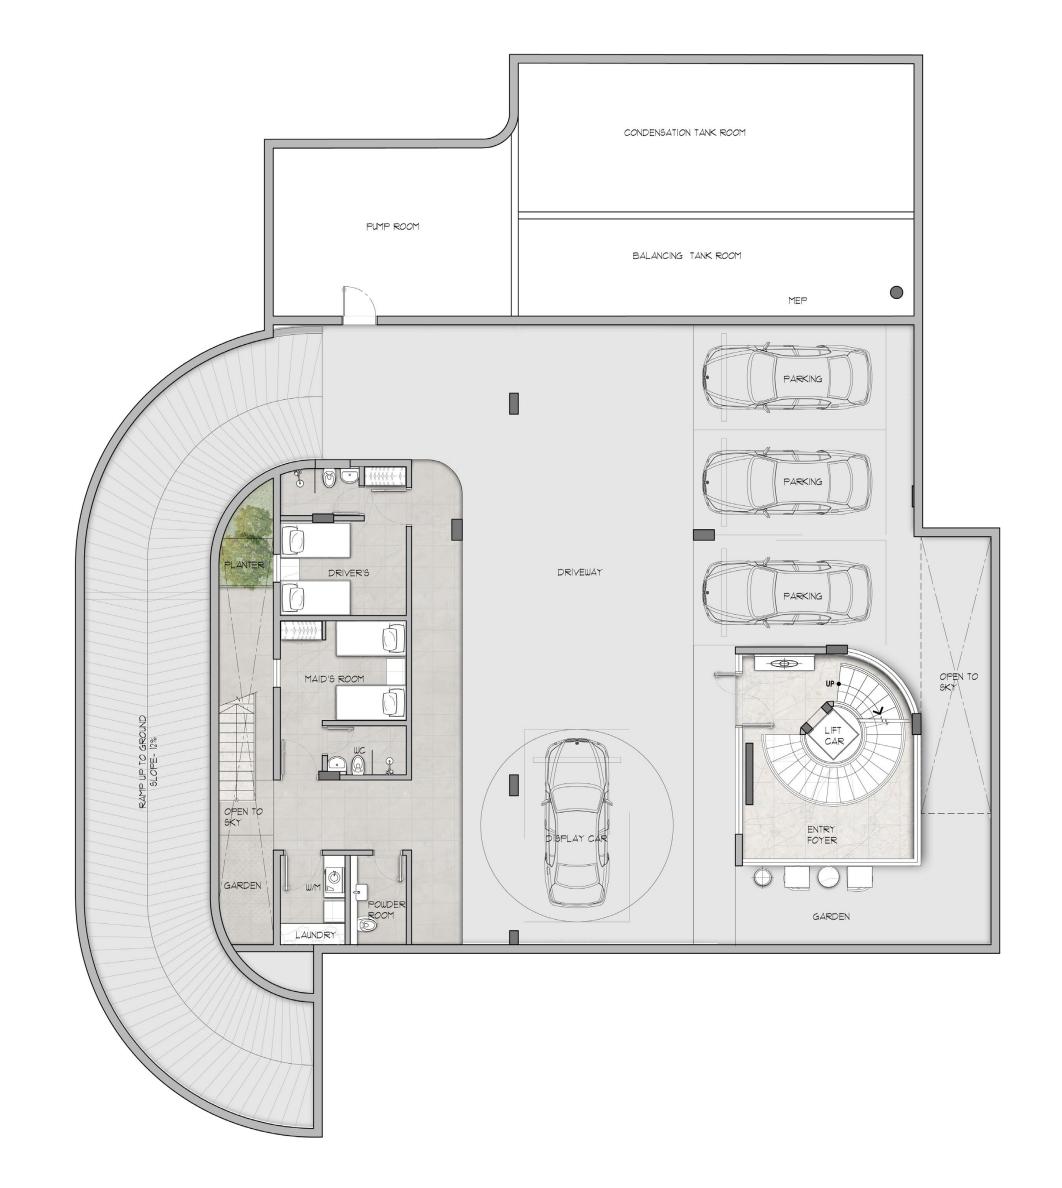

### 6 Bedroom Mansion

**BASEMENT** 

TOTAL AREA

**5,970** SQ.FT

APPROX

TOTAL BUILT UP AREA

**16,085** SQ.FT APPROX

**KEY PLAN** 