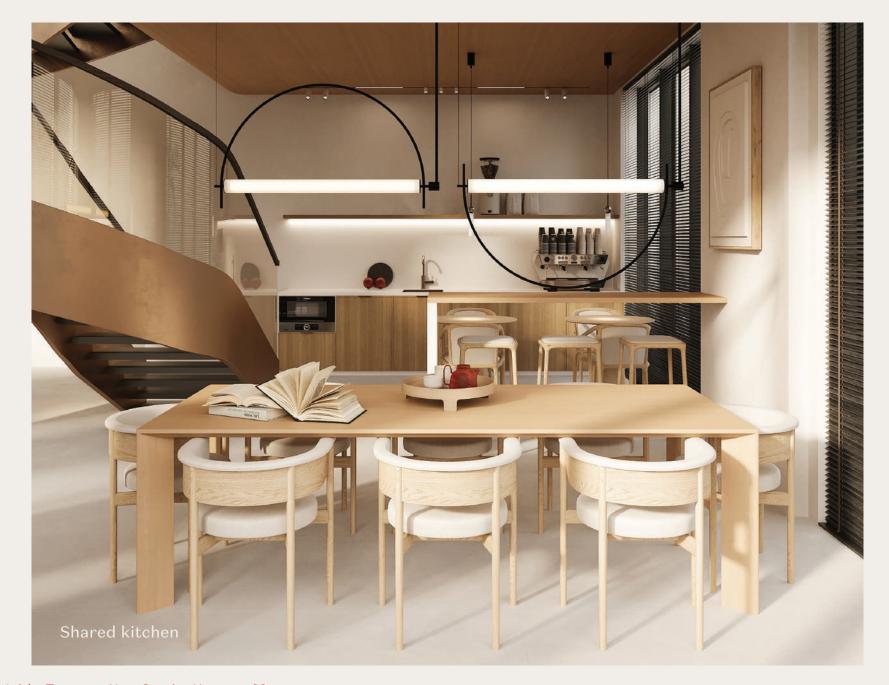

#### For the social butterflies

The community center is all about bringing people together. Enjoy a movie in the cinema, get productive in the co-working space, dive into a good book in the library, or cook with friends in the shared kitchen.

Outside, the BBQ stations and bonfire pits make gatherings more delightful. Every detail enhances your sense of belonging and makes your home genuinely special.

Library

Cinema

Co-working place

Shared Kitchen