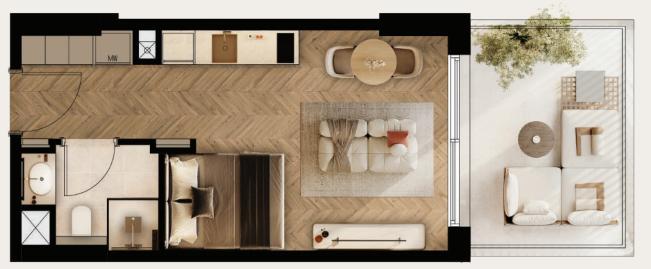

#### One-bedroom apartment

One-bedroom size range from 514 – 1,130 sq ft.

One-bedroom apartment A

One-bedroom apartment B

Studios size range from 337 to 571 sq ft

One-bedroom sizes range from 514 to 1,130 sq ft

Two-bedroom sizes range from 1,029 to 1,427 sq ft

Scan the QR code to immerse yourself in Arisha Terraces with our virtual tour.