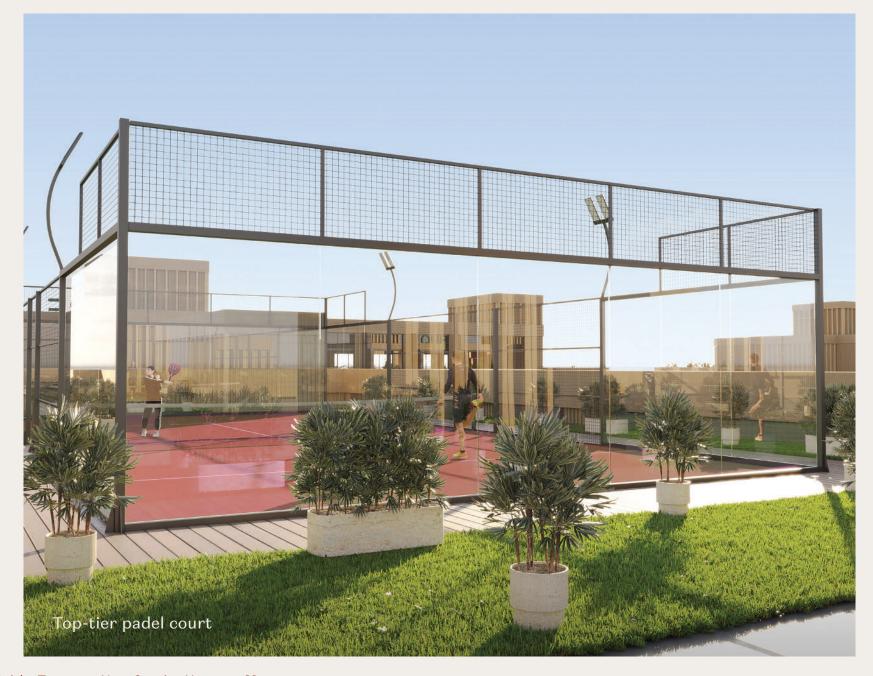

The yoga studio offers a space for mindfulness, while the padel court promises engaging workouts.

Refreshing swimming pool

Restorative yoga studio

Revitalizing gym & stretching area

Top-tier padel court

Sauna & Steam Room