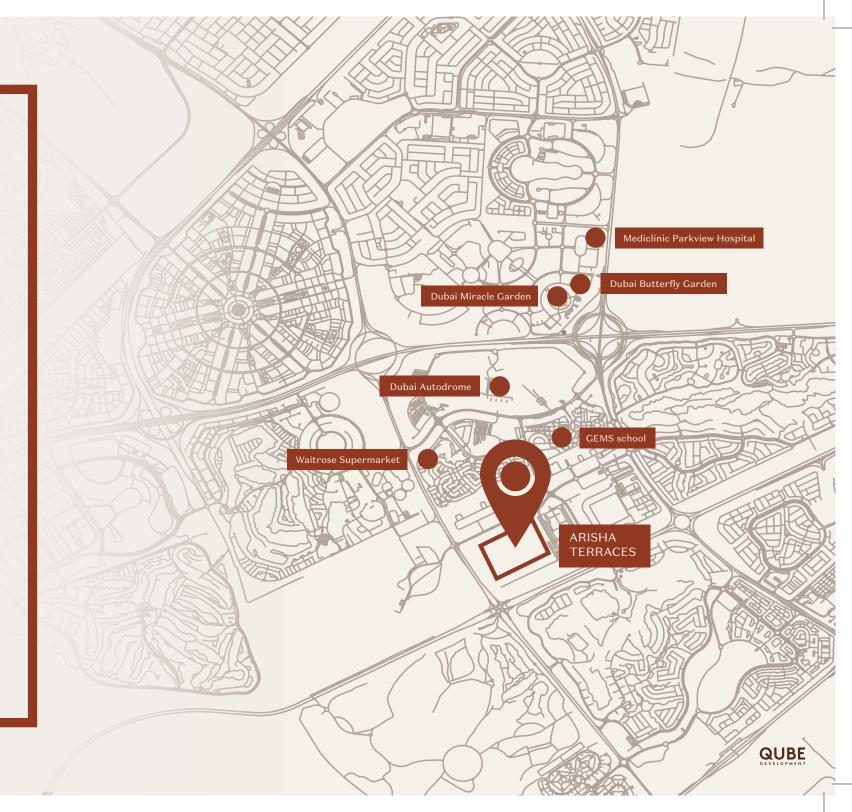

Located in Studio City, Dubai, Arisha Terraces is surrounded by prestigious neighborhoods and golf clubs. In addition to being Dubai's creative hub for film and television production, Studio City is ideally located near top schools, supermarkets, leisure destinations, and main roads, making it perfect for investors and residents.

#### Studio City: the prime investment opportunity

With a vast potential for real estate capital appreciation and being Dubai's hub for world-class film and television production, Studio City is expected to be fully developed in the next five years, making it the up-and-coming investment destination.

Studio City's low-rise neighborhood offers a comfortable living environment designed with residents' well-being in mind. The spacious surroundings and organized landscapes create a genuine sense of community.

4 minutes to GEMS Metropole School.

5 minutes to Waitrose Supermarket.

9 minutes from Dubai Miracle Garden and Dubai Butterfly Garden.

10 minutes from Dubai Autodrome.

11 minutes to Mediclinic Parkview Hospital.

20 minutes to Al Maktoum International Airport (DWC).