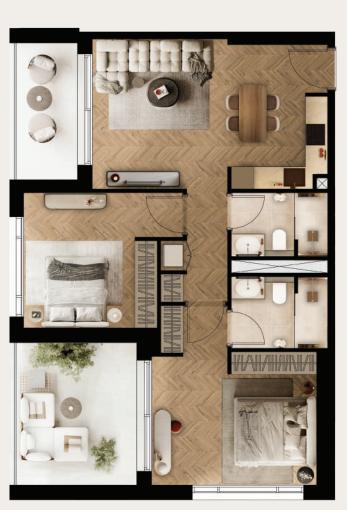

#### Two-bedroom apartment

Two-bedroom size range from 1,029 – 1,427 sq ft.

Two-bedroom apartment B