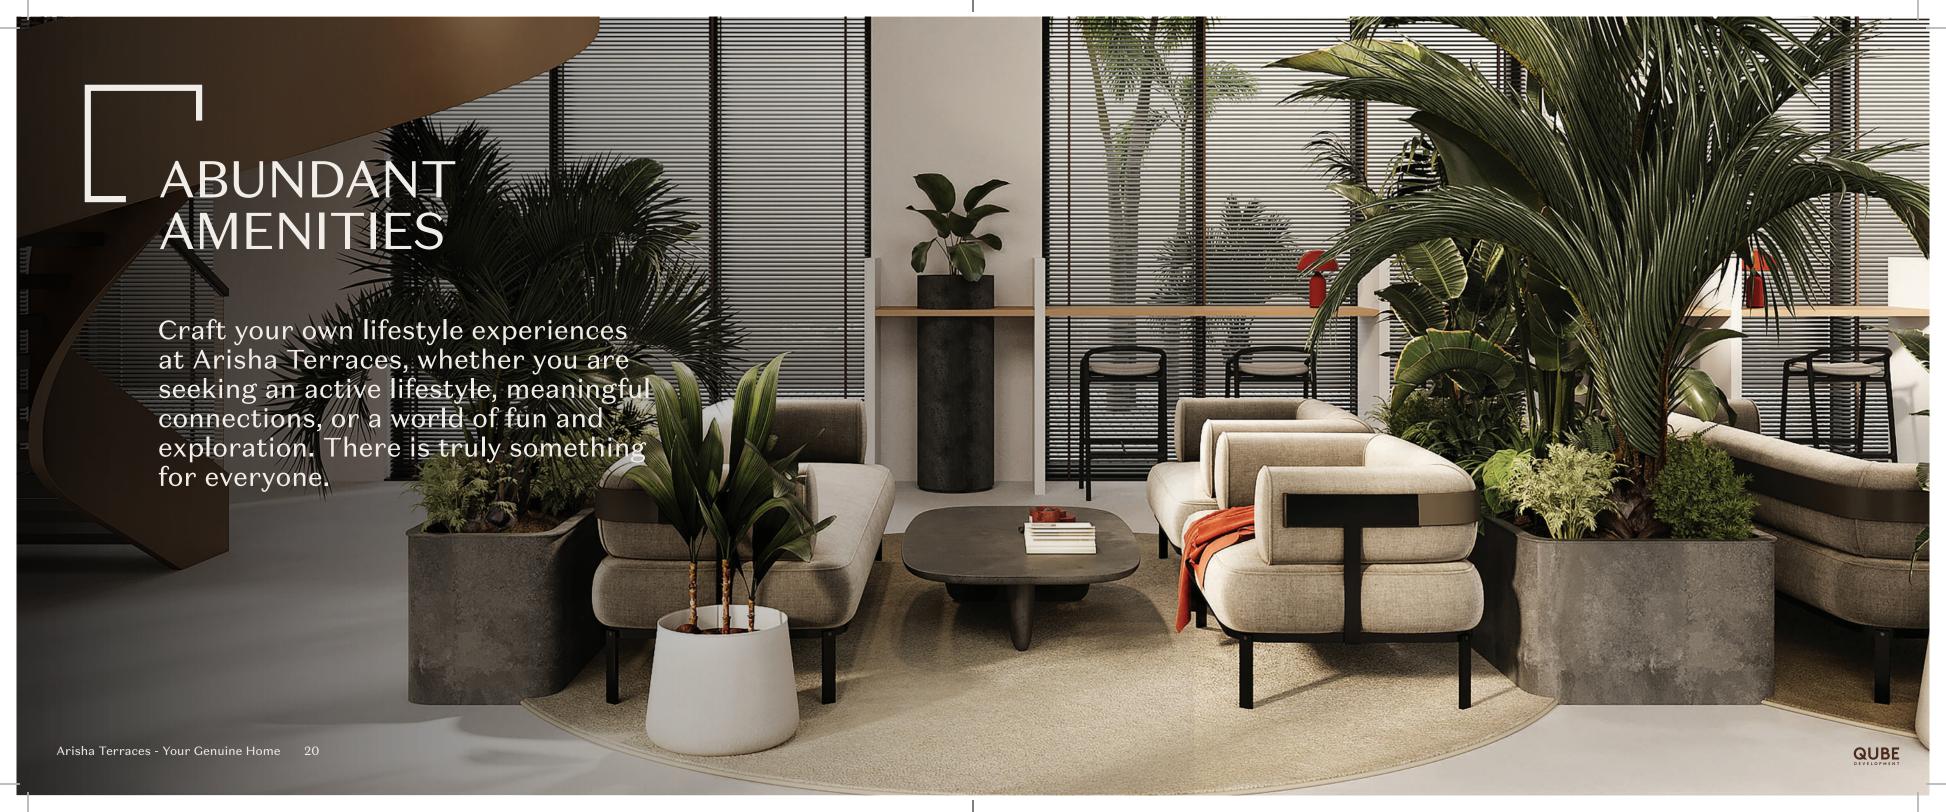

#### For the social butterflies

The community center is all about bringing people together. Enjoy a movie in the cinema, get productive in the co-working space, dive into a good book in the library, or cook with friends in the shared kitchen.

Outside, the BBQ stations and bonfire pits make gatherings more delightful. Every detail enhances your sense of belonging and makes your home genuinely special.

Library

Cinema

Co-working place

Shared Kitchen