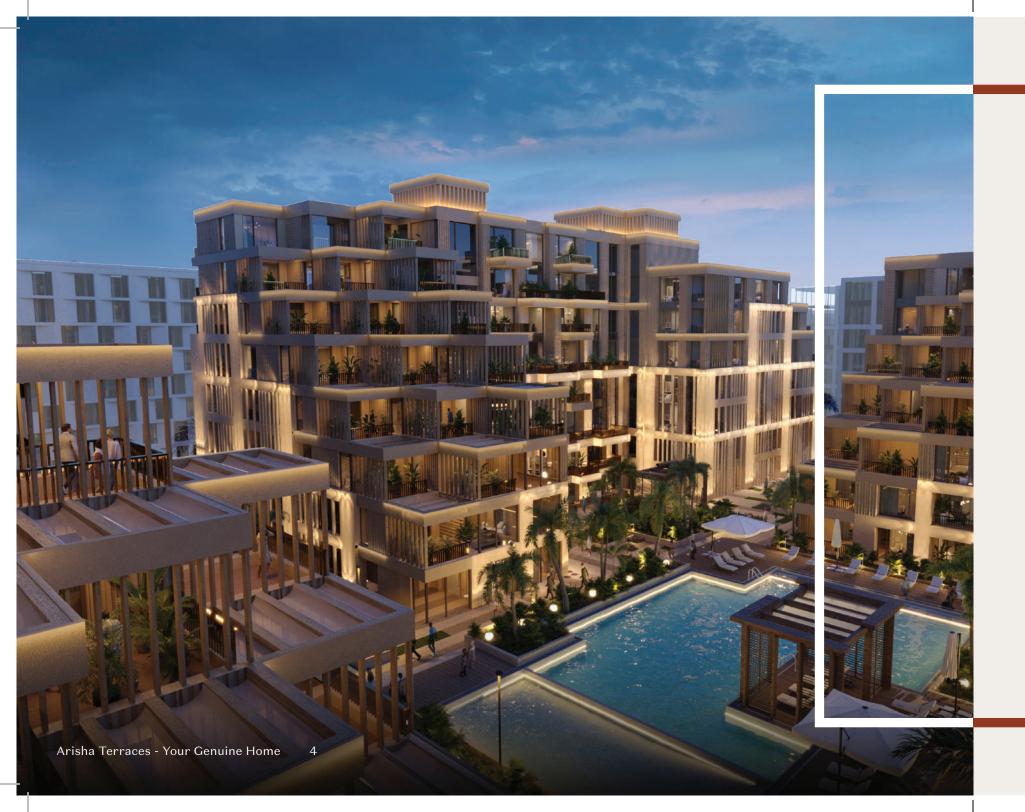

## A testament to authentic living

'Arisha' is an Arabian pergola that shades you with twirling vines and hanging fruits from the scorching desert sun. It's the feeling of belonging to a place. A genuine attachment. Its four low-rise buildings, each eight stories high, are arranged around a central courtyard, creating an oasis away from the glaring lights of city life.

At Arisha Terraces, there are 122 different apartment layouts, each with a balcony or terrace that extends your living space beyond the walls of your home. This makes each unit truly one of a kind and tailored to suit every lifestyle, giving the sense of resort living. The top-notch amenities cover more than 64,000 sq ft—almost 20% of the project's total area.