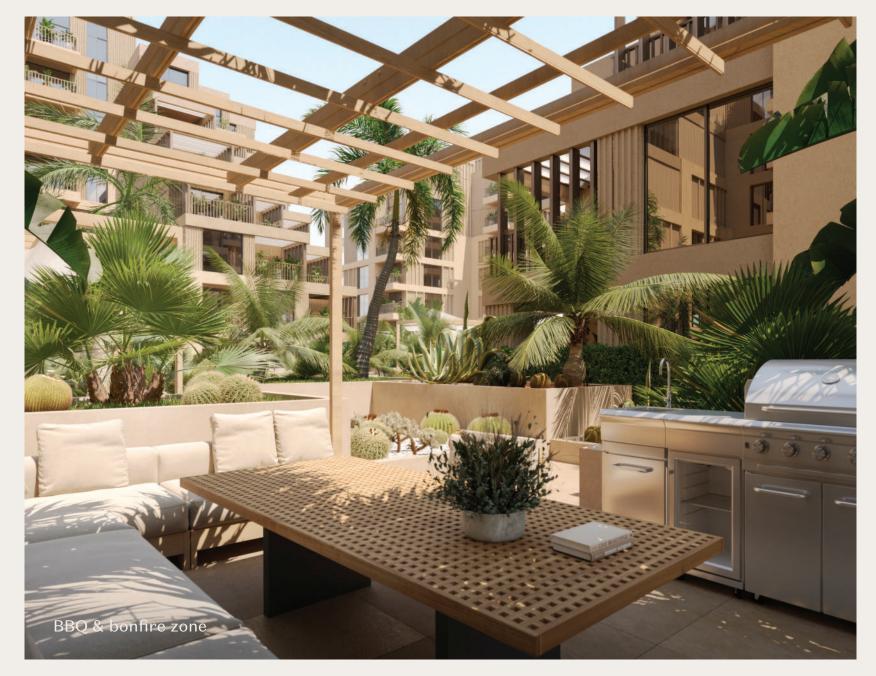

Outside, the BBQ stations and bonfire pits make gatherings more delightful. Every detail enhances your sense of belonging and makes your home genuinely special.

Library

Cinema

Co-working place

Shared Kitchen

BBQ & bonfire zone