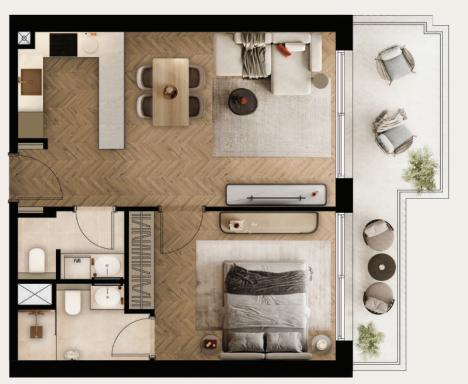

#### One-bedroom apartment

One-bedroom size range from 514 – 1,130 sq ft.

One-bedroom apartment A

One-bedroom apartment B