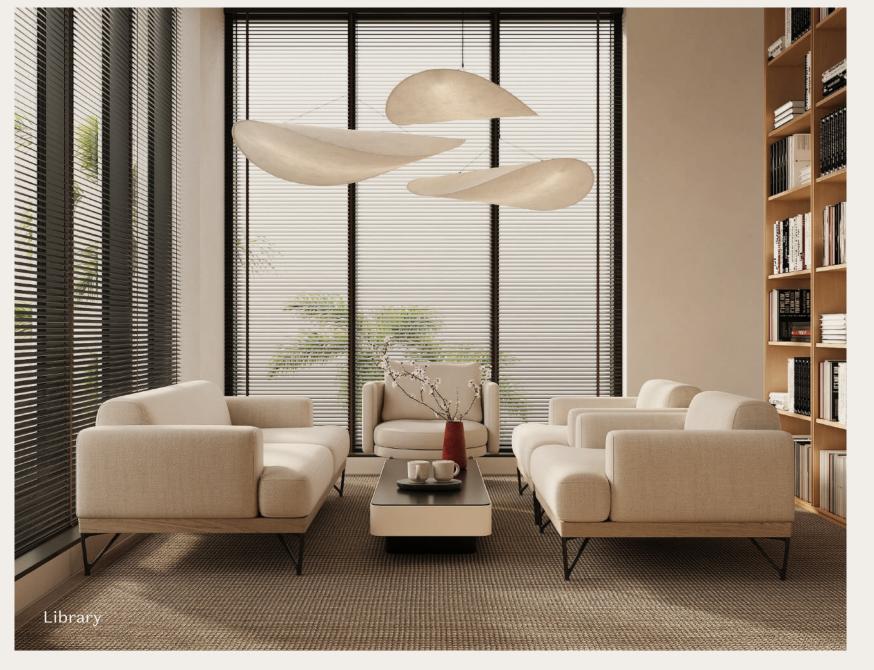

#### For the social butterflies

The community center is all about bringing people together. Enjoy a movie in the cinema, get productive in the co-working space, dive into a good book in the library, or cook with friends in the shared kitchen.

Outside, the BBQ stations and bonfire pits make gatherings more delightful. Every detail enhances your sense of belonging and makes your home genuinely special.

Library

Cinema

Co-working place

Shared Kitchen