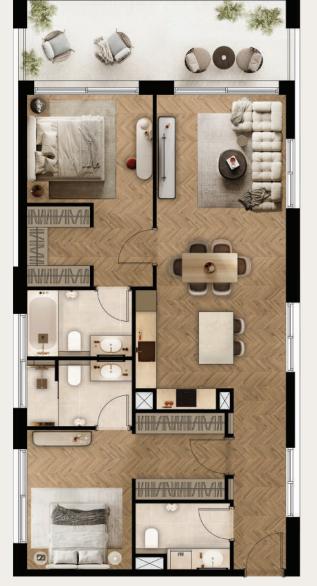

#### Two-bedroom apartment

Two-bedroom size range from 1,029 – 1,427 sq ft.

Two-bedroom apartment B