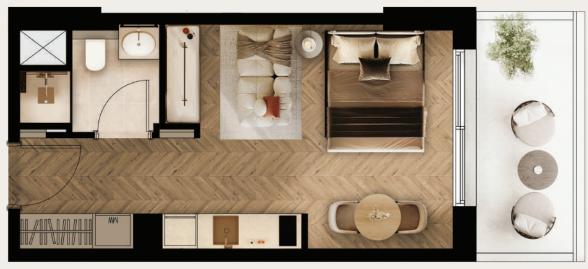

#### Studio

Studios size range from 337 - 571 sq ft.

Studio A

Studio B

Studios size range from 337 to 571 sq ft

One-bedroom sizes range from 514 to 1,130 sq ft

Two-bedroom sizes range from 1,029 to 1,427 sq ft

Scan the QR code to immerse yourself in Arisha Terraces with our virtual tour.