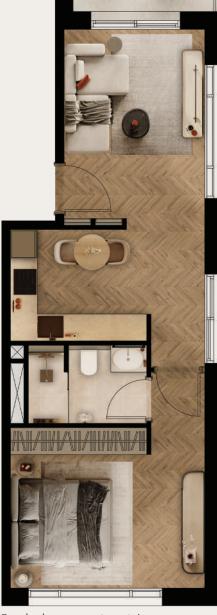

#### Two-bedroom apartment

Two-bedroom size range from 1,029 – 1,427 sq ft.

Two-bedroom apartment B

Studios size range from 337 to 571 sq ft

One-bedroom sizes range from 514 to 1,130 sq ft

Two-bedroom sizes range from 1,029 to 1,427 sq ft

Scan the QR code to immerse yourself in Arisha Terraces with our virtual tour.