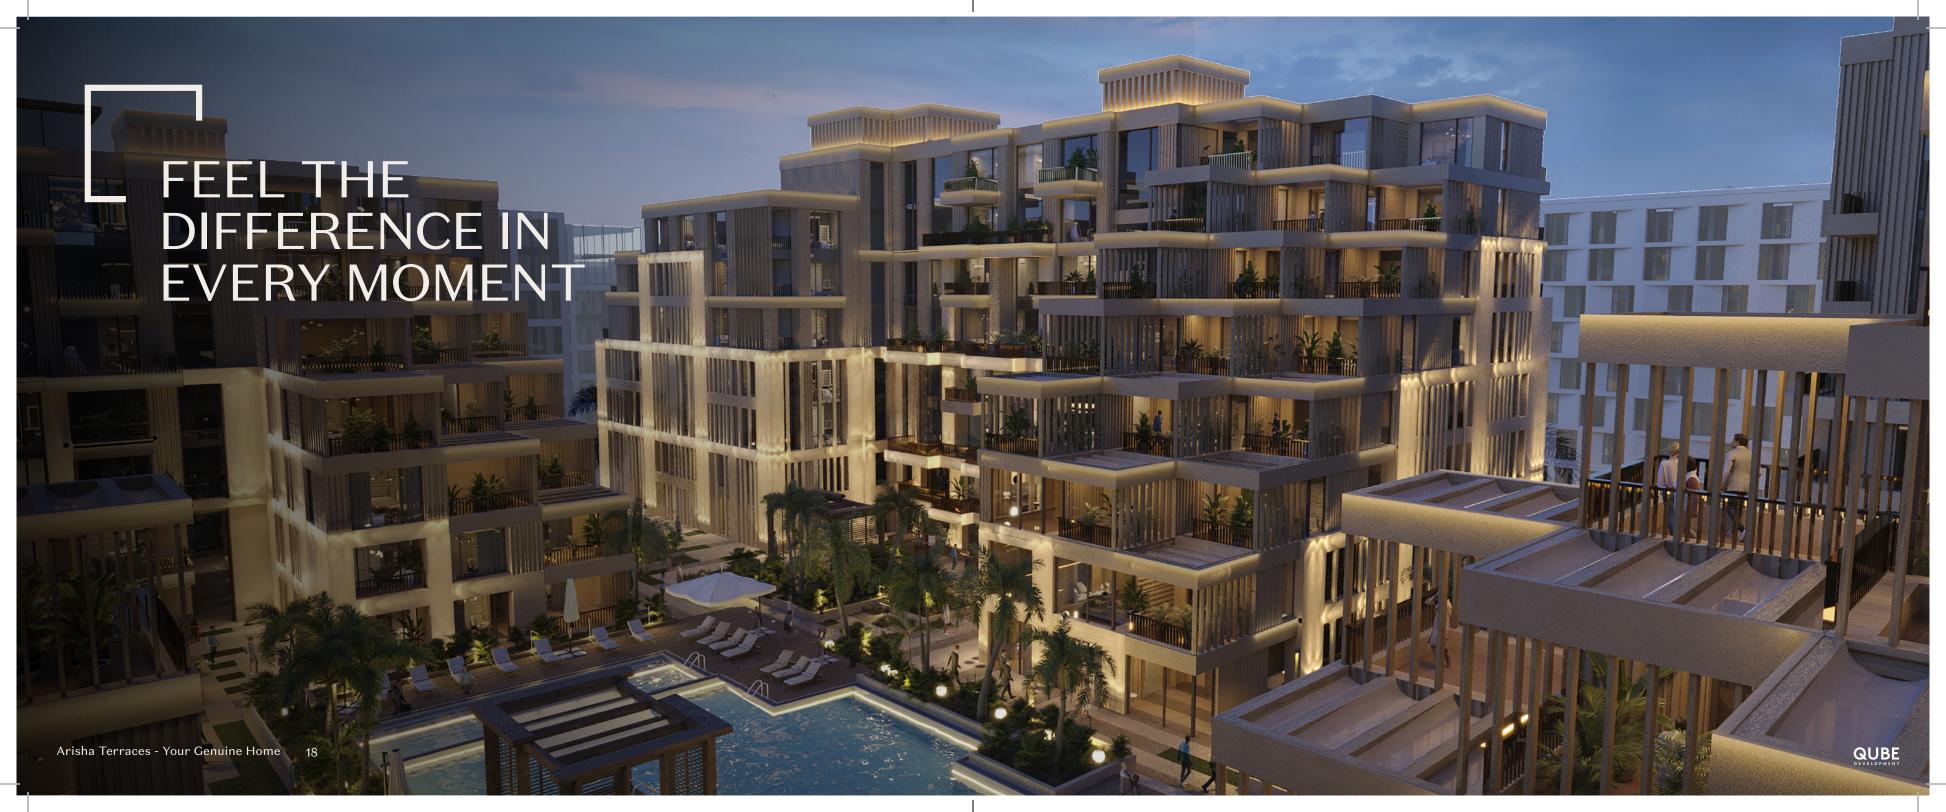

## A testament to authentic living

'Arisha' is an Arabian pergola that shades you with twirling vines and hanging fruits from the scorching desert sun. It's the feeling of belonging to a place. A genuine attachment. Its four low-rise buildings, each eight stories high, are arranged around a central courtyard, creating an oasis away from the glaring lights of city life.

At Arisha Terraces, there are 122 different apartment layouts, each with a balcony or terrace that extends your living space beyond the walls of your home. This makes each unit truly one of a kind and tailored to suit every lifestyle, giving the sense of resort living. The top-notch amenities cover more than 64,000 sq ft—almost 20% of the project's total area.