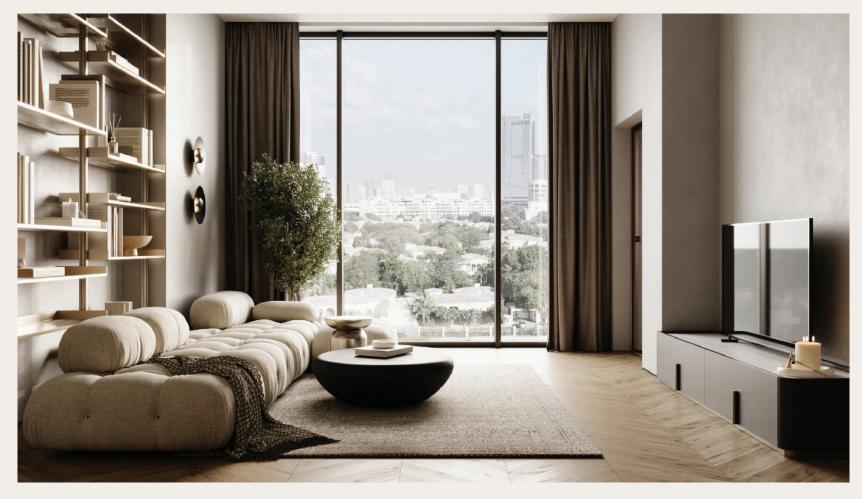

## A testament to authentic living

'Arisha' is an Arabian pergola that shades you with twirling vines and hanging fruits from the scorching desert sun. It's the feeling of belonging to a place. A genuine attachment. Its four low-rise buildings, each eight stories high, are arranged around a central courtyard, creating an oasis away from the glaring lights of city life.

At Arisha Terraces, beauty is not mass-produced. It is meticulously crafted just for you.