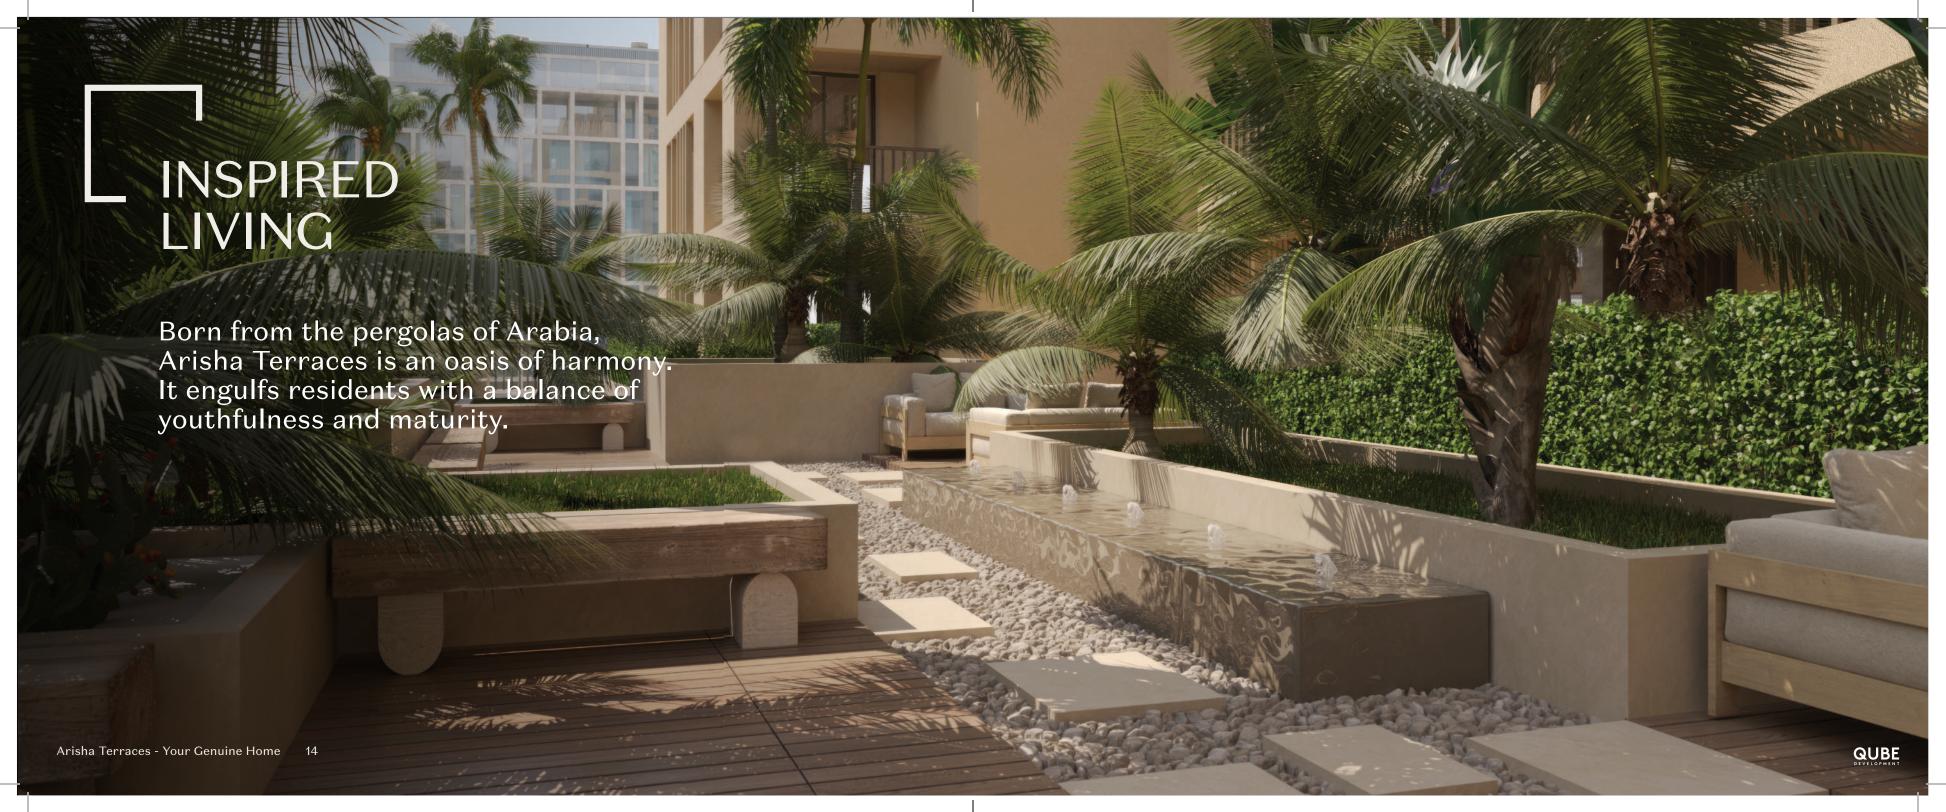

## A testament to authentic living

'Arisha' is an Arabian pergola that shades you with twirling vines and hanging fruits from the scorching desert sun. It's the feeling of belonging to a place. A genuine attachment. Its four low-rise buildings, each eight stories high, are arranged around a central courtyard, creating an oasis away from the glaring lights of city life.

#### Shaped by nature

Arisha Terraces is built with durable, high-quality, low-maintenance materials designed to complement its natural surroundings:

Water

Meta

(V)

Greener

These materials reflect the dedication to quality craftsmanship that is behind every detail, shaping buildings that stand the test of time.