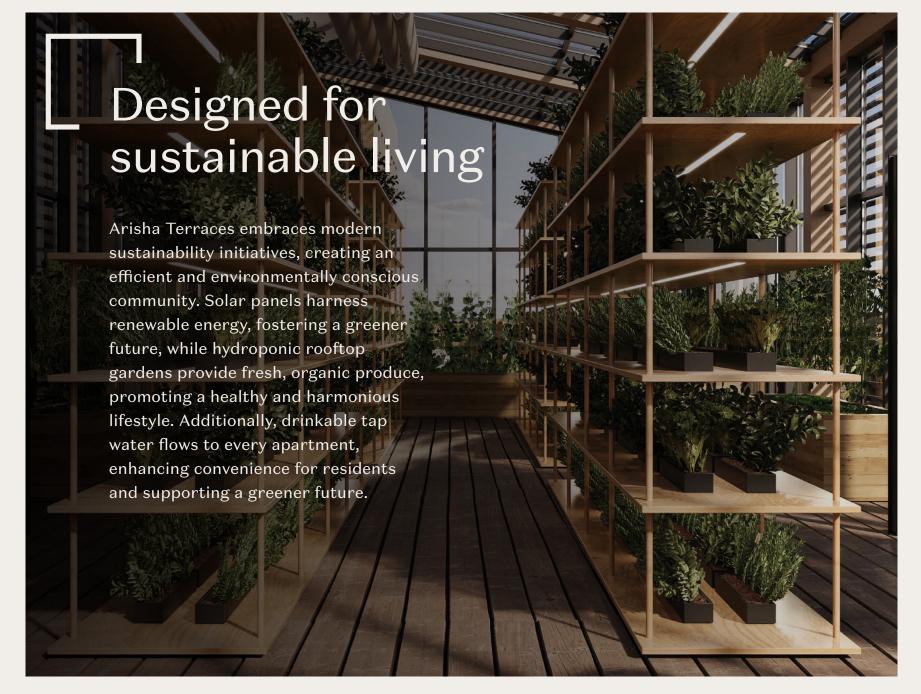

#### Shaped by nature

Arisha Terraces is built with durable, high-quality, low-maintenance materials designed to complement its natural surroundings:

Water

Meta

(V)

Greener

These materials reflect the dedication to quality craftsmanship that is behind every detail, shaping buildings that stand the test of time.