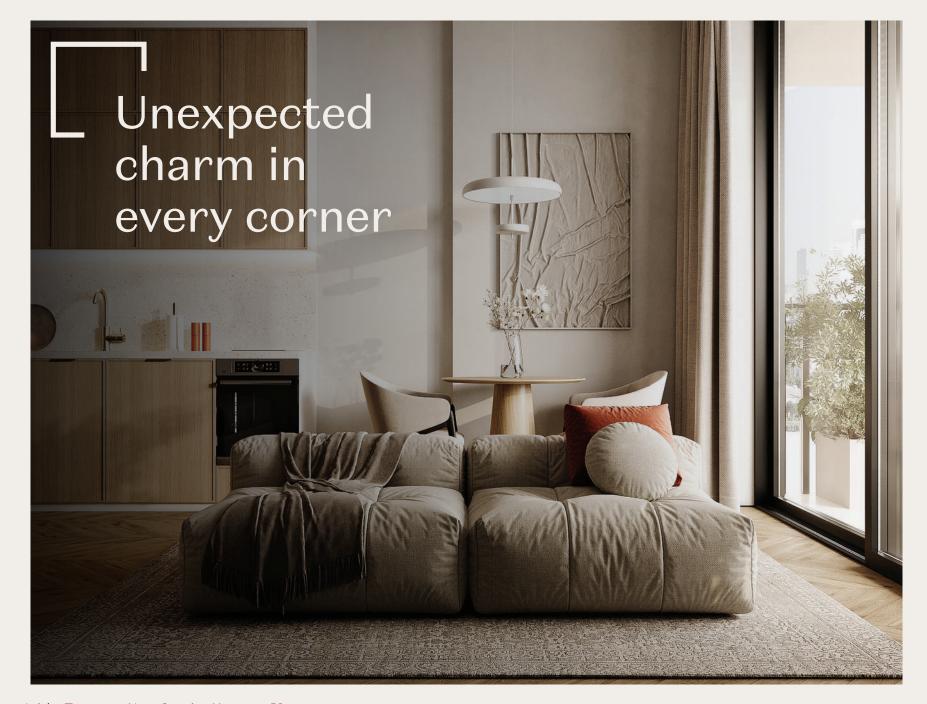

## A testament to authentic living

'Arisha' is an Arabian pergola that shades you with twirling vines and hanging fruits from the scorching desert sun. It's the feeling of belonging to a place. A genuine attachment. Its four low-rise buildings, each eight stories high, are arranged around a central courtyard, creating an oasis away from the glaring lights of city life.

At Arisha Terraces, beauty is not mass-produced. It is meticulously crafted just for you.

#### Shaped by nature

Arisha Terraces is built with durable, high-quality, low-maintenance materials designed to complement its natural surroundings:

Water

Meta

(V)

Greener

These materials reflect the dedication to quality craftsmanship that is behind every detail, shaping buildings that stand the test of time.