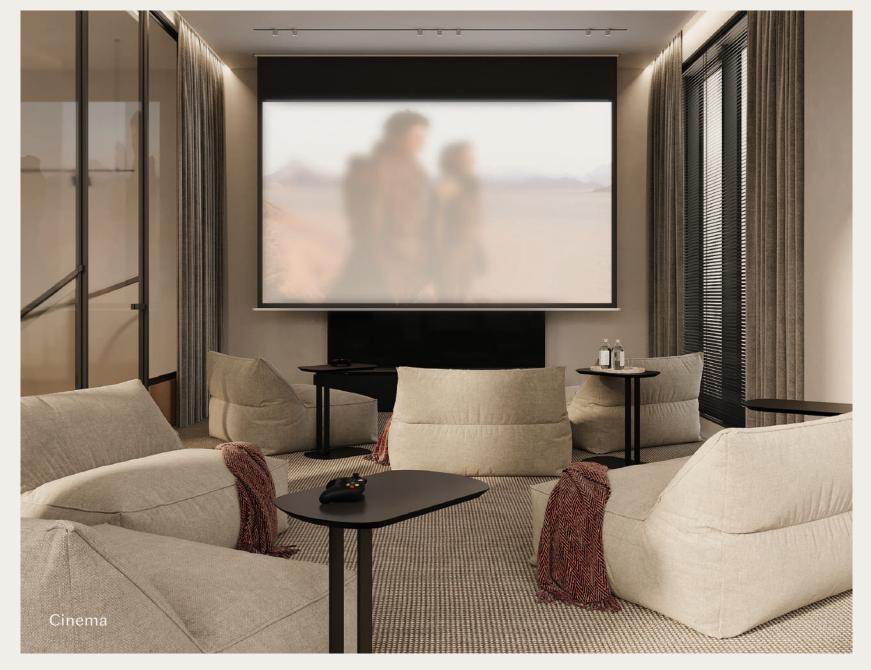

#### For the social butterflies

The community center is all about bringing people together. Enjoy a movie in the cinema, get productive in the co-working space, dive into a good book in the library, or cook with friends in the shared kitchen.

Outside, the BBQ stations and bonfire pits make gatherings more delightful. Every detail enhances your sense of belonging and makes your home genuinely special.

Library

Cinema

Co-working place

Shared Kitchen