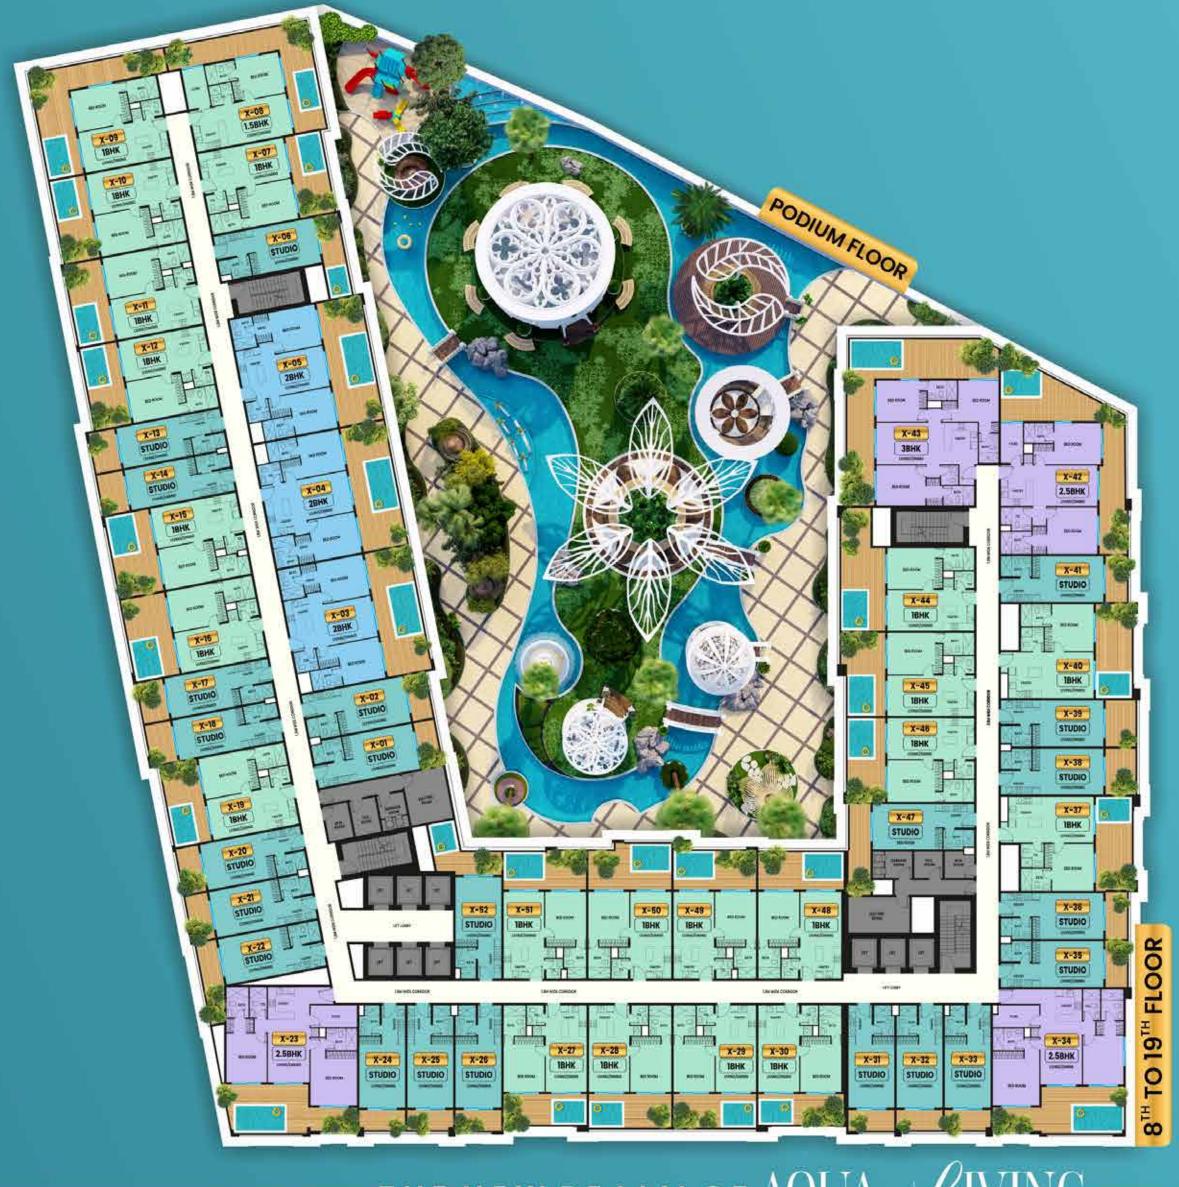

FLOOR PLAN

# TYPICAL ALOOR

8TH TO 19TH FLOOR

3 BHK WITH POOL 2.5 BHK WITH POOL

2 BHK WITH POOL

1.5 BHK WITH POOL

1 BHK WITH POOL

STUDIO WITH POOL STUDIO

DUBAISKYLINE & M.B.R. GARDENS VIEW

-THENEWREALM OF AQUA LIVING -