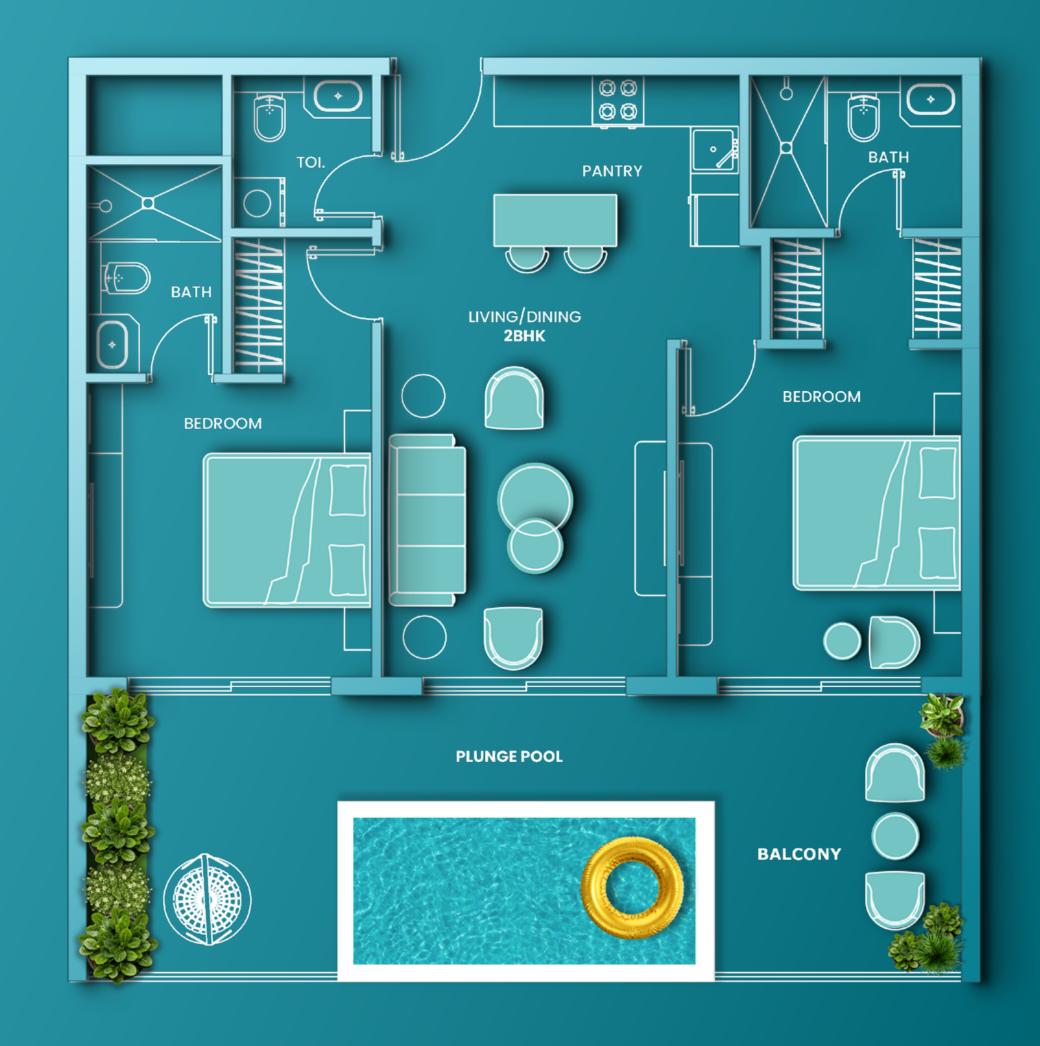

## 2 BHK WITH DESIGNER PRIVATE POOL

2 BEDROOM WITH EN-SUITE BATHROOM

FULLY FITTED KITCHEN

GUEST POWDER BATHROOM

TERRACE BALCONY

DESIGNER PRIVATE POOL

### **VINCITORE DESIGNER HOMES**

DESIGNER WALL & FALSE CEILING
EUROPEAN BRANDED FIXTURES & FITTINGS
CUSTOM MADE DESIGNER CHANDELIER

FLOOR PLAN