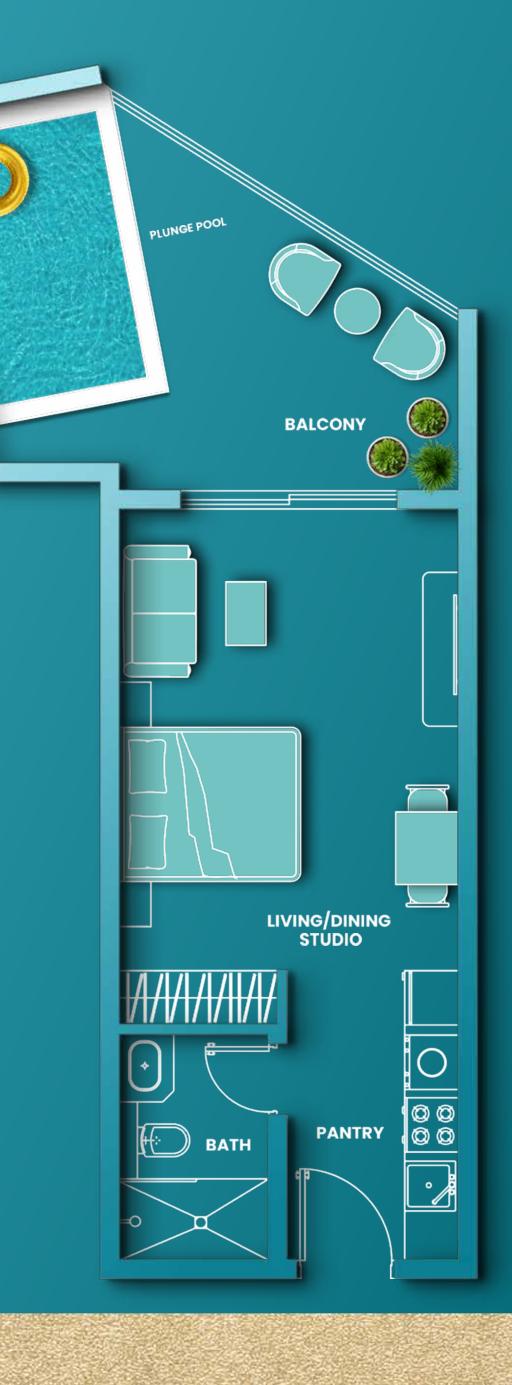

# PALATIAL STUDIO

STUDIO

BEDROOM WITH EN-SUITE BATHROOM

TERRACE BALCONY

FULLY FITTED KITCHEN

## STUDIO WITH DESIGNER PRIVATE POOL

BEDROOM WITH **EN-SUITE BATHROOM** 

TERRACE BALCONY

FULLY FITTED KITCHEN

DESIGNER PRIVATE POOL