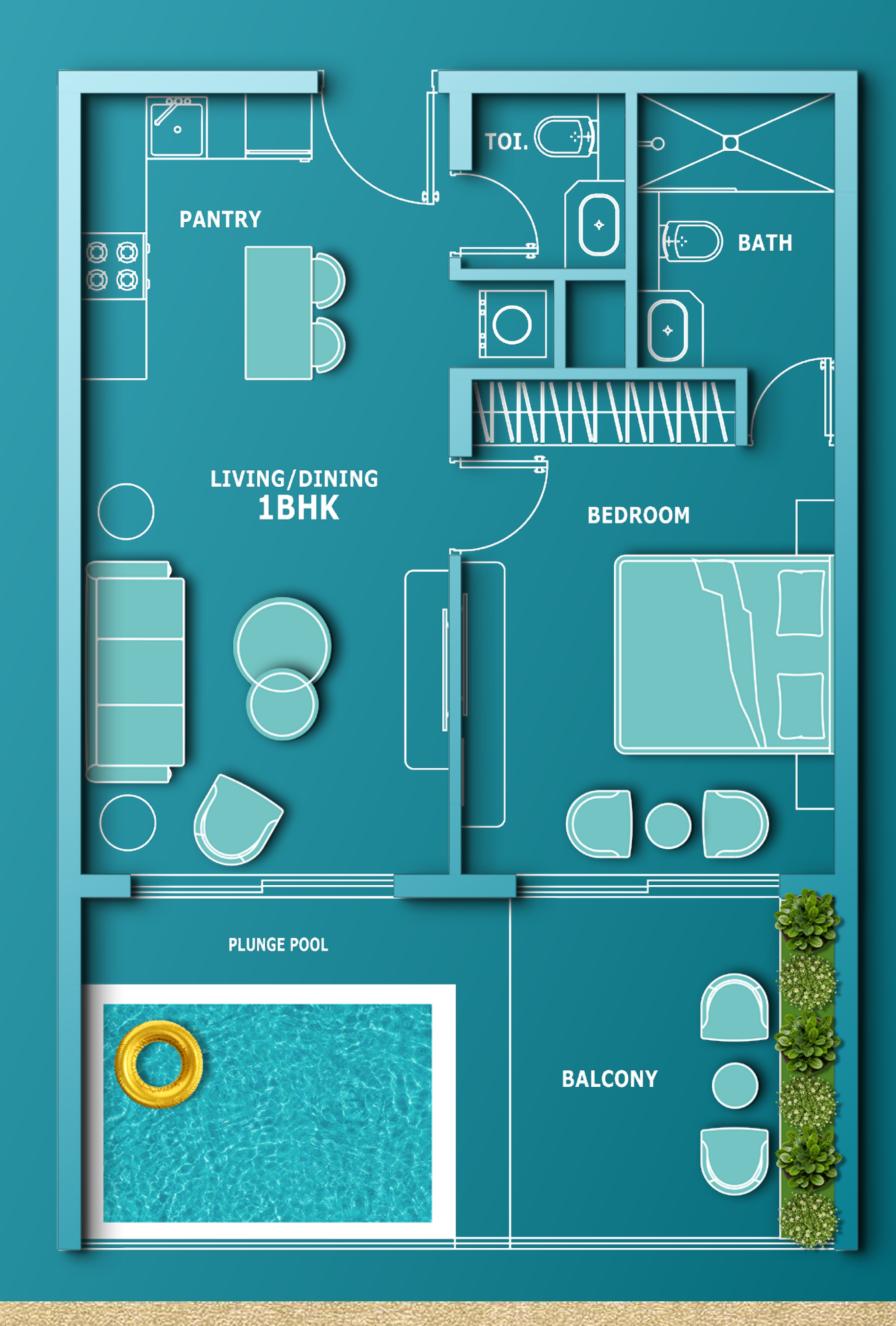

## 1 BHK WITH MULTI-UTILITY ROOM & DESIGNER PRIVATE POOL

BEDROOM WITH EN-SUITE BATHROOM

FULLY FITTED KITCHEN

DESIGNER PLUNGE POOL

2 FULL BATHROOM

PARTY LOUNGE

### **VINCITORE DESIGNER HOMES**

DESIGNER WALL & FALSE CEILING
EUROPEAN BRANDED FIXTURES & FITTINGS
CUSTOM MADE DESIGNER CHANDELIER

FLOOR PLAN

FLOOR PLAN