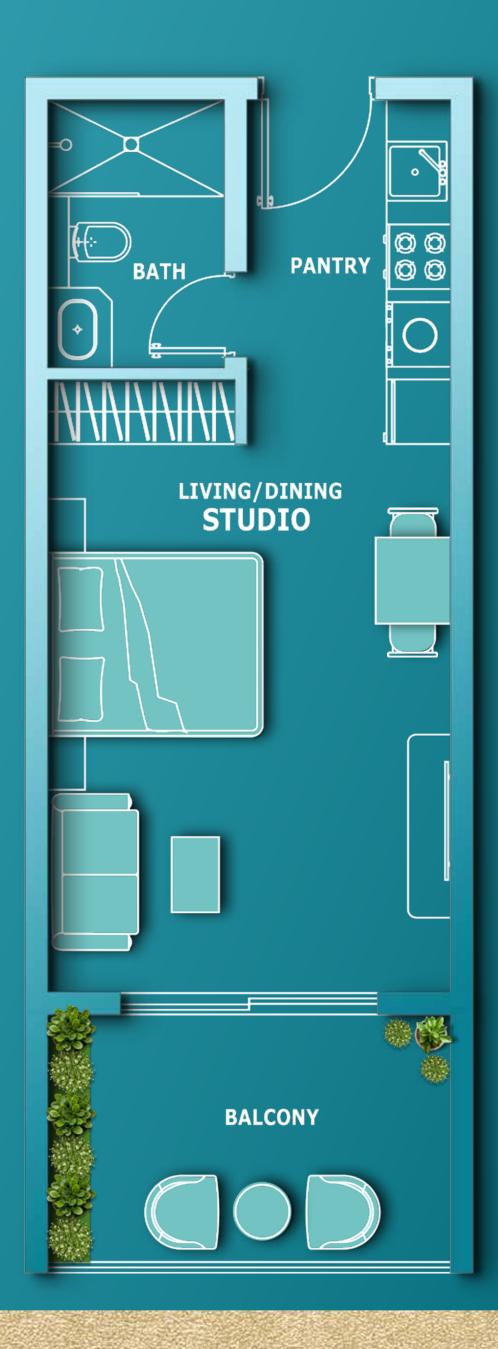

# PALATIAL STUDIO

STUDIO

BEDROOM WITH EN-SUITE BATHROOM

TERRACE BALCONY

FULLY FITTED KITCHEN

### **VINCITORE DESIGNER HOMES**

DESIGNER WALL & FALSE CEILING
EUROPEAN BRANDED FIXTURES & FITTINGS
CUSTOM MADE DESIGNER CHANDELIER

FLOOR PLAN

FLOOR PLAN