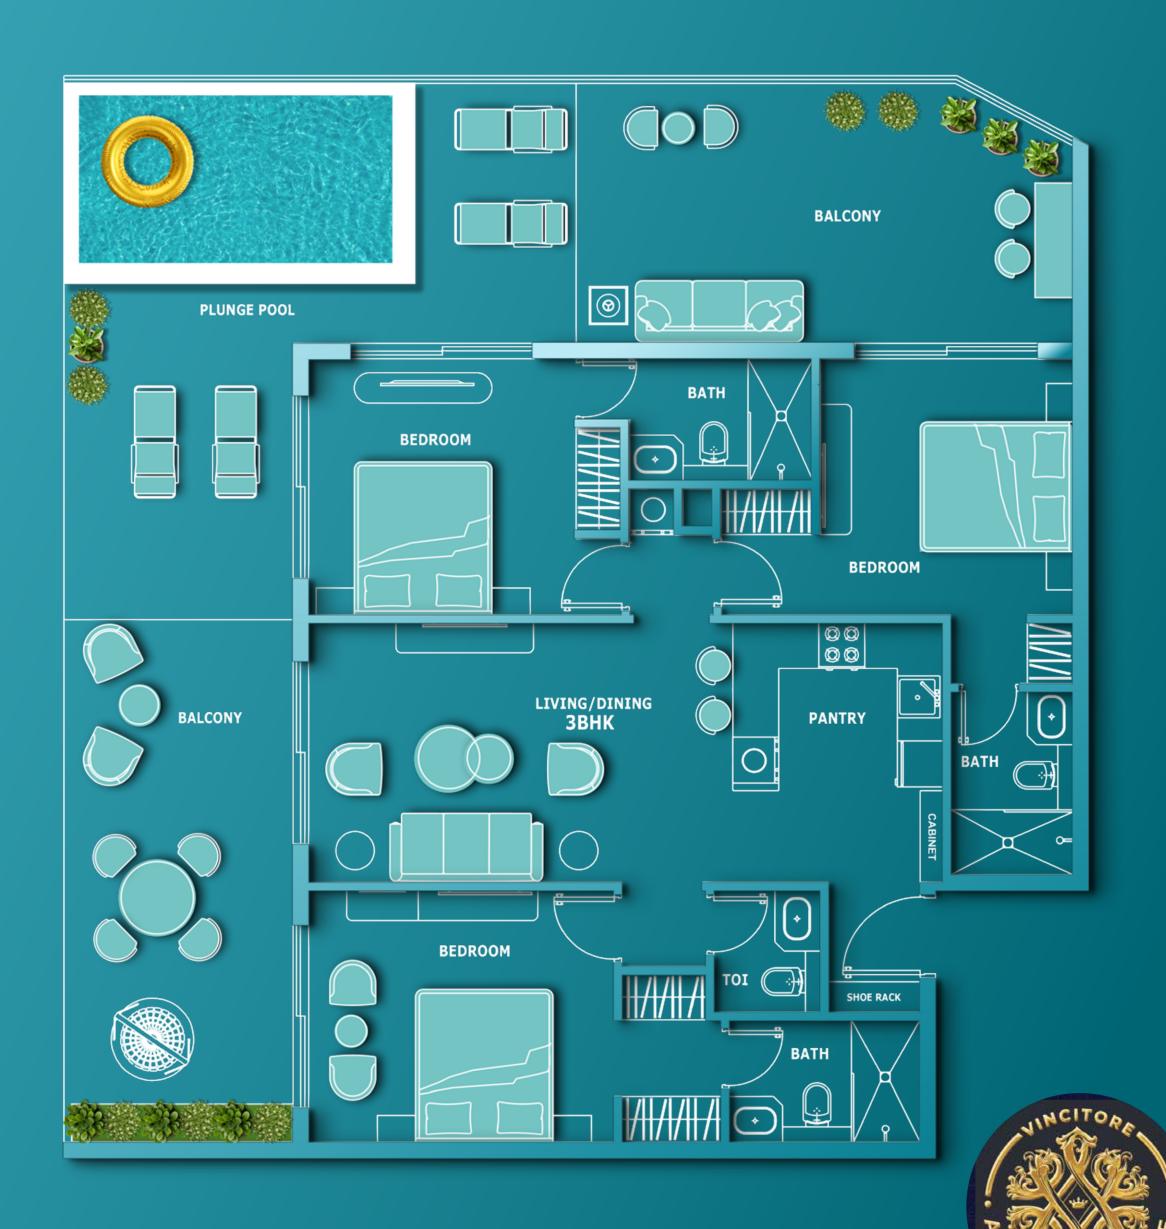

## 3 BHK WITH DESIGNER PRIVATE POOL

DESIGNER

PRIVATE POOL

OUTDOOR PARTY LOUNGE

TERRACE GARDEN WITH SWING

### **VINCITORE DESIGNER HOMES**

DESIGNER WALL & FALSE CEILING
EUROPEAN BRANDED FIXTURES & FITTINGS
CUSTOM MADE DESIGNER CHANDELIER

FLOOR PLAN