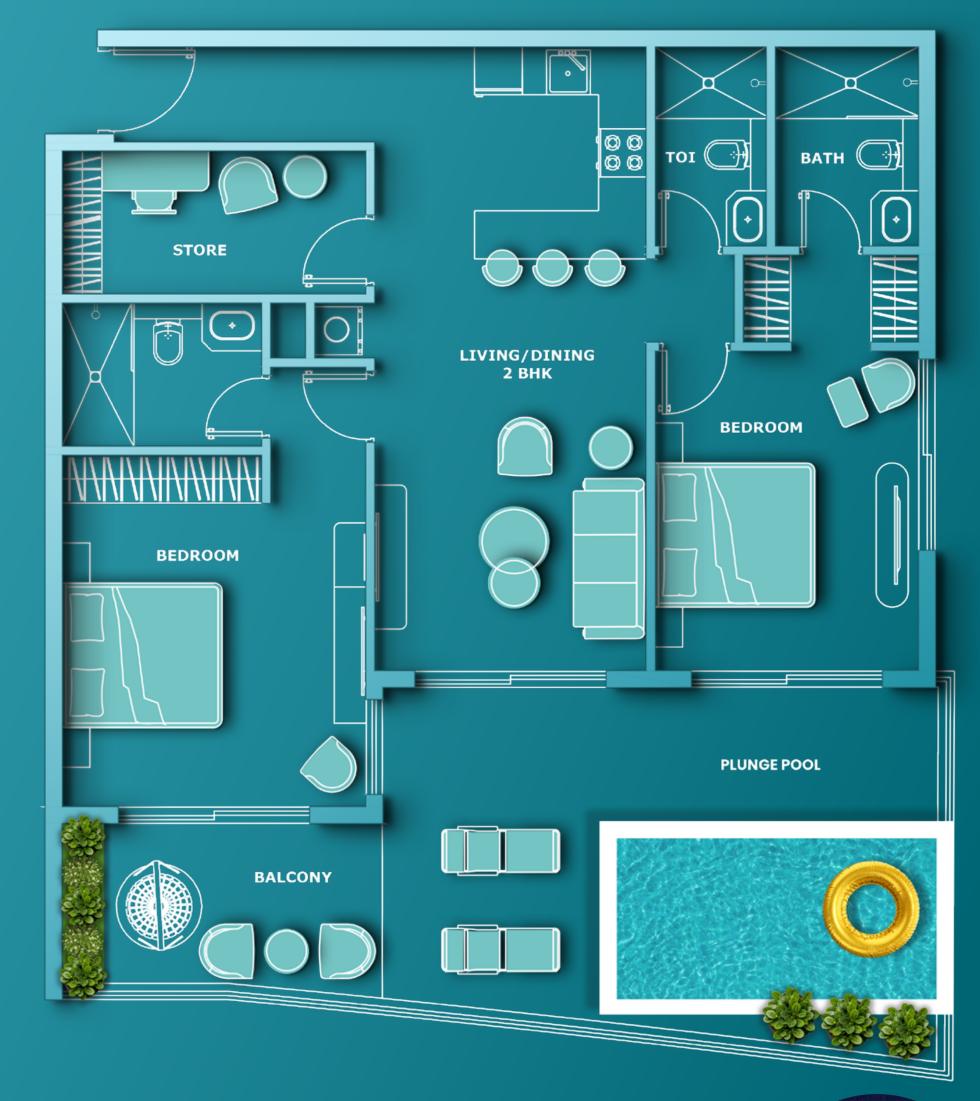

## 2 BHK WITH DESIGNER PRIVATE POOL

2 BEDROOM WITH EN-SUITE BATHROOM

FULLY FITTED KITCHEN

GUEST POWDER BATHROOM

TERRACE BALCONY

DESIGNER PRIVATE POOL

### **VINCITORE DESIGNER HOMES**

DESIGNER WALL & FALSE CEILING
EUROPEAN BRANDED FIXTURES & FITTINGS
CUSTOM MADE DESIGNER CHANDELIER

FLOOR PLAN