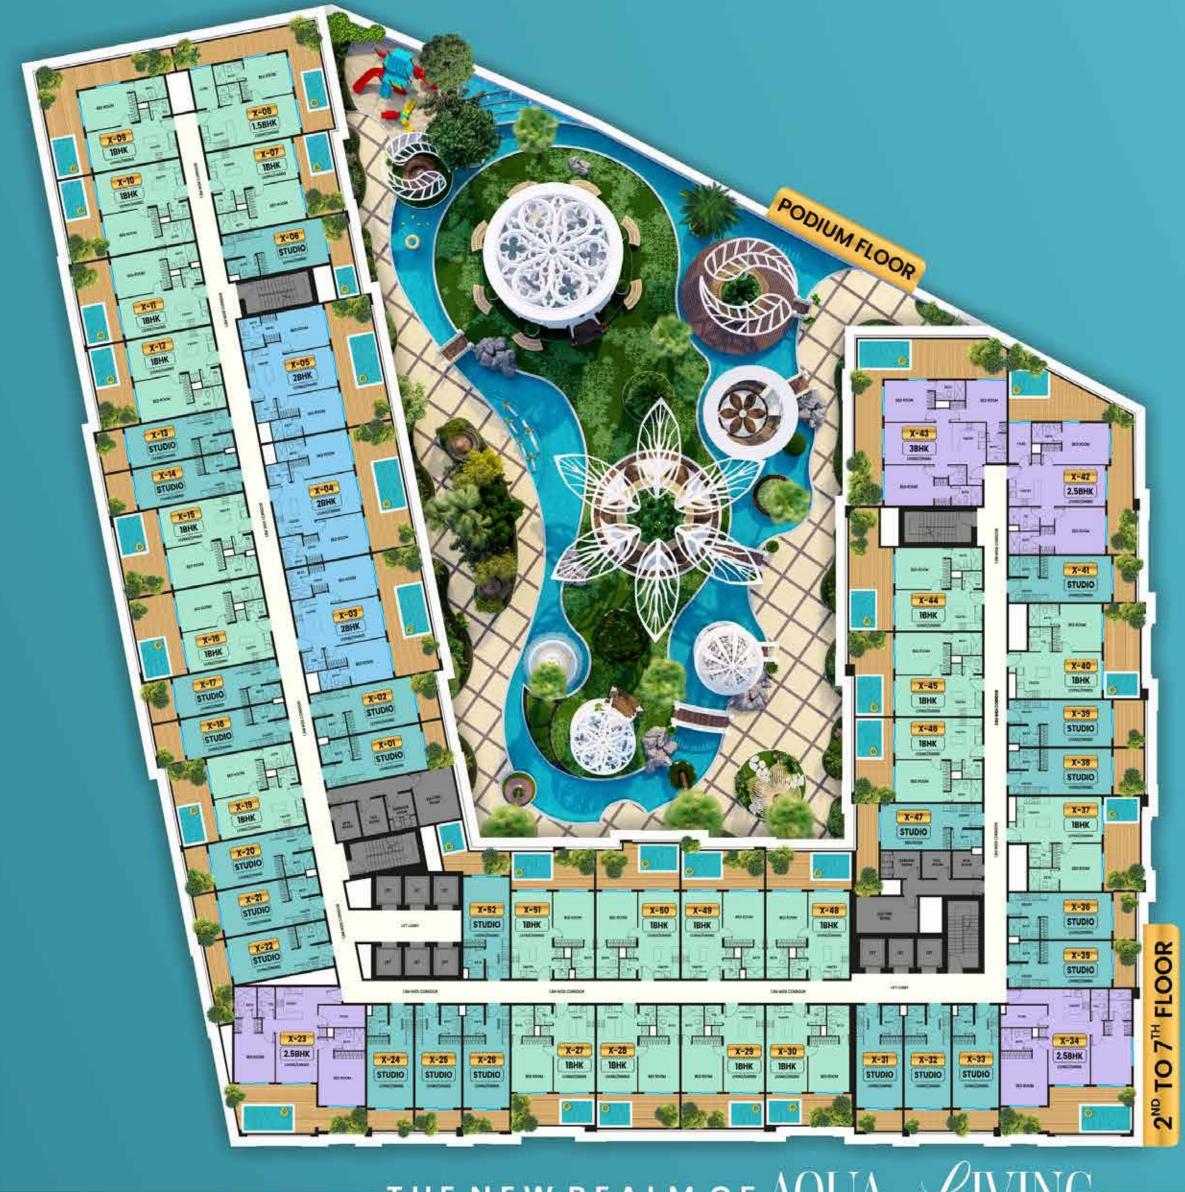

# TYPICAL ALOR

2<sup>ND</sup> TO 7<sup>TH</sup> FLOOR

3 BHK WITH POOL 2.5 BHK WITH POOL

2 BHK WITH POOL

1.5 BHK WITH POOL 1 BHK WITH POOL

STUDIO WITH POOL STUDIO

M.B.R. GARDENS VIEW

-thenew realm of AQUA LIVING -

FLOOR PLAN