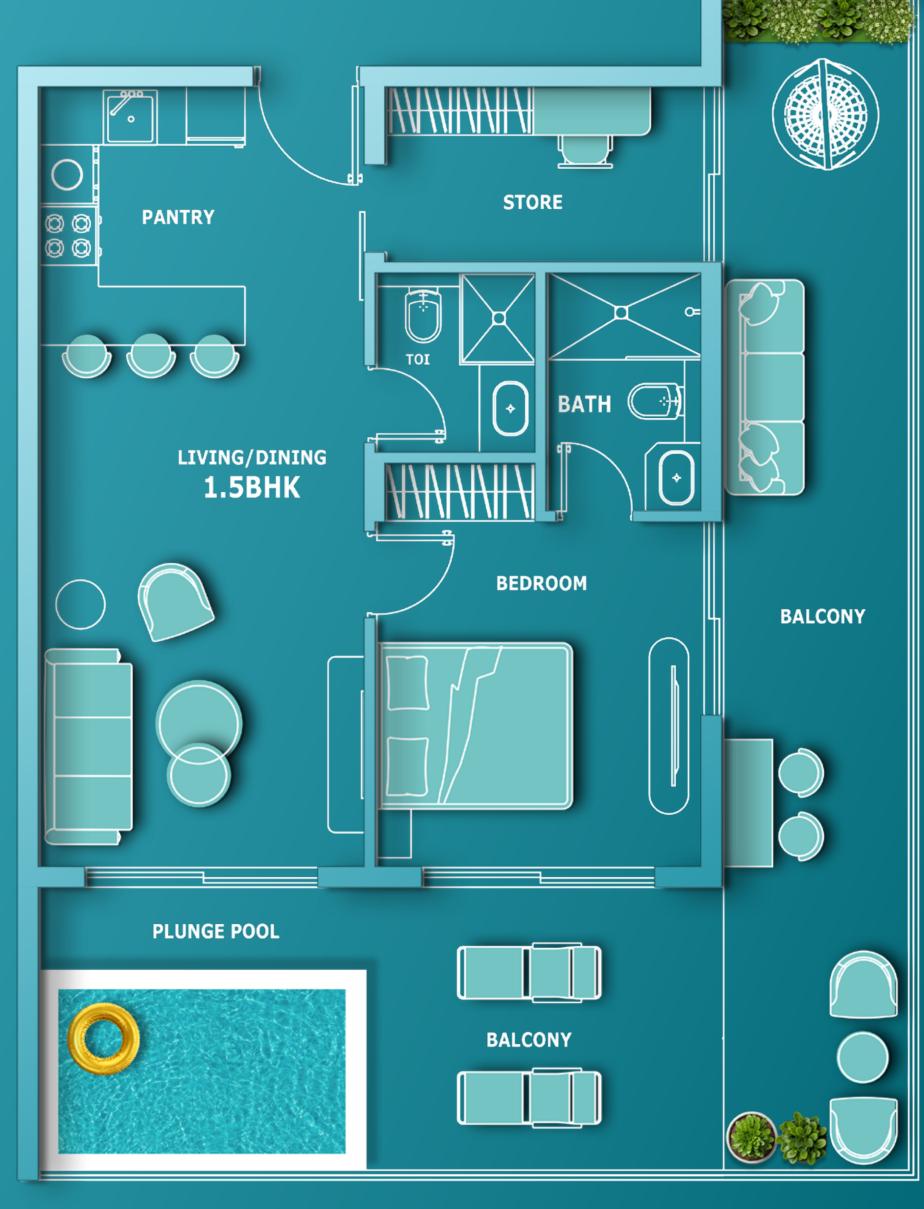

## 1 BHK WITH MULTI-UTILITY ROOM & DESIGNER PRIVATE POOL

BEDROOM WITH EN-SUITE BATHROOM

FULLY FITTED KITCHEN

DESIGNER PLUNGE POOL

2 FULL BATHROOM

PARTY LOUNGE