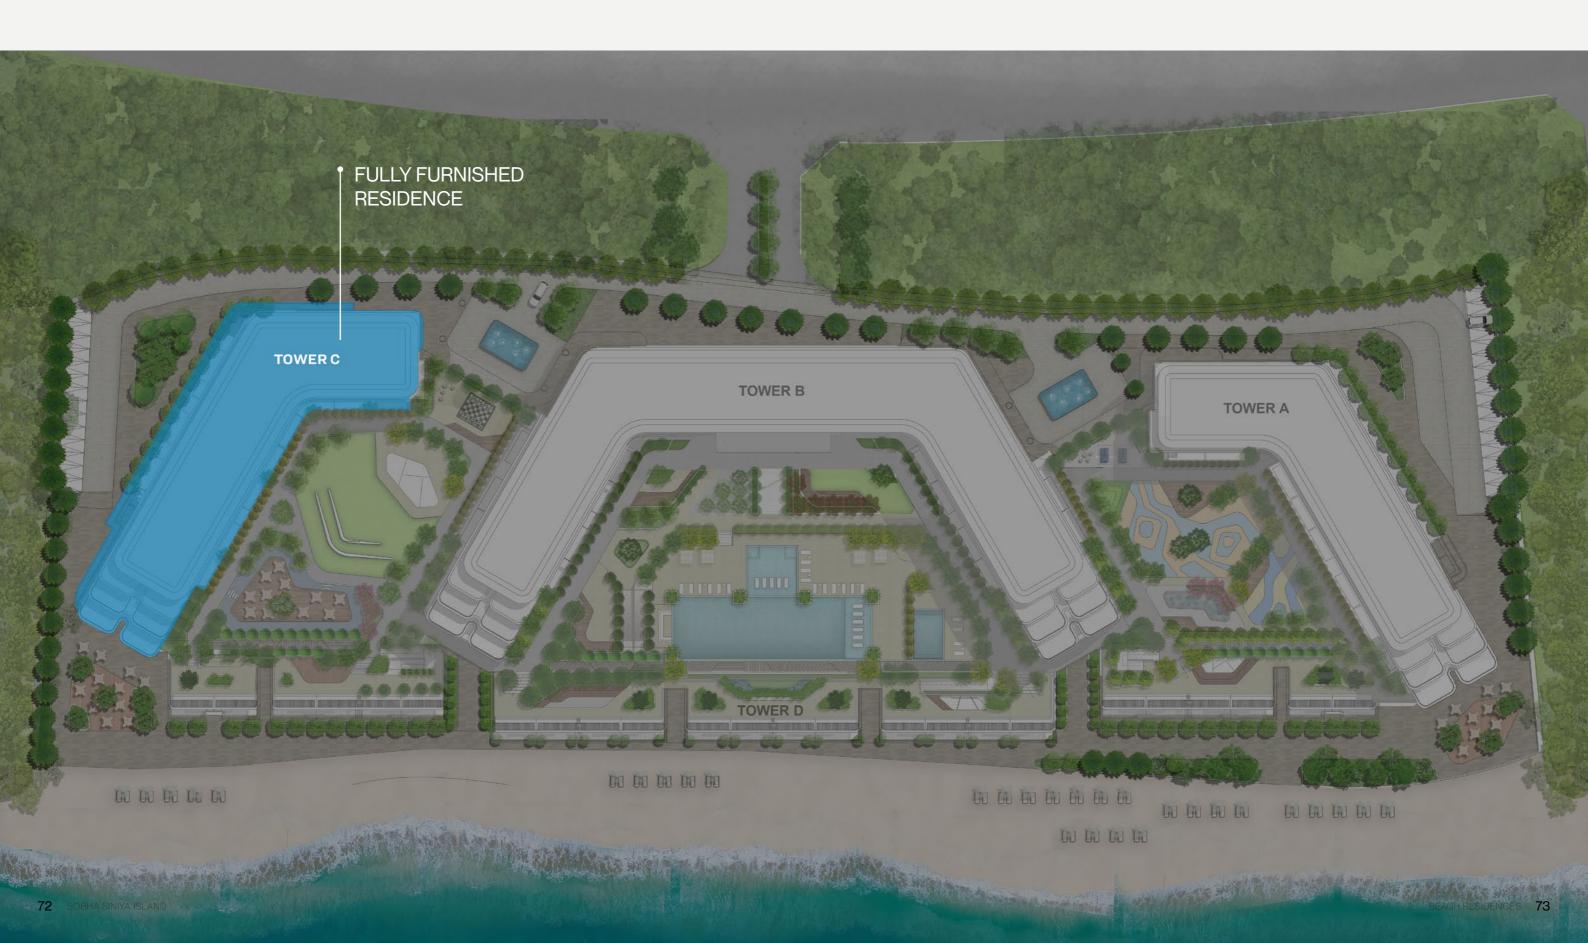

# YOUR FULLY FURNISHED RETREAT AWAITS

Experience effortless luxury at Tower C - Beach Residences. Each unit is fully furnished, with every detail meticulously crafted for immediate comfort and style. Simply pack your bags and start enjoying a life of sophistication and ease from day one.

74 SOBHA SINIYA ISLAND

BEACH RESIDENCES 75