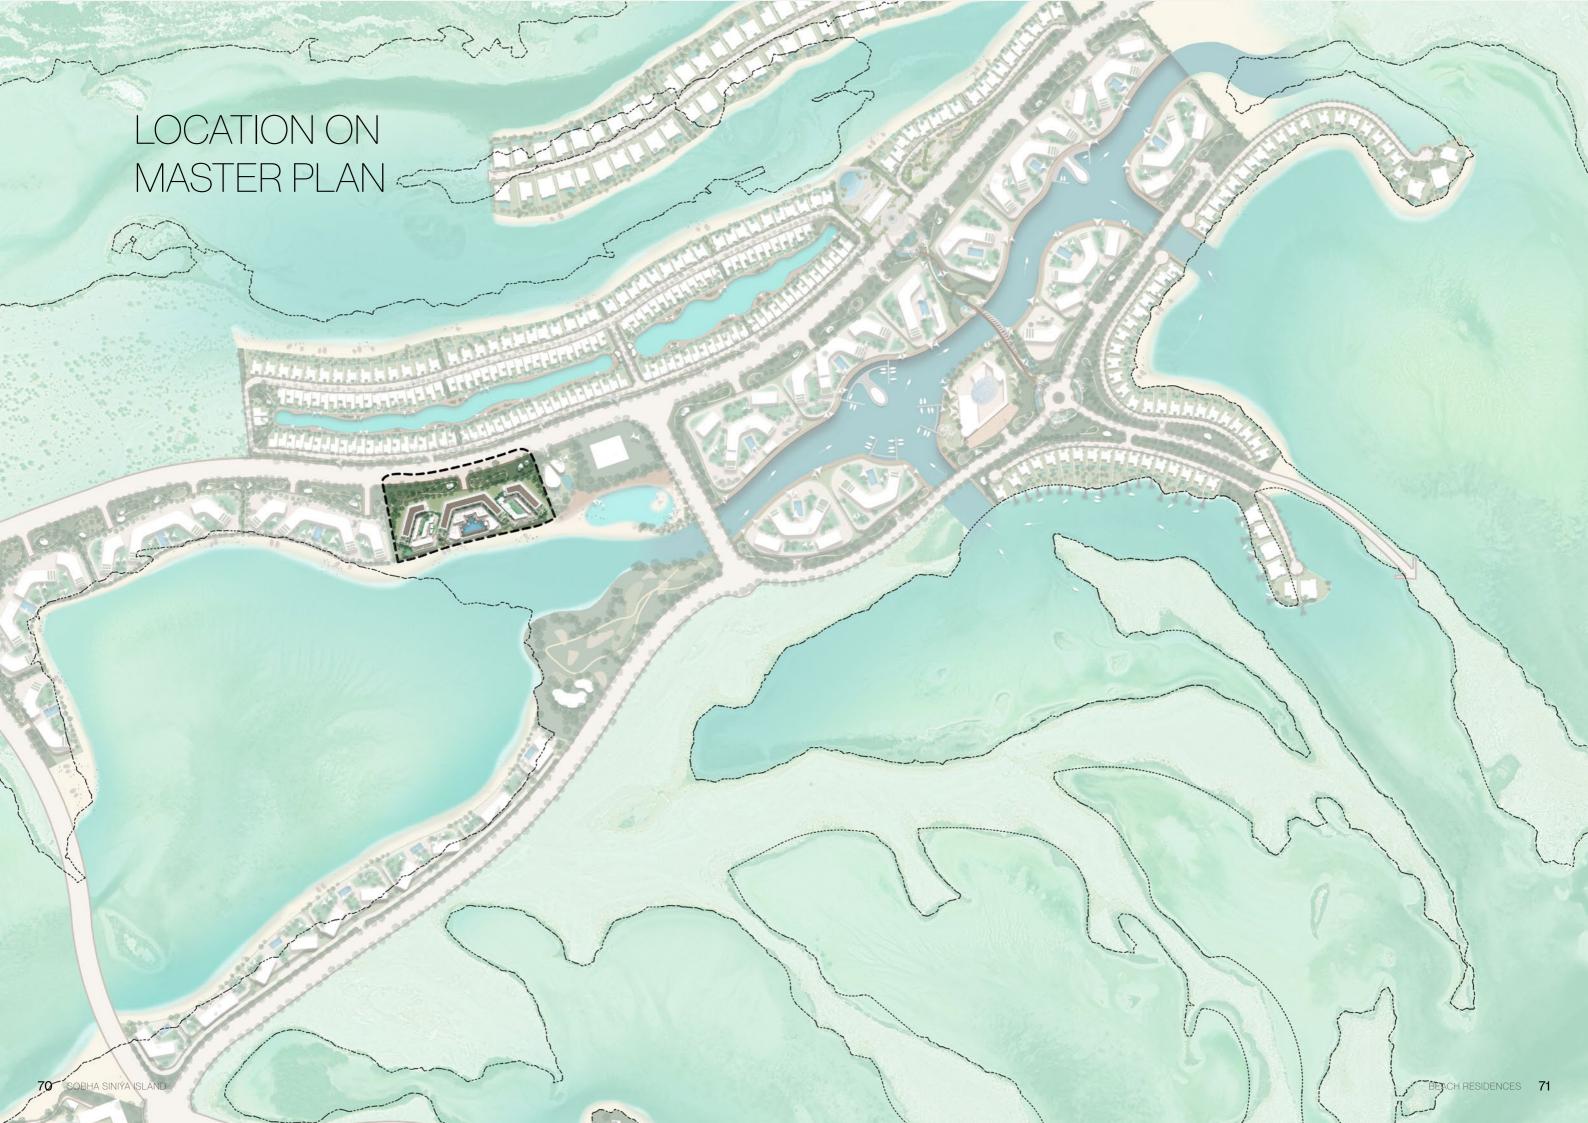

## LOCATION

EMBRACE YOUR NATURAL HAVEN

Sobha Siniya Island stands as one of UAE's precious natural gems waiting to be explored. The island seamlessly blends the tranquil sounds and serene views of the Arabian Gulf providing a constant reminder of nature's untouched beauty.

## LOCATION