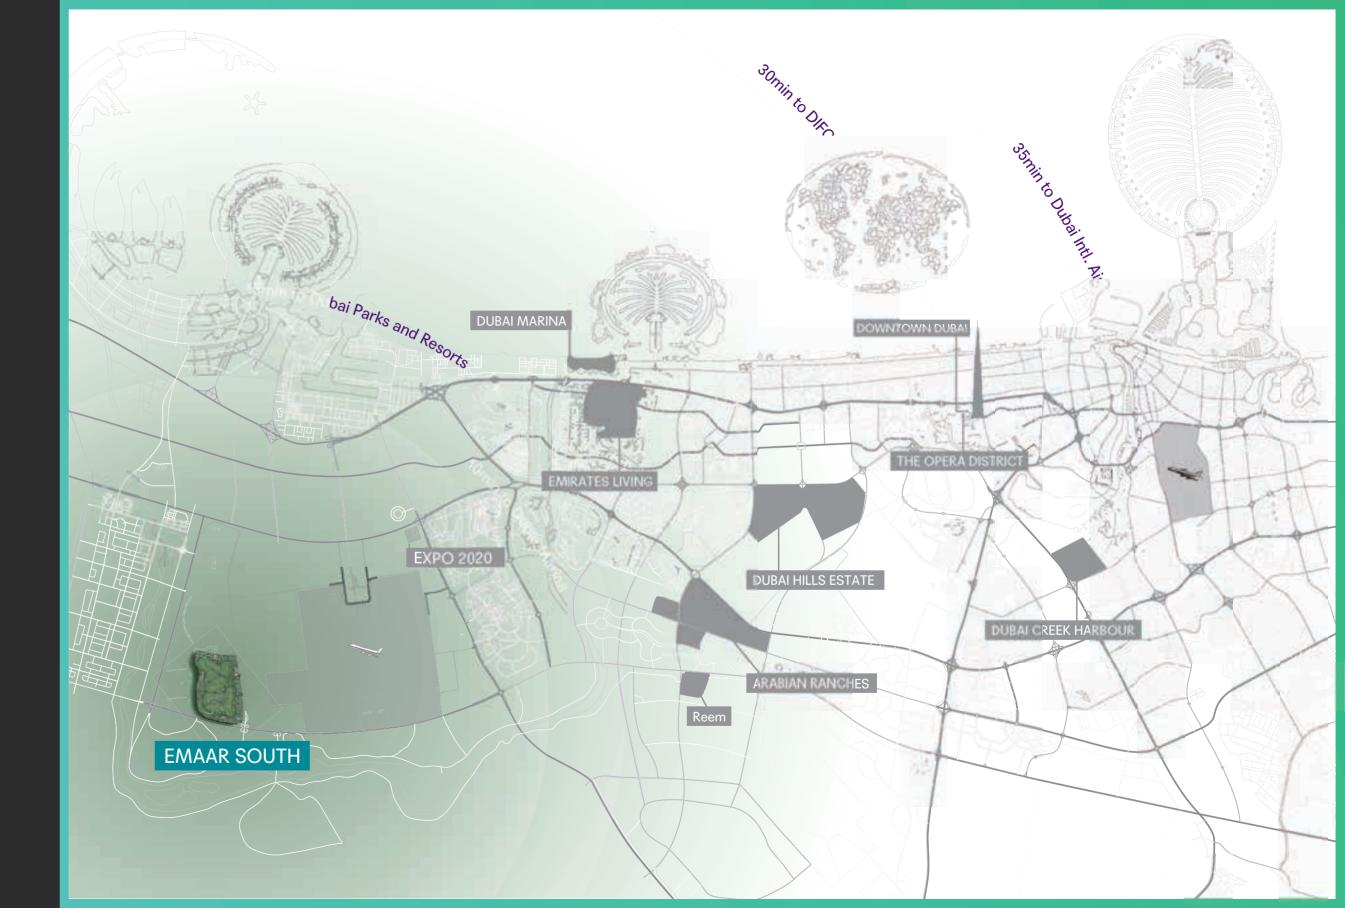

Ideally positioned at the crossroads of Dubai and Abu Dhabi, minutes away from the Expo 2020 site. Emaar South is truly where the future of Dubai takes flight.

A FEW MINUTES' DRIVE FROM AL MAKTOUM INTERNATIONAL AIRPORT