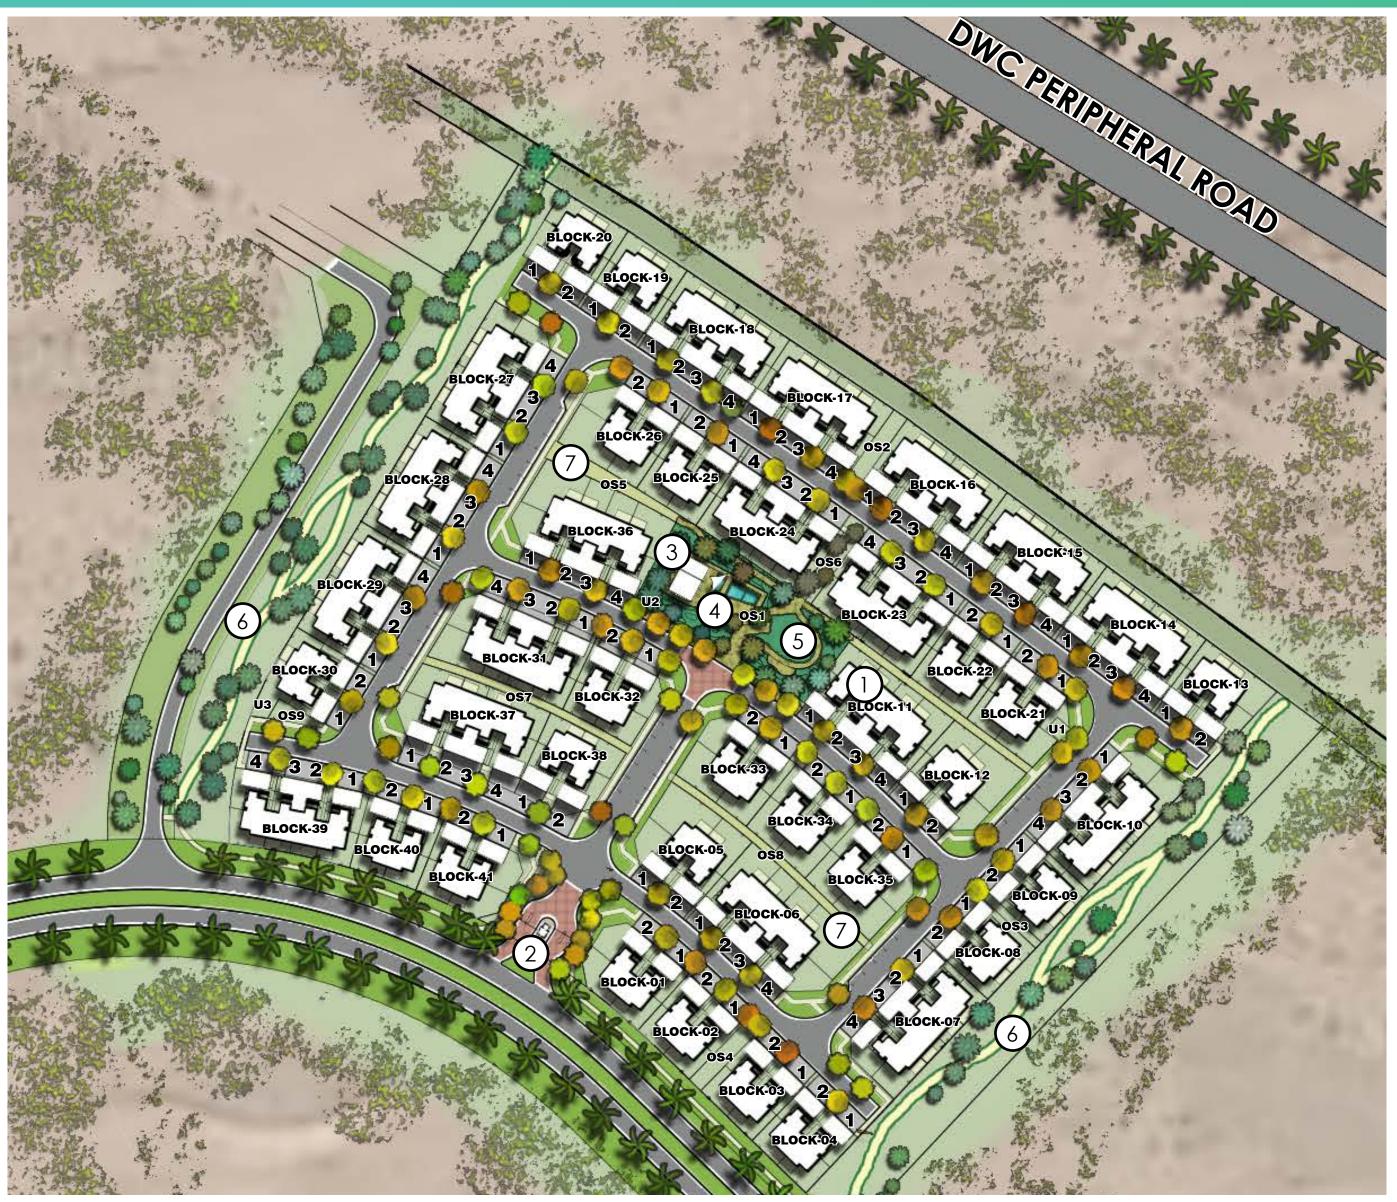

### THE MASTERPLAN

Emaar South is a mixed-use development offering a new concept of tiered townhomes and standard townhouses. Standalone villas and apartments will have views of the stunning 18-hole championship golf course within the community completing the offer of a genuinely fulfilling lifestyle.

### LEGEND

1 STACKED TOWNHOMES 2 GATED ENTRY 3 REC CENTER 4 POOL 5 KIDS PLAY AREA 6 LINEAR PARK SIKKA

Al Maktoum International Airport SITE

**KEY PLAN** 

# MASTER PLAN

1. All dimensions are in imperial and metric, and measured to structural elements and exclude wall finishes and construction tolerances. 2. All materials, dimensions, and drawings are approximate only. 3. Information is subject to change without notice, at developer's absolute discretion. 4. Actual area may vary from the stated area. 5. Drawings not to scale. 6. All images used are for illustrative purposes only and do not represent the actual size, features, specifications, at its absolute discretion, without any liability whatsoever. \*Please note that landscaping and