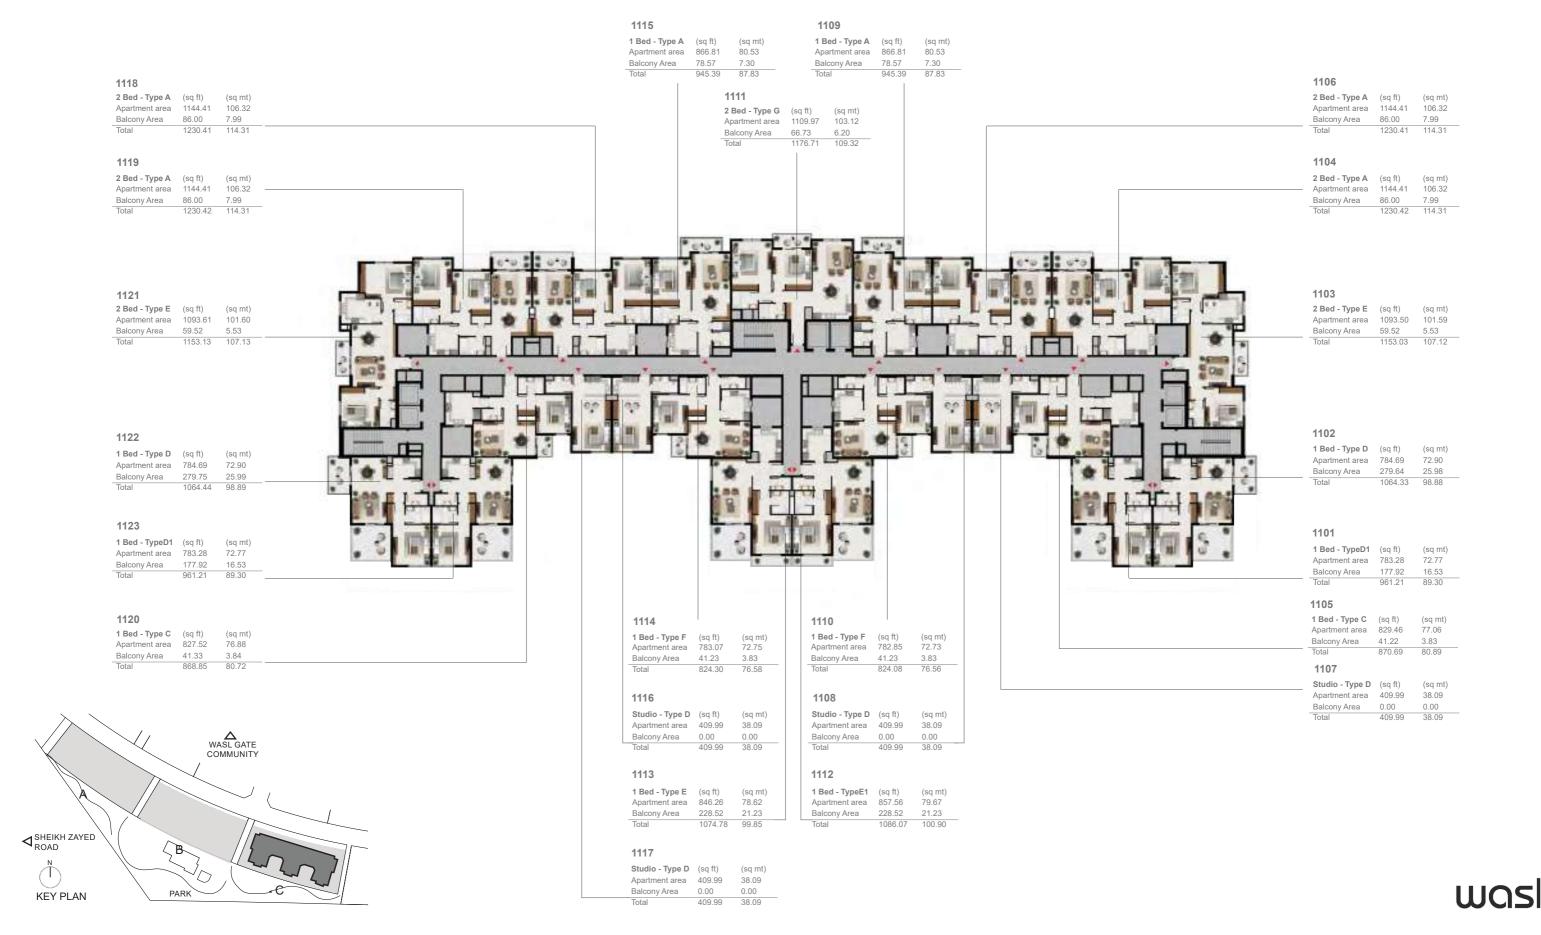

7 | 38.32 |
| Balcony Area    | 0.00   | 0.00  |
| Total Area      | 412.47 | 38.32 |

| Building | Level      |
|----------|------------|
| В        | 6,7,8,9,10 |



UNIT LAYOUT - STUDIO TYPE D





| Studio - Type D |        |       |
|-----------------|--------|-------|
|                 | SQFt   | SQM   |
| Apartment Area  | 410.00 | 38.09 |
| Balcony Area    | 0.00   | 0.00  |
| Total Area      | 410.00 | 38.09 |

| Building | Level |
|----------|-------|
| В        | 11,12 |



# Southgarden

AT WASL GATE

WEET SARRY

FLOOR PLANS & UNIT PLANS

BUILDING C









#### 1ST FLOOR LAYOUT

(T)

KEY PLAN

PARK







#### 2ND - 5TH FLOOR LAYOUT

PARK

KEY PLAN







PARK

KEY PLAN

#### **6TH FLOOR LAYOUT**







7TH - 10TH FLOOR LAYOUT

PARK

KEY PLAN







#### 11TH FLOOR LAYOUT





#### 12TH FLOOR LAYOUT







## UNIT PLANS

# 3 BEDROOM

#### UNIT LAYOUT - 3 BEDROOM TYPE A





| 3 Bed - Type A |         |        |
|----------------|---------|--------|
|                | SQFt    | SQM    |
| Apartment Area | 1603.28 | 148.95 |
| Balcony Area   | 523.56  | 48.64  |
| Total Area     | 2126.84 | 197.59 |

| Building | Level |
|----------|-------|
| С        | 6     |



#### UNIT LAYOUT - 3 BEDROOM TYPE A1





| 3 Bed - Type A1 |         |        |
|-----------------|---------|--------|
|                 | SQFt    | SQM    |
| Apartment Area  | 1601.24 | 148.76 |
| Balcony Area    | 142.51  | 13.24  |
| Total Area      | 1743.75 | 162.00 |

| Building | Level    |
|----------|----------|
| С        | 7,8,9,10 |



#### UNIT LAYOUT - 3 BEDROOM TYPE B





| 3 Bed - T