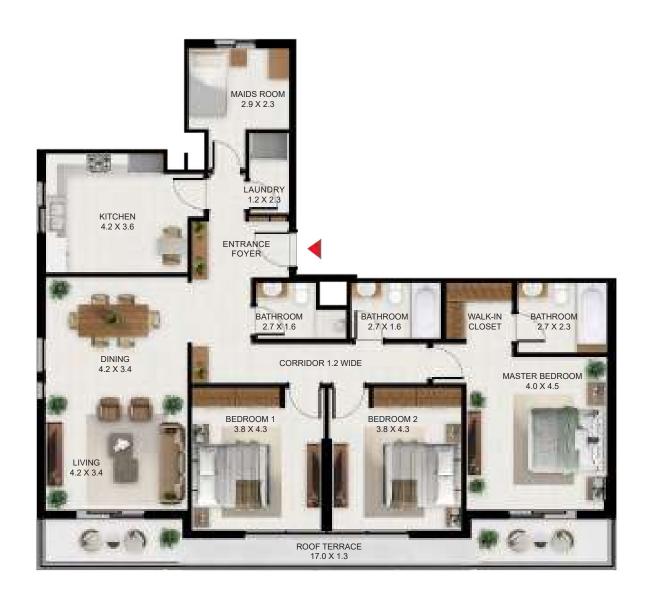

# 3 BEDROOM

| 3 Bed - Type A |         |        |
|----------------|---------|--------|
|                | SQFt    | SQM    |
| Apartment Area | 1603.28 | 148.95 |
| Balcony Area   | 523.56  | 48.64  |
| Total Area     | 2126.84 | 197.59 |