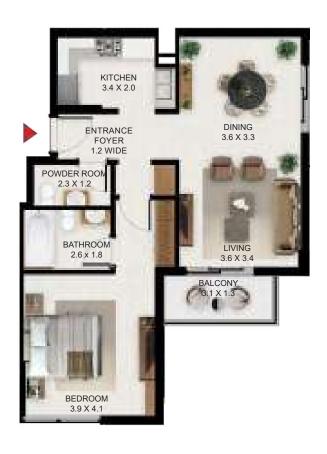

# 2 BEDROOM

| 2 Bed - Type A |         |        |
|----------------|---------|--------|
|                | SQFt    | SQM    |
| Apartment Area | 1144.31 | 106.31 |
| Balcony Area   | 86.00   | 7.99   |
| Total Area     | 1230.31 | 114.30 |

| Building | Level            |
|----------|------------------|
| Α        | 6,7,8,9,10,11,12 |

| 2 Bed - Type B |         |        |
|----------------|---------|--------|
|                | SQ Ft   | SQM    |
| Apartment Area | 1237.53 | 114.97 |
| Balcony Area   | 58.99   | 5.48   |
| Total Area     | 1296.51 | 120.45 |