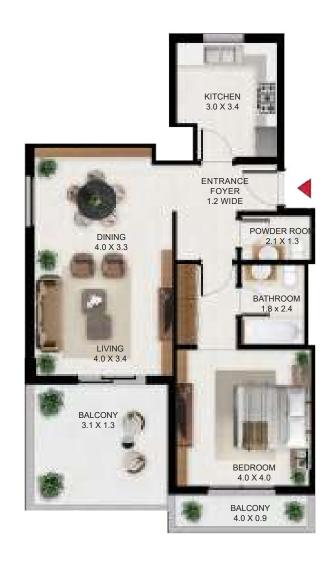

# 1 BEDROOM

| 1 Bed - Type A |        |       |
|----------------|--------|-------|
|                | SQ Ft  | SQM   |
| Apartment Area | 866.28 | 80.48 |
| Balcony Area   | 77.72  | 7.22  |
| Total Area     | 943.99 | 87.70 |

| Building | Level                      |
|----------|----------------------------|
| Α        | 1,2,3,4,5,6,7,8,9,10,11,12 |

| 1 Bed - Type B |        |       |
|----------------|--------|-------|
|                | SQ Ft  | SQM   |
| Apartment Area | 788.24 | 73.23 |
| Balcony Area   | 69.75  | 6.48  |
| Total Area     | 857.99 | 79.71 |