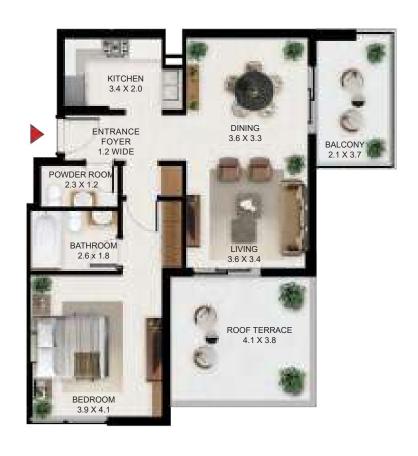

# 1 BEDROOM

| 1 Bed - Type A |        |       |
|----------------|--------|-------|
|                | SQ Ft  | SQM   |
| Apartment Area | 866.28 | 80.48 |
| Balcony Area   | 77.72  | 7.22  |
| Total Area     | 943.99 | 87.70 |

| Building | Level                      |
|----------|----------------------------|
| Α        | 1,2,3,4,5,6,7,8,9,10,11,12 |

| 1 Bed - Type B |        |       |
|----------------|--------|-------|
|                | SQ Ft  | SQM   |
| Apartment Area | 788.24 | 73.23 |
| Balcony Area   | 69.75  | 6.48  |
| Total Area     | 857.99 | 79.71 |