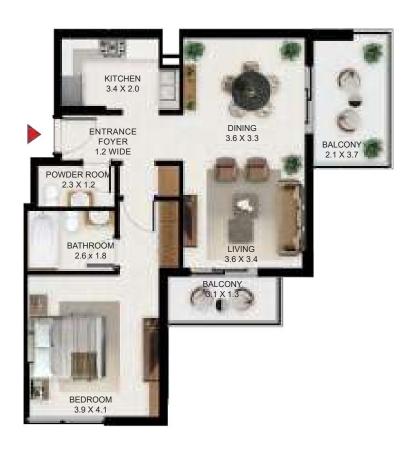

# 2 BEDROOM

| 2 Bed - Type A |         |        |
|----------------|---------|--------|
|                | SQFt    | SQM    |
| Apartment Area | 1144.31 | 106.31 |
| Balcony Area   | 86.00   | 7.99   |
| Total Area     | 1230.31 | 114.30 |

| Building | Level            |
|----------|------------------|
| Α        | 6,7,8,9,10,11,12 |

| 2 Bed - Type B |         |        |
|----------------|---------|--------|
|                | SQ Ft   | SQM    |
| Apartment Area | 1237.53 | 114.97 |
| Balcony Area   | 58.99   | 5.48   |
| Total Area     | 1296.51 | 120.45 |