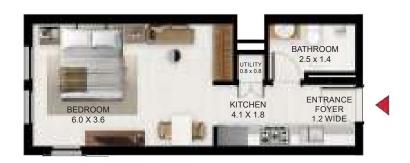

## South garden

UNIT LAYOUT - STUDIO TYPE B

| Studio - Type B |        |       |
|-----------------|--------|-------|
|                 | SQFt   | SQM   |
| Apartment Area  | 400.20 | 37.18 |
| Balcony Area    | 108.18 | 10.05 |
| Total Area      | 508.38 | 47.23 |

| Building | Level |
|----------|-------|
| Α        | 6     |