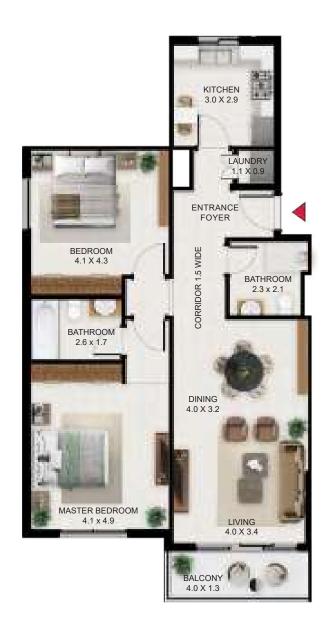

# 1 BEDROOM

| 1 Bed - Type A |        |       |
|----------------|--------|-------|
|                | SQ Ft  | SQM   |
| Apartment Area | 866.28 | 80.48 |
| Balcony Area   | 77.72  | 7.22  |
| Total Area     | 943.99 | 87.70 |

| Building | Level                      |
|----------|----------------------------|
| Α        | 1,2,3,4,5,6,7,8,9,10,11,12 |

| 1 Bed - Type B |        |       |
|----------------|--------|-------|
|                | SQ Ft  | SQM   |
| Apartment Area | 788.24 | 73.23 |
| Balcony Area   | 69.75  | 6.48  |
| Total Area     | 857.99 | 79.71 |

| Building | Level                      |
|----------|----------------------------|
| В        | 1,2,3,4,5,6,7,8,9,10,11,12 |

#### UNIT LAYOUT - 1 BEDROOM TYPE A

|                | 1 Bed - Type A |       |
|----------------|----------------|-------|
|                | SQ Ft          | SQM   |
| Apartment Area | 866.28         | 80.48 |
| Balcony Area   | 77.72          | 7.22  |
| Total Area     | 943.99         | 87.70 |

| Building | Level                      |
|----------|----------------------------|
| С        | 1,2,3,4,5,6,7,8,9,10,11,12 |