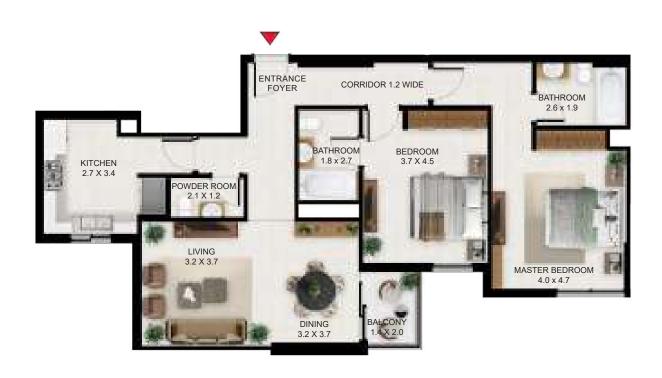

# 2 BEDROOM

| 2 Bed - Type A |         |        |
|----------------|---------|--------|
|                | SQFt    | SQM    |
| Apartment Area | 1144.31 | 106.31 |
| Balcony Area   | 86.00   | 7.99   |
| Total Area     | 1230.31 | 114.30 |

| Building | Level            |
|----------|------------------|
| Α        | 6,7,8,9,10,11,12 |

| 2 Bed - Type B |         |        |
|----------------|---------|--------|
|                | SQ Ft   | SQM    |
| Apartment Area | 1237.53 | 114.97 |
| Balcony Area   | 58.99   | 5.48   |
| Total Area     | 1296.51 | 120.45 |

| Building | Level     |
|----------|-----------|
| А        | 1,2,3,4,5 |

| 2 Bed - Type C |         |        |
|----------------|---------|--------|
|                | SQFt    | SQM    |
| Apartment Area | 1192.42 | 110.78 |
| Balcony Area   | 41.33   | 3.84   |
| Total Area     | 1233.76 | 114.62 |

| Building | Level                |
|----------|----------------------|
| Α        | 1,2,3,4,5,6,7,8,9,10 |

| 2 Bed - Type D |         |        |
|----------------|---------|--------|
|                | SQ Ft   | SQM    |
| Apartment Area | 1118.37 | 103.90 |
| Balcony Area   | 70.07   | 6.51   |
| Total Area     | 1188.44 | 110.41 |

| Building | Level     |
|----------|-----------|
| Α        | 1,2,3,4,5 |

| 2 Bed - Type D1 |         |        |
|-----------------|---------|--------|
|                 | SQFt    | SQM    |
| Apartment Area  | 1126.12 | 104.62 |
| Balcony Area    | 70.07   | 6.51   |
| Total Area      | 1196.19 | 111.13 |

| Building | Level     |
|----------|-----------|
| Α        | 1,2,3,4,5 |

| 2 Bed - Type E |         |        |
|----------------|---------|--------|
|                | SQ Ft   | SQM    |
| Apartment Area | 1093.94 | 101.63 |
| Balcony Area   | 59.52   | 5.53   |
| Total Area     | 1153.46 | 107.16 |

## South garden

| 2 Bed - Type A |         |        |
|----------------|---------|--------|
|                | SQFt    | SQM    |
| Apartment Area | 1144.31 | 106.31 |
| Balcony Area   | 86.00   | 7.99   |
| Total Area     | 1230.31 | 114.30 |

| Building | Level            |
|----------|------------------|
| В        | 6,7,8,9,10,11,12 |

| 2 Bed - Type B |         |        |
|----------------|---------|--------|
|                | SQ Ft   | SQM    |
| Apartment Area | 1237.53 | 114.97 |
| Balcony Area   | 58.99   | 5.48   |
| Total Area     | 1296.51 | 120.45 |

| Building | Level     |
|----------|-----------|
| В        | 1,2,3,4,5 |

| 2 Bed - Type C |         |        |
|----------------|---------|--------|
|                | SQ Ft   | SQM    |
| Apartment Area | 1192.42 | 110.78 |
| Balcony Area   | 41.33   | 3.84   |
| Total Area     | 1233.76 | 114.62 |

#### UNIT LAYOUT - 2 BEDROOM TYPE A

| 2 Bed - Type A |         |        |
|----------------|---------|--------|
|                | SQ Ft   | SQM    |
| Apartment Area | 1144.31 | 106.31 |
| Balcony Area   | 86.00   | 7.99   |
| Total Area     | 1230.31 | 114.30 |

#### UNIT LAYOUT - 2 BEDROOM TYPE B

| 2 Bed - Type B |         |        |
|----------------|---------|--------|
|                | SQ Ft   | SQM    |
| Apartment Area | 1237.53 | 114.97 |
| Balcony Area   | 58.99   | 5.48   |
| Total Area     | 1296.51 | 120.45 |