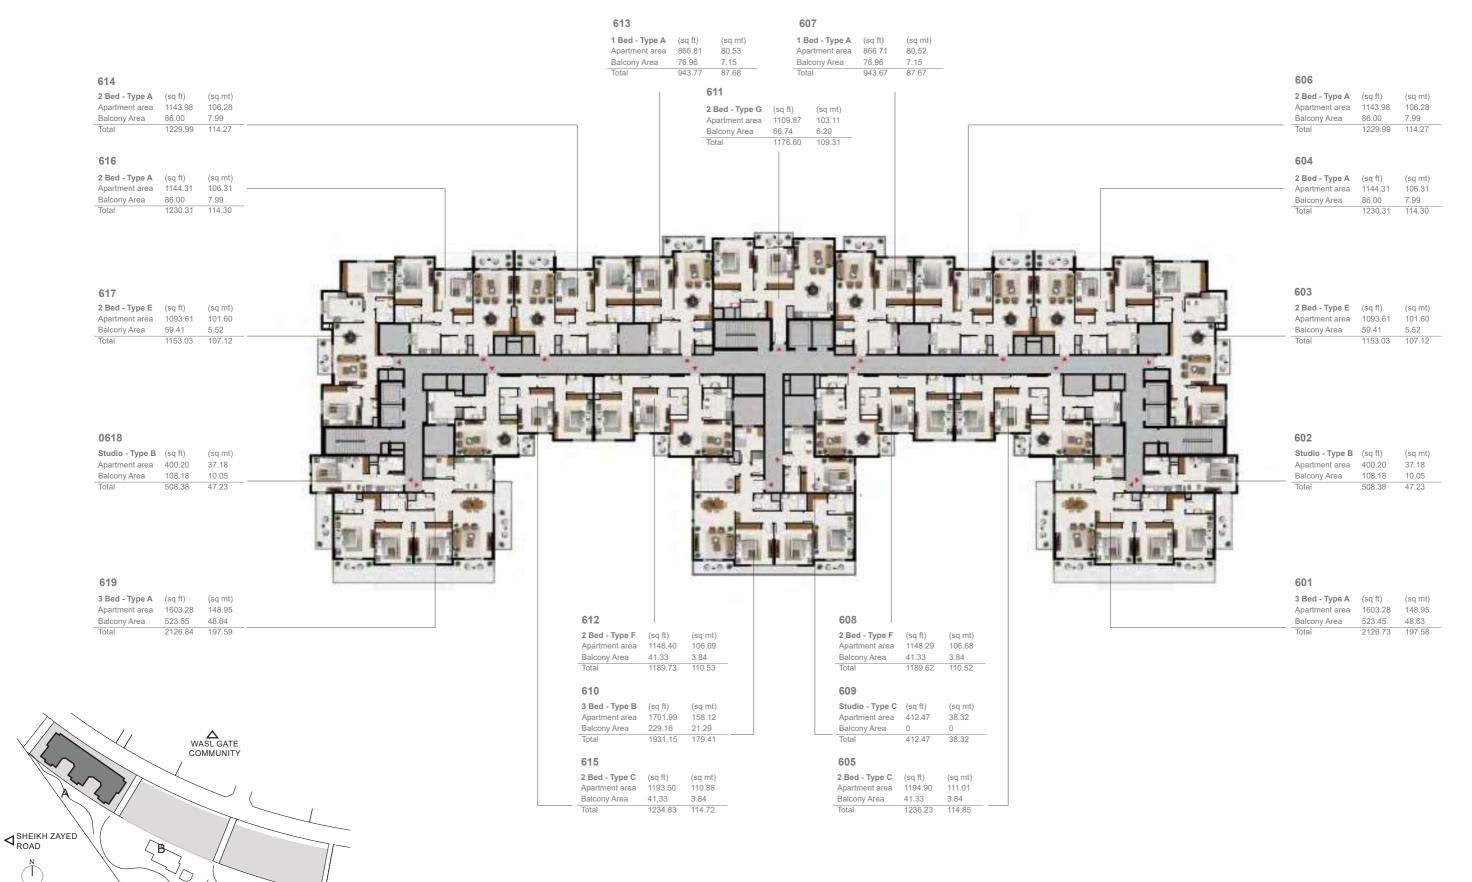

#### 2ND - 5TH FLOOR LAYOUT

PARK

KEY PLAN

PARK

KEY PLAN

# 2 BEDROOM

| 2 Bed - Type A |         |        |
|----------------|---------|--------|
|                | SQFt    | SQM    |
| Apartment Area | 1144.31 | 106.31 |
| Balcony Area   | 86.00   | 7.99   |
| Total Area     | 1230.31 | 114.30 |

| Building | Level            |
|----------|------------------|
| Α        | 6,7,8,9,10,11,12 |

| 2 Bed - Type B |         |        |
|----------------|---------|--------|
|                | SQ Ft   | SQM    |
| Apartment Area | 1237.53 | 114.97 |
| Balcony Area   | 58.99   | 5.48   |
| Total Area     | 1296.51 | 120.45 |

| Building | Level     |
|----------|-----------|
| Α        | 1,2,3,4,5 |

| 2 Bed - Type E |         |        |
|----------------|---------|--------|
|                | SQ Ft   | SQM    |
| Apartment Area | 1093.94 | 101.63 |
| Balcony Area   | 59.52   | 5.53   |
| Total Area     | 1153.46 | 107.16 |

| Building | Level                      |
|----------|----------------------------|
| Α        | 1,2,3,4,5,6,7,8,9,10,11,12 |

| 2 Bed - Type F |         |        |
|----------------|---------|--------|
|                | SQFt    | SQM    |
| Apartment Area | 1147.75 | 106.63 |
| Balcony Area   | 41.33   | 3.84   |
| Total Area     | 1189.09 | 110.47 |

| Building | Level                |
|----------|----------------------|
| Α        | 1,2,3,4,5,6,7,8,9,10 |

| 2 Bed - Type G |         |        |
|----------------|---------|--------|
|                | SQ Ft   | SQM    |
| Apartment Area | 1110.83 | 103.20 |
| Balcony Area   | 66.63   | 6.19   |
| Total Area     | 1177.46 | 109.39 |

| Building | Level                      |
|----------|----------------------------|
| Α        | 1,2,3,4,5,6,7,8,9,10,11,12 |

## South garden

UNIT LAYOUT - STUDIO TYPE B

| Studio - Type B |        |       |
|-----------------|--------|-------|
|                 | SQFt   | SQM   |
| Apartment Area  | 400.20 | 37.18 |
| Balcony Area    | 108.18 | 10.05 |
| Total Area      | 508.38 | 47.23 |

| Building | Level |
|----------|-------|
| Α        | 6     |

# South garden

UNIT LAYOUT - STUDIO TYPE C

| Studio - Type C |        |       |
|-----------------|--------|-------|
|                 | SQ Ft  | SQM   |
| Apartment Area  | 412.47 | 38.32 |
| Balcony Area    | 0.00   | 0.00  |
| Total Area      | 412.47 | 38.32 |

| Building | Level      |
|----------|------------|
| Α        | 6,7,8,9,10 |

UNIT LAYOUT - STUDIO TYPE D

| Studio - Type D |        |       |
|-----------------|--------|-------|
|                 | SQFt   | SQM   |
| Apartment Area  | 410.00 | 38.09 |
| Balcony Area    | 0.00   | 0.00  |
| Total Area      | 410.00 | 38.09 |