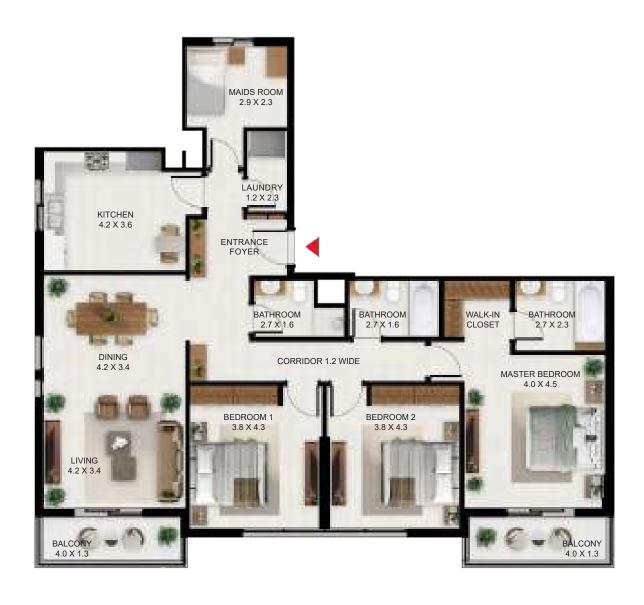

# 3 BEDROOM

| 3 Bed - Type A |         |        |
|----------------|---------|--------|
|                | SQFt    | SQM    |
| Apartment Area | 1603.28 | 148.95 |
| Balcony Area   | 523.56  | 48.64  |
| Total Area     | 2126.84 | 197.59 |

| Building | Level |
|----------|-------|
| Α        | 6     |

| 3 Bed - Type A1 |         |        |
|-----------------|---------|--------|
|                 | SQFt    | SQM    |
| Apartment Area  | 1601.24 | 148.76 |
| Balcony Area    | 142.51  | 13.24  |
| Total Area      | 1743.75 | 162.00 |

| Building | Level    |
|----------|----------|
| Α        | 7,8,9,10 |

| 3 Bed - Type B |         |        |
|----------------|---------|--------|
|                | SQFt    | SQM    |
| Apartment Area | 1701.99 | 158.12 |
| Balcony Area   | 229.16  | 21.29  |
| Total Area     | 1931.15 | 179.41 |

| Building | Level |
|----------|-------|
| Α        | 6     |

| 3 Bed - Type B1 |         |        |
|-----------------|---------|--------|
|                 | SQFt    | SQM    |
| Apartment Area  | 1701.99 | 158.12 |
| Balcony Area    | 142.62  | 13.25  |
| Total Area      | 1844.61 | 171.37 |

| Building | Level    |
|----------|----------|
| Α        | 7,8,9,10 |