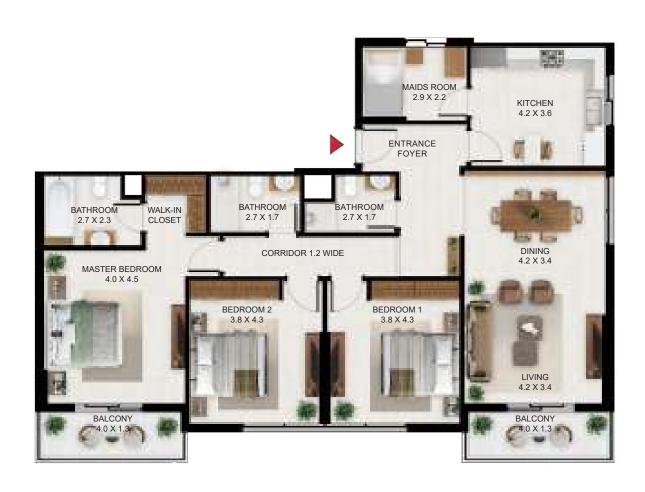

# 2 BEDROOM

| 2 Bed - Type A |         |        |
|----------------|---------|--------|
|                | SQFt    | SQM    |
| Apartment Area | 1144.31 | 106.31 |
| Balcony Area   | 86.00   | 7.99   |
| Total Area     | 1230.31 | 114.30 |

| Building | Level            |
|----------|------------------|
| Α        | 6,7,8,9,10,11,12 |

| 2 Bed - Type B |         |        |
|----------------|---------|--------|
|                | SQ Ft   | SQM    |
| Apartment Area | 1237.53 | 114.97 |
| Balcony Area   | 58.99   | 5.48   |
| Total Area     | 1296.51 | 120.45 |