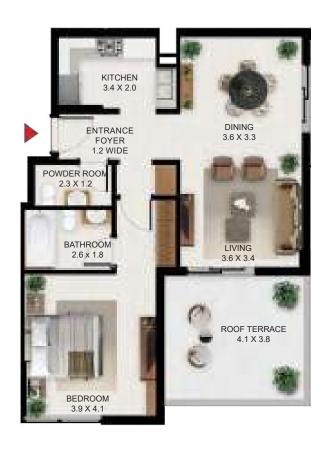

# 2 BEDROOM

| 2 Bed - Type A |         |        |
|----------------|---------|--------|
|                | SQFt    | SQM    |
| Apartment Area | 1144.31 | 106.31 |
| Balcony Area   | 86.00   | 7.99   |
| Total Area     | 1230.31 | 114.30 |

| Building | Level            |
|----------|------------------|
| Α        | 6,7,8,9,10,11,12 |

| 2 Bed - Type B |         |        |
|----------------|---------|--------|
|                | SQ Ft   | SQM    |
| Apartment Area | 1237.53 | 114.97 |
| Balcony Area   | 58.99   | 5.48   |
| Total Area     | 1296.51 | 120.45 |