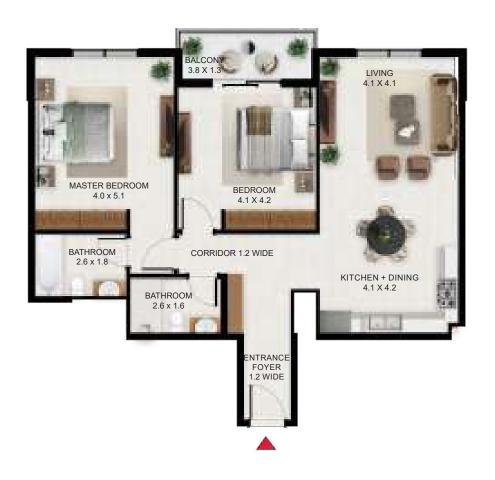

# 2 BEDROOM

| 2 Bed - Type A |         |        |
|----------------|---------|--------|
|                | SQFt    | SQM    |
| Apartment Area | 1144.31 | 106.31 |
| Balcony Area   | 86.00   | 7.99   |
| Total Area     | 1230.31 | 114.30 |

| Building | Level            |
|----------|------------------|
| Α        | 6,7,8,9,10,11,12 |

| 2 Bed - Type B |         |        |
|----------------|---------|--------|
|                | SQ Ft   | SQM    |
| Apartment Area | 1237.53 | 114.97 |
| Balcony Area   | 58.99   | 5.48   |
| Total Area     | 1296.51 | 120.45 |