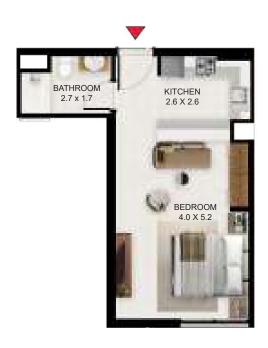

## South garden

UNIT LAYOUT - STUDIO TYPE A

| Studio - Type A |        |       |
|-----------------|--------|-------|
|                 | SQ Ft  | SQM   |
| Apartment Area  | 438.31 | 40.72 |
| Balcony Area    | 0.00   | 0.00  |
| Total Area      | 438.31 | 40.72 |