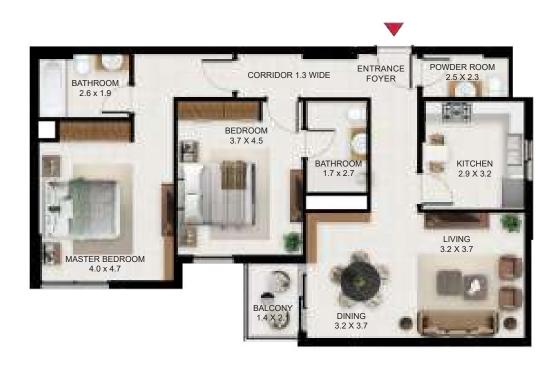

# 1 BEDROOM

| 1 Bed - Type A |        |       |
|----------------|--------|-------|
|                | SQ Ft  | SQM   |
| Apartment Area | 866.28 | 80.48 |
| Balcony Area   | 77.72  | 7.22  |
| Total Area     | 943.99 | 87.70 |

| Building | Level                      |
|----------|----------------------------|
| Α        | 1,2,3,4,5,6,7,8,9,10,11,12 |

| 1 Bed - Type B |        |       |
|----------------|--------|-------|
|                | SQ Ft  | SQM   |
| Apartment Area | 788.24 | 73.23 |
| Balcony Area   | 69.75  | 6.48  |
| Total Area     | 857.99 | 79.71 |