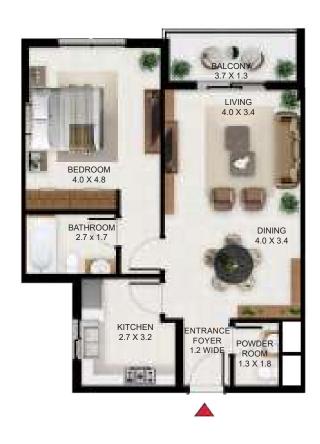

# 1 BEDROOM

| 1 Bed - Type A |        |       |
|----------------|--------|-------|
|                | SQ Ft  | SQM   |
| Apartment Area | 866.28 | 80.48 |
| Balcony Area   | 77.72  | 7.22  |
| Total Area     | 943.99 | 87.70 |

| Building | Level                      |
|----------|----------------------------|
| Α        | 1,2,3,4,5,6,7,8,9,10,11,12 |

| 1 Bed - Type B |        |       |
|----------------|--------|-------|
|                | SQ Ft  | SQM   |
| Apartment Area | 788.24 | 73.23 |
| Balcony Area   | 69.75  | 6.48  |
| Total Area     | 857.99 | 79.71 |