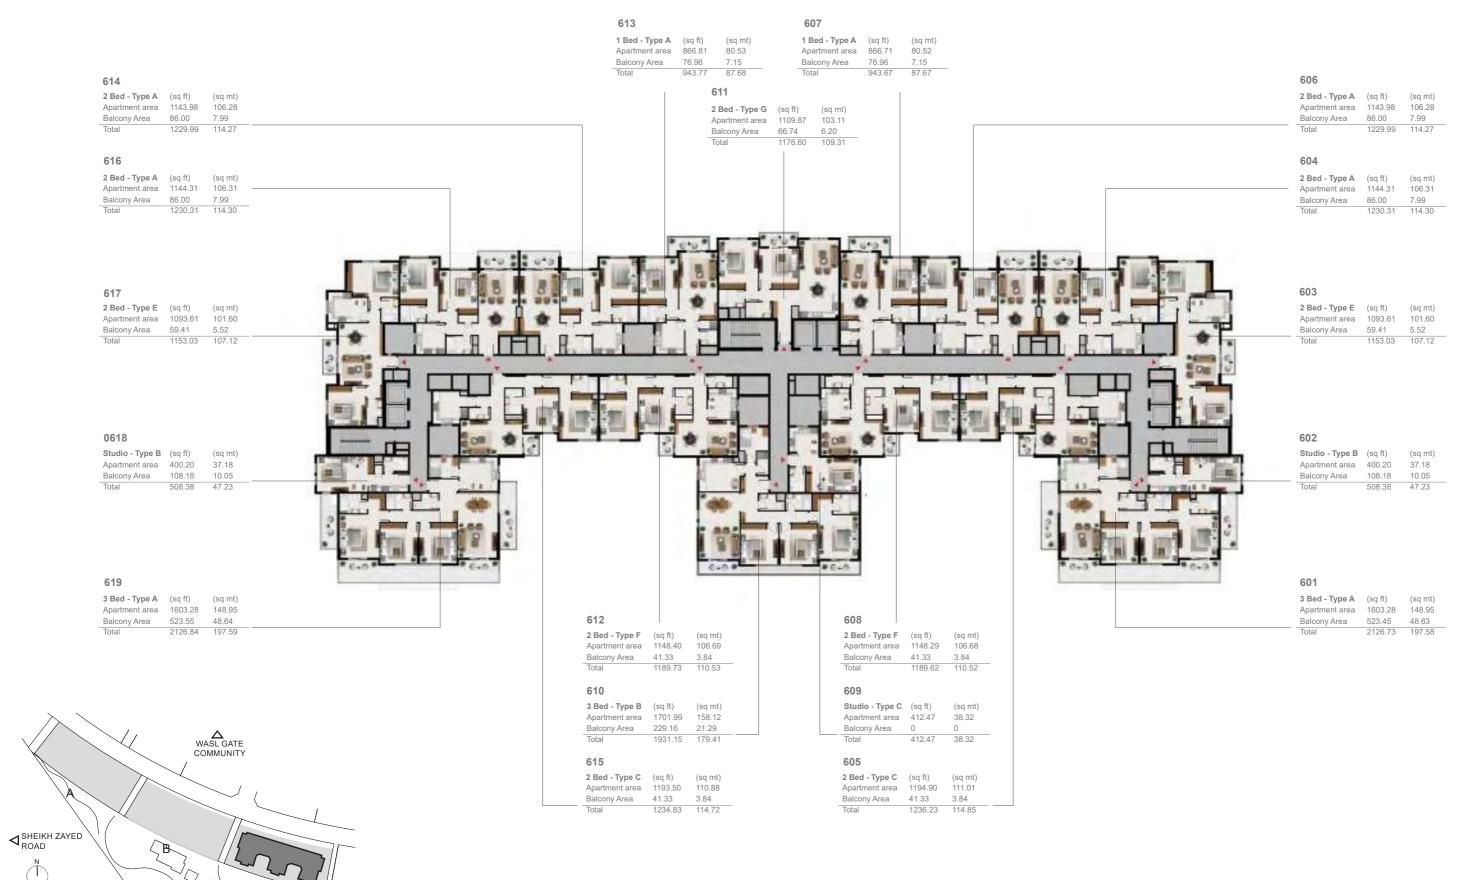

#### **6TH FLOOR LAYOUT**

7TH - 10TH FLOOR LAYOUT

PARK

KEY PLAN

# 3 BEDROOM

| 3 Bed - Type A |         |        |
|----------------|---------|--------|
|                | SQFt    | SQM    |
| Apartment Area | 1603.28 | 148.95 |
| Balcony Area   | 523.56  | 48.64  |
| Total Area     | 2126.84 | 197.59 |

| Building | Level |
|----------|-------|
| Α        | 6     |

| 3 Bed - Type A1 |         |        |
|-----------------|---------|--------|
|                 | SQFt    | SQM    |
| Apartment Area  | 1601.24 | 148.76 |
| Balcony Area    | 142.51  | 13.24  |
| Total Area      | 1743.75 | 162.00 |

| Building | Level    |
|----------|----------|
| Α        | 7,8,9,10 |

| 3 Bed - Type B |         |        |
|----------------|---------|--------|
|                | SQFt    | SQM    |
| Apartment Area | 1701.99 | 158.12 |
| Balcony Area   | 229.16  | 21.29  |
| Total Area     | 1931.15 | 179.41 |

| Building | Level |
|----------|-------|
| Α        | 6     |

| 3 Bed - Type B1 |         |        |
|-----------------|---------|--------|
|                 | SQFt    | SQM    |
| Apartment Area  | 1701.99 | 158.12 |
| Balcony Area    | 142.62  | 13.25  |
| Total Area      | 1844.61 | 171.37 |

# 2 BEDROOM

| 2 Bed - Type A |         |        |
|----------------|---------|--------|
|                | SQFt    | SQM    |
| Apartment Area | 1144.31 | 106.31 |
| Balcony Area   | 86.00   | 7.99   |
| Total Area     | 1230.31 | 114.30 |

| Building | Level            |
|----------|------------------|
| Α        | 6,7,8,9,10,11,12 |

| 2 Bed - Type B |         |        |
|----------------|---------|--------|
|                | SQ Ft   | SQM    |
| Apartment Area | 1237.53 | 114.97 |
| Balcony Area   | 58.99   | 5.48   |
| Total Area     | 1296.51 | 120.45 |

# 1 BEDROOM

| 1 Bed - Type A |        |       |
|----------------|--------|-------|
|                | SQ Ft  | SQM   |
| Apartment Area | 866.28 | 80.48 |
| Balcony Area   | 77.72  | 7.22  |
| Total Area     | 943.99 | 87.70 |

| Building | Level                      |
|----------|----------------------------|
| Α        | 1,2,3,4,5,6,7,8,9,10,11,12 |

| 1 Bed - Type B |        |       |
|----------------|--------|-------|
|                | SQ Ft  | SQM   |
| Apartment Area | 788.24 | 73.23 |
| Balcony Area   | 69.75  | 6.48  |
| Total Area     | 857.99 | 79.71 |