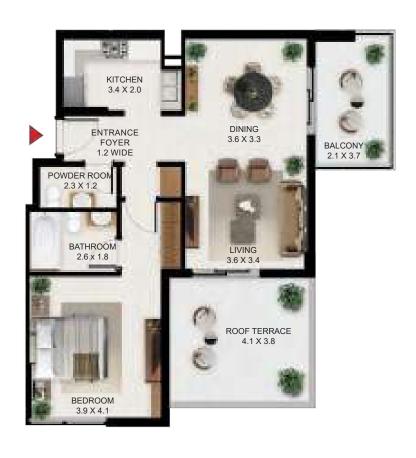

# 1 BEDROOM

| 1 Bed - Type A |        |       |
|----------------|--------|-------|
|                | SQ Ft  | SQM   |
| Apartment Area | 866.28 | 80.48 |
| Balcony Area   | 77.72  | 7.22  |
| Total Area     | 943.99 | 87.70 |

| Building | Level                      |
|----------|----------------------------|
| Α        | 1,2,3,4,5,6,7,8,9,10,11,12 |

| 1 Bed - Type B |        |       |
|----------------|--------|-------|
|                | SQ Ft  | SQM   |
| Apartment Area | 788.24 | 73.23 |
| Balcony Area   | 69.75  | 6.48  |
| Total Area     | 857.99 | 79.71 |