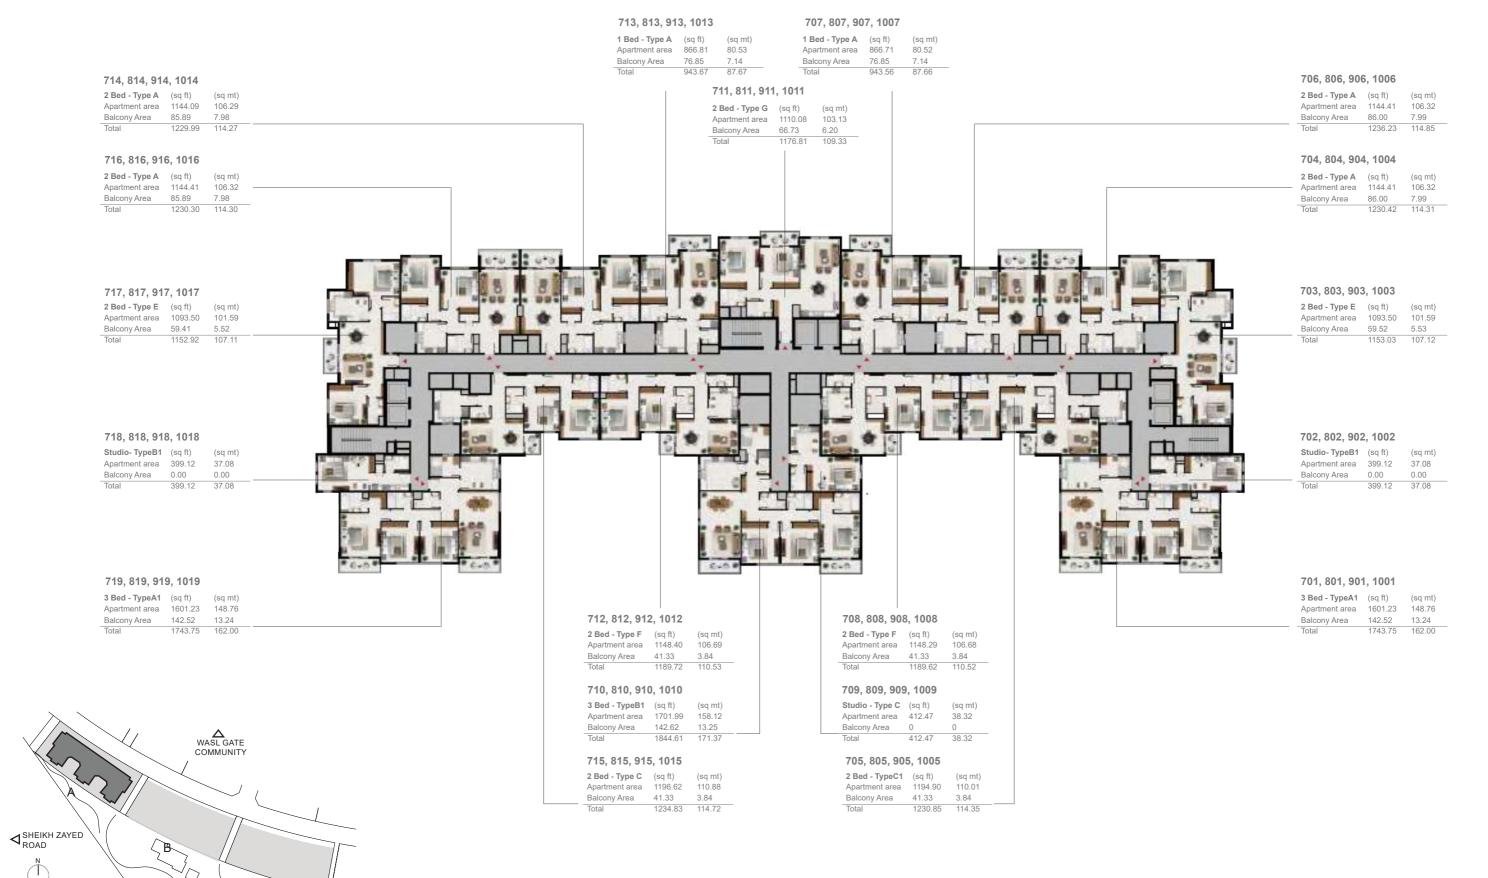

#### **6TH FLOOR LAYOUT**

7TH - 10TH FLOOR LAYOUT

PARK

KEY PLAN

| Building | Level    |
|----------|----------|
| Α        | 7,8,9,10 |

| 3 Bed - Type B |         |        |
|----------------|---------|--------|
|                | SQFt    | SQM    |
| Apartment Area | 1701.99 | 158.12 |
| Balcony Area   | 229.16  | 21.29  |
| Total Area     | 1931.15 | 179.41 |

| Building | Level |
|----------|-------|
| Α        | 6     |

| 3 Bed - Type B1 |         |        |
|-----------------|---------|--------|
|                 | SQFt    | SQM    |
| Apartment Area  | 1701.99 | 158.12 |
| Balcony Area    | 142.62  | 13.25  |
| Total Area      | 1844.61 | 171.37 |

| Building | Level    |
|----------|----------|
| Α        | 7,8,9,10 |

| Building | Level                      |
|----------|----------------------------|
| Α        | 1,2,3,4,5,6,7,8,9,10,11,12 |

| 2 Bed - Type F |         |        |
|----------------|---------|--------|
|                | SQFt    | SQM    |
| Apartment Area | 1147.75 | 106.63 |
| Balcony Area   | 41.33   | 3.84   |
| Total Area     | 1189.09 | 110.47 |

| Building | Level                |
|----------|----------------------|
| Α        | 1,2,3,4,5,6,7,8,9,10 |

| 2 Bed - Type G |         |        |
|----------------|---------|--------|
|                | SQ Ft   | SQM    |
| Apartment Area | 1110.83 | 103.20 |
| Balcony Area   | 66.63   | 6.19   |
| Total Area     | 1177.46 | 109.39 |