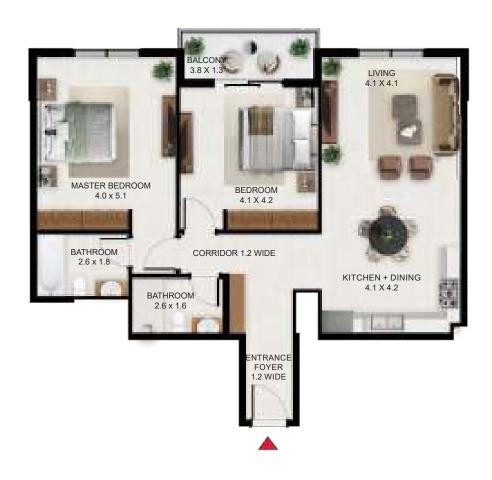

# 2 BEDROOM

| 2 Bed - Type A |         |        |
|----------------|---------|--------|
|                | SQFt    | SQM    |
| Apartment Area | 1144.31 | 106.31 |
| Balcony Area   | 86.00   | 7.99   |
| Total Area     | 1230.31 | 114.30 |

| Building | Level            |
|----------|------------------|
| Α        | 6,7,8,9,10,11,12 |

| 2 Bed - Type B |         |        |
|----------------|---------|--------|
|                | SQ Ft   | SQM    |
| Apartment Area | 1237.53 | 114.97 |
| Balcony Area   | 58.99   | 5.48   |
| Total Area     | 1296.51 | 120.45 |