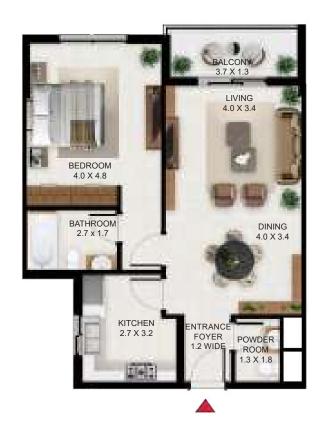

# 2 BEDROOM

| 2 Bed - Type A |         |        |
|----------------|---------|--------|
|                | SQFt    | SQM    |
| Apartment Area | 1144.31 | 106.31 |
| Balcony Area   | 86.00   | 7.99   |
| Total Area     | 1230.31 | 114.30 |

| Building | Level            |
|----------|------------------|
| Α        | 6,7,8,9,10,11,12 |

| 2 Bed - Type B |         |        |
|----------------|---------|--------|
|                | SQ Ft   | SQM    |
| Apartment Area | 1237.53 | 114.97 |
| Balcony Area   | 58.99   | 5.48   |
| Total Area     | 1296.51 | 120.45 |