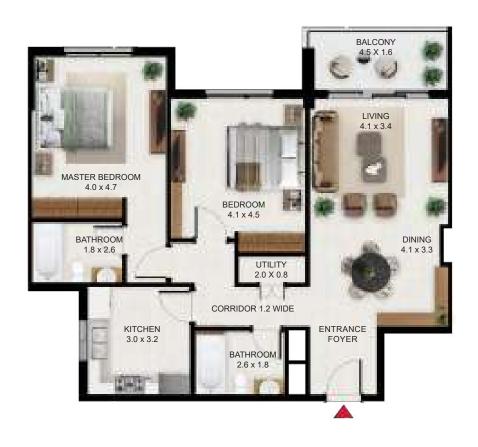

# 2 BEDROOM

| 2 Bed - Type A |         |        |
|----------------|---------|--------|
|                | SQFt    | SQM    |
| Apartment Area | 1144.31 | 106.31 |
| Balcony Area   | 86.00   | 7.99   |
| Total Area     | 1230.31 | 114.30 |

| Building | Level            |
|----------|------------------|
| Α        | 6,7,8,9,10,11,12 |

| 2 Bed - Type B |         |        |
|----------------|---------|--------|
|                | SQ Ft   | SQM    |
| Apartment Area | 1237.53 | 114.97 |
| Balcony Area   | 58.99   | 5.48   |
| Total Area     | 1296.51 | 120.45 |