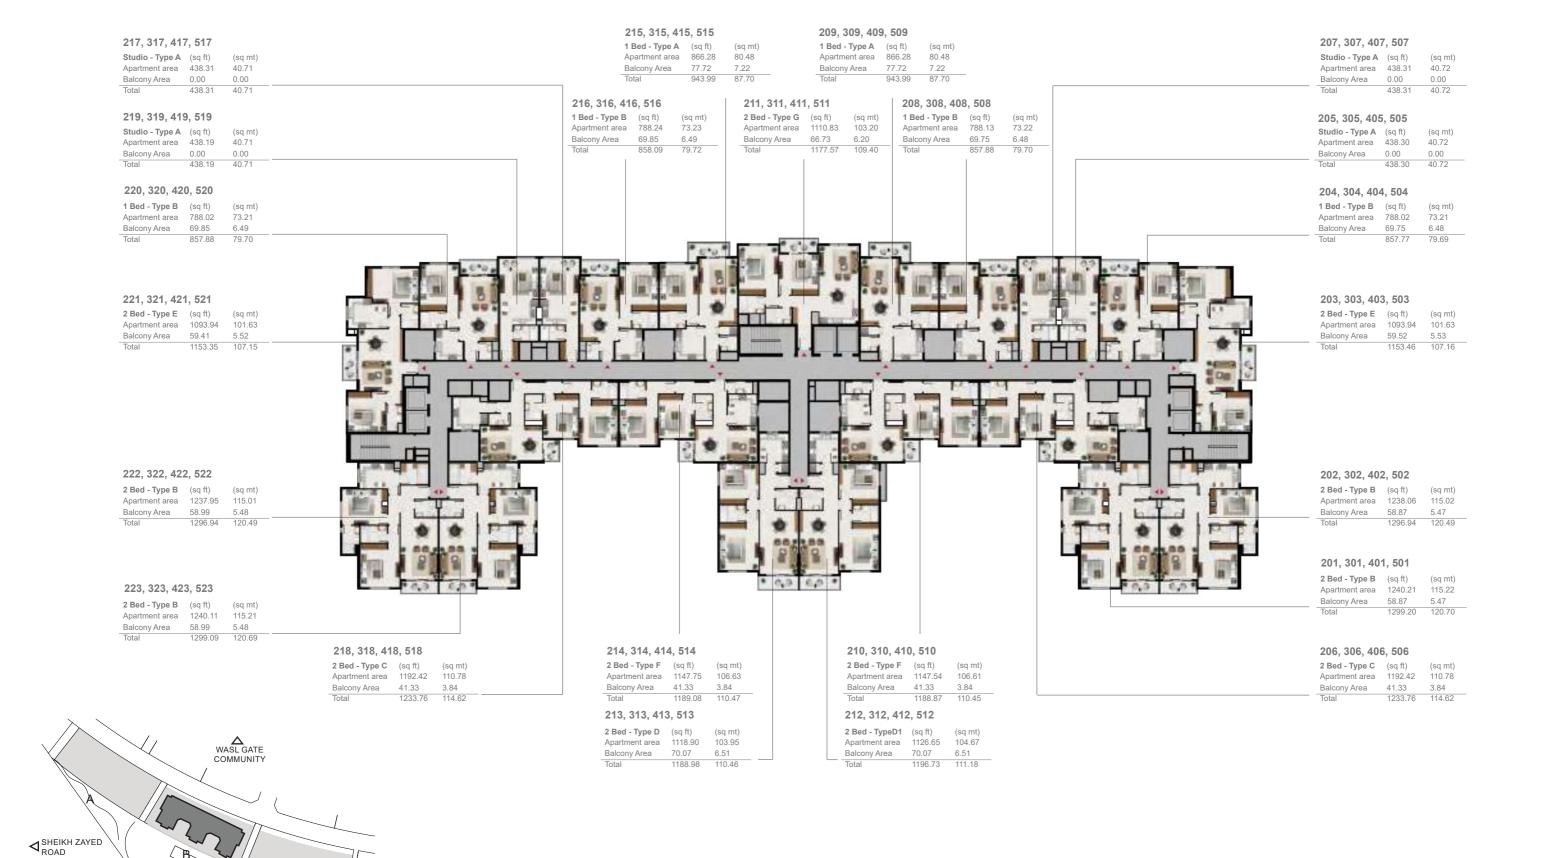

#### 1ST FLOOR LAYOUT

√SHEIKH ZAYED ROAD

KEY PLAN

PARK

(T)

#### 2ND - 5TH FLOOR LAYOUT

PARK

KEY PLAN

PARK

KEY PLAN

# 3 BEDROOM

| 3 Bed - Type A |         |        |
|----------------|---------|--------|
|                | SQFt    | SQM    |
| Apartment Area | 1603.28 | 148.95 |
| Balcony Area   | 523.56  | 48.64  |
| Total Area     | 2126.84 | 197.59 |

| Building | Level |
|----------|-------|
| Α        | 6     |

| 3 Bed - Type A1 |         |        |
|-----------------|---------|--------|
|                 | SQFt    | SQM    |
| Apartment Area  | 1601.24 | 148.76 |
| Balcony Area    | 142.51  | 13.24  |
| Total Area      | 1743.75 | 162.00 |

| Building | Level    |
|----------|----------|
| Α        | 7,8,9,10 |

| 3 Bed - Type B |         |        |
|----------------|---------|--------|
|                | SQFt    | SQM    |
| Apartment Area | 1701.99 | 158.12 |
| Balcony Area   | 229.16  | 21.29  |
| Total Area     | 1931.15 | 179.41 |

| Building | Level |
|----------|-------|
| Α        | 6     |

| 3 Bed - Type B1 |         |        |
|-----------------|---------|--------|
|                 | SQFt    | SQM    |
| Apartment Area  | 1701.99 | 158.12 |
| Balcony Area    | 142.62  | 13.25  |
| Total Area      | 1844.61 | 171.37 |

# 2 BEDROOM

| 2 Bed - Type A |         |        |
|----------------|---------|--------|
|                | SQFt    | SQM    |
| Apartment Area | 1144.31 | 106.31 |
| Balcony Area   | 86.00   | 7.99   |
| Total Area     | 1230.31 | 114.30 |

| Building | Level            |
|----------|------------------|
| Α        | 6,7,8,9,10,11,12 |

| 2 Bed - Type B |         |        |
|----------------|---------|--------|
|                | SQ Ft   | SQM    |
| Apartment Area | 1237.53 | 114.97 |
| Balcony Area   | 58.99   | 5.48   |
| Total Area     | 1296.51 | 120.45 |

| Building | Level     |
|----------|-----------|
| А        | 1,2,3,4,5 |

| 2 Bed - Type C |         |        |
|----------------|---------|--------|
|                | SQFt    | SQM    |
| Apartment Area | 1192.42 | 110.78 |
| Balcony Area   | 41.33   | 3.84   |
| Total Area     | 1233.76 | 114.62 |

| Building | Level                |
|----------|----------------------|
| Α        | 1,2,3,4,5,6,7,8,9,10 |

| 2 Bed - Type D |         |        |
|----------------|---------|--------|
|                | SQ Ft   | SQM    |
| Apartment Area | 1118.37 | 103.90 |
| Balcony Area   | 70.07   | 6.51   |
| Total Area     | 1188.44 | 110.41 |

| Building | Level     |
|----------|-----------|
| Α        | 1,2,3,4,5 |

| 2 Bed - Type D1 |         |        |
|-----------------|---------|--------|
|                 | SQFt    | SQM    |
| Apartment Area  | 1126.12 | 104.62 |
| Balcony Area    | 70.07   | 6.51   |
| Total Area      | 1196.19 | 111.13 |

| Building | Level     |
|----------|-----------|
| Α        | 1,2,3,4,5 |

| 2 Bed - Type E |         |        |
|----------------|---------|--------|
|                | SQ Ft   | SQM    |
| Apartment Area | 1093.94 | 101.63 |
| Balcony Area   | 59.52   | 5.53   |
| Total Area     | 1153.46 | 107.16 |

| Building | Level                      |
|----------|----------------------------|
| Α        | 1,2,3,4,5,6,7,8,9,10,11,12 |

| 2 Bed - Type F |         |        |
|----------------|---------|--------|
|                | SQFt    | SQM    |
| Apartment Area | 1147.75 | 106.63 |
| Balcony Area   | 41.33   | 3.84   |
| Total Area     | 1189.09 | 110.47 |

| Building | Level                |
|----------|----------------------|
| Α        | 1,2,3,4,5,6,7,8,9,10 |

| 2 Bed - Type G |         |        |
|----------------|---------|--------|
|                | SQ Ft   | SQM    |
| Apartment Area | 1110.83 | 103.20 |
| Balcony Area   | 66.63   | 6.19   |
| Total Area     | 1177.46 | 109.39 |

| Building | Level                      |
|----------|----------------------------|
| Α        | 1,2,3,4,5,6,7,8,9,10,11,12 |

# 1 BEDROOM

| 1 Bed - Type A |        |       |
|----------------|--------|-------|
|                | SQ Ft  | SQM   |
| Apartment Area | 866.28 | 80.48 |
| Balcony Area   | 77.72  | 7.22  |
| Total Area     | 943.99 | 87.70 |

| Building | Level                      |
|----------|----------------------------|
| Α        | 1,2,3,4,5,6,7,8,9,10,11,12 |

| 1 Bed - Type B |        |       |
|----------------|--------|-------|
|                | SQ Ft  | SQM   |
| Apartment Area | 788.24 | 73.23 |
| Balcony Area   | 69.75  | 6.48  |
| Total Area     | 857.99 | 79.71 |

## South garden

UNIT LAYOUT - STUDIO TYPE A

| Studio - Type A |        |       |
|-----------------|--------|-------|
|                 | SQ Ft  | SQM   |
| Apartment Area  | 438.31 | 40.72 |
| Balcony Area    | 0.00   | 0.00  |
| Total Area      | 438.31 | 40.72 |

| Building | Level     |
|----------|-----------|
| А        | 1,2,3,4,5 |