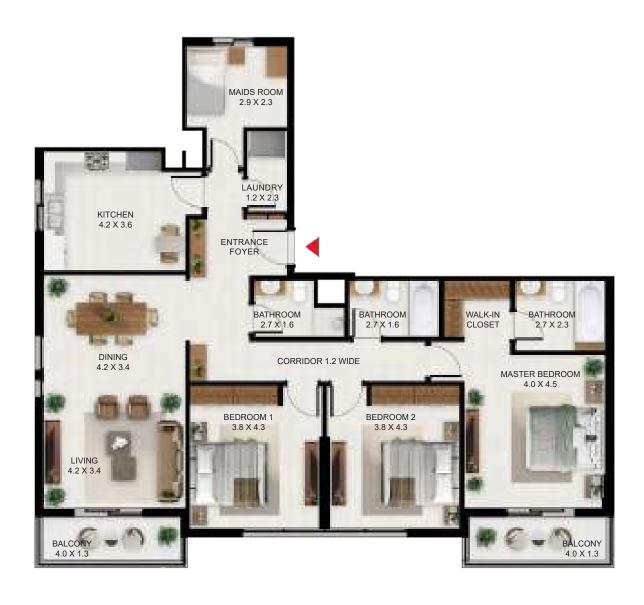

#### UNIT LAYOUT - 1 BEDROOM TYPE A

|                | 1 Bed - Type A |       |
|----------------|----------------|-------|
|                | SQ Ft          | SQM   |
| Apartment Area | 866.28         | 80.48 |
| Balcony Area   | 77.72          | 7.22  |
| Total Area     | 943.99         | 87.70 |

| Building | Level                      |
|----------|----------------------------|
| С        | 1,2,3,4,5,6,7,8,9,10,11,12 |