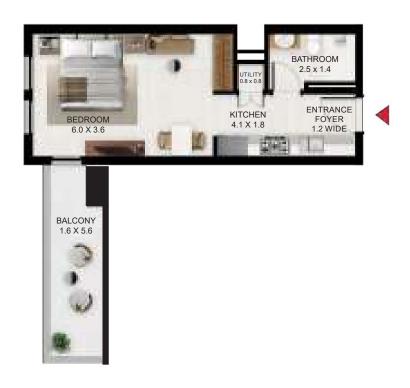

## South garden

UNIT LAYOUT - STUDIO TYPE A

| Studio - Type A |        |       |
|-----------------|--------|-------|
|                 | SQ Ft  | SQM   |
| Apartment Area  | 438.31 | 40.72 |
| Balcony Area    | 0.00   | 0.00  |
| Total Area      | 438.31 | 40.72 |

| Building | Level     |
|----------|-----------|
| А        | 1,2,3,4,5 |