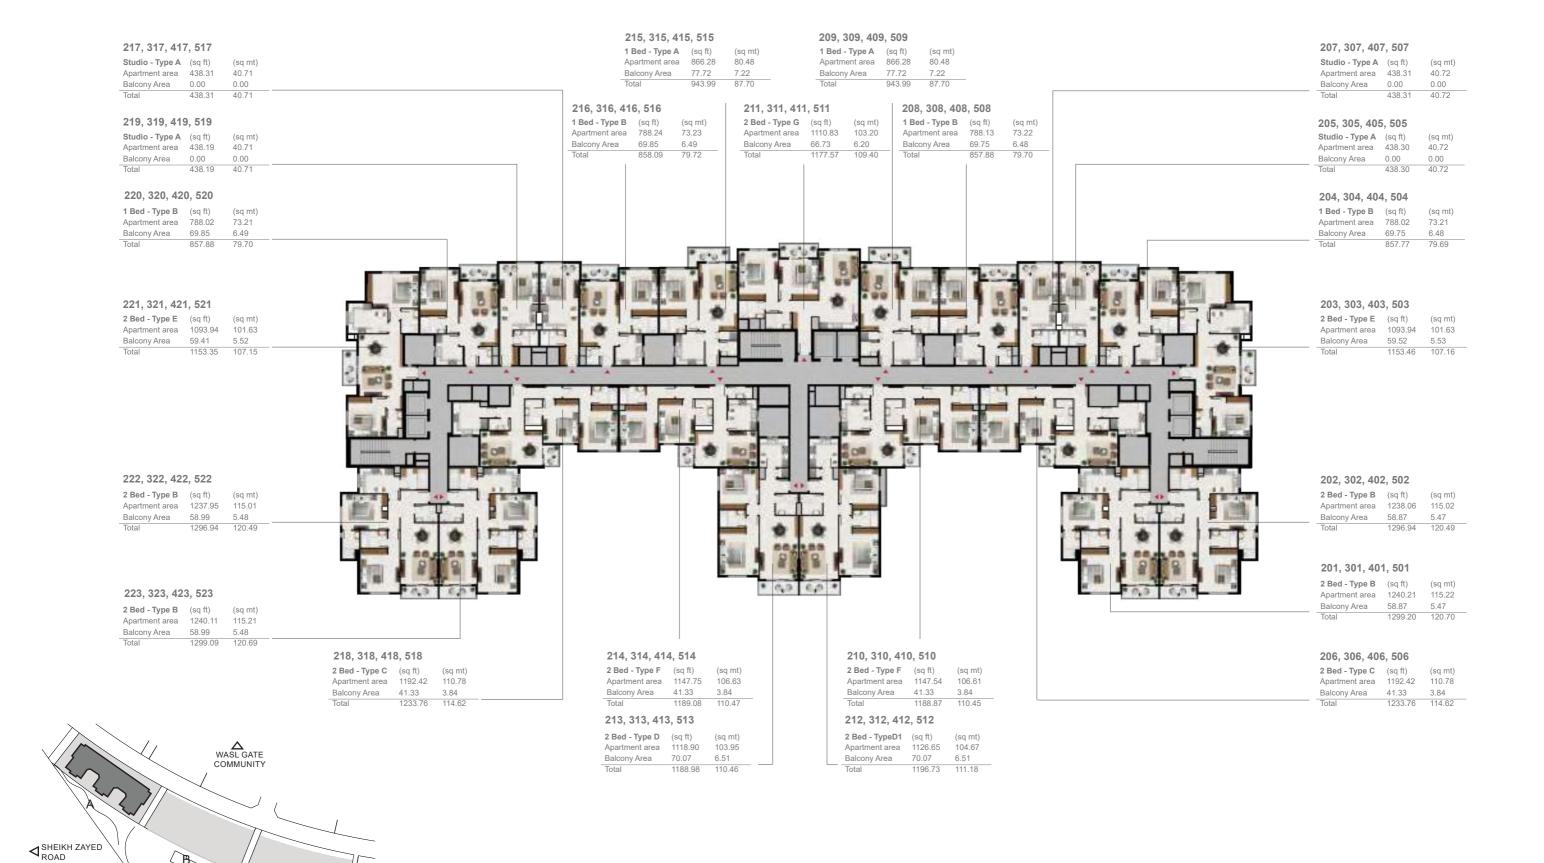

AT WASL GATE

WEET SARENTY

FLOOR PLANS & UNIT PLANS

BUILDING A









#### 1ST FLOOR LAYOUT

√SHEIKH ZAYED ROAD

KEY PLAN

PARK

(T)







#### 2ND - 5TH FLOOR LAYOUT

PARK

KEY PLAN







PARK

KEY PLAN

#### **6TH FLOOR LAYOUT**







7TH - 10TH FLOOR LAYOUT

PARK

KEY PLAN







#### 11TH FLOOR LAYOUT





1109

1115

#### 12TH FLOOR LAYOUT







# UNIT PLANS

# 3 BEDROOM





| 3 Bed - Type A |         |        |
|----------------|---------|--------|
|                | SQFt    | SQM    |
| Apartment Area | 1603.28 | 148.95 |
| Balcony Area   | 523.56  | 48.64  |
| Total Area     | 2126.84 | 197.59 |

| Building | Level |
|----------|-------|
| Α        | 6     |







| 3 Bed - Type A1 |         |        |
|-----------------|---------|--------|
|                 | SQFt    | SQM    |
| Apartment Area  | 1601.24 | 148.76 |
| Balcony Area    | 142.51  | 13.24  |
| Total Area      | 1743.75 | 162.00 |

| Building | Level    |
|----------|----------|
| Α        | 7,8,