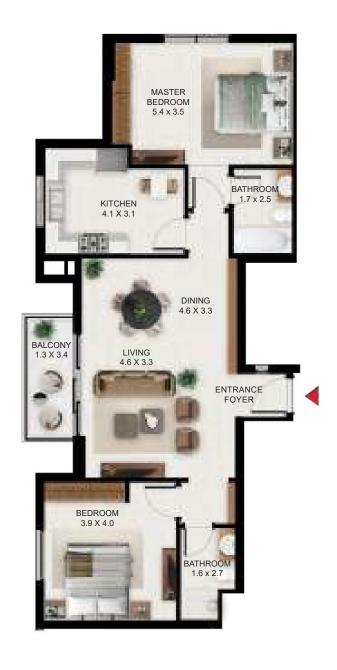

# 3 BEDROOM

| 3 Bed - Type A |         |        |
|----------------|---------|--------|
|                | SQFt    | SQM    |
| Apartment Area | 1603.28 | 148.95 |
| Balcony Area   | 523.56  | 48.64  |
| Total Area     | 2126.84 | 197.59 |

| Building | Level |
|----------|-------|
| В        | 6     |

| 3 Bed - Type A1 |         |        |
|-----------------|---------|--------|
|                 | SQFt    | SQM    |
| Apartment Area  | 1601.24 | 148.76 |
| Balcony Area    | 142.51  | 13.24  |
| Total Area      | 1743.75 | 162.00 |