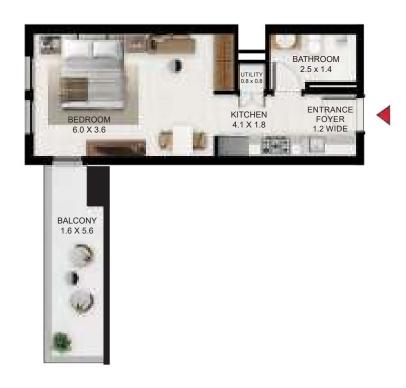

# 1 BEDROOM

| 1 Bed - Type A |        |       |
|----------------|--------|-------|
|                | SQ Ft  | SQM   |
| Apartment Area | 866.28 | 80.48 |
| Balcony Area   | 77.72  | 7.22  |
| Total Area     | 943.99 | 87.70 |

| Building | Level |
|----------|-------|
| А        | 11,12 |

| 1              | I Bed - Type D |       |
|----------------|----------------|-------|
|                | SQFt           | SQM   |
| Apartment Area | 784.69         | 72.90 |
| Balcony Area   | 279.75         | 25.99 |
| Total Area     | 1064.44        | 98.89 |

| Building | Level |
|----------|-------|
| Α        | 11,12 |

| 1 Bed - Type D1 |        |       |
|-----------------|--------|-------|
|                 | SQFt   | SQM   |
| Apartment Area  | 783.29 | 72.77 |
| Balcony Area    | 177.93 | 16.53 |
| Total Area      | 961.22 | 89.30 |