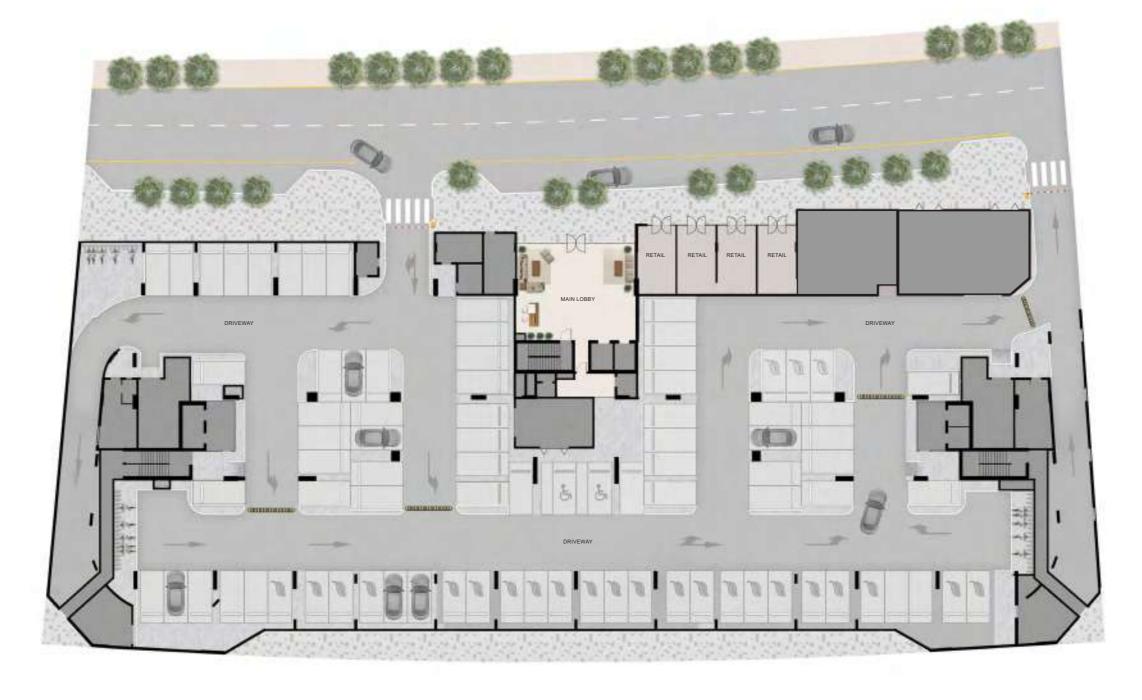

AT WASL GATE

WEET SARENTY

FLOOR PLANS & UNIT PLANS

BUILDING A









#### 1ST FLOOR LAYOUT

√SHEIKH ZAYED ROAD

KEY PLAN

PARK

(T)







#### 2ND - 5TH FLOOR LAYOUT

PARK

KEY PLAN







PARK

KEY PLAN

#### **6TH FLOOR LAYOUT**







7TH - 10TH FLOOR LAYOUT

PARK

KEY PLAN







#### 11TH FLOOR LAYOUT





1109

1115

#### 12TH FLOOR LAYOUT







# UNIT PLANS

# 3 BEDROOM





| 3 Bed - Type A |         |        |
|----------------|---------|--------|
|                | SQFt    | SQM    |
| Apartment Area | 1603.28 | 148.95 |
| Balcony Area   | 523.56  | 48.64  |
| Total Area     | 2126.84 | 197.59 |

| Building | Level |
|----------|-------|
| Α        | 6     |







| 3 Bed - Type A1 |         |        |
|-----------------|---------|--------|
|                 | SQFt    | SQM    |
| Apartment Area  | 1601.24 | 148.76 |
| Balcony Area    | 1