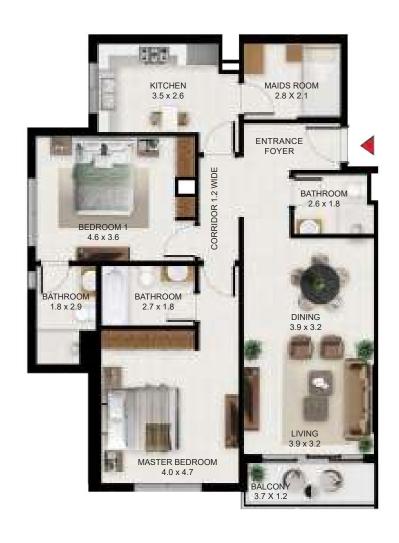

# 3 BEDROOM

| 3 Bed - Type A |         |        |
|----------------|---------|--------|
|                | SQFt    | SQM    |
| Apartment Area | 1603.28 | 148.95 |
| Balcony Area   | 523.56  | 48.64  |
| Total Area     | 2126.84 | 197.59 |

| Building | Level |
|----------|-------|
| Α        | 6     |

| 3 Bed - Type A1 |         |        |
|-----------------|---------|--------|
|                 | SQFt    | SQM    |
| Apartment Area  | 1601.24 | 148.76 |
| Balcony Area    | 142.51  | 13.24  |
| Total Area      | 1743.75 | 162.00 |

| Building | Level    |
|----------|----------|
| Α        | 7,8,9,10 |

| 3 Bed - Type B |         |        |
|----------------|---------|--------|
|                | SQFt    | SQM    |
| Apartment Area | 1701.99 | 158.12 |
| Balcony Area   | 229.16  | 21.29  |
| Total Area     | 1931.15 | 179.41 |

| Building | Level |
|----------|-------|
| Α        | 6     |

| 3 Bed - Type B1 |         |        |
|-----------------|---------|--------|
|                 | SQFt    | SQM    |
| Apartment Area  | 1701.99 | 158.12 |
| Balcony Area    | 142.62  | 13.25  |
| Total Area      | 1844.61 | 171.37 |

| Building | Level |
|----------|-------|
| В        | 6     |

| 3 Bed - Type A1 |         |        |
|-----------------|---------|--------|
|                 | SQFt    | SQM    |
| Apartment Area  | 1601.24 | 148.76 |
| Balcony Area    | 142.51  | 13.24  |
| Total Area      | 1743.75 | 162.00 |

| Building | Level    |
|----------|----------|
| В        | 7,8,9,10 |

| 3 Bed - Type B |         |        |
|----------------|---------|--------|
|                | SQFt    | SQM    |
| Apartment Area | 1701.99 | 158.12 |
| Balcony Area   | 229.16  | 21.29  |
| Total Area     | 1931.15 | 179.41 |

| Building | Level |
|----------|-------|
| В        | 6     |

#### UNIT LAYOUT - 3 BEDROOM TYPE A

| 3 Bed - Type A |         |        |
|----------------|---------|--------|
|                | SQFt    | SQM    |
| Apartment Area | 1603.28 | 148.95 |
| Balcony Area   | 523.56  | 48.64  |
| Total Area     | 2126.84 | 197.59 |

#### UNIT LAYOUT - 3 BEDROOM TYPE A1

| 3 Bed - Type A1 |         |        |
|-----------------|---------|--------|
|                 | SQFt    | SQM    |
| Apartment Area  | 1601.24 | 148.76 |
| Balcony Area    | 142.51  | 13.24  |
| Total Area      | 1743.75 | 162.00 |

#### UNIT LAYOUT - 3 BEDROOM TYPE B

| 3 Bed - Type B |         |        |
|----------------|---------|--------|
|                | SQFt    | SQM    |
| Apartment Area | 1701.99 | 158.12 |
| Balcony Area   | 229.16  | 21.29  |
| Total Area     | 1931.15 | 179.41 |

#### UNIT LAYOUT - 3 BEDROOM TYPE B1

| 3 Bed - Type B1 |         |        |
|-----------------|---------|--------|
|                 | SQFt    | SQM    |
| Apartment Area  | 1701.99 | 158.12 |
| Balcony Area    | 142.62  | 13.25  |
| Total Area      | 1844.61 | 171.37 |