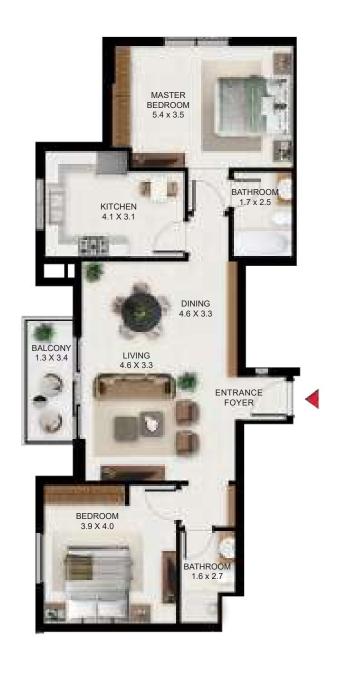

# 3 BEDROOM

| 3 Bed - Type A |         |        |
|----------------|---------|--------|
|                | SQFt    | SQM    |
| Apartment Area | 1603.28 | 148.95 |
| Balcony Area   | 523.56  | 48.64  |
| Total Area     | 2126.84 | 197.59 |

| Building | Level |
|----------|-------|
| Α        | 6     |

| 3 Bed - Type A1 |         |        |
|-----------------|---------|--------|
|                 | SQFt    | SQM    |
| Apartment Area  | 1601.24 | 148.76 |
| Balcony Area    | 142.51  | 13.24  |
| Total Area      | 1743.75 | 162.00 |

| Building | Level    |
|----------|----------|
| Α        | 7,8,9,10 |

| 3 Bed - Type B |         |        |
|----------------|---------|--------|
|                | SQFt    | SQM    |
| Apartment Area | 1701.99 | 158.12 |
| Balcony Area   | 229.16  | 21.29  |
| Total Area     | 1931.15 | 179.41 |

| Building | Level |
|----------|-------|
| Α        | 6     |

| 3 Bed - Type B1 |         |        |
|-----------------|---------|--------|
|                 | SQFt    | SQM    |
| Apartment Area  | 1701.99 | 158.12 |
| Balcony Area    | 142.62  | 13.25  |
| Total Area      | 1844.61 | 171.37 |

| Building | Level    |
|----------|----------|
| Α        | 7,8,9,10 |