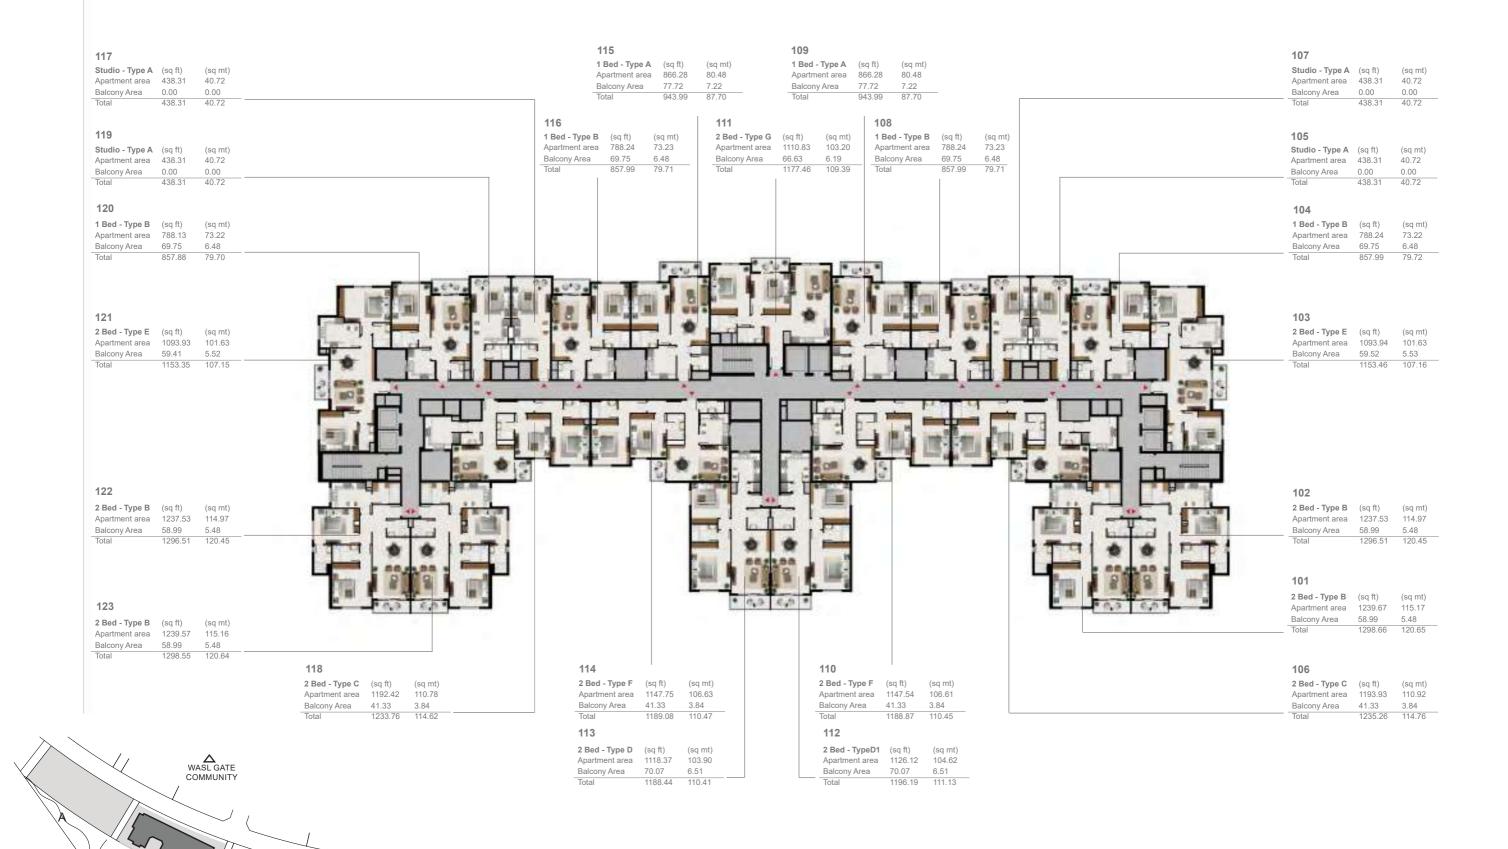

# 1 BEDROOM

| 1 Bed - Type A |        |       |
|----------------|--------|-------|
|                | SQ Ft  | SQM   |
| Apartment Area | 866.28 | 80.48 |
| Balcony Area   | 77.72  | 7.22  |
| Total Area     | 943.99 | 87.70 |

| Building | Level                      |
|----------|----------------------------|
| Α        | 1,2,3,4,5,6,7,8,9,10,11,12 |

| 1 Bed - Type B |        |       |
|----------------|--------|-------|
|                | SQ Ft  | SQM   |
| Apartment Area | 788.24 | 73.23 |
| Balcony Area   | 69.75  | 6.48  |
| Total Area     | 857.99 | 79.71 |

| Building | Level     |
|----------|-----------|
| Α        | 1,2,3,4,5 |

| 1 Bed - Type C |        |       |
|----------------|--------|-------|
|                | SQFt   | SQM   |
| Apartment Area | 827.53 | 76.88 |
| Balcony Area   | 41.33  | 3.84  |
| Total Area     | 868.86 | 80.72 |

| Building | Level |
|----------|-------|
| А        | 11,12 |

| 1              | I Bed - Type D |       |
|----------------|----------------|-------|
|                | SQFt           | SQM   |
| Apartment Area | 784.69         | 72.90 |
| Balcony Area   | 279.75         | 25.99 |
| Total Area     | 1064.44        | 98.89 |

| Building | Level |
|----------|-------|
| Α        | 11,12 |

| 1 Bed - Type D1 |        |       |
|-----------------|--------|-------|
|                 | SQFt   | SQM   |
| Apartment Area  | 783.29 | 72.77 |
| Balcony Area    | 177.93 | 16.53 |
| Total Area      | 961.22 | 89.30 |

| Building | Level |
|----------|-------|
| Α        | 11    |

| 1 Bed - Type D2 |        |       |
|-----------------|--------|-------|
|                 | SQFt   | SQM   |
| Apartment Area  | 783.29 | 72.77 |
| Balcony Area    | 56.73  | 5.27  |
| Total Area      | 840.01 | 78.04 |

| Building | Level |
|----------|-------|
| Α        | 12    |

| 1 Bed - Type D3 |        |       |
|-----------------|--------|-------|
|                 | SQFt   | SQM   |
| Apartment Area  | 784.69 | 72.90 |
| Balcony Area    | 158.55 | 14.73 |
| Total Area      | 943.24 | 87.63 |

| Building | Level |
|----------|-------|
| Α        | 12    |

| 1 Bed - Type E |         |       |
|----------------|---------|-------|
|                | SQFt    | SQM   |
| Apartment Area | 846.26  | 78.62 |
| Balcony Area   | 228.52  | 21.23 |
| Total Area     | 1074.78 | 99.85 |

| Building | Level |
|----------|-------|
| Α        | 11    |

| 1 Bed - Type E1 |         |        |
|-----------------|---------|--------|
|                 | SQFt    | SQM    |
| Apartment Area  | 857.56  | 79.67  |
| Balcony Area    | 228.52  | 21.23  |
| Total Area      | 1086.08 | 100.90 |

| Building | Level |
|----------|-------|
| Α        | 11    |

| 1 Bed - Type E2 |        |       |
|-----------------|--------|-------|
|                 | SQFt   | SQM   |
| Apartment Area  | 857.56 | 79.67 |
| Balcony Area    | 109.79 | 10.20 |
| Total Area      | 967.35 | 89.87 |

| Building | Level |
|----------|-------|
| Α        | 12    |

| 1 Bed - Type E3 |        |       |
|-----------------|--------|-------|
|                 | SQFt   | SQM   |
| Apartment Area  | 846.26 | 78.62 |
| Balcony Area    | 109.79 | 10.20 |
| Total Area      | 956.05 | 88.82 |

| Building | Level |
|----------|-------|
| Α        | 12    |

# South garden

| 1 Bed - Type F |        |       |
|----------------|--------|-------|
|                | SQFt   | SQM   |
| Apartment Area | 783.07 | 72.75 |
| Balcony Area   | 41.23  | 3.83  |
| Total Area     | 824.30 | 76.58 |

| Building | Level |
|----------|-------|
| Α        | 11,12 |

# 2 BEDROOM

| 2 Bed - Type A |         |        |
|----------------|---------|--------|
|                | SQFt    | SQM    |
| Apartment Area | 1144.31 | 106.31 |
| Balcony Area   | 86.00   | 7.99   |
| Total Area     | 1230.31 | 114.30 |

| Building | Level            |
|----------|------------------|
| Α        | 6,7,8,9,10,11,12 |

| 2 Bed - Type B |         |        |
|----------------|---------|--------|
|                | SQ Ft   | SQM    |
| Apartment Area | 1237.53 | 114.97 |
| Balcony Area   | 58.99   | 5.48   |
| Total Area     | 1296.51 | 120.45 |

| Building | Level     |
|----------|-----------|
| А        | 1,2,3,4,5 |

| 2 Bed - Type C |         |        |
|----------------|---------|--------|
|                | SQFt    | SQM    |
| Apartment Area | 1192.42 | 110.78 |
| Balcony Area   | 41.33   | 3.84   |
| Total Area     | 1233.76 | 114.62 |

| Building | Level                |
|----------|----------------------|
| Α        | 1,2,3,4,5,6,7,8,9,10 |

| 2 Bed - Type D |         |        |
|----------------|---------|--------|
|                | SQ Ft   | SQM    |
| Apartment Area | 1118.37 | 103.90 |
| Balcony Area   | 70.07   | 6.51   |
| Total Area     | 1188.44 | 110.41 |

| Building | Level     |
|----------|-----------|
| Α        | 1,2,3,4,5 |

| 2 Bed - Type D1 |         |        |
|-----------------|---------|--------|
|                 | SQFt    | SQM    |
| Apartment Area  | 1126.12 | 104.62 |
| Balcony Area    | 70.07   | 6.51   |
| Total Area      | 1196.19 | 111.13 |

| Building | Level     |
|----------|-----------|
| Α        | 1,2,3,4,5 |

| 2 Bed - Type E |         |        |
|----------------|---------|--------|
|                | SQ Ft   | SQM    |
| Apartment Area | 1093.94 | 101.63 |
| Balcony Area   | 59.52   | 5.53   |
| Total Area     | 1153.46 | 107.16 |

| Building | Level                      |
|----------|----------------------------|
| Α        | 1,2,3,4,5,6,7,8,9,10,11,12 |

| 2 Bed - Type F |         |        |
|----------------|---------|--------|
|                | SQFt    | SQM    |
| Apartment Area | 1147.75 | 106.63 |
| Balcony Area   | 41.33   | 3.84   |
| Total Area     | 1189.09 | 110.47 |

| Building | Level                |
|----------|----------------------|
| Α        | 1,2,3,4,5,6,7,8,9,10 |

| 2 Bed - Type G |         |        |
|----------------|---------|--------|
|                | SQ Ft   | SQM    |
| Apartment Area | 1110.83 | 103.20 |
| Balcony Area   | 66.63   | 6.19   |
| Total Area     | 1177.46 | 109.39 |

| Building | Level                      |
|----------|----------------------------|
| Α        | 1,2,3,4,5,6,7,8,9,10,11,12 |