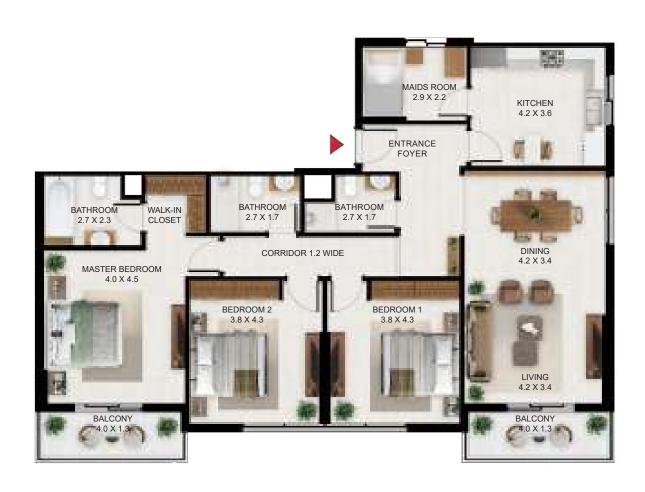

# 3 BEDROOM

| 3 Bed - Type A |         |        |
|----------------|---------|--------|
|                | SQFt    | SQM    |
| Apartment Area | 1603.28 | 148.95 |
| Balcony Area   | 523.56  | 48.64  |
| Total Area     | 2126.84 | 197.59 |

| Building | Level |
|----------|-------|
| Α        | 6     |

| 3 Bed - Type A1 |         |        |
|-----------------|---------|--------|
|                 | SQFt    | SQM    |
| Apartment Area  | 1601.24 | 148.76 |
| Balcony Area    | 142.51  | 13.24  |
| Total Area      | 1743.75 | 162.00 |

| Building | Level    |
|----------|----------|
| Α        | 7,8,9,10 |

| 3 Bed - Type B |         |        |
|----------------|---------|--------|
|                | SQFt    | SQM    |
| Apartment Area | 1701.99 | 158.12 |
| Balcony Area   | 229.16  | 21.29  |
| Total Area     | 1931.15 | 179.41 |

| Building | Level |
|----------|-------|
| Α        | 6     |

| 3 Bed - Type B1 |         |        |
|-----------------|---------|--------|
|                 | SQFt    | SQM    |
| Apartment Area  | 1701.99 | 158.12 |
| Balcony Area    | 142.62  | 13.25  |
| Total Area      | 1844.61 | 171.37 |

| Building | Level    |
|----------|----------|
| Α        | 7,8,9,10 |