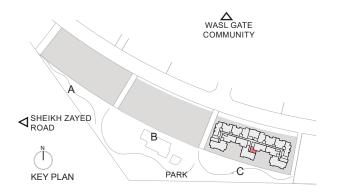

UNIT LAYOUT - STUDIO TYPE B





| Studio - Type B |        |       |
|-----------------|--------|-------|
|                 | SQFt   | SQM   |
| Apartment Area  | 400.20 | 37.18 |
| Balcony Area    | 108.18 | 10.05 |
| Total Area      | 508.38 | 47.23 |

| Building | Level |
|----------|-------|
| С        | 6     |



## **SOUTH GARDEN - BUILDING C**

# South garden

**UNIT LAYOUT - STUDIO TYPE B1** 





| Studio - Type B1 |        |       |
|------------------|--------|-------|
|                  | SQFt   | SQM   |
| Apartment Area   | 399.13 | 37.08 |
| Balcony Area     | 0.00   | 0.00  |
| Total Area       | 399.13 | 37.08 |

| Building | Level    |
|----------|----------|
| С        | 7,8,9,10 |



## **SOUTH GARDEN - BUILDING C**

## South garden

UNIT LAYOUT - STUDIO TYPE C





| Studio - Type C |        |       |
|-----------------|--------|-------|
|                 | SQ Ft  | SQM   |
| Apartment Area  | 412.47 | 38.32 |
| Balcony Area    | 0.00   | 0.00  |
| Total Area      | 412.47 | 38.32 |

| Building | Level      |
|----------|------------|
| С        | 6,7,8,9,10 |



UNIT LAYOUT - STUDIO TYPE D





| Studio - Type D |        |       |
|-----------------|--------|-------|
|                 | SQFt   | SQM   |
| Apartment Area  | 410.00 | 38.09 |
| Balcony Area    | 0.00   | 0.00  |
| Total Area      | 410.00 | 38.09 |

| Building | Level |
|----------|-------|
| С        | 11,12 |