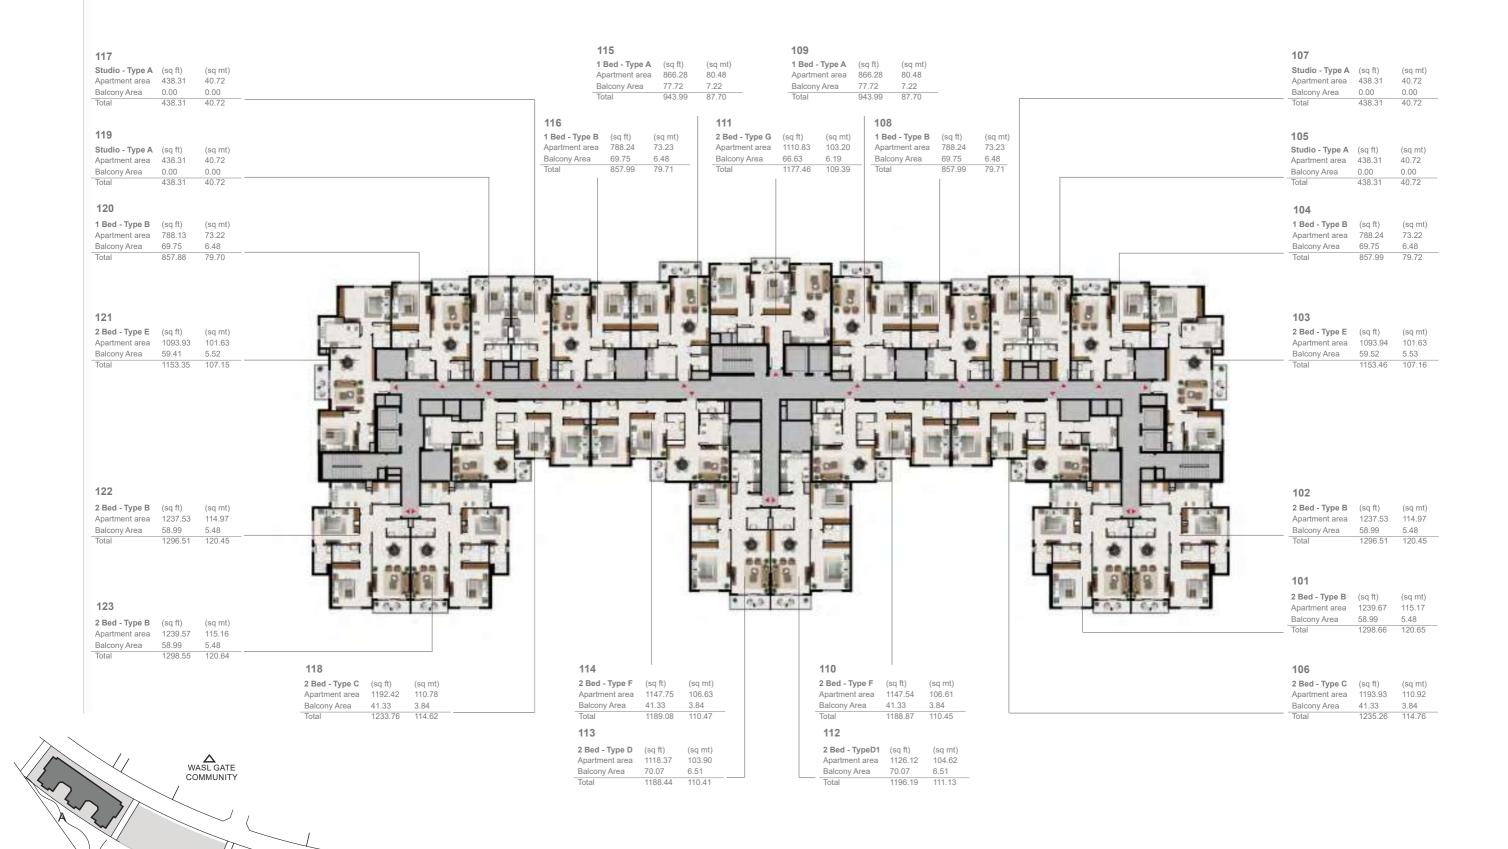

AT WASL GATE

WEET SARENTY

FLOOR PLANS & UNIT PLANS

BUILDING A









#### 1ST FLOOR LAYOUT

√SHEIKH ZAYED ROAD

KEY PLAN

PARK

(T)







#### 2ND - 5TH FLOOR LAYOUT

PARK

KEY PLAN







PARK

KEY PLAN

#### **6TH FLOOR LAYOUT**







7TH - 10TH FLOOR LAYOUT

PARK

KEY PLAN







#### 11TH FLOOR LAYOUT





1109

1115

#### 12TH FLOOR LAYOUT







# UNIT PLANS

# 3 BEDROOM





| 3 Bed - Type A |         |        |
|----------------|---------|--------|
|                | SQFt    | SQM    |
| Apartment Area | 1603.28 | 148.95 |
| Balcony Area   | 523.56  | 48.64  |
| Total Area     | 2126.84 | 197.59 |

| Building | Level |
|----------|-------|
| Α        | 6     |







| 3 Bed - Type A1 |         |        |
|-----------------|---------|--------|
|                 | SQFt    | SQM    |
| Apartment Area  | 1601.24 | 148.76 |
| Balcony Area    | 142.51  | 13.24  |
| Total Area      | 1743.75 | 162.00 |

| Building | L