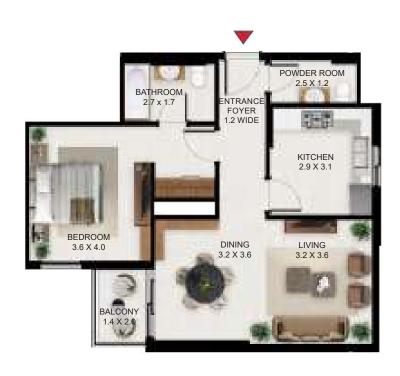

# 2 BEDROOM

| 2 Bed - Type A |         |        |
|----------------|---------|--------|
|                | SQFt    | SQM    |
| Apartment Area | 1144.31 | 106.31 |
| Balcony Area   | 86.00   | 7.99   |
| Total Area     | 1230.31 | 114.30 |

| Building | Level            |
|----------|------------------|
| Α        | 6,7,8,9,10,11,12 |

| 2 Bed - Type B |         |        |
|----------------|---------|--------|
|                | SQ Ft   | SQM    |
| Apartment Area | 1237.53 | 114.97 |
| Balcony Area   | 58.99   | 5.48   |
| Total Area     | 1296.51 | 120.45 |