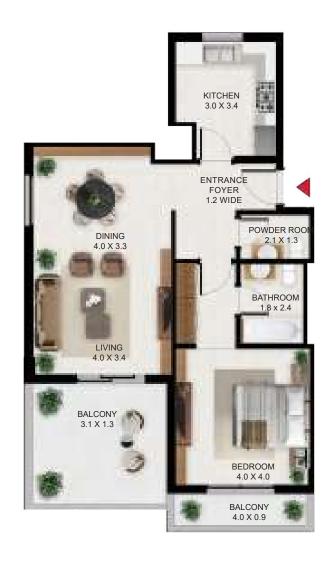

# 2 BEDROOM

| 2 Bed - Type A |         |        |
|----------------|---------|--------|
|                | SQFt    | SQM    |
| Apartment Area | 1144.31 | 106.31 |
| Balcony Area   | 86.00   | 7.99   |
| Total Area     | 1230.31 | 114.30 |

| Building | Level            |
|----------|------------------|
| Α        | 6,7,8,9,10,11,12 |

| 2 Bed - Type B |         |        |
|----------------|---------|--------|
|                | SQ Ft   | SQM    |
| Apartment Area | 1237.53 | 114.97 |
| Balcony Area   | 58.99   | 5.48   |
| Total Area     | 1296.51 | 120.45 |

| Building | Level     |
|----------|-----------|
| А        | 1,2,3,4,5 |

| 2 Bed - Type C |         |        |
|----------------|---------|--------|
|                | SQFt    | SQM    |
| Apartment Area | 1192.42 | 110.78 |
| Balcony Area   | 41.33   | 3.84   |
| Total Area     | 1233.76 | 114.62 |

| Building | Level                |
|----------|----------------------|
| Α        | 1,2,3,4,5,6,7,8,9,10 |

| 2 Bed - Type D |         |        |
|----------------|---------|--------|
|                | SQ Ft   | SQM    |
| Apartment Area | 1118.37 | 103.90 |
| Balcony Area   | 70.07   | 6.51   |
| Total Area     | 1188.44 | 110.41 |

| Building | Level     |
|----------|-----------|
| Α        | 1,2,3,4,5 |

| 2 Bed - Type D1 |         |        |
|-----------------|---------|--------|
|                 | SQFt    | SQM    |
| Apartment Area  | 1126.12 | 104.62 |
| Balcony Area    | 70.07   | 6.51   |
| Total Area      | 1196.19 | 111.13 |

| Building | Level     |
|----------|-----------|
| Α        | 1,2,3,4,5 |

| 2 Bed - Type E |         |        |
|----------------|---------|--------|
|                | SQ Ft   | SQM    |
| Apartment Area | 1093.94 | 101.63 |
| Balcony Area   | 59.52   | 5.53   |
| Total Area     | 1153.46 | 107.16 |

| Building | Level                      |
|----------|----------------------------|
| Α        | 1,2,3,4,5,6,7,8,9,10,11,12 |

| 2 Bed - Type F |         |        |
|----------------|---------|--------|
|                | SQFt    | SQM    |
| Apartment Area | 1147.75 | 106.63 |
| Balcony Area   | 41.33   | 3.84   |
| Total Area     | 1189.09 | 110.47 |

| Building | Level                |
|----------|----------------------|
| Α        | 1,2,3,4,5,6,7,8,9,10 |

| 2 Bed - Type G |         |        |
|----------------|---------|--------|
|                | SQ Ft   | SQM    |
| Apartment Area | 1110.83 | 103.20 |
| Balcony Area   | 66.63   | 6.19   |
| Total Area     | 1177.46 | 109.39 |

| Building | Level                      |
|----------|----------------------------|
| Α        | 1,2,3,4,5,6,7,8,9,10,11,12 |