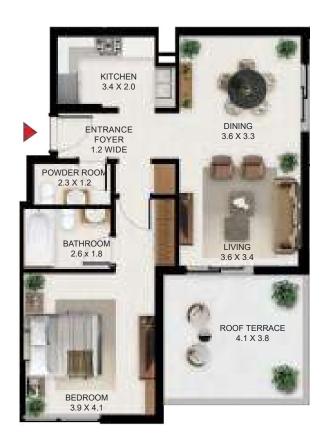

# 1 BEDROOM

| 1 Bed - Type A |        |       |
|----------------|--------|-------|
|                | SQ Ft  | SQM   |
| Apartment Area | 866.28 | 80.48 |
| Balcony Area   | 77.72  | 7.22  |
| Total Area     | 943.99 | 87.70 |

| Building | Level                      |
|----------|----------------------------|
| Α        | 1,2,3,4,5,6,7,8,9,10,11,12 |

| 1 Bed - Type B |        |       |
|----------------|--------|-------|
|                | SQ Ft  | SQM   |
| Apartment Area | 788.24 | 73.23 |
| Balcony Area   | 69.75  | 6.48  |
| Total Area     | 857.99 | 79.71 |