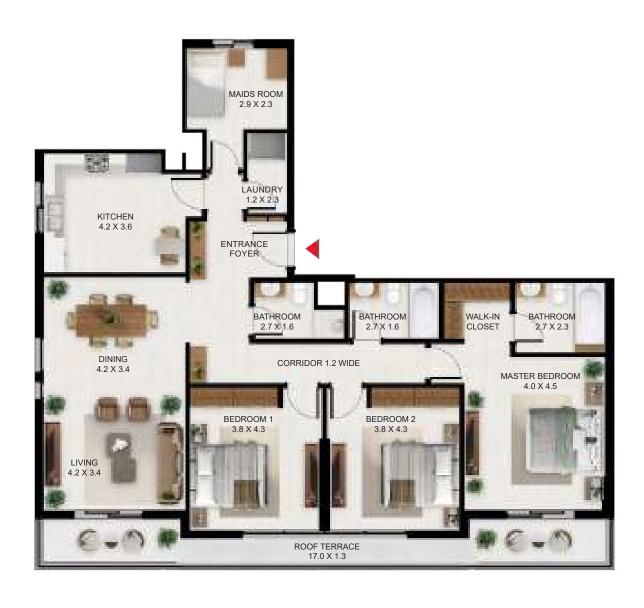

#### **6TH FLOOR LAYOUT**

7TH - 10TH FLOOR LAYOUT

PARK

KEY PLAN

| Building | Level    |
|----------|----------|
| Α        | 7,8,9,10 |

| 3 Bed - Type B |         |        |
|----------------|---------|--------|
|                | SQFt    | SQM    |
| Apartment Area | 1701.99 | 158.12 |
| Balcony Area   | 229.16  | 21.29  |
| Total Area     | 1931.15 | 179.41 |

| Building | Level |
|----------|-------|
| Α        | 6     |

| 3 Bed - Type B1 |         |        |
|-----------------|---------|--------|
|                 | SQFt    | SQM    |
| Apartment Area  | 1701.99 | 158.12 |
| Balcony Area    | 142.62  | 13.25  |
| Total Area      | 1844.61 | 171.37 |

| Building | Level    |
|----------|----------|
| Α        | 7,8,9,10 |