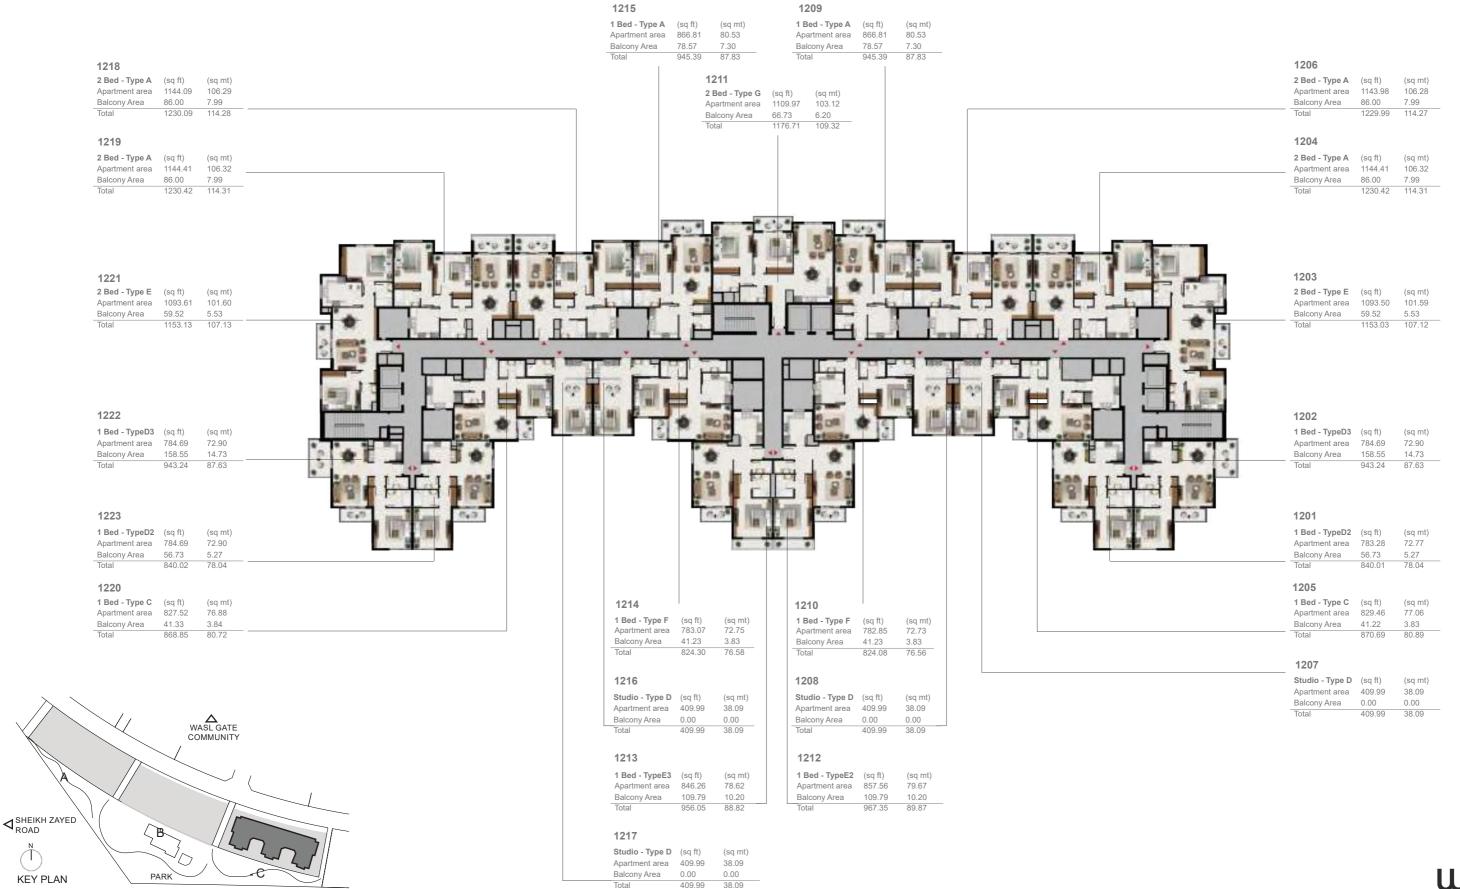

| 0.00   | 0.00  |
| Total Area      | 412.47 | 38.32 |

| Building | Level      |
|----------|------------|
| В        | 6,7,8,9,10 |



UNIT LAYOUT - STUDIO TYPE D





| Studio - Type D |        |       |
|-----------------|--------|-------|
|                 | SQFt   | SQM   |
| Apartment Area  | 410.00 | 38.09 |
| Balcony Area    | 0.00   | 0.00  |
| Total Area      | 410.00 | 38.09 |

| Building | Level |
|----------|-------|
| В        | 11,12 |



# Southgarden

AT WASL GATE

WEET SARRY

FLOOR PLANS & UNIT PLANS

BUILDING C









#### 1ST FLOOR LAYOUT

(T)

KEY PLAN

PARK







#### 2ND - 5TH FLOOR LAYOUT

PARK

KEY PLAN







PARK

KEY PLAN

#### **6TH FLOOR LAYOUT**







7TH - 10TH FLOOR LAYOUT

PARK

KEY PLAN







#### 11TH FLOOR LAYOUT





#### 12TH FLOOR LAYOUT







## UNIT PLANS

# 3 BEDROOM

#### UNIT LAYOUT - 3 BEDROOM TYPE A





| 3 Bed - Type A |         |        |
|----------------|---------|--------|
|                | SQFt    | SQM    |
| Apartment Area | 1603.28 | 148.95 |
| Balcony Area   | 523.56  | 48.64  |
| Total Area     | 2126.84 | 197.59 |

| Building | Level |
|----------|-------|
| С        | 6     |



#### UNIT LAYOUT - 3 BEDROOM TYPE A1





| 3 Bed - Type A1 |         |        |
|-----------------|---------|--------|
|                 | SQFt    | SQM    |
| Apartment Area  | 1601.24 | 148.76 |
| Balcony Area    | 142.51  | 13.24  |
| Total Area      | 1743.75 | 162.00 |

| Building | Level    |
|----------|----------|
| С        | 7,8,9,10 |



#### UNIT LAYOUT - 3 BEDROOM TYPE B





| 3 Bed - Type B |         |        |
|