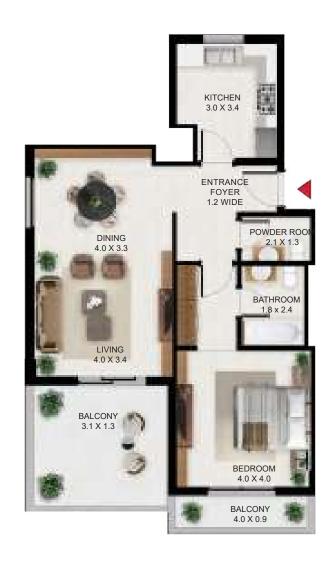

# 1 BEDROOM

| 1 Bed - Type A |        |       |
|----------------|--------|-------|
|                | SQ Ft  | SQM   |
| Apartment Area | 866.28 | 80.48 |
| Balcony Area   | 77.72  | 7.22  |
| Total Area     | 943.99 | 87.70 |

| Building | Level                      |
|----------|----------------------------|
| Α        | 1,2,3,4,5,6,7,8,9,10,11,12 |

| 1 Bed - Type B |        |       |
|----------------|--------|-------|
|                | SQ Ft  | SQM   |
| Apartment Area | 788.24 | 73.23 |
| Balcony Area   | 69.75  | 6.48  |
| Total Area     | 857.99 | 79.71 |