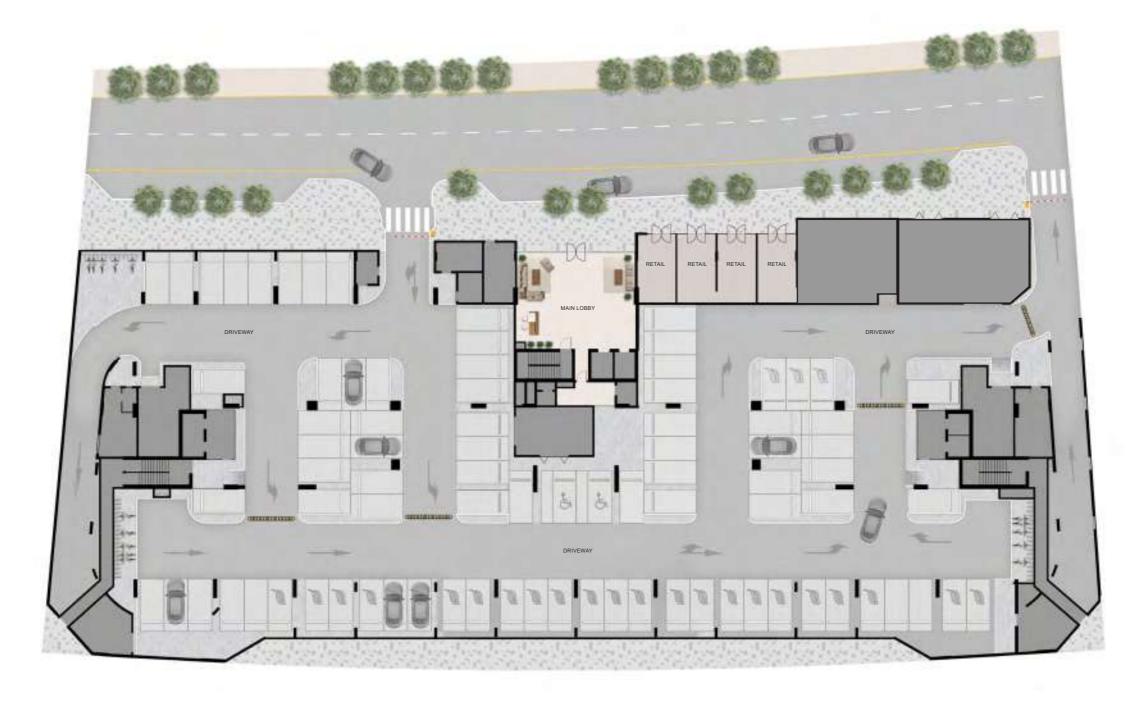

--|----------|
| В        | 7,8,9,10 |



### South garden

UNIT LAYOUT - STUDIO TYPE C





| Studio - Type C |        |       |
|-----------------|--------|-------|
|                 | SQ Ft  | SQM   |
| Apartment Area  | 412.47 | 38.32 |
| Balcony Area    | 0.00   | 0.00  |
| Total Area      | 412.47 | 38.32 |

| Building | Level      |
|----------|------------|
| В        | 6,7,8,9,10 |



UNIT LAYOUT - STUDIO TYPE D





| Studio - Type D |        |       |
|-----------------|--------|-------|
|                 | SQFt   | SQM   |
| Apartment Area  | 410.00 | 38.09 |
| Balcony Area    | 0.00   | 0.00  |
| Total Area      | 410.00 | 38.09 |

| Building | Level |
|----------|-------|
| В        | 11,12 |



# Southgarden

AT WASL GATE

WEET SARRY

FLOOR PLANS & UNIT PLANS

BUILDING C









#### 1ST FLOOR LAYOUT

(T)

KEY PLAN

PARK







#### 2ND - 5TH FLOOR LAYOUT

PARK

KEY PLAN







PARK

KEY PLAN

#### **6TH FLOOR LAYOUT**







7TH - 10TH FLOOR LAYOUT

PARK

KEY PLAN







#### 11TH FLOOR LAYOUT





#### 12TH FLOOR LAYOUT







## UNIT PLANS

# 3 BEDROOM

#### UNIT LAYOUT - 3 BEDROOM TYPE A





| 3 Bed - Type A |         |        |
|----------------|---------|--------|
|                | SQFt    | SQM    |
| Apartment Area | 1603.28 | 148.95 |
| Balcony Area   | 523.56  | 48.64  |
| Total Area     | 2126.84 | 197.59 |

| Building | Level |
|----------|-------|
| С        | 6     |



#### UNIT LAYOUT - 3 BEDROOM TYPE A1





| 3 Bed - Type A1 |         |        |
|-----------------|---------|--------|
|                 | SQFt    | SQM    |
| Apartment Area