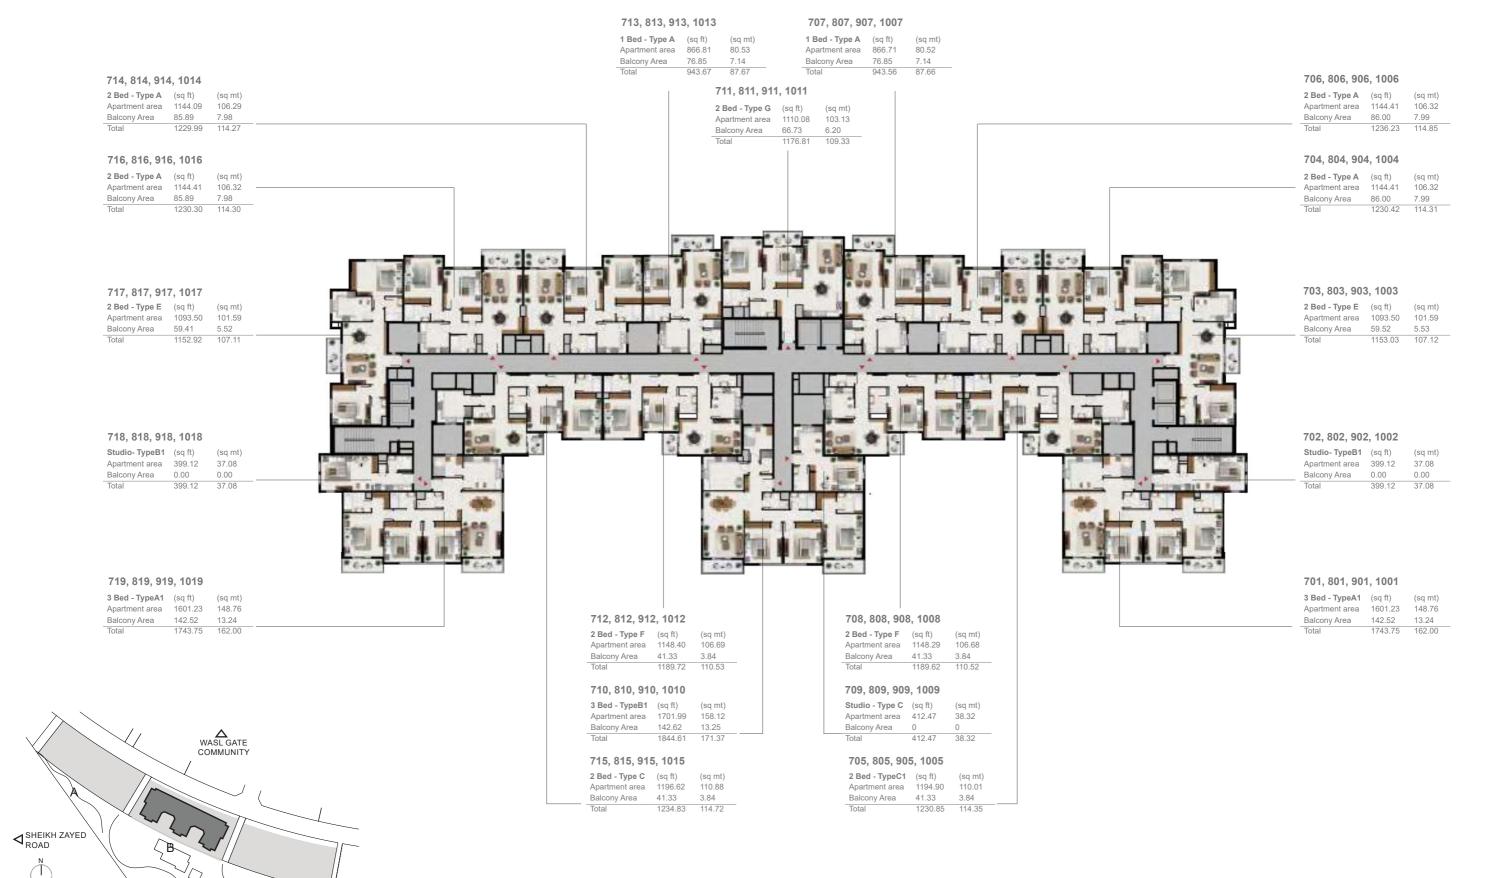

#### **6TH FLOOR LAYOUT**

7TH - 10TH FLOOR LAYOUT

PARK

KEY PLAN

| Building | Level    |
|----------|----------|
| Α        | 7,8,9,10 |

| 3 Bed - Type B |         |        |
|----------------|---------|--------|
|                | SQFt    | SQM    |
| Apartment Area | 1701.99 | 158.12 |
| Balcony Area   | 229.16  | 21.29  |
| Total Area     | 1931.15 | 179.41 |

| Building | Level    |
|----------|----------|
| Α        | 7,8,9,10 |

# 1 BEDROOM

| 1 Bed - Type A |        |       |
|----------------|--------|-------|
|                | SQ Ft  | SQM   |
| Apartment Area | 866.28 | 80.48 |
| Balcony Area   | 77.72  | 7.22  |
| Total Area     | 943.99 | 87.70 |

| Building | Level                      |
|----------|----------------------------|
| Α        | 1,2,3,4,5,6,7,8,9,10,11,12 |

| 1 Bed - Type B |        |       |
|----------------|--------|-------|
|                | SQ Ft  | SQM   |
| Apartment Area | 788.24 | 73.23 |
| Balcony Area   | 69.75  | 6.48  |
| Total Area     | 857.99 | 79.71 |