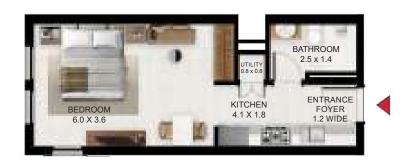

# South garden

UNIT LAYOUT - STUDIO TYPE C

| Studio - Type C |        |       |
|-----------------|--------|-------|
|                 | SQ Ft  | SQM   |
| Apartment Area  | 412.47 | 38.32 |
| Balcony Area    | 0.00   | 0.00  |
| Total Area      | 412.47 | 38.32 |

| Building | Level      |
|----------|------------|
| Α        | 6,7,8,9,10 |

UNIT LAYOUT - STUDIO TYPE D

| Studio - Type D |        |       |
|-----------------|--------|-------|
|                 | SQFt   | SQM   |
| Apartment Area  | 410.00 | 38.09 |
| Balcony Area    | 0.00   | 0.00  |
| Total Area      | 410.00 | 38.09 |