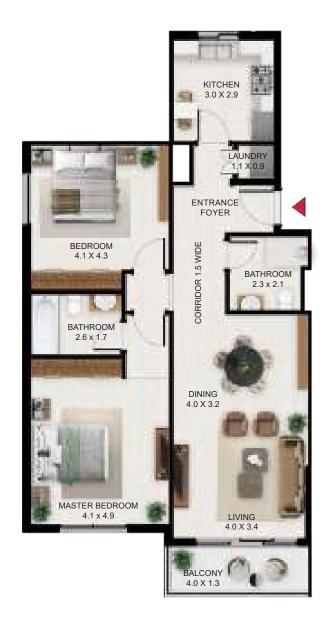

# 3 BEDROOM

| 3 Bed - Type A |         |        |
|----------------|---------|--------|
|                | SQFt    | SQM    |
| Apartment Area | 1603.28 | 148.95 |
| Balcony Area   | 523.56  | 48.64  |
| Total Area     | 2126.84 | 197.59 |

| Building | Level |
|----------|-------|
| В        | 6     |

| 3 Bed - Type A1 |         |        |
|-----------------|---------|--------|
|                 | SQFt    | SQM    |
| Apartment Area  | 1601.24 | 148.76 |
| Balcony Area    | 142.51  | 13.24  |
| Total Area      | 1743.75 | 162.00 |