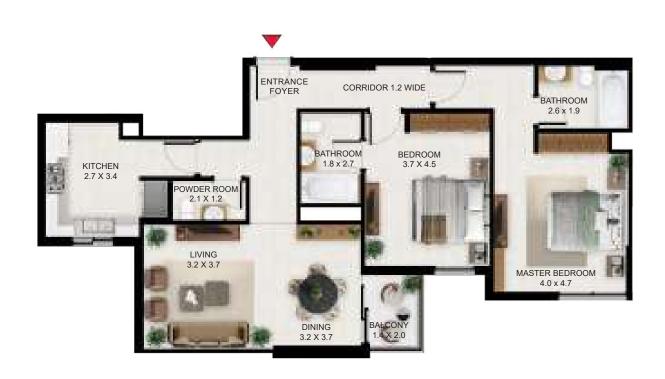

# 2 BEDROOM

| 2 Bed - Type A |         |        |
|----------------|---------|--------|
|                | SQFt    | SQM    |
| Apartment Area | 1144.31 | 106.31 |
| Balcony Area   | 86.00   | 7.99   |
| Total Area     | 1230.31 | 114.30 |

| Building | Level            |
|----------|------------------|
| Α        | 6,7,8,9,10,11,12 |

| 2 Bed - Type B |         |        |
|----------------|---------|--------|
|                | SQ Ft   | SQM    |
| Apartment Area | 1237.53 | 114.97 |
| Balcony Area   | 58.99   | 5.48   |
| Total Area     | 1296.51 | 120.45 |