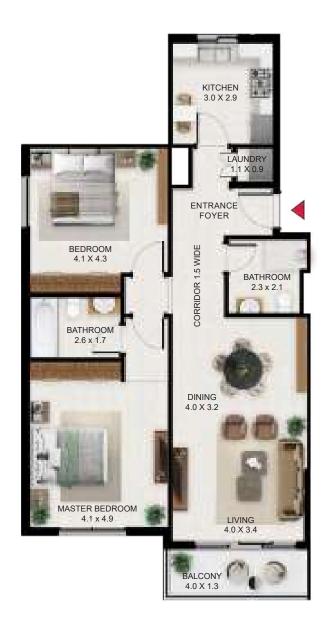

# 2 BEDROOM

| 2 Bed - Type A |         |        |
|----------------|---------|--------|
|                | SQFt    | SQM    |
| Apartment Area | 1144.31 | 106.31 |
| Balcony Area   | 86.00   | 7.99   |
| Total Area     | 1230.31 | 114.30 |

| Building | Level            |
|----------|------------------|
| Α        | 6,7,8,9,10,11,12 |

| 2 Bed - Type B |         |        |
|----------------|---------|--------|
|                | SQ Ft   | SQM    |
| Apartment Area | 1237.53 | 114.97 |
| Balcony Area   | 58.99   | 5.48   |
| Total Area     | 1296.51 | 120.45 |