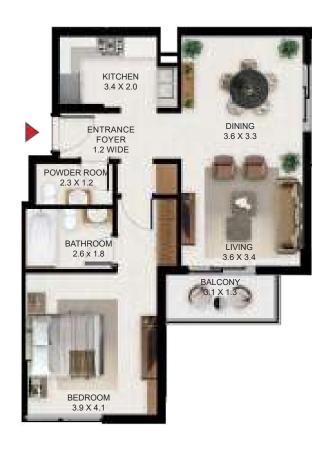

| 827.53 | 76.88 |
| Balcony Area   | 41.33  | 3.84  |
| Total Area     | 868.86 | 80.72 |

| Building | Level |
|----------|-------|
| С        | 11,12 |



### South garden

#### UNIT LAYOUT - 1 BEDROOM TYPE D





| 1 Bed - Type D |         |       |
|----------------|---------|-------|
|                | SQFt    | SQM   |
| Apartment Area | 784.69  | 72.90 |
| Balcony Area   | 279.75  | 25.99 |
| Total Area     | 1064.44 | 98.89 |

| Building | Level |
|----------|-------|
| С        | 11,12 |







| 1 Bed - Type D1 |        |       |
|-----------------|--------|-------|
|                 | SQFt   | SQM   |
| Apartment Area  | 783.29 | 72.77 |
| Balcony Area    | 177.93 | 16.53 |
| Total Area      | 961.22 | 89.30 |

| Building | Level |
|----------|-------|
| С        | 11    |







| 1 Bed - Type D2 |        |       |
|-----------------|--------|-------|
|                 | SQFt   | SQM   |
| Apartment Area  | 783.29 | 72.77 |
| Balcony Area    | 56.73  | 5.27  |
| Total Area      | 840.01 | 78.04 |

| Building | Level |
|----------|-------|
| С        | 12    |







| 1 Bed - Type D3 |        |       |
|-----------------|--------|-------|
|                 | SQFt   | SQM   |
| Apartment Area  | 784.69 | 72.90 |
| Balcony Area    | 158.55 | 14.73 |
| Total Area      | 943.24 | 87.63 |

| Building | Level |
|----------|-------|
| С        | 12    |







| 1 Bed - Type E |         |       |
|----------------|---------|-------|
|                | SQFt    | SQM   |
| Apartment Area | 846.26  | 78.62 |
| Balcony Area   | 228.52  | 21.23 |
| Total Area     | 1074.7