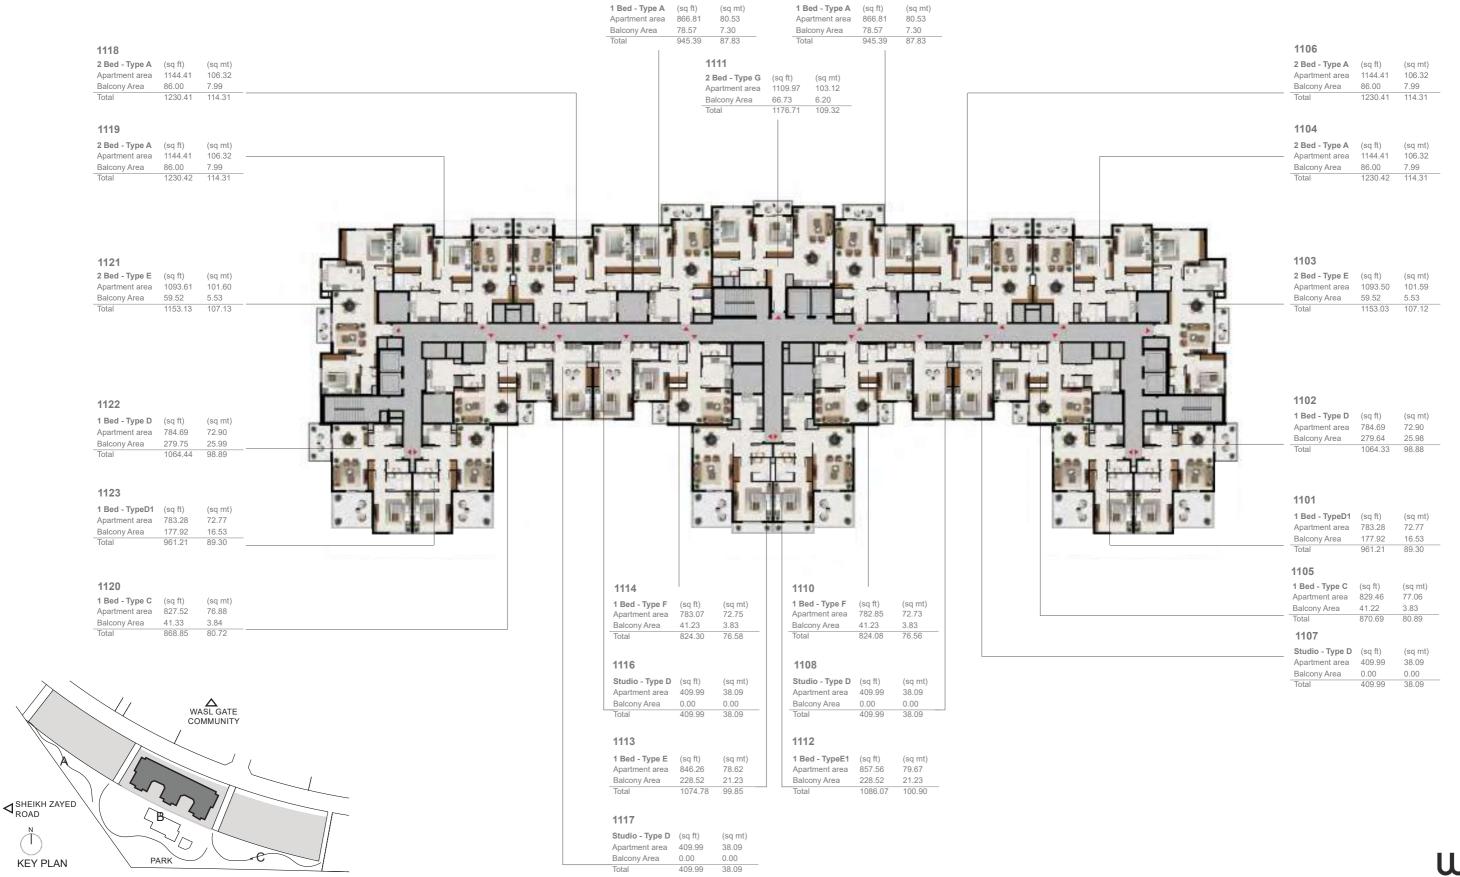

#### 11TH FLOOR LAYOUT

1109

1115

#### 12TH FLOOR LAYOUT

# 1 BEDROOM

| 1 Bed - Type A |        |       |
|----------------|--------|-------|
|                | SQ Ft  | SQM   |
| Apartment Area | 866.28 | 80.48 |
| Balcony Area   | 77.72  | 7.22  |
| Total Area     | 943.99 | 87.70 |

| Building | Level                      |
|----------|----------------------------|
| Α        | 1,2,3,4,5,6,7,8,9,10,11,12 |

| 1 Bed - Type B |        |       |
|----------------|--------|-------|
|                | SQ Ft  | SQM   |
| Apartment Area | 788.24 | 73.23 |
| Balcony Area   | 69.75  | 6.48  |
| Total Area     | 857.99 | 79.71 |

| Building | Level |
|----------|-------|
| А        | 11,12 |

| 1              | I Bed - Type D |       |
|----------------|----------------|-------|
|                | SQFt           | SQM   |
| Apartment Area | 784.69         | 72.90 |
| Balcony Area   | 279.75         | 25.99 |
| Total Area     | 1064.44        | 98.89 |

| Building | Level |
|----------|-------|
| Α        | 11,12 |

| 1 Bed - Type D1 |        |       |
|-----------------|--------|-------|
|                 | SQFt   | SQM   |
| Apartment Area  | 783.29 | 72.77 |
| Balcony Area    | 177.93 | 16.53 |
| Total Area      | 961.22 | 89.30 |

| Building | Level |
|----------|-------|
| Α        | 11    |

| 1 Bed - Type D2 |        |       |
|-----------------|--------|-------|
|                 | SQFt   | SQM   |
| Apartment Area  | 783.29 | 72.77 |
| Balcony Area    | 56.73  | 5.27  |
| Total Area      | 840.01 | 78.04 |

| Building | Level |
|----------|-------|
| Α        | 12    |

| 1 Bed - Type D3 |        |       |
|-----------------|--------|-------|
|                 | SQFt   | SQM   |
| Apartment Area  | 784.69 | 72.90 |
| Balcony Area    | 158.55 | 14.73 |
| Total Area      | 943.24 | 87.63 |

| Building | Level |
|----------|-------|
| Α        | 12    |

| 1 Bed - Type E |         |       |
|----------------|---------|-------|
|                | SQFt    | SQM   |
| Apartment Area | 846.26  | 78.62 |
| Balcony Area   | 228.52  | 21.23 |
| Total Area     | 1074.78 | 99.85 |

| Building | Level |
|----------|-------|
| Α        | 11    |

| 1 Bed - Type E1 |         |        |
|-----------------|---------|--------|
|                 | SQFt    | SQM    |
| Apartment Area  | 857.56  | 79.67  |
| Balcony Area    | 228.52  | 21.23  |
| Total Area      | 1086.08 | 100.90 |

| Building | Level |
|----------|-------|
| Α        | 11    |

| 1 Bed - Type E2 |        |       |
|-----------------|--------|-------|
|                 | SQFt   | SQM   |
| Apartment Area  | 857.56 | 79.67 |
| Balcony Area    | 109.79 | 10.20 |
| Total Area      | 967.35 | 89.87 |

| Building | Level |
|----------|-------|
| Α        | 12    |

| 1 Bed - Type E3 |        |       |
|-----------------|--------|-------|
|                 | SQFt   | SQM   |
| Apartment Area  | 846.26 | 78.62 |
| Balcony Area    | 109.79 | 10.20 |
| Total Area      | 956.05 | 88.82 |

| Building | Level |
|----------|-------|
| Α        | 12    |

# South garden

| 1 Bed - Type F |        |       |
|----------------|--------|-------|
|                | SQFt   | SQM   |
| Apartment Area | 783.07 | 72.75 |
| Balcony Area   | 41.23  | 3.83  |
| Total Area     | 824.30 | 76.58 |

| Building | Level |
|----------|-------|
| Α        | 11,12 |

# South garden

UNIT LAYOUT - STUDIO TYPE C

| Studio - Type C |        |       |
|-----------------|--------|-------|
|                 | SQ Ft  | SQM   |
| Apartment Area  | 412.47 | 38.32 |
| Balcony Area    | 0.00   | 0.00  |
| Total Area      | 412.47 | 38.32 |

| Building | Level      |
|----------|------------|
| Α        | 6,7,8,9,10 |

UNIT LAYOUT - STUDIO TYPE D

| Studio - Type D |        |       |
|-----------------|--------|-------|
|                 | SQFt   | SQM   |
| Apartment Area  | 410.00 | 38.09 |
| Balcony Area    | 0.00   | 0.00  |
| Total Area      | 410.00 | 38.09 |