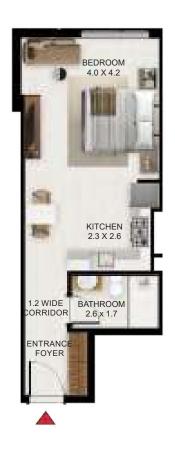

# STUDIO

## South garden

UNIT LAYOUT - STUDIO TYPE A

| Studio - Type A |        |       |
|-----------------|--------|-------|
|                 | SQ Ft  | SQM   |
| Apartment Area  | 438.31 | 40.72 |
| Balcony Area    | 0.00   | 0.00  |
| Total Area      | 438.31 | 40.72 |

| Building | Level     |
|----------|-----------|
| А        | 1,2,3,4,5 |

## South garden

UNIT LAYOUT - STUDIO TYPE B

| Studio - Type B |        |       |
|-----------------|--------|-------|
|                 | SQFt   | SQM   |
| Apartment Area  | 400.20 | 37.18 |
| Balcony Area    | 108.18 | 10.05 |
| Total Area      | 508.38 | 47.23 |

| Building | Level |
|----------|-------|
| Α        | 6     |

# South garden

**UNIT LAYOUT - STUDIO TYPE B1** 

| Studio - Type B1 |        |       |
|------------------|--------|-------|
|                  | SQFt   | SQM   |
| Apartment Area   | 399.13 | 37.08 |
| Balcony Area     | 0.00   | 0.00  |
| Total Area       | 399.13 | 37.08 |

| Building | Level    |
|----------|----------|
| Α        | 7,8,9,10 |

# South garden

UNIT LAYOUT - STUDIO TYPE C

| Studio - Type C |        |       |
|-----------------|--------|-------|
|                 | SQ Ft  | SQM   |
| Apartment Area  | 412.47 | 38.32 |
| Balcony Area    | 0.00   | 0.00  |
| Total Area      | 412.47 | 38.32 |

| Building | Level      |
|----------|------------|
| Α        | 6,7,8,9,10 |

UNIT LAYOUT - STUDIO TYPE D

| Studio - Type D |        |       |
|-----------------|--------|-------|
|                 | SQFt   | SQM   |
| Apartment Area  | 410.00 | 38.09 |
| Balcony Area    | 0.00   | 0.00  |
| Total Area      | 410.00 | 38.09 |

| Building | Level |
|----------|-------|
| Α        | 11,12 |