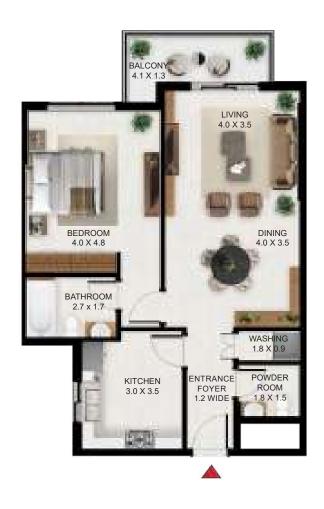

# 1 BEDROOM

| 1 Bed - Type A |        |       |
|----------------|--------|-------|
|                | SQ Ft  | SQM   |
| Apartment Area | 866.28 | 80.48 |
| Balcony Area   | 77.72  | 7.22  |
| Total Area     | 943.99 | 87.70 |

| Building | Level                      |
|----------|----------------------------|
| Α        | 1,2,3,4,5,6,7,8,9,10,11,12 |

| 1 Bed - Type B |        |       |
|----------------|--------|-------|
|                | SQ Ft  | SQM   |
| Apartment Area | 788.24 | 73.23 |
| Balcony Area   | 69.75  | 6.48  |
| Total Area     | 857.99 | 79.71 |