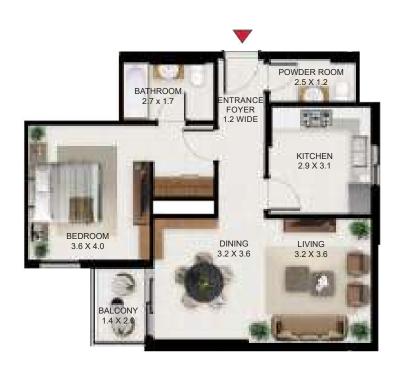

# 1 BEDROOM

| 1 Bed - Type A |        |       |
|----------------|--------|-------|
|                | SQ Ft  | SQM   |
| Apartment Area | 866.28 | 80.48 |
| Balcony Area   | 77.72  | 7.22  |
| Total Area     | 943.99 | 87.70 |

| Building | Level                      |
|----------|----------------------------|
| Α        | 1,2,3,4,5,6,7,8,9,10,11,12 |

| 1 Bed - Type B |        |       |
|----------------|--------|-------|
|                | SQ Ft  | SQM   |
| Apartment Area | 788.24 | 73.23 |
| Balcony Area   | 69.75  | 6.48  |
| Total Area     | 857.99 | 79.71 |

| Building | Level     |
|----------|-----------|
| Α        | 1,2,3,4,5 |

| 1 Bed - Type C |        |       |
|----------------|--------|-------|
|                | SQFt   | SQM   |
| Apartment Area | 827.53 | 76.88 |
| Balcony Area   | 41.33  | 3.84  |
| Total Area     | 868.86 | 80.72 |