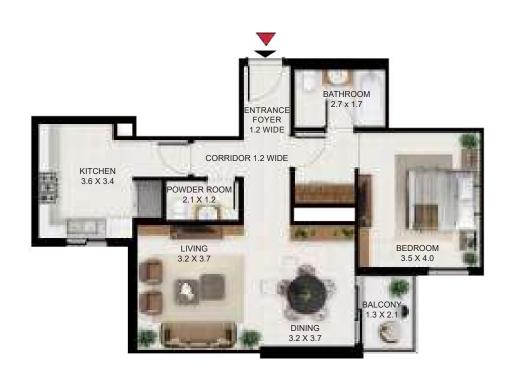

# 2 BEDROOM

| 2 Bed - Type A |         |        |
|----------------|---------|--------|
|                | SQFt    | SQM    |
| Apartment Area | 1144.31 | 106.31 |
| Balcony Area   | 86.00   | 7.99   |
| Total Area     | 1230.31 | 114.30 |

| Building | Level            |
|----------|------------------|
| Α        | 6,7,8,9,10,11,12 |

| 2 Bed - Type B |         |        |
|----------------|---------|--------|
|                | SQ Ft   | SQM    |
| Apartment Area | 1237.53 | 114.97 |
| Balcony Area   | 58.99   | 5.48   |
| Total Area     | 1296.51 | 120.45 |