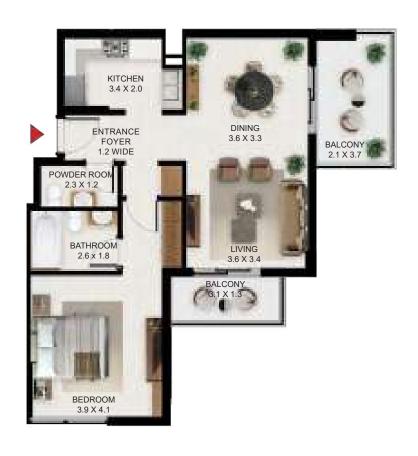

# 2 BEDROOM

| 2 Bed - Type A |         |        |
|----------------|---------|--------|
|                | SQFt    | SQM    |
| Apartment Area | 1144.31 | 106.31 |
| Balcony Area   | 86.00   | 7.99   |
| Total Area     | 1230.31 | 114.30 |

| Building | Level            |
|----------|------------------|
| Α        | 6,7,8,9,10,11,12 |

| 2 Bed - Type B |         |        |
|----------------|---------|--------|
|                | SQ Ft   | SQM    |
| Apartment Area | 1237.53 | 114.97 |
| Balcony Area   | 58.99   | 5.48   |
| Total Area     | 1296.51 | 120.45 |