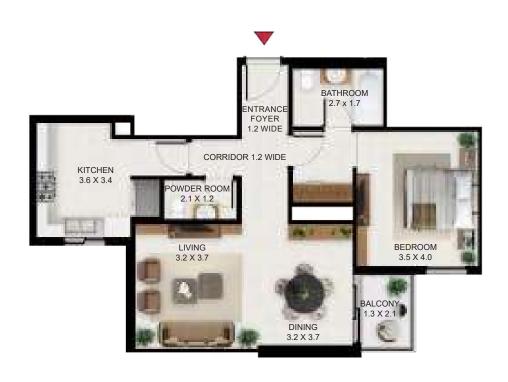

# 1 BEDROOM

| 1 Bed - Type A |        |       |
|----------------|--------|-------|
|                | SQ Ft  | SQM   |
| Apartment Area | 866.28 | 80.48 |
| Balcony Area   | 77.72  | 7.22  |
| Total Area     | 943.99 | 87.70 |

| Building | Level                      |
|----------|----------------------------|
| Α        | 1,2,3,4,5,6,7,8,9,10,11,12 |

| 1 Bed - Type B |        |       |
|----------------|--------|-------|
|                | SQ Ft  | SQM   |
| Apartment Area | 788.24 | 73.23 |
| Balcony Area   | 69.75  | 6.48  |
| Total Area     | 857.99 | 79.71 |