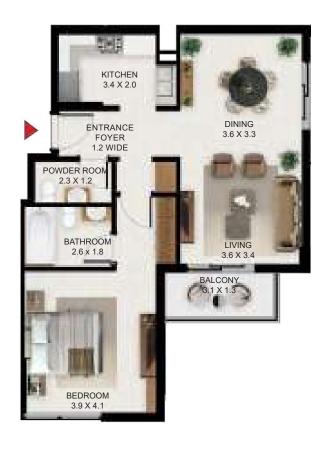

# 1 BEDROOM

| 1 Bed - Type A |        |       |
|----------------|--------|-------|
|                | SQ Ft  | SQM   |
| Apartment Area | 866.28 | 80.48 |
| Balcony Area   | 77.72  | 7.22  |
| Total Area     | 943.99 | 87.70 |

| Building | Level                      |
|----------|----------------------------|
| Α        | 1,2,3,4,5,6,7,8,9,10,11,12 |

| 1 Bed - Type B |        |       |
|----------------|--------|-------|
|                | SQ Ft  | SQM   |
| Apartment Area | 788.24 | 73.23 |
| Balcony Area   | 69.75  | 6.48  |
| Total Area     | 857.99 | 79.71 |