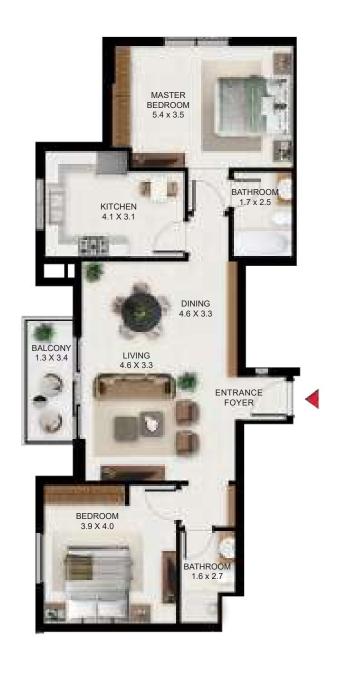

# 2 BEDROOM

| 2 Bed - Type A |         |        |
|----------------|---------|--------|
|                | SQFt    | SQM    |
| Apartment Area | 1144.31 | 106.31 |
| Balcony Area   | 86.00   | 7.99   |
| Total Area     | 1230.31 | 114.30 |

| Building | Level            |
|----------|------------------|
| Α        | 6,7,8,9,10,11,12 |

| 2 Bed - Type B |         |        |
|----------------|---------|--------|
|                | SQ Ft   | SQM    |
| Apartment Area | 1237.53 | 114.97 |
| Balcony Area   | 58.99   | 5.48   |
| Total Area     | 1296.51 | 120.45 |