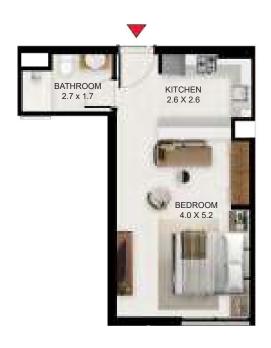

## South garden

UNIT LAYOUT - STUDIO TYPE A

| Studio - Type A |        |       |
|-----------------|--------|-------|
|                 | SQ Ft  | SQM   |
| Apartment Area  | 438.31 | 40.72 |
| Balcony Area    | 0.00   | 0.00  |
| Total Area      | 438.31 | 40.72 |