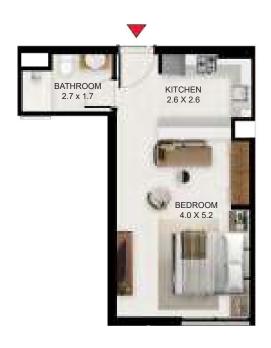

## South garden

UNIT LAYOUT - STUDIO TYPE A

| Studio - Type A |        |       |
|-----------------|--------|-------|
|                 | SQ Ft  | SQM   |
| Apartment Area  | 438.31 | 40.72 |
| Balcony Area    | 0.00   | 0.00  |
| Total Area      | 438.31 | 40.72 |

| Building | Level     |
|----------|-----------|
| А        | 1,2,3,4,5 |