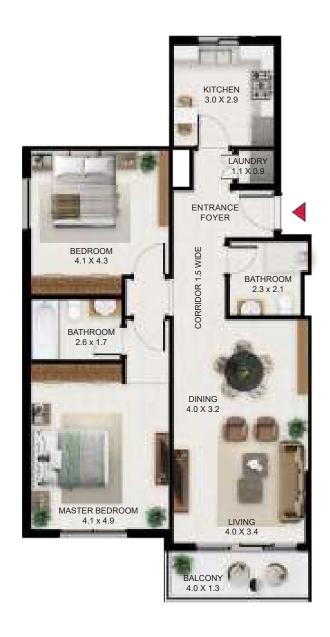

# 2 BEDROOM

| 2 Bed - Type A |         |        |
|----------------|---------|--------|
|                | SQFt    | SQM    |
| Apartment Area | 1144.31 | 106.31 |
| Balcony Area   | 86.00   | 7.99   |
| Total Area     | 1230.31 | 114.30 |

| Building | Level            |
|----------|------------------|
| Α        | 6,7,8,9,10,11,12 |

| 2 Bed - Type B |         |        |
|----------------|---------|--------|
|                | SQ Ft   | SQM    |
| Apartment Area | 1237.53 | 114.97 |
| Balcony Area   | 58.99   | 5.48   |
| Total Area     | 1296.51 | 120.45 |