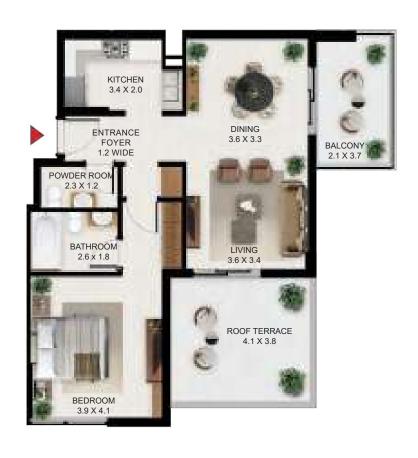

# 2 BEDROOM

| 2 Bed - Type A |         |        |
|----------------|---------|--------|
|                | SQFt    | SQM    |
| Apartment Area | 1144.31 | 106.31 |
| Balcony Area   | 86.00   | 7.99   |
| Total Area     | 1230.31 | 114.30 |

| Building | Level            |
|----------|------------------|
| Α        | 6,7,8,9,10,11,12 |

| 2 Bed - Type B |         |        |
|----------------|---------|--------|
|                | SQ Ft   | SQM    |
| Apartment Area | 1237.53 | 114.97 |
| Balcony Area   | 58.99   | 5.48   |
| Total Area     | 1296.51 | 120.45 |