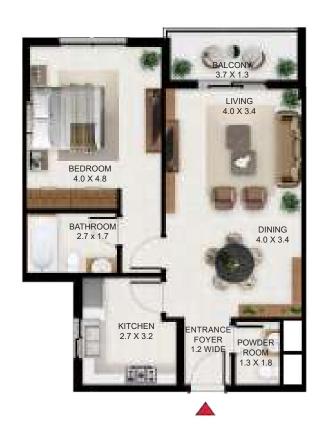

#### UNIT LAYOUT - 1 BEDROOM TYPE A

|                | 1 Bed - Type A |       |
|----------------|----------------|-------|
|                | SQ Ft          | SQM   |
| Apartment Area | 866.28         | 80.48 |
| Balcony Area   | 77.72          | 7.22  |
| Total Area     | 943.99         | 87.70 |

| Building | Level                      |
|----------|----------------------------|
| С        | 1,2,3,4,5,6,7,8,9,10,11,12 |