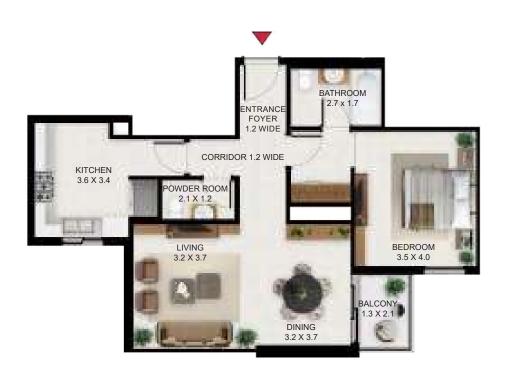

# 2 BEDROOM

| 2 Bed - Type A |         |        |
|----------------|---------|--------|
|                | SQFt    | SQM    |
| Apartment Area | 1144.31 | 106.31 |
| Balcony Area   | 86.00   | 7.99   |
| Total Area     | 1230.31 | 114.30 |

| Building | Level            |
|----------|------------------|
| Α        | 6,7,8,9,10,11,12 |

| 2 Bed - Type B |         |        |
|----------------|---------|--------|
|                | SQ Ft   | SQM    |
| Apartment Area | 1237.53 | 114.97 |
| Balcony Area   | 58.99   | 5.48   |
| Total Area     | 1296.51 | 120.45 |