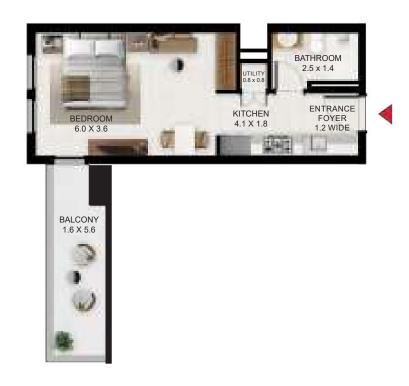

## South garden

UNIT LAYOUT - STUDIO TYPE B

| Studio - Type B |        |       |
|-----------------|--------|-------|
|                 | SQFt   | SQM   |
| Apartment Area  | 400.20 | 37.18 |
| Balcony Area    | 108.18 | 10.05 |
| Total Area      | 508.38 | 47.23 |

| Building | Level |
|----------|-------|
| Α        | 6     |