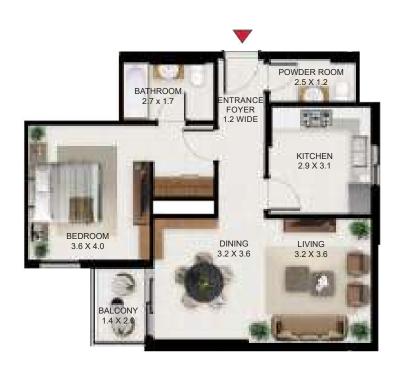

# 1 BEDROOM

| 1 Bed - Type A |        |       |
|----------------|--------|-------|
|                | SQ Ft  | SQM   |
| Apartment Area | 866.28 | 80.48 |
| Balcony Area   | 77.72  | 7.22  |
| Total Area     | 943.99 | 87.70 |

| Building | Level                      |
|----------|----------------------------|
| Α        | 1,2,3,4,5,6,7,8,9,10,11,12 |

| 1 Bed - Type B |        |       |
|----------------|--------|-------|
|                | SQ Ft  | SQM   |
| Apartment Area | 788.24 | 73.23 |
| Balcony Area   | 69.75  | 6.48  |
| Total Area     | 857.99 | 79.71 |