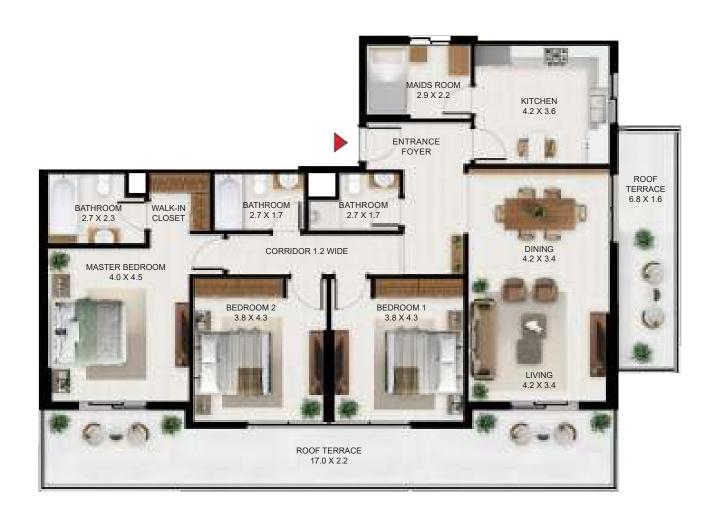

# 3 BEDROOM

| 3 Bed - Type A |         |        |
|----------------|---------|--------|
|                | SQFt    | SQM    |
| Apartment Area | 1603.28 | 148.95 |
| Balcony Area   | 523.56  | 48.64  |
| Total Area     | 2126.84 | 197.59 |