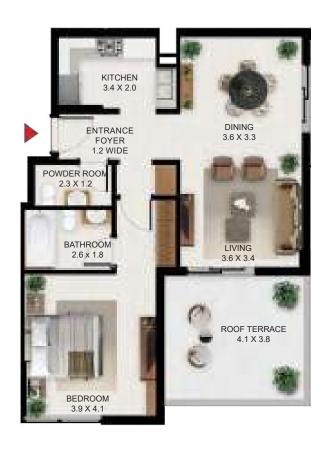

| 857.99         | 79.71 |

| Building | Level     |
|----------|-----------|
| С        | 1,2,3,4,5 |



### South garden

#### UNIT LAYOUT - 1 BEDROOM TYPE C





| 1 Bed - Type C |        |       |
|----------------|--------|-------|
|                | SQFt   | SQM   |
| Apartment Area | 827.53 | 76.88 |
| Balcony Area   | 41.33  | 3.84  |
| Total Area     | 868.86 | 80.72 |

| Building | Level |
|----------|-------|
| С        | 11,12 |



### South garden

#### UNIT LAYOUT - 1 BEDROOM TYPE D





| 1 Bed - Type D |         |       |
|----------------|---------|-------|
|                | SQFt    | SQM   |
| Apartment Area | 784.69  | 72.90 |
| Balcony Area   | 279.75  | 25.99 |
| Total Area     | 1064.44 | 98.89 |

| Building | Level |
|----------|-------|
| С        | 11,12 |







| 1 Bed - Type D1 |        |       |
|-----------------|--------|-------|
|                 | SQFt   | SQM   |
| Apartment Area  | 783.29 | 72.77 |
| Balcony Area    | 177.93 | 16.53 |
| Total Area      | 961.22 | 89.30 |

| Building | Level |
|----------|-------|
| С        | 11    |







| 1 Bed - Type D2 |        |       |
|-----------------|--------|-------|
|                 | SQFt   | SQM   |
| Apartment Area  | 783.29 | 72.77 |
| Balcony Area    | 56.73  | 5.27  |
| Total Area      | 840.01 | 78.04 |

| Building | Level |
|----------|-------|
| С        | 12    |







| 1 Bed - Type D3 |        |       |
|-----------------|--------|-------|
|                 | SQFt   | SQM   |
| Apartment Area  | 784.69 | 72.90 |
| Balcony Area    | 158.55 | 14.73 |
| Total Area      | 943.2