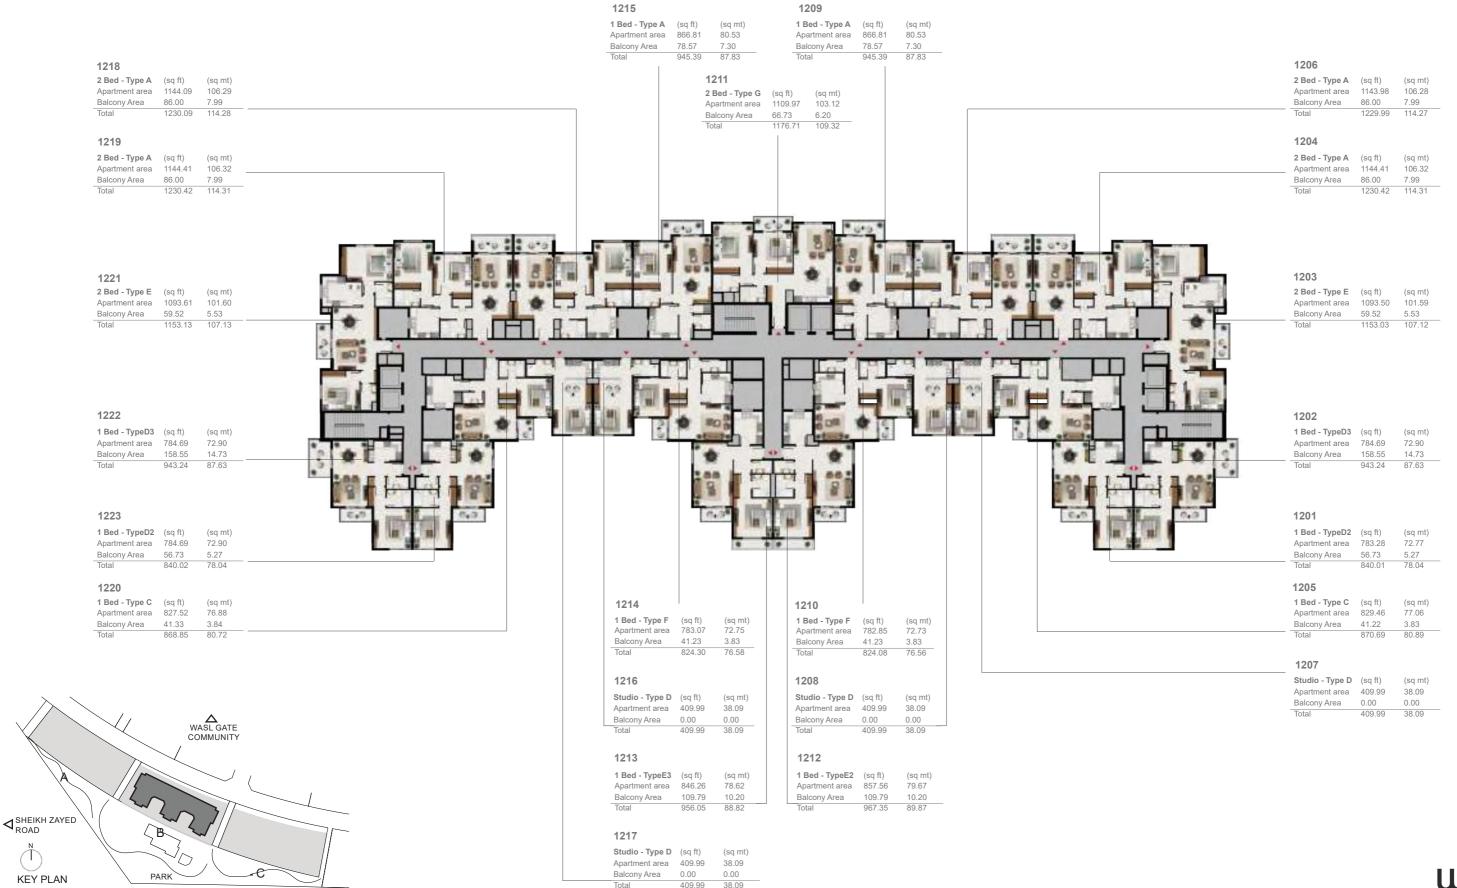

#### 11TH FLOOR LAYOUT

1109

1115

#### 12TH FLOOR LAYOUT

# 1 BEDROOM

| 1 Bed - Type A |        |       |
|----------------|--------|-------|
|                | SQ Ft  | SQM   |
| Apartment Area | 866.28 | 80.48 |
| Balcony Area   | 77.72  | 7.22  |
| Total Area     | 943.99 | 87.70 |

| Building | Level                      |
|----------|----------------------------|
| Α        | 1,2,3,4,5,6,7,8,9,10,11,12 |

| 1 Bed - Type B |        |       |
|----------------|--------|-------|
|                | SQ Ft  | SQM   |
| Apartment Area | 788.24 | 73.23 |
| Balcony Area   | 69.75  | 6.48  |
| Total Area     | 857.99 | 79.71 |

# 2 BEDROOM

| 2 Bed - Type A |         |        |
|----------------|---------|--------|
|                | SQFt    | SQM    |
| Apartment Area | 1144.31 | 106.31 |
| Balcony Area   | 86.00   | 7.99   |
| Total Area     | 1230.31 | 114.30 |

| Building | Level            |
|----------|------------------|
| Α        | 6,7,8,9,10,11,12 |

| 2 Bed - Type B |         |        |
|----------------|---------|--------|
|                | SQ Ft   | SQM    |
| Apartment Area | 1237.53 | 114.97 |
| Balcony Area   | 58.99   | 5.48   |
| Total Area     | 1296.51 | 120.45 |

# 3 BEDROOM

| 3 Bed - Type A |         |        |
|----------------|---------|--------|
|                | SQFt    | SQM    |
| Apartment Area | 1603.28 | 148.95 |
| Balcony Area   | 523.56  | 48.64  |
| Total Area     | 2126.84 | 197.59 |

# South garden

| 1 Bed - Type F |        |       |
|----------------|--------|-------|
|                | SQFt   | SQM   |
| Apartment Area | 783.07 | 72.75 |
| Balcony Area   | 41.23  | 3.83  |
| Total Area     | 824.30 | 76.58 |

| Building | Level |
|----------|-------|
| Α        | 11,12 |

# South garden

UNIT LAYOUT - STUDIO TYPE C

| Studio - Type C |        |       |
|-----------------|--------|-------|
|                 | SQ Ft  | SQM   |
| Apartment Area  | 412.47 | 38.32 |
| Balcony Area    | 0.00   | 0.00  |
| Total Area      | 412.47 | 38.32 |

| Building | Level      |
|----------|------------|
| Α        | 6,7,8,9,10 |

UNIT LAYOUT - STUDIO TYPE D

| Studio - Type D |        |       |
|-----------------|--------|-------|
|                 | SQFt   | SQM   |
| Apartment Area  | 410.00 | 38.09 |
| Balcony Area    | 0.00   | 0.00  |
| Total Area      | 410.00 | 38.09 |