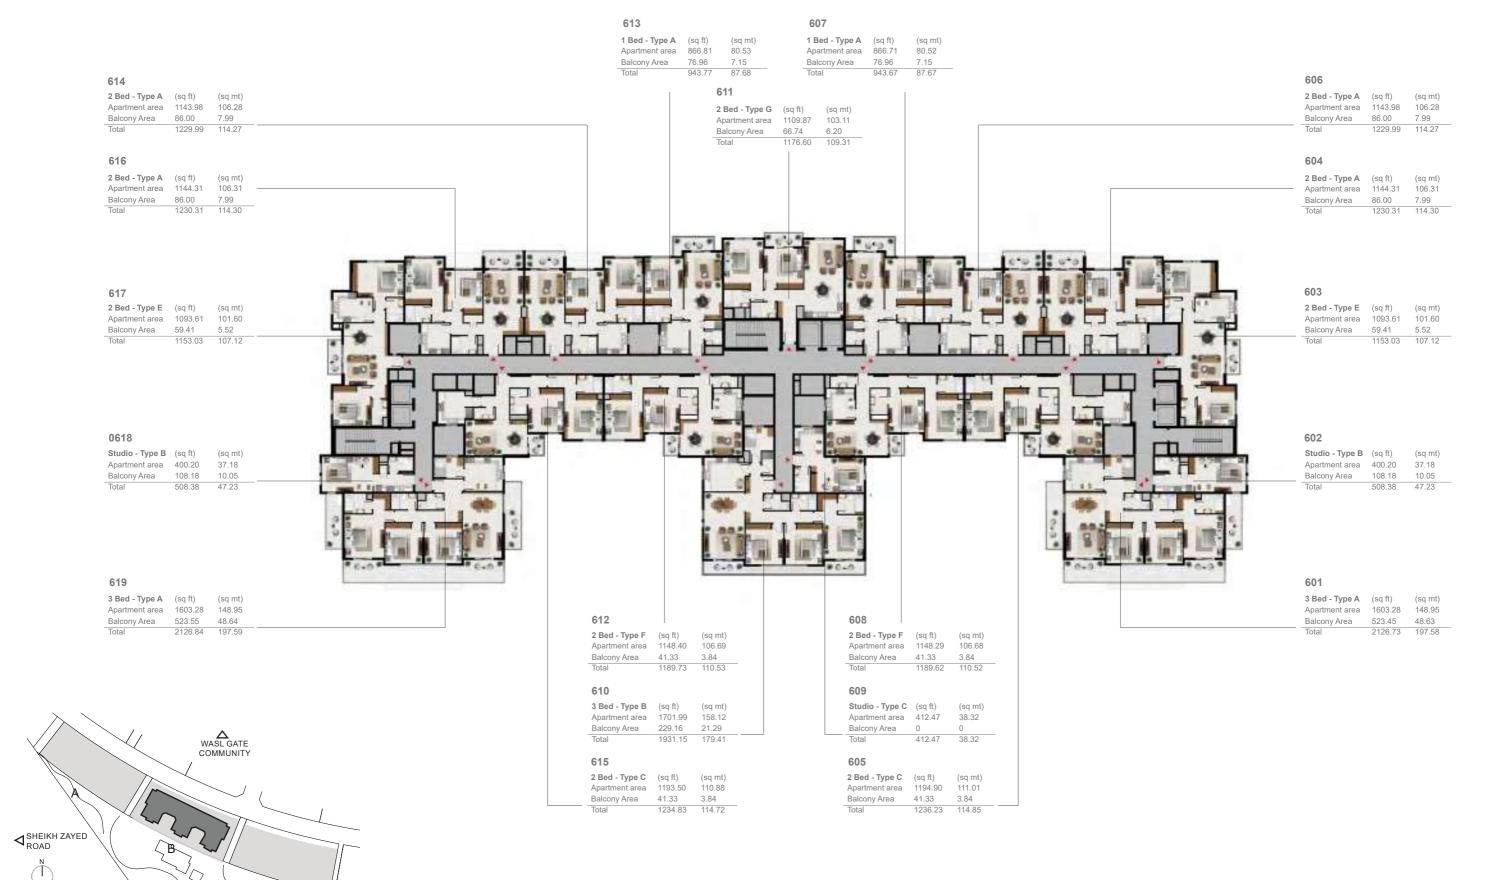

#### **6TH FLOOR LAYOUT**

7TH - 10TH FLOOR LAYOUT

PARK

KEY PLAN

# 3 BEDROOM

| 3 Bed - Type A |         |        |
|----------------|---------|--------|
|                | SQFt    | SQM    |
| Apartment Area | 1603.28 | 148.95 |
| Balcony Area   | 523.56  | 48.64  |
| Total Area     | 2126.84 | 197.59 |

| Building | Level |
|----------|-------|
| Α        | 6     |

| 3 Bed - Type A1 |         |        |
|-----------------|---------|--------|
|                 | SQFt    | SQM    |
| Apartment Area  | 1601.24 | 148.76 |
| Balcony Area    | 142.51  | 13.24  |
| Total Area      | 1743.75 | 162.00 |

| Building | Level    |
|----------|----------|
| Α        | 7,8,9,10 |

| 3 Bed - Type B |         |        |
|----------------|---------|--------|
|                | SQFt    | SQM    |
| Apartment Area | 1701.99 | 158.12 |
| Balcony Area   | 229.16  | 21.29  |
| Total Area     | 1931.15 | 179.41 |

| Building | Level |
|----------|-------|
| Α        | 6     |

| 3 Bed - Type B1 |         |        |
|-----------------|---------|--------|
|                 | SQFt    | SQM    |
| Apartment Area  | 1701.99 | 158.12 |
| Balcony Area    | 142.62  | 13.25  |
| Total Area      | 1844.61 | 171.37 |

| Building | Level    |
|----------|----------|
| Α        | 7,8,9,10 |

# 2 BEDROOM

| 2 Bed - Type A |         |        |
|----------------|---------|--------|
|                | SQFt    | SQM    |
| Apartment Area | 1144.31 | 106.31 |
| Balcony Area   | 86.00   | 7.99   |
| Total Area     | 1230.31 | 114.30 |

| Building | Level            |
|----------|------------------|
| Α        | 6,7,8,9,10,11,12 |

| 2 Bed - Type B |         |        |
|----------------|---------|--------|
|                | SQ Ft   | SQM    |
| Apartment Area | 1237.53 | 114.97 |
| Balcony Area   | 58.99   | 5.48   |
| Total Area     | 1296.51 | 120.45 |

## South garden

UNIT LAYOUT - STUDIO TYPE B

| Studio - Type B |        |       |
|-----------------|--------|-------|
|                 | SQFt   | SQM   |
| Apartment Area  | 400.20 | 37.18 |
| Balcony Area    | 108.18 | 10.05 |
| Total Area      | 508.38 | 47.23 |

| Building | Level |
|----------|-------|
| Α        | 6     |

# South garden

**UNIT LAYOUT - STUDIO TYPE B1** 

| Studio - Type B1 |        |       |
|------------------|--------|-------|
|                  | SQFt   | SQM   |
| Apartment Area   | 399.13 | 37.08 |
| Balcony Area     | 0.00   | 0.00  |
| Total Area       | 399.13 | 37.08 |

# South garden

UNIT LAYOUT - STUDIO TYPE C

| Studio - Type C |        |       |
|-----------------|--------|-------|
|                 | SQ Ft  | SQM   |
| Apartment Area  | 412.47 | 38.32 |
| Balcony Area    | 0.00   | 0.00  |
| Total Area      | 412.47 | 38.32 |

| Building | Level      |
|----------|------------|
| Α        | 6,7,8,9,10 |

UNIT LAYOUT - STUDIO TYPE D

| Studio - Type D |        |       |
|-----------------|--------|-------|
|                 | SQFt   | SQM   |
| Apartment Area  | 410.00 | 38.09 |
| Balcony Area    | 0.00   | 0.00  |
| Total Area      | 410.00 | 38.09 |