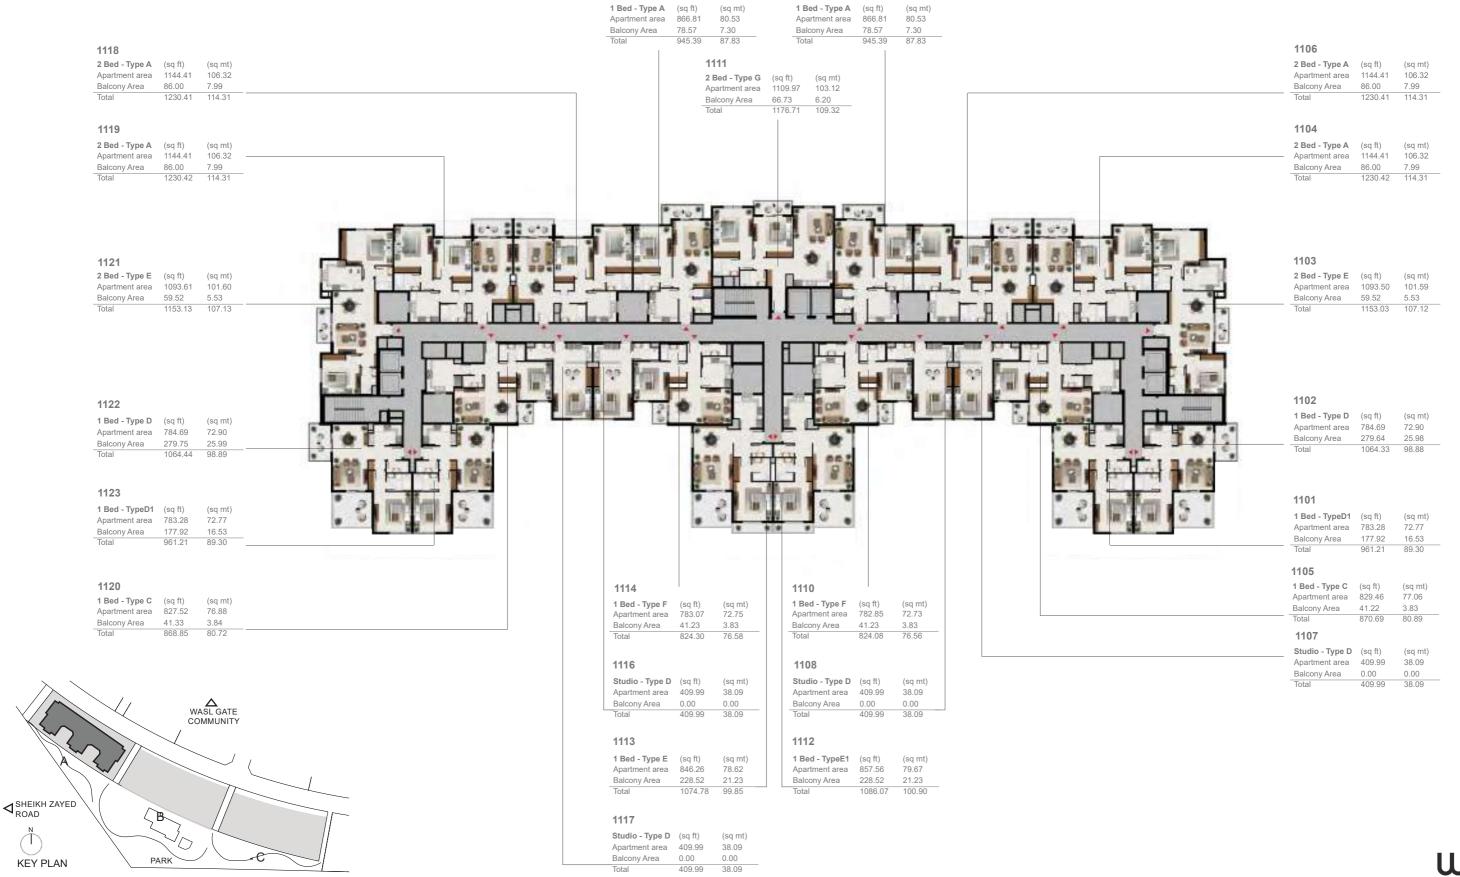

#### 11TH FLOOR LAYOUT

1109

1115

#### 12TH FLOOR LAYOUT

| Building | Level |
|----------|-------|
| А        | 11,12 |

| 1              | I Bed - Type D |       |
|----------------|----------------|-------|
|                | SQFt           | SQM   |
| Apartment Area | 784.69         | 72.90 |
| Balcony Area   | 279.75         | 25.99 |
| Total Area     | 1064.44        | 98.89 |

| Building | Level |
|----------|-------|
| Α        | 11,12 |

| 1 Bed - Type D1 |        |       |
|-----------------|--------|-------|
|                 | SQFt   | SQM   |
| Apartment Area  | 783.29 | 72.77 |
| Balcony Area    | 177.93 | 16.53 |
| Total Area      | 961.22 | 89.30 |

| Building | Level |
|----------|-------|
| Α        | 11    |

| 1 Bed - Type D2 |        |       |
|-----------------|--------|-------|
|                 | SQFt   | SQM   |
| Apartment Area  | 783.29 | 72.77 |
| Balcony Area    | 56.73  | 5.27  |
| Total Area      | 840.01 | 78.04 |

| Building | Level |
|----------|-------|
| Α        | 12    |

| 1 Bed - Type D3 |        |       |
|-----------------|--------|-------|
|                 | SQFt   | SQM   |
| Apartment Area  | 784.69 | 72.90 |
| Balcony Area    | 158.55 | 14.73 |
| Total Area      | 943.24 | 87.63 |

| Building | Level |
|----------|-------|
| Α        | 12    |

| 1 Bed - Type E |         |       |
|----------------|---------|-------|
|                | SQFt    | SQM   |
| Apartment Area | 846.26  | 78.62 |
| Balcony Area   | 228.52  | 21.23 |
| Total Area     | 1074.78 | 99.85 |

| Building | Level |
|----------|-------|
| Α        | 11    |

| 1 Bed - Type E1 |         |        |
|-----------------|---------|--------|
|                 | SQFt    | SQM    |
| Apartment Area  | 857.56  | 79.67  |
| Balcony Area    | 228.52  | 21.23  |
| Total Area      | 1086.08 | 100.90 |

| Building | Level |
|----------|-------|
| Α        | 11    |

| 1 Bed - Type E2 |        |       |
|-----------------|--------|-------|
|                 | SQFt   | SQM   |
| Apartment Area  | 857.56 | 79.67 |
| Balcony Area    | 109.79 | 10.20 |
| Total Area      | 967.35 | 89.87 |

| Building | Level |
|----------|-------|
| Α        | 12    |

| 1 Bed - Type E3 |        |       |
|-----------------|--------|-------|
|                 | SQFt   | SQM   |
| Apartment Area  | 846.26 | 78.62 |
| Balcony Area    | 109.79 | 10.20 |
| Total Area      | 956.05 | 88.82 |

| Building | Level |
|----------|-------|
| Α        | 12    |

# South garden

| 1 Bed - Type F |        |       |
|----------------|--------|-------|
|                | SQFt   | SQM   |
| Apartment Area | 783.07 | 72.75 |
| Balcony Area   | 41.23  | 3.83  |
| Total Area     | 824.30 | 76.58 |

| Building | Level |
|----------|-------|
| Α        | 11,12 |