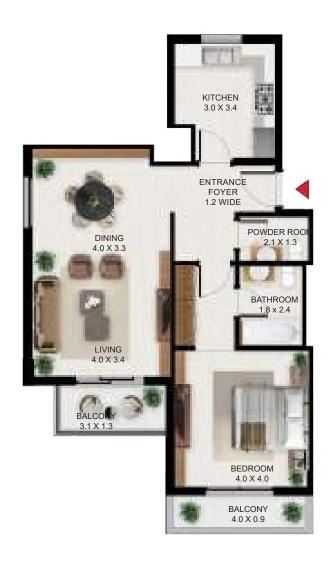

# 2 BEDROOM

| 2 Bed - Type A |         |        |
|----------------|---------|--------|
|                | SQFt    | SQM    |
| Apartment Area | 1144.31 | 106.31 |
| Balcony Area   | 86.00   | 7.99   |
| Total Area     | 1230.31 | 114.30 |

| Building | Level            |
|----------|------------------|
| Α        | 6,7,8,9,10,11,12 |

| 2 Bed - Type B |         |        |
|----------------|---------|--------|
|                | SQ Ft   | SQM    |
| Apartment Area | 1237.53 | 114.97 |
| Balcony Area   | 58.99   | 5.48   |
| Total Area     | 1296.51 | 120.45 |