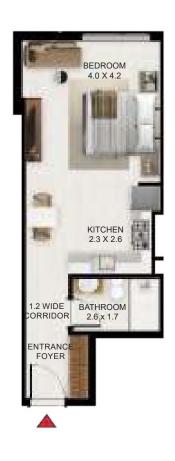

# 1 BEDROOM

| 1 Bed - Type A |        |       |
|----------------|--------|-------|
|                | SQ Ft  | SQM   |
| Apartment Area | 866.28 | 80.48 |
| Balcony Area   | 77.72  | 7.22  |
| Total Area     | 943.99 | 87.70 |

| Building | Level                      |
|----------|----------------------------|
| Α        | 1,2,3,4,5,6,7,8,9,10,11,12 |

| 1 Bed - Type B |        |       |
|----------------|--------|-------|
|                | SQ Ft  | SQM   |
| Apartment Area | 788.24 | 73.23 |
| Balcony Area   | 69.75  | 6.48  |
| Total Area     | 857.99 | 79.71 |