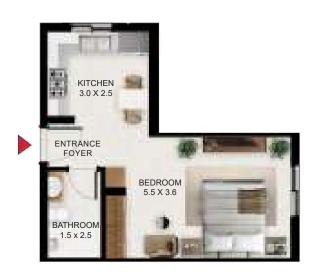

## South garden

| 1 Bed - Type B |        |       |
|----------------|--------|-------|
|                | SQ Ft  | SQM   |
| Apartment Area | 788.24 | 73.23 |
| Balcony Area   | 69.75  | 6.48  |
| Total Area     | 857.99 | 79.71 |

| Building | Level     |
|----------|-----------|
| В        | 1,2,3,4,5 |

| 1 Bed - Type C |        |       |
|----------------|--------|-------|
|                | SQ Ft  | SQM   |
| Apartment Area | 827.53 | 76.88 |
| Balcony Area   | 41.33  | 3.84  |
| Total Area     | 868.86 | 80.72 |