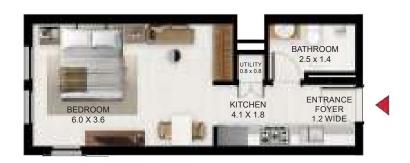

## South garden

UNIT LAYOUT - STUDIO TYPE A

| Studio - Type A |        |       |
|-----------------|--------|-------|
|                 | SQ Ft  | SQM   |
| Apartment Area  | 438.31 | 40.72 |
| Balcony Area    | 0.00   | 0.00  |
| Total Area      | 438.31 | 40.72 |

| Building | Level     |
|----------|-----------|
| А        | 1,2,3,4,5 |