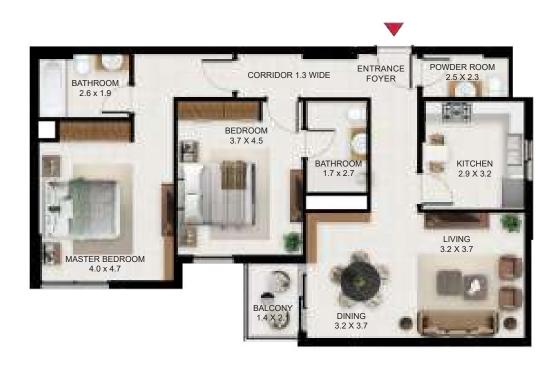

# 3 BEDROOM

| 3 Bed - Type A |         |        |
|----------------|---------|--------|
|                | SQFt    | SQM    |
| Apartment Area | 1603.28 | 148.95 |
| Balcony Area   | 523.56  | 48.64  |
| Total Area     | 2126.84 | 197.59 |

| Building | Level |
|----------|-------|
| В        | 6     |

| 3 Bed - Type A1 |         |        |
|-----------------|---------|--------|
|                 | SQFt    | SQM    |
| Apartment Area  | 1601.24 | 148.76 |
| Balcony Area    | 142.51  | 13.24  |
| Total Area      | 1743.75 | 162.00 |