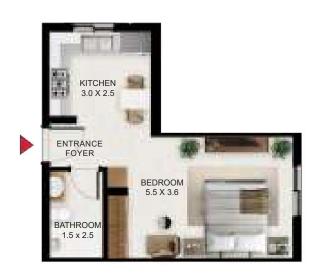

# South garden

UNIT LAYOUT - STUDIO TYPE C

| Studio - Type C |        |       |
|-----------------|--------|-------|
|                 | SQ Ft  | SQM   |
| Apartment Area  | 412.47 | 38.32 |
| Balcony Area    | 0.00   | 0.00  |
| Total Area      | 412.47 | 38.32 |

| Building | Level      |
|----------|------------|
| Α        | 6,7,8,9,10 |

UNIT LAYOUT - STUDIO TYPE D

| Studio - Type D |        |       |
|-----------------|--------|-------|
|                 | SQFt   | SQM   |
| Apartment Area  | 410.00 | 38.09 |
| Balcony Area    | 0.00   | 0.00  |
| Total Area      | 410.00 | 38.09 |