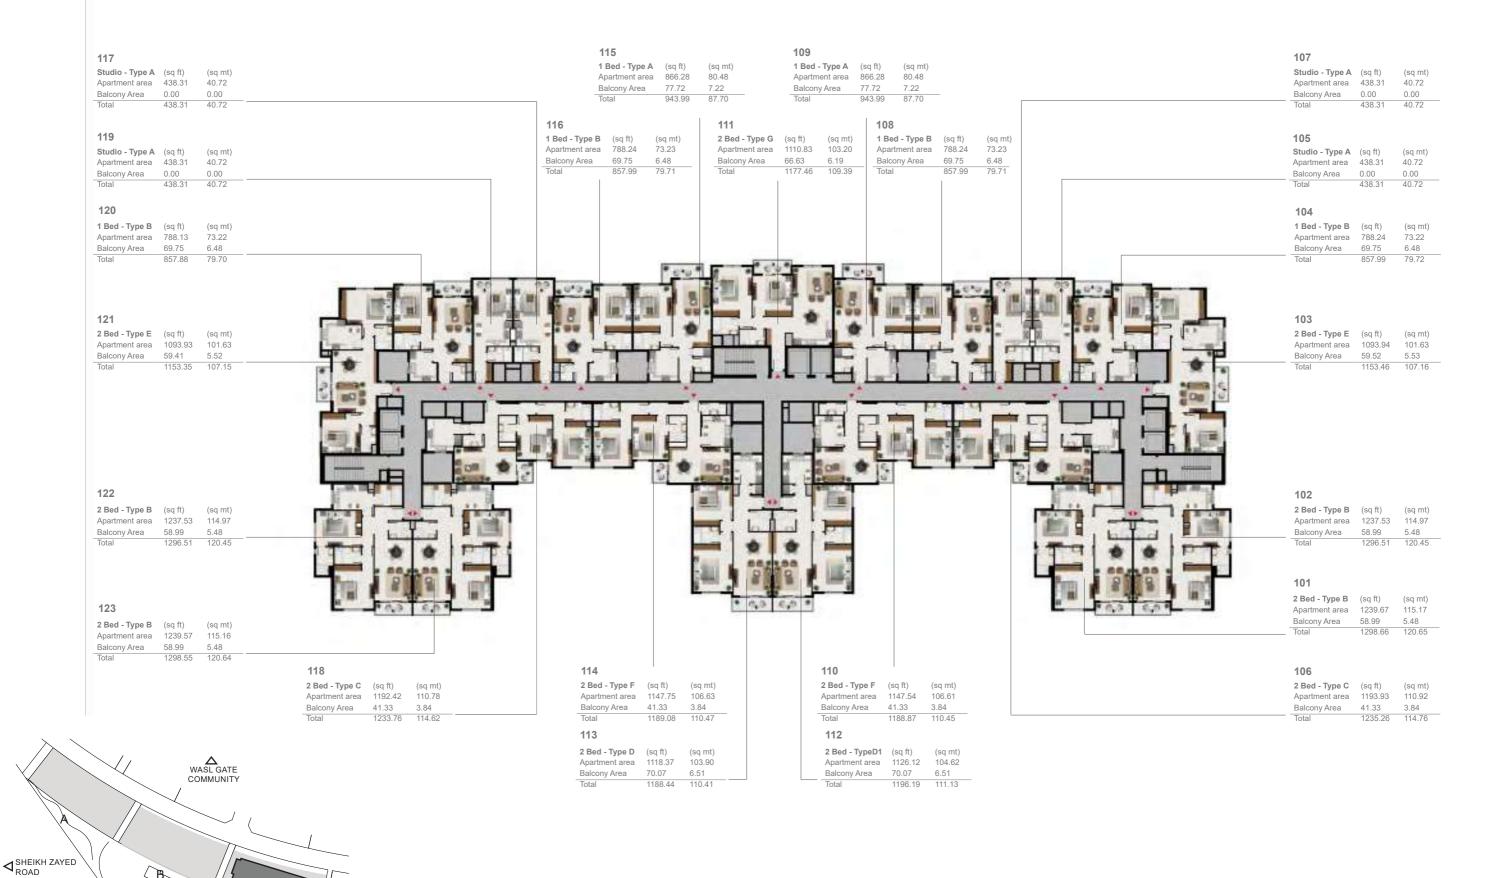

#### 1ST FLOOR LAYOUT

√SHEIKH ZAYED ROAD

KEY PLAN

PARK

(T)

# 2 BEDROOM

| 2 Bed - Type A |         |        |
|----------------|---------|--------|
|                | SQFt    | SQM    |
| Apartment Area | 1144.31 | 106.31 |
| Balcony Area   | 86.00   | 7.99   |
| Total Area     | 1230.31 | 114.30 |

| Building | Level            |
|----------|------------------|
| Α        | 6,7,8,9,10,11,12 |

| 2 Bed - Type B |         |        |
|----------------|---------|--------|
|                | SQ Ft   | SQM    |
| Apartment Area | 1237.53 | 114.97 |
| Balcony Area   | 58.99   | 5.48   |
| Total Area     | 1296.51 | 120.45 |

| Building | Level     |
|----------|-----------|
| А        | 1,2,3,4,5 |

| 2 Bed - Type C |         |        |
|----------------|---------|--------|
|                | SQFt    | SQM    |
| Apartment Area | 1192.42 | 110.78 |
| Balcony Area   | 41.33   | 3.84   |
| Total Area     | 1233.76 | 114.62 |

| Building | Level                |
|----------|----------------------|
| Α        | 1,2,3,4,5,6,7,8,9,10 |

| 2 Bed - Type D |         |        |
|----------------|---------|--------|
|                | SQ Ft   | SQM    |
| Apartment Area | 1118.37 | 103.90 |
| Balcony Area   | 70.07   | 6.51   |
| Total Area     | 1188.44 | 110.41 |

| Building | Level     |
|----------|-----------|
| Α        | 1,2,3,4,5 |

| 2 Bed - Type D1 |         |        |
|-----------------|---------|--------|
|                 | SQFt    | SQM    |
| Apartment Area  | 1126.12 | 104.62 |
| Balcony Area    | 70.07   | 6.51   |
| Total Area      | 1196.19 | 111.13 |

| Building | Level     |
|----------|-----------|
| Α        | 1,2,3,4,5 |

| 2 Bed - Type E |         |        |
|----------------|---------|--------|
|                | SQ Ft   | SQM    |
| Apartment Area | 1093.94 | 101.63 |
| Balcony Area   | 59.52   | 5.53   |
| Total Area     | 1153.46 | 107.16 |

| Building | Level                      |
|----------|----------------------------|
| Α        | 1,2,3,4,5,6,7,8,9,10,11,12 |

| 2 Bed - Type F |         |        |
|----------------|---------|--------|
|                | SQFt    | SQM    |
| Apartment Area | 1147.75 | 106.63 |
| Balcony Area   | 41.33   | 3.84   |
| Total Area     | 1189.09 | 110.47 |

| Building | Level                |
|----------|----------------------|
| Α        | 1,2,3,4,5,6,7,8,9,10 |

| 2 Bed - Type G |         |        |
|----------------|---------|--------|
|                | SQ Ft   | SQM    |
| Apartment Area | 1110.83 | 103.20 |
| Balcony Area   | 66.63   | 6.19   |
| Total Area     | 1177.46 | 109.39 |

| Building | Level                      |
|----------|----------------------------|
| Α        | 1,2,3,4,5,6,7,8,9,10,11,12 |

# 1 BEDROOM

| 1 Bed - Type A |        |       |
|----------------|--------|-------|
|                | SQ Ft  | SQM   |
| Apartment Area | 866.28 | 80.48 |
| Balcony Area   | 77.72  | 7.22  |
| Total Area     | 943.99 | 87.70 |

| Building | Level                      |
|----------|----------------------------|
| Α        | 1,2,3,4,5,6,7,8,9,10,11,12 |

| 1 Bed - Type B |        |       |
|----------------|--------|-------|
|                | SQ Ft  | SQM   |
| Apartment Area | 788.24 | 73.23 |
| Balcony Area   | 69.75  | 6.48  |
| Total Area     | 857.99 | 79.71 |

| Building | Level     |
|----------|-----------|
| Α        | 1,2,3,4,5 |

| 1 Bed - Type C |        |       |
|----------------|--------|-------|
|                | SQFt   | SQM   |
| Apartment Area | 827.53 | 76.88 |
| Balcony Area   | 41.33  | 3.84  |
| Total Area     | 868.86 | 80.72 |