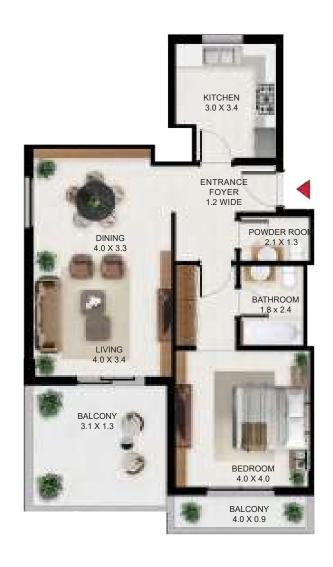

# 2 BEDROOM

| 2 Bed - Type A |         |        |
|----------------|---------|--------|
|                | SQFt    | SQM    |
| Apartment Area | 1144.31 | 106.31 |
| Balcony Area   | 86.00   | 7.99   |
| Total Area     | 1230.31 | 114.30 |

| Building | Level            |
|----------|------------------|
| Α        | 6,7,8,9,10,11,12 |

| 2 Bed - Type B |         |        |
|----------------|---------|--------|
|                | SQ Ft   | SQM    |
| Apartment Area | 1237.53 | 114.97 |
| Balcony Area   | 58.99   | 5.48   |
| Total Area     | 1296.51 | 120.45 |